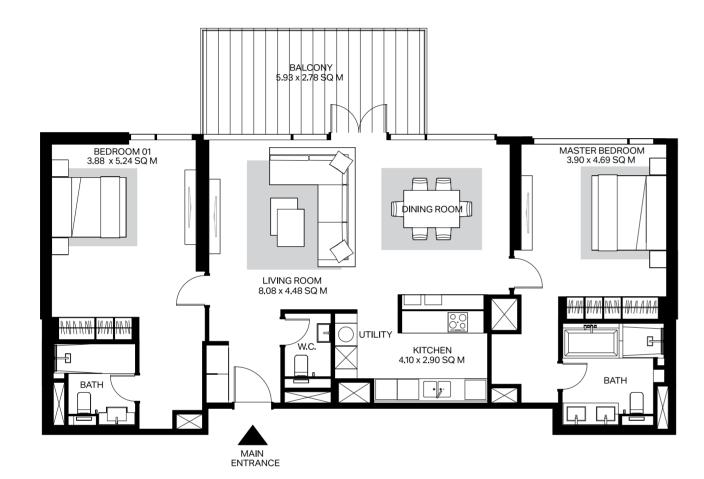

its         | 304, 404, 504<br>604, 704, 804, | 904          | 1004         | 1104, 1204, 1304, 1404 |
|---------------|---------------------------------|--------------|--------------|------------------------|
| Net area:     | 1,495 Sq.Ft.                    | 1,495 Sq.Ft. | 1,494 Sq.Ft  | 1,495 Sq.Ft.           |
| Balcony area: | 210 Sq.Ft.                      | 210 Sq.Ft.   | 210 Sq. Ft   | 210 Sq.Ft.             |
| Total area:   | 1,705 Sq.Ft.                    | 1,705 Sq.Ft. | 1,704 Sq. Ft | 1,705 Sq.Ft.           |
| Parking bay:  | 1                               | 1            | 1            | 1                      |
| Views:        | G                               | G, S         | G, S         | G, S                   |

#### 2 Bedroom apartment Type 5-1

N

Levels 3 to 14



# Floor shape



## 2 Bedroom apartment Type 7-1

N

Level 10





| Unit          | 1002         |
|---------------|--------------|
| Net aea:      | 1,343 Sq.Ft. |
| Balcony area: | 174 Sq. Ft.  |
| Total aea:    | 1,517 Sq.Ft. |
| Parking bay:  | 1            |
| Views:        | AD, DM       |

#### **Penthouse**



Levels 15 & 16



UPPER PENTHOUSE



LOWER PENTHOUSE

| Floor shape |  |
|-------------|--|
| 1601        |  |
|             |  |

| Unit          | 1601         |
|---------------|--------------|
| Net area:     | 6,959 Sq.Ft. |
| Balcony area: | 2,471 Sq.Ft  |
| Total area:   | 9,430 Sq.Ft. |
| Parking bay:  | 2            |
| Views:        | G, S, AD, DM |
|               |              |

# **Apartment locator**

| Unit no. | Floor/Level | Bedrooms | Unit type   | Area