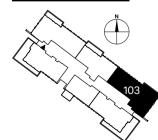

# 2 Bedroom apartment Type 2-1.a

N

Level 1

| Units         | 103           |
|---------------|---------------|
| Net area:     | 1,922 Sq. Ft. |
| Balcony area: | 181 Sq.Ft     |
| Total area:   | 2,103 Sq.Ft.  |
| Parking bay:  | 2             |
| Views:        | AD, DM        |
|               |               |