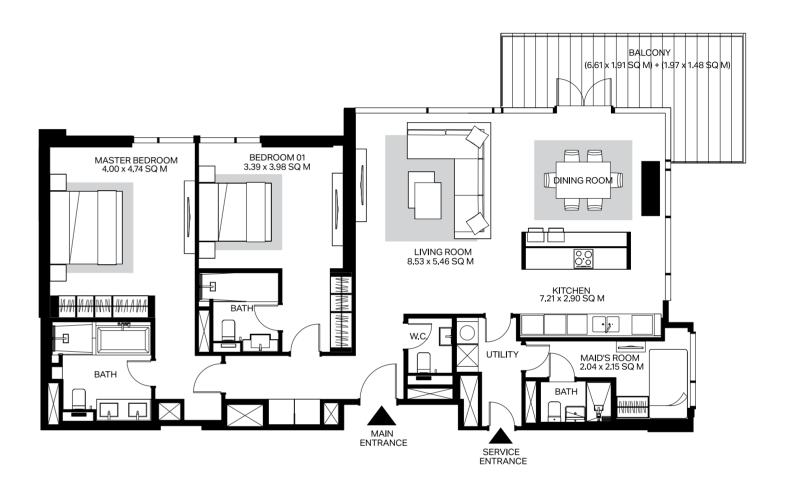

## 2 Bedroom apartment Type 5-1A

Level 2

#### Floor shape

| Unit          | 205          |
|---------------|--------------|
| Net area:     | 1,322 Sq.Ft. |
| Balcony area: | 0            |
| Total area:   | 1,322 Sq.Ft. |
| Parking bay:  | 1            |
| Views:        | G            |
|               |              |
|               |              |