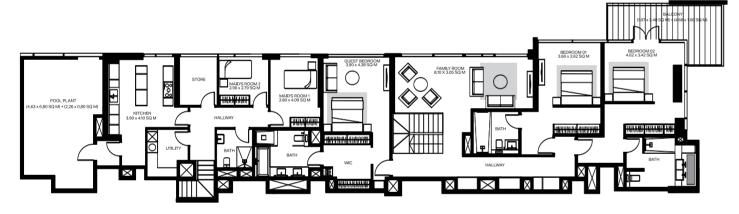

#### **Penthouse**

Levels 15 & 16

UPPER PENTHOUSE

LOWER PENTHOUSE

| Floor shape |  |
|-------------|--|
| 1601        |  |
|             |  |

| Unit          | 1601         |
|---------------|--------------|
| Net area:     | 6,959 Sq.Ft. |
| Balcony area: | 2,471 Sq.Ft  |
| Total area:   | 9,430 Sq.Ft. |
| Parking bay:  | 2            |
| Views:        | G, S, AD, DM |
|               |              |