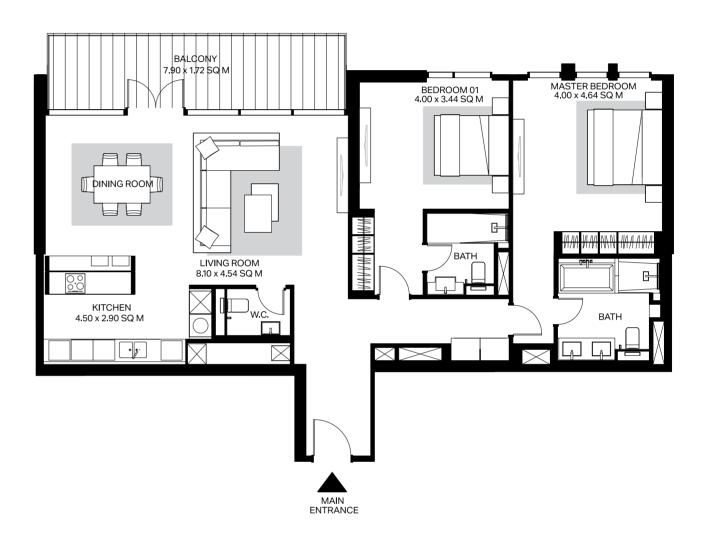

## 2 Bedroom apartment Type 7-1

N

Level 10

| Unit          | 1002         |
|---------------|--------------|
| Net aea:      | 1,343 Sq.Ft. |
| Balcony area: | 174 Sq. Ft.  |
| Total aea:    | 1,517 Sq.Ft. |
| Parking bay:  | 1            |
| Views:        | AD, DM       |