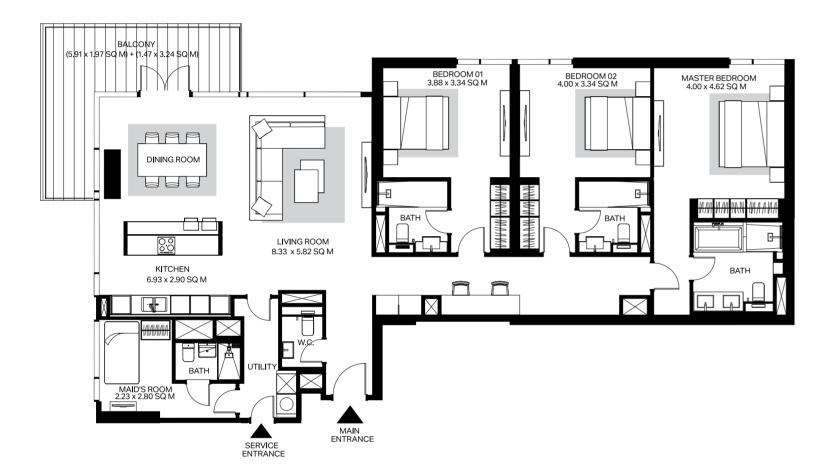

#### 3 Bedroom apartment Type 1-1

Levels 3 to 14

# Floor shape

#### 301, 401, 501 601, 701, 801, 901 1001 1101, 1201, 1301, 1401 Units 1,926 Sq.Ft. 1,925 Sq.Ft 1,926 Sq.Ft. Net area: 188 Sq. Ft 179 Sq.Ft Balcony area: 179 Sq.Ft Total area: 2,105 Sq.Ft. 2,113 Sq. Ft 2,105 Sq.Ft Parking bay: AD, DM AD, DM AD, DM