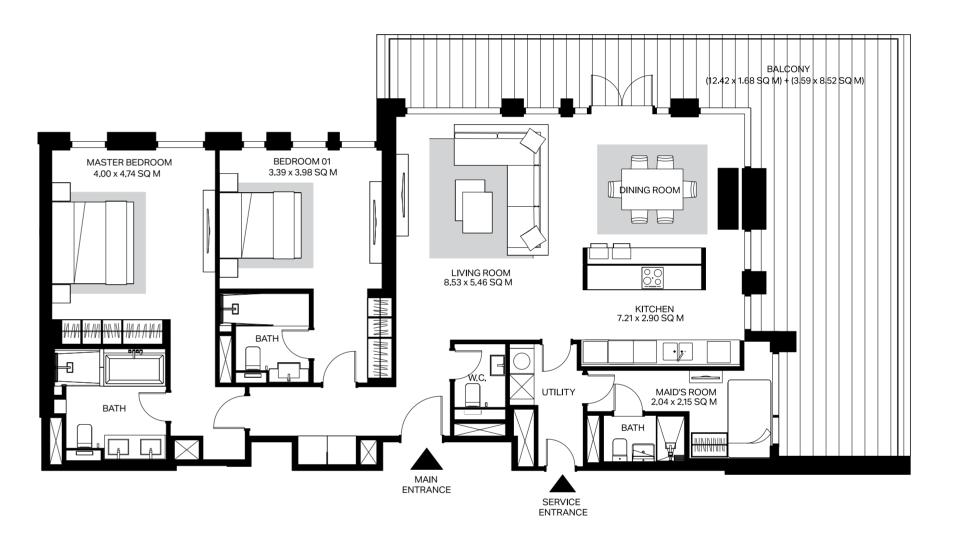

|  |
|               |               |                 |               |               |  |

# 3 Bedroom apartment Type 1-1B.a

Level 1



# 2 Bedroom apartment Type 2-1.a

N

Level 1





| Units         | 103           |
|---------------|---------------|
| Net area:     | 1,922 Sq. Ft. |
| Balcony area: | 181 Sq.Ft     |
| Total area:   | 2,103 Sq.Ft.  |
| Parking bay:  | 2             |
| Views:        | AD, DM        |
|               |               |



| Unit          | 104           |
|---------------|---------------|
| Net area:     | 1,495 Sq. Ft. |
| Balcony area: | 555 Sq.Ft     |
| Total area:   | 2,050 Sq.Ft.  |
| Parking bay:  | 1             |
| Views:        | G             |

## 1 Bedroom apartment Type 2-1A



Level 1



## 2 Bedroom apartment Type 2-1



Level 1



#### Floor shape



| Unit          | 105          |
|---------------|--------------|
| Net area:     | 977 Sq.Ft.   |
| Balcony area: | 138 Sq.Ft    |
| Total area:   | 1,115 Sq.Ft. |
| Parking bay:  | 1            |
| Views:        | G            |
|               |              |
|               |              |



| 106          |
|--------------|
| 1,493 Sq.Ft. |
| 551 Sq. Ft.  |
| 2,044 Sq.Ft. |
| 1            |
| G            |
|              |

## 3 Bedroom apartment Type 1-1A

N

Level 2



## 2 Bedroom apartment Type 8-1A

Level 2







| Unit          | 201          |
|---------------|--------------|
| Net area:     | 1,935 Sq.Ft. |
| Balcony area: | 0            |
| Total area:   | 1,935 Sq.Ft. |
| Parking bay:  | 2            |
| Views:        | AD, DM       |
|