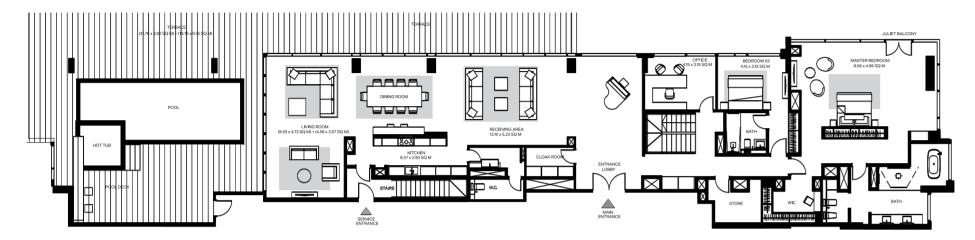

#### **Penthouse**

Levels 15 & 16

UPPER PENTHOUSE

LOWER PENTHOUSE

| Floor shape |  |
|-------------|--|
| 1601        |  |
|             |  |

| Unit          | 1601         |
|---------------|--------------|
| Net area:     | 6,959 Sq.Ft. |
| Balcony area: | 2,471 Sq.Ft  |
| Total area:   | 9,430 Sq.Ft. |
| Parking bay:  | 2            |
| Views:        | G, S, AD, DM |
|               |              |