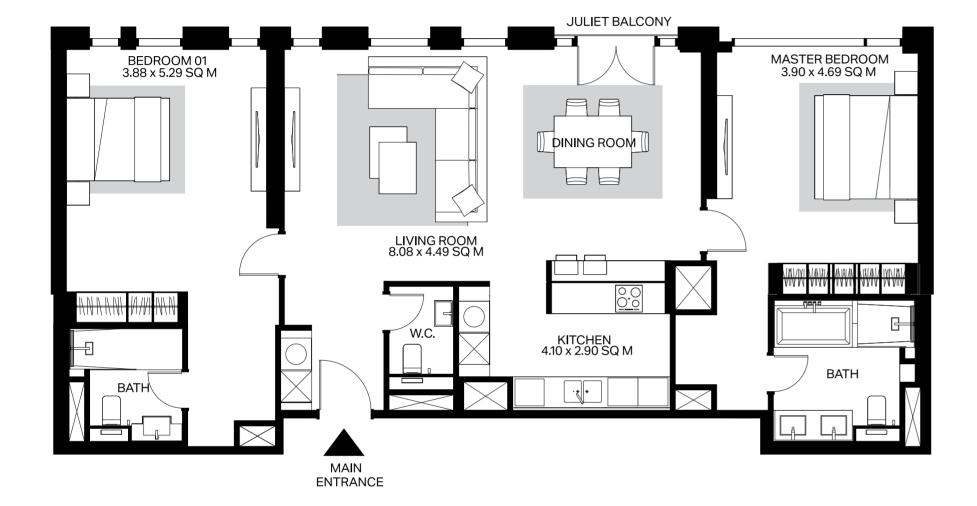

## 2 Bedroom apartment Type 2-1A

Level 2

| Unit          | 204          |
|---------------|--------------|
| Net aea:      | 1,494 Sq.Ft. |
| Balcony area: | 0            |
| Total aea:    | 1,494 Sq.Ft. |
| Parking bay:  | 1            |
| Views:        | G            |