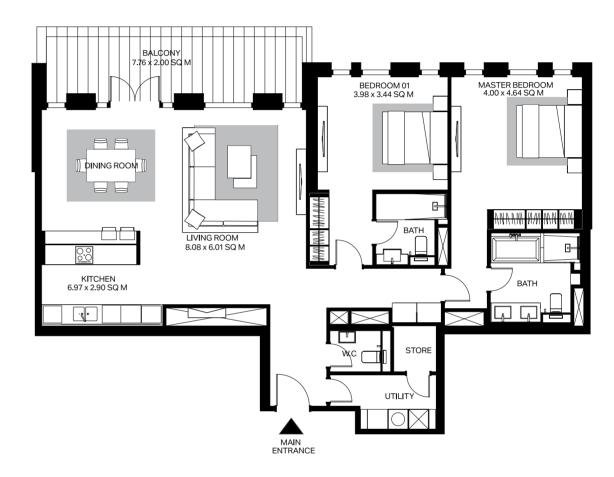

## 2 Bedroom apartment Type 8-2

Levels 1, 3 to 9, 11 to 14

|               |               | 302 402 502     |               |               |  |
|---------------|---------------|-----------------|---------------|---------------|--|
| Units         | 102           | 602 702 802 902 | 1102 1202     | 1302 1402     |  |
| Net area:     | 1,439 Sq. Ft. | 1,446 Sq. Ft.   | 1,424 Sq. Ft. | 1,424 Sq. Ft. |  |
| Balcony area: | 179 Sq. Ft.   | 174 Sq. Ft.     | 173 Sq. Ft.   | 174 Sq. Ft.   |  |
| Total area:   | 1,618 Sq. Ft. | 1,620 Sq. Ft.   | 1,597 Sq. Ft. | 1,598 Sq. Ft. |  |
| Parking bay:  | 1             | 1               | 1             | 1             |  |
| Views:        | AD, DM        | AD, DM          | AD, DM        | AD, DM        |  |
|               |               |                 |               |               |  |