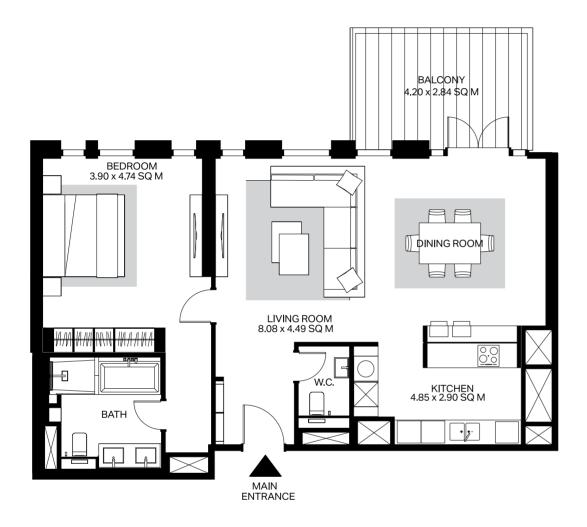

## 2 Bedroom apartment Type 2-1

Level 1

# 2 Bedroom apartment Type 2-1.a

N

Level 1

| Units         | 103           |
|---------------|---------------|
| Net area:     | 1,922 Sq. Ft. |
| Balcony area: | 181 Sq.Ft     |
| Total area:   | 2,103 Sq.Ft.  |
| Parking bay:  | 2             |
| Views:        | AD, DM        |
|               |               |