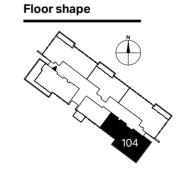

| Unit          | 104           |
|---------------|---------------|
| Net area:     | 1,495 Sq. Ft. |
| Balcony area: | 555 Sq.Ft     |
| Total area:   | 2,050 Sq.Ft.  |
| Parking bay:  | 1             |
| Views:        | G             |