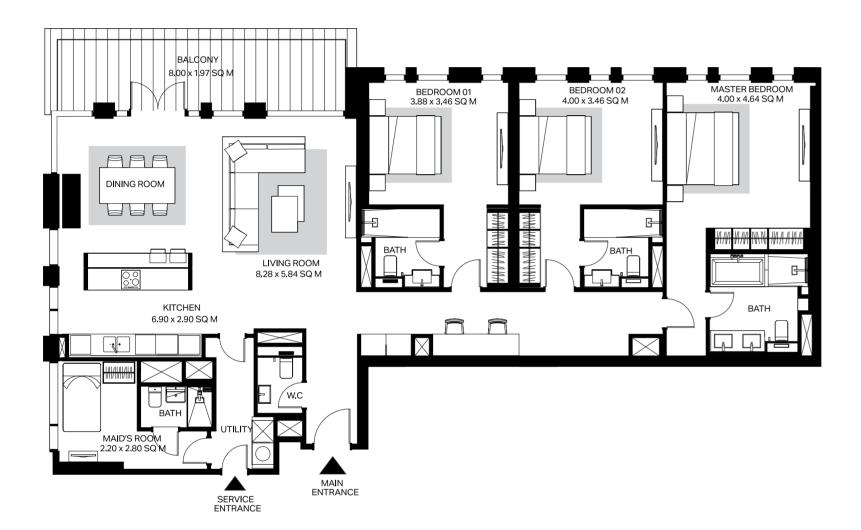

## 3 Bedroom apartment Type 1-1B

Level 1

#### Floor shape

| Unit          | 101           |  |
|---------------|---------------|--|
| Net area:     | 1,925 Sq. Ft. |  |
| Balcony area: | 179 Sq. Ft.   |  |
| Total area:   | 2,104 Sq. Ft. |  |
| Parking bay:  | 2             |  |
| Views:        | AD, DM        |  |
|               |               |  |
|               |               |  |