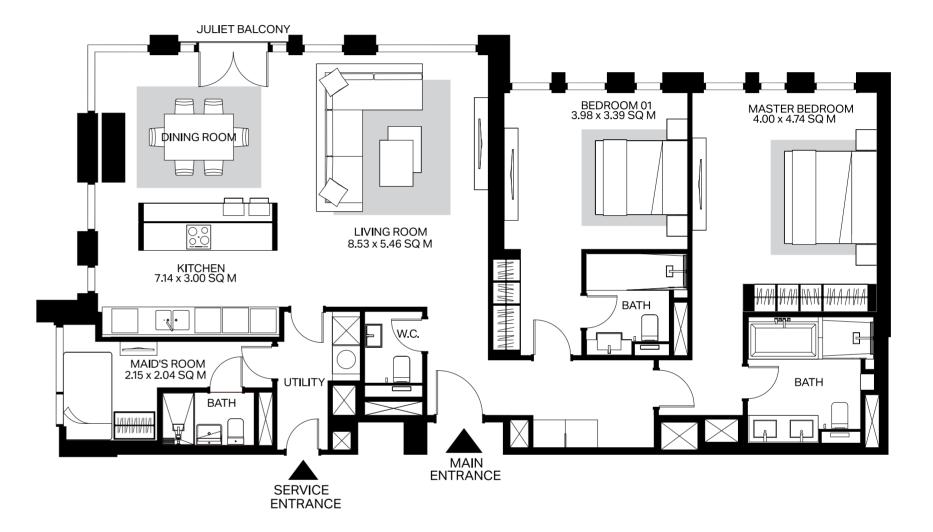

## 2 Bedroom apartment Type 8-1A

Level 2

| Unit          | 201          |
|---------------|--------------|
| Net area:     | 1,935 Sq.Ft. |
| Balcony area: | 0            |
| Total area:   | 1,935 Sq.Ft. |
| Parking bay:  | 2            |
| Views:        | AD, DM       |
|               |              |
|               |              |

| Unit          | 202          |
|---------------|--------------|
| Net area:     | 1,444 Sq.Ft. |
| Balcony area: | 0            |
| Total area:   | 1,444 Sq.Ft. |
| Parking bay:  | 1            |
| Views:        | AD, DM       |