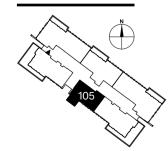

## 2 Bedroom apartment Type 2-1

Level 1

#### Floor shape

| Unit          | 105          |
|---------------|--------------|
| Net area:     | 977 Sq.Ft.   |
| Balcony area: | 138 Sq.Ft    |
| Total area:   | 1,115 Sq.Ft. |
| Parking bay:  | 1            |
| Views:        | G            |
|               |              |
|               |              |