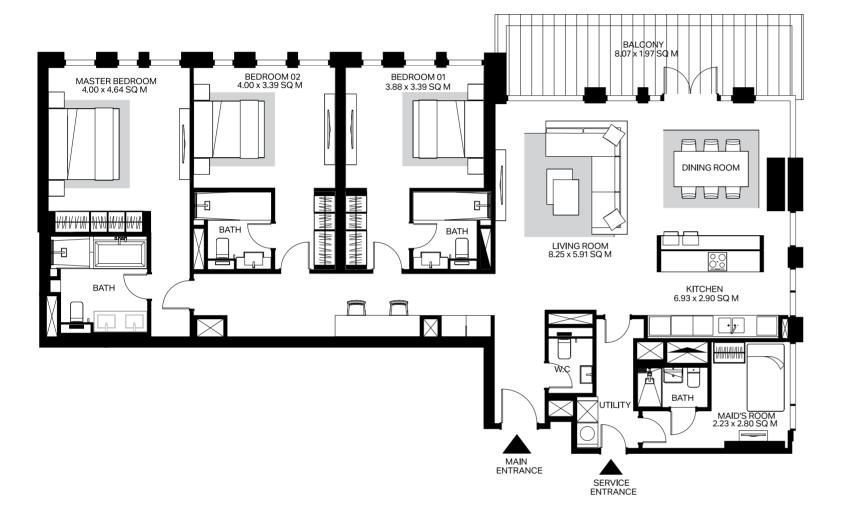

## 3 Bedroom apartment Type 1-1A

N

Level 2

## 2 Bedroom apartment Type 8-1A

Level 2

| Unit          | 201          |
|---------------|--------------|
| Net area:     | 1,935 Sq.Ft. |
| Balcony area: | 0            |
| Total area:   | 1,935 Sq.Ft. |
| Parking bay:  | 2            |
| Views:        | AD, DM       |
|               |              |
|               |              |