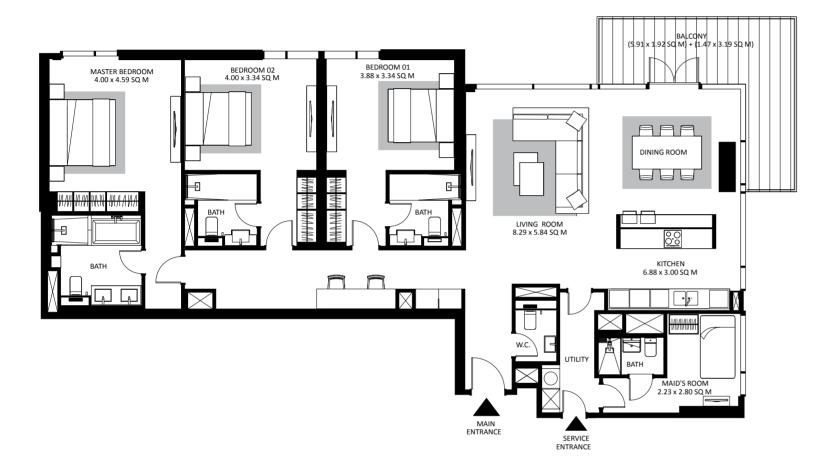

## 3 Bedroom apartment Type 1-1A

N

Level 2

## 2 Bedroom apartment Type 8-1A

Level 2

| Unit          | 201          |
|---------------|--------------|
| Net area:     | 1,935 Sq.Ft. |
| Balcony area: | 0            |
| Total area:   | 1,935 Sq.Ft. |
| Parking bay:  | 2            |
| Views:        | AD, DM       |
|               |              |
|               |              |