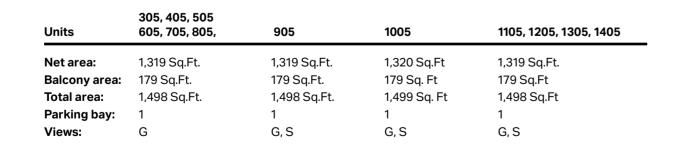

## **Apartment locator**

| Unit no. | Floor/Level | Bedrooms | Unit type | Area sq.ft    | Balcony sq.ft | Total area sq.ft | Page |
|----------|-------------|----------|-----------|---------------|---------------|------------------|------|
| 1106     | 11th level  | 2        | Type 2-1  | 1,493 Sq. Ft. | 180 Sq. Ft.   | 1,673 Sq. Ft.    | 17   |
| 1206     | 12th level  | 2        | Type 2-1  | 1,493 Sq. Ft. | 180 Sq. Ft.   | 1,673 Sq. Ft.    | 17   |
| 1306     | 13th level  | 2        | Type 2-1  | 1,493 Sq. Ft. | 180 Sq. Ft.   | 1,673 Sq. Ft.    | 17   |
| 1406     | 14th level  | 2        | Type 2-1  | 1,493 Sq. Ft. | 180 Sq. Ft.   | 1,673 Sq. Ft.    | 17   |
| 301      | 3rd level   | 3        | Type 1-1  | 1,926 Sq. Ft. | 179 Sq. Ft.   | 2,105 Sq. Ft.    | 18   |
| 401      | 4th level   | 3        | Type 1-1  | 1,926 Sq. Ft. | 179 Sq. Ft.   | 2,105 Sq. Ft.    | 18   |
| 501      | 5th level   | 3        | Type 1-1  | 1,926 Sq. Ft. | 179 Sq. Ft.   | 2,105 Sq. Ft.    | 18   |
| 601      | 6th level   | 3        | Type 1-1  | 1,926 Sq. Ft. | 179 Sq. Ft.   | 2,105 Sq. Ft.    | 18   |
| 701      | 7th level   | 3        | Type 1-1  | 1,926 Sq. Ft. | 179 Sq. Ft.   | 2,105 Sq. Ft.    | 18   |
| 801      | 8th level   | 3        | Type 1-1  | 1,926 Sq. Ft. | 179 Sq. Ft.   | 2,105 Sq. Ft.    | 18   |
| 901      | 9th level   | 3        | Type 1-1  | 1,926 Sq. Ft. | 179 Sq. Ft.   | 2,105 Sq. Ft.    | 18   |
| 1001     | 10th level  | 3        | Type 1-1  | 1,925 Sq. Ft. | 188 Sq. Ft.   | 2,113 Sq. Ft.    | 18   |
| 1101     | 11th level  | 3        | Type 1-1  | 1,926 Sq. Ft. | 179 Sq. Ft.   | 2,105 Sq. Ft.    | 18   |
| 1201     | 12th level  | 3        | Type 1-1  | 1,926 Sq. Ft. | 179 Sq. Ft.   | 2,105 Sq. Ft.    | 18   |
| 1301     | 13th level  | 3        | Type 1-1  | 1,926 Sq. Ft. | 179 Sq. Ft.   | 2,105 Sq. Ft.    | 18   |
| 1401     | 14th level  | 3        | Type 1-1  | 1,926 Sq. Ft. | 179 Sq. Ft.   | 2,105 Sq. Ft.    | 18   |
| 304      | 3rd level   | 2        | Type 2-1B | 1,495 Sq. Ft. | 210 Sq. Ft    | 1,705 Sq. Ft.    | 19   |
| 404      | 4th level   | 2        | Type 2-1B | 1,495 Sq. Ft. | 210 Sq. Ft    | 1,705 Sq. Ft.    | 19   |
| 504      | 5th level   | 2        | Type 2-1B | 1,495 Sq. Ft. | 210 Sq. Ft    | 1,705 Sq. Ft.    | 19   |
| 604      | 6th level   | 2        | Type 2-1B | 1,495 Sq. Ft. | 210 Sq. Ft    | 1,705 Sq. Ft.    | 19   |
| 704      | 7th level   | 2        | Type 2-1B | 1,495 Sq. Ft. | 210 Sq. Ft    | 1,705 Sq. Ft.    | 19   |
| 804      | 8th level   | 2        | Type 2-1B | 1,495 Sq. Ft. | 210 Sq. Ft    | 1,705 Sq. Ft.    | 19   |
| 904      | 9th level   | 2        | Type 2-1B | 1,495 Sq. Ft. | 210 Sq. Ft    | 1,705 Sq. Ft.    | 19   |
| 1004     | 10th level  | 2        | Type 2-1B | 1,494 Sq. Ft. | 210 Sq. Ft    | 1,704 Sq. Ft.    | 19   |
| 1104     | 11th level  | 2        | Type 2-1B | 1,495 Sq. Ft. | 210 Sq. Ft    | 1,705 Sq. Ft.    | 19   |
| 1204     | 12th level  | 2        | Type 2-1B | 1,495 Sq. Ft. | 210 Sq. Ft    | 1,705 Sq. Ft.    | 19   |
| 1304     | 13th level  | 2        | Type 2-1B | 1,495 Sq. Ft. | 210 Sq. Ft    | 1,705 Sq. Ft.    | 19   |
| 1404     | 14th level  | 2        | Type 2-1B | 1,495 Sq. Ft. | 210 Sq. Ft    | 1,705 Sq. Ft.    | 19   |
| 305      | 3rd level   | 2        | Type 5-1  | 1,319 Sq. Ft. | 179 Sq. Ft.   | 1,498 Sq. Ft.    | 20   |
| 405      | 4th level   | 2        | Type 5-1  | 1,319 Sq. Ft. | 179 Sq. Ft.   | 1,498 Sq. Ft.    | 20   |
| 605      | 6th level   | 2        | Type 5-1  | 1,319 Sq. Ft. | 179 Sq. Ft.   | 1,498 Sq. Ft.    | 20   |
| 705      | 7th level   | 2        | Type 5-1  | 1,319 Sq. Ft. | 179 Sq. Ft.   | 1,498 Sq. Ft.    | 20   |
| 805      | 8th level   | 2        | Type 5-1  | 1,319 Sq. Ft. | 179 Sq. Ft.   | 1,498 Sq. Ft.    | 20   |
| 905      | 9th level   | 2        | Type 5-1  | 1,319 Sq. Ft. | 179 Sq. Ft.   | 1,498 Sq. Ft.    | 20   |
| 1005     | 10th level  | 2        | Type 5-1  | 1,320 Sq. Ft. | 179 Sq. Ft.   | 1,499 Sq. Ft.    | 20   |
| 1105     | 11th level  | 2        | Type 5-1  | 1,319 Sq. Ft. | 179 Sq. Ft.   | 1,498 Sq. Ft.    | 20   |
| 1205     | 12th level  | 2        | Type 5-1  | 1,319 Sq. Ft. | 179 Sq. Ft.   | 1,498 Sq. Ft.    | 20   |
| 1305     | 13th level  | 2        | Type 5-1  | 1,319 Sq. Ft. | 179 Sq. Ft.   | 1,498 Sq. Ft.    | 20   |
| 1405     | 14th level  | 2        | Type 5-1  | 1,319 Sq. Ft. | 179 Sq. Ft.   | 1,498 Sq. Ft.    | 20   |
| 1002     | 10th level  | 2        | Type 7-1  | 1,343 Sq. Ft. | 174 Sq. Ft.   | 1,517 Sq. Ft.    | 21   |
| 1601     | 16th level  | 5        | PENTHOUSE | 6,959 Sq. Ft. | 2,471 Sq. Ft. | 9,430 Sq. Ft.    | 22   |