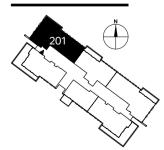

## 3 Bedroom apartment Type 1-1A

N

Level 2

## 2 Bedroom apartment Type 8-1A

Level 2

| Unit          | 201          |
|---------------|--------------|
| Net area:     | 1,935 Sq.Ft. |
| Balcony area: | 0            |
| Total area:   | 1,935 Sq.Ft. |
| Parking bay:  | 2            |
| Views:        | AD, DM       |
|               |              |
|               |              |