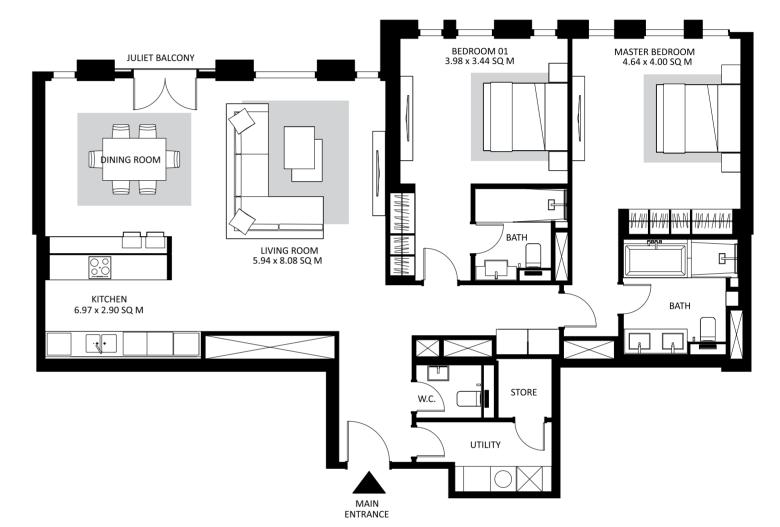

## 2 Bedroom apartment Type 2-1

Level 1

| 106          |
|--------------|
| 1,493 Sq.Ft. |
| 551 Sq. Ft.  |
| 2,044 Sq.Ft. |
| 1            |
| G            |
|              |