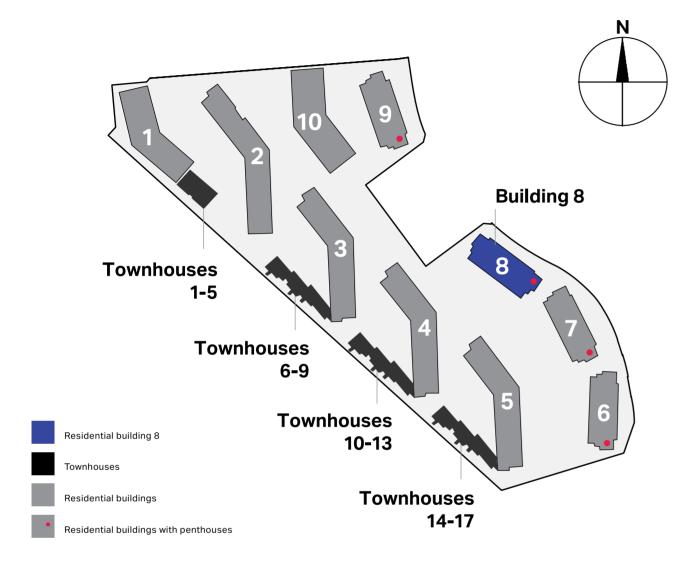

# Master plan and building location

## Residential views & key facts Distinct retail, residential, hospitality and entertainment zones Ain Dubai, the world's tallest observation wheel **-** 27 G+1 retail buildings 10 Apartment buildings 17 Townhouses Two hospitality complexes Three modes of transport into and out of the island Scenic outdoor spaces, landscaped common areas and panoramic ocean views Residential amenities and public facilities Sand beach Hotels and hospitality and commercial **Entertainment** and retail Utilities Pedestrian bridge