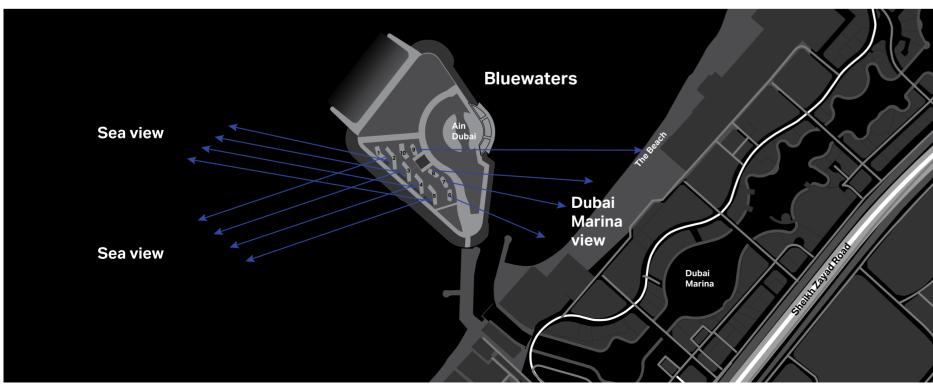

## Residential views & key facts Distinct retail, residential, hospitality and entertainment zones Ain Dubai, the world's tallest observation wheel **-** 27 G+1 retail buildings 10 Apartment buildings 17 Townhouses Two hospitality complexes Three modes of transport into and out of the island Scenic outdoor spaces, landscaped common areas and panoramic ocean views Residential amenities and public facilities Sand beach Hotels and hospitality and commercial **Entertainment** and retail Utilities Pedestrian bridge