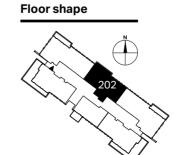

## 2 Bedroom apartment Type 8-1A

Level 2

| Unit          | 201          |
|---------------|--------------|
| Net area:     | 1,935 Sq.Ft. |
| Balcony area: | 0            |
| Total area:   | 1,935 Sq.Ft. |
| Parking bay:  | 2            |
| Views:        | AD, DM       |
|               |              |
|               |              |

| Unit          | 202          |
|---------------|--------------|
| Net area:     | 1,444 Sq.Ft. |
| Balcony area: | 0            |
| Total area:   | 1,444 Sq.Ft. |
| Parking bay:  | 1            |
| Views:        | AD, DM       |