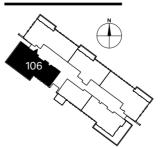

## 2 Bedroom apartment Type 2-1

Level 1

| 106          |
|--------------|
| 1,493 Sq.Ft. |
| 551 Sq. Ft.  |
| 2,044 Sq.Ft. |
| 1            |
| G            |
|              |