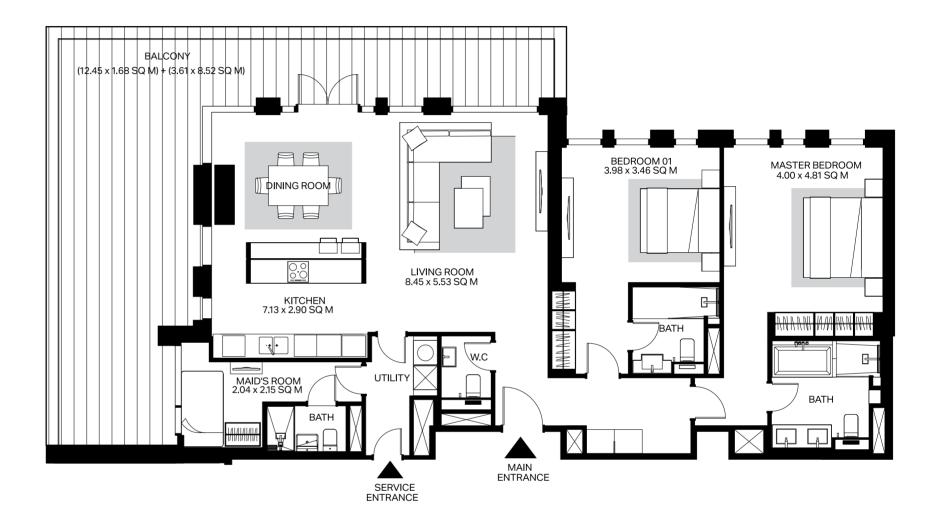

# 2 Bedroom apartment Type 2-1.a

N

Level 1

| Units         | 103           |
|---------------|---------------|
| Net area:     | 1,922 Sq. Ft. |
| Balcony area: | 181 Sq.Ft     |
| Total area:   | 2,103 Sq.Ft.  |
| Parking bay:  | 2             |
| Views:        | AD, DM        |
|               |               |

| Unit          | 104           |
|---------------|---------------|
| Net area:     | 1,495 Sq. Ft. |
| Balcony area: | 555 Sq.Ft     |
| Total area:   | 2,050 Sq.Ft.  |
| Parking bay:  | 1             |
| Views:        | G             |