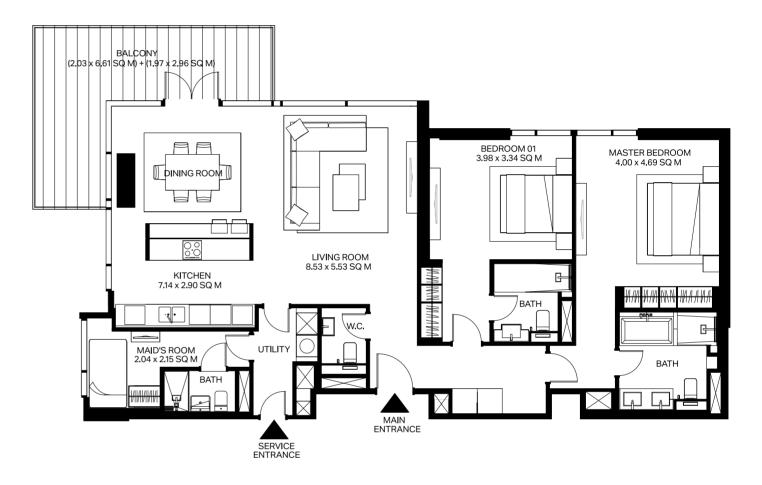

178 Sq. Ft.   | 180 Sq. Ft.            |
| Total area:   | 1,665 Sq.Ft.  | 1,673 Sq. Ft.       | 1,671 Sq. Ft. | 1,673 Sq. Ft.          |
| Parking bay:  | 1             | 1                   | 1             | 1                      |
| Views:        | G             | G                   | G, S          | G, S                   |
|               |               |                     |               |                        |

#### 3 Bedroom apartment Type 1-1

Levels 3 to 14



# Floor shape

#### 301, 401, 501 601, 701, 801, 901 1001 1101, 1201, 1301, 1401 Units 1,926 Sq.Ft. 1,925 Sq.Ft 1,926 Sq.Ft. Net area: 188 Sq. Ft 179 Sq.Ft Balcony area: 179 Sq.Ft Total area: 2,105 Sq.Ft. 2,113 Sq. Ft 2,105 Sq.Ft Parking bay: AD, DM AD, DM AD, DM

#### 2 Bedroom apartment Type 2-1B

Levels 3 to 14





| Units         | 304, 404, 504<br>604, 704, 804, | 904          | 1004         | 1104, 1204, 1304, 1404 |
|---------------|---------------------------------|--------------|--------------|------------------------|
| Net area:     | 1,495 Sq.Ft.                    | 1,495 Sq.Ft. | 1,494 Sq.Ft  | 1,495 Sq.Ft.           |
| Balcony area: | 210 Sq.Ft.                      | 210 Sq.Ft.   | 210 Sq. Ft   | 210 Sq.Ft.             |
| Total area:   | 1,705 Sq.Ft.                    | 1,705 Sq.Ft. | 1,704 Sq. Ft | 1,705 Sq.Ft.           |
| Parking bay:  | 1                               | 1            | 1            | 1                      |
| Views:        | G                               | G, S         | G, S         | G, S                   |

#### 2 Bedroom apartment Type 5-1

N

Levels 3