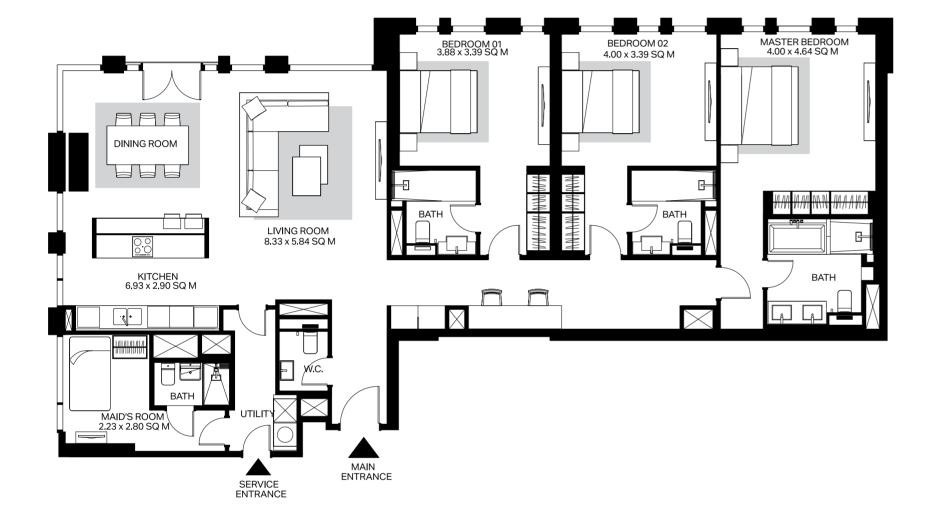

## 2 Bedroom apartment Type 2-1

Level 1

#### Floor shape

| Unit          | 105          |
|---------------|--------------|
| Net area:     | 977 Sq.Ft.   |
| Balcony area: | 138 Sq.Ft    |
| Total area:   | 1,115 Sq.Ft. |
| Parking bay:  | 1            |
| Views:        | G            |
|               |              |
|               |              |