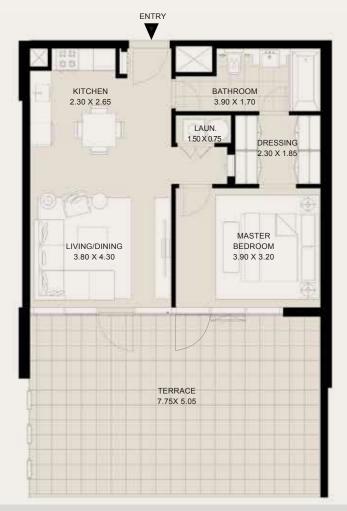

#### **GROUND FLOOR**

| Suite Area:   | 611 sq.ft  |
|---------------|------------|
| Terrace Area: | 443 sq.ft  |
| Total Area:   | 1054 sq.ft |