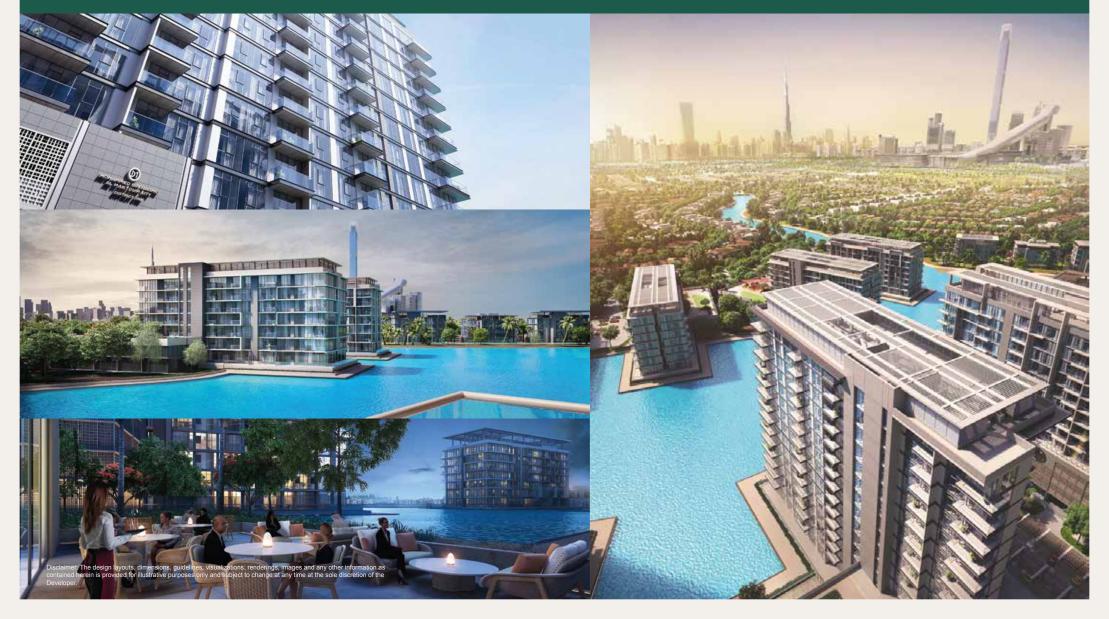

#### LAUNCHING

## SEAGULL POINT

WATER HAS A NEW FRONT





We are delighted to announce the launch of an elegant new tower at District One, with exclusive amenities.

Featuring 1, 2 and 3 bedroom apartments with views of the iconic Crystal Lagoon, this tower is a vibrant addition to Dubai's most prestigious community.

Register today for special pre-launch benefits.





# EXCLUSIVE AMENITIES











### ICONIC LOCATION



10 MINS BUSINESS BAY



5 MINS
THE MEYDAN HOTEL



12 MINS



15 MINS BURJAL ARAB



12 MINS WORLD TRADE CENTRE



20 MINS INTERNATIONAL AIRPORT

### **AMENITIES**

















### MASTER PLAN





### TOWER LOCATION MAP





## TOWER EXTERIOR





## TOWER EXTERIOR & VIEWS





#### SEAGULL POINT TOWER 5TH TO 14TH FLOOR

1. 2 And 3 Bedroom Apartments





1. 2 And 3 Bedroom Apartments



MEYDAN ONE



3 BEDROOM

2 BEDROOM

1 BEDROOM

STANSEL A STANSE



Key Section

## MEYDAN HOTEL

## SEAGULL POINT TOWER 2ND TO 3RD FLOOR

1. 2 And 3 Bedroom Apartments





1. 2 And 3 Bedroom Apartments







#### 1ST TO 14TH FLOORS

| Suite Area:   | 1,515 - 1,531 Sqft |
|---------------|--------------------|
| Balcony Area: | 129 Sqft           |
| Total Area:   | 1,644 - 1,660 Sqft |





G+14 KEY PLAN





#### 1ST TO 14TH FLOORS

| Suite Area:    | 977 - 1,108 Sqft   |
|----------------|--------------------|
| _Balcony Area: | 68 - 71 Sqft       |
| Total Area:    | 1,045 - 1,179 Sqft |





**KEY PLAN** 





#### 1ST TO 14TH FLOORS









#### 1ST TO 14TH FLOORS

| Su