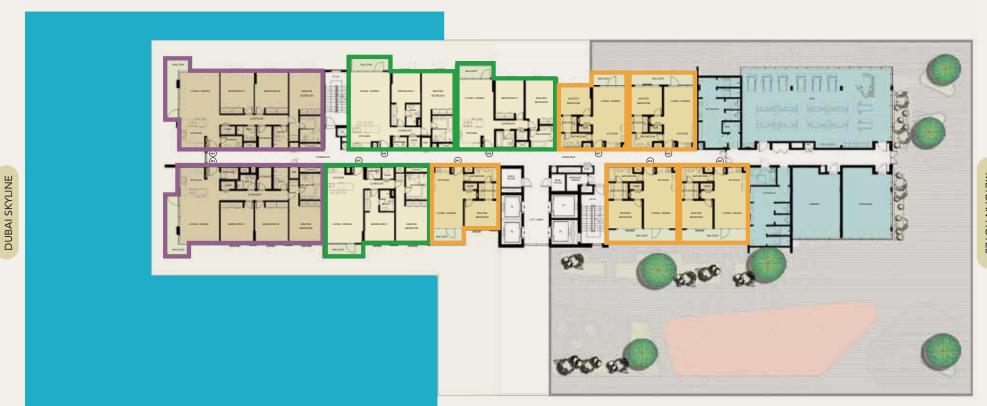

HAS A NEW FRONT





We are delighted to announce the launch of an elegant new tower at District One, with exclusive amenities.

Featuring 1, 2 and 3 bedroom apartments with views of the iconic Crystal Lagoon, this tower is a vibrant addition to Dubai's most prestigious community.

Register today for special pre-launch benefits.





# EXCLUSIVE AMENITIES











### ICONIC LOCATION



10 MINS BUSINESS BAY



5 MINS
THE MEYDAN HOTEL



12 MINS



15 MINS BURJAL ARAB



12 MINS WORLD TRADE CENTRE



20 MINS INTERNATIONAL AIRPORT

### **AMENITIES**

















### MASTER PLAN





### TOWER LOCATION MAP





## TOWER EXTERIOR





## TOWER EXTERIOR & VIEWS





#### SEAGULL POINT TOWER 5TH TO 14TH FLOOR

1. 2 And 3 Bedroom Apartments





1. 2 And 3 Bedroom Apartments



MEYDAN ONE



3 BEDROOM

2 BEDROOM

1 BEDROOM

STANSEL A STANSE



Key Section

## MEYDAN HOTEL

## SEAGULL POINT TOWER 2ND TO 3RD FLOOR

1. 2 And 3 Bedroom Apartments





1. 2 And 3 Bedroom Apartments







#### 1ST TO 14TH FLOORS

| Suite Area:   | 1,515 - 1,531 Sqft |
|---------------|--------------------|
| Balcony Area: | 129 Sqft           |
| Total Area:   | 1,644 - 1,660 Sqft |





G+14 KEY PLAN





#### 1ST TO 14TH FLOORS

| Suite Area:    | 977 - 1,108 Sqft   |
|----------------|--------------------|
| _Balcony Area: | 68 - 71 Sqft       |
| Total Area:    | 1,045 - 1,179 Sqft |





**KEY PLAN** 





#### 1ST TO 14TH FLOORS









#### 1ST TO 14TH FLOORS

| Suite Area:   | 607 - 612 Sqft |
|---------------|----------------|
| Balcony Area: | 60 - 125 Sqft  |
| Total Area:   | 668 - 7