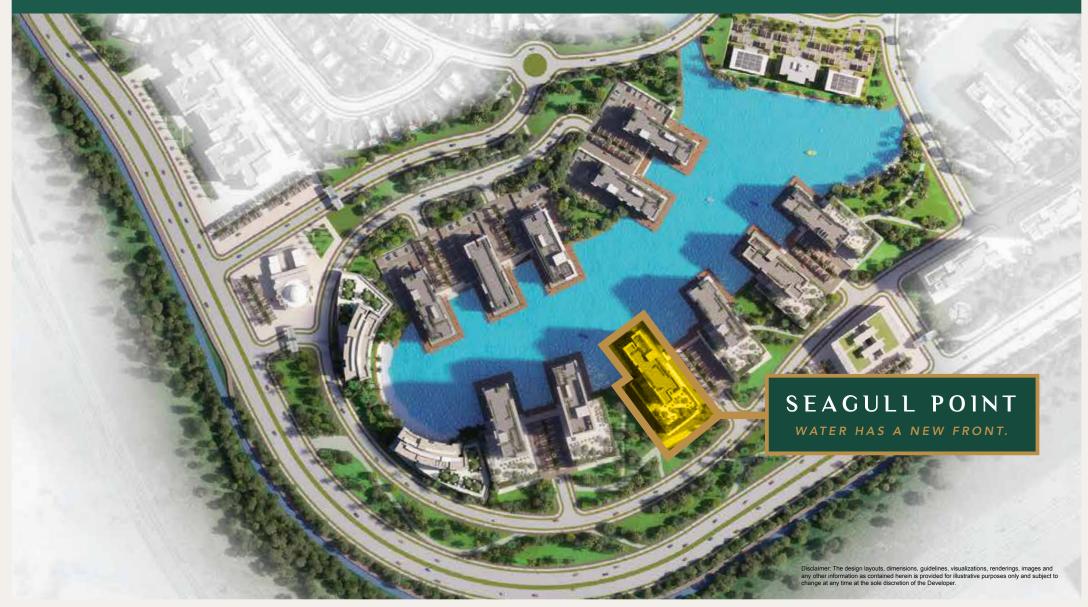

### MASTER PLAN

## SEAGULL POINT

WATER HAS A NEW FRONT

We are delighted to announce the launch of an elegant new tower at District One, with exclusive amenities.

Featuring 1, 2 and 3 bedroom apartments with views of the iconic Crystal Lagoon, this tower is a vibrant addition to Dubai's most prestigious community.