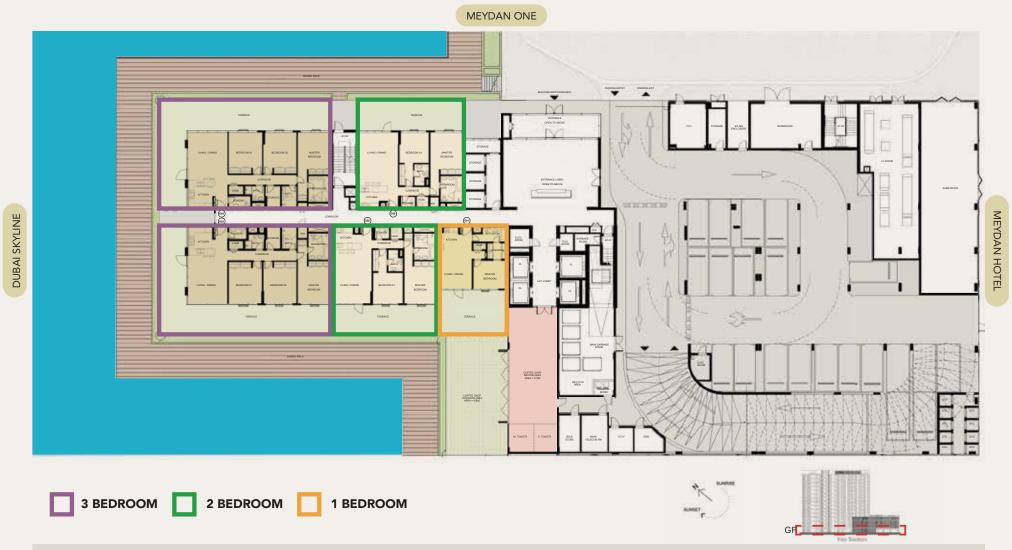

#### SEAGULL POINT TOWER 5TH TO 14TH FLOOR

1. 2 And 3 Bedroom Apartments

1. 2 And 3 Bedroom Apartments

MEYDAN ONE

3 BEDROOM

2 BEDROOM

1 BEDROOM

STANSEL A STANSE