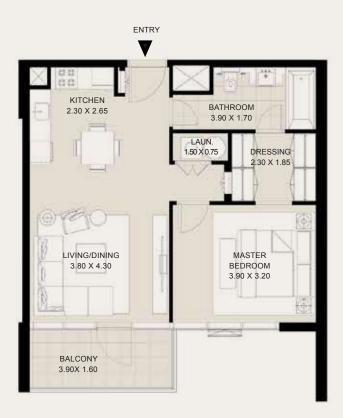

#### 1ST TO 14TH FLOORS

| Suite Area:   | 607 - 612 Sqft |
|---------------|----------------|
| Balcony Area: | 60 - 125 Sqft  |
| Total Area:   | 668 - 737 Sqft |

G+14 KEY PLAN