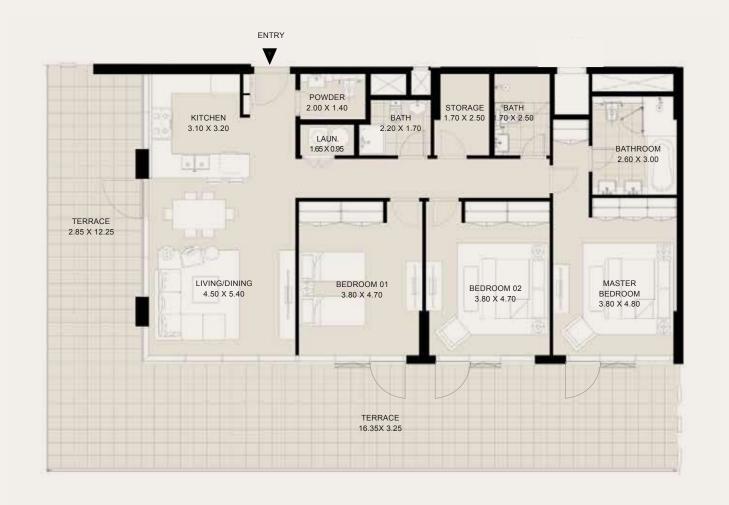

#### 1ST TO 14TH FLOORS

| Suite Area:   | 1,515 - 1,531 Sqft |
|---------------|--------------------|
| Balcony Area: | 129 Sqft           |
| Total Area:   | 1,644 - 1,660 Sqft |

G+14 KEY PLAN