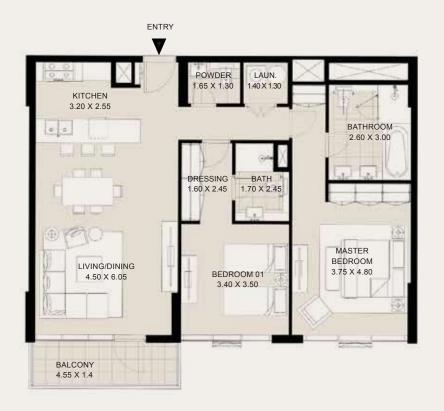

#### 1ST TO 14TH FLOORS

| Suite Area:    | 977 - 1,108 Sqft   |
|----------------|--------------------|
| _Balcony Area: | 68 - 71 Sqft       |
| Total Area:    | 1,045 - 1,179 Sqft |

**KEY PLAN** 

#### 1ST TO 14TH FLOORS