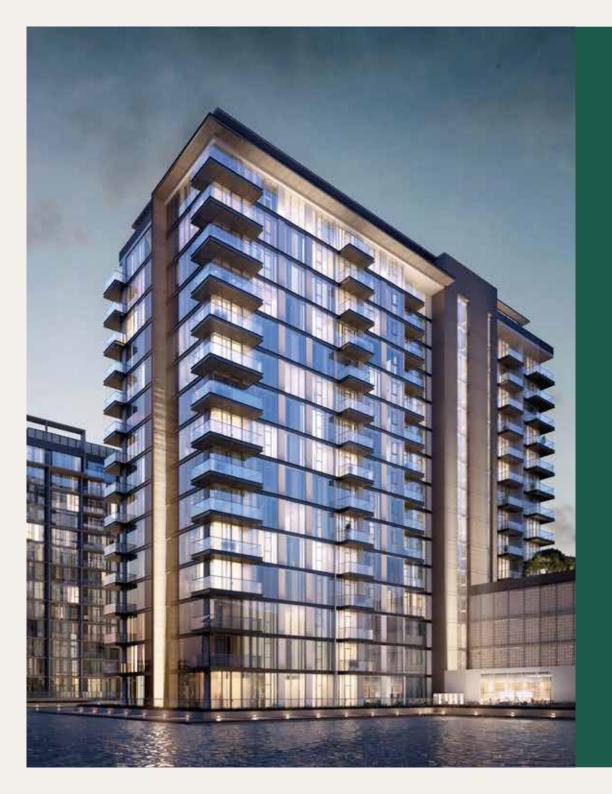

#### LAUNCHING

## SEAGULL POINT

WATER HAS A NEW FRONT





We are delighted to announce the launch of an elegant new tower at District One, with exclusive amenities.

Featuring 1, 2 and 3 bedroom apartments with views of the iconic Crystal Lagoon, this tower is a vibrant addition to Dubai's most prestigious community.

Register today for special pre-launch benefits.





# EXCLUSIVE AMENITIES











### ICONIC LOCATION



10 MINS BUSINESS BAY



5 MINS
THE MEYDAN HOTEL



12 MINS



15 MINS BURJAL ARAB



12 MINS WORLD TRADE CENTRE



20 MINS INTERNATIONAL AIRPORT

### **AMENITIES**

















### MASTER PLAN





### TOWER LOCATION MAP





## TOWER EXTERIOR





## TOWER EXTERIOR & VIEWS





#### SEAGULL POINT TOWER 5TH TO 14TH FLOOR

1. 2 And 3 Bedroom Apartments





1. 2 And 3 Bedroom Apartments



MEYDAN ONE



3 BEDROOM

2 BEDROOM

1 BEDROOM

STANSEL A STANSE



Key Section

## MEYDAN HOTEL

## SEAGULL POINT TOWER 2ND TO 3RD FLOOR

1. 2 And 3 Bedroom Apartments





1. 2 And 3 Bedroom Apartments







#### 1ST TO 14TH FLOORS

| Suite Area:   | 1,515 - 1,531 Sqft |
|---------------|--------------------|
| Balcony Area: | 129 Sqft