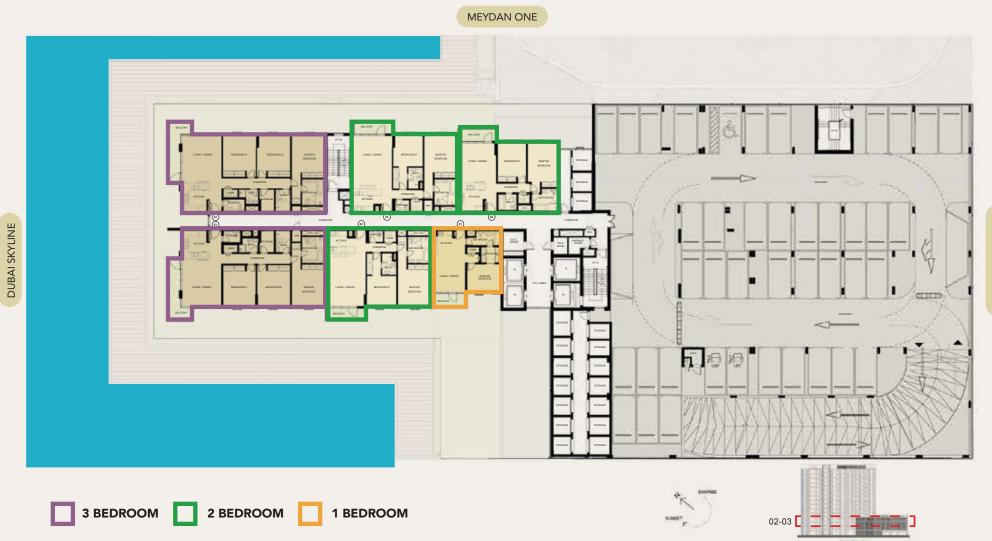

## SEAGULL POINT TOWER 2ND TO 3RD FLOOR

1. 2 And 3 Bedroom Apartments

1. 2 And 3 Bedroom Apartments