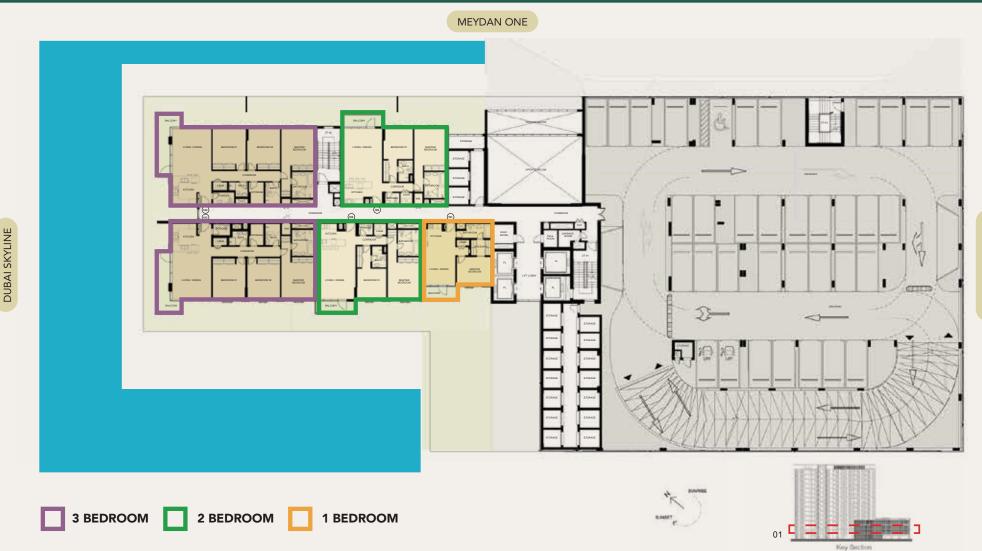

#### SEAGULL POINT TOWER 5TH TO 14TH FLOOR

1. 2 And 3 Bedroom Apartments

1. 2 And 3 Bedroom Apartments

MEYDAN ONE

3 BEDROOM

2 BEDROOM

1 BEDROOM

STANSEL A STANSE

Key Section