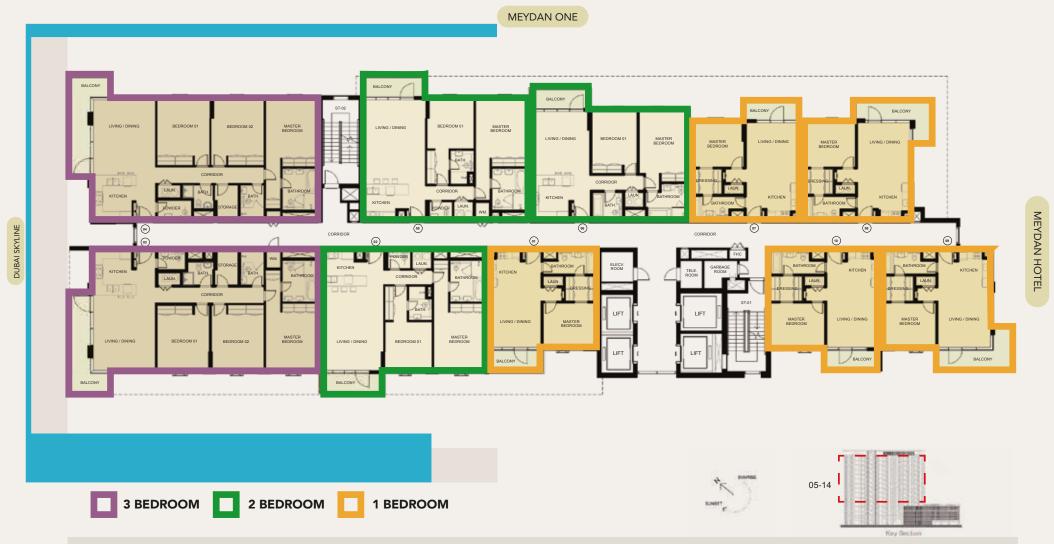

#### SEAGULL POINT TOWER 5TH TO 14TH FLOOR

1. 2 And 3 Bedroom Apartments

1. 2 And 3 Bedroom Apartments

MEYDAN ONE

3 BEDROOM

2 BEDROOM

1 BEDROOM

STANSEL A STANSE

Key Section