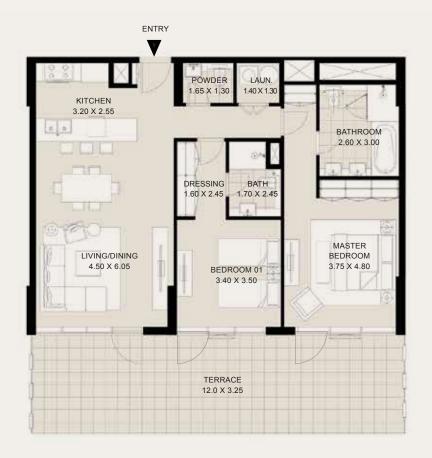

#### 1ST TO 14TH FLOORS

| Suite Area:    | 977 - 1,108 Sqft   |
|----------------|--------------------|
| _Balcony Area: | 68 - 71 Sqft       |
| Total Area:    | 1,045 - 1,179 Sqft |

**KEY PLAN** 