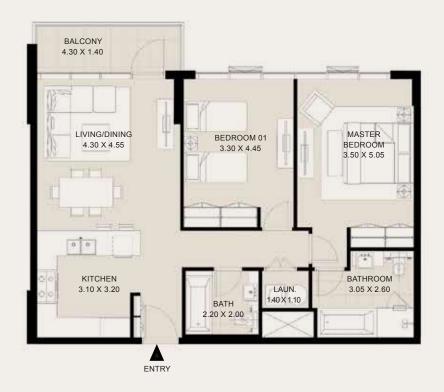

#### **GROUND FLOOR**

| Suite Area:   | 1,104 - 1,108 Sqft |
|---------------|--------------------|
| Balcony Area: | 447 - 457 Sqft     |
| Total Area:   | 1,551 - 1,565 Sqft |