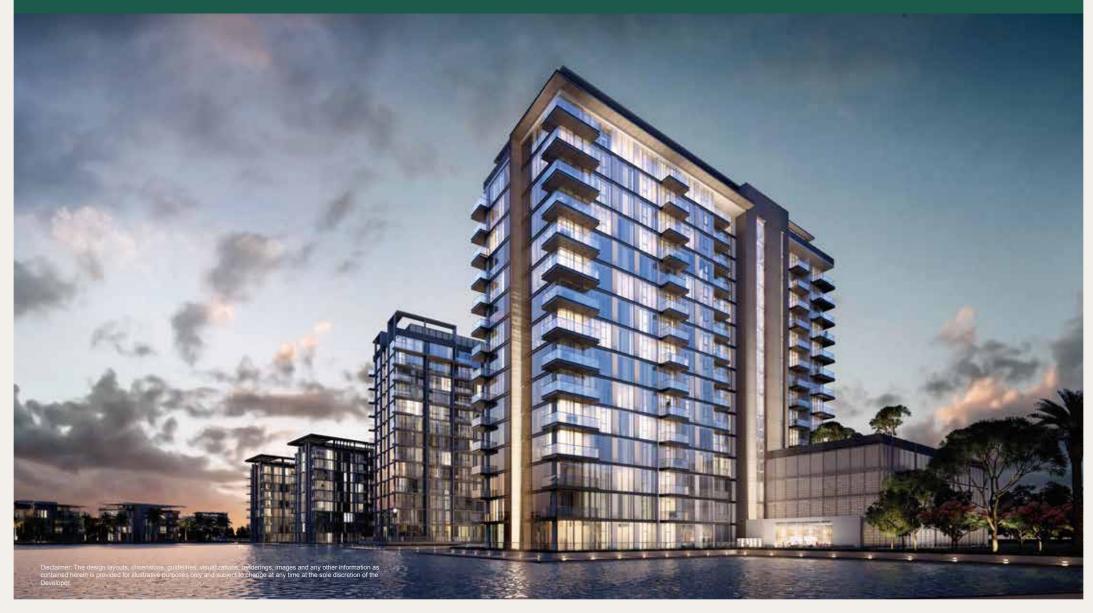

#### LAUNCHING

## SEAGULL POINT

WATER HAS A NEW FRONT





We are delighted to announce the launch of an elegant new tower at District One, with exclusive amenities.

Featuring 1, 2 and 3 bedroom apartments with views of the iconic Crystal Lagoon, this tower is a vibrant addition to Dubai's most prestigious community.

Register today for special pre-launch benefits.





# EXCLUSIVE AMENITIES











### ICONIC LOCATION



10 MINS BUSINESS BAY



5 MINS
THE MEYDAN HOTEL



12 MINS



15 MINS BURJAL ARAB



12 MINS WORLD TRADE CENTRE



20 MINS INTERNATIONAL AIRPORT

### **AMENITIES**

















### MASTER PLAN





### TOWER LOCATION MAP





## TOWER EXTERIOR





## TOWER EXTERIOR & VIEWS





#### SEAGULL POINT TOWER 5TH TO 14TH FLOOR

1. 2 And 3 Bedroom Apartments





1. 2 And 3 Bedroom Apartments



MEYDAN ONE



3 BEDROOM

2 BEDROOM

1 BEDROOM

STANSEL A STANSE



Key Section

## MEYDAN HOTEL

## SEAGULL POINT TOWER 2ND TO 3RD FLOOR

1. 2 And 3 Bedroom Apartments





1. 2 And 3 Bedroom Apartments







#### 1ST TO 14TH FLOORS

| Suite Area:   | 1,515 - 1,531 Sqft |
|---------------|--------------------|
| Balcony Area: | 129 Sqft           |
| Total Area:   | 1,644 - 1,660 Sqft |





G+14 KEY PLAN





#### 1ST TO 14TH FLOORS

| Suite Area:    | 977 - 1,108 Sqft   |
|----------------|--------------------|
| _Balcony Area: | 68 - 71 Sqft       |
| Total Area:    | 1,045 - 1,179 Sqft |





**KEY PLAN** 





#### 1ST TO 14TH FLOORS