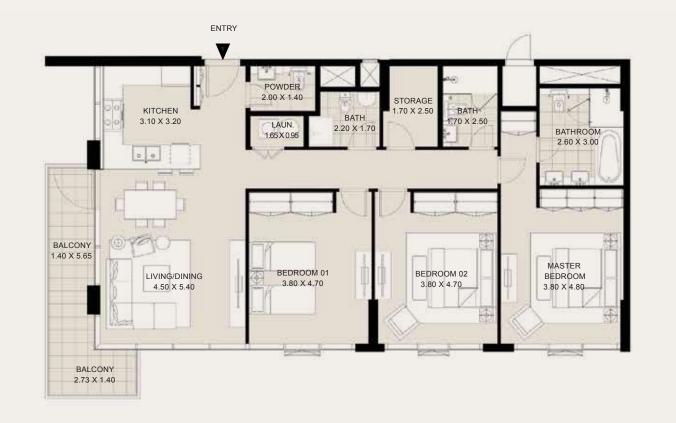

#### 1ST TO 14TH FLOORS

| Suite Area:   | 1,515 - 1,531 Sqft |
|---------------|--------------------|
| Balcony Area: | 129 Sqft           |
| Total Area:   | 1,644 - 1,660 Sqft |

G+14 KEY PLAN