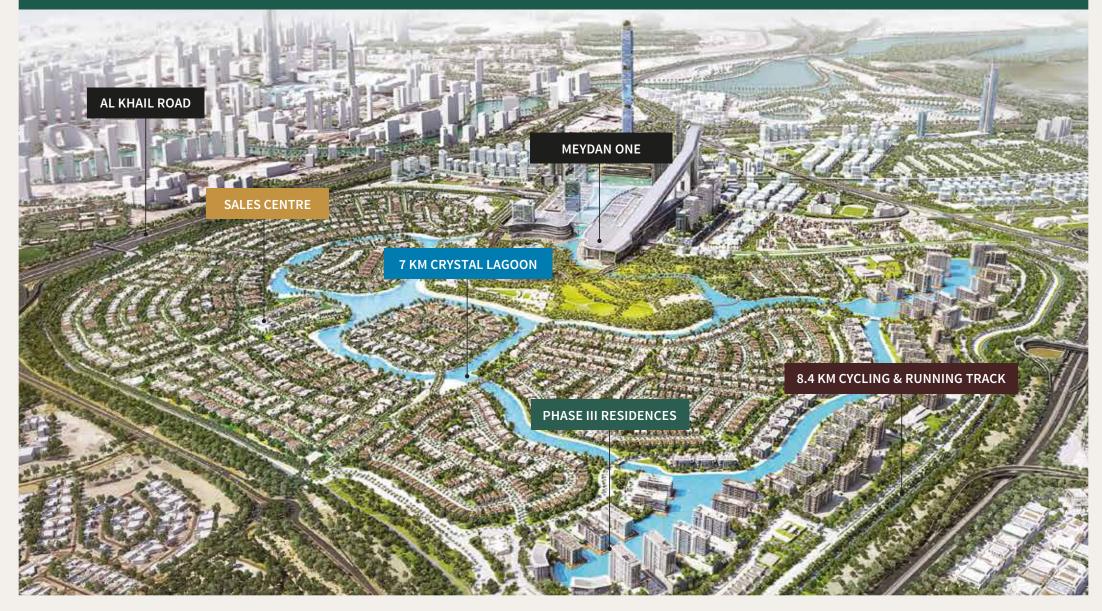

### ICONIC LOCATION

10 MINS BUSINESS BAY

5 MINS
THE MEYDAN HOTEL

12 MINS

15 MINS BURJAL ARAB

12 MINS WORLD TRADE CENTRE

20 MINS INTERNATIONAL AIRPORT

### TOWER LOCATION MAP