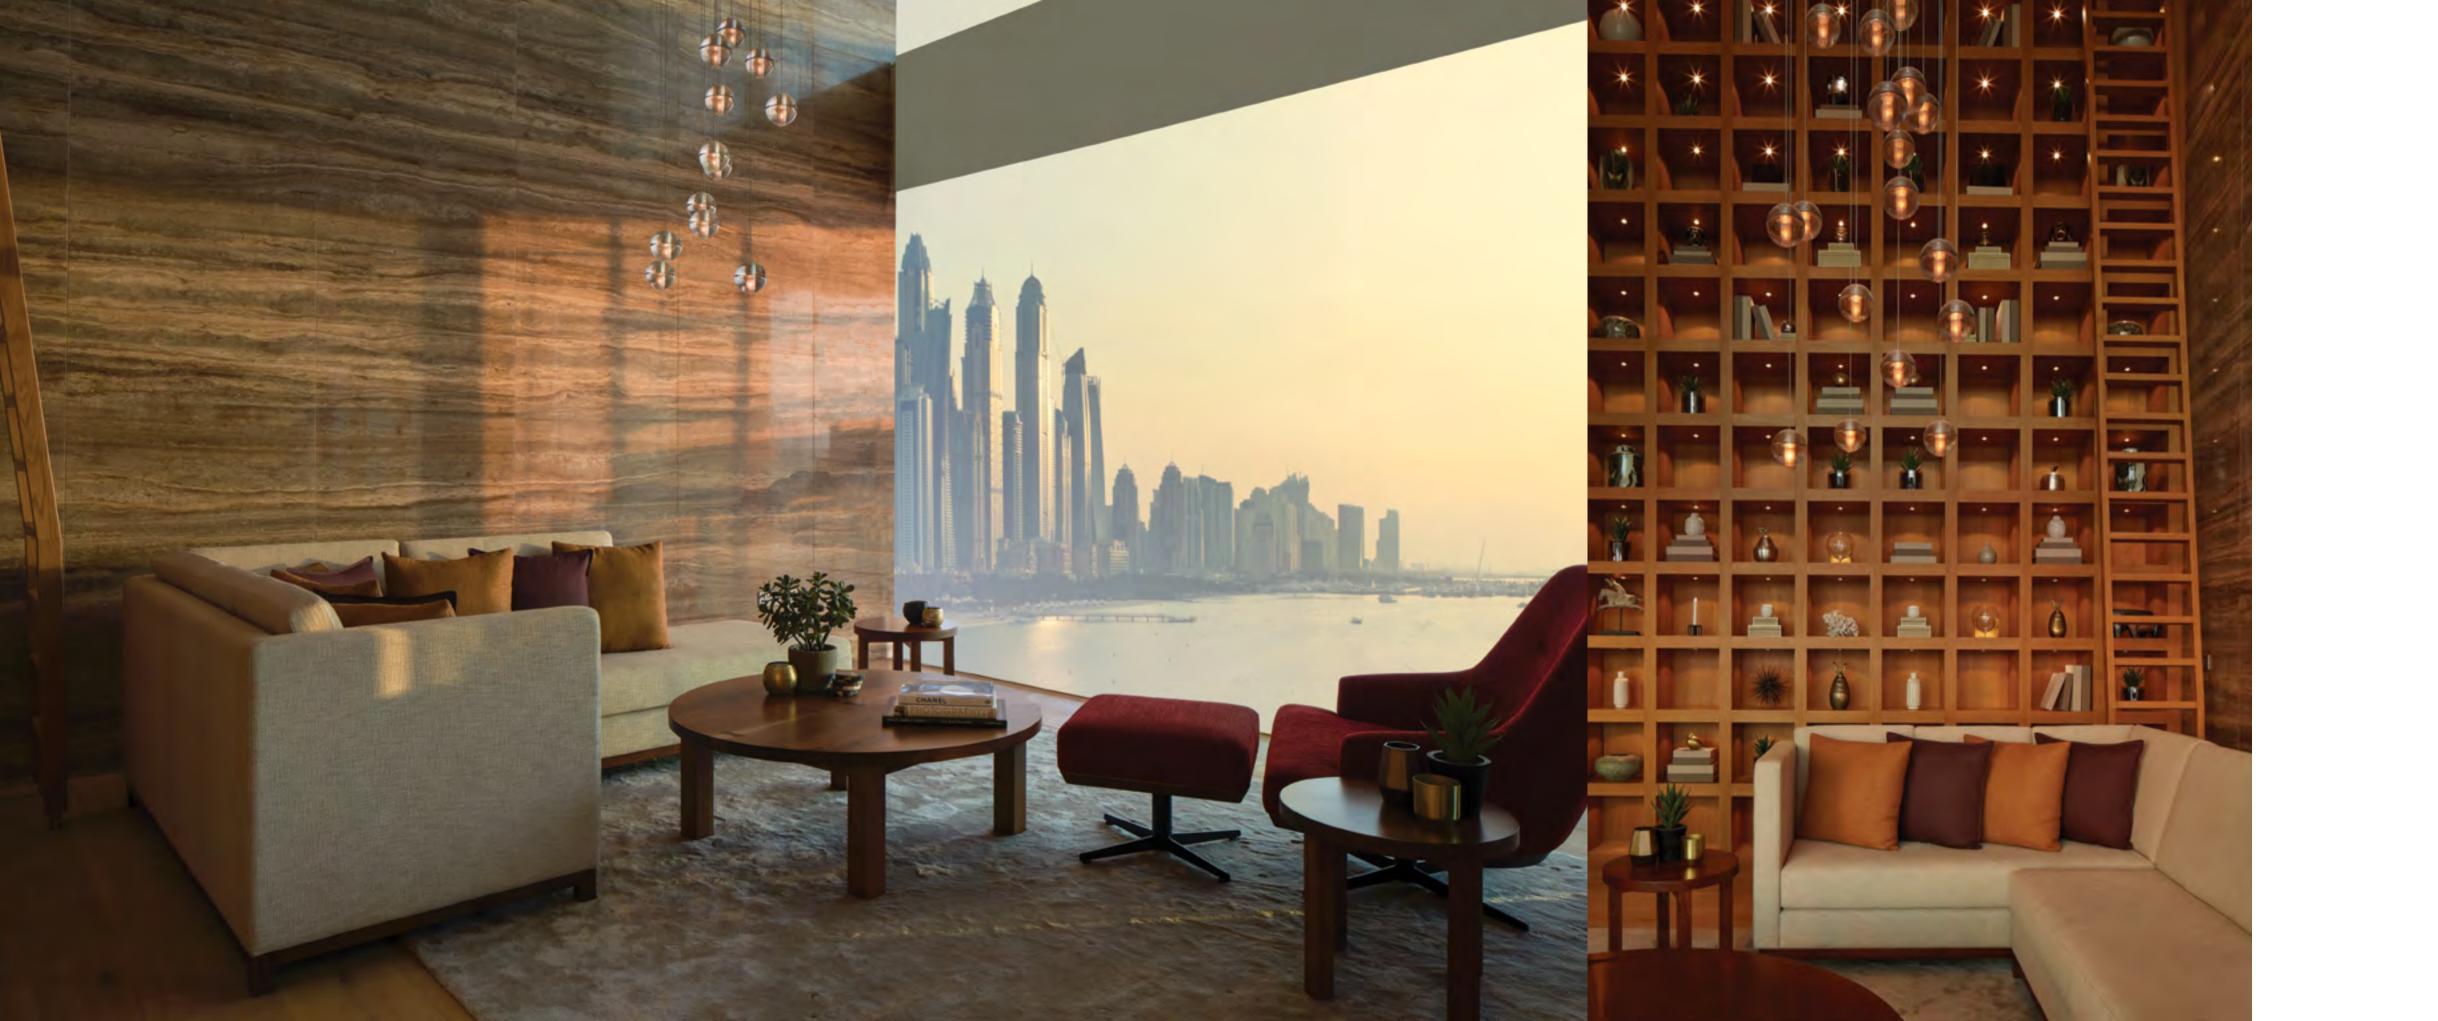

### NATURAL DIVERSITY

The striking architectural edifice of One Palm belies the surprising tranquility enveloping the inviting, expansive interior spaces of its common areas. Their calming, minimalist yet elegant feel has been meticulously planned by famed interior firm Super Potato. From its lobby and corridors to the fitness centre, spa and business centre, residents are treated to a palette of natural, organic materials that are a feast for the senses – floors in grey and silver travertine, crown marble, woods of walnut, solid white oak and smoked eucalyptus, with accents of stainless steel hairline finishes to name only a few.

The entrance is a preview of the style and elegance of the entire apartment, a sneak peak into the wonderful world designed for One Palm by Super Potato.

Floor to ceiling windows flood the living area with light by day, as well as truly awe-inspiring views by night. The feeling is expansive and impressive, yet completely comfortable and inviting.

The Super Potato designed apartment is opulent yet refined, delicate yet bold, soothing yet inspiring. Its beauty is achieved through many interconnected layers and elements.

Intimate, diverse and soothing lighting, tasteful and elegant ornaments, inspiring artwork, different yet compatible materials and textures are just some of the elements that come together to create a lovely interplay of grace and timeless elegance.