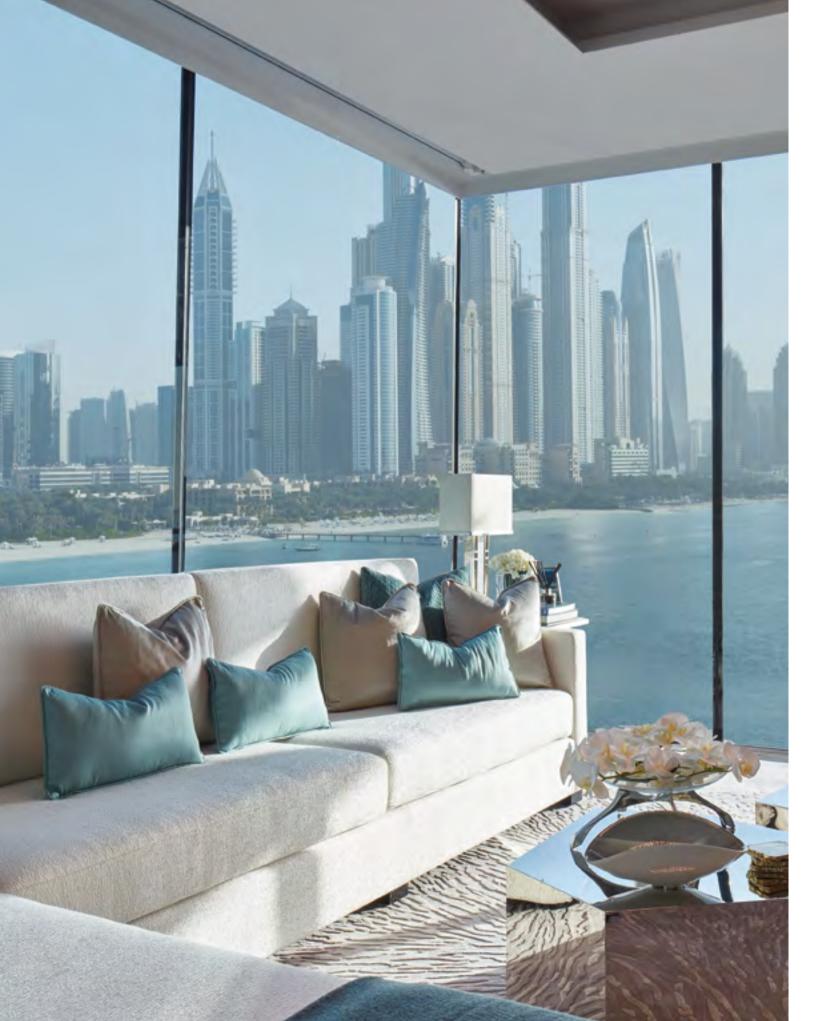

The timeless elegance of your home at One Palm deserves a backdrop that sets it off like a precious jewel in an elegant setting. Floor-to-ceiling glass enables you to look out over sweeping, 36O-degree vistas of the Gulf and the exciting Dubai skyline in an inspiring, ever-changing display of sea, sky and light.

The view displays simultaneously the majesty of nature and the ingenuity of manmade creation, the contrast between the sea and the sky, the modernity of Dubai and the infinity of the horizon.

The comfortable, discreet furniture creates a cosy space where one can contemplate, admire and be inspired.

### "THE BIGGEST PIECE OF ART IN THIS PROPERTY IS THE VIEW"

— Charu Gandi Architect, Founder and Director of Elicyon

ELINCTIONAL FLEGAN

With such a view it's hard to imagine a better place for entertaining guests, throwing a lavish dinner party, and enjoying the simple pleasures in life.