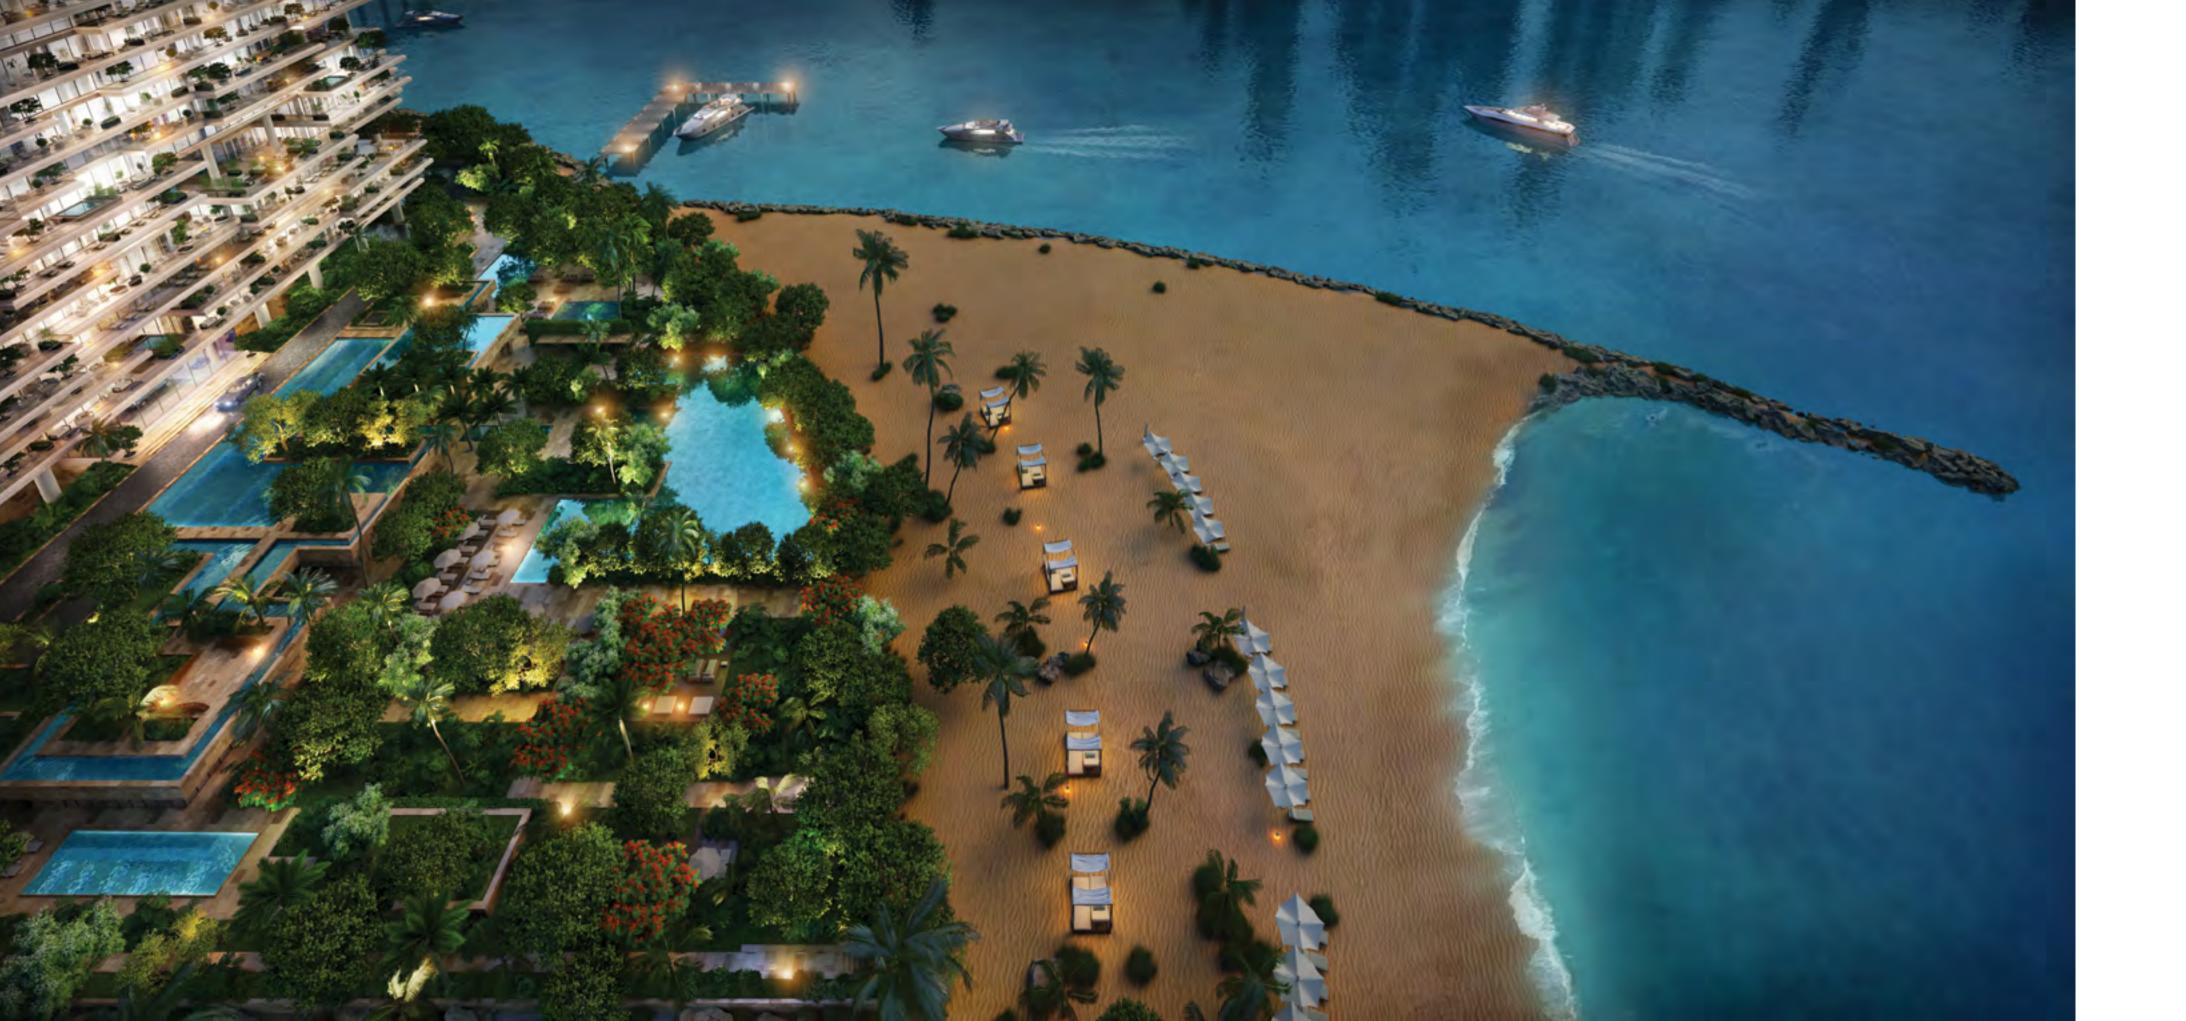

## ONE PALM'S IDEAL POSITION AT THE TRUNK OF PALM JUMEIRAH PROVIDES RESIDENTS A PRIVATE JETTY FOR ARRIVAL BY SEA DIRECTLY FROM THE ARABIAN GULF.

**EXQUISITE AND REMARKABLE** 

# EXOTIC VEGETATION

The building emerges from a tropical forest that extends all the way to the beach. Lush gardens with dense, exotic vegetation offer a shaded environment around a series of water elements that frame the architecture.

### Outdoor Pool

Enjoy extraordinary refreshment relaxing by One Palm's grand 800 square meter pool.

For more casual dining there is the shimmering beachfront restaurant. It's the ideal place to kick back after a fun day at the beach or a leisurely stroll. Enjoy the feel of the soft pearly sand, the exquisite freedom of the sea, and have a fun aperitivo while the sun sets, or sink your teeth into the most delicious seafood ever.