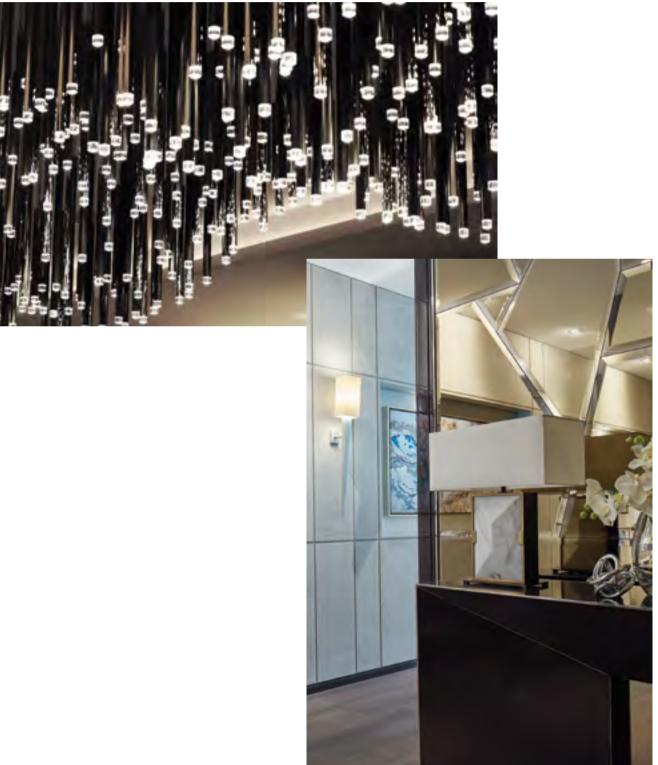

### NATURAL DIVERSITY

The striking architectural edifice of One Palm belies the surprising tranquility enveloping the inviting, expansive interior spaces of its common areas. Their calming, minimalist yet elegant feel has been meticulously planned by famed interior firm Super Potato. From its lobby and corridors to the fitness centre, spa and business centre, residents are treated to a palette of natural, organic materials that are a feast for the senses – floors in grey and silver travertine, crown marble, woods of walnut, solid white oak and smoked eucalyptus, with accents of stainless steel hairline finishes to name only a few.

The secure private entrance to the Super Potato imagined and realized penthouse recalls elegant affluence, a tradition of hospitality, and creates a relaxing, grounding experience.

Rich and solid wood, delicate ambiance lighting, carefully selected artwork and ornaments that are both international and local in character, create a gracious, pleasant environment, a truly warm welcome home.