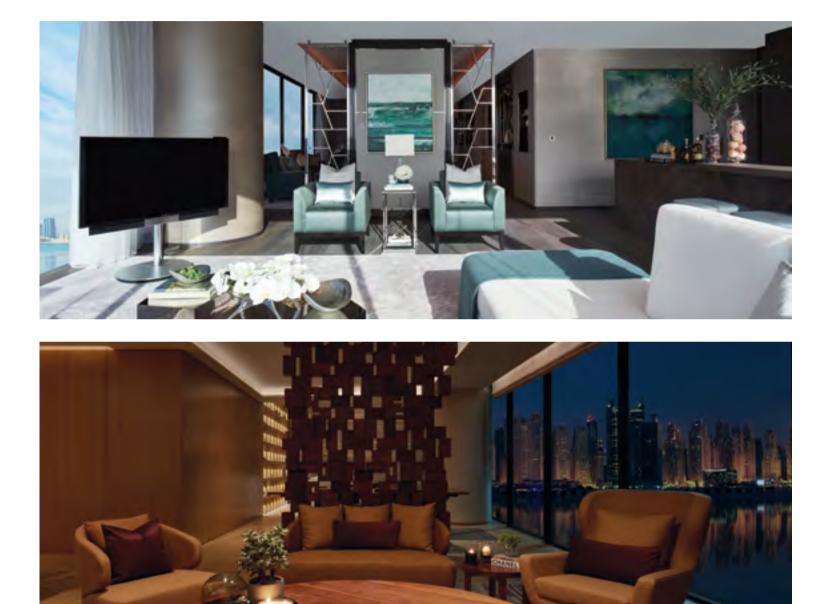

### BRILLIANTLY HANDCRAFTED

The residences at One Palm are crafted,
carefully considered environments,
melding the energy at the heart of one
of the world's most dynamic, young cities
with the tranquility and solitude of a
unique, inspiring sanctuary. Two of the
world's most forward-thinking firms,
Super Potato and Elicyon, have brought to
life their own unique, yet symbiotic visions
– each a masterpiece of interior design.
Each space takes its cues by looking both
outward to reflect the vibrant spirit of
Dubai, while looking inward at the unique
character of those who will find their refuge
here, creating extraordinary homes that
are a celebration of life lived to the fullest.

## **MINIMALIST AESTHETIG**

Acclaimed designers of London's One Hyde Park, Elicyon creates unique, customized spaces that elevate luxury interior design to an artform. The interior scheme in the penthouse conceptualized by Elicyon is sophisticated and modern, complementary in all aspects to the breathtaking panoramic beach views.

Natural materials and finishes, from lacquered wood and leather to stone and silk, converge in a glamorous, streamlined fashion. Elicyon's minimalist aesthetic highlights the interplay of interior and exterior motifs, in a timelessly stunning look.