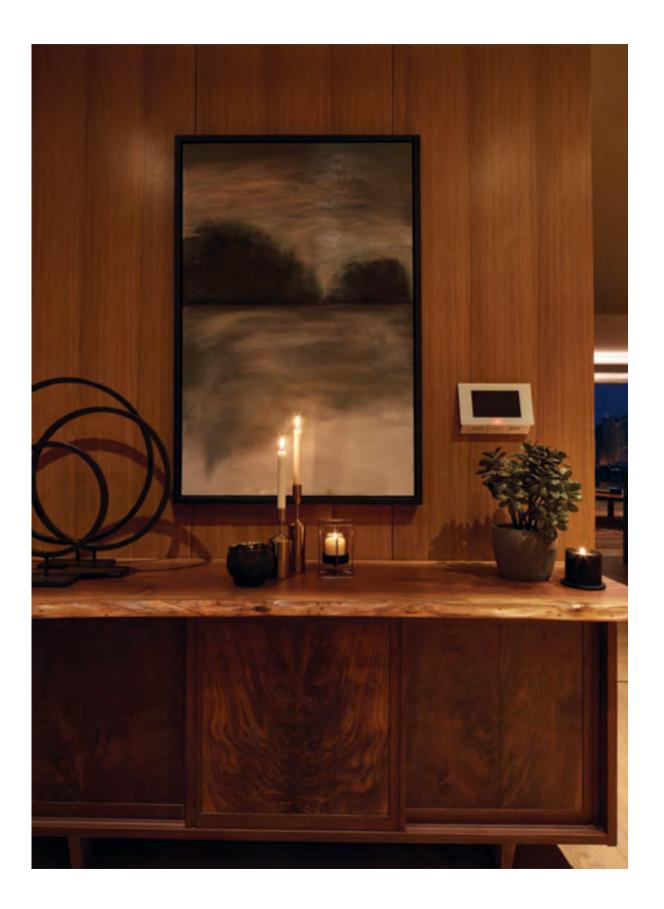

The secure private entrance to the Super Potato imagined and realized penthouse recalls elegant affluence, a tradition of hospitality, and creates a relaxing, grounding experience.

Rich and solid wood, delicate ambiance lighting, carefully selected artwork and ornaments that are both international and local in character, create a gracious, pleasant environment, a truly warm welcome home.

The entrance is a preview of the style and elegance of the entire apartment, a sneak peak into the wonderful world designed for One Palm by Super Potato.

Floor to ceiling windows flood the living area with light by day, as well as truly awe-inspiring views by night. The feeling is expansive and impressive, yet completely comfortable and inviting.

The Super Potato designed apartment is opulent yet refined, delicate yet bold, soothing yet inspiring. Its beauty is achieved through many interconnected layers and elements.

Intimate, diverse and soothing lighting, tasteful and elegant ornaments, inspiring artwork, different yet compatible materials and textures are just some of the elements that come together to create a lovely interplay of grace and timeless elegance.