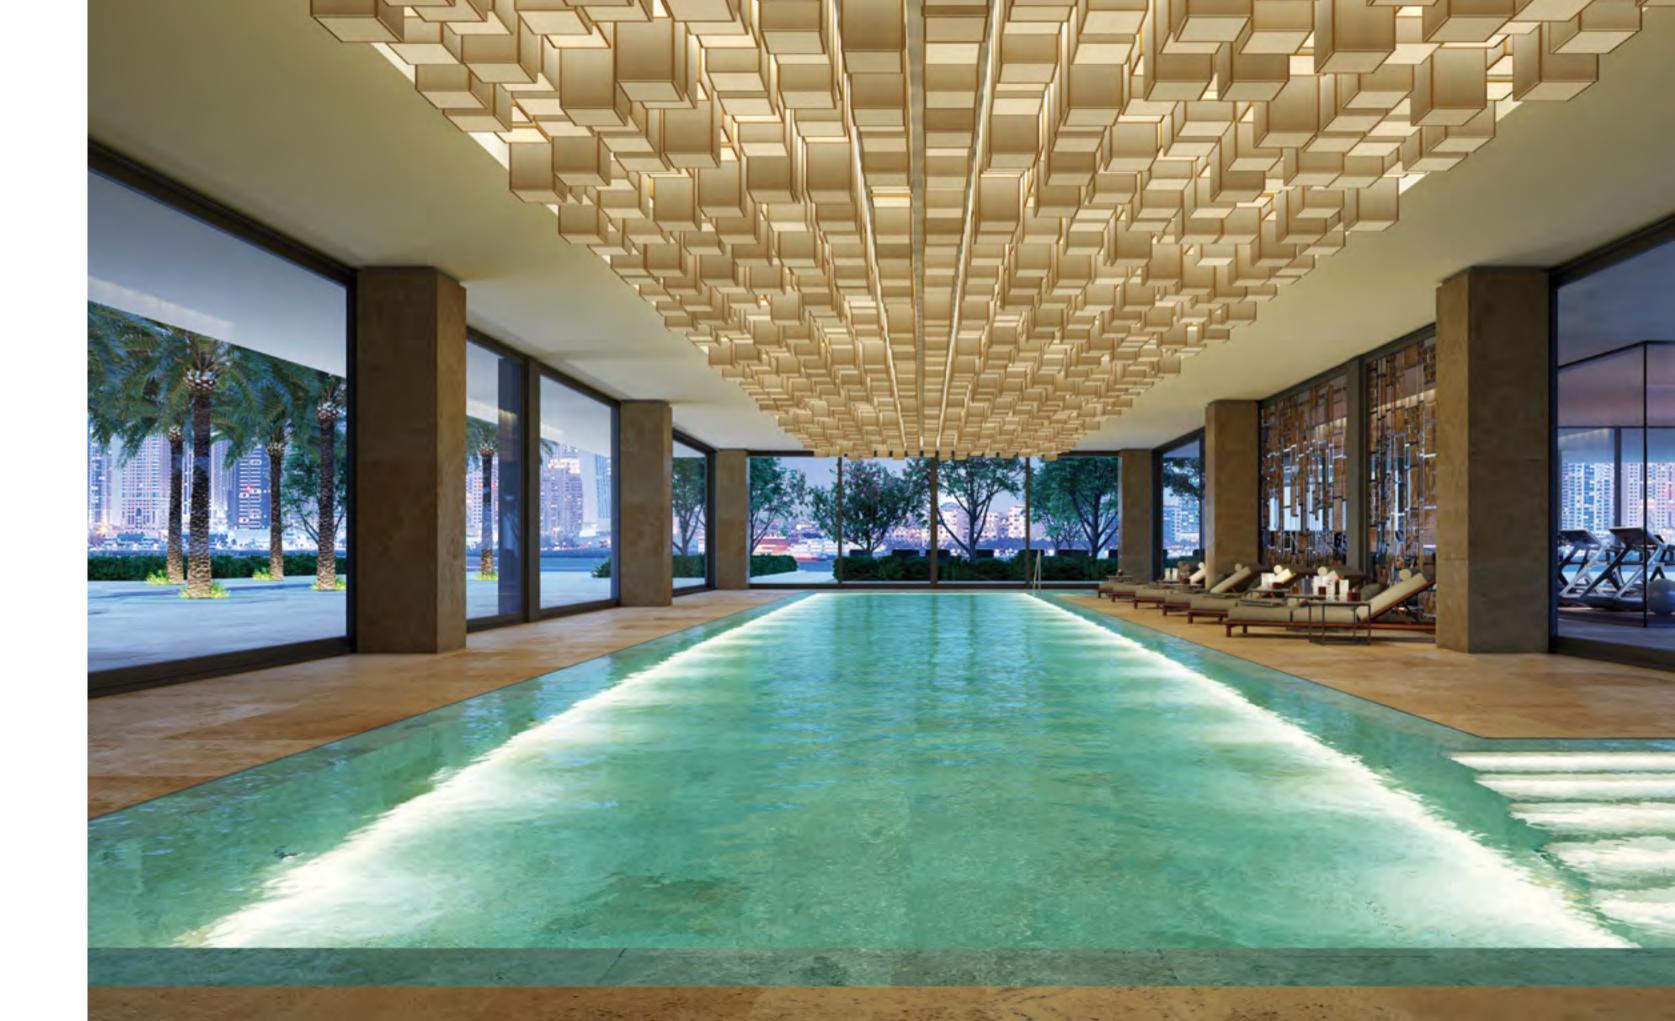

### Lap Pool

Hit the lanes at the 25-meter lap pool. Situated in the lower level of One Palm, the indoor pool area can be opened up to let in the glorious natural backdrop of the grounds.

### Outdoor Pool

Enjoy extraordinary refreshment relaxing by One Palm's grand 800 square meter pool.