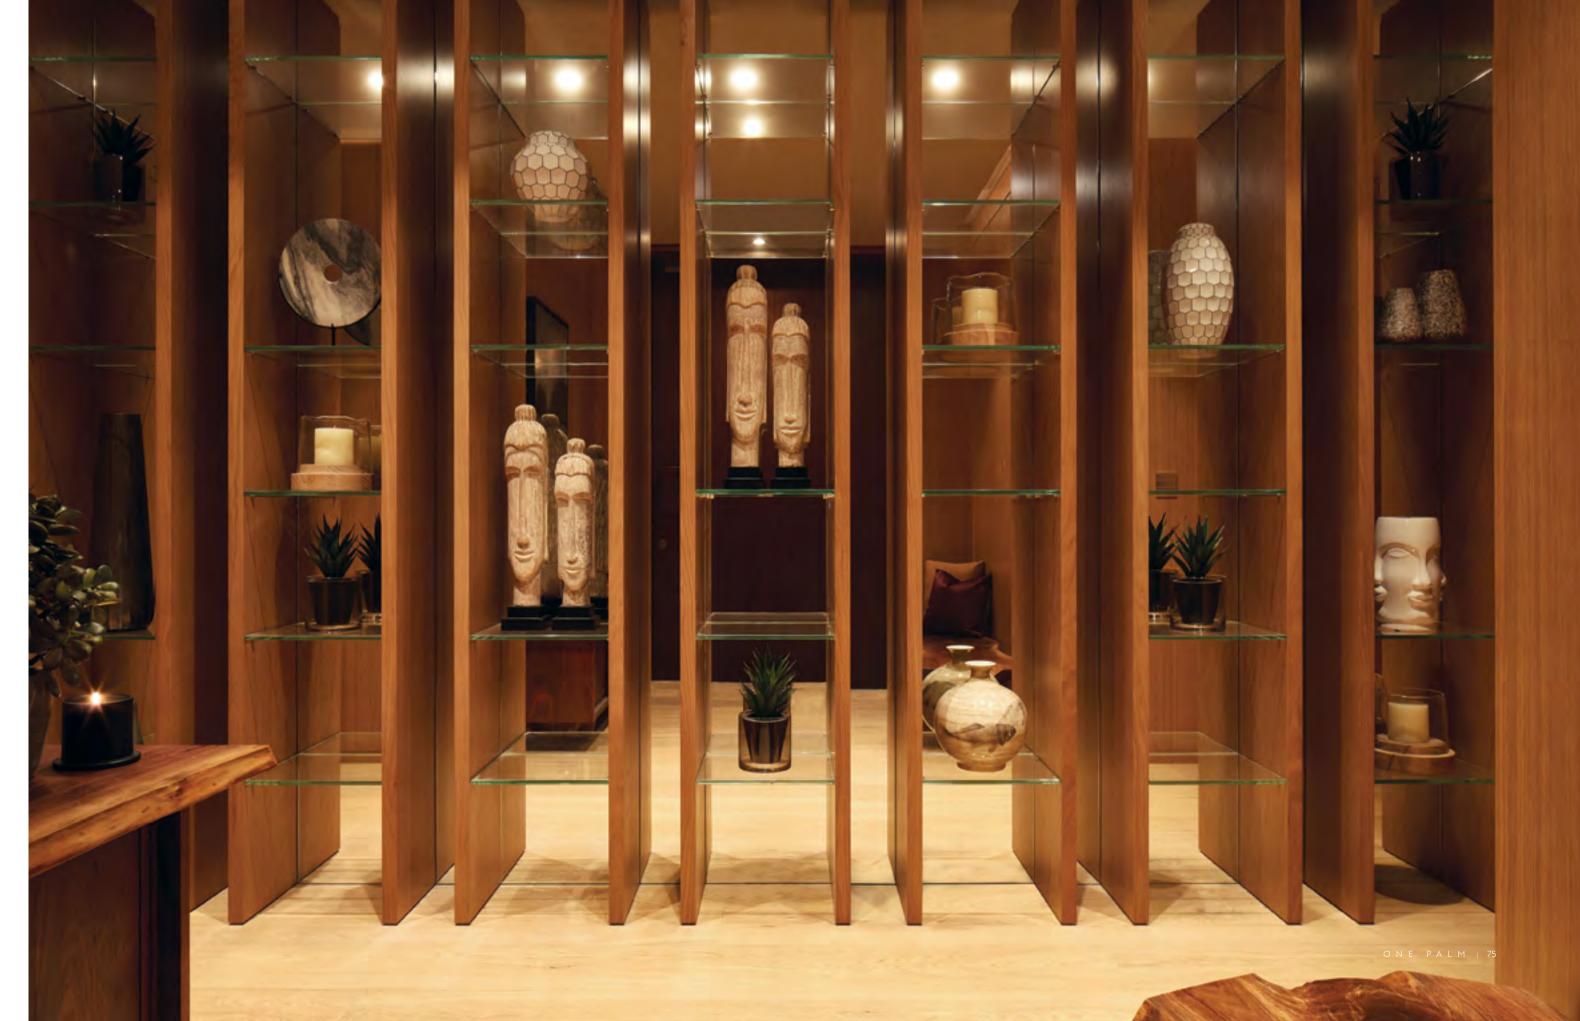

### NATURAL DIVERSITY

The striking architectural edifice of One Palm belies the surprising tranquility enveloping the inviting, expansive interior spaces of its common areas. Their calming, minimalist yet elegant feel has been meticulously planned by famed interior firm Super Potato. From its lobby and corridors to the fitness centre, spa and business centre, residents are treated to a palette of natural, organic materials that are a feast for the senses – floors in grey and silver travertine, crown marble, woods of walnut, solid white oak and smoked eucalyptus, with accents of stainless steel hairline finishes to name only a few.

The secure private entrance to the Super Potato imagined and realized penthouse recalls elegant affluence, a tradition of hospitality, and creates a relaxing, grounding experience.

Rich and solid wood, delicate ambiance lighting, carefully selected artwork and ornaments that are both international and local in character, create a gracious, pleasant environment, a truly warm welcome home.

The entrance is a preview of the style and elegance of the entire apartment, a sneak peak into the wonderful world designed for One Palm by Super Potato.

Floor to ceiling windows flood the living area with light by day, as well as truly awe-inspiring views by night. The feeling is expansive and impressive, yet completely comfortable and inviting.

The Super Potato designed apartment is opulent yet refined, delicate yet bold, soothing yet inspiring. Its beauty is achieved through many interconnected layers and elements.

Intimate, diverse and soothing lighting, tasteful and elegant ornaments, inspiring artwork, different yet compatible materials and textures are just some of the elements that come together to create a lovely interplay of grace and timeless elegance.