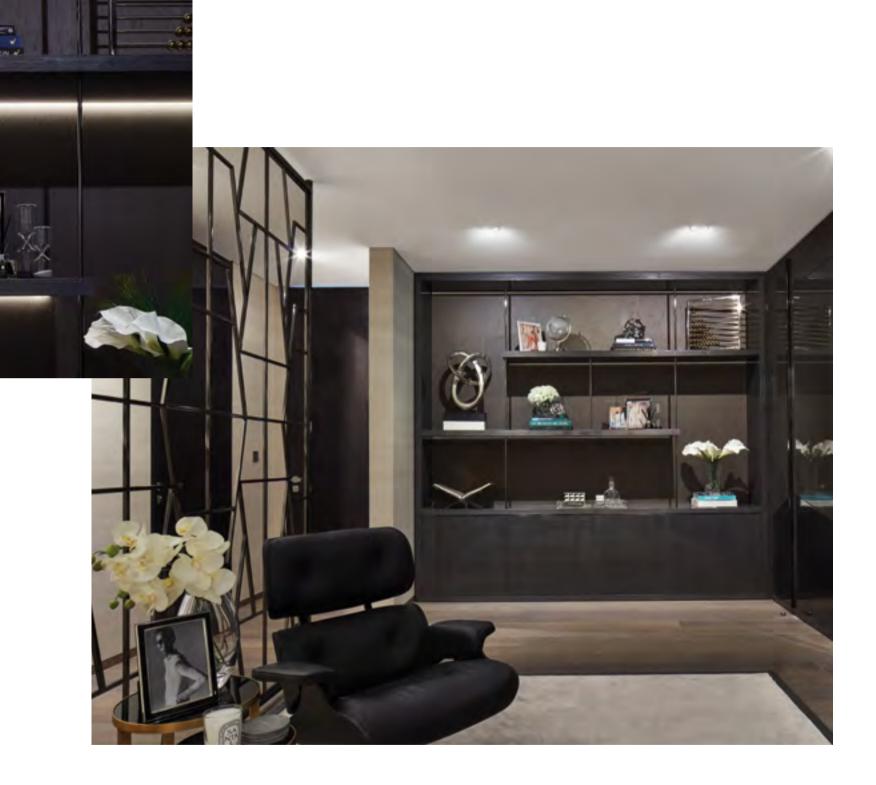

### NATURAL DIVERSITY

The striking architectural edifice of One Palm belies the surprising tranquility enveloping the inviting, expansive interior spaces of its common areas. Their calming, minimalist yet elegant feel has been meticulously planned by famed interior firm Super Potato. From its lobby and corridors to the fitness centre, spa and business centre, residents are treated to a palette of natural, organic materials that are a feast for the senses – floors in grey and silver travertine, crown marble, woods of walnut, solid white oak and smoked eucalyptus, with accents of stainless steel hairline finishes to name only a few.

The secure private entrance to the Super Potato imagined and realized penthouse recalls elegant affluence, a tradition of hospitality, and creates a relaxing, grounding experience.

Rich and solid wood, delicate ambiance lighting, carefully selected artwork and ornaments that are both international and local in character, create a gracious, pleasant environment, a truly warm welcome home.