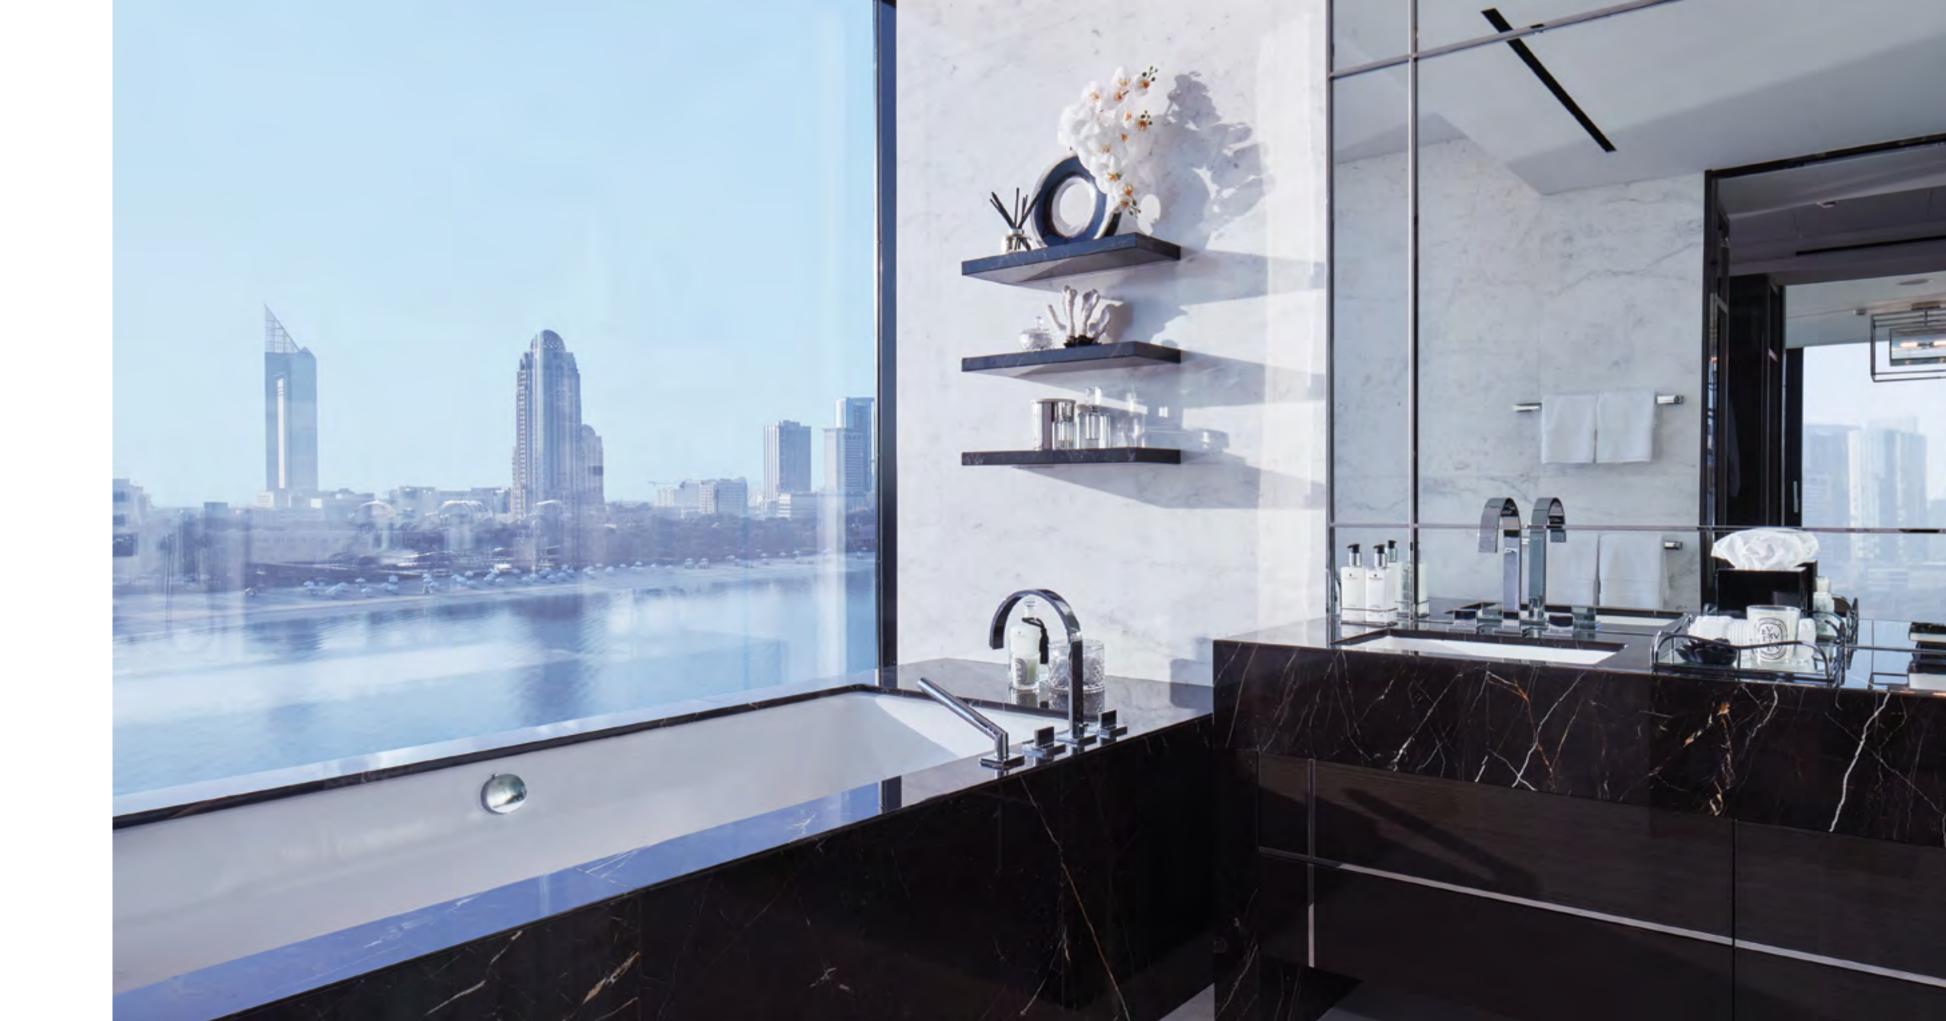

### **PURE DESIGN**

The understated elegance of the master bath melds a Zen-like, minimalist feel with the warmth of wood and stone elements.

**Blissfully Calm** 

A thoroughly intimate space, replete with furnishings and a colour palette that induce a perfect sense of calm and serenity.

Multi-Purpose Spaces

Beautiful Awakening

One of the top luxurious features of the sleek and elegant bathroom is the generous bathtub with a front-row view of the sea, the sky and the city indeed a hallmark of truly affluent living.