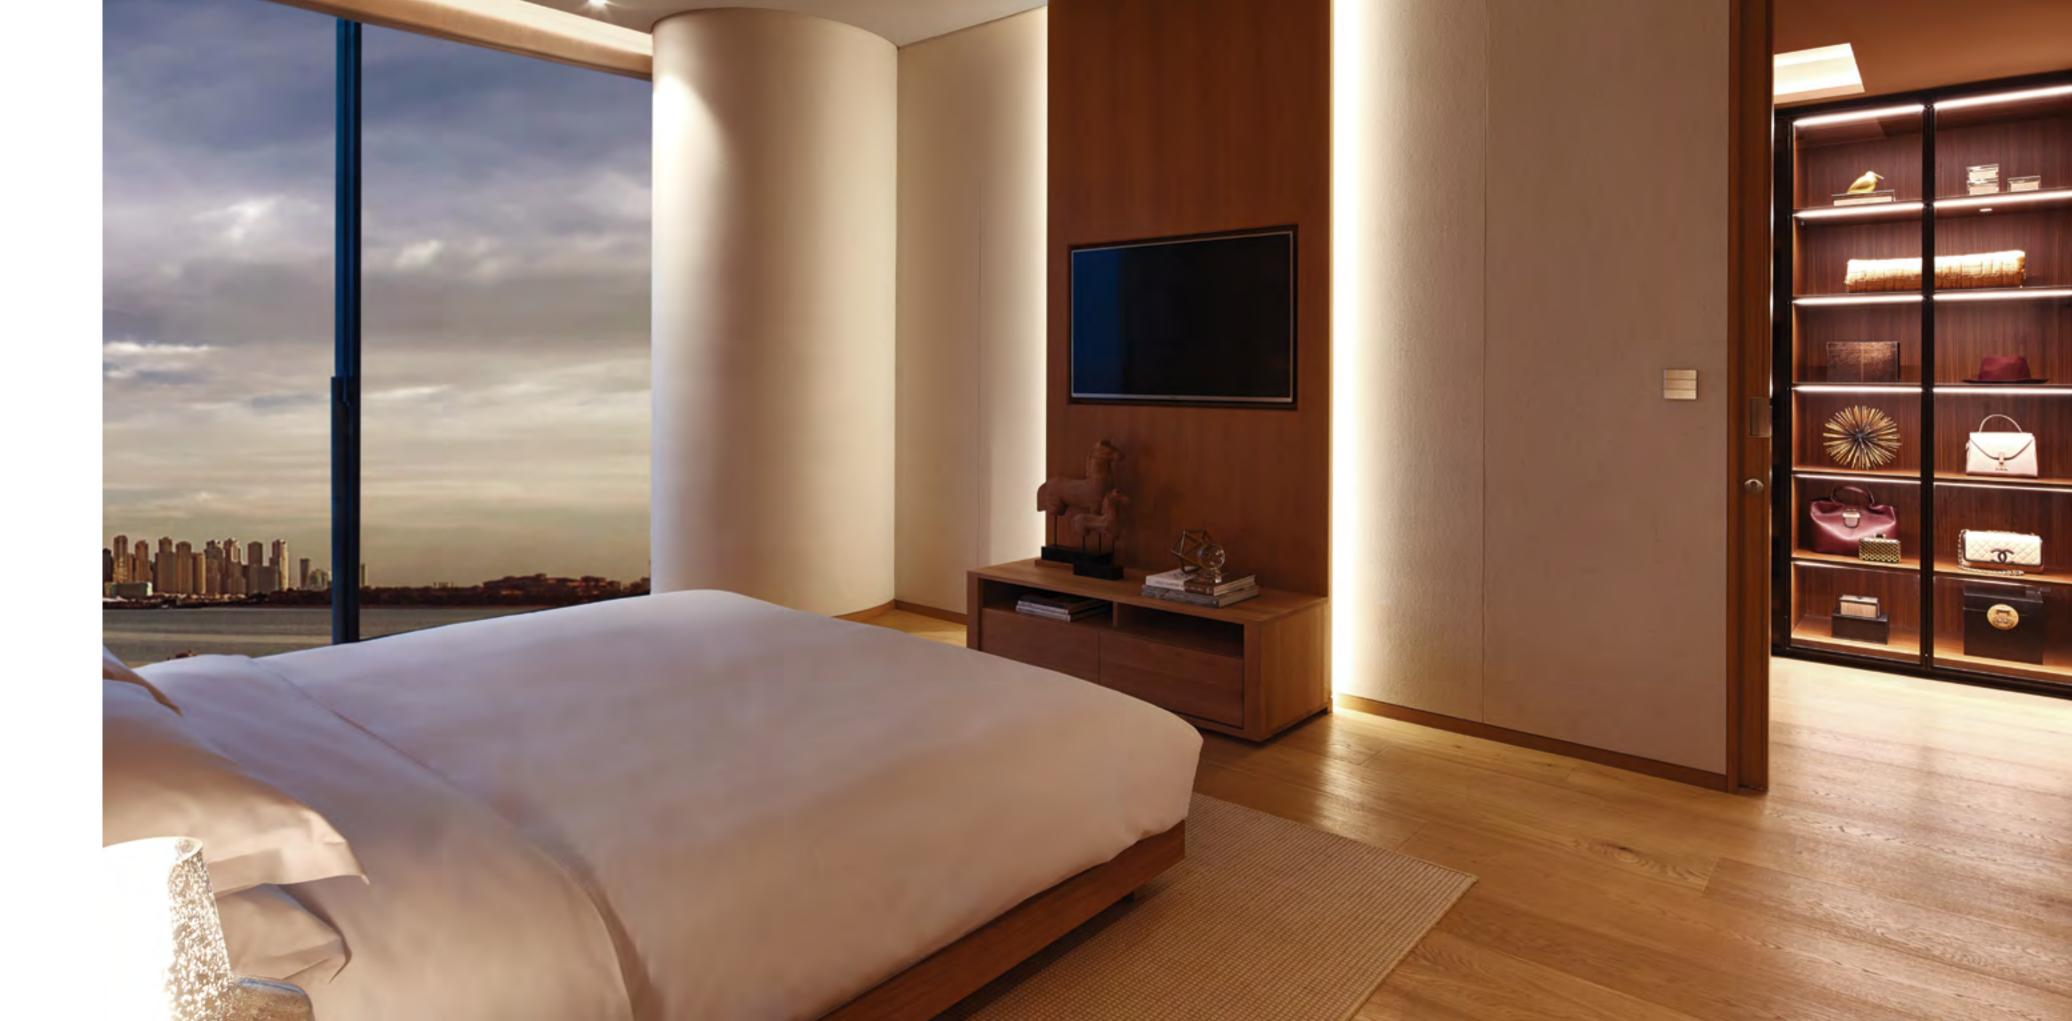

The entrance is a preview of the style and elegance of the entire apartment, a sneak peak into the wonderful world designed for One Palm by Super Potato.

Floor to ceiling windows flood the living area with light by day, as well as truly awe-inspiring views by night. The feeling is expansive and impressive, yet completely comfortable and inviting.

The view displays simultaneously the majesty of nature and the ingenuity of manmade creation, the contrast between the sea and the sky, the modernity of Dubai and the infinity of the horizon.

The comfortable, discreet furniture creates a cosy space where one can contemplate, admire and be inspired.