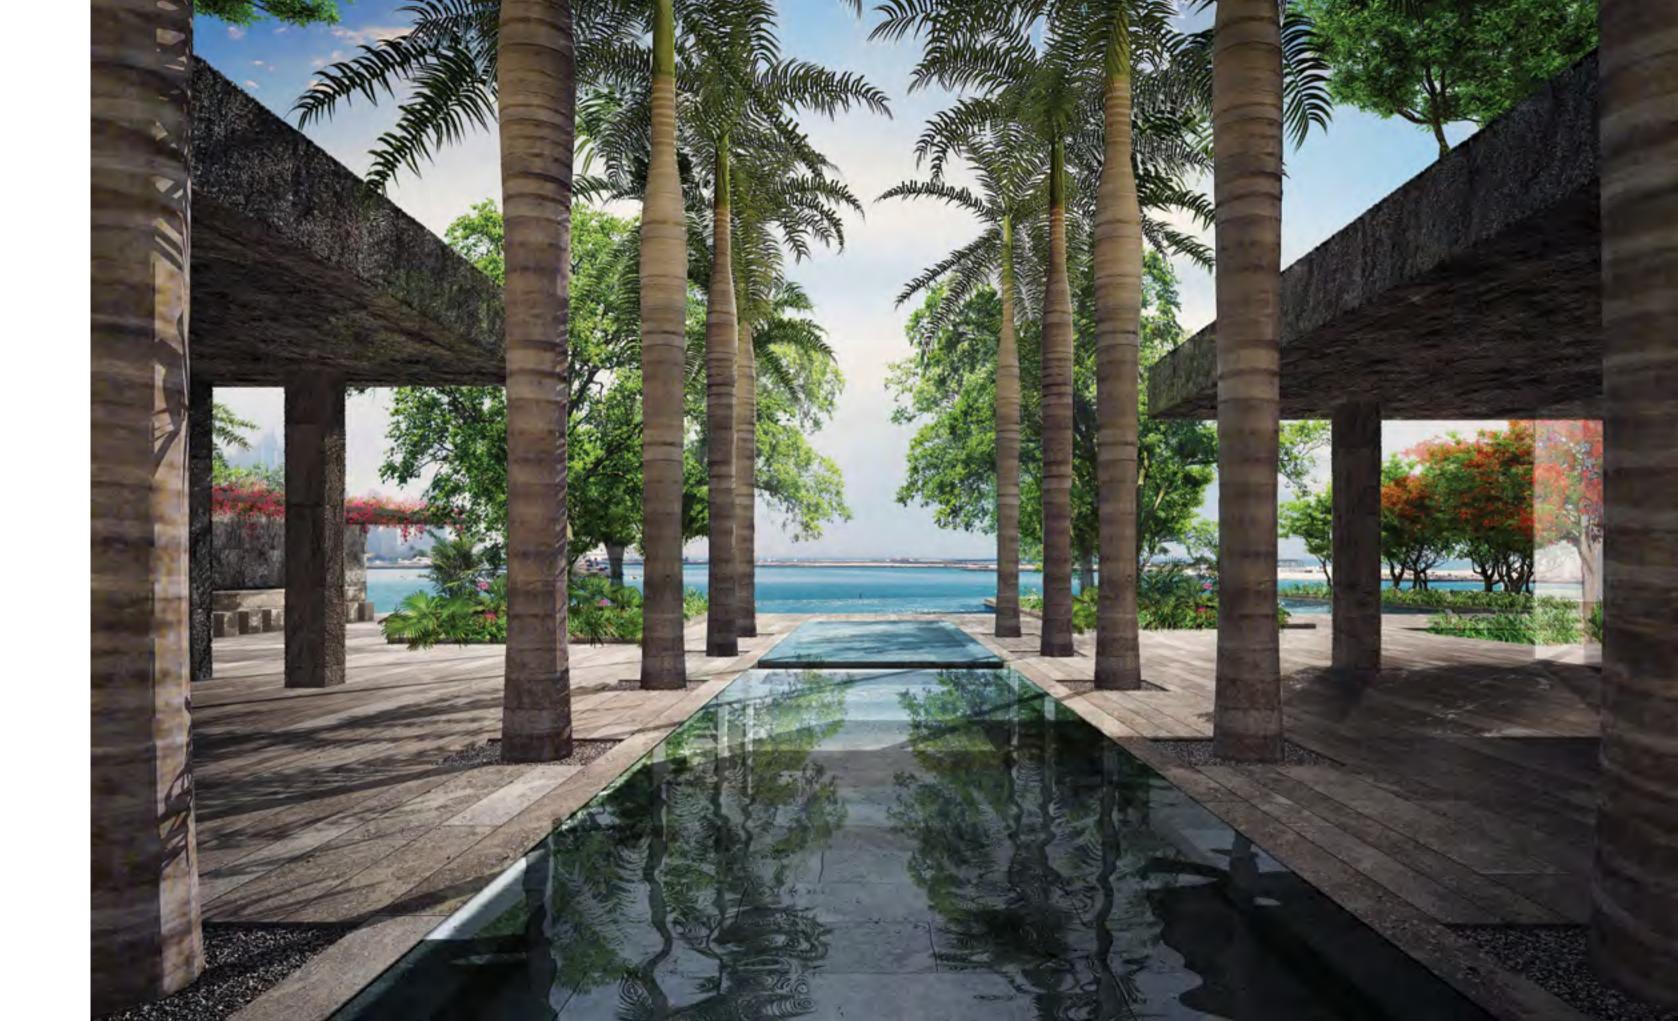

# EXOTIC VEGETATION

The building emerges from a tropical forest that extends all the way to the beach. Lush gardens with dense, exotic vegetation offer a shaded environment around a series of water elements that frame the architecture.

**TROPICAL FORES** 

Highly textured, natural materials characterize the ground level gardens, providing a solid base that anchors the entire project. These gardens cater to diverse uses and experiences, from big gatherings to more intimate and contemplative moments.

Once we move up to the apartment terraces, the textures and materiality turn more architectural following those of the interior. The building offers gardens for luxurious outdoor living to its residents in their own private terraces. Vegetation, green screens and water elements enrich the outdoor living experience of these spaces.