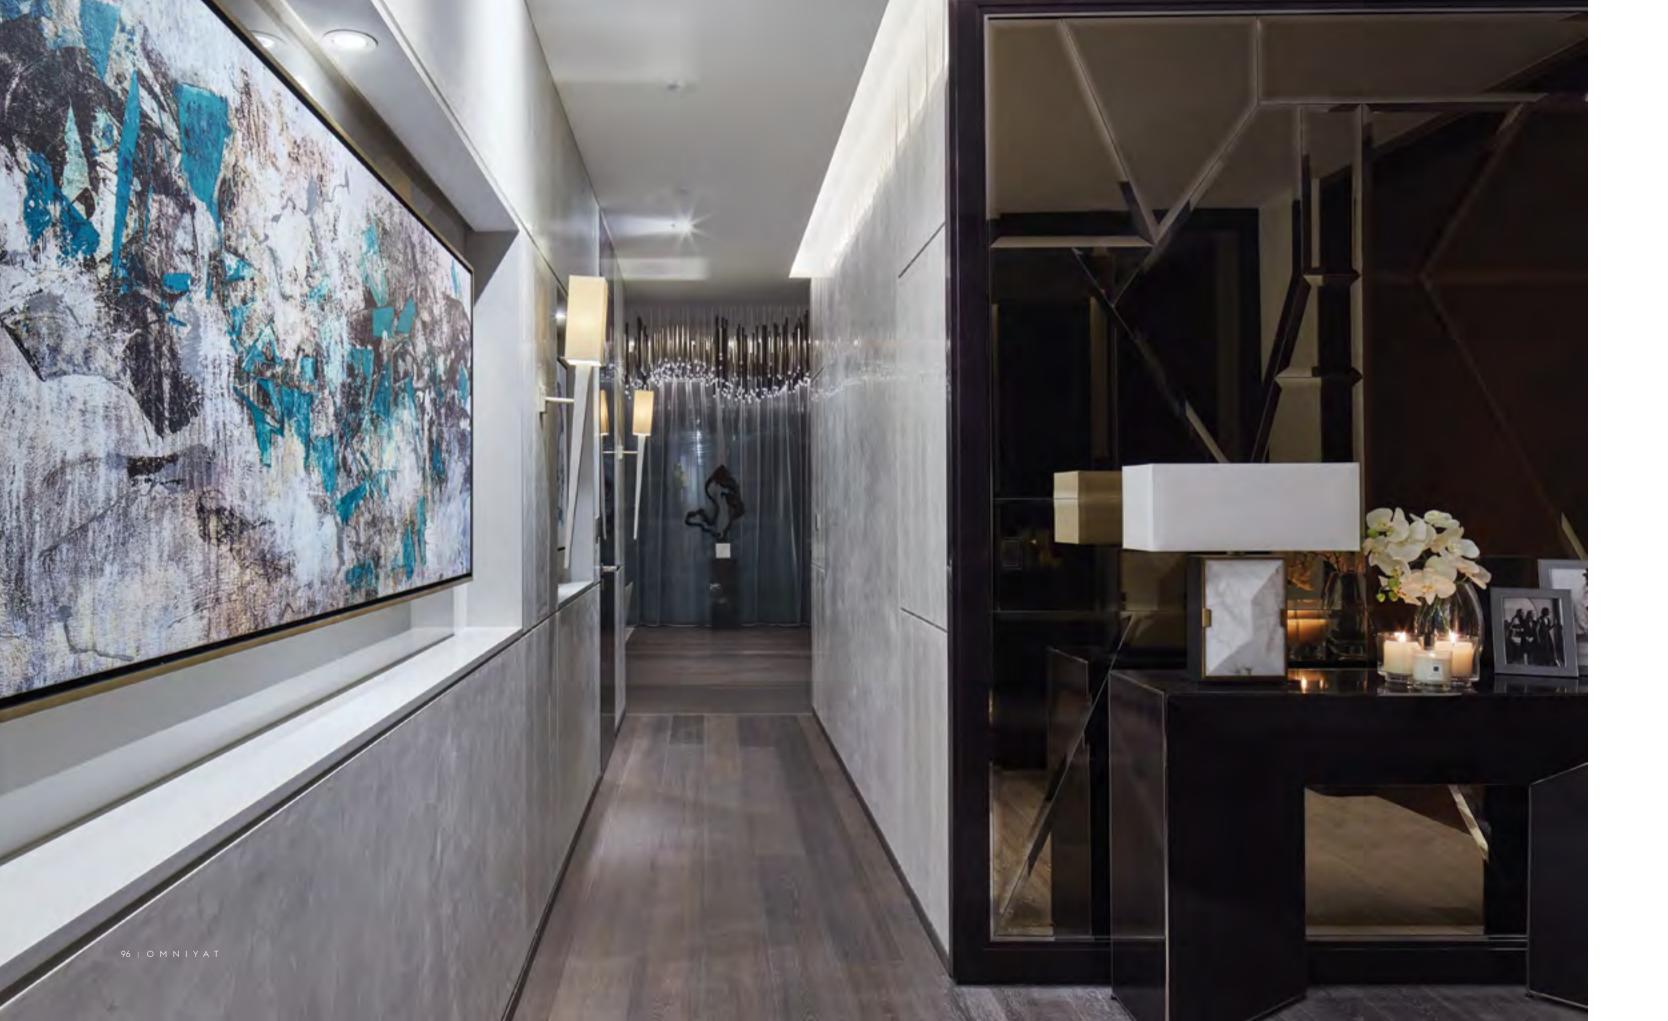

### NATURAL DIVERSITY

The striking architectural edifice of One Palm belies the surprising tranquility enveloping the inviting, expansive interior spaces of its common areas. Their calming, minimalist yet elegant feel has been meticulously planned by famed interior firm Super Potato. From its lobby and corridors to the fitness centre, spa and business centre, residents are treated to a palette of natural, organic materials that are a feast for the senses – floors in grey and silver travertine, crown marble, woods of walnut, solid white oak and smoked eucalyptus, with accents of stainless steel hairline finishes to name only a few.

The secure private entrance to the Super Potato imagined and realized penthouse recalls elegant affluence, a tradition of hospitality, and creates a relaxing, grounding experience.

Rich and solid wood, delicate ambiance lighting, carefully selected artwork and ornaments that are both international and local in character, create a gracious, pleasant environment, a truly warm welcome home.

The entrance is a preview of the style and elegance of the entire apartment, a sneak peak into the wonderful world designed for One Palm by Super Potato.

Floor to ceiling windows flood the living area with light by day, as well as truly awe-inspiring views by night. The feeling is expansive and impressive, yet completely comfortable and inviting.

The Super Potato designed apartment is opulent yet refined, delicate yet bold, soothing yet inspiring. Its beauty is achieved through many interconnected layers and elements.

Intimate, diverse and soothing lighting, tasteful and elegant ornaments, inspiring artwork, different yet compatible materials and textures are just some of the elements that come together to create a lovely interplay of grace and timeless elegance.