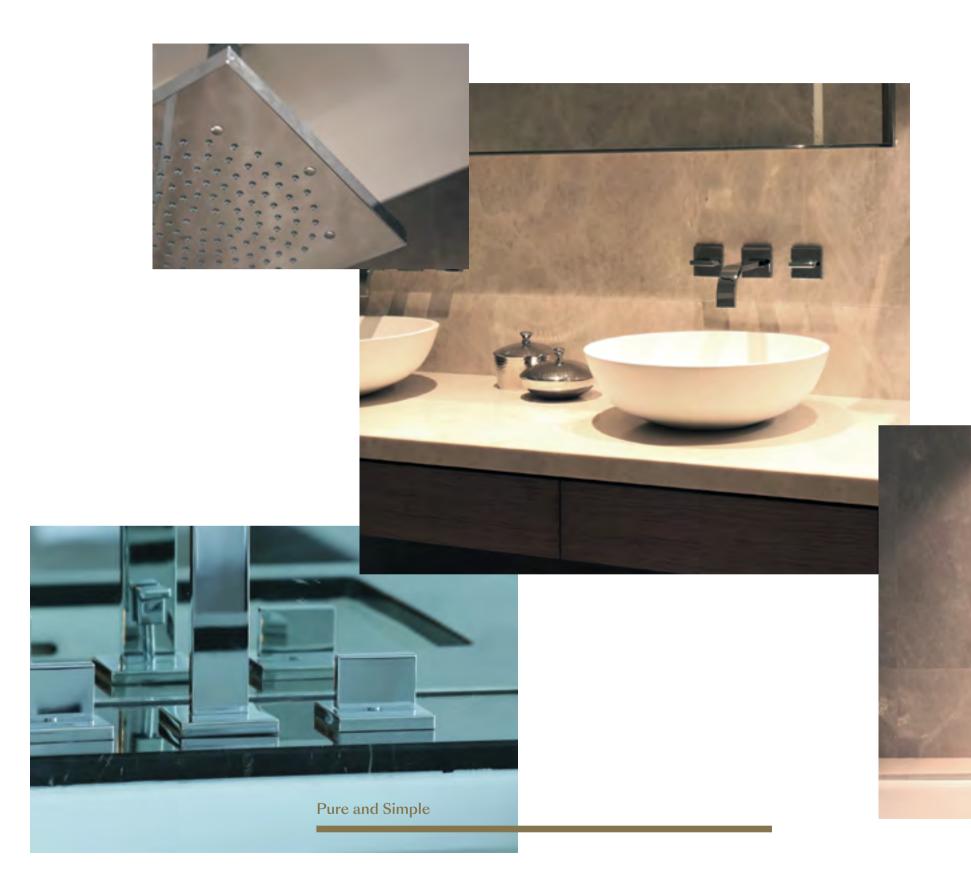

### **PURE DESIGN**

The understated elegance of the master bath melds a Zen-like, minimalist feel with the warmth of wood and stone elements.

**Blissfully Calm** 

A thoroughly intimate space, replete with furnishings and a colour palette that induce a perfect sense of calm and serenity.

Multi-Purpose Spaces

Beautiful Awakening

One of the top luxurious features of the sleek and elegant bathroom is the generous bathtub with a front-row view of the sea, the sky and the city indeed a hallmark of truly affluent living.