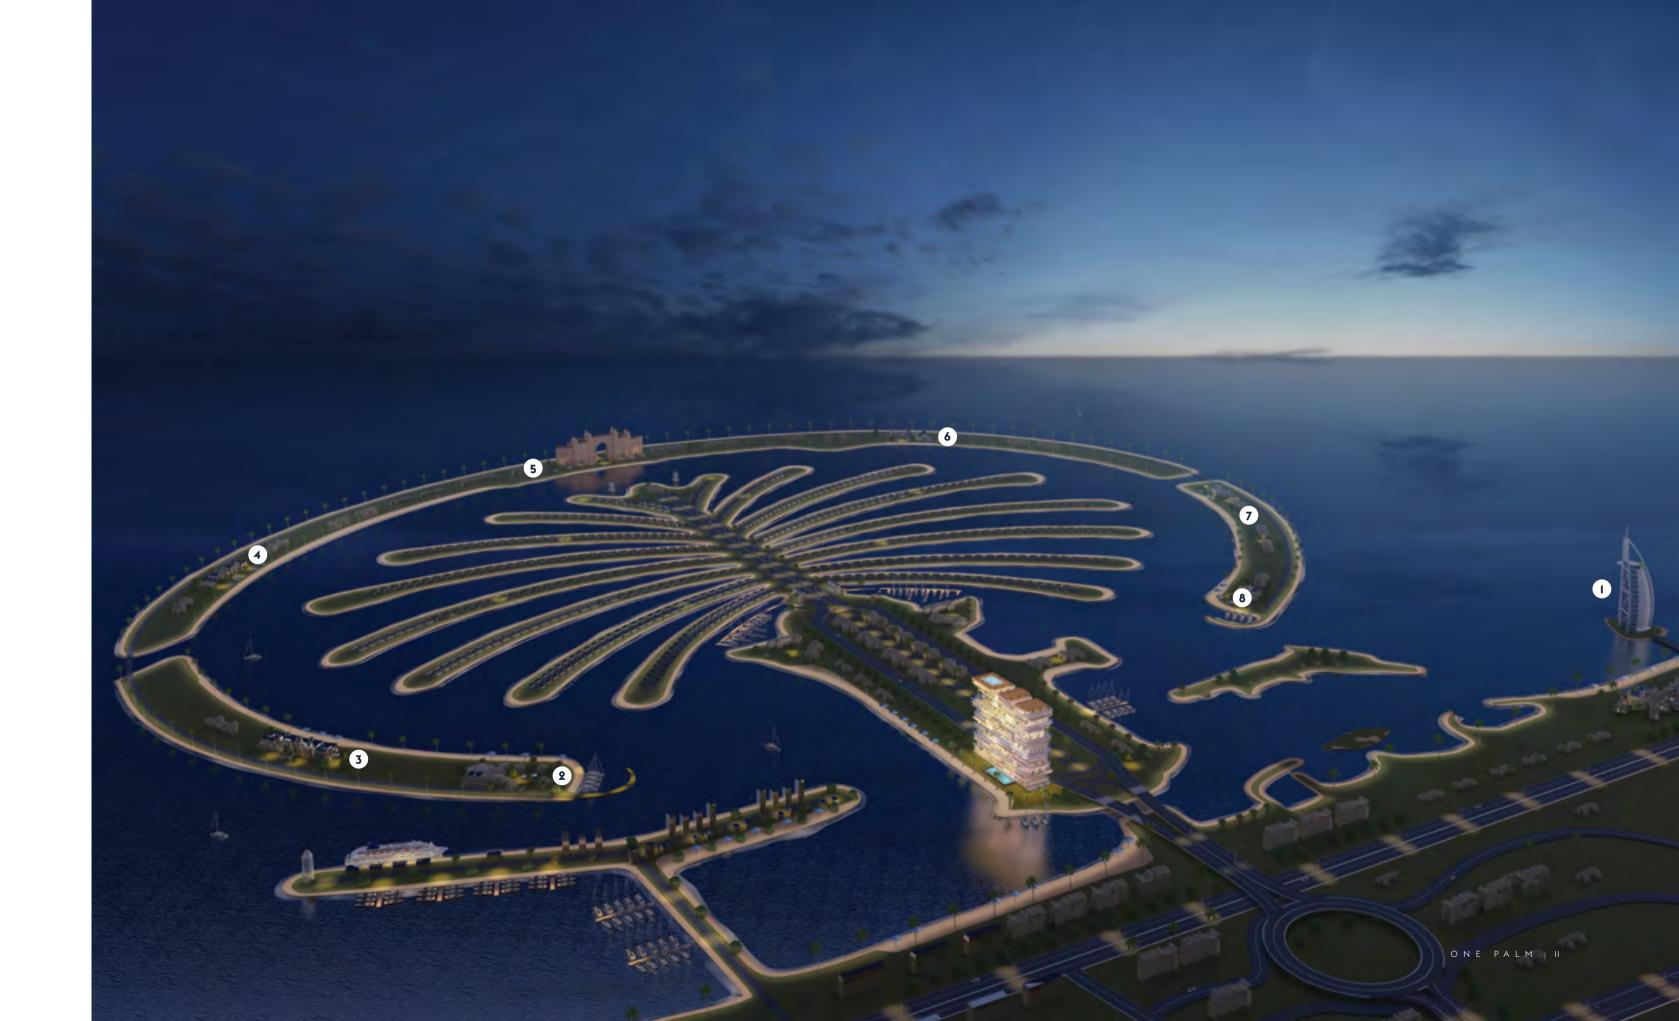

## A STRIKING EDIFICE BEFITTING A WORLD-FAMOUS LANDMARK

With a stunning city skyline and the unmistakable Palm Jumeirah set upon the glimmering Arabian Gulf as a backdrop, this is your home at the world's most thrilling location. Each spectacular, lightfilled residence evokes inspiration around every corner. One Palm offers a new level of sumptuous indulgence, for connoisseurs of perfection.

The timeless elegance of your home at One Palm deserves a backdrop that sets it off like a precious jewel in an elegant setting. Floor-to-ceiling glass enables you to look out over sweeping, 36O-degree vistas of the Gulf and the exciting Dubai skyline in an inspiring, ever-changing display of sea, sky and light.

Cutting-edge architecture, exclusively designed luscious interiors, the seamless coherence of privacy and association, make your home at One Palm truly a cut above everything else. But what makes One Palm even more spectacular is the sense of freedom, infinity and true bliss that comes from enjoying daily views that encompass everything on the horizon and beyond.