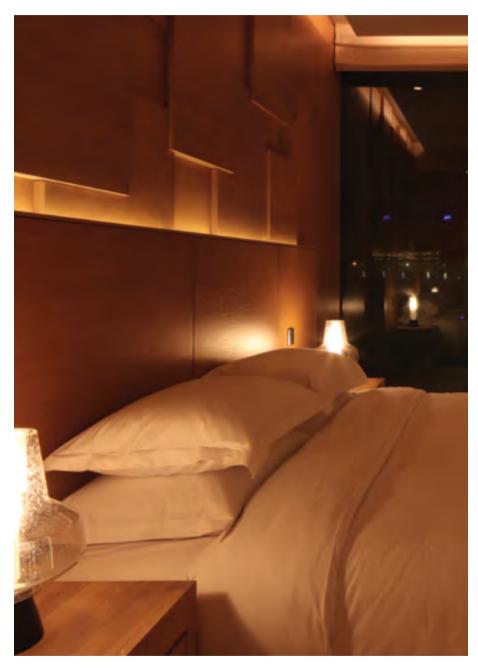

### **PURE DESIGN**

The understated elegance of the master bath melds a Zen-like, minimalist feel with the warmth of wood and stone elements.

**Blissfully Calm** 

A thoroughly intimate space, replete with furnishings and a colour palette that induce a perfect sense of calm and serenity.