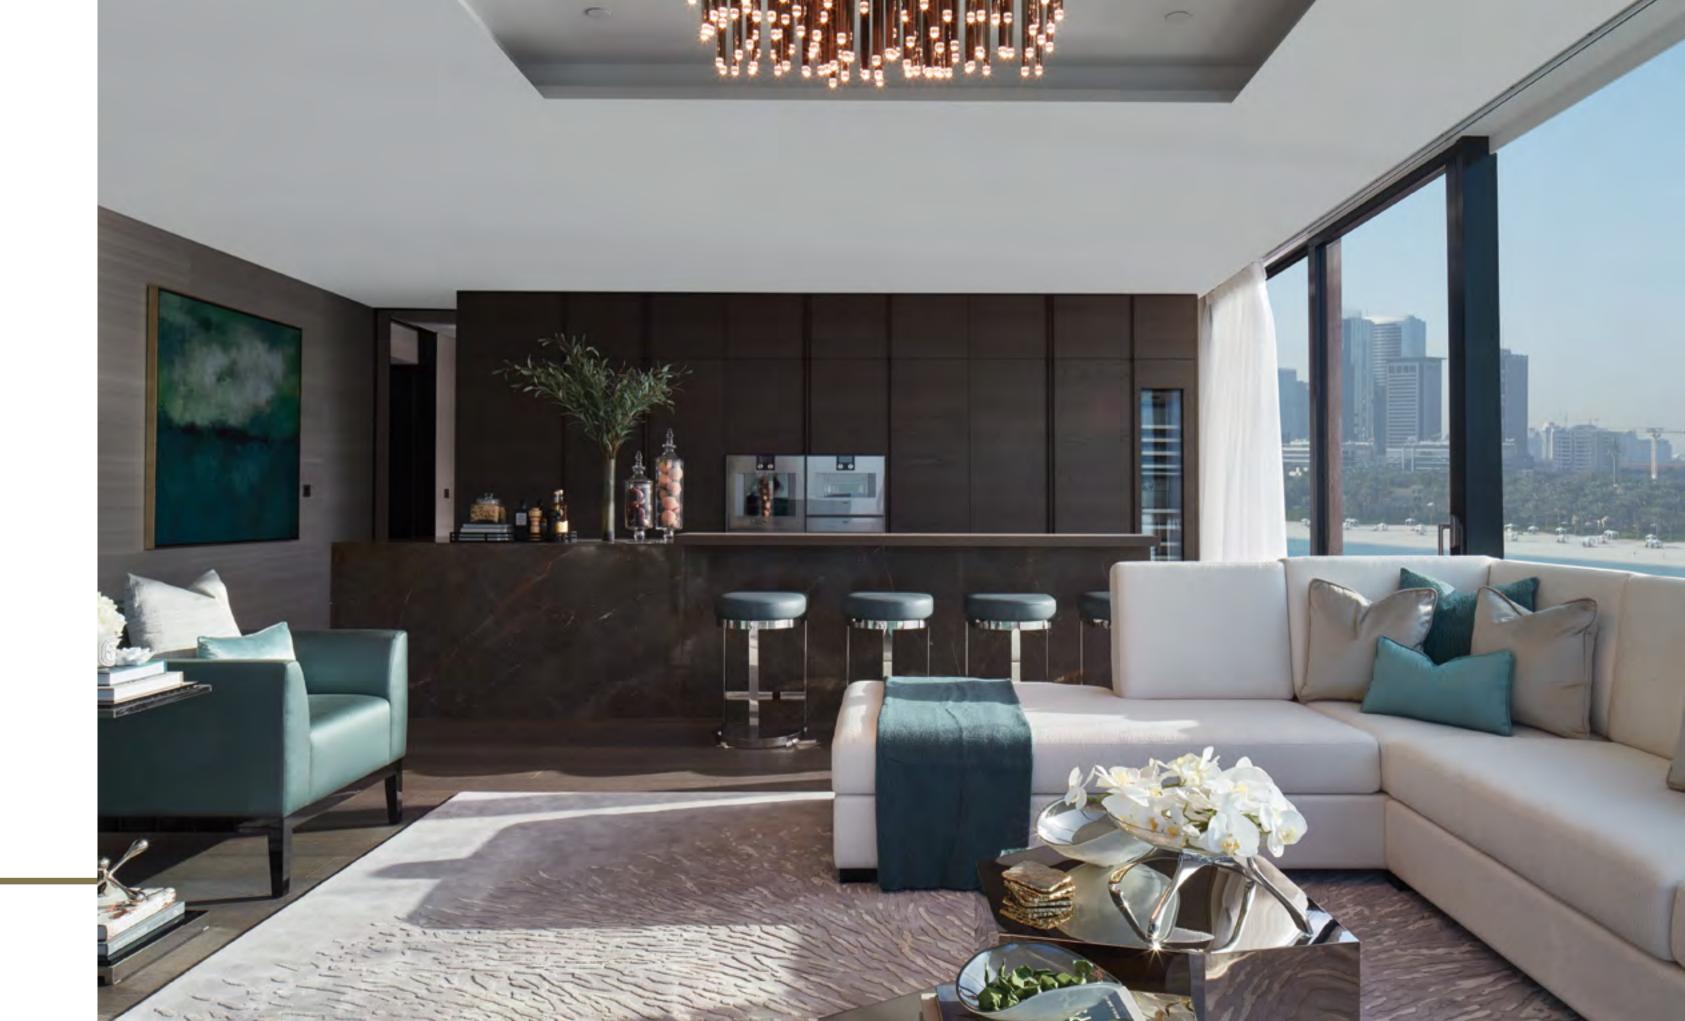

### BRILLIANTLY HANDCRAFTED

The residences at One Palm are crafted,
carefully considered environments,
melding the energy at the heart of one
of the world's most dynamic, young cities
with the tranquility and solitude of a
unique, inspiring sanctuary. Two of the
world's most forward-thinking firms,
Super Potato and Elicyon, have brought to
life their own unique, yet symbiotic visions
– each a masterpiece of interior design.
Each space takes its cues by looking both
outward to reflect the vibrant spirit of
Dubai, while looking inward at the unique
character of those who will find their refuge
here, creating extraordinary homes that
are a celebration of life lived to the fullest.

WELCOME TO A WORLD WITHIN A WORLD. YOUR WORLD, BEARING YOUR DISTINCTIVE SIGNATURE OF ELEGANCE AND EXCLUSIVITY, WHILE OFFERING PEACE AND SECURITY TO ALL WHO ENTER AND LIVE HERE.

Conceived to allow for easy access and interaction within the development or complete privacy for those seeking solitude, One Palm's three separate cores include private and semi-private lift lobbies leading to no more than two residences. From the moment you alight onto your personal lift lobby, your senses are treated to a feast of details, brilliantly handcrafted into forms that are familiar, calming and pleasing to the soul. Each piece of fine furniture, each object d'art is custom curated by you, with the careful eye and guidance of true masters of interior design.

### NATURAL DIVERSITY

The striking architectural edifice of One Palm belies the surprising tranquility enveloping the inviting, expansive interior spaces of its common areas. Their calming, minimalist yet elegant feel has been meticulously planned by famed interior firm Super Potato. From its lobby and corridors to the fitness centre, spa and business centre, residents are treated to a palette of natural, organic materials that are a feast for the senses – floors in grey and silver travertine, crown marble, woods of walnut, solid white oak and smoked eucalyptus, with accents of stainless steel hairline finishes to name only a few.

The entrance is a preview of the style and elegance of the entire apartment, a sneak peak into the wonderful world designed for One Palm by Super Potato.

Floor to ceiling windows flood the living area with light by day, as well as truly awe-inspiring views by night. The feeling is expansive and impressive, yet completely comfortable and inviting.

The Super Potato designed apartment is opulent yet refined, delicate yet bold, soothing yet inspiring. Its beauty is achieved through many interconnected layers and elements.

Intimate, diverse and soothing lighting, tasteful and elegant ornaments, inspiring artwork, different yet compatible materials and textures are just some of the elements that come together to create a lovely interplay of grace and timeless elegance.