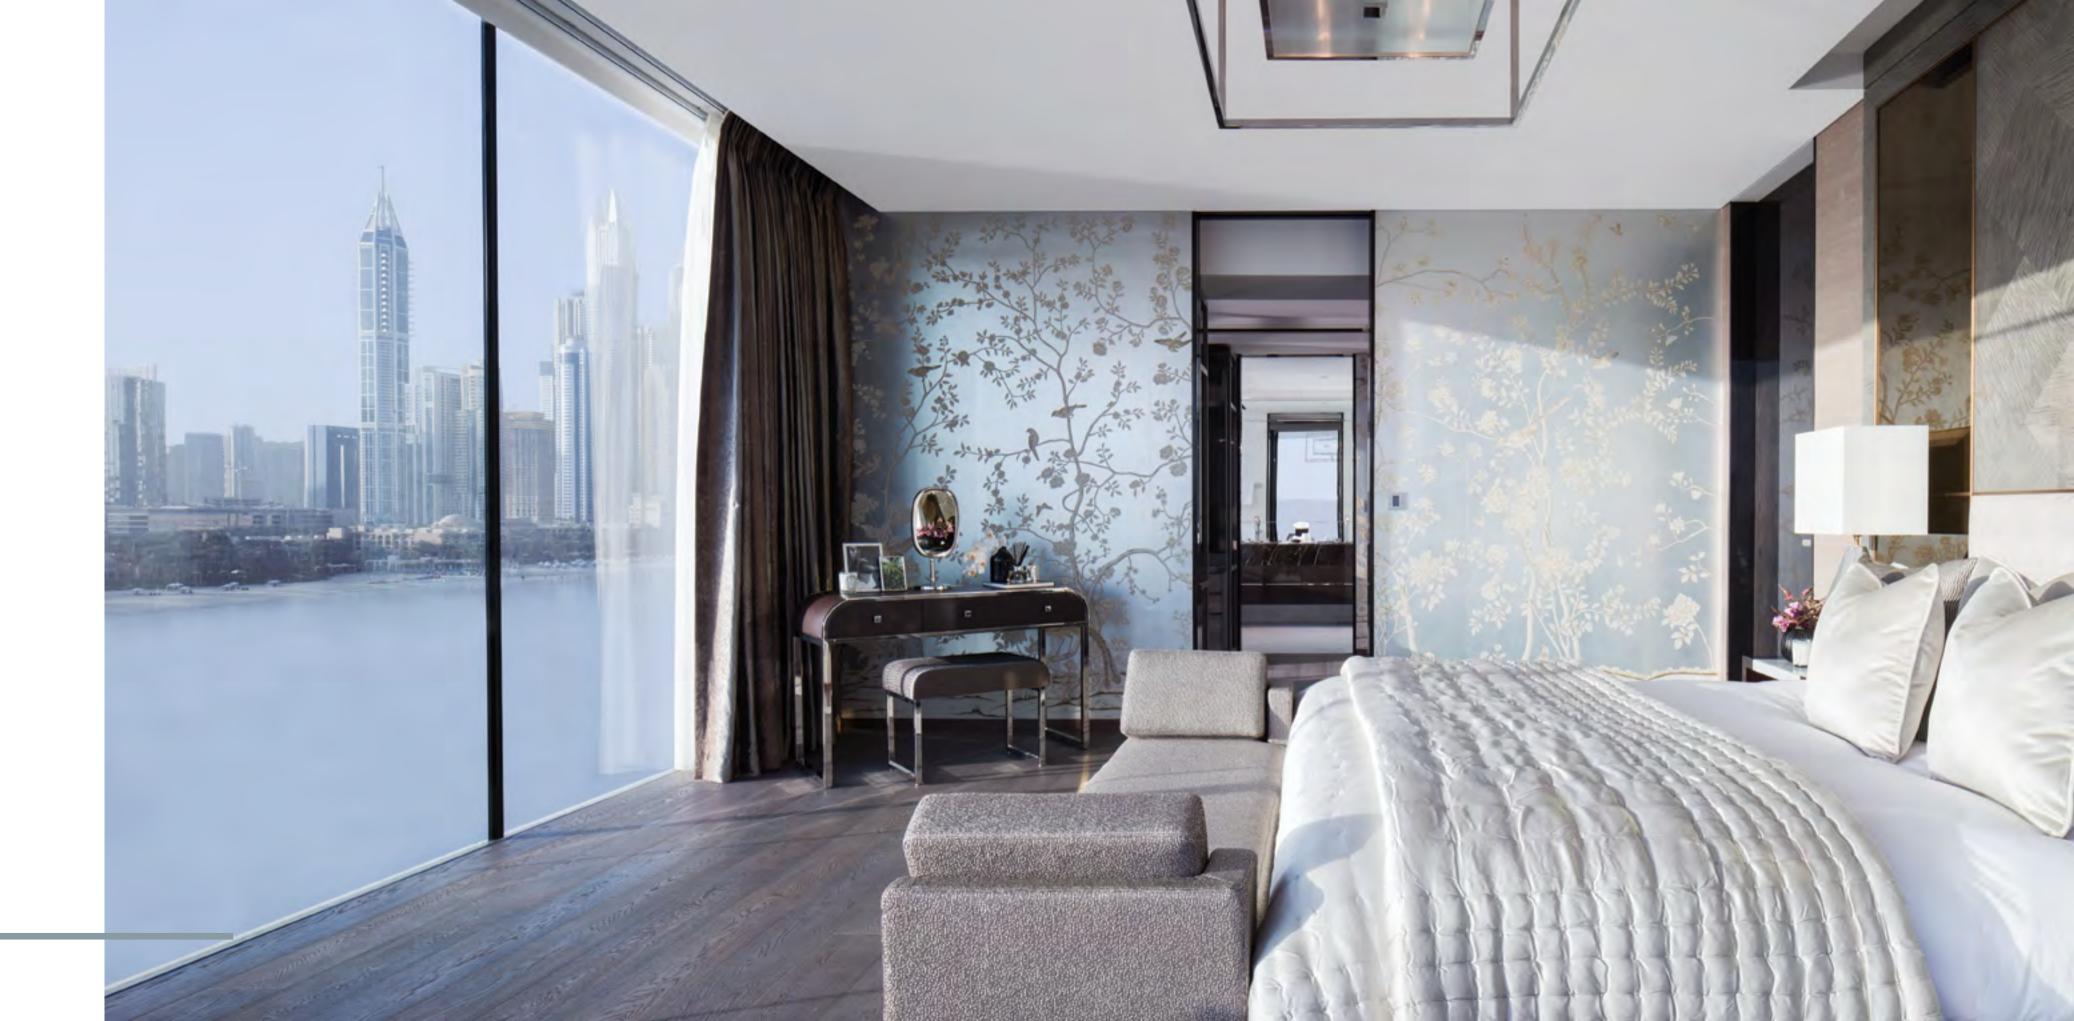

The timeless elegance of your home at One Palm deserves a backdrop that sets it off like a precious jewel in an elegant setting. Floor-to-ceiling glass enables you to look out over sweeping, 36O-degree vistas of the Gulf and the exciting Dubai skyline in an inspiring, ever-changing display of sea, sky and light.

A World of Distinction

The natural design and intimate feel of the penthouse comes to life strikingly in the living area.

The impressive feature wall invokes tradition and erudition, where culture and art are an integral and pivotal element of everyday life.

The view displays simultaneously the majesty of nature and the ingenuity of manmade creation, the contrast between the sea and the sky, the modernity of Dubai and the infinity of the horizon.

The comfortable, discreet furniture creates a cosy space where one can contemplate, admire and be inspired.