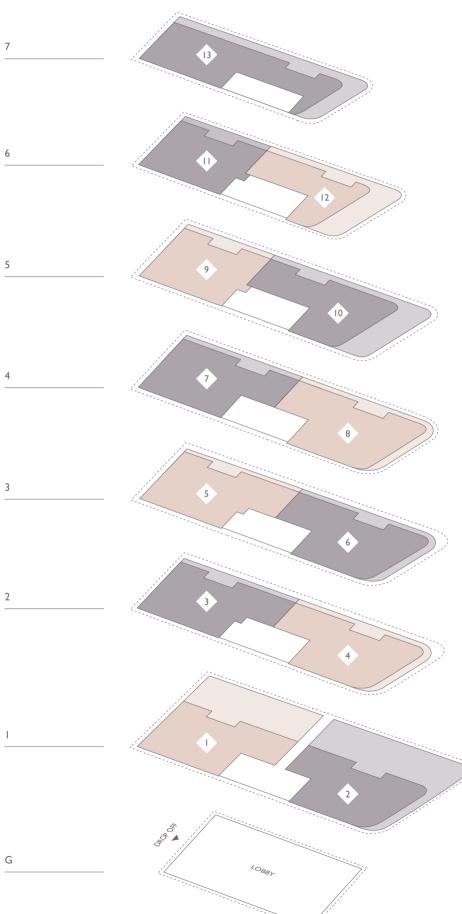

The Alef Residences comprises 104 homes located in eight Mansions each featuring their own dedicated lobbies and private lifts.

# EIGHT MANSIONS ONE HOME

The Alef Residences comprises 104 homes located in eight Mansions, each featuring their own dedicated lobbies and private lifts.

Reside in one of the Mansion's unique living spaces, a penthouse with up to three levels, or own an entire Mansion, all serviced by W – The Palm.

#### OVERVIEW OF MANSION LIFE

The Alef Residences is a home made for luxury indoor and outdoor living. Comprising eight Mansions, each has 10-14 homes and only two on each floor, placing privacy at the heart of the development. Each Mansion features its own dedicated lobby and two lifts service the limited number of apartments with one private lift providing direct access to the penthouse. Back-of-house services such as service kitchen, laundry, storage, maid's room (for 1-2 persons) and bathroom can be accessed through a service lift.

The majority of homes feature three or four bedrooms, however, large open plans are flexible with the possibility to create extra living spaces, be it a bedroom, family room, media room or lounge.

Each Mansion has 2–4 homes on the top two floors which can be purchased as shell and core providing the ultimate blank canvas.