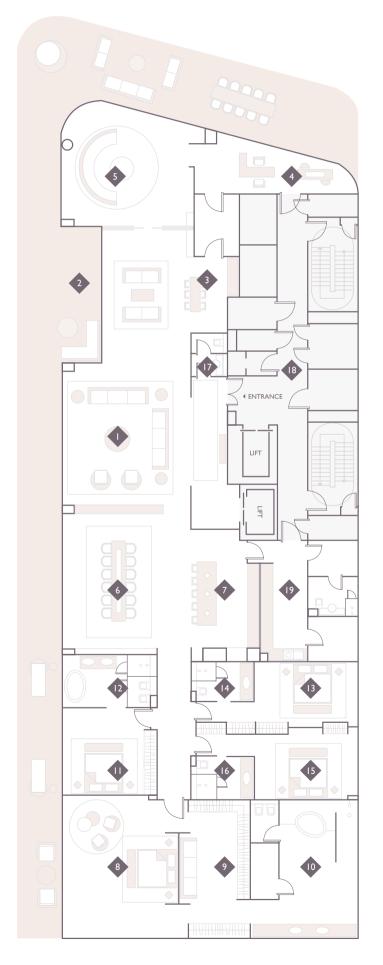

#### SAMPLE FLOORPLAN MANSION EIGHT – FLOOR 7 – HOME 8-701

Total Area 1027 sq m / 11046 sq ft

| MANSION | FLOOR | HOME No. | Bedrooms |
|---------|-------|----------|----------|
| EIGHT   | 7     | 8-701    | 4        |

▲ Dubai Skyline View

|     | PLAN KEY                   |
|-----|----------------------------|
| ١.  | Living Area                |
| 2.  | Balcony                    |
| 3.  | Bar                        |
| 4.  | Study                      |
| 5.  | Media Family Room          |
| 6.  | Dining Area                |
| 7.  | Gourmet Kitchen            |
| 8.  | Master Bedroom             |
| 9.  | Walk-in Wardrobe           |
| 10. | Ensuite Bathroom           |
| .   | Bedroom 2                  |
| 12. | Ensuite Bathroom           |
| 13. | Bedroom 3                  |
| 14. | Ensuite Bathroom           |
| ١5. | Bedroom 4                  |
| 16. | Ensuite Bathroom           |
| 17. | Powder Room                |
| 18. | Auxiliary Entrance Hallway |
| 19. | Back-of-House              |
|     |                            |