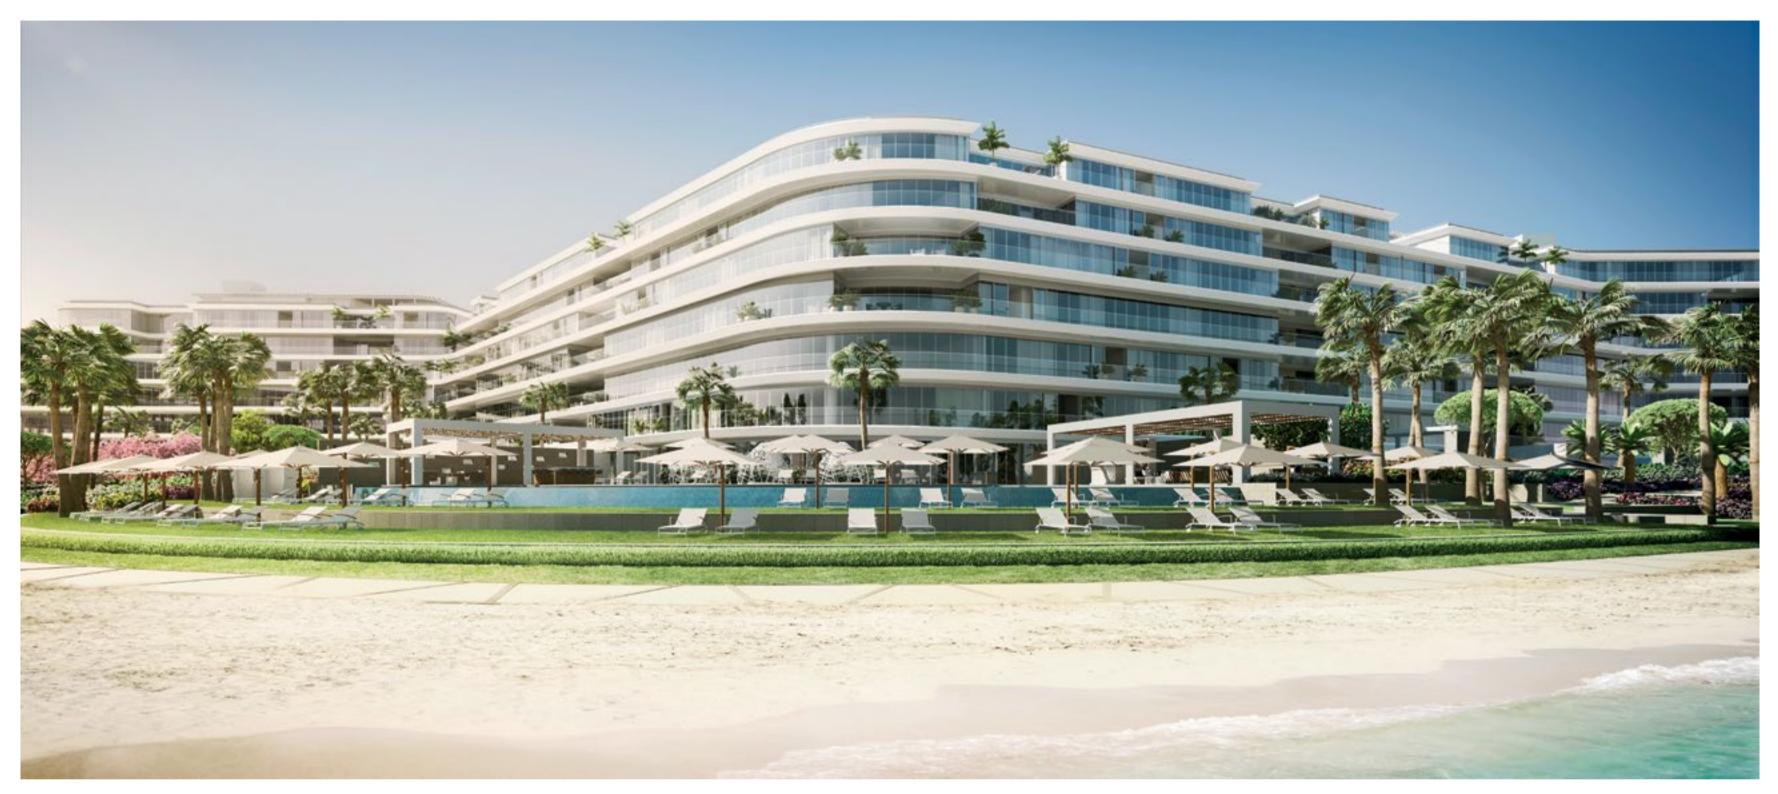

### BUILT ON BREATHTAKING

Surrounded by the Gulf, The Alef Residences is situated on the West Crescent of Palm Jumeirah, covering 46840 sq m, all serviced by W – The Palm. Everything is within reach, shopping, dining, even access routes as far as the airport are effortless.

The design is both modern and timeless with a very sculptural façade. The building proportionally steps inwards to create extensive generous terraces and unobstructed breathtaking views.

Privacy is a unique feature within The Alef Residences and each home optimises views, light, flow and space for conscious living.

### W – THE PALM

W – The Palm will set a new benchmark for five-star, ultra-luxury resorts in the UAE.

Residents at The Alef Residences will gain VIP access to the hotel's many leisure facilities and fine-dining restaurants, which include six world-class F&B outlets, a poolside restaurant and bar, shisha lounge and day/night club.

A stunning rooftop, which capitalises on the location's incredible 360-degree vista, is set to become Dubai's hottest late-night destination.

The Alef Residences is designed around you, with flexibility and variety at its heart. Up to 1399 sq m (15064 sq ft) of indoor and outdoor space is adapted to suit your lifestyle and made for every culture, offering property types and sizes combined with a unique selection of facilities, from entertainment to leisure.