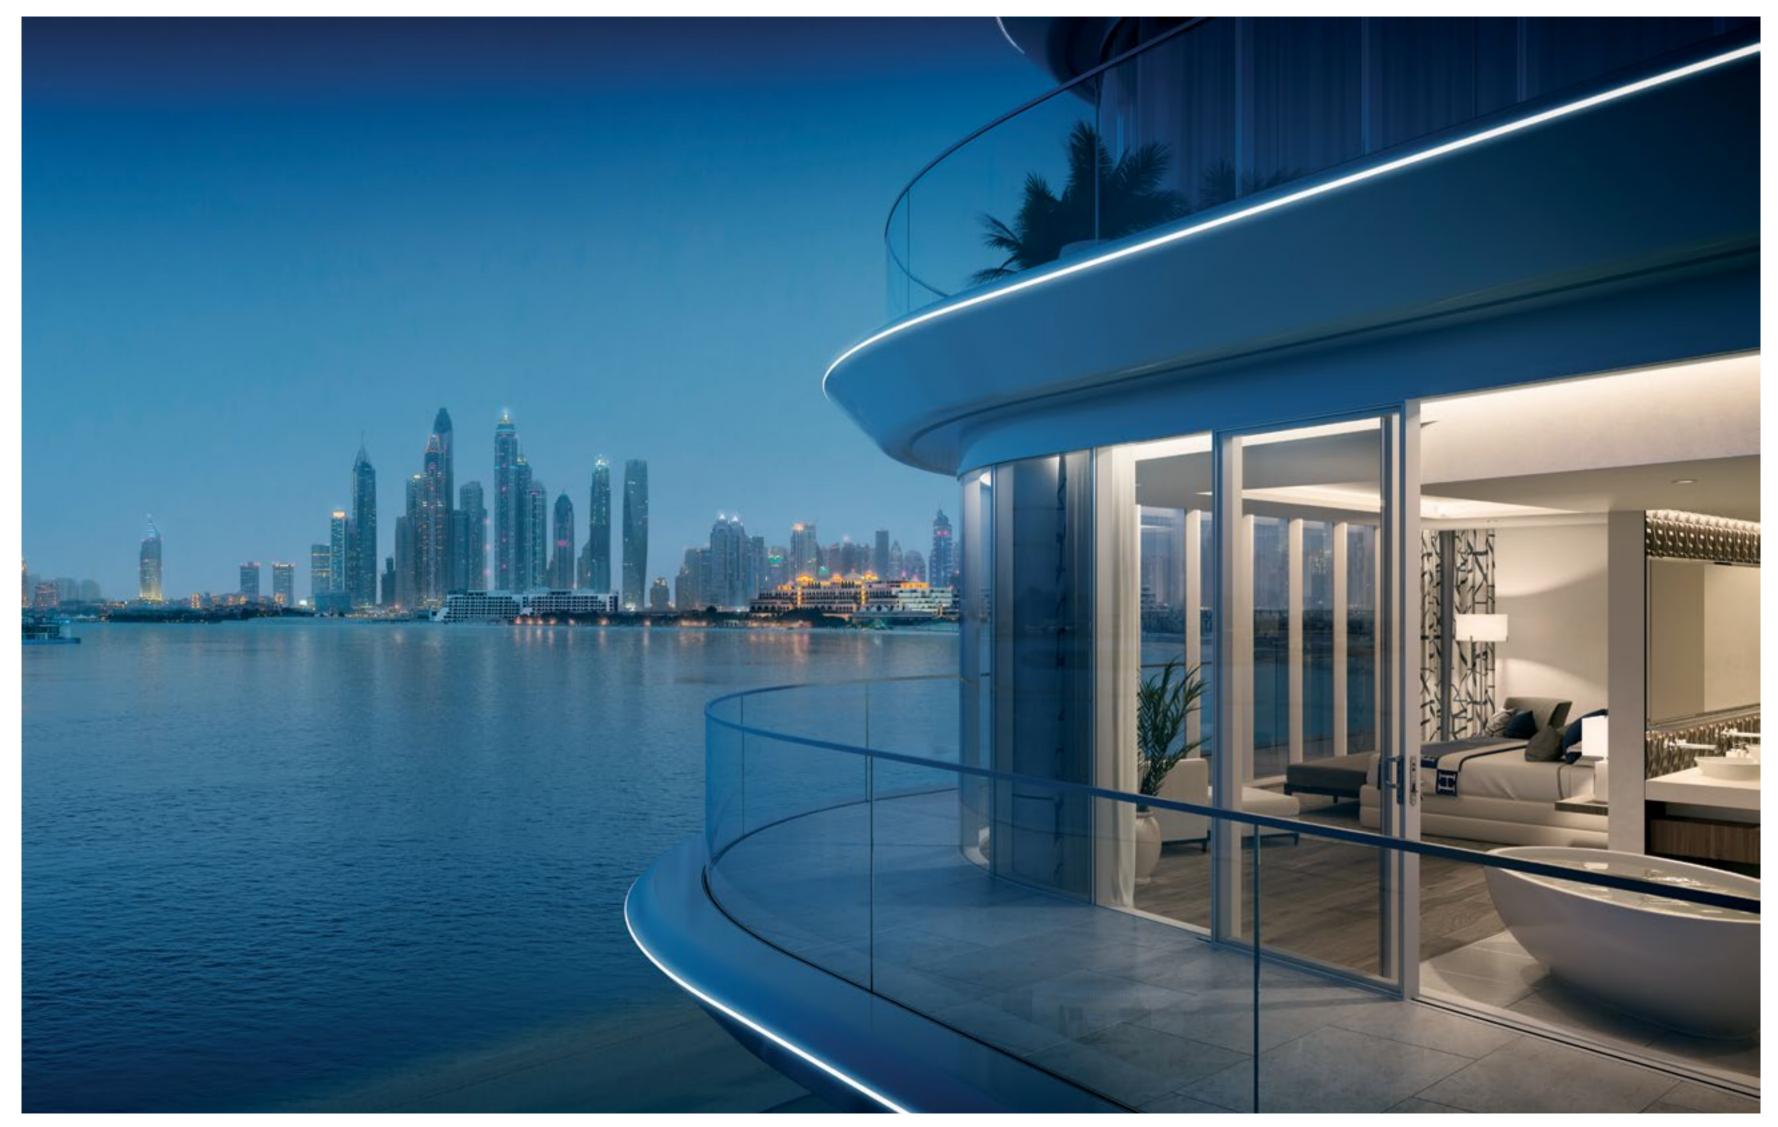

### BEAUTIFUL OUTSIDE & IN

The Alef Residences is home to unique views, inside and out. The ever-changing light across the Gulf and views of the towering skyline of Dubai are complemented by the beauty of interior space. With 104 unique floorplans, this means no two living spaces are the same. 43 homes feature views over the Gulf, 47 have views of the Dubai skyline and 14 homes have both.

### ROOM TO DREAM

Tailored space is also a given in the master bedroom where the area can range from 70–180 sq m, featuring his and her walk-in wardrobes and ensuite bathrooms all with a double rain shower and bathtub.

Master bedroom with south west facing balcony