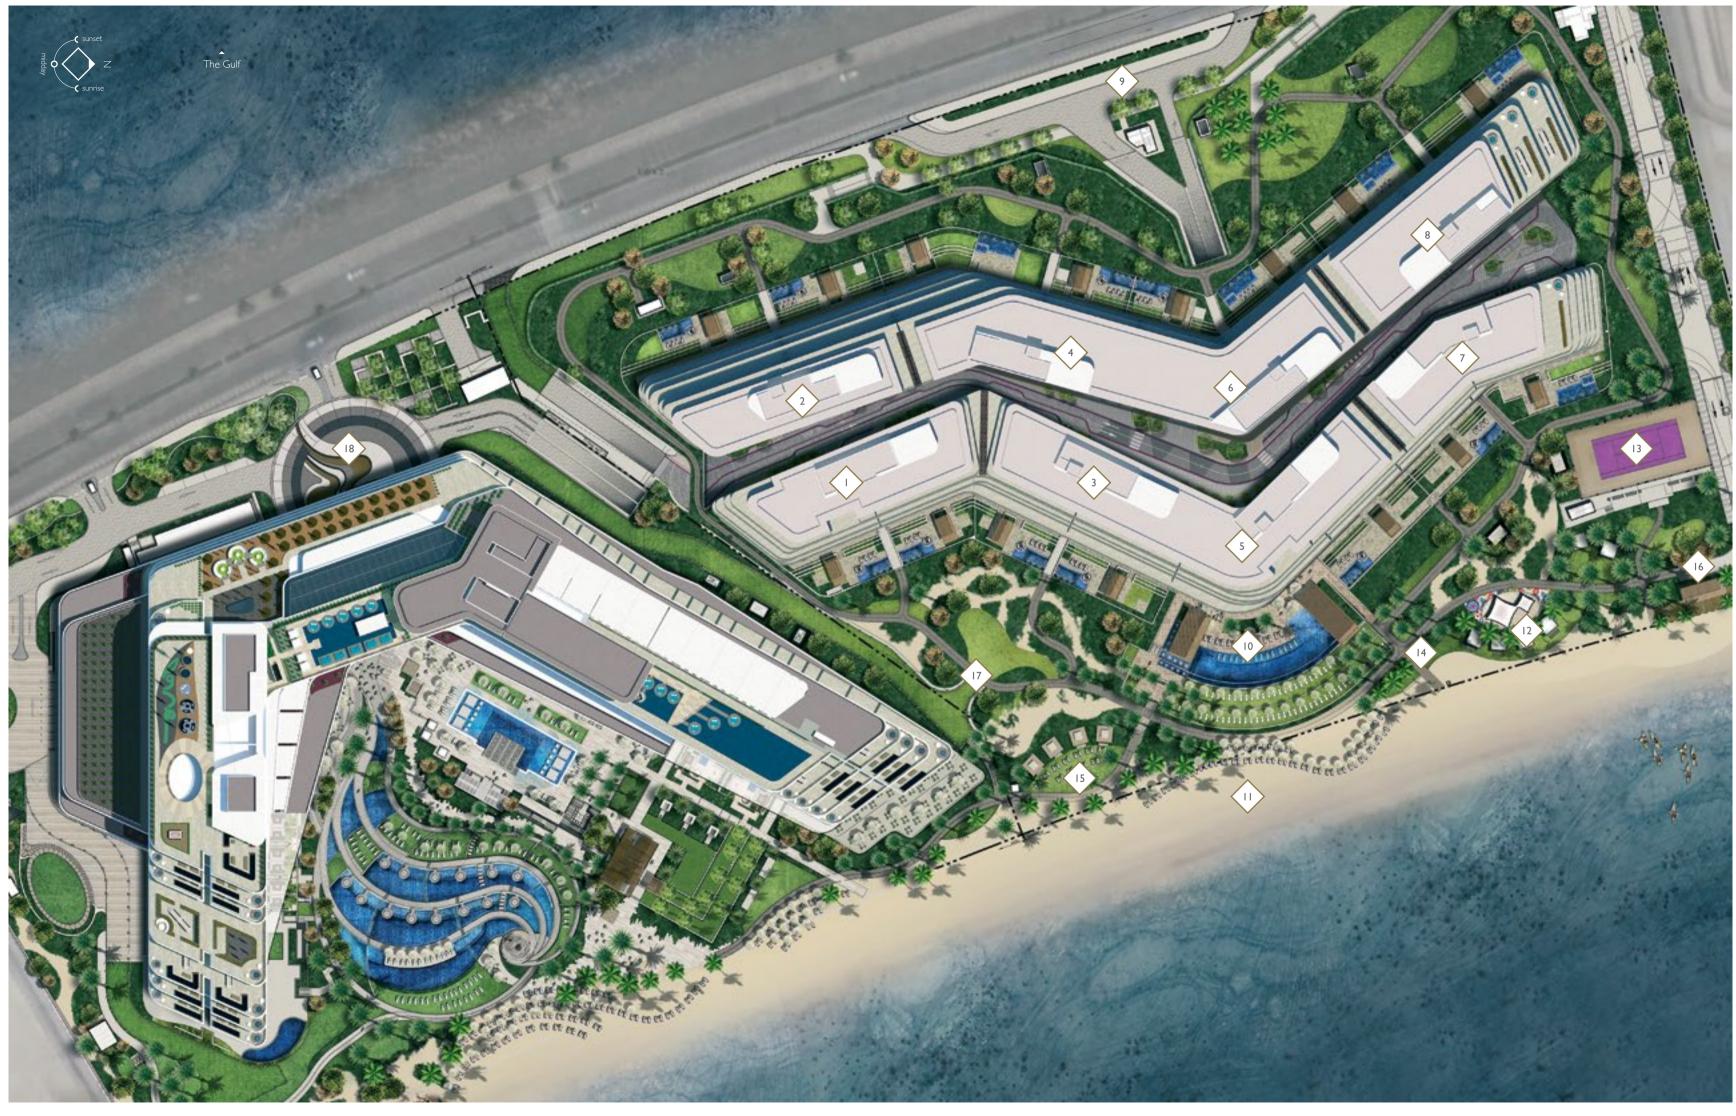

### THE MASTER PLAN

Private beach, a choice of Mansions, stunning grounds and private members club, it's all yours.

|    | PLAN KEY      |                            |
|----|---------------|----------------------------|
| ١. | Mansion One   | 10. CLUB 104               |
| 2. | Mansion Two   | II. Private Beach          |
| 3. | Mansion Three | 12. Children's Play Zone   |
| 4. | Mansion Four  | 13. Tennis Court           |
| 5. | Mansion Five  | 14. Barbecue Area          |
| 6. | Mansion Six   | 15. Outdoor Dining         |
| 7. | Mansion Seven | 16. Beach Sports Hut       |
| 8. | Mansion Eight | 17. Access to W – The Palm |
| 9. | Arrival       | 18. W – The Palm           |

Aerial view of The Alef Residences and W – The Palm

The Alef Residences