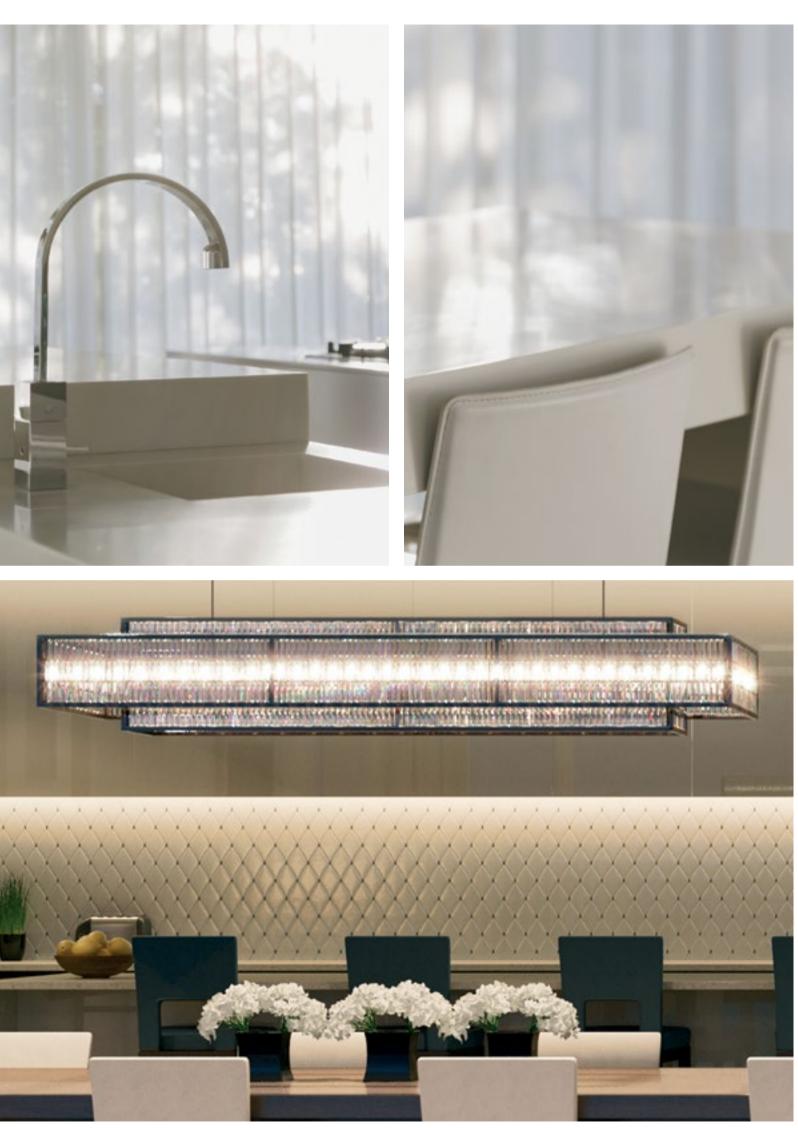

### ELEGANCE IS SERVED

Every home features a gourmet kitchen, designed to be either open, double up as a bar, or be totally closed off and separate from the rest of the living space. All are fitted with Poggenpohl furnishings and state-of-the-art Miele appliances with a service kitchen at the back of the property for entertaining and daily use.

Entertain and dine in complete luxury with indoor dining areas ranging from 30–109 sq m complemented by a vast outdoor garden or balcony dining.

### ROOM TO DREAM

Tailored space is also a given in the master bedroom where the area can range from 70–180 sq m, featuring his and her walk-in wardrobes and ensuite bathrooms all with a double rain shower and bathtub.