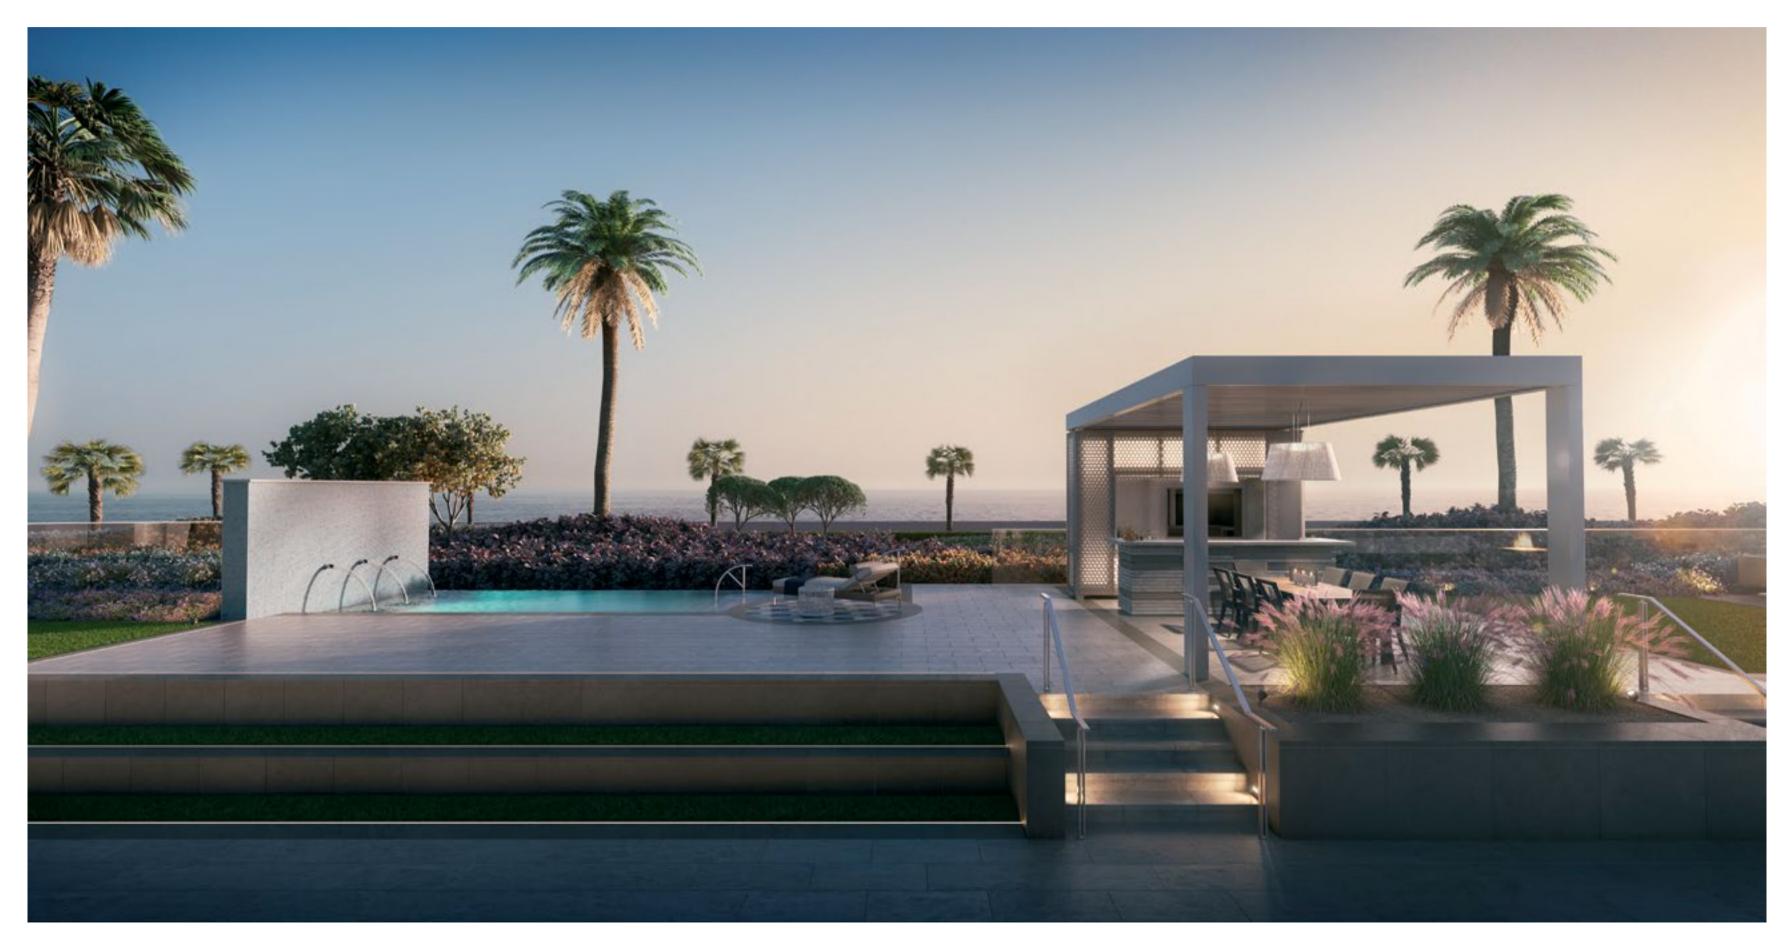

### YOUR OUTDOORS

At The Alef Residences, space and privacy don't just apply to your great indoors, they apply to your great outdoors too. This is evident in the residences private beach and private members club – CLUB 104, which offers outdoor dining and facilities such as canoes, tennis, beach cabanas and barbecue stations.

#### A BEACH TO CALL YOUR OWN

Sunrises and sunsets have been reserved just for residents with 223 metres of private beach and 252 metres of W – The Palm beach where you can take your pick of activities, from watersports to relaxing on cabanas. At The Alef Residences, the outdoors is just an extension of your private indoor living space.

View of CLUB 104 private beach