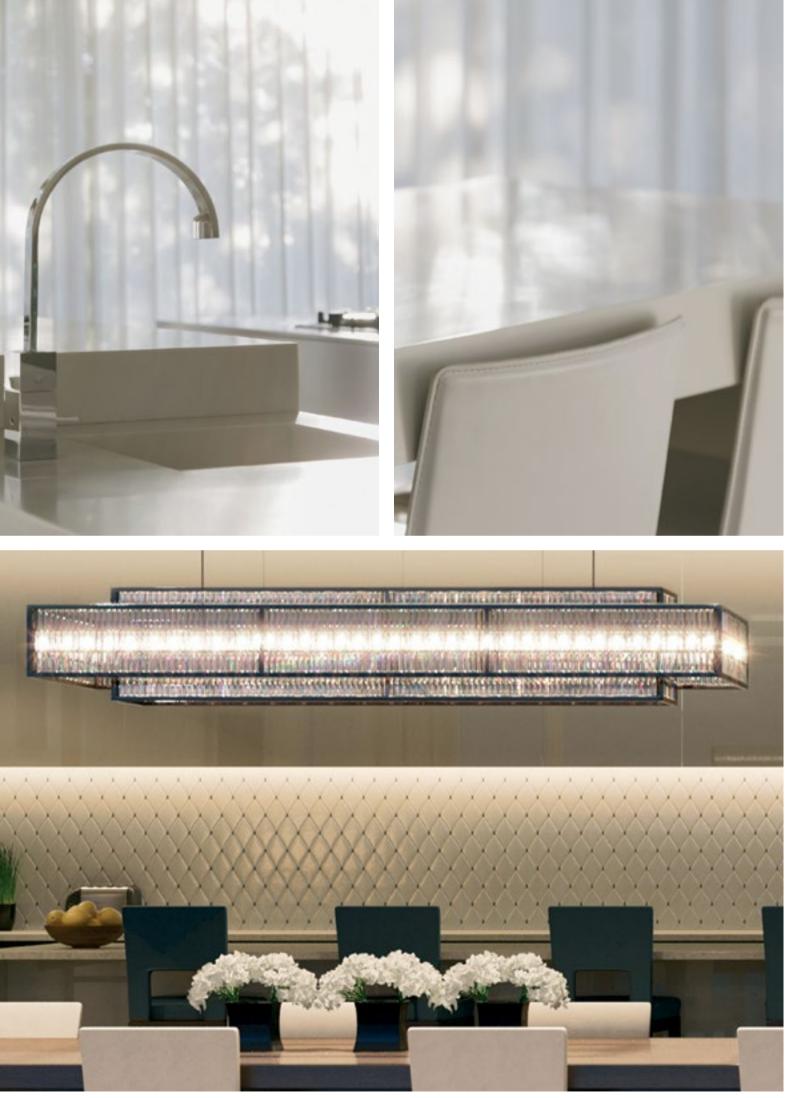

### ELEGANCE IS SERVED

Every home features a gourmet kitchen, designed to be either open, double up as a bar, or be totally closed off and separate from the rest of the living space. All are fitted with Poggenpohl furnishings and state-of-the-art Miele appliances with a service kitchen at the back of the property for entertaining and daily use.

Entertain and dine in complete luxury with indoor dining areas ranging from 30–109 sq m complemented by a vast outdoor garden or balcony dining.

### ROOM TO DREAM

Tailored space is also a given in the master bedroom where the area can range from 70–180 sq m, featuring his and her walk-in wardrobes and ensuite bathrooms all with a double rain shower and bathtub.