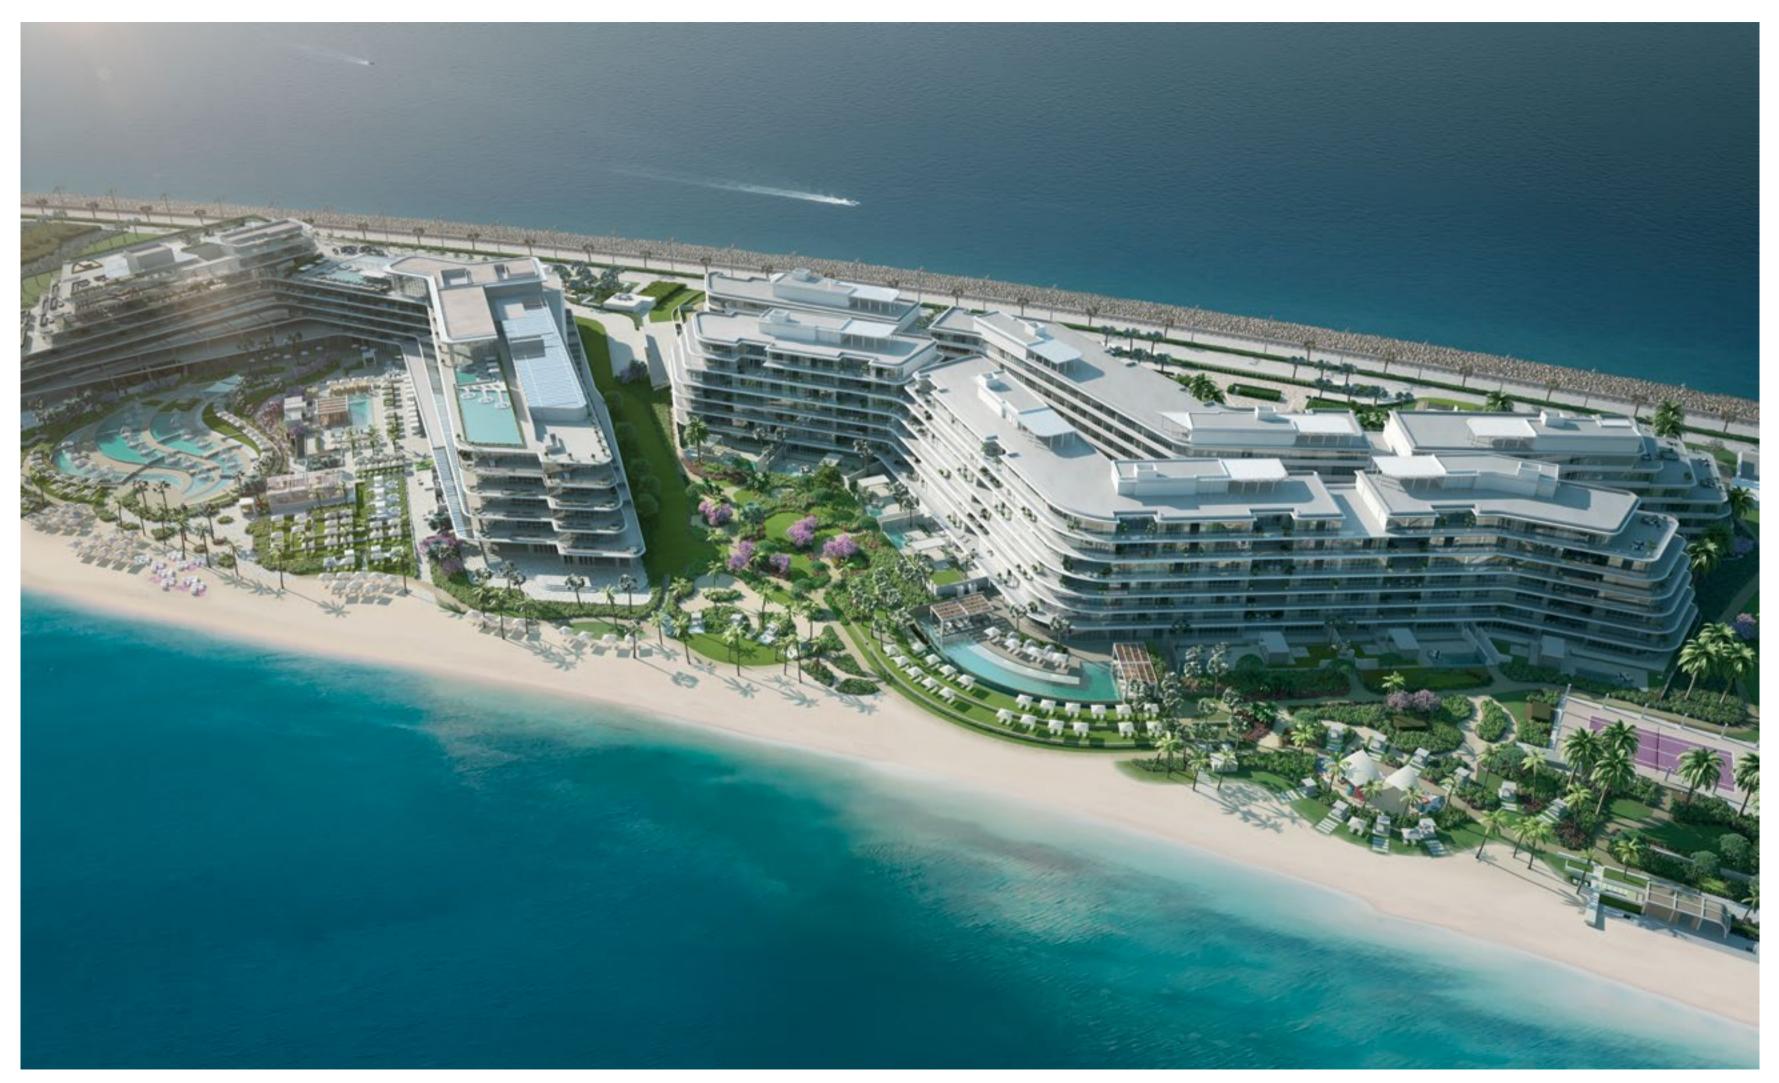

### BUILT ON BREATHTAKING

Surrounded by the Gulf, The Alef Residences is situated on the West Crescent of Palm Jumeirah, covering 46840 sq m, all serviced by W – The Palm. Everything is within reach, shopping, dining, even access routes as far as the airport are effortless.

#### A BEACH TO CALL YOUR OWN

Sunrises and sunsets have been reserved just for residents with 223 metres of private beach and 252 metres of W – The Palm beach where you can take your pick of activities, from watersports to relaxing on cabanas. At The Alef Residences, the outdoors is just an extension of your private indoor living space.

### PERFECTION ON EVERY SCALE

Immaculate doesn't even come close to describing the design of The Alef Residences development, and stunning gardens offer the perfect balance to beachfront living.

The Alef Residences is surrounded by a lush, tropical landscape that takes you on a sensory journey. Intimate pathways navigate a beautifully landscaped environment where each tree and plant will be labelled with their name and description in Arabic and English, providing the perfect learning environment for little explorers.