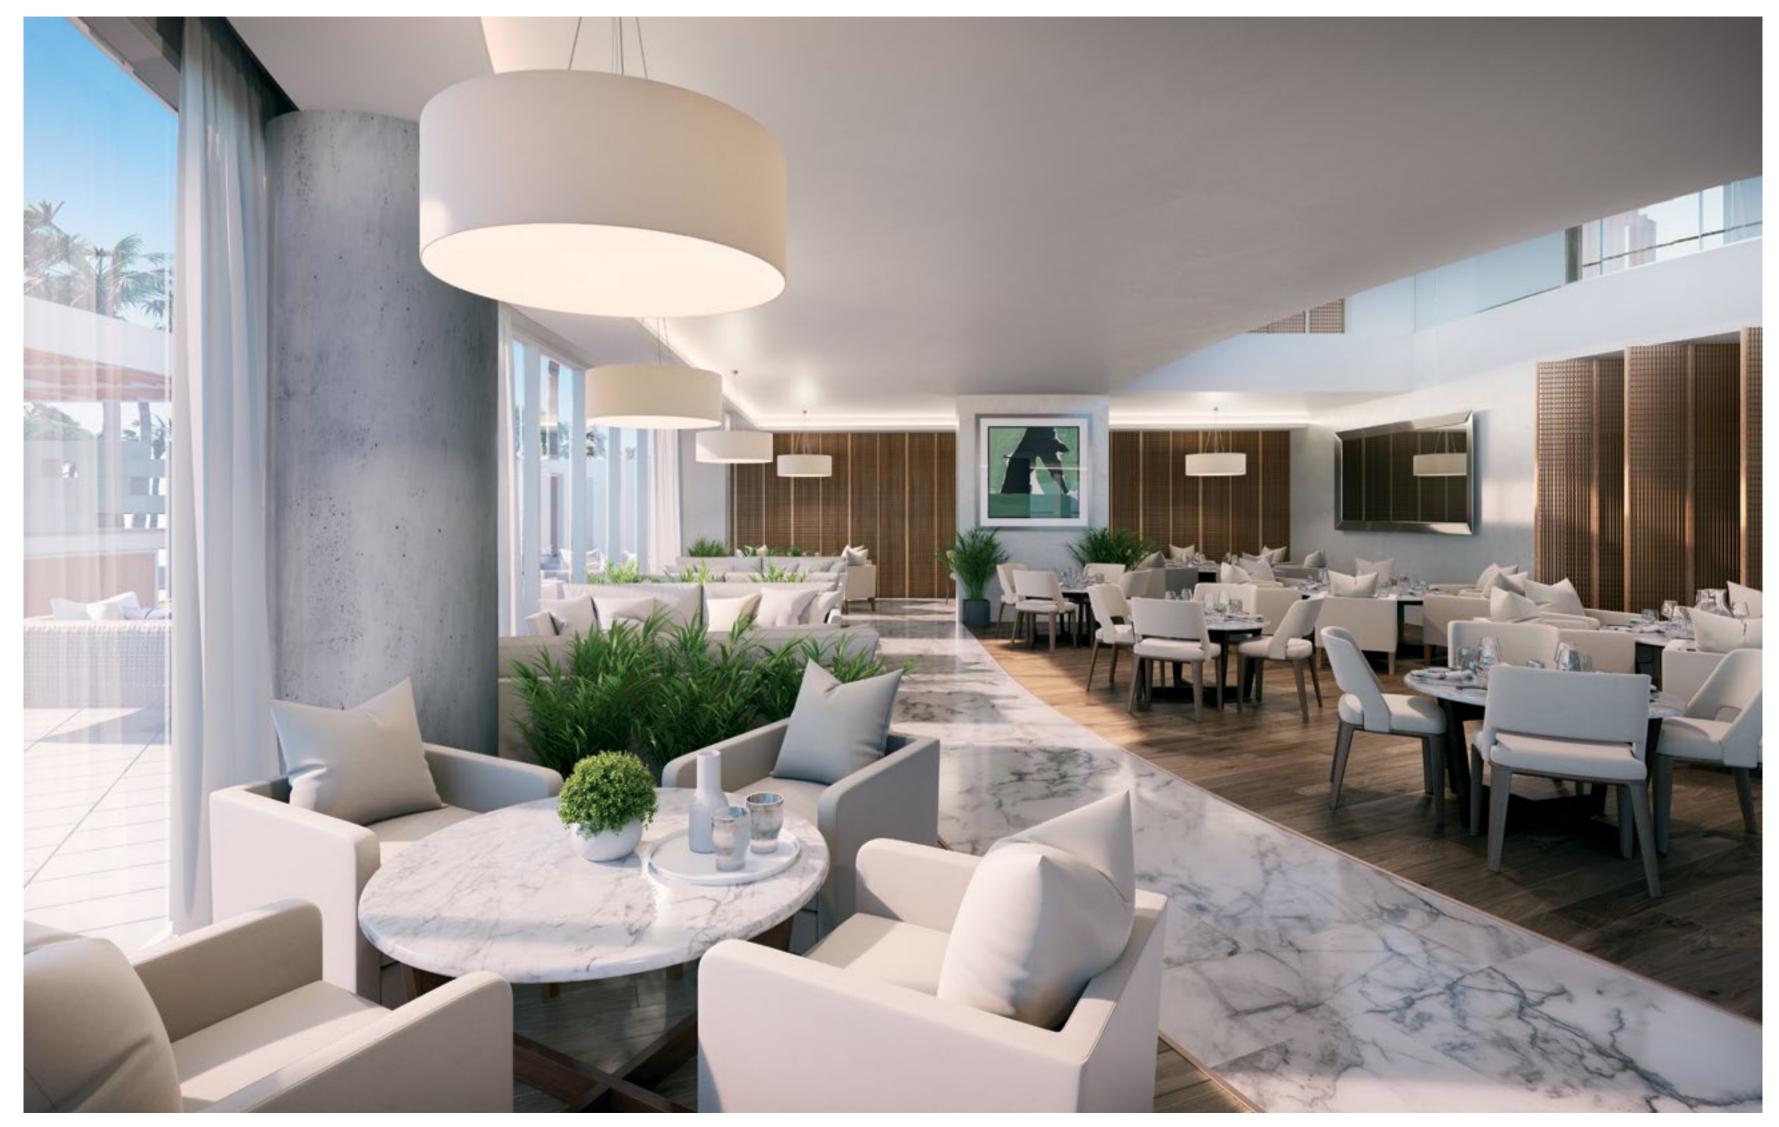

### W – THE PALM

W – The Palm will set a new benchmark for five-star, ultra-luxury resorts in the UAE.

Residents at The Alef Residences will gain VIP access to the hotel's many leisure facilities and fine-dining restaurants, which include six world-class F&B outlets, a poolside restaurant and bar, shisha lounge and day/night club.

A stunning rooftop, which capitalises on the location's incredible 360-degree vista, is set to become Dubai's hottest late-night destination.

The Alef Residences is designed around you, with flexibility and variety at its heart. Up to 1399 sq m (15064 sq ft) of indoor and outdoor space is adapted to suit your lifestyle and made for every culture, offering property types and sizes combined with a unique selection of facilities, from entertainment to leisure.