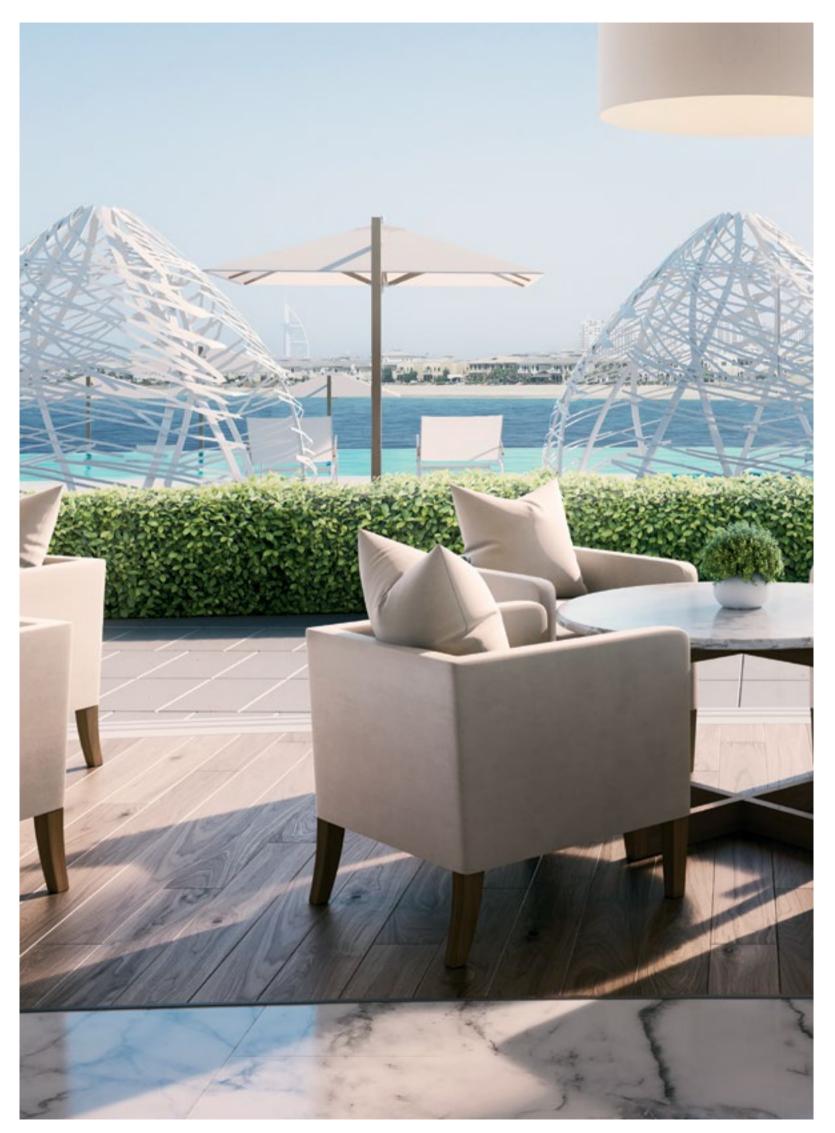

### W – THE PALM

W – The Palm will set a new benchmark for five-star, ultra-luxury resorts in the UAE.

Residents at The Alef Residences will gain VIP access to the hotel's many leisure facilities and fine-dining restaurants, which include six world-class F&B outlets, a poolside restaurant and bar, shisha lounge and day/night club.

A stunning rooftop, which capitalises on the location's incredible 360-degree vista, is set to become Dubai's hottest late-night destination.

The Alef Residences is designed around you, with flexibility and variety at its heart. Up to 1399 sq m (15064 sq ft) of indoor and outdoor space is adapted to suit your lifestyle and made for every culture, offering property types and sizes combined with a unique selection of facilities, from entertainment to leisure.