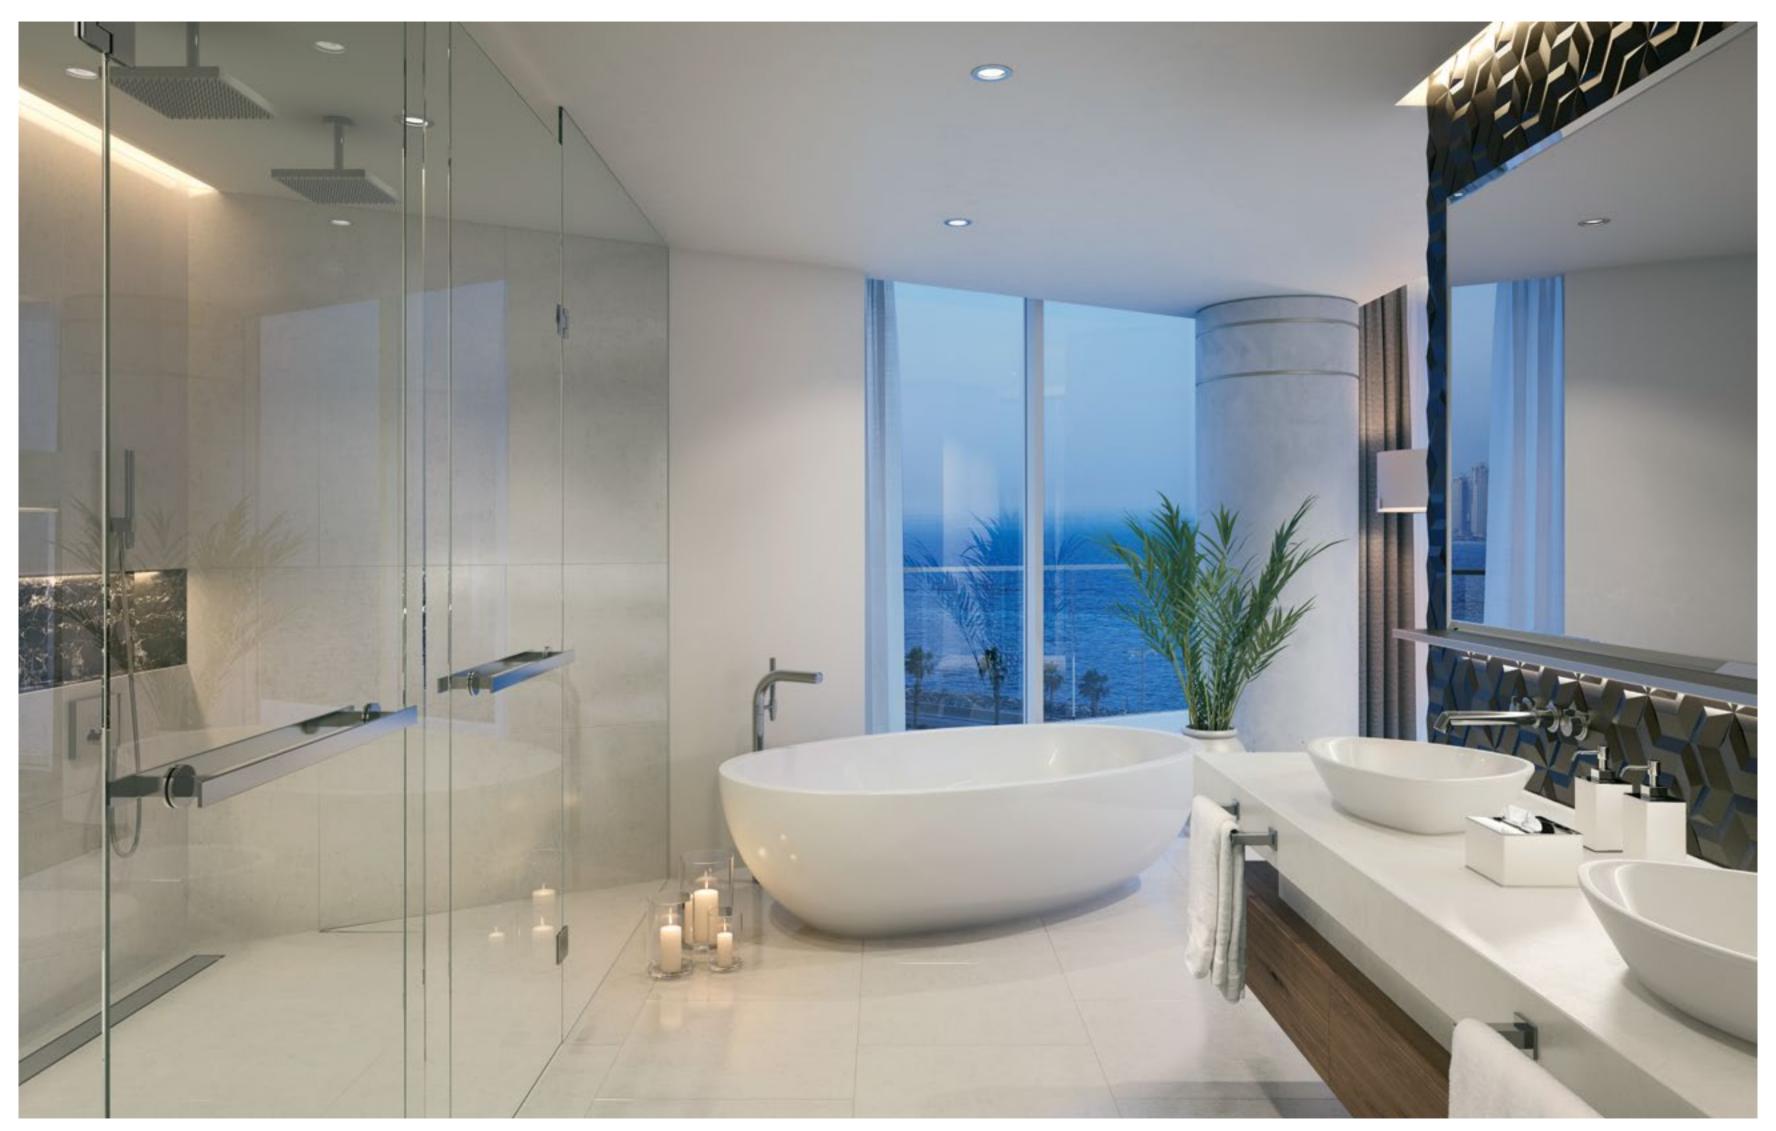

### ROOM TO DREAM

Tailored space is also a given in the master bedroom where the area can range from 70–180 sq m, featuring his and her walk-in wardrobes and ensuite bathrooms all with a double rain shower and bathtub.