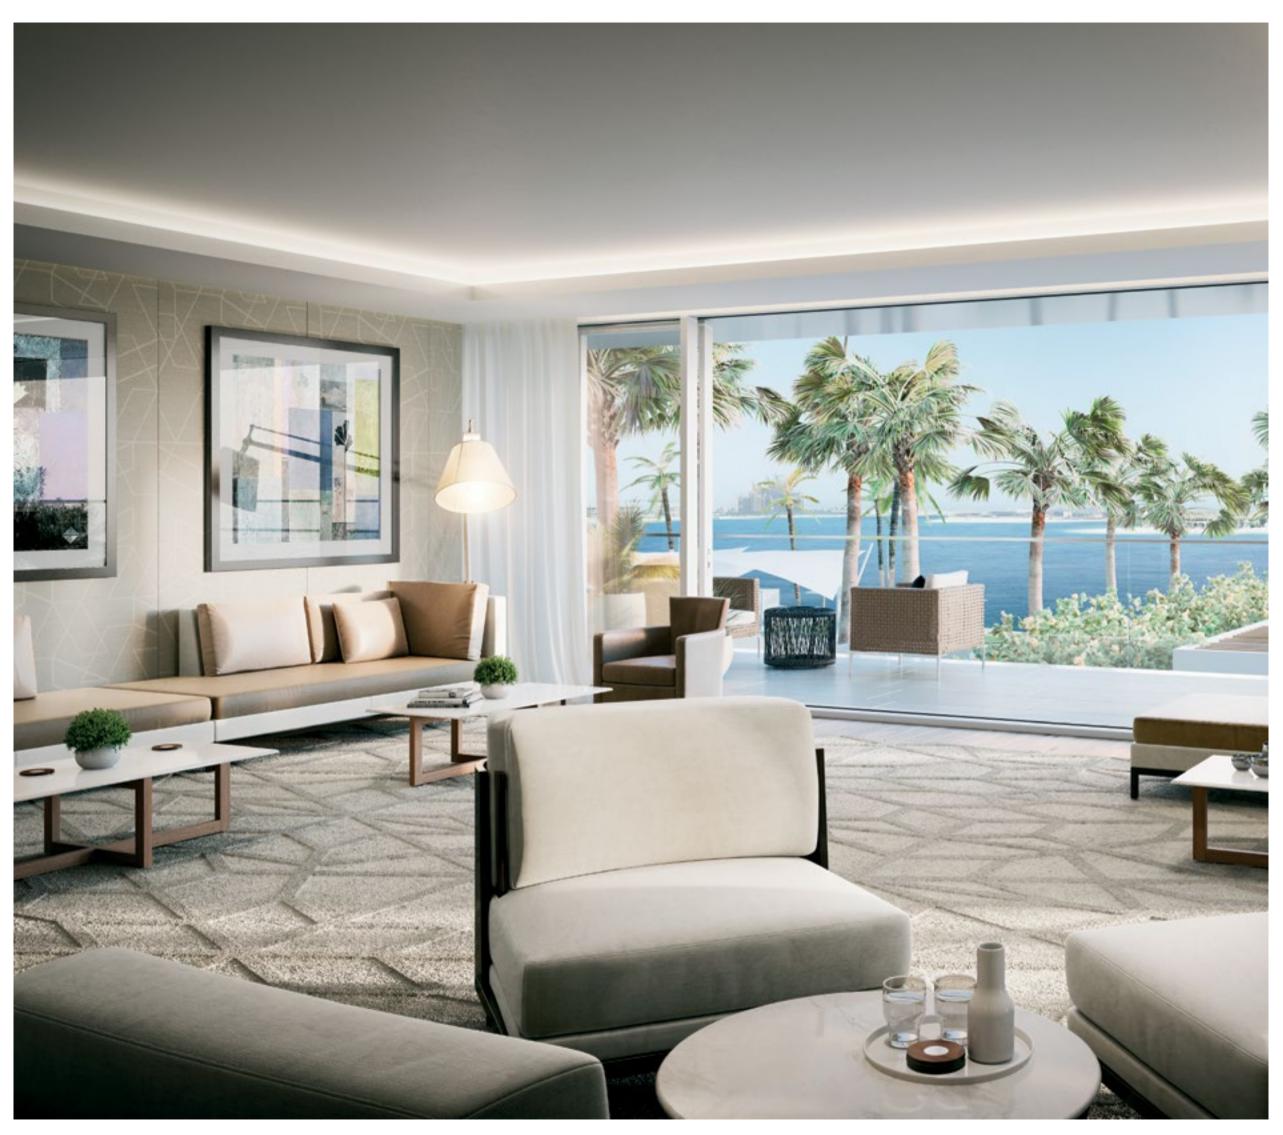

### BEAUTIFUL OUTSIDE & IN

The Alef Residences is home to unique views, inside and out. The ever-changing light across the Gulf and views of the towering skyline of Dubai are complemented by the beauty of interior space. With 104 unique floorplans, this means no two living spaces are the same. 43 homes feature views over the Gulf, 47 have views of the Dubai skyline and 14 homes have both.

Indoor outdoor living with north east facing view onto Dubai skyline

Living area with south west facing view onto Palm Jumeirah

Living area with south west facing view onto the Gulf

The Alef Residences