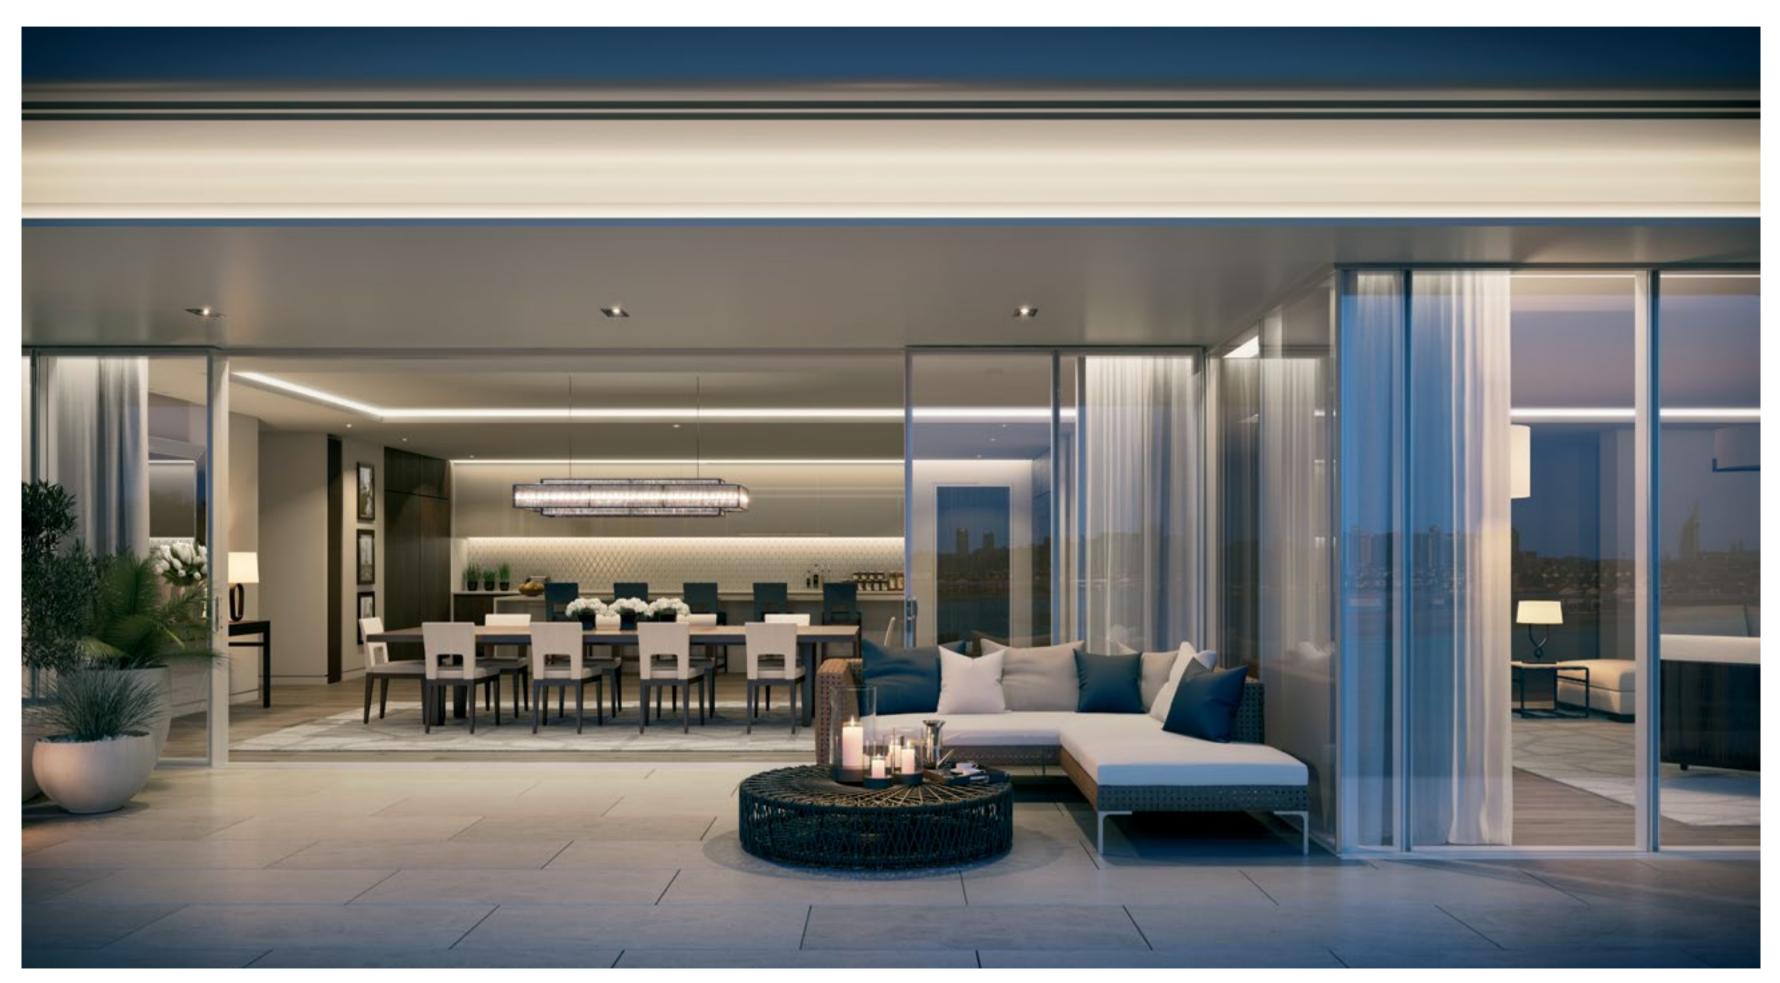

### BUILT ON BREATHTAKING

Surrounded by the Gulf, The Alef Residences is situated on the West Crescent of Palm Jumeirah, covering 46840 sq m, all serviced by W – The Palm. Everything is within reach, shopping, dining, even access routes as far as the airport are effortless.

A stunning rooftop, which capitalises on the location's incredible 360-degree vista, is set to become Dubai's hottest late-night destination.

The Alef Residences is designed around you, with flexibility and variety at its heart. Up to 1399 sq m (15064 sq ft) of indoor and outdoor space is adapted to suit your lifestyle and made for every culture, offering property types and sizes combined with a unique selection of facilities, from entertainment to leisure.

### this is Living

Experience an unparalleled level of space with indoor living areas up to 150 sq m for casual living and socialising, combined with balconies up to 300 sq m and gardens covering an impressive 756 sq m.