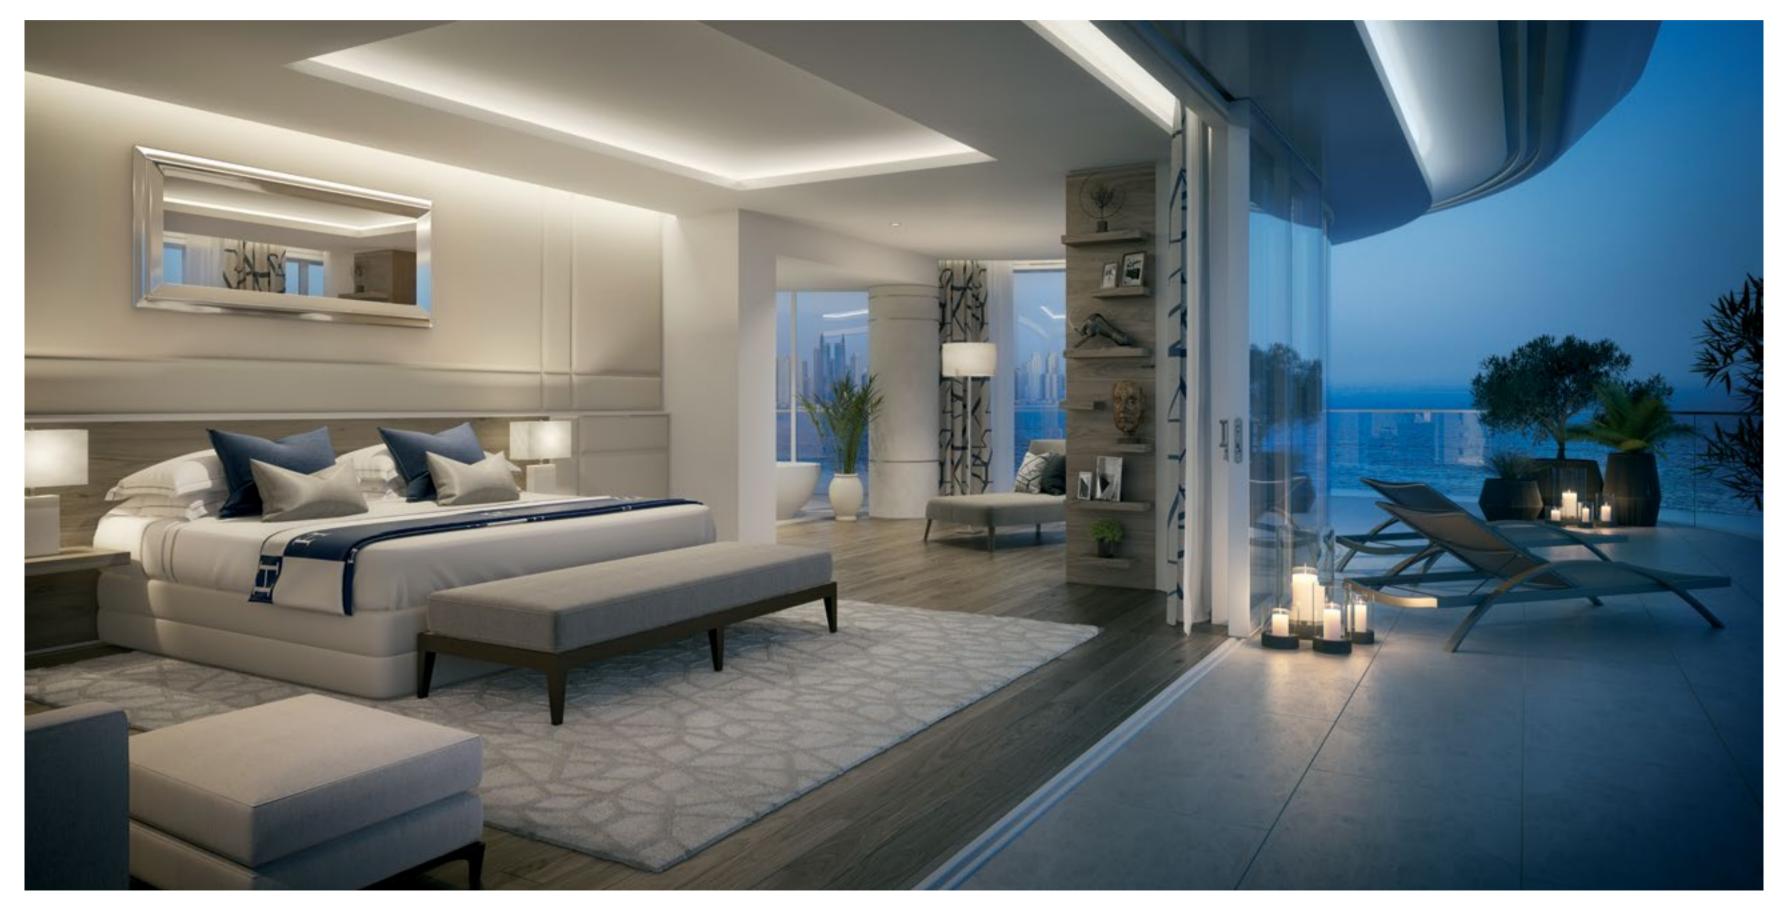

### ROOM TO DREAM

Tailored space is also a given in the master bedroom where the area can range from 70–180 sq m, featuring his and her walk-in wardrobes and ensuite bathrooms all with a double rain shower and bathtub.

Master bedroom with south west facing balcony

## THINGS MAY NEVER BE THE SAME AGAIN

The Alef Residences offer unique and expansive open living spaces, crafted with intricate detail in every area of the home. Nothing has been left wanting, the five-star appliances in the gourmet kitchen, the fireplace in the living area, the walk-in wardrobe in the master bedroom and for intimate social occasions – a private garden or balcony.