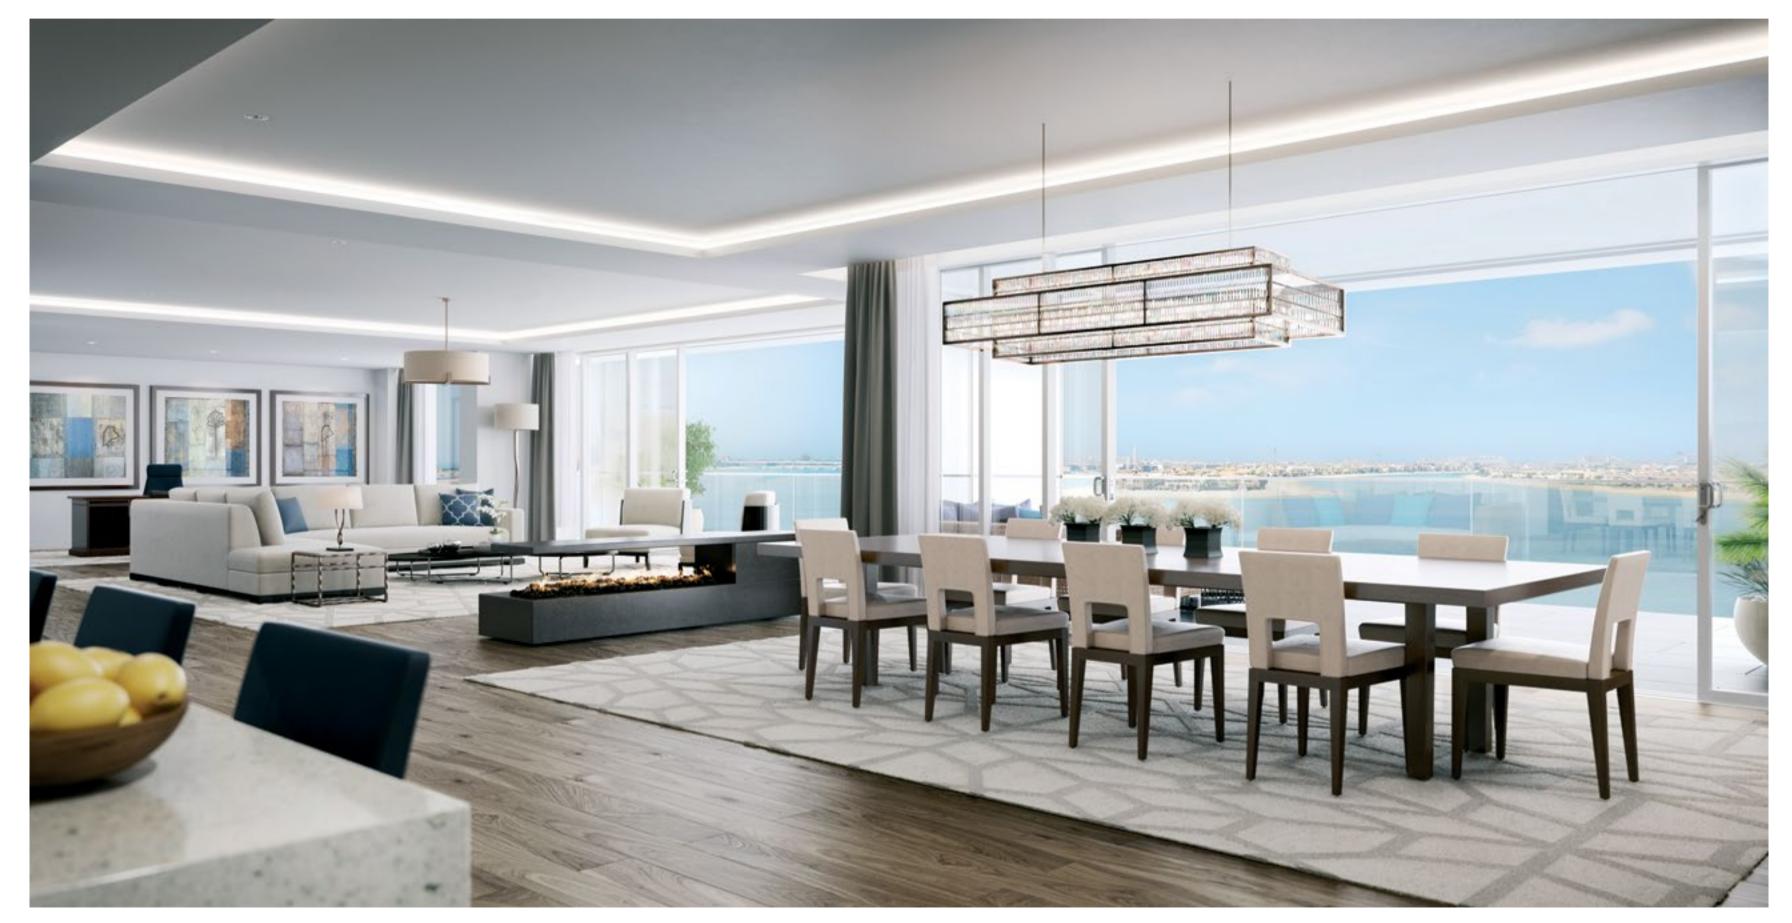

### this is Living

Experience an unparalleled level of space with indoor living areas up to 150 sq m for casual living and socialising, combined with balconies up to 300 sq m and gardens covering an impressive 756 sq m.

Entertain and dine in complete luxury with indoor dining areas ranging from 30–109 sq m complemented by a vast outdoor garden or balcony dining.