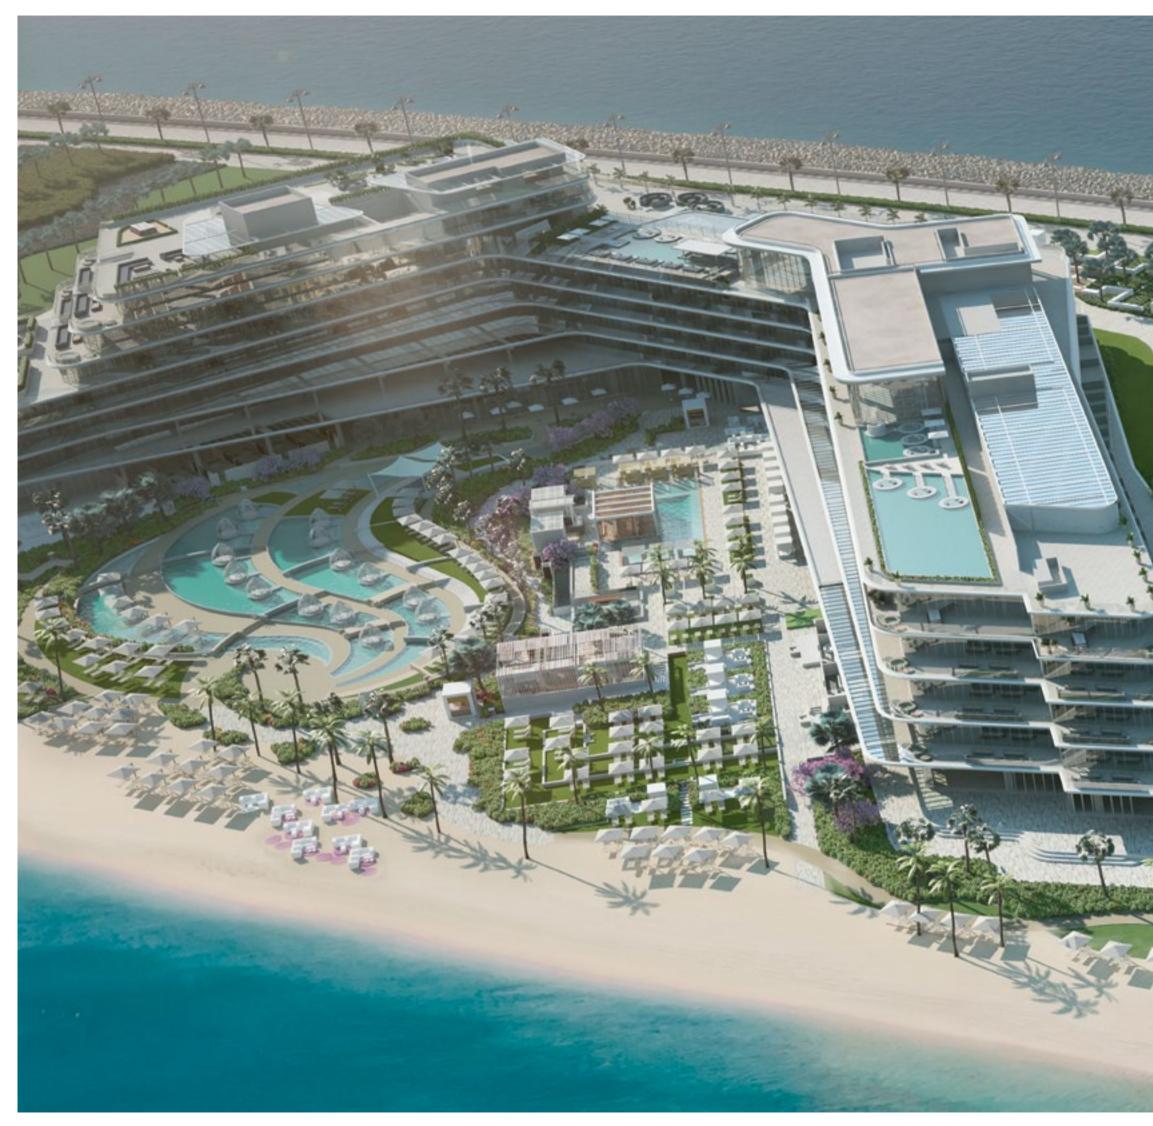

### BUILT ON BREATHTAKING

Surrounded by the Gulf, The Alef Residences is situated on the West Crescent of Palm Jumeirah, covering 46840 sq m, all serviced by W – The Palm. Everything is within reach, shopping, dining, even access routes as far as the airport are effortless.

Aerial view of The Alef Residences and W – The Palm

The Alef Residences