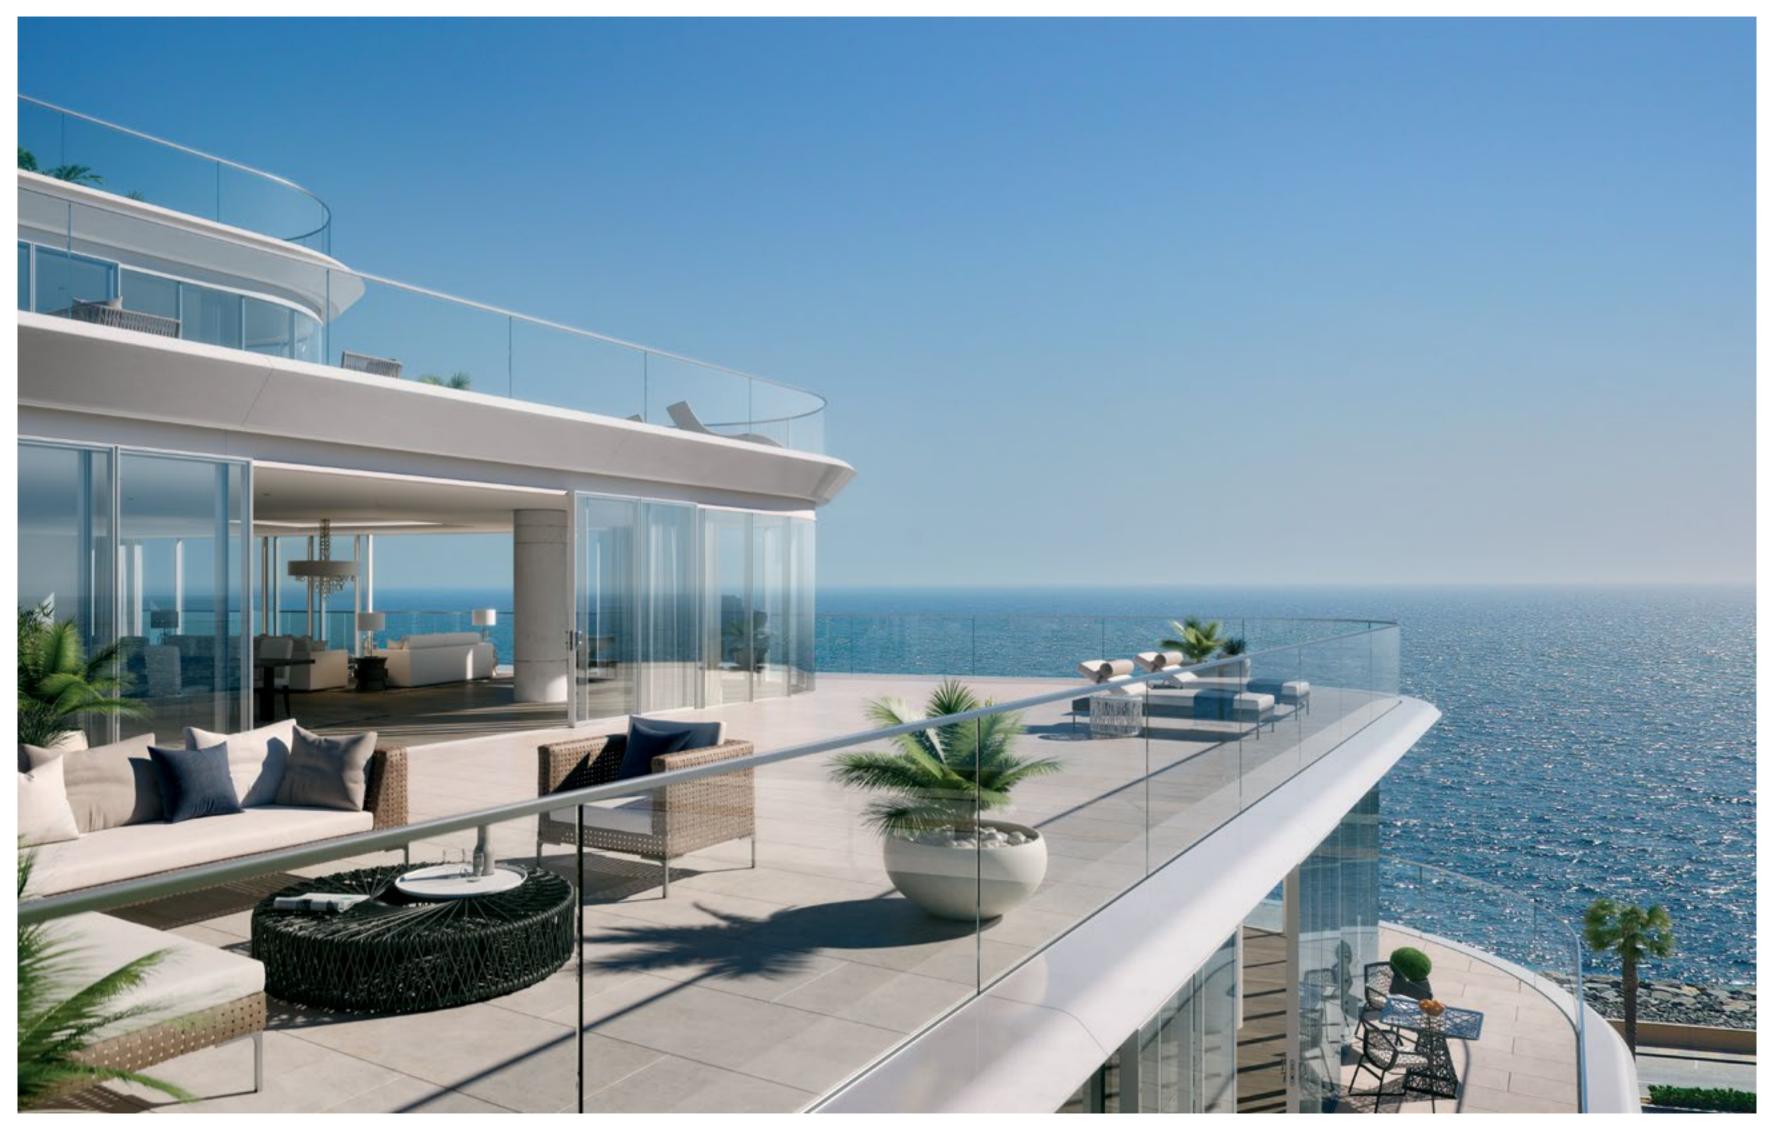

The design is both modern and timeless with a very sculptural façade. The building proportionally steps inwards to create extensive generous terraces and unobstructed breathtaking views.

Privacy is a unique feature within The Alef Residences and each home optimises views, light, flow and space for conscious living.

A stunning rooftop, which capitalises on the location's incredible 360-degree vista, is set to become Dubai's hottest late-night destination.

The Alef Residences is designed around you, with flexibility and variety at its heart. Up to 1399 sq m (15064 sq ft) of indoor and outdoor space is adapted to suit your lifestyle and made for every culture, offering property types and sizes combined with a unique selection of facilities, from entertainment to leisure.

### this is Living

Experience an unparalleled level of space with indoor living areas up to 150 sq m for casual living and socialising, combined with balconies up to 300 sq m and gardens covering an impressive 756 sq m.