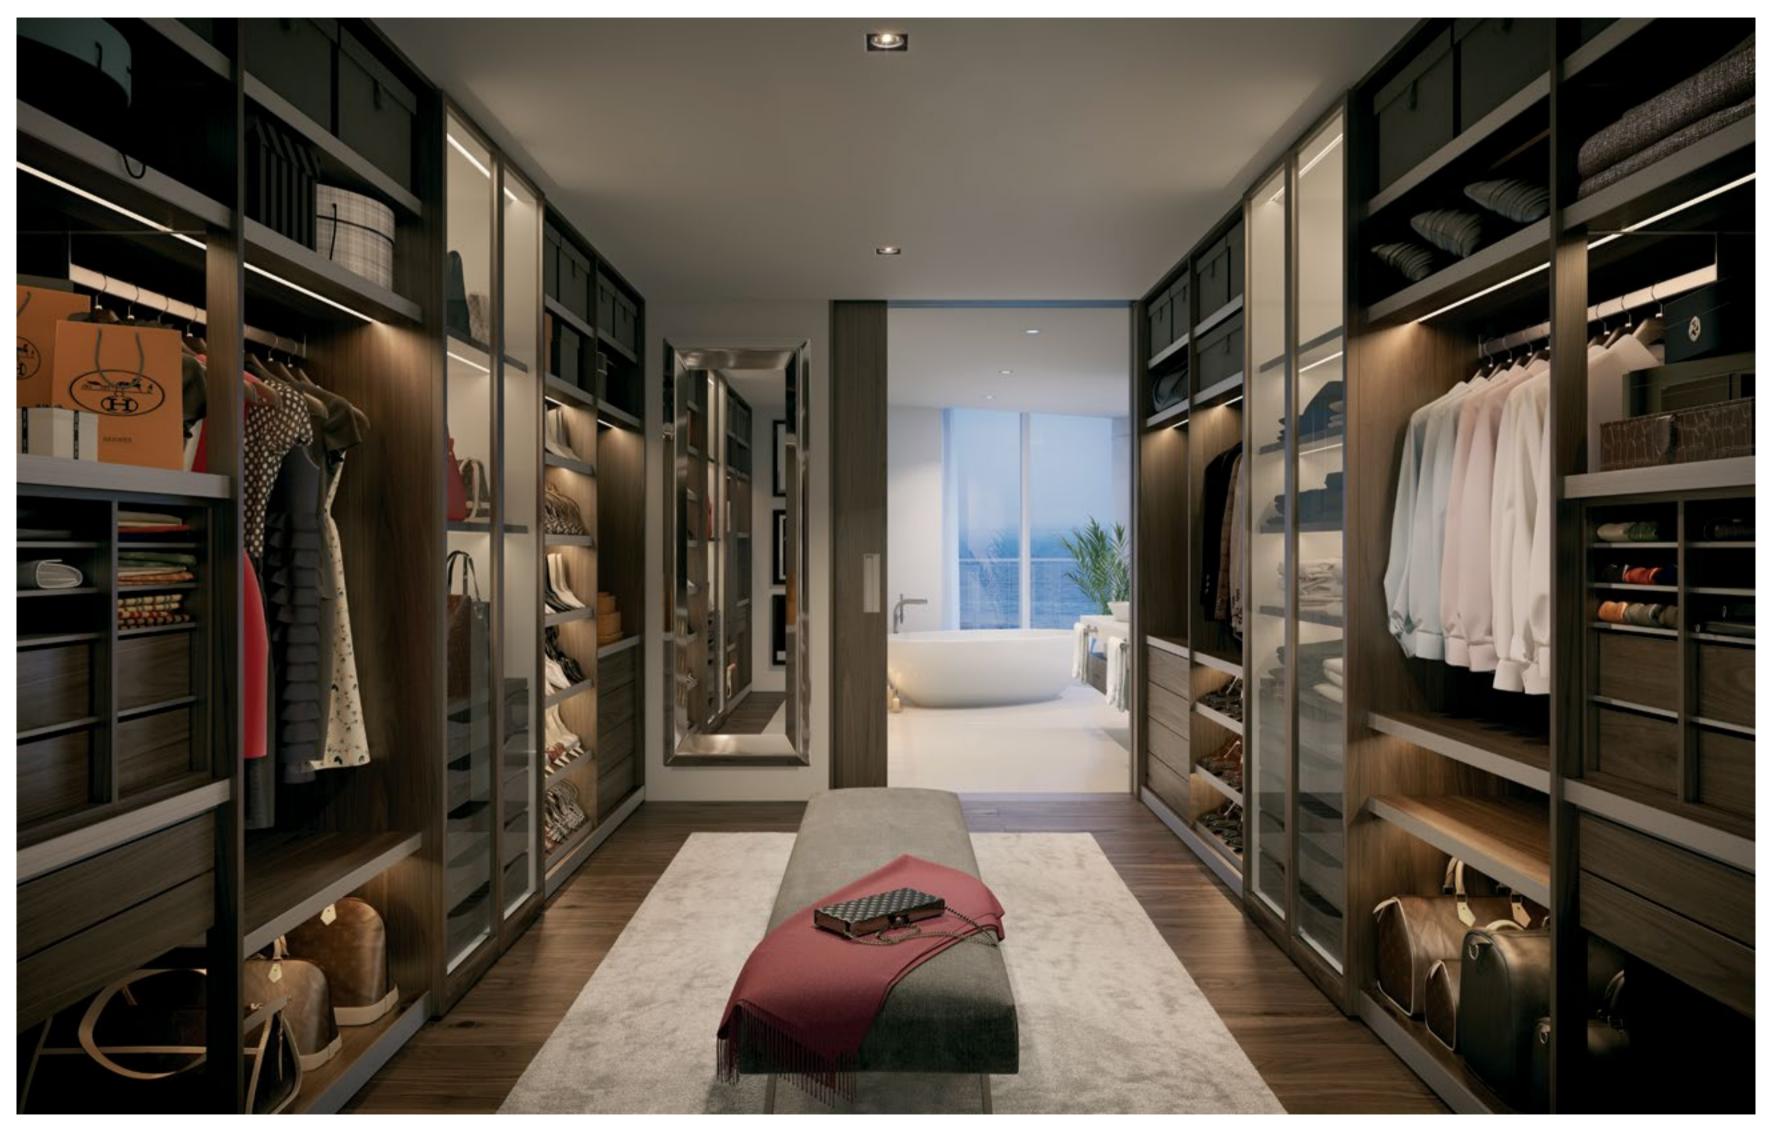

## THINGS MAY NEVER BE THE SAME AGAIN

The Alef Residences offer unique and expansive open living spaces, crafted with intricate detail in every area of the home. Nothing has been left wanting, the five-star appliances in the gourmet kitchen, the fireplace in the living area, the walk-in wardrobe in the master bedroom and for intimate social occasions – a private garden or balcony.

### ROOM TO DREAM

Tailored space is also a given in the master bedroom where the area can range from 70–180 sq m, featuring his and her walk-in wardrobes and ensuite bathrooms all with a double rain shower and bathtub.