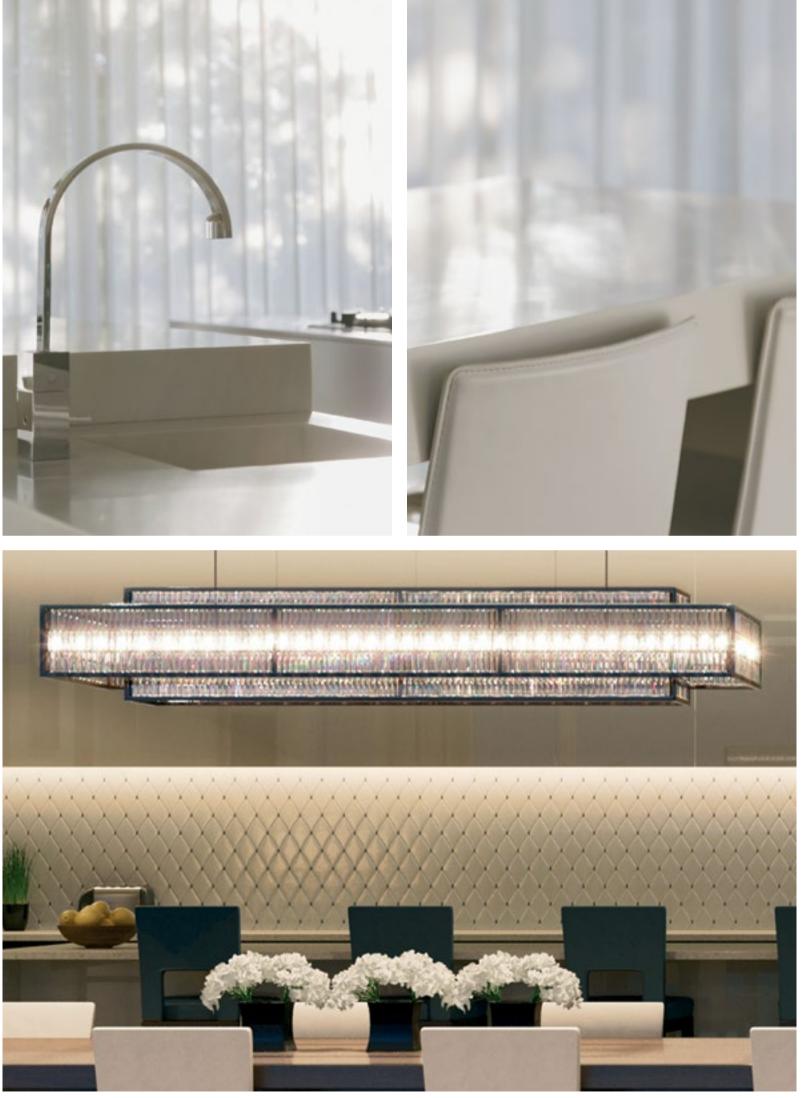

### ELEGANCE IS SERVED

Every home features a gourmet kitchen, designed to be either open, double up as a bar, or be totally closed off and separate from the rest of the living space. All are fitted with Poggenpohl furnishings and state-of-the-art Miele appliances with a service kitchen at the back of the property for entertaining and daily use.

Entertain and dine in complete luxury with indoor dining areas ranging from 30–109 sq m complemented by a vast outdoor garden or balcony dining.

### ROOM TO DREAM

Tailored space is also a given in the master bedroom where the area can range from 70–180 sq m, featuring his and her walk-in wardrobes and ensuite bathrooms all with a double rain shower and bathtub.