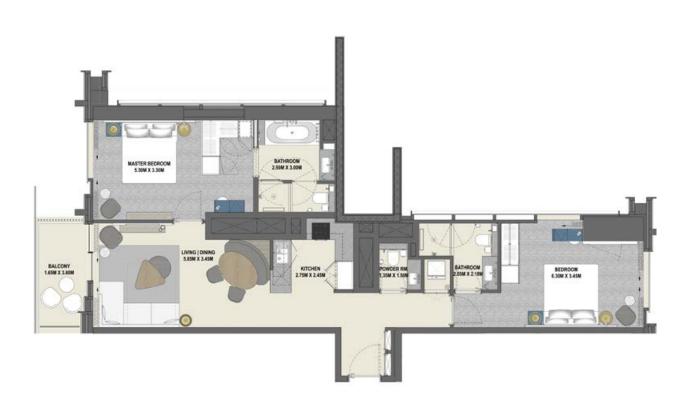

### 2 Bedroom TYPE 2B.B

Unit 05 Level 17-38

|              | sq.m   | sq.ft   |
|--------------|--------|---------|
| Suite Area   | 88.90  | 956.91  |
| Balcony Area | 18.54  | 199.56  |
| Total Area   | 107.44 | 1095.66 |