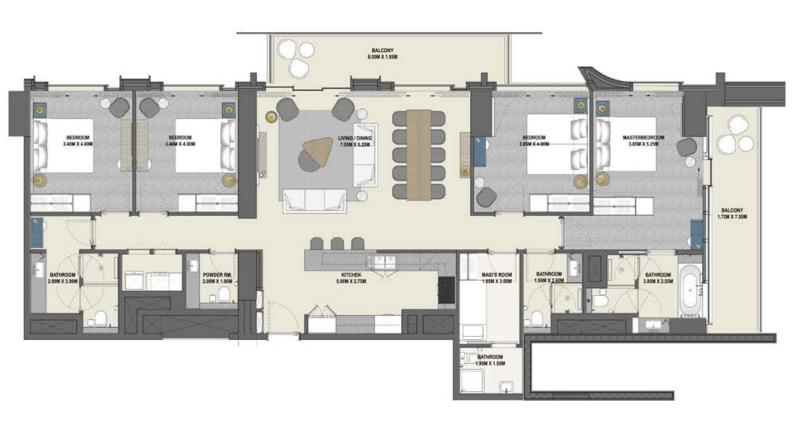

## 4 Bedroom Type 4B.A

Unit 09 Level 40-55

|              | sq.m   | sq.ft   |
|--------------|--------|---------|
| Suite Area   | 180.93 | 1947.51 |
| Balcony Area | 28.02  | 301.60  |
| Total Area   | 208.95 | 2249.11 |