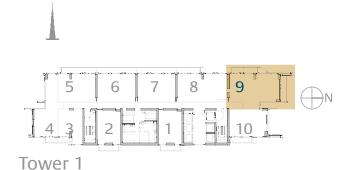

## 3 Bedroom Type 3B.A

Unit 09 Level 17-38

|              | sq.m   | sq.ft   |
|--------------|--------|---------|
| Suite Area   | 127.99 | 1377.67 |
| Balcony Area | 28.39  | 305.59  |
| Total Area   | 156.38 | 1683.26 |