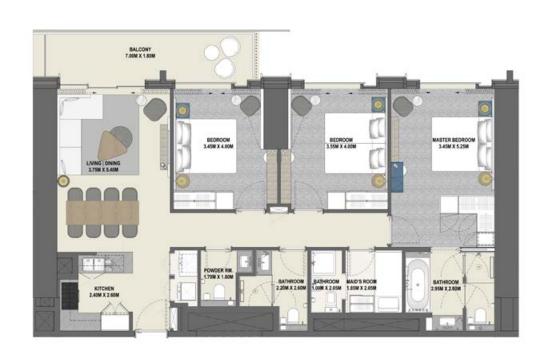

## 3 Bedroom Type 3B.A

Unit 09 Level 17-38

|              | sq.m   | sq.ft   |
|--------------|--------|---------|
| Suite Area   | 127.99 | 1377.67 |
| Balcony Area | 28.39  | 305.59  |
| Total Area   | 156.38 | 1683.26 |