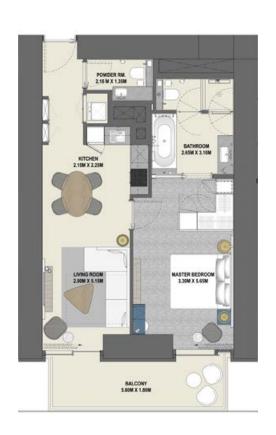

## 1 Bedroom Type 1B.A

Unit 01, 02 Level 17-38

|              | sq.m  | sq.ft   |
|--------------|-------|---------|
| Suite Area   | 68.34 | 735.61  |
| Balcony Area | 11.39 | 122.60  |
| Total Area   | 79.73 | 858.321 |