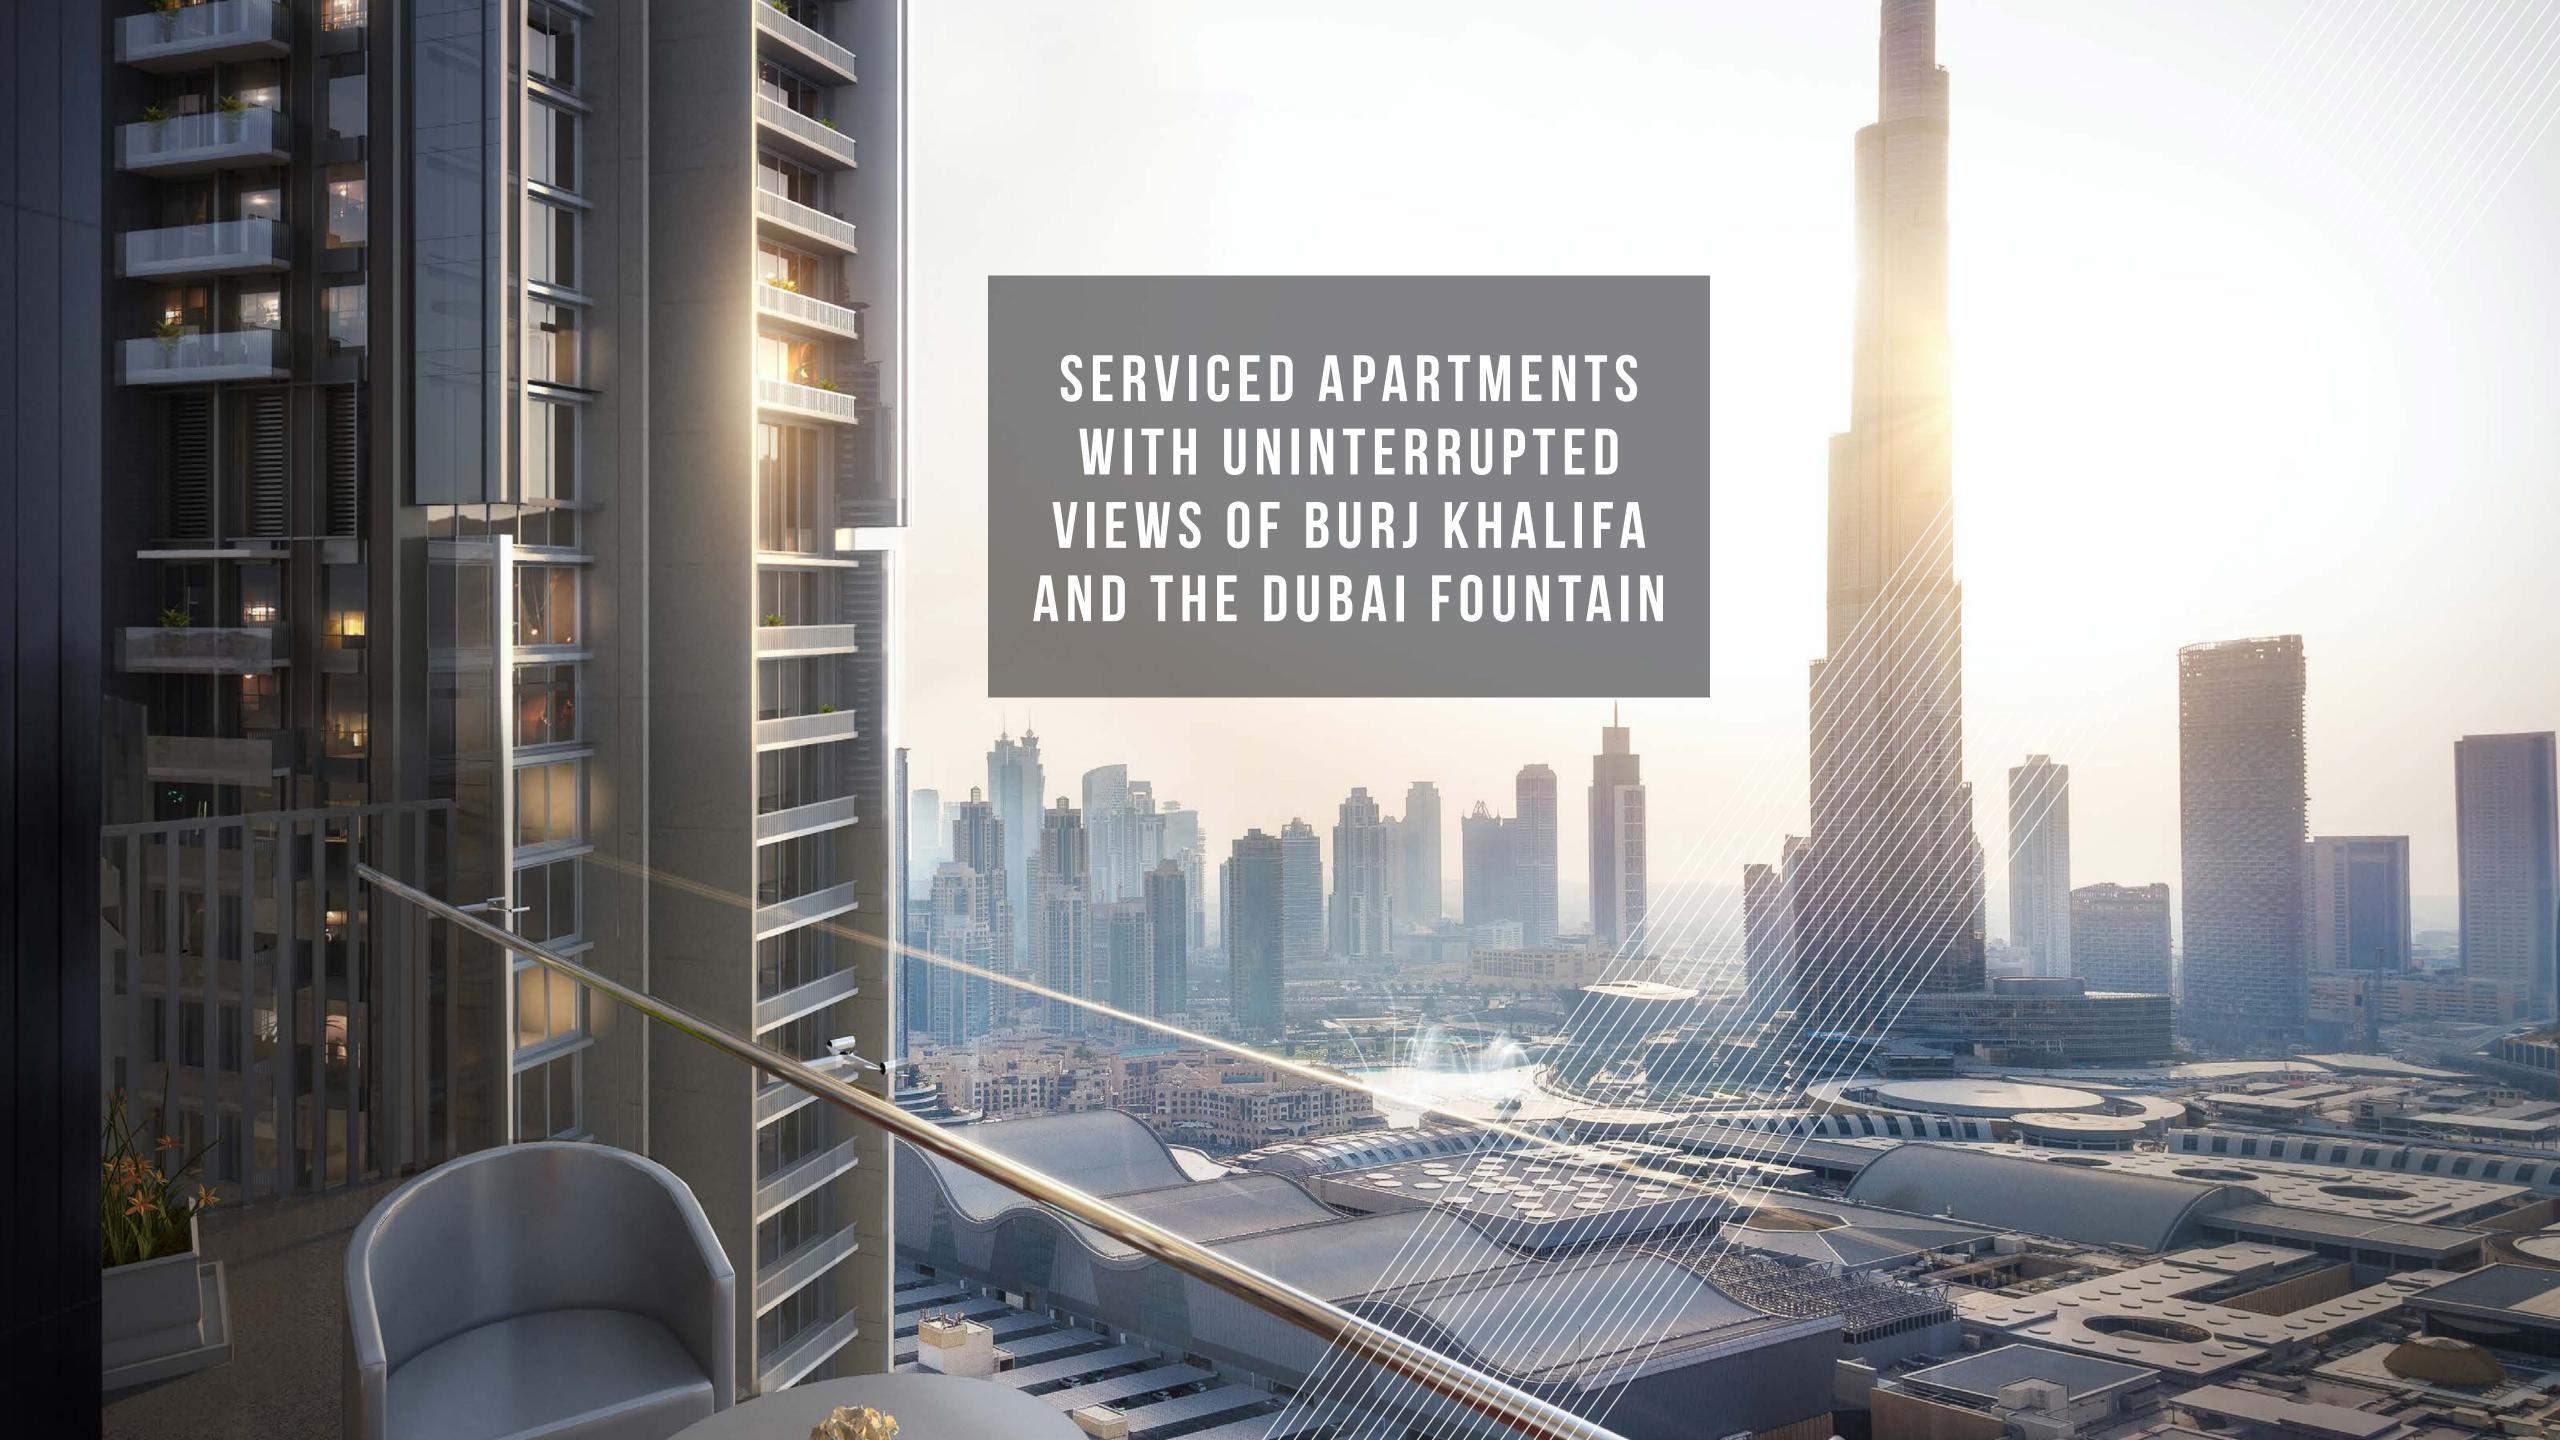

# FLOOR PLANS TOWER 1



## 1 Bedroom Type 1B.A

Unit 01, 02 Level 17-38







|              | sq.m  | sq.ft   |
|--------------|-------|---------|
| Suite Area   | 68.34 | 735.61  |
| Balcony Area | 11.39 | 122.60  |
| Total Area   | 79.73 | 858.321 |



## 1 Bedroom Type 1B.B

Unit 03 Level 17-38







|              | sq.m  | sq.ft  |
|--------------|-------|--------|
| Suite Area   | 63.42 | 682.65 |
| Balcony Area | 7.15  | 76.96  |
| Total Area   | 70.57 | 759.61 |



## 1 Bedroom Type 1B.C

Unit 03 Level 40-55







|              | sq.m  | sq.ft  |
|--------------|-------|--------|
| Suite Area   | 62.66 | 674.47 |
| Balcony Area | 7.15  | 76.96  |
| Total Area   | 69.81 | 751.43 |



## 1 Bedroom Type 1B.D

Unit 01, 02 Level 40-51 Level 52-55







| Level 4