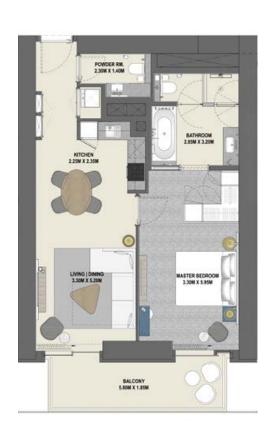

## 1 Bedroom Type 1B.B

Unit 03 Level 17-38

|              | sq.m  | sq.ft  |
|--------------|-------|--------|
| Suite Area   | 63.42 | 682.65 |
| Balcony Area | 7.15  | 76.96  |
| Total Area   | 70.57 | 759.61 |