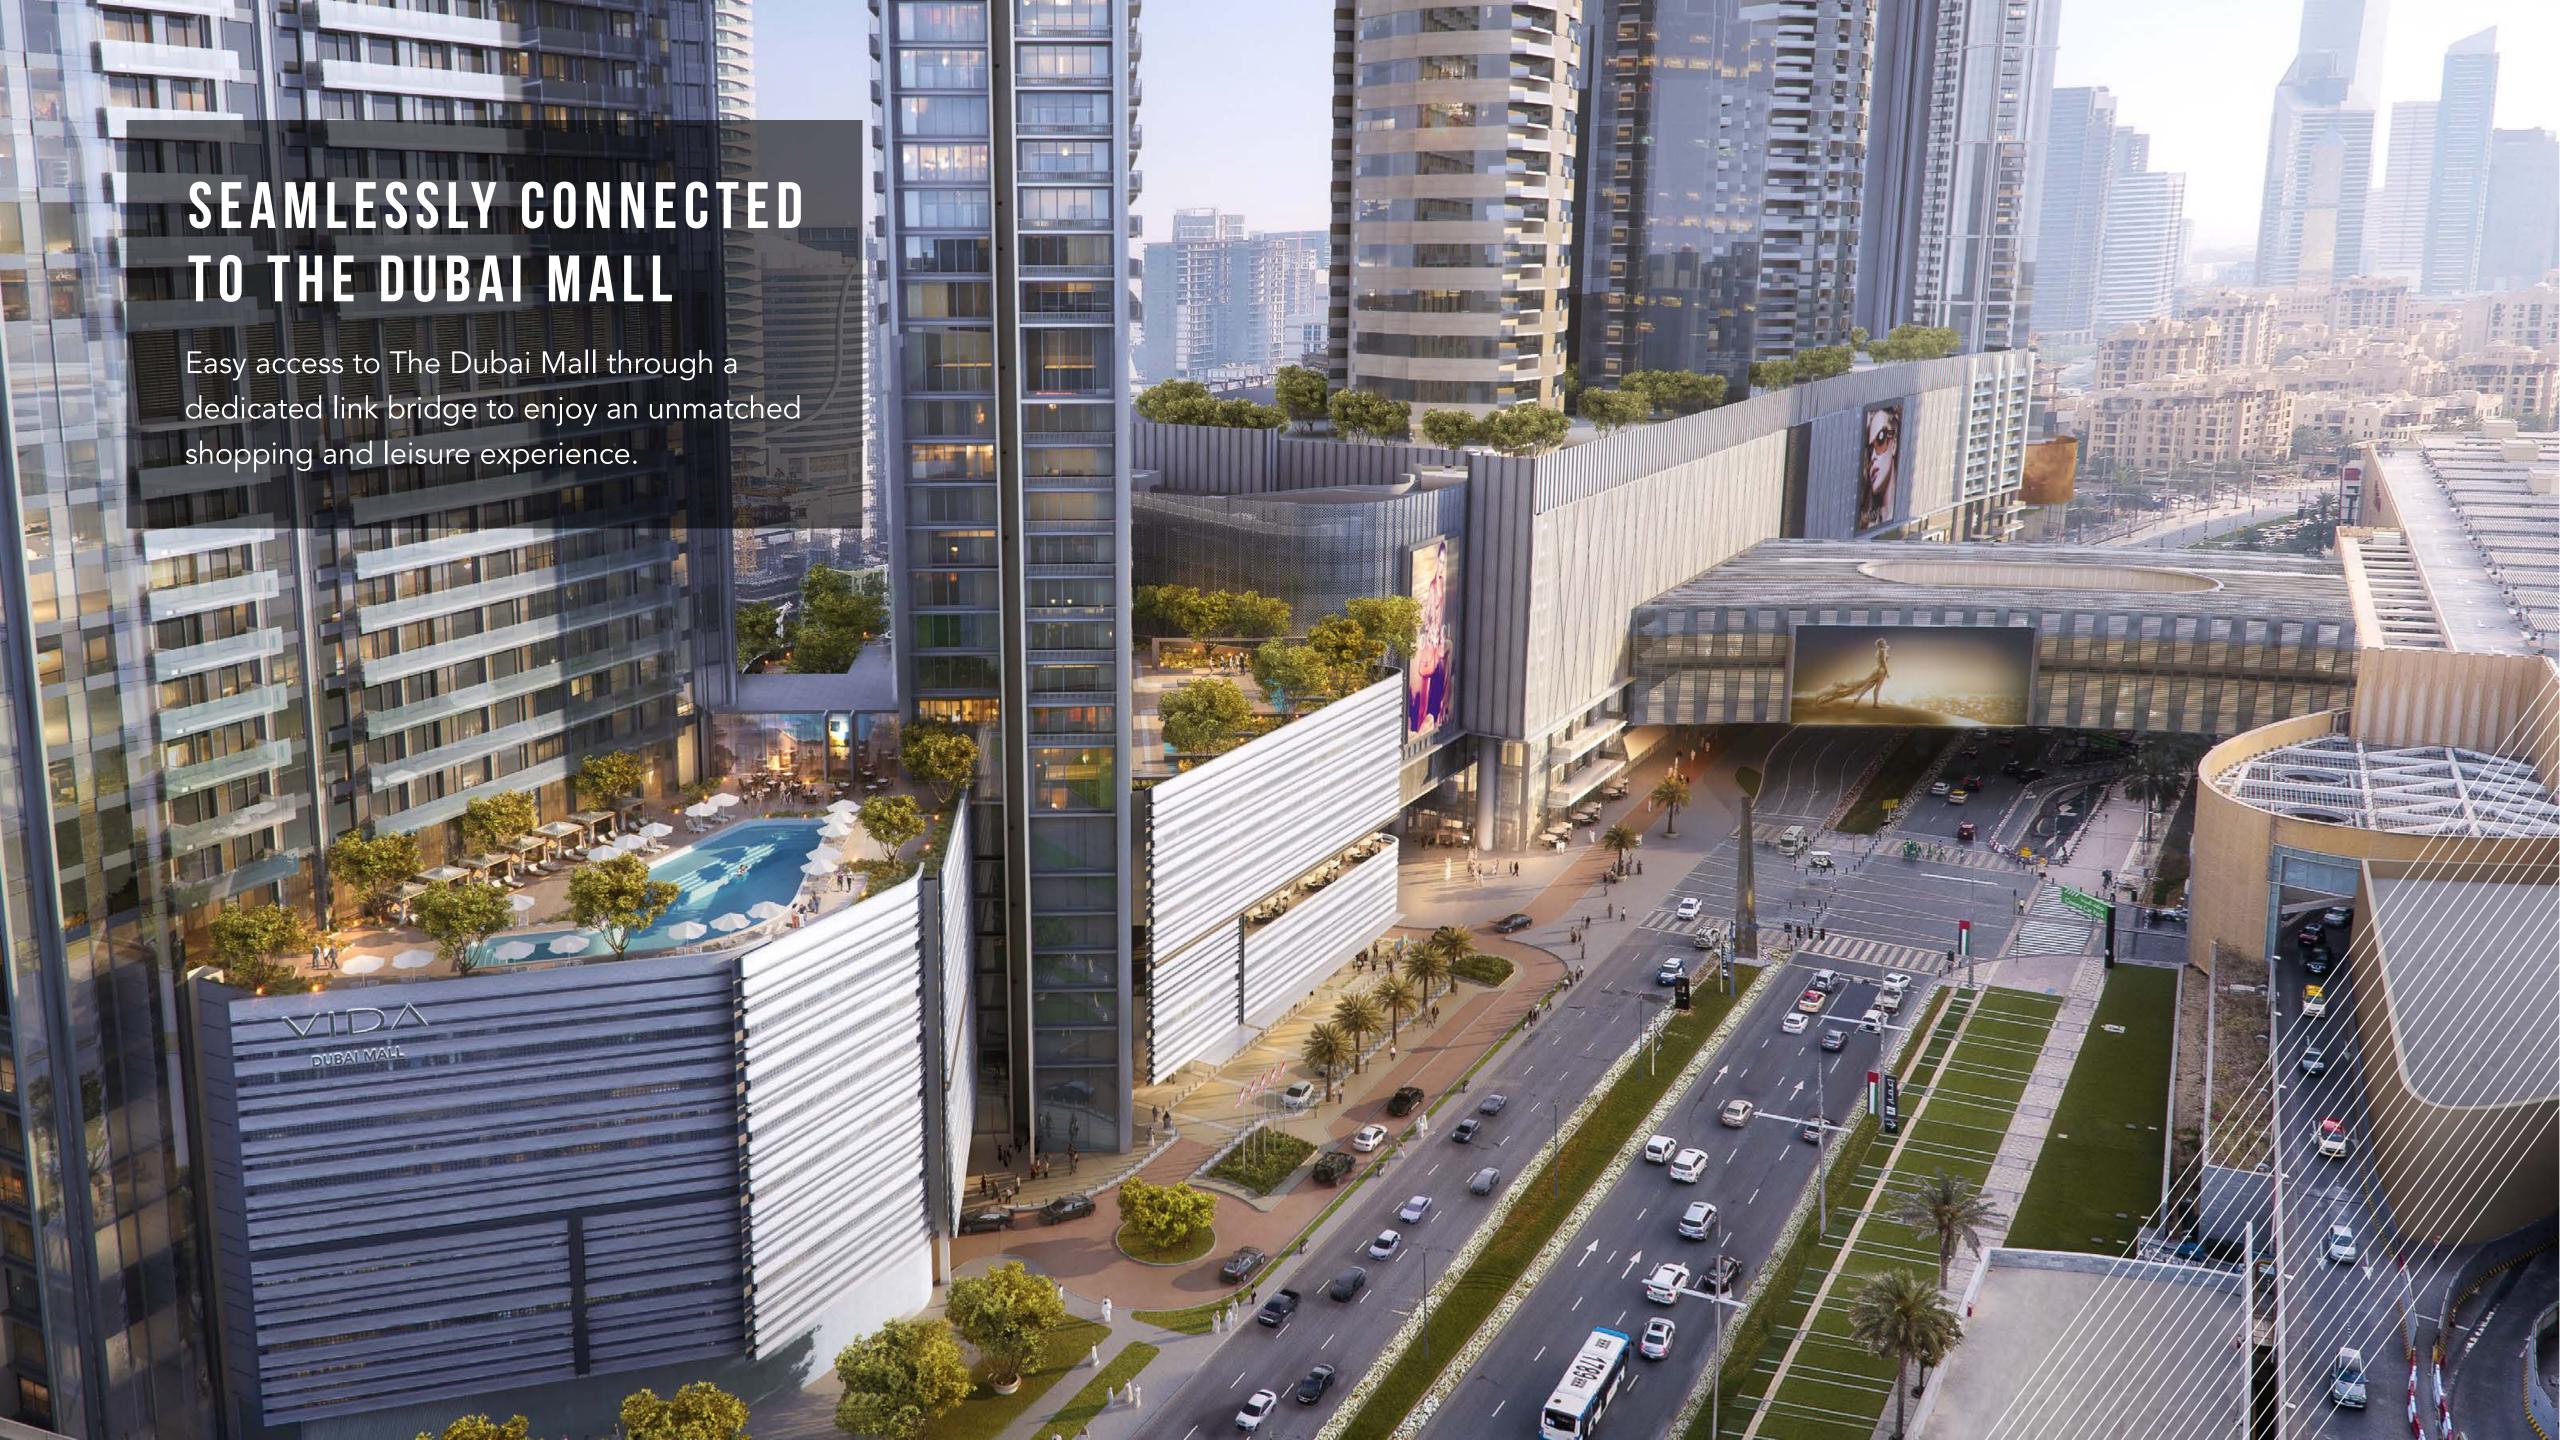

# FLOOR PLANS TOWER 1



## 1 Bedroom Type 1B.A

Unit 01, 02 Level 17-38







|              | sq.m  | sq.ft   |
|--------------|-------|---------|
| Suite Area   | 68.34 | 735.61  |
| Balcony Area | 11.39 | 122.60  |
| Total Area   | 79.73 | 858.321 |



## 1 Bedroom Type 1B.B

Unit 03 Level 17-38







|              | sq.m  | sq.ft  |
|--------------|-------|--------|
| Suite Area   | 63.42 | 682.65 |
| Balcony Area | 7.15  | 76.96  |
| Total Area   | 70.57 | 759.61 |



## 1 Bedroom Type 1B.C

Unit 03 Level 40-55







|              | sq.m  | sq.ft  |
|--------------|-------|--------|
| Suite Area   | 62.66 | 674.47 |
| Balcony Area | 7.15  | 76.96  |
| Total Area   | 69.81 | 751.43 |



## 1 Bedroom Type 1B.D

Unit 01, 02 Level 40-51 Level 52-55







| Level 40-51