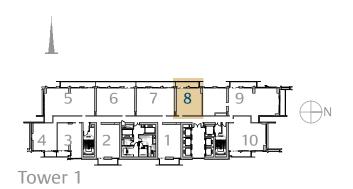

# FLOOR PLANS TOWER 1

## 3 Bedroom Type 3B.B

Unit 08 Level 17-38

|              | sq.m   | sq.ft   |
|--------------|--------|---------|
| Suite Area   | 119.73 | 1288.76 |
| Balcony Area | 12.48  | 134.33  |
| Total Area   | 132.21 | 1423.09 |