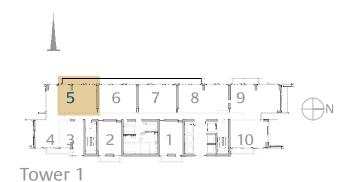

### 2 Bedroom TYPE 2B.B

Unit 05 Level 17-38

|              | sq.m   | sq.ft   |
|--------------|--------|---------|
| Suite Area   | 88.90  | 956.91  |
| Balcony Area | 18.54  | 199.56  |
| Total Area   | 107.44 | 1095.66 |