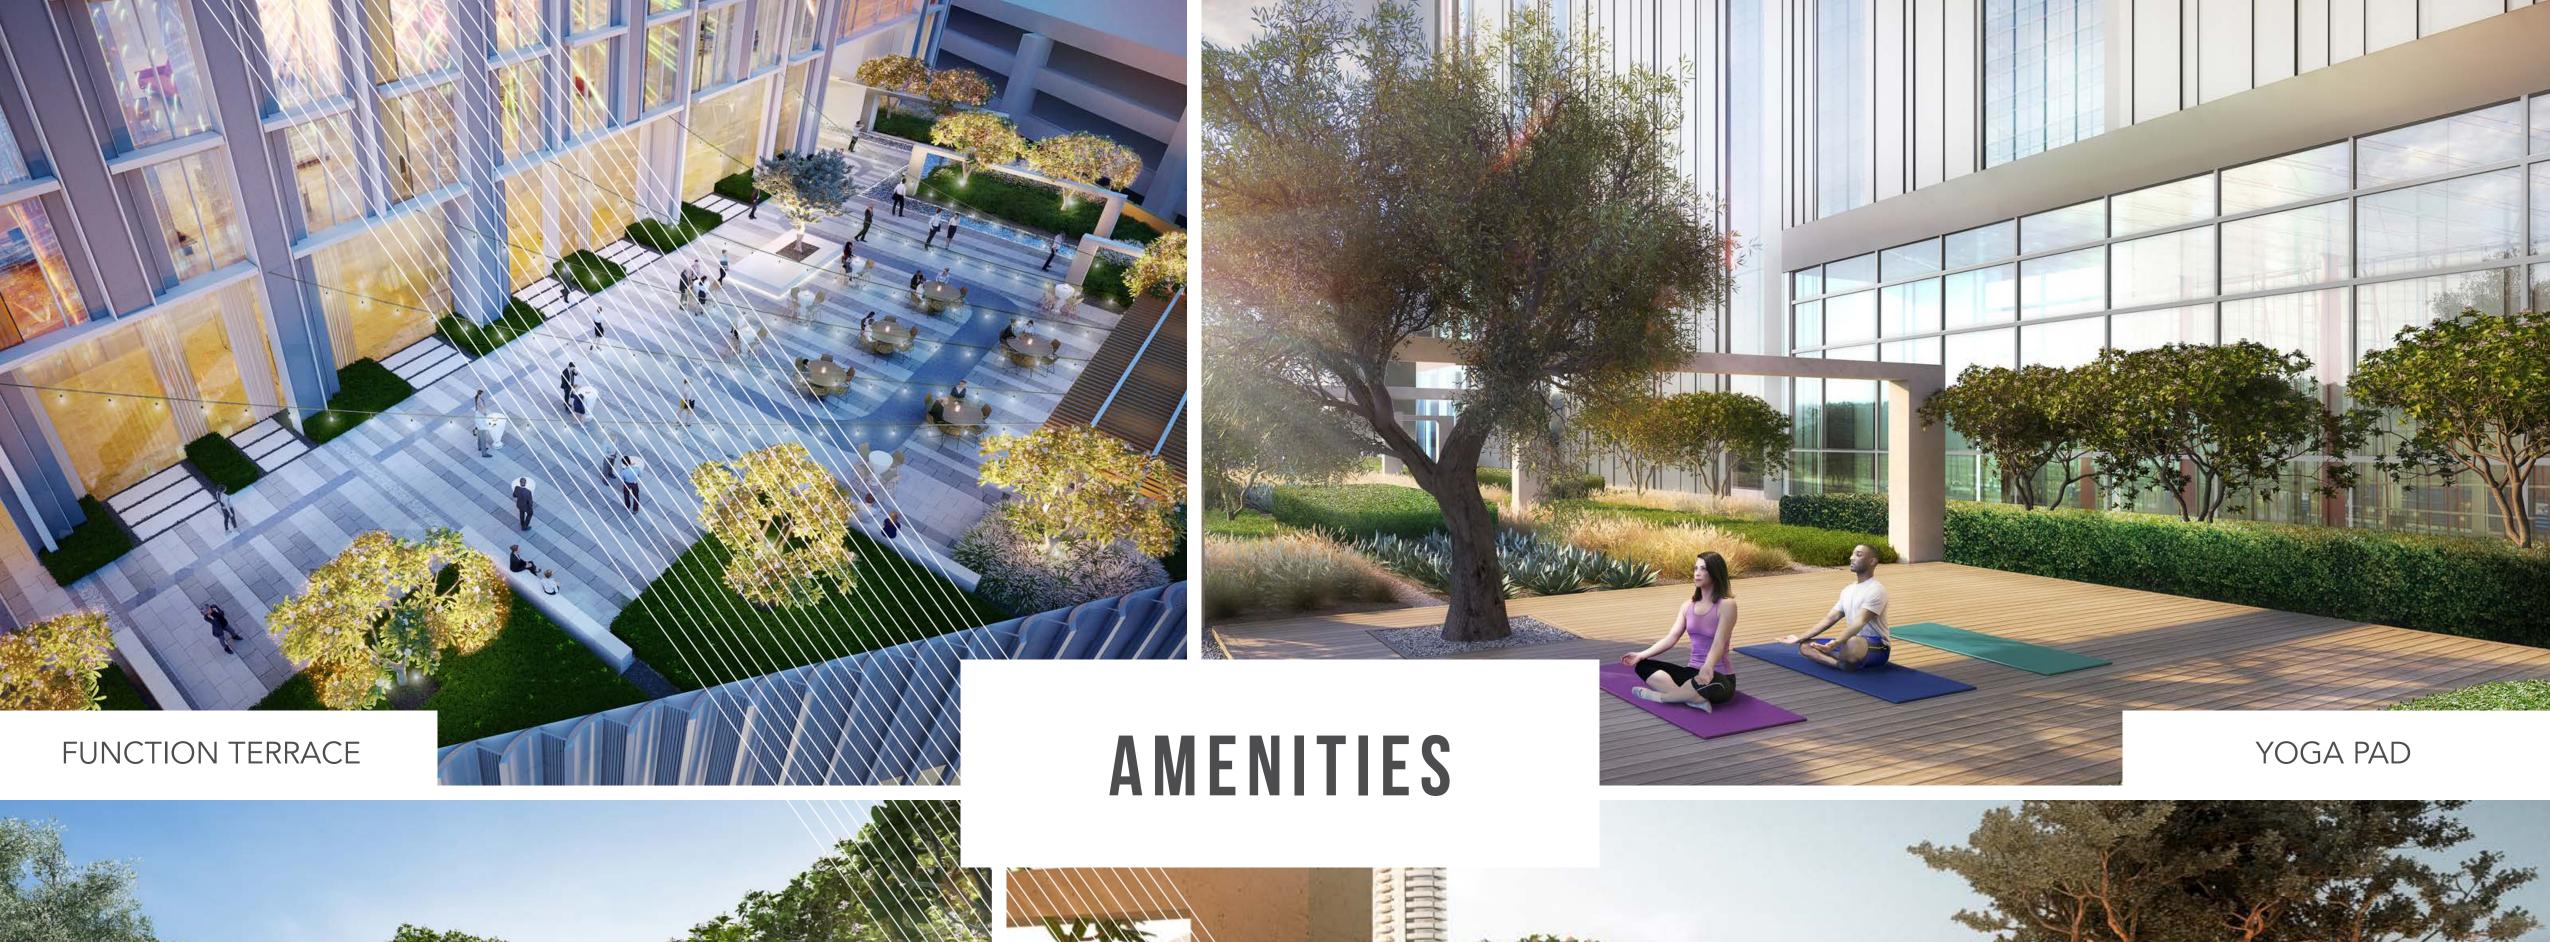

# FLOOR PLANS TOWER 1



## 1 Bedroom Type 1B.A

Unit 01, 02 Level 17-38







|              | sq.m  | sq.ft   |
|--------------|-------|---------|
| Suite Area   | 68.34 | 735.61  |
| Balcony Area | 11.39 | 122.60  |
| Total Area   | 79.73 | 858.321 |



## 1 Bedroom Type 1B.B

Unit 03 Level 17-38







|              | sq.m  | sq.ft  |
|--------------|-------|--------|
| Suite Area   | 63.42 | 682.65 |
| Balcony Area | 7.15  | 76.96  |
| Total Area   | 70.57 | 759.61 |



## 1 Bedroom Type 1B.C

Unit 03 Level 40-55







|              | sq.m  | sq.ft  |
|--------------|-------|--------|
| Suite Area   | 62.66 | 674.47 |
| Balcony Area | 7.15  | 76.96  |
| Total Area   | 69.81 | 751.43 |



## 1 Bedroom Type 1B.D

Unit 01, 02 Level 40-51 Level 52-55







| Level 40-51