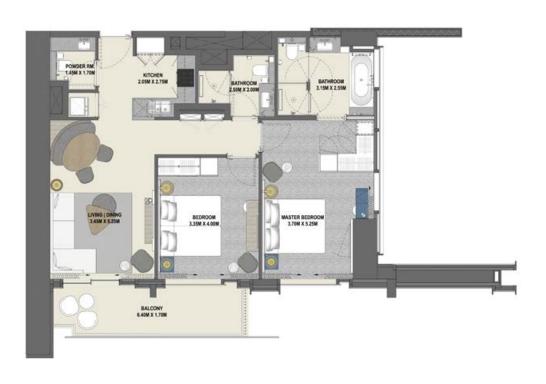

## 2 Bedroom Type 2B.C

Unit 04 Level 17-38

|              | sq.m   | sq.ft   |
|--------------|--------|---------|
| Suite Area   | 95.36  | 1026.45 |
| Balcony Area | 6.43   | 69.21   |
| Total Area   | 101.79 | 1095.66 |