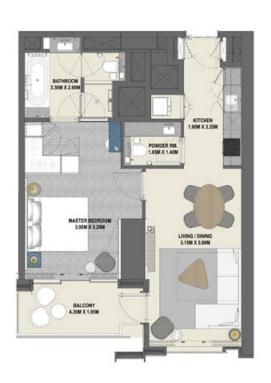

## 1 Bedroom Type 1B.B

Unit 03 Level 17-38

|              | sq.m  | sq.ft  |
|--------------|-------|--------|
| Suite Area   | 63.42 | 682.65 |
| Balcony Area | 7.15  | 76.96  |
| Total Area   | 70.57 | 759.61 |