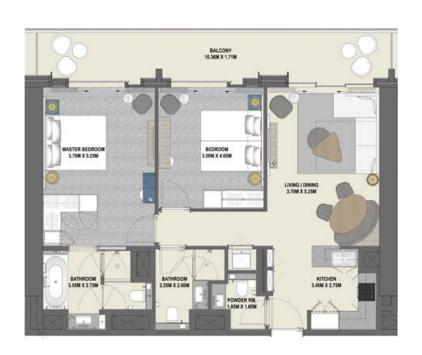

## 2 Bedroom Type 2B.E

Unit 10 Level 40-51 Level 52-55

| Level 40-51  |        |         |
|--------------|--------|---------|
| 2000. 10 01  | sq.m   | sq.ft   |
| Suite Area   | 98.04  | 1055.29 |
| Balcony Area | 12.03  | 129.49  |
| Total Area   | 110.07 | 1184.78 |
| Level 52-55  | sq.m   | sq.ft   |
| Suite Area   | 98.61  | 1061.43 |
| Balcony Area | 12.14  | 130.67  |
| Total Area   | 110.75 | 1192.10 |
|              |        |         |