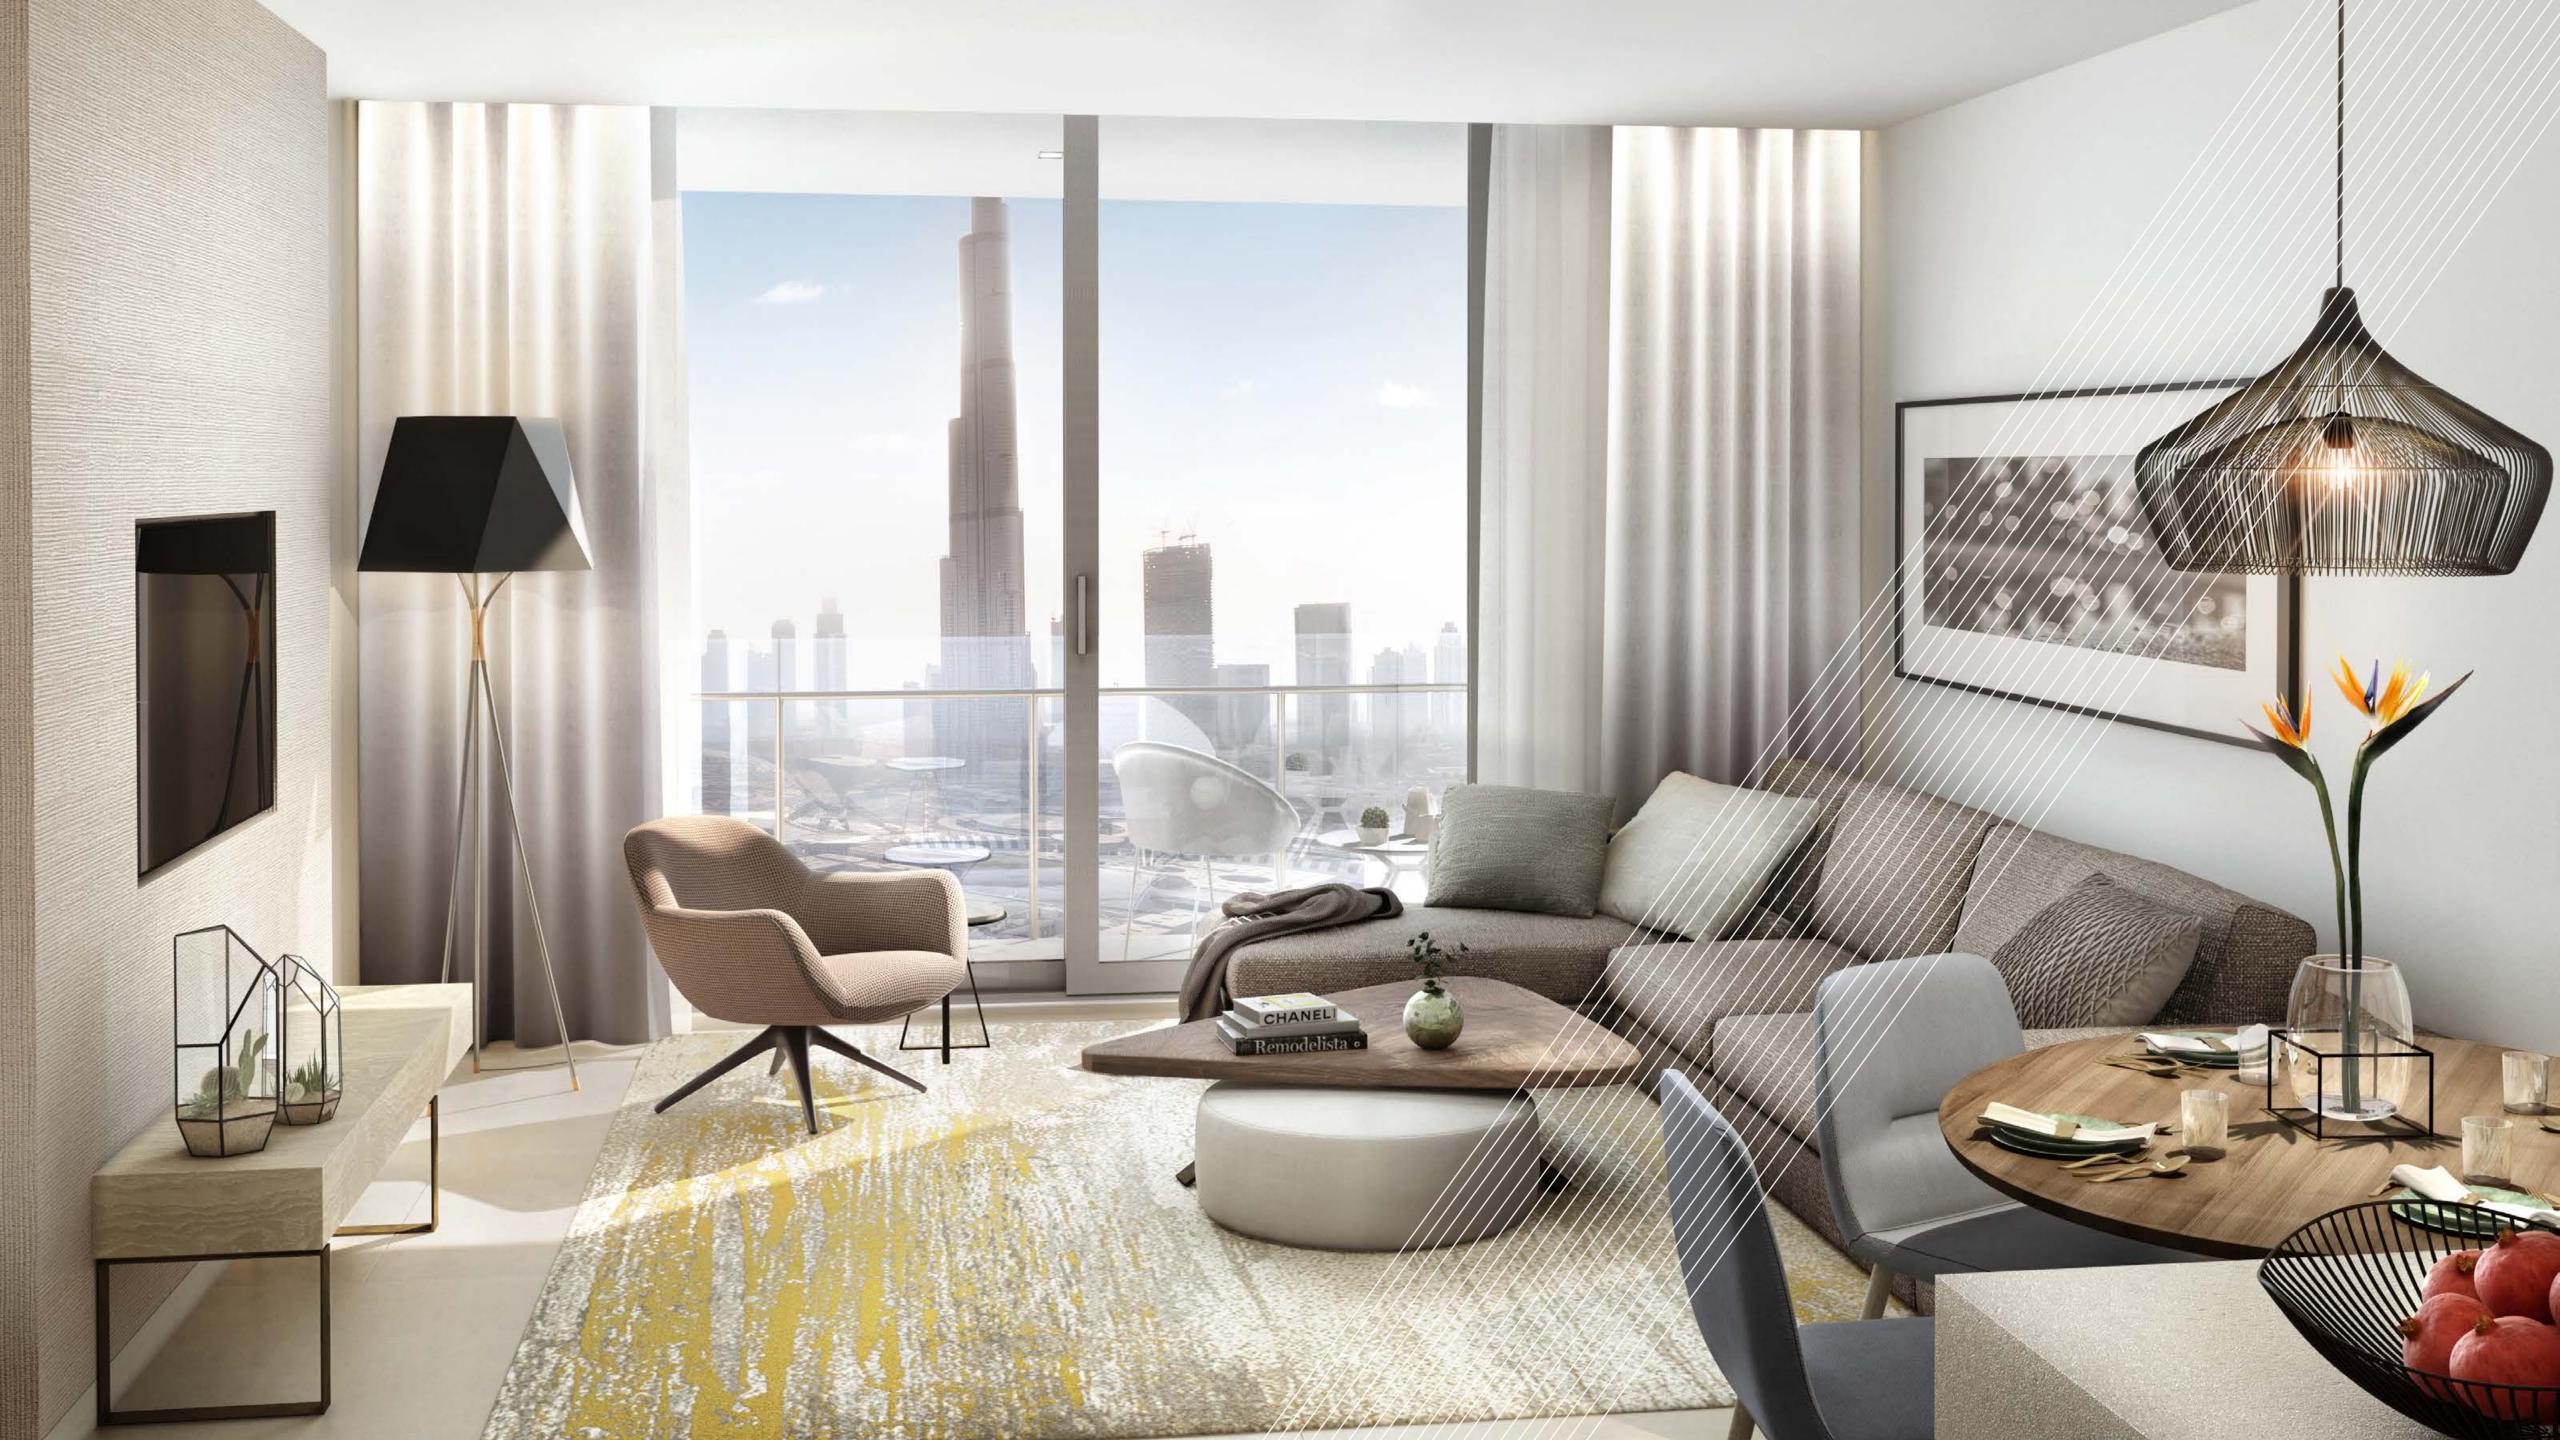

# FLOOR PLANS TOWER 1



## 1 Bedroom Type 1B.A

Unit 01, 02 Level 17-38







|              | sq.m  | sq.ft   |
|--------------|-------|---------|
| Suite Area   | 68.34 | 735.61  |
| Balcony Area | 11.39 | 122.60  |
| Total Area   | 79.73 | 858.321 |



## 1 Bedroom Type 1B.B

Unit 03 Level 17-38







|              | sq.m  | sq.ft  |
|--------------|-------|--------|
| Suite Area   | 63.42 | 682.65 |
| Balcony Area | 7.15  | 76.96  |
| Total Area   | 70.57 | 759.61 |



## 1 Bedroom Type 1B.C

Unit 03 Level 40-55







|              | sq.m  | sq.ft  |
|--------------|-------|--------|
| Suite Area   | 62.66 | 674.47 |
| Balcony Area | 7.15  | 76.96  |
| Total Area   | 69.81 | 751.43 |



## 1 Bedroom Type 1B.D

Unit 01, 02 Level 40-51 Level 52-55







| Level 40-51  |