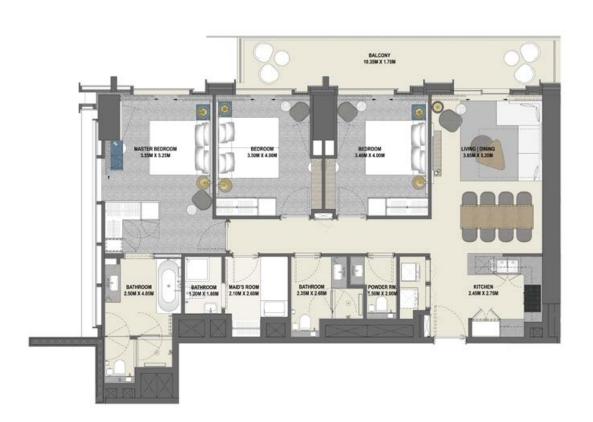

## 3 Bedroom Type 3B.B

Unit 08 Level 17-38

|              | sq.m   | sq.ft   |
|--------------|--------|---------|
| Suite Area   | 119.73 | 1288.76 |
| Balcony Area | 12.48  | 134.33  |
| Total Area   | 132.21 | 1423.09 |