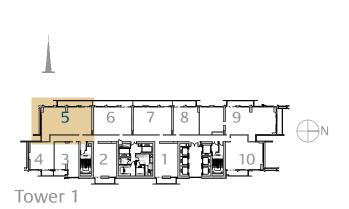

## 3 Bedroom Type 3B.A

Unit 09 Level 17-38

|              | sq.m   | sq.ft   |
|--------------|--------|---------|
| Suite Area   | 127.99 | 1377.67 |
| Balcony Area | 28.39  | 305.59  |
| Total Area   | 156.38 | 1683.26 |