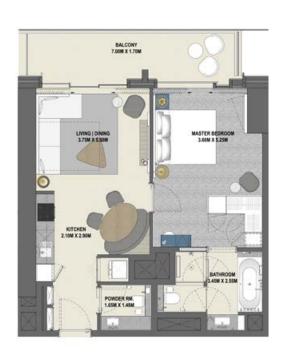

### 2 Bedroom TYPE 2B.A

Unit 06, 07 Level 17-38

| Unit 06      |        |         |
|--------------|--------|---------|
|              | sq.m   | sq.ft   |
| Suite Area   | 91.62  | 986.19  |
| Balcony Area | 20.90  | 224.97  |
| Total Area   | 112.52 | 1211.16 |
| Unit 07      |        |         |
|              | sq.m   | sq.ft   |
| Suite Area   | 91.57  | 985.65  |
| Balcony Area | 20.59  | 221.637 |
| Total Area   | 112.16 | 1207.28 |