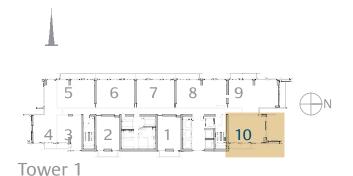

### 2 Bedroom TYPE 2B.D

Unit 10 Level 17-38

|              | sq.m  | sq.ft   |
|--------------|-------|---------|
| Suite Area   | 87.42 | 940.98  |
| Balcony Area | 11.87 | 127.77  |
| Total Area   | 99.29 | 1068.75 |