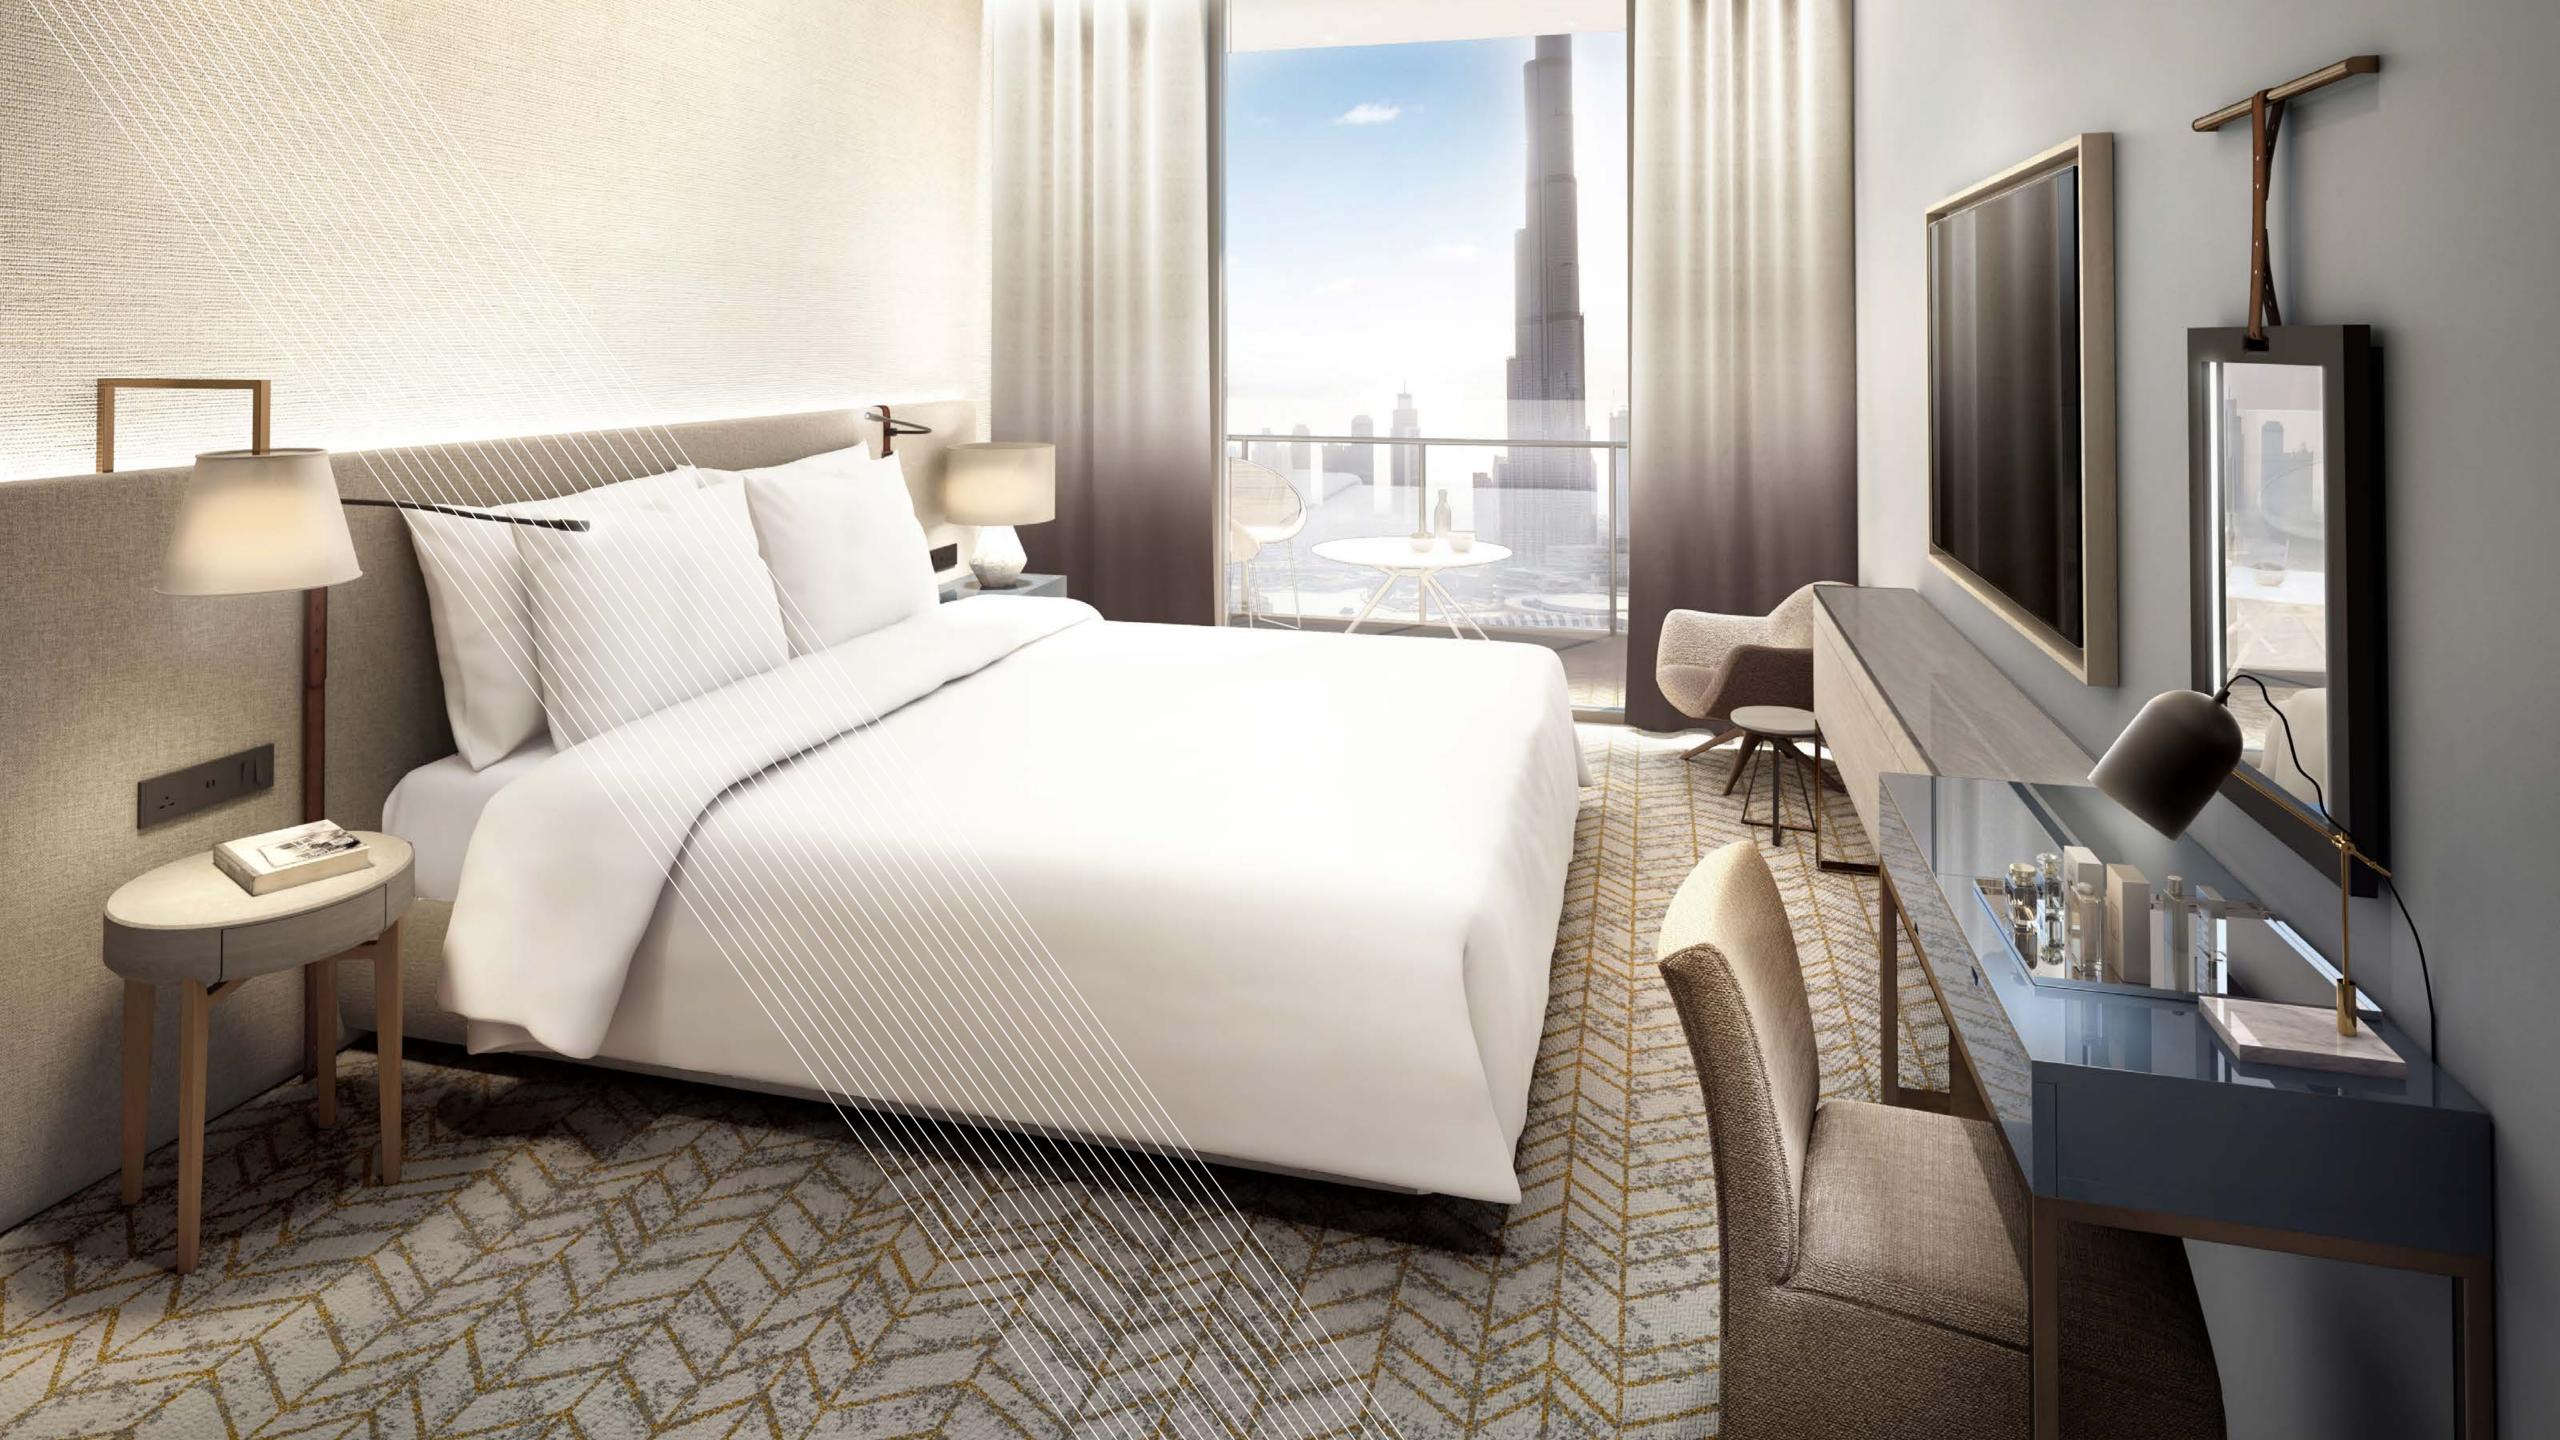

# FLOOR PLANS TOWER 1



## 1 Bedroom Type 1B.A

Unit 01, 02 Level 17-38







|              | sq.m  | sq.ft   |
|--------------|-------|---------|
| Suite Area   | 68.34 | 735.61  |
| Balcony Area | 11.39 | 122.60  |
| Total Area   | 79.73 | 858.321 |



## 1 Bedroom Type 1B.B

Unit 03 Level 17-38







|              | sq.m  | sq.ft  |
|--------------|-------|--------|
| Suite Area   | 63.42 | 682.65 |
| Balcony Area | 7.15  | 76.96  |
| Total Area   | 70.57 | 759.61 |



## 1 Bedroom Type 1B.C

Unit 03 Level 40-55







|              | sq.m  | sq.ft  |
|--------------|-------|--------|
| Suite Area   | 62.66 | 674.47 |
| Balcony Area | 7.15  | 76.96  |
| Total Area   | 69.81 | 751.43 |



## 1 Bedroom Type 1B.D

Unit 01, 02 Level 40-51 Level 52-55







| Level 40-51  |