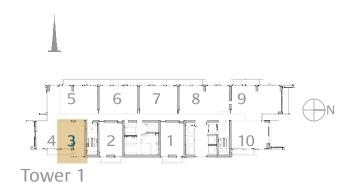

## 1 Bedroom Type 1B.B

Unit 03 Level 17-38

|              | sq.m  | sq.ft  |
|--------------|-------|--------|
| Suite Area   | 63.42 | 682.65 |
| Balcony Area | 7.15  | 76.96  |
| Total Area   | 70.57 | 759.61 |