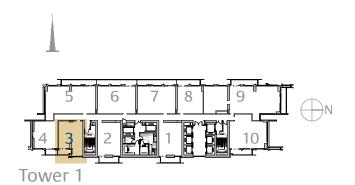

## 1 Bedroom Type 1B.B

Unit 03 Level 17-38

|              | sq.m  | sq.ft  |
|--------------|-------|--------|
| Suite Area   | 63.42 | 682.65 |
| Balcony Area | 7.15  | 76.96  |
| Total Area   | 70.57 | 759.61 |