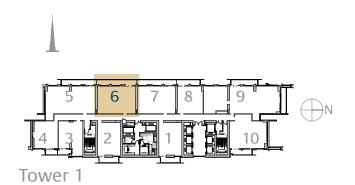

### 2 Bedroom TYPE 2B.A

Unit 06, 07 Level 17-38

| Unit 06      |        |         |
|--------------|--------|---------|
|              | sq.m   | sq.ft   |
| Suite Area   | 91.62  | 986.19  |
| Balcony Area | 20.90  | 224.97  |
| Total Area   | 112.52 | 1211.16 |
| Unit 07      |        |         |
|              | sq.m   | sq.ft   |
| Suite Area   | 91.57  | 985.65  |
| Balcony Area | 20.59  | 221.637 |
| Total Area   | 112.16 | 1207.28 |