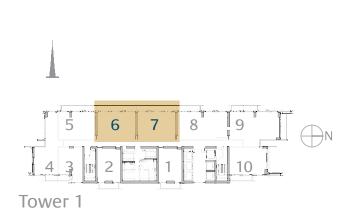

### 2 Bedroom TYPE 2B.A

Unit 06, 07 Level 17-38

| Unit 06      |        |         |
|--------------|--------|---------|
|              | sq.m   | sq.ft   |
| Suite Area   | 91.62  | 986.19  |
| Balcony Area | 20.90  | 224.97  |
| Total Area   | 112.52 | 1211.16 |
| Unit 07      |        |         |
|              | sq.m   | sq.ft   |
| Suite Area   | 91.57  | 985.65  |
| Balcony Area | 20.59  | 221.637 |
| Total Area   | 112.16 | 1207.28 |