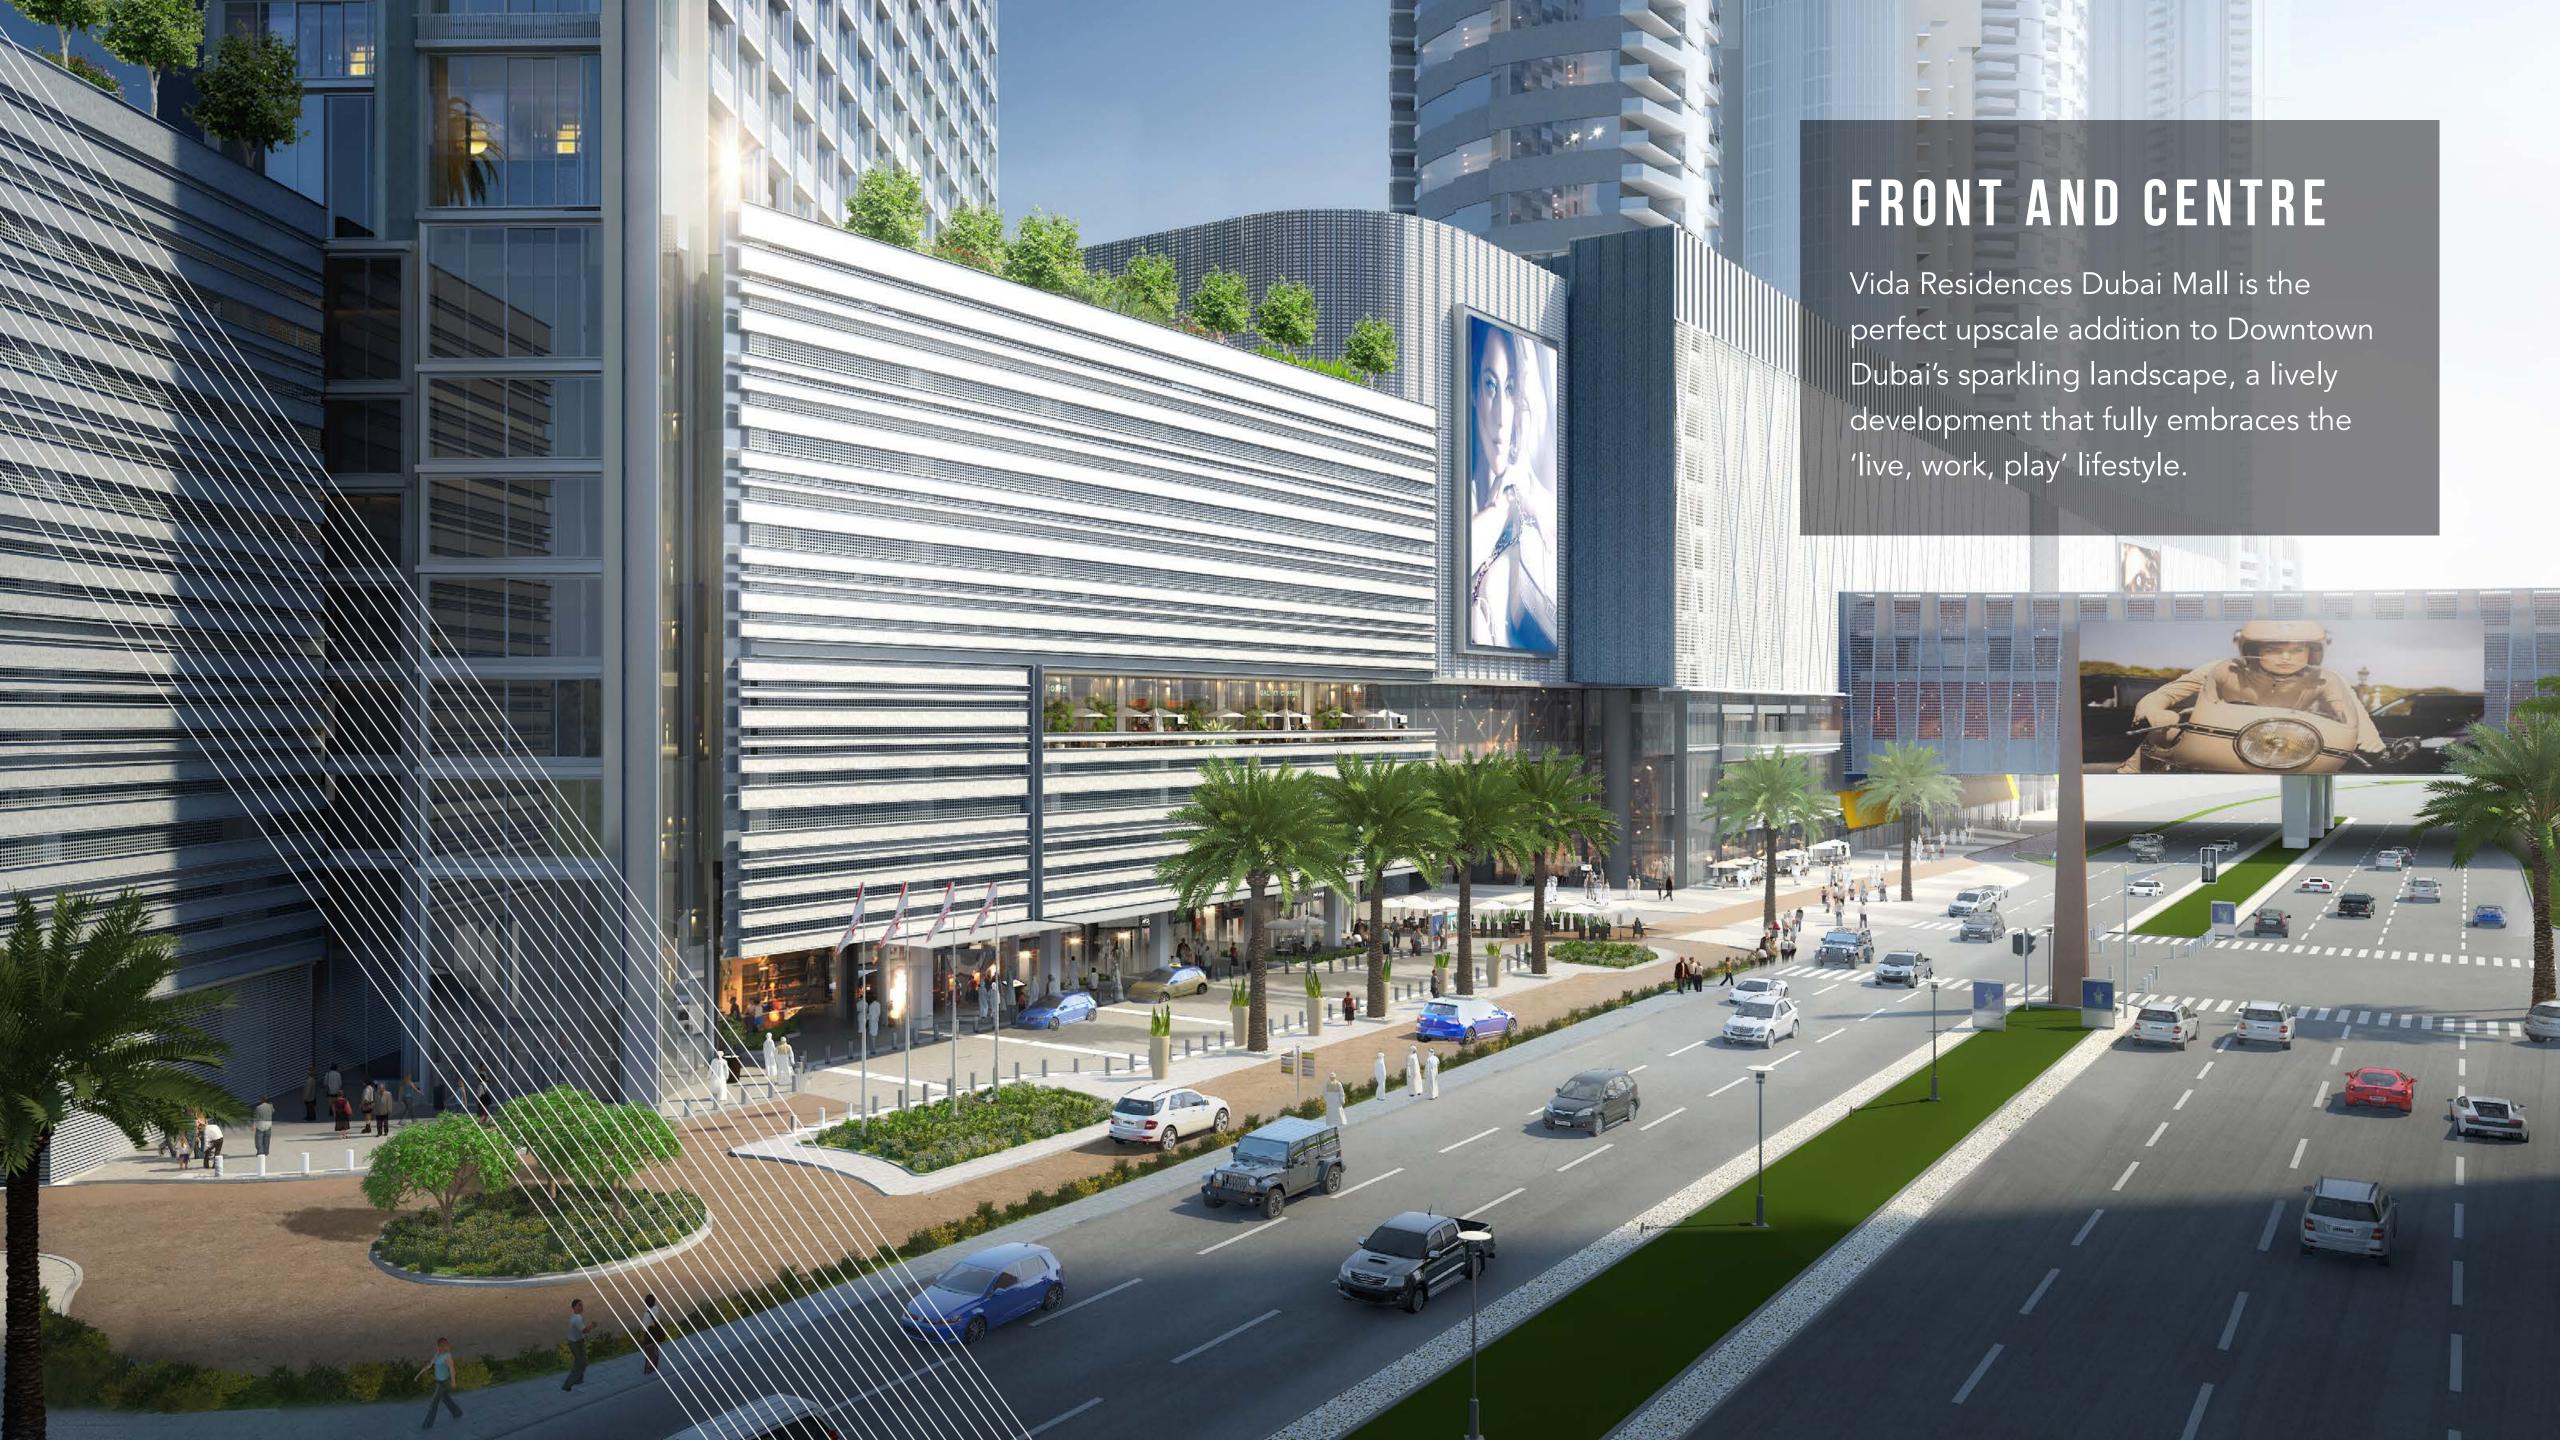

# FLOOR PLANS TOWER 1



## 1 Bedroom Type 1B.A

Unit 01, 02 Level 17-38







|              | sq.m  | sq.ft   |
|--------------|-------|---------|
| Suite Area   | 68.34 | 735.61  |
| Balcony Area | 11.39 | 122.60  |
| Total Area   | 79.73 | 858.321 |



## 1 Bedroom Type 1B.B

Unit 03 Level 17-38







|              | sq.m  | sq.ft  |
|--------------|-------|--------|
| Suite Area   | 63.42 | 682.65 |
| Balcony Area | 7.15  | 76.96  |
| Total Area   | 70.57 | 759.61 |



## 1 Bedroom Type 1B.C

Unit 03 Level 40-55







|              | sq.m  | sq.ft  |
|--------------|-------|--------|
| Suite Area   | 62.66 | 674.47 |
| Balcony Area | 7.15  | 76.96  |
| Total Area   | 69.81 | 751.43 |



## 1 Bedroom Type 1B.D

Unit 01, 02 Level 40-51 Level 52-55







| Level 40-