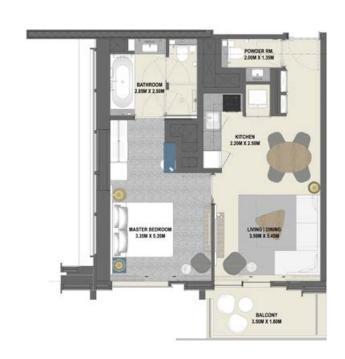

## 3 Bedroom Type 3B.B

Unit 08 Level 17-38

|              | sq.m   | sq.ft   |
|--------------|--------|---------|
| Suite Area   | 119.73 | 1288.76 |
| Balcony Area | 12.48  | 134.33  |
| Total Area   | 132.21 | 1423.09 |