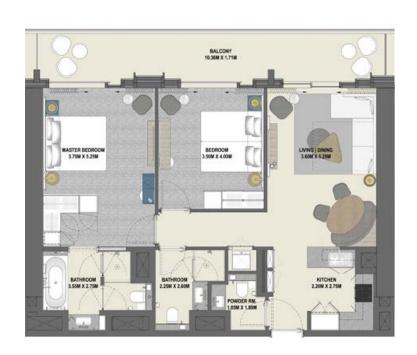

### 2 Bedroom TYPE 2B.A

Unit 06, 07 Level 17-38

| Unit 06      |        |         |
|--------------|--------|---------|
|              | sq.m   | sq.ft   |
| Suite Area   | 91.62  | 986.19  |
| Balcony Area | 20.90  | 224.97  |
| Total Area   | 112.52 | 1211.16 |
| Unit 07      |        |         |
|              | sq.m   | sq.ft   |
| Suite Area   | 91.57  | 985.65  |
| Balcony Area | 20.59  | 221.637 |
| Total Area   | 112.16 | 1207.28 |