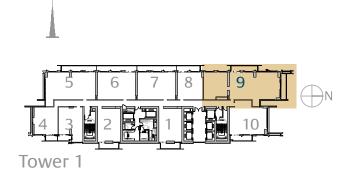

## 3 Bedroom Type 3B.A

Unit 09 Level 17-38

|              | sq.m   | sq.ft   |
|--------------|--------|---------|
| Suite Area   | 127.99 | 1377.67 |
| Balcony Area | 28.39  | 305.59  |
| Total Area   | 156.38 | 1683.26 |