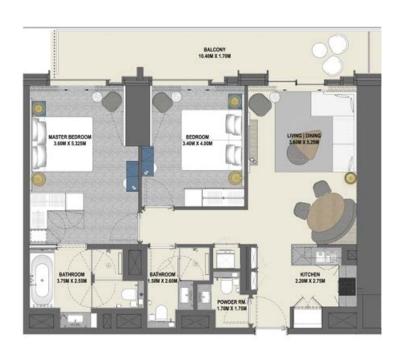

### 2 Bedroom TYPE 2B.A

Unit 06, 07 Level 17-38

| Unit 06      |        |         |
|--------------|--------|---------|
|              | sq.m   | sq.ft   |
| Suite Area   | 91.62  | 986.19  |
| Balcony Area | 20.90  | 224.97  |
| Total Area   | 112.52 | 1211.16 |
| Unit 07      |        |         |
|              | sq.m   | sq.ft   |
| Suite Area   | 91.57  | 985.65  |
| Balcony Area | 20.59  | 221.637 |
| Total Area   | 112.16 | 1207.28 |