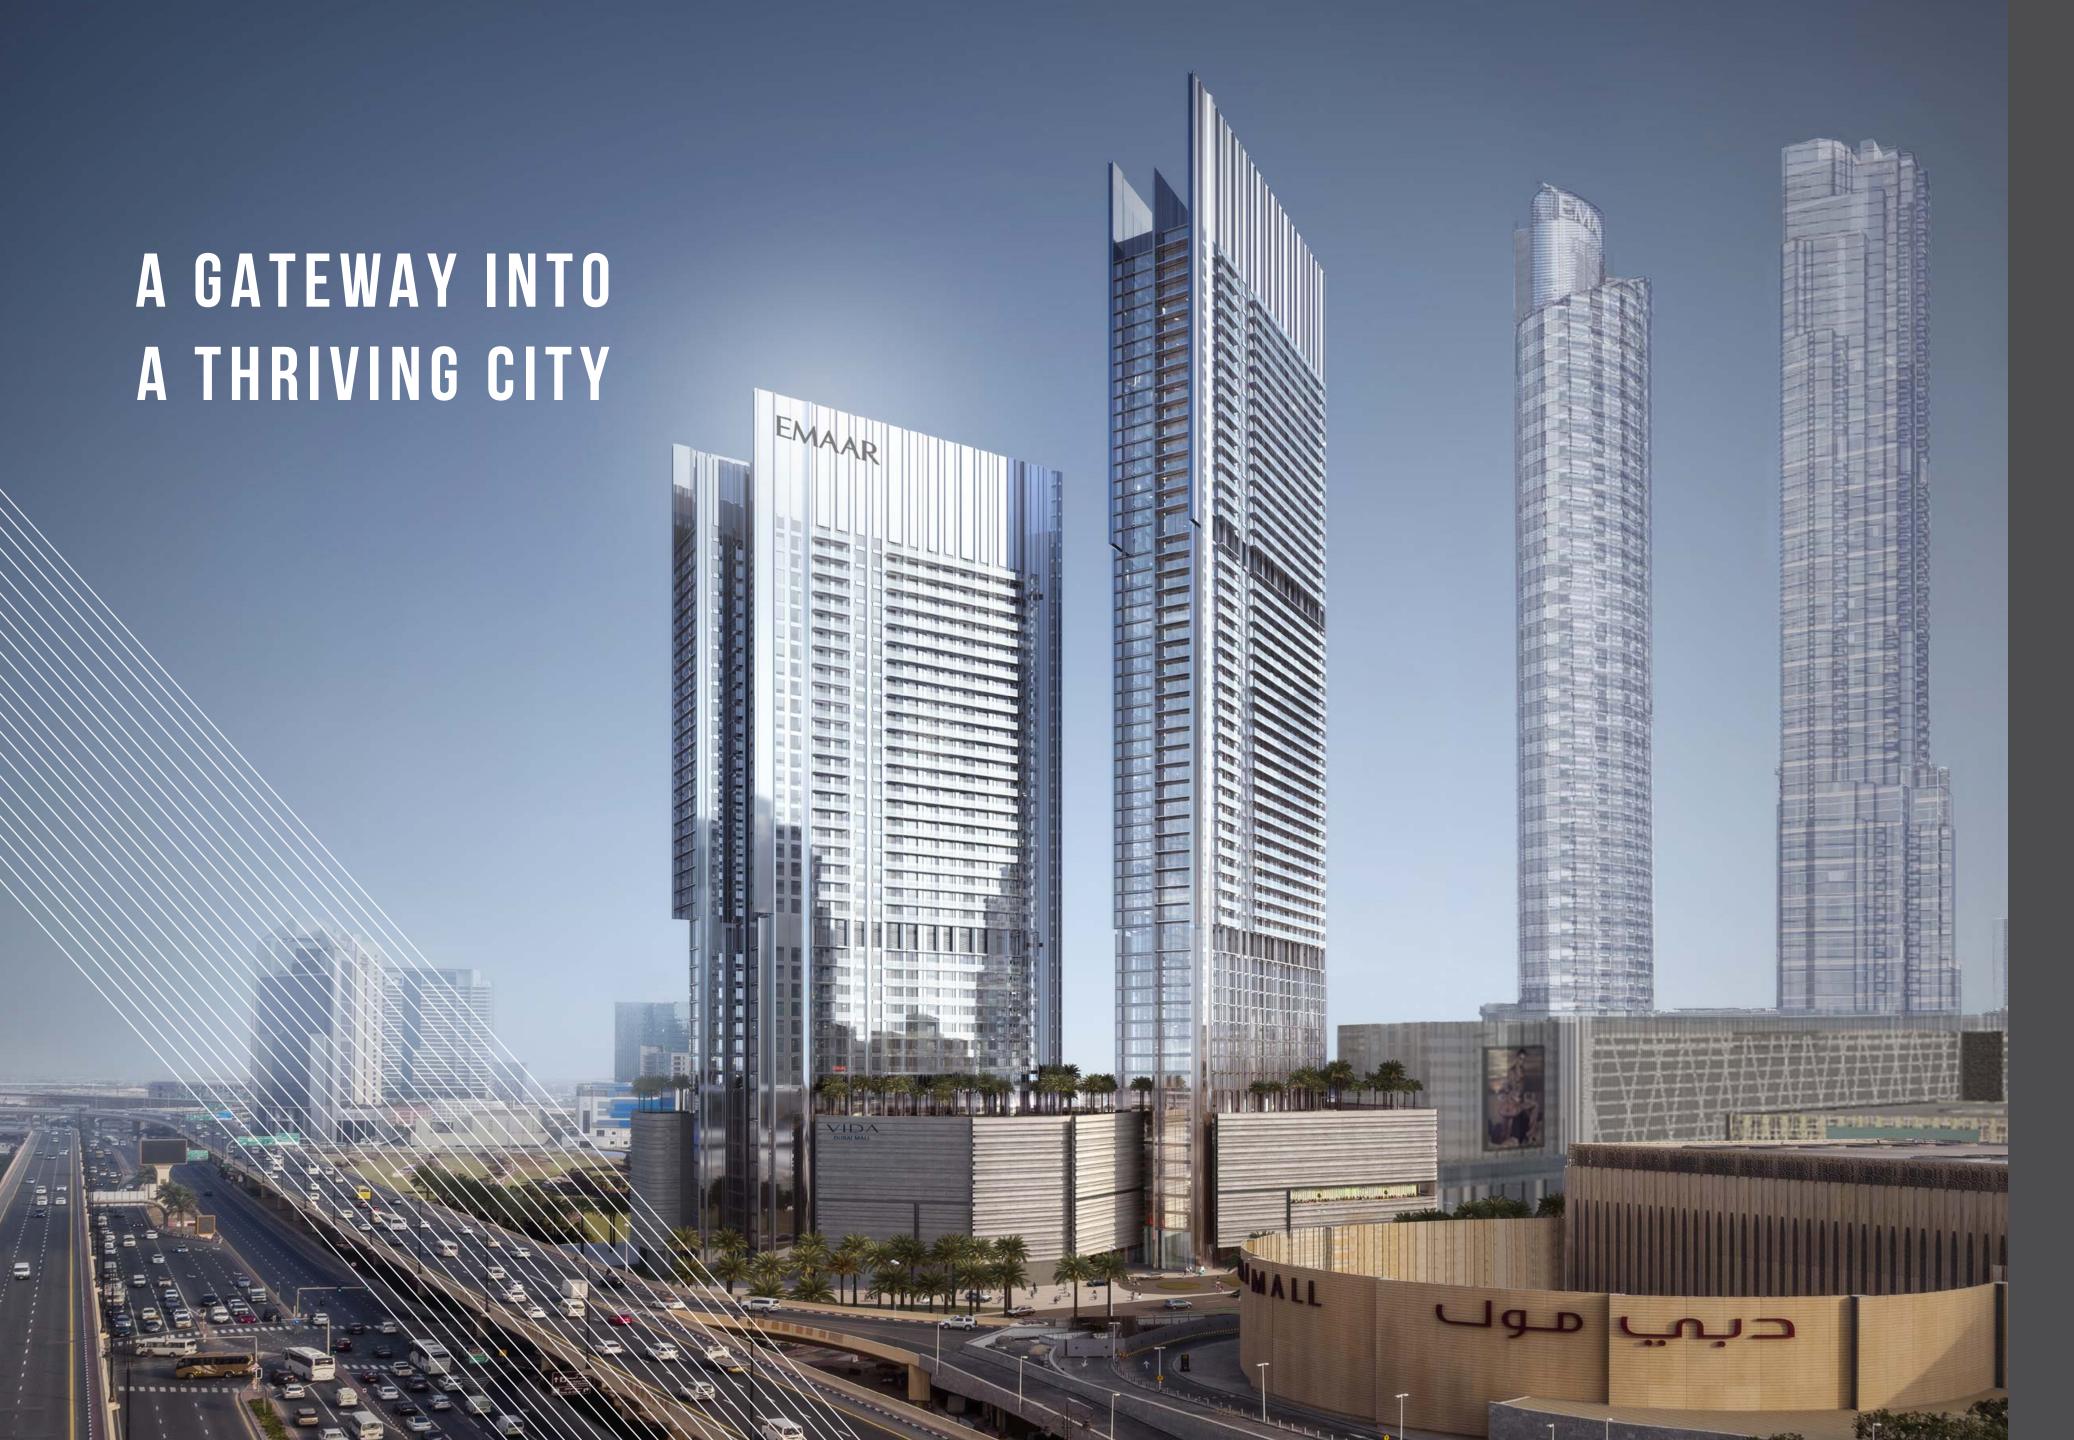

# FLOOR PLANS TOWER 1



## 1 Bedroom Type 1B.A

Unit 01, 02 Level 17-38







|              | sq.m  | sq.ft   |
|--------------|-------|---------|
| Suite Area   | 68.34 | 735.61  |
| Balcony Area | 11.39 | 122.60  |
| Total Area   | 79.73 | 858.321 |



## 1 Bedroom Type 1B.B

Unit 03 Level 17-38







|              | sq.m  | sq.ft  |
|--------------|-------|--------|
| Suite Area   | 63.42 | 682.65 |
| Balcony Area | 7.15  | 76.96  |
| Total Area   | 70.57 | 759.61 |



## 1 Bedroom Type 1B.C

Unit 03 Level 40-55







|              | sq.m  | sq.ft  |
|--------------|-------|--------|
| Suite Area   | 62.66 | 674.47 |
| Balcony Area | 7.15  | 76.96  |
| Total Area   | 69.81 | 751.43 |



## 1 Bedroom Type 1B.D

Unit 01, 02 Level 40-51 Level 52-55







| L