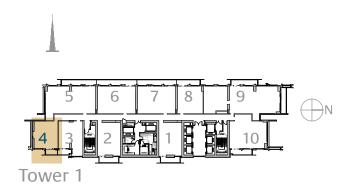

## 2 Bedroom Type 2B.C

Unit 04 Level 17-38

|              | sq.m   | sq.ft   |
|--------------|--------|---------|
| Suite Area   | 95.36  | 1026.45 |
| Balcony Area | 6.43   | 69.21   |
| Total Area   | 101.79 | 1095.66 |