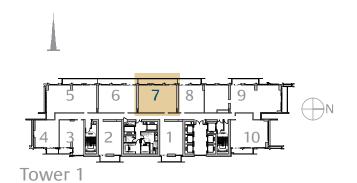

## 3 Bedroom Type 3B.B

Unit 08 Level 17-38

|              | sq.m   | sq.ft   |
|--------------|--------|---------|
| Suite Area   | 119.73 | 1288.76 |
| Balcony Area | 12.48  | 134.33  |
| Total Area   | 132.21 | 1423.09 |