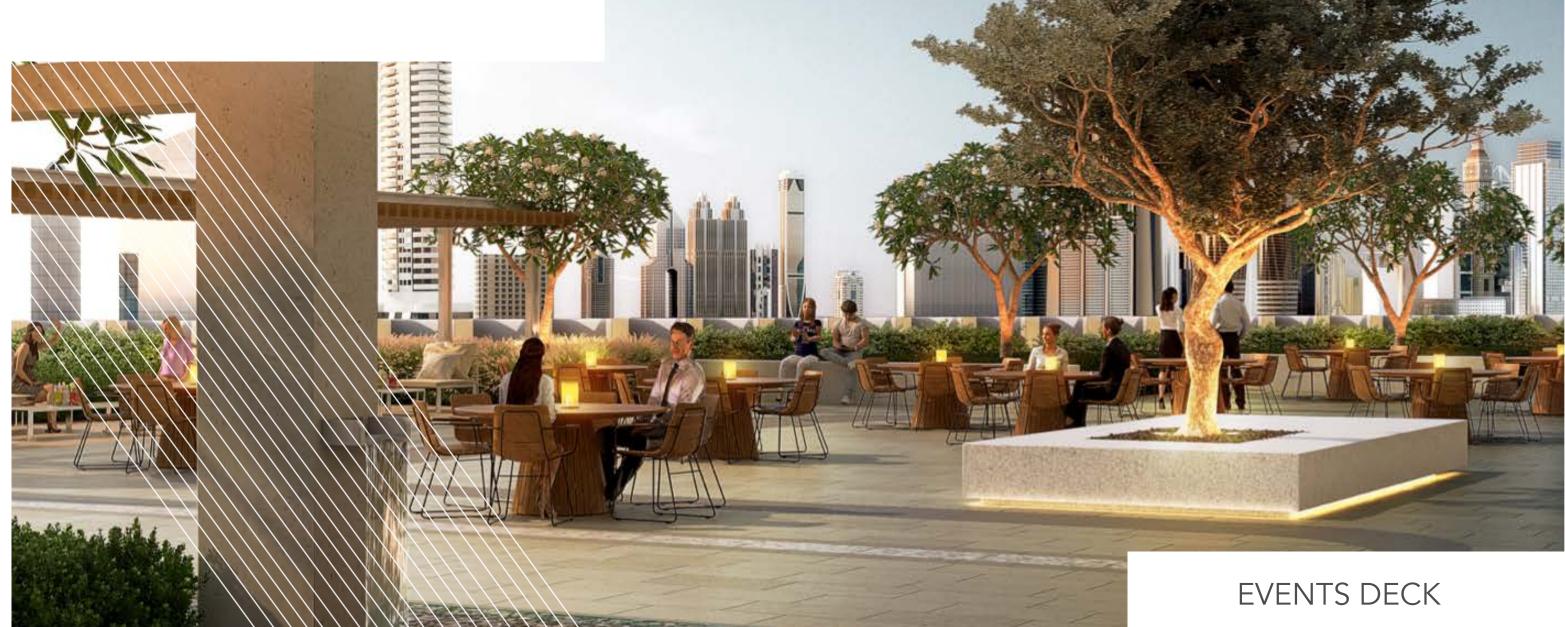

# FLOOR PLANS TOWER 1



## 1 Bedroom Type 1B.A

Unit 01, 02 Level 17-38







|              | sq.m  | sq.ft   |
|--------------|-------|---------|
| Suite Area   | 68.34 | 735.61  |
| Balcony Area | 11.39 | 122.60  |
| Total Area   | 79.73 | 858.321 |



## 1 Bedroom Type 1B.B

Unit 03 Level 17-38







|              | sq.m  | sq.ft  |
|--------------|-------|--------|
| Suite Area   | 63.42 | 682.65 |
| Balcony Area | 7.15  | 76.96  |
| Total Area   | 70.57 | 759.61 |



## 1 Bedroom Type 1B.C

Unit 03 Level 40-55







|              | sq.m  | sq.ft  |
|--------------|-------|--------|
| Suite Area   | 62.66 | 674.47 |
| Balcony Area | 7.15  | 76.96  |
| Total Area   | 69.81 | 751.43 |



## 1 Bedroom Type 1B.D

Unit 01, 02 Level 40-51 Level 52-55







| Level 40-51  |