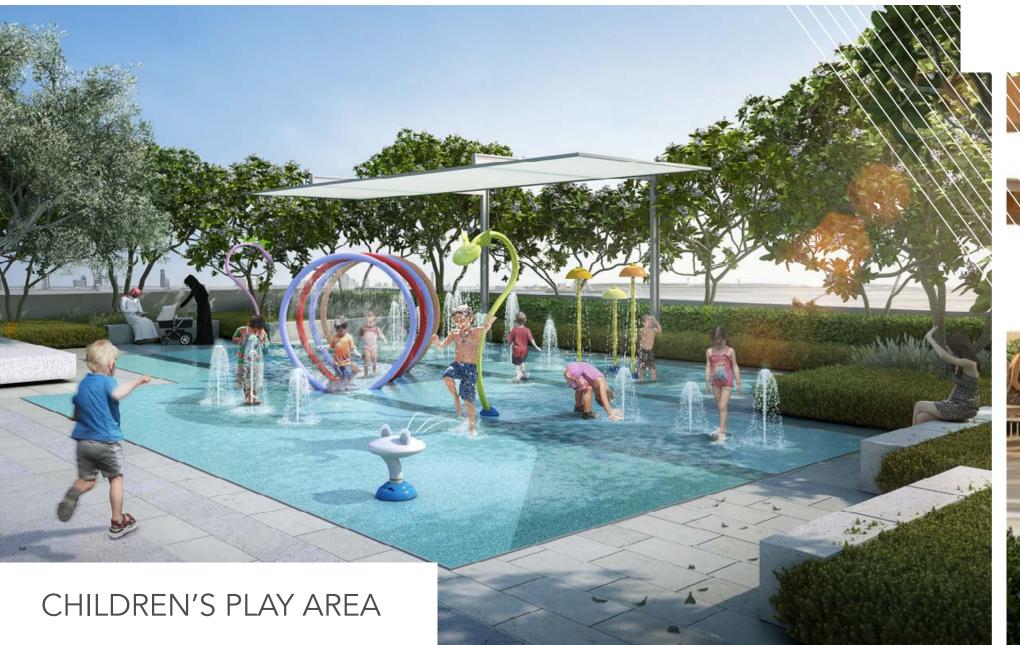

# FLOOR PLANS TOWER 1



## 1 Bedroom Type 1B.A

Unit 01, 02 Level 17-38







|              | sq.m  | sq.ft   |
|--------------|-------|---------|
| Suite Area   | 68.34 | 735.61  |
| Balcony Area | 11.39 | 122.60  |
| Total Area   | 79.73 | 858.321 |



## 1 Bedroom Type 1B.B

Unit 03 Level 17-38







|              | sq.m  | sq.ft  |
|--------------|-------|--------|
| Suite Area   | 63.42 | 682.65 |
| Balcony Area | 7.15  | 76.96  |
| Total Area   | 70.57 | 759.61 |



## 1 Bedroom Type 1B.C

Unit 03 Level 40-55







|              | sq.m  | sq.ft  |
|--------------|-------|--------|
| Suite Area   | 62.66 | 674.47 |
| Balcony Area | 7.15  | 76.96  |
| Total Area   | 69.81 | 751.43 |



## 1 Bedroom Type 1B.D

Unit 01, 02 Level 40-51 Level 52-55







| Level 40-51  |