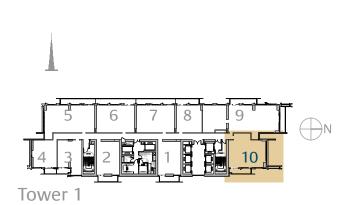

## 2 Bedroom Type 2B.E

Unit 10 Level 40-51 Level 52-55

| Level 40-51  |        |         |
|--------------|--------|---------|
| 2000. 10 01  | sq.m   | sq.ft   |
| Suite Area   | 98.04  | 1055.29 |
| Balcony Area | 12.03  | 129.49  |
| Total Area   | 110.07 | 1184.78 |
| Level 52-55  | sq.m   | sq.ft   |
| Suite Area   | 98.61  | 1061.43 |
| Balcony Area | 12.14  | 130.67  |
| Total Area   | 110.75 | 1192.10 |
|              |        |         |