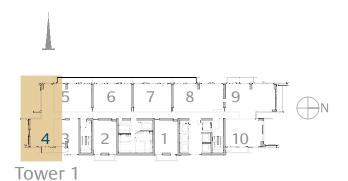

## 2 Bedroom Type 2B.C

Unit 04 Level 17-38

|              | sq.m   | sq.ft   |
|--------------|--------|---------|
| Suite Area   | 95.36  | 1026.45 |
| Balcony Area | 6.43   | 69.21   |
| Total Area   | 101.79 | 1095.66 |