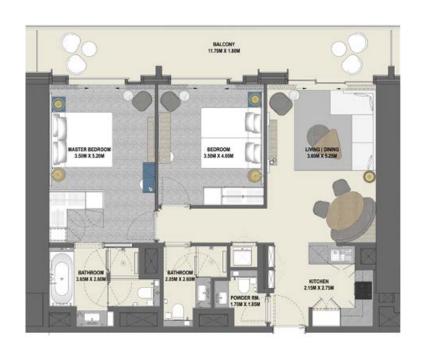

## 2 Bedroom Type 2B.C

Unit 04 Level 17-38

|              | sq.m   | sq.ft   |
|--------------|--------|---------|
| Suite Area   | 95.36  | 1026.45 |
| Balcony Area | 6.43   | 69.21   |
| Total Area   | 101.79 | 1095.66 |