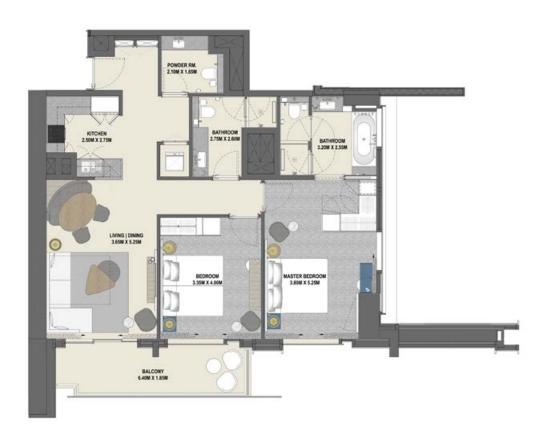

### 2 Bedroom TYPE 2B.D

Unit 10 Level 17-38

|              | sq.m  | sq.ft   |
|--------------|-------|---------|
| Suite Area   | 87.42 | 940.98  |
| Balcony Area | 11.87 | 127.77  |
| Total Area   | 99.29 | 1068.75 |