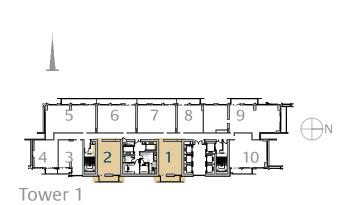

# FLOOR PLANS TOWER 1

### 2 Bedroom TYPE 2B.A

Unit 06, 07 Level 17-38

| Unit 06      |        |         |
|--------------|--------|---------|
|              | sq.m   | sq.ft   |
| Suite Area   | 91.62  | 986.19  |
| Balcony Area | 20.90  | 224.97  |
| Total Area   | 112.52 | 1211.16 |
| Unit 07      |        |         |
|              | sq.m   | sq.ft   |
| Suite Area   | 91.57  | 985.65  |
| Balcony Area | 20.59  | 221.637 |
| Total Area   | 112.16 | 1207.28 |