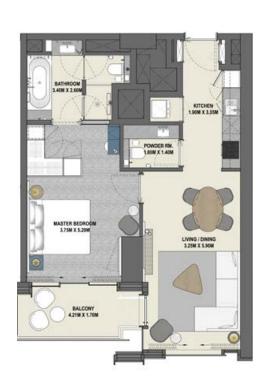

## 1 Bedroom Type 1B.B

Unit 03 Level 17-38

|              | sq.m  | sq.ft  |
|--------------|-------|--------|
| Suite Area   | 63.42 | 682.65 |
| Balcony Area | 7.15  | 76.96  |
| Total Area   | 70.57 | 759.61 |