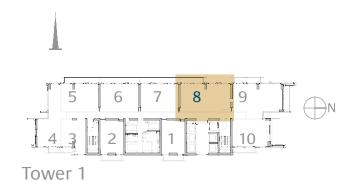

## 3 Bedroom Type 3B.B

Unit 08 Level 17-38

|              | sq.m   | sq.ft   |
|--------------|--------|---------|
| Suite Area   | 119.73 | 1288.76 |
| Balcony Area | 12.48  | 134.33  |
| Total Area   | 132.21 | 1423.09 |