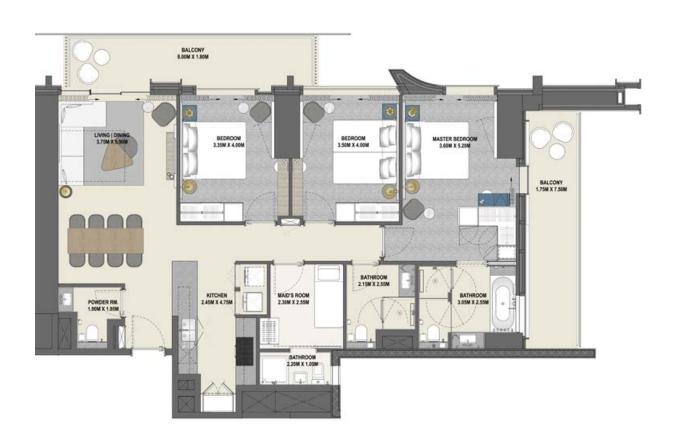

## 3 Bedroom Type 3B.B

Unit 08 Level 17-38

|              | sq.m   | sq.ft   |
|--------------|--------|---------|
| Suite Area   | 119.73 | 1288.76 |
| Balcony Area | 12.48  | 134.33  |
| Total Area   | 132.21 | 1423.09 |