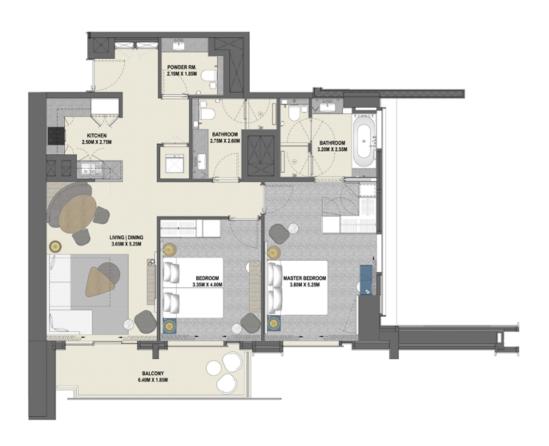

#### 2 Bedroom TYPE 2B.D

Unit 10 Level 17-38

|              | sq.m  | sq.ft   |
|--------------|-------|---------|
| Suite Area   | 87.42 | 940.98  |
| Balcony Area | 11.87 | 127.77  |
| Total Area   | 99.29 | 1068.75 |