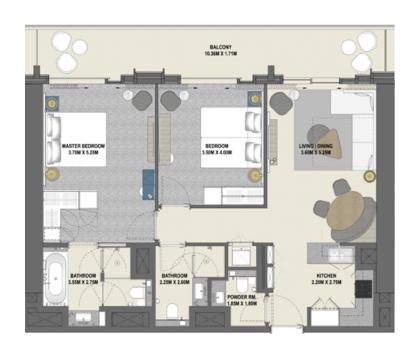

#### 2 Bedroom TYPE 2B.A

Unit 06, 07 Level 17-38

| Unit 06      |        |         |
|--------------|--------|---------|
|              | sq.m   | sq.ft   |
| Suite Area   | 91.62  | 986.19  |
| Balcony Area | 20.90  | 224.97  |
| Total Area   | 112.52 | 1211.16 |
| Unit 07      | sq.m   | sq.ft   |
| Suite Area   | 91.57  | 985.65  |
| Balcony Area | 20.59  | 221.637 |
| Total Area   | 112.16 | 1207.28 |