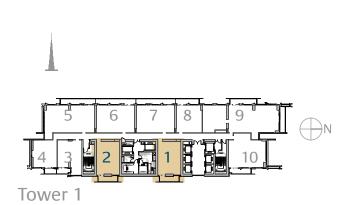

# FLOOR PLANS TOWER 1

# 1 Bedroom Type 1B.B

Unit 03 Level 17-38

|              | sq.m  | sq.ft  |
|--------------|-------|--------|
| Suite Area   | 63.42 | 682.65 |
| Balcony Area | 7.15  | 76.96  |
| Total Area   | 70.57 | 759.61 |

### 1 Bedroom Type 1B.C

Unit 03 Level 40-55

|              | sq.m  | sq.ft  |
|--------------|-------|--------|
| Suite Area   | 62.66 | 674.47 |
| Balcony Area | 7.15  | 76.96  |
| Total Area   | 69.81 | 751.43 |