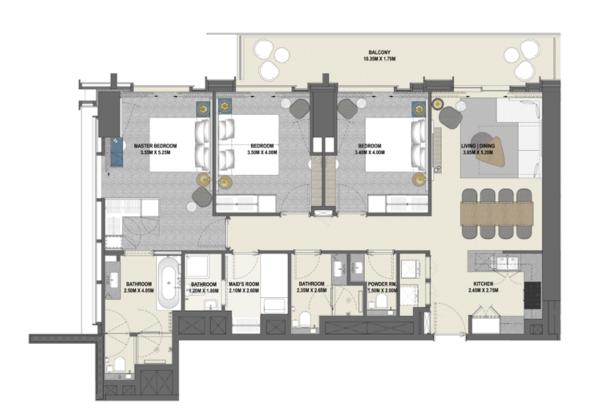

### 3 Bedroom Type 3B.A

Unit 09 Level 17-38

|              | sq.m   | sq.ft   |
|--------------|--------|---------|
| Suite Area   | 127.99 | 1377.67 |
| Balcony Area | 28.39  | 305.59  |
| Total Area   | 156.38 | 1683.26 |