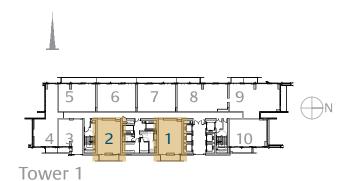

# 1 Bedroom Type 1B.A

Unit 01, 02 Level 17-38

|              | sq.m  | sq.ft   |
|--------------|-------|---------|
| Suite Area   | 68.34 | 735.61  |
| Balcony Area | 11.39 | 122.60  |
| Total Area   | 79.73 | 858.321 |