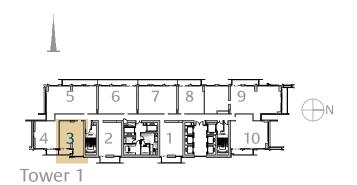

# FLOOR PLANS TOWER 1

# 1 Bedroom Type 1B.A

Unit 01, 02 Level 17-38

|              | sq.m  | sq.ft   |
|--------------|-------|---------|
| Suite Area   | 68.34 | 735.61  |
| Balcony Area | 11.39 | 122.60  |
| Total Area   | 79.73 | 858.321 |