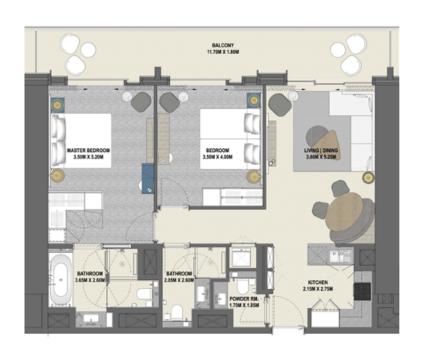

#### 2 Bedroom TYPE 2B.A

Unit 06, 07 Level 17-38

| Unit 06      |        |         |
|--------------|--------|---------|
|              | sq.m   | sq.ft   |
| Suite Area   | 91.62  | 986.19  |
| Balcony Area | 20.90  | 224.97  |
| Total Area   | 112.52 | 1211.16 |
| Unit 07      | sq.m   | sq.ft   |
| Suite Area   | 91.57  | 985.65  |
| Balcony Area | 20.59  | 221.637 |
| Total Area   | 112.16 | 1207.28 |