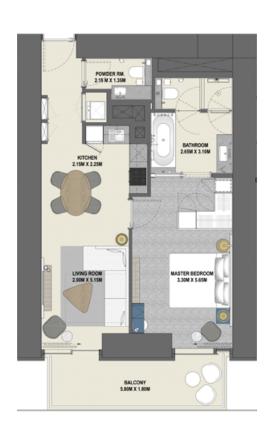

# 1 Bedroom Type 1B.A

Unit 01, 02 Level 17-38

|              | sq.m  | sq.ft   |
|--------------|-------|---------|
| Suite Area   | 68.34 | 735.61  |
| Balcony Area | 11.39 | 122.60  |
| Total Area   | 79.73 | 858.321 |