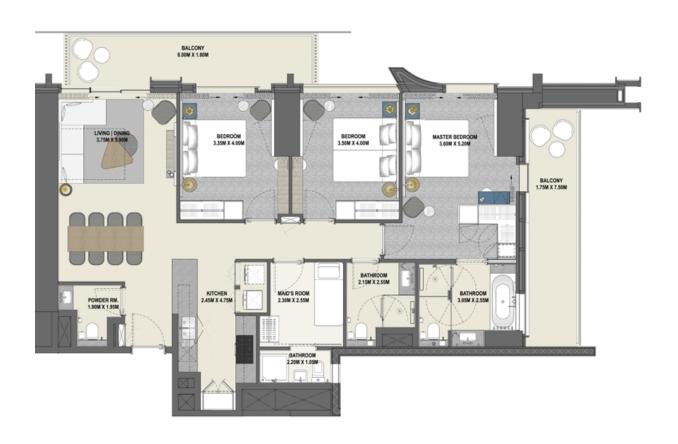

# 4 Bedroom Type 4B.A

Unit 09 Level 40-55

|              | sq.m   | sq.ft   |
|--------------|--------|---------|
| Suite Area   | 180.93 | 1947.51 |
| Balcony Area | 28.02  | 301.60  |
| Total Area   | 208.95 | 2249.11 |