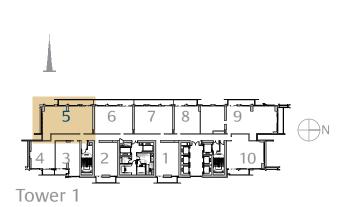

#### 2 Bedroom TYPE 2B.B

Unit 05 Level 17-38

|              | sq.m   | sq.ft   |
|--------------|--------|---------|
| Suite Area   | 88.90  | 956.91  |
| Balcony Area | 18.54  | 199.56  |
| Total Area   | 107.44 | 1095.66 |