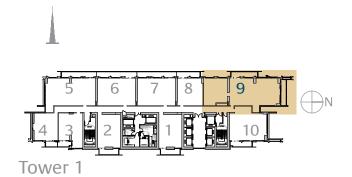

7.99 | 1377.67 |
| Balcony Area | 28.39  | 305.59  |
| Total Area   | 156.38 | 1683.26 |



# 3 Bedroom Type 3B.B

Unit 08 Level 17-38







|              | sq.m   | sq.ft   |
|--------------|--------|---------|
| Suite Area   | 119.73 | 1288.76 |
| Balcony Area | 12.48  | 134.33  |
| Total Area   | 132.21 | 1423.09 |



# 3 Bedroom Type 3B.C

Unit 05

Level 40-51

Level 52-55







| Level 40-51  |        |         |
|--------------|--------|---------|
|              | sq.m   | sq.ft   |
| Suite Area   | 122.32 | 1316.64 |
| Balcony Area | 18.61  | 200.32  |
| Total Area   | 140.93 | 1516.96 |
| Level 52-55  | sq.m   | sq.ft   |
| Suite Area   | 121.83 | 1311.37 |
| Balcony Area | 18.61  | 200.32  |
| Total Area   | 140.44 | 1511.69 |



# 4 Bedroom Type 4B.A

Unit 09 Level 40-55







|              | sq.m   | sq.ft   |
|--------------|--------|---------|
| Suite Area   | 180.93 | 1947.51 |
| Balcony Area | 28.02  | 301.60  |
| Total Area   | 208.95 | 2249.11 |