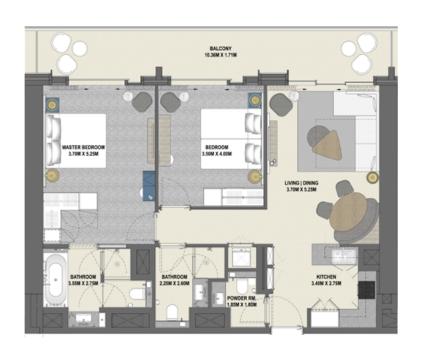

#### 2 Bedroom TYPE 2B.A

Unit 06, 07 Level 17-38

| Unit 06      |        |         |
|--------------|--------|---------|
|              | sq.m   | sq.ft   |
| Suite Area   | 91.62  | 986.19  |
| Balcony Area | 20.90  | 224.97  |
| Total Area   | 112.52 | 1211.16 |
| Unit 07      | sq.m   | sq.ft   |
| Suite Area   | 91.57  | 985.65  |
| Balcony Area | 20.59  | 221.637 |
| Total Area   | 112.16 | 1207.28 |