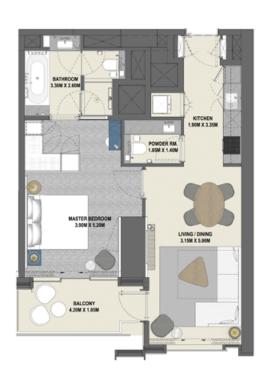

# 1 Bedroom Type 1B.B

Unit 03 Level 17-38

|              | sq.m  | sq.ft  |
|--------------|-------|--------|
| Suite Area   | 63.42 | 682.65 |
| Balcony Area | 7.15  | 76.96  |
| Total Area   | 70.57 | 759.61 |

### 1 Bedroom Type 1B.C

Unit 03 Level 40-55

|              | sq.m  | sq.ft  |
|--------------|-------|--------|
| Suite Area   | 62.66 | 674.47 |
| Balcony Area | 7.15  | 76.96  |
| Total Area   | 69.81 | 751.43 |