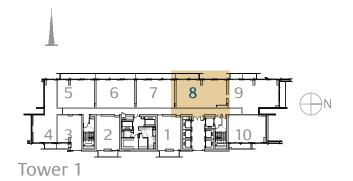

# 3 Bedroom Type 3B.B

Unit 08 Level 17-38

|              | sq.m   | sq.ft   |
|--------------|--------|---------|
| Suite Area   | 119.73 | 1288.76 |
| Balcony Area | 12.48  | 134.33  |
| Total Area   | 132.21 | 1423.09 |