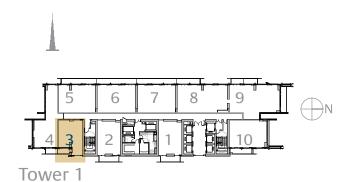

# 1 Bedroom Type 1B.B

Unit 03 Level 17-38

|              | sq.m  | sq.ft  |
|--------------|-------|--------|
| Suite Area   | 63.42 | 682.65 |
| Balcony Area | 7.15  | 76.96  |
| Total Area   | 70.57 | 759.61 |

### 1 Bedroom Type 1B.C

Unit 03 Level 40-55

|              | sq.m  | sq.ft  |
|--------------|-------|--------|
| Suite Area   | 62.66 | 674.47 |
| Balcony Area | 7.15  | 76.96  |
| Total Area   | 69.81 | 751.43 |