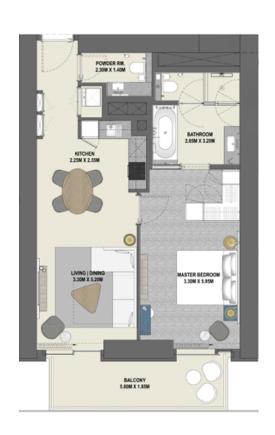

# 1 Bedroom Type 1B.B

Unit 03 Level 17-38

|              | sq.m  | sq.ft  |
|--------------|-------|--------|
| Suite Area   | 63.42 | 682.65 |
| Balcony Area | 7.15  | 76.96  |
| Total Area   | 70.57 | 759.61 |

### 1 Bedroom Type 1B.C

Unit 03 Level 40-55

|              | sq.m  | sq.ft  |
|--------------|-------|--------|
| Suite Area   | 62.66 | 674.47 |
| Balcony Area | 7.15  | 76.96  |
| Total Area   | 69.81 | 751.43 |