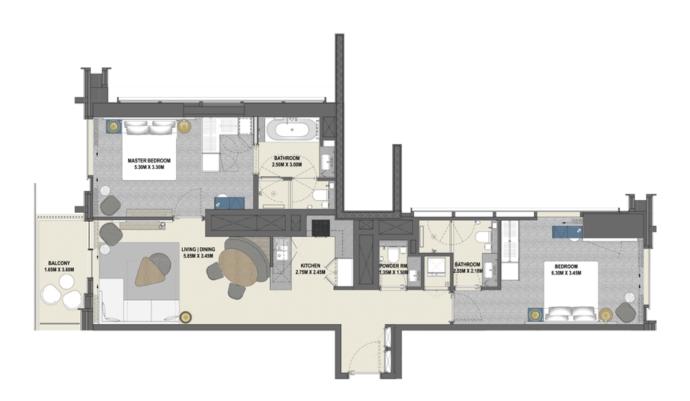

# 2 Bedroom Type 2B.C

Unit 04 Level 17-38

|              | sq.m   | sq.ft   |
|--------------|--------|---------|
| Suite Area   | 95.36  | 1026.45 |
| Balcony Area | 6.43   | 69.21   |
| Total Area   | 101.79 | 1095.66 |