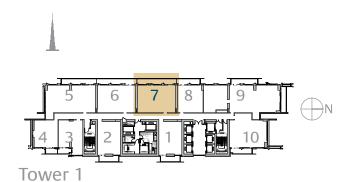

#### 2 Bedroom TYPE 2B.A

Unit 06, 07 Level 17-38

| Unit 06      |        |         |
|--------------|--------|---------|
|              | sq.m   | sq.ft   |
| Suite Area   | 91.62  | 986.19  |
| Balcony Area | 20.90  | 224.97  |
| Total Area   | 112.52 | 1211.16 |
| Unit 07      | sq.m   | sq.ft   |
| Suite Area   | 91.57  | 985.65  |
| Balcony Area | 20.59  | 221.637 |
| Total Area   | 112.16 | 1207.28 |