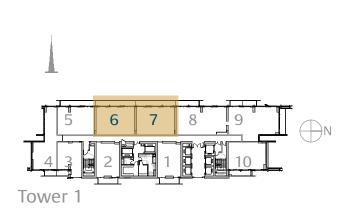

| sq.m  | sq.ft  |
| Suite Area   | 71.58 | 770.48 |
| Balcony Area | 11.17 | 120.23 |
| Total Area   | 82.75 | 890.71 |
| Level 52-55  | sq.m  | sq.ft  |
| Suite Area   | 73.43 | 790.39 |
| Balcony Area | 11.01 | 118.51 |
| Total Area   | 84.44 | 908.90 |
|              |       |        |



# 1 Bedroom Type 1B.E

Unit 08 Level 40-55







|              | sq.m  | sq.ft  |
|--------------|-------|--------|
| Suite Area   | 60.97 | 656.28 |
| Balcony Area | 12.51 | 134.66 |
| Total Area   | 73.48 | 790.94 |



# 1 Bedroom Type 1B.F

Unit 06, 07 Level 40-55







|              | sq.m  | sq.ft  |
|--------------|-------|--------|
| Suite Area   | 56.59 | 609.13 |
| Balcony Area | 6.43  | 69.21  |
| Total Area   | 63.02 | 678.34 |



#### 2 Bedroom TYPE 2B.A

Unit 06, 07 Level 17-38







| Unit 06      |        |         |
|--------------|--------|---------|
|              | sq.m   | sq.ft   |
| Suite Area   | 91.62  | 986.19  |
| Balcony Area | 20.90  | 224.97  |
| Total Area   | 112.52 | 1211.16 |
| Unit 07      | sq.m   | sq.ft   |
| Suite Area   | 91.57  | 985.65  |
| Balcony Area | 20.59  | 221.637 |
| Total Area   | 112.16 | 1207.28 |



#### 2 Bedroom TYPE 2B.B

Unit 05 Level 17-38







|              | sq.m   | sq.ft   |
|--------------|--------|---------|
| Suite Area   | 88.90  | 956.91  |
| Balcony Area | 18.54  | 199.56  |
| Total Area   | 107.44 | 1095.66 |



# 2 Bedroom Type 2B.C

Unit 04 Level 17-38







|              | sq.m   | sq.ft   |
|--------------|--------|---------|
| Suite Area   | 95.36  | 1026.45 |
| Balcony Area | 6.43   | 69.21   |
| Tot