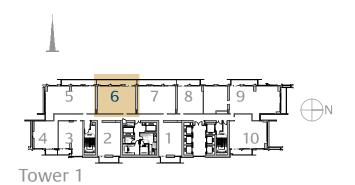

# 1 Bedroom Type 1B.F

Unit 06, 07 Level 40-55

|              | sq.m  | sq.ft  |
|--------------|-------|--------|
| Suite Area   | 56.59 | 609.13 |
| Balcony Area | 6.43  | 69.21  |
| Total Area   | 63.02 | 678.34 |