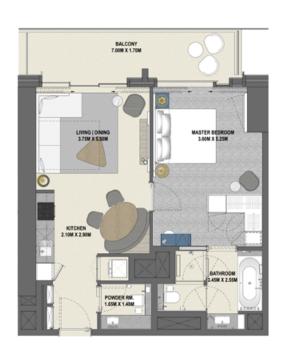

# 3 Bedroom Type 3B.B

Unit 08 Level 17-38

|              | sq.m   | sq.ft   |
|--------------|--------|---------|
| Suite Area   | 119.73 | 1288.76 |
| Balcony Area | 12.48  | 134.33  |
| Total Area   | 132.21 | 1423.09 |