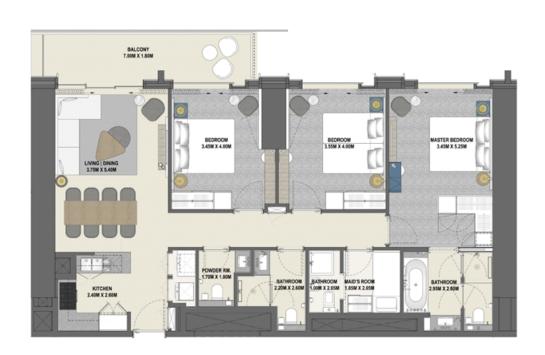

# 3 Bedroom Type 3B.B

Unit 08 Level 17-38

|              | sq.m   | sq.ft   |
|--------------|--------|---------|
| Suite Area   | 119.73 | 1288.76 |
| Balcony Area | 12.48  | 134.33  |
| Total Area   | 132.21 | 1423.09 |