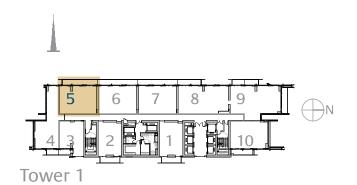

uite Area   | 60.97 | 656.28 |
| Balcony Area | 12.51 | 134.66 |
| Total Area   | 73.48 | 790.94 |



# 1 Bedroom Type 1B.F

Unit 06, 07 Level 40-55







|              | sq.m  | sq.ft  |
|--------------|-------|--------|
| Suite Area   | 56.59 | 609.13 |
| Balcony Area | 6.43  | 69.21  |
| Total Area   | 63.02 | 678.34 |



#### 2 Bedroom TYPE 2B.A

Unit 06, 07 Level 17-38







| Unit 06      |        |         |
|--------------|--------|---------|
|              | sq.m   | sq.ft   |
| Suite Area   | 91.62  | 986.19  |
| Balcony Area | 20.90  | 224.97  |
| Total Area   | 112.52 | 1211.16 |
| Unit 07      | sq.m   | sq.ft   |
| Suite Area   | 91.57  | 985.65  |
| Balcony Area | 20.59  | 221.637 |
| Total Area   | 112.16 | 1207.28 |



#### 2 Bedroom TYPE 2B.B

Unit 05 Level 17-38







|              | sq.m   | sq.ft   |
|--------------|--------|---------|
| Suite Area   | 88.90  | 956.91  |
| Balcony Area | 18.54  | 199.56  |
| Total Area   | 107.44 | 1095.66 |



# 2 Bedroom Type 2B.C

Unit 04 Level 17-38







|              | sq.m   | sq.ft   |
|--------------|--------|---------|
| Suite Area   | 95.36  | 1026.45 |
| Balcony Area | 6.43   | 69.21   |
| Total Area   | 101.79 | 1095.66 |



#### 2 Bedroom TYPE 2B.D

Unit 10 Level 17-38







|              | sq.m  | sq.ft   |
|--------------|-------|---------|
| Suite Area   | 87.42 | 940.98  |
| Balcony Area | 11.87 | 127.77  |
| Total Area   | 99.29 | 1068.75 |



### 2 Bedroom Type 2B.E

Unit 10

Level 40-51

Level 52-55







| Level 40-51  |        |         |
|--------------|--------|---------|
|