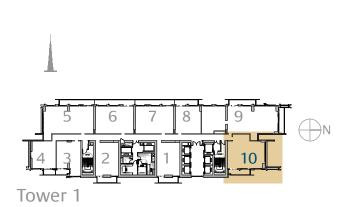

#### 2 Bedroom TYPE 2B.D

Unit 10 Level 17-38

|              | sq.m  | sq.ft   |
|--------------|-------|---------|
| Suite Area   | 87.42 | 940.98  |
| Balcony Area | 11.87 | 127.77  |
| Total Area   | 99.29 | 1068.75 |