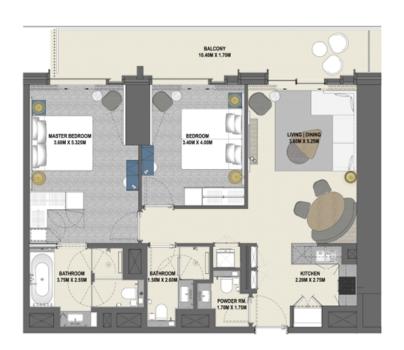

#### 2 Bedroom TYPE 2B.B

Unit 05 Level 17-38

|              | sq.m   | sq.ft   |
|--------------|--------|---------|
| Suite Area   | 88.90  | 956.91  |
| Balcony Area | 18.54  | 199.56  |
| Total Area   | 107.44 | 1095.66 |