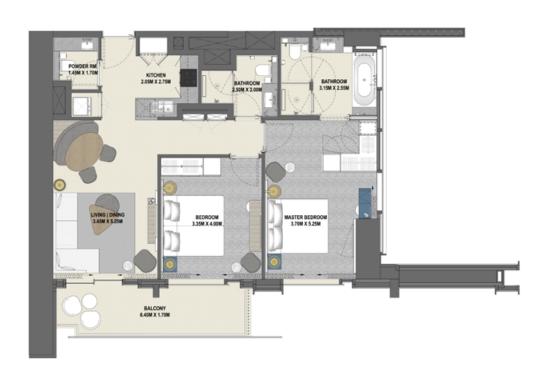

#### 2 Bedroom TYPE 2B.D

Unit 10 Level 17-38

|              | sq.m  | sq.ft   |
|--------------|-------|---------|
| Suite Area   | 87.42 | 940.98  |
| Balcony Area | 11.87 | 127.77  |
| Total Area   | 99.29 | 1068.75 |