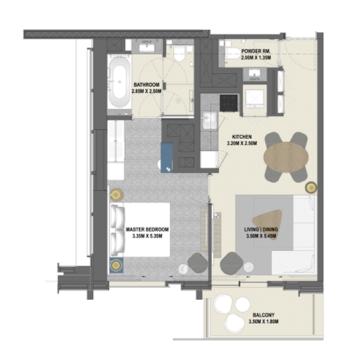

#### 2 Bedroom TYPE 2B.A

Unit 06, 07 Level 17-38

| Unit 06      |        |         |
|--------------|--------|---------|
|              | sq.m   | sq.ft   |
| Suite Area   | 91.62  | 986.19  |
| Balcony Area | 20.90  | 224.97  |
| Total Area   | 112.52 | 1211.16 |
| Unit 07      | sq.m   | sq.ft   |
| Suite Area   | 91.57  | 985.65  |
| Balcony Area | 20.59  | 221.637 |
| Total Area   | 112.16 | 1207.28 |