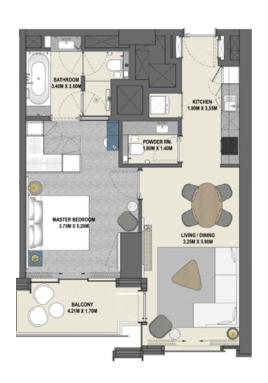

# 1 Bedroom Type 1B.A

Unit 01, 02 Level 17-38

|              | sq.m  | sq.ft   |
|--------------|-------|---------|
| Suite Area   | 68.34 | 735.61  |
| Balcony Area | 11.39 | 122.60  |
| Total Area   | 79.73 | 858.321 |