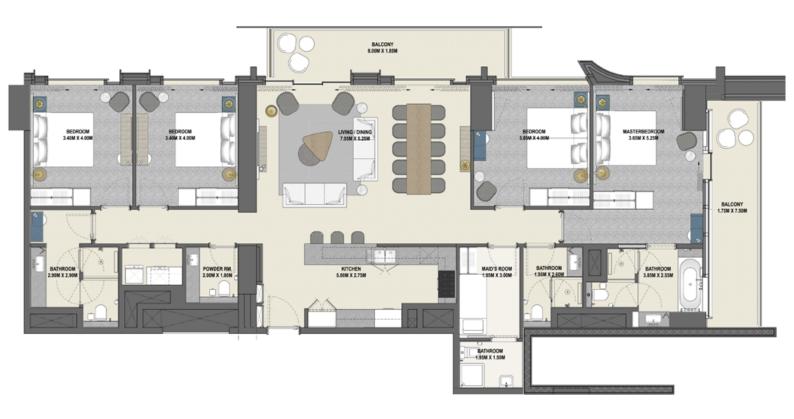

# 4 Bedroom Type 4B.A

Unit 09 Level 40-55

|              | sq.m   | sq.ft   |
|--------------|--------|---------|
| Suite Area   | 180.93 | 1947.51 |
| Balcony Area | 28.02  | 301.60  |
| Total Area   | 208.95 | 2249.11 |