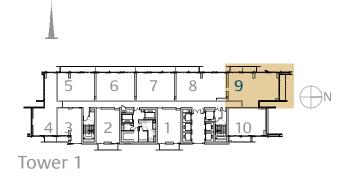

# 4 Bedroom Type 4B.A

Unit 09 Level 40-55

|              | sq.m   | sq.ft   |
|--------------|--------|---------|
| Suite Area   | 180.93 | 1947.51 |
| Balcony Area | 28.02  | 301.60  |
| Total Area   | 208.95 | 2249.11 |