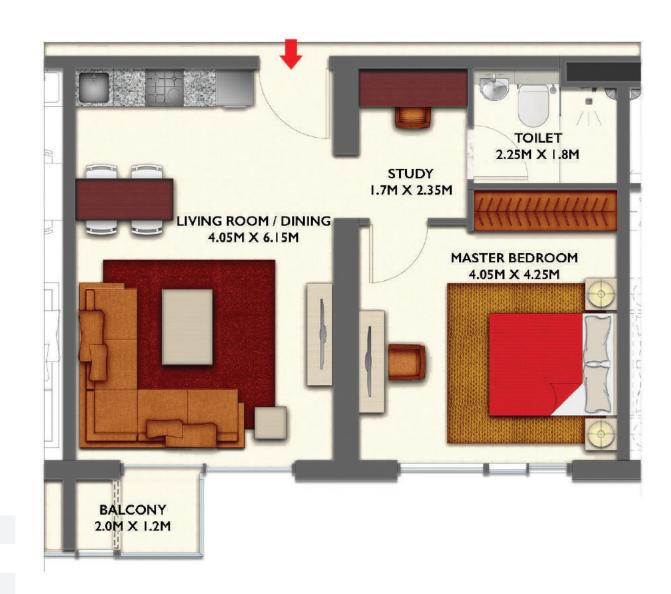

## I BEDROOM TYPE E APARTMENT - TYPICAL FLOOR PLAN

| Apartment area: | 55.18 sq.m | 593.95 sq.ft |
|-----------------|------------|--------------|
| Balcony area:   | 2.82 sq.m  | 30.35 sq.ft  |
| Total area:     | 58 sq.m    | 624.31 sq.ft |