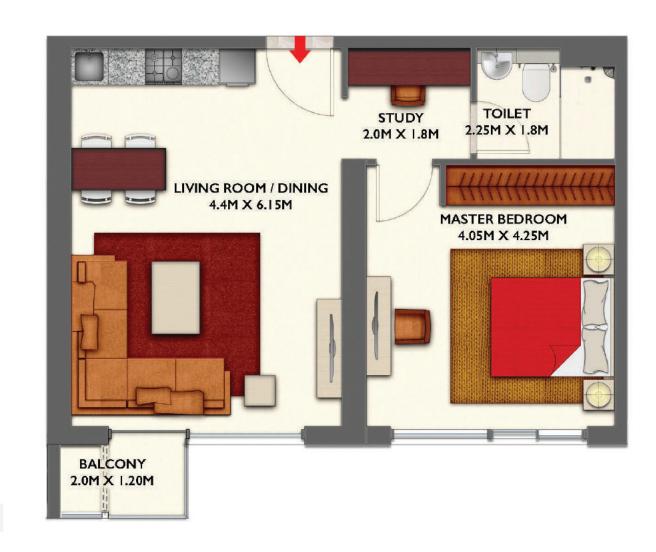

## I BEDROOM TYPE C APARTMENT - TYPICAL FLOOR PLAN

| Apartment area: | 58.04 sq.m | 624.74 sq.ft |
|-----------------|------------|--------------|
| Balcony area:   | 2.81 sq.m  | 30.25 sq.ft  |
| Total area:     | 60.85 sq.m | 654.98 sq.ft |