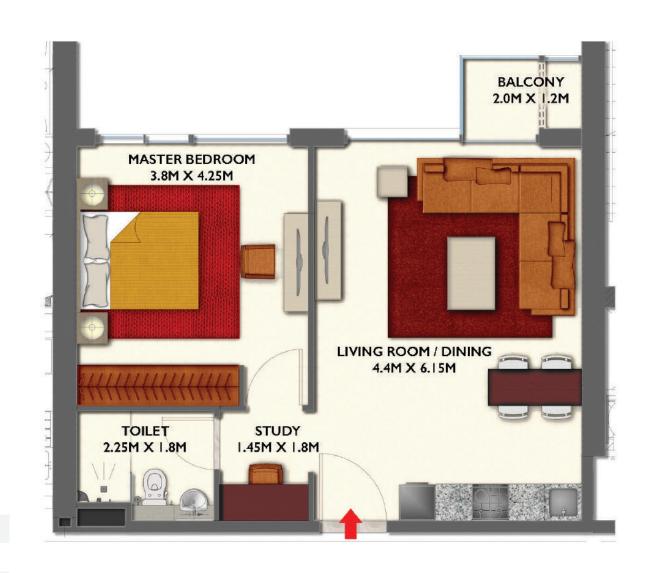

# I BEDROOM TYPE B APARTMENT - TYPICAL FLOOR PLAN

| Apartment area: | 55.11 sq.m | 593.20 sq.ft |
|-----------------|------------|--------------|
| Balcony area:   | 2.94 sq.m  | 31.65 sq.ft  |
| Total area:     | 58.05 sq.m | 624.84 sq.ft |