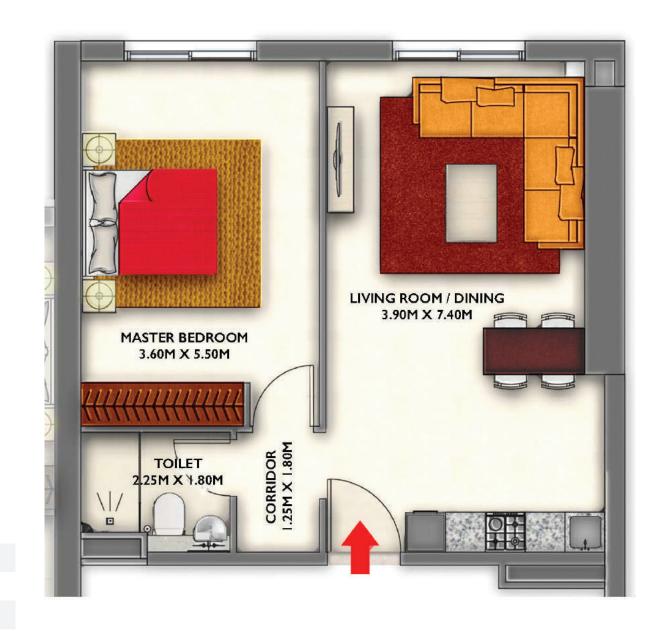

# I BEDROOM TYPE G APARTMENT - TYPICAL FLOOR PLAN

| Apartment area: | 61.72 sq.m | 664.35 sq.ft |
|-----------------|------------|--------------|
| Balcony area:   | -          | -            |
| Total area:     | 61.72 sq.m | 664.35 sq.ft |