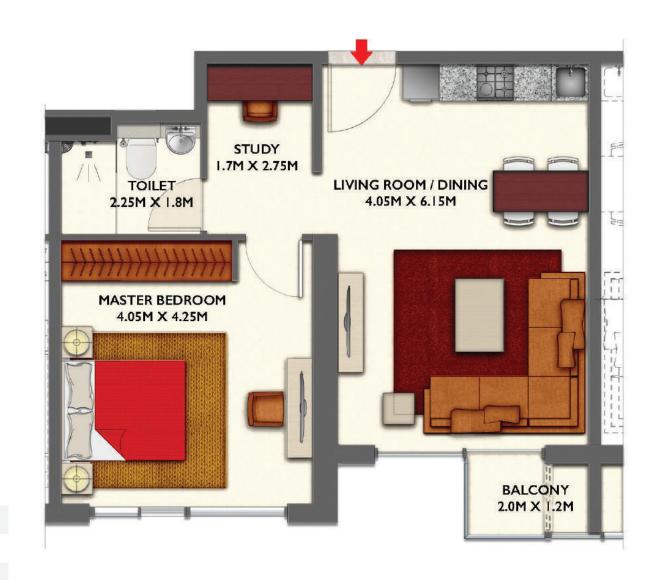

# I BEDROOM TYPE D APARTMENT - TYPICAL FLOOR PLAN

| Apartment area: | 57.07 sq.m | 614.30 sq.ft |
|-----------------|------------|--------------|
| Balcony area:   | 2.82 sq.m  | 30.35 sq.ft  |
| Total area:     | 59.89 sq.m | 644.65 sq.ft |