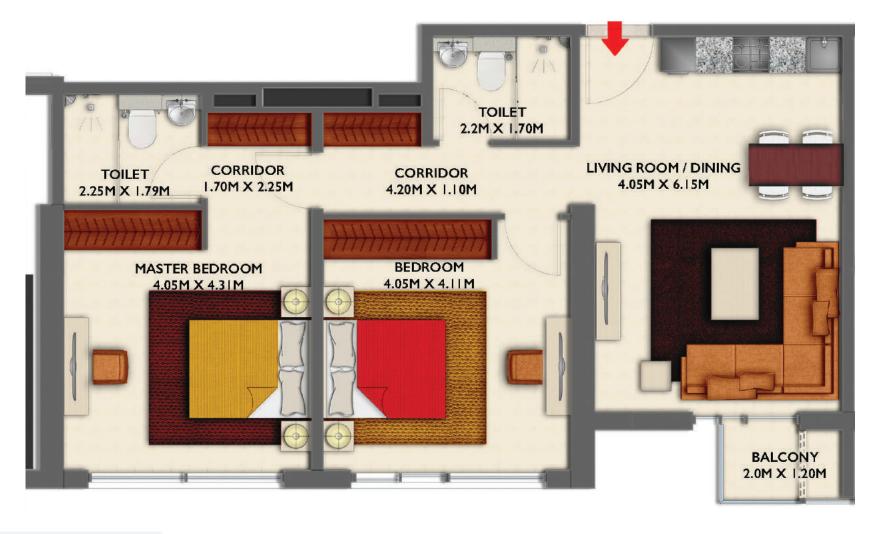

## 2 BEDROOM TYPE F APARTMENT - TYPICAL FLOOR PLAN

| Apartment area: | 84.25 sq.m | 906.86 sq.ft |
|-----------------|------------|--------------|
| Balcony area:   | 2.81 sq.m  | 30.25 sq.ft  |
| Total area:     | 87.06 sq.m | 937.11 sq.ft |