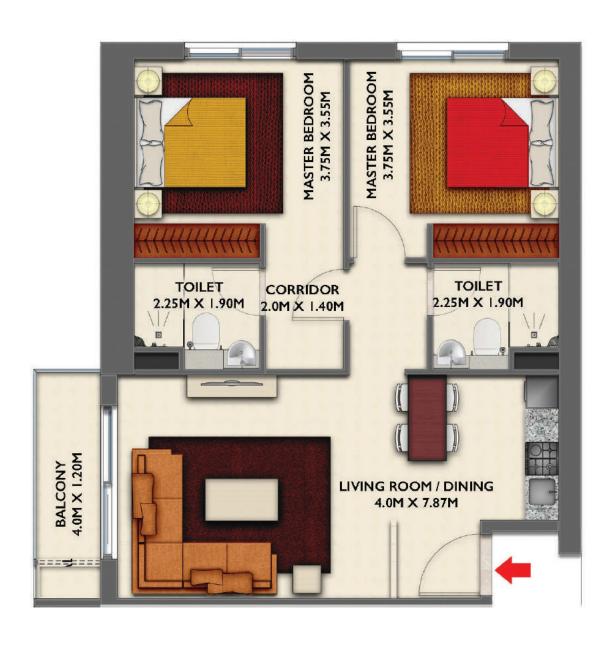

### 2 BEDROOM TYPE A APARTMENT - TYPICAL FLOOR PLAN

| Apartment area: | 77.82 sq.m | 837.65 sq.ft |
|-----------------|------------|--------------|
| Balcony area:   | 5.31 sq.m  | 59.16 sq.ft  |
| Total area:     | 83.23 sq.m | 895.88 sq.ft |