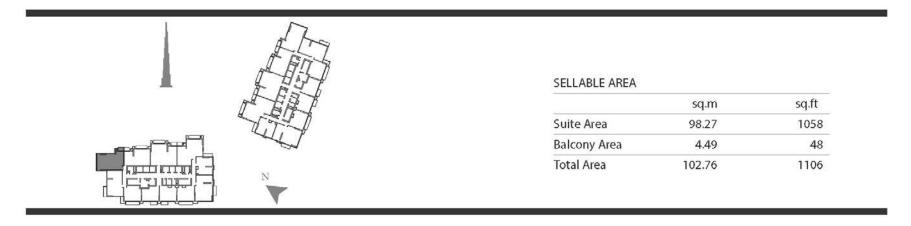

## SELLABLE AREA

|              | sq.m   | sq.ft |
|--------------|--------|-------|
| Suite Area   | 93.86  | 1010  |
| Balcony Area | 8.36   | 90    |
| Total Area   | 102.22 | 1100  |

UNIT 07

TOWER 1 - ZONE 2