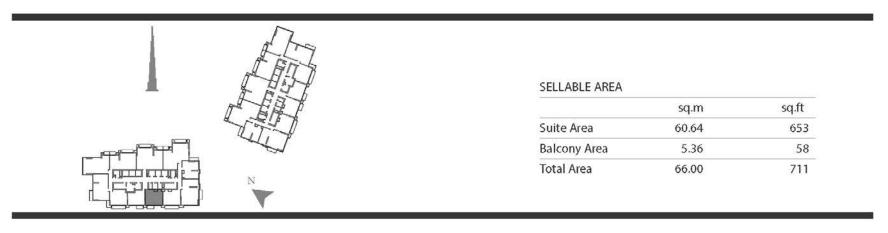

TOWER 1

SELLABLE AREA

|              | sq.m  | sq.ft |
|--------------|-------|-------|
| Suite Area   | 57.35 | 617   |
| Balcony Area | 10.81 | 116   |
| Total Area   | 68.16 | 733   |

UNIT 05

TOWER 1 - ZONE 2