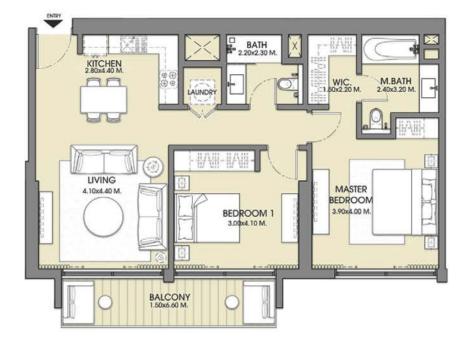

## SELLABLE AREA

|              | sq.m   | sq.ft |
|--------------|--------|-------|
| Suite Area   | 93.86  | 1010  |
| Balcony Area | 8.36   | 90    |
| Total Area   | 102.22 | 1100  |

UNIT 07

TOWER 1 - ZONE 2