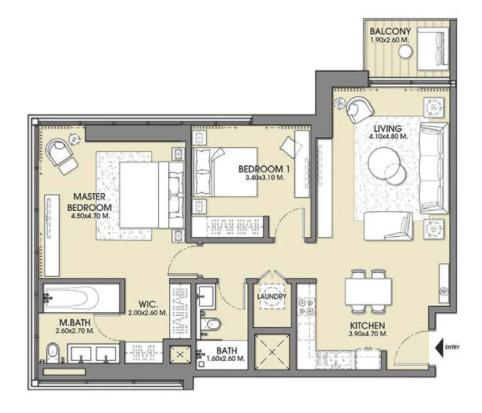

LEVELS: L-36L44

1177

|              | sq.m   | sq.ft |
|--------------|--------|-------|
| Suite Area   | 99.10  | 1067  |
| Balcony Area | 13.19  | 142   |
| Total Area   | 112.29 | 1209  |

UNIT 02

TOWER 1 - ZONE 2