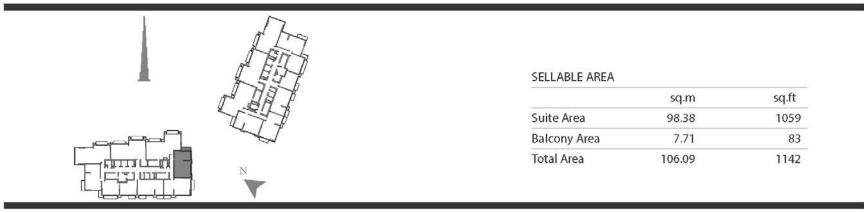

## SELLABLE AREA

|              | sq.m   | sq.ft |
|--------------|--------|-------|
| Suite Area   | 94.00  | 1012  |
| Balcony Area | 8.36   | 90    |
| Total Area   | 102.36 | 1102  |

UNIT 07

TOWER 1 - ZONE 2