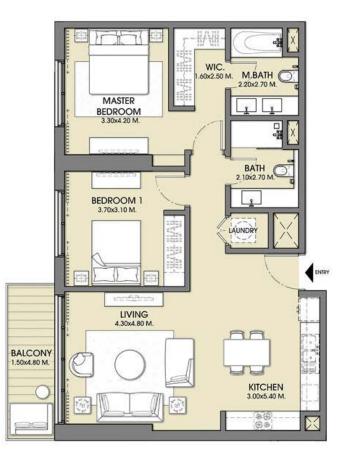

TOWER 1

SELLABLE AREA

|              | sq.m  | sq.ft |
|--------------|-------|-------|
| Suite Area   | 57.35 | 617   |
| Balcony Area | 10.81 | 116   |
| Total Area   | 68.16 | 733   |

UNIT 05

TOWER 1 - ZONE 2