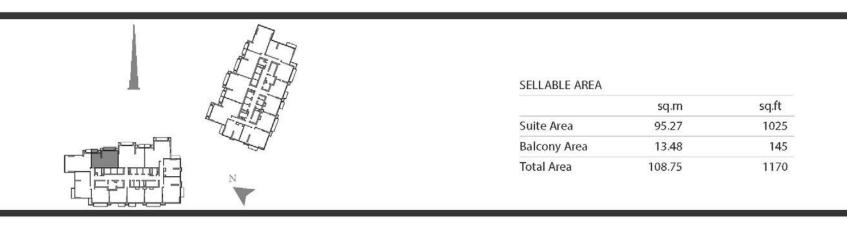

1209  |





UNIT 02

TOWER 1 - ZONE 2

LEVELS: L18-L30,L32-L35

ACT ACT ONE TWO







UNIT 02

TOWER 1 - ZONE 2

LEVELS: L36-L44



1. All dimensions are in imperial and metric, and measured to structural elements and exclude wall finishes and construction tolerances. 2. All materials, dimensions, and drawings are approximate only. 3. Information is subject to change without notice, at developer's absolute discretion. 4. Actual area may vary from the stated area. 5. Drawings not to scale. 6. All images used are for illustrative purposes only and do not represent the actual size, features, specifications, fittings, and furnishings. 7. The developer reserves the right to make revisions/alterations, at its absolute discretion, without any liability whatsoever.

## ACT ACT ONE TWO



















UNIT 10

TOWER 1 - ZONE 1

## LEVELS: L11-L15





















**UNIT 09** 3 BEDROOM - 02D TOWER 1 - ZONE 2 LEVELS: L42-L44 SELLABLE AREA sq.ft sq.m Suite Area 137.66 1482 **Balcony** Area 17.98 194 **Total Area** 155.64 1676 **FILLI** П HITT