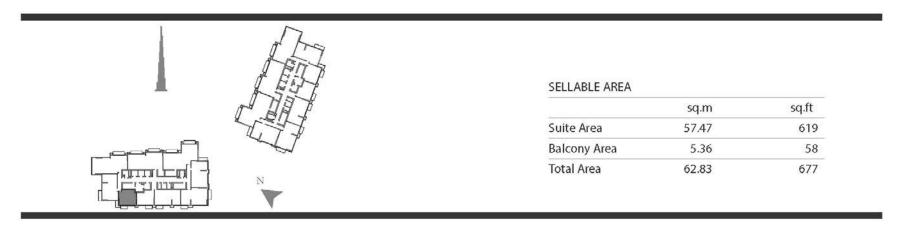

TOWER 1









SELLABLE AREA

|              | sq.m  | sq.ft |
|--------------|-------|-------|
| Suite Area   | 57.35 | 617   |
| Balcony Area | 10.81 | 116   |
| Total Area   | 68.16 | 733   |







































UNIT 05

TOWER 1 - ZONE 2

LEVELS: L18-L30,L32







































UNIT 02

TOWER 1 - ZONE 1

LEVELS: L06-L15





















UNIT 04

TOWER 1 - ZONE 2

LEVELS: L30,L32



















UNIT 09

TOWER 1 - ZONE 1

LEVELS: L06-L15









UNIT 08

TOWER 1 - ZONE 1

LEVELS: L-06L15



## SELLABLE AREA

|              | sq.m   | sq.ft |
|--------------|--------|-------|
| Suite Area   | 93.86  | 1010  |
| Balcony Area | 8.36   | 90    |
| Total Area   | 102.22 | 1100  |







UNIT 07

TOWER 1 - ZONE 2

LEVELS: L-18L30,L-32L35



## SELLABLE AREA

|              | sq.m   | sq.ft |
|--------------|--------|-------|
| Suite Area   | 94.00  | 1012  |
| Balcony Area | 8.36   | 90    |
| Total Area   | 102.36 | 1102  |







UNIT 07

TOWER 1 - ZONE 2