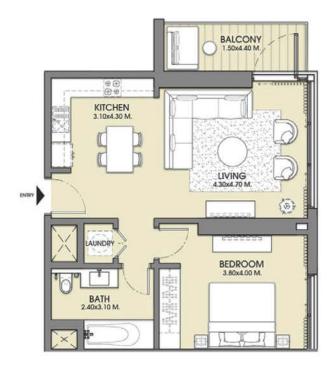

TOWER 1









SELLABLE AREA

|              | sq.m  | sq.ft |
|--------------|-------|-------|
| Suite Area   | 57.35 | 617   |
| Balcony Area | 10.81 | 116   |
| Total Area   | 68.16 | 733   |







































UNIT 05

TOWER 1 - ZONE 2

LEVELS: L18-L30,L32







































UNIT 02

TOWER 1 - ZONE 1

LEVELS: L06-L15





















UNIT 04

TOWER 1 - ZONE 2

LEVELS: L30,L32



















UNIT 09

TOWER 1 - ZONE 1

LEVELS: L06-L15









UNIT 08

TOWER 1 - ZONE 1

LEVELS: L-06L15



## SELLABLE AREA

|              | sq.m   | sq.ft |
|--------------|--------|-------|
| Suite Area   | 93.86  | 1010  |
| Balcony Area | 8.36   | 90    |
| Total Area   | 102.22 | 1100  |







UNIT 07

TOWER 1 - ZONE 2

LEVELS: L-18L30,L-32L35



## SELLABLE AREA

|              | sq.m   | sq.ft |
|--------------|--------|-------|
| Suite Area   | 94.00  | 1012  |
| Balcony Area | 8.36   | 90    |
| Total Area   | 102.36 | 1102  |







UNIT 07

TOWER 1 - ZONE 2

LEVELS: L-36L44





1177







|              | sq.m   | sq.ft |
|--------------|--------|-------|
|