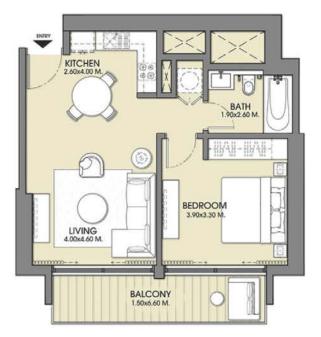

LEVELS: L18-L30,L32

UNIT 02

TOWER 1 - ZONE 1

LEVELS: L06-L15

UNIT 04

TOWER 1 - ZONE 2

LEVELS: L30,L32

UNIT 09