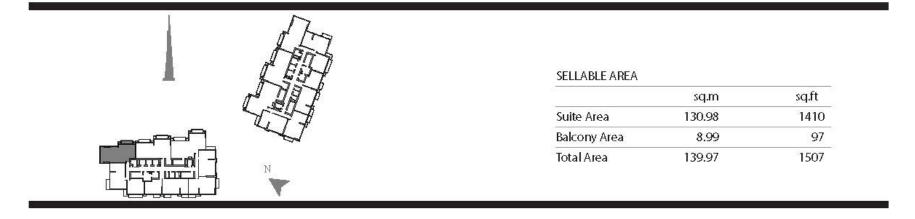

LEVELS: L-36L44

1177

|              | sq.m   | sq.ft |
|--------------|--------|-------|
| Suite Area   | 99.10  | 1067  |
| Balcony Area | 13.19  | 142   |
| Total Area   | 112.29 | 1209  |

UNIT 02

TOWER 1 - ZONE 2