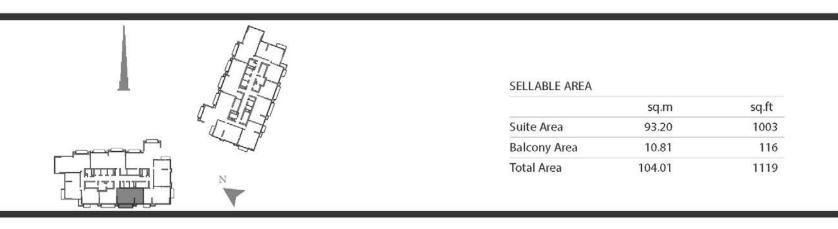

LEVELS: L-36L44

1177

|              | sq.m   | sq.ft |
|--------------|--------|-------|
| Suite Area   | 99.10  | 1067  |
| Balcony Area | 13.19  | 142   |
| Total Area   | 112.29 | 1209  |

UNIT 02

TOWER 1 - ZONE 2