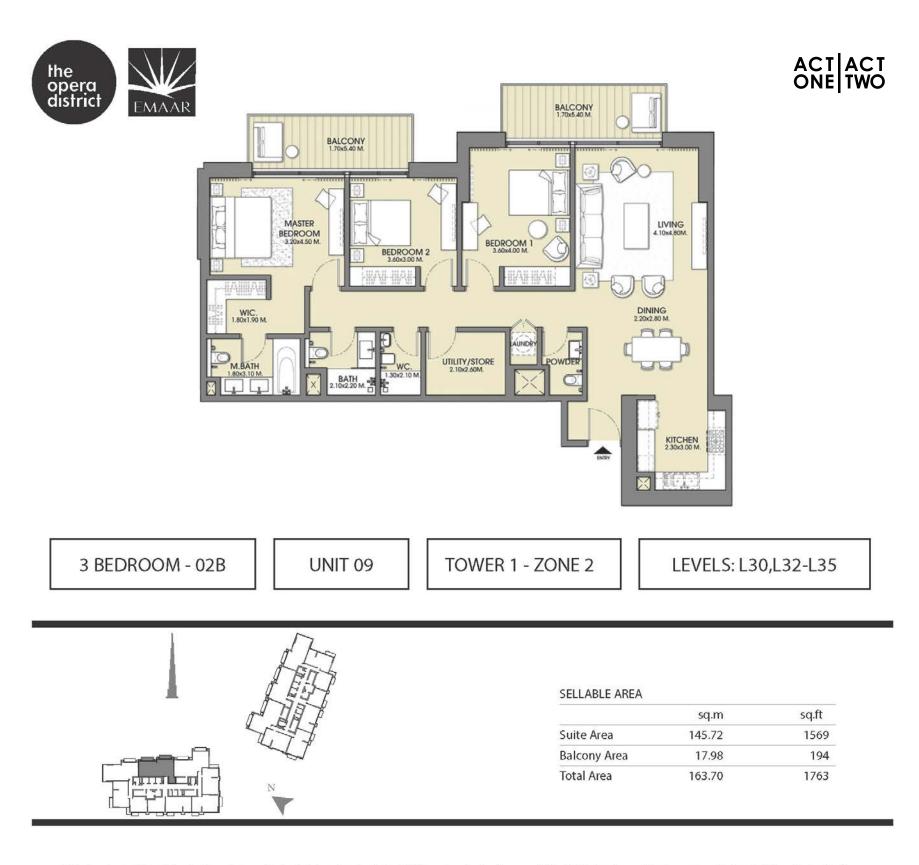

LEVELS: L18-L30,L32-L35

ACT ACT ONE TWO

UNIT 02

TOWER 1 - ZONE 2

LEVELS: L36-L44

1. All dimensions are in imperial and metric, and measured to structural elements and exclude wall finishes and construction tolerances. 2. All materials, dimensions, and drawings are approximate only. 3. Information is subject to change without notice, at developer's absolute discretion. 4. Actual area may vary from the stated area. 5. Drawings not to scale. 6. All images used are for illustrative purposes only and do not represent the actual size, features, specifications, fittings, and furnishings. 7. The developer reserves the right to make revisions/alterations, at its absolute discretion, without any liability whatsoever.