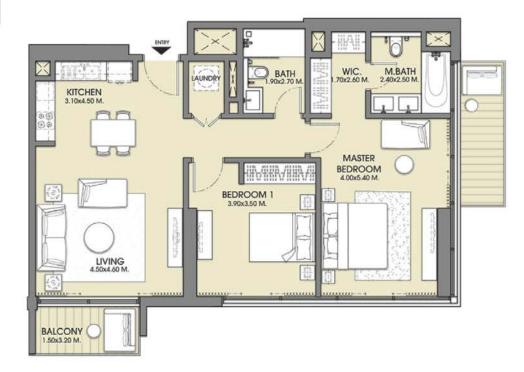

## SELLABLE AREA

|              | sq.m   | sq.ft |
|--------------|--------|-------|
| Suite Area   | 93.86  | 1010  |
| Balcony Area | 8.36   | 90    |
| Total Area   | 102.22 | 1100  |

UNIT 07

TOWER 1 - ZONE 2