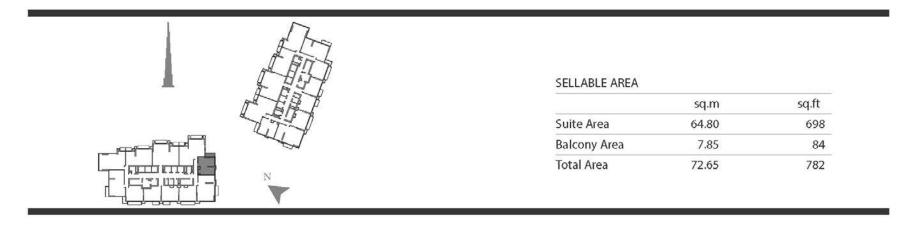

TOWER 1

SELLABLE AREA

|              | sq.m  | sq.ft |
|--------------|-------|-------|
| Suite Area   | 57.35 | 617   |
| Balcony Area | 10.81 | 116   |
| Total Area   | 68.16 | 733   |

UNIT 05

TOWER 1 - ZONE 2