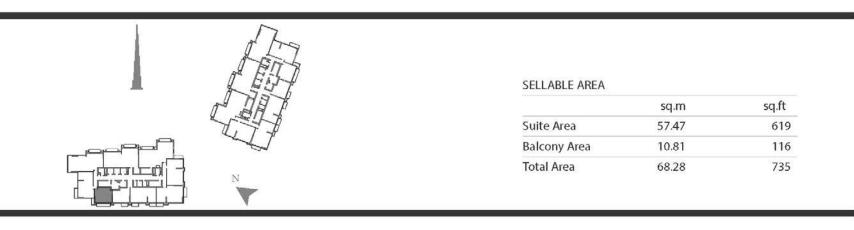

TOWER 1

SELLABLE AREA

|              | sq.m  | sq.ft |
|--------------|-------|-------|
| Suite Area   | 57.35 | 617   |
| Balcony Area | 10.81 | 116   |
| Total Area   | 68.16 | 733   |

UNIT 05

TOWER 1 - ZONE 2