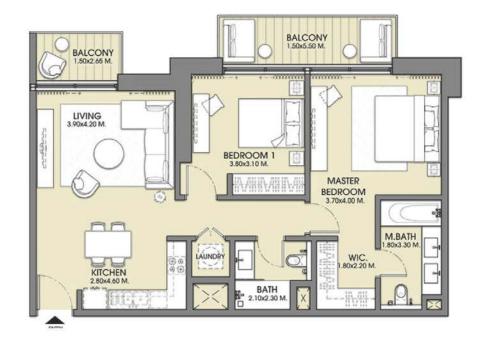

|





UNIT 02

TOWER 1 - ZONE 2

LEVELS: L18-L30,L32-L35

ACT ACT ONE TWO







UNIT 02

TOWER 1 - ZONE 2

LEVELS: L36-L44



1. All dimensions are in imperial and metric, and measured to structural elements and exclude wall finishes and construction tolerances. 2. All materials, dimensions, and drawings are approximate only. 3. Information is subject to change without notice, at developer's absolute discretion. 4. Actual area may vary from the stated area. 5. Drawings not to scale. 6. All images used are for illustrative purposes only and do not represent the actual size, features, specifications, fittings, and furnishings. 7. The developer reserves the right to make revisions/alterations, at its absolute discretion, without any liability whatsoever.

## ACT ACT ONE TWO



















UNIT 10

TOWER 1 - ZONE 1

## LEVELS: L11-L15





















**UNIT 09** 3 BEDROOM - 02D TOWER 1 - ZONE 2 LEVELS: L42-L44 SELLABLE AREA sq.ft sq.m Suite Area 137.66 1482 **Balcony** Area 17.98 194 **Total Area** 155.64 1676 **FILLI** П HITT