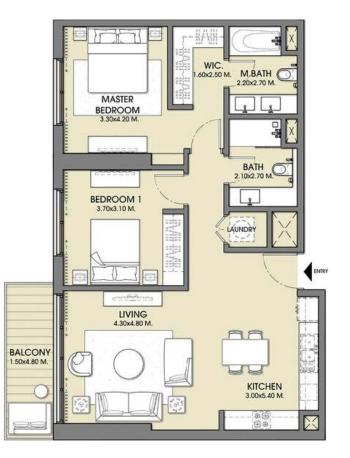

TOWER 1

SELLABLE AREA

|              | sq.m  | sq.ft |
|--------------|-------|-------|
| Suite Area   | 57.35 | 617   |
| Balcony Area | 10.81 | 116   |
| Total Area   | 68.16 | 733   |

UNIT 05

TOWER 1 - ZONE 2