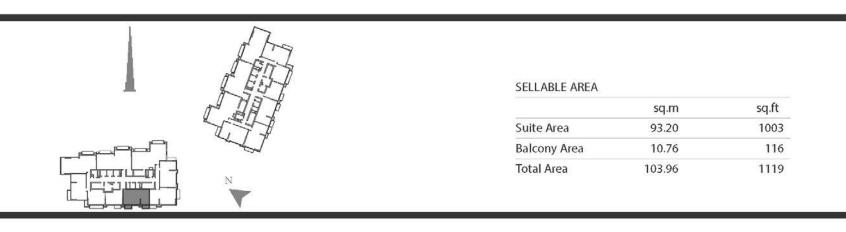

## SELLABLE AREA

|              | sq.m   | sq.ft |
|--------------|--------|-------|
| Suite Area   | 93.86  | 1010  |
| Balcony Area | 8.36   | 90    |
| Total Area   | 102.22 | 1100  |

UNIT 07

TOWER 1 - ZONE 2

LEVELS: L-18L30,L-32L35