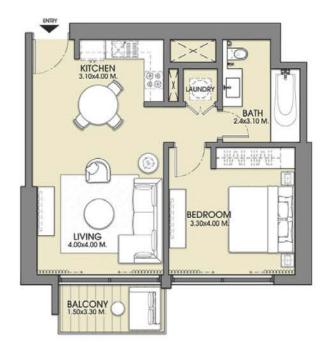

TOWER 1









SELLABLE AREA

|              | sq.m  | sq.ft |
|--------------|-------|-------|
| Suite Area   | 57.35 | 617   |
| Balcony Area | 10.81 | 116   |
| Total Area   | 68.16 | 733   |







































UNIT 05

TOWER 1 - ZONE 2

LEVELS: L18-L30,L32







































UNIT 02

TOWER 1 - ZONE 1

LEVELS: L06-L15





















UNIT 04

TOWER 1 - ZONE 2

LEVELS: L30,L32



















UNIT 09

TOWER 1 - ZONE 1

LEVELS: L06-L15









UNIT 08

TOWER 1 - ZONE 1

LEVELS: L-06L15



## SELLABLE AREA

|              | sq.m   | sq.ft |
|--------------|--------|-------|
| Suite Area   | 93.86  | 1010  |
| Balcony Area | 8.36   | 90    |
| Total Area   | 102.22 | 1100  |







UNIT 07

TOWER 1 - ZONE 2

LEVELS: L-18L30,L-32L35



## SELLABLE AREA

|              | sq.m   | sq.ft |
|--------------|--------|-------|
| Suite Area   | 94.00  | 1012  |
| Balcony Area | 8.36   | 90    |
| Total Area   | 102.36 | 1102  |







UNIT 07

TOWER 1 - ZONE 2

LEVELS: L-36L44





1177







|              | sq.m   | sq.ft |
|--------------|