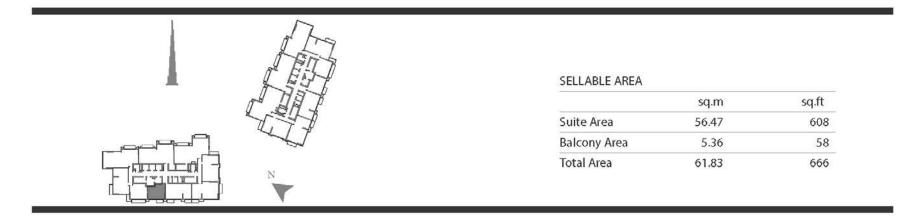

TOWER 1

SELLABLE AREA

|              | sq.m  | sq.ft |
|--------------|-------|-------|
| Suite Area   | 57.35 | 617   |
| Balcony Area | 10.81 | 116   |
| Total Area   | 68.16 | 733   |

UNIT 05

TOWER 1 - ZONE 2

LEVELS: L18-L30,L32

UNIT 02

TOWER 1 - ZONE 1

LEVELS: L06-L15

UNIT 04

TOWER 1 - ZONE 2

LEVELS: L30,L32

UNIT 09