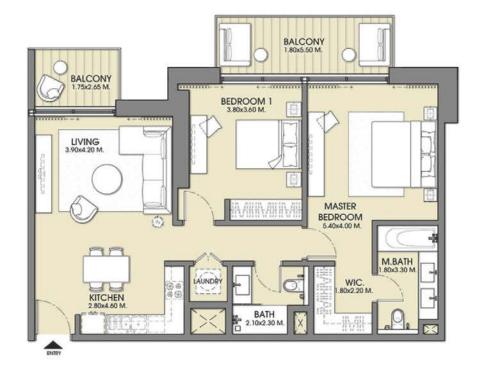

## SELLABLE AREA

|              | sq.m   | sq.ft |
|--------------|--------|-------|
| Suite Area   | 94.00  | 1012  |
| Balcony Area | 8.36   | 90    |
| Total Area   | 102.36 | 1102  |

UNIT 07

TOWER 1 - ZONE 2