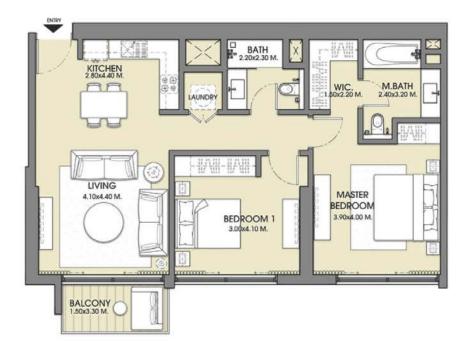

## SELLABLE AREA

|              | sq.m   | sq.ft |
|--------------|--------|-------|
| Suite Area   | 93.86  | 1010  |
| Balcony Area | 8.36   | 90    |
| Total Area   | 102.22 | 1100  |

UNIT 07

TOWER 1 - ZONE 2