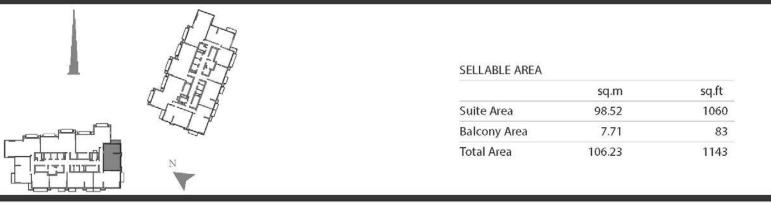

## SELLABLE AREA

|              | sq.m   | sq.ft |
|--------------|--------|-------|
| Suite Area   | 93.86  | 1010  |
| Balcony Area | 8.36   | 90    |
| Total Area   | 102.22 | 1100  |

UNIT 07

TOWER 1 - ZONE 2