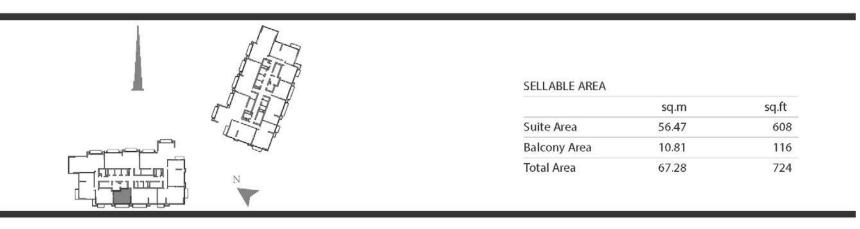

TOWER 1









SELLABLE AREA

|              | sq.m  | sq.ft |
|--------------|-------|-------|
| Suite Area   | 57.35 | 617   |
| Balcony Area | 10.81 | 116   |
| Total Area   | 68.16 | 733   |







































UNIT 05

TOWER 1 - ZONE 2

LEVELS: L18-L30,L32







































UNIT 02

TOWER 1 - ZONE 1

LEVELS: L06-L15





















UNIT 04

TOWER 1 - ZONE 2

LEVELS: L30,L32



















UNIT 09

TOWER 1 - ZONE 1

LEVELS: L06-L15









UNIT 08

TOWER 1 - ZONE 1

LEVELS: L-06L15



## SELLABLE AREA

|              | sq.m   | sq.ft |
|--------------|--------|-------|
| Suite Area   | 93.86  | 1010  |
| Balcony Area | 8.36   | 90    |
| Total Area   | 102.22 | 1100  |







UNIT 07

TOWER 1 - ZONE 2

LEVELS: L-18L30,L-32L35



## SELLABLE AREA

|              | sq.m   | sq.ft |
|--------------|--------|-------|
| Suite Area   | 94.00  | 1012  |
| Balcony Area | 8.36   | 90    |
| Total Area   | 102.36 | 1102  |







UNIT 07

TOWER 1 - ZONE 2

LEVELS: L-36L44





1177







|              | sq.m   | sq.ft |
|---------