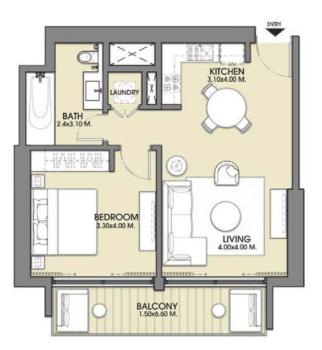

TOWER 1









SELLABLE AREA

|              | sq.m  | sq.ft |
|--------------|-------|-------|
| Suite Area   | 57.35 | 617   |
| Balcony Area | 10.81 | 116   |
| Total Area   | 68.16 | 733   |







































UNIT 05

TOWER 1 - ZONE 2

LEVELS: L18-L30,L32







































UNIT 02

TOWER 1 - ZONE 1

LEVELS: L06-L15





















UNIT 04

TOWER 1 - ZONE 2

LEVELS: L30,L32



















UNIT 09

TOWER 1 - ZONE 1

LEVELS: L06-L15









UNIT 08

TOWER 1 - ZONE 1

LEVELS: L-06L15



## SELLABLE AREA

|              | sq.m   | sq.ft |
|--------------|--------|-------|
| Suite Area   | 93.86  | 1010  |
| Balcony Area | 8.36   | 90    |
| Total Area   | 102.22 | 1100  |







UNIT 07

TOWER 1 - ZONE 2

LEVELS: L-18L30,L-32L35



## SELLABLE AREA

|              | sq.m   | sq.ft |
|--------------|--------|-------|
| Suite Area   | 94.00  | 1012  |
| Balcony Area | 8.36   | 90    |
| Total Area   | 102.36 | 1102  |







UNIT 07

TOWER 1 - ZONE 2

LEVELS: L-36L44





1177







|              | sq.m   | sq.ft |
|--------------|--------|-