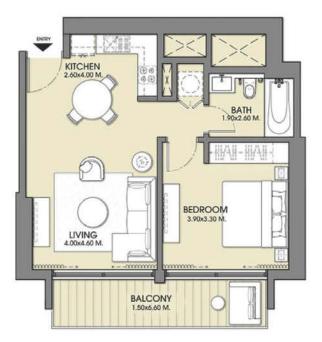

TOWER 1









SELLABLE AREA

|              | sq.m  | sq.ft |
|--------------|-------|-------|
| Suite Area   | 57.35 | 617   |
| Balcony Area | 10.81 | 116   |
| Total Area   | 68.16 | 733   |







































UNIT 05

TOWER 1 - ZONE 2

LEVELS: L18-L30,L32







































UNIT 02

TOWER 1 - ZONE 1

LEVELS: L06-L15





















UNIT 04

TOWER 1 - ZONE 2

LEVELS: L30,L32



















UNIT 09

TOWER 1 - ZONE 1

LEVELS: L06-L15









UNIT 08

TOWER 1 - ZONE 1

LEVELS: L-06L15



## SELLABLE AREA

|              | sq.m   | sq.ft |
|--------------|--------|-------|
| Suite Area   | 93.86  | 1010  |
| Balcony Area | 8.36   | 90    |
| Total Area   | 102.22 | 1100  |







UNIT 07

TOWER 1 - ZONE 2

LEVELS: L-18L30,L-32L35



## SELLABLE AREA