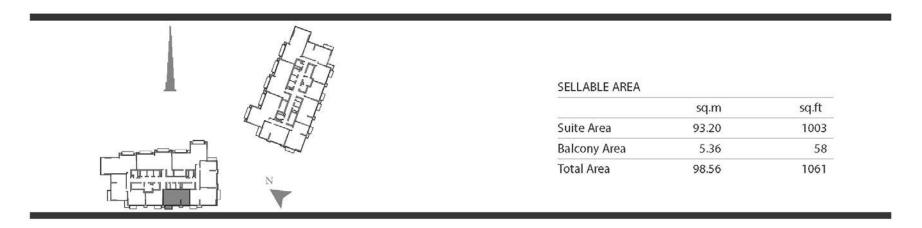

## SELLABLE AREA

|              | sq.m   | sq.ft |
|--------------|--------|-------|
| Suite Area   | 93.86  | 1010  |
| Balcony Area | 8.36   | 90    |
| Total Area   | 102.22 | 1100  |

UNIT 07

TOWER 1 - ZONE 2