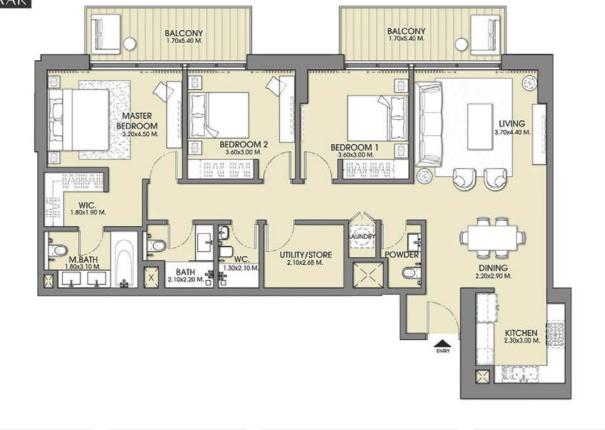

NE TWO







UNIT 02

TOWER 1 - ZONE 2

LEVELS: L36-L44



1. All dimensions are in imperial and metric, and measured to structural elements and exclude wall finishes and construction tolerances. 2. All materials, dimensions, and drawings are approximate only. 3. Information is subject to change without notice, at developer's absolute discretion. 4. Actual area may vary from the stated area. 5. Drawings not to scale. 6. All images used are for illustrative purposes only and do not represent the actual size, features, specifications, fittings, and furnishings. 7. The developer reserves the right to make revisions/alterations, at its absolute discretion, without any liability whatsoever.

## ACT ACT ONE TWO



















UNIT 10

TOWER 1 - ZONE 1

## LEVELS: L11-L15





















**UNIT 09** 3 BEDROOM - 02D TOWER 1 - ZONE 2 LEVELS: L42-L44 SELLABLE AREA sq.ft sq.m Suite Area 137.66 1482 **Balcony** Area 17.98 194 **Total Area** 155.64 1676 **FILLI** П HITT