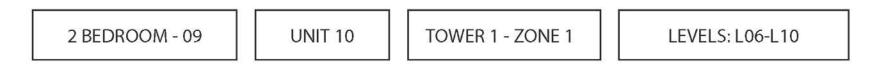

| 1209  |





UNIT 02

TOWER 1 - ZONE 2

LEVELS: L18-L30,L32-L35

ACT ACT ONE TWO







UNIT 02

TOWER 1 - ZONE 2

LEVELS: L36-L44



1. All dimensions are in imperial and metric, and measured to structural elements and exclude wall finishes and construction tolerances. 2. All materials, dimensions, and drawings are approximate only. 3. Information is subject to change without notice, at developer's absolute discretion. 4. Actual area may vary from the stated area. 5. Drawings not to scale. 6. All images used are for illustrative purposes only and do not represent the actual size, features, specifications, fittings, and furnishings. 7. The developer reserves the right to make revisions/alterations, at its absolute discretion, without any liability whatsoever.

## ACT ACT ONE TWO



















UNIT 10

TOWER 1 - ZONE 1

## LEVELS: L11-L15





















**UNIT 09** 3 BEDROOM - 02D TOWER 1 - ZONE 2 LEVELS: L42-L44 SELLABLE AREA sq.ft sq.m Suite Area 137.66 1482 **Balcony** Area 17.98 194 **Total Area** 155.64 1676 **FILLI** П HITT