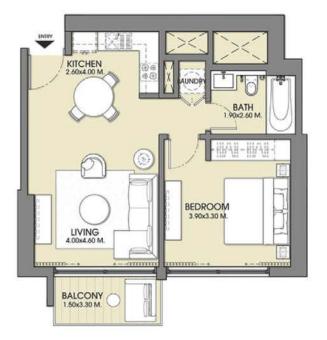

TOWER 1









SELLABLE AREA

|              | sq.m  | sq.ft |
|--------------|-------|-------|
| Suite Area   | 57.35 | 617   |
| Balcony Area | 10.81 | 116   |
| Total Area   | 68.16 | 733   |







































UNIT 05

TOWER 1 - ZONE 2

LEVELS: L18-L30,L32







































UNIT 02

TOWER 1 - ZONE 1

LEVELS: L06-L15





















UNIT 04

TOWER 1 - ZONE 2

LEVELS: L30,L32



















UNIT 09

TOWER 1 - ZONE 1

LEVELS: L06-L15









UNIT 08

TOWER 1 - ZONE 1

LEVELS: L-06L15



## SELLABLE AREA

|              | sq.m   | sq.ft |
|--------------|--------|-------|
| Suite Area   | 93.86  | 1010  |
| Balcony Area | 8.36   | 90    |
| Total Area   | 102.22 | 1100  |







UNIT 07

TOWER 1 - ZONE 2

LEVELS: L-18L30,L-32L35



## SELLABLE AREA

|              | sq.m   | sq.ft |
|--------------|--------|-------|
| Suite Area   | 94.00  | 1012  |
| Balcony Area | 8.36   | 90    |
| Total Area   | 102.36 | 1102  |







UNIT 07

TOWER 1 - ZON