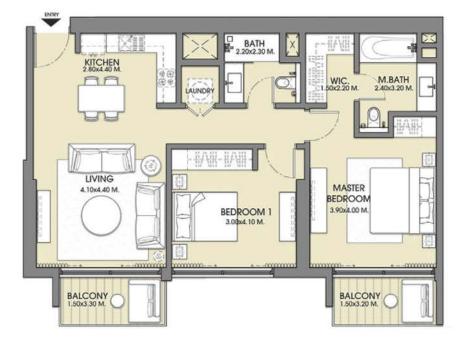

TOWER 1









SELLABLE AREA

|              | sq.m  | sq.ft |
|--------------|-------|-------|
| Suite Area   | 57.35 | 617   |
| Balcony Area | 10.81 | 116   |
| Total Area   | 68.16 | 733   |







































UNIT 05

TOWER 1 - ZONE 2

LEVELS: L18-L30,L32







































UNIT 02

TOWER 1 - ZONE 1

LEVELS: L06-L15





















UNIT 04

TOWER 1 - ZONE 2

LEVELS: L30,L32



















UNIT 09

TOWER 1 - ZONE 1

LEVELS: L06-L15









UNIT 08

TOWER 1 - ZONE 1

LEVELS: L-06L15



## SELLABLE AREA

|              | sq.m   | sq.ft |
|--------------|--------|-------|
| Suite Area   | 93.86  | 1010  |
| Balcony Area | 8.36   | 90    |
| Total Area   | 102.22 | 1100  |







UNIT 07

TOWER 1 - ZONE 2

LEVELS: L-18L30,L-32L35



## SELLABLE AREA

|              | sq.m   | sq.ft |
|--------------|--------|-------|
| Suite Area   | 94.00  | 1012  |
| Balcony Area | 8.36   | 90    |
| Total Area   | 102.36 | 1102  |







UNIT 07

TOWER 1 - ZONE 2

LEVELS: L-36L44





1177







|              | sq.m   | sq.ft |
|--------------|--------|-------|
| Suite Area   | 99.10  | 1067  |
| Balcony Area | 13.