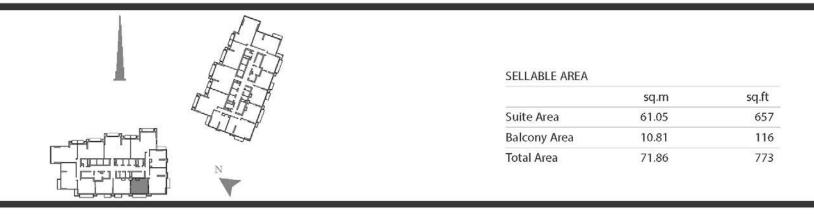

TOWER 1









SELLABLE AREA

|              | sq.m  | sq.ft |
|--------------|-------|-------|
| Suite Area   | 57.35 | 617   |
| Balcony Area | 10.81 | 116   |
| Total Area   | 68.16 | 733   |







































UNIT 05

TOWER 1 - ZONE 2

LEVELS: L18-L30,L32







































UNIT 02

TOWER 1 - ZONE 1

LEVELS: L06-L15





















UNIT 04

TOWER 1 - ZONE 2

LEVELS: L30,L32



















UNIT 09

TOWER 1 - ZONE 1

LEVELS: L06-L15









UNIT 08

TOWER 1 - ZONE 1

LEVELS: L-06L15



## SELLABLE AREA

|              | sq.m   | sq.ft |
|--------------|--------|-------|
| Suite Area   | 93.86  | 1010  |
| Balcony Area | 8.36   | 90    |
| Total Area   | 102.22 | 1100  |







UNIT 07

TOWER 1 - ZONE 2

LEVELS: L-18L30,L-32L35



## SELLABLE AREA

|              | sq.m   | sq.ft |
|--------------|--------|-------|
| Suite Area   | 94.00  | 1012  |
| Balcony Area | 8.36   | 90    |
| Total Area   | 102.36 | 1102  |







UNIT 07

TOWER 1 - ZONE 2

LEVELS: L-36L44





1177







|              | sq.m   | sq.ft |
|--------------|--------|-----