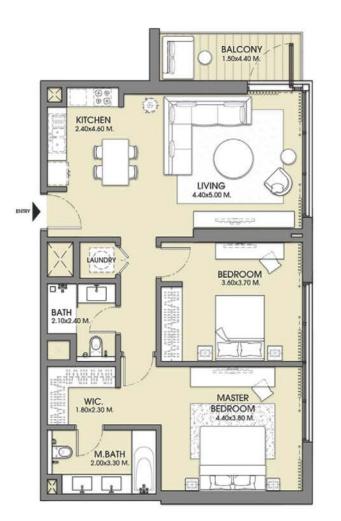

LEVELS: L18-L30,L32-L35

ACT ACT ONE TWO

UNIT 02

TOWER 1 - ZONE 2

LEVELS: L36-L44

1. All dimensions are in imperial and metric, and measured to structural elements and exclude wall finishes and construction tolerances. 2. All materials, dimensions, and drawings are approximate only. 3. Information is subject to change without notice, at developer's absolute discretion. 4. Actual area may vary from the stated area. 5. Drawings not to scale. 6. All images used are for illustrative purposes only and do not represent the actual size, features, specifications, fittings, and furnishings. 7. The developer reserves the right to make revisions/alterations, at its absolute discretion, without any liability whatsoever.