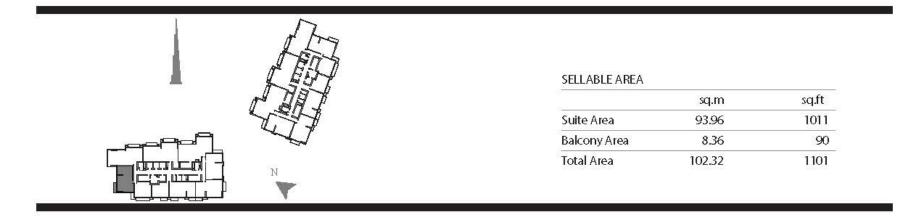

## SELLABLE AREA

|              | sq.m   | sq.ft |
|--------------|--------|-------|
| Suite Area   | 93.86  | 1010  |
| Balcony Area | 8.36   | 90    |
| Total Area   | 102.22 | 1100  |

UNIT 07

TOWER 1 - ZONE 2