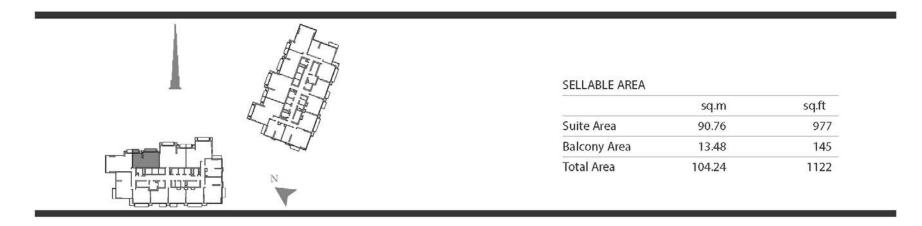

TOWER 1

SELLABLE AREA

|              | sq.m  | sq.ft |
|--------------|-------|-------|
| Suite Area   | 57.35 | 617   |
| Balcony Area | 10.81 | 116   |
| Total Area   | 68.16 | 733   |

UNIT 05

TOWER 1 - ZONE 2