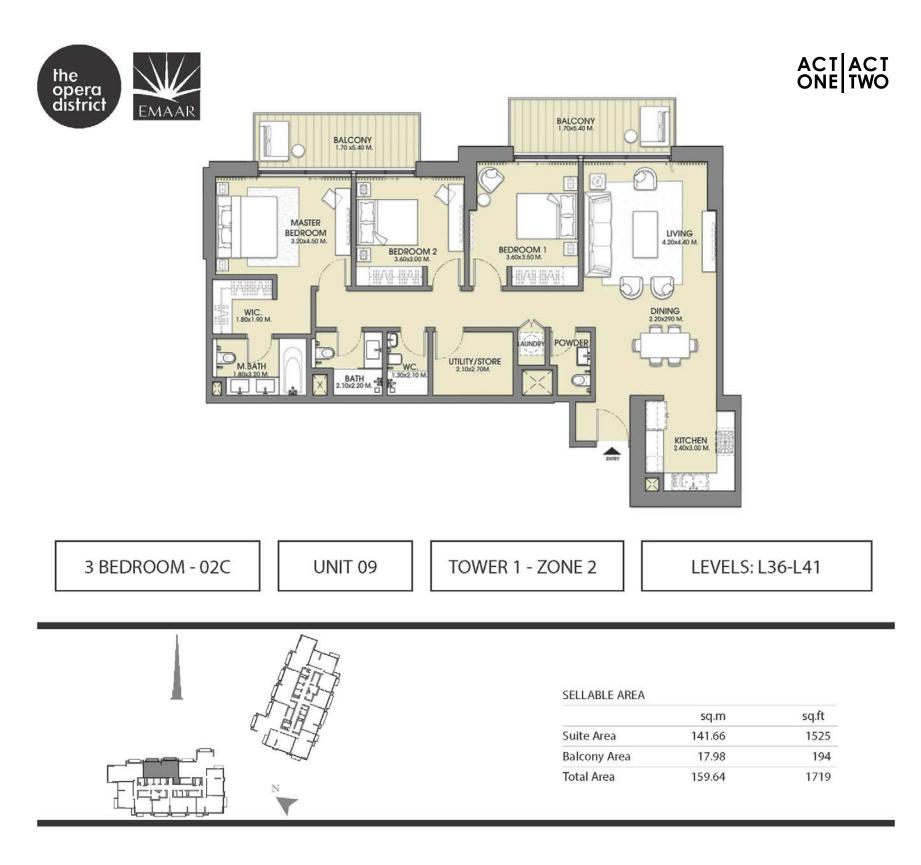

## LEVELS: L11-L15

**UNIT 09** 3 BEDROOM - 02D TOWER 1 - ZONE 2 LEVELS: L42-L44 SELLABLE AREA sq.ft sq.m Suite Area 137.66 1482 **Balcony** Area 17.98 194 **Total Area** 155.64 1676 **FILLI** П HITT