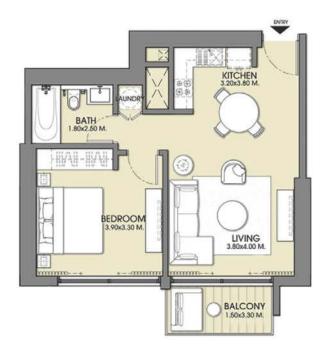

TOWER 1









SELLABLE AREA

|              | sq.m  | sq.ft |
|--------------|-------|-------|
| Suite Area   | 57.35 | 617   |
| Balcony Area | 10.81 | 116   |
| Total Area   | 68.16 | 733   |







































UNIT 05

TOWER 1 - ZONE 2

LEVELS: L18-L30,L32







































UNIT 02

TOWER 1 - ZONE 1

LEVELS: L06-L15





















UNIT 04

TOWER 1 - ZONE 2

LEVELS: L30,L32



















UNIT 09

TOWER 1 - ZONE 1

LEVELS: L06-L15









UNIT 08

TOWER 1 - ZONE 1

LEVELS: L-06L15



## SELLABLE AREA

|              | sq.m   | sq.ft |
|--------------|--------|-------|
| Suite Area   | 93.86  | 1010  |
| Balcony Area | 8.36   | 90    |
| Total Area   | 102.22 | 1100  |







UNIT 07

TOWER 1 - ZONE 2

LEVELS: L-18L30,L-32L35



## SELLABLE AREA

|              | sq.m   | sq.ft |
|--------------|--------|-------|
| Suite Area   | 94.00  | 1012  |
| Balcony Area | 8.36   | 90    |
| Total Area   | 102.36 | 1102  |







UNIT 07

TOWER 1 - ZONE 2

LEVELS: L-36L44