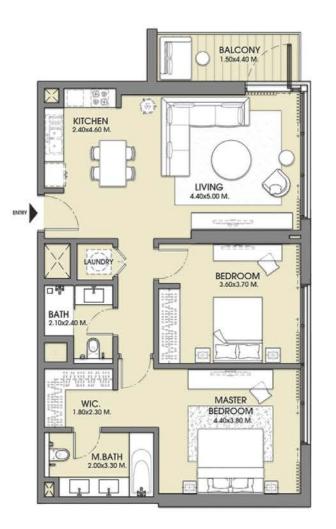

## SELLABLE AREA

|              | sq.m   | sq.ft |
|--------------|--------|-------|
| Suite Area   | 93.86  | 1010  |
| Balcony Area | 8.36   | 90    |
| Total Area   | 102.22 | 1100  |

UNIT 07

TOWER 1 - ZONE 2