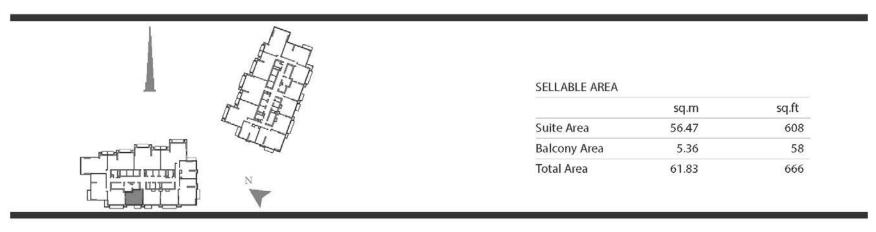

TOWER 1









SELLABLE AREA

|              | sq.m  | sq.ft |
|--------------|-------|-------|
| Suite Area   | 57.35 | 617   |
| Balcony Area | 10.81 | 116   |
| Total Area   | 68.16 | 733   |







































UNIT 05

TOWER 1 - ZONE 2

LEVELS: L18-L30,L32







































UNIT 02

TOWER 1 - ZONE 1

LEVELS: L06-L15





















UNIT 04

TOWER 1 - ZONE 2

LEVELS: L30,L32



















UNIT 09

TOWER 1 - ZONE 1

LEVELS: L06-L15









UNIT 08

TOWER 1 - ZONE 1

LEVELS: L-06L15



## SELLABLE AREA

|              | sq.m   | sq.ft |
|--------------|--------|-------|
| Suite Area   | 93.86  | 1010  |
| Balcony Area | 8.36   | 90    |
| Total Area   | 102.22 | 1100  |







UNIT 07

TOWER 1 - ZONE 2

LEVELS: L-18L30,L-32L35



## SELLABLE AREA

|              | sq.m   | sq.ft |
|--------------|--------|-------|
| Suite Area   | 94.00  | 1012  |
| Balcony Area | 8.36   | 90    |
| Total Area   | 102.36 | 1102  |







UNIT 07

TOWER 1 - ZONE 2

LEVELS: L