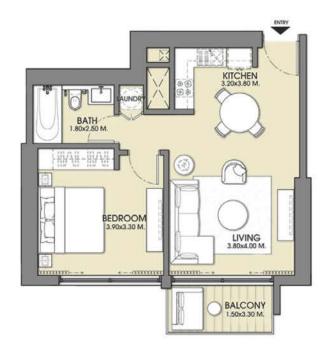

TOWER 1









SELLABLE AREA

|              | sq.m  | sq.ft |
|--------------|-------|-------|
| Suite Area   | 57.35 | 617   |
| Balcony Area | 10.81 | 116   |
| Total Area   | 68.16 | 733   |







































UNIT 05

TOWER 1 - ZONE 2

LEVELS: L18-L30,L32







































UNIT 02

TOWER 1 - ZONE 1

LEVELS: L06-L15





















UNIT 04

TOWER 1 - ZONE 2

LEVELS: L30,L32



















UNIT 09

TOWER 1 - ZONE 1

LEVELS: L06-L15









UNIT 08

TOWER 1 - ZONE 1

LEVELS: L-06L15



## SELLABLE AREA

|              | sq.m   | sq.ft |
|--------------|--------|-------|
| Suite Area   | 93.86  | 1010  |
| Balcony Area | 8.36   | 90    |
| Total Area   | 102.22 | 1100  |







UNIT 07

TOWER 1 - ZONE 2

LEVELS: L-18L30,L-32L35



## SELLABLE AREA

|              | sq.m   | sq.ft |
|--------------|--------|-------|
| Suite Area   | 94.00  | 1012  |
| Balcony Area | 8.36   | 90    |
| Total Area   | 102.36 | 1102  |







UNIT 07

TOWER 1 - ZONE 2

LEVEL