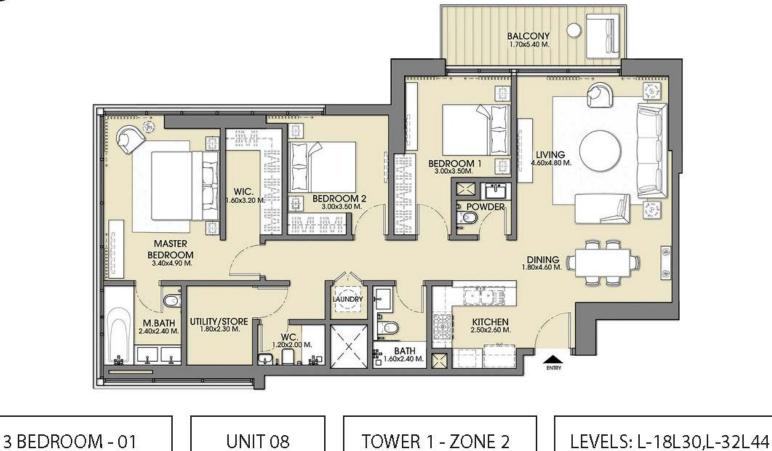

5

ACT ACT ONE TWO







UNIT 02

TOWER 1 - ZONE 2

LEVELS: L36-L44



1. All dimensions are in imperial and metric, and measured to structural elements and exclude wall finishes and construction tolerances. 2. All materials, dimensions, and drawings are approximate only. 3. Information is subject to change without notice, at developer's absolute discretion. 4. Actual area may vary from the stated area. 5. Drawings not to scale. 6. All images used are for illustrative purposes only and do not represent the actual size, features, specifications, fittings, and furnishings. 7. The developer reserves the right to make revisions/alterations, at its absolute discretion, without any liability whatsoever.

## ACT ACT ONE TWO



















UNIT 10

TOWER 1 - ZONE 1

## LEVELS: L11-L15





















**UNIT 09** 3 BEDROOM - 02D TOWER 1 - ZONE 2 LEVELS: L42-L44 SELLABLE AREA sq.ft sq.m Suite Area 137.66 1482 **Balcony** Area 17.98 194 **Total Area** 155.64 1676 **FILLI** П HITT