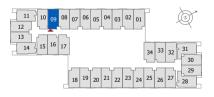

## **GUEST ROOM**

## ROOM 10 8TH -17TH (TYPICAL FLOOR PLAN 3)

ROOM AREA

249.83 SQ.FT.

23.21 SQ.M.