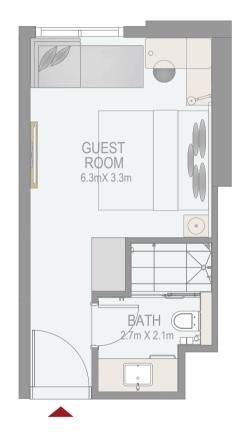

## **GUEST ROOM**

## ROOM 01 8TH -17TH (TYPICAL FLOOR PLAN 3)

ROOM AREA

255.10 SQ.FT.

23.70 SQ.M.