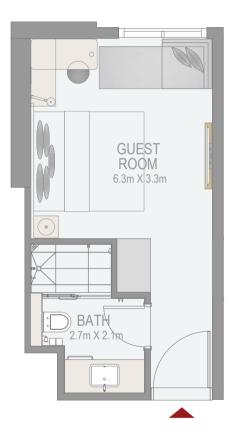

## **GUEST ROOM**

## ROOM 23 8TH -17TH (TYPICAL FLOOR PLAN 3)

ROOM AREA

248.86 SQ.FT.