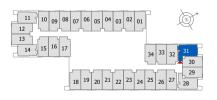

## ROOM 31 8TH -17TH (TYPICAL FLOOR PLAN 3)

ROOM AREA

284.27 SQ.FT.

26.41 SQ.M.