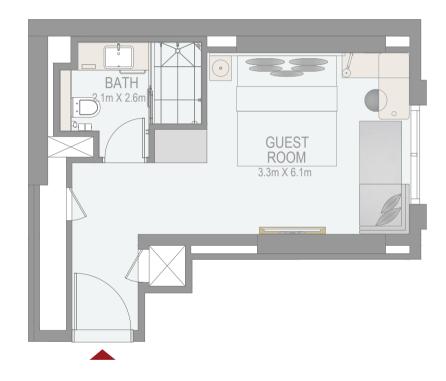

## ROOM 34 8TH -17TH (TYPICAL FLOOR PLAN 3)

ROOM AREA

256.50 SQ.FT.

23.83 SQ.M.