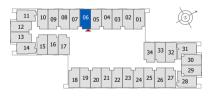

## **GUEST ROOM**

## ROOM 07 8TH -17TH (TYPICAL FLOOR PLAN 3)

ROOM AREA 248.86 SQ.FT. 23.12 SQ.M.