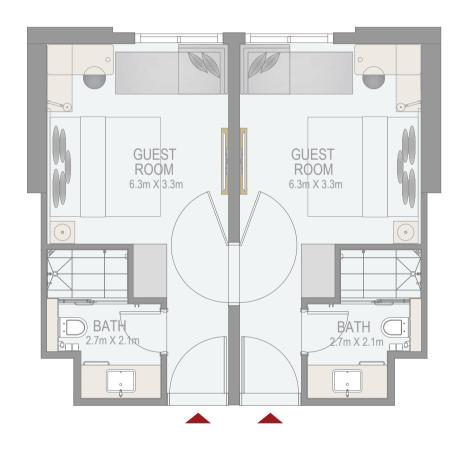

## **GUEST ROOM**

ROOM 29 & 30 (Interconnecting Rooms) 8TH -17TH (TYPICAL FLOOR PLAN 3)

| ROOM 29 AREA | 248.75 SQ.FT. | 23.11 SQ.M. |
|--------------|---------------|-------------|
| ROOM 30 AREA | 248.75 SQ.FT. | 23.11 SQ.M. |
| TOTAL AREA   | 497.51 SQ.FT. | 46.22 SQ.M. |