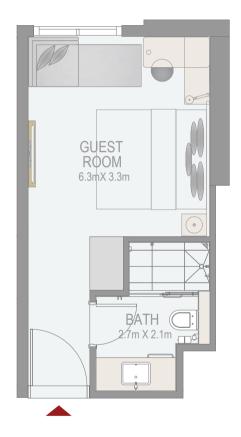

## **GUEST ROOM**

## ROOM 15 8TH -17TH (TYPICAL FLOOR PLAN 3)

ROOM AREA

247.68 SQ.FT.

23.01 SQ.M.