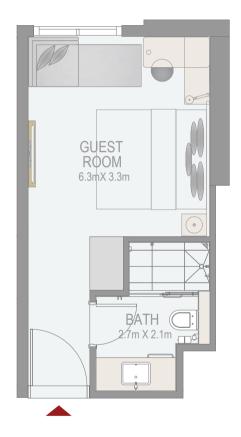

## **GUEST ROOM**

## ROOM 04 8TH -17TH (TYPICAL FLOOR PLAN 3)

ROOM AREA

248.86 SQ.FT.