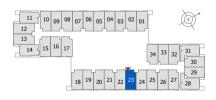

## **GUEST ROOM**

## ROOM 23 8TH -17TH (TYPICAL FLOOR PLAN 3)

ROOM AREA

248.86 SQ.FT.