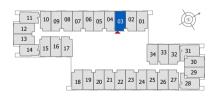

## **GUEST ROOM**

## ROOM 03 8TH -17TH (TYPICAL FLOOR PLAN 3)

ROOM AREA

248.86 SQ.FT.