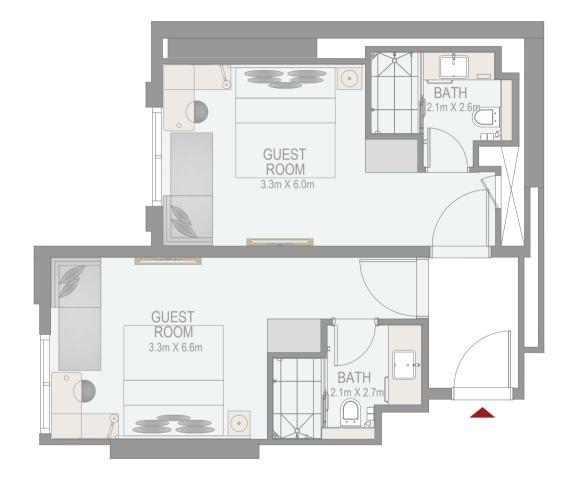

## **GUEST ROOM**

ROOM 11 & 12 (Interconnecting Rooms) 8TH -17TH (TYPICAL FLOOR PLAN 3)

| ROOM 11 AREA | 258.76 SQ.FT. | 24.04 SQ.M. |
|--------------|---------------|-------------|
| ROOM 12 AREA | 260.27 SQ.FT. | 24.18 SQ.M. |
| TOTAL AREA   | 519.04 SQ.FT. | 48.22 SQ.M. |