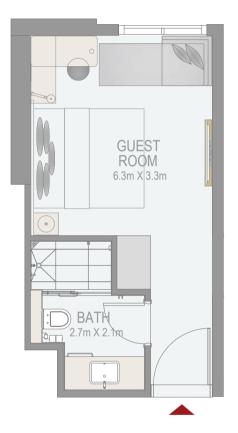

04 SQ.M. |
| TOTAL AREA   | 519.04 SQ.FT. | 48.22 SQ.M. |







## **GUEST ROOM**

## ROOM 15 8TH -17TH (TYPICAL FLOOR PLAN 3)

ROOM AREA

247.68 SQ.FT.

23.01 SQ.M.







## **GUEST ROOM**

## ROOM 16 8TH -17TH (TYPICAL FLOOR PLAN 3)

ROOM AREA

249.72 SQ.FT.

23.20 SQ.M.







## **GUEST ROOM**

## ROOM 17 8TH -17TH (TYPICAL FLOOR PLAN 3)

ROOM AREA

256.50 SQ.FT.

23.83 SQ.M.







## **GUEST ROOM**

## ROOM 18 8TH -17TH (TYPICAL FLOOR PLAN 3)

ROOM AREA

255.10 SQ.FT.

23.70 SQ.M.







## **GUEST ROOM**

## ROOM 19 8TH -17TH (TYPICAL FLOOR PLAN 3)

ROOM AREA

249.08 SQ.FT.

23.14 SQ.M.







## **GUEST ROOM**

## ROOM 20 8TH -17TH (TYPICAL FLOOR PLAN 3)

ROOM AREA

248.86 SQ.FT.







## **GUEST ROOM**

## ROOM 21 8TH -17TH (TYPICAL FLOOR PLAN 3)

ROOM AREA

248.86 SQ.FT.







## **GUEST ROOM**

## ROOM 22 8TH -17TH (TYPICAL FLOOR PLAN 3)

ROOM AREA

248.86 SQ.FT.







## **GUEST ROOM**

## ROOM 23 8TH -17TH (TYPICAL FLOOR PLAN 3)

ROOM AREA

248.86 SQ.FT.







## **GUEST ROOM**

## ROOM 24 8TH -17TH (TYPICAL FLOOR PLAN 3)

ROOM AREA

248.86 SQ.FT.







## **GUEST ROOM**

## ROOM 25 8TH -17TH (TYPICAL FLOOR PLAN 3)

ROOM AREA

248.86 SQ.FT.







## **GUEST ROOM**

ROOM 26 & 27 (Interconnecting Rooms) 8TH -17TH (TYPICAL FLOOR PLAN 3)

| ROOM 26 AREA | 248.86 SQ.FT. | 23.12 SQ.M. |
|--------------|---------------|-------------|
| ROOM 27 AREA | 246.39 SQ.FT. | 22.89 SQ.M. |
| TOTAL AREA   | 495.25 SQ.FT. | 46.01 SQ.M. |







## **GUEST ROOM**

## ROOM 28 8TH -17TH (TYPICAL FLOOR PLAN 3)

ROOM AREA

284.27 SQ.FT.

26.41 SQ.M.







## **GUEST ROOM**

R