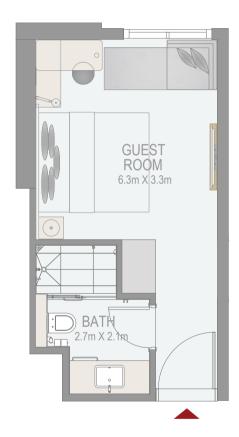

## **GUEST ROOM**

## ROOM 19 8TH -17TH (TYPICAL FLOOR PLAN 3)

ROOM AREA

249.08 SQ.FT.

23.14 SQ.M.