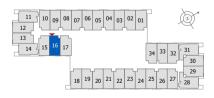

## **GUEST ROOM**

## ROOM 17 8TH -17TH (TYPICAL FLOOR PLAN 3)

ROOM AREA

256.50 SQ.FT.

23.83 SQ.M.