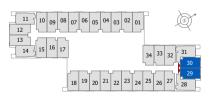

## **GUEST ROOM**

ROOM 29 & 30 (Interconnecting Rooms) 8TH -17TH (TYPICAL FLOOR PLAN 3)

| ROOM 29 AREA | 248.75 SQ.FT. | 23.11 SQ.M. |
|--------------|---------------|-------------|
| ROOM 30 AREA | 248.75 SQ.FT. | 23.11 SQ.M. |
| TOTAL AREA   | 497.51 SQ.FT. | 46.22 SQ.M. |