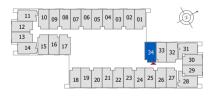

## **GUEST ROOM**

## ROOM 34 8TH -17TH (TYPICAL FLOOR PLAN 3)

ROOM AREA

256.50 SQ.FT.

23.83 SQ.M.