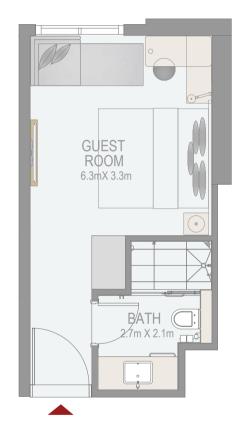

## **GUEST ROOM**

## ROOM 05 8TH -17TH (TYPICAL FLOOR PLAN 3)

ROOM AREA

248.86 SQ.FT.