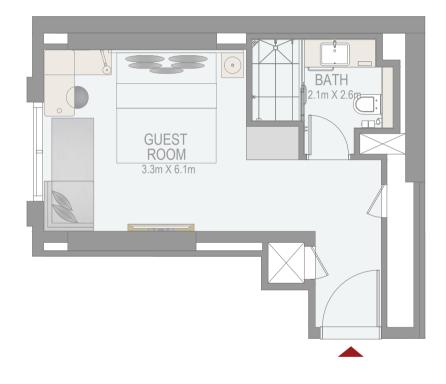

## ROOM 28 8TH -17TH (TYPICAL FLOOR PLAN 3)

ROOM AREA

284.27 SQ.FT.

26.41 SQ.M.