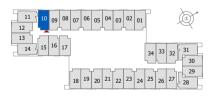

## **GUEST ROOM**

## ROOM 10 8TH -17TH (TYPICAL FLOOR PLAN 3)

ROOM AREA

249.83 SQ.FT.

23.21 SQ.M.