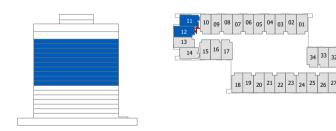

## **GUEST ROOM**

ROOM 11 & 12 (Interconnecting Rooms) 8TH -17TH (TYPICAL FLOOR PLAN 3)

| ROOM 11 AREA | 258.76 SQ.FT. | 24.04 SQ.M. |
|--------------|---------------|-------------|
| ROOM 12 AREA | 260.27 SQ.FT. | 24.18 SQ.M. |
| TOTAL AREA   | 519.04 SQ.FT. | 48.22 SQ.M. |