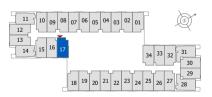

## **GUEST ROOM**

## ROOM 17 8TH -17TH (TYPICAL FLOOR PLAN 3)

ROOM AREA

256.50 SQ.FT.

23.83 SQ.M.