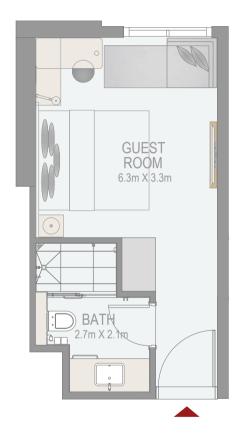

## **GUEST ROOM**

## ROOM 07 8TH -17TH (TYPICAL FLOOR PLAN 3)

ROOM AREA 248.86 SQ.FT. 23.12 SQ.M.