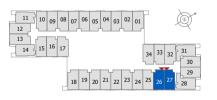

## **GUEST ROOM**

ROOM 26 & 27 (Interconnecting Rooms) 8TH -17TH (TYPICAL FLOOR PLAN 3)

| ROOM 26 AREA | 248.86 SQ.FT. | 23.12 SQ.M. |
|--------------|---------------|-------------|
| ROOM 27 AREA | 246.39 SQ.FT. | 22.89 SQ.M. |
| TOTAL AREA   | 495.25 SQ.FT. | 46.01 SQ.M. |