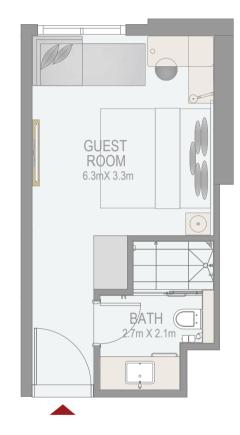

## **GUEST ROOM**

## ROOM 19 8TH -17TH (TYPICAL FLOOR PLAN 3)

ROOM AREA

249.08 SQ.FT.

23.14 SQ.M.