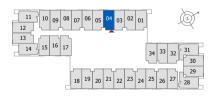

## **GUEST ROOM**

## ROOM 04 8TH -17TH (TYPICAL FLOOR PLAN 3)

ROOM AREA

248.86 SQ.FT.