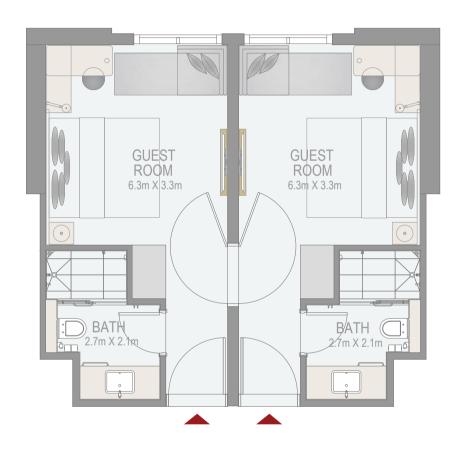

## **GUEST ROOM**

ROOM 11 & 12 (Interconnecting Rooms) 8TH -17TH (TYPICAL FLOOR PLAN 3)

| ROOM 11 AREA | 258.76 SQ.FT. | 24.04 SQ.M. |
|--------------|---------------|-------------|
| ROOM 12 AREA | 260.27 SQ.FT. | 24.18 SQ.M. |
| TOTAL AREA   | 519.04 SQ.FT. | 48.22 SQ.M. |

## **GUEST ROOM**

ROOM 13 & 14 (Interconnecting Rooms) 8TH -17TH (TYPICAL FLOOR PLAN 3)

| ROOM 13 AREA | 260.27 SQ.FT. | 24.18 SQ.M. |
|--------------|---------------|-------------|
| ROOM 14 AREA | 258.76 SQ.FT. | 24.04 SQ.M. |
| TOTAL AREA   | 519.04 SQ.FT. | 48.22 SQ.M. |