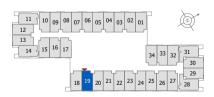

## **GUEST ROOM**

## ROOM 19 8TH -17TH (TYPICAL FLOOR PLAN 3)

ROOM AREA

249.08 SQ.FT.

23.14 SQ.M.