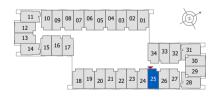

## **GUEST ROOM**

ROOM 26 & 27 (Interconnecting Rooms) 8TH -17TH (TYPICAL FLOOR PLAN 3)

| ROOM 26 AREA | 248.86 SQ.FT. | 23.12 SQ.M. |
|--------------|---------------|-------------|
| ROOM 27 AREA | 246.39 SQ.FT. | 22.89 SQ.M. |
| TOTAL AREA   | 495.25 SQ.FT. | 46.01 SQ.M. |