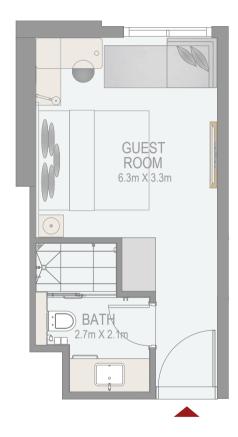

## **GUEST ROOM**

## ROOM 18 8TH -17TH (TYPICAL FLOOR PLAN 3)

ROOM AREA

255.10 SQ.FT.

23.70 SQ.M.