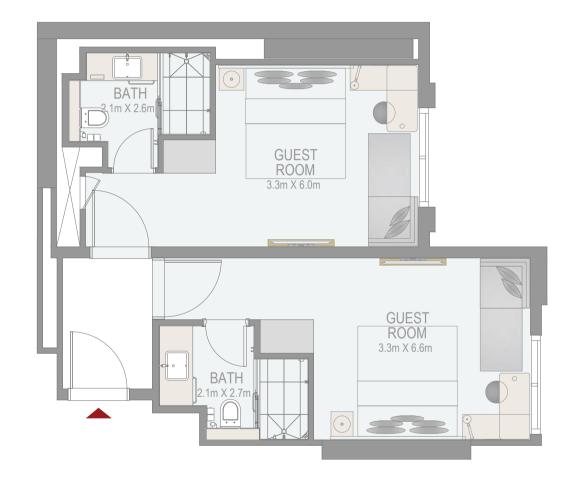

## **GUEST ROOM**

ROOM 13 & 14 (Interconnecting Rooms) 8TH -17TH (TYPICAL FLOOR PLAN 3)

| ROOM 13 AREA | 260.27 SQ.FT. | 24.18 SQ.M. |
|--------------|---------------|-------------|
| ROOM 14 AREA | 258.76 SQ.FT. | 24.04 SQ.M. |
| TOTAL AREA   | 519.04 SQ.FT. | 48.22 SQ.M. |