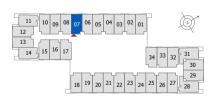

## **GUEST ROOM**

## ROOM 07 8TH -17TH (TYPICAL FLOOR PLAN 3)

ROOM AREA 248.86 SQ.FT. 23.12 SQ.M.