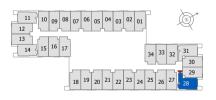

## **GUEST ROOM**

ROOM 29 & 30 (Interconnecting Rooms) 8TH -17TH (TYPICAL FLOOR PLAN 3)

| ROOM 29 AREA | 248.75 SQ.FT. | 23.11 SQ.M. |
|--------------|---------------|-------------|
| ROOM 30 AREA | 248.75 SQ.FT. | 23.11 SQ.M. |
| TOTAL AREA   | 497.51 SQ.FT. | 46.22 SQ.M. |