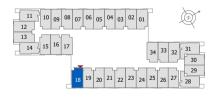

## **GUEST ROOM**

## ROOM 18 8TH -17TH (TYPICAL FLOOR PLAN 3)

ROOM AREA

255.10 SQ.FT.

23.70 SQ.M.