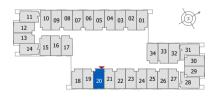

## **GUEST ROOM**

## ROOM 19 8TH -17TH (TYPICAL FLOOR PLAN 3)

ROOM AREA

249.08 SQ.FT.

23.14 SQ.M.