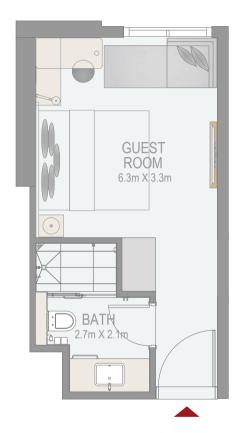

## **GUEST ROOM**

## ROOM 05 8TH -17TH (TYPICAL FLOOR PLAN 3)

ROOM AREA

248.86 SQ.FT.