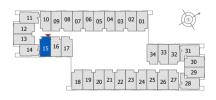

## **GUEST ROOM**

## ROOM 15 8TH -17TH (TYPICAL FLOOR PLAN 3)

ROOM AREA

247.68 SQ.FT.

23.01 SQ.M.