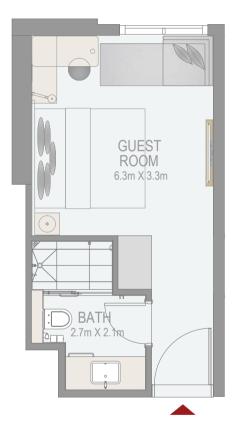

## **GUEST ROOM**

## ROOM 10 8TH -17TH (TYPICAL FLOOR PLAN 3)

ROOM AREA

249.83 SQ.FT.

23.21 SQ.M.