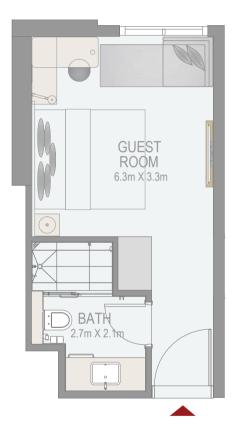

## **GUEST ROOM**

ROOM 26 & 27 (Interconnecting Rooms) 8TH -17TH (TYPICAL FLOOR PLAN 3)

| ROOM 26 AREA | 248.86 SQ.FT. | 23.12 SQ.M. |
|--------------|---------------|-------------|
| ROOM 27 AREA | 246.39 SQ.FT. | 22.89 SQ.M. |
| TOTAL AREA   | 495.25 SQ.FT. | 46.01 SQ.M. |