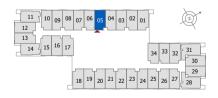

## **GUEST ROOM**

## ROOM 05 8TH -17TH (TYPICAL FLOOR PLAN 3)

ROOM AREA

248.86 SQ.FT.