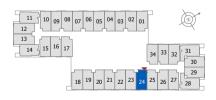

## **GUEST ROOM**

## ROOM 23 8TH -17TH (TYPICAL FLOOR PLAN 3)

ROOM AREA

248.86 SQ.FT.