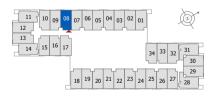

## **GUEST ROOM**

## ROOM 07 8TH -17TH (TYPICAL FLOOR PLAN 3)

ROOM AREA 248.86 SQ.FT. 23.12 SQ.M.