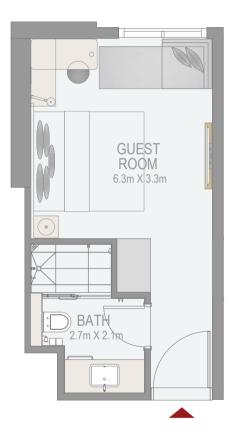

## **GUEST ROOM**

## ROOM 07 8TH -17TH (TYPICAL FLOOR PLAN 3)

ROOM AREA 248.86 SQ.FT. 23.12 SQ.M.