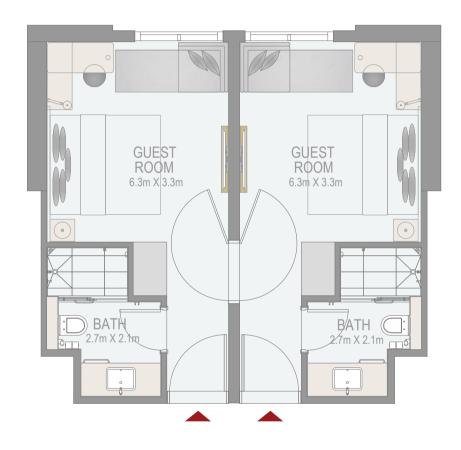

## **GUEST ROOM**

ROOM 32 & 33 (Interconnecting Rooms) 8TH -17TH (TYPICAL FLOOR PLAN 3)

| ROOM 32 AREA | 249.51 SQ.FT. | 23.18 SQ.M. |
|--------------|---------------|-------------|
| ROOM 33 AREA | 249.62 SQ.FT. | 23.19 SQ.M. |
| TOTAL AREA   | 499.12 SQ.FT. | 46.37 SQ.M. |