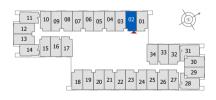

## ROOM 02 8TH -17TH (TYPICAL FLOOR PLAN 3)

ROOM AREA

248.86 SQ.FT.

## ROOM 03 8TH -17TH (TYPICAL FLOOR PLAN 3)

ROOM AREA

248.86 SQ.FT.