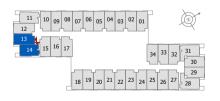

## **GUEST ROOM**

ROOM 13 & 14 (Interconnecting Rooms) 8TH -17TH (TYPICAL FLOOR PLAN 3)

| ROOM 13 AREA | 260.27 SQ.FT. | 24.18 SQ.M. |
|--------------|---------------|-------------|
| ROOM 14 AREA | 258.76 SQ.FT. | 24.04 SQ.M. |
| TOTAL AREA   | 519.04 SQ.FT. | 48.22 SQ.M. |