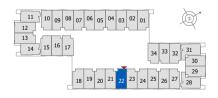

8TH -17TH (TYPICAL FLOOR PLAN 3)

ROOM AREA

247.68 SQ.FT.

23.01 SQ.M.







## **GUEST ROOM**

## ROOM 16 8TH -17TH (TYPICAL FLOOR PLAN 3)

ROOM AREA

249.72 SQ.FT.

23.20 SQ.M.







## **GUEST ROOM**

## ROOM 17 8TH -17TH (TYPICAL FLOOR PLAN 3)

ROOM AREA

256.50 SQ.FT.

23.83 SQ.M.







## **GUEST ROOM**

## ROOM 18 8TH -17TH (TYPICAL FLOOR PLAN 3)

ROOM AREA

255.10 SQ.FT.

23.70 SQ.M.







## **GUEST ROOM**

## ROOM 19 8TH -17TH (TYPICAL FLOOR PLAN 3)

ROOM AREA

249.08 SQ.FT.

23.14 SQ.M.







## **GUEST ROOM**

## ROOM 20 8TH -17TH (TYPICAL FLOOR PLAN 3)

ROOM AREA

248.86 SQ.FT.







## **GUEST ROOM**

## ROOM 21 8TH -17TH (TYPICAL FLOOR PLAN 3)

ROOM AREA

248.86 SQ.FT.







## **GUEST ROOM**

## ROOM 22 8TH -17TH (TYPICAL FLOOR PLAN 3)

ROOM AREA

248.86 SQ.FT.







## **GUEST ROOM**

## ROOM 23 8TH -17TH (TYPICAL FLOOR PLAN 3)

ROOM AREA

248.86 SQ.FT.







## **GUEST ROOM**

## ROOM 24 8TH -17TH (TYPICAL FLOOR PLAN 3)

ROOM AREA

248.86 SQ.FT.







## **GUEST ROOM**

## ROOM 25 8TH -17TH (TYPICAL FLOOR PLAN 3)

ROOM AREA

248.86 SQ.FT.







## **GUEST ROOM**

ROOM 26 & 27 (Interconnecting Rooms) 8TH -17TH (TYPICAL FLOOR PLAN 3)

| ROOM 26 AREA | 248.86 SQ.FT. | 23.12 SQ.M. |
|--------------|---------------|-------------|
| ROOM 27 AREA | 246.39 SQ.FT. | 22.89 SQ.M. |
| TOTAL AREA   | 495.25 SQ.FT. | 46.01 SQ.M. |







## **GUEST ROOM**

## ROOM 28 8TH -17TH (TYPICAL FLOOR PLAN 3)

ROOM AREA

284.27 SQ.FT.

26.41 SQ.M.







## **GUEST ROOM**

ROOM 29 & 30 (Interconnecting Rooms) 8TH -17TH (TYPICAL FLOOR PLAN 3)

| ROOM 29 AREA | 248.75