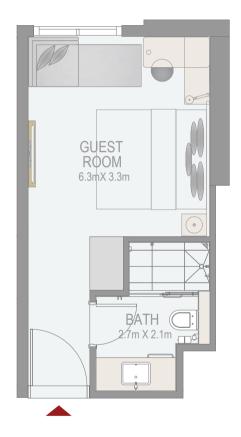

## **GUEST ROOM**

## ROOM 10 8TH -17TH (TYPICAL FLOOR PLAN 3)

ROOM AREA

249.83 SQ.FT.

23.21 SQ.M.