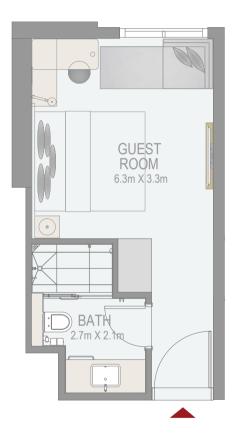

## **GUEST ROOM**

## ROOM 03 8TH -17TH (TYPICAL FLOOR PLAN 3)

ROOM AREA

248.86 SQ.FT.