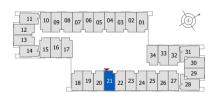

## **GUEST ROOM**

## ROOM 19 8TH -17TH (TYPICAL FLOOR PLAN 3)

ROOM AREA

249.08 SQ.FT.

23.14 SQ.M.