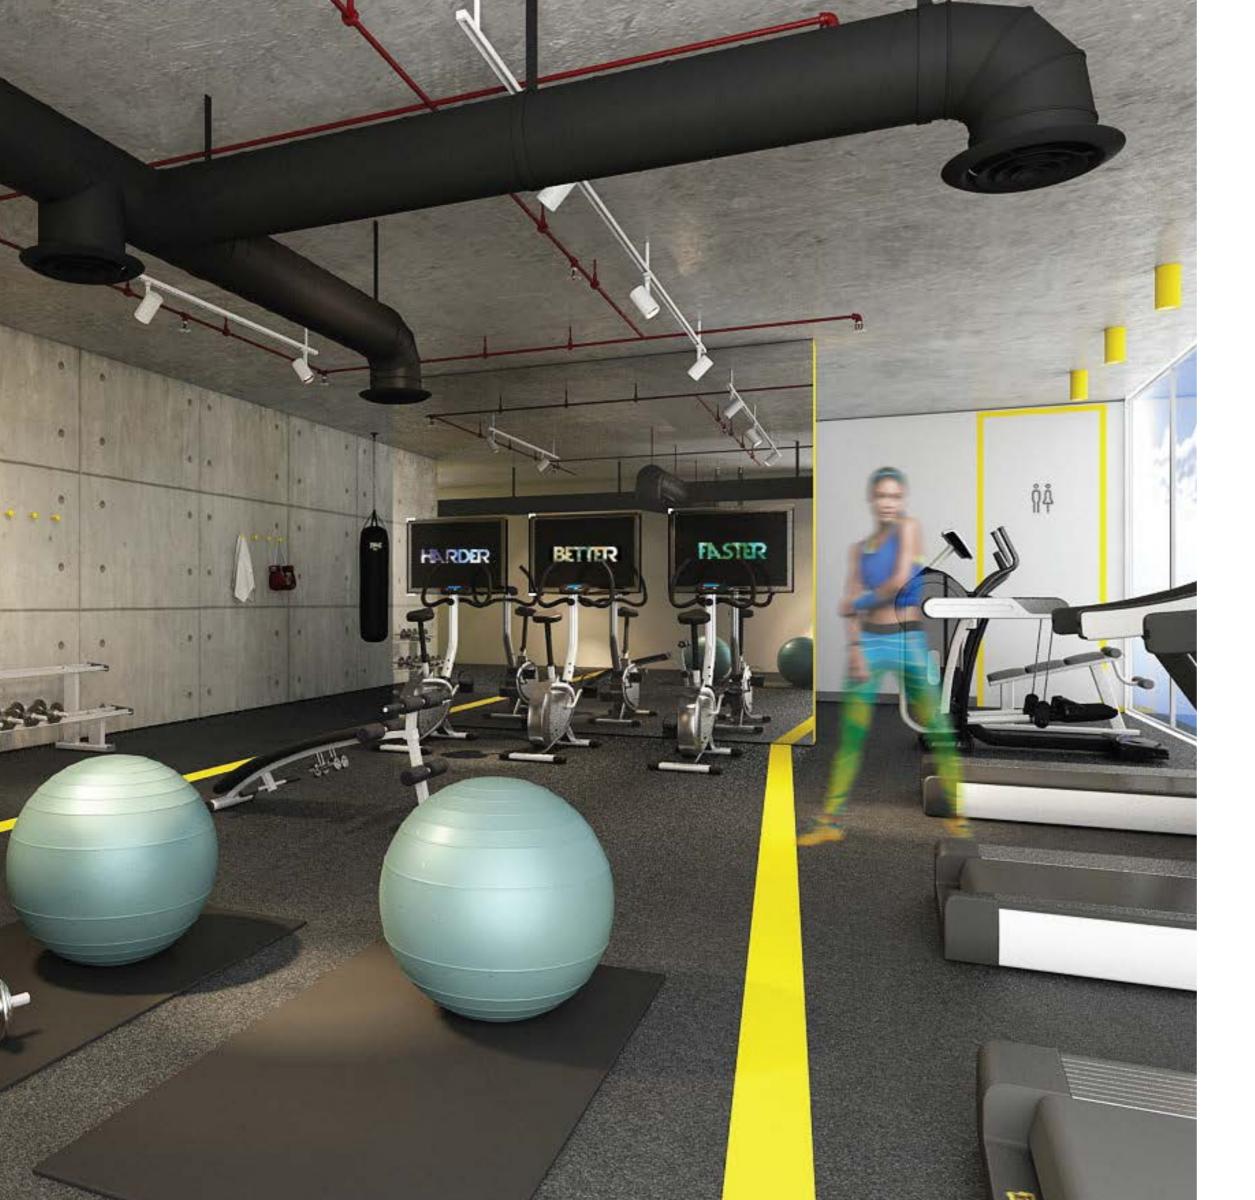

# TRAIN

Stay fit and healthy training in our custom designed gym. It's fully equipped with the latest in training technology from Italian exercise and wellness brand, Technogym.

This industrial design space houses cycles to get you spinning, a group exercise area for you to flex your yoga and pilates skills, machines and free weights to get you pumped, and a punching bag for you to let off steam.

Once you're done with your workout you can head to the spa to rejuvenate your body in the sauna and steam rooms. Crafted and finished with the same quality that can be found in every other inch of the residence, the SOHO gym and spa will be a perfect fit for the SOHO life.