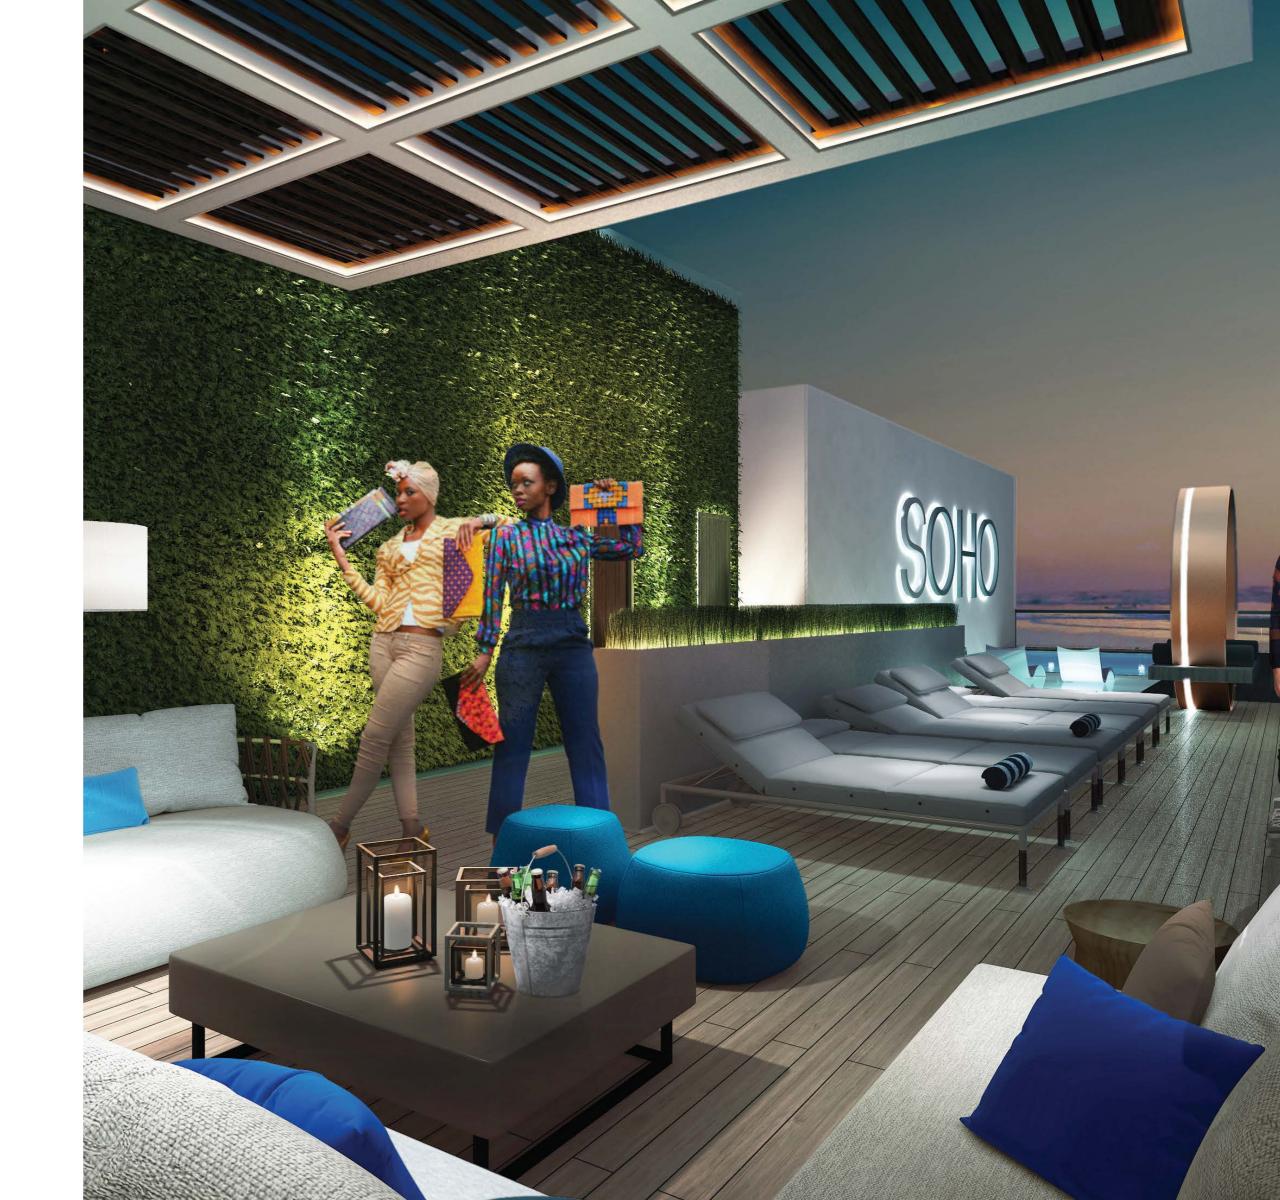

# LOUNGE

Located well above the lively and vibrant Palm West Beach is where you'll find the rooftop pool deck. Overlooking the waterfront and Dubai Marina skyline, the infinity pool deck offers space to unwind, soak in the sun, and savour the incredible view.

Once again designed with absolute luxury and comfort in mind, you may choose between resting in the infinity pool or lounging in the jacuzzi.