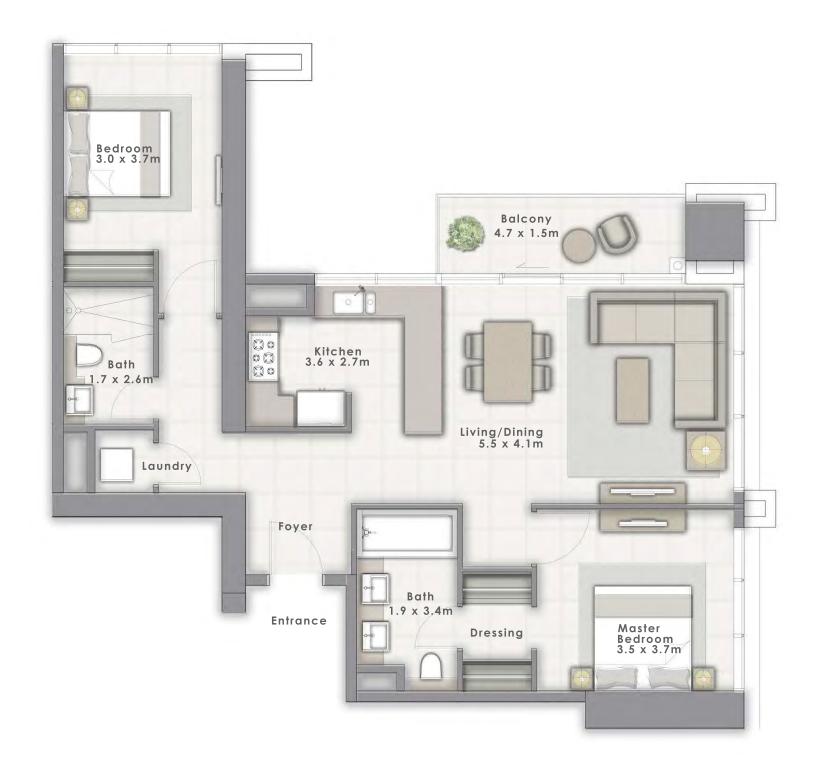

| 67 SQ.FT.  | 6.24 SQ.M.  |  |
| TOTAL AREA   | 621 SQ.FT. | 57.67 SQ.M. |  |











TOWER 2

# 1 BEDROOM B

UNIT 3 | LEVEL 7-29

| SUITE AREA   | 608 SQ.FT. | 56.47 SQ.M. |
|--------------|------------|-------------|
| BALCONY AREA | 66 SQ.FT.  | 6.12 SQ.M.  |
| TOTAL AREA   | 674 SQ.FT. | 62.59 SQ.M. |









TOWER 2

# 1 BEDROOM C

UNIT 4 | LEVEL 7-29

| SUITE AREA   | 631 SQ.FT. | 58.62 SQ.M. |   |
|--------------|------------|-------------|---|
| BALCONY AREA | 66 SQ.FT.  | 6.12 SQ.M.  |   |
| TOTAL AREA   | 697 SQ.FT. | 64.74 SQ.M. | - |







TOWER 2

### 2 BEDROOM A

UNIT 5 | LEVEL 7-29

| SUITE AREA   | 1065 SQ.FT. | 98.90 SQ.M.  |
|--------------|-------------|--------------|
| BALCONY AREA | 83 SQ.FT.   | 7.68 SQ.M.   |
| TOTAL AREA   | 1148 SQ.FT. | 106.58 SQ.M. |









TOWER 2

### 2 BEDROOM B

UNIT 6 | LEVEL 7-29

| SUITE AREA   | 1094 SQ.FT. | 101.60 SQ.M. |
|--------------|-------------|--------------|
| BALCONY AREA | 97 SQ.FT.   | 8.99 SQ.M.   |
| TOTAL AREA   | 1190 SQ.FT. | 110.59 SQ.M. |







TOWER 2

# 2 BEDROOM C

UNIT 7 | LEVEL 7-29

|   | SUITE AREA   | 1146 SQ.FT. | 106.45 SQ.M. |
|---|--------------|-------------|--------------|
|   | BALCONY AREA | 103 SQ.FT.  | 9.54 SQ.M.   |
| _ | TOTAL AREA   | 1249 SQ.FT. | 115.99 SQ.M. |







TOWER 2

### 3 BEDROOM A

UNIT 8 | LEVEL 7-29

|   | SUITE AREA   | 1566 SQ.FT. | 145.51 SQ.M. |
|---|--------------|-------------|--------------|
|   | BALCONY AREA | 111 SQ.FT.  | 10.33 SQ.M.  |
| _ | TOTAL AREA   | 1677 SQ.FT. | 155.84 SQ.M. |







TOWER 2

### 3 BEDROOM B

UNIT 9 | LEVEL 7-29

| SUI