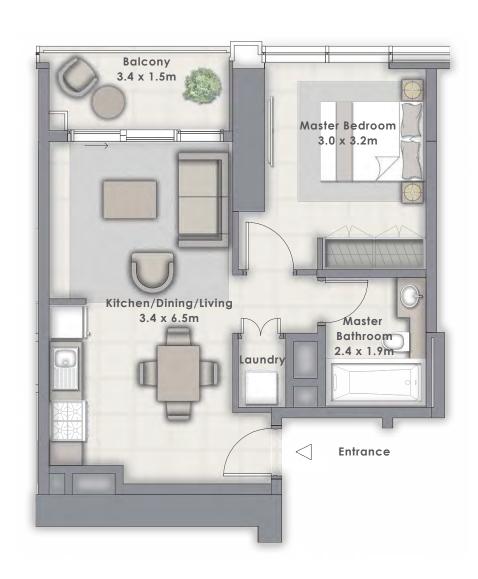

TOWER 2

# 1 BEDROOM

UNIT 110 | LEVEL 1

| SUITE AREA   | 683.94 SQ.FT. | 63.54 SQ.M. |
|--------------|---------------|-------------|
| BALCONY AREA | 77.07 SQ.FT.  | 7.16 SQ.M.  |
| TOTAL AREA   | 761.01 SQ.FT. | 70.70 SQ.M. |