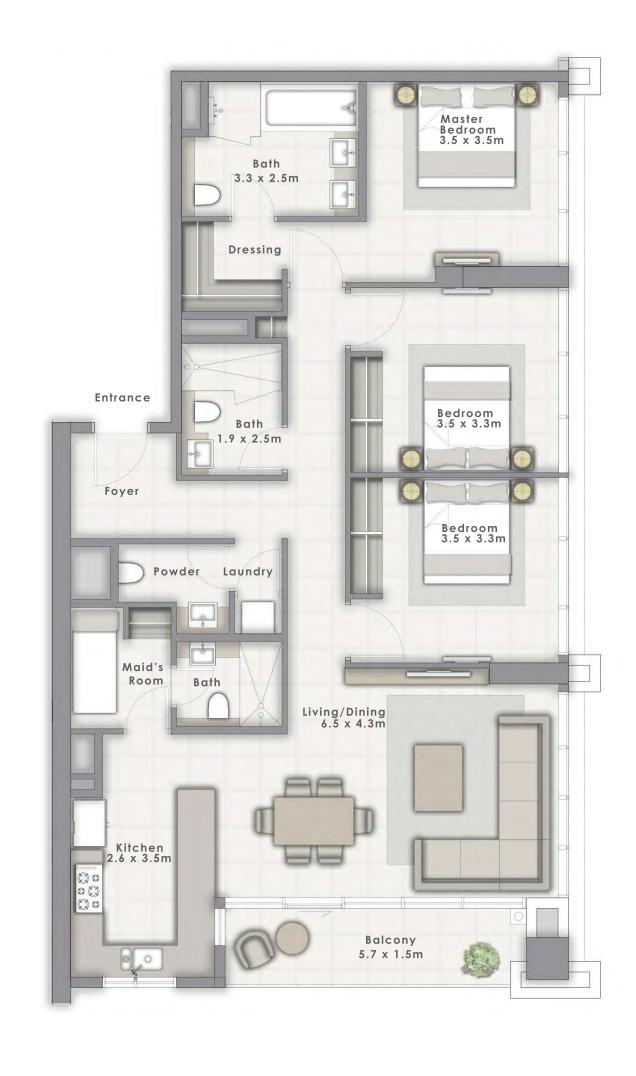

### 3 BEDROOM C

UNIT 6 | LEVEL 7-29 & 31-52

| SUITE AREA   | 1485 SQ.FT. | 137.95 SQ.M. |
|--------------|-------------|--------------|
| BALCONY AREA | 70 SQ.FT.   | 6.47 SQ.M.   |
| TOTAL AREA   | 1555 SQ.FT. | 144.42 SQ.M. |