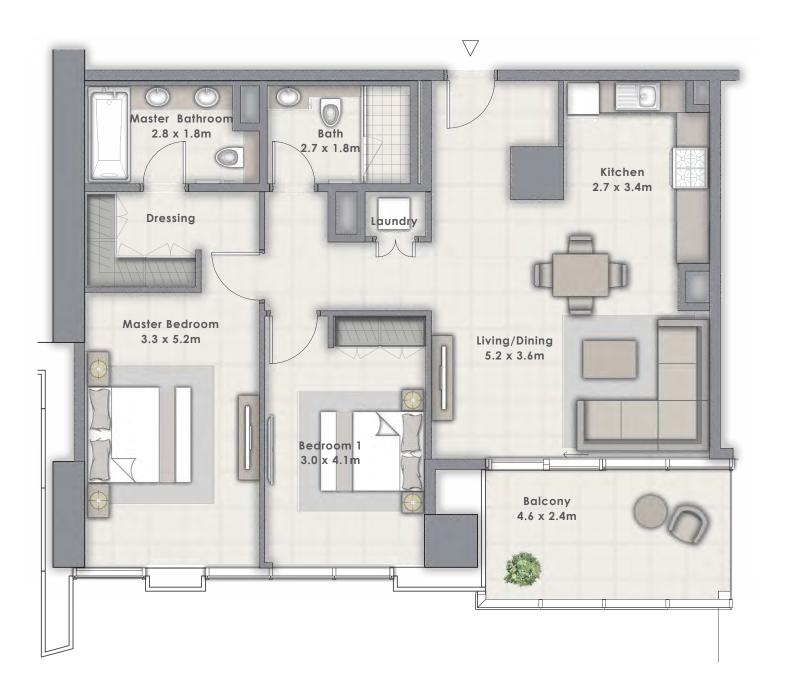

TOWER 2

# 1 BEDROOM

UNIT 110 | LEVEL 1

| SUITE AREA   | 683.94 SQ.FT. | 63.54 SQ.M. |
|--------------|---------------|-------------|
| BALCONY AREA | 77.07 SQ.FT.  | 7.16 SQ.M.  |
| TOTAL AREA   | 761.01 SQ.FT. | 70.70 SQ.M. |