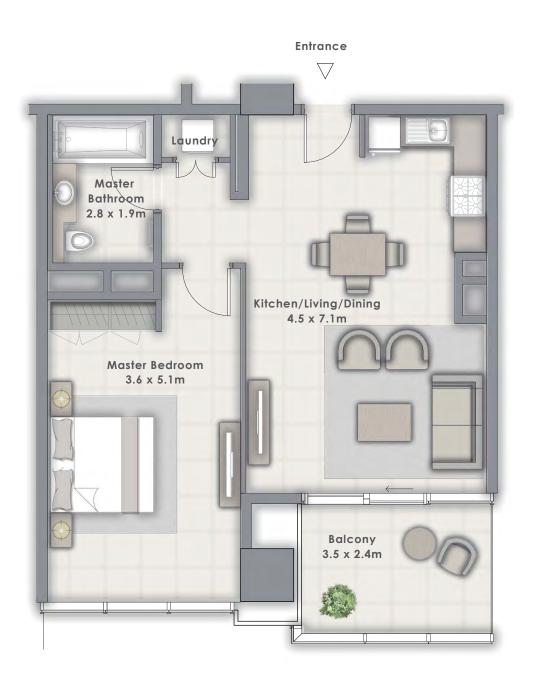

TOWER 2

# 1 BEDROOM

UNIT 110 | LEVEL 1

| SUITE AREA   | 683.94 SQ.FT. | 63.54 SQ.M. |
|--------------|---------------|-------------|
| BALCONY AREA | 77.07 SQ.FT.  | 7.16 SQ.M.  |
| TOTAL AREA   | 761.01 SQ.FT. | 70.70 SQ.M. |