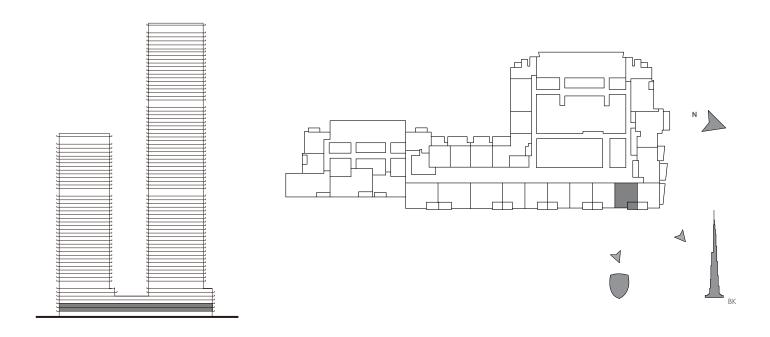

TOWER 2

# 1 BEDROOM

UNIT 110 | LEVEL 1

| SUITE AREA   | 683.94 SQ.FT. | 63.54 SQ.M. |
|--------------|---------------|-------------|
| BALCONY AREA | 77.07 SQ.FT.  | 7.16 SQ.M.  |
| TOTAL AREA   | 761.01 SQ.FT. | 70.70 SQ.M. |