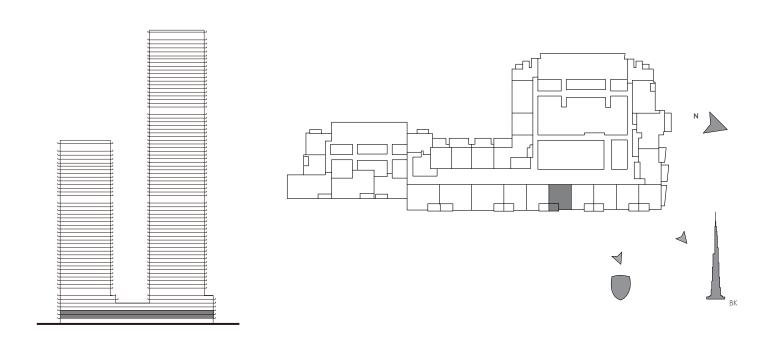

TOWER 2

# 1 BEDROOM

UNIT 103 | LEVEL 1 UNIT 204 | LEVEL 2

| SUITE AREA   | 624.74 SQ.FT. | 58.04 SQ.M. |
|--------------|---------------|-------------|
| BALCONY AREA | 281.91 SQ.FT. | 26.19 SQ.M. |
| TOTAL AREA   | 906.65 SQ.FT. | 84.23 SQ.M. |