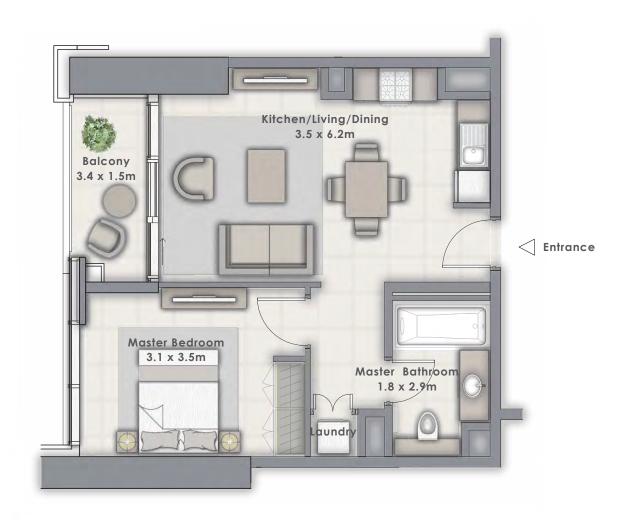

TOWER 2

## 1 BEDROOM

UNIT 109 | LEVEL 1 UNIT 210 | LEVEL 2 UNIT 306 | LEVEL 3 UNIT 404 | LEVEL 4 UNIT 504 | LEVEL 5

| SUITE AREA   | 565.21 SQ.FT. | 52.51 SQ.M. |
|--------------|---------------|-------------|
| BALCONY AREA | 63.29 SQ.FT.  | 5.88 SQ.M.  |
| TOTAL AREA   | 628.50 SQ.FT. | 58.39 SQ.M. |