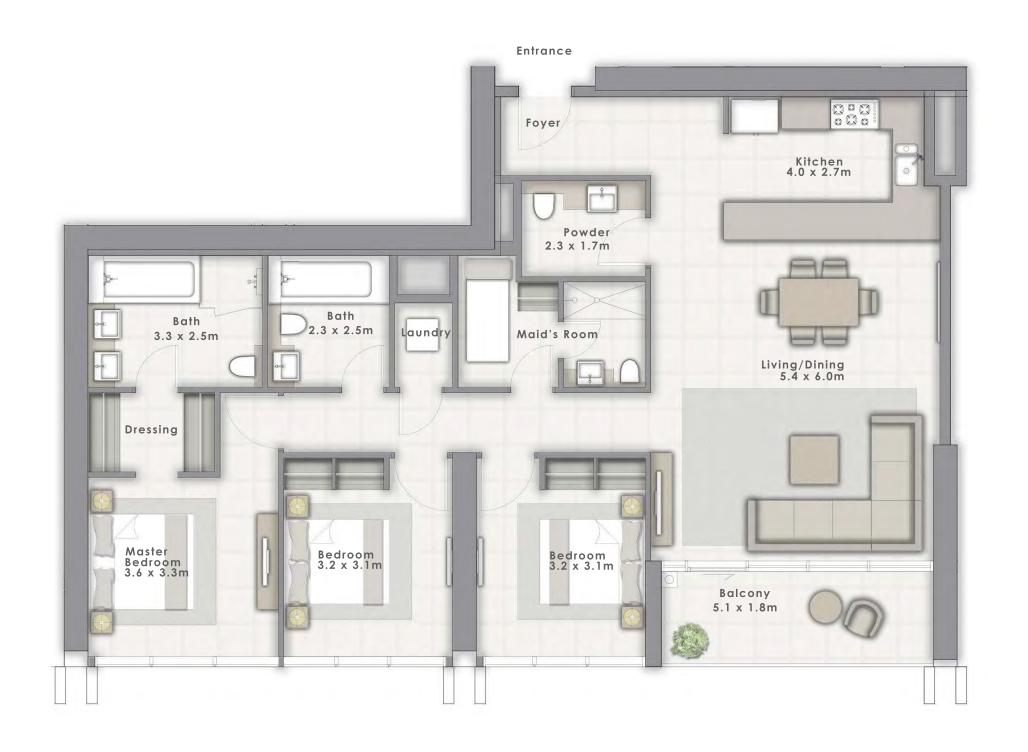

|
| TOTAL AREA   | 1148 SQ.FT. | 106.58 SQ.M. |









TOWER 2

### 2 BEDROOM B

UNIT 6 | LEVEL 7-29

| SUITE AREA   | 1094 SQ.FT. | 101.60 SQ.M. |
|--------------|-------------|--------------|
| BALCONY AREA | 97 SQ.FT.   | 8.99 SQ.M.   |
| TOTAL AREA   | 1190 SQ.FT. | 110.59 SQ.M. |







TOWER 2

# 2 BEDROOM C

UNIT 7 | LEVEL 7-29

|   | SUITE AREA   | 1146 SQ.FT. | 106.45 SQ.M. |
|---|--------------|-------------|--------------|
|   | BALCONY AREA | 103 SQ.FT.  | 9.54 SQ.M.   |
| _ | TOTAL AREA   | 1249 SQ.FT. | 115.99 SQ.M. |







TOWER 2

### 3 BEDROOM A

UNIT 8 | LEVEL 7-29

|   | SUITE AREA   | 1566 SQ.FT. | 145.51 SQ.M. |
|---|--------------|-------------|--------------|
|   | BALCONY AREA | 111 SQ.FT.  | 10.33 SQ.M.  |
| _ | TOTAL AREA   | 1677 SQ.FT. | 155.84 SQ.M. |







TOWER 2

### 3 BEDROOM B

UNIT 9 | LEVEL 7-29

| SUITE AREA   | 1456SQ.FT.  | 135.25 SQ.M. |
|--------------|-------------|--------------|
| BALCONY AREA | 86 SQ.FT.   | 7.97 SQ.M.   |
| TOTAL AREA   | 1542 SQ.FT. | 143.22 SQ.M. |









TOWER 2

# 1 BEDROOM D

UNIT 10 | LEVEL 7-29

| SUITE AREA   | 590 SQ.FT. | 54.77 SQ.M. |
|--------------|------------|-------------|
| BALCONY AREA | 67 SQ.FT.  | 6.20 SQ.M.  |
| TOTAL AREA   | 656 SQ.FT. | 60.97 SQ.M. |







TOWER 2

# 2 BEDROOM D

UNIT 1 | LEVEL 31-37

| SUITE AREA   | 1181 SQ.FT. | 109.72 SQ.M. |
|--------------|-------------|--------------|
| BALCONY AREA | 83 SQ.FT.   | 7.68 SQ.M.   |
| TOTAL AREA   | 1264 SQ.FT. | 117.4 SQ.M.  |







TOWER 2

# 1 BEDROOM E

UNIT 2 | LEVEL 31-37

| SUITE AREA   | 632 SQ.FT. | 58.73 SQ.M. |
|-