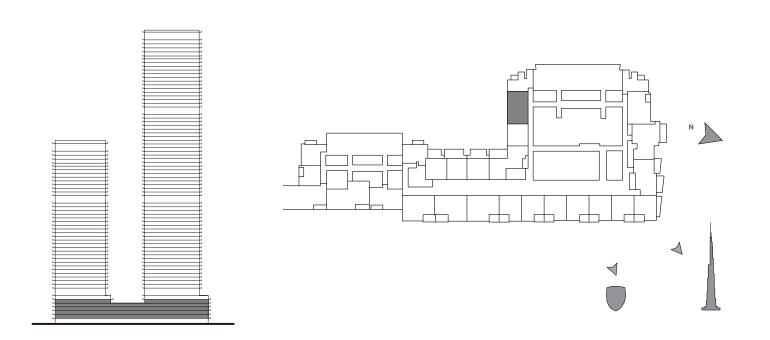

1 UNIT 201 | LEVEL 2

|   | SUITE AREA   | 719.03 SQ.FT. | 66.80 SQ.M. |  |
|---|--------------|---------------|-------------|--|
|   | BALCONY AREA | 52.53 SQ.FT.  | 4.88 SQ.M.  |  |
| - | TOTAL AREA   | 771.56 SQ.FT. | 71.68 SQ.M. |  |





TOWER 1

# 1 BEDROOM

UNIT 117 | LEVEL 1 UNIT 217 | LEVEL 2

| SUITE AREA   | 662.84 SQ.FT. | 61.58 SQ.M. |
|--------------|---------------|-------------|
| BALCONY AREA | 52.31 SQ.FT.  | 4.86 SQ.M.  |
| TOTAL AREA   | 715.15 SQ.FT. | 66.44 SQ.M. |







TOWER 1

## 2 BEDROOM

UNIT 116 | LEVEL 1 UNIT 216 | LEVEL 2 UNIT 306 | LEVEL 3 UNIT 405 | LEVEL 4

| SUITE AREA   | 980.59 SQ.FT. | 91.10 SQ.M. |  |
|--------------|---------------|-------------|--|
| BALCONY AREA | 0 SQ.FT.      | 0 SQ.M.     |  |
| TOTAL AREA   | 980.59 SQ.FT. | 91.10 SQ.M. |  |





TOWER 1

## 1 BEDROOM

UNIT 115 | LEVEL 1 UNIT 215 | LEVEL 2 UNIT 305 | LEVEL 3 UNIT 404 | LEVEL 4

| SUITE AREA   | 686.41 SQ.FT. | 63.77 SQ.M. |
|--------------|---------------|-------------|
| BALCONY AREA | 0 SQ.FT.      | 0 SQ.M.     |
| TOTAL AREA   | 686.41 SQ.FT. | 63.77 SQ.M. |







TOWER 1

## 2 BEDROOM

UNIT 114 | LEVEL 1 UNIT 214 | LEVEL 2

| _ | SUITE AREA   | 1291.02 SQ.FT. | 119.94 SQ.M. |
|---|--------------|----------------|--------------|
|   | BALCONY AREA | 252.63 SQ.FT.  | 23.47 SQ.M.  |
|   | TOTAL AREA   | 1543.65 SQ.FT. | 143.41 SQ.M. |









TOWER 1

# 1 BEDROOM

UNIT 113 | LEVEL 1 UNIT 213 | LEVEL 2

|   | SUITE AREA   | 706.65 SQ.FT. | 65.65 SQ.M. |
|---|--------------|---------------|-------------|
|   | BALCONY AREA | 250.05 SQ.FT. | 23.23 SQ.M. |
| _