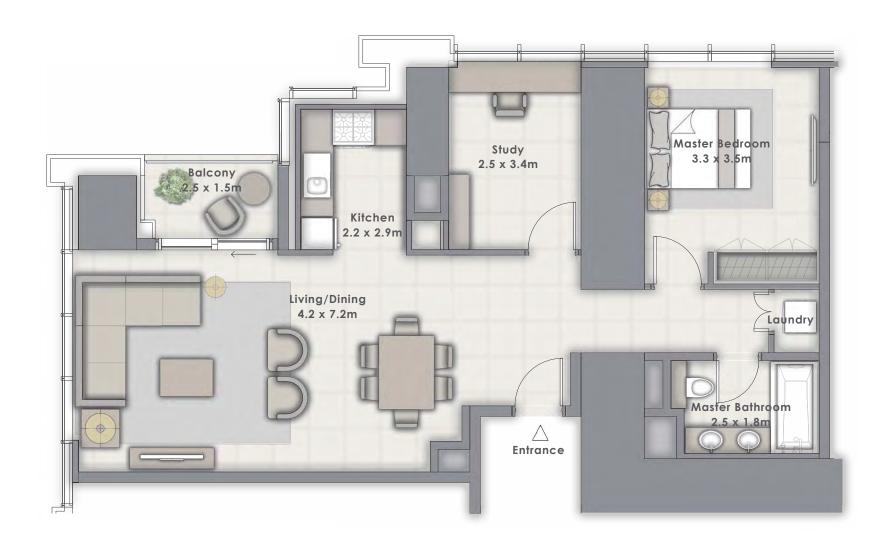

### 3 BEDROOM + STUDY

UNIT1 | LEVEL 40-42

| SUITE AREA   | 2099 SQ.FT. | 195.00 SQ.M. |
|--------------|-------------|--------------|
| BALCONY AREA | 155 SQ.FT.  | 14.37 SQ.M.  |
| TOTAL AREA   | 2254 SQ.FT. | 209.37 SQ.M. |