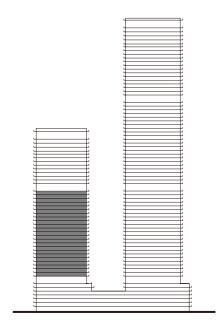

TOWER 2

# 1 BEDROOM

UNIT 110 | LEVEL 1

| SUITE AREA   | 683.94 SQ.FT. | 63.54 SQ.M. |
|--------------|---------------|-------------|
| BALCONY AREA | 77.07 SQ.FT.  | 7.16 SQ.M.  |
| TOTAL AREA   | 761.01 SQ.FT. | 70.70 SQ.M. |