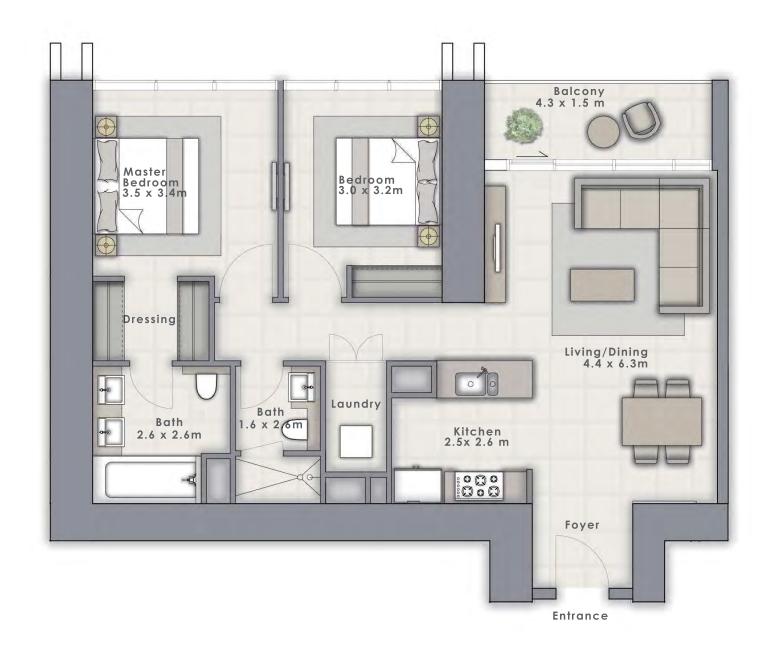

# 2 BEDROOM

UNIT 112 | LEVEL 1 UNIT 212 | LEVEL 2

| SUITE AREA   | 1094.69 SQ.FT. | 101.70 SQ.M. |
|--------------|----------------|--------------|
| BALCONY AREA | 106.35 SQ.FT.  | 9.88 SQ.M.   |
| TOTAL AREA   | 1201.04 SQ.FT. | 111.58 SQ.M. |