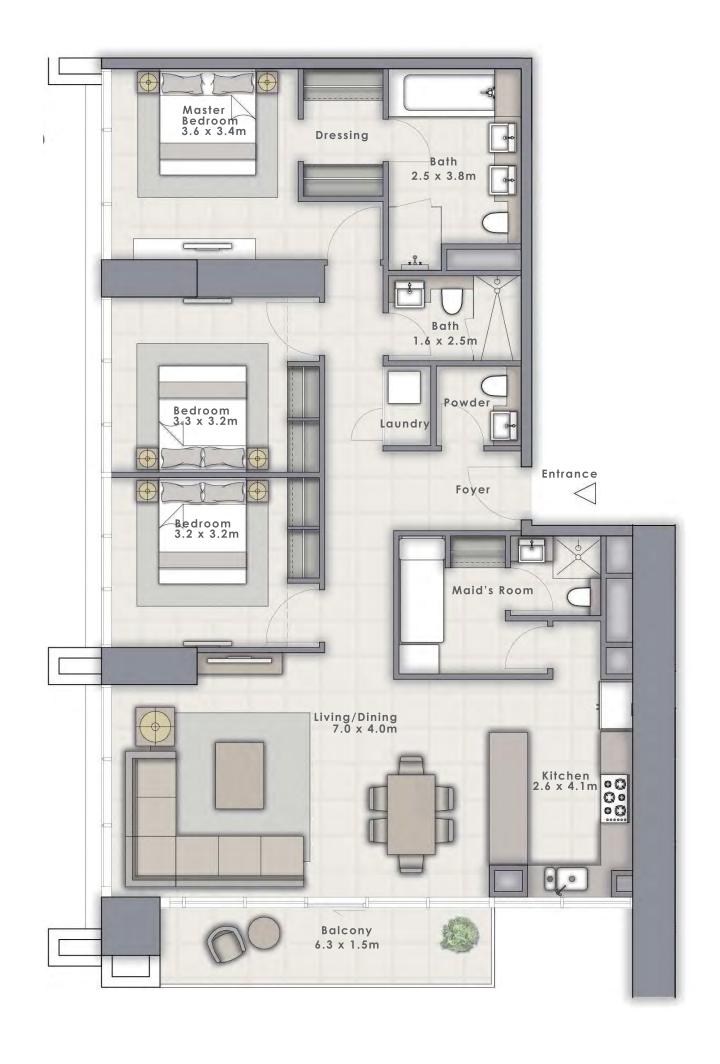

TOWER 1

# 2 BEDROOM

UNIT 112 | LEVEL 1 UNIT 212 | LEVEL 2

| SUITE AREA   | 1094.69 SQ.FT. | 101.70 SQ.M. |
|--------------|----------------|--------------|
| BALCONY AREA | 106.35 SQ.FT.  | 9.88 SQ.M.   |
| TOTAL AREA   | 1201.04 SQ.FT. | 111.58 SQ.M. |