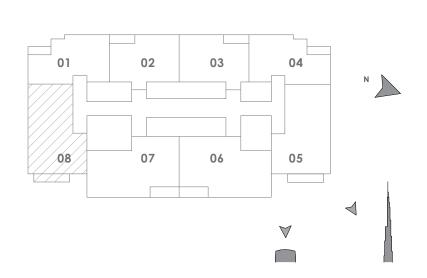

TOWER 2

# 1 BEDROOM

UNIT 110 | LEVEL 1

| SUITE AREA   | 683.94 SQ.FT. | 63.54 SQ.M. |
|--------------|---------------|-------------|
| BALCONY AREA | 77.07 SQ.FT.  | 7.16 SQ.M.  |
| TOTAL AREA   | 761.01 SQ.FT. | 70.70 SQ.M. |