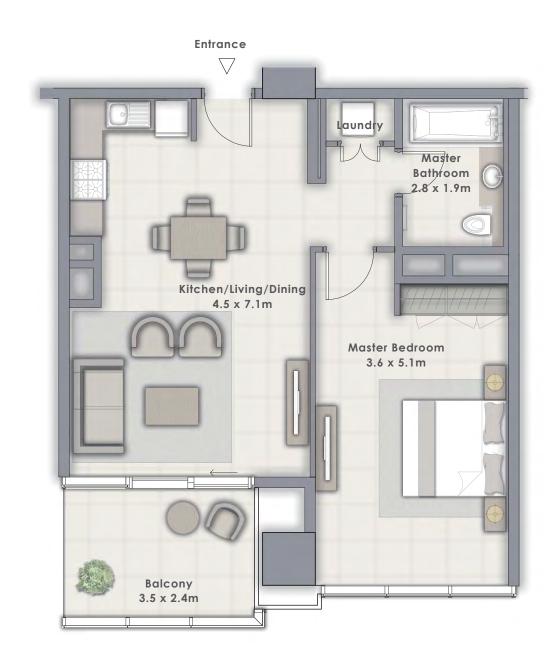

TOWER 2

# 1 BEDROOM

UNIT 103 | LEVEL 1 UNIT 204 | LEVEL 2

| SUITE AREA   | 624.74 SQ.FT. | 58.04 SQ.M. |
|--------------|---------------|-------------|
| BALCONY AREA | 281.91 SQ.FT. | 26.19 SQ.M. |
| TOTAL AREA   | 906.65 SQ.FT. | 84.23 SQ.M. |

Entrance

TOWER 2