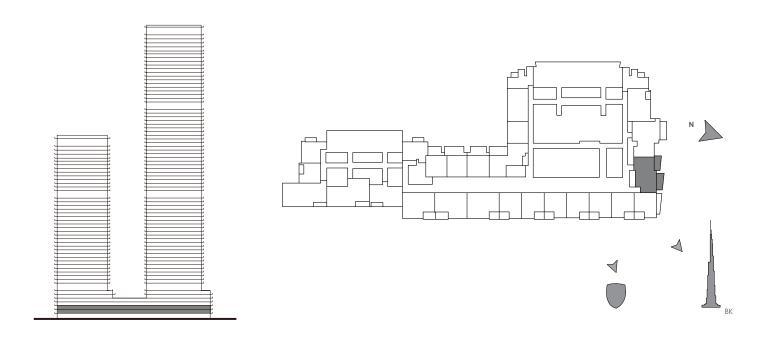

TOWER 2

# 1 BEDROOM

UNIT 110 | LEVEL 1

| SUITE AREA   | 683.94 SQ.FT. | 63.54 SQ.M. |
|--------------|---------------|-------------|
| BALCONY AREA | 77.07 SQ.FT.  | 7.16 SQ.M.  |
| TOTAL AREA   | 761.01 SQ.FT. | 70.70 SQ.M. |