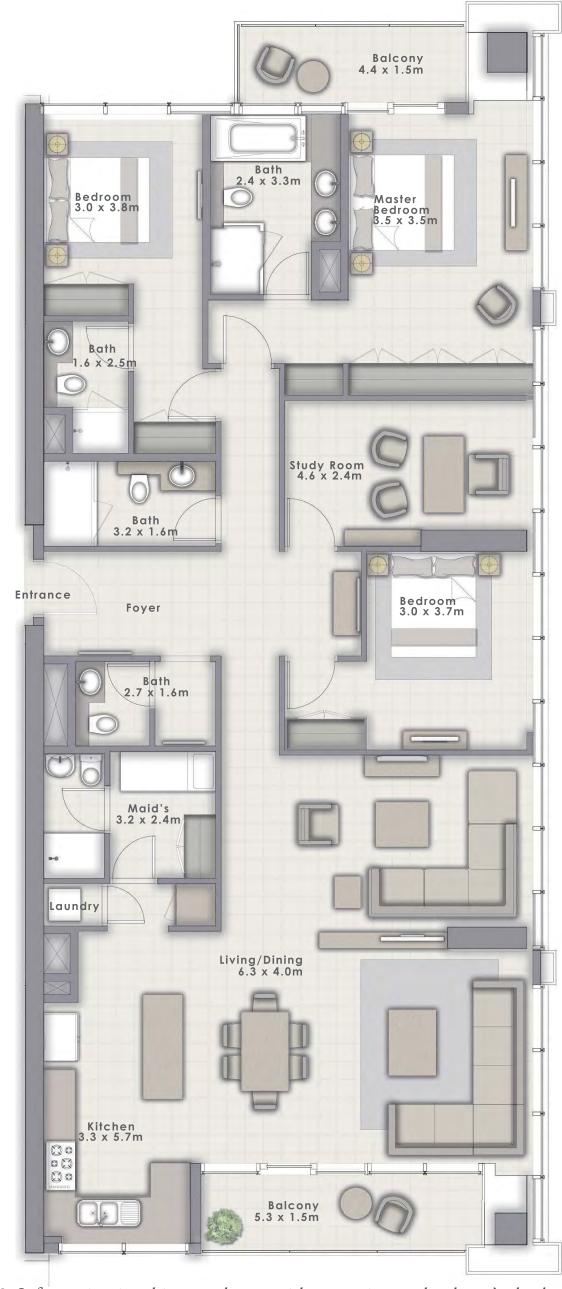

TOWER 2

### 3 BEDROOM + STUDY

UNIT 2 | LEVEL 40-42

| SUITE AREA   | 2098 SQ.FT. | 194.92 SQ.M. |
|--------------|-------------|--------------|
| BALCONY AREA | 156 SQ.FT.  | 14.45 SQ.M.  |
| TOTAL AREA   | 2254 SQ.FT. | 209.37 SQ.M. |