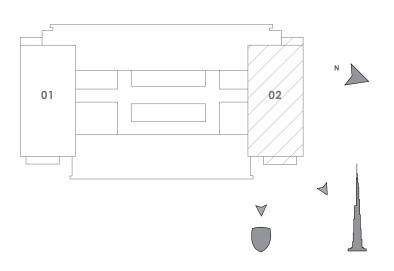

ured from finish to finish excluding construction tolerances. 2. All materials, dimensions, and drawings are approximate only. 3. Information is subject to change without notice, at developer's absolute discretion. 4. Actual area may vary from the stated area. 5. Drawings not to scale. 6. All images used are for illustrative purposes only and do not represent the actual size, features, specifications, fittings, and furnishings. 7. The developer reserves the right to make revisions / alterations, at it's absolute discretion, without any liability whatsoever.



TOWER 1

# 4 BEDROOM A

UNIT 2 | LEVEL 68-71

| SUITE AREA   | 2275 SQ.FT. | 211.32 SQ.M. |
|--------------|-------------|--------------|
| BALCONY AREA | 134 SQ.FT.  | 12.48 SQ.M.  |
| TOTAL AREA   | 2409 SO.FT. | 229.80 SO.M. |







FLOOR PLAN 1. All dimensions are in imperial and metric, and measured from finish to finish excluding construction tolerances. 2. All materials, dimensions, and drawings are approximate only. 3. Information is subject to change without notice, at developer's absolute discretion.

4. Actual area may vary from the stated area. 5. Drawings not to scale. 6. All images used are for illustrative purposes only and do not represent the actual size, features, specifications, fittings, and furnishings. 7. The developer reserves the right to make revisions / alterations, at it's absolute discretion, without any liability whatsoever.



TOWER 2

### 2 BEDROOM A

UNIT 1 | LEVEL 7-29

| SUITE AREA   | 1095 SQ.FT. | 101.74 SQ.M. |
|--------------|-------------|--------------|
| BALCONY AREA | 83 SQ.F