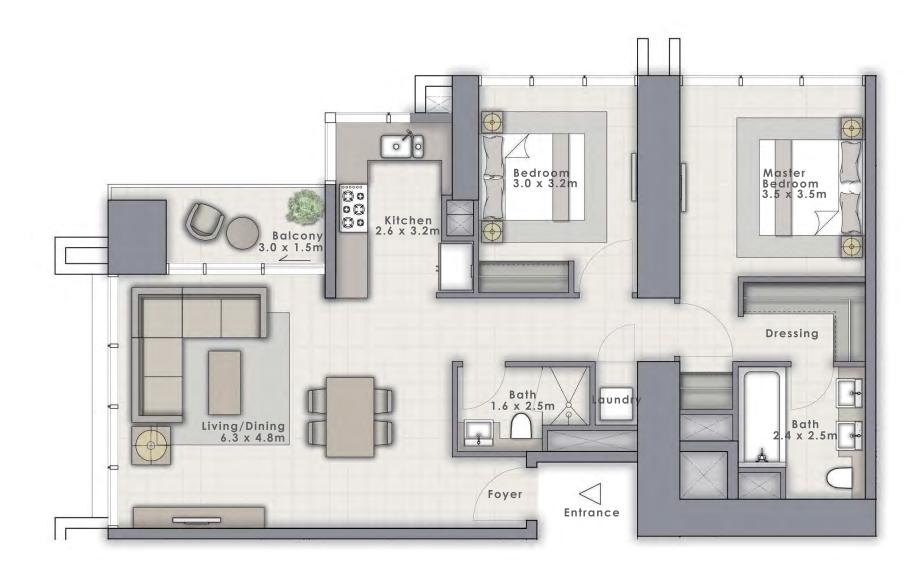

### 2 BEDROOM A

UNIT 1 | LEVEL 7-29

| SUITE AREA   | 1095 SQ.FT. | 101.74 SQ.M. |
|--------------|-------------|--------------|
| BALCONY AREA | 83 SQ.FT.   | 7.68 SQ.M.   |
| TOTAL AREA   | 1178 SQ.FT. | 109.42 SQ.M. |

### 2 BEDROOM A

UNIT 5 | LEVEL 7-29

| SUITE AREA   | 1065 SQ.FT. | 98.90 SQ.M.  |
|--------------|-------------|--------------|
| BALCONY AREA | 83 SQ.FT.   | 7.68 SQ.M.   |
| TOTAL AREA   | 1148 SQ.FT. | 106.58 SQ.M. |

### 2 BEDROOM B

UNIT 6 | LEVEL 7-29

| SUITE AREA   | 1094 SQ.FT. | 101.60 SQ.M. |
|--------------|-------------|--------------|
| BALCONY AREA | 97 SQ.FT.   | 8.99 SQ.M.   |
| TOTAL AREA   | 1190 SQ.FT. | 110.59 SQ.M. |