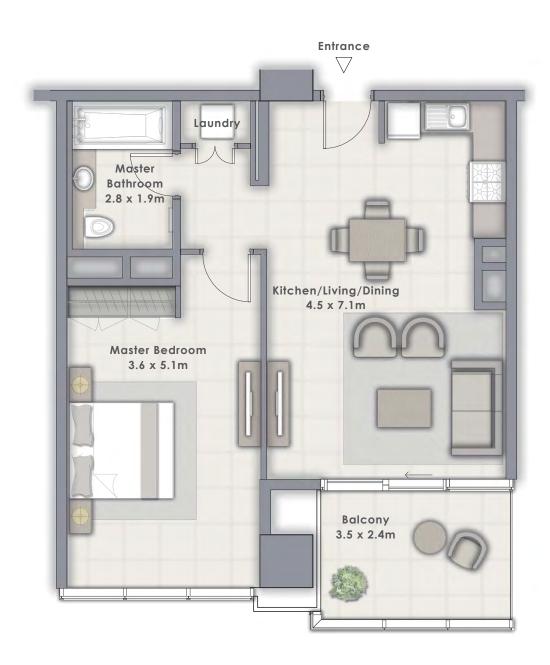

TOWER 2

# 1 BEDROOM

UNIT 110 | LEVEL 1

| SUITE AREA   | 683.94 SQ.FT. | 63.54 SQ.M. |
|--------------|---------------|-------------|
| BALCONY AREA | 77.07 SQ.FT.  | 7.16 SQ.M.  |
| TOTAL AREA   | 761.01 SQ.FT. | 70.70 SQ.M. |