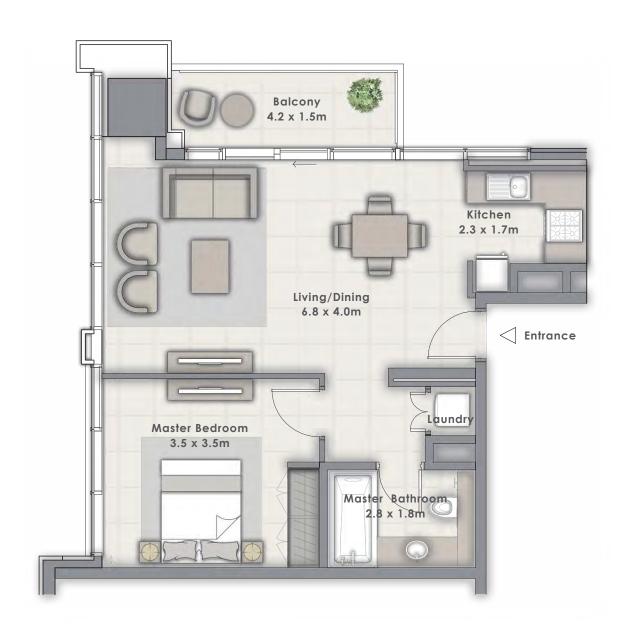

TOWER 2

# 1 BEDROOM

UNIT 110 | LEVEL 1

| SUITE AREA   | 683.94 SQ.FT. | 63.54 SQ.M. |
|--------------|---------------|-------------|
| BALCONY AREA | 77.07 SQ.FT.  | 7.16 SQ.M.  |
| TOTAL AREA   | 761.01 SQ.FT. | 70.70 SQ.M. |