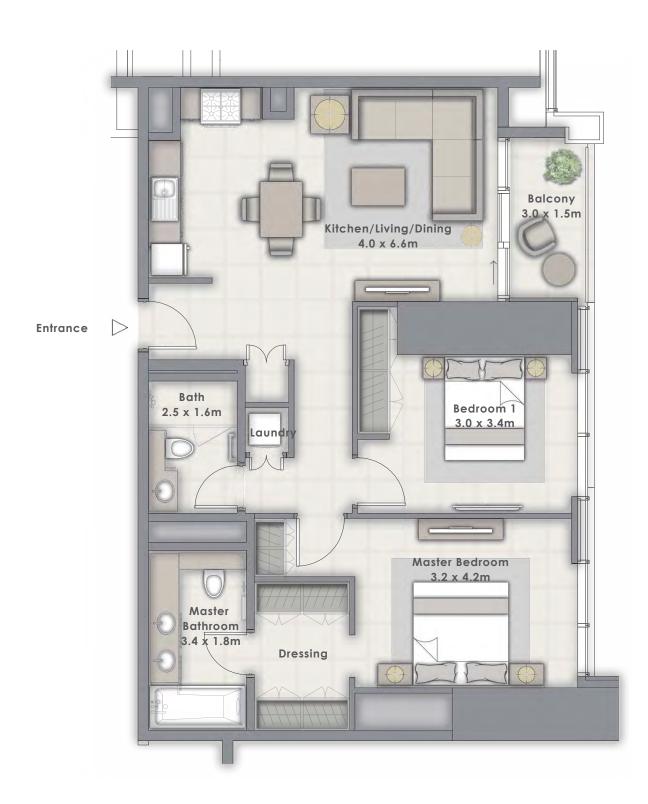

TOWER 2

### 2 BEDROOM A

UNIT 1 | LEVEL 7-29

| SUITE AREA   | 1095 SQ.FT. | 101.74 SQ.M. |
|--------------|-------------|--------------|
| BALCONY AREA | 83 SQ.FT.   | 7.68 SQ.M.   |
| TOTAL AREA   | 1178 SQ.FT. | 109.42 SQ.M. |