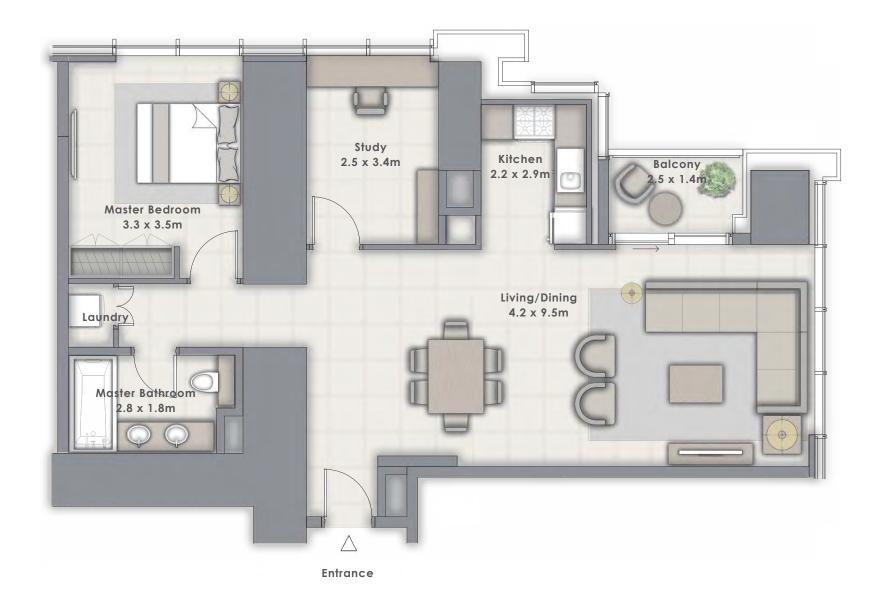

### 3 BEDROOM + STUDY

UNIT1 | LEVEL 40-42

| SUITE AREA   | 2099 SQ.FT. | 195.00 SQ.M. |
|--------------|-------------|--------------|
| BALCONY AREA | 155 SQ.FT.  | 14.37 SQ.M.  |
| TOTAL AREA   | 2254 SQ.FT. | 209.37 SQ.M. |