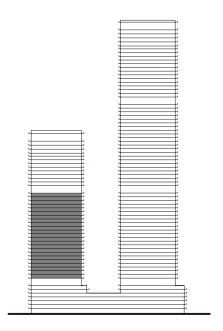

TOWER 2

# 1 BEDROOM

UNIT 110 | LEVEL 1

| SUITE AREA   | 683.94 SQ.FT. | 63.54 SQ.M. |
|--------------|---------------|-------------|
| BALCONY AREA | 77.07 SQ.FT.  | 7.16 SQ.M.  |
| TOTAL AREA   | 761.01 SQ.FT. | 70.70 SQ.M. |