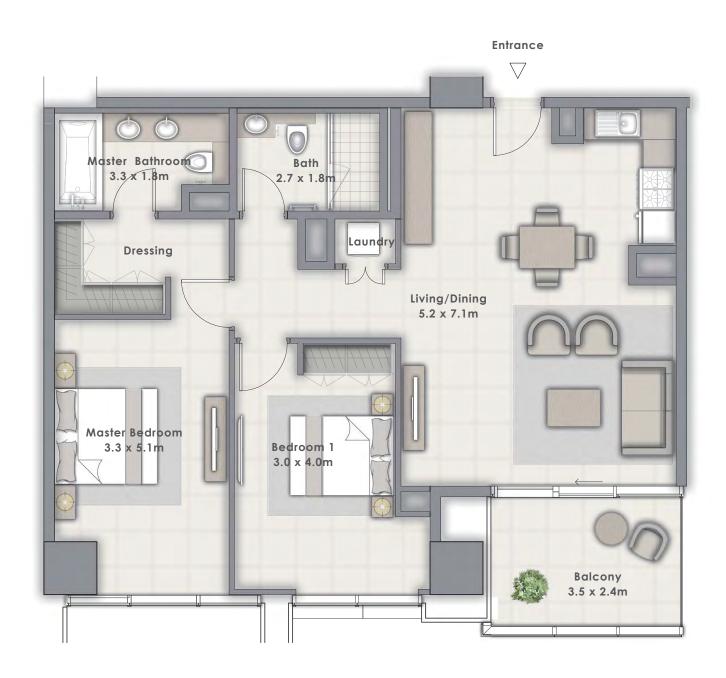

TOWER 2

# 1 BEDROOM

UNIT 110 | LEVEL 1

| SUITE AREA   | 683.94 SQ.FT. | 63.54 SQ.M. |
|--------------|---------------|-------------|
| BALCONY AREA | 77.07 SQ.FT.  | 7.16 SQ.M.  |
| TOTAL AREA   | 761.01 SQ.FT. | 70.70 SQ.M. |