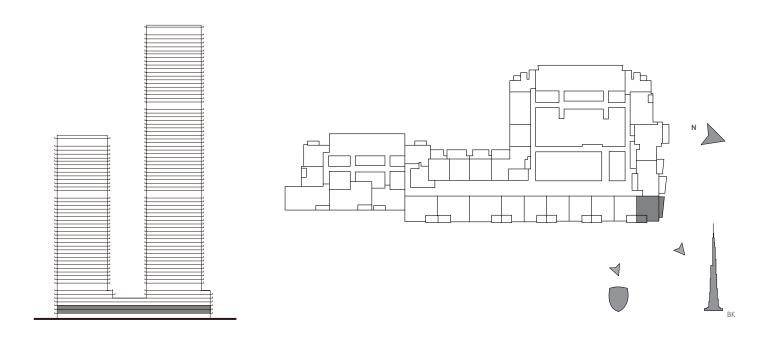

TOWER 2

## 1 BEDROOM

UNIT 109 | LEVEL 1 UNIT 210 | LEVEL 2 UNIT 306 | LEVEL 3 UNIT 404 | LEVEL 4 UNIT 504 | LEVEL 5

| SUITE AREA   | 565.21 SQ.FT. | 52.51 SQ.M. |
|--------------|---------------|-------------|
| BALCONY AREA | 63.29 SQ.FT.  | 5.88 SQ.M.  |
| TOTAL AREA   | 628.50 SQ.FT. | 58.39 SQ.M. |