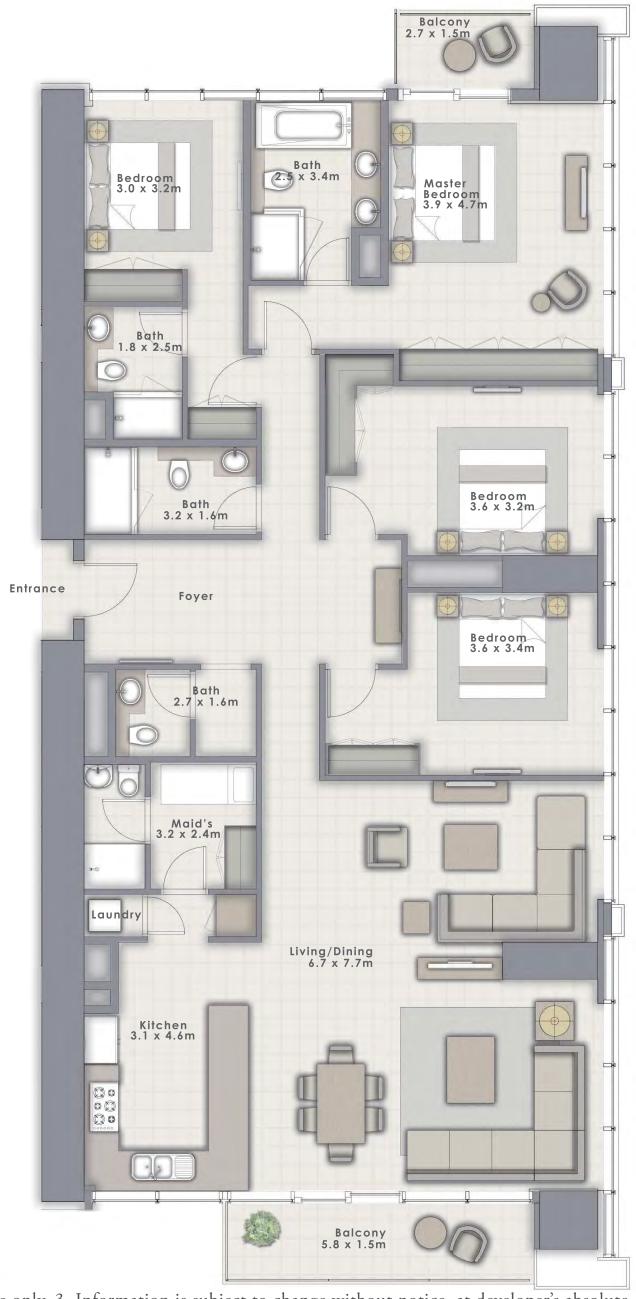

# 4 BEDROOM A

UNIT 1 | LEVEL 68-71

| SUITE AREA   | 2275 SQ.FT. | 211.32 SQ.M. |
|--------------|-------------|--------------|
| BALCONY AREA | 134 SQ.FT.  | 12.48 SQ.M.  |
| TOTAL AREA   | 2409 SQ.FT. | 223.80 SQ.M. |

# 4 BEDROOM A

UNIT 2 | LEVEL 68-71

| SUITE AREA   | 2275 SQ.FT. | 211.32 SQ.M. |
|--------------|-------------|--------------|
| BALCONY AREA | 134 SQ.FT.  | 12.48 SQ.M.  |
| TOTAL AREA   | 2409 SO.FT. | 229.80 SO.M. |