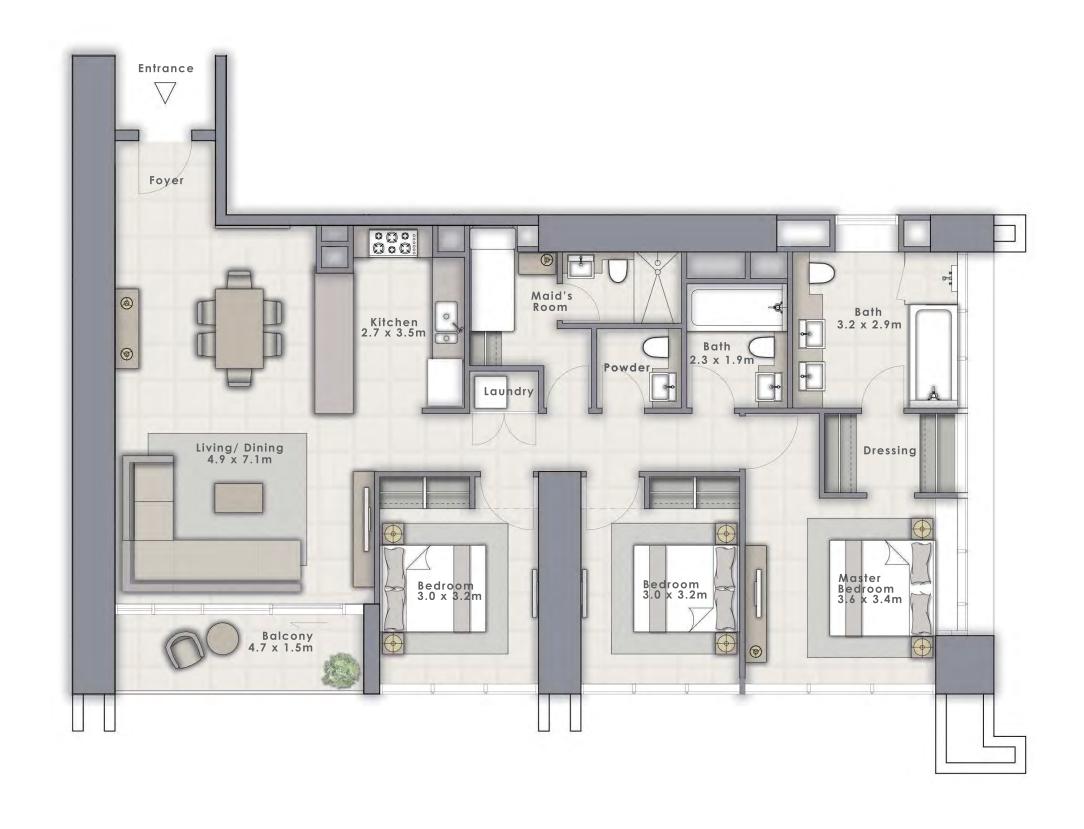

# 4 BEDROOM A

UNIT 1 | LEVEL 68-71

| SUITE AREA   | 2275 SQ.FT. | 211.32 SQ.M. |
|--------------|-------------|--------------|
| BALCONY AREA | 134 SQ.FT.  | 12.48 SQ.M.  |
| TOTAL AREA   | 2409 SQ.FT. | 223.80 SQ.M. |