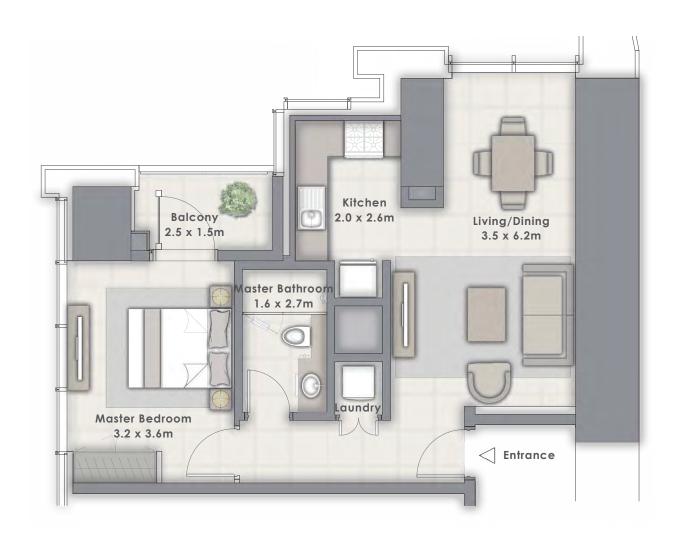

TOWER 2

## 1 BEDROOM

UNIT 109 | LEVEL 1 UNIT 210 | LEVEL 2 UNIT 306 | LEVEL 3 UNIT 404 | LEVEL 4 UNIT 504 | LEVEL 5

| SUITE AREA   | 565.21 SQ.FT. | 52.51 SQ.M. |
|--------------|---------------|-------------|
| BALCONY AREA | 63.29 SQ.FT.  | 5.88 SQ.M.  |
| TOTAL AREA   | 628.50 SQ.FT. | 58.39 SQ.M. |