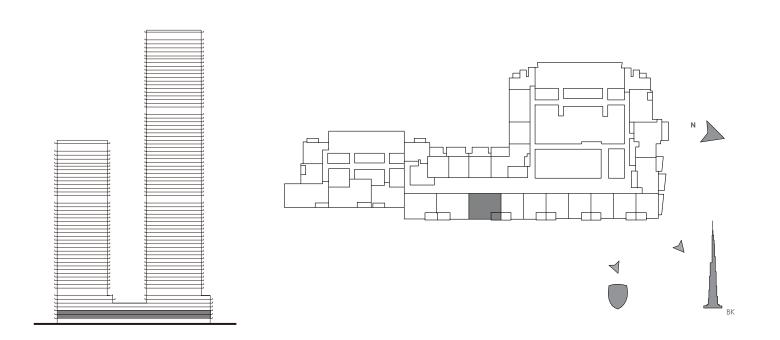

TOWER 2

# 1 BEDROOM

UNIT 110 | LEVEL 1

| SUITE AREA   | 683.94 SQ.FT. | 63.54 SQ.M. |
|--------------|---------------|-------------|
| BALCONY AREA | 77.07 SQ.FT.  | 7.16 SQ.M.  |
| TOTAL AREA   | 761.01 SQ.FT. | 70.70 SQ.M. |