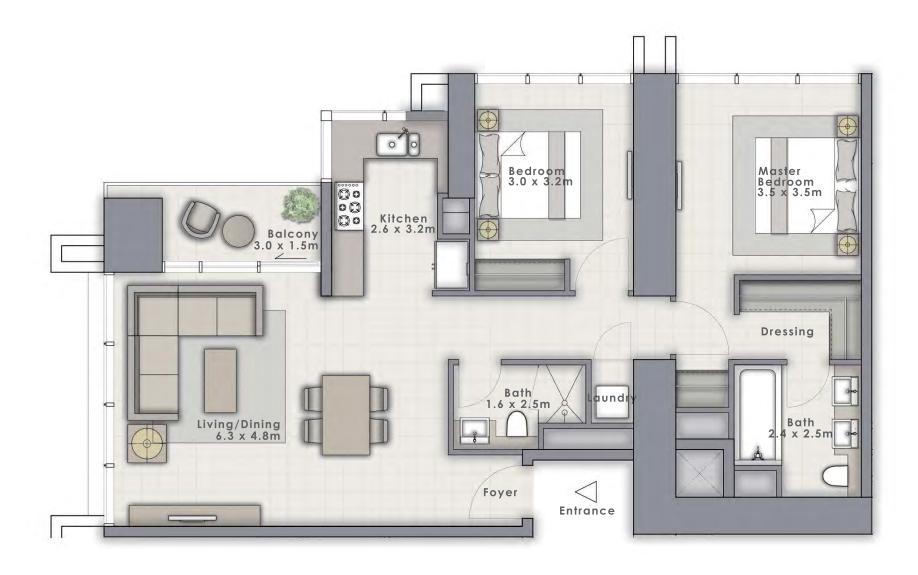

FLOOR PLAN 1. All dimensions are in imperial and metric, and measured from finish to finish excluding construction tolerances. 2. All materials, dimensions, and drawings are approximate only. 3. Information is subject to change without notice, at developer's absolute discretion. 4. Actual area may vary from the stated area. 5. Drawings not to scale. 6. All images used are for illustrative purposes only and do not represent the actual size, features, specifications, fittings, and furnishings. 7. The developer reserves the right to make revisions / alterations, at it's absolute discretion, without any liability whatsoever.