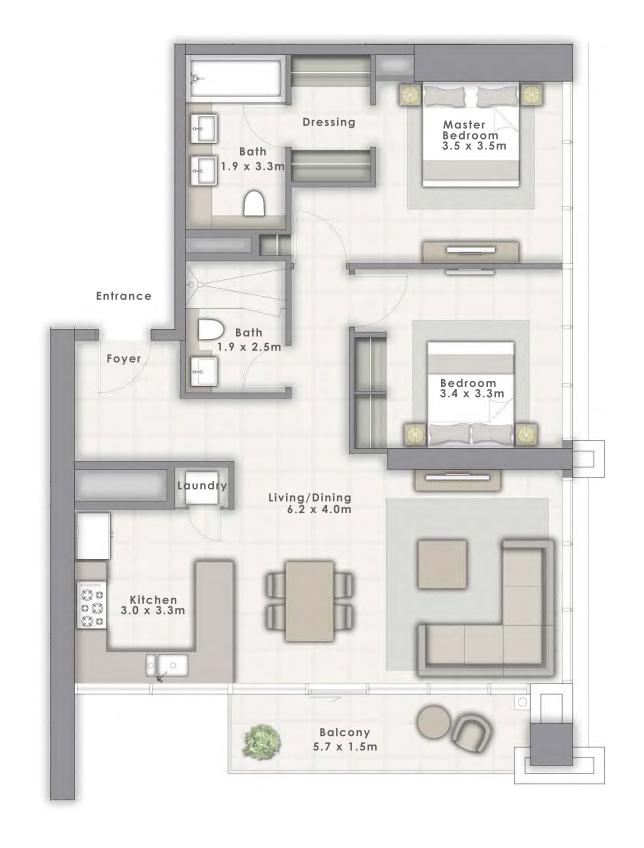

### 3 BEDROOM C

UNIT 6 | LEVEL 7-29 & 31-52

| SUITE AREA   | 1485 SQ.FT. | 137.95 SQ.M. |
|--------------|-------------|--------------|
| BALCONY AREA | 70 SQ.FT.   | 6.47 SQ.M.   |
| TOTAL AREA   | 1555 SQ.FT. | 144.42 SQ.M. |

### 3 BEDROOM A

UNIT 7 | LEVEL 7-29 & 31-52

| SUITE AREA   | 1626 SQ.FT.   | 151.06 SQ.M. |
|--------------|---------------|--------------|
| BALCONY AREA | 151.06 SQ.FT. | 7.70 SQ.M.   |
| TOTAL AREA   | 1709 SQ.FT.   | 158.76 SQ.M. |