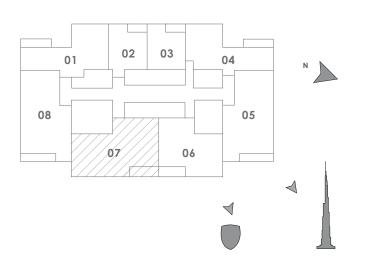

7.68 SQ.M.   |
| TOTAL AREA   | 1149 SQ.FT.  | 106.74 SQ.M. |









TOWER 2

### 3 BEDROOM C

UNIT 5 | LEVEL 31-37

| SUITE AREA   | 1472 SQ.FT. | 136.77 SQ.M. |
|--------------|-------------|--------------|
| BALCONY AREA | 98 SQ.FT.   | 9.15 SQ.M.   |
| TOTAL AREA   | 1571 SQ.FT. | 145.92 SQ.M. |









TOWER 2

# 2 BEDROOM C

UNIT 6 | LEVEL 31-37

| SUITE AREA   | 1151 SQ.FT. | 106.90 SQ.M. |
|--------------|-------------|--------------|
| BALCONY AREA | 104 SQ.FT.  | 9.63 SQ.M.   |
| TOTAL AREA   | 1254 SQ.FT. | 116.53 SQ.M. |







TOWER 2

### 3 BEDROOM A

UNIT 7 | LEVEL 31-37

|   | SUITE AREA   | 1562 SQ.FT. | 145.08 SQ.M. |
|---|--------------|-------------|--------------|
|   | BALCONY AREA | 110 SQ.FT.  | 10.24 SQ.M.  |
| - | TOTAL AREA   | 1672 SQ.FT. | 155.32 SQ.M. |







TOWER 2

### 3 BEDROOM C

UNIT 8 | LEVEL 31-37

| SUITE AREA   | 1472 SQ.FT. | 136.79 SQ.M. |
|--------------|-------------|--------------|
| BALCONY AREA | 98 SQ.FT.   | 9.15 SQ.M.   |
| TOTAL AREA   | 1571 SQ.FT. | 145.94 SQ.M. |







TOWER 2

### 3 BEDROOM + STUDY

UNIT1 | LEVEL 40-42

| SUITE AREA   | 2099 SQ.FT. | 195.00 SQ.M. |
|--------------|-------------|--------------|
| BALCONY AREA | 155 SQ.FT.  | 14.37 SQ.M.  |
| TOTAL AREA   | 2254 SQ.FT. | 209.37 SQ.M. |







FLOOR PLAN 1. All dimensions are in imperial and metric, and measured from finish to finish excluding construction tolerances. 2. All materials, dimensions, and drawings are approximate only. 3. Information is subject to change without notice, at developer's absolute discretion. 4. Actual area may vary from the