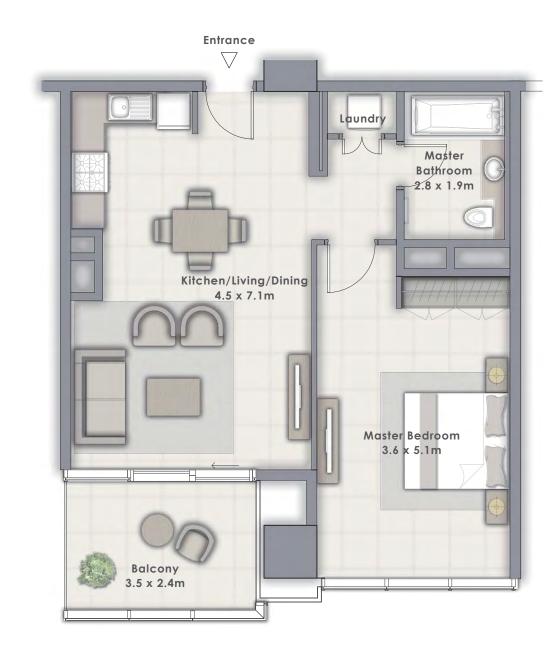

TOWER 2

# 1 BEDROOM

UNIT 103 | LEVEL 1 UNIT 204 | LEVEL 2

| SUITE AREA   | 624.74 SQ.FT. | 58.04 SQ.M. |
|--------------|---------------|-------------|
| BALCONY AREA | 281.91 SQ.FT. | 26.19 SQ.M. |
| TOTAL AREA   | 906.65 SQ.FT. | 84.23 SQ.M. |