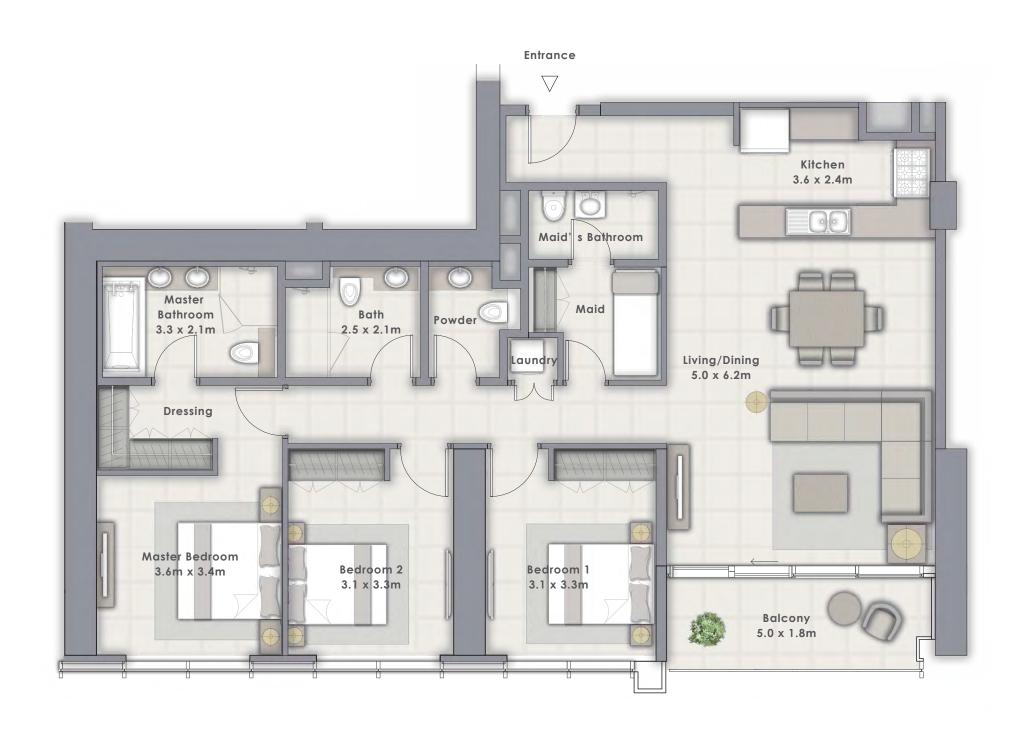

# 3 BEDROOM

| UNIT | 108   | LEVEL 1 |
|------|-------|---------|
| UNIT | 209   | LEVEL 2 |
| UNIT | 3 0 5 | LEVEL 3 |
| UNIT | 403   | LEVEL 4 |
| UNIT | 503   | LEVEL 5 |

| _ | SUITE AREA   | 1466.69 SQ.FT. | 136.26 SQ.M. |
|---|--------------|----------------|--------------|
|   | BALCONY AREA | 82.88 SQ.FT.   | 7.70 SQ.M.   |
| _ | TOTAL AREA   | 1549.57 SO.FT. | 143.96 SO.M. |

## 3 BEDROOM

| UNIT | 107 | LEVEL | 1 |
|------|-----|-------|---|
| UNIT | 208 | LEVEL | 2 |
| UNIT | 304 | LEVEL | 3 |
| UNIT | 402 | LEVEL | 4 |
| UNIT | 502 | LEVEL | 5 |

| SUITE AREA   | 1536.98 SQ.FT. | 142.79 SQ.M. |
|--------------|----------------|--------------|
| BALCONY AREA | 104.63 SQ.FT.  | 9.72 SQ.M.   |
| TOTAL AREA   | 1641.61 SO.FT. | 152.51 SO.M. |