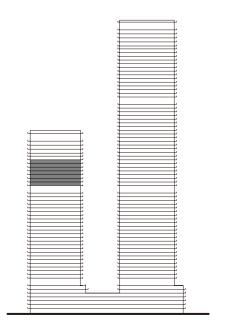

TOWER 2

## 1 BEDROOM

UNIT 109 | LEVEL 1 UNIT 210 | LEVEL 2 UNIT 306 | LEVEL 3 UNIT 404 | LEVEL 4 UNIT 504 | LEVEL 5

| SUITE AREA   | 565.21 SQ.FT. | 52.51 SQ.M. |
|--------------|---------------|-------------|
| BALCONY AREA | 63.29 SQ.FT.  | 5.88 SQ.M.  |
| TOTAL AREA   | 628.50 SQ.FT. | 58.39 SQ.M. |