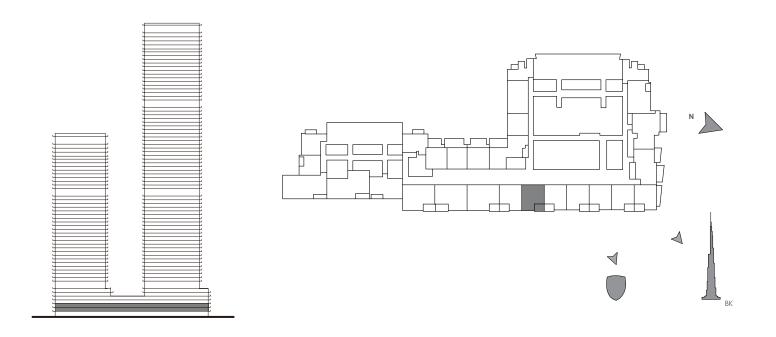

TOWER 2

# 1 BEDROOM

UNIT 110 | LEVEL 1

| SUITE AREA   | 683.94 SQ.FT. | 63.54 SQ.M. |
|--------------|---------------|-------------|
| BALCONY AREA | 77.07 SQ.FT.  | 7.16 SQ.M.  |
| TOTAL AREA   | 761.01 SQ.FT. | 70.70 SQ.M. |