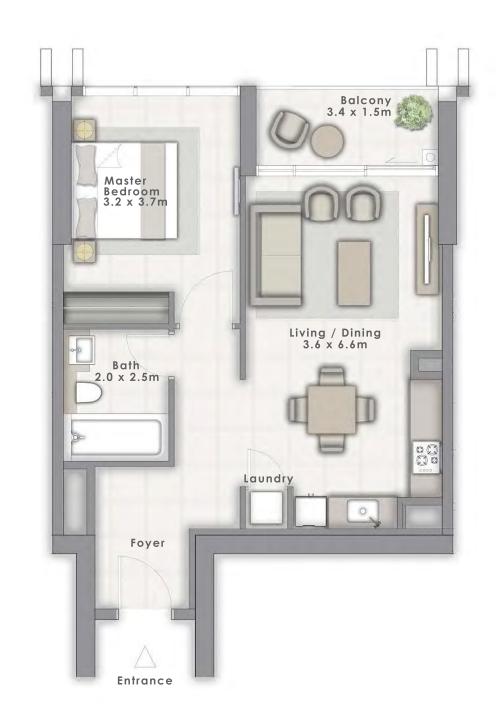

# 1 BEDROOM

UNIT 110 | LEVEL 1

| SUITE AREA   | 683.94 SQ.FT. | 63.54 SQ.M. |
|--------------|---------------|-------------|
| BALCONY AREA | 77.07 SQ.FT.  | 7.16 SQ.M.  |
| TOTAL AREA   | 761.01 SQ.FT. | 70.70 SQ.M. |