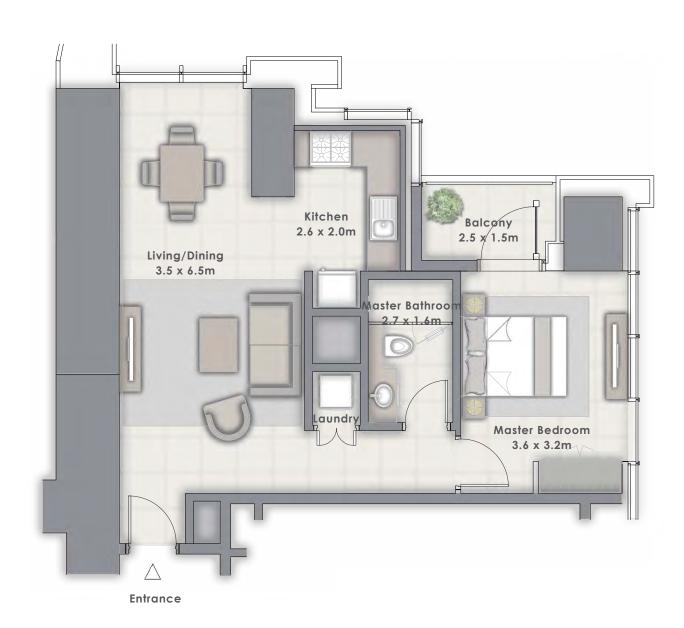

TOWER 2

# 1 BEDROOM

UNIT 110 | LEVEL 1

| SUITE AREA   | 683.94 SQ.FT. | 63.54 SQ.M. |
|--------------|---------------|-------------|
| BALCONY AREA | 77.07 SQ.FT.  | 7.16 SQ.M.  |
| TOTAL AREA   | 761.01 SQ.FT. | 70.70 SQ.M. |