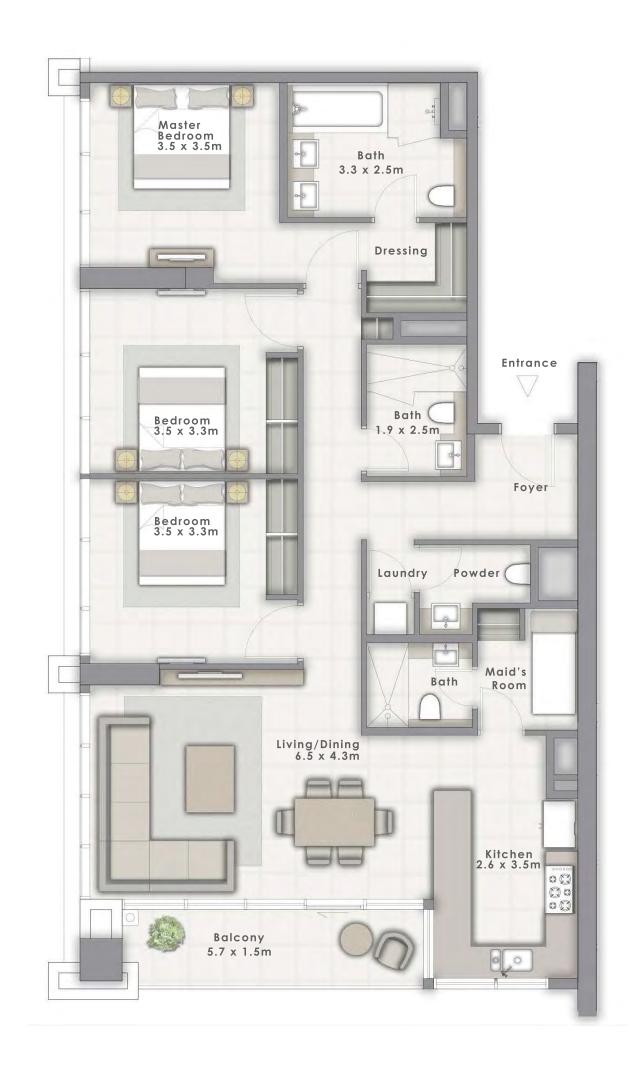

FLOOR PLAN 1. All dimensions are in imperial and metric, and measured from finish to finish excluding construction tolerances. 2. All materials, dimensions, and drawings are approximate only. 3. Information is subject to change without notice, at developer's absolute discretion. 4. Actual area may vary from the stated area. 5. Drawings not to scale. 6. All images used are for illustrative purposes only and do not represent the actual size, features, specifications, fittings, and furnishings. 7. The developer reserves the right to make revisions / alterations, at it's absolute discretion, without any liability whatsoever.