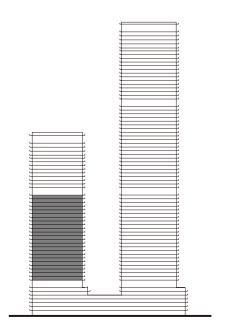

M.   |
| TOTAL AREA   | 1148 SQ.FT. | 106.58 SQ.M. |









TOWER 2

### 2 BEDROOM B

UNIT 6 | LEVEL 7-29

| SUITE AREA   | 1094 SQ.FT. | 101.60 SQ.M. |
|--------------|-------------|--------------|
| BALCONY AREA | 97 SQ.FT.   | 8.99 SQ.M.   |
| TOTAL AREA   | 1190 SQ.FT. | 110.59 SQ.M. |







TOWER 2

# 2 BEDROOM C

UNIT 7 | LEVEL 7-29

|   | SUITE AREA   | 1146 SQ.FT. | 106.45 SQ.M. |
|---|--------------|-------------|--------------|
|   | BALCONY AREA | 103 SQ.FT.  | 9.54 SQ.M.   |
| _ | TOTAL AREA   | 1249 SQ.FT. | 115.99 SQ.M. |







TOWER 2

### 3 BEDROOM A

UNIT 8 | LEVEL 7-29

|   | SUITE AREA   | 1566 SQ.FT. | 145.51 SQ.M. |
|---|--------------|-------------|--------------|
|   | BALCONY AREA | 111 SQ.FT.  | 10.33 SQ.M.  |
| _ | TOTAL AREA   | 1677 SQ.FT. | 155.84 SQ.M. |







TOWER 2

### 3 BEDROOM B

UNIT 9 | LEVEL 7-29

| SUITE AREA   | 1456SQ.FT.  | 135.25 SQ.M. |
|--------------|-------------|--------------|
| BALCONY AREA | 86 SQ.FT.   | 7.97 SQ.M.   |
| TOTAL AREA   | 1542 SQ.FT. | 143.22 SQ.M. |









TOWER 2

# 1 BEDROOM D

UNIT 10 | LEVEL 7-29

| SUITE AREA   | 590 SQ.FT. | 54.77 SQ.M. |
|--------------|------------|-------------|
| BALCONY AREA | 67 SQ.FT.  | 6.20 SQ.M.  |
| TOTAL AREA   | 656 SQ.FT. | 60.97 SQ.M. |







TOWER 2

# 2 BEDROOM D

UNIT 1 | LEVEL 31-37

| SUITE AREA   | 1181 SQ.FT. | 109.72 SQ.M. |
|--------------|-------------|--------------|
| BALCONY AREA | 83 SQ.FT.   | 7.68 SQ.M.   |
| TOTAL AREA   | 1264 SQ.FT. | 117.4 SQ.M.  |







TOWER 2

# 1 BEDROOM E

UNIT 2 | LEVEL 31-37

| SUITE AREA   | 632 SQ.FT. | 58.73 SQ.M.