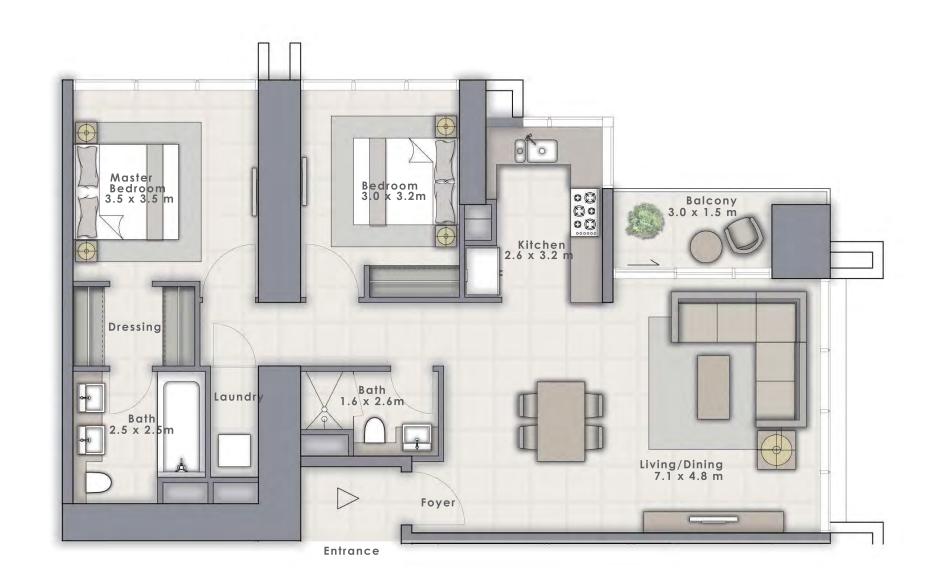

FLOOR PLAN 1. All dimensions are in imperial and metric, and measured from finish to finish excluding construction tolerances. 2. All materials, dimensions, and drawings are approximate only. 3. Information is subject to change without notice, at developer's absolute discretion. 4. Actual area may vary from the stated area. 5. Drawings not to scale. 6. All images used are for illustrative purposes only and do not represent the actual size, features, specifications, fittings, and furnishings. 7. The developer reserves the right to make revisions / alterations, at it's absolute discretion, without any liability whatsoever.