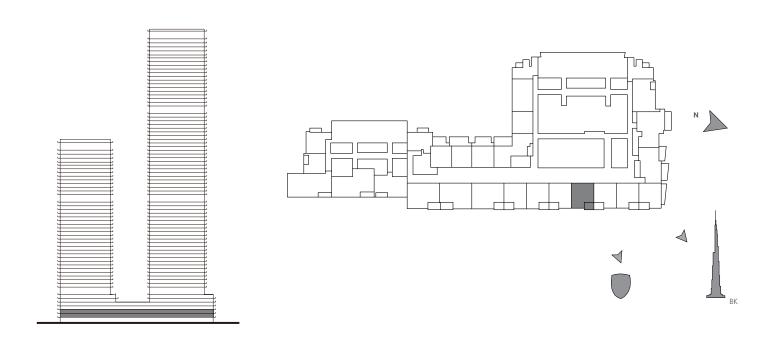

TOWER 2

# 1 BEDROOM

UNIT 110 | LEVEL 1

| SUITE AREA   | 683.94 SQ.FT. | 63.54 SQ.M. |
|--------------|---------------|-------------|
| BALCONY AREA | 77.07 SQ.FT.  | 7.16 SQ.M.  |
| TOTAL AREA   | 761.01 SQ.FT. | 70.70 SQ.M. |