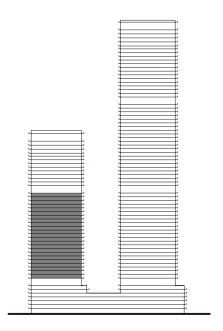

ured from finish to finish excluding construction tolerances. 2. All materials, dimensions, and drawings are approximate only. 3. Information is subject to change without notice, at developer's absolute discretion.

4. Actual area may vary from the stated area. 5. Drawings not to scale. 6. All images used are for illustrative purposes only and do not represent the actual size, features, specifications, fittings, and furnishings. 7. The developer reserves the right to make revisions / alterations, at it's absolute discretion, without any liability whatsoever.



TOWER 2

### 2 BEDROOM A

UNIT 1 | LEVEL 7-29

| SUITE AREA   | 1095 SQ.FT. | 101.74 SQ.M. |
|--------------|-------------|--------------|
| BALCONY AREA | 83 SQ.FT.   | 7.68 SQ.M.   |
| TOTAL AREA   | 1178 SQ.FT. | 109.42 SQ.M. |







TOWER 2

# 1 BEDROOM A

UNIT 2 | LEVEL 7-29

| SUITE AREA   | 554 SQ.FT. | 51.43 SQ.M. |  |
|--------------|------------|-------------|--|
| BALCONY AREA | 67 SQ.FT.  | 6.24 SQ.M.  |  |
| TOTAL AREA   | 621 SQ.FT. | 57.67 SQ.M. |  |











TOWER 2

# 1 BEDROOM B

UNIT 3 | LEVEL 7-29

| SUITE AREA   | 608 SQ.FT. | 56.47 SQ.M. |
|--------------|------------|-------------|
| BALCONY AREA | 66 SQ.FT.  | 6.12 SQ.M.  |
| TOTAL AREA   | 674 SQ.FT. | 62.59 SQ.M. |









TOWER 2

# 1 BEDROOM C

UNIT 4 | LEVEL 7-29

| SUITE AREA   | 631 SQ.FT. | 58.62 SQ.M. |   |
|--------------|------------|-------------|---|
| BALCONY AREA | 66 SQ.FT.  | 6.12 SQ.M.  |   |
| TOTAL AREA   | 697 SQ.FT. | 64.74 SQ.M. | - |







TOWER 2

### 2 BEDROOM A

UNIT 5 | LEVEL 7-29

| SUITE AREA   | 1065 SQ.FT.