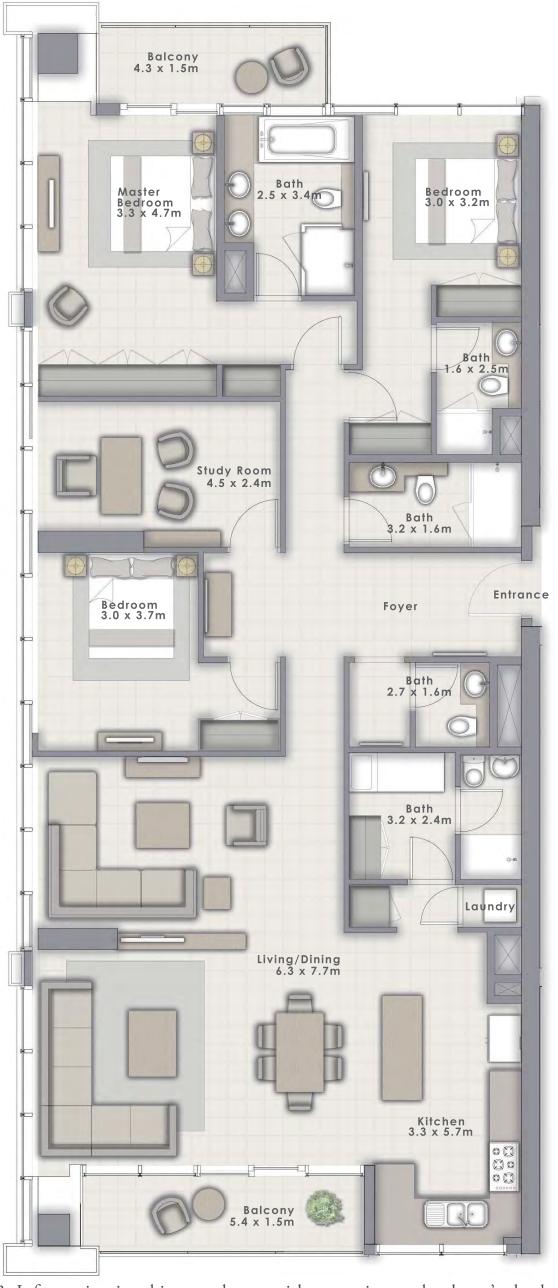

TOWER 2

### 3 BEDROOM + STUDY

UNIT1 | LEVEL 40-42

| SUITE AREA   | 2099 SQ.FT. | 195.00 SQ.M. |
|--------------|-------------|--------------|
| BALCONY AREA | 155 SQ.FT.  | 14.37 SQ.M.  |
| TOTAL AREA   | 2254 SQ.FT. | 209.37 SQ.M. |