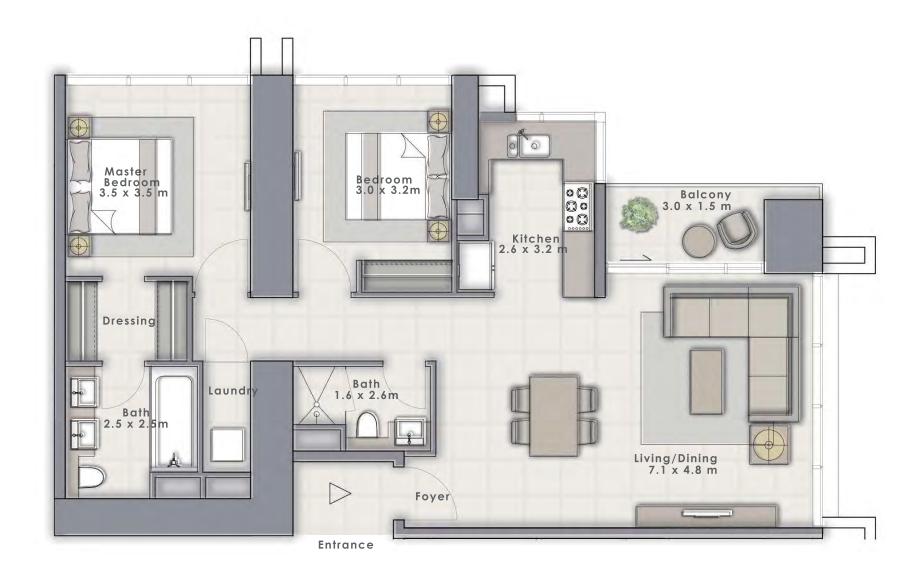

FLOOR PLAN 1. All dimensions are in imperial and metric, and measured from finish to finish excluding construction tolerances. 2. All materials, dimensions, and drawings are approximate only. 3. Information is subject to change without notice, at developer's absolute discretion. 4. Actual area may vary from the stated area. 5. Drawings not to scale. 6. All images used are for illustrative purposes only and do not represent the actual size, features, specifications, fittings, and furnishings. 7. The developer reserves the right to make revisions / alterations, at it's absolute discretion, without any liability whatsoever.