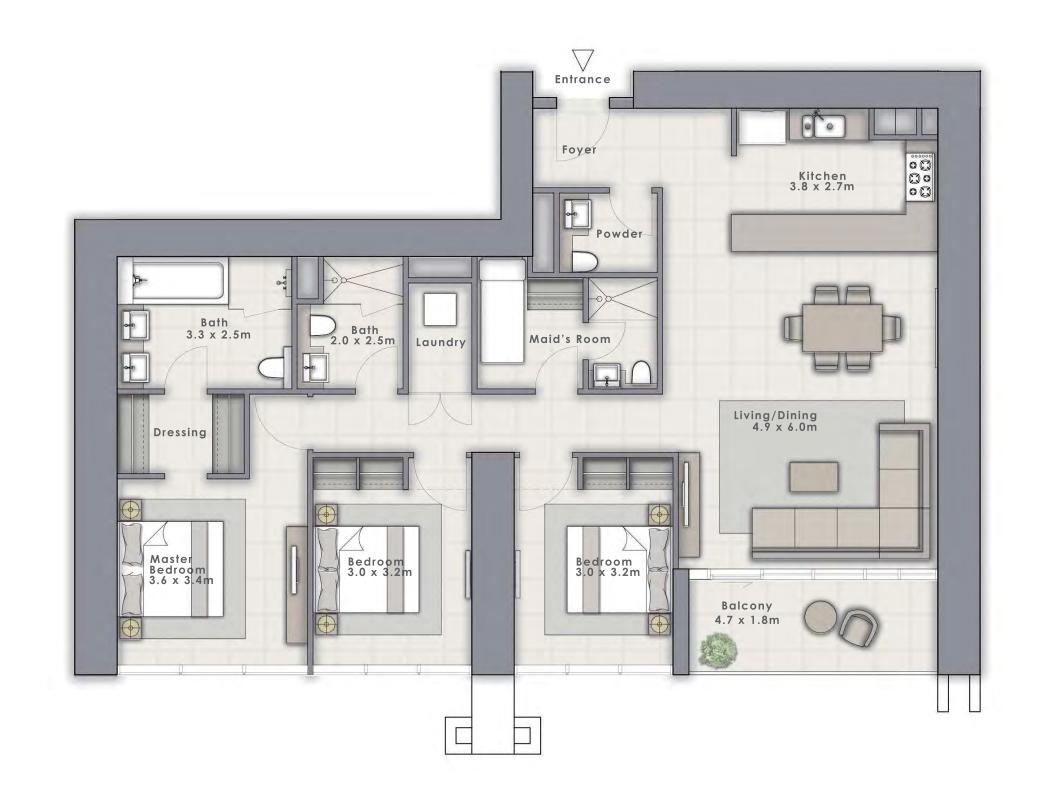

## 2 BEDROOM

UNIT 114 | LEVEL 1 UNIT 214 | LEVEL 2

| _ | SUITE AREA   | 1291.02 SQ.FT. | 119.94 SQ.M. |
|---|--------------|----------------|--------------|
|   | BALCONY AREA | 252.63 SQ.FT.  | 23.47 SQ.M.  |
|   | TOTAL AREA   | 1543.65 SQ.FT. | 143.41 SQ.M. |