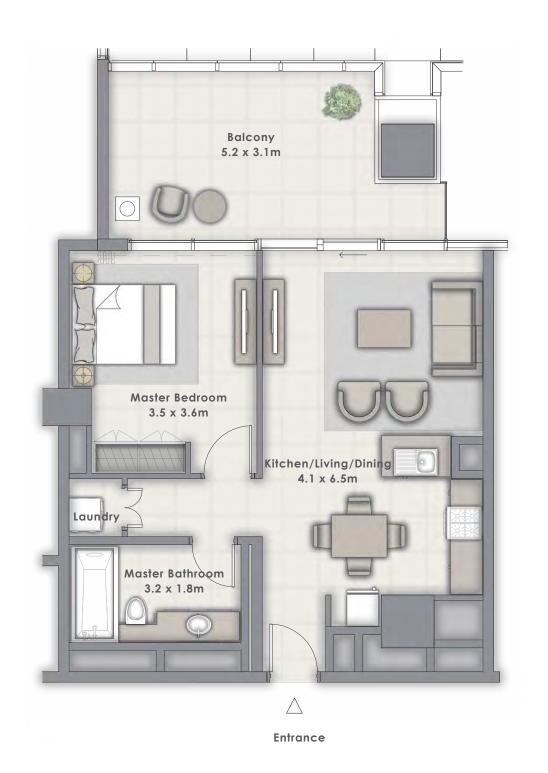

TOWER 2

# 1 BEDROOM

UNIT 110 | LEVEL 1

| SUITE AREA   | 683.94 SQ.FT. | 63.54 SQ.M. |
|--------------|---------------|-------------|
| BALCONY AREA | 77.07 SQ.FT.  | 7.16 SQ.M.  |
| TOTAL AREA   | 761.01 SQ.FT. | 70.70 SQ.M. |