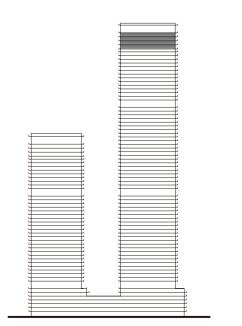

asured from finish to finish excluding construction tolerances. 2. All materials, dimensions, and drawings are approximate only. 3. Information is subject to change without notice, at developer's absolute discretion. 4. Actual area may vary from the stated area. 5. Drawings not to scale. 6. All images used are for illustrative purposes only and do not represent the actual size, features, specifications, fittings, and furnishings. 7. The developer reserves the right to make revisions / alterations, at it's absolute discretion, without any liability whatsoever.



TOWER 1

# 4 BEDROOM A

UNIT 2 | LEVEL 68-71

| SUITE AREA   | 2275 SQ.FT. | 211.32 SQ.M. |
|--------------|-------------|--------------|
| BALCONY AREA | 134 SQ.FT.  | 12.48 SQ.M.  |
| TOTAL AREA   | 2409 SO.FT. | 229.80 SO.M. |







FLOOR PLAN 1. All dimensions are in imperial and metric, and measured from finish to finish excluding construction tolerances. 2. All materials, dimensions, and drawings are approximate only. 3. Information is subject to change without notice, at developer's absolute discretion.

4. Actual area may vary from the stated area. 5. Drawings not to scale. 6. All images used are for illustrative purposes only and do not represent the actual size, features, specifications, fittings, and furnishings. 7. The developer reserves the right to make revisions / alterations, at it's absolute discretion, without any liability whatsoever.



TOWER 2

### 2 BEDROOM A

UNIT 1 | LEVEL 7-29

| SUITE AREA   | 1095 SQ.FT. | 101.74 SQ.M. |
|--------------|-------------|--------------|
| BALCONY AREA | 83 SQ