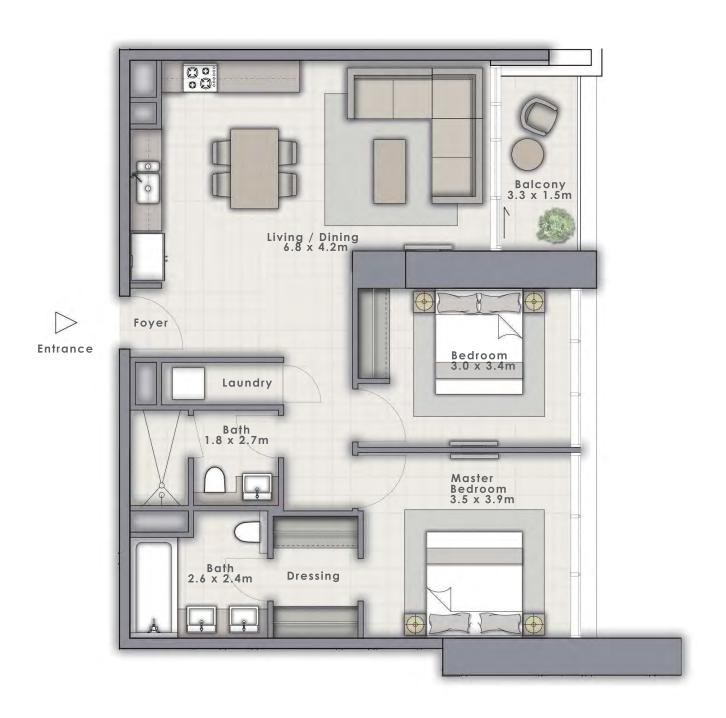

# 1 BEDROOM

UNIT 110 | LEVEL 1

| SUITE AREA   | 683.94 SQ.FT. | 63.54 SQ.M. |
|--------------|---------------|-------------|
| BALCONY AREA | 77.07 SQ.FT.  | 7.16 SQ.M.  |
| TOTAL AREA   | 761.01 SQ.FT. | 70.70 SQ.M. |