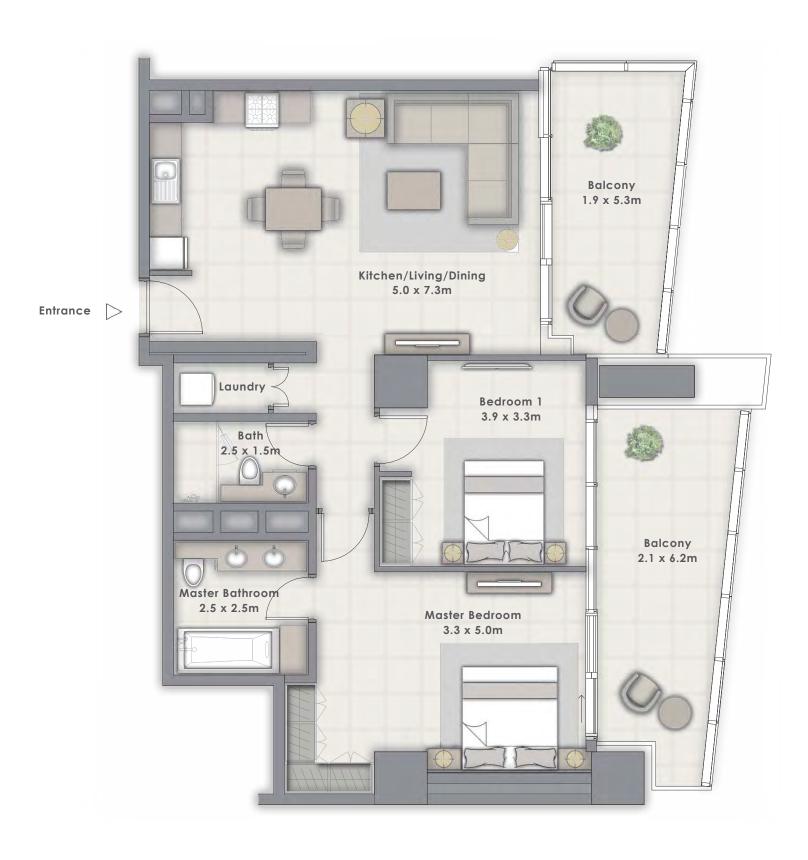

M. |  |







TOWER 1

# 1 BEDROOM

UNIT 106 | LEVEL 1 UNIT 206 | LEVEL 2

|   | SUITE AREA   | 741.31 SQ.FT. | 68.87 SQ.M. |
|---|--------------|---------------|-------------|
|   | BALCONY AREA | 108.28 SQ.FT. | 10.06 SQ.M. |
| _ | TOTAL AREA   | 849.59 SQ.FT. | 78.93 SQ.M. |





TOWER 1

# 1 BEDROOM

UNIT 105 | LEVEL 1 UNIT 205 | LEVEL 2

| SUITE AREA   | 734.53 SQ.FT. | 68.24 SQ.M. |
|--------------|---------------|-------------|
| BALCONY AREA | 251.66 SQ.FT. | 23.38 SQ.M. |
| TOTAL AREA   | 986.19 SQ.FT. | 91.62 SQ.M. |





TOWER 1

## 2 BEDROOM

UNIT 104 | LEVEL 1 UNIT 204 | LEVEL 2

| SUITE AREA   | 1055.94 SQ.FT. | 98.10 SQ.M.  |
|--------------|----------------|--------------|
| BALCONY AREA | 338.96 SQ.FT.  | 31.49 SQ.M.  |
| TOTAL AREA   | 1394.90 SQ.FT. | 129.59 SQ.M. |







TOWER 1

# 2 BEDROOM

UNIT 103 | LEVEL 1 UNIT 203 | LEVEL 2

| SUITE AREA   | 1352.81 SQ.FT. | 125.68 SQ.M. |
|--------------|----------------|--------------|
| BALCONY AREA | 178.47 SQ.FT.  | 16.58 SQ.M.  |
| TOTAL AREA   | 1531.28 SQ.FT. | 142.26 SQ.M. |







TOWER 1

# 2 BEDROOM

UNIT 102 | LEVEL 1 UNIT 202 | LEVEL 2 UNIT 303 | LEVEL 3 UNIT 403 | LEVEL 4

| SUITE AREA   | 1003.84 SQ.FT. | 93.26 SQ.M. |
|--------------|----------------|-------------|
| BALCONY AREA | 61.03 SQ.FT.   | 5.67 SQ.M.  |
| TOTAL AREA   | 1064.87 SQ.FT. | 98.93 SQ.M. |





TOWER 1

# 1 BEDROOM

UNIT 101 | LEVEL 1 UNIT 201 | LEVEL 2

|   | SUITE AREA   | 719.03 SQ.FT. | 66.80 SQ.M. |  |
|---|--------------|---------------|-------------|--|
|   | BALCONY AREA | 52.53 SQ.FT.  | 4.88 SQ.M.  |  |
| - | TOTAL A