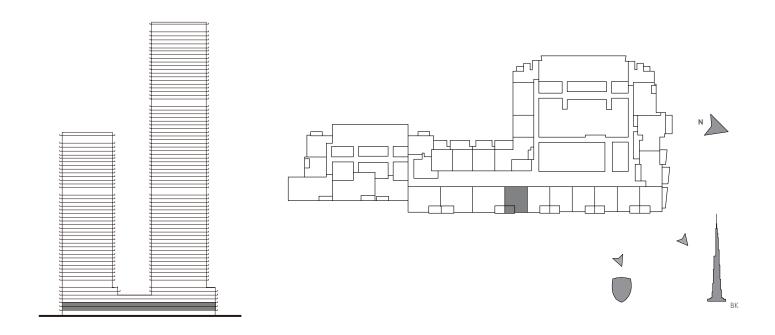

TOWER 2

# 1 BEDROOM

UNIT 103 | LEVEL 1 UNIT 204 | LEVEL 2

| SUITE AREA   | 624.74 SQ.FT. | 58.04 SQ.M. |
|--------------|---------------|-------------|
| BALCONY AREA | 281.91 SQ.FT. | 26.19 SQ.M. |
| TOTAL AREA   | 906.65 SQ.FT. | 84.23 SQ.M. |