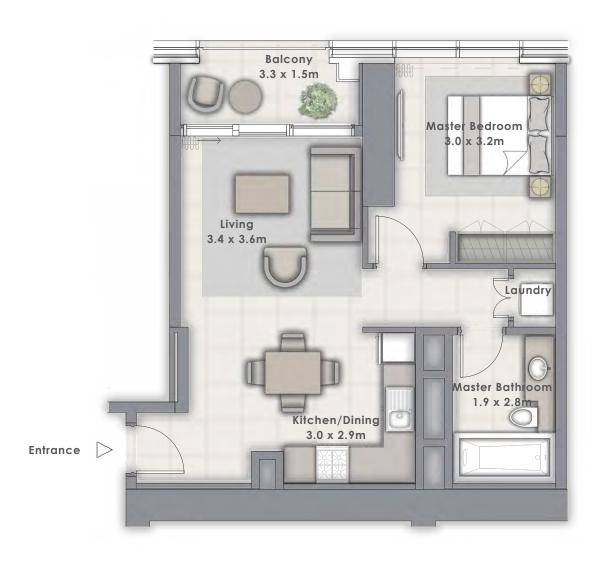

TOWER 2

# 1 BEDROOM

UNIT 103 | LEVEL 1 UNIT 204 | LEVEL 2

| SUITE AREA   | 624.74 SQ.FT. | 58.04 SQ.M. |
|--------------|---------------|-------------|
| BALCONY AREA | 281.91 SQ.FT. | 26.19 SQ.M. |
| TOTAL AREA   | 906.65 SQ.FT. | 84.23 SQ.M. |