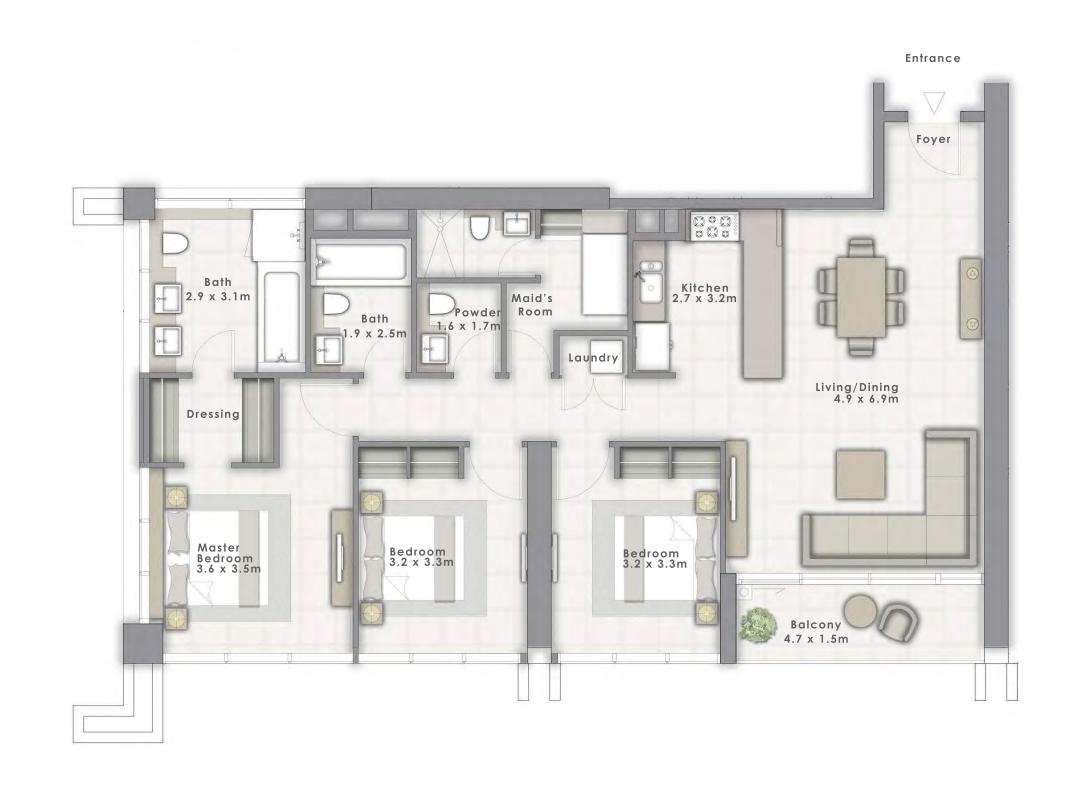

TOWER 2

# 1 BEDROOM

UNIT 110 | LEVEL 1

| SUITE AREA   | 683.94 SQ.FT. | 63.54 SQ.M. |
|--------------|---------------|-------------|
| BALCONY AREA | 77.07 SQ.FT.  | 7.16 SQ.M.  |
| TOTAL AREA   | 761.01 SQ.FT. | 70.70 SQ.M. |