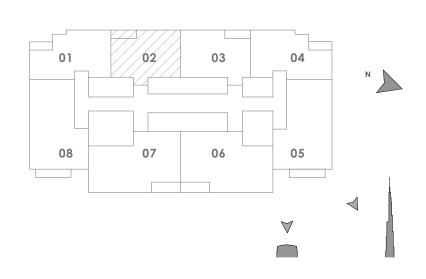

FT.   | 7.70 SQ.M.   |
| TOTAL AREA   | 1621 SQ.FT. | 150.60 SQ.M. |







TOWER 1

### 3 BEDROOM B

UNIT 9 | LEVEL 7-29 & 31-52

| SUITE AREA   | 1497 SQ.FT. | 139.04 SQ.M. |
|--------------|-------------|--------------|
| BALCONY AREA | 108 SQ.FT.  | 7.70 SQ.M.   |
| TOTAL AREA   | 1605 SQ.FT. | 149.04 SQ.M. |









TOWER 1

# 2 BEDROOM B

UNIT 1 | LEVEL 54-66

| SUITE AREA   | 1047 SQ.FT. | 97.27 SQ.M.   |
|--------------|-------------|---------------|
| BALCONY AREA | 58 SQ.FT.   | 5.38 SQ.M.    |
| TOTAL AREA   | 1105 SQ.FT. | 102.655 SQ.M. |









TOWER 1

# 2 BEDROOM A

UNIT 2 | LEVEL 54-66

| SUITE AREA   | 1016SQ.FT.  | 94.38 SQ.M.  |
|--------------|-------------|--------------|
| BALCONY AREA | 67 SQ.FT.   | 6.23 SQ.M.   |
| TOTAL AREA   | 1083 SQ.FT. | 100.61 SQ.M. |









TOWER 1

# 2 BEDROOM A

UNIT 3 | LEVEL 54-66

|   | SUITE AREA   | 1032 SQ.FT. | 95.91 SQ.M.  |
|---|--------------|-------------|--------------|
|   | BALCONY AREA | 67 SQ.FT.   | 6.23 SQ.M.   |
| _ | TOTAL AREA   | 1099 SQ.FT. | 102.14 SQ.M. |







TOWER 1

# 2 BEDROOM B

UNIT 4 | LEVEL 54-66

| SUITE AREA   | 1072 SQ.FT. | 99.59 SQ.M.  |
|--------------|-------------|--------------|
| BALCONY AREA | 58 SQ.FT.   | 5.38 SQ.M.   |
| TOTAL AREA   | 1130 SQ.FT. | 104.97 SQ.M. |







TOWER 1

# 3 BEDROOM B

UNIT 5 | LEVEL 54-66

| SUITE AREA   | 1497 SQ.FT.   | 139.04 SQ.M. |
|--------------|---------------|--------------|
| BALCONY AREA | 108 SQ.FT.    | 10.00 SQ.M.  |
| TOTAL AREA   | 149.04 SQ.FT. | 149.04 SQ.M. |









TOWER 1

# 3 BEDROOM A

UNIT 6 | LEVEL 54-66

| SUITE ARE