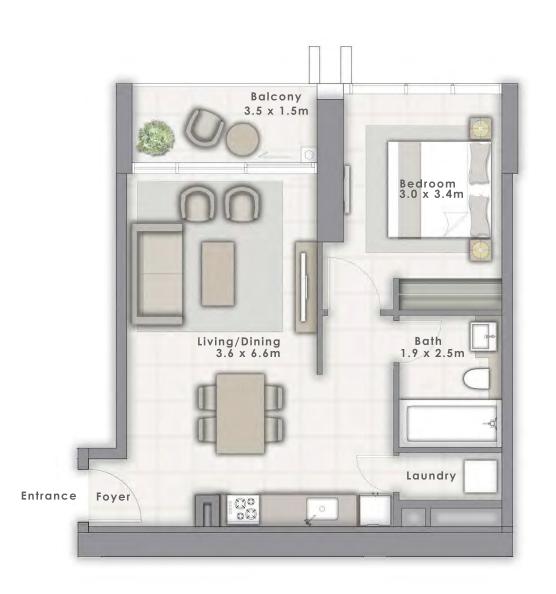

# 1 BEDROOM

UNIT 110 | LEVEL 1 UNIT 210 | LEVEL 2

| SUITE AREA   | 741.20 SQ.FT. | 68.86 SQ.M. |  |
|--------------|---------------|-------------|--|
| BALCONY AREA | 106.35 SQ.FT. | 9.88 SQ.M.  |  |
| TOTAL AREA   | 847.55 SQ.FT. | 78.74 SQ.M. |  |