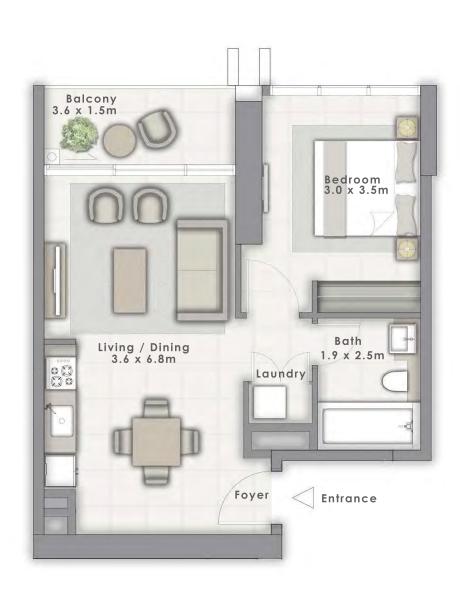

# 1 BEDROOM

UNIT 110 | LEVEL 1

| SUITE AREA   | 683.94 SQ.FT. | 63.54 SQ.M. |
|--------------|---------------|-------------|
| BALCONY AREA | 77.07 SQ.FT.  | 7.16 SQ.M.  |
| TOTAL AREA   | 761.01 SQ.FT. | 70.70 SQ.M. |