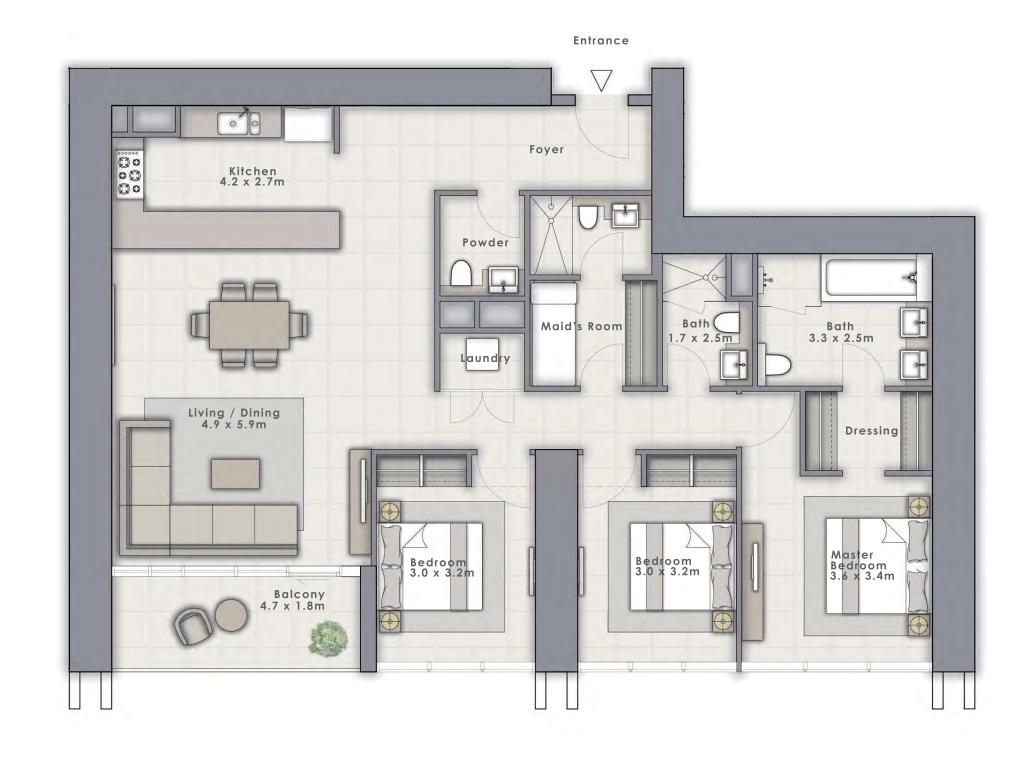

|
| TOTAL AREA   | 1130 SQ.FT. | 104.97 SQ.M. |









TOWER 1

### 2 BEDROOM C

UNIT 5 | LEVEL 7-29 & 31-52

| SUITE AREA   | 941 SQ.FT.  | 87.40 SQ.M. |
|--------------|-------------|-------------|
| BALCONY AREA | 63 SQ.FT.   | 5.89 SQ.M.  |
| TOTAL AREA   | 1004 SQ.FT. | 93.29 SQ.M. |







TOWER 1

### 3 BEDROOM C

UNIT 6 | LEVEL 7-29 & 31-52

| SUITE AREA   | 1485 SQ.FT. | 137.95 SQ.M. |
|--------------|-------------|--------------|
| BALCONY AREA | 70 SQ.FT.   | 6.47 SQ.M.   |
| TOTAL AREA   | 1555 SQ.FT. | 144.42 SQ.M. |







TOWER 1

### 3 BEDROOM A

UNIT 7 | LEVEL 7-29 & 31-52

| SUITE AREA   | 1626 SQ.FT.   | 151.06 SQ.M. |
|--------------|---------------|--------------|
| BALCONY AREA | 151.06 SQ.FT. | 7.70 SQ.M.   |
| TOTAL AREA   | 1709 SQ.FT.   | 158.76 SQ.M. |







TOWER 1

### 3 BEDROOM A

UNIT 8 | LEVEL 7-29 & 31-52

| SUITE AREA   | 1538 SQ.FT. | 142.90 SQ.M. |
|--------------|-------------|--------------|
| BALCONY AREA | 83 SQ.FT.   | 7.70 SQ.M.   |
| TOTAL AREA   | 1621 SQ.FT. | 150.60 SQ.M. |







TOWER 1

### 3 BEDROOM B

UNIT 9 | LEVEL 7-29 & 31-52

| SUITE AREA   | 1497 SQ.FT. | 139.04 SQ.M. |
|--------------|-------------|--------------|
| BALCONY AREA | 108 SQ.FT.  | 7.70 SQ.M.   |
| TOTAL AREA   | 1605 SQ.FT. | 149.04 SQ.M. |









TOWER 1

# 2 BEDROOM B

UNIT 1 | LEVEL 54-66

| SUITE AREA   | 1047 SQ.FT. | 97.27 SQ.M.   |
|--------------|-------------|---------------|
| BALCONY AREA | 58 SQ.FT.   | 5.38 SQ.M.    |
| TOTAL AREA   | 1105 SQ.FT. | 102.655 SQ.M. |









TOWER 1

# 2 BEDROOM A

UNIT 2 | LEVEL 54-66

| SUITE AREA