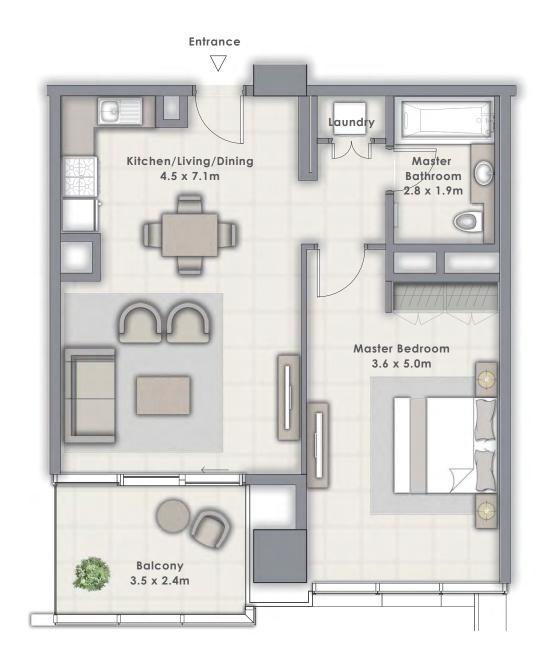

TOWER 2

# 1 BEDROOM

UNIT 103 | LEVEL 1 UNIT 204 | LEVEL 2

| SUITE AREA   | 624.74 SQ.FT. | 58.04 SQ.M. |
|--------------|---------------|-------------|
| BALCONY AREA | 281.91 SQ.FT. | 26.19 SQ.M. |
| TOTAL AREA   | 906.65 SQ.FT. | 84.23 SQ.M. |