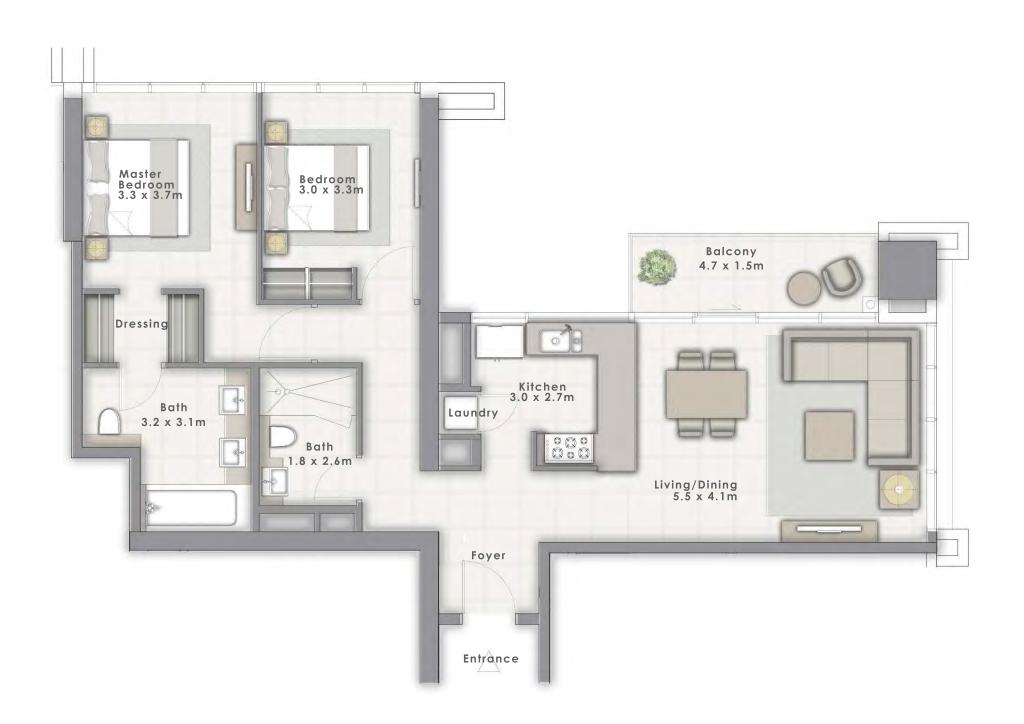

FLOOR PLAN 1. All dimensions are in imperial and metric, and measured from finish to finish excluding construction tolerances. 2. All materials, dimensions, and drawings are approximate only. 3. Information is subject to change without notice, at developer's absolute discretion. 4. Actual area may vary from the stated area. 5. Drawings not to scale. 6. All images used are for illustrative purposes only and do not represent the actual size, features, specifications, fittings, and furnishings. 7. The developer reserves the right to make revisions / alterations, at it's absolute discretion, without any liability whatsoever.