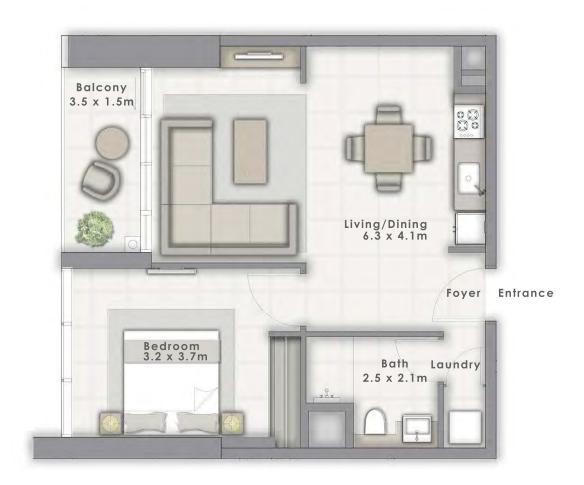

# 1 BEDROOM

UNIT 110 | LEVEL 1 UNIT 210 | LEVEL 2

| SUITE AREA   | 741.20 SQ.FT. | 68.86 SQ.M. |  |
|--------------|---------------|-------------|--|
| BALCONY AREA | 106.35 SQ.FT. | 9.88 SQ.M.  |  |
| TOTAL AREA   | 847.55 SQ.FT. | 78.74 SQ.M. |  |