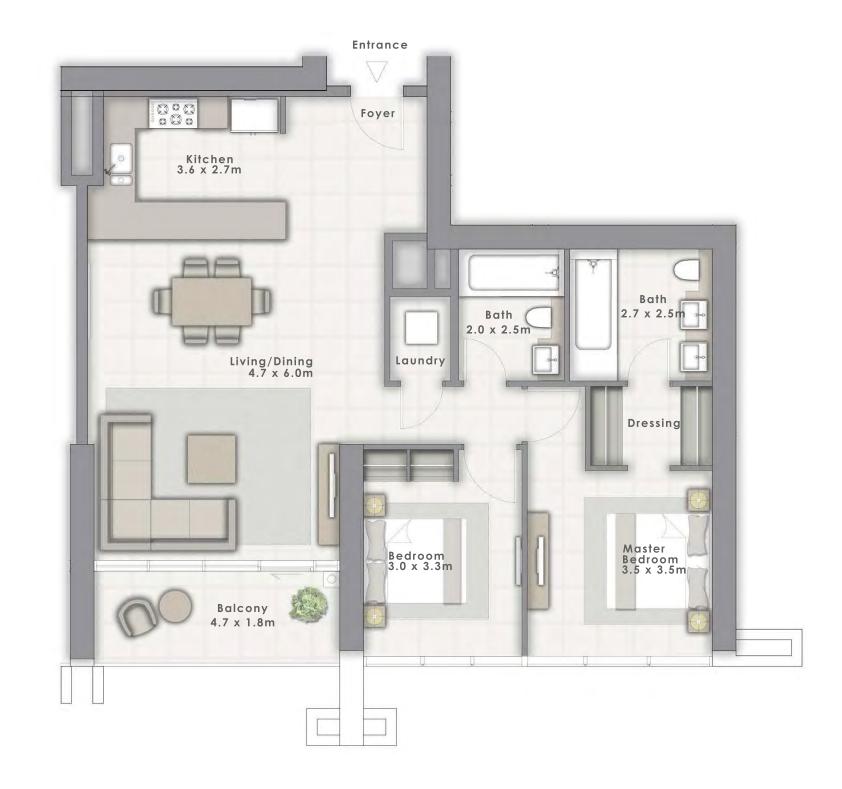

# 2 BEDROOM A

UNIT 2 | LEVEL 7-29 & 31-52

| SUITE AREA   | 1016 SQ.FT. | 94.38 SQ.M.  |
|--------------|-------------|--------------|
| BALCONY AREA | 67 SQ.FT.   | 6.23 SQ.M.   |
| TOTAL AREA   | 1083 SQ.FT. | 100.61 SQ.M. |

# 2 BEDROOM A

UNIT 3 | LEVEL 7-29 & 31-52

| SUITE AREA   | 1032 SQ.FT. | 95.91 SQ.M.  |
|--------------|-------------|--------------|
| BALCONY AREA | 67 SQ.FT.   | 6.23 SQ.M.   |
| TOTAL AREA   | 1099 SQ.FT. | 102.14 SQ.M. |