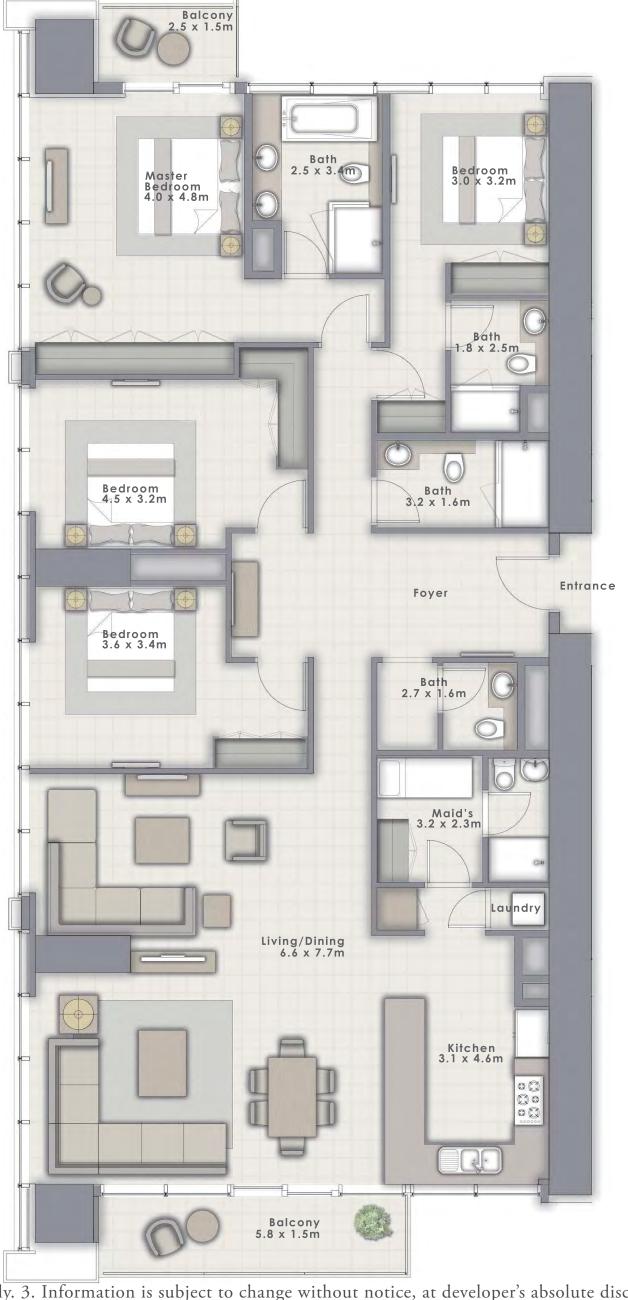

TOWER 2

### 3 BEDROOM + STUDY

UNIT1 | LEVEL 40-42

| SUITE AREA   | 2099 SQ.FT. | 195.00 SQ.M. |
|--------------|-------------|--------------|
| BALCONY AREA | 155 SQ.FT.  | 14.37 SQ.M.  |
| TOTAL AREA   | 2254 SQ.FT. | 209.37 SQ.M. |