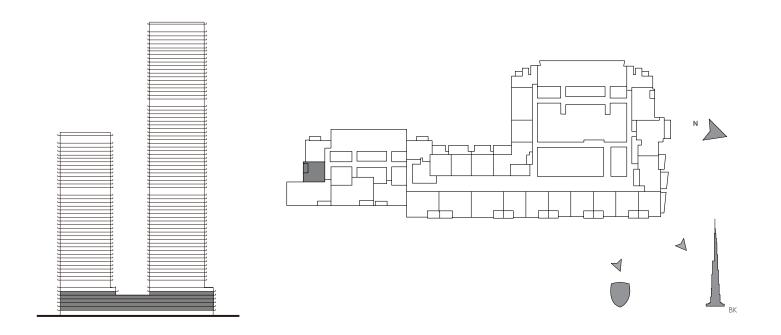

TOWER 2

## 1 BEDROOM

UNIT 109 | LEVEL 1 UNIT 210 | LEVEL 2 UNIT 306 | LEVEL 3 UNIT 404 | LEVEL 4 UNIT 504 | LEVEL 5

| SUITE AREA   | 565.21 SQ.FT. | 52.51 SQ.M. |
|--------------|---------------|-------------|
| BALCONY AREA | 63.29 SQ.FT.  | 5.88 SQ.M.  |
| TOTAL AREA   | 628.50 SQ.FT. | 58.39 SQ.M. |