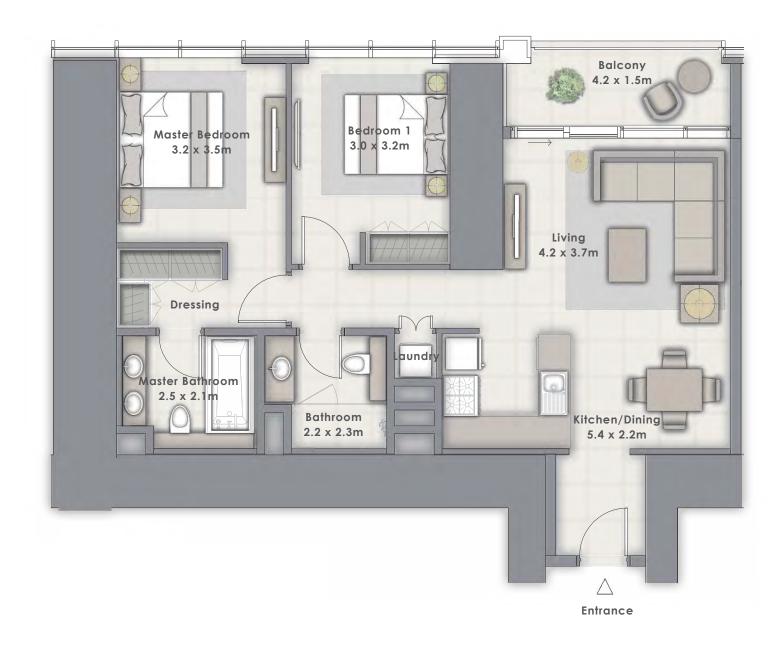

### 3 BEDROOM + STUDY

UNIT 2 | LEVEL 40-42

| SUITE AREA   | 2098 SQ.FT. | 194.92 SQ.M. |
|--------------|-------------|--------------|
| BALCONY AREA | 156 SQ.FT.  | 14.45 SQ.M.  |
| TOTAL AREA   | 2254 SQ.FT. | 209.37 SQ.M. |