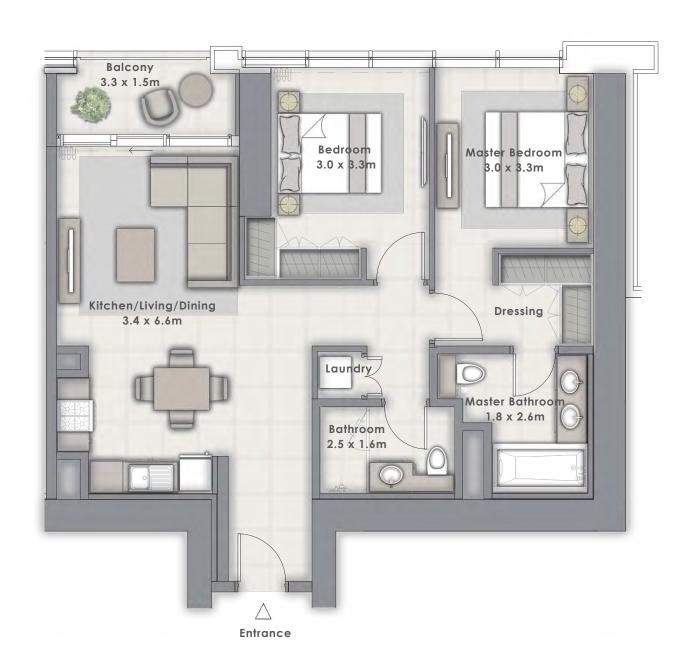

TOWER 2

# 1 BEDROOM

UNIT 110 | LEVEL 1

| SUITE AREA   | 683.94 SQ.FT. | 63.54 SQ.M. |
|--------------|---------------|-------------|
| BALCONY AREA | 77.07 SQ.FT.  | 7.16 SQ.M.  |
| TOTAL AREA   | 761.01 SQ.FT. | 70.70 SQ.M. |