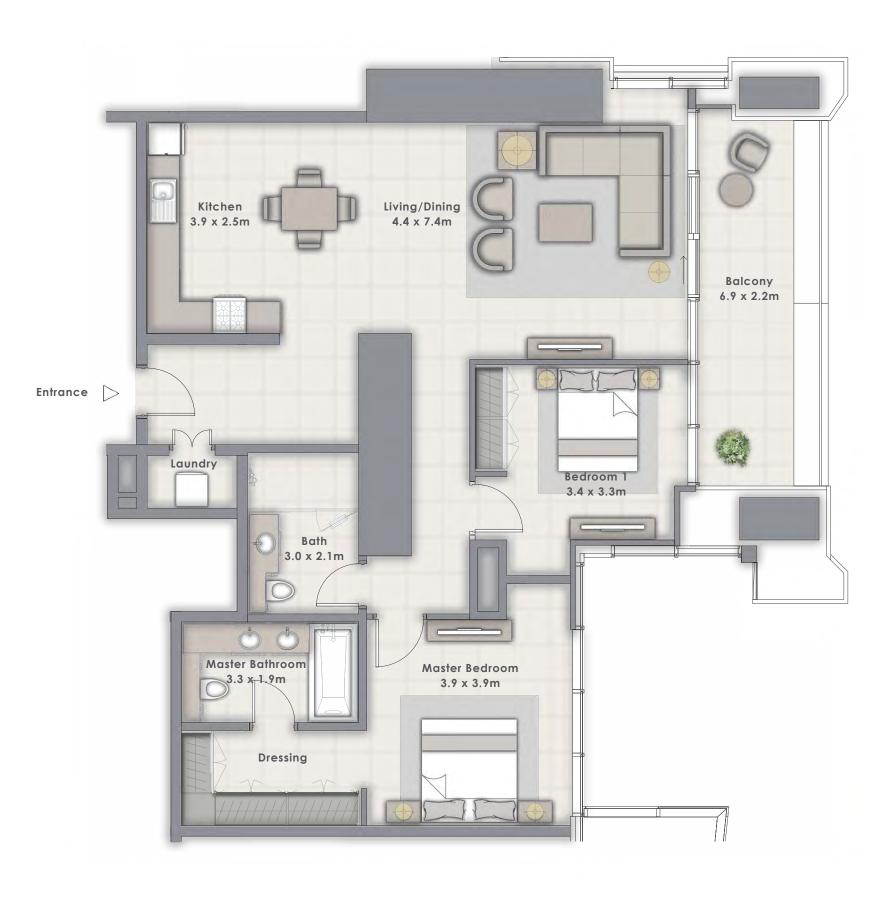

TOWER 2

# 1 BEDROOM

UNIT 110 | LEVEL 1

| SUITE AREA   | 683.94 SQ.FT. | 63.54 SQ.M. |
|--------------|---------------|-------------|
| BALCONY AREA | 77.07 SQ.FT.  | 7.16 SQ.M.  |
| TOTAL AREA   | 761.01 SQ.FT. | 70.70 SQ.M. |