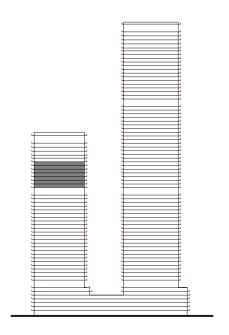

TOWER 2

# 1 BEDROOM

UNIT 110 | LEVEL 1

| SUITE AREA   | 683.94 SQ.FT. | 63.54 SQ.M. |
|--------------|---------------|-------------|
| BALCONY AREA | 77.07 SQ.FT.  | 7.16 SQ.M.  |
| TOTAL AREA   | 761.01 SQ.FT. | 70.70 SQ.M. |