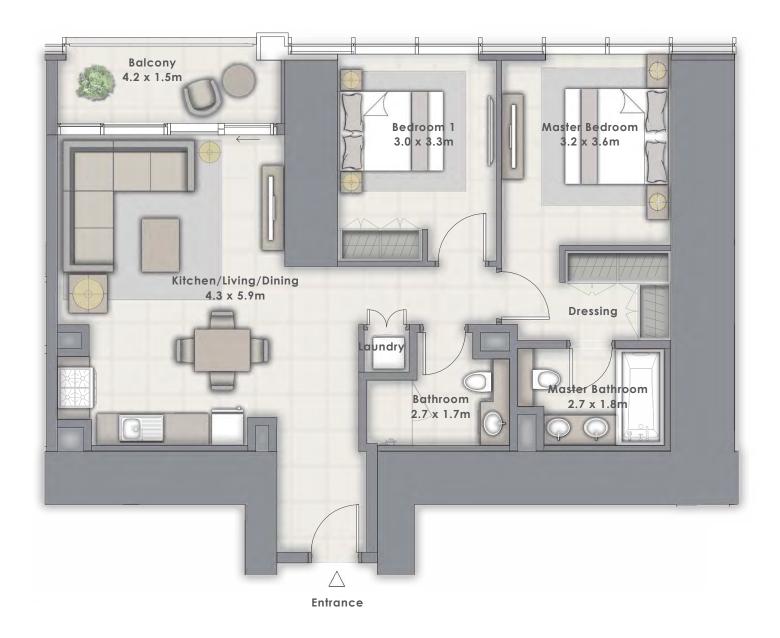

## 2 BEDROOM

UNIT 106 | LEVEL 1 UNIT 207 | LEVEL 2 UNIT 303 | LEVEL 3

| SUITE AREA   | 1004.92 SQ.FT. | 93.36 SQ.M.  |
|--------------|----------------|--------------|
| BALCONY AREA | 81.05 SQ.FT.   | 7.53 SQ.M.   |
| TOTAL AREA   | 1085.97 SQ.FT. | 100.89 SQ.M. |