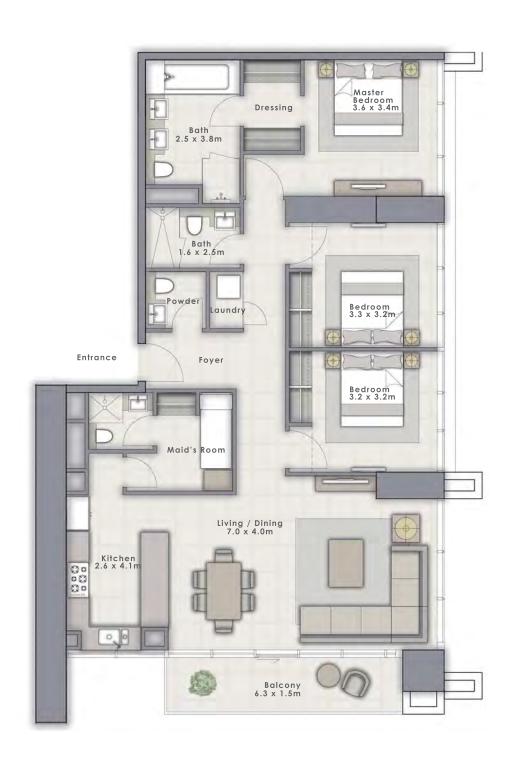

TOWER 1

### 3 BEDROOM C

UNIT 6 | LEVEL 7-29 & 31-52

| SUITE AREA   | 1485 SQ.FT. | 137.95 SQ.M. |
|--------------|-------------|--------------|
| BALCONY AREA | 70 SQ.FT.   | 6.47 SQ.M.   |
| TOTAL AREA   | 1555 SQ.FT. | 144.42 SQ.M. |