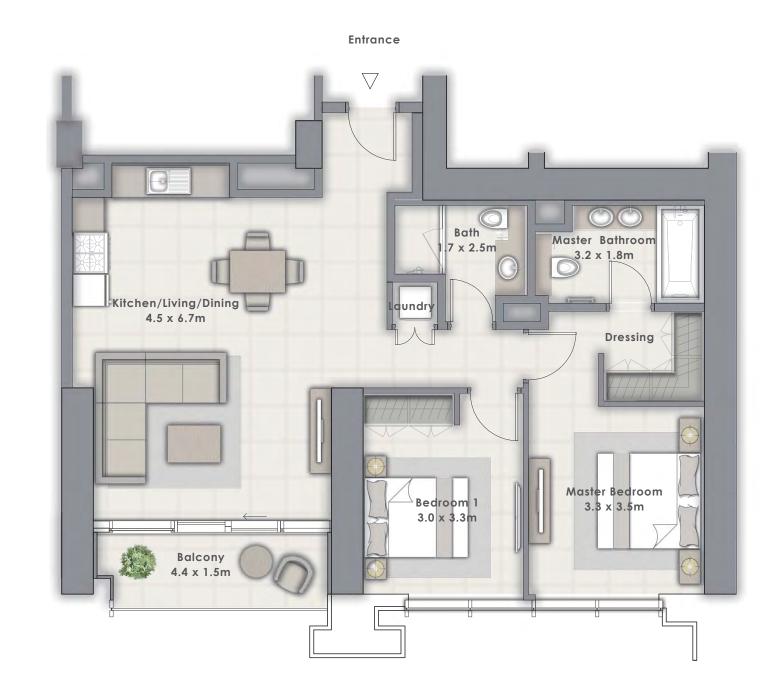

# 2 BEDROOM

UNIT 112 | LEVEL 1 UNIT 212 | LEVEL 2

| SUITE AREA   | 1094.69 SQ.FT. | 101.70 SQ.M. |
|--------------|----------------|--------------|
| BALCONY AREA | 106.35 SQ.FT.  | 9.88 SQ.M.   |
| TOTAL AREA   | 1201.04 SQ.FT. | 111.58 SQ.M. |

# 1 BEDROOM

UNIT 111 | LEVEL 1 UNIT 211 | LEVEL 2

| S  | SUITE AREA | 740.02 SQ.FT. | 68.75 SQ.M. |
|----|------------|---------------|-------------|
| ВА | LCONY AREA | 106.24 SQ.FT. | 9.87 SQ.M.  |
| Т  | OTAL AREA  | 846.26 SO.FT. | 78.62 SO.M. |