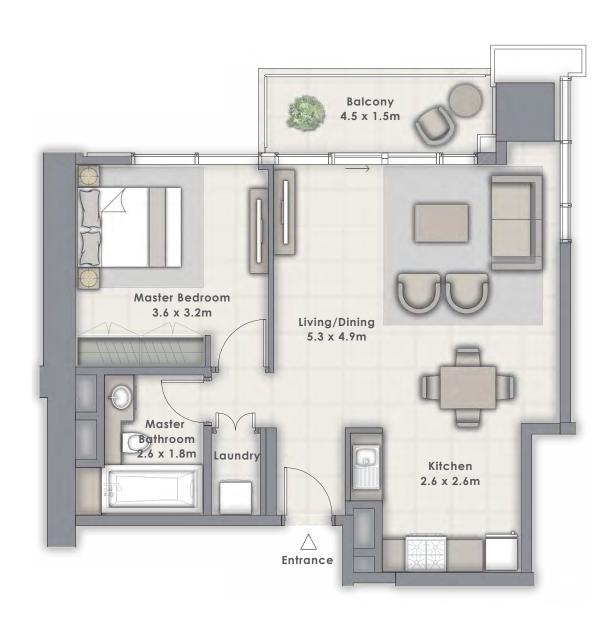

TOWER 2

# 1 BEDROOM

UNIT 103 | LEVEL 1 UNIT 204 | LEVEL 2

| SUITE AREA   | 624.74 SQ.FT. | 58.04 SQ.M. |
|--------------|---------------|-------------|
| BALCONY AREA | 281.91 SQ.FT. | 26.19 SQ.M. |
| TOTAL AREA   | 906.65 SQ.FT. | 84.23 SQ.M. |