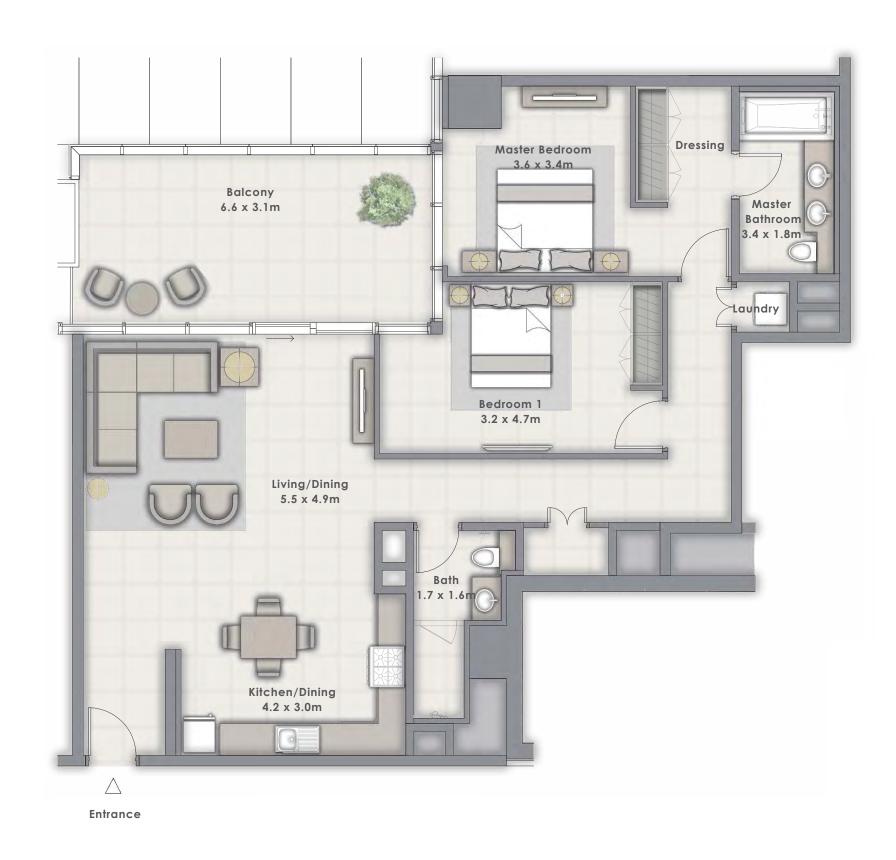

TOWER 1

# 2 BEDROOM

UNIT 112 | LEVEL 1 UNIT 212 | LEVEL 2

| SUITE AREA   | 1094.69 SQ.FT. | 101.70 SQ.M. |
|--------------|----------------|--------------|
| BALCONY AREA | 106.35 SQ.FT.  | 9.88 SQ.M.   |
| TOTAL AREA   | 1201.04 SQ.FT. | 111.58 SQ.M. |