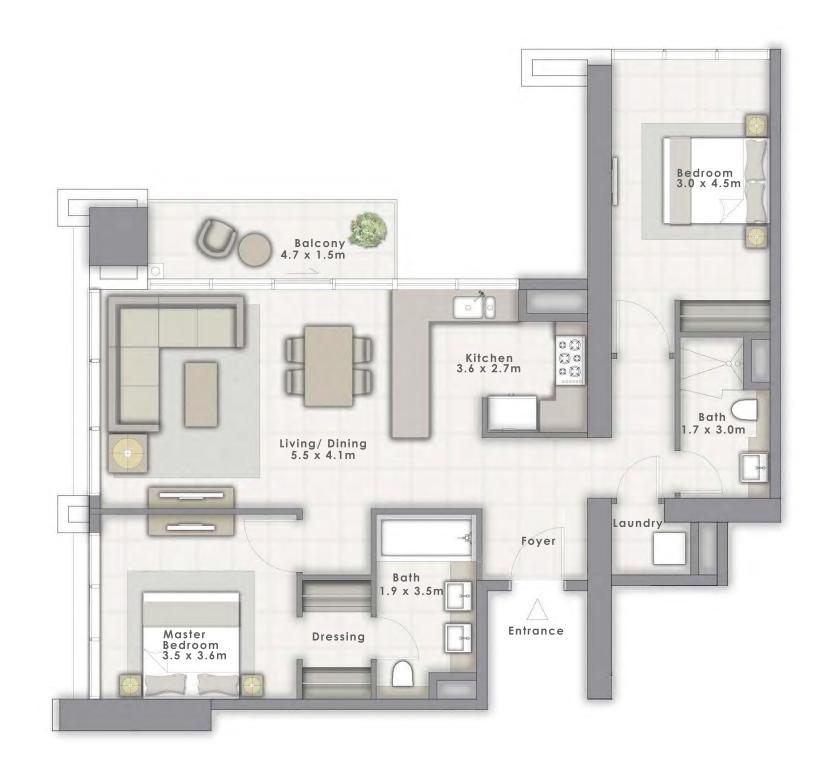

TOWER 2

# 1 BEDROOM

UNIT 110 | LEVEL 1

| SUITE AREA   | 683.94 SQ.FT. | 63.54 SQ.M. |
|--------------|---------------|-------------|
| BALCONY AREA | 77.07 SQ.FT.  | 7.16 SQ.M.  |
| TOTAL AREA   | 761.01 SQ.FT. | 70.70 SQ.M. |