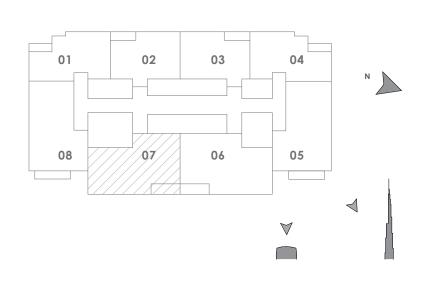

8 SQ.FT.   | 5.38 SQ.M.   |
| TOTAL AREA   | 1130 SQ.FT. | 104.97 SQ.M. |







TOWER 1

# 3 BEDROOM B

UNIT 5 | LEVEL 54-66

| SUITE AREA   | 1497 SQ.FT.   | 139.04 SQ.M. |
|--------------|---------------|--------------|
| BALCONY AREA | 108 SQ.FT.    | 10.00 SQ.M.  |
| TOTAL AREA   | 149.04 SQ.FT. | 149.04 SQ.M. |









TOWER 1

# 3 BEDROOM A

UNIT 6 | LEVEL 54-66

| SUITE AREA   | 1626 SQ.FT. | 151.06 SQ.M. |
|--------------|-------------|--------------|
| BALCONY AREA | 83 SQ.FT.   | 7.70 SQ.M.   |
| TOTAL AREA   | 1709 SQ.FT. | 158.76 SQ.M. |







TOWER 1

### 3 BEDROOM A

UNIT 7 | LEVEL 54-66

| SUITE AREA   | 1538 SQ.FT. | 142.90 SQ.M. |
|--------------|-------------|--------------|
| BALCONY AREA | 83 SQ.FT.   | 7.70 SQ.M.   |
| TOTAL AREA   | 1621 SQ.FT. | 150.60 SQ.M. |







TOWER 1

### 3 BEDROOM B

UNIT 8 | LEVEL 54-66

| SUITE AREA   | 1497 SQ.FT. | 139.04 SQ.M. |
|--------------|-------------|--------------|
| BALCONY AREA | 108 SQ.FT.  | 10.00 SQ.M.  |
| TOTAL AREA   | 1605 SQ.FT. | 149.04 SQ.M. |









TOWER 1

# 4 BEDROOM A

UNIT 1 | LEVEL 68-71

| SUITE AREA   | 2275 SQ.FT. | 211.32 SQ.M. |
|--------------|-------------|--------------|
| BALCONY AREA | 134 SQ.FT.  | 12.48 SQ.M.  |
| TOTAL AREA   | 2409 SQ.FT. | 223.80 SQ.M. |





FLOOR PLAN 1. All dimensions are in imperial and metric, and measured from finish to finish excluding construction tolerances. 2. All materials, dimensions, and drawings are approximate only. 3. Information is subject to change without notice, at developer's absolute discretion. 4. Actual area may vary from the stated