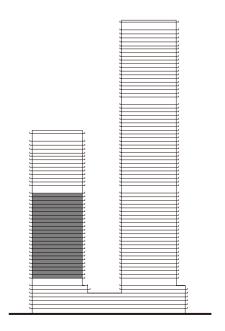

Q.M.   |
| TOTAL AREA   | 1190 SQ.FT. | 110.59 SQ.M. |







TOWER 2

# 2 BEDROOM C

UNIT 7 | LEVEL 7-29

|   | SUITE AREA   | 1146 SQ.FT. | 106.45 SQ.M. |
|---|--------------|-------------|--------------|
|   | BALCONY AREA | 103 SQ.FT.  | 9.54 SQ.M.   |
| _ | TOTAL AREA   | 1249 SQ.FT. | 115.99 SQ.M. |







TOWER 2

### 3 BEDROOM A

UNIT 8 | LEVEL 7-29

|   | SUITE AREA   | 1566 SQ.FT. | 145.51 SQ.M. |
|---|--------------|-------------|--------------|
|   | BALCONY AREA | 111 SQ.FT.  | 10.33 SQ.M.  |
| _ | TOTAL AREA   | 1677 SQ.FT. | 155.84 SQ.M. |







TOWER 2

### 3 BEDROOM B

UNIT 9 | LEVEL 7-29

| SUITE AREA   | 1456SQ.FT.  | 135.25 SQ.M. |
|--------------|-------------|--------------|
| BALCONY AREA | 86 SQ.FT.   | 7.97 SQ.M.   |
| TOTAL AREA   | 1542 SQ.FT. | 143.22 SQ.M. |









TOWER 2

# 1 BEDROOM D

UNIT 10 | LEVEL 7-29

| SUITE AREA   | 590 SQ.FT. | 54.77 SQ.M. |
|--------------|------------|-------------|
| BALCONY AREA | 67 SQ.FT.  | 6.20 SQ.M.  |
| TOTAL AREA   | 656 SQ.FT. | 60.97 SQ.M. |







TOWER 2

# 2 BEDROOM D

UNIT 1 | LEVEL 31-37

| SUITE AREA   | 1181 SQ.FT. | 109.72 SQ.M. |
|--------------|-------------|--------------|
| BALCONY AREA | 83 SQ.FT.   | 7.68 SQ.M.   |
| TOTAL AREA   | 1264 SQ.FT. | 117.4 SQ.M.  |







TOWER 2

# 1 BEDROOM E

UNIT 2 | LEVEL 31-37

| SUITE AREA   | 632 SQ.FT. | 58.73 SQ.M. |
|--------------|------------|-------------|
| BALCONY AREA | 64 SQ.FT.  | 5.93 SQ.M.  |
| TOTAL AREA   | 696 SQ.FT. | 64.66 SQ.M. |









TOWER 2

# 1 BEDROOM F

UNIT 3 | LEVEL 31-37

| SUITE AREA   | 645 SQ.FT. | 59.95 SQ.M. |
|----