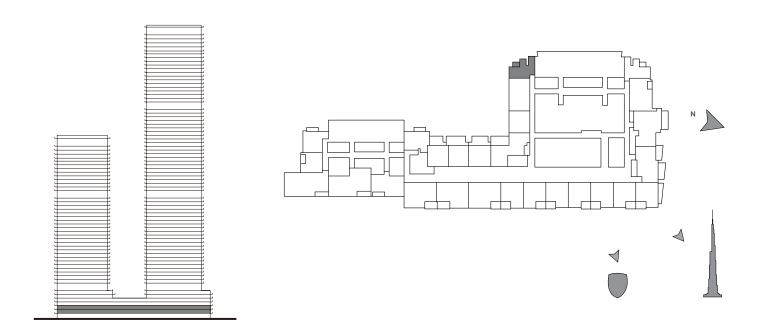

TOWER 2

## 1 BEDROOM

UNIT 109 | LEVEL 1 UNIT 210 | LEVEL 2 UNIT 306 | LEVEL 3 UNIT 404 | LEVEL 4 UNIT 504 | LEVEL 5

| SUITE AREA   | 565.21 SQ.FT. | 52.51 SQ.M. |
|--------------|---------------|-------------|
| BALCONY AREA | 63.29 SQ.FT.  | 5.88 SQ.M.  |
| TOTAL AREA   | 628.50 SQ.FT. | 58.39 SQ.M. |