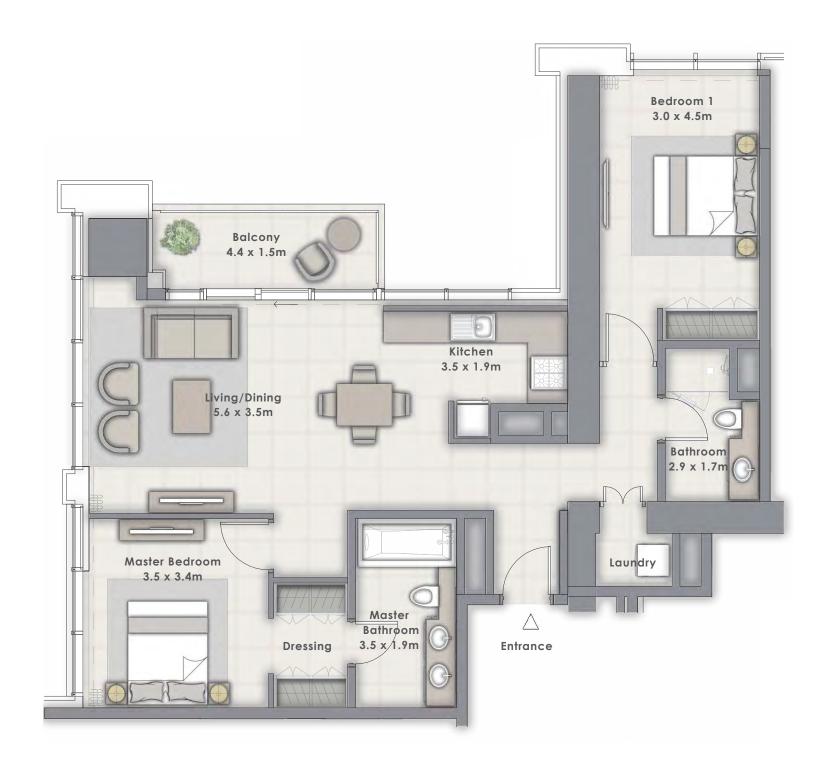

TOWER 1

# 2 BEDROOM

UNIT 112 | LEVEL 1 UNIT 212 | LEVEL 2

| SUITE AREA   | 1094.69 SQ.FT. | 101.70 SQ.M. |
|--------------|----------------|--------------|
| BALCONY AREA | 106.35 SQ.FT.  | 9.88 SQ.M.   |
| TOTAL AREA   | 1201.04 SQ.FT. | 111.58 SQ.M. |