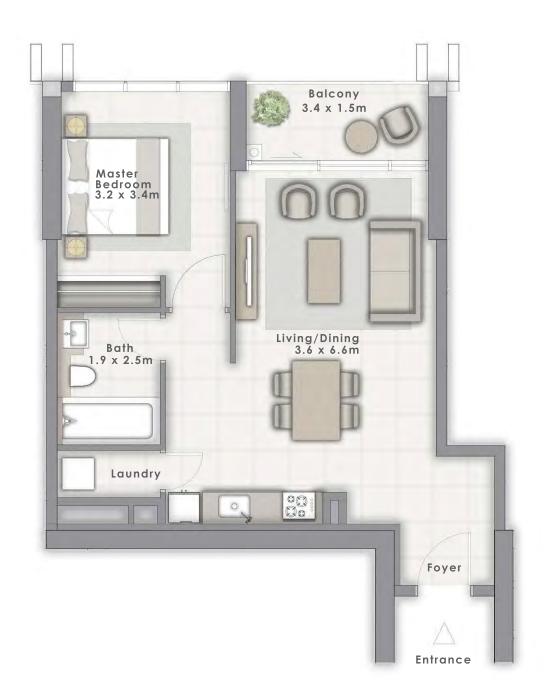

# 1 BEDROOM

UNIT 110 | LEVEL 1 UNIT 210 | LEVEL 2

| SUITE AREA   | 741.20 SQ.FT. | 68.86 SQ.M. |  |
|--------------|---------------|-------------|--|
| BALCONY AREA | 106.35 SQ.FT. | 9.88 SQ.M.  |  |
| TOTAL AREA   | 847.55 SQ.FT. | 78.74 SQ.M. |  |