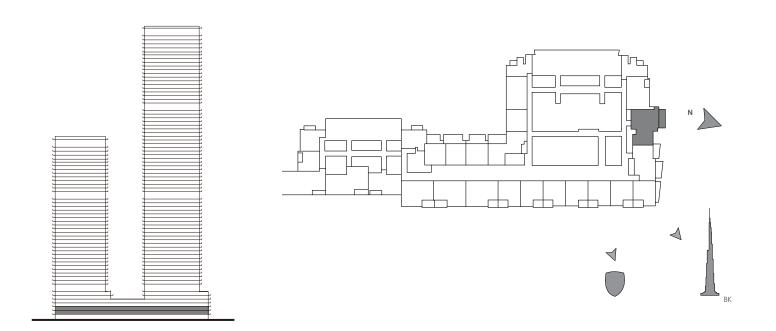

TOWER 2

# 1 BEDROOM

UNIT 103 | LEVEL 1 UNIT 204 | LEVEL 2

| SUITE AREA   | 624.74 SQ.FT. | 58.04 SQ.M. |
|--------------|---------------|-------------|
| BALCONY AREA | 281.91 SQ.FT. | 26.19 SQ.M. |
| TOTAL AREA   | 906.65 SQ.FT. | 84.23 SQ.M. |