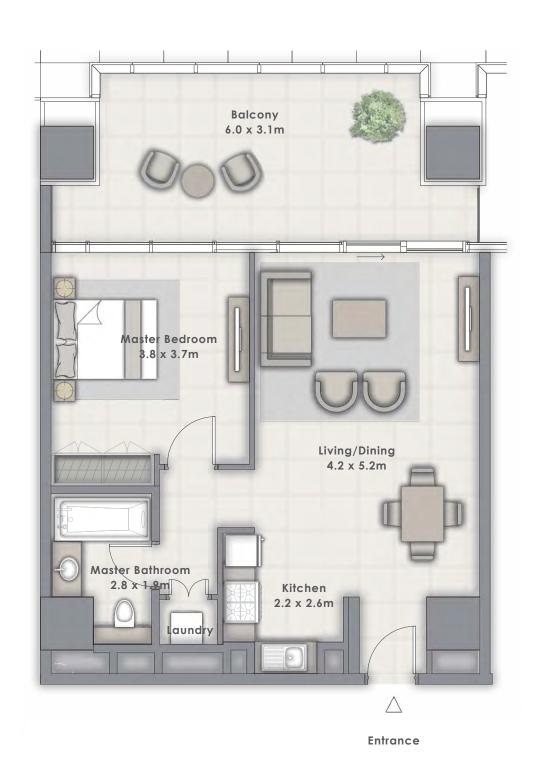

TOWER 2

# 1 BEDROOM

UNIT 110 | LEVEL 1

| SUITE AREA   | 683.94 SQ.FT. | 63.54 SQ.M. |
|--------------|---------------|-------------|
| BALCONY AREA | 77.07 SQ.FT.  | 7.16 SQ.M.  |
| TOTAL AREA   | 761.01 SQ.FT. | 70.70 SQ.M. |