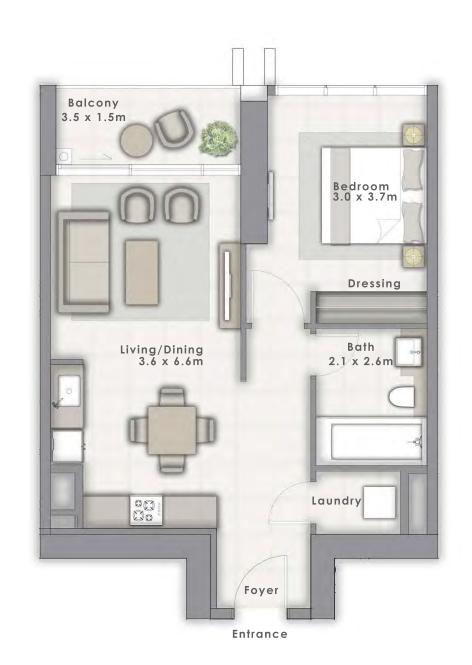

# 1 BEDROOM

UNIT 110 | LEVEL 1

| SUITE AREA   | 683.94 SQ.FT. | 63.54 SQ.M. |
|--------------|---------------|-------------|
| BALCONY AREA | 77.07 SQ.FT.  | 7.16 SQ.M.  |
| TOTAL AREA   | 761.01 SQ.FT. | 70.70 SQ.M. |