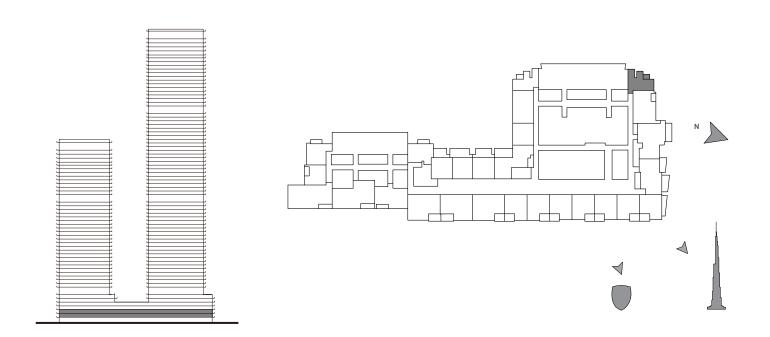

TOWER 2

# 1 BEDROOM

UNIT 110 | LEVEL 1

| SUITE AREA   | 683.94 SQ.FT. | 63.54 SQ.M. |
|--------------|---------------|-------------|
| BALCONY AREA | 77.07 SQ.FT.  | 7.16 SQ.M.  |
| TOTAL AREA   | 761.01 SQ.FT. | 70.70 SQ.M. |