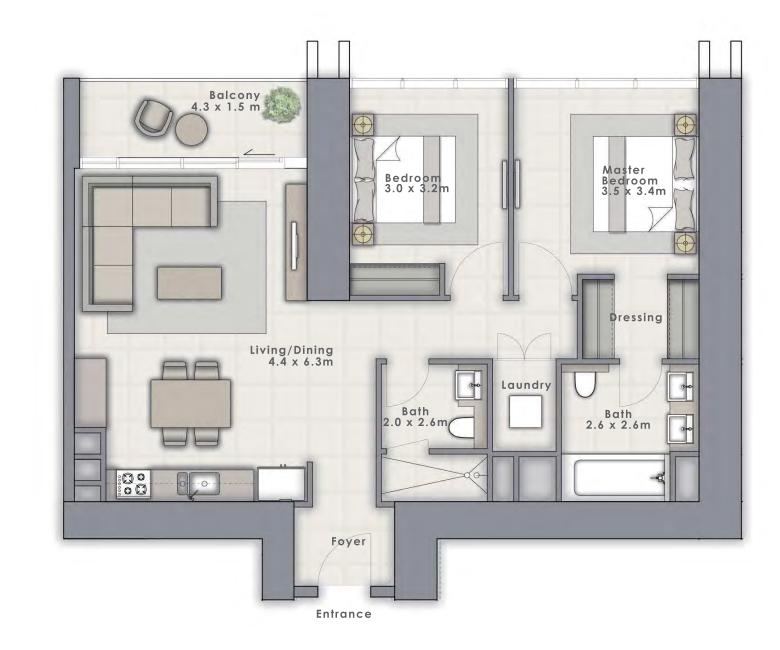

### 2 BEDROOM A

UNIT 1 | LEVEL 7-29

| SUITE AREA   | 1095 SQ.FT. | 101.74 SQ.M. |
|--------------|-------------|--------------|
| BALCONY AREA | 83 SQ.FT.   | 7.68 SQ.M.   |
| TOTAL AREA   | 1178 SQ.FT. | 109.42 SQ.M. |