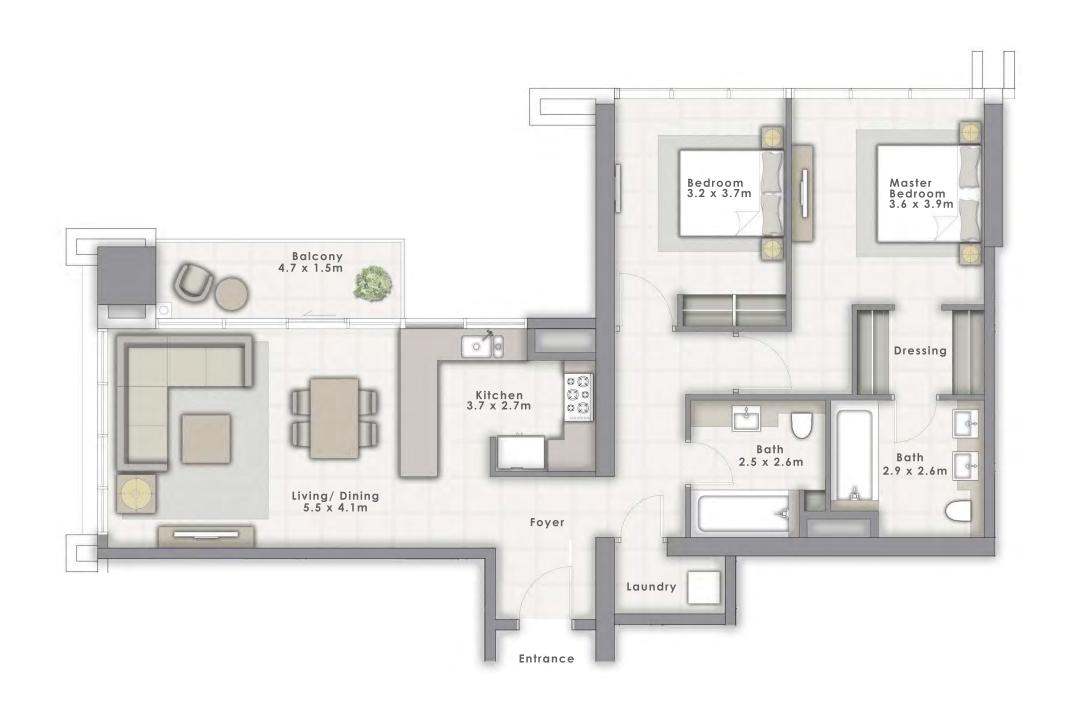

# 2 BEDROOM

UNIT 112 | LEVEL 1 UNIT 212 | LEVEL 2

| SUITE AREA   | 1094.69 SQ.FT. | 101.70 SQ.M. |
|--------------|----------------|--------------|
| BALCONY AREA | 106.35 SQ.FT.  | 9.88 SQ.M.   |
| TOTAL AREA   | 1201.04 SQ.FT. | 111.58 SQ.M. |