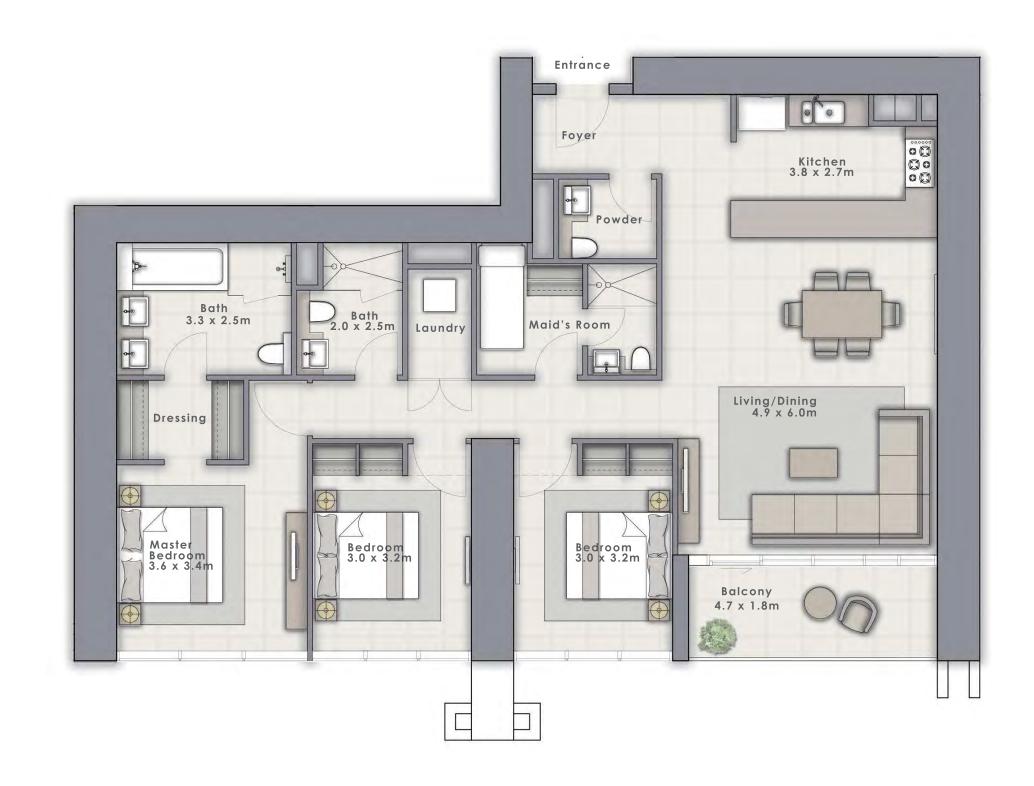

|
| TOTAL AREA   | 1004 SQ.FT. | 93.29 SQ.M. |







TOWER 1

### 3 BEDROOM C

UNIT 6 | LEVEL 7-29 & 31-52

| SUITE AREA   | 1485 SQ.FT. | 137.95 SQ.M. |
|--------------|-------------|--------------|
| BALCONY AREA | 70 SQ.FT.   | 6.47 SQ.M.   |
| TOTAL AREA   | 1555 SQ.FT. | 144.42 SQ.M. |







TOWER 1

### 3 BEDROOM A

UNIT 7 | LEVEL 7-29 & 31-52

| SUITE AREA   | 1626 SQ.FT.   | 151.06 SQ.M. |
|--------------|---------------|--------------|
| BALCONY AREA | 151.06 SQ.FT. | 7.70 SQ.M.   |
| TOTAL AREA   | 1709 SQ.FT.   | 158.76 SQ.M. |







TOWER 1

### 3 BEDROOM A

UNIT 8 | LEVEL 7-29 & 31-52

| SUITE AREA   | 1538 SQ.FT. | 142.90 SQ.M. |
|--------------|-------------|--------------|
| BALCONY AREA | 83 SQ.FT.   | 7.70 SQ.M.   |
| TOTAL AREA   | 1621 SQ.FT. | 150.60 SQ.M. |







TOWER 1

### 3 BEDROOM B

UNIT 9 | LEVEL 7-29 & 31-52

| SUITE AREA   | 1497 SQ.FT. | 139.04 SQ.M. |
|--------------|-------------|--------------|
| BALCONY AREA | 108 SQ.FT.  | 7.70 SQ.M.   |
| TOTAL AREA   | 1605 SQ.FT. | 149.04 SQ.M. |









TOWER 1

# 2 BEDROOM B

UNIT 1 | LEVEL 54-66

| SUITE AREA   | 1047 SQ.FT. | 97.27 SQ.M.   |
|--------------|-------------|---------------|
| BALCONY AREA | 58 SQ.FT.   | 5.38 SQ.M.    |
| TOTAL AREA   | 1105 SQ.FT. | 102.655 SQ.M. |









TOWER 1

# 2 BEDROOM A

UNIT 2 | LEVEL 54-66

| SUITE AREA   | 1016SQ.FT.  | 94.38 SQ.M.  |
|--------------|-------------|--------------|
| BALCONY AREA | 67 SQ.FT.   | 6.23 SQ.M.   |
| TOTAL AREA   | 1083 SQ.FT. | 100.61 SQ.M. |









TOWER 1

# 2 BEDROOM A

UNIT 3 | LEVEL 54-66

|   | SUITE AREA   | 1