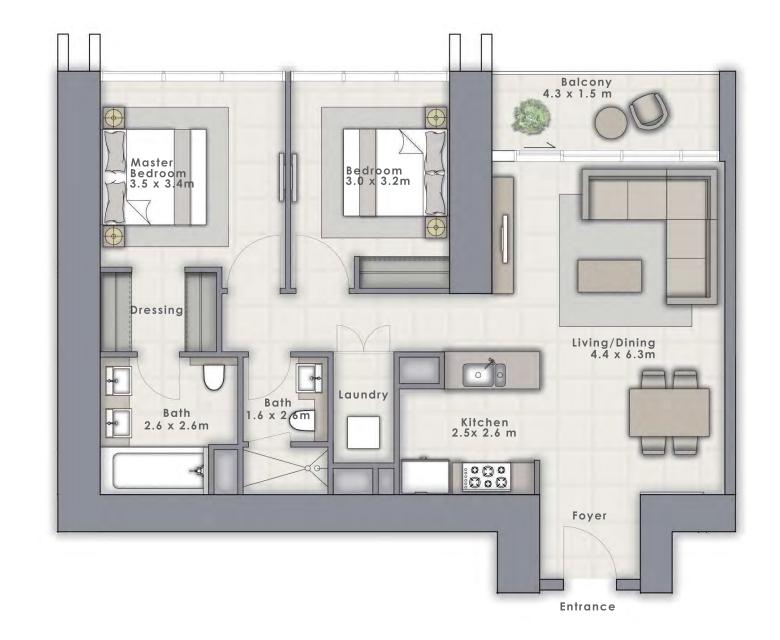

FLOOR PLAN 1. All dimensions are in imperial and metric, and measured from finish to finish excluding construction tolerances. 2. All materials, dimensions, and drawings are approximate only. 3. Information is subject to change without notice, at developer's absolute discretion. 4. Actual area may vary from the stated area. 5. Drawings not to scale. 6. All images used are for illustrative purposes only and do not represent the actual size, features, specifications, fittings, and furnishings. 7. The developer reserves the right to make revisions / alterations, at it's absolute discretion, without any liability whatsoever.