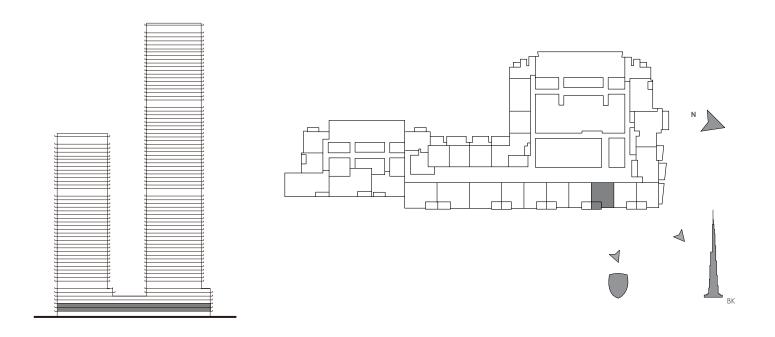

TOWER 2

# 1 BEDROOM

UNIT 103 | LEVEL 1 UNIT 204 | LEVEL 2

| SUITE AREA   | 624.74 SQ.FT. | 58.04 SQ.M. |
|--------------|---------------|-------------|
| BALCONY AREA | 281.91 SQ.FT. | 26.19 SQ.M. |
| TOTAL AREA   | 906.65 SQ.FT. | 84.23 SQ.M. |