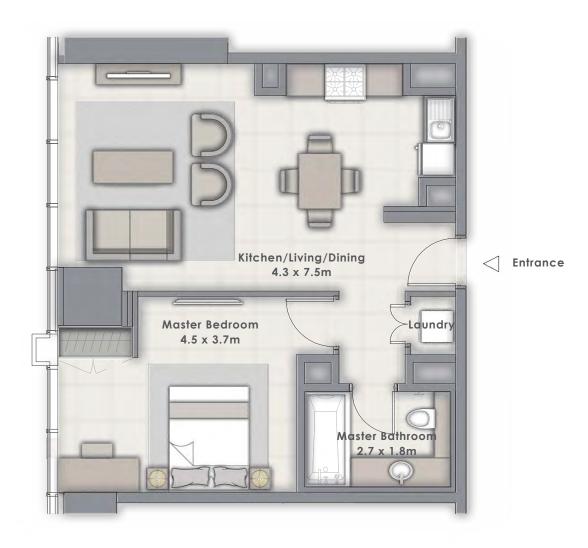

TOWER 2

# 1 BEDROOM

UNIT 110 | LEVEL 1

| SUITE AREA   | 683.94 SQ.FT. | 63.54 SQ.M. |
|--------------|---------------|-------------|
| BALCONY AREA | 77.07 SQ.FT.  | 7.16 SQ.M.  |
| TOTAL AREA   | 761.01 SQ.FT. | 70.70 SQ.M. |