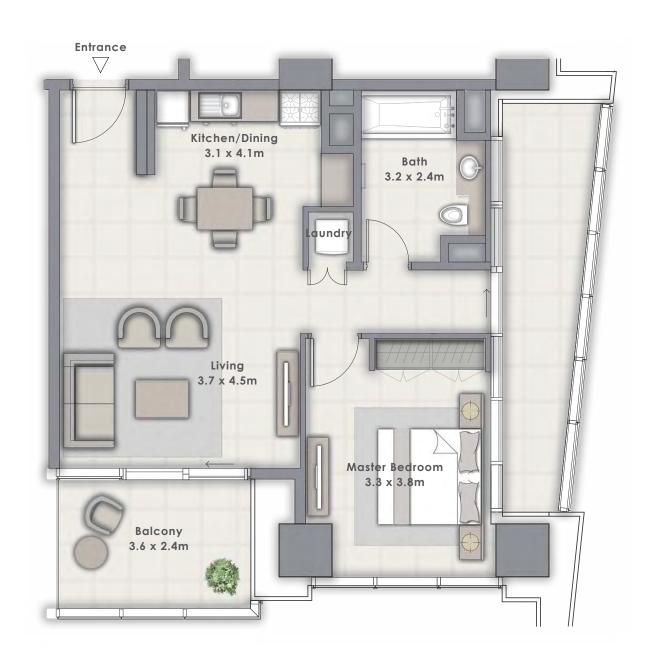

TOWER 2

## 1 BEDROOM

UNIT 109 | LEVEL 1 UNIT 210 | LEVEL 2 UNIT 306 | LEVEL 3 UNIT 404 | LEVEL 4 UNIT 504 | LEVEL 5

| SUITE AREA   | 565.21 SQ.FT. | 52.51 SQ.M. |
|--------------|---------------|-------------|
| BALCONY AREA | 63.29 SQ.FT.  | 5.88 SQ.M.  |
| TOTAL AREA   | 628.50 SQ.FT. | 58.39 SQ.M. |