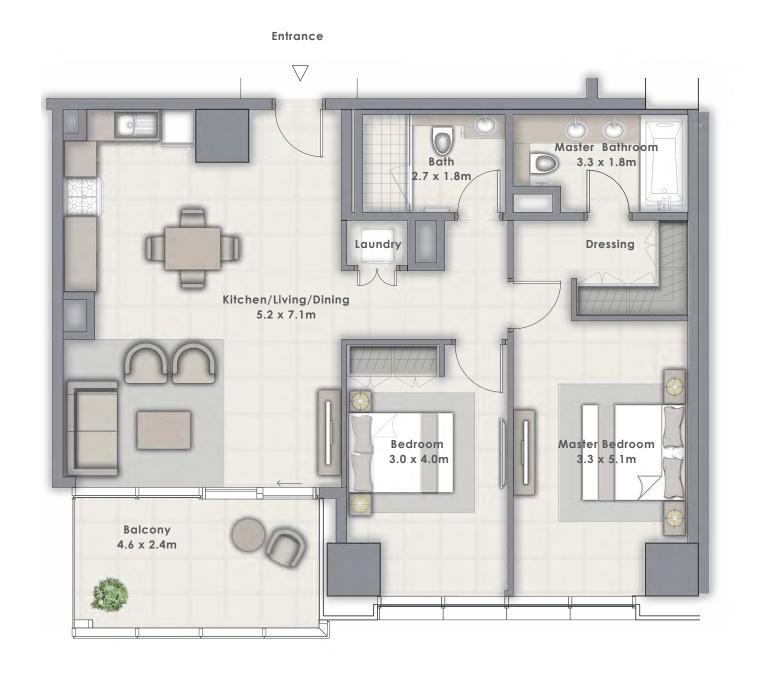

Entrance

TOWER 2

TOWER 2

# 1 BEDROOM

UNIT 103 | LEVEL 1 UNIT 204 | LEVEL 2

| SUITE AREA   | 624.74 SQ.FT. | 58.04 SQ.M. |
|--------------|---------------|-------------|
| BALCONY AREA | 281.91 SQ.FT. | 26.19 SQ.M. |
| TOTAL AREA   | 906.65 SQ.FT. | 84.23 SQ.M. |