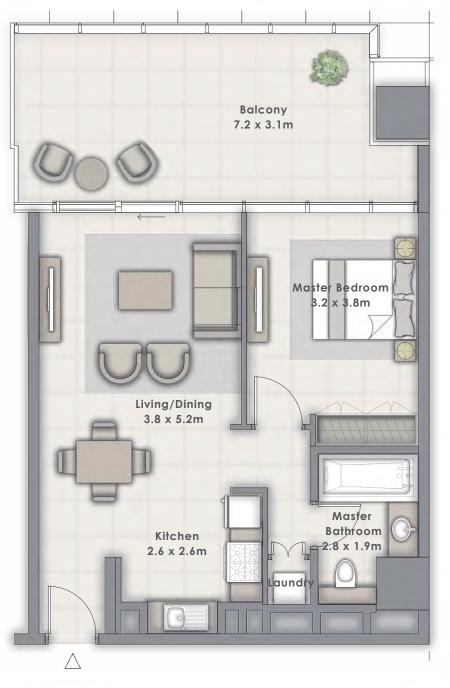

TOWER 2

# 1 BEDROOM

UNIT 103 | LEVEL 1 UNIT 204 | LEVEL 2

| SUITE AREA   | 624.74 SQ.FT. | 58.04 SQ.M. |
|--------------|---------------|-------------|
| BALCONY AREA | 281.91 SQ.FT. | 26.19 SQ.M. |
| TOTAL AREA   | 906.65 SQ.FT. | 84.23 SQ.M. |