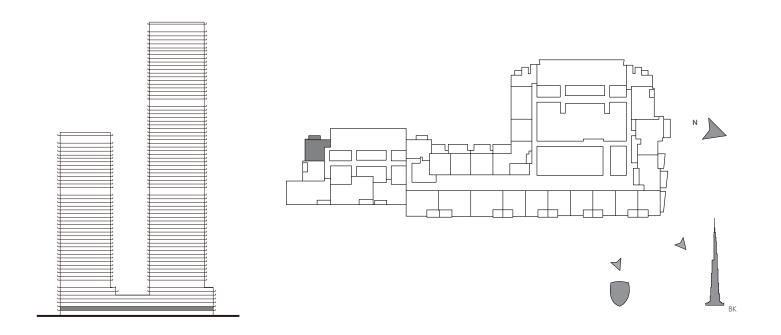

TOWER 2

# 1 BEDROOM

UNIT 110 | LEVEL 1

| SUITE AREA   | 683.94 SQ.FT. | 63.54 SQ.M. |
|--------------|---------------|-------------|
| BALCONY AREA | 77.07 SQ.FT.  | 7.16 SQ.M.  |
| TOTAL AREA   | 761.01 SQ.FT. | 70.70 SQ.M. |