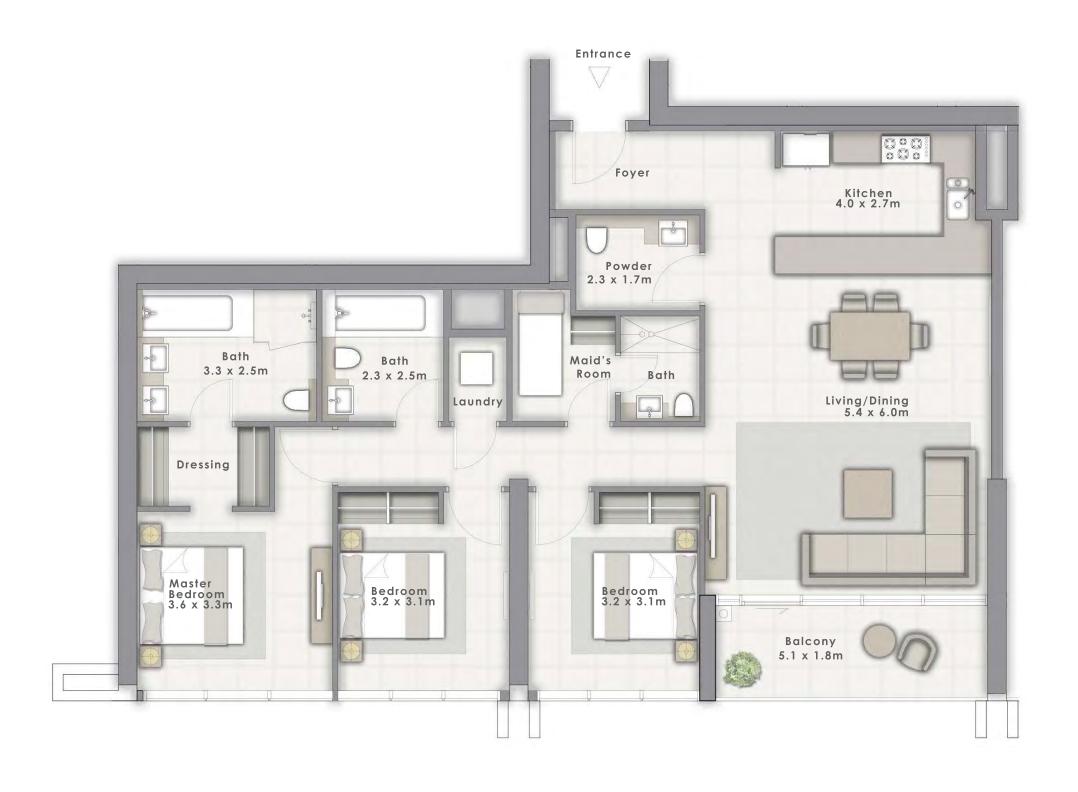

68 SQ.M.   |
| TOTAL AREA   | 1149 SQ.FT.  | 106.74 SQ.M. |









TOWER 2

### 3 BEDROOM C

UNIT 5 | LEVEL 31-37

| SUITE AREA   | 1472 SQ.FT. | 136.77 SQ.M. |
|--------------|-------------|--------------|
| BALCONY AREA | 98 SQ.FT.   | 9.15 SQ.M.   |
| TOTAL AREA   | 1571 SQ.FT. | 145.92 SQ.M. |









TOWER 2

# 2 BEDROOM C

UNIT 6 | LEVEL 31-37

| SUITE AREA   | 1151 SQ.FT. | 106.90 SQ.M. |
|--------------|-------------|--------------|
| BALCONY AREA | 104 SQ.FT.  | 9.63 SQ.M.   |
| TOTAL AREA   | 1254 SQ.FT. | 116.53 SQ.M. |







TOWER 2

### 3 BEDROOM A

UNIT 7 | LEVEL 31-37

|   | SUITE AREA   | 1562 SQ.FT. | 145.08 SQ.M. |
|---|--------------|-------------|--------------|
|   | BALCONY AREA | 110 SQ.FT.  | 10.24 SQ.M.  |
| - | TOTAL AREA   | 1672 SQ.FT. | 155.32 SQ.M. |







TOWER 2

### 3 BEDROOM C

UNIT 8 | LEVEL 31-37

| SUITE AREA   | 1472 SQ.FT. | 136.79 SQ.M. |
|--------------|-------------|--------------|
| BALCONY AREA | 98 SQ.FT.   | 9.15 SQ.M.   |
| TOTAL AREA   | 1571 SQ.FT. | 145.94 SQ.M. |







TOWER 2

### 3 BEDROOM + STUDY

UNIT1 | LEVEL 40-42

| SUITE AREA   | 2099 SQ.FT. | 195.00 SQ.M. |
|--------------|-------------|--------------|
| BALCONY AREA | 155 SQ.FT.  | 14.37 SQ.M.  |
| TOTAL AREA   | 2254 SQ.FT. | 209.37 SQ.M. |







FLOOR PLAN 1. All dimensions are in imperial and metric, and measured from finish to finish excluding construction tolerances. 2. All materials, dimensions, and drawings are approximate only. 3. Information is subject to change without notice, at developer's absolute discretion. 4. Actual area may vary from the st