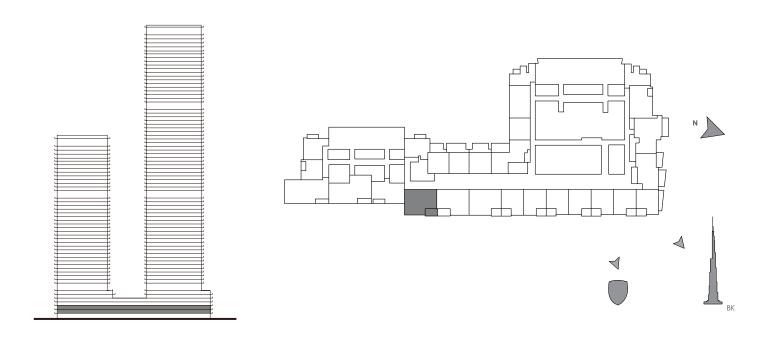

TOWER 2

# 1 BEDROOM

UNIT 110 | LEVEL 1

| SUITE AREA   | 683.94 SQ.FT. | 63.54 SQ.M. |
|--------------|---------------|-------------|
| BALCONY AREA | 77.07 SQ.FT.  | 7.16 SQ.M.  |
| TOTAL AREA   | 761.01 SQ.FT. | 70.70 SQ.M. |