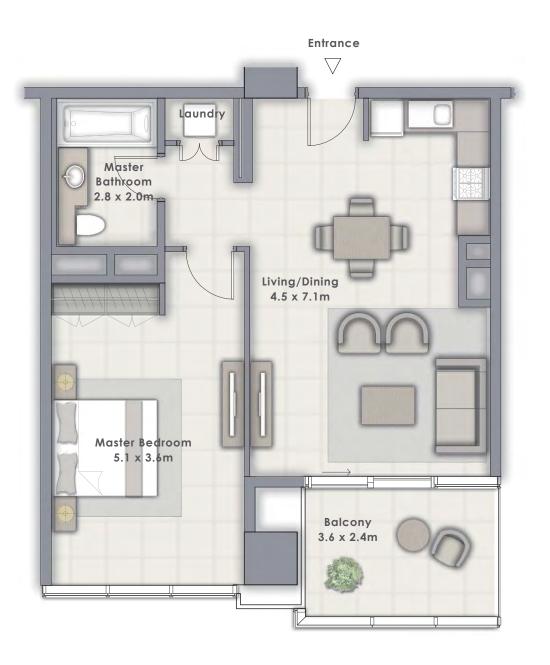

TOWER 2

# 1 BEDROOM

UNIT 110 | LEVEL 1

| SUITE AREA   | 683.94 SQ.FT. | 63.54 SQ.M. |
|--------------|---------------|-------------|
| BALCONY AREA | 77.07 SQ.FT.  | 7.16 SQ.M.  |
| TOTAL AREA   | 761.01 SQ.FT. | 70.70 SQ.M. |