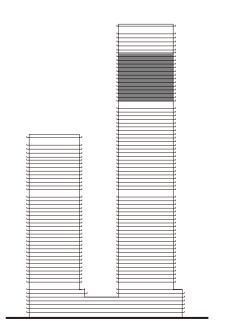

Q.FT.   | 7.70 SQ.M.   |
| TOTAL AREA   | 1621 SQ.FT. | 150.60 SQ.M. |







TOWER 1

### 3 BEDROOM B

UNIT 9 | LEVEL 7-29 & 31-52

| SUITE AREA   | 1497 SQ.FT. | 139.04 SQ.M. |
|--------------|-------------|--------------|
| BALCONY AREA | 108 SQ.FT.  | 7.70 SQ.M.   |
| TOTAL AREA   | 1605 SQ.FT. | 149.04 SQ.M. |









TOWER 1

# 2 BEDROOM B

UNIT 1 | LEVEL 54-66

| SUITE AREA   | 1047 SQ.FT. | 97.27 SQ.M.   |
|--------------|-------------|---------------|
| BALCONY AREA | 58 SQ.FT.   | 5.38 SQ.M.    |
| TOTAL AREA   | 1105 SQ.FT. | 102.655 SQ.M. |









TOWER 1

# 2 BEDROOM A

UNIT 2 | LEVEL 54-66

| SUITE AREA   | 1016SQ.FT.  | 94.38 SQ.M.  |
|--------------|-------------|--------------|
| BALCONY AREA | 67 SQ.FT.   | 6.23 SQ.M.   |
| TOTAL AREA   | 1083 SQ.FT. | 100.61 SQ.M. |









TOWER 1

# 2 BEDROOM A

UNIT 3 | LEVEL 54-66

|   | SUITE AREA   | 1032 SQ.FT. | 95.91 SQ.M.  |
|---|--------------|-------------|--------------|
|   | BALCONY AREA | 67 SQ.FT.   | 6.23 SQ.M.   |
| _ | TOTAL AREA   | 1099 SQ.FT. | 102.14 SQ.M. |







TOWER 1

# 2 BEDROOM B

UNIT 4 | LEVEL 54-66

| SUITE AREA   | 1072 SQ.FT. | 99.59 SQ.M.  |
|--------------|-------------|--------------|
| BALCONY AREA | 58 SQ.FT.   | 5.38 SQ.M.   |
| TOTAL AREA   | 1130 SQ.FT. | 104.97 SQ.M. |







TOWER 1

# 3 BEDROOM B

UNIT 5 | LEVEL 54-66

| SUITE AREA   | 1497 SQ.FT.   | 139.04 SQ.M. |
|--------------|---------------|--------------|
| BALCONY AREA | 108 SQ.FT.    | 10.00 SQ.M.  |
| TOTAL AREA   | 149.04 SQ.FT. | 149.04 SQ.M. |









TOWER 1

# 3 BEDROOM A

UNIT 6 | LEVEL 54-66

| SUITE A