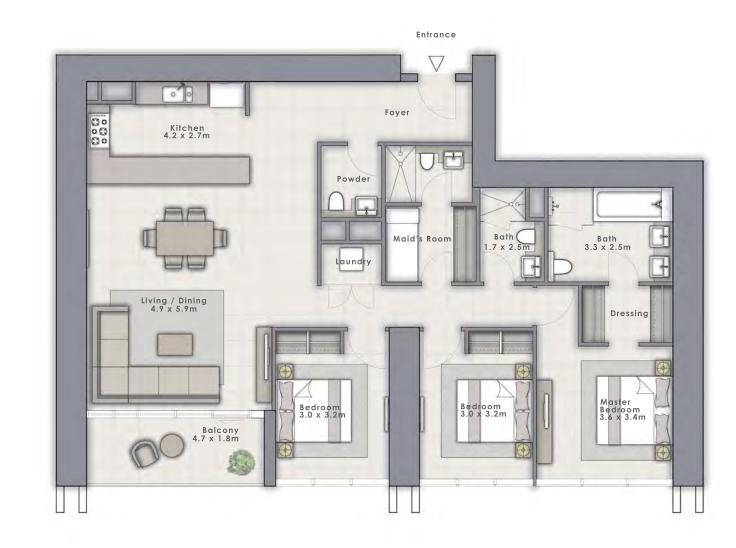

### 3 BEDROOM B

UNIT 9 | LEVEL 7-29 & 31-52

| SUITE AREA   | 1497 SQ.FT. | 139.04 SQ.M. |
|--------------|-------------|--------------|
| BALCONY AREA | 108 SQ.FT.  | 7.70 SQ.M.   |
| TOTAL AREA   | 1605 SQ.FT. | 149.04 SQ.M. |

# 3 BEDROOM B

UNIT 5 | LEVEL 54-66

| SUITE AREA   | 1497 SQ.FT.   | 139.04 SQ.M. |
|--------------|---------------|--------------|
| BALCONY AREA | 108 SQ.FT.    | 10.00 SQ.M.  |
| TOTAL AREA   | 149.04 SQ.FT. | 149.04 SQ.M. |

### 3 BEDROOM B

UNIT 8 | LEVEL 54-66

| SUITE AREA   | 1497 SQ.FT. | 139.04 SQ.M. |
|--------------|-------------|--------------|
| BALCONY AREA | 108 SQ.FT.  | 10.00 SQ.M.  |
| TOTAL AREA   | 1605 SQ.FT. | 149.04 SQ.M. |