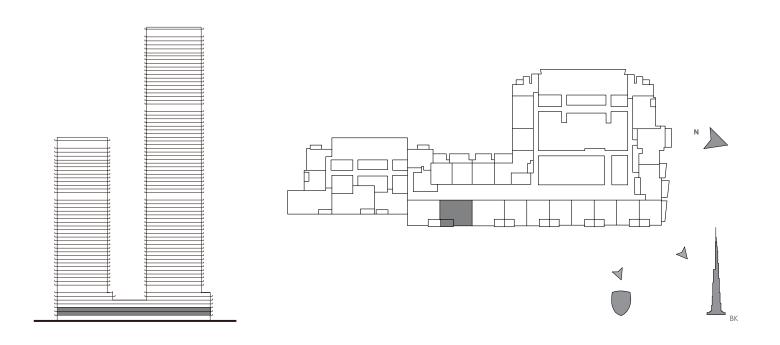

TOWER 2

# 1 BEDROOM

UNIT 103 | LEVEL 1 UNIT 204 | LEVEL 2

| SUITE AREA   | 624.74 SQ.FT. | 58.04 SQ.M. |
|--------------|---------------|-------------|
| BALCONY AREA | 281.91 SQ.FT. | 26.19 SQ.M. |
| TOTAL AREA   | 906.65 SQ.FT. | 84.23 SQ.M. |