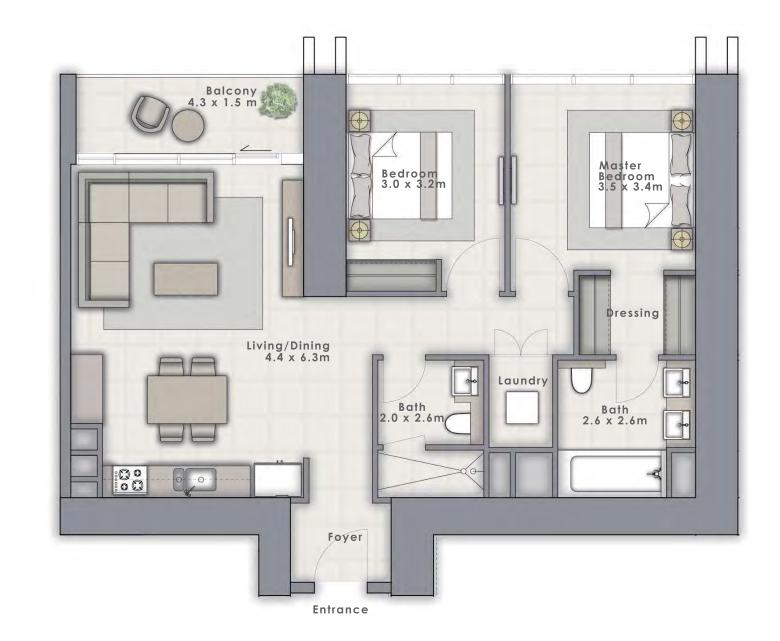

TOWER 2

# 1 BEDROOM

UNIT 110 | LEVEL 1

| SUITE AREA   | 683.94 SQ.FT. | 63.54 SQ.M. |
|--------------|---------------|-------------|
| BALCONY AREA | 77.07 SQ.FT.  | 7.16 SQ.M.  |
| TOTAL AREA   | 761.01 SQ.FT. | 70.70 SQ.M. |