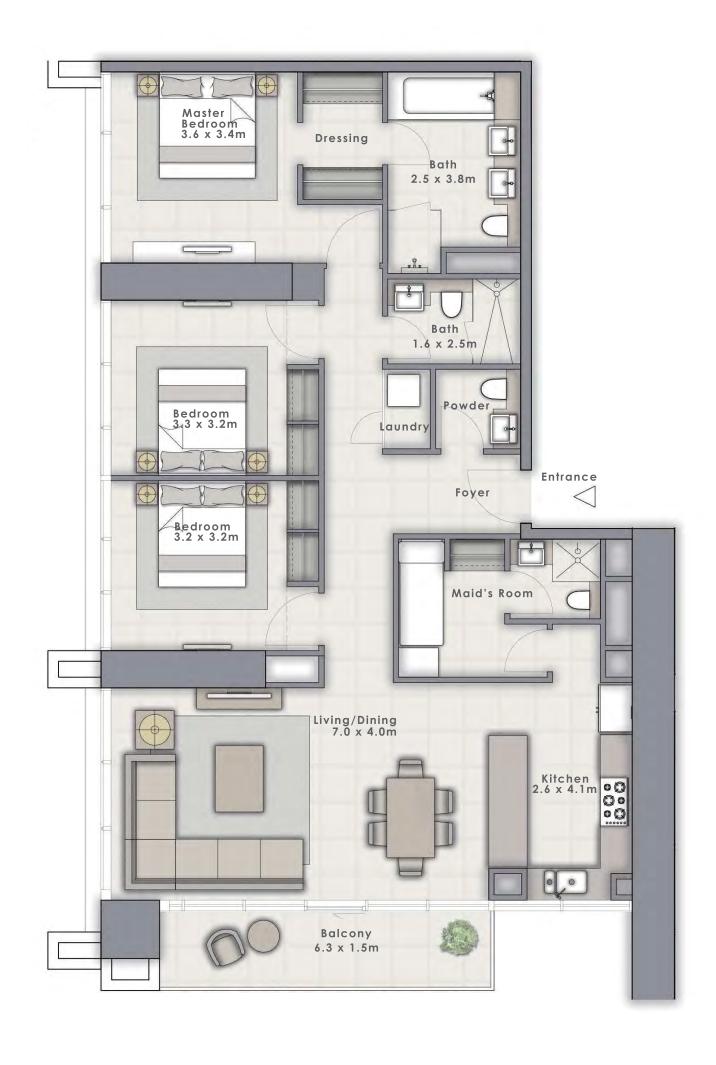

### 3 BEDROOM C

UNIT 6 | LEVEL 7-29 & 31-52

| SUITE AREA   | 1485 SQ.FT. | 137.95 SQ.M. |
|--------------|-------------|--------------|
| BALCONY AREA | 70 SQ.FT.   | 6.47 SQ.M.   |
| TOTAL AREA   | 1555 SQ.FT. | 144.42 SQ.M. |

TOWER 1

### 3 BEDROOM A

UNIT 7 | LEVEL 7-29 & 31-52

| SUITE AREA   | 1626 SQ.FT.   | 151.06 SQ.M. |
|--------------|---------------|--------------|
| BALCONY AREA | 151.06 SQ.FT. | 7.70 SQ.M.   |
| TOTAL AREA   | 1709 SQ.FT.   | 158.76 SQ.M. |