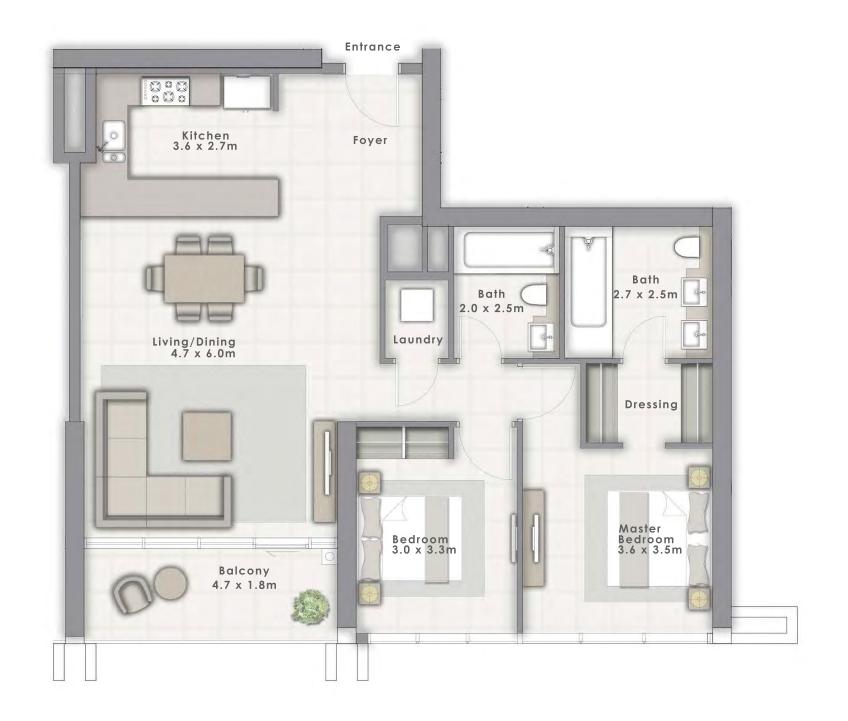

# 2 BEDROOM A

UNIT 2 | LEVEL 7-29 & 31-52

| SUITE AREA   | 1016 SQ.FT. | 94.38 SQ.M.  |
|--------------|-------------|--------------|
| BALCONY AREA | 67 SQ.FT.   | 6.23 SQ.M.   |
| TOTAL AREA   | 1083 SQ.FT. | 100.61 SQ.M. |