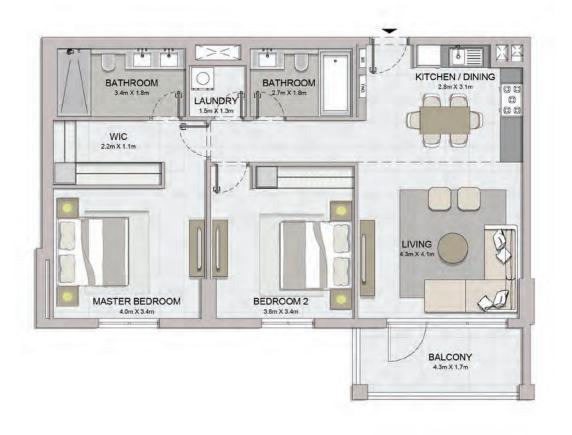

09 10

05

04 LEVEL 5

05 06 03 04 03 LEVEL 4

4, 5

APARTMENT TYPE 4

**BUILDING 3 LEVEL** 

| UNIT NO. |     | SUITE<br>AREA |       | BALCONY<br>AREA |      | TOTAL<br>AREA |        |         |
|----------|-----|---------------|-------|-----------------|------|---------------|--------|---------|
|          |     |               | SQM   | SQFT            | SQM  | SQFT          | SQM    | SQFT    |
| 404      | 504 |               | 93.24 | 1003.63         | 8.34 | 89.77         | 101.58 | 1093.40 |