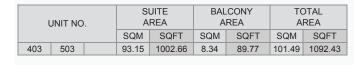

09 10

05

04 LEVEL 5

05 06 03 04 03 LEVEL 4

4, 5

APARTMENT TYPE 4

**BUILDING 3 LEVEL** 

| UNIT NO. |     | SUITE<br>AREA |       | BALCONY<br>AREA |      | TOTAL<br>AREA |        |         |
|----------|-----|---------------|-------|-----------------|------|---------------|--------|---------|
|          |     |               | SQM   | SQFT            | SQM  | SQFT          | SQM    | SQFT    |
| 404      | 504 |               | 93.24 | 1003.63         | 8.34 | 89.77         | 101.58 | 1093.40 |