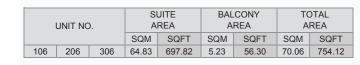

APARTMENT TYPE 3

BUILDING 3 - LEVEL

2, 3

|         | UNIT NO | ).    | SUITE<br>AREA |      | BALCONY<br>AREA |       | TOTAL<br>AREA |      |
|---------|---------|-------|---------------|------|-----------------|-------|---------------|------|
|         |         |       |               | SQFT | SQM             | SQFT  | SQM           | SQFT |
| 203 303 |         | 65.42 | 704.18        | 5.24 | 56.40           | 70.66 | 760.58        |      |