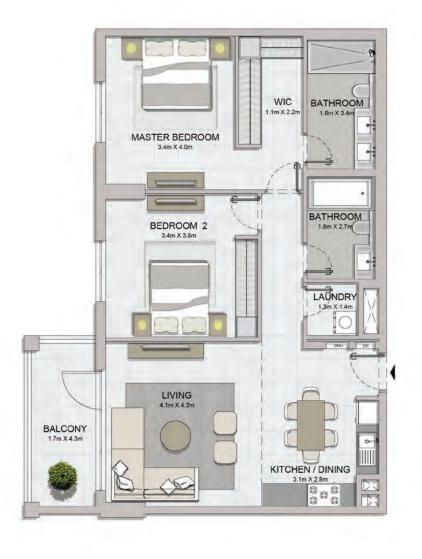

1 BEDROOM
BUILDING 3

APARTMENT TYPE 1C

B - LEVEL

2, 3, 4, 5

| UNIT NO.    | SUITE<br>AREA |      | BALCONY<br>AREA |       | TOTAL<br>AREA |        |  |
|-------------|---------------|------|-----------------|-------|---------------|--------|--|
|             | SQM           | SQFT | SQM             | SQFT  | SQM           | SQFT   |  |
| 213 313 410 | 64.92 698.79  | 5.38 | 57.91           | 70.30 | 756.70        |        |  |
| 510         | 64.92 698.79  |      | 3.36            | 37.81 | 70.30         | 750.70 |  |

1 BEDROOM

APARTMENT TYPE 1

BUILDING 3 - LEVEL 2, 3, 4, 5

| UNIT NO.    | SUITE<br>AREA |        | BALCONY<br>AREA |       | TOTAL<br>AREA |        |
|-------------|---------------|--------|-----------------|-------|---------------|--------|
|             | SQM           | SQFT   | SQM             | SQFT  | SQM           | SQFT   |
| 201 301 401 | 65.19 701.70  | 701.70 | 5.38            | 57.91 | 70.57         | 759.61 |
| 501         | 05.19         | 701.70 | 5.56            | 37.91 | 70.57         | 759.01 |

1 BEDROOM

APARTMENT TYPE 2

2, 3, 4, 5

BUILDING 3 - LEVEL

| UNIT NO.           | SUITE<br>AREA |        | BALCONY<br>AREA |       | TOTAL<br>AREA |        |
|--------------------|---------------|--------|-----------------|-------|---------------|--------|
|                    | SQM           | SQFT   | SQM             | SQFT  | SQM           | SQFT   |
| 214 314 411<br>511 | 65.00         | 699.65 | 5.38            | 57.91 | 70.38         | 757.56 |

APARTMENT TYPE 3

BUILDING 3 - LEVEL

2, 3

|         | UNIT NO | ).    | SUITE<br>AREA |      | BALCONY<br>AREA |       | TOTAL<br>AREA |      |
|---------|---------|-------|---------------|------|-----------------|-------|---------------|------|
|         |         |       |               | SQFT | SQM             | SQFT  | SQM           | SQFT |
| 203 303 |         | 65.42 | 704.18        | 5.24 | 56.40           | 70.66 | 760.58        |      |

1 BEDROOM **BUILDING 3** 

APARTMENT TYPE 5

**LEVEL** 

2, 3

|  | UNIT NO. |     | SUITE<br>AREA |       | BALCONY<br>AREA |      | TOTAL<br>AREA |       |        |
|--|----------|-----|---------------|-------|-----------------|------|---------------|-------|--------|
|  |          |     | SQM           | SQFT  | SQM             | SQFT | SQM           | SQFT  |        |
|  | 205      | 305 |               | 65.51 | 705.14          | 5.24 | 56.40         | 70.75 | 761.55 |