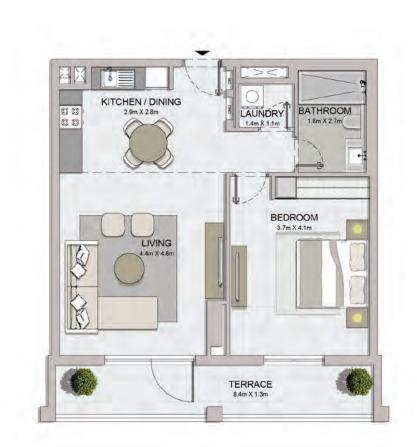

1 BEDROOM
BUILDING 3

APARTMENT TYPE 1C

B - LEVEL

2, 3, 4, 5

| UNIT NO.    | SUITE<br>AREA |      | BALCONY<br>AREA |       | TOTAL<br>AREA |        |  |
|-------------|---------------|------|-----------------|-------|---------------|--------|--|
|             | SQM           | SQFT | SQM             | SQFT  | SQM           | SQFT   |  |
| 213 313 410 | 64.92 698.79  | 5.38 | 57.91           | 70.30 | 756.70        |        |  |
| 510         | 64.92 698.79  |      | 3.36            | 37.81 | 70.30         | 750.70 |  |

1 BEDROOM

APARTMENT TYPE 1

BUILDING 3 - LEVEL 2, 3, 4, 5

| UNIT NO.    | SUITE<br>AREA |        | BALCONY<br>AREA |       | TOTAL<br>AREA |        |
|-------------|---------------|--------|-----------------|-------|---------------|--------|
|             | SQM           | SQFT   | SQM             | SQFT  | SQM           | SQFT   |
| 201 301 401 | 65.19 701.70  | 701.70 | 5.38            | 57.91 | 70.57         | 759.61 |
| 501         | 05.19         | 701.70 | 5.56            | 37.91 | 70.57         | 759.01 |