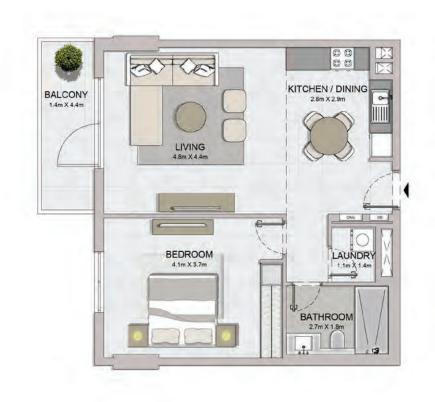

1 BEDROOM
BUILDING 3

APARTMENT TYPE 1C

B - LEVEL

2, 3, 4, 5

| UNIT NO.    | SUITE<br>AREA |      | BALCONY<br>AREA |       | TOTAL<br>AREA |        |  |
|-------------|---------------|------|-----------------|-------|---------------|--------|--|
|             | SQM           | SQFT | SQM             | SQFT  | SQM           | SQFT   |  |
| 213 313 410 | 64.92 698.79  | 5.38 | 57.91           | 70.30 | 756.70        |        |  |
| 510         | 64.92 698.79  |      | 3.36            | 37.81 | 70.30         | 750.70 |  |

1 BEDROOM

APARTMENT TYPE 1

BUILDING 3 - LEVEL 2, 3, 4, 5

| UNIT NO.    | SUITE<br>AREA |        | BALCONY<br>AREA |       | TOTAL<br>AREA |        |
|-------------|---------------|--------|-----------------|-------|---------------|--------|
|             | SQM           | SQFT   | SQM             | SQFT  | SQM           | SQFT   |
| 201 301 401 | 65.19 701.70  | 701.70 | 5.38            | 57.91 | 70.57         | 759.61 |
| 501         | 05.19         | 701.70 | 5.56            | 37.91 | 70.57         | 759.01 |