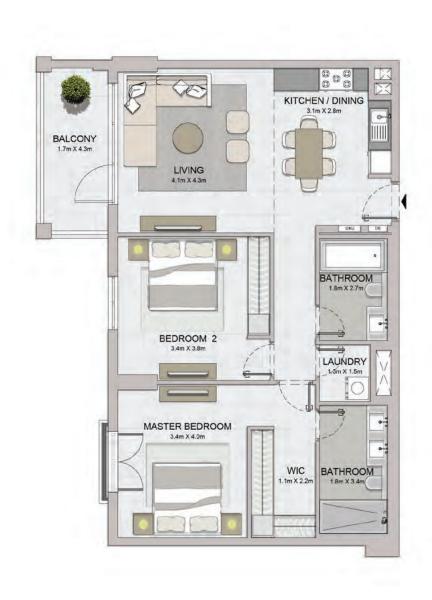

1, 2, 3

1 BEDROOM

APARTMENT TYPE 9

**BUILDING 3 LEVEL** 

111 212 312

60.91

655.63

7.12

76.64

68.03

732.27

1 BEDROOM

APARTMENT TYPE 10

2, 3

1 BEDROOM

APARTMENT TYPE 11