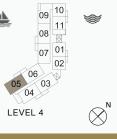

09 10

05

04 LEVEL 5

05 06 03 04 03 LEVEL 4

4, 5

APARTMENT TYPE 4

**BUILDING 3 LEVEL** 

| UNIT NO. |     | SUITE<br>AREA |       | BALCONY<br>AREA |      | TOTAL<br>AREA |        |         |
|----------|-----|---------------|-------|-----------------|------|---------------|--------|---------|
|          |     |               | SQM   | SQFT            | SQM  | SQFT          | SQM    | SQFT    |
| 404      | 504 |               | 93.24 | 1003.63         | 8.34 | 89.77         | 101.58 | 1093.40 |