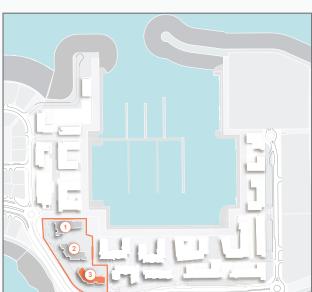

#### CONNECTIVITY

PORT DE LA MER IS EASILY ACCESSIBLE FROM ALL MAJOR ROAD LINKS. LOCATED WITHIN LA MER AND ONLY MINUTES AWAY FROM CITY WALK, THIS WATERSIDE DESTINATION HAS EVERYTHING ONE COULD DESIRE WITHIN CLOSE VICINITY.

## LEGEND:

- C LA COTE
- R LA RIVE
- LE PONT
- V LA VOILE
- HOTELS
- ▲ LA MER & PDLM ENTRIES
- **♦** BEACH ACCESS
- 1 PDLM BEACH
- 2 PDLM MARINA
- 3 YACHT CLUB
- 4 SUR LA MER
- 5 LAGUNA WATER PARK
- 6 LA MER BEACH
- 7 RESTAURANTS & RETAIL
- 8 DUBAI MARINE RESORT
- 9 PALM STRIP MALL
- 10 JUMEIRAH MOSQUE
- 11 JUMEIRAH CENTRE
- 12 THE VILLAGE MALL
- 13 JUMEIRAH PLAZA
- 14 CENTURY PLAZA