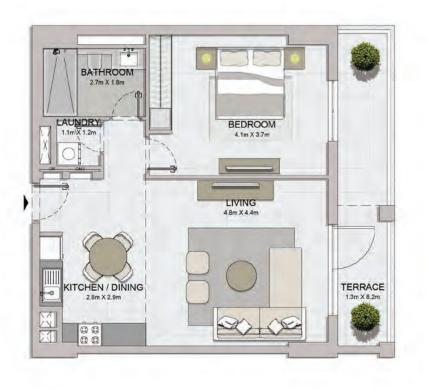

LEVEL 1, 2, 3, 4, 5

| U   | INIT NO |     | SUITE<br>AREA |           | BALCONY<br>AREA |           | TOTAL<br>AREA |        |
|-----|---------|-----|---------------|-----------|-----------------|-----------|---------------|--------|
|     |         |     |               | SQFT      | SQM             | SQFT      | SQM           | SQFT   |
| 102 | 202     | 302 | 64.80         | 80 697.50 | 5.38            | .38 57.91 | 70.18         | 755.41 |
| 402 | 502     |     | 04.00         |           | 5.30            |           |               |        |