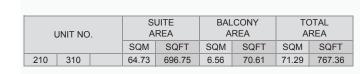

LEVEL 1, 2, 3

|             | UNIT NO | ). | AREA  |        | AREA  |        | AREA  |        |
|-------------|---------|----|-------|--------|-------|--------|-------|--------|
|             |         |    | SQM   | SQFT   | SQM   | SQFT   | SQM   | SQFT   |
| 104 204 304 |         |    | 64.73 | 696.75 | 12.68 | 136.49 | 77.41 | 833.23 |
|             |         |    |       |        |       |        |       |        |