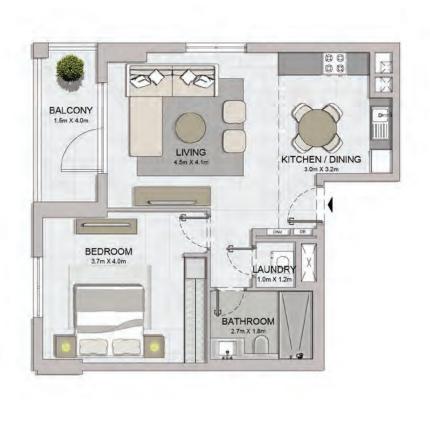

1 BEDROOM
BUILDING 3

APARTMENT TYPE 1C

B - LEVEL

2, 3, 4, 5

| UNIT NO.    | SUITE<br>AREA |      | BALCONY<br>AREA |       | TOTAL<br>AREA |        |  |
|-------------|---------------|------|-----------------|-------|---------------|--------|--|
|             | SQM           | SQFT | SQM             | SQFT  | SQM           | SQFT   |  |
| 213 313 410 | 64.92 698.79  | 5.38 | 57.91           | 70.30 | 756.70        |        |  |
| 510         | 64.92 698.79  |      | 3.36            | 37.81 | 70.30         | 750.70 |  |

1 BEDROOM

APARTMENT TYPE 1

BUILDING 3 - LEVEL 2, 3, 4, 5

| UNIT NO.    | SUITE<br>AREA |        | BALCONY<br>AREA |       | TOTAL<br>AREA |        |
|-------------|---------------|--------|-----------------|-------|---------------|--------|
|             | SQM           | SQFT   | SQM             | SQFT  | SQM           | SQFT   |
| 201 301 401 | 65.19 701.70  | 701.70 | 5.38            | 57.91 | 70.57         | 759.61 |
| 501         | 05.19         | 701.70 | 5.56            | 37.91 | 70.57         | 759.01 |

1 BEDROOM

APARTMENT TYPE 2

2, 3, 4, 5

BUILDING 3 - LEVEL

| UNIT NO.           | SUITE<br>AREA |        | BALCONY<br>AREA |       | TOTAL<br>AREA |        |
|--------------------|---------------|--------|-----------------|-------|---------------|--------|
|                    | SQM           | SQFT   | SQM             | SQFT  | SQM           | SQFT   |
| 214 314 411<br>511 | 65.00         | 699.65 | 5.38            | 57.91 | 70.38         | 757.56 |

APARTMENT TYPE 3

BUILDING 3 - LEVEL

2, 3

|         | UNIT NO | ).    | SUITE<br>AREA |      | BALCONY<br>AREA |       | TOTAL<br>AREA |      |
|---------|---------|-------|---------------|------|-----------------|-------|---------------|------|
|         |         |       |               | SQFT | SQM             | SQFT  | SQM           | SQFT |
| 203 303 |         | 65.42 | 704.18        | 5.24 | 56.40           | 70.66 | 760.58        |      |

1 BEDROOM **BUILDING 3** 

APARTMENT TYPE 5

**LEVEL** 

2, 3

|  | UNIT NO. |     | SUITE<br>AREA |       | BALCONY<br>AREA |      | TOTAL<br>AREA |       |        |
|--|----------|-----|---------------|-------|-----------------|------|---------------|-------|--------|
|  |          |     | SQM           | SQFT  | SQM             | SQFT | SQM           | SQFT  |        |
|  | 205      | 305 |               | 65.51 | 705.14          | 5.24 | 56.40         | 70.75 | 761.55 |