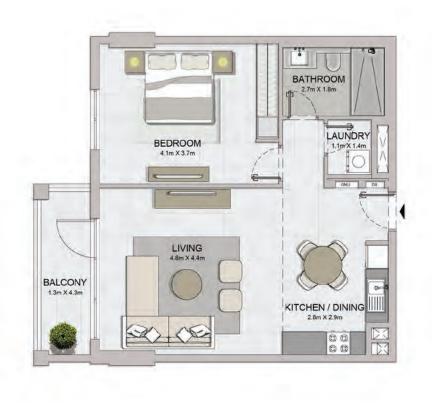

1 BEDROOM
BUILDING 3

APARTMENT TYPE 1C

B - LEVEL

2, 3, 4, 5

| UNIT NO.    | SUITE<br>AREA |      | BALCONY<br>AREA |       | TOTAL<br>AREA |        |  |
|-------------|---------------|------|-----------------|-------|---------------|--------|--|
|             | SQM           | SQFT | SQM             | SQFT  | SQM           | SQFT   |  |
| 213 313 410 | 64.92 698.79  | 5.38 | 57.91           | 70.30 | 756.70        |        |  |
| 510         | 64.92 698.79  |      | 3.36            | 37.81 | 70.30         | 750.70 |  |

1 BEDROOM

APARTMENT TYPE 1

BUILDING 3 - LEVEL 2, 3, 4, 5

| UNIT NO.    | SUITE<br>AREA |        | BALCONY<br>AREA |       | TOTAL<br>AREA |        |
|-------------|---------------|--------|-----------------|-------|---------------|--------|
|             | SQM           | SQFT   | SQM             | SQFT  | SQM           | SQFT   |
| 201 301 401 | 65.19 701.70  | 701.70 | 5.38            | 57.91 | 70.57         | 759.61 |
| 501         | 05.19         | 701.70 | 5.56            | 37.91 | 70.57         | 759.01 |