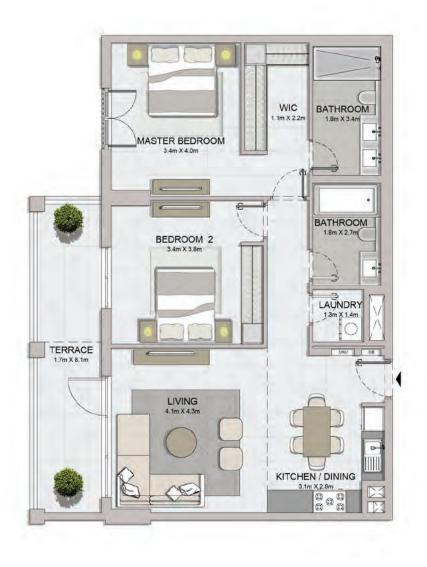

1, 2, 3

1 BEDROOM

APARTMENT TYPE 9

**BUILDING 3 LEVEL** 

111 212 312

60.91

655.63

7.12

76.64

68.03

732.27

1 BEDROOM

APARTMENT TYPE 10

2, 3

1 BEDROOM

APARTMENT TYPE 11