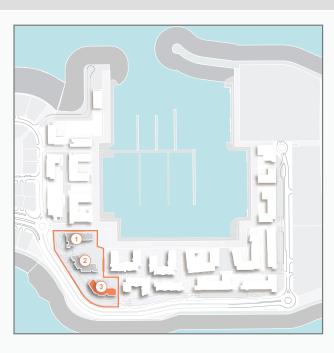

## LEGEND:

- C LA COTE
- R LA RIVE
- LE PONT
- V LA VOILE
- HOTELS
- ▲ LA MER & PDLM ENTRIES
- **♦** BEACH ACCESS
- 1 PDLM BEACH
- 2 PDLM MARINA
- 3 YACHT CLUB
- 4 SUR LA MER
- 5 LAGUNA WATER PARK
- 6 LA MER BEACH
- 7 RESTAURANTS & RETAIL
- 8 DUBAI MARINE RESORT
- 9 PALM STRIP MALL
- 10 JUMEIRAH MOSQUE
- 11 JUMEIRAH CENTRE
- 12 THE VILLAGE MALL
- 13 JUMEIRAH PLAZA
- 14 CENTURY PLAZA