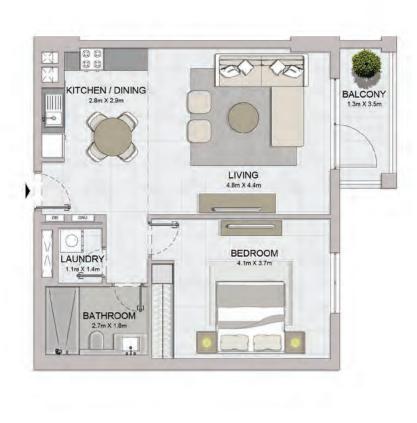

1 BEDROOM
BUILDING 3

APARTMENT TYPE 1C

B - LEVEL

2, 3, 4, 5

| UNIT NO.    | SUITE<br>AREA |      | BALCONY<br>AREA |       | TOTAL<br>AREA |        |  |
|-------------|---------------|------|-----------------|-------|---------------|--------|--|
|             | SQM           | SQFT | SQM             | SQFT  | SQM           | SQFT   |  |
| 213 313 410 | 64.92 698.79  | 5.38 | 57.91           | 70.30 | 756.70        |        |  |
| 510         | 64.92 698.79  |      | 3.36            | 37.81 | 70.30         | 750.70 |  |

1 BEDROOM

APARTMENT TYPE 1

BUILDING 3 - LEVEL 2, 3, 4, 5

| UNIT NO.    | SUITE<br>AREA |        | BALCONY<br>AREA |       | TOTAL<br>AREA |        |
|-------------|---------------|--------|-----------------|-------|---------------|--------|
|             | SQM           | SQFT   | SQM             | SQFT  | SQM           | SQFT   |
| 201 301 401 | 65.19 701.70  | 701.70 | 5.38            | 57.91 | 70.57         | 759.61 |
| 501         | 05.19         | 701.70 | 5.56            | 37.91 | 70.57         | 759.01 |