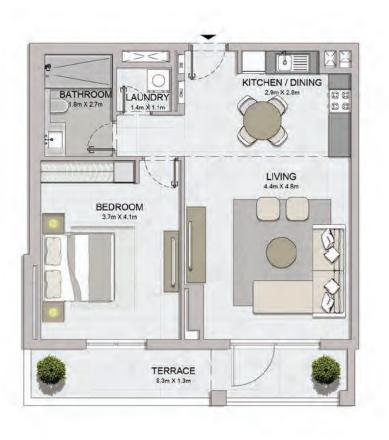

#### CONNECTIVITY

PORT DE LA MER IS EASILY ACCESSIBLE FROM ALL MAJOR ROAD LINKS. LOCATED WITHIN LA MER AND ONLY MINUTES AWAY FROM CITY WALK, THIS WATERSIDE DESTINATION HAS EVERYTHING ONE COULD DESIRE WITHIN CLOSE VICINITY.

## LEGEND:

- C LA COTE
- R LA RIVE
- LE PONT
- V LA VOILE
- HOTELS
- ▲ LA MER & PDLM ENTRIES
- **♦** BEACH ACCESS
- 1 PDLM BEACH
- 2 PDLM MARINA
- 3 YACHT CLUB
- 4 SUR LA MER
- 5 LAGUNA WATER PARK
- 6 LA MER BEACH
- 7 RESTAURANTS & RETAIL
- 8 DUBAI MARINE RESORT
- 9 PALM STRIP MALL
- 10 JUMEIRAH MOSQUE
- 11 JUMEIRAH CENTRE
- 12 THE VILLAGE MALL
- 13 JUMEIRAH PLAZA
- 14 CENTURY PLAZA