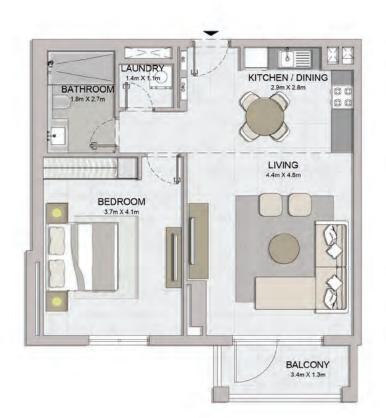

1 BEDROOM
BUILDING 3

APARTMENT TYPE 1C

B - LEVEL

2, 3, 4, 5

| UNIT NO.    | SUITE<br>AREA |      | BALCONY<br>AREA |       | TOTAL<br>AREA |        |  |
|-------------|---------------|------|-----------------|-------|---------------|--------|--|
|             | SQM           | SQFT | SQM             | SQFT  | SQM           | SQFT   |  |
| 213 313 410 | 64.92 698.79  | 5.38 | 57.91           | 70.30 | 756.70        |        |  |
| 510         | 64.92 698.79  |      | 3.36            | 37.81 | 70.30         | 750.70 |  |

1 BEDROOM

APARTMENT TYPE 1

BUILDING 3 - LEVEL 2, 3, 4, 5

| UNIT NO.    | SUITE<br>AREA |        | BALCONY<br>AREA |       | TOTAL<br>AREA |        |
|-------------|---------------|--------|-----------------|-------|---------------|--------|
|             | SQM           | SQFT   | SQM             | SQFT  | SQM           | SQFT   |
| 201 301 401 | 65.19 701.70  | 701.70 | 5.38            | 57.91 | 70.57         | 759.61 |
| 501         | 05.19         | 701.70 | 5.56            | 37.91 | 70.57         | 759.01 |