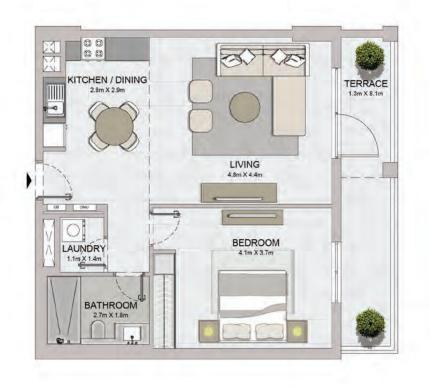

1 BEDROOM
BUILDING 3

APARTMENT TYPE 1C

B - LEVEL

2, 3, 4, 5

| UNIT NO.    | SUITE<br>AREA |      | BALCONY<br>AREA |       | TOTAL<br>AREA |        |  |
|-------------|---------------|------|-----------------|-------|---------------|--------|--|
|             | SQM           | SQFT | SQM             | SQFT  | SQM           | SQFT   |  |
| 213 313 410 | 64.92 698.79  | 5.38 | 57.91           | 70.30 | 756.70        |        |  |
| 510         | 64.92 698.79  |      | 3.36            | 37.81 | 70.30         | 750.70 |  |

1 BEDROOM

APARTMENT TYPE 1

BUILDING 3 - LEVEL 2, 3, 4, 5

| UNIT NO.    | SUITE<br>AREA |        | BALCONY<br>AREA |       | TOTAL<br>AREA |        |
|-------------|---------------|--------|-----------------|-------|---------------|--------|
|             | SQM           | SQFT   | SQM             | SQFT  | SQM           | SQFT   |
| 201 301 401 | 65.19 701.70  | 701.70 | 5.38            | 57.91 | 70.57         | 759.61 |
| 501         | 05.19         | 701.70 | 5.56            | 37.91 | 70.57         | 759.01 |