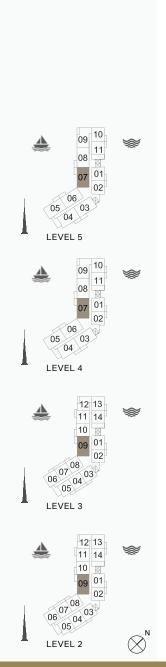

12 13 11 14

02

06 07 08 03

06 07 04 03

06 07 08 03 03 03 04 03 05 04 03 05 04 03 05 04 03

LEVEL 1

LEVEL 2

LEVEL 3

12 13

11 14

LEVEL 2

06 07 08 03 C

1, 2, 3

1, 2, 3

|  | UNIT NO. |     | SUITE<br>AREA |        | BALCONY<br>AREA |        | TOTAL<br>AREA |        |        |
|--|----------|-----|---------------|--------|-----------------|--------|---------------|--------|--------|
|  |          |     |               | SQM    | SQFT            | SQM    | SQFT          | SQM    | SQFT   |
|  | 107      |     | 64.64         | 695.78 | 12.68           | 136.49 | 77.32         | 832.27 |        |
|  | 207      | 307 |               | 64.65  | 695.89          | 12.68  | 136.49        | 77.33  | 832.37 |

10 09 01

06 07 08 03

LEVEL 2

| UNIT NO. | SUITE<br>AREA |        | BALCONY<br>AREA |        | TOTAL<br>AREA |         |
|----------|---------------|--------|-----------------|--------|---------------|---------|
|          | SQM           | SQFT   | SQM             | SQFT   | SQM           | SQFT    |
| 109      | 92.55         | 996.20 | 15.56           | 167.49 | 108.11        | 1163.69 |

09 10

05

04 LEVEL 5

05 06 03 04 03 LEVEL 4

4, 5

APARTMENT TYPE 4

**BUILDING 3 LEVEL** 

| UNIT NO. |     | SUITE<br>AREA |       | BALCONY<br>AREA |      | TOTAL<br>AREA |        |         |
|----------|-----|---------------|-------|-----------------|------|---------------|--------|---------|
|          |     |               | SQM   | SQFT            | SQM  | SQFT          | SQM    | SQFT    |
| 404      | 504 |               | 93.24 | 1003.63         | 8.34 | 89.77         | 101.58 | 1093.40 |

09

05 06

LEVEL 5

05 06 03

LEVEL 4

04 03

BUILDING 3 - LEVEL

|  | UNIT NO. |     | SUITE<br>AREA |       | BALCONY<br>AREA |      | TOTAL<br>AREA |        |         |
|--|----------|-----|---------------|-------|-----------------|------|---------------|--------|---------|
|  |          |     | SQM           | SQFT  | SQM             | SQFT | SQM           | SQFT   |         |
|  | 405      | 505 |               | 92.71 | 997.92          | 8.34 | 89.77         | 101.05 | 1087.69 |