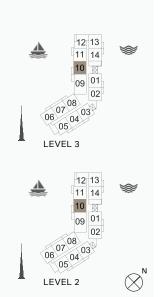

12 13 11 14

02

06 07 08 03

06 07 04 03

06 07 08 03 03 03 04 03 05 04 03 05 04 03 05 04 03

LEVEL 1

LEVEL 2

LEVEL 3