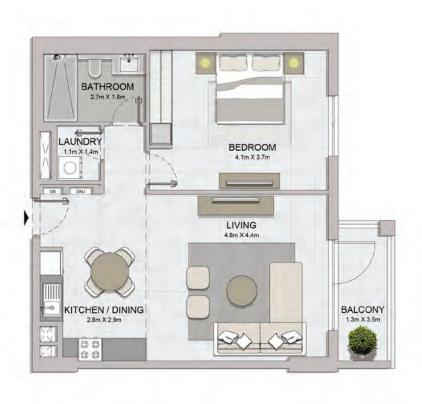

1 BEDROOM
BUILDING 3

APARTMENT TYPE 1C

B - LEVEL

2, 3, 4, 5

| UNIT NO.    | SUITE<br>AREA |      | BALCONY<br>AREA |       | TOTAL<br>AREA |        |  |
|-------------|---------------|------|-----------------|-------|---------------|--------|--|
|             | SQM           | SQFT | SQM             | SQFT  | SQM           | SQFT   |  |
| 213 313 410 | 64.92 698.79  | 5.38 | 57.91           | 70.30 | 756.70        |        |  |
| 510         | 64.92 698.79  |      | 3.36            | 37.81 | 70.30         | 750.70 |  |

1 BEDROOM

APARTMENT TYPE 1

BUILDING 3 - LEVEL 2, 3, 4, 5

| UNIT NO.    | SUITE<br>AREA |        | BALCONY<br>AREA |       | TOTAL<br>AREA |        |
|-------------|---------------|--------|-----------------|-------|---------------|--------|
|             | SQM           | SQFT   | SQM             | SQFT  | SQM           | SQFT   |
| 201 301 401 | 65.19 701.70  | 701.70 | 5.38            | 57.91 | 70.57         | 759.61 |
| 501         | 05.19         | 701.70 | 5.56            | 37.91 | 70.57         | 759.01 |