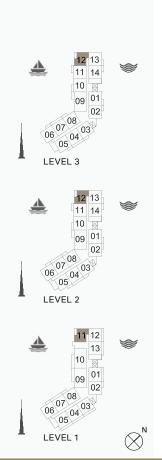

12 13 11 14

02

06 07 08 03

06 07 04 03

06 07 08 03 03 03 04 03 05 04 03 05 04 03 05 04 03

LEVEL 1

LEVEL 2

LEVEL 3