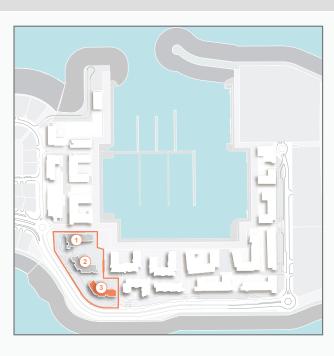

## LEGEND:

- C LA COTE
- R LA RIVE
- LE PONT
- V LA VOILE
- HOTELS
- ▲ LA MER & PDLM ENTRIES
- **♦** BEACH ACCESS
- 1 PDLM BEACH
- 2 PDLM MARINA
- 3 YACHT CLUB
- 4 SUR LA MER
- 5 LAGUNA WATER PARK
- 6 LA MER BEACH
- 7 RESTAURANTS & RETAIL
- 8 DUBAI MARINE RESORT
- 9 PALM STRIP MALL
- 10 JUMEIRAH MOSQUE
- 11 JUMEIRAH CENTRE
- 12 THE VILLAGE MALL
- 13 JUMEIRAH PLAZA
- 14 CENTURY PLAZA