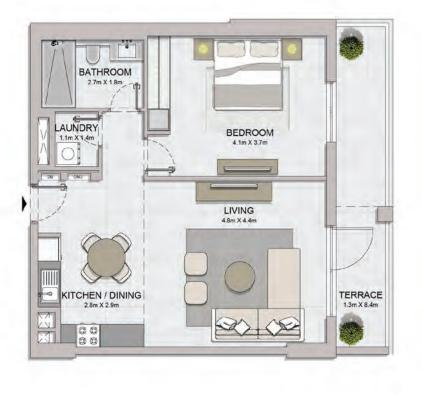

1 BEDROOM

APARTMENT TYPE 1

BUILDING 3 - LEVEL 2, 3, 4, 5

| UNIT NO.    | SUITE<br>AREA |        | BALCONY<br>AREA |       | TOTAL<br>AREA |        |
|-------------|---------------|--------|-----------------|-------|---------------|--------|
|             | SQM           | SQFT   | SQM             | SQFT  | SQM           | SQFT   |
| 201 301 401 | 65.19 701.70  | 701.70 | 5.38            | 57.91 | 70.57         | 759.61 |
| 501         | 05.19         | 701.70 | 5.56            | 37.91 | 70.57         | 759.01 |