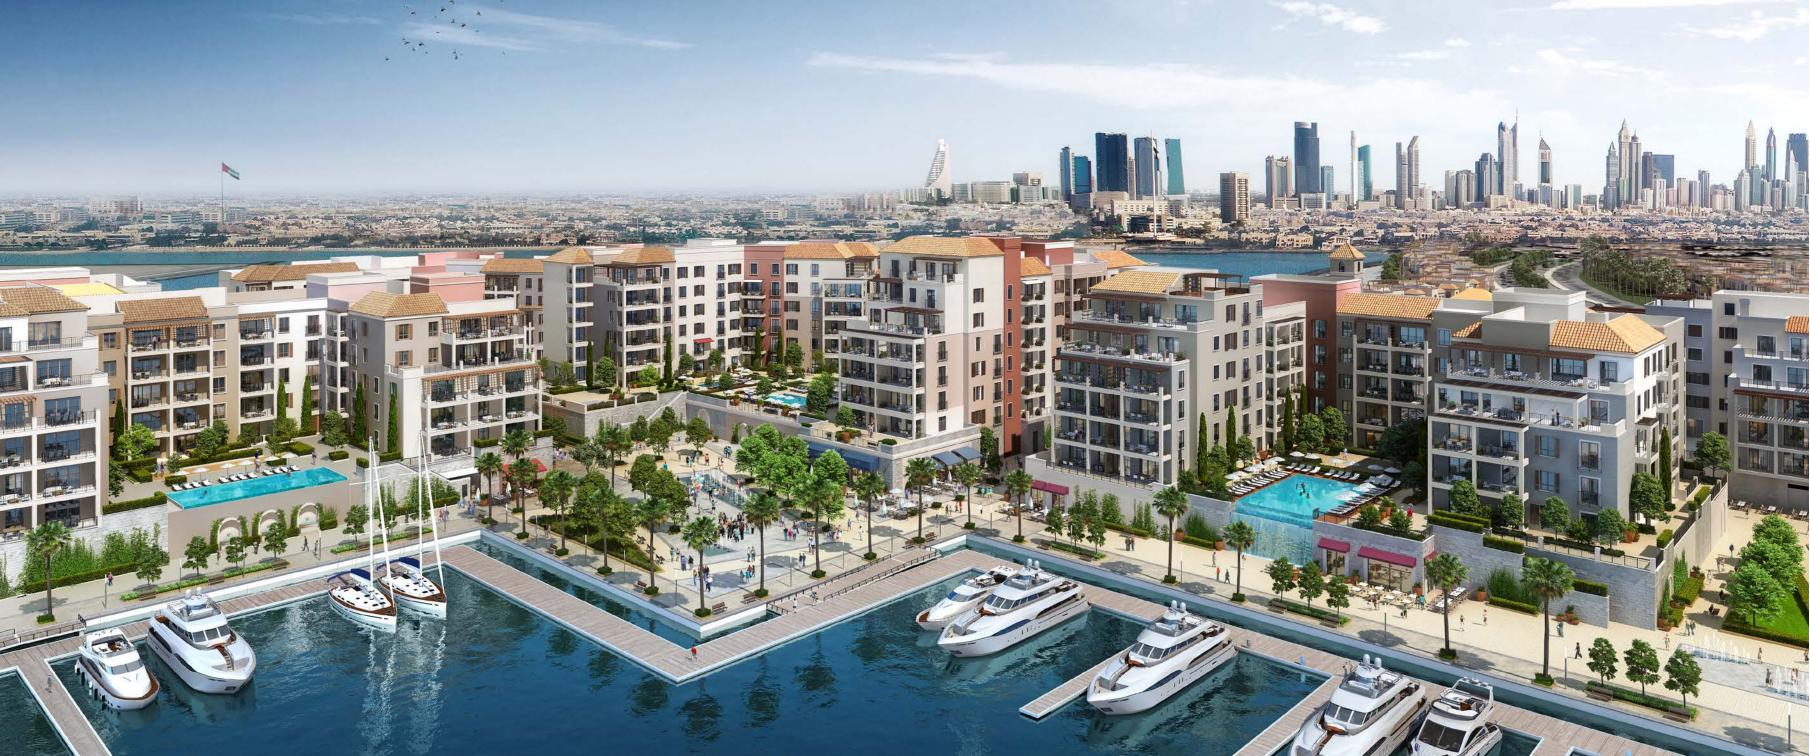

# PORT DE LA MER

INSPIRED BY THE CHARM OF THE MEDITERRANEAN, PORT DE LA MER OFFERS PANORAMIC VIEWS OF THE OPEN WATER AND DUBAI SKYLINE. THE RESIDENCES BLEND VINTAGE ARCHITECTURE AND CONTEMPORARY INTERIOR DESIGN, WHILE BEING ENCIRCLED BY THE COAST, PRESENTING A PICTURE OF VIBRANT YET LAID-BACK SEASIDE LIFE.

#### AMENITIES

PORT DE LA MER BOASTS
PREMIUM AMENITIES IN
STUNNING SETTINGS. ITS
BRIDGES CONNECT THE
DIFFERENT SPACES TOGETHER,
FROM BUSTLING PIAZZAS TO ITS
INVITING OPEN SPACES, ALL OF
WHICH SURROUND ITS CENTRAL
PODIUM.

RESTAURANTS, HOTELS AND
RETAIL OUTLETS ALONG THE
WATERFRONT FURTHER INFUSE
ENERGY AND VITALITY INTO
LIFE AT PORT DE LA MER.
VISITORS AND RESIDENTS HERE
CAN INDULGE IN:

SEASIDE AND MARINA PROMENADES

BEACH ACCESS

FASHIONABLE BOUTIQUES AND RESTAURANTS

MAGNIFICENT SWIMMING POOLS

OUTDOOR PARK WITH KIDS PLAY AREAS

PRIVATE LANDSCAPED TERRACES

EXCELLENT
PRIVATE FACILITIES
AMENITIES AND CAFES

BEING THE LATEST ADDITION
TO THE MOST EXCLUSIVE
ISLAND IN DUBAI, LA VOILE
BRINGS A DISTINCT CHARM
TO THE COMMUNITY. THIS IS
WHERE MEMORIES ARE MADE
BY THE SEASIDE AND
DREAMS OF SKYLINE VIEWS
BECOME A REALITY. CHOOSE
FROM A SELECTION OF 1, 2,
3, 4 AND 5-BEDROOM
APARTMENTS.