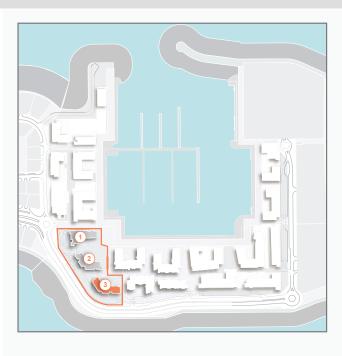

## LEGEND:

- C LA COTE
- R LA RIVE
- LE PONT
- V LA VOILE
- HOTELS
- ▲ LA MER & PDLM ENTRIES
- **♦** BEACH ACCESS
- 1 PDLM BEACH
- 2 PDLM MARINA
- 3 YACHT CLUB
- 4 SUR LA MER
- 5 LAGUNA WATER PARK
- 6 LA MER BEACH
- 7 RESTAURANTS & RETAIL
- 8 DUBAI MARINE RESORT
- 9 PALM STRIP MALL
- 10 JUMEIRAH MOSQUE
- 11 JUMEIRAH CENTRE
- 12 THE VILLAGE MALL
- 13 JUMEIRAH PLAZA
- 14 CENTURY PLAZA