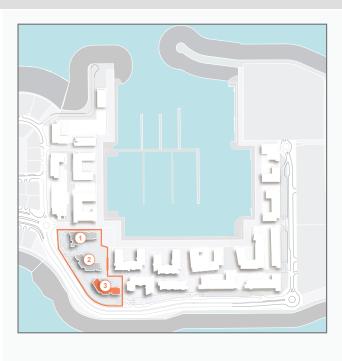

## LEGEND:

- C LA COTE
- R LA RIVE
- LE PONT
- V LA VOILE
- HOTELS
- ▲ LA MER & PDLM ENTRIES
- **♦** BEACH ACCESS
- 1 PDLM BEACH
- 2 PDLM MARINA
- 3 YACHT CLUB
- 4 SUR LA MER
- 5 LAGUNA WATER PARK
- 6 LA MER BEACH
- 7 RESTAURANTS & RETAIL
- 8 DUBAI MARINE RESORT
- 9 PALM STRIP MALL
- 10 JUMEIRAH MOSQUE
- 11 JUMEIRAH CENTRE
- 12 THE VILLAGE MALL
- 13 JUMEIRAH PLAZA
- 14 CENTURY PLAZA