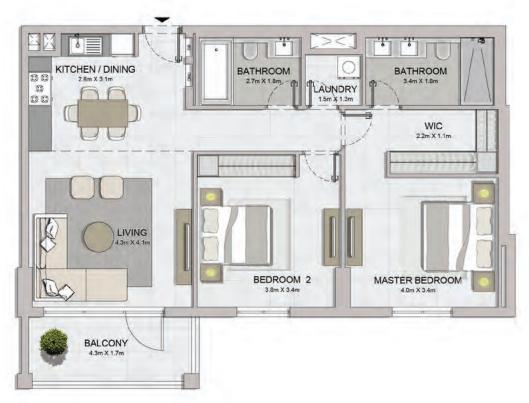

1 BEDROOM
BUILDING 3

APARTMENT TYPE 1C

B - LEVEL

2, 3, 4, 5

| UNIT NO.    | SUITE<br>AREA |      | BALCONY<br>AREA |       | TOTAL<br>AREA |        |  |
|-------------|---------------|------|-----------------|-------|---------------|--------|--|
|             | SQM           | SQFT | SQM             | SQFT  | SQM           | SQFT   |  |
| 213 313 410 | 64.92 698.79  | 5.38 | 57.91           | 70.30 | 756.70        |        |  |
| 510         | 64.92 698.79  |      | 3.36            | 37.81 | 70.30         | 750.70 |  |