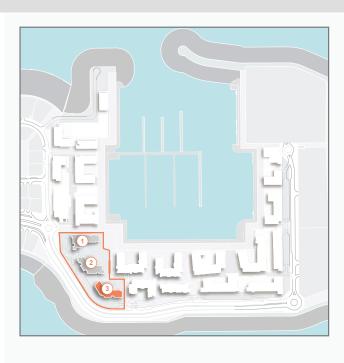

## LEGEND:

- C LA COTE
- R LA RIVE
- LE PONT
- V LA VOILE
- HOTELS
- ▲ LA MER & PDLM ENTRIES
- **♦** BEACH ACCESS
- 1 PDLM BEACH
- 2 PDLM MARINA
- 3 YACHT CLUB
- 4 SUR LA MER
- 5 LAGUNA WATER PARK
- 6 LA MER BEACH
- 7 RESTAURANTS & RETAIL
- 8 DUBAI MARINE RESORT
- 9 PALM STRIP MALL
- 10 JUMEIRAH MOSQUE
- 11 JUMEIRAH CENTRE
- 12 THE VILLAGE MALL
- 13 JUMEIRAH PLAZA
- 14 CENTURY PLAZA