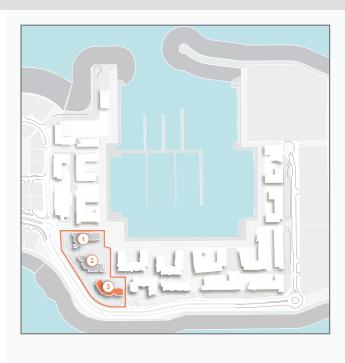

## LEGEND:

- C LA COTE
- R LA RIVE
- LE PONT
- V LA VOILE
- HOTELS
- ▲ LA MER & PDLM ENTRIES
- **♦** BEACH ACCESS
- 1 PDLM BEACH
- 2 PDLM MARINA
- 3 YACHT CLUB
- 4 SUR LA MER
- 5 LAGUNA WATER PARK
- 6 LA MER BEACH
- 7 RESTAURANTS & RETAIL
- 8 DUBAI MARINE RESORT
- 9 PALM STRIP MALL
- 10 JUMEIRAH MOSQUE
- 11 JUMEIRAH CENTRE
- 12 THE VILLAGE MALL
- 13 JUMEIRAH PLAZA
- 14 CENTURY PLAZA