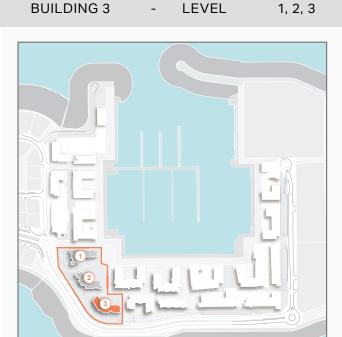

# MASTERPLAN

**FLOORPLANS** 

BUILDING 3

| UNIT NO. | A     | REA    | Α     | REA    | AREA  |        |
|----------|-------|--------|-------|--------|-------|--------|
|          | SQM   | SQFT   | SQM   | SQFT   | SQM   | SQFT   |
| 101      | 65.19 | 701.70 | 12.68 | 136.49 | 77.87 | 838.19 |
|          |       |        |       |        |       |        |