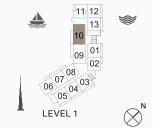

12 13 11 14

02

06 07 08 03

06 07 04 03

06 07 08 03 03 03 04 03 05 04 03 05 04 03 05 04 03

LEVEL 1

LEVEL 2

LEVEL 3