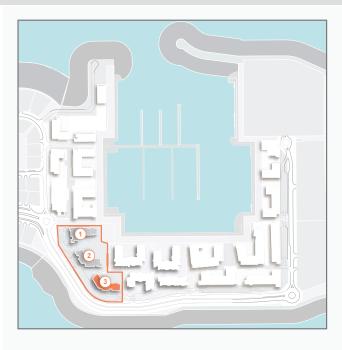

## LEGEND:

- C LA COTE
- R LA RIVE
- LE PONT
- V LA VOILE
- HOTELS
- ▲ LA MER & PDLM ENTRIES
- **♦** BEACH ACCESS
- 1 PDLM BEACH
- 2 PDLM MARINA
- 3 YACHT CLUB
- 4 SUR LA MER
- 5 LAGUNA WATER PARK
- 6 LA MER BEACH
- 7 RESTAURANTS & RETAIL
- 8 DUBAI MARINE RESORT
- 9 PALM STRIP MALL
- 10 JUMEIRAH MOSQUE
- 11 JUMEIRAH CENTRE
- 12 THE VILLAGE MALL
- 13 JUMEIRAH PLAZA
- 14 CENTURY PLAZA