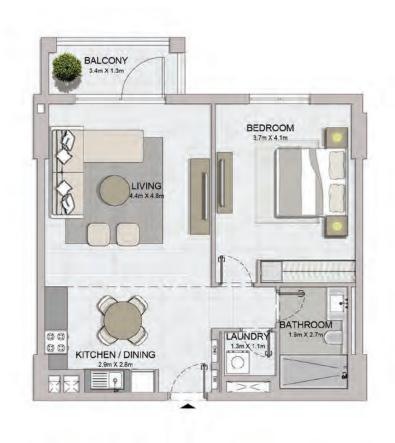

1 BEDROOM
BUILDING 3

APARTMENT TYPE 1C

B - LEVEL

2, 3, 4, 5

| UNIT NO.    | SUITE<br>AREA |      | BALCONY<br>AREA |       | TOTAL<br>AREA |        |  |
|-------------|---------------|------|-----------------|-------|---------------|--------|--|
|             | SQM           | SQFT | SQM             | SQFT  | SQM           | SQFT   |  |
| 213 313 410 | 64.92 698.79  | 5.38 | 57.91           | 70.30 | 756.70        |        |  |
| 510         | 64.92 698.79  |      | 3.36            | 37.81 | 70.30         | 750.70 |  |

1 BEDROOM

APARTMENT TYPE 1

BUILDING 3 - LEVEL 2, 3, 4, 5

| UNIT NO.    | SUITE<br>AREA |        | BALCONY<br>AREA |       | TOTAL<br>AREA |        |
|-------------|---------------|--------|-----------------|-------|---------------|--------|
|             | SQM           | SQFT   | SQM             | SQFT  | SQM           | SQFT   |
| 201 301 401 | 65.19 701.70  | 701.70 | 5.38            | 57.91 | 70.57         | 759.61 |
| 501         | 05.19         | 701.70 | 5.56            | 37.91 | 70.57         | 759.01 |