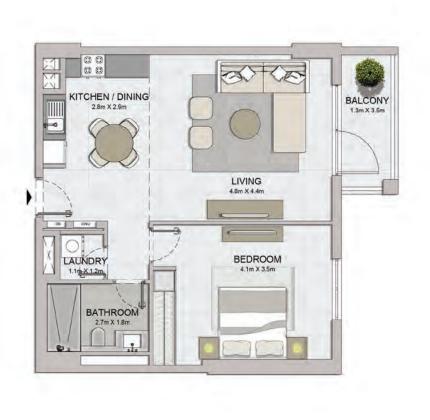

1 BEDROOM
BUILDING 3

APARTMENT TYPE 1C

B - LEVEL

2, 3, 4, 5

| UNIT NO.    | SUITE<br>AREA |      | BALCONY<br>AREA |       | TOTAL<br>AREA |        |  |
|-------------|---------------|------|-----------------|-------|---------------|--------|--|
|             | SQM           | SQFT | SQM             | SQFT  | SQM           | SQFT   |  |
| 213 313 410 | 64.92 698.79  | 5.38 | 57.91           | 70.30 | 756.70        |        |  |
| 510         | 64.92 698.79  |      | 3.36            | 37.81 | 70.30         | 750.70 |  |

1 BEDROOM

APARTMENT TYPE 1

BUILDING 3 - LEVEL 2, 3, 4, 5

| UNIT NO.    | SUITE<br>AREA |        | BALCONY<br>AREA |       | TOTAL<br>AREA |        |
|-------------|---------------|--------|-----------------|-------|---------------|--------|
|             | SQM           | SQFT   | SQM             | SQFT  | SQM           | SQFT   |
| 201 301 401 | 65.19 701.70  | 701.70 | 5.38            | 57.91 | 70.57         | 759.61 |
| 501         | 05.19         | 701.70 | 5.56            | 37.91 | 70.57         | 759.01 |