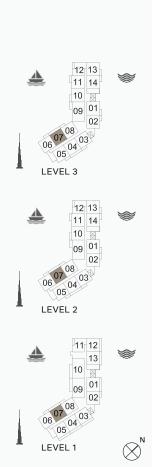

12 13 11 14

02

06 07 08 03

06 07 04 03

06 07 08 03 03 03 04 03 05 04 03 05 04 03 05 04 03

LEVEL 1

LEVEL 2

LEVEL 3