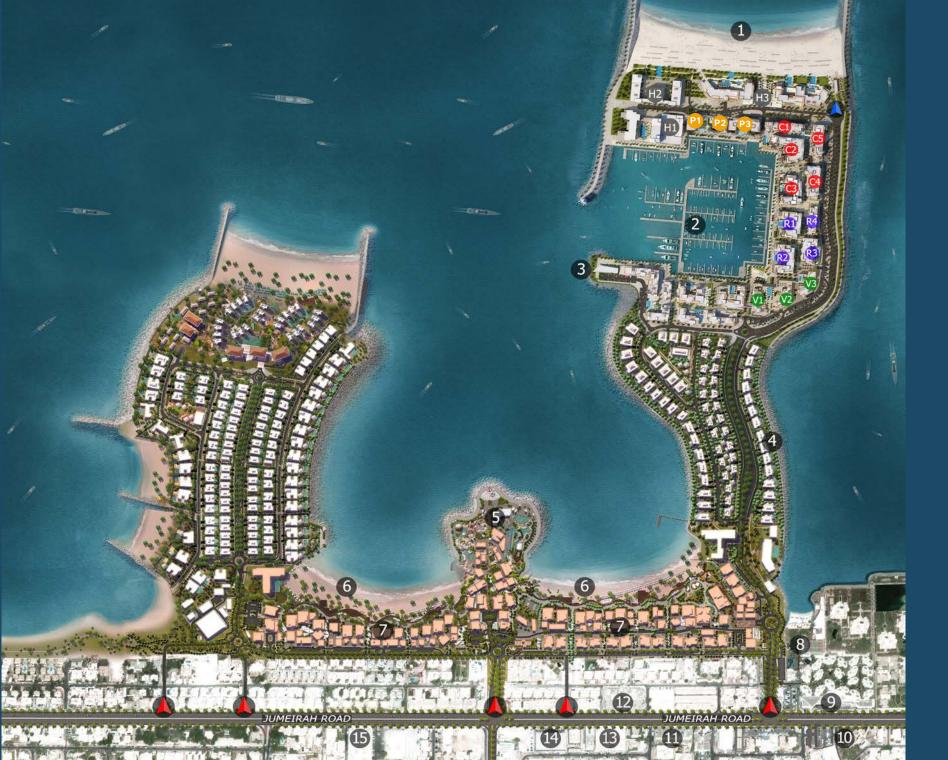

## LEGEND:

- C LA COTE
- R LA RIVE
- LE PONT
- V LA VOILE
- HOTELS
- ▲ LA MER & PDLM ENTRIES
- **♦** BEACH ACCESS
- 1 PDLM BEACH
- 2 PDLM MARINA
- 3 YACHT CLUB
- 4 SUR LA MER
- 5 LAGUNA WATER PARK
- 6 LA MER BEACH
- 7 RESTAURANTS & RETAIL
- 8 DUBAI MARINE RESORT
- 9 PALM STRIP MALL
- 10 JUMEIRAH MOSQUE
- 11 JUMEIRAH CENTRE
- 12 THE VILLAGE MALL
- 13 JUMEIRAH PLAZA
- 14 CENTURY PLAZA