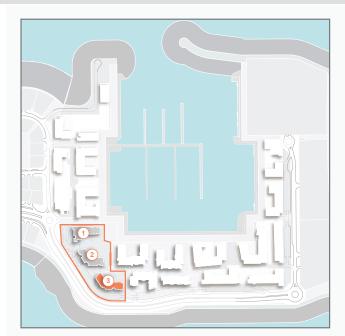

## LEGEND:

- C LA COTE
- R LA RIVE
- LE PONT
- V LA VOILE
- HOTELS
- ▲ LA MER & PDLM ENTRIES
- **♦** BEACH ACCESS
- 1 PDLM BEACH
- 2 PDLM MARINA
- 3 YACHT CLUB
- 4 SUR LA MER
- 5 LAGUNA WATER PARK
- 6 LA MER BEACH
- 7 RESTAURANTS & RETAIL
- 8 DUBAI MARINE RESORT
- 9 PALM STRIP MALL
- 10 JUMEIRAH MOSQUE
- 11 JUMEIRAH CENTRE
- 12 THE VILLAGE MALL
- 13 JUMEIRAH PLAZA
- 14 CENTURY PLAZA