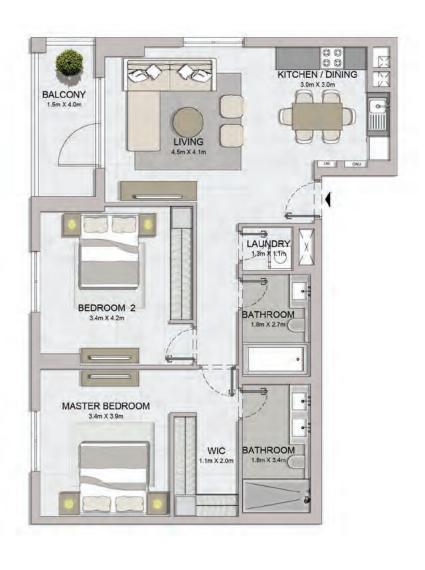

1 BEDROOM

APARTMENT TYPE 2

2, 3, 4, 5

BUILDING 3 - LEVEL

| UNIT NO.           | SUITE<br>AREA |        | BALCONY<br>AREA |       | TOTAL<br>AREA |        |
|--------------------|---------------|--------|-----------------|-------|---------------|--------|
|                    | SQM           | SQFT   | SQM             | SQFT  | SQM           | SQFT   |
| 214 314 411<br>511 | 65.00         | 699.65 | 5.38            | 57.91 | 70.38         | 757.56 |