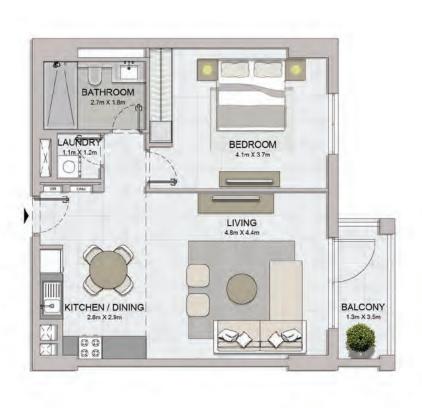

IT NO. | A     | REA    | Α     | REA    | AREA  |        |
|----------|-------|--------|-------|--------|-------|--------|
|          | SQM   | SQFT   | SQM   | SQFT   | SQM   | SQFT   |
| 101      | 65.19 | 701.70 | 12.68 | 136.49 | 77.87 | 838.19 |
|          |       |        |       |        |       |        |





|          | SUITE<br>AREA |        | BALCONY<br>AREA |        | TOTAL |        |
|----------|---------------|--------|-----------------|--------|-------|--------|
| UNIT NO. |               |        |                 |        | AREA  |        |
|          | SQM           | SQFT   | SQM             | SQFT   | SQM   | SQFT   |
| 112      | 64.92         | 698.79 | 12.39           | 133.36 | 77.31 | 832.16 |



1 BEDROOM
BUILDING 3

APARTMENT TYPE 1C

B - LEVEL

2, 3, 4, 5







| UNIT NO.    | SUITE<br>AREA |      | BALCONY<br>AREA |       | TOTAL<br>AREA |        |  |
|-------------|---------------|------|-----------------|-------|---------------|--------|--|
|             | SQM           | SQFT | SQM             | SQFT  | SQM           | SQFT   |  |
| 213 313 410 | 64.92 698.79  | 5.38 | 57.91           | 70.30 | 756.70        |        |  |
| 510         | 64.92 698.79  |      | 3.36            | 37.81 | 70.30         | 750.70 |  |



1 BEDROOM

APARTMENT TYPE 1

BUILDING 3 - LEVEL 2, 3, 4, 5







| UNIT NO.    | SUITE<br>AREA |        | BALCONY<br>AREA |       | TOTAL<br>AREA |        |
|-------------|---------------|--------|-----------------|-------|---------------|--------|
|             | SQM           | SQFT   | SQM             | SQFT  | SQM