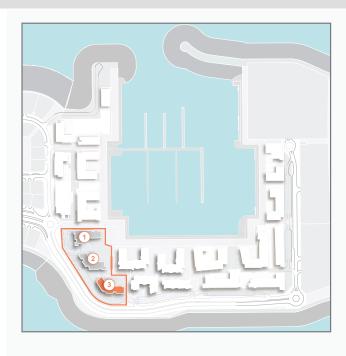

## LEGEND:

- C LA COTE
- R LA RIVE
- LE PONT
- V LA VOILE
- HOTELS
- ▲ LA MER & PDLM ENTRIES
- **♦** BEACH ACCESS
- 1 PDLM BEACH
- 2 PDLM MARINA
- 3 YACHT CLUB
- 4 SUR LA MER
- 5 LAGUNA WATER PARK
- 6 LA MER BEACH
- 7 RESTAURANTS & RETAIL
- 8 DUBAI MARINE RESORT
- 9 PALM STRIP MALL
- 10 JUMEIRAH MOSQUE
- 11 JUMEIRAH CENTRE
- 12 THE VILLAGE MALL
- 13 JUMEIRAH PLAZA
- 14 CENTURY PLAZA