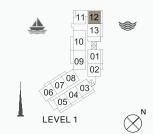

12 13 11 14

02

06 07 08 03

06 07 04 03

06 07 08 03 03 03 04 03 05 04 03 05 04 03 05 04 03

LEVEL 1

LEVEL 2

LEVEL 3

12 13

11 14

LEVEL 2

06 07 08 03 C

1, 2, 3

1, 2, 3

|  | UNIT NO. |     | SUITE<br>AREA |        | BALCONY<br>AREA |        | TOTAL<br>AREA |        |        |
|--|----------|-----|---------------|--------|-----------------|--------|---------------|--------|--------|
|  |          |     |               | SQM    | SQFT            | SQM    | SQFT          | SQM    | SQFT   |
|  | 107      |     | 64.64         | 695.78 | 12.68           | 136.49 | 77.32         | 832.27 |        |
|  | 207      | 307 |               | 64.65  | 695.89          | 12.68  | 136.49        | 77.33  | 832.37 |

10 09 01

06 07 08 03

LEVEL 2

| UNIT NO. | SUITE<br>AREA |        | BALCONY<br>AREA |        | TOTAL<br>AREA |         |
|----------|---------------|--------|-----------------|--------|---------------|---------|
|          | SQM           | SQFT   | SQM             | SQFT   | SQM           | SQFT    |
| 109      | 92.55         | 996.20 | 15.56           | 167.49 | 108.11        | 1163.69 |

09 10

05

04 LEVEL 5

05 06 03 04 03 LEVEL 4

4, 5

APARTMENT TYPE 4

**BUILDING 3 LEVEL** 

| UNIT NO. |     | SUITE<br>AREA |       | BALCONY<br>AREA |      | TOTAL<br>AREA |        |         |
|----------|-----|---------------|-------|-----------------|------|---------------|--------|---------|
|          |     |               | SQM   | SQFT            | SQM  | SQFT          | SQM    | SQFT    |
| 404      | 504 |               | 93.24 | 1003.63         | 8.34 | 89.77         | 101.58 | 1093.40 |