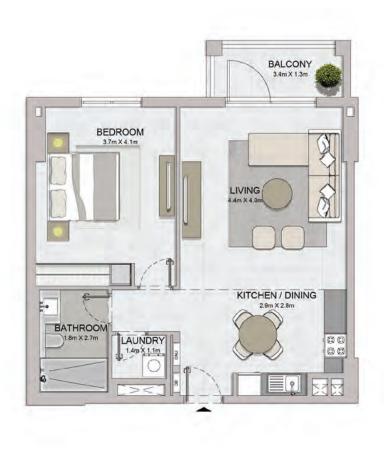

1 BEDROOM
BUILDING 3

APARTMENT TYPE 1C

B - LEVEL

2, 3, 4, 5

| UNIT NO.    | SUITE<br>AREA |      | BALCONY<br>AREA |       | TOTAL<br>AREA |        |  |
|-------------|---------------|------|-----------------|-------|---------------|--------|--|
|             | SQM           | SQFT | SQM             | SQFT  | SQM           | SQFT   |  |
| 213 313 410 | 64.92 698.79  | 5.38 | 57.91           | 70.30 | 756.70        |        |  |
| 510         | 64.92 698.79  |      | 3.36            | 37.81 | 70.30         | 750.70 |  |