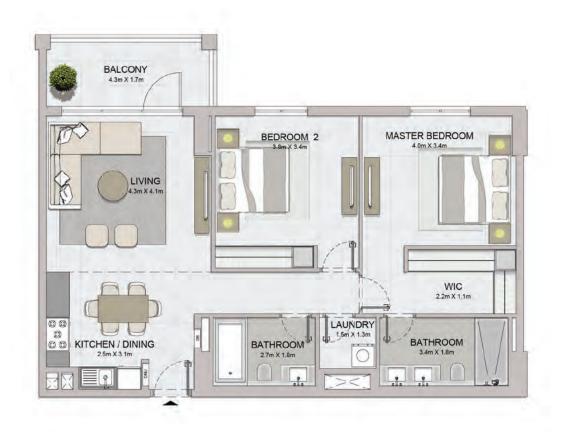

1 BEDROOM **BUILDING 3** 

APARTMENT TYPE 5

**LEVEL** 

2, 3

|  | UNIT NO. |     | SUITE<br>AREA |       | BALCONY<br>AREA |      | TOTAL<br>AREA |       |        |
|--|----------|-----|---------------|-------|-----------------|------|---------------|-------|--------|
|  |          |     | SQM           | SQFT  | SQM             | SQFT | SQM           | SQFT  |        |
|  | 205      | 305 |               | 65.51 | 705.14          | 5.24 | 56.40         | 70.75 | 761.55 |