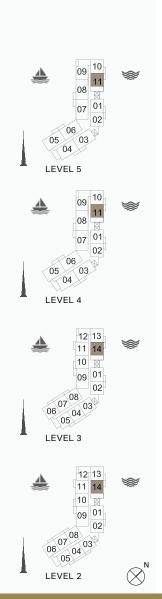

12 13 11 14

02

06 07 08 03

06 07 04 03

06 07 08 03 03 03 04 03 05 04 03 05 04 03 05 04 03

LEVEL 1

LEVEL 2

LEVEL 3

09 10

05

04 LEVEL 5

05 06 03 04 03 LEVEL 4

4, 5

APARTMENT TYPE 4

**BUILDING 3 LEVEL** 

| UNIT NO. |     | SUITE<br>AREA |       | BALCONY<br>AREA |      | TOTAL<br>AREA |        |         |
|----------|-----|---------------|-------|-----------------|------|---------------|--------|---------|
|          |     |               | SQM   | SQFT            | SQM  | SQFT          | SQM    | SQFT    |
| 404      | 504 |               | 93.24 | 1003.63         | 8.34 | 89.77         | 101.58 | 1093.40 |

09

05 06

LEVEL 5

05 06 03

LEVEL 4

04 03

BUILDING 3 - LEVEL

|  | UNIT NO. |     | SUITE<br>AREA |       | BALCONY<br>AREA |      | TOTAL<br>AREA |        |         |
|--|----------|-----|---------------|-------|-----------------|------|---------------|--------|---------|
|  |          |     | SQM           | SQFT  | SQM             | SQFT | SQM           | SQFT   |         |
|  | 405      | 505 |               | 92.71 | 997.92          | 8.34 | 89.77         | 101.05 | 1087.69 |