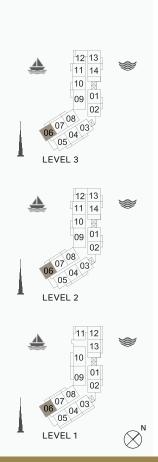

12 13 11 14

02

06 07 08 03

06 07 04 03

06 07 08 03 03 03 04 03 05 04 03 05 04 03 05 04 03

LEVEL 1

LEVEL 2

LEVEL 3