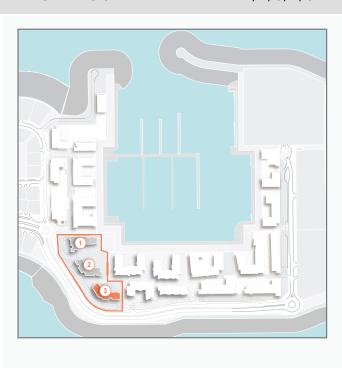

#### CONNECTIVITY

PORT DE LA MER IS EASILY ACCESSIBLE FROM ALL MAJOR ROAD LINKS. LOCATED WITHIN LA MER AND ONLY MINUTES AWAY FROM CITY WALK, THIS WATERSIDE DESTINATION HAS EVERYTHING ONE COULD DESIRE WITHIN CLOSE VICINITY.

## LEGEND:

- C LA COTE
- R LA RIVE
- LE PONT
- V LA VOILE
- HOTELS
- ▲ LA MER & PDLM ENTRIES
- **♦** BEACH ACCESS
- 1 PDLM BEACH
- 2 PDLM MARINA
- 3 YACHT CLUB
- 4 SUR LA MER
- 5 LAGUNA WATER PARK
- 6 LA MER BEACH
- 7 RESTAURANTS & RETAIL
- 8 DUBAI MARINE RESORT
- 9 PALM STRIP MALL
- 10 JUMEIRAH MOSQUE
- 11 JUMEIRAH CENTRE
- 12 THE VILLAGE MALL
- 13 JUMEIRAH PLAZA
- 14 CENTURY PLAZA