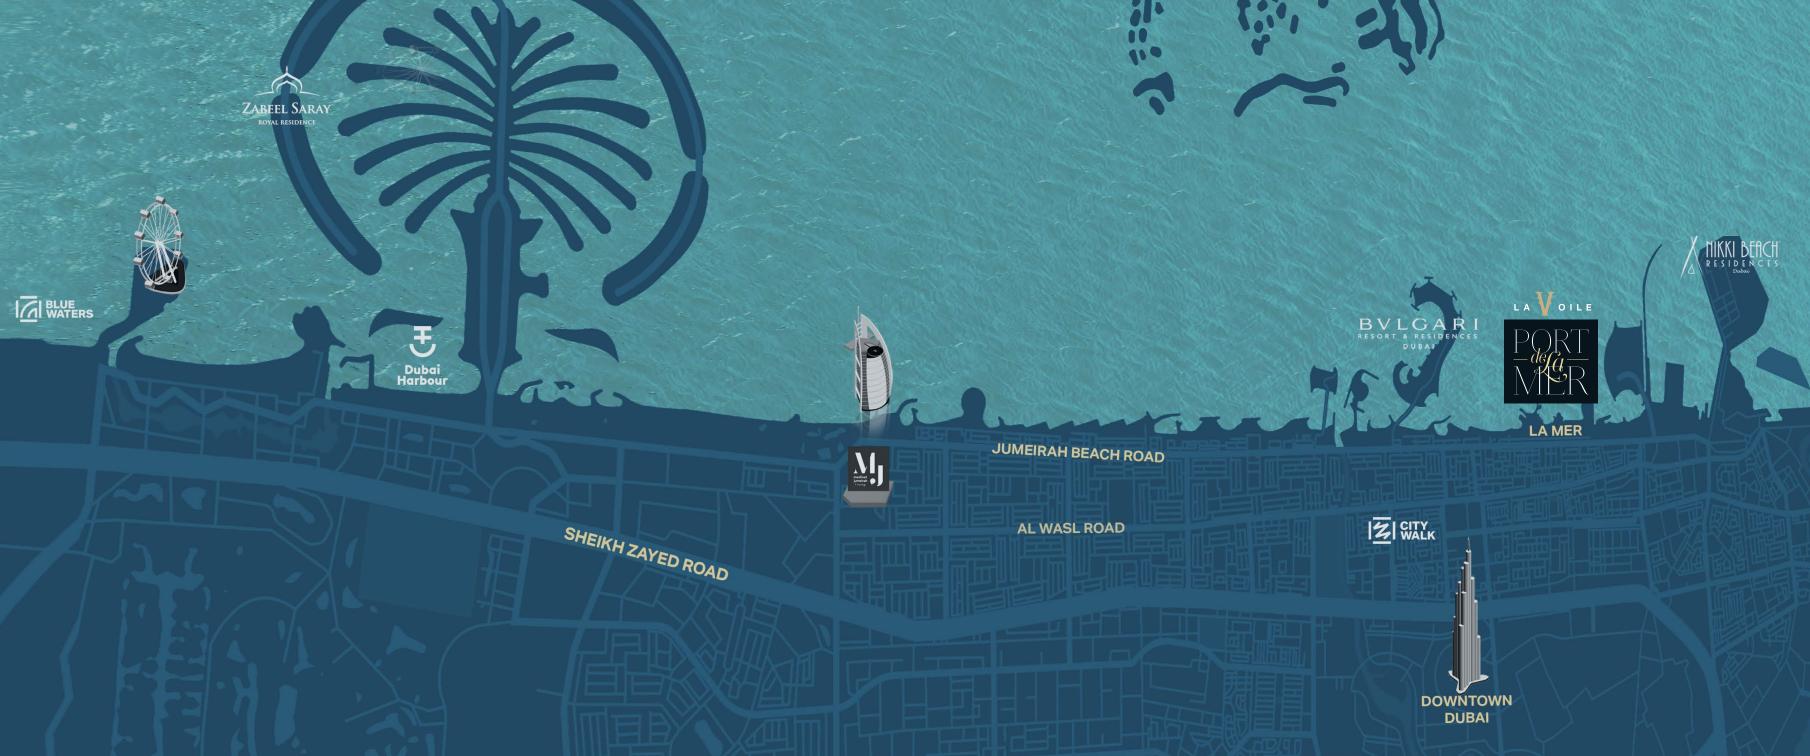

#### CONNECTIVITY

PORT DE LA MER IS EASILY ACCESSIBLE FROM ALL MAJOR ROAD LINKS. LOCATED WITHIN LA MER AND ONLY MINUTES AWAY FROM CITY WALK, THIS WATERSIDE DESTINATION HAS EVERYTHING ONE COULD DESIRE WITHIN CLOSE VICINITY.

DUBAI INTERNATIONAL AIRPORT IS ONLY A SHORT DRIVE AWAY, AND FOR THOSE WHO ENJOY THE GLITZ AND GLAMOUR OF THE CITY, SHOPPING, LEISURE AND DINING EXPERIENCES ARE ALSO AT YOUR DOORSTEP.

10 MINUTES TO

DOWNTOWN

D U B A I

15 MINUTES TO
DUBAI
INTERNATIONAL
AIRPORT

10 MINUTES TO CITY WALK
BY MERAAS

45 MINUTES TO AL MAKTOUM INTERNATIONAL A I R P O R T

## LEGEND:

- C LA COTE
- R LA RIVE
- LE PONT
- V LA VOILE
- HOTELS
- ▲ LA MER & PDLM ENTRIES
- **♦** BEACH ACCESS
- 1 PDLM BEACH
- 2 PDLM MARINA
- 3 YACHT CLUB
- 4 SUR LA MER
- 5 LAGUNA WATER PARK
- 6 LA MER BEACH
- 7 RESTAURANTS & RETAIL
- 8 DUBAI MARINE RESORT
- 9 PALM STRIP MALL
- 10 JUMEIRAH MOSQUE
- 11 JUMEIRAH CENTRE
- 12 THE VILLAGE MALL
- 13 JUMEIRAH PLAZA
- 14 CENTURY PLAZA