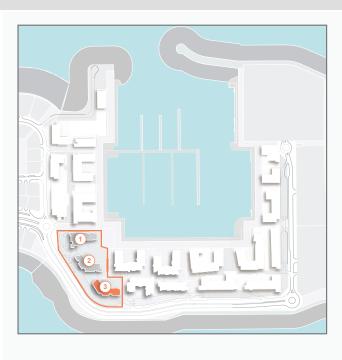

## LEGEND:

- C LA COTE
- R LA RIVE
- LE PONT
- V LA VOILE
- HOTELS
- ▲ LA MER & PDLM ENTRIES
- **♦** BEACH ACCESS
- 1 PDLM BEACH
- 2 PDLM MARINA
- 3 YACHT CLUB
- 4 SUR LA MER
- 5 LAGUNA WATER PARK
- 6 LA MER BEACH
- 7 RESTAURANTS & RETAIL
- 8 DUBAI MARINE RESORT
- 9 PALM STRIP MALL
- 10 JUMEIRAH MOSQUE
- 11 JUMEIRAH CENTRE
- 12 THE VILLAGE MALL
- 13 JUMEIRAH PLAZA
- 14 CENTURY PLAZA