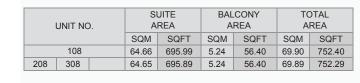

12 13

11 14

LEVEL 2

06 07 08 03 C

1, 2, 3

1, 2, 3

|  | UNIT NO. |     | SUITE<br>AREA |        | BALCONY<br>AREA |        | TOTAL<br>AREA |        |        |
|--|----------|-----|---------------|--------|-----------------|--------|---------------|--------|--------|
|  |          |     |               | SQM    | SQFT            | SQM    | SQFT          | SQM    | SQFT   |
|  | 107      |     | 64.64         | 695.78 | 12.68           | 136.49 | 77.32         | 832.27 |        |
|  | 207      | 307 |               | 64.65  | 695.89          | 12.68  | 136.49        | 77.33  | 832.37 |