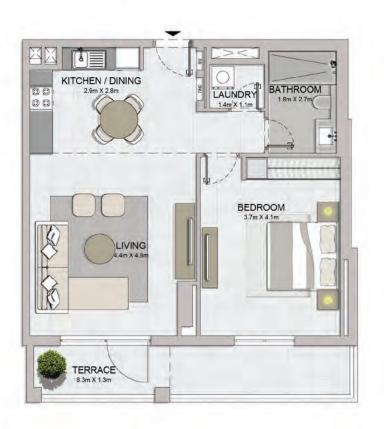

1 BEDROOM

APARTMENT TYPE 2

2, 3, 4, 5

BUILDING 3 - LEVEL

| UNIT NO.           | SUITE<br>AREA |        | BALCONY<br>AREA |       | TOTAL<br>AREA |        |
|--------------------|---------------|--------|-----------------|-------|---------------|--------|
|                    | SQM           | SQFT   | SQM             | SQFT  | SQM           | SQFT   |
| 214 314 411<br>511 | 65.00         | 699.65 | 5.38            | 57.91 | 70.38         | 757.56 |

APARTMENT TYPE 3

BUILDING 3 - LEVEL

2, 3

|         | UNIT NO | ).    | SUITE<br>AREA |      | BALCONY<br>AREA |       | TOTAL<br>AREA |      |
|---------|---------|-------|---------------|------|-----------------|-------|---------------|------|
|         |         |       |               | SQFT | SQM             | SQFT  | SQM           | SQFT |
| 203 303 |         | 65.42 | 704.18        | 5.24 | 56.40           | 70.66 | 760.58        |      |

1 BEDROOM **BUILDING 3** 

APARTMENT TYPE 5

**LEVEL** 

2, 3

|  | UNIT NO. |     | SUITE<br>AREA |       | BALCONY<br>AREA |      | TOTAL<br>AREA |       |        |
|--|----------|-----|---------------|-------|-----------------|------|---------------|-------|--------|
|  |          |     | SQM           | SQFT  | SQM             | SQFT | SQM           | SQFT  |        |
|  | 205      | 305 |               | 65.51 | 705.14          | 5.24 | 56.40         | 70.75 | 761.55 |