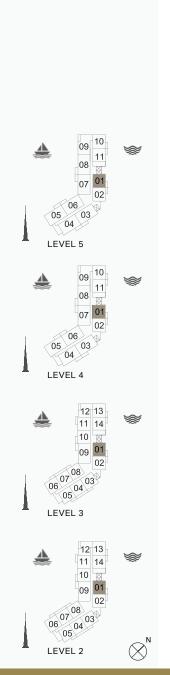

# MASTERPLAN

**FLOORPLANS** 

BUILDING 3

| UNIT NO. | A     | REA    | Α     | REA    | AREA  |        |
|----------|-------|--------|-------|--------|-------|--------|
|          | SQM   | SQFT   | SQM   | SQFT   | SQM   | SQFT   |
| 101      | 65.19 | 701.70 | 12.68 | 136.49 | 77.87 | 838.19 |
|          |       |        |       |        |       |        |

1 BEDROOM
BUILDING 3

APARTMENT TYPE 1C

B - LEVEL

2, 3, 4, 5

| UNIT NO.    | SUITE<br>AREA |      | BALCONY<br>AREA |       | TOTAL<br>AREA |        |  |
|-------------|---------------|------|-----------------|-------|---------------|--------|--|
|             | SQM           | SQFT | SQM             | SQFT  | SQM           | SQFT   |  |
| 213 313 410 | 64.92 698.79  | 5.38 | 57.91           | 70.30 | 756.70        |        |  |
| 510         | 64.92 698.79  |      | 3.36            | 37.81 | 70.30         | 750.70 |  |

1 BEDROOM

APARTMENT TYPE 1

BUILDING 3 - LEVEL 2, 3, 4, 5

| UNIT NO.    | SUITE<br>AREA |        | BALCONY<br>AREA |       | TOTAL<br>AREA |        |
|-------------|---------------|--------|-----------------|-------|---------------|--------|
|             | SQM           | SQFT   | SQM             | SQFT  | SQM           | SQFT   |
| 201 301 401 | 65.19 701.70  | 701.70 | 5.38            | 57.91 | 70.57         | 759.61 |
| 501         | 05.19         | 701.70 | 5.56            | 37.91 | 70.57         | 759.01 |

1 BEDROOM

APARTMENT TYPE 2

2, 3, 4, 5

BUILDING 3 - LEVEL

| UNIT NO.           | SUITE<br>AREA |        | BALCONY<br>AREA |       | TOTAL<br>AREA |        |
|--------------------|---------------|--------|-----------------|-------|---------------|--------|
|                    | SQM           | SQFT   | SQM             | SQFT  | SQM           | SQFT   |
| 214 314 411<br>511 | 65.00         | 699.65 | 5.38            | 57.91 | 70.38         | 757.56 |