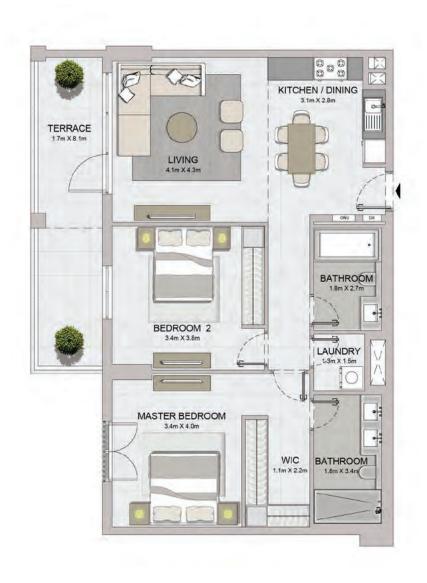

| 307 |               | 64.65  | 695.89          | 12.68  | 136.49        | 77.33  | 832.37 |







1, 2, 3











1 BEDROOM

APARTMENT TYPE 9

**BUILDING 3 LEVEL** 





111 212 312

60.91

655.63

7.12

76.64

68.03

732.27







1 BEDROOM

APARTMENT TYPE 10

2, 3











1 BEDROOM

APARTMENT TYPE 11

BUILDING 3 -

LEVEL 2, 3





|  | UNIT NO. |     | SUITE<br>AREA |       | BALCONY<br>AREA |      | TOTAL<br>AREA |       |        |
|--|----------|-----|---------------|-------|-----------------|------|---------------|-------|--------|
|  |          |     | SQM           | SQFT  | SQM             | SQFT | SQM           | SQFT  |        |
|  | 211      | 311 |               | 64.74 | 696.86          | 7.17 | 77.18         | 71.91 | 774.03 |



10 09 01

06 07 08 03

LEVEL 2







| UNIT NO. | SUITE<br>AREA |        | BALCONY<br>AREA |        | TOTAL<br>AREA |         |
|----------|---------------|--------|-----------------|--------|---------------|---------|
|          | SQM           | SQFT   | SQM             | SQFT   | SQM           | SQFT    |
| 109      | 92.55         | 996.20 | 15.56           | 167.49 | 108.11        | 1163.69 |











| UNIT NO.    | SUITE<br>AREA |        | BALCONY<br>AREA |        | TOTAL<br>AREA |         |
|-------------|---------------|--------|-----------------|--------|---------------|---------|
|             | SQM           | SQFT   | SQM             | SQFT   | SQM           | SQFT    |
| 209 309 407 | 92.55         | 996.20 | 8.34            | 89.77  | 100.89        | 1085.97 |
| 507         | 92.55 996.20  | 8.34   | 09.7