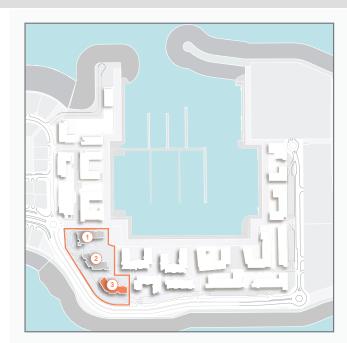

## LEGEND:

- C LA COTE
- R LA RIVE
- LE PONT
- V LA VOILE
- HOTELS
- ▲ LA MER & PDLM ENTRIES
- **♦** BEACH ACCESS
- 1 PDLM BEACH
- 2 PDLM MARINA
- 3 YACHT CLUB
- 4 SUR LA MER
- 5 LAGUNA WATER PARK
- 6 LA MER BEACH
- 7 RESTAURANTS & RETAIL
- 8 DUBAI MARINE RESORT
- 9 PALM STRIP MALL
- 10 JUMEIRAH MOSQUE
- 11 JUMEIRAH CENTRE
- 12 THE VILLAGE MALL
- 13 JUMEIRAH PLAZA
- 14 CENTURY PLAZA