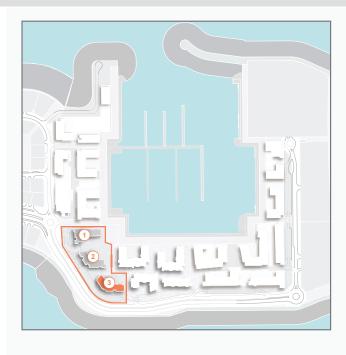

## LEGEND:

- C LA COTE
- R LA RIVE
- LE PONT
- V LA VOILE
- HOTELS
- ▲ LA MER & PDLM ENTRIES
- **♦** BEACH ACCESS
- 1 PDLM BEACH
- 2 PDLM MARINA
- 3 YACHT CLUB
- 4 SUR LA MER
- 5 LAGUNA WATER PARK
- 6 LA MER BEACH
- 7 RESTAURANTS & RETAIL
- 8 DUBAI MARINE RESORT
- 9 PALM STRIP MALL
- 10 JUMEIRAH MOSQUE
- 11 JUMEIRAH CENTRE
- 12 THE VILLAGE MALL
- 13 JUMEIRAH PLAZA
- 14 CENTURY PLAZA