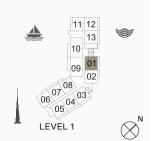

12 13 11 14

02

06 07 08 03

06 07 04 03

06 07 08 03 03 03 04 03 05 04 03 05 04 03 05 04 03

LEVEL 1

LEVEL 2

LEVEL 3