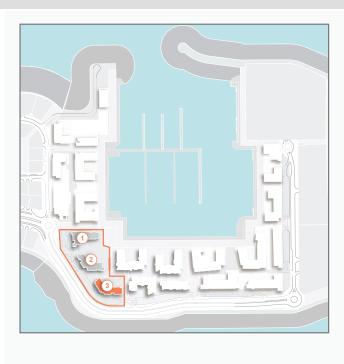

#### CONNECTIVITY

PORT DE LA MER IS EASILY ACCESSIBLE FROM ALL MAJOR ROAD LINKS. LOCATED WITHIN LA MER AND ONLY MINUTES AWAY FROM CITY WALK, THIS WATERSIDE DESTINATION HAS EVERYTHING ONE COULD DESIRE WITHIN CLOSE VICINITY.

## LEGEND:

- C LA COTE
- R LA RIVE
- LE PONT
- V LA VOILE
- HOTELS
- ▲ LA MER & PDLM ENTRIES
- **♦** BEACH ACCESS
- 1 PDLM BEACH
- 2 PDLM MARINA
- 3 YACHT CLUB
- 4 SUR LA MER
- 5 LAGUNA WATER PARK
- 6 LA MER BEACH
- 7 RESTAURANTS & RETAIL
- 8 DUBAI MARINE RESORT
- 9 PALM STRIP MALL
- 10 JUMEIRAH MOSQUE
- 11 JUMEIRAH CENTRE
- 12 THE VILLAGE MALL
- 13 JUMEIRAH PLAZA
- 14 CENTURY PLAZA