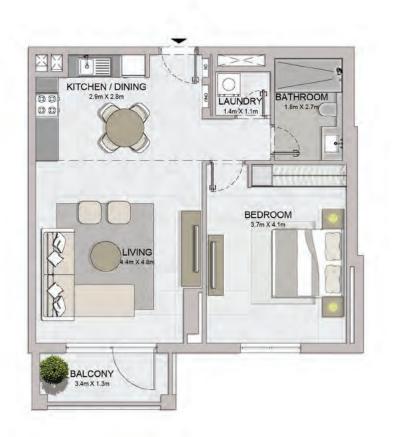

1 BEDROOM
BUILDING 3

APARTMENT TYPE 1C

B - LEVEL

2, 3, 4, 5

| UNIT NO.    | SUITE<br>AREA |      | BALCONY<br>AREA |       | TOTAL<br>AREA |        |  |
|-------------|---------------|------|-----------------|-------|---------------|--------|--|
|             | SQM           | SQFT | SQM             | SQFT  | SQM           | SQFT   |  |
| 213 313 410 | 64.92 698.79  | 5.38 | 57.91           | 70.30 | 756.70        |        |  |
| 510         | 64.92 698.79  |      | 3.36            | 37.81 | 70.30         | 750.70 |  |

1 BEDROOM

APARTMENT TYPE 1

BUILDING 3 - LEVEL 2, 3, 4, 5

| UNIT NO.    | SUITE<br>AREA |        | BALCONY<br>AREA |       | TOTAL<br>AREA |        |
|-------------|---------------|--------|-----------------|-------|---------------|--------|
|             | SQM           | SQFT   | SQM             | SQFT  | SQM           | SQFT   |
| 201 301 401 | 65.19 701.70  | 701.70 | 5.38            | 57.91 | 70.57         | 759.61 |
| 501         | 05.19         | 701.70 | 5.56            | 37.91 | 70.57         | 759.01 |

1 BEDROOM

APARTMENT TYPE 2

2, 3, 4, 5

BUILDING 3 - LEVEL

| UNIT NO.           | SUITE<br>AREA |        | BALCONY<br>AREA |       | TOTAL<br>AREA |        |
|--------------------|---------------|--------|-----------------|-------|---------------|--------|
|                    | SQM           | SQFT   | SQM             | SQFT  | SQM           | SQFT   |
| 214 314 411<br>511 | 65.00         | 699.65 | 5.38            | 57.91 | 70.38         | 757.56 |

APARTMENT TYPE 3

BUILDING 3 - LEVEL

2, 3

|         | UNIT NO | ).    | SUITE<br>AREA |      | BALCONY<br>AREA |       | TOTAL<br>AREA |      |
|---------|---------|-------|---------------|------|-----------------|-------|---------------|------|
|         |         |       |               | SQFT | SQM             | SQFT  | SQM           | SQFT |
| 203 303 |         | 65.42 | 704.18        | 5.24 | 56.40           | 70.66 | 760.58        |      |

1 BEDROOM **BUILDING 3** 

APARTMENT TYPE 5

**LEVEL** 

2, 3

|  | UNIT NO. |     | SUITE<br>AREA |       | BALCONY<br>AREA |      | TOTAL<br>AREA |       |        |
|--|----------|-----|---------------|-------|-----------------|------|---------------|-------|--------|
|  |          |     | SQM           | SQFT  | SQM             | SQFT | SQM           | SQFT  |        |
|  | 205      | 305 |               | 65.51 | 705.14          | 5.24 | 56.40         | 70.75 | 761.55 |