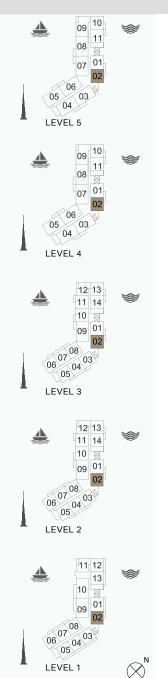

12 13 11 14

02

06 07 08 03

06 07 04 03

06 07 08 03 03 03 04 03 05 04 03 05 04 03 05 04 03

LEVEL 1

LEVEL 2

LEVEL 3

12 13

11 14

LEVEL 2

06 07 08 03 C

1, 2, 3

1, 2, 3

|  | UNIT NO. |     | SUITE<br>AREA |        | BALCONY<br>AREA |        | TOTAL<br>AREA |        |        |
|--|----------|-----|---------------|--------|-----------------|--------|---------------|--------|--------|
|  |          |     |               | SQM    | SQFT            | SQM    | SQFT          | SQM    | SQFT   |
|  | 107      |     | 64.64         | 695.78 | 12.68           | 136.49 | 77.32         | 832.27 |        |
|  | 207      | 307 |               | 64.65  | 695.89          | 12.68  | 136.49        | 77.33  | 832.37 |

10 09 01

06 07 08 03

LEVEL 2

| UNIT NO. | SUITE<br>AREA |        | BALCONY<br>AREA |        | TOTAL<br>AREA |         |
|----------|---------------|--------|-----------------|--------|---------------|---------|
|          | SQM           | SQFT   | SQM             | SQFT   | SQM           | SQFT    |
| 109      | 92.55         | 996.20 | 15.56           | 167.49 | 108.11        | 1163.69 |

09 10

05

04 LEVEL 5

05 06 03 04 03 LEVEL 4

4, 5

APARTMENT TYPE 4

**BUILDING 3 LEVEL** 

| UNIT NO. |     | SUITE<br>AREA |       | BALCONY<br>AREA |      | TOTAL<br>AREA |        |         |
|----------|-----|---------------|-------|-----------------|------|---------------|--------|---------|
|          |     |               | SQM   | SQFT            | SQM  | SQFT          | SQM    | SQFT    |
| 404      | 504 |               | 93.24 | 1003.63         | 8.34 | 89.77         | 101.58 | 1093.40 |

09

05 06

LEVEL 5

05 06 03

LEVEL 4

04 03

BUILDING 3 - LEVEL

|  | UNIT NO. |     | SUITE<br>AREA |       | BALCONY<br>AREA |      | TOTAL<br>AREA |        |         |
|--|----------|-----|---------------|-------|-----------------|------|---------------|--------|---------|
|  |          |     | SQM           | SQFT  | SQM             | SQFT | SQM           | SQFT   |         |
|  | 405      | 505 |               | 92.71 | 997.92          | 8.34 | 89.77         | 101.05 | 1087.69 |