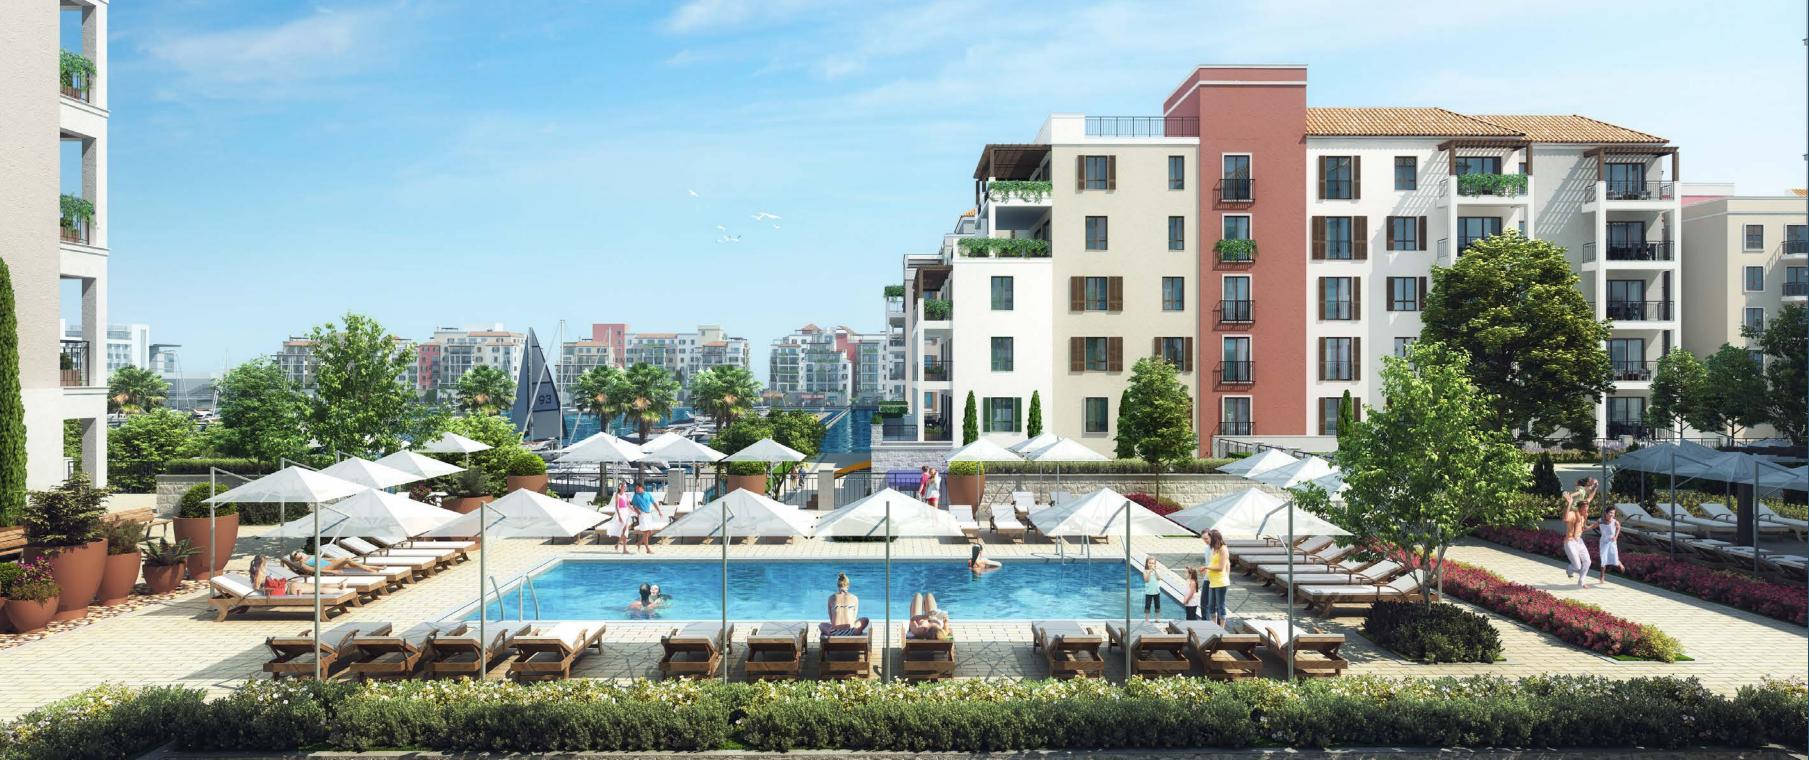

# PORT DE LA MER

INSPIRED BY THE CHARM OF THE MEDITERRANEAN, PORT DE LA MER OFFERS PANORAMIC VIEWS OF THE OPEN WATER AND DUBAI SKYLINE. THE RESIDENCES BLEND VINTAGE ARCHITECTURE AND CONTEMPORARY INTERIOR DESIGN, WHILE BEING ENCIRCLED BY THE COAST, PRESENTING A PICTURE OF VIBRANT YET LAID-BACK SEASIDE LIFE.

#### AMENITIES

PORT DE LA MER BOASTS
PREMIUM AMENITIES IN
STUNNING SETTINGS. ITS
BRIDGES CONNECT THE
DIFFERENT SPACES TOGETHER,
FROM BUSTLING PIAZZAS TO ITS
INVITING OPEN SPACES, ALL OF
WHICH SURROUND ITS CENTRAL
PODIUM.

RESTAURANTS, HOTELS AND
RETAIL OUTLETS ALONG THE
WATERFRONT FURTHER INFUSE
ENERGY AND VITALITY INTO
LIFE AT PORT DE LA MER.
VISITORS AND RESIDENTS HERE
CAN INDULGE IN:

SEASIDE AND MARINA PROMENADES

BEACH ACCESS

FASHIONABLE BOUTIQUES AND RESTAURANTS

MAGNIFICENT SWIMMING POOLS

OUTDOOR PARK WITH KIDS PLAY AREAS

PRIVATE LANDSCAPED TERRACES

EXCELLENT
PRIVATE FACILITIES
AMENITIES AND CAFES

BEING THE LATEST ADDITION
TO THE MOST EXCLUSIVE
ISLAND IN DUBAI, LA VOILE
BRINGS A DISTINCT CHARM
TO THE COMMUNITY. THIS IS
WHERE MEMORIES ARE MADE
BY THE SEASIDE AND
DREAMS OF SKYLINE VIEWS
BECOME A REALITY. CHOOSE
FROM A SELECTION OF 1, 2,
3, 4 AND 5-BEDROOM
APARTMENTS.