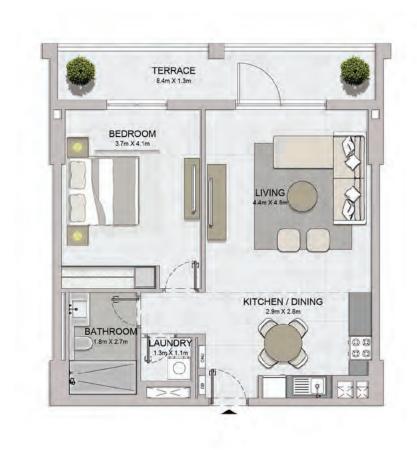

1 BEDROOM
BUILDING 3

APARTMENT TYPE 1C

B - LEVEL

2, 3, 4, 5

| UNIT NO.    | SUITE<br>AREA |      | BALCONY<br>AREA |       | TOTAL<br>AREA |        |  |
|-------------|---------------|------|-----------------|-------|---------------|--------|--|
|             | SQM           | SQFT | SQM             | SQFT  | SQM           | SQFT   |  |
| 213 313 410 | 64.92 698.79  | 5.38 | 57.91           | 70.30 | 756.70        |        |  |
| 510         | 64.92 698.79  |      | 3.36            | 37.81 | 70.30         | 750.70 |  |

1 BEDROOM

APARTMENT TYPE 1

BUILDING 3 - LEVEL 2, 3, 4, 5

| UNIT NO.    | SUITE<br>AREA |        | BALCONY<br>AREA |       | TOTAL<br>AREA |        |
|-------------|---------------|--------|-----------------|-------|---------------|--------|
|             | SQM           | SQFT   | SQM             | SQFT  | SQM           | SQFT   |
| 201 301 401 | 65.19 701.70  | 701.70 | 5.38            | 57.91 | 70.57         | 759.61 |
| 501         | 05.19         | 701.70 | 5.56            | 37.91 | 70.57         | 759.01 |