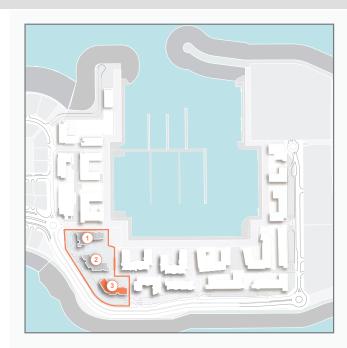

## LEGEND:

- C LA COTE
- R LA RIVE
- LE PONT
- V LA VOILE
- HOTELS
- ▲ LA MER & PDLM ENTRIES
- **♦** BEACH ACCESS
- 1 PDLM BEACH
- 2 PDLM MARINA
- 3 YACHT CLUB
- 4 SUR LA MER
- 5 LAGUNA WATER PARK
- 6 LA MER BEACH
- 7 RESTAURANTS & RETAIL
- 8 DUBAI MARINE RESORT
- 9 PALM STRIP MALL
- 10 JUMEIRAH MOSQUE
- 11 JUMEIRAH CENTRE
- 12 THE VILLAGE MALL
- 13 JUMEIRAH PLAZA
- 14 CENTURY PLAZA