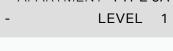

1 BEDROOM

APARTMENT TYPE 2

2, 3, 4, 5

BUILDING 3 - LEVEL

| UNIT NO.           | SUITE<br>AREA |        | BALCONY<br>AREA |       | TOTAL<br>AREA |        |
|--------------------|---------------|--------|-----------------|-------|---------------|--------|
|                    | SQM           | SQFT   | SQM             | SQFT  | SQM           | SQFT   |
| 214 314 411<br>511 | 65.00         | 699.65 | 5.38            | 57.91 | 70.38         | 757.56 |

APARTMENT TYPE 3

BUILDING 3 - LEVEL

2, 3

|         | UNIT NO | ).    | SUITE<br>AREA |      | BALCONY<br>AREA |       | TOTAL<br>AREA |      |
|---------|---------|-------|---------------|------|-----------------|-------|---------------|------|
|         |         |       |               | SQFT | SQM             | SQFT  | SQM           | SQFT |
| 203 303 |         | 65.42 | 704.18        | 5.24 | 56.40           | 70.66 | 760.58        |      |