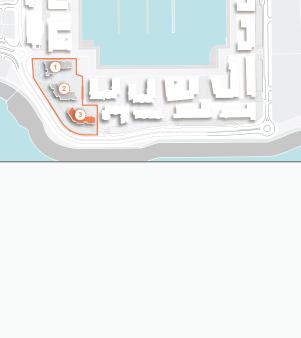

#### CONNECTIVITY

PORT DE LA MER IS EASILY ACCESSIBLE FROM ALL MAJOR ROAD LINKS. LOCATED WITHIN LA MER AND ONLY MINUTES AWAY FROM CITY WALK, THIS WATERSIDE DESTINATION HAS EVERYTHING ONE COULD DESIRE WITHIN CLOSE VICINITY.

## LEGEND:

- C LA COTE
- R LA RIVE
- LE PONT
- V LA VOILE
- HOTELS
- ▲ LA MER & PDLM ENTRIES
- **♦** BEACH ACCESS
- 1 PDLM BEACH
- 2 PDLM MARINA
- 3 YACHT CLUB
- 4 SUR LA MER
- 5 LAGUNA WATER PARK
- 6 LA MER BEACH
- 7 RESTAURANTS & RETAIL
- 8 DUBAI MARINE RESORT
- 9 PALM STRIP MALL
- 10 JUMEIRAH MOSQUE
- 11 JUMEIRAH CENTRE
- 12 THE VILLAGE MALL
- 13 JUMEIRAH PLAZA
- 14 CENTURY PLAZA