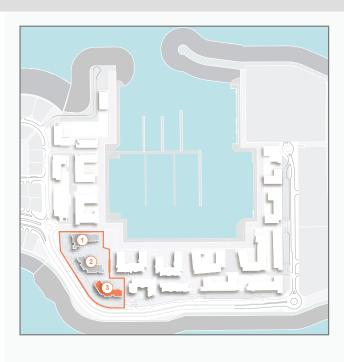

## LEGEND:

- C LA COTE
- R LA RIVE
- LE PONT
- V LA VOILE
- HOTELS
- ▲ LA MER & PDLM ENTRIES
- **♦** BEACH ACCESS
- 1 PDLM BEACH
- 2 PDLM MARINA
- 3 YACHT CLUB
- 4 SUR LA MER
- 5 LAGUNA WATER PARK
- 6 LA MER BEACH
- 7 RESTAURANTS & RETAIL
- 8 DUBAI MARINE RESORT
- 9 PALM STRIP MALL
- 10 JUMEIRAH MOSQUE
- 11 JUMEIRAH CENTRE
- 12 THE VILLAGE MALL
- 13 JUMEIRAH PLAZA
- 14 CENTURY PLAZA