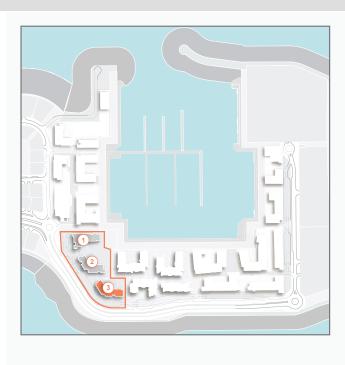

## LEGEND:

- C LA COTE
- R LA RIVE
- LE PONT
- V LA VOILE
- HOTELS
- ▲ LA MER & PDLM ENTRIES
- **♦** BEACH ACCESS
- 1 PDLM BEACH
- 2 PDLM MARINA
- 3 YACHT CLUB
- 4 SUR LA MER
- 5 LAGUNA WATER PARK
- 6 LA MER BEACH
- 7 RESTAURANTS & RETAIL
- 8 DUBAI MARINE RESORT
- 9 PALM STRIP MALL
- 10 JUMEIRAH MOSQUE
- 11 JUMEIRAH CENTRE
- 12 THE VILLAGE MALL
- 13 JUMEIRAH PLAZA
- 14 CENTURY PLAZA