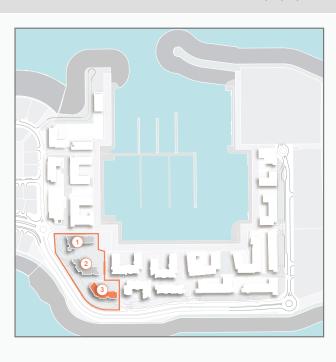

## LEGEND:

- C LA COTE
- R LA RIVE
- LE PONT
- V LA VOILE
- HOTELS
- ▲ LA MER & PDLM ENTRIES
- **♦** BEACH ACCESS
- 1 PDLM BEACH
- 2 PDLM MARINA
- 3 YACHT CLUB
- 4 SUR LA MER
- 5 LAGUNA WATER PARK
- 6 LA MER BEACH
- 7 RESTAURANTS & RETAIL
- 8 DUBAI MARINE RESORT
- 9 PALM STRIP MALL
- 10 JUMEIRAH MOSQUE
- 11 JUMEIRAH CENTRE
- 12 THE VILLAGE MALL
- 13 JUMEIRAH PLAZA
- 14 CENTURY PLAZA