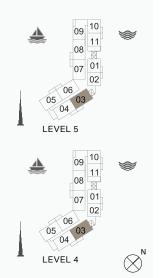

09 10

05

04 LEVEL 5

05 06 03 04 03 LEVEL 4

4, 5

APARTMENT TYPE 4

**BUILDING 3 LEVEL** 

| UNIT NO. |     | SUITE<br>AREA |       | BALCONY<br>AREA |      | TOTAL<br>AREA |        |         |
|----------|-----|---------------|-------|-----------------|------|---------------|--------|---------|
|          |     |               | SQM   | SQFT            | SQM  | SQFT          | SQM    | SQFT    |
| 404      | 504 |               | 93.24 | 1003.63         | 8.34 | 89.77         | 101.58 | 1093.40 |

09

05 06

LEVEL 5

05 06 03

LEVEL 4

04 03

BUILDING 3 - LEVEL

|  | UNIT NO. |     | SUITE<br>AREA |       | BALCONY<br>AREA |      | TOTAL<br>AREA |        |         |
|--|----------|-----|---------------|-------|-----------------|------|---------------|--------|---------|
|  |          |     | SQM           | SQFT  | SQM             | SQFT | SQM           | SQFT   |         |
|  | 405      | 505 |               | 92.71 | 997.92          | 8.34 | 89.77         | 101.05 | 1087.69 |