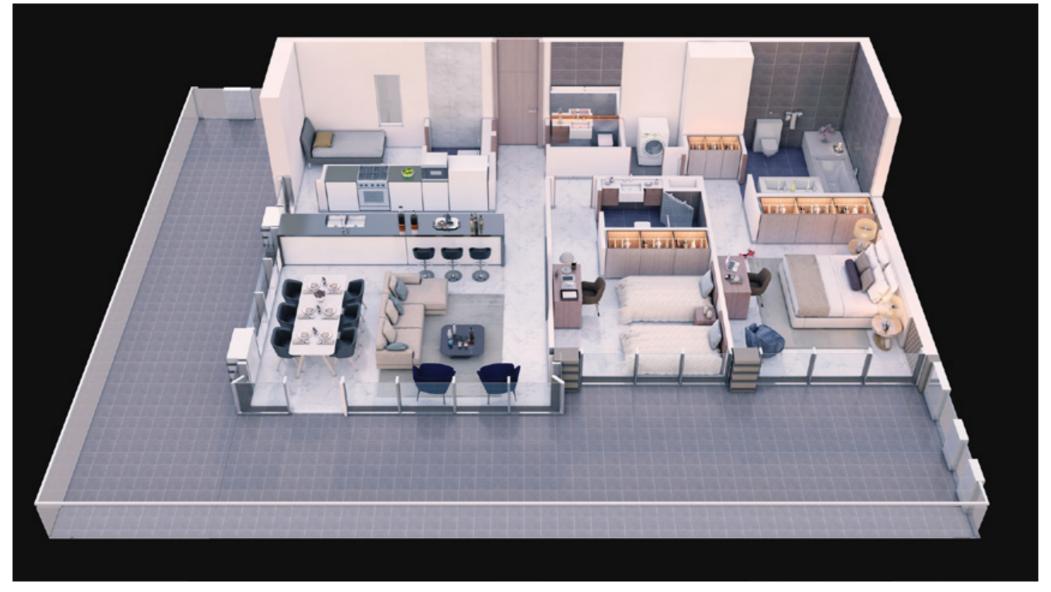

# **TYPICAL 2 BEDROOMS**

### **MOHAMMED BIN RASHID AL MAKTOUM CITY**

DISTRICT ONE

| RESIDENCES                             |                           |              |
|----------------------------------------|---------------------------|--------------|
| Car Parks                              |                           | 1            |
| Maid's Room                            |                           | 1            |
| Utility Space                          |                           | 1            |
| Wardrobes                              | $\langle \square \rangle$ | 2            |
| Balconies                              |                           | 1            |
| Terraces (Only for Ground Floor Units) |                           | 1            |
| Bathrooms                              |                           | 2            |
| Powder Room                            |                           | 1            |
| Additional store space                 | = =                       | $\checkmark$ |