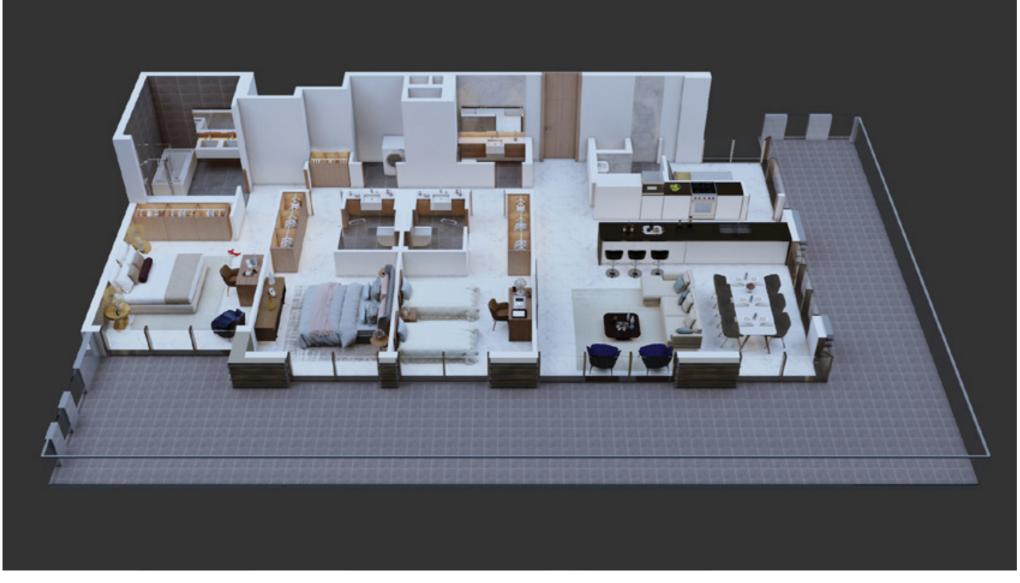

# **TYPICAL 3 BEDROOMS**

**DISTRICT ONE** 

| RESIDENCES                             |                              |              |
|----------------------------------------|------------------------------|--------------|
| Car Parks                              |                              | 2            |
| Maid's Room                            |                              | 1            |
| Utility Space                          |                              | 1            |
| Wardrobes                              | $\langle \mathbf{L} \rangle$ | 3            |
| Balconies                              |                              | 2            |
| Terraces (Only for Ground Floor Units) |                              | 1            |
| Bathrooms                              |                              | 3            |
| Powder Room                            |                              | 1            |
| Additional store space                 |                              | $\checkmark$ |