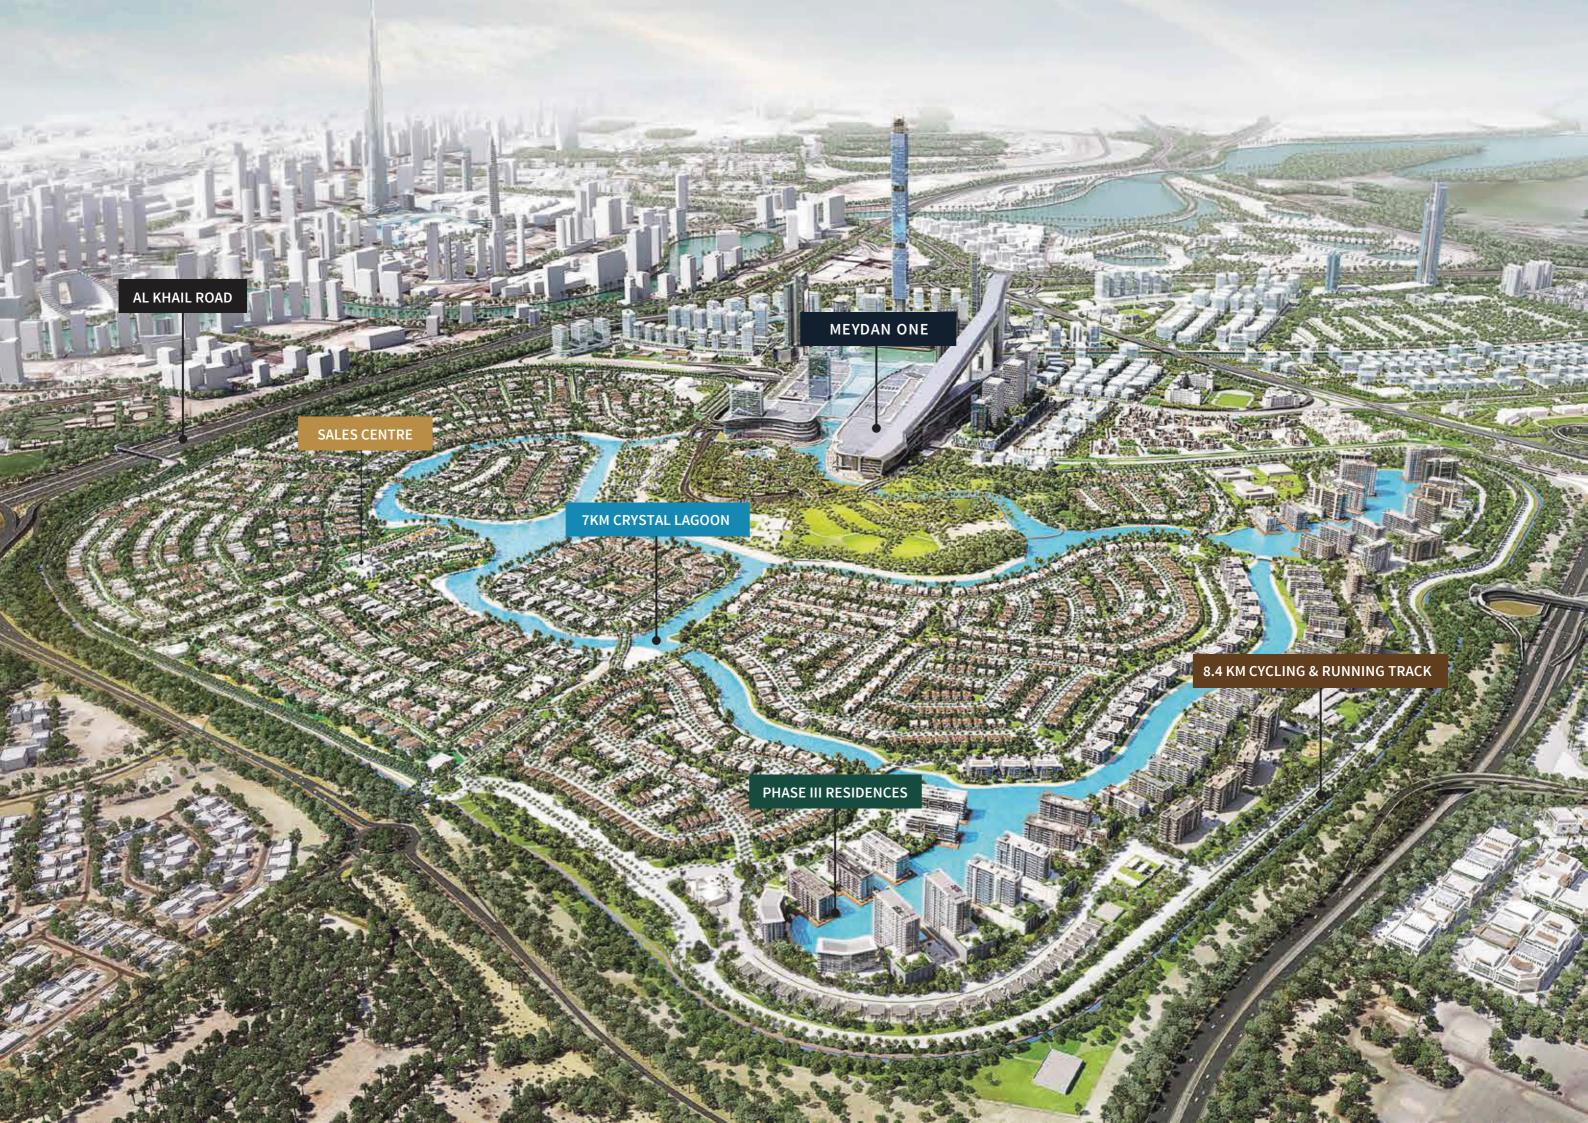

THE ONE AND ONLY, DISTRICT ONE Step into a world where a home goes beyond the walls that liberate you, where ordinary meets the extra, and living appeases your imagination. From the vast expanses of green serenity that stretch most naturally, to the soaring indulgences of luxury living, Mohammed Bin Rashid Al Maktoum City – District One, weaves the best that life has to offer into one destination.

# 7Km

6

CRYSTAL LAGOON

# 8.4 Km cycling & running track

.

a land