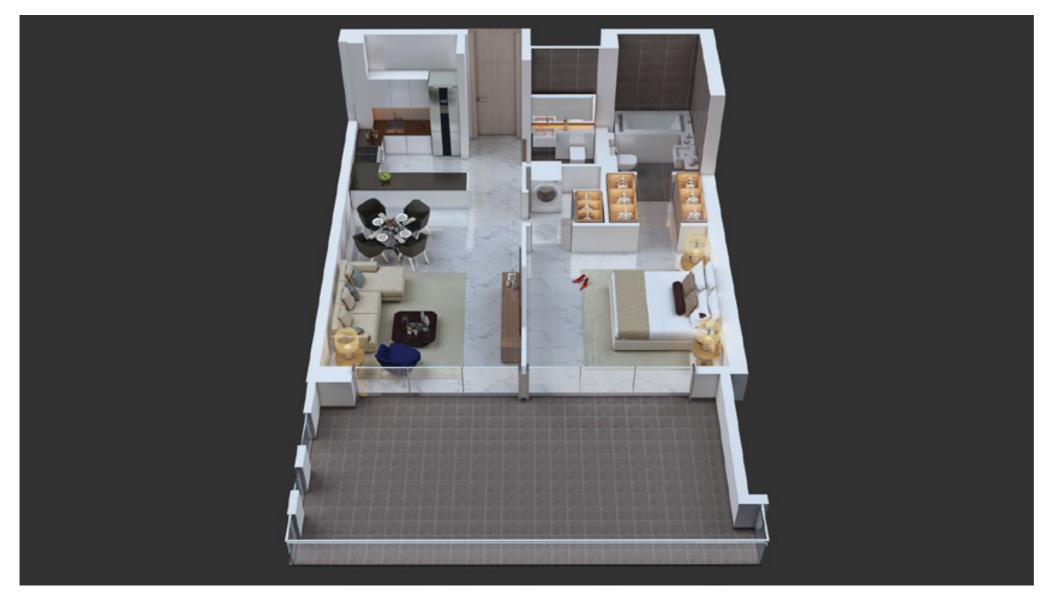

# **TYPICAL 1 BEDROOM**

### **MOHAMMED BIN RASHID AL MAKTOUM CITY**

DISTRICT ONE

| RESIDENCES                             |          |              |
|----------------------------------------|----------|--------------|
| Car Parks                              |          | 1            |
| Maid's Room                            | 2A       | -            |
| Utility Space                          |          | 1            |
| Wardrobes                              | ₹<br>□   | 1            |
| Balconies                              |          | 1            |
| Terraces (Only for Ground Floor Units) |          | 1            |
| Bathrooms                              |          | 1            |
| Powder Room                            |          | 1            |
| Additional store space                 | [≡]≡<br> | $\checkmark$ |