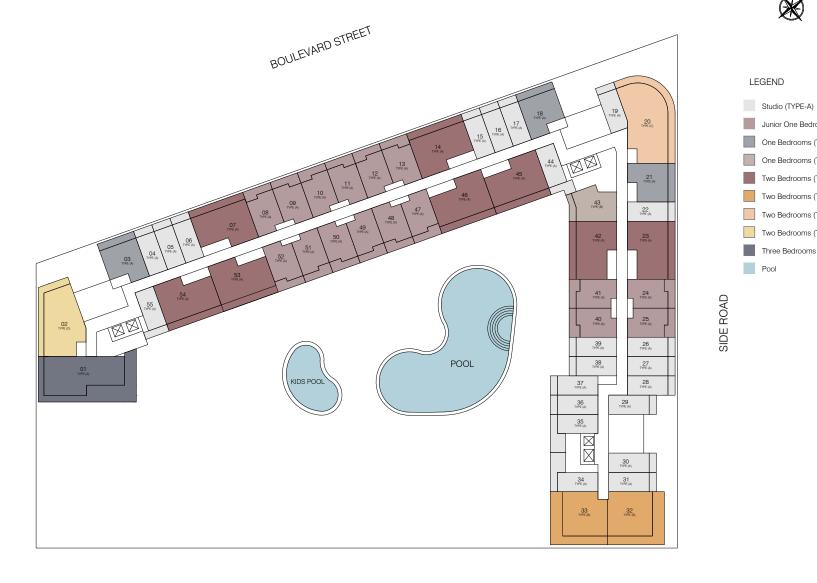

FIRST FLOOR

SERVICE ROAD

## **STAD**

LEGEND

Junior One Bedroom (TYPE-A) One Bedrooms (TYPE-A) One Bedrooms (TYPE-B) Two Bedrooms (TYPE-A) Two Bedrooms (TYPE-B)

Two Bedrooms (TYPE-C) Two Bedrooms (TYPE-D) Three Bedrooms

SERVICE ROAD