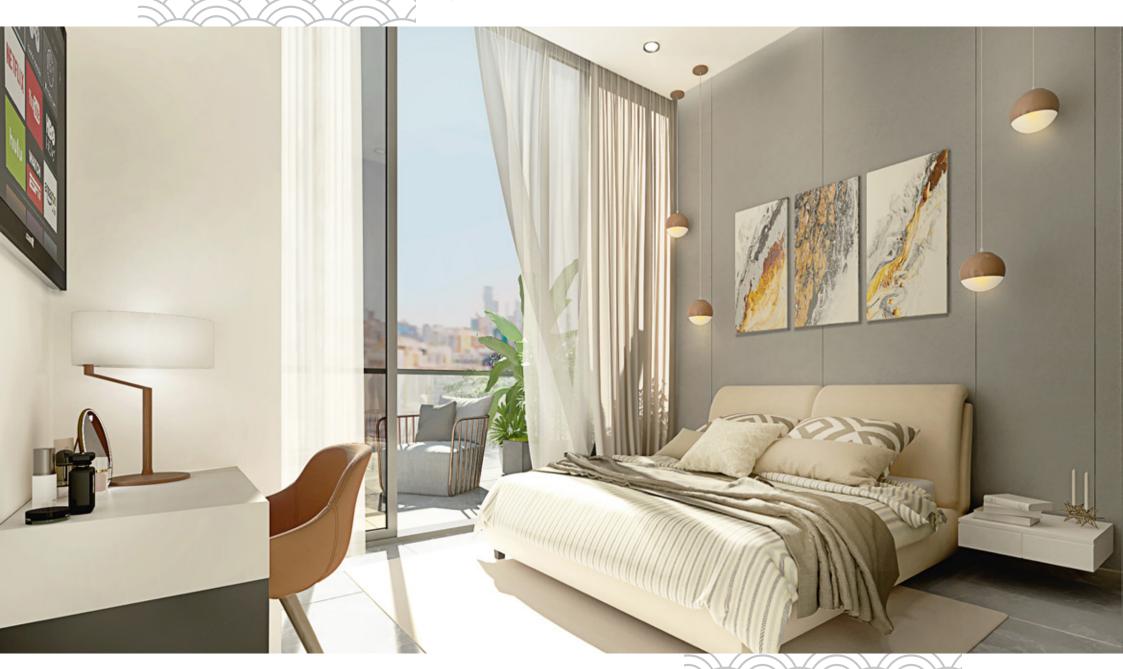

• Fully tiled bathrooms, en-suites and guest toilets, wherever applicable

• Vanity units and mirrors

• Double glazed windows

• Satellite master antenna "SMATV connection "

 $\bullet$  Marble & Ceramic floor tiling

• Balconies as per unit plan.

• Wardrobes in bedrooms.

• Shower or bath tub with handle and shower in each bathroom.

• Centrally air conditioned

• Television and telephone connections

• Satellite master antenna "SMATV connection "