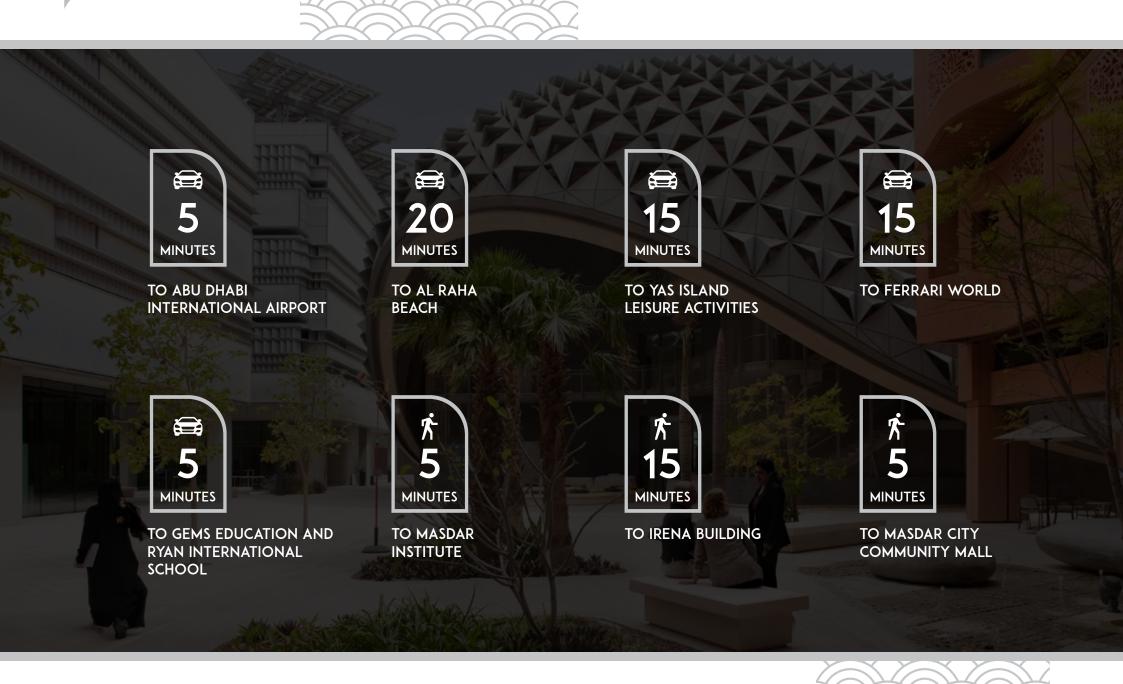

and you can rely on.

The residential and commercial properties designed by the group are considered to be real estate landmarks and have proved to be secure and sound investments for all our investors and have helped gain the satisfaction and trust of all stakeholders. The Reportage Group offer dedication, professionalism, value for money, expertise, innovative design techniques, creative ideas, and tested, highly functional processes to all projects.

The Reportage Group provide consistency by being built on a foundation of partnerships which optimizes results, keeping all necessary activities 'in-house' from; land assessment, to land acquisition, to planning, to architectural designing and construction with effective management over the diverse project portfolio.



























#### PROJECT DETAILS

PLOT AREA 95,643.95 SQ. FT

TOTAL HEIGHT 34.70 M

TOTAL CONSTRUCTION AREA 528,577 SQ. FT

LEVELS 2B + G + 7 FLOORS

#### TYPES OF UNITS

# RESIDENTIAL BUILDING WITH FACILITIES

#### TYPES OF UNITS

200

Studio Apartments area from: 330 sq. ft to 498 sq. ft

94

Two bedrooms apartments area from 922 sq. ft to 1965 sq. ft

112

Junior one bedroom apartments area from 495 sq. ft to 495 sq. ft

7

Three bedrooms apartments area from 1771 sq. ft to 1771 sq. ft 32

One bedroom apartments area from 552 sq. ft to 699 sq. ft

2

Four bedrooms apartments 2885 sq. ft to 3162 sq. ft UNIT FEATURES

• Kitchen cabinets and countertops with refrigerator, washing machine & cooker.

• Fully tiled bathrooms, en-suites and guest toilets, wherever applicable

• Vanity units and mirror