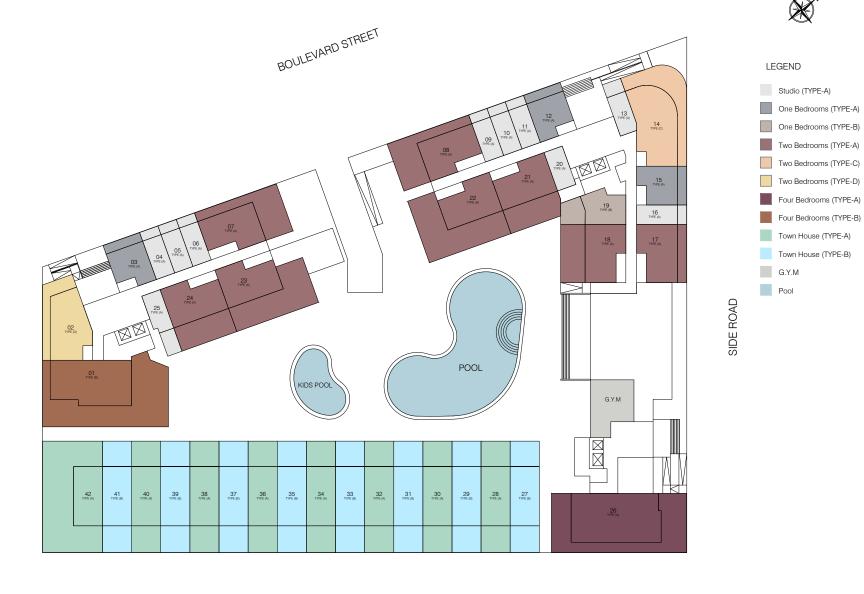

Ground Floor Plan

SERVICE ROAD

## **STAD**

LEGEND

Junior One Bedroom (TYPE-A) One Bedrooms (TYPE-A) One Bedrooms (TYPE-B) Two Bedrooms (TYPE-A) Two Bedrooms (TYPE-B)

Two Bedrooms (TYPE-C) Two Bedrooms (TYPE-D) Three Bedrooms

SERVICE ROAD