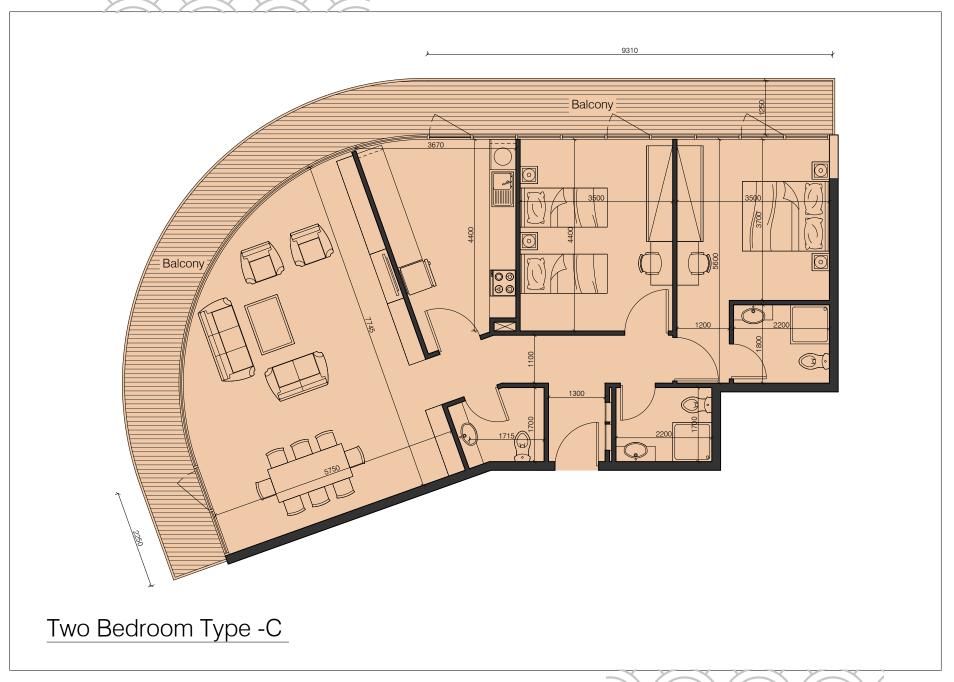

## **STAD**

LEGEND

Junior One Bedroom (TYPE-A) One Bedrooms (TYPE-A) One Bedrooms (TYPE-B) Two Bedrooms (TYPE-A) Two Bedrooms (TYPE-B)

Two Bedrooms (TYPE-C) Two Bedrooms (TYPE-D) Three Bedrooms

SERVICE ROAD

Two Bedroom Type -A

Two Bedroom Type -B

Town House Type -A

Town House Type -B

Three Bedroom Type -A

Four Bedroom Type -A

Four Bedroom Type -B

Brought to you by