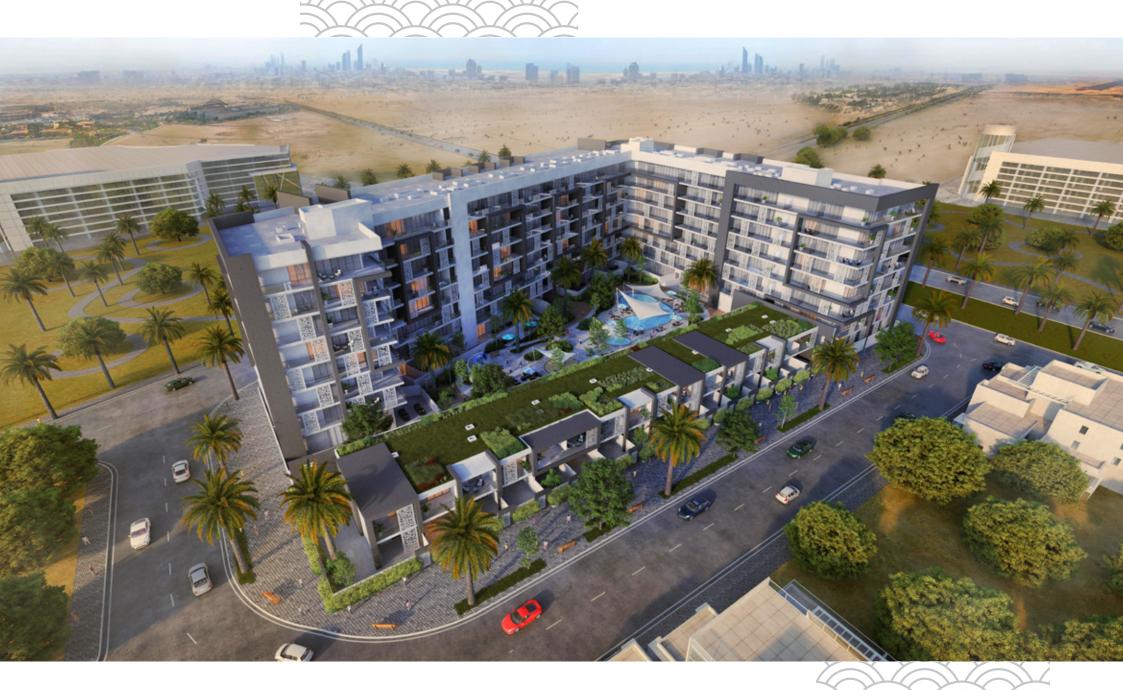

# RESIDENTIAL BUILDING WITH FACILITIES

16

Town Houses duplex apartments area from 2019 sq. ft to 3290 sq. ft

Amenities & Services

LANDSCAPED GARDENS
ZEN GARDEN, ART GARDEN, YOGA
GARDEN & PLANTER AREAS

SWIMMING POOL

KIDS SWIMMING POOL

**MOVIE AREA** 

**PLAYGROUND** 

7 LARGE LIFTS

Amenities & Services

BOCCE PLAY AREA COVERED PARKING

**RETAIL AREAS** 

GYMNASIUM

PET PLAY AREA

SERVICE ROAD