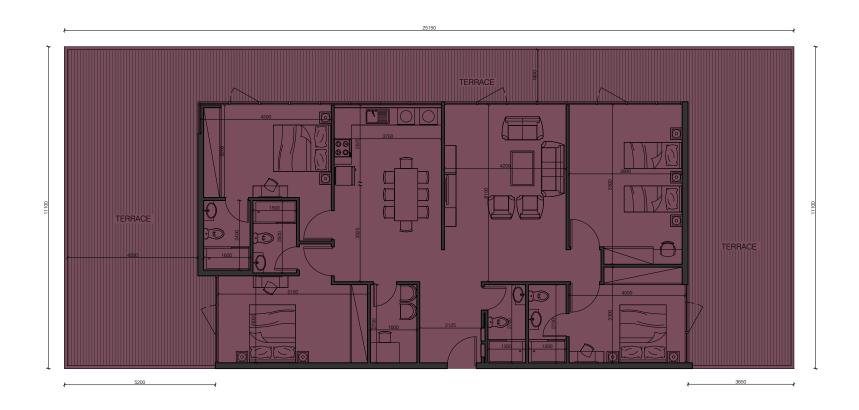

16

Town Houses duplex apartments area from 2019 sq. ft to 3290 sq. ft

Amenities & Services

LANDSCAPED GARDENS
ZEN GARDEN, ART GARDEN, YOGA
GARDEN & PLANTER AREAS

SWIMMING POOL

KIDS SWIMMING POOL

**MOVIE AREA** 

Two Bedroom Type -A

Two Bedroom Type -B

Town House Type -A

Town House Type -B

Three Bedroom Type -A

Four Bedroom Type -A

Four Bedroom Type -B

Brought to you by