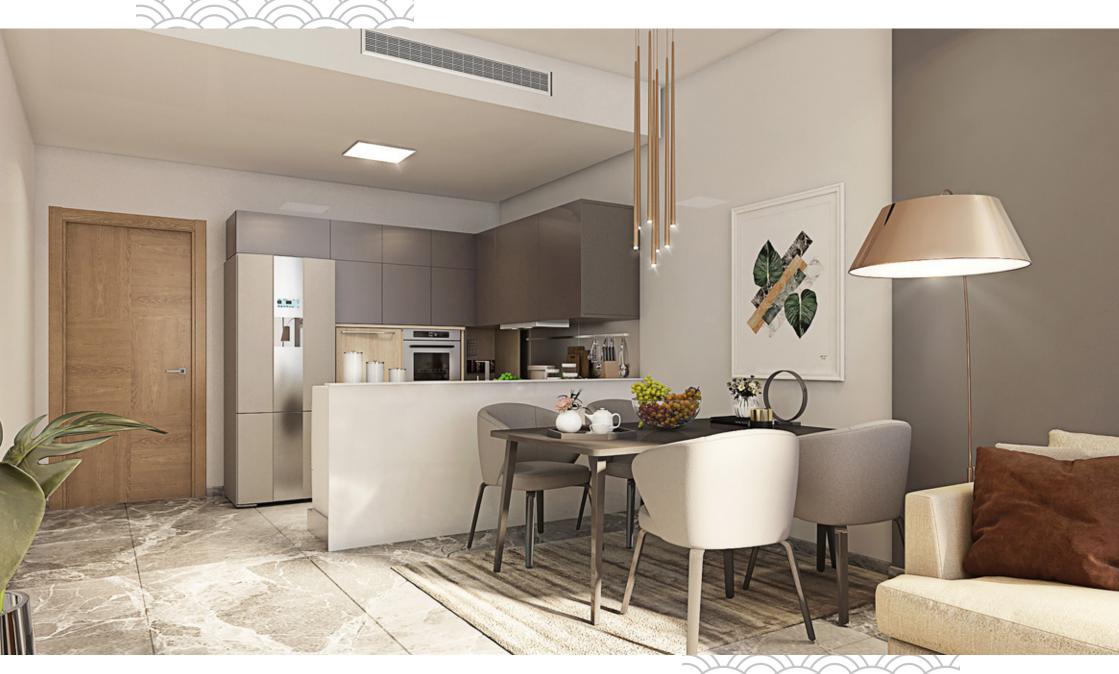

7

Three bedrooms apartments area from 1771 sq. ft to 1771 sq. ft 32

One bedroom apartments area from 552 sq. ft to 699 sq. ft

2

Four bedrooms apartments 2885 sq. ft to 3162 sq. ft UNIT FEATURES

• Kitchen cabinets and countertops with refrigerator, washing machine & cooker.