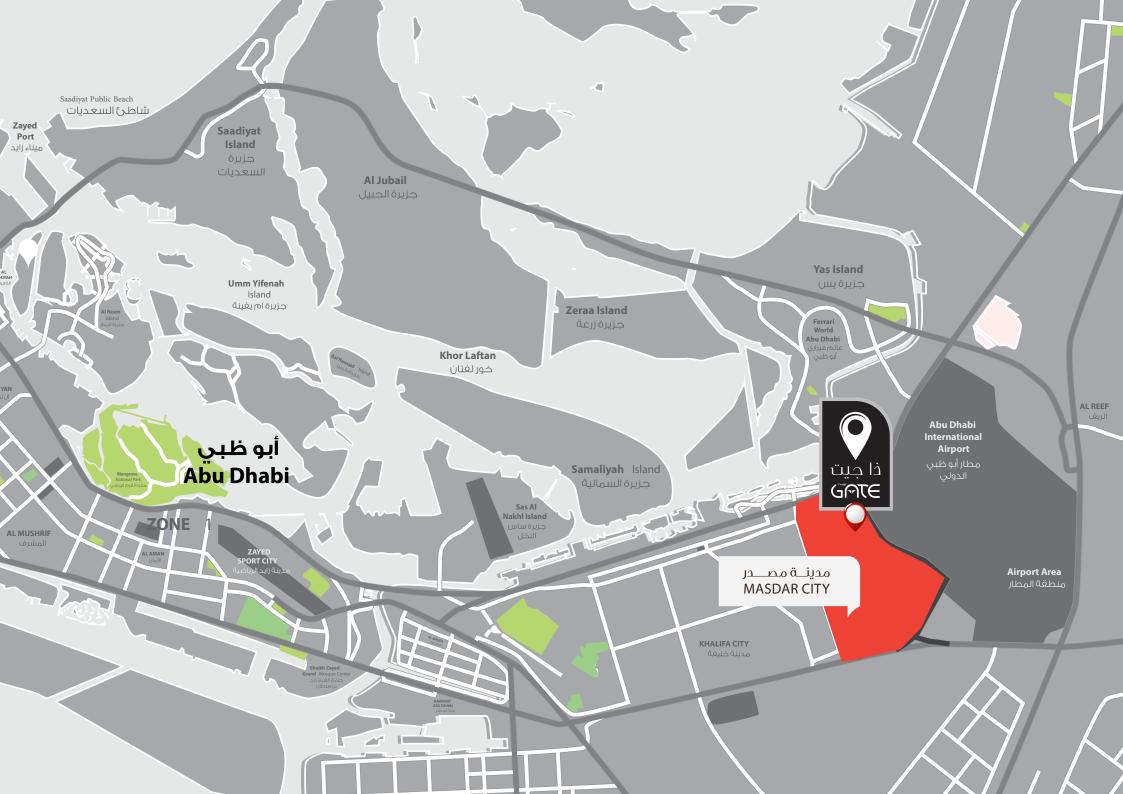

ehold brand you can rely on.

The residential and commercial properties designed by the group are considered to be real estate landmarks and have proved to be secure and sound investments for all our investors and have helped gain the satisfaction and trust of all stakeholders. The Reportage Group offer dedication, professionalism, value for money, expertise, innovative design techniques, creative ideas, and tested, highly functional processes to all projects.

The Reportage Group provide consistency by being built on a foundation of partnerships which optimizes results, keeping all necessary activities 'in-house' from; land assessment, to land acquisition, to planning, to architectural designing and construction with effective management over the diverse project portfolio.



























#### PROJECT DETAILS

PLOT AREA 95,643.95 SQ. FT

TOTAL HEIGHT 34.70 M

TOTAL CONSTRUCTION AREA 528,577 SQ. FT

LEVELS 2B + G + 7 FLOORS

#### TYPES OF UNITS

# RESIDENTIAL BUILDING WITH FACILITIES

#### TYPES OF UNITS

200

Studio Apartments area from: 330 sq. ft to 498 sq. ft

94

Two bedrooms apartments area from 922 sq. ft to 1965 sq. ft

112

Junior one bedroom apartments area from 495 sq. ft to 495 sq. ft

7

Three bedrooms apartments area from 1771 sq. ft to 1771 sq. ft 32

One bedroom apartments area from 552 sq. ft to 699 sq. ft

2

Four bedrooms apartments 2885 sq. ft to 3162 sq. ft UNIT FEATURES

• Kitchen cabinets and countertops with refrigerator, washing machine & cooker.

• Fully tiled bathrooms, en-suites and guest toilets, wherever applicable

• Vanity units an