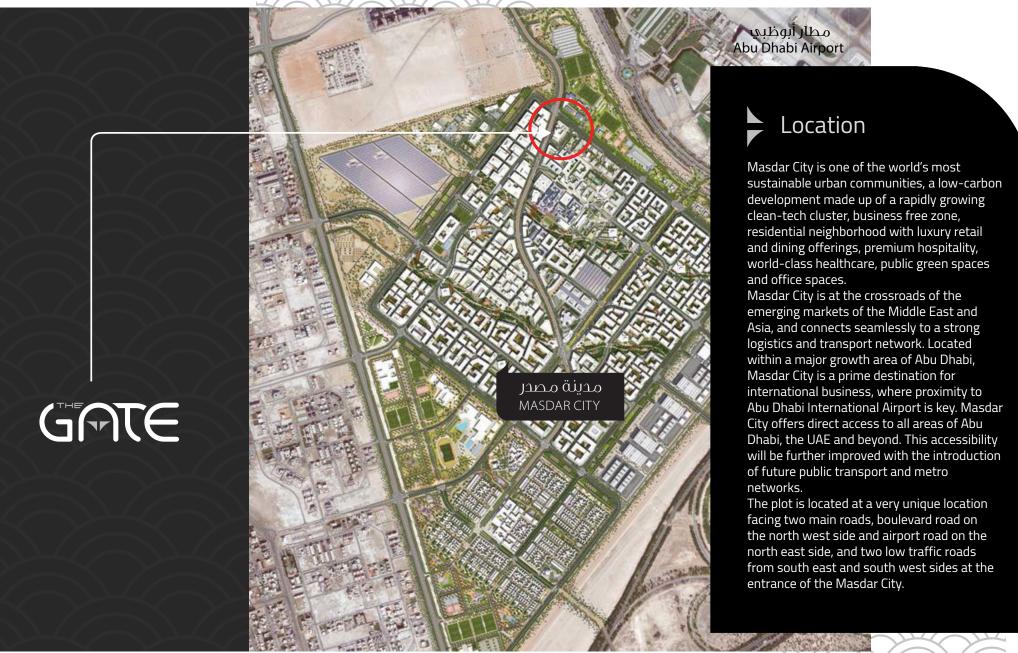

d brand you can rely on.

The residential and commercial properties designed by the group are considered to be real estate landmarks and have proved to be secure and sound investments for all our investors and have helped gain the satisfaction and trust of all stakeholders. The Reportage Group offer dedication, professionalism, value for money, expertise, innovative design techniques, creative ideas, and tested, highly functional processes to all projects.

The Reportage Group provide consistency by being built on a foundation of partnerships which optimizes results, keeping all necessary activities 'in-house' from; land assessment, to land acquisition, to planning, to architectural designing and construction with effective management over the diverse project portfolio.



























#### PROJECT DETAILS

PLOT AREA 95,643.95 SQ. FT

TOTAL HEIGHT 34.70 M

TOTAL CONSTRUCTION AREA 528,577 SQ. FT

LEVELS 2B + G + 7 FLOORS

#### TYPES OF UNITS

# RESIDENTIAL BUILDING WITH FACILITIES

#### TYPES OF UNITS

200

Studio Apartments area from: 330 sq. ft to 498 sq. ft

94

Two bedrooms apartments area from 922 sq. ft to 1965 sq. ft

112

Junior one bedroom apartments area from 495 sq. ft to 495 sq. ft

7

Three bedrooms apartments area from 1771 sq. ft to 1771 sq. ft 32

One bedroom apartments area from 552 sq. ft to 699 sq. ft

2

Four bedrooms apartments 2885 sq. ft to 3162 sq. ft UNIT FEATURES

• Kitchen cabinets and countertops with refrigerator, washing machine & cooker.

• Fully tiled bathrooms, en-suites and guest toilets, wherever applicable

• Vanity units and mi