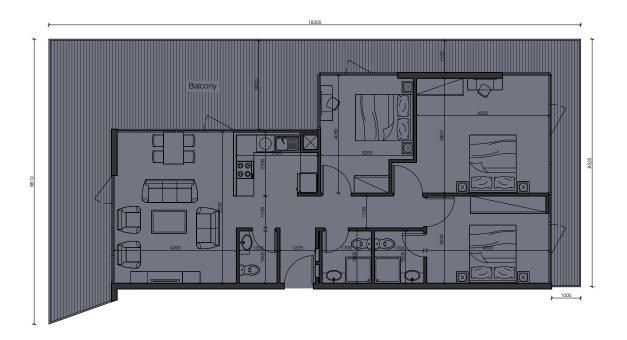

16

Town Houses duplex apartments area from 2019 sq. ft to 3290 sq. ft

Amenities & Services

LANDSCAPED GARDENS
ZEN GARDEN, ART GARDEN, YOGA
GARDEN & PLANTER AREAS

SWIMMING POOL

KIDS SWIMMING POOL

**MOVIE AREA** 

Two Bedroom Type -A

Two Bedroom Type -B

Town House Type -A

Town House Type -B

Three Bedroom Type -A

Four Bedroom Type -A

Four Bedroom Type -B

Brought to you by