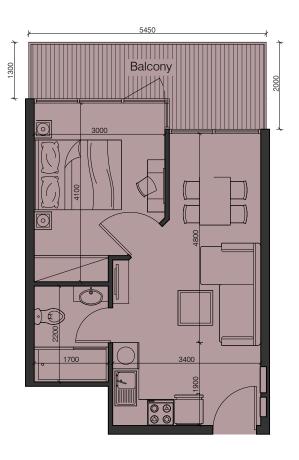

#### TYPES OF UNITS

200

Studio Apartments area from: 330 sq. ft to 498 sq. ft

94

Two bedrooms apartments area from 922 sq. ft to 1965 sq. ft

112

Junior one bedroom apartments area from 495 sq. ft to 495 sq. ft

7

Three bedrooms apartments area from 1771 sq. ft to 1771 sq. ft 32

One bedroom apartments area from 552 sq. ft to 699 sq. ft

2

Four bedrooms apartments 2885 sq. ft to 3162 sq. ft UNIT FEATURES

• Kitchen cabinets and countertops with refrigerator, washing machine & cooker.