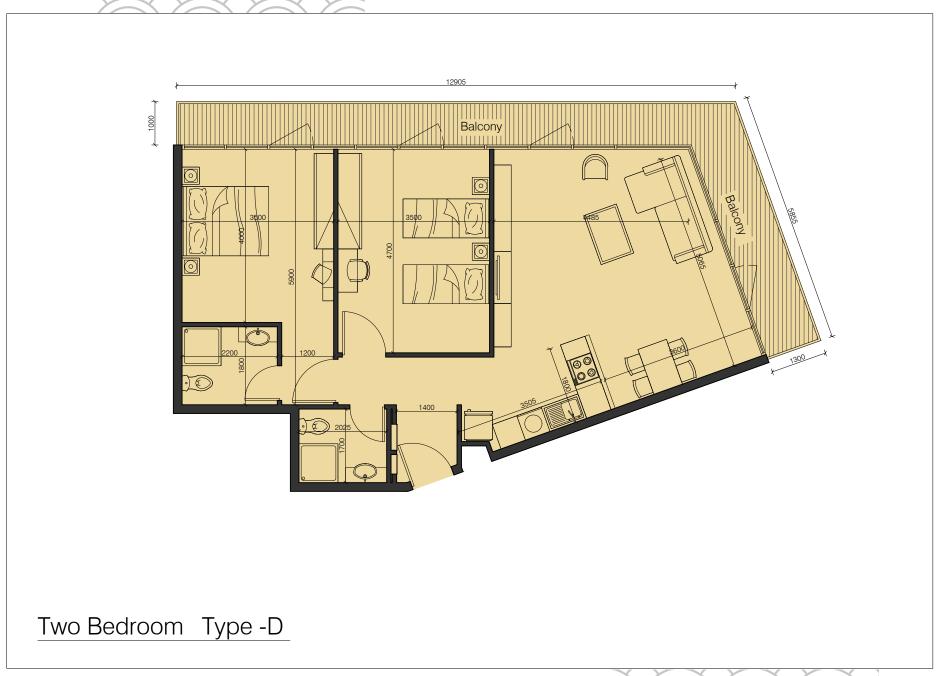

## **STAD**

LEGEND

Junior One Bedroom (TYPE-A) One Bedrooms (TYPE-A) One Bedrooms (TYPE-B) Two Bedrooms (TYPE-A) Two Bedrooms (TYPE-B)

Two Bedrooms (TYPE-C) Two Bedrooms (TYPE-D) Three Bedrooms

SERVICE ROAD

Two Bedroom Type -A

Two Bedroom Type -B

Town House Type -A

Town House Type -B

Three Bedroom Type -A

Four Bedroom Type -A

Four Bedroom Type -B

Brought to you by