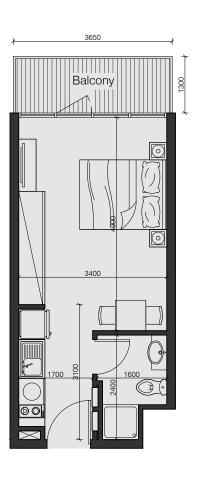

#### TYPES OF UNITS

200

Studio Apartments area from: 330 sq. ft to 498 sq. ft

94

Two bedrooms apartments area from 922 sq. ft to 1965 sq. ft

112

Junior one bedroom apartments area from 495 sq. ft to 495 sq. ft