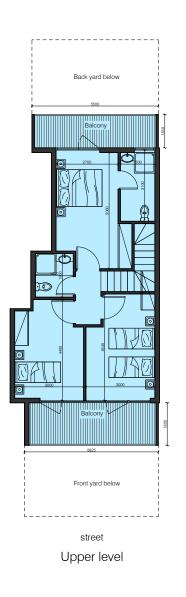

16

Town Houses duplex apartments area from 2019 sq. ft to 3290 sq. ft

Amenities & Services

LANDSCAPED GARDENS
ZEN GARDEN, ART GARDEN, YOGA
GARDEN & PLANTER AREAS

SWIMMING POOL

KIDS SWIMMING POOL

**MOVIE AREA** 

Two Bedroom Type -A

Two Bedroom Type -B

Town House Type -A

Town House Type -B

Three Bedroom Type -A

Four Bedroom Type -A

Four Bedroom Type -B

Brought to you by