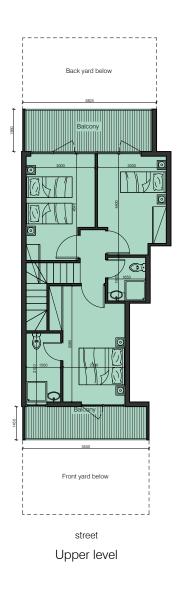

16

Town Houses duplex apartments area from 2019 sq. ft to 3290 sq. ft

Amenities & Services

LANDSCAPED GARDENS
ZEN GARDEN, ART GARDEN, YOGA
GARDEN & PLANTER AREAS

SWIMMING POOL

KIDS SWIMMING POOL

**MOVIE AREA** 

Two Bedroom Type -A

Two Bedroom Type -B

Town House Type -A

Town House Type -B

Three Bedroom Type -A

Four Bedroom Type -A

Four Bedroom Type -B

Brought to you by