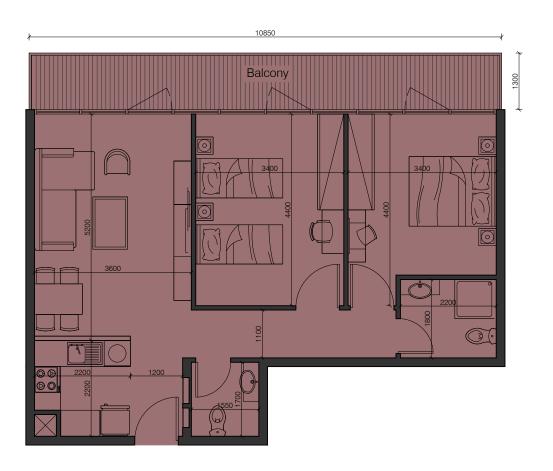

#### TYPES OF UNITS

200

Studio Apartments area from: 330 sq. ft to 498 sq. ft

94

Two bedrooms apartments area from 922 sq. ft to 1965 sq. ft

112

Junior one bedroom apartments area from 495 sq. ft to 495 sq. ft

7

Three bedrooms apartments area from 1771 sq. ft to 1771 sq. ft 32

One bedroom apartments area from 552 sq. ft to 699 sq. ft

2

Four bedrooms apartments 2885 sq. ft to 3162 sq. ft UNIT FEATURES

• Kitchen cabinets and countertops with refrigerator, washing machine & cooker.

16

Town Houses duplex apartments area from 2019 sq. ft to 3290 sq. ft

Amenities & Services

LANDSCAPED GARDENS
ZEN GARDEN, ART GARDEN, YOGA
GARDEN & PLANTER AREAS

SWIMMING POOL

KIDS SWIMMING POOL

**MOVIE AREA** 