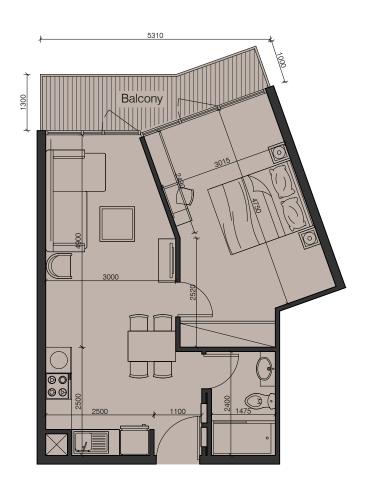

#### TYPES OF UNITS

200

Studio Apartments area from: 330 sq. ft to 498 sq. ft

94

Two bedrooms apartments area from 922 sq. ft to 1965 sq. ft

112

Junior one bedroom apartments area from 495 sq. ft to 495 sq. ft

7

Three bedrooms apartments area from 1771 sq. ft to 1771 sq. ft 32

One bedroom apartments area from 552 sq. ft to 699 sq. ft

2

Four bedrooms apartments 2885 sq. ft to 3162 sq. ft UNIT FEATURES

• Kitchen cabinets and countertops with refrigerator, washing machine & cooker.