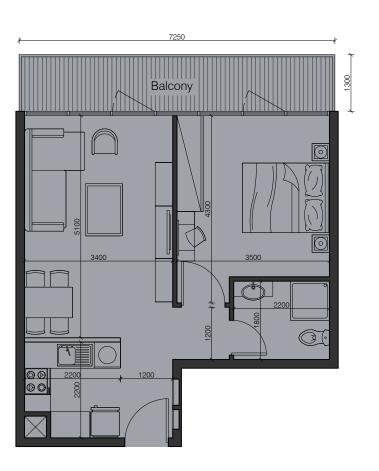

#### TYPES OF UNITS

200

Studio Apartments area from: 330 sq. ft to 498 sq. ft

94

Two bedrooms apartments area from 922 sq. ft to 1965 sq. ft

112

Junior one bedroom apartments area from 495 sq. ft to 495 sq. ft

7

Three bedrooms apartments area from 1771 sq. ft to 1771 sq. ft 32

One bedroom apartments area from 552 sq. ft to 699 sq. ft

2

Four bedrooms apartments 2885 sq. ft to 3162 sq. ft UNIT FEATURES

• Kitchen cabinets and countertops with refrigerator, washing machine & cooker.