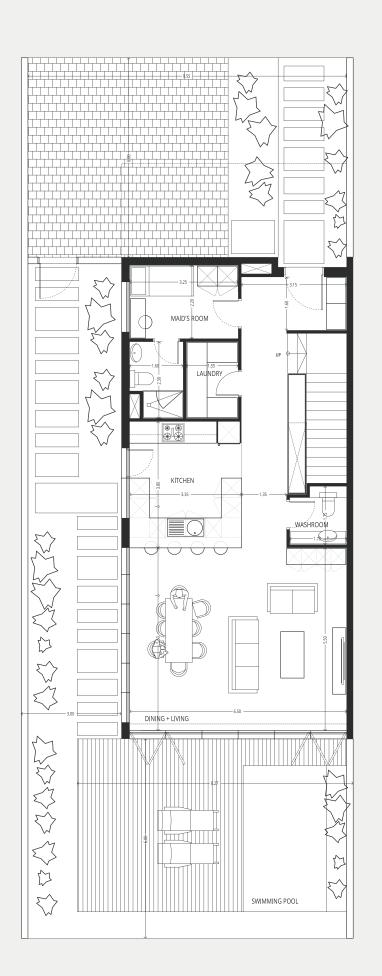

### TYPE 1 - GV1 LEFT 5 Bedroom + maid

PLOT AREA FT<sup>2</sup> UNIT AREA FT<sup>2</sup>

STARTING 2776.76 STARTING 3410

GROUND FLOOR FIRST FLOOR SECOND FLOOR

### Type 1 - **GV1 RIGHT** $5 \ Bedroom + maid$

PLOT AREA FT<sup>2</sup> UNIT AREA FT<sup>2</sup>

STARTING 2776.76 STARTING 3410

GROUND FLOOR SECOND FLOOR SECOND FLOOR

### TYPE 2 - FV1 LEFT 4 Bedroom + maid

PLOT AREA FT<sup>2</sup> UNIT AREA FT<sup>2</sup>

STARTING 2813.79 STARTING 3416

GROUND FLOOR FIRST FLOOR SECOND FLOOR

# Type 2 - **fv1 right**4 Bedroom + maid

PLOT AREA FT<sup>2</sup> UNIT AREA FT<sup>2</sup>

STARTING 2813.79 STARTING 3416

GROUND FLOOR FIRST FLOOR SECOND FLOOR

### TYPE 4 - GT1 - WT1 LEFT 4 Bedroom + maid

PLOT AREA FT<sup>2</sup> UNIT AREA FT<sup>2</sup>
STARTING 2742.1 STARTING 3460

GROUND FLOOR FIRST FLOOR SECOND FLOOR

### TYPE 4 - GT1 - WT1 RIGHT 4 Bedroom + maid

PLOT AREA FT<sup>2</sup> UNIT AREA FT<sup>2</sup>
STARTING 2742.1 STARTING 3460

GROUND FLOOR FIRST FLOOR SECOND FLOOR

### TYPE 5 - GT2 LEFT 4 Bedroom + maid

PLOT AREA FT<sup>2</sup> UNIT AREA FT<sup>2</sup>
STARTING 1911.13 STARTING 3414

FIRST FLOOR SECOND FLOOR

# TYPE 5 - GT2 RIGHT 4 Bedroom + maid

PLOT AREA FT<sup>2</sup> UNIT AREA FT<sup>2</sup>
STARTING 1911.13 STARTING 3414

**GROUND FLOOR** 

FIRST FLOOR SECOND FLOOR