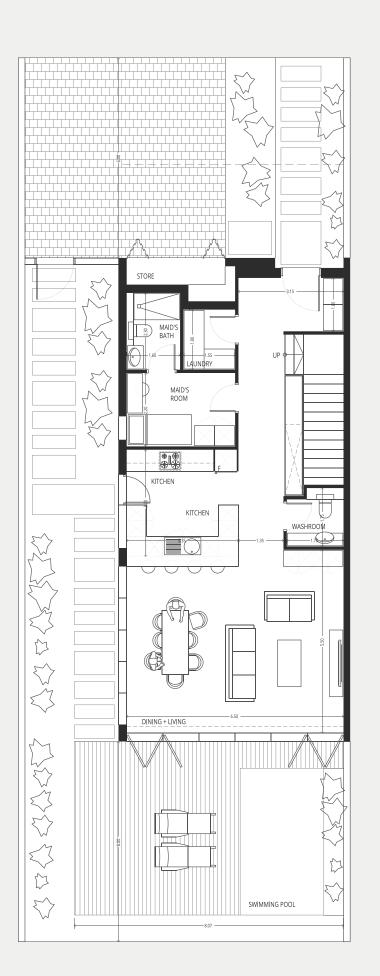

### TYPE 1 - GV1 LEFT 5 Bedroom + maid

PLOT AREA FT<sup>2</sup> UNIT AREA FT<sup>2</sup>

STARTING 2776.76 STARTING 3410

GROUND FLOOR FIRST FLOOR SECOND FLOOR

### Type 1 - **GV1 RIGHT** $5 \ Bedroom + maid$

PLOT AREA FT<sup>2</sup> UNIT AREA FT<sup>2</sup>

STARTING 2776.76 STARTING 3410

GROUND FLOOR SECOND FLOOR SECOND FLOOR