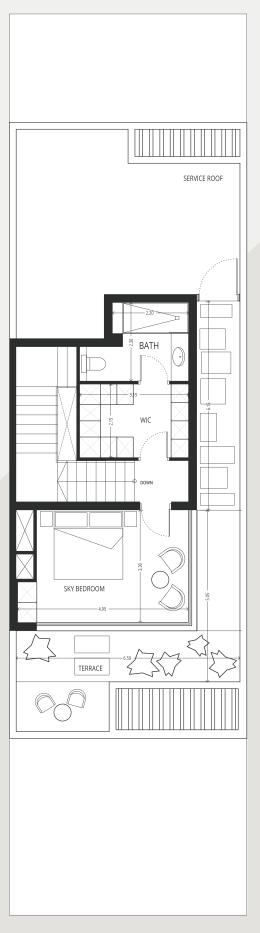

### TYPE 1 - GV1 LEFT 5 Bedroom + maid

PLOT AREA FT<sup>2</sup> UNIT AREA FT<sup>2</sup>

STARTING 2776.76 STARTING 3410

GROUND FLOOR FIRST FLOOR SECOND FLOOR

### Type 1 - **GV1 RIGHT** $5 \ Bedroom + maid$

PLOT AREA FT<sup>2</sup> UNIT AREA FT<sup>2</sup>

STARTING 2776.76 STARTING 3410

GROUND FLOOR SECOND FLOOR SECOND FLOOR