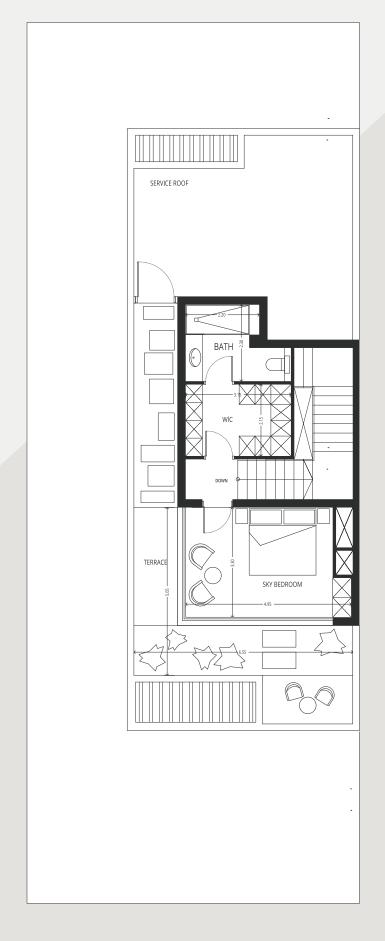

### TYPE 5 - GT2 LEFT 4 Bedroom + maid

PLOT AREA FT<sup>2</sup> UNIT AREA FT<sup>2</sup>
STARTING 1911.13 STARTING 3414

FIRST FLOOR SECOND FLOOR

### Disclaimer:

**GROUND FLOOR** 

# TYPE 5 - GT2 RIGHT 4 Bedroom + maid

PLOT AREA FT<sup>2</sup> UNIT AREA FT<sup>2</sup>
STARTING 1911.13 STARTING 3414

**GROUND FLOOR** 

FIRST FLOOR SECOND FLOOR