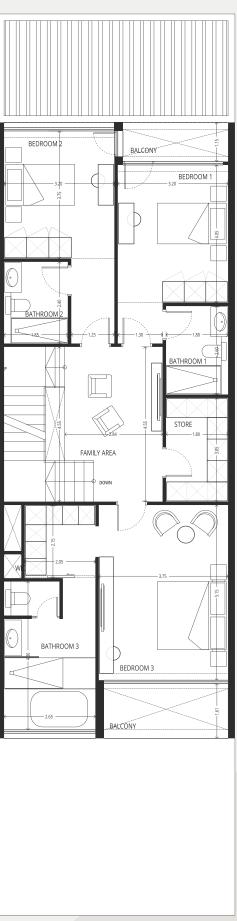

### TYPE 5 - GT2 LEFT 4 Bedroom + maid

PLOT AREA FT<sup>2</sup> UNIT AREA FT<sup>2</sup>
STARTING 1911.13 STARTING 3414

FIRST FLOOR SECOND FLOOR

### Disclaimer:

**GROUND FLOOR** 