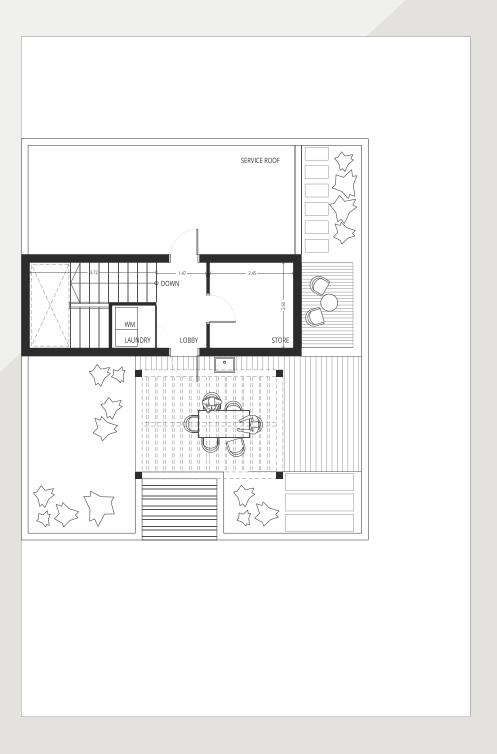

### TYPE 1 - GV1 LEFT 5 Bedroom + maid

PLOT AREA FT<sup>2</sup> UNIT AREA FT<sup>2</sup>

STARTING 2776.76 STARTING 3410

GROUND FLOOR FIRST FLOOR SECOND FLOOR

### Type 1 - **GV1 RIGHT** $5 \ Bedroom + maid$

PLOT AREA FT<sup>2</sup> UNIT AREA FT<sup>2</sup>

STARTING 2776.76 STARTING 3410

GROUND FLOOR SECOND FLOOR SECOND FLOOR