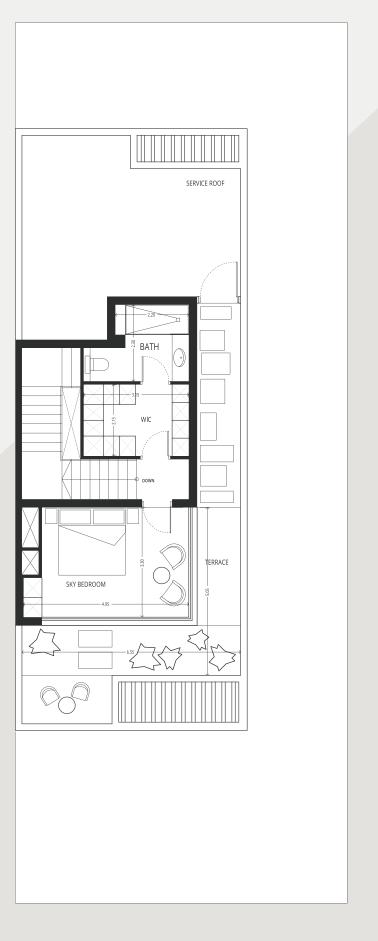

### TYPE 4 - GT1 - WT1 LEFT 4 Bedroom + maid

PLOT AREA FT<sup>2</sup> UNIT AREA FT<sup>2</sup>
STARTING 2742.1 STARTING 3460

GROUND FLOOR FIRST FLOOR SECOND FLOOR

### TYPE 4 - GT1 - WT1 RIGHT 4 Bedroom + maid

PLOT AREA FT<sup>2</sup> UNIT AREA FT<sup>2</sup>
STARTING 2742.1 STARTING 3460

GROUND FLOOR FIRST FLOOR SECOND FLOOR