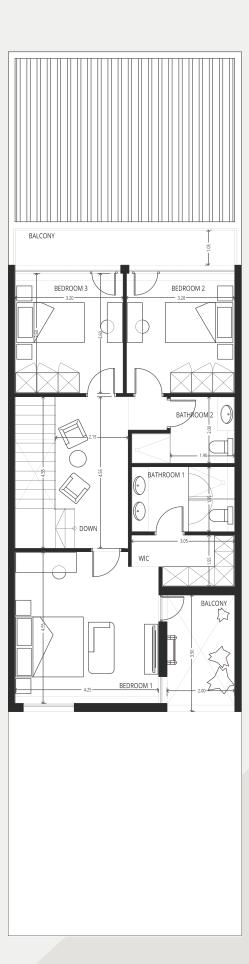

# TYPE 3 - GV2 - FV2 3 Bedroom + maid

PLOT AREA FT<sup>2</sup> UNIT AREA FT<sup>2</sup>

STARTING 1937.5 STARTING 2161

**GROUND FLOOR** 

FIRST FLOOR