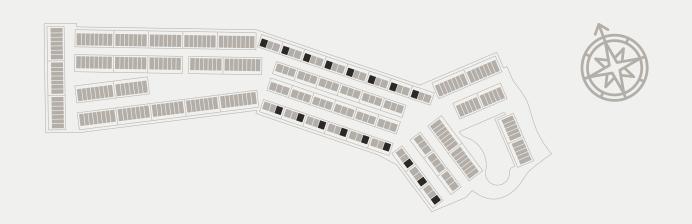

### TYPE 1 - GV1 LEFT 5 Bedroom + maid

PLOT AREA FT<sup>2</sup> UNIT AREA FT<sup>2</sup>

STARTING 2776.76 STARTING 3410

GROUND FLOOR FIRST FLOOR SECOND FLOOR

### Type 1 - **GV1 RIGHT** $5 \ Bedroom + maid$

PLOT AREA FT<sup>2</sup> UNIT AREA FT<sup>2</sup>

STARTING 2776.76 STARTING 3410

GROUND FLOOR SECOND FLOOR SECOND FLOOR