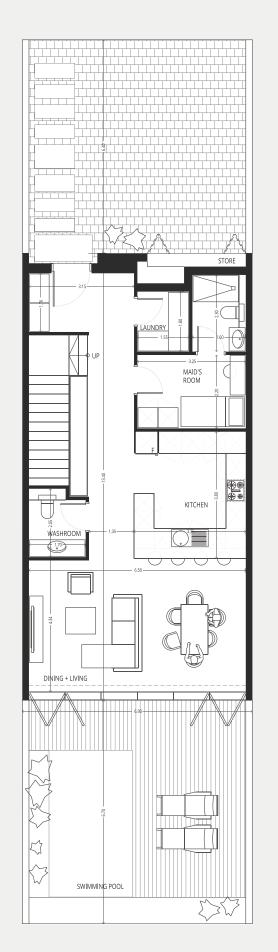

### TYPE 1 - GV1 LEFT 5 Bedroom + maid

PLOT AREA FT<sup>2</sup> UNIT AREA FT<sup>2</sup>

STARTING 2776.76 STARTING 3410

GROUND FLOOR FIRST FLOOR SECOND FLOOR

### Type 1 - **GV1 RIGHT** $5 \ Bedroom + maid$

PLOT AREA FT<sup>2</sup> UNIT AREA FT<sup>2</sup>

STARTING 2776.76 STARTING 3410

GROUND FLOOR SECOND FLOOR SECOND FLOOR