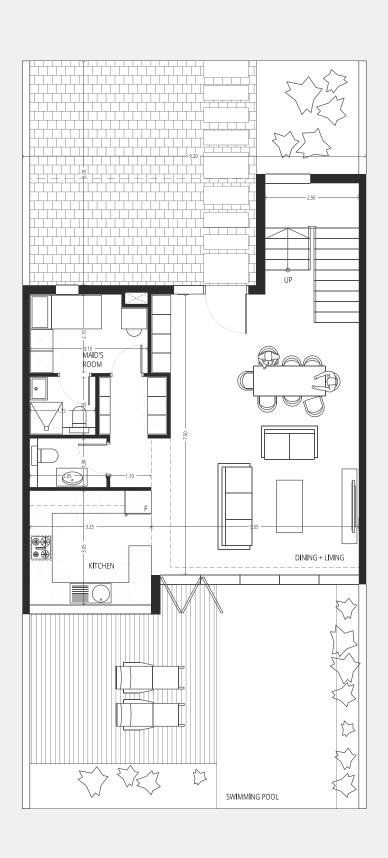

### TYPE 1 - GV1 LEFT 5 Bedroom + maid

PLOT AREA FT<sup>2</sup> UNIT AREA FT<sup>2</sup>

STARTING 2776.76 STARTING 3410

GROUND FLOOR FIRST FLOOR SECOND FLOOR

### Type 1 - **GV1 RIGHT** $5 \ Bedroom + maid$

PLOT AREA FT<sup>2</sup> UNIT AREA FT<sup>2</sup>

STARTING 2776.76 STARTING 3410

GROUND FLOOR SECOND FLOOR SECOND FLOOR