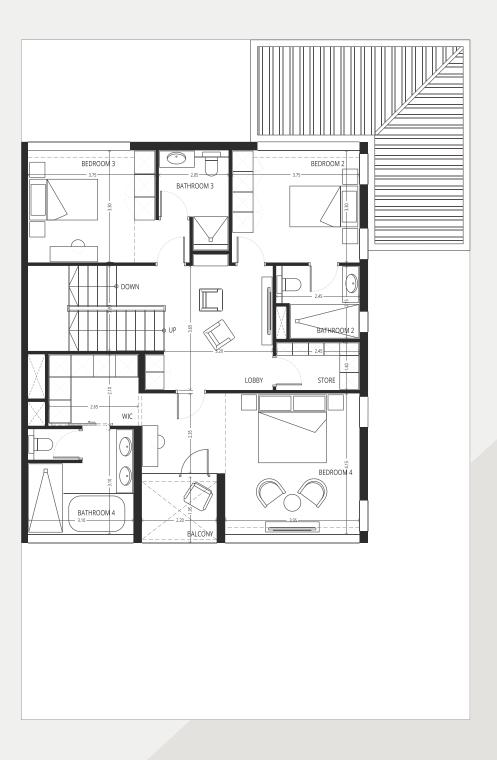

### TYPE 1 - GV1 LEFT 5 Bedroom + maid

PLOT AREA FT<sup>2</sup> UNIT AREA FT<sup>2</sup>

STARTING 2776.76 STARTING 3410

GROUND FLOOR FIRST FLOOR SECOND FLOOR

### Type 1 - **GV1 RIGHT** $5 \ Bedroom + maid$

PLOT AREA FT<sup>2</sup> UNIT AREA FT<sup>2</sup>

STARTING 2776.76 STARTING 3410

GROUND FLOOR SECOND FLOOR SECOND FLOOR