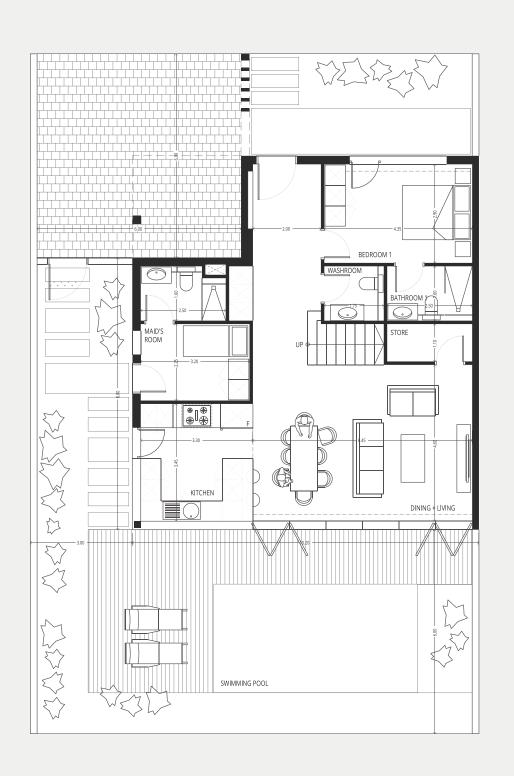

### TYPE 1 - GV1 LEFT 5 Bedroom + maid

PLOT AREA FT<sup>2</sup> UNIT AREA FT<sup>2</sup>

STARTING 2776.76 STARTING 3410

GROUND FLOOR FIRST FLOOR SECOND FLOOR

### Type 1 - **GV1 RIGHT** $5 \ Bedroom + maid$

PLOT AREA FT<sup>2</sup> UNIT AREA FT<sup>2</sup>

STARTING 2776.76 STARTING 3410

GROUND FLOOR SECOND FLOOR SECOND FLOOR