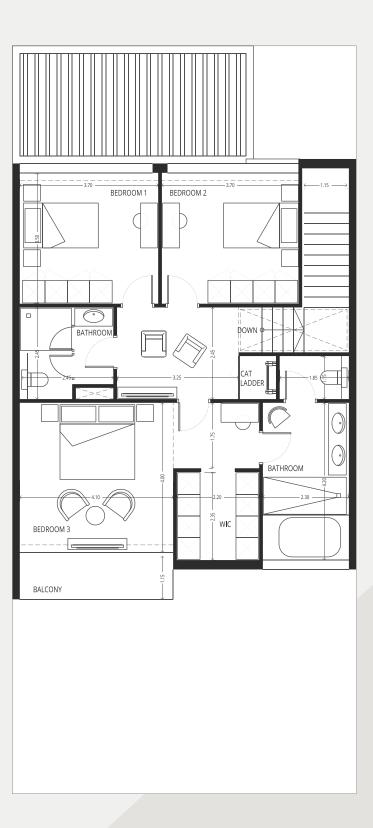

### TYPE 1 - GV1 LEFT 5 Bedroom + maid

PLOT AREA FT<sup>2</sup> UNIT AREA FT<sup>2</sup>

STARTING 2776.76 STARTING 3410

GROUND FLOOR FIRST FLOOR SECOND FLOOR

### Type 1 - **GV1 RIGHT** $5 \ Bedroom + maid$

PLOT AREA FT<sup>2</sup> UNIT AREA FT<sup>2</sup>

STARTING 2776.76 STARTING 3410

GROUND FLOOR SECOND FLOOR SECOND FLOOR

### TYPE 2 - FV1 LEFT 4 Bedroom + maid

PLOT AREA FT<sup>2</sup> UNIT AREA FT<sup>2</sup>

STARTING 2813.79 STARTING 3416

GROUND FLOOR FIRST FLOOR SECOND FLOOR

# Type 2 - **fv1 right**4 Bedroom + maid

PLOT AREA FT<sup>2</sup> UNIT AREA FT<sup>2</sup>

STARTING 2813.79 STARTING 3416

GROUND FLOOR FIRST FLOOR SECOND FLOOR

### TYPE 4 - GT1 - WT1 LEFT 4 Bedroom + maid

PLOT AREA FT<sup>2</sup> UNIT AREA FT<sup>2</sup>
STARTING 2742.1 STARTING 3460

GROUND FLOOR FIRST FLOOR SECOND FLOOR

### TYPE 4 - GT1 - WT1 RIGHT 4 Bedroom + maid

PLOT AREA FT<sup>2</sup> UNIT AREA FT<sup>2</sup>
STARTING 2742.1 STARTING 3460

GROUND FLOOR FIRST FLOOR SECOND FLOOR

### TYPE 5 - GT2 LEFT 4 Bedroom + maid

PLOT AREA FT<sup>2</sup> UNIT AREA FT<sup>2</sup>
STARTING 1911.13 STARTING 3414

FIRST FLOOR SECOND FLOOR

# TYPE 5 - GT2 RIGHT 4 Bedroom + maid

PLOT AREA FT<sup>2</sup> UNIT AREA FT<sup>2</sup>
STARTING 1911.13 STARTING 3414

**GROUND FLOOR** 

FIRST FLOOR SECOND FLOOR