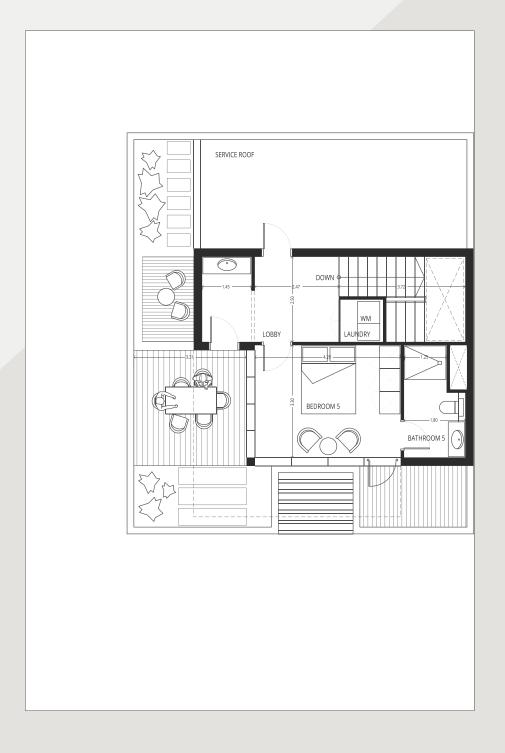

### TYPE 1 - GV1 LEFT 5 Bedroom + maid

PLOT AREA FT<sup>2</sup> UNIT AREA FT<sup>2</sup>

STARTING 2776.76 STARTING 3410

GROUND FLOOR FIRST FLOOR SECOND FLOOR

### Type 1 - **GV1 RIGHT** $5 \ Bedroom + maid$

PLOT AREA FT<sup>2</sup> UNIT AREA FT<sup>2</sup>

STARTING 2776.76 STARTING 3410

GROUND FLOOR SECOND FLOOR SECOND FLOOR