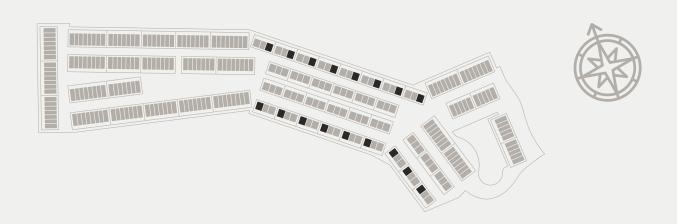

### TYPE 1 - GV1 LEFT 5 Bedroom + maid

PLOT AREA FT<sup>2</sup> UNIT AREA FT<sup>2</sup>

STARTING 2776.76 STARTING 3410

GROUND FLOOR FIRST FLOOR SECOND FLOOR

### Type 1 - **GV1 RIGHT** $5 \ Bedroom + maid$

PLOT AREA FT<sup>2</sup> UNIT AREA FT<sup>2</sup>

STARTING 2776.76 STARTING 3410

GROUND FLOOR SECOND FLOOR SECOND FLOOR