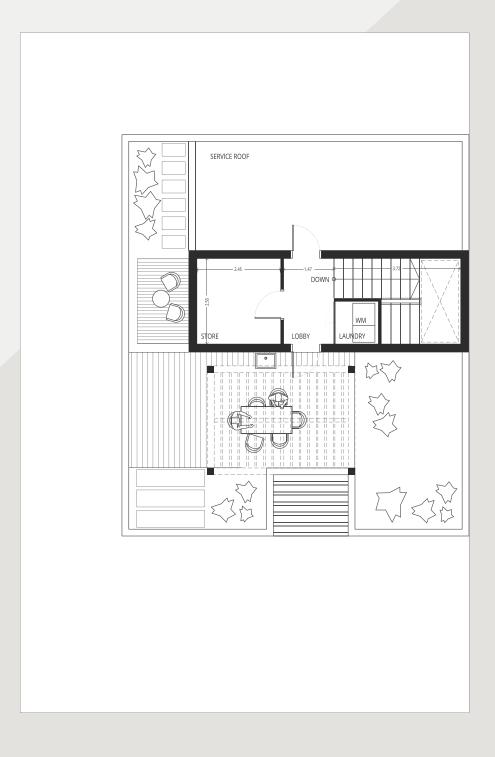

### TYPE 1 - GV1 LEFT 5 Bedroom + maid

PLOT AREA FT<sup>2</sup> UNIT AREA FT<sup>2</sup>

STARTING 2776.76 STARTING 3410

GROUND FLOOR FIRST FLOOR SECOND FLOOR

### Type 1 - **GV1 RIGHT** $5 \ Bedroom + maid$

PLOT AREA FT<sup>2</sup> UNIT AREA FT<sup>2</sup>

STARTING 2776.76 STARTING 3410

GROUND FLOOR SECOND FLOOR SECOND FLOOR