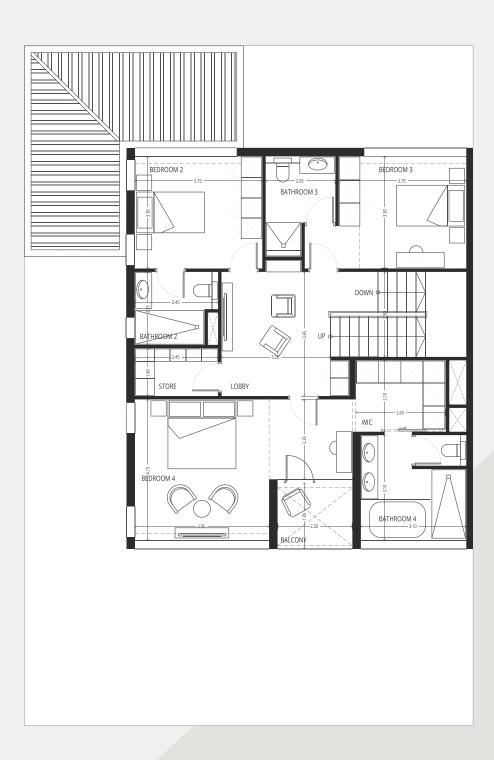

### TYPE 1 - GV1 LEFT 5 Bedroom + maid

PLOT AREA FT<sup>2</sup> UNIT AREA FT<sup>2</sup>

STARTING 2776.76 STARTING 3410

GROUND FLOOR FIRST FLOOR SECOND FLOOR

### Type 1 - **GV1 RIGHT** $5 \ Bedroom + maid$

PLOT AREA FT<sup>2</sup> UNIT AREA FT<sup>2</sup>

STARTING 2776.76 STARTING 3410

GROUND FLOOR SECOND FLOOR SECOND FLOOR