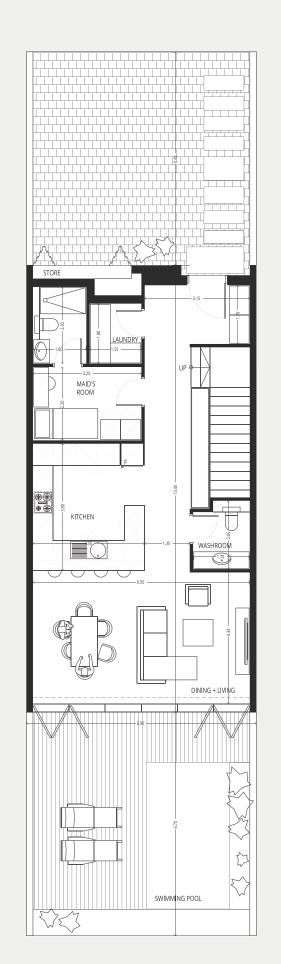

### TYPE 1 - GV1 LEFT 5 Bedroom + maid

PLOT AREA FT<sup>2</sup> UNIT AREA FT<sup>2</sup>

STARTING 2776.76 STARTING 3410

GROUND FLOOR FIRST FLOOR SECOND FLOOR

### Type 1 - **GV1 RIGHT** $5 \ Bedroom + maid$

PLOT AREA FT<sup>2</sup> UNIT AREA FT<sup>2</sup>

STARTING 2776.76 STARTING 3410

GROUND FLOOR SECOND FLOOR SECOND FLOOR