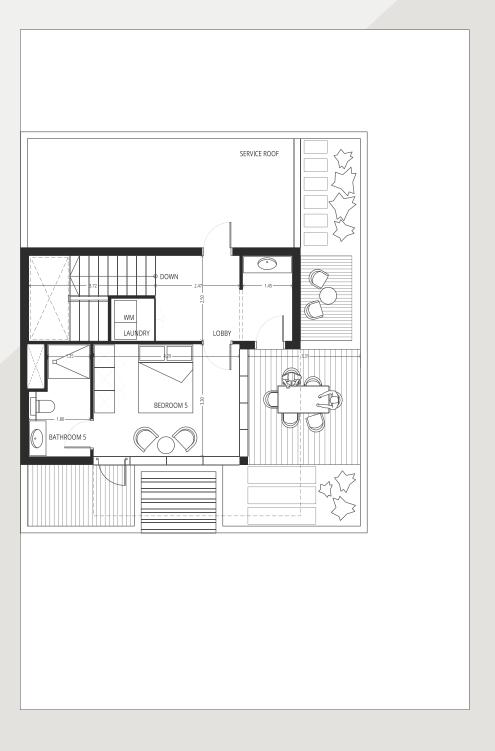

### TYPE 1 - GV1 LEFT 5 Bedroom + maid

PLOT AREA FT<sup>2</sup> UNIT AREA FT<sup>2</sup>

STARTING 2776.76 STARTING 3410

GROUND FLOOR FIRST FLOOR SECOND FLOOR

### Type 1 - **GV1 RIGHT** $5 \ Bedroom + maid$

PLOT AREA FT<sup>2</sup> UNIT AREA FT<sup>2</sup>

STARTING 2776.76 STARTING 3410

GROUND FLOOR SECOND FLOOR SECOND FLOOR