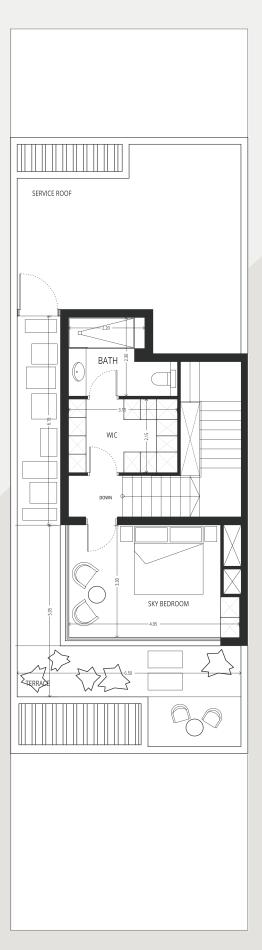

### TYPE 5 - GT2 LEFT 4 Bedroom + maid

PLOT AREA FT<sup>2</sup> UNIT AREA FT<sup>2</sup>
STARTING 1911.13 STARTING 3414

FIRST FLOOR SECOND FLOOR

### Disclaimer:

**GROUND FLOOR** 