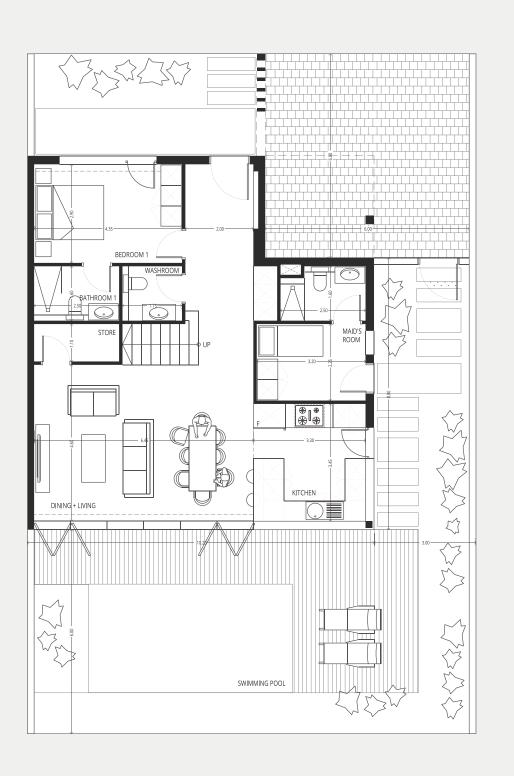

### TYPE 1 - GV1 LEFT 5 Bedroom + maid

PLOT AREA FT<sup>2</sup> UNIT AREA FT<sup>2</sup>

STARTING 2776.76 STARTING 3410

GROUND FLOOR FIRST FLOOR SECOND FLOOR

### Type 1 - **GV1 RIGHT** $5 \ Bedroom + maid$

PLOT AREA FT<sup>2</sup> UNIT AREA FT<sup>2</sup>

STARTING 2776.76 STARTING 3410

GROUND FLOOR SECOND FLOOR SECOND FLOOR