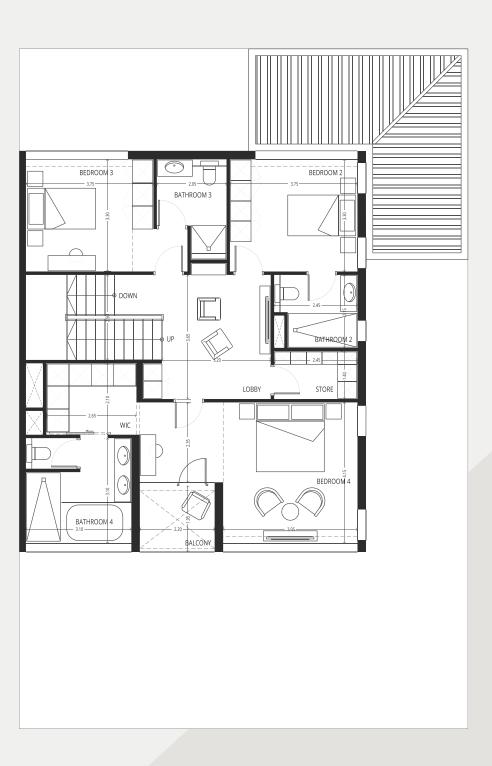

### TYPE 1 - GV1 LEFT 5 Bedroom + maid

PLOT AREA FT<sup>2</sup> UNIT AREA FT<sup>2</sup>

STARTING 2776.76 STARTING 3410

GROUND FLOOR FIRST FLOOR SECOND FLOOR

### Type 1 - **GV1 RIGHT** $5 \ Bedroom + maid$

PLOT AREA FT<sup>2</sup> UNIT AREA FT<sup>2</sup>

STARTING 2776.76 STARTING 3410

GROUND FLOOR SECOND FLOOR SECOND FLOOR