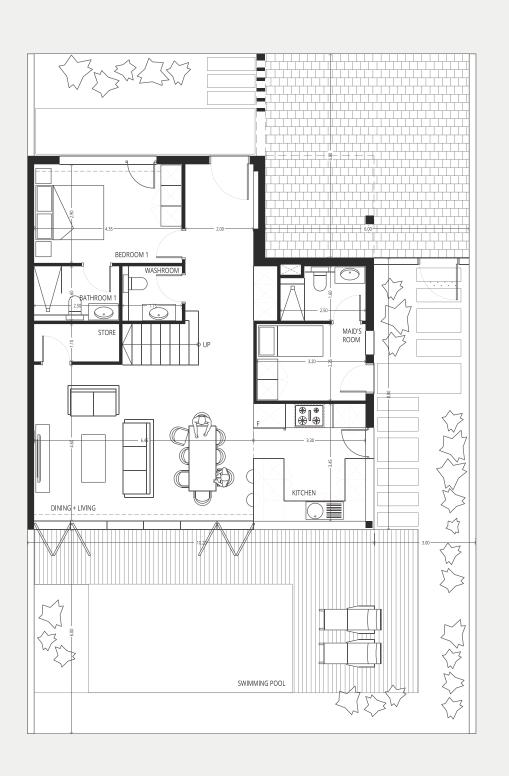

### TYPE 1 - GV1 LEFT 5 Bedroom + maid

PLOT AREA FT<sup>2</sup> UNIT AREA FT<sup>2</sup>

STARTING 2776.76 STARTING 3410

GROUND FLOOR FIRST FLOOR SECOND FLOOR

### Type 1 - **GV1 RIGHT** $5 \ Bedroom + maid$

PLOT AREA FT<sup>2</sup> UNIT AREA FT<sup>2</sup>

STARTING 2776.76 STARTING 3410

GROUND FLOOR SECOND FLOOR SECOND FLOOR