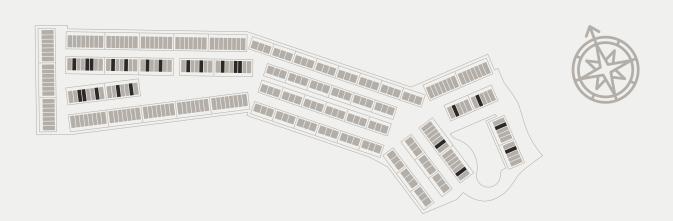

### TYPE 1 - GV1 LEFT 5 Bedroom + maid

PLOT AREA FT<sup>2</sup> UNIT AREA FT<sup>2</sup>

STARTING 2776.76 STARTING 3410

GROUND FLOOR FIRST FLOOR SECOND FLOOR

### Type 1 - **GV1 RIGHT** $5 \ Bedroom + maid$

PLOT AREA FT<sup>2</sup> UNIT AREA FT<sup>2</sup>

STARTING 2776.76 STARTING 3410

GROUND FLOOR SECOND FLOOR SECOND FLOOR