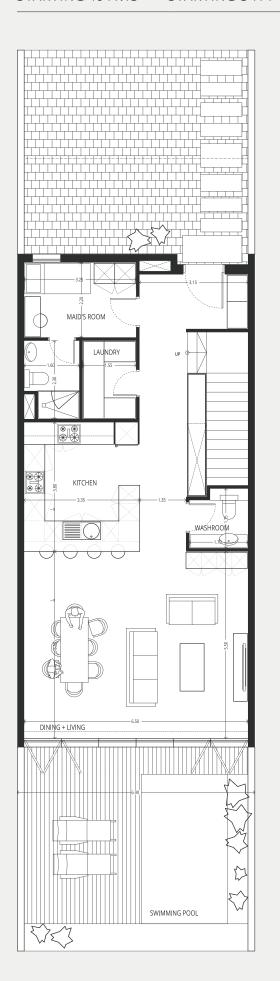

### TYPE 4 - GT1 - WT1 LEFT 4 Bedroom + maid

PLOT AREA FT<sup>2</sup> UNIT AREA FT<sup>2</sup>
STARTING 2742.1 STARTING 3460

GROUND FLOOR FIRST FLOOR SECOND FLOOR

### TYPE 4 - GT1 - WT1 RIGHT 4 Bedroom + maid

PLOT AREA FT<sup>2</sup> UNIT AREA FT<sup>2</sup>
STARTING 2742.1 STARTING 3460

GROUND FLOOR FIRST FLOOR SECOND FLOOR