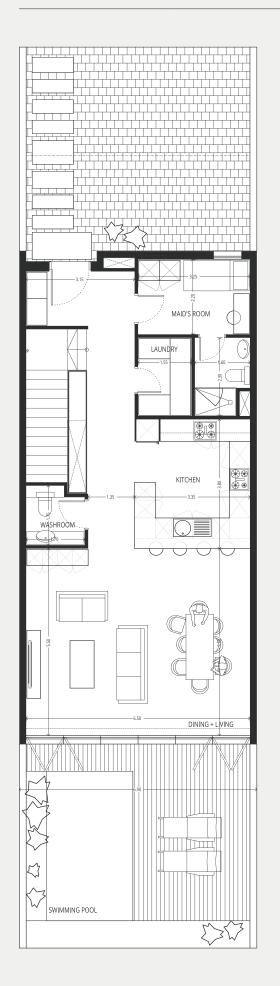

### TYPE 5 - GT2 LEFT 4 Bedroom + maid

PLOT AREA FT<sup>2</sup> UNIT AREA FT<sup>2</sup>
STARTING 1911.13 STARTING 3414

FIRST FLOOR SECOND FLOOR

### Disclaimer:

**GROUND FLOOR** 