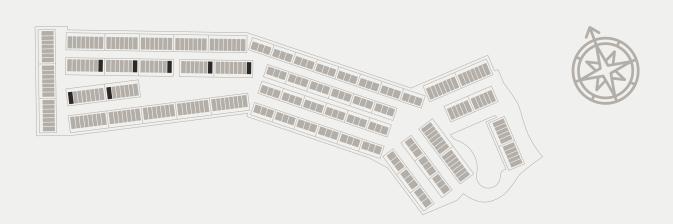

### TYPE 1 - GV1 LEFT 5 Bedroom + maid

PLOT AREA FT<sup>2</sup> UNIT AREA FT<sup>2</sup>

STARTING 2776.76 STARTING 3410

GROUND FLOOR FIRST FLOOR SECOND FLOOR

### Type 1 - **GV1 RIGHT** $5 \ Bedroom + maid$

PLOT AREA FT<sup>2</sup> UNIT AREA FT<sup>2</sup>

STARTING 2776.76 STARTING 3410

GROUND FLOOR SECOND FLOOR SECOND FLOOR