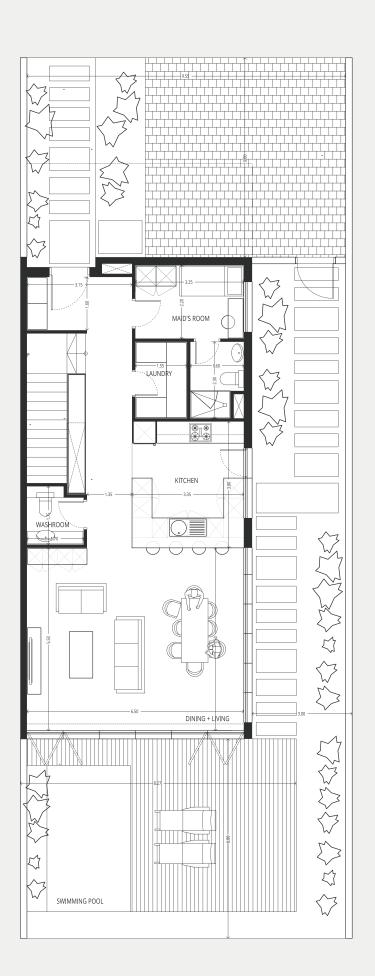

### TYPE 5 - GT2 LEFT 4 Bedroom + maid

PLOT AREA FT<sup>2</sup> UNIT AREA FT<sup>2</sup>
STARTING 1911.13 STARTING 3414

FIRST FLOOR SECOND FLOOR

### Disclaimer:

**GROUND FLOOR** 

# TYPE 5 - GT2 RIGHT 4 Bedroom + maid

PLOT AREA FT<sup>2</sup> UNIT AREA FT<sup>2</sup>
STARTING 1911.13 STARTING 3414

**GROUND FLOOR** 

FIRST FLOOR SECOND FLOOR