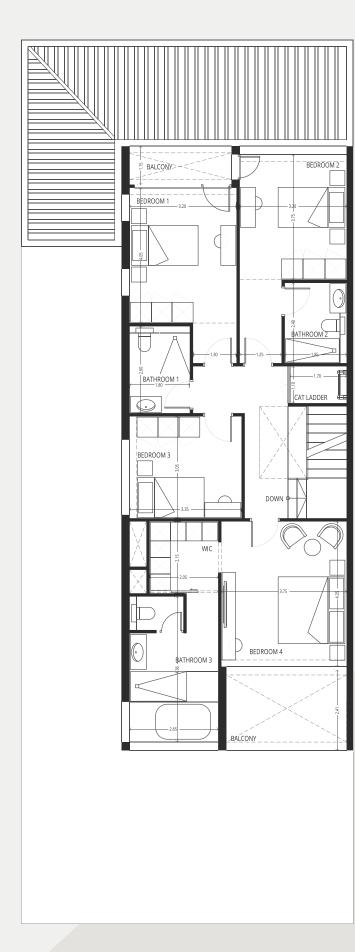

### TYPE 1 - GV1 LEFT 5 Bedroom + maid

PLOT AREA FT<sup>2</sup> UNIT AREA FT<sup>2</sup>

STARTING 2776.76 STARTING 3410

GROUND FLOOR FIRST FLOOR SECOND FLOOR

### Type 1 - **GV1 RIGHT** $5 \ Bedroom + maid$

PLOT AREA FT<sup>2</sup> UNIT AREA FT<sup>2</sup>

STARTING 2776.76 STARTING 3410

GROUND FLOOR SECOND FLOOR SECOND FLOOR