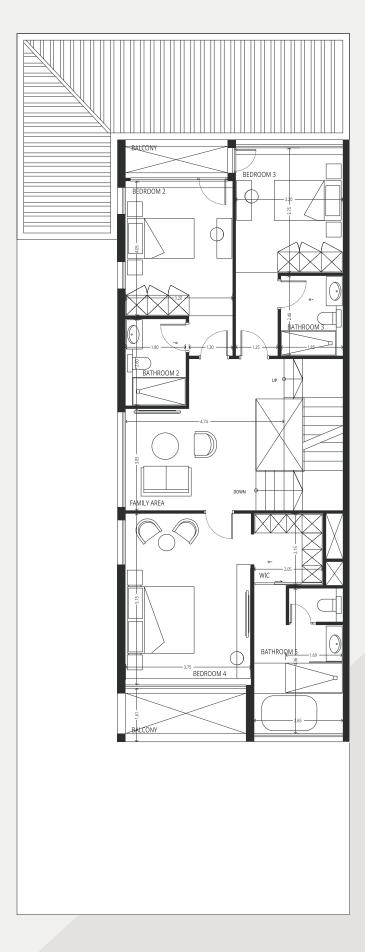

### TYPE 1 - GV1 LEFT 5 Bedroom + maid

PLOT AREA FT<sup>2</sup> UNIT AREA FT<sup>2</sup>

STARTING 2776.76 STARTING 3410

GROUND FLOOR FIRST FLOOR SECOND FLOOR

### Type 1 - **GV1 RIGHT** $5 \ Bedroom + maid$

PLOT AREA FT<sup>2</sup> UNIT AREA FT<sup>2</sup>

STARTING 2776.76 STARTING 3410

GROUND FLOOR SECOND FLOOR SECOND FLOOR

### TYPE 2 - FV1 LEFT 4 Bedroom + maid

PLOT AREA FT<sup>2</sup> UNIT AREA FT<sup>2</sup>

STARTING 2813.79 STARTING 3416

GROUND FLOOR FIRST FLOOR SECOND FLOOR

# Type 2 - **fv1 right**4 Bedroom + maid

PLOT AREA FT<sup>2</sup> UNIT AREA FT<sup>2</sup>

STARTING 2813.79 STARTING 3416

GROUND FLOOR FIRST FLOOR SECOND FLOOR

### TYPE 4 - GT1 - WT1 LEFT 4 Bedroom + maid

PLOT AREA FT<sup>2</sup> UNIT AREA FT<sup>2</sup>
STARTING 2742.1 STARTING 3460

GROUND FLOOR FIRST FLOOR SECOND FLOOR

### TYPE 4 - GT1 - WT1 RIGHT 4 Bedroom + maid

PLOT AREA FT<sup>2</sup> UNIT AREA FT<sup>2</sup>
STARTING 2742.1 STARTING 3460

GROUND FLOOR FIRST FLOOR SECOND FLOOR

### TYPE 5 - GT2 LEFT 4 Bedroom + maid

PLOT AREA FT<sup>2</sup> UNIT AREA FT<sup>2</sup>
STARTING 1911.13 STARTING 3414

FIRST FLOOR SECOND FLOOR

# TYPE 5 - GT2 RIGHT 4 Bedroom + maid

PLOT AREA FT<sup>2</sup> UNIT AREA FT<sup>2</sup>
STARTING 1911.13 STARTING 3414

**GROUND FLOOR** 

FIRST FLOOR SECOND FLOOR