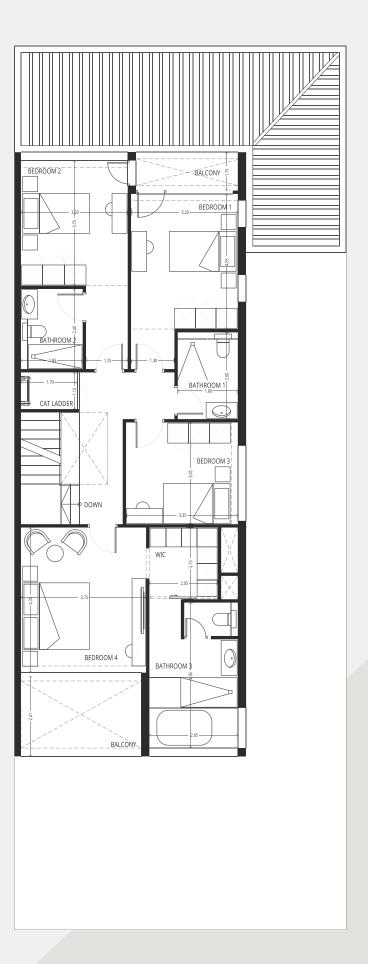

### TYPE 1 - GV1 LEFT 5 Bedroom + maid

PLOT AREA FT<sup>2</sup> UNIT AREA FT<sup>2</sup>

STARTING 2776.76 STARTING 3410

GROUND FLOOR FIRST FLOOR SECOND FLOOR