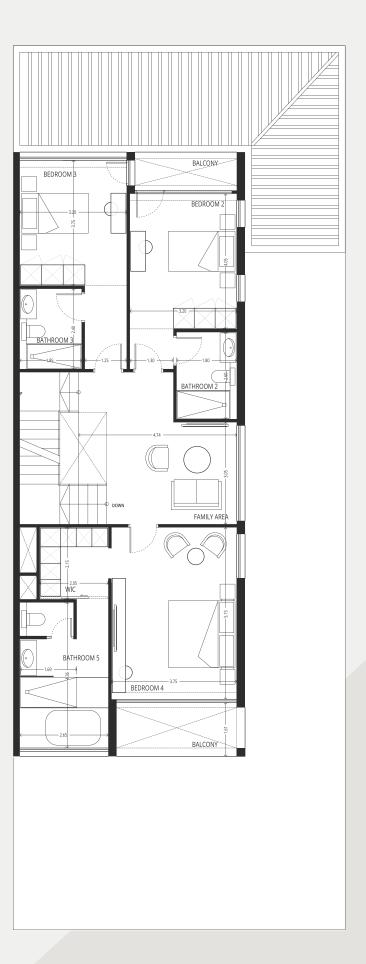

### TYPE 5 - GT2 LEFT 4 Bedroom + maid

PLOT AREA FT<sup>2</sup> UNIT AREA FT<sup>2</sup>
STARTING 1911.13 STARTING 3414

FIRST FLOOR SECOND FLOOR

### Disclaimer:

**GROUND FLOOR** 

# TYPE 5 - GT2 RIGHT 4 Bedroom + maid

PLOT AREA FT<sup>2</sup> UNIT AREA FT<sup>2</sup>
STARTING 1911.13 STARTING 3414

**GROUND FLOOR** 

FIRST FLOOR SECOND FLOOR