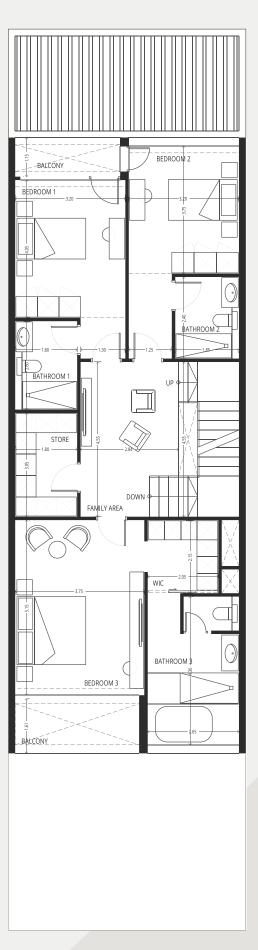

### TYPE 4 - GT1 - WT1 LEFT 4 Bedroom + maid

PLOT AREA FT<sup>2</sup> UNIT AREA FT<sup>2</sup>
STARTING 2742.1 STARTING 3460

GROUND FLOOR FIRST FLOOR SECOND FLOOR

### TYPE 4 - GT1 - WT1 RIGHT 4 Bedroom + maid

PLOT AREA FT<sup>2</sup> UNIT AREA FT<sup>2</sup>
STARTING 2742.1 STARTING 3460

GROUND FLOOR FIRST FLOOR SECOND FLOOR