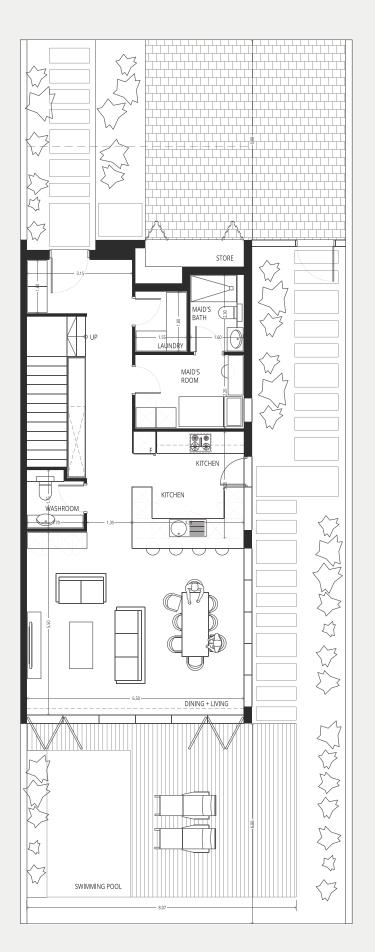

### TYPE 1 - GV1 LEFT 5 Bedroom + maid

PLOT AREA FT<sup>2</sup> UNIT AREA FT<sup>2</sup>

STARTING 2776.76 STARTING 3410

GROUND FLOOR FIRST FLOOR SECOND FLOOR