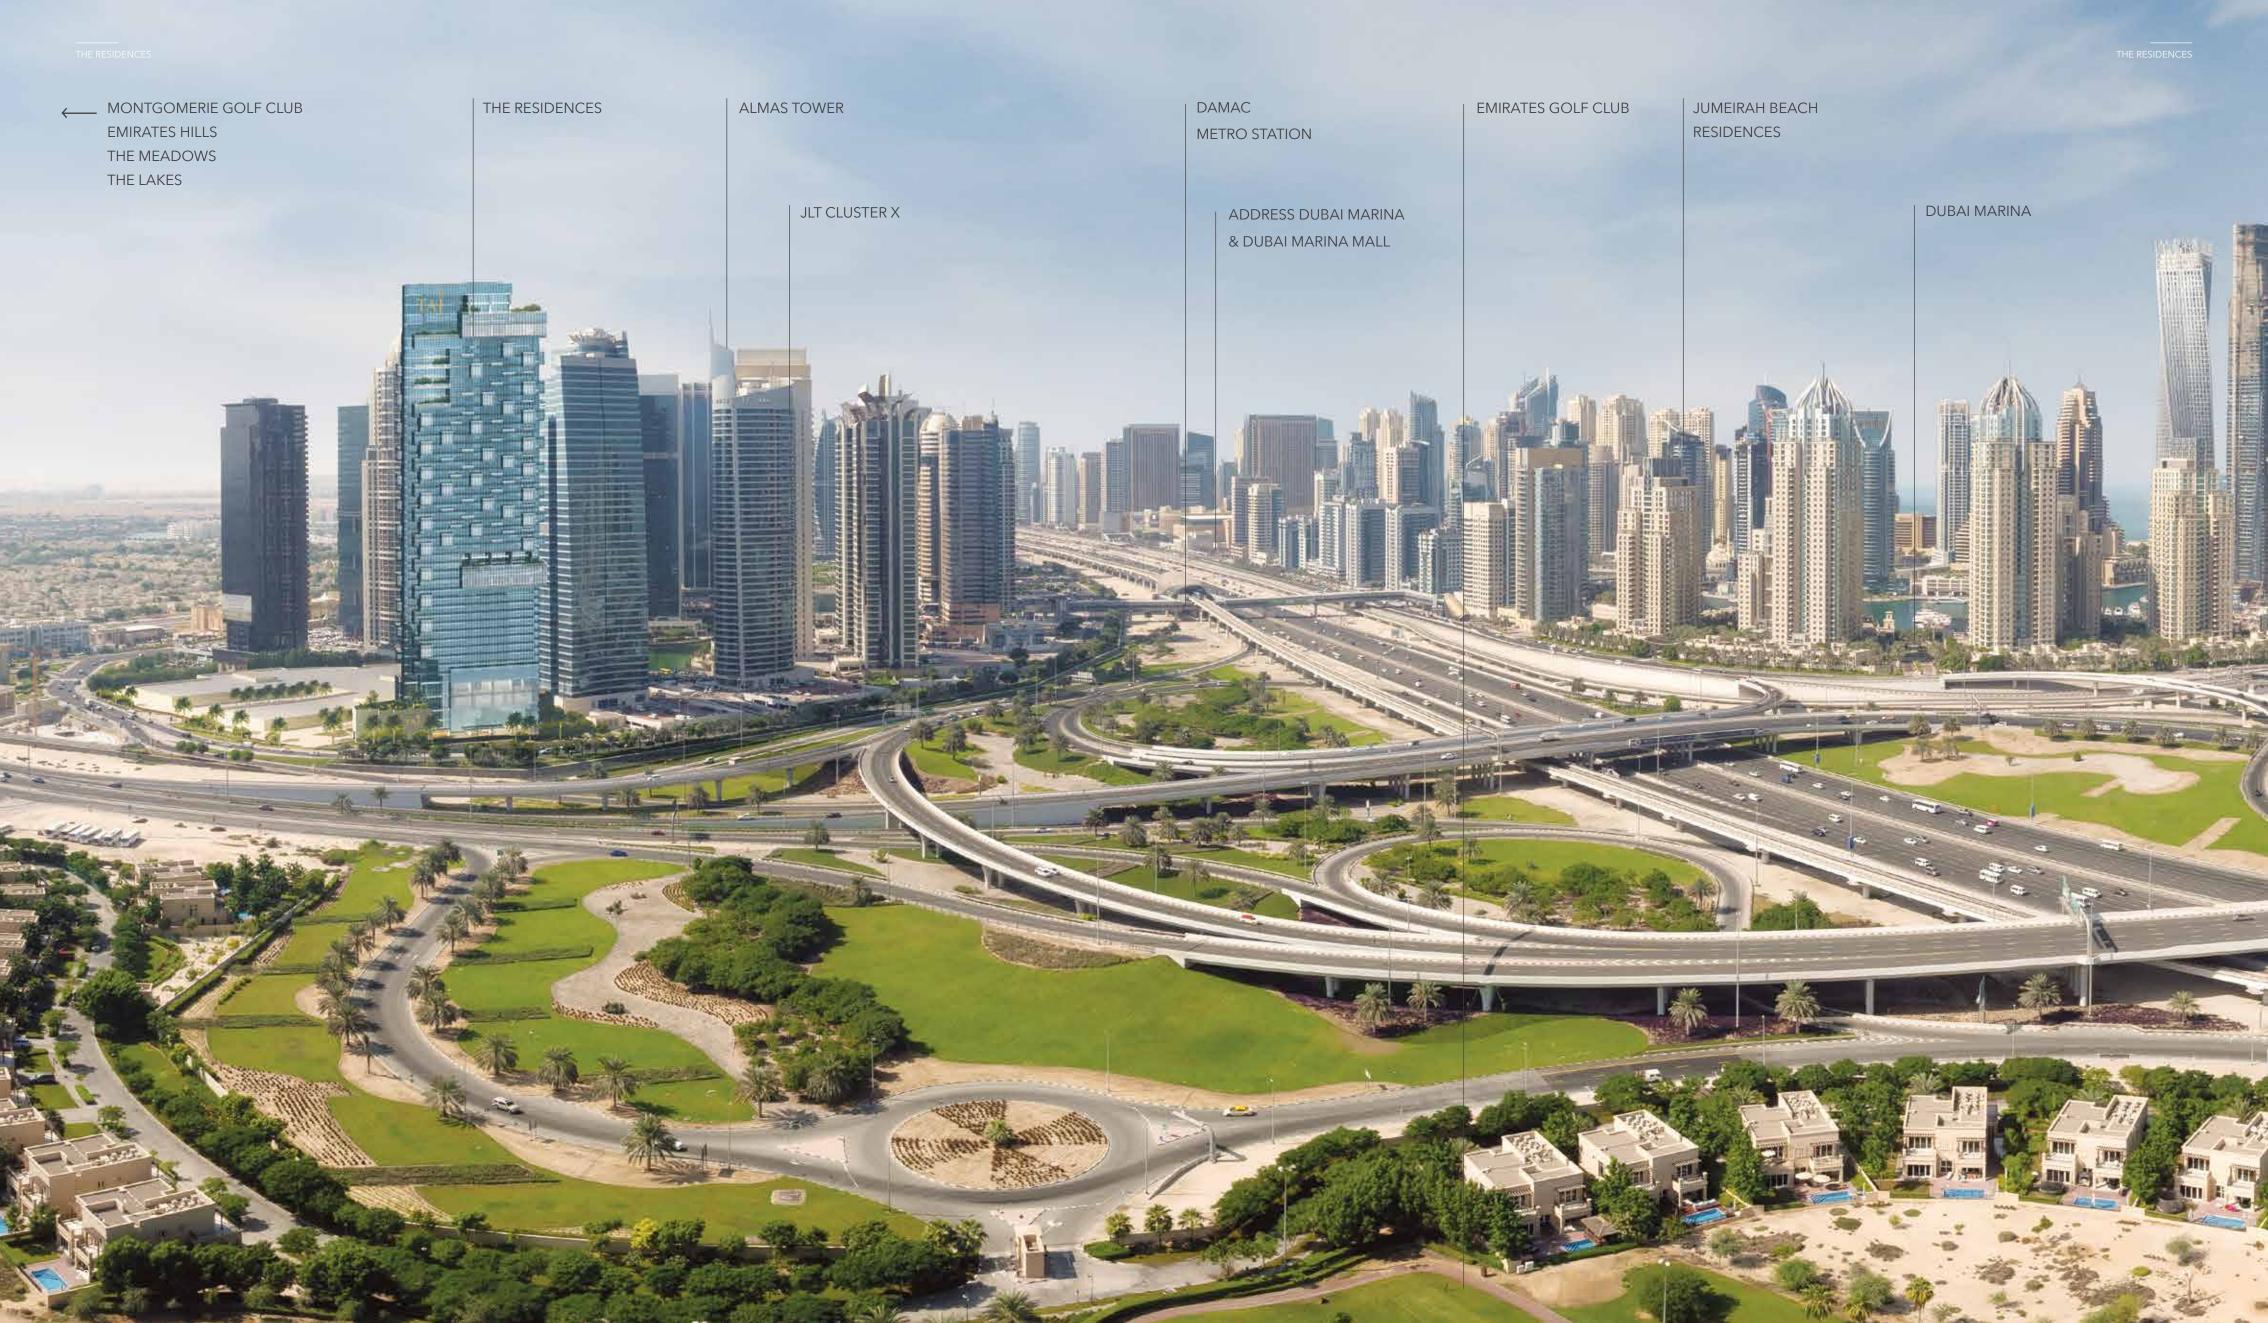

LAKE RESTAURANTS

MARINA WALK DUBAI MEDIA CITY DUBAI INTERNET CITY KNOWLEDGE VILLAGE AL ZAHRA HOSPITAL JUMEIRAH BEACH RESIDENCES JBR BEACH

DUBAI MARINA MALL

MONTGOMERIE GOLF CLUB

> PALM JUMEIRAH IBN BATTUTA MALL

DUBAI SPORTS CITY SOUK MADINAT JUMEIRAH

SAUDI GERMAN HOSPITAL

DUBAI INTERNATIONAL

EMIRATES GOLF CLUB

WILD WADI WATERPARK ARABIAN RANCHES DUBAI OFFSHORE

SKI DUBAI

SAILING CLUB DUBAI POLO & EQUESTRIAN CLUB

JEBEL ALI RACE COURSE

MALL OF THE EMIRATES THE DUBAI MALL DOWNTOWN DUBAI

JEBEL ALI SHOOTING CLUB DUBAI CREEK GOLF
MEYDAN RACE COURSE & YACHT CLUB

DUBAI

AIRPORT

DUBAI FESTIVAL CITY INTERNATIONAL

## ASPECTACULAR PANORAMIC VIEW

Fringed by views of the lush Emirates Golf Club, The Montgomerie Dubai Golf Club, the glittering Dubai Marina and the calming waters of the lake, The Residences at Jumeirah Lakes Towers will enjoy a resplendent view in all directions. Large windows, balconies and glass viewing pods maximise each residence's view of the glorious surroundings.