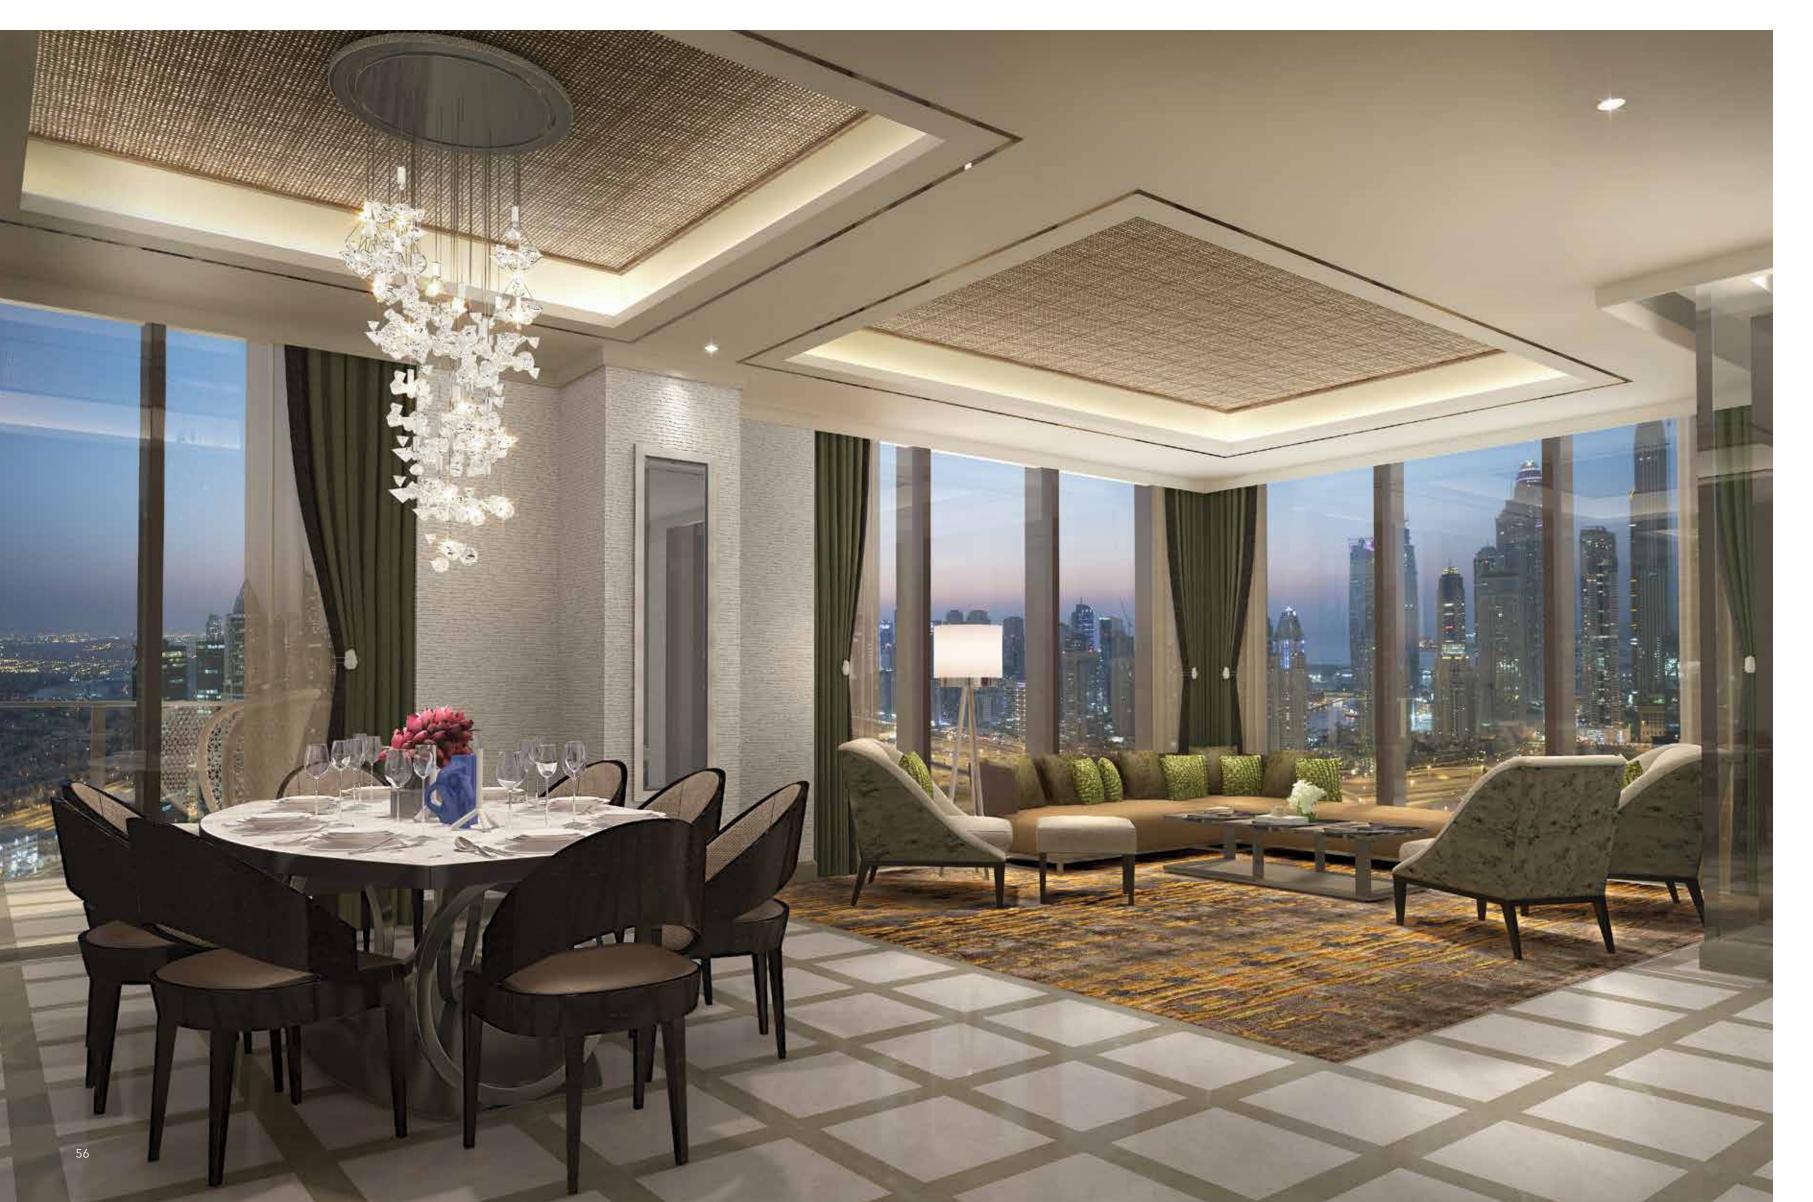

### MORE THAN WHAT MEETS THE EYE

Inviting in generous natural light, dramatic landscape windows frame the cityscape, creating a harmonious transition from indoors to outdoors. Every nook of the residences exudes an ambience that beautifully reflects individuality. Spacious living and dining areas create ideal spaces for entertainment.

### CHARACTERFUL CULINARY STATIONS

A space filled with a textural blend of classic and contemporary, the kitchen is designed to simplify the everyday. Quality and functionality take precedence, which is highlighted through thoughtfully designed cabinetry and integrated European appliances such as refrigerator, dishwasher and gas with oven. Modern quartz stone countertops allow for an integrated sink in the same material for a seamless look.