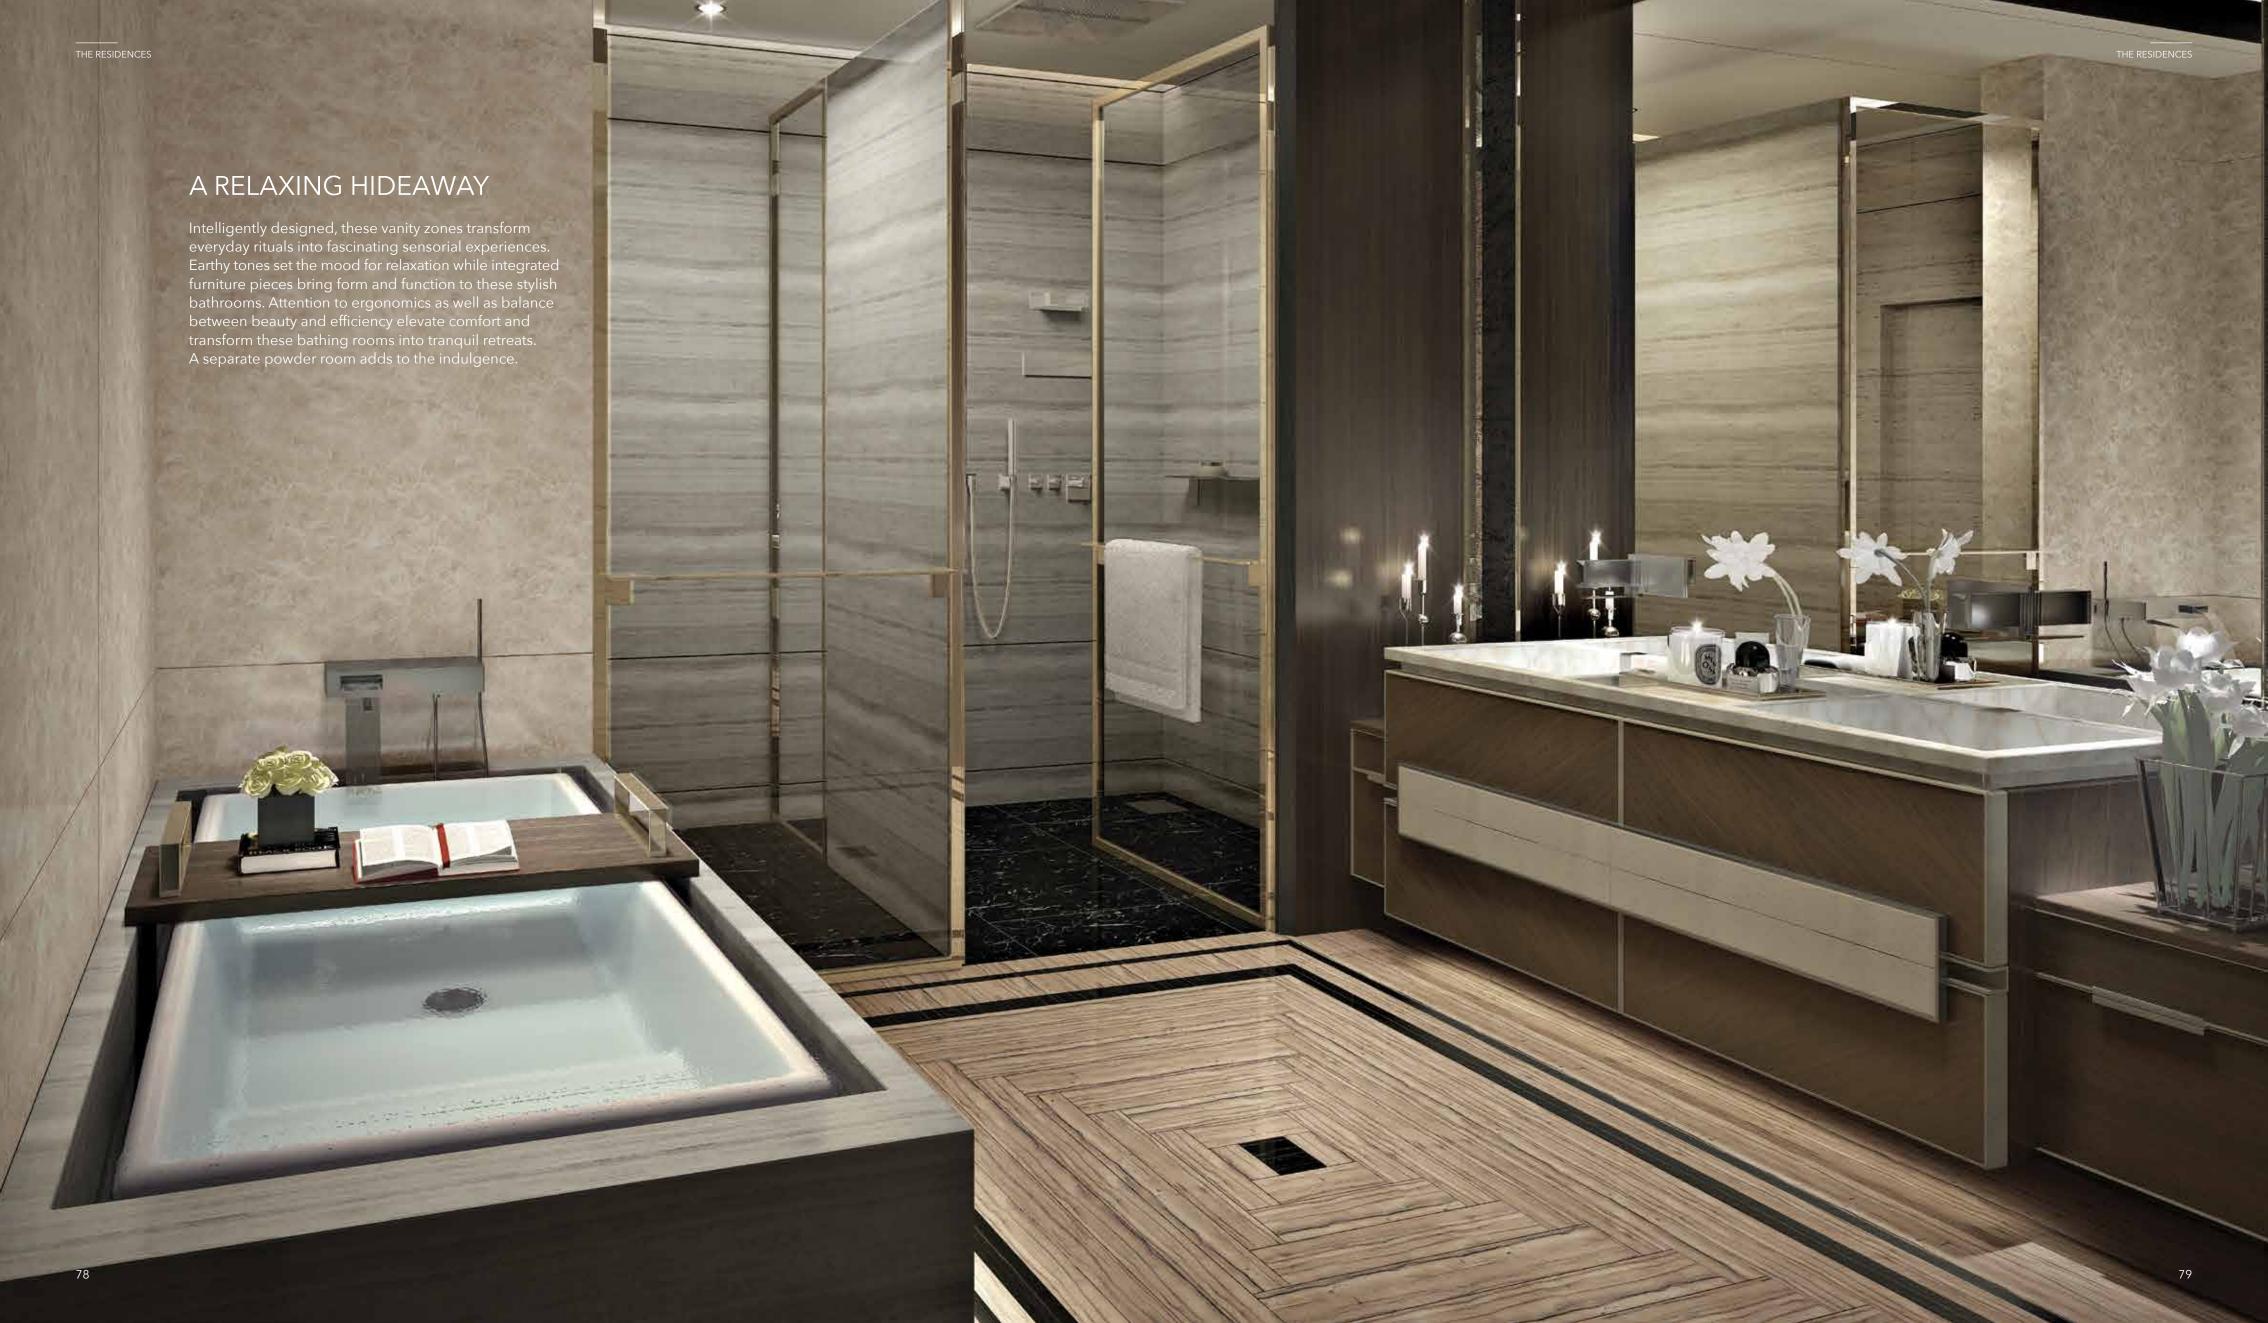

#### A BESPOKE OASIS

Kohler fittings, stunning faucets, remarkable fine-quality marble and a statement bathtub transform the bathroom within the Monogram Residences into a stylish retreat worthy of your time and attention. The abundance of space is enhanced by colossal integrated vanity mirrors that adorn the bathroom and the separate standing shower. A separate closet and indulgent powder room are designed to pamper.

#### REFRESHING SUITE

Drawing inspiration from nature, the organic design infuses the opulent vanity space with a calming vibe. Smooth lines, fine marble and bespoke details add a touch of elegance, inspiring a feeling of self-indulgence in the midst of a fast-paced lifestyle. Large bathtubs and unique faucets make striking, sculptural installations that add a touch of exclusivity. A standalone powder room and an attached walk-in closet in the master bathroom complete the offering.