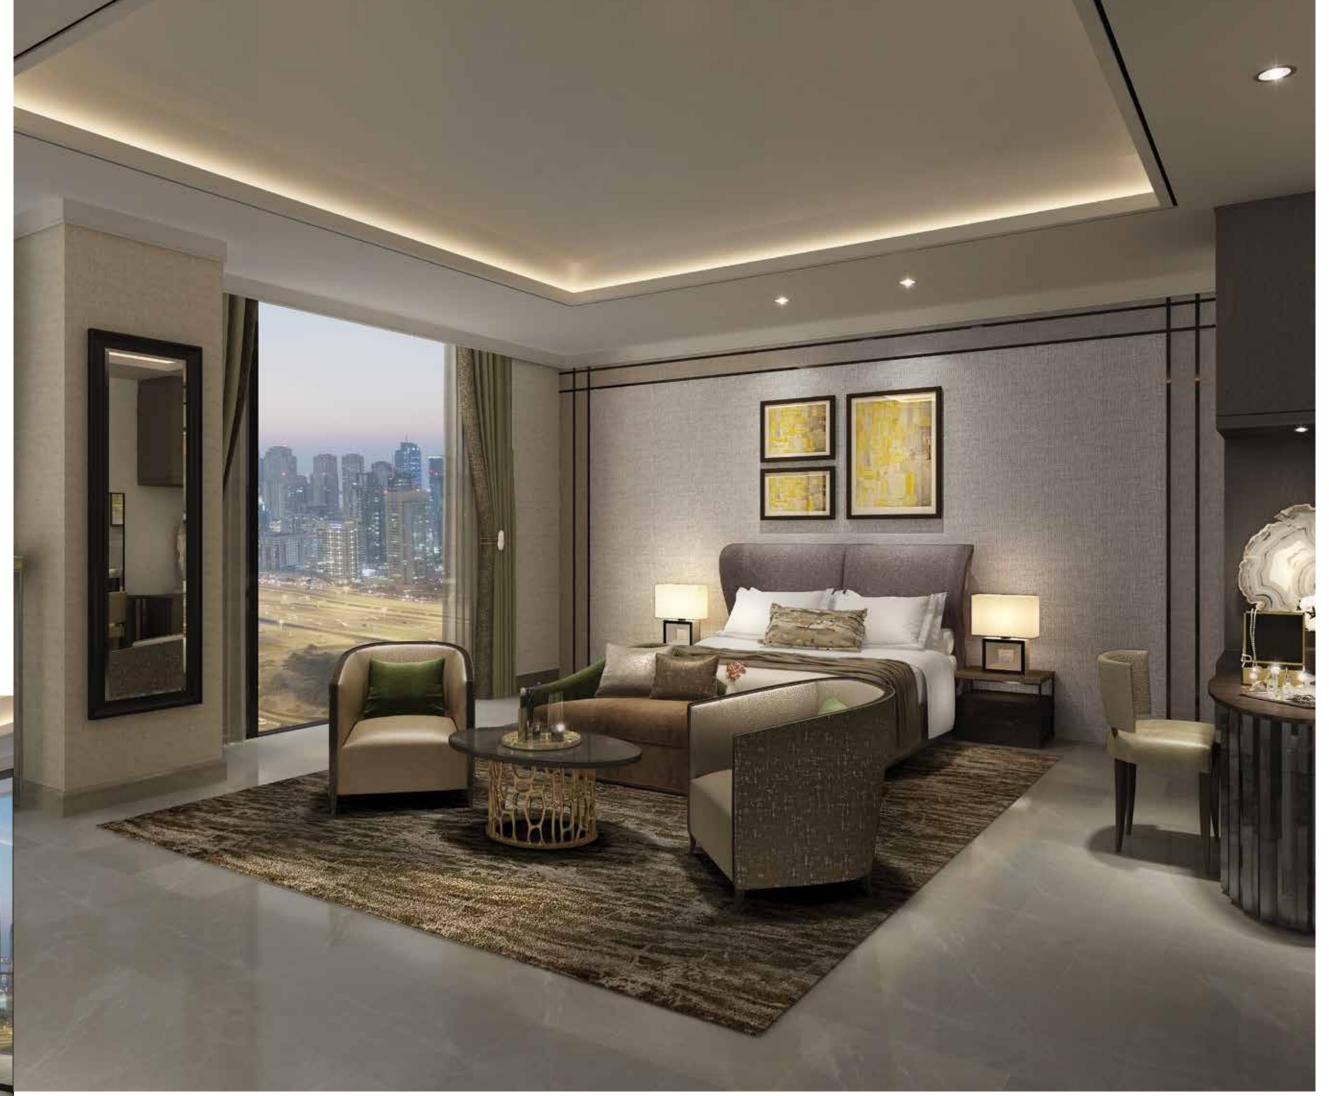

#### ELEGANCE IS IN THE DETAILS

Framed by large panoramic floor-to-ceiling windows that open up to views of Jumeirah Lakes Towers, Emirates Hills, Dubai Marina and Downtown Dubai, the living room offers a perfect balance of warmth and tasteful luxury. These residences feature 3 metre clear ceiling heights, three-sided open balconies and terraces, as well as extraordinary glass pods that extend out of the building to offer the exclusivity of a private viewing deck floating above the city.

#### A COVE OF RELAXATION

Smooth finishes, clean lines and ergonomic interiors define each of the three-bedroom Monogram Residences. The master bedroom spans to 26 sqm and ensuite bedrooms between 18 and 23 sqm each. Remarkably spacious, the bedrooms are equipped with well-appointed bathrooms and flexible storage spaces that make every day extraordinary.