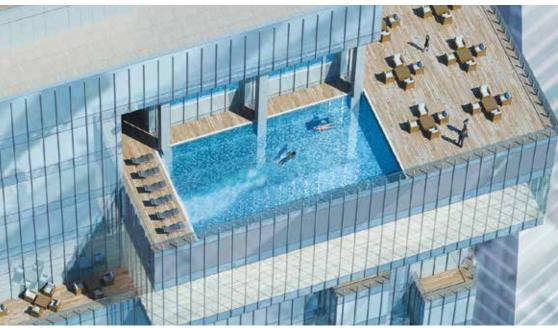

### Lifestyle Facilities

- Exquisitely designed temperature-controlled swimming pool
- Fitness centre with steam room
- Yoga room
- Meditation room
- Two treatment room
- Large multi-purpose room for any kind of event
- Chic common space interiors
- Valet parking
- Round-the-clock maintenance crew

## THE PATH TO RELAX AND ENERGISE

The need to unwind is imperative in today's fast-paced world. Encouraging the quality of life, residents will enjoy premium on-site recreational facilities including a fitness centre complete with sauna and steam room, a yoga room and two rooms for private massages and treatments. The multi-purpose room is ideal for intimate gatherings and celebrations. Evoking a sense of calm, the azure rooftop pool and bordering pool deck looks out at the picturesque skyline of this famed city of superlatives.