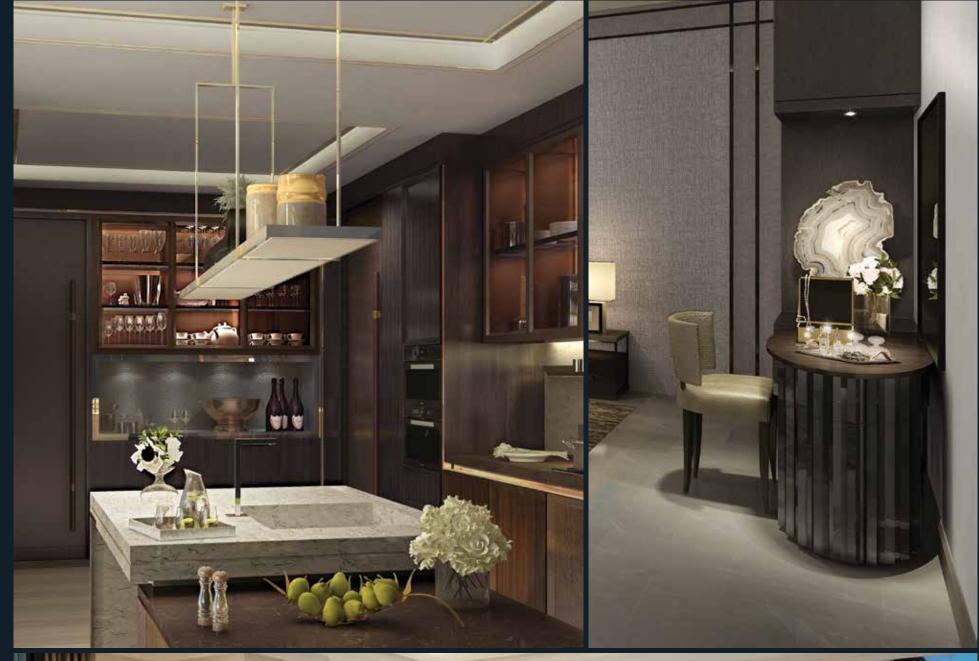

### CURATED CULINARY EXPRESSIONS

Incredible Italian designs with European appliances celebrate the various elements of the kitchen and allow easy access to everyday utilities, tucked away neatly in the wood veneer and glass cabinetry. Transparent glass-front shelves and metallic edging on the wood adds a stylish touch. Modern quartz stone adorns the kitchen countertops offering a clean and contemporary look. Ample natural light floods in through large full-length windows which open up to a dramatic view of the city, making it the perfect family kitchen.

#### A BESPOKE OASIS

Kohler fittings, stunning faucets, remarkable fine-quality marble and a statement bathtub transform the bathroom within the Monogram Residences into a stylish retreat worthy of your time and attention. The abundance of space is enhanced by colossal integrated vanity mirrors that adorn the bathroom and the separate standing shower. A separate closet and indulgent powder room are designed to pamper.