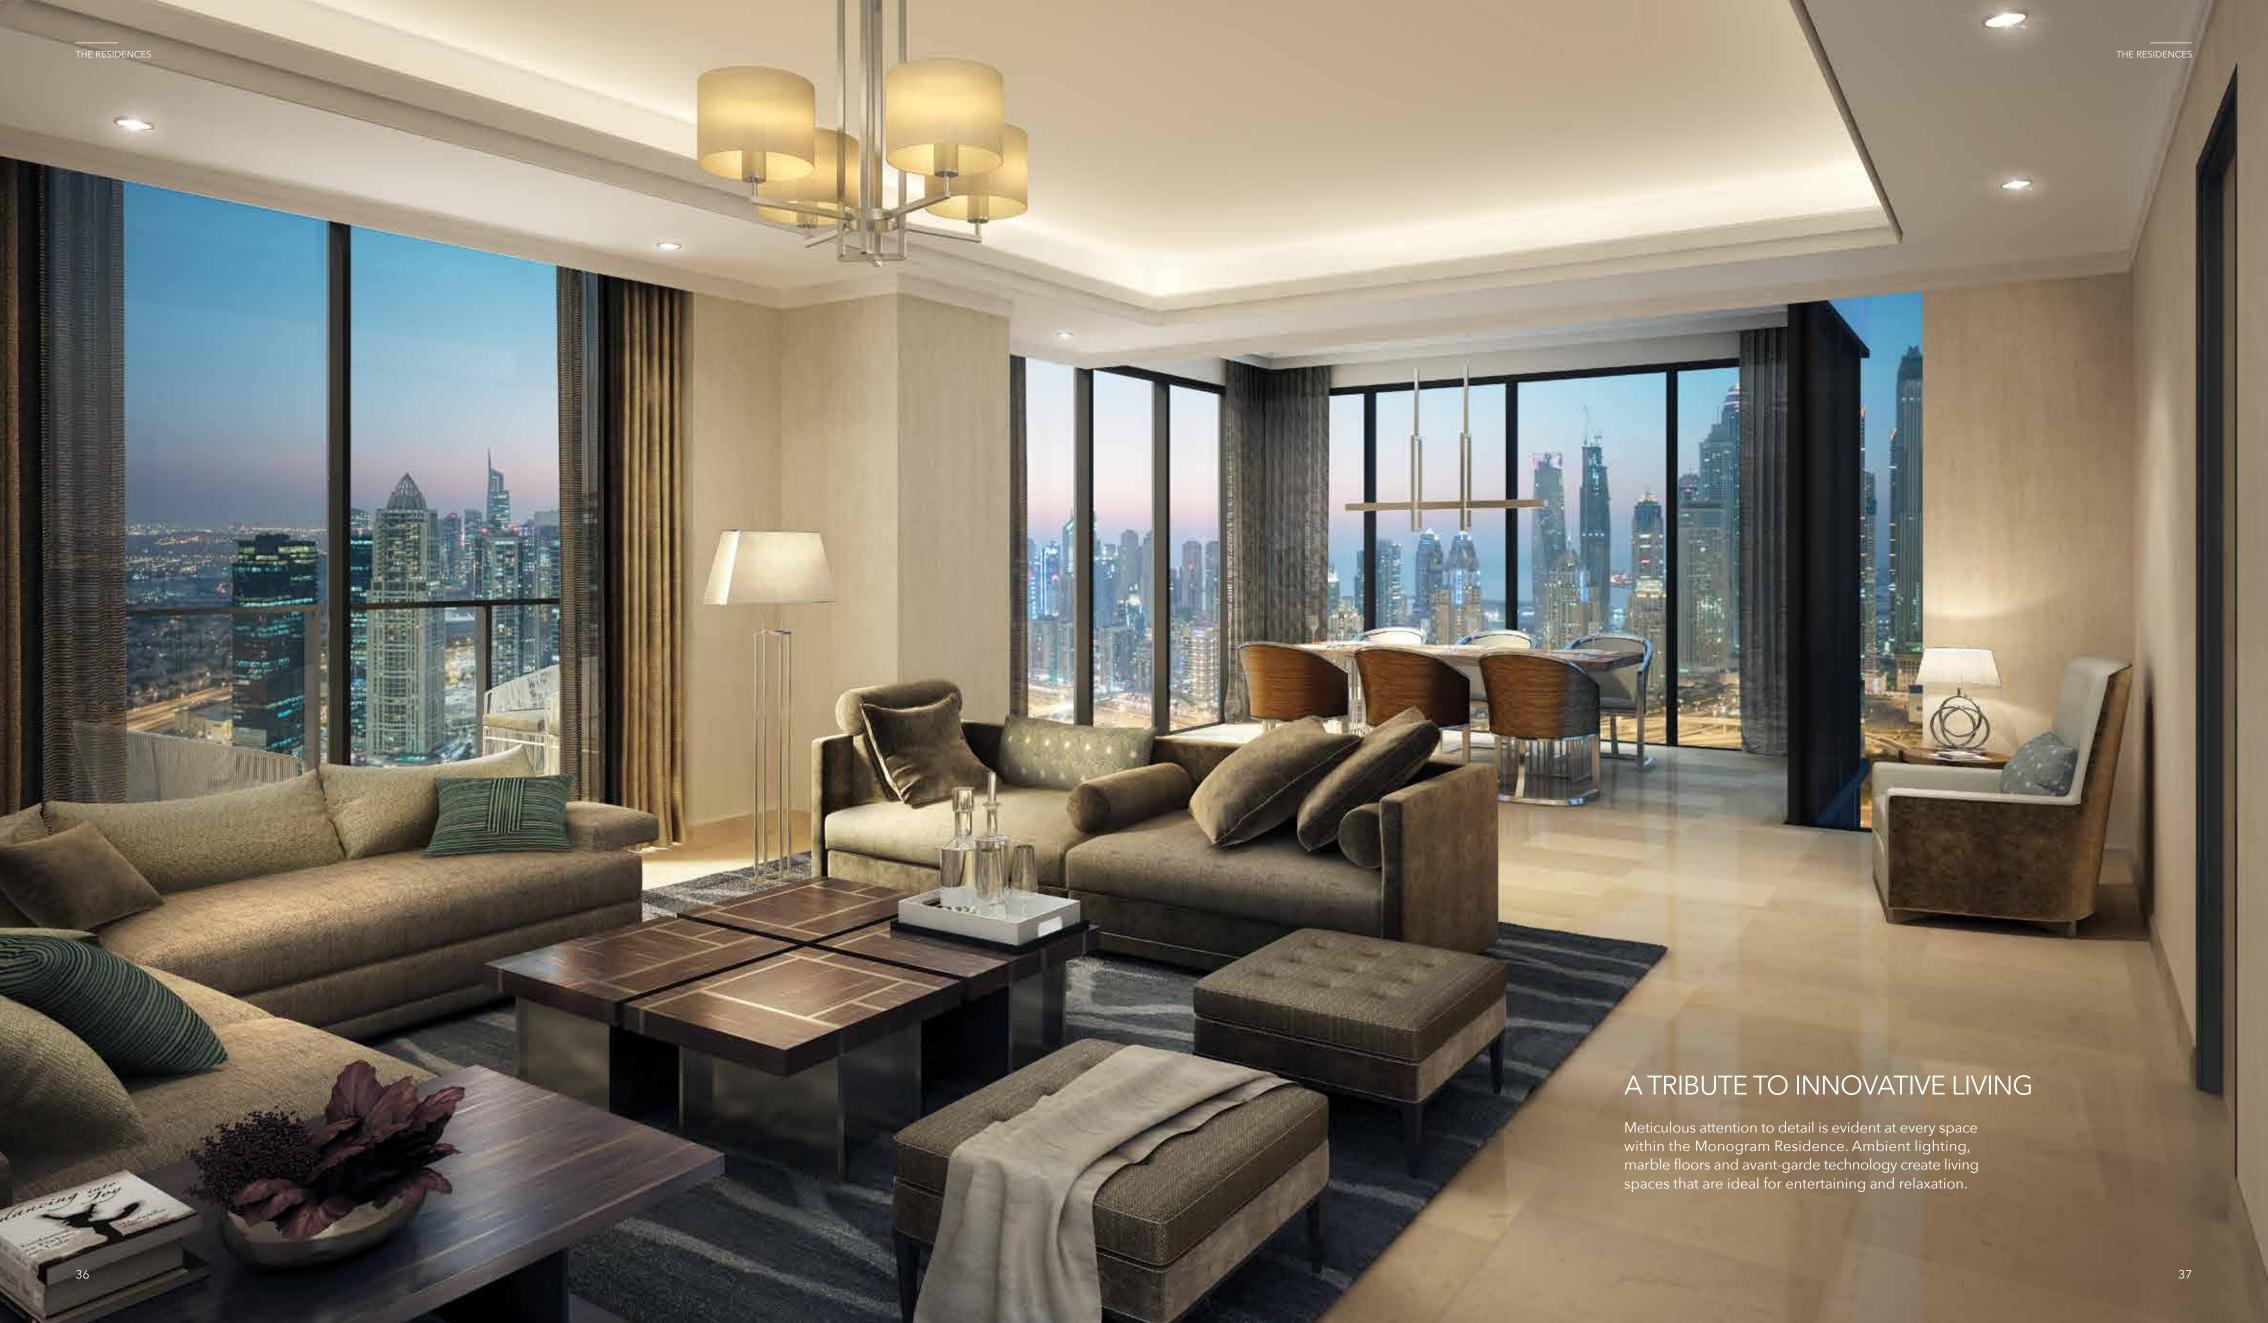

## A BENCHMARK FOR INSPIRED LIFESTYLES

Articulate expressions of contemporary design define each of the 53 handsomely-appointed 2 and 3-bedroom Monogram Residences. Located between floors 20 to 30, with 5 apartments per floor, each of these spaces are amongst the largest of their kind in Dubai.

Bathed in abundant natural light and offering expansive terraces, Monogram Residences are uncluttered oases of calm and comfort.

THE RESIDENCES

#### ELEGANCE IS IN THE DETAILS

Framed by large panoramic floor-to-ceiling windows that open up to views of Jumeirah Lakes Towers, Emirates Hills, Dubai Marina and Downtown Dubai, the living room offers a perfect balance of warmth and tasteful luxury. These residences feature 3 metre clear ceiling heights, three-sided open balconies and terraces, as well as extraordinary glass pods that extend out of the building to offer the exclusivity of a private viewing deck floating above the city.

#### A COVE OF RELAXATION

Smooth finishes, clean lines and ergonomic interiors define each of the three-bedroom Monogram Residences. The master bedroom spans to 26 sqm and ensuite bedrooms between 18 and 23 sqm each. Remarkably spacious, the bedrooms are equipped with well-appointed bathrooms and flexible storage spaces that make every day extraordinary.