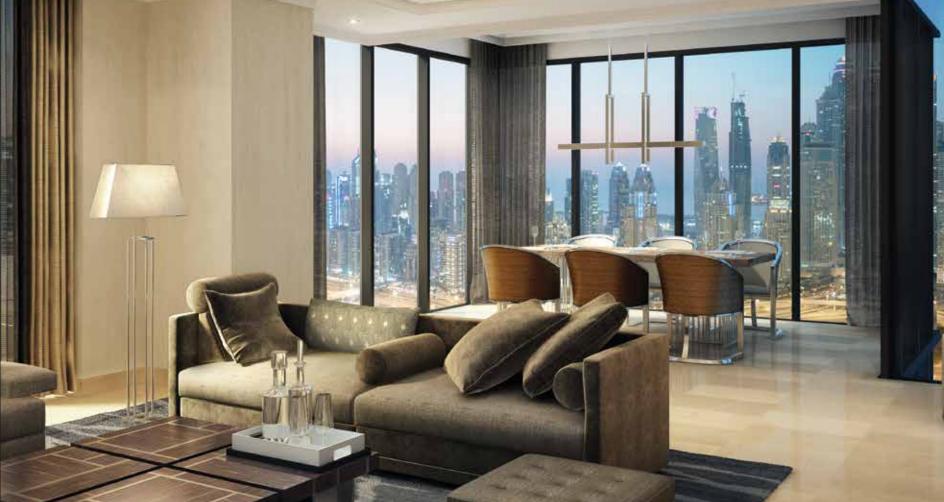

#### ELEGANCE IS IN THE DETAILS

Framed by large panoramic floor-to-ceiling windows that open up to views of Jumeirah Lakes Towers, Emirates Hills, Dubai Marina and Downtown Dubai, the living room offers a perfect balance of warmth and tasteful luxury. These residences feature 3 metre clear ceiling heights, three-sided open balconies and terraces, as well as extraordinary glass pods that extend out of the building to offer the exclusivity of a private viewing deck floating above the city.