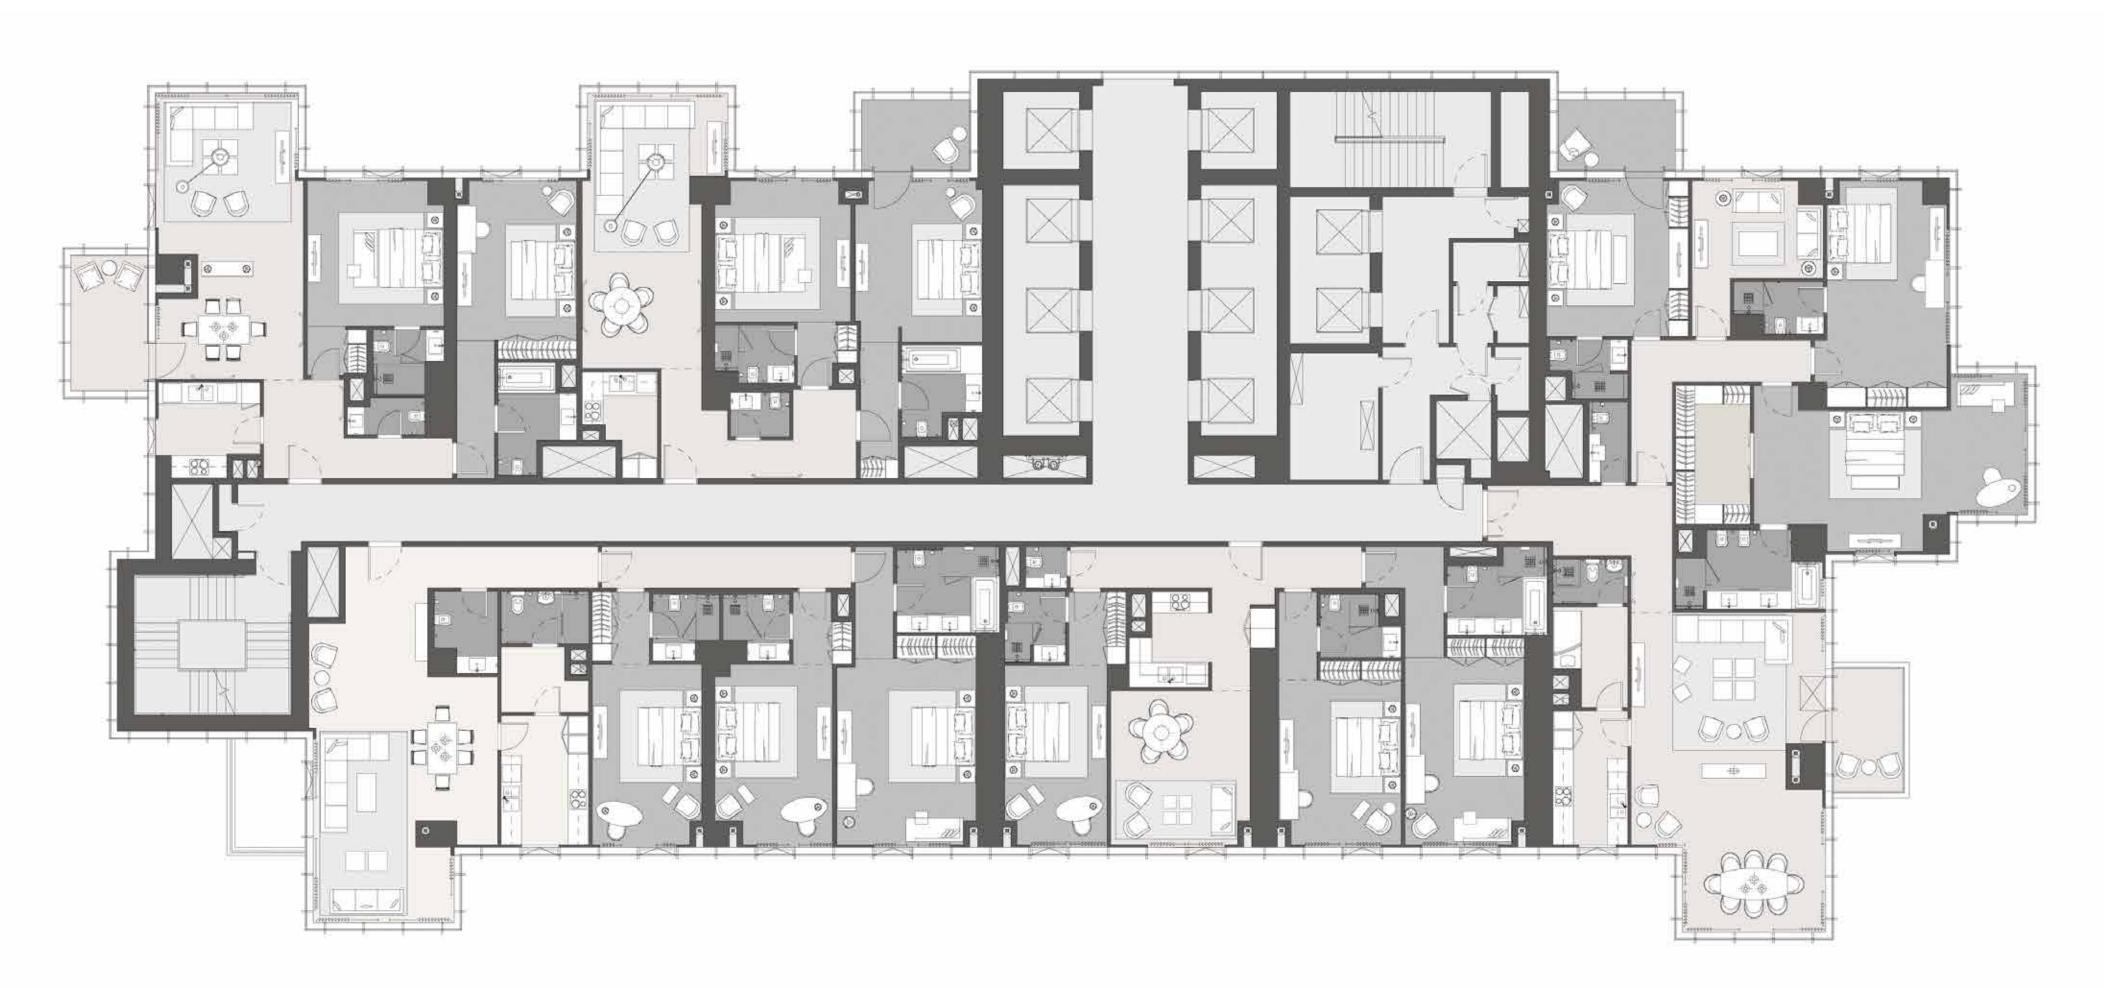

### FLOOR 20

### UNITS 1-5/2 & 3 BEDROOM

\*Example floorplan for illustrative purposes only