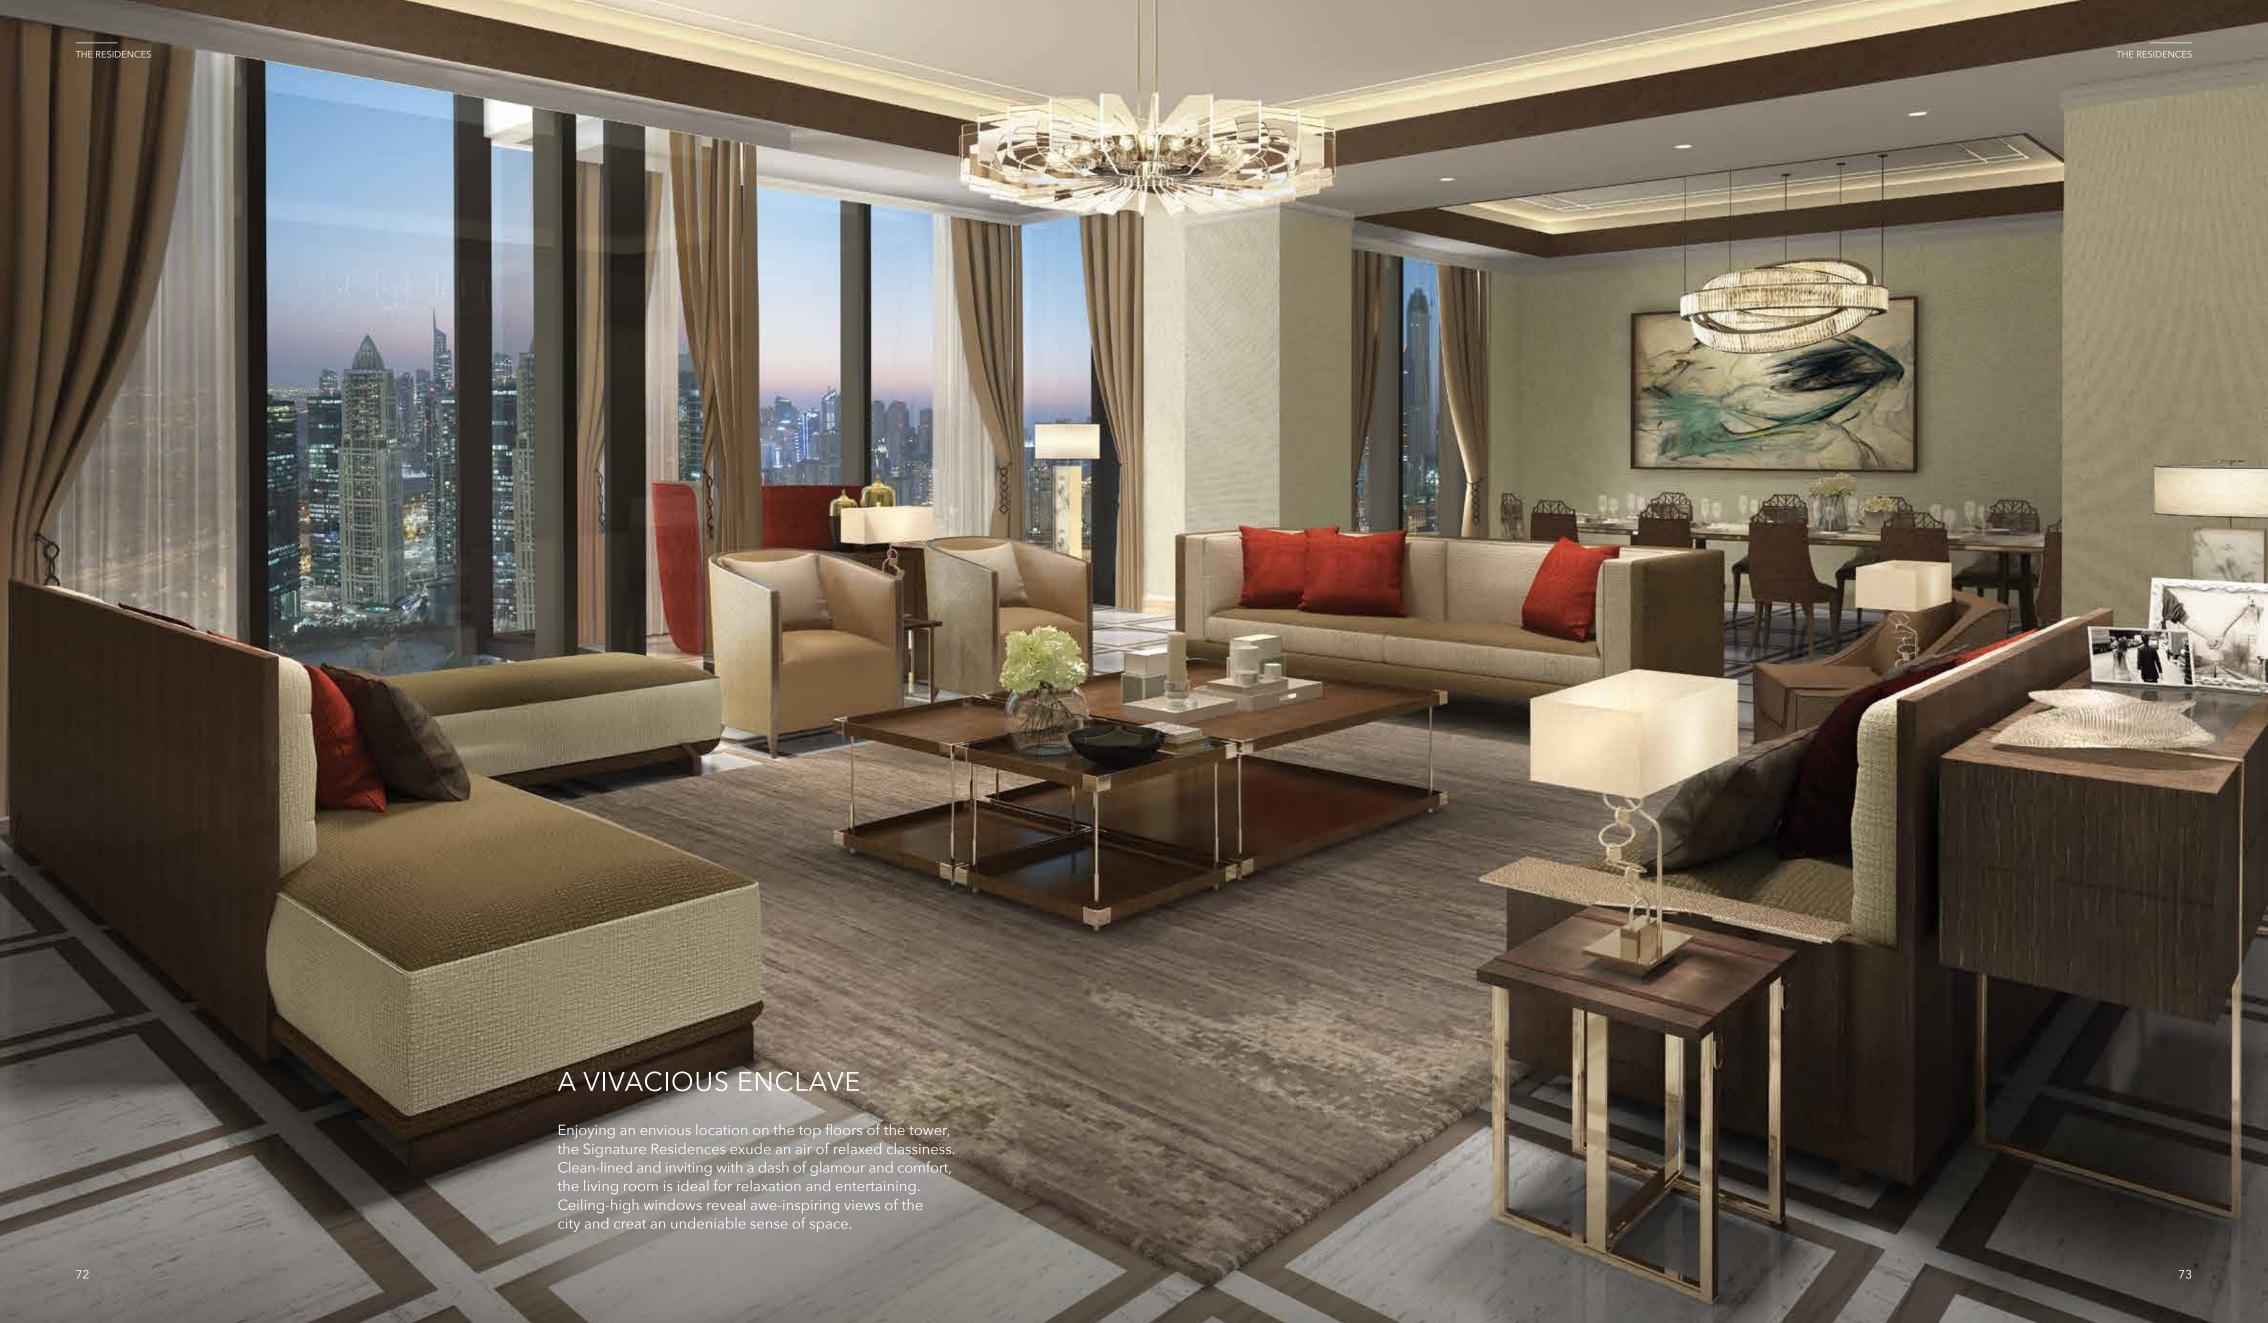

#### ELEGANCE IS IN THE DETAILS

Framed by large panoramic floor-to-ceiling windows that open up to views of Jumeirah Lakes Towers, Emirates Hills, Dubai Marina and Downtown Dubai, the living room offers a perfect balance of warmth and tasteful luxury. These residences feature 3 metre clear ceiling heights, three-sided open balconies and terraces, as well as extraordinary glass pods that extend out of the building to offer the exclusivity of a private viewing deck floating above the city.

### MORE THAN WHAT MEETS THE EYE

Inviting in generous natural light, dramatic landscape windows frame the cityscape, creating a harmonious transition from indoors to outdoors. Every nook of the residences exudes an ambience that beautifully reflects individuality. Spacious living and dining areas create ideal spaces for entertainment.