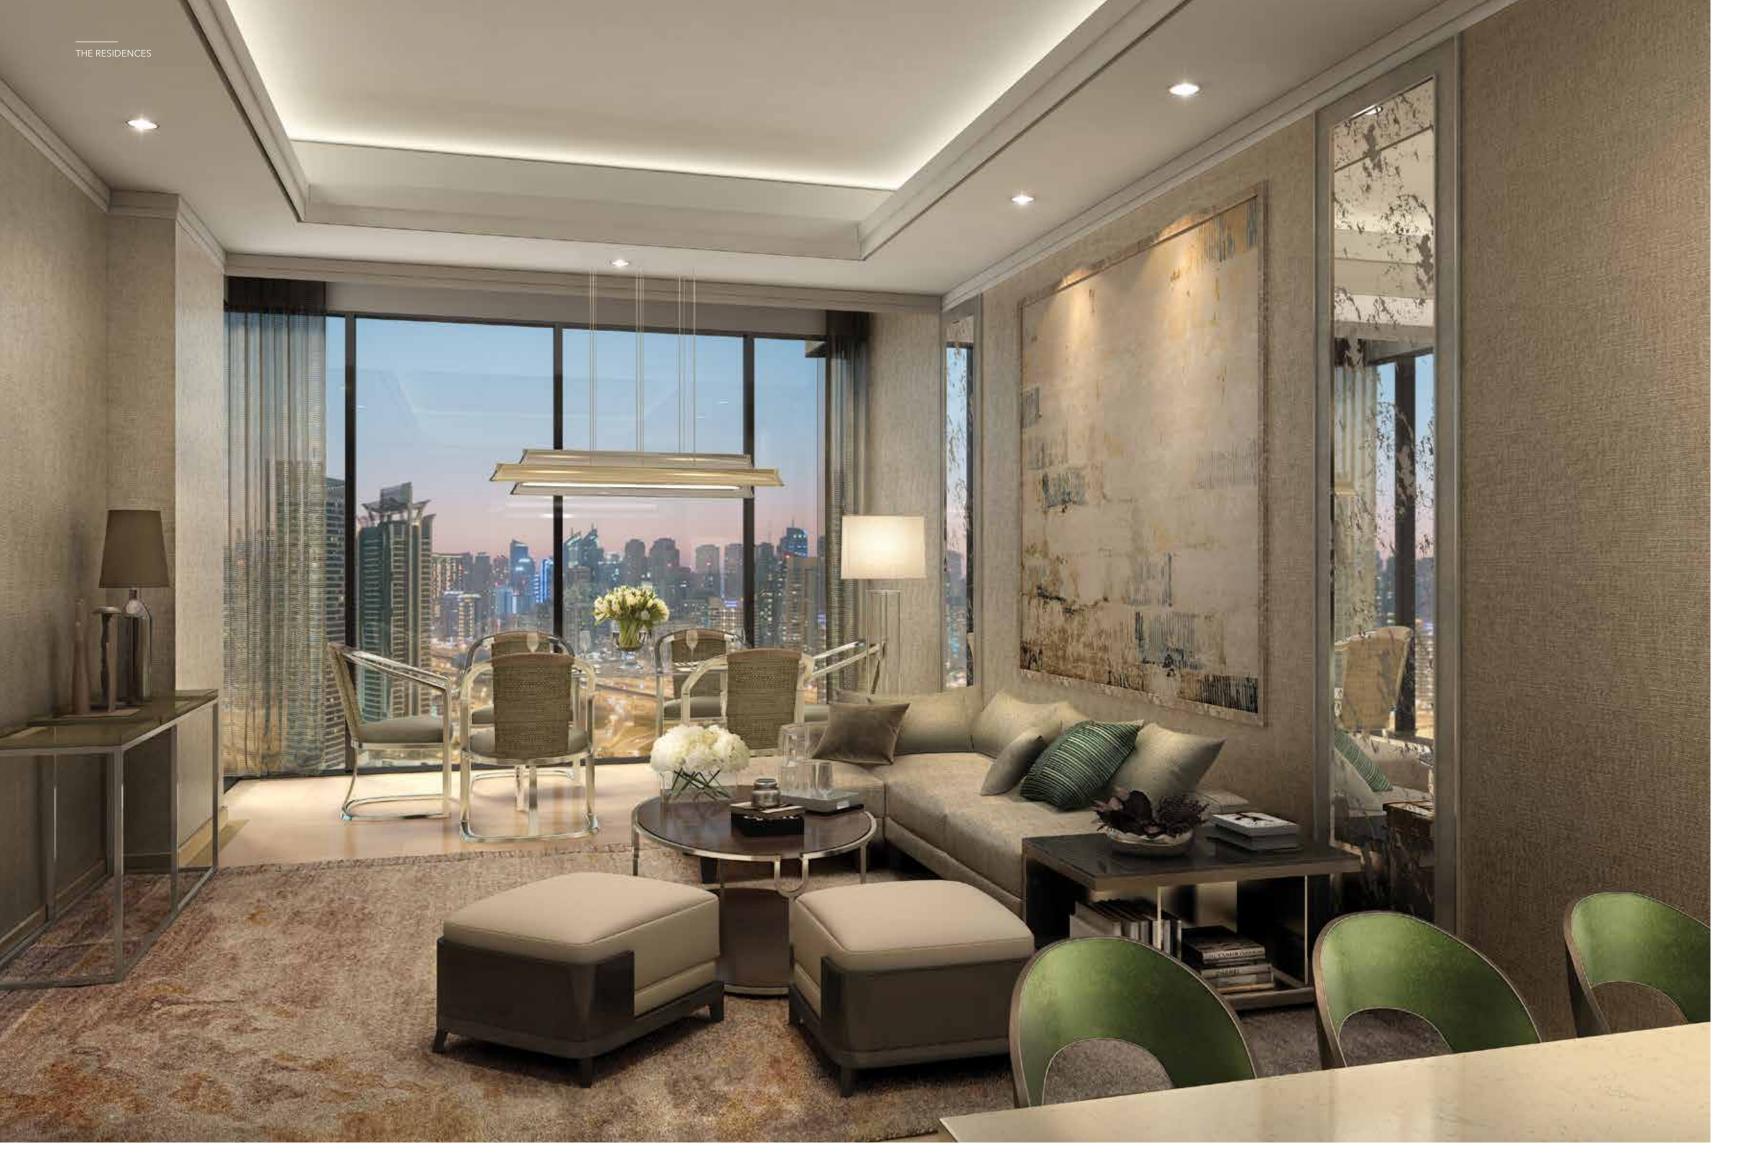

## A HIDEAWAY DEFINED BY EXCELLENCE

Remarkably expansive and delightfully well-lit, the 3, 4 and 5-bedroom Autograph Residences invite you to create memories that match the charm and exuberance of Dubai.

Extending across floors 31 to 36, with 3 units per floor and 3 units of 3 bedrooms on floors 38, 40 & 42, each of the 21 spectacular residences offer ultimate indulgence, highlighted through patterned marble floors, contemporary details, three-sided open balconies, terraces and extraordinary glass pods which extend out of the building.

### MORE THAN WHAT MEETS THE EYE

Inviting in generous natural light, dramatic landscape windows frame the cityscape, creating a harmonious transition from indoors to outdoors. Every nook of the residences exudes an ambience that beautifully reflects individuality. Spacious living and dining areas create ideal spaces for entertainment.