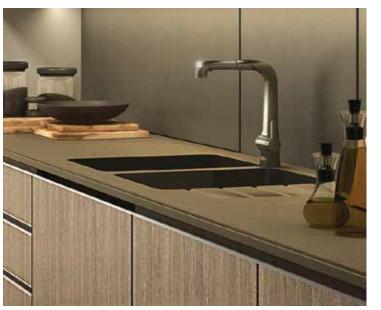

### CURATED CULINARY EXPRESSIONS

Incredible Italian designs with European appliances celebrate the various elements of the kitchen and allow easy access to everyday utilities, tucked away neatly in the wood veneer and glass cabinetry. Transparent glass-front shelves and metallic edging on the wood adds a stylish touch. Modern quartz stone adorns the kitchen countertops offering a clean and contemporary look. Ample natural light floods in through large full-length windows which open up to a dramatic view of the city, making it the perfect family kitchen.

### CHARACTERFUL CULINARY STATIONS

A space filled with a textural blend of classic and contemporary, the kitchen is designed to simplify the everyday. Quality and functionality take precedence, which is highlighted through thoughtfully designed cabinetry and integrated European appliances such as refrigerator, dishwasher and gas with oven. Modern quartz stone countertops allow for an integrated sink in the same material for a seamless look.