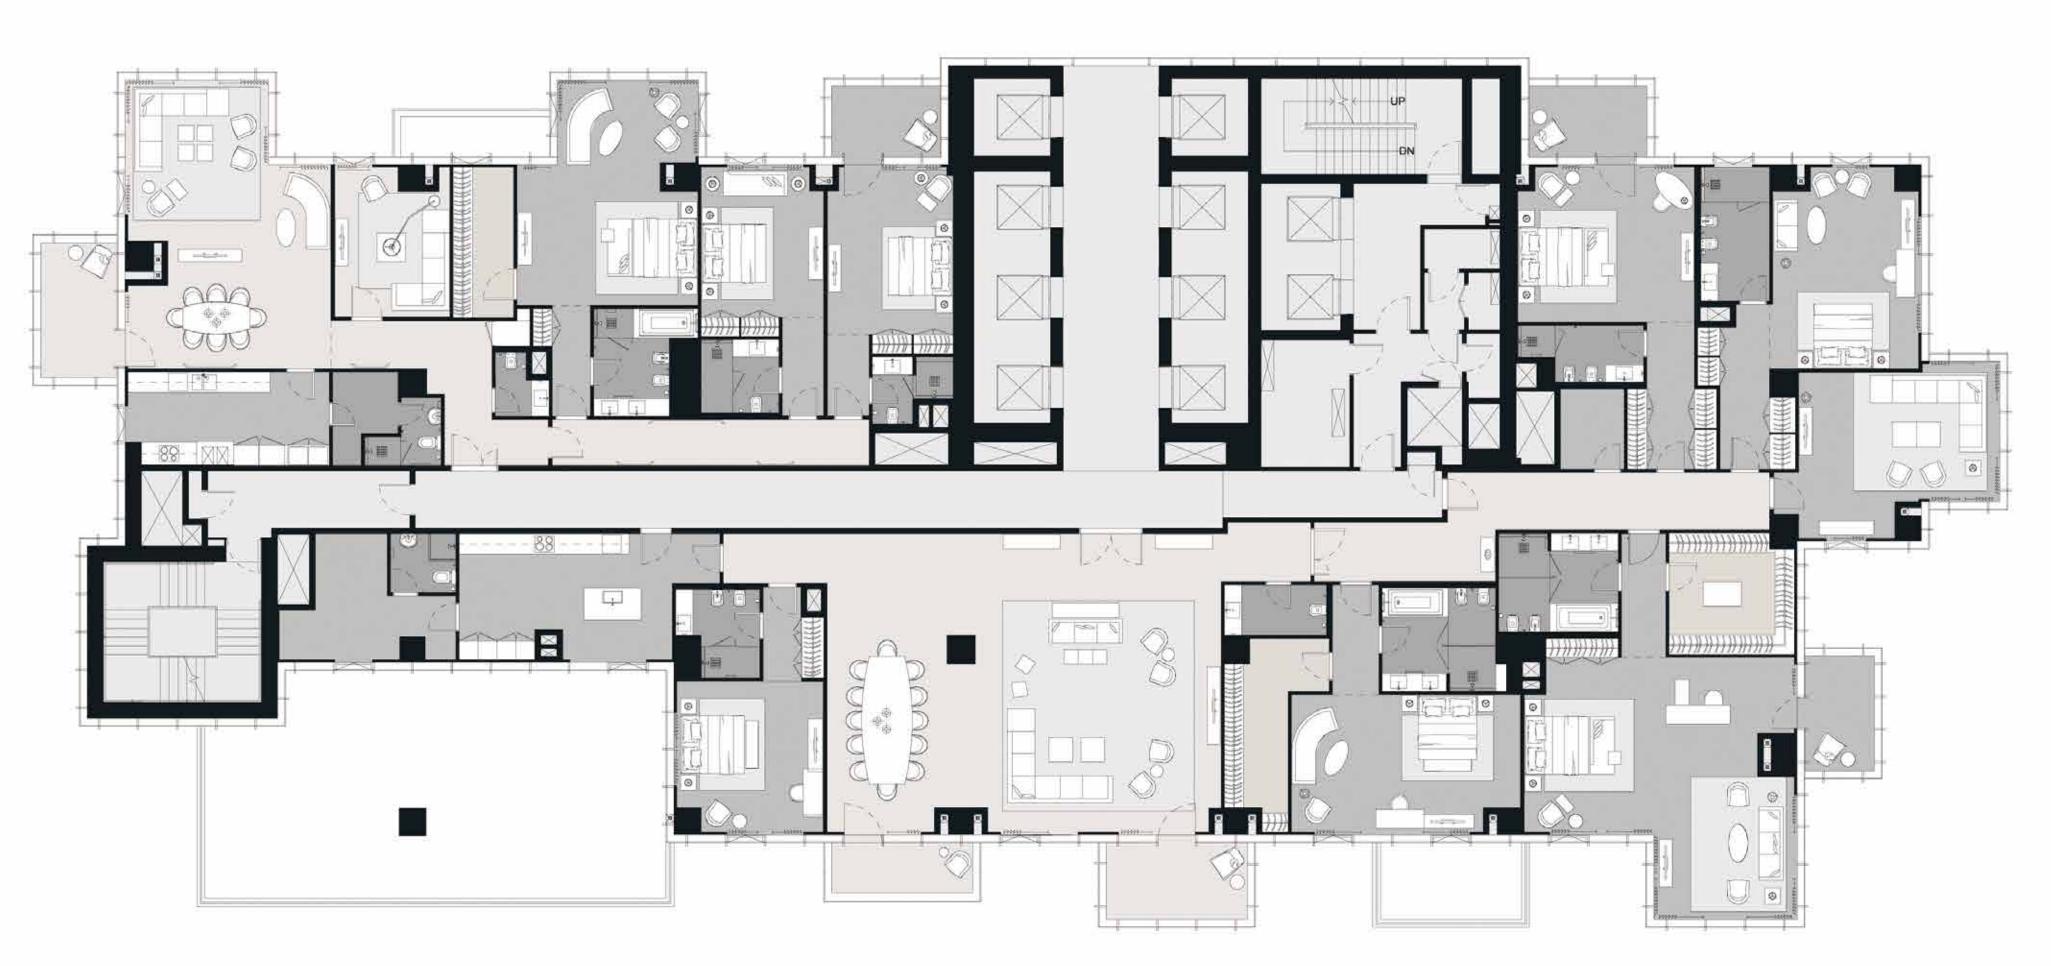

## A BENCHMARK FOR INSPIRED LIFESTYLES

Articulate expressions of contemporary design define each of the 53 handsomely-appointed 2 and 3-bedroom Monogram Residences. Located between floors 20 to 30, with 5 apartments per floor, each of these spaces are amongst the largest of their kind in Dubai.

Bathed in abundant natural light and offering expansive terraces, Monogram Residences are uncluttered oases of calm and comfort.

THE RESIDENCES