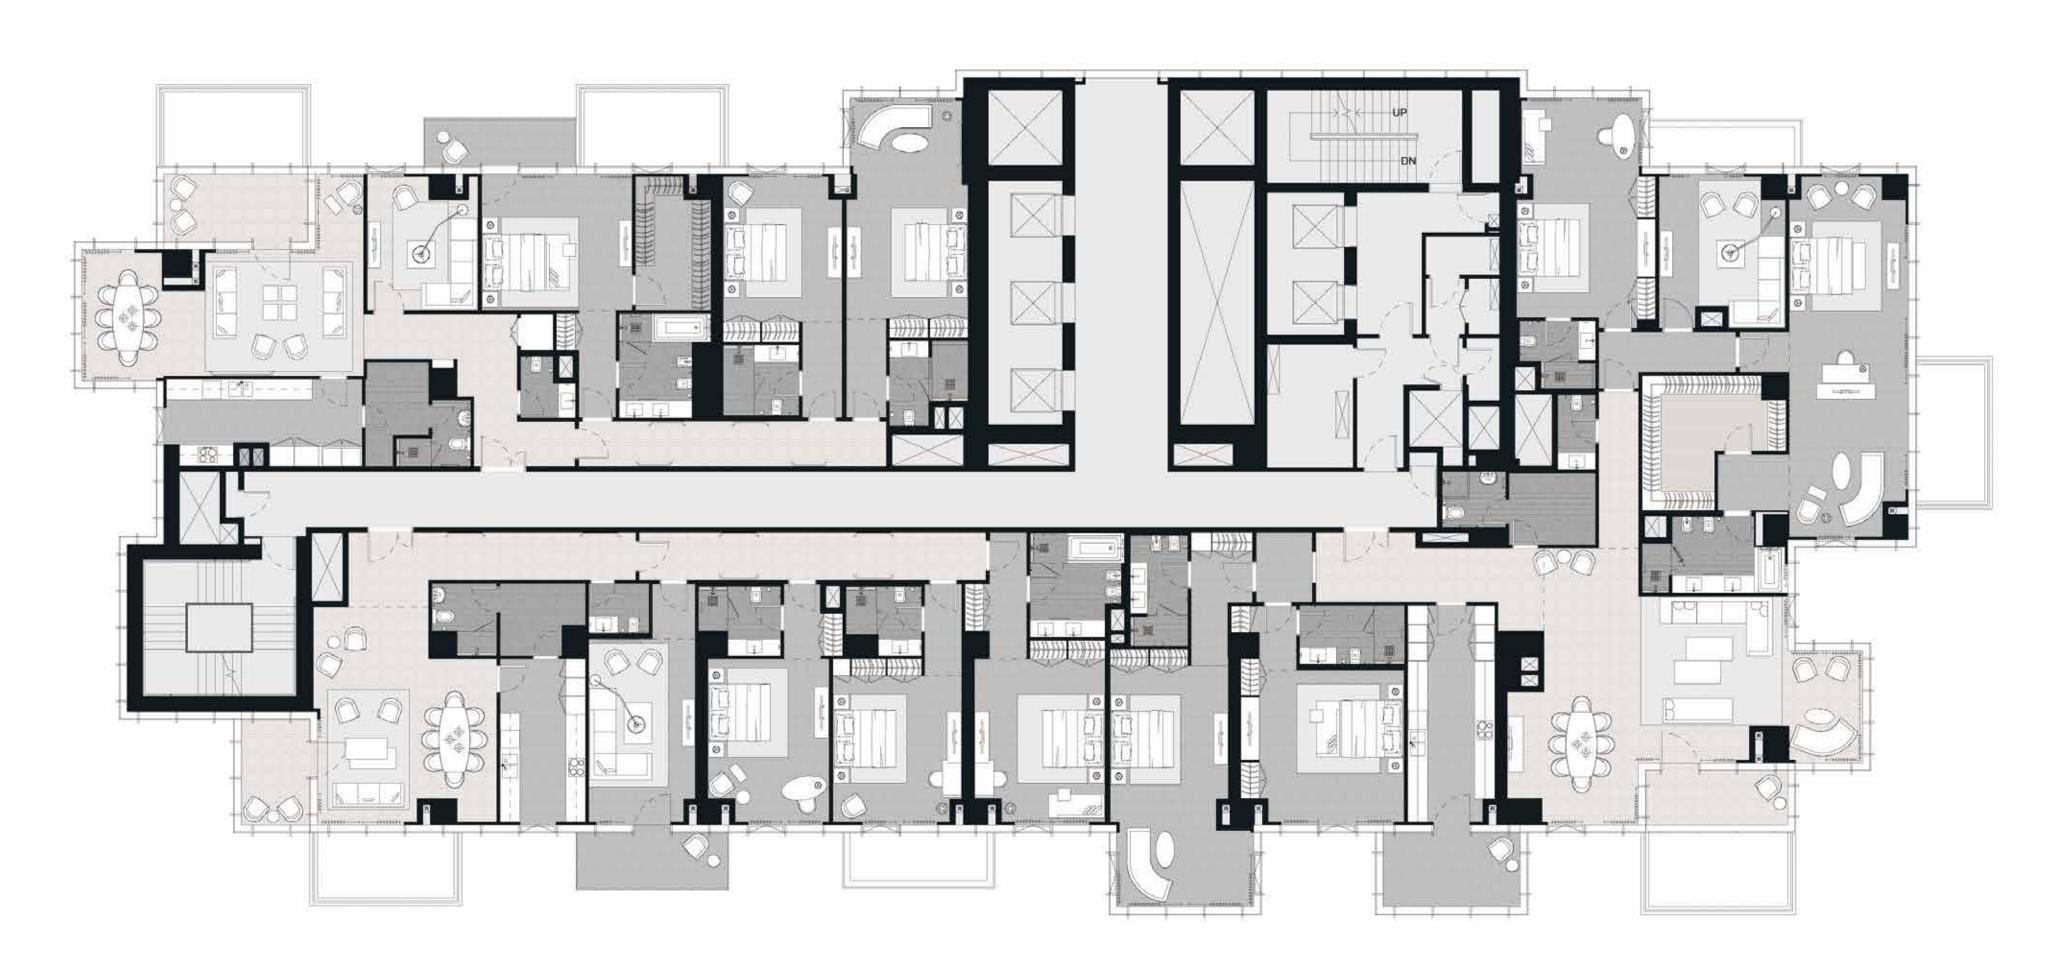

### FLOOR 20

### UNITS 1-5/2 & 3 BEDROOM

\*Example floorplan for illustrative purposes only