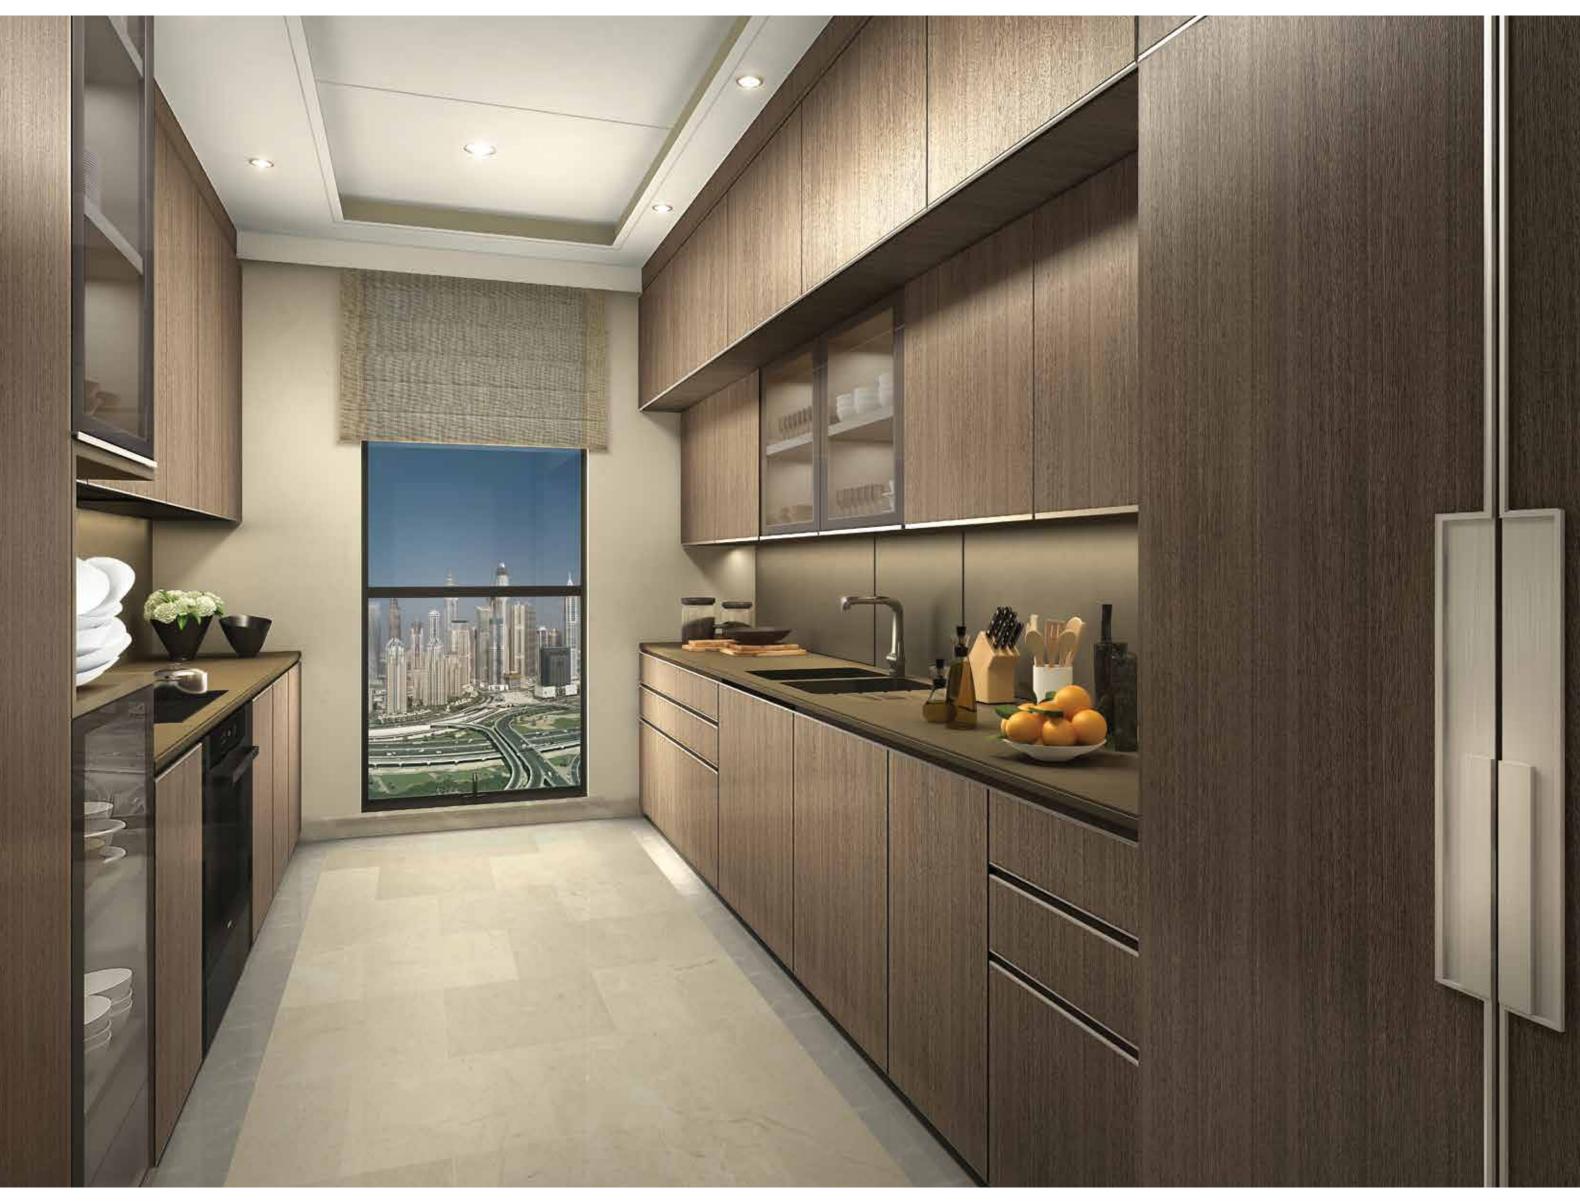

### CURATED CULINARY EXPRESSIONS

Incredible Italian designs with European appliances celebrate the various elements of the kitchen and allow easy access to everyday utilities, tucked away neatly in the wood veneer and glass cabinetry. Transparent glass-front shelves and metallic edging on the wood adds a stylish touch. Modern quartz stone adorns the kitchen countertops offering a clean and contemporary look. Ample natural light floods in through large full-length windows which open up to a dramatic view of the city, making it the perfect family kitchen.