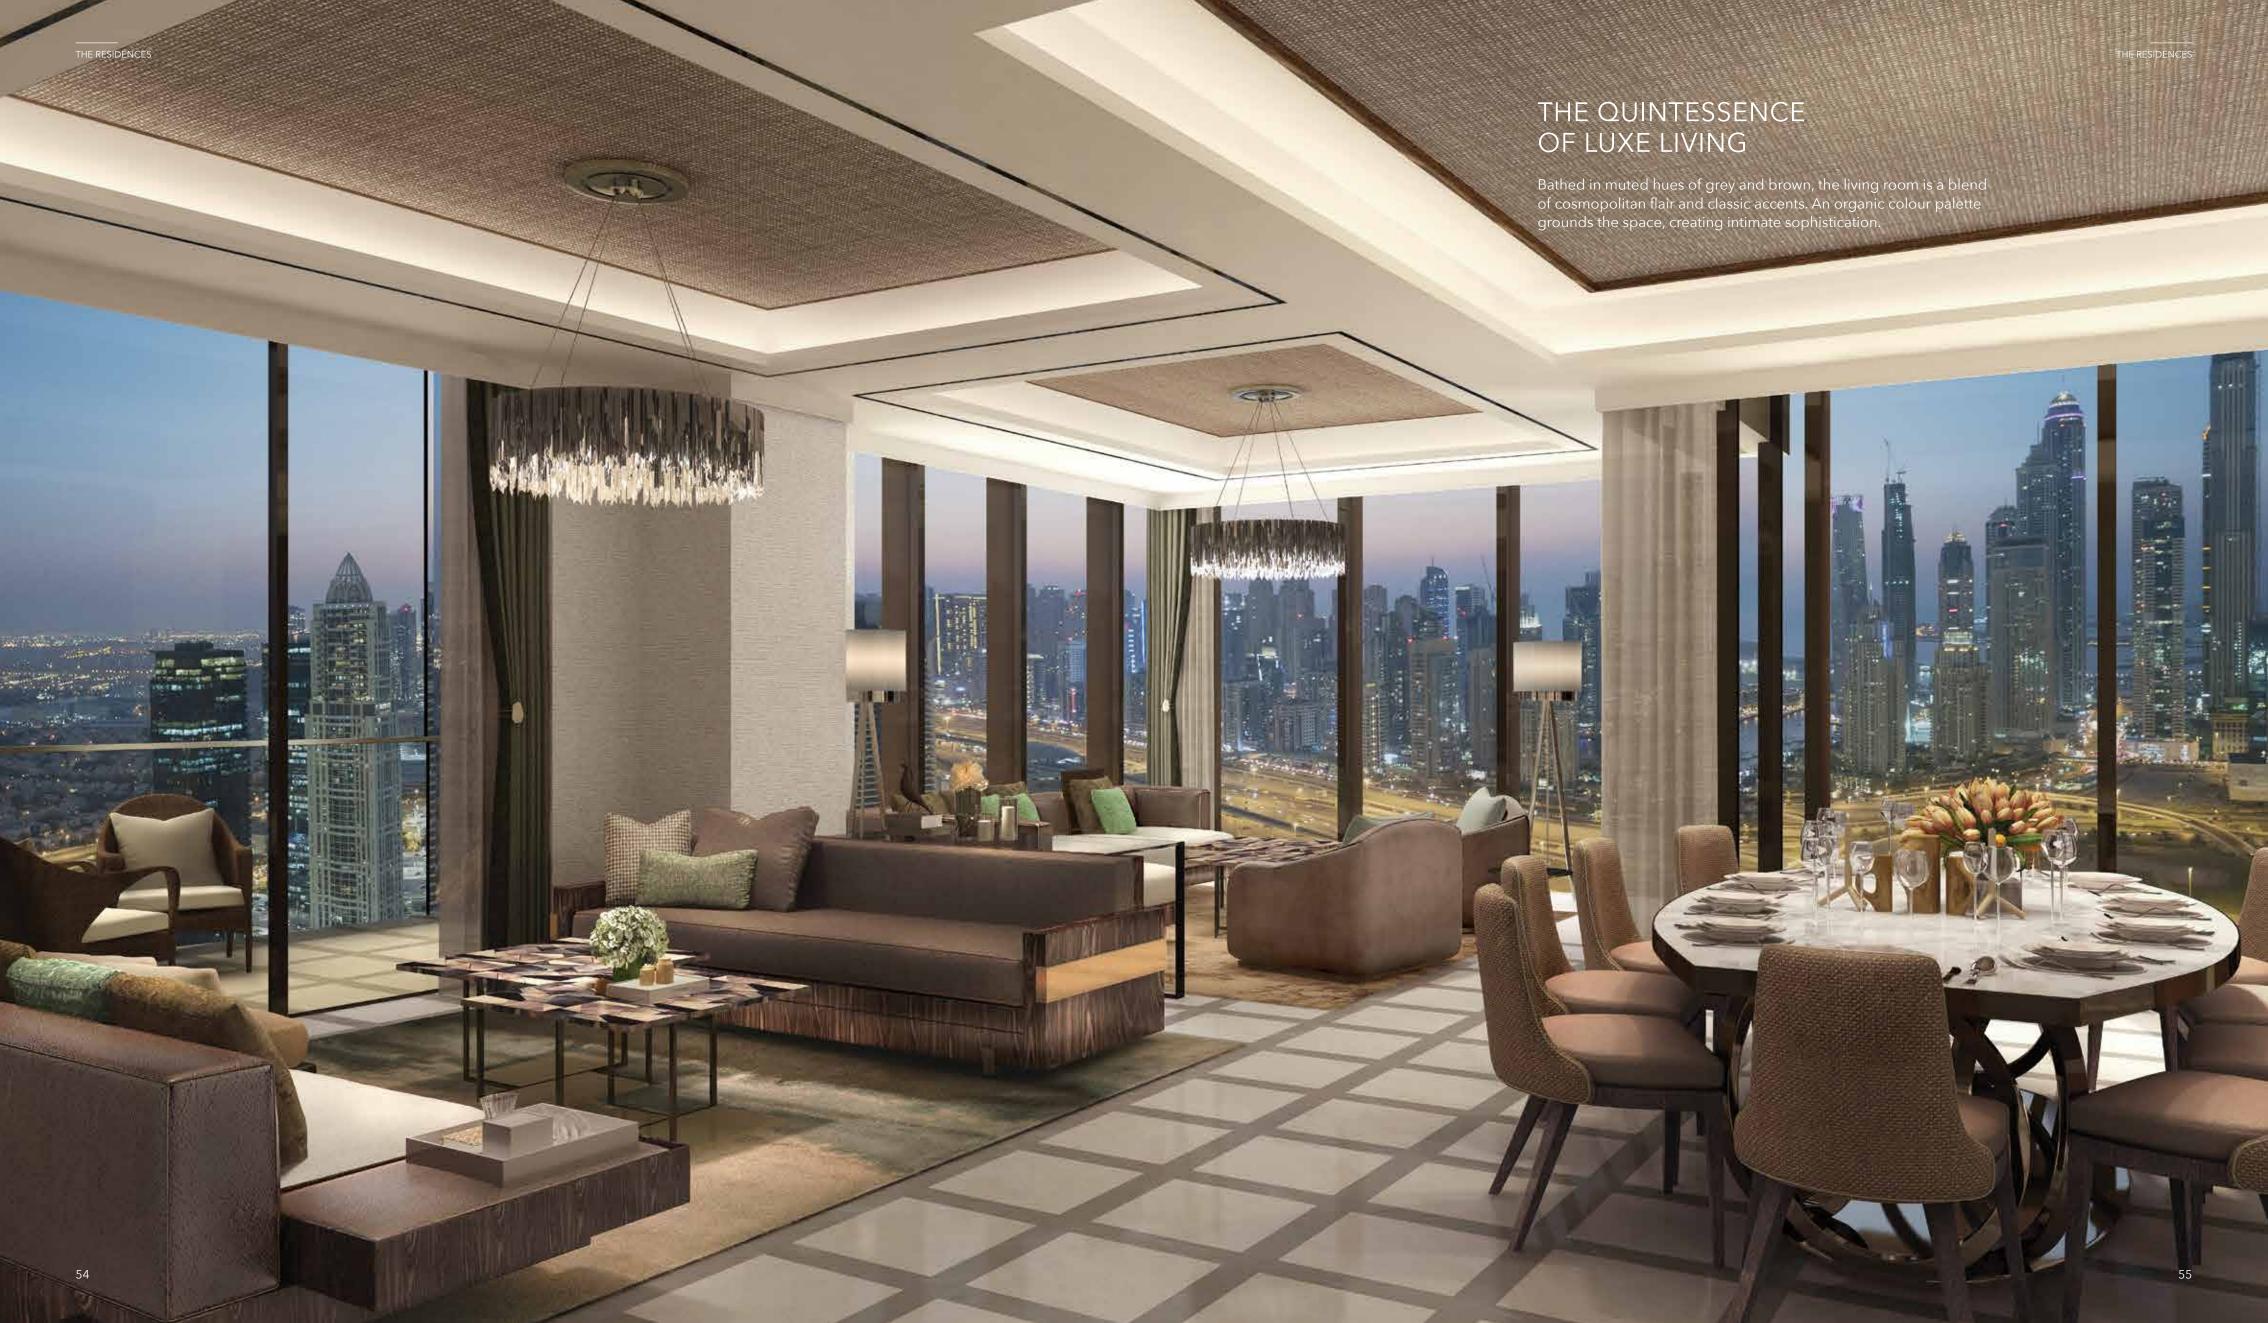

#### ELEGANCE IS IN THE DETAILS

Framed by large panoramic floor-to-ceiling windows that open up to views of Jumeirah Lakes Towers, Emirates Hills, Dubai Marina and Downtown Dubai, the living room offers a perfect balance of warmth and tasteful luxury. These residences feature 3 metre clear ceiling heights, three-sided open balconies and terraces, as well as extraordinary glass pods that extend out of the building to offer the exclusivity of a private viewing deck floating above the city.

### CURATED CULINARY EXPRESSIONS

Incredible Italian designs with European appliances celebrate the various elements of the kitchen and allow easy access to everyday utilities, tucked away neatly in the wood veneer and glass cabinetry. Transparent glass-front shelves and metallic edging on the wood adds a stylish touch. Modern quartz stone adorns the kitchen countertops offering a clean and contemporary look. Ample natural light floods in through large full-length windows which open up to a dramatic view of the city, making it the perfect family kitchen.