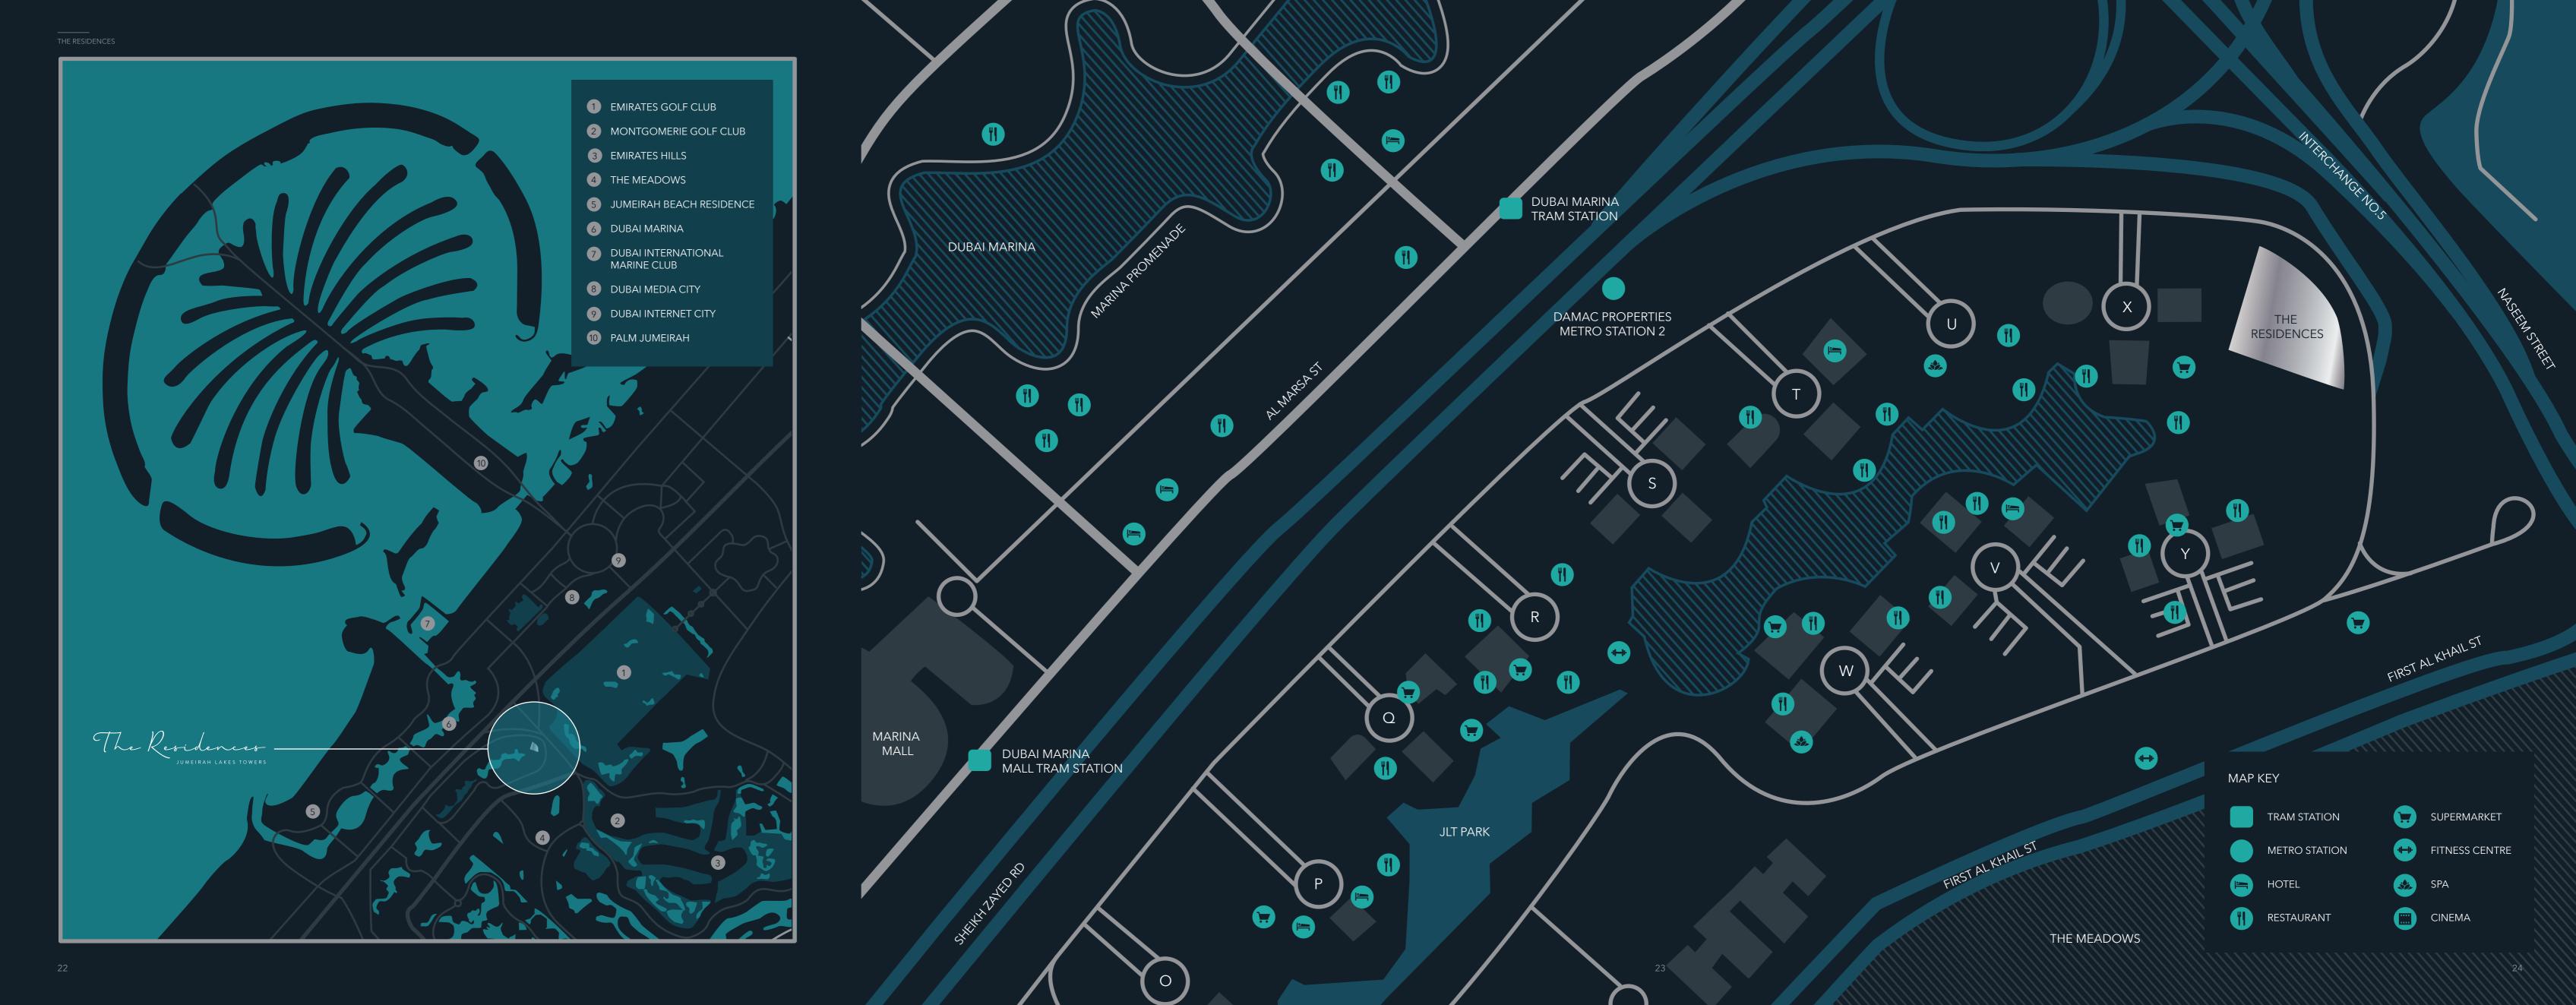

LAKE RESTAURANTS

MARINA WALK DUBAI MEDIA CITY DUBAI INTERNET CITY KNOWLEDGE VILLAGE AL ZAHRA HOSPITAL JUMEIRAH BEACH RESIDENCES JBR BEACH

DUBAI MARINA MALL

MONTGOMERIE GOLF CLUB

> PALM JUMEIRAH IBN BATTUTA MALL

DUBAI SPORTS CITY SOUK MADINAT JUMEIRAH

SAUDI GERMAN HOSPITAL

DUBAI INTERNATIONAL

EMIRATES GOLF CLUB

WILD WADI WATERPARK ARABIAN RANCHES DUBAI OFFSHORE

SKI DUBAI

SAILING CLUB DUBAI POLO & EQUESTRIAN CLUB

JEBEL ALI RACE COURSE

MALL OF THE EMIRATES THE DUBAI MALL DOWNTOWN DUBAI

JEBEL ALI SHOOTING CLUB DUBAI CREEK GOLF
MEYDAN RACE COURSE & YACHT CLUB

DUBAI

AIRPORT

DUBAI FESTIVAL CITY INTERNATIONAL

## ASPECTACULAR PANORAMIC VIEW

Fringed by views of the lush Emirates Golf Club, The Montgomerie Dubai Golf Club, the glittering Dubai Marina and the calming waters of the lake, The Residences at Jumeirah Lakes Towers will enjoy a resplendent view in all directions. Large windows, balconies and glass viewing pods maximise each residence's view of the glorious surroundings.