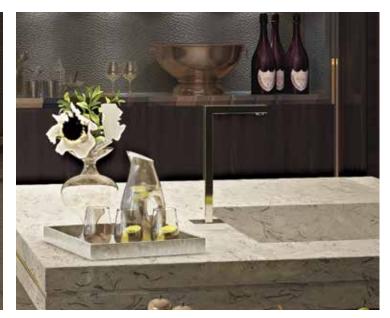

### CURATED CULINARY EXPRESSIONS

Incredible Italian designs with European appliances celebrate the various elements of the kitchen and allow easy access to everyday utilities, tucked away neatly in the wood veneer and glass cabinetry. Transparent glass-front shelves and metallic edging on the wood adds a stylish touch. Modern quartz stone adorns the kitchen countertops offering a clean and contemporary look. Ample natural light floods in through large full-length windows which open up to a dramatic view of the city, making it the perfect family kitchen.