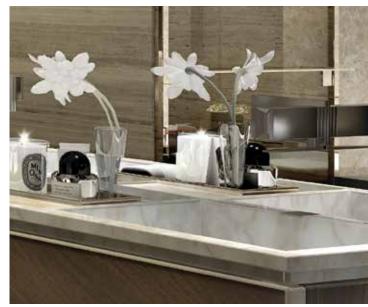

### CURATED CULINARY EXPRESSIONS

Incredible Italian designs with European appliances celebrate the various elements of the kitchen and allow easy access to everyday utilities, tucked away neatly in the wood veneer and glass cabinetry. Transparent glass-front shelves and metallic edging on the wood adds a stylish touch. Modern quartz stone adorns the kitchen countertops offering a clean and contemporary look. Ample natural light floods in through large full-length windows which open up to a dramatic view of the city, making it the perfect family kitchen.

### CHARACTERFUL CULINARY STATIONS

A space filled with a textural blend of classic and contemporary, the kitchen is designed to simplify the everyday. Quality and functionality take precedence, which is highlighted through thoughtfully designed cabinetry and integrated European appliances such as refrigerator, dishwasher and gas with oven. Modern quartz stone countertops allow for an integrated sink in the same material for a seamless look.