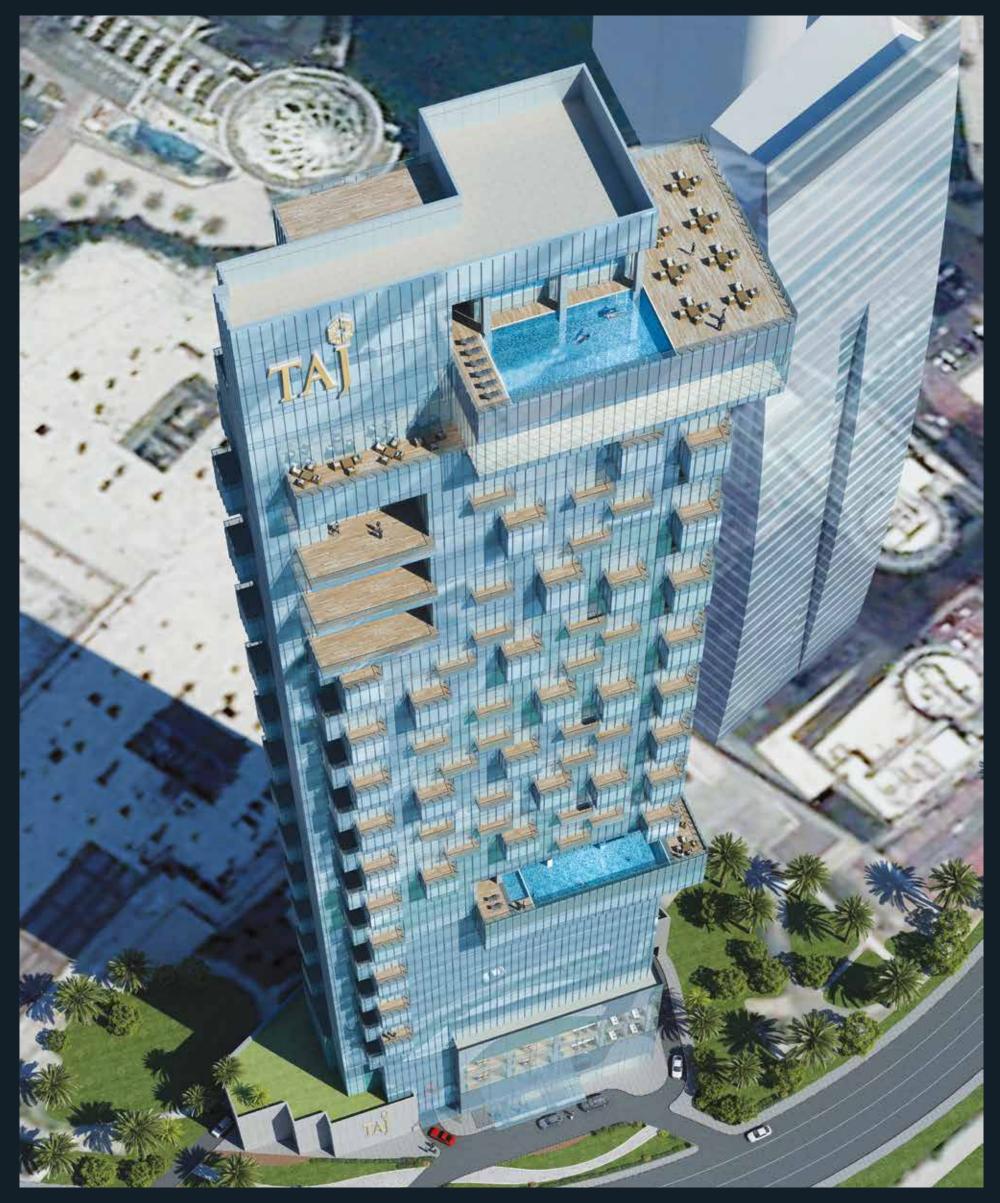

### AN ARCHITECTURAL MARVEL

The Residences at Jumeirah Lakes Towers, enjoying pride of place on the upper floors of the Taj hotel, feature a collection of 77 stylish abodes fittingly named Monogram, Autograph and Signature. A tribute to understated luxury and design that goes beyond convention, this fascinating superstructure features glass pods that extend outward offering a top-to-bottom view of the city.

Each apartment features a panoramic glass pod, sky terrace or balcony designed to amplify the stunning city views.

#### ELEGANCE IS IN THE DETAILS

Framed by large panoramic floor-to-ceiling windows that open up to views of Jumeirah Lakes Towers, Emirates Hills, Dubai Marina and Downtown Dubai, the living room offers a perfect balance of warmth and tasteful luxury. These residences feature 3 metre clear ceiling heights, three-sided open balconies and terraces, as well as extraordinary glass pods that extend out of the building to offer the exclusivity of a private viewing deck floating above the city.

#### Interior Finishes

- Meticulously designed contemporary details
- Plush marble floors
- Expansive floor-to-ceiling windows
- Unique three-sided open balconies and terraces
- Extraordinary glass pods extending out of the building

#### Interior Finishes

- Elegant contemporary design details
- Luxurious marble floors
- Expansive floor-to-ceiling windows
- Up to 3.4 metre clear ceiling height
- Unique three-sided open balconies and terraces
- Extraordinary glass pods extending out of the building

#### Interior Finishes

- Contemporary-themed interiors
- Richly detailed fittings
- Patterned marble floors
- Floor-to-ceiling windows
- Up to 3.6 metre clear ceiling height
- Three-sided open balconies and terraces
- Walk-in closets in two master bedrooms with wooden flooring
- Extraordinary glass pods extending out of the building