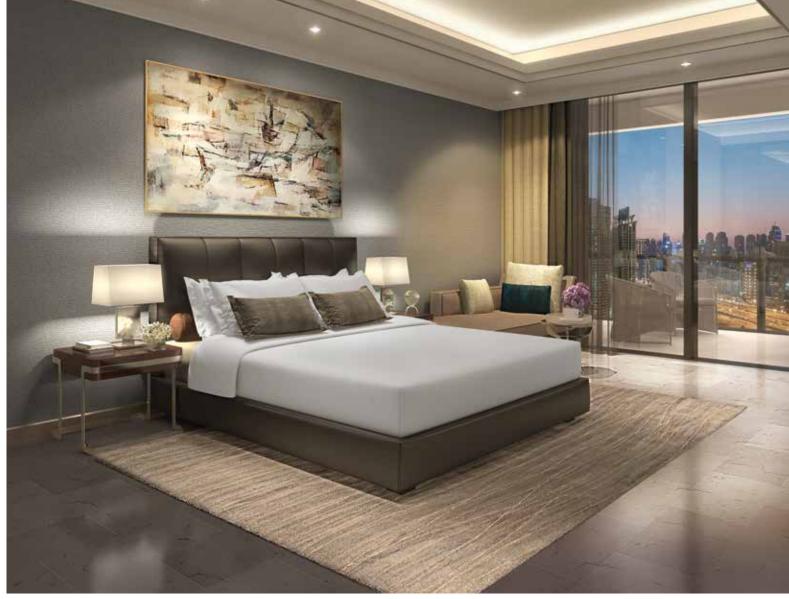

#### A COVE OF RELAXATION

Smooth finishes, clean lines and ergonomic interiors define each of the three-bedroom Monogram Residences. The master bedroom spans to 26 sqm and ensuite bedrooms between 18 and 23 sqm each. Remarkably spacious, the bedrooms are equipped with well-appointed bathrooms and flexible storage spaces that make every day extraordinary.

#### ELEGANT URBAN ALCOVE

Minimalism is the theme that runs across the bedrooms at the Autograph Residence. Soft ambient light, subtle textures and a sense of calm envelop each of the master bedrooms which are an average size of 26 sqm and ensuite bedrooms with an average size of between 19 and 24 sqm. The spacious rooms can also accommodate workstations and lounge areas, while floor-to-ceiling windows stand as grand gestures in the bedroom.