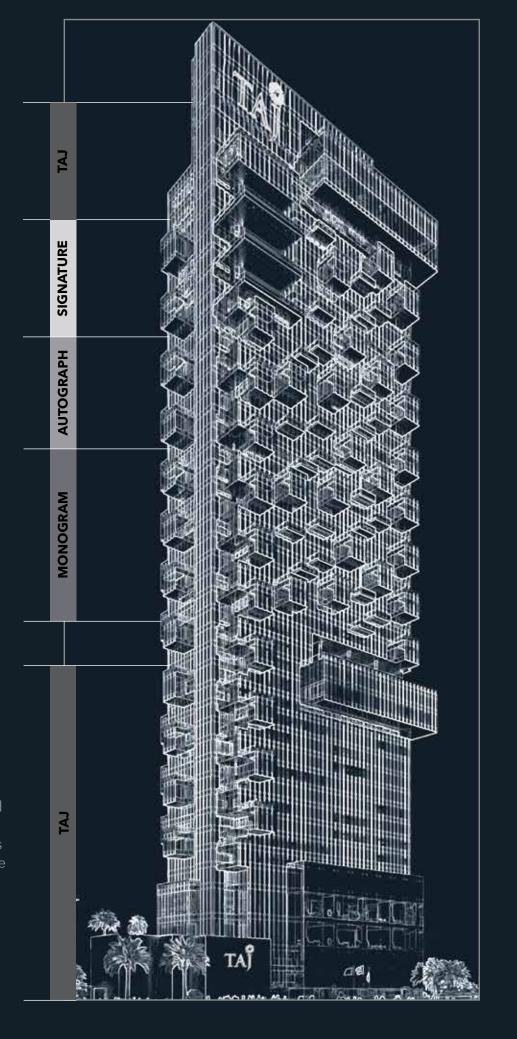

### AN ARCHITECTURAL MARVEL

The Residences at Jumeirah Lakes Towers, enjoying pride of place on the upper floors of the Taj hotel, feature a collection of 77 stylish abodes fittingly named Monogram, Autograph and Signature. A tribute to understated luxury and design that goes beyond convention, this fascinating superstructure features glass pods that extend outward offering a top-to-bottom view of the city.

#### THE SIGNATURE COLLECTION

6 units in total - floors 37 to 42 which consist of 3 full floors of Penthouses on levels 37, 39 and 41 and one Signature 5 bedroom apartment (facing Sheikh Zayed Road, Dubai Marina and Jumeirah Beach Residences) on floor 38, 40 and 42 each.

#### THE AUTOGRAPH COLLECTION

21 units in total - of which 18 units are located on level 31 to 36 (each floor has only three units), six floors with 3/4/5 bedroom apartments with an average size 3 bedroom of 280 sqm & average size 4/5 bedrooms of 406.37 sqm. Balance 3 units are located on level 38, 40 & 42 with a 3 bedroom apartment on each floor (facing Emirates Hills & JLT Lake) with an average size of 283.63 sqm.

#### THE MONOGRAM COLLECTION

53 units in total - floors 20 to 30, 11 floors with 2 & 3 bedroom apartments with an average size of 2 bedrooms of 139.2 sqm & 3 bedrooms of 226 sqm. One floor has 3 units and the remaining ten floors have 5 units.