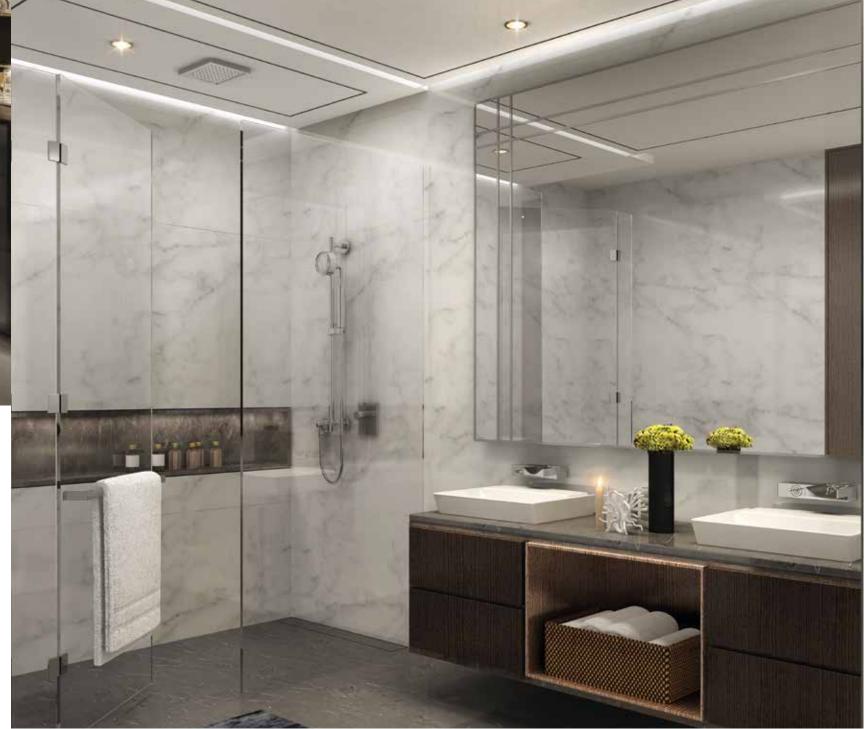

#### A BESPOKE OASIS

Kohler fittings, stunning faucets, remarkable fine-quality marble and a statement bathtub transform the bathroom within the Monogram Residences into a stylish retreat worthy of your time and attention. The abundance of space is enhanced by colossal integrated vanity mirrors that adorn the bathroom and the separate standing shower. A separate closet and indulgent powder room are designed to pamper.