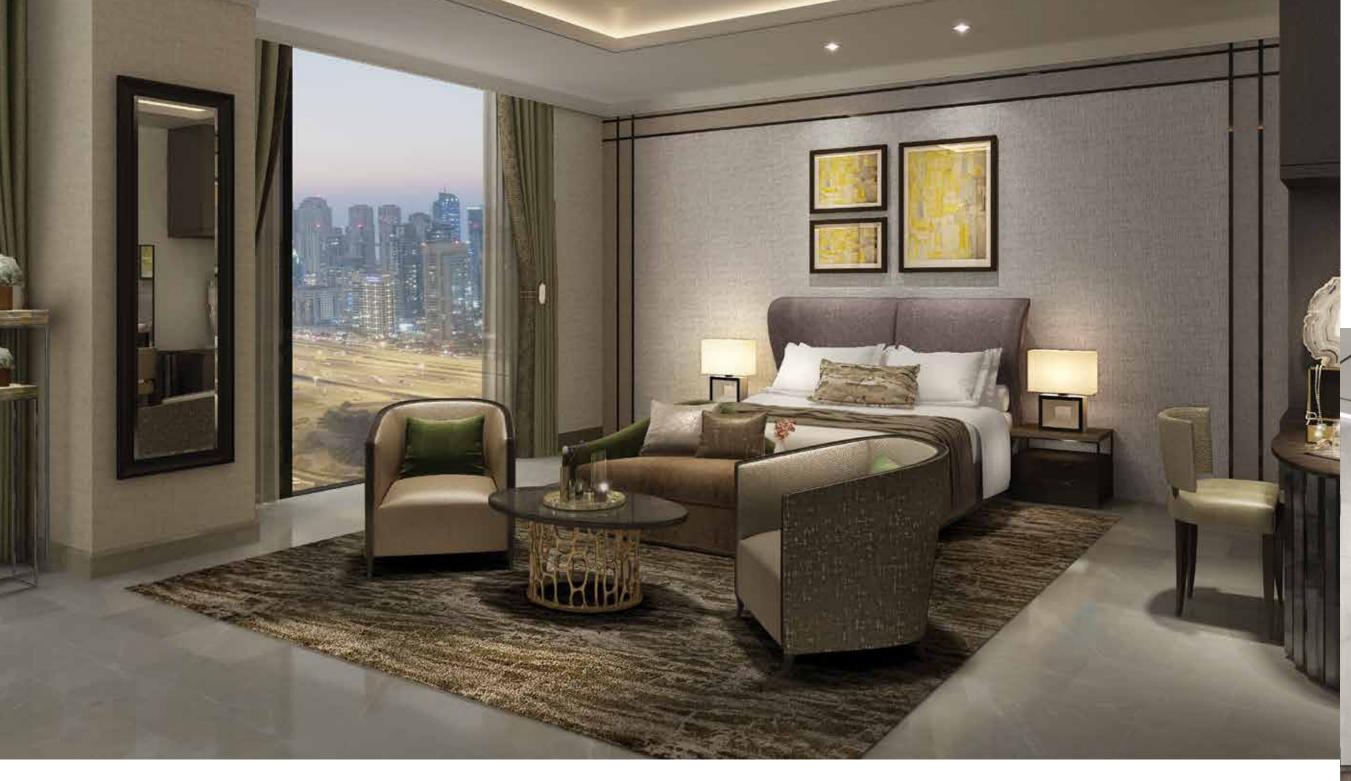

#### ELEGANCE IS IN THE DETAILS

Framed by large panoramic floor-to-ceiling windows that open up to views of Jumeirah Lakes Towers, Emirates Hills, Dubai Marina and Downtown Dubai, the living room offers a perfect balance of warmth and tasteful luxury. These residences feature 3 metre clear ceiling heights, three-sided open balconies and terraces, as well as extraordinary glass pods that extend out of the building to offer the exclusivity of a private viewing deck floating above the city.

#### A COVE OF RELAXATION

Smooth finishes, clean lines and ergonomic interiors define each of the three-bedroom Monogram Residences. The master bedroom spans to 26 sqm and ensuite bedrooms between 18 and 23 sqm each. Remarkably spacious, the bedrooms are equipped with well-appointed bathrooms and flexible storage spaces that make every day extraordinary.