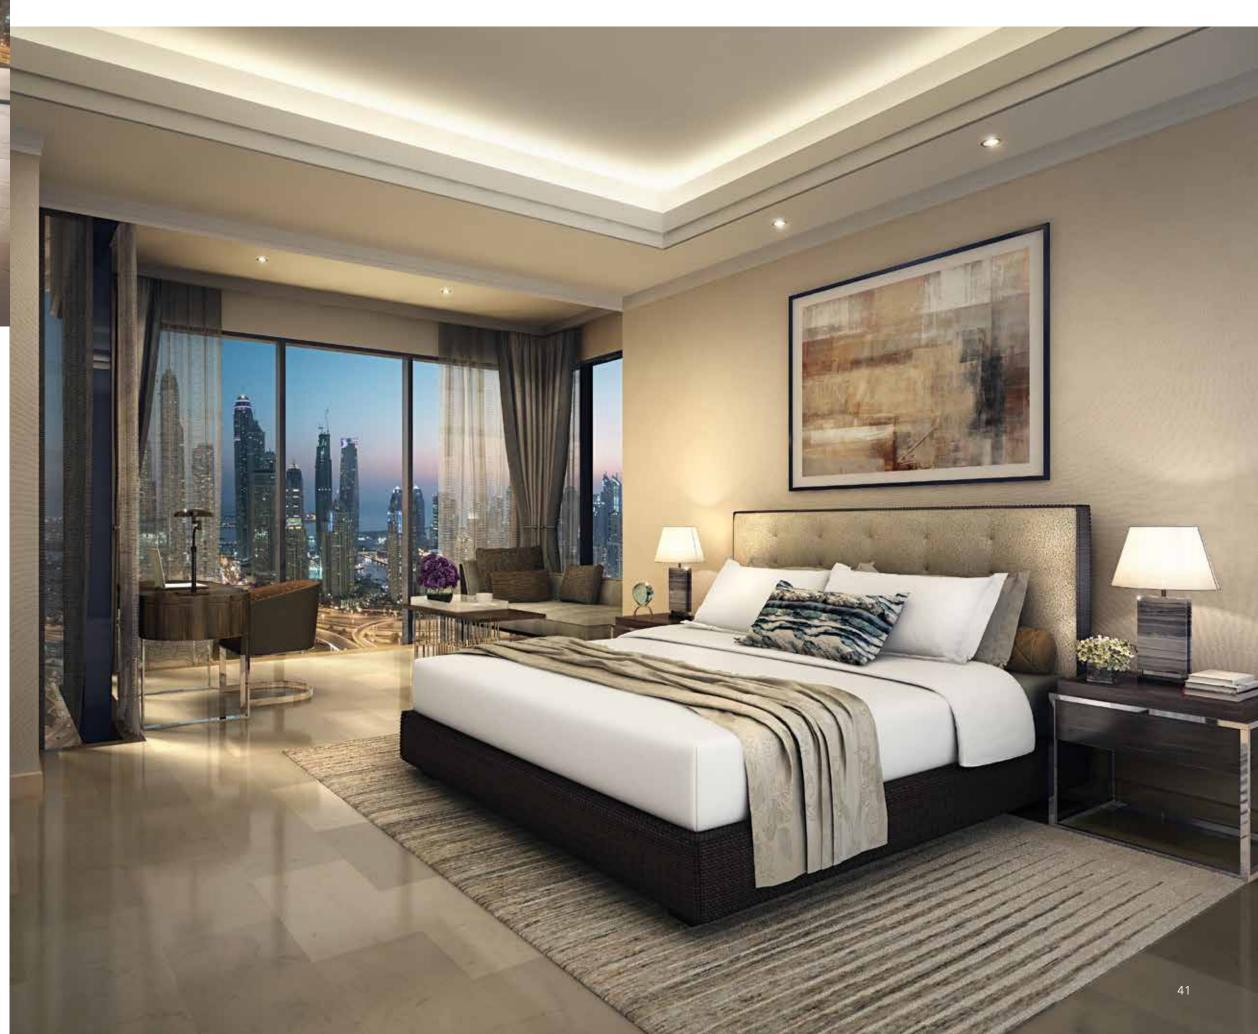

#### ELEGANT URBAN ALCOVE

Minimalism is the theme that runs across the bedrooms at the Autograph Residence. Soft ambient light, subtle textures and a sense of calm envelop each of the master bedrooms which are an average size of 26 sqm and ensuite bedrooms with an average size of between 19 and 24 sqm. The spacious rooms can also accommodate workstations and lounge areas, while floor-to-ceiling windows stand as grand gestures in the bedroom.

#### ELEGANCE IS IN THE DETAILS

Framed by large panoramic floor-to-ceiling windows that open up to views of Jumeirah Lakes Towers, Emirates Hills, Dubai Marina and Downtown Dubai, the living room offers a perfect balance of warmth and tasteful luxury. These residences feature 3 metre clear ceiling heights, three-sided open balconies and terraces, as well as extraordinary glass pods that extend out of the building to offer the exclusivity of a private viewing deck floating above the city.