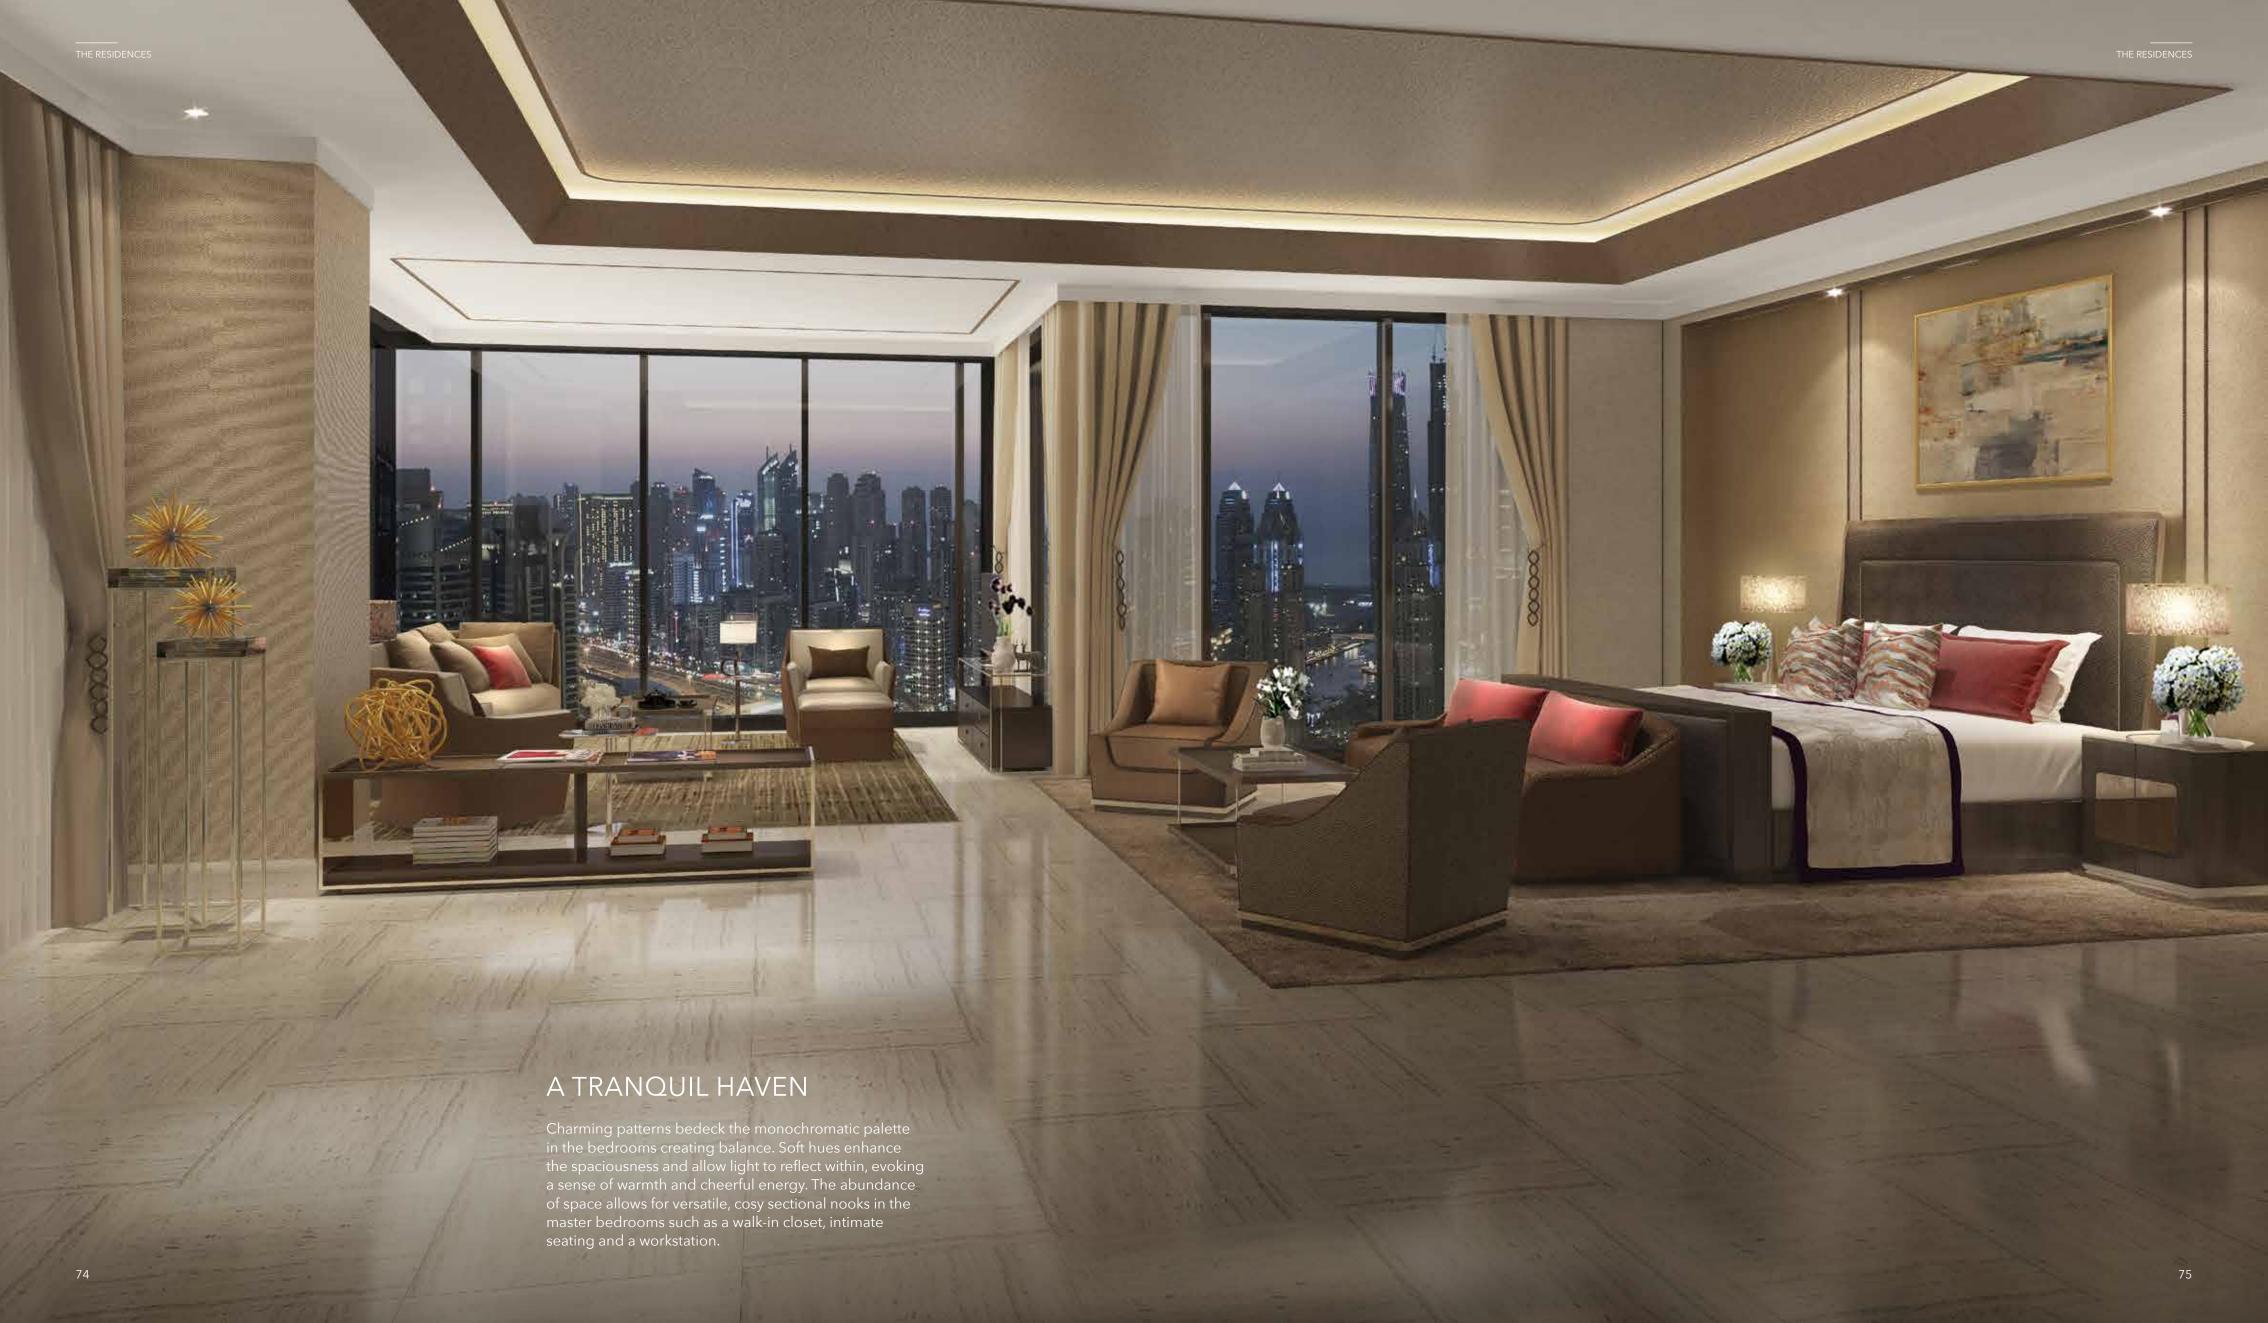

#### A COVE OF RELAXATION

Smooth finishes, clean lines and ergonomic interiors define each of the three-bedroom Monogram Residences. The master bedroom spans to 26 sqm and ensuite bedrooms between 18 and 23 sqm each. Remarkably spacious, the bedrooms are equipped with well-appointed bathrooms and flexible storage spaces that make every day extraordinary.

#### ELEGANT URBAN ALCOVE

Minimalism is the theme that runs across the bedrooms at the Autograph Residence. Soft ambient light, subtle textures and a sense of calm envelop each of the master bedrooms which are an average size of 26 sqm and ensuite bedrooms with an average size of between 19 and 24 sqm. The spacious rooms can also accommodate workstations and lounge areas, while floor-to-ceiling windows stand as grand gestures in the bedroom.