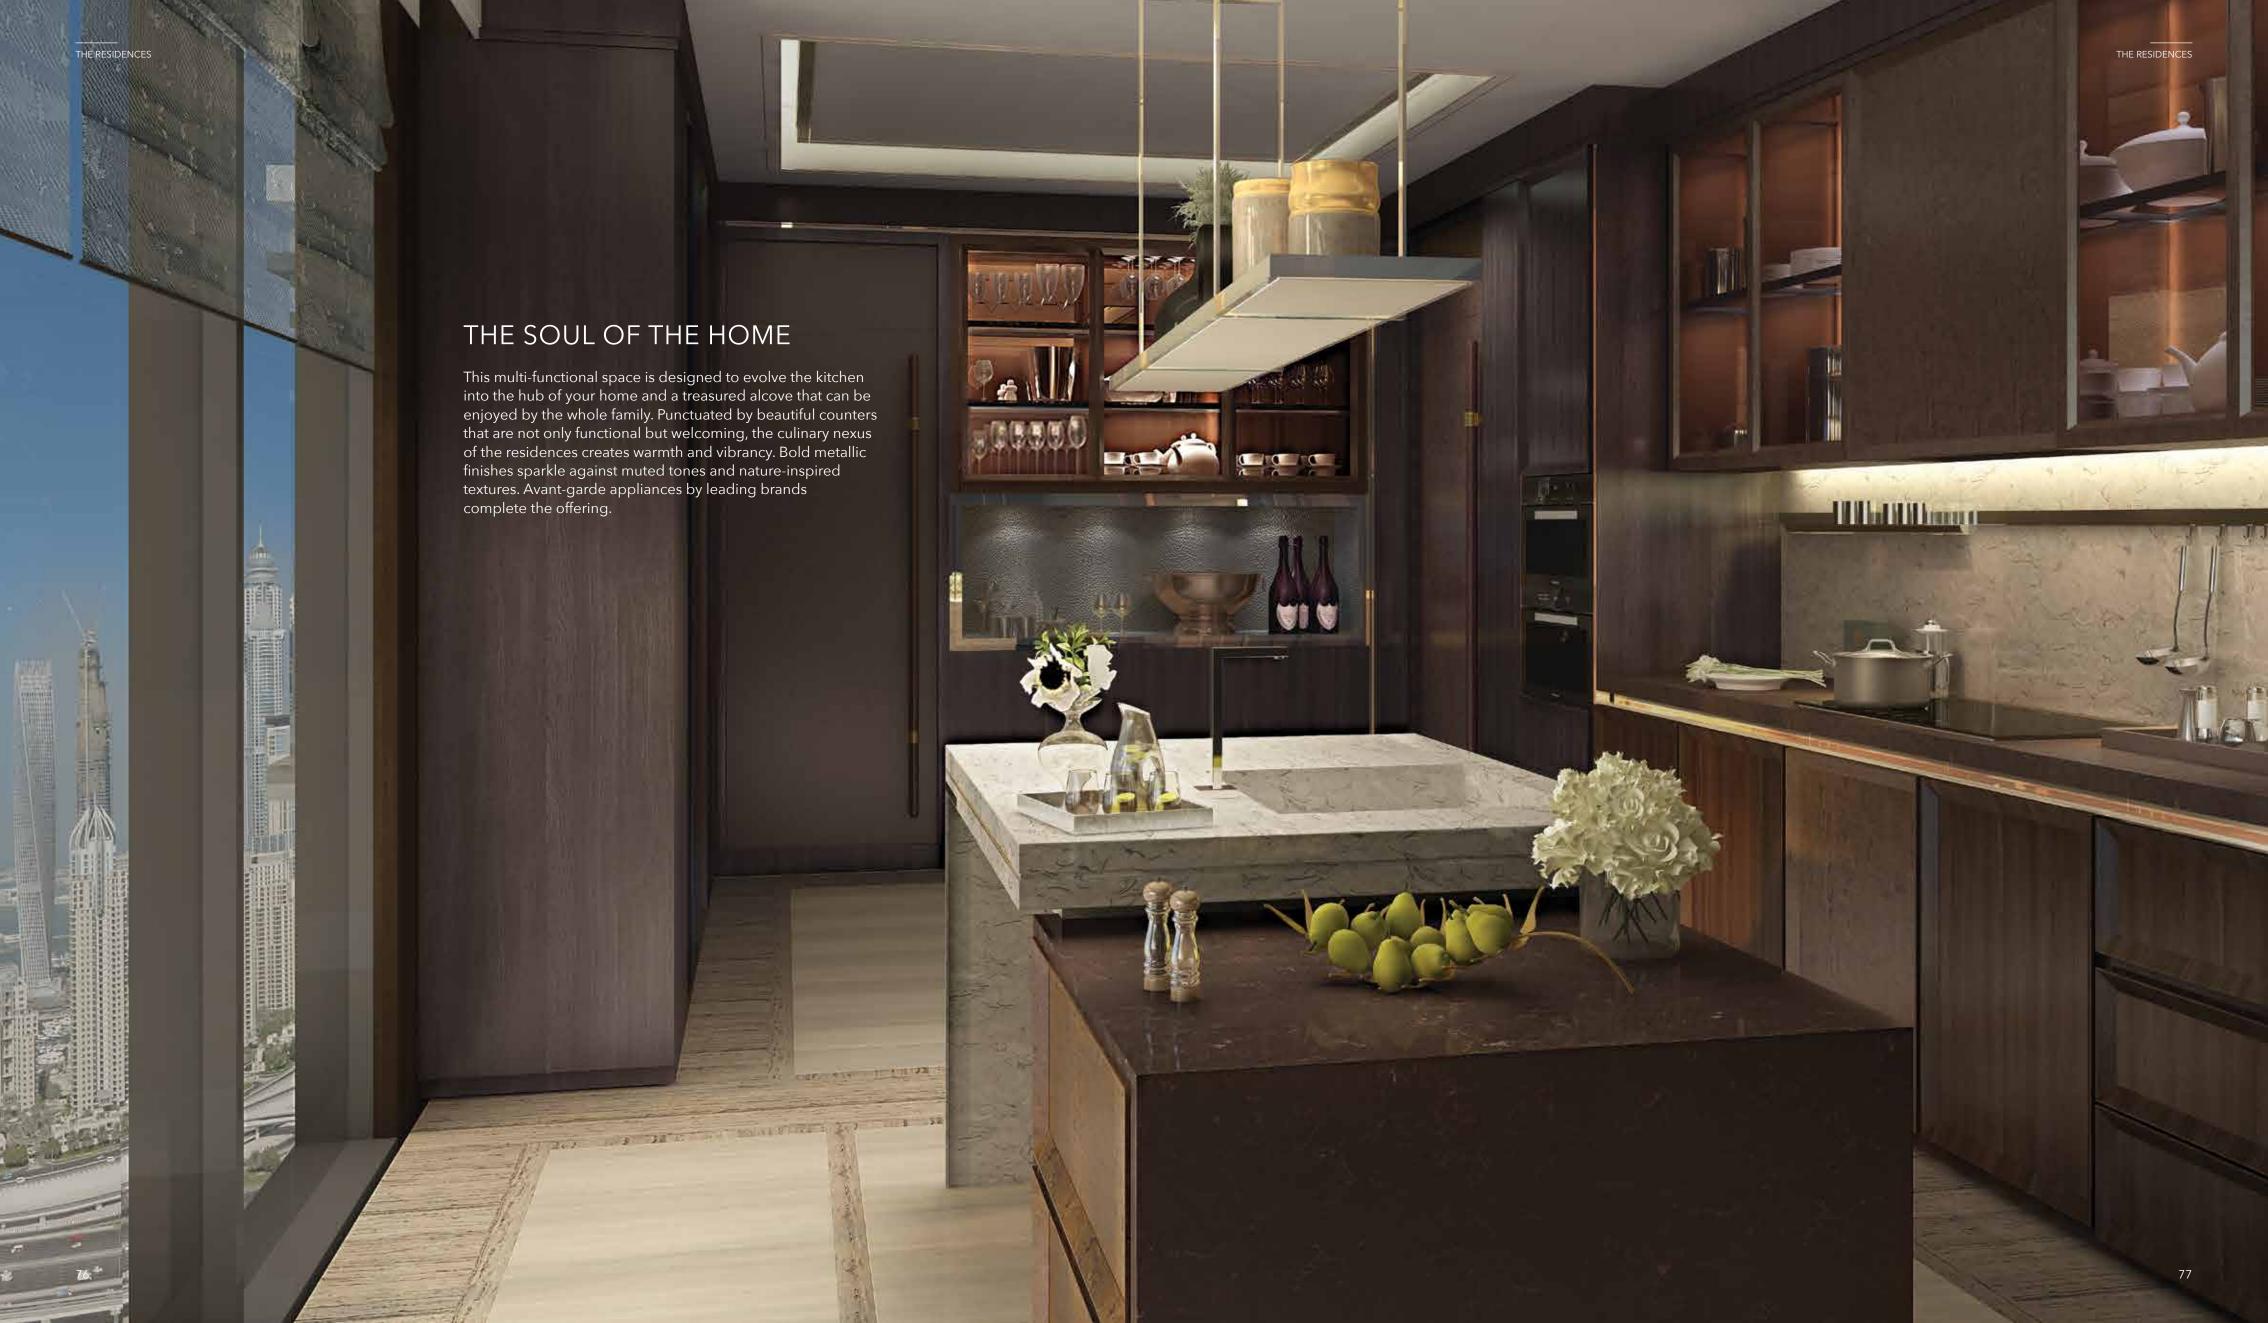

### CURATED CULINARY EXPRESSIONS

Incredible Italian designs with European appliances celebrate the various elements of the kitchen and allow easy access to everyday utilities, tucked away neatly in the wood veneer and glass cabinetry. Transparent glass-front shelves and metallic edging on the wood adds a stylish touch. Modern quartz stone adorns the kitchen countertops offering a clean and contemporary look. Ample natural light floods in through large full-length windows which open up to a dramatic view of the city, making it the perfect family kitchen.

### CHARACTERFUL CULINARY STATIONS

A space filled with a textural blend of classic and contemporary, the kitchen is designed to simplify the everyday. Quality and functionality take precedence, which is highlighted through thoughtfully designed cabinetry and integrated European appliances such as refrigerator, dishwasher and gas with oven. Modern quartz stone countertops allow for an integrated sink in the same material for a seamless look.