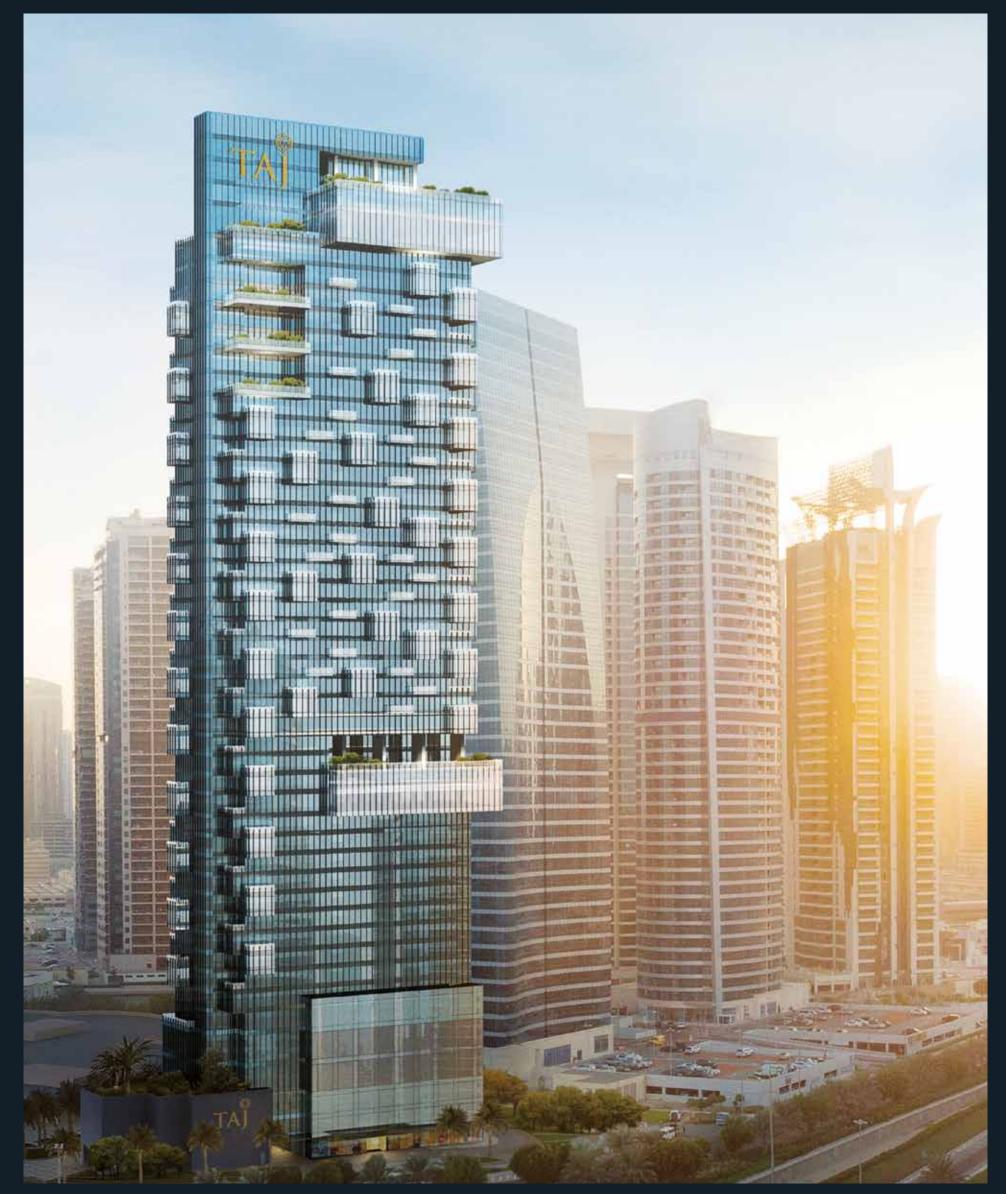

### AN ARCHITECTURAL MARVEL

The Residences at Jumeirah Lakes Towers, enjoying pride of place on the upper floors of the Taj hotel, feature a collection of 77 stylish abodes fittingly named Monogram, Autograph and Signature. A tribute to understated luxury and design that goes beyond convention, this fascinating superstructure features glass pods that extend outward offering a top-to-bottom view of the city.

Each apartment features a panoramic glass pod, sky terrace or balcony designed to amplify the stunning city views.