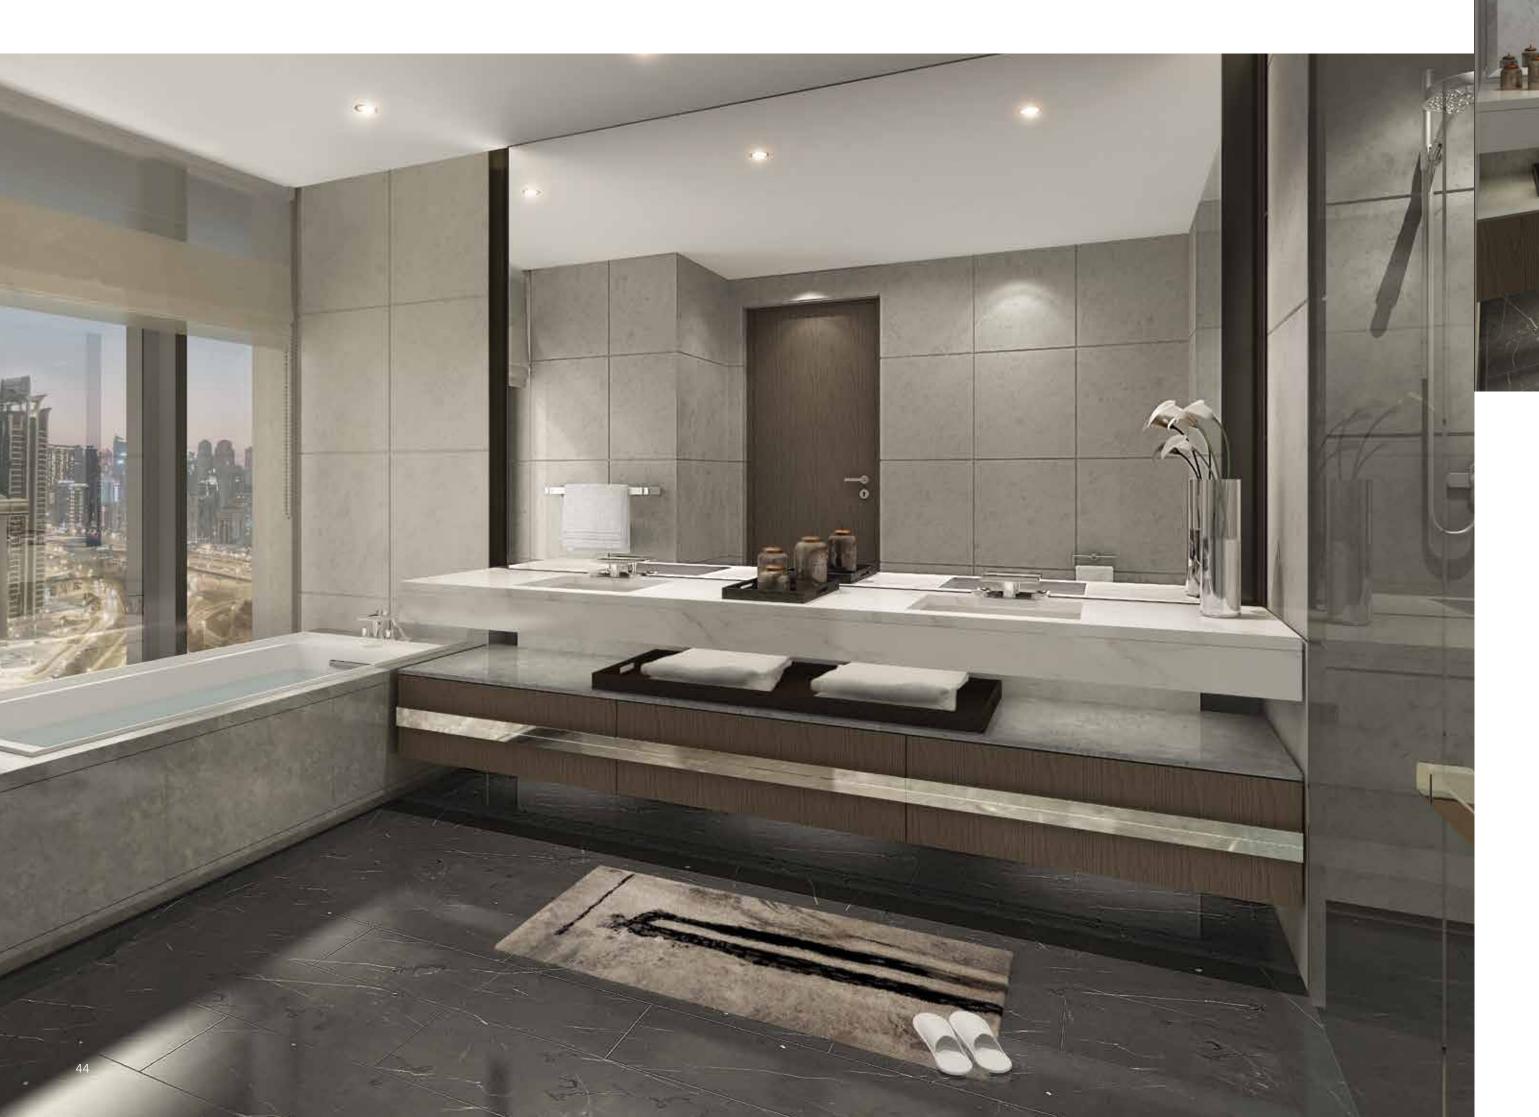

#### A BESPOKE OASIS

Kohler fittings, stunning faucets, remarkable fine-quality marble and a statement bathtub transform the bathroom within the Monogram Residences into a stylish retreat worthy of your time and attention. The abundance of space is enhanced by colossal integrated vanity mirrors that adorn the bathroom and the separate standing shower. A separate closet and indulgent powder room are designed to pamper.