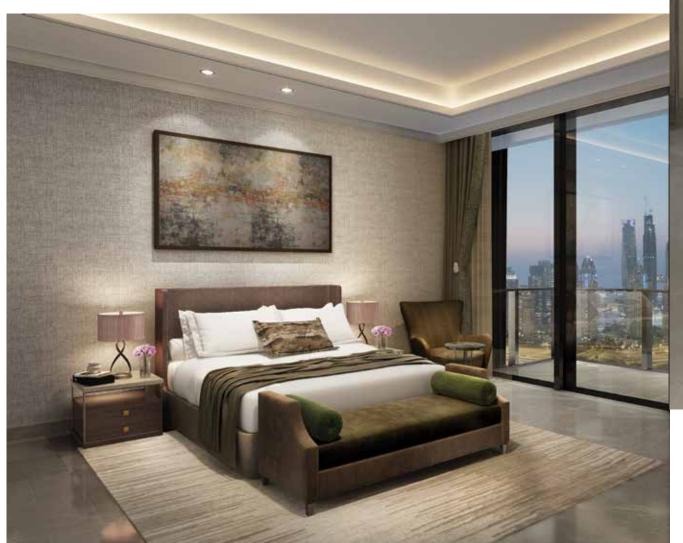

#### A COVE OF RELAXATION

Smooth finishes, clean lines and ergonomic interiors define each of the three-bedroom Monogram Residences. The master bedroom spans to 26 sqm and ensuite bedrooms between 18 and 23 sqm each. Remarkably spacious, the bedrooms are equipped with well-appointed bathrooms and flexible storage spaces that make every day extraordinary.

#### ELEGANT URBAN ALCOVE

Minimalism is the theme that runs across the bedrooms at the Autograph Residence. Soft ambient light, subtle textures and a sense of calm envelop each of the master bedrooms which are an average size of 26 sqm and ensuite bedrooms with an average size of between 19 and 24 sqm. The spacious rooms can also accommodate workstations and lounge areas, while floor-to-ceiling windows stand as grand gestures in the bedroom.