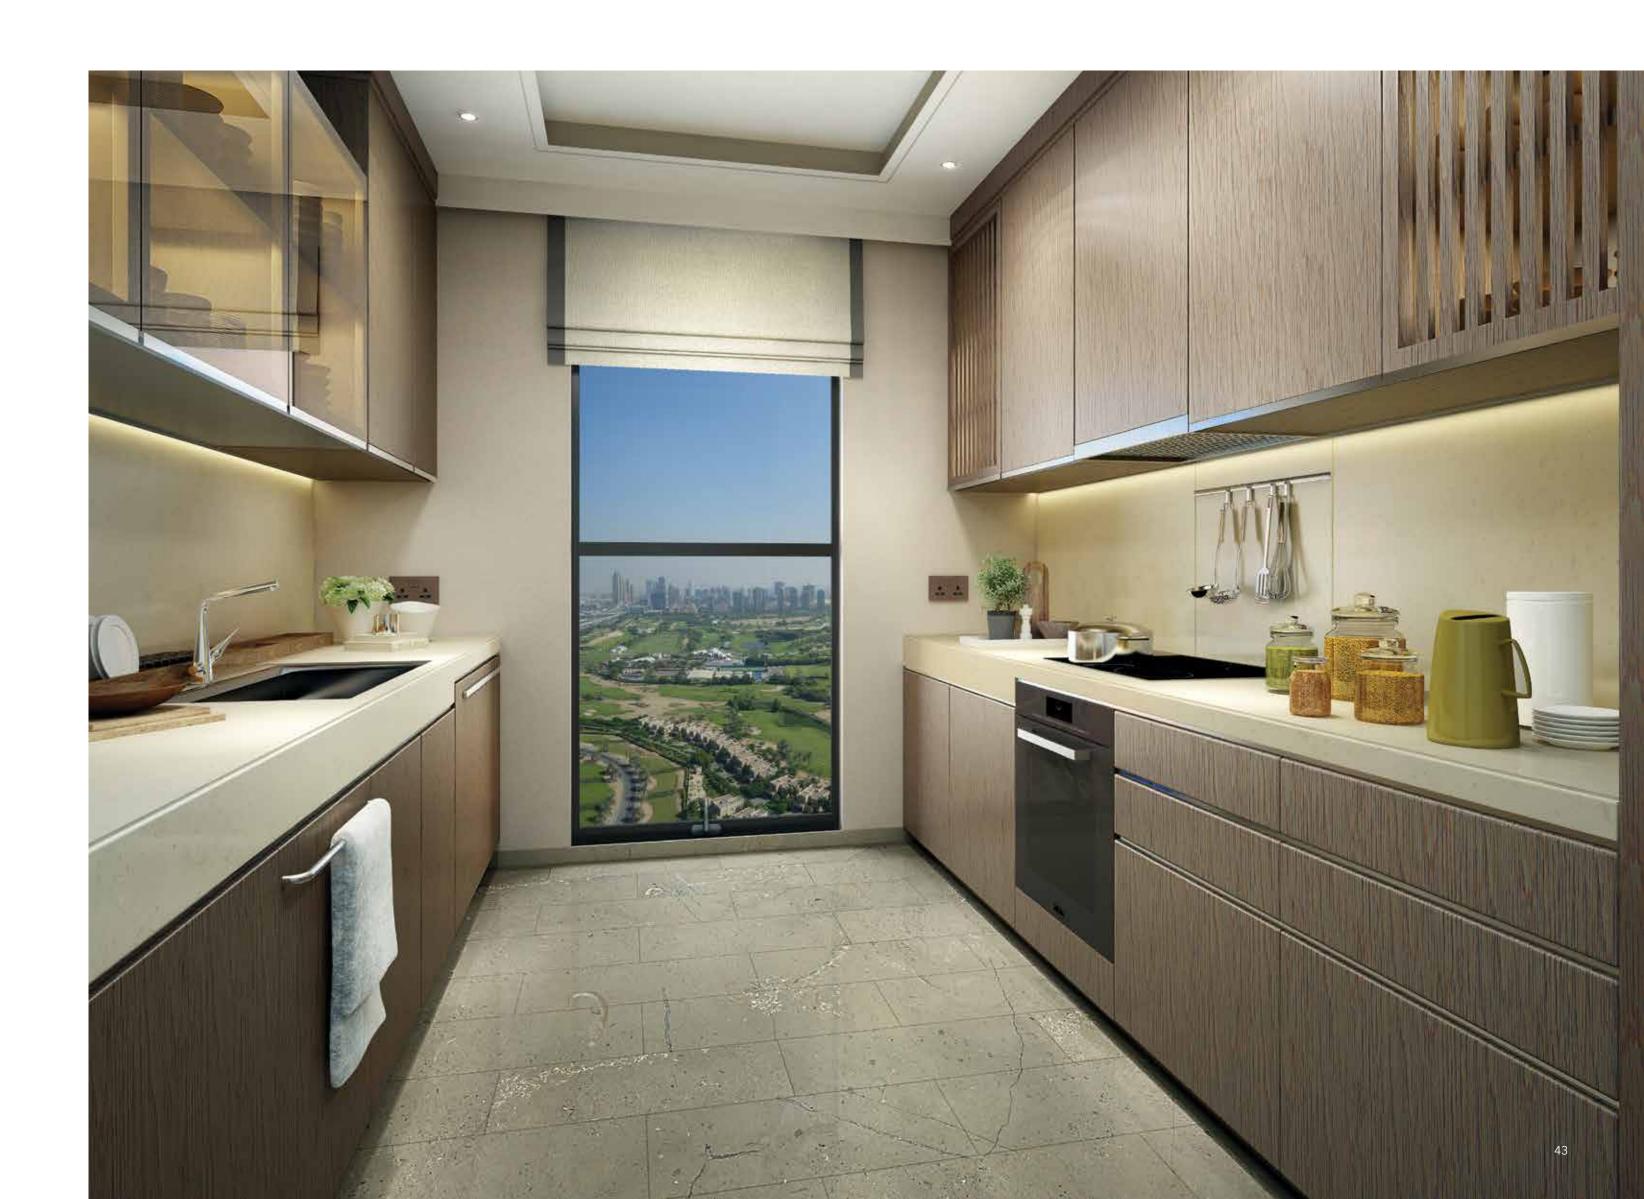

### CURATED CULINARY EXPRESSIONS

Incredible Italian designs with European appliances celebrate the various elements of the kitchen and allow easy access to everyday utilities, tucked away neatly in the wood veneer and glass cabinetry. Transparent glass-front shelves and metallic edging on the wood adds a stylish touch. Modern quartz stone adorns the kitchen countertops offering a clean and contemporary look. Ample natural light floods in through large full-length windows which open up to a dramatic view of the city, making it the perfect family kitchen.