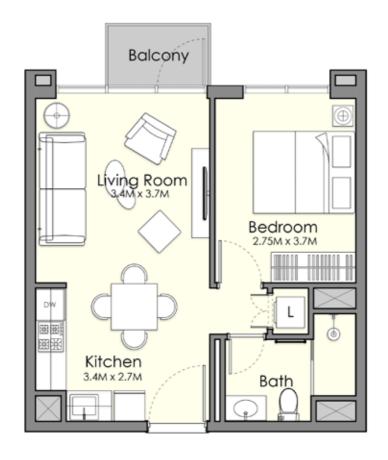

Unit Type 1-A

| AREA          | MIN                          | MAX                           |
|---------------|------------------------------|-------------------------------|
| SUITE         | (42.09 Sq.m / 453.05 Sq.ft ) | ( 42.51 Sq.m / 457.57 Sq.ft ) |
| TERRACE       | (2.53 Sq.m / 27.23 Sq.ft )   | (2.53 Sq.m / 27.23 Sq.ft )    |
| SALEABLE AREA | (44.62 Sq.m / 480.29 Sq.ft ) | (45.04 Sq.m / 484.81 Sq.ft )  |

- $1. \, \text{All room dimensions are in metric and measured to structural elements and exclude wall finishes and construction tolerances.} \\$
- 2. All dimensions have been provided by our consultant architects.
- ${\it 3.\,All\,\,materials,\,dimensions,\,drawings\,features\,and\,amenities\,are\,approximate\,at\,the\,time\,of\,printing.}\\$
- 4. Actual area may vary from stated area and unit direction may vary from unit to unit. Drawings not to scale E&EO. The developer reserves the right to make revisions to the floor plans and any features, materials, dimensions, drawings and amenities mentioned in this brochure without notice.