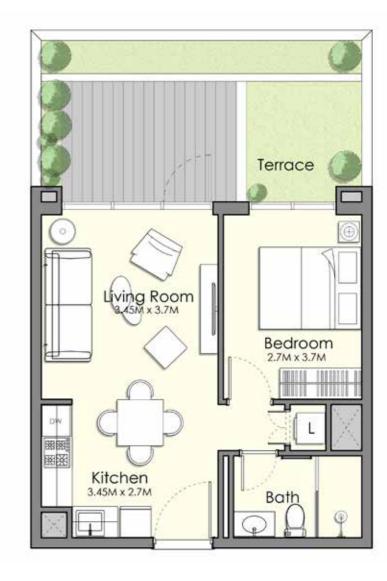

Unit Type 1-B •

| AREA          | MIN                          | MAX                           |
|---------------|------------------------------|-------------------------------|
| SUITE         | ( 41.81 Sq.m / 450.04 Sq.ft) | ( 42.06 Sq.m / 452.73 Sq.ft ) |
| TERRACE       | ( 2.53 Sq.m / 27.23 Sq.ft )  | (2.54 Sq.m / 27.34 Sq.ft )    |
| SALEABLE AREA | ( 44.34 Sq.m / 477.27 Sq.ft) | ( 44.59 Sq.m / 479.96 Sq.ft)  |

#### Disclaimer

1. All room dimensions are in metric and measured to structural elements and exclude wall finishes and construction tolerances.

2. All dimensions have been provided by our consultant architects.

3. All materials, dimensions, drawings features and amenities are approximate at the time of printing.

4. Actual area may vary from stated area and unit direction may vary from unit to unit. Drawings not to scale E&EO. The developer reserves the right to make revisions to the floor plans and any features, materials, dimensions, drawings and amenities mentioned in this brochure without notice.