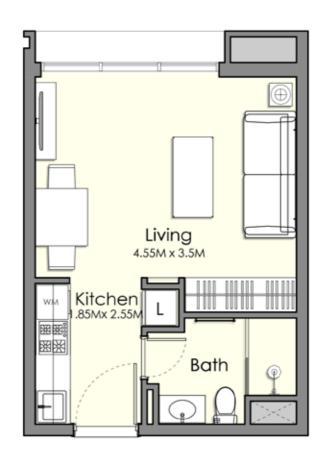

# STUDIO

## Unit Type ST-A

| AREA          | MIN                          | MAX                           |
|---------------|------------------------------|-------------------------------|
| SUITE         | (31.42 Sq.m / 338.20 Sq.ft ) | (31.99 Sq.m/344.34 Sq.ft)     |
| SALEABLE AREA | (31.42 Sq.m / 338.20 Sq.ft ) | ( 31.99 Sq.m / 344.34 Sq.ft ) |