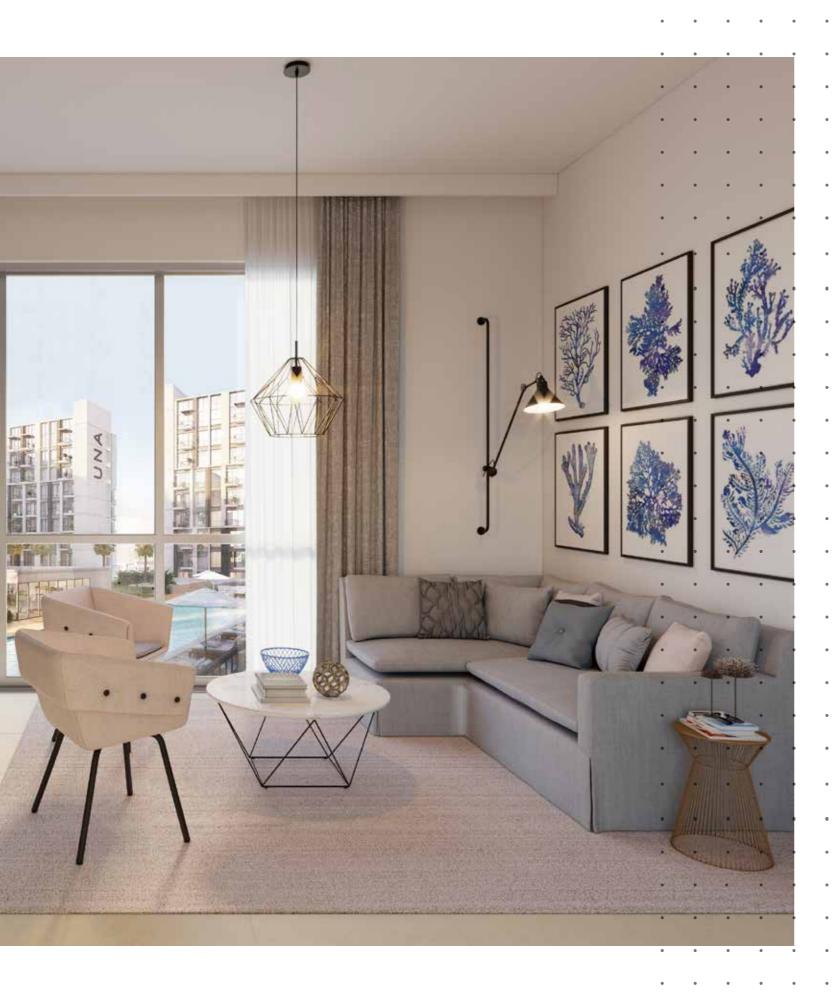

# STUDIO

## Unit Type ST-A

| AREA          | MIN                          | MAX                           |
|---------------|------------------------------|-------------------------------|
| SUITE         | (31.42 Sq.m / 338.20 Sq.ft ) | (31.99 Sq.m/344.34 Sq.ft)     |
| SALEABLE AREA | (31.42 Sq.m / 338.20 Sq.ft ) | ( 31.99 Sq.m / 344.34 Sq.ft ) |