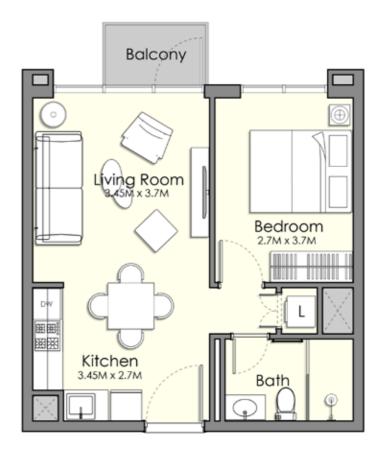

Unit Type 1-A

| AREA          | MIN                          | MAX                           |
|---------------|------------------------------|-------------------------------|
| SUITE         | (42.09 Sq.m / 453.05 Sq.ft ) | ( 42.51 Sq.m / 457.57 Sq.ft ) |
| TERRACE       | (2.53 Sq.m / 27.23 Sq.ft )   | (2.53 Sq.m / 27.23 Sq.ft )    |
| SALEABLE AREA | (44.62 Sq.m / 480.29 Sq.ft ) | (45.04 Sq.m / 484.81 Sq.ft )  |

- $1. \, \text{All room dimensions are in metric and measured to structural elements and exclude wall finishes and construction tolerances.} \\$
- 2. All dimensions have been provided by our consultant architects.
- ${\it 3.\,All\,\,materials,\,dimensions,\,drawings\,features\,and\,amenities\,are\,approximate\,at\,the\,time\,of\,printing.}\\$
- 4. Actual area may vary from stated area and unit direction may vary from unit to unit. Drawings not to scale E&EO. The developer reserves the right to make revisions to the floor plans and any features, materials, dimensions, drawings and amenities mentioned in this brochure without notice.