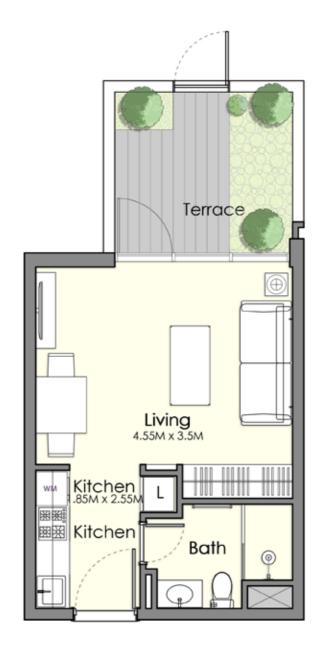

# Unit Type ST-B •

| AREA          | MIN                           | MAX                           |
|---------------|-------------------------------|-------------------------------|
| SUITE         | ( 31.42 Sq.m / 338.20 Sq.ft ) | ( 31.54 Sq.m / 339.49 Sq.ft ) |
| TERRACE       | ( 18.43 Sq.m / 198.38 Sq.ft ) | ( 18.60 Sq.m / 200.21 Sq.ft ) |
| SALEABLE AREA | ( 49.85 Sq.m / 536.58 Sq.ft ) | (50.14 Sq.m / 539.70 Sq.ft)   |

### Disclaimer

1. All room dimensions are in metric and measured to structural elements and exclude wall finishes and construction tolerances. 2. All dimensions have been provided by our consultant architects.

3. All materials, dimensions, drawings features and amenities are approximate at the time of printing.

4. Actual area may vary from stated area and unit direction may vary from unit to unit. Drawings not to scale E&EO. The developer reserves the right to make revisions to the floor plans and any features, materials, dimensions, drawings and amenities mentioned in this brochure without notice.