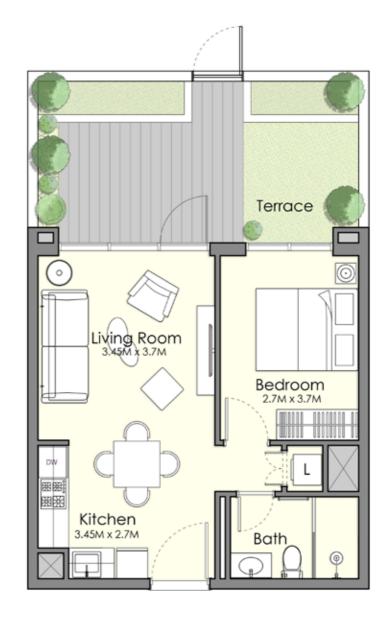

## Unit Type ST-C

| AREA          | MIN                           | MAX                           |
|---------------|-------------------------------|-------------------------------|
| SUITE         | (31.56 Sq.m/339.71 Sq.ft)     | (31.56 Sq.m/339.71 Sq.ft)     |
| TERRACE       | ( 12.81 Sq.m / 137.89 Sq.ft ) | ( 12.81 Sq.m / 137.89 Sq.ft ) |
| SALEABLE AREA | ( 44.37 Sq.m / 477.59 Sq.ft ) | ( 44.37 Sq.m / 477.59 Sq.ft ) |

- 1. All room dimensions are in metric and measured to structural elements and exclude wall finishes and construction tolerances.
- 2. All dimensions have been provided by our consultant architects.
- 3. All materials, dimensions, drawings features and amenities are approximate at the time of printing.
- 4. Actual area may vary from stated area and unit direction may vary from unit to unit. Drawings not to scale E&EO. The developer reserves the right to make revisions to the floor plans and any features, materials, dimensions, drawings and amenities mentioned in this brochure without notice.