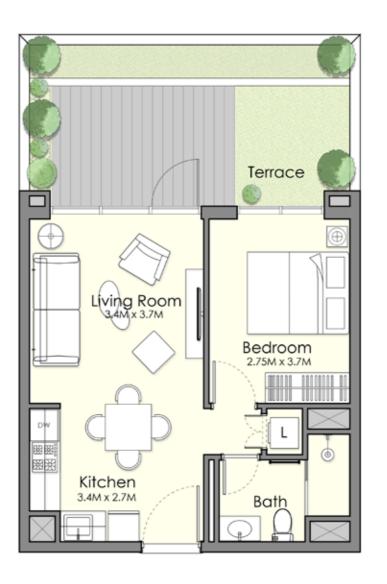

# Unit Type ST-B •

| AREA          | MIN                           | MAX                           |
|---------------|-------------------------------|-------------------------------|
| SUITE         | ( 31.42 Sq.m / 338.20 Sq.ft ) | ( 31.54 Sq.m / 339.49 Sq.ft ) |
| TERRACE       | ( 18.43 Sq.m / 198.38 Sq.ft ) | ( 18.60 Sq.m / 200.21 Sq.ft ) |
| SALEABLE AREA | ( 49.85 Sq.m / 536.58 Sq.ft ) | (50.14 Sq.m / 539.70 Sq.ft)   |

### Disclaimer

1. All room dimensions are in metric and measured to structural elements and exclude wall finishes and construction tolerances. 2. All dimensions have been provided by our consultant architects.

3. All materials, dimensions, drawings features and amenities are approximate at the time of printing.

4. Actual area may vary from stated area and unit direction may vary from unit to unit. Drawings not to scale E&EO. The developer reserves the right to make revisions to the floor plans and any features, materials, dimensions, drawings and amenities mentioned in this brochure without notice.