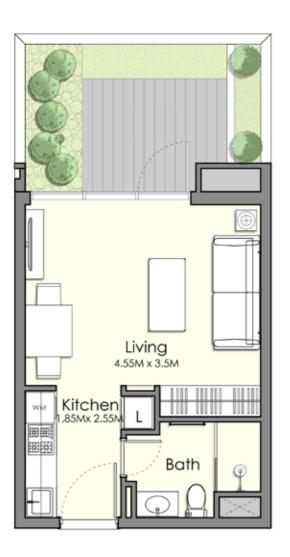

# STUDIO

# Unit Type ST-B •

| AREA          | MIN                           | MAX                           |
|---------------|-------------------------------|-------------------------------|
| SUITE         | ( 31.42 Sq.m / 338.20 Sq.ft ) | ( 31.54 Sq.m / 339.49 Sq.ft ) |
| TERRACE       | ( 18.43 Sq.m / 198.38 Sq.ft ) | ( 18.60 Sq.m / 200.21 Sq.ft ) |
| SALEABLE AREA | ( 49.85 Sq.m / 536.58 Sq.ft ) | (50.14 Sq.m / 539.70 Sq.ft)   |