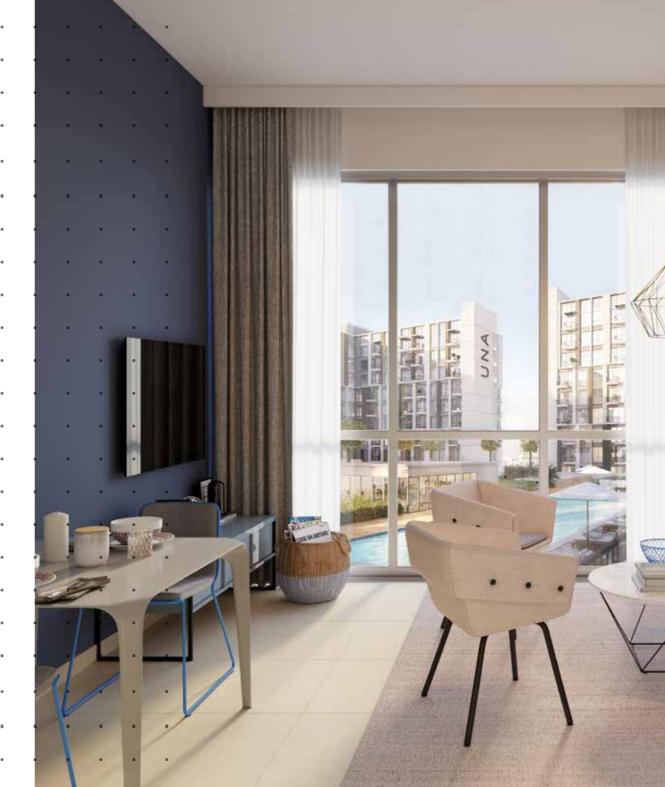

# STUDIO

## Unit Type ST-A

| AREA          | MIN                          | MAX                           |
|---------------|------------------------------|-------------------------------|
| SUITE         | (31.42 Sq.m / 338.20 Sq.ft ) | (31.99 Sq.m/344.34 Sq.ft)     |
| SALEABLE AREA | (31.42 Sq.m / 338.20 Sq.ft ) | ( 31.99 Sq.m / 344.34 Sq.ft ) |