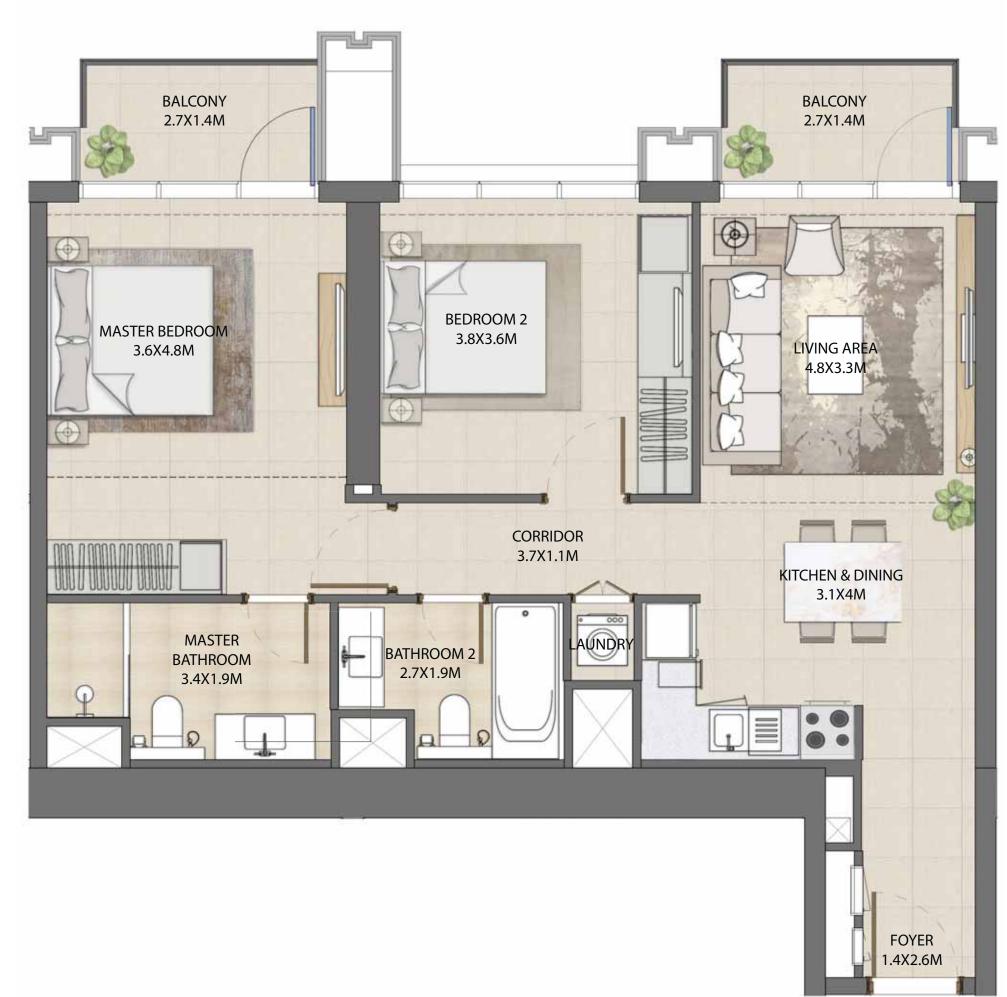

#### 2 BEDROOM

#### UNIT TYPE E WITH BALCONY

| UNIT NUMBER        | UNIT LOCATION                   | SUITE AREA                 | BALCONY AREA             | UNIT AREA                    |
|--------------------|---------------------------------|----------------------------|--------------------------|------------------------------|
| TIER 1 - 13        | 07,09,10,12,13                  | 86.33 SQ.M<br>929.25 SQ.FT | 8.07 SQ.M<br>86.86 SQ.FT | 94.40 SQ.M<br>1,016.11 SQ.FT |
| TIER 2 - 12        | 15-17, 19-22, 24,<br>26 & 28-32 | 86.42 SQ.M<br>930.22 SQ.FT | 8.07 SQ.M<br>86.86 SQ.FT | 94.49 SQ.M<br>1,017.08 SQ.FT |
| SERVICE FLOOR - 04 | 25                              | 86.42 SQ.M<br>930.22 SQ.FT | 8.07 SQ.M<br>86.86 SQ.FT | 94.49 SQ.M<br>1,017.08 SQ.FT |