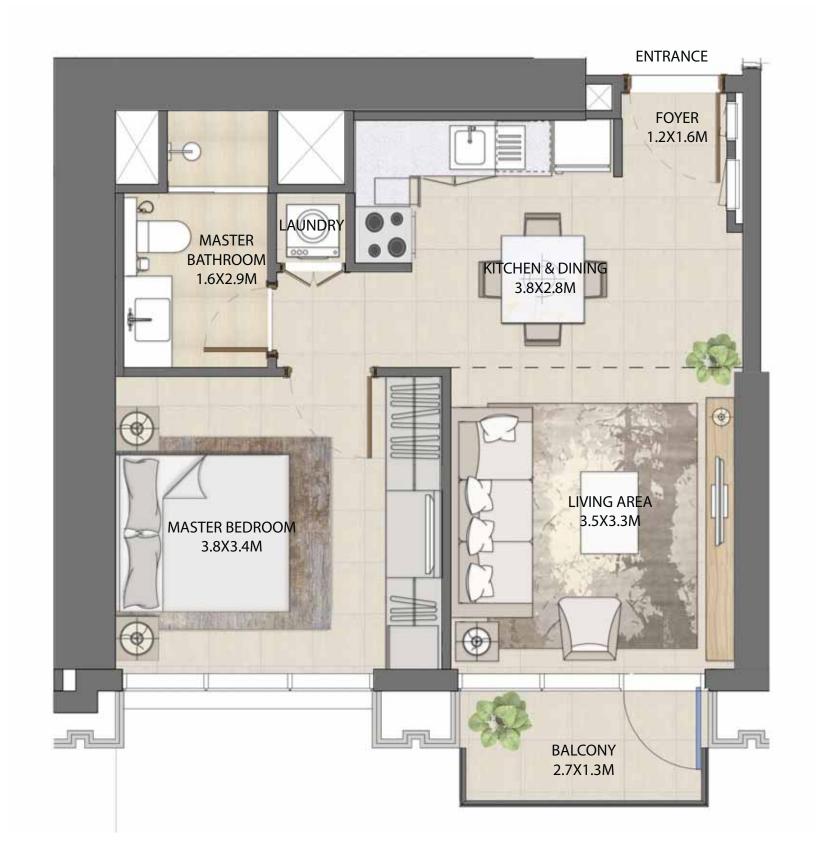

### 1 BEDROOM

#### UNIT TYPE A1 WITH TERRACE

| UNIT NUMBER      | UNIT LOCATION  | SUITE AREA                 | TERRACE AREA             | UNIT AREA                  |
|------------------|----------------|----------------------------|--------------------------|----------------------------|
| TIER 1 - 04 & 10 | 02-06, 08 & 11 | 55.16 SQ.M<br>593.74 SQ.FT | 4.13SQ.M<br>44.45 SQ.FT  | 59.29S Q.M<br>638.19 SQ.FT |
| TIER 2 - 04 & 09 | 14,18,23,27    | 55.16 SQ.M<br>593.74 SQ.FT | 4.13 SQ.M<br>44.45 SQ.FT | 59.29 SQ.M<br>638.19 SQ.FT |
| TIER 3 - 03 & 08 | 33,39,45,52    | 54.94 SQ.M<br>591.37 SQ.FT | 4.39 SQ.M<br>47.25 SQ.FT | 59.33 SQ.M<br>638.62 SQ.FT |

FLOORPLAN 1. All dimensions are in imperial and metric, and measured from finish to finish excluding construction to lerances. 2. All materials, dimensions, and drawings are approximate only. 3. Information is subject to change without notice, at developer's absolute discretion. 4. Actual area may vary from the stated area. 5. Drawings not to scale. 6. All images used are for illustrative purposes only and do not represent the actual size, features, specifications, fittings, and furnishings. 7. The developer reserves the right to make revisions / alterations, at it's absolute discretion, without any liability whatsoever.

ENTRANCE