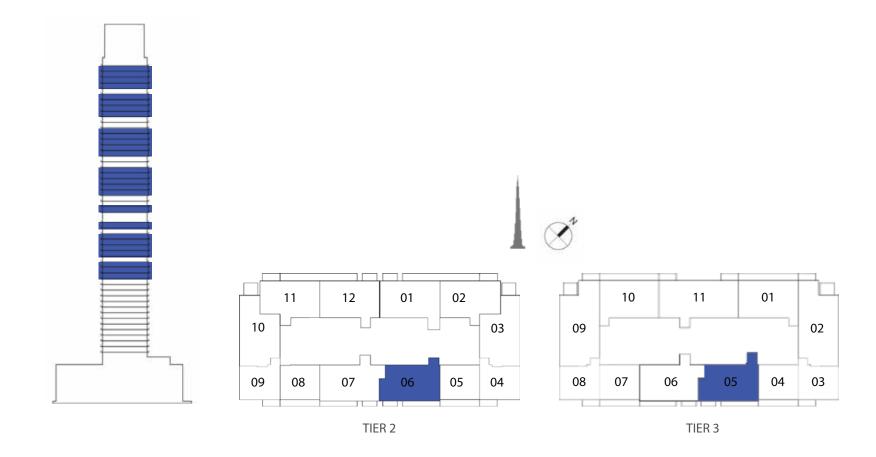

#### UNIT TYPE B1 WITH TERRACE

| UNIT NUMBER      | UNIT LOCATION | SUITE AREA                 | TERRACE AREA               | UNIT AREA                     |
|------------------|---------------|----------------------------|----------------------------|-------------------------------|
| TIER 3 - 01 & 10 | 33,39,45,52   | 85.71 SQ.M<br>922.57 SQ.FT | 15.58 SQ.M<br>167.70 SQ.FT | 101.29 SQ.M<br>1,090.27 SQ.FT |

#### UNIT TYPE A WITH TERRACE

| UNIT NUMBER      | UNIT LOCATION | SUITE AREA                    | TERRACE AREA               | UNIT AREA                     |
|------------------|---------------|-------------------------------|----------------------------|-------------------------------|
| TIER 3 - 02 & 09 | 33,39,45,52   | 115.02 SQ.M<br>1,238.06 SQ.FT | 11.76 SQ.M<br>126.58 SQ.FT | 126.78 SQ.M<br>1,364.64 SQ.FT |