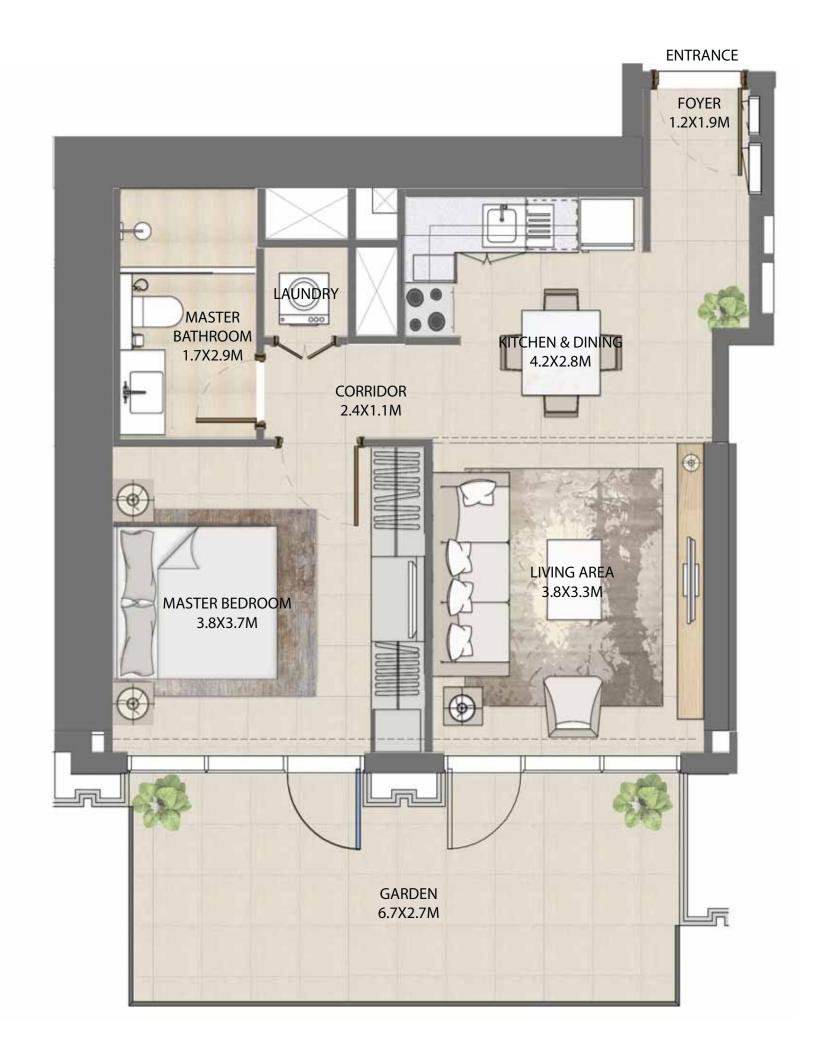

### 1 BEDROOM

#### UNIT TYPE B1 WITH GARDEN

| UNIT NUMBER | UNIT LOCATION | SUITE AREA                 | BALCONY AREA               | UNIT AREA                  |
|-------------|---------------|----------------------------|----------------------------|----------------------------|
| TIER 1 - 02 | 01            | 55.73 SQ.M<br>599.87 SQ.FT | 17.92 SQ.M<br>192.89 SQ.FT | 73.65 SQ.M<br>792.76 SQ.FT |