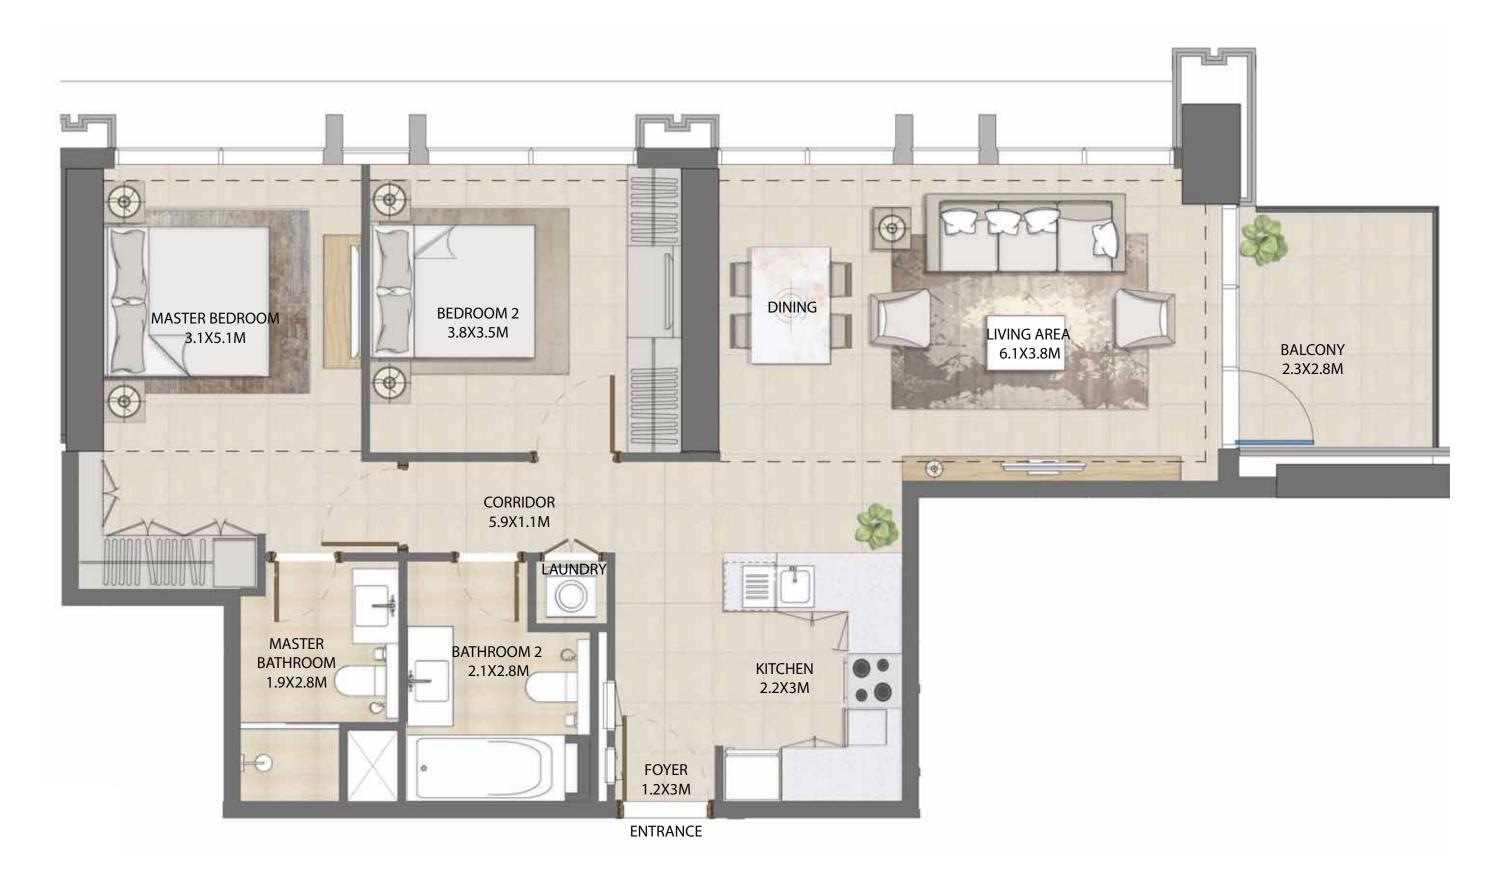

### 2 BEDROOM

#### UNIT TYPE A WITH BALCONY

| UNIT NUMBER      | UNIT LOCATION  | SUITE AREA                 | BALCONY AREA             | UNIT AREA                    |
|------------------|----------------|----------------------------|--------------------------|------------------------------|
| TIER 1 - 03 & 11 | 02-13          | 89.62 SQ.M<br>964.66 SQ.FT | 6.86 SQ.M<br>73.84 SQ.FT | 96.48 SQ.M<br>1,038.50 SQ.FT |
| TIER 2 - 03 & 10 | 14-24 & 26- 32 | 89.62 SQ.M<br>964.66 SQ.FT | 6.86 SQ.M<br>73.84 SQ.FT | 96.48 SQ.M<br>1,038.50 SQ.FT |