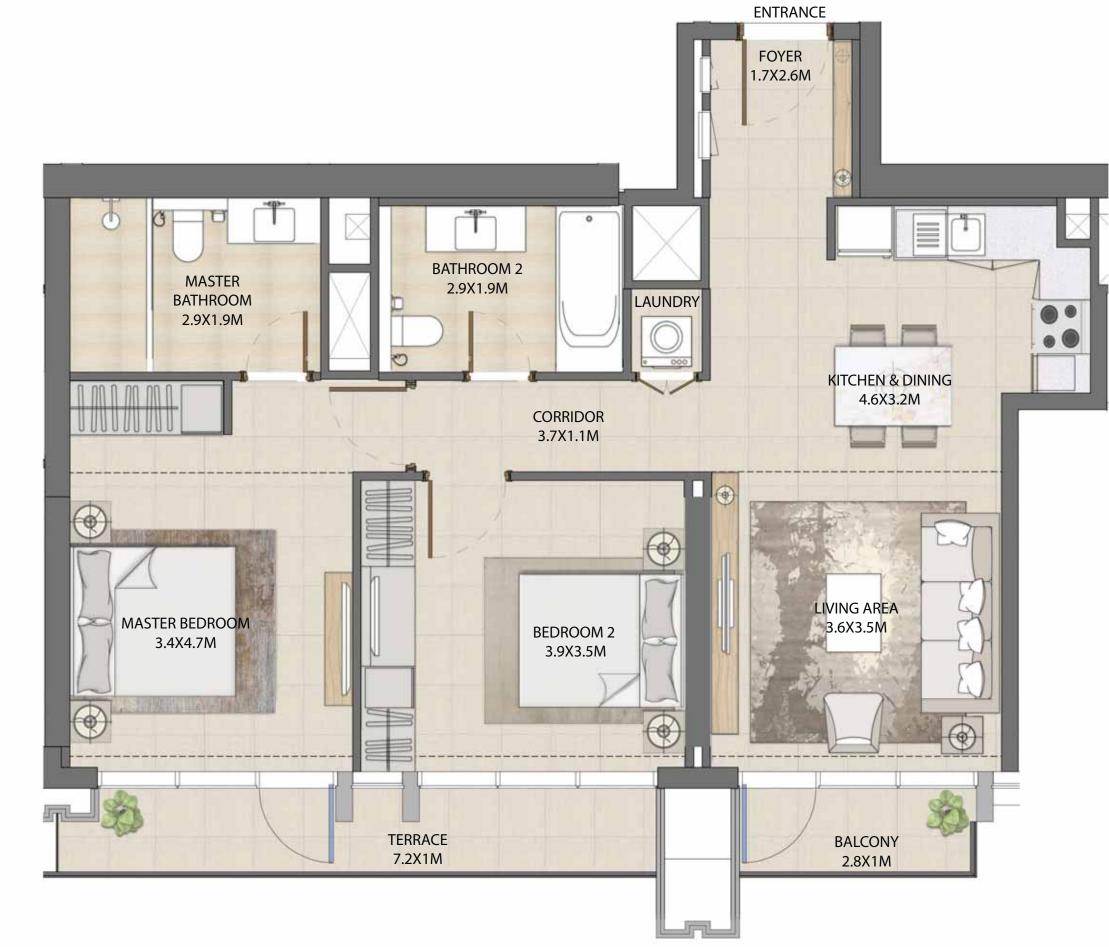

### 1 BEDROOM

#### UNIT TYPE A1 WITH TERRACE

| UNIT NUMBER      | UNIT LOCATION  | SUITE AREA                 | TERRACE AREA             | UNIT AREA                  |
|------------------|----------------|----------------------------|--------------------------|----------------------------|
| TIER 1 - 04 & 10 | 02-06, 08 & 11 | 55.16 SQ.M<br>593.74 SQ.FT | 4.13SQ.M<br>44.45 SQ.FT  | 59.29S Q.M<br>638.19 SQ.FT |
| TIER 2 - 04 & 09 | 14,18,23,27    | 55.16 SQ.M<br>593.74 SQ.FT | 4.13 SQ.M<br>44.45 SQ.FT | 59.29 SQ.M<br>638.19 SQ.FT |
| TIER 3 - 03 & 08 | 33,39,45,52    | 54.94 SQ.M<br>591.37 SQ.FT | 4.39 SQ.M<br>47.25 SQ.FT | 59.33 SQ.M<br>638.62 SQ.FT |

ENTRANCE