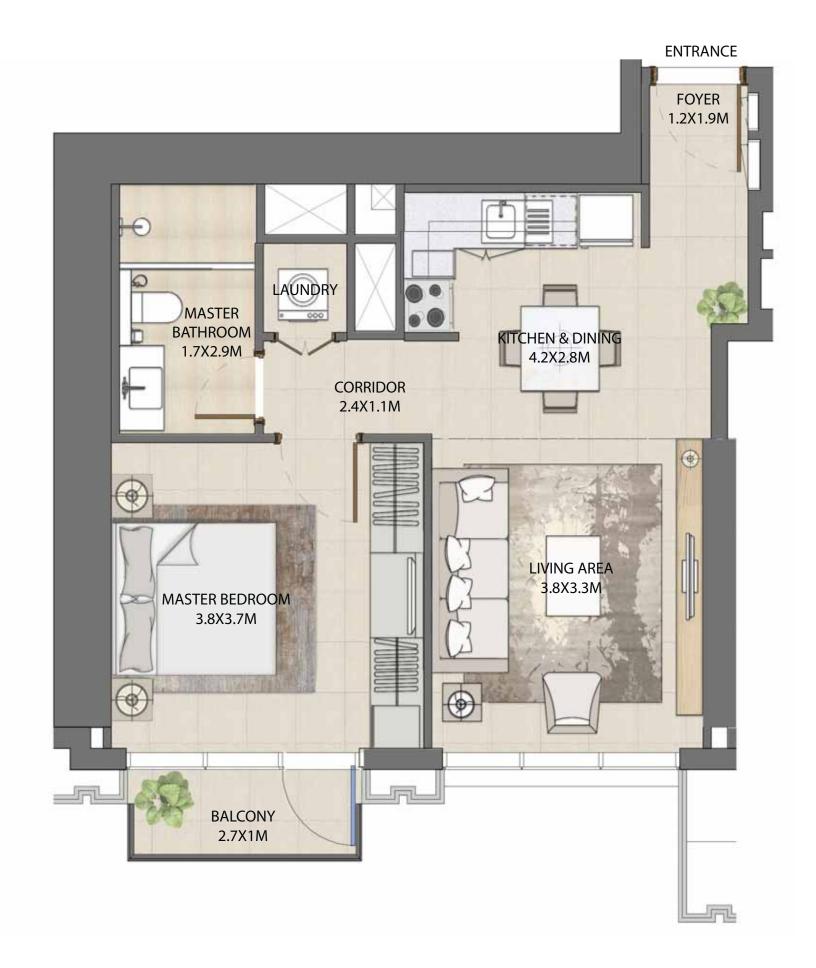

#### UNIT TYPE A1 WITH BALCONY

| UNIT NUMBER      | UNIT LOCATION    | SUITE AREA                 | BALCONY AREA             | UNIT AREA                  |
|------------------|------------------|----------------------------|--------------------------|----------------------------|
| TIER 1 - 04 & 10 | 07,09,10,12,13   | 55.16 SQ.M<br>593.74 SQ.FT | 3.68 SQ.M<br>39.61 SQ.FT | 58.84 SQ.M<br>633.35 SQ.FT |
| TIER 2 - 04 & 09 | 15-17, 19-22, 24 | 55.16 SQ.M                 | 3.68 SQ.M                | 58.84 SQ.M                 |
|                  | 26 & 28-32       | 593.74 SQ.FT               | 39.61 SQ.FT              | 633.35 SQ.FT               |
| TIER 3 - 03 & 08 | 34-38, 40-44     | 54.94 SQ.M                 | 3.68 SQ.M                | 58.62 SQ.M                 |
|                  | 46 & 51          | 591.37 SQ.FT               | 39.61 SQ.FT              | 630.98 SQ.FT               |

FLOORPLAN 1. All dimensions are in imperial and metric, and measured from finish to finish excluding construction to lerances. 2. All materials, dimensions, and drawings are approximate only. 3. Information is subject to change without notice, at developer's absolute discretion. 4. Actual area may vary from the stated area. 5. Drawings not to scale. 6. All images used are for illustrative purposes only and do not represent the actual size, features, specifications, fittings, and furnishings. 7. The developer reserves the right to make revisions / alterations, at it's absolute discretion, without any liability whatsoever.

ENTRANCE