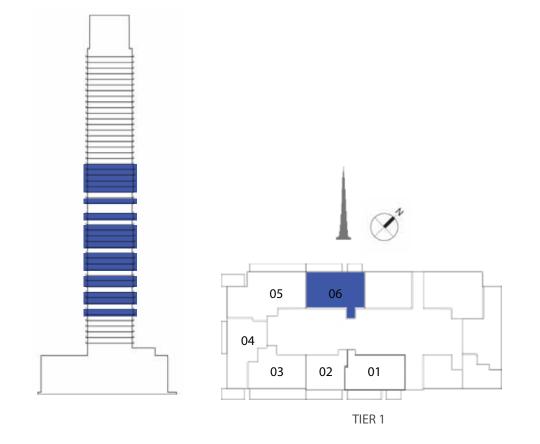

### 1 BEDROOM

#### UNIT TYPE A1 WITH TERRACE

| UNIT NUMBER      | UNIT LOCATION  | SUITE AREA                 | TERRACE AREA             | UNIT AREA                  |
|------------------|----------------|----------------------------|--------------------------|----------------------------|
| TIER 1 - 04 & 10 | 02-06, 08 & 11 | 55.16 SQ.M<br>593.74 SQ.FT | 4.13SQ.M<br>44.45 SQ.FT  | 59.29S Q.M<br>638.19 SQ.FT |
| TIER 2 - 04 & 09 | 14,18,23,27    | 55.16 SQ.M<br>593.74 SQ.FT | 4.13 SQ.M<br>44.45 SQ.FT | 59.29 SQ.M<br>638.19 SQ.FT |
| TIER 3 - 03 & 08 | 33,39,45,52    | 54.94 SQ.M<br>591.37 SQ.FT | 4.39 SQ.M<br>47.25 SQ.FT | 59.33 SQ.M<br>638.62 SQ.FT |