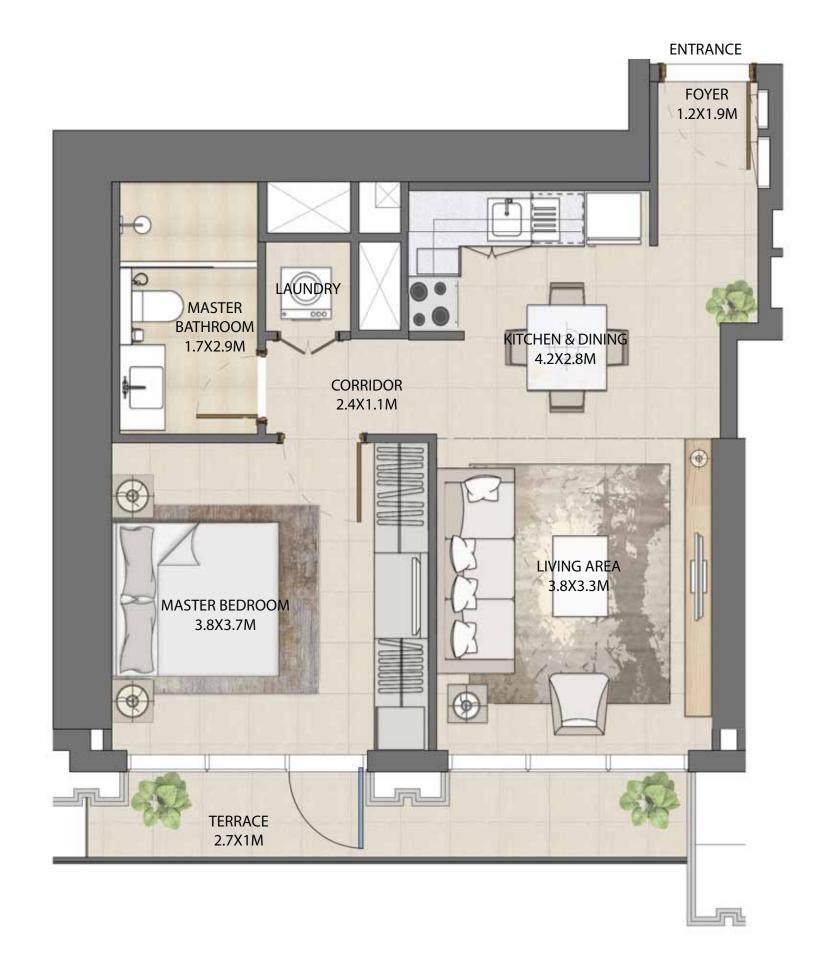

#### UNIT TYPE A1 WITH BALCONY

| UNIT NUMBER      | UNIT LOCATION    | SUITE AREA                 | BALCONY AREA             | UNIT AREA                  |
|------------------|------------------|----------------------------|--------------------------|----------------------------|
| TIER 1 - 04 & 10 | 07,09,10,12,13   | 55.16 SQ.M<br>593.74 SQ.FT | 3.68 SQ.M<br>39.61 SQ.FT | 58.84 SQ.M<br>633.35 SQ.FT |
| TIER 2 - 04 & 09 | 15-17, 19-22, 24 | 55.16 SQ.M                 | 3.68 SQ.M                | 58.84 SQ.M                 |
|                  | 26 & 28-32       | 593.74 SQ.FT               | 39.61 SQ.FT              | 633.35 SQ.FT               |
| TIER 3 - 03 & 08 | 34-38, 40-44     | 54.94 SQ.M                 | 3.68 SQ.M                | 58.62 SQ.M                 |
|                  | 46 & 51          | 591.37 SQ.FT               | 39.61 SQ.FT              | 630.98 SQ.FT               |

FLOORPLAN 1. All dimensions are in imperial and metric, and measured from finish to finish excluding construction to lerances. 2. All materials, dimensions, and drawings are approximate only. 3. Information is subject to change without notice, at developer's absolute discretion. 4. Actual area may vary from the stated area. 5. Drawings not to scale. 6. All images used are for illustrative purposes only and do not represent the actual size, features, specifications, fittings, and furnishings. 7. The developer reserves the right to make revisions / alterations, at it's absolute discretion, without any liability whatsoever.

ENTRANCE