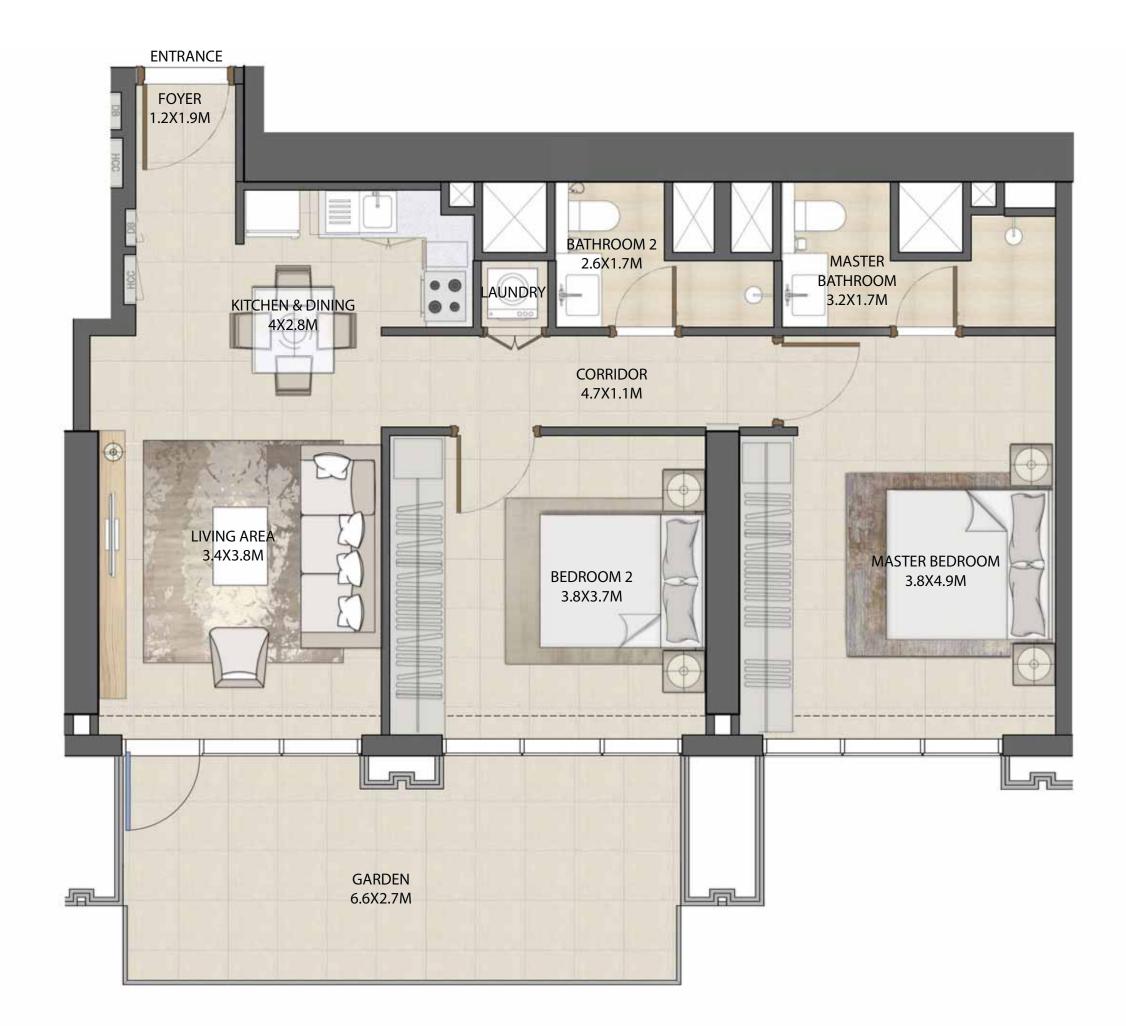

### 3 BEDROOM

#### UNIT TYPE A WITH TERRACE

| UNIT NUMBER      | UNIT LOCATION | SUITE AREA                    | TERRACE AREA               | UNIT AREA                     |
|------------------|---------------|-------------------------------|----------------------------|-------------------------------|
| TIER 3 - 02 & 09 | 33,39,45,52   | 115.02 SQ.M<br>1,238.06 SQ.FT | 11.76 SQ.M<br>126.58 SQ.FT | 126.78 SQ.M<br>1,364.64 SQ.FT |