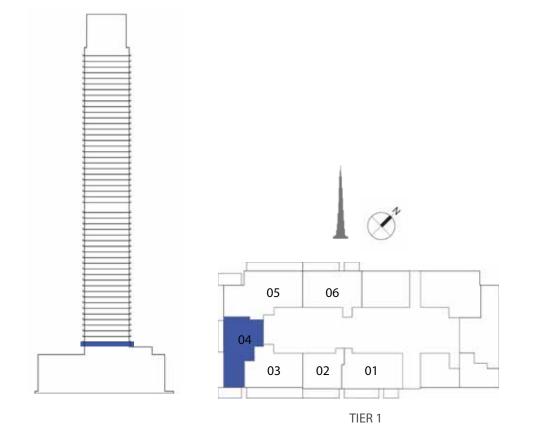

#### 1 BEDROOM

#### UNIT TYPE A1 WITH TERRACE

| UNIT NUMBER      | UNIT LOCATION  | SUITE AREA                 | TERRACE AREA             | UNIT AREA                  |   | UNIT NUMBER | UNIT LOCATION  | SUITE AREA                | TERRACE AREA             | UNIT AREA                  | UNIT NUMBER | UNIT LOCATION | SUITE AREA                 | BALCONY AREA               | UNIT AREA                  |
|------------------|----------------|----------------------------|--------------------------|----------------------------|---|-------------|----------------|---------------------------|--------------------------|----------------------------|-------------|---------------|----------------------------|----------------------------|----------------------------|
| TIER 1 - 04 & 10 | 02-06, 08 & 11 | 55.16 SQ.M<br>593.74 SQ.FT | 4.13 SQ.M<br>44.45 SQ.FT | 59.29 SQ.M<br>638.19 SQ.FT | _ | TIER 1 - 06 | 07,09,10,12,13 | 56.26SQ.M<br>605.58 SQ.FT | 2.86 SQ.M<br>30.78 SQ.FT | 59.12 SQ.M<br>636.36 SQ.FT | TIER 1 - 02 | 01            | 55.73 SQ.M<br>599.87 SQ.FT | 17.92 SQ.M<br>192.89 SQ.FT | 73.65 SQ.M<br>792.76 SQ.FT |
| TIER 2 - 04 & 09 | 14,18,23,27    | 55.16 SQ.M<br>593.74 SQ.FT | 4.13 SQ.M<br>44.45 SQ.FT | 59.29 SQ.M<br>638.19 SQ.FT |   |             |                |                           |                          |                            |             |               |                            |                            |                            |
| TIER 3 - 03 & 08 | 33,39,45,52    | 55.94 SQ.M<br>591.37 SQ.FT | 4.39 SQ.M<br>47.25 SQ.FT | 59.33 SQ.M<br>638.62 SQ.FT | - |             |                |                           |                          |                            |             |               |                            |                            |                            |