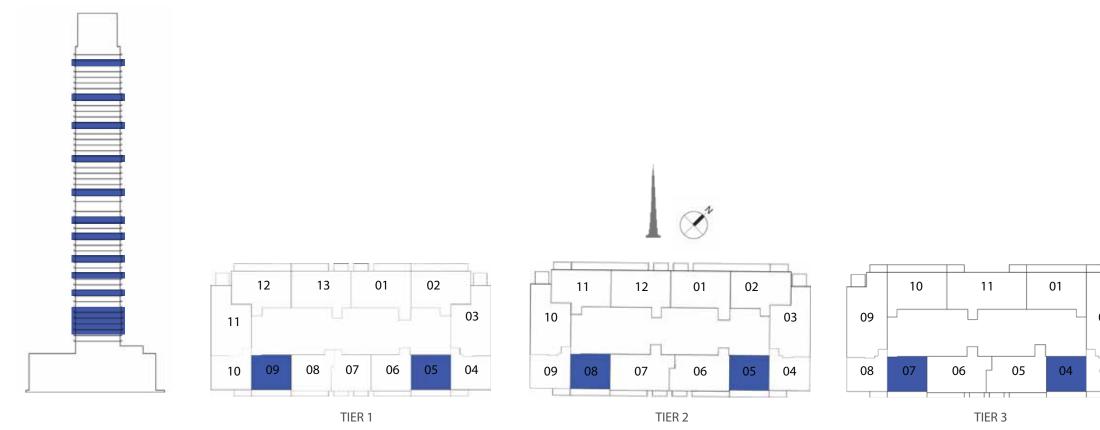

#### UNIT TYPE A1 WITH TERRACE

| UNIT NUMBER      | UNIT LOCATION  | SUITE AREA                 | TERRACE AREA             | UNIT AREA                  |
|------------------|----------------|----------------------------|--------------------------|----------------------------|
| TIER 1 - 04 & 10 | 02-06, 08 & 11 | 55.16 SQ.M<br>593.74 SQ.FT | 4.13SQ.M<br>44.45 SQ.FT  | 59.29S Q.M<br>638.19 SQ.FT |
| TIER 2 - 04 & 09 | 14,18,23,27    | 55.16 SQ.M<br>593.74 SQ.FT | 4.13 SQ.M<br>44.45 SQ.FT | 59.29 SQ.M<br>638.19 SQ.FT |
| TIER 3 - 03 & 08 | 33,39,45,52    | 54.94 SQ.M<br>591.37 SQ.FT | 4.39 SQ.M<br>47.25 SQ.FT | 59.33 SQ.M<br>638.62 SQ.FT |

FLOORPLAN 1. All dimensions are in imperial and metric, and measured from finish to finish excluding construction to lerances. 2. All materials, dimensions, and drawings are approximate only. 3. Information is subject to change without notice, at developer's absolute discretion. 4. Actual area may vary from the stated area. 5. Drawings not to scale. 6. All images used are for illustrative purposes only and do not represent the actual size, features, specifications, fittings, and furnishings. 7. The developer reserves the right to make revisions / alterations, at it's absolute discretion, without any liability whatsoever.