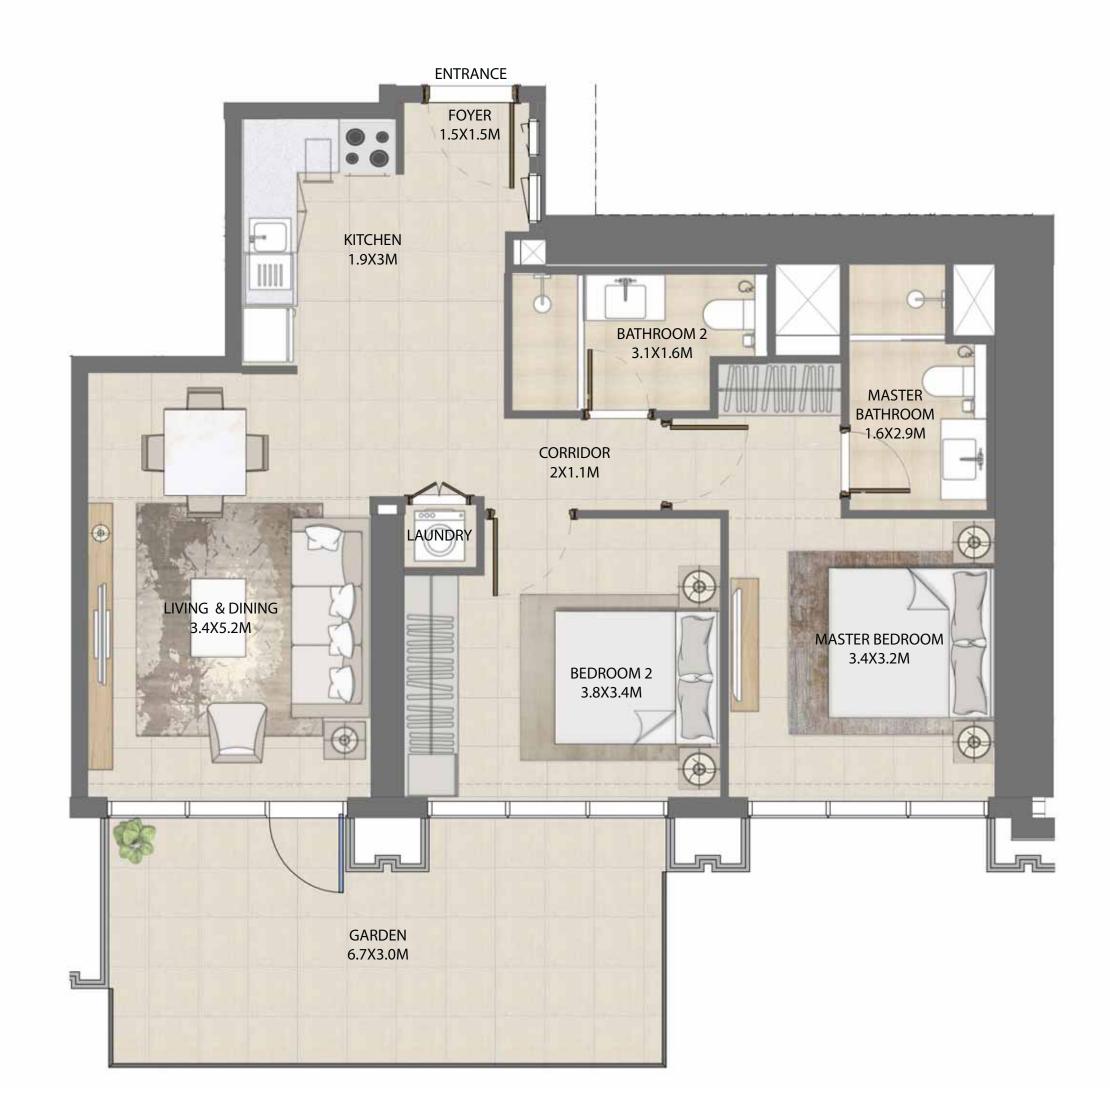

### 2 BEDROOM

#### UNIT TYPE A WITH BALCONY

| UNIT NUMBER      | UNIT LOCATION  | SUITE AREA                 | BALCONY AREA             | UNIT AREA                    |
|------------------|----------------|----------------------------|--------------------------|------------------------------|
| TIER 1 - 03 & 11 | 02-13          | 89.62 SQ.M<br>964.66 SQ.FT | 6.86 SQ.M<br>73.84 SQ.FT | 96.48 SQ.M<br>1,038.50 SQ.FT |
| TIER 2 - 03 & 10 | 14-24 & 26- 32 | 89.62 SQ.M<br>964.66 SQ.FT | 6.86 SQ.M<br>73.84 SQ.FT | 96.48 SQ.M<br>1,038.50 SQ.FT |