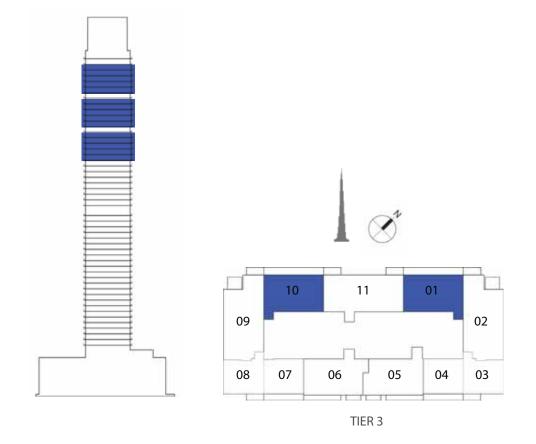

#### UNIT TYPE B1 WITH TERRACE

| UNIT NUMBER      | UNIT LOCATION | SUITE AREA                 | TERRACE AREA               | UNIT AREA                     |
|------------------|---------------|----------------------------|----------------------------|-------------------------------|
| TIER 3 - 01 & 10 | 33,39,45,52   | 85.71 SQ.M<br>922.57 SQ.FT | 15.58 SQ.M<br>167.70 SQ.FT | 101.29 SQ.M<br>1,090.27 SQ.FT |

#### UNIT TYPE B1 WITH BALCONY

| UNIT NUMBER      | UNIT LOCATION | SUITE AREA   | BALCONY AREA | UNIT AREA    |
|------------------|---------------|--------------|--------------|--------------|
| TIER 3 - 01 & 10 | 34-38, 40-44  | 85.71 SQ.M   | 3.96 SQ.M    | 89.67 SQ.M   |
|                  | 46-51         | 922.57 SQ.FT | 42.63 SQ.FT  | 965.20 SQ.FT |