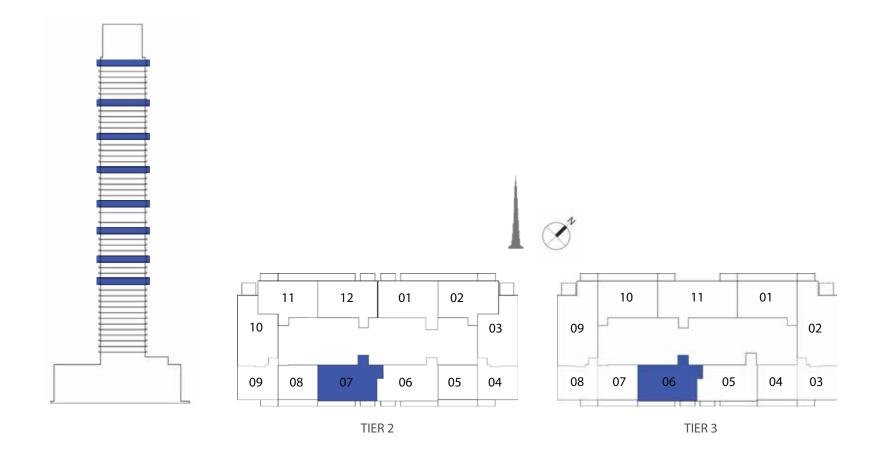

### 1 BEDROOM

#### UNIT TYPE A1 WITH TERRACE

| UNIT NUMBER      | UNIT LOCATION  | SUITE AREA                 | TERRACE AREA             | UNIT AREA                  |
|------------------|----------------|----------------------------|--------------------------|----------------------------|
| TIER 1 - 04 & 10 | 02-06, 08 & 11 | 55.16 SQ.M<br>593.74 SQ.FT | 4.13SQ.M<br>44.45 SQ.FT  | 59.29S Q.M<br>638.19 SQ.FT |
| TIER 2 - 04 & 09 | 14,18,23,27    | 55.16 SQ.M<br>593.74 SQ.FT | 4.13 SQ.M<br>44.45 SQ.FT | 59.29 SQ.M<br>638.19 SQ.FT |
| TIER 3 - 03 & 08 | 33,39,45,52    | 54.94 SQ.M<br>591.37 SQ.FT | 4.39 SQ.M<br>47.25 SQ.FT | 59.33 SQ.M<br>638.62 SQ.FT |