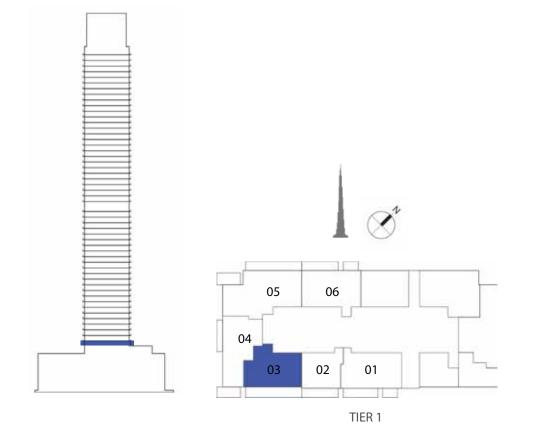

### 2 BEDROOM

#### UNIT TYPE A WITH BALCONY

| UNIT NUMBER      | UNIT LOCATION  | SUITE AREA                 | BALCONY AREA             | UNIT AREA                    |
|------------------|----------------|----------------------------|--------------------------|------------------------------|
| TIER 1 - 03 & 11 | 02-13          | 89.62 SQ.M<br>964.66 SQ.FT | 6.86 SQ.M<br>73.84 SQ.FT | 96.48 SQ.M<br>1,038.50 SQ.FT |
| TIER 2 - 03 & 10 | 14-24 & 26- 32 | 89.62 SQ.M<br>964.66 SQ.FT | 6.86 SQ.M<br>73.84 SQ.FT | 96.48 SQ.M<br>1,038.50 SQ.FT |