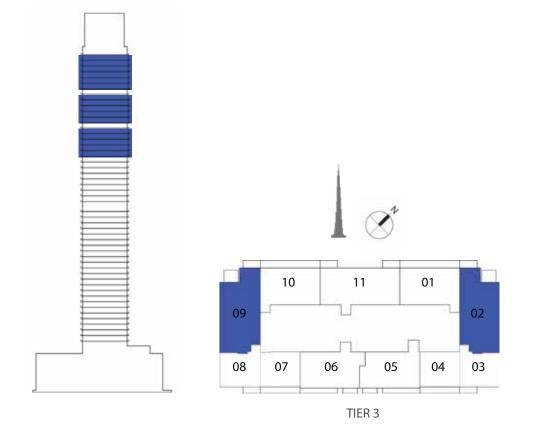

### 3 BEDROOM

#### UNIT TYPE A WITH TERRACE

| UNIT NUMBER      | UNIT LOCATION | SUITE AREA                    | TERRACE AREA               | UNIT AREA                     |
|------------------|---------------|-------------------------------|----------------------------|-------------------------------|
| TIER 3 - 02 & 09 | 33,39,45,52   | 115.02 SQ.M<br>1,238.06 SQ.FT | 11.76 SQ.M<br>126.58 SQ.FT | 126.78 SQ.M<br>1,364.64 SQ.FT |

#### UNIT TYPE A WITH BALCONY

| UNIT NUMBER      | UNIT LOCATION        | SUITE AREA                    | BALCONY AREA             | UNIT AREA                     |
|------------------|----------------------|-------------------------------|--------------------------|-------------------------------|
| TIER 3 - 02 & 09 | 34-38, 40-44 & 46-51 | 115.02 SQ.M<br>1,238.06 SQ.FT | 6.86 SQ.M<br>73.84 SQ.FT | 121.88 SQ.M<br>1,311.90 SQ.FT |

#### UNIT TYPE B WITH TERRACE

| UNIT NUMBER | UNIT LOCATION | SUITE AREA                    | TERRACE AREA              | UNIT AREA                     |
|-------------|---------------|-------------------------------|---------------------------|-------------------------------|
| TIER 3 - 11 | 33,39,45,52   | 117.34 SQ.M<br>1,263.04 SQ.FT | 9.80 SQ.M<br>105.49 SQ.FT | 127.14 SQ.M<br>1,368.53 SQ.FT |

### 3 BEDROOM

UNIT TYPE B WITH BALCONY

| UNIT NUMBER | UNIT LOCATION        | SUITE AREA                    | BALCONY AREA             | UNIT AREA                     |
|-------------|----------------------|-------------------------------|--------------------------|-------------------------------|
| TIER 3 - 11 | 34-38, 40-44 & 46-51 | 117.34 SQ.M<br>1,263.04 SQ.FT | 8.22 SQ.M<br>88.48 SQ.FT | 125.56 SQ.M<br>1,351.52 SQ.FT |

#### UNIT TYPE C WITH GARDEN

| UNIT NUMBER | UNIT LOCATION | SUITE AREA                    | BALCONY AREA               | UNIT AREA                     |
|-------------|---------------|-------------------------------|----------------------------|-------------------------------|
| TIER 3 - 05 | 01            | 121.39 SQ.M<br>1,306.63 SQ.FT | 35.15 SQ.M<br>378.35 SQ.FT | 156.54 SQ.M<br>1,684.98 SQ.FT |