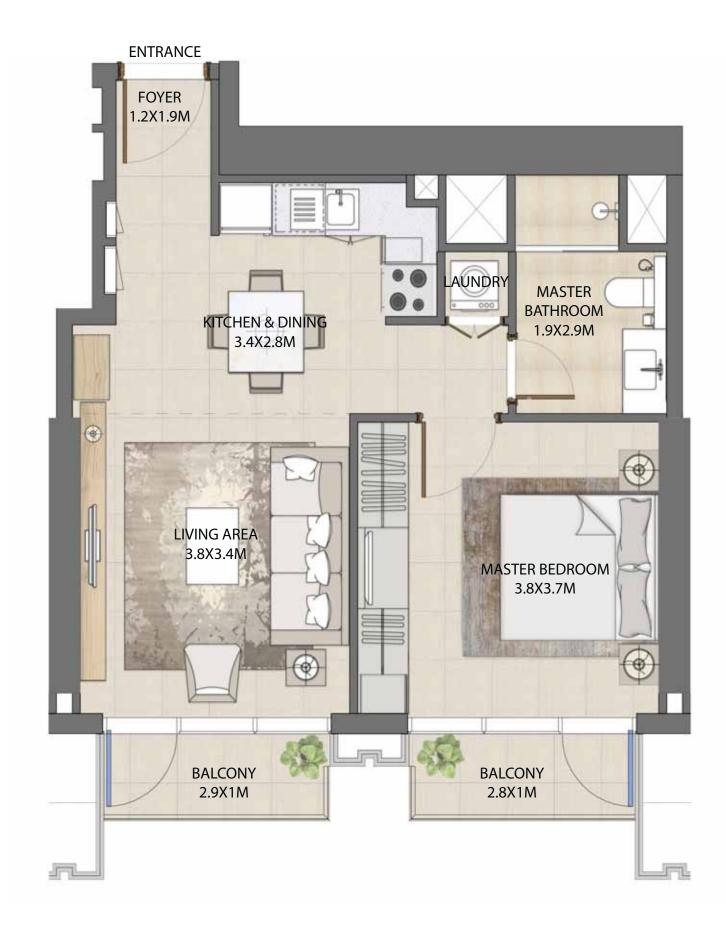

### 1 BEDROOM

#### UNIT TYPE A1 WITH BALCONY

| UNIT NUMBER      | UNIT LOCATION    | SUITE AREA                 | BALCONY AREA             | UNIT AREA                  |
|------------------|------------------|----------------------------|--------------------------|----------------------------|
| TIER 1 - 04 & 10 | 07,09,10,12,13   | 55.16 SQ.M<br>593.74 SQ.FT | 3.68 SQ.M<br>39.61 SQ.FT | 58.84 SQ.M<br>633.35 SQ.FT |
| TIER 2 - 04 & 09 | 15-17, 19-22, 24 | 55.16 SQ.M                 | 3.68 SQ.M                | 58.84 SQ.M                 |
|                  | 26 & 28-32       | 593.74 SQ.FT               | 39.61 SQ.FT              | 633.35 SQ.FT               |
| TIER 3 - 03 & 08 | 34-38, 40-44     | 54.94 SQ.M                 | 3.68 SQ.M                | 58.62 SQ.M                 |
|                  | 46 & 51          | 591.37 SQ.FT               | 39.61 SQ.FT              | 630.98 SQ.FT               |