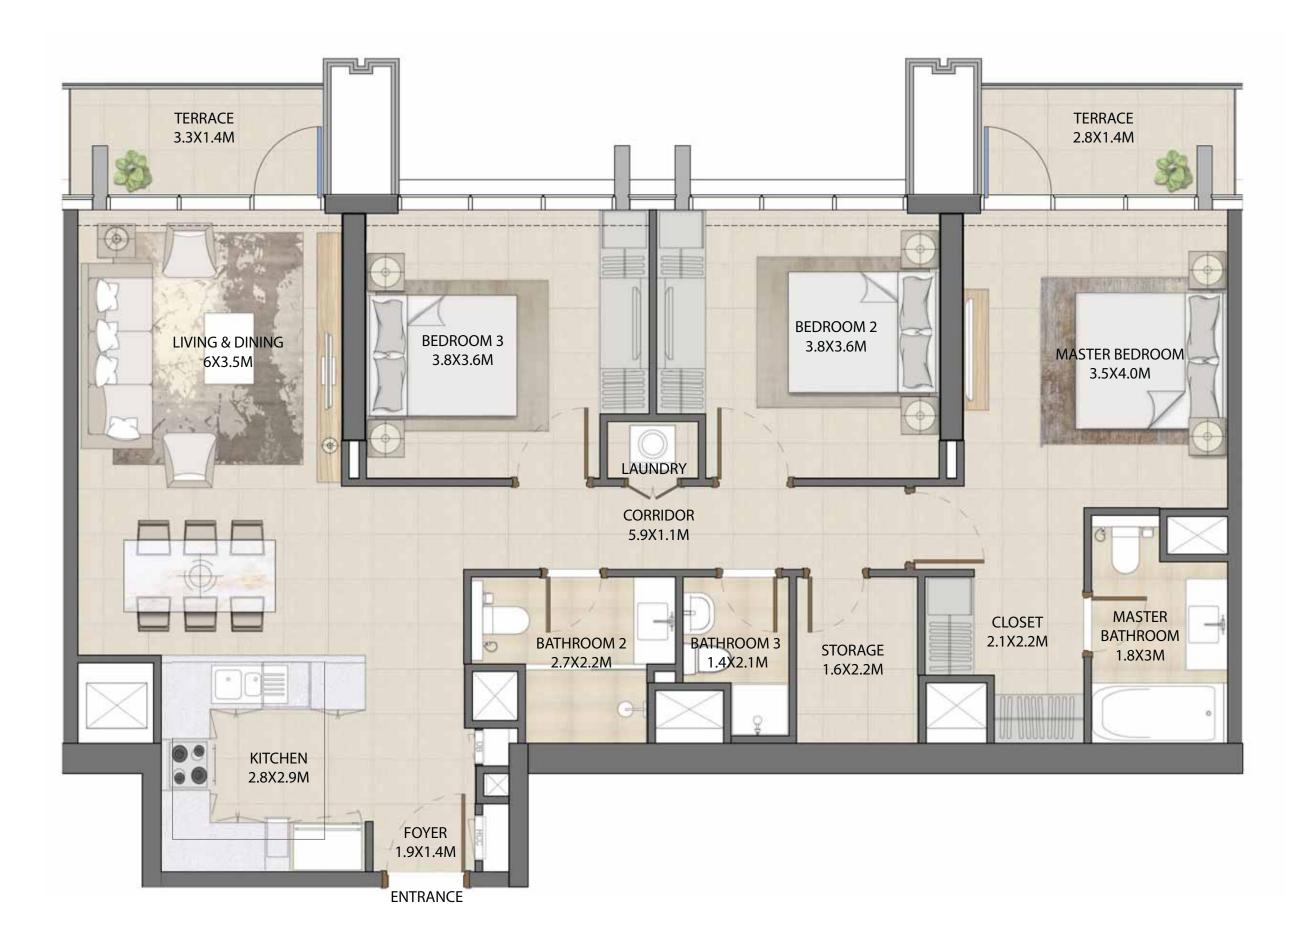

### 3 BEDROOM

#### UNIT TYPE A WITH BALCONY

| UNIT NUMBER      | UNIT LOCATION        | SUITE AREA                    | BALCONY AREA             | UNIT AREA                     |
|------------------|----------------------|-------------------------------|--------------------------|-------------------------------|
| TIER 3 - 02 & 09 | 34-38, 40-44 & 46-51 | 115.02 SQ.M<br>1,238.06 SQ.FT | 6.86 SQ.M<br>73.84 SQ.FT | 121.88 SQ.M<br>1,311.90 SQ.FT |