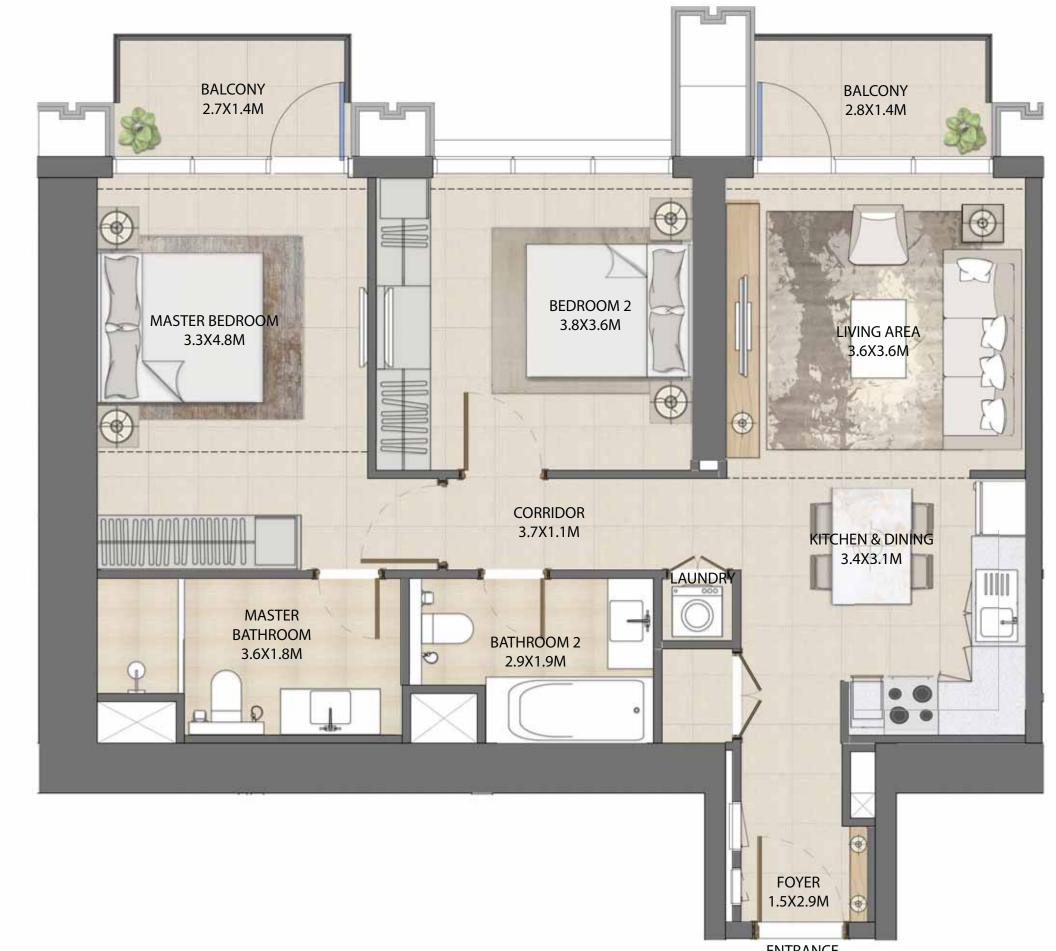

#### 2 BEDROOM

#### UNIT TYPE E WITH BALCONY

| UNIT NUMBER        | UNIT LOCATION                   | SUITE AREA                 | BALCONY AREA             | UNIT AREA                    |
|--------------------|---------------------------------|----------------------------|--------------------------|------------------------------|
| TIER 1 - 13        | 07,09,10,12,13                  | 86.33 SQ.M<br>929.25 SQ.FT | 8.07 SQ.M<br>86.86 SQ.FT | 94.40 SQ.M<br>1,016.11 SQ.FT |
| TIER 2 - 12        | 15-17, 19-22, 24,<br>26 & 28-32 | 86.42 SQ.M<br>930.22 SQ.FT | 8.07 SQ.M<br>86.86 SQ.FT | 94.49 SQ.M<br>1,017.08 SQ.FT |
| SERVICE FLOOR - 04 | 25                              | 86.42 SQ.M<br>930.22 SQ.FT | 8.07 SQ.M<br>86.86 SQ.FT | 94.49 SQ.M<br>1,017.08 SQ.FT |