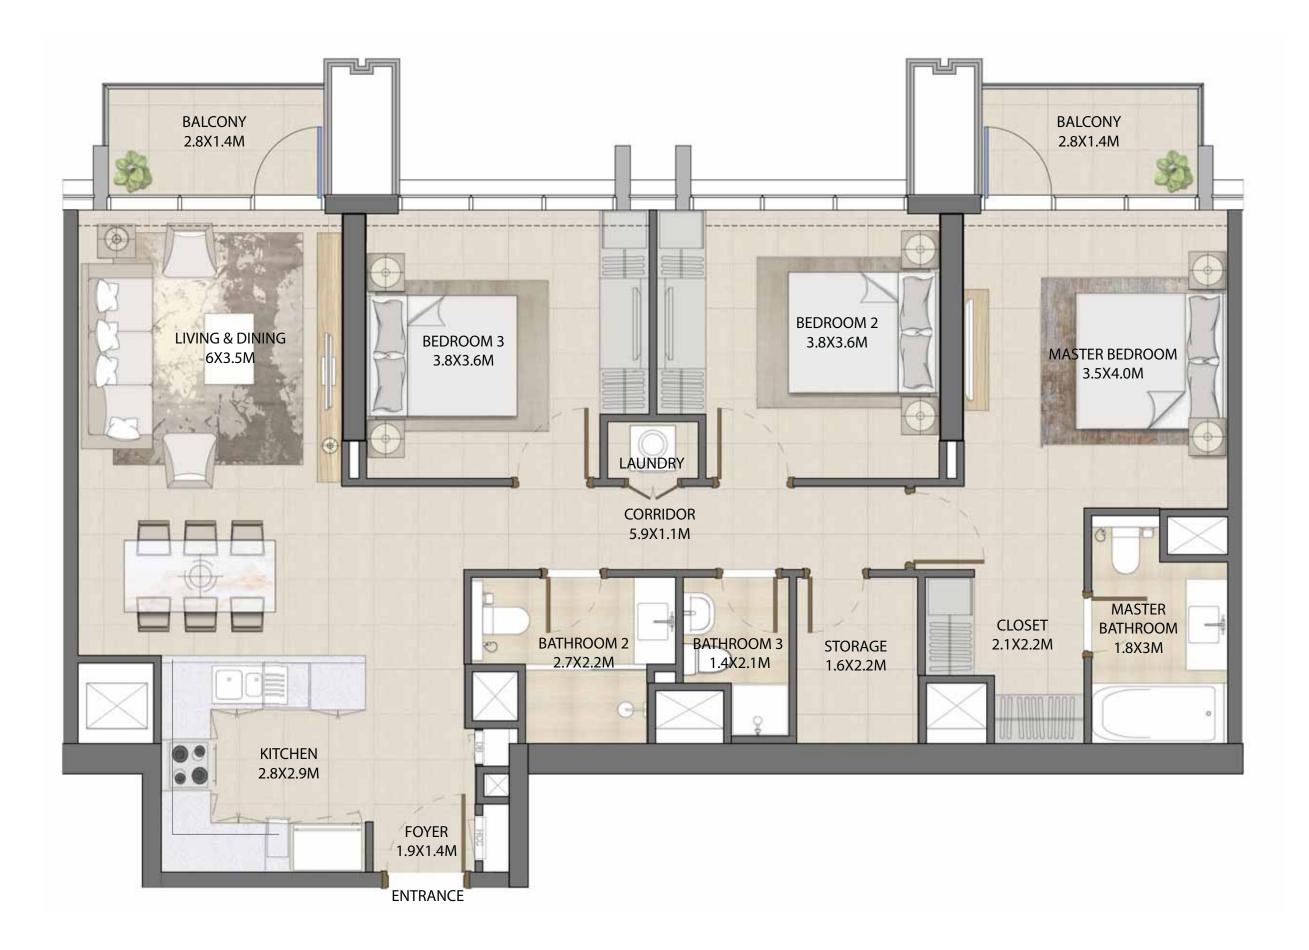

### 1 BEDROOM

#### UNIT TYPE A1 WITH TERRACE

| UNIT NUMBER      | UNIT LOCATION  | SUITE AREA                 | TERRACE AREA             | UNIT AREA                  |
|------------------|----------------|----------------------------|--------------------------|----------------------------|
| TIER 1 - 04 & 10 | 02-06, 08 & 11 | 55.16 SQ.M<br>593.74 SQ.FT | 4.13SQ.M<br>44.45 SQ.FT  | 59.29S Q.M<br>638.19 SQ.FT |
| TIER 2 - 04 & 09 | 14,18,23,27    | 55.16 SQ.M<br>593.74 SQ.FT | 4.13 SQ.M<br>44.45 SQ.FT | 59.29 SQ.M<br>638.19 SQ.FT |
| TIER 3 - 03 & 08 | 33,39,45,52    | 54.94 SQ.M<br>591.37 SQ.FT | 4.39 SQ.M<br>47.25 SQ.FT | 59.33 SQ.M<br>638.62 SQ.FT |

FLOORPLAN 1. All dimensions are in imperial and metric, and measured from finish to finish excluding construction to lerances. 2. All materials, dimensions, and drawings are approximate only. 3. Information is subject to change without notice, at developer's absolute discretion. 4. Actual area may vary from the stated area. 5. Drawings not to scale. 6. All images used are for illustrative purposes only and do not represent the actual size, features, specifications, fittings, and furnishings. 7. The developer reserves the right to make revisions / alterations, at it's absolute discretion, without any liability whatsoever.

ENTRANCE