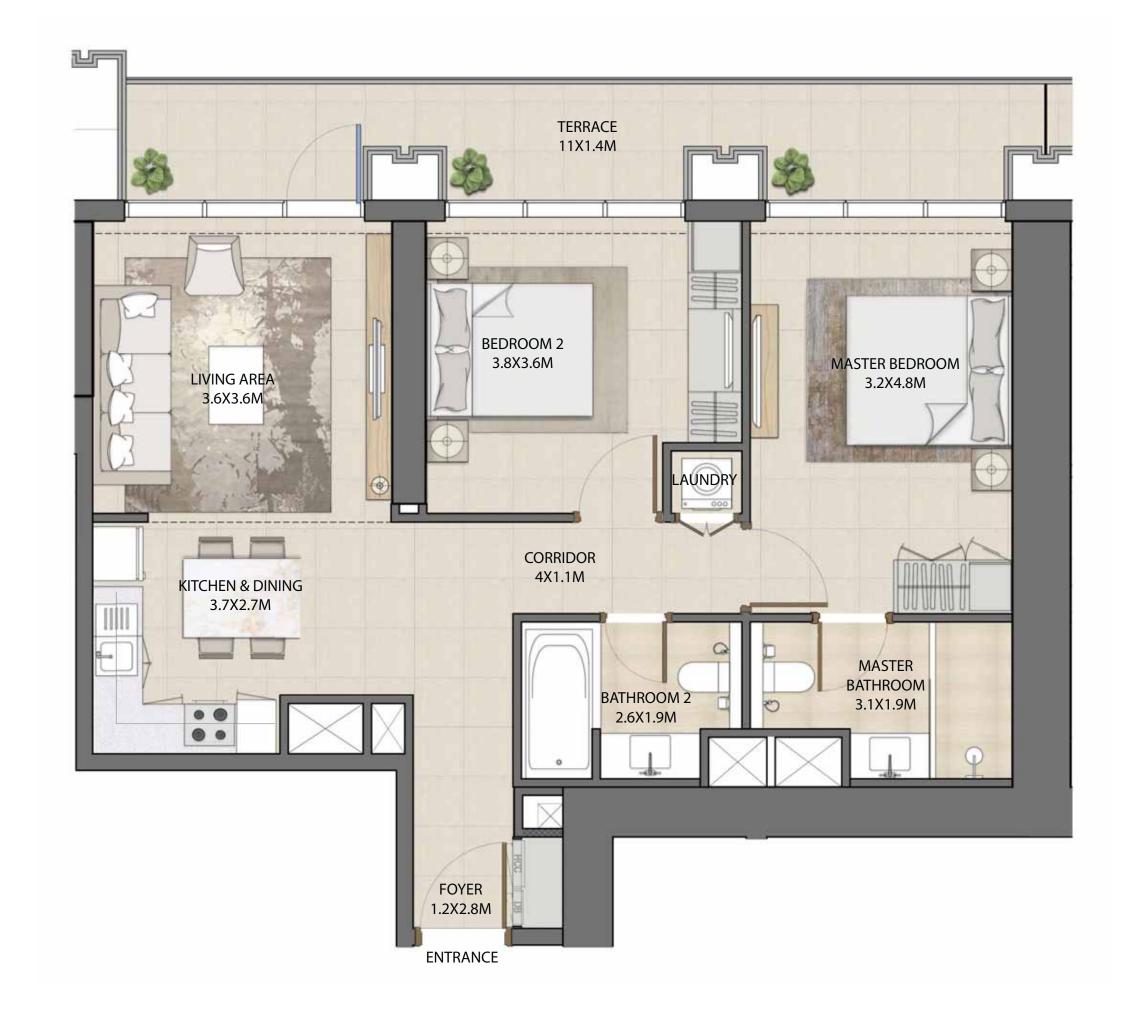

### 2 BEDROOM

#### UNIT TYPE A WITH BALCONY

| UNIT NUMBER      | UNIT LOCATION  | SUITE AREA                 | BALCONY AREA             | UNIT AREA                    |
|------------------|----------------|----------------------------|--------------------------|------------------------------|
| TIER 1 - 03 & 11 | 02-13          | 89.62 SQ.M<br>964.66 SQ.FT | 6.86 SQ.M<br>73.84 SQ.FT | 96.48 SQ.M<br>1,038.50 SQ.FT |
| TIER 2 - 03 & 10 | 14-24 & 26- 32 | 89.62 SQ.M<br>964.66 SQ.FT | 6.86 SQ.M<br>73.84 SQ.FT | 96.48 SQ.M<br>1,038.50 SQ.FT |