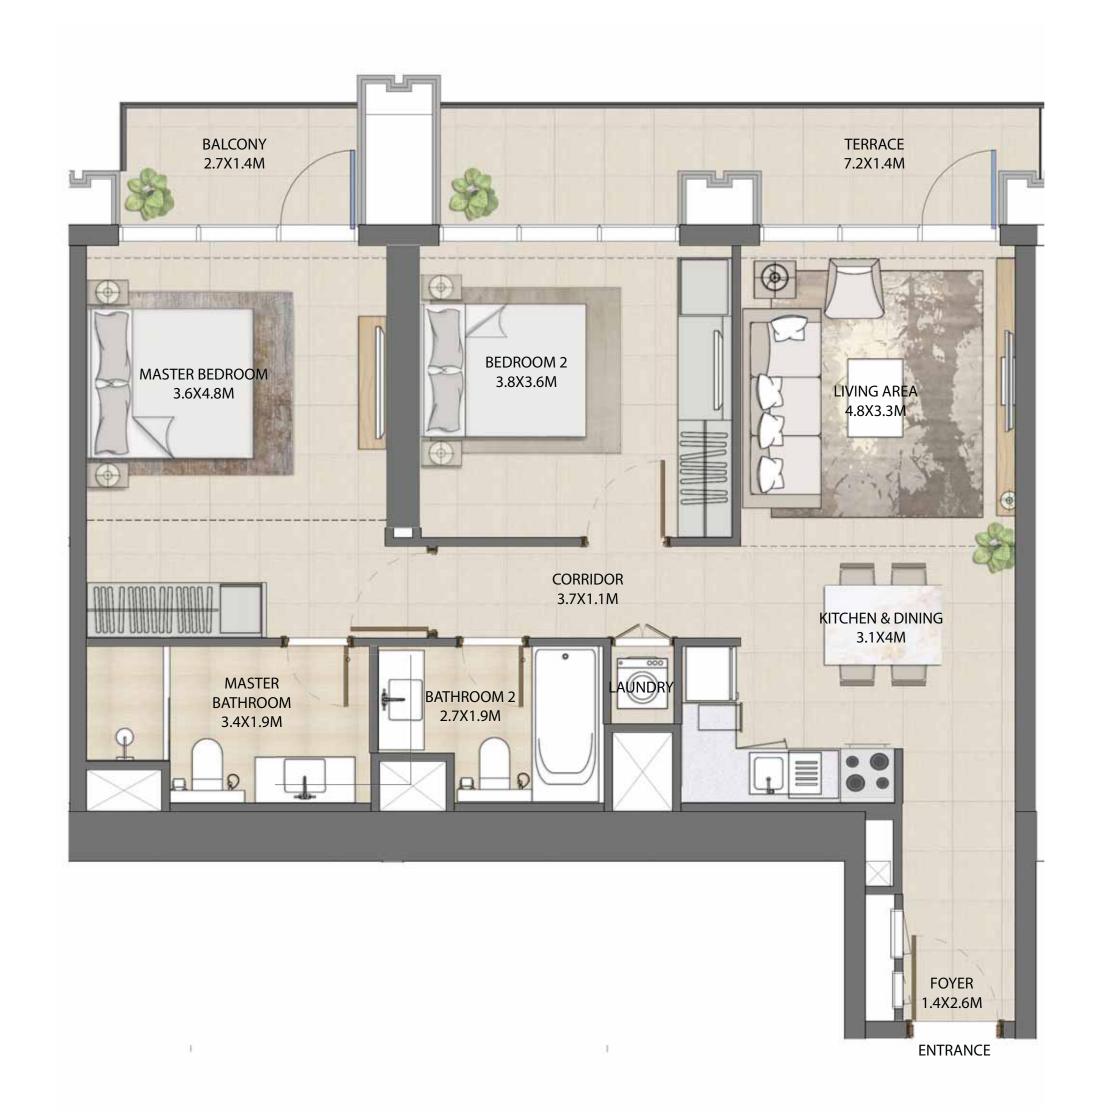

### 1 BEDROOM

#### UNIT TYPE A1 WITH TERRACE

| UNIT NUMBER      | UNIT LOCATION  | SUITE AREA                 | TERRACE AREA             | UNIT AREA                  |
|------------------|----------------|----------------------------|--------------------------|----------------------------|
| TIER 1 - 04 & 10 | 02-06, 08 & 11 | 55.16 SQ.M<br>593.74 SQ.FT | 4.13SQ.M<br>44.45 SQ.FT  | 59.29S Q.M<br>638.19 SQ.FT |
| TIER 2 - 04 & 09 | 14,18,23,27    | 55.16 SQ.M<br>593.74 SQ.FT | 4.13 SQ.M<br>44.45 SQ.FT | 59.29 SQ.M<br>638.19 SQ.FT |
| TIER 3 - 03 & 08 | 33,39,45,52    | 54.94 SQ.M<br>591.37 SQ.FT | 4.39 SQ.M<br>47.25 SQ.FT | 59.33 SQ.M<br>638.62 SQ.FT |

FLOORPLAN 1. All dimensions are in imperial and metric, and measured from finish to finish excluding construction to lerances. 2. All materials, dimensions, and drawings are approximate only. 3. Information is subject to change without notice, at developer's absolute discretion. 4. Actual area may vary from the stated area. 5. Drawings not to scale. 6. All images used are for illustrative purposes only and do not represent the actual size, features, specifications, fittings, and furnishings. 7. The developer reserves the right to make revisions / alterations, at it's absolute discretion, without any liability whatsoever.

ENTRANCE