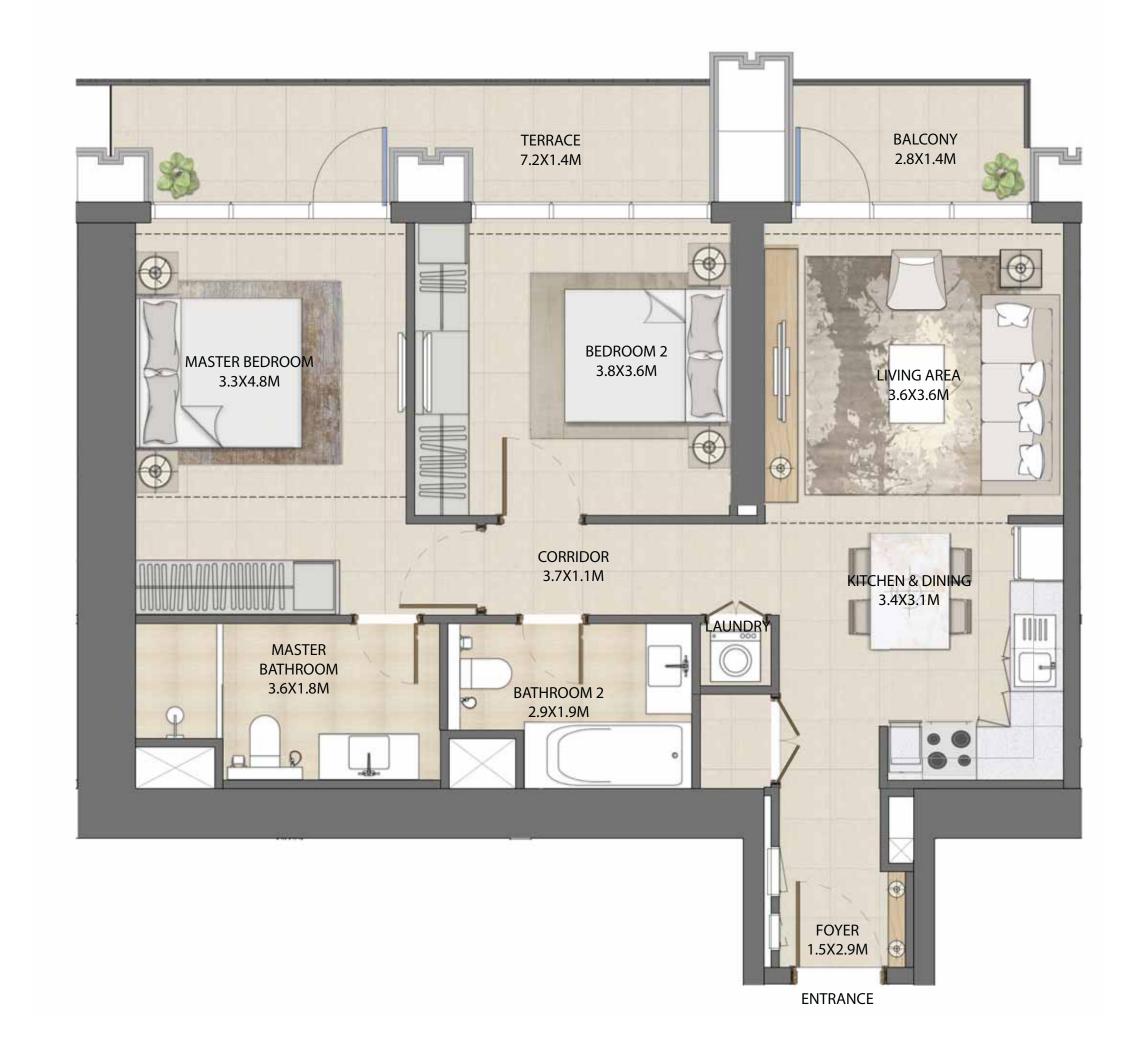

### 1 BEDROOM

#### UNIT TYPE B1 WITH GARDEN

| UNIT NUMBER | UNIT LOCATION | SUITE AREA                 | BALCONY AREA               | UNIT AREA                  |
|-------------|---------------|----------------------------|----------------------------|----------------------------|
| TIER 1 - 02 | 01            | 55.73 SQ.M<br>599.87 SQ.FT | 17.92 SQ.M<br>192.89 SQ.FT | 73.65 SQ.M<br>792.76 SQ.FT |