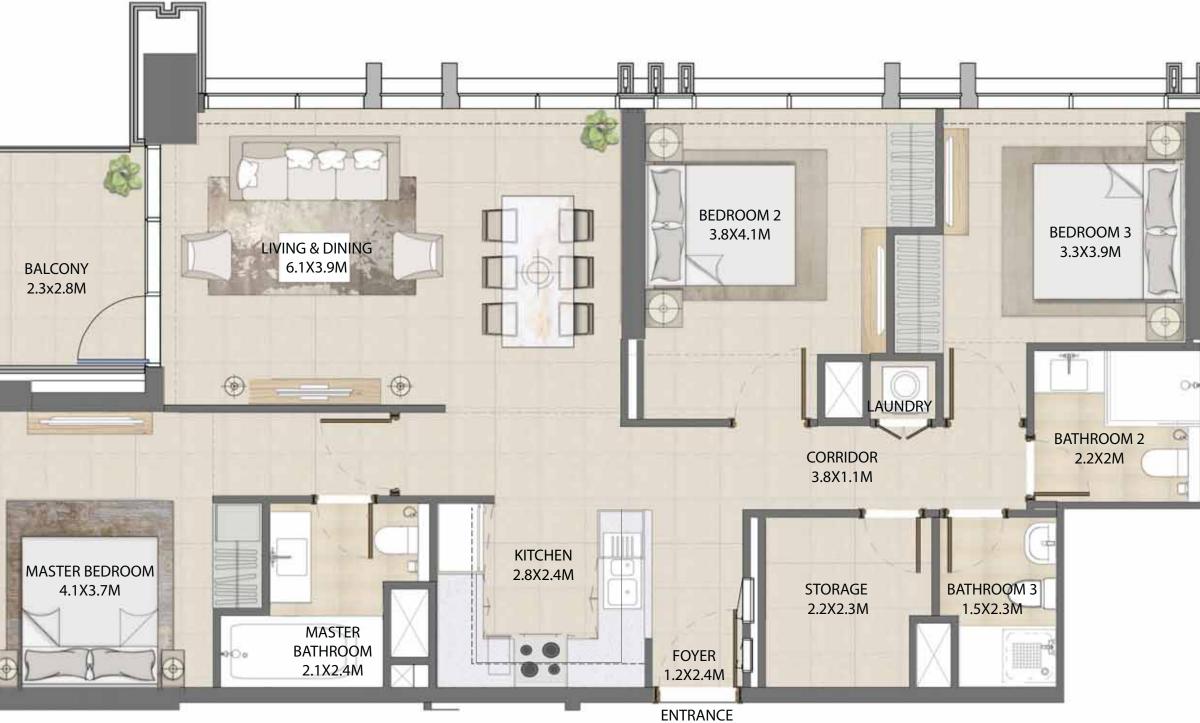

### 3 BEDROOM

#### UNIT TYPE A WITH TERRACE

| UNIT NUMBER      | UNIT LOCATION | SUITE AREA                    | TERRACE AREA               | UNIT AREA                     |
|------------------|---------------|-------------------------------|----------------------------|-------------------------------|
| TIER 3 - 02 & 09 | 33,39,45,52   | 115.02 SQ.M<br>1,238.06 SQ.FT | 11.76 SQ.M<br>126.58 SQ.FT | 126.78 SQ.M<br>1,364.64 SQ.FT |