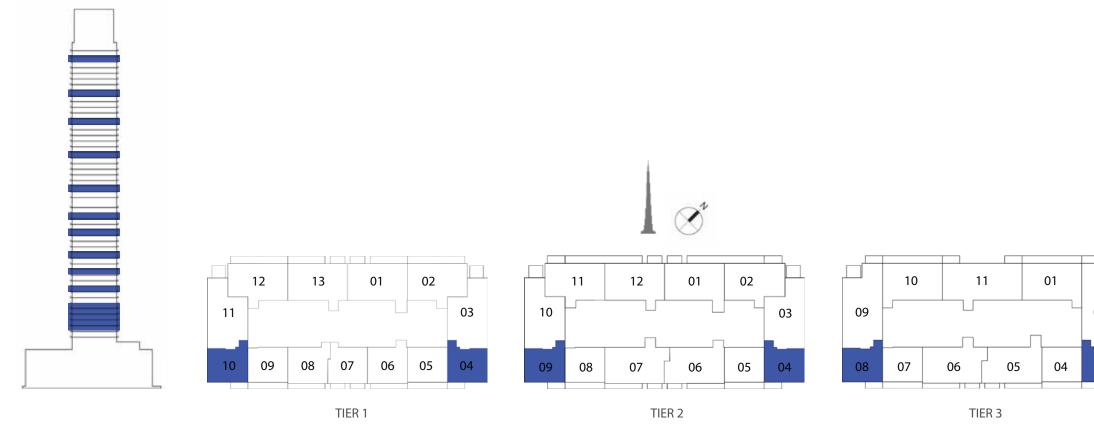

#### UNIT TYPE A1 WITH TERRACE

| UNIT NUMBER      | UNIT LOCATION  | SUITE AREA                 | TERRACE AREA             | UNIT AREA                  |
|------------------|----------------|----------------------------|--------------------------|----------------------------|
| TIER 1 - 04 & 10 | 02-06, 08 & 11 | 55.16 SQ.M<br>593.74 SQ.FT | 4.13SQ.M<br>44.45 SQ.FT  | 59.29S Q.M<br>638.19 SQ.FT |
| TIER 2 - 04 & 09 | 14,18,23,27    | 55.16 SQ.M<br>593.74 SQ.FT | 4.13 SQ.M<br>44.45 SQ.FT | 59.29 SQ.M<br>638.19 SQ.FT |
| TIER 3 - 03 & 08 | 33,39,45,52    | 54.94 SQ.M<br>591.37 SQ.FT | 4.39 SQ.M<br>47.25 SQ.FT | 59.33 SQ.M<br>638.62 SQ.FT |

FLOORPLAN 1. All dimensions are in imperial and metric, and measured from finish to finish excluding construction to lerances. 2. All materials, dimensions, and drawings are approximate only. 3. Information is subject to change without notice, at developer's absolute discretion. 4. Actual area may vary from the stated area. 5. Drawings not to scale. 6. All images used are for illustrative purposes only and do not represent the actual size, features, specifications, fittings, and furnishings. 7. The developer reserves the right to make revisions / alterations, at it's absolute discretion, without any liability whatsoever.