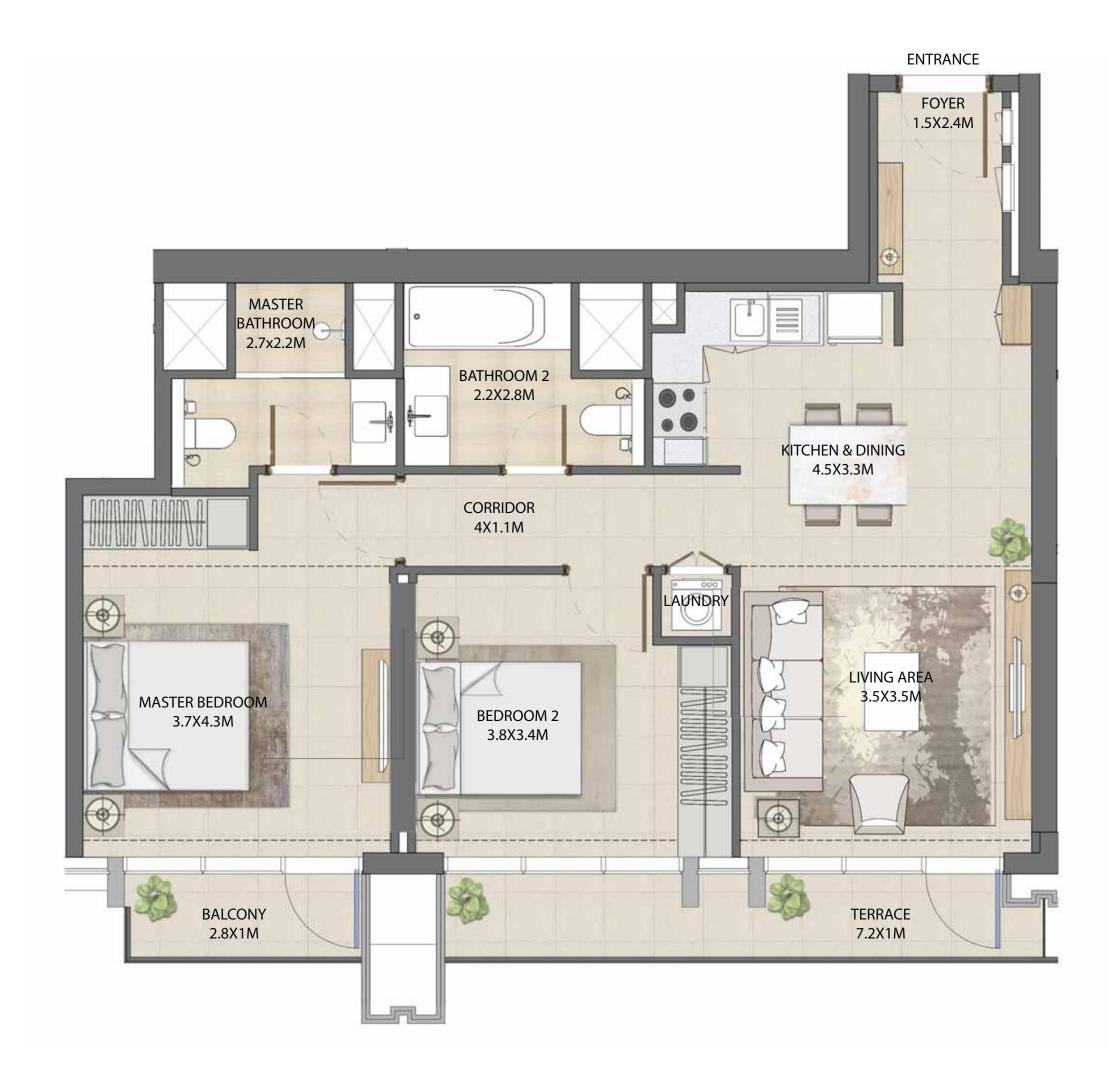

#### UNIT TYPE C WITH TERRACE

| UNIT NUMBER | UNIT LOCATION | SUITE AREA                 | TERRACE AREA               | UNIT AREA                   |
|-------------|---------------|----------------------------|----------------------------|-----------------------------|
| TIER 2 - 06 | 14,18,23,27   | 82.68 SQ.M<br>889.96 SQ.FT | 10.06 SQ.M<br>108.28 SQ.FT | 92.74 SQ.M<br>998.24 SQ.FT  |
| TIER 3 - 05 | 33,39,45,52   | 83.14 SQ.M<br>894.91 SQ.FT | 10.36 SQ.M<br>111.51 SQ.FT | 93.5 SQ.M<br>1,006.42 SQ.FT |