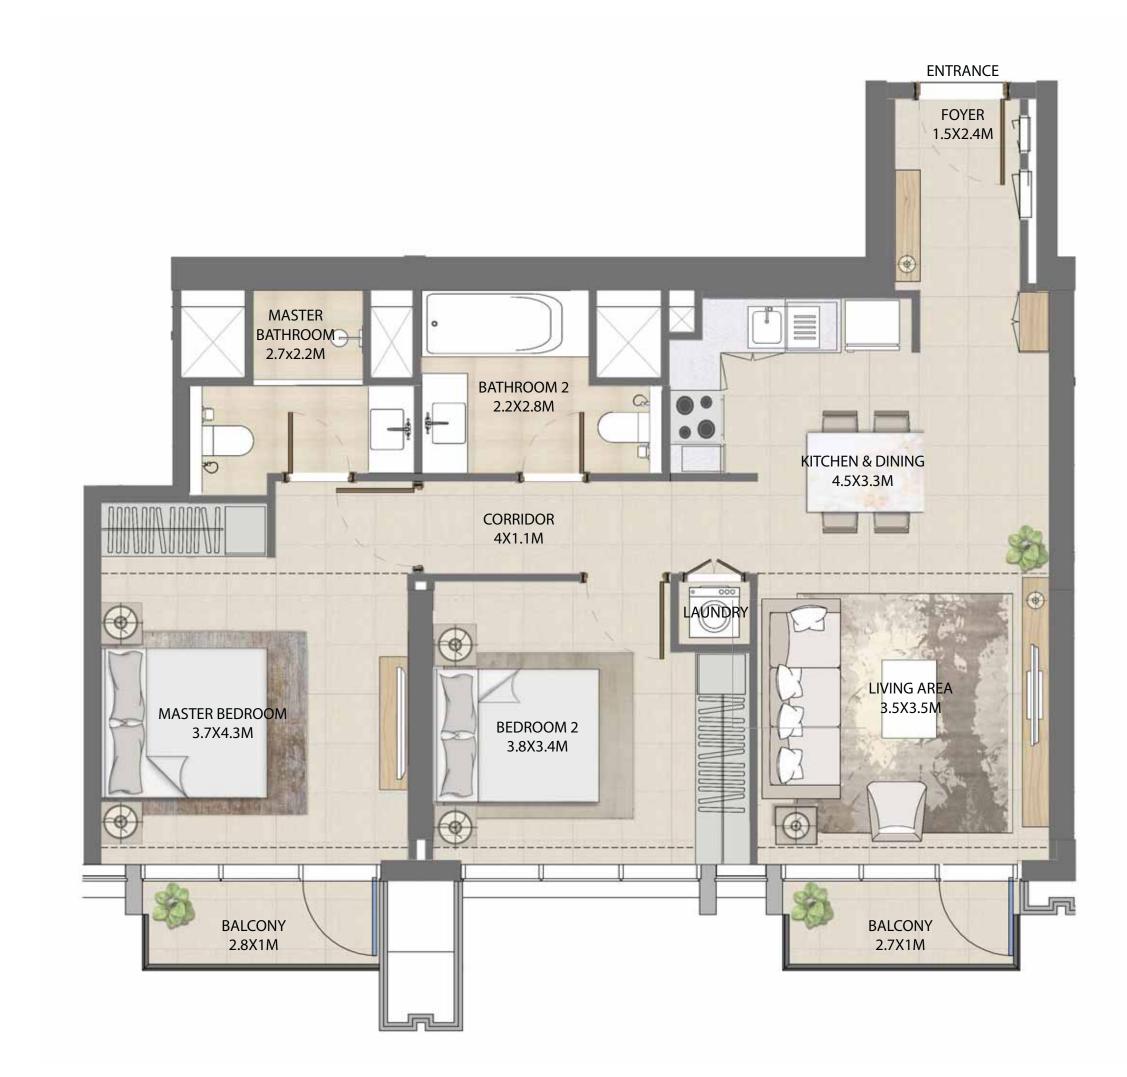

#### UNIT TYPE A WITH TERRACE

| UNIT NUMBER      | UNIT LOCATION | SUITE AREA                    | TERRACE AREA               | UNIT AREA                     |
|------------------|---------------|-------------------------------|----------------------------|-------------------------------|
| TIER 3 - 02 & 09 | 33,39,45,52   | 115.02 SQ.M<br>1,238.06 SQ.FT | 11.76 SQ.M<br>126.58 SQ.FT | 126.78 SQ.M<br>1,364.64 SQ.FT |