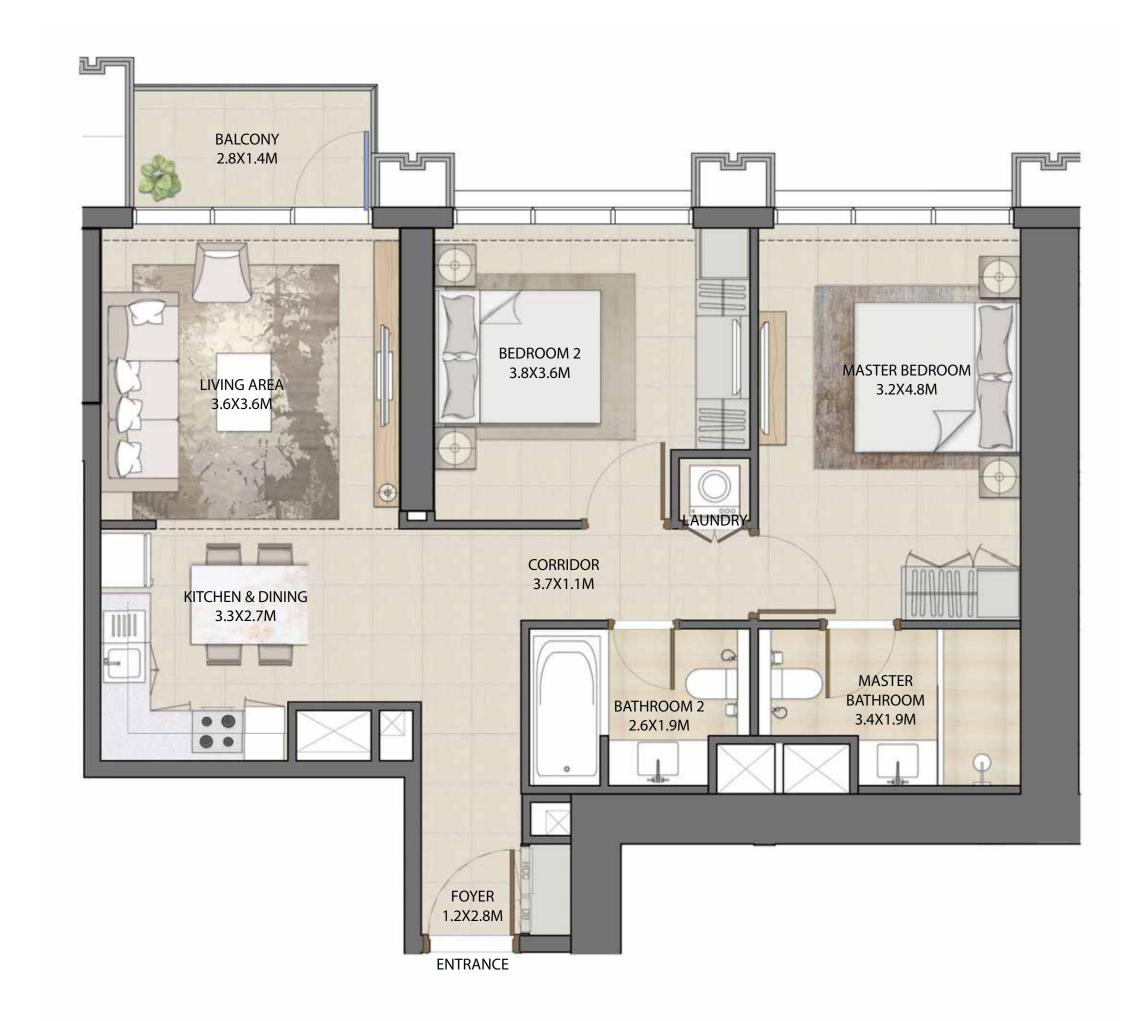

### 2 BEDROOM

#### UNIT TYPE A WITH BALCONY

| UNIT NUMBER      | UNIT LOCATION  | SUITE AREA                 | BALCONY AREA             | UNIT AREA                    |
|------------------|----------------|----------------------------|--------------------------|------------------------------|
| TIER 1 - 03 & 11 | 02-13          | 89.62 SQ.M<br>964.66 SQ.FT | 6.86 SQ.M<br>73.84 SQ.FT | 96.48 SQ.M<br>1,038.50 SQ.FT |
| TIER 2 - 03 & 10 | 14-24 & 26- 32 | 89.62 SQ.M<br>964.66 SQ.FT | 6.86 SQ.M<br>73.84 SQ.FT | 96.48 SQ.M<br>1,038.50 SQ.FT |