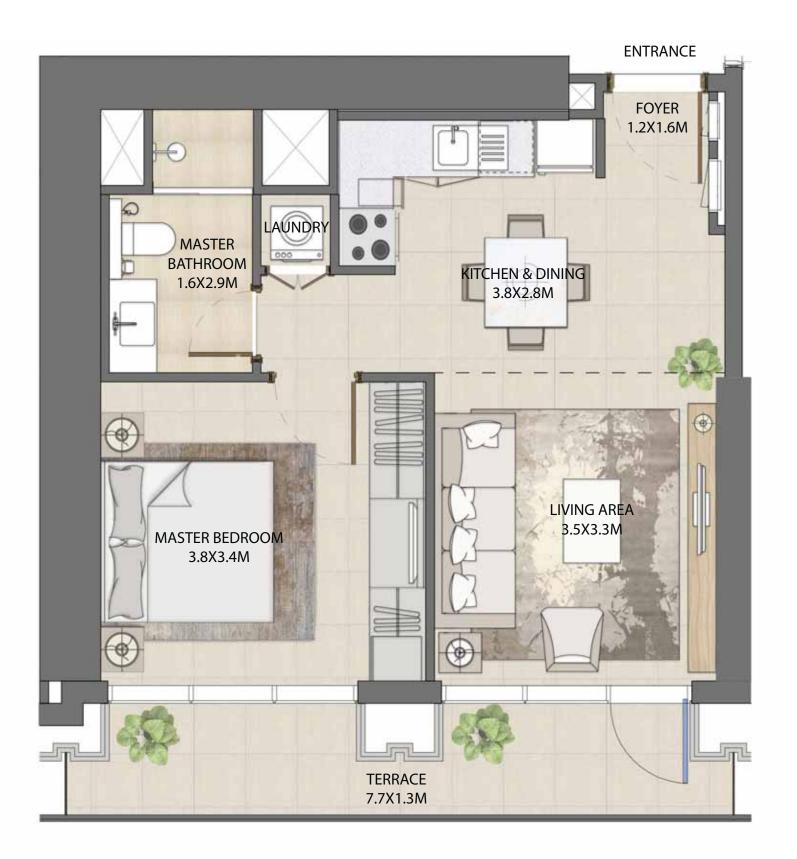

#### UNIT TYPE A1 WITH TERRACE

| UNIT NUMBER      | UNIT LOCATION  | SUITE AREA                 | TERRACE AREA             | UNIT AREA                  |
|------------------|----------------|----------------------------|--------------------------|----------------------------|
| TIER 1 - 04 & 10 | 02-06, 08 & 11 | 55.16 SQ.M<br>593.74 SQ.FT | 4.13SQ.M<br>44.45 SQ.FT  | 59.29S Q.M<br>638.19 SQ.FT |
| TIER 2 - 04 & 09 | 14,18,23,27    | 55.16 SQ.M<br>593.74 SQ.FT | 4.13 SQ.M<br>44.45 SQ.FT | 59.29 SQ.M<br>638.19 SQ.FT |
| TIER 3 - 03 & 08 | 33,39,45,52    | 54.94 SQ.M<br>591.37 SQ.FT | 4.39 SQ.M<br>47.25 SQ.FT | 59.33 SQ.M<br>638.62 SQ.FT |

FLOORPLAN 1. All dimensions are in imperial and metric, and measured from finish to finish excluding construction to lerances. 2. All materials, dimensions, and drawings are approximate only. 3. Information is subject to change without notice, at developer's absolute discretion. 4. Actual area may vary from the stated area. 5. Drawings not to scale. 6. All images used are for illustrative purposes only and do not represent the actual size, features, specifications, fittings, and furnishings. 7. The developer reserves the right to make revisions / alterations, at it's absolute discretion, without any liability whatsoever.

ENTRANCE