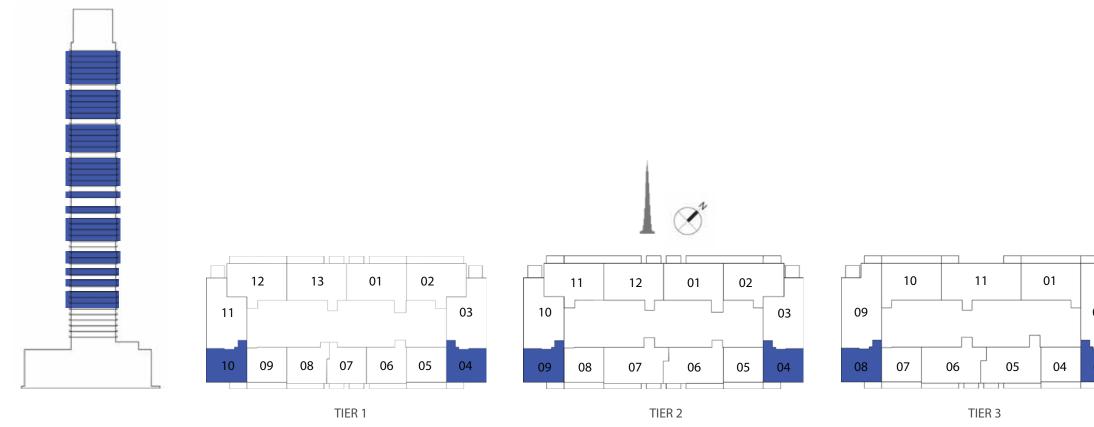

#### UNIT TYPE A1 WITH TERRACE

| UNIT NUMBER      | UNIT LOCATION  | SUITE AREA                 | TERRACE AREA             | UNIT AREA                  |
|------------------|----------------|----------------------------|--------------------------|----------------------------|
| TIER 1 - 04 & 10 | 02-06, 08 & 11 | 55.16 SQ.M<br>593.74 SQ.FT | 4.13SQ.M<br>44.45 SQ.FT  | 59.29S Q.M<br>638.19 SQ.FT |
| TIER 2 - 04 & 09 | 14,18,23,27    | 55.16 SQ.M<br>593.74 SQ.FT | 4.13 SQ.M<br>44.45 SQ.FT | 59.29 SQ.M<br>638.19 SQ.FT |
| TIER 3 - 03 & 08 | 33,39,45,52    | 54.94 SQ.M<br>591.37 SQ.FT | 4.39 SQ.M<br>47.25 SQ.FT | 59.33 SQ.M<br>638.62 SQ.FT |

FLOORPLAN 1. All dimensions are in imperial and metric, and measured from finish to finish excluding construction to lerances. 2. All materials, dimensions, and drawings are approximate only. 3. Information is subject to change without notice, at developer's absolute discretion. 4. Actual area may vary from the stated area. 5. Drawings not to scale. 6. All images used are for illustrative purposes only and do not represent the actual size, features, specifications, fittings, and furnishings. 7. The developer reserves the right to make revisions / alterations, at it's absolute discretion, without any liability whatsoever.