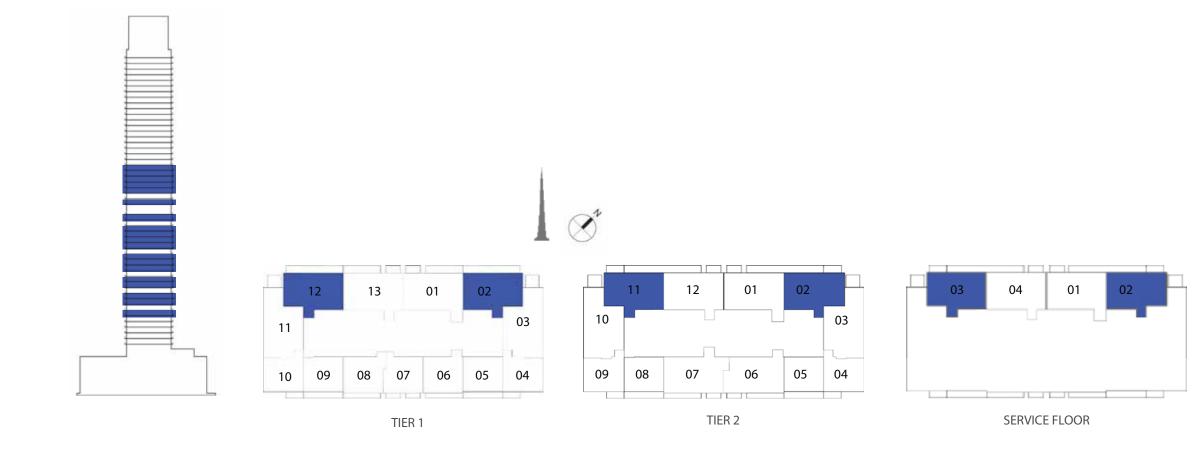

### 1 BEDROOM

#### UNIT TYPE A1 WITH TERRACE

| UNIT NUMBER      | UNIT LOCATION  | SUITE AREA                 | TERRACE AREA             | UNIT AREA                  |
|------------------|----------------|----------------------------|--------------------------|----------------------------|
| TIER 1 - 04 & 10 | 02-06, 08 & 11 | 55.16 SQ.M<br>593.74 SQ.FT | 4.13SQ.M<br>44.45 SQ.FT  | 59.29S Q.M<br>638.19 SQ.FT |
| TIER 2 - 04 & 09 | 14,18,23,27    | 55.16 SQ.M<br>593.74 SQ.FT | 4.13 SQ.M<br>44.45 SQ.FT | 59.29 SQ.M<br>638.19 SQ.FT |
| TIER 3 - 03 & 08 | 33,39,45,52    | 54.94 SQ.M<br>591.37 SQ.FT | 4.39 SQ.M<br>47.25 SQ.FT | 59.33 SQ.M<br>638.62 SQ.FT |