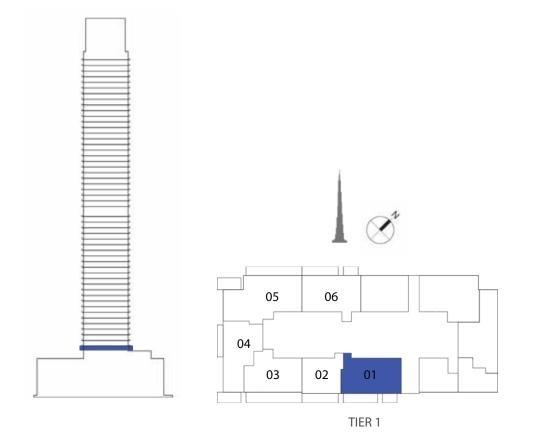

### 3 BEDROOM

#### UNIT TYPE A WITH TERRACE

| UNIT NUMBER      | UNIT LOCATION | SUITE AREA                    | TERRACE AREA               | UNIT AREA                     |
|------------------|---------------|-------------------------------|----------------------------|-------------------------------|
| TIER 3 - 02 & 09 | 33,39,45,52   | 115.02 SQ.M<br>1,238.06 SQ.FT | 11.76 SQ.M<br>126.58 SQ.FT | 126.78 SQ.M<br>1,364.64 SQ.FT |