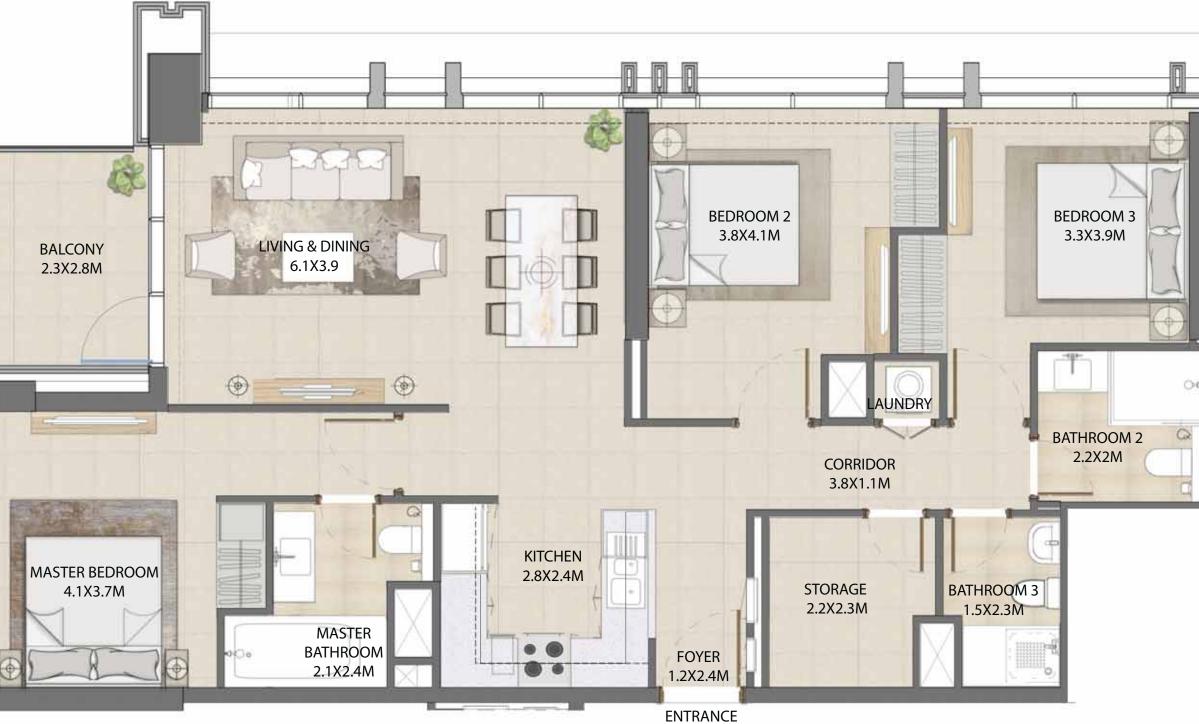

### 3 BEDROOM

#### UNIT TYPE C WITH GARDEN

| UNIT NUMBER | UNIT LOCATION | SUITE AREA                    | BALCONY AREA               | UNIT AREA                     |
|-------------|---------------|-------------------------------|----------------------------|-------------------------------|
| TIER 3 - 05 | 01            | 121.39 SQ.M<br>1,306.63 SQ.FT | 35.15 SQ.M<br>378.35 SQ.FT | 156.54 SQ.M<br>1,684.98 SQ.FT |