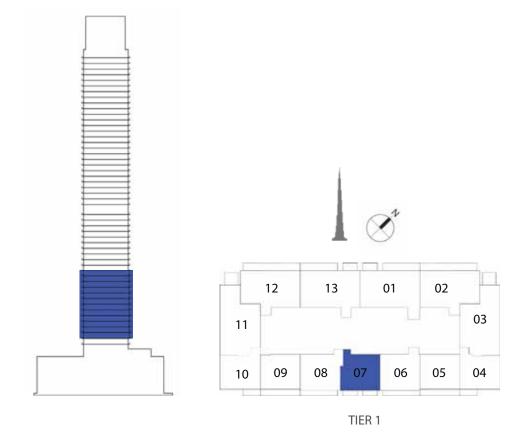

### 1 BEDROOM

#### UNIT TYPE A1 WITH BALCONY

| UNIT NUMBER      | UNIT LOCATION    | SUITE AREA                 | BALCONY AREA             | UNIT AREA                  |
|------------------|------------------|----------------------------|--------------------------|----------------------------|
| TIER 1 - 04 & 10 | 07,09,10,12,13   | 55.16 SQ.M<br>593.74 SQ.FT | 3.68 SQ.M<br>39.61 SQ.FT | 58.84 SQ.M<br>633.35 SQ.FT |
| TIER 2 - 04 & 09 | 15-17, 19-22, 24 | 55.16 SQ.M                 | 3.68 SQ.M                | 58.84 SQ.M                 |
|                  | 26 & 28-32       | 593.74 SQ.FT               | 39.61 SQ.FT              | 633.35 SQ.FT               |
| TIER 3 - 03 & 08 | 34-38, 40-44     | 54.94 SQ.M                 | 3.68 SQ.M                | 58.62 SQ.M                 |
|                  | 46 & 51          | 591.37 SQ.FT               | 39.61 SQ.FT              | 630.98 SQ.FT               |