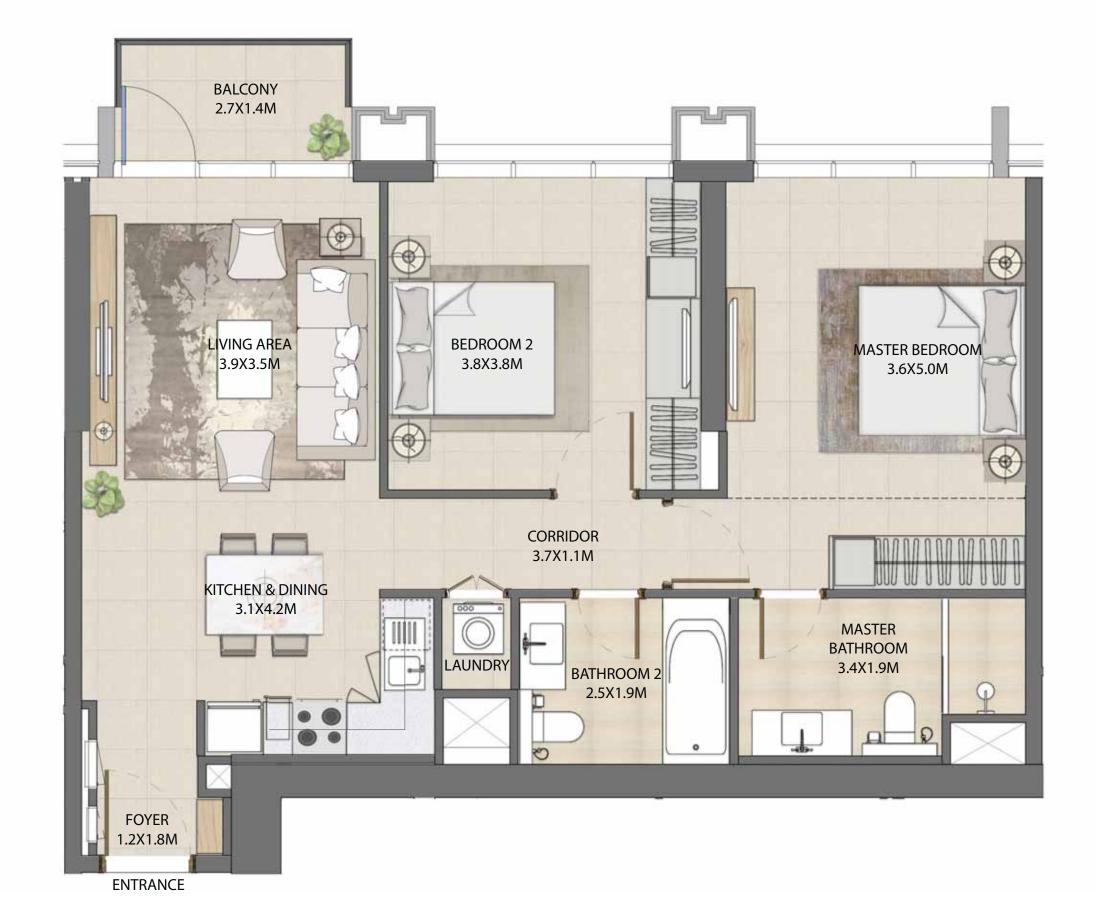

#### UNIT TYPE B1 WITH BALCONY

| UNIT NUMBER      | UNIT LOCATION | SUITE AREA   | BALCONY AREA | UNIT AREA    |
|------------------|---------------|--------------|--------------|--------------|
| TIER 3 - 01 & 10 | 34-38, 40-44  | 85.71 SQ.M   | 3.96 SQ.M    | 89.67 SQ.M   |
|                  | 46-51         | 922.57 SQ.FT | 42.63 SQ.FT  | 965.20 SQ.FT |