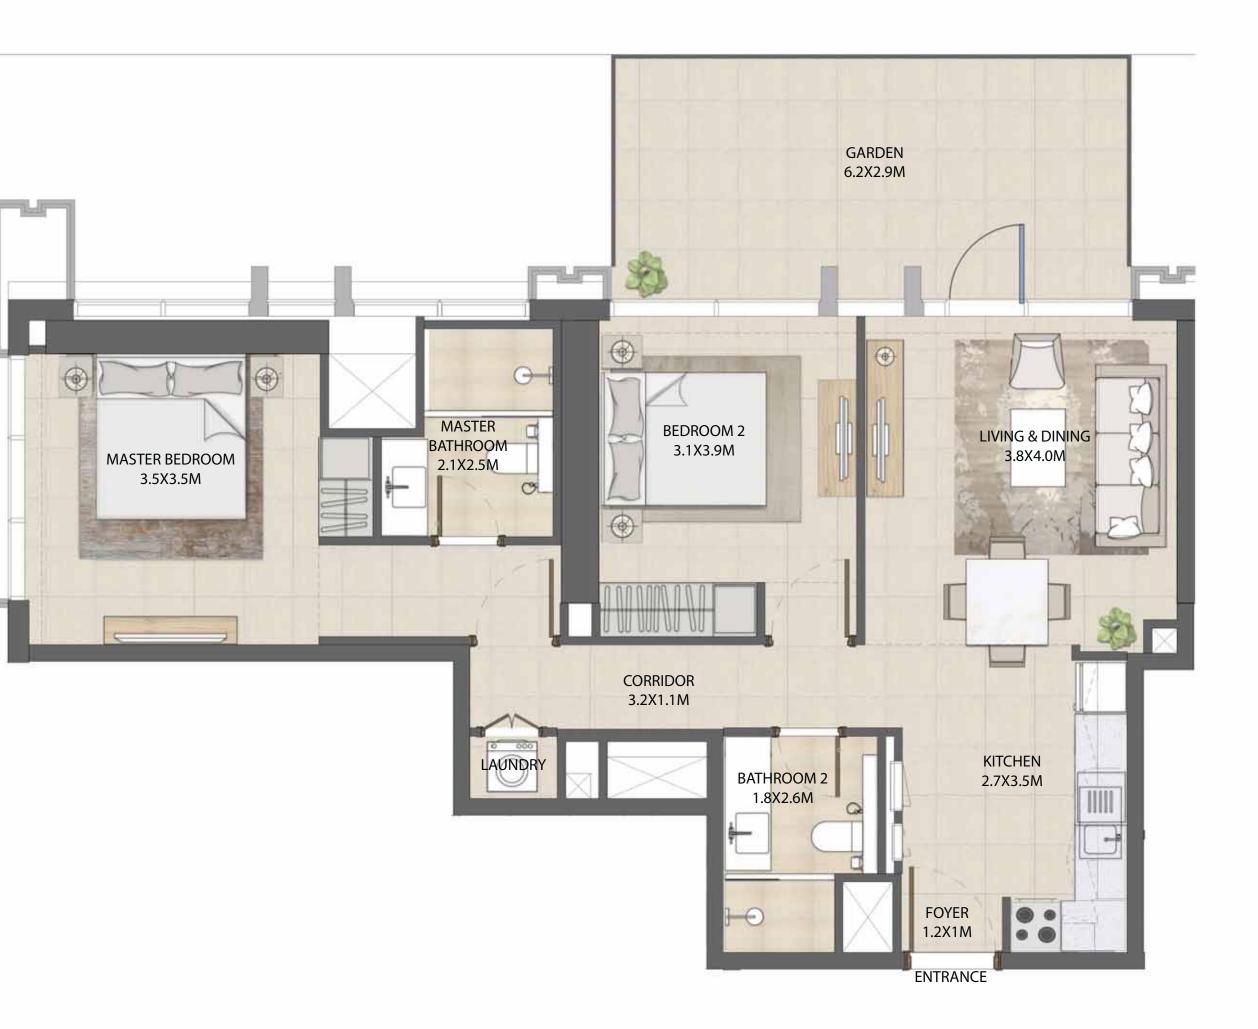

#### 1 BEDROOM

#### UNIT TYPE A1 WITH TERRACE

| UNIT NUMBER      | UNIT LOCATION  | SUITE AREA                 | TERRACE AREA             | UNIT AREA                  |   | UNIT NUMBER | UNIT LOCATION  | SUITE AREA                | TERRACE AREA             | UNIT AREA                  | UNIT NUMBER | UNIT LOCATION | SUITE AREA                 | BALCONY AREA               | UNIT AREA                  |
|------------------|----------------|----------------------------|--------------------------|----------------------------|---|-------------|----------------|---------------------------|--------------------------|----------------------------|-------------|---------------|----------------------------|----------------------------|----------------------------|
| TIER 1 - 04 & 10 | 02-06, 08 & 11 | 55.16 SQ.M<br>593.74 SQ.FT | 4.13 SQ.M<br>44.45 SQ.FT | 59.29 SQ.M<br>638.19 SQ.FT | _ | TIER 1 - 06 | 07,09,10,12,13 | 56.26SQ.M<br>605.58 SQ.FT | 2.86 SQ.M<br>30.78 SQ.FT | 59.12 SQ.M<br>636.36 SQ.FT | TIER 1 - 02 | 01            | 55.73 SQ.M<br>599.87 SQ.FT | 17.92 SQ.M<br>192.89 SQ.FT | 73.65 SQ.M<br>792.76 SQ.FT |
| TIER 2 - 04 & 09 | 14,18,23,27    | 55.16 SQ.M<br>593.74 SQ.FT | 4.13 SQ.M<br>44.45 SQ.FT | 59.29 SQ.M<br>638.19 SQ.FT |   |             |                |                           |                          |                            |             |               |                            |                            |                            |
| TIER 3 - 03 & 08 | 33,39,45,52    | 55.94 SQ.M<br>591.37 SQ.FT | 4.39 SQ.M<br>47.25 SQ.FT | 59.33 SQ.M<br>638.62 SQ.FT | - |             |                |                           |                          |                            |             |               |                            |                            |                            |