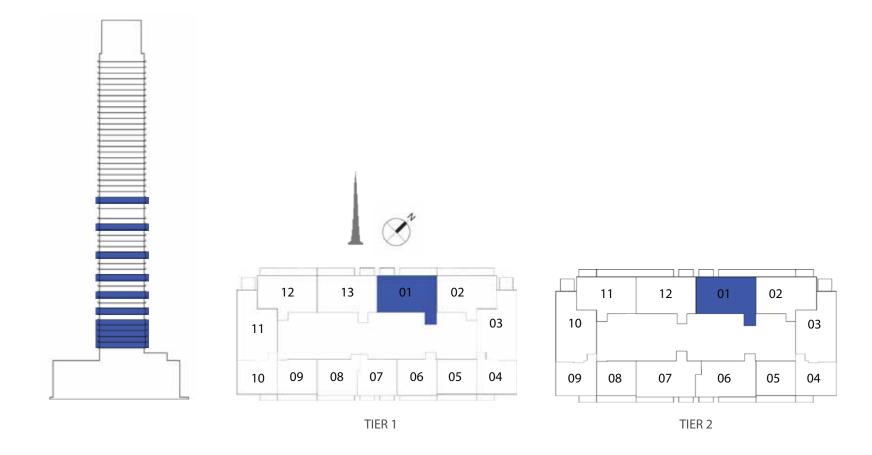

### 1 BEDROOM

#### UNIT TYPE A1 WITH TERRACE

| UNIT NUMBER      | UNIT LOCATION  | SUITE AREA                 | TERRACE AREA             | UNIT AREA                  |
|------------------|----------------|----------------------------|--------------------------|----------------------------|
| TIER 1 - 04 & 10 | 02-06, 08 & 11 | 55.16 SQ.M<br>593.74 SQ.FT | 4.13SQ.M<br>44.45 SQ.FT  | 59.29S Q.M<br>638.19 SQ.FT |
| TIER 2 - 04 & 09 | 14,18,23,27    | 55.16 SQ.M<br>593.74 SQ.FT | 4.13 SQ.M<br>44.45 SQ.FT | 59.29 SQ.M<br>638.19 SQ.FT |
| TIER 3 - 03 & 08 | 33,39,45,52    | 54.94 SQ.M<br>591.37 SQ.FT | 4.39 SQ.M<br>47.25 SQ.FT | 59.33 SQ.M<br>638.62 SQ.FT |