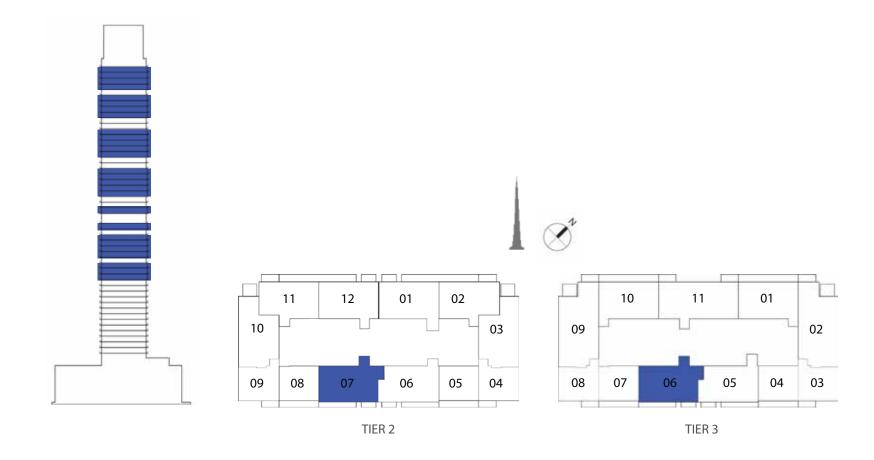

### 2 BEDROOM

#### UNIT TYPE B1 WITH TERRACE

| UNIT NUMBER      | UNIT LOCATION | SUITE AREA                 | TERRACE AREA               | UNIT AREA                     |
|------------------|---------------|----------------------------|----------------------------|-------------------------------|
| TIER 3 - 01 & 10 | 33,39,45,52   | 85.71 SQ.M<br>922.57 SQ.FT | 15.58 SQ.M<br>167.70 SQ.FT | 101.29 SQ.M<br>1,090.27 SQ.FT |