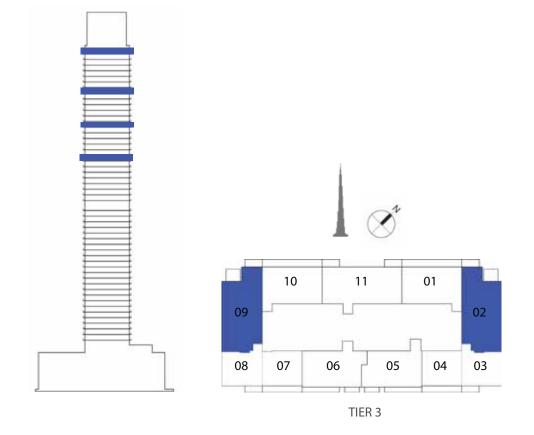

### 3 BEDROOM

#### UNIT TYPE A WITH TERRACE

| UNIT NUMBER      | UNIT LOCATION | SUITE AREA                    | TERRACE AREA               | UNIT AREA                     |
|------------------|---------------|-------------------------------|----------------------------|-------------------------------|
| TIER 3 - 02 & 09 | 33,39,45,52   | 115.02 SQ.M<br>1,238.06 SQ.FT | 11.76 SQ.M<br>126.58 SQ.FT | 126.78 SQ.M<br>1,364.64 SQ.FT |

#### UNIT TYPE A WITH BALCONY

| UNIT NUMBER      | UNIT LOCATION        | SUITE AREA                    | BALCONY AREA             | UNIT AREA                     |
|------------------|----------------------|-------------------------------|--------------------------|-------------------------------|
| TIER 3 - 02 & 09 | 34-38, 40-44 & 46-51 | 115.02 SQ.M<br>1,238.06 SQ.FT | 6.86 SQ.M<br>73.84 SQ.FT | 121.88 SQ.M<br>1,311.90 SQ.FT |

#### UNIT TYPE B WITH TERRACE

| UNIT NUMBER | UNIT LOCATION | SUITE AREA                    | TERRACE AREA              | UNIT AREA                     |
|-------------|---------------|-------------------------------|---------------------------|-------------------------------|
| TIER 3 - 11 | 33,39,45,52   | 117.34 SQ.M<br>1,263.04 SQ.FT | 9.80 SQ.M<br>105.49 SQ.FT | 127.14 SQ.M<br>1,368.53 SQ.FT |

### 3 BEDROOM

UNIT TYPE B WITH BALCONY

| UNIT NUMBER | UNIT LOCATION        | SUITE AREA                    | BALCONY AREA             | UNIT AREA                     |
|-------------|----------------------|-------------------------------|--------------------------|-------------------------------|
| TIER 3 - 11 | 34-38, 40-44 & 46-51 | 117.34 SQ.M<br>1,263.04 SQ.FT | 8.22 SQ.M<br>88.48 SQ.FT | 125.56 SQ.M<br>1,351.52 SQ.FT |

#### UNIT TYPE C WITH GARDEN

| UNIT NUMBER | UNIT LOCATION | SUITE AREA                    | BALCONY AREA               | UNIT AREA                     |
|-------------|---------------|-------------------------------|----------------------------|-------------------------------|
| TIER 3 - 05 | 01            | 121.39 SQ.M<br>1,306.63 SQ.FT | 35.15 SQ.M<br>378.35 SQ.FT | 156.54 SQ.M<br>1,684.98 SQ.FT |