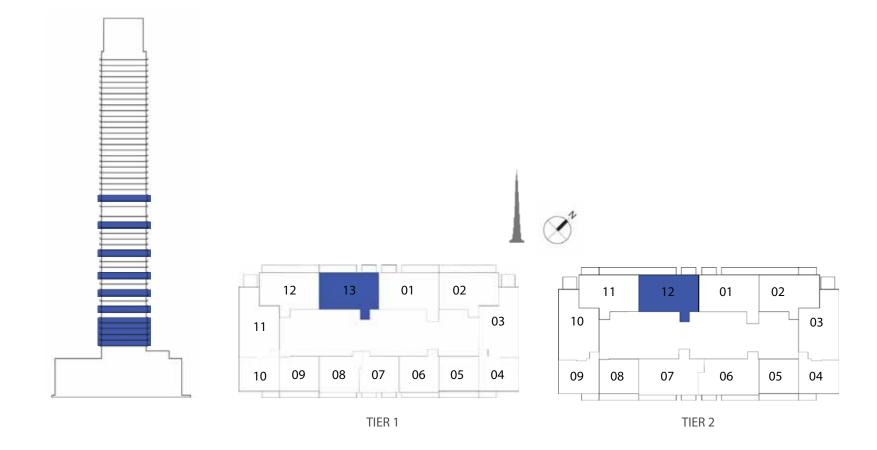

### 1 BEDROOM

#### UNIT TYPE B1 WITH GARDEN

| UNIT NUMBER | UNIT LOCATION | SUITE AREA                 | BALCONY AREA               | UNIT AREA                  |
|-------------|---------------|----------------------------|----------------------------|----------------------------|
| TIER 1 - 02 | 01            | 55.73 SQ.M<br>599.87 SQ.FT | 17.92 SQ.M<br>192.89 SQ.FT | 73.65 SQ.M<br>792.76 SQ.FT |