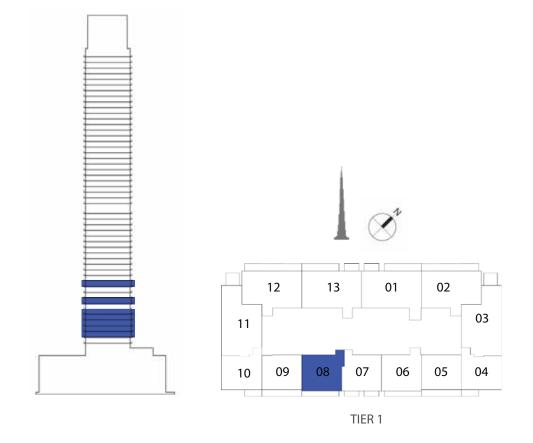

#### UNIT TYPE A1 WITH TERRACE

| UNIT NUMBER      | UNIT LOCATION  | SUITE AREA                 | TERRACE AREA             | UNIT AREA                  |
|------------------|----------------|----------------------------|--------------------------|----------------------------|
| TIER 1 - 04 & 10 | 02-06, 08 & 11 | 55.16 SQ.M<br>593.74 SQ.FT | 4.13SQ.M<br>44.45 SQ.FT  | 59.29S Q.M<br>638.19 SQ.FT |
| TIER 2 - 04 & 09 | 14,18,23,27    | 55.16 SQ.M<br>593.74 SQ.FT | 4.13 SQ.M<br>44.45 SQ.FT | 59.29 SQ.M<br>638.19 SQ.FT |
| TIER 3 - 03 & 08 | 33,39,45,52    | 54.94 SQ.M<br>591.37 SQ.FT | 4.39 SQ.M<br>47.25 SQ.FT | 59.33 SQ.M<br>638.62 SQ.FT |

#### UNIT TYPE A1 WITH BALCONY

| UNIT NUMBER      | UNIT LOCATION    | SUITE AREA                 | BALCONY AREA             | UNIT AREA                  |
|------------------|------------------|----------------------------|--------------------------|----------------------------|
| TIER 1 - 04 & 10 | 07,09,10,12,13   | 55.16 SQ.M<br>593.74 SQ.FT | 3.68 SQ.M<br>39.61 SQ.FT | 58.84 SQ.M<br>633.35 SQ.FT |
| TIER 2 - 04 & 09 | 15-17, 19-22, 24 | 55.16 SQ.M                 | 3.68 SQ.M                | 58.84 SQ.M                 |
|                  | 26 & 28-32       | 593.74 SQ.FT               | 39.61 SQ.FT              | 633.35 SQ.FT               |
| TIER 3 - 03 & 08 | 34-38, 40-44     | 54.94 SQ.M                 | 3.68 SQ.M                | 58.62 SQ.M                 |
|                  | 46 & 51          | 591.37 SQ.FT               | 39.61 SQ.FT              | 630.98 SQ.FT               |