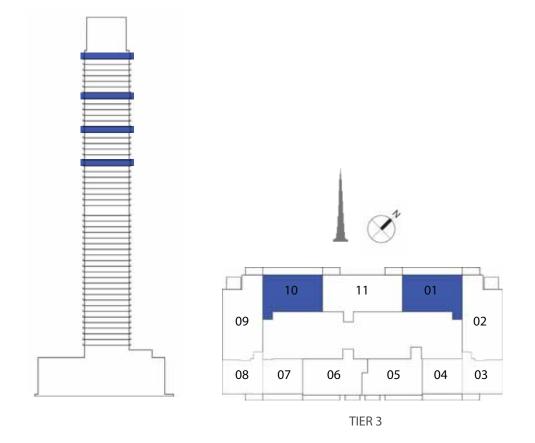

#### UNIT TYPE B1 WITH TERRACE

| UNIT NUMBER      | UNIT LOCATION | SUITE AREA                 | TERRACE AREA               | UNIT AREA                     |
|------------------|---------------|----------------------------|----------------------------|-------------------------------|
| TIER 3 - 01 & 10 | 33,39,45,52   | 85.71 SQ.M<br>922.57 SQ.FT | 15.58 SQ.M<br>167.70 SQ.FT | 101.29 SQ.M<br>1,090.27 SQ.FT |

#### UNIT TYPE B1 WITH BALCONY

| UNIT NUMBER      | UNIT LOCATION | SUITE AREA   | BALCONY AREA | UNIT AREA    |
|------------------|---------------|--------------|--------------|--------------|
| TIER 3 - 01 & 10 | 34-38, 40-44  | 85.71 SQ.M   | 3.96 SQ.M    | 89.67 SQ.M   |
|                  | 46-51         | 922.57 SQ.FT | 42.63 SQ.FT  | 965.20 SQ.FT |