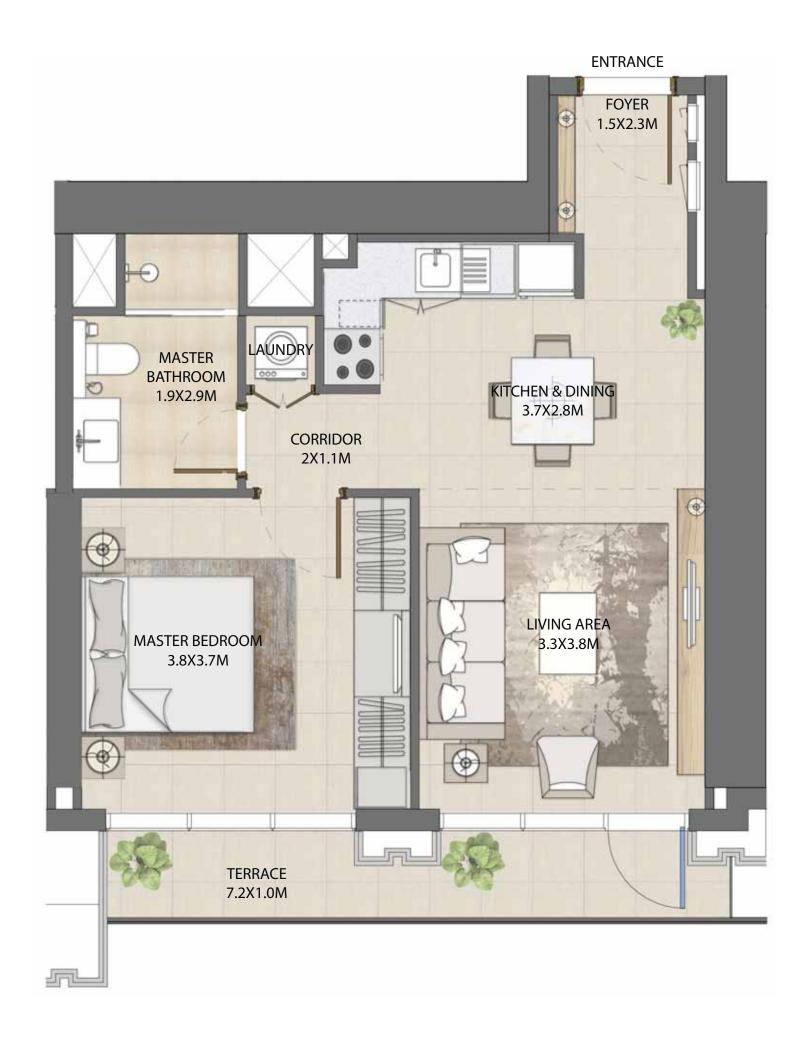

#### UNIT TYPE A2 WITH TERRACE

| UNIT NUMBER | UNIT LOCATION  | SUITE AREA                 | TERRACE AREA             | UNIT AREA                  |
|-------------|----------------|----------------------------|--------------------------|----------------------------|
| TIER 1 - 06 | 02-06, 08 & 11 | 56.26 SQ.M<br>605.58 SQ.FT | 7.09 SQ.M<br>76.32 SQ.FT | 63.35 SQ.M<br>681.90 SQ.FT |

### 1 BEDROOM

#### UNIT TYPE A2 WITH BALCONY

| UNIT NUMBER | UNIT LOCATION  | SUITE AREA                 | TERRACE AREA             | UNIT AREA                  |
|-------------|----------------|----------------------------|--------------------------|----------------------------|
| TIER 1 - 06 | 07,09,10,12,13 | 56.26 SQ.M<br>605.58 SQ.FT | 2.86 SQ.M<br>30.78 SQ.FT | 59.12 SQ.M<br>636.36 SQ.FT |