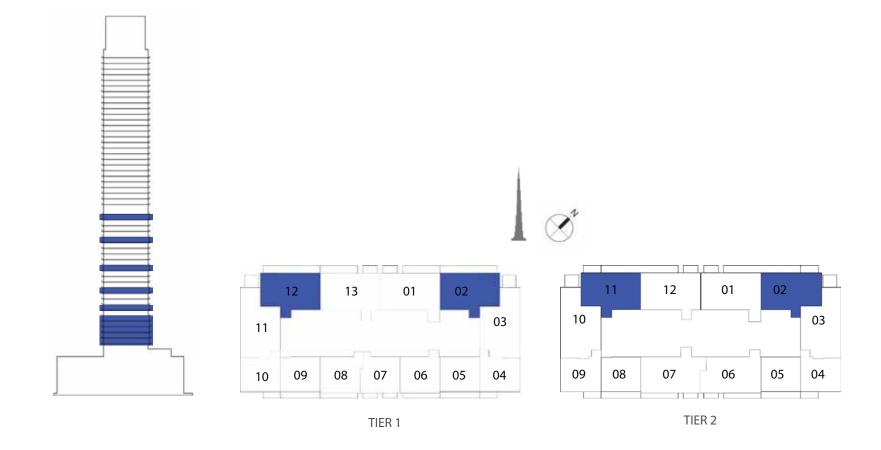

### 2 BEDROOM

#### UNIT TYPE A WITH BALCONY

| UNIT NUMBER      | UNIT LOCATION  | SUITE AREA                 | BALCONY AREA             | UNIT AREA                    |
|------------------|----------------|----------------------------|--------------------------|------------------------------|
| TIER 1 - 03 & 11 | 02-13          | 89.62 SQ.M<br>964.66 SQ.FT | 6.86 SQ.M<br>73.84 SQ.FT | 96.48 SQ.M<br>1,038.50 SQ.FT |
| TIER 2 - 03 & 10 | 14-24 & 26- 32 | 89.62 SQ.M<br>964.66 SQ.FT | 6.86 SQ.M<br>73.84 SQ.FT | 96.48 SQ.M<br>1,038.50 SQ.FT |