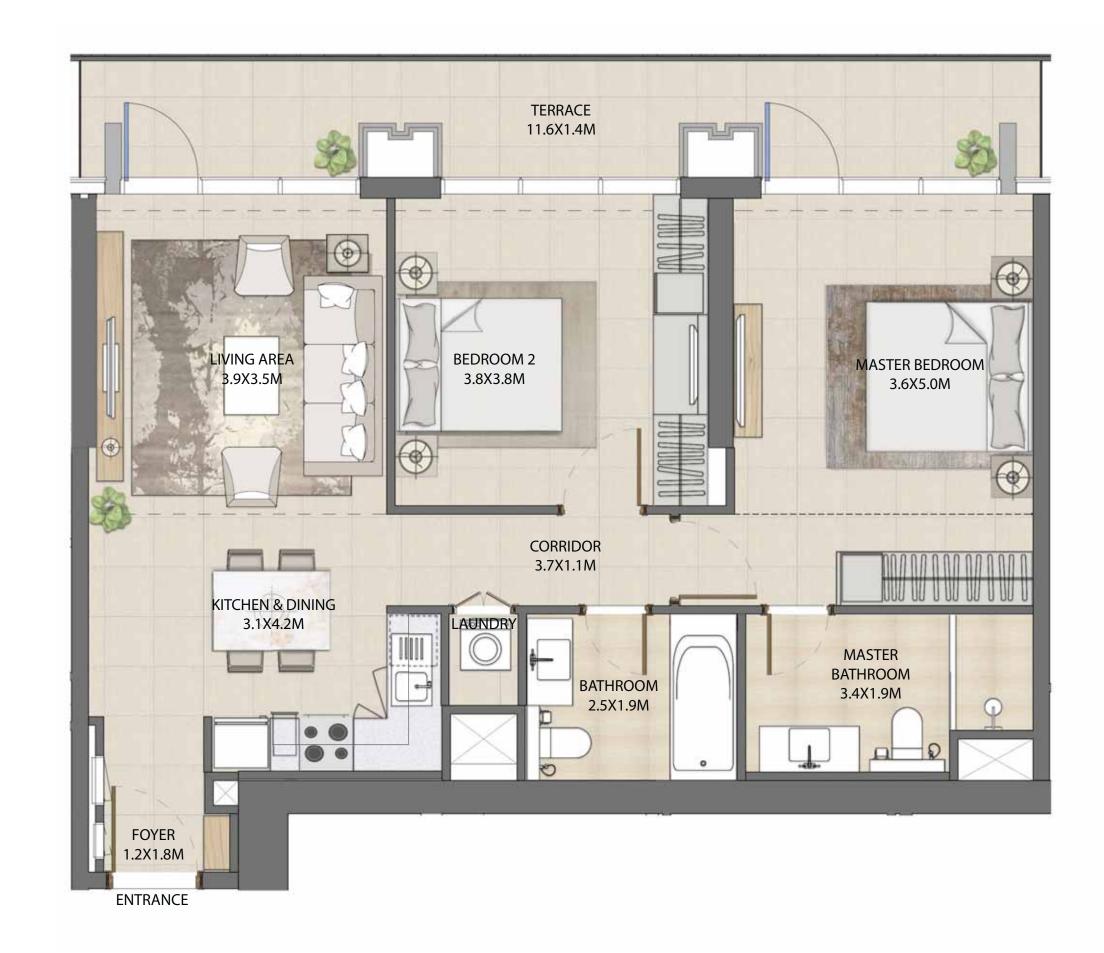

#### UNIT TYPE B1 WITH TERRACE

| UNIT NUMBER      | UNIT LOCATION | SUITE AREA                 | TERRACE AREA               | UNIT AREA                     |
|------------------|---------------|----------------------------|----------------------------|-------------------------------|
| TIER 3 - 01 & 10 | 33,39,45,52   | 85.71 SQ.M<br>922.57 SQ.FT | 15.58 SQ.M<br>167.70 SQ.FT | 101.29 SQ.M<br>1,090.27 SQ.FT |