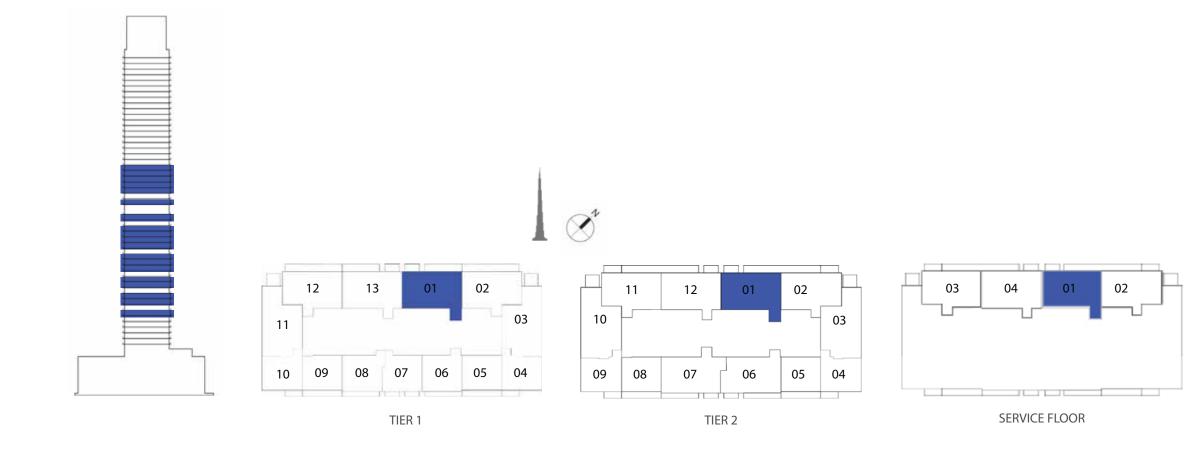

#### 2 BEDROOM

#### UNIT TYPE E WITH BALCONY

| UNIT NUMBER        | UNIT LOCATION                   | SUITE AREA                 | BALCONY AREA             | UNIT AREA                    |
|--------------------|---------------------------------|----------------------------|--------------------------|------------------------------|
| TIER 1 - 13        | 07,09,10,12,13                  | 86.33 SQ.M<br>929.25 SQ.FT | 8.07 SQ.M<br>86.86 SQ.FT | 94.40 SQ.M<br>1,016.11 SQ.FT |
| TIER 2 - 12        | 15-17, 19-22, 24,<br>26 & 28-32 | 86.42 SQ.M<br>930.22 SQ.FT | 8.07 SQ.M<br>86.86 SQ.FT | 94.49 SQ.M<br>1,017.08 SQ.FT |
| SERVICE FLOOR - 04 | 25                              | 86.42 SQ.M<br>930.22 SQ.FT | 8.07 SQ.M<br>86.86 SQ.FT | 94.49 SQ.M<br>1,017.08 SQ.FT |