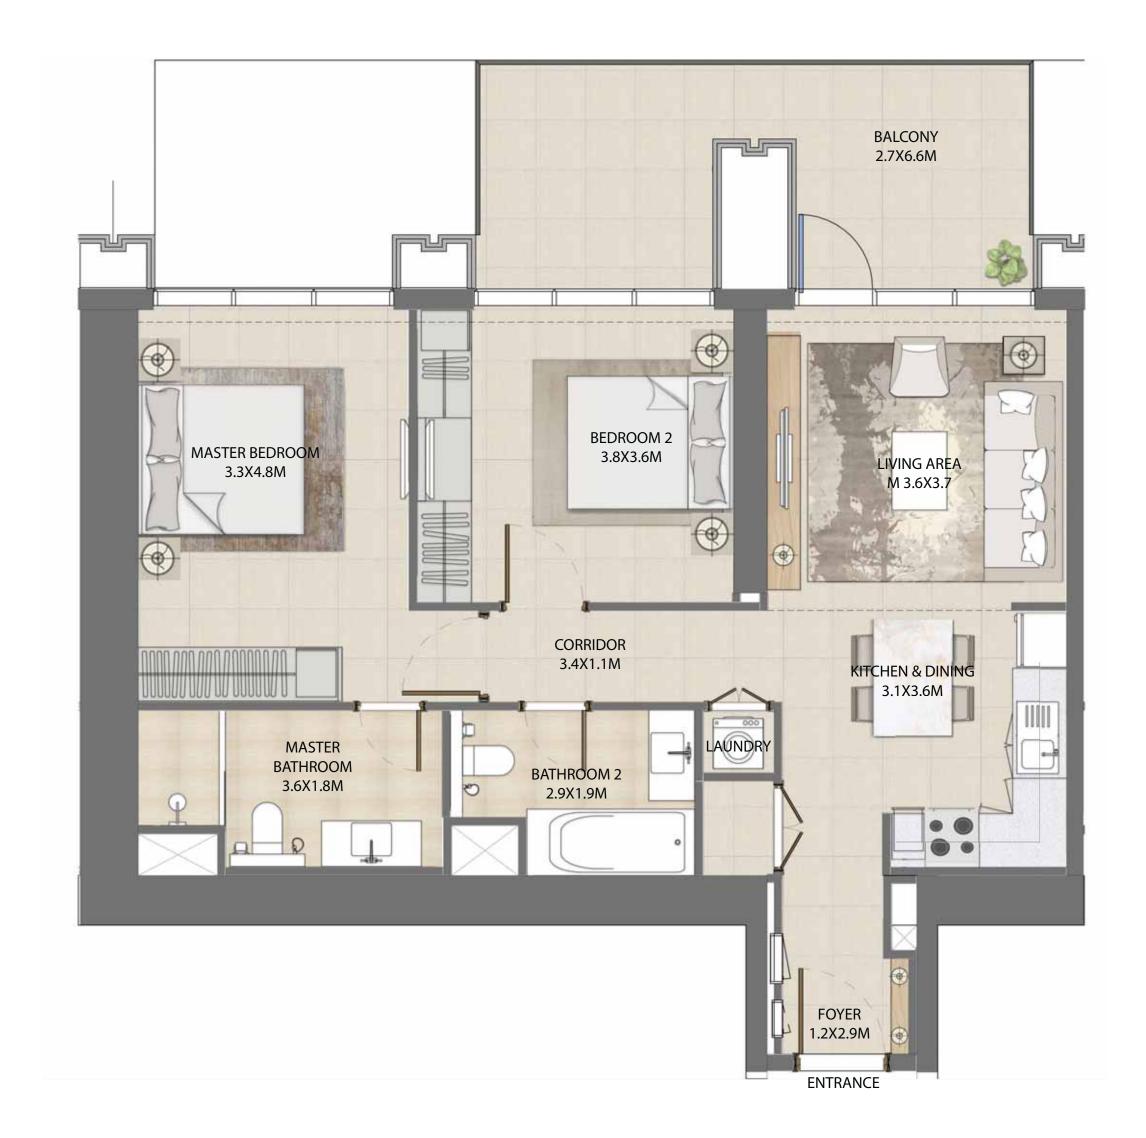

### 1 BEDROOM

#### UNIT TYPE A2 WITH TERRACE

| UNIT NUMBER | UNIT LOCATION  | SUITE AREA                 | TERRACE AREA             | UNIT AREA                  |
|-------------|----------------|----------------------------|--------------------------|----------------------------|
| TIER 1 - 06 | 02-06, 08 & 11 | 56.26 SQ.M<br>605.58 SQ.FT | 7.09 SQ.M<br>76.32 SQ.FT | 63.35 SQ.M<br>681.90 SQ.FT |