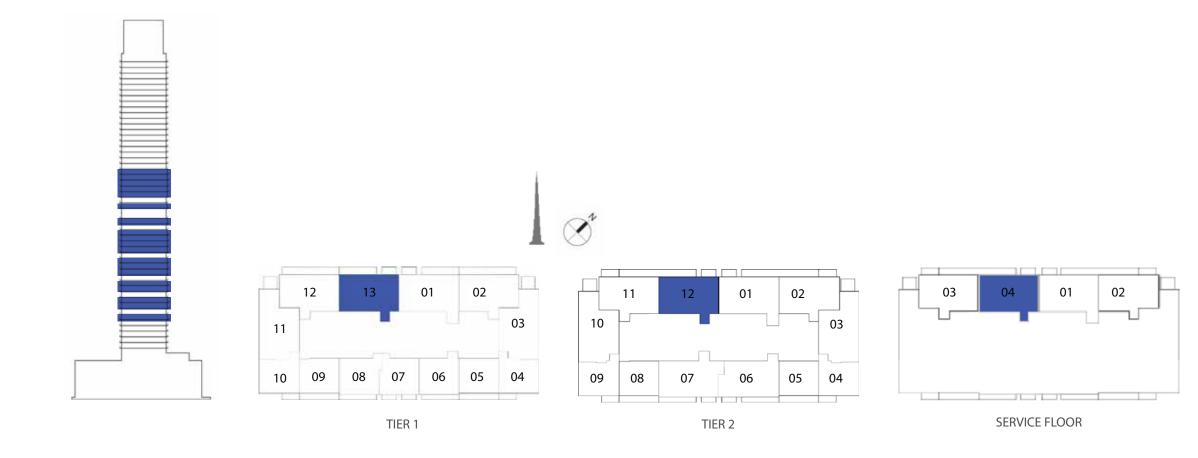

#### 2 BEDROOM

#### UNIT TYPE E WITH BALCONY

| UNIT NUMBER        | UNIT LOCATION                   | SUITE AREA                 | BALCONY AREA             | UNIT AREA                    |
|--------------------|---------------------------------|----------------------------|--------------------------|------------------------------|
| TIER 1 - 13        | 07,09,10,12,13                  | 86.33 SQ.M<br>929.25 SQ.FT | 8.07 SQ.M<br>86.86 SQ.FT | 94.40 SQ.M<br>1,016.11 SQ.FT |
| TIER 2 - 12        | 15-17, 19-22, 24,<br>26 & 28-32 | 86.42 SQ.M<br>930.22 SQ.FT | 8.07 SQ.M<br>86.86 SQ.FT | 94.49 SQ.M<br>1,017.08 SQ.FT |
| SERVICE FLOOR - 04 | 25                              | 86.42 SQ.M<br>930.22 SQ.FT | 8.07 SQ.M<br>86.86 SQ.FT | 94.49 SQ.M<br>1,017.08 SQ.FT |