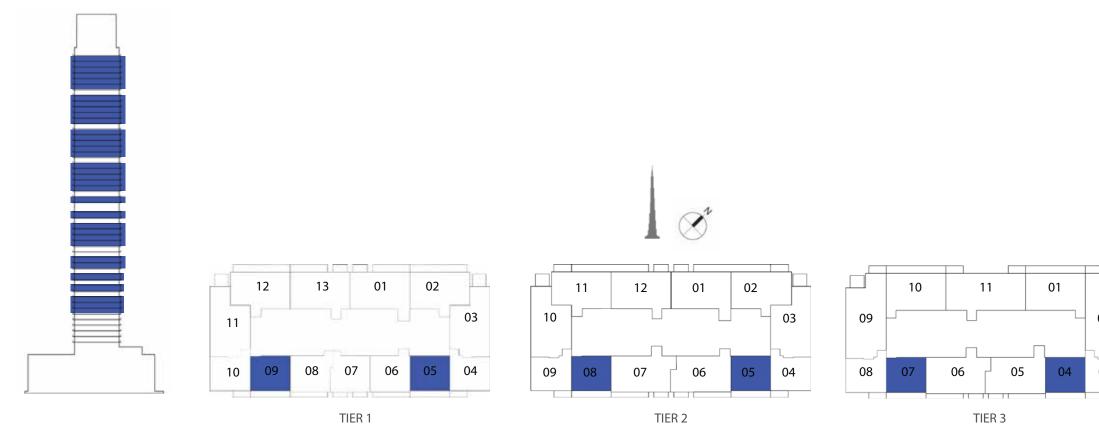

#### UNIT TYPE A1 WITH TERRACE

| UNIT NUMBER      | UNIT LOCATION  | SUITE AREA                 | TERRACE AREA             | UNIT AREA                  |
|------------------|----------------|----------------------------|--------------------------|----------------------------|
| TIER 1 - 04 & 10 | 02-06, 08 & 11 | 55.16 SQ.M<br>593.74 SQ.FT | 4.13SQ.M<br>44.45 SQ.FT  | 59.29S Q.M<br>638.19 SQ.FT |
| TIER 2 - 04 & 09 | 14,18,23,27    | 55.16 SQ.M<br>593.74 SQ.FT | 4.13 SQ.M<br>44.45 SQ.FT | 59.29 SQ.M<br>638.19 SQ.FT |
| TIER 3 - 03 & 08 | 33,39,45,52    | 54.94 SQ.M<br>591.37 SQ.FT | 4.39 SQ.M<br>47.25 SQ.FT | 59.33 SQ.M<br>638.62 SQ.FT |

FLOORPLAN 1. All dimensions are in imperial and metric, and measured from finish to finish excluding construction to lerances. 2. All materials, dimensions, and drawings are approximate only. 3. Information is subject to change without notice, at developer's absolute discretion. 4. Actual area may vary from the stated area. 5. Drawings not to scale. 6. All images used are for illustrative purposes only and do not represent the actual size, features, specifications, fittings, and furnishings. 7. The developer reserves the right to make revisions / alterations, at it's absolute discretion, without any liability whatsoever.