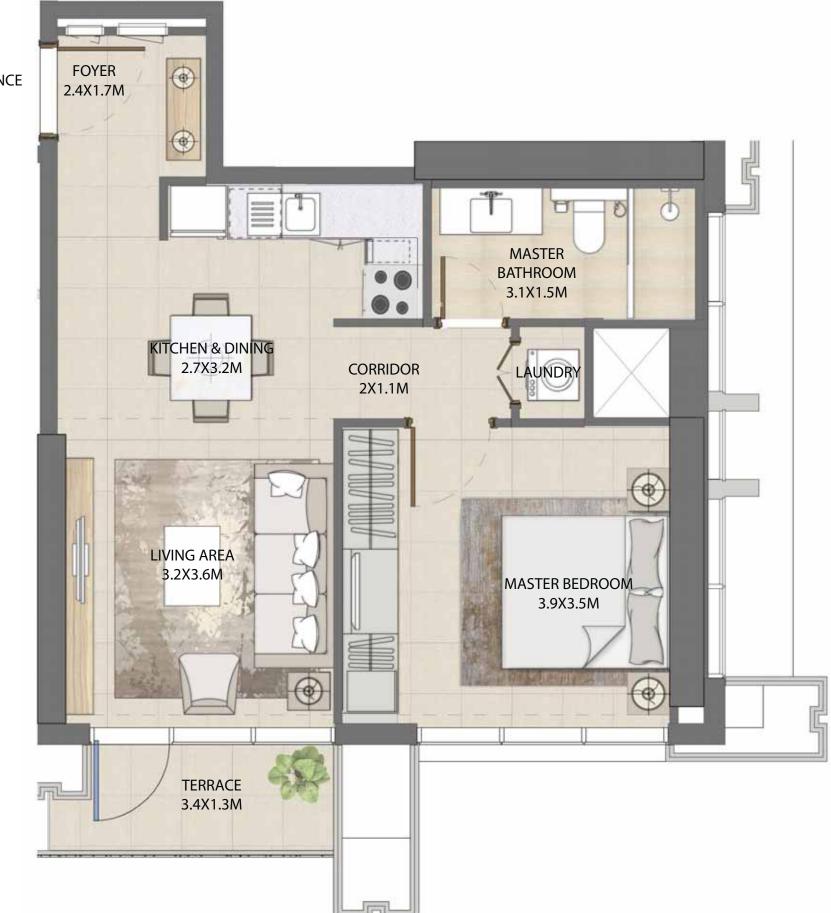

#### UNIT TYPE A1 WITH TERRACE

| UNIT NUMBER      | UNIT LOCATION  | SUITE AREA                 | TERRACE AREA             | UNIT AREA                  |
|------------------|----------------|----------------------------|--------------------------|----------------------------|
| TIER 1 - 04 & 10 | 02-06, 08 & 11 | 55.16 SQ.M<br>593.74 SQ.FT | 4.13SQ.M<br>44.45 SQ.FT  | 59.29S Q.M<br>638.19 SQ.FT |
| TIER 2 - 04 & 09 | 14,18,23,27    | 55.16 SQ.M<br>593.74 SQ.FT | 4.13 SQ.M<br>44.45 SQ.FT | 59.29 SQ.M<br>638.19 SQ.FT |
| TIER 3 - 03 & 08 | 33,39,45,52    | 54.94 SQ.M<br>591.37 SQ.FT | 4.39 SQ.M<br>47.25 SQ.FT | 59.33 SQ.M<br>638.62 SQ.FT |

FLOORPLAN 1. All dimensions are in imperial and metric, and measured from finish to finish excluding construction to lerances. 2. All materials, dimensions, and drawings are approximate only. 3. Information is subject to change without notice, at developer's absolute discretion. 4. Actual area may vary from the stated area. 5. Drawings not to scale. 6. All images used are for illustrative purposes only and do not represent the actual size, features, specifications, fittings, and furnishings. 7. The developer reserves the right to make revisions / alterations, at it's absolute discretion, without any liability whatsoever.

ENTRANCE