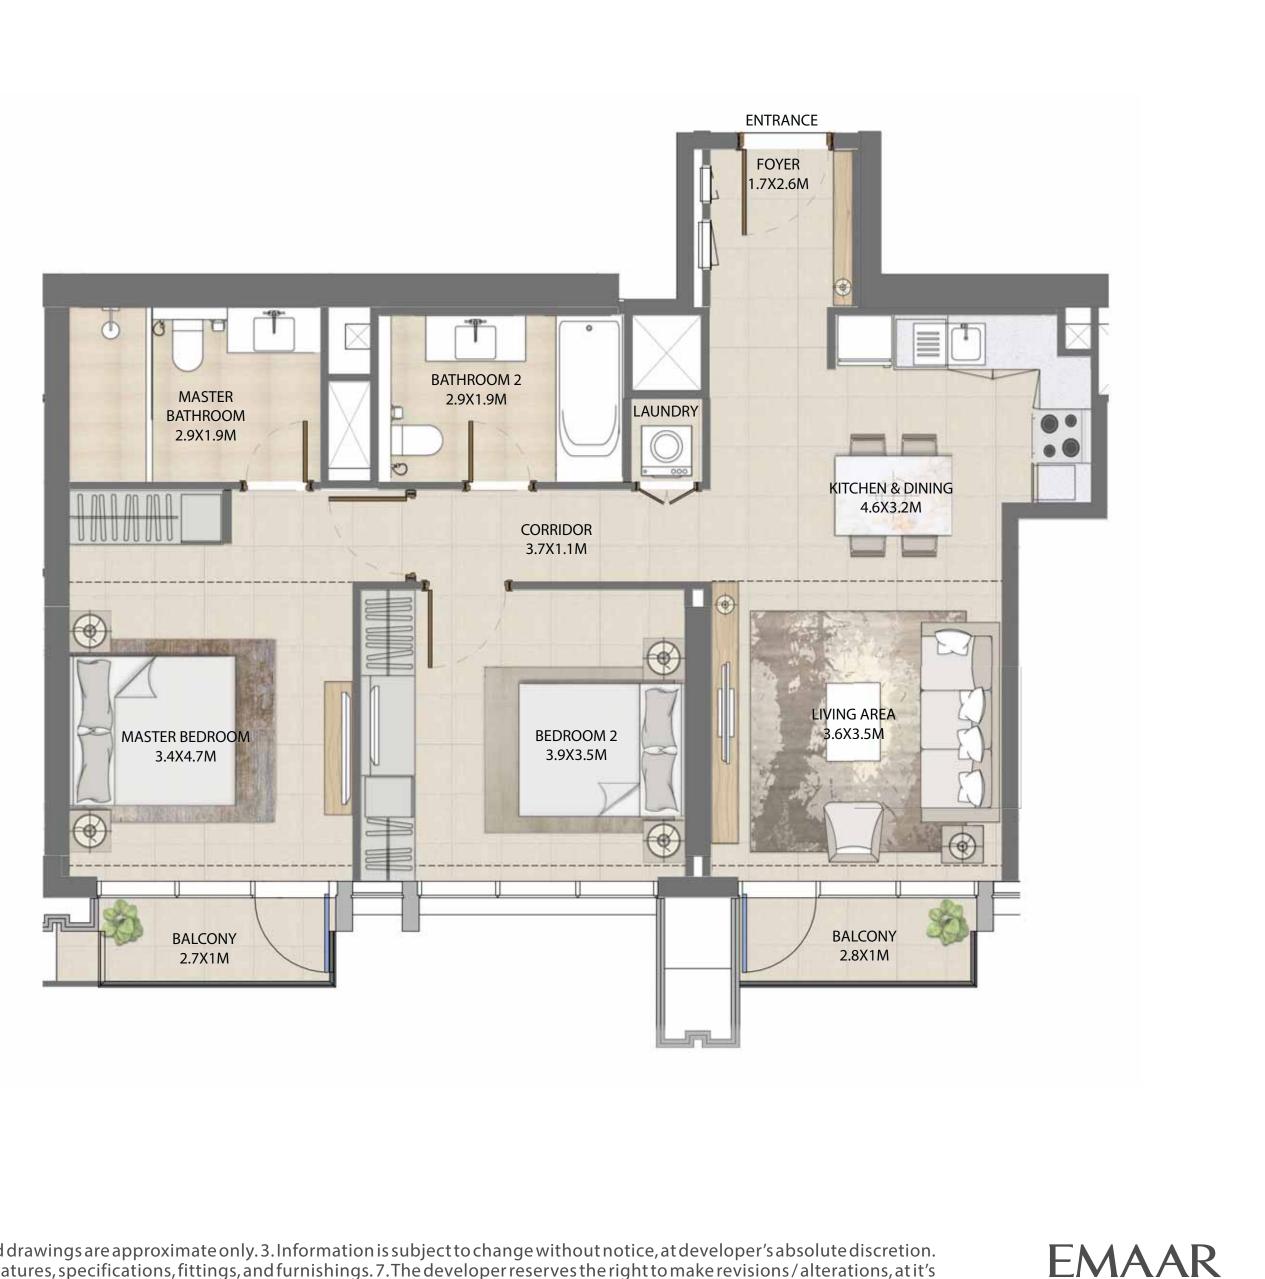

### 2 BEDROOM

#### UNIT TYPE B1 WITH TERRACE

| UNIT NUMBER      | UNIT LOCATION | SUITE AREA                 | TERRACE AREA               | UNIT AREA                     |
|------------------|---------------|----------------------------|----------------------------|-------------------------------|
| TIER 3 - 01 & 10 | 33,39,45,52   | 85.71 SQ.M<br>922.57 SQ.FT | 15.58 SQ.M<br>167.70 SQ.FT | 101.29 SQ.M<br>1,090.27 SQ.FT |

ENTRANCE