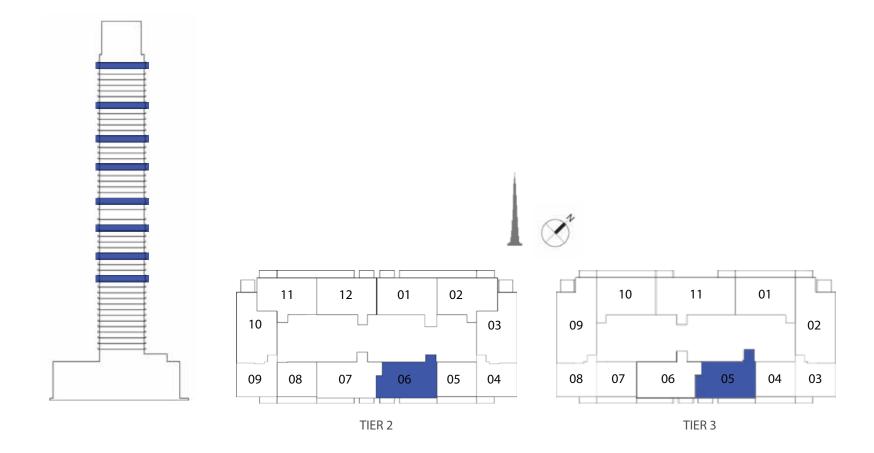

#### UNIT TYPE A2 WITH TERRACE

| UNIT NUMBER | UNIT LOCATION  | SUITE AREA                 | TERRACE AREA             | UNIT AREA                  |
|-------------|----------------|----------------------------|--------------------------|----------------------------|
| TIER 1 - 06 | 02-06, 08 & 11 | 56.26 SQ.M<br>605.58 SQ.FT | 7.09 SQ.M<br>76.32 SQ.FT | 63.35 SQ.M<br>681.90 SQ.FT |

#### UNIT TYPE C WITH TERRACE

| UNIT NUMBER | UNIT LOCATION | SUITE AREA                 | TERRACE AREA               | UNIT AREA                   |
|-------------|---------------|----------------------------|----------------------------|-----------------------------|
| TIER 2 - 06 | 14,18,23,27   | 82.68 SQ.M<br>889.96 SQ.FT | 10.06 SQ.M<br>108.28 SQ.FT | 92.74 SQ.M<br>998.24 SQ.FT  |
| TIER 3 - 05 | 33,39,45,52   | 83.14 SQ.M<br>894.91 SQ.FT | 10.36 SQ.M<br>111.51 SQ.FT | 93.5 SQ.M<br>1,006.42 SQ.FT |