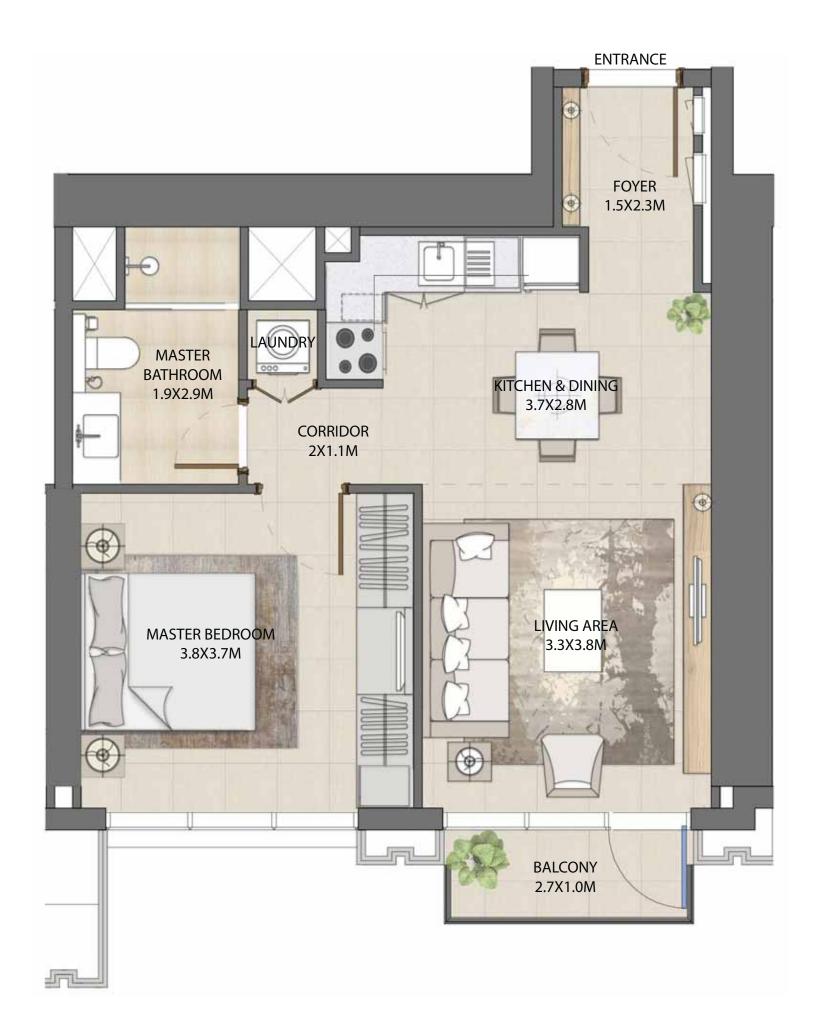

### 1 BEDROOM

#### UNIT TYPE A1 WITH TERRACE

| UNIT NUMBER      | UNIT LOCATION  | SUITE AREA                 | TERRACE AREA             | UNIT AREA                  |
|------------------|----------------|----------------------------|--------------------------|----------------------------|
| TIER 1 - 04 & 10 | 02-06, 08 & 11 | 55.16 SQ.M<br>593.74 SQ.FT | 4.13SQ.M<br>44.45 SQ.FT  | 59.29S Q.M<br>638.19 SQ.FT |
| TIER 2 - 04 & 09 | 14,18,23,27    | 55.16 SQ.M<br>593.74 SQ.FT | 4.13 SQ.M<br>44.45 SQ.FT | 59.29 SQ.M<br>638.19 SQ.FT |
| TIER 3 - 03 & 08 | 33,39,45,52    | 54.94 SQ.M<br>591.37 SQ.FT | 4.39 SQ.M<br>47.25 SQ.FT | 59.33 SQ.M<br>638.62 SQ.FT |

FLOORPLAN 1. All dimensions are in imperial and metric, and measured from finish to finish excluding construction to lerances. 2. All materials, dimensions, and drawings are approximate only. 3. Information is subject to change without notice, at developer's absolute discretion. 4. Actual area may vary from the stated area. 5. Drawings not to scale. 6. All images used are for illustrative purposes only and do not represent the actual size, features, specifications, fittings, and furnishings. 7. The developer reserves the right to make revisions / alterations, at it's absolute discretion, without any liability whatsoever.

ENTRANCE