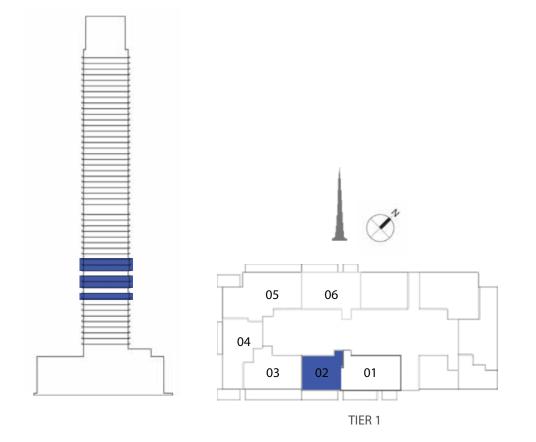

### 1 BEDROOM

#### UNIT TYPE B1 WITH GARDEN

| UNIT NUMBER | UNIT LOCATION | SUITE AREA                 | BALCONY AREA               | UNIT AREA                  |
|-------------|---------------|----------------------------|----------------------------|----------------------------|
| TIER 1 - 02 | 01            | 55.73 SQ.M<br>599.87 SQ.FT | 17.92 SQ.M<br>192.89 SQ.FT | 73.65 SQ.M<br>792.76 SQ.FT |