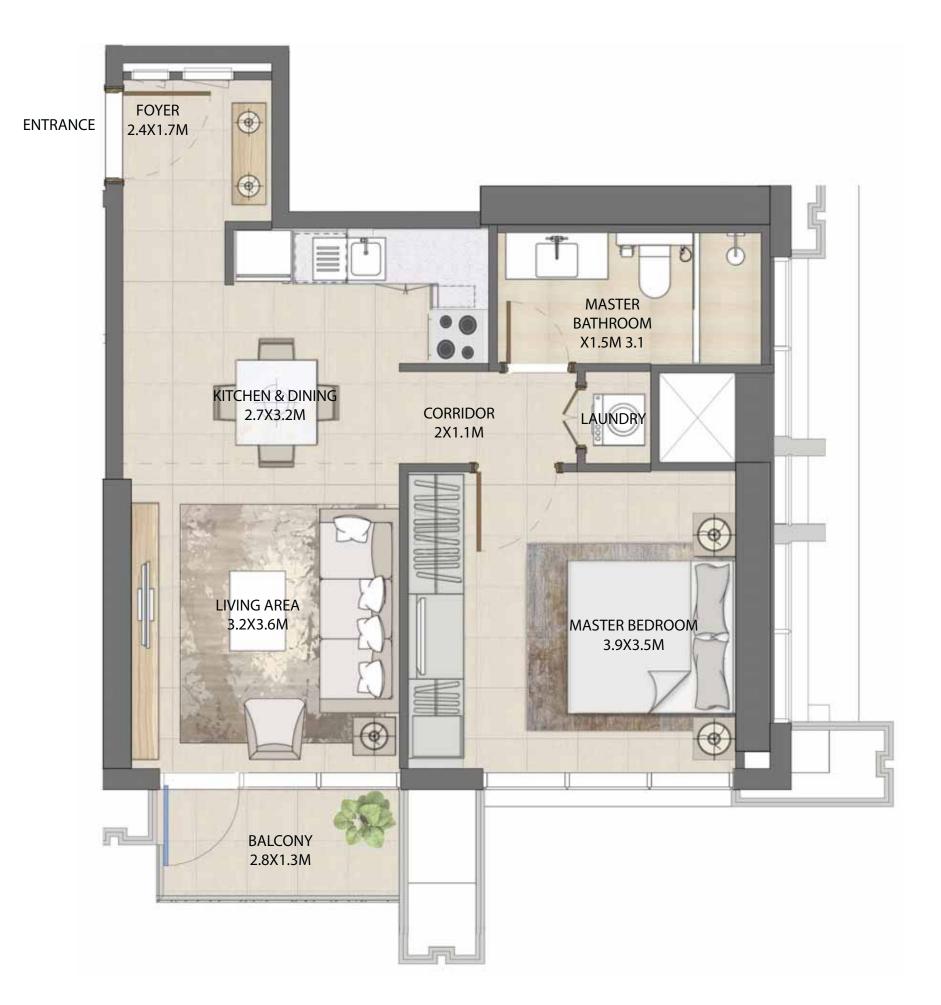

### 1 BEDROOM

#### UNIT TYPE A1 WITH TERRACE

| UNIT NUMBER      | UNIT LOCATION  | SUITE AREA                 | TERRACE AREA             | UNIT AREA                  |
|------------------|----------------|----------------------------|--------------------------|----------------------------|
| TIER 1 - 04 & 10 | 02-06, 08 & 11 | 55.16 SQ.M<br>593.74 SQ.FT | 4.13SQ.M<br>44.45 SQ.FT  | 59.29S Q.M<br>638.19 SQ.FT |
| TIER 2 - 04 & 09 | 14,18,23,27    | 55.16 SQ.M<br>593.74 SQ.FT | 4.13 SQ.M<br>44.45 SQ.FT | 59.29 SQ.M<br>638.19 SQ.FT |
| TIER 3 - 03 & 08 | 33,39,45,52    | 54.94 SQ.M<br>591.37 SQ.FT | 4.39 SQ.M<br>47.25 SQ.FT | 59.33 SQ.M<br>638.62 SQ.FT |

FLOORPLAN 1. All dimensions are in imperial and metric, and measured from finish to finish excluding construction to lerances. 2. All materials, dimensions, and drawings are approximate only. 3. Information is subject to change without notice, at developer's absolute discretion. 4. Actual area may vary from the stated area. 5. Drawings not to scale. 6. All images used are for illustrative purposes only and do not represent the actual size, features, specifications, fittings, and furnishings. 7. The developer reserves the right to make revisions / alterations, at it's absolute discretion, without any liability whatsoever.

ENTRANCE