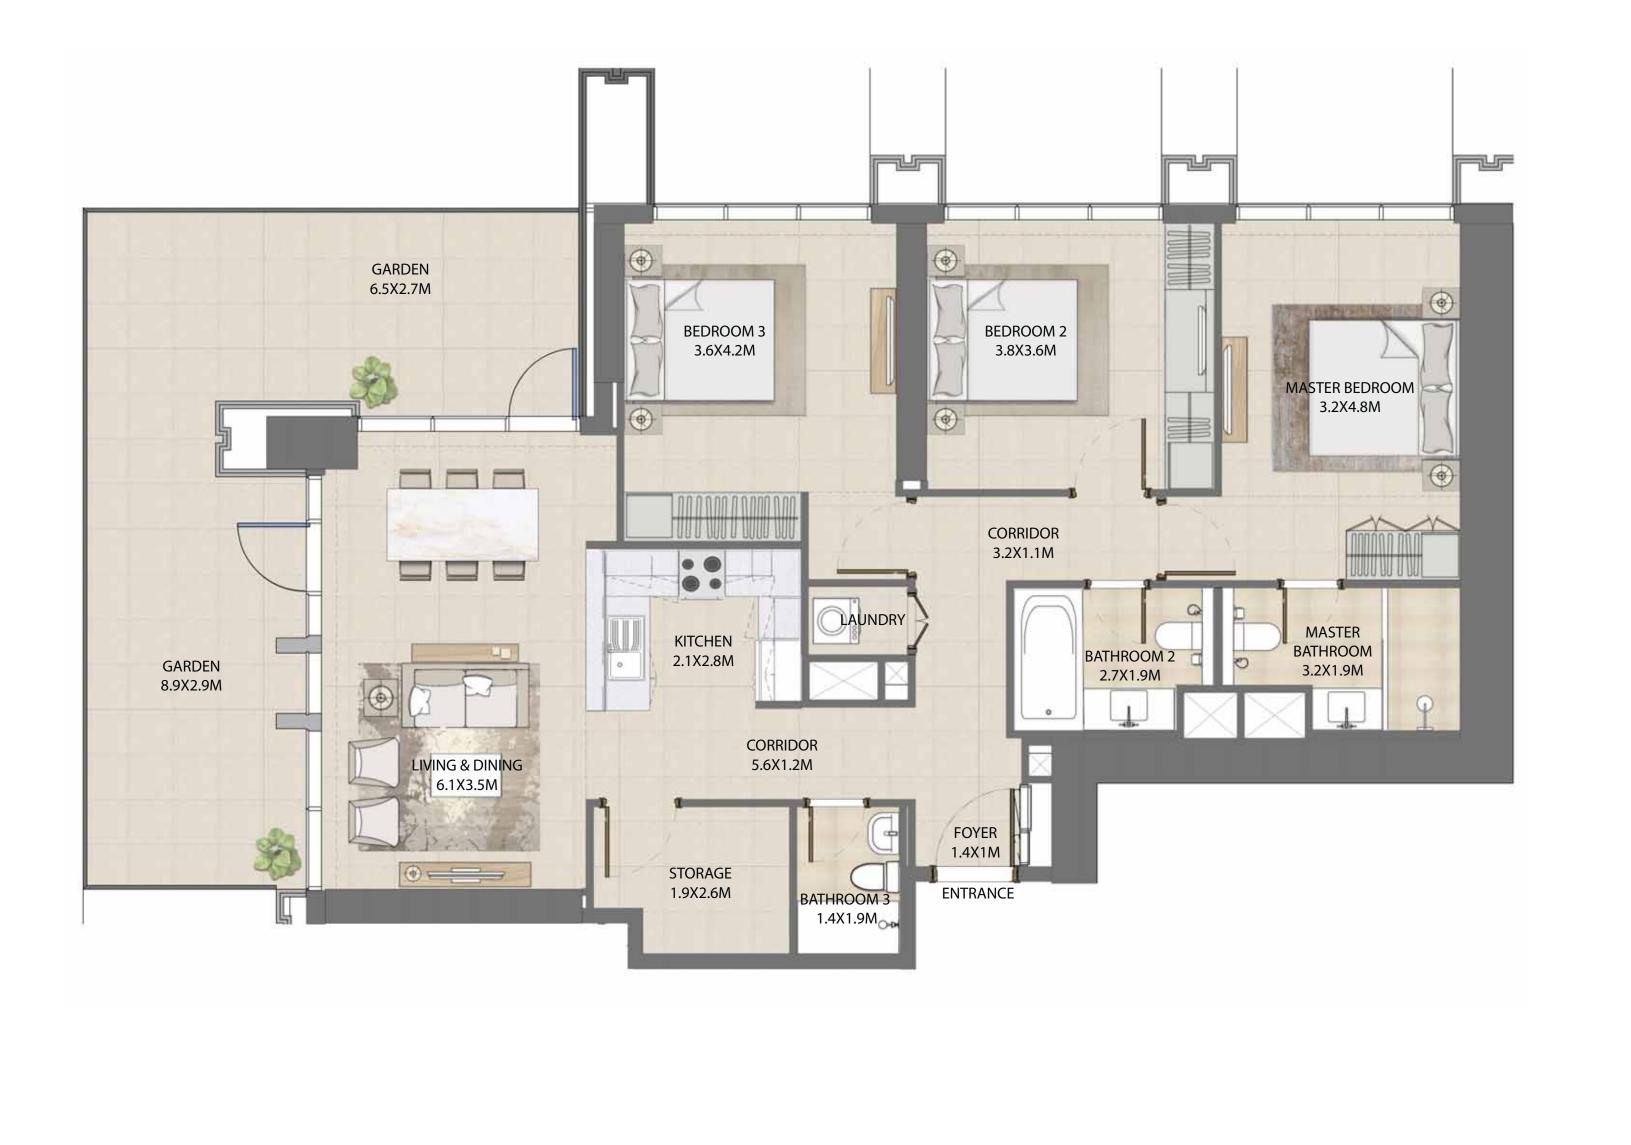

### 3 BEDROOM

#### UNIT TYPE A WITH TERRACE

| UNIT NUMBER      | UNIT LOCATION | SUITE AREA                    | TERRACE AREA               | UNIT AREA                     |
|------------------|---------------|-------------------------------|----------------------------|-------------------------------|
| TIER 3 - 02 & 09 | 33,39,45,52   | 115.02 SQ.M<br>1,238.06 SQ.FT | 11.76 SQ.M<br>126.58 SQ.FT | 126.78 SQ.M<br>1,364.64 SQ.FT |

#### UNIT TYPE C WITH GARDEN

| UNIT NUMBER | UNIT LOCATION | SUITE AREA                    | BALCONY AREA               | UNIT AREA                     |
|-------------|---------------|-------------------------------|----------------------------|-------------------------------|
| TIER 3 - 05 | 01            | 121.39 SQ.M<br>1,306.63 SQ.FT | 35.15 SQ.M<br>378.35 SQ.FT | 156.54 SQ.M<br>1,684.98 SQ.FT |