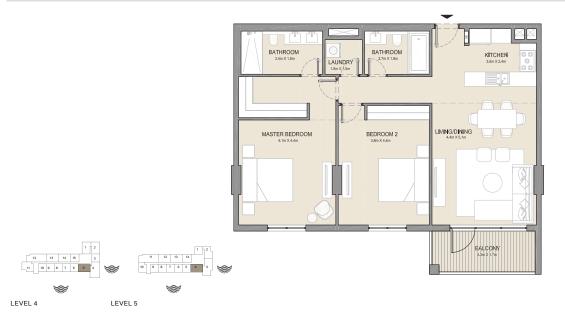

2 BEDROOM APARTMENT TYPE 2
BUILDING 1 - LEVEL 2, 3, 4 & 5

2 BEDROOM **BUILDING 1** 

APARTMENT TYPE 3

LEVEL 1

KITCHEN 2.4m X 2.8m LIVING/DINING 5.0m x 4.2m BATHROOM - 1.8m x 2.7m BEDROOM 2 4.3m X 3.8m MASTER BEDROOM 4.3m X 5.1m BATHROOM 1.8m X 3.4m