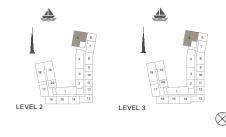

LDING 2

LEVEL 2 & 3





| UNIT NO. |     | SUITE<br>AREA |      | BALCONY<br>AREA |      | TOTAL<br>AREA |      |
|----------|-----|---------------|------|-----------------|------|---------------|------|
|          |     | SQM           | SQFT | SQM             | SQFT | SQM           | SQFT |
| 218      | 318 | 180.33        | 1941 | 21.56           | 232  | 201.89        | 2173 |



BUILDING 2





| UNIT NO. | SUITE<br>AREA |      | BALCONY<br>AREA |      | TOTAL<br>AREA |      |
|----------|---------------|------|-----------------|------|---------------|------|
|          | SQM           | SQFT | SQM             | SQFT | SQM           | SQFT |
| 105      | 204.71        | 2203 | 29.78           | 321  | 234.49        | 2524 |



3 BEDROOM

APARTMENT TYPE 3

BUILDING 2

LEVEL 2 & 3





| UNIT NO. |     | SUITE<br>AREA |        | BALCONY<br>AREA |       | TOTAL<br>AREA |        |      |
|----------|-----|---------------|--------|-----------------|-------|---------------|--------|------|
|          |     | SQM           | SQFT   | SQM             | SQFT  | SQM           | SQFT   |      |
| 205      | 305 |               | 204.72 | 2204            | 21.16 | 228           | 225.88 | 2431 |







| UNIT NO. | SUITE<br>AREA |      | BALCONY<br>AREA |      | TOTAL<br>AREA |      |
|----------|---------------|------|-----------------|------|---------------|------|
|          | SQM           | SQFT | SQM             | SQFT | SQM           | SQFT |
| 104      | 169.38        | 1823 | 19.87           | 214  | 189.25        | 2037 |

APARTMENT TYPE 4A





| UNIT NO. |     | SUIT