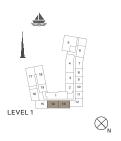

APARTMENT TYPE 3

LEVEL 2, 3, 4 & 5

LEVEL 5

LEVEL 3

1 BEDROOM APARTMENT TYPE 4 **BUILDING 4** - LEVEL 1, 2, 3, 4 & 5

|                       |      |                     | į | <u> </u>         |
|-----------------------|------|---------------------|---|------------------|
| 10 11 9 12 13 8 7 6 5 | 14 1 | 12 13 11 1 1 10 9 8 |   | 1 2 3            |
| *                     | *    | *                   |   |                  |
| LEVEL 1               | L    | EVEL 2              |   | $\bigotimes_{N}$ |