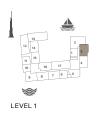

## LA CÔTE BUILDING 1

1 BEDROOM A

APARTMENT TYPE 1 LEVEL 1, 2, 3, 4 & 5

| UNIT NO. |     | SUITE<br>AREA |       | BALCONY<br>AREA |      | TOTAL<br>AREA |       |     |
|----------|-----|---------------|-------|-----------------|------|---------------|-------|-----|
|          |     | SQM           | SQFT  | SQM             | SQFT | SQM           | SQFT  |     |
|          | 102 |               | 69.27 | 746             | 4.57 | 49            | 73.84 | 795 |
| 202      | 302 | 402           | 69.42 | 747             | 4.57 | 49            | 73.99 | 796 |
| 502      |     |               | 09.42 | 747             | 4.57 | 49            | 73.99 | 790 |

PORT DE LA MER

La Côte

1 BEDROOM APARTMENT TYPE 2A
BUILDING 1 - LEVEL 1

| UNIT NO. |      | SUITE<br>AREA |      | BALCONY<br>AREA |      | TOTAL<br>AREA |      |
|----------|------|---------------|------|-----------------|------|---------------|------|
|          | SQI  | Л             | SQFT | SQM             | SQFT | SQM           | SQFT |
| 103      | 84.8 | 3             | 913  | 17.11           | 184  | 101.94        | 1097 |

1 BEDROOM APARTMENT TYPE 2
BUILDING 1 - LEVEL 2, 3, 4 & 5

| ı   | UNIT NO. |     | SUITE<br>AREA |     | BALCONY<br>AREA |     | TOTAL<br>AREA |     |
|-----|----------|-----|---------------|-----|-----------------|-----|---------------|-----|
|     |          | SQM | SQFT          | SQM | SQFT            | SQM | SQFT          |     |
| 203 | 303      | 403 | 84.83         | 913 | 4.57            | 49  | 89.40         | 962 |
| 503 |          |     | 04.03         | 913 | 4.57            | 49  | 09.40         | 902 |