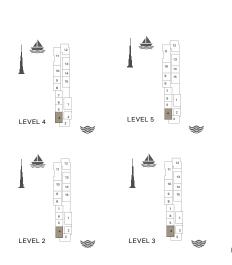

LEVEL 1

LEVEL 5

LEVEL 3

PORT DE LA MER La Côte 4 BEDROOM BUILDING 1 APARTMENT TYPE 1

LEVEL 6

| UNIT NO. | SUITE<br>AREA |      | BALCONY<br>AREA |      | TOTAL<br>AREA |      |
|----------|---------------|------|-----------------|------|---------------|------|
|          | SQM           | SQFT | SQM             | SQFT | SQM           | SQFT |
| 609      | 207.64 2235   |      | 65.60           | 706  | 273.24        | 2941 |

2 BEDROOM BUILDING 2 APARTMENT TYPE 7 LEVEL 2, 3, 4 & 5

LEVEL 5

LEVEL 3

| l   | UNIT NO. |     | SUITE<br>AREA |      | BALCONY<br>AREA |     | TOTAL<br>AREA |      |
|-----|----------|-----|---------------|------|-----------------|-----|---------------|------|
|     |          | SQM | SQFT          | SQM  | SQFT            | SQM | SQFT          |      |
| 203 | 303      | 403 | 103.72        | 1116 | 8.44            | 91  | 112.16        | 1207 |
| 503 |          |     | 103.72        | 1110 | 0.44            | 91  | 112.10        | 1207 |

LEVEL 4

LEVEL 2

LEVEL 5

1 BEDROOM

APARTMENT TYPE 4

BUILDING 3

- LEVEL 1, 2, 3, 4 & 5

| l   | JNIT NO |     | SUITE<br>AREA |     | BALCONY<br>AREA |     | TOTAL<br>AREA |     |
|-----|---------|-----|---------------|-----|-----------------|-----|---------------|-----|
|     |         | SQM | SQFT          | SQM | SQFT            | SQM | SQFT          |     |
| 110 | 210     | 409 | 68.78         | 740 | 1.53            | 16  | 70.31         | 757 |
| 310 |         |     | 68.88         | 741 | 1.53            | 16  | 70.41         | 758 |
| 505 |         |     | 68.83         | 741 | 1.53            | 16  | 70.36         | 757 |
| 111 | 211     | 311 | 69.22         | 745 | 1.53            | 16  | 70.75         | 762 |
| 410 |         |     | 69.09         | 744 | 1.53            | 16  | 70.62         | 760 |
| 506 |         |     | 69.21         | 745 | 1.53            | 16  | 70.74         | 761 |

APARTMENT TYPE 3

LEVEL 2, 3, 4 & 5

LEVEL 5

LEVEL 3

1 BEDROOM APARTMENT TYPE 4 **BUILDING 4** - LEVEL 1, 2, 3, 4 & 5

|                       |      |                     | į | <u> </u>         |
|-----------------------|------|---------------------|---|------------------|
| 10 11 9 12 13 8 7 6 5 | 14 1 | 12 13 11 1 1 10 9 8 |   | 1 2 3            |
| *                     | *    | *                   |   |                  |
| LEVEL 1               | L    | EVEL 2              |   | $\bigotimes_{N}$ |

2 BEDROOM APARTMENT TYPE 7
BUILDING 4 - LEVEL 2, 3 & 4

| 12 13 14 15 10 9 8 7 | 1 2 3 6 5 4 | 12 13 14 14 10 9 8 | 1 2<br>15 16 3   |
|----------------------|-------------|--------------------|------------------|
| *                    | *           |                    |                  |
| LEVEL 2              | L           | EVEL 3             | $\bigotimes_{M}$ |

LEVEL 4

LEVEL 2

PORT DE LA MER La Côte 4 BEDROOM BUILDING 4 APARTMENT TYPE 1

LEVEL 5

MASTER BEDROOM 1 BEDROOM 2 LIVING/DINING BATHROOM 1,8m x 3,4m KITCHEN 4,6m x 3,4m POWDER ROOM BEDROOM 3 BATHROOM

| UNIT NO. | SUITE<br>AREA |      | BALCONY<br>AREA |      | TOTAL<br>AREA |      |
|----------|---------------|------|-----------------|------|---------------|------|
|          | SQM           | SQFT | SQM             | SQFT | SQM           | SQFT |
| 501      | 232.50        | 2503 | 85.70           | 922  | 318.20        | 3425 |

1 BEDROOM APARTM BUILDING 5 - LEVE

APARTMENT TYPE 1

LEVEL 2, 3, 4 & 5

| 12 13 14 15<br>11 50 9 8 7 6 | 5 4   | 12 13 14 18 3 |
|------------------------------|-------|---------------|
|                              |       |               |
| LEVEL 2                      | LEVEI | L 3           |