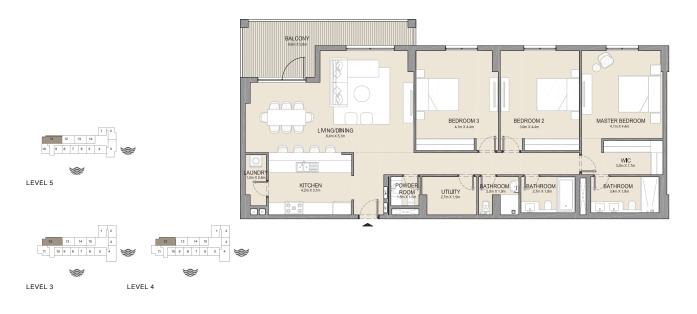

PORT DE LA MER La Côte

3 BEDROOM

APARTMENT TYPE 1A

**BUILDING 2** 

| LIVING DINING DINING DINING                                                                                                                                                                                                                                                                                                                                                                                                                                                                                                                                                                                                                                                                                                                                                                                                                                                                                                                                                                                                                                                                                                                                                                                                                                                                                                                                                                                                                                                                                                                                                                                                                                                                                                                                                                                                                                                                                                                                                                                                                                                                                                    | TERRACE<br>2 in X 2 in |
|--------------------------------------------------------------------------------------------------------------------------------------------------------------------------------------------------------------------------------------------------------------------------------------------------------------------------------------------------------------------------------------------------------------------------------------------------------------------------------------------------------------------------------------------------------------------------------------------------------------------------------------------------------------------------------------------------------------------------------------------------------------------------------------------------------------------------------------------------------------------------------------------------------------------------------------------------------------------------------------------------------------------------------------------------------------------------------------------------------------------------------------------------------------------------------------------------------------------------------------------------------------------------------------------------------------------------------------------------------------------------------------------------------------------------------------------------------------------------------------------------------------------------------------------------------------------------------------------------------------------------------------------------------------------------------------------------------------------------------------------------------------------------------------------------------------------------------------------------------------------------------------------------------------------------------------------------------------------------------------------------------------------------------------------------------------------------------------------------------------------------------|------------------------|
| MITCHEN CONTROL OF CON |                        |
| POWDER ROOM SAN AS ASSESSED                                                                                                                                                                                                                                                                                                                                                                                                                                                                                                                                                                                                                                                                                                                                                                                                                                                                                                                                                                                                                                                                                                                                                                                                                                                                                                                                                                                                                                                                                                                                                                                                                                                                                                                                                                                                                                                                                                                                                                                                                                                                                                    |                        |
| BATHERSON 2                                                                                                                                                                                                                                                                                                                                                                                                                                                                                                                                                                                                                                                                                                                                                                                                                                                                                                                                                                                                                                                                                                                                                                                                                                                                                                                                                                                                                                                                                                                                                                                                                                                                                                                                                                                                                                                                                                                                                                                                                                                                                                                    |                        |
| MASTER BEDROOM Jan 3.3 m WIC NA 3.2 m                                                                                                                                                                                                                                                                                                                                                                                                                                                                                                                                                                                                                                                                                                                                                                                                                                                                                                                                                                                                                                                                                                                                                                                                                                                                                                                                                                                                                                                                                                                                                                                                                                                                                                                                                                                                                                                                                                                                                                                                                                                                                          |                        |
|                                                                                                                                                                                                                                                                                                                                                                                                                                                                                                                                                                                                                                                                                                                                                                                                                                                                                                                                                                                                                                                                                                                                                                                                                                                                                                                                                                                                                                                                                                                                                                                                                                                                                                                                                                                                                                                                                                                                                                                                                                                                                                                                |                        |