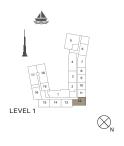

APARTMENT TYPE 3

LEVEL 2, 3, 4 & 5

LEVEL 5

LEVEL 3

1 BEDROOM APARTMENT TYPE 4 **BUILDING 4** - LEVEL 1, 2, 3, 4 & 5

|                       |      |                     | į | <u> </u>         |
|-----------------------|------|---------------------|---|------------------|
| 10 11 9 12 13 8 7 6 5 | 14 1 | 12 13 11 1 1 10 9 8 |   | 1 2 3            |
| *                     | *    | *                   |   |                  |
| LEVEL 1               | L    | EVEL 2              |   | $\bigotimes_{N}$ |