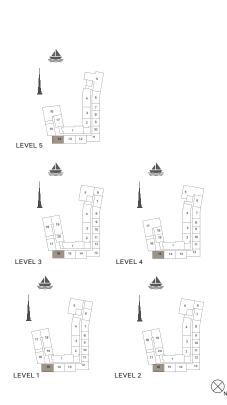

APARTMENT TYPE 3

LEVEL 2, 3, 4 & 5

LEVEL 5

LEVEL 3

1 BEDROOM APARTMENT TYPE 4 **BUILDING 4** - LEVEL 1, 2, 3, 4 & 5

|                       |      |                     | į | <u> </u>         |
|-----------------------|------|---------------------|---|------------------|
| 10 11 9 12 13 8 7 6 5 | 14 1 | 12 13 11 1 1 10 9 8 |   | 1 2 3            |
| *                     | *    | *                   |   |                  |
| LEVEL 1               | L    | EVEL 2              |   | $\bigotimes_{N}$ |

2 BEDROOM APARTMENT TYPE 7
BUILDING 4 - LEVEL 2, 3 & 4

| 12 13 14 15 10 9 8 7 | 1 2 3 6 5 4 | 12 13 14 14 10 9 8 | 1 2<br>15 16 3   |
|----------------------|-------------|--------------------|------------------|
| *                    | *           |                    |                  |
| LEVEL 2              | L           | EVEL 3             | $\bigotimes_{M}$ |

1 BEDROOM APARTM BUILDING 5 - LEVE

APARTMENT TYPE 1

LEVEL 2, 3, 4 & 5

| 12 13 14 15<br>11 50 9 8 7 6 | 5 4   | 12 13 14 18 3 |
|------------------------------|-------|---------------|
|                              |       |               |
| LEVEL 2                      | LEVEI | L 3           |