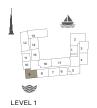

APARTMENT TYPE 3

LEVEL 2, 3, 4 & 5

LEVEL 5

LEVEL 3

1 BEDROOM APARTMENT TYPE 4 **BUILDING 4** - LEVEL 1, 2, 3, 4 & 5

|                       |      |                     | į | <u> </u>         |
|-----------------------|------|---------------------|---|------------------|
| 10 11 9 12 13 8 7 6 5 | 14 1 | 12 13 11 1 1 10 9 8 |   | 1 2 3            |
| *                     | *    | *                   |   |                  |
| LEVEL 1               | L    | EVEL 2              |   | $\bigotimes_{N}$ |