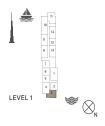

FLOOR PLANS

## LA CÔTE BUILDING 1

1 BEDROOM A

APARTMENT TYPE 1 LEVEL 1, 2, 3, 4 & 5

| UNIT NO. |     | SUITE<br>AREA |       | BALCONY<br>AREA |      | TOTAL<br>AREA |       |     |
|----------|-----|---------------|-------|-----------------|------|---------------|-------|-----|
|          |     | SQM           | SQFT  | SQM             | SQFT | SQM           | SQFT  |     |
|          | 102 |               | 69.27 | 746             | 4.57 | 49            | 73.84 | 795 |
| 202      | 302 | 402           | 69.42 | 747             | 4.57 | 49            | 73.99 | 796 |
| 502      |     |               | 09.42 | 747             | 4.57 | 49            | 73.99 | 790 |