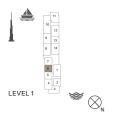

APARTMENT TYPE 3

LEVEL 2, 3, 4 & 5

LEVEL 5

LEVEL 3

1 BEDROOM APARTMENT TYPE 4 **BUILDING 4** - LEVEL 1, 2, 3, 4 & 5

|                       |      |                     | į | <u> </u>         |
|-----------------------|------|---------------------|---|------------------|
| 10 11 9 12 13 8 7 6 5 | 14 1 | 12 13 11 1 1 10 9 8 |   | 1 2 3            |
| *                     | *    | *                   |   |                  |
| LEVEL 1               | L    | EVEL 2              |   | $\bigotimes_{N}$ |