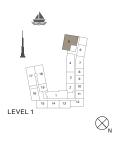

FLOOR PLANS

## LA CÔTE BUILDING 1

1 BEDROOM A

APARTMENT TYPE 1 LEVEL 1, 2, 3, 4 & 5

| UNIT NO. |     | SUITE<br>AREA |       | BALCONY<br>AREA |      | TOTAL<br>AREA |       |     |
|----------|-----|---------------|-------|-----------------|------|---------------|-------|-----|
|          |     | SQM           | SQFT  | SQM             | SQFT | SQM           | SQFT  |     |
|          | 102 |               | 69.27 | 746             | 4.57 | 49            | 73.84 | 795 |
| 202      | 302 | 402           | 69.42 | 747             | 4.57 | 49            | 73.99 | 796 |
| 502      |     |               | 09.42 | 747             | 4.57 | 49            | 73.99 | 790 |