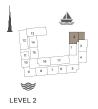

APARTMENT TYPE 3

LEVEL 2, 3, 4 & 5

LEVEL 5

LEVEL 3

1 BEDROOM APARTMENT TYPE 4 **BUILDING 4** - LEVEL 1, 2, 3, 4 & 5

|                       |      |                     | į | <u> </u>         |
|-----------------------|------|---------------------|---|------------------|
| 10 11 9 12 13 8 7 6 5 | 14 1 | 12 13 11 1 1 10 9 8 |   | 1 2 3            |
| *                     | *    | *                   |   |                  |
| LEVEL 1               | L    | EVEL 2              |   | $\bigotimes_{N}$ |