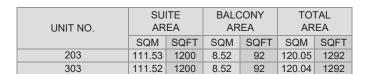

2 BEDROOM

APARTMENT TYPE 5

BUILDING 2 - LEVEL 2, 3, 4 & 5

| ı   | UNIT NO.    |  | SUITE<br>AREA |      | BALCONY<br>AREA |      | TOTAL<br>AREA |      |
|-----|-------------|--|---------------|------|-----------------|------|---------------|------|
|     |             |  | SQM           | SQFT | SQM             | SQFT | SQM           | SQFT |
| 208 | 208 308 407 |  | 111.54        | 1201 | 8.43            | 91   | 119.97        | 1291 |
| 506 |             |  | 111.54        | 1201 | 8.53            | 92   | 120.07        | 1292 |