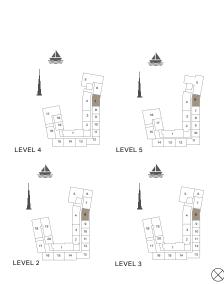

LEVEL 1

LEVEL 5

LEVEL 3

PORT DE LA MER La Côte 4 BEDROOM BUILDING 1 APARTMENT TYPE 1

LEVEL 6

| UNIT NO. | SUITE<br>AREA |      | BALCONY<br>AREA |      | TOTAL<br>AREA |      |
|----------|---------------|------|-----------------|------|---------------|------|
|          | SQM           | SQFT | SQM             | SQFT | SQM           | SQFT |
| 609      | 207.64 2235   |      | 65.60           | 706  | 273.24        | 2941 |

LEVEL 4

LEVEL 2

LEVEL 5

1 BEDROOM

APARTMENT TYPE 4

BUILDING 3

- LEVEL 1, 2, 3, 4 & 5

| l   | JNIT NO |     | SUITE<br>AREA |     | BALCONY<br>AREA |     | TOTAL<br>AREA |     |
|-----|---------|-----|---------------|-----|-----------------|-----|---------------|-----|
|     |         | SQM | SQFT          | SQM | SQFT            | SQM | SQFT          |     |
| 110 | 210     | 409 | 68.78         | 740 | 1.53            | 16  | 70.31         | 757 |
| 310 |         |     | 68.88         | 741 | 1.53            | 16  | 70.41         | 758 |
| 505 |         |     | 68.83         | 741 | 1.53            | 16  | 70.36         | 757 |
| 111 | 211     | 311 | 69.22         | 745 | 1.53            | 16  | 70.75         | 762 |
| 410 |         |     | 69.09         | 744 | 1.53            | 16  | 70.62         | 760 |
| 506 |         |     | 69.21         | 745 | 1.53            | 16  | 70.74         | 761 |

APARTMENT TYPE 3

LEVEL 2, 3, 4 & 5

LEVEL 5

LEVEL 3

1 BEDROOM APARTMENT TYPE 4 **BUILDING 4** - LEVEL 1, 2, 3, 4 & 5

|                       |      |                     | į | <u> </u>         |
|-----------------------|------|---------------------|---|------------------|
| 10 11 9 12 13 8 7 6 5 | 14 1 | 12 13 11 1 1 10 9 8 |   | 1 2 3            |
| *                     | *    | *                   |   |                  |
| LEVEL 1               | L    | EVEL 2              |   | $\bigotimes_{N}$ |

2 BEDROOM APARTMENT TYPE 7
BUILDING 4 - LEVEL 2, 3 & 4

| 12 13 14 15 10 9 8 7 | 1 2 3 6 5 4 | 12 13 14 14 10 9 8 | 1 2<br>15 16 3   |
|----------------------|-------------|--------------------|------------------|
| *                    | *           |                    |                  |
| LEVEL 2              | L           | EVEL 3             | $\bigotimes_{M}$ |

LEVEL 4

LEVEL 2

PORT DE LA MER La Côte 4 BEDROOM BUILDING 4 APARTMENT TYPE 1

LEVEL 5

MASTER BEDROOM 1 BEDROOM 2 LIVING/DINING BATHROOM 1,8m x 3,4m KITCHEN 4,6m x 3,4m POWDER ROOM BEDROOM 3 BATHROOM

| UNIT NO. | SUITE<br>AREA |      | BALCONY<br>AREA |      | TOTAL<br>AREA |      |
|----------|---------------|------|-----------------|------|---------------|------|
|          | SQM           | SQFT | SQM             | SQFT | SQM           | SQFT |
| 501      | 232.50        | 2503 | 85.70           | 922  | 318.20        | 3425 |

1 BEDROOM APARTM BUILDING 5 - LEVE

APARTMENT TYPE 1

LEVEL 2, 3, 4 & 5

| 12 13 14 15<br>11 50 9 8 7 6 | 5 4   | 12 13 14 18 3 |
|------------------------------|-------|---------------|
|                              |       |               |
| LEVEL 2                      | LEVEI | L 3           |