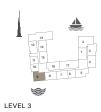

APARTMENT TYPE 3

LEVEL 2, 3, 4 & 5

LEVEL 5

LEVEL 3

1 BEDROOM APARTMENT TYPE 4 **BUILDING 4** - LEVEL 1, 2, 3, 4 & 5

|                       |      |                     | į | <u> </u>         |
|-----------------------|------|---------------------|---|------------------|
| 10 11 9 12 13 8 7 6 5 | 14 1 | 12 13 11 1 1 10 9 8 |   | 1 2 3            |
| *                     | *    | *                   |   |                  |
| LEVEL 1               | L    | EVEL 2              |   | $\bigotimes_{N}$ |