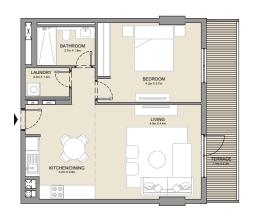

ADA X Zon

BEDROOM

LAUNDRY

LAUN

| UNIT NO. | SUITE<br>AREA |      | BALCONY<br>AREA |      | TOTAL<br>AREA |      |
|----------|---------------|------|-----------------|------|---------------|------|
|          | SQM           | SQFT | SQM             | SQFT | SQM           | SQFT |
| 110      | 71.95         | 774  | 20.05           | 216  | 92.00         | 990  |