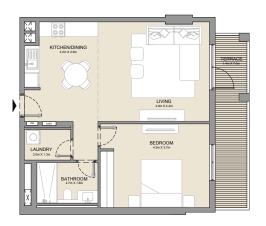

1 BEDROOM

APARTMENT TYPE 2

**BUILDING 5** 

LEVEL 1, 2, 3 & 4

| l   | UNIT NO. |     | SUITE<br>AREA |      | BALCONY<br>AREA |      | TOTAL<br>AREA |      |
|-----|----------|-----|---------------|------|-----------------|------|---------------|------|
|     |          |     | SQM           | SQFT | SQM             | SQFT | SQM           | SQFT |
| 103 | 203      | 303 | 68.83         | 741  | 4.57            | 49   | 73.40         | 790  |
| 403 |          |     | 00.03         | 741  | 4.57            | 49   | 73.40         | 790  |

1 BEDROOM APARTMENT TYPE 3
BUILDING 5 - LEVEL 2, 3, 4 & 5

|     | UNIT NO. |     | UNIT NO. SUITE AREA |      | BALCONY<br>AREA |      | TOTAL<br>AREA |      |
|-----|----------|-----|---------------------|------|-----------------|------|---------------|------|
|     |          |     | SQM                 | SQFT | SQM             | SQFT | SQM           | SQFT |
| 210 | 310      | 410 | 68.92               | 742  | 6.65            | 72   | 75.58         | 814  |
| 509 |          |     | 00.92               | 142  | 0.05            | 12   | 75.56         | 014  |