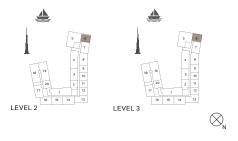

2 BEDROOM BUILDING 2 APARTMENT TYPE 7 LEVEL 2, 3, 4 & 5

LEVEL 5

LEVEL 3

| l   | UNIT NO. |     | SUITE<br>AREA |      | BALCONY<br>AREA |     | TOTAL<br>AREA |      |
|-----|----------|-----|---------------|------|-----------------|-----|---------------|------|
|     |          | SQM | SQFT          | SQM  | SQFT            | SQM | SQFT          |      |
| 203 | 303      | 403 | 103.72        | 1116 | 8.44            | 91  | 112.16        | 1207 |
| 503 |          |     | 103.72        | 1110 | 0.44            | 91  | 112.10        | 1207 |

LEVEL 2

2 BEDROOM APARTMENT TYPE 7 **BUILDING 3** 

LEVEL 2&3

| UNIT NO. | SUITE<br>AREA<br>SQM SQFT<br>104.91 1129 |      | BALCONY<br>AREA |      | TOTAL<br>AREA |      |
|----------|------------------------------------------|------|-----------------|------|---------------|------|
|          | SQM                                      | SQFT | SQM             | SQFT | SQM           | SQFT |
| 201      | 104.91                                   | 1129 | 8.44            | 91   | 113.35        | 1220 |
| 301      | 104.92                                   | 1129 | 8.44            | 91   | 113.36        | 1220 |