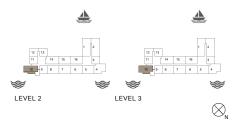

APARTMENT TYPE 3

LEVEL 2, 3, 4 & 5

LEVEL 5

LEVEL 3

1 BEDROOM APARTMENT TYPE 4 **BUILDING 4** - LEVEL 1, 2, 3, 4 & 5

|                       |      |                     | į | <u> </u>         |
|-----------------------|------|---------------------|---|------------------|
| 10 11 9 12 13 8 7 6 5 | 14 1 | 12 13 11 1 1 10 9 8 |   | 1 2 3            |
| *                     | *    | *                   |   |                  |
| LEVEL 1               | L    | EVEL 2              |   | $\bigotimes_{N}$ |