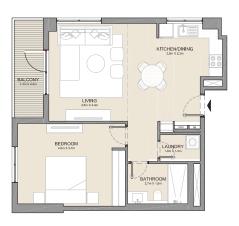

| SQM           | SQFT | SQM             | SQFT | SQM           | SQFT |
| 101      | 68.83         | 741  | 13.26           | 143  | 82.09         | 884  |



1 BEDROOM APARTMENT TYPE 5 **BUILDING 4** LEVEL 2,3 & 4







| UNIT NO. |     | SUITE<br>AREA |       | BALCONY<br>AREA |      | TOTAL<br>AREA |       |     |
|----------|-----|---------------|-------|-----------------|------|---------------|-------|-----|
|          |     | SQM           | SQFT  | SQM             | SQFT | SQM           | SQFT  |     |
| 203      | 303 |               | 68.83 | 741             | 4.57 | 49            | 73.40 | 790 |
| 403      |     |               | 68.82 | 741             | 4.57 | 49            | 73.39 | 790 |



PORT DE LA MER

La Côte

1 BEDROOM

APARTMENT TYPE 6

BUILDING 4 - LEVEL 5





| UNIT NO. |       | SUITE<br>AREA |      | BALCONY<br>AREA |       | TOTAL<br>AREA |  |
|----------|-------|---------------|------|-----------------|-------|---------------|--|
|          | SQM   | SQFT          | SQM  | SQFT            | SQM   | SQFT          |  |
| 511      | 65.72 | 707           | 6.71 | 72              | 72.43 | 780           |  |



1 BEDROOM

APARTMENT TYPE 7

**BUILDING 4** 





| UNIT NO. | SUITE<br>AREA |      | BALCONY<br>AREA |      | TOTAL<br>AREA |      |
|----------|---------------|------|-----------------|------|---------------|------|
|          | SQM           | SQFT | SQM             | SQFT | SQM           | SQFT |
| 509      | 73.61         | 792  | 29.05           | 313  | 102.66        | 1105 |



LEVEL 5

BUILDING 4





| UNIT NO. | SUITE<br>A