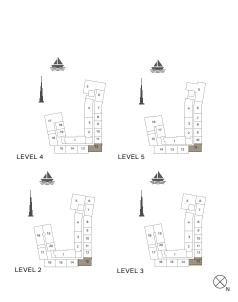

APARTMENT TYPE 3

LEVEL 2, 3, 4 & 5

LEVEL 5

LEVEL 3

1 BEDROOM APARTMENT TYPE 4 **BUILDING 4** - LEVEL 1, 2, 3, 4 & 5

|                       |      |                     | į | <u> </u>         |
|-----------------------|------|---------------------|---|------------------|
| 10 11 9 12 13 8 7 6 5 | 14 1 | 12 13 11 1 1 10 9 8 |   | 1 2 3            |
| *                     | *    | *                   |   |                  |
| LEVEL 1               | L    | EVEL 2              |   | $\bigotimes_{N}$ |

2 BEDROOM APARTMENT TYPE 7
BUILDING 4 - LEVEL 2, 3 & 4

| 12 13 14 15 10 9 8 7 | 1 2 3 6 5 4 | 12 13 14 14 10 9 8 | 1 2<br>15 16 3   |
|----------------------|-------------|--------------------|------------------|
| *                    | *           |                    |                  |
| LEVEL 2              | L           | EVEL 3             | $\bigotimes_{M}$ |

1 BEDROOM APARTM BUILDING 5 - LEVE

APARTMENT TYPE 1

LEVEL 2, 3, 4 & 5

| 12 13 14 15<br>11 50 9 8 7 6 | 5 4   | 12 13 14 18 3 |
|------------------------------|-------|---------------|
|                              |       |               |
| LEVEL 2                      | LEVEI | L 3           |