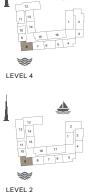

APARTMENT TYPE 3

LEVEL 2, 3, 4 & 5

LEVEL 5

LEVEL 3

1 BEDROOM APARTMENT TYPE 4 **BUILDING 4** - LEVEL 1, 2, 3, 4 & 5

|                       |      |                     | į | <u> </u>         |
|-----------------------|------|---------------------|---|------------------|
| 10 11 9 12 13 8 7 6 5 | 14 1 | 12 13 11 1 1 10 9 8 |   | 1 2 3            |
| *                     | *    | *                   |   |                  |
| LEVEL 1               | L    | EVEL 2              |   | $\bigotimes_{N}$ |