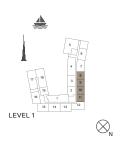

APARTMENT TYPE 3

LEVEL 2, 3, 4 & 5

LEVEL 5

LEVEL 3

1 BEDROOM APARTMENT TYPE 4 **BUILDING 4** - LEVEL 1, 2, 3, 4 & 5

|                       |      |                     | į | <u> </u>         |
|-----------------------|------|---------------------|---|------------------|
| 10 11 9 12 13 8 7 6 5 | 14 1 | 12 13 11 1 1 10 9 8 |   | 1 2 3            |
| *                     | *    | *                   |   |                  |
| LEVEL 1               | L    | EVEL 2              |   | $\bigotimes_{N}$ |