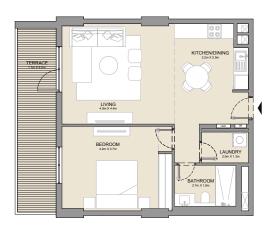

NT TYPE 4
BUILDING 1 - LEVEL 2, 3, 4, 5 & 6





| l   | UNIT NO. |     | SUITE<br>AREA |      | BALCONY<br>AREA |      | TOTAL<br>AREA |      |
|-----|----------|-----|---------------|------|-----------------|------|---------------|------|
|     |          |     | SQM           | SQFT | SQM             | SQFT | SQM           | SQFT |
| 206 | 306      | 406 | 68.82         | 741  | 4.57            | 49   | 73.39         | 790  |
| 506 |          |     | 00.02         | 741  | 4.57            | 73   | 13.33         | 7 90 |
| 208 | 308      | 408 | 69.19         | 745  | 4.57            | 49   | 73.76         | 794  |
| 508 | 606      |     | 09.19         | 743  | 4.37            | 49   | 13.16         | 7 94 |



PORT DE LA MER

La Côte

1 BEDROOM APARTMENT TYPE 5A

BUILDING 1 - LEVEL 1





| UNIT NO. | SUITE<br>AREA |      | BALCONY<br>AREA |      | TOTAL<br>AREA |      |
|----------|---------------|------|-----------------|------|---------------|------|
|          | SQM           | SQFT | SQM             | SQFT | SQM           | SQFT |
| 107      | 68.83         | 741  | 15.70           | 169  | 84.53         | 910  |







| UNIT NO. |     | SUITE<br>AREA |       | BALCONY<br>AREA |      | TOTAL<br>AREA |       |     |
|----------|-----|---------------|-------|-----------------|------|---------------|-------|-----|
|          |     | SQM           | SQFT  | SQM             | SQFT | SQM           | SQFT  |     |
| 207      | 307 | 407           | 68.82 | 741             | 5.32 | 57            | 74.14 | 798 |
| 507      | 605 |               | 00.02 |                 |