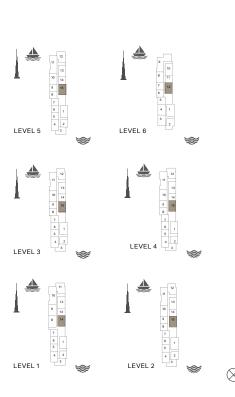

LEVEL 4

LEVEL 2

LEVEL 5

1 BEDROOM

APARTMENT TYPE 4

BUILDING 3

- LEVEL 1, 2, 3, 4 & 5

| l   | JNIT NO |     | SUITE<br>AREA |     | BALCONY<br>AREA |     | TOTAL<br>AREA |     |
|-----|---------|-----|---------------|-----|-----------------|-----|---------------|-----|
|     |         | SQM | SQFT          | SQM | SQFT            | SQM | SQFT          |     |
| 110 | 210     | 409 | 68.78         | 740 | 1.53            | 16  | 70.31         | 757 |
| 310 |         |     | 68.88         | 741 | 1.53            | 16  | 70.41         | 758 |
| 505 |         |     | 68.83         | 741 | 1.53            | 16  | 70.36         | 757 |
| 111 | 211     | 311 | 69.22         | 745 | 1.53            | 16  | 70.75         | 762 |
| 410 |         |     | 69.09         | 744 | 1.53            | 16  | 70.62         | 760 |
| 506 |         |     | 69.21         | 745 | 1.53            | 16  | 70.74         | 761 |

APARTMENT TYPE 3

LEVEL 2, 3, 4 & 5

LEVEL 5

LEVEL 3

1 BEDROOM APARTMENT TYPE 4 **BUILDING 4** - LEVEL 1, 2, 3, 4 & 5

|                       |      |                     | į | <u> </u>         |
|-----------------------|------|---------------------|---|------------------|
| 10 11 9 12 13 8 7 6 5 | 14 1 | 12 13 11 1 1 10 9 8 |   | 1 2 3            |
| *                     | *    | *                   |   |                  |
| LEVEL 1               | L    | EVEL 2              |   | $\bigotimes_{N}$ |

2 BEDROOM APARTMENT TYPE 7
BUILDING 4 - LEVEL 2, 3 & 4

| 12 13 14 15 10 9 8 7 | 1 2 3 6 5 4 | 12 13 14 14 10 9 8 | 1 2<br>15 16 3   |
|----------------------|-------------|--------------------|------------------|
| *                    | *           |                    |                  |
| LEVEL 2              | L           | EVEL 3             | $\bigotimes_{M}$ |

1 BEDROOM APARTM BUILDING 5 - LEVE

APARTMENT TYPE 1

LEVEL 2, 3, 4 & 5

| 12 13 14 15<br>11 50 9 8 7 6 | 5 4   | 12 13 14 18 3 |
|------------------------------|-------|---------------|
|                              |       |               |
| LEVEL 2                      | LEVEI | L 3           |