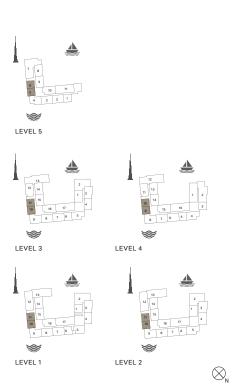

APARTMENT TYPE 3

LEVEL 2, 3, 4 & 5

LEVEL 5

LEVEL 3

1 BEDROOM APARTMENT TYPE 4 **BUILDING 4** - LEVEL 1, 2, 3, 4 & 5

|                       |      |                     | į | <u> </u>         |
|-----------------------|------|---------------------|---|------------------|
| 10 11 9 12 13 8 7 6 5 | 14 1 | 12 13 11 1 1 10 9 8 |   | 1 2 3            |
| *                     | *    | *                   |   |                  |
| LEVEL 1               | L    | EVEL 2              |   | $\bigotimes_{N}$ |

2 BEDROOM APARTMENT TYPE 7
BUILDING 4 - LEVEL 2, 3 & 4

| 12 13 14 15 10 9 8 7 | 1 2 3 6 5 4 | 12 13 14 14 10 9 8 | 1 2<br>15 16 3   |
|----------------------|-------------|--------------------|------------------|
| *                    | *           |                    |                  |
| LEVEL 2              | L           | EVEL 3             | $\bigotimes_{M}$ |

1 BEDROOM APARTM BUILDING 5 - LEVE

APARTMENT TYPE 1

LEVEL 2, 3, 4 & 5

| 12 13 14 15<br>11 50 9 8 7 6 | 5 4   | 12 13 14 18 3 |
|------------------------------|-------|---------------|
|                              |       |               |
| LEVEL 2                      | LEVEI | L 3           |