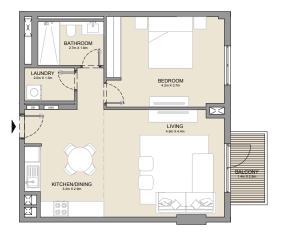

PORT DE LA MER La Côte 1 BEDROOM

APARTMENT TYPE 5

BUILDING 5

| UNIT NO. | SUITE<br>AREA |      | BALCONY<br>AREA |      | TOTAL<br>AREA |      |
|----------|---------------|------|-----------------|------|---------------|------|
|          | SQM           | SQFT | SQM             | SQFT | SQM           | SQFT |
| 501      | 67.60         | 728  | 20.06           | 216  | 87.66         | 944  |

PORT DE LA MER La Côte 1 BEDROOM BUILDING 5 APARTMENT TYPE 6

| UNIT NO. | SUITE<br>AREA |      | BALCONY<br>AREA |      | TOTAL<br>AREA |      |
|----------|---------------|------|-----------------|------|---------------|------|
|          | SQM           | SQFT | SQM             | SQFT | SQM           | SQFT |
| 510      | 78.88         | 849  | 32.92           | 354  | 111.79        | 1203 |