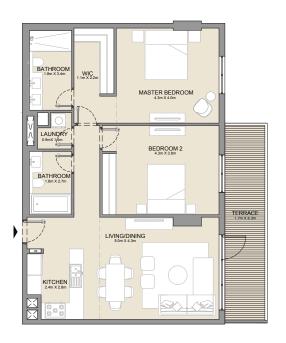

2 BEDROOM APART BUILDING 5 - LE

APARTMENT TYPE 4

LEVEL 2, 3 & 4

|   | UNIT NO. |         |  | SU<br>AR |      | BALCONY<br>AREA |      | TOTAL<br>AREA |      |
|---|----------|---------|--|----------|------|-----------------|------|---------------|------|
| 1 |          |         |  | SQM      | SQFT | SQM             | SQFT | SQM           | SQFT |
| 1 | 211      | 311 411 |  | 116.15   | 1250 | 8.95            | 96   | 125.11        | 1347 |