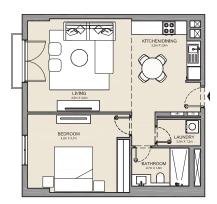

PORT DE LA MER La Côte

3 BEDROOM

APARTMENT TYPE 1A

**BUILDING 2** 

| LIVING DINING DINING DINING                                                                                                                                                                                                                                                                                                                                                                                                                                                                                                                                                                                                                                                                                                                                                                                                                                                                                                                                                                                                                                                                                                                                                                                                                                                                                                                                                                                                                                                                                                                                                                                                                                                                                                                                                                                                                                                                                                                                                                                                                                                                                                    | TERRACE<br>2 in X 2 in |
|--------------------------------------------------------------------------------------------------------------------------------------------------------------------------------------------------------------------------------------------------------------------------------------------------------------------------------------------------------------------------------------------------------------------------------------------------------------------------------------------------------------------------------------------------------------------------------------------------------------------------------------------------------------------------------------------------------------------------------------------------------------------------------------------------------------------------------------------------------------------------------------------------------------------------------------------------------------------------------------------------------------------------------------------------------------------------------------------------------------------------------------------------------------------------------------------------------------------------------------------------------------------------------------------------------------------------------------------------------------------------------------------------------------------------------------------------------------------------------------------------------------------------------------------------------------------------------------------------------------------------------------------------------------------------------------------------------------------------------------------------------------------------------------------------------------------------------------------------------------------------------------------------------------------------------------------------------------------------------------------------------------------------------------------------------------------------------------------------------------------------------|------------------------|
| MITCHEN CONTROL OF CON |                        |
| POWDER ROOM SAN AS ASSESSED                                                                                                                                                                                                                                                                                                                                                                                                                                                                                                                                                                                                                                                                                                                                                                                                                                                                                                                                                                                                                                                                                                                                                                                                                                                                                                                                                                                                                                                                                                                                                                                                                                                                                                                                                                                                                                                                                                                                                                                                                                                                                                    |                        |
| BATHERSON 2                                                                                                                                                                                                                                                                                                                                                                                                                                                                                                                                                                                                                                                                                                                                                                                                                                                                                                                                                                                                                                                                                                                                                                                                                                                                                                                                                                                                                                                                                                                                                                                                                                                                                                                                                                                                                                                                                                                                                                                                                                                                                                                    |                        |
| MASTER BEDROOM Jan 3.3 m WIC NA 3.2 m                                                                                                                                                                                                                                                                                                                                                                                                                                                                                                                                                                                                                                                                                                                                                                                                                                                                                                                                                                                                                                                                                                                                                                                                                                                                                                                                                                                                                                                                                                                                                                                                                                                                                                                                                                                                                                                                                                                                                                                                                                                                                          |                        |
|                                                                                                                                                                                                                                                                                                                                                                                                                                                                                                                                                                                                                                                                                                                                                                                                                                                                                                                                                                                                                                                                                                                                                                                                                                                                                                                                                                                                                                                                                                                                                                                                                                                                                                                                                                                                                                                                                                                                                                                                                                                                                                                                |                        |