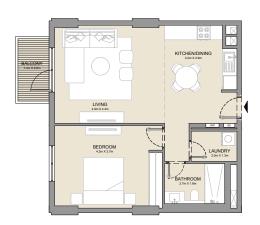

## LA CÔTE BUILDING 4

1 BEDROOM APAR BUILDING 4 -

APARTMENT TYPE 1A

LEVEL 1

TERRACE

See X Cole

LIVING

Cont X Cole

ADA X Zon

BEDROOM

LAUNDRY

LAUN

| UNIT NO. | SUITE<br>AREA |      | BALCONY<br>AREA |      | TOTAL<br>AREA |      |
|----------|---------------|------|-----------------|------|---------------|------|
|          | SQM           | SQFT | SQM             | SQFT | SQM           | SQFT |
| 110      | 71.95         | 774  | 20.05           | 216  | 92.00         | 990  |