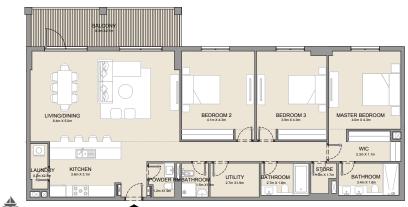

PORT DE LA MER La Côte

3 BEDROOM

APARTMENT TYPE 1A

**BUILDING 2** 

| LIVING DINING DINING DINING                                                                                                                                                                                                                                                                                                                                                                                                                                                                                                                                                                                                                                                                                                                                                                                                                                                                                                                                                                                                                                                                                                                                                                                                                                                                                                                                                                                                                                                                                                                                                                                                                                                                                                                                                                                                                                                                                                                                                                                                                                                                                                    | TERRACE<br>2 in X 2 in |
|--------------------------------------------------------------------------------------------------------------------------------------------------------------------------------------------------------------------------------------------------------------------------------------------------------------------------------------------------------------------------------------------------------------------------------------------------------------------------------------------------------------------------------------------------------------------------------------------------------------------------------------------------------------------------------------------------------------------------------------------------------------------------------------------------------------------------------------------------------------------------------------------------------------------------------------------------------------------------------------------------------------------------------------------------------------------------------------------------------------------------------------------------------------------------------------------------------------------------------------------------------------------------------------------------------------------------------------------------------------------------------------------------------------------------------------------------------------------------------------------------------------------------------------------------------------------------------------------------------------------------------------------------------------------------------------------------------------------------------------------------------------------------------------------------------------------------------------------------------------------------------------------------------------------------------------------------------------------------------------------------------------------------------------------------------------------------------------------------------------------------------|------------------------|
| MITCHEN CONTROL OF CON |                        |
| POWDER ROOM SAN AS ASSESSED                                                                                                                                                                                                                                                                                                                                                                                                                                                                                                                                                                                                                                                                                                                                                                                                                                                                                                                                                                                                                                                                                                                                                                                                                                                                                                                                                                                                                                                                                                                                                                                                                                                                                                                                                                                                                                                                                                                                                                                                                                                                                                    |                        |
| BATHERSON 2                                                                                                                                                                                                                                                                                                                                                                                                                                                                                                                                                                                                                                                                                                                                                                                                                                                                                                                                                                                                                                                                                                                                                                                                                                                                                                                                                                                                                                                                                                                                                                                                                                                                                                                                                                                                                                                                                                                                                                                                                                                                                                                    |                        |
| MASTER BEDROOM Jan 3.3 m WIC NA 3.2 m                                                                                                                                                                                                                                                                                                                                                                                                                                                                                                                                                                                                                                                                                                                                                                                                                                                                                                                                                                                                                                                                                                                                                                                                                                                                                                                                                                                                                                                                                                                                                                                                                                                                                                                                                                                                                                                                                                                                                                                                                                                                                          |                        |
|                                                                                                                                                                                                                                                                                                                                                                                                                                                                                                                                                                                                                                                                                                                                                                                                                                                                                                                                                                                                                                                                                                                                                                                                                                                                                                                                                                                                                                                                                                                                                                                                                                                                                                                                                                                                                                                                                                                                                                                                                                                                                                                                |                        |