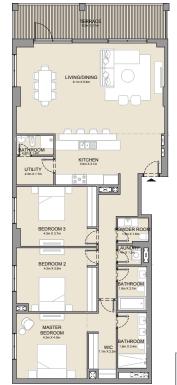

2 BEDROOM APARTMENT TYPE 2
BUILDING 1 - LEVEL 2, 3, 4 & 5

2 BEDROOM **BUILDING 1** 

APARTMENT TYPE 3

LEVEL 1

KITCHEN 2.4m X 2.8m LIVING/DINING 5.0m x 4.2m BATHROOM - 1.8m x 2.7m BEDROOM 2 4.3m X 3.8m MASTER BEDROOM 4.3m X 5.1m BATHROOM 1.8m X 3.4m