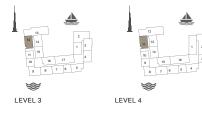

1 BEDROOM APARTMENT TYPE 3
BUILDING 3 - LEVEL 2, 3, 4 & 5

| UNIT NO. |     | SUITE<br>AREA |       | BALCONY<br>AREA |      | TOTAL<br>AREA |       |      |
|----------|-----|---------------|-------|-----------------|------|---------------|-------|------|
|          |     |               | SQM   | SQFT            | SQM  | SQFT          | SQM   | SQFT |
| 206      |     |               | 68.97 | 742             | 8.16 | 88            | 77.13 | 830  |
| 306      | 405 |               | 68.82 | 741             | 8.16 | 88            | 76.98 | 829  |
| 501      |     |               | 69.02 | 743             | 8.16 | 88            | 77.18 | 831  |

LEVEL 4

LEVEL 2

LEVEL 5

1 BEDROOM

APARTMENT TYPE 4

BUILDING 3

- LEVEL 1, 2, 3, 4 & 5

| l   | JNIT NO |     | SUITE<br>AREA |     | BALCONY<br>AREA |     | TOTAL<br>AREA |     |
|-----|---------|-----|---------------|-----|-----------------|-----|---------------|-----|
|     |         | SQM | SQFT          | SQM | SQFT            | SQM | SQFT          |     |
| 110 | 210     | 409 | 68.78         | 740 | 1.53            | 16  | 70.31         | 757 |
| 310 |         |     | 68.88         | 741 | 1.53            | 16  | 70.41         | 758 |
| 505 |         |     | 68.83         | 741 | 1.53            | 16  | 70.36         | 757 |
| 111 | 211     | 311 | 69.22         | 745 | 1.53            | 16  | 70.75         | 762 |
| 410 |         |     | 69.09         | 744 | 1.53            | 16  | 70.62         | 760 |
| 506 |         |     | 69.21         | 745 | 1.53            | 16  | 70.74         | 761 |