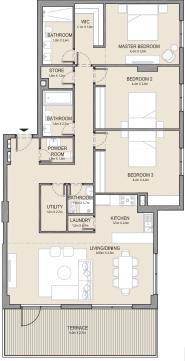

2 BEDROOM APARTMENT TYPE 2
BUILDING 1 - LEVEL 2, 3, 4 & 5

2 BEDROOM **BUILDING 1** 

APARTMENT TYPE 3

LEVEL 1

KITCHEN 2.4m X 2.8m LIVING/DINING 5.0m x 4.2m BATHROOM - 1.8m x 2.7m BEDROOM 2 4.3m X 3.8m MASTER BEDROOM 4.3m X 5.1m BATHROOM 1.8m X 3.4m