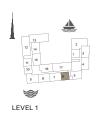

APARTMENT TYPE 3

LEVEL 2, 3, 4 & 5

LEVEL 5

LEVEL 3

1 BEDROOM APARTMENT TYPE 4 **BUILDING 4** - LEVEL 1, 2, 3, 4 & 5

|                       |      |                     | į | <u> </u>         |
|-----------------------|------|---------------------|---|------------------|
| 10 11 9 12 13 8 7 6 5 | 14 1 | 12 13 11 1 1 10 9 8 |   | 1 2 3            |
| *                     | *    | *                   |   |                  |
| LEVEL 1               | L    | EVEL 2              |   | $\bigotimes_{N}$ |