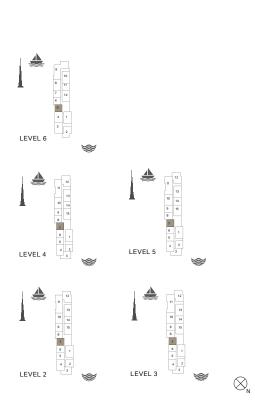

LEVEL 1

LEVEL 5

LEVEL 3

PORT DE LA MER La Côte 4 BEDROOM BUILDING 1 APARTMENT TYPE 1

LEVEL 6

| UNIT NO. | SUITE<br>AREA |      | BALCONY<br>AREA |      | TOTAL<br>AREA |      |
|----------|---------------|------|-----------------|------|---------------|------|
|          | SQM           | SQFT | SQM             | SQFT | SQM           | SQFT |
| 609      | 207.64 2235   |      | 65.60           | 706  | 273.24        | 2941 |

LEVEL 4

LEVEL 2

PORT DE LA MER La Côte 4 BEDROOM BUILDING 4 APARTMENT TYPE 1

LEVEL 5

MASTER BEDROOM 1 BEDROOM 2 LIVING/DINING BATHROOM 1,8m x 3,4m KITCHEN 4,6m x 3,4m POWDER ROOM BEDROOM 3 BATHROOM

| UNIT NO. | SUITE<br>AREA |      | BALCONY<br>AREA |      | TOTAL<br>AREA |      |
|----------|---------------|------|-----------------|------|---------------|------|
|          | SQM           | SQFT | SQM             | SQFT | SQM           | SQFT |
| 501      | 232.50        | 2503 | 85.70           | 922  | 318.20        | 3425 |