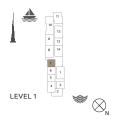

APARTMENT TYPE 3

LEVEL 2, 3, 4 & 5

LEVEL 5

LEVEL 3

1 BEDROOM APARTMENT TYPE 4 **BUILDING 4** - LEVEL 1, 2, 3, 4 & 5

|                       |      |                     | į | <u> </u>         |
|-----------------------|------|---------------------|---|------------------|
| 10 11 9 12 13 8 7 6 5 | 14 1 | 12 13 11 1 1 10 9 8 |   | 1 2 3            |
| *                     | *    | *                   |   |                  |
| LEVEL 1               | L    | EVEL 2              |   | $\bigotimes_{N}$ |