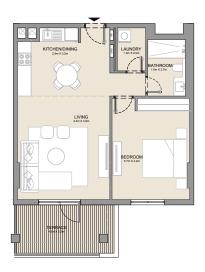

APARTMENT TYPE 1

1 BEDROOM **BUILDING 3** 

APARTMENT TYPE 2

LEVEL 1

KITCHEN/DINING BEDROOM 4,0m × 4,9m TERRACE

| SQM SQFT SQM SQFT SQM SQFT<br>105 89.74 966 17.93 193 107.67 1159 | UNIT NO. | SUITE<br>AREA |      | BALCONY<br>AREA |      | TOTAL<br>AREA |      |
|-------------------------------------------------------------------|----------|---------------|------|-----------------|------|---------------|------|
| 105 89.74 966 17.93 193 107.67 1159                               |          | SQM           | SQFT | SQM             | SQFT | SQM           | SQFT |
|                                                                   | 105      | 89.74         | 966  | 17.93           | 193  | 107.67        | 1159 |