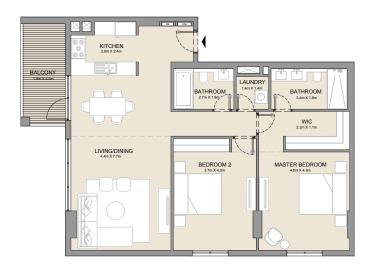

2 BEDROOM APARTMENT TYPE 2
BUILDING 1 - LEVEL 2, 3, 4 & 5

2 BEDROOM **BUILDING 1** 

APARTMENT TYPE 3

LEVEL 1

KITCHEN 2.4m X 2.8m LIVING/DINING 5.0m x 4.2m BATHROOM - 1.8m x 2.7m BEDROOM 2 4.3m X 3.8m MASTER BEDROOM 4.3m X 5.1m BATHROOM 1.8m X 3.4m