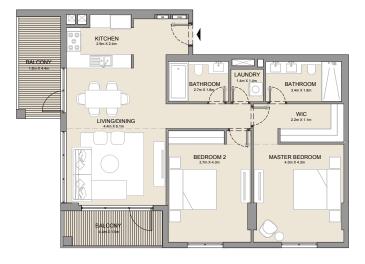

PORT DE LA MER La Côte

3 BEDROOM

APARTMENT TYPE 1A

**BUILDING 2** 

| LIVING DINING DINING DINING                                                                                                                                                                                                                                                                                                                                                                                                                                                                                                                                                                                                                                                                                                                                                                                                                                                                                                                                                                                                                                                                                                                                                                                                                                                                                                                                                                                                                                                                                                                                                                                                                                                                                                                                                                                                                                                                                                                                                                                                                                                                                                    | TERRACE<br>2 in X 2 in |
|--------------------------------------------------------------------------------------------------------------------------------------------------------------------------------------------------------------------------------------------------------------------------------------------------------------------------------------------------------------------------------------------------------------------------------------------------------------------------------------------------------------------------------------------------------------------------------------------------------------------------------------------------------------------------------------------------------------------------------------------------------------------------------------------------------------------------------------------------------------------------------------------------------------------------------------------------------------------------------------------------------------------------------------------------------------------------------------------------------------------------------------------------------------------------------------------------------------------------------------------------------------------------------------------------------------------------------------------------------------------------------------------------------------------------------------------------------------------------------------------------------------------------------------------------------------------------------------------------------------------------------------------------------------------------------------------------------------------------------------------------------------------------------------------------------------------------------------------------------------------------------------------------------------------------------------------------------------------------------------------------------------------------------------------------------------------------------------------------------------------------------|------------------------|
| MITCHEN CONTROL OF CON |                        |
| POWDER ROOM SAN AS ASSESSED                                                                                                                                                                                                                                                                                                                                                                                                                                                                                                                                                                                                                                                                                                                                                                                                                                                                                                                                                                                                                                                                                                                                                                                                                                                                                                                                                                                                                                                                                                                                                                                                                                                                                                                                                                                                                                                                                                                                                                                                                                                                                                    |                        |
| BATHERSON 2                                                                                                                                                                                                                                                                                                                                                                                                                                                                                                                                                                                                                                                                                                                                                                                                                                                                                                                                                                                                                                                                                                                                                                                                                                                                                                                                                                                                                                                                                                                                                                                                                                                                                                                                                                                                                                                                                                                                                                                                                                                                                                                    |                        |
| MASTER BEDROOM Jan 3.3 m WIC NA 3.2 m                                                                                                                                                                                                                                                                                                                                                                                                                                                                                                                                                                                                                                                                                                                                                                                                                                                                                                                                                                                                                                                                                                                                                                                                                                                                                                                                                                                                                                                                                                                                                                                                                                                                                                                                                                                                                                                                                                                                                                                                                                                                                          |                        |
|                                                                                                                                                                                                                                                                                                                                                                                                                                                                                                                                                                                                                                                                                                                                                                                                                                                                                                                                                                                                                                                                                                                                                                                                                                                                                                                                                                                                                                                                                                                                                                                                                                                                                                                                                                                                                                                                                                                                                                                                                                                                                                                                |                        |