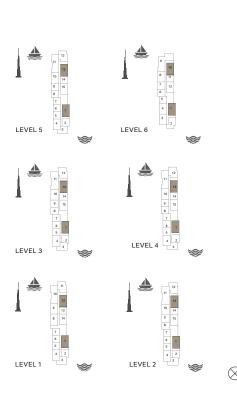

1 BEDROOM APARTMENT TYPE 3
BUILDING 3 - LEVEL 2, 3, 4 & 5

| UNIT NO. |     | SUITE<br>AREA |       | BALCONY<br>AREA |      | TOTAL<br>AREA |       |      |
|----------|-----|---------------|-------|-----------------|------|---------------|-------|------|
|          |     |               | SQM   | SQFT            | SQM  | SQFT          | SQM   | SQFT |
| 206      |     |               | 68.97 | 742             | 8.16 | 88            | 77.13 | 830  |
| 306      | 405 |               | 68.82 | 741             | 8.16 | 88            | 76.98 | 829  |
| 501      |     |               | 69.02 | 743             | 8.16 | 88            | 77.18 | 831  |

LEVEL 4

LEVEL 2

LEVEL 5

1 BEDROOM

APARTMENT TYPE 4

BUILDING 3

- LEVEL 1, 2, 3, 4 & 5

| l   | JNIT NO |     | SUITE<br>AREA |     | BALCONY<br>AREA |     | TOTAL<br>AREA |     |
|-----|---------|-----|---------------|-----|-----------------|-----|---------------|-----|
|     |         | SQM | SQFT          | SQM | SQFT            | SQM | SQFT          |     |
| 110 | 210     | 409 | 68.78         | 740 | 1.53            | 16  | 70.31         | 757 |
| 310 |         |     | 68.88         | 741 | 1.53            | 16  | 70.41         | 758 |
| 505 |         |     | 68.83         | 741 | 1.53            | 16  | 70.36         | 757 |
| 111 | 211     | 311 | 69.22         | 745 | 1.53            | 16  | 70.75         | 762 |
| 410 |         |     | 69.09         | 744 | 1.53            | 16  | 70.62         | 760 |
| 506 |         |     | 69.21         | 745 | 1.53            | 16  | 70.74         | 761 |

2 BEDROOM APAI BUILDING 3 - LE

APARTMENT TYPE 1

LEVEL 2, 3, 4 & 5

| UNIT NO. |     | SUITE<br>AREA |        | BALCONY<br>AREA |      | TOTAL<br>AREA |        |      |
|----------|-----|---------------|--------|-----------------|------|---------------|--------|------|
|          |     | SQM           | SQFT   | SQM             | SQFT | SQM           | SQFT   |      |
| 207      | 307 | 406           | 104.50 | 1125            | 8.16 | 88            | 112.66 | 1213 |
| 502      |     |               | 104.50 | 1123            | 0.10 | 00            | 112.00 | 1213 |
| 208      | 308 | 407           | 104.50 | 1125            | 8.44 | 91            | 112.94 | 1216 |
| 503      |     |               | 104.50 | 1123            | 0.44 | 91            | 112.94 | 1210 |