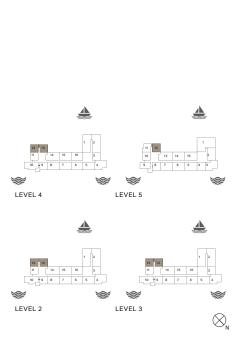

LEVEL 1

LEVEL 5

LEVEL 3

PORT DE LA MER La Côte 4 BEDROOM BUILDING 1 APARTMENT TYPE 1

LEVEL 6

| UNIT NO. | SUITE<br>AREA |      | BALCONY<br>AREA |      | TOTAL<br>AREA |      |
|----------|---------------|------|-----------------|------|---------------|------|
|          | SQM           | SQFT | SQM             | SQFT | SQM           | SQFT |
| 609      | 207.64 2235   |      | 65.60           | 706  | 273.24        | 2941 |

LEVEL 4

LEVEL 2

PORT DE LA MER La Côte 4 BEDROOM BUILDING 4 APARTMENT TYPE 1

LEVEL 5

MASTER BEDROOM 1 BEDROOM 2 LIVING/DINING BATHROOM 1,8m x 3,4m KITCHEN 4,6m x 3,4m POWDER ROOM BEDROOM 3 BATHROOM

| UNIT NO. | SUITE<br>AREA |      | BALCONY<br>AREA |      | TOTAL<br>AREA |      |
|----------|---------------|------|-----------------|------|---------------|------|
|          | SQM           | SQFT | SQM             | SQFT | SQM           | SQFT |
| 501      | 232.50        | 2503 | 85.70           | 922  | 318.20        | 3425 |