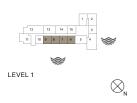

-----------------|------|---------------|------|
|          | SQM           | SQFT | SQM             | SQFT | SQM           | SQFT |
| 110      | 68.92         | 742  | 16.54           | 178  | 85.46         | 920  |



1 BEDROOM APARTMENT TYPE 3
BUILDING 5 - LEVEL 2, 3, 4 & 5







|     | UNIT NO. |     | UNIT NO. SUITE AREA |      | BALCONY<br>AREA |      | TOTAL<br>AREA |      |
|-----|----------|-----|---------------------|------|-----------------|------|---------------|------|
|     |          |     | SQM                 | SQFT | SQM             | SQFT | SQM           | SQFT |
| 210 | 310      | 410 | 68.92               | 742  | 6.65            | 72   | 75.58         | 814  |
| 509 |          |     | 00.92               | 142  | 0.05            | 12   | 75.56         | 014  |







| UNIT NO. |     | SUITE<br>AREA |       | BALCONY<br>AREA |       | TOTAL<br>AREA |       |     |
|----------|-----|---------------|-------|-----------------|-------|---------------|-------|-----|
|          |     | SQM           | SQFT  | SQM             | SQFT  | SQM           | SQFT  |     |
| 106      | 109 |               | 68.83 | 741             | 16.44 | 177           | 85.26 | 918 |
| 107      |     |               | 68.83 | 741             | 16.45 | 177           | 85.28 | 918 |
| 108      |     |               | 68.83 | 741             | 16.43 | 177           | 85.25 | 918 |



1 BEDROOM AF

APARTMENT TYPE 4

BUILDING 5 - LEVEL 2, 3, 4 & 5



| ι   | UNIT NO. |     |       | ITE<br>EA |      | CONY | TO <sup>-</sup><br>AR |      |
|-----|----------|-----|-------|-----------|-