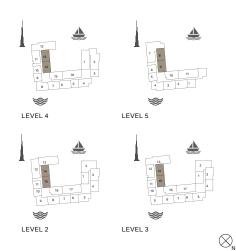

LEVEL 1

LEVEL 5

LEVEL 3

PORT DE LA MER La Côte 4 BEDROOM BUILDING 1 APARTMENT TYPE 1

LEVEL 6

| UNIT NO. | SUITE<br>AREA |      | BALCONY<br>AREA |      | TOTAL<br>AREA |      |
|----------|---------------|------|-----------------|------|---------------|------|
|          | SQM           | SQFT | SQM             | SQFT | SQM           | SQFT |
| 609      | 207.64 2235   |      | 65.60           | 706  | 273.24        | 2941 |

LEVEL 4

LEVEL 2

PORT DE LA MER La Côte 4 BEDROOM BUILDING 4 APARTMENT TYPE 1

LEVEL 5

MASTER BEDROOM 1 BEDROOM 2 LIVING/DINING BATHROOM 1,8m x 3,4m KITCHEN 4,6m x 3,4m POWDER ROOM BEDROOM 3 BATHROOM

| UNIT NO. | SUITE<br>AREA |      | BALCONY<br>AREA |      | TOTAL<br>AREA |      |
|----------|---------------|------|-----------------|------|---------------|------|
|          | SQM           | SQFT | SQM             | SQFT | SQM           | SQFT |
| 501      | 232.50        | 2503 | 85.70           | 922  | 318.20        | 3425 |