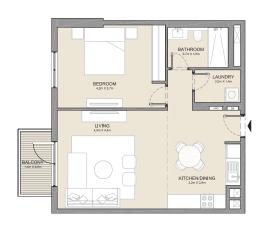

1 BEDROOM

APARTMENT TYPE 2

**BUILDING 5** 

LEVEL 1, 2, 3 & 4

| l   | UNIT NO. |     | SUITE<br>AREA |      | BALCONY<br>AREA |      | TOTAL<br>AREA |      |
|-----|----------|-----|---------------|------|-----------------|------|---------------|------|
|     |          |     | SQM           | SQFT | SQM             | SQFT | SQM           | SQFT |
| 103 | 203      | 303 | 68.83         | 741  | 4.57            | 49   | 73.40         | 790  |
| 403 |          |     | 00.03         | 741  | 4.57            | 49   | 73.40         | 790  |