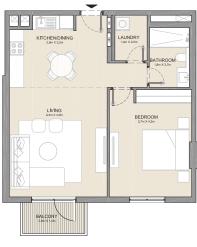

2 BEDROOM APARTMENT TYPE 2
BUILDING 1 - LEVEL 2, 3, 4 & 5

2 BEDROOM **BUILDING 1** 

APARTMENT TYPE 3

LEVEL 1

KITCHEN 2.4m X 2.8m LIVING/DINING 5.0m x 4.2m BATHROOM - 1.8m x 2.7m BEDROOM 2 4.3m X 3.8m MASTER BEDROOM 4.3m X 5.1m BATHROOM 1.8m X 3.4m