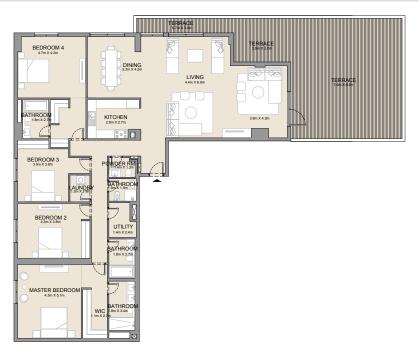

2 BEDROOM
BUILDING 1 -

APARTMENT TYPE 5

LEVEL 2, 3, 4 & 5

|          |     |      |        | SUITE |      | BALCONY |        | TOTAL |  |
|----------|-----|------|--------|-------|------|---------|--------|-------|--|
| UNIT NO. |     | AREA |        | AREA  |      | AREA    |        |       |  |
|          |     |      | SQM    | SQFT  | SQM  | SQFT    | SQM    | SQFT  |  |
| 212      | 312 | 412  | 119.61 | 1287  | 8.02 | 86      | 127.63 | 127/  |  |
| 512      |     |      | 119.61 | 1287  | 8.02 | 00      | 127.63 | 13/4  |  |