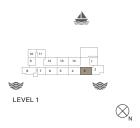

FLOOR PLANS

## LA CÔTE BUILDING 1

1 BEDROOM A

APARTMENT TYPE 1 LEVEL 1, 2, 3, 4 & 5

| UNIT NO. |     | SUITE<br>AREA |       | BALCONY<br>AREA |      | TOTAL<br>AREA |       |     |
|----------|-----|---------------|-------|-----------------|------|---------------|-------|-----|
|          |     | SQM           | SQFT  | SQM             | SQFT | SQM           | SQFT  |     |
|          | 102 |               | 69.27 | 746             | 4.57 | 49            | 73.84 | 795 |
| 202      | 302 | 402           | 69.42 | 747             | 4.57 | 49            | 73.99 | 796 |
| 502      |     |               | 09.42 | 747             | 4.57 | 49            | 73.99 | 790 |