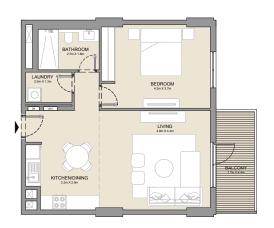

PORT DE LA MER

La Côte

1 BEDROOM APARTMENT TYPE 2A
BUILDING 1 - LEVEL 1

| UNIT NO. |      | SUITE<br>AREA |      | BALCONY<br>AREA |      | TOTAL<br>AREA |      |
|----------|------|---------------|------|-----------------|------|---------------|------|
|          | SQI  | Л             | SQFT | SQM             | SQFT | SQM           | SQFT |
| 103      | 84.8 | 3             | 913  | 17.11           | 184  | 101.94        | 1097 |

1 BEDROOM APARTMENT TYPE 2
BUILDING 1 - LEVEL 2, 3, 4 & 5

| ı   | UNIT NO. |     | SUITE<br>AREA |     | BALCONY<br>AREA |     | TOTAL<br>AREA |     |
|-----|----------|-----|---------------|-----|-----------------|-----|---------------|-----|
|     |          | SQM | SQFT          | SQM | SQFT            | SQM | SQFT          |     |
| 203 | 303      | 403 | 84.83         | 913 | 4.57            | 49  | 89.40         | 962 |
| 503 |          |     | 04.03         | 913 | 4.57            | 49  | 09.40         | 902 |