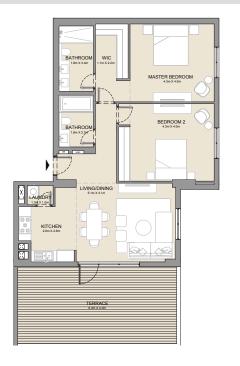

T  |  |
| 212      | 312 | 412  | 119.61 | 1287  | 8.02 | 86      | 127.63 | 127/  |  |
| 512      |     |      | 119.61 | 1287  | 8.02 | 00      | 127.63 | 13/4  |  |





2 BEDROOM APARTMENT TYPE 6
BUILDING 1 - LEVEL 1, 2, 3, 4, 5 & 6





| l   | UNIT NO. |     | SUITE<br>AREA |      | BALCONY<br>AREA |      | TOTAL<br>AREA |      |
|-----|----------|-----|---------------|------|-----------------|------|---------------|------|
|     |          |     | SQM           | SQFT | SQM             | SQFT | SQM           | SQFT |
| 114 | 215      | 315 | 104.50        | 1125 | 8.44            | 91   | 112.94        | 1216 |
| 415 | 515      | 612 | 104.50        | 1125 | 0.44            | 91   | 112.94        | 1210 |



PORT DE LA MER

2 BEDROOM APARTMENT TYPE 7

La Côte

BUILDING 1 - LEVEL 6





| UNIT NO. |             | SUITE<br>AREA |       | BALCONY<br>AREA |        | ΓAL<br>EA |
|----------|-------------|---------------|-------|-----------------|--------|-----------|
|          | SQM         | SQFT          | SQM   | SQFT            | SQM    | SQFT      |
| 602      | 105.17 1132 |               | 35.81 | 385             | 140.98 | 1517      |



PORT DE LA MER 2 BEDROOM APARTMENT TYPE 8 La Côte **BUILDING 1** LEVEL 6





| UNIT NO. | SUITE<br>AREA |      | BALCONY<br>AREA |      | TOTAL<br>AREA |      |
|----------|---------------|------|-----------------|------|---------------|------|
|          | SQM           | SQFT | SQM             | SQFT | SQM           | SQFT |
| 603      | 105.86        | 1139 | 49.35           | 531  | 155.21        | 1671 |



LEVEL 6

PORT DE