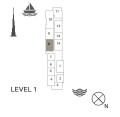

APARTMENT TYPE 3

LEVEL 2, 3, 4 & 5

LEVEL 5

LEVEL 3

1 BEDROOM APARTMENT TYPE 4 **BUILDING 4** - LEVEL 1, 2, 3, 4 & 5

|                       |      |                     | į | <u> </u>         |
|-----------------------|------|---------------------|---|------------------|
| 10 11 9 12 13 8 7 6 5 | 14 1 | 12 13 11 1 1 10 9 8 |   | 1 2 3            |
| *                     | *    | *                   |   |                  |
| LEVEL 1               | L    | EVEL 2              |   | $\bigotimes_{N}$ |