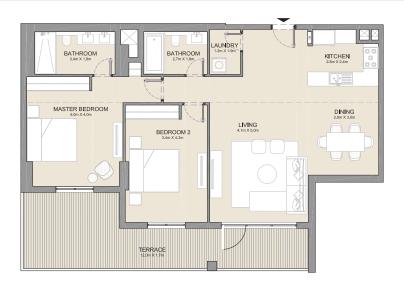

PORT DE LA MER La Côte

3 BEDROOM

APARTMENT TYPE 1A

**BUILDING 2** 

| LIVING DINING DINING DINING                                                                                                                                                                                                                                                                                                                                                                                                                                                                                                                                                                                                                                                                                                                                                                                                                                                                                                                                                                                                                                                                                                                                                                                                                                                                                                                                                                                                                                                                                                                                                                                                                                                                                                                                                                                                                                                                                                                                                                                                                                                                                                    | TERRACE<br>2 in X 2 in |
|--------------------------------------------------------------------------------------------------------------------------------------------------------------------------------------------------------------------------------------------------------------------------------------------------------------------------------------------------------------------------------------------------------------------------------------------------------------------------------------------------------------------------------------------------------------------------------------------------------------------------------------------------------------------------------------------------------------------------------------------------------------------------------------------------------------------------------------------------------------------------------------------------------------------------------------------------------------------------------------------------------------------------------------------------------------------------------------------------------------------------------------------------------------------------------------------------------------------------------------------------------------------------------------------------------------------------------------------------------------------------------------------------------------------------------------------------------------------------------------------------------------------------------------------------------------------------------------------------------------------------------------------------------------------------------------------------------------------------------------------------------------------------------------------------------------------------------------------------------------------------------------------------------------------------------------------------------------------------------------------------------------------------------------------------------------------------------------------------------------------------------|------------------------|
| MITCHEN CONTROL OF CON |                        |
| POWDER ROOM SAN AS ASSESSED                                                                                                                                                                                                                                                                                                                                                                                                                                                                                                                                                                                                                                                                                                                                                                                                                                                                                                                                                                                                                                                                                                                                                                                                                                                                                                                                                                                                                                                                                                                                                                                                                                                                                                                                                                                                                                                                                                                                                                                                                                                                                                    |                        |
| BATHERSON 2                                                                                                                                                                                                                                                                                                                                                                                                                                                                                                                                                                                                                                                                                                                                                                                                                                                                                                                                                                                                                                                                                                                                                                                                                                                                                                                                                                                                                                                                                                                                                                                                                                                                                                                                                                                                                                                                                                                                                                                                                                                                                                                    |                        |
| MASTER BEDROOM Jan 3.3 m WIC NA 3.2 m                                                                                                                                                                                                                                                                                                                                                                                                                                                                                                                                                                                                                                                                                                                                                                                                                                                                                                                                                                                                                                                                                                                                                                                                                                                                                                                                                                                                                                                                                                                                                                                                                                                                                                                                                                                                                                                                                                                                                                                                                                                                                          |                        |
|                                                                                                                                                                                                                                                                                                                                                                                                                                                                                                                                                                                                                                                                                                                                                                                                                                                                                                                                                                                                                                                                                                                                                                                                                                                                                                                                                                                                                                                                                                                                                                                                                                                                                                                                                                                                                                                                                                                                                                                                                                                                                                                                |                        |