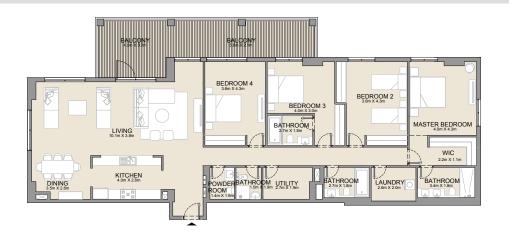

2 BEDROOM
BUILDING 1 -

APARTMENT TYPE 5

LEVEL 2, 3, 4 & 5

|          |     |      |        | SUITE |      | BALCONY |        | TOTAL |  |
|----------|-----|------|--------|-------|------|---------|--------|-------|--|
| UNIT NO. |     | AREA |        | AREA  |      | AREA    |        |       |  |
|          |     |      | SQM    | SQFT  | SQM  | SQFT    | SQM    | SQFT  |  |
| 212      | 312 | 412  | 119.61 | 1287  | 8.02 | 86      | 127.63 | 127/  |  |
| 512      |     |      | 119.61 | 1287  | 8.02 | 00      | 127.63 | 13/4  |  |