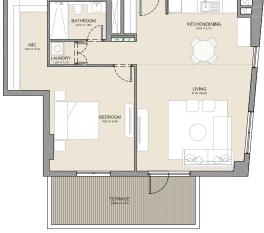

2 BEDROOM APARTMENT TYPE 2
BUILDING 1 - LEVEL 2, 3, 4 & 5

2 BEDROOM **BUILDING 1** 

APARTMENT TYPE 3

LEVEL 1

KITCHEN 2.4m X 2.8m LIVING/DINING 5.0m x 4.2m BATHROOM - 1.8m x 2.7m BEDROOM 2 4.3m X 3.8m MASTER BEDROOM 4.3m X 5.1m BATHROOM 1.8m X 3.4m