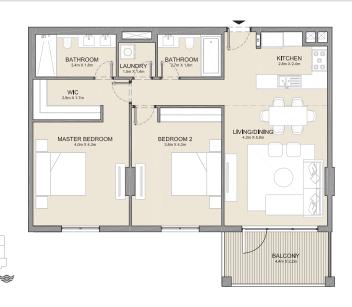

2 BEDROOM APA BUILDING 2 - L

APARTMENT TYPE 2 LEVEL 1, 2, 3, 4 & 5

| l   | UNIT NO. |     | SUITE<br>AREA |      | BALCONY<br>AREA |     | TOTAL<br>AREA |      |
|-----|----------|-----|---------------|------|-----------------|-----|---------------|------|
|     |          | SQM | SQFT          | SQM  | SQFT            | SQM | SQFT          |      |
| 115 | 514      |     | 104.75        | 1128 | 8.81            | 95  | 113.56        | 1222 |
| 216 | 316      | 415 | 104.76        | 1128 | 8.81            | 95  | 113.57        | 1222 |