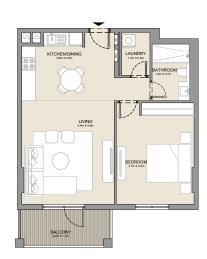

2 BEDROOM APARTMENT TYPE 2
BUILDING 1 - LEVEL 2, 3, 4 & 5

2 BEDROOM **BUILDING 1** 

APARTMENT TYPE 3

LEVEL 1

KITCHEN 2.4m X 2.8m LIVING/DINING 5.0m x 4.2m BATHROOM - 1.8m x 2.7m BEDROOM 2 4.3m X 3.8m MASTER BEDROOM 4.3m X 5.1m BATHROOM 1.8m X 3.4m