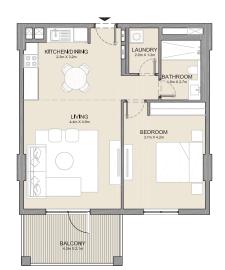

2 BEDROOM APART BUILDING 5 - LE

APARTMENT TYPE 4

LEVEL 2, 3 & 4

|   | UNIT NO. |         |  | SU<br>AR |      | BALCONY<br>AREA |      | TOTAL<br>AREA |      |
|---|----------|---------|--|----------|------|-----------------|------|---------------|------|
| 1 |          |         |  | SQM      | SQFT | SQM             | SQFT | SQM           | SQFT |
| 1 | 211      | 311 411 |  | 116.15   | 1250 | 8.95            | 96   | 125.11        | 1347 |