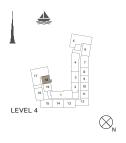

APARTMENT TYPE 3

LEVEL 2, 3, 4 & 5

LEVEL 5

LEVEL 3

1 BEDROOM APARTMENT TYPE 4 **BUILDING 4** - LEVEL 1, 2, 3, 4 & 5

|                       |      |                     | į | <u> </u>         |
|-----------------------|------|---------------------|---|------------------|
| 10 11 9 12 13 8 7 6 5 | 14 1 | 12 13 11 1 1 10 9 8 |   | 1 2 3            |
| *                     | *    | *                   |   |                  |
| LEVEL 1               | L    | EVEL 2              |   | $\bigotimes_{N}$ |