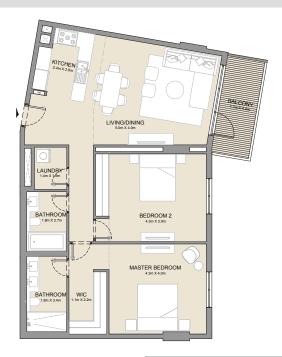

2 BEDROOM APARTMENT TYPE 2
BUILDING 1 - LEVEL 2, 3, 4 & 5

2 BEDROOM **BUILDING 1** 

APARTMENT TYPE 3

LEVEL 1

KITCHEN 2.4m X 2.8m LIVING/DINING 5.0m x 4.2m BATHROOM - 1.8m x 2.7m BEDROOM 2 4.3m X 3.8m MASTER BEDROOM 4.3m X 5.1m BATHROOM 1.8m X 3.4m