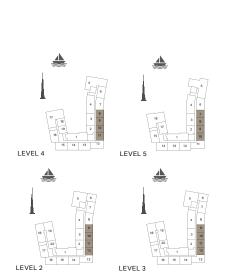

LEVEL 1

LEVEL 5

LEVEL 3

PORT DE LA MER La Côte 4 BEDROOM BUILDING 1 APARTMENT TYPE 1

LEVEL 6

| UNIT NO. | SUITE<br>AREA |      | BALCONY<br>AREA |      | TOTAL<br>AREA |      |
|----------|---------------|------|-----------------|------|---------------|------|
|          | SQM           | SQFT | SQM             | SQFT | SQM           | SQFT |
| 609      | 207.64 2235   |      | 65.60           | 706  | 273.24        | 2941 |

LEVEL 4

LEVEL 2

LEVEL 5

1 BEDROOM

APARTMENT TYPE 4

BUILDING 3

- LEVEL 1, 2, 3, 4 & 5

| l   | JNIT NO |     | SUITE<br>AREA |     | BALCONY<br>AREA |     | TOTAL<br>AREA |     |
|-----|---------|-----|---------------|-----|-----------------|-----|---------------|-----|
|     |         | SQM | SQFT          | SQM | SQFT            | SQM | SQFT          |     |
| 110 | 210     | 409 | 68.78         | 740 | 1.53            | 16  | 70.31         | 757 |
| 310 |         |     | 68.88         | 741 | 1.53            | 16  | 70.41         | 758 |
| 505 |         |     | 68.83         | 741 | 1.53            | 16  | 70.36         | 757 |
| 111 | 211     | 311 | 69.22         | 745 | 1.53            | 16  | 70.75         | 762 |
| 410 |         |     | 69.09         | 744 | 1.53            | 16  | 70.62         | 760 |
| 506 |         |     | 69.21         | 745 | 1.53            | 16  | 70.74         | 761 |

APARTMENT TYPE 3

LEVEL 2, 3, 4 & 5

LEVEL 5

LEVEL 3

1 BEDROOM APARTMENT TYPE 4 **BUILDING 4** - LEVEL 1, 2, 3, 4 & 5

|                       |      |                     | į | <u> </u>         |
|-----------------------|------|---------------------|---|------------------|
| 10 11 9 12 13 8 7 6 5 | 14 1 | 12 13 11 1 1 10 9 8 |   | 1 2 3            |
| *                     | *    | *                   |   |                  |
| LEVEL 1               | L    | EVEL 2              |   | $\bigotimes_{N}$ |

2 BEDROOM APARTMENT TYPE 7
BUILDING 4 - LEVEL 2, 3 & 4

| 12 13 14 15 10 9 8 7 | 1 2 3 6 5 4 | 12 13 14 14 10 9 8 | 1 2<br>15 16 3   |
|----------------------|-------------|--------------------|------------------|
| *                    | *           |                    |                  |
| LEVEL 2              | L           | EVEL 3             | $\bigotimes_{M}$ |