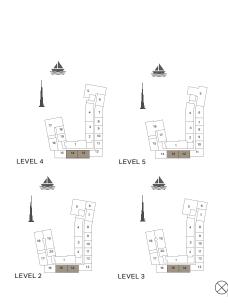

LEVEL 4

LEVEL 2

LEVEL 5

1 BEDROOM

APARTMENT TYPE 4

BUILDING 3

- LEVEL 1, 2, 3, 4 & 5

| l   | JNIT NO |     | SUITE<br>AREA |     | BALCONY<br>AREA |     | TOTAL<br>AREA |     |
|-----|---------|-----|---------------|-----|-----------------|-----|---------------|-----|
|     |         | SQM | SQFT          | SQM | SQFT            | SQM | SQFT          |     |
| 110 | 210     | 409 | 68.78         | 740 | 1.53            | 16  | 70.31         | 757 |
| 310 |         |     | 68.88         | 741 | 1.53            | 16  | 70.41         | 758 |
| 505 |         |     | 68.83         | 741 | 1.53            | 16  | 70.36         | 757 |
| 111 | 211     | 311 | 69.22         | 745 | 1.53            | 16  | 70.75         | 762 |
| 410 |         |     | 69.09         | 744 | 1.53            | 16  | 70.62         | 760 |
| 506 |         |     | 69.21         | 745 | 1.53            | 16  | 70.74         | 761 |

APARTMENT TYPE 3

LEVEL 2, 3, 4 & 5

LEVEL 5

LEVEL 3

1 BEDROOM APARTMENT TYPE 4 **BUILDING 4** - LEVEL 1, 2, 3, 4 & 5

|                       |      |                     | į | <u> </u>         |
|-----------------------|------|---------------------|---|------------------|
| 10 11 9 12 13 8 7 6 5 | 14 1 | 12 13 11 1 1 10 9 8 |   | 1 2 3            |
| *                     | *    | *                   |   |                  |
| LEVEL 1               | L    | EVEL 2              |   | $\bigotimes_{N}$ |

2 BEDROOM APARTMENT TYPE 7
BUILDING 4 - LEVEL 2, 3 & 4

| 12 13 14 15 10 9 8 7 | 1 2 3 6 5 4 | 12 13 14 14 10 9 8 | 1 2<br>15 16 3   |
|----------------------|-------------|--------------------|------------------|
| *                    | *           |                    |                  |
| LEVEL 2              | L           | EVEL 3             | $\bigotimes_{M}$ |

1 BEDROOM APARTM BUILDING 5 - LEVE

APARTMENT TYPE 1

LEVEL 2, 3, 4 & 5

| 12 13 14 15<br>11 50 9 8 7 6 | 5 4   | 12 13 14 18 3 |
|------------------------------|-------|---------------|
|                              |       |               |
| LEVEL 2                      | LEVEI | L 3           |