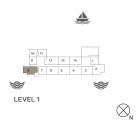

APARTMENT TYPE 3

LEVEL 2, 3, 4 & 5

LEVEL 5

LEVEL 3

1 BEDROOM APARTMENT TYPE 4 **BUILDING 4** - LEVEL 1, 2, 3, 4 & 5

|                       |      |                     | į | <u> </u>         |
|-----------------------|------|---------------------|---|------------------|
| 10 11 9 12 13 8 7 6 5 | 14 1 | 12 13 11 1 1 10 9 8 |   | 1 2 3            |
| *                     | *    | *                   |   |                  |
| LEVEL 1               | L    | EVEL 2              |   | $\bigotimes_{N}$ |