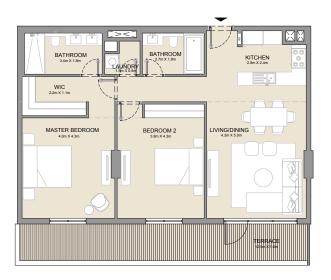

3 BEDROOM
BUILDING 3 -

APARTMENT TYPE 1

LEVEL 2 & 3

MASTER BEDROOM
4 Jan X 4 Jan

WIC
2 Jan X 1 Jan

BATHROOM
1 Jan X 2 Jan

WIC
2 Jan X 1 Jan

BATHROOM
1 Jan X 2 Jan

Jan X 3 Jan

BATHROOM
1 Jan X 3 Jan

BATHROOM
1 Jan X 3 Jan

BATHROOM
1 Jan X 1 Jan

BATHROOM
1 Jan X 1 Jan

BATHROOM
1 Jan X 1 Jan
1 Jan
1 Jan X 1 Jan
1 Jan X 1 Jan
1 Jan X 1 Jan
1 Jan
2 Ja

STORE 2.5m X 1.2m

| UNIT NO. |     | SUITE<br>AREA |        | BALCONY<br>AREA |       | TOTAL<br>AREA |        |      |
|----------|-----|---------------|--------|-----------------|-------|---------------|--------|------|
|          |     | SQM           | SQFT   | SQM             | SQFT  | SQM           | SQFT   |      |
| 202      | 302 |               | 178.47 | 1921            | 19.62 | 211           | 198.09 | 2132 |