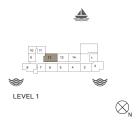

## LA CÔTE BUILDING 1

1 BEDROOM A

APARTMENT TYPE 1 LEVEL 1, 2, 3, 4 & 5

| UNIT NO. |     | SUITE<br>AREA |       | BALCONY<br>AREA |      | TOTAL<br>AREA |       |     |
|----------|-----|---------------|-------|-----------------|------|---------------|-------|-----|
|          |     | SQM           | SQFT  | SQM             | SQFT | SQM           | SQFT  |     |
|          | 102 |               | 69.27 | 746             | 4.57 | 49            | 73.84 | 795 |
| 202      | 302 | 402           | 69.42 | 747             | 4.57 | 49            | 73.99 | 796 |
| 502      |     |               | 09.42 | 747             | 4.57 | 49            | 73.99 | 790 |