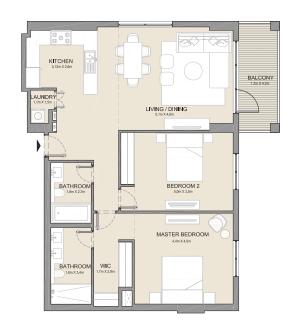

2 BEDROOM APARTMENT TYPE 2
BUILDING 1 - LEVEL 2, 3, 4 & 5

2 BEDROOM **BUILDING 1** 

APARTMENT TYPE 3

LEVEL 1

KITCHEN 2.4m X 2.8m LIVING/DINING 5.0m x 4.2m BATHROOM - 1.8m x 2.7m BEDROOM 2 4.3m X 3.8m MASTER BEDROOM 4.3m X 5.1m BATHROOM 1.8m X 3.4m