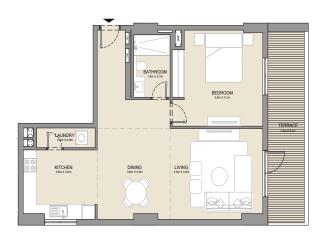

2 BEDROOM APARTMENT TYPE 2
BUILDING 1 - LEVEL 2, 3, 4 & 5

2 BEDROOM **BUILDING 1** 

APARTMENT TYPE 3

LEVEL 1

KITCHEN 2.4m X 2.8m LIVING/DINING 5.0m x 4.2m BATHROOM - 1.8m x 2.7m BEDROOM 2 4.3m X 3.8m MASTER BEDROOM 4.3m X 5.1m BATHROOM 1.8m X 3.4m