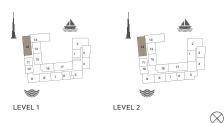

3

MASTER BEDROOM
4 Jan X 4 Jan

WIC
2 Jan X 1 Jan

BATHROOM
1 Jan X 2 Jan

WIC
2 Jan X 1 Jan

BATHROOM
1 Jan X 2 Jan

Jan X 3 Jan

BATHROOM
1 Jan X 3 Jan

BATHROOM
1 Jan X 3 Jan

BATHROOM
1 Jan X 1 Jan

BATHROOM
1 Jan X 1 Jan

BATHROOM
1 Jan X 1 Jan
1 Jan
1 Jan X 1 Jan
1 Jan X 1 Jan
1 Jan X 1 Jan
1 Jan
2 Ja

STORE 2.5m X 1.2m





| UNIT NO. |     | SUITE<br>AREA |        | BALCONY<br>AREA |       | TOTAL<br>AREA |        |      |
|----------|-----|---------------|--------|-----------------|-------|---------------|--------|------|
|          |     | SQM           | SQFT   | SQM             | SQFT  | SQM           | SQFT   |      |
| 202      | 302 |               | 178.47 | 1921            | 19.62 | 211           | 198.09 | 2132 |



3 BEDROOM

APARTMENT TYPE 2

BUILDING 3

LEVEL 1&2





| UNIT NO. | SU<br>AR |      | BALCONY<br>AREA |      | TOTAL<br>AREA |      |
|----------|----------|------|-----------------|------|---------------|------|
|          | SQM      | SQFT | SQM             | SQFT | SQM           | SQFT |
| 112      | 174.66   | 1880 | 29.73           | 320  | 204.39        | 2200 |
| 212      | 174.71   | 1881 | 29.52           | 318  | 204.23        | 2198 |









| UNIT NO. | SUITE<br>AREA |      | BALCONY<br>AREA |      | TOTAL<br>AREA |      |
|----------|---------------|------|-----------------|------|---------------|------|
|          | SQM           | SQFT | SQM             | SQFT | SQM           | SQFT |
| 113      | 178.21        | 1918 | 49.82           | 536  | 228.03        | 2454 |









| UNIT NO. | SUITE<br>AREA |      | BALCONY<br>AR