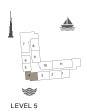

2 BEDROOM APARTMENT TYPE 2
BUILDING 1 - LEVEL 2, 3, 4 & 5

2 BEDROOM **BUILDING 1** 

APARTMENT TYPE 3

LEVEL 1

KITCHEN 2.4m X 2.8m LIVING/DINING 5.0m x 4.2m BATHROOM - 1.8m x 2.7m BEDROOM 2 4.3m X 3.8m MASTER BEDROOM 4.3m X 5.1m BATHROOM 1.8m X 3.4m