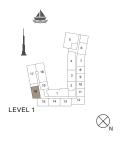

APARTMENT TYPE 3

LEVEL 2, 3, 4 & 5

LEVEL 5

LEVEL 3

1 BEDROOM APARTMENT TYPE 4 **BUILDING 4** - LEVEL 1, 2, 3, 4 & 5

|                       |      |                     | į | <u> </u>         |
|-----------------------|------|---------------------|---|------------------|
| 10 11 9 12 13 8 7 6 5 | 14 1 | 12 13 11 1 1 10 9 8 |   | 1 2 3            |
| *                     | *    | *                   |   |                  |
| LEVEL 1               | L    | EVEL 2              |   | $\bigotimes_{N}$ |