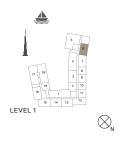

| TOTAL<br>AREA |      |
|-----|-------------|--|---------------|------|-----------------|------|---------------|------|
|     |             |  | SQM           | SQFT | SQM             | SQFT | SQM           | SQFT |
| 208 | 208 308 407 |  | 111.54        | 1201 | 8.43            | 91   | 119.97        | 1291 |
| 506 |             |  | 111.54        | 1201 | 8.53            | 92   | 120.07        | 1292 |



2 BEDROOM APART

APARTMENT TYPE 6A

BUILDING 2



| UNIT NO. | SUITE<br>AREA |      | BALCONY<br>AREA |      | TOTAL<br>AREA |      |
|----------|---------------|------|-----------------|------|---------------|------|
|          | SQM           | SQFT | SQM             | SQFT | SQM           | SQFT |
| 106      | 104.50        | 1125 | 15.75           | 170  | 120.25        | 1294 |





2 BEDROOM APARTMENT TYPE 6
BUILDING 2 - LEVEL 2, 3 & 4





| l   | UNIT NO. |     | SUITE<br>AREA |      | BALCONY<br>AREA |      | TOTAL<br>AREA |      |
|-----|----------|-----|---------------|------|-----------------|------|---------------|------|
|     |          |     | SQM           | SQFT | SQM             | SQFT | SQM           | SQFT |
| 207 | 307      | 406 | 104.50        | 1125 | 8.44            | 91   | 112.94        | 1216 |







| UNIT NO. | SUITE<br>AREA |      | BALCONY<br>AREA |      | TOTAL<br>AREA |      |
|----------|---------------|------|-----------------|------|---------------|------|
|          | SQM           | SQFT | SQM             | SQFT | SQM           | SQFT |
| 103      | 103.72        | 1116 | 15.75           | 170  | 119.47        | 1286 |



2 BEDR