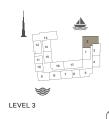

2 BEDROOM APARTMENT TYPE 7
BUILDING 4 - LEVEL 2, 3 & 4

| 12 13 14 15 10 9 8 7 | 1 2 3 6 5 4 | 12 13 14 14 10 9 8 | 1 2<br>15 16 3   |
|----------------------|-------------|--------------------|------------------|
| *                    | *           |                    |                  |
| LEVEL 2              | L           | EVEL 3             | $\bigotimes_{M}$ |