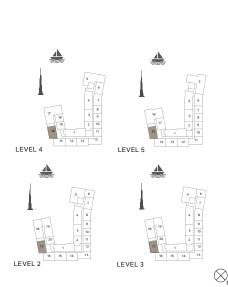

APARTMENT TYPE 3

LEVEL 2, 3, 4 & 5

LEVEL 5

LEVEL 3

1 BEDROOM APARTMENT TYPE 4 **BUILDING 4** - LEVEL 1, 2, 3, 4 & 5

|                       |      |                     | į | <u> </u>         |
|-----------------------|------|---------------------|---|------------------|
| 10 11 9 12 13 8 7 6 5 | 14 1 | 12 13 11 1 1 10 9 8 |   | 1 2 3            |
| *                     | *    | *                   |   |                  |
| LEVEL 1               | L    | EVEL 2              |   | $\bigotimes_{N}$ |