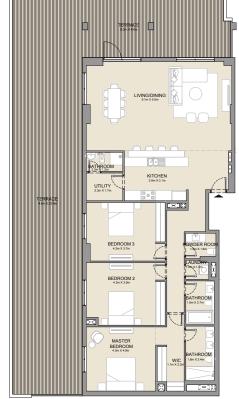

PORT DE LA MER La Côte

3 BEDROOM

APARTMENT TYPE 1A

**BUILDING 2** 

| LIVING DINING DINING DINING                                                                                                                                                                                                                                                                                                                                                                                                                                                                                                                                                                                                                                                                                                                                                                                                                                                                                                                                                                                                                                                                                                                                                                                                                                                                                                                                                                                                                                                                                                                                                                                                                                                                                                                                                                                                                                                                                                                                                                                                                                                                                                    | TERRACE<br>2 in X 2 in |
|--------------------------------------------------------------------------------------------------------------------------------------------------------------------------------------------------------------------------------------------------------------------------------------------------------------------------------------------------------------------------------------------------------------------------------------------------------------------------------------------------------------------------------------------------------------------------------------------------------------------------------------------------------------------------------------------------------------------------------------------------------------------------------------------------------------------------------------------------------------------------------------------------------------------------------------------------------------------------------------------------------------------------------------------------------------------------------------------------------------------------------------------------------------------------------------------------------------------------------------------------------------------------------------------------------------------------------------------------------------------------------------------------------------------------------------------------------------------------------------------------------------------------------------------------------------------------------------------------------------------------------------------------------------------------------------------------------------------------------------------------------------------------------------------------------------------------------------------------------------------------------------------------------------------------------------------------------------------------------------------------------------------------------------------------------------------------------------------------------------------------------|------------------------|
| MITCHEN CONTROL OF CON |                        |
| POWDER ROOM SAN AS ASSESSED                                                                                                                                                                                                                                                                                                                                                                                                                                                                                                                                                                                                                                                                                                                                                                                                                                                                                                                                                                                                                                                                                                                                                                                                                                                                                                                                                                                                                                                                                                                                                                                                                                                                                                                                                                                                                                                                                                                                                                                                                                                                                                    |                        |
| BATHERSON 2                                                                                                                                                                                                                                                                                                                                                                                                                                                                                                                                                                                                                                                                                                                                                                                                                                                                                                                                                                                                                                                                                                                                                                                                                                                                                                                                                                                                                                                                                                                                                                                                                                                                                                                                                                                                                                                                                                                                                                                                                                                                                                                    |                        |
| MASTER BEDROOM Jan 3.3 m WIC NA 3.2 m                                                                                                                                                                                                                                                                                                                                                                                                                                                                                                                                                                                                                                                                                                                                                                                                                                                                                                                                                                                                                                                                                                                                                                                                                                                                                                                                                                                                                                                                                                                                                                                                                                                                                                                                                                                                                                                                                                                                                                                                                                                                                          |                        |
|                                                                                                                                                                                                                                                                                                                                                                                                                                                                                                                                                                                                                                                                                                                                                                                                                                                                                                                                                                                                                                                                                                                                                                                                                                                                                                                                                                                                                                                                                                                                                                                                                                                                                                                                                                                                                                                                                                                                                                                                                                                                                                                                |                        |