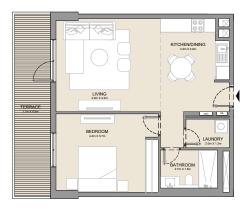

2 BEDROOM APART BUILDING 5 - LE

APARTMENT TYPE 4

LEVEL 2, 3 & 4

|   | UNIT NO. |         |  | SU<br>AR |      | BALCONY<br>AREA |      | TOTAL<br>AREA |      |
|---|----------|---------|--|----------|------|-----------------|------|---------------|------|
| 1 |          |         |  | SQM      | SQFT | SQM             | SQFT | SQM           | SQFT |
| 1 | 211      | 311 411 |  | 116.15   | 1250 | 8.95            | 96   | 125.11        | 1347 |