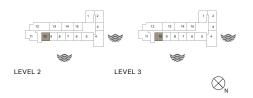

APARTMENT TYPE 3

LEVEL 2, 3, 4 & 5

LEVEL 5

LEVEL 3

1 BEDROOM APARTMENT TYPE 4 **BUILDING 4** - LEVEL 1, 2, 3, 4 & 5

|                       |      |                     | į | <u> </u>         |
|-----------------------|------|---------------------|---|------------------|
| 10 11 9 12 13 8 7 6 5 | 14 1 | 12 13 11 1 1 10 9 8 |   | 1 2 3            |
| *                     | *    | *                   |   |                  |
| LEVEL 1               | L    | EVEL 2              |   | $\bigotimes_{N}$ |