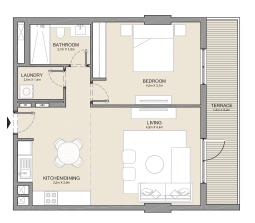

PORT DE LA MER La Côte

3 BEDROOM

APARTMENT TYPE 1A

**BUILDING 2** 

| LIVING DINING DINING DINING                                                                                                                                                                                                                                                                                                                                                                                                                                                                                                                                                                                                                                                                                                                                                                                                                                                                                                                                                                                                                                                                                                                                                                                                                                                                                                                                                                                                                                                                                                                                                                                                                                                                                                                                                                                                                                                                                                                                                                                                                                                                                                    | TERRACE<br>2 in X 2 in |
|--------------------------------------------------------------------------------------------------------------------------------------------------------------------------------------------------------------------------------------------------------------------------------------------------------------------------------------------------------------------------------------------------------------------------------------------------------------------------------------------------------------------------------------------------------------------------------------------------------------------------------------------------------------------------------------------------------------------------------------------------------------------------------------------------------------------------------------------------------------------------------------------------------------------------------------------------------------------------------------------------------------------------------------------------------------------------------------------------------------------------------------------------------------------------------------------------------------------------------------------------------------------------------------------------------------------------------------------------------------------------------------------------------------------------------------------------------------------------------------------------------------------------------------------------------------------------------------------------------------------------------------------------------------------------------------------------------------------------------------------------------------------------------------------------------------------------------------------------------------------------------------------------------------------------------------------------------------------------------------------------------------------------------------------------------------------------------------------------------------------------------|------------------------|
| MITCHEN CONTROL OF CON |                        |
| POWDER ROOM SAN AS ASSESSED                                                                                                                                                                                                                                                                                                                                                                                                                                                                                                                                                                                                                                                                                                                                                                                                                                                                                                                                                                                                                                                                                                                                                                                                                                                                                                                                                                                                                                                                                                                                                                                                                                                                                                                                                                                                                                                                                                                                                                                                                                                                                                    |                        |
| BATHERSON 2                                                                                                                                                                                                                                                                                                                                                                                                                                                                                                                                                                                                                                                                                                                                                                                                                                                                                                                                                                                                                                                                                                                                                                                                                                                                                                                                                                                                                                                                                                                                                                                                                                                                                                                                                                                                                                                                                                                                                                                                                                                                                                                    |                        |
| MASTER BEDROOM Jan 3.3 m WIC NA 3.2 m                                                                                                                                                                                                                                                                                                                                                                                                                                                                                                                                                                                                                                                                                                                                                                                                                                                                                                                                                                                                                                                                                                                                                                                                                                                                                                                                                                                                                                                                                                                                                                                                                                                                                                                                                                                                                                                                                                                                                                                                                                                                                          |                        |
|                                                                                                                                                                                                                                                                                                                                                                                                                                                                                                                                                                                                                                                                                                                                                                                                                                                                                                                                                                                                                                                                                                                                                                                                                                                                                                                                                                                                                                                                                                                                                                                                                                                                                                                                                                                                                                                                                                                                                                                                                                                                                                                                |                        |