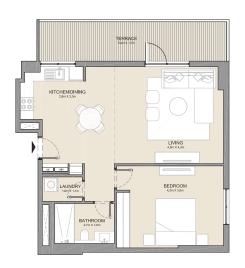

APARTMENT TYPE 1

1 BEDROOM **BUILDING 3** 

APARTMENT TYPE 2

LEVEL 1

KITCHEN/DINING BEDROOM 4,0m × 4,9m TERRACE

| SQM SQFT SQM SQFT SQM SQFT<br>105 89.74 966 17.93 193 107.67 1159 | UNIT NO. | SUITE<br>AREA |      | BALCONY<br>AREA |      | TOTAL<br>AREA |      |
|-------------------------------------------------------------------|----------|---------------|------|-----------------|------|---------------|------|
| 105 89.74 966 17.93 193 107.67 1159                               |          | SQM           | SQFT | SQM             | SQFT | SQM           | SQFT |
|                                                                   | 105      | 89.74         | 966  | 17.93           | 193  | 107.67        | 1159 |