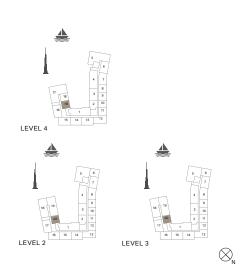

APARTMENT TYPE 3

LEVEL 2, 3, 4 & 5

LEVEL 5

LEVEL 3

1 BEDROOM APARTMENT TYPE 4 **BUILDING 4** - LEVEL 1, 2, 3, 4 & 5

|                       |      |                     | į | <u> </u>         |
|-----------------------|------|---------------------|---|------------------|
| 10 11 9 12 13 8 7 6 5 | 14 1 | 12 13 11 1 1 10 9 8 |   | 1 2 3            |
| *                     | *    | *                   |   |                  |
| LEVEL 1               | L    | EVEL 2              |   | $\bigotimes_{N}$ |

2 BEDROOM APARTMENT TYPE 7
BUILDING 4 - LEVEL 2, 3 & 4

| 12 13 14 15 10 9 8 7 | 1 2 3 6 5 4 | 12 13 14 14 10 9 8 | 1 2<br>15 16 3   |
|----------------------|-------------|--------------------|------------------|
| *                    | *           |                    |                  |
| LEVEL 2              | L           | EVEL 3             | $\bigotimes_{M}$ |