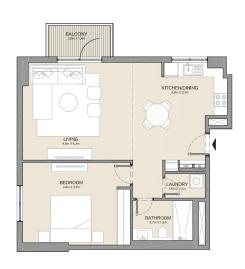

ADA X Zon

BEDROOM

LAUNDRY

LAUN

| UNIT NO. | SUITE<br>AREA |      | BALCONY<br>AREA |      | TOTAL<br>AREA |      |
|----------|---------------|------|-----------------|------|---------------|------|
|          | SQM           | SQFT | SQM             | SQFT | SQM           | SQFT |
| 110      | 71.95         | 774  | 20.05           | 216  | 92.00         | 990  |