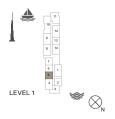

APARTMENT TYPE 3

LEVEL 2, 3, 4 & 5

LEVEL 5

LEVEL 3

1 BEDROOM APARTMENT TYPE 4 **BUILDING 4** - LEVEL 1, 2, 3, 4 & 5

|                       |      |                     | į | <u> </u>         |
|-----------------------|------|---------------------|---|------------------|
| 10 11 9 12 13 8 7 6 5 | 14 1 | 12 13 11 1 1 10 9 8 |   | 1 2 3            |
| *                     | *    | *                   |   |                  |
| LEVEL 1               | L    | EVEL 2              |   | $\bigotimes_{N}$ |