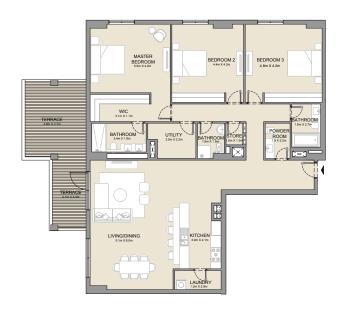

2 BEDROOM APARTMENT TYPE 2
BUILDING 1 - LEVEL 2, 3, 4 & 5

2 BEDROOM **BUILDING 1** 

APARTMENT TYPE 3

LEVEL 1

KITCHEN 2.4m X 2.8m LIVING/DINING 5.0m x 4.2m BATHROOM - 1.8m x 2.7m BEDROOM 2 4.3m X 3.8m MASTER BEDROOM 4.3m X 5.1m BATHROOM 1.8m X 3.4m