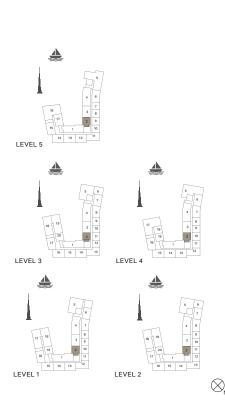

2 BEDROOM APARTMENT TYPE 1
BUILDING 4 - LEVEL 2, 3, 4 & 5

LEVEL 5

| UNIT NO. |     | SUITE<br>AREA |        | BALCONY<br>AREA |      | TOTAL<br>AREA |        |      |
|----------|-----|---------------|--------|-----------------|------|---------------|--------|------|
|          |     |               | SQM    | SQFT            | SQM  | SQFT          | SQM    | SQFT |
| 215      | 315 | 415           | 104.07 | 1120            | 8.44 | 91            | 112.51 | 1211 |
| 514      |     |               | 104.07 | 1120            | 0.44 | 31            | 112.51 | 1211 |
| 216      | 316 |               | 104.37 | 1123            | 8.44 | 91            | 112.81 | 1214 |
| 416      | 515 |               | 104.35 | 1123            | 8.44 | 91            | 112.79 | 1214 |

2 BEDROOM APARTMENT TYPE 2
BUILDING 4 - LEVEL 2, 3, 4 & 5

LEVEL 5

| UNIT NO. |     | SUITE<br>AREA |        | BALCONY<br>AREA |      | TOTAL<br>AREA |        |      |
|----------|-----|---------------|--------|-----------------|------|---------------|--------|------|
|          |     | SQM           | SQFT   | SQM             | SQFT | SQM           | SQFT   |      |
| 214      | 314 |               | 117.33 | 1263            | 9.38 | 101           | 126.70 | 1364 |
| 414      | 513 |               | 117.34 | 1263            | 9.37 | 101           | 126.71 | 1364 |

2 BEDROOM APAR BUILDING 4 - LE

APARTMENT TYPE 5

LEVEL 2, 3, 4 & 5

LEVEL 3

| UNIT NO. |     | SUITE<br>AREA |        | BALCONY<br>AREA |       | TOTAL<br>AREA |        |      |
|----------|-----|---------------|--------|-----------------|-------|---------------|--------|------|
|          |     |               | SQM    | SQFT            | SQM   | SQFT          | SQM    | SQFT |
| 206      | 306 |               | 104.50 | 1125            | 10.67 | 115           | 115.17 | 1240 |
| 406      |     |               | 104.47 | 1125            | 10.67 | 115           | 115.14 | 1239 |
| 505      |     |               | 104.48 | 1125            | 10.66 | 115           | 115.14 | 1239 |

2 BEDROOM APARTMENT TYPE 8
BUILDING 4 - LEVEL 2, 3, 4 & 5

LEVEL 5

| UNIT NO. |     | SUITE<br>AREA |        | BALCONY<br>AREA |       | TOTAL<br>AREA |        |      |
|----------|-----|---------------|--------|-----------------|-------|---------------|--------|------|
|          |     | SQM           | SQFT   | SQM             | SQFT  | SQM           | SQFT   |      |
| 207      | 307 | 407           | 104.53 | 1125            | 10.67 | 115           | 115.20 | 1240 |
| 506      |     |               | 104.55 | 1123            | 10.07 | 115           | 113.20 | 1240 |
| 408      | 507 |               | 104.50 | 1125            | 10.55 | 114           | 115.05 | 1238 |

LEVEL 4

LEVEL 2

PORT DE LA MER La Côte 4 BEDROOM BUILDING 4 APARTMENT TYPE 1

LEVEL 5

MASTER BEDROOM 1 BEDROOM 2 LIVING/DINING BATHROOM 1,8m x 3,4m KITCHEN 4,6m x 3,4m POWDER ROOM BEDROOM 3 BATHROOM

| UNIT NO. | SUITE<br>AREA |      | BALCONY<br>AREA |      | TOTAL<br>AREA |      |
|----------|---------------|------|-----------------|------|---------------|------|
|          | SQM           | SQFT | SQM             | SQFT | SQM           | SQFT |
| 501      | 232.50        | 2503 | 85.70           | 922  | 318.20        | 3425 |

LEVEL 5

| UNIT NO. |     | SUITE<br>AREA |       | BALCONY<br>AREA |      | TOTAL<br>AREA |       |     |
|----------|-----|---------------|-------|-----------------|------|---------------|-------|-----|
|          |     | SQM           | SQFT  | SQM             | SQFT | SQM           | SQFT  |     |
| 215      | 315 | 415           | 77.25 | 831             | 8.44 | 91            | 85.68 | 922 |
| 514      |     |               | 11.25 | 031             | 0.44 | 91            | 05.00 | 922 |