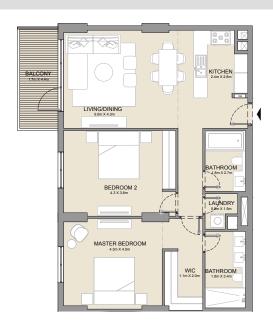

LEVEL 4

LEVEL 2

PORT DE LA MER La Côte 4 BEDROOM BUILDING 4 APARTMENT TYPE 1

LEVEL 5

MASTER BEDROOM 1 BEDROOM 2 LIVING/DINING BATHROOM 1,8m x 3,4m KITCHEN 4,6m x 3,4m POWDER ROOM BEDROOM 3 BATHROOM

| UNIT NO. | SUITE<br>AREA |      | BALCONY<br>AREA |      | TOTAL<br>AREA |      |
|----------|---------------|------|-----------------|------|---------------|------|
|          | SQM           | SQFT | SQM             | SQFT | SQM           | SQFT |
| 501      | 232.50        | 2503 | 85.70           | 922  | 318.20        | 3425 |