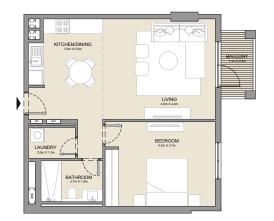

## LA CÔTE BUILDING 4

1 BEDROOM APAR BUILDING 4 -

APARTMENT TYPE 1A

LEVEL 1

TERRACE

See X Cole

LIVING

Cont X Cole

ADA X Zon

BEDROOM

LAUNDRY

LAUN

| UNIT NO. | SUITE<br>AREA |      | BALCONY<br>AREA |      | TOTAL<br>AREA |      |
|----------|---------------|------|-----------------|------|---------------|------|
|          | SQM           | SQFT | SQM             | SQFT | SQM           | SQFT |
| 110      | 71.95         | 774  | 20.05           | 216  | 92.00         | 990  |