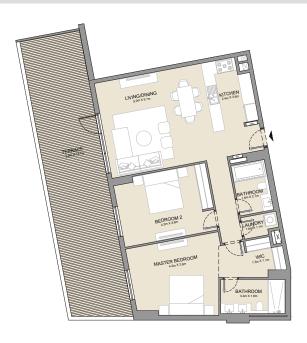

2 BEDROOM APARTMENT TYPE 2
BUILDING 1 - LEVEL 2, 3, 4 & 5

2 BEDROOM **BUILDING 1** 

APARTMENT TYPE 3

LEVEL 1

KITCHEN 2.4m X 2.8m LIVING/DINING 5.0m x 4.2m BATHROOM - 1.8m x 2.7m BEDROOM 2 4.3m X 3.8m MASTER BEDROOM 4.3m X 5.1m BATHROOM 1.8m X 3.4m