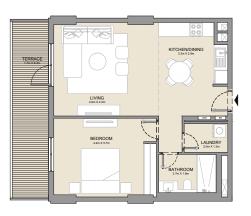

2 BEDROOM APARTMENT TYPE 2
BUILDING 1 - LEVEL 2, 3, 4 & 5

2 BEDROOM **BUILDING 1** 

APARTMENT TYPE 3

LEVEL 1

KITCHEN 2.4m X 2.8m LIVING/DINING 5.0m x 4.2m BATHROOM - 1.8m x 2.7m BEDROOM 2 4.3m X 3.8m MASTER BEDROOM 4.3m X 5.1m BATHROOM 1.8m X 3.4m