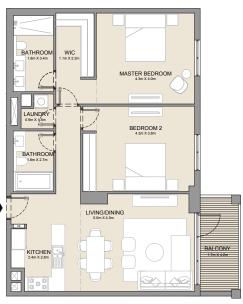

| SQFT | SQM             | SQFT | SQM           | SQFT |
| 201      | 104.91                                   | 1129 | 8.44            | 91   | 113.35        | 1220 |
| 301      | 104.92                                   | 1129 | 8.44            | 91   | 113.36        | 1220 |





2 BEDROOM APARTMENT TYPE 8A

**BUILDING 3** 







| UNIT NO. |        | SUITE<br>AREA |       | CONY | TOTAL<br>AREA |      |
|----------|--------|---------------|-------|------|---------------|------|
|          | SQM SC |               | SQM   | SQFT | SQM           | SQFT |
| 114      | 104.50 | 1125          | 15.75 | 170  | 120.25        | 1294 |
| 115      | 104.68 | 1127          | 15.75 | 170  | 120.43        | 1296 |



2 BEDROOM APARTMENT TYPE 8
BUILDING 3 - LEVEL 2, 3, 4 & 5



| l   | UNIT NO. |     | UNIT NO. SUITE AREA |      | BALCONY<br>AREA |      | TOTAL<br>AREA |      |
|-----|----------|-----|---------------------|------|-----------------|------|---------------|------|
|     |          |     | SQM                 | SQFT | SQM             | SQFT | SQM           | SQFT |
| 214 | 314      | 413 | 104.50              | 1125 | 8.16            | 88   | 112.66        | 1213 |
| 508 |          |     | 104.53              | 1125 | 8.16            | 88   | 112.69        | 1213 |
| 215 | 315      |     | 104.68              | 1127 | 8.16            | 88   | 112.84        | 1215 |
| 414 |          |     | 104.68              | 1127 | 8.15            | 88   | 112.83        | 1214 |
| 509 |          |     | 104.65              | 1126 | 8.15            | 88   | 112.8