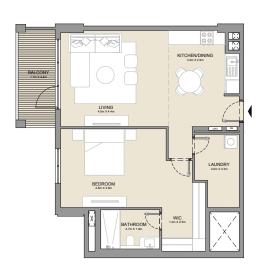

2 BEDROOM APARTMENT TYPE 2
BUILDING 1 - LEVEL 2, 3, 4 & 5

2 BEDROOM **BUILDING 1** 

APARTMENT TYPE 3

LEVEL 1

KITCHEN 2.4m X 2.8m LIVING/DINING 5.0m x 4.2m BATHROOM - 1.8m x 2.7m BEDROOM 2 4.3m X 3.8m MASTER BEDROOM 4.3m X 5.1m BATHROOM 1.8m X 3.4m