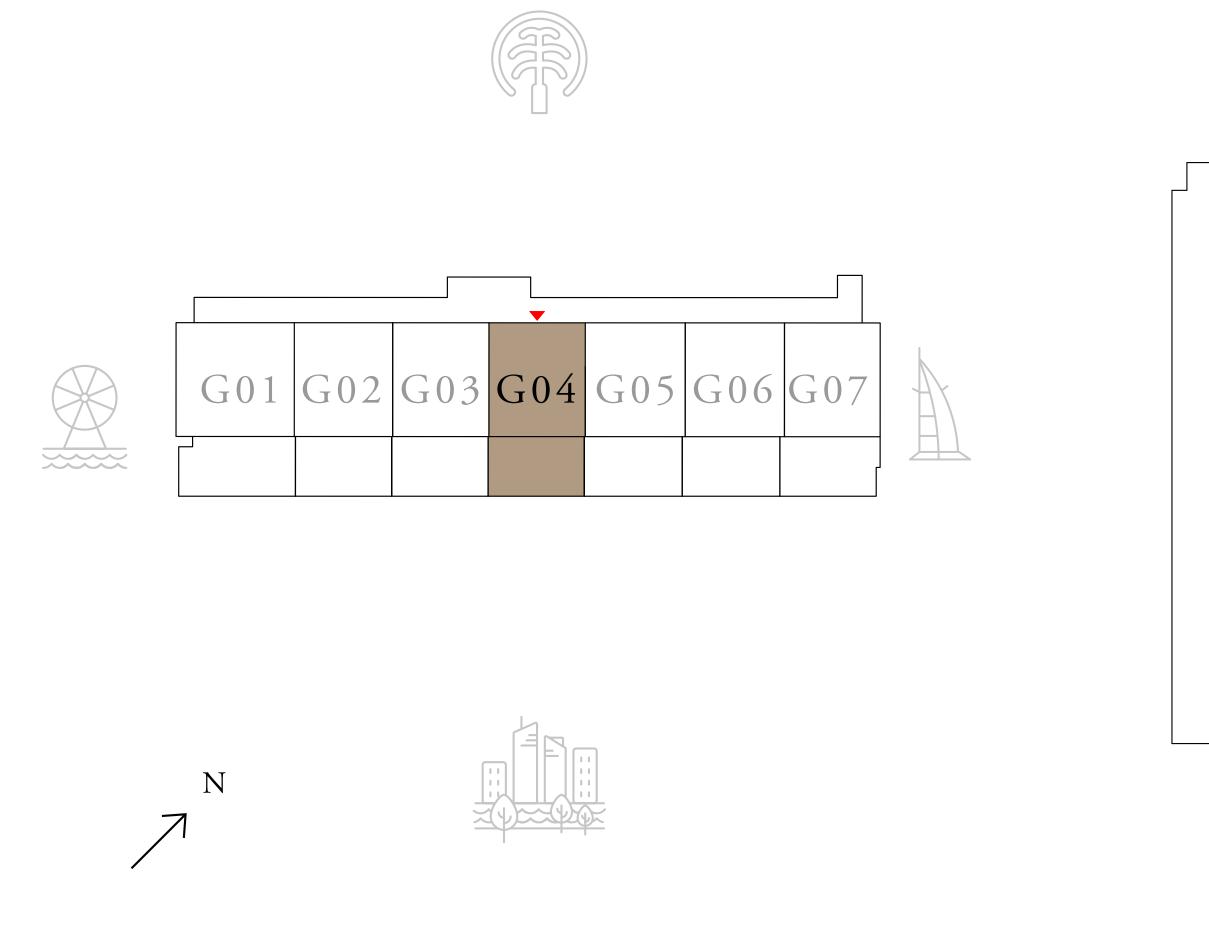

UNIT G04

149.42 SQ.M.

40.90 SQ.M.

190.32 SQ.M.

KEY SECTION

LOWER FLOOR

MARINA VISTA

PODIUM