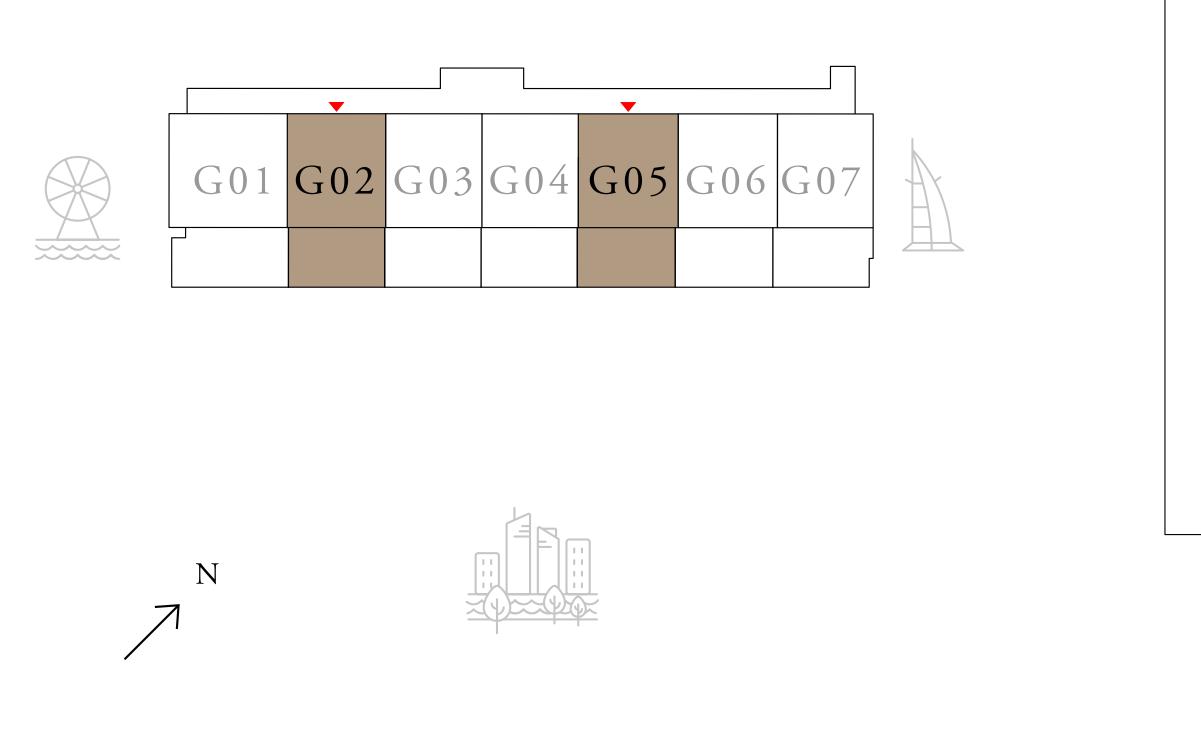

### 3 BEDROOM VILLA

| GROUND                    |             | UNIT            |
|---------------------------|-------------|-----------------|
| SUITE AREA                | 1643.54 SQ. | FT.             |
| TERRACE / BALCONY<br>Area | 372.75 SQ.F | <sup>2</sup> T. |
| TOTAL AREA                | 2016.29 SQ. | FT.             |

GROUND

UNIT G05

SUITE AREA

TERRACE / BALCONY AREA

377.60 SQ.FT.

1670.13 SQ.FT.

TOTAL AREA

2047.73 SQ.FT.

KEY PLAN

FLOOR PLAN 1. All dimensions are in imperial and metric, and measured from finish to finish excluding construction tolerances. 2. All materials, dimensions, and drawings are approximate only. 3. Information is subject to change without notice, at developer's absolute discretion. 4. Actual area may vary from the stated area. 5. Drawings not to scale. 6. All images used are for illustrative purposes only and do not represent the actual size, features, specifications, fittings, and furnishings. 7. The developer reserves the right to make revisions / alterations, at it's absolute discretion, without any liability whatsoever.

G02

152.69 SQ.M.

34.63 SQ.M.

187.32 SQ.M.

155.16 SQ.M.

35.08 SQ.M.

190.24 SQ.M.

KEY SECTION