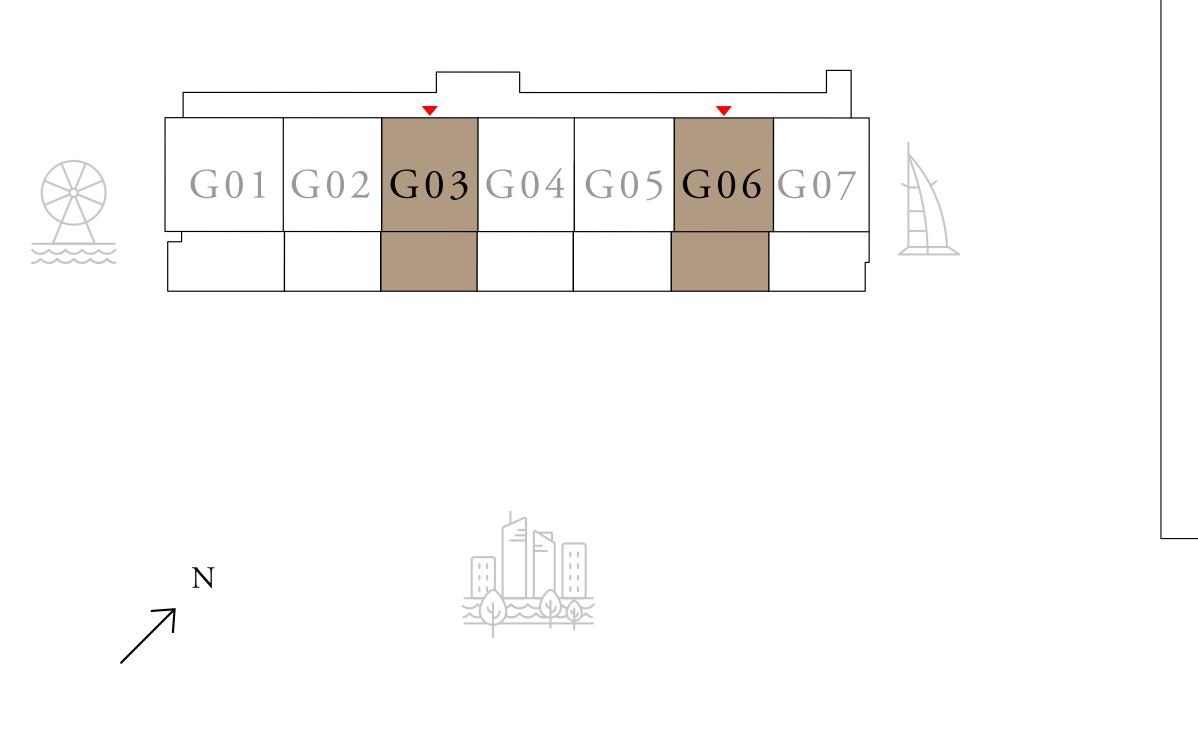

7. The developer reserves the right to make revisions / alterations, at it's absolute discretion, without any liability whatsoever.

G03

149.52 SQ.M.

34.63 SQ.M.

184.15 SQ.M.

UNIT G06

154.04 SQ.M.

35.08 SQ.M.