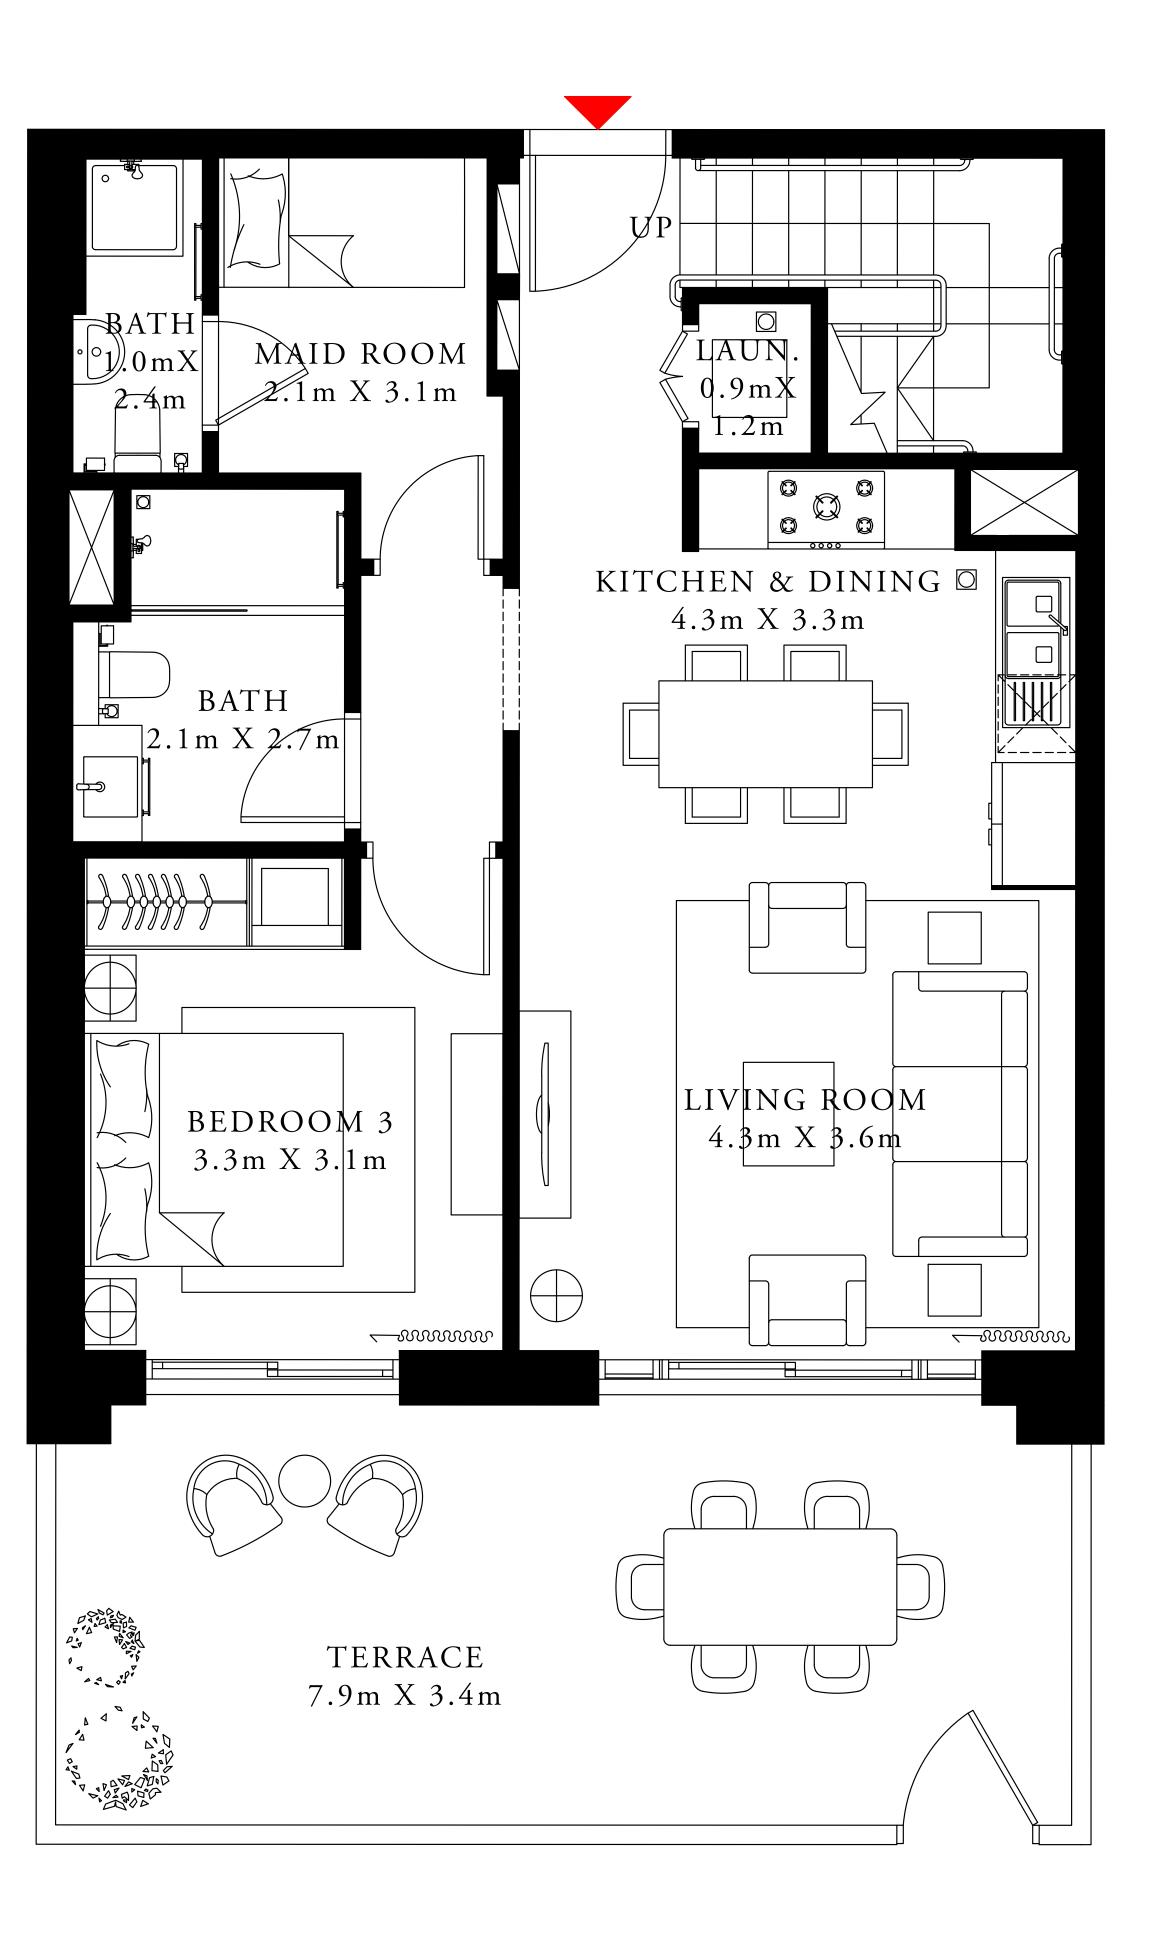

### 3 BEDROOM VILLA

GROUND

SUITE AREA

1608.34 SQ.FT.

440.24 SQ.FT.

TERRACE / BALCONY AREA

TOTAL AREA

2048.58 SQ.FT.

UNIT G04

149.42 SQ.M.

40.90 SQ.M.

190.32 SQ.M.

KEY SECTION

LOWER FLOOR

MARINA VISTA

PODIUM