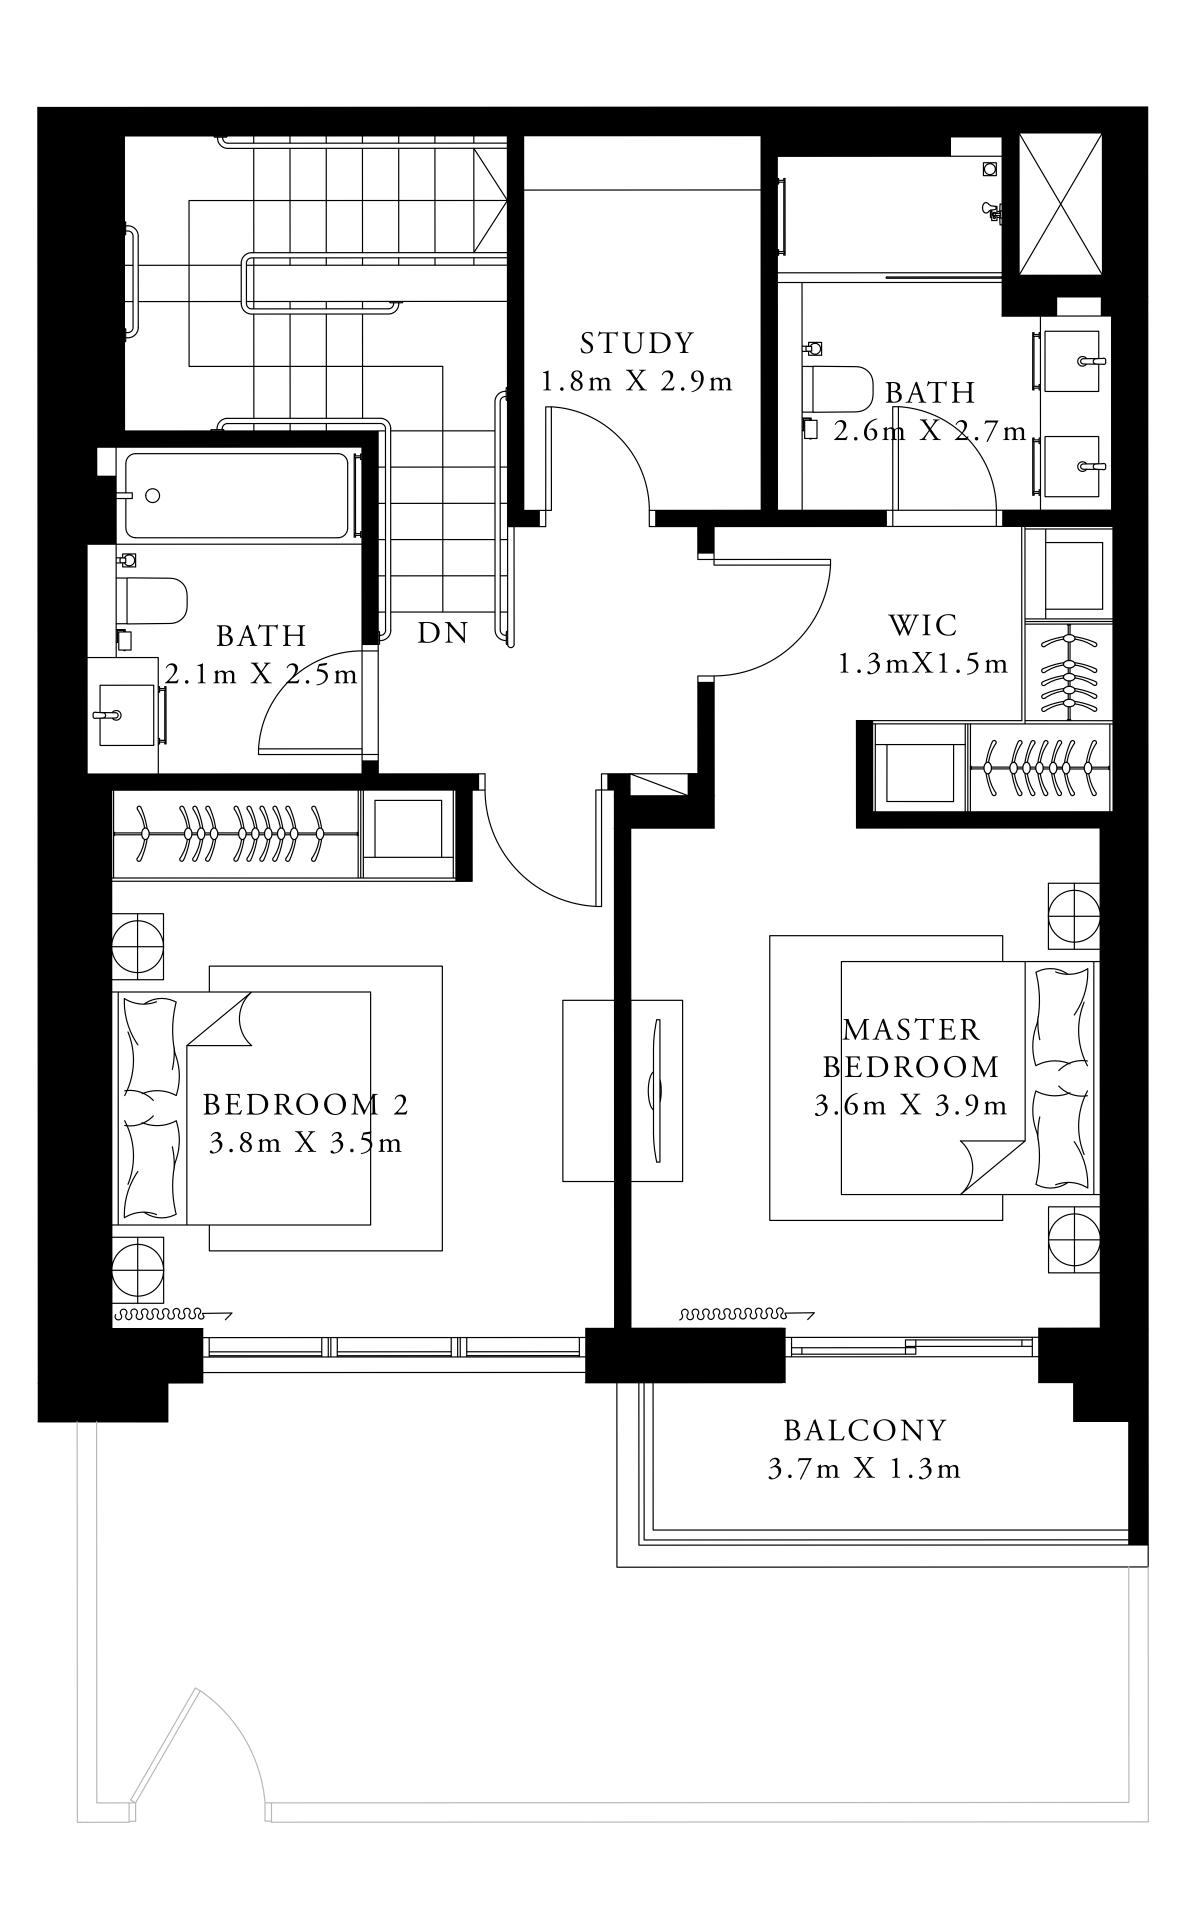

### 3 BEDROOM VILLA

GROUND

SUITE AREA

1608.34 SQ.FT.

440.24 SQ.FT.

TERRACE / BALCONY AREA

TOTAL AREA

2048.58 SQ.FT.

UNIT G04

149.42 SQ.M.

40.90 SQ.M.

190.32 SQ.M.

KEY SECTION

LOWER FLOOR

MARINA VISTA

PODIUM