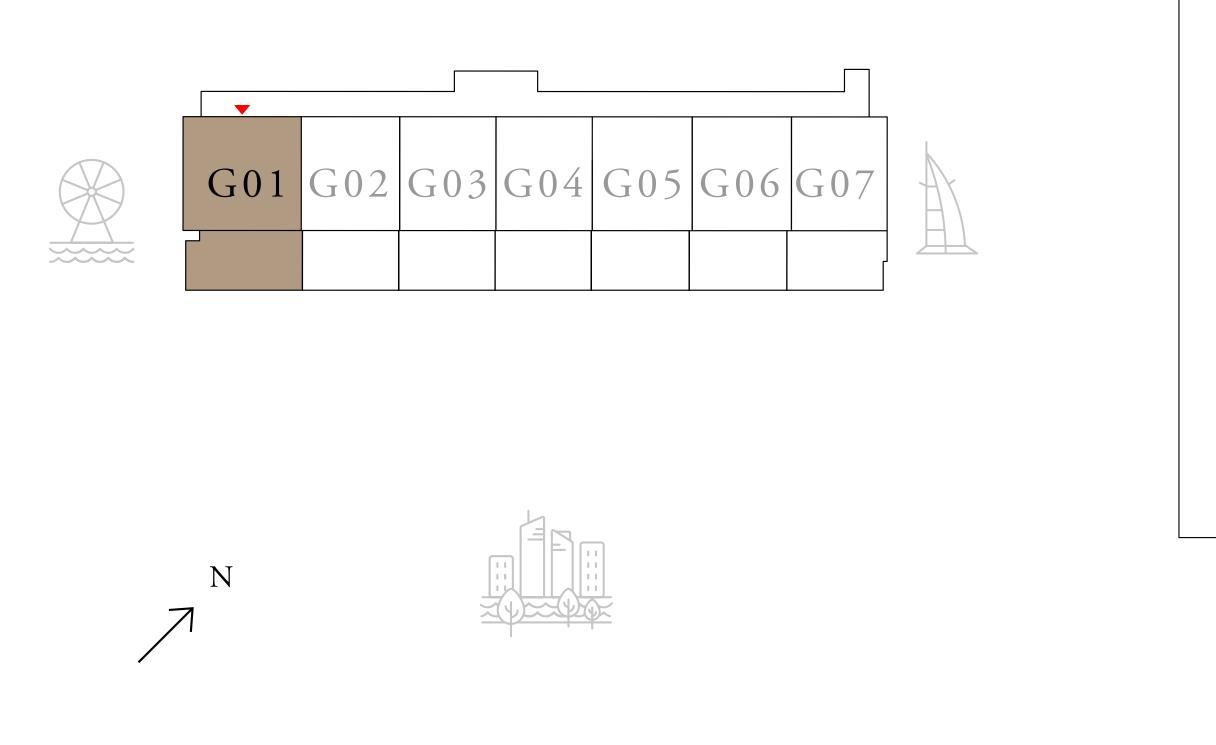

### 4 BEDROOM VILLA

GROUND

UNIT G01

SUITE AREA

1975.72 SQ.FT.

426.90 SQ.FT.

TERRACE / BALCONY AREA

TOTAL AREA

2402.62 SQ.FT.

KEY PLAN

FLOOR PLAN 1. All dimensions are in imperial and metric, and measured from finish to finish excluding construction tolerances. 2. All materials, dimensions, and drawings are approximate only. 3. Information is subject to change without notice, at developer's absolute discretion. 4. Actual area may vary from the stated area. 5. Drawings not to scale. 6. All images used are for illustrative purposes only and do not represent the actual size, features, specifications, fittings, and furnishings. 7. The developer reserves the right to make revisions / alterations, at it's absolute discretion, without any liability whatsoever.

183.55 SQ.M.

39.66 SQ.M.

223.21 SQ.M.

KEY SECTION

LOWER FLOOR

UPPER FLOOR

MARINA VISTA

PODIUM