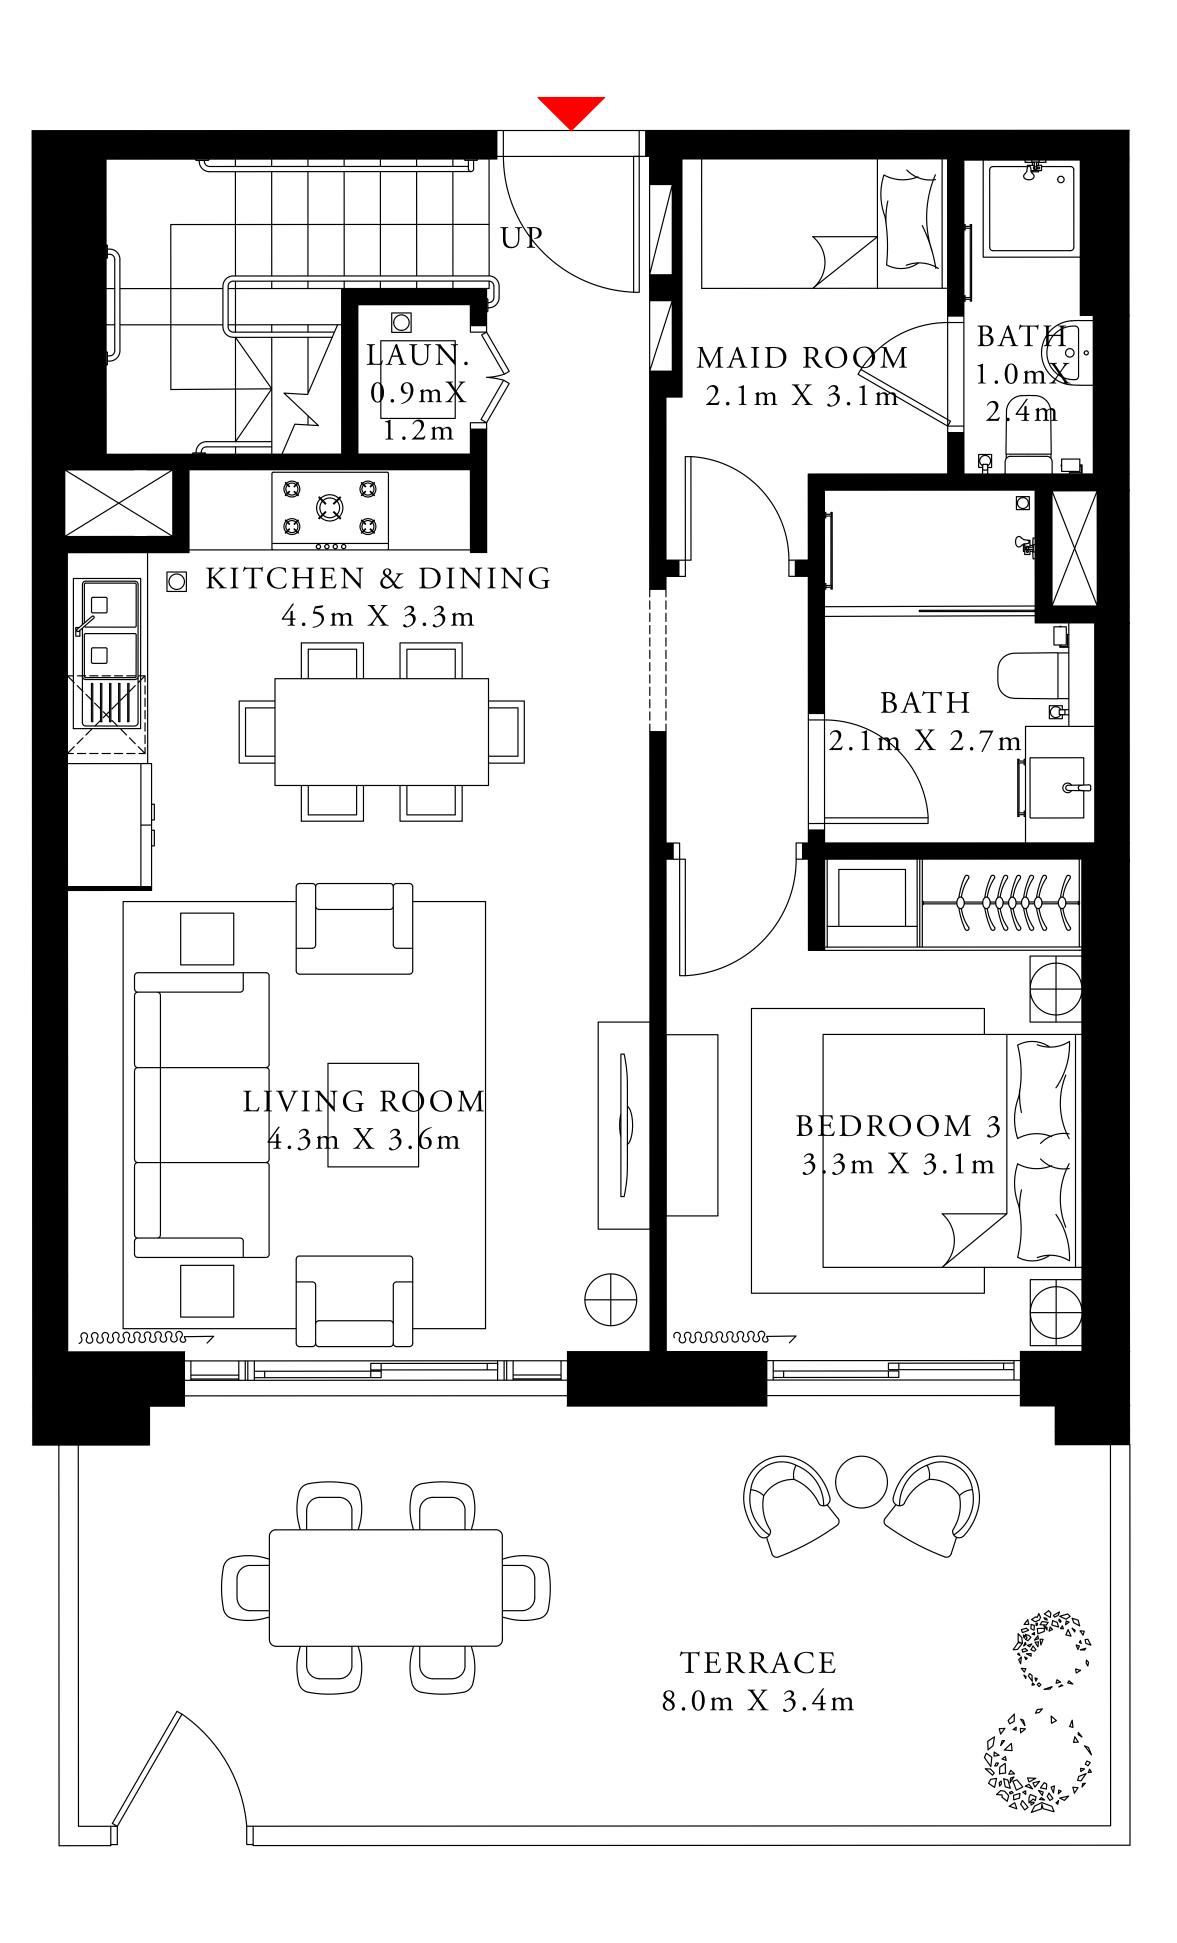

### 3 BEDROOM VILLA

| GROUND                    |             | UNIT |
|---------------------------|-------------|------|
| SUITE AREA                | 1609.42 SQ. | FT.  |
| TERRACE / BALCONY<br>Area | 372.75 SQ.I | FT.  |
| TOTAL AREA                | 1982.17 SQ. | FT.  |

GROUND

SUITE AREA

TERRACE / BALCONY AREA

377.60 SQ.FT.

1658.07 SQ.FT.

TOTAL AREA

2035.67 SQ.FT.

KEY PLAN

7. The developer reserves the right to make revisions / alterations, at it's absolute discretion, without any liability whatsoever.

G03

149.52 SQ.M.

34.63 SQ.M.

184.15 SQ.M.

UNIT G06

154.04 SQ.M.

35.08 SQ.M.