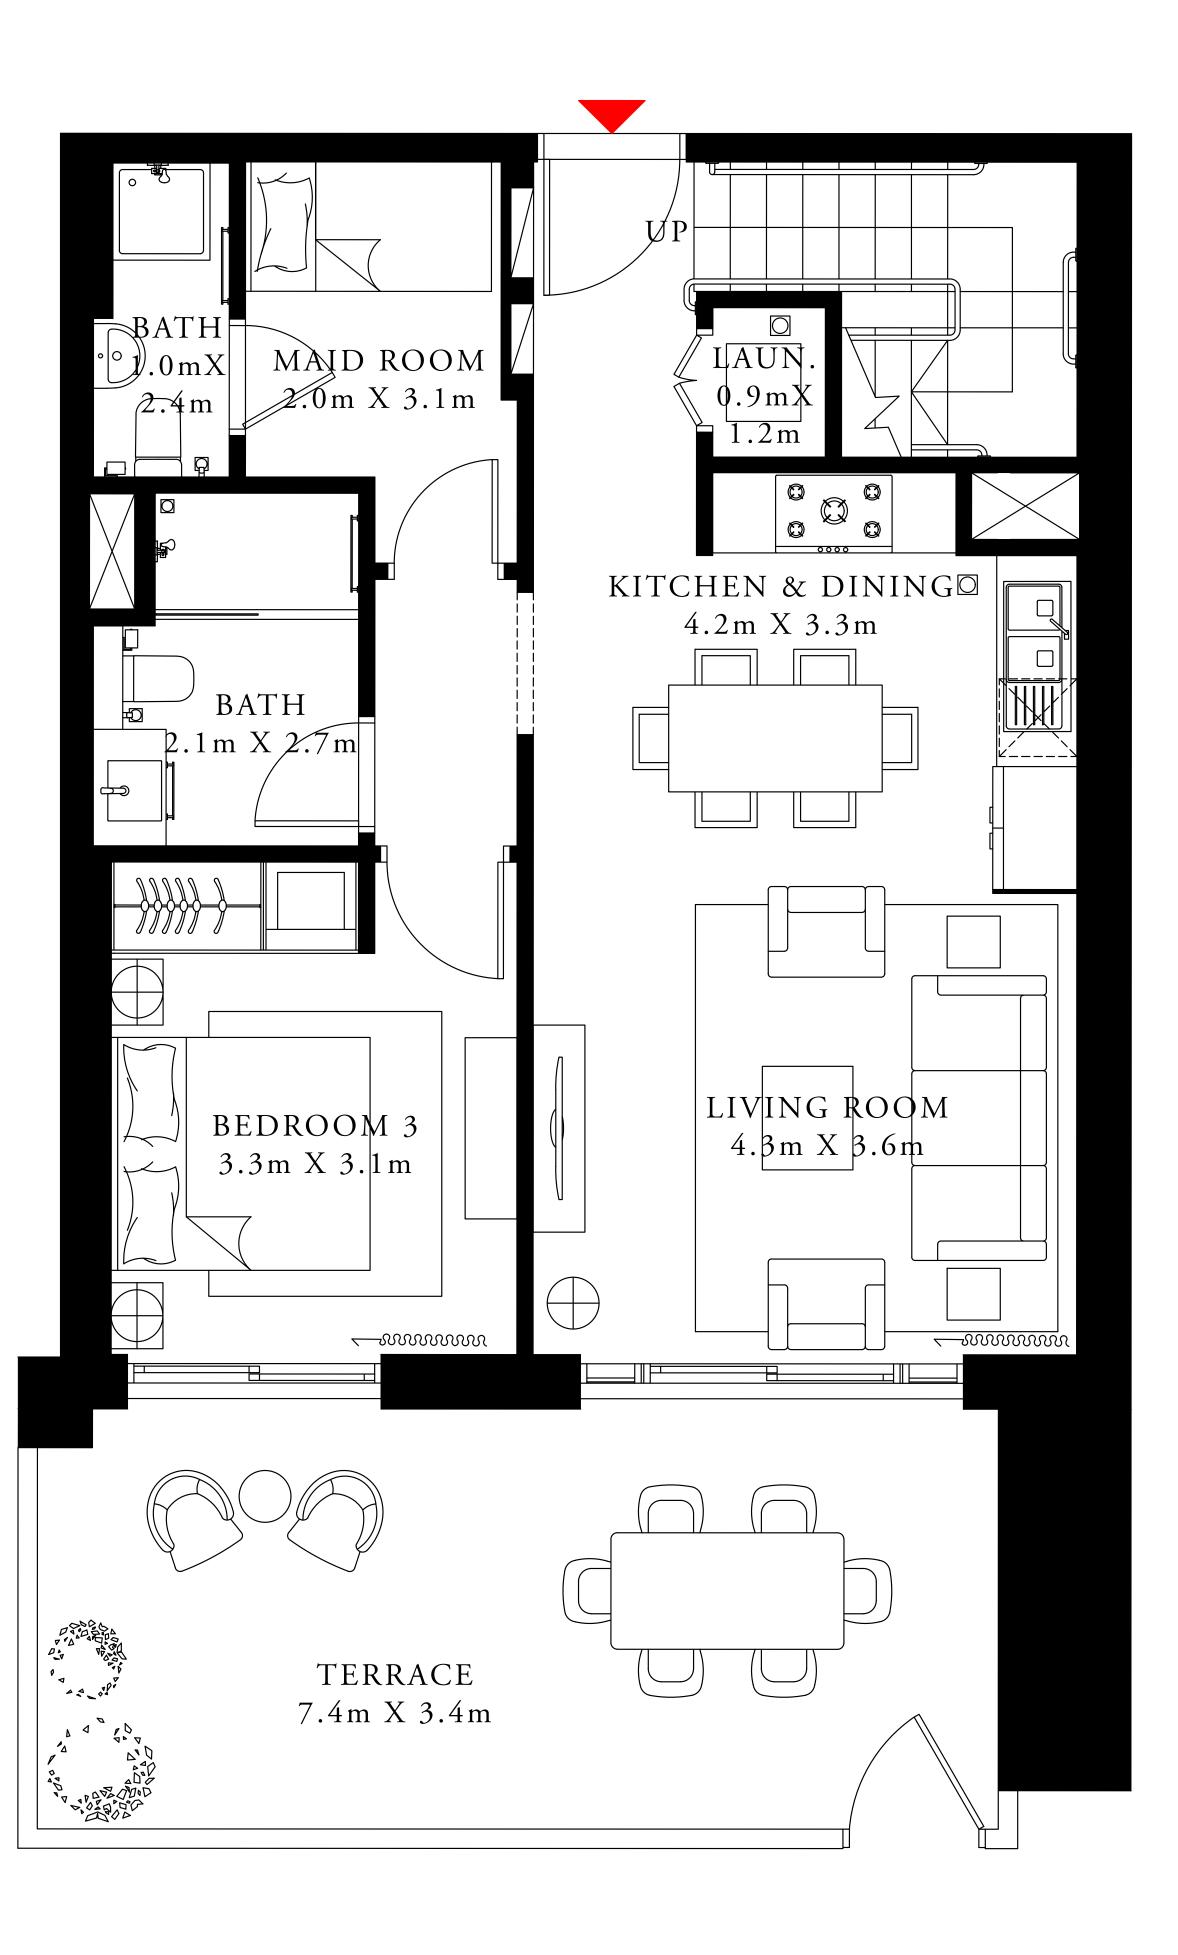

### 3 BEDROOM VILLA

GROUND

UNIT G07

SUITE AREA

1600.49 SQ.FT.

376.74 SQ.FT.

TERRACE / BALCONY AREA

TOTAL AREA

1977.23 SQ.FT.

KEY PLAN

FLOOR PLAN 1. All dimensions are in imperial and metric, and measured from finish to finish excluding construction tolerances. 2. All materials, dimensions, and drawings are approximate only. 3. Information is subject to change without notice, at developer's absolute discretion. 4. Actual area may vary from the stated area. 5. Drawings not to scale. 6. All images used are for illustrative purposes only and do not represent the actual size, features, specifications, fittings, and furnishings. 7. The developer reserves the right to make revisions / alterations, at it's absolute discretion, without any liability whatsoever.

148.69 SQ.M.

35.00 SQ.M.

183.69 SQ.M.

KEY SECTION

LOWER FLOOR