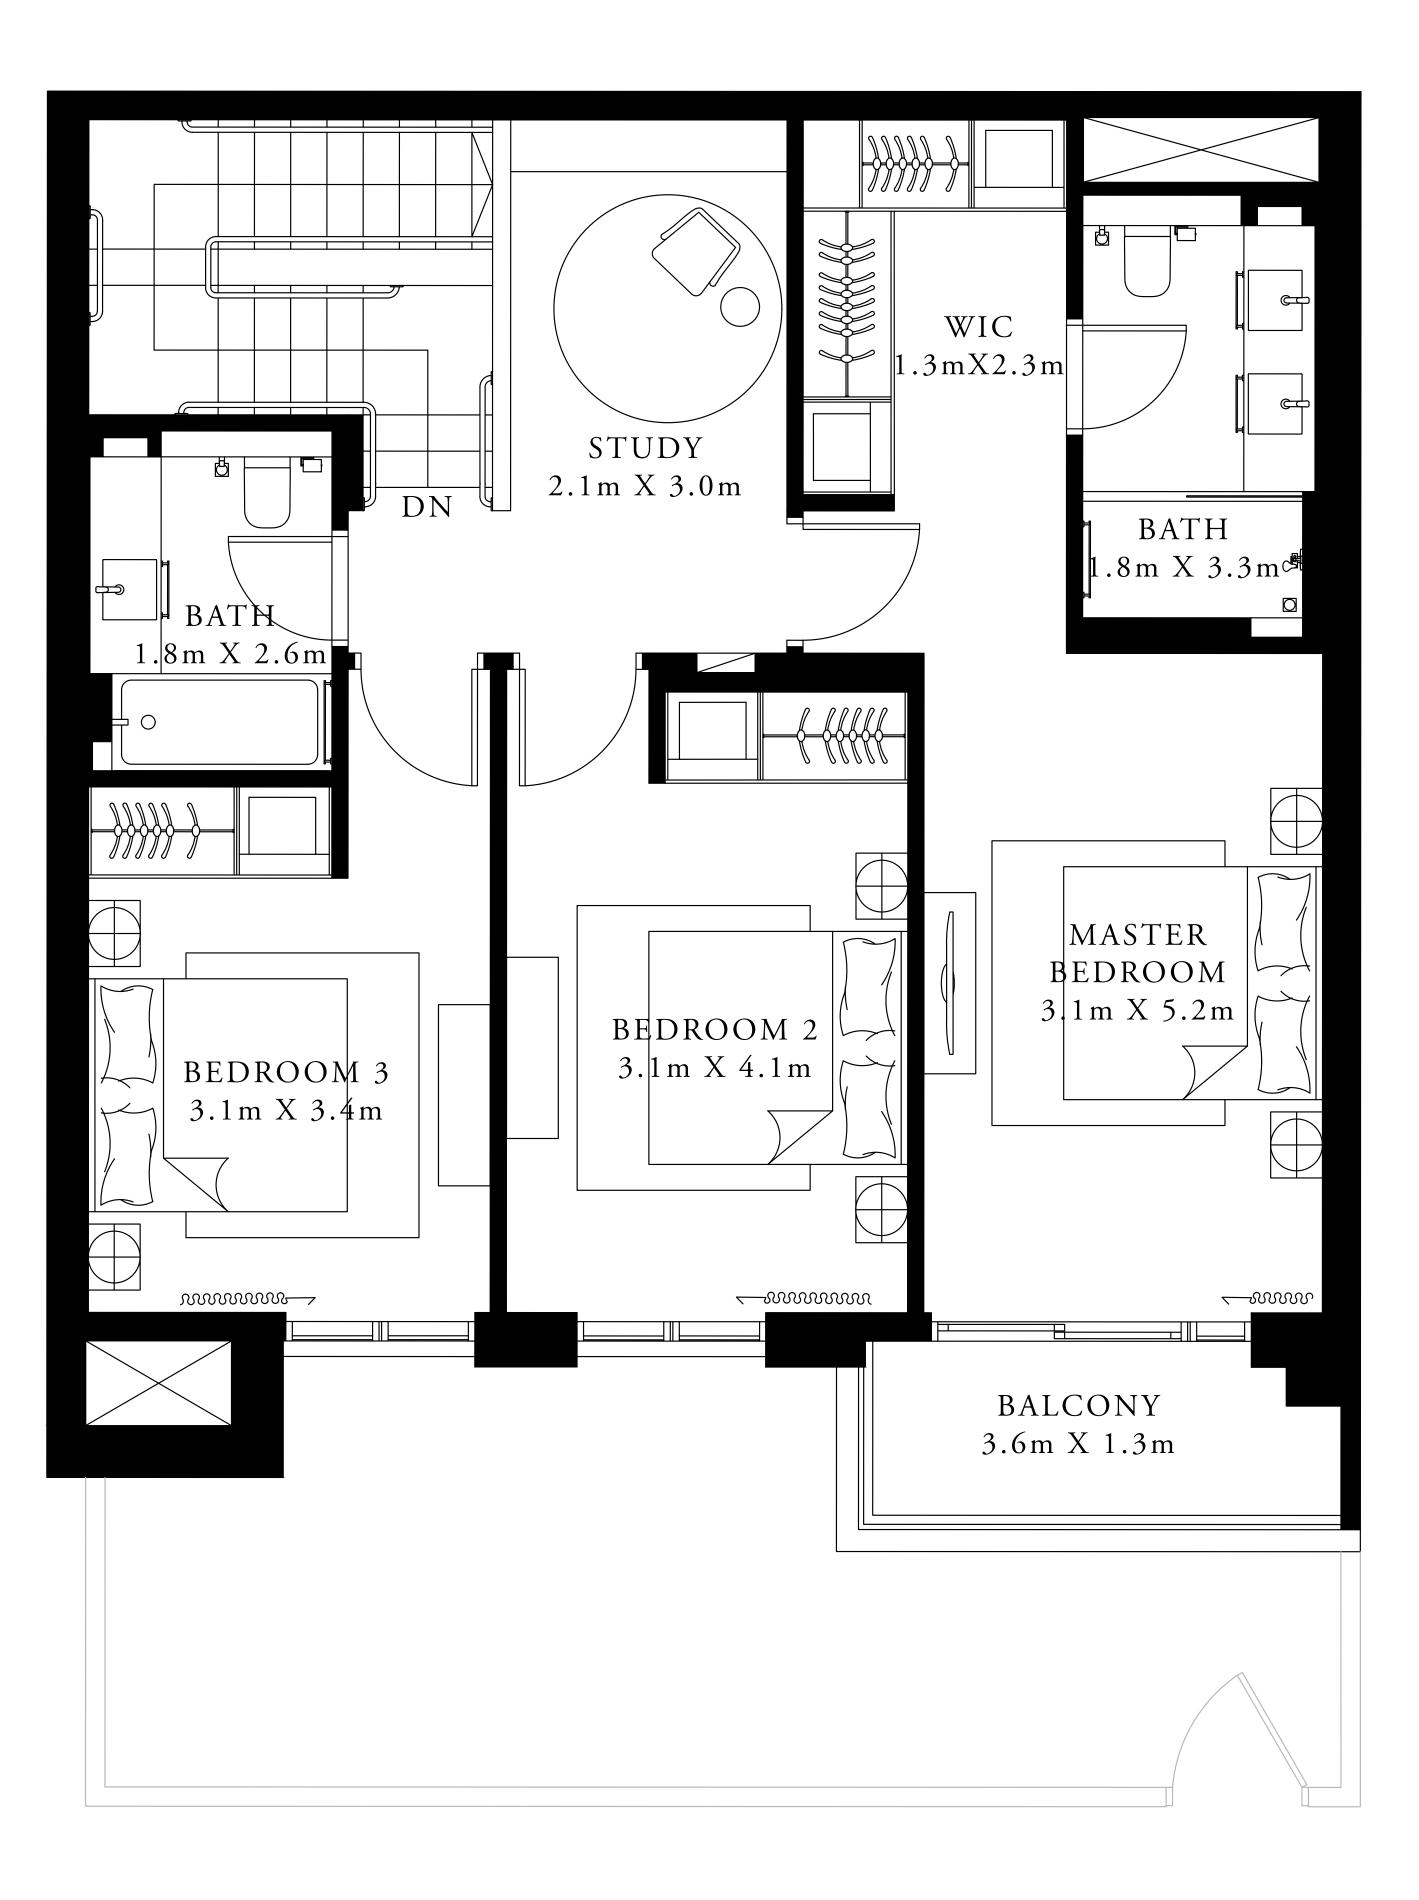

### 4 BEDROOM VILLA

GROUND

UNIT G01

SUITE AREA

1975.72 SQ.FT.

426.90 SQ.FT.

TERRACE / BALCONY AREA

TOTAL AREA

2402.62 SQ.FT.

KEY PLAN

FLOOR PLAN 1. All dimensions are in imperial and metric, and measured from finish to finish excluding construction tolerances. 2. All materials, dimensions, and drawings are approximate only. 3. Information is subject to change without notice, at developer's absolute discretion. 4. Actual area may vary from the stated area. 5. Drawings not to scale. 6. All images used are for illustrative purposes only and do not represent the actual size, features, specifications, fittings, and furnishings. 7. The developer reserves the right to make revisions / alterations, at it's absolute discretion, without any liability whatsoever.

183.55 SQ.M.

39.66 SQ.M.

223.21 SQ.M.

KEY SECTION

LOWER FLOOR

UPPER FLOOR

MARINA VISTA

PODIUM