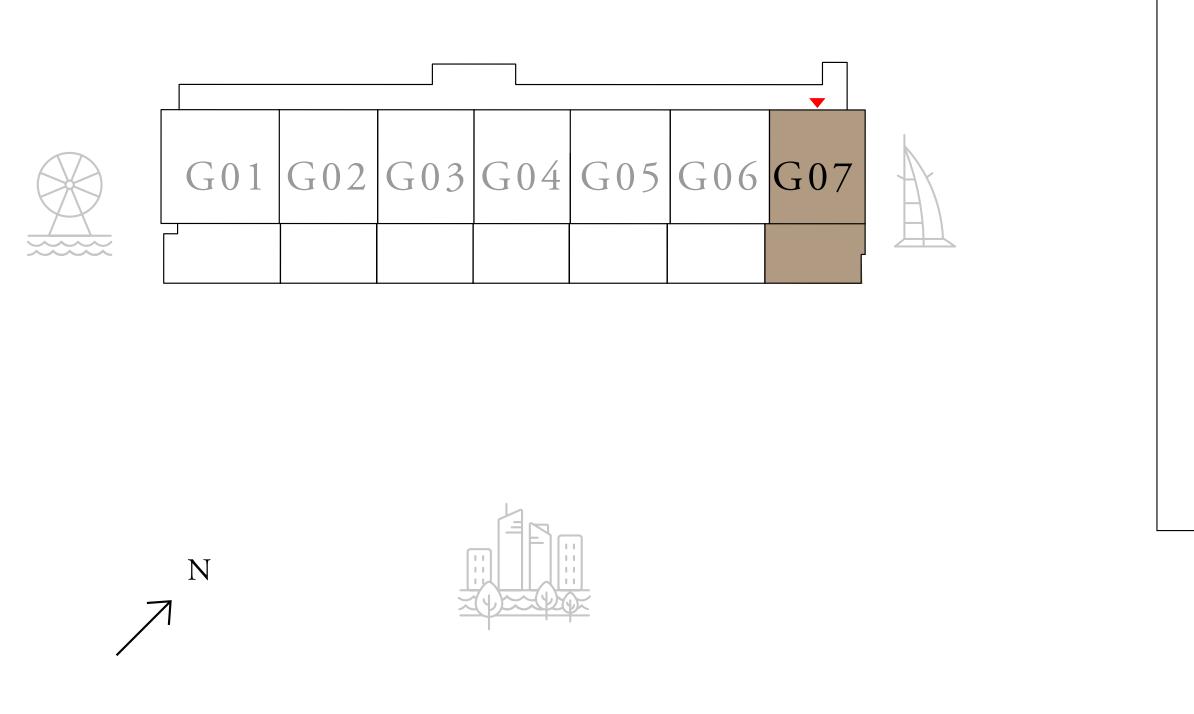

### 3 BEDROOM VILLA

GROUND

UNIT G07

SUITE AREA

1600.49 SQ.FT.

376.74 SQ.FT.

TERRACE / BALCONY AREA

TOTAL AREA

1977.23 SQ.FT.

KEY PLAN

FLOOR PLAN 1. All dimensions are in imperial and metric, and measured from finish to finish excluding construction tolerances. 2. All materials, dimensions, and drawings are approximate only. 3. Information is subject to change without notice, at developer's absolute discretion. 4. Actual area may vary from the stated area. 5. Drawings not to scale. 6. All images used are for illustrative purposes only and do not represent the actual size, features, specifications, fittings, and furnishings. 7. The developer reserves the right to make revisions / alterations, at it's absolute discretion, without any liability whatsoever.