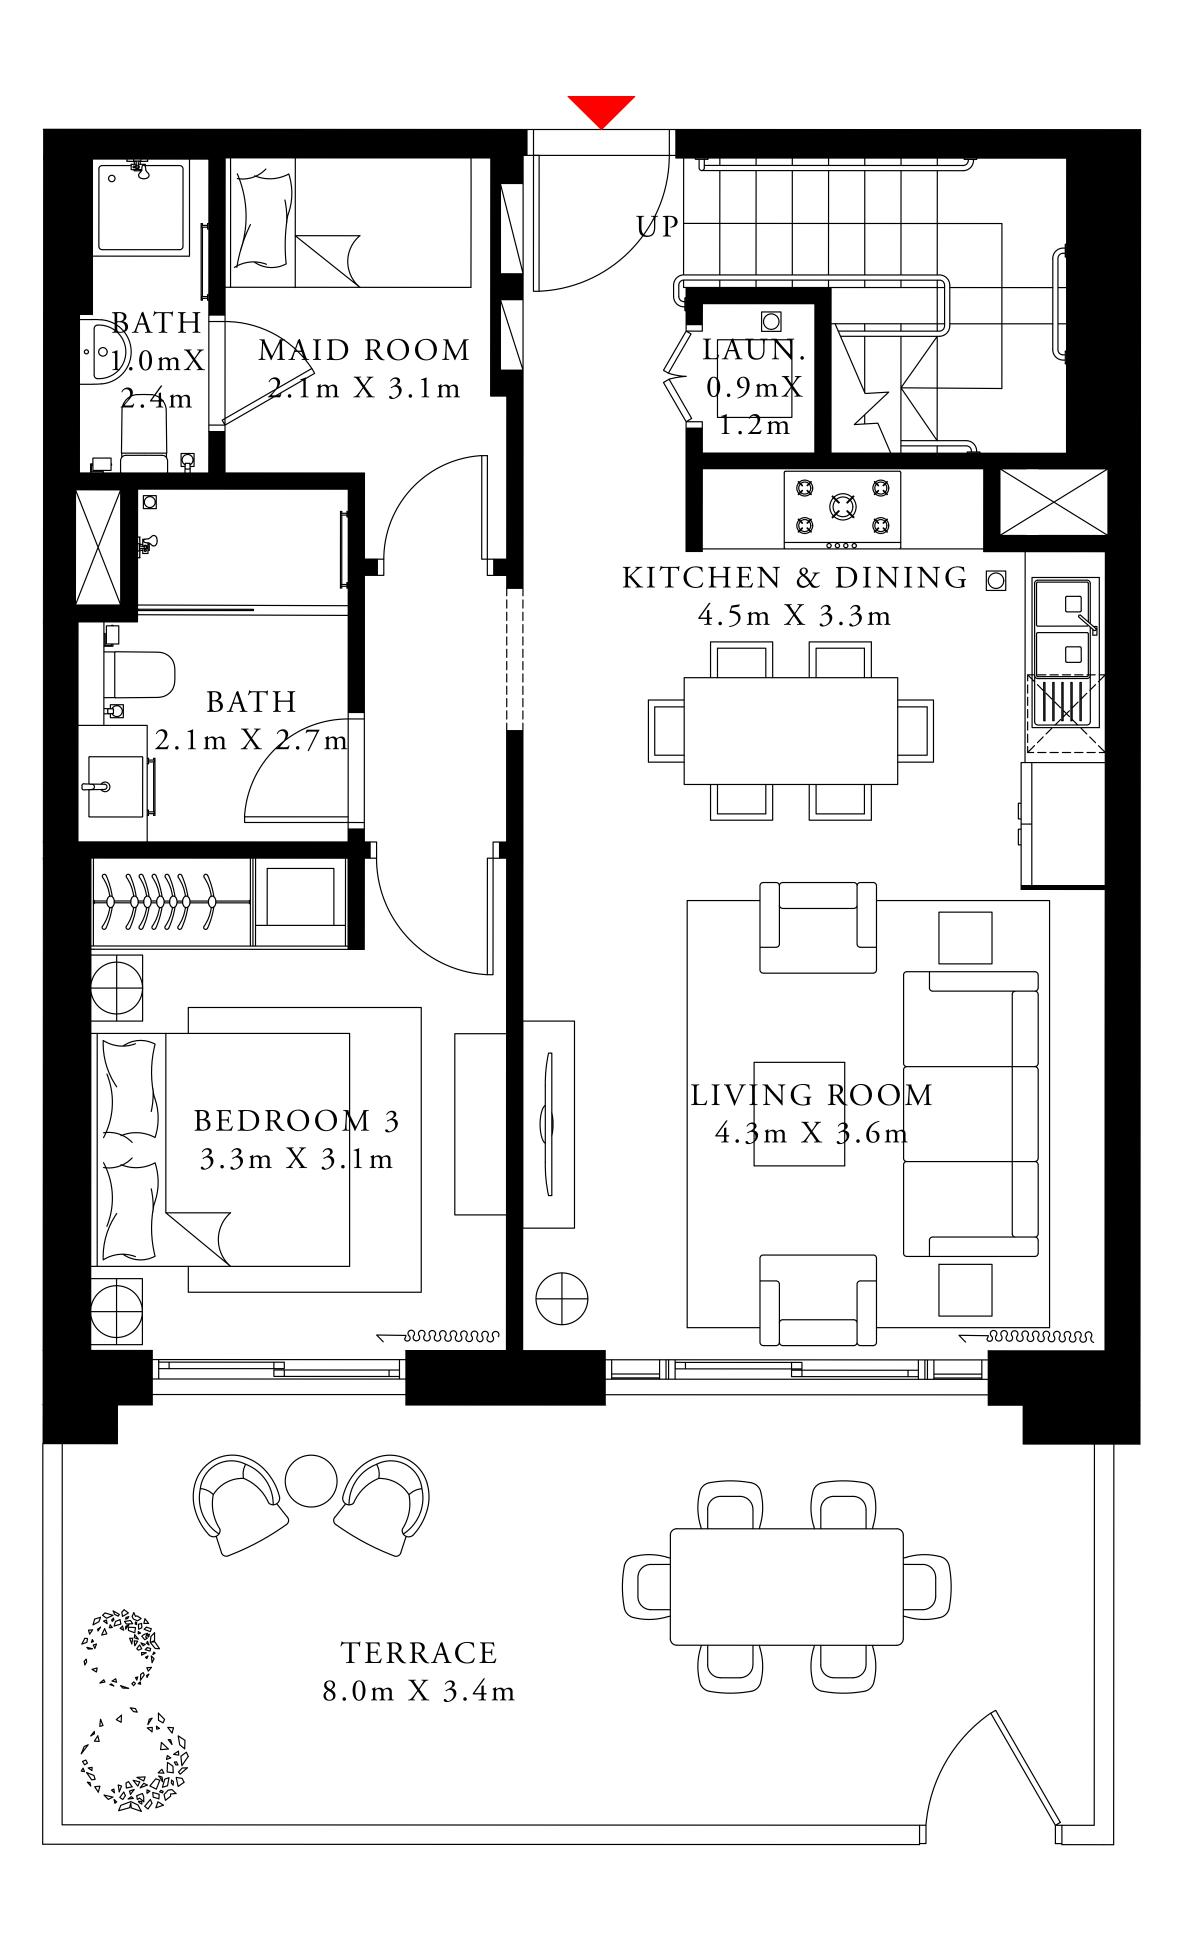

### 3 BEDROOM VILLA

| GROUND                    |             | UNIT |
|---------------------------|-------------|------|
| SUITE AREA                | 1609.42 SQ. | FT.  |
| TERRACE / BALCONY<br>Area | 372.75 SQ.I | FT.  |
| TOTAL AREA                | 1982.17 SQ. | FT.  |

GROUND

SUITE AREA

TERRACE / BALCONY AREA

377.60 SQ.FT.

1658.07 SQ.FT.

TOTAL AREA

2035.67 SQ.FT.

KEY PLAN

7. The developer reserves the right to make revisions / alterations, at it's absolute discretion, without any liability whatsoever.

G03

149.52 SQ.M.

34.63 SQ.M.

184.15 SQ.M.

UNIT G06

154.04 SQ.M.

35.08 SQ.M.