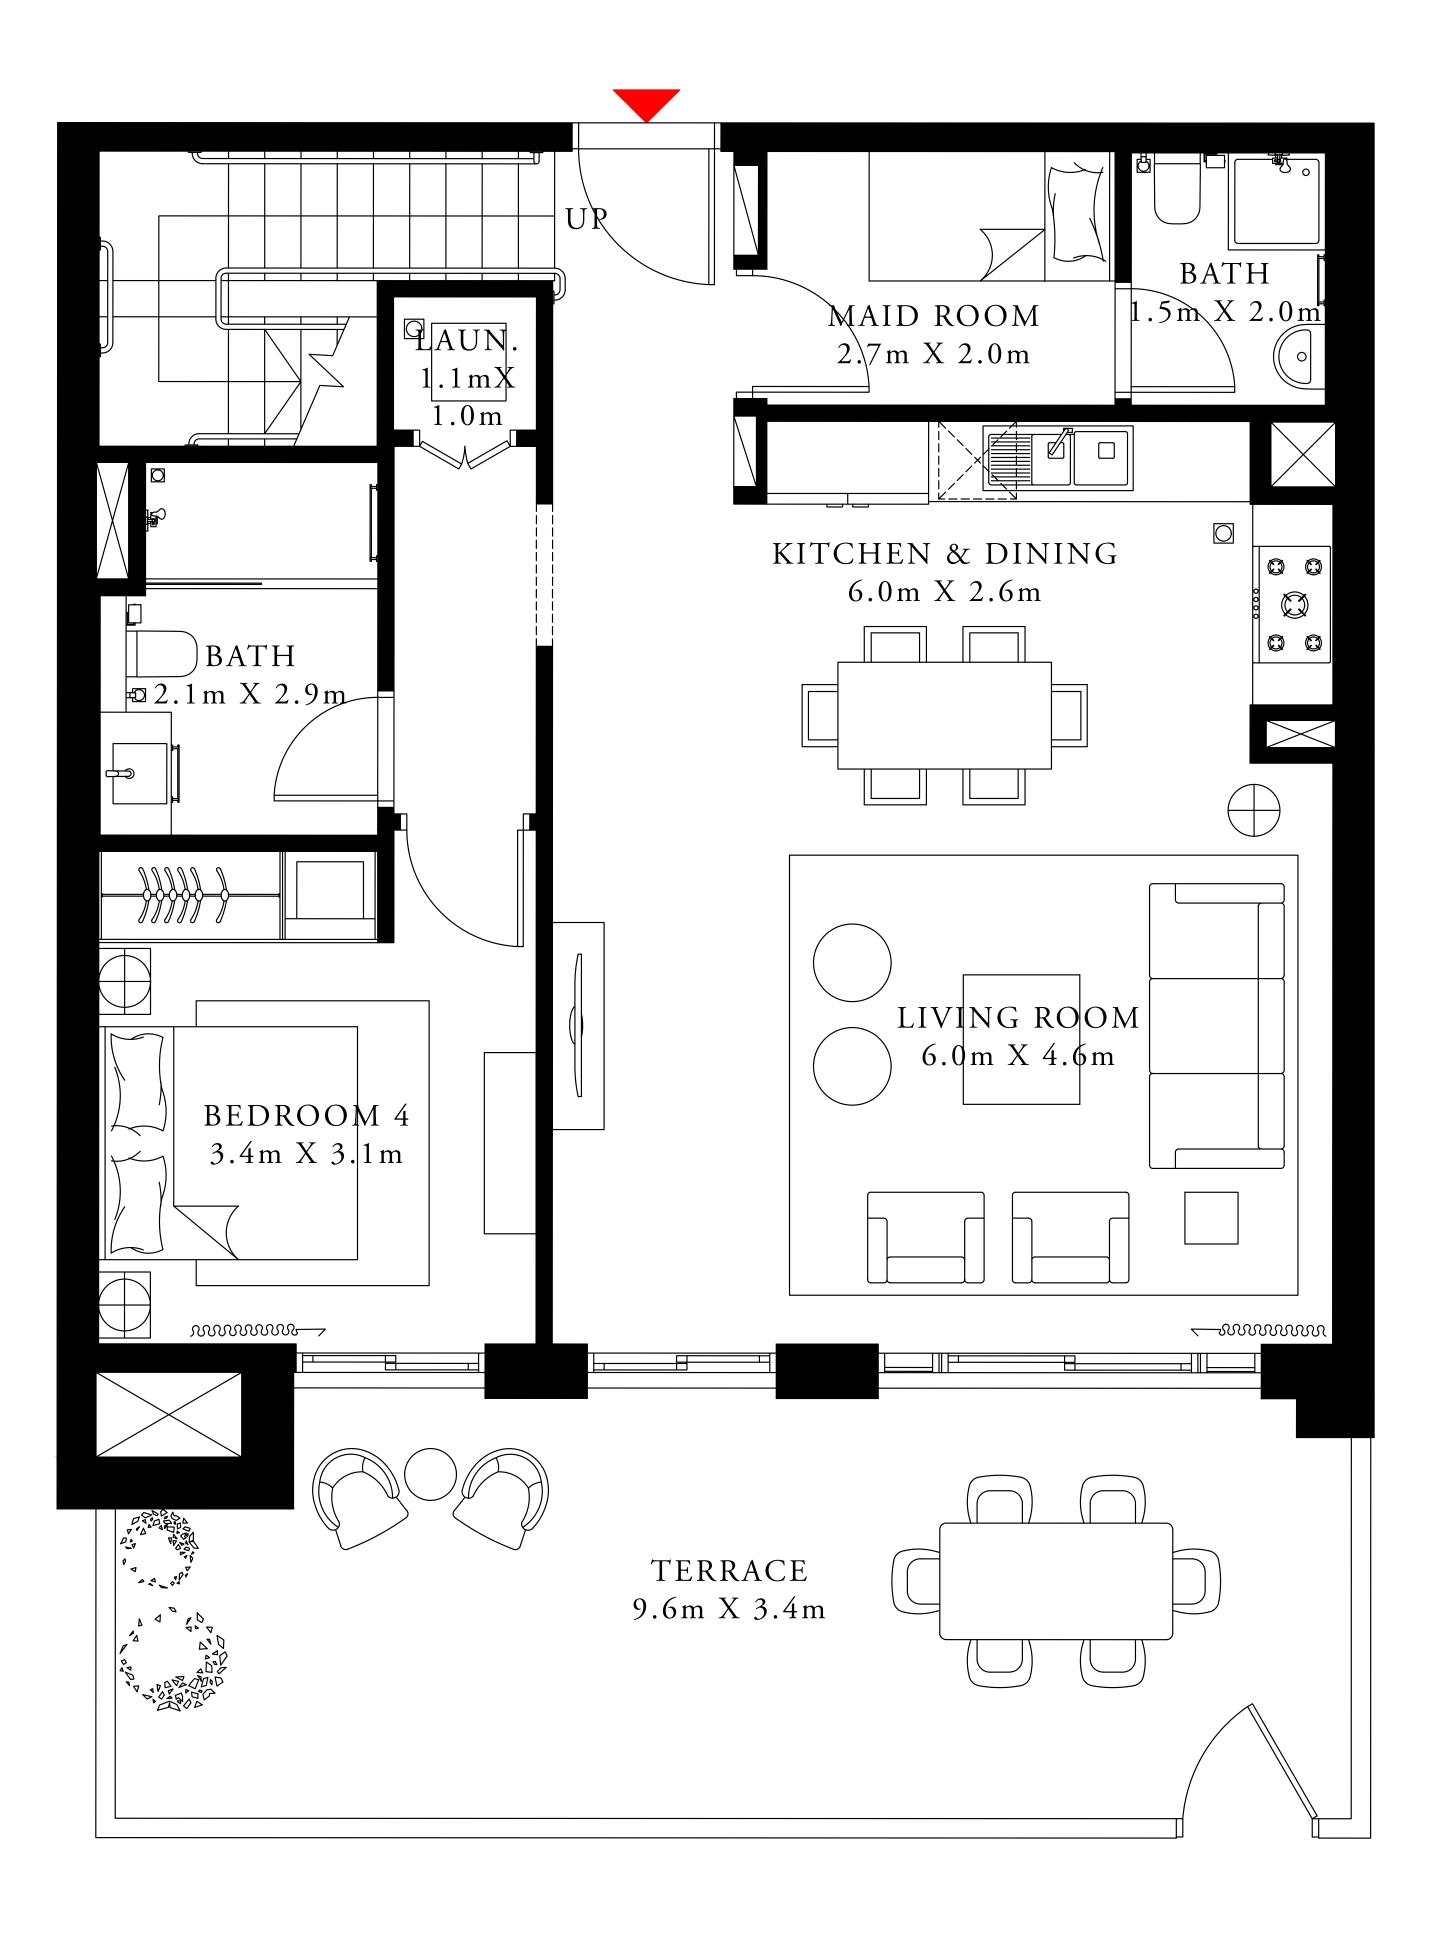

### 4 BEDROOM VILLA

GROUND

UNIT G01

SUITE AREA

1975.72 SQ.FT.

426.90 SQ.FT.

TERRACE / BALCONY AREA

TOTAL AREA

2402.62 SQ.FT.

KEY PLAN

FLOOR PLAN 1. All dimensions are in imperial and metric, and measured from finish to finish excluding construction tolerances. 2. All materials, dimensions, and drawings are approximate only. 3. Information is subject to change without notice, at developer's absolute discretion. 4. Actual area may vary from the stated area. 5. Drawings not to scale. 6. All images used are for illustrative purposes only and do not represent the actual size, features, specifications, fittings, and furnishings. 7. The developer reserves the right to make revisions / alterations, at it's absolute discretion, without any liability whatsoever.

183.55 SQ.M.

39.66 SQ.M.

223.21 SQ.M.

KEY SECTION

LOWER FLOOR

UPPER FLOOR

MARINA VISTA

PODIUM