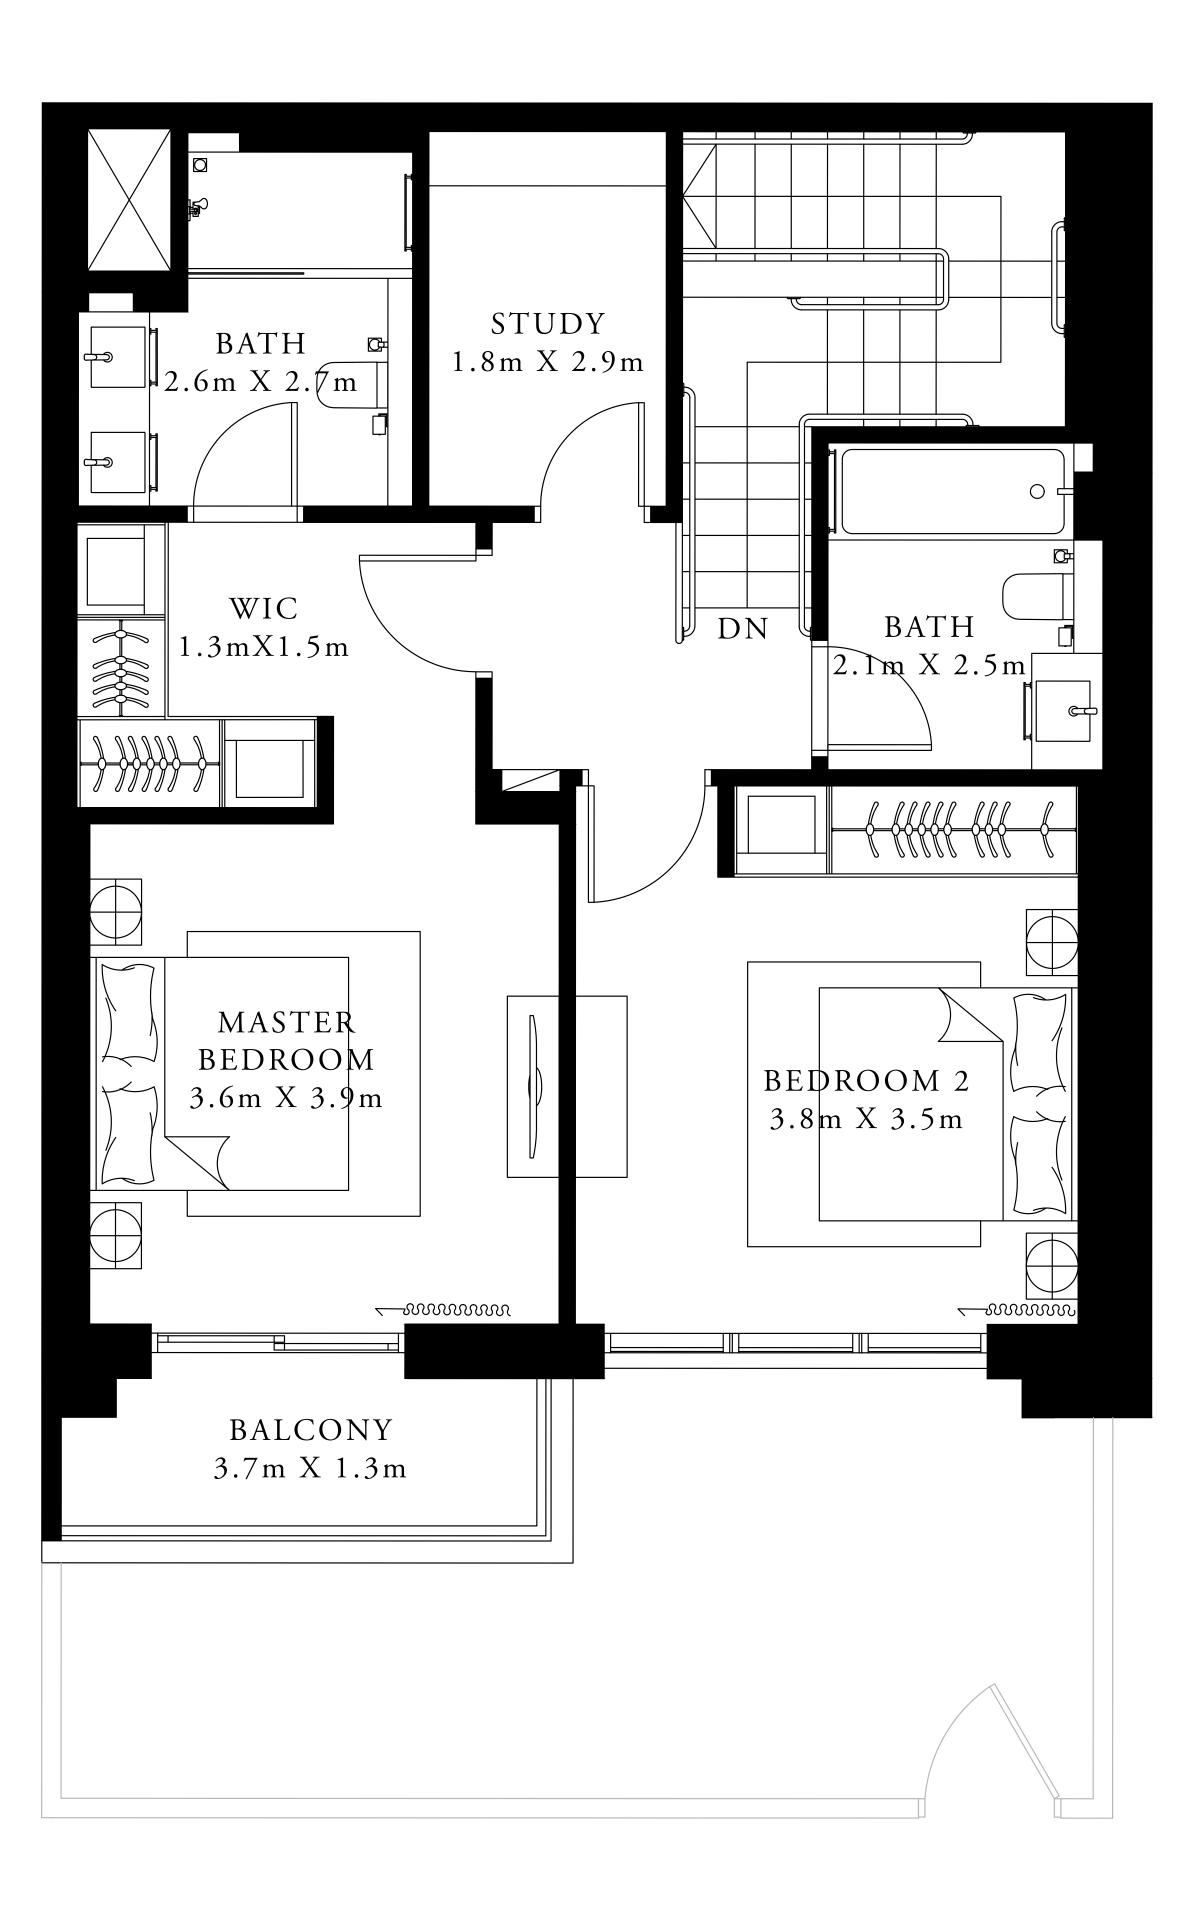

### 3 BEDROOM VILLA

| GROUND                    |             | UNIT |
|---------------------------|-------------|------|
| SUITE AREA                | 1609.42 SQ. | FT.  |
| TERRACE / BALCONY<br>Area | 372.75 SQ.I | FT.  |
| TOTAL AREA                | 1982.17 SQ. | FT.  |

GROUND

SUITE AREA

TERRACE / BALCONY AREA

377.60 SQ.FT.

1658.07 SQ.FT.

TOTAL AREA

2035.67 SQ.FT.

KEY PLAN

7. The developer reserves the right to make revisions / alterations, at it's absolute discretion, without any liability whatsoever.

G03

149.52 SQ.M.

34.63 SQ.M.

184.15 SQ.M.

UNIT G06

154.04 SQ.M.

35.08 SQ.M.