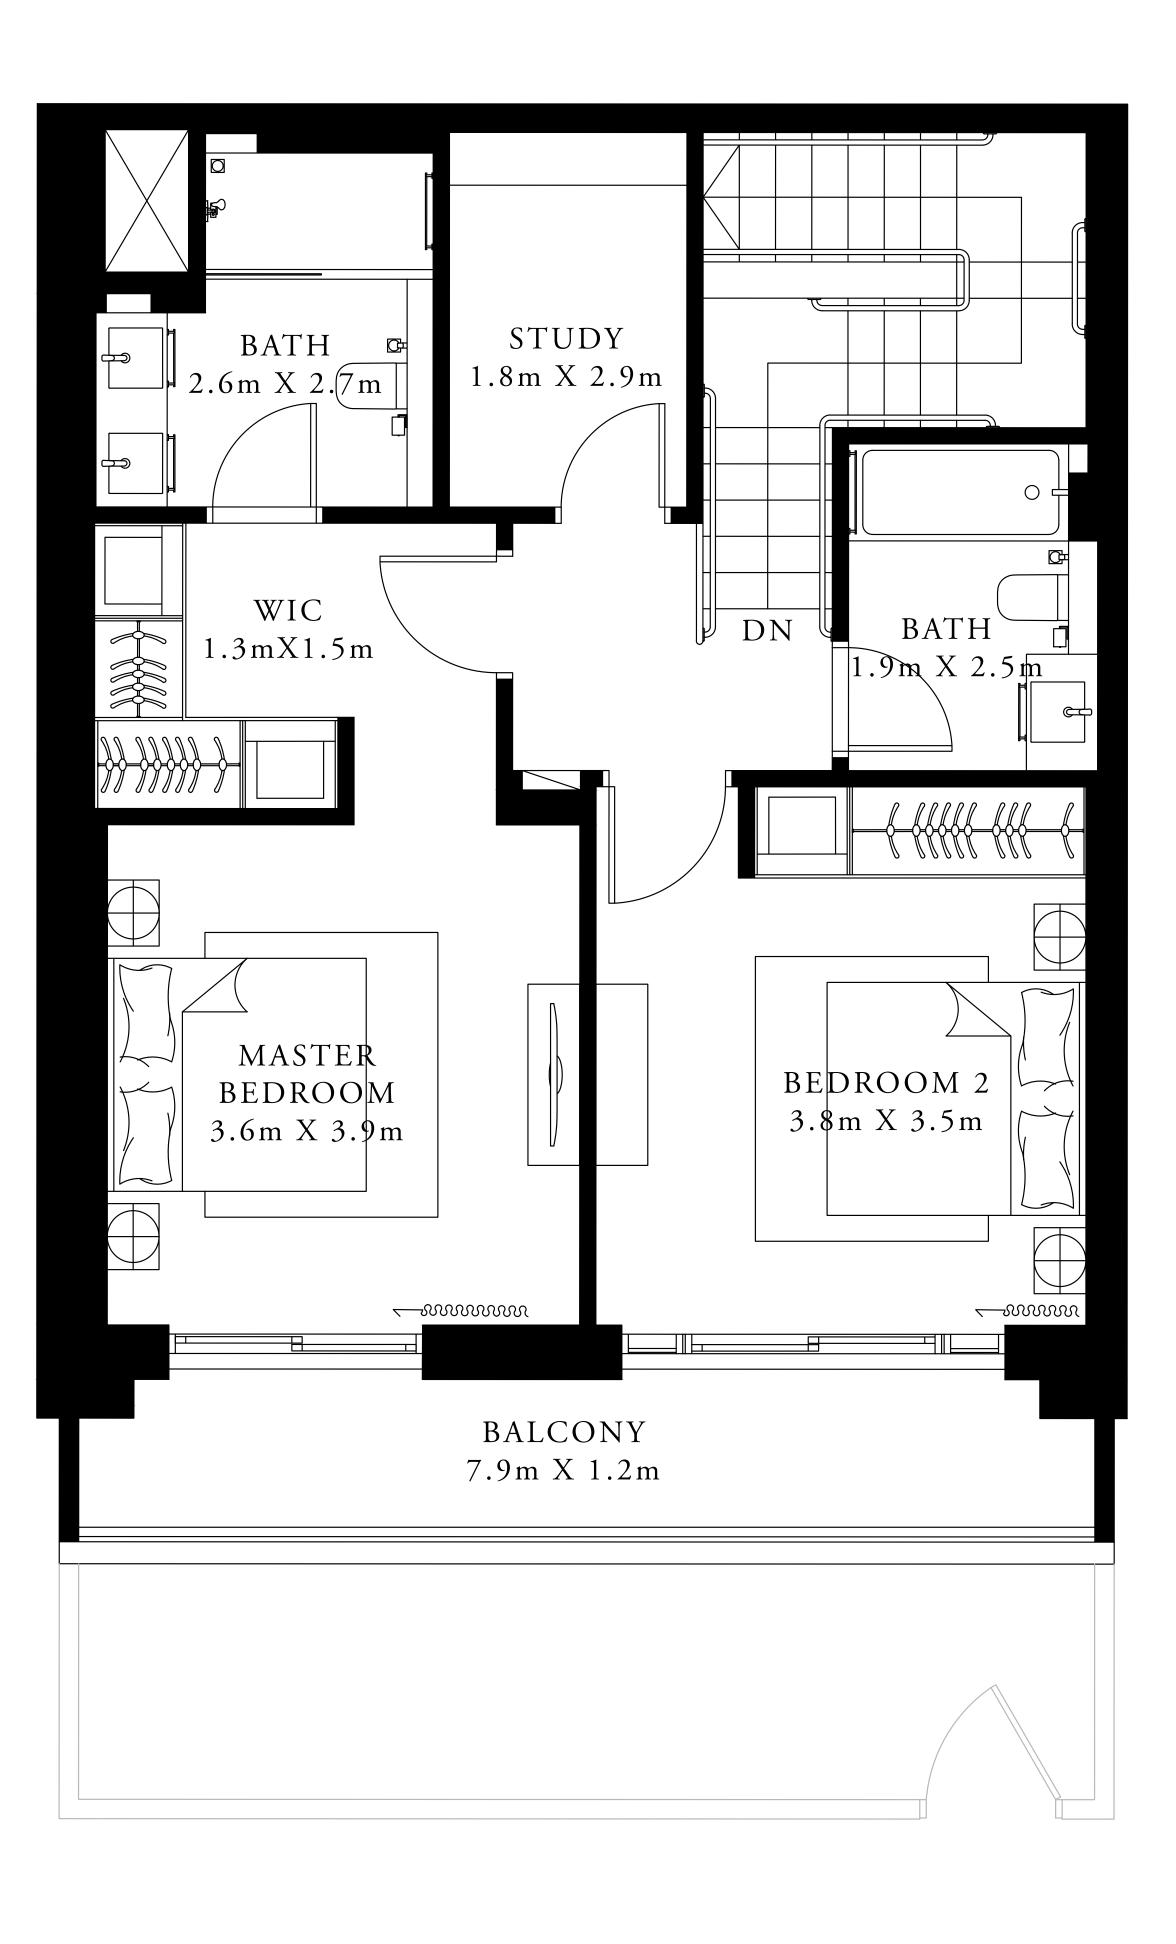

### 3 BEDROOM VILLA

GROUND

SUITE AREA

1608.34 SQ.FT.

440.24 SQ.FT.

TERRACE / BALCONY AREA

TOTAL AREA

2048.58 SQ.FT.

UNIT G04

149.42 SQ.M.

40.90 SQ.M.

190.32 SQ.M.

KEY SECTION

LOWER FLOOR

MARINA VISTA

PODIUM