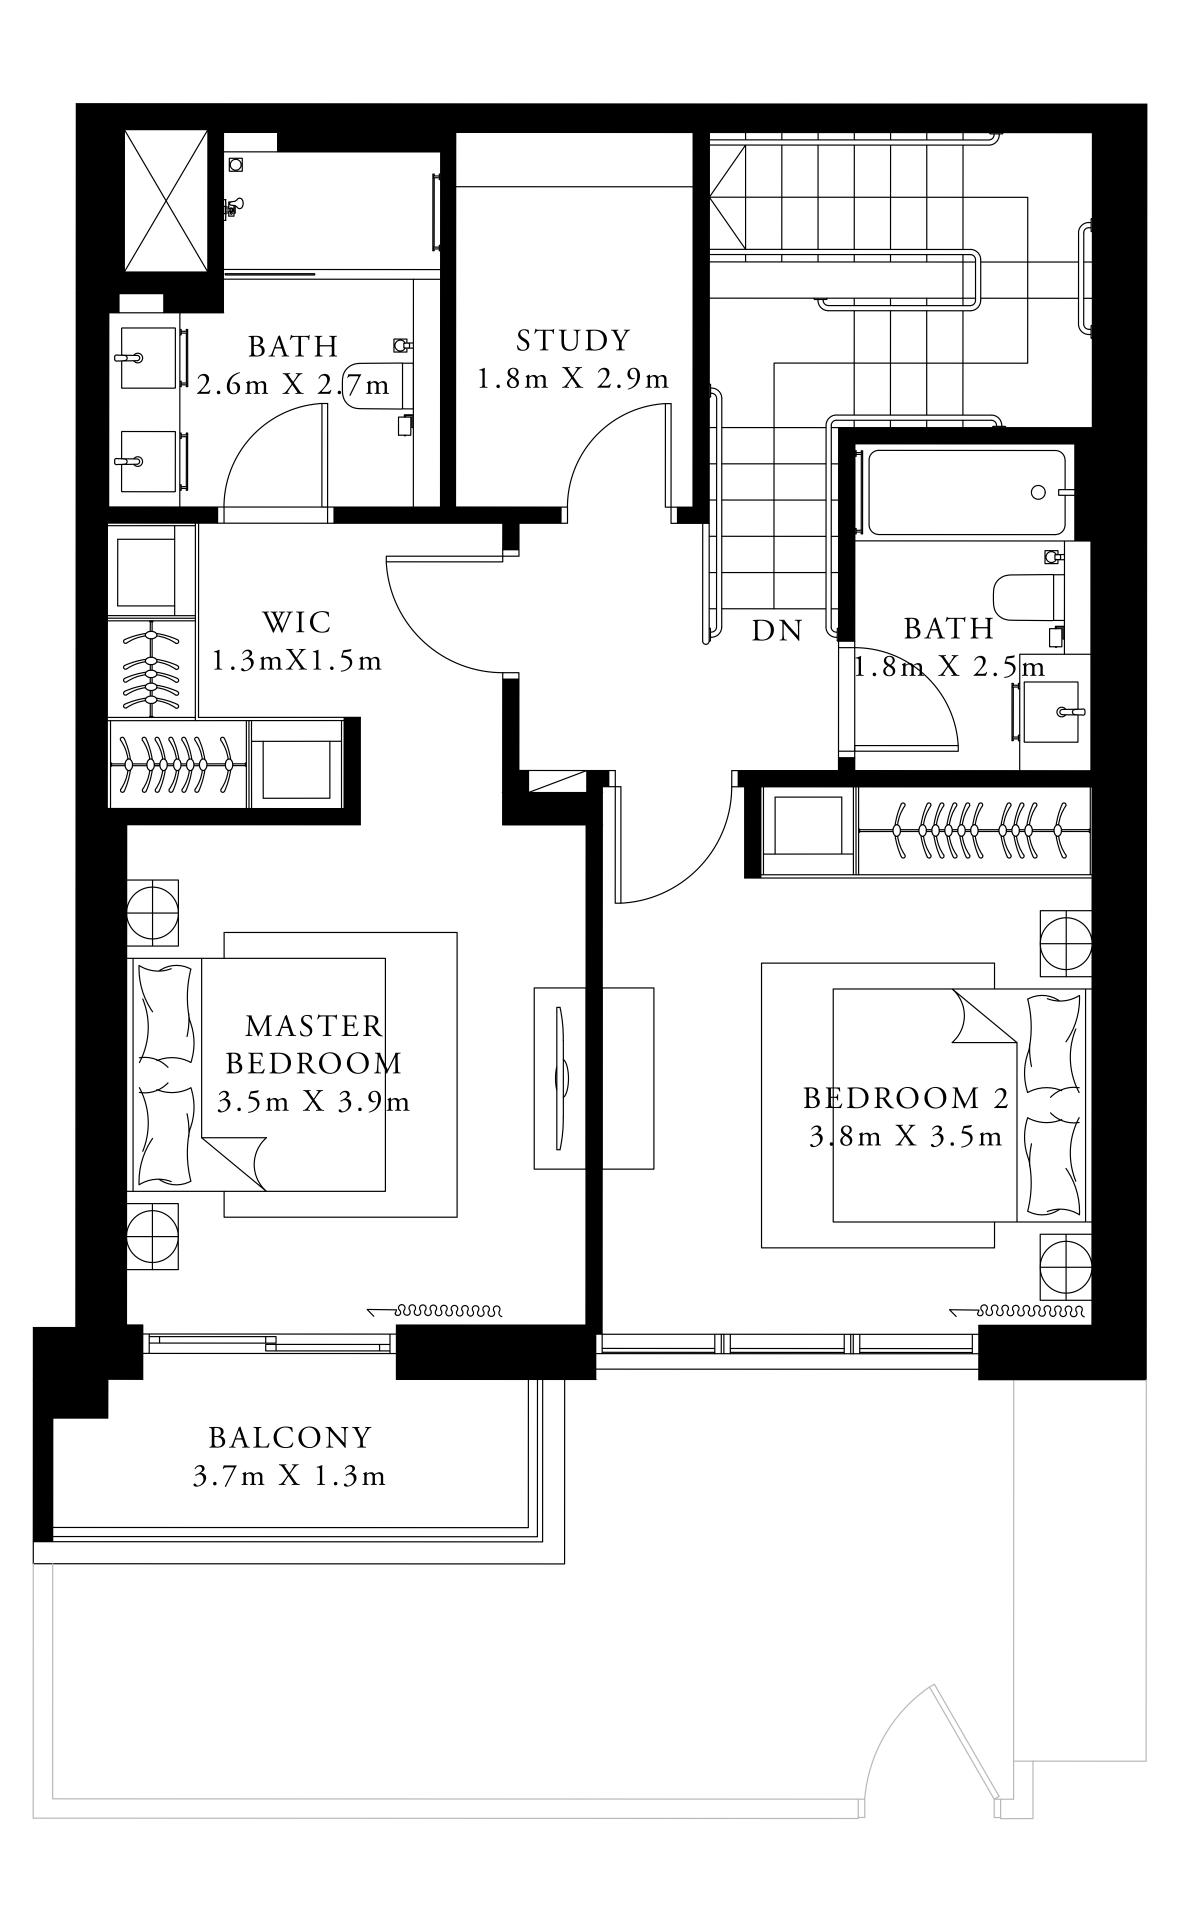

### 3 BEDROOM VILLA

GROUND

UNIT G07

SUITE AREA

1600.49 SQ.FT.

376.74 SQ.FT.

TERRACE / BALCONY AREA

TOTAL AREA

1977.23 SQ.FT.

KEY PLAN

FLOOR PLAN 1. All dimensions are in imperial and metric, and measured from finish to finish excluding construction tolerances. 2. All materials, dimensions, and drawings are approximate only. 3. Information is subject to change without notice, at developer's absolute discretion. 4. Actual area may vary from the stated area. 5. Drawings not to scale. 6. All images used are for illustrative purposes only and do not represent the actual size, features, specifications, fittings, and furnishings. 7. The developer reserves the right to make revisions / alterations, at it's absolute discretion, without any liability whatsoever.

148.69 SQ.M.

35.00 SQ.M.

183.69 SQ.M.

KEY SECTION

LOWER FLOOR