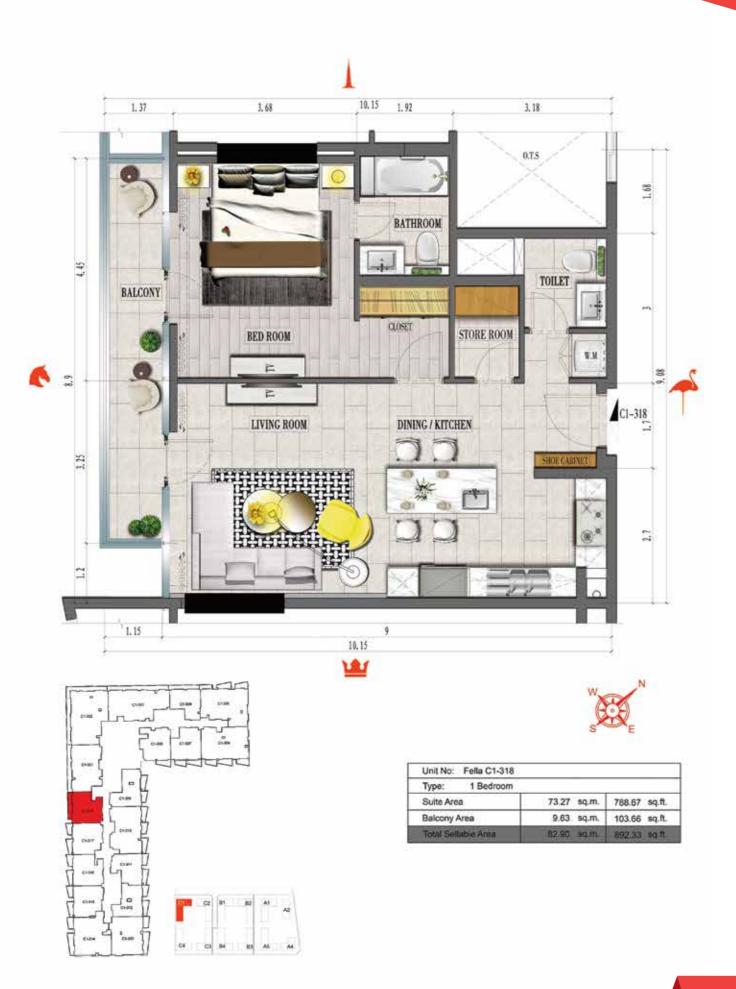

#### Floor Plan 1 Bedroom

| Unit No: Fella C1-812 |              |                |
|-----------------------|--------------|----------------|
| Type: 4 Bedrooms      |              |                |
| Suite Area            | 229.82 sq.m. | 2473.76 sq.ft. |
| Balcony Area          | 153.10 sq.m. | 1647.95 sq.ft. |
| Total Seliable Area   | 382.92 sq.m  | 4121.71 sq.N.  |