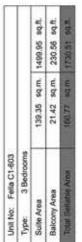

#### Floor Plan 1 Bedroom

| Unit No: Fella C1-812 |              |                |
|-----------------------|--------------|----------------|
| Type: 4 Bedrooms      |              |                |
| Suite Area            | 229.82 sq.m. | 2473.76 sq.ft. |
| Balcony Area          | 153.10 sq.m. | 1647.95 sq.ft. |
| Total Seliable Area   | 382.92 sq.m  | 4121.71 sq.N.  |