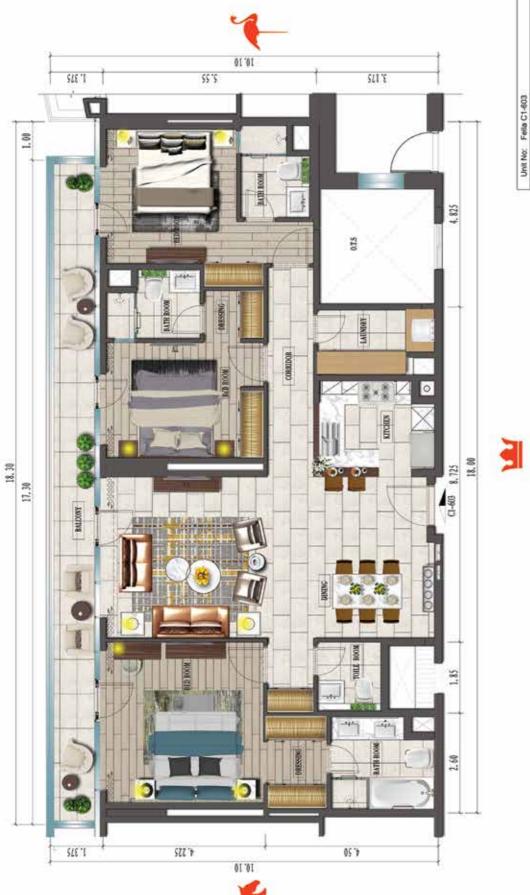

# As exceptional as you are

Rise to greet the day in a home that reflects your exacting standards.

Each residence is characterized by a spectacularly artful yet timelessly chic design. Homeowners are invited to select the size and style that suits their needs.

Homes range in size from one- to fourbedroom, each brilliantly outfitted with exceptional automation for seamless everyday support.

#### Floor Plan 1 Bedroom

| Unit No: Fella C1-812 |              |                |
|-----------------------|--------------|----------------|
| Type: 4 Bedrooms      |              |                |
| Suite Area            | 229.82 sq.m. | 2473.76 sq.ft. |
| Balcony Area          | 153.10 sq.m. | 1647.95 sq.ft. |
| Total Seliable Area   | 382.92 sq.m  | 4121.71 sq.N.  |