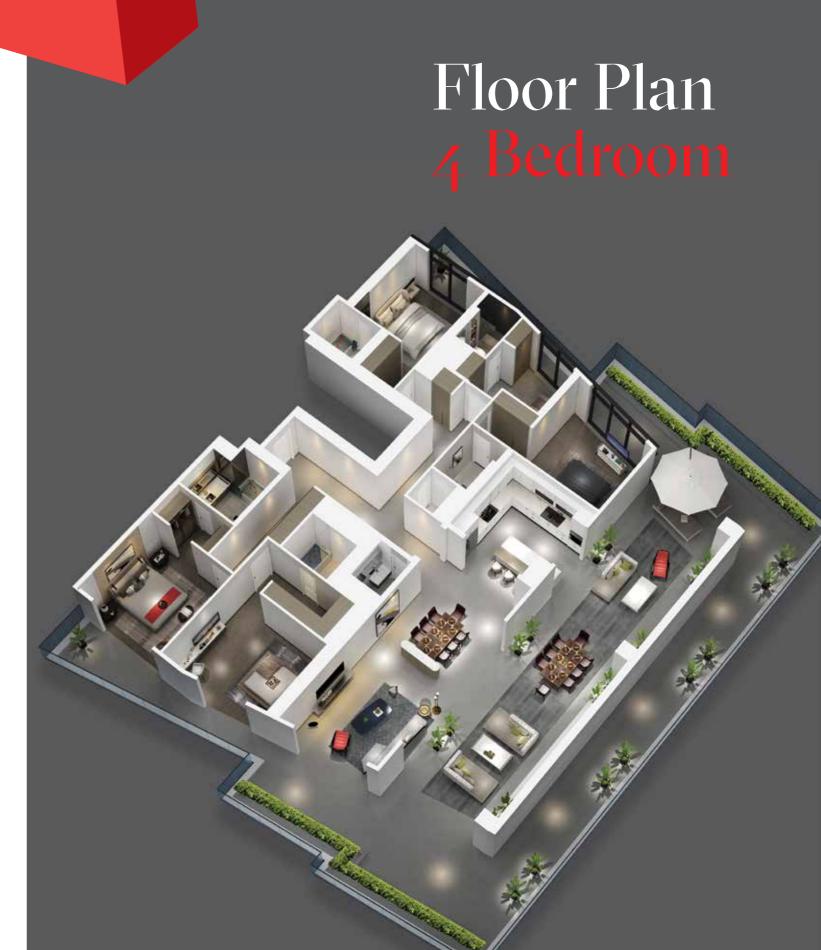

Homes range in size from one- to fourbedroom, each brilliantly outfitted with exceptional automation for seamless everyday support.

#### Floor Plan 1 Bedroom

| Unit No: Fella C1-812 |              |                |
|-----------------------|--------------|----------------|
| Type: 4 Bedrooms      |              |                |
| Suite Area            | 229.82 sq.m. | 2473.76 sq.ft. |
| Balcony Area          | 153.10 sq.m. | 1647.95 sq.ft. |
| Total Seliable Area   | 382.92 sq.m  | 4121.71 sq.N.  |