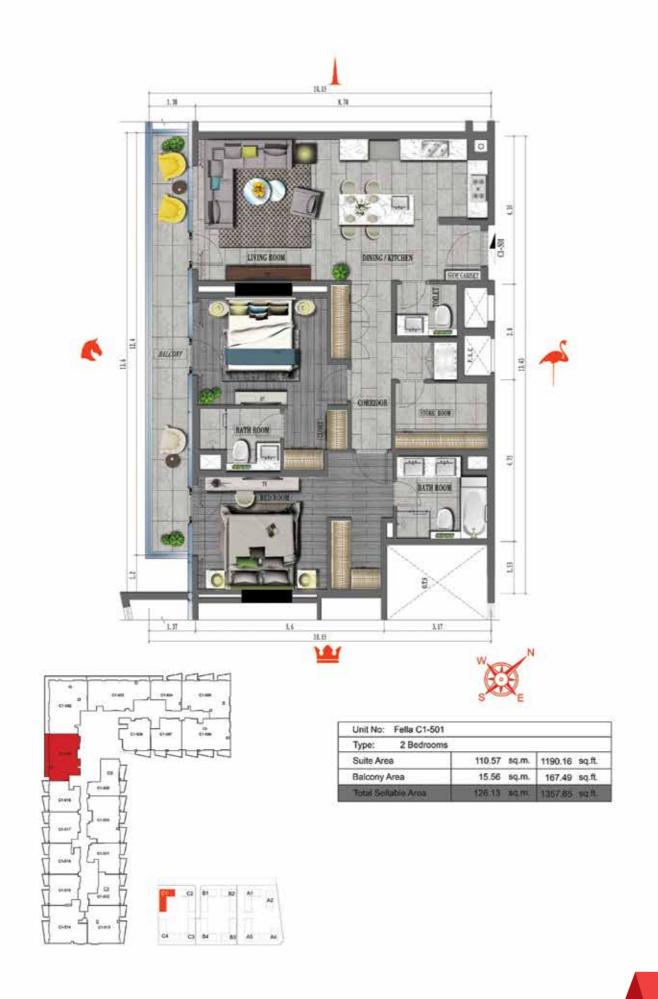

# As exceptional as you are

Rise to greet the day in a home that reflects your exacting standards.

Each residence is characterized by a spectacularly artful yet timelessly chic design. Homeowners are invited to select the size and style that suits their needs.

Homes range in size from one- to fourbedroom, each brilliantly outfitted with exceptional automation for seamless everyday support.