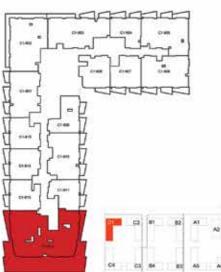

#### Floor Plan 1 Bedroom

| Unit No: Fella C1-812 |              |                |
|-----------------------|--------------|----------------|
| Type: 4 Bedrooms      |              |                |
| Suite Area            | 229.82 sq.m. | 2473.76 sq.ft. |
| Balcony Area          | 153.10 sq.m. | 1647.95 sq.ft. |
| Total Seliable Area   | 382.92 sq.m  | 4121.71 sq.N.  |