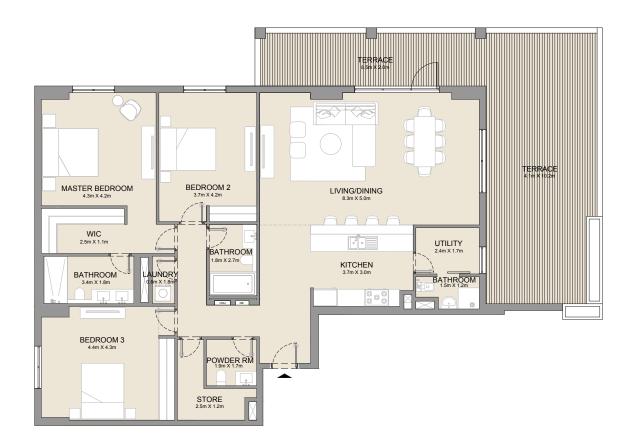

LIVING/DINING 8.1m X 4.5m KITCHEN 3.5m X 3.0m BEDROOM 3 4.3m X 3.8m UTILITY 1.4m X 2.7m BEDROOM 2 4.3m X 3.7m BATHROOM 1.9m × 1.5m BATHROOM MASTER BEDROOM 4.3m X 5.1m WIC BATHROOM

| UNIT NO. | SUITE<br>AREA |      | BALCONY<br>AREA |      | TOTAL<br>AREA |      |
|----------|---------------|------|-----------------|------|---------------|------|
|          | SQM           | SQFT | SQM             | SQFT | SQM           | SQFT |
| 112      | 174.66        | 1880 | 29.73           | 320  | 204.39        | 2200 |
| 212      | 174.71        | 1881 | 29.52           | 318  | 204.23        | 2198 |