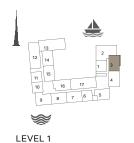

- LEVEL 1

| UNIT NO. | SUITE<br>AREA |      | BALCONY<br>AREA |      | TOTAL<br>AREA |      |
|----------|---------------|------|-----------------|------|---------------|------|
|          | SQM           | SQFT | SQM             | SQFT | SQM           | SQFT |
| 106      | 69.21         | 745  | 12.12           | 130  | 81.33         | 875  |