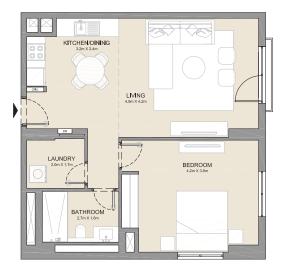

1 BEDROOM
BUILDING 3

APARTMENT TYPE 5

| UNIT NO. | SUITE<br>AREA |      | BALC<br>AR | CONY | TOTAL<br>AREA |      |
|----------|---------------|------|------------|------|---------------|------|
|          | SQM           | SQFT | SQM        | SQFT | SQM           | SQFT |
| 403      | 68.97         | 742  | 0.00       | 0    | 68.97         | 742  |