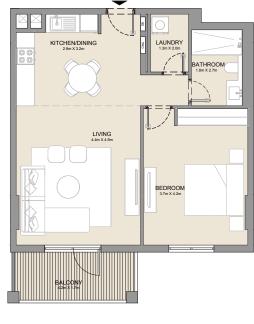

- LEVEL 1

| UNIT NO. | SUITE<br>AREA |      | BALCONY<br>AREA |      | TOTAL<br>AREA |      |
|----------|---------------|------|-----------------|------|---------------|------|
|          | SQM           | SQFT | SQM             | SQFT | SQM           | SQFT |
| 106      | 69.21         | 745  | 12.12           | 130  | 81.33         | 875  |