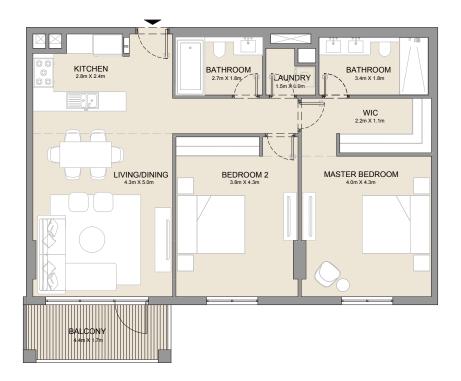

2 BEDROOM

APARTMENT TYPE 1

BUILDING 3

- LEVEL 2, 3, 4 & 5

| UNIT NO. |     | SUITE<br>AREA |        | BALCONY<br>AREA |      | TOTAL<br>AREA |        |      |
|----------|-----|---------------|--------|-----------------|------|---------------|--------|------|
|          |     |               | SQM    | SQFT            | SQM  | SQFT          | SQM    | SQFT |
| 207      | 307 | 406           | 104.50 | 1125            | 8.16 | 88            | 112.66 | 1213 |
| 502      |     |               | 104.50 | 1123            | 0.10 | 00            | 112.00 | 1213 |
| 208      | 308 | 407           | 104.50 | 1125            | 8.44 | 91            | 112.94 | 1216 |
| 503      |     |               | 104.50 | 1123            | 0.44 | 91            | 112.94 | 1210 |