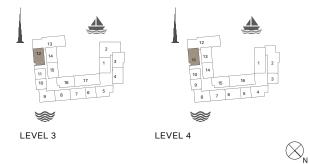

1 BEDROOM APARTMENT TYPE 3
BUILDING 3 - LEVEL 2, 3, 4 & 5

LEVEL 5

| UNIT NO. |     | AREA |       | AREA |      | AREA |       |      |
|----------|-----|------|-------|------|------|------|-------|------|
|          |     |      | SQM   | SQFT | SQM  | SQFT | SQM   | SQFT |
| 206      |     |      | 68.97 | 742  | 8.16 | 88   | 77.13 | 830  |
| 306      | 405 |      | 68.82 | 741  | 8.16 | 88   | 76.98 | 829  |
| 501      |     |      | 69.02 | 743  | 8.16 | 88   | 77.18 | 831  |