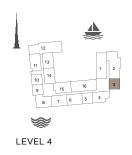

1 BEDROOM APARTMENT TYPE 3
BUILDING 3 - LEVEL 2, 3, 4 & 5

LEVEL 5

| UNIT NO. |     | AREA |       | AREA |      | AREA |       |      |
|----------|-----|------|-------|------|------|------|-------|------|
|          |     |      | SQM   | SQFT | SQM  | SQFT | SQM   | SQFT |
| 206      |     |      | 68.97 | 742  | 8.16 | 88   | 77.13 | 830  |
| 306      | 405 |      | 68.82 | 741  | 8.16 | 88   | 76.98 | 829  |
| 501      |     |      | 69.02 | 743  | 8.16 | 88   | 77.18 | 831  |