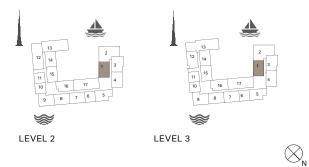

2 BEDROOM

APARTMENT TYPE 6

BUILDING 3

- LEVEL 2, 3, 4 & 5

| 13<br>12<br>14<br>15<br>11<br>10<br>10<br>10<br>17<br>4 | 13 2 2 14 15 15 17 4 4 19 8 8 7 8 5 |
|---------------------------------------------------------|-------------------------------------|
|                                                         |                                     |
| LEVEL 2                                                 | LEVEL 3                             |