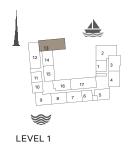

- LEVEL 1

| UNIT NO. | SUITE<br>AREA |      | BALCONY<br>AREA |      | TOTAL<br>AREA |      |
|----------|---------------|------|-----------------|------|---------------|------|
|          | SQM           | SQFT | SQM             | SQFT | SQM           | SQFT |
| 106      | 69.21         | 745  | 12.12           | 130  | 81.33         | 875  |