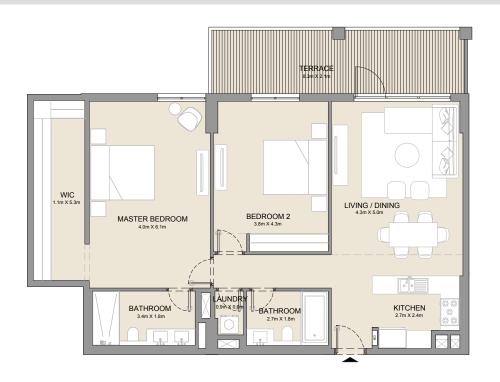

LIVING/DINING 8.1m X 4.5m KITCHEN 3.5m X 3.0m BEDROOM 3 4.3m X 3.8m UTILITY 1.4m X 2.7m BEDROOM 2 4.3m X 3.7m BATHROOM 1.9m × 1.5m BATHROOM MASTER BEDROOM 4.3m X 5.1m WIC BATHROOM

| UNIT NO. | SUITE<br>AREA |      | BALCONY<br>AREA |      | TOTAL<br>AREA |      |
|----------|---------------|------|-----------------|------|---------------|------|
|          | SQM           | SQFT | SQM             | SQFT | SQM           | SQFT |
| 112      | 174.66        | 1880 | 29.73           | 320  | 204.39        | 2200 |
| 212      | 174.71        | 1881 | 29.52           | 318  | 204.23        | 2198 |