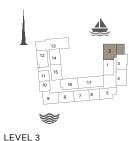

2 BEDROOM

APARTMENT TYPE 6

BUILDING 3

- LEVEL 2, 3, 4 & 5

| 13<br>12<br>14<br>15<br>11<br>10<br>10<br>10<br>17<br>4 | 13 2 2 14 15 15 17 4 4 19 8 8 7 8 5 |
|---------------------------------------------------------|-------------------------------------|
|                                                         |                                     |
| LEVEL 2                                                 | LEVEL 3                             |