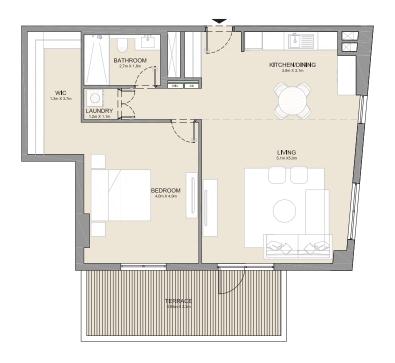

**BALCONY** 

**TOTAL** 

SUITE

1 BEDROOM

APARTMENT TYPE 4

BUILDING 3

- LEVEL 1, 2, 3, 4 & 5

| UNIT NO. |     | SUITE<br>AREA |       | BALCONY<br>AREA |      | TOTAL<br>AREA |       |      |
|----------|-----|---------------|-------|-----------------|------|---------------|-------|------|
|          |     |               | SQM   | SQFT            | SQM  | SQFT          | SQM   | SQFT |
| 110      | 210 | 409           | 68.78 | 740             | 0.00 | 0             | 68.78 | 740  |
| 310      |     |               | 68.88 | 741             | 0.00 | 0             | 68.88 | 741  |
| 505      |     |               | 68.83 | 741             | 0.00 | 0             | 68.83 | 741  |
| 111      | 311 |               | 69.10 | 744             | 0.00 | 0             | 69.10 | 744  |
| 211      | 410 | 506           | 69.09 | 744             | 0.00 | 0             | 69.09 | 744  |