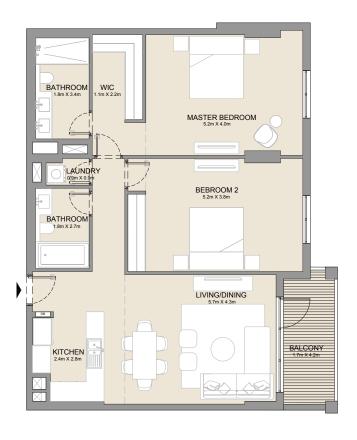

2 BEDROOM

APARTMENT TYPE 6

BUILDING 3

- LEVEL 2, 3, 4 & 5

| 13<br>12<br>14<br>15<br>11<br>10<br>10<br>10<br>17<br>4 | 13 2 2 14 15 15 17 4 4 19 8 8 7 8 5 |
|---------------------------------------------------------|-------------------------------------|
|                                                         |                                     |
| LEVEL 2                                                 | LEVEL 3                             |