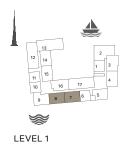

- LEVEL 1

| UNIT NO. | SUITE<br>AREA |      | BALCONY<br>AREA |      | TOTAL<br>AREA |      |
|----------|---------------|------|-----------------|------|---------------|------|
|          | SQM           | SQFT | SQM             | SQFT | SQM           | SQFT |
| 106      | 69.21         | 745  | 12.12           | 130  | 81.33         | 875  |