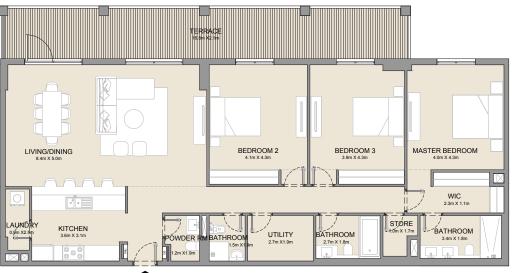

| 204.39        | 2200 |
| 212      | 174.71        | 1881 | 29.52           | 318  | 204.23        | 2198 |







| UNIT NO. | SUITE<br>AREA |      | BALCONY<br>AREA |      | TOTAL<br>AREA |      |
|----------|---------------|------|-----------------|------|---------------|------|
|          | SQM           | SQFT | SQM             | SQFT | SQM           | SQFT |
| 113      | 178.21        | 1918 | 49.82           | 536  | 228.03        | 2454 |







| UNIT NO. | SUITE<br>AREA |      | BALCONY<br>AREA |      | TOTAL<br>AREA |      |
|----------|---------------|------|-----------------|------|---------------|------|
|          | SQM           | SQFT | SQM             | SQFT | SQM           | SQFT |
| 213      | 178.42        | 1920 | 20.09           | 216  | 198.51        | 2137 |









| UNIT NO. | SU<br>AR |      | BALCONY<br>AREA |      | TOTAL<br>AREA |      |
|----------|----------|------|-----------------|------|---------------|------|
|          | SQM      | SQFT | SQM             | SQFT | SQM           | SQFT |
| 117      | 174.77   | 1881 | 38.56           | 415  | 213.33        | 2296 |





3 BEDROOM APARTMENT TYPE 4

**BUILDING 3** 

LEVEL 2, 3, 4 & 5





| UNIT NO. |     |     |        |      | BALCONY<br>AREA |      | TOTAL<br>AREA |      |
|----------|-----|-----|--------|------|-----------------|------|---------------|------|
|          |     |     | SQM    | SQFT | SQM             | SQFT | SQM           | SQFT |
| 217      | 317 | 416 | 174.76 | 1881 | 19.45           | 209  | 194.21        | 2090 |
| 511      |     |     | 174.77 | 1881 | 19.45