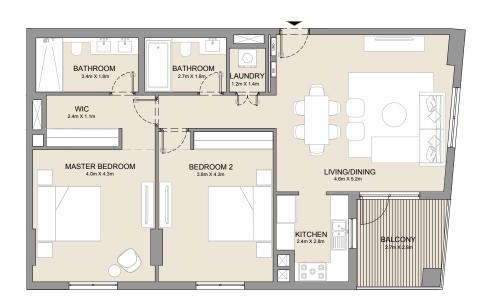

3 BEDROOM APARTMENT TYPE 4

**BUILDING 3** 

LEVEL 2, 3, 4 & 5

| UNIT NO. |     |     |        |      | BALCONY<br>AREA |      | TOTAL<br>AREA |      |
|----------|-----|-----|--------|------|-----------------|------|---------------|------|
|          |     |     | SQM    | SQFT | SQM             | SQFT | SQM           | SQFT |
| 217      | 317 | 416 | 174.76 | 1881 | 19.45           | 209  | 194.21        | 2090 |
| 511      |     |     | 174.77 | 1881 | 19.45           | 209  | 194.22        | 2091 |