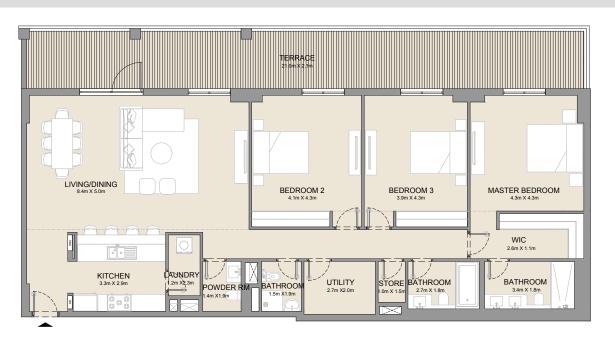

LIVING/DINING 8.1m X 4.5m KITCHEN 3.5m X 3.0m BEDROOM 3 4.3m X 3.8m UTILITY 1.4m X 2.7m BEDROOM 2 4.3m X 3.7m BATHROOM 1.9m × 1.5m BATHROOM MASTER BEDROOM 4.3m X 5.1m WIC BATHROOM

| UNIT NO. | SUITE<br>AREA |      | BALCONY<br>AREA |      | TOTAL<br>AREA |      |
|----------|---------------|------|-----------------|------|---------------|------|
|          | SQM           | SQFT | SQM             | SQFT | SQM           | SQFT |
| 112      | 174.66        | 1880 | 29.73           | 320  | 204.39        | 2200 |
| 212      | 174.71        | 1881 | 29.52           | 318  | 204.23        | 2198 |