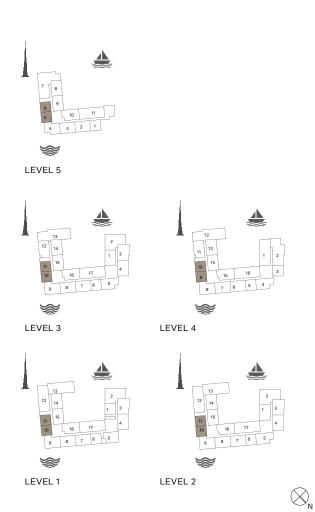

1 BEDROOM APARTMENT TYPE 3
BUILDING 3 - LEVEL 2, 3, 4 & 5

LEVEL 5

| UNIT NO. |     | AREA |       | AREA |      | AREA |       |      |
|----------|-----|------|-------|------|------|------|-------|------|
|          |     |      | SQM   | SQFT | SQM  | SQFT | SQM   | SQFT |
| 206      |     |      | 68.97 | 742  | 8.16 | 88   | 77.13 | 830  |
| 306      | 405 |      | 68.82 | 741  | 8.16 | 88   | 76.98 | 829  |
| 501      |     |      | 69.02 | 743  | 8.16 | 88   | 77.18 | 831  |

**BALCONY** 

**TOTAL** 

SUITE

1 BEDROOM

APARTMENT TYPE 4

BUILDING 3

- LEVEL 1, 2, 3, 4 & 5

| UNIT NO. |     | SUITE<br>AREA |       | BALCONY<br>AREA |      | TOTAL<br>AREA |       |      |
|----------|-----|---------------|-------|-----------------|------|---------------|-------|------|
|          |     |               | SQM   | SQFT            | SQM  | SQFT          | SQM   | SQFT |
| 110      | 210 | 409           | 68.78 | 740             | 0.00 | 0             | 68.78 | 740  |
| 310      |     |               | 68.88 | 741             | 0.00 | 0             | 68.88 | 741  |
| 505      |     |               | 68.83 | 741             | 0.00 | 0             | 68.83 | 741  |
| 111      | 311 |               | 69.10 | 744             | 0.00 | 0             | 69.10 | 744  |
| 211      | 410 | 506           | 69.09 | 744             | 0.00 | 0             | 69.09 | 744  |

1 BEDROOM
BUILDING 3

APARTMENT TYPE 5

| UNIT NO. | SUITE<br>AREA |      | BALC<br>AR | CONY | TOTAL<br>AREA |      |
|----------|---------------|------|------------|------|---------------|------|
|          | SQM           | SQFT | SQM        | SQFT | SQM           | SQFT |
| 403      | 68.97         | 742  | 0.00       | 0    | 68.97         | 742  |