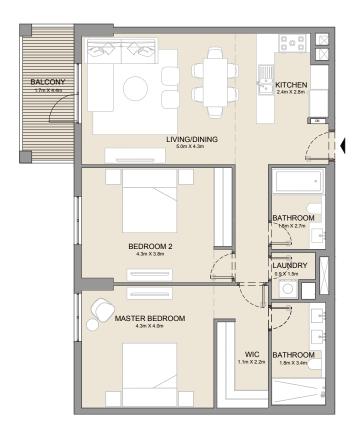

1 BEDROOM APARTMENT TYPE 3
BUILDING 3 - LEVEL 2, 3, 4 & 5

LEVEL 5

| UNIT NO. |     | AREA |       | AREA |      | AREA |       |      |
|----------|-----|------|-------|------|------|------|-------|------|
|          |     |      | SQM   | SQFT | SQM  | SQFT | SQM   | SQFT |
| 206      |     |      | 68.97 | 742  | 8.16 | 88   | 77.13 | 830  |
| 306      | 405 |      | 68.82 | 741  | 8.16 | 88   | 76.98 | 829  |
| 501      |     |      | 69.02 | 743  | 8.16 | 88   | 77.18 | 831  |