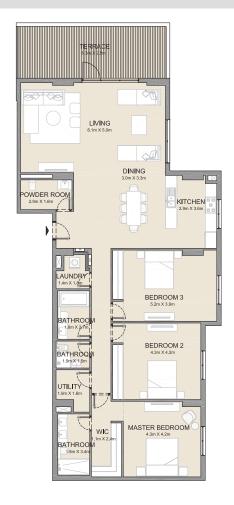

SQM

36.30

TOTAL

**AREA** 

SQM SQFT

210.93 2270

LEVEL 4

|     | SQM    | SQFT |
|-----|--------|------|
| 401 | 174.63 | 1880 |
|     |        |      |