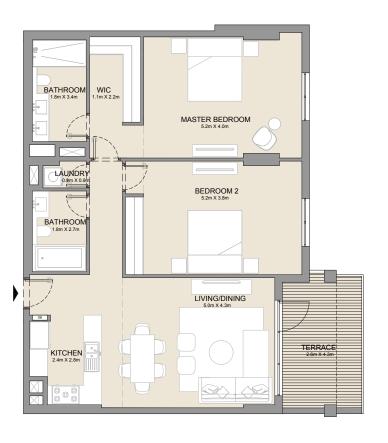

LIVING/DINING 8.1m X 4.5m KITCHEN 3.5m X 3.0m BEDROOM 3 4.3m X 3.8m UTILITY 1.4m X 2.7m BEDROOM 2 4.3m X 3.7m BATHROOM 1.9m × 1.5m BATHROOM MASTER BEDROOM 4.3m X 5.1m WIC BATHROOM

| UNIT NO. | SUITE<br>AREA |      | BALCONY<br>AREA |      | TOTAL<br>AREA |      |
|----------|---------------|------|-----------------|------|---------------|------|
|          | SQM           | SQFT | SQM             | SQFT | SQM           | SQFT |
| 112      | 174.66        | 1880 | 29.73           | 320  | 204.39        | 2200 |
| 212      | 174.71        | 1881 | 29.52           | 318  | 204.23        | 2198 |