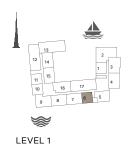

- LEVEL 1

| UNIT NO. | SUITE<br>AREA |      | BALCONY<br>AREA |      | TOTAL<br>AREA |      |
|----------|---------------|------|-----------------|------|---------------|------|
|          | SQM           | SQFT | SQM             | SQFT | SQM           | SQFT |
| 106      | 69.21         | 745  | 12.12           | 130  | 81.33         | 875  |