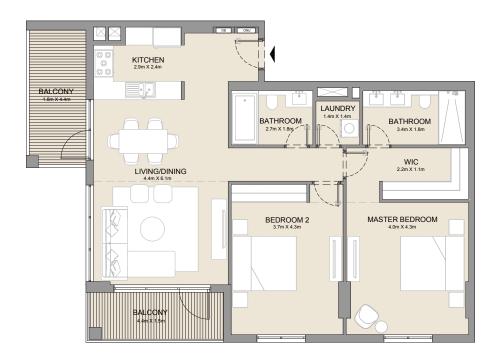

2 BEDROOM

APARTMENT TYPE 6

BUILDING 3

- LEVEL 2, 3, 4 & 5

| 13<br>12<br>14<br>15<br>11<br>10<br>10<br>10<br>17<br>4 | 13 2 2 14 15 15 17 4 4 19 8 8 7 8 5 |
|---------------------------------------------------------|-------------------------------------|
|                                                         |                                     |
| LEVEL 2                                                 | LEVEL 3                             |