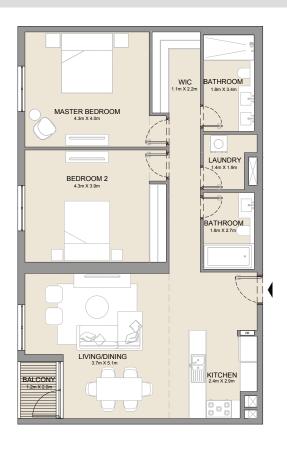

2 BEDROOM

APARTMENT TYPE 1

BUILDING 3

- LEVEL 2, 3, 4 & 5

| UNIT NO. |     | SUITE<br>AREA |        | BALCONY<br>AREA |      | TOTAL<br>AREA |        |      |
|----------|-----|---------------|--------|-----------------|------|---------------|--------|------|
|          |     |               | SQM    | SQFT            | SQM  | SQFT          | SQM    | SQFT |
| 207      | 307 | 406           | 104.50 | 1125            | 8.16 | 88            | 112.66 | 1213 |
| 502      |     |               | 104.50 | 1123            | 0.10 | 00            | 112.00 | 1213 |
| 208      | 308 | 407           | 104.50 | 1125            | 8.44 | 91            | 112.94 | 1216 |
| 503      |     |               | 104.50 | 1123            | 0.44 | 91            | 112.94 | 1210 |