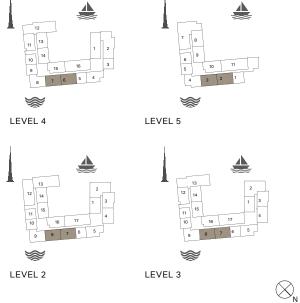

2 BEDROOM

APARTMENT TYPE 6

BUILDING 3

- LEVEL 2, 3, 4 & 5

| 13<br>12<br>14<br>15<br>11<br>10<br>10<br>10<br>17<br>4 | 13 2 2 14 15 15 17 4 4 19 8 8 7 8 5 |
|---------------------------------------------------------|-------------------------------------|
|                                                         |                                     |
| LEVEL 2                                                 | LEVEL 3                             |