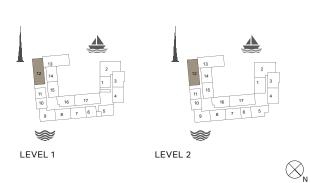

1 BEDROOM APARTMENT TYPE 3
BUILDING 3 - LEVEL 2, 3, 4 & 5

LEVEL 5

| UNIT NO. |     | AREA |       | AREA |      | AREA |       |      |
|----------|-----|------|-------|------|------|------|-------|------|
|          |     |      | SQM   | SQFT | SQM  | SQFT | SQM   | SQFT |
| 206      |     |      | 68.97 | 742  | 8.16 | 88   | 77.13 | 830  |
| 306      | 405 |      | 68.82 | 741  | 8.16 | 88   | 76.98 | 829  |
| 501      |     |      | 69.02 | 743  | 8.16 | 88   | 77.18 | 831  |