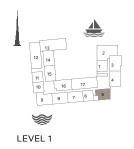

- LEVEL 1

| UNIT NO. | SUITE<br>AREA |      | BALCONY<br>AREA |      | TOTAL<br>AREA |      |
|----------|---------------|------|-----------------|------|---------------|------|
|          | SQM           | SQFT | SQM             | SQFT | SQM           | SQFT |
| 106      | 69.21         | 745  | 12.12           | 130  | 81.33         | 875  |