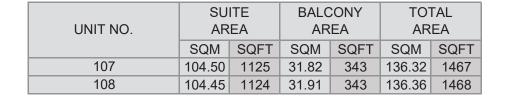

2 BEDROOM

APARTMENT TYPE 1

BUILDING 3

- LEVEL 2, 3, 4 & 5

| UNIT NO. |     | SUITE<br>AREA |        | BALCONY<br>AREA |      | TOTAL<br>AREA |        |      |
|----------|-----|---------------|--------|-----------------|------|---------------|--------|------|
|          |     |               | SQM    | SQFT            | SQM  | SQFT          | SQM    | SQFT |
| 207      | 307 | 406           | 104.50 | 1125            | 8.16 | 88            | 112.66 | 1213 |
| 502      |     |               | 104.50 | 1123            | 0.10 | 00            | 112.00 | 1213 |
| 208      | 308 | 407           | 104.50 | 1125            | 8.44 | 91            | 112.94 | 1216 |
| 503      |     |               | 104.50 | 1123            | 0.44 | 91            | 112.94 | 1210 |