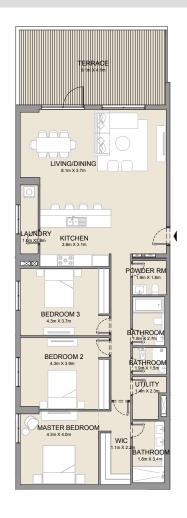

QFT | SQM             | SQFT | SQM           | SQFT |
| 117      | 174.77   | 1881 | 38.56           | 415  | 213.33        | 2296 |





3 BEDROOM APARTMENT TYPE 4

**BUILDING 3** 

LEVEL 2, 3, 4 & 5





| UNIT NO. |     |     |        |      | BALCONY<br>AREA |      | TOTAL<br>AREA |      |
|----------|-----|-----|--------|------|-----------------|------|---------------|------|
|          |     |     | SQM    | SQFT | SQM             | SQFT | SQM           | SQFT |
| 217      | 317 | 416 | 174.76 | 1881 | 19.45           | 209  | 194.21        | 2090 |
| 511      |     |     | 174.77 | 1881 | 19.45           | 209  | 194.22        | 2091 |



APARTMENT TYPE 5

BUILDING 3

SUITE

**AREA** 

**BALCONY** 

**AREA** 

SQFT

391

SQM

36.30

TOTAL

**AREA** 

SQM SQFT

210.93 2270

LEVEL 4





|     | SQM    | SQFT |
|-----|--------|------|
| 401 | 174.63 | 1880 |
|     |        |      |

UNIT NO.



 $\bigotimes_{N}$ 

- LEVEL 4





|          | SUITE  |      | BALCONY |      | TOTAL  |      |  |
|----------|--------|------|---------|------|--------|------|--|
| UNIT NO. | AR     | EA   | AR      | EA   | AR     | REA  |  |
|          | SQM    | SQFT | SQM     | SQFT | SQM    | SQFT |  |
| 402      | 196.27 | 2113 | 26.43   | 284  | 222.70 | 2397 |  |



 $\bigotimes_{N}$ 





| UNIT NO. | SU<br>AR |      | BALCONY<br>AREA |      | TOTAL<br>AREA |      |
|----------|----------|------|-----------------|------|---------------|------|
|          | SQM      | SQFT | SQM             | SQFT | SQM           | SQFT |
| 313      | 215.40   | 2319 | 61.63           | 663  | 277.03