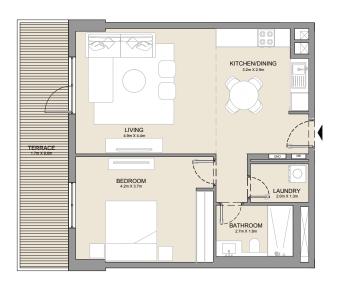

<u>III</u>| هــــراس

PORT DE LA MER La Côte

**BUILDING 3** 

| UNIT NO. | SU<br>AR | ITE<br>EA | BALCONY<br>AREA |      | TOTAL<br>AREA |      |
|----------|----------|-----------|-----------------|------|---------------|------|
|          | SQM      | SQFT      | SQM             | SQFT | SQM           | SQFT |
| 105      | 89.74    | 966       | 17.93           | 193  | 107.67        | 1159 |