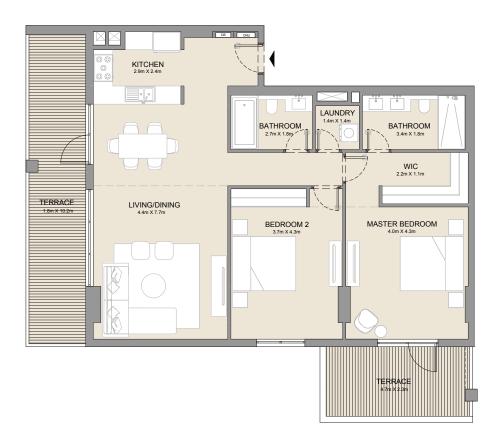

LIVING/DINING 8.1m X 4.5m KITCHEN 3.5m X 3.0m BEDROOM 3 4.3m X 3.8m UTILITY 1.4m X 2.7m BEDROOM 2 4.3m X 3.7m BATHROOM 1.9m × 1.5m BATHROOM MASTER BEDROOM 4.3m X 5.1m WIC BATHROOM

| UNIT NO. | SUITE<br>AREA |      | BALCONY<br>AREA |      | TOTAL<br>AREA |      |
|----------|---------------|------|-----------------|------|---------------|------|
|          | SQM           | SQFT | SQM             | SQFT | SQM           | SQFT |
| 112      | 174.66        | 1880 | 29.73           | 320  | 204.39        | 2200 |
| 212      | 174.71        | 1881 | 29.52           | 318  | 204.23        | 2198 |