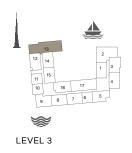

2 BEDROOM

APARTMENT TYPE 6

BUILDING 3

- LEVEL 2, 3, 4 & 5

| 13<br>12<br>14<br>15<br>11<br>10<br>10<br>10<br>17<br>4 | 13 2 2 14 15 15 17 4 4 19 8 8 7 8 5 |
|---------------------------------------------------------|-------------------------------------|
|                                                         |                                     |
| LEVEL 2                                                 | LEVEL 3                             |