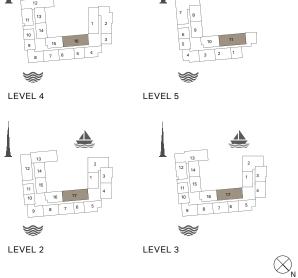

2 BEDROOM

APARTMENT TYPE 6

BUILDING 3

- LEVEL 2, 3, 4 & 5

| 13<br>12<br>14<br>15<br>11<br>10<br>10<br>10<br>17<br>4 | 13 2 2 14 15 15 17 4 4 19 8 8 7 8 5 |
|---------------------------------------------------------|-------------------------------------|
|                                                         |                                     |
| LEVEL 2                                                 | LEVEL 3                             |