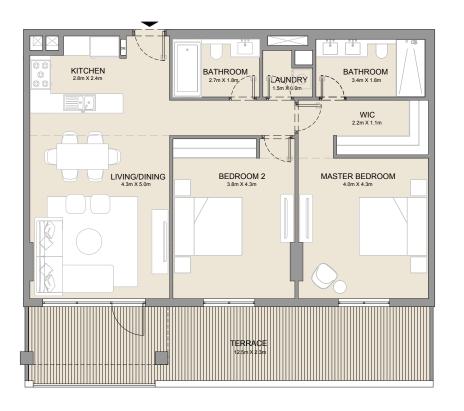

3 BEDROOM APARTMENT TYPE 4

**BUILDING 3** 

LEVEL 2, 3, 4 & 5

| UNIT NO. |     |     |        |      | BALCONY<br>AREA |      | TOTAL<br>AREA |      |
|----------|-----|-----|--------|------|-----------------|------|---------------|------|
|          |     |     | SQM    | SQFT | SQM             | SQFT | SQM           | SQFT |
| 217      | 317 | 416 | 174.76 | 1881 | 19.45           | 209  | 194.21        | 2090 |
| 511      |     |     | 174.77 | 1881 | 19.45           | 209  | 194.22        | 2091 |