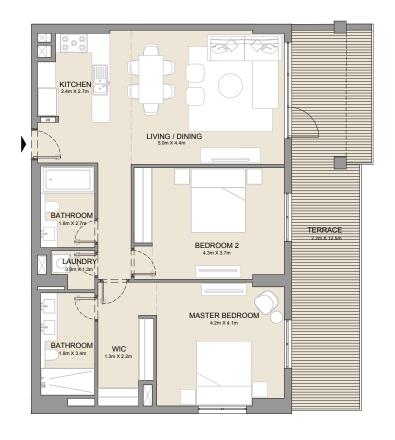

- LEVEL 1

| UNIT NO. | SUITE<br>AREA |      | BALCONY<br>AREA |      | TOTAL<br>AREA |      |
|----------|---------------|------|-----------------|------|---------------|------|
|          | SQM           | SQFT | SQM             | SQFT | SQM           | SQFT |
| 106      | 69.21         | 745  | 12.12           | 130  | 81.33         | 875  |