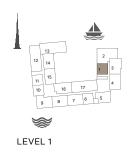

1 BEDROOM APARTMENT TYPE 3
BUILDING 3 - LEVEL 2, 3, 4 & 5

LEVEL 5

| UNIT NO. |     | AREA |       | AREA |      | AREA |       |      |
|----------|-----|------|-------|------|------|------|-------|------|
|          |     |      | SQM   | SQFT | SQM  | SQFT | SQM   | SQFT |
| 206      |     |      | 68.97 | 742  | 8.16 | 88   | 77.13 | 830  |
| 306      | 405 |      | 68.82 | 741  | 8.16 | 88   | 76.98 | 829  |
| 501      |     |      | 69.02 | 743  | 8.16 | 88   | 77.18 | 831  |