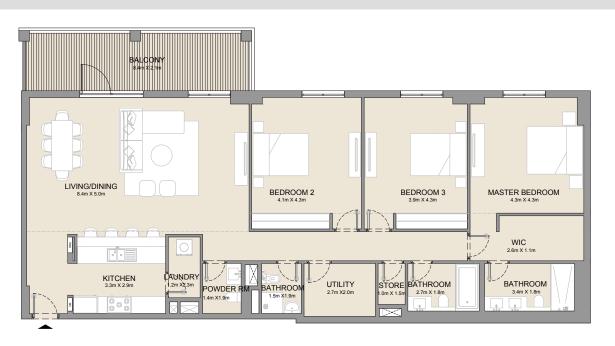

LIVING/DINING 8.1m X 4.5m KITCHEN 3.5m X 3.0m BEDROOM 3 4.3m X 3.8m UTILITY 1.4m X 2.7m BEDROOM 2 4.3m X 3.7m BATHROOM 1.9m × 1.5m BATHROOM MASTER BEDROOM 4.3m X 5.1m WIC BATHROOM

| UNIT NO. | SUITE<br>AREA |      | BALCONY<br>AREA |      | TOTAL<br>AREA |      |
|----------|---------------|------|-----------------|------|---------------|------|
|          | SQM           | SQFT | SQM             | SQFT | SQM           | SQFT |
| 112      | 174.66        | 1880 | 29.73           | 320  | 204.39        | 2200 |
| 212      | 174.71        | 1881 | 29.52           | 318  | 204.23        | 2198 |