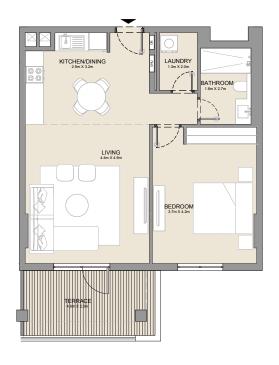

- LEVEL 1

| UNIT NO. | SUITE<br>AREA |      | BALCONY<br>AREA |      | TOTAL<br>AREA |      |
|----------|---------------|------|-----------------|------|---------------|------|
|          | SQM           | SQFT | SQM             | SQFT | SQM           | SQFT |
| 106      | 69.21         | 745  | 12.12           | 130  | 81.33         | 875  |