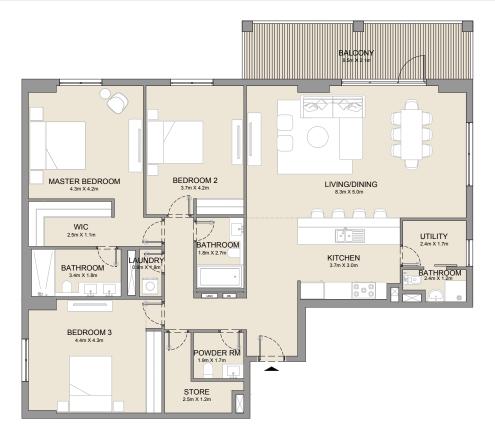

LIVING/DINING 8.1m X 4.5m KITCHEN 3.5m X 3.0m BEDROOM 3 4.3m X 3.8m UTILITY 1.4m X 2.7m BEDROOM 2 4.3m X 3.7m BATHROOM 1.9m × 1.5m BATHROOM MASTER BEDROOM 4.3m X 5.1m WIC BATHROOM

| UNIT NO. | SUITE<br>AREA |      | BALCONY<br>AREA |      | TOTAL<br>AREA |      |
|----------|---------------|------|-----------------|------|---------------|------|
|          | SQM           | SQFT | SQM             | SQFT | SQM           | SQFT |
| 112      | 174.66        | 1880 | 29.73           | 320  | 204.39        | 2200 |
| 212      | 174.71        | 1881 | 29.52           | 318  | 204.23        | 2198 |