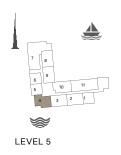

2 BEDROOM

APARTMENT TYPE 6

BUILDING 3

- LEVEL 2, 3, 4 & 5

| 13<br>12<br>14<br>15<br>11<br>10<br>10<br>10<br>17<br>4 | 13 2 2 14 15 15 17 4 4 19 8 8 7 8 5 |
|---------------------------------------------------------|-------------------------------------|
|                                                         |                                     |
| LEVEL 2                                                 | LEVEL 3                             |