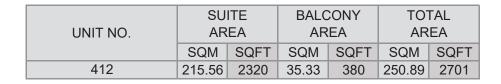

 $\bigotimes_{N}$ 

| UNIT NO. | SU<br>AR |      | BALCONY<br>AREA |      | TOTAL<br>AREA |      |
|----------|----------|------|-----------------|------|---------------|------|
|          | SQM      | SQFT | SQM             | SQFT | SQM           | SQFT |
| 313      | 215.40   | 2319 | 61.63           | 663  | 277.03        | 2982 |