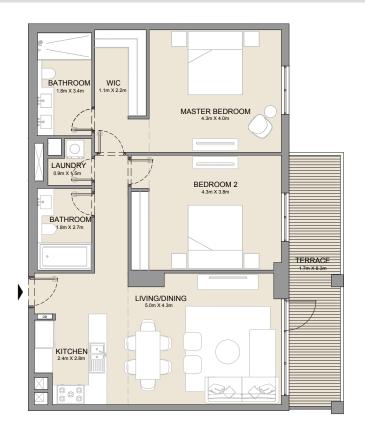

2 BEDROOM

APARTMENT TYPE 6

BUILDING 3

- LEVEL 2, 3, 4 & 5

| 13<br>12<br>14<br>15<br>11<br>10<br>10<br>10<br>17<br>4 | 13 2 2 14 15 15 17 4 4 19 8 8 7 8 5 |
|---------------------------------------------------------|-------------------------------------|
|                                                         |                                     |
| LEVEL 2                                                 | LEVEL 3                             |