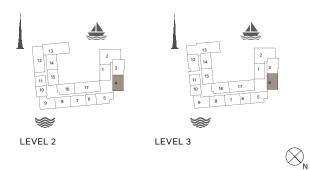

2 BEDROOM

APARTMENT TYPE 6

BUILDING 3

- LEVEL 2, 3, 4 & 5

| 13<br>12<br>14<br>15<br>11<br>10<br>10<br>10<br>17<br>4 | 13 2 2 14 15 15 17 4 4 19 8 8 7 8 5 |
|---------------------------------------------------------|-------------------------------------|
|                                                         |                                     |
| LEVEL 2                                                 | LEVEL 3                             |