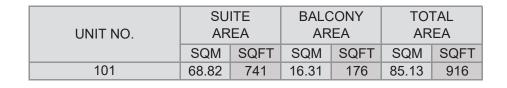

1 BEDROOM APARTMENT TYPE 3
BUILDING 3 - LEVEL 2, 3, 4 & 5

LEVEL 5

| UNIT NO. |     | AREA |       | AREA |      | AREA |       |      |
|----------|-----|------|-------|------|------|------|-------|------|
|          |     |      | SQM   | SQFT | SQM  | SQFT | SQM   | SQFT |
| 206      |     |      | 68.97 | 742  | 8.16 | 88   | 77.13 | 830  |
| 306      | 405 |      | 68.82 | 741  | 8.16 | 88   | 76.98 | 829  |
| 501      |     |      | 69.02 | 743  | 8.16 | 88   | 77.18 | 831  |