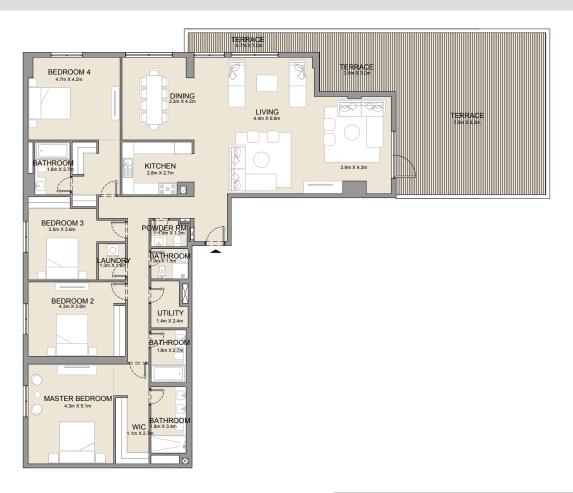

LIVING/DINING 8.1m X 4.5m KITCHEN 3.5m X 3.0m BEDROOM 3 4.3m X 3.8m UTILITY 1.4m X 2.7m BEDROOM 2 4.3m X 3.7m BATHROOM 1.9m × 1.5m BATHROOM MASTER BEDROOM 4.3m X 5.1m WIC BATHROOM

| UNIT NO. | SUITE<br>AREA |      | BALCONY<br>AREA |      | TOTAL<br>AREA |      |
|----------|---------------|------|-----------------|------|---------------|------|
|          | SQM           | SQFT | SQM             | SQFT | SQM           | SQFT |
| 112      | 174.66        | 1880 | 29.73           | 320  | 204.39        | 2200 |
| 212      | 174.71        | 1881 | 29.52           | 318  | 204.23        | 2198 |