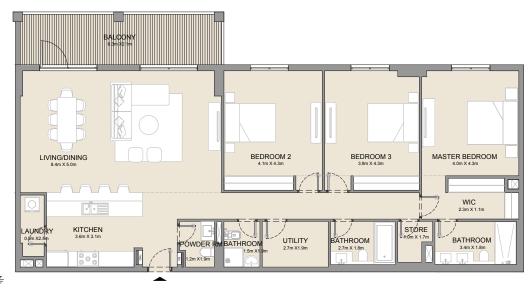

LIVING/DINING 8.1m X 4.5m KITCHEN 3.5m X 3.0m BEDROOM 3 4.3m X 3.8m UTILITY 1.4m X 2.7m BEDROOM 2 4.3m X 3.7m BATHROOM 1.9m × 1.5m BATHROOM MASTER BEDROOM 4.3m X 5.1m WIC BATHROOM

| UNIT NO. | SUITE<br>AREA |      | BALCONY<br>AREA |      | TOTAL<br>AREA |      |
|----------|---------------|------|-----------------|------|---------------|------|
|          | SQM           | SQFT | SQM             | SQFT | SQM           | SQFT |
| 112      | 174.66        | 1880 | 29.73           | 320  | 204.39        | 2200 |
| 212      | 174.71        | 1881 | 29.52           | 318  | 204.23        | 2198 |