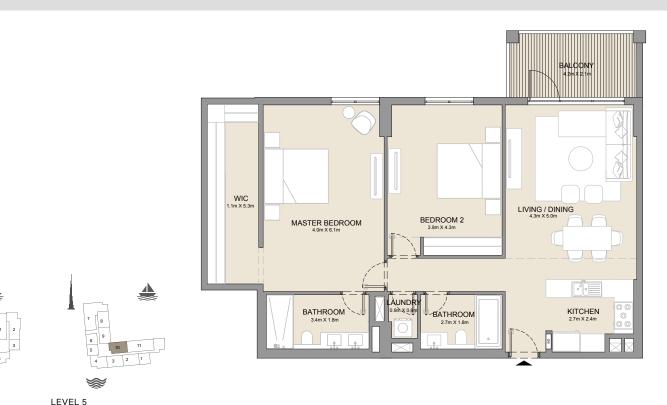

1 BEDROOM APARTMENT TYPE 3
BUILDING 3 - LEVEL 2, 3, 4 & 5

LEVEL 5

| UNIT NO. |     | AREA |       | AREA |      | AREA |       |      |
|----------|-----|------|-------|------|------|------|-------|------|
|          |     |      | SQM   | SQFT | SQM  | SQFT | SQM   | SQFT |
| 206      |     |      | 68.97 | 742  | 8.16 | 88   | 77.13 | 830  |
| 306      | 405 |      | 68.82 | 741  | 8.16 | 88   | 76.98 | 829  |
| 501      |     |      | 69.02 | 743  | 8.16 | 88   | 77.18 | 831  |