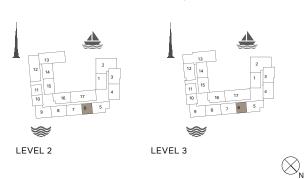

2 BEDROOM

APARTMENT TYPE 6

BUILDING 3

- LEVEL 2, 3, 4 & 5

| 13<br>12<br>14<br>15<br>11<br>10<br>10<br>10<br>17<br>4 | 13 2 2 14 15 15 17 4 4 19 8 8 7 8 5 |
|---------------------------------------------------------|-------------------------------------|
|                                                         |                                     |
| LEVEL 2                                                 | LEVEL 3                             |