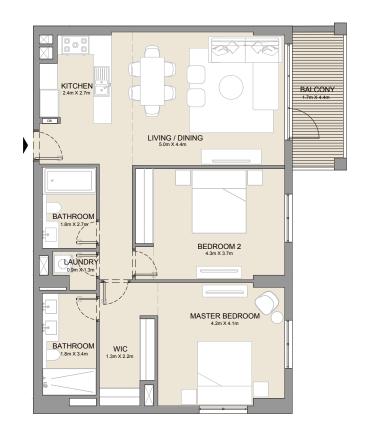

2 BEDROOM

APARTMENT TYPE 1

BUILDING 3

- LEVEL 2, 3, 4 & 5

| UNIT NO. |     | SUITE<br>AREA |        | BALCONY<br>AREA |      | TOTAL<br>AREA |        |      |
|----------|-----|---------------|--------|-----------------|------|---------------|--------|------|
|          |     |               | SQM    | SQFT            | SQM  | SQFT          | SQM    | SQFT |
| 207      | 307 | 406           | 104.50 | 1125            | 8.16 | 88            | 112.66 | 1213 |
| 502      |     |               | 104.50 | 1123            | 0.10 | 00            | 112.00 | 1213 |
| 208      | 308 | 407           | 104.50 | 1125            | 8.44 | 91            | 112.94 | 1216 |
| 503      |     |               | 104.50 | 1123            | 0.44 | 91            | 112.94 | 1210 |