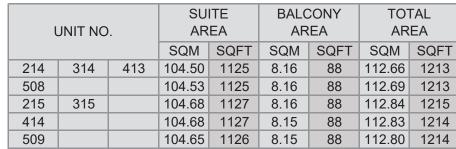

 $\bigotimes_{N}$ 

| l   | UNIT NO. |     | SUITE<br>AREA |      | BALCONY<br>AREA |      | TOTAL<br>AREA |      |
|-----|----------|-----|---------------|------|-----------------|------|---------------|------|
|     |          |     | SQM           | SQFT | SQM             | SQFT | SQM           | SQFT |
| 216 | 316      | 415 | 114.71        | 1235 | 9.90            | 107  | 124.61        | 1341 |
| 510 |          |     | 114.71        | 1233 | 9.90            | 107  | 124.01        | 1341 |