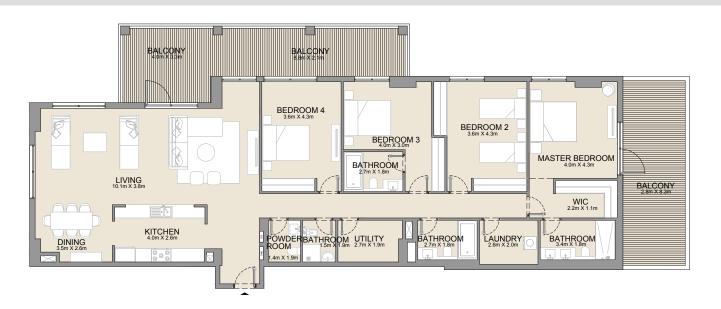

3 BEDROOM APARTMENT TYPE 4

**BUILDING 3** 

LEVEL 2, 3, 4 & 5

| UNIT NO. |     |     |        |      | BALCONY<br>AREA |      | TOTAL<br>AREA |      |
|----------|-----|-----|--------|------|-----------------|------|---------------|------|
|          |     |     | SQM    | SQFT | SQM             | SQFT | SQM           | SQFT |
| 217      | 317 | 416 | 174.76 | 1881 | 19.45           | 209  | 194.21        | 2090 |
| 511      |     |     | 174.77 | 1881 | 19.45           | 209  | 194.22        | 2091 |