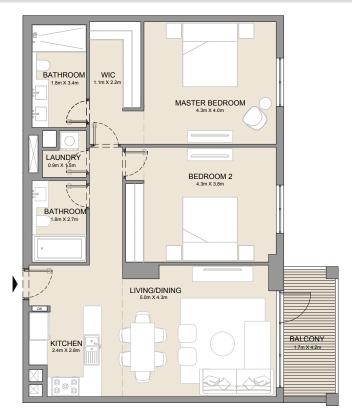

2 BEDROOM

APARTMENT TYPE 1

BUILDING 3

- LEVEL 2, 3, 4 & 5

| UNIT NO. |     | SUITE<br>AREA |        | BALCONY<br>AREA |      | TOTAL<br>AREA |        |      |
|----------|-----|---------------|--------|-----------------|------|---------------|--------|------|
|          |     |               | SQM    | SQFT            | SQM  | SQFT          | SQM    | SQFT |
| 207      | 307 | 406           | 104.50 | 1125            | 8.16 | 88            | 112.66 | 1213 |
| 502      |     |               | 104.50 | 1123            | 0.10 | 00            | 112.00 | 1213 |
| 208      | 308 | 407           | 104.50 | 1125            | 8.44 | 91            | 112.94 | 1216 |
| 503      |     |               | 104.50 | 1123            | 0.44 | 91            | 112.94 | 1210 |