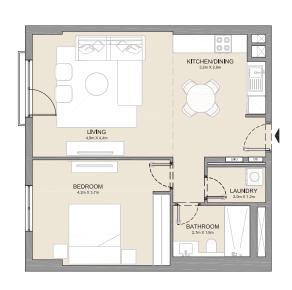

LIVING/DINING 8.1m X 4.5m KITCHEN 3.5m X 3.0m BEDROOM 3 4.3m X 3.8m UTILITY 1.4m X 2.7m BEDROOM 2 4.3m X 3.7m BATHROOM 1.9m × 1.5m BATHROOM MASTER BEDROOM 4.3m X 5.1m WIC BATHROOM

| UNIT NO. | SUITE<br>AREA |      | BALCONY<br>AREA |      | TOTAL<br>AREA |      |
|----------|---------------|------|-----------------|------|---------------|------|
|          | SQM           | SQFT | SQM             | SQFT | SQM           | SQFT |
| 112      | 174.66        | 1880 | 29.73           | 320  | 204.39        | 2200 |
| 212      | 174.71        | 1881 | 29.52           | 318  | 204.23        | 2198 |