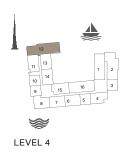

2 BEDROOM

APARTMENT TYPE 6

BUILDING 3

- LEVEL 2, 3, 4 & 5

| 13<br>12<br>14<br>15<br>11<br>10<br>10<br>10<br>17<br>4 | 13 2 2 14 15 15 17 4 4 19 8 8 7 8 5 |
|---------------------------------------------------------|-------------------------------------|
|                                                         |                                     |
| LEVEL 2                                                 | LEVEL 3                             |