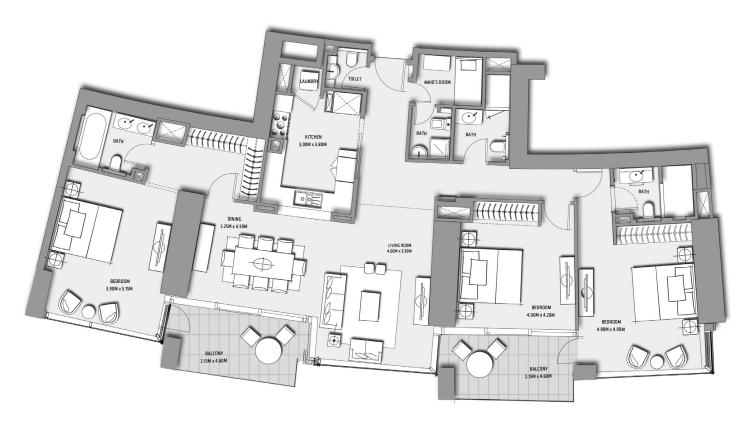

TOWER 1

LEVEL 64

UNIT 04

 SUITE AREA:
 170.14 SQ.M
 (1831 SQ.FT)

 BALCONY AREA:
 21.03 SQ.M
 (226 SQ.FT)

TOTAL AREA: 191.17 SQ.M (2057 SQ.FT

TOWER 1

LEVEL 64