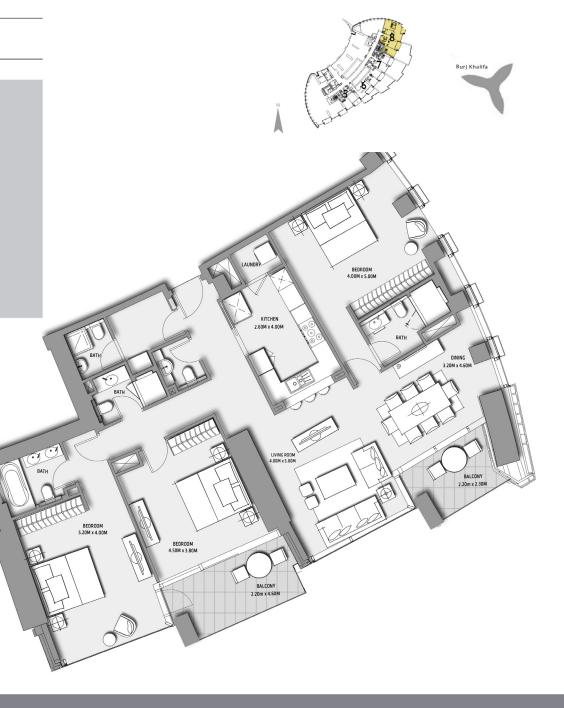

SUITE AREA: 160.44 SQ.M BALCONY AREA: 18.29 SQ.M

TOTAL AREA: 178.73 SQ.M (1924 SQ.FT)

TOWER 1

LEVEL 64

UNIT 01

 SUITE AREA:
 107.36 SQ.M
 (1156 SQ.FT

 BALCONY AREA:
 22.17 SQ.M
 (239 SQ.FT

TOTAL AREA: 129.53 SQ.M (1395 SQ.FT)

 SUITE AREA:
 116.90 SQ.M
 (1258 SQ.FT

 BALCONY AREA:
 20.83 SQ.M
 (224 SQ.FT)

TOTAL AREA: 137.73 SQ.M (1482 SQ.FT)

 SUITE AREA:
 150.09 SQ.M
 (1616 SQ.FT

 BALCONY AREA:
 18.93 SQ.M
 (204 SQ.FT

TOTAL AREA: 169.02 SQ.M (1820 SQ.FT)

TOWER 1

LEVEL 64

UNIT 04

 SUITE AREA:
 170.14 SQ.M
 (1831 SQ.FT)

 BALCONY AREA:
 21.03 SQ.M
 (226 SQ.FT)

TOTAL AREA: 191.17 SQ.M (2057 SQ.FT

TOWER 1

LEVEL 64