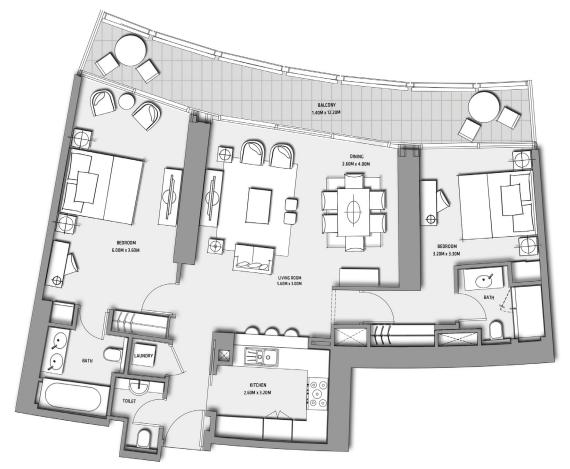

LEVEL 03

UNIT 03

 SUITE AREA:
 116.22 SQ.M
 (1251 SQ.FT)

 BALCONY AREA:
 18.72 SQ.M
 (202 SQ.FT)

TOTAL AREA: 134.94 SQ.M (1453 SQ.FT)

# 2 BEDROOMS Burj Khalifa TOWER 2 LEVEL 03 UNIT 04

 SUITE AREA:
 120.64 SQ.M
 (1299 SQ.FT

 BALCONY AREA:
 9.04 SQ.M
 (97 SQ.FT)

TOTAL AREA: 129.68 SQ.M (1396 SQ.FT)