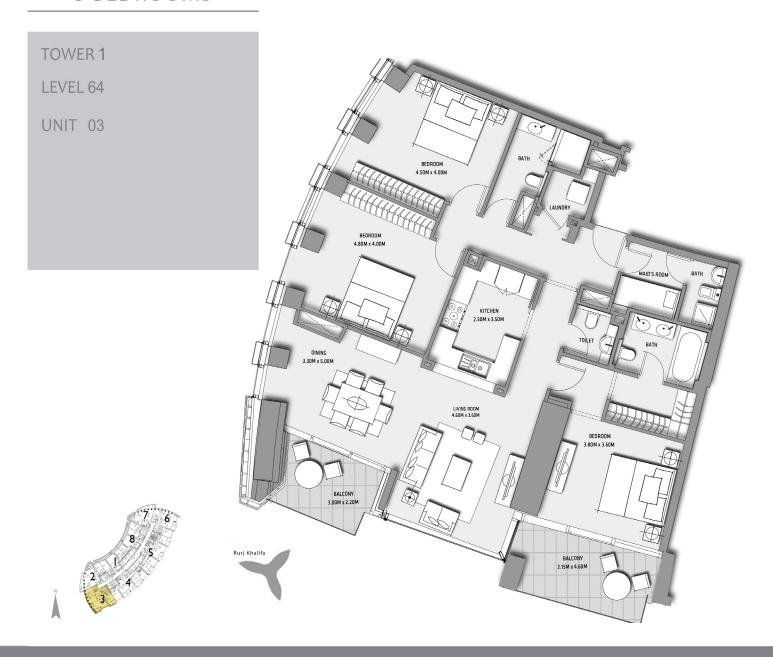

 SUITE AREA:
 116.90 SQ.M
 (1258 SQ.FT

 BALCONY AREA:
 20.83 SQ.M
 (224 SQ.FT)

TOTAL AREA: 137.73 SQ.M (1482 SQ.FT)

 SUITE AREA:
 150.09 SQ.M
 (1616 SQ.FT

 BALCONY AREA:
 18.93 SQ.M
 (204 SQ.FT

TOTAL AREA: 169.02 SQ.M (1820 SQ.FT)