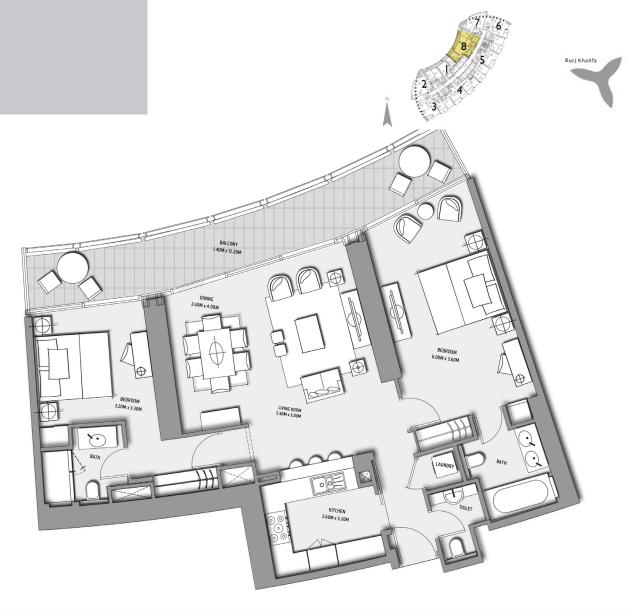

SUITE AREA: 160.44 SQ.M BALCONY AREA: 18.29 SQ.M

TOTAL AREA: 178.73 SQ.M (1924 SQ.FT)

TOWER 1

LEVEL 64

UNIT 01

 SUITE AREA:
 107.36 SQ.M
 (1156 SQ.FT

 BALCONY AREA:
 22.17 SQ.M
 (239 SQ.FT

TOTAL AREA: 129.53 SQ.M (1395 SQ.FT)