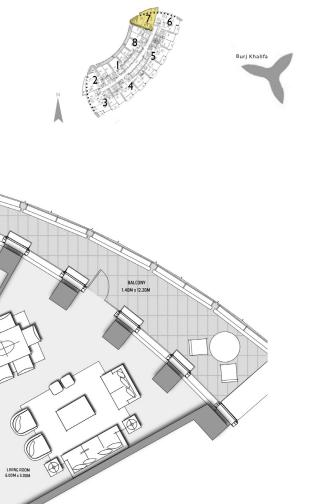

LEVEL 03

UNIT 07

71.9 SQ.M (774 SQ.FT) 10.44 SQ.M (112 SQ.FT)

TOTAL AREA:

82.34 SQ.M (886 SQ.FT)

TOWER 1

LEVEL 03

UNIT 08