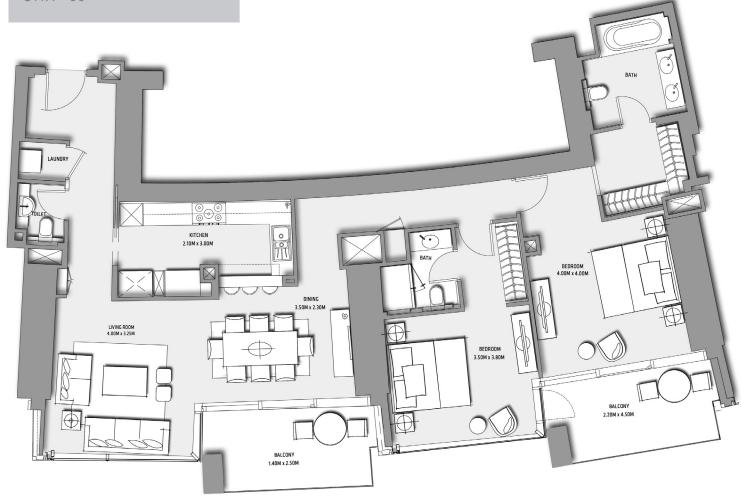

LEVEL 03

UNIT 06

BALCONY AREA:

131.75 SQ.M (1418 SQ.FT) 21.19 SQ.M (228 SQ.FT)

TOTAL AREA:

152.94 SQ.M (1646 SQ.FT)

Burj Khalifa

TOWER 1