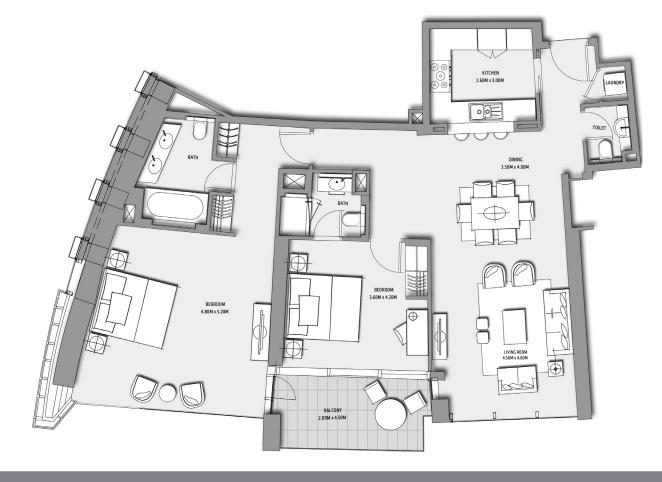

SUITE AREA: 160.44 SQ.M BALCONY AREA: 18.29 SQ.M

TOTAL AREA: 178.73 SQ.M (1924 SQ.FT)

TOWER 1

LEVEL 64

UNIT 01

 SUITE AREA:
 107.36 SQ.M
 (1156 SQ.FT

 BALCONY AREA:
 22.17 SQ.M
 (239 SQ.FT

TOTAL AREA: 129.53 SQ.M (1395 SQ.FT)