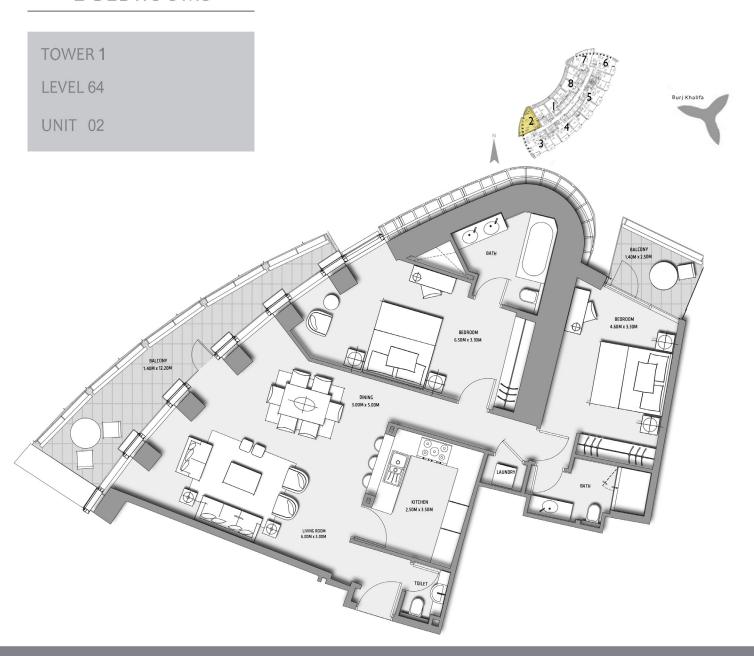

SUITE AREA: 160.44 SQ.M BALCONY AREA: 18.29 SQ.M

TOTAL AREA: 178.73 SQ.M (1924 SQ.FT)

TOWER 1

LEVEL 64

UNIT 01

 SUITE AREA:
 107.36 SQ.M
 (1156 SQ.FT

 BALCONY AREA:
 22.17 SQ.M
 (239 SQ.FT

TOTAL AREA: 129.53 SQ.M (1395 SQ.FT)