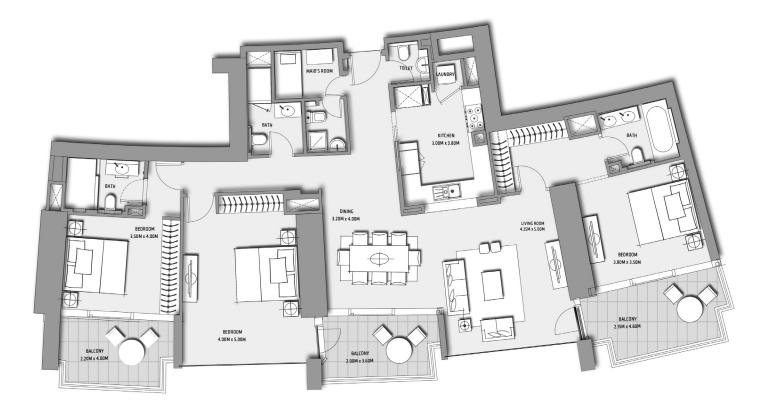

TOWER 1

LEVEL 64

UNIT 04

 SUITE AREA:
 170.14 SQ.M
 (1831 SQ.FT)

 BALCONY AREA:
 21.03 SQ.M
 (226 SQ.FT)

TOTAL AREA: 191.17 SQ.M (2057 SQ.FT

TOWER 1

LEVEL 64

UNIT 05

 SUITE AREA:
 163.83 SQ.M
 (1763 SQ.FT)

 BALCONY AREA:
 31.54 SQ.M
 (339 SQ.FT)

TOTAL AREA: 195.39 SQ.M (2102 SQ.FT

TOWER 1

LEVEL 64

UNIT 06

156.02 SQ.M (1679 SQ.FT) 10.62 SQ.M (114 SQ.FT)