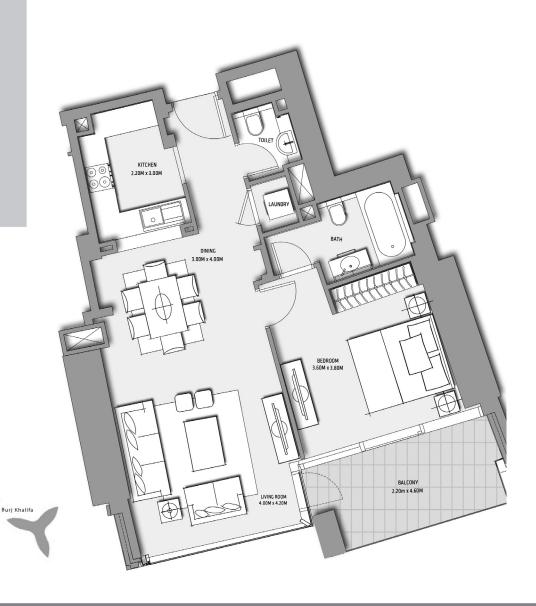

LEVEL 03

UNIT 07

71.9 SQ.M (774 SQ.FT) 10.44 SQ.M (112 SQ.FT)

TOTAL AREA:

82.34 SQ.M (886 SQ.FT)

TOWER 1

LEVEL 03

UNIT 08