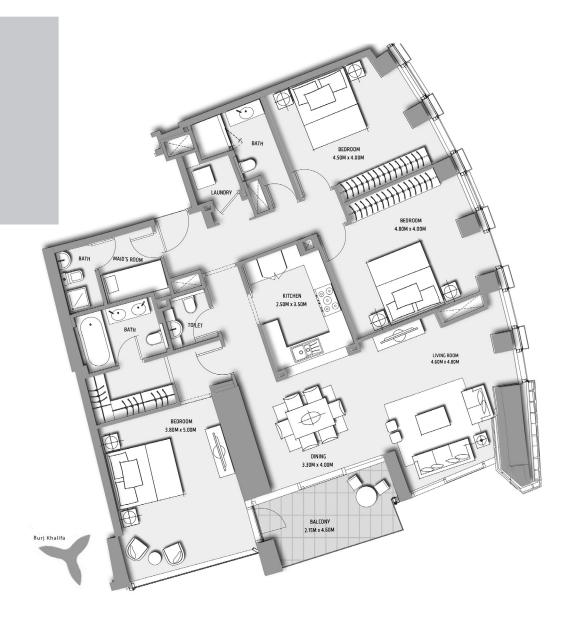

SUITE AREA: 160.44 SQ.M BALCONY AREA: 18.29 SQ.M

TOTAL AREA: 178.73 SQ.M (1924 SQ.FT)

TOWER 1

LEVEL 64

UNIT 01

 SUITE AREA:
 107.36 SQ.M
 (1156 SQ.FT

 BALCONY AREA:
 22.17 SQ.M
 (239 SQ.FT

TOTAL AREA: 129.53 SQ.M (1395 SQ.FT)

 SUITE AREA:
 116.90 SQ.M
 (1258 SQ.FT

 BALCONY AREA:
 20.83 SQ.M
 (224 SQ.FT)

TOTAL AREA: 137.73 SQ.M (1482 SQ.FT)

 SUITE AREA:
 150.09 SQ.M
 (1616 SQ.FT

 BALCONY AREA:
 18.93 SQ.M
 (204 SQ.FT

TOTAL AREA: 169.02 SQ.M (1820 SQ.FT)