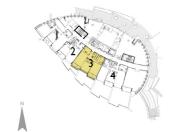

# 2 BEDROOMS Burj Khalifa TOWER 2 LEVEL 03 UNIT 04

 SUITE AREA:
 120.64 SQ.M
 (1299 SQ.FT

 BALCONY AREA:
 9.04 SQ.M
 (97 SQ.FT)

TOTAL AREA: 129.68 SQ.M (1396 SQ.FT)