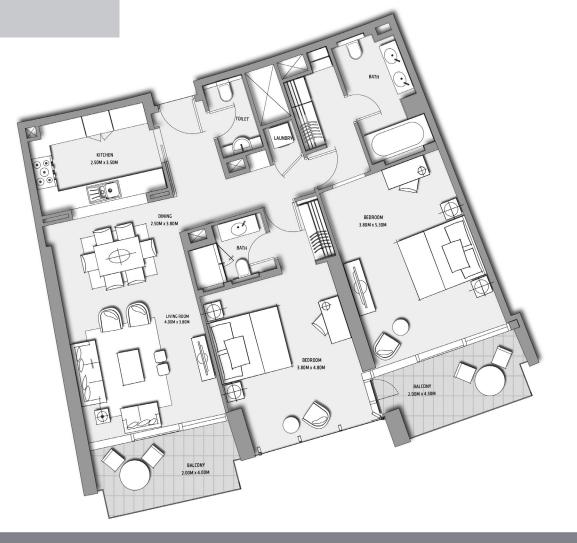

# 2 BEDROOMS Burj Khalifa TOWER 2 LEVEL 03 UNIT 04

 SUITE AREA:
 120.64 SQ.M
 (1299 SQ.FT

 BALCONY AREA:
 9.04 SQ.M
 (97 SQ.FT)

TOTAL AREA: 129.68 SQ.M (1396 SQ.FT)