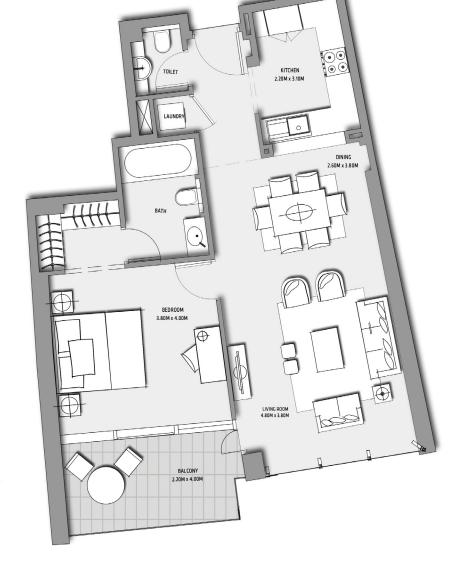

TOTAL AREA: 131.59 SQ.M (1416 SQ.FT)

FLOOR PLANS

Tower 2

TOWER 2

LEVEL 03

UNIT 01

 SUITE AREA:
 119.91 SQ.M
 (1291 SQ

 BALCONY AREA:
 9.24 SQ.M
 (99 SQ.F)

TOTAL AREA: 129.15 SQ.M (1390 SQ.FT)

TOWER 2

LEVEL 03

UNIT 02

 SUITE AREA:
 72.13 SQ.M (776 SQ.FT)

 BALCONY AREA:
 9.56 SQ.M (103 SQ.FT)

TOTAL AREA: 81.69 SQ.M (879 SQ.FT)

TOWER 2