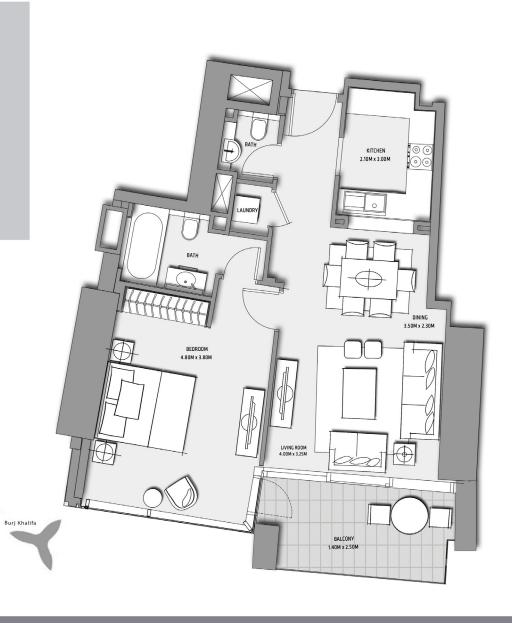

FLOOR PLAN Tower 1

TOWER 1

LEVEL 03

UNIT 05

SUITE AREA: BALCONY AREA: 71.15 SQ.M (766 SQ.FT) 10.57 SQ.M (114 SQ.FT)

TOTAL AREA:

81.72 SQ.M (880 SQ.FT)

TOWER 1