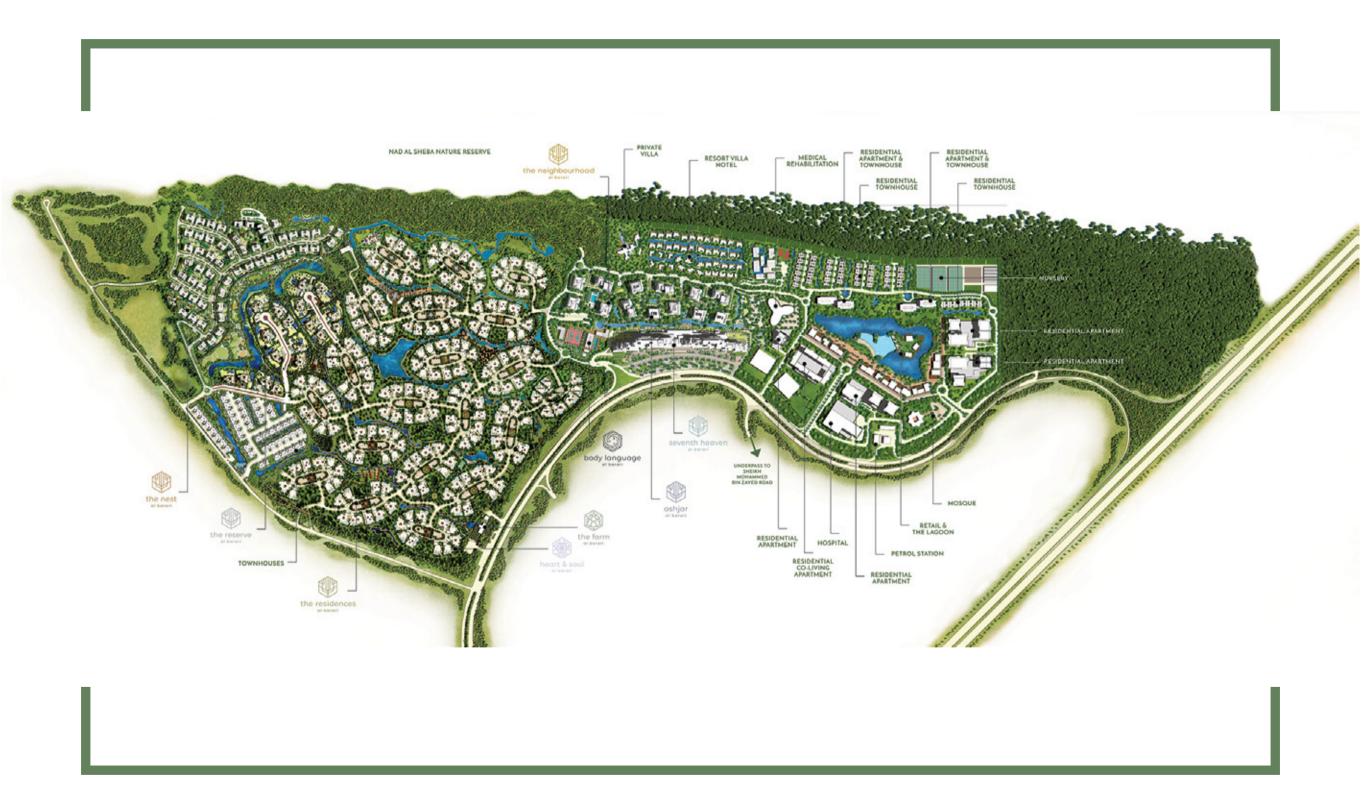

# SURROUNDED BY SPARKLING WATERWAYS

**The Nest Revolution** features a private infinity-edge swimming pool, outdoor shower, a landscaped garden and garage for two cars. High ceilings, a sophisticated, contemporary aesthetic and floor-to-ceiling windows let light flow freely between the floors, enhancing the home's airy sense of space.

Residents can immerse themselves in the abundant greenery surrounded by sparkling waterways.

**The Nest Revolution** encourages a slower, more relaxed pace of life and leaves an indelible mark on Al Barari's already captivating visual landscape.

LIMITED AVAILABILITY. READY IN 18 MONTHS.



# <u>CONCEPTS TO</u> ENRICH AND ENHANCE

### THE FARM

If healthy, sunkissed eating is your thing then head to this enchanting alfresco setting that offsets fresh