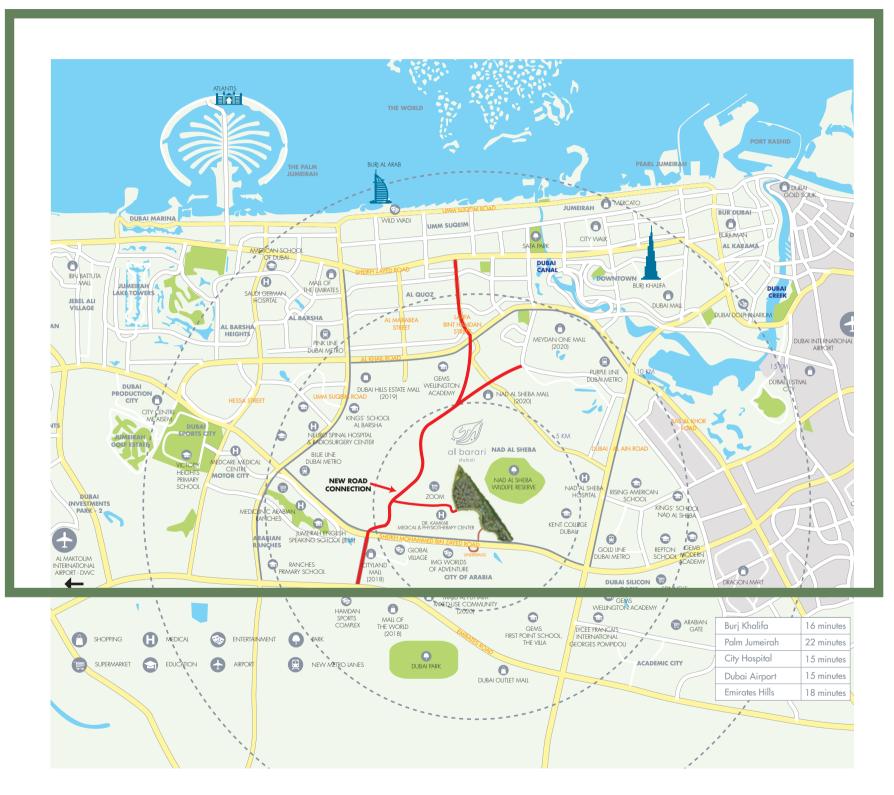

# STRATEGICALLY LOCATED

#### DUBAI'S MOST DESIRABLE DESTINATION

### DUBAI CENTRAL

Al Barari is located only 15 mins away from Dubai's major social hubs and amenities

- Burj Khalifa
- Dubai Marina
- Palm Jumeirah

## SEAMLESS TRAVEL

Centred between Dubai's two airports. In close proximity to Arabian Ranches and Motor City. Ideal for a daily commute to Downtown Dubai, DIFC, Dubai Marina, JLT, and Dubai Media City

### **EFFORTLESS LIVING**

One of the world's largest mall developments Cityland Mall is right around the corner

Nearby hospitals and medical centres include: MediClinic and Medcare Medical Centre amongst others

## DEVELOP & GROW

The Community is under 15 mins away from Dubai's top schools including:

- Repton
- Kings' School
- Nord Anglia International School
- Swiss International Scientific School
- Lycee Francais International Georges Pompidou