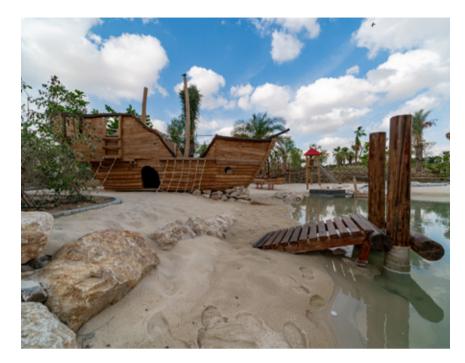

This bespoke pirate ship has been handcrafted from oak with pulley systems on board that allow children to interact and work in teams

Thoughtful design fused with materials sourced with love