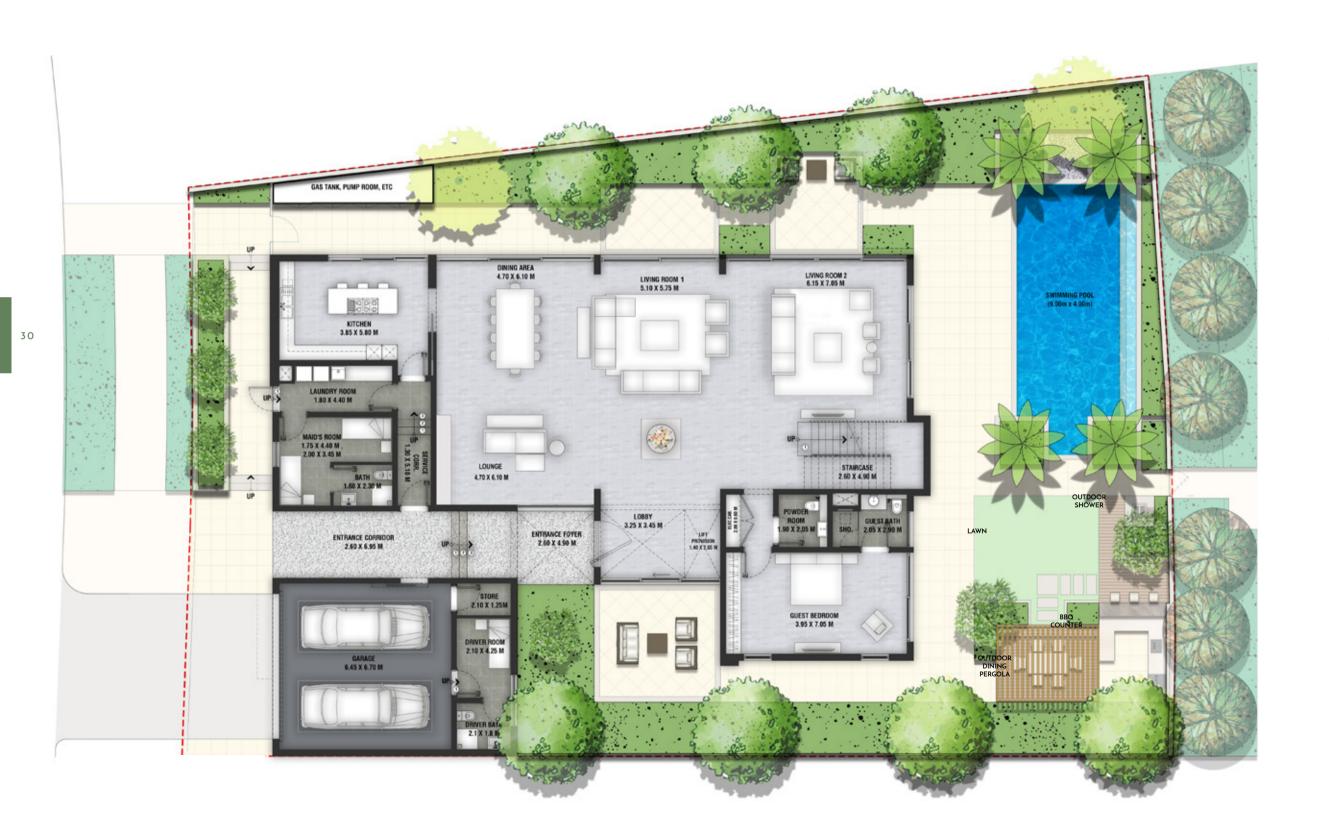

# GROUND FLOOR

# SURROUNDED BY SPARKLING WATERWAYS

**The Nest Revolution** features a private infinity-edge swimming pool, outdoor shower, a landscaped garden and garage for two cars. High ceilings, a sophisticated, contemporary aesthetic and floor-to-ceiling windows let light flow freely between the floors, enhancing the home's airy sense of space.

**The Nest Revolution** is a continuation of Al Barari's story and will be built to the same standard of excellence that the community prides itself on.

**The Nest Revolution** includes six ensuite bedrooms, a formal sitting and dining area, a contemporary kitchen, as well as individual maid's and driver's quarters.