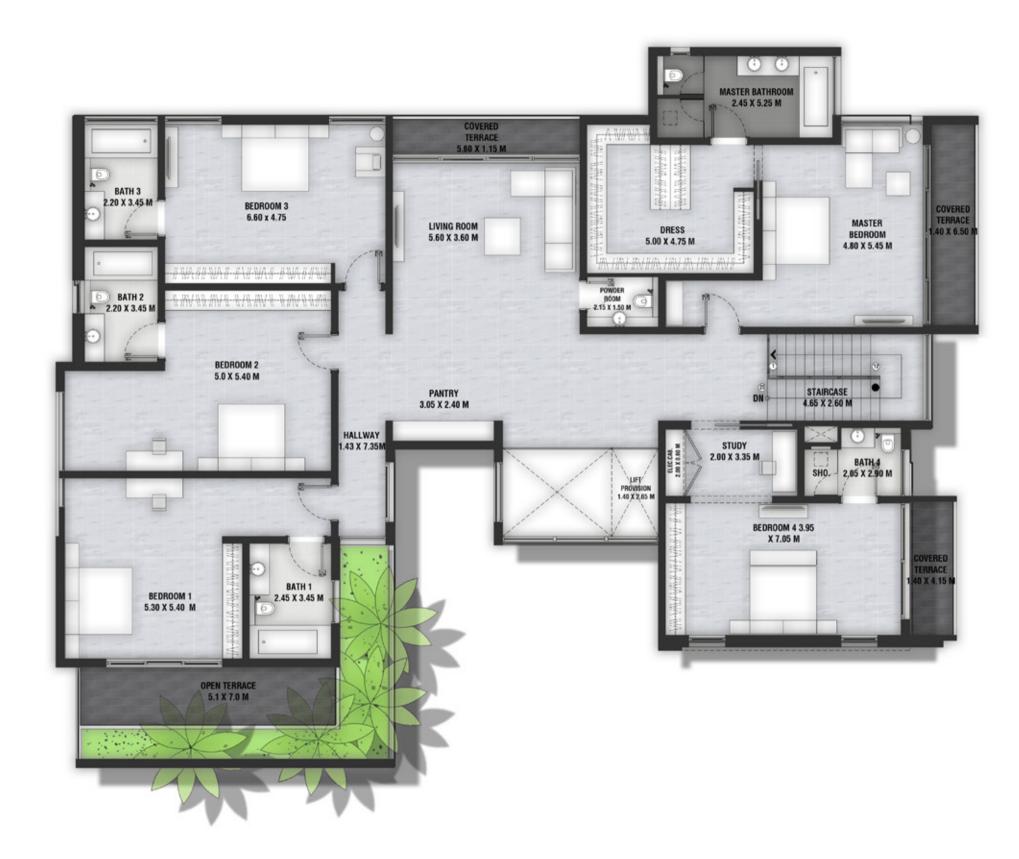

## FIRST FLOOR

**The Nest Revolution** is a continuation of Al Barari's story and will be built to the same standard of excellence that the community prides itself on.

**The Nest Revolution** includes six ensuite bedrooms, a formal sitting and dining area, a contemporary kitchen, as well as individual maid's and driver's quarters.