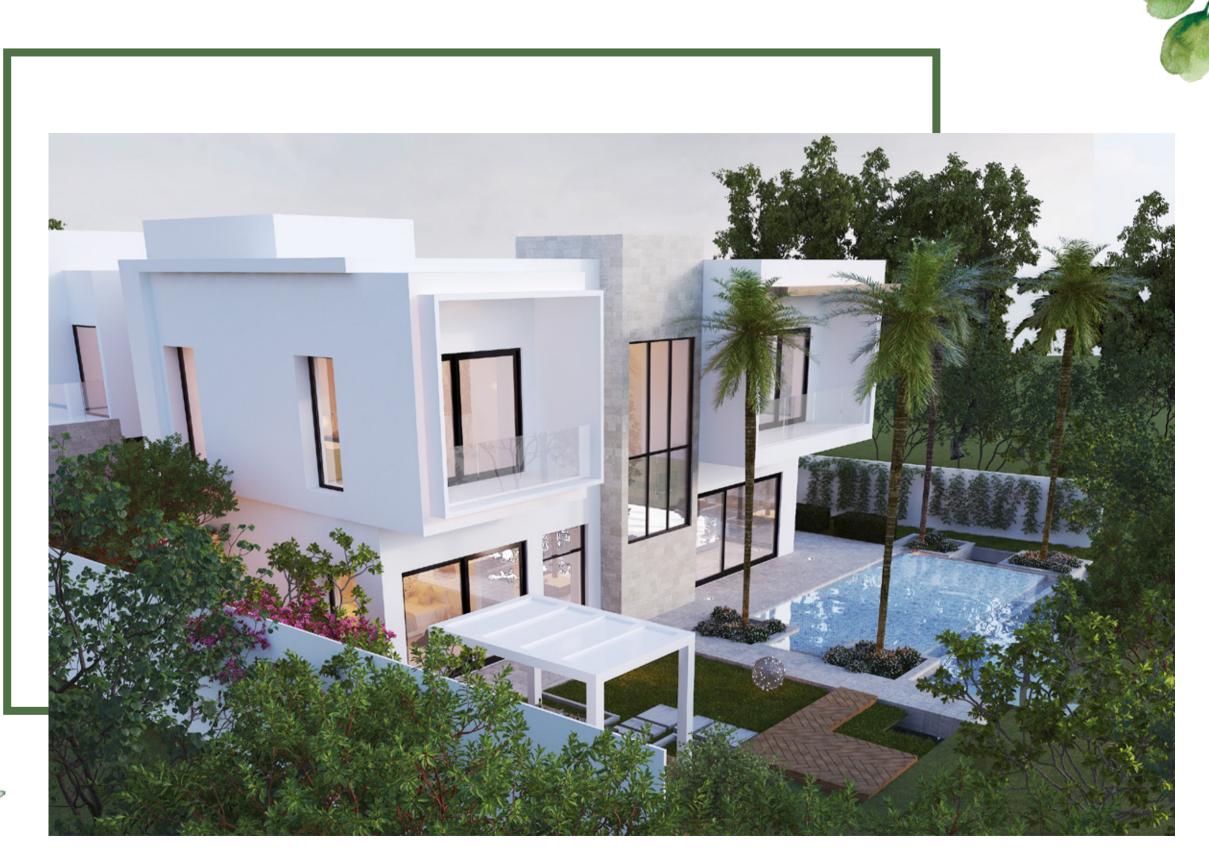

# SURROUNDED BY SPARKLING WATERWAYS

**The Nest Revolution** features a private infinity-edge swimming pool, outdoor shower, a landscaped garden and garage for two cars. High ceilings, a sophisticated, contemporary aesthetic and floor-to-ceiling windows let light flow freely between the floors, enhancing the home's airy sense of space.

Residents can immerse themselves in the abundant greenery surrounded by sparkling waterways.

**The Nest Revolution** encourages a slower, more relaxed pace of life and leaves an indelible mark on Al Barari's already captivating visual landscape.