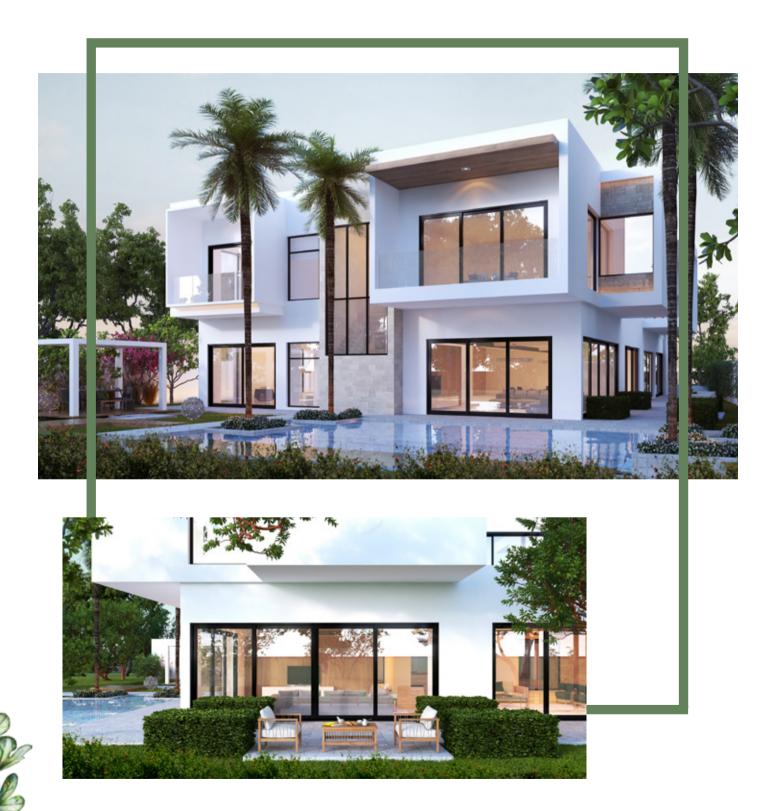

# THE NEST REVOLUTION

Inspired by one of the most popular projects in Al Barari, these exclusive villas are meticulously designed and planned to complement Al Barari's existing portfolio.

The collection of 8 exquisite six-bedroom villas offers distinctive green living with inspired architecture and captivating views amid a relaxed and elegant atmosphere. Each villa has a prime location within the mature community, giving it a feeling of home from the moment you see the house.

**The Nest Revolution** is a continuation of Al Barari's story and will be built to the same standard of excellence that the community prides itself on.

**The Nest Revolution** includes six ensuite bedrooms, a formal sitting and dining area, a contemporary kitchen, as well as individual maid's and driver's quarters.

Designed with a connection to nature at the core, floor-toceiling glass gazes upon beautiful blooming gardens.

Offering an unprecedented approach to sustainable living where family interaction and development is a focus.

# EXTRAORDINARY LIVING IS WITHIN YOUR REACH

Contemporary architectural style, international influence and signature interior aesthetics come together to create a home in which every detail celebrates serenity and simplicity. High-quality finishes underscore timeless design as spacious rooms flow from one to another.