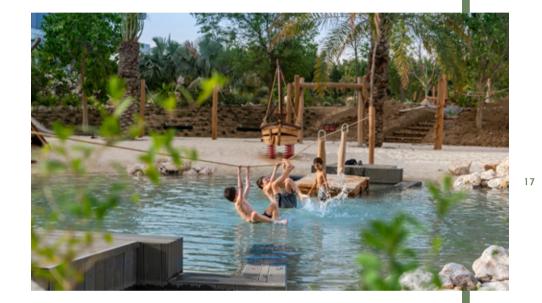

The largest play area in the region, this dynamic, distinct and naturalistic play space fuses with the surrounding environment offering a unique opportunity for your children to engage with nature while building social skills, dexterity and knowledge.

This bespoke pirate ship has been handcrafted from oak with pulley systems on board that allow children to interact and work in teams

Thoughtful design fused with materials sourced with love