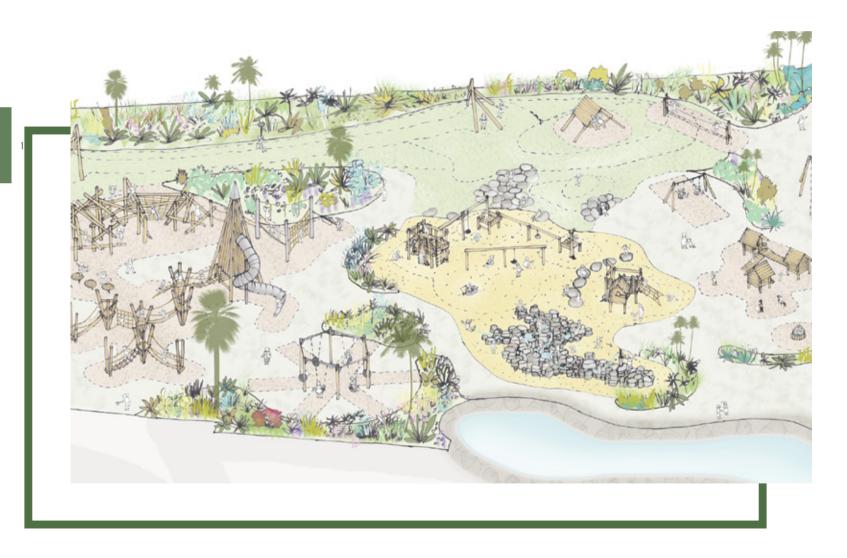

#### Al Barari Community Park

A first-of-its-kind for the Middle East, Al Barari Community park offers the the little ones of its community a world-class play experience designed by best-of-class, TimberPlay.

The largest play area in the region, this dynamic, distinct and naturalistic play space fuses with the surrounding environment offering a unique opportunity for your children to engage with nature while building social skills, dexterity and knowledge.

#### Leaders in Innovation

TimberPlay have been chosen to take our vision forward as world leaders in their industry and champions of `natural play.'

They are the creators behind such concepts as Kensington's Princess Diana Memorial Park, the Darling Quarter Sydney, New Holland Island St. Petersburg, Russia, and Chester Zoo, Cheshire, UK