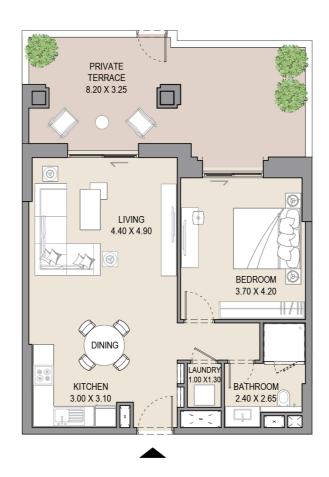

# APARTMENT TYPE A LEVEL G

| UNIT<br>NO. | SUI<br>AR | _   |      | CONY | TOTAL<br>AREA |      |  |
|-------------|-----------|-----|------|------|---------------|------|--|
| G01         | SQM SQFT  |     | SQM  | SQFT | SQM           | SQFT |  |
|             | 64.6      | 695 | 29.3 | 316  | 93.9          | 1011 |  |
|             |           |     |      |      |               |      |  |

# APARTMENT TYPE A LEVEL G

| UNIT<br>NO. | SUI<br>AR | _   |      | CONY | TOTAL<br>AREA |      |  |
|-------------|-----------|-----|------|------|---------------|------|--|
| G05         | SQM SQFT  |     | SQM  | SQFT | SQM           | SQFT |  |
|             | 64.5      | 694 | 24.9 | 268  | 89.4          | 962  |  |
|             |           |     |      |      |               |      |  |

# APARTMENT TYPE A (M)

LEVEL G

| UNIT<br>NO. | SUI<br>AR |     |      | BALCONY<br>AREA |      | TOTAL<br>AREA |  |  |
|-------------|-----------|-----|------|-----------------|------|---------------|--|--|
| G06         | SQM SQF   |     | SQM  | SQFT            | SQM  | SQFT          |  |  |
|             | 64.5      | 694 | 15.3 | 165             | 79.8 | 859           |  |  |
|             |           |     |      |                 |      |               |  |  |

# APARTMENT TYPE A (M) LEVEL G

| UNIT<br>NO. | SUI<br>AR | _    |      | CONY | TOTAL<br>AREA |      |  |
|-------------|-----------|------|------|------|---------------|------|--|
| G07         | SQM       | SQFT | SQM  | SQFT | SQM           | SQFT |  |
|             | 64.5      | 694  | 21.5 | 231  | 85.9          | 925  |  |
|             |           |      |      |      |               |      |  |

# APARTMENT TYPE A LEVEL G

| UNIT<br>NO. | SUITE<br>AREA |      |      | CONY | TOTAL<br>AREA |      |  |
|-------------|---------------|------|------|------|---------------|------|--|
| G11         | SQM           | SQFT | SQM  | SQFT | SQM           | SQFT |  |
|             | 64.5          | 694  | 29.3 | 316  | 93.8          | 1009 |  |
|             |               |      |      |      |               |      |  |

# APARTMENT TYPE A (M) LEVEL G

| UNIT<br>NO. | SUITE<br>AREA |      |      | CONY | TOTAL<br>AREA |      |  |
|-------------|---------------|------|------|------|---------------|------|--|
| G12         | SQM           | SQFT | SQM  | SQFT | SQM           | SQFT |  |
|             | 64.5          | 694  | 29.7 | 319  | 94.2          | 1014 |  |
|             |               |      |      |      |               |      |  |

# APARTMENT TYPE A LEVEL G

| UNIT<br>NO. | SUITE<br>AREA |      |      | CONY | TOTAL<br>AREA |      |
|-------------|---------------|------|------|------|---------------|------|
| G13         | SQM           | SQFT | SQM  | SQFT | SQM           | SQFT |
|             | 64.5          | 694  | 29.7 | 319  | 94.2          | 1014 |
|             |               |      |      |      |               |      |