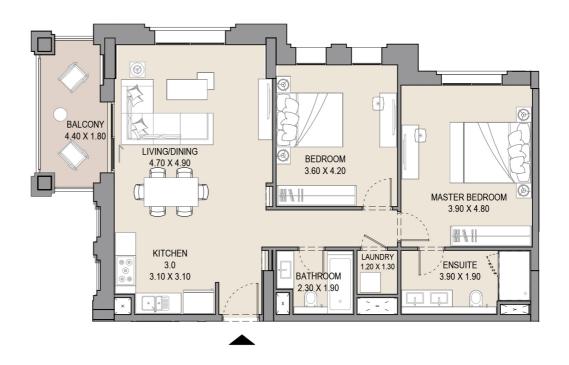

### APARTMENT TYPE B

LEVEL 1,2,3,4,5,6,7 & 8

|    | UNIT NO. |     | SUITE<br>AREA |      | BALCONY<br>AREA |     | TOTAL<br>AREA |       |      |
|----|----------|-----|---------------|------|-----------------|-----|---------------|-------|------|
| 10 | 09       | 209 | 309           | SQM  | SQFT            | SQM | SQFT          | SQM   | SQFT |
| 40 | 09       | 509 | 608           | 93.0 | 1001            | 8.4 | 90            | 101.4 | 1091 |
| 70 | 06       | 806 |               |      |                 |     |               |       |      |