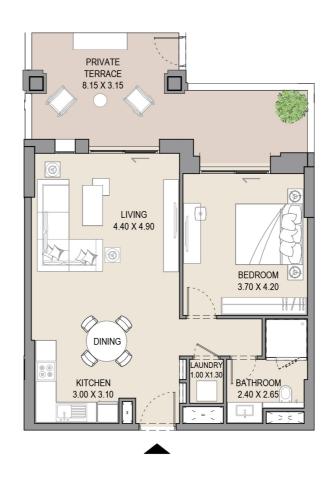

r>NO. | SUI<br>AR | _    |     | CONY | TOTAL<br>AREA |      |  |
|-------------|-----------|------|-----|------|---------------|------|--|
| 708         | SQM       | SQFT | SQM | SQFT | SQM           | SQFT |  |
| 808         | 64.3      | 692  | 7.4 | 79   | 71.6          | 771  |  |
|             |           |      |     |      |               |      |  |

# APARTMENT TYPE A LEVEL G







| UNIT<br>NO. | SUI<br>AR | _   |      | CONY | TOTAL<br>AREA |      |  |
|-------------|-----------|-----|------|------|---------------|------|--|
| G01         | SQM SQFT  |     | SQM  | SQFT | SQM           | SQFT |  |
|             | 64.6      | 695 | 29.3 | 316  | 93.9          | 1011 |  |
|             |           |     |      |      |               |      |  |

# APARTMENT TYPE A LEVEL G







| UNIT<br>NO. | SUI<br>AR | _   |      | CONY | TOTAL<br>AREA |      |  |
|-------------|-----------|-----|------|------|---------------|------|--|
| G05         | SQM SQFT  |     | SQM  | SQFT | SQM           | SQFT |  |
|             | 64.5      | 694 | 24.9 | 268  | 89.4          | 962  |  |
|             |           |     |      |      |               |      |  |

# APARTMENT TYPE A (M)

LEVEL G







| UNIT<br>NO. | SUI<br>AR |     |      | BALCONY<br>AREA |      | TOTAL<br>AREA |  |  |
|-------------|-----------|-----|------|-----------------|------|---------------|--|--|
| G06         | SQM SQF   |     | SQM  | SQFT            | SQM  | SQFT          |  |  |
|             | 64.5      | 694 | 15.3 | 165             | 79.8 | 859           |  |  |
|             |           |     |