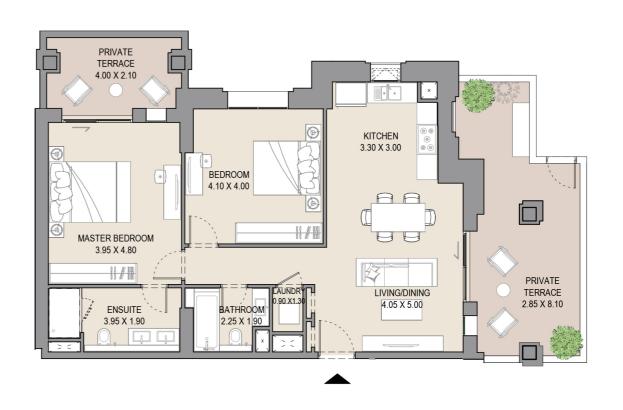

# APARTMENT TYPE A LEVEL G

| UNIT<br>NO. | SUI<br>AR | _   |      | CONY | TOTAL<br>AREA |      |  |
|-------------|-----------|-----|------|------|---------------|------|--|
| G01         | SQM SQFT  |     | SQM  | SQFT | SQM           | SQFT |  |
|             | 64.6      | 695 | 29.3 | 316  | 93.9          | 1011 |  |
|             |           |     |      |      |               |      |  |

# APARTMENT TYPE A LEVEL G

| UNIT<br>NO. | SUI<br>AR | _   |      | CONY | TOTAL<br>AREA |      |  |
|-------------|-----------|-----|------|------|---------------|------|--|
| G05         | SQM SQFT  |     | SQM  | SQFT | SQM           | SQFT |  |
|             | 64.5      | 694 | 24.9 | 268  | 89.4          | 962  |  |
|             |           |     |      |      |               |      |  |

# APARTMENT TYPE A LEVEL G

| UNIT<br>NO. | SUITE<br>AREA |      |      | CONY | TOTAL<br>AREA |      |  |
|-------------|---------------|------|------|------|---------------|------|--|
| G11         | SQM           | SQFT | SQM  | SQFT | SQM           | SQFT |  |
|             | 64.5          | 694  | 29.3 | 316  | 93.8          | 1009 |  |
|             |               |      |      |      |               |      |  |