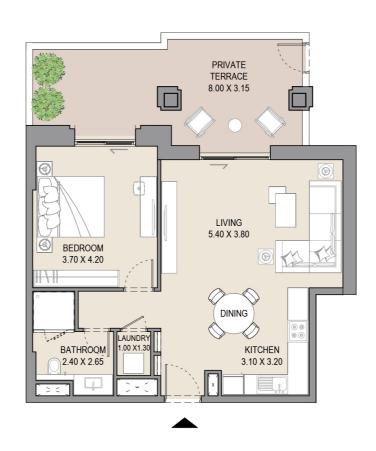

--|
| G13         | SQM           | SQFT | SQM  | SQFT | SQM           | SQFT |
|             | 64.5          | 694  | 29.7 | 319  | 94.2          | 1014 |
|             |               |      |      |      |               |      |

### APARTMENT TYPE A1

LEVEL 1,2,3,4,5,6,7 & 8





|     | UNIT NO. |     | SUITE<br>AREA |      | BALCONY<br>AREA |      | TOTAL<br>AREA |      |
|-----|----------|-----|---------------|------|-----------------|------|---------------|------|
| 102 | 202      | 302 | SQM           | SQFT | SQM             | SQFT | SQM           | SQFT |
| 402 | 502      | 602 | 64.3          | 692  | 7.0             | 75   | 71.3          | 768  |
| 702 | 802      |     |               |      |                 |      |               |      |

# APARTMENT TYPE A1

LEVEL G







| UNIT<br>NO. | SUITE<br>AREA |      |      | CONY | TOTAL<br>AREA |      |  |
|-------------|---------------|------|------|------|---------------|------|--|
| G02         | SQM           | SQFT | SQM  | SQFT | SQM           | SQFT |  |
|             | 64.3          | 692  | 25.1 | 270  | 89.4          | 963  |  |
|             |               |      |      |      |               |      |  |

### APARTMENT TYPE A

LEVEL 1,2,3,4,5 & 6











| UNIT NO. |     | SUITE<br>AREA |      | BALCONY<br>AREA |      | TOTAL<br>AREA |      |
|----------|-----|---------------|------|-----------------|------|---------------|------|
| 103      | 203 | SQM           | SQFT | SQM             | SQFT | SQM           | SQFT |
| 303      | 403 | 104.4         | 1124 | 16.0            | 172  | 120.4