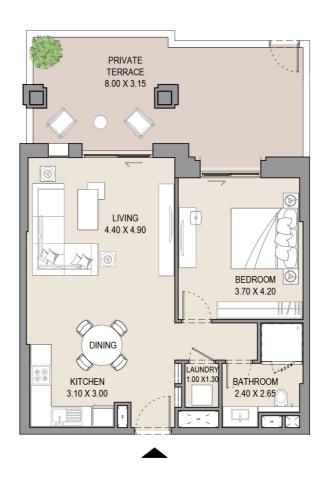

--|------|----------|-----------------|------|---------------|------|
|   | 216 | 316      | 416 | SQM  | SQFT     | SQM             | SQFT | SQM           | SQFT |
|   | 516 | 615      | 711 | 64.7 | 697      | 7.4             | 79   | 72.1          | 776  |
| Ī | 811 |          |     |      |          |                 |      |               |      |

### APARTMENT TYPE A

LEVEL 7 & 8







| UNIT<br>NO. | SUI<br>AR | _    |     | CONY | TOTAL<br>AREA |      |  |
|-------------|-----------|------|-----|------|---------------|------|--|
| 708         | SQM       | SQFT | SQM | SQFT | SQM           | SQFT |  |
| 808         | 64.3      | 692  | 7.4 | 79   | 71.6          | 771  |  |
|             |           |      |     |      |               |      |  |

# APARTMENT TYPE A LEVEL G







| UNIT<br>NO. | SUI<br>AR | _   |      | CONY | TOTAL<br>AREA |      |  |
|-------------|-----------|-----|------|------|---------------|------|--|
| G01         | SQM SQFT  |     | SQM  | SQFT | SQM           | SQFT |  |
|             | 64.6      | 695 | 29.3 | 316  | 93.9          | 1011 |  |
|             |           |     |      |      |               |      |  |

# APARTMENT TYPE A LEVEL G







| UNIT<br>NO. | SUI<br>AR | _   |      | CONY | TOTAL<br>AREA |      |  |
|-------------|-----------|-----|------|------|---------------|------|--|
| G05         | SQM SQFT  |     | SQM  | SQFT | SQM           | SQFT |  |
|             | 64.5      | 694 | 24.9 | 268  | 89.4          | 962  |  |
|             |           |     |      |      |               |      |  |

# APARTMENT TYPE A (M)