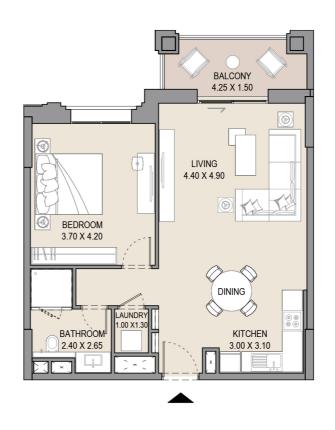

### APARTMENT TYPE A

LEVEL 1,2,3,4,5,6, 7 & 8

|     |                           | UNIT NO | D.   |     | SU<br>AR |     | BALCONY<br>AREA |    | TOTAL<br>AREA |     |
|-----|---------------------------|---------|------|-----|----------|-----|-----------------|----|---------------|-----|
| 101 | 01 113 201 213 301 SQM SQ |         | SQFT | SQM | SQFT     | SQM | SQFT            |    |               |     |
| 313 | 401                       | 413     | 501  | 513 | 64.5     | 694 | 7.4             | 79 | 71.9          | 773 |
| 601 | 612                       | 701     | 801  |     |          |     |                 |    |               |     |