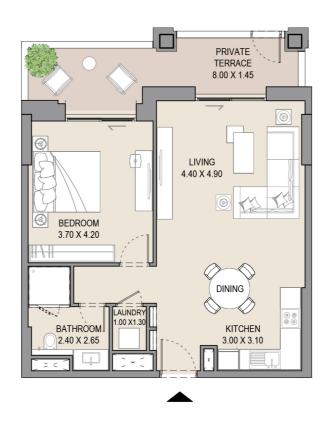

# APARTMENT TYPE A LEVEL G

| UNIT<br>NO. | SUI<br>AR | _   |      | CONY | TOTAL<br>AREA |      |  |
|-------------|-----------|-----|------|------|---------------|------|--|
| G01         | SQM SQFT  |     | SQM  | SQFT | SQM           | SQFT |  |
|             | 64.6      | 695 | 29.3 | 316  | 93.9          | 1011 |  |
|             |           |     |      |      |               |      |  |

# APARTMENT TYPE A LEVEL G

| UNIT<br>NO. | SUI<br>AR | _   |      | CONY | TOTAL<br>AREA |      |  |
|-------------|-----------|-----|------|------|---------------|------|--|
| G05         | SQM SQFT  |     | SQM  | SQFT | SQM           | SQFT |  |
|             | 64.5      | 694 | 24.9 | 268  | 89.4          | 962  |  |
|             |           |     |      |      |               |      |  |

# APARTMENT TYPE A (M)

LEVEL G

| UNIT<br>NO. | SUI<br>AR |     |      | BALCONY<br>AREA |      | TOTAL<br>AREA |  |  |
|-------------|-----------|-----|------|-----------------|------|---------------|--|--|
| G06         | SQM SQF   |     | SQM  | SQFT            | SQM  | SQFT          |  |  |
|             | 64.5      | 694 | 15.3 | 165             | 79.8 | 859           |  |  |
|             |           |     |      |                 |      |               |  |  |

# APARTMENT TYPE A (M) LEVEL G

| UNIT<br>NO. | SUI<br>AR | _    |      | CONY | TOTAL<br>AREA |      |  |
|-------------|-----------|------|------|------|---------------|------|--|
| G07         | SQM       | SQFT | SQM  | SQFT | SQM           | SQFT |  |
|             | 64.5      | 694  | 21.5 | 231  | 85.9          | 925  |  |
|             |           |      |      |      |               |      |  |

# APARTMENT TYPE A LEVEL G

| UNIT<br>NO. | SUITE<br>AREA |      |      | CONY | TOTAL<br>AREA |      |  |
|-------------|---------------|------|------|------|---------------|------|--|
| G11         | SQM           | SQFT | SQM  | SQFT | SQM           | SQFT |  |
|             | 64.5          | 694  | 29.3 | 316  | 93.8          | 1009 |  |
|             |               |      |      |      |               |      |  |

# APARTMENT TYPE A (M) LEVEL G

| UNIT<br>NO. | SUITE<br>AREA |      |      | CONY | TOTAL<br>AREA |      |  |
|-------------|---------------|------|------|------|---------------|------|--|
| G12         | SQM           | SQFT | SQM  | SQFT | SQM           | SQFT |  |
|             | 64.5          | 694  | 29.7 | 319  | 94.2          | 1014 |  |
|             |               |      |      |      |               |      |  |

# APARTMENT TYPE A LEVEL G

| UNIT<br>NO. | SUITE<br>AREA |      |      | CONY | TOTAL<br>AREA |      |
|-------------|---------------|------|------|------|---------------|------|
| G13         | SQM           | SQFT | SQM  | SQFT | SQM           | SQFT |
|             | 64.5          | 694  | 29.7 | 319  | 94.2          | 1014 |
|             |               |      |      |      |               |      |