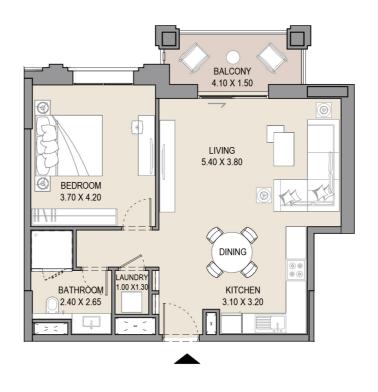

### APARTMENT TYPE A

LEVEL 1,2,3,4 & 5

| UNIT | NO. | SUI<br>AR |     | BALCONY<br>AREA |      | TOTAL<br>AREA |      |
|------|-----|-----------|-----|-----------------|------|---------------|------|
| 105  | 205 | SQM SQFT  |     | SQM             | SQFT | SQM           | SQFT |
| 305  | 405 | 64.5      | 694 | 9.2             | 98   | 73.6          | 792  |
| 505  |     |           |     |                 |      |               |      |

# APARTMENT TYPE A(M)

LEVEL 1,2,3,4 & 5

|   | UNIT | NO. | SUI<br>AR |      | BALCONY<br>AREA |      | TOTAL<br>AREA |      |
|---|------|-----|-----------|------|-----------------|------|---------------|------|
|   | 107  | 207 | SQM       | SQFT | SQM             | SQFT | SQM           | SQFT |
| ĺ | 307  | 407 | 64.5      | 694  | 7.4             | 79   | 71.8          | 773  |
|   | 507  |     |           |      |                 |      |               |      |

### APARTMENT TYPE A

LEVEL 1,2,3,4,5,6, 7 & 8

|     |                           | UNIT NO | D.   |     | SU<br>AR |     | BALCONY<br>AREA |    | TOTAL<br>AREA |     |
|-----|---------------------------|---------|------|-----|----------|-----|-----------------|----|---------------|-----|
| 101 | 01 113 201 213 301 SQM SQ |         | SQFT | SQM | SQFT     | SQM | SQFT            |    |               |     |
| 313 | 401                       | 413     | 501  | 513 | 64.5     | 694 | 7.4             | 79 | 71.9          | 773 |
| 601 | 612                       | 701     | 801  |     |          |     |                 |    |               |     |

# APARTMENT TYPE A(M)

LEVEL 1,2,3,4,5,6,7 & 8

|     | ι                   | JNIT NO | <b>)</b> . |     | SU<br>AR |      |     | CONY | TO <sup>*</sup> | TAL<br>EA |
|-----|---------------------|---------|------------|-----|----------|------|-----|------|-----------------|-----------|
| 106 | 106 114 206 214 306 |         |            |     | SQM      | SQFT | SQM | SQFT | SQM             | SQFT      |
| 314 | 406                 | 414     | 506        | 514 | 64.5     | 694  | 7.1 | 76   | 71.6            | 770       |
| 613 | 613 709 809         |         |            |     |          |      |     |      |                 |           |

### APARTMENT TYPE A

LEVEL 1,2,3,4,5,6, 7 & 8

|   | ι   | JNIT NC | ).  | SUI<br>AR |      | BALCONY<br>AREA |      | TOTAL<br>AREA |      |
|---|-----|---------|-----|-----------|------|-----------------|------|---------------|------|
|   | 115 | 215     | 315 | SQM       | SQFT | SQM             | SQFT | SQM           | SQFT |
|   | 415 | 515     | 614 | 64.5      | 694  | 7.1             | 76   | 71.6          | 770  |
| Ī | 710 | 810     |     |           |      |                 |      |               |      |

APARTMENT TYPE A (M)
LEVEL 1

| UNIT<br>NO. | SUITE<br>AREA |      |      | CONY | TOTAL<br>AREA |      |  |
|-------------|---------------|------|------|------|---------------|------|--|
| 116         | SQM           | SQFT | SQM  | SQFT | SQM           | SQFT |  |
|             | 64.7          | 697  | 13.4 | 144  | 78.1          | 841  |  |
|             |               |      |      |      |               |      |  |

# APARTMENT TYPE A (M)

LEVEL 2,3,4,5,6, 7 & 8

|   | ι   | UNIT NO. |     |      | TE<br>EA | BALCONY<br>AREA |      | TOTAL<br>AREA |      |
|---|-----|----------|-----|------|----------|-----------------|------|---------------|------|
|   | 216 | 316      | 416 | SQM  | SQFT     | SQM             | SQFT | SQM           | SQFT |
|   | 516 | 615      | 711 | 64.7 | 697      | 7.4             | 79   | 72.1          | 776  |
| Ī | 811 |          |     |      |          |                 |      |               |      |

### APARTMENT TYPE A

LEVEL 7 & 8

| UNIT<br>NO. | SUI<br>AR | _    |     | CONY | TOTAL<br>AREA |      |  |
|-------------|-----------|------|-----|------|---------------|------|--|
| 708         | SQM       | SQFT | SQM | SQFT | SQM           | SQFT |  |
| 808         | 64.3      | 692  | 7.4 | 79   | 71.6          | 771  |  |
|             |           |      |     |      |               |      |  |