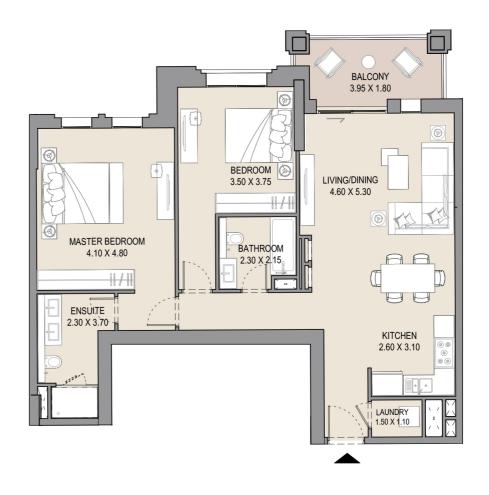

### APARTMENT TYPE A

LEVEL 1,2,3,4,5,6, 7 & 8

|     |                           | UNIT NO | D.   |     | SU<br>AR |     | BALCONY<br>AREA |    | TOTAL<br>AREA |     |
|-----|---------------------------|---------|------|-----|----------|-----|-----------------|----|---------------|-----|
| 101 | 01 113 201 213 301 SQM SQ |         | SQFT | SQM | SQFT     | SQM | SQFT            |    |               |     |
| 313 | 401                       | 413     | 501  | 513 | 64.5     | 694 | 7.4             | 79 | 71.9          | 773 |
| 601 | 612                       | 701     | 801  |     |          |     |                 |    |               |     |