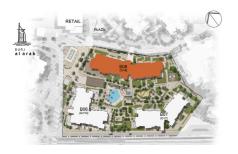

----|------|----------|-----------------|------|---------------|------|
|   | 216 | 316      | 416 | SQM  | SQFT     | SQM             | SQFT | SQM           | SQFT |
|   | 516 | 615      | 711 | 64.7 | 697      | 7.4             | 79   | 72.1          | 776  |
| Ī | 811 |          |     |      |          |                 |      |               |      |

### APARTMENT TYPE A

LEVEL 7 & 8







| UNIT<br>NO. | SUI<br>AR | _    |     | CONY | TOTAL<br>AREA |      |  |
|-------------|-----------|------|-----|------|---------------|------|--|
| 708         | SQM       | SQFT | SQM | SQFT | SQM           | SQFT |  |
| 808         | 64.3      | 692  | 7.4 | 79   | 71.6          | 771  |  |
|             |           |      |     |      |               |      |  |

# APARTMENT TYPE A LEVEL G







| UNIT<br>NO. | SUI<br>AR | _   |      | CONY | TOTAL<br>AREA |      |  |
|-------------|-----------|-----|------|------|---------------|------|--|
| G01         | SQM SQFT  |     | SQM  | SQFT | SQM           | SQFT |  |
|             | 64.6      | 695 | 29.3 | 316  | 93.9          | 1011 |  |
|             |           |     |      |      |               |      |  |

# APARTMENT TYPE A LEVEL G







| UNIT<br>NO. | SUI<br>AR | _   |      | CONY | TOTAL<br>AREA |      |  |
|-------------|-----------|-----|------|------|---------------|------|--|
| G05         | SQM SQFT  |     | SQM  | SQFT | SQM           | SQFT |  |
|             | 64.5      | 694 | 24.9 | 268  | 89.4          | 962  |  |
|             |           |     |      |      |               |      |  |

# APARTMENT TYPE A (