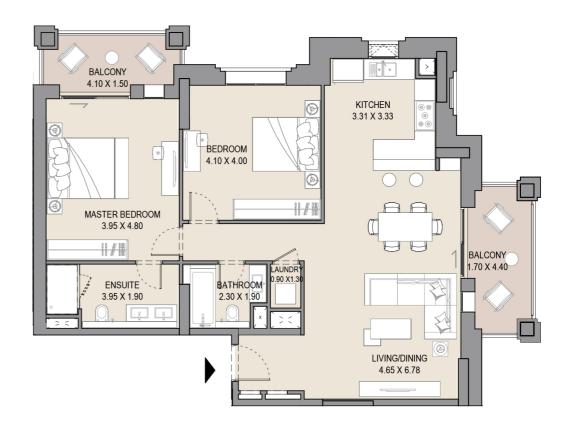

### APARTMENT TYPE A

LEVEL 1,2,3,4,5,6, 7 & 8

|     |                           | UNIT NO | D.   |     | SU<br>AR |     | BALCONY<br>AREA |    | TOTAL<br>AREA |     |
|-----|---------------------------|---------|------|-----|----------|-----|-----------------|----|---------------|-----|
| 101 | 01 113 201 213 301 SQM SQ |         | SQFT | SQM | SQFT     | SQM | SQFT            |    |               |     |
| 313 | 401                       | 413     | 501  | 513 | 64.5     | 694 | 7.4             | 79 | 71.9          | 773 |
| 601 | 612                       | 701     | 801  |     |          |     |                 |    |               |     |