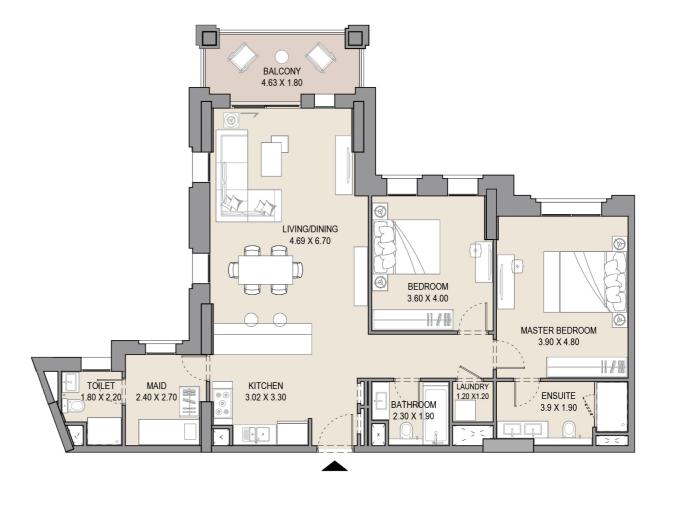

### APARTMENT TYPE A

LEVEL 1,2,3,4,5 & 6

| UNIT NO. |     | SUITE<br>AREA |      | BALCONY<br>AREA |      | TOTAL<br>AREA |      |
|----------|-----|---------------|------|-----------------|------|---------------|------|
| 103      | 203 | SQM           | SQFT | SQM             | SQFT | SQM           | SQFT |
| 303      | 403 | 104.4         | 1124 | 16.0            | 172  | 120.4         | 1296 |
| 503      | 603 |               |      |                 |      |               |      |

### APARTMENT TYPE A

LEVEL 1,2,3,4,5 & 6

| UNIT NO. |     | SUITE<br>AREA |      |      | CONY | TOTAL<br>AREA |      |
|----------|-----|---------------|------|------|------|---------------|------|
| 111      | 211 | SQM           | SQFT | SQM  | SQFT | SQM           | SQFT |
| 311      | 411 | 103.7         | 1117 | 15.8 | 170  | 119.5         | 1286 |
| 511      | 610 |               |      |      |      |               |      |