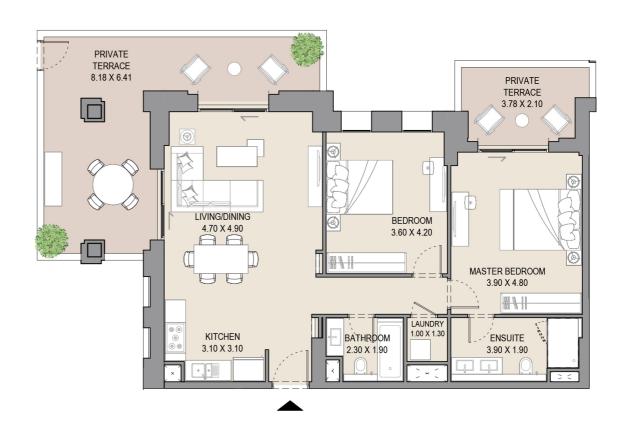

APARTMENT TYPE A (M)
LEVEL 1

| UNIT<br>NO. | SUITE<br>AREA |      |      | CONY | TOTAL<br>AREA |      |  |
|-------------|---------------|------|------|------|---------------|------|--|
| 116         | SQM           | SQFT | SQM  | SQFT | SQM           | SQFT |  |
|             | 64.7          | 697  | 13.4 | 144  | 78.1          | 841  |  |
|             |               |      |      |      |               |      |  |

# APARTMENT TYPE A (M)

LEVEL 2,3,4,5,6, 7 & 8

|   | ι   | UNIT NO. |     |      | TE<br>EA | BALCONY<br>AREA |      | TOTAL<br>AREA |      |
|---|-----|----------|-----|------|----------|-----------------|------|---------------|------|
|   | 216 | 316      | 416 | SQM  | SQFT     | SQM             | SQFT | SQM           | SQFT |
|   | 516 | 615      | 711 | 64.7 | 697      | 7.4             | 79   | 72.1          | 776  |
| Ī | 811 |          |     |      |          |                 |      |               |      |