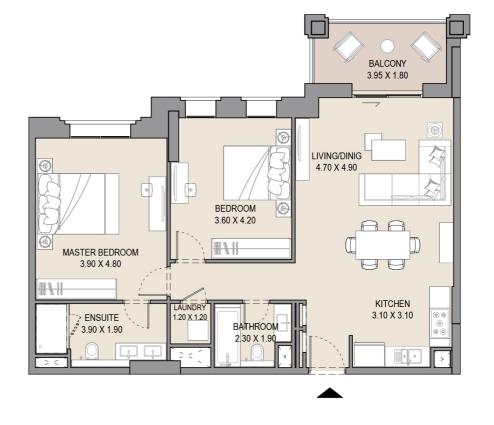

# APARTMENT TYPE A (M)

LEVEL 2,3,4,5,6, 7 & 8

|   | ι   | UNIT NO. |     |      | TE<br>EA | BALCONY<br>AREA |      | TOTAL<br>AREA |      |
|---|-----|----------|-----|------|----------|-----------------|------|---------------|------|
|   | 216 | 316      | 416 | SQM  | SQFT     | SQM             | SQFT | SQM           | SQFT |
|   | 516 | 615      | 711 | 64.7 | 697      | 7.4             | 79   | 72.1          | 776  |
| Ī | 811 |          |     |      |          |                 |      |               |      |