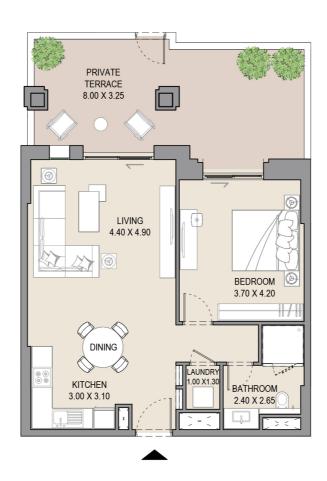

# APARTMENT TYPE A LEVEL G

| UNIT<br>NO. | SUI<br>AR | _   |      | CONY | TOTAL<br>AREA |      |  |
|-------------|-----------|-----|------|------|---------------|------|--|
| G05         | SQM SQFT  |     | SQM  | SQFT | SQM           | SQFT |  |
|             | 64.5      | 694 | 24.9 | 268  | 89.4          | 962  |  |
|             |           |     |      |      |               |      |  |