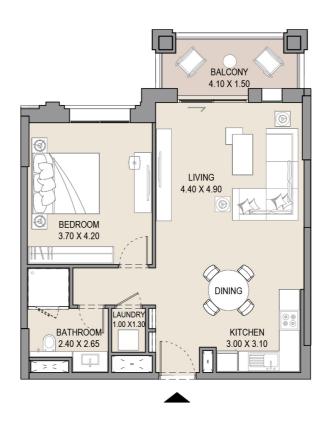

-----|---------------|------|
|   | 115 | 215     | 315 | SQM       | SQFT | SQM             | SQFT | SQM           | SQFT |
|   | 415 | 515     | 614 | 64.5      | 694  | 7.1             | 76   | 71.6          | 770  |
| Ī | 710 | 810     |     |           |      |                 |      |               |      |

APARTMENT TYPE A (M)
LEVEL 1







| UNIT<br>NO. | SUITE<br>AREA |      |      | CONY | TOTAL<br>AREA |      |  |
|-------------|---------------|------|------|------|---------------|------|--|
| 116         | SQM           | SQFT | SQM  | SQFT | SQM           | SQFT |  |
|             | 64.7          | 697  | 13.4 | 144  | 78.1          | 841  |  |
|             |               |      |      |      |               |      |  |

# APARTMENT TYPE A (M)

LEVEL 2,3,4,5,6, 7 & 8







|   | ι   | UNIT NO. |     |      | TE<br>EA | BALCONY<br>AREA |      | TOTAL<br>AREA |      |
|---|-----|----------|-----|------|----------|-----------------|------|---------------|------|
|   | 216 | 316      | 416 | SQM  | SQFT     | SQM             | SQFT | SQM           | SQFT |
|   | 516 | 615      | 711 | 64.7 | 697      | 7.4             | 79   | 72.1          | 776  |
| Ī | 811 |          |     |      |          |                 |      |               |      |

### APARTMENT TYPE A

LEVEL 7 & 8







| UNIT<br>NO. | SUI<br>AR | _    |     | CONY | TOTAL<br>AREA |      |  |
|-------------|-----------|------|-----|------|---------------|------|--|
| 708         | SQM       | SQFT | SQM | SQFT | SQM           | SQFT |  |
| 808         | 64.3      | 692  | 7.4 | 79   | 71.6