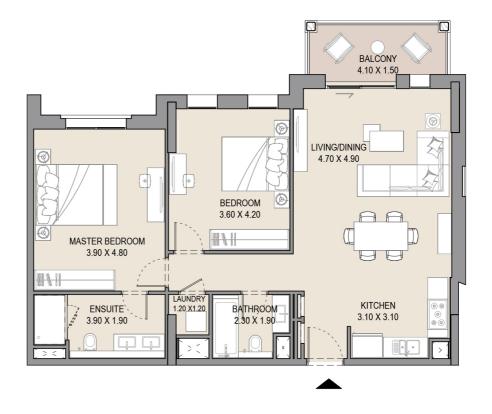

### APARTMENT TYPE A

LEVEL 7 & 8

| UNIT<br>NO. | SUI<br>AR | _    |     | CONY | TOTAL<br>AREA |      |  |
|-------------|-----------|------|-----|------|---------------|------|--|
| 708         | SQM       | SQFT | SQM | SQFT | SQM           | SQFT |  |
| 808         | 64.3      | 692  | 7.4 | 79   | 71.6          | 771  |  |
|             |           |      |     |      |               |      |  |