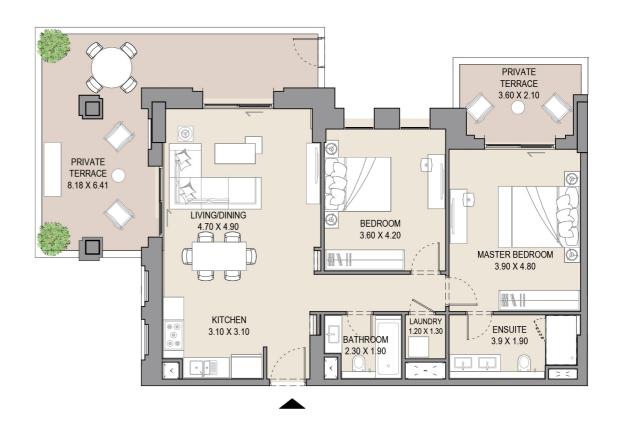

# APARTMENT TYPE A LEVEL G

| UNIT<br>NO. | SUI<br>AR | _   |      | CONY | TOTAL<br>AREA |      |  |
|-------------|-----------|-----|------|------|---------------|------|--|
| G01         | SQM SQFT  |     | SQM  | SQFT | SQM           | SQFT |  |
|             | 64.6      | 695 | 29.3 | 316  | 93.9          | 1011 |  |
|             |           |     |      |      |               |      |  |

# APARTMENT TYPE A LEVEL G

| UNIT<br>NO. | SUI<br>AR | _   |      | CONY | TOTAL<br>AREA |      |  |
|-------------|-----------|-----|------|------|---------------|------|--|
| G05         | SQM SQFT  |     | SQM  | SQFT | SQM           | SQFT |  |
|             | 64.5      | 694 | 24.9 | 268  | 89.4          | 962  |  |
|             |           |     |      |      |               |      |  |

# APARTMENT TYPE A (M)

LEVEL G

| UNIT<br>NO. | SUI<br>AR |     |      | BALCONY<br>AREA |      | TOTAL<br>AREA |  |  |
|-------------|-----------|-----|------|-----------------|------|---------------|--|--|
| G06         | SQM SQF   |     | SQM  | SQFT            | SQM  | SQFT          |  |  |
|             | 64.5      | 694 | 15.3 | 165             | 79.8 | 859           |  |  |
|             |           |     |      |                 |      |               |  |  |

# APARTMENT TYPE A (M) LEVEL G

| UNIT<br>NO. | SUI<br>AR | _    |      | CONY | TOTAL<br>AREA |      |  |
|-------------|-----------|------|------|------|---------------|------|--|
| G07         | SQM       | SQFT | SQM  | SQFT | SQM           | SQFT |  |
|             | 64.5      | 694  | 21.5 | 231  | 85.9          | 925  |  |
|             |           |      |      |      |               |      |  |

# APARTMENT TYPE A LEVEL G

| UNIT<br>NO. | SUITE<br>AREA |      |      | CONY | TOTAL<br>AREA |      |  |
|-------------|---------------|------|------|------|---------------|------|--|
| G11         | SQM           | SQFT | SQM  | SQFT | SQM           | SQFT |  |
|             | 64.5          | 694  | 29.3 | 316  | 93.8          | 1009 |  |
|             |               |      |      |      |               |      |  |

# APARTMENT TYPE A (M) LEVEL G

| UNIT<br>NO. | SUITE<br>AREA |      |      | CONY | TOTAL<br>AREA |      |  |
|-------------|---------------|------|------|------|---------------|------|--|
| G12         | SQM           | SQFT | SQM  | SQFT | SQM           | SQFT |  |
|             | 64.5          | 694  | 29.7 | 319  | 94.2          | 1014 |  |
|             |               |      |      |      |               |      |  |

# APARTMENT TYPE A LEVEL G

| UNIT<br>NO. | SUITE<br>AREA |      |      | CONY | TOTAL<br>AREA |      |
|-------------|---------------|------|------|------|---------------|------|
| G13         | SQM           | SQFT | SQM  | SQFT | SQM           | SQFT |
|             | 64.5          | 694  | 29.7 | 319  | 94.2          | 1014 |
|             |               |      |      |      |               |      |