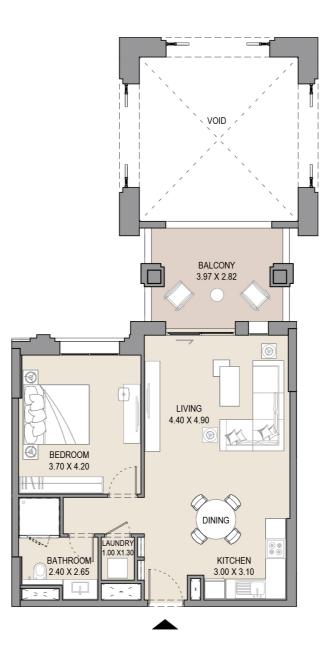

14 | 406                 | 414     | 506        | 514 | 64.5     | 694  | 7.1 | 76   | 71.6            | 770       |
| 613 | 613 709 809         |         |            |     |          |      |     |      |                 |           |

### APARTMENT TYPE A

LEVEL 1,2,3,4,5,6, 7 & 8





|   | ι   | JNIT NC | ).  | SUI<br>AR |      | BALCONY<br>AREA |      | TOTAL<br>AREA |      |
|---|-----|---------|-----|-----------|------|-----------------|------|---------------|------|
|   | 115 | 215     | 315 | SQM       | SQFT | SQM             | SQFT | SQM           | SQFT |
|   | 415 | 515     | 614 | 64.5      | 694  | 7.1             | 76   | 71.6          | 770  |
| Ī | 710 | 810     |     |           |      |                 |      |               |      |

APARTMENT TYPE A (M)
LEVEL 1







| UNIT<br>NO. | SUITE<br>AREA |      |      | CONY | TOTAL<br>AREA |      |  |
|-------------|---------------|------|------|------|---------------|------|--|
| 116         | SQM           | SQFT | SQM  | SQFT | SQM           | SQFT |  |
|             | 64.7          | 697  | 13.4 | 144  | 78.1          | 841  |  |
|             |               |      |      |      |               |      |  |

# APARTMENT TYPE A (M)

LEVEL 2,3,4,5,6, 7 & 8







|   | ι   | UNIT NO. |     |      | TE<br>EA | BALCONY<br>AREA |      | TOTAL<br>AREA |      |
|---|-----|----------|-----|------|----------|-----------------|------|---------------|------|
|   | 216 | 316      | 416 | SQM  | SQFT     | SQM             | SQFT | SQM           | SQFT |
|   | 516 | 615      | 711 | 64.7 | 697      | 7.4