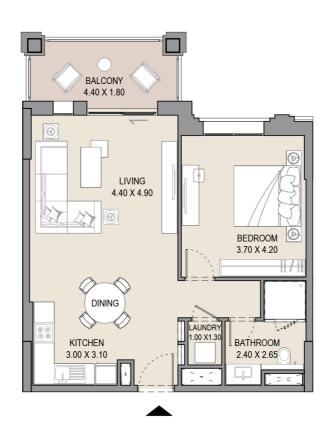

### APARTMENT TYPE A

LEVEL 1,2,3,4,5,6, 7 & 8

|     |                           | UNIT NO | D.   |     | SU<br>AR |     | BALCONY<br>AREA |    | TOTAL<br>AREA |     |
|-----|---------------------------|---------|------|-----|----------|-----|-----------------|----|---------------|-----|
| 101 | 01 113 201 213 301 SQM SQ |         | SQFT | SQM | SQFT     | SQM | SQFT            |    |               |     |
| 313 | 401                       | 413     | 501  | 513 | 64.5     | 694 | 7.4             | 79 | 71.9          | 773 |
| 601 | 612                       | 701     | 801  |     |          |     |                 |    |               |     |