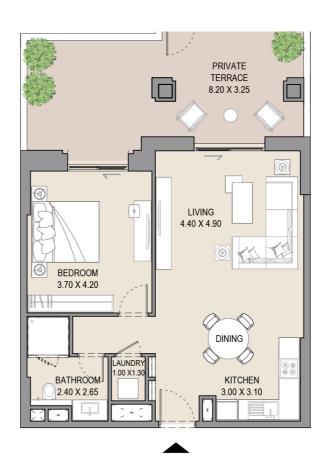

### APARTMENT TYPE A

LEVEL 1,2,3,4 & 5

| UNIT | NO. | SUI<br>AR |     | BALCONY<br>AREA |      | TOTAL<br>AREA |      |
|------|-----|-----------|-----|-----------------|------|---------------|------|
| 105  | 205 | SQM SQFT  |     | SQM             | SQFT | SQM           | SQFT |
| 305  | 405 | 64.5      | 694 | 9.2             | 98   | 73.6          | 792  |
| 505  |     |           |     |                 |      |               |      |

# APARTMENT TYPE A(M)

LEVEL 1,2,3,4 & 5

|   | UNIT | NO. | SUI<br>AR |      | BALCONY<br>AREA |      | TOTAL<br>AREA |      |
|---|------|-----|-----------|------|-----------------|------|---------------|------|
|   | 107  | 207 | SQM       | SQFT | SQM             | SQFT | SQM           | SQFT |
| ĺ | 307  | 407 | 64.5      | 694  | 7.4             | 79   | 71.8          | 773  |
|   | 507  |     |           |      |                 |      |               |      |

### APARTMENT TYPE A

LEVEL 1,2,3,4,5,6, 7 & 8

|     |                           | UNIT NO | D.   |     | SU<br>AR |     | BALCONY<br>AREA |    | TOTAL<br>AREA |     |
|-----|---------------------------|---------|------|-----|----------|-----|-----------------|----|---------------|-----|
| 101 | 01 113 201 213 301 SQM SQ |         | SQFT | SQM | SQFT     | SQM | SQFT            |    |               |     |
| 313 | 401                       | 413     | 501  | 513 | 64.5     | 694 | 7.4             | 79 | 71.9          | 773 |
| 601 | 612                       | 701     | 801  |     |          |     |                 |    |               |     |

# APARTMENT TYPE A(M)

LEVEL 1,2,3,4,5,6,7 & 8

|     | ι                   | JNIT NO | <b>)</b> . |     | SU<br>AR |      |     | CONY | TO <sup>*</sup> | TAL<br>EA |
|-----|---------------------|---------|------------|-----|----------|------|-----|------|-----------------|-----------|
| 106 | 106 114 206 214 306 |         |            |     | SQM      | SQFT | SQM | SQFT | SQM             | SQFT      |
| 314 | 406                 | 414     | 506        | 514 | 64.5     | 694  | 7.1 | 76   | 71.6            | 770       |
| 613 | 613 709 809         |         |            |     |          |      |     |      |                 |           |

### APARTMENT TYPE A

LEVEL 1,2,3,4,5,6, 7 & 8

|   | ι   | JNIT NC | ).  | SUI<br>AR |      | BALCONY<br>AREA |      | TOTAL<br>AREA |      |
|---|-----|---------|-----|-----------|------|-----------------|------|---------------|------|
|   | 115 | 215     | 315 | SQM       | SQFT | SQM             | SQFT | SQM           | SQFT |
|   | 415 | 515     | 614 | 64.5      | 694  | 7.1             | 76   | 71.6          | 770  |
| Ī | 710 | 810     |     |           |      |                 |      |               |      |

APARTMENT TYPE A (M)
LEVEL 1

| UNIT<br>NO. | SUITE<br>AREA |      |      | CONY | TOTAL<br>AREA |      |  |
|-------------|---------------|------|------|------|---------------|------|--|
| 116         | SQM           | SQFT | SQM  | SQFT | SQM           | SQFT |  |
|             | 64.7          | 697  | 13.4 | 144  | 78.1          | 841  |  |
|             |               |      |      |      |               |      |  |

# APARTMENT TYPE A (M)

LEVEL 2,3,4,5,6, 7 & 8

|   | ι   | UNIT NO. |     |      | TE<br>EA | BALCONY<br>AREA |      | TOTAL<br>AREA |      |
|---|-----|----------|-----|------|----------|-----------------|------|---------------|------|
|   | 216 | 316      | 416 | SQM  | SQFT     | SQM             | SQFT | SQM           | SQFT |
|   | 516 | 615      | 711 | 64.7 | 697      | 7.4             | 79   | 72.1          | 776  |
| Ī | 811 |          |     |      |          |                 |      |               |      |

### APARTMENT TYPE A

LEVEL 7 & 8

| UNIT<br>NO. | SUI<br>AR | _    |     | CONY | TOTAL<br>AREA |      |  |
|-------------|-----------|------|-----|------|---------------|------|--|
| 708         | SQM       | SQFT | SQM | SQFT | SQM           | SQFT |  |
| 808         | 64.3      | 692  | 7.4 | 79   | 71.6          | 771  |  |
|             |           |      |     |      |               |      |  |

# APARTMENT TYPE A LEVEL G

| UNIT<br>NO. | SUI<br>AR | _   |      | CONY | TOTAL<br>AREA |      |  |
|-------------|-----------|-----|------|------|---------------|------|--|
| G01         | SQM SQFT  |     | SQM  | SQFT | SQM           | SQFT |  |
|             | 64.6      | 695 | 29.3 | 316  | 93.9          | 1011 |  |
|             |           |     |      |      |               |      |  |

# APARTMENT TYPE A LEVEL G

| UNIT<br>NO. | SUI<br>AR | _   |      | CONY | TOTAL<br>AREA |      |  |
|-------------|-----------|-----|------|------|---------------|------|--|
| G05         | SQM SQFT  |     | SQM  | SQFT | SQM           | SQFT |  |
|             | 64.5      | 694 | 24.9 | 268  | 89.4          | 962  |  |
|             |           |     |      |      |               |      |  |

# APARTMENT TYPE A (M)

LEVEL G

| UNIT<br>NO. | SUI<br>AR |     |      | BALCONY<br>AREA |      | TOTAL<br>AREA |  |  |
|-------------|-----------|-----|------|-----------------|------|---------------|--|--|
| G06         | SQM SQF   |     | SQM  | SQFT            | SQM  | SQFT          |  |  |
|             | 64.5      | 694 | 15.3 | 165             | 79.8 | 859           |  |  |
|             |           |     |      |                 |      |               |  |  |

# APARTMENT TYPE A (M) LEVEL G

| UNIT<br>NO. | SUI<br>AR | _    |      | CONY | TOTAL<br>AREA |      |  |
|-------------|-----------|------|------|------|---------------|------|--|
| G07         | SQM       | SQFT | SQM  | SQFT | SQM           | SQFT |  |
|             | 64.5      | 694  | 21.5 | 231  | 85.9          | 925  |  |
|             |           |      |      |      |               |      |  |

# APARTMENT TYPE A LEVEL G

| UNIT<br>NO. | SUITE<br>AREA |      |      | CONY | TOTAL<br>AREA |      |  |
|-------------|---------------|------|------|------|---------------|------|--|
| G11         | SQM           | SQFT | SQM  | SQFT | SQM           | SQFT |  |
|             | 64.5          | 694  | 29.3 | 316  | 93.8          | 1009 |  |
|             |               |      |      |      |               |      |  |

# APARTMENT TYPE A (M) LEVEL G

| UNIT<br>NO. | SUITE<br>AREA |      |      | CONY | TOTAL<br>AREA |      |  |
|-------------|---------------|------|------|------|---------------|------|--|
| G12         | SQM           | SQFT | SQM  | SQFT | SQM           | SQFT |  |
|             | 64.5          | 694  | 29.7 | 319  | 94.2          | 1014 |  |
|             |               |      |      |      |               |      |  |

# APARTMENT TYPE A LEVEL G

| UNIT<br>NO. | SUITE<br>AREA |      |      | CONY | TOTAL<br>AREA |      |
|-------------|---------------|------|------|------|---------------|------|
| G13         | SQM           | SQFT | SQM  | SQFT | SQM           | SQFT |
|             | 64.5          | 694  | 29.7 | 319  | 94.2          | 1014 |
|             |               |      |      |      |               |      |