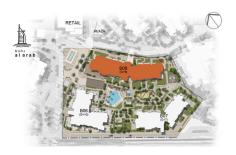

| SQM           | SQFT | SQM  | SQFT | SQM           | SQFT |  |
|             | 64.7          | 697  | 13.4 | 144  | 78.1          | 841  |  |
|             |               |      |      |      |               |      |  |

# APARTMENT TYPE A (M)

LEVEL 2,3,4,5,6, 7 & 8







|   | ι   | UNIT NO. |     |      | TE<br>EA | BALCONY<br>AREA |      | TOTAL<br>AREA |      |
|---|-----|----------|-----|------|----------|-----------------|------|---------------|------|
|   | 216 | 316      | 416 | SQM  | SQFT     | SQM             | SQFT | SQM           | SQFT |
|   | 516 | 615      | 711 | 64.7 | 697      | 7.4             | 79   | 72.1          | 776  |
| Ī | 811 |          |     |      |          |                 |      |               |      |

### APARTMENT TYPE A

LEVEL 7 & 8







| UNIT<br>NO. | SUI<br>AR | _    |     | CONY | TOTAL<br>AREA |      |  |
|-------------|-----------|------|-----|------|---------------|------|--|
| 708         | SQM       | SQFT | SQM | SQFT | SQM           | SQFT |  |
| 808         | 64.3      | 692  | 7.4 | 79   | 71.6          | 771  |  |
|             |           |      |     |      |               |      |  |

# APARTMENT TYPE A LEVEL G







| UNIT<br>NO. | SUI<br>AR | _   |      | CONY | TOTAL<br>AREA |      |  |
|-------------|-----------|-----|------|------|---------------|------|--|
| G01         | SQM SQFT  |     | SQM  | SQFT | SQM           | SQFT |  |
|             | 64.6      | 695 | 29.3 | 316  | 93.9          | 1011 |  |
|             |           |     |      |      |               |      |  |

# APARTMENT TYPE A L