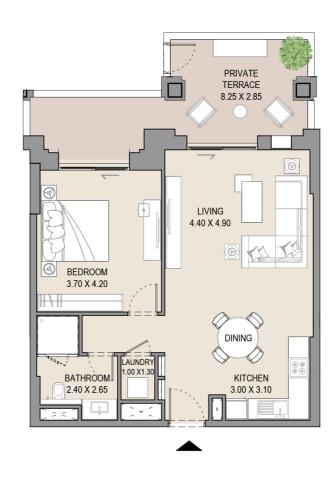

# APARTMENT TYPE A LEVEL G

| UNIT<br>NO. | SUI<br>AR | _   |      | CONY | TOTAL<br>AREA |      |  |
|-------------|-----------|-----|------|------|---------------|------|--|
| G01         | SQM SQFT  |     | SQM  | SQFT | SQM           | SQFT |  |
|             | 64.6      | 695 | 29.3 | 316  | 93.9          | 1011 |  |
|             |           |     |      |      |               |      |  |