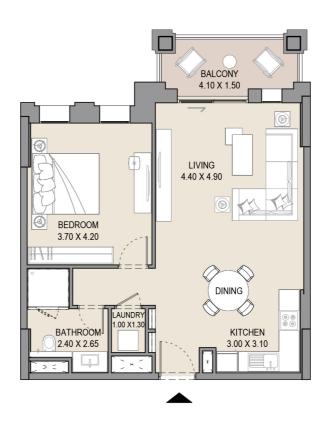

### APARTMENT TYPE A

LEVEL 1,2,3,4,5,6, 7 & 8

|     |                           | UNIT NO | D.   |     | SU<br>AR |     | BALCONY<br>AREA |    | TOTAL<br>AREA |     |
|-----|---------------------------|---------|------|-----|----------|-----|-----------------|----|---------------|-----|
| 101 | 01 113 201 213 301 SQM SQ |         | SQFT | SQM | SQFT     | SQM | SQFT            |    |               |     |
| 313 | 401                       | 413     | 501  | 513 | 64.5     | 694 | 7.4             | 79 | 71.9          | 773 |
| 601 | 612                       | 701     | 801  |     |          |     |                 |    |               |     |