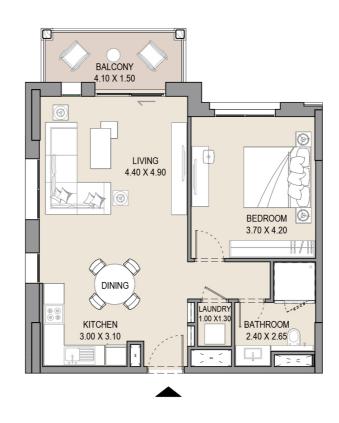

| SQM           | SQFT | SQM  | SQFT | SQM           | SQFT |  |
|             | 64.7          | 697  | 13.4 | 144  | 78.1          | 841  |  |
|             |               |      |      |      |               |      |  |

# APARTMENT TYPE A (M)

LEVEL 2,3,4,5,6, 7 & 8







|   | ι   | UNIT NO. |     |      | TE<br>EA | BALCONY<br>AREA |      | TOTAL<br>AREA |      |
|---|-----|----------|-----|------|----------|-----------------|------|---------------|------|
|   | 216 | 316      | 416 | SQM  | SQFT     | SQM             | SQFT | SQM           | SQFT |
|   | 516 | 615      | 711 | 64.7 | 697      | 7.4             | 79   | 72.1          | 776  |
| Ī | 811 |          |     |      |          |                 |      |               |      |

### APARTMENT TYPE A

LEVEL 7 & 8







| UNIT<br>NO. | SUI<br>AR | _    |     | CONY | TOTAL<br>AREA |      |  |
|-------------|-----------|------|-----|------|---------------|------|--|
| 708         | SQM       | SQFT | SQM | SQFT | SQM           | SQFT |  |
| 808         | 64.3      | 692  | 7.4 | 79   | 71.6          | 771  |  |
|             |           |      |     |      |               |      |  |

# APARTMENT TYPE A LEVEL G







| UNIT<br>NO. | SUI<br>AR | _   |      | CONY | TOTAL<br>AREA |      |  |
|-------------|-----------|-----|------|------|---------------|------|--|
| G01         | SQM SQFT  |     | SQM  | SQFT | SQM           | SQFT |  |
|             | 64.6      | 695 | 29.3 | 316  | 93.9          | 1011 |  |
|             |           |     |      |      |               |      |  |

# APARTMENT TYPE A LEV