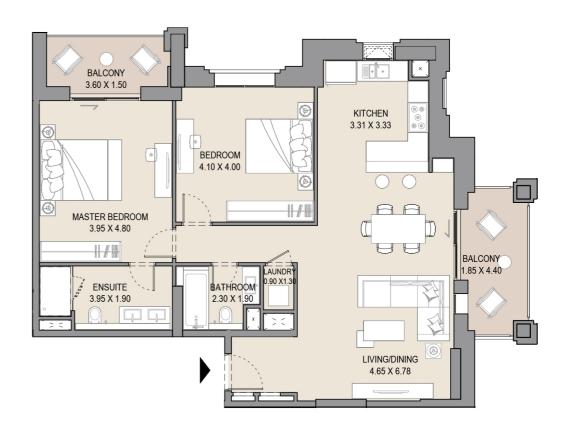

### APARTMENT TYPE A

LEVEL 1,2,3,4,5,6, 7 & 8

|     |                           | UNIT NO | D.   |     | SU<br>AR |     | BALCONY<br>AREA |    | TOTAL<br>AREA |     |
|-----|---------------------------|---------|------|-----|----------|-----|-----------------|----|---------------|-----|
| 101 | 01 113 201 213 301 SQM SQ |         | SQFT | SQM | SQFT     | SQM | SQFT            |    |               |     |
| 313 | 401                       | 413     | 501  | 513 | 64.5     | 694 | 7.4             | 79 | 71.9          | 773 |
| 601 | 612                       | 701     | 801  |     |          |     |                 |    |               |     |

### APARTMENT TYPE A

LEVEL 1,2,3,4,5,6, 7 & 8

|   | ι   | JNIT NC | ).  | SUI<br>AR |      | BALCONY<br>AREA |      | TOTAL<br>AREA |      |
|---|-----|---------|-----|-----------|------|-----------------|------|---------------|------|
|   | 115 | 215     | 315 | SQM       | SQFT | SQM             | SQFT | SQM           | SQFT |
|   | 415 | 515     | 614 | 64.5      | 694  | 7.1             | 76   | 71.6          | 770  |
| Ī | 710 | 810     |     |           |      |                 |      |               |      |