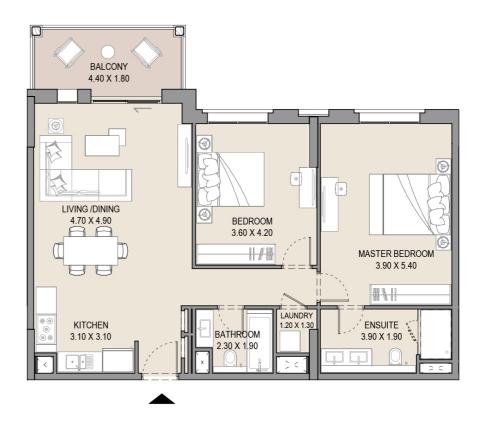

A |      |  |
|-------------|---------------|------|-----|------|---------------|------|--|
| 606         | SQM           | SQFT | SQM | SQFT | SQM           | SQFT |  |
| 704         | 93.3          | 1005 | 7.4 | 79   | 100.7         | 1084 |  |
| 804         |               |      |     |      |               |      |  |

# APARTMENT TYPE B

LEVEL G







| UNIT<br>NO. | SUITE<br>AREA |      |      | CONY | TOTAL<br>AREA |      |  |
|-------------|---------------|------|------|------|---------------|------|--|
| G09         | SQM           | SQFT | SQM  | SQFT | SQM           | SQFT |  |
|             | 93.1          | 1002 | 34.9 | 376  | 128.0         | 1378 |  |
|             |               |      |      |      |               |      |  |

### APARTMENT TYPE B1

LEVEL 6,7 & 8







| UNIT<br>NO. | SUITE<br>AREA |      |     | CONY | TOTAL<br>AREA |      |  |
|-------------|---------------|------|-----|------|---------------|------|--|
| 605         | SQM           | SQFT | SQM | SQFT | SQM           | SQFT |  |
| 703         | 96.0          | 1033 | 9.1 | 98   | 105.1         | 1131 |  |
| 803         |               |      |     |      |               |      |  |

### APARTMENT TYPE B2

LEVEL 1,2,3,4,5 & 6











|     | UNIT NO. |     |     |      | SUITE<br>AREA |     | BALCONY<br>AREA |       | TOTAL<br>AREA |  |
|-----|----------|-----|-----|------|---------------|-----|-----------------|-------|---------------|--|
| 104 | 112      | 204 | 212 | SQM  | SQFT          | SQM | SQFT            | SQM   | SQFT          |  |
| 304 | 312      | 404 | 412 | 93.5 |