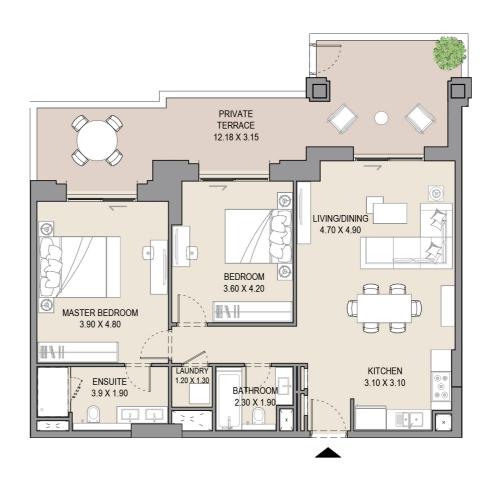

---------------------------------------------------------------------------------------------------|
|            | s, view and scale are illustrative only. Final areas, orientation, dimensions, layout and materials may differ from those stated.                                                                                       |

### APARTMENT TYPE B

LEVEL 6,7 & 8





| UNIT<br>NO. | SUITE<br>AREA |      |     | CONY | TOTAL<br>AREA |      |  |
|-------------|---------------|------|-----|------|---------------|------|--|
| 606         | SQM           | SQFT | SQM | SQFT | SQM           | SQFT |  |
| 704         | 93.3          | 1005 | 7.4 | 79   | 100.7         | 1084 |  |
| 804         |               |      |     |      |               |      |  |

# APARTMENT TYPE B

LEVEL G







| UNIT<br>NO. | SUITE<br>AREA |      |      | CONY | TOTAL<br>AREA |      |  |
|-------------|---------------|------|------|------|---------------|------|--|
| G09         | SQM           | SQFT | SQM  | SQFT | SQM           | SQFT |  |
|             | 93.1          | 1002 | 34.9 | 376  | 128.0         | 1378 |  |
|             |               |      |      |      |               |      |  |

### APARTMENT TYPE B1

LEVEL 6,7 & 8







| UNIT<br>NO. | SUITE<br>AREA |      |     | CONY | TOTAL<br>AREA |      |  |
|-------------|---------------|------|-----|------|---------------|------|--|
| 605         | SQM           | SQFT | SQM | SQFT | SQM           | SQFT |  |
| 703         | 96.0          | 1033 | 9.1 | 98   | 105.1         | 1131 |  |
| 803         |               |      |     |