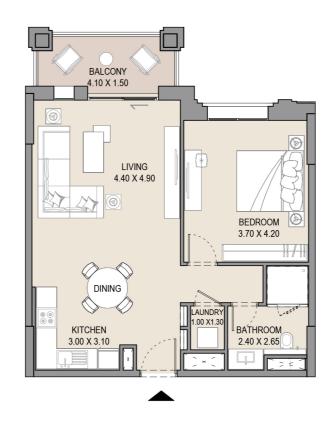

# APARTMENT TYPE A (M)

LEVEL 2,3,4,5,6, 7 & 8

|   | ι   | UNIT NO. |     |      | TE<br>EA | BALCONY<br>AREA |      | TOTAL<br>AREA |      |
|---|-----|----------|-----|------|----------|-----------------|------|---------------|------|
|   | 216 | 316      | 416 | SQM  | SQFT     | SQM             | SQFT | SQM           | SQFT |
|   | 516 | 615      | 711 | 64.7 | 697      | 7.4             | 79   | 72.1          | 776  |
| Ī | 811 |          |     |      |          |                 |      |               |      |