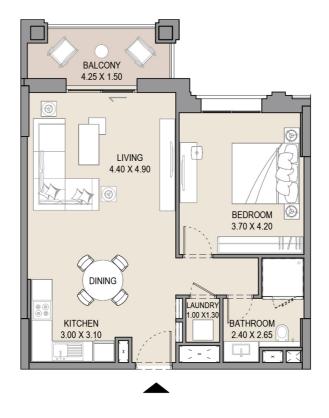

### APARTMENT TYPE A1

LEVEL 1,2,3,4,5,6,7 & 8

|     | UNIT NO. |     | SUITE<br>AREA |      | BALCONY<br>AREA |      | TOTAL<br>AREA |      |
|-----|----------|-----|---------------|------|-----------------|------|---------------|------|
| 102 | 202      | 302 | SQM           | SQFT | SQM             | SQFT | SQM           | SQFT |
| 402 | 502      | 602 | 64.3          | 692  | 7.0             | 75   | 71.3          | 768  |
| 702 | 802      |     |               |      |                 |      |               |      |