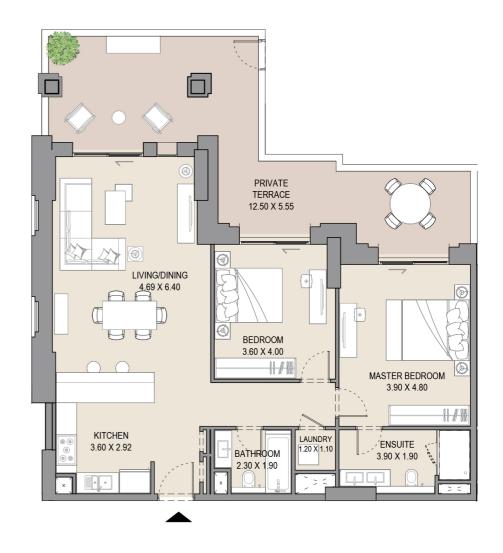

# APARTMENT TYPE A LEVEL G

| UNIT<br>NO. | SUI<br>AR | _   |      | CONY | TOTAL<br>AREA |      |  |
|-------------|-----------|-----|------|------|---------------|------|--|
| G01         | SQM SQFT  |     | SQM  | SQFT | SQM           | SQFT |  |
|             | 64.6      | 695 | 29.3 | 316  | 93.9          | 1011 |  |
|             |           |     |      |      |               |      |  |

# APARTMENT TYPE A LEVEL G

| UNIT<br>NO. | SUI<br>AR | _   |      | CONY | TOTAL<br>AREA |      |  |
|-------------|-----------|-----|------|------|---------------|------|--|
| G05         | SQM SQFT  |     | SQM  | SQFT | SQM           | SQFT |  |
|             | 64.5      | 694 | 24.9 | 268  | 89.4          | 962  |  |
|             |           |     |      |      |               |      |  |

# APARTMENT TYPE A LEVEL G

| UNIT<br>NO. | SUITE<br>AREA |      |      | CONY | TOTAL<br>AREA |      |  |
|-------------|---------------|------|------|------|---------------|------|--|
| G11         | SQM           | SQFT | SQM  | SQFT | SQM           | SQFT |  |
|             | 64.5          | 694  | 29.3 | 316  | 93.8          | 1009 |  |
|             |               |      |      |      |               |      |  |