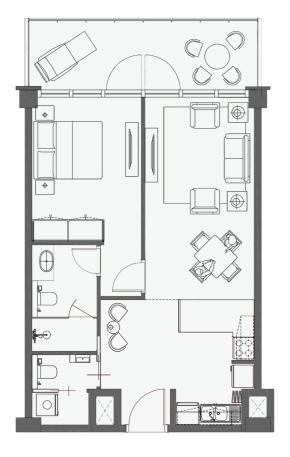

# ONE BEDROOM A

### Gross Floor Area:

| Suite Area   | 56.57 sqm | 609 sqft |
|--------------|-----------|----------|
| ~~~~         | ~~~~      | ~~~      |
| Balcony Area | 12.36 sqm | 133 sqft |
| ~~~~         | ~~~~      | ~~~~     |
| Total Area   | 68.93 sqm | 742 sqft |

### APARTMENT TYPE