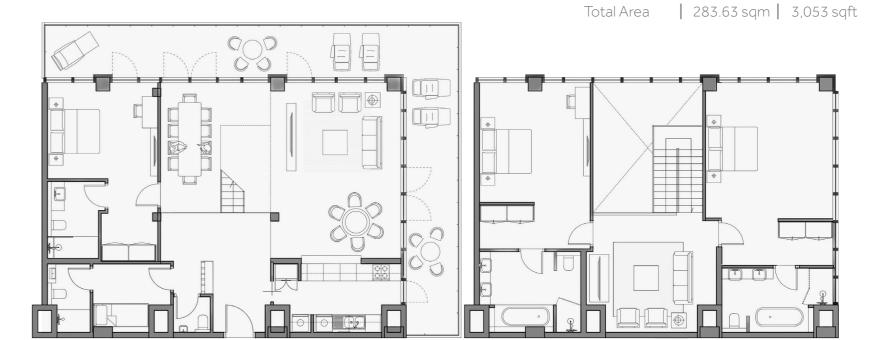

# FOUR BEDROOM A DUPLEX

### LEVEL 01 & LEVEL 02

Gross Floor Area:

| Suite Area   | 305.27 sqm | 3,286 sqft |
|--------------|------------|------------|
| ~~~~         | ~~~~       | ~~~~       |
| Balcony Area | 34.01 sqm  | 366 sqft   |
| ~~~~         | ~~~~       | ~~~~       |
| Total Area   | 339.28 sqm | 3,652 sqft |