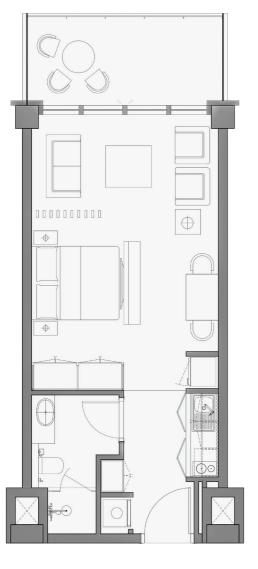

# STUDIO A

### Gross Floor Area:

| Suite Area   | 36.13 sqm | 389 sqft |
|--------------|-----------|----------|
| ~~~~         | ~~~~      | ~~~      |
| Balcony Area | 8.19 sqm  | 88 sqft  |
| ~~~~         | ~~~~      | ~~~~     |
| Total Area   | 44.32 sqm | 477 sqft |

### APARTMENT TYPE