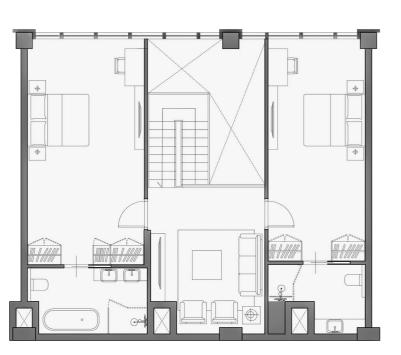

# TWO BEDROOM B DUPLEX

### Gross Floor Area:

| Suite Area   | 187.47 sqm | 2,018 sqft |
|--------------|------------|------------|
| ~~~~         | ~~~~       | ~~~~       |
| Balcony Area | 20.92 sqm  | 231 sqft   |
| ~~~~         | ~~~~       | ~~~~       |
| Total Area   | 208.39 sqm | 2,249 saft |

### APARTMENT TYPE