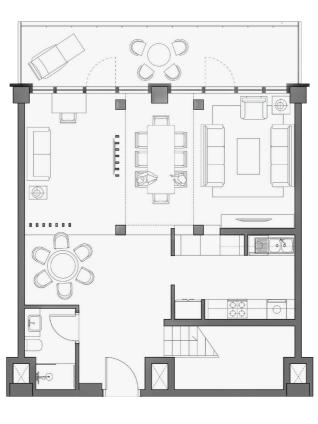

### **ELEVENTH FLOOR**

**BLOCK B** 

Apartments that offer tranquillity a few steps away from Yas Island's endless thrills.

Each Yas Beach Residence apartment features optimised interior space with a sense of proportion and scale.

Floor-to-ceiling windows ensure rooms are bathed in natural light with unobstructed views of the beach, canal or glittering streetscapes of Yas Bay along with generous outdoor spaces.

Smartly fitted kitchens with dedicated spaces for branded appliances, living quarters designed to host and entertain with fitted out bedroom quarters splashed with warm colour materials left untouched for your personal design to call it your home.