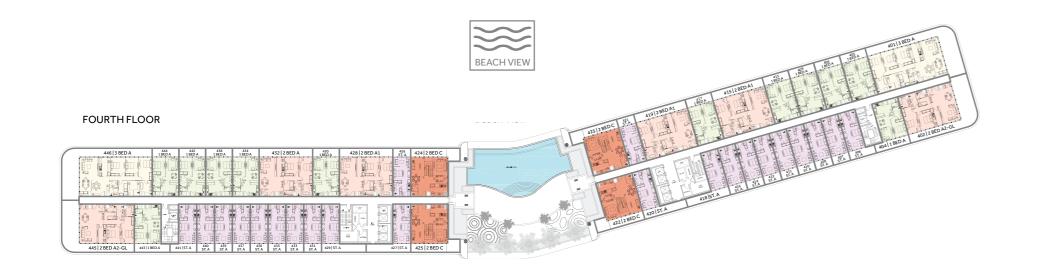

# THIRD FLOOR 344/28EDA1-GL 180A 180A 180A 180A 330/28EDA1 180A 325/28EDA1 180A

Seventh Floor