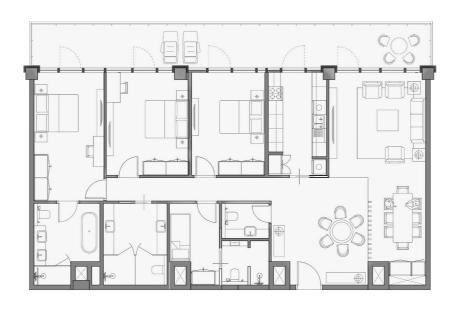

sqm  | 776 sqft   |
| ~~~~         | ~~~~       | ~~~        |
| Total Area   | 194.72 sqm | 2,096 saft |

# THREE BEDROOM A1

### Gross Floor Area:

Suite Area | 153.10 sqm | 1,648 sqft

Balcony Area | 34 sqm | 366 sqft

Total Area | 187.10 sqm | 2,014 sqft

### APARTMENT TYPE

# THREE BEDROOM A1-GL

### Gross Floor Area:

Suite Area | 161.93 sqm | 1,743 sqft

Balcony Area | 79.33 sqm | 854 sqft

Total Area | 241.26 sqm | 2,597 sqft





### APARTMENT TYPE

## THREE BEDROOM A2

### Gross Floor Area:

Suite Area | 152.63 sqm | 1,643 sqft

Balcony Area | 34.01 sqm | 366 sqft

Total Area | 186.64 sqm | 2,009 sqft

### APARTMENT TYPE

# THREE BEDROOM A2-GL

### Gross Floor Area:

Suite Area | 162.21 sqm | 1,746 sqft

Balcony Area | 79.52 sqm | 856 sqft

Total Area | 241.73 sqm | 2,602 sqft





# THREE BEDROOM B1



### Gross Floor Area:

| Suite Area   | 186.83 sqm | 2,011 sqft |
|--------------|------------|------------|
| ~~~~         | ~~~~~      | ~~~~       |
| Balcony Area | 131.45 sqm | 1,415 sqft |
| ~~~~         | ~~~~       | ~~~        |
| Total Area   | 318.28 sqm | 3,426 sqft |

### APARTMENT TYPE

# THREE BEDROOM B2



### Gross Floor Area:

Suite Area | 185.89 sqm | 2,001 sqft

Balcony Area | 135.74 sqm | 1,461 sqft

Total Area | 321.63 sqm | 3,462 sqft

# THREE BEDROOM C1



### APARTMENT TYPE

# THREE BEDROOM C2





# TWO BEDROOM B DUPLEX

### Gross Floor Area:

| Suite Area   | 187.47 sqm | 2,018 sqft |
|--------------|------------|------------|
| ~~~~         | ~~~~       | ~~~~       |
| Balcony Area | 20.92 sqm  | 231 sqft   |
| ~~~~         | ~~~~