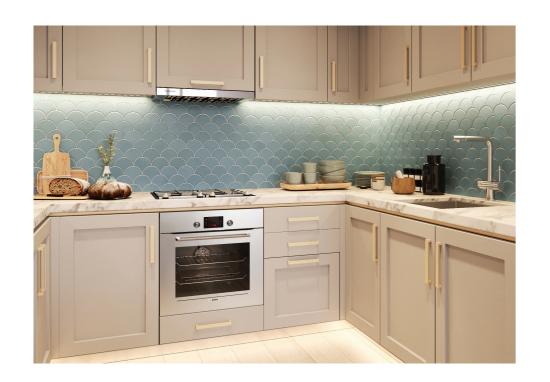

Floor-to-ceiling windows ensure rooms are bathed in natural light with unobstructed views of the beach, canal or glittering streetscapes of Yas Bay along with generous outdoor spaces.

Smartly fitted kitchens with dedicated spaces for branded appliances, living quarters designed to host and entertain with fitted out bedroom quarters splashed with warm colour materials left untouched for your personal design to call it your home.