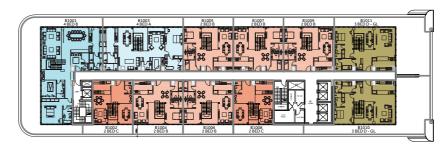

Yas Beach Residence combines the comfort of home with the refined amenities of a luxurious retreat. Every detail has been taken care of to ensure residents are provided with the best of facilities, including:

- o A sophisticated lounge, ideal for hosting guests
- A spectacular infinity pool, the perfect place to relax and unwind
- A state-of-the-art rooftop gymnasium overlooking the bay and featuring the latest fitness equipment
- A children's play area to keep the little ones entertained

Life at the heart of one of Yas Bay's most coveted locations is the epitome of comfort.









# THIRD FLOOR 344/28EDA1-GL 180A 180A 180A 180A 330/28EDA1 180A 325/28EDA1 180A















Seventh Floor













### BLOCK B





### Ninth Floor





### TENTH FLOOR







### **ELEVENTH FLOOR**



**BLOCK B** 

















Apartments that offer tranquillity a few steps away from Yas Island's endless thrills.

Each Yas Beach Residence apartment features optimised interior space with a sense of proportion and scale.

Floor-to-ceiling windows ensure rooms are bathed in natural light with unobstructed views of the beach, canal or glittering streetscapes of Yas Bay along with generous outdoor spaces.

Smartly fitted kitchens with dedicated spaces for branded appliances, living quarters designed to host and entertain with fitted out bedroom quarters splashed with warm colour materials left untouched for your personal design to call it your home.



# STUDIO A



### Gross Floor Area:

| Suite Area   | 36.13 sqm | 389 sqft |
|--------------|-----------|----------|
| ~~~~         | ~~