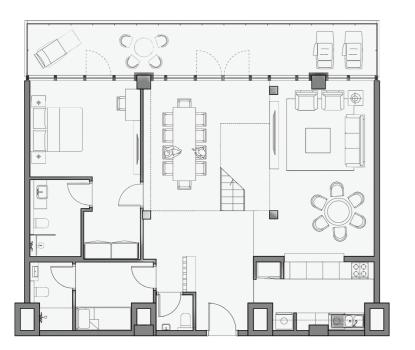

# THREE BEDROOM A1

### Gross Floor Area:

Suite Area | 153.10 sqm | 1,648 sqft

Balcony Area | 34 sqm | 366 sqft

Total Area | 187.10 sqm | 2,014 sqft

### APARTMENT TYPE