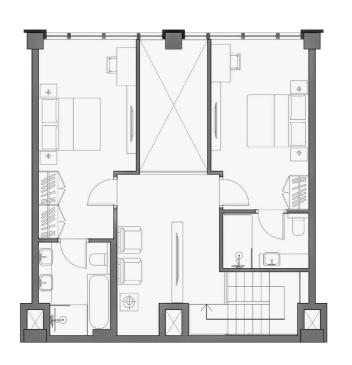

# TWO BEDROOM A1

### Gross Floor Area:

| Suite Area   | 113.43 sqm | 1,221 sqft |
|--------------|------------|------------|
| ~~~~         | ~~~~       | ~~~        |
| Balcony Area | 25.46 sqm  | 274 sqft   |
| ~~~~         | ~~~~       | ~~~        |
| Total Area   | 138.89 sqm | 1,495 sqft |

### APARTMENT TYPE