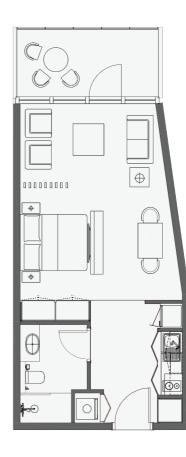

# STUDIO B

| Suite Area   | 39.57 sqm |   | 426 sqft |
|--------------|-----------|---|----------|
| ~~~~         | ~~~~      | ~ | ~~~      |
| Balcony Area | 8.59 sqm  |   | 93 sqft  |
| ~~~~         | ~~~~      | ~ | ~~~      |
| Total Area   | 48.16 sqm |   | 519 sqft |