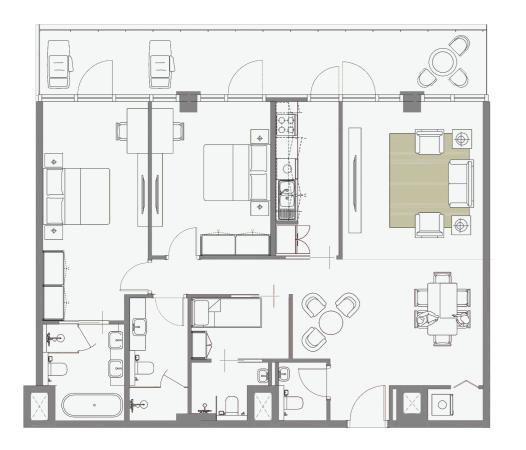

# TWO BEDROOM A2

### Gross Floor Area:

Suite Area | 114.64 sqm | 1,234 sqft

Balcony Area | 25.36 sqm | 273 sqft

Total Area | 140 sqm | 1,507 sqft

### APARTMENT TYPE