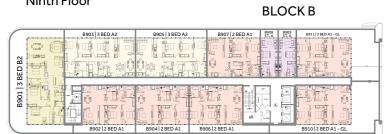

# **FACILITIES & AMENITIES**





















Yas Beach Residence combines the comfort of home with the refined amenities of a luxurious retreat. Every detail has been taken care of to ensure residents are provided with the best of facilities, including:

- o A sophisticated lounge, ideal for hosting guests
- A spectacular infinity pool, the perfect place to relax and unwind
- A state-of-the-art rooftop gymnasium overlooking the bay and featuring the latest fitness equipment
- A children's play area to keep the little ones entertained

Life at the heart of one of Yas Bay's most coveted locations is the epitome of comfort.









# THIRD FLOOR 344/28EDA1-GL 180A 180A 180A 180A 330/28EDA1 180A 325/28EDA1 180A















Seventh Floor













### BLOCK B





### Ninth Floor





### TENTH FLOOR







### **ELEVENTH FLOOR**



**BLOCK B** 

















Apartments that offer tranquillity a few steps away from Yas Island's endless thrills.

Each Yas Beach Residence apartment features optimised interior space with a sense of proportion and scale.

Floor-to-ceiling windows ensure rooms are bathed in natural light with unobstructed views of the beach, canal or glittering streetscapes of Yas Bay along with generous outdoor spaces.

Smartly fitted kitchens with dedicated spaces for branded appliances, living quarters designed to host and entertain with fitted out bedroom quarters splashed with warm colour materials left untouched for your personal design to call it your home.



# STUDIO A



### Gross Floor Area:

| Suite Area   | 36.13 sqm | 389 sqft |
|-------