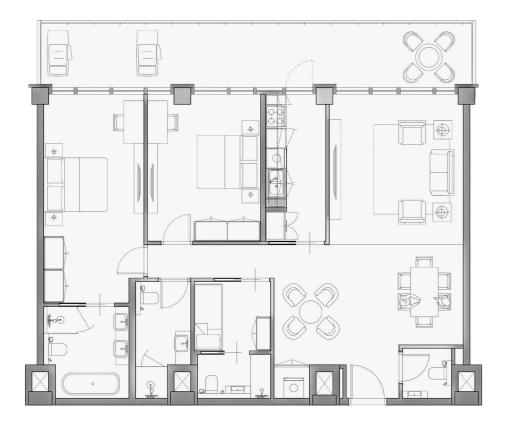

# TWO BEDROOM A1

### Gross Floor Area:

| Suite Area   | 113.43 sqm | 1,221 sqft |
|--------------|------------|------------|
| ~~~~         | ~~~~       | ~~~        |
| Balcony Area | 25.46 sqm  | 274 sqft   |
| ~~~~         | ~~~~       | ~~~        |
| Total Area   | 138.89 sqm | 1,495 sqft |

### APARTMENT TYPE