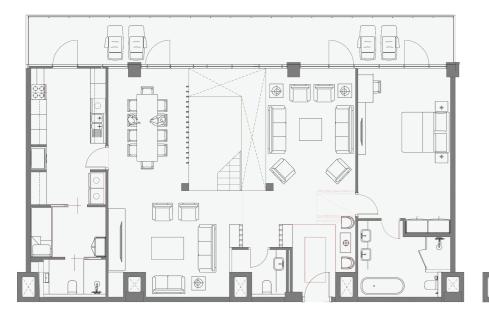

### **ELEVENTH FLOOR**

**BLOCK B** 

Apartments that offer tranquillity a few steps away from Yas Island's endless thrills.

Each Yas Beach Residence apartment features optimised interior space with a sense of proportion and scale.

Floor-to-ceiling windows ensure rooms are bathed in natural light with unobstructed views of the beach, canal or glittering streetscapes of Yas Bay along with generous outdoor spaces.

Smartly fitted kitchens with dedicated spaces for branded appliances, living quarters designed to host and entertain with fitted out bedroom quarters splashed with warm colour materials left untouched for your personal design to call it your home.