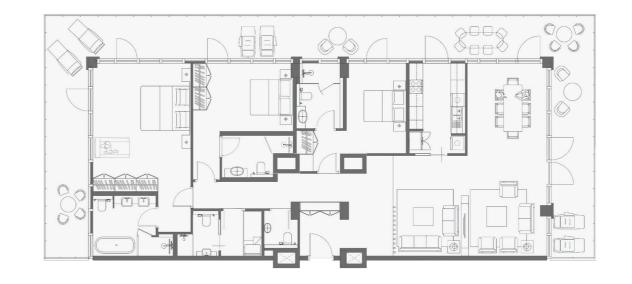

# THREE BEDROOM B2

### Gross Floor Area:

Suite Area | 185.89 sqm | 2,001 sqft

Balcony Area | 135.74 sqm | 1,461 sqft

Total Area | 321.63 sqm | 3,462 sqft