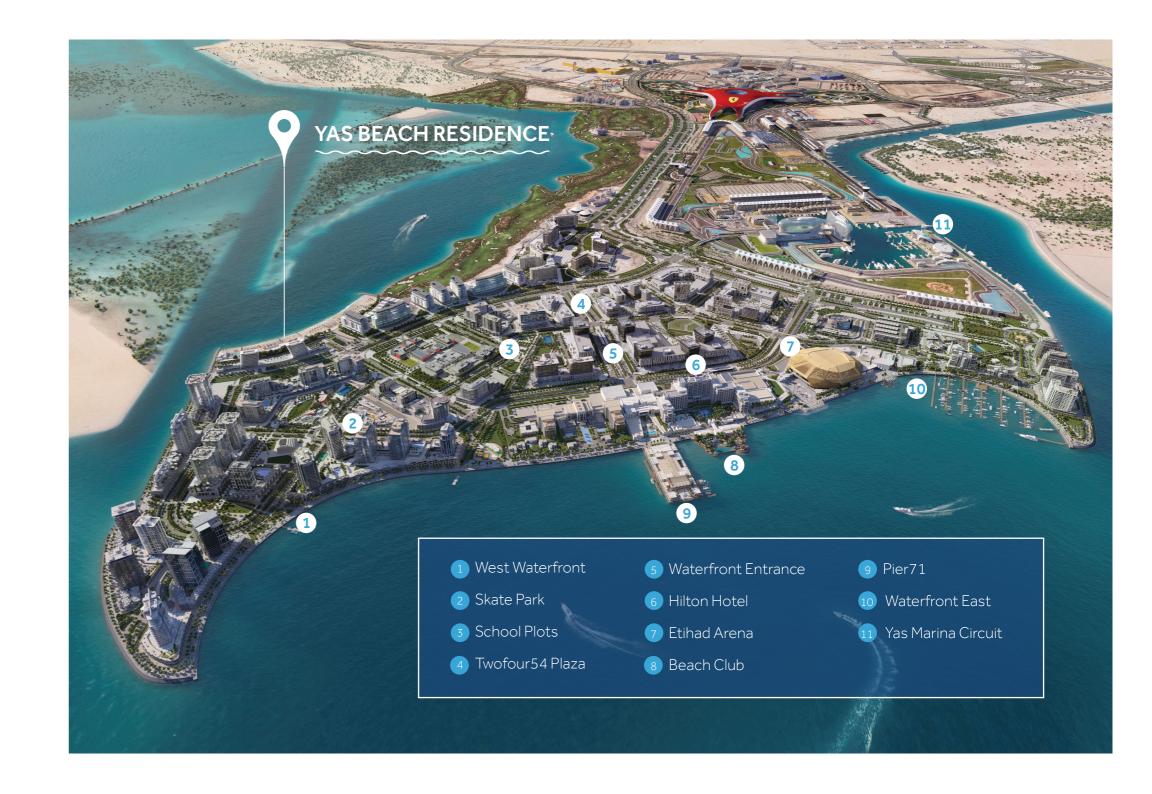

# **YAS BAY**

Situated on Yas Bay, Yas Beach
Residence offers residents a luxurious
escape where they can retreat into
the rhythm of the ocean. Away from
the hustle and bustle of the city,
the Yas Bay Waterfront captures a
sense of exuberance and passion
with extraordinary destinations. This
waterfront development is home to
experiences larger than life alongside
the glistening waters of Yas Island.

# **VIBRANT LIFESTYLE**

The development is well underway to become a vibrant spot for business, leisure, and entertainment.

Direct access to the bay opens up a world of adventure.

Residents who appreciate an active lifestyle will enjoy jogging by the edge of the crystal clear sea, riding a bike along the promenade, or visiting a golf course nearby.

Situated within reach are countless places to dine at, intimate coffee shops, and a selection of retail outlets that add to the development's charm. Mosques, schools and recreational parks allow for an exceptional family-friendly environment.