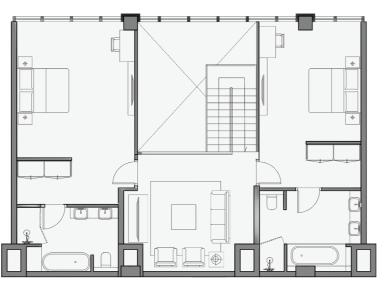

# TWO BEDROOM B DUPLEX

### Gross Floor Area:

| Suite Area   | 187.47 sqm | 2,018 sqft |
|--------------|------------|------------|
| ~~~~         | ~~~~       | ~~~~       |
| Balcony Area | 20.92 sqm  | 231 sqft   |
| ~~~~         | ~~~~       | ~~~~       |
| Total Area   | 208.39 sqm | 2,249 saft |