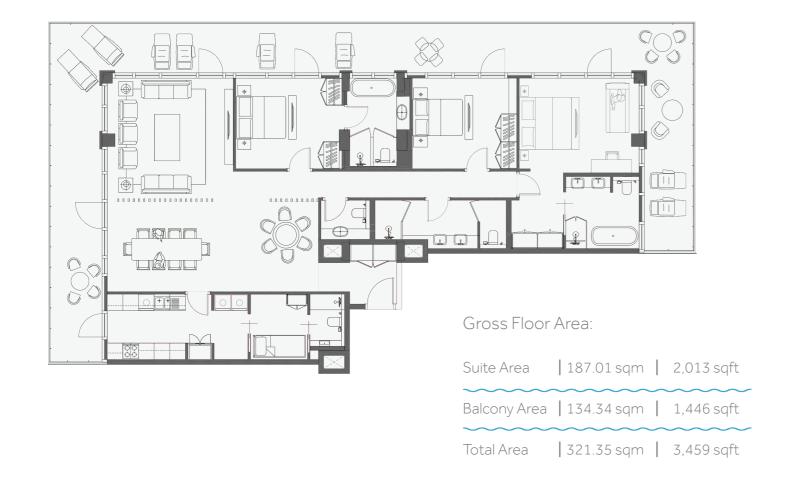

# THREE BEDROOM D DUPLEX

### Gross Floor Area:

| Suite Area   | 227.79 sqm | 2,452 sqft |
|--------------|------------|------------|
| ~~~~         | ~~~~       | ~~~        |
| Balcony Area | 25.27 sqm  | 272 sqft   |
| ~~~~         | ~~~~       | ~~~        |
| Total Area   | 253.06 sam | 2.724 saft |

### APARTMENT TYPE