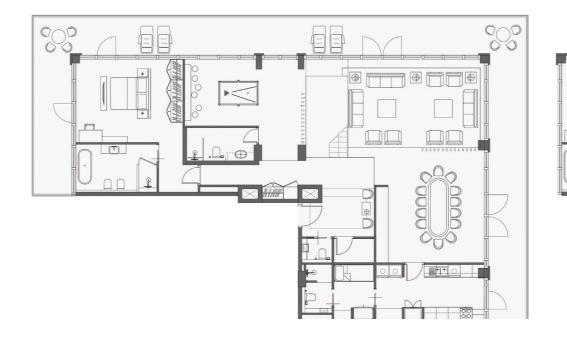

# FOUR BEDROOM A DUPLEX

### LEVEL 01 & LEVEL 02

Gross Floor Area:

| Suite Area   | 305.27 sqm | 3,286 sqft |
|--------------|------------|------------|
| ~~~~         | ~~~~       | ~~~~       |
| Balcony Area | 34.01 sqm  | 366 sqft   |
| ~~~~         | ~~~~       | ~~~~       |
| Total Area   | 339.28 sqm | 3,652 sqft |

### APARTMENT TYPE