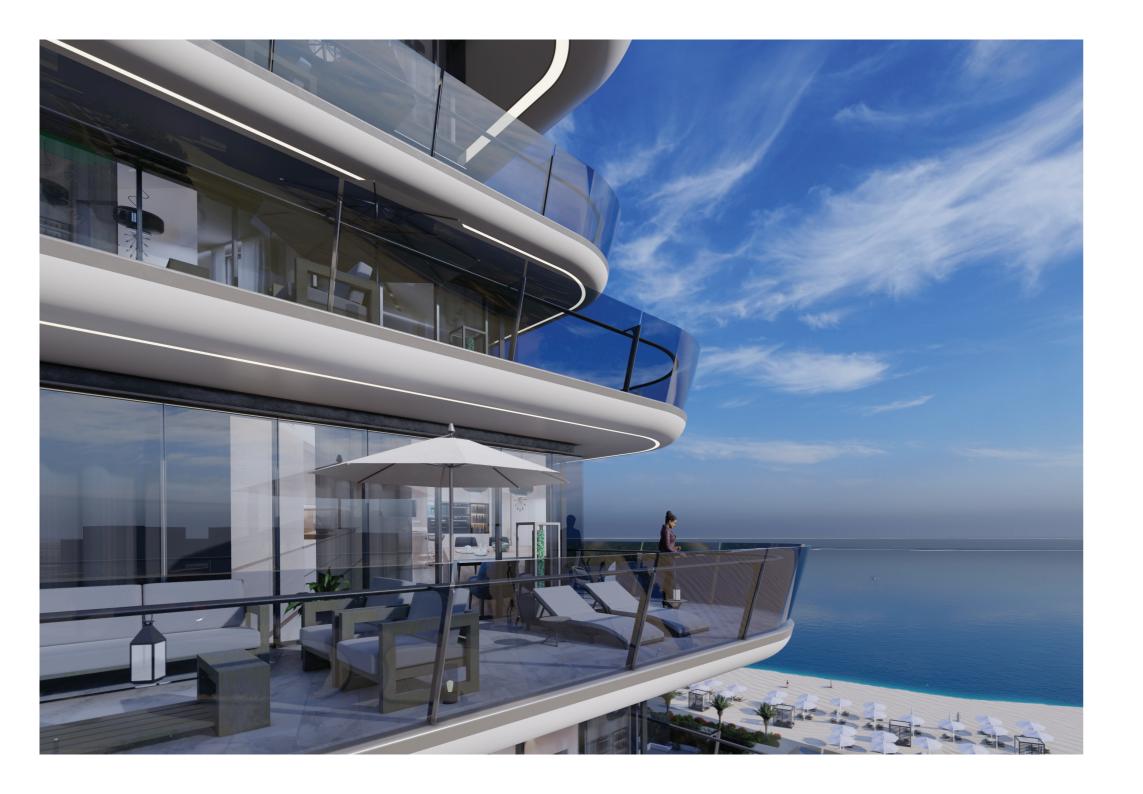

Floor-to-ceiling windows ensure rooms are bathed in natural light with unobstructed views of the beach, canal or glittering streetscapes of Yas Bay along with generous outdoor spaces.

Smartly fitted kitchens with dedicated spaces for branded appliances, living quarters designed to host and entertain with fitted out bedroom quarters splashed with warm colour materials left untouched for your personal design to call it your home.