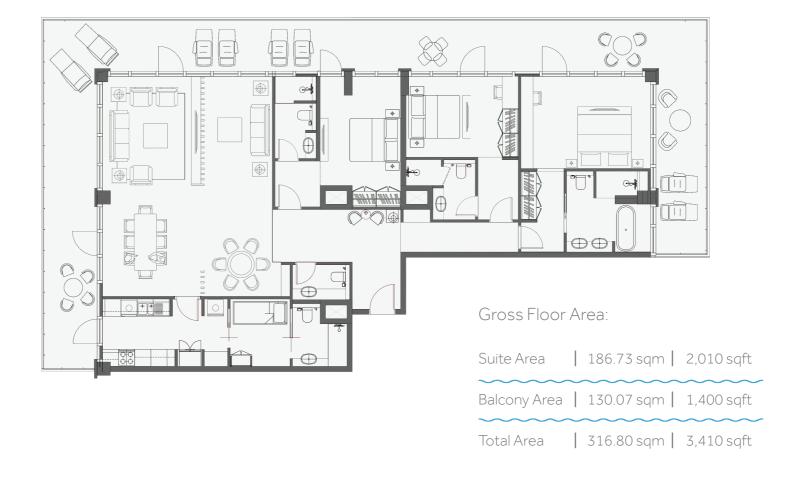

# THREE BEDROOM B1

### Gross Floor Area:

| Suite Area   | 186.83 sqm | 2,011 sqft |
|--------------|------------|------------|
| ~~~~         | ~~~~~      | ~~~~       |
| Balcony Area | 131.45 sqm | 1,415 sqft |
| ~~~~         | ~~~~       | ~~~        |
| Total Area   | 318.28 sqm | 3,426 sqft |

### APARTMENT TYPE