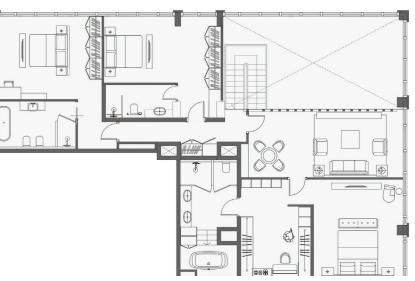

### **ELEVENTH FLOOR**

**BLOCK B** 

Apartments that offer tranquillity a few steps away from Yas Island's endless thrills.

Each Yas Beach Residence apartment features optimised interior space with a sense of proportion and scale.

Floor-to-ceiling windows ensure rooms are bathed in natural light with unobstructed views of the beach, canal or glittering streetscapes of Yas Bay along with generous outdoor spaces.

Smartly fitted kitchens with dedicated spaces for branded appliances, living quarters designed to host and entertain with fitted out bedroom quarters splashed with warm colour materials left untouched for your personal design to call it your home.