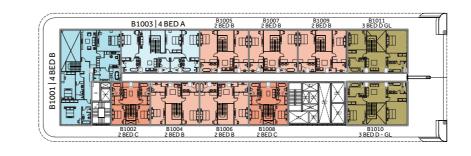

NITIES**





















Yas Beach Residence combines the comfort of home with the refined amenities of a luxurious retreat. Every detail has been taken care of to ensure residents are provided with the best of facilities, including:

- o A sophisticated lounge, ideal for hosting guests
- A spectacular infinity pool, the perfect place to relax and unwind
- A state-of-the-art rooftop gymnasium overlooking the bay and featuring the latest fitness equipment
- A children's play area to keep the little ones entertained

Life at the heart of one of Yas Bay's most coveted locations is the epitome of comfort.









# THIRD FLOOR 344/28EDA1-GL 180A 180A 180A 180A 330/28EDA1 180A 325/28EDA1 180A















Seventh Floor













### BLOCK B





### Ninth Floor





### TENTH FLOOR







### **ELEVENTH FLOOR**



**BLOCK B** 

















Apartments that offer tranquillity a few steps away from Yas Island's endless thrills.

Each Yas Beach Residence apartment features optimised interior space with a sense of proportion and scale.

Floor-to-ceiling windows ensure rooms are bathed in natural light with unobstructed views of the beach, canal or glittering streetscapes of Yas Bay along with generous outdoor spaces.

Smartly fitted kitchens with dedicated spaces for branded appliances, living quarters designed to host and entertain with fitted out bedroom quarters splashed with warm colour materials left untouched for your personal design to call it your home.



# STUDIO A



### Gross Floor Area:

| Suite Area   | 36.13 sqm | 389 sqft |
|--------------|-----------|-