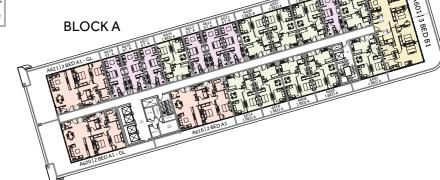

Yas Beach Residence defines bay living as a class of its own.



# **FACILITIES & AMENITIES**





















Yas Beach Residence combines the comfort of home with the refined amenities of a luxurious retreat. Every detail has been taken care of to ensure residents are provided with the best of facilities, including:

- o A sophisticated lounge, ideal for hosting guests
- A spectacular infinity pool, the perfect place to relax and unwind
- A state-of-the-art rooftop gymnasium overlooking the bay and featuring the latest fitness equipment
- A children's play area to keep the little ones entertained

Life at the heart of one of Yas Bay's most coveted locations is the epitome of comfort.









# THIRD FLOOR 344/28EDA1-GL 180A 180A 180A 180A 330/28EDA1 180A 325/28EDA1 180A















Seventh Floor













### BLOCK B





### Ninth Floor





### TENTH FLOOR







### **ELEVENTH FLOOR**



**BLOCK B** 

















Apartments that offer tranquillity a few steps away from Yas Island's endless thrills.

Each Yas Beach Residence apartment features optimised interior space with a sense of proportion and scale.

Floor-to-ceiling windows ensure rooms are bathed in natural light with unobstructed views of the beach, canal or glittering streetscapes of Yas Bay along with generous outdoor spaces.

Smartly fitted kitchens with dedicated spaces for branded appliances, living quarters designed to host and entertain with fitted out bedroom quarters splashed with warm colour materials left untouched for your personal design to call it your home.



# STUDIO A



### Gr