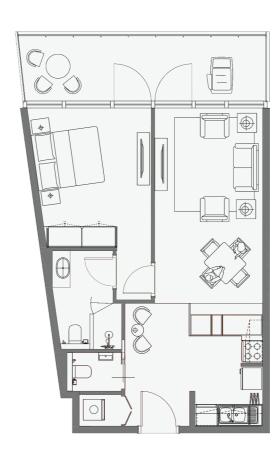

# STUDIO A

### Gross Floor Area:

| Suite Area   | 36.13 sqm | 389 sqft |
|--------------|-----------|----------|
| ~~~~         | ~~~~      | ~~~      |
| Balcony Area | 8.19 sqm  | 88 sqft  |
| ~~~~         | ~~~~      | ~~~~     |
| Total Area   | 44.32 sqm | 477 sqft |

### APARTMENT TYPE