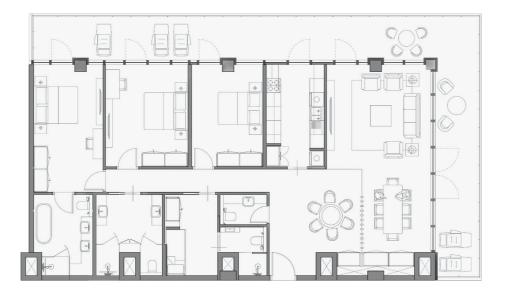

92 sqft |

# TWO BEDROOM A2



### Gross Floor Area:

Suite Area | 114.64 sqm | 1,234 sqft

Balcony Area | 25.36 sqm | 273 sqft

Total Area | 140 sqm | 1,507 sqft

### APARTMENT TYPE

# TWO BEDROOM A2-GL



| Suite Area   | 122.63 sqm | 1,320 sqft |
|--------------|------------|------------|
| ~~~~         | ~~~~       | ~~~        |
| Balcony Area | 72.09 sqm  | 776 sqft   |
| ~~~~         | ~~~~       | ~~~        |
| Total Area   | 194.72 sqm | 2,096 saft |

# THREE BEDROOM A1

### Gross Floor Area:

Suite Area | 153.10 sqm | 1,648 sqft

Balcony Area | 34 sqm | 366 sqft

Total Area | 187.10 sqm | 2,014 sqft

### APARTMENT TYPE

# THREE BEDROOM A1-GL

### Gross Floor Area:

Suite Area | 161.93 sqm | 1,743 sqft

Balcony Area | 79.33 sqm | 854 sqft

Total Area | 241.26 sqm | 2,597 sqft





### APARTMENT TYPE

## THREE BEDROOM A2

### Gross Floor Area:

Suite Area | 152.63 sqm | 1,643 sqft

Balcony Area | 34.01 sqm | 366 sqft

Total Area | 186.64 sqm | 2,009 sqft

### APARTMENT TYPE

# THREE BEDROOM A2-GL

### Gross Floor Area:

Suite Area | 162.21 sqm | 1,746 sqft

Balcony Area | 79.52 sqm | 856 sqft

Total Area | 241.73 sqm | 2,602 sqft





# THREE BEDROOM B1



### Gross Floor Area:

| Suite Area   | 186.83 sqm | 2,011 sqft |
|--------------|------------|------------|
| ~~~~         | ~~~~~      | ~~~~       |
| Balcony Area | 131.45 sqm | 1,415 sqft |
| ~~~~         | ~~~~       | ~~~        |
| Total Area   | 318.28 sqm | 3,426 sqft |

### APARTMENT TYPE

# THREE BEDROOM B2



### Gross Floor Area:

Suite Area | 185.89 sqm | 2,001 sqft

Balcony Area | 135.74 sqm | 1,4