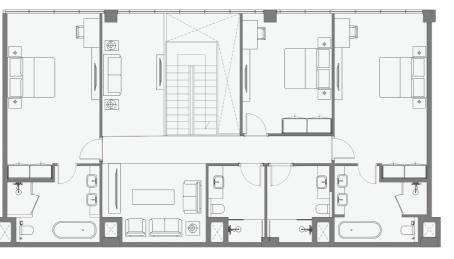

### **ELEVENTH FLOOR**

**BLOCK B** 

Apartments that offer tranquillity a few steps away from Yas Island's endless thrills.

Each Yas Beach Residence apartment features optimised interior space with a sense of proportion and scale.

Floor-to-ceiling windows ensure rooms are bathed in natural light with unobstructed views of the beach, canal or glittering streetscapes of Yas Bay along with generous outdoor spaces.

Smartly fitted kitchens with dedicated spaces for branded appliances, living quarters designed to host and entertain with fitted out bedroom quarters splashed with warm colour materials left untouched for your personal design to call it your home.