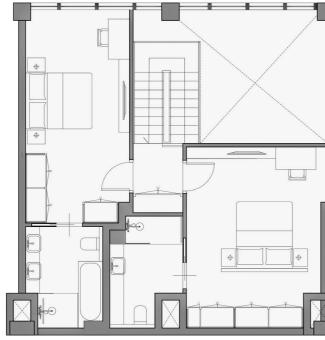

# ONE BEDROOM A

### Gross Floor Area:

| Suite Area   | 56.57 sqm | 609 sqft |
|--------------|-----------|----------|
| ~~~~         | ~~~~      | ~~~      |
| Balcony Area | 12.36 sqm | 133 sqft |
| ~~~~         | ~~~~      | ~~~~     |
| Total Area   | 68.93 sqm | 742 sqft |

### APARTMENT TYPE