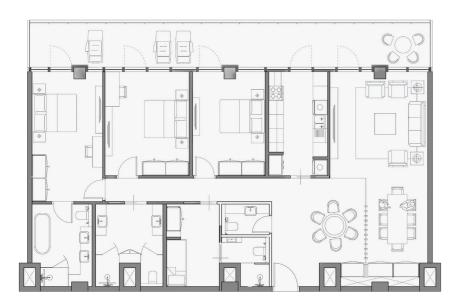

# THREE BEDROOM B2

### Gross Floor Area:

Suite Area | 185.89 sqm | 2,001 sqft

Balcony Area | 135.74 sqm | 1,461 sqft

Total Area | 321.63 sqm | 3,462 sqft