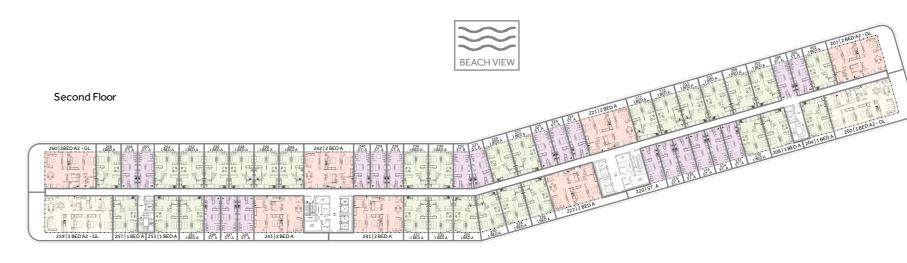

# THIRD FLOOR 344/28EDA1-GL 180A 180A 180A 180A 330/28EDA1 180A 325/28EDA1 180A

Seventh Floor