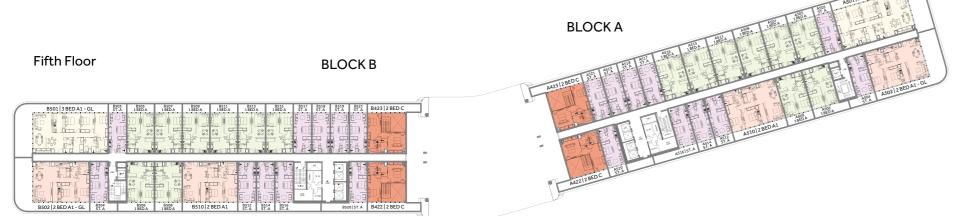

yle, Yas Beach Residence defines bay living as a class of its own.



# **FACILITIES & AMENITIES**





















Yas Beach Residence combines the comfort of home with the refined amenities of a luxurious retreat. Every detail has been taken care of to ensure residents are provided with the best of facilities, including:

- o A sophisticated lounge, ideal for hosting guests
- A spectacular infinity pool, the perfect place to relax and unwind
- A state-of-the-art rooftop gymnasium overlooking the bay and featuring the latest fitness equipment
- A children's play area to keep the little ones entertained

Life at the heart of one of Yas Bay's most coveted locations is the epitome of comfort.









# THIRD FLOOR 344/28EDA1-GL 180A 180A 180A 180A 330/28EDA1 180A 325/28EDA1 180A















Seventh Floor













### BLOCK B





### Ninth Floor





### TENTH FLOOR







### **ELEVENTH FLOOR**



**BLOCK B** 

















Apartments that offer tranquillity a few steps away from Yas Island's endless thrills.

Each Yas Beach Residence apartment features optimised interior space with a sense of proportion and scale.

Floor-to-ceiling windows ensure rooms are bathed in natural light with unobstructed views of the beach, canal or glittering streetscapes of Yas Bay along with generous outdoor spaces.

Smartly fitted kitchens with dedicated spaces for branded appliances, living quarters designed to host and entertain with fitted out bedroom quarters splashed with warm colour materials left untouched for your personal design to call it your home.



# STUDIO A



##