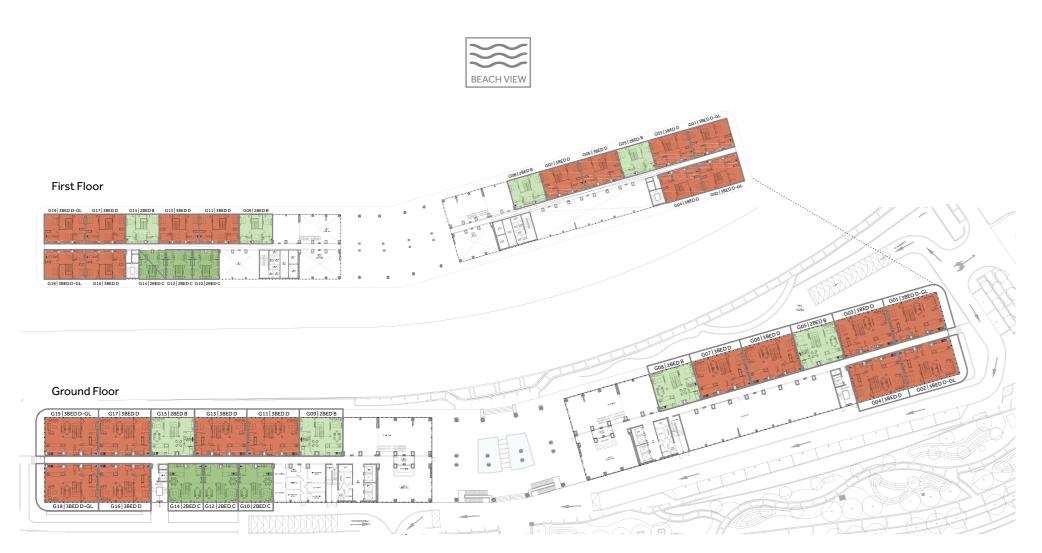

# THIRD FLOOR 344/28EDA1-GL 180A 180A 180A 180A 330/28EDA1 180A 325/28EDA1 180A

Seventh Floor