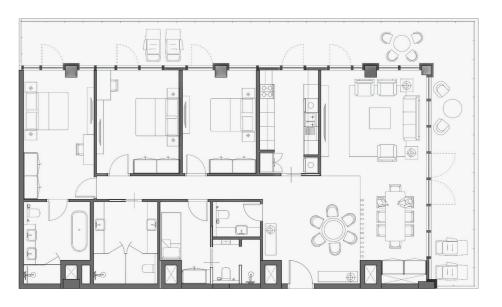

# THREE BEDROOM B1

### Gross Floor Area:

| Suite Area   | 186.83 sqm | 2,011 sqft |
|--------------|------------|------------|
| ~~~~         | ~~~~~      | ~~~~       |
| Balcony Area | 131.45 sqm | 1,415 sqft |
| ~~~~         | ~~~~       | ~~~        |
| Total Area   | 318.28 sqm | 3,426 sqft |

### APARTMENT TYPE