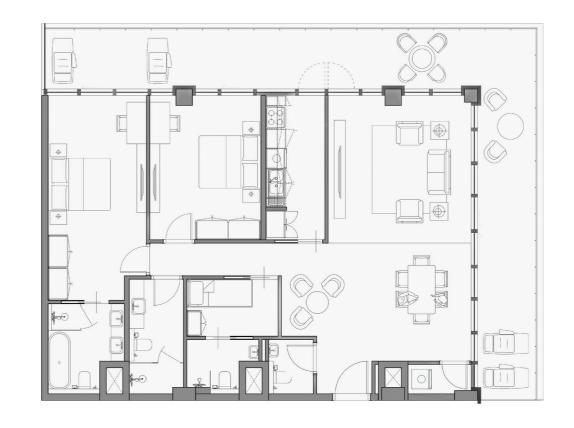

# THREE BEDROOM B1

### Gross Floor Area:

| Suite Area   | 186.83 sqm | 2,011 sqft |
|--------------|------------|------------|
| ~~~~         | ~~~~~      | ~~~~       |
| Balcony Area | 131.45 sqm | 1,415 sqft |
| ~~~~         | ~~~~       | ~~~        |
| Total Area   | 318.28 sqm | 3,426 sqft |

### APARTMENT TYPE