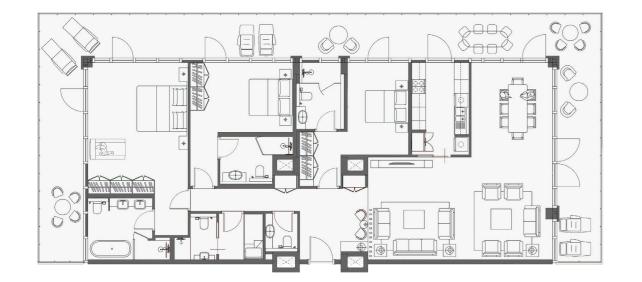

# THREE BEDROOM B2

### Gross Floor Area:

Suite Area | 185.89 sqm | 2,001 sqft

Balcony Area | 135.74 sqm | 1,461 sqft

Total Area | 321.63 sqm | 3,462 sqft