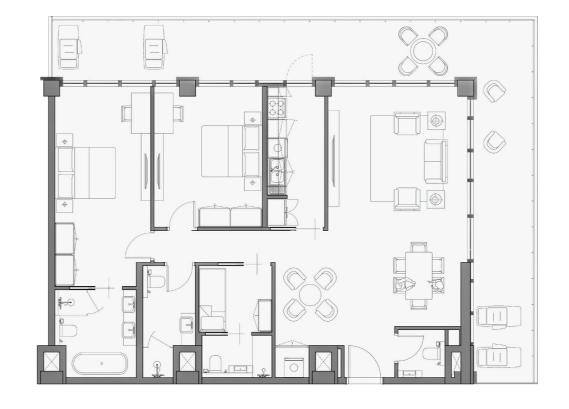

# THREE BEDROOM A1

### Gross Floor Area:

Suite Area | 153.10 sqm | 1,648 sqft

Balcony Area | 34 sqm | 366 sqft

Total Area | 187.10 sqm | 2,014 sqft

### APARTMENT TYPE