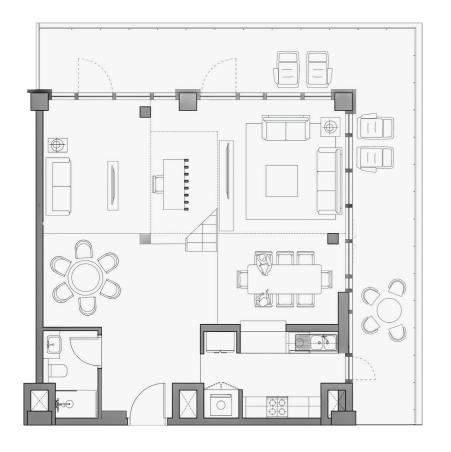

# FOUR BEDROOM A DUPLEX

### LEVEL 01 & LEVEL 02

Gross Floor Area:

| Suite Area   | 305.27 sqm | 3,286 sqft |
|--------------|------------|------------|
| ~~~~         | ~~~~       | ~~~~       |
| Balcony Area | 34.01 sqm  | 366 sqft   |
| ~~~~         | ~~~~       | ~~~~       |
| Total Area   | 339.28 sqm | 3,652 sqft |

### APARTMENT TYPE