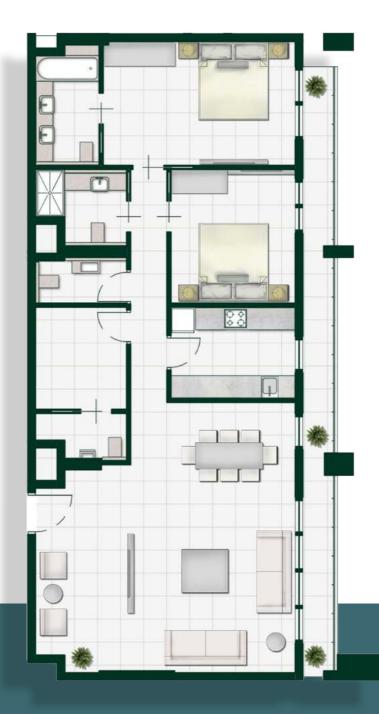

### غرفنوم BEDROOM

| Apartment Area | 1,111 sqft | 103 sqm   | مساحة الشقة     |
|----------------|------------|-----------|-----------------|
| Balcony Area   | 197 sqft   | 18.3 sqm  | مساحة الشرفة    |
| Total Area     | 1,308 sqft | 121.3 sqm | المساحة الكاملة |

### AL MAHRA RESIDENCE MASDAR CITY

# **THREE BEDROOM**

Disclaimer: Plans, Details And Unit Orientation Included Are Indicative Only And Are Subject to Change By the Developer At Its Sole Discretion Without Notice And/Or Liability. All Images Including Features, Finishes, Furnishings-View and Scale Are Illustrative Only.