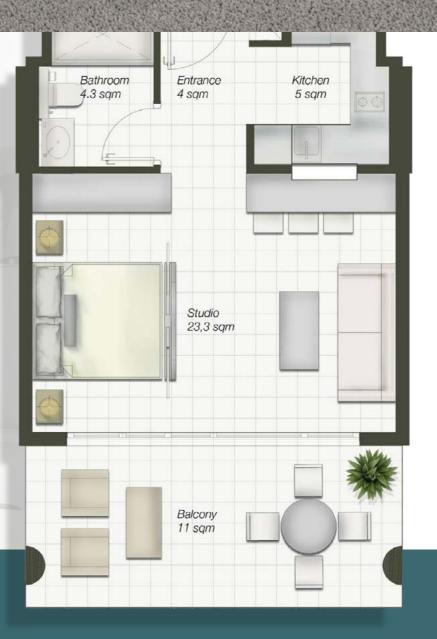

| Apartment Area | 393 sqft | 36.5 sqm  | مساحة الشقة     |
|----------------|----------|-----------|-----------------|
| Balcony Area   | 105 sqft | 9.75 sqm  | مساحة الشرفة    |
| Total Area     | 598 sqft | 46.25 sqm | المساحة الكاملة |

# ONE BEDROOM