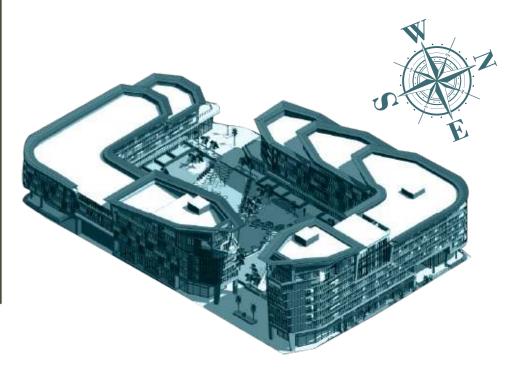

## DESIGNED TO BECOME THE MOST SOUGHT-AFTER PROJECTIN MASDAR

Abu Dhabi International Airport

> **30** Emirates Palace Corniche Beach

25≦ Saadiyat Island

**55**<sup>MNS</sup>

Dubai Marina

90 ₹ Al Ain

### THE PULSE OF WELL-BEING **BEATS HERE**

The location has been carefully destined to become the most influential driver of change.

TTTTTT

-----

mmmm

ITTT

TTT

These include the:

The mixed-use project will boast two distinguished mid-rise buildings, of nine stories.. Residents will be able to choose from stylish studios, refined three-bedroom apartments and ultra-modern duplexes, to dind their forever homes. To ensure unmatched sustainability from the group up, every detail or the Al Mahra Residence project is a carefully curated selection - made from the knowledge and experience accumulated from green living across the world.