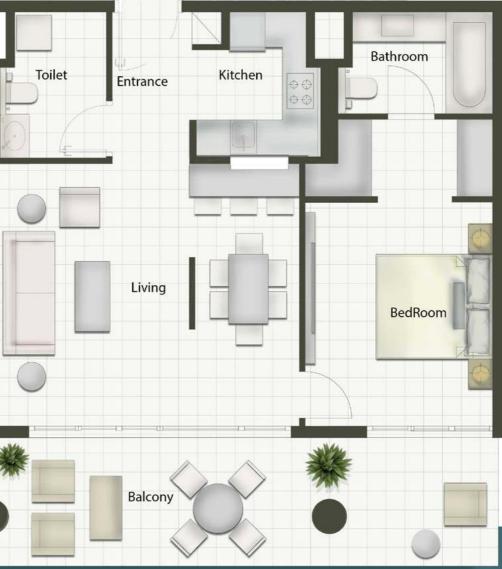

#### غرفةنوم ΒΕDROOΜ

| Apartment Area | 641 sqft | 59.5 sqm | مساحة الشقة     |
|----------------|----------|----------|-----------------|
| Balcony Area   | 82 sqft  | 7.6 sqm  | مساحة الشرفة    |
| Total Area     | 723 sqft | 67.1 sqm | المساحة الكاملة |

# TWO BEDROOM

Disclaimer: Plans, Details And Unit Orientation Included Are Indicative Only And Are Subject to Change By the Developer At Its Sole Discretion Without Notice And/Or Liability. All Images Including Features, Finishes, Furnishings View and Scale Are Illustrative Only.