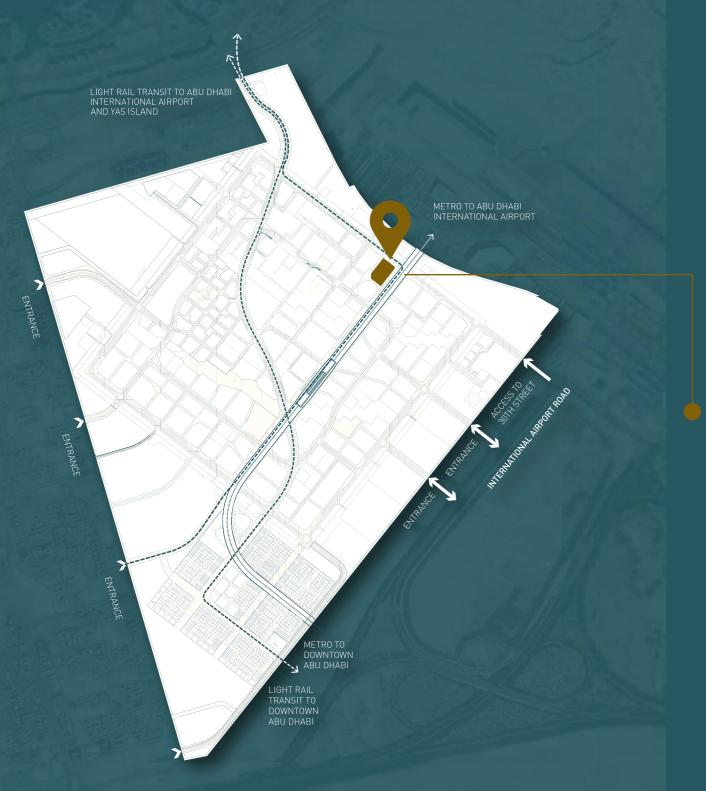

## DESIGNED TO BECOME THE MOST SOUGHT-AFTER PROJECTIN MASDAR

Abu Dhabi International Airport

> **30** Emirates Palace Corniche Beach

25≦ Saadiyat Island

**55**<sup>MNS</sup>

Dubai Marina

90 ₹ Al Ain