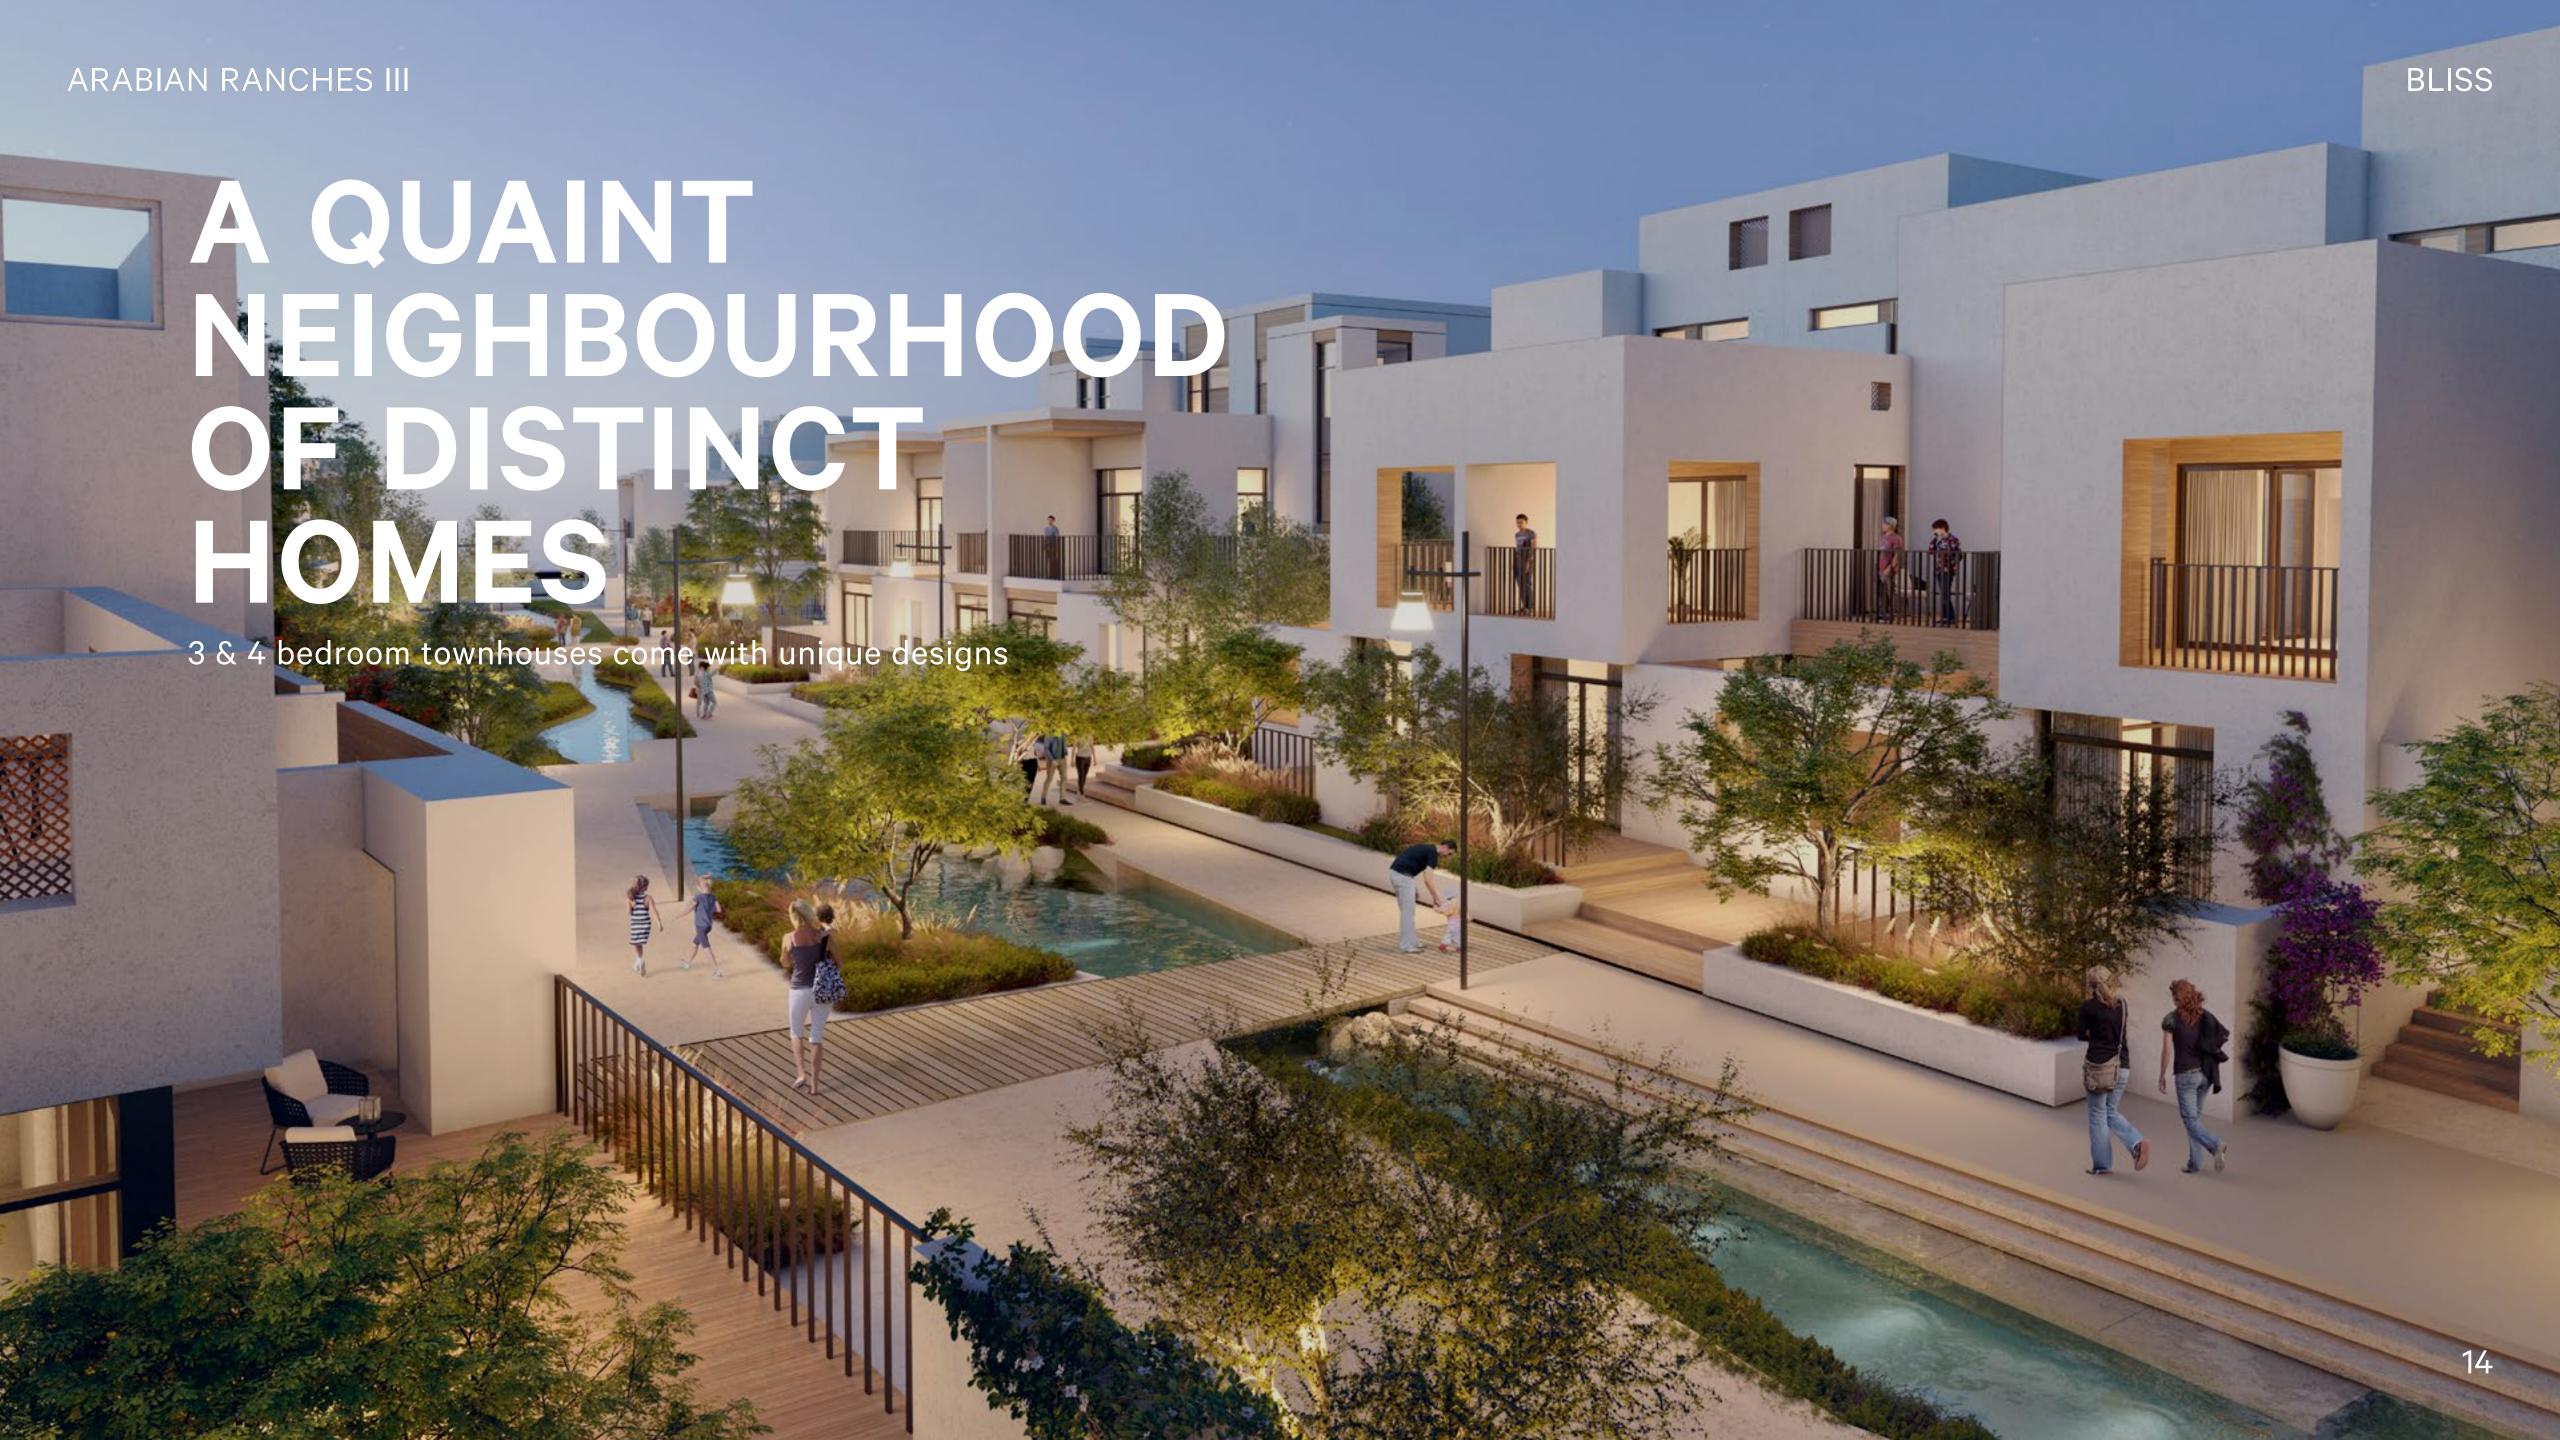

## DUBAI'S FIRST URBAN VILLAGE

Whitewashed houses, cobbled streets, modern neoclassical homes, winding paths bringing the community together. Bliss is Dubai's first urban village with a sustainable design inspired by the warm and close-knit organic cities and neighbourhoods.

# WHERE YOUR CHILDREN CAN RUN FREE

Bliss is designed to be a pedestrian-friendly community where children can play as freely in their backyards as they can on the streets in front of your villa.

Broad walkways and paved streets are built to further instill a walkable community and town feel, where you can reach every amenity in the neighbourhood on foot within minutes.

# WHERE BEAUTY LIES AT EVERY CORNER

The cosy ambience of Bliss is further accentuated with the green grass, small plants, shade-giving trees and vibrant flowers that make every street and every corner of the neighbourhood a treat for the eyes.