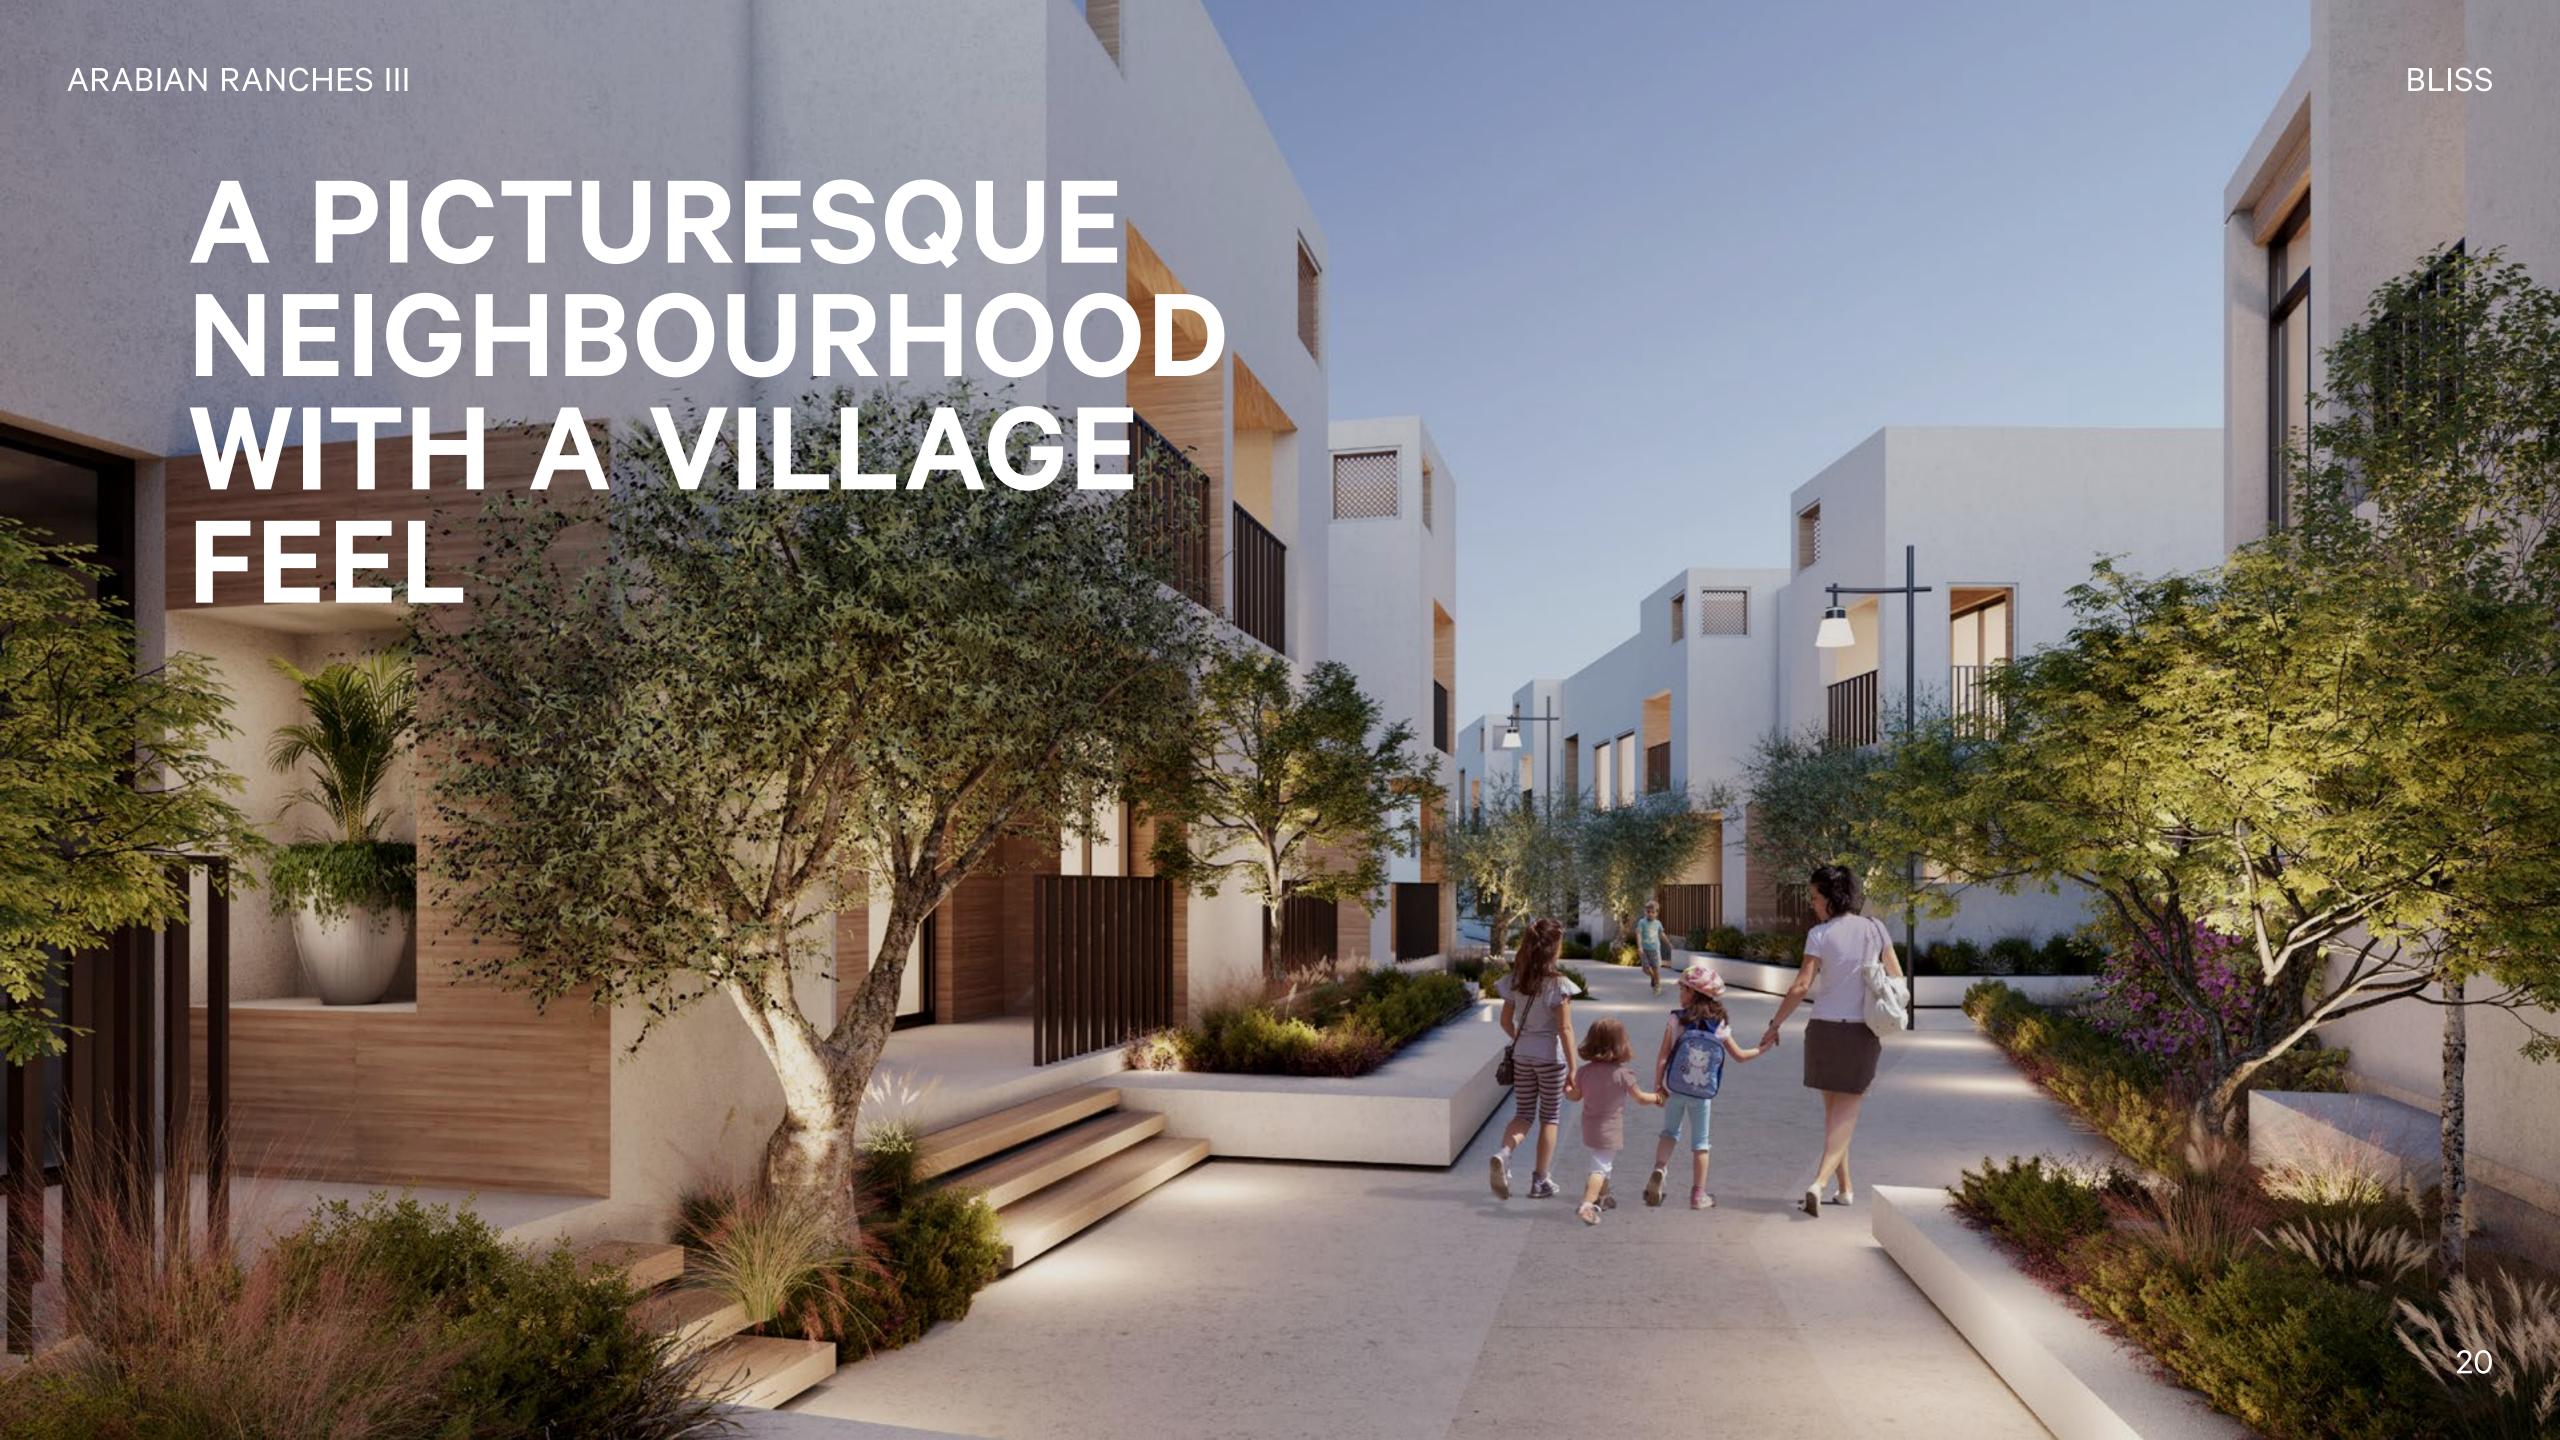

## DUBAI'S FIRST URBAN VILLAGE

Whitewashed houses, cobbled streets, modern neoclassical homes, winding paths bringing the community together. Bliss is Dubai's first urban village with a sustainable design inspired by the warm and close-knit organic cities and neighbourhoods.

# WHERE YOUR CHILDREN CAN RUN FREE

Bliss is designed to be a pedestrian-friendly community where children can play as freely in their backyards as they can on the streets in front of your villa.

Broad walkways and paved streets are built to further instill a walkable community and town feel, where you can reach every amenity in the neighbourhood on foot within minutes.

# WHERE BEAUTY LIES AT EVERY CORNER

The cosy ambience of Bliss is further accentuated with the green grass, small plants, shade-giving trees and vibrant flowers that make every street and every corner of the neighbourhood a treat for the eyes.