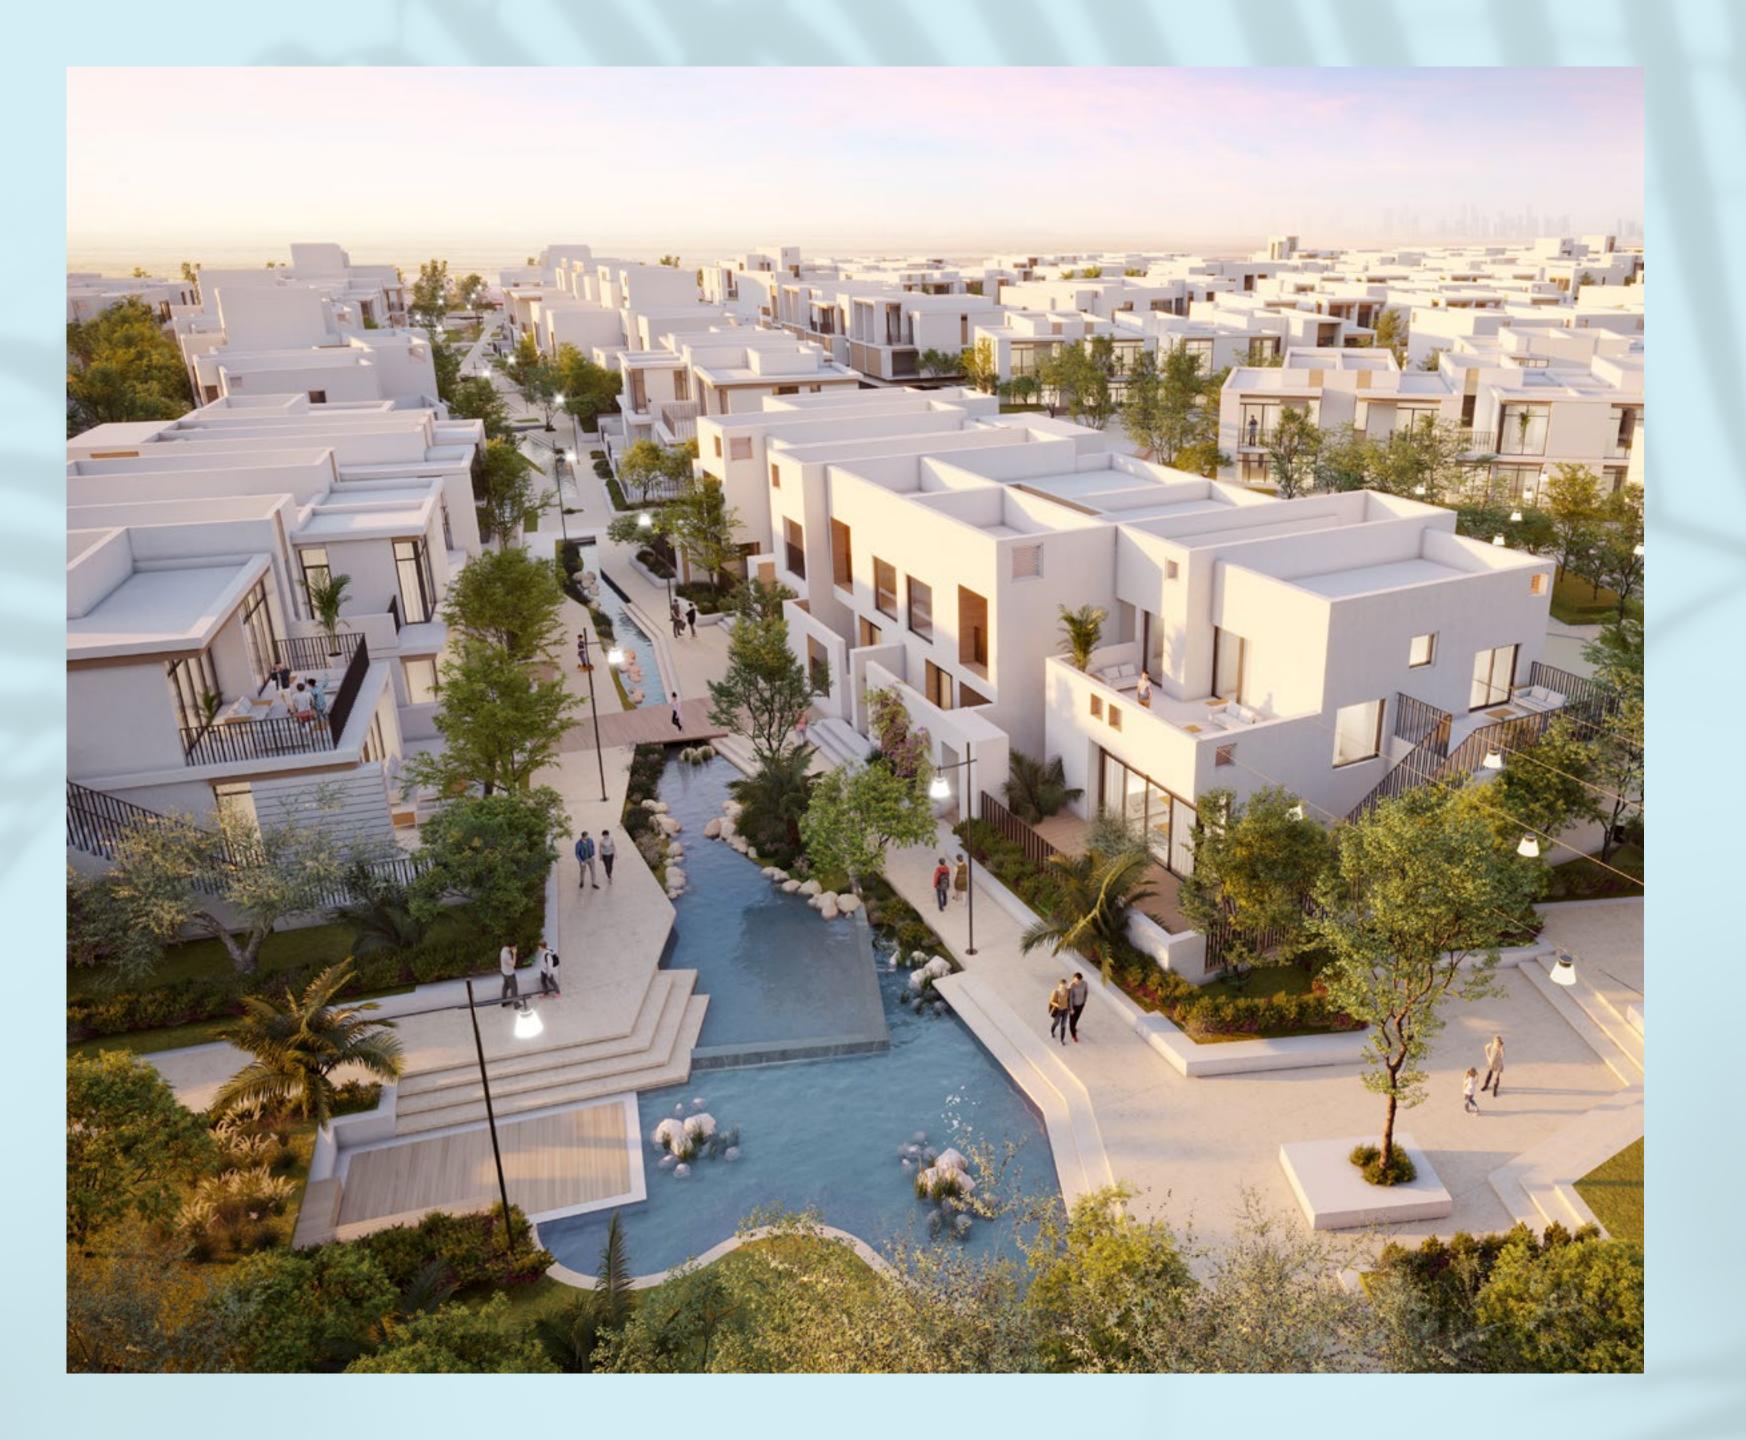

## DUBAI'S FIRST URBAN VILLAGE

Whitewashed houses, cobbled streets, modern neoclassical homes, winding paths bringing the community together. Bliss is Dubai's first urban village with a sustainable design inspired by the warm and close-knit organic cities and neighbourhoods.

# WHERE YOUR CHILDREN CAN RUN FREE

Bliss is designed to be a pedestrian-friendly community where children can play as freely in their backyards as they can on the streets in front of your villa.

Broad walkways and paved streets are built to further instill a walkable community and town feel, where you can reach every amenity in the neighbourhood on foot within minutes.

# WHERE BEAUTY LIES AT EVERY CORNER

The cosy ambience of Bliss is further accentuated with the green grass, small plants, shade-giving trees and vibrant flowers that make every street and every corner of the neighbourhood a treat for the eyes.