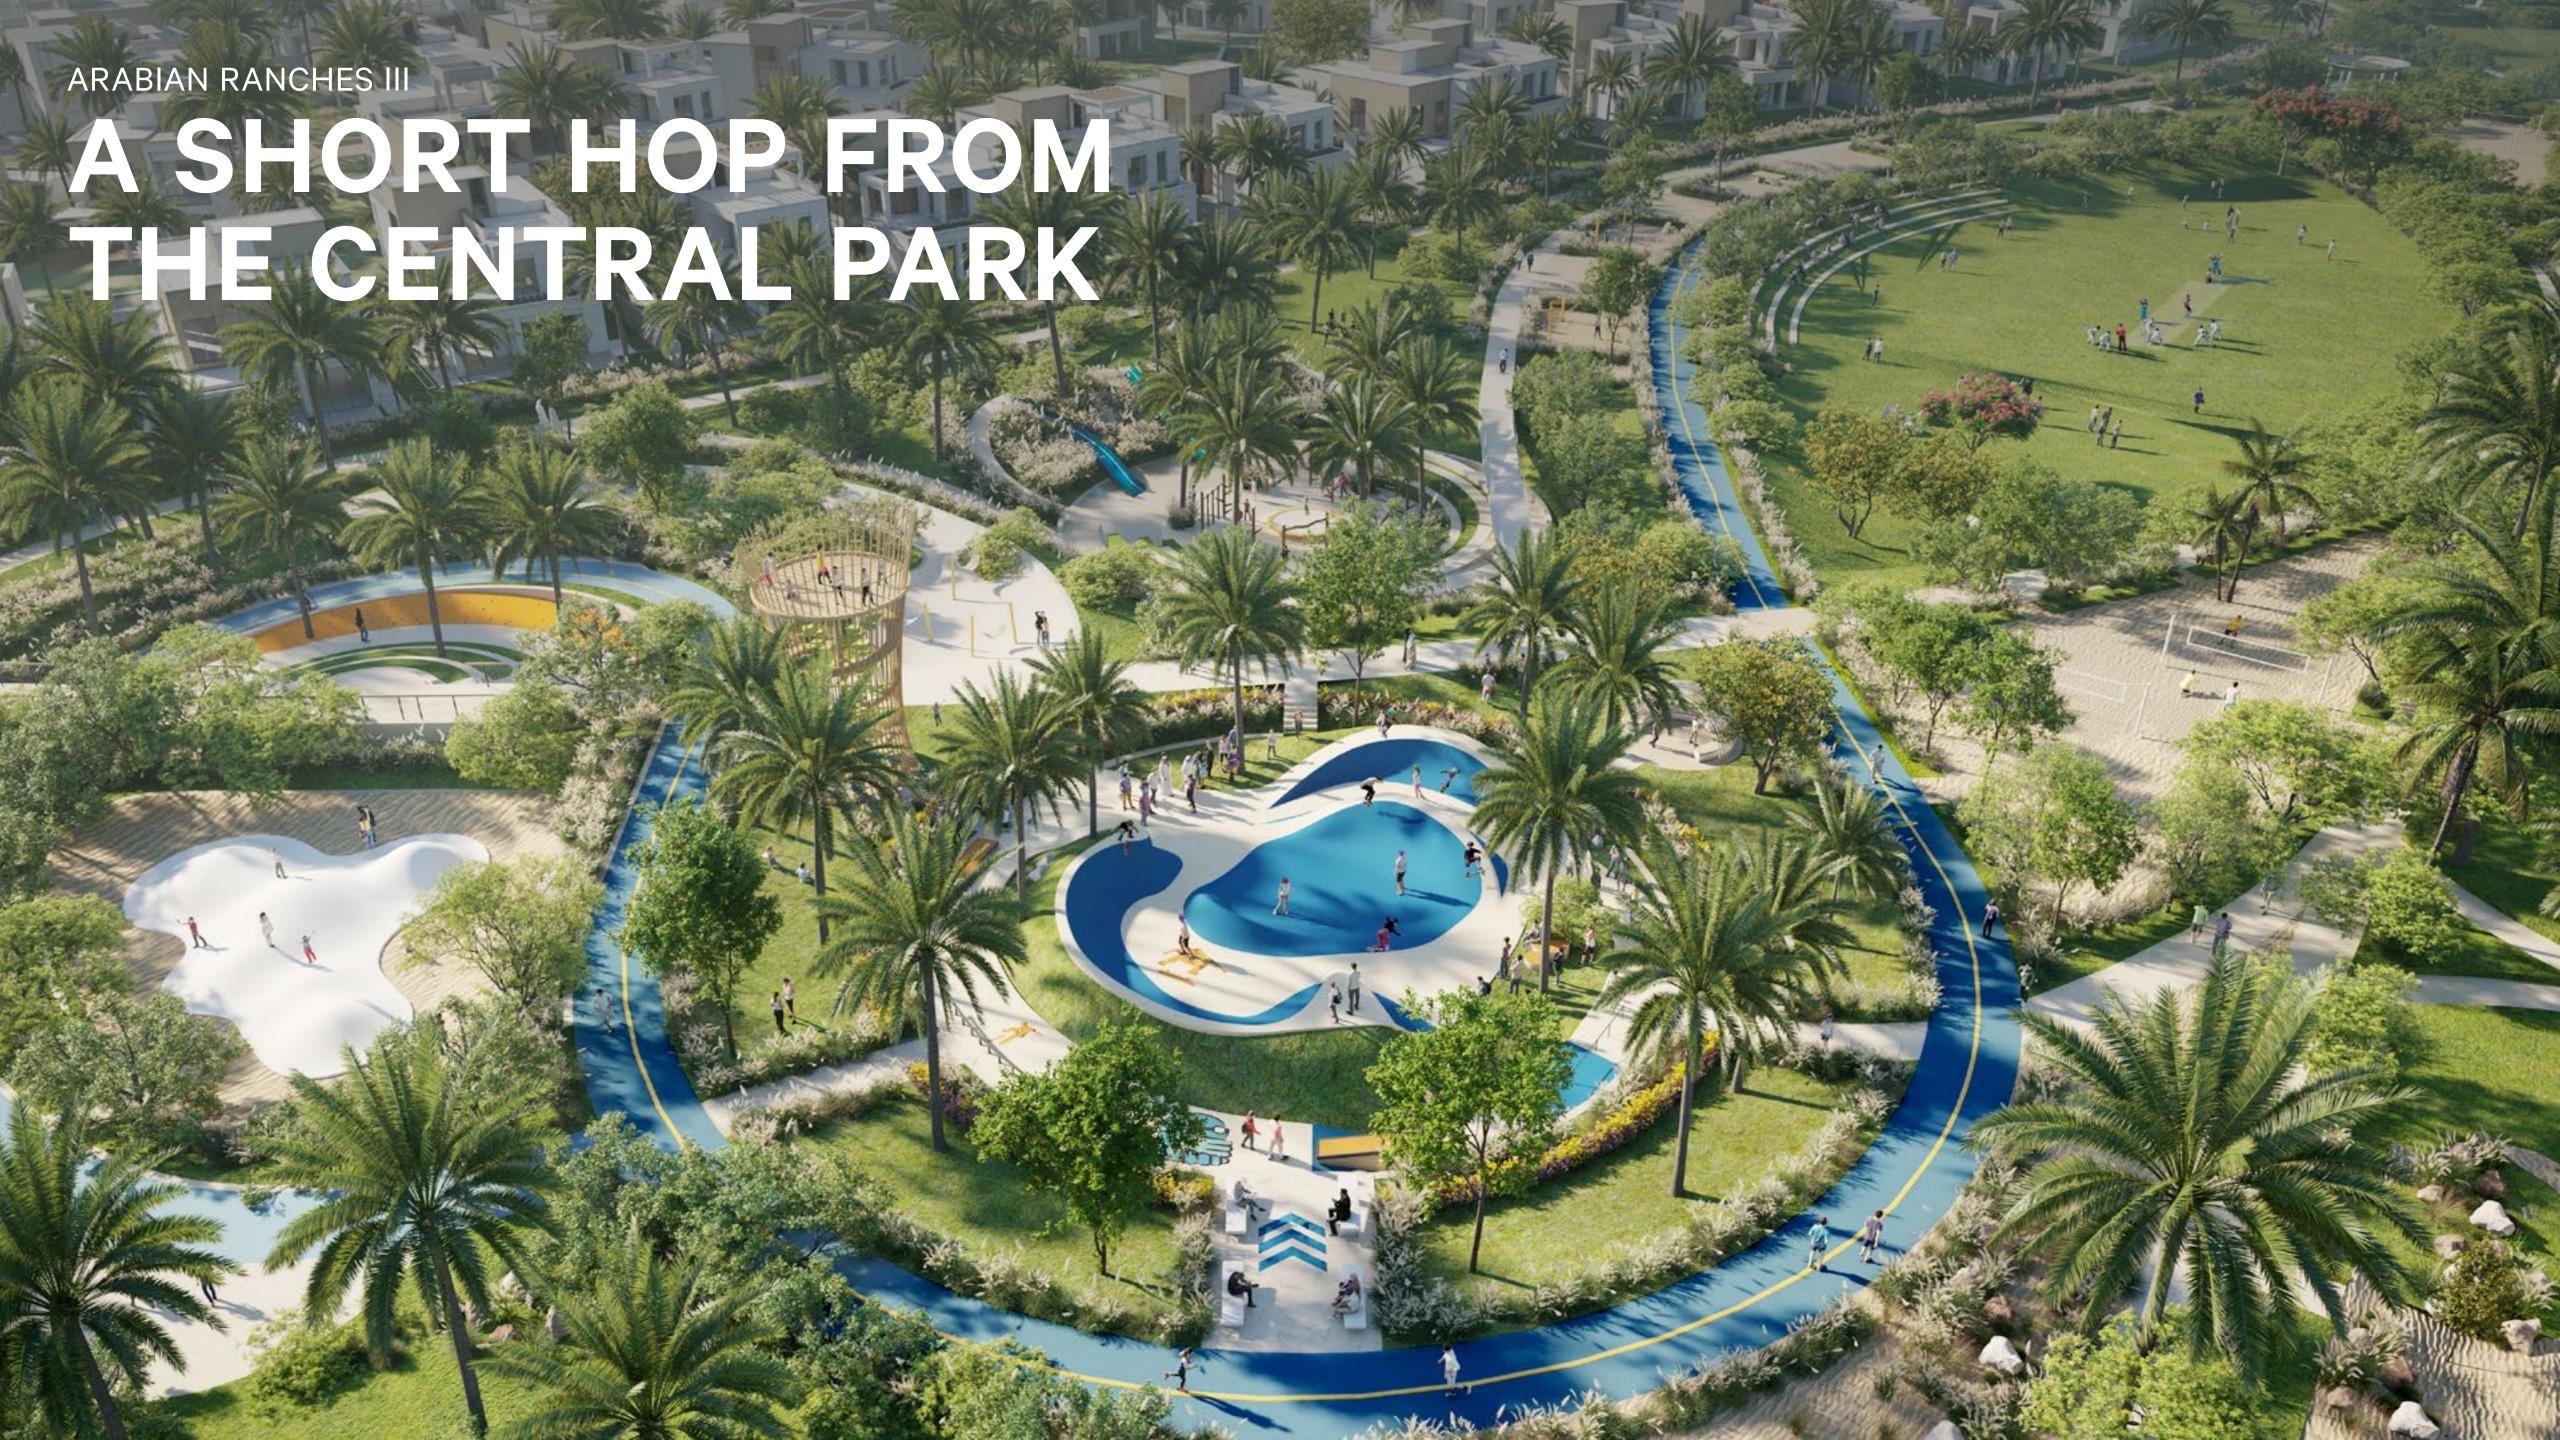

### WHERE YOU'LL MAKE MEMORIES FOR LIFE

Inspired by the happy and tight-knit community atmosphere, Bliss has a range of amenities for the young, as well as the old—be it for play or relaxation.

Play Areas for Kids

Community Plaza

Fullyequipped Gym

**BBQ** Areas

Mosque

Wadi River

## STEPS AWAY FROM THE COMMUNITY CENTRE

Bliss is designed to cater to every need, with a range of leisure amenities, a large town centre, beautiful coffee shops and restaurants, as well as green spaces, supermarkets and retail centres.