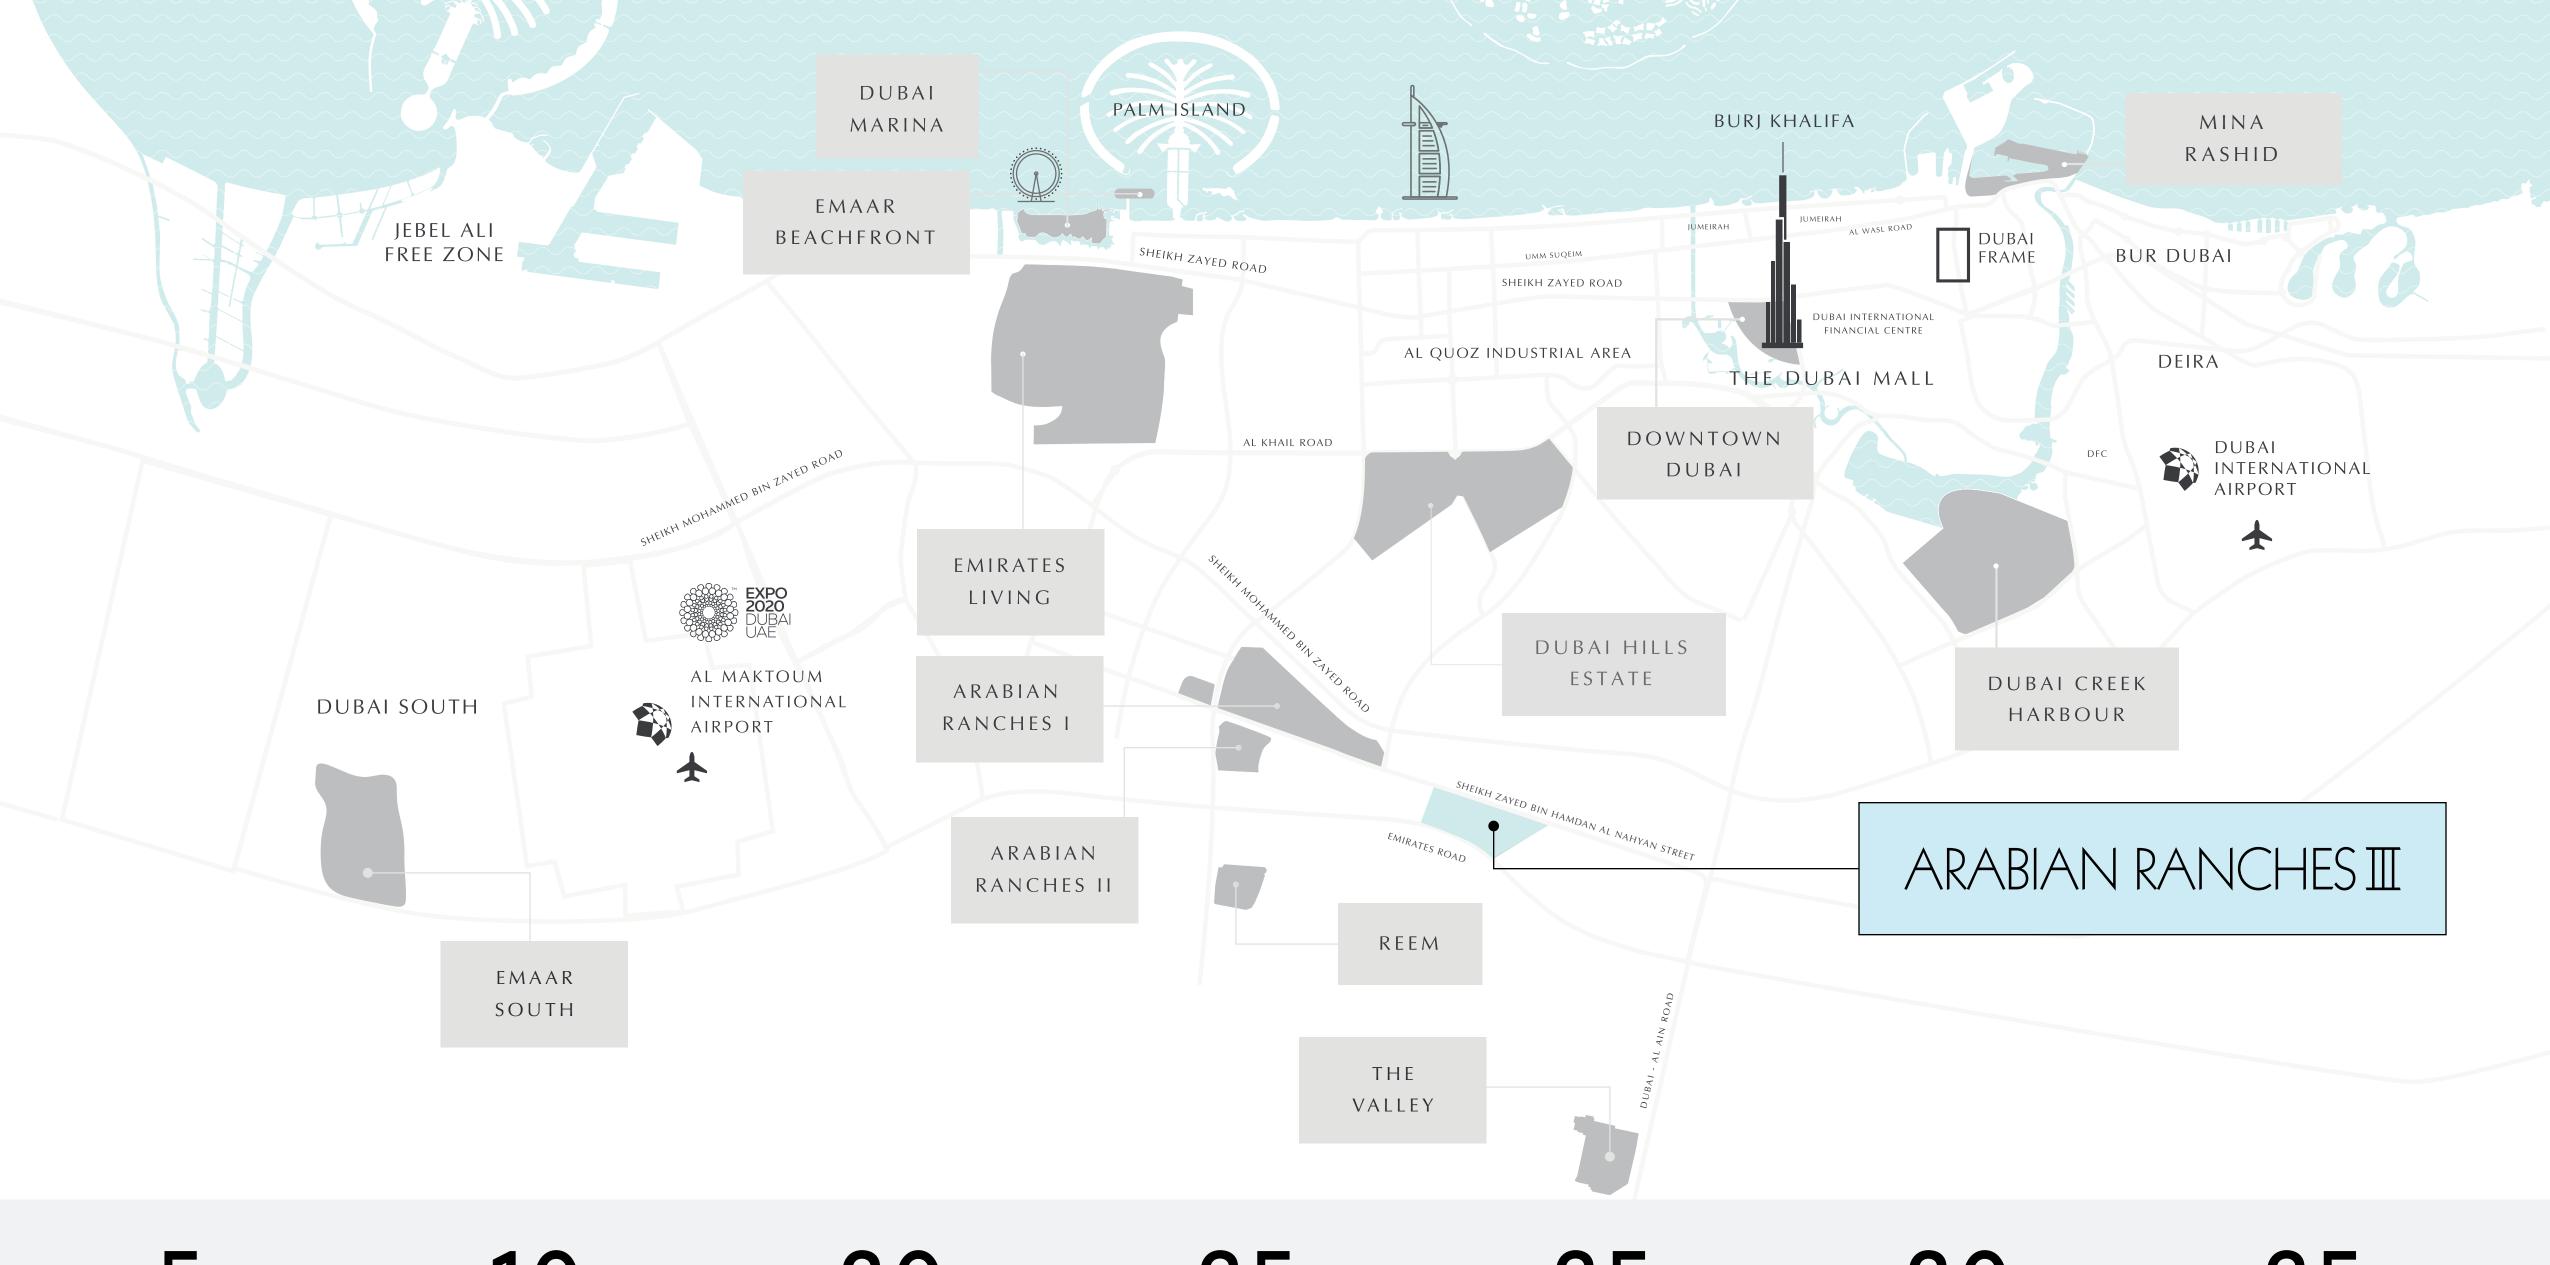

## CLOSE TO ARABIAN RANCHES I & II

Home to Arabian Ranches Golf Club and 15 full-size tennis courts, Arabian Ranches offers you the gold standard in integrated community living. What's more, it offers your children the highest standards of education to empower them for the future.

MINUTES FROM GLOBAL VILLAGE

MINUTES FROM DUBAI POLO
AND EQUESTRIAN CLUB

20
MINUTES FROM
DOWNTOWN DUBAI

35
MINUTES FROM
THE DUBAI MALL

35
MINUTES FROM
DUBAI MARINA

MINUTES FROM
DUBAI INT'L AIRPORT

MINUTES FROM
AL MAKTOUM INT'L AIRPORT