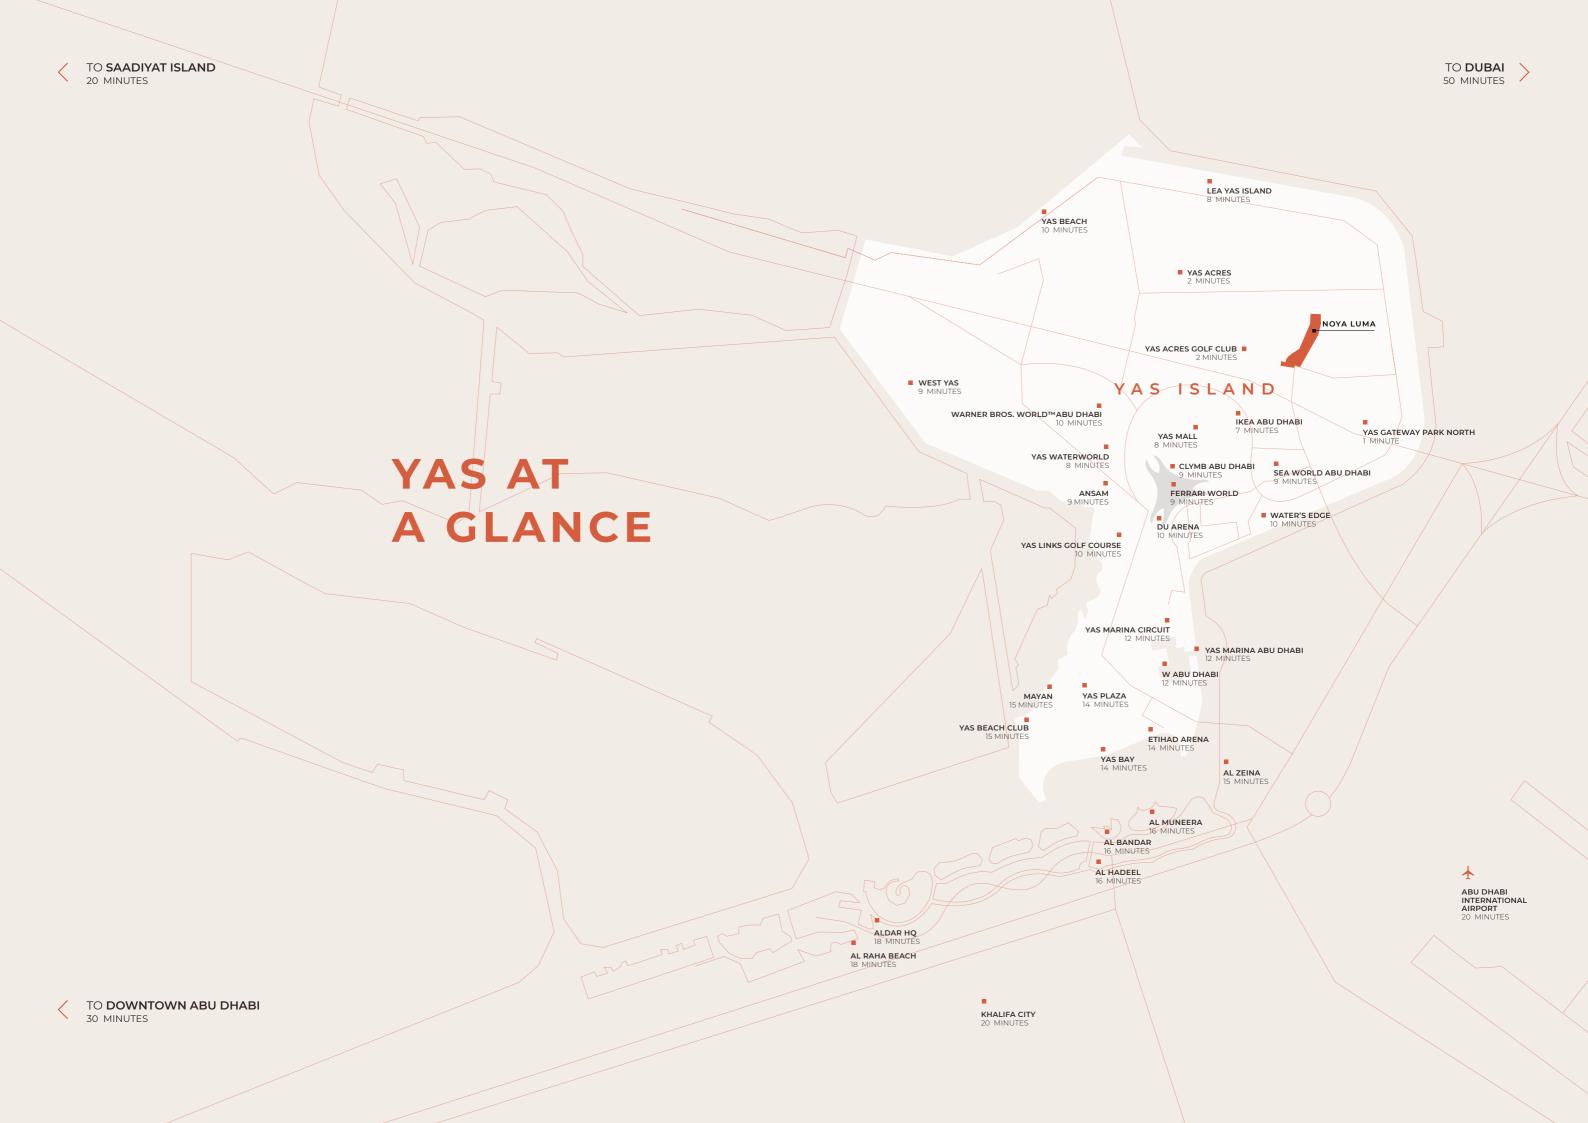

AN



AREA: **227 SQM** 

BEDROOMS: 4

## **5-BED** VILLA

### GROUND FLOOR PLAN

### FIRST FLOOR PLAN





AREA: **289 SQM** 

BEDROOMS: 5

\*The above area excludes the optional Multipurpose Room area (15 SQM).

Note that this floor plan was produced prior to the completion of construction and is indicative only and not to scale. Changes may be made during the development and areas, fittings, finishes and specifications are subject to change without notice in accordance with the provision of the contract of scale. The furniture depicted is not included with any sale and should not be taken to indicate the final positions of power points, TV connections and the like. Prospective purchasers must rely on their own enquiries. Bulkheads necessary for services and structure are not depicted.