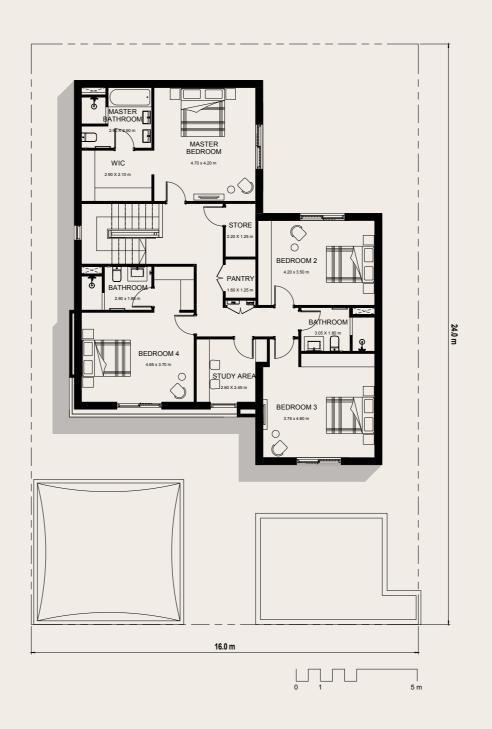

## **3-BED** VILLA

### GROUND FLOOR PLAN



#### FIRST FLOOR PLAN



AREA: **188 SQM** 

BEDROOMS: 3

## **4-BED**VILLA

### GROUND FLOOR PLAN

# POOL (BY OWNER) ENTRANCE MAID'S ROOM GARAGE 0 1

### FIRST FLOOR PLAN



AREA: **227 SQM** 

BEDROOMS: 4

## **5-BED** VILLA

### GROUND FLOOR PLAN

### FIRST FLOOR PLAN





AREA: **289 SQM** 

BEDROOMS: 5

\*The above area excludes the optional Multipurpose Room area (15 SQM).

Note that this floor plan was produced prior to the completion of construction and is indicative only and not to scale. Changes may be made during the development and areas, fittings, finishes and specifications are subject to change without notice in accordance with the provision of the contract of scale. The furniture depicted is not included with any sale and should not be taken to indicate the final positions of power points, TV connections and the like. Prospective purchasers must rely on their own enquiries. Bulkheads necessary for services and structure are not depicted.