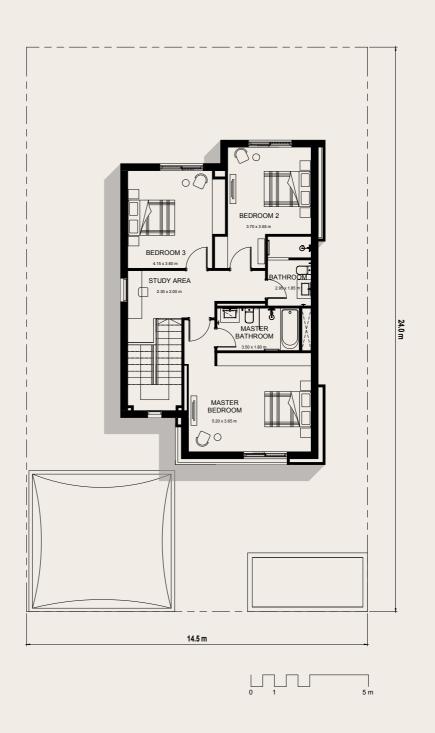

## **3-BED** VILLA

### GROUND FLOOR PLAN



#### FIRST FLOOR PLAN



AREA: **188 SQM** 

BEDROOMS: 3

## **4-BED**VILLA

### GROUND FLOOR PLAN

# POOL (BY OWNER) ENTRANCE MAID'S ROOM GARAGE 0 1

### FIRST FLOOR PLAN



AREA: **227 SQM** 

BEDROOMS: 4

## **5-BED** VILLA

### GROUND FLOOR PLAN

### FIRST FLOOR PLAN





AREA: **289 SQM** 

BEDROOMS: 5

\*The above area excludes the optional Multipurpose Room area (15 SQM).

Note that this floor plan was produced prior to the completion of construction and is indicative only and not to scale. Changes may be made during the development and areas, fittings, finishes and specifications are subject to change without notice in accordance with the provision of the contract of scale. The furniture depicted is not included with any sale and should not be taken to indicate the final positions of power points, TV con