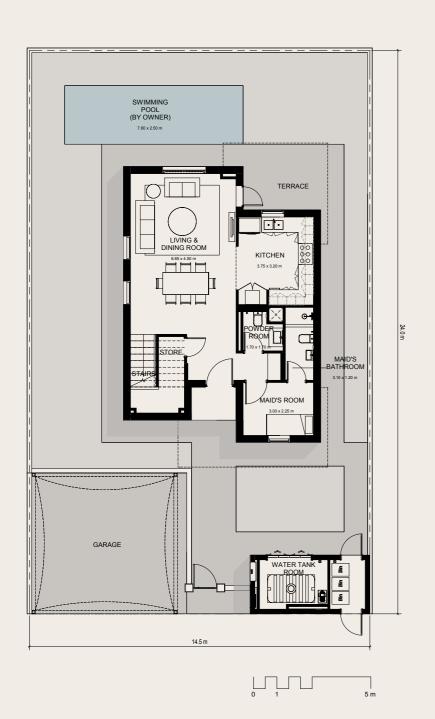

## **3-BED** VILLA

### GROUND FLOOR PLAN



#### FIRST FLOOR PLAN



AREA: **188 SQM** 

BEDROOMS: 3

## **4-BED**VILLA

### GROUND FLOOR PLAN

# POOL (BY OWNER) ENTRANCE MAID'S ROOM GARAGE 0 1

### FIRST FLOOR PLAN



AREA: **227 SQM** 

BEDROOMS: 4

## **5-BED** VILLA

### GROUND FLOOR PLAN

### FIRST FLOOR PLAN





AREA: **289 SQM** 

BEDROOMS: 5

\*The above area excludes the optional Multipurpose Room area (15 SQM).

Note that this floor plan was produced prior to the completion of construction and is indicative only and not to scale. Changes may be made during the development and areas, fittings, finishes and specifications are subject to change without notice in accordance with the provision of the contract of scale. The furniture depicted is not included with any sale and should not be taken to indicate the final position