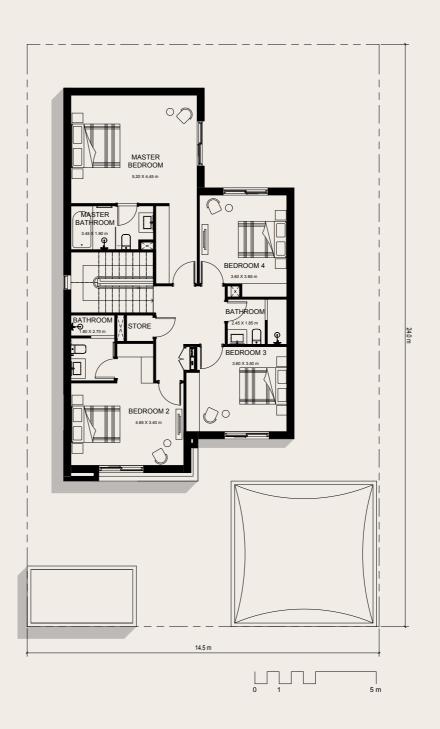

## **5-BED** VILLA

### FIRST FLOOR PLAN

AREA: **289 SQM** 

BEDROOMS: 5

\*The above area excludes the optional Multipurpose Room area (15 SQM).

Note that this floor plan was produced prior to the completion of construction and is indicative only and not to scale. Changes may be made during the development and areas, fittings, finishes and specifications are subject to change without notice in accordance with the provision of the contract of scale. The furniture depicted is not included with any sale and should not be taken to indicate the final positions of power points, TV connections and the like. Prospective purchasers must rely on their own enquiries. Bulkheads necessary for services and structure are not depicted.