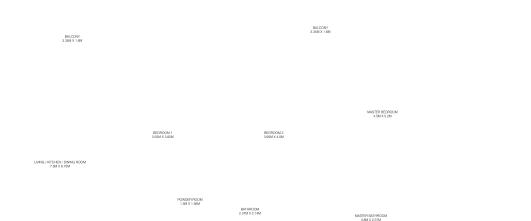

BALCONY 3.35M X 1.6M

LMNG / KITCHEN / DINING ROOM 7.5M X 4.5M

POWDER ROOM 2.05M X 1.5M

BEDROOM 4.77M X 3.89M

SERVICED APARTMENT 2 BEDROOM APARTMENT - T2-2A

TOWER 2 BALCONY 3.35M X 1.6M

LIVING / KITCHEN / DINING ROOM 5.4M X 6.88M

POWDER ROOM BATHROOM 2.72M X 1.42M 2.52M X 1.0M

BEDROOM 3.83M X 3.3M

MASTER BATHROOM 3.93M X 2.67M MASTER BEDROOM 3.93M X 4.63M

> LEVEL 4-17 LEVEL 19-41 & 43-54

SERVICED APARTMENT 3 BEDROOM APARTMENT - T2-3A