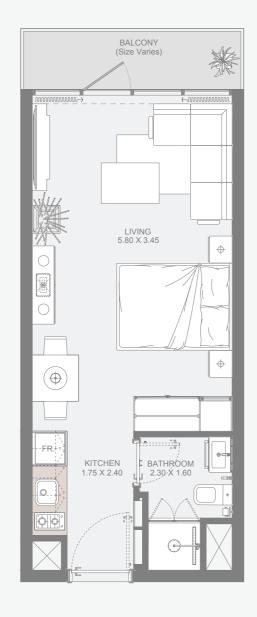

#### Available between 3<sup>rd</sup> to 31<sup>st</sup> Floors

315 sq.ft 24 to 62 sq.ft 341 to 379 sq.ft

| Internal Area |
|---------------|
| Outdoor Area  |
| Total Area    |

All drawings and dimensions are approximate. Drawings are not to scale and are subject to change without notice. The developer reserves the right to make revisions. The units are measured at typical floors in the building and columns may vary in size depending on the floor level. The furnishing and accessories shown are for representation only. The availability, length and width of the balcony varies depending on which floor and which orientation the unit is located within the building. There will be slight differences in the internal areas between the same unit types depending on the shaft sizes that go through the units.