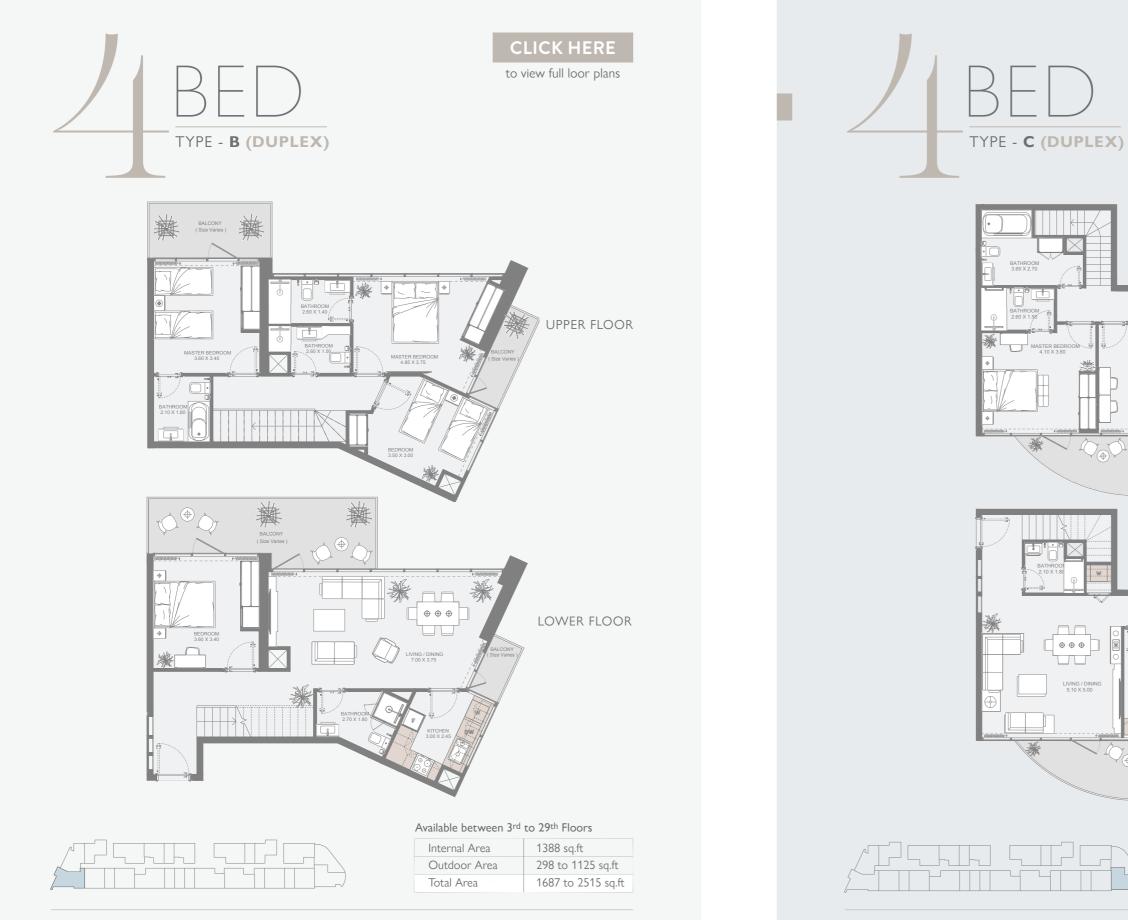

#### Available between 3<sup>rd</sup> to 29<sup>th</sup> Floors

| Internal Area | 1452 sq.ft         |
|---------------|--------------------|
| Outdoor Area  | 430 to 563 sq.ft   |
| Total Area    | 1882 to 2016 sq.ft |

All drawings and dimensions are approximate. Drawings are not to scale and are subject to change without notice. The developer reserves the right to make revisions. The units are measured at typical floors in the building and columns may vary in size depending on the floor level. The furnishing and accessories shown are for representation only. The availability, length and width of the balcony varies depending on which floor and which orientation the unit is located within the building. There will be slight differences in the internal areas between the same unit types depending on the shaft sizes that go through the units.