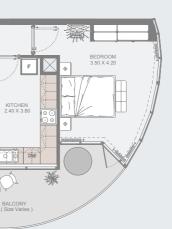

| Internal Area | 771 sq.ft         |
|---------------|-------------------|
| Outdoor Area  | 181 to 352 sq.ft  |
| Total Area    | 952 to 1122 sq.ft |

CLICK HERE

to view full loor plans

All drawings and dimensions are approximate. Drawings are not to scale and are subject to change without notice. The developer reserves the right to make revisions. The units are measured at typical floors in the building and columns may vary in size depending on the floor level. The furnishing and accessories shown are for representation only. The availability, length and width of the balcony varies depending on which floor and which orientation the unit is located within the building. There will be slight differences in the internal areas between the same unit types depending on the shaft sizes that go through the units.