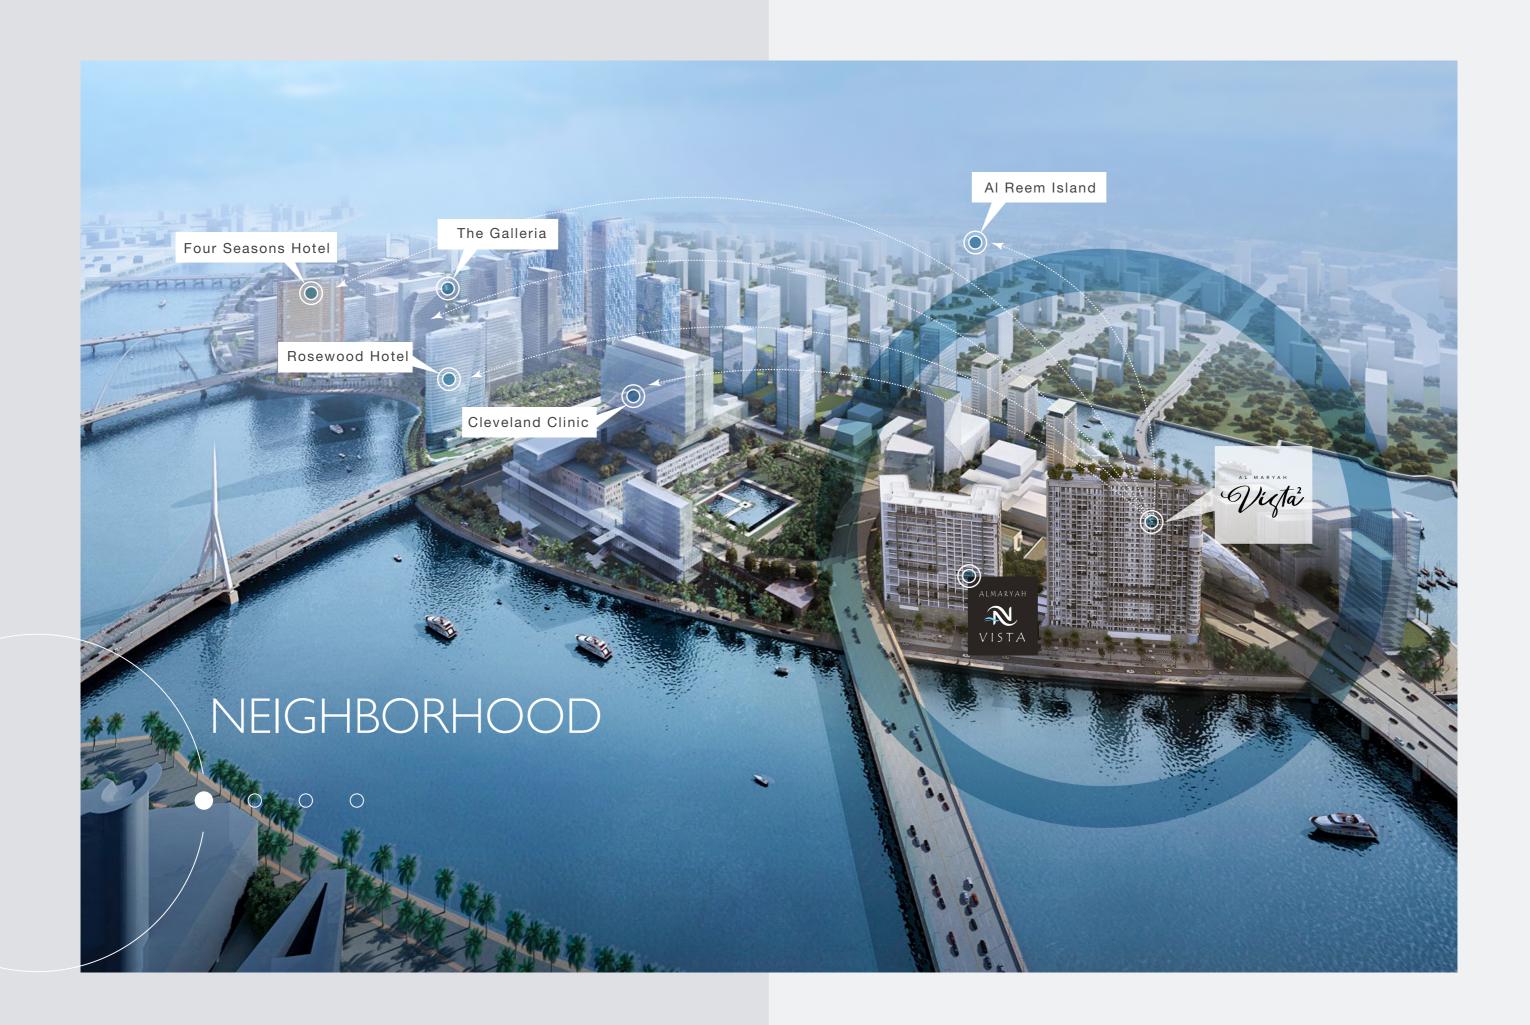

جزيرة الريم Al Reem Island

Harmonically interconnected, Al Maryah Vista 2 complements the vivid image of Al Maryah Vista 1, creating a perfectly designed community of landscape, cityscape and a magnificent view overlooking the water canal and both Al Reem and Al Maryah Islands.

تترابط المارية فيستا 2 بشكل متناغـم مـع الصـورة الحيـة للماريـة فيسـتا 1، مما يخلـق مجتمعًـا مصممًـا بشـكل مثالـي مـن المناظـر الطبيعيـة وإطلالـة المدينـة وإطلالـة رائعـة عـلى القنـاة المائيـة وجزيرتـي الريـم والماريـه.

After the huge success of Al Maryah Vista 1, the beautiful island is ready to welcome Al Maryah Vista 2, to complement the serene image reflected on the water canal.

Al Maryah Vista offers an incomparable lifestyle embracing the shades of blue. Located in the heart of a free zone, Al Maryah Vista is a perfect opportunity for living and Investment. This exceptionally designed community is an exquisite balance is never easier to maintain.