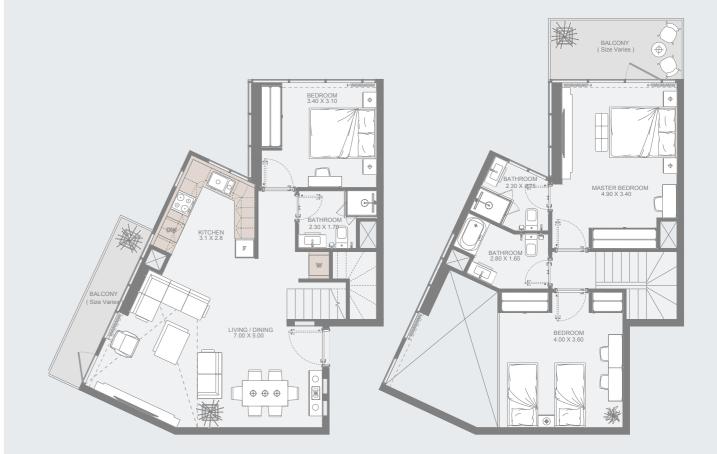

#### Available between 5<sup>th</sup> to 29<sup>th</sup> Floors

| Internal Area | 1167 sq.ft |
|---------------|------------|
| Outdoor Area  | 135 sq.ft  |
| Total Area    | 1302 sq.ft |

| Available between | 3 <sup>rd</sup> to | 29 <sup>th</sup> | Floors |  |
|-------------------|--------------------|------------------|--------|--|
|-------------------|--------------------|------------------|--------|--|

| Internal A | Area | 1279 sq.ft         |
|------------|------|--------------------|
| Outdoor    | Area | 137 to 146 sq.ft   |
| Total Are  | a    | 1417 to 1425 sq.ft |

All drawings and dimensions are approximate. Drawings are not to scale and are subject to change without notice. The developer reserves the right to make revisions. The units are measured at typical floors in the building and columns may vary in size depending on the floor level. The furnishing and accessories shown are for representation only. The availability, length and width of the balcony varies depending on which floor and which orientation the unit is located within the building. There will be slight differences in the internal areas between the same unit types depending on the shaft sizes that go through the units.

to view full loor plans

UPPER FLOOR

| Available on | ly at 3 <sup>rd</sup> | , 13 <sup>th</sup> , | 23 <sup>rd</sup> | Floors |
|--------------|-----------------------|----------------------|------------------|--------|
|--------------|-----------------------|----------------------|------------------|--------|

| Internal Area | 1233 sq.ft         |
|---------------|--------------------|
| Outdoor Area  | 135 to 923 sq.ft   |
| Total Area    | 1368 to 2156 sq.ft |

TYPE - A (DUPLEX)

All drawings and dimensions are approximate. Drawings are not to scale and are subject to change without notice. The developer reserves the right to make revisions. The units are measured at typical floors in the building and columns may vary in size depending on the floor level. The furnishing and accessories shown are for representation only. The availability, length and width of the balcony varies depending on which floor and which orientation the unit is located within the building. There will be slight differences in the internal areas between the same unit types depending on the shaft sizes that go through the units.