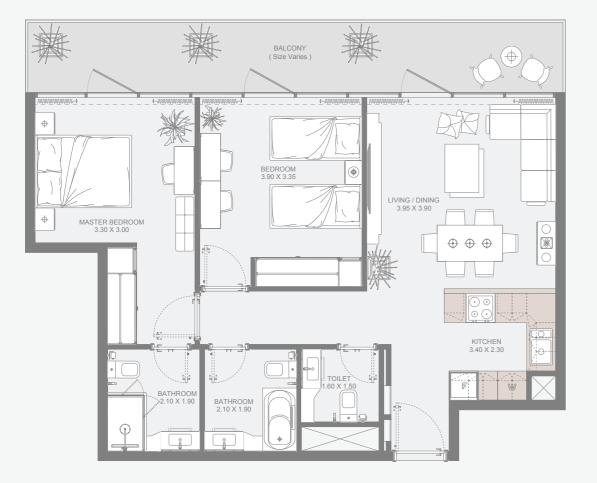

#### Available between 3<sup>rd</sup> to 31<sup>st</sup> Floors

| Internal Area | 741 sq.ft         |
|---------------|-------------------|
| Outdoor Area  | 209 to 419 sq.ft  |
| Total Area    | 940 to 1160 sq.ft |