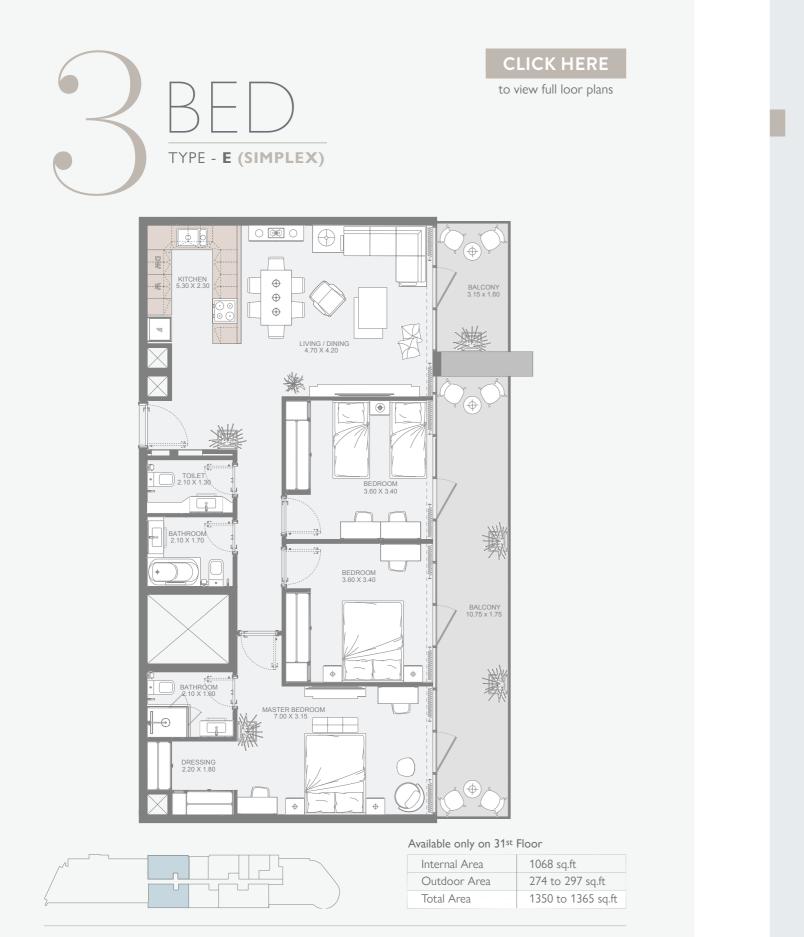

#### Available between 3<sup>rd</sup> to 31<sup>st</sup> Floors

315 sq.ft 24 to 62 sq.ft 341 to 379 sq.ft

| Internal Area |
|---------------|
| Outdoor Area  |
| Total Area    |

All drawings and dimensions are approximate. Drawings are not to scale and are subject to change without notice. The developer reserves the right to make revisions. The units are measured at typical floors in the building and columns may vary in size depending on the floor level. The furnishing and accessories shown are for representation only. The availability, length and width of the balcony varies depending on which floor and which orientation the unit is located within the building. There will be slight differences in the internal areas between the same unit types depending on the shaft sizes that go through the units.