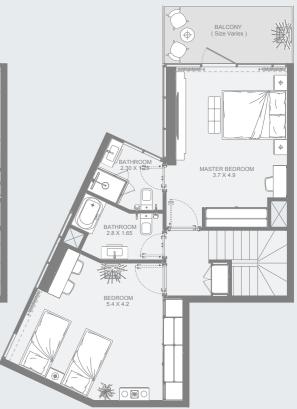

|
|------------|------|--------------------|
| Outdoor    | Area | 137 to 146 sq.ft   |
| Total Are  | a    | 1417 to 1425 sq.ft |

All drawings and dimensions are approximate. Drawings are not to scale and are subject to change without notice. The developer reserves the right to make revisions. The units are measured at typical floors in the building and columns may vary in size depending on the floor level. The furnishing and accessories shown are for representation only. The availability, length and width of the balcony varies depending on which floor and which orientation the unit is located within the building. There will be slight differences in the internal areas between the same unit types depending on the shaft sizes that go through the units.



to view full loor plans



UPPER FLOOR

| Available on | ly at 3 <sup>rd</sup> | , 13 <sup>th</sup> , | 23 <sup>rd</sup> | Floors |
|--------------|-----------------------|----------------------|------------------|--------|
|--------------|-----------------------|----------------------|------------------|--------|

| Internal Area | 1233 sq.ft         |
|---------------|--------------------|
| Outdoor Area  | 135 to 923 sq.ft   |
| Total Area    | 1368 to 2156 sq.ft |



TYPE - A (DUPLEX)







All drawings and dimensions are approximate. Drawings are not to scale and are subject to change without notice. The developer reserves the right to make revisions. The units are measured at typical floors in the building and columns may vary in size depending on the floor level. The furnishing and accessories shown are fo