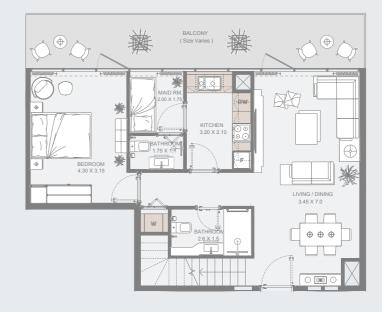

#### Available between 5<sup>th</sup> to 29<sup>th</sup> Floors

| Internal Area | 1167 sq.ft |
|---------------|------------|
| Outdoor Area  | 135 sq.ft  |
| Total Area    | 1302 sq.ft |

| Available between | 3 <sup>rd</sup> to | 29 <sup>th</sup> | Floors |  |
|-------------------|--------------------|------------------|--------|--|
|-------------------|--------------------|------------------|--------|--|

| Internal A | Area | 1279 sq.ft         |
|------------|------|--------------------|
| Outdoor    | Area | 137 to 146 sq.ft   |
| Total Are  | a    | 1417 to 1425 sq.ft |

All drawings and dimensions are approximate. Drawings are not to scale and are subject to change without notice. The developer reserves the right to make revisions. The units are measured at typical floors in the building and columns may vary in size depending on the floor level. The furnishing and accessories shown are for representation only. The availability, length and width of the balcony varies depending on which floor and which orientation the unit is located within the building. There will be slight differences in the internal areas between the same unit types depending on the shaft sizes that go through the units.