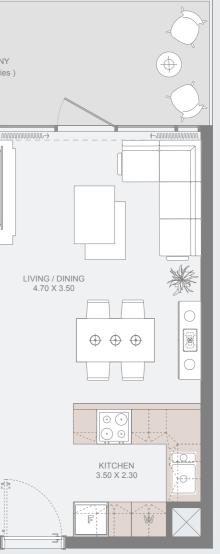

#### Available between 3<sup>rd</sup> to 30<sup>th</sup> Floors

| Internal Area | 479 sq.ft        |
|---------------|------------------|
| Outdoor Area  | 136 to 298 sq.ft |
| Total Area    | 607 to 777 sq.ft |