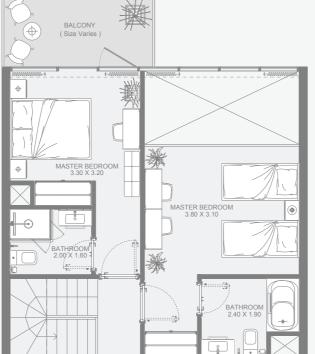

#### Available only on 31st Floor

| Internal Area | 747 sq.ft |
|---------------|-----------|
| Outdoor Area  | 221 sq.ft |
| Total Area    | 968 sq.ft |

BED TYPE - A (LOFT)

#### to view full loor plans

BED Type - B (LOFT)

LOWER FLOOR

UPPER FLOOR

#### Available between 3<sup>rd</sup> to 29<sup>th</sup> Floors

| Internal Area | 1023 sq.ft         |
|---------------|--------------------|
| Outdoor Area  | 202 to 288 sq.ft   |
| Total Area    | 1224 to 1311 sq.ft |

All drawings and dimensions are approximate. Drawings are not to scale and are subject to change without notice. The developer reserves the right to make revisions. The units are measured at typical floors in the building and columns may vary in size depending on the floor level. The furnishing and accessories shown are for representation only. The availability, length and width of the balcony varies depending on which floor and which orientation the unit is located within the building. There will be slight differences in the internal areas between the same unit types depending on the shaft sizes that go through the units.

LOWER FLOOR

All drawings and dimensions are approximate. Drawings are not to scale and are subject to change without notice. The developer reserves the right to make revisions. The units are measured at typical floors in the building and columns may vary in size depending on the floor level. The furnishing and accessories shown are for representation only. The availability, length and width of the balcony varies depending on which floor and which orientation the unit is located within the building. There will be slight differences in the internal areas between the same unit types depending on the shaft sizes that go through the units.

to view full loor plans

UPPER FLOOR