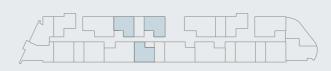

# UNIT TYPES & FLOOR PLANS

| PROJECT DE | <b>FAILS</b> |  |
|------------|--------------|--|
|            | ~ ~ ~ ~      |  |

| Plot Area     |        | 8448.82 sq.m        |          |                        |
|---------------|--------|---------------------|----------|------------------------|
| Total Height  |        | 120 m               |          |                        |
| Levels        |        |                     |          | مــــدد الطــــوابـــق |
| 3 Basements + | Ground | Floor + 2 Podiums · | + 29 Res | idential Floors + Roo  |

- ··· ·

Dne-bedroom Simplex Apartment wo-bedroom Simplex Apartments Three-bedroom Simplex Apartmen Three-bedroom Loft Simplex Apar Three-bedroom Duplex Apartment Four-bedroom Simplex Apartments Retail Shops

|       |     | شـقــة استـوديــو               |
|-------|-----|---------------------------------|
|       |     | شـقــة غــرفة واحدة             |
|       | 139 | شـقــة غـرفتيــن                |
|       |     | شقة ثلاث غرف                    |
| nents | 66  | شـقـة ثـلاث غـرف بتصميـم لـوفـت |
|       | 16  | شـقـة دوبلـكس ثـلاث غـرف        |
|       |     | شـقـة أربــع غـرف               |
|       | 41  | شـقــة دوبلـكس أربــع غـرف      |
|       |     | محــلات تجــاريـة               |