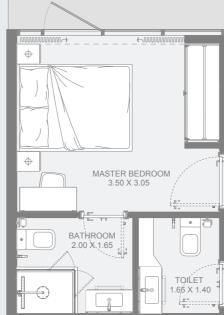

#### Available between 3<sup>rd</sup> to 30<sup>th</sup> Floors

| Internal Area | 479 sq.ft        |
|---------------|------------------|
| Outdoor Area  | 136 to 298 sq.ft |
| Total Area    | 607 to 777 sq.ft |