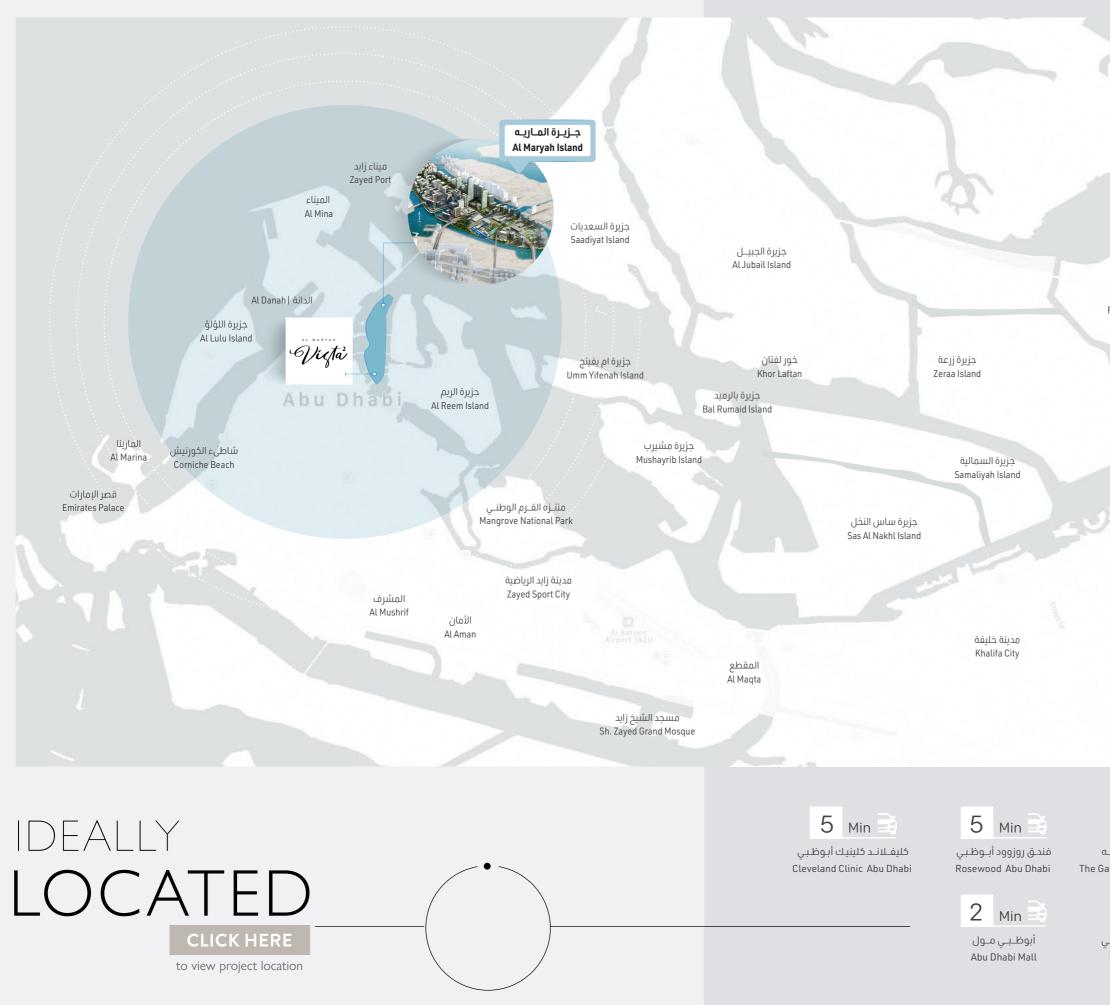

الوجهــة الأولى للأعمــال ونمــط الحيـاة العصـري بأبوظبــي

شاطئ الراحة Al Raha Beach

جزيرة ياس Yas Island

عالم فيراري Ferrari World

 $(\mathbf{x})$ 

مطار أبوظبي الدولي Abu Dhabi International Airport

مدینة مصدر Masdar City

Abu Dhabi International Airport (AUH)

Zayed Iniversity Abu Dhabi Campus

5 Min

الغـاليريـا جـزيـرة المـاريـه The Galleria Mall Al Maryah Island

الشاطىء روتانا أبوظـبـي Beach Rotana Hotel

فنـدق فـورسيـزونز أبوظبي Four Seasons Hotel Abu Dhabi