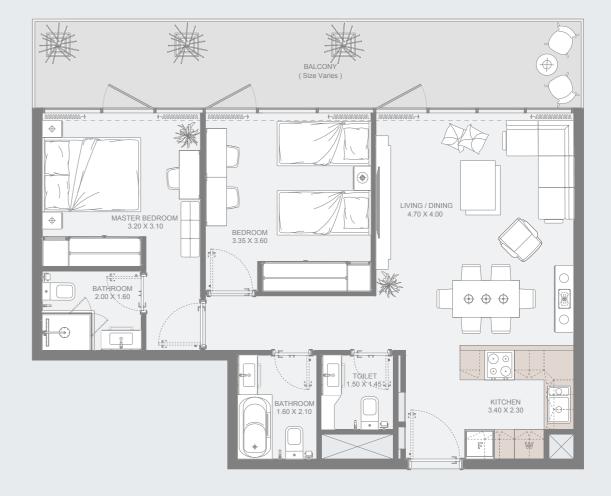

| Internal Area | 505 sq.ft        |
|---------------|------------------|
| Outdoor Area  | 101 to 199 sq.ft |
| Total Area    | 599 to 704 sq.ft |

All drawings and dimensions are approximate. Drawings are not to scale and are subject to change without notice. The developer reserves the right to make revisions. The units are measured at typical floors in the building and columns may vary in size depending on the floor level. The furnishing and accessories shown are for representation only. The availability, length and width of the balcony varies depending on which floor and which orientation the unit is located within the building. There will be slight differences in the internal areas between the same unit types depending on the shaft sizes that go through the units.

All drawings and dimensions are approximate. Drawings are not to scale and are subject to change without notice. The developer reserves the right to make revisions. The units are measured at typical floors in the building and columns may vary in size depending on the floor level. The furnishing and accessories shown are for representation only. The availability, length and width of the balcony varies depending on which floor and which orientation the unit is located within the building. There will be slight differences in the internal areas between the same unit types depending on the shaft sizes that go through the units.