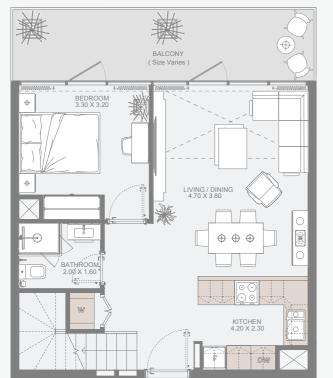

change without notice. The developer reserves the right to make revisions. The units are measured at typical floors in the building and columns may vary in size depending on the floor level. The furnishing and accessories shown are for representation only. The availability, length and width of the balcony varies depending on which floor and which orientation the unit is located within the building. There will be slight differences in the internal areas between the same unit types depending on the shaft sizes that go through the units.



to view full loor plans

#### Available only on 31st Floor

| Internal Area | 747 sq.ft |
|---------------|-----------|
| Outdoor Area  | 221 sq.ft |
| Total Area    | 968 sq.ft |

BED TYPE - A (LOFT)



#### to view full loor plans

BED Type - B (LOFT)



LOWER FLOOR



UPPER FLOOR



#### Available between 3<sup>rd</sup> to 29<sup>th</sup> Floors

| Internal Area | 1023 sq.ft         |
|---------------|--------------------|
| Outdoor Area  | 202 to 288 sq.ft   |
| Total Area    | 1224 to 1311 sq.ft |

All drawings and dimensions are approximate. Drawings are not to scale and are subject to change without notice. The developer reserves the right to make revisions. The units are measured at typical floors in the building and columns may vary in size depending on the floor level. The furnishing and accessories shown are for representation only. The availability, length and width of the balcony varies depending on which floor and which orientation the unit is located within the building. There will be slight differences in the internal areas