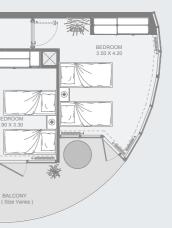

#### Available between 3<sup>rd</sup> to 31<sup>st</sup> Floors

| Internal Area | 741 sq.ft         |
|---------------|-------------------|
| Outdoor Area  | 209 to 419 sq.ft  |
| Total Area    | 940 to 1160 sq.ft |