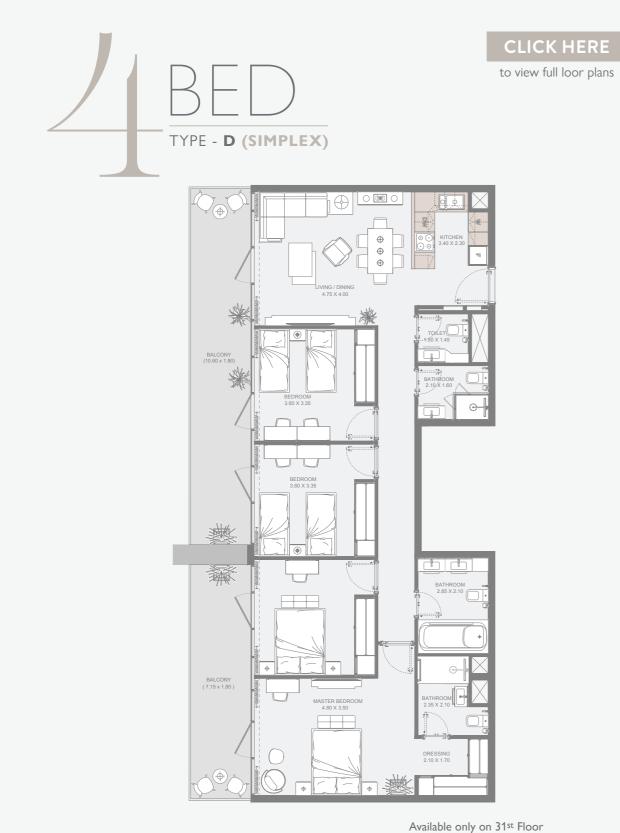

#### Available only on 31st Floor

| Internal Area | 747 sq.ft |
|---------------|-----------|
| Outdoor Area  | 221 sq.ft |
| Total Area    | 968 sq.ft |

BED TYPE - A (LOFT)