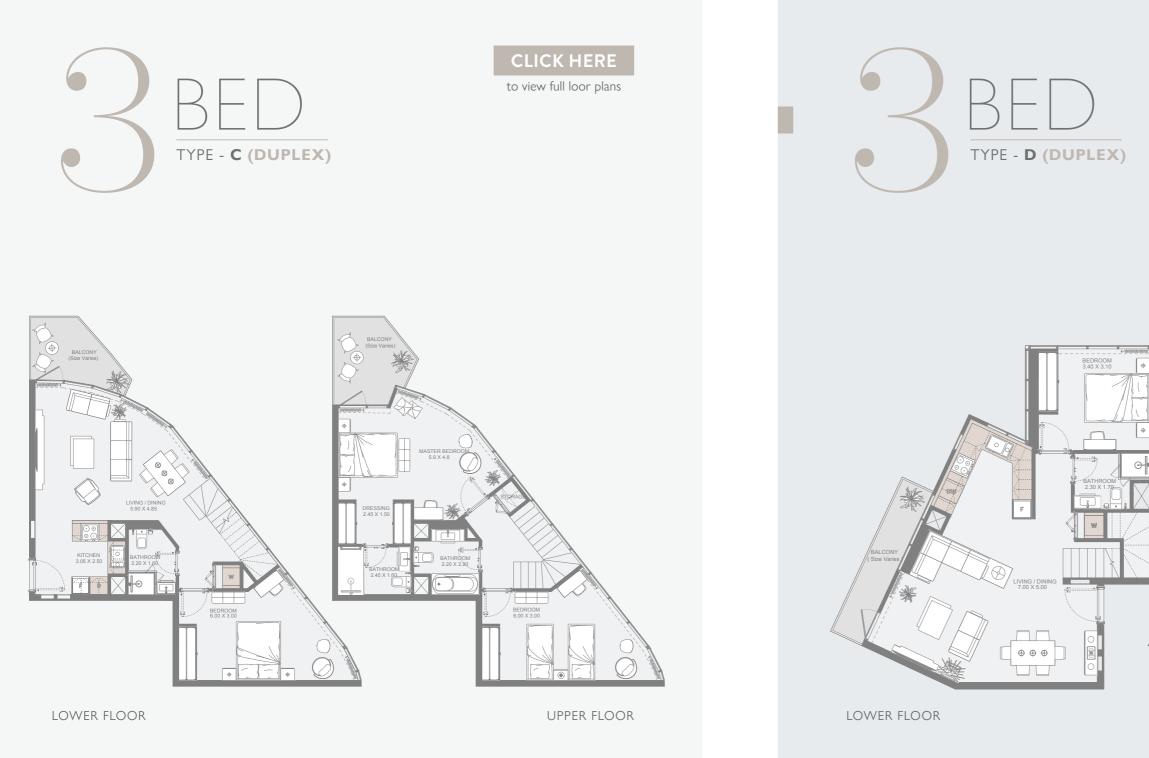

#### Available between 5<sup>th</sup> to 29<sup>th</sup> Floors

| Internal Area | 1167 sq.ft |
|---------------|------------|
| Outdoor Area  | 135 sq.ft  |
| Total Area    | 1302 sq.ft |

| Available between | 3 <sup>rd</sup> to | 29 <sup>th</sup> | Floors |  |
|-------------------|--------------------|------------------|--------|--|
|-------------------|--------------------|------------------|--------|--|

| Internal A | Area | 1279 sq.ft         |
|------------|------|--------------------|
| Outdoor    | Area | 137 to 146 sq.ft   |
| Total Are  | a    | 1417 to 1425 sq.ft |

All drawings and dimensions are approximate. Drawings are not to scale and are subject to change without notice. The developer reserves the right to make revisions. The units are measured at typical floors in the building and columns may vary in size depending on the floor level. The furnishing and accessories shown are for representation only. The availability, length and width of the balcony varies depending on which floor and which orientation the unit is located within the building. There will be slight differences in the internal areas between the same unit types depending on the shaft sizes that go through the units.