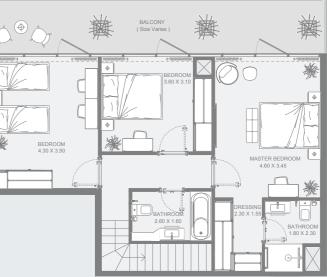

#### Available between 3<sup>rd</sup> to 29<sup>th</sup> Floors

| Internal Area | 1023 sq.ft         |
|---------------|--------------------|
| Outdoor Area  | 202 to 288 sq.ft   |
| Total Area    | 1224 to 1311 sq.ft |

All drawings and dimensions are approximate. Drawings are not to scale and are subject to change without notice. The developer reserves the right to make revisions. The units are measured at typical floors in the building and columns may vary in size depending on the floor level. The furnishing and accessories shown are for representation only. The availability, length and width of the balcony varies depending on which floor and which orientation the unit is located within the building. There will be slight differences in the internal areas between the same unit types depending on the shaft sizes that go through the units.

LOWER FLOOR

All drawings and dimensions are approximate. Drawings are not to scale and are subject to change without notice. The developer reserves the right to make revisions. The units are measured at typical floors in the building and columns may vary in size depending on the floor level. The furnishing and accessories shown are for representation only. The availability, length and width of the balcony varies depending on which floor and which orientation the unit is located within the building. There will be slight differences in the internal areas between the same unit types depending on the shaft sizes that go through the units.