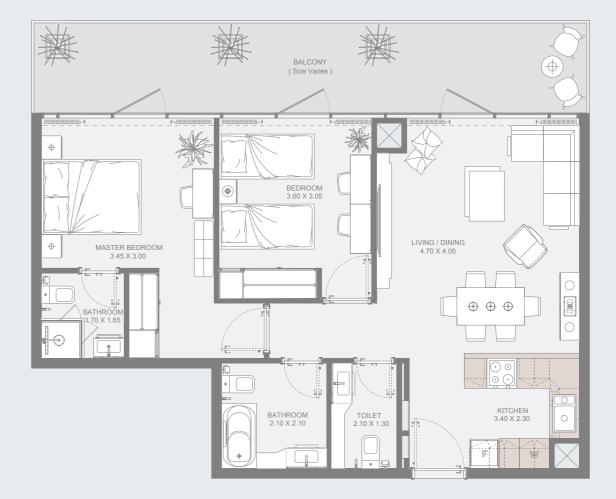

| Internal Area | 505 sq.ft        |
|---------------|------------------|
| Outdoor Area  | 101 to 199 sq.ft |
| Total Area    | 599 to 704 sq.ft |

All drawings and dimensions are approximate. Drawings are not to scale and are subject to change without notice. The developer reserves the right to make revisions. The units are measured at typical floors in the building and columns may vary in size depending on the floor level. The furnishing and accessories shown are for representation only. The availability, length and width of the balcony varies depending on which floor and which orientation the unit is located within the building. There will be slight differences in the internal areas between the same unit types depending on the shaft sizes that go through the units.

All drawings and dimensions are approximate. Drawings are not to scale and are subject to change without notice. The developer reserves the right to make revisions. The units are measured at typical floors in the building and columns may vary in size depending on the floor level. The furnishing and accessories shown are for representation only. The availability, length and width of the balcony varies depending on which floor and which orientation the unit is located within the building. There will be slight differences in the internal areas between the same unit types depending on the shaft sizes that go through the units.