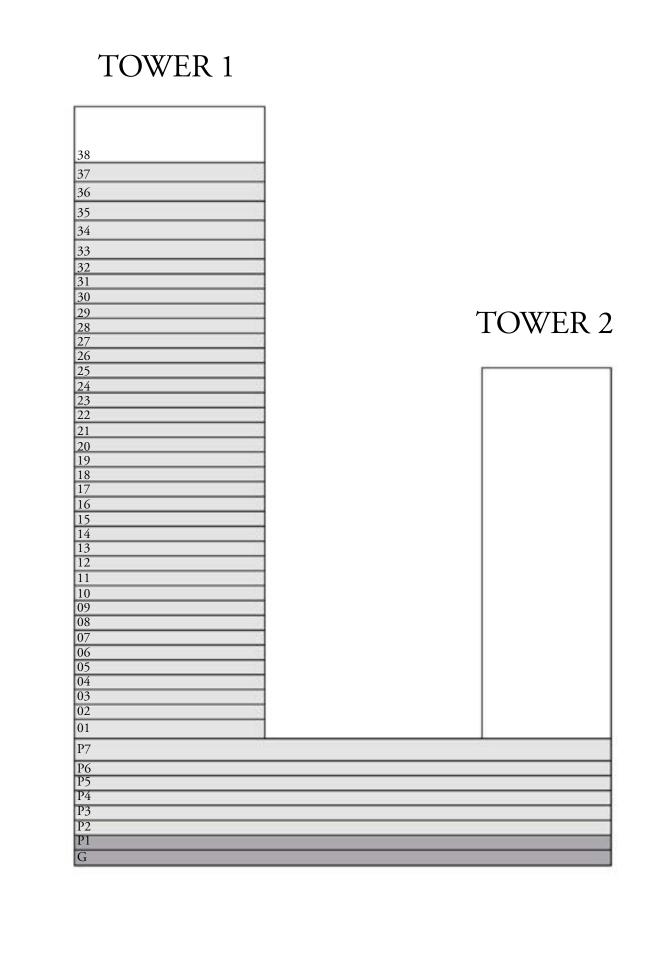

TOWER 1

38

37

36

35

34

33

32

31

30

29

28

27

01

KEY SECTION

TOWER 2