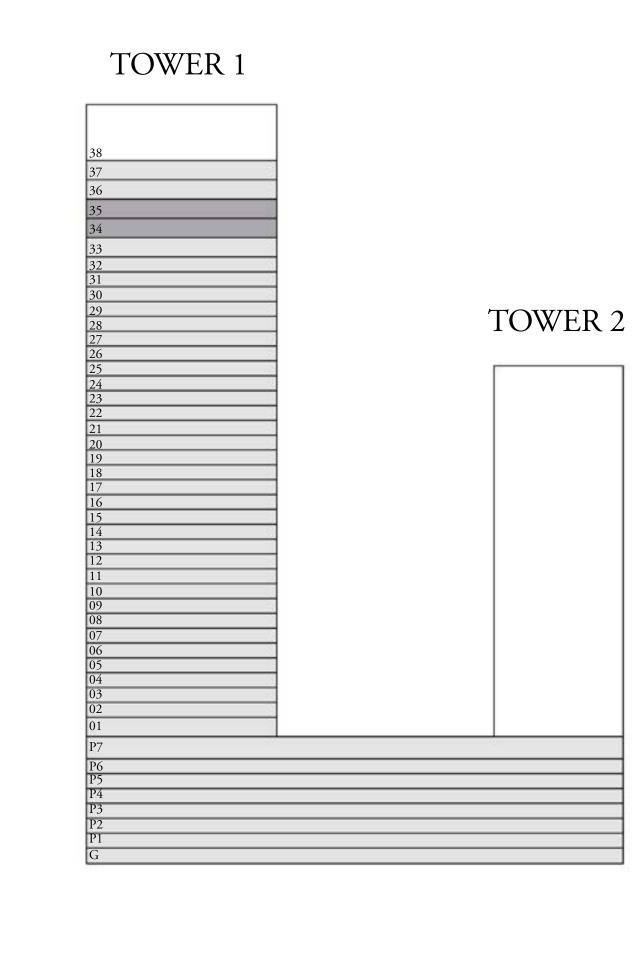

TOWER 1

38

37

36

35

34

33

32

31

30

29

28

27

01

KEY SECTION

TOWER 2