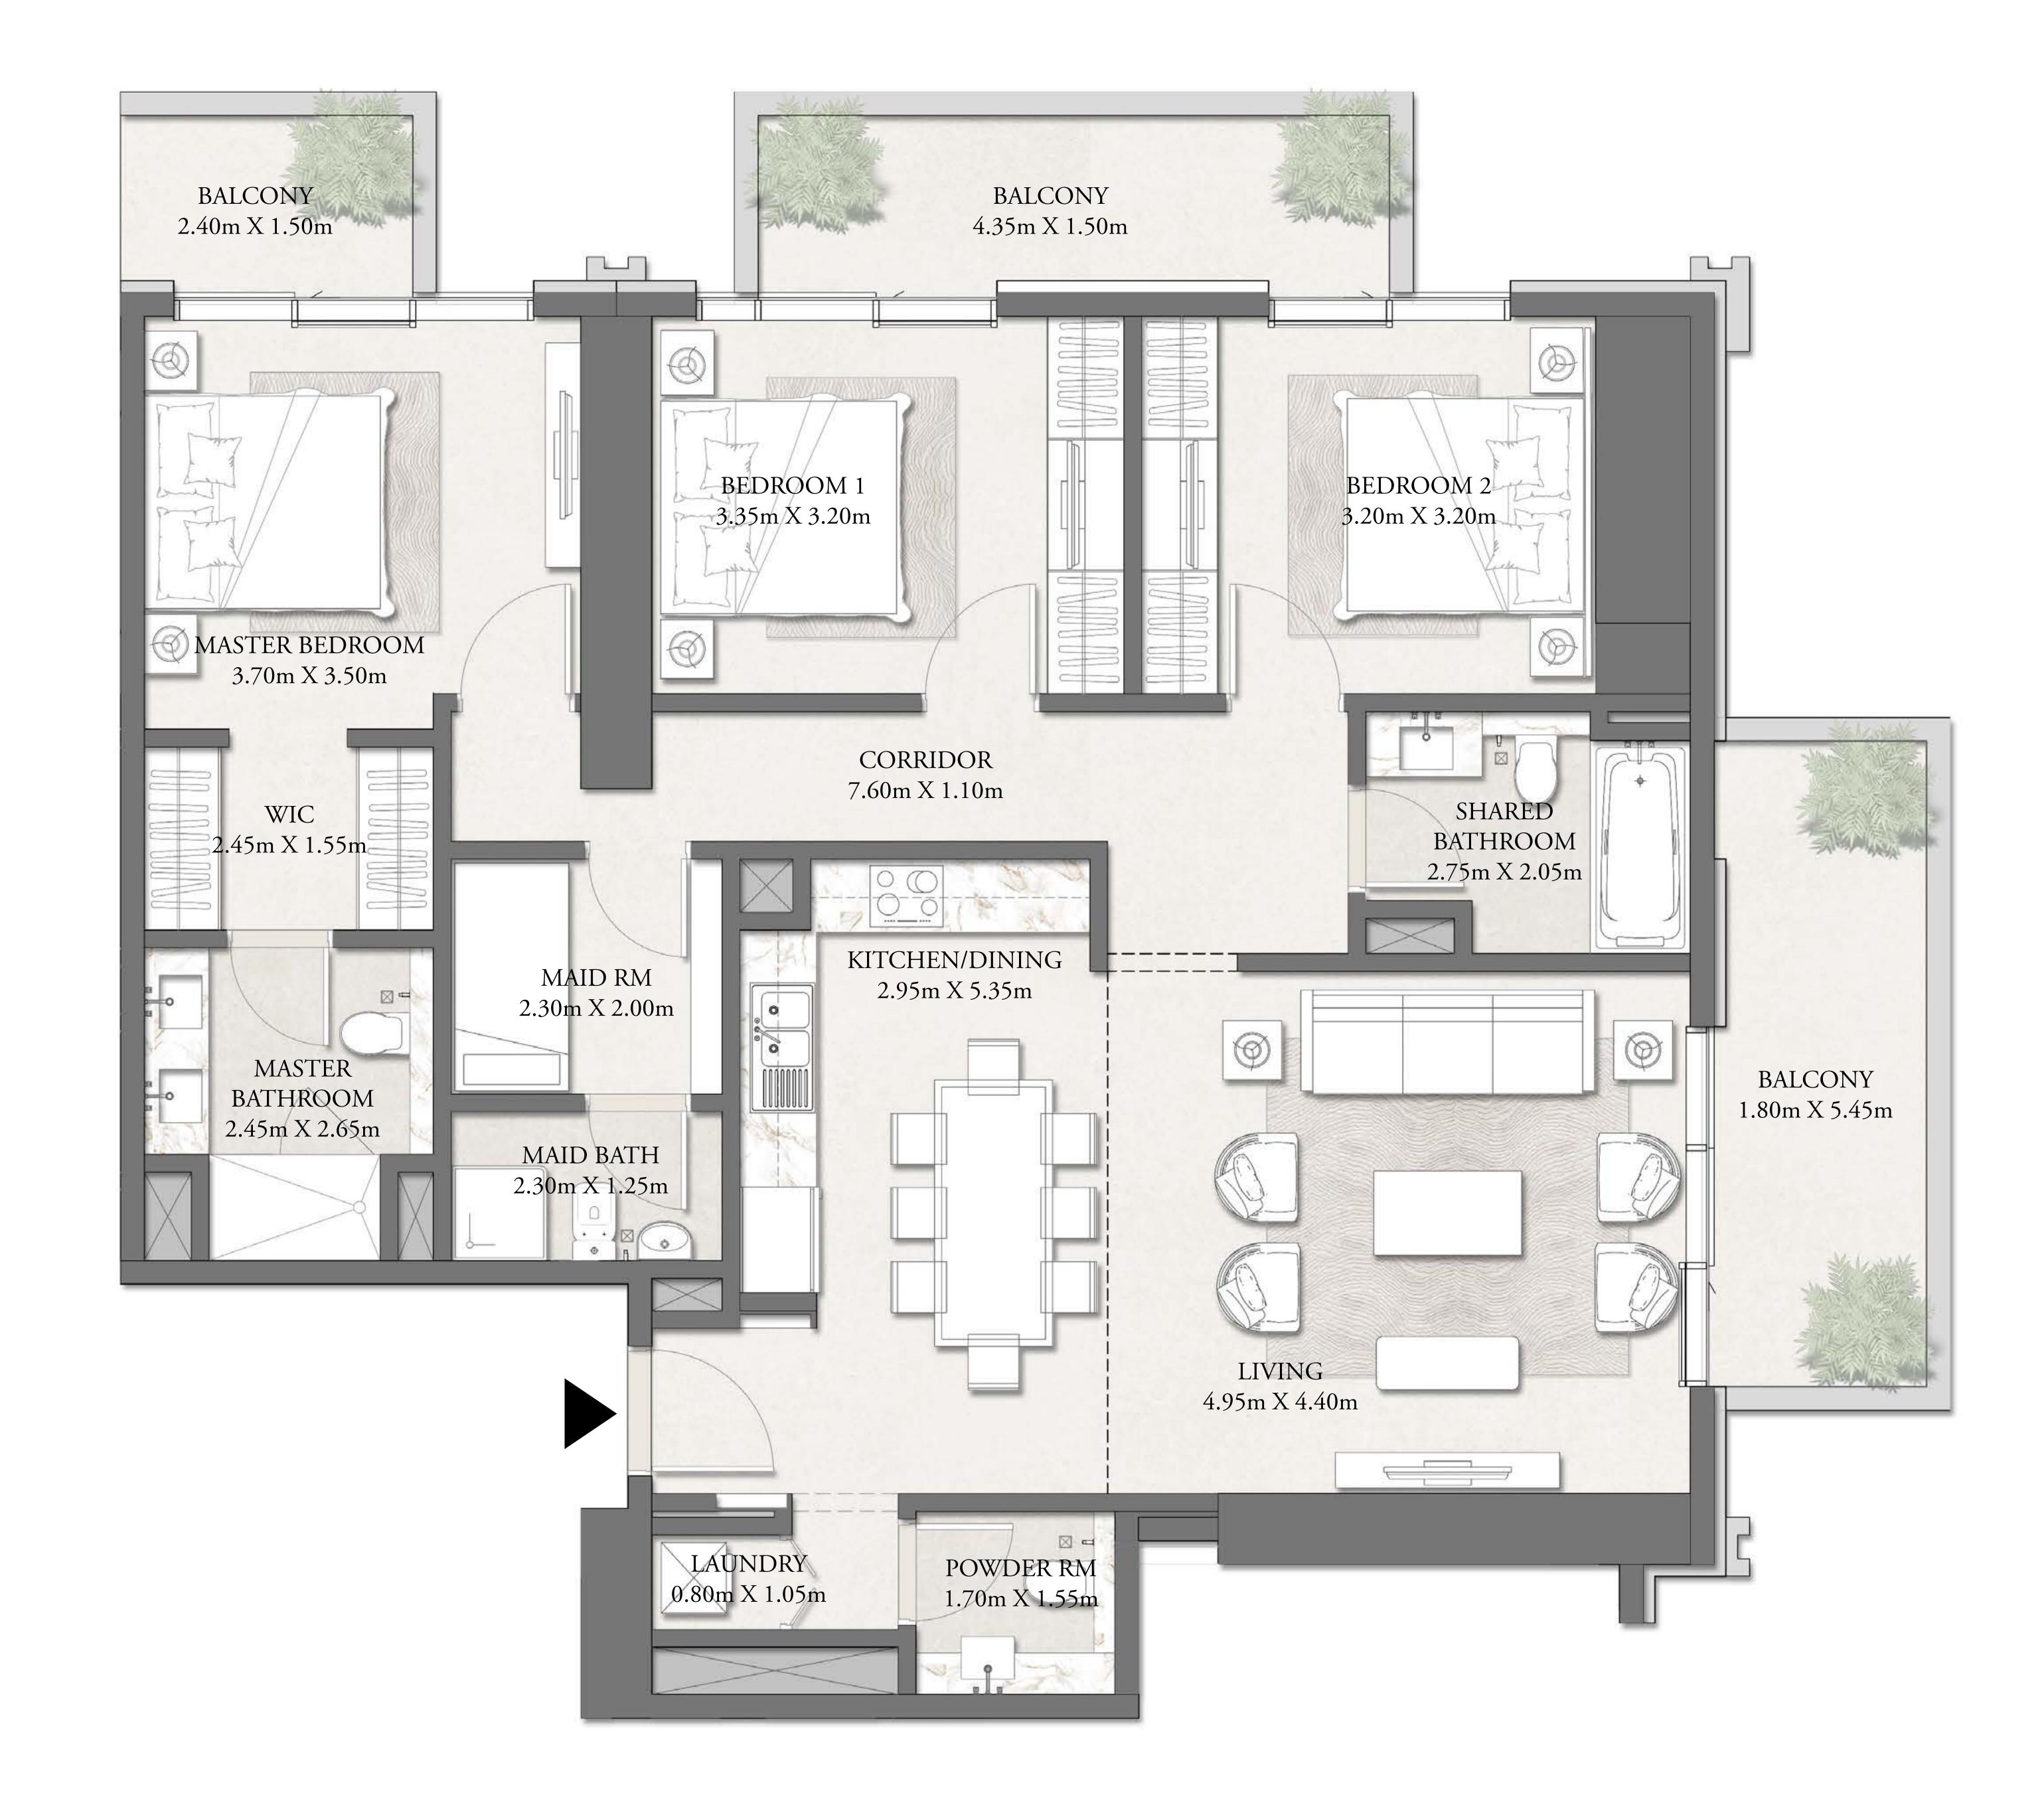

#### KEY SECTION

MASTER BEDROOM

4.05m X 3.30m

BALCONY

1.80m X 5.45m

MASTER

BATHROOM 2.70m X 2.70m