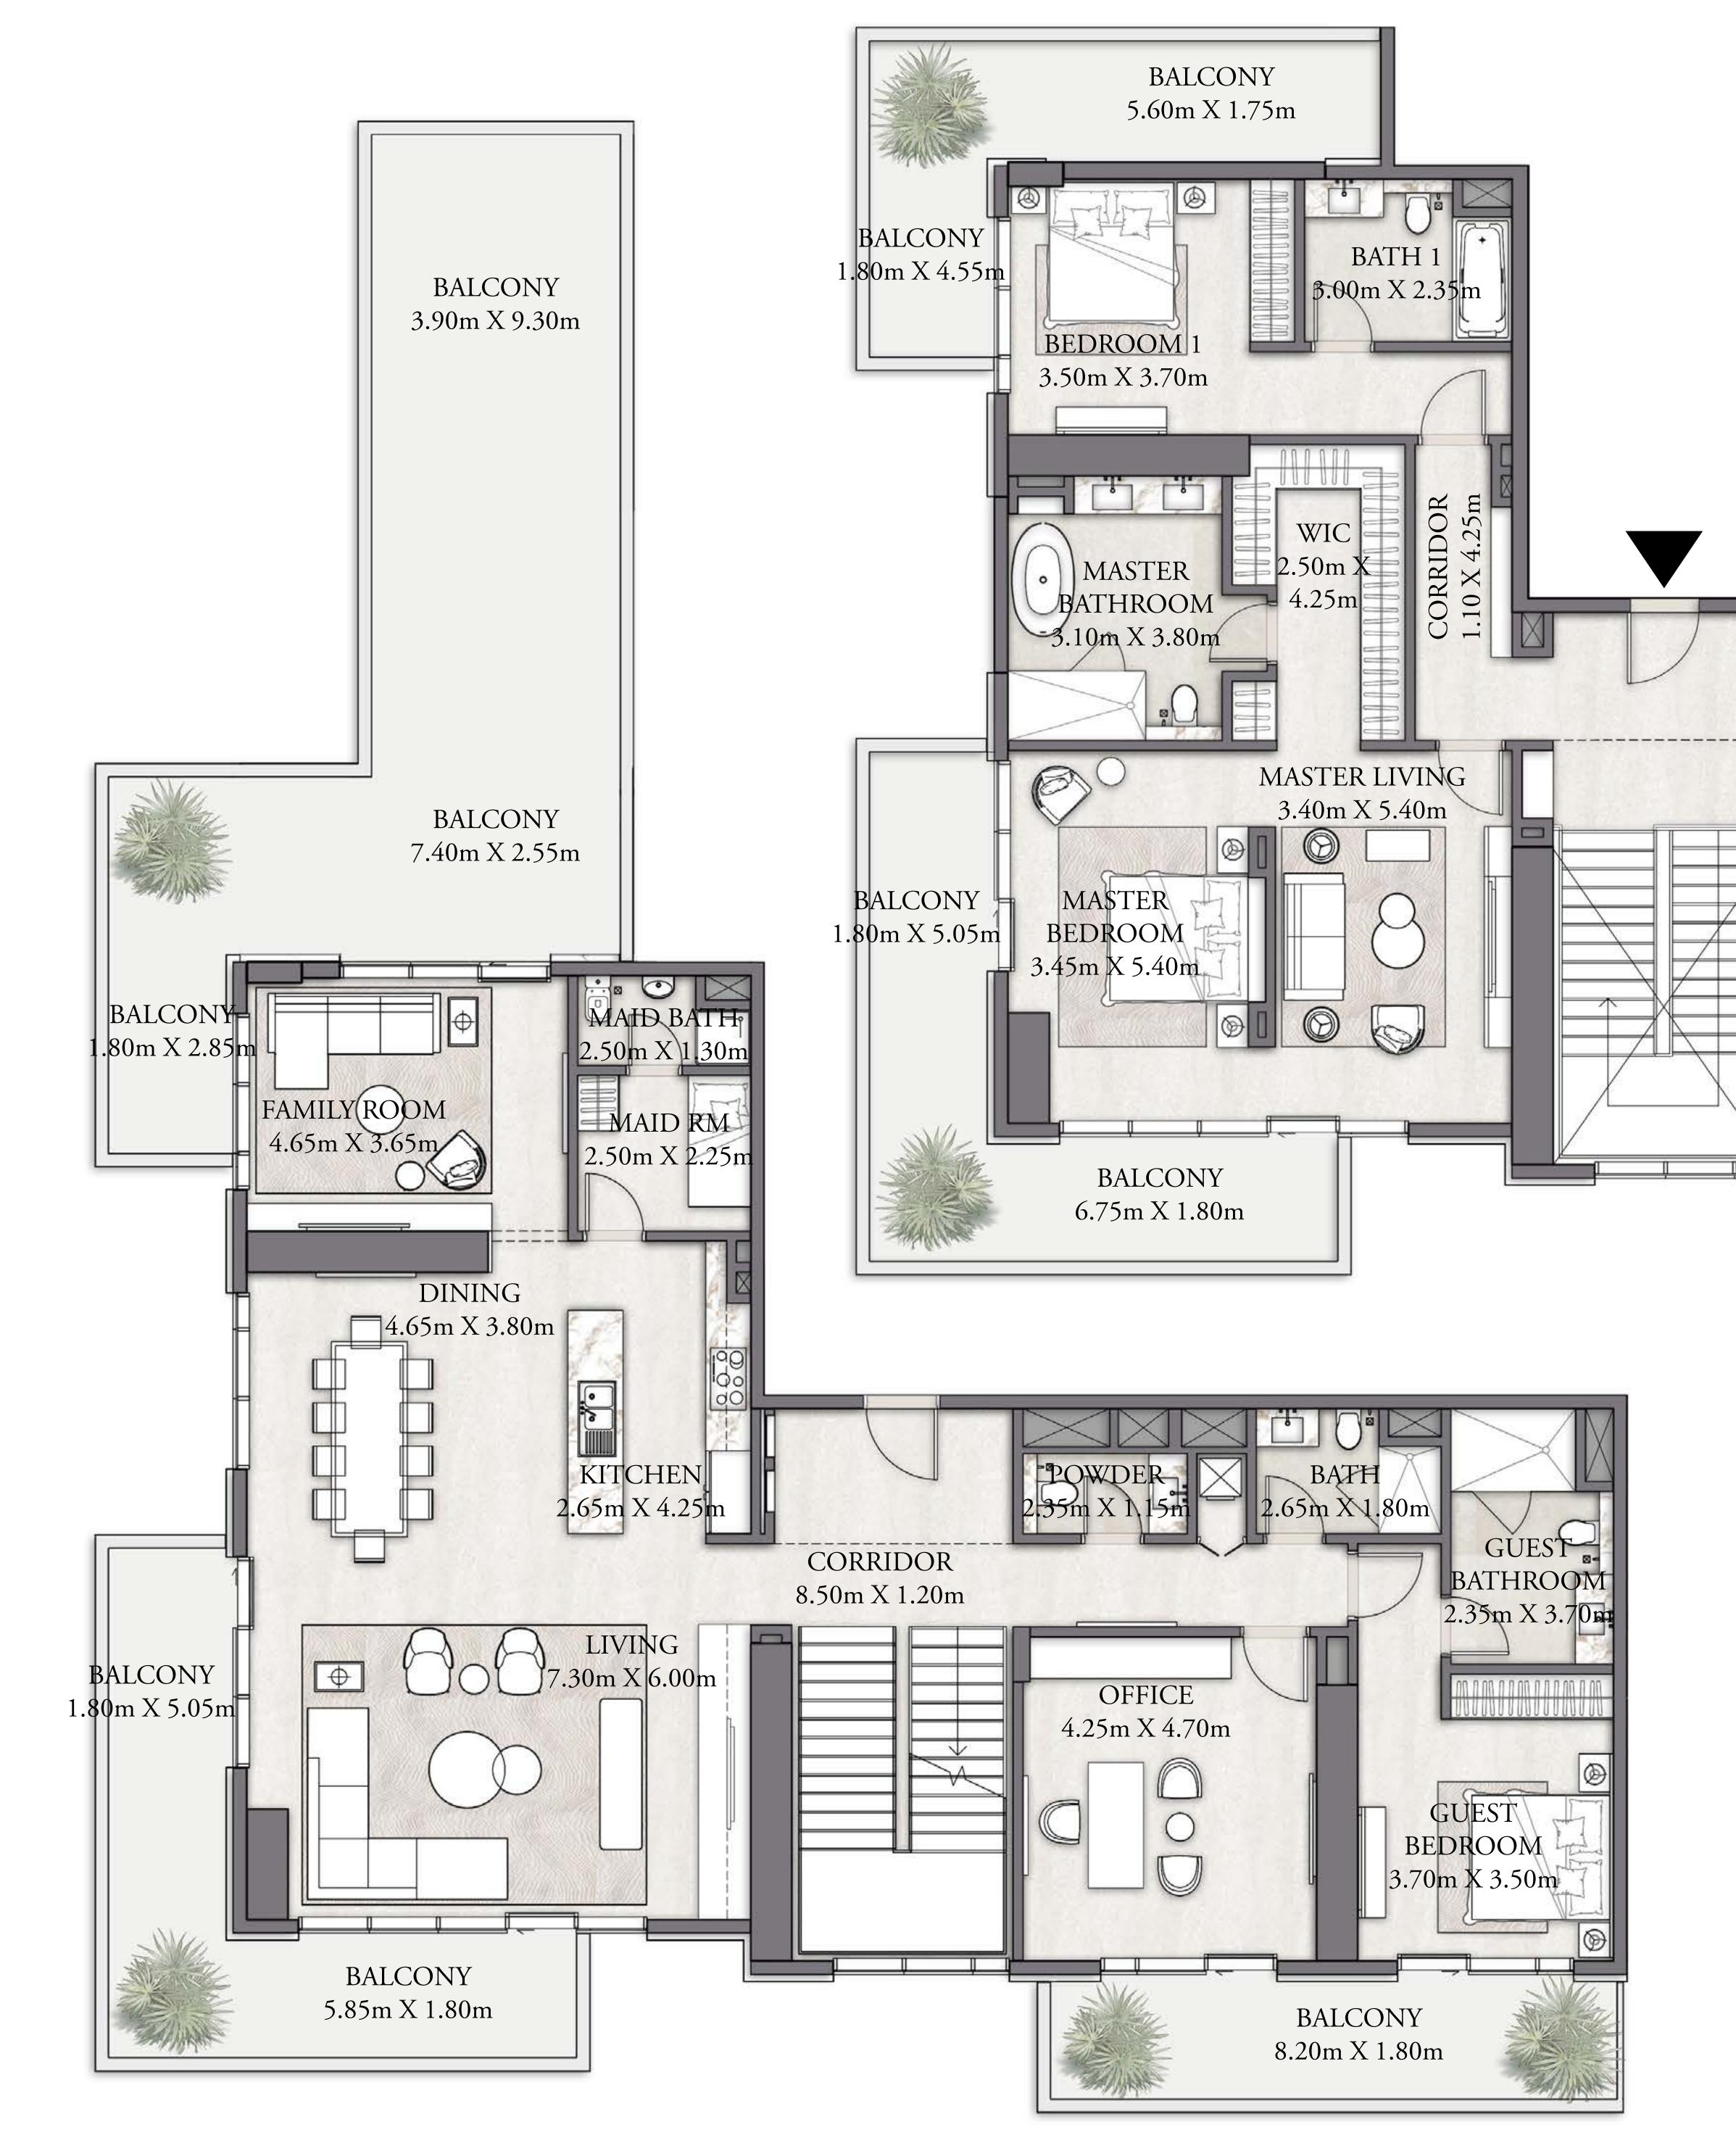

# 4 BEDROOM PENTHOUSE DUPLEX-TYPE 1

LEVEL 36-37

KEY PLAN

UNIT 01

KEY SECTION

| SUITE AREA   | 4,418 SQ.FT. | 410.43 SQ.M. |
|--------------|--------------|--------------|
| BALCONY AREA | 1,802 SQ.FT. | 167.44 SQ.M. |
| TOTAL AREA   | 6,220 SQ.FT. | 577.87 SQ.M. |

TOWER 1

LOWER LEVEL

MARINA SANDS

TOWER 1

# 4 BEDROOM PENTHOUSE DUPLEX-TYPE 1M

LEVEL 36-37

KEY PLAN

UNIT 02

| SUITE AREA   | 4,393 SQ.FT. | 408.08 SQ.M. |
|--------------|--------------|--------------|
| BALCONY AREA | 1,820 SQ.FT. | 169.14 SQ.M. |
| TOTAL AREA   | 6,213 SQ.FT. | 577.22 SQ.M. |