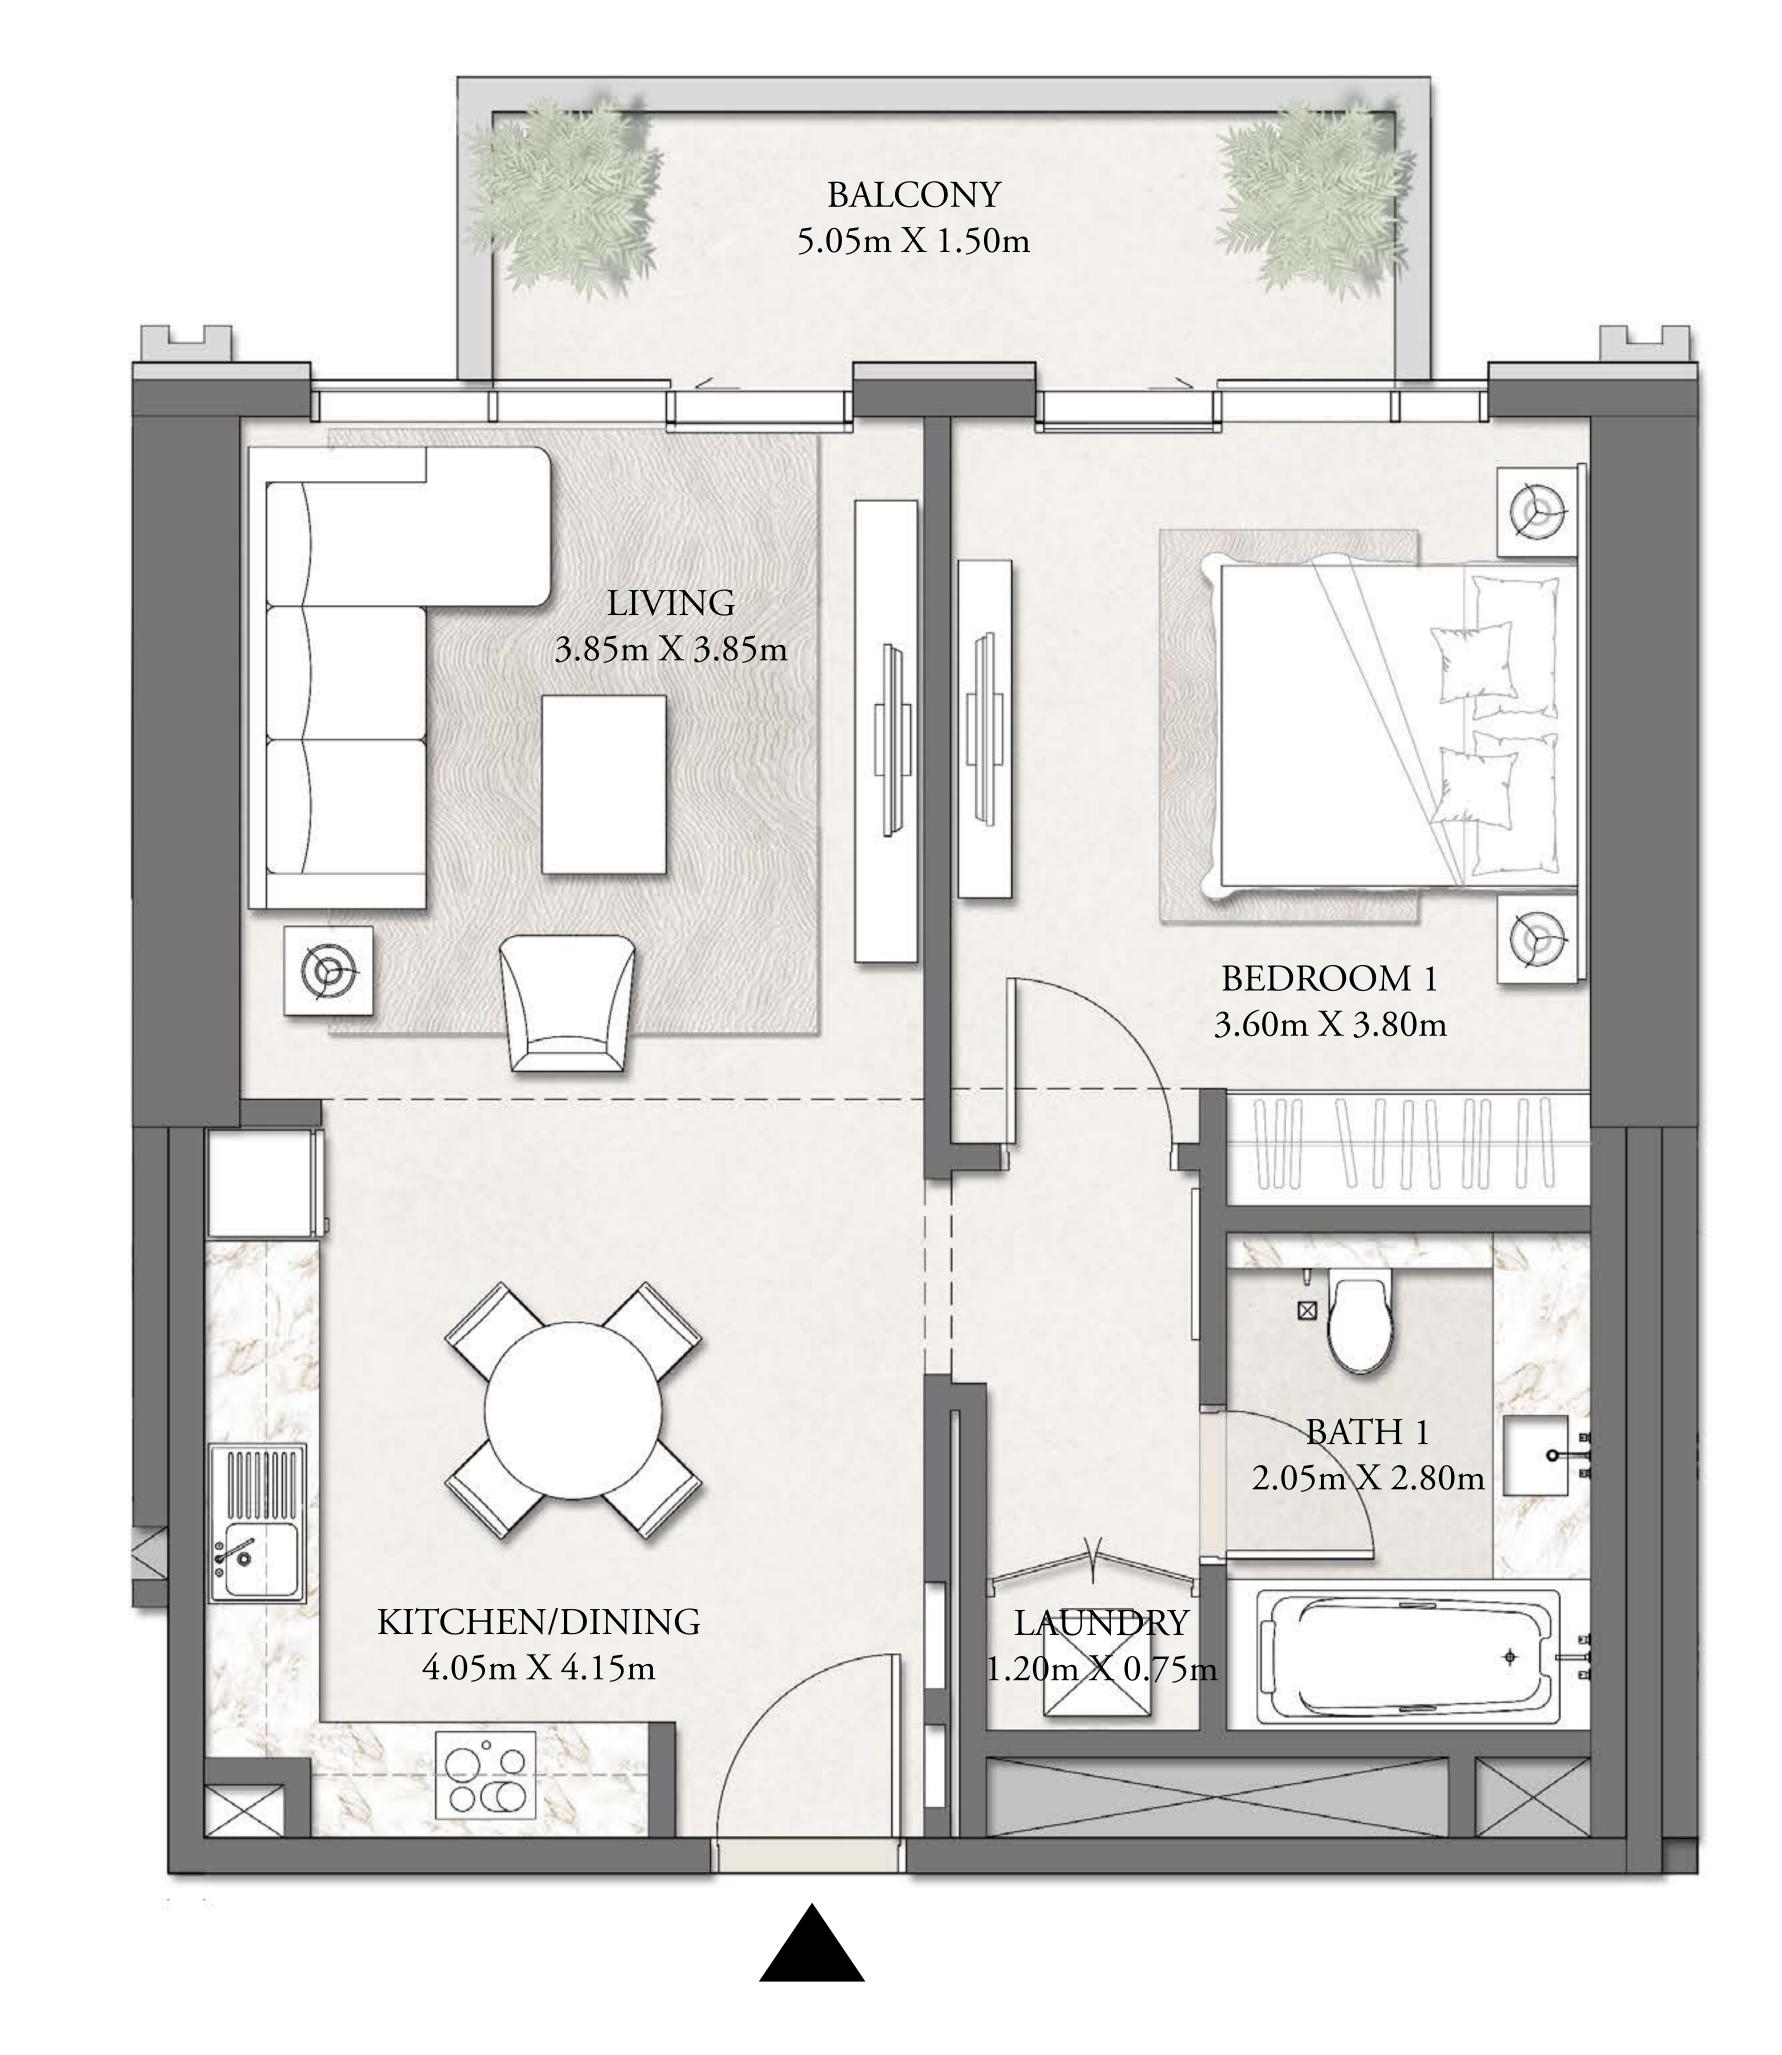

### 1 BEDROOM-TYPE 5

LEVEL 2-19

UNIT 06/08

| SUITE AREA   | 694 SQ.FT. | 64.49 SQ.M. |
|--------------|------------|-------------|
| BALCONY AREA | 99 SQ.FT.  | 9.15 SQ.M.  |
| TOTAL AREA   | 793 SQ.FT. | 73.64 SQ.M. |

### 1 BEDROOM-TYPE 5M

LEVEL 2-19

UNIT 07

| SUITE AREA   | 694 SQ.FT. | 64.45 SQ.M. |
|--------------|------------|-------------|
| BALCONY AREA | 104 SQ.FT. | 9.70 SQ.M.  |
| TOTAL AREA   | 798 SQ.FT. | 74.15 SQ.M. |