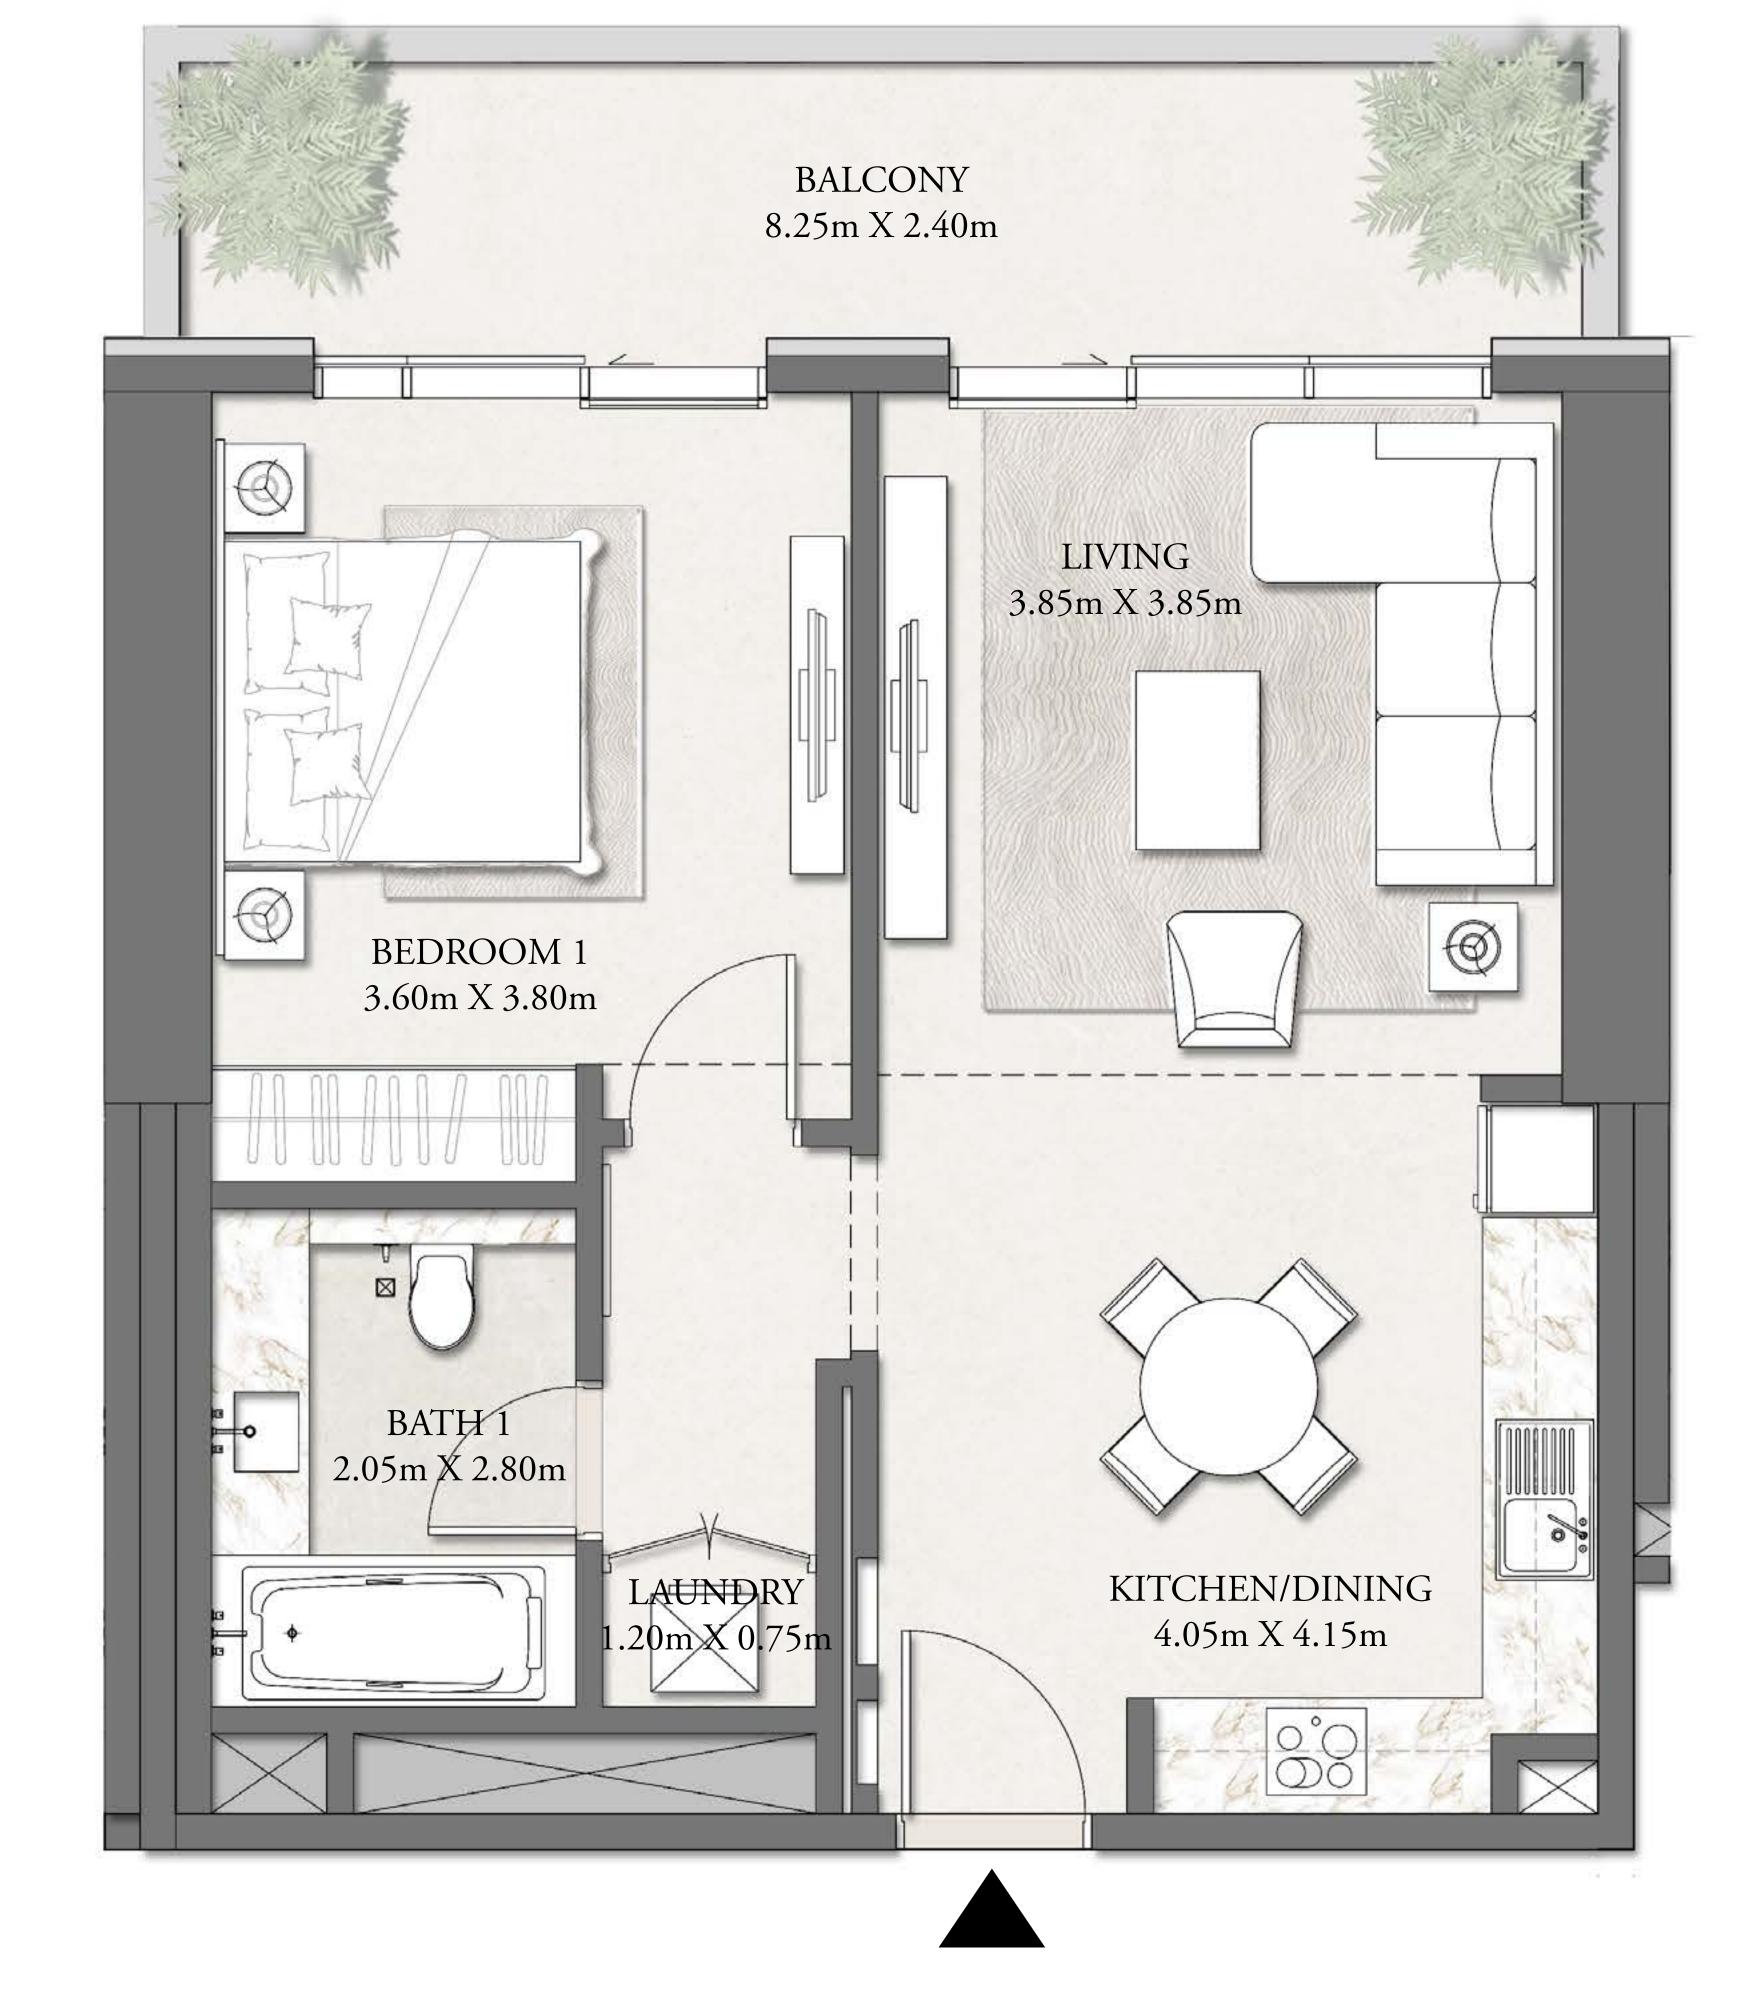

### 1 BEDROOM-TYPE 1

LEVEL P2-P7

UNIT 01

| <br>SUITE AREA | 793 SQ.FT. | 73.64 SQ.M. |
|----------------|------------|-------------|
| BALCONY AREA   | 102 SQ.FT. | 9.50 SQ.M.  |
| TOTAL AREA     | 895 SQ.FT. | 83.14 SQ.M. |