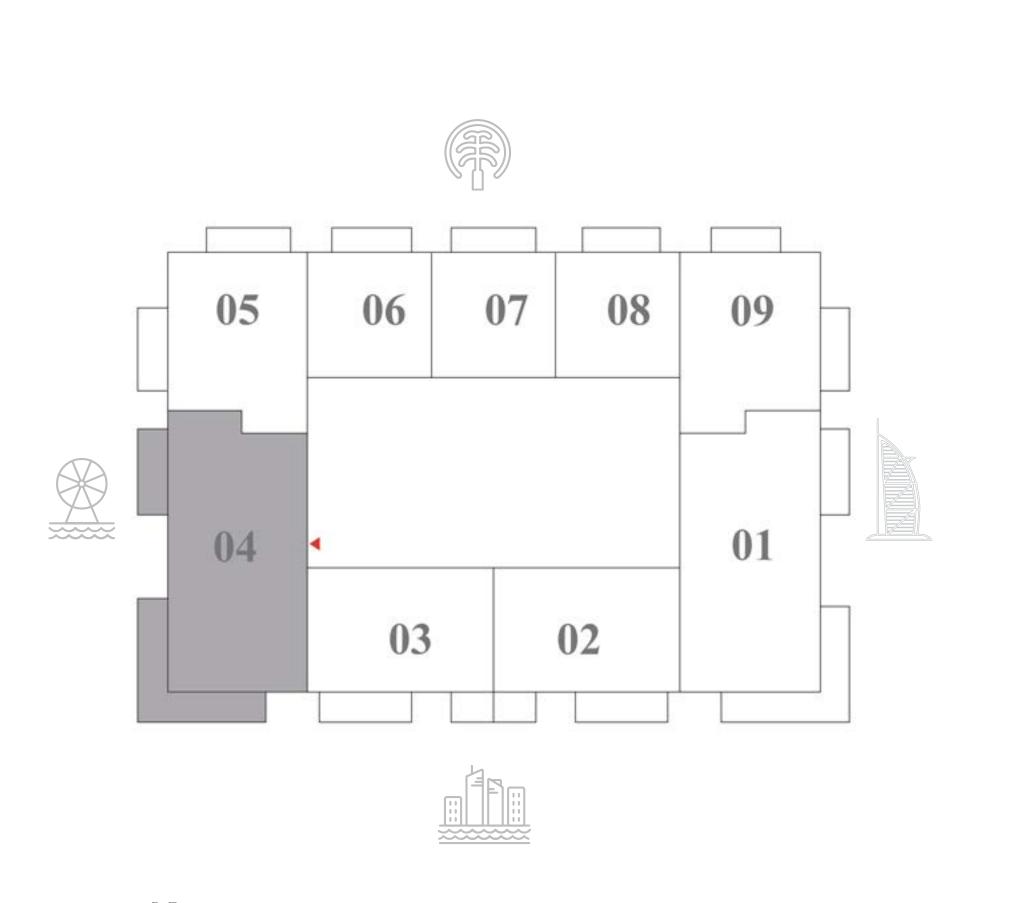

KEY PLAN

KEY SECTION

LOWER LEVEL

UPPER LEVEL

MARINA SANDS

### 4 BEDROOM TOWNHOUSE-TYPE 1M

LEVEL G-P1

KEY PLAN

02

UNIT 03

KEY SECTION

TOWER 2

TOWER 1

KEY PLAN

KEY SECTION

LOWER LEVEL

UPPER LEVEL

KEY PLAN

KEY PLAN

MARINA SANDS

#### KEY PLAN

KEY PLAN

MARINA SANDS

TOWER 1