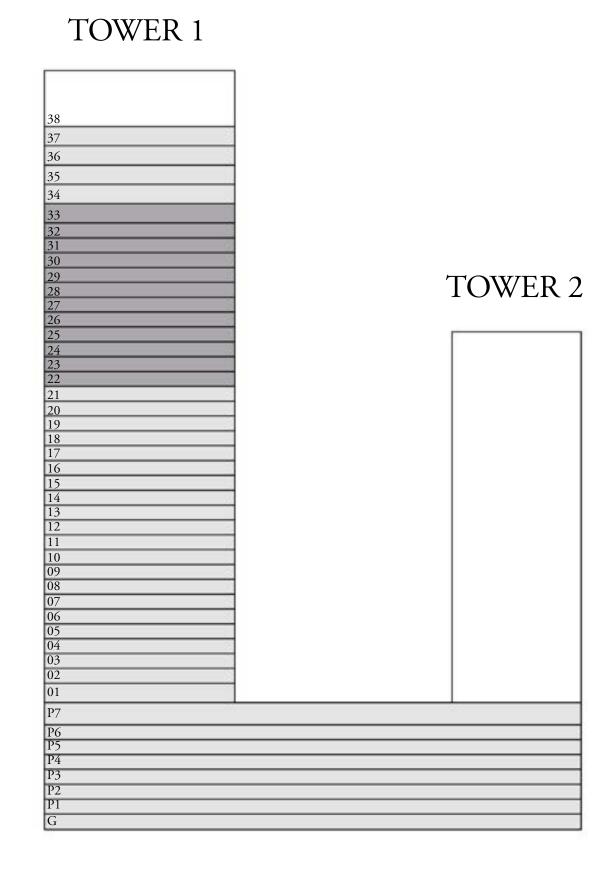

33

UNIT 04

| SUITE AREA   | 1,415 SQ.FT. | 131.46 SQ.M. |
|--------------|--------------|--------------|
| BALCONY AREA | 275 SQ.FT.   | 25.59 SQ.M.  |
| TOTAL AREA   | 1,690 SQ.FT. | 157.05 SQ.M. |

KEY PLAN









### MARINA SANDS

#### TOWER 1

### 3 BEDROOM-TYPE 3M

LEVEL 22-33

UNIT 05

| SUITE AREA   | 1,400 SQ.FT. | 130.07 SQ.M. |
|--------------|--------------|--------------|
| BALCONY AREA | 201 SQ.FT.   | 18.71 SQ.M.  |
| TOTAL AREA   | 1,601 SQ.FT. | 148.78 SQ.M. |

KEY PLAN











### MARINA SANDS

#### TOWER 1

### 3 BEDROOM-TYPE 4M

LEVEL 22-33

UNIT 06

| SUITE AREA   | 1,414 SQ.FT. | 131.40 SQ.M. | _ |
|--------------|--------------|--------------|---|
| BALCONY AREA | 258 SQ.FT.   | 23.92 SQ.M.  |   |
| TOTAL AREA   | 1,672 SQ.FT. | 155.32 SQ.M. | - |

KEY PLAN











MARINA SANDS

#### TOWER 1

### 4 BEDROOM-PENTHOUSE

LEVEL 34-35

UNIT 01

| SUITE AREA   | 3,740 SQ.FT. | 347.44 SQ.M. |
|--------------|--------------|--------------|
| BALCONY AREA | 1,124 SQ.FT. | 104.41 SQ.M. |
| TOTAL AREA   | 4,864 SQ.FT. | 451.85 SQ.M. |













MARINA SANDS

#### TOWER 1

### 4 BEDROOM-TYPE 2

LEVEL 34-35

UNIT 02

| SUITE AREA   | 2,517 SQ.FT. | 233.86 SQ.M. | _ |
|--------------|--------------|--------------|---|
| BALCONY AREA | 675 SQ.FT.   | 62.66 SQ.M.  |   |
| TOTAL AREA   | 3,192 SQ.FT. | 296.52 SQ.M. |   |













MARINA SANDS

#### TOWER 1

### 4 BEDROOM-TYPE 2M

LEVEL 34-35

UNIT 03

| SUITE AREA   | 2,514 SQ.FT. | 233.53 SQ.M. |
|--------------|--------------|--------------|
| BALCONY AREA | 649 SQ.FT.   | 60.33 SQ.M.  |
| TOTAL AREA