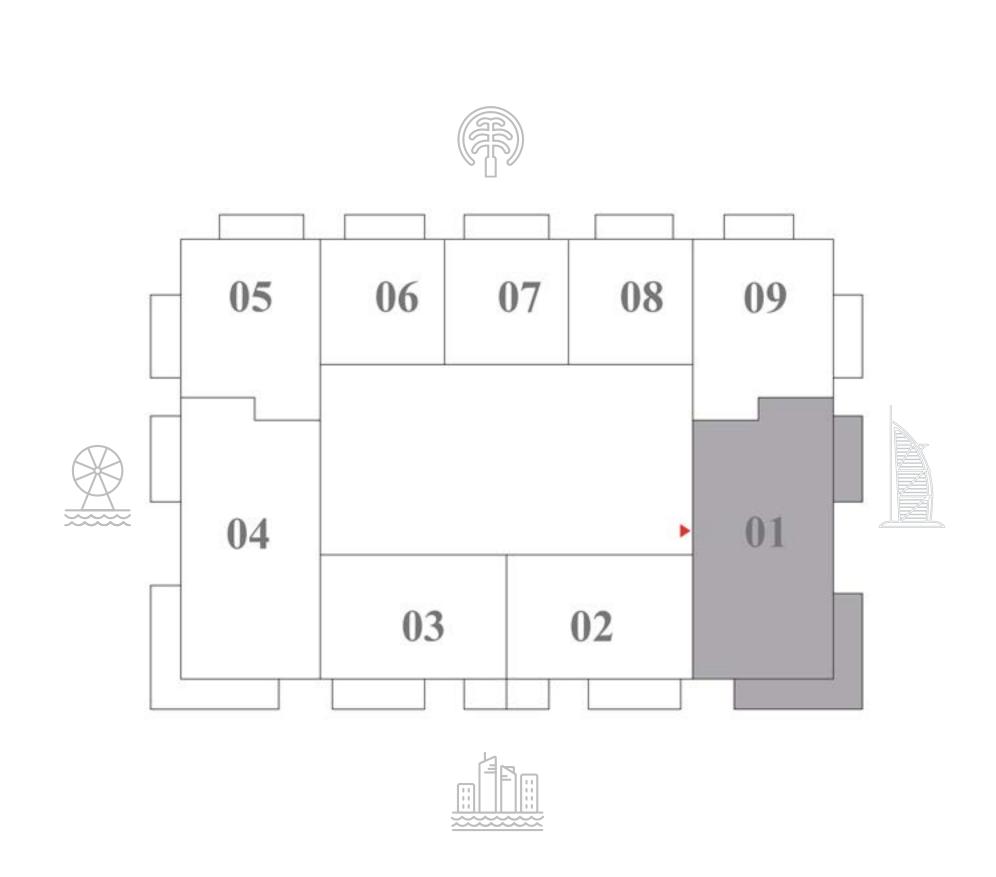

### 3 BEDROOM-TYPE 2

LEVEL 1

UNIT 04

| SUITE AREA   | 1,619 SQ.FT. | 150.44 SQ.M. |
|--------------|--------------|--------------|
| BALCONY AREA | 422 SQ.FT.   | 39.22 SQ.M.  |
| TOTAL AREA   | 2,041 SQ.FT. | 189.66 SQ.M. |

#### KEY PLAN

#### KEY SECTION

MASTER BEDROOM

4.05m X 3.30m

BALCONY

1.80m X 5.45m

MASTER

BATHROOM 2.70m X 2.70m