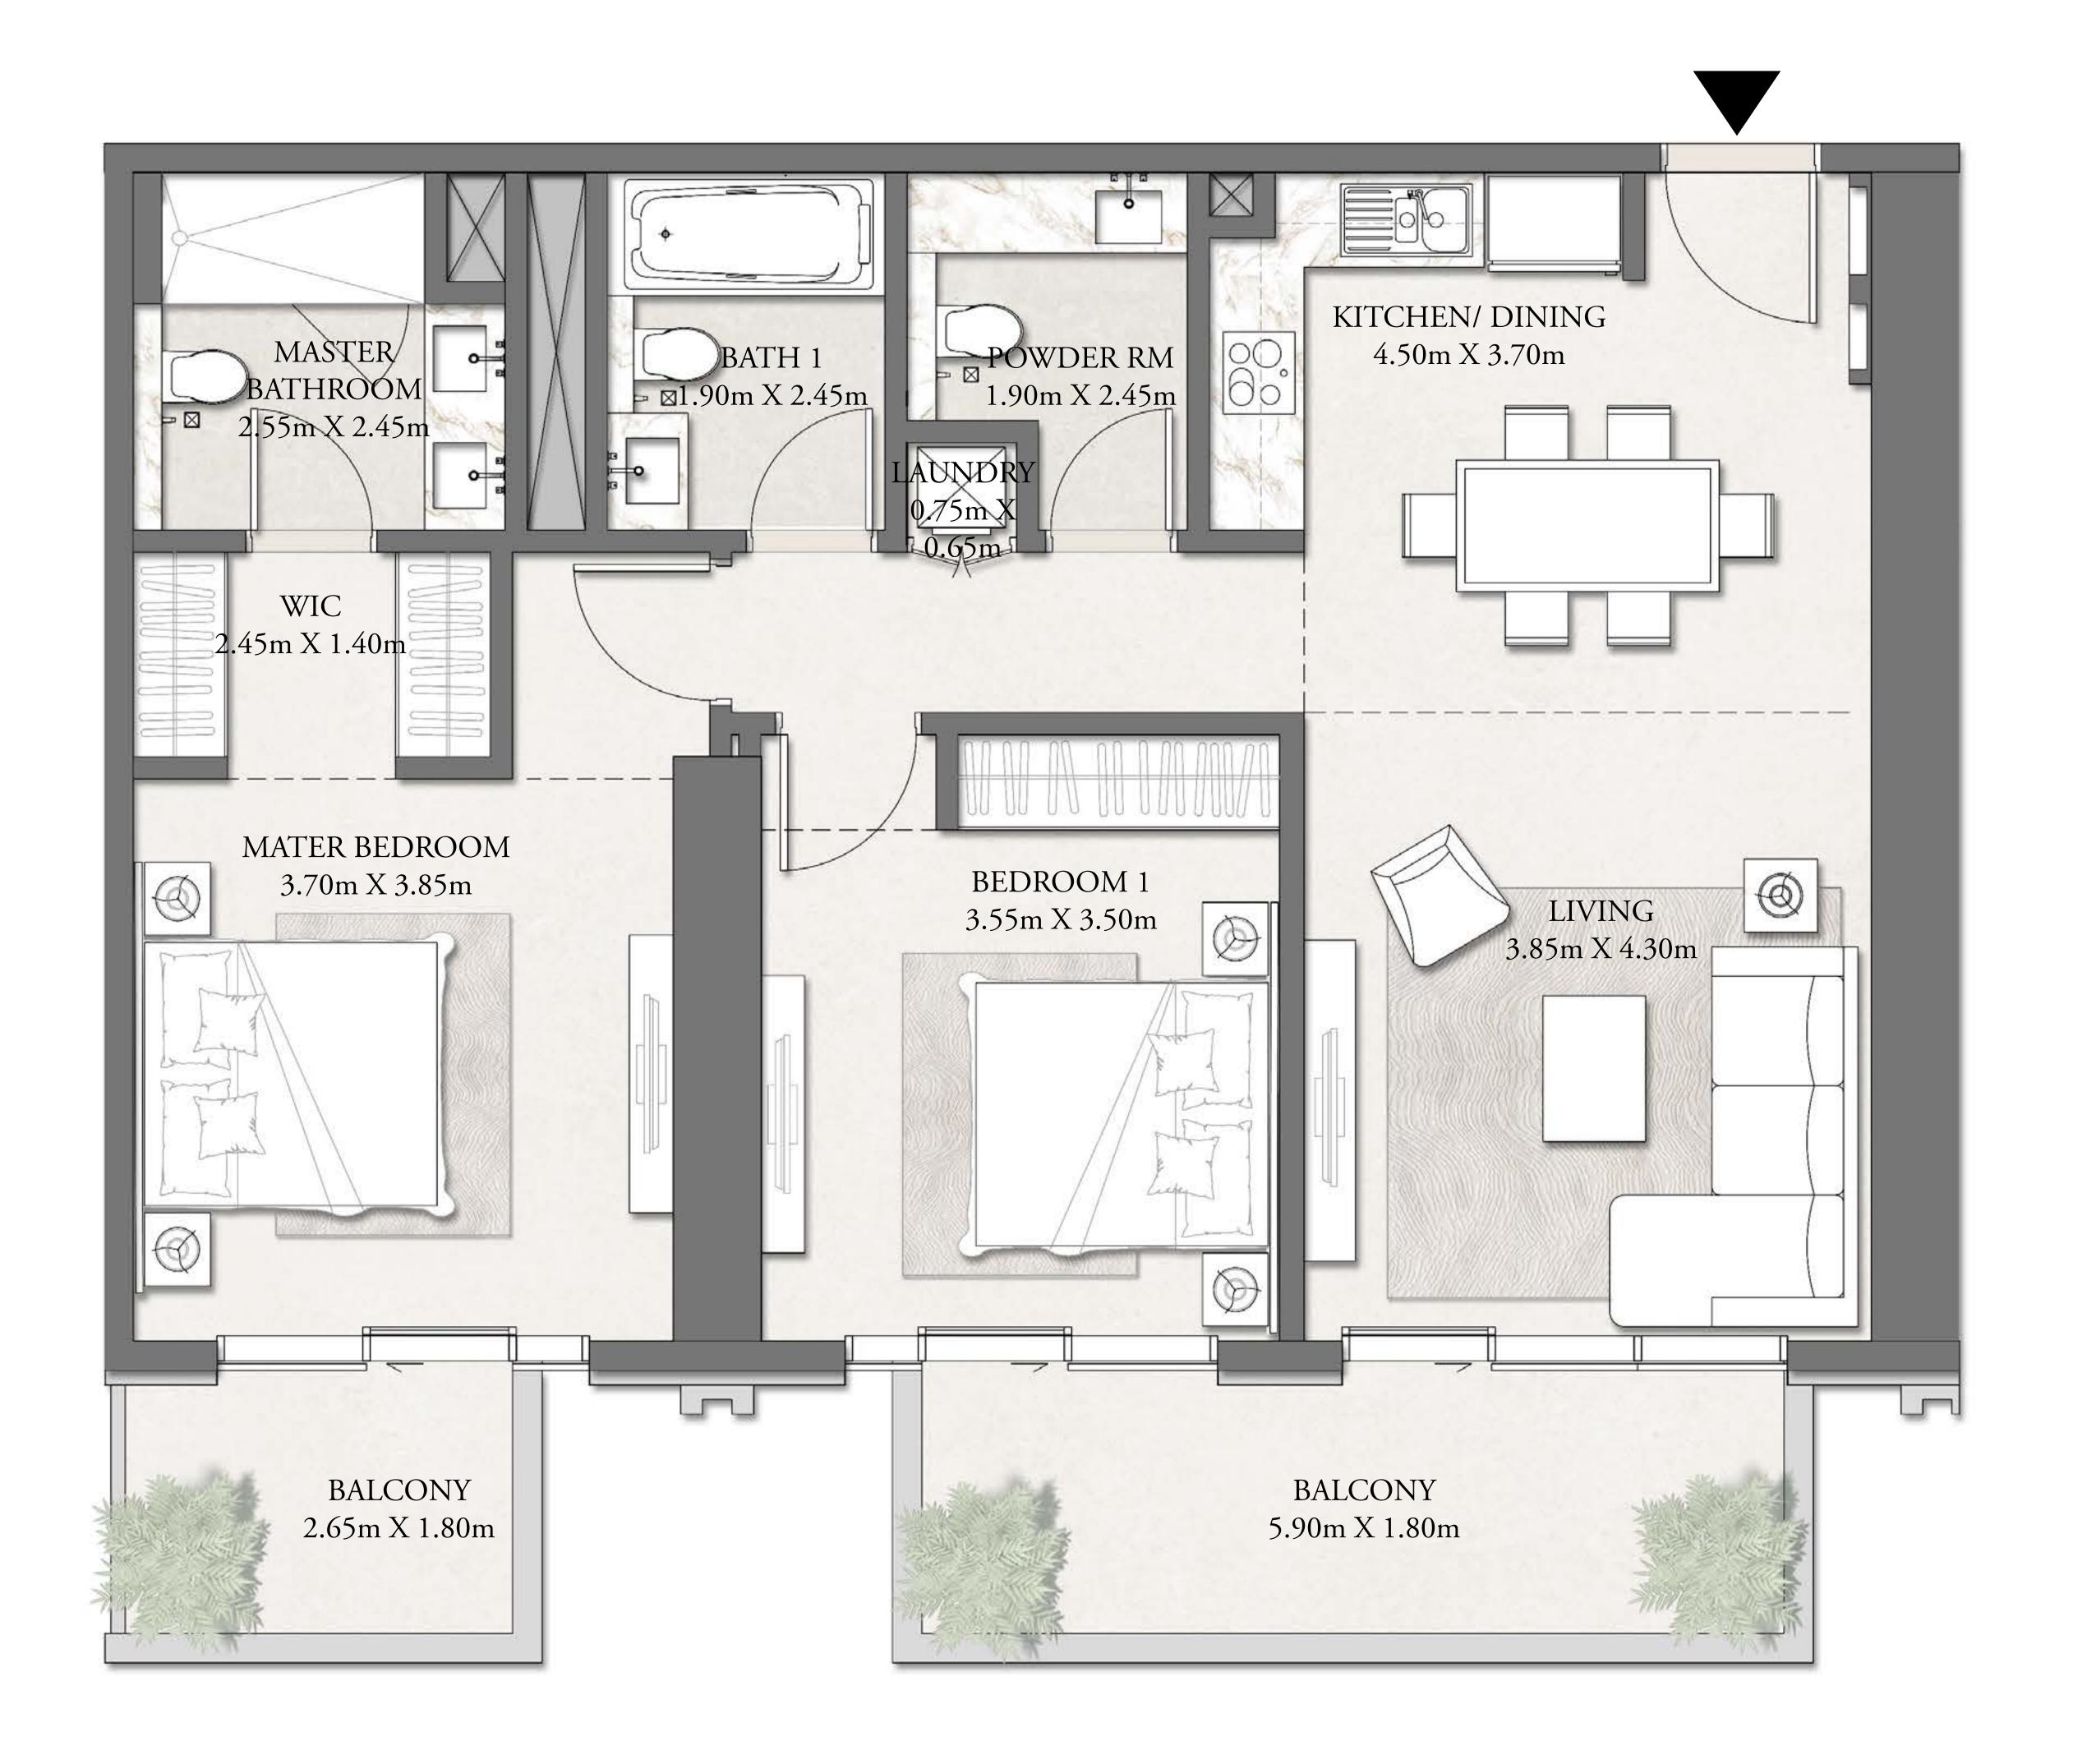

### 1 BEDROOM-TYPE 5

LEVEL 2-19

UNIT 06/08

| SUITE AREA   | 694 SQ.FT. | 64.49 SQ.M. |
|--------------|------------|-------------|
| BALCONY AREA | 99 SQ.FT.  | 9.15 SQ.M.  |
| TOTAL AREA   | 793 SQ.FT. | 73.64 SQ.M. |

KEY PLAN