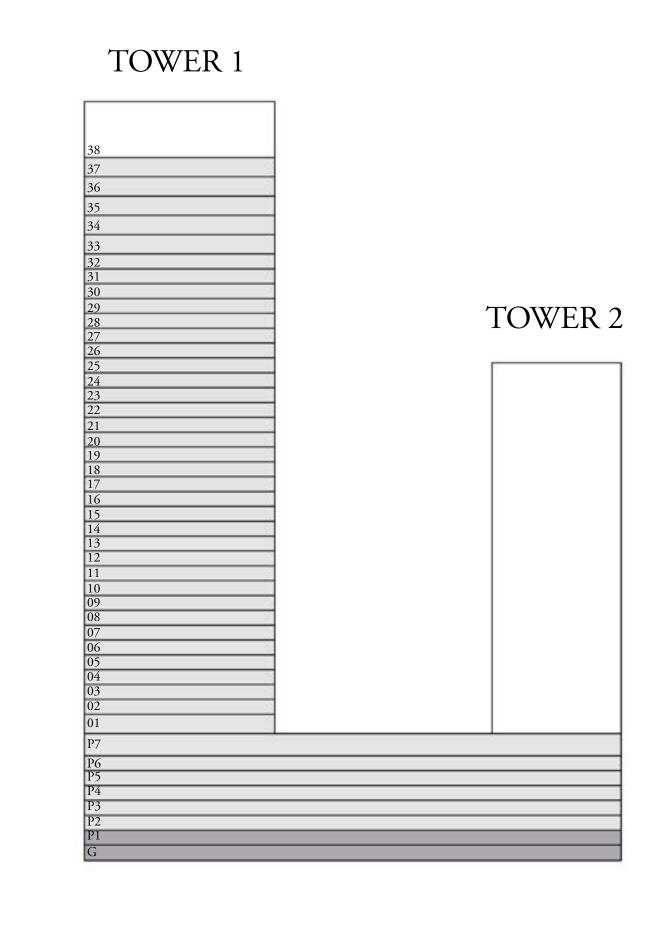

TOWER 1

LOWER LEVEL

MARINA SANDS

TOWER 1

TOWER 1

38

37

36

35

34

33

32

31

30

29

28

27

01

KEY SECTION

TOWER 2