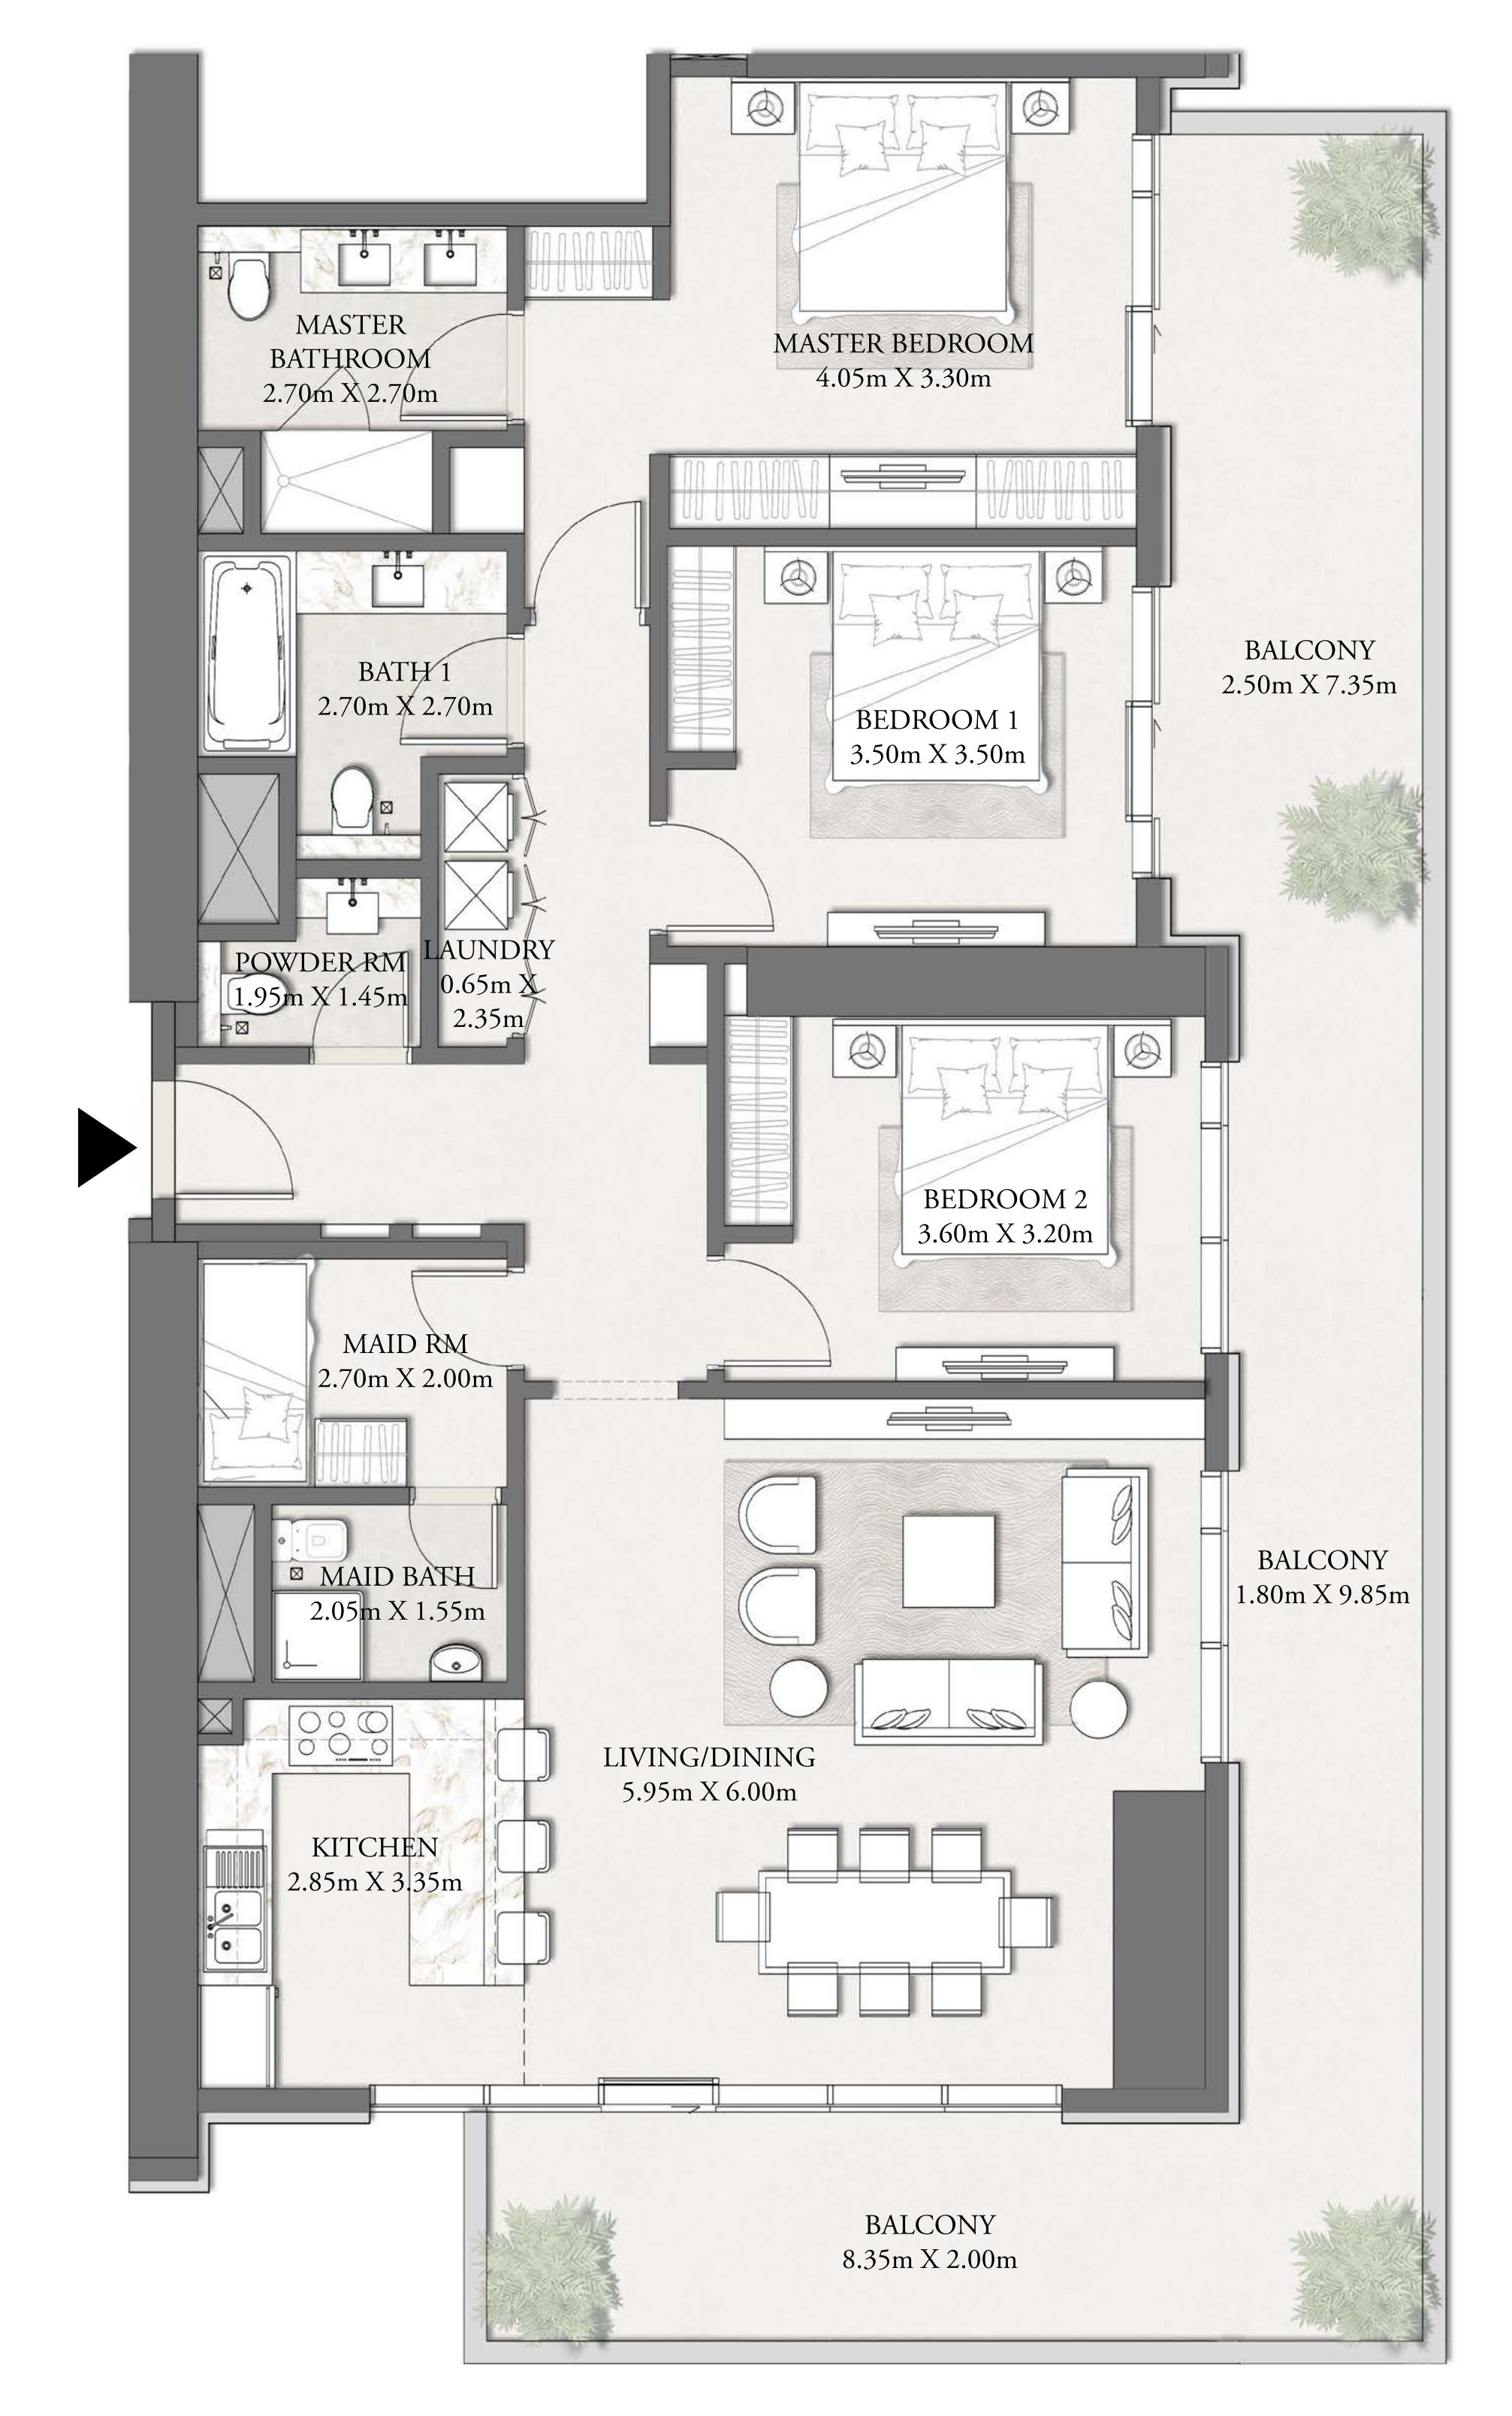

#### KEY SECTION

MASTER BEDROOM

4.05m X 3.30m

BALCONY

1.80m X 5.45m

MASTER

BATHROOM 2.70m X 2.70m

BATH 2

2.35m X 3.70m

BEDROOM 2 3.70m X 3.50m

BALCONY

8.20m X 1.80m

CORRIDOR

LIVING 4.15m X 6.15m

UPPER LEVEL