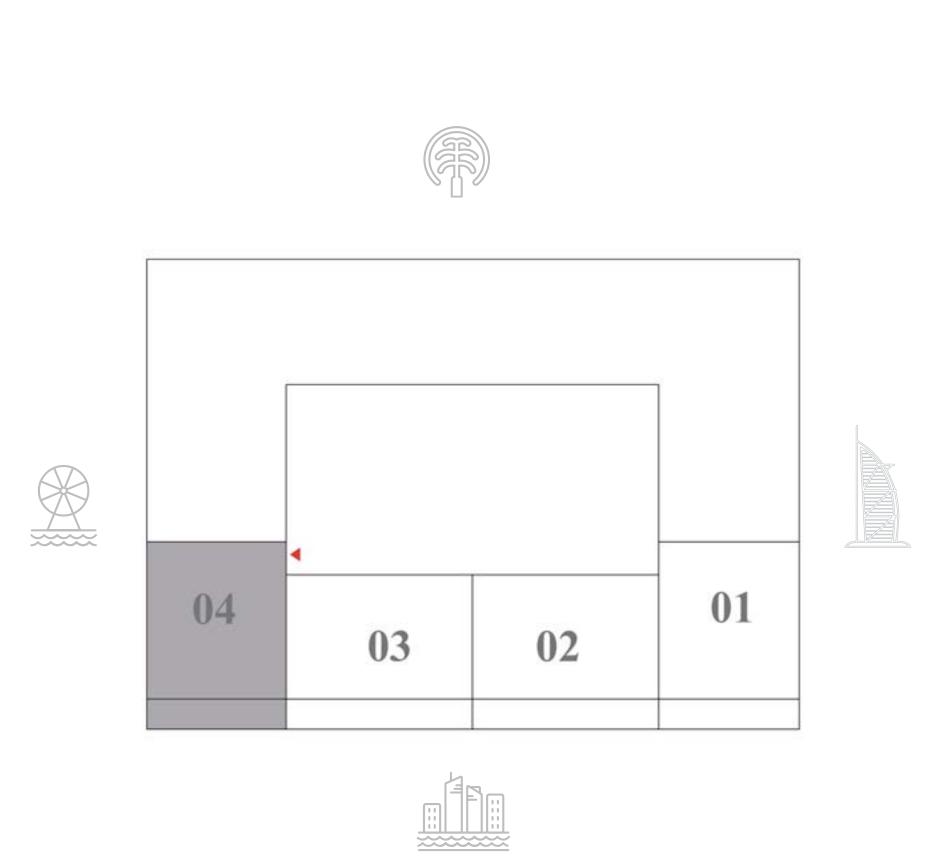

### 3 BEDROOM TOWNHOUSE-TYPE 1M

LEVEL G-P1

UNIT 04

| SUITE AREA   | 1,927 SQ.FT. | 179.04 SQ.M. |  |
|--------------|--------------|--------------|--|
| BALCONY AREA | 338 SQ.FT.   | 31.37 SQ.M.  |  |
| TOTAL AREA   | 2,265 SQ.FT. | 210.41 SQ.M. |  |

KEY PLAN

KEY SECTION

LOWER LEVEL

UPPER LEVEL