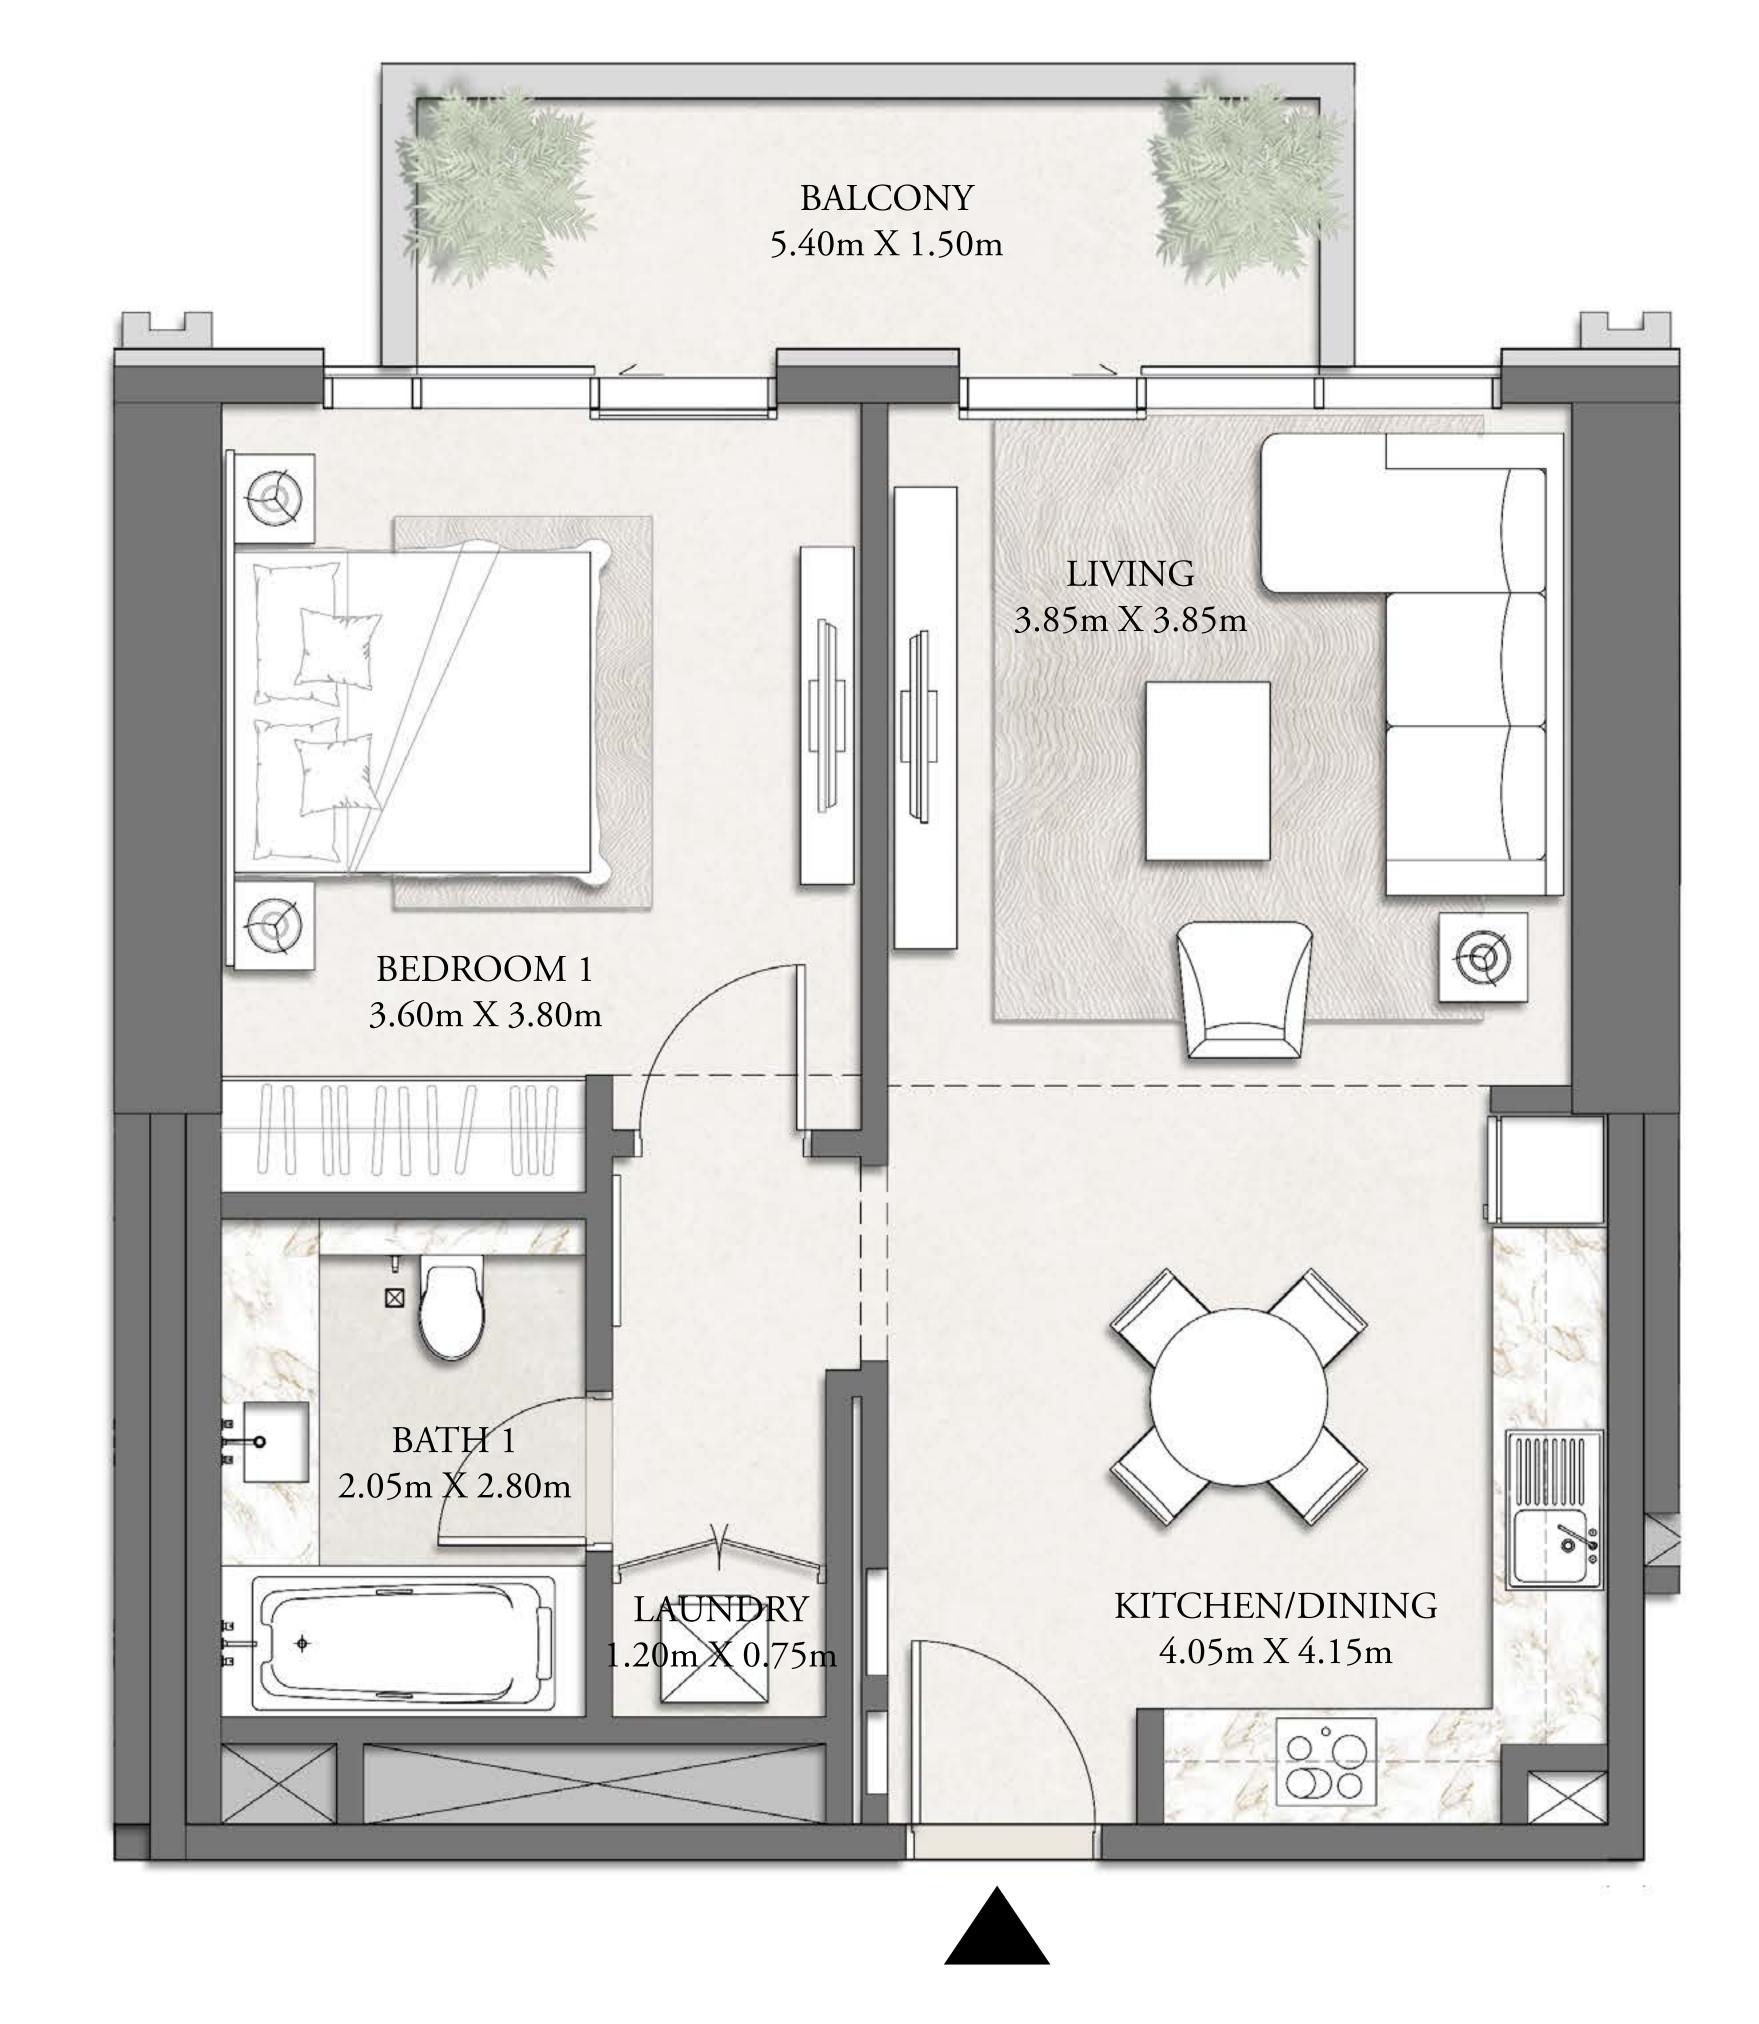

LIVING

4.25m X 5.10m

BALCONY

8.15m X 1.67m

2.50m X/1.55m

BEDROOM 1

3.70m X 3.20m

BALCONY

3.73m X 1.67m

UPPERR LEVEL

MARINA SANDS

#### KEY SECTION

MASTER BEDROOM

4.05m X 3.30m

BALCONY

1.80m X 5.45m

MASTER

BATHROOM 2.70m X 2.70m

BATH 2

2.35m X 3.70m

BEDROOM 2 3.70m X 3.50m

BALCONY

8.20m X 1.80m

CORRIDOR

LIVING 4.15m X 6.15m

UPPER LEVEL