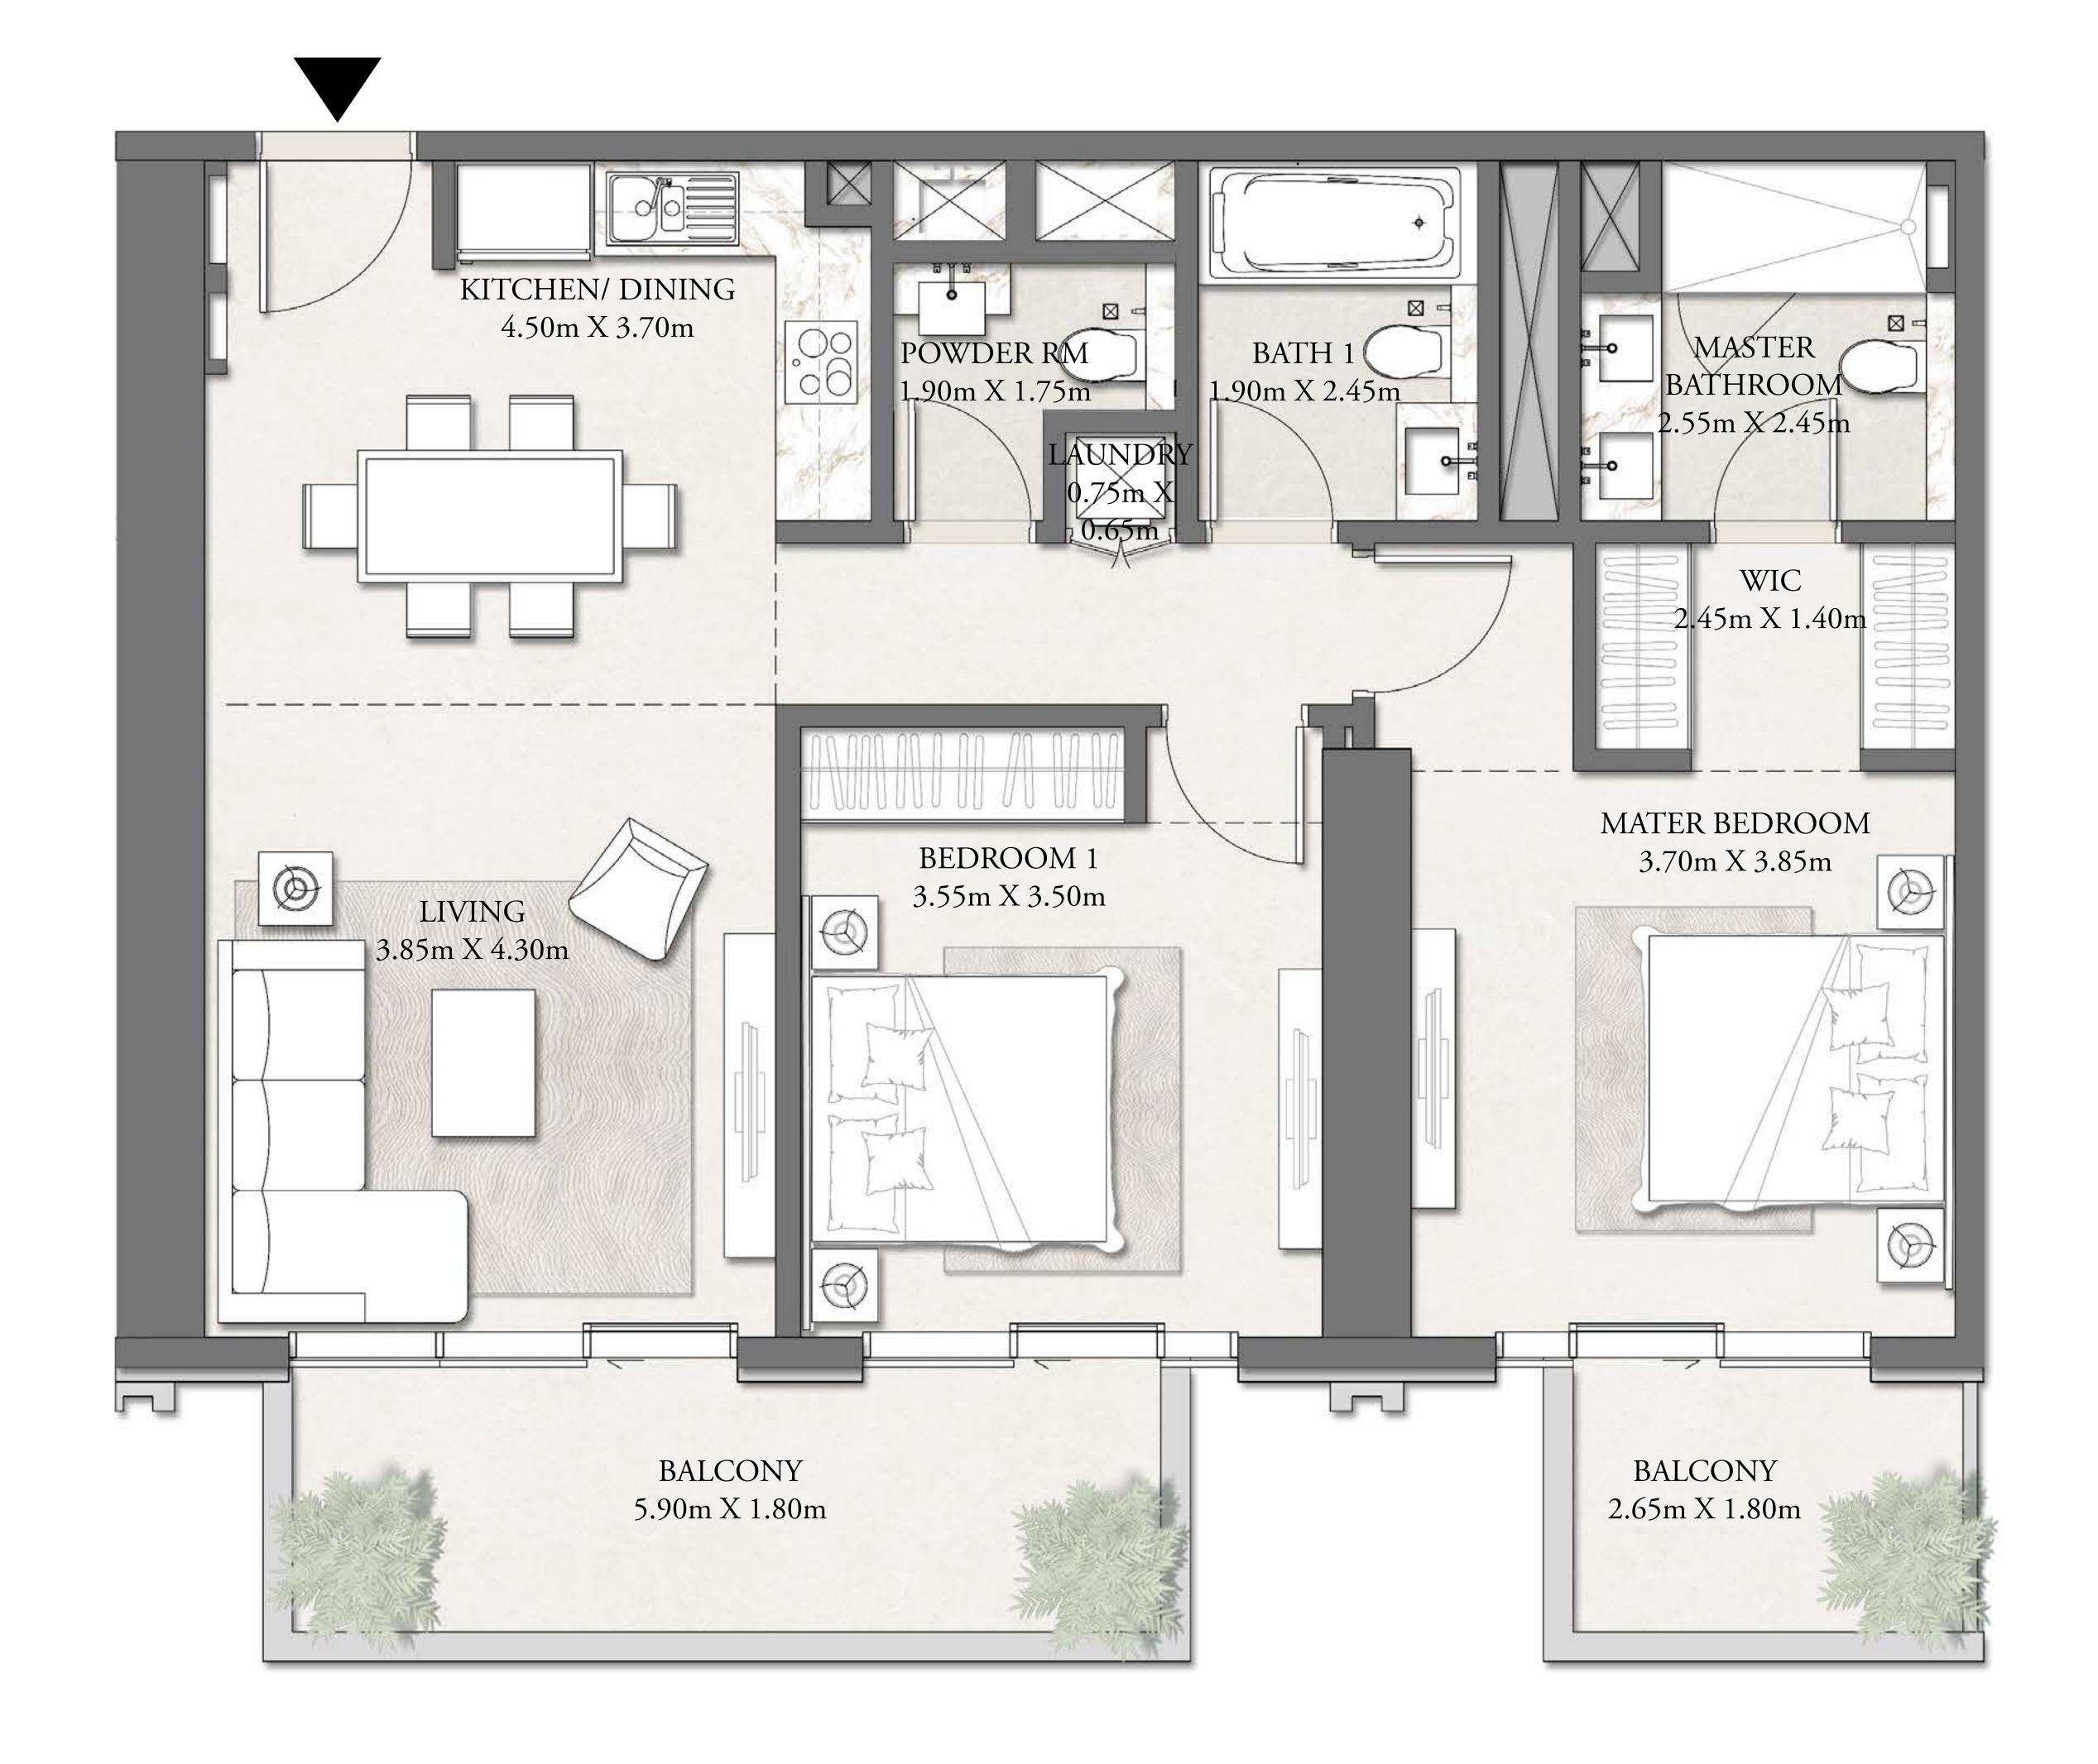

### 2 BEDROOM-TYPE 1

LEVEL P2-P7

UNIT 02

| SUITE AREA   | 1,057 SQ.FT. | 98.19 SQ.M.  |
|--------------|--------------|--------------|
| BALCONY AREA | 193 SQ.FT.   | 17.98 SQ.M.  |
| TOTAL AREA   | 1,250 SQ.FT. | 116.17 SQ.M. |

### 2 BEDROOM-TYPE 1

LEVEL 1

UNIT 02

| SUITE AREA   | 1,046 SQ.FT. | 97.20 SQ.M.  |
|--------------|--------------|--------------|
| BALCONY AREA | 194 SQ.FT.   | 17.98 SQ.M.  |
| TOTAL AREA   | 1,240 SQ.FT. | 115.18 SQ.M. |

### 2 BEDROOM-TYPE 1

LEVEL 2-19

UNIT 02

| SUITE AREA   | 1,046 SQ.FT. | 97.21 SQ.M.  |
|--------------|--------------|--------------|
| BALCONY AREA | 194 SQ.FT.   | 17.97 SQ.M.  |
| TOTAL AREA   | 1,240 SQ.FT. | 115.18 SQ.M. |