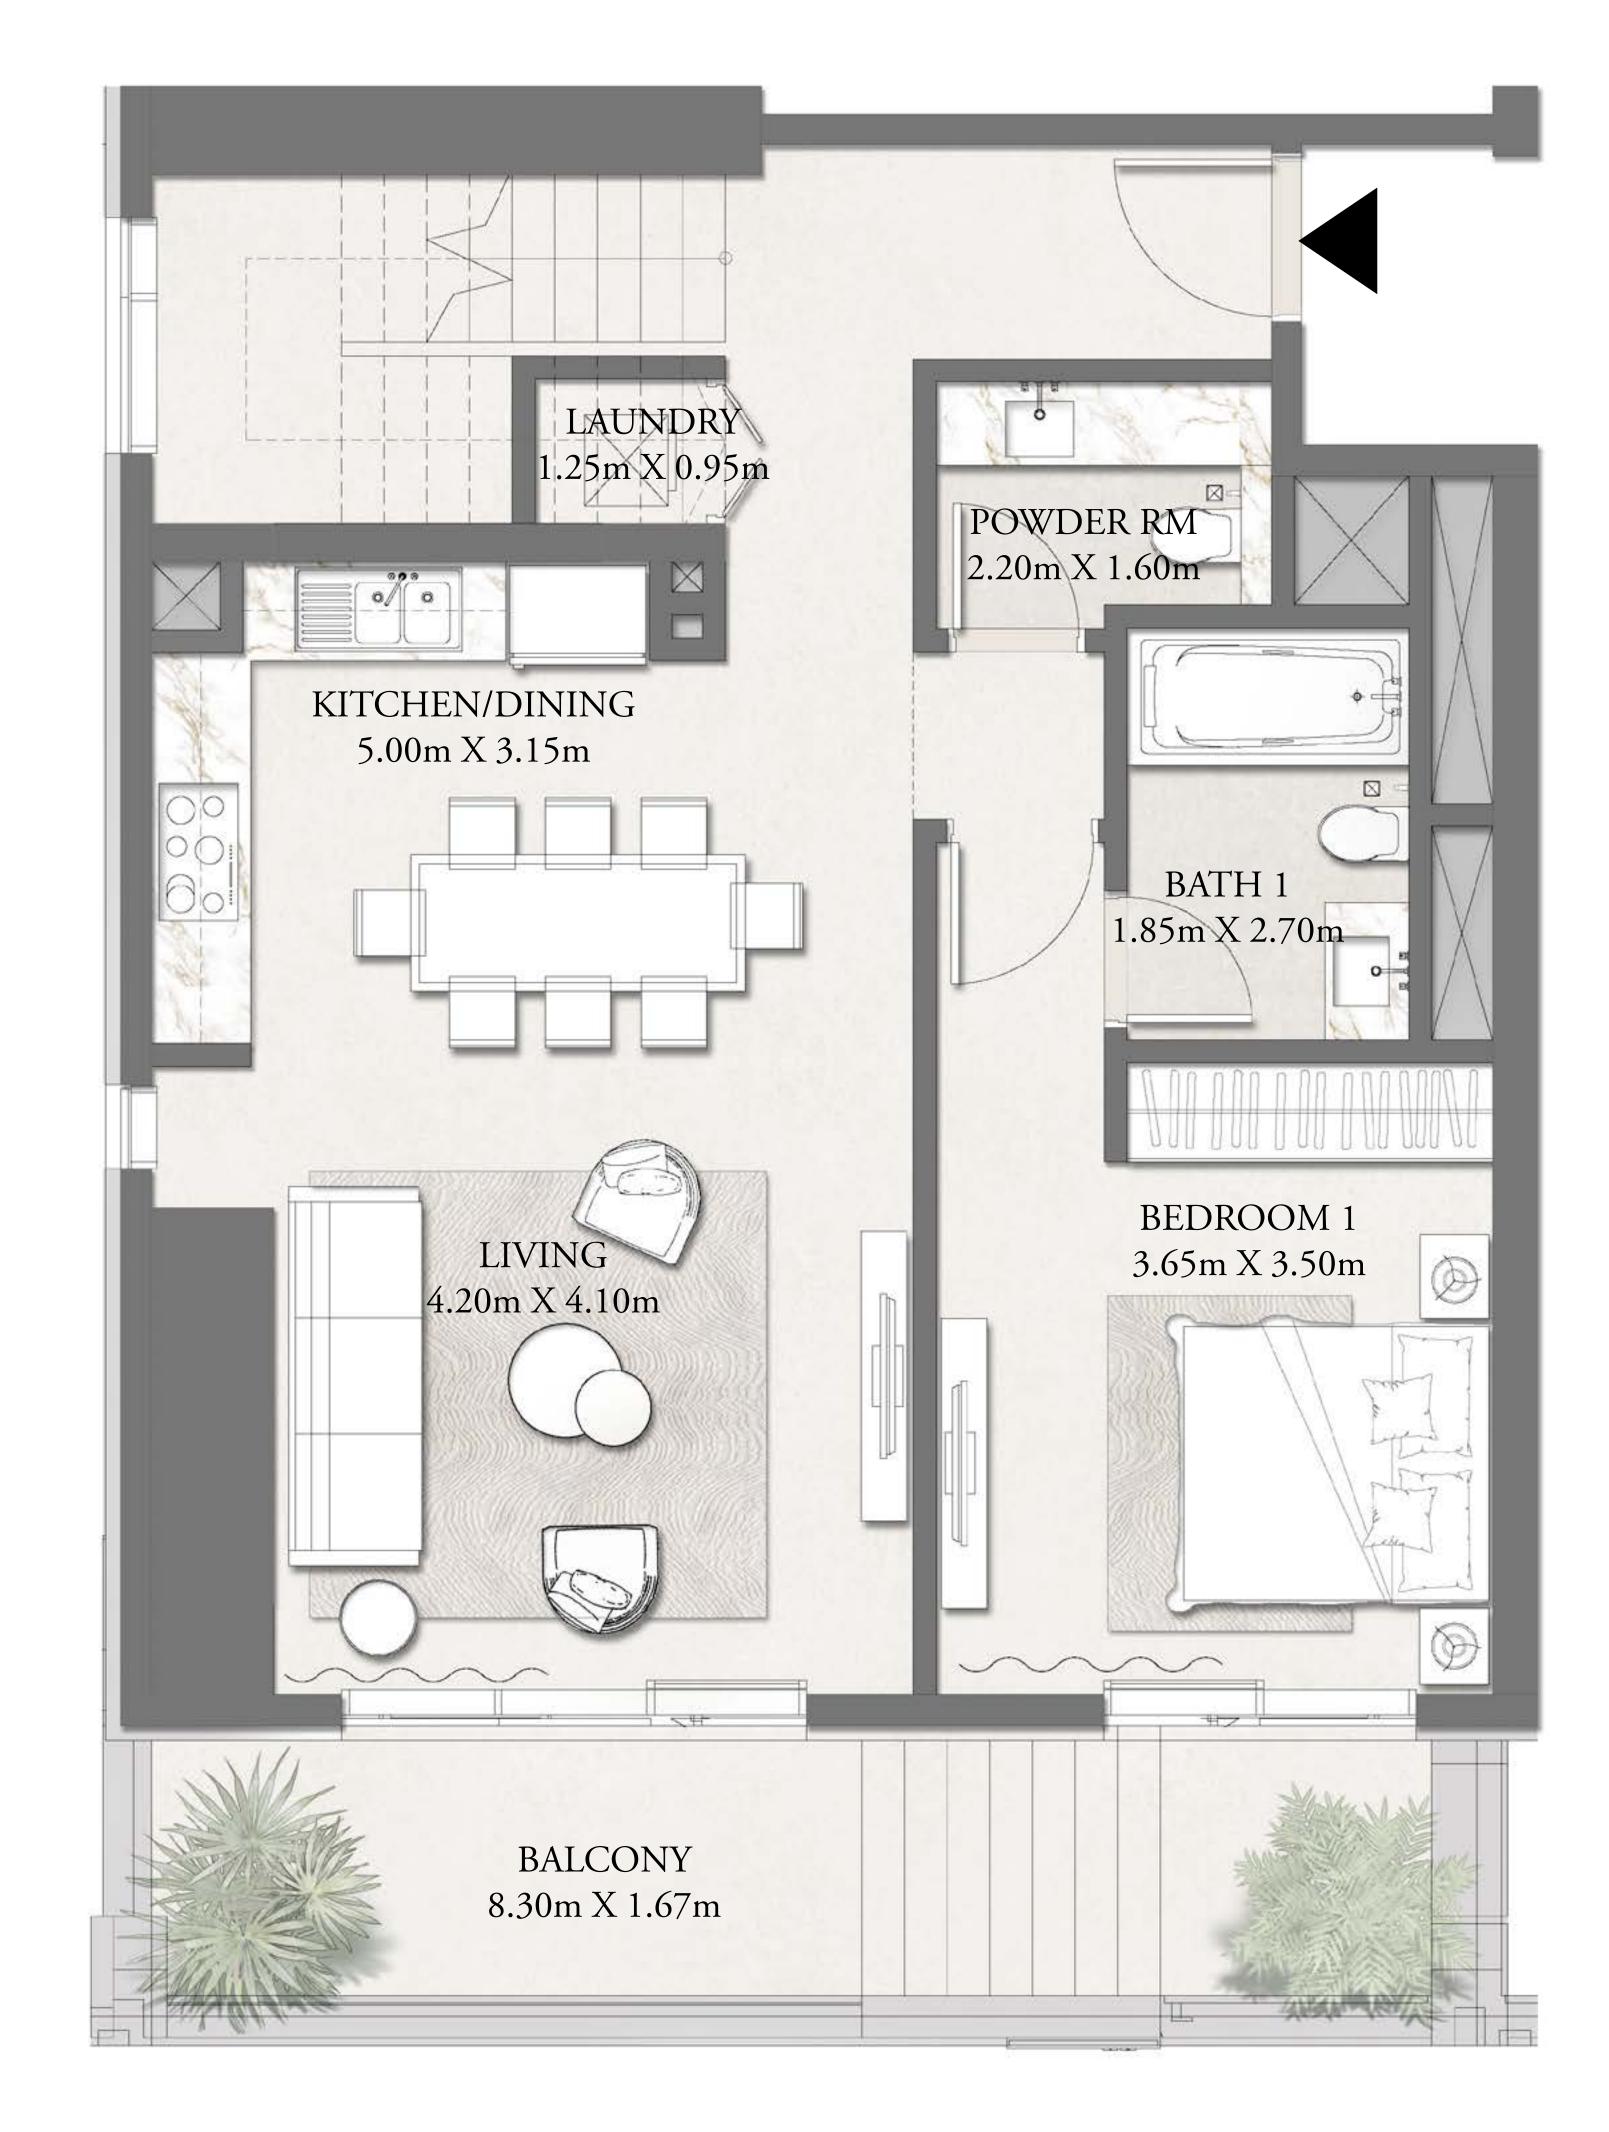

LOWER LEVEL

MAID BATH

1.80m X 1.60m

KITCHEN

3.30m X 2.50m

MAID RM

2.50m X 2.10m

POWDER RM 1.40m X 1.80m

LIVING

4.25m X 5.10m

BALCONY

8.15m X 1.67m

2.50m X/1.55m

BEDROOM 1

3.70m X 3.20m

BALCONY

3.73m X 1.67m

UPPERR LEVEL

MARINA SANDS