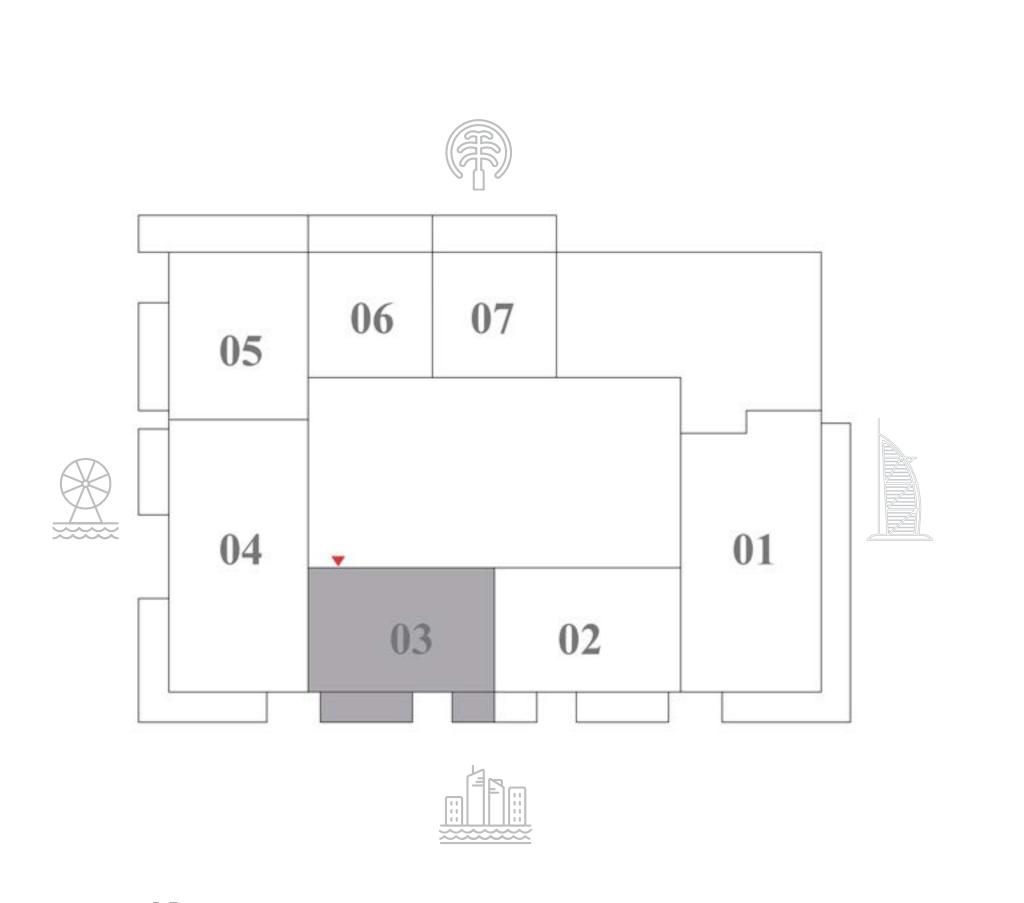

### 4 BEDROOM TOWNHOUSE-TYPE 1M

LEVEL G-P1

KEY PLAN

02

UNIT 03

KEY SECTION

TOWER 2

TOWER 1

| SUITE AREA   | 2,103 SQ.FT. | 195.34 SQ.M. |  |
|--------------|--------------|--------------|--|
| BALCONY AREA | 444 SQ.FT.   | 41.32 SQ.M.  |  |
| TOTAL AREA   | 2,547 SQ.FT. | 236.66 SQ.M. |  |

LOWER LEVEL