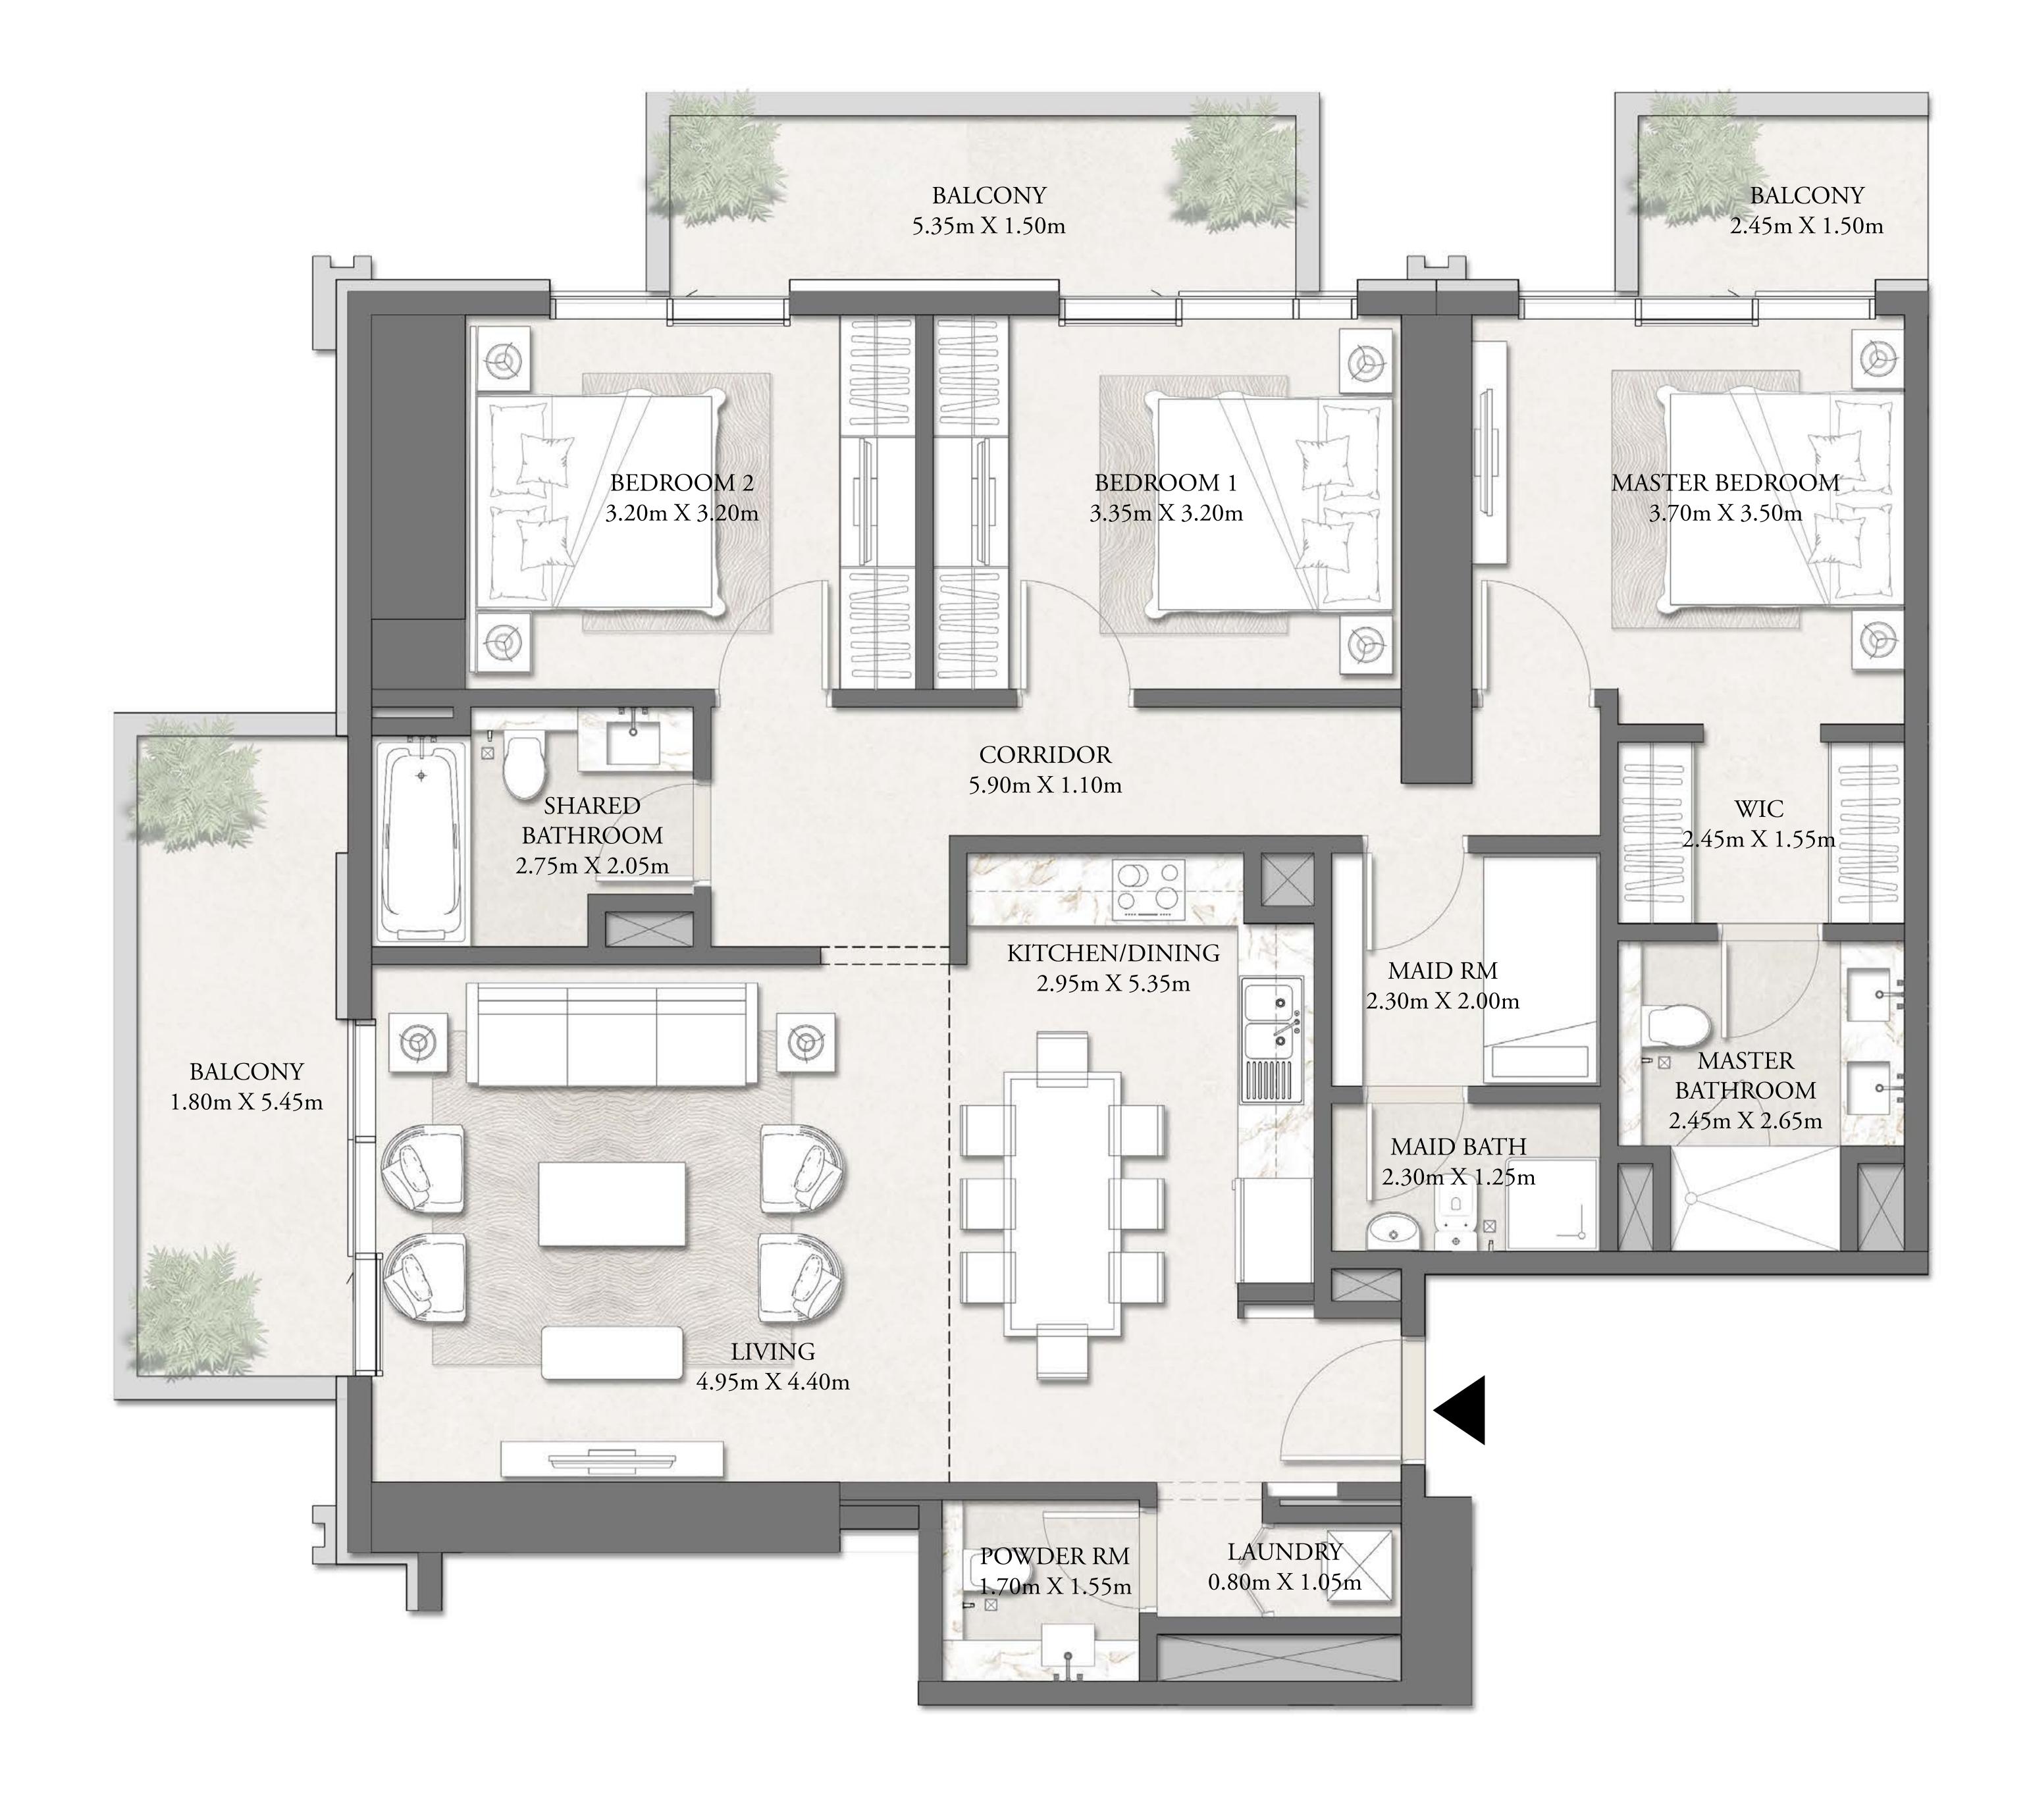

#### KEY SECTION

MASTER BEDROOM

4.05m X 3.30m

BALCONY

1.80m X 5.45m

MASTER

BATHROOM 2.70m X 2.70m