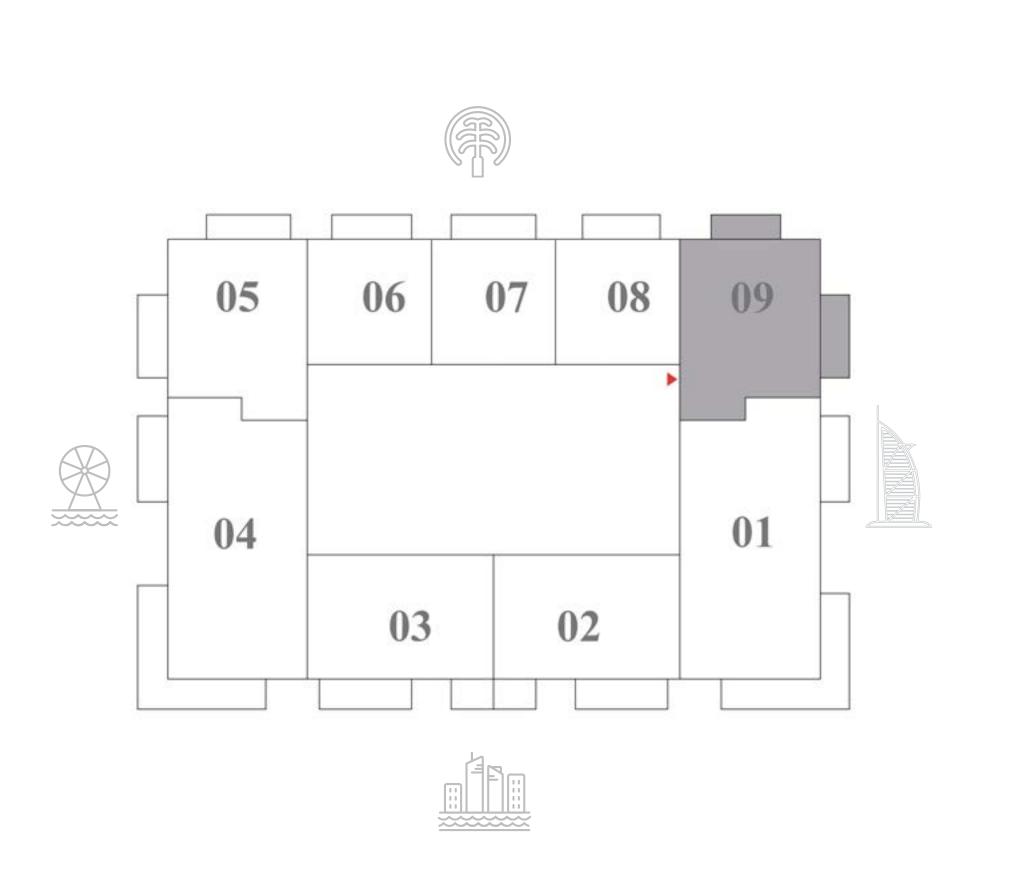

### 4 BEDROOM TOWNHOUSE-TYPE 1M

LEVEL G-P1

KEY PLAN

02

UNIT 03

KEY SECTION

TOWER 2

TOWER 1