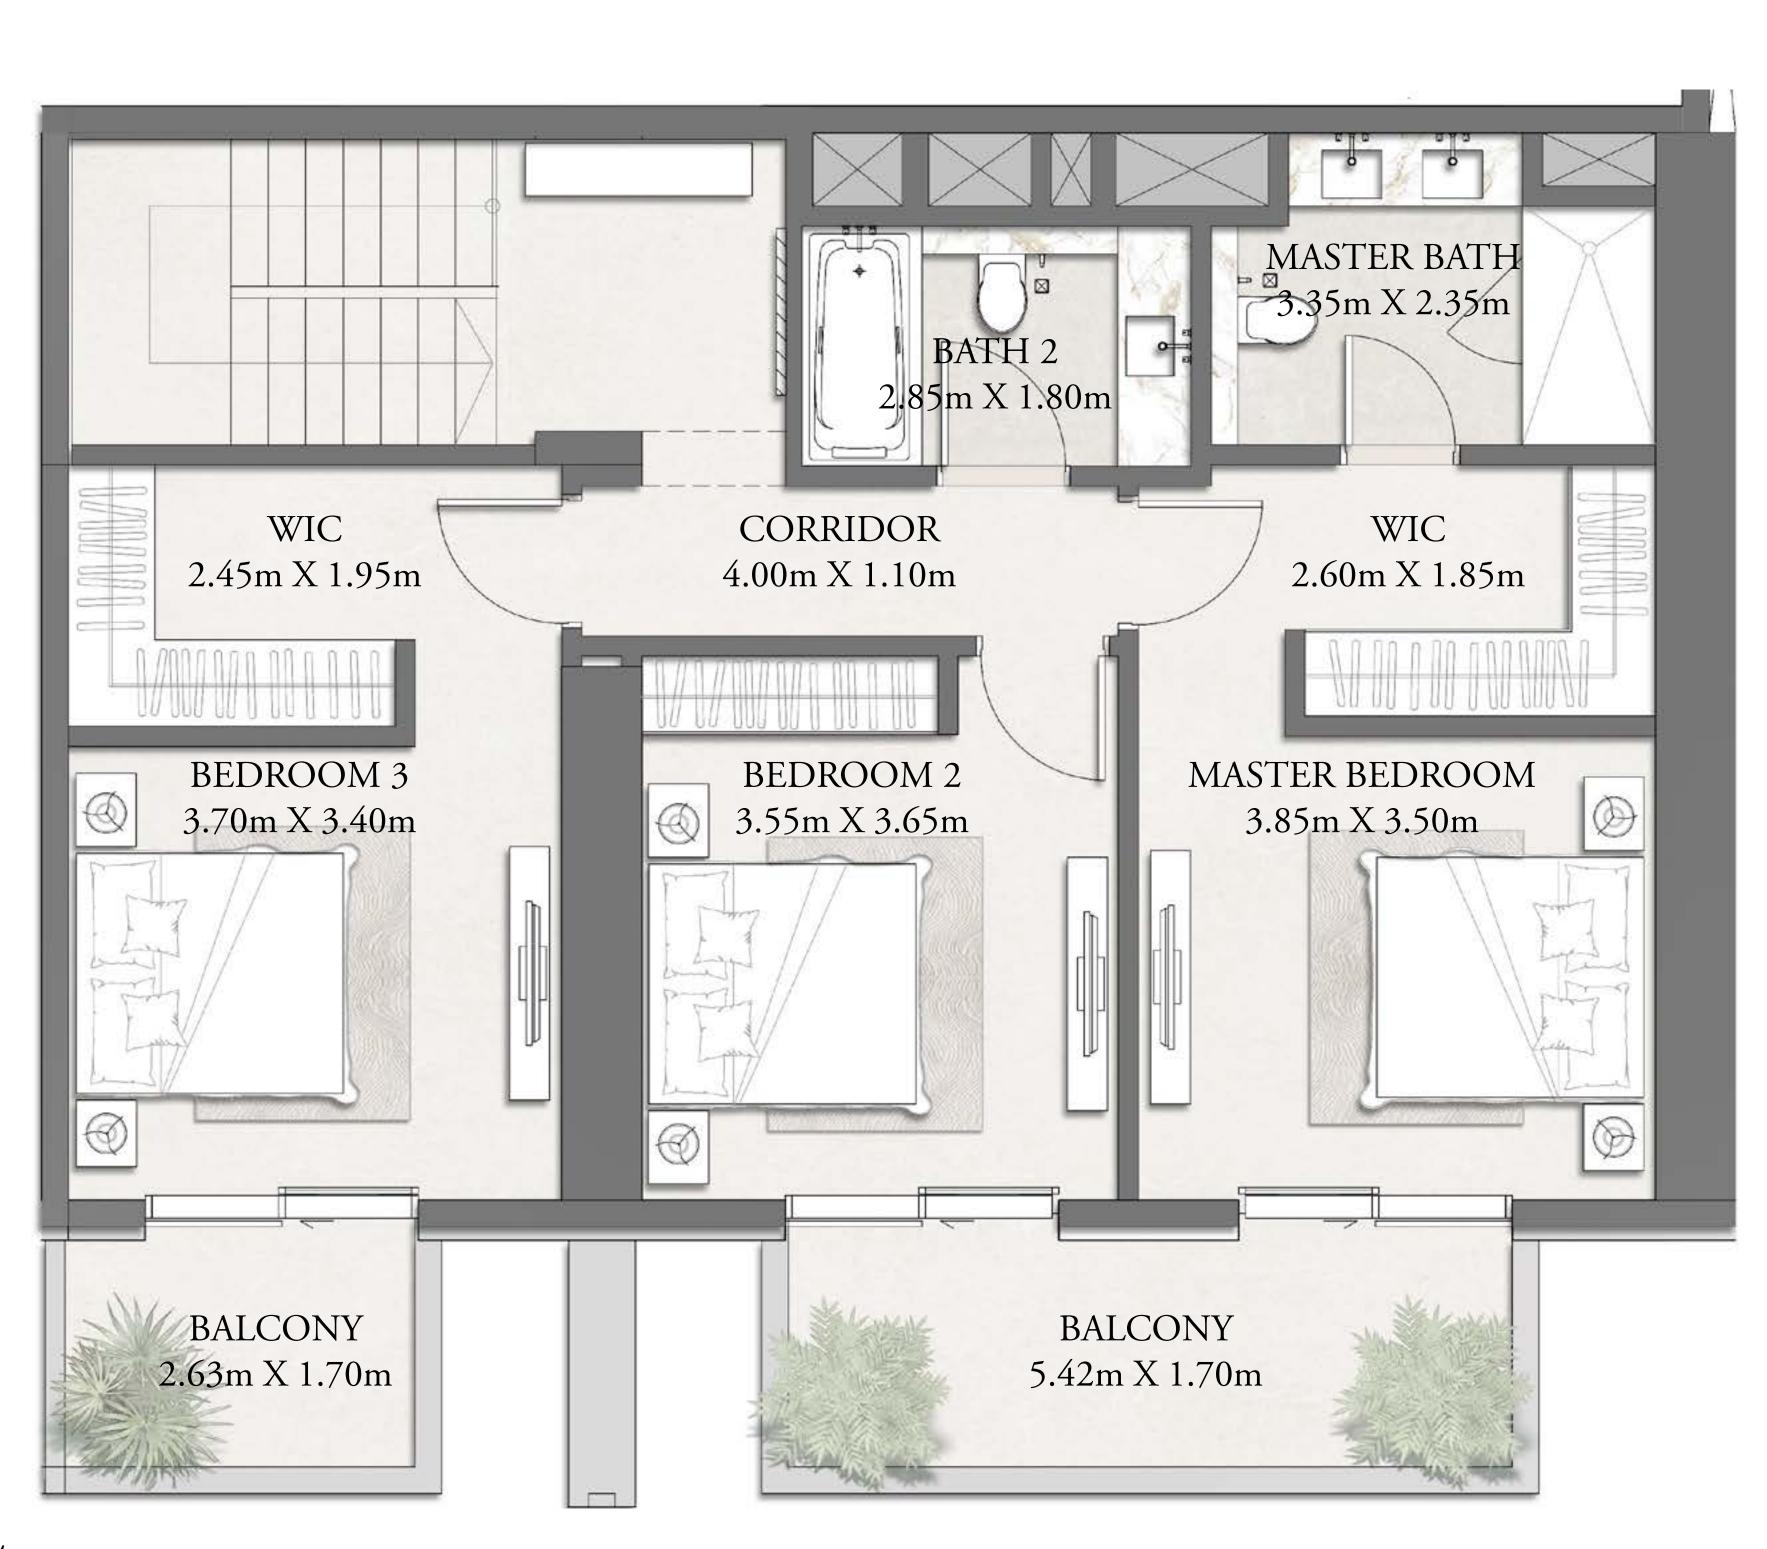

### 4 BEDROOM TOWNHOUSE-TYPE 1

LEVEL G-P1

UNIT 02

|   | SUITE AREA   | 2,106 SQ.FT. | 195.63 SQ.M. |  |
|---|--------------|--------------|--------------|--|
|   | BALCONY AREA | 445 SQ.FT.   | 41.33 SQ.M.  |  |
| _ | TOTAL AREA   | 2,551 SQ.FT. | 236.96 SQ.M. |  |

LOWER LEVEL

MAID BATH

1.80m X 1.60m

KITCHEN

3.30m X 2.50m

MAID RM

2.50m X 2.10m

POWDER RM 1.40m X 1.80m

LIVING

4.25m X 5.10m

BALCONY

8.15m X 1.67m

2.50m X/1.55m

BEDROOM 1

3.70m X 3.20m

BALCONY

3.73m X 1.67m

UPPERR LEVEL

MARINA SANDS