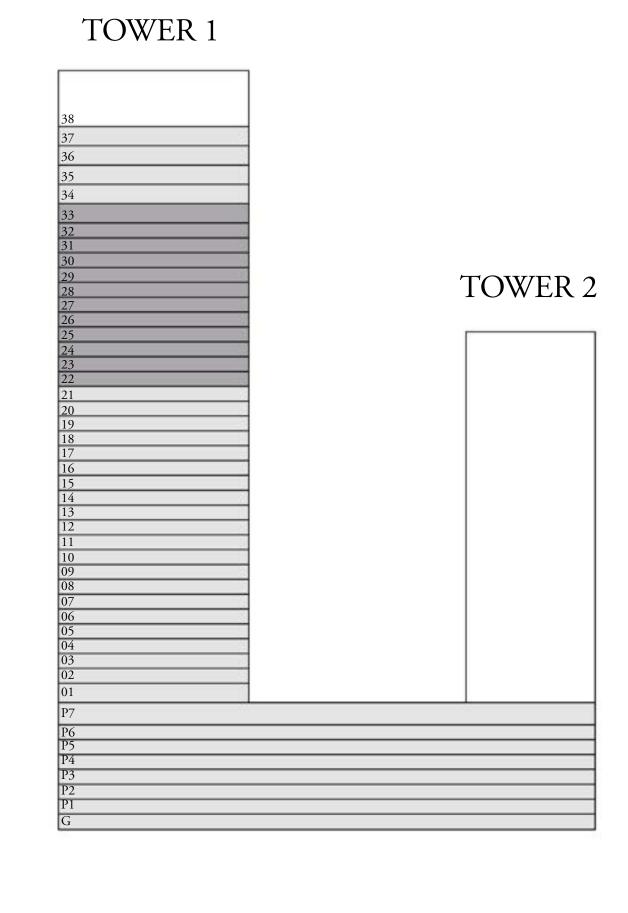

KEY PLAN

MARINA SANDS

TOWER 1

TOWER 1

LOWER LEVEL

MARINA SANDS

TOWER 1

TOWER 1

38

37

36

35

34

33

32

31

30

29

28

27

01

KEY SECTION

TOWER 2