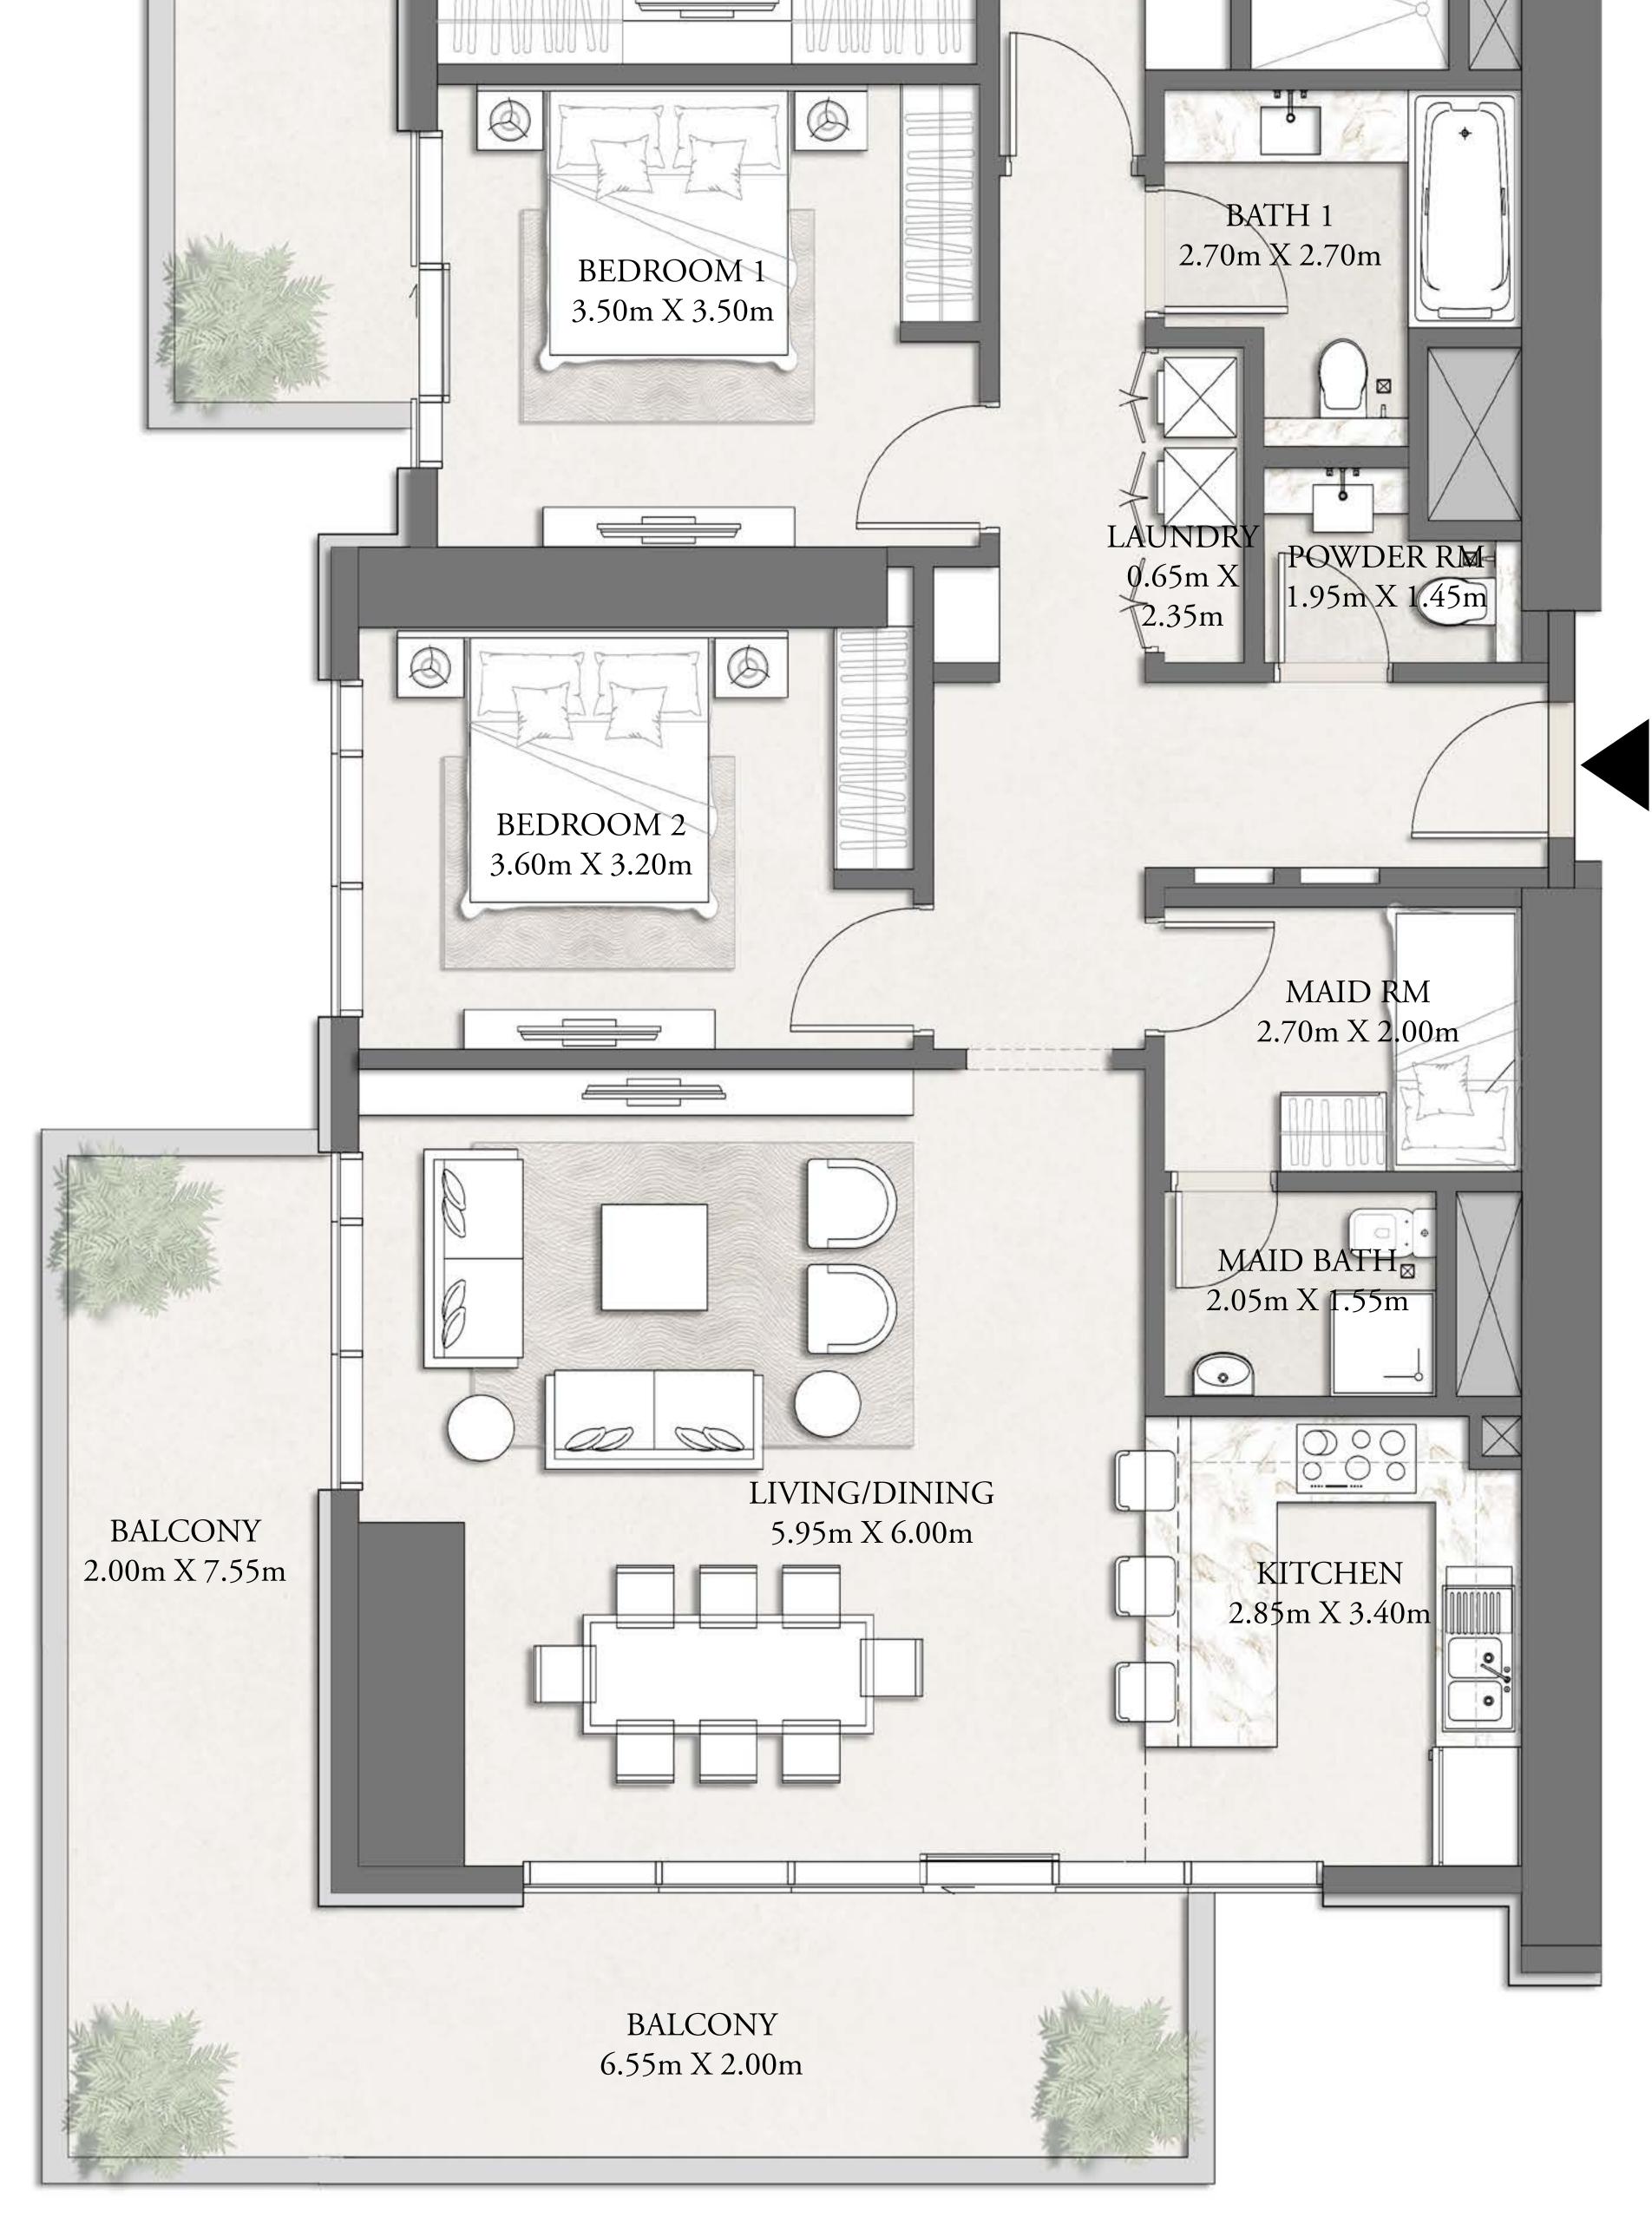

### MARINA SANDS

#### TOWER 1

### 1 BEDROOM-TYPE 4

LEVEL 1

UNIT 06

| SUITE AREA   | 694 SQ.FT. | 64.51 SQ.M. |
|--------------|------------|-------------|
| BALCONY AREA | 224 SQ.FT. | 20.74 SQ.M. |
| TOTAL AREA   | 918 SQ.FT. | 85.25 SQ.M. |

KEY PLAN

### 1 BEDROOM-TYPE 4M

LEVEL 1

UNIT 07

| SUITE AREA   | 694 SQ.FT. | 64.47 SQ.M. |
|--------------|------------|-------------|
| BALCONY AREA | 224 SQ.FT. | 20.78 SQ.M. |
| TOTAL AREA   | 918 SQ.FT. | 85.25 SQ.M. |

KEY PLAN

MARINA SANDS