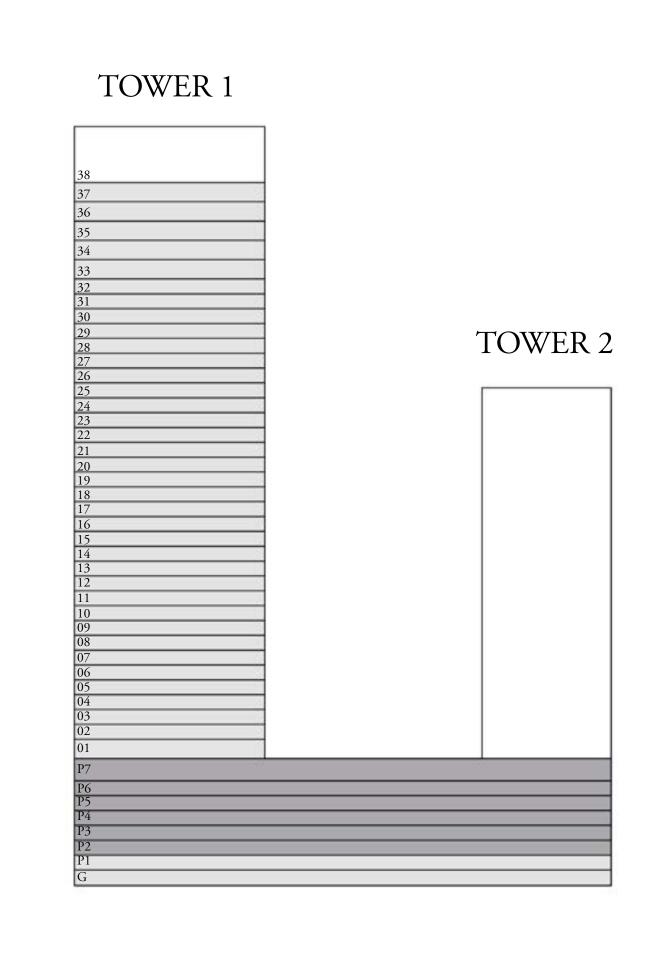

TOWER 1

38

37

36

35

34

33

32

31

30

29

28

27

01

KEY SECTION

TOWER 2