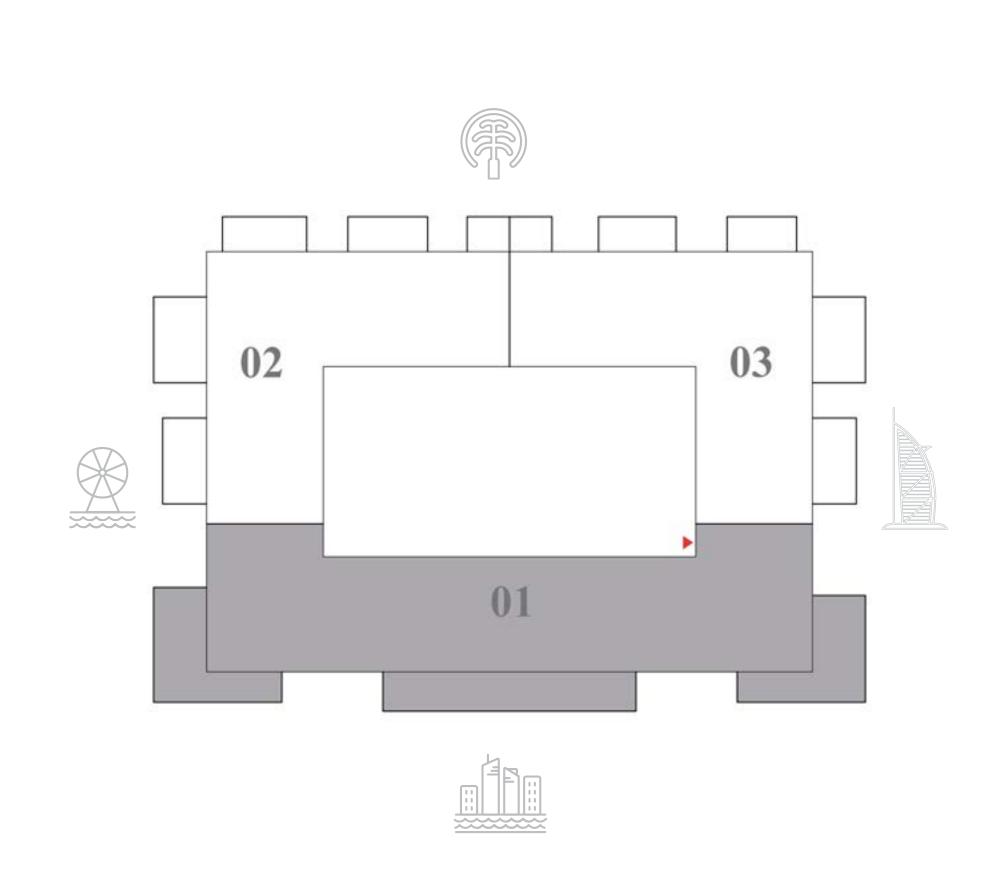

### 4 BEDROOM TOWNHOUSE-TYPE 1M

LEVEL G-P1

KEY PLAN

02

UNIT 03

KEY SECTION

TOWER 2

TOWER 1