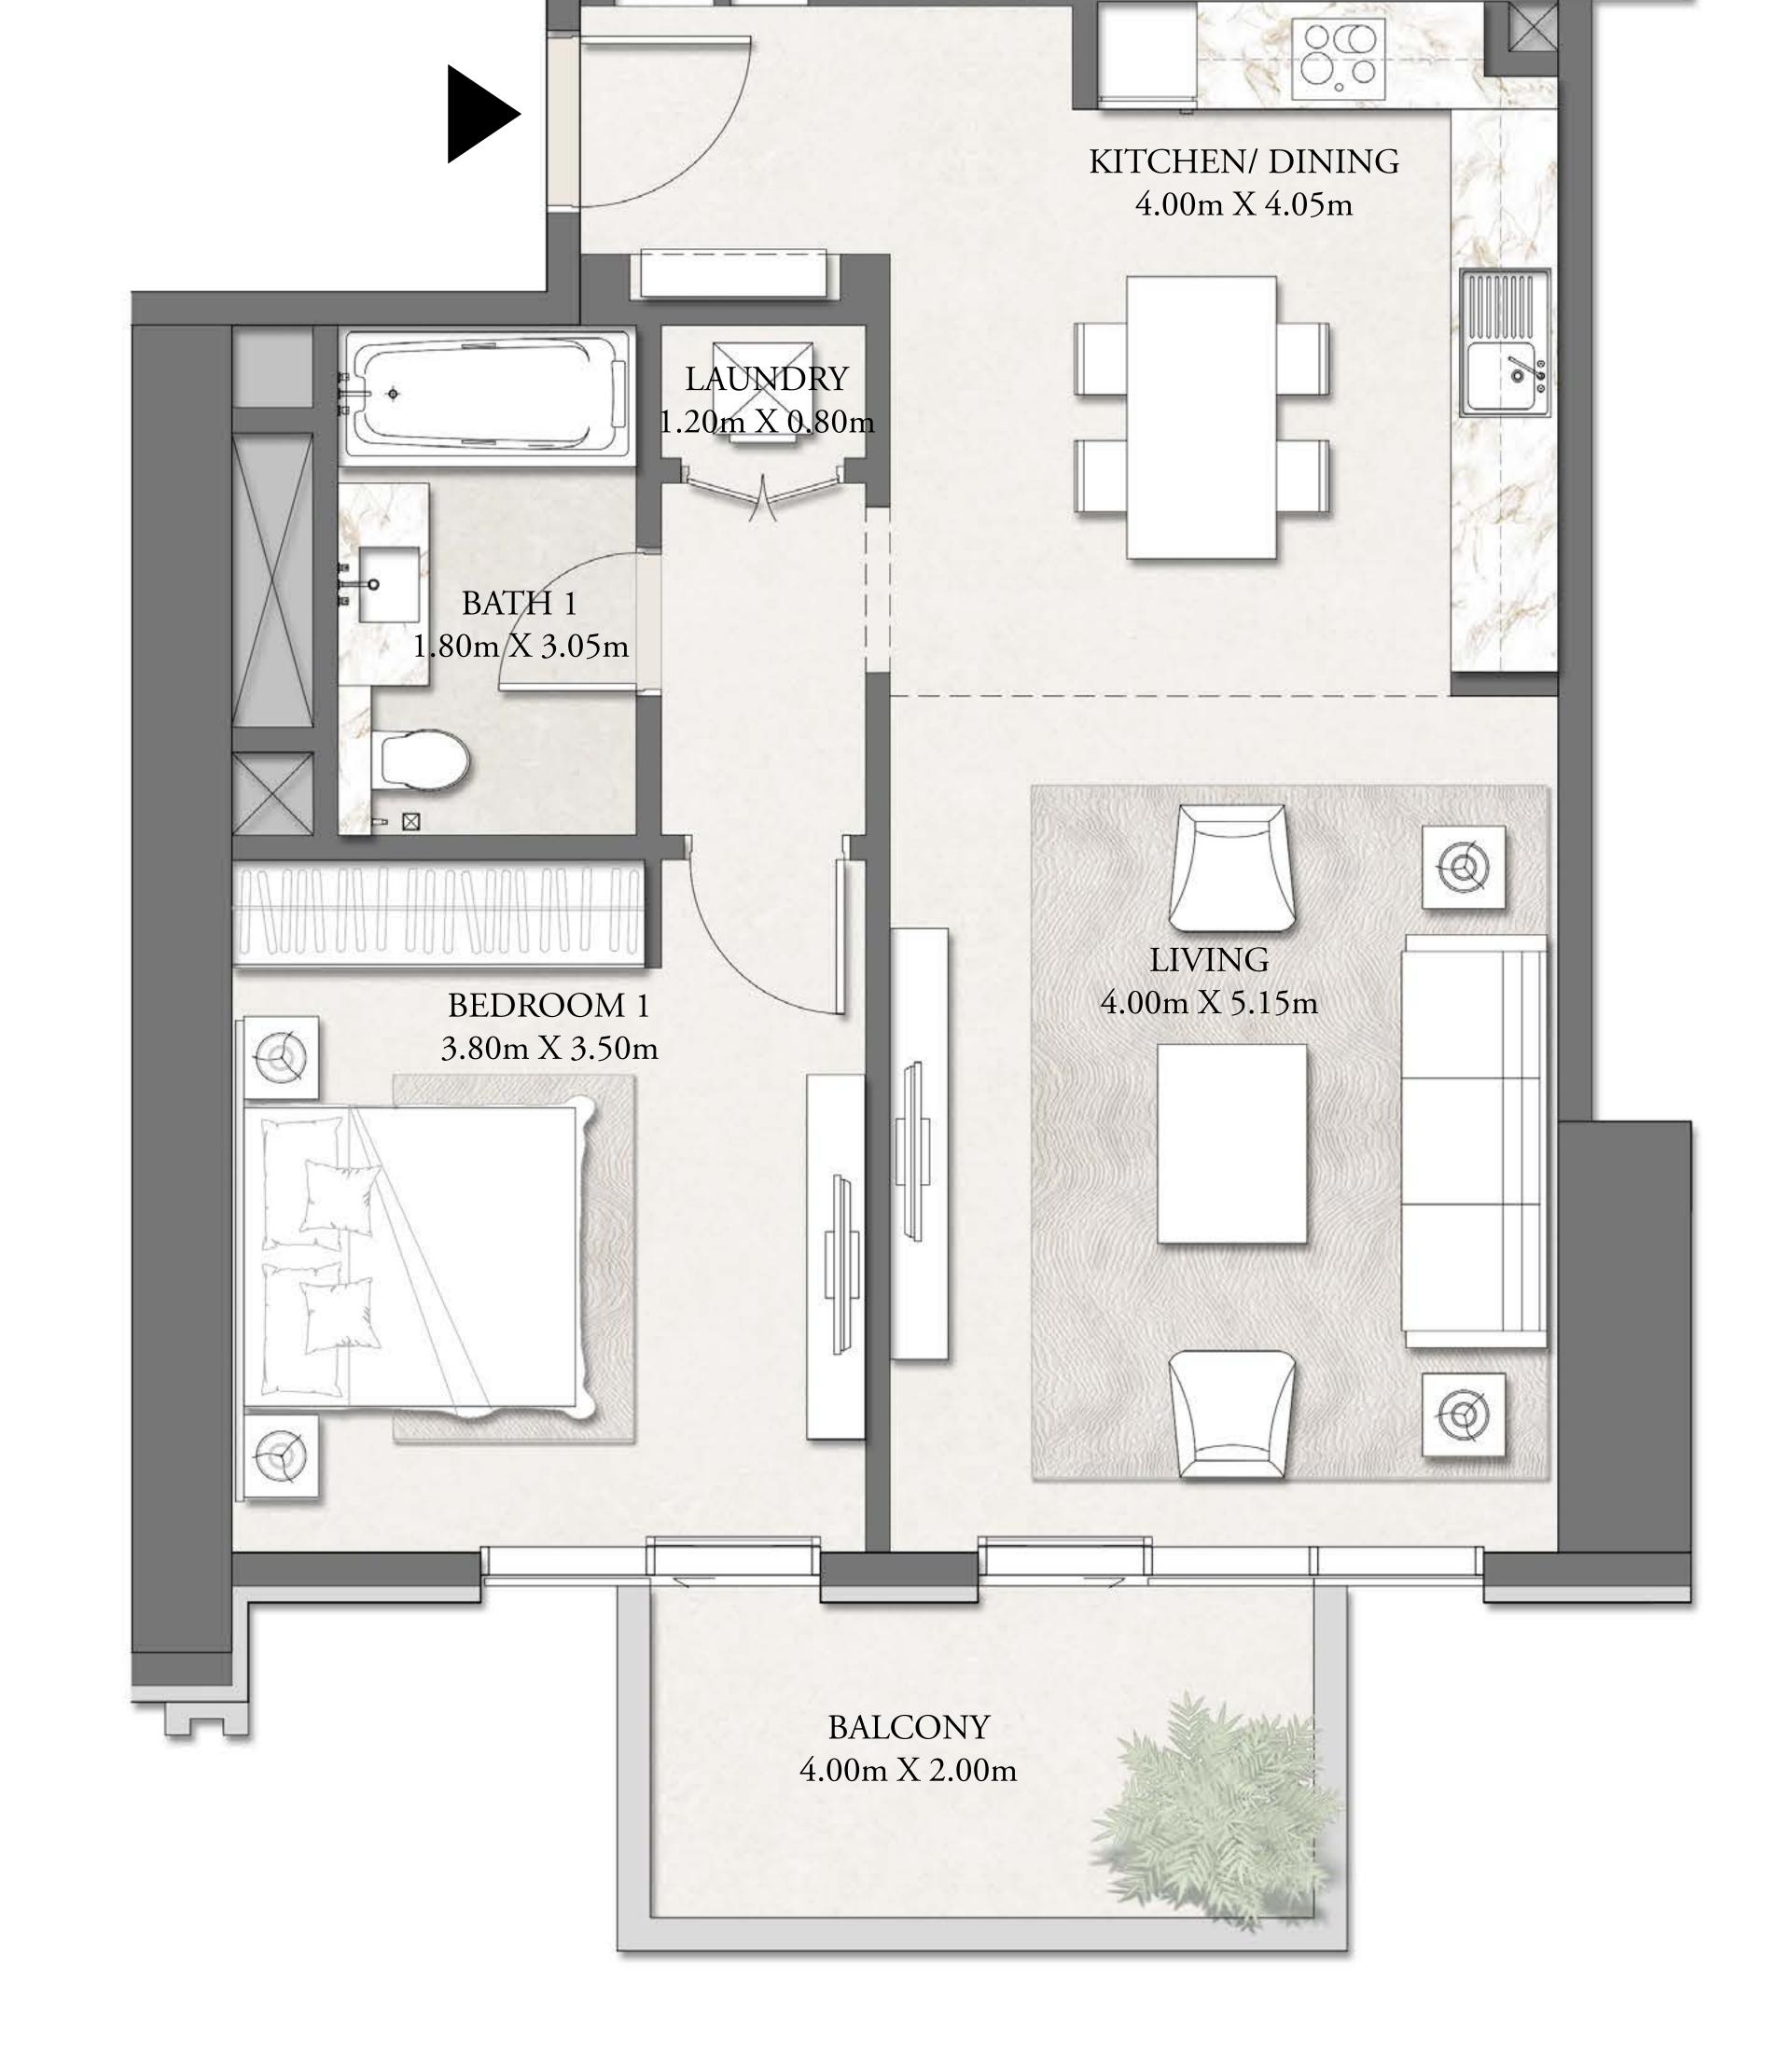

### 3 BEDROOM TOWNHOUSE-TYPE 1

LEVEL G-P1

UNIT 01

| _ | SUITE AREA   | 1,925 SQ.FT. | 178.80 SQ.M. |  |
|---|--------------|--------------|--------------|--|
|   | BALCONY AREA | 337 SQ.FT.   | 31.37 SQ.M.  |  |
|   | TOTAL AREA   | 2,262 SQ.FT. | 210.17 SQ.M. |  |

LIVING

4.25m X 5.10m

BALCONY

8.15m X 1.67m

2.50m X/1.55m

BEDROOM 1

3.70m X 3.20m

BALCONY