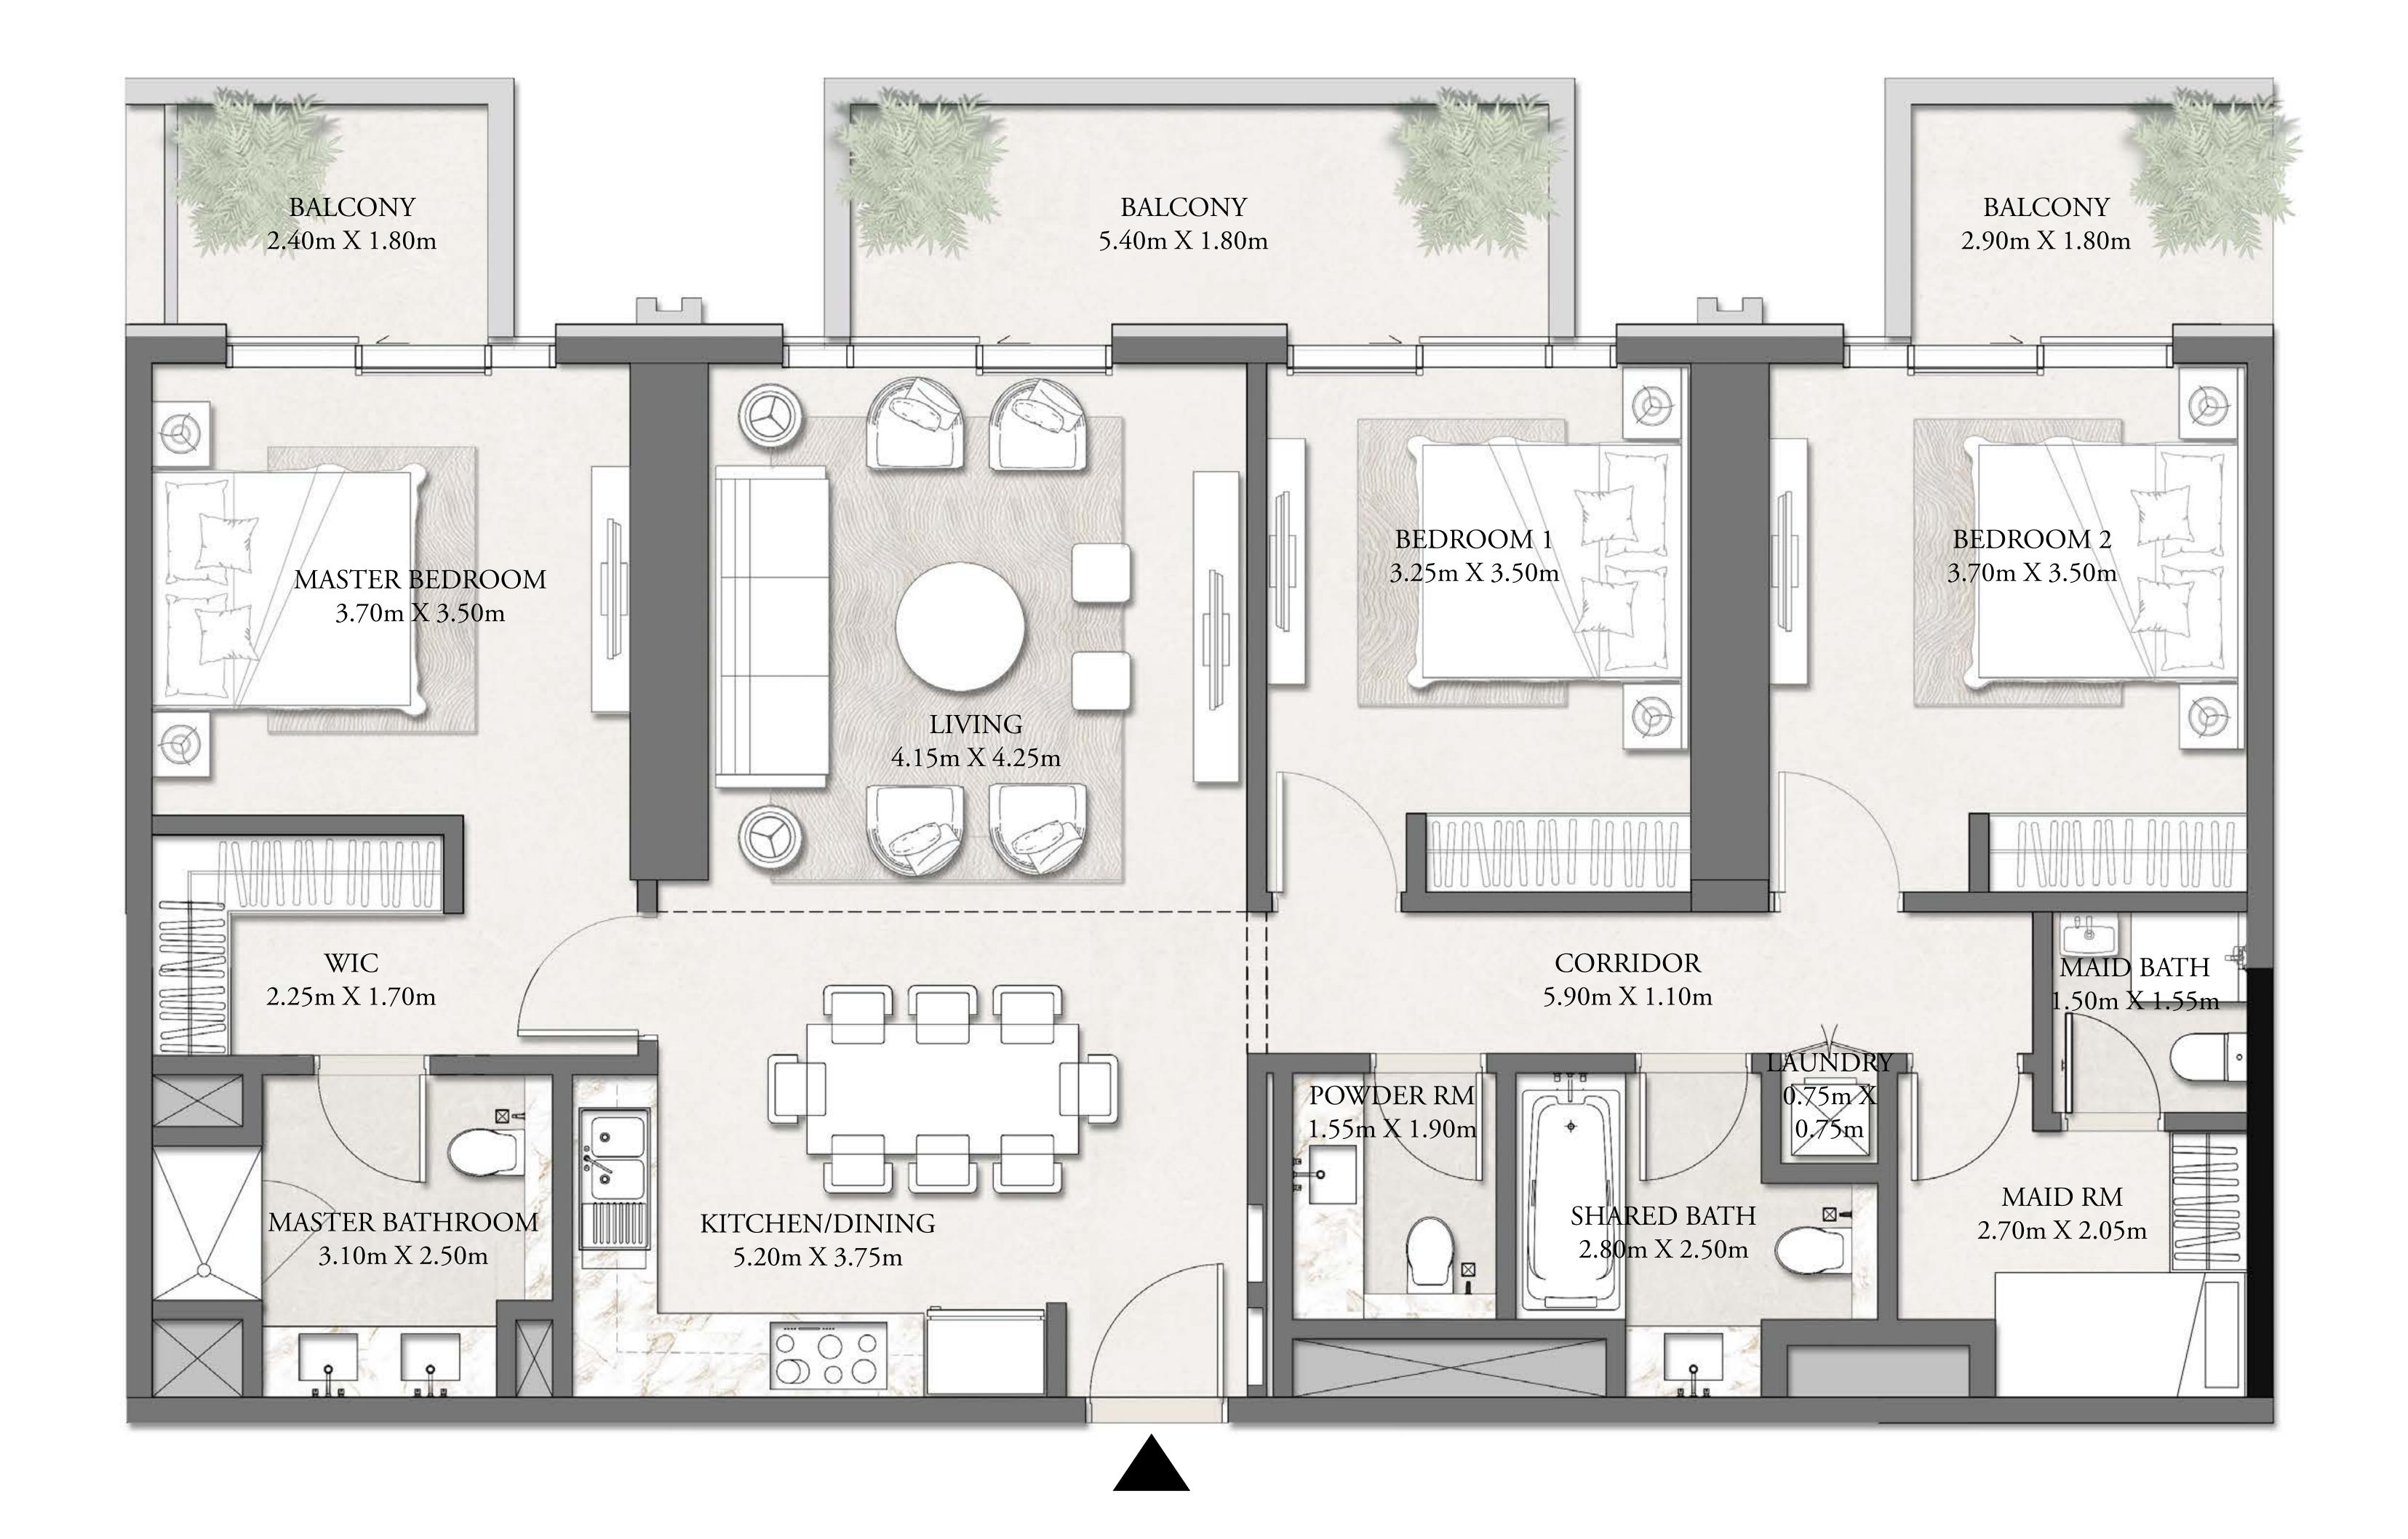

BATH 2

2.35m X 3.70m

BEDROOM 2 3.70m X 3.50m

BALCONY

8.20m X 1.80m

CORRIDOR

LIVING 4.15m X 6.15m

UPPER LEVEL