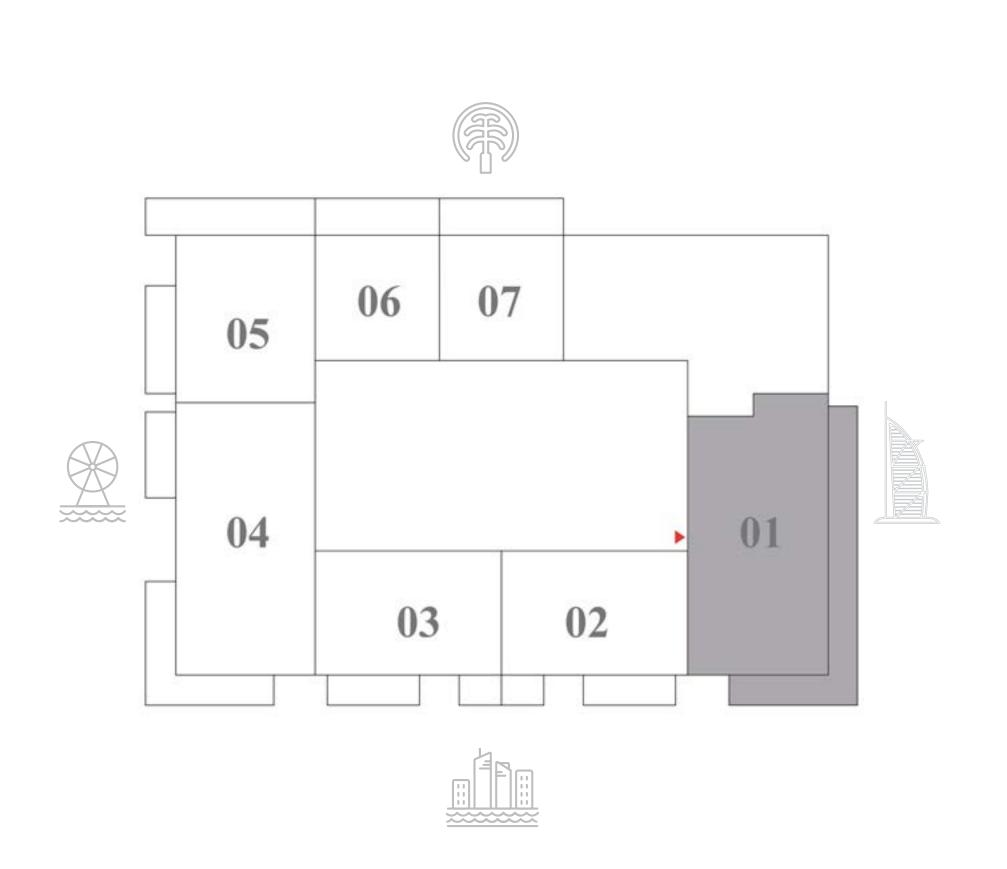

### 4 BEDROOM TOWNHOUSE-TYPE 1M

LEVEL G-P1

KEY PLAN

02

UNIT 03

KEY SECTION

TOWER 2

TOWER 1

| SUITE AREA   | 2,103 SQ.FT. | 195.34 SQ.M. |  |
|--------------|--------------|--------------|--|
| BALCONY AREA | 444 SQ.FT.   | 41.32 SQ.M.  |  |
| TOTAL AREA   | 2,547 SQ.FT. | 236.66 SQ.M. |  |

LOWER LEVEL