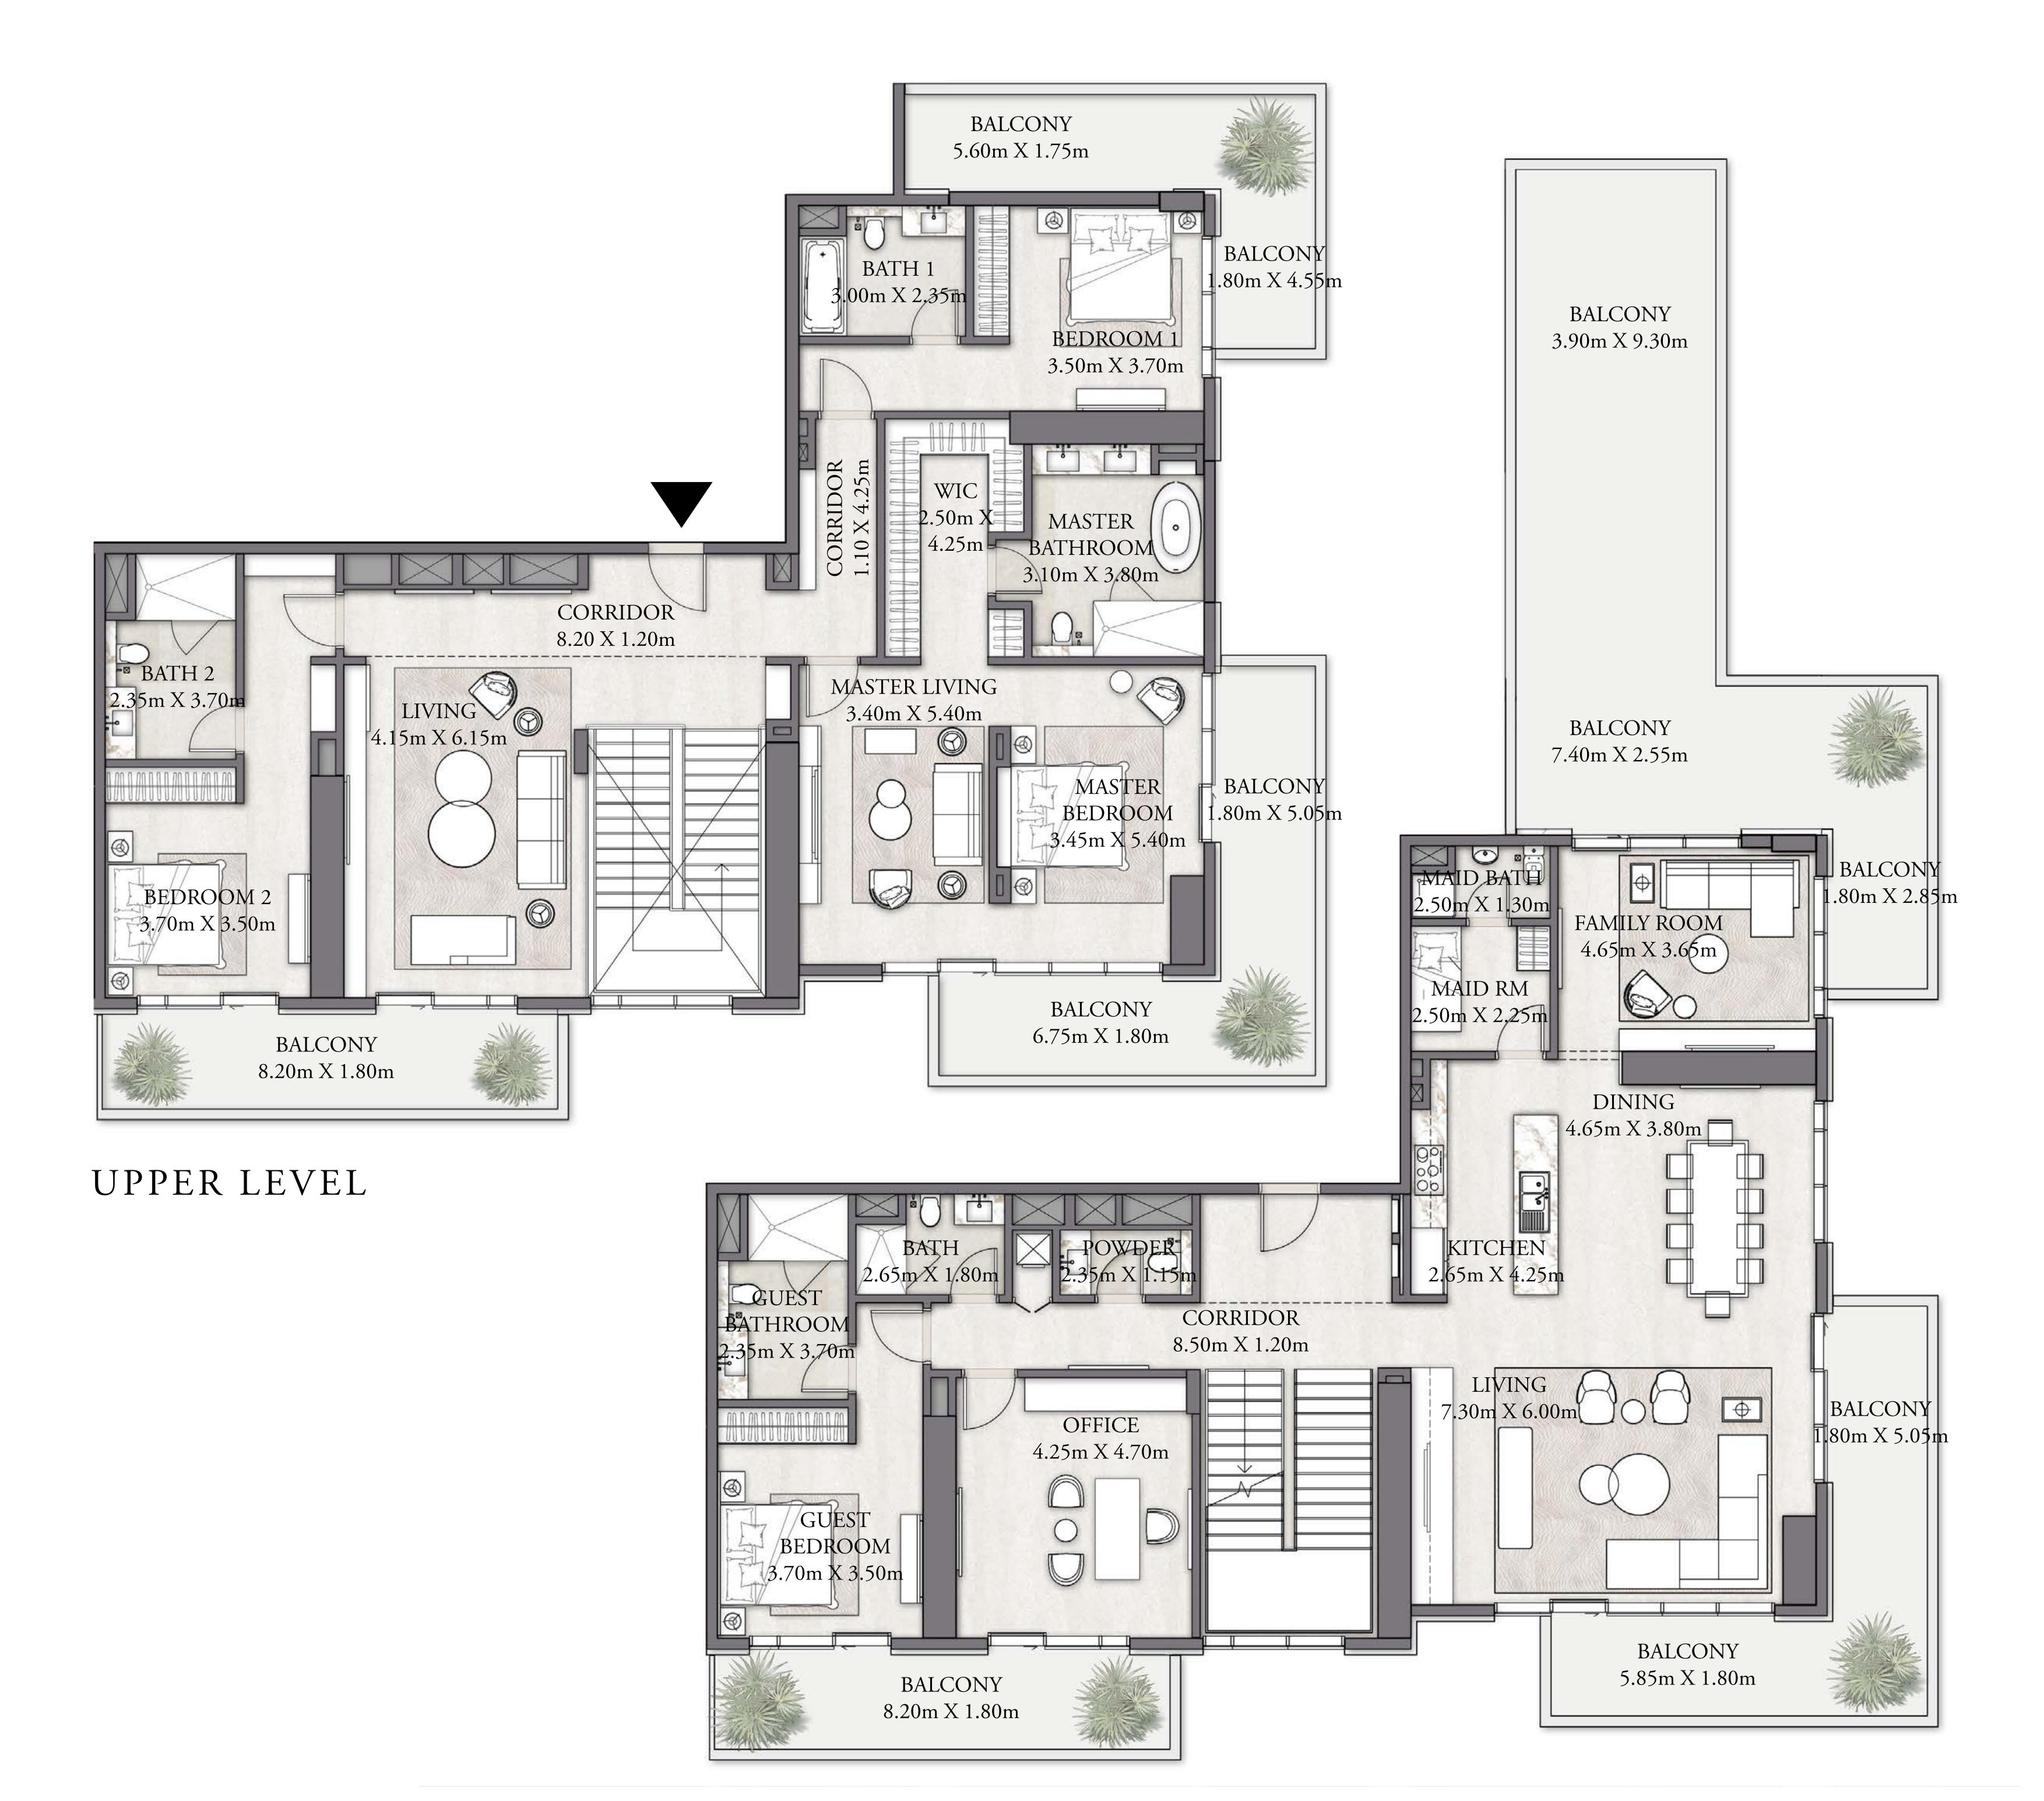

# 4 BEDROOM PENTHOUSE DUPLEX-TYPE 1

LEVEL 36-37

KEY PLAN

UNIT 01

KEY SECTION

| SUITE AREA   | 4,418 SQ.FT. | 410.43 SQ.M. |
|--------------|--------------|--------------|
| BALCONY AREA | 1,802 SQ.FT. | 167.44 SQ.M. |
| TOTAL AREA   | 6,220 SQ.FT. | 577.87 SQ.M. |

TOWER 1

LOWER LEVEL

MARINA SANDS

TOWER 1

# 4 BEDROOM PENTHOUSE DUPLEX-TYPE 1M

LEVEL 36-37

KEY PLAN

UNIT 02

| SUITE AREA   | 4,393 SQ.FT. | 408.08 SQ.M. |
|--------------|--------------|--------------|
| BALCONY AREA | 1,820 SQ.FT. | 169.14 SQ.M. |
| TOTAL AREA   | 6,213 SQ.FT. | 577.22 SQ.M. |