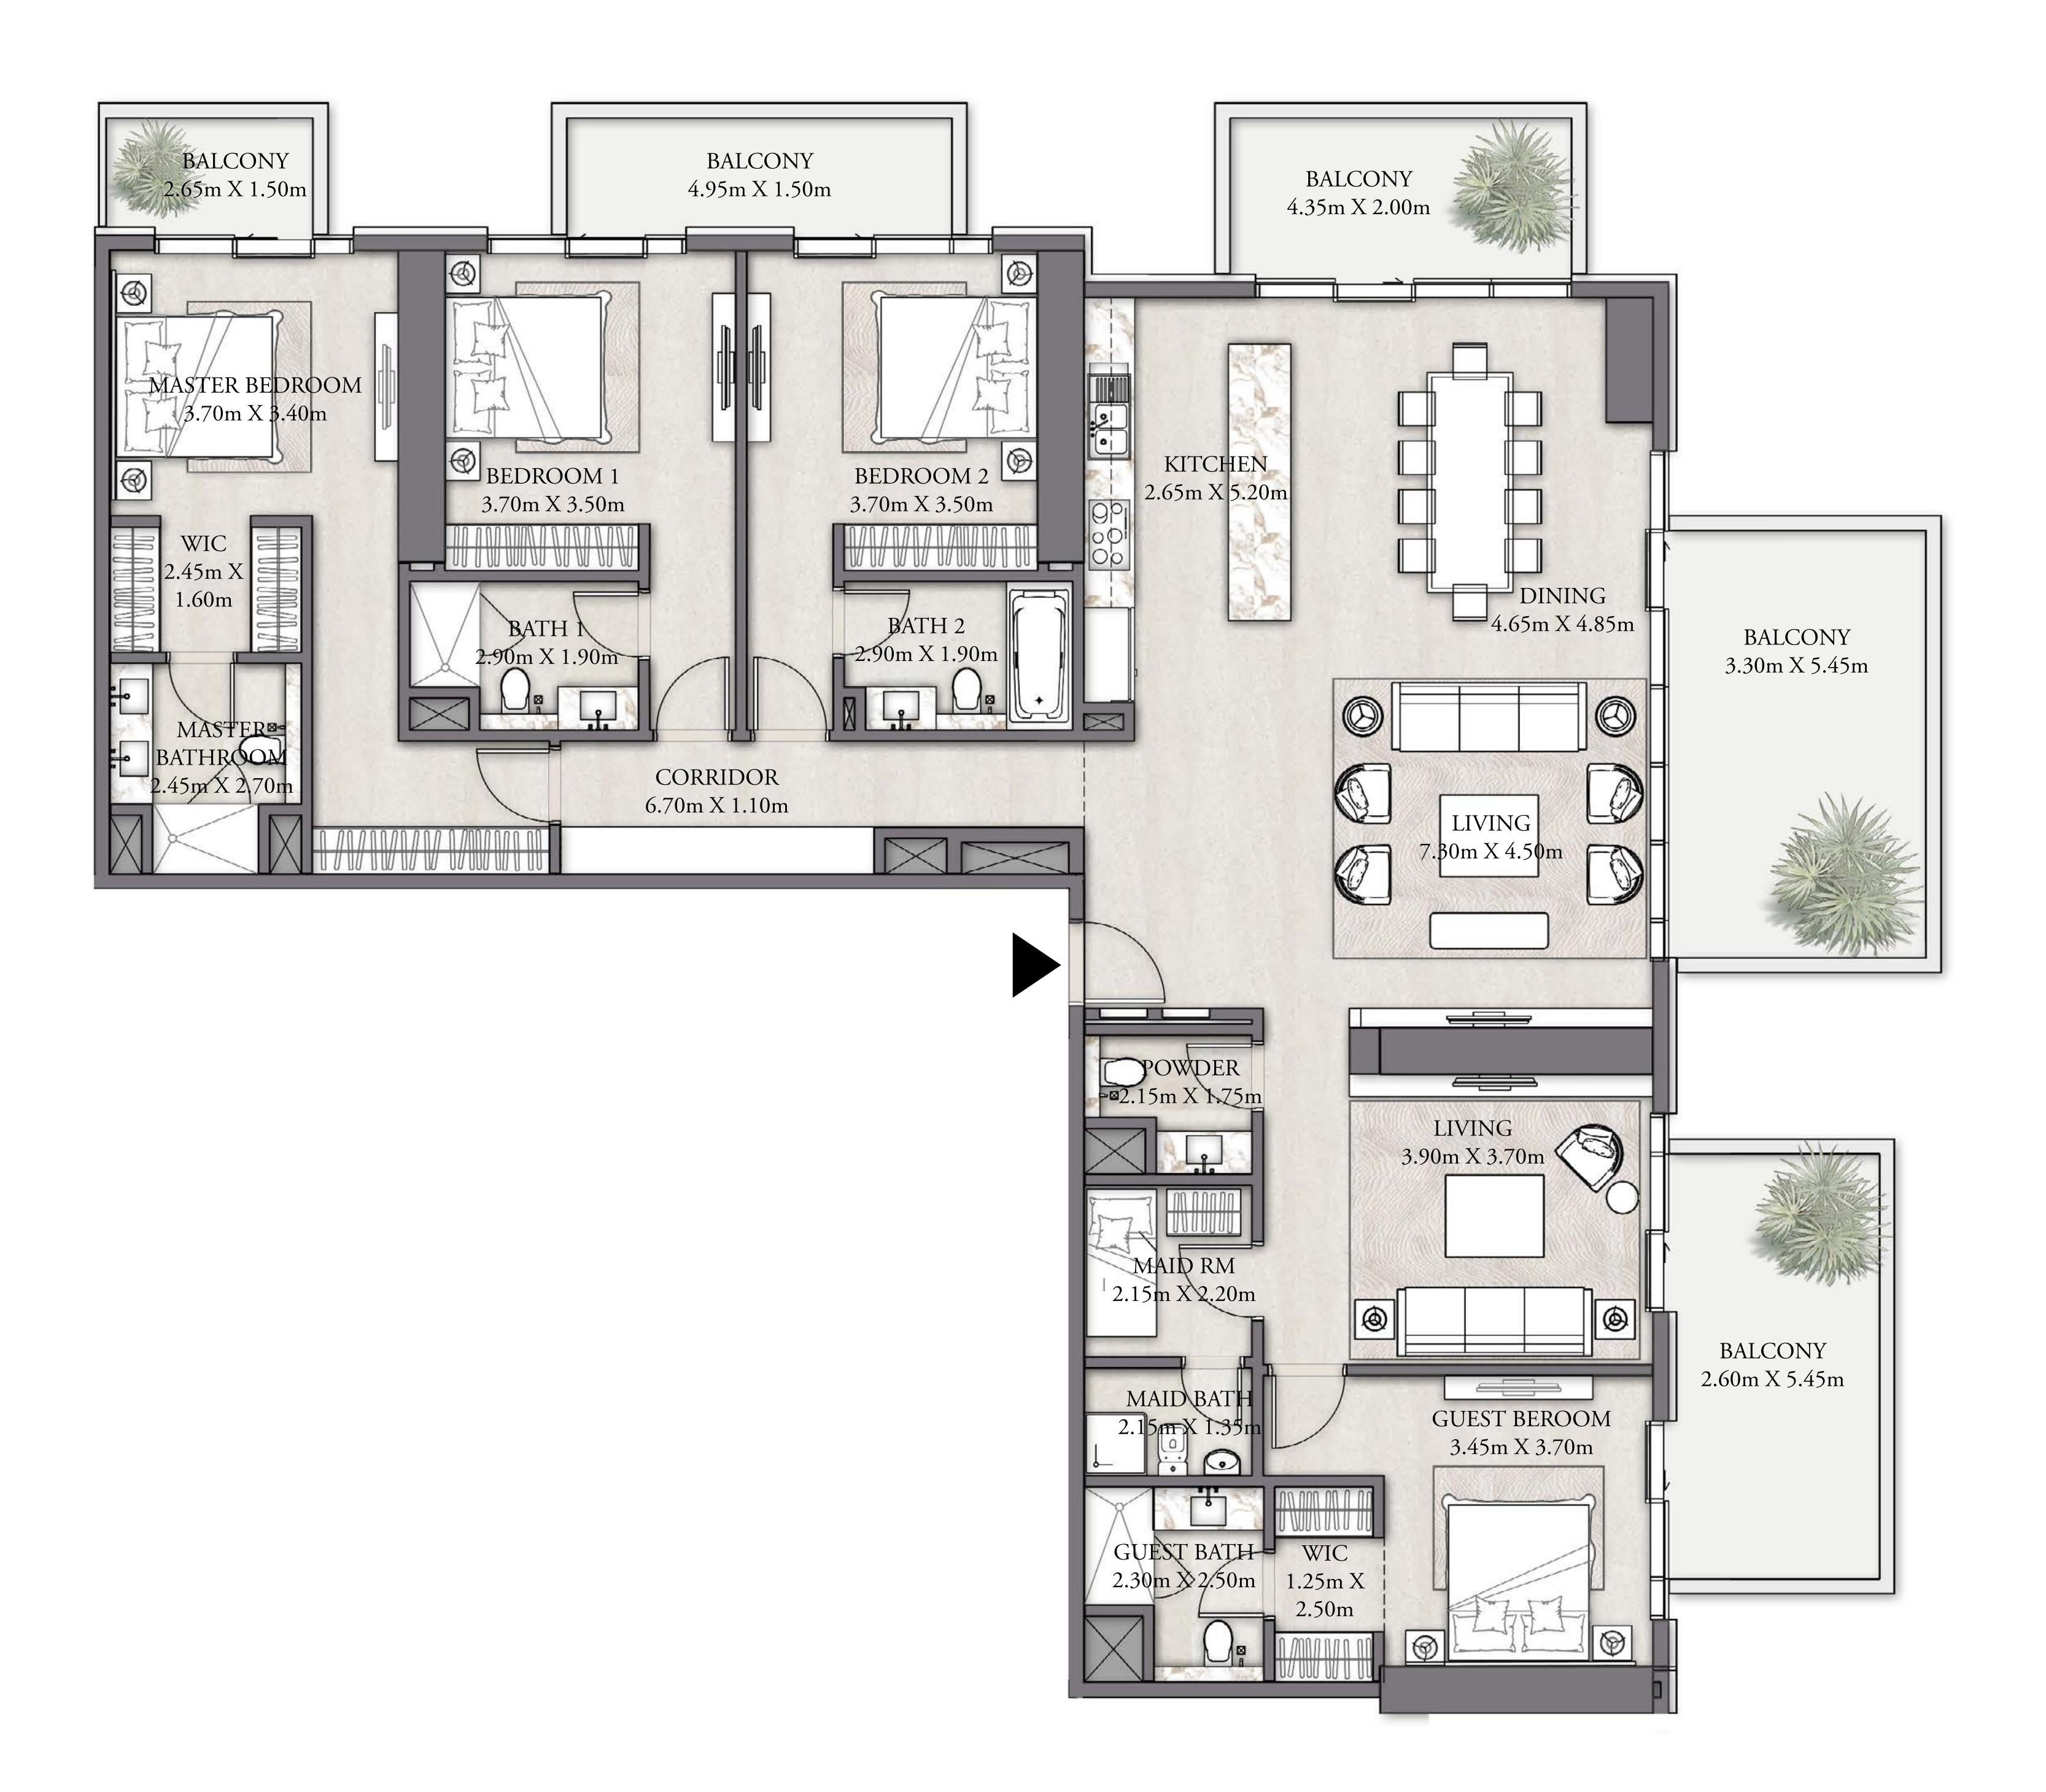

LOWER LEVEL

MAID BATH

1.80m X 1.60m

KITCHEN

3.30m X 2.50m

MAID RM

2.50m X 2.10m

POWDER RM 1.40m X 1.80m

LIVING

4.25m X 5.10m

BALCONY

8.15m X 1.67m

2.50m X/1.55m

BEDROOM 1

3.70m X 3.20m

BALCONY

3.73m X 1.67m

UPPERR LEVEL

MARINA SANDS