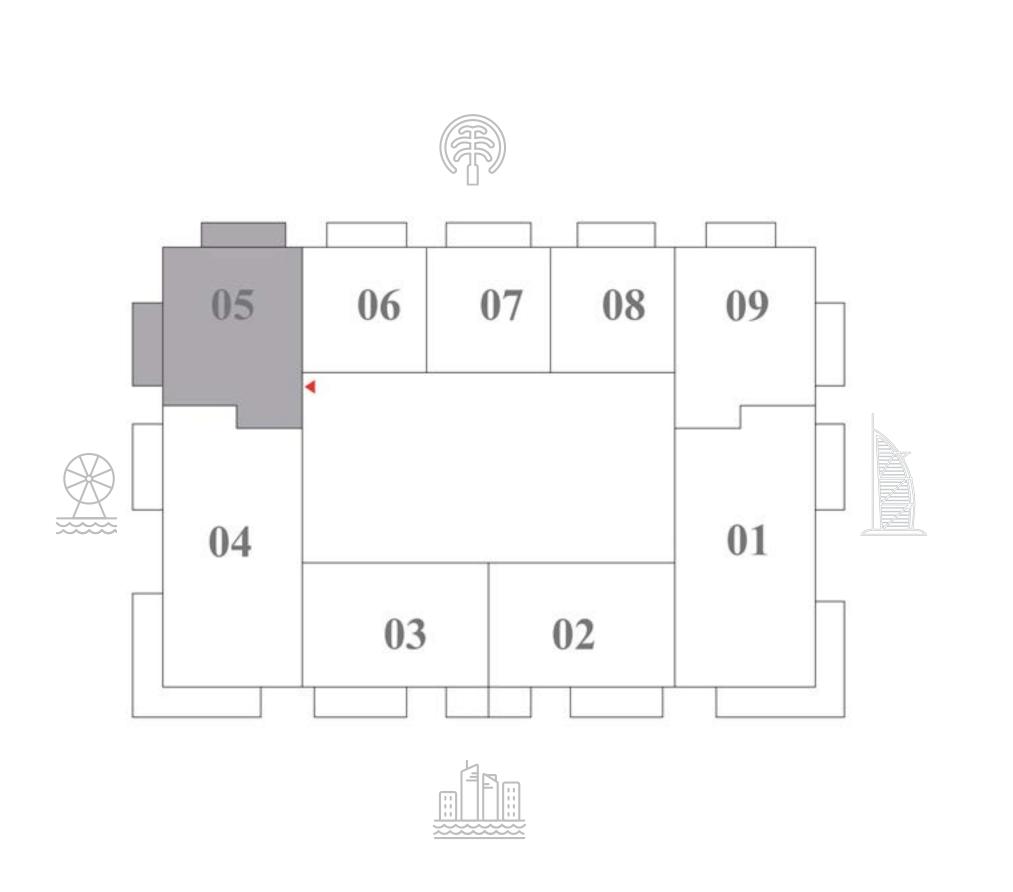

TOWER 1

38

37

36

35

34

33

32

31

30

29

28

27

01

KEY SECTION

TOWER 2