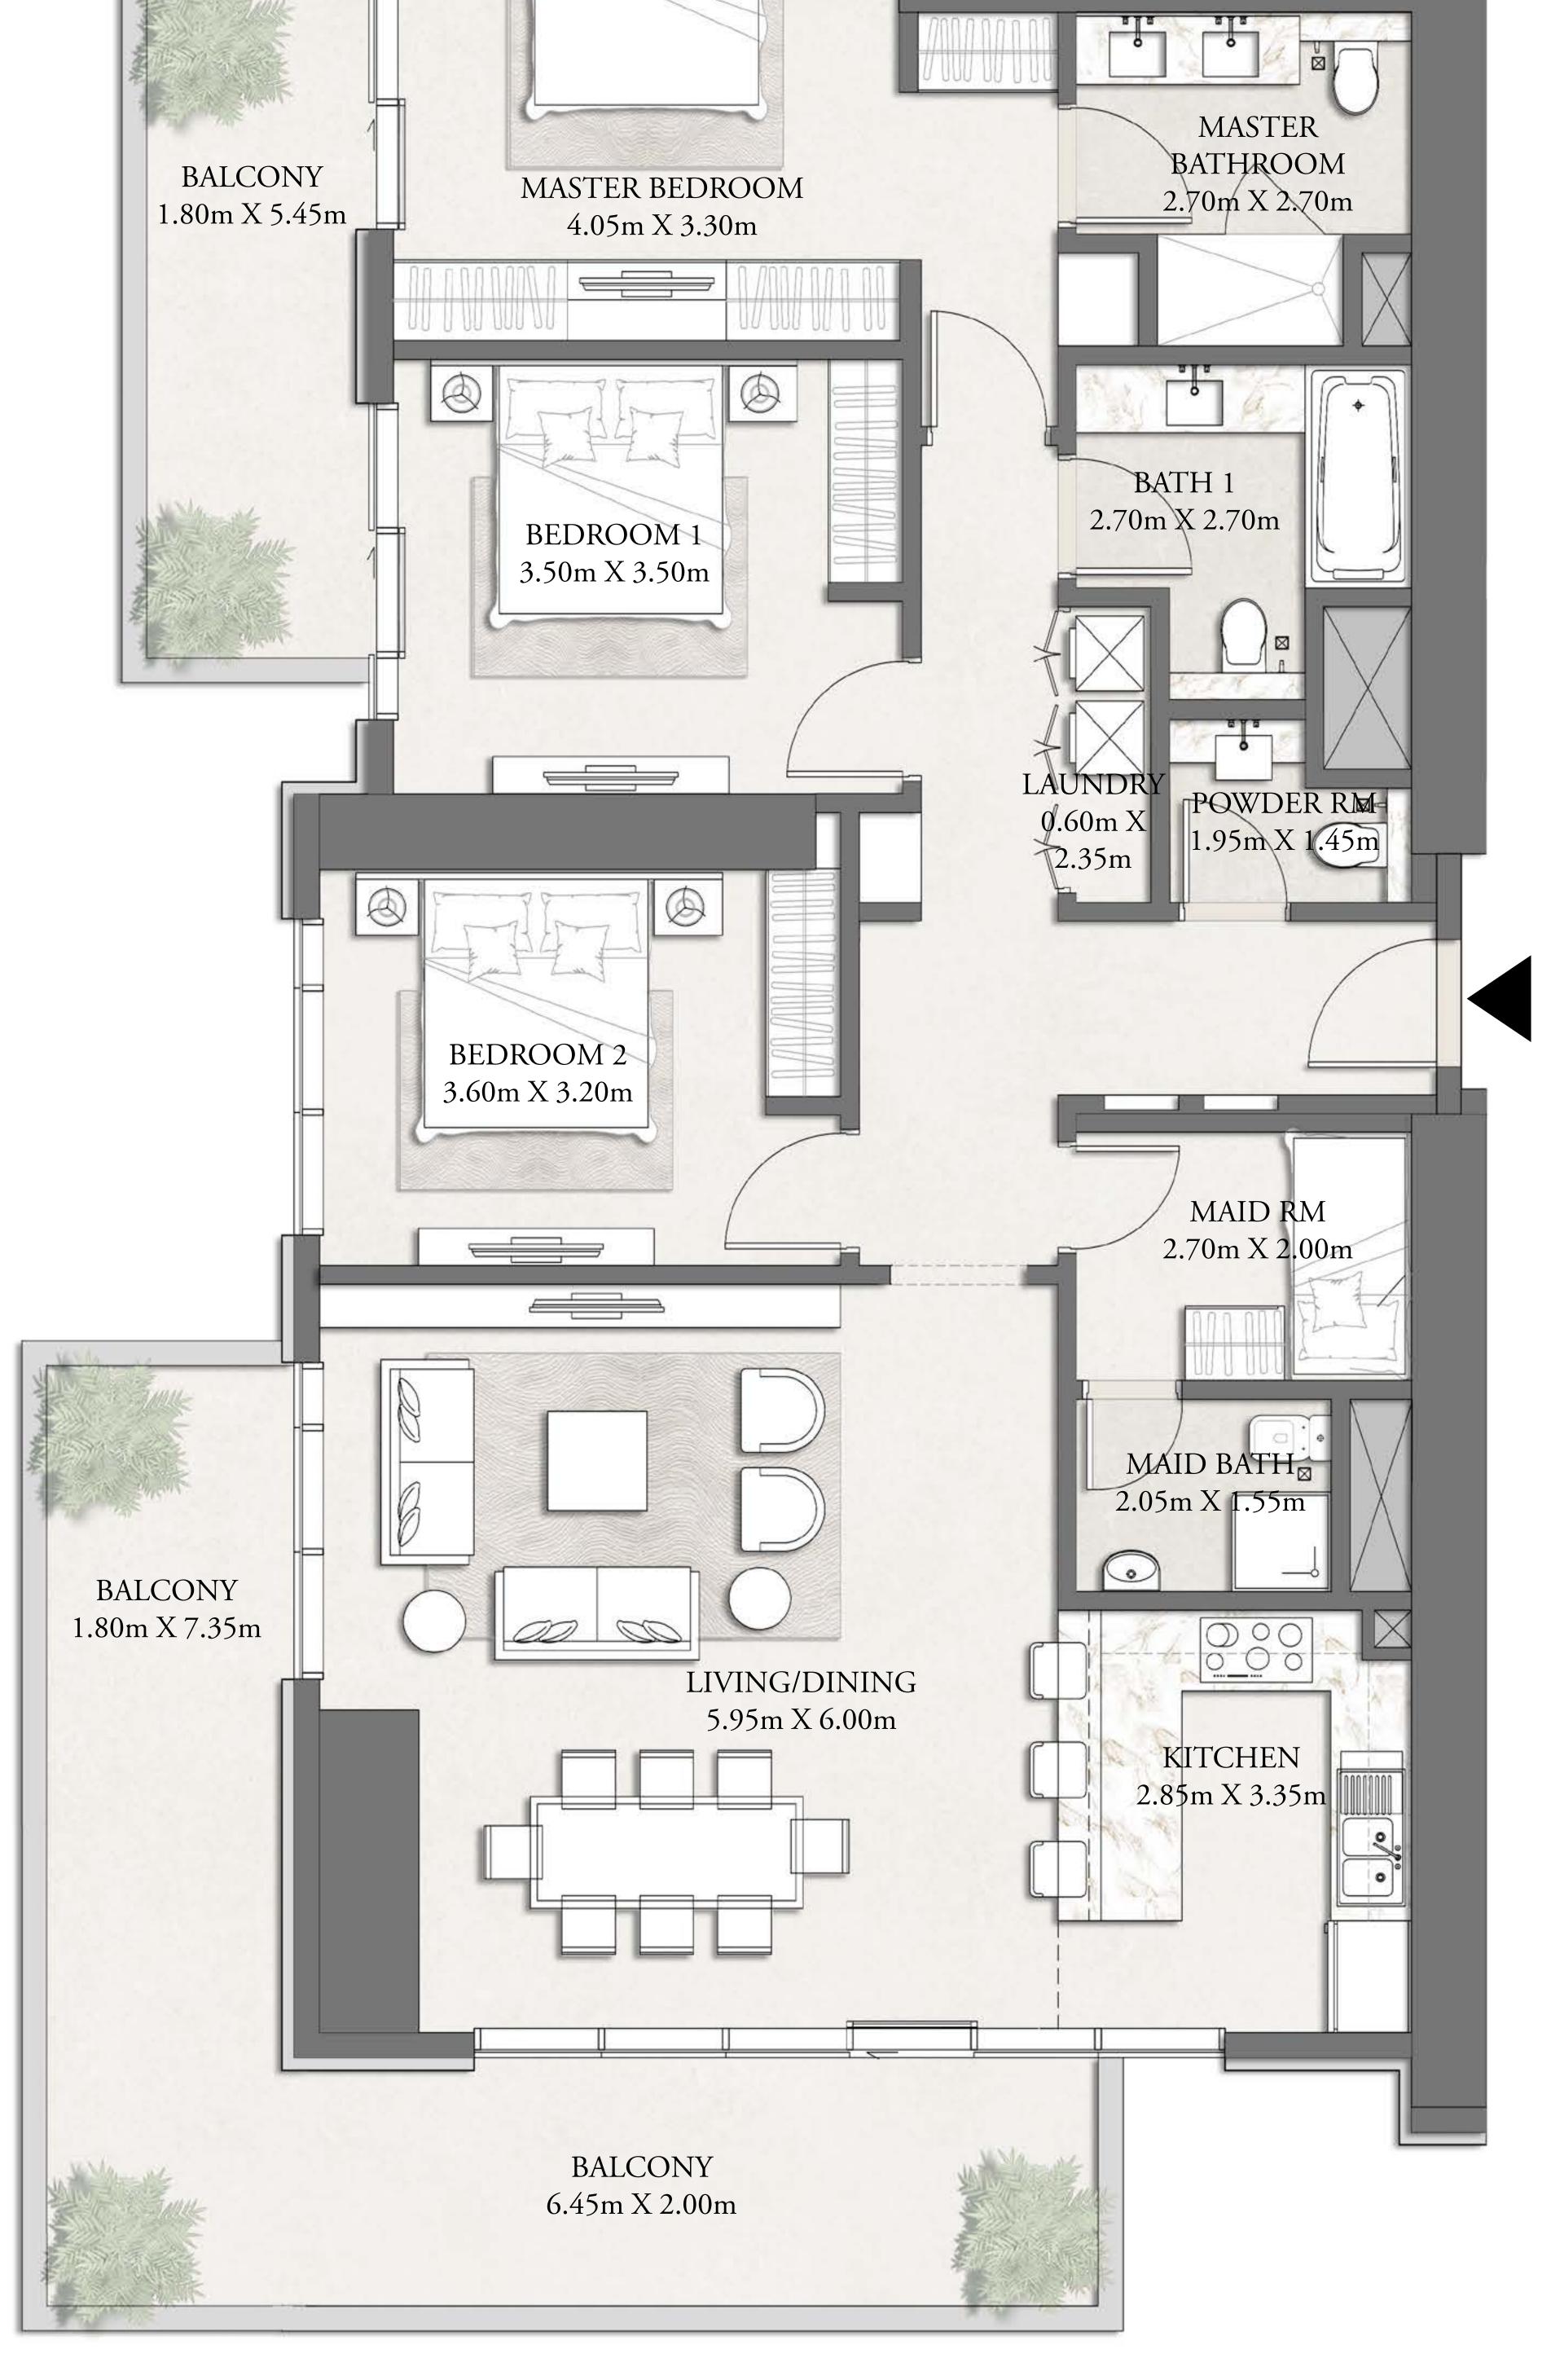

### 3 BEDROOM-TYPE 2

LEVEL 1

UNIT 04

| SUITE AREA   | 1,619 SQ.FT. | 150.44 SQ.M. |
|--------------|--------------|--------------|
| BALCONY AREA | 422 SQ.FT.   | 39.22 SQ.M.  |
| TOTAL AREA   | 2,041 SQ.FT. | 189.66 SQ.M. |

#### KEY SECTION

MASTER BEDROOM

4.05m X 3.30m

BALCONY

1.80m X 5.45m

MASTER

BATHROOM 2.70m X 2.70m

### 3 BEDROOM-TYPE 2M

LEVEL 2-19

UNIT 01

| SUITE AREA   | 1,619 SQ.FT. | 150.44 SQ.M. |
|--------------|--------------|--------------|
| BALCONY AREA | 412 SQ.FT.   | 38.21 SQ.M.  |
| TOTAL AREA   | 2,031 SQ.FT. | 188.65 SQ.M. |

### 3 BEDROOM-TYPE 2

LEVEL 2-19

UNIT 04

| SUITE AREA   | 1,619 SQ.FT. | 150.44 SQ.M. |
|--------------|--------------|--------------|
| BALCONY AREA | 422 SQ.FT.   | 39.22 SQ.M.  |
| TOTAL AREA   | 2,041 SQ.FT. | 189.66 SQ.M. |