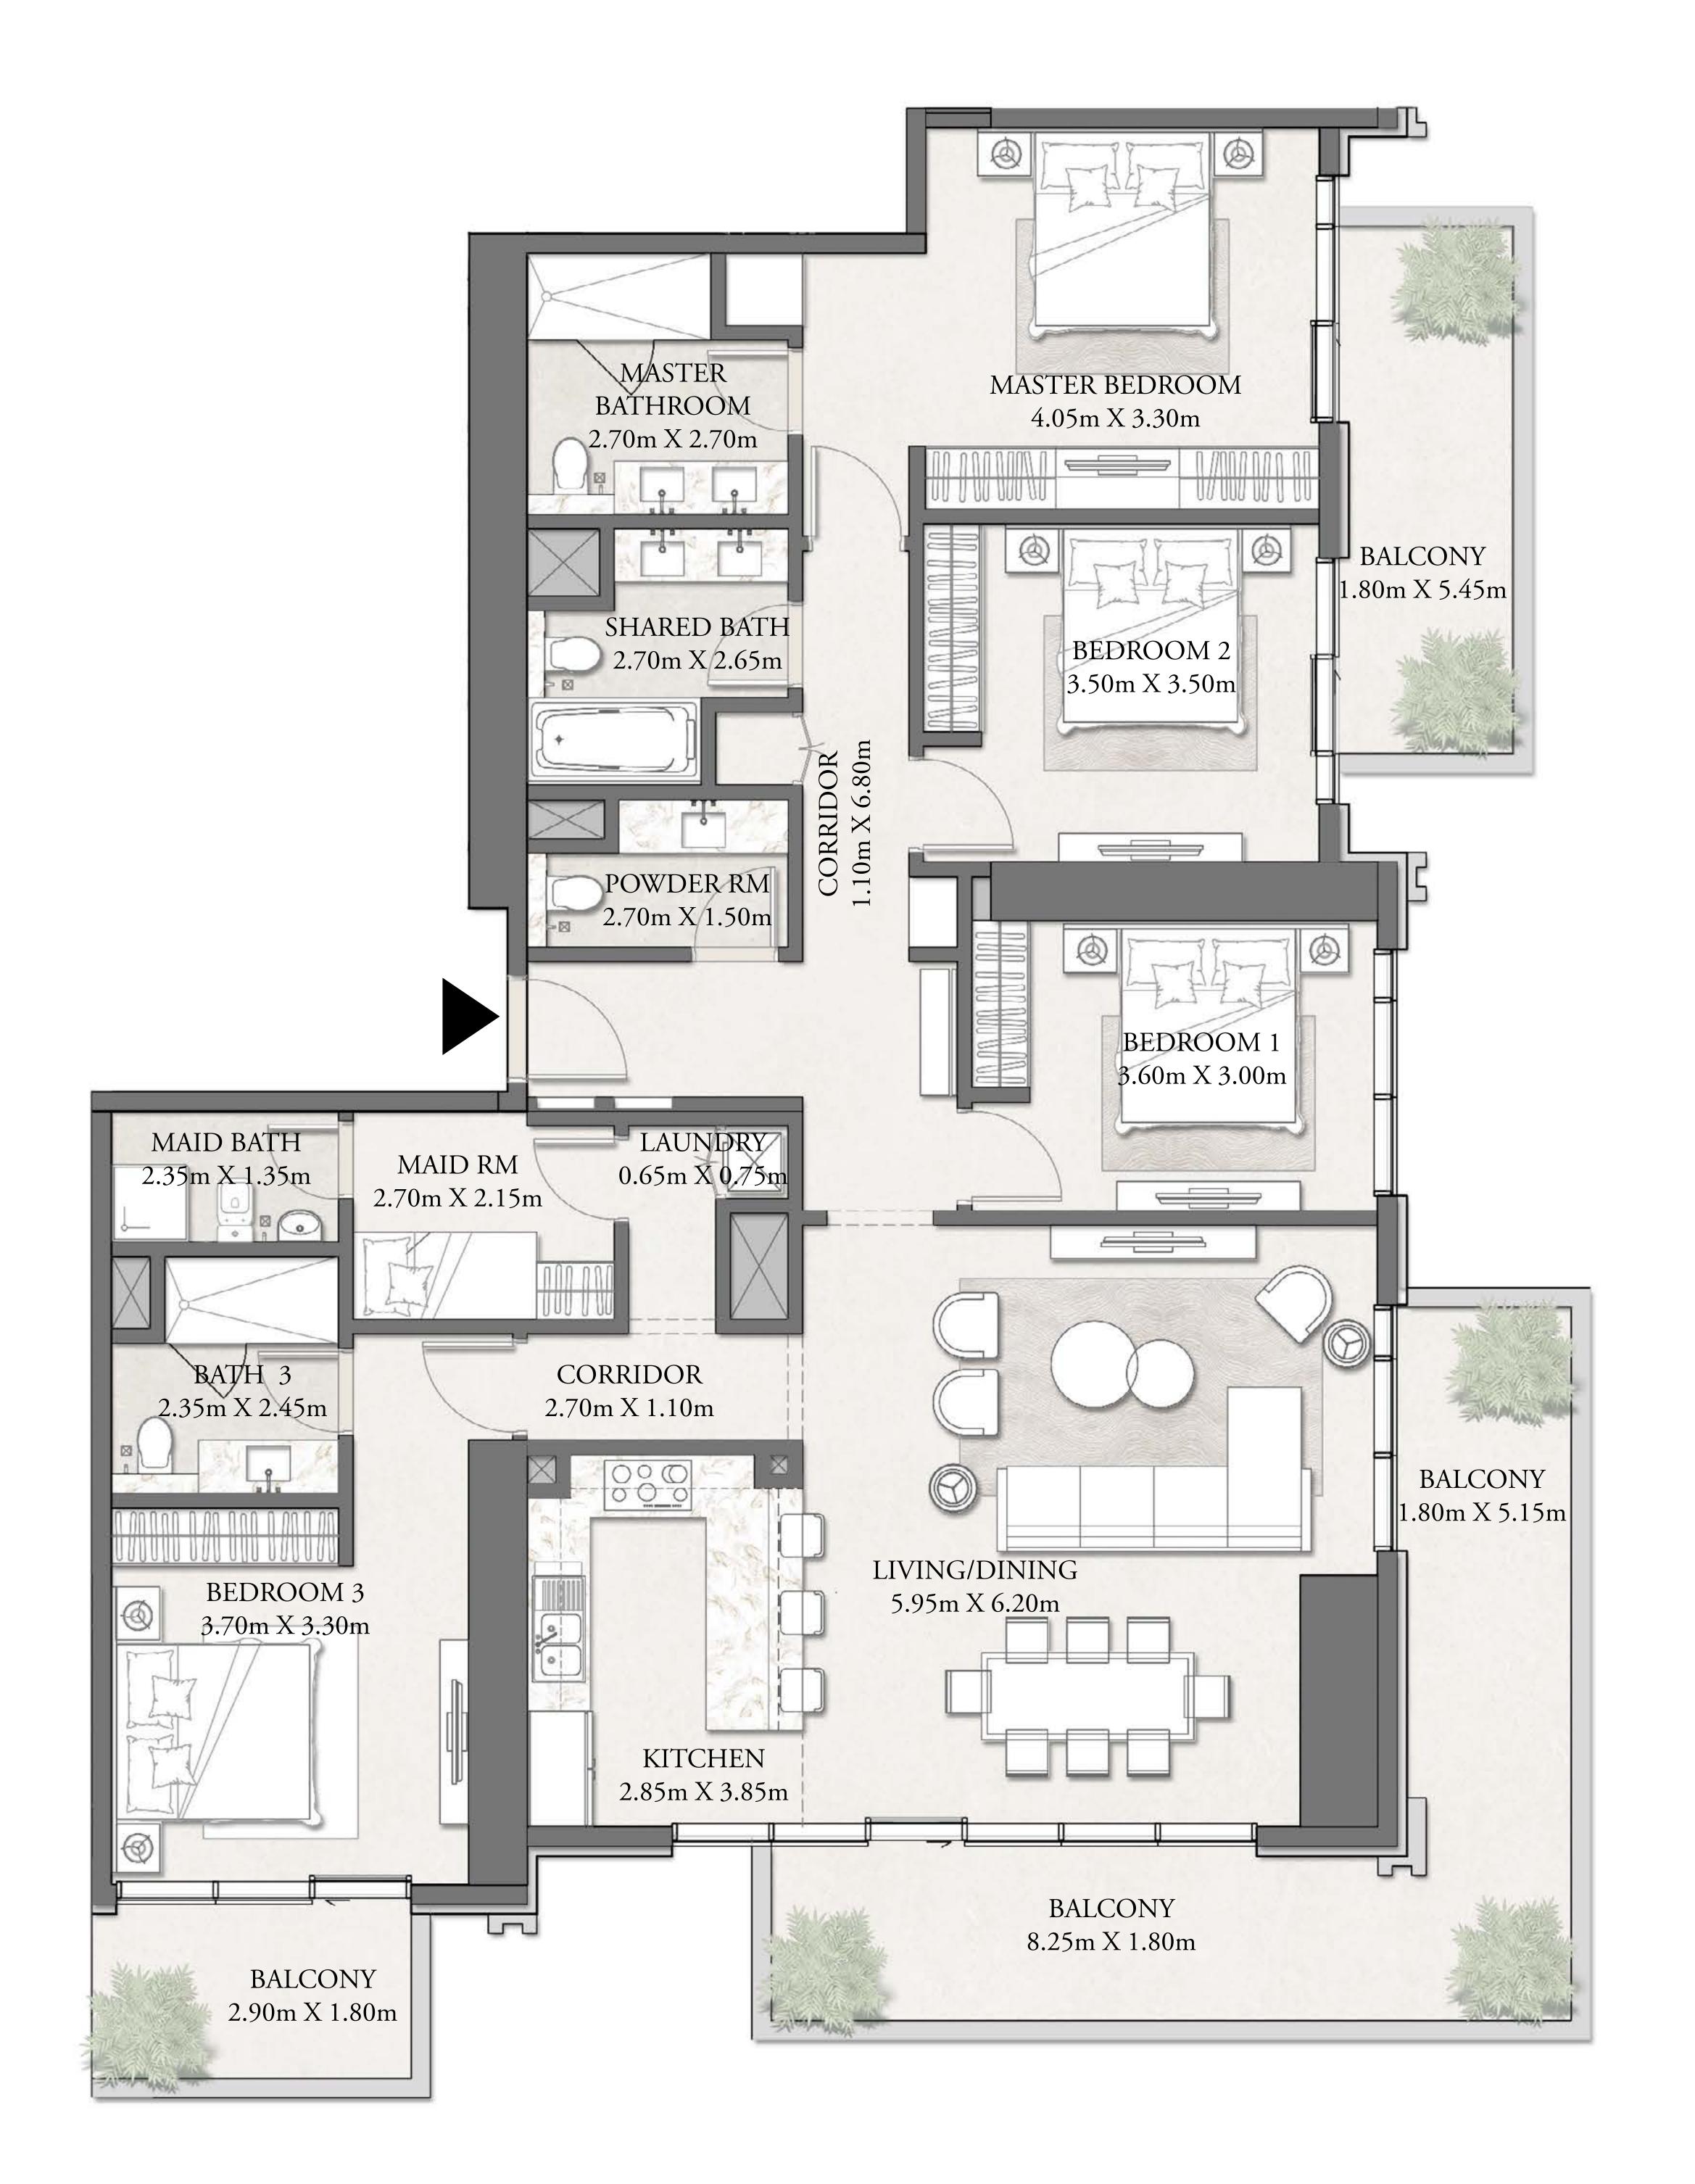

#### KEY SECTION

MASTER BEDROOM

4.05m X 3.30m

BALCONY

1.80m X 5.45m

MASTER

BATHROOM 2.70m X 2.70m

BATH 2

2.35m X 3.70m

BEDROOM 2 3.70m X 3.50m

BALCONY

8.20m X 1.80m

CORRIDOR

LIVING 4.15m X 6.15m

UPPER LEVEL