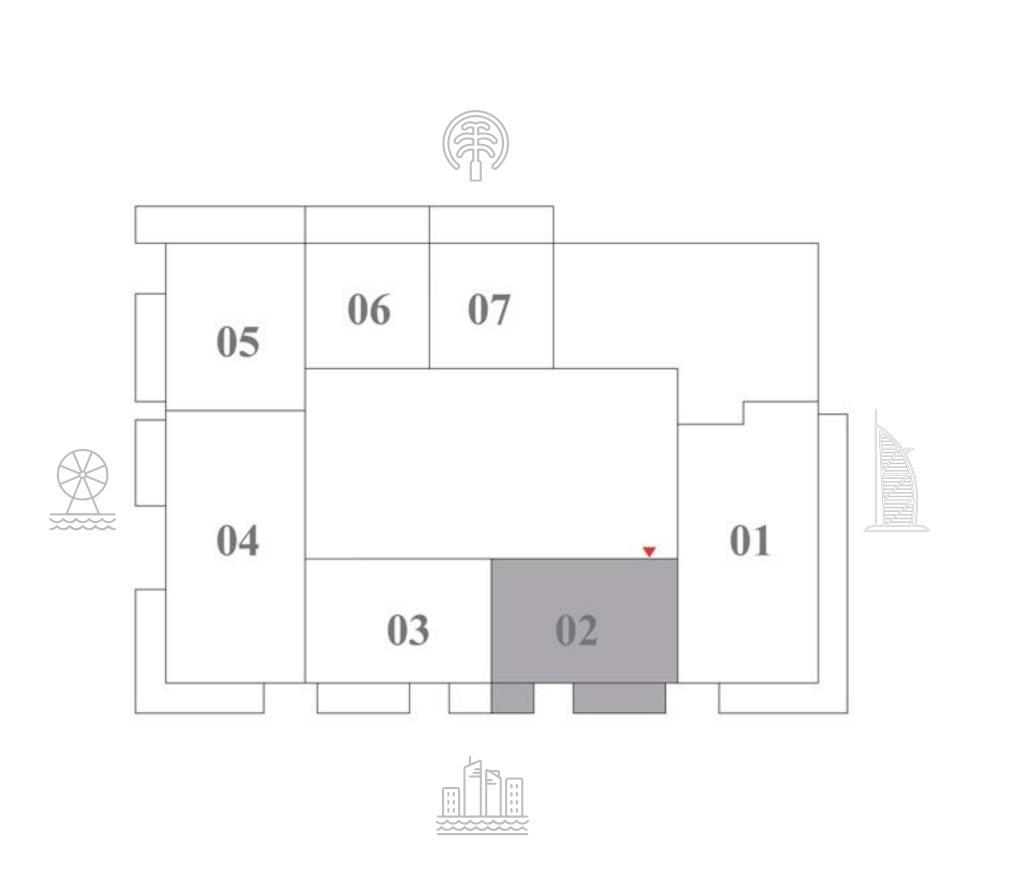

### 2 BEDROOM-TYPE 1

LEVEL P2-P7

UNIT 02

| SUITE AREA   | 1,057 SQ.FT. | 98.19 SQ.M.  |
|--------------|--------------|--------------|
| BALCONY AREA | 193 SQ.FT.   | 17.98 SQ.M.  |
| TOTAL AREA   | 1,250 SQ.FT. | 116.17 SQ.M. |