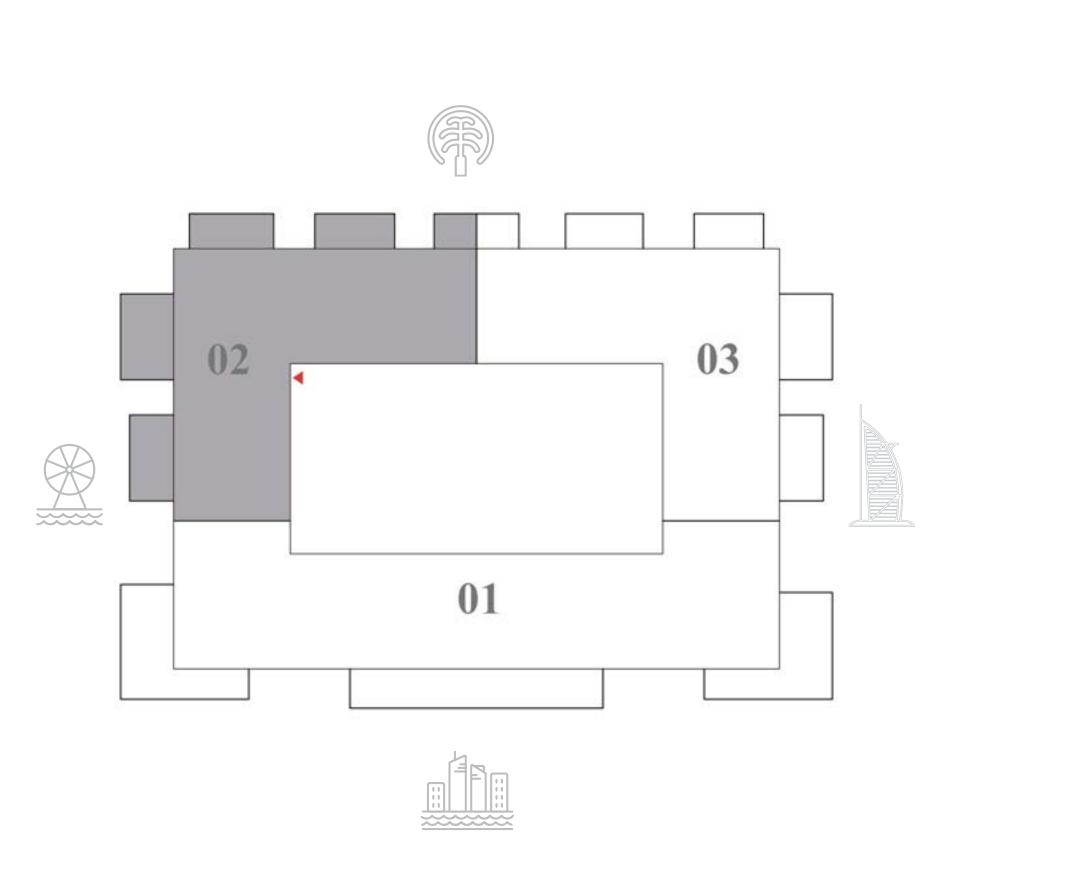

### 4 BEDROOM TOWNHOUSE-TYPE 1M

LEVEL G-P1

KEY PLAN

02

UNIT 03

KEY SECTION

TOWER 2

TOWER 1

| SUITE AREA   | 2,103 SQ.FT. | 195.34 SQ.M. |  |
|--------------|--------------|--------------|--|
| BALCONY AREA | 444 SQ.FT.   | 41.32 SQ.M.  |  |
| TOTAL AREA   | 2,547 SQ.FT. | 236.66 SQ.M. |  |

LOWER LEVEL