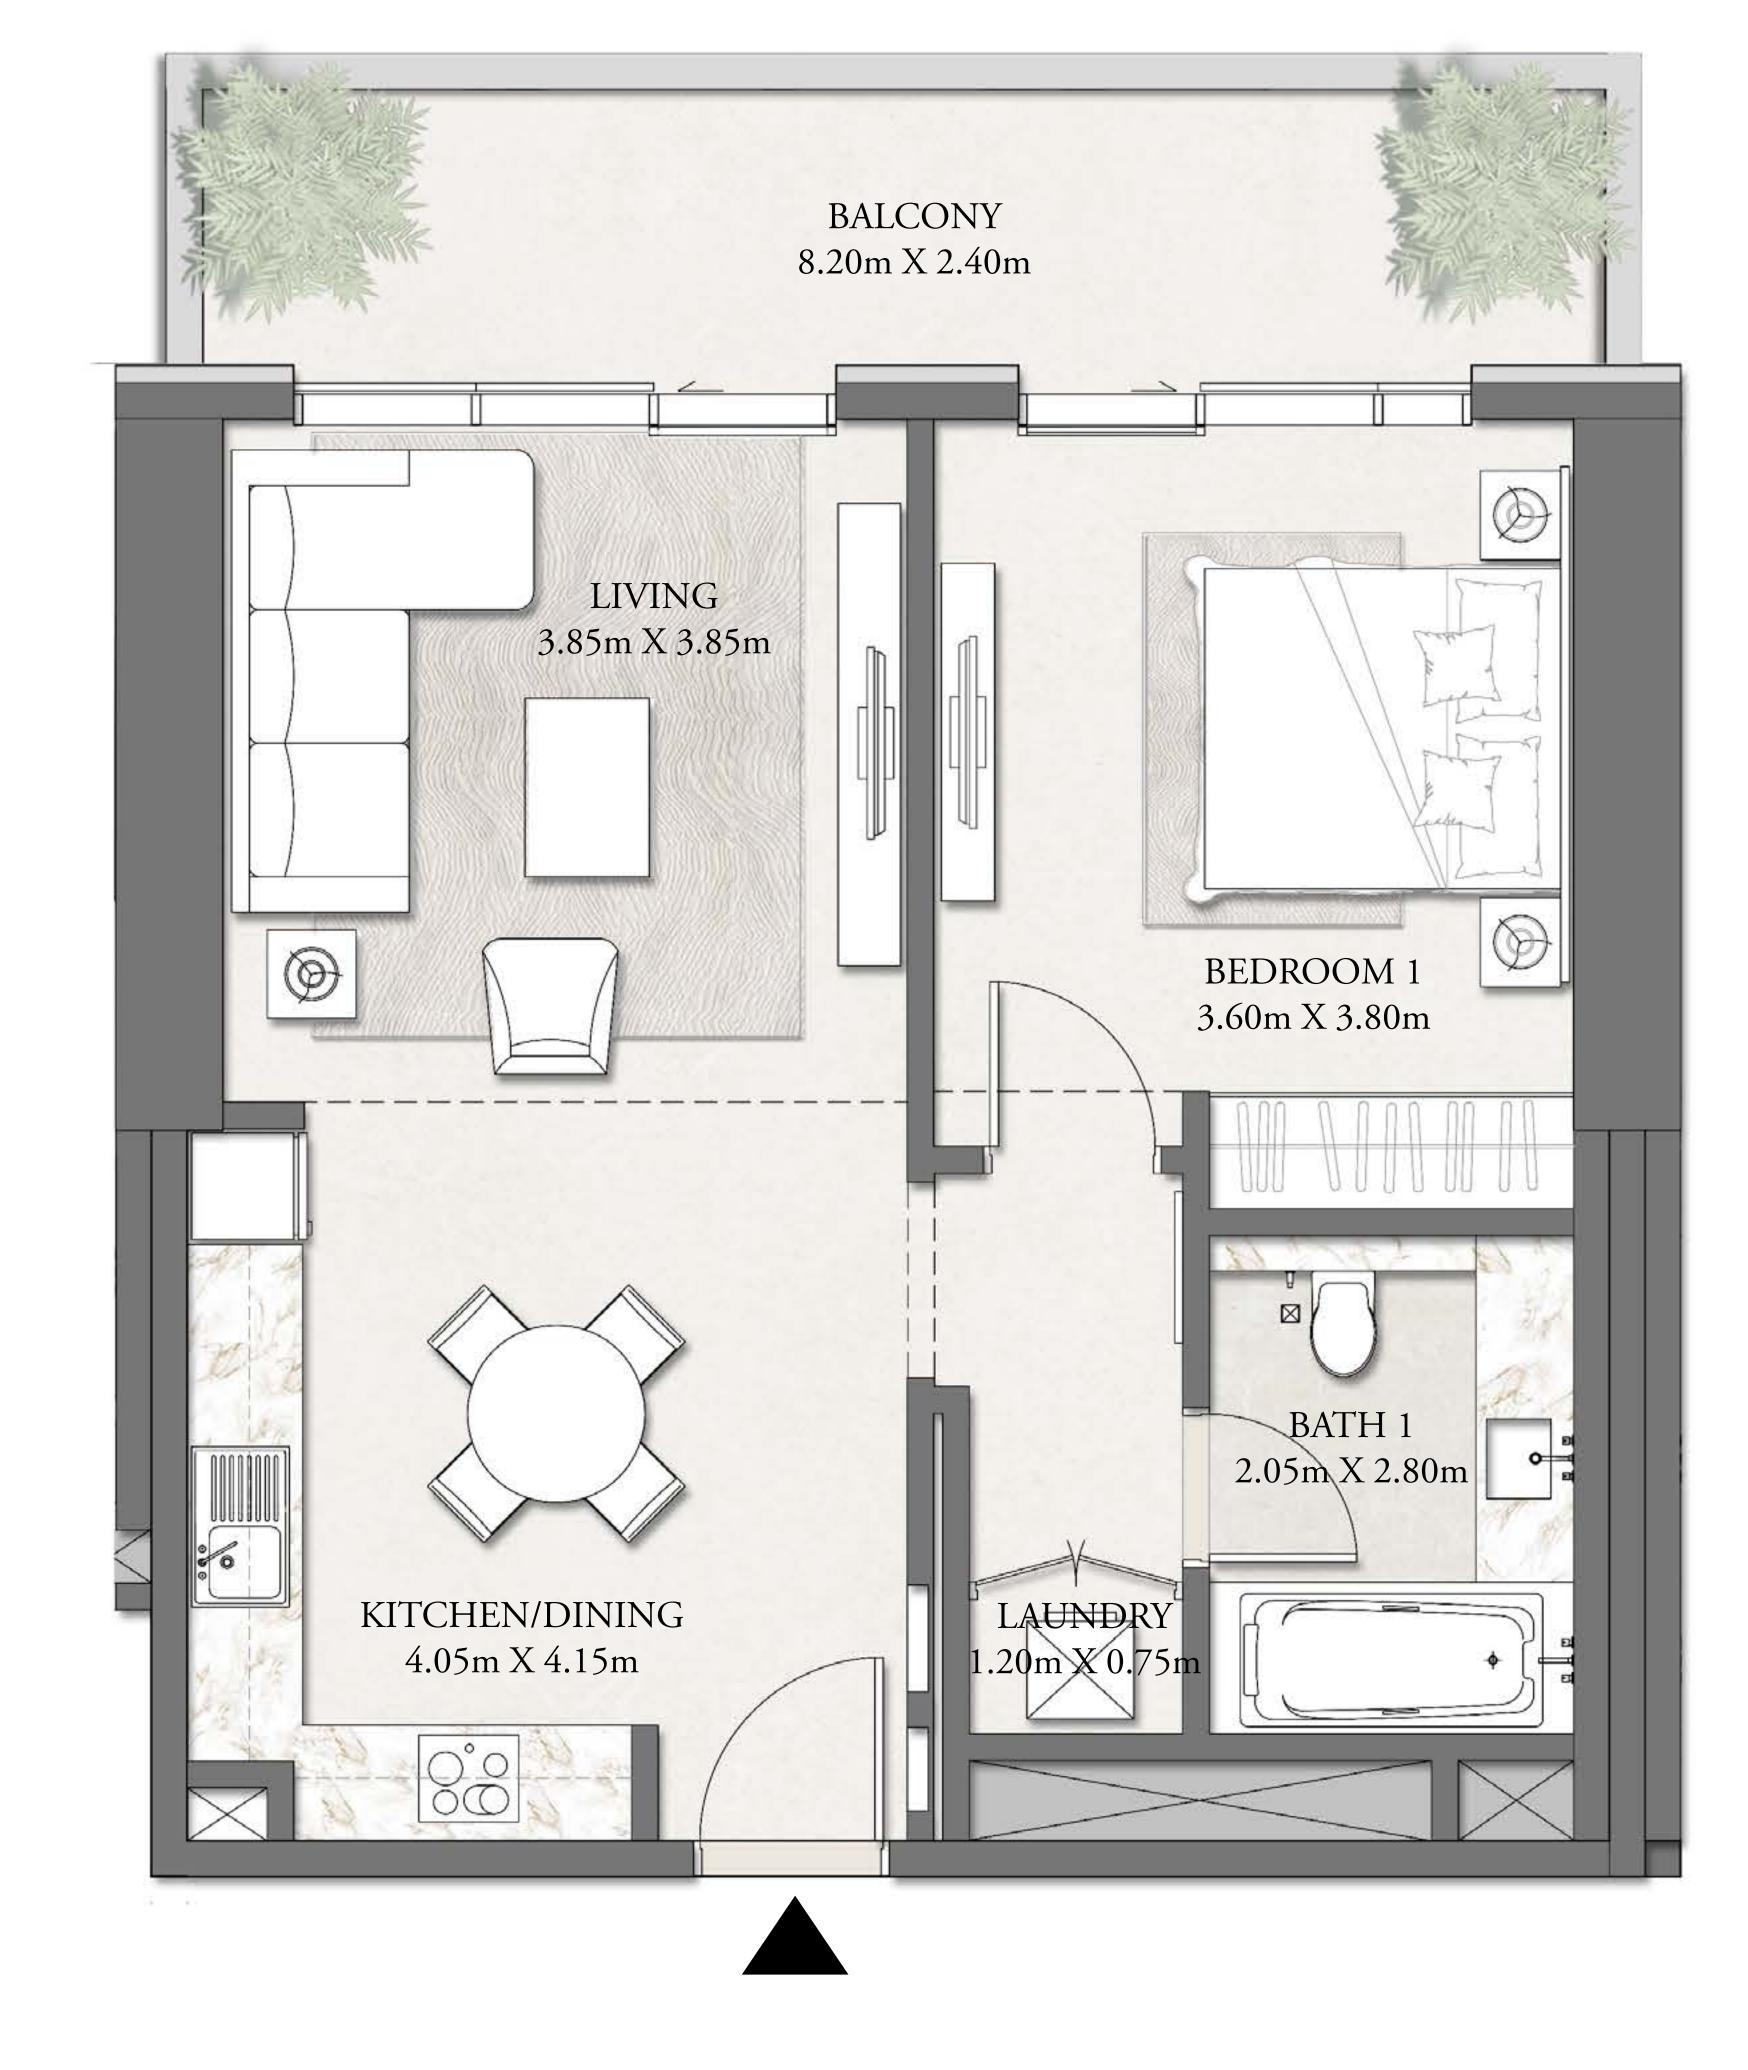

### 1 BEDROOM-TYPE 1

LEVEL P2-P7

UNIT 01

| <br>SUITE AREA | 793 SQ.FT. | 73.64 SQ.M. |
|----------------|------------|-------------|
| BALCONY AREA   | 102 SQ.FT. | 9.50 SQ.M.  |
| TOTAL AREA     | 895 SQ.FT. | 83.14 SQ.M. |