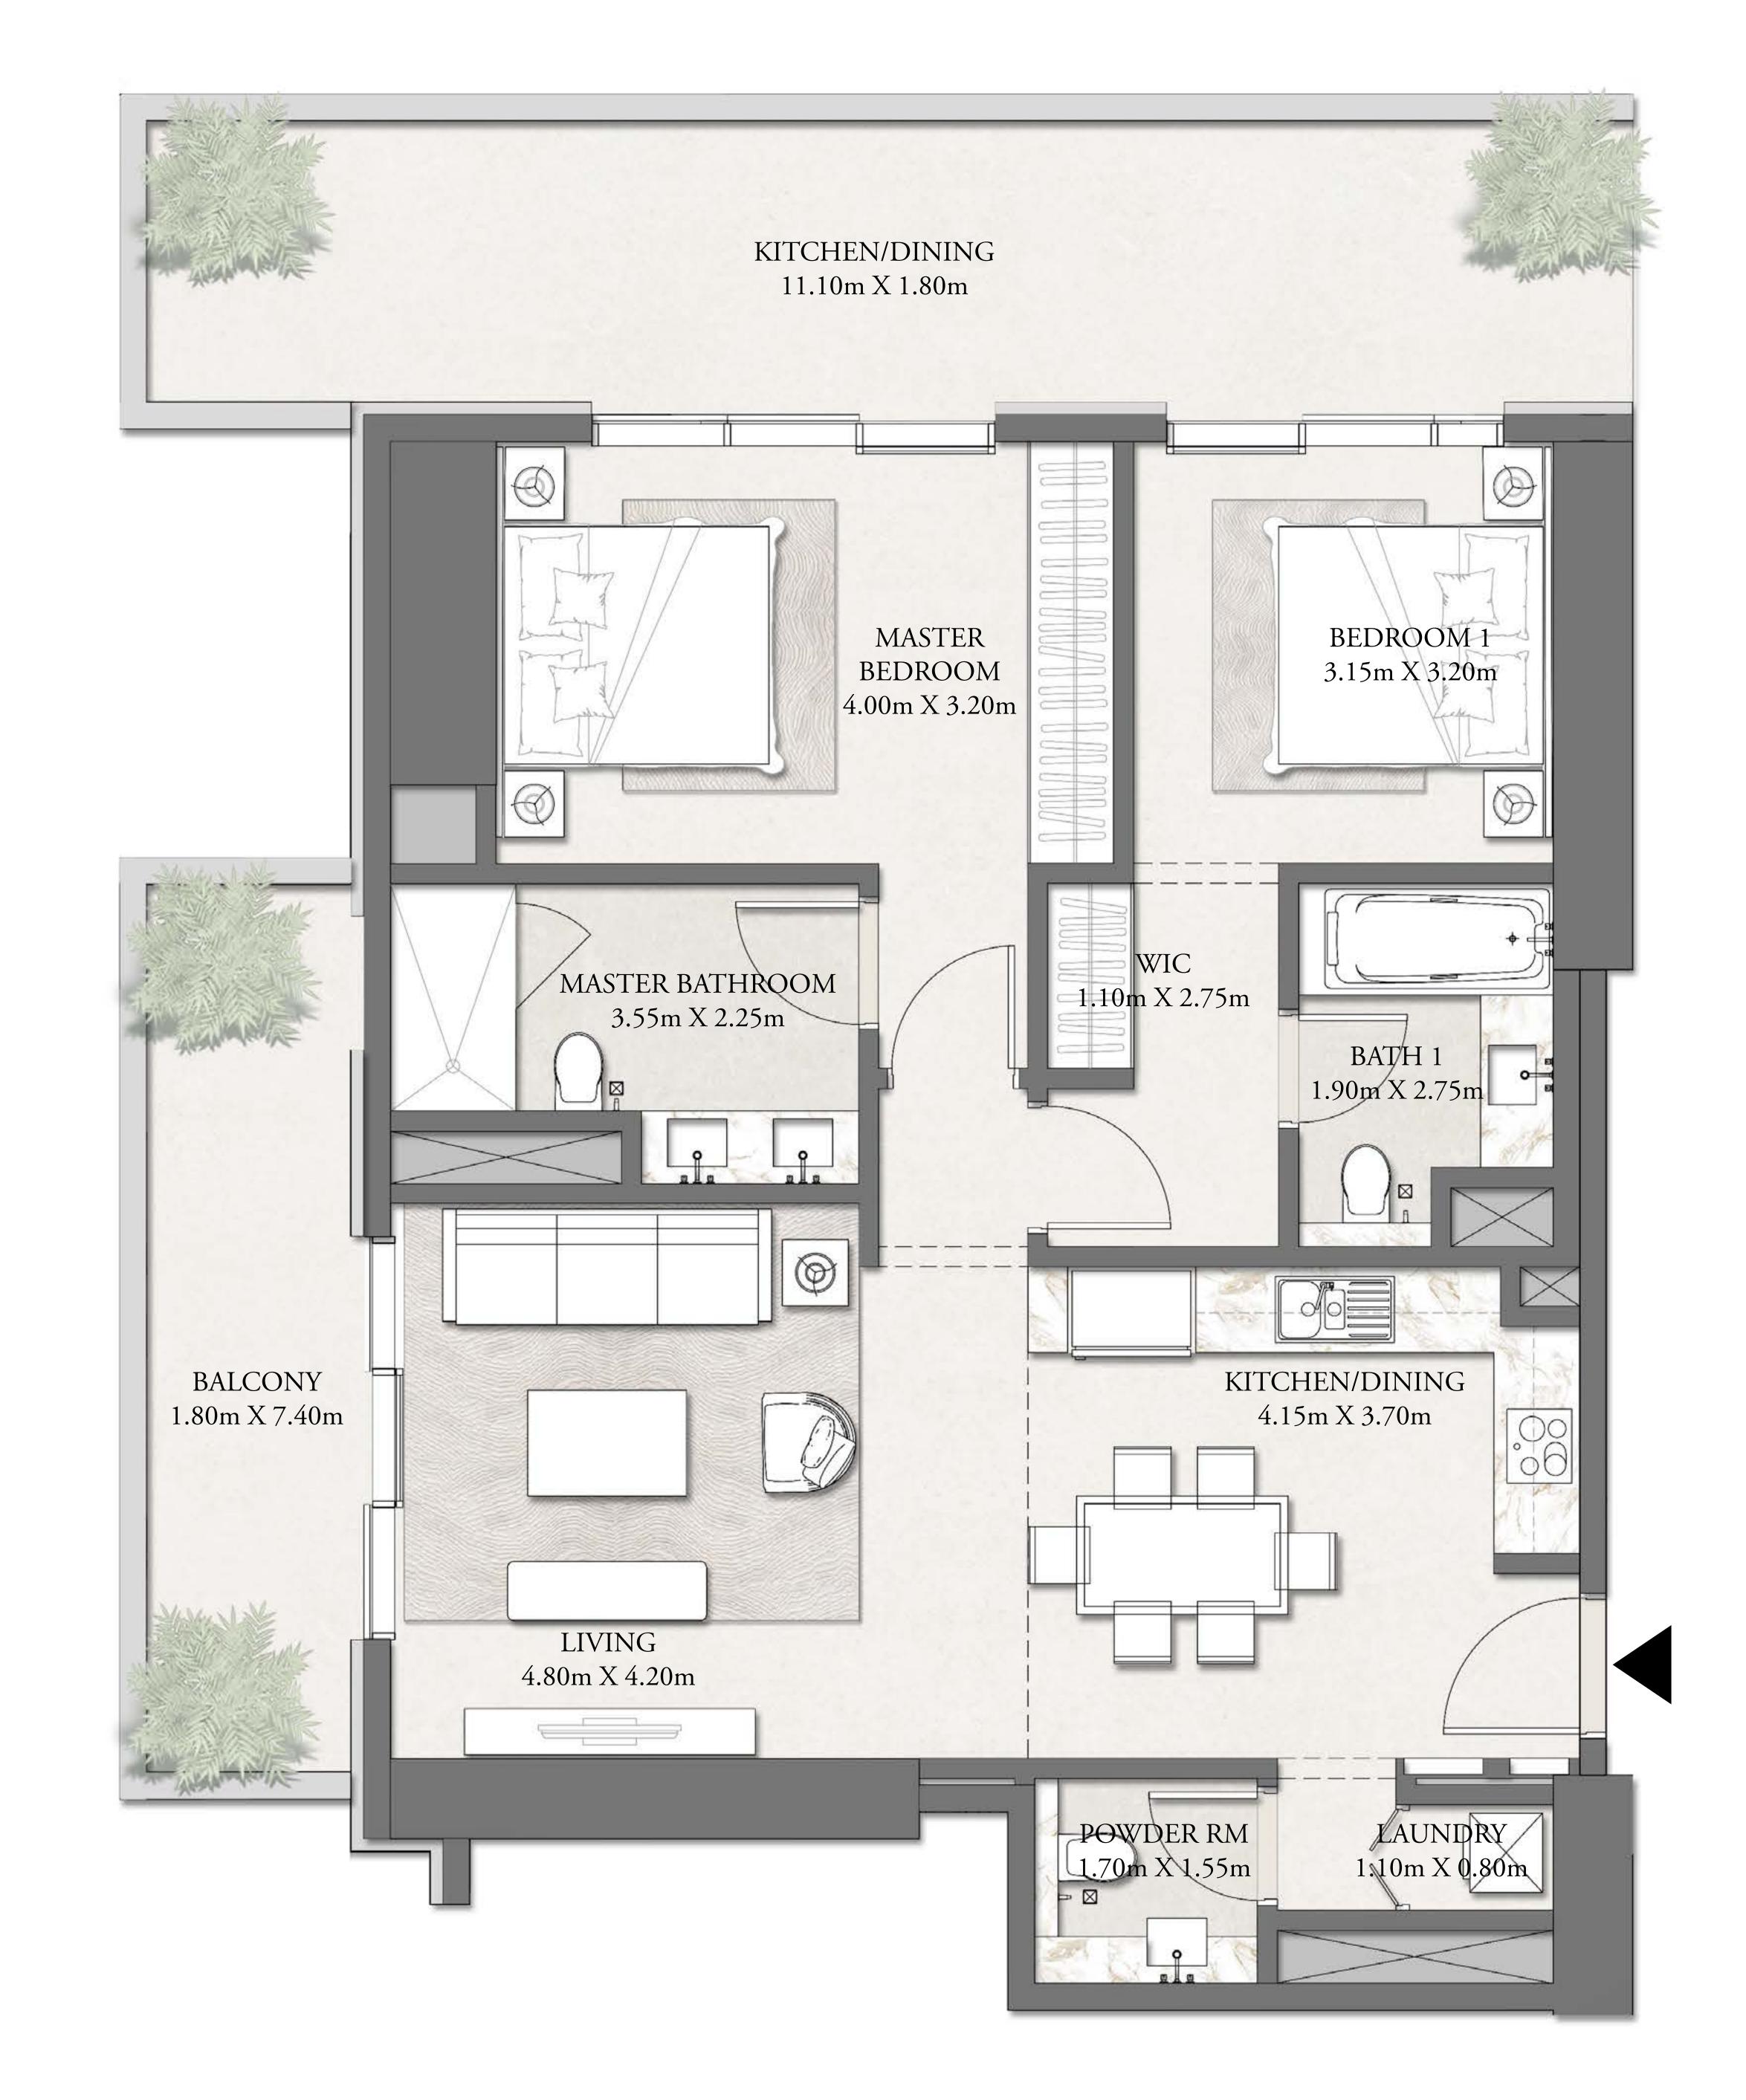

### 2 BEDROOM-TYPE 1

LEVEL 2-19

UNIT 02

| SUITE AREA   | 1,046 SQ.FT. | 97.21 SQ.M.  |
|--------------|--------------|--------------|
| BALCONY AREA | 194 SQ.FT.   | 17.97 SQ.M.  |
| TOTAL AREA   | 1,240 SQ.FT. | 115.18 SQ.M. |

KEY PLAN