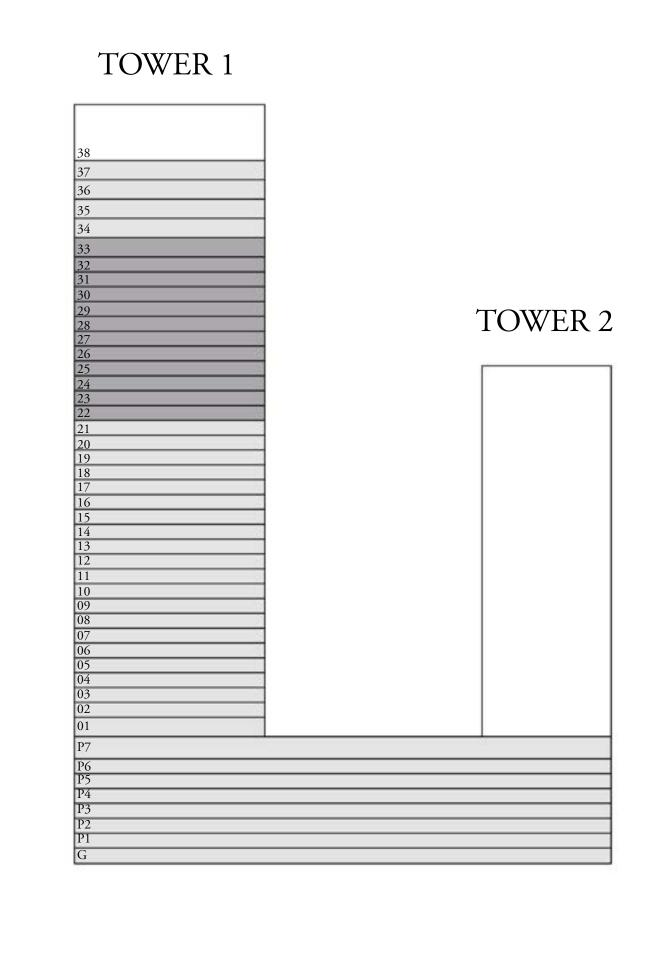

TOWER 1

38

37

36

35

34

33

32

31

30

29

28

27

01

KEY SECTION

TOWER 2