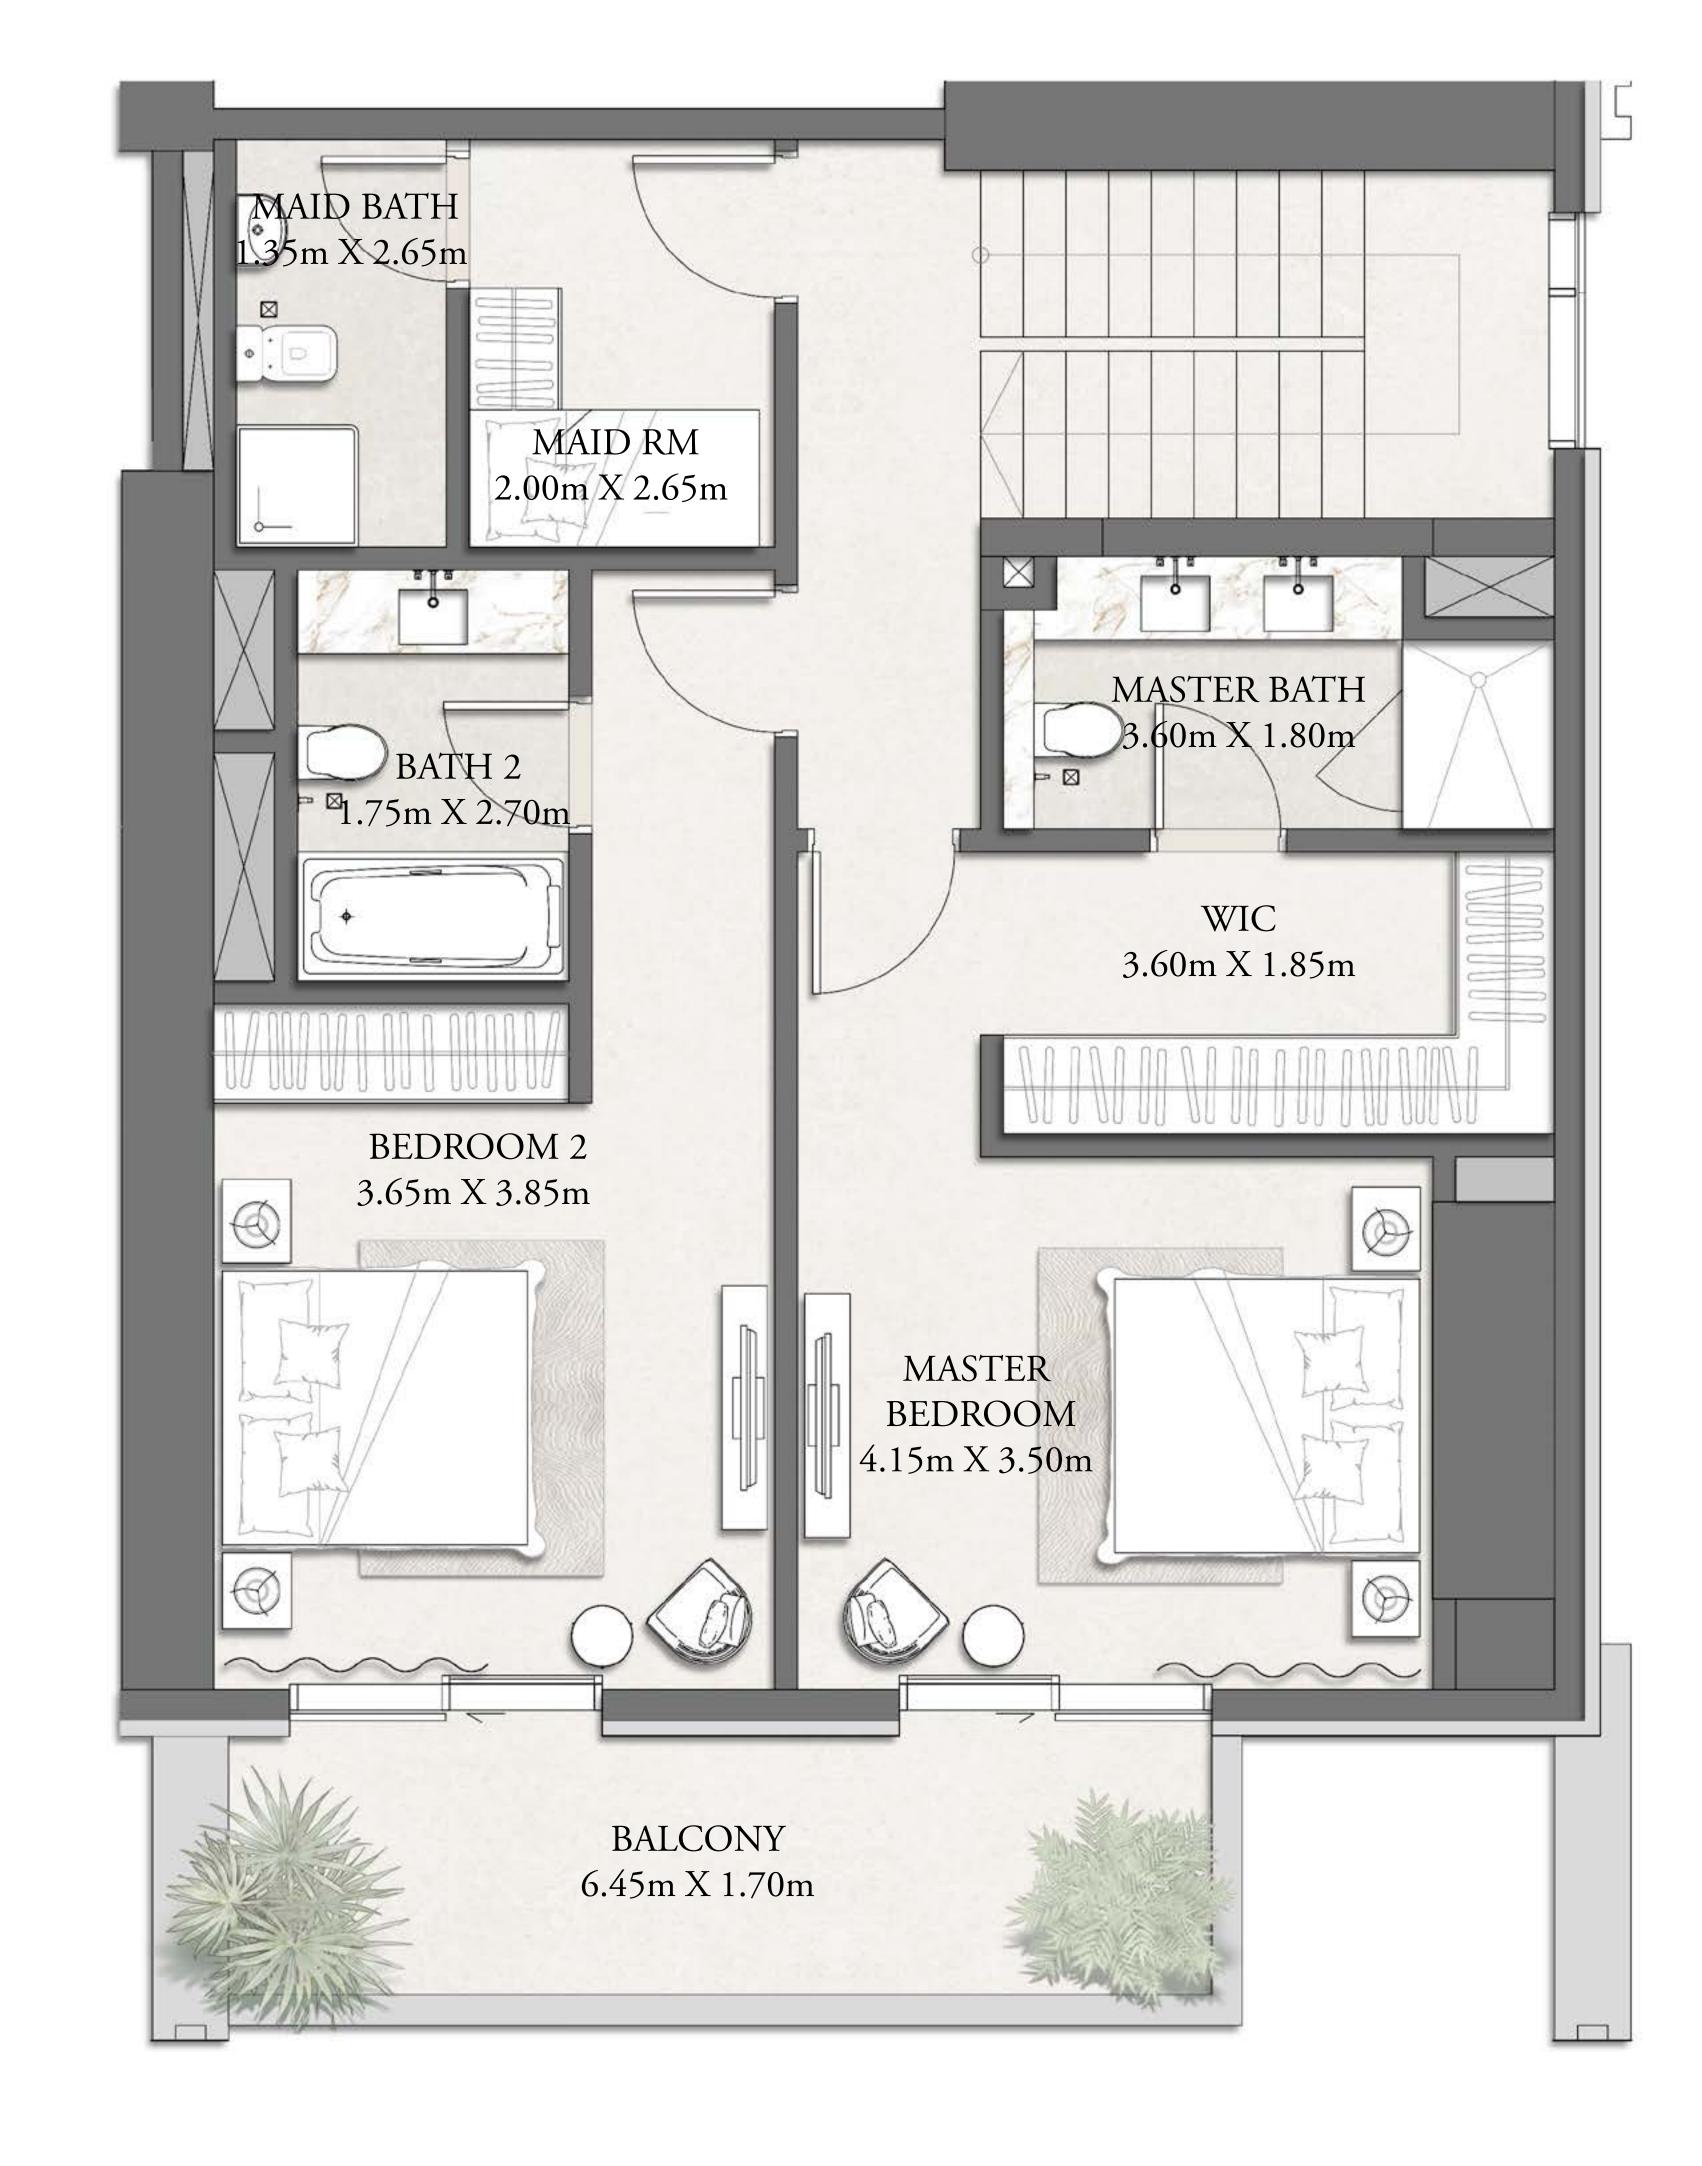

### 4 BEDROOM TOWNHOUSE-TYPE 1

LEVEL G-P1

UNIT 02

|   | SUITE AREA   | 2,106 SQ.FT. | 195.63 SQ.M. |  |
|---|--------------|--------------|--------------|--|
|   | BALCONY AREA | 445 SQ.FT.   | 41.33 SQ.M.  |  |
| _ | TOTAL AREA   | 2,551 SQ.FT. | 236.96 SQ.M. |  |

MAID RM

2.50m X 2.10m

KITCHEN

3.30m X 2.50m

DINING

3.30m X 3.20m

POWDER RM 1.40m X 1.80m

LIVING

4.25m X 5.10m

1.60m X 1.00m

2.50m X 1.55m

BEDROOM 1

3.70m X 3.20m

UPPERR LEVEL

MARINA SANDS