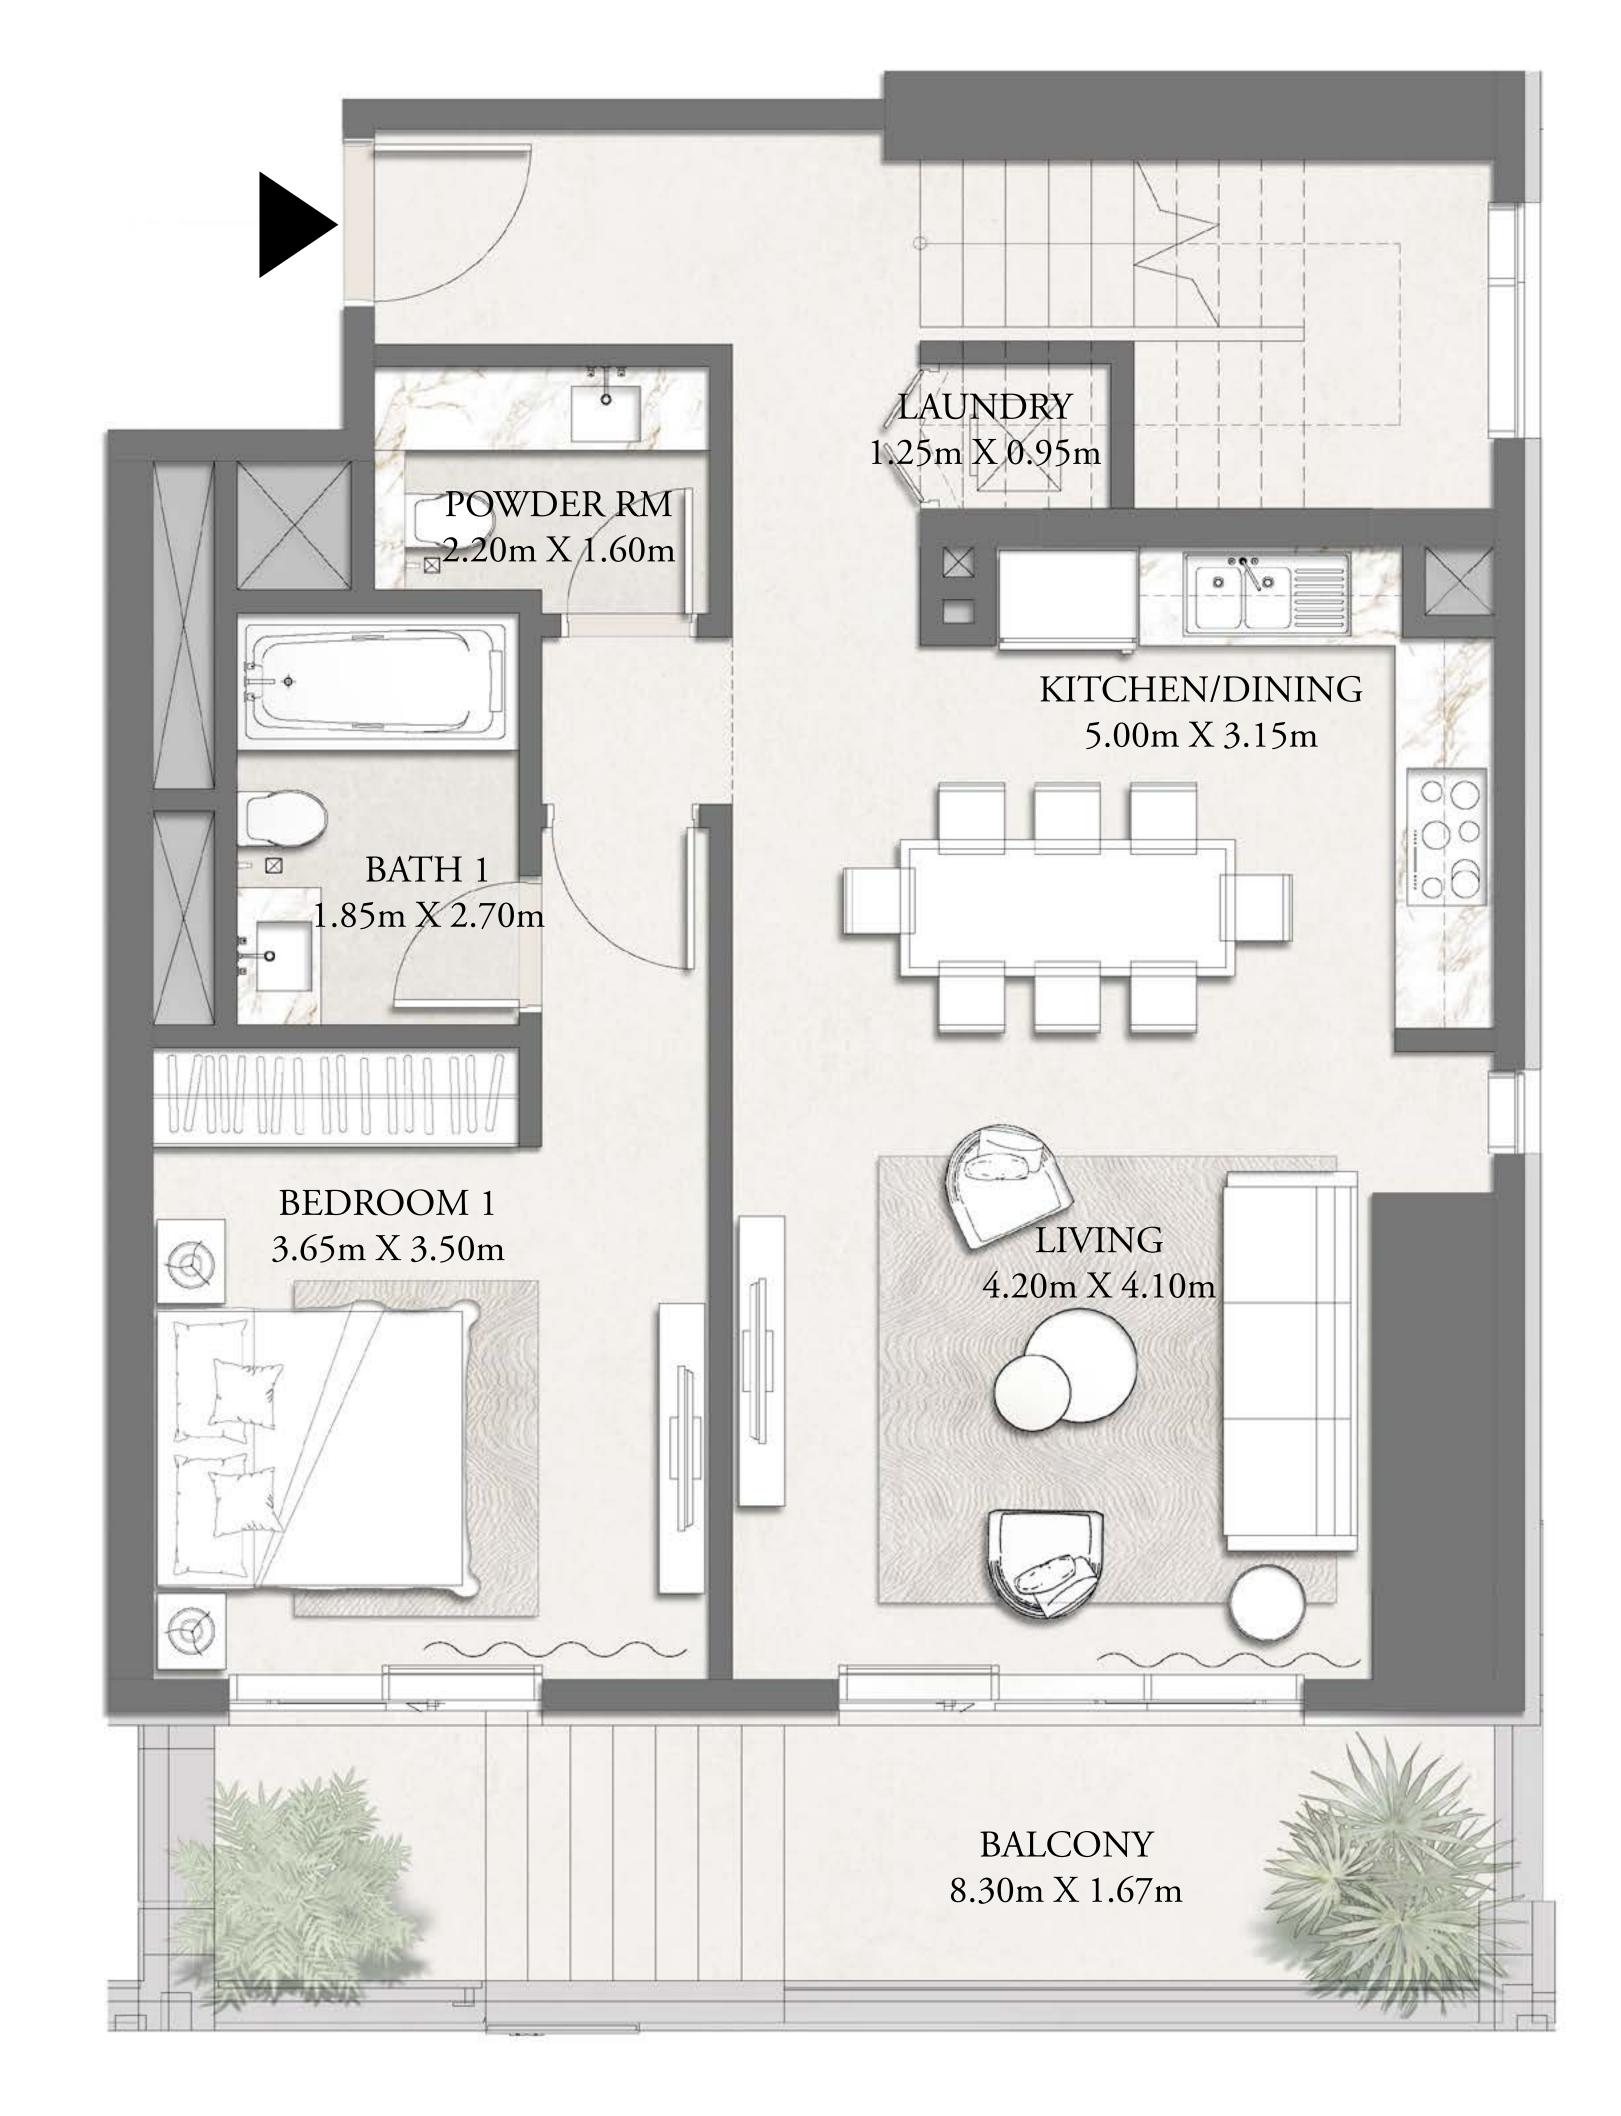

### 4 BEDROOM TOWNHOUSE-TYPE 1

LEVEL G-P1

UNIT 02

|   | SUITE AREA   | 2,106 SQ.FT. | 195.63 SQ.M. |  |
|---|--------------|--------------|--------------|--|
|   | BALCONY AREA | 445 SQ.FT.   | 41.33 SQ.M.  |  |
| _ | TOTAL AREA   | 2,551 SQ.FT. | 236.96 SQ.M. |  |

LOWER LEVEL

MAID BATH

1.80m X 1.60m

KITCHEN

3.30m X 2.50m

MAID RM

2.50m X 2.10m

POWDER RM 1.40m X 1.80m

LIVING

4.25m X 5.10m

BALCONY

8.15m X 1.67m

2.50m X/1.55m

BEDROOM 1

3.70m X 3.20m

BALCONY

3.73m X 1.67m

UPPERR LEVEL

MARINA SANDS