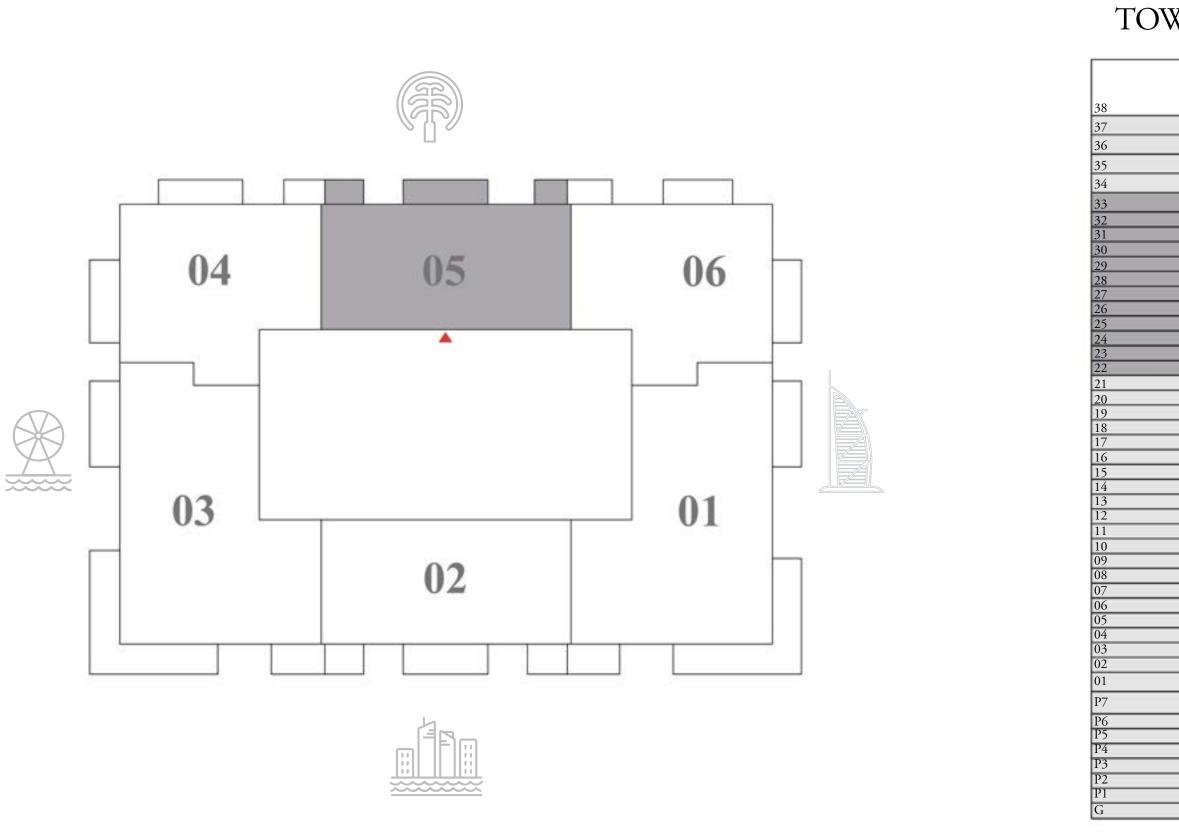

KEY PLAN

MARINA SANDS

TOWER 1

# 4 BEDROOM PENTHOUSE DUPLEX-TYPE 1

LEVEL 36-37

KEY PLAN

UNIT 01

KEY SECTION

| SUITE AREA   | 4,418 SQ.FT. | 410.43 SQ.M. |
|--------------|--------------|--------------|
| BALCONY AREA | 1,802 SQ.FT. | 167.44 SQ.M. |
| TOTAL AREA   | 6,220 SQ.FT. | 577.87 SQ.M. |

TOWER 1

LOWER LEVEL

MARINA SANDS

TOWER 1