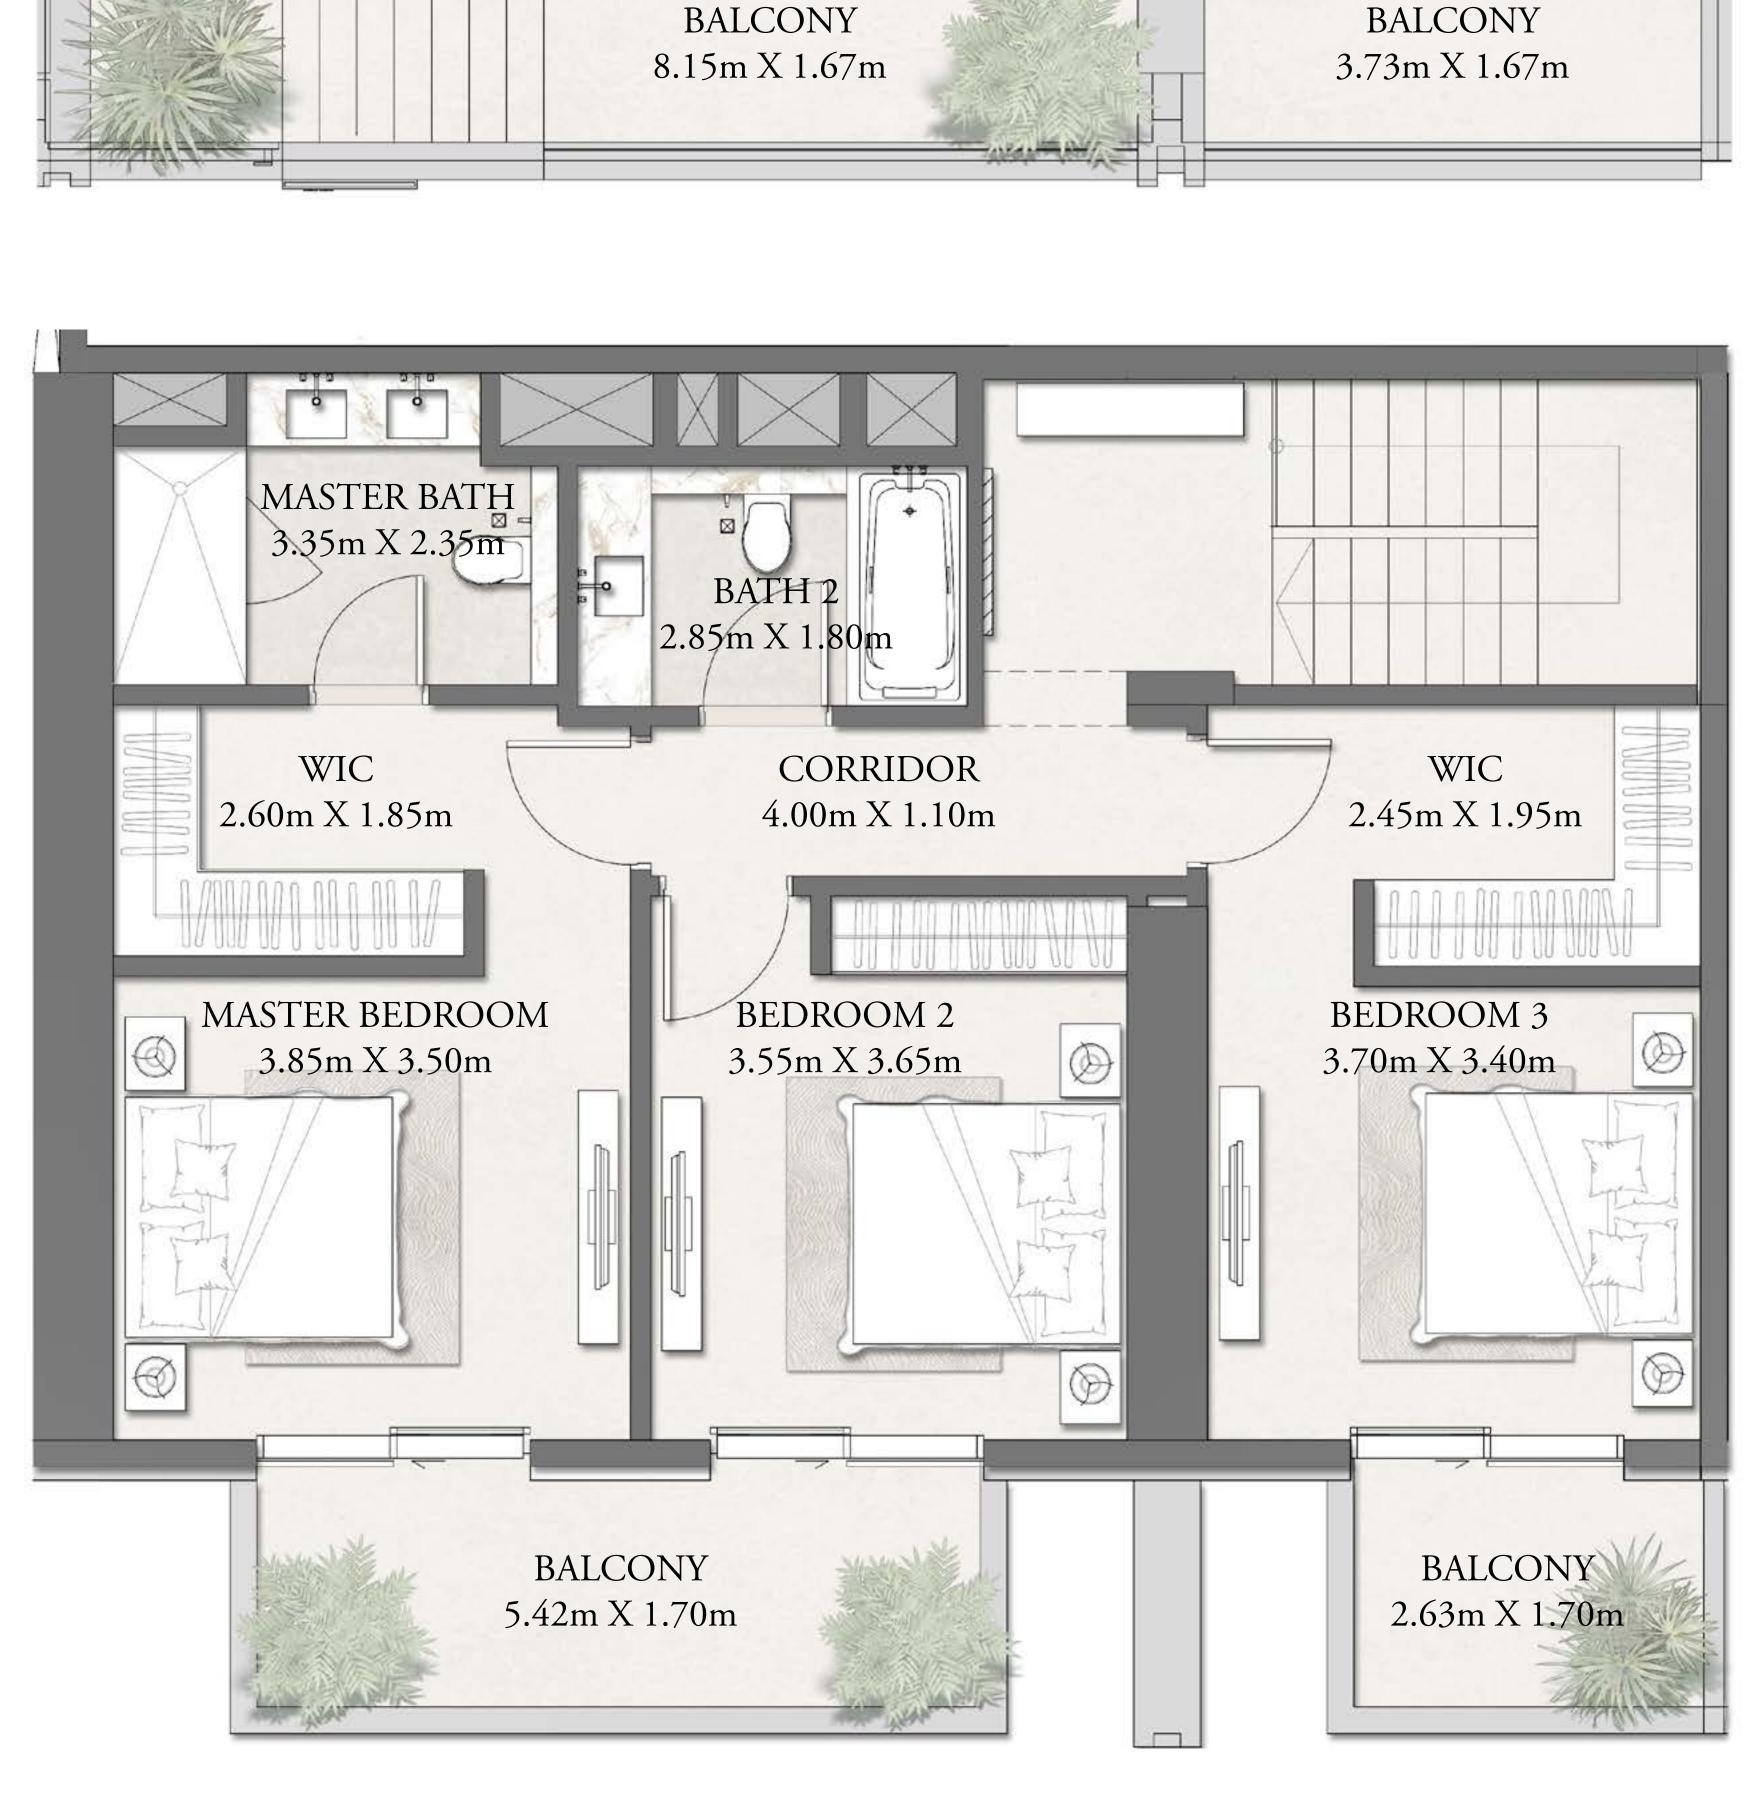

| SUITE AREA   | 2,103 SQ.FT. | 195.34 SQ.M. |  |
|--------------|--------------|--------------|--|
| BALCONY AREA | 444 SQ.FT.   | 41.32 SQ.M.  |  |
| TOTAL AREA   | 2,547 SQ.FT. | 236.66 SQ.M. |  |

LOWER LEVEL

MAID RM

2.50m X 2.10m

KITCHEN

3.30m X 2.50m

DINING

3.30m X 3.20m

POWDER RM 1.40m X 1.80m

LIVING

4.25m X 5.10m

1.60m X 1.00m

2.50m X 1.55m

BEDROOM 1

3.70m X 3.20m

UPPERR LEVEL

MARINA SANDS