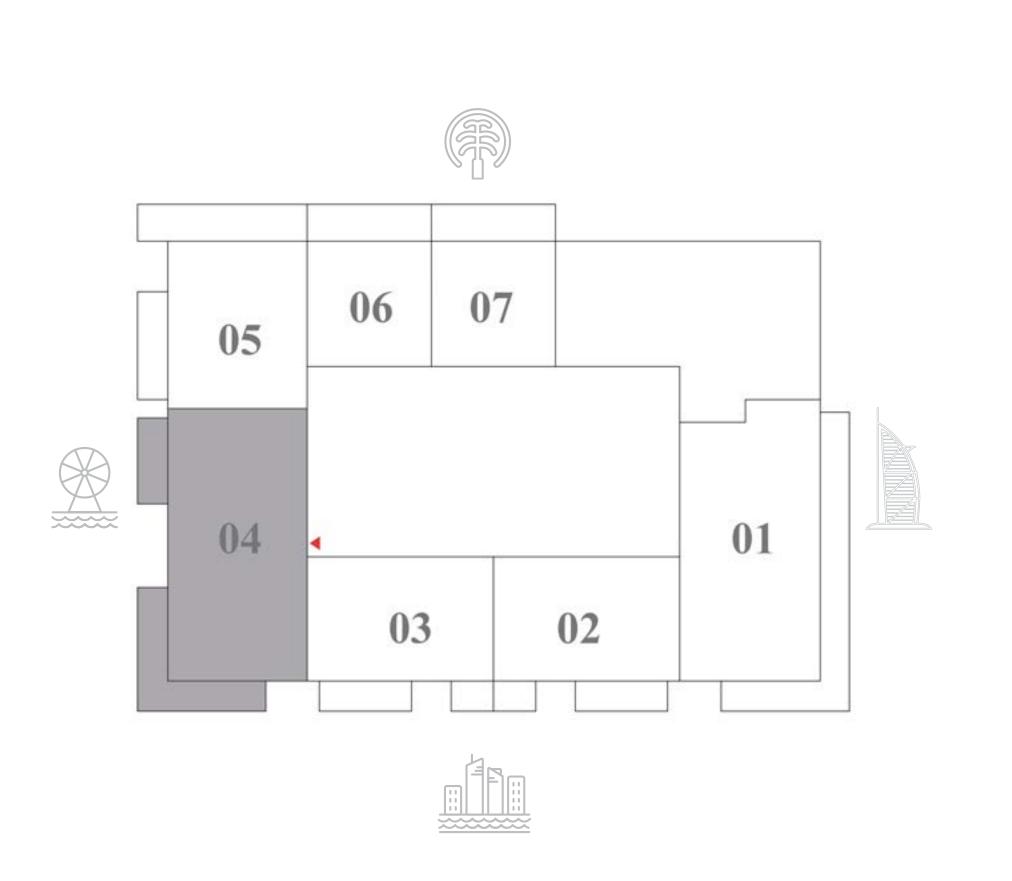

### 3 BEDROOM TOWNHOUSE-TYPE 1M

LEVEL G-P1

UNIT 04

| SUITE AREA   | 1,927 SQ.FT. | 179.04 SQ.M. |  |
|--------------|--------------|--------------|--|
| BALCONY AREA | 338 SQ.FT.   | 31.37 SQ.M.  |  |
| TOTAL AREA   | 2,265 SQ.FT. | 210.41 SQ.M. |  |

KEY PLAN

KEY SECTION

LOWER LEVEL

UPPER LEVEL