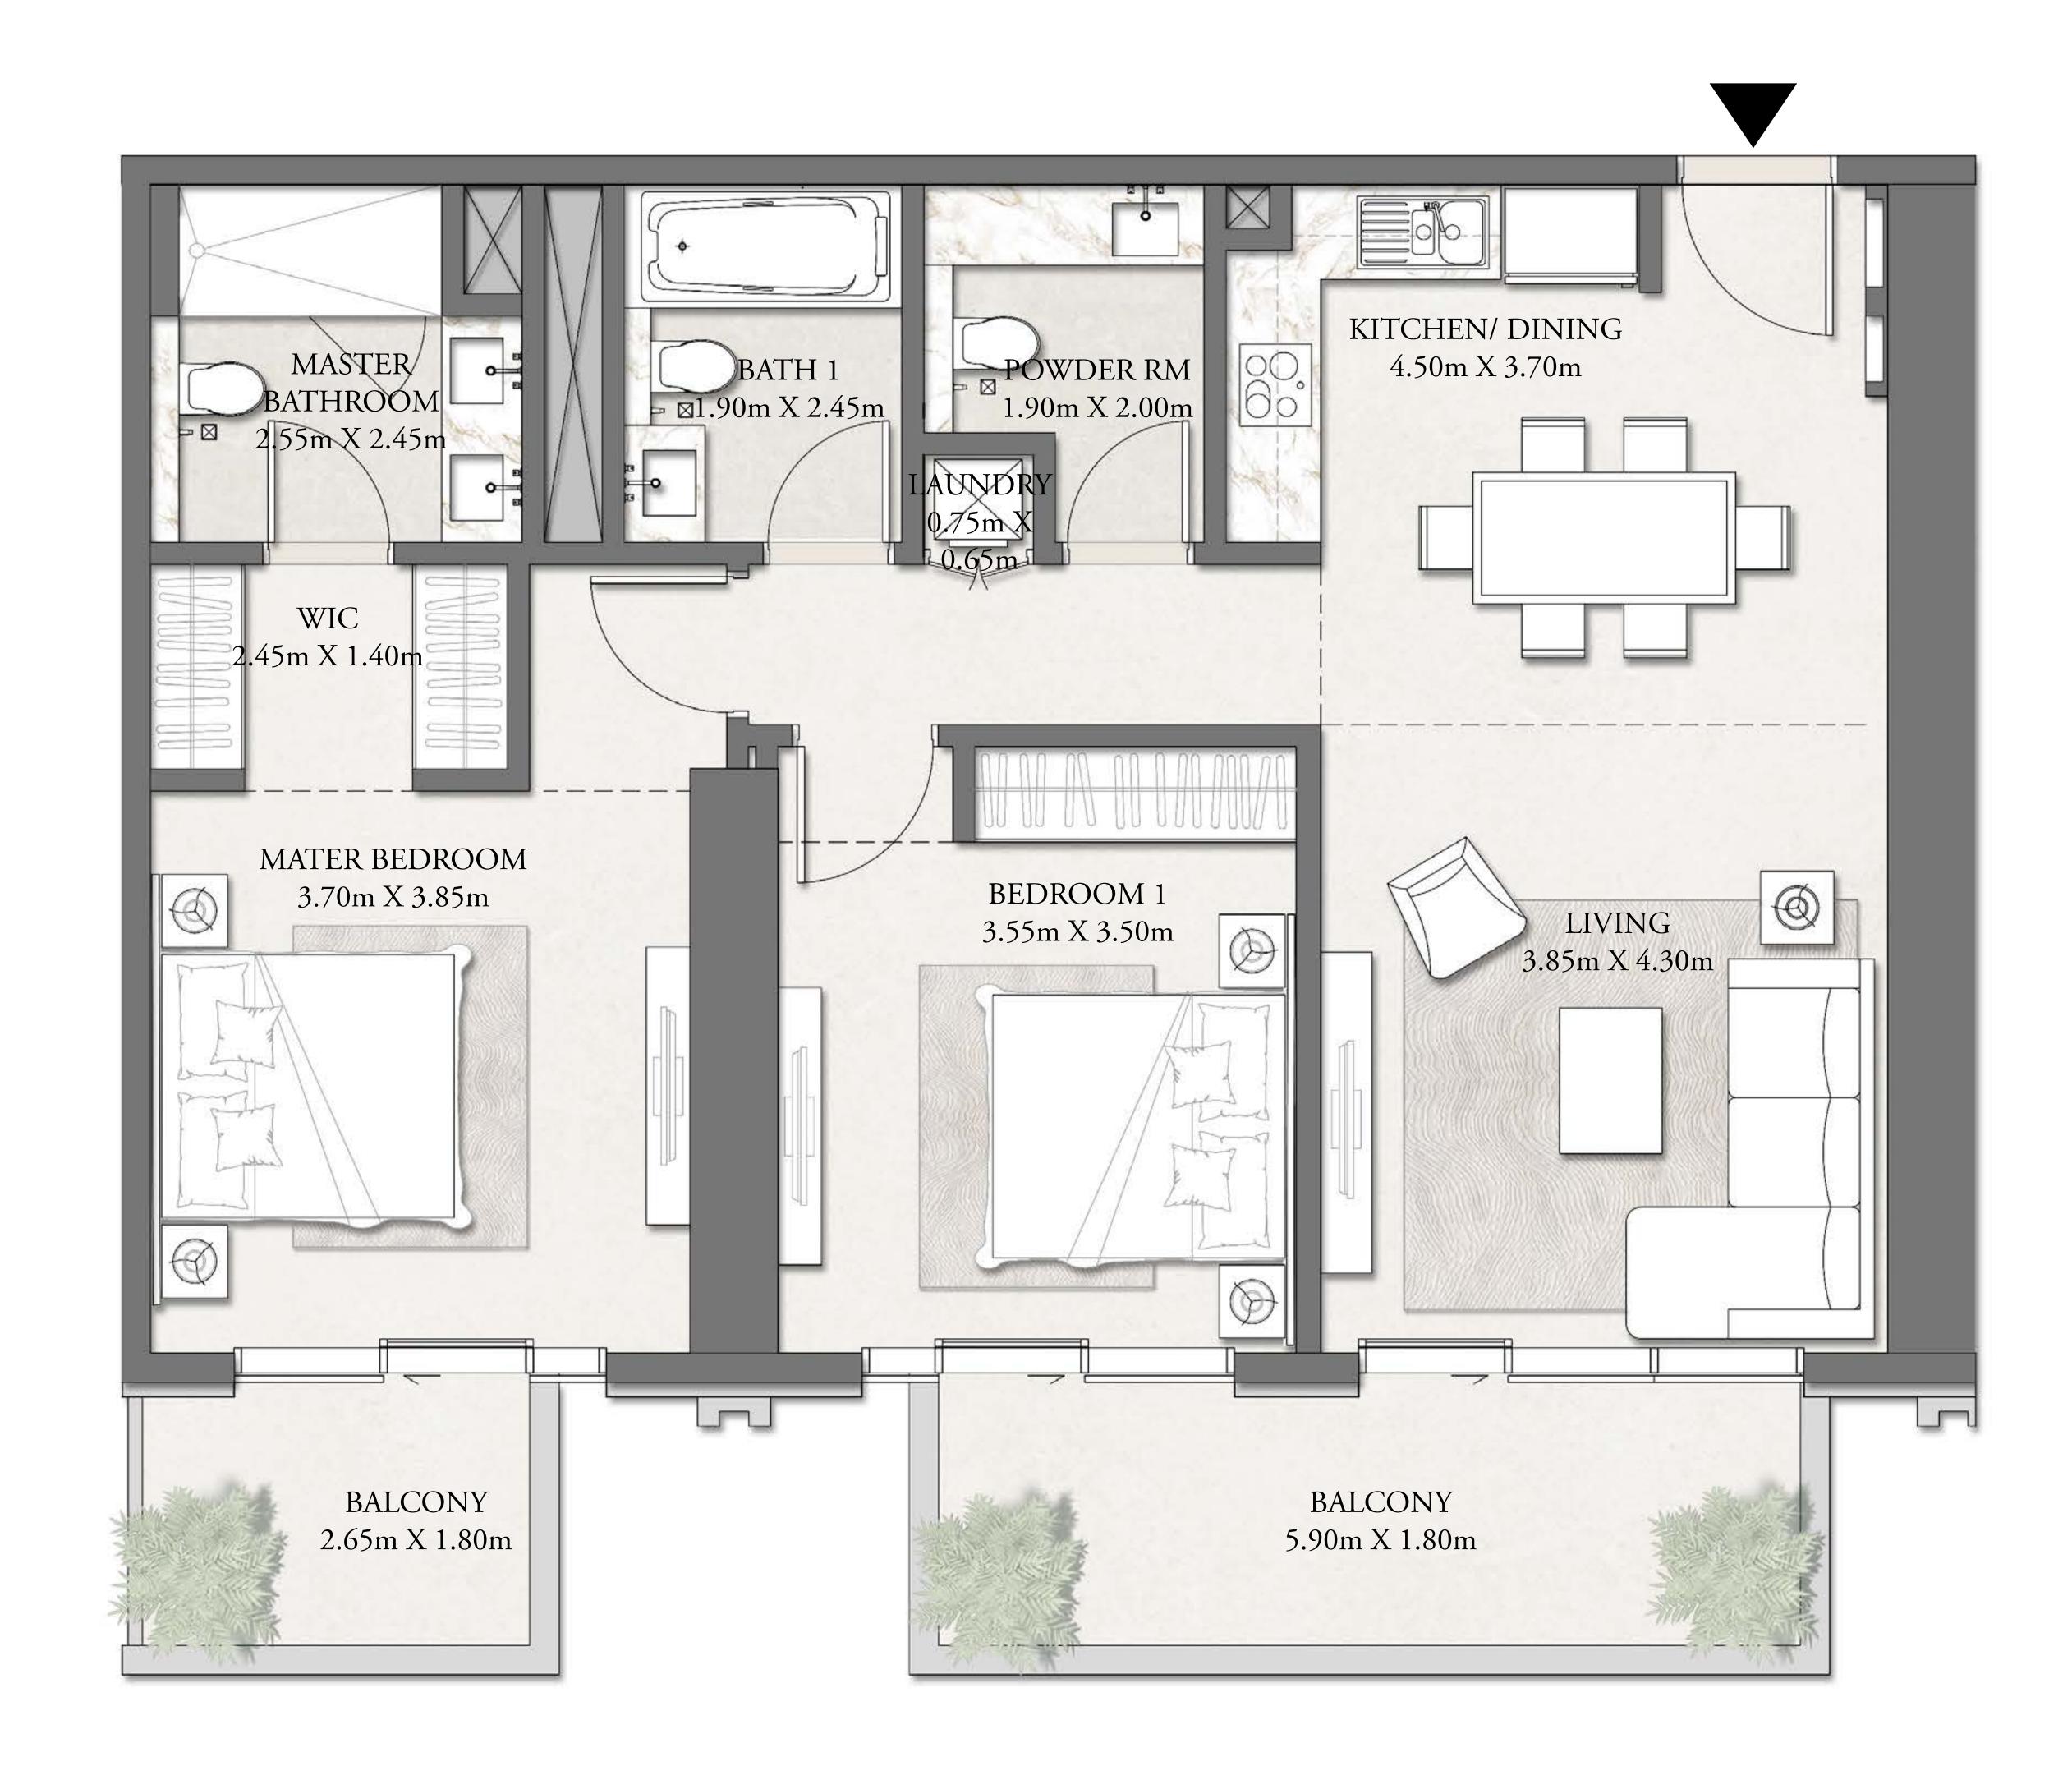

### 2 BEDROOM-TYPE 1

LEVEL P2-P7

UNIT 02

| SUITE AREA   | 1,057 SQ.FT. | 98.19 SQ.M.  |
|--------------|--------------|--------------|
| BALCONY AREA | 193 SQ.FT.   | 17.98 SQ.M.  |
| TOTAL AREA   | 1,250 SQ.FT. | 116.17 SQ.M. |