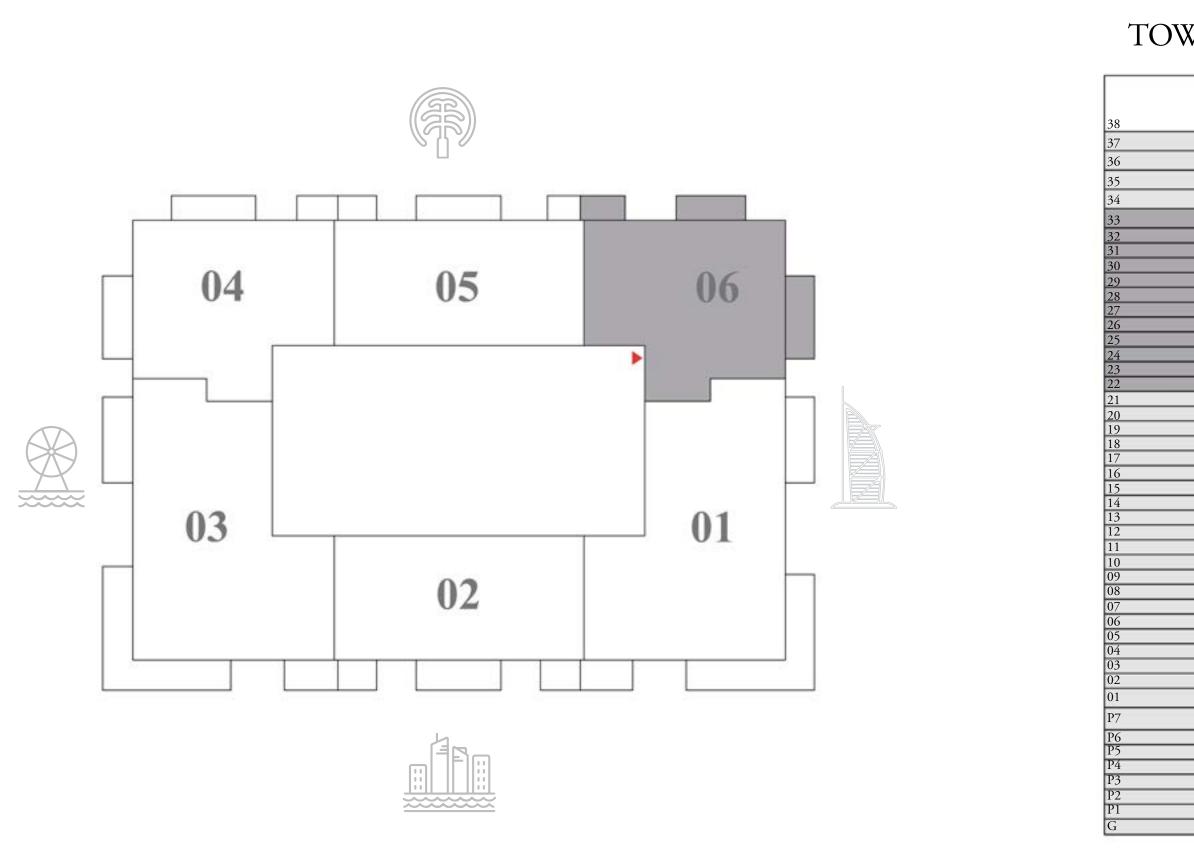

#### TOWER 1

### 4 BEDROOM-TYPE 1

LEVEL 22-33

UNIT 01

| SUITE AREA   | 1,982 SQ.FT. | 184.15 SQ.M. |
|--------------|--------------|--------------|
| BALCONY AREA | 478 SQ.FT.   | 44.39 SQ.M.  |
| TOTAL AREA   | 2,460 SQ.FT. | 228.54 SQ.M. |

KEY PLAN