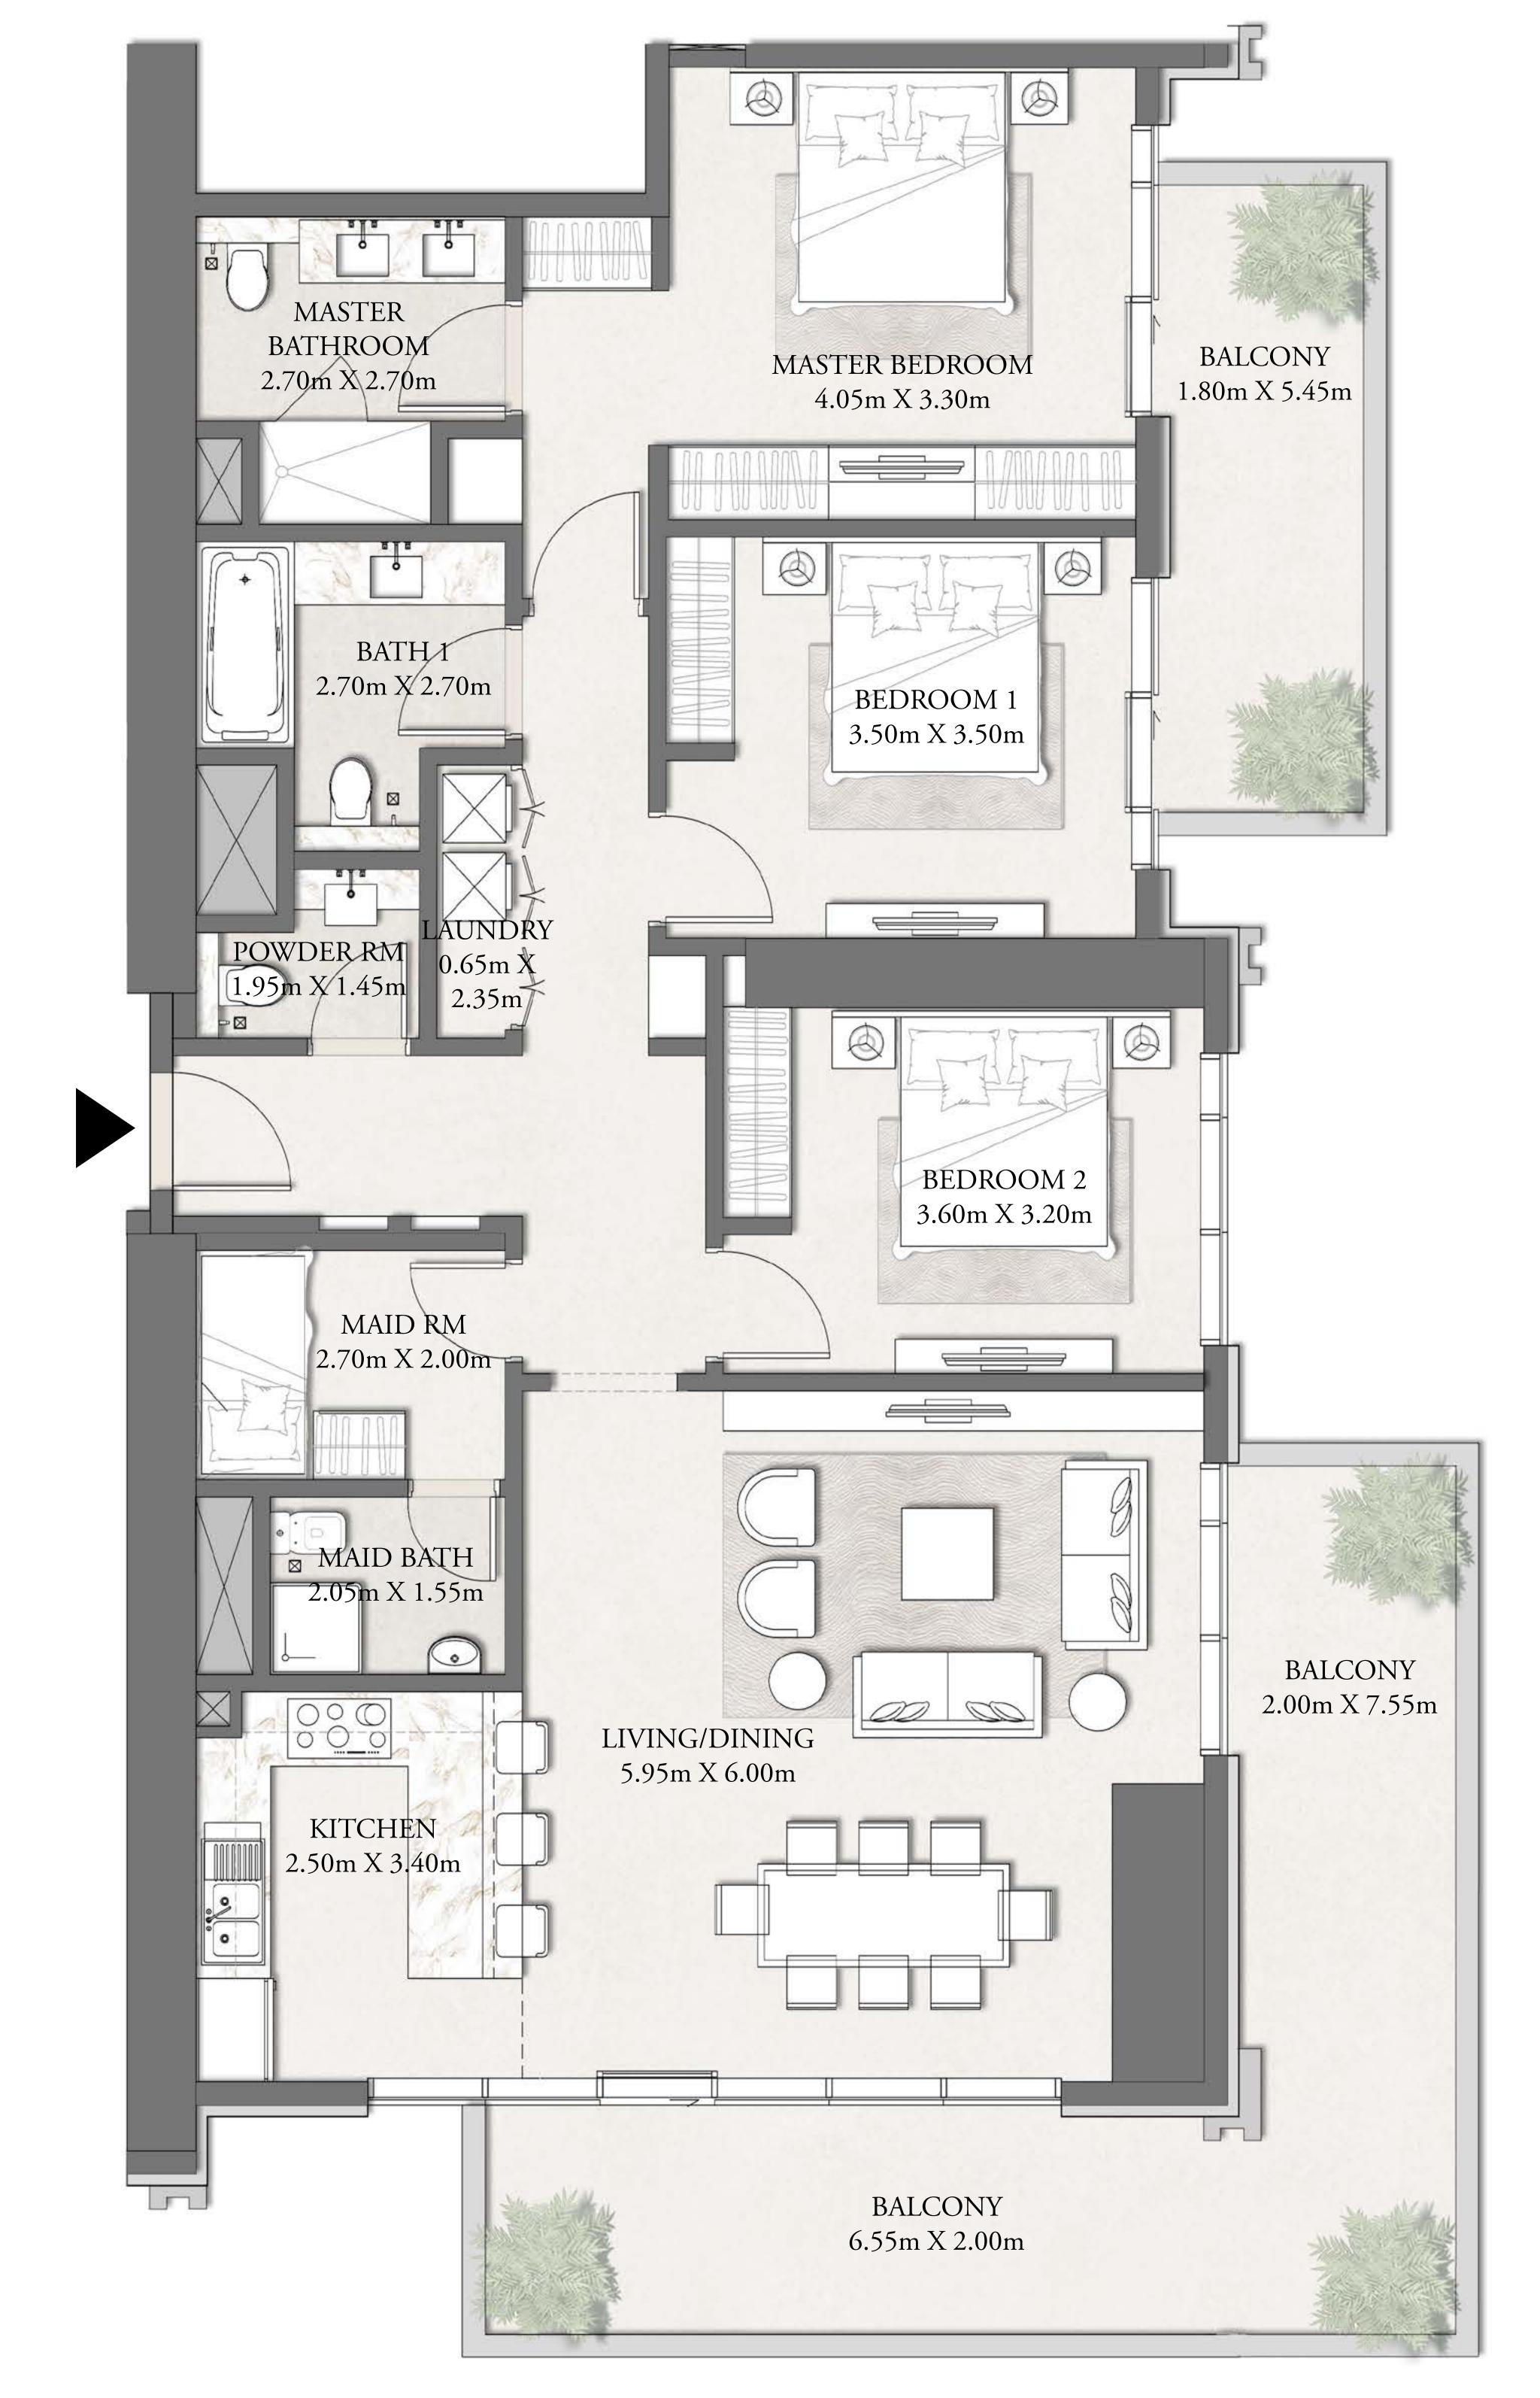

### 3 BEDROOM-TYPE 2

LEVEL 1

UNIT 04

| SUITE AREA   | 1,619 SQ.FT. | 150.44 SQ.M. |
|--------------|--------------|--------------|
| BALCONY AREA | 422 SQ.FT.   | 39.22 SQ.M.  |
| TOTAL AREA   | 2,041 SQ.FT. | 189.66 SQ.M. |

#### KEY PLAN

#### KEY SECTION

MASTER BEDROOM

4.05m X 3.30m

BALCONY

1.80m X 5.45m

MASTER

BATHROOM 2.70m X 2.70m