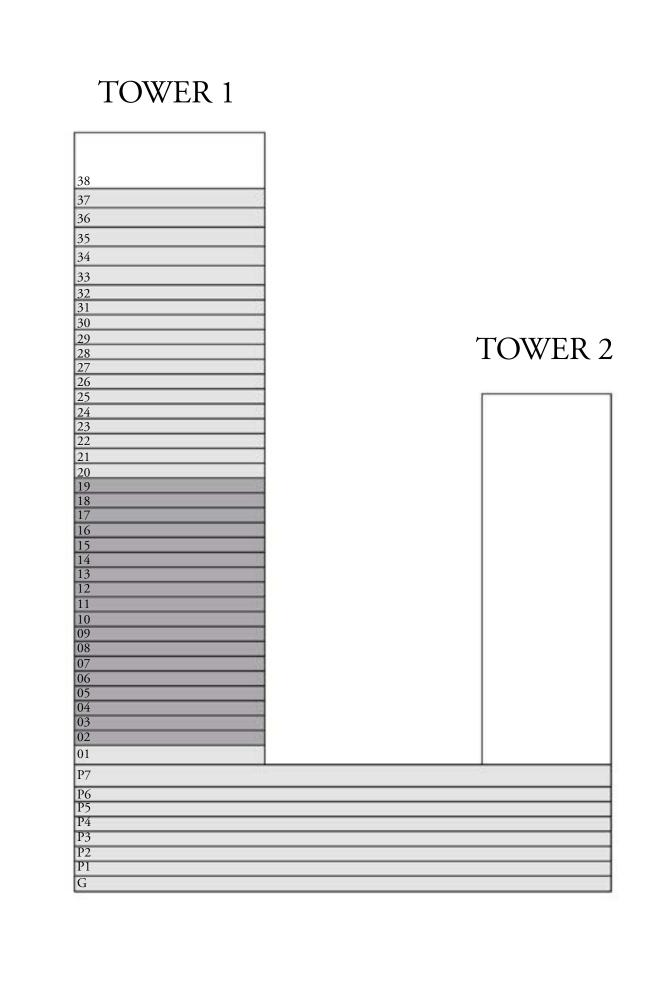

TOWER 1

38

37

36

35

34

33

32

31

30

29

28

27

01

KEY SECTION

TOWER 2