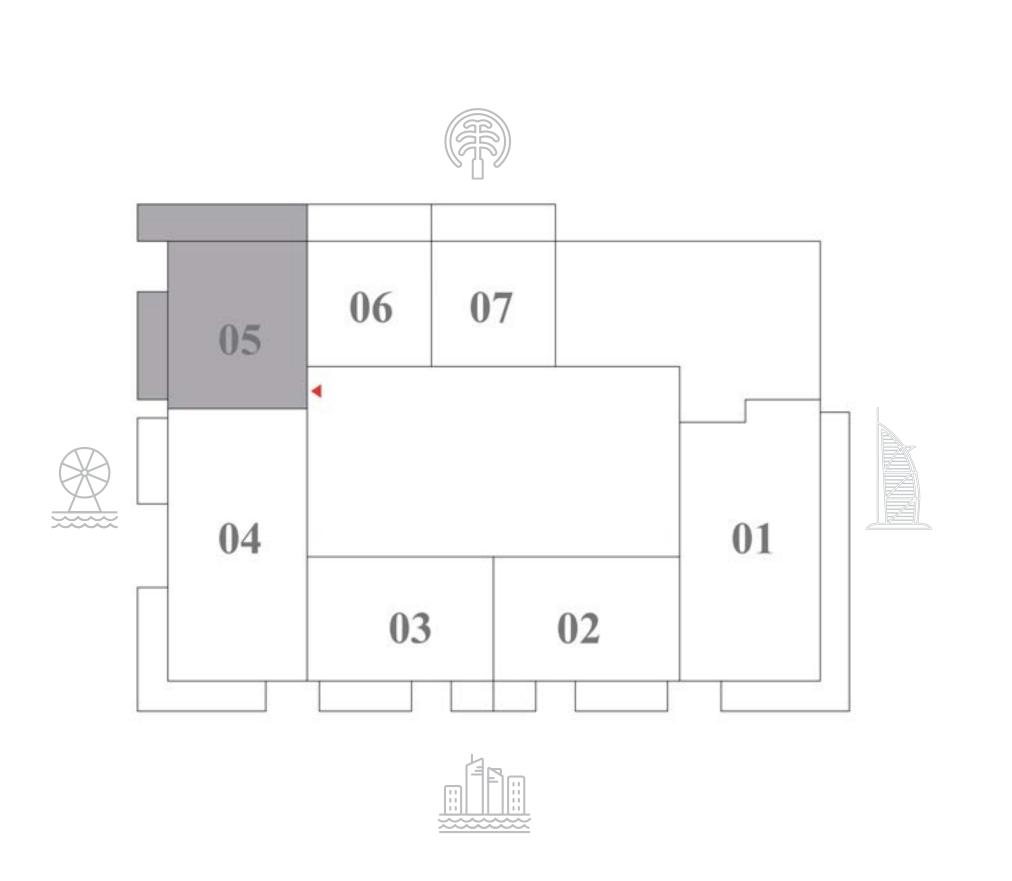

------|--------------|
| BALCONY AREA | 193 SQ.FT.   | 17.99 SQ.M.  |
| TOTAL AREA   | 1,234 SQ.FT. | 114.67 SQ.M. |

KEY PLAN











### MARINA SANDS

#### TOWER 1

### 3 BEDROOM-TYPE 2

LEVEL 1

UNIT 04

| SUITE AREA   | 1,619 SQ.FT. | 150.44 SQ.M. |
|--------------|--------------|--------------|
| BALCONY AREA | 422 SQ.FT.   | 39.22 SQ.M.  |
| TOTAL AREA   | 2,041 SQ.FT. | 189.66 SQ.M. |

#### KEY PLAN

#### KEY SECTION







MASTER BEDROOM

4.05m X 3.30m

BALCONY

1.80m X 5.45m

MASTER

BATHROOM 2.70m X 2.70m





### MARINA SANDS

#### TOWER 1

### 2 BEDROOM-TYPE 2

LEVEL 1

UNIT 05

| SUITE AREA   | 1,058 SQ.FT. | 98.31 SQ.M.  |
|--------------|--------------|--------------|
| BALCONY AREA | 451 SQ.FT.   | 41.92 SQ.M.  |
| TOTAL AREA   | 1,509 SQ.FT. | 140.23 SQ.M. |

KEY PLAN











### MARINA SANDS

#### TOWER 1

### 1 BEDROOM-TYPE 4

LEVEL 1

UNIT 06

| SUITE AREA   | 694 SQ.FT. | 64.51 SQ.M. |
|--------------|------------|-------------|
| BALCONY AREA | 224 SQ.FT. | 20.74 SQ.M. |
| TOTAL AREA   | 918 SQ.FT. | 85.25 SQ.M. |

KEY PLAN











### MARINA SANDS

#### TOWER 1

### 1 BEDROOM-TYPE 4M

LEVEL 1

UNIT 07

| SUITE AREA   | 694 SQ.FT. | 64.47 SQ.M. |
|--------------|------------|-------------|
| BALCONY AREA | 224 SQ.FT. | 20.78 SQ.M. |
| TOTAL AREA   | 918 SQ.FT. | 85.25 SQ.M. |

KEY PLAN











MARINA SANDS

#### TOWER 1

### 3 BEDROOM-TYPE 2M

LEVEL 2-19

UNIT 01

| SUITE AREA   | 1,619 SQ.FT. | 150.44 SQ.M. |
|--------------|--------------|--------------|
| BALCONY AREA | 412 SQ.FT.   | 38.21 SQ.M.  |
| TOTAL AREA   | 2,031 SQ.FT. | 188.65