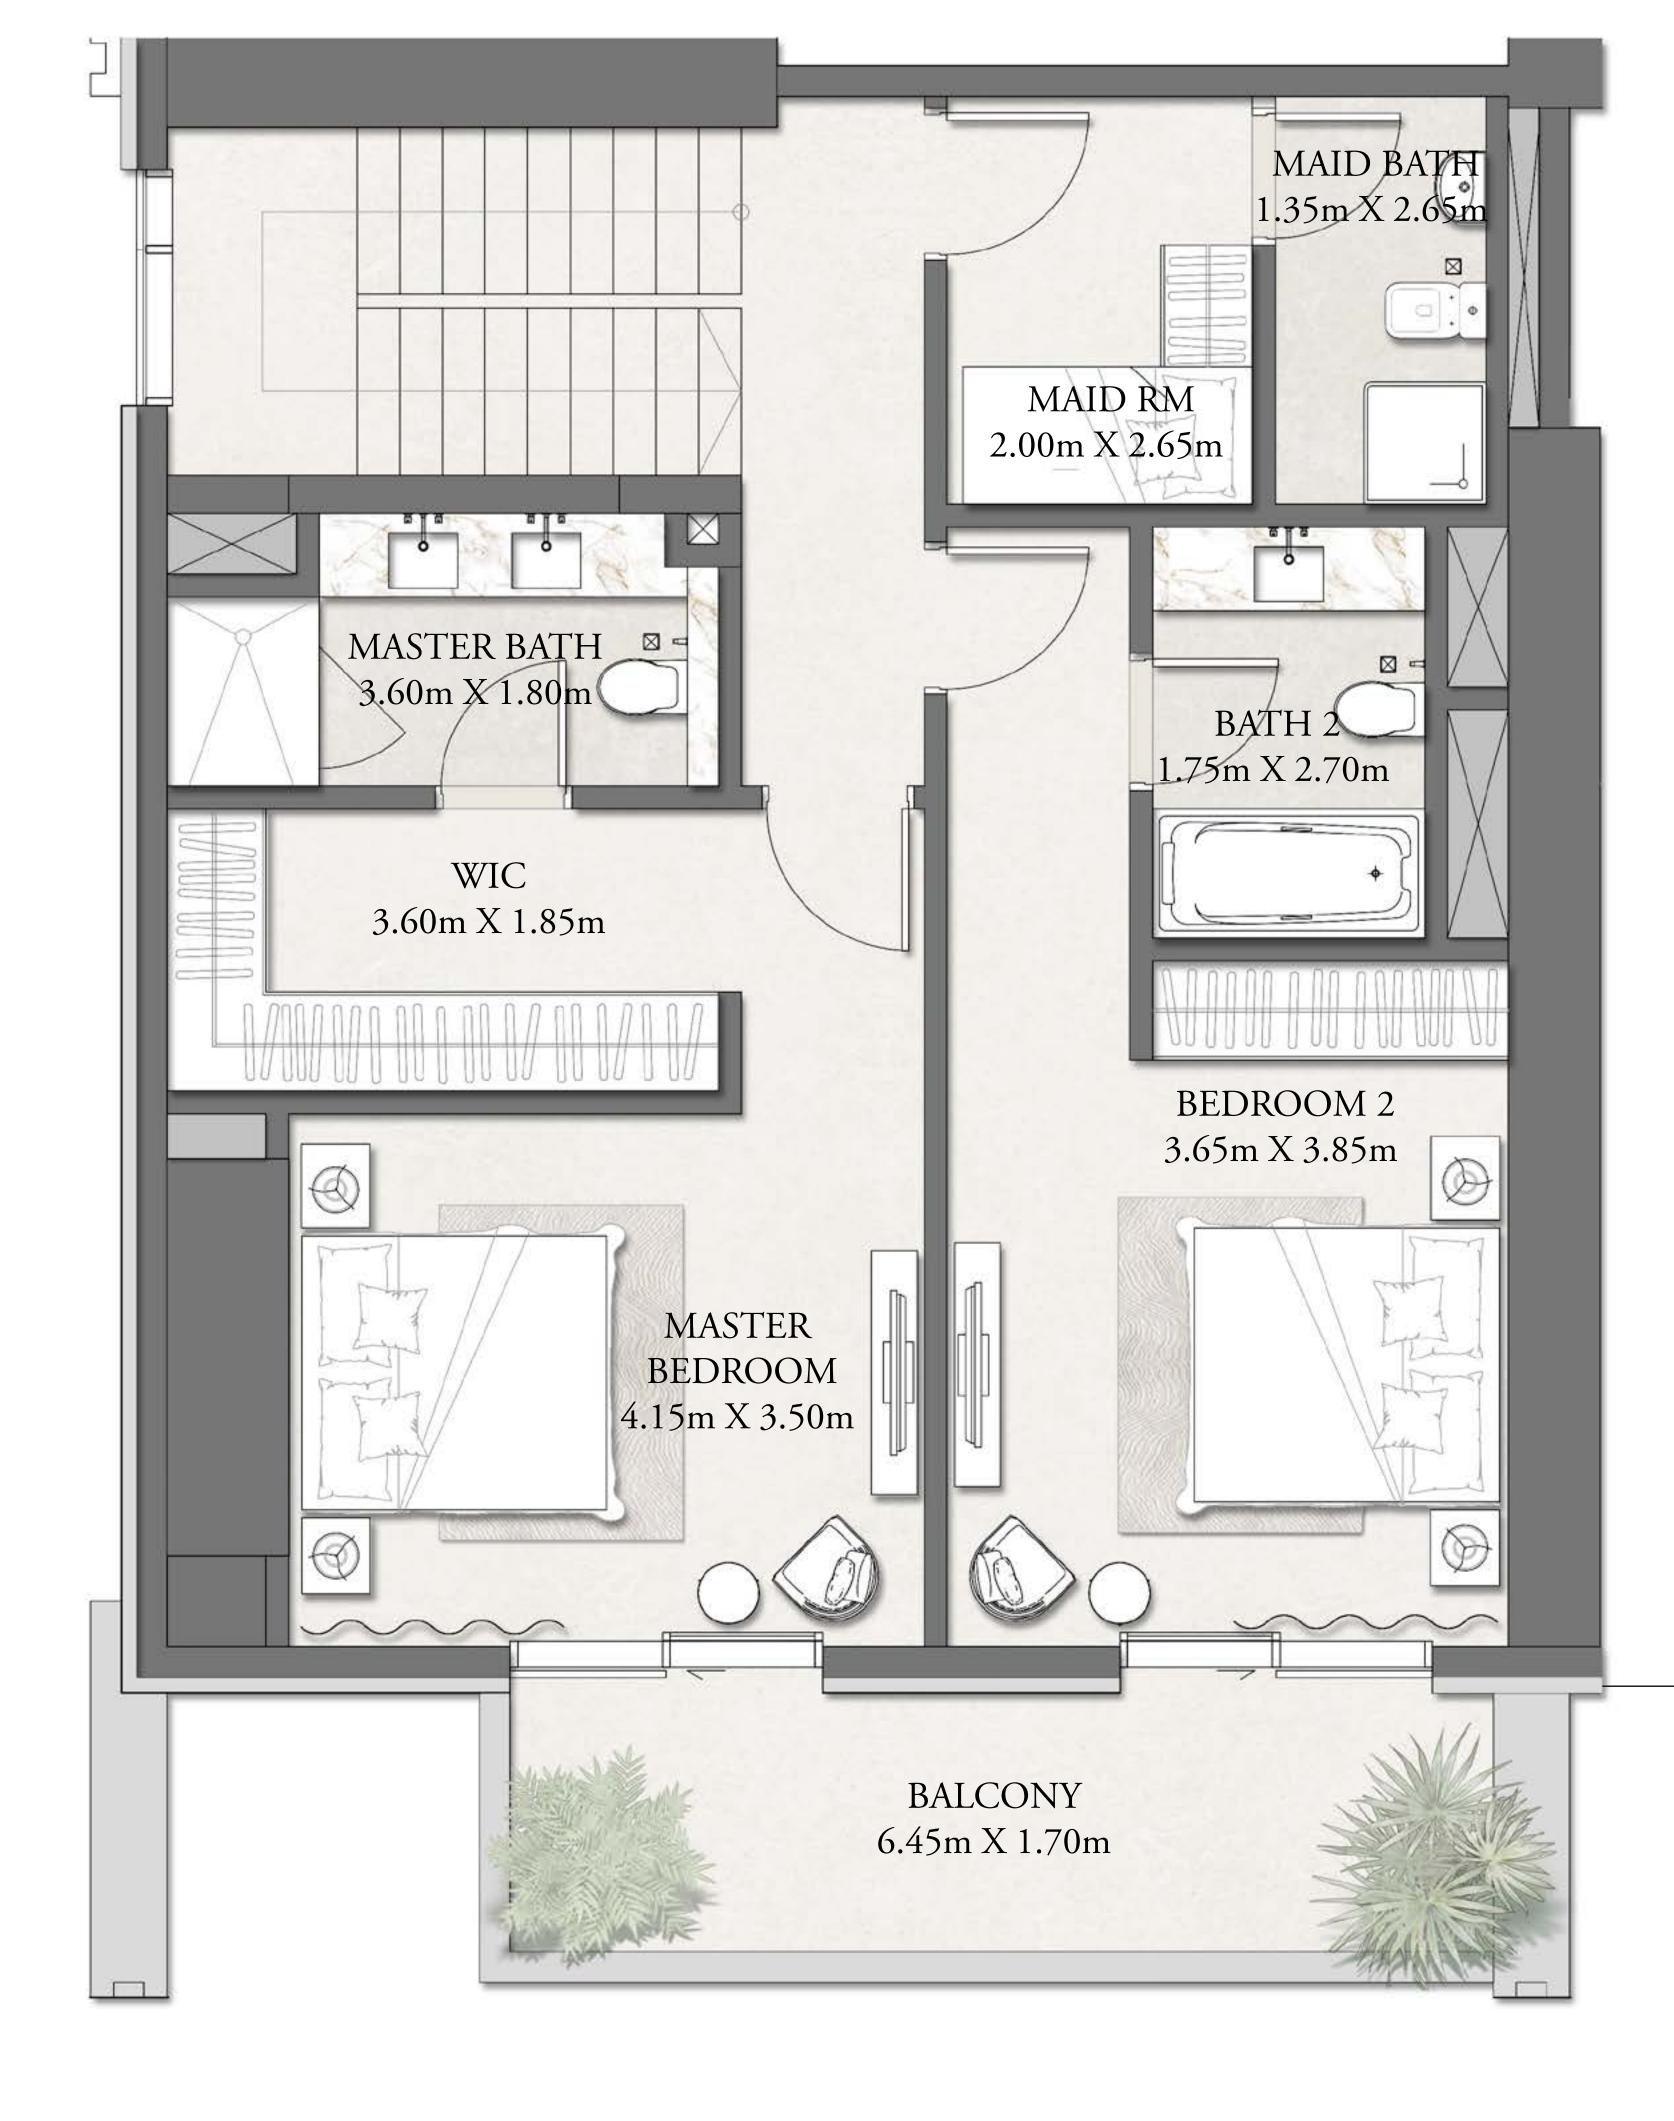

#### KEY SECTION

MASTER BEDROOM

4.05m X 3.30m

BALCONY

1.80m X 5.45m

MASTER

BATHROOM 2.70m X 2.70m

BATH 2

2.35m X 3.70m

BEDROOM 2 3.70m X 3.50m

BALCONY

8.20m X 1.80m

CORRIDOR

LIVING 4.15m X 6.15m

UPPER LEVEL