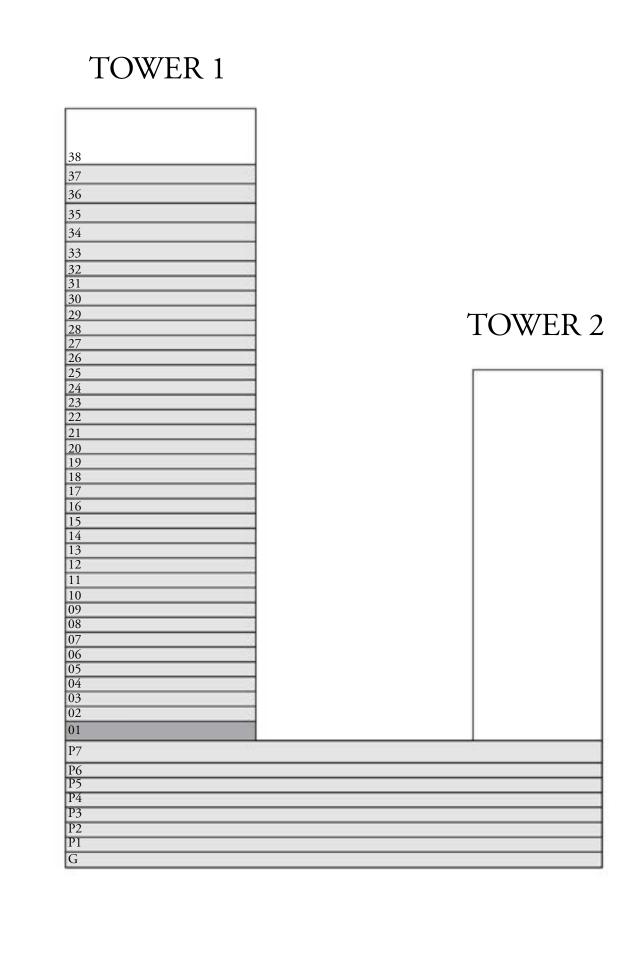

TOWER 1

38

37

36

35

34

33

32

31

30

29

28

27

01

KEY SECTION

TOWER 2