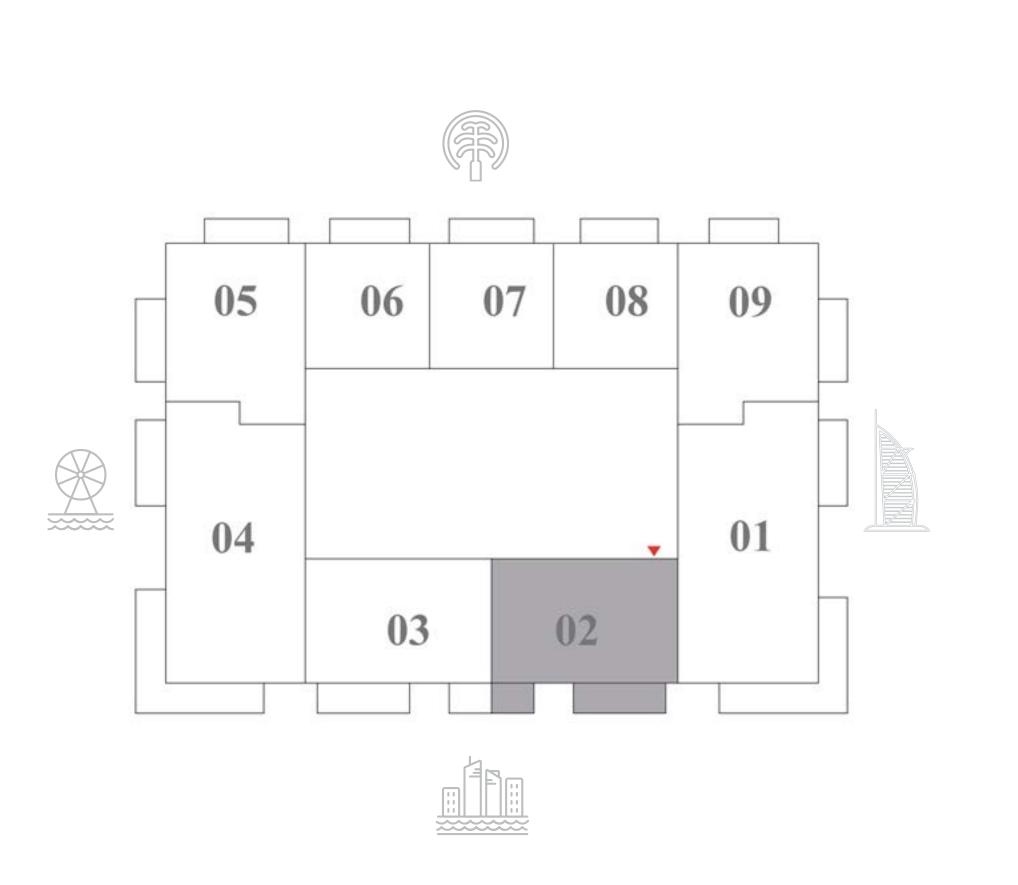

### 2 BEDROOM-TYPE 1

LEVEL P2-P7

UNIT 02

| SUITE AREA   | 1,057 SQ.FT. | 98.19 SQ.M.  |
|--------------|--------------|--------------|
| BALCONY AREA | 193 SQ.FT.   | 17.98 SQ.M.  |
| TOTAL AREA   | 1,250 SQ.FT. | 116.17 SQ.M. |