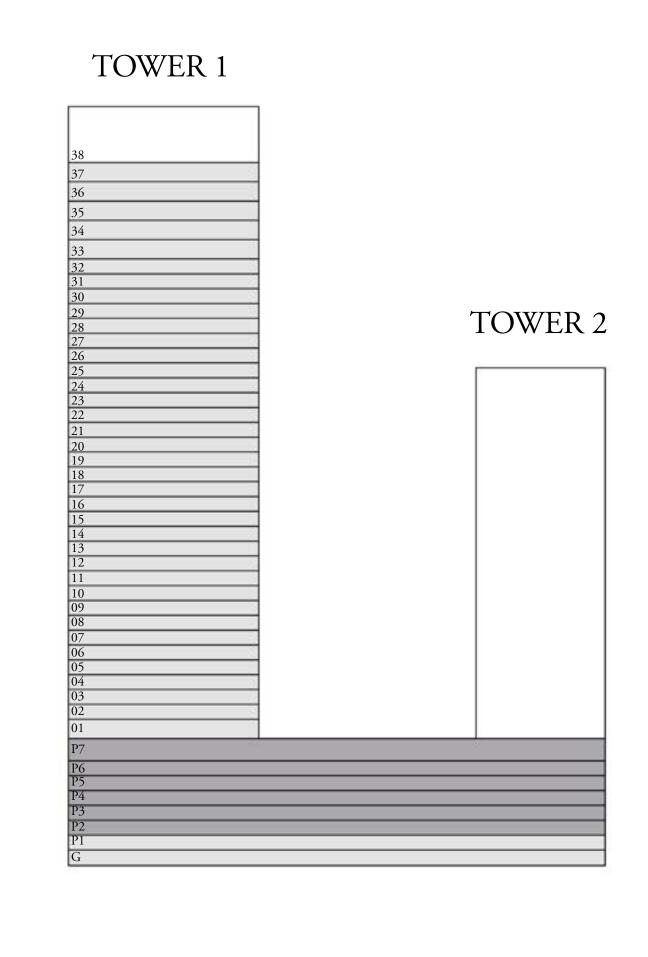

TOWER 1

38

37

36

35

34

33

32

31

30

29

28

27

01

KEY SECTION

TOWER 2