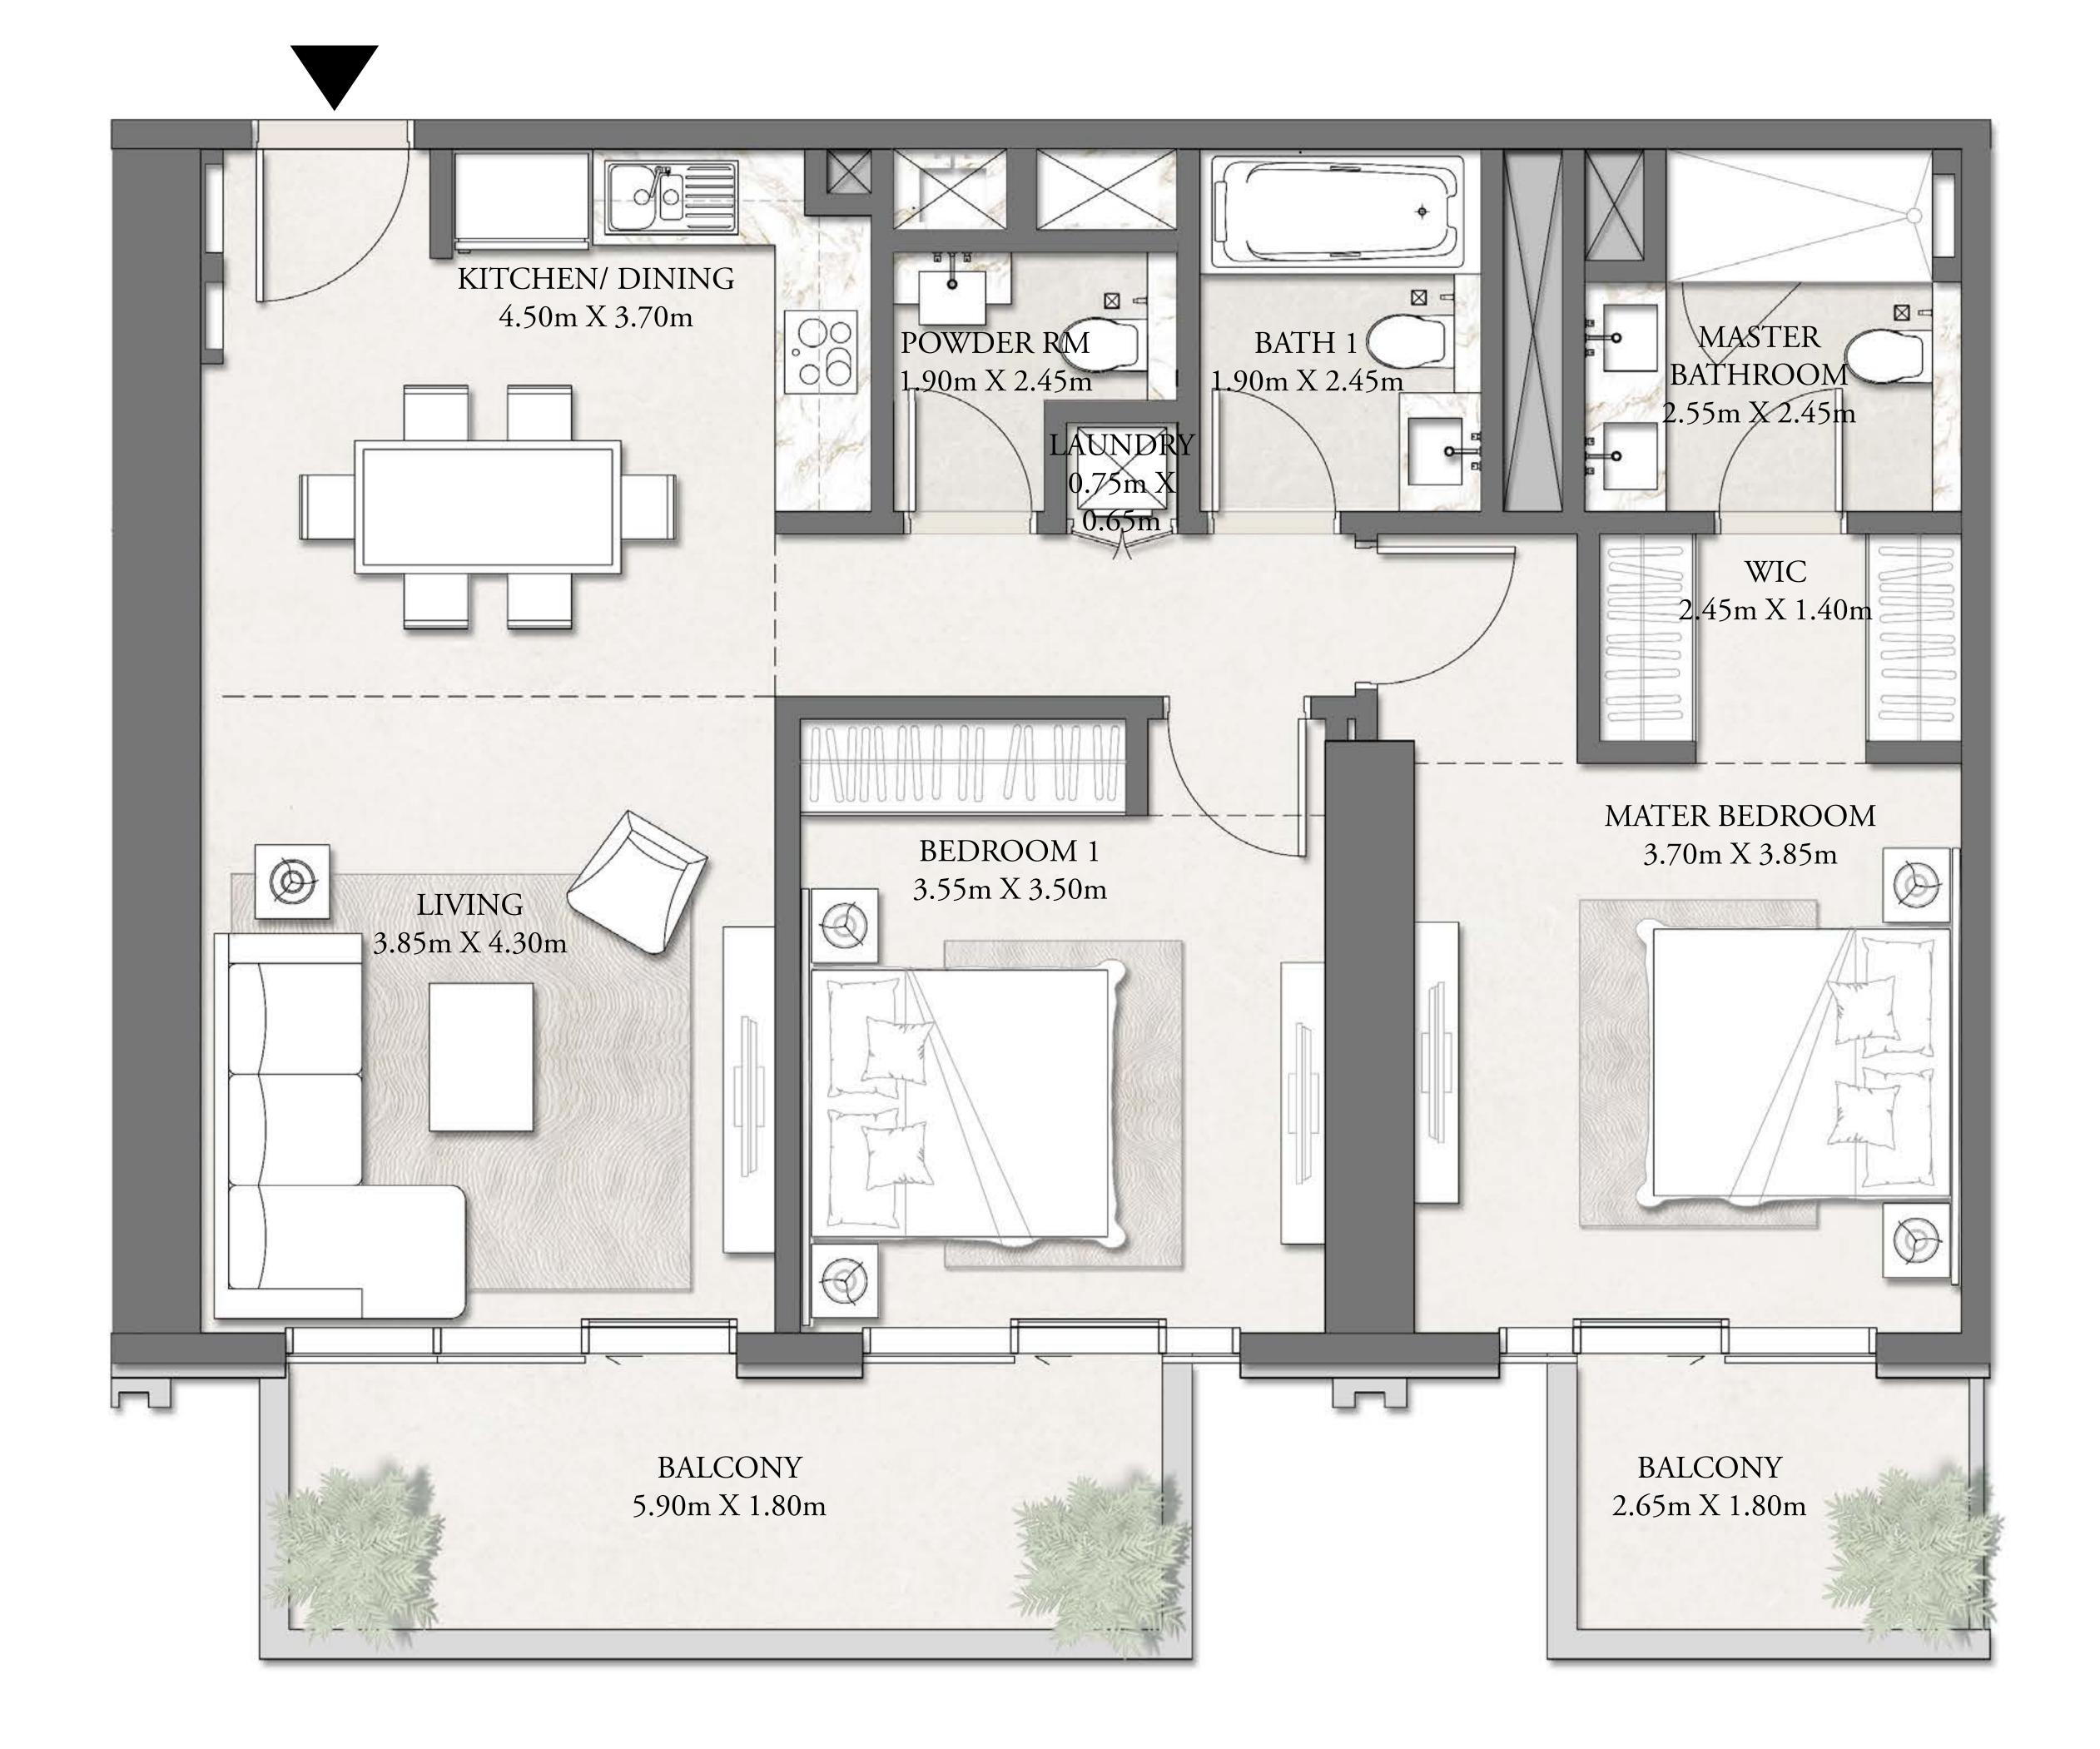

### 1 BEDROOM-TYPE 5

LEVEL 2-19

UNIT 06/08

| SUITE AREA   | 694 SQ.FT. | 64.49 SQ.M. |
|--------------|------------|-------------|
| BALCONY AREA | 99 SQ.FT.  | 9.15 SQ.M.  |
| TOTAL AREA   | 793 SQ.FT. | 73.64 SQ.M. |

KEY PLAN