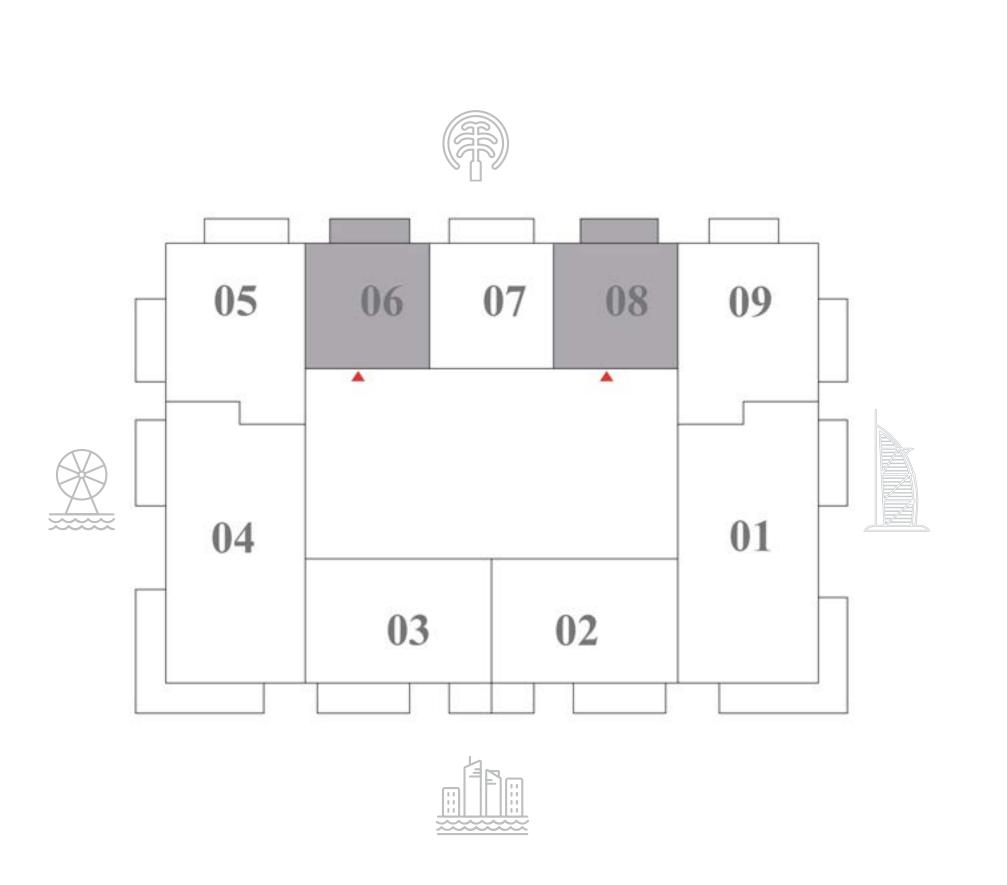

### 1 BEDROOM-TYPE 5

LEVEL 2-19

UNIT 06/08

| SUITE AREA   | 694 SQ.FT. | 64.49 SQ.M. |
|--------------|------------|-------------|
| BALCONY AREA | 99 SQ.FT.  | 9.15 SQ.M.  |
| TOTAL AREA   | 793 SQ.FT. | 73.64 SQ.M. |

### 1 BEDROOM-TYPE 5M

LEVEL 2-19

UNIT 07

| SUITE AREA   | 694 SQ.FT. | 64.45 SQ.M. |
|--------------|------------|-------------|
| BALCONY AREA | 104 SQ.FT. | 9.70 SQ.M.  |
| TOTAL AREA   | 798 SQ.FT. | 74.15 SQ.M. |