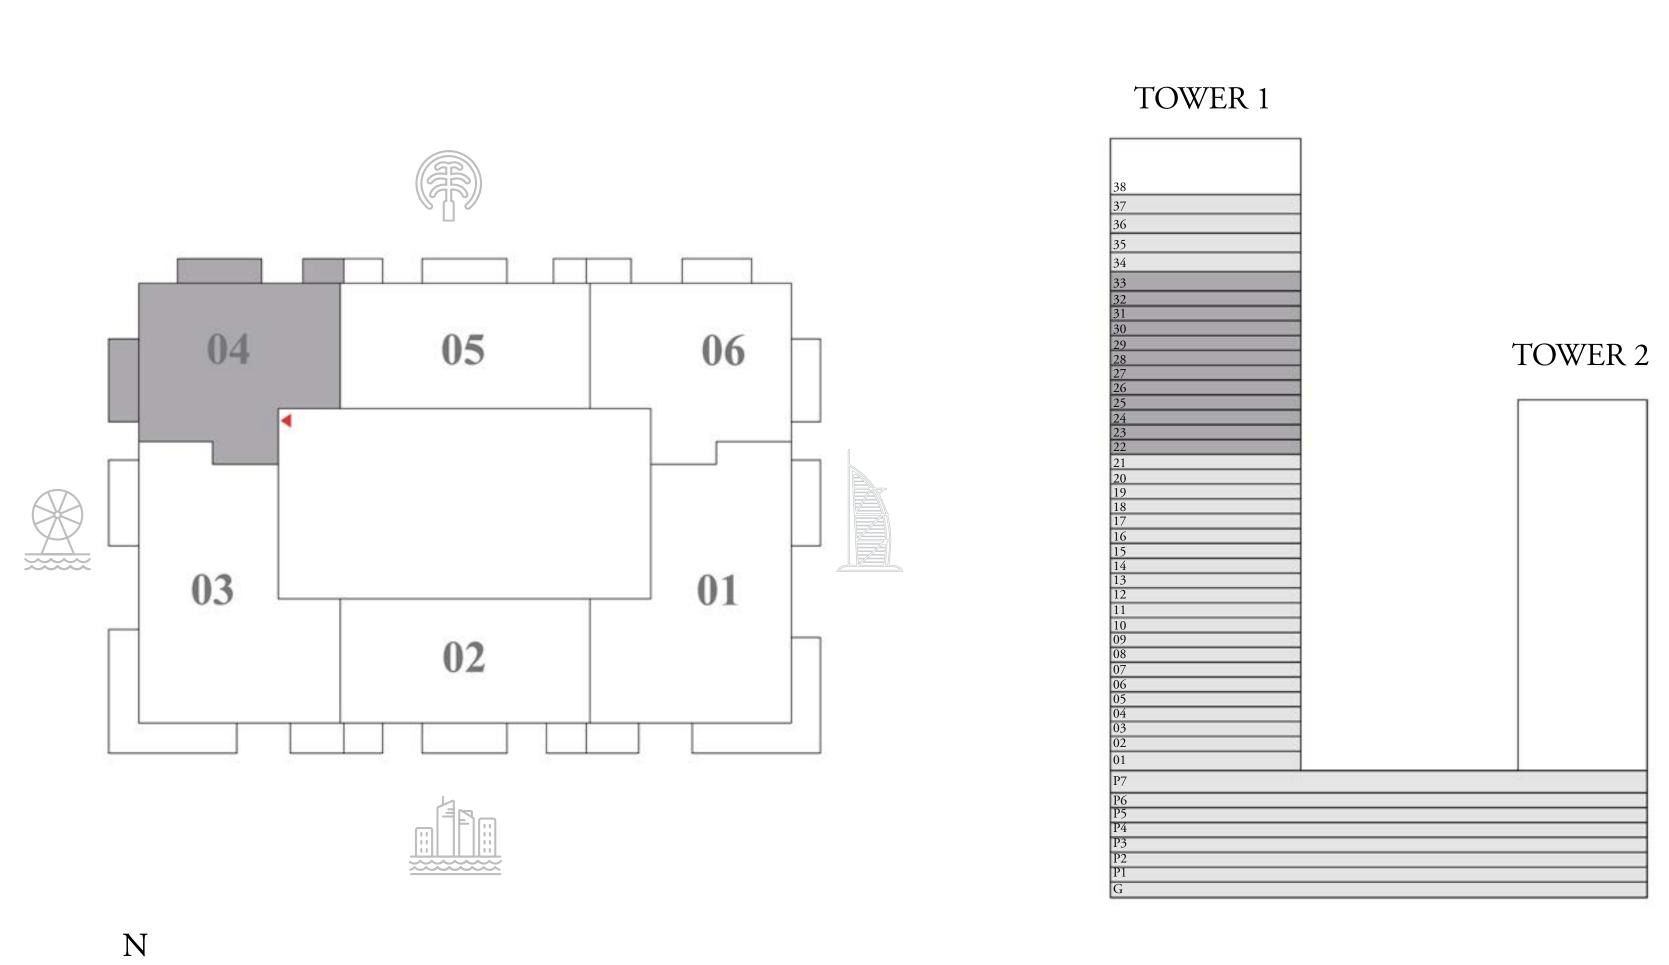

### 3 BEDROOM TOWNHOUSE-TYPE 1M

LEVEL G-P1

UNIT 04

| SUITE AREA   | 1,927 SQ.FT. | 179.04 SQ.M. |  |
|--------------|--------------|--------------|--|
| BALCONY AREA | 338 SQ.FT.   | 31.37 SQ.M.  |  |
| TOTAL AREA   | 2,265 SQ.FT. | 210.41 SQ.M. |  |

KEY PLAN

KEY SECTION

LOWER LEVEL

UPPER LEVEL