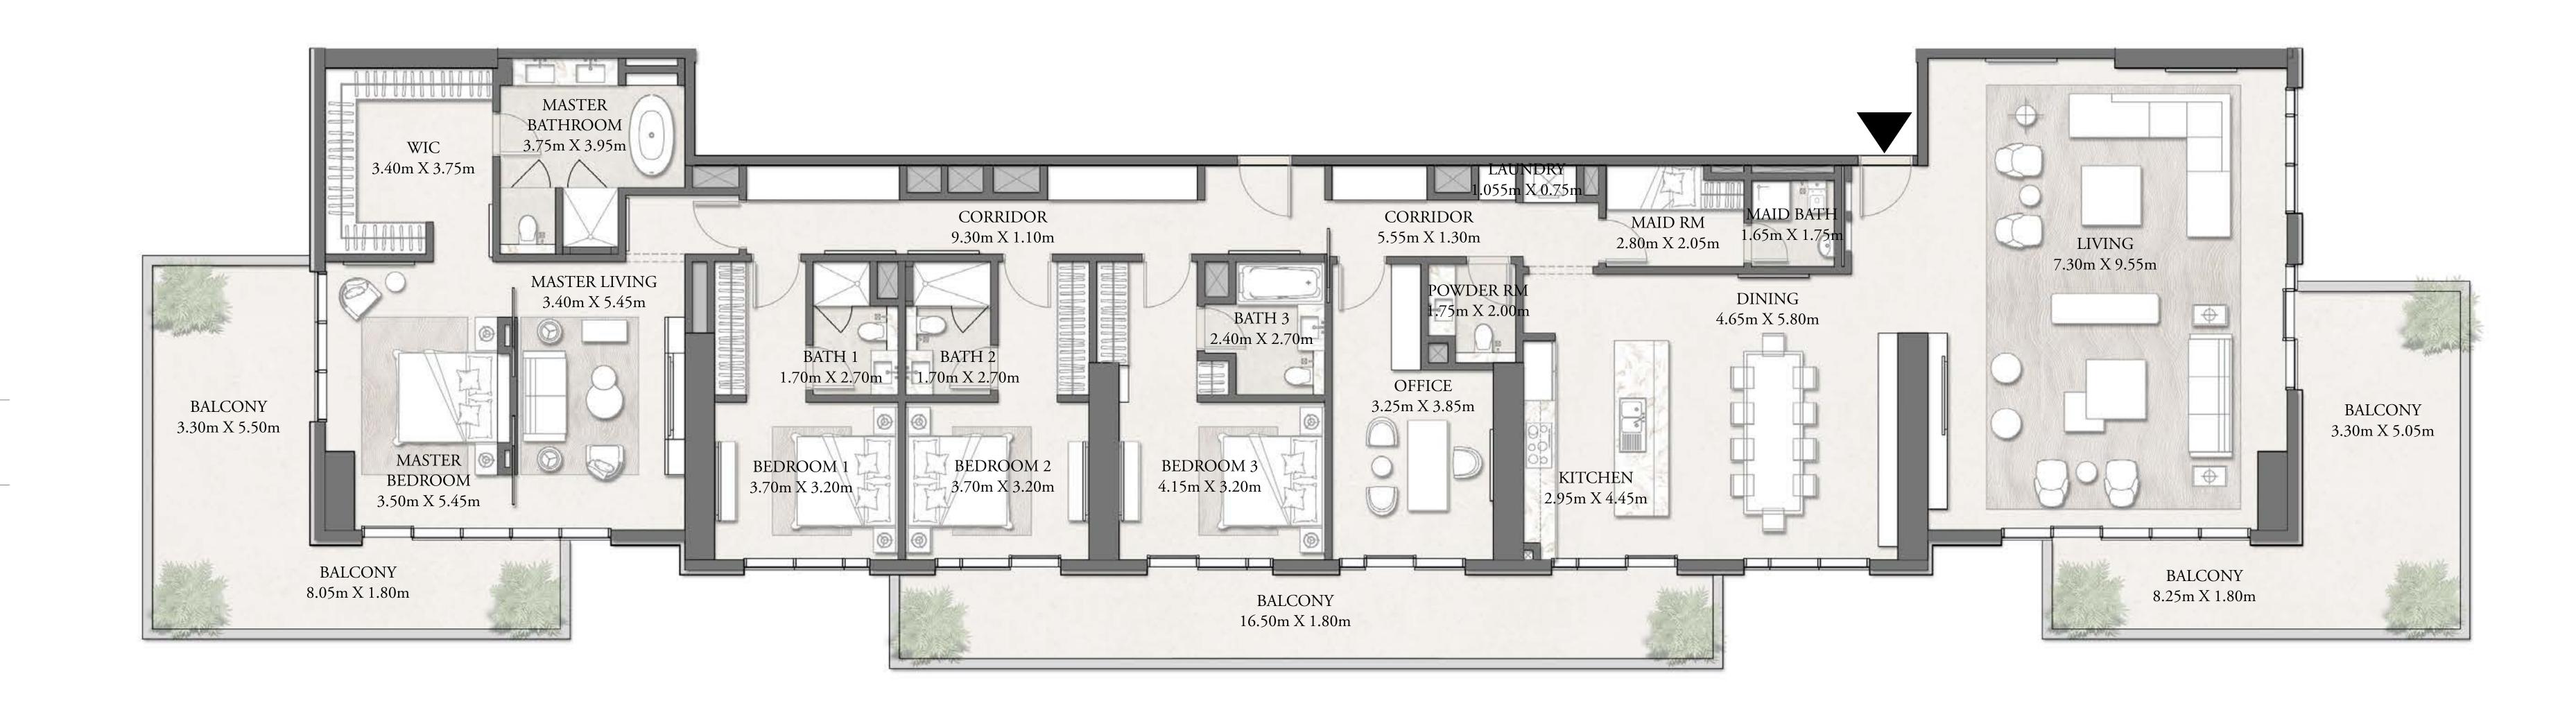

# 4 BEDROOM PENTHOUSE DUPLEX-TYPE 1

LEVEL 36-37

KEY PLAN

UNIT 01

KEY SECTION

| SUITE AREA   | 4,418 SQ.FT. | 410.43 SQ.M. |
|--------------|--------------|--------------|
| BALCONY AREA | 1,802 SQ.FT. | 167.44 SQ.M. |
| TOTAL AREA   | 6,220 SQ.FT. | 577.87 SQ.M. |