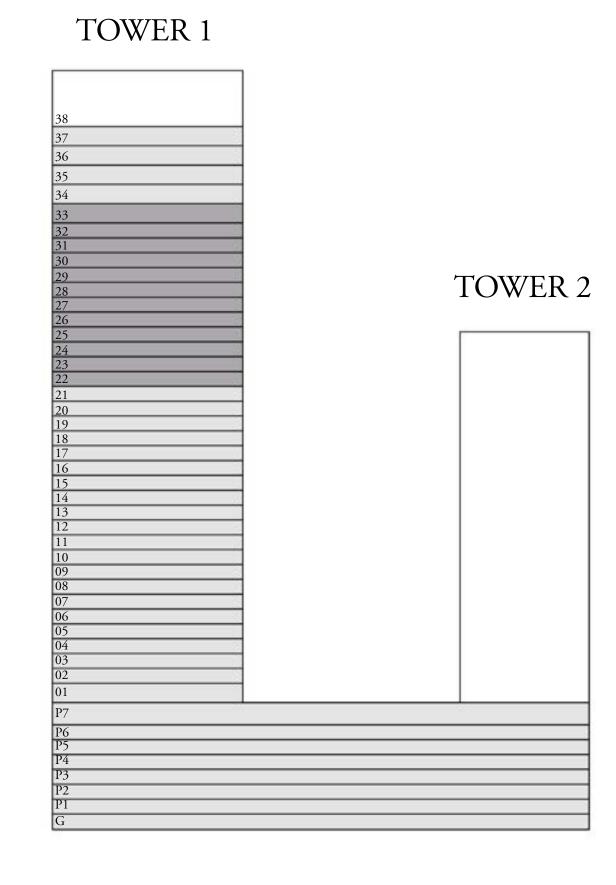

TOWER 1

38

37

36

35

34

33

32

31

30

29

28

27

01

KEY SECTION

TOWER 2