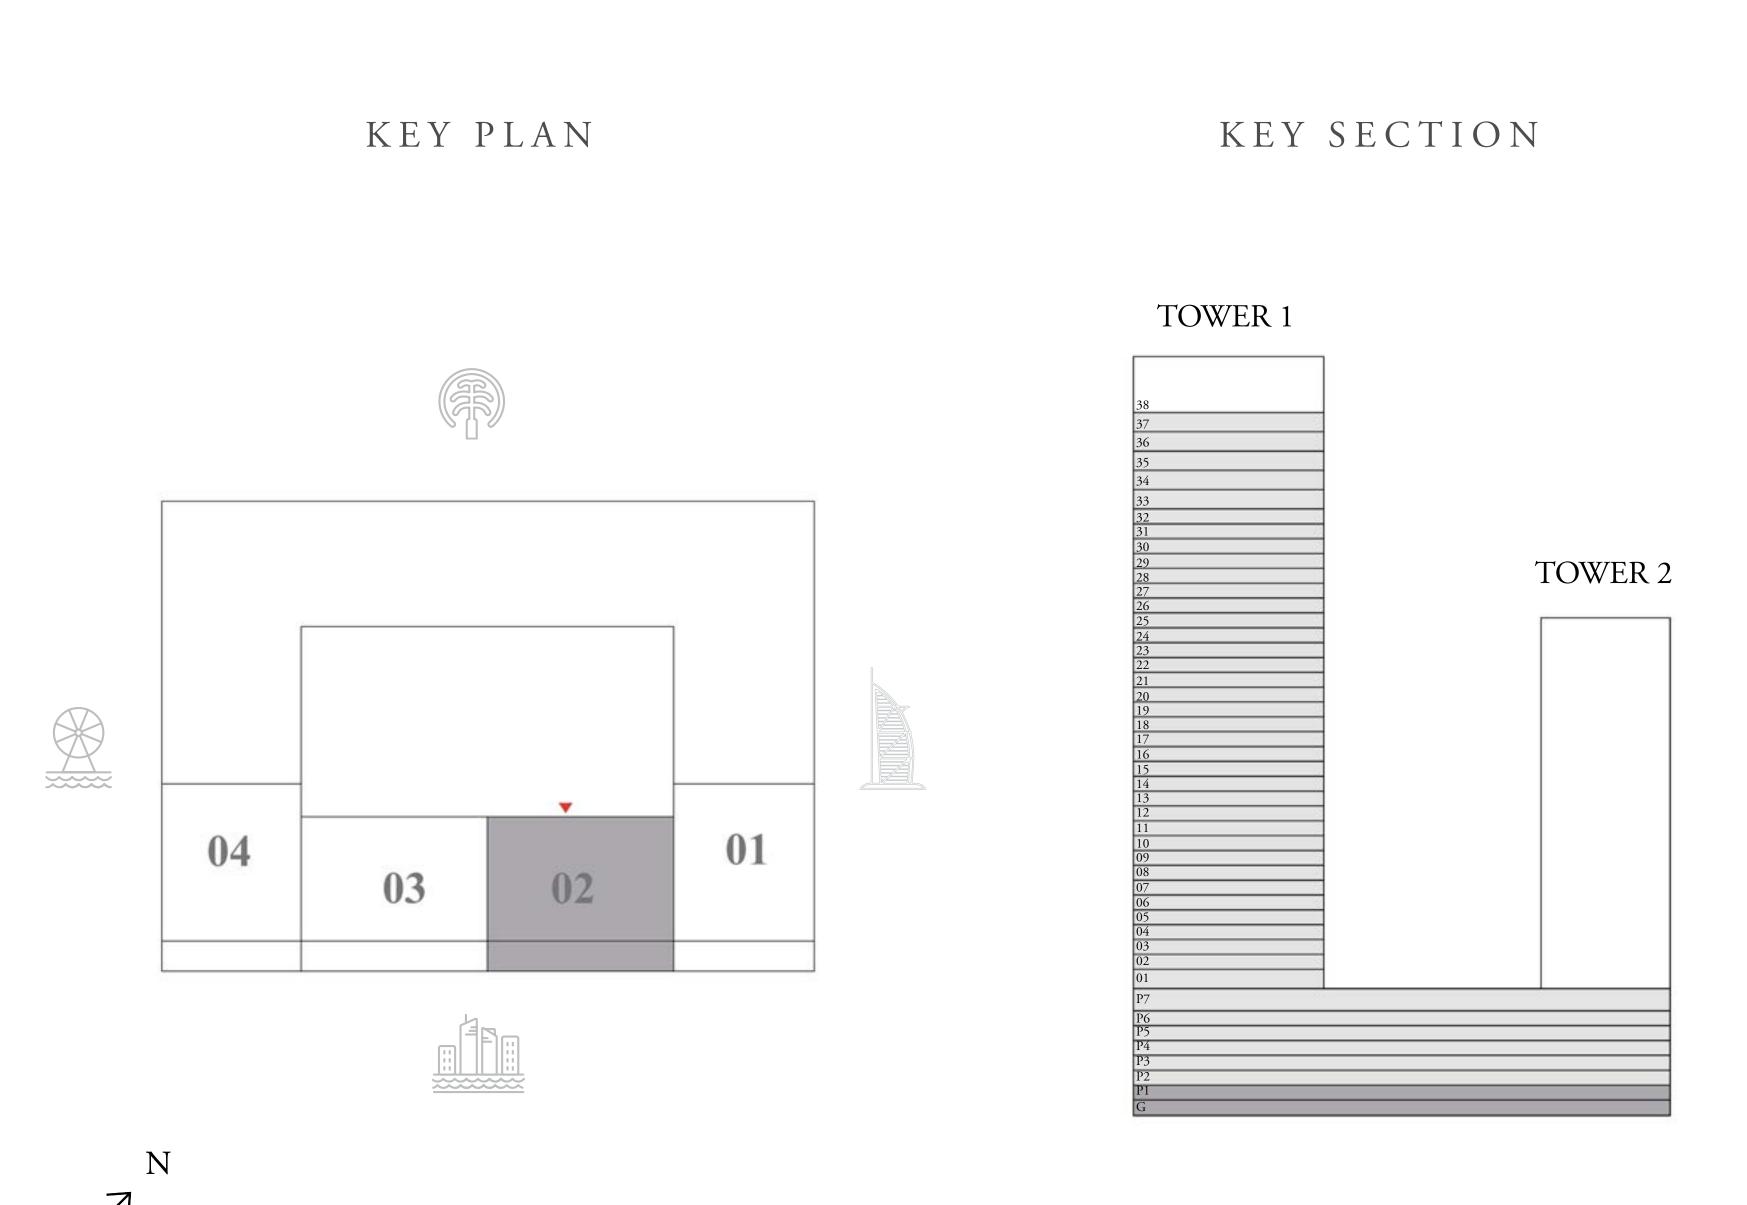

KEY PLAN

KEY SECTION

LOWER LEVEL

UPPER LEVEL

MARINA SANDS

### 4 BEDROOM TOWNHOUSE-TYPE 1M

LEVEL G-P1

KEY PLAN

02

UNIT 03

KEY SECTION

TOWER 2

TOWER 1

TOWER 1

LOWER LEVEL

MARINA SANDS

TOWER 1

TOWER 1

38

37

36

35

34

33

32

31

30

29

28

27

01

KEY SECTION

TOWER 2