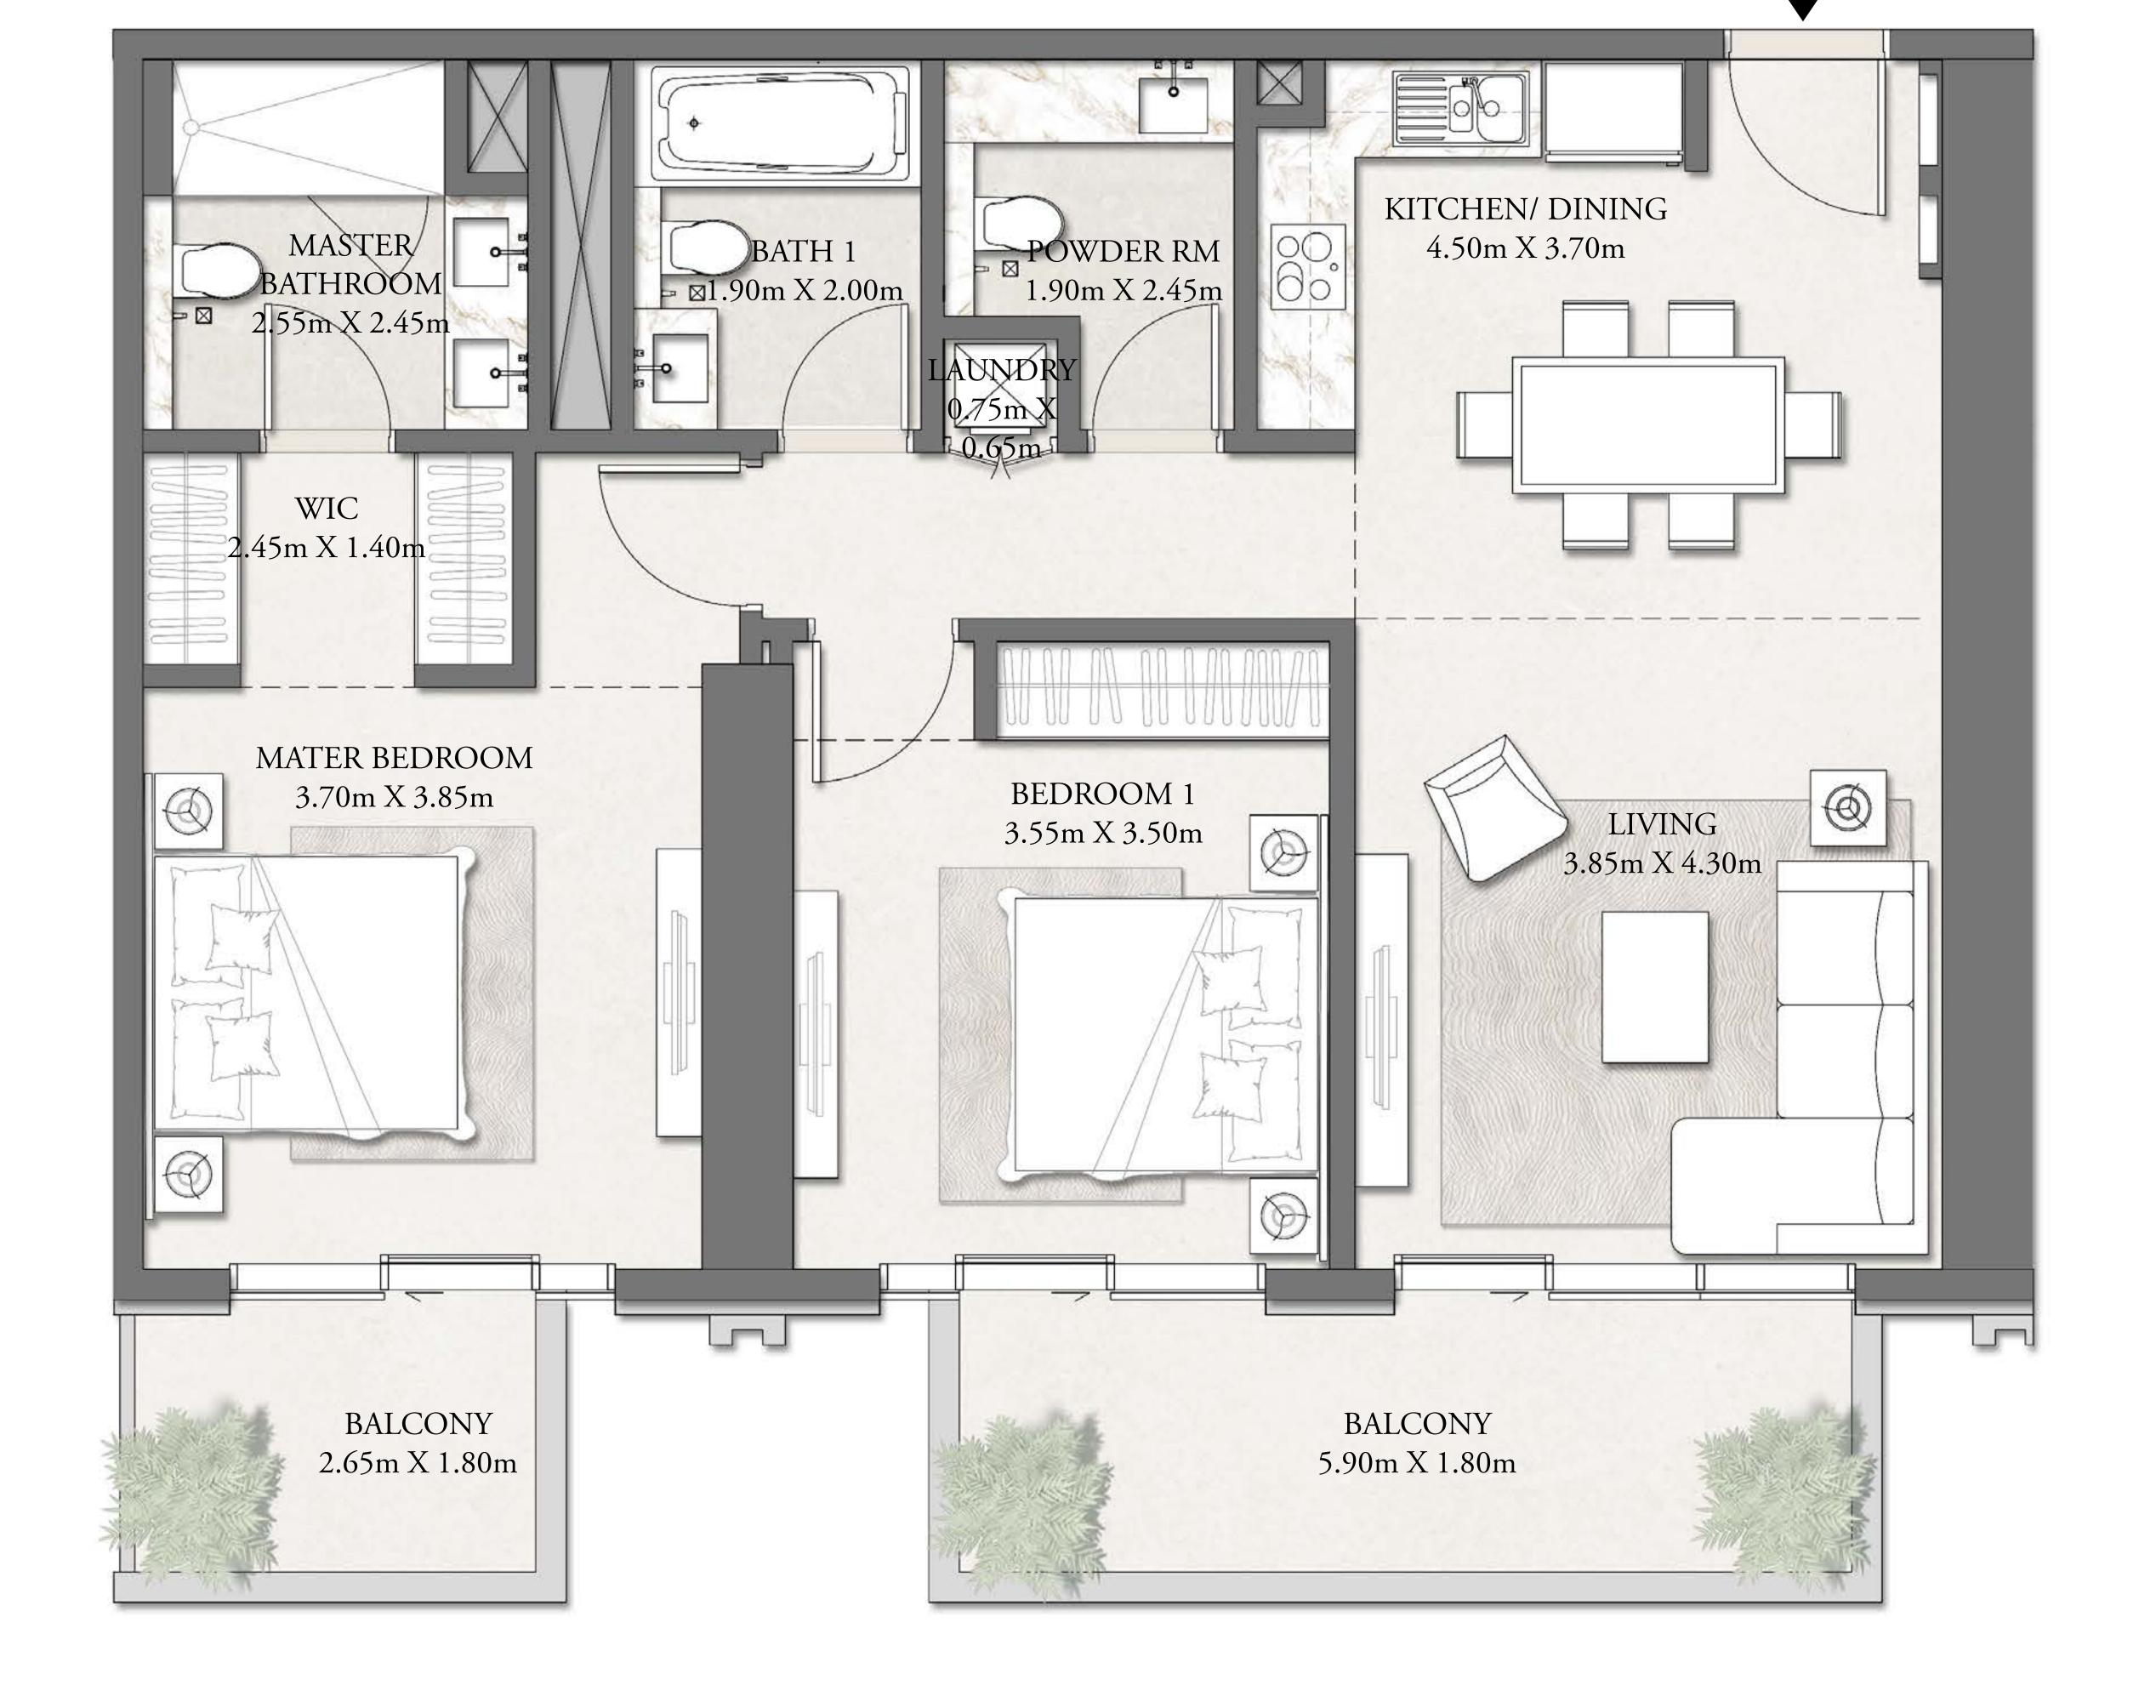

### 2 BEDROOM-TYPE 1

LEVEL P2-P7

UNIT 02

| SUITE AREA   | 1,057 SQ.FT. | 98.19 SQ.M.  |
|--------------|--------------|--------------|
| BALCONY AREA | 193 SQ.FT.   | 17.98 SQ.M.  |
| TOTAL AREA   | 1,250 SQ.FT. | 116.17 SQ.M. |