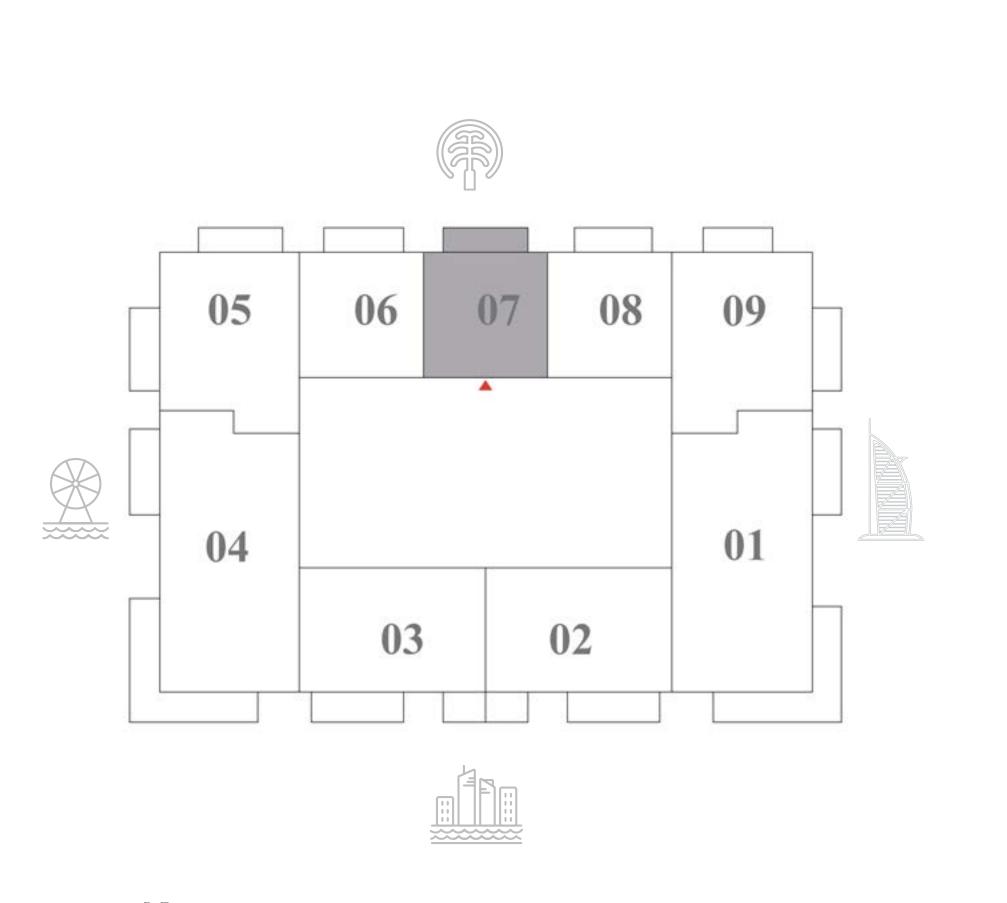

### 1 BEDROOM-TYPE 5M

LEVEL 2-19

UNIT 07

| SUITE AREA   | 694 SQ.FT. | 64.45 SQ.M. |
|--------------|------------|-------------|
| BALCONY AREA | 104 SQ.FT. | 9.70 SQ.M.  |
| TOTAL AREA   | 798 SQ.FT. | 74.15 SQ.M. |