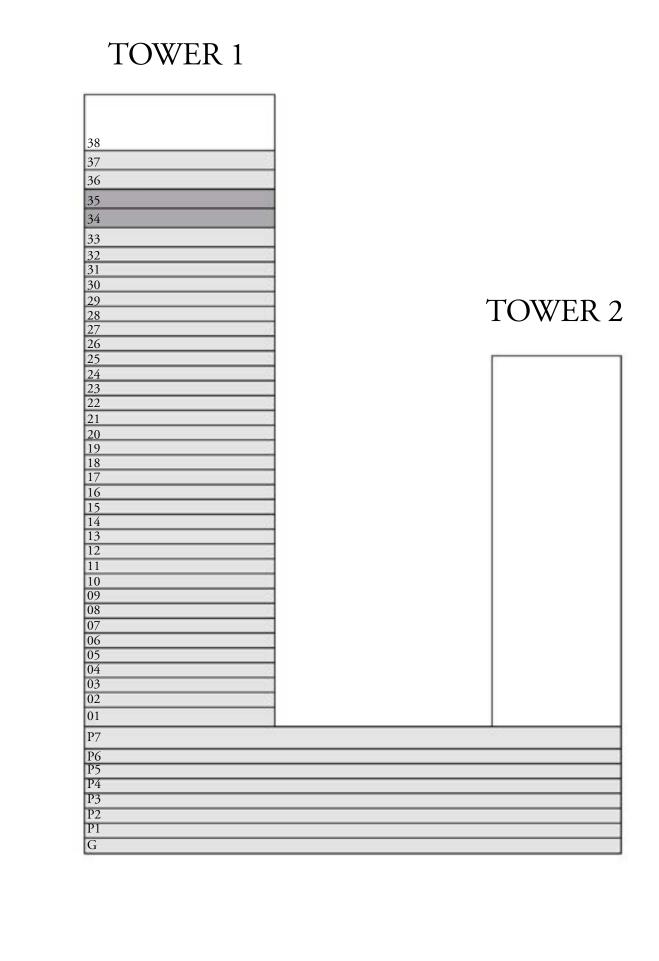

TOWER 1

38

37

36

35

34

33

32

31

30

29

28

27

01

KEY SECTION

TOWER 2