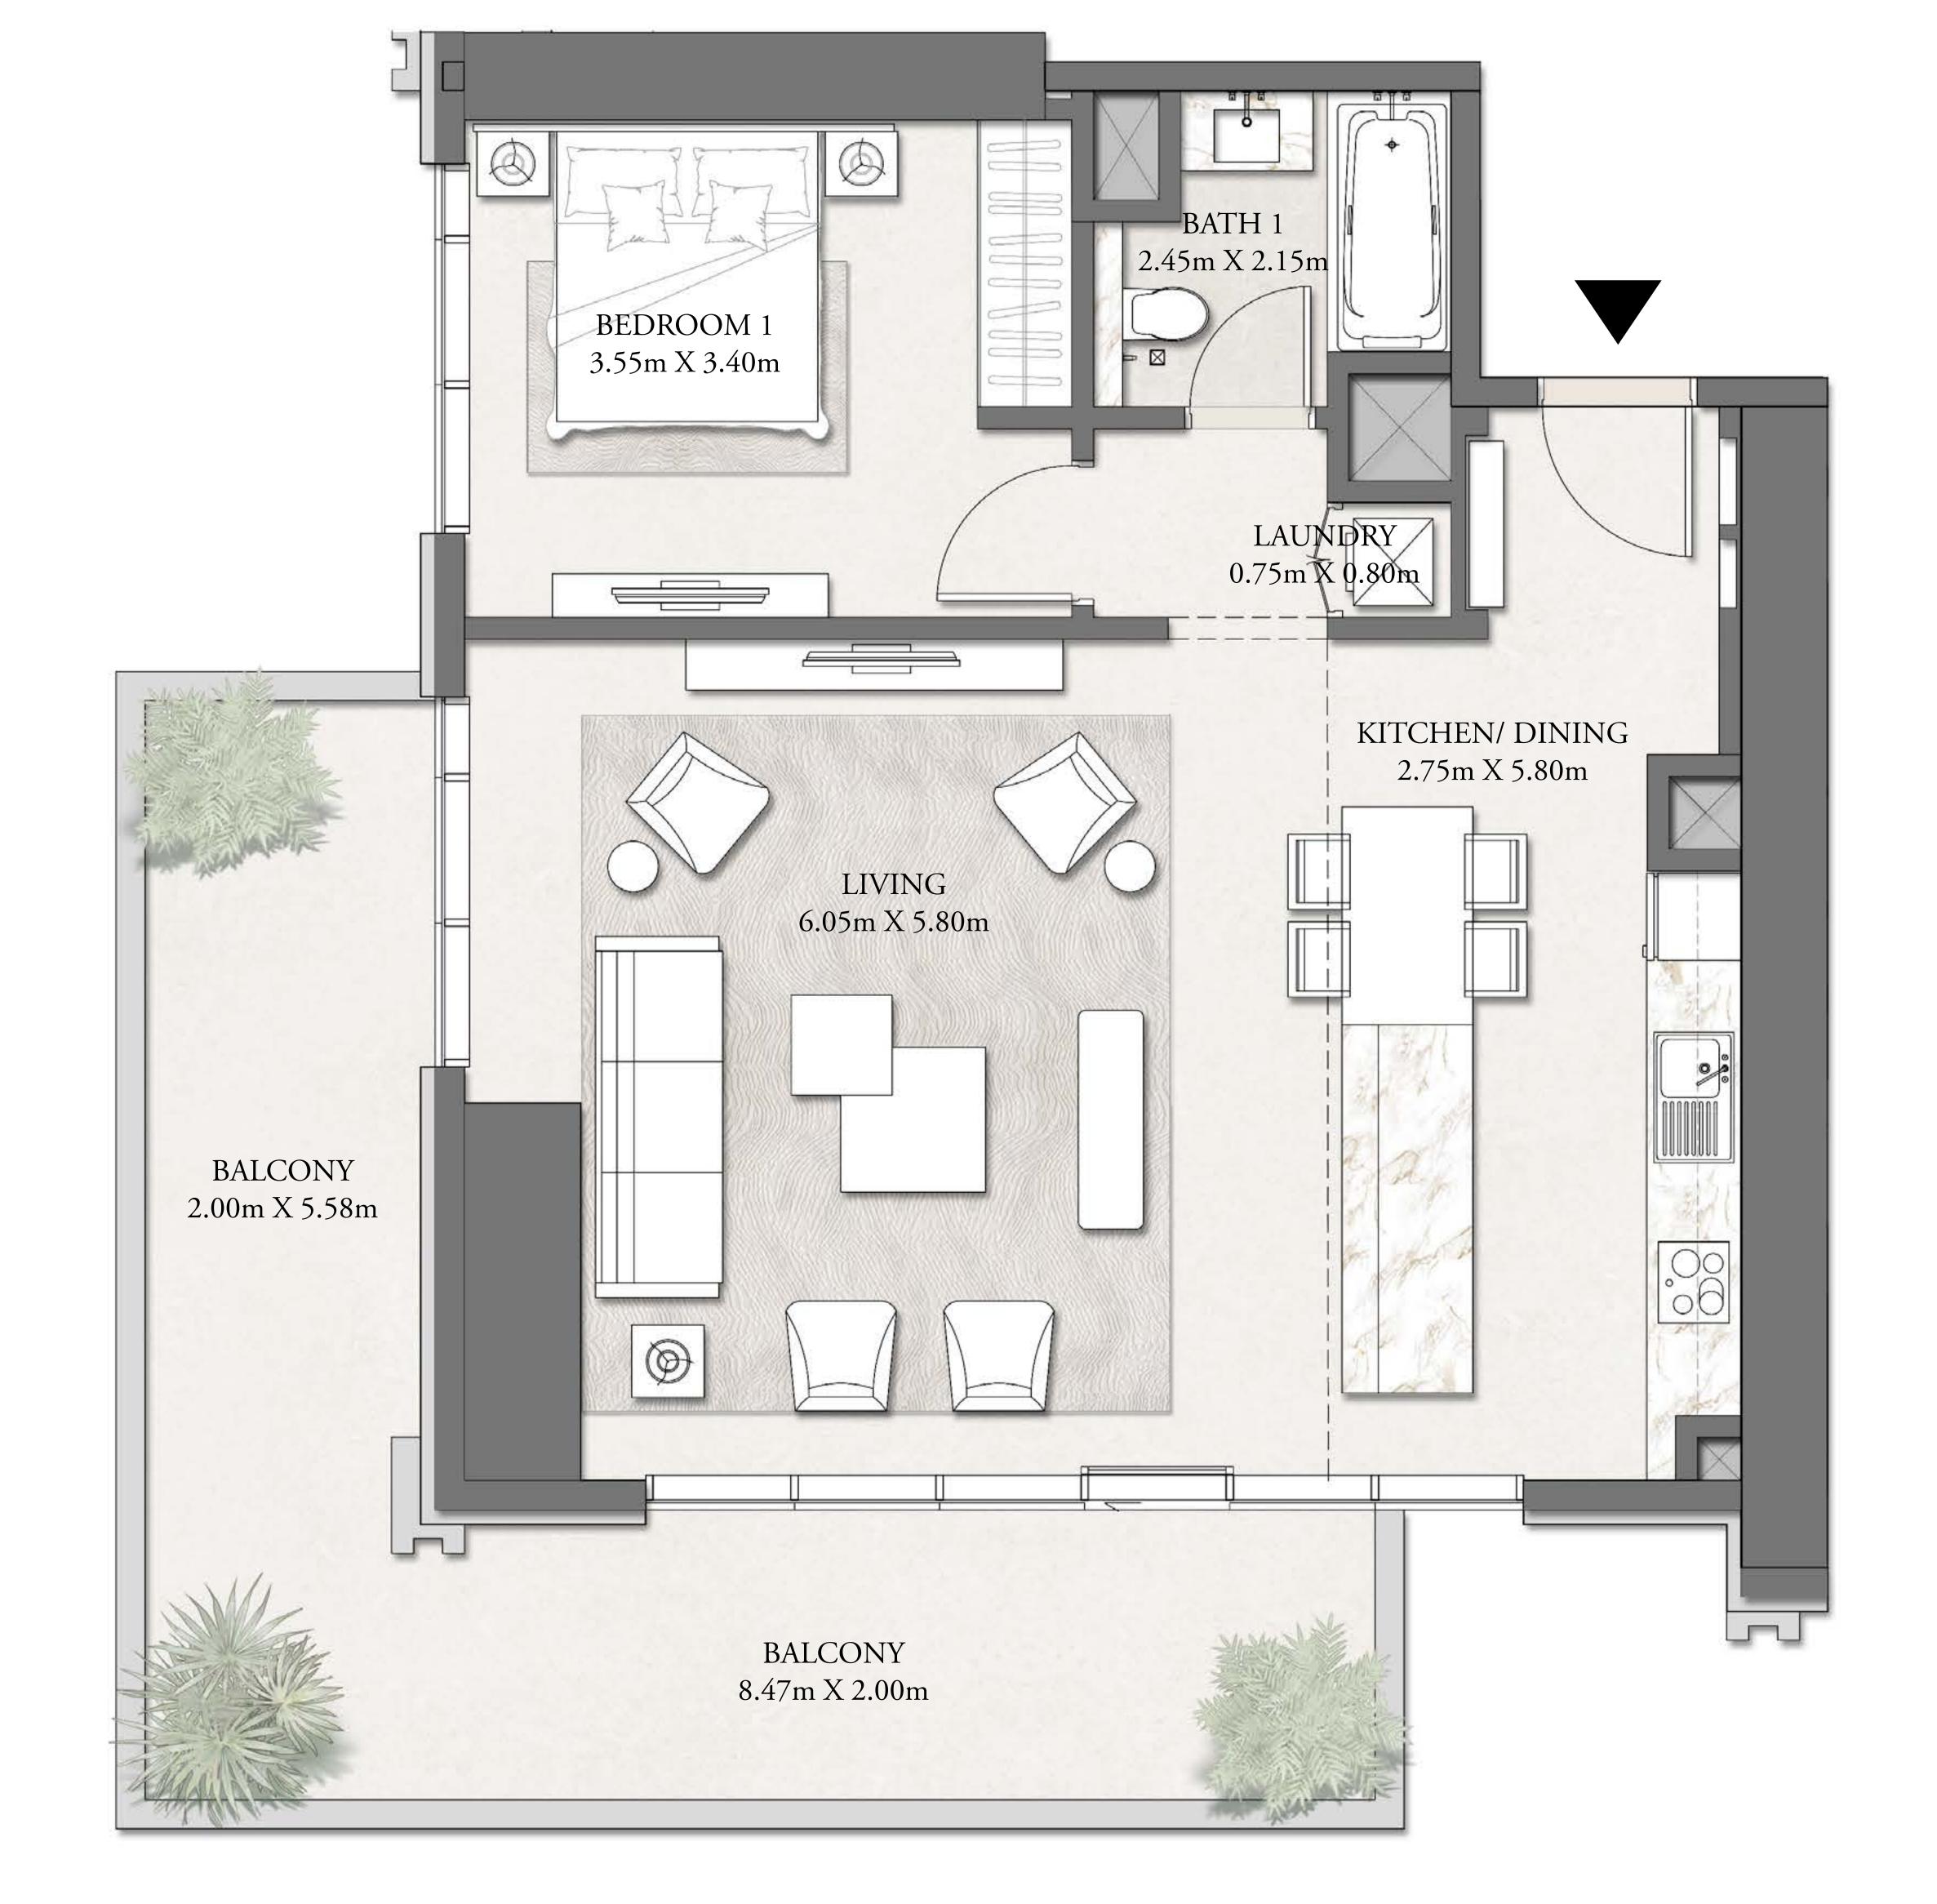

LIVING

4.25m X 5.10m

BALCONY

8.15m X 1.67m

2.50m X/1.55m

BEDROOM 1

3.70m X 3.20m

BALCONY

3.73m X 1.67m

UPPERR LEVEL

MARINA SANDS