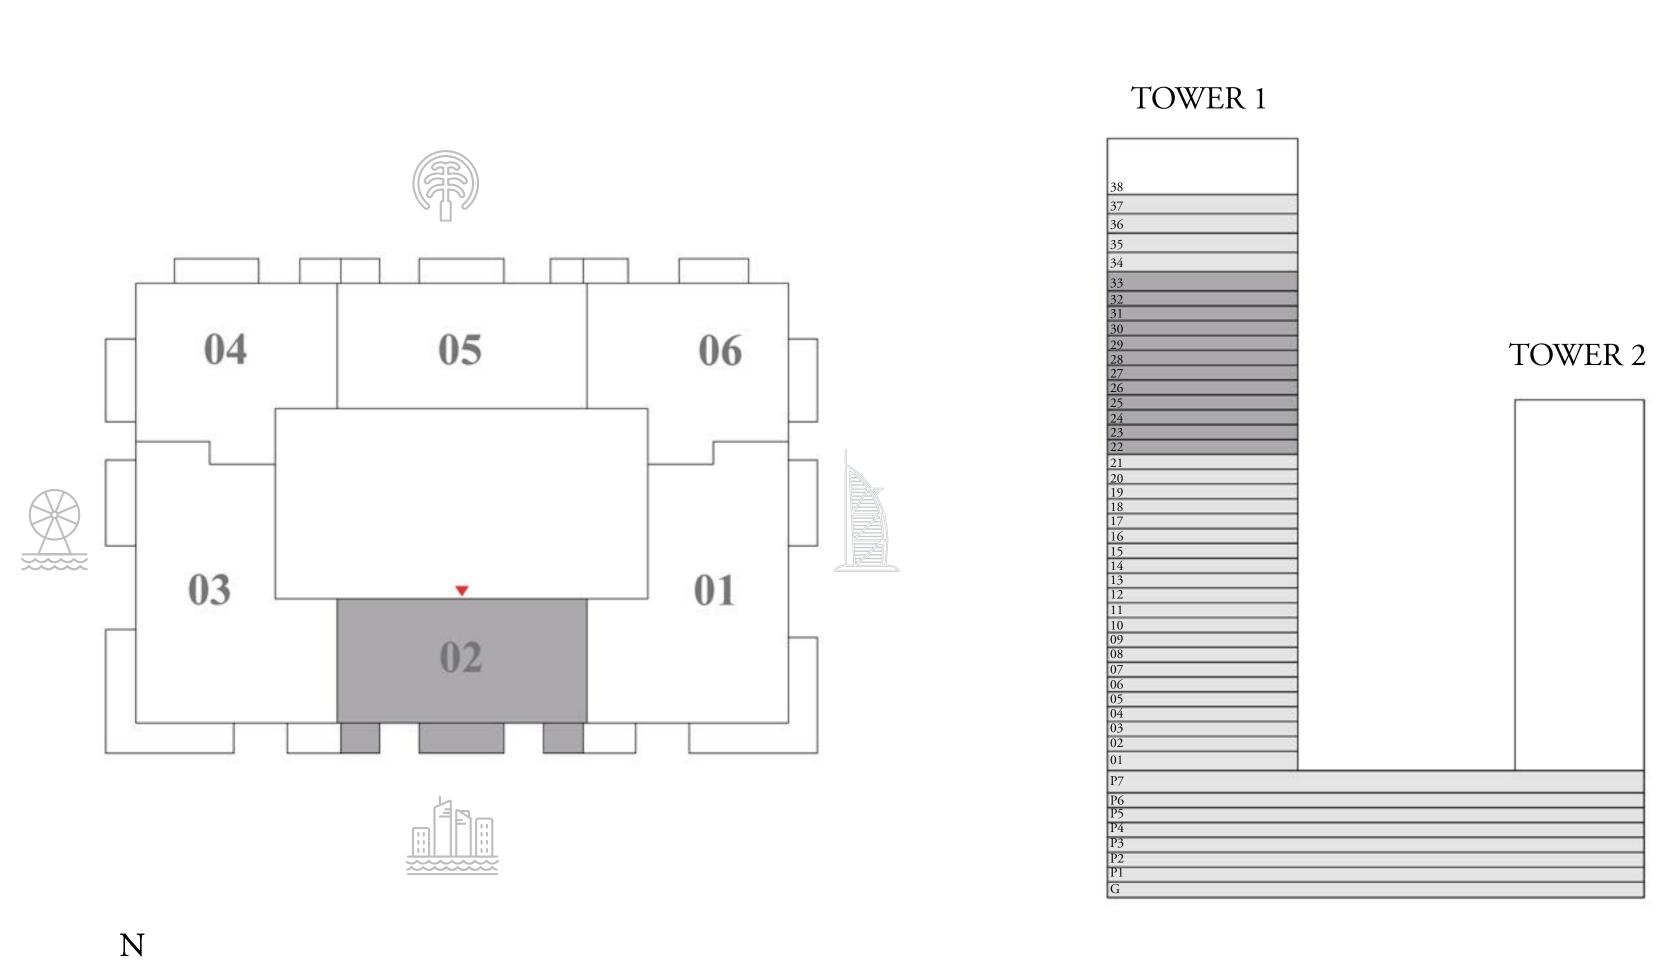

### 4 BEDROOM TOWNHOUSE-TYPE 1M

LEVEL G-P1

KEY PLAN

02

UNIT 03

KEY SECTION

TOWER 2

TOWER 1

TOWER 1

38

37

36

35

34

33

32

31

30

29

28

27

01

KEY SECTION

TOWER 2