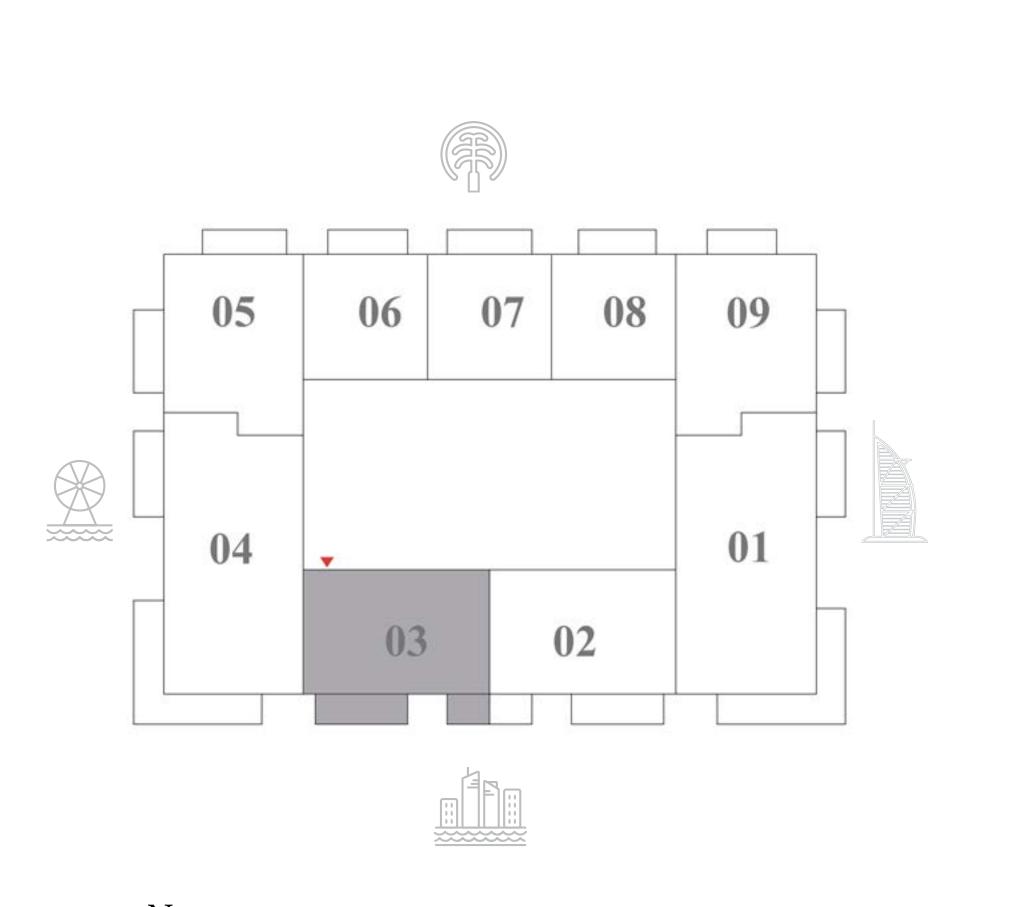

### 3 BEDROOM-TYPE 1

LEVEL 1

UNIT 01

| SUITE AREA   | 1,619 SQ.FT. | 150.44 SQ.M. |
|--------------|--------------|--------------|
| BALCONY AREA | 614 SQ.FT.   | 56.97 SQ.M.  |
| TOTAL AREA   | 2,233 SQ.FT. | 207.41 SQ.M. |