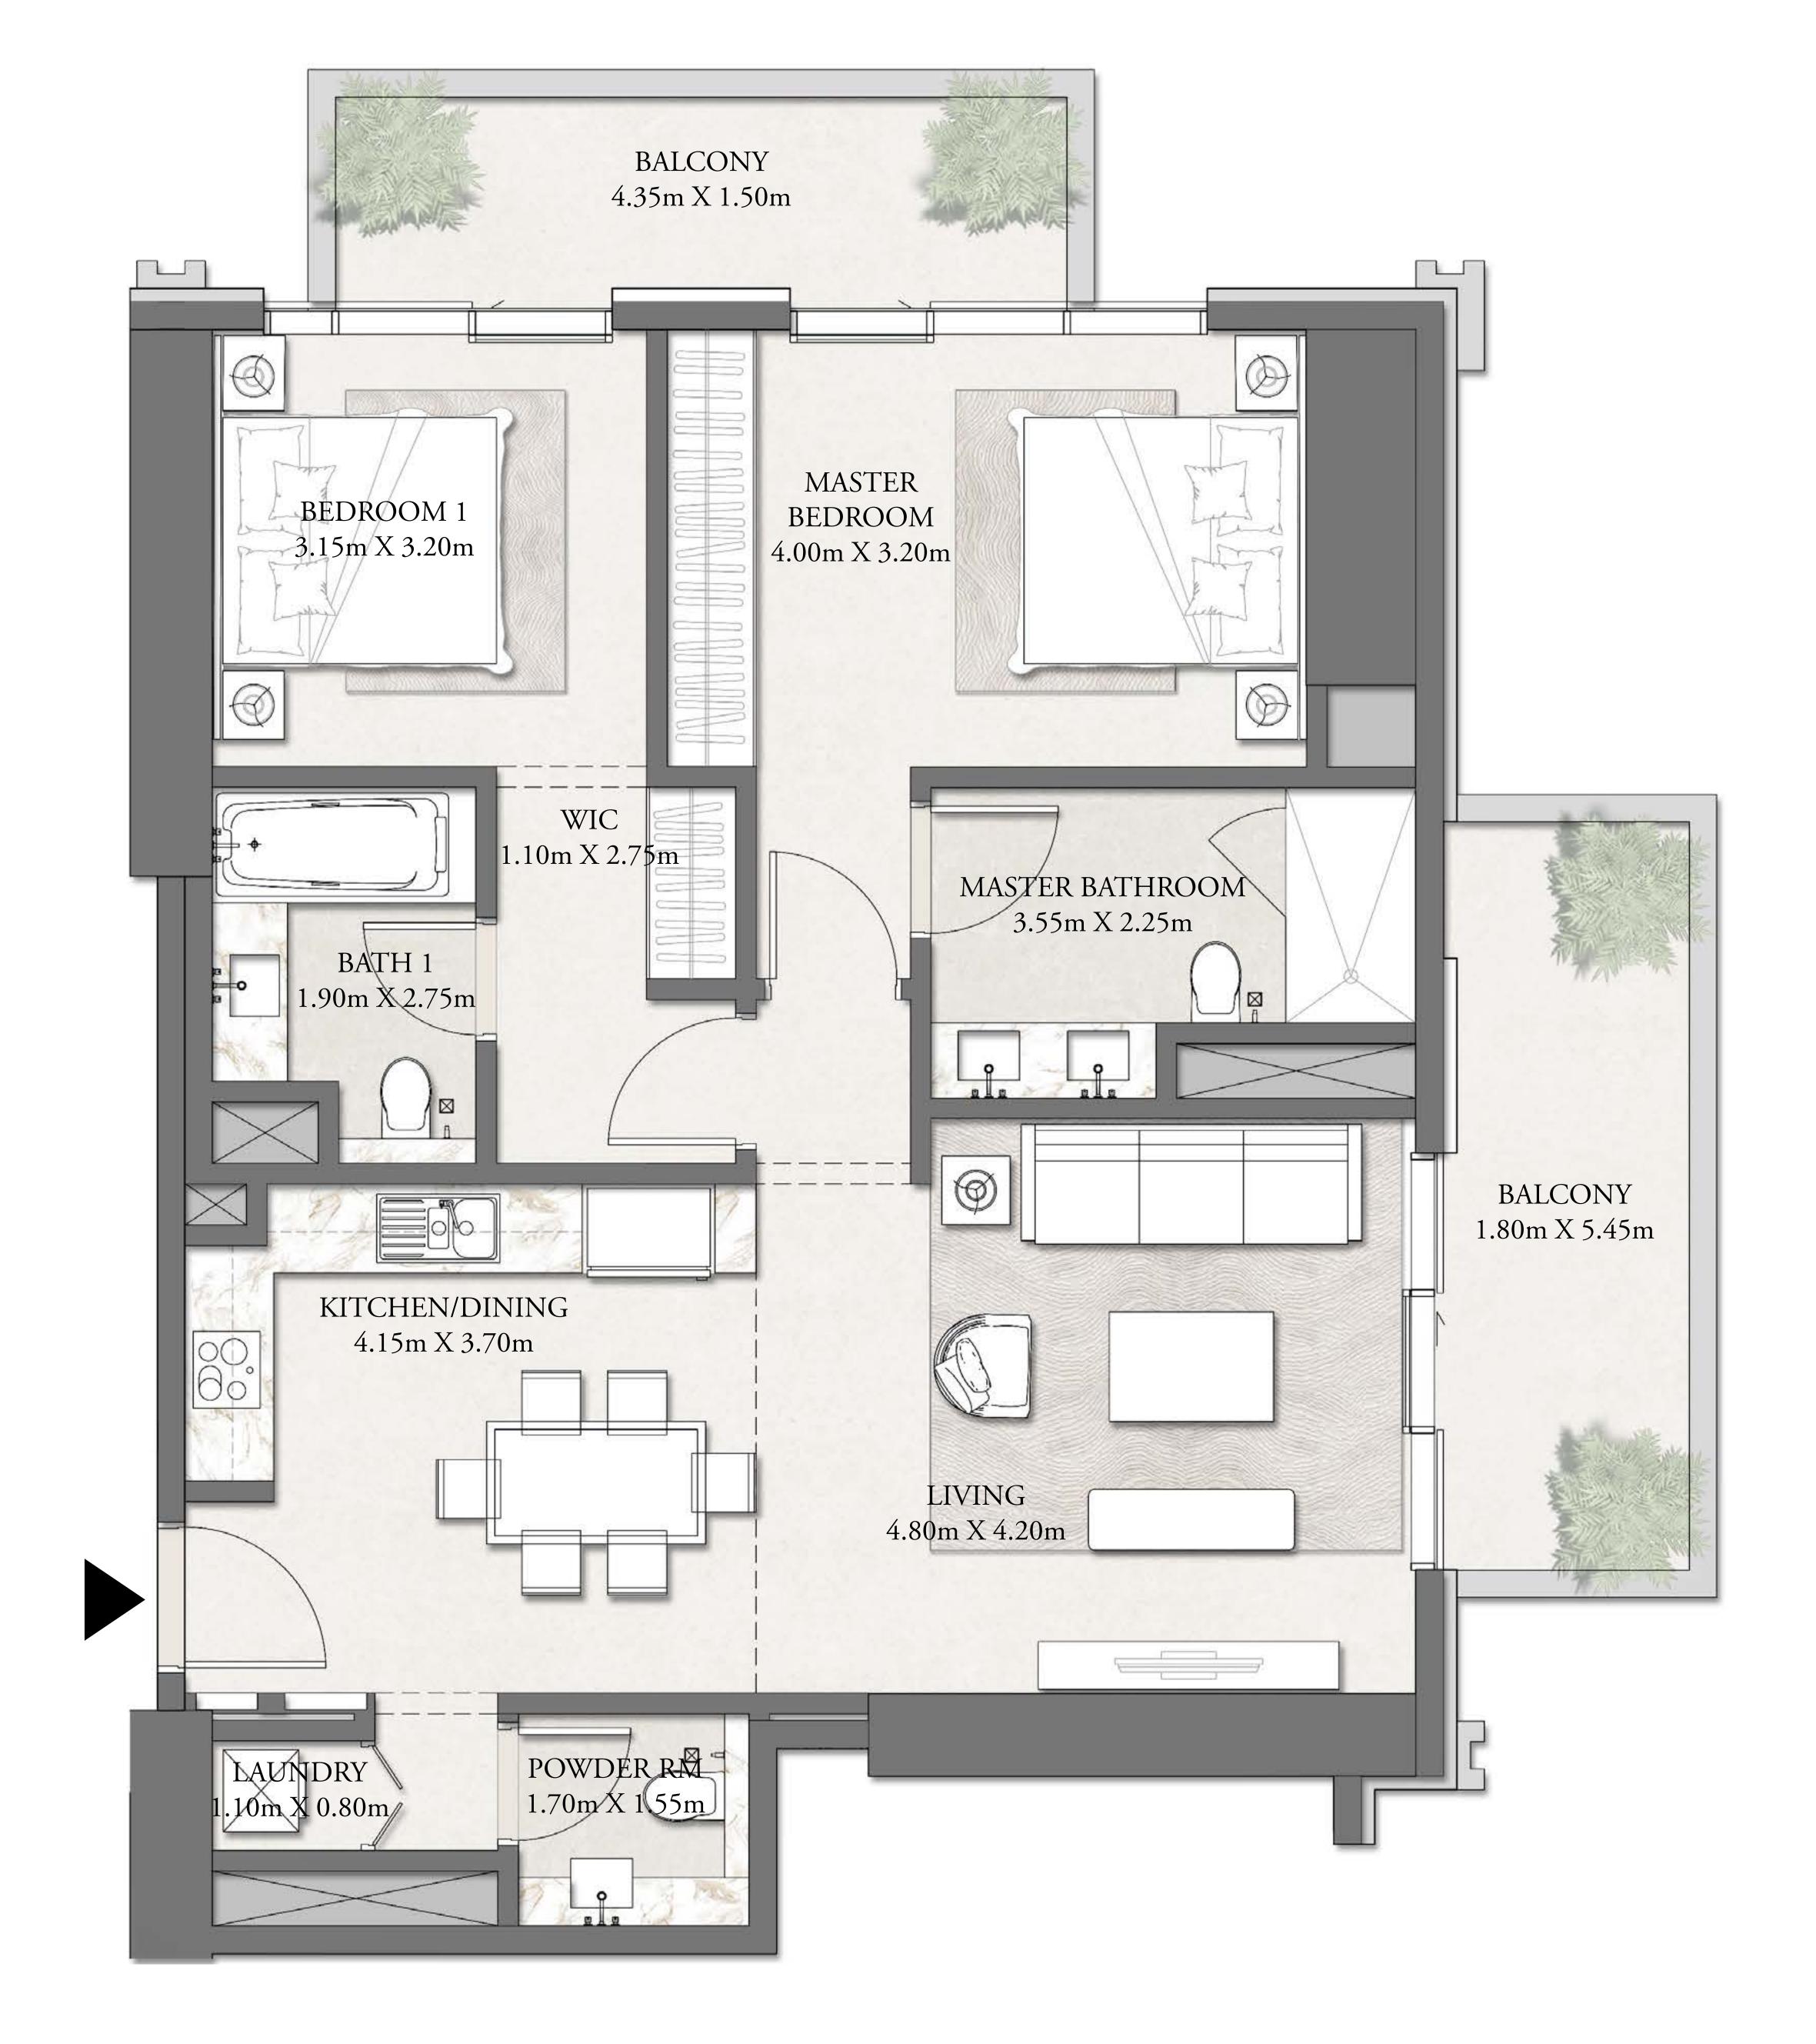

#### KEY SECTION

MASTER BEDROOM

4.05m X 3.30m

BALCONY

1.80m X 5.45m

MASTER

BATHROOM 2.70m X 2.70m