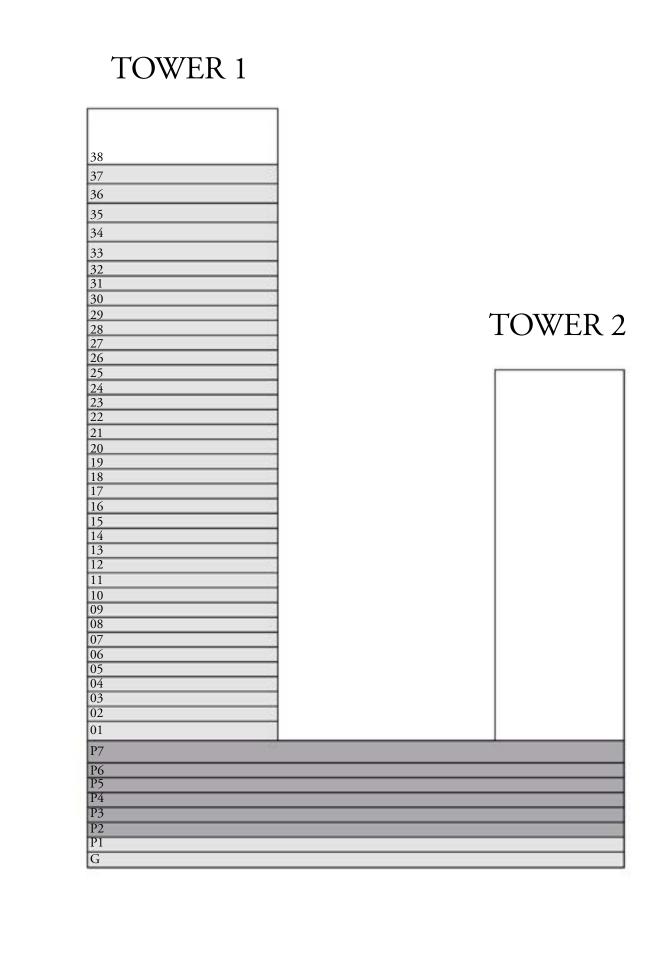

TOWER 1

38

37

36

35

34

33

32

31

30

29

28

27

01

KEY SECTION

TOWER 2