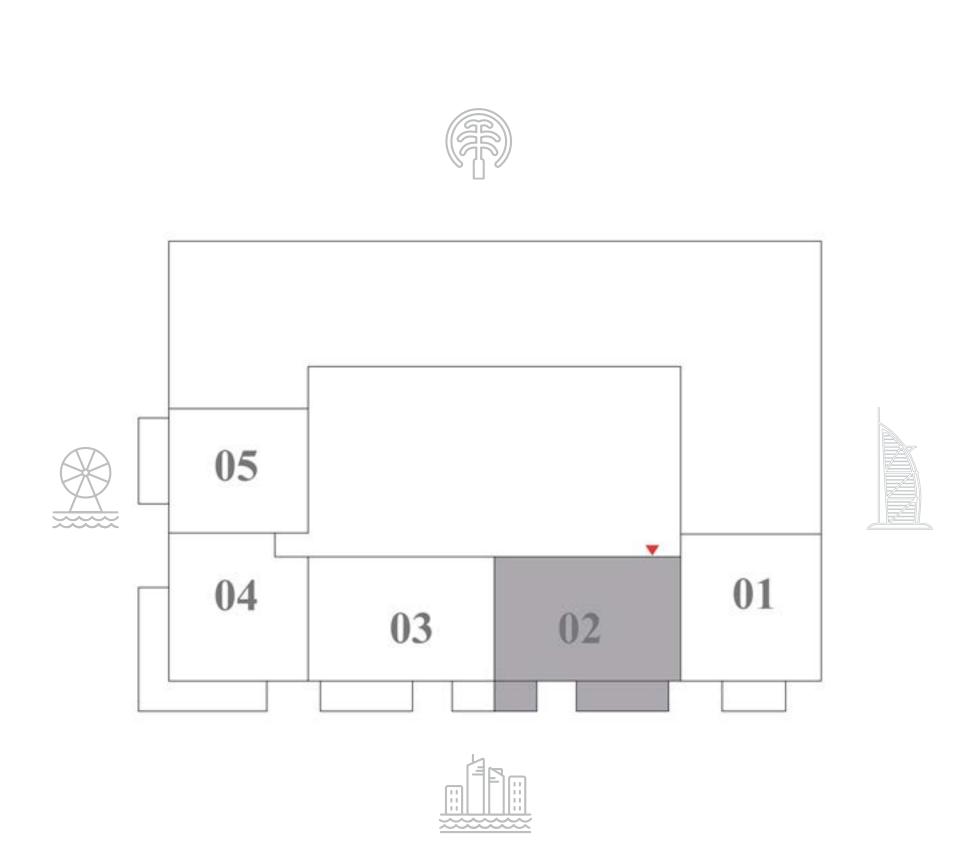

### 4 BEDROOM TOWNHOUSE-TYPE 1M

LEVEL G-P1

KEY PLAN

02

UNIT 03

KEY SECTION

TOWER 2

TOWER 1

KEY PLAN

MARINA SANDS

TOWER 1