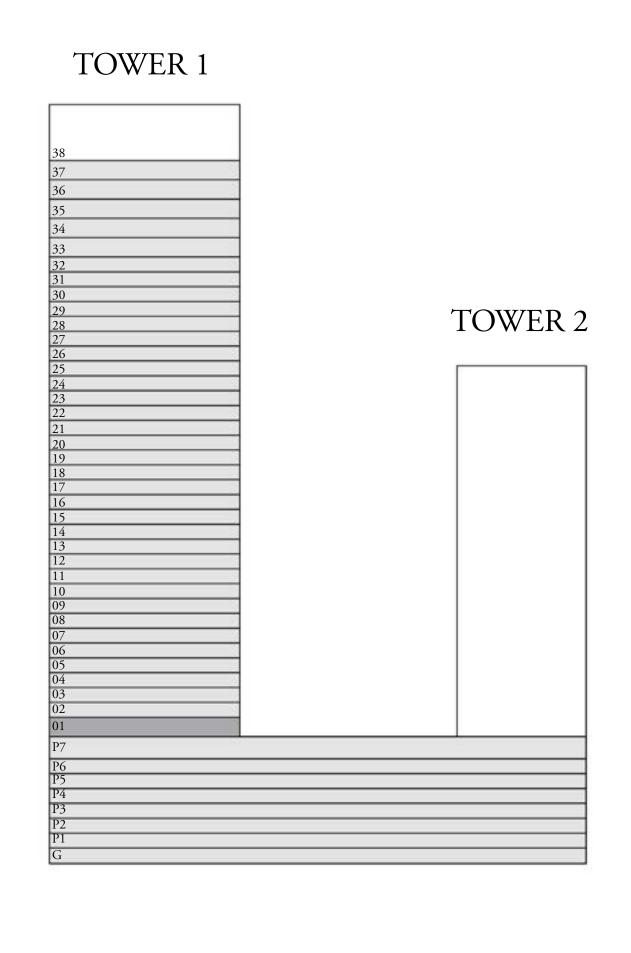

UNIT 02

| SUITE AREA   | 1,046 SQ.FT. | 97.20 SQ.M.  |
|--------------|--------------|--------------|
| BALCONY AREA | 194 SQ.FT.   | 17.98 SQ.M.  |
| TOTAL AREA   | 1,240 SQ.FT. | 115.18 SQ.M. |

KEY PLAN













### MARINA SANDS

#### TOWER 1

### 2 BEDROOM-TYPE 1M

LEVEL 1

UNIT 03

| SUITE AREA   | 1,041 SQ.FT. | 96.68 SQ.M.  |
|--------------|--------------|--------------|
| BALCONY AREA | 193 SQ.FT.   | 17.99 SQ.M.  |
| TOTAL AREA   | 1,234 SQ.FT. | 114.67 SQ.M. |

KEY PLAN











### MARINA SANDS

#### TOWER 1

### 3 BEDROOM-TYPE 2

LEVEL 1

UNIT 04

| SUITE AREA   | 1,619 SQ.FT. | 150.44 SQ.M. |
|--------------|--------------|--------------|
| BALCONY AREA | 422 SQ.FT.   | 39.22 SQ.M.  |
| TOTAL AREA   | 2,041 SQ.FT. | 189.66 SQ.M. |

#### KEY PLAN

#### KEY SECTION







MASTER BEDROOM

4.05m X 3.30m

BALCONY

1.80m X 5.45m

MASTER

BATHROOM 2.70m X 2.70m





### MARINA SANDS

#### TOWER 1

### 2 BEDROOM-TYPE 2

LEVEL 1

UNIT 05

| SUITE AREA   | 1,058 SQ.FT. | 98.31 SQ.M.  |
|--------------|--------------|--------------|
| BALCONY AREA | 451 SQ.FT.   | 41.92 SQ.M.  |
| TOTAL AREA   | 1,509 SQ.FT. | 140.23 SQ.M. |

KEY PLAN











### MARINA SANDS

#### TOWER 1

### 1 BEDROOM-TYPE 4

LEVEL 1

UNIT 06

| SUITE AREA   | 694 SQ.FT. | 64.51 SQ.M. |
|--------------|------------|-------------|
| BALCONY AREA | 224 SQ.FT. | 20.74 SQ.M. |
| TOTAL AREA   | 918 SQ.FT. | 85.25 SQ.M. |

KEY PLAN











### MARINA SANDS

#### TOWER 1

### 1 BEDROOM-TYPE 4M

LEVEL 1

UNIT 07

| SUITE AREA   | 694 SQ.FT. | 64.47 SQ.M. |
|--------------|------------|---------