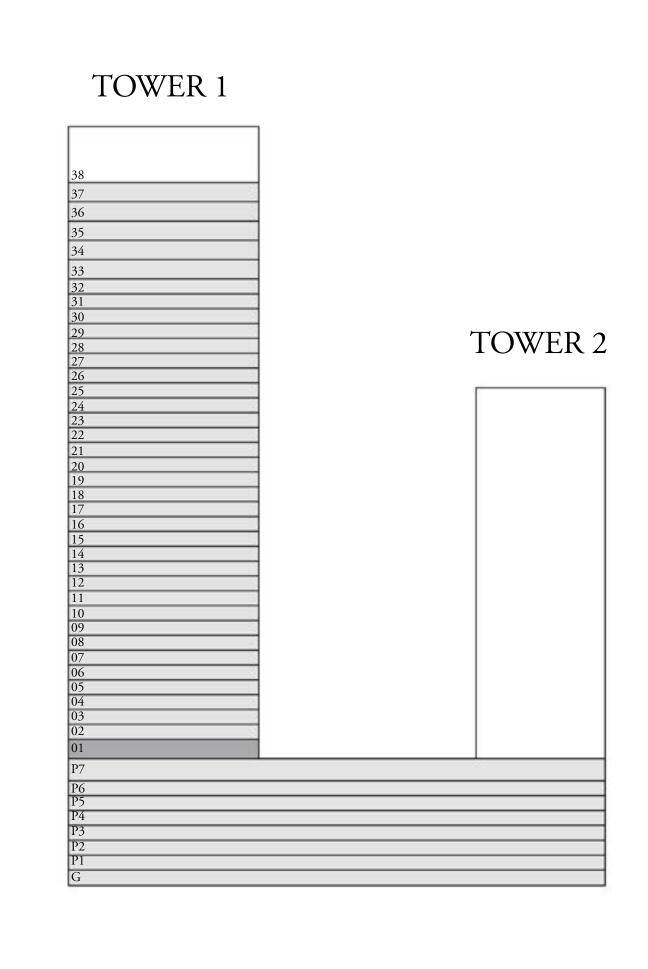

TOWER 1

38

37

36

35

34

33

32

31

30

29

28

27

01

KEY SECTION

TOWER 2