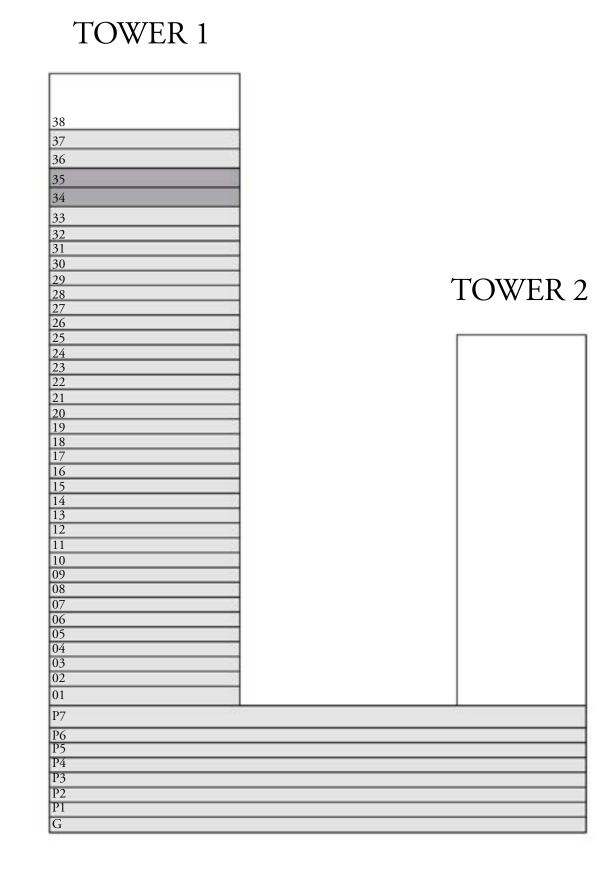

# 4 BEDROOM PENTHOUSE DUPLEX-TYPE 1

LEVEL 36-37

KEY PLAN

UNIT 01

KEY SECTION

| SUITE AREA   | 4,418 SQ.FT. | 410.43 SQ.M. |
|--------------|--------------|--------------|
| BALCONY AREA | 1,802 SQ.FT. | 167.44 SQ.M. |
| TOTAL AREA   | 6,220 SQ.FT. | 577.87 SQ.M. |

TOWER 1

LOWER LEVEL

MARINA SANDS

TOWER 1

TOWER 1

38

37

36

35

34

33

32

31

30

29

28

27

01

KEY SECTION

TOWER 2