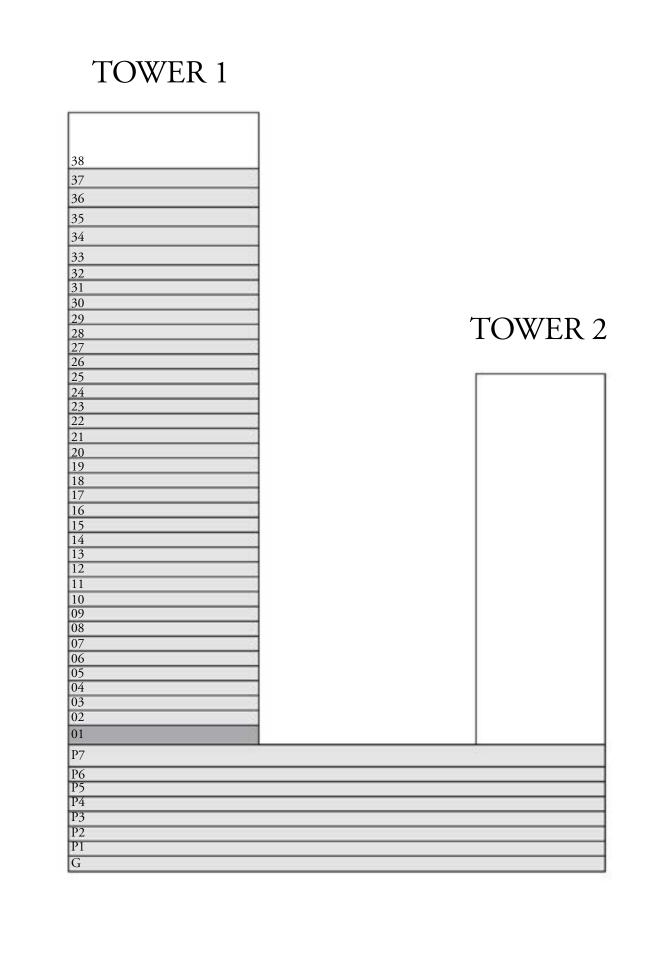

### 4 BEDROOM TOWNHOUSE-TYPE 1M

LEVEL G-P1

KEY PLAN

02

UNIT 03

KEY SECTION

TOWER 2

TOWER 1