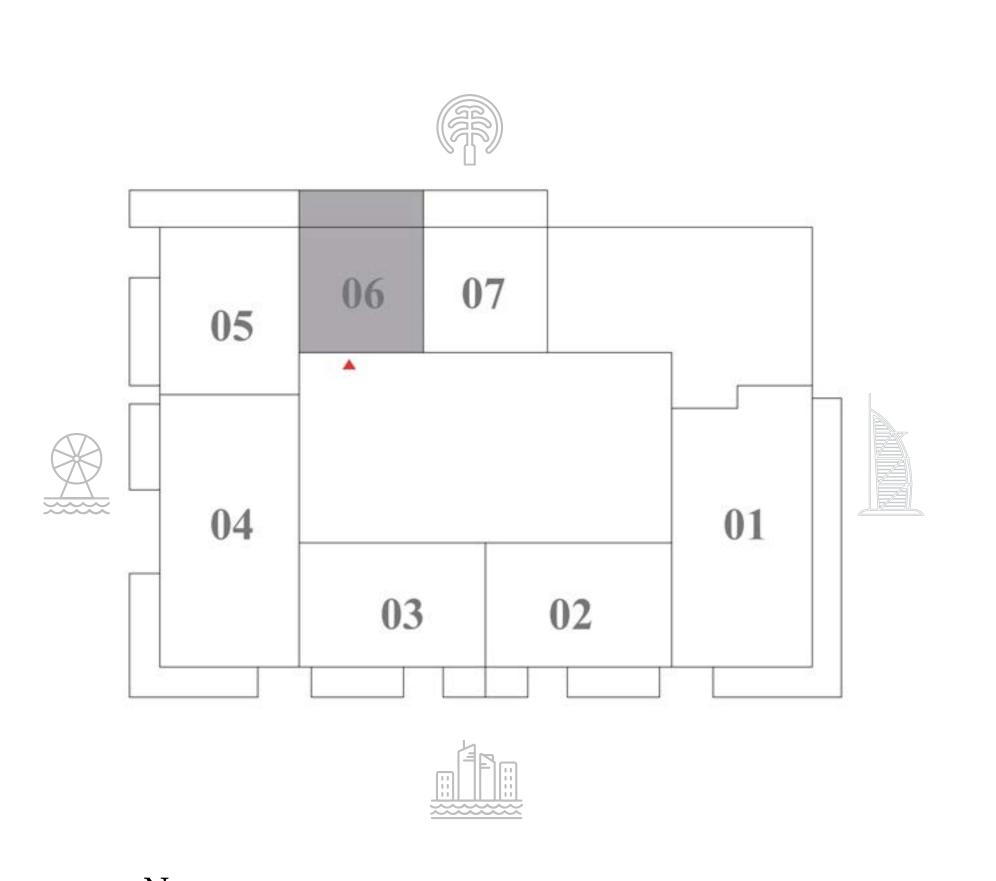

### 4 BEDROOM TOWNHOUSE-TYPE 1M

LEVEL G-P1

KEY PLAN

02

UNIT 03

KEY SECTION

TOWER 2

TOWER 1

31

30

29

28

27

01

KEY SECTION

TOWER 2