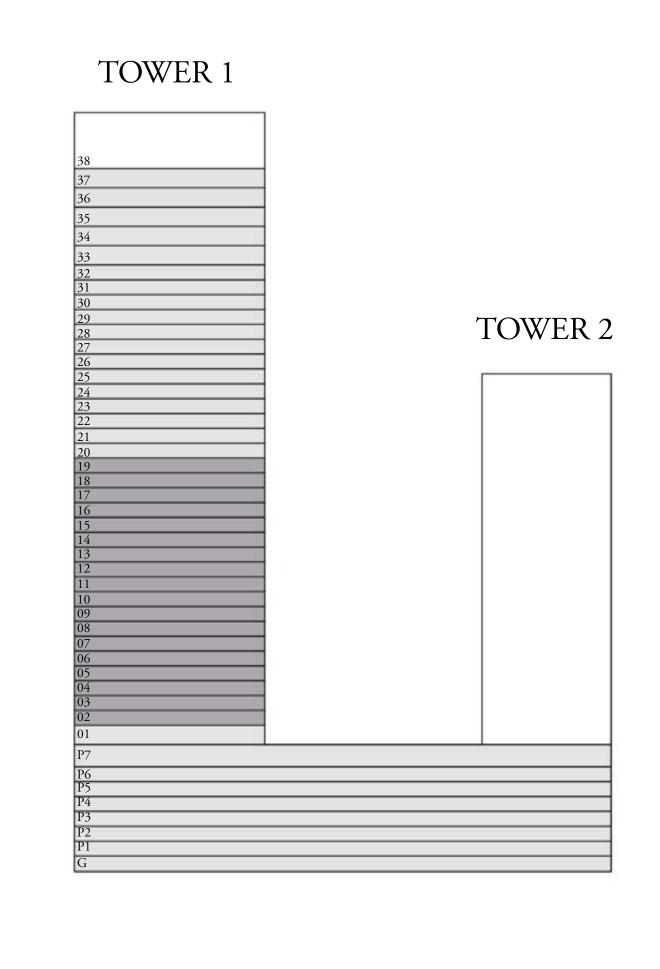

### 2 BEDROOM-TYPE 1

LEVEL P2-P7

UNIT 02

| SUITE AREA   | 1,057 SQ.FT. | 98.19 SQ.M.  |
|--------------|--------------|--------------|
| BALCONY AREA | 193 SQ.FT.   | 17.98 SQ.M.  |
| TOTAL AREA   | 1,250 SQ.FT. | 116.17 SQ.M. |

KEY PLAN