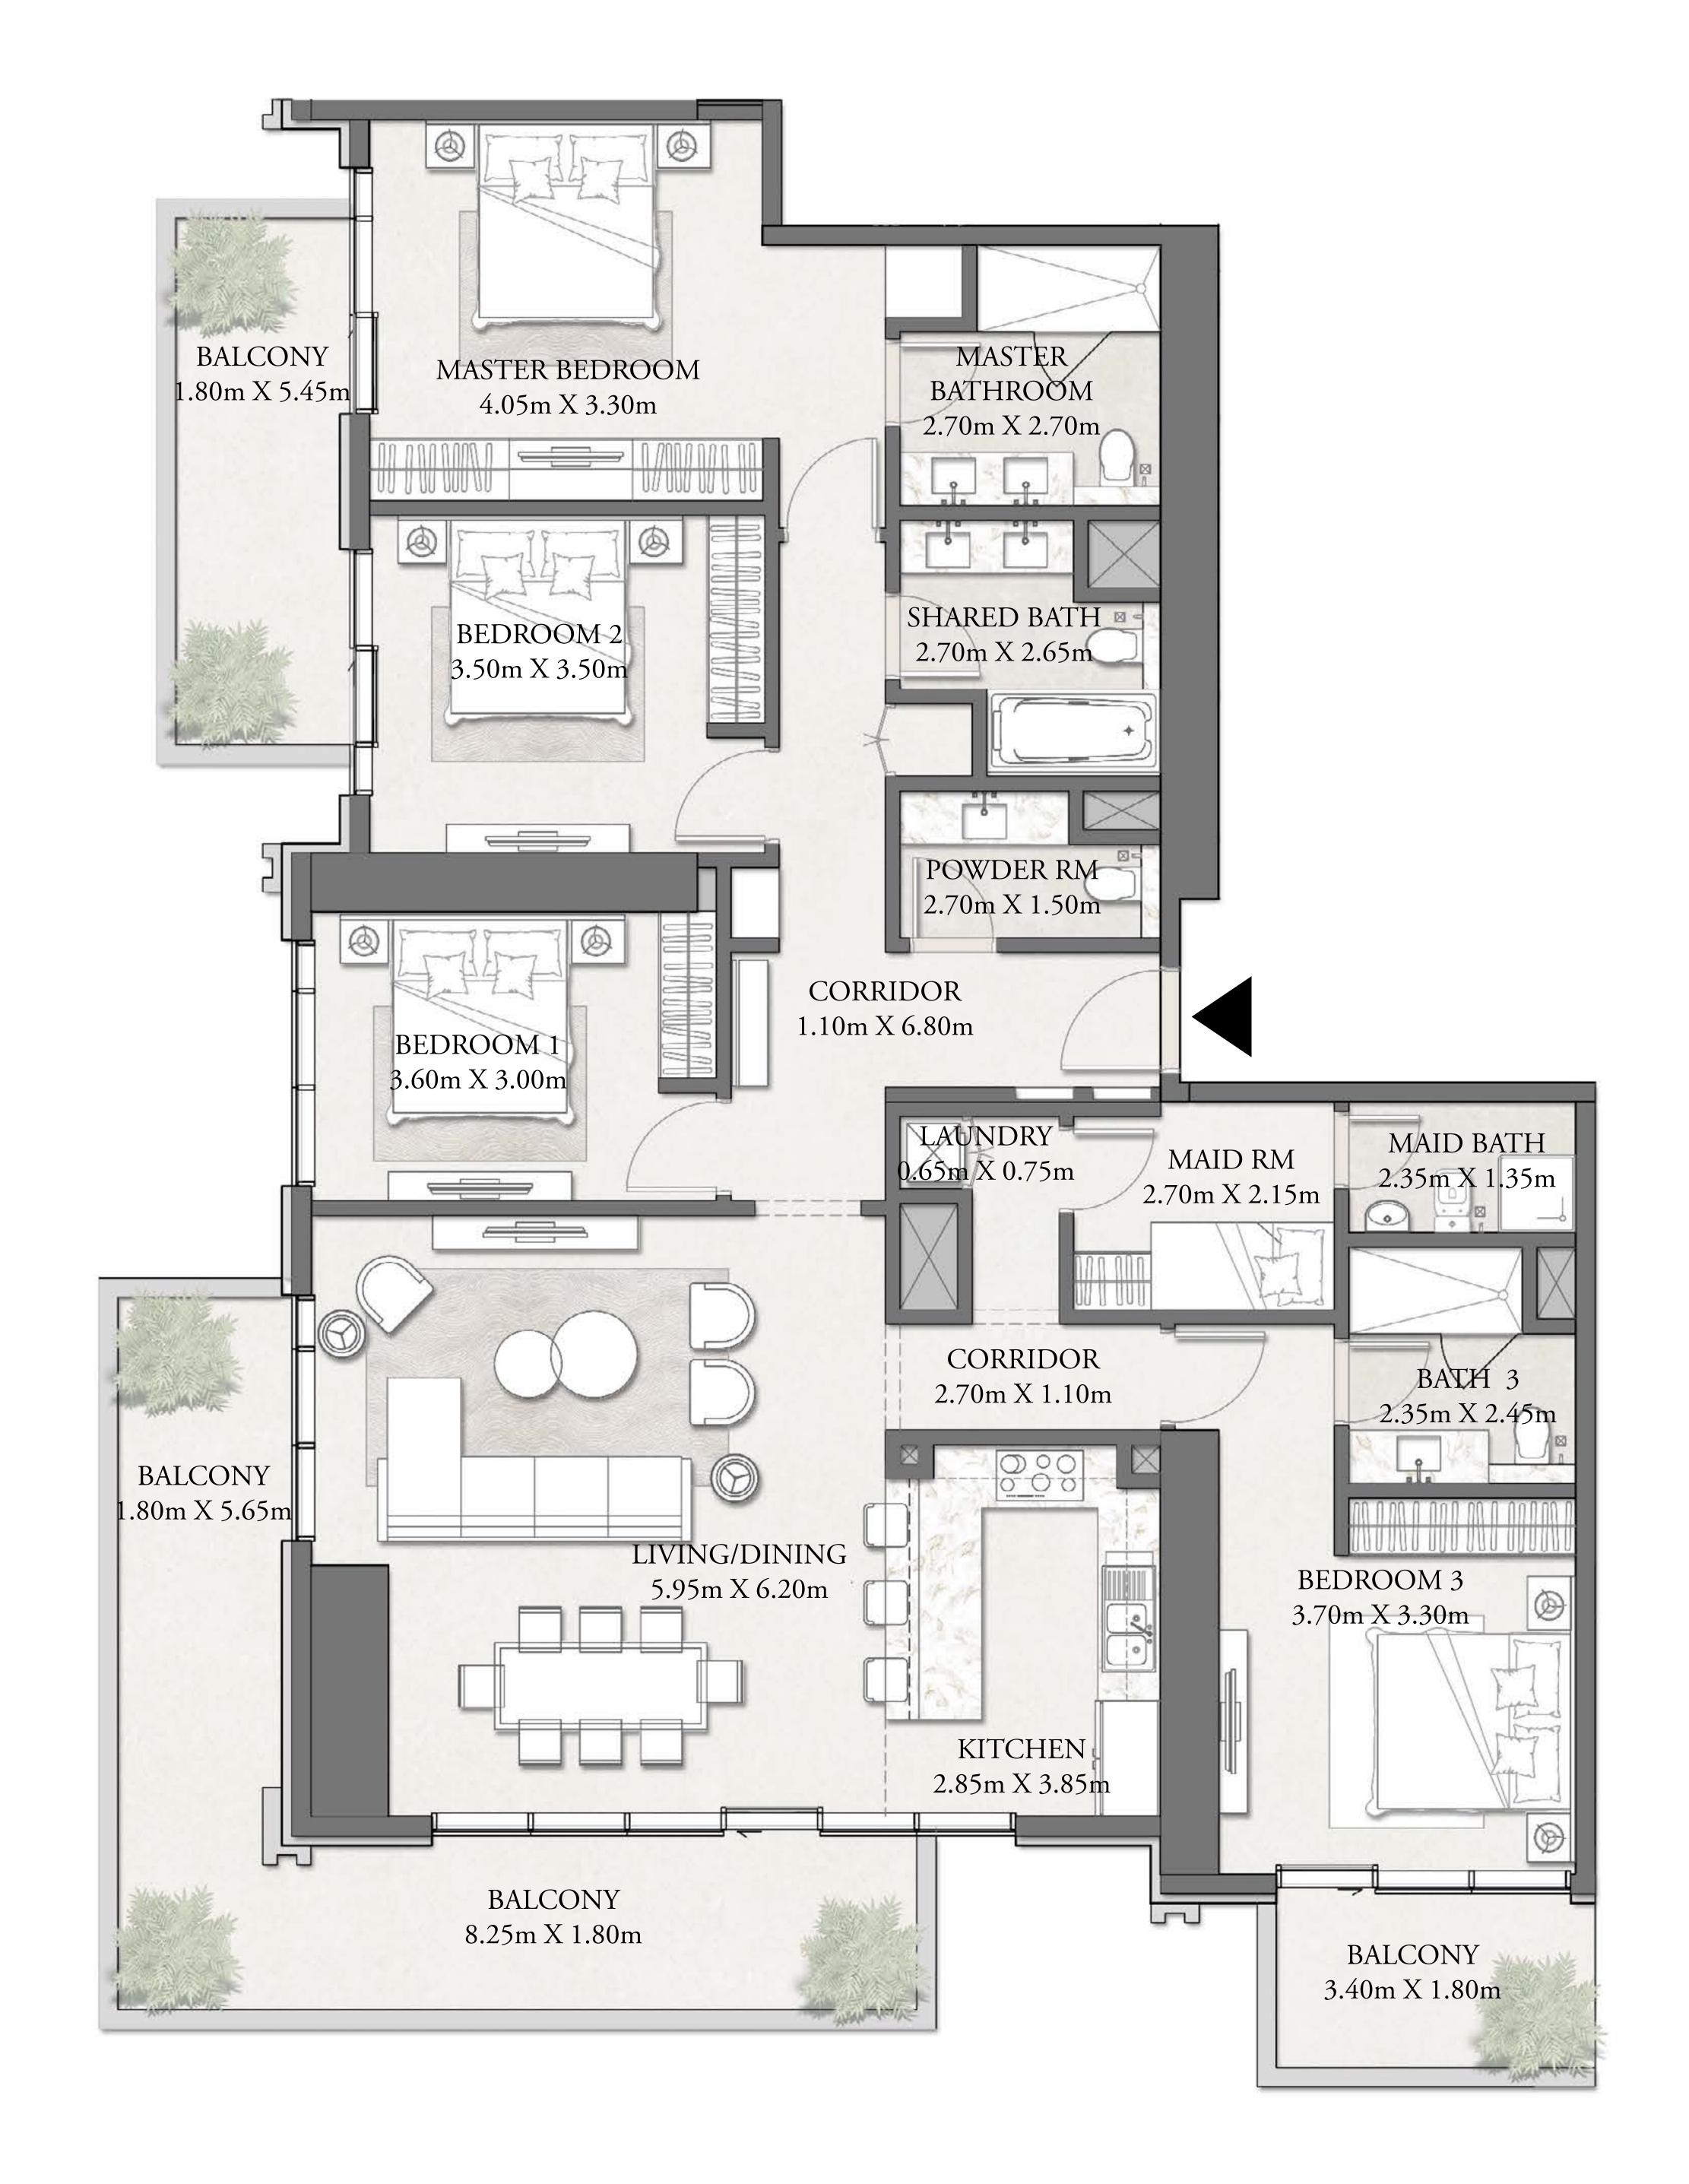

#### KEY SECTION

MASTER BEDROOM

4.05m X 3.30m

BALCONY

1.80m X 5.45m

MASTER

BATHROOM 2.70m X 2.70m