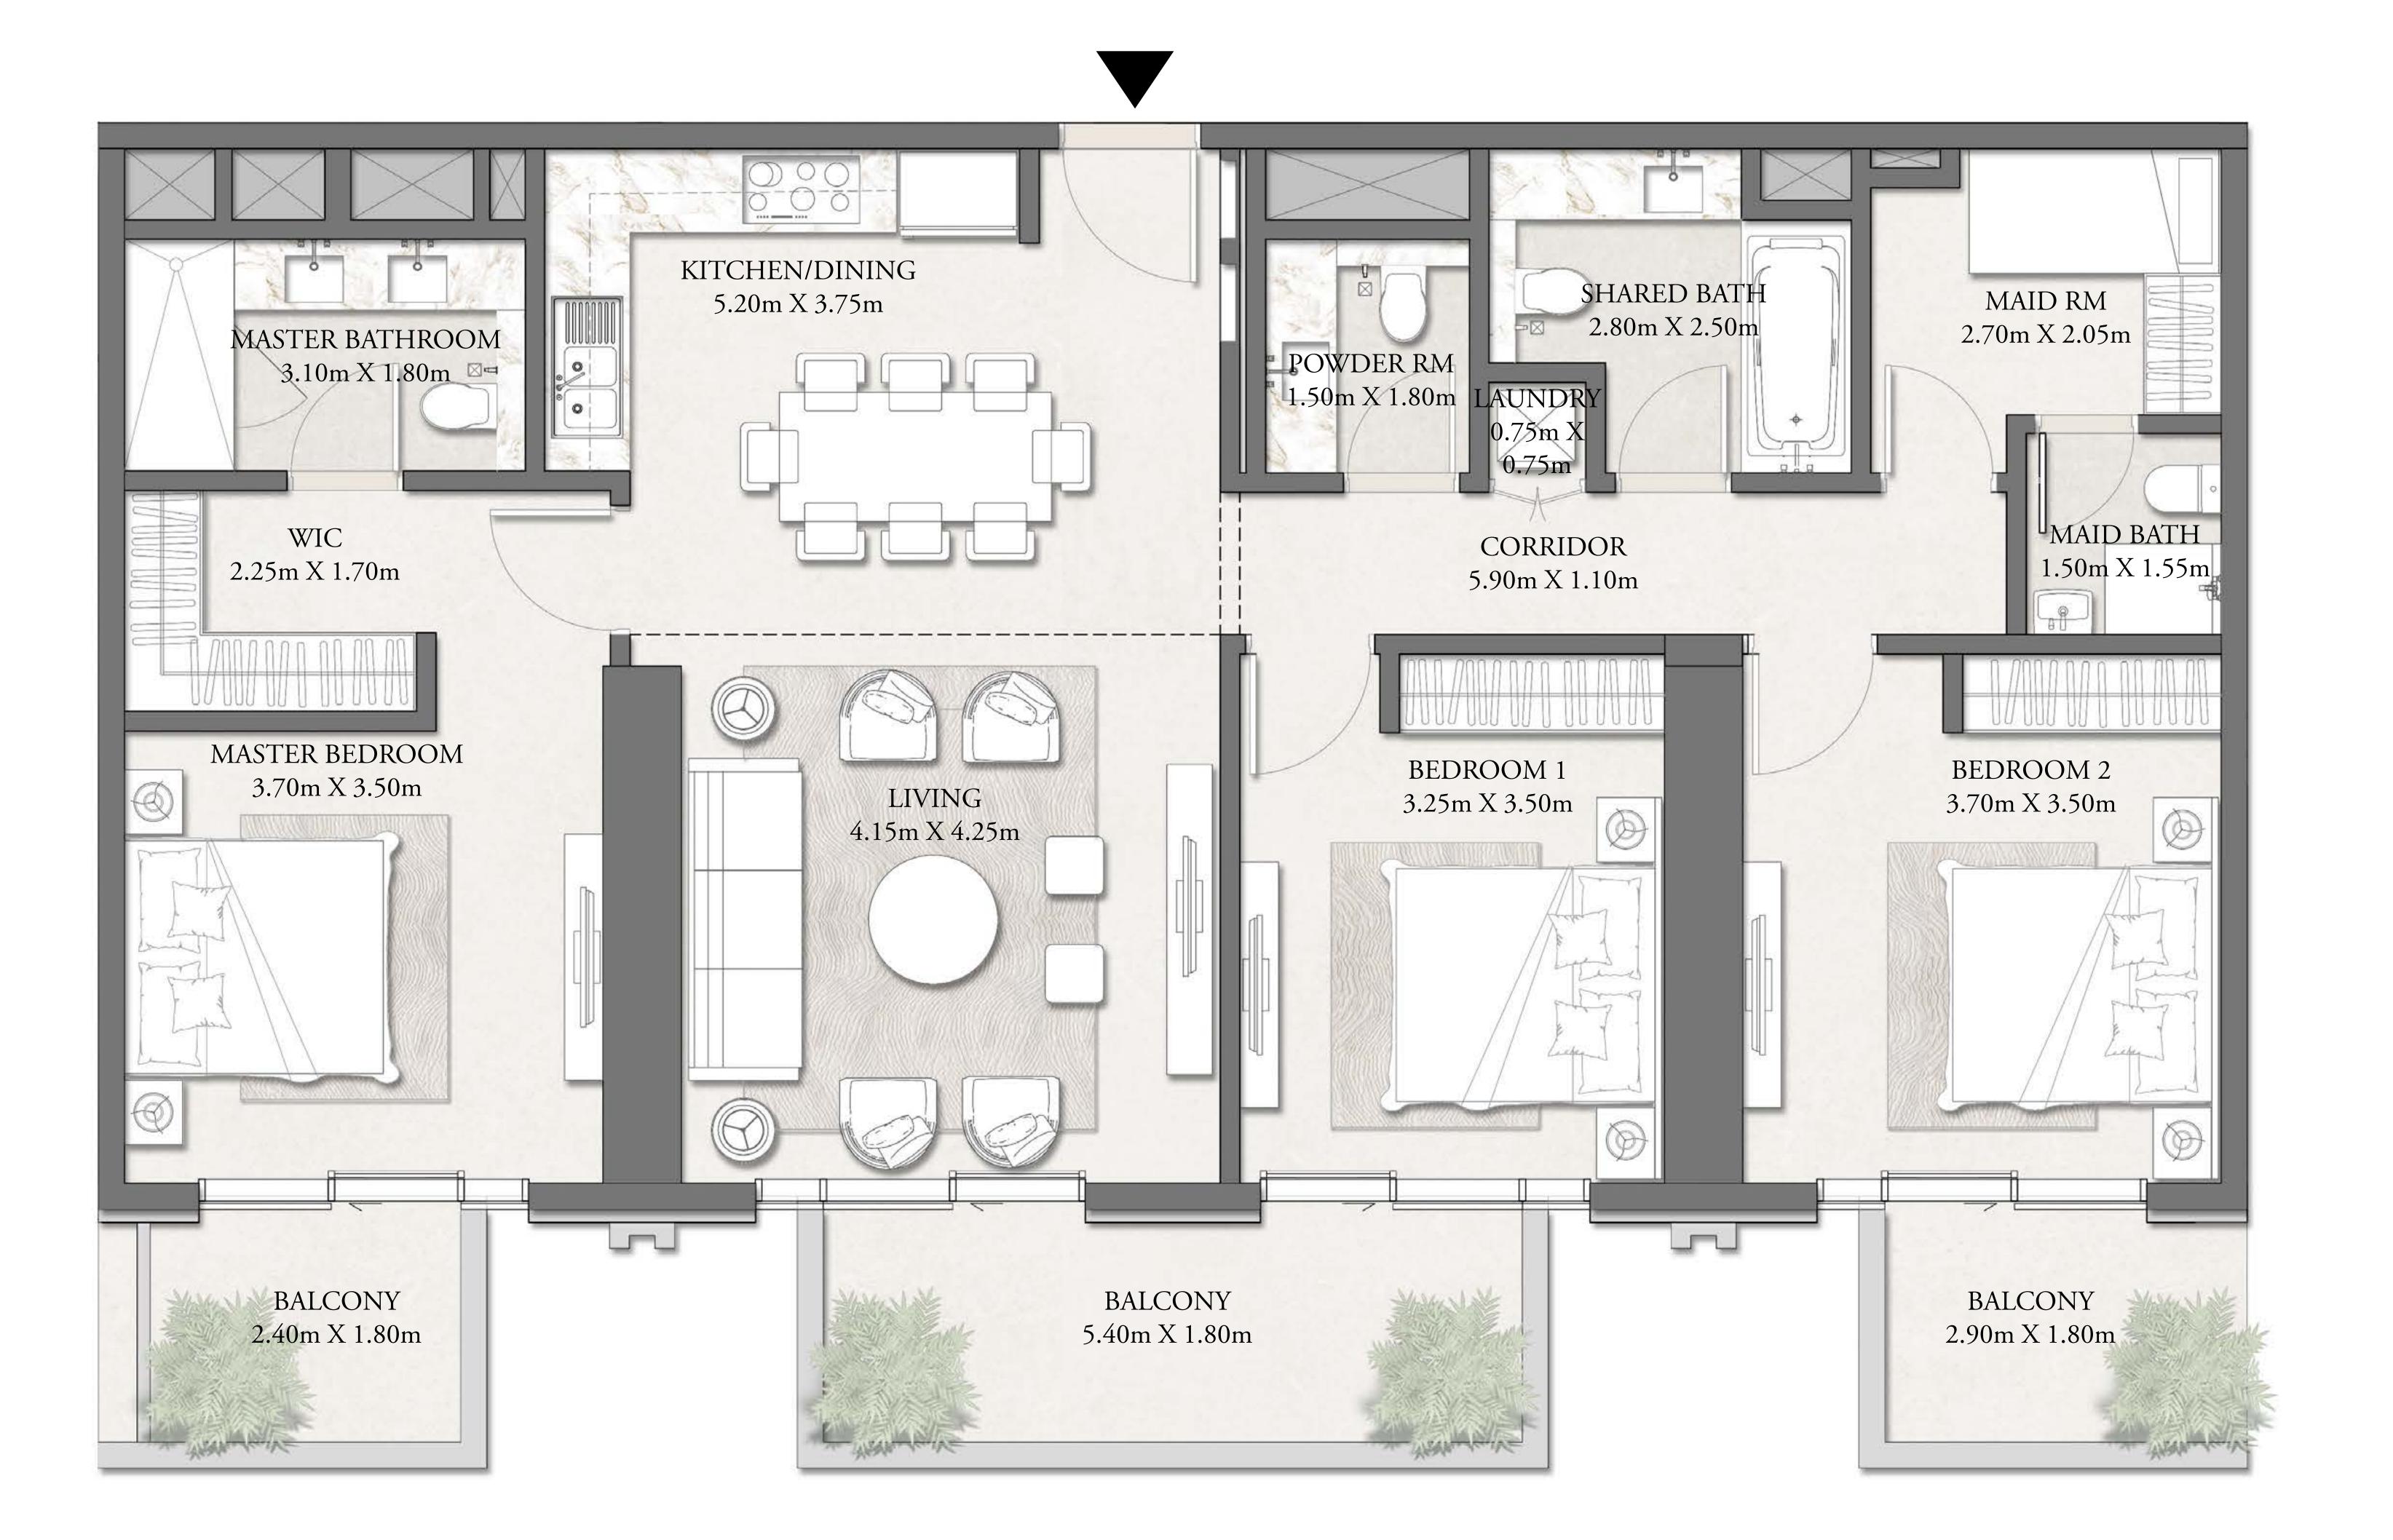

# 4 BEDROOM PENTHOUSE DUPLEX-TYPE 1

LEVEL 36-37

KEY PLAN

UNIT 01

KEY SECTION

| SUITE AREA   | 4,418 SQ.FT. | 410.43 SQ.M. |
|--------------|--------------|--------------|
| BALCONY AREA | 1,802 SQ.FT. | 167.44 SQ.M. |
| TOTAL AREA   | 6,220 SQ.FT. | 577.87 SQ.M. |

TOWER 1

LOWER LEVEL

MARINA SANDS

TOWER 1