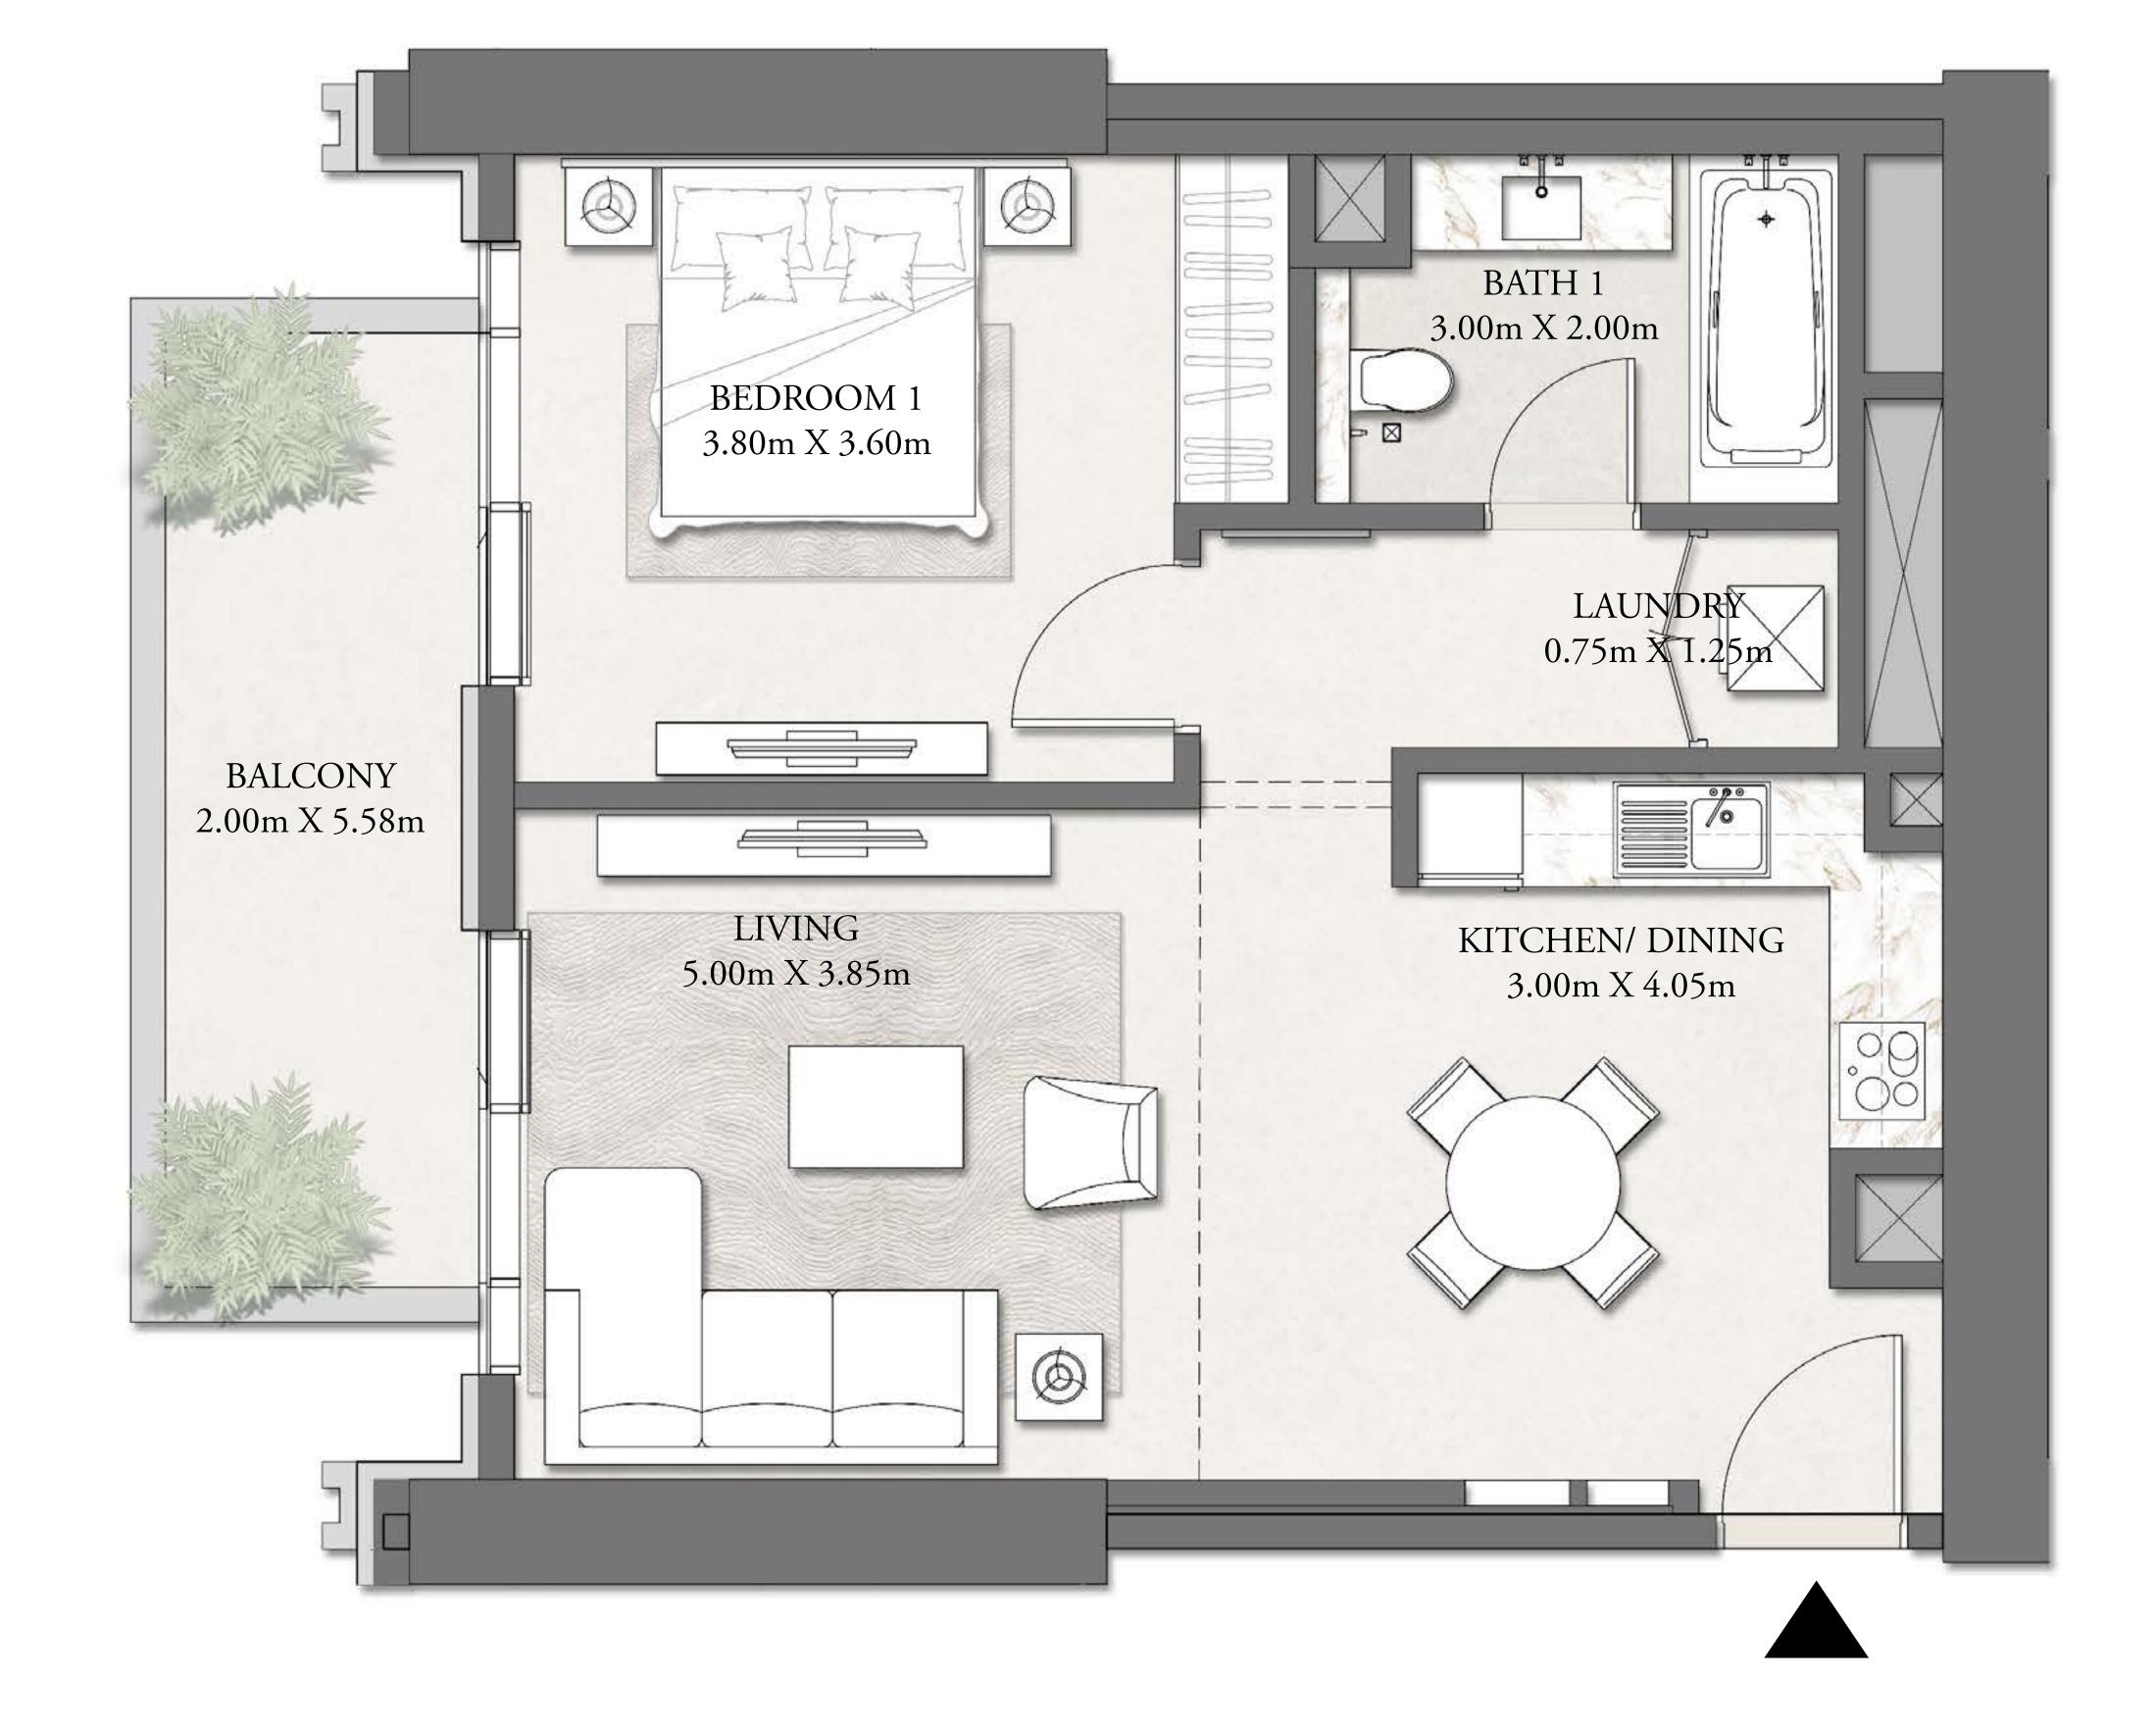

LOWER LEVEL

MAID BATH

1.80m X 1.60m

KITCHEN

3.30m X 2.50m

MAID RM

2.50m X 2.10m

POWDER RM 1.40m X 1.80m

LIVING

4.25m X 5.10m

BALCONY

8.15m X 1.67m

2.50m X/1.55m

BEDROOM 1

3.70m X 3.20m

BALCONY

3.73m X 1.67m

UPPERR LEVEL

MARINA SANDS

MAID RM

2.50m X 2.10m

KITCHEN

3.30m X 2.50m

DINING

3.30m X 3.20m

POWDER RM 1.40m X 1.80m

LIVING

4.25m X 5.10m

1.60m X 1.00m

2.50m X 1.55m

BEDROOM 1

3.70m X 3.20m

UPPERR LEVEL

MARINA SANDS

#### KEY SECTION

MASTER BEDROOM

4.05m X 3.30m

BALCONY

1.80m X 5.45m

MASTER

BATHROOM 2.70m X 2.70m

BATH 2

2.35m X 3.70m

BEDROOM 2 3.70m X 3.50m

BALCONY

8.20m X 1.80m

CORRIDOR

LIVING 4.15m X 6.15m

UPPER LEVEL