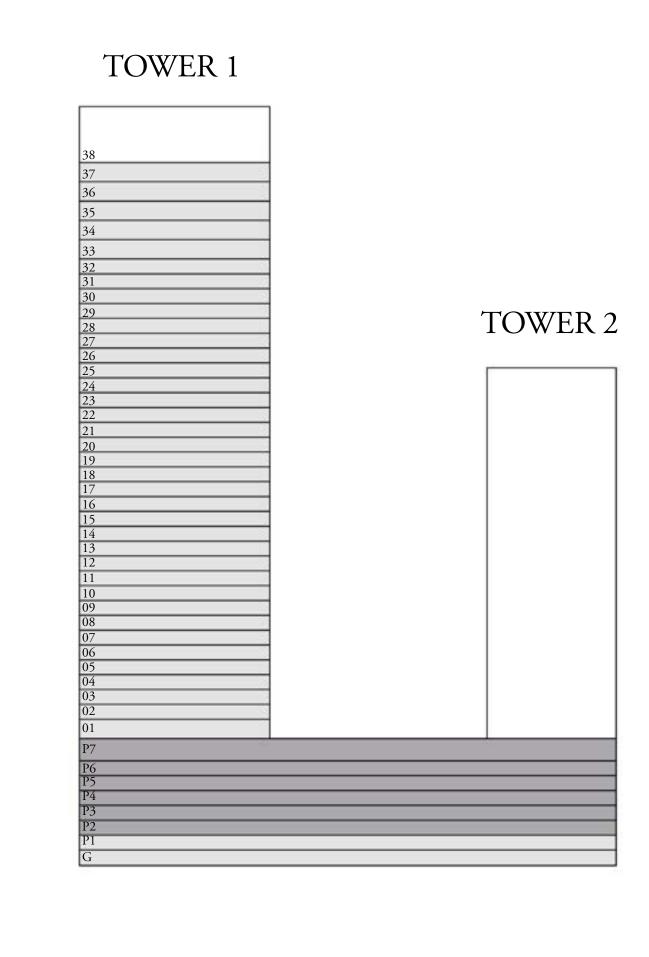

MARINA SANDS

TOWER 1
FLOOR PLAN

EMAAR

TOWER 1

38

37

36

35

34

33

32

31

30

29

28

27

01

KEY SECTION

TOWER 2