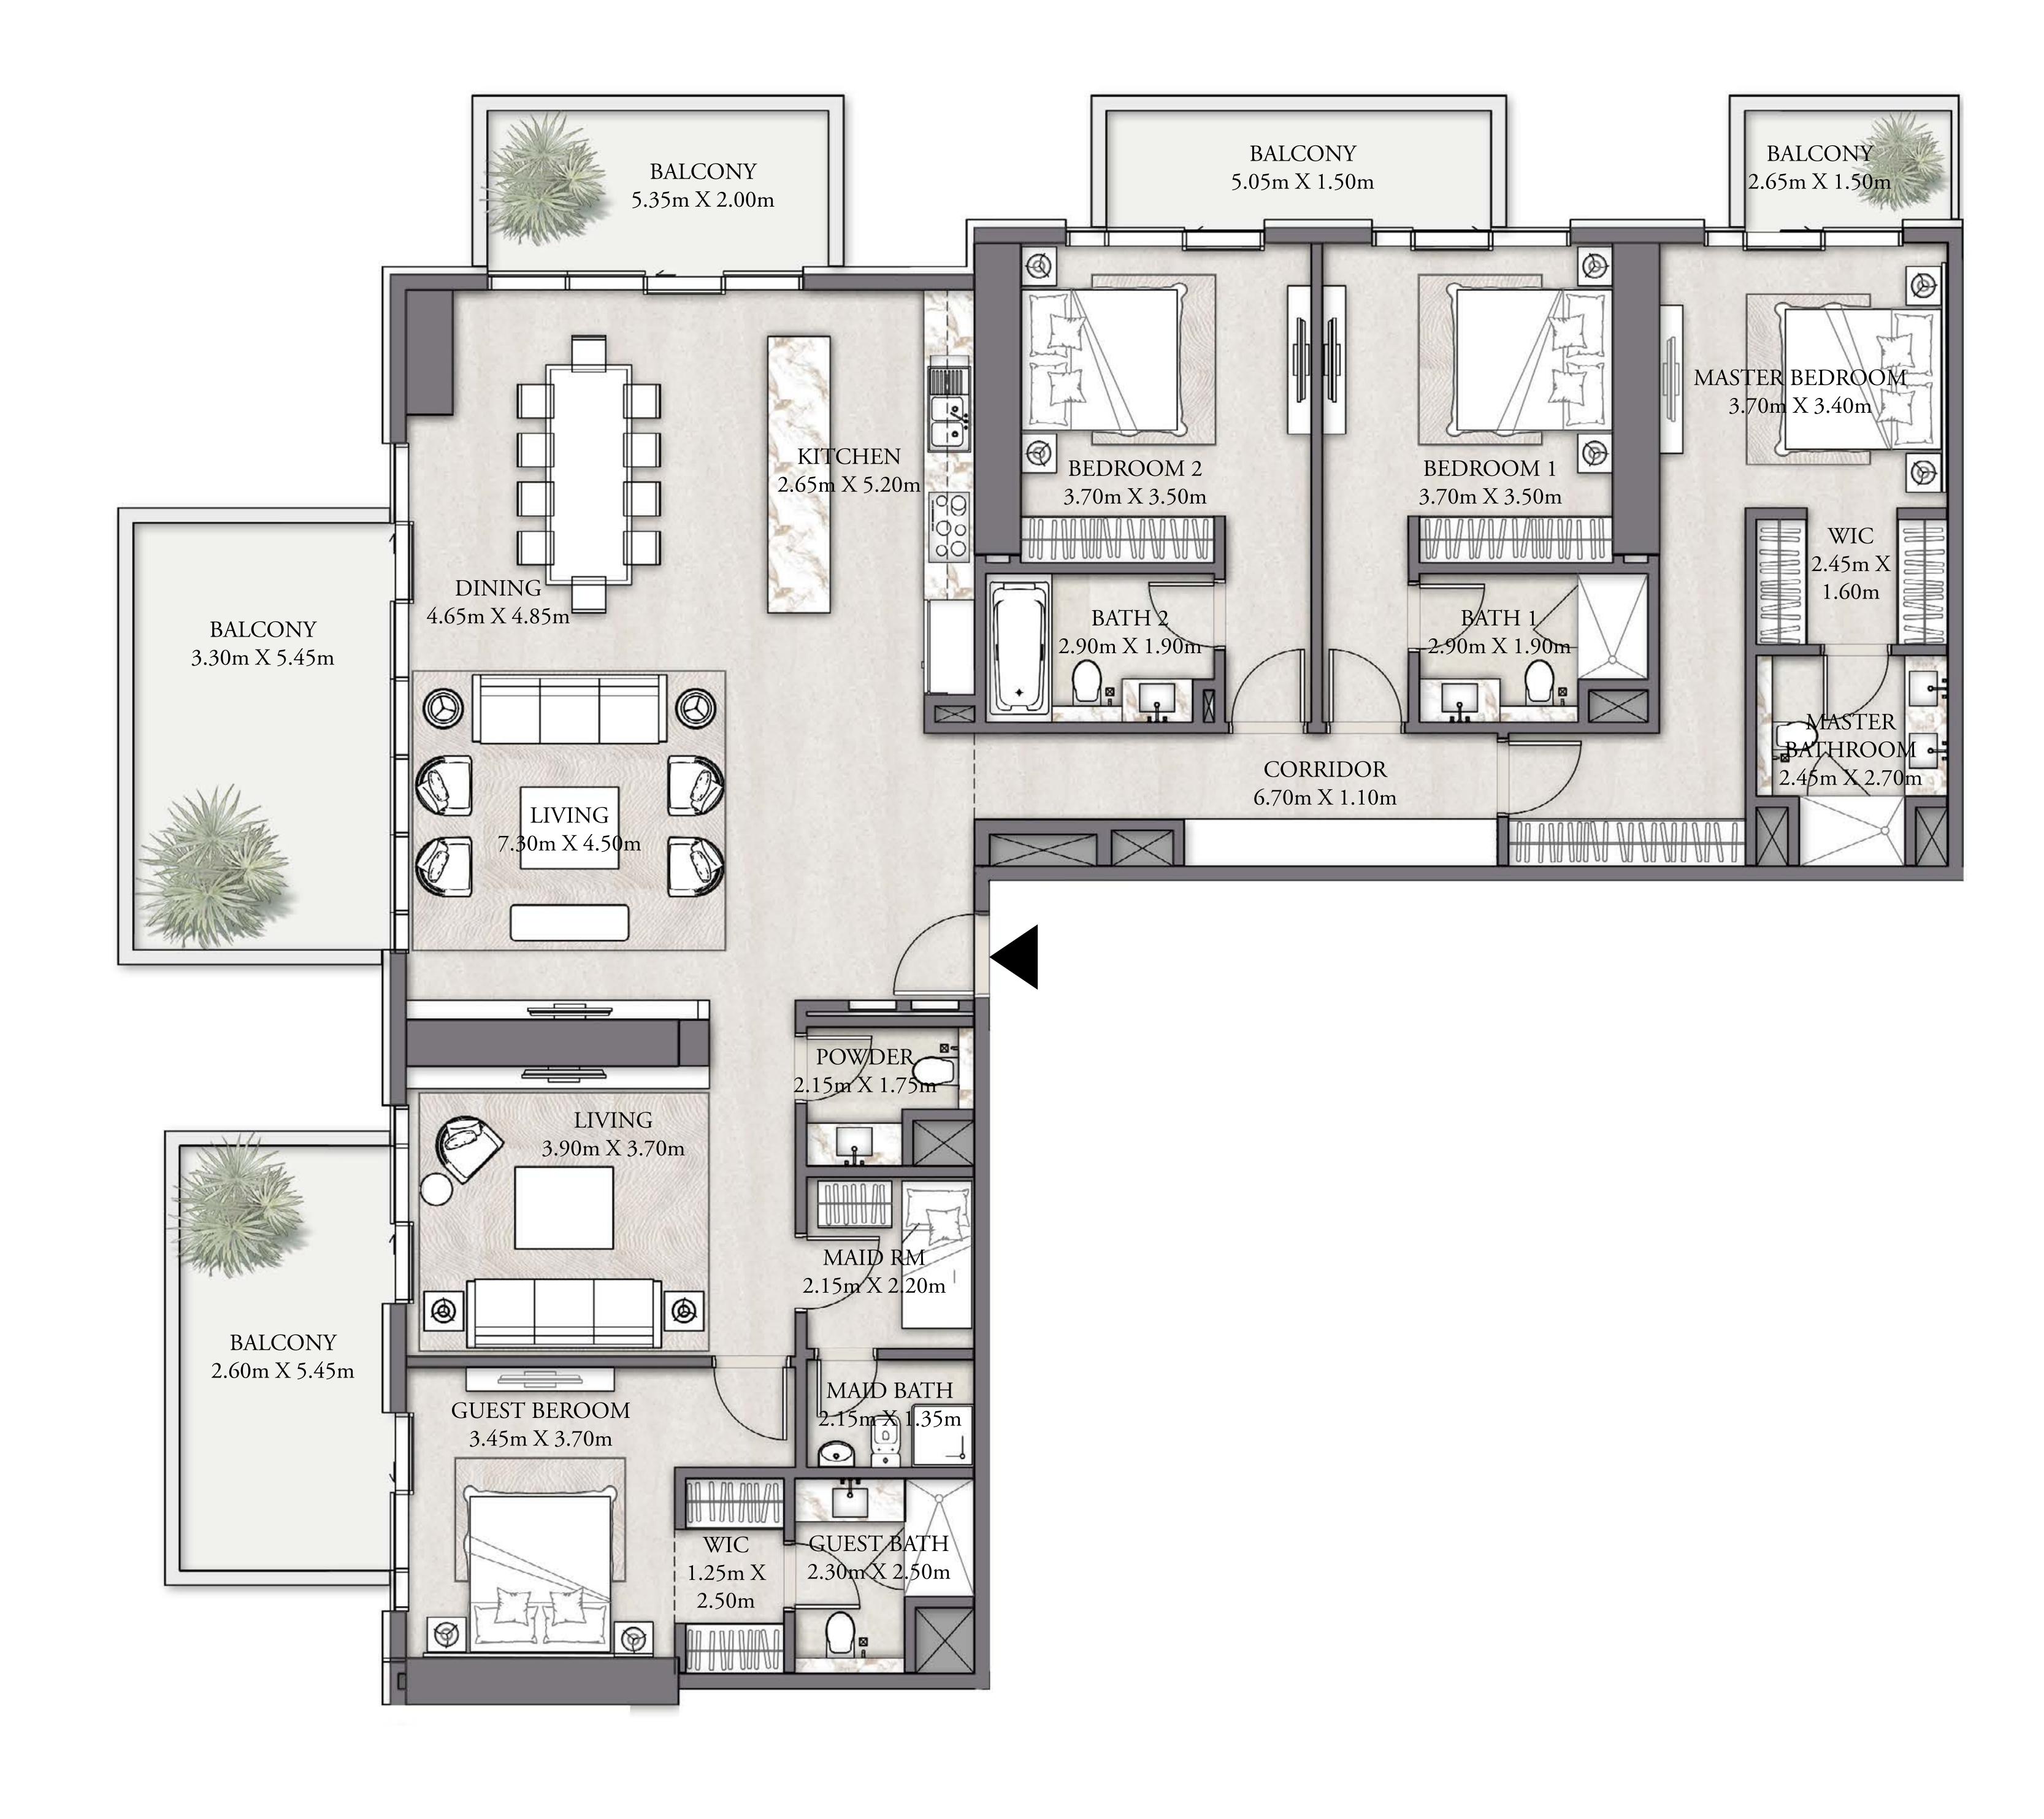

#### KEY SECTION

MASTER BEDROOM

4.05m X 3.30m

BALCONY

1.80m X 5.45m

MASTER

BATHROOM 2.70m X 2.70m

BATH 2

2.35m X 3.70m

BEDROOM 2 3.70m X 3.50m

BALCONY

8.20m X 1.80m

CORRIDOR

LIVING 4.15m X 6.15m

UPPER LEVEL