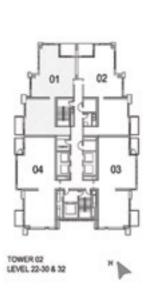

#### **3 BEDROOM A**

UNIT: 01 TOWER: 02 TIER: 02 LEVEL: 22-32

| SUITE AREA:   | 98.94 SQ.M (1065.00 SQ.FT) |
|---------------|----------------------------|
| BALCONY AREA: | 5.08 SQ.M (55.00 SQ.FT)    |
| TOTAL AREA:   | 104.02 SQ.M (1120.00 SQ.FT |

1. All dimensions are in imperial and metric, and measured to structural elements and exclude wall finishes and construction tolerances. 2. All materials, dimensions, and drawings are approximate only. 3. Information is subject to change without notice, at developer's absolute discretion. 4. Actual area may vary from the stated area. 5. Drawings not to scale. 6. All images used are for illustrative purposes only and do not represent the actual size, features, specifications, fittings, and furnishings. 7. The developer reserves the right to make revisions/alterations, at its absolute discretion, without any liability whatsoever.

150.45 SQ.M (1619.00 SQ.FT) 17.36 SQ.M (187.00 SQ.FT)

167.81 SQ.M (1806.00 SQ.FT)

UNIT: 02 TOWER: 02 TIER: 02 LEVEL: 22-32