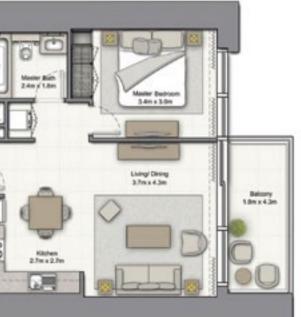

#### HOME SWEET HOME متعة التواجد في منزلك

From the moment you step into your apartment in 52|42, you'll feel right at home.

Settle down in a home that has been planned to the very last detail with sleek designs and contemporary touches, modern kitchen fittings and stunning bathroom fixtures. The floor to ceiling windows allow ample sunlight to stream in and provide you with unobstructed views to wake up to.

52|42, where convenience meets luxury and style meets comfort.

من لحظة دخولك إلى شقّتك في فيفتي تو - فورتي تو، سوف تشعر بالتميّز. تمتّع بمنزل تمّ تصميمه بأدق التفاصيل.

من تجهيزات المطبخ ولوازم الحمامات الحديثة والعملية التي تجتمع كلها لتعزّز تجربة عيش إستثنائية إلى نوافذ من الأرض إلى السقف توفّر لك إضاءة الشمس الطبيعية ومتعة المناظر الرائعة.