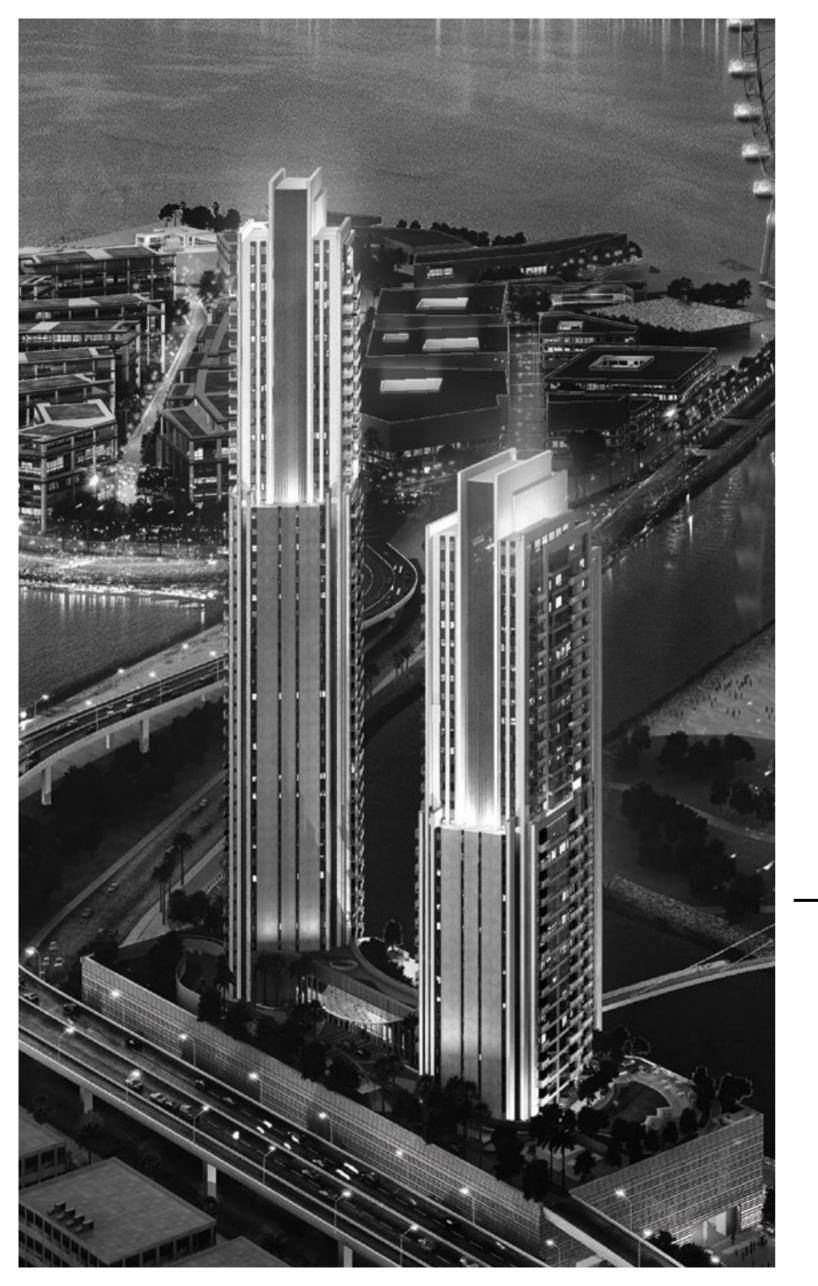

## THE HORIZON IS INFINITE الأفق اللامتناهى

Nestled in one of the most sought after residential areas in Dubai, 52|42 rises majestically high. The two towers, of 52 and 42 storeys, host a total of 260 and 162 luxury residential units respectively, with an additional 44 apartments located on the podium level.

As with all its other projects, Emaar strove for an iconic and unique facade when designing the two towers. The architectural form is inspired by a nautical theme and is brought out through its sleek ship-like silhouette and flowing aerodynamic lines.

Experience life by the sea like never before.

يقع برجا فيفتي تو - فورتي تو الملكيّان في أكثر المناطق المرغوبة للسكن في دبي. يضم برجا «فيفتي تو» و»فورتي تو» حوالي الد ٢٦٠ و الـ ١٦٠ وحدة سكنية تباعاً، بالإضافة إلى ٤٤ شقة تعلو قليلاً عن الأرض.

كما في جميع مشاريعها، سعت «إعمار» الى تصميم واجهة مميّزة وفريدة عند بنائها البرجين. استوحت إعمار الشكل المعماريّ لبناء البرجين َّمن المشهد البحريّ وقد ظهر ذلك في شكل البناء الذي يشبه السفينة إذا نظرنا اليه من أعلى ومن خلال خطوطه الديناميكيّة ام مائية.