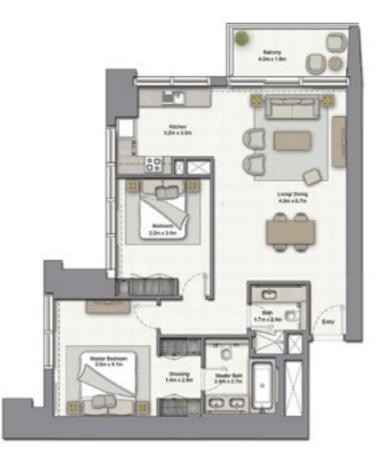

## VIBRANT LIFESTYLE أسلوب حياة نابض بالحياة

**UNIT: 01** TOWER: 01 TIER: 01 LEVEL: 06

SUITE AREA: BALCONY AREA:

TOTAL AREA:

1. All dimensions are in imperial and metric, and measured to structural elements and exclude wall finishes and construction tolerances. 2. All materials, dimensions, and drawings are approximate only. 3. Information is subject to change without notice, at developer's absolute discretion. 4. Actual area may vary from the stated area. 5. Drawings not to scale. 6. All images used are for illustrative purposes only and do not represent the actual size, features, specifications, fittings, and furnishings. 7. The developer reserves the right to make revisions/alterations, at its absolute discretion, without any liability whatsoever.

#### 1 BEDROOM A

UNIT: 01 TOWER: 01 TIER: 01 LEVEL: 06

| SUITE AREA:   | 57.03 SQ.M (614.00 SQ.FT) |
|---------------|---------------------------|
| BALCONY AREA: | 8.39 SQ.M (90.00 SQ.FT)   |
| TOTAL AREA:   | 65.43 SQ.M ( 704.00 SQ.FT |