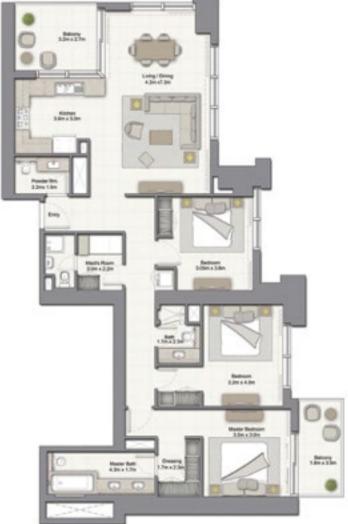

#### HOME SWEET HOME متعة التواجد في منزلك

From the moment you step into your apartment in 52|42, you'll feel right at home.

Settle down in a home that has been planned to the very last detail with sleek designs and contemporary touches, modern kitchen fittings and stunning bathroom fixtures. The floor to ceiling windows allow ample sunlight to stream in and provide you with unobstructed views to wake up to.

52|42, where convenience meets luxury and style meets comfort.

من لحظة دخولك إلى شقّتك في فيفتي تو - فورتي تو، سوف تشعر بالتميّز. تمتّع بمنزل تمّ تصميمه بأدق التفاصيل.

من تجهيزات المطبخ ولوازم الحمامات الحديثة والعملية التي تجتمع كلها لتعزّز تجربة عيش إستثنائية إلى نوافذ من الأرض إلى السقف توفّر لك إضاءة الشمس الطبيعية ومتعة المناظر الرائعة.