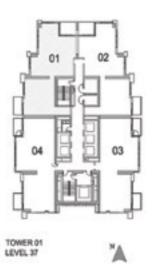

#### 01 围 . 04 03 TOWER 01 LEVEL 34-36,38-45 \*A

| SUITE AREA:   | 150.73 SQ.M (1622.00 SQ.FT) |
|---------------|-----------------------------|
| BALCONY AREA: | 17.08 SQ.M (184.00 SQ.FT)   |
| TOTAL AREA:   | 167.82 SQ.M (1806.00 SQ.FT) |

#### **3 BEDROOM A**

UNIT: 01 TOWER: 01 TIER: 02 LEVEL: 37

SUITE AREA: BALCONY AREA TOTAL AREA:

1. All dimensions are in imperial and metric, and measured to structural elements and exclude wall finishes and construction tolerances. 2. All materials, dimensions, and drawings are approximate only. 3. Information is subject to change without notice, at developer's absolute discretion. 4. Actual area may vary from the stated area. 5. Drawings not to scale. 6. All images used are for illustrative purposes only and do not represent the actual size, features, specifications, fittings, and furnishings. 7. The developer reserves the right to make revisions/alterations, at its absolute discretion, without any liability whatsoever.