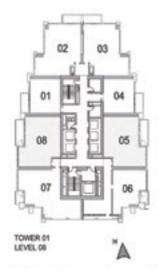

## VIBRANT LIFESTYLE أسلوب حياة نابض بالحياة

**UNIT: 01** TOWER: 01 TIER: 01 LEVEL: 06

SUITE AREA: BALCONY AREA:

TOTAL AREA:

1. All dimensions are in imperial and metric, and measured to structural elements and exclude wall finishes and construction tolerances. 2. All materials, dimensions, and drawings are approximate only. 3. Information is subject to change without notice, at developer's absolute discretion. 4. Actual area may vary from the stated area. 5. Drawings not to scale. 6. All images used are for illustrative purposes only and do not represent the actual size, features, specifications, fittings, and furnishings. 7. The developer reserves the right to make revisions/alterations, at its absolute discretion, without any liability whatsoever.