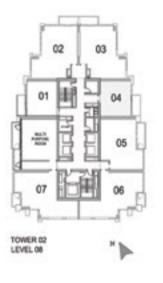

in imperial and metric, and measured to structural elements and exclude wall finishes and construction tolerances. 2. All materials, dimensions, and drawings are approximate only. 3. Information is subject to change without notice, at developer's absolute discretion. 4. Actual area may vary from the stated area. 5. Drawings not to scale. 6. All images used are for illustrative purposes only and do not represent the actual size, features, specifications, fittings, and furnishings. 7. The developer reserves the right to make revisions/alterations, at its absolute discretion, without any liability whatsoever.



56.72 SQ.M (611.00 SQ.FT) 8.55 SQ.M (92.00 SQ.FT)

65.27 SQ.M (703.00 SQ.FT)



UNIT: 04 TOWER: 02 TIER: 01 LEVEL: 08



#### 1 BEDROOM B

UNIT: 04 TOWER: 02 TIER: 01 LEVEL: 09-20





| SUITE AREA:   | 56. |
|---------------|-----|
| BALCONY AREA: | 8   |





SUITE AREA: BALCONY AREA

TOTAL AREA:



1. All dimensions are in imperial and metric, and measured to structural elements and exclude wall finishes and construction tolerances. 2. All materials, dimensions, and drawings are approximate only. 3. Information is subject to change without notice, at developer's absolute discretion. 4. Actual area may vary from the stated area. 5. Drawings not to scale. 6. All images used are for illustrative purposes only and do not represent the actual size, features, specifications, fittings, and furnishings. 7. The developer reserves the right to make revisions/alterations, at its absolute discretion, without any liability whatsoever.



1. All dimensions are in imperial and met