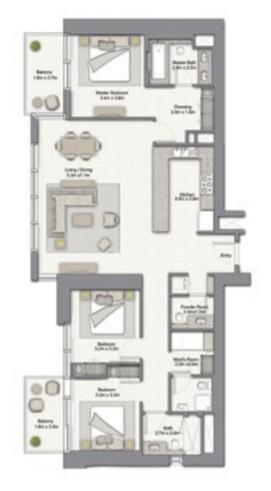

#### **3 BEDROOM A**

UNIT: 01 TOWER: 02 TIER: 02 LEVEL: 22-32

| SUITE AREA:   | 98.94 SQ.M (1065.00 SQ.FT) |
|---------------|----------------------------|
| BALCONY AREA: | 5.08 SQ.M (55.00 SQ.FT)    |
| TOTAL AREA:   | 104.02 SQ.M (1120.00 SQ.FT |

150.45 SQ.M (1619.00 SQ.FT) 17.36 SQ.M (187.00 SQ.FT)

167.81 SQ.M (1806.00 SQ.FT)

UNIT: 02 TOWER: 02 TIER: 02 LEVEL: 22-32