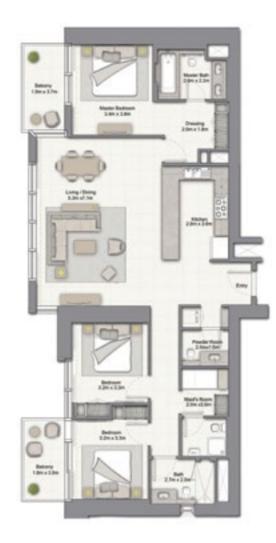

#### 01 围 . 04 03 TOWER 01 LEVEL 34-36,38-45 \*A

| SUITE AREA:   | 150.73 SQ.M (1622.00 SQ.FT) |
|---------------|-----------------------------|
| BALCONY AREA: | 17.08 SQ.M (184.00 SQ.FT)   |
| TOTAL AREA:   | 167.82 SQ.M (1806.00 SQ.FT) |

#### **3 BEDROOM A**

UNIT: 01 TOWER: 01 TIER: 02 LEVEL: 37

SUITE AREA: BALCONY AREA TOTAL AREA:

1. All dimensions are in imperial and metric, and measured to structural elements and exclude wall finishes and construction tolerances. 2. All materials, dimensions, and drawings are approximate only. 3. Information is subject to change without notice, at developer's absolute discretion. 4. Actual area may vary from the stated area. 5. Drawings not to scale. 6. All images used are for illustrative purposes only and do not represent the actual size, features, specifications, fittings, and furnishings. 7. The developer reserves the right to make revisions/alterations, at its absolute discretion, without any liability whatsoever.

1. All dimensions are in imperial and metric, and measured to structural elements and exclude wall finishes and construction tolerances. 2. All materials, dimensions, and drawings are approximate only. 3. Information is subject to change without notice, at developer's absolute discretion. 4. Actual area may vary from the stated area. 5. Drawings not to scale. *6*. All images used are for illustrative purposes only and do not represent the actual size, features, specifications, fittings, and furnishings. 7. The developer reserves the right to make revisions/alterations, at its absolute discretion, without any liability whatsoever.