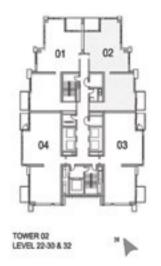

metric, and measured to structural elements and exclude wall finishes and construction tolerances. 2. All materials, dimensions, and drawings are approximate only. 3. Information is subject to change without notice, at developer's absolute discretion. 4. Actual area may vary from the stated area. 5. Drawings not to scale. 6. All images used are for illustrative purposes only and do not represent the actual size, features, specifications, fittings, and furnishings. 7. The developer reserves the right to make revisions/alterations, at its absolute discretion, without any liability whatsoever.



150.45 SQ.M (1619.00 SQ.FT) 17.36 SQ.M (187.00 SQ.FT)

167.81 SQ.M (1806.00 SQ.FT)



UNIT: 02 TOWER: 02 TIER: 02 LEVEL: 22-32



#### **3 BEDROOM C**

UNIT: 03 & 04 TOWER: 02 TIER: 02 LEVEL: 22-32



| 0         |         | -  |
|-----------|---------|----|
|           | -       | 0. |
|           | THE THE |    |
| C. Promis | 0.90    |    |

148.44 SQ.M (1598.00 SQ.FT)

165.82 SQ.M (1785.00 SQ.FT)

17.37 SQ.M (187.00 SQ.FT)



SUITE AREA: BALCONY AREA:

TOTAL AREA:



1. All dimensions are in imperial and metric, and measured to structural elements and exclude wall finishes and construction tolerances. 2. All materials, dimensions, and drawings are approximate only. 3. Information is subject to change without notice, at developer's absolute discretion. 4. Actual area may vary from the stated area. 5. Drawings not to scale. 6. All images used are for illustrative purposes only and do not represent the actual size, features, specifications, fittings, and furnishings. 7. The developer