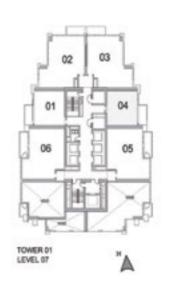

#### **TOWER ONE - FLOOR PLANS**

56.51 SQ.M (608.00 SQ.FT) 8.39 SQ.M (90.00 SQ.FT)

64.90 SQ.M (698.00 SQ.FT)

UNIT: 01 TOWER: 01 TIER: 01 LEVEL: 07

#### **1 BEDROOM B**

UNIT: 04 TOWER: 01 TIER: 01 LEVEL: 07

| SUITE AREA:   | 57.03 SQ.M (614.00 SQ.I |
|---------------|-------------------------|
| BALCONY AREA: | 8.39 SQ.M (90.00 SQ.I   |
| TOTAL AREA:   | 65.43 SQ.M (704.00 SQ.F |

60.36 SQ.M (650.00 SQ.FT) 5.28 SQ.M (57.00 SQ.FT)

65.64 SQ.M (707.00 SQ.FT)

UNIT: 02 & 03 TOWER: 01 TIER: 01 LEVEL: 07

#### 2 BEDROOM B

UNIT: 05 & 06 TOWER: 01 TIER: 01 LEVEL: 07

| SUITE AREA:   | 95.38 SQ.M (1027.00 SQ.FT  |
|---------------|----------------------------|
| BALCONY AREA: | 10.41 SQ.M (112.00 SQ.FT   |
| TOTAL AREA:   | 105.80 SQ.M (1139.00 SQ.FT |