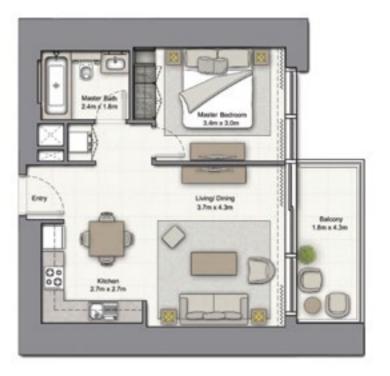

#### TOWER TWO - FLOOR PLANS

**UNIT: 01** TOWER: 02 TIER: 01 LEVEL: 08

#### **1 BEDROOM A**

**UNIT: 01** TOWER: 02 TIER: 01 LEVEL: 09-20

| SUITE AREA:   | 56.65 SQ.M (610.00 SQ.FT) |
|---------------|---------------------------|
| BALCONY AREA: | 6.59 SQ.M (71.00 SQ.FT)   |
| TOTAL AREA:   | 63.24 SQ.M (681.00 SQ.FT) |