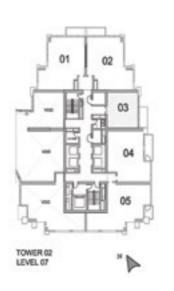

#### **TOWER ONE - FLOOR PLANS**

56.51 SQ.M (608.00 SQ.FT) 8.39 SQ.M (90.00 SQ.FT)

64.90 SQ.M (698.00 SQ.FT)

UNIT: 01 TOWER: 01 TIER: 01 LEVEL: 07