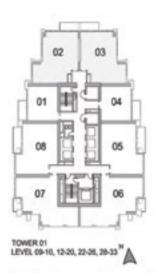

#### **1 BEDROOM A**

**UNIT: 01** TOWER: 01 TIER: 01 LEVEL: 09-10, 12-20, 22-26, 28-33

| SUITE AREA:   | 57.03 SQ.M (614.00 SQ.FT) |
|---------------|---------------------------|
| BALCONY AREA: | 8.39 SQ.M (90.00 SQ.FT)   |
| TOTAL AREA:   | 65.43 SQ.M (704.00 SQ.FT) |