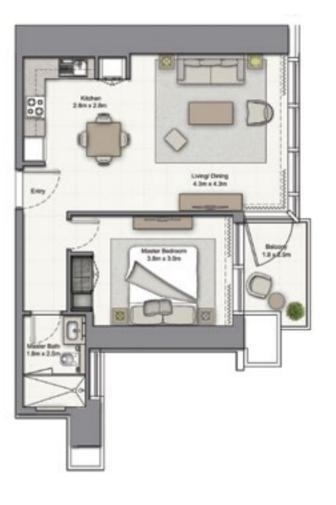

#### 1 BEDROOM A

UNIT: 01 TOWER: 01 TIER: 01 LEVEL: 06

| SUITE AREA:   | 57.03 SQ.M (614.00 SQ.FT) |
|---------------|---------------------------|
| BALCONY AREA: | 8.39 SQ.M (90.00 SQ.FT)   |
| TOTAL AREA:   | 65.43 SQ.M ( 704.00 SQ.FT |