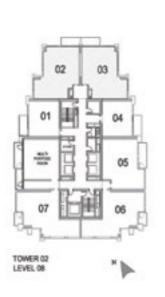

s subject to change without notice, at developer's absolute discretion. 4. Actual area may vary from the stated area. 5. Drawings not to scale. 6. All images used are for illustrative purposes only and do not represent the actual size, features, specifications, fittings, and furnishings. 7. The developer reserves the right to make revisions/alterations, at its absolute discretion, without any liability whatsoever.

56.72 SQ.M (611.00 SQ.FT) 8.55 SQ.M (92.00 SQ.FT)

65.27 SQ.M (703.00 SQ.FT)



UNIT: 01 & 02 TOWER: 02 TIER: 01 LEVEL: 07



#### 2 BEDROOM A

UNIT: 02 & 03 TOWER: 02 TIER: 01 LEVEL: 08





| SUITE AREA:   | 98.59 SQ.M (1061.00 SQ.FT  |
|---------------|----------------------------|
| BALCONY AREA: | 7.74 SQ.M (83.00 SQ.FT     |
| TOTAL AREA:   | 106.33 SQ.M (1144.00 SQ.FT |



SUITE AREA: BALCONY AREA

TOTAL AREA:



1. All dimensions are in imperial and metric, and measured to structural elements and exclude wall finishes and construction tolerances. 2. All materials, dimensions, and drawings are approximate only. 3. Information is subject to change without notice, at developer's absolute discretion. 4. Actual area may vary from the stated area. 5. Drawings not to scale. 6. All images used are for illustrative purposes only and do not represent the actual size, features, specifications, fittings, and furnishings. 7. The developer reserves the right to make revisions/alterations, at its absolute discretion, without any liability whatsoever.



1. All dimensions are in imperial and metric, and measured to structural elements and exclude wall finishes and constr