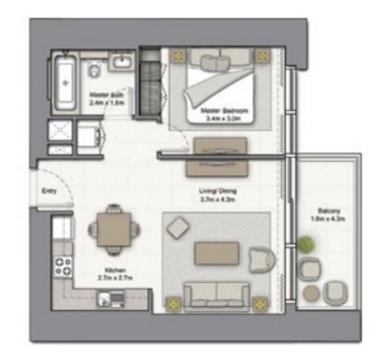

#### 1 BEDROOM A

UNIT: 01 TOWER: 01 TIER: 01 LEVEL: 06

| SUITE AREA:   | 57.03 SQ.M (614.00 SQ.FT) |
|---------------|---------------------------|
| BALCONY AREA: | 8.39 SQ.M (90.00 SQ.FT)   |
| TOTAL AREA:   | 65.43 SQ.M ( 704.00 SQ.FT |