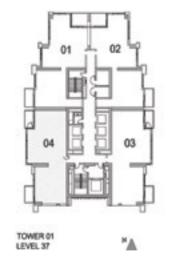

#### **3 BEDROOM A**

UNIT: 01 TOWER: 02 TIER: 02 LEVEL: 22-32

| SUITE AREA:   | 98.94 SQ.M (1065.00 SQ.FT) |
|---------------|----------------------------|
| BALCONY AREA: | 5.08 SQ.M (55.00 SQ.FT)    |
| TOTAL AREA:   | 104.02 SQ.M (1120.00 SQ.FT |