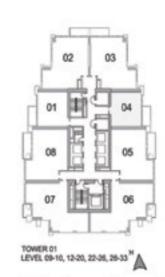

#### **1 BEDROOM A**

**UNIT: 01** TOWER: 01 TIER: 01 LEVEL: 09-10, 12-20, 22-26, 28-33

| SUITE AREA:   | 57.03 SQ.M (614.00 SQ.FT) |
|---------------|---------------------------|
| BALCONY AREA: | 8.39 SQ.M (90.00 SQ.FT)   |
| TOTAL AREA:   | 65.43 SQ.M (704.00 SQ.FT) |