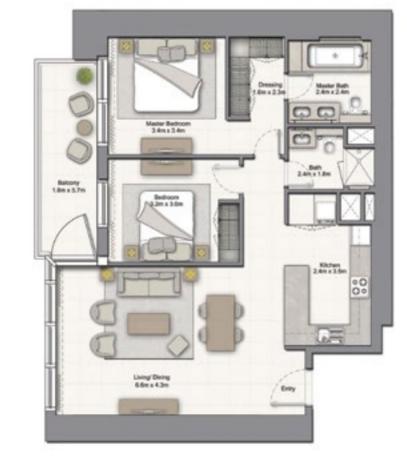

#### 2 BEDROOM A

UNIT: 02 & 03 TOWER: 01 TIER: 01 LEVEL: 08

| SUITE AREA:   | 98.06 SQ.M (1056.00 SQ.FT   |  |
|---------------|-----------------------------|--|
| BALCONY AREA: | 7.74 SQ.M (83.00 SQ.FT      |  |
| TOTAL AREA:   | 105.80 SQ.M (1139.00 SQ.FT) |  |