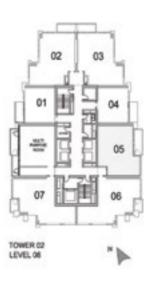

#### TOWER TWO - FLOOR PLANS

**UNIT: 01** TOWER: 02 TIER: 01 LEVEL: 08

# TOWER CO LEVEL OF

| SUITE AREA:   | 93.69 SQ.M (1008.00 SQ.FT  |
|---------------|----------------------------|
| BALCONY AREA: | 10.32 SQ.M (111.00 SQ.FT   |
| TOTAL AREA:   | 104.01 SQ.M (1119.00 SQ.FT |