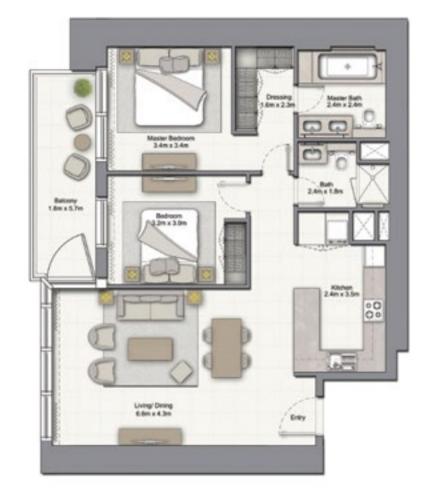

## VIBRANT LIFESTYLE أسلوب حياة نابض بالحياة

**UNIT: 01** TOWER: 01 TIER: 01 LEVEL: 06

SUITE AREA: BALCONY AREA:

TOTAL AREA:

1. All dimensions are in imperial and metric, and measured to structural elements and exclude wall finishes and construction tolerances. 2. All materials, dimensions, and drawings are approximate only. 3. Information is subject to change without notice, at developer's absolute discretion. 4. Actual area may vary from the stated area. 5. Drawings not to scale. 6. All images used are for illustrative purposes only and do not represent the actual size, features, specifications, fittings, and furnishings. 7. The developer reserves the right to make revisions/alterations, at its absolute discretion, without any liability whatsoever.

#### **TOWER ONE - FLOOR PLANS**

56.51 SQ.M (608.00 SQ.FT) 8.39 SQ.M (90.00 SQ.FT)

64.90 SQ.M (698.00 SQ.FT)

UNIT: 01 TOWER: 01 TIER: 01 LEVEL: 07

#### 1 BEDROOM A

UNIT: 01 TOWER: 01 TIER: 01 LEVEL: 06

| SUITE AREA:   | 57.03 SQ.M (614.00 SQ.FT) |
|---------------|---------------------------|
| BALCONY AREA: | 8.39 SQ.M (90.00 SQ.FT)   |
| TOTAL AREA:   | 65.43 SQ.M ( 704.00 SQ.FT |