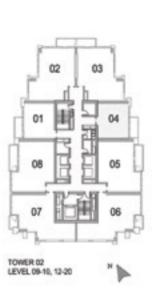

#### **1 BEDROOM A**

**UNIT: 01** TOWER: 01 TIER: 01 LEVEL: 09-10, 12-20, 22-26, 28-33

| SUITE AREA:   | 57.03 SQ.M (614.00 SQ.FT) |
|---------------|---------------------------|
| BALCONY AREA: | 8.39 SQ.M (90.00 SQ.FT)   |
| TOTAL AREA:   | 65.43 SQ.M (704.00 SQ.FT) |