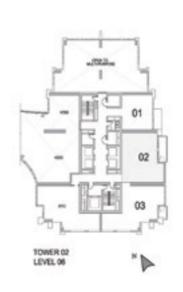

#### TOWER TWO - FLOOR PLANS

**UNIT: 01** TOWER: 02 TIER: 01 LEVEL: 08

#### **1 BEDROOM A**

**UNIT: 01** TOWER: 02 TIER: 01 LEVEL: 09-20

| SUITE AREA:   | 56.65 SQ.M (610.00 SQ.FT) |
|---------------|---------------------------|
| BALCONY AREA: | 6.59 SQ.M (71.00 SQ.FT)   |
| TOTAL AREA:   | 63.24 SQ.M (681.00 SQ.FT) |

56.65 SQ.M (610.00 SQ.FT) 8.55 SQ.M (92.00 SQ.FT)

65.20 SQ.M (702.00SQ.FT)

UNIT: 01 TOWER: 02 TIER: 01 LEVEL: 06