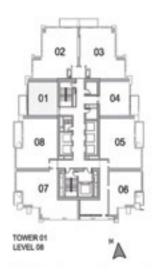

## VIBRANT LIFESTYLE أسلوب حياة نابض بالحياة

**UNIT: 01** TOWER: 01 TIER: 01 LEVEL: 06

SUITE AREA: BALCONY AREA:

TOTAL AREA:

1. All dimensions are in imperial and metric, and measured to structural elements and exclude wall finishes and construction tolerances. 2. All materials, dimensions, and drawings are approximate only. 3. Information is subject to change without notice, at developer's absolute discretion. 4. Actual area may vary from the stated area. 5. Drawings not to scale. 6. All images used are for illustrative purposes only and do not represent the actual size, features, specifications, fittings, and furnishings. 7. The developer reserves the right to make revisions/alterations, at its absolute discretion, without any liability whatsoever.

#### **TOWER ONE - FLOOR PLANS**

56.51 SQ.M (608.00 SQ.FT) 8.39 SQ.M (90.00 SQ.FT)

64.90 SQ.M (698.00 SQ.FT)

UNIT: 01 TOWER: 01 TIER: 01 LEVEL: 07