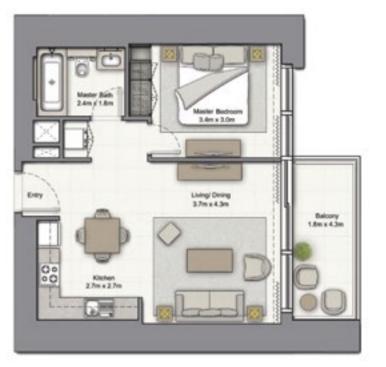

## VIBRANT LIFESTYLE أسلوب حياة نابض بالحياة

**UNIT: 01** TOWER: 01 TIER: 01 LEVEL: 06

SUITE AREA: BALCONY AREA:

TOTAL AREA:

1. All dimensions are in imperial and metric, and measured to structural elements and exclude wall finishes and construction tolerances. 2. All materials, dimensions, and drawings are approximate only. 3. Information is subject to change without notice, at developer's absolute discretion. 4. Actual area may vary from the stated area. 5. Drawings not to scale. 6. All images used are for illustrative purposes only and do not represent the actual size, features, specifications, fittings, and furnishings. 7. The developer reserves the right to make revisions/alterations, at its absolute discretion, without any liability whatsoever.

#### **TOWER ONE - FLOOR PLANS**

56.51 SQ.M (608.00 SQ.FT) 8.39 SQ.M (90.00 SQ.FT)

64.90 SQ.M (698.00 SQ.FT)

UNIT: 01 TOWER: 01 TIER: 01 LEVEL: 07

#### 1 BEDROOM A

UNIT: 01 TOWER: 01 TIER: 01 LEVEL: 06

| SUITE AREA:   | 57.03 SQ.M (614.00 SQ.FT) |
|---------------|---------------------------|
| BALCONY AREA: | 8.39 SQ.M (90.00 SQ.FT)   |
| TOTAL AREA:   | 65.43 SQ.M ( 704.00 SQ.FT |