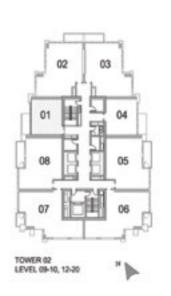

#### **1 BEDROOM A**

**UNIT: 01** TOWER: 02 TIER: 01 LEVEL: 09-20

| SUITE AREA:   | 56.65 SQ.M (610.00 SQ.FT) |
|---------------|---------------------------|
| BALCONY AREA: | 6.59 SQ.M (71.00 SQ.FT)   |
| TOTAL AREA:   | 63.24 SQ.M (681.00 SQ.FT) |