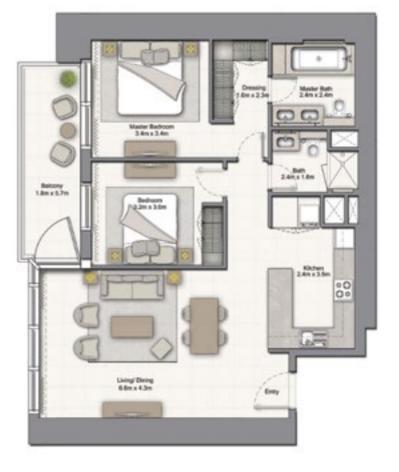

#### 2 BEDROOM B

UNIT: 05 & 06 TOWER: 01 TIER: 01 LEVEL: 07

| SUITE AREA:   | 95.38 SQ.M (1027.00 SQ.FT  |
|---------------|----------------------------|
| BALCONY AREA: | 10.41 SQ.M (112.00 SQ.FT   |
| TOTAL AREA:   | 105.80 SQ.M (1139.00 SQ.FT |