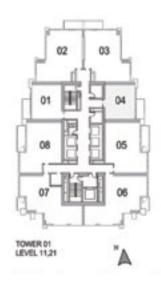

57.03 SQ.M (614.00 SQ.FT) 8.39 SQ.M (90.00 SQ.FT)

65.43 SQ.M (704.00 SQ.FT)

UNIT: 01 TOWER: 01 TIER: 01 LEVEL: 11, 21