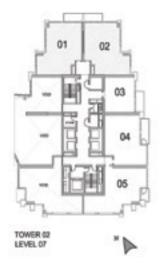

perial and metric, and measured to structural elements and exclude wall finishes and construction tolerances. 2. All materials, dimensions, and drawings are approximate only. 3. Information is subject to change without notice, at developer's absolute discretion. 4. Actual area may vary from the stated area. 5. Drawings not to scale. 6. All images used are for illustrative purposes only and do not represent the actual size, features, specifications, fittings, and furnishings. 7. The developer reserves the right to make revisions/alterations, at its absolute discretion, without any liability whatsoever.

56.72 SQ.M (611.00 SQ.FT) 8.55 SQ.M (92.00 SQ.FT)

65.27 SQ.M (703.00 SQ.FT)



UNIT: 01 & 02 TOWER: 02 TIER: 01 LEVEL: 07



#### 2 BEDROOM A

UNIT: 02 & 03 TOWER: 02 TIER: 01 LEVEL: 08





| SUITE AREA:   | 98.59 SQ.M (1061.00 SQ.FT  |
|---------------|----------------------------|
| BALCONY AREA: | 7.74 SQ.M (83.00 SQ.FT     |
| TOTAL AREA:   | 106.33 SQ.M (1144.00 SQ.FT |



SUITE AREA: BALCONY AREA

TOTAL AREA:



1. All dimensions are in imperial and metric, and measured to structural elements and exclude wall finishes and construction tolerances. 2. All materials, dimensions, and drawings are approximate only. 3. Information is subject to change without notice, at developer's absolute discretion. 4. Actual area may vary from the stated area. 5. Drawings not to scale. 6. All images used are for illustrative purposes only and do not represent the actual size, features, specifications, fittings, and furnishings. 7. The developer reserves the right to make revisions/alter