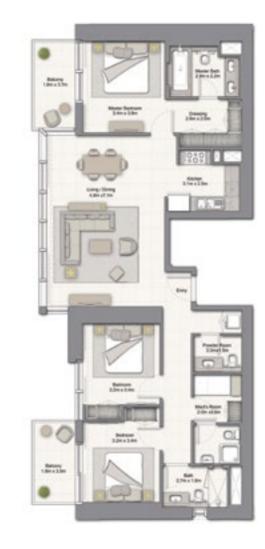

## VIBRANT LIFESTYLE أسلوب حياة نابض بالحياة

**UNIT: 01** TOWER: 01 TIER: 01 LEVEL: 06

SUITE AREA: BALCONY AREA:

TOTAL AREA:

1. All dimensions are in imperial and metric, and measured to structural elements and exclude wall finishes and construction tolerances. 2. All materials, dimensions, and drawings are approximate only. 3. Information is subject to change without notice, at developer's absolute discretion. 4. Actual area may vary from the stated area. 5. Drawings not to scale. 6. All images used are for illustrative purposes only and do not represent the actual size, features, specifications, fittings, and furnishings. 7. The developer reserves the right to make revisions/alterations, at its absolute discretion, without any liability whatsoever.

#### **TOWER ONE - FLOOR PLANS**

56.51 SQ.M (608.00 SQ.FT) 8.39 SQ.M (90.00 SQ.FT)

64.90 SQ.M (698.00 SQ.FT)

UNIT: 01 TOWER: 01 TIER: 01 LEVEL: 07

#### 1 BEDROOM A

UNIT: 01 TOWER: 01 TIER: 01 LEVEL: 06

| SUITE AREA:   | 57.03 SQ.M (614.00 SQ.FT) |
|---------------|---------------------------|
| BALCONY AREA: | 8.39 SQ.M (90.00 SQ.FT)   |
| TOTAL AREA:   | 65.43 SQ.M ( 704.00 SQ.FT |