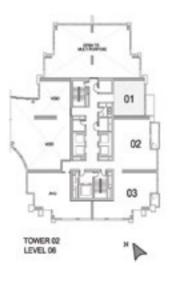

s are in imperial and metric, and measured to structural elements and exclude wall finishes and construction tolerances. 2. All materials, dimensions, and drawings are approximate only. 3. Information is subject to change without notice, at developer's absolute discretion. 4. Actual area may vary from the stated area. 5. Drawings not to scale. 6. All images used are for illustrative purposes only and do not represent the actual size, features, specifications, fittings, and furnishings. 7. The developer reserves the right to make revisions/alterations, at its absolute discretion, without any liability whatsoever.

56.65 SQ.M (610.00 SQ.FT) 8.55 SQ.M (92.00 SQ.FT)

65.20 SQ.M (702.00SQ.FT)



UNIT: 01 TOWER: 02 TIER: 01 LEVEL: 06



#### 1 BEDROOM B

UNIT: 03 TOWER: 02 TIER: 01 LEVEL: 07





| SUITE AREA:   | 57.22 SQ.M (616.00 SQ.FT) |
|---------------|---------------------------|
| BALCONY AREA: | 8.57 SQ.M (92.00 SQ.FT)   |
| TOTAL AREA:   | 65.79 SQ.M (708.00 SQ.FT) |



SUITE AREA: BALCONY AREA:

TOTAL AREA:



1. All dimensions are in imperial and metric, and measured to structural elements and exclude wall finishes and construction tolerances. 2. All materials, dimensions, and drawings are approximate only. 3. Information is subject to change without notice, at developer's absolute discretion. 4. Actual area may vary from the stated area. 5. Drawings not to scale. 6. All images used are for illustrative purposes only and do not represent the actual size, features, specifications, fittings, and furnishings. 7. The developer reserves the right to make revisions/alterati