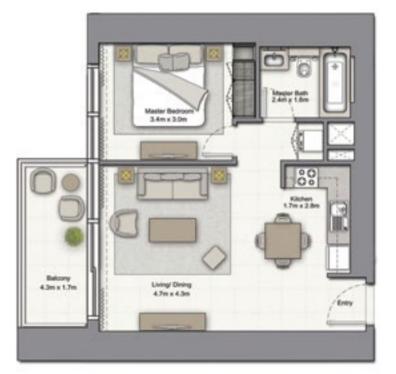

## VIBRANT LIFESTYLE أسلوب حياة نابض بالحياة

**UNIT: 01** TOWER: 01 TIER: 01 LEVEL: 06

SUITE AREA: BALCONY AREA:

TOTAL AREA:

1. All dimensions are in imperial and metric, and measured to structural elements and exclude wall finishes and construction tolerances. 2. All materials, dimensions, and drawings are approximate only. 3. Information is subject to change without notice, at developer's absolute discretion. 4. Actual area may vary from the stated area. 5. Drawings not to scale. 6. All images used are for illustrative purposes only and do not represent the actual size, features, specifications, fittings, and furnishings. 7. The developer reserves the right to make revisions/alterations, at its absolute discretion, without any liability whatsoever.

#### **TOWER ONE - FLOOR PLANS**

56.51 SQ.M (608.00 SQ.FT) 8.39 SQ.M (90.00 SQ.FT)

64.90 SQ.M (698.00 SQ.FT)

UNIT: 01 TOWER: 01 TIER: 01 LEVEL: 07

#### 1 BEDROOM A

UNIT: 01 TOWER: 01 TIER: 01 LEVEL: 06

| SUITE AREA:   | 57.03 SQ.M (614.00 SQ.FT) |
|---------------|---------------------------|
| BALCONY AREA: | 8.39 SQ.M (90.00 SQ.FT)   |
| TOTAL AREA:   | 65.43 SQ.M ( 704.00 SQ.FT |