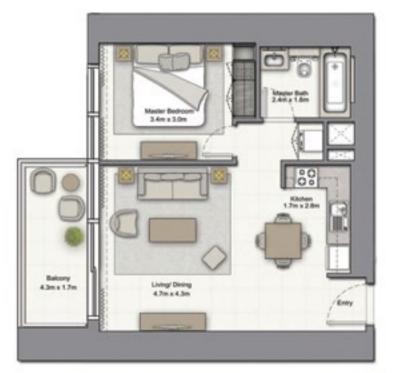

#### 1 BEDROOM A

UNIT: 01 TOWER: 01 TIER: 01 LEVEL: 06

| SUITE AREA:   | 57.03 SQ.M (614.00 SQ.FT) |
|---------------|---------------------------|
| BALCONY AREA: | 8.39 SQ.M (90.00 SQ.FT)   |
| TOTAL AREA:   | 65.43 SQ.M ( 704.00 SQ.FT |