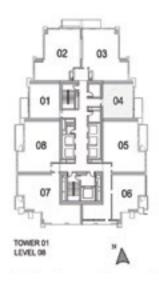

measured to structural elements and exclude wall finishes and construction tolerances. 2. All materials, dimensions, and drawings are approximate only. 3. Information is subject to change without notice, at developer's absolute discretion. 4. Actual area may vary from the stated area. 5. Drawings not to scale. 6. All images used are for illustrative purposes only and do not represent the actual size, features, specifications, fittings, and furnishings. 7. The developer reserves the right to make revisions/alterations, at its absolute discretion, without any liability whatsoever.

57.03 SQ.M (614.00 SQ.FT) 8.39 SQ.M (90.00 SQ.FT)

65.43 SQ.M (704.00 SQ.FT)



UNIT: 04 TOWER: 01 TIER: 01 LEVEL: 08



#### **1 BEDROOM B**

UNIT: 04 TOWER: 01 TIER: 01 LEVEL:: 09 -10, 12 - 20, 22-26, 28-33





| SUITE AREA:   | 57.03 SQ.M (614.00 SQ.FT |  |
|---------------|--------------------------|--|
| BALCONY AREA: | 8.39 SQ.M (90.00 SQ.FT   |  |
| TOTAL AREA:   | 65.43 SQ.M (704.00 SQ.FT |  |



SUITE AREA: BALCONY AREA

TOTAL AREA:



1. All dimensions are in imperial and metric, and measured to structural elements and exclude wall finishes and construction tolerances. 2. All materials, dimensions, and drawings are approximate only. 3. Information is subject to change without notice, at developer's absolute discretion. 4. Actual area may vary from the stated area. 5. Drawings not to scale. 6. All images used are for illustrative purposes only and do not represent the actual size, features, specifications, fittings, and furnishings. 7. The developer reserves the right to make revisions/a