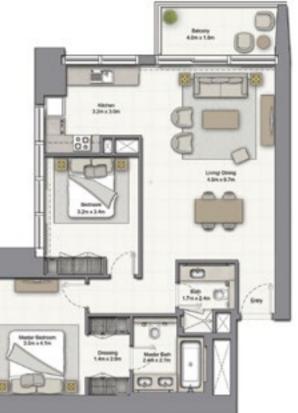

## VIBRANT LIFESTYLE أسلوب حياة نابض بالحياة

**UNIT: 01** TOWER: 01 TIER: 01 LEVEL: 06

SUITE AREA: BALCONY AREA:

TOTAL AREA:

1. All dimensions are in imperial and metric, and measured to structural elements and exclude wall finishes and construction tolerances. 2. All materials, dimensions, and drawings are approximate only. 3. Information is subject to change without notice, at developer's absolute discretion. 4. Actual area may vary from the stated area. 5. Drawings not to scale. 6. All images used are for illustrative purposes only and do not represent the actual size, features, specifications, fittings, and furnishings. 7. The developer reserves the right to make revisions/alterations, at its absolute discretion, without any liability whatsoever.

#### 1 BEDROOM A

UNIT: 01 TOWER: 01 TIER: 01 LEVEL: 06

| SUITE AREA:   | 57.03 SQ.M (614.00 SQ.FT) |
|---------------|---------------------------|
| BALCONY AREA: | 8.39 SQ.M (90.00 SQ.FT)   |
| TOTAL AREA:   | 65.43 SQ.M ( 704.00 SQ.FT |