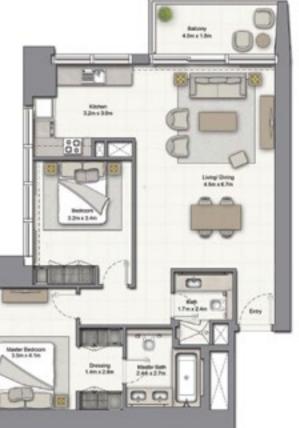

#### 1 BEDROOM A

UNIT: 01 TOWER: 01 TIER: 01 LEVEL: 06

| SUITE AREA:   | 57.03 SQ.M (614.00 SQ.FT) |
|---------------|---------------------------|
| BALCONY AREA: | 8.39 SQ.M (90.00 SQ.FT)   |
| TOTAL AREA:   | 65.43 SQ.M ( 704.00 SQ.FT |