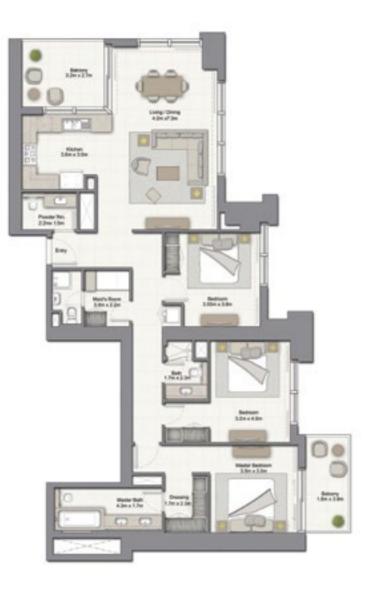

104.43 SQ.M (1124.00 SQ.FT)

UNIT: 04 TOWER: 02 TIER: 01 LEVEL: 07

# TOWER CO LEVEL OF

| SUITE AREA:   | 93.69 SQ.M (1008.00 SQ.FT  |
|---------------|----------------------------|
| BALCONY AREA: | 10.32 SQ.M (111.00 SQ.FT   |
| TOTAL AREA:   | 104.01 SQ.M (1119.00 SQ.FT |

#### 2 BEDROOM B

UNIT: 05 TOWER: 02 TIER: 01 LEVEL: 08

SUITE AREA: BALCONY AREA

TOTAL AREA:

1. All dimensions are in imperial and metric, and measured to structural elements and exclude wall finishes and construction tolerances. 2. All materials, dimensions, and drawings are approximate only. 3. Information is subject to change without notice, at developer's absolute discretion. 4. Actual area may vary from the stated area. 5. Drawings not to scale. 6. All images used are for illustrative purposes only and do not represent the actual size, features, specifications, fittings, and furnishings. 7. The developer reserves the right to make revisions/alterations, at its absolute discretion, without any liability whatsoever.