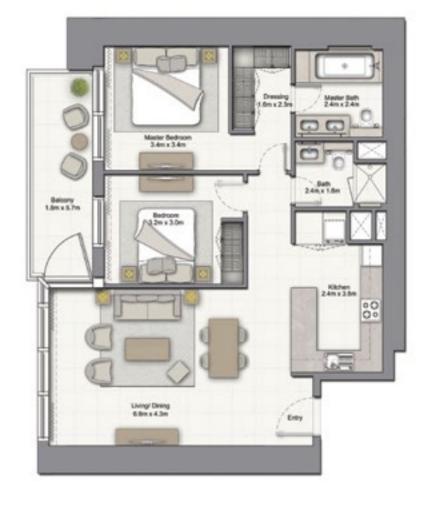

60.36 SQ.M (650.00 SQ.FT) 5.28 SQ.M (57.00 SQ.FT)

65.64 SQ.M (707.00 SQ.FT)

UNIT: 02 & 03 TOWER: 01 TIER: 01 LEVEL: 07

#### 2 BEDROOM A

UNIT: 02 & 03 TOWER: 01 TIER: 01 LEVEL: 08

| SUITE AREA:   | 98.06 SQ.M (1056.00 SQ.FT   |  |
|---------------|-----------------------------|--|
| BALCONY AREA: | 7.74 SQ.M (83.00 SQ.FT      |  |
| TOTAL AREA:   | 105.80 SQ.M (1139.00 SQ.FT) |  |