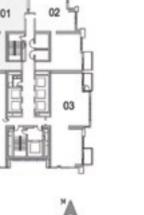

60.36 SQ.M (650.00 SQ.FT) 5.28 SQ.M (57.00 SQ.FT)

65.64 SQ.M (707.00 SQ.FT)

UNIT: 02 & 03 TOWER: 01 TIER: 01 LEVEL: 07

#### 2 BEDROOM A

UNIT: 02 & 03 TOWER: 01 TIER: 01 LEVEL: 08

| SUITE AREA:   | 98.06 SQ.M (1056.00 SQ.FT   |  |
|---------------|-----------------------------|--|
| BALCONY AREA: | 7.74 SQ.M (83.00 SQ.FT      |  |
| TOTAL AREA:   | 105.80 SQ.M (1139.00 SQ.FT) |  |