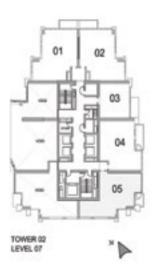

#### TOWER TWO - FLOOR PLANS

**UNIT: 01** TOWER: 02 TIER: 01 LEVEL: 08

#### **1 BEDROOM A**

**UNIT: 01** TOWER: 02 TIER: 01 LEVEL: 09-20

| SUITE AREA:   | 56.65 SQ.M (610.00 SQ.FT) |
|---------------|---------------------------|
| BALCONY AREA: | 6.59 SQ.M (71.00 SQ.FT)   |
| TOTAL AREA:   | 63.24 SQ.M (681.00 SQ.FT) |