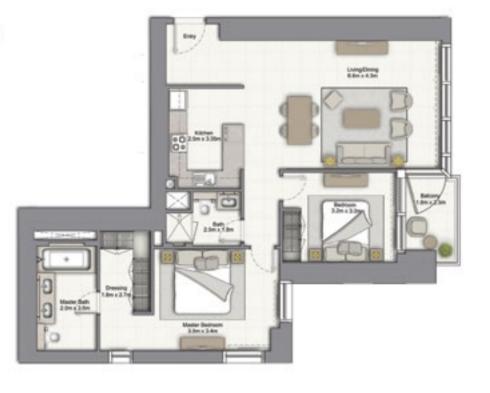

96.64 SQ.M (1040.00 SQ.FT) 5.08 SQ.M (55.00 SQ.FT)

101.72 SQ.M (1095.00 SQ.FT)

UNIT: 01 TOWER: 01 TIER: 02 LEVEL: 34-36, 38-45

#### 01 围 . 04 03 TOWER 01 LEVEL 34-36,38-45 \*A

| SUITE AREA:   | 150.73 SQ.M (1622.00 SQ.FT) |
|---------------|-----------------------------|
| BALCONY AREA: | 17.08 SQ.M (184.00 SQ.FT)   |
| TOTAL AREA:   | 167.82 SQ.M (1806.00 SQ.FT) |

#### **3 BEDROOM A**

UNIT: 01 TOWER: 01 TIER: 02 LEVEL: 37

SUITE AREA: BALCONY AREA TOTAL AREA:

1. All dimensions are in imperial and metric, and measured to structural elements and exclude wall finishes and construction tolerances. 2. All materials, dimensions, and drawings are approximate only. 3. Information is subject to change without notice, at developer's absolute discretion. 4. Actual area may vary from the stated area. 5. Drawings not to scale. 6. All images used are for illustrative purposes only and do not represent the actual size, features, specifications, fittings, and furnishings. 7. The developer reserves the right to make revisions/alterations, at its absolute discretion, without any liability whatsoever.