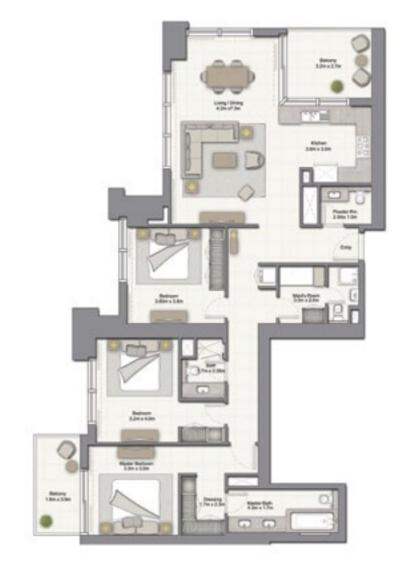

#### **3 BEDROOM A**

UNIT: 01 TOWER: 01 TIER: 02 LEVEL: 37

SUITE AREA: BALCONY AREA TOTAL AREA:

1. All dimensions are in imperial and metric, and measured to structural elements and exclude wall finishes and construction tolerances. 2. All materials, dimensions, and drawings are approximate only. 3. Information is subject to change without notice, at developer's absolute discretion. 4. Actual area may vary from the stated area. 5. Drawings not to scale. 6. All images used are for illustrative purposes only and do not represent the actual size, features, specifications, fittings, and furnishings. 7. The developer reserves the right to make revisions/alterations, at its absolute discretion, without any liability whatsoever.

1. All dimensions are in imperial and metric, and measured to structural elements and exclude wall finishes and construction tolerances. 2. All materials, dimensions, and drawings are approximate only. 3. Information is subject to change without notice, at developer's absolute discretion. 4. Actual area may vary from the stated area. 5. Drawings not to scale. *6*. All images used are for illustrative purposes only and do not represent the actual size, features, specifications, fittings, and furnishings. 7. The developer reserves the right to make revisions/alterations, at its absolute discretion, without any liability whatsoever.