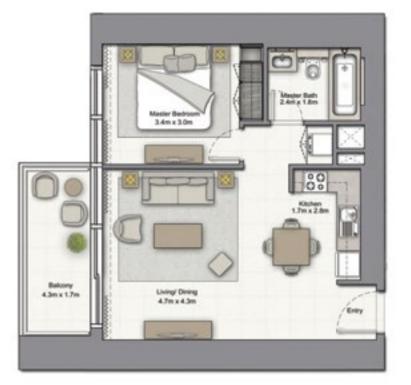

#### HOME SWEET HOME متعة التواجد في منزلك

From the moment you step into your apartment in 52|42, you'll feel right at home.

Settle down in a home that has been planned to the very last detail with sleek designs and contemporary touches, modern kitchen fittings and stunning bathroom fixtures. The floor to ceiling windows allow ample sunlight to stream in and provide you with unobstructed views to wake up to.

52|42, where convenience meets luxury and style meets comfort.

من لحظة دخولك إلى شقّتك في فيفتي تو - فورتي تو، سوف تشعر بالتميّز. تمتّع بمنزل تمّ تصميمه بأدق التفاصيل.

من تجهيزات المطبخ ولوازم الحمامات الحديثة والعملية التي تجتمع كلها لتعزّز تجربة عيش إستثنائية إلى نوافذ من الأرض إلى السقف توفّر لك إضاءة الشمس الطبيعية ومتعة المناظر الرائعة.