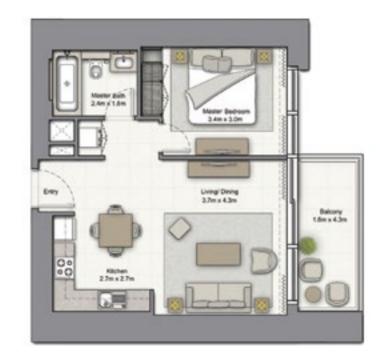

#### HOME SWEET HOME متعة التواجد في منزلك

From the moment you step into your apartment in 52|42, you'll feel right at home.

Settle down in a home that has been planned to the very last detail with sleek designs and contemporary touches, modern kitchen fittings and stunning bathroom fixtures. The floor to ceiling windows allow ample sunlight to stream in and provide you with unobstructed views to wake up to.

52|42, where convenience meets luxury and style meets comfort.

من لحظة دخولك إلى شقّتك في فيفتي تو - فورتي تو، سوف تشعر بالتميّز. تمتّع بمنزل تمّ تصميمه بأدق التفاصيل.

من تجهيزات المطبخ ولوازم الحمامات الحديثة والعملية التي تجتمع كلها لتعزّز تجربة عيش إستثنائية إلى نوافذ من الأرض إلى السقف توفّر لك إضاءة الشمس الطبيعية ومتعة المناظر الرائعة.