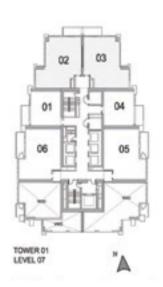

## VIBRANT LIFESTYLE أسلوب حياة نابض بالحياة

**UNIT: 01** TOWER: 01 TIER: 01 LEVEL: 06

SUITE AREA: BALCONY AREA:

TOTAL AREA:

1. All dimensions are in imperial and metric, and measured to structural elements and exclude wall finishes and construction tolerances. 2. All materials, dimensions, and drawings are approximate only. 3. Information is subject to change without notice, at developer's absolute discretion. 4. Actual area may vary from the stated area. 5. Drawings not to scale. 6. All images used are for illustrative purposes only and do not represent the actual size, features, specifications, fittings, and furnishings. 7. The developer reserves the right to make revisions/alterations, at its absolute discretion, without any liability whatsoever.

#### **TOWER ONE - FLOOR PLANS**

56.51 SQ.M (608.00 SQ.FT) 8.39 SQ.M (90.00 SQ.FT)

64.90 SQ.M (698.00 SQ.FT)

UNIT: 01 TOWER: 01 TIER: 01 LEVEL: 07