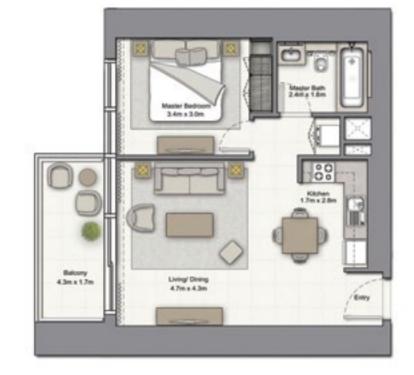

## VIBRANT LIFESTYLE أسلوب حياة نابض بالحياة

**UNIT: 01** TOWER: 01 TIER: 01 LEVEL: 06

SUITE AREA: BALCONY AREA:

TOTAL AREA:

1. All dimensions are in imperial and metric, and measured to structural elements and exclude wall finishes and construction tolerances. 2. All materials, dimensions, and drawings are approximate only. 3. Information is subject to change without notice, at developer's absolute discretion. 4. Actual area may vary from the stated area. 5. Drawings not to scale. 6. All images used are for illustrative purposes only and do not represent the actual size, features, specifications, fittings, and furnishings. 7. The developer reserves the right to make revisions/alterations, at its absolute discretion, without any liability whatsoever.

#### **TOWER ONE - FLOOR PLANS**

56.51 SQ.M (608.00 SQ.FT) 8.39 SQ.M (90.00 SQ.FT)

64.90 SQ.M (698.00 SQ.FT)

UNIT: 01 TOWER: 01 TIER: 01 LEVEL: 07

#### 1 BEDROOM A

UNIT: 01 TOWER: 01 TIER: 01 LEVEL: 06

| SUITE AREA:   | 57.03 SQ.M (614.00 SQ.FT) |
|---------------|---------------------------|
| BALCONY AREA: | 8.39 SQ.M (90.00 SQ.FT)   |
| TOTAL AREA:   | 65.43 SQ.M ( 704.00 SQ.FT |