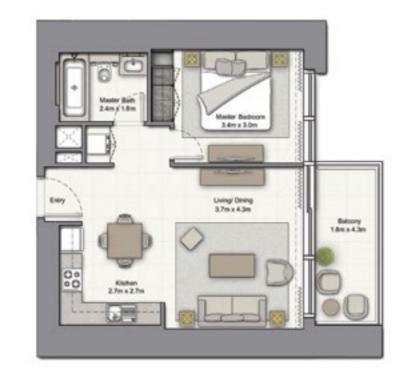

#### 1 BEDROOM A

UNIT: 01 TOWER: 01 TIER: 01 LEVEL: 06

| SUITE AREA:   | 57.03 SQ.M (614.00 SQ.FT) |
|---------------|---------------------------|
| BALCONY AREA: | 8.39 SQ.M (90.00 SQ.FT)   |
| TOTAL AREA:   | 65.43 SQ.M ( 704.00 SQ.FT |