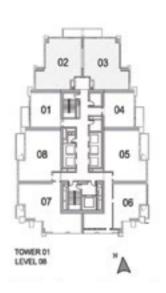

## VIBRANT LIFESTYLE أسلوب حياة نابض بالحياة

**UNIT: 01** TOWER: 01 TIER: 01 LEVEL: 06

SUITE AREA: BALCONY AREA:

TOTAL AREA:

1. All dimensions are in imperial and metric, and measured to structural elements and exclude wall finishes and construction tolerances. 2. All materials, dimensions, and drawings are approximate only. 3. Information is subject to change without notice, at developer's absolute discretion. 4. Actual area may vary from the stated area. 5. Drawings not to scale. 6. All images used are for illustrative purposes only and do not represent the actual size, features, specifications, fittings, and furnishings. 7. The developer reserves the right to make revisions/alterations, at its absolute discretion, without any liability whatsoever.

#### **TOWER ONE - FLOOR PLANS**

56.51 SQ.M (608.00 SQ.FT) 8.39 SQ.M (90.00 SQ.FT)

64.90 SQ.M (698.00 SQ.FT)

UNIT: 01 TOWER: 01 TIER: 01 LEVEL: 07