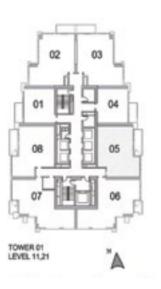

## VIBRANT LIFESTYLE أسلوب حياة نابض بالحياة

**UNIT: 01** TOWER: 01 TIER: 01 LEVEL: 06

SUITE AREA: BALCONY AREA:

TOTAL AREA:

1. All dimensions are in imperial and metric, and measured to structural elements and exclude wall finishes and construction tolerances. 2. All materials, dimensions, and drawings are approximate only. 3. Information is subject to change without notice, at developer's absolute discretion. 4. Actual area may vary from the stated area. 5. Drawings not to scale. 6. All images used are for illustrative purposes only and do not represent the actual size, features, specifications, fittings, and furnishings. 7. The developer reserves the right to make revisions/alterations, at its absolute discretion, without any liability whatsoever.

#### **TOWER ONE - FLOOR PLANS**

56.51 SQ.M (608.00 SQ.FT) 8.39 SQ.M (90.00 SQ.FT)

64.90 SQ.M (698.00 SQ.FT)

UNIT: 01 TOWER: 01 TIER: 01 LEVEL: 07