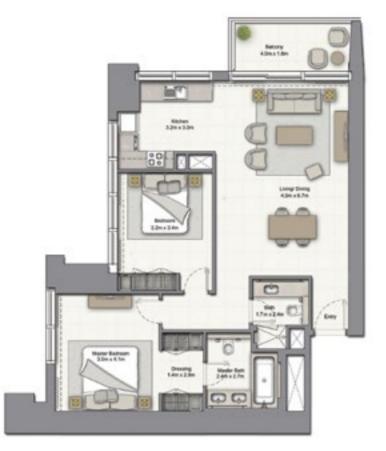

#### **1 BEDROOM B**

UNIT: 04 TOWER: 01 TIER: 01 LEVEL: 07

| SUITE AREA:   | 57.03 SQ.M (614.00 SQ.I |
|---------------|-------------------------|
| BALCONY AREA: | 8.39 SQ.M (90.00 SQ.I   |
| TOTAL AREA:   | 65.43 SQ.M (704.00 SQ.F |