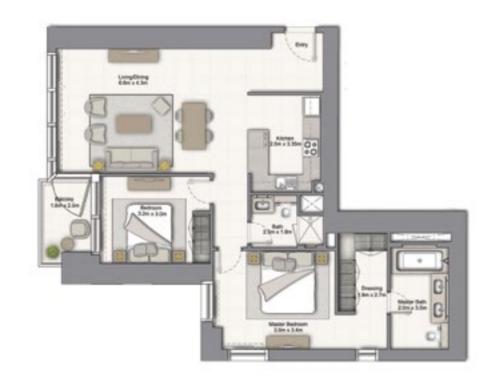

#### HOME SWEET HOME متعة التواجد في منزلك

From the moment you step into your apartment in 52|42, you'll feel right at home.

Settle down in a home that has been planned to the very last detail with sleek designs and contemporary touches, modern kitchen fittings and stunning bathroom fixtures. The floor to ceiling windows allow ample sunlight to stream in and provide you with unobstructed views to wake up to.

52|42, where convenience meets luxury and style meets comfort.

من لحظة دخولك إلى شقّتك في فيفتي تو - فورتي تو، سوف تشعر بالتميّز. تمتّع بمنزل تمّ تصميمه بأدق التفاصيل.

من تجهيزات المطبخ ولوازم الحمامات الحديثة والعملية التي تجتمع كلها لتعزّز تجربة عيش إستثنائية إلى نوافذ من الأرض إلى السقف توفّر لك إضاءة الشمس الطبيعية ومتعة المناظر الرائعة.