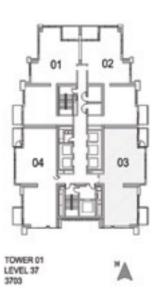

#### **3 BEDROOM A**

UNIT: 01 TOWER: 01 TIER: 02 LEVEL: 37

SUITE AREA: BALCONY AREA TOTAL AREA:

1. All dimensions are in imperial and metric, and measured to structural elements and exclude wall finishes and construction tolerances. 2. All materials, dimensions, and drawings are approximate only. 3. Information is subject to change without notice, at developer's absolute discretion. 4. Actual area may vary from the stated area. 5. Drawings not to scale. 6. All images used are for illustrative purposes only and do not represent the actual size, features, specifications, fittings, and furnishings. 7. The developer reserves the right to make revisions/alterations, at its absolute discretion, without any liability whatsoever.