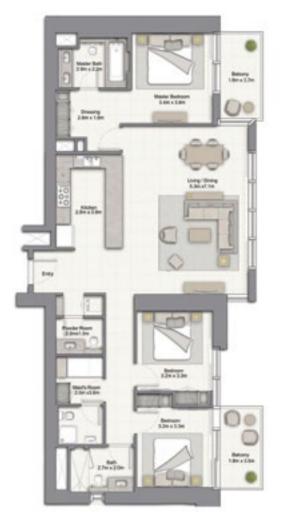

#### **3 BEDROOM A**

UNIT: 01 TOWER: 02 TIER: 02 LEVEL: 22-32

| SUITE AREA:   | 98.94 SQ.M (1065.00 SQ.FT) |
|---------------|----------------------------|
| BALCONY AREA: | 5.08 SQ.M (55.00 SQ.FT)    |
| TOTAL AREA:   | 104.02 SQ.M (1120.00 SQ.FT |

1. All dimensions are in imperial and metric, and measured to structural elements and exclude wall finishes and construction tolerances. 2. All materials, dimensions, and drawings are approximate only. 3. Information is subject to change without notice, at developer's absolute discretion. 4. Actual area may vary from the stated area. 5. Drawings not to scale. 6. All images used are for illustrative purposes only and do not represent the actual size, features, specifications, fittings, and furnishings. 7. The developer reserves the right to make revisions/alterations, at its absolute discretion, without any liability whatsoever.