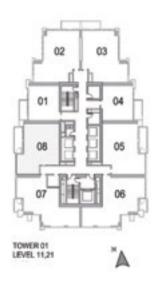

57.03 SQ.M (614.00 SQ.FT) 8.39 SQ.M (90.00 SQ.FT)

65.43 SQ.M (704.00 SQ.FT)

UNIT: 01 TOWER: 01 TIER: 01 LEVEL: 11, 21