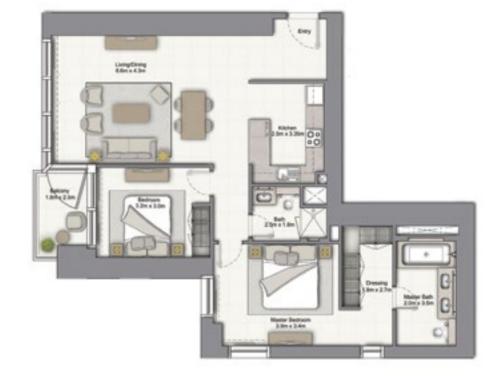

#### **TOWER ONE - FLOOR PLANS**

56.51 SQ.M (608.00 SQ.FT) 8.39 SQ.M (90.00 SQ.FT)

64.90 SQ.M (698.00 SQ.FT)

UNIT: 01 TOWER: 01 TIER: 01 LEVEL: 07

#### 1 BEDROOM A

UNIT: 01 TOWER: 01 TIER: 01 LEVEL: 06

| SUITE AREA:   | 57.03 SQ.M (614.00 SQ.FT) |
|---------------|---------------------------|
| BALCONY AREA: | 8.39 SQ.M (90.00 SQ.FT)   |
| TOTAL AREA:   | 65.43 SQ.M ( 704.00 SQ.FT |