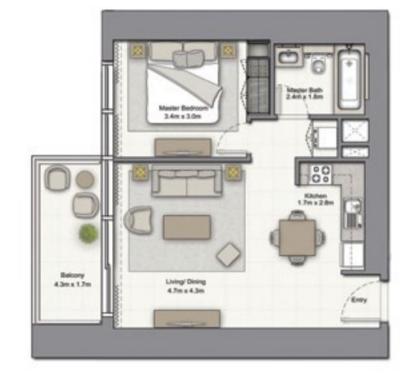

#### **TOWER ONE - FLOOR PLANS**

56.51 SQ.M (608.00 SQ.FT) 8.39 SQ.M (90.00 SQ.FT)

64.90 SQ.M (698.00 SQ.FT)

UNIT: 01 TOWER: 01 TIER: 01 LEVEL: 07

#### 1 BEDROOM A

UNIT: 01 TOWER: 01 TIER: 01 LEVEL: 06

| SUITE AREA:   | 57.03 SQ.M (614.00 SQ.FT) |
|---------------|---------------------------|
| BALCONY AREA: | 8.39 SQ.M (90.00 SQ.FT)   |
| TOTAL AREA:   | 65.43 SQ.M ( 704.00 SQ.FT |