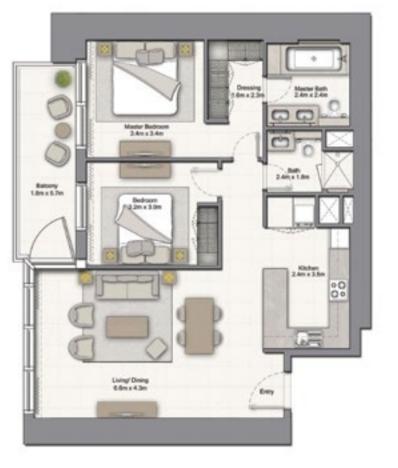

#### 2 BEDROOM A

UNIT: 02 & 03 TOWER: 01 TIER: 01 LEVEL: 08

| SUITE AREA:   | 98.06 SQ.M (1056.00 SQ.FT   |  |
|---------------|-----------------------------|--|
| BALCONY AREA: | 7.74 SQ.M (83.00 SQ.FT      |  |
| TOTAL AREA:   | 105.80 SQ.M (1139.00 SQ.FT) |  |