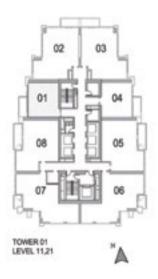

57.03 SQ.M (614.00 SQ.FT) 8.39 SQ.M (90.00 SQ.FT)

65.43 SQ.M (704.00 SQ.FT)

UNIT: 01 TOWER: 01 TIER: 01 LEVEL: 11, 21

57.03 SQ.M (614.00 SQ.FT) 8.39 SQ.M (90.00 SQ.FT)

65.43 SQ.M (704.00 SQ.FT)

UNIT: 04 TOWER: 01 TIER: 01 LEVEL: 11, 21

95.38 SQ.M (1027.00 SQ.FT) 10.41 SQ.M (112.00 SQ.FT)

UNIT: 08 TOWER: 01 TIER: 01 LEVEL: 11, 21

| SUITE AREA:   | 90.15 SQ.M (970.00 SQ.FT   |
|---------------|----------------------------|
| BALCONY AREA: | 10.41 SQ.M (112.00 SQ.FT   |
| TOTAL AREA:   | 100.56 SQ.M (1082.00 SQ.FT |

#### 2 BEDROOM C

UNIT: 06 & 07 TOWER: 01 TIER: 01 LEVEL: 09 -10 , 12 - 20 , 22-26 , 28-33

| SUITE AREA:<br>BALCONY AREA: |  |
|------------------------------|--|
|------------------------------|--|

104.17 SQ.M (1121.00 SQ.FT) 4.97 SQ.M (54.00 SQ.FT) 109.14 SQ.M (1175.00 SQ.FT)