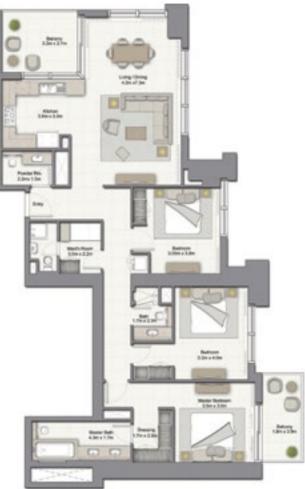

## VIBRANT LIFESTYLE أسلوب حياة نابض بالحياة

**UNIT: 01** TOWER: 01 TIER: 01 LEVEL: 06

SUITE AREA: BALCONY AREA:

TOTAL AREA:

1. All dimensions are in imperial and metric, and measured to structural elements and exclude wall finishes and construction tolerances. 2. All materials, dimensions, and drawings are approximate only. 3. Information is subject to change without notice, at developer's absolute discretion. 4. Actual area may vary from the stated area. 5. Drawings not to scale. 6. All images used are for illustrative purposes only and do not represent the actual size, features, specifications, fittings, and furnishings. 7. The developer reserves the right to make revisions/alterations, at its absolute discretion, without any liability whatsoever.

#### **TOWER ONE - FLOOR PLANS**

56.51 SQ.M (608.00 SQ.FT) 8.39 SQ.M (90.00 SQ.FT)

64.90 SQ.M (698.00 SQ.FT)

UNIT: 01 TOWER: 01 TIER: 01 LEVEL: 07

#### 1 BEDROOM A

UNIT: 01 TOWER: 01 TIER: 01 LEVEL: 06

| SUITE AREA:   | 57.03 SQ.M (614.00 SQ.FT) |
|---------------|---------------------------|
| BALCONY AREA: | 8.39 SQ.M (90.00 SQ.FT)   |
| TOTAL AREA:   | 65.43 SQ.M ( 704.00 SQ.FT |