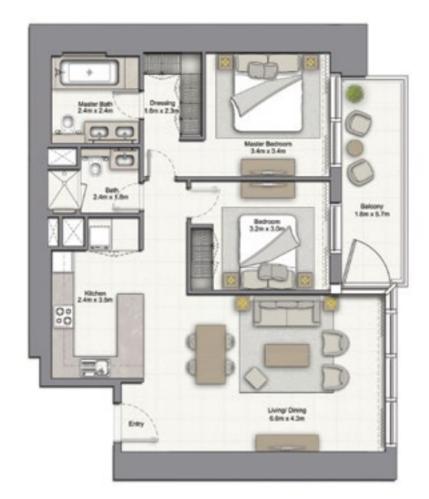

## VIBRANT LIFESTYLE أسلوب حياة نابض بالحياة

**UNIT: 01** TOWER: 01 TIER: 01 LEVEL: 06

SUITE AREA: BALCONY AREA:

TOTAL AREA:

1. All dimensions are in imperial and metric, and measured to structural elements and exclude wall finishes and construction tolerances. 2. All materials, dimensions, and drawings are approximate only. 3. Information is subject to change without notice, at developer's absolute discretion. 4. Actual area may vary from the stated area. 5. Drawings not to scale. 6. All images used are for illustrative purposes only and do not represent the actual size, features, specifications, fittings, and furnishings. 7. The developer reserves the right to make revisions/alterations, at its absolute discretion, without any liability whatsoever.

#### **TOWER ONE - FLOOR PLANS**

56.51 SQ.M (608.00 SQ.FT) 8.39 SQ.M (90.00 SQ.FT)

64.90 SQ.M (698.00 SQ.FT)

UNIT: 01 TOWER: 01 TIER: 01 LEVEL: 07

#### 1 BEDROOM A

UNIT: 01 TOWER: 01 TIER: 01 LEVEL: 06

| SUITE AREA:   | 57.03 SQ.M (614.00 SQ.FT) |
|---------------|---------------------------|
| BALCONY AREA: | 8.39 SQ.M (90.00 SQ.FT)   |
| TOTAL AREA:   | 65.43 SQ.M ( 704.00 SQ.FT |