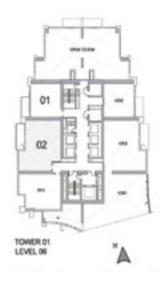

#### **TOWER ONE - FLOOR PLANS**

56.51 SQ.M (608.00 SQ.FT) 8.39 SQ.M (90.00 SQ.FT)

64.90 SQ.M (698.00 SQ.FT)

UNIT: 01 TOWER: 01 TIER: 01 LEVEL: 07