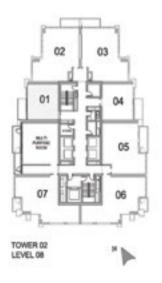

FT |



1. All dimensions are in imperial and metric, and measured to structural elements and exclude wall finishes and construction tolerances. 2. All materials, dimensions, and drawings are approximate only. 3. Information is subject to change without notice, at developer's absolute discretion. 4. Actual area may vary from the stated area. 5. Drawings not to scale. 6. All images used are for illustrative purposes only and do not represent the actual size, features, specifications, fittings, and furnishings. 7. The developer reserves the right to make revisions/alterations, at its absolute discretion, without any liability whatsoever.

# []

#### TOWER TWO - FLOOR PLANS





**UNIT: 01** TOWER: 02 TIER: 01 LEVEL: 08



#### **1 BEDROOM A**

**UNIT: 01** TOWER: 02 TIER: 01 LEVEL: 09-20





| SUITE AREA:   | 56.65 SQ.M (610.00 SQ.FT) |
|---------------|---------------------------|
| BALCONY AREA: | 6.59 SQ.M (71.00 SQ.FT)   |
| TOTAL AREA:   | 63.24 SQ.M (681.00 SQ.FT) |



SUITE AREA: BALCONY AREA

TOTAL AREA:



1. All dimensions are in imperial and metric, and measured to structural elements and exclude wall finishes and construction tolerances. 2. All materials, dimensions, and drawings are approximate only. 3. Information is subject to change without notice, at developer's absolute discretion. 4. Actual area may vary from the stated area. 5. Drawings not to scale. 6. All images used are for illustrative purposes only and do not represent the actual size, features, specifications, fittings, and furnishings. 7. The developer reserves the right to make revisions/alteratio