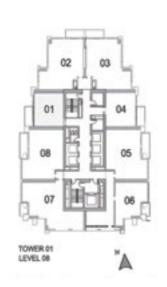

## VIBRANT LIFESTYLE أسلوب حياة نابض بالحياة

**UNIT: 01** TOWER: 01 TIER: 01 LEVEL: 06

SUITE AREA: BALCONY AREA:

TOTAL AREA:

1. All dimensions are in imperial and metric, and measured to structural elements and exclude wall finishes and construction tolerances. 2. All materials, dimensions, and drawings are approximate only. 3. Information is subject to change without notice, at developer's absolute discretion. 4. Actual area may vary from the stated area. 5. Drawings not to scale. 6. All images used are for illustrative purposes only and do not represent the actual size, features, specifications, fittings, and furnishings. 7. The developer reserves the right to make revisions/alterations, at its absolute discretion, without any liability whatsoever.

#### **TOWER ONE - FLOOR PLANS**

56.51 SQ.M (608.00 SQ.FT) 8.39 SQ.M (90.00 SQ.FT)

64.90 SQ.M (698.00 SQ.FT)

UNIT: 01 TOWER: 01 TIER: 01 LEVEL: 07