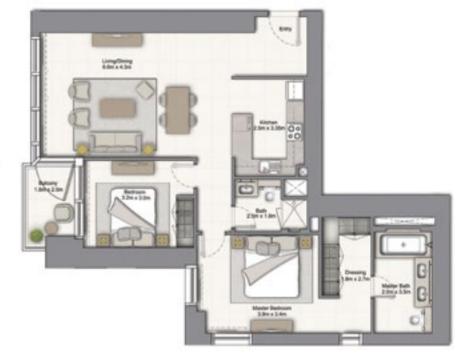

#### HOME SWEET HOME متعة التواجد في منزلك

From the moment you step into your apartment in 52|42, you'll feel right at home.

Settle down in a home that has been planned to the very last detail with sleek designs and contemporary touches, modern kitchen fittings and stunning bathroom fixtures. The floor to ceiling windows allow ample sunlight to stream in and provide you with unobstructed views to wake up to.

52|42, where convenience meets luxury and style meets comfort.

من لحظة دخولك إلى شقّتك في فيفتي تو - فورتي تو، سوف تشعر بالتميّز. تمتّع بمنزل تمّ تصميمه بأدق التفاصيل.

من تجهيزات المطبخ ولوازم الحمامات الحديثة والعملية التي تجتمع كلها لتعزّز تجربة عيش إستثنائية إلى نوافذ من الأرض إلى السقف توفّر لك إضاءة الشمس الطبيعية ومتعة المناظر الرائعة.