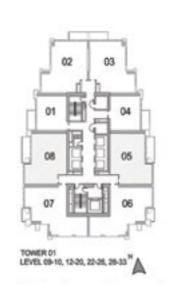

#### **1 BEDROOM A**

**UNIT: 01** TOWER: 01 TIER: 01 LEVEL: 09-10, 12-20, 22-26, 28-33

| SUITE AREA:   | 57.03 SQ.M (614.00 SQ.FT) |
|---------------|---------------------------|
| BALCONY AREA: | 8.39 SQ.M (90.00 SQ.FT)   |
| TOTAL AREA:   | 65.43 SQ.M (704.00 SQ.FT) |