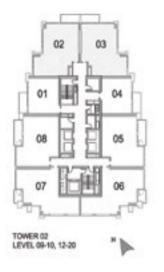

#### **1 BEDROOM A**

**UNIT: 01** TOWER: 01 TIER: 01 LEVEL: 09-10, 12-20, 22-26, 28-33

| SUITE AREA:   | 57.03 SQ.M (614.00 SQ.FT) |
|---------------|---------------------------|
| BALCONY AREA: | 8.39 SQ.M (90.00 SQ.FT)   |
| TOTAL AREA:   | 65.43 SQ.M (704.00 SQ.FT) |

#### **1 BEDROOM B**

UNIT: 04 TOWER: 01 TIER: 01 LEVEL:: 09 -10, 12 - 20, 22-26, 28-33

| SUITE AREA:   | 57.03 SQ.M (614.00 SQ.FT |  |
|---------------|--------------------------|--|
| BALCONY AREA: | 8.39 SQ.M (90.00 SQ.FT   |  |
| TOTAL AREA:   | 65.43 SQ.M (704.00 SQ.FT |  |

UNIT: 05 & 08 TOWER: 01 TIER: 01 LEVEL: 08

UNIT: 05 & 08 TOWER: 01 TIER: 01 LEVEL: 09 -10 , 12 - 20 , 22-26 , 28-33

| SUITE AREA:   | 95.38 SQ.M (1027.00 SQ.FT  |
|---------------|----------------------------|
| BALCONY AREA: | 10.41 SQ.M (112.00 SQ.FT   |
| TOTAL AREA:   | 105.80 SQ.M (1139.00 SQ.FT |