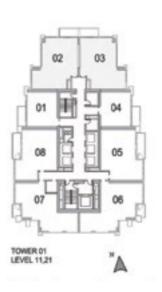

57.03 SQ.M (614.00 SQ.FT) 8.39 SQ.M (90.00 SQ.FT)

65.43 SQ.M (704.00 SQ.FT)

UNIT: 01 TOWER: 01 TIER: 01 LEVEL: 11, 21