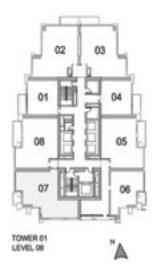

#### **TOWER ONE - FLOOR PLANS**

56.51 SQ.M (608.00 SQ.FT) 8.39 SQ.M (90.00 SQ.FT)

64.90 SQ.M (698.00 SQ.FT)

UNIT: 01 TOWER: 01 TIER: 01 LEVEL: 07

56.51 SQ.M (608.00 SQ.FT) 8.39 SQ.M (90.00 SQ.FT)

64.90 SQ.M (698.00 SQ.FT)

**UNIT: 01** TOWER: 01 TIER: 01 LEVEL: 08