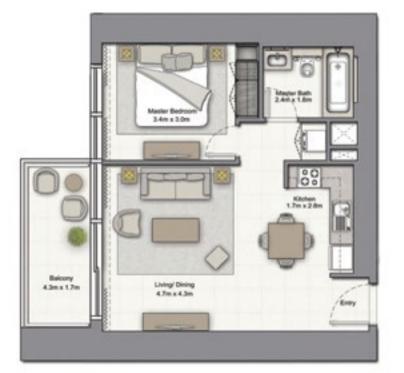

## VIBRANT LIFESTYLE أسلوب حياة نابض بالحياة

**UNIT: 01** TOWER: 01 TIER: 01 LEVEL: 06

SUITE AREA: BALCONY AREA:

TOTAL AREA:

1. All dimensions are in imperial and metric, and measured to structural elements and exclude wall finishes and construction tolerances. 2. All materials, dimensions, and drawings are approximate only. 3. Information is subject to change without notice, at developer's absolute discretion. 4. Actual area may vary from the stated area. 5. Drawings not to scale. 6. All images used are for illustrative purposes only and do not represent the actual size, features, specifications, fittings, and furnishings. 7. The developer reserves the right to make revisions/alterations, at its absolute discretion, without any liability whatsoever.

#### **TOWER ONE - FLOOR PLANS**

56.51 SQ.M (608.00 SQ.FT) 8.39 SQ.M (90.00 SQ.FT)

64.90 SQ.M (698.00 SQ.FT)

UNIT: 01 TOWER: 01 TIER: 01 LEVEL: 07

#### 1 BEDROOM A

UNIT: 01 TOWER: 01 TIER: 01 LEVEL: 06

| SUITE AREA:   | 57.03 SQ.M (614.00 SQ.FT) |
|---------------|---------------------------|
| BALCONY AREA: | 8.39 SQ.M (90.00 SQ.FT)   |
| TOTAL AREA:   | 65.43 SQ.M ( 704.00 SQ.FT |