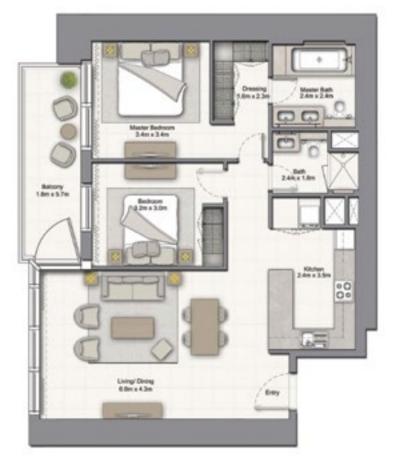

## VIBRANT LIFESTYLE أسلوب حياة نابض بالحياة

**UNIT: 01** TOWER: 01 TIER: 01 LEVEL: 06

SUITE AREA: BALCONY AREA:

TOTAL AREA:

1. All dimensions are in imperial and metric, and measured to structural elements and exclude wall finishes and construction tolerances. 2. All materials, dimensions, and drawings are approximate only. 3. Information is subject to change without notice, at developer's absolute discretion. 4. Actual area may vary from the stated area. 5. Drawings not to scale. 6. All images used are for illustrative purposes only and do not represent the actual size, features, specifications, fittings, and furnishings. 7. The developer reserves the right to make revisions/alterations, at its absolute discretion, without any liability whatsoever.

#### **TOWER ONE - FLOOR PLANS**

56.51 SQ.M (608.00 SQ.FT) 8.39 SQ.M (90.00 SQ.FT)

64.90 SQ.M (698.00 SQ.FT)

UNIT: 01 TOWER: 01 TIER: 01 LEVEL: 07