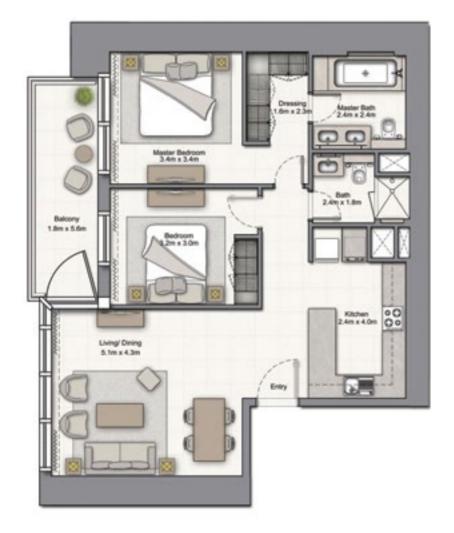

#### 1 BEDROOM A

UNIT: 01 TOWER: 01 TIER: 01 LEVEL: 06

| SUITE AREA:   | 57.03 SQ.M (614.00 SQ.FT) |
|---------------|---------------------------|
| BALCONY AREA: | 8.39 SQ.M (90.00 SQ.FT)   |
| TOTAL AREA:   | 65.43 SQ.M ( 704.00 SQ.FT |