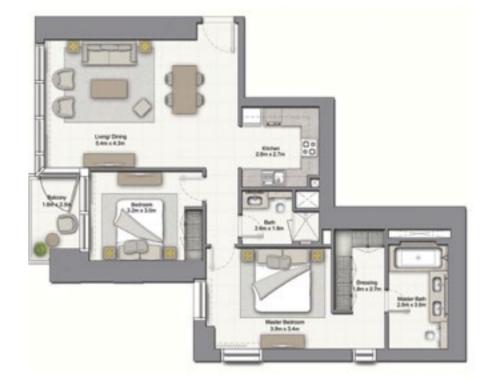

57.03 SQ.M (614.00 SQ.FT) 8.39 SQ.M (90.00 SQ.FT)

65.43 SQ.M (704.00 SQ.FT)

UNIT: 01 TOWER: 01 TIER: 01 LEVEL: 11, 21