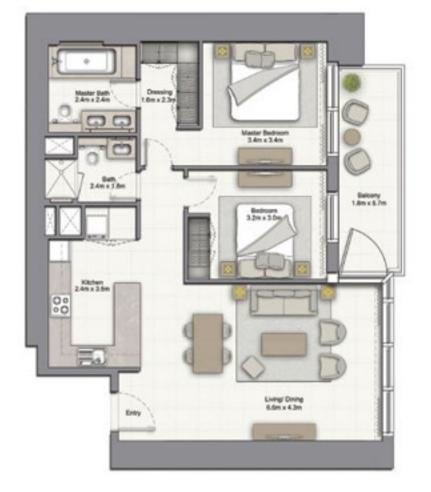

## VIBRANT LIFESTYLE أسلوب حياة نابض بالحياة

**UNIT: 01** TOWER: 01 TIER: 01 LEVEL: 06

SUITE AREA: BALCONY AREA:

TOTAL AREA:

1. All dimensions are in imperial and metric, and measured to structural elements and exclude wall finishes and construction tolerances. 2. All materials, dimensions, and drawings are approximate only. 3. Information is subject to change without notice, at developer's absolute discretion. 4. Actual area may vary from the stated area. 5. Drawings not to scale. 6. All images used are for illustrative purposes only and do not represent the actual size, features, specifications, fittings, and furnishings. 7. The developer reserves the right to make revisions/alterations, at its absolute discretion, without any liability whatsoever.

#### **TOWER ONE - FLOOR PLANS**

56.51 SQ.M (608.00 SQ.FT) 8.39 SQ.M (90.00 SQ.FT)

64.90 SQ.M (698.00 SQ.FT)

UNIT: 01 TOWER: 01 TIER: 01 LEVEL: 07

#### 1 BEDROOM A

UNIT: 01 TOWER: 01 TIER: 01 LEVEL: 06

| SUITE AREA:   | 57.03 SQ.M (614.00 SQ.FT) |
|---------------|---------------------------|
| BALCONY AREA: | 8.39 SQ.M (90.00 SQ.FT)   |
| TOTAL AREA:   | 65.43 SQ.M ( 704.00 SQ.FT |