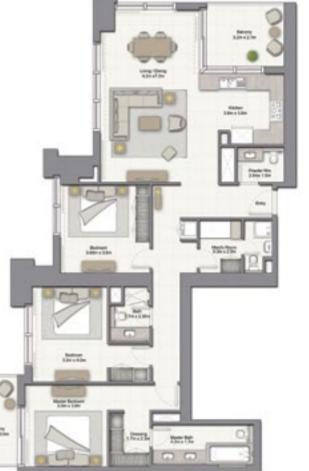

#### HOME SWEET HOME متعة التواجد في منزلك

From the moment you step into your apartment in 52|42, you'll feel right at home.

Settle down in a home that has been planned to the very last detail with sleek designs and contemporary touches, modern kitchen fittings and stunning bathroom fixtures. The floor to ceiling windows allow ample sunlight to stream in and provide you with unobstructed views to wake up to.

52|42, where convenience meets luxury and style meets comfort.

من لحظة دخولك إلى شقّتك في فيفتي تو - فورتي تو، سوف تشعر بالتميّز. تمتّع بمنزل تمّ تصميمه بأدق التفاصيل.

من تجهيزات المطبخ ولوازم الحمامات الحديثة والعملية التي تجتمع كلها لتعزّز تجربة عيش إستثنائية إلى نوافذ من الأرض إلى السقف توفّر لك إضاءة الشمس الطبيعية ومتعة المناظر الرائعة.