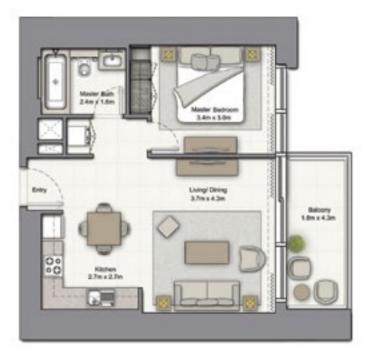

#### **1 BEDROOM A**

**UNIT: 01** TOWER: 02 TIER: 01 LEVEL: 09-20

| SUITE AREA:   | 56.65 SQ.M (610.00 SQ.FT) |
|---------------|---------------------------|
| BALCONY AREA: | 6.59 SQ.M (71.00 SQ.FT)   |
| TOTAL AREA:   | 63.24 SQ.M (681.00 SQ.FT) |