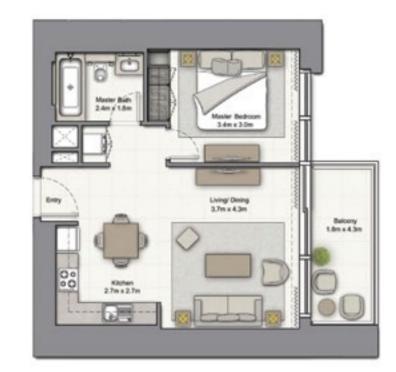

## VIBRANT LIFESTYLE أسلوب حياة نابض بالحياة

**UNIT: 01** TOWER: 01 TIER: 01 LEVEL: 06

SUITE AREA: BALCONY AREA:

TOTAL AREA:

1. All dimensions are in imperial and metric, and measured to structural elements and exclude wall finishes and construction tolerances. 2. All materials, dimensions, and drawings are approximate only. 3. Information is subject to change without notice, at developer's absolute discretion. 4. Actual area may vary from the stated area. 5. Drawings not to scale. 6. All images used are for illustrative purposes only and do not represent the actual size, features, specifications, fittings, and furnishings. 7. The developer reserves the right to make revisions/alterations, at its absolute discretion, without any liability whatsoever.

#### **TOWER ONE - FLOOR PLANS**

56.51 SQ.M (608.00 SQ.FT) 8.39 SQ.M (90.00 SQ.FT)

64.90 SQ.M (698.00 SQ.FT)

UNIT: 01 TOWER: 01 TIER: 01 LEVEL: 07

#### 1 BEDROOM A

UNIT: 01 TOWER: 01 TIER: 01 LEVEL: 06

| SUITE AREA:   | 57.03 SQ.M (614.00 SQ.FT) |
|---------------|---------------------------|
| BALCONY AREA: | 8.39 SQ.M (90.00 SQ.FT)   |
| TOTAL AREA:   | 65.43 SQ.M ( 704.00 SQ.FT |