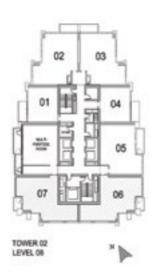

56.65 SQ.M (610.00 SQ.FT) 8.55 SQ.M (92.00 SQ.FT)

65.20 SQ.M (702.00SQ.FT)

UNIT: 01 TOWER: 02 TIER: 01 LEVEL: 06

#### 1 BEDROOM B

UNIT: 03 TOWER: 02 TIER: 01 LEVEL: 07

| SUITE AREA:   | 57.22 SQ.M (616.00 SQ.FT) |
|---------------|---------------------------|
| BALCONY AREA: | 8.57 SQ.M (92.00 SQ.FT)   |
| TOTAL AREA:   | 65.79 SQ.M (708.00 SQ.FT) |