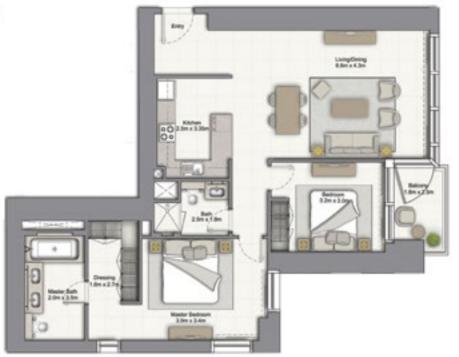

96.64 SQ.M (1040.00 SQ.FT) 5.08 SQ.M (55.00 SQ.FT)

101.72 SQ.M (1095.00 SQ.FT)

UNIT: 01 TOWER: 01 TIER: 02 LEVEL: 34-36, 38-45

#### 01 围 . 04 03 TOWER 01 LEVEL 34-36,38-45 \*A

| SUITE AREA:   | 150.73 SQ.M (1622.00 SQ.FT) |
|---------------|-----------------------------|
| BALCONY AREA: | 17.08 SQ.M (184.00 SQ.FT)   |
| TOTAL AREA:   | 167.82 SQ.M (1806.00 SQ.FT) |

#### **3 BEDROOM A**

UNIT: 01 TOWER: 01 TIER: 02 LEVEL: 37

SUITE AREA: BALCONY AREA TOTAL AREA:

1. All dimensions are in imperial and metric, and measured to structural elements and exclude wall finishes and construction tolerances. 2. All materials, dimensions, and drawings are approximate only. 3. Information is subject to change without notice, at developer's absolute discretion. 4. Actual area may vary from the stated area. 5. Drawings not to scale. 6. All images used are for illustrative purposes only and do not represent the actual size, features, specifications, fittings, and furnishings. 7. The developer reserves the right to make revisions/alterations, at its absolute discretion, without any liability whatsoever.