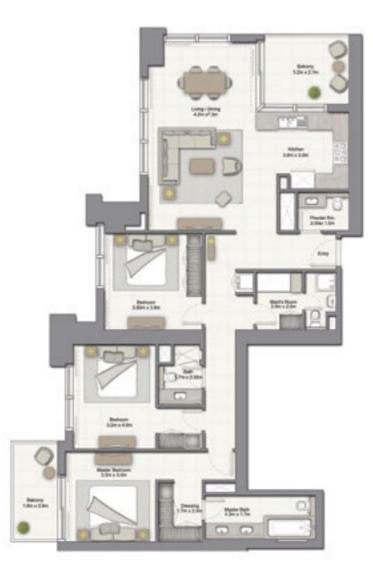

#### 01 围 . 04 03 TOWER 01 LEVEL 34-36,38-45 \*A

| SUITE AREA:   | 150.73 SQ.M (1622.00 SQ.FT) |
|---------------|-----------------------------|
| BALCONY AREA: | 17.08 SQ.M (184.00 SQ.FT)   |
| TOTAL AREA:   | 167.82 SQ.M (1806.00 SQ.FT) |