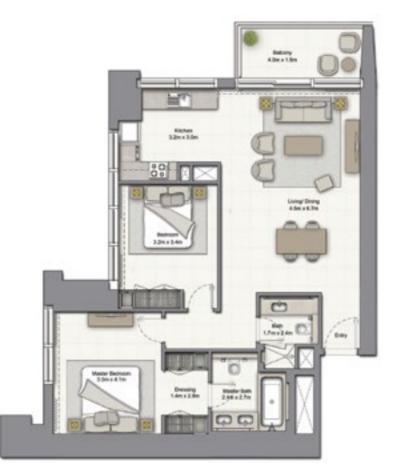

#### **1 BEDROOM A**

**UNIT: 01** TOWER: 01 TIER: 01 LEVEL: 09-10, 12-20, 22-26, 28-33

| SUITE AREA:   | 57.03 SQ.M (614.00 SQ.FT) |
|---------------|---------------------------|
| BALCONY AREA: | 8.39 SQ.M (90.00 SQ.FT)   |
| TOTAL AREA:   | 65.43 SQ.M (704.00 SQ.FT) |