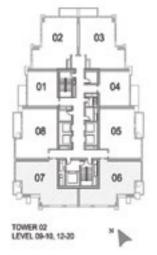

#### 1 BEDROOM B

UNIT: 04 TOWER: 02 TIER: 01 LEVEL: 09-20

| SUITE AREA:   | 56. |
|---------------|-----|
| BALCONY AREA: | 8   |

SUITE AREA: BALCONY AREA

TOTAL AREA:

1. All dimensions are in imperial and metric, and measured to structural elements and exclude wall finishes and construction tolerances. 2. All materials, dimensions, and drawings are approximate only. 3. Information is subject to change without notice, at developer's absolute discretion. 4. Actual area may vary from the stated area. 5. Drawings not to scale. 6. All images used are for illustrative purposes only and do not represent the actual size, features, specifications, fittings, and furnishings. 7. The developer reserves the right to make revisions/alterations, at its absolute discretion, without any liability whatsoever.