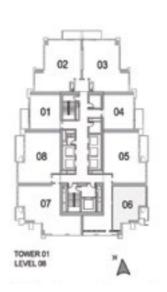

#### 2 BEDROOM A

UNIT: 02 & 03 TOWER: 01 TIER: 01 LEVEL: 08

| SUITE AREA:   | 98.06 SQ.M (1056.00 SQ.FT   |  |
|---------------|-----------------------------|--|
| BALCONY AREA: | 7.74 SQ.M (83.00 SQ.FT      |  |
| TOTAL AREA:   | 105.80 SQ.M (1139.00 SQ.FT) |  |