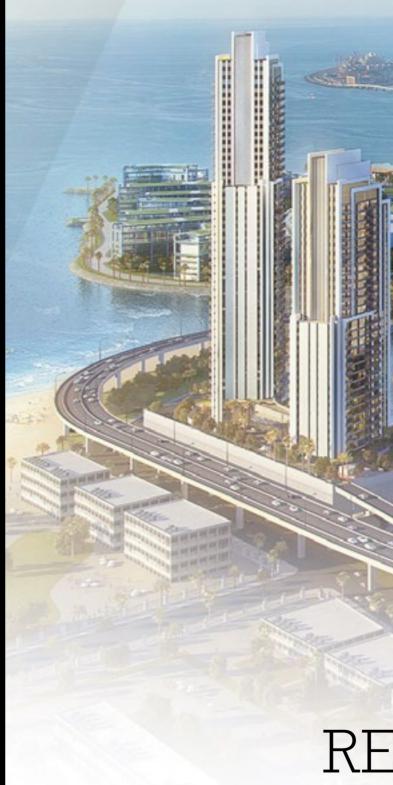

## THE HORIZON IS INFINITE الأفق اللامتناهى

Nestled in one of the most sought after residential areas in Dubai, 52|42 rises majestically high. The two towers, of 52 and 42 storeys, host a total of 260 and 162 luxury residential units respectively, with an additional 44 apartments located on the podium level.

As with all its other projects, Emaar strove for an iconic and unique facade when designing the two towers. The architectural form is inspired by a nautical theme and is brought out through its sleek ship-like silhouette and flowing aerodynamic lines.

Experience life by the sea like never before.

يقع برجا فيفتي تو - فورتي تو الملكيّان في أكثر المناطق المرغوبة للسكن في دبي. يضم برجا «فيفتي تو» و»فورتي تو» حوالي الد ٢٦٠ و الـ ١٦٠ وحدة سكنية تباعاً، بالإضافة إلى ٤٤ شقة تعلو قليلاً عن الأرض.

كما في جميع مشاريعها، سعت «إعمار» الى تصميم واجهة مميّزة وفريدة عند بنائها البرجين. استوحت إعمار الشكل المعماريّ لبناء البرجين َّمن المشهد البحريّ وقد ظهر ذلك في شكل البناء الذي يشبه السفينة إذا نظرنا اليه من أعلى ومن خلال خطوطه الديناميكيّة ام مائية.