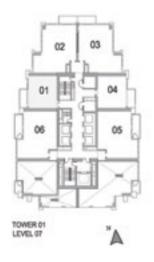

## VIBRANT LIFESTYLE أسلوب حياة نابض بالحياة

**UNIT: 01** TOWER: 01 TIER: 01 LEVEL: 06

SUITE AREA: BALCONY AREA:

TOTAL AREA:

1. All dimensions are in imperial and metric, and measured to structural elements and exclude wall finishes and construction tolerances. 2. All materials, dimensions, and drawings are approximate only. 3. Information is subject to change without notice, at developer's absolute discretion. 4. Actual area may vary from the stated area. 5. Drawings not to scale. 6. All images used are for illustrative purposes only and do not represent the actual size, features, specifications, fittings, and furnishings. 7. The developer reserves the right to make revisions/alterations, at its absolute discretion, without any liability whatsoever.

#### **TOWER ONE - FLOOR PLANS**

56.51 SQ.M (608.00 SQ.FT) 8.39 SQ.M (90.00 SQ.FT)

64.90 SQ.M (698.00 SQ.FT)

UNIT: 01 TOWER: 01 TIER: 01 LEVEL: 07