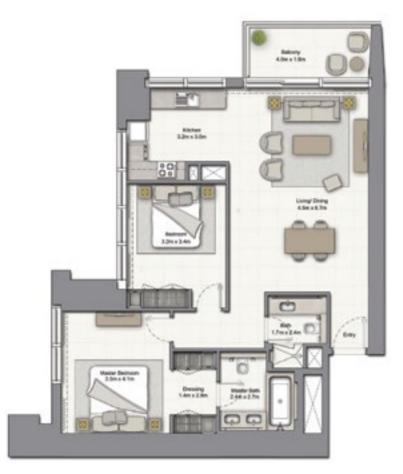

#### 2 BEDROOM A

UNIT: 02 & 03 TOWER: 01 TIER: 01 LEVEL: 08

| SUITE AREA:   | 98.06 SQ.M (1056.00 SQ.FT   |  |
|---------------|-----------------------------|--|
| BALCONY AREA: | 7.74 SQ.M (83.00 SQ.FT      |  |
| TOTAL AREA:   | 105.80 SQ.M (1139.00 SQ.FT) |  |