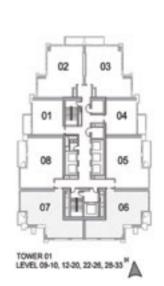

#### **1 BEDROOM A**

**UNIT: 01** TOWER: 01 TIER: 01 LEVEL: 09-10, 12-20, 22-26, 28-33

| SUITE AREA:   | 57.03 SQ.M (614.00 SQ.FT) |
|---------------|---------------------------|
| BALCONY AREA: | 8.39 SQ.M (90.00 SQ.FT)   |
| TOTAL AREA:   | 65.43 SQ.M (704.00 SQ.FT) |

#### **1 BEDROOM B**

UNIT: 04 TOWER: 01 TIER: 01 LEVEL:: 09 -10, 12 - 20, 22-26, 28-33

| SUITE AREA:   | 57.03 SQ.M (614.00 SQ.FT |  |
|---------------|--------------------------|--|
| BALCONY AREA: | 8.39 SQ.M (90.00 SQ.FT   |  |
| TOTAL AREA:   | 65.43 SQ.M (704.00 SQ.FT |  |

UNIT: 05 & 08 TOWER: 01 TIER: 01 LEVEL: 08

UNIT: 05 & 08 TOWER: 01 TIER: 01 LEVEL: 09 -10 , 12 - 20 , 22-26 , 28-33

| SUITE AREA:   | 95.38 SQ.M (1027.00 SQ.FT  |
|---------------|----------------------------|
| BALCONY AREA: | 10.41 SQ.M (112.00 SQ.FT   |
| TOTAL AREA:   | 105.80 SQ.M (1139.00 SQ.FT |