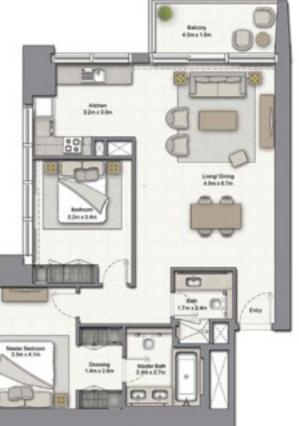

#### 1 BEDROOM A

UNIT: 01 TOWER: 01 TIER: 01 LEVEL: 06

| SUITE AREA:   | 57.03 SQ.M (614.00 SQ.FT) |
|---------------|---------------------------|
| BALCONY AREA: | 8.39 SQ.M (90.00 SQ.FT)   |
| TOTAL AREA:   | 65.43 SQ.M ( 704.00 SQ.FT |