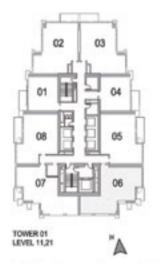

#### 02 03 01 04 08 05 07 06 07 06 07 06

| SUITE AREA:   | 93.69 SQ.M (1008.00 SQ.FT  |
|---------------|----------------------------|
| BALCONY AREA: | 10.32 SQ.M (111.00 SQ.FT   |
| TOTAL AREA:   | 104.01 SQ.M (1119.00 SQ.FT |