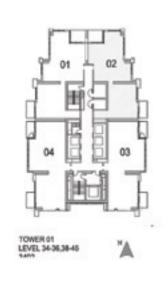

96.64 SQ.M (1040.00 SQ.FT) 5.08 SQ.M (55.00 SQ.FT)

101.72 SQ.M (1095.00 SQ.FT)

UNIT: 01 TOWER: 01 TIER: 02 LEVEL: 34-36, 38-45

#### 01 围 . 04 03 TOWER 01 LEVEL 34-36,38-45 \*A

| SUITE AREA:   | 150.73 SQ.M (1622.00 SQ.FT) |
|---------------|-----------------------------|
| BALCONY AREA: | 17.08 SQ.M (184.00 SQ.FT)   |
| TOTAL AREA:   | 167.82 SQ.M (1806.00 SQ.FT) |