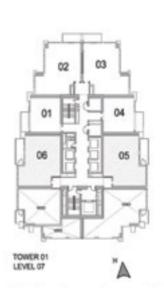

#### **TOWER ONE - FLOOR PLANS**

56.51 SQ.M (608.00 SQ.FT) 8.39 SQ.M (90.00 SQ.FT)

64.90 SQ.M (698.00 SQ.FT)

UNIT: 01 TOWER: 01 TIER: 01 LEVEL: 07