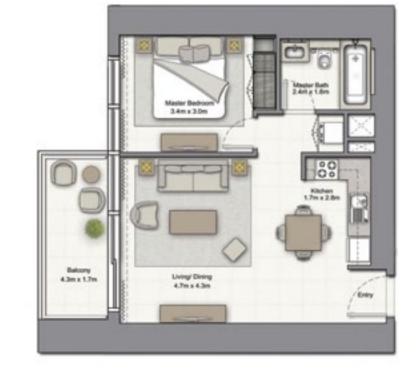

## VIBRANT LIFESTYLE أسلوب حياة نابض بالحياة

**UNIT: 01** TOWER: 01 TIER: 01 LEVEL: 06

SUITE AREA: BALCONY AREA:

TOTAL AREA:

1. All dimensions are in imperial and metric, and measured to structural elements and exclude wall finishes and construction tolerances. 2. All materials, dimensions, and drawings are approximate only. 3. Information is subject to change without notice, at developer's absolute discretion. 4. Actual area may vary from the stated area. 5. Drawings not to scale. 6. All images used are for illustrative purposes only and do not represent the actual size, features, specifications, fittings, and furnishings. 7. The developer reserves the right to make revisions/alterations, at its absolute discretion, without any liability whatsoever.

#### **TOWER ONE - FLOOR PLANS**

56.51 SQ.M (608.00 SQ.FT) 8.39 SQ.M (90.00 SQ.FT)

64.90 SQ.M (698.00 SQ.FT)

UNIT: 01 TOWER: 01 TIER: 01 LEVEL: 07

#### 1 BEDROOM A

UNIT: 01 TOWER: 01 TIER: 01 LEVEL: 06

| SUITE AREA:   | 57.03 SQ.M (614.00 SQ.FT) |
|---------------|---------------------------|
| BALCONY AREA: | 8.39 SQ.M (90.00 SQ.FT)   |
| TOTAL AREA:   | 65.43 SQ.M ( 704.00 SQ.FT |