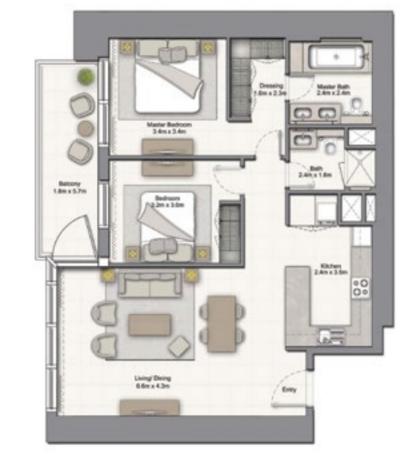

#### 2 BEDROOM B

UNIT: 05 & 06 TOWER: 01 TIER: 01 LEVEL: 07

| SUITE AREA:   | 95.38 SQ.M (1027.00 SQ.FT  |
|---------------|----------------------------|
| BALCONY AREA: | 10.41 SQ.M (112.00 SQ.FT   |
| TOTAL AREA:   | 105.80 SQ.M (1139.00 SQ.FT |