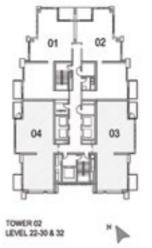

solute discretion. 4. Actual area may vary from the stated area. 5. Drawings not to scale. 6. All images used are for illustrative purposes only and do not represent the actual size, features, specifications, fittings, and furnishings. 7. The developer reserves the right to make revisions/alterations, at its absolute discretion, without any liability whatsoever.



150.45 SQ.M (1619.00 SQ.FT) 17.36 SQ.M (187.00 SQ.FT)

167.81 SQ.M (1806.00 SQ.FT)



UNIT: 02 TOWER: 02 TIER: 02 LEVEL: 22-32



#### **3 BEDROOM C**

UNIT: 03 & 04 TOWER: 02 TIER: 02 LEVEL: 22-32



| 0         |         | -  |
|-----------|---------|----|
|           | -       | 0. |
|           | THE THE |    |
| C. Promis | 0.90    |    |

148.44 SQ.M (1598.00 SQ.FT)

165.82 SQ.M (1785.00 SQ.FT)

17.37 SQ.M (187.00 SQ.FT)



SUITE AREA: BALCONY AREA:

TOTAL AREA:



1. All dimensions are in imperial and metric, and measured to structural elements and exclude wall finishes and construction tolerances. 2. All materials, dimensions, and drawings are approximate only. 3. Information is subject to change without notice, at developer's absolute discretion. 4. Actual area may vary from the stated area. 5. Drawings not to scale. 6. All images used are for illustrative purposes only and do not represent the actual size, features, specifications, fittings, and furnishings. 7. The developer reserves the right to make revisions/alterations, at its absolute discretion, without any liability whatsoever.

SUITE AREA:

TOTAL AREA:

BALCONY AREA:



1. All dimensions are in imperial and metric, and measured to structural ele