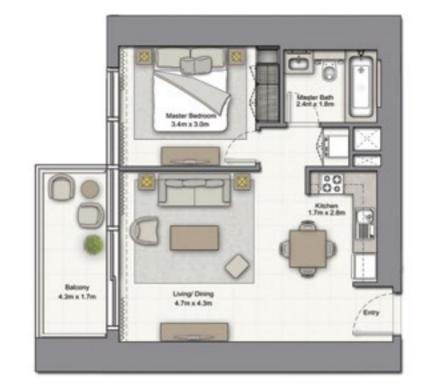

#### HOME SWEET HOME متعة التواجد في منزلك

From the moment you step into your apartment in 52|42, you'll feel right at home.

Settle down in a home that has been planned to the very last detail with sleek designs and contemporary touches, modern kitchen fittings and stunning bathroom fixtures. The floor to ceiling windows allow ample sunlight to stream in and provide you with unobstructed views to wake up to.

52|42, where convenience meets luxury and style meets comfort.

من لحظة دخولك إلى شقّتك في فيفتي تو - فورتي تو، سوف تشعر بالتميّز. تمتّع بمنزل تمّ تصميمه بأدق التفاصيل.

من تجهيزات المطبخ ولوازم الحمامات الحديثة والعملية التي تجتمع كلها لتعزّز تجربة عيش إستثنائية إلى نوافذ من الأرض إلى السقف توفّر لك إضاءة الشمس الطبيعية ومتعة المناظر الرائعة.