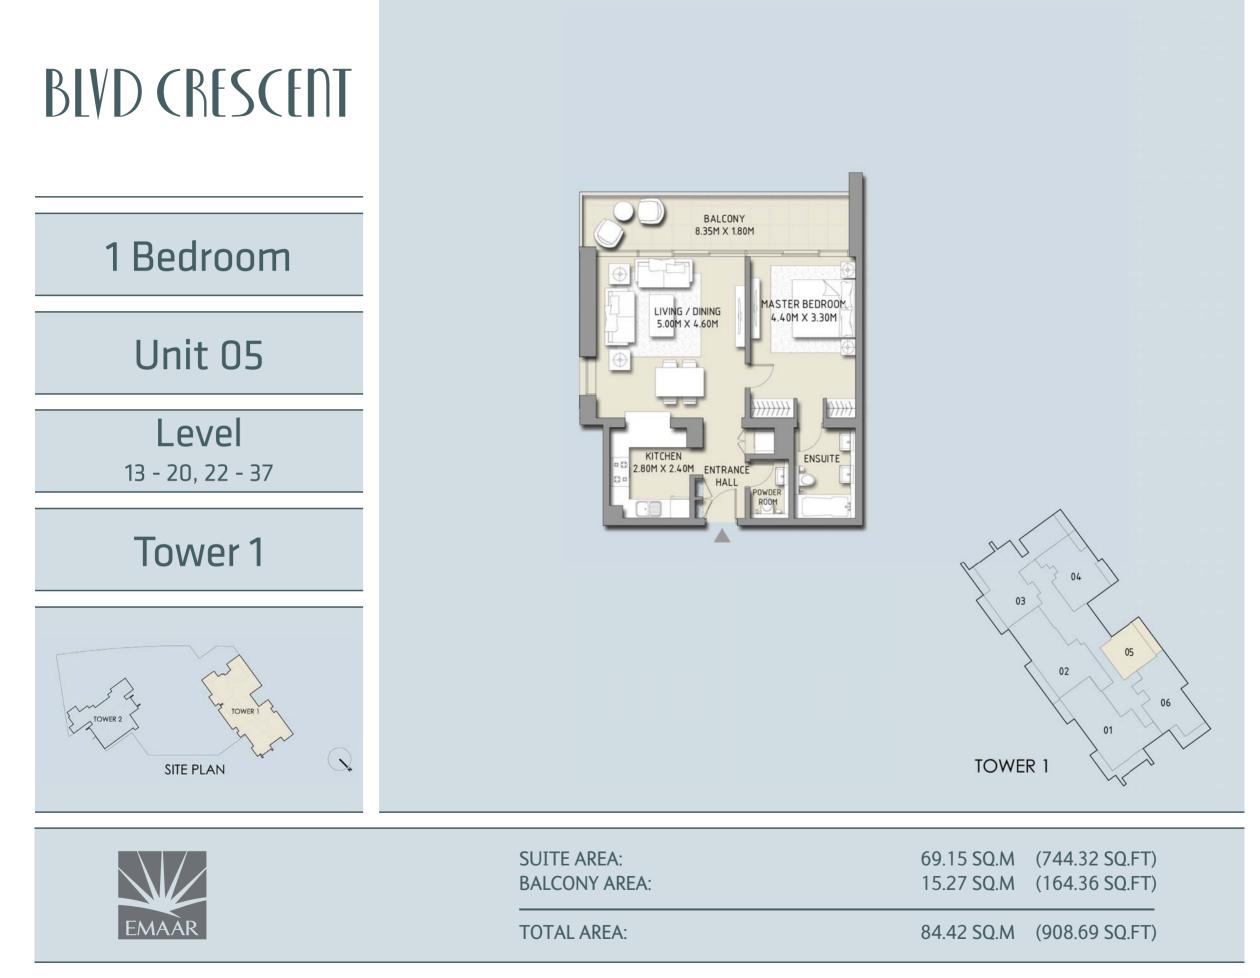

## أطلق العنان لخيالك

تخيّل أنك تعيش في بوليغارد كرسنت.

44

Floorplans Tower 1

Floorplans Tower 2

Disclaimer: 1. All room dimensions are measured to structural elements and exclude wall finishes and construction tolerances. 2. All dimensions & drawings are approximate. Information is subject to change without notice. 4. Actual suite area may vary from the stated area. Drawings not to scale. The developer reserves the right to make revisions. 5. Calculation of suite area is measured as the area bounded by the centre line of demising or partition walls separating one unit from another unit, the exterior face of the area bounded by the centre line of demising or partition walls separating one unit from another unit, the external face of the unit adjoining the balcony. 7. The units are measured at typical floor in the building. Columns may vary in size depending on the floor level.