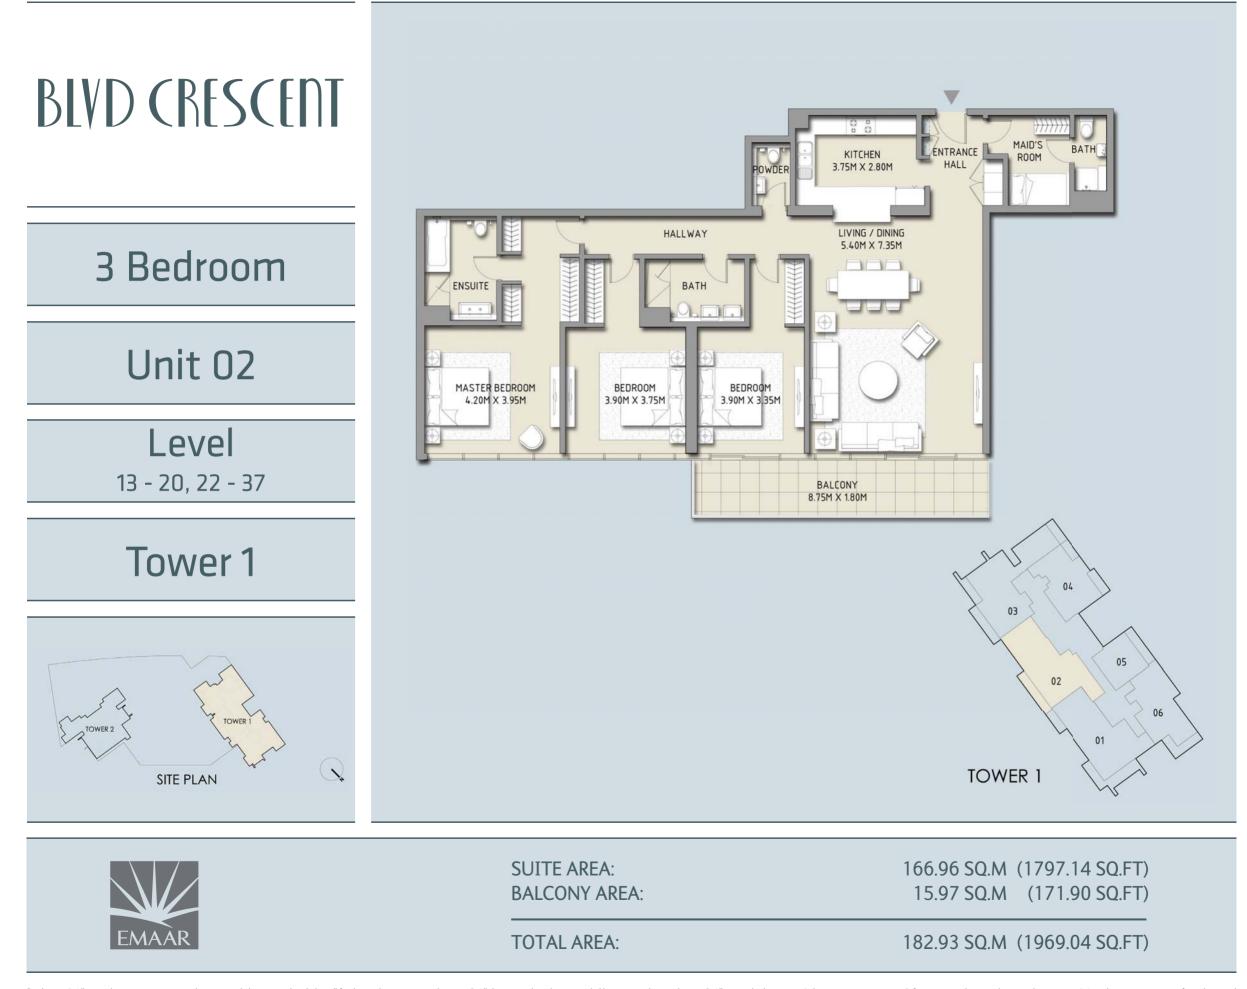

## أطلق العنان لخيالك

تخيّل أنك تعيش في بوليغارد كرسنت.

44

Floorplans Tower 1

Floorplans Tower 2

Disclaimer: 1. All room dimensions are measured to structural elements and exclude wall finishes and construction tolerances. 2. All dimensions & drawings are approximate. Information is subject to change without notice. 4. Actual suite area may vary from the stated area. Drawings not to scale. The developer reserves the right to make revisions. 5. Calculation of suite area is measured as the area bounded by the centre line of demising or partition walls separating one unit from another unit, the exterior face of the area bounded by the centre line of demising or partition walls separating one unit from another unit, the external face of the unit adjoining the balcony. 7. The units are measured at typical floor in the building. Columns may vary in size depending on the floor level.

Disclaimer: 1. All room dimensions are measured to structural elements and exclude wall finishes and construction tolerances. 2. All dimensions have been provided by our consultant architects. 3. All materials, dimensions & drawings are approximate. Information is subject to change without notice. 4. Actual suite area may vary from the stated area. Drawings not to scale. The developer reserves the right to make revisions. 5. Calculation of suite area is measured as the area bounded by the centre line of demising or partition walls separating one unit from another unit, the exterior face of all exterior face of the corridor wall enclosing the adjoining unit. 6. Calculation of balcony area is measured as the area bounded by the centre line of demising or partition walls separating one unit from another unit, the external face of the unit adjoining the balcony. 7. The units are measured at typical floor in the building. Columns may vary in size depending on the floor level.