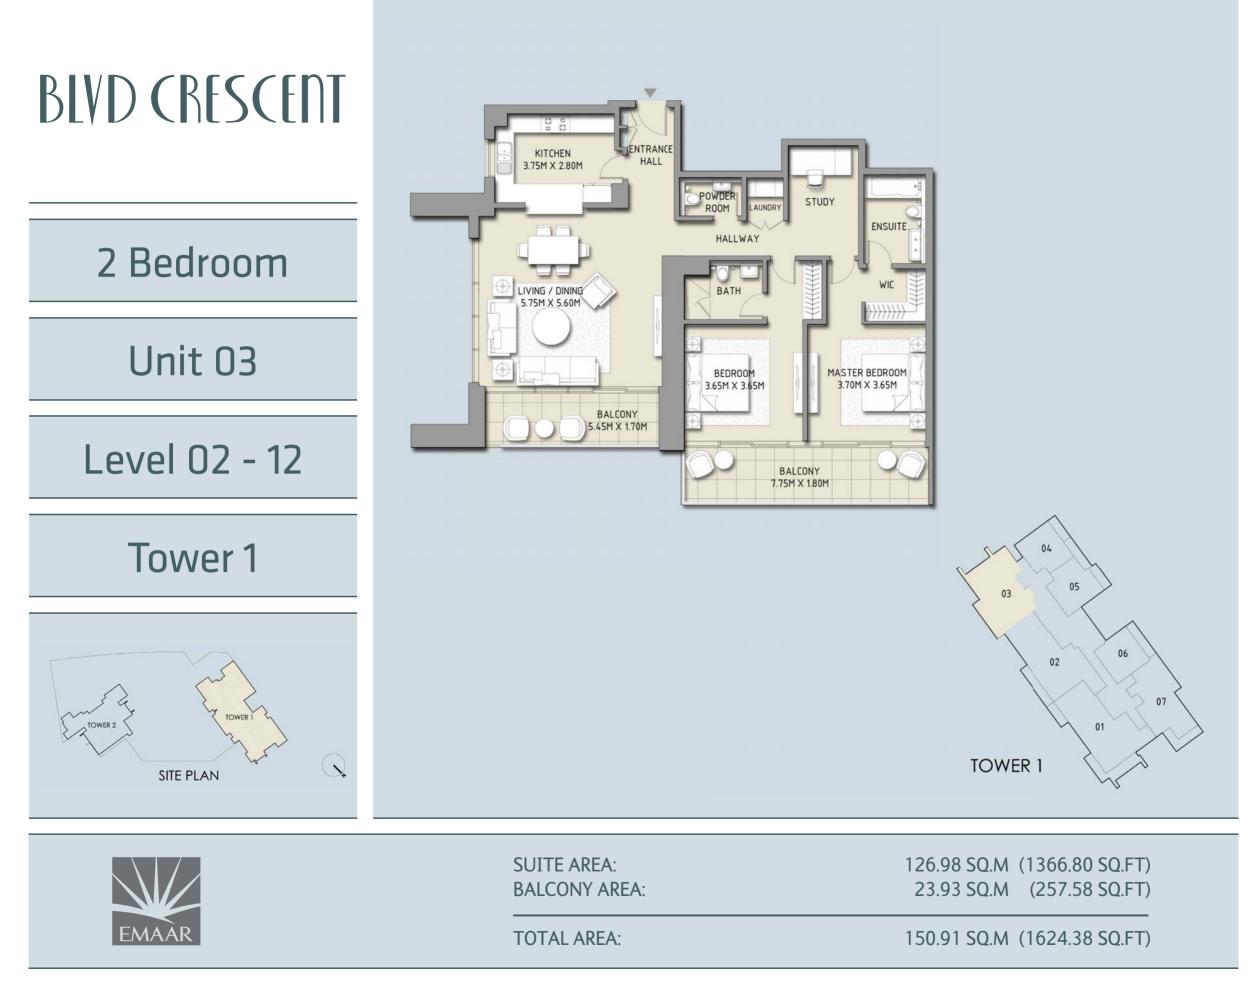

### BLVD CRESCENT

## أطلق العنان لخيالك

تخيّل أنك تعيش في بوليغارد كرسنت.

44

Floorplans Tower 1

Floorplans Tower 2

Disclaimer: 1. All room dimensions are measured to structural elements and exclude wall finishes and construction tolerances. 2. All dimensions & drawings are approximate. Information is subject to change without notice. 4. Actual suite area may vary from the stated area. Drawings not to scale. The developer reserves the right to make revisions. 5. Calculation of suite area is measured as the area bounded by the centre line of demising or partition walls separating one unit from another unit, the exterior face of the area bounded by the centre line of demising or partition walls separating one unit from another unit, the external face of the unit adjoining the balcony. 7. The units are measured at typical floor in the building. Columns may vary in size depending on the floor level.