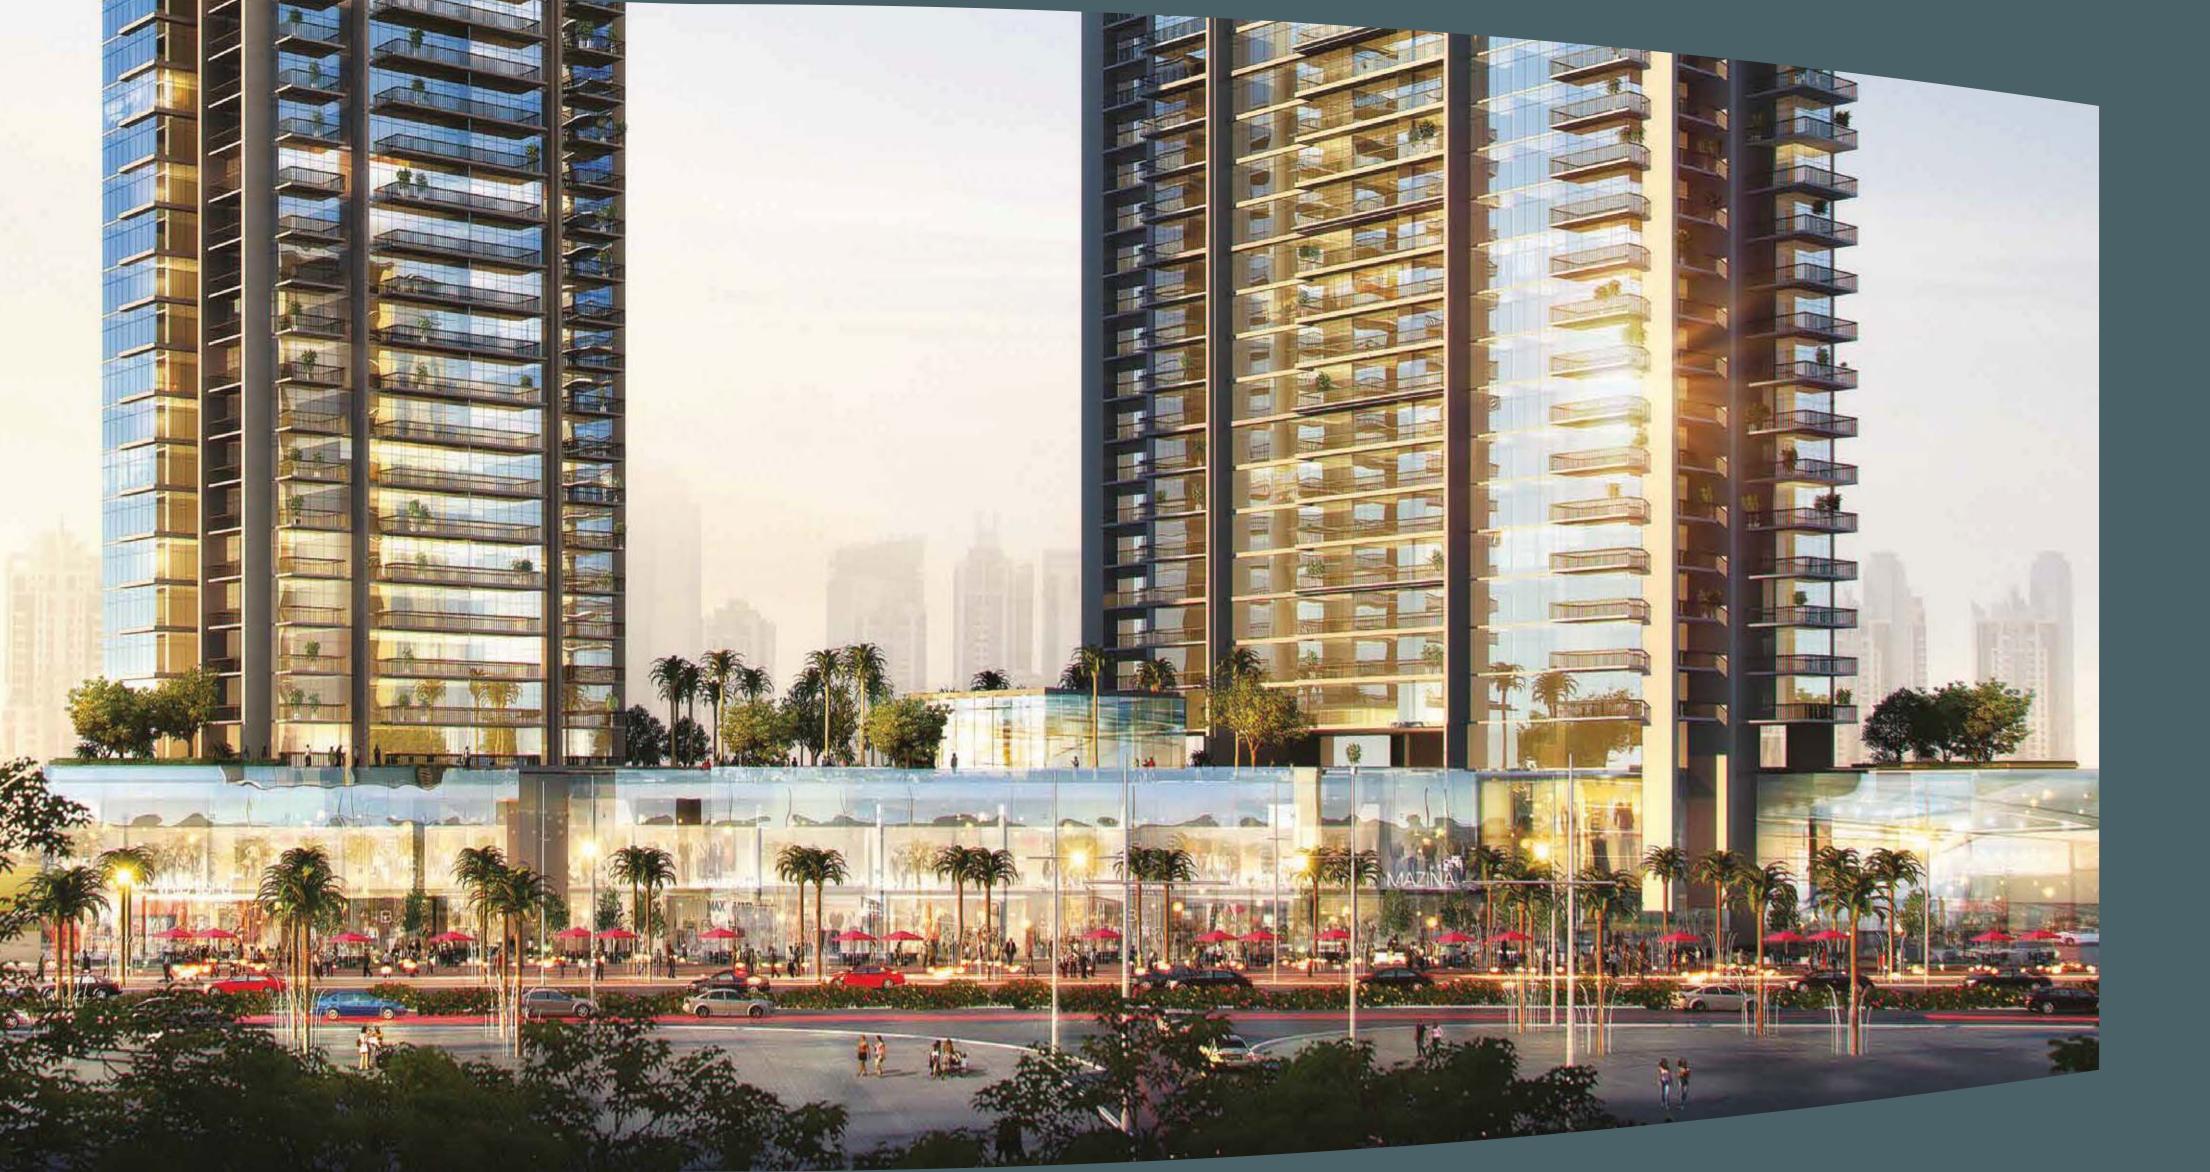

### SLEEK AND VERSATILE ARCHITECTURE

The stone and glass elevations of BLVD Crescent are inspired by 1930s New York art deco architecture, in a modern expression that blends with the wider architectural themes of Downtown Dubai.

The building is landscaped with luxuriant greenery and a glittering curtain of water lights up the lower façade below the infinity pool.

A vast media wall runs the full length of the podium, above the cafés and shops, with an additional high fidelity screen located at the base of the second tower.

## هندسة متقنة لكافة الأذواق

تصاميم الواجهات الزجاجية والحجرية مستوحاة من الهندسة المعمارية التي تعود إلى ثلاثينيات القرن العشرين في نيويورك، وقد أضيفت إليها لمسة عصرية بحيث تندمج مع الأسلوب المعماري العام الذي يميّز وسط مدينة دبي.

المبنى يتزين بلوحة منمّقة من النباتات، وبشلال مائي جداري مذهل ينير الواجهة السغلية تحت الحوض المائي الضخم.

تلتفٌ شبكة إعلامية عملاقة على طول مستوى شقق البوديوم، فوق طابق المقاهي والمتاجر، بالإضافة إلى شاشة عالية الدقة موضوعة عند قاعدة الصرح الثاني.