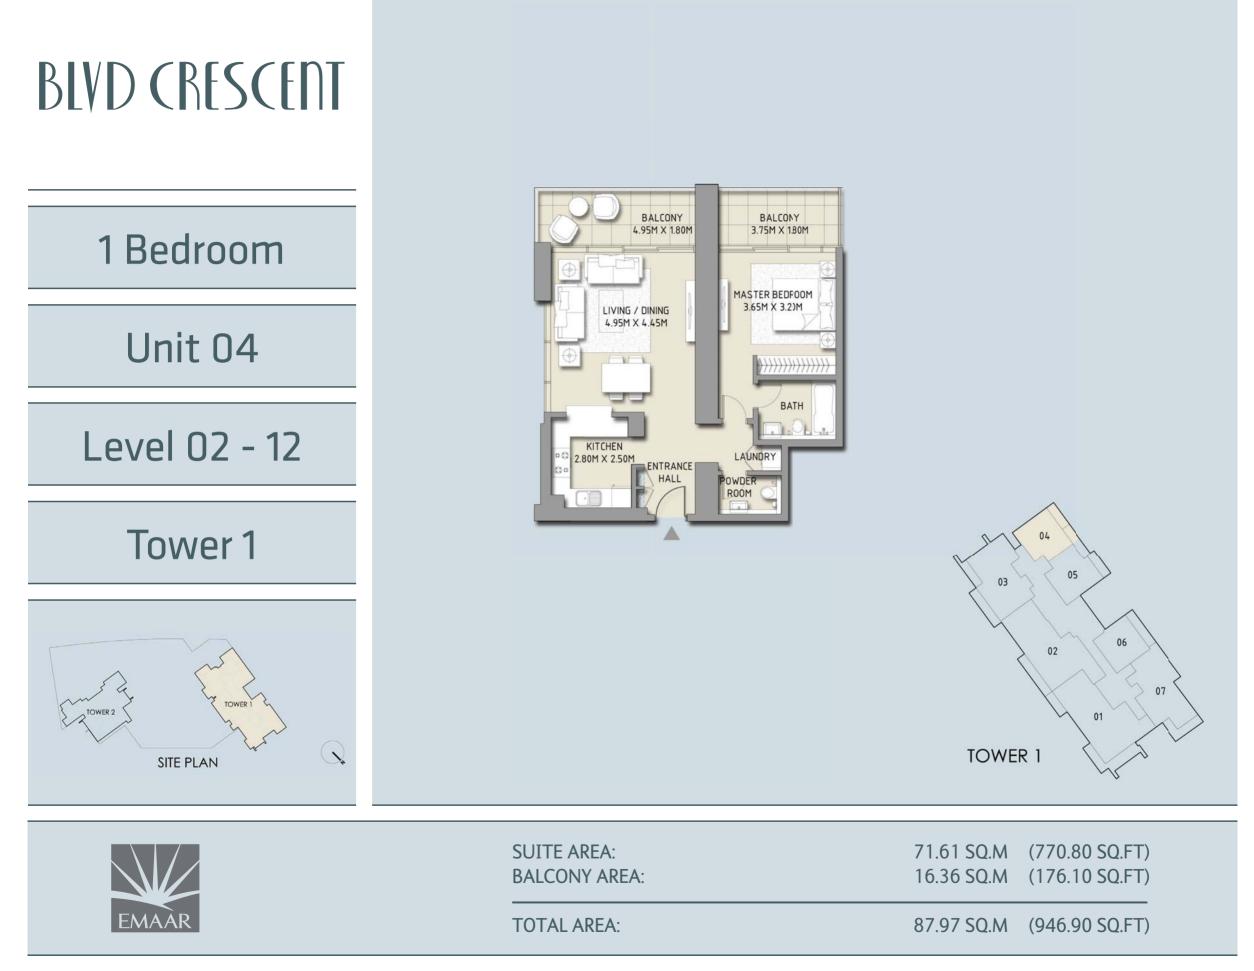

### BLVD CRESCENT

## أطلق العنان لخيالك

تخيّل أنك تعيش في بوليغارد كرسنت.

44

Floorplans Tower 1

Floorplans Tower 2

Disclaimer: 1. All room dimensions are measured to structural elements and exclude wall finishes and construction tolerances. 2. All dimensions & drawings are approximate. Information is subject to change without notice. 4. Actual suite area may vary from the stated area. Drawings not to scale. The developer reserves the right to make revisions. 5. Calculation of suite area is measured as the area bounded by the centre line of demising or partition walls separating one unit from another unit, the exterior face of the area bounded by the centre line of demising or partition walls separating one unit from another unit, the external face of the unit adjoining the balcony. 7. The units are measured at typical floor in the building. Columns may vary in size depending on the floor level.