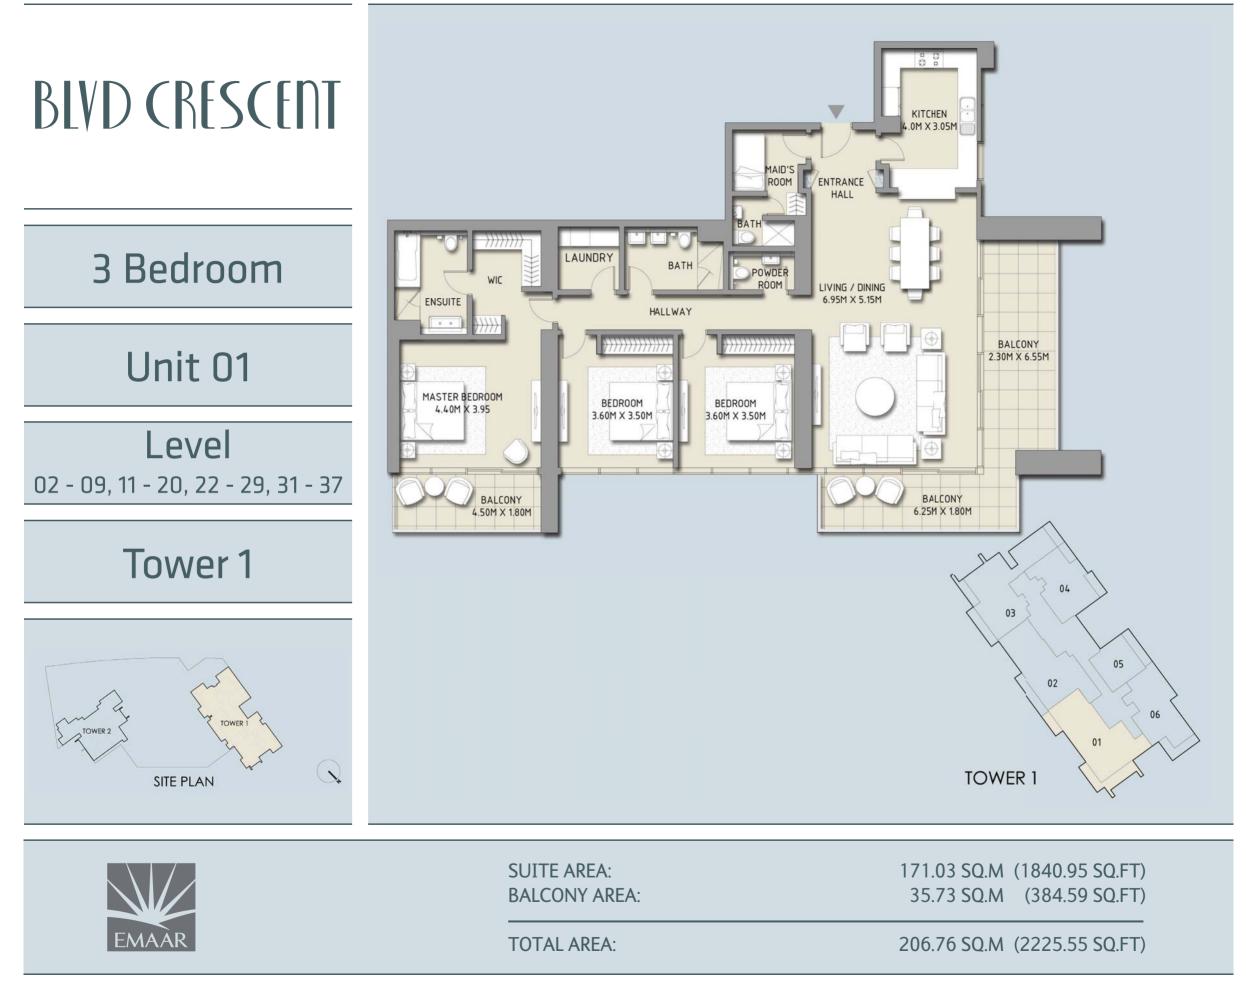

## أطلق العنان لخيالك

تخيّل أنك تعيش في بوليغارد كرسنت.

44

Floorplans Tower 1

Floorplans Tower 2

Disclaimer: 1. All room dimensions are measured to structural elements and exclude wall finishes and construction tolerances. 2. All dimensions & drawings are approximate. Information is subject to change without notice. 4. Actual suite area may vary from the stated area. Drawings not to scale. The developer reserves the right to make revisions. 5. Calculation of suite area is measured as the area bounded by the centre line of demising or partition walls separating one unit from another unit, the exterior face of the area bounded by the centre line of demising or partition walls separating one unit from another unit, the external face of the unit adjoining the balcony. 7. The units are measured at typical floor in the building. Columns may vary in size depending on the floor level.

Disclaimer: 1. All room dimensions are measured to structural elements and exclude wall finishes and construction tolerances. 2. All dimensions have been provided by our consultant architects. 3. All materials, dimensions & drawings are approximate. Information is subject to change without notice. 4. Actual suite area may vary from the stated area. Drawings not to scale. The developer reserves the right to make revisions. 5. Calculation of suite area is measured as the area bounded by the centre line of demising or partition walls separating one unit from another unit, the exterior face of all exterior face of the corridor wall enclosing the adjoining unit. 6. Calculation of balcony area is measured as the area bounded by the centre line of demising or partition walls separating one unit from another unit, the external face of the unit adjoining the balcony. 7. The units are measured at typical floor in the building. Columns may vary in size depending on the floor level.