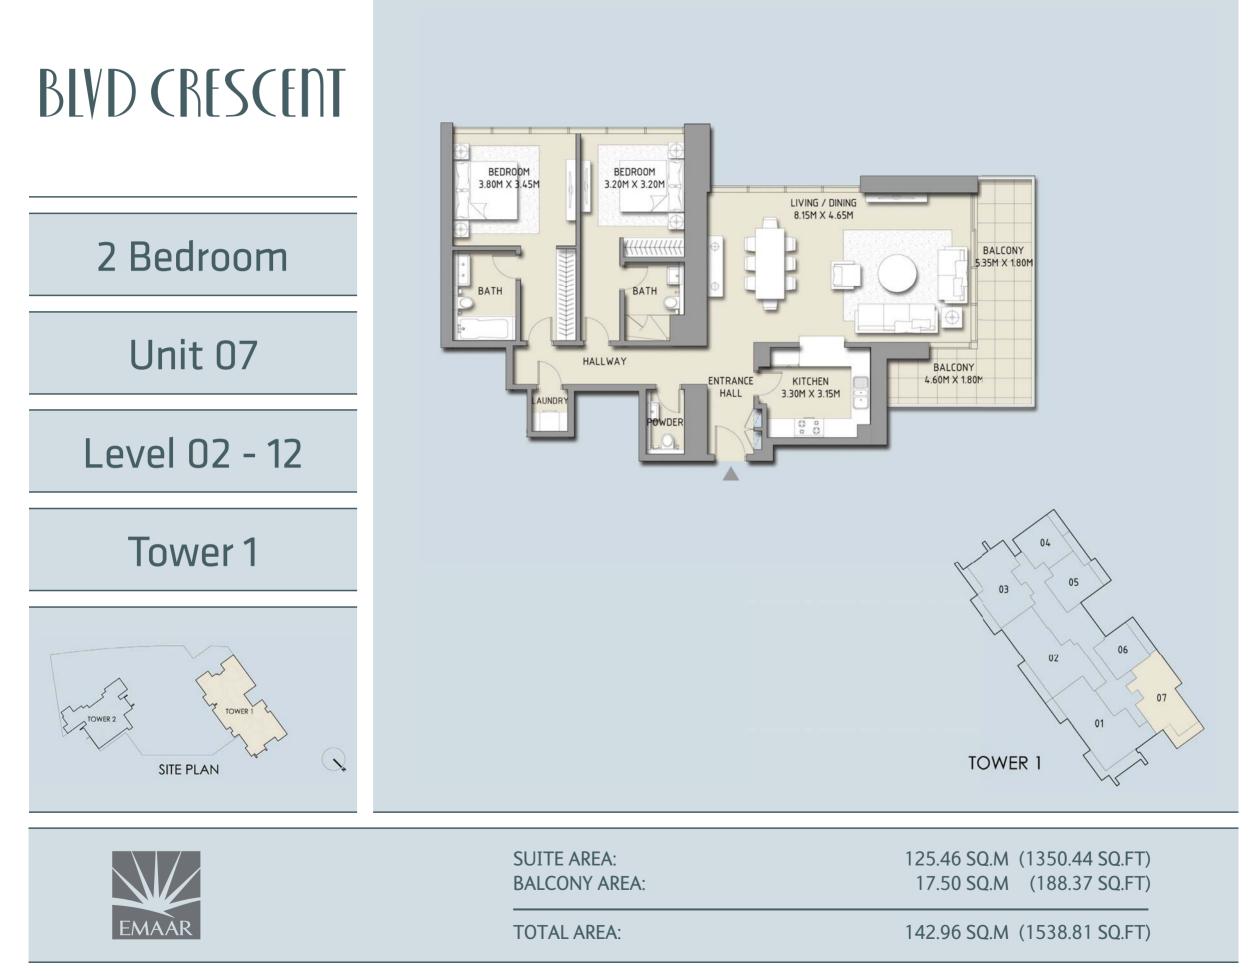

## أطلق العنان لخيالك

تخيّل أنك تعيش في بوليغارد كرسنت.

44

Floorplans Tower 1

Floorplans Tower 2

Disclaimer: 1. All room dimensions are measured to structural elements and exclude wall finishes and construction tolerances. 2. All dimensions & drawings are approximate. Information is subject to change without notice. 4. Actual suite area may vary from the stated area. Drawings not to scale. The developer reserves the right to make revisions. 5. Calculation of suite area is measured as the area bounded by the centre line of demising or partition walls separating one unit from another unit, the exterior face of the area bounded by the centre line of demising or partition walls separating one unit from another unit, the external face of the unit adjoining the balcony. 7. The units are measured at typical floor in the building. Columns may vary in size depending on the floor level.