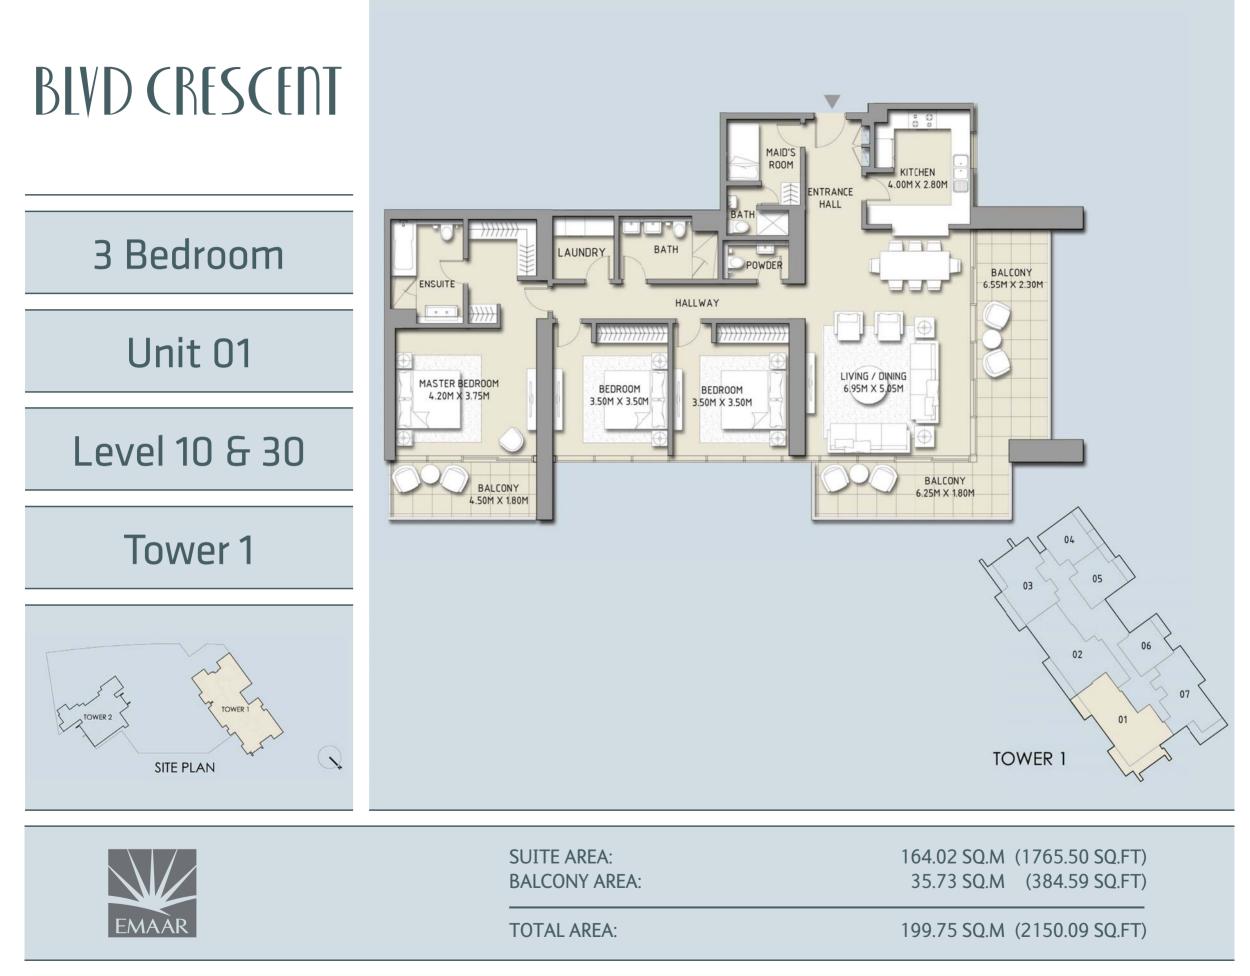

## أطلق العنان لخيالك

تخيّل أنك تعيش في بوليغارد كرسنت.

44

Floorplans Tower 1

Floorplans Tower 2

Disclaimer: 1. All room dimensions are measured to structural elements and exclude wall finishes and construction tolerances. 2. All dimensions & drawings are approximate. Information is subject to change without notice. 4. Actual suite area may vary from the stated area. Drawings not to scale. The developer reserves the right to make revisions. 5. Calculation of suite area is measured as the area bounded by the centre line of demising or partition walls separating one unit from another unit, the exterior face of the area bounded by the centre line of demising or partition walls separating one unit from another unit, the external face of the unit adjoining the balcony. 7. The units are measured at typical floor in the building. Columns may vary in size depending on the floor level.