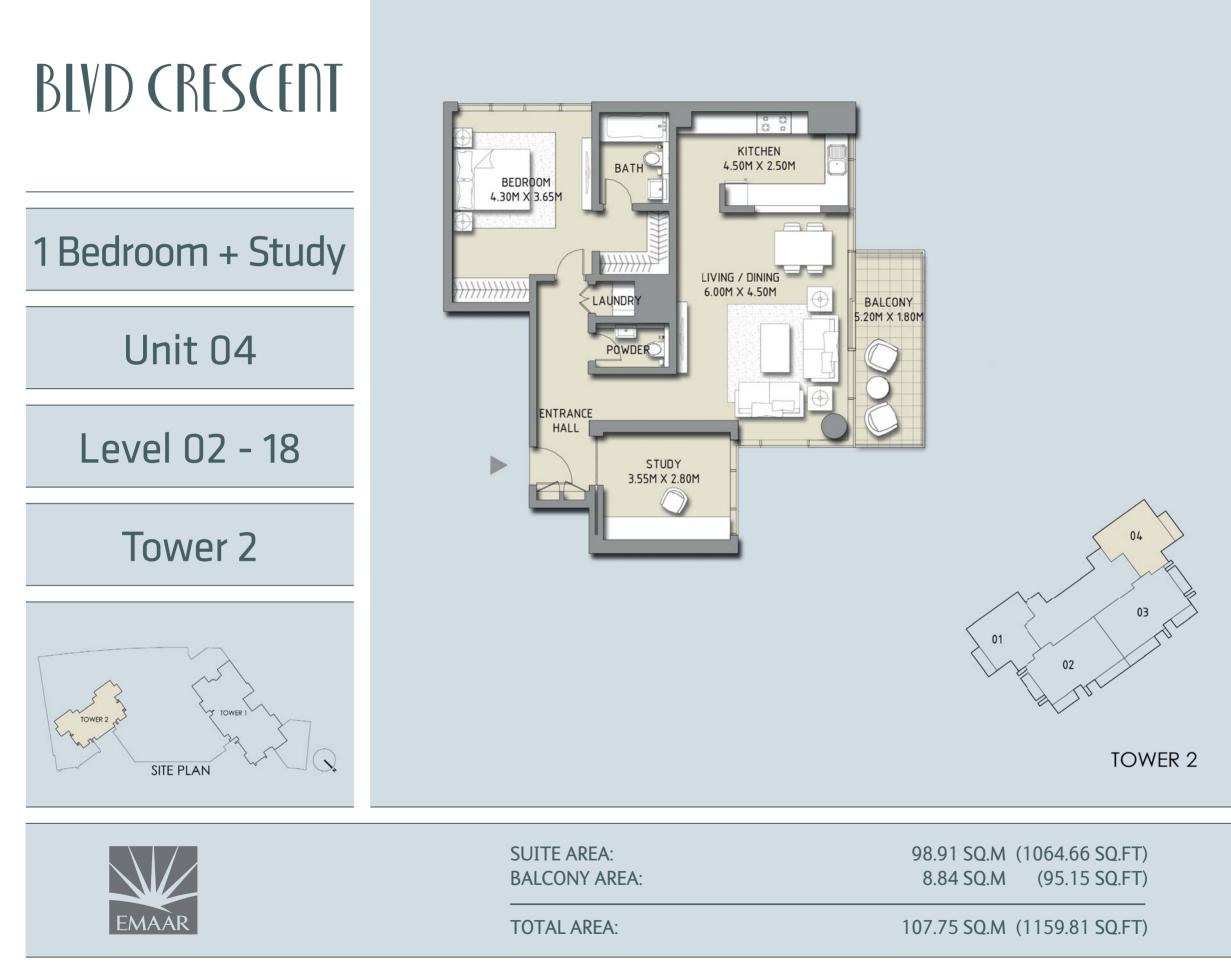

## أطلق العنان لخيالك

تخيّل أنك تعيش في بوليغارد كرسنت.

44

Floorplans Tower 1

Floorplans Tower 2

Disclaimer: 1. All room dimensions are measured to structural elements and exclude wall finishes and construction tolerances. 2. All dimensions & drawings are approximate. Information is subject to change without notice. 4. Actual suite area may vary from the stated area. Drawings not to scale. The developer reserves the right to make revisions. 5. Calculation of suite area is measured as the area bounded by the centre line of demising or partition walls separating one unit from another unit, the exterior face of the area bounded by the centre line of demising or partition walls separating one unit from another unit, the external face of the unit adjoining the balcony. 7. The units are measured at typical floor in the building. Columns may vary in size depending on the floor level.

Disclaimer: 1. All room dimensions are measured to structural elements and exclude wall finishes and construction tolerances. 2. All dimensions have been provided by our consultant architects. 3. All materials, dimensions & drawings are approximate. Information is subject to change without notice. 4. Actual suite area may vary from the stated area. Drawings not to scale. The developer reserves the right to make revisions. 5. Calculation of suite area is measured as the area bounded by the centre line of demising or partition walls separating one unit from another unit, the exterior face of all exterior face of the corridor wall enclosing the adjoining unit. 6. Calculation of balcony area is measured as the area bounded by the centre line of demising or partition walls separating one unit from another unit, the external face of the unit adjoining the balcony. 7. The units are measured at typical floor in the building. Columns may vary in size depending on the floor level.