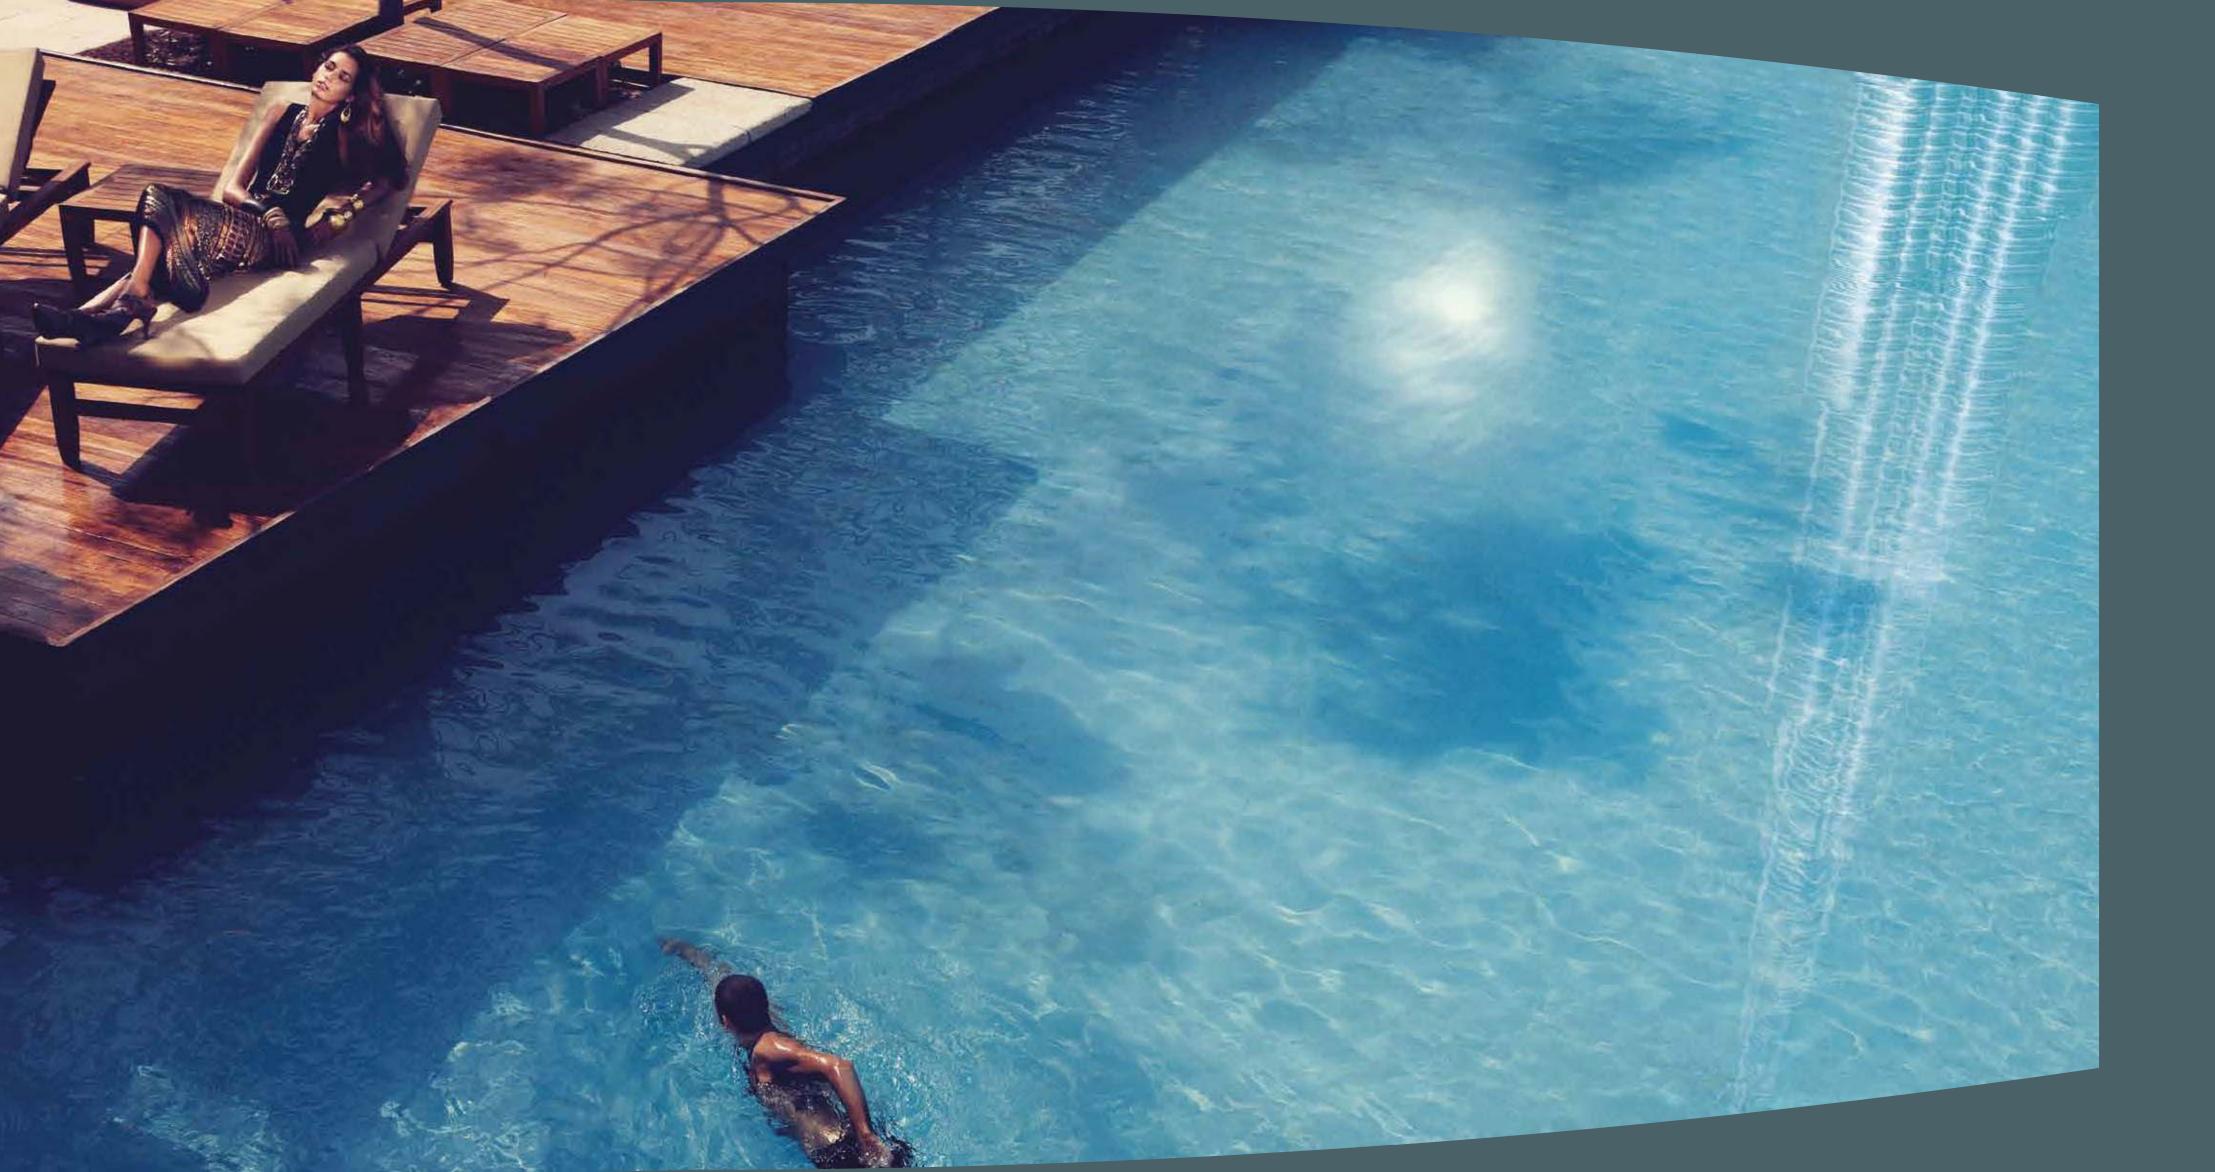

## THOUGHTFUL DESIGN TOUCHES

The podium level at BLVD Crescent is carefully landscaped with a web of interconnected waterways and pools of varying depth. A series of 'islands' provides intimate outdoor seating areas and zones for sun loungers for sitting, relaxing and enjoying the sun.

The podium also includes an infinity lap pool, where water cascades dramatically over the edge to the boulevard below. Enjoy a refreshing swim or visit the large gym housed in a 'pure cube' that seems to float on the surrounding water. BBQ areas, children's play areas and function facilities are all located within this lush environment.

طابق شقق البوديوم في بوليغارد كرسنت منمّق بدقّة لا متناهية بواسطة شبكة من الممرّات المائية وأحواض السباحة المتوفّرة بأعماق مختلفة. وتتيح سلسلة من "الجزر" لمحبى التشمّس، والاسترخاء، والاستمتاع بالهواء الطلق، الفرصة للاستمتاع بمساحات خارحية تتميّز بالخصوصية.

كما يضم طابق شقق البوديوم مسبحاً طويل المسار، حيث تنساب شلالات المياه بشكل دراماتيكي فوق الحافة، وصولاً إلى البوليفارد فى المستوى الأدنى. استمتع بسباحة منعشة أو قم بزيارة النادى الرياضي المحاط بنوافذ زجاجية ممتدة من الأرض إلى السقف، لتجعله يبدو وكأنه يطفو على وجه الماء من حوله.