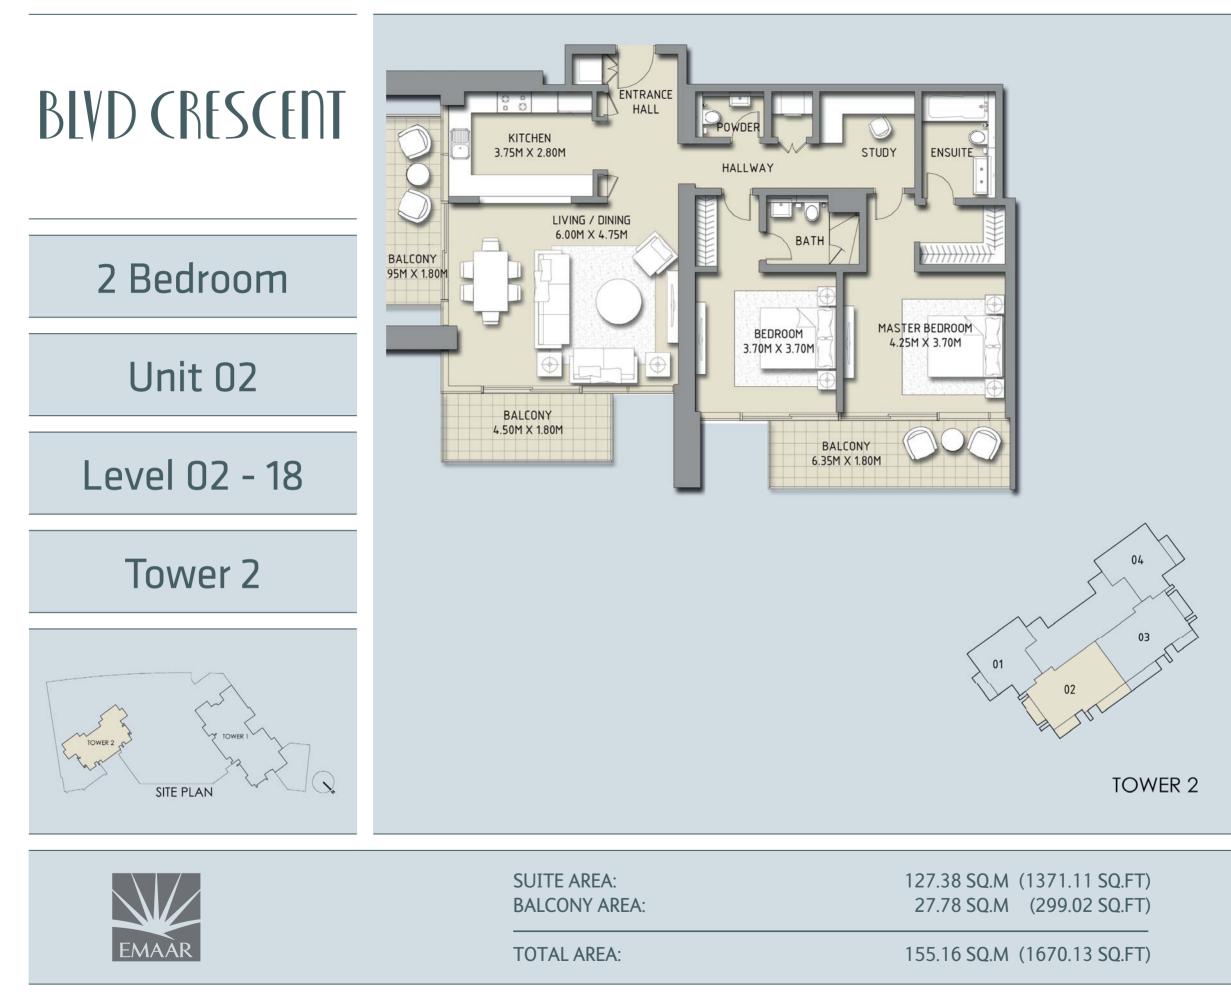

Disclaimer: 1. All room dimensions are measured to structural elements and exclude wall finishes and construction tolerances. 2. All dimensions have been provided by our consultant architects. 3. All materials, dimensions & drawings are approximate. Information is subject to change without notice. 4. Actual suite area may vary from the stated area. Drawings not to scale. The developer reserves the right to make revisions. 5. Calculation of suite area is measured as the area bounded by the centre line of demising or partition walls separating one unit from another unit, the exterior face of all exterior face of the corridor wall enclosing the adjoining unit. 6. Calculation of balcony area is measured as the area bounded by the centre line of demising or partition walls separating one unit from another unit, the external face of the unit adjoining the balcony. 7. The units are measured at typical floor in the building. Columns may vary in size depending on the floor level.