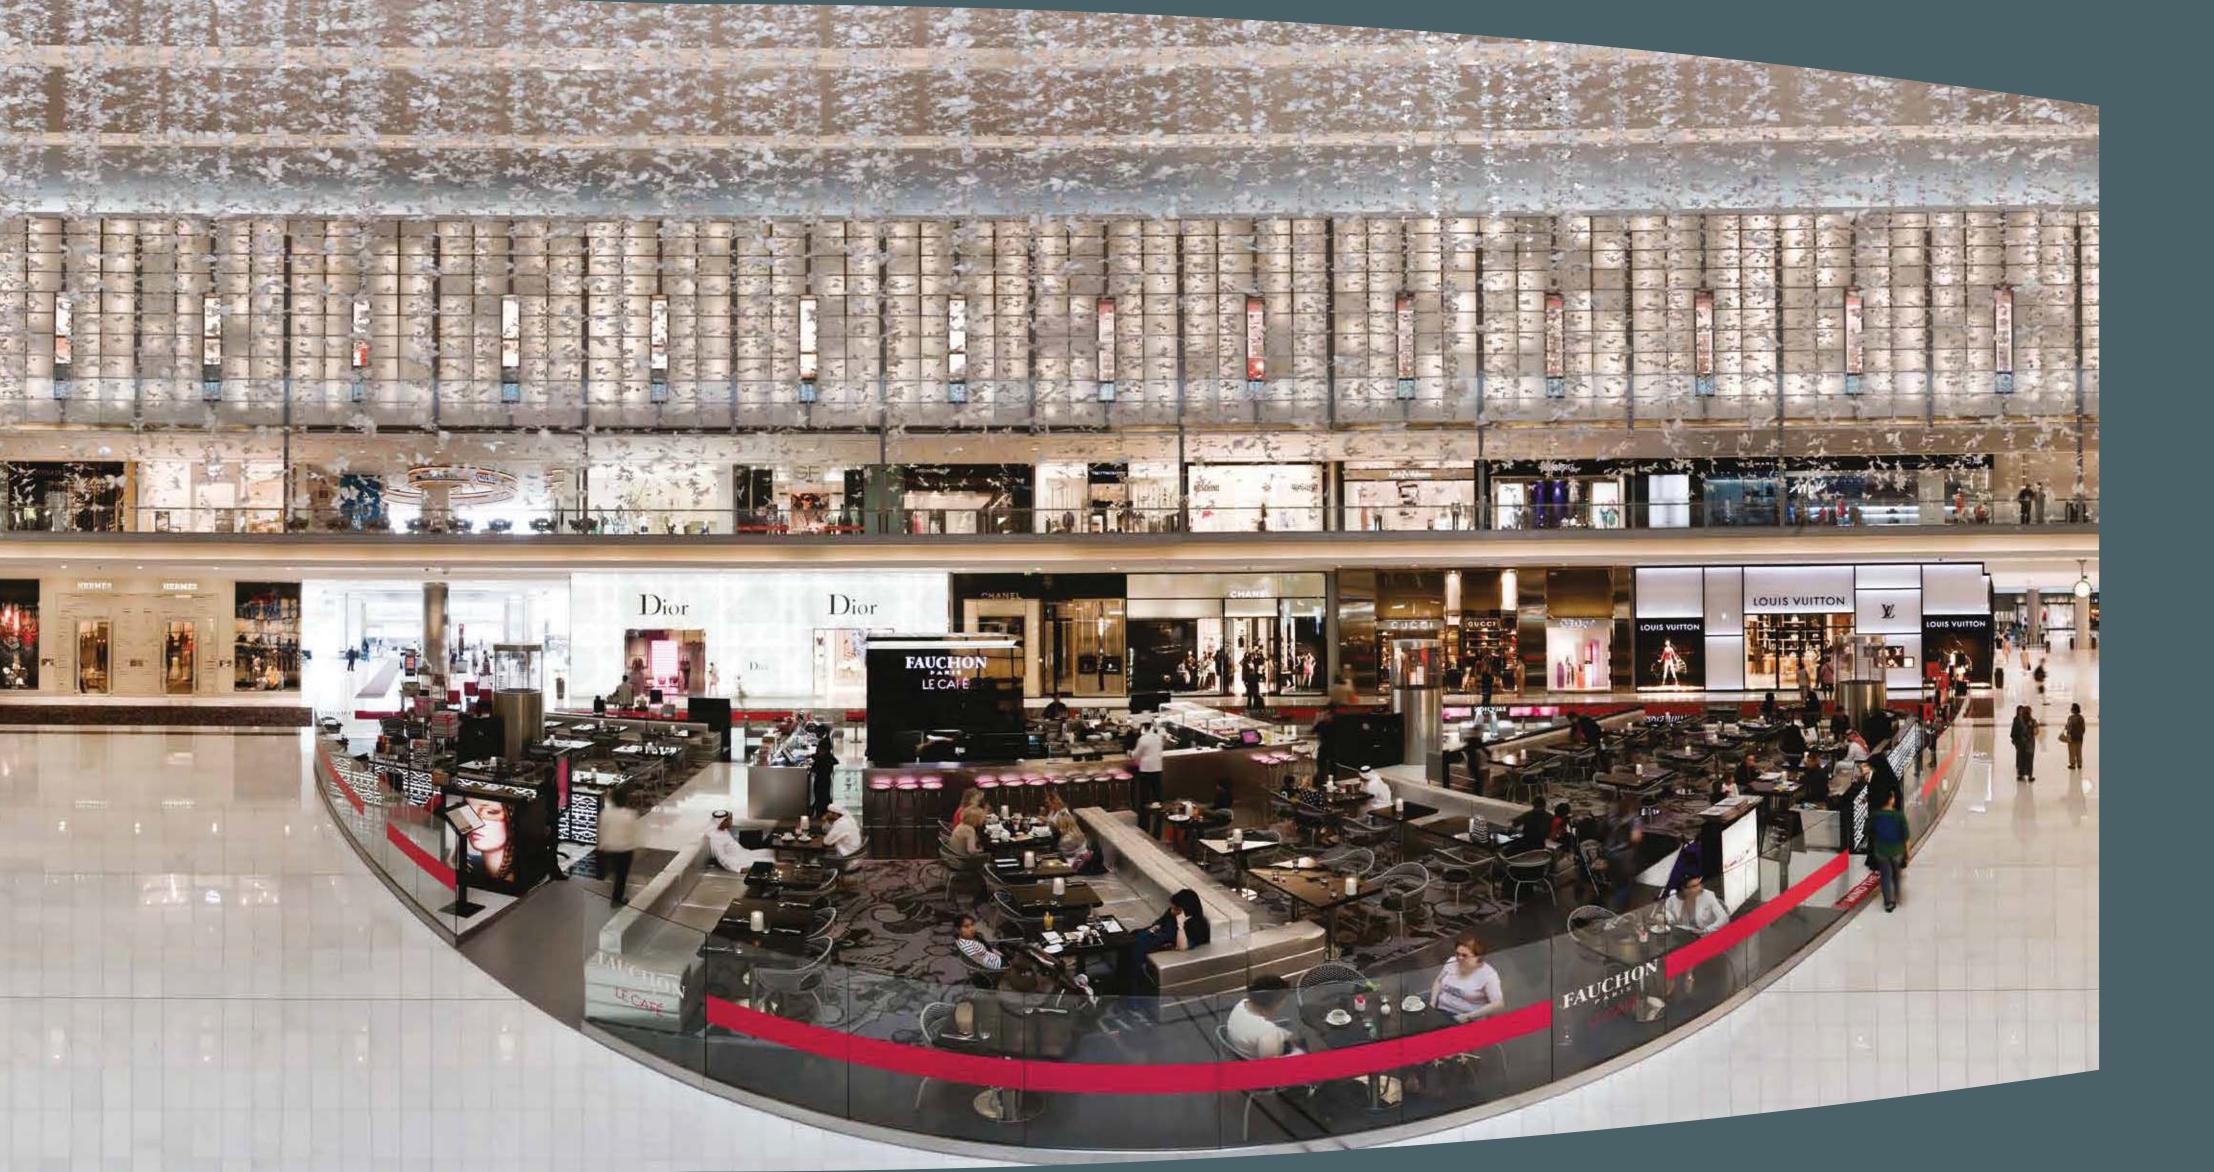

## FOR EVERYTHING IMAGINABLE...

A few steps from Burj Khalifa, you'll find The Dubai Mall, the world's largest and most visited shopping and entertainment destination.

Offering an unparalleled retail mix, combined with world-class dining, entertainment and leisure attractions, it spans over 12 million square feet, with 1,200 retail outlets, and two anchor department stores – including the first Bloomingdale's outside America.

The Fashion Avenue ensures that The Dubai Mall is the style capital for the region, and The Souk is an elegantly-designed precinct featuring jewellery shops, accessory outlets, traditional Arab clothing and artisan crafts.

aquarium.

على بعد خطوات معدودة من برج خليفة، يقع دبي مول، وجهة التسوّق والترفيه الأكبر في العالم.

يقدّم مجموعة منقطعة النظير من المتاجر، ومرافق الترفيه والاستجمام، ويمتدُ على مساحة تتعدّى ١٢ مليون متر مربَّع. وبالإضافة إلى أكثر من ١,٢٠٠ متجر، ومتجرين كبيرَين أساسيّين، يضمّ أيضاً أول فرع بلومينغدايلز خارج الولايات المتحدة الأمريكية.

وبفضل قسم الموضة، استحق دبي مول لقب عاصمة الأزياء في المنطقة، أضف إلى ذلك قسـم السوق الذي يمتاز بتصميمه الأنيق، وتتوزّع فيه متاجر المجوهرات، والأكسسوارات، والملابس والحرف العربية التقليدية.

وبالطبع لا تكتمل الصورة سوى مع ١٦٠ مقهى ومطعماً راقياً، ومع دبي أكواريوم الذي يستقطب ملايين الزوار من شتى أنحاء العالم.

### BLVD CRESCENT

More than 160 cafés and fine dining restaurants complete the picture. The Dubai Mall even has its own record-breaking