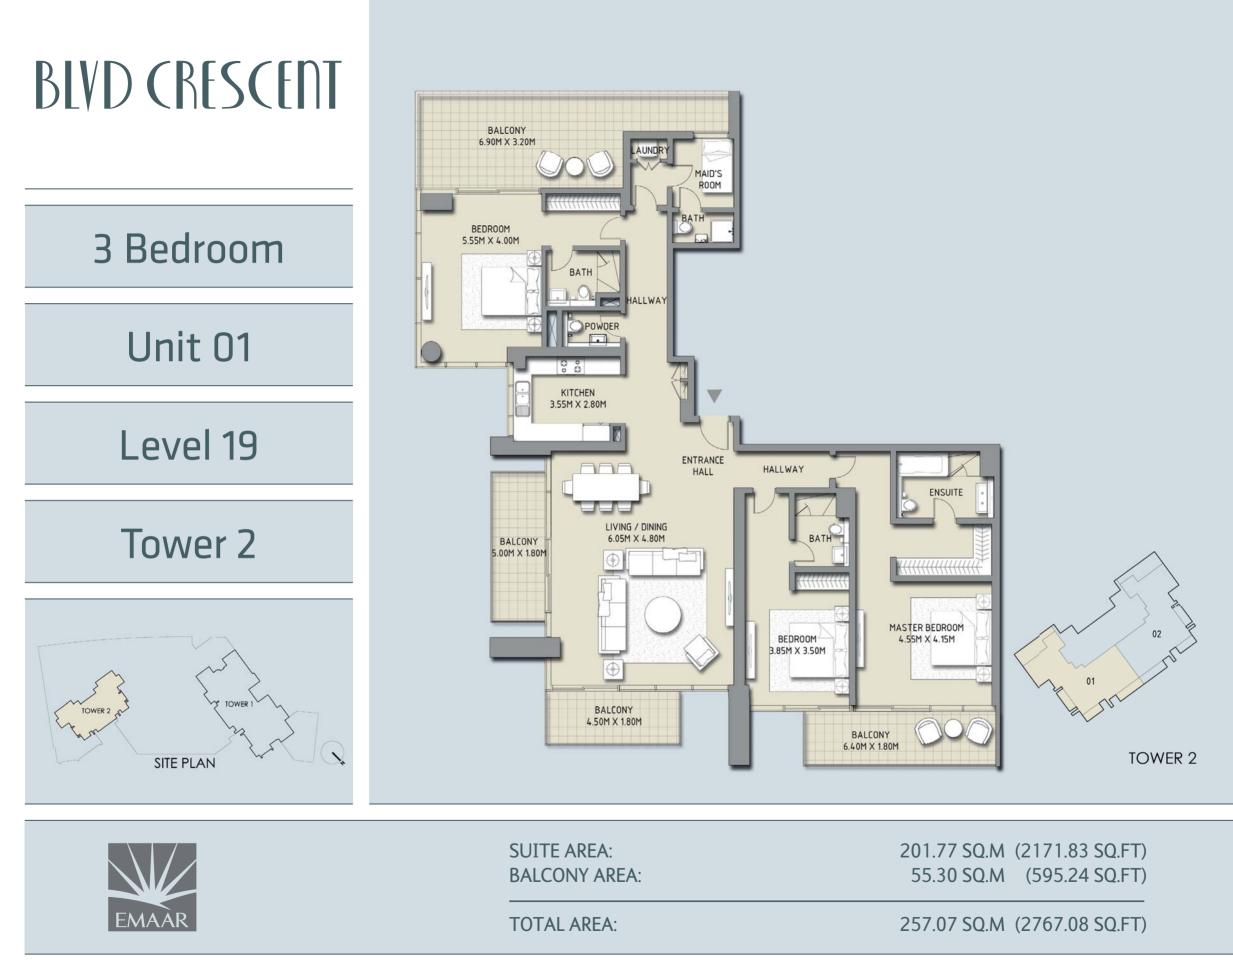

## أطلق العنان لخيالك

تخيّل أنك تعيش في بوليغارد كرسنت.

44

Floorplans Tower 1

Floorplans Tower 2

Disclaimer: 1. All room dimensions are measured to structural elements and exclude wall finishes and construction tolerances. 2. All dimensions & drawings are approximate. Information is subject to change without notice. 4. Actual suite area may vary from the stated area. Drawings not to scale. The developer reserves the right to make revisions. 5. Calculation of suite area is measured as the area bounded by the centre line of demising or partition walls separating one unit from another unit, the exterior face of the area bounded by the centre line of demising or partition walls separating one unit from another unit, the external face of the unit adjoining the balcony. 7. The units are measured at typical floor in the building. Columns may vary in size depending on the floor level.

Disclaimer: 1. All room dimensions are measured to structural elements and exclude wall finishes and construction tolerances. 2. All dimensions have been provided by our consultant architects. 3. All materials, dimensions & drawings are approximate. Information is subject to change without notice. 4. Actual suite area may vary from the stated area. Drawings not to scale. The developer reserves the right to make revisions. 5. Calculation of suite area is measured as the area bounded by the centre line of demising or partition walls separating one unit from another unit, the exterior face of all exterior face of the corridor wall enclosing the adjoining unit. 6. Calculation of balcony area is measured as the area bounded by the centre line of demising or partition walls separating one unit from another unit, the external face of the unit adjoining the balcony. 7. The units are measured at typical floor in the building. Columns may vary in size depending on the floor level.