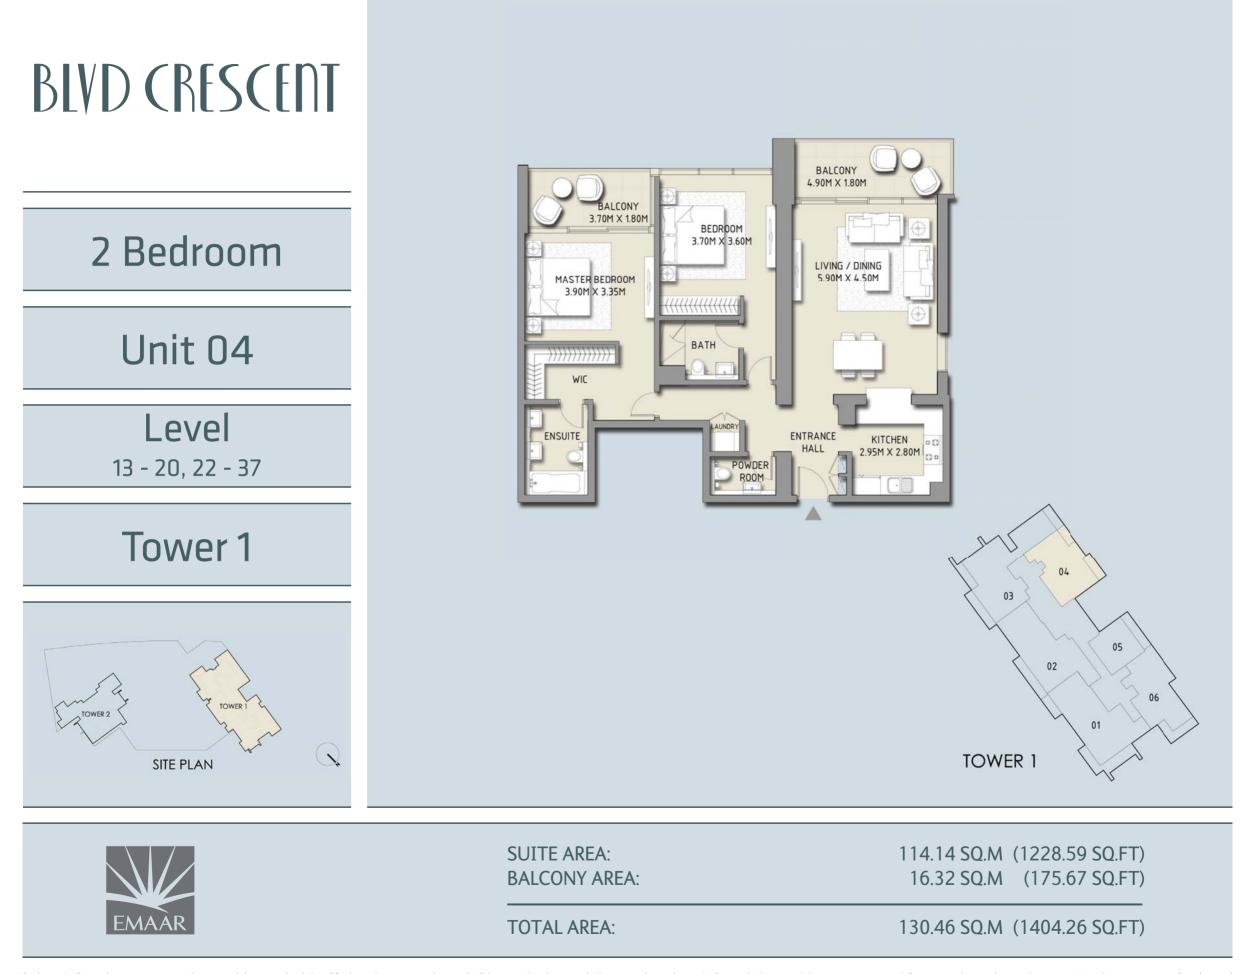

## أطلق العنان لخيالك

تخيّل أنك تعيش في بوليغارد كرسنت.

44

Floorplans Tower 1

Floorplans Tower 2

Disclaimer: 1. All room dimensions are measured to structural elements and exclude wall finishes and construction tolerances. 2. All dimensions & drawings are approximate. Information is subject to change without notice. 4. Actual suite area may vary from the stated area. Drawings not to scale. The developer reserves the right to make revisions. 5. Calculation of suite area is measured as the area bounded by the centre line of demising or partition walls separating one unit from another unit, the exterior face of the area bounded by the centre line of demising or partition walls separating one unit from another unit, the external face of the unit adjoining the balcony. 7. The units are measured at typical floor in the building. Columns may vary in size depending on the floor level.

Disclaimer: 1. All room dimensions are measured to structural elements and exclude wall finishes and construction tolerances. 2. All dimensions have been provided by our consultant architects. 3. All materials, dimensions & drawings are approximate. Information is subject to change without notice. 4. Actual suite area may vary from the stated area. Drawings not to scale. The developer reserves the right to make revisions. 5. Calculation of suite area is measured as the area bounded by the centre line of demising or partition walls separating one unit from another unit, the exterior face of all exterior face of the corridor wall enclosing the adjoining unit. 6. Calculation of balcony area is measured as the area bounded by the centre line of demising or partition walls separating one unit from another unit, the external face of the unit adjoining the balcony. 7. The units are measured at typical floor in the building. Columns may vary in size depending on the floor level.