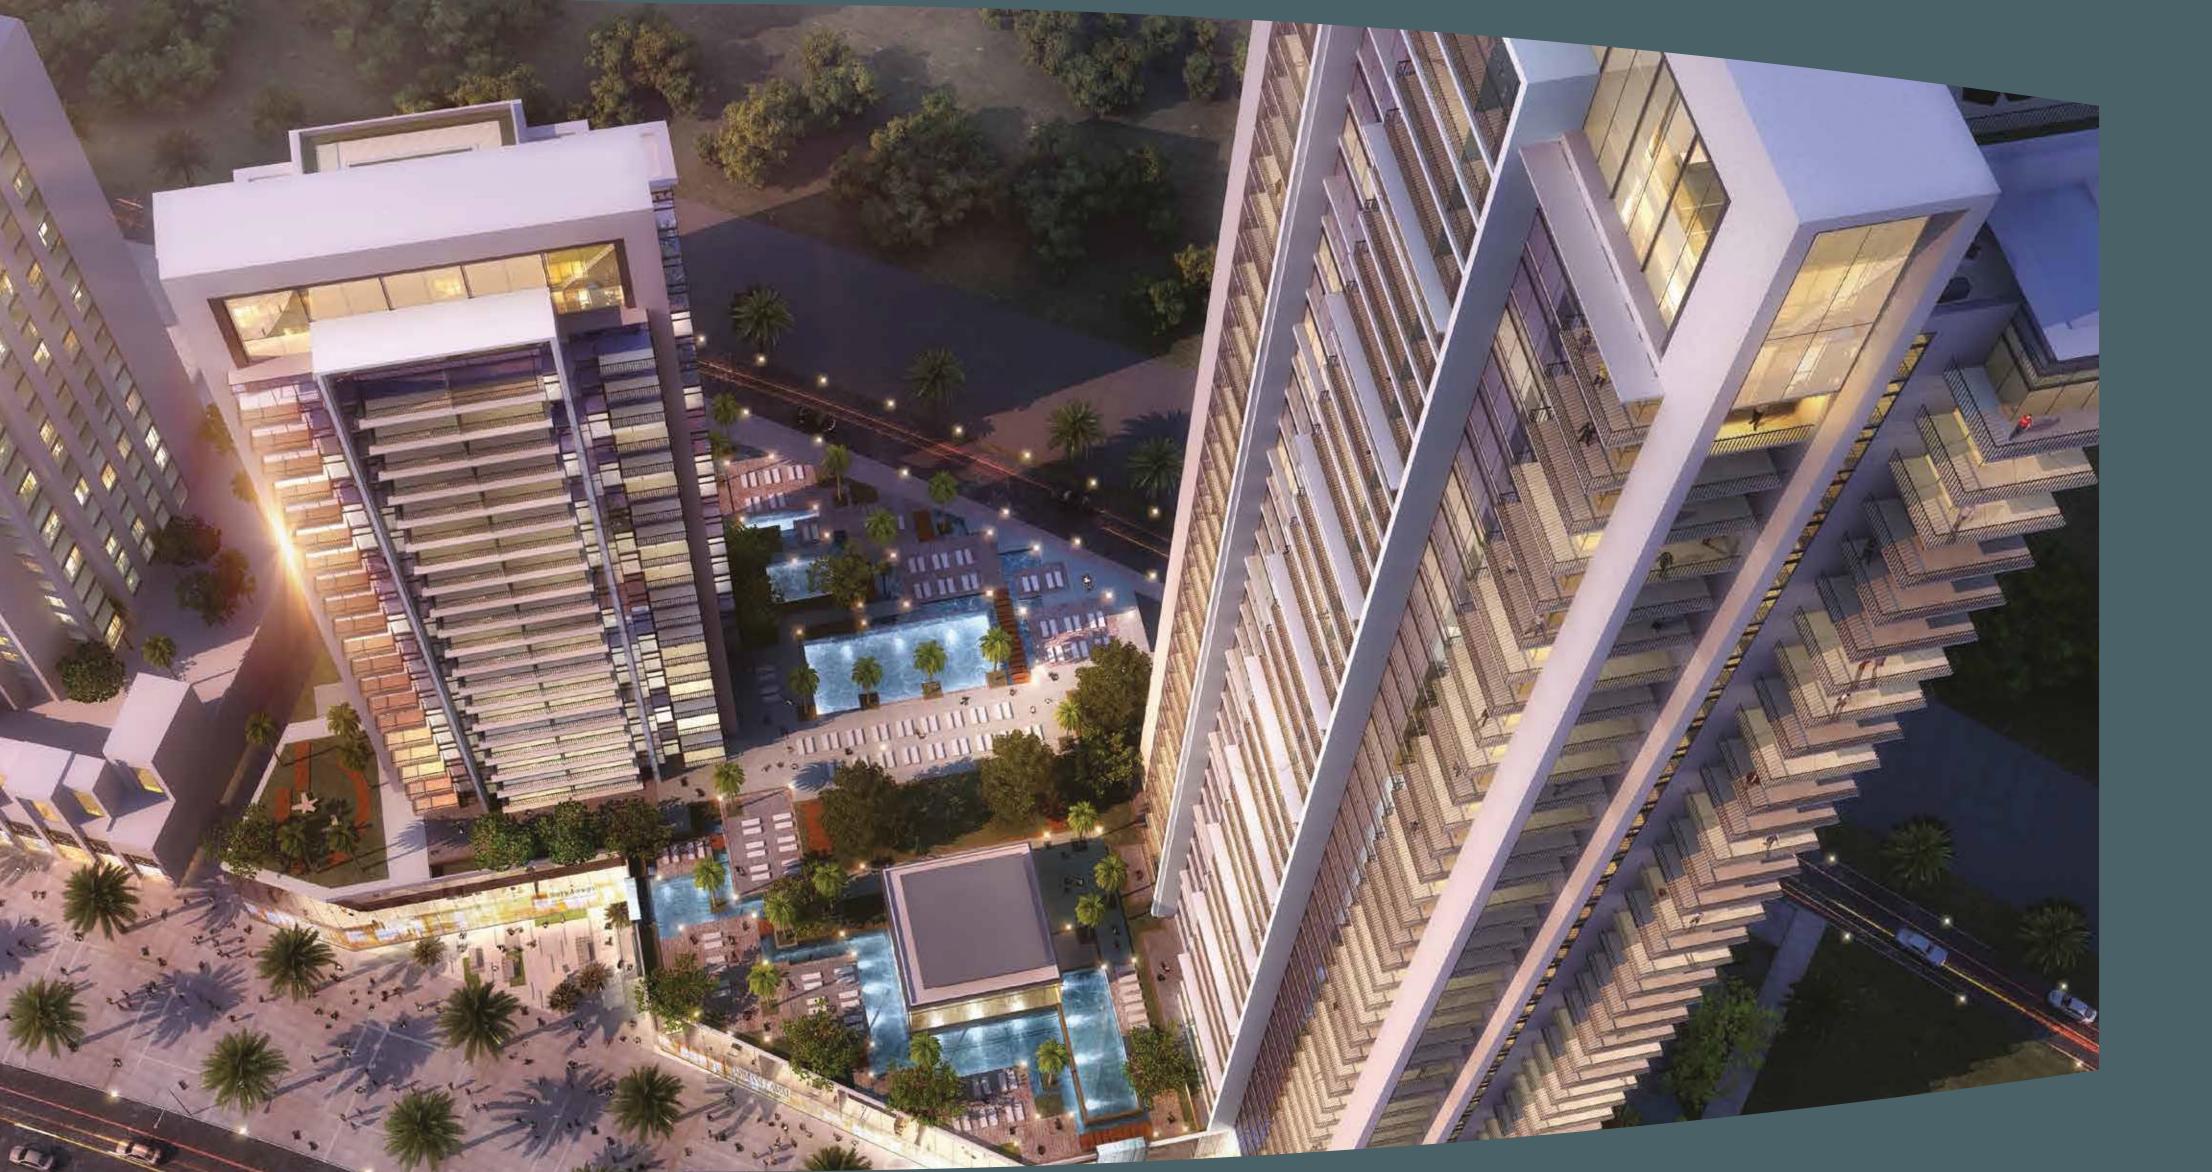

## REFINED BOULEVARD LIVING

With a prime location on Mohammed Bin Rashid Boulevard, BLVD Crescent has a main tower comprising 39 levels of residential apartments, a second tower of 21 levels, and a further level of podium apartments.

Both towers are oriented towards the vibrant heart of the district on Mohammed Bin Rashid Boulevard. Large private balconies flood the apartments with natural light, while ensuring absolute privacy.

Prime apartments enjoy phenomenal vistas towards the Old Town and across Burj Lake.

### رغد العيش يكتسب معنى جديداً

مع موقع متميّز على البوليغارد، يتألّف بوليغارد كرسنت من صرح رئيسي يتكوّن من ٣٩ طابقاً، وصرح ملحق به يتكوّن من ٢١ طابقاً، إلى جانب طابق شقق البوديوم.

يمتاز الصرحان بإطلالات ساحرة على بوليغارد محمد بن راشد الذي يُعدِّ القلب النابض في المنطقة. وم£ أن الشرفات تتيح تسلَّل ضوء النهار إلى الشقق، إلا أنها تحافظ في الوقت عينه على الخصوصية التي يحرص كل شخص على الحصول عليها.

## THOUGHTFUL DESIGN TOUCHES

The podium level at BLVD Crescent is carefully landscaped with a web of interconnected waterways and pools of varying depth. A series of 'islands' provides intimate outdoor seating areas and zones for sun loungers for sitting, relaxing and enjoying the sun.

The podium also includes an infinity lap pool, where water cascades dramatically over the edge to the boulevard below. Enjoy a refreshing swim or visit the large gym housed in a 'pure cube' that seems to float on the surrounding water. BBQ areas, children's play areas and function facilities are all located within this lush environment.

طابق شقق البوديوم في بوليغارد كرسنت منمّق بدقّة لا متناهية بواسطة شبكة من الممرّات المائية وأحواض السباحة المتوفّرة بأعماق مختلفة. وتتيح سلسلة من "الجزر" لمحبى التشمّس، والاسترخاء، والاستمتاع بالهواء الطلق، الفرصة للاستمتاع بمساحات خارحية تتميّز بالخصوصية.

كما يضم طابق شقق البوديوم مسبحاً طويل المسار، حيث تنساب شلالات المياه بشكل دراماتيكي فوق الحافة، وصولاً إلى البوليفارد فى المستوى الأدنى. استمتع بسباحة منعشة أو قم بزيارة النادى الرياضي المحاط بنوافذ زجاجية ممتدة من الأرض إلى السقف، لتجعله يبدو وكأنه يطفو على وجه الماء من حوله.