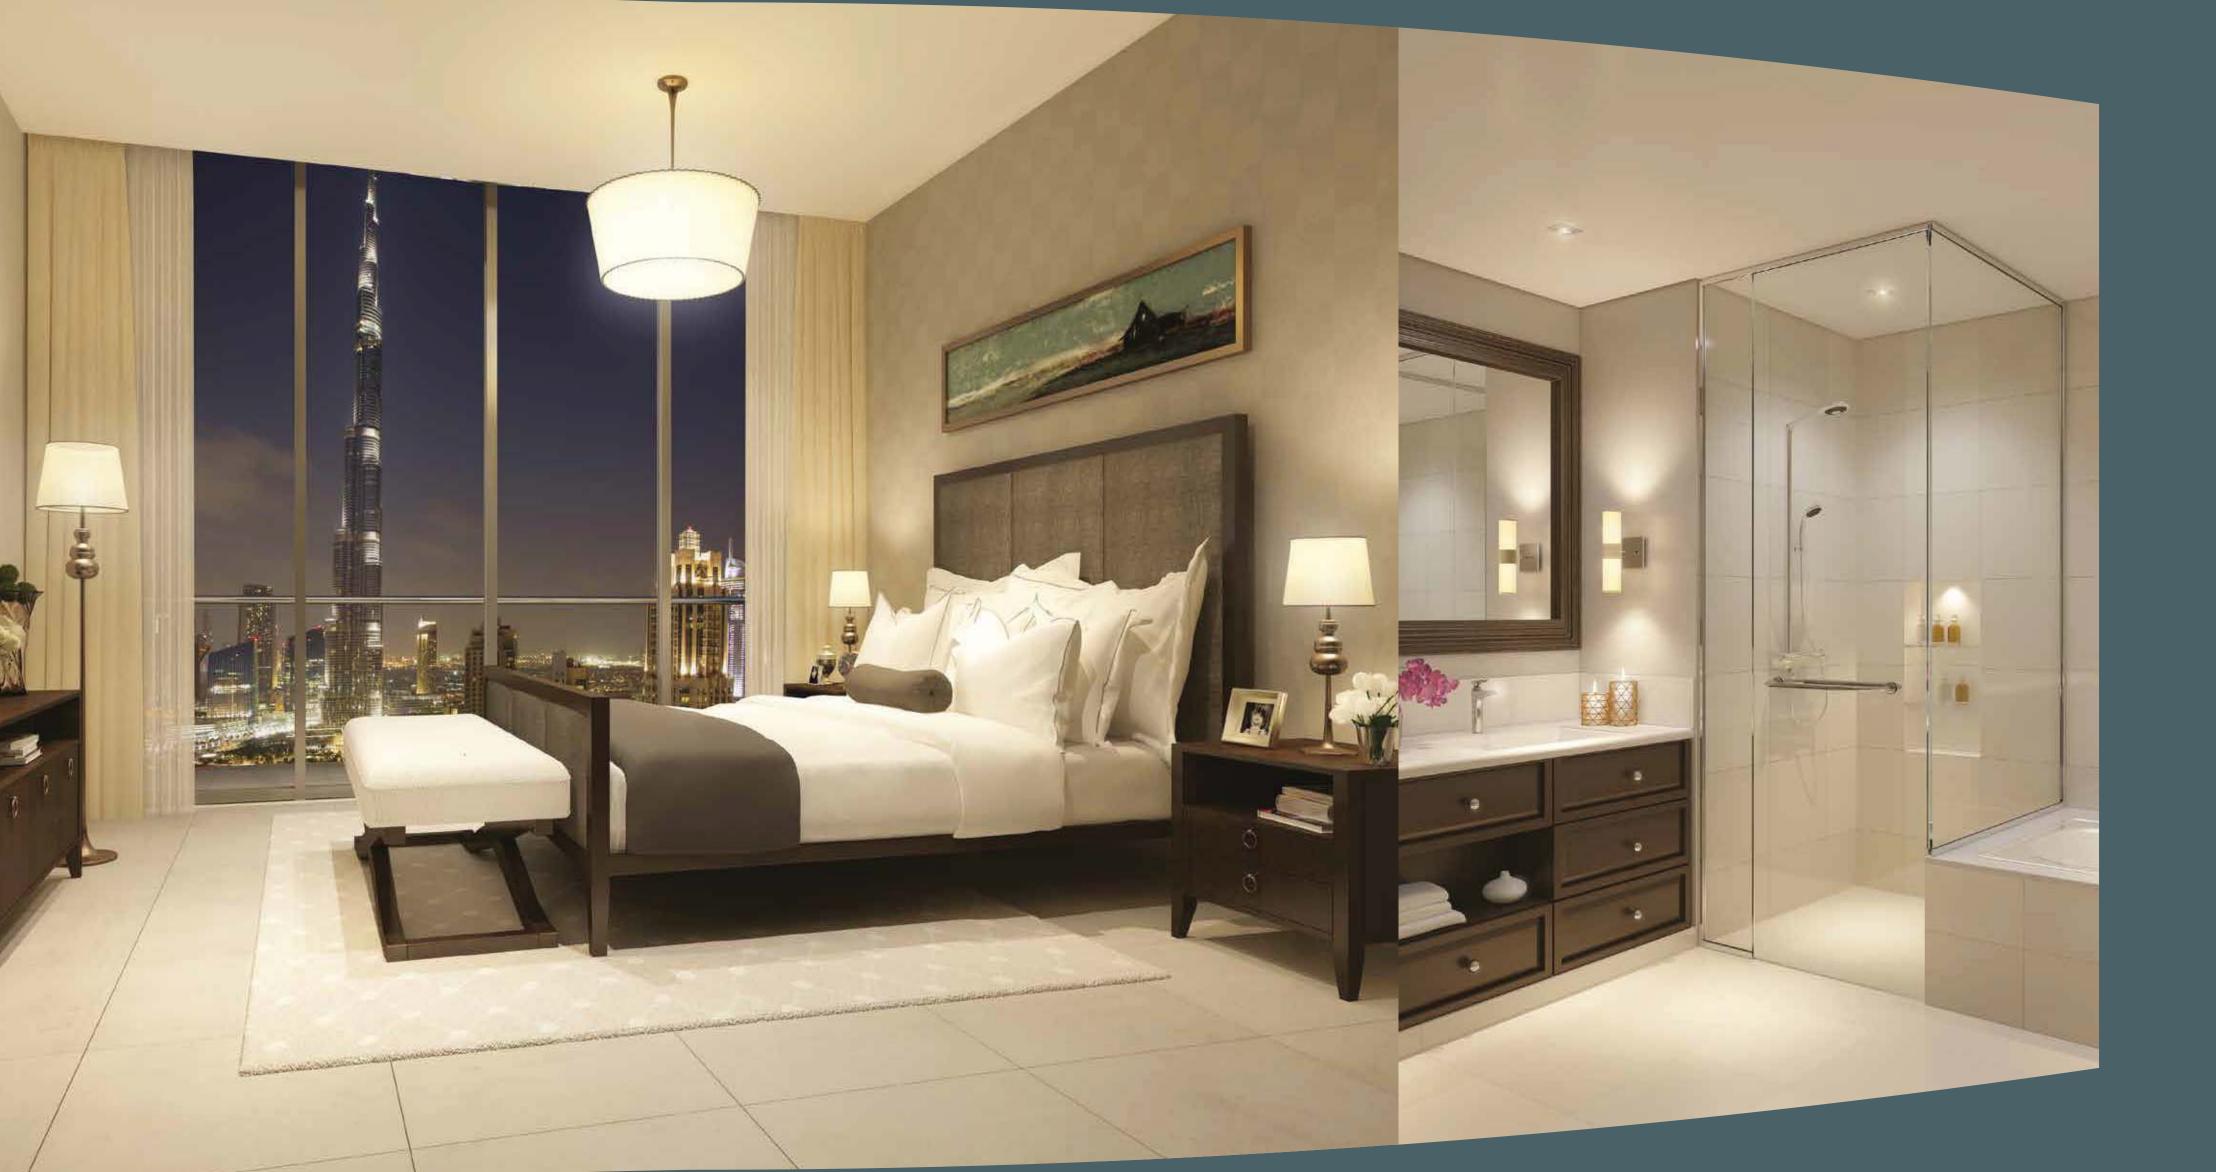

## YOUR SPACE, YOUR HOME

The interior of the apartments is sheer perfection. Each layout is precisely designed with spacious living and dining spaces and comfortable and relaxing bedrooms.

The cream-coloured tiled floor running throughout each apartment sets a neutral background for subdued patterns and colours. Bright ceilings highlight the sheer light and space of each room.

The kitchens are fully equipped with luxurious cabinetry and stone countertops and in the bathrooms, tiled floors and walls are accentuated by cool marble, luxurious mirrors and attractive fittings.

### منزلك، مساحتك الشخصية

يعبِّر التصميم الداخلي للشقَّة عن منتهى الإتقان والدقَّة في التصميم، لا سيما غرف الجلوس الواسعة وصالات الطعام الفسيحة، وغرف النوم المريحة.

ويمنح البلاط ذو اللون الكريمي الذي يمتد عبر كل شقة، خلفية حيادية للأنماط والألوان الهادئة، فيما يسمح السقف فاتح اللون بالاستفادة من الضوء الطبيعي، وإبراز مساحة كل غرفة.

المطابخ مزوّدة بأحدث التجهيزات وأفخر الكبائن الخشبية، أما أرضيات الحمامات وجدرانها فتتزين بالرخام، والمرايا الفاخرة، والتركيبات الساحرة.