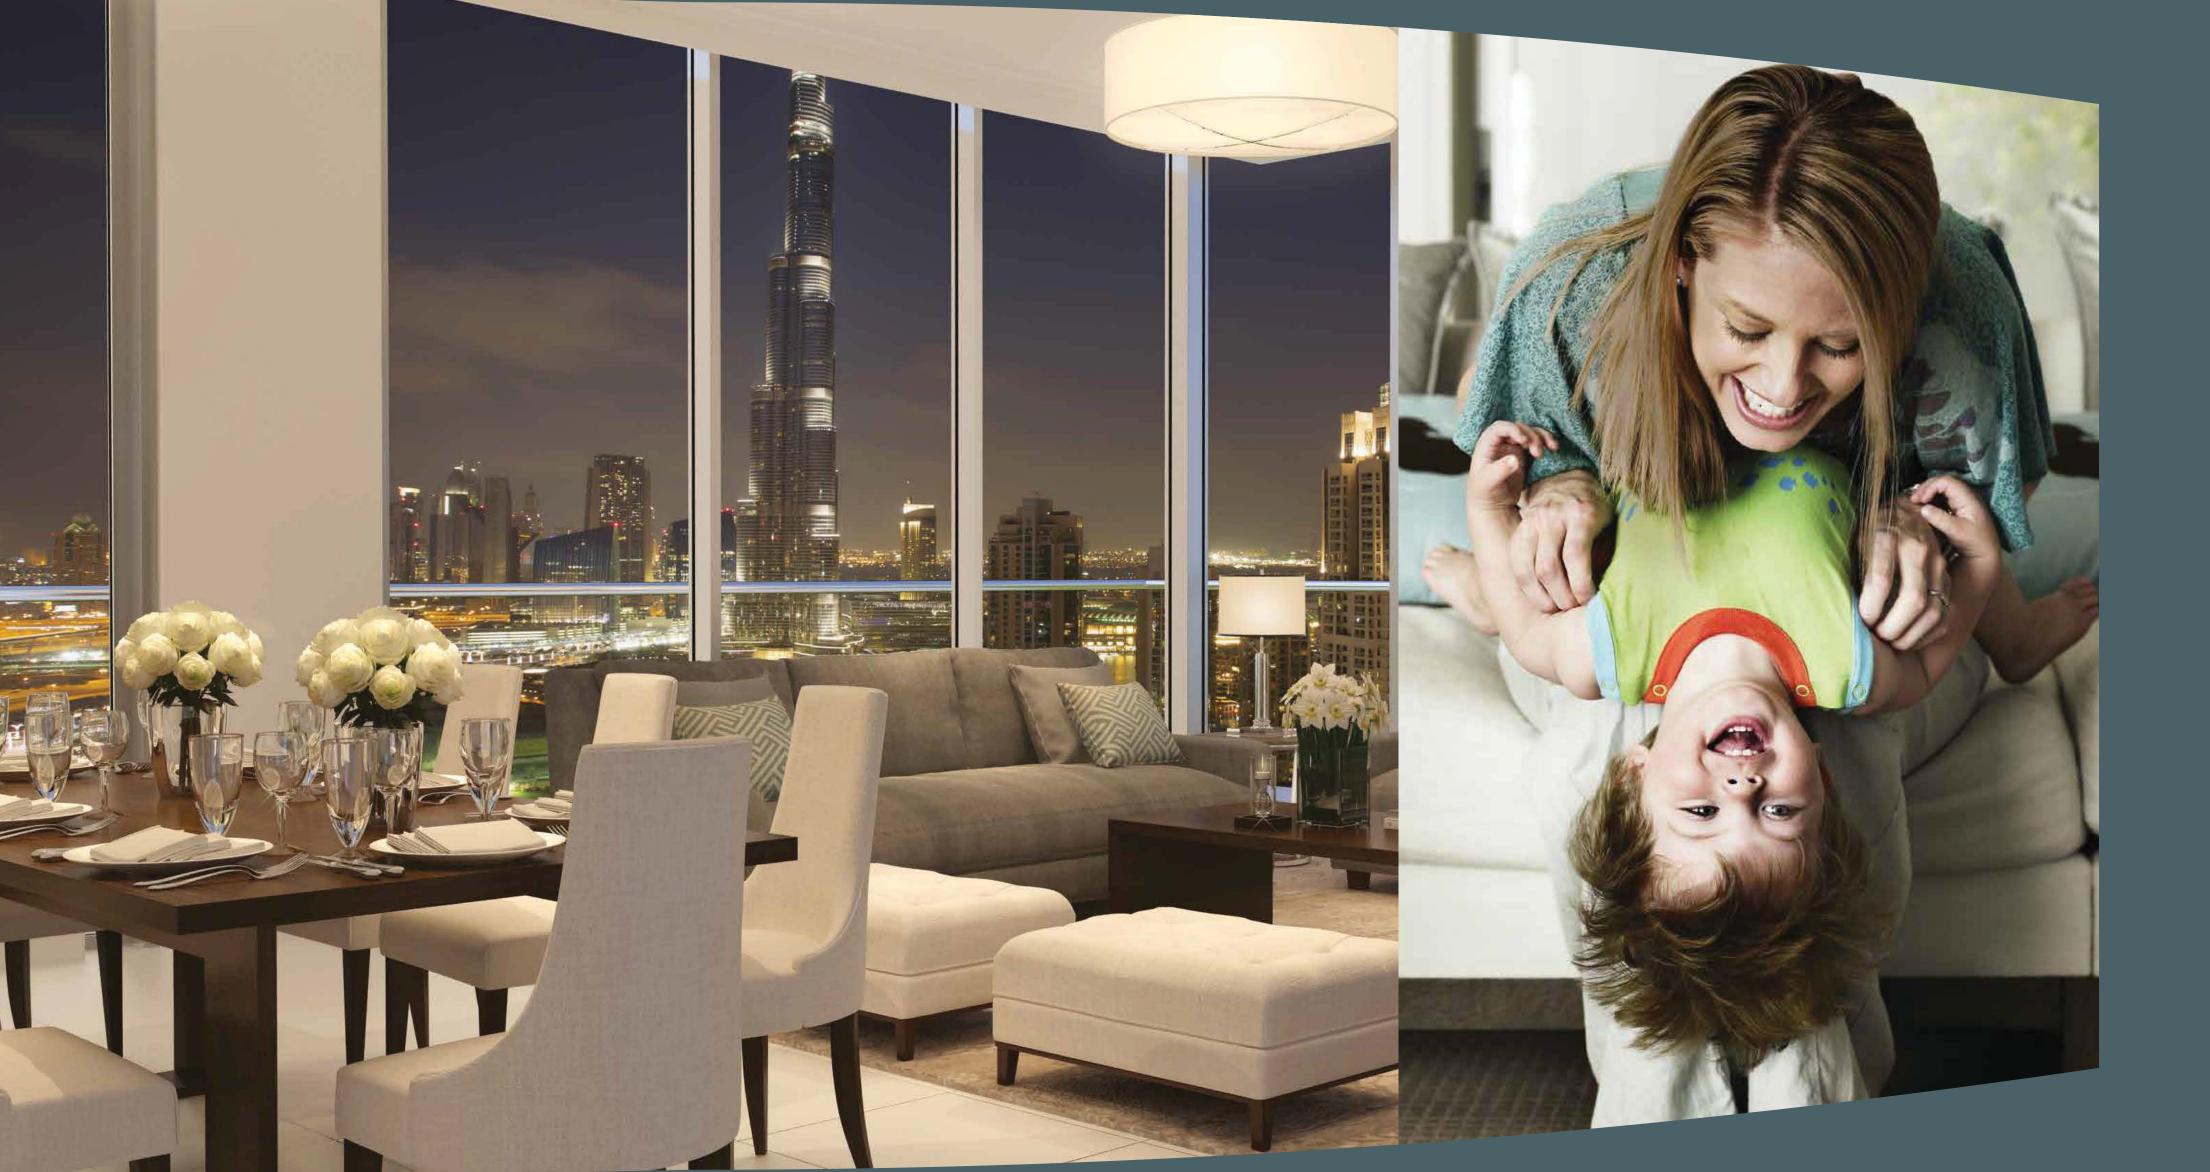

## ENHANCE LAVISH LIVING

At BLVD Crescent, international style is combined with local touches to create an ambience of understated elegance. The lavish one, two and three bedroom apartments feature contemporary design and luxury fixtures, with materials carefully selected for a wide range of tastes. Your apartment is a true work of art.

## YOUR SPACE, YOUR HOME

The interior of the apartments is sheer perfection. Each layout is precisely designed with spacious living and dining spaces and comfortable and relaxing bedrooms.

The cream-coloured tiled floor running throughout each apartment sets a neutral background for subdued patterns and colours. Bright ceilings highlight the sheer light and space of each room.

The kitchens are fully equipped with luxurious cabinetry and stone countertops and in the bathrooms, tiled floors and walls are accentuated by cool marble, luxurious mirrors and attractive fittings.

### منزلك، مساحتك الشخصية

يعبِّر التصميم الداخلي للشقَّة عن منتهى الإتقان والدقَّة في التصميم، لا سيما غرف الجلوس الواسعة وصالات الطعام الفسيحة، وغرف النوم المريحة.

ويمنح البلاط ذو اللون الكريمي الذي يمتد عبر كل شقة، خلفية حيادية للأنماط والألوان الهادئة، فيما يسمح السقف فاتح اللون بالاستفادة من الضوء الطبيعي، وإبراز مساحة كل غرفة.

المطابخ مزوّدة بأحدث التجهيزات وأفخر الكبائن الخشبية، أما أرضيات الحمامات وجدرانها فتتزين بالرخام، والمرايا الفاخرة، والتركيبات الساحرة.