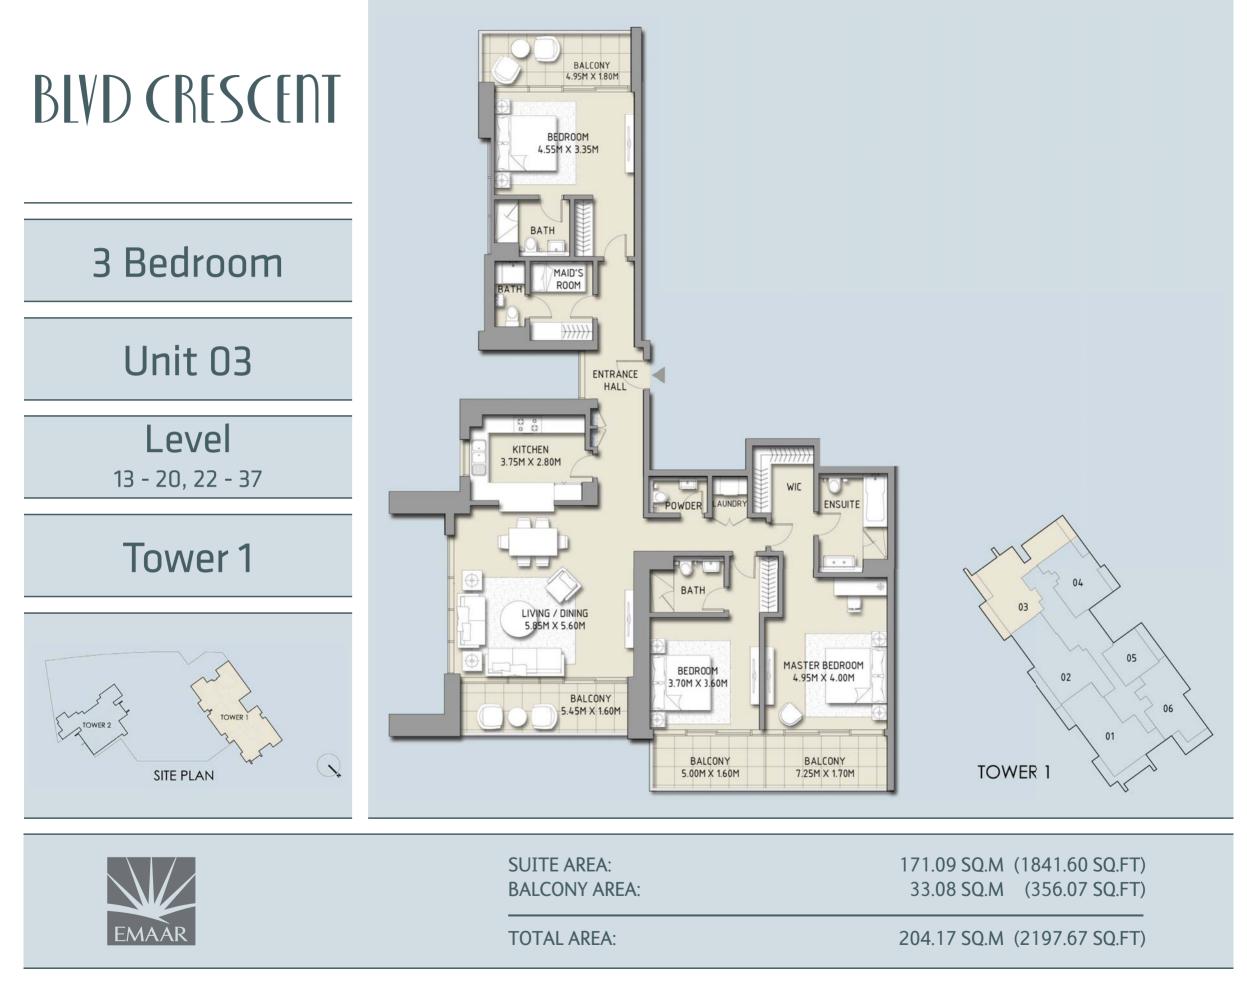

## أطلق العنان لخيالك

تخيّل أنك تعيش في بوليغارد كرسنت.

44

Floorplans Tower 1

Floorplans Tower 2

Disclaimer: 1. All room dimensions are measured to structural elements and exclude wall finishes and construction tolerances. 2. All dimensions & drawings are approximate. Information is subject to change without notice. 4. Actual suite area may vary from the stated area. Drawings not to scale. The developer reserves the right to make revisions. 5. Calculation of suite area is measured as the area bounded by the centre line of demising or partition walls separating one unit from another unit, the exterior face of the area bounded by the centre line of demising or partition walls separating one unit from another unit, the external face of the unit adjoining the balcony. 7. The units are measured at typical floor in the building. Columns may vary in size depending on the floor level.

Disclaimer: 1. All room dimensions are measured to structural elements and exclude wall finishes and construction tolerances. 2. All dimensions have been provided by our consultant architects. 3. All materials, dimensions & drawings are approximate. Information is subject to change without notice. 4. Actual suite area may vary from the stated area. Drawings not to scale. The developer reserves the right to make revisions. 5. Calculation of suite area is measured as the area bounded by the centre line of demising or partition walls separating one unit from another unit, the exterior face of all exterior face of the corridor wall enclosing the adjoining unit. 6. Calculation of balcony area is measured as the area bounded by the centre line of demising or partition walls separating one unit from another unit, the external face of the unit adjoining the balcony. 7. The units are measured at typical floor in the building. Columns may vary in size depending on the floor level.