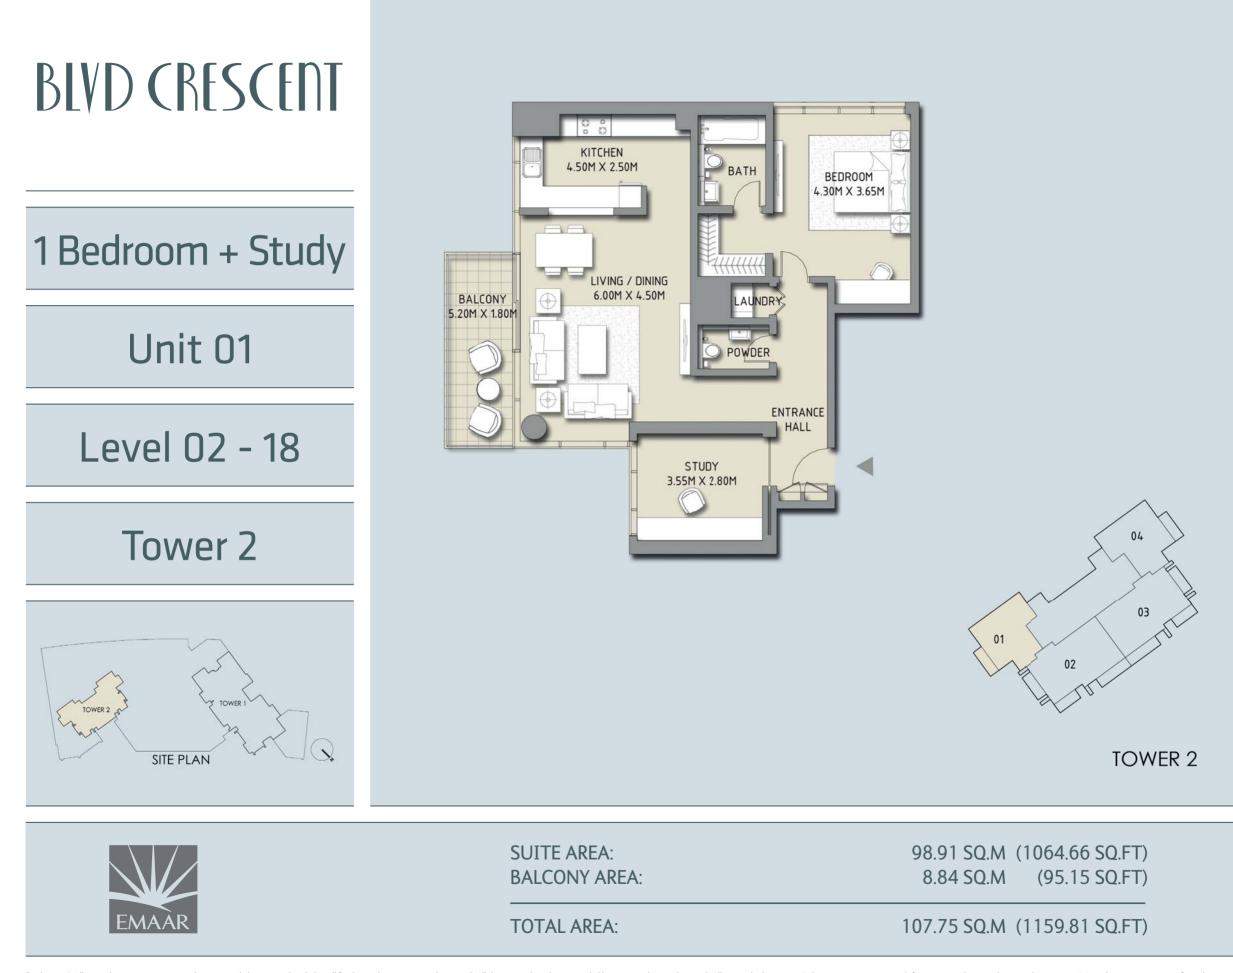

Disclaimer: 1. All room dimensions are measured to structural elements and exclude wall finishes and construction tolerances. 2. All dimensions have been provided by our consultant architects. 3. All materials, dimensions & drawings are approximate. Information is subject to change without notice. 4. Actual suite area may vary from the stated area. Drawings not to scale. The developer reserves the right to make revisions. 5. Calculation of suite area is measured as the area bounded by the centre line of demising or partition walls separating one unit from another unit, the exterior face of all exterior face of the corridor wall enclosing the adjoining unit. 6. Calculation of balcony area is measured as the area bounded by the centre line of demising or partition walls separating one unit from another unit, the external face of the unit adjoining the balcony. 7. The units are measured at typical floor in the building. Columns may vary in size depending on the floor level.