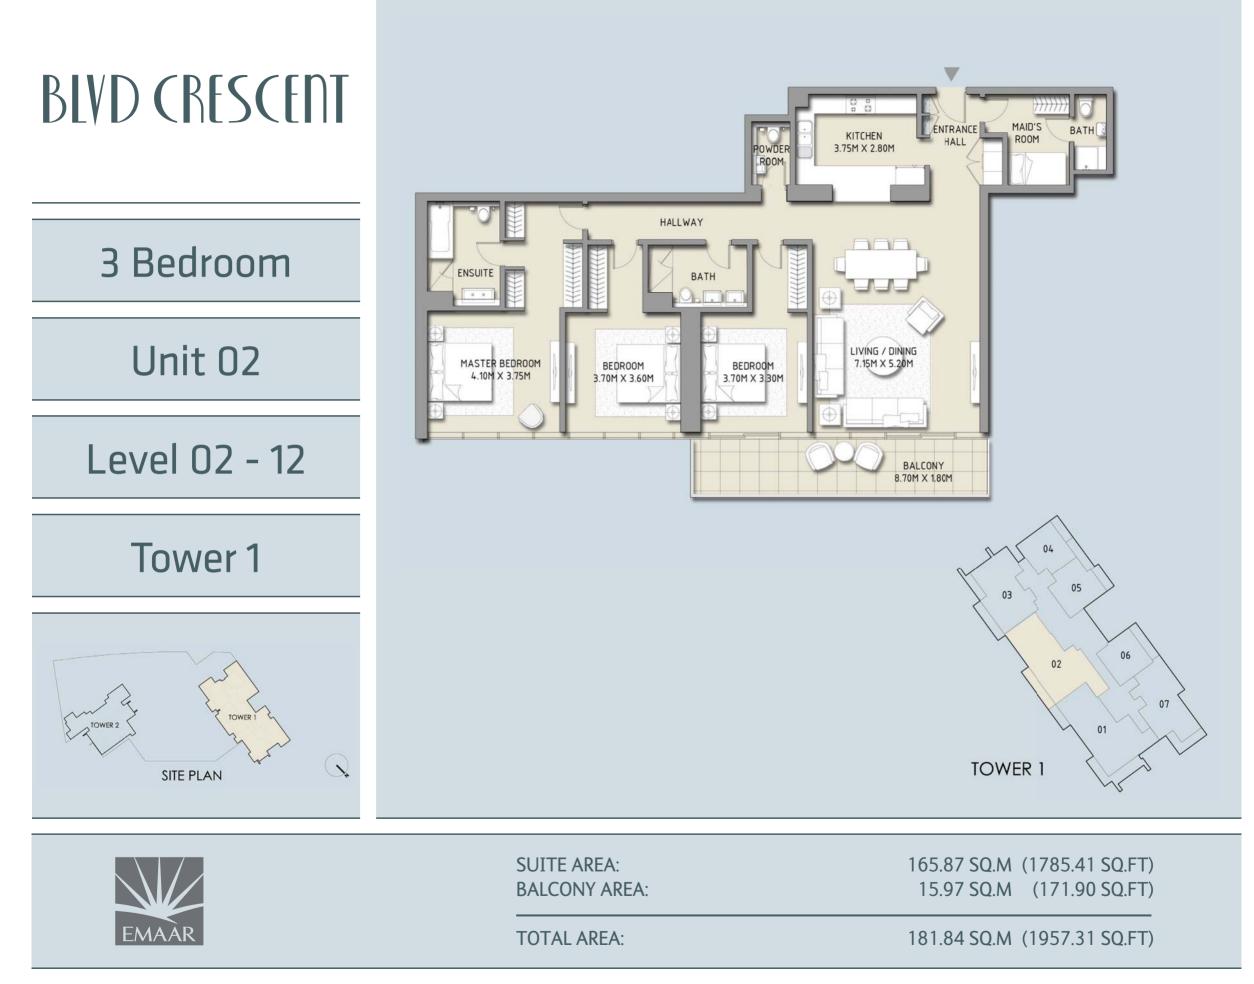

### BLVD CRESCENT

## أطلق العنان لخيالك

تخيّل أنك تعيش في بوليغارد كرسنت.

44

Floorplans Tower 1

Floorplans Tower 2

Disclaimer: 1. All room dimensions are measured to structural elements and exclude wall finishes and construction tolerances. 2. All dimensions & drawings are approximate. Information is subject to change without notice. 4. Actual suite area may vary from the stated area. Drawings not to scale. The developer reserves the right to make revisions. 5. Calculation of suite area is measured as the area bounded by the centre line of demising or partition walls separating one unit from another unit, the exterior face of the area bounded by the centre line of demising or partition walls separating one unit from another unit, the external face of the unit adjoining the balcony. 7. The units are measured at typical floor in the building. Columns may vary in size depending on the floor level.