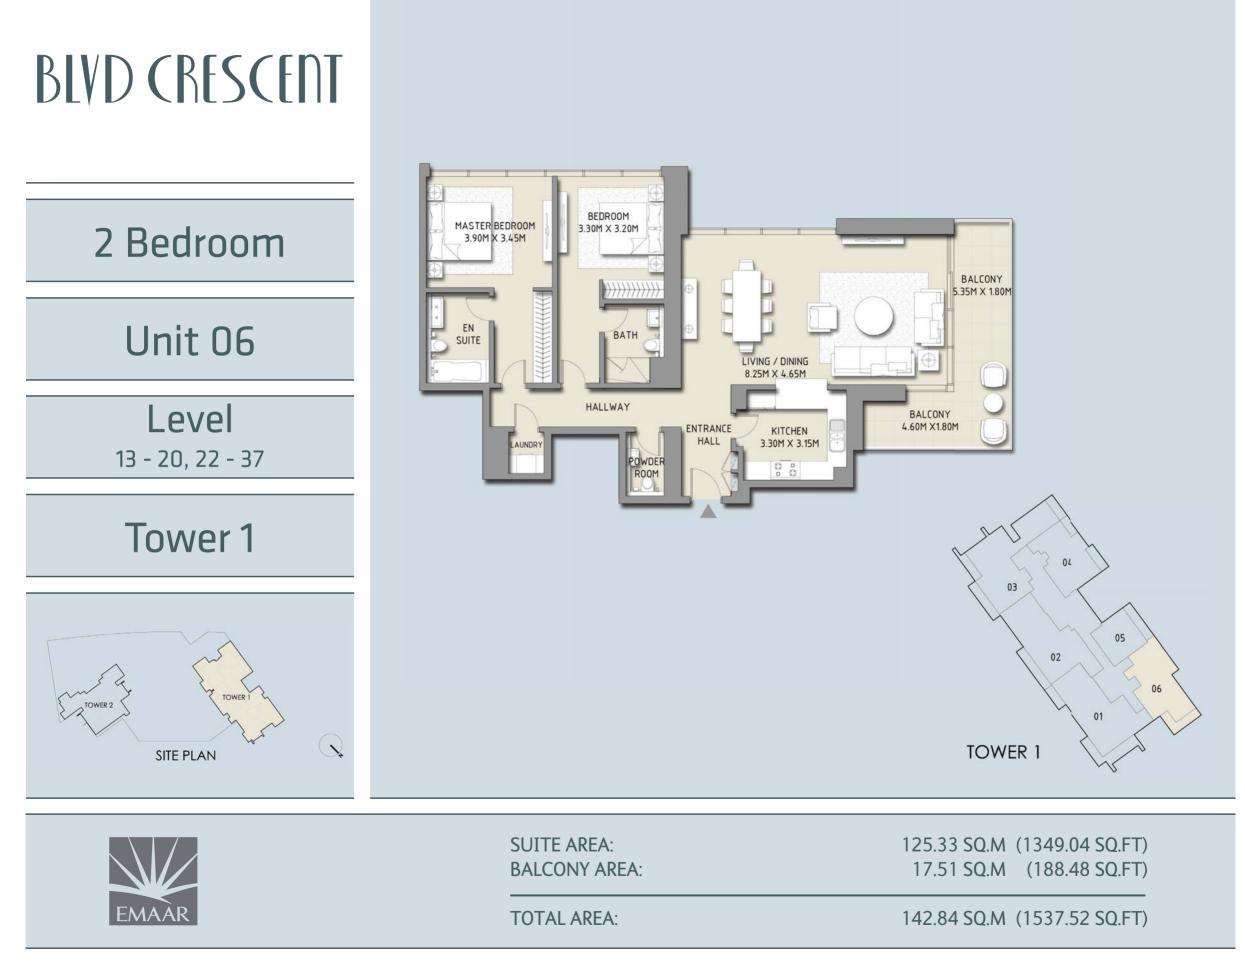

## أطلق العنان لخيالك

تخيّل أنك تعيش في بوليغارد كرسنت.

44

Floorplans Tower 1

Floorplans Tower 2

Disclaimer: 1. All room dimensions are measured to structural elements and exclude wall finishes and construction tolerances. 2. All dimensions & drawings are approximate. Information is subject to change without notice. 4. Actual suite area may vary from the stated area. Drawings not to scale. The developer reserves the right to make revisions. 5. Calculation of suite area is measured as the area bounded by the centre line of demising or partition walls separating one unit from another unit, the exterior face of the area bounded by the centre line of demising or partition walls separating one unit from another unit, the external face of the unit adjoining the balcony. 7. The units are measured at typical floor in the building. Columns may vary in size depending on the floor level.