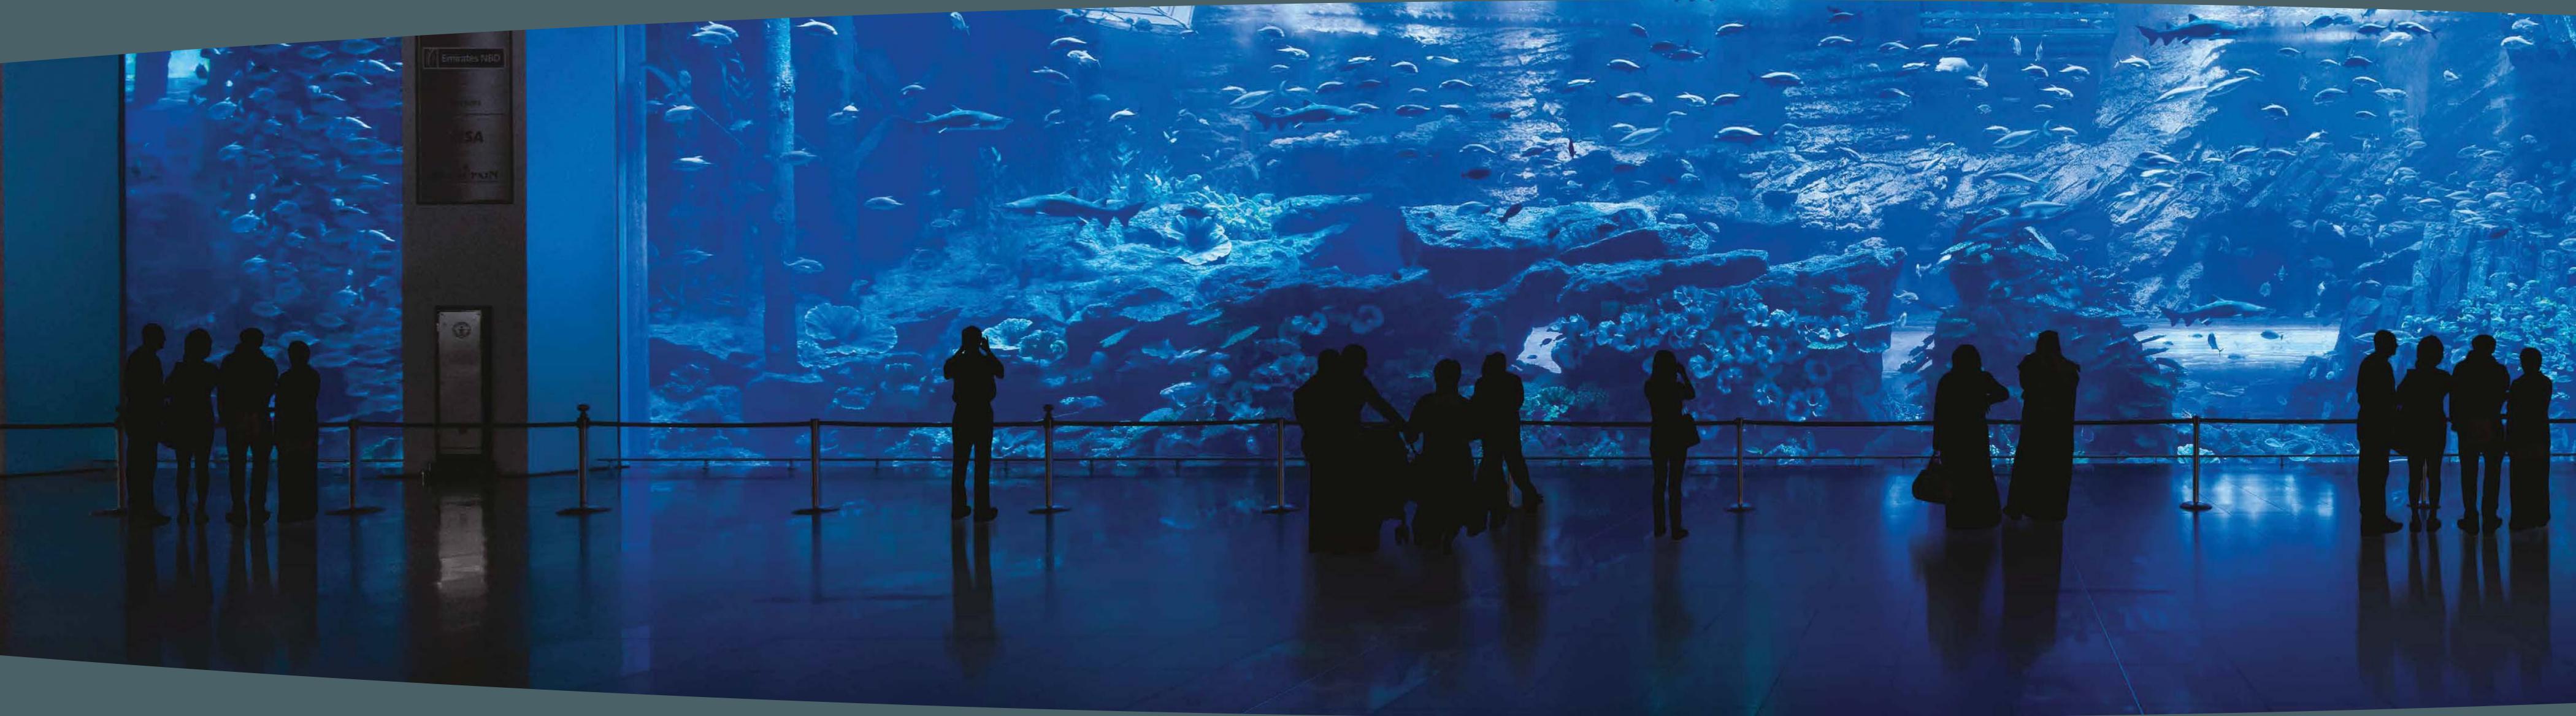

aquarium.

على بعد خطوات معدودة من برج خليفة، يقع دبي مول، وجهة التسوّق والترفيه الأكبر في العالم.

يقدّم مجموعة منقطعة النظير من المتاجر، ومرافق الترفيه والاستجمام، ويمتدُ على مساحة تتعدّى ١٢ مليون متر مربَّع. وبالإضافة إلى أكثر من ١,٢٠٠ متجر، ومتجرين كبيرَين أساسيّين، يضمّ أيضاً أول فرع بلومينغدايلز خارج الولايات المتحدة الأمريكية.

وبفضل قسم الموضة، استحق دبي مول لقب عاصمة الأزياء في المنطقة، أضف إلى ذلك قسـم السوق الذي يمتاز بتصميمه الأنيق، وتتوزّع فيه متاجر المجوهرات، والأكسسوارات، والملابس والحرف العربية التقليدية.

وبالطبع لا تكتمل الصورة سوى مع ١٦٠ مقهى ومطعماً راقياً، ومع دبي أكواريوم الذي يستقطب ملايين الزوار من شتى أنحاء العالم.