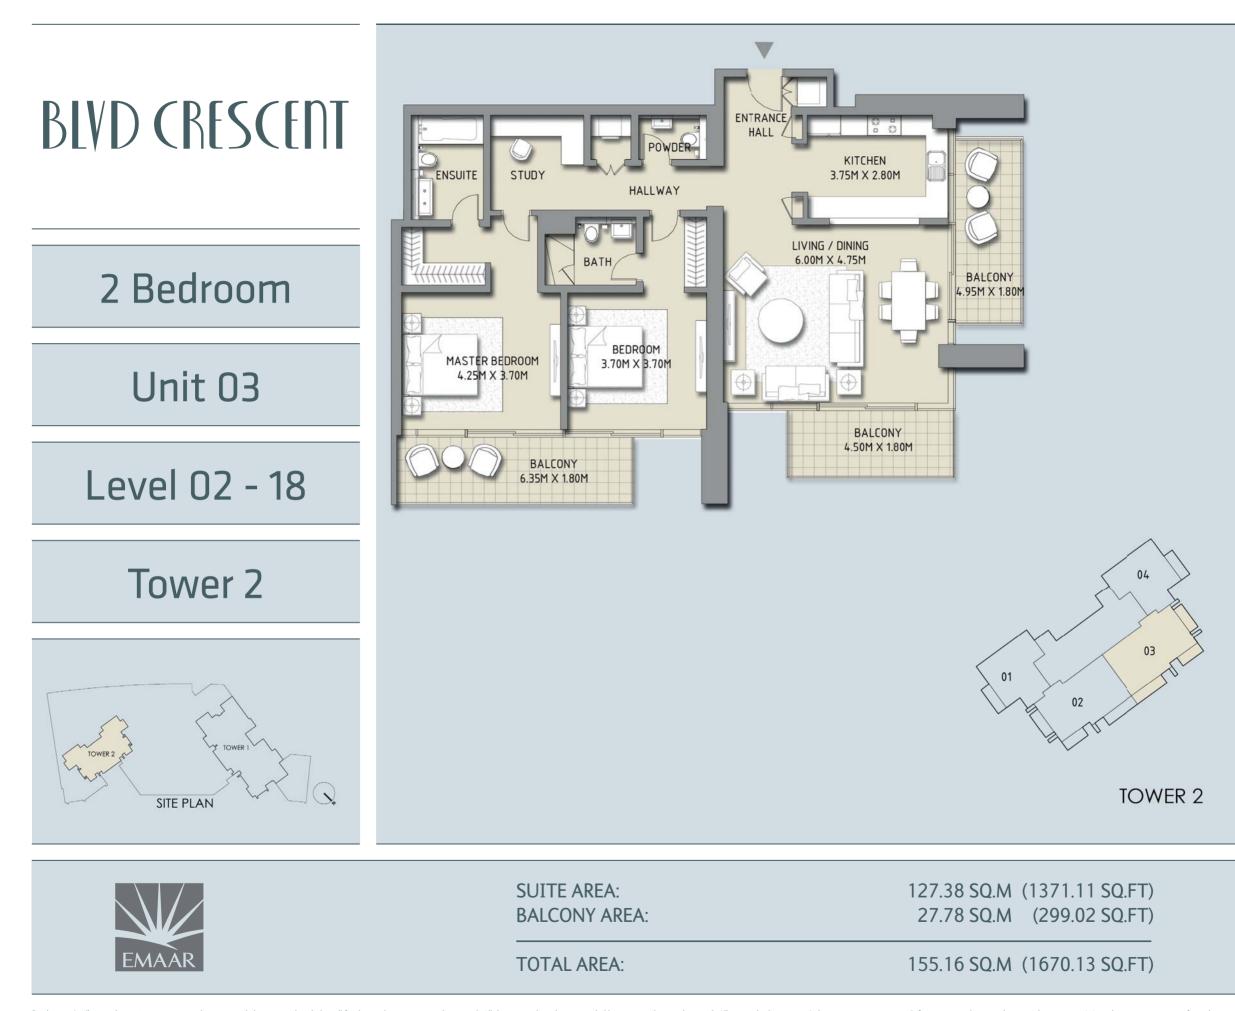

## أطلق العنان لخيالك

تخيّل أنك تعيش في بوليغارد كرسنت.

44

Floorplans Tower 1

Floorplans Tower 2

Disclaimer: 1. All room dimensions are measured to structural elements and exclude wall finishes and construction tolerances. 2. All dimensions & drawings are approximate. Information is subject to change without notice. 4. Actual suite area may vary from the stated area. Drawings not to scale. The developer reserves the right to make revisions. 5. Calculation of suite area is measured as the area bounded by the centre line of demising or partition walls separating one unit from another unit, the exterior face of the area bounded by the centre line of demising or partition walls separating one unit from another unit, the external face of the unit adjoining the balcony. 7. The units are measured at typical floor in the building. Columns may vary in size depending on the floor level.

Disclaimer: 1. All room dimensions are measured to structural elements and exclude wall finishes and construction tolerances. 2. All dimensions have been provided by our consultant architects. 3. All materials, dimensions & drawings are approximate. Information is subject to change without notice. 4. Actual suite area may vary from the stated area. Drawings not to scale. The developer reserves the right to make revisions. 5. Calculation of suite area is measured as the area bounded by the centre line of demising or partition walls separating one unit from another unit, the exterior face of all exterior face of the corridor wall enclosing the adjoining unit. 6. Calculation of balcony area is measured as the area bounded by the centre line of demising or partition walls separating one unit from another unit, the external face of the unit adjoining the balcony. 7. The units are measured at typical floor in the building. Columns may vary in size depending on the floor level.