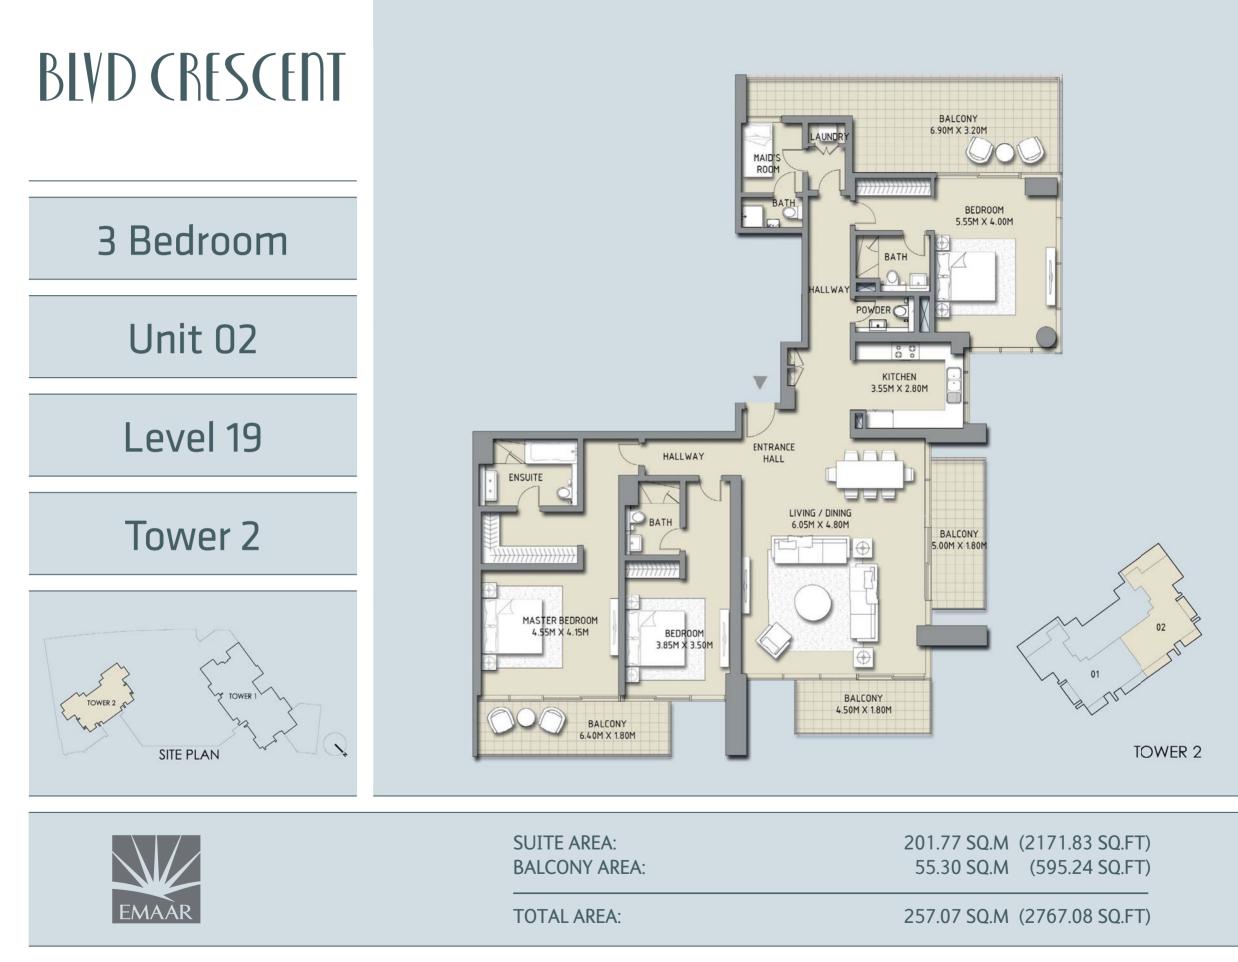

## أطلق العنان لخيالك

تخيّل أنك تعيش في بوليغارد كرسنت.

44

Floorplans Tower 1

Floorplans Tower 2

Disclaimer: 1. All room dimensions are measured to structural elements and exclude wall finishes and construction tolerances. 2. All dimensions & drawings are approximate. Information is subject to change without notice. 4. Actual suite area may vary from the stated area. Drawings not to scale. The developer reserves the right to make revisions. 5. Calculation of suite area is measured as the area bounded by the centre line of demising or partition walls separating one unit from another unit, the exterior face of the area bounded by the centre line of demising or partition walls separating one unit from another unit, the external face of the unit adjoining the balcony. 7. The units are measured at typical floor in the building. Columns may vary in size depending on the floor level.

Disclaimer: 1. All room dimensions are measured to structural elements and exclude wall finishes and construction tolerances. 2. All dimensions have been provided by our consultant architects. 3. All materials, dimensions & drawings are approximate. Information is subject to change without notice. 4. Actual suite area may vary from the stated area. Drawings not to scale. The developer reserves the right to make revisions. 5. Calculation of suite area is measured as the area bounded by the centre line of demising or partition walls separating one unit from another unit, the exterior face of all exterior face of the corridor wall enclosing the adjoining unit. 6. Calculation of balcony area is measured as the area bounded by the centre line of demising or partition walls separating one unit from another unit, the external face of the unit adjoining the balcony. 7. The units are measured at typical floor in the building. Columns may vary in size depending on the floor level.