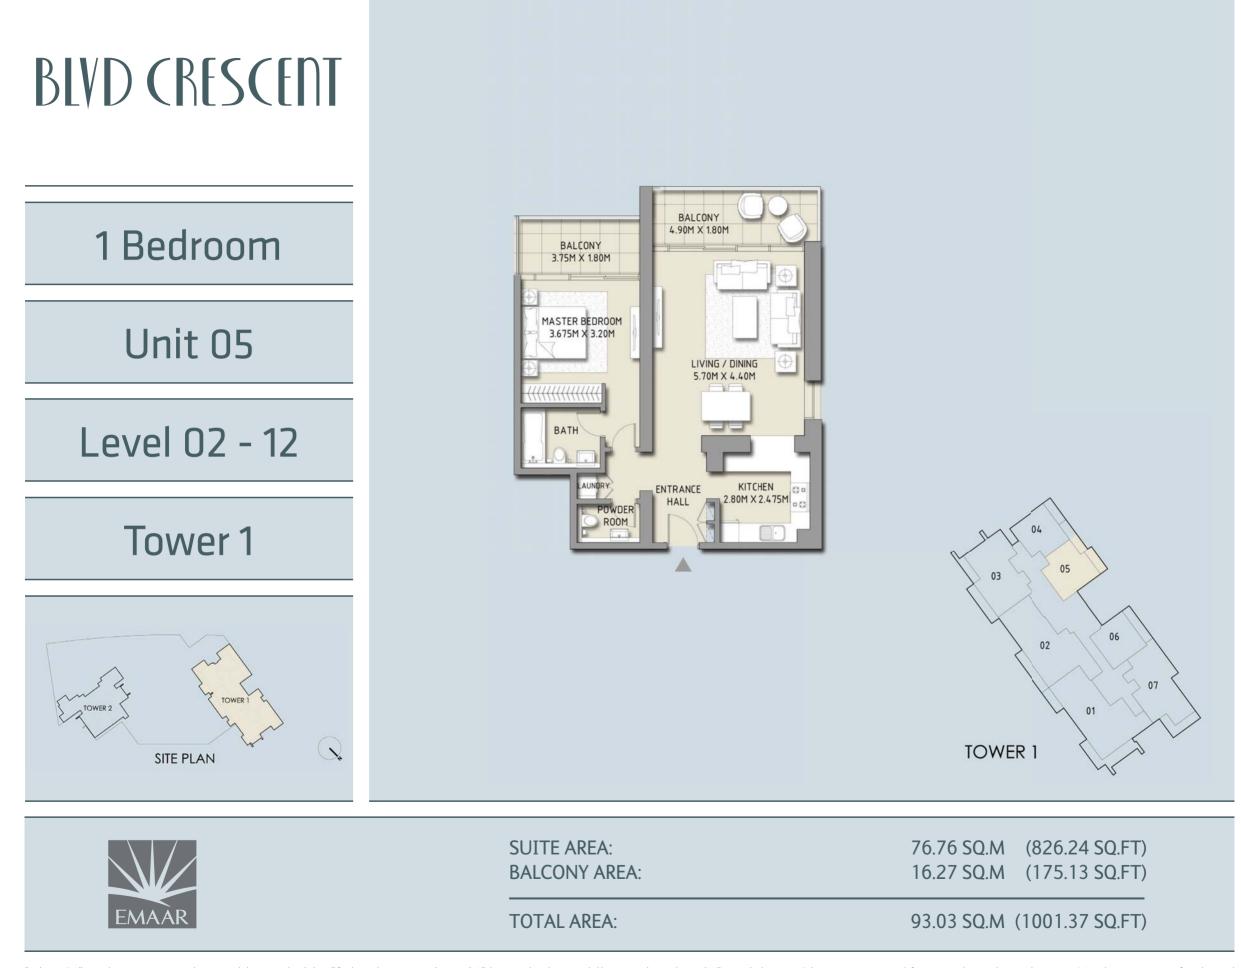

## أطلق العنان لخيالك

تخيّل أنك تعيش في بوليغارد كرسنت.

44

Floorplans Tower 1

Floorplans Tower 2

Disclaimer: 1. All room dimensions are measured to structural elements and exclude wall finishes and construction tolerances. 2. All dimensions & drawings are approximate. Information is subject to change without notice. 4. Actual suite area may vary from the stated area. Drawings not to scale. The developer reserves the right to make revisions. 5. Calculation of suite area is measured as the area bounded by the centre line of demising or partition walls separating one unit from another unit, the exterior face of the area bounded by the centre line of demising or partition walls separating one unit from another unit, the external face of the unit adjoining the balcony. 7. The units are measured at typical floor in the building. Columns may vary in size depending on the floor level.