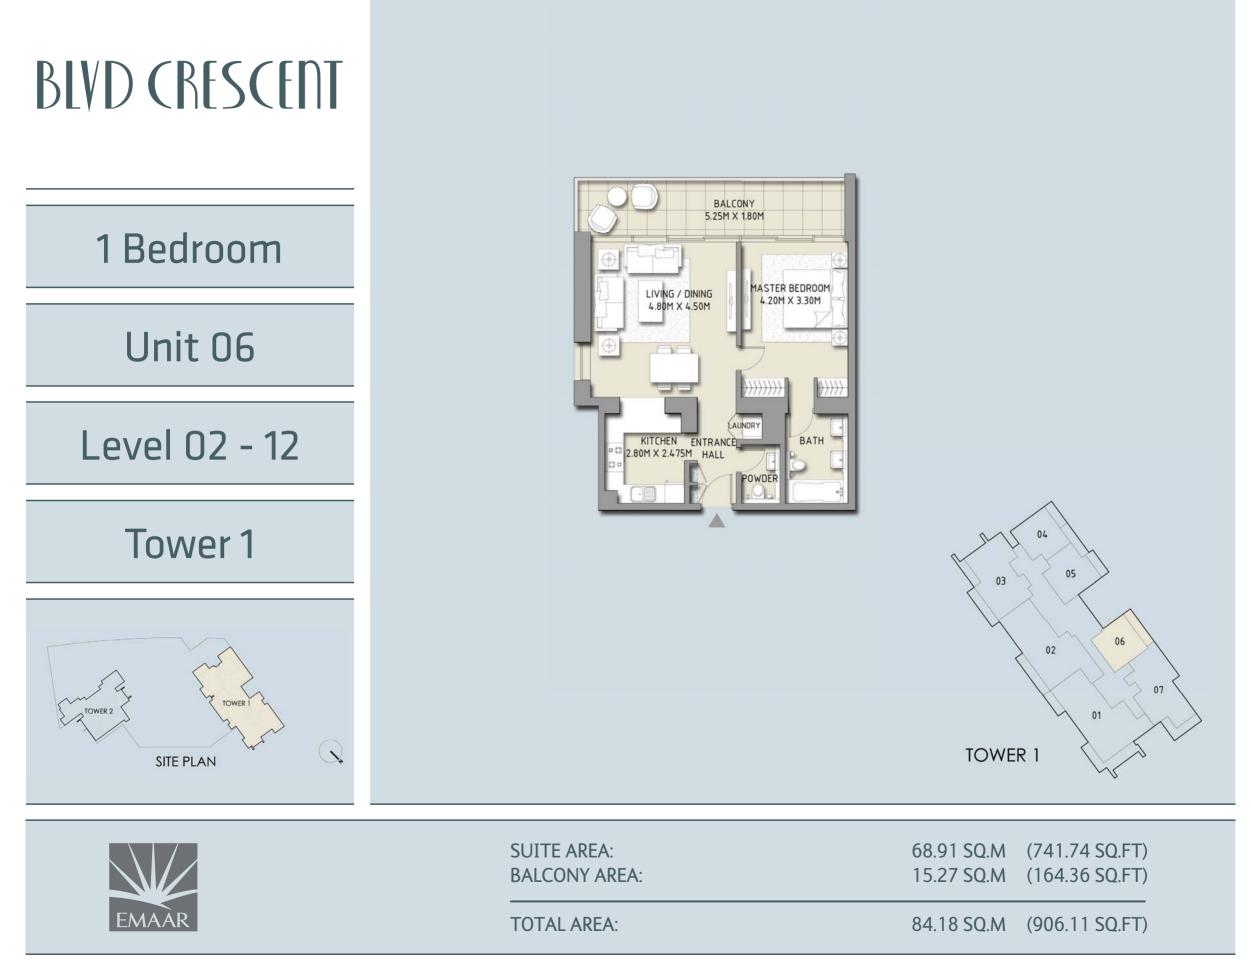

## أطلق العنان لخيالك

تخيّل أنك تعيش في بوليغارد كرسنت.

44

Floorplans Tower 1

Floorplans Tower 2

Disclaimer: 1. All room dimensions are measured to structural elements and exclude wall finishes and construction tolerances. 2. All dimensions & drawings are approximate. Information is subject to change without notice. 4. Actual suite area may vary from the stated area. Drawings not to scale. The developer reserves the right to make revisions. 5. Calculation of suite area is measured as the area bounded by the centre line of demising or partition walls separating one unit from another unit, the exterior face of the area bounded by the centre line of demising or partition walls separating one unit from another unit, the external face of the unit adjoining the balcony. 7. The units are measured at typical floor in the building. Columns may vary in size depending on the floor level.