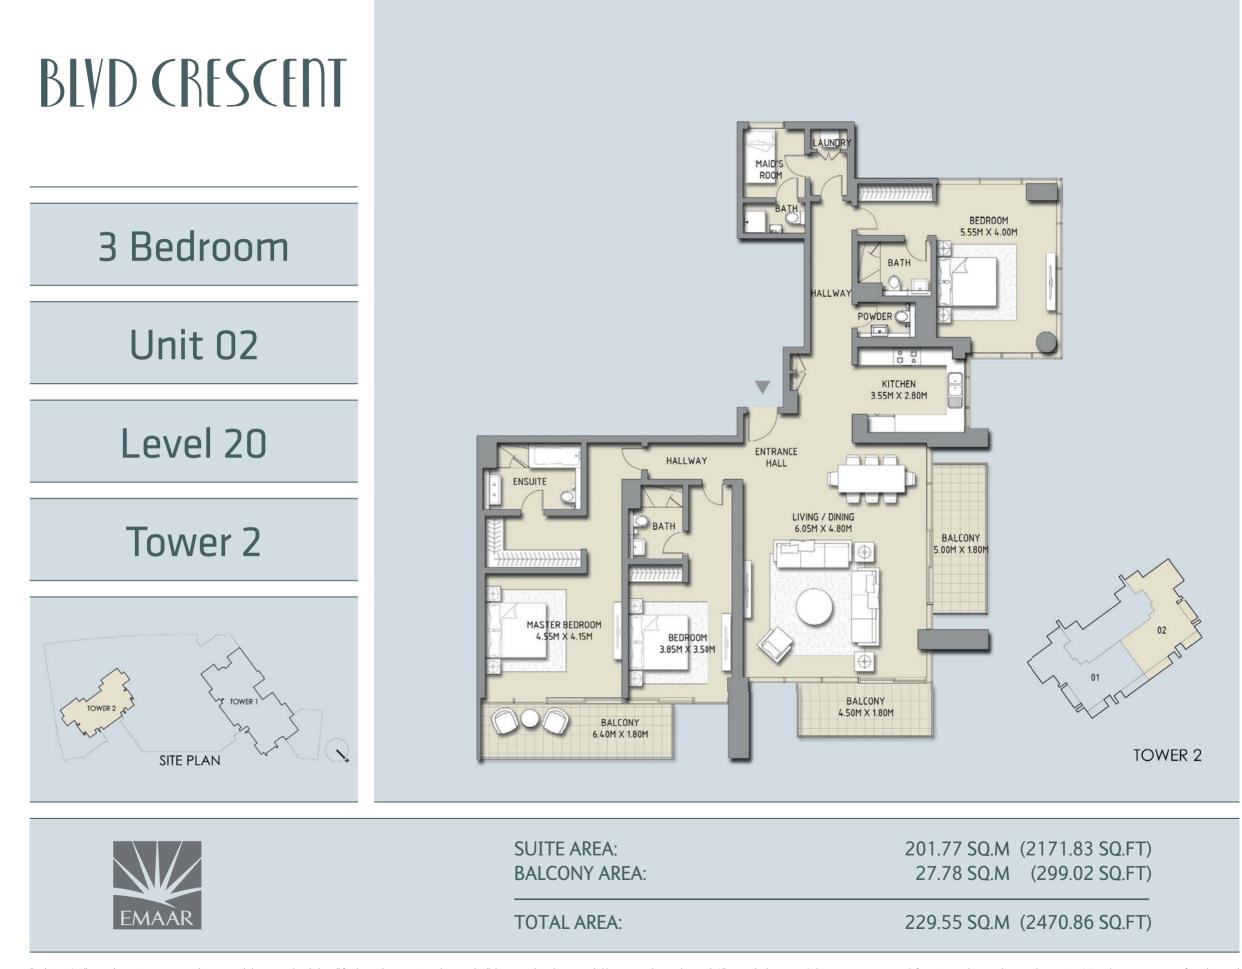

## أطلق العنان لخيالك

تخيّل أنك تعيش في بوليغارد كرسنت.

44

Floorplans Tower 1

Floorplans Tower 2

Disclaimer: 1. All room dimensions are measured to structural elements and exclude wall finishes and construction tolerances. 2. All dimensions & drawings are approximate. Information is subject to change without notice. 4. Actual suite area may vary from the stated area. Drawings not to scale. The developer reserves the right to make revisions. 5. Calculation of suite area is measured as the area bounded by the centre line of demising or partition walls separating one unit from another unit, the exterior face of the area bounded by the centre line of demising or partition walls separating one unit from another unit, the external face of the unit adjoining the balcony. 7. The units are measured at typical floor in the building. Columns may vary in size depending on the floor level.

Disclaimer: 1. All room dimensions are measured to structural elements and exclude wall finishes and construction tolerances. 2. All dimensions have been provided by our consultant architects. 3. All materials, dimensions & drawings are approximate. Information is subject to change without notice. 4. Actual suite area may vary from the stated area. Drawings not to scale. The developer reserves the right to make revisions. 5. Calculation of suite area is measured as the area bounded by the centre line of demising or partition walls separating one unit from another unit, the exterior face of all exterior face of the corridor wall enclosing the adjoining unit. 6. Calculation of balcony area is measured as the area bounded by the centre line of demising or partition walls separating one unit from another unit, the external face of the unit adjoining the balcony. 7. The units are measured at typical floor in the building. Columns may vary in size depending on the floor level.