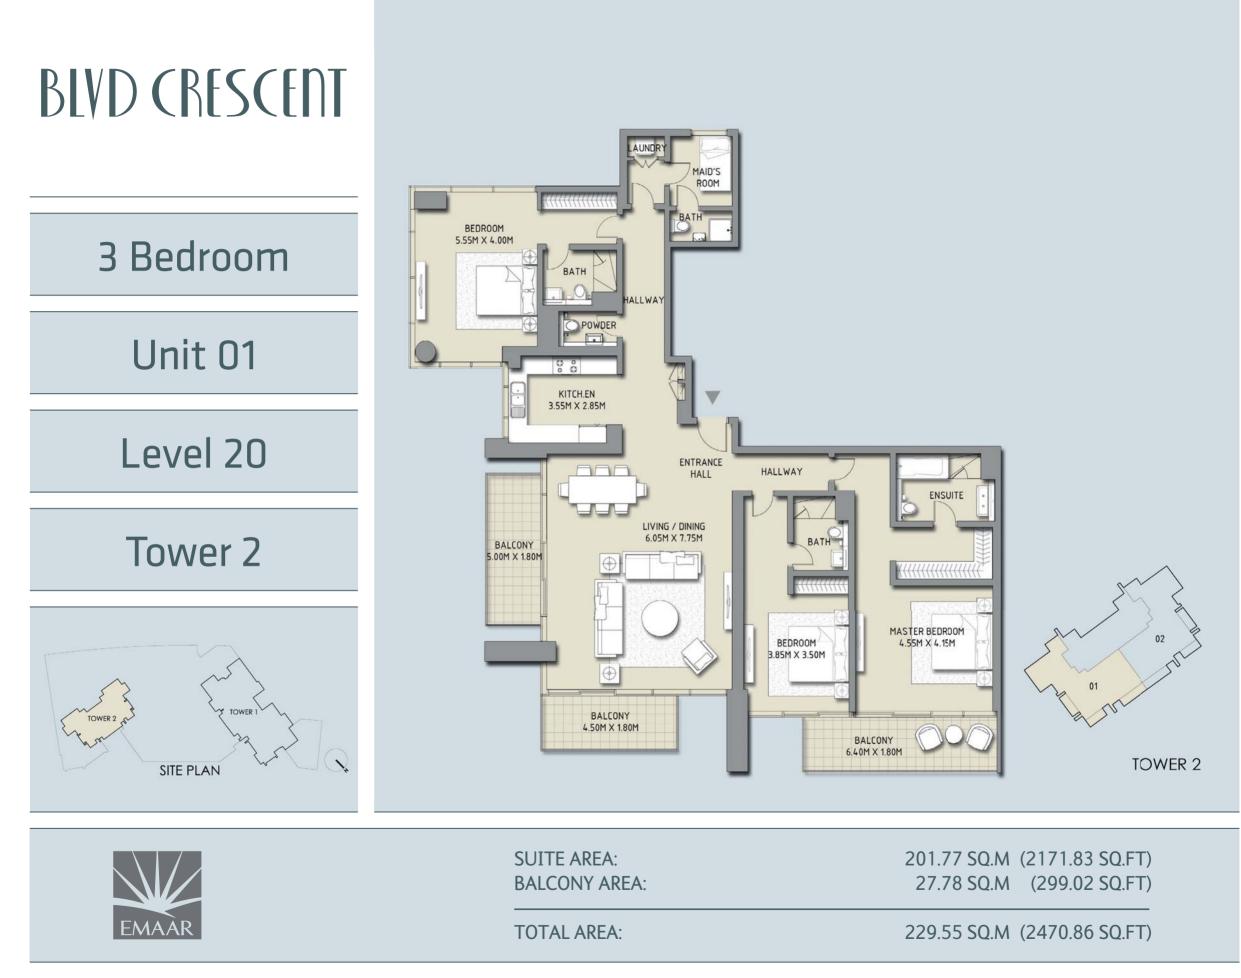

## أطلق العنان لخيالك

تخيّل أنك تعيش في بوليغارد كرسنت.

44

Floorplans Tower 1

Floorplans Tower 2

Disclaimer: 1. All room dimensions are measured to structural elements and exclude wall finishes and construction tolerances. 2. All dimensions & drawings are approximate. Information is subject to change without notice. 4. Actual suite area may vary from the stated area. Drawings not to scale. The developer reserves the right to make revisions. 5. Calculation of suite area is measured as the area bounded by the centre line of demising or partition walls separating one unit from another unit, the exterior face of the area bounded by the centre line of demising or partition walls separating one unit from another unit, the external face of the unit adjoining the balcony. 7. The units are measured at typical floor in the building. Columns may vary in size depending on the floor level.

Disclaimer: 1. All room dimensions are measured to structural elements and exclude wall finishes and construction tolerances. 2. All dimensions have been provided by our consultant architects. 3. All materials, dimensions & drawings are approximate. Information is subject to change without notice. 4. Actual suite area may vary from the stated area. Drawings not to scale. The developer reserves the right to make revisions. 5. Calculation of suite area is measured as the area bounded by the centre line of demising or partition walls separating one unit from another unit, the exterior face of all exterior face of the corridor wall enclosing the adjoining unit. 6. Calculation of balcony area is measured as the area bounded by the centre line of demising or partition walls separating one unit from another unit, the external face of the unit adjoining the balcony. 7. The units are measured at typical floor in the building. Columns may vary in size depending on the floor level.