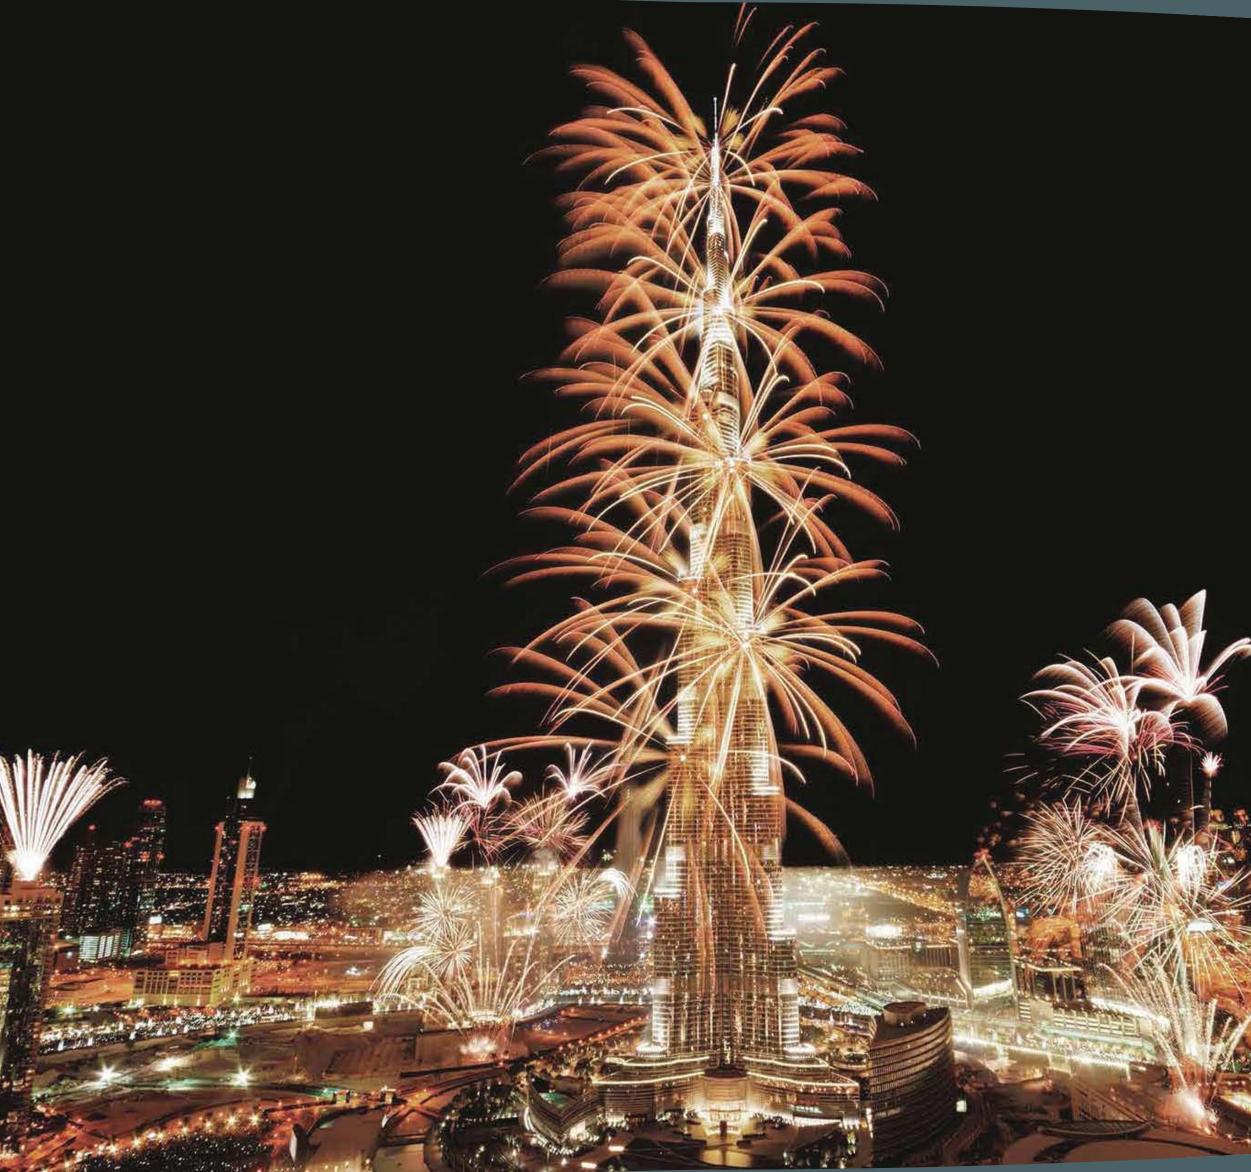

The cool grass of Burj Park is the setting for exciting open-air concerts and you'll also have a prime seat for the Emirates Classic Car Festival, the Dubai National Day Parade and the brilliant fireworks spectacle of Dubai's New Year celebrations.

في بوليفارد كرسنت، سوف تحصل على الامتيازات التي تتيح لك خوض غمار مختلف مجالات الفنون والترفيه بمنتهى الرقي، من استوديوهات التصميم، والمعارض الفنية، وصولاً إلى مسارح الكوميديا،ودار الأوبرا المذهلة.

العشب الذي يفترش أرض برج بارك هو الموقع المثالي لتنظيم الحفلات الموسيقية في الهواء الطلق. سوف تنعم أيضاً بإطلالة مميِّزة على باقة من الفعاليات مثل مهرجان الإمارات للسيارات الكلاسيكية، ومسيرة اليوم الوطني الاحتفالية لدولة الإمارات العربية المتحدة، وعروض الألعاب النارية الأخّاذة التي تنير سماء دبي بمناسبة احتفالات حلول العام الجديد.