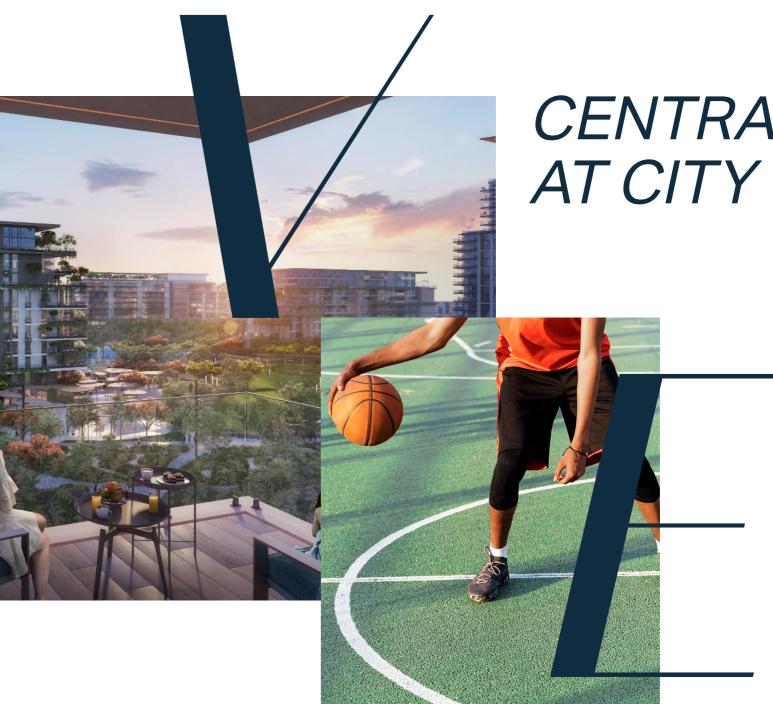

### AMENITIES

Central Park at City Walk features such a wide range of facilities and amenities that they cannot all be found in any community in the city. These include our list and many more:

Pools and water play areas | Kids play area | Running track | Dog park | Multi-use games and sports lawns | Tennis and squash courts | Half-court basketball | Skate-able landscape | Games tables | Outdoor gym and fitness station | Spa and sauna Yoga and meditation areas | Dining outlets and retail stores | Function rooms | Nursery | Events area Picnic pavilions | Outdoor barbeque areas

## CELADON AND VIRIDIAN

The latest additions to Central Park at City Walk are Celadon and Viridian, a set of mid-rise buildings offering spacious 1, 2, and 3-bedroom apartments, with the finest of finishes. The terraced residences feature light colours and meticulously selected materials that emphasise a connection with the natural environment. Draping plants from the balcony edges give the final touch to create a place that is truly unique in Dubai.