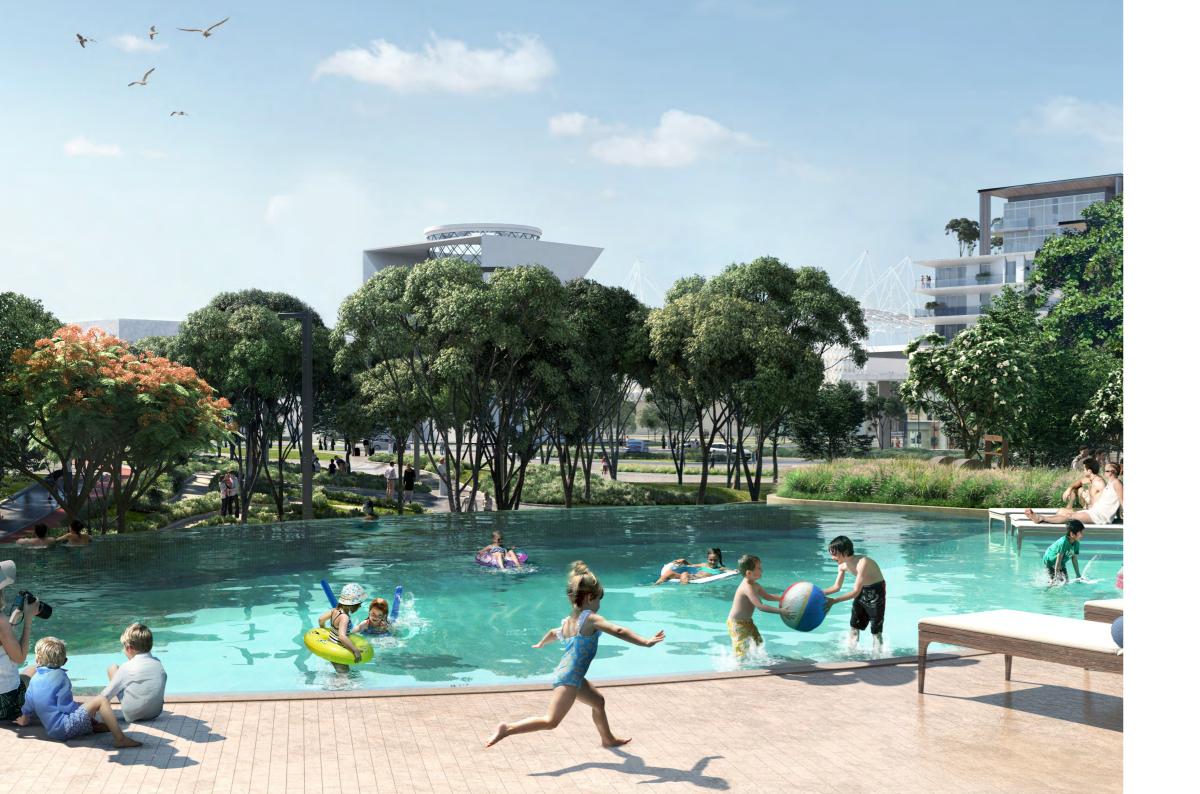

### AMENITIES

Central Park at City Walk features such a wide range of facilities and amenities that they cannot all be found in any community in the city. These include our list and many more:

Pools and water play areas | Kids play area | Running track | Dog park | Multi-use games and sports lawns | Tennis and squash courts | Half-court basketball | Skate-able landscape | Games tables | Outdoor gym and fitness station | Spa and sauna Yoga and meditation areas | Dining outlets and retail stores | Function rooms | Nursery | Events area Picnic pavilions | Outdoor barbeque areas