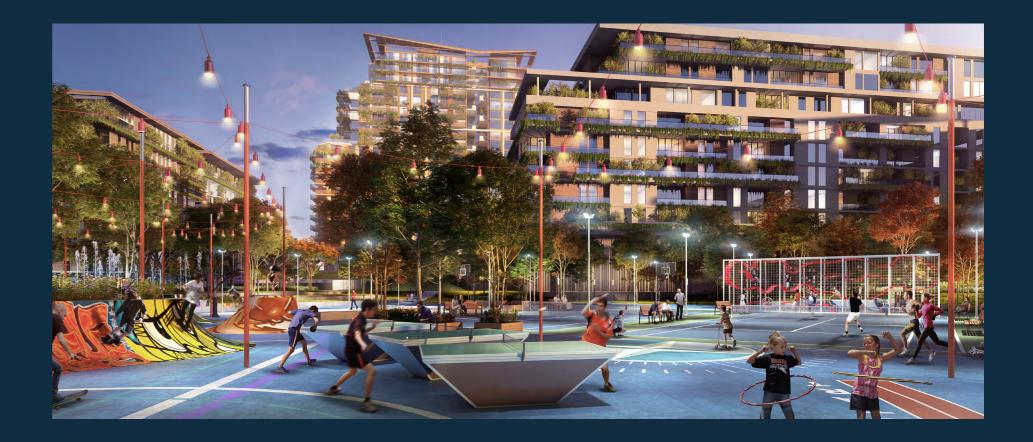

### AMENITIES

Central Park at City Walk features such a wide range of facilities and amenities that they cannot all be found in any community in the city. These include our list and many more:

Pools and water play areas | Kids play area | Running track | Dog park | Multi-use games and sports lawns | Tennis and squash courts | Half-court basketball | Skate-able landscape | Games tables | Outdoor gym and fitness station | Spa and sauna Yoga and meditation areas | Dining outlets and retail stores | Function rooms | Nursery | Events area Picnic pavilions | Outdoor barbeque areas

AT YOUR DOORSTEP