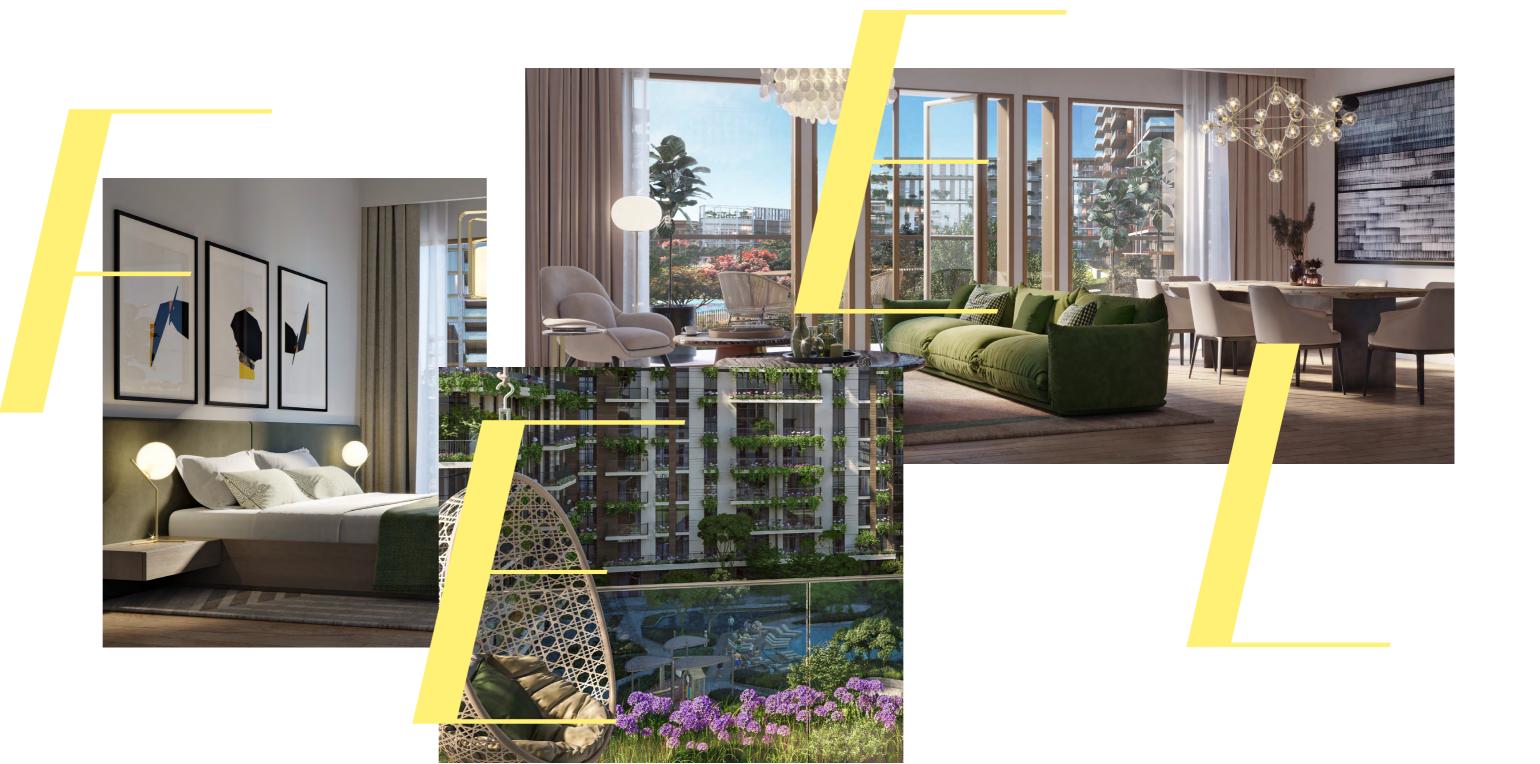

## CELADON AND VIRIDIAN

The latest additions to Central Park at City Walk are Celadon and Viridian, a set of mid-rise buildings offering spacious 1, 2, and 3-bedroom apartments, with the finest of finishes. The terraced residences feature light colours and meticulously selected materials that emphasise a connection with the natural environment. Draping plants from the balcony edges give the final touch to create a place that is truly unique in Dubai.

### THE LIFE YOU DREAM OF

IN THE PLACE YOU WANT

COMBINED WITH URBAN ENERGY

VIRIDIAN

CELADON

**www.meraas.ae** 800 MERAAS (637227)