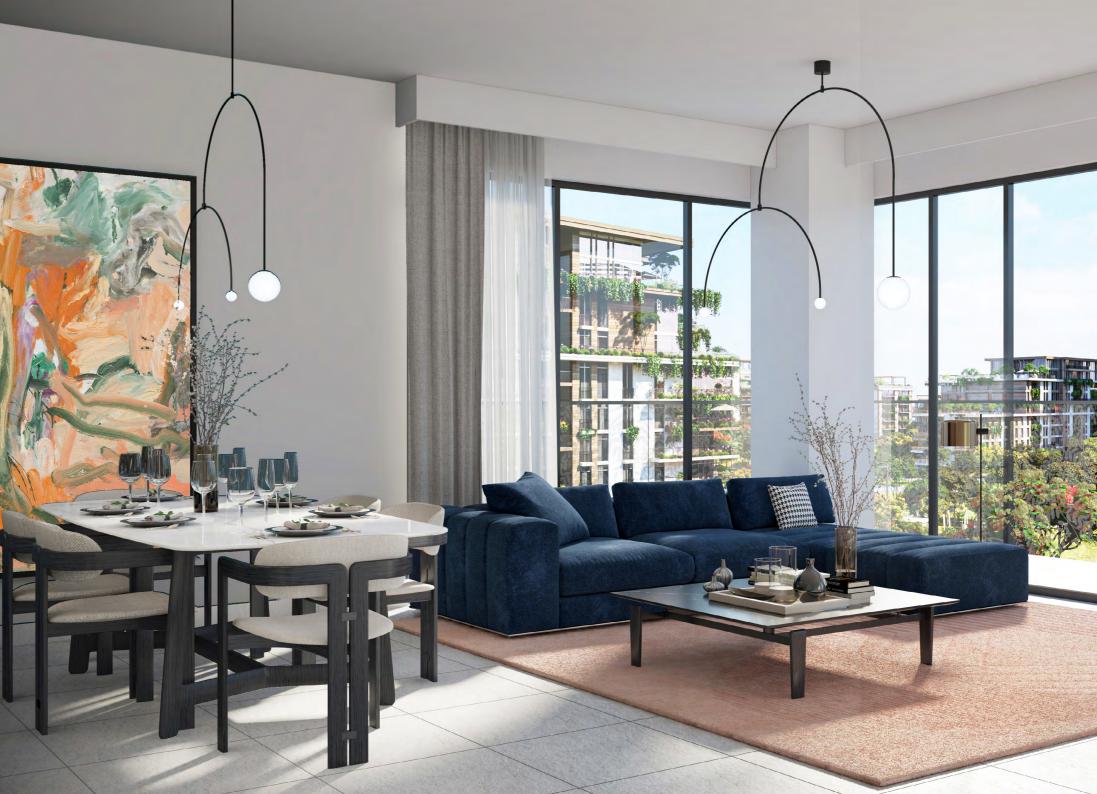

## CELADON AND VIRIDIAN

The latest additions to Central Park at City Walk are Celadon and Viridian, a set of mid-rise buildings offering spacious 1, 2, and 3-bedroom apartments, with the finest of finishes. The terraced residences feature light colours and meticulously selected materials that emphasise a connection with the natural environment. Draping plants from the balcony edges give the final touch to create a place that is truly unique in Dubai.

### THE LIFE YOU DREAM OF

IN THE PLACE YOU WANT

COMBINED WITH URBAN ENERGY

VIRIDIAN

CELADON

**www.meraas.ae** 800 MERAAS (637227)