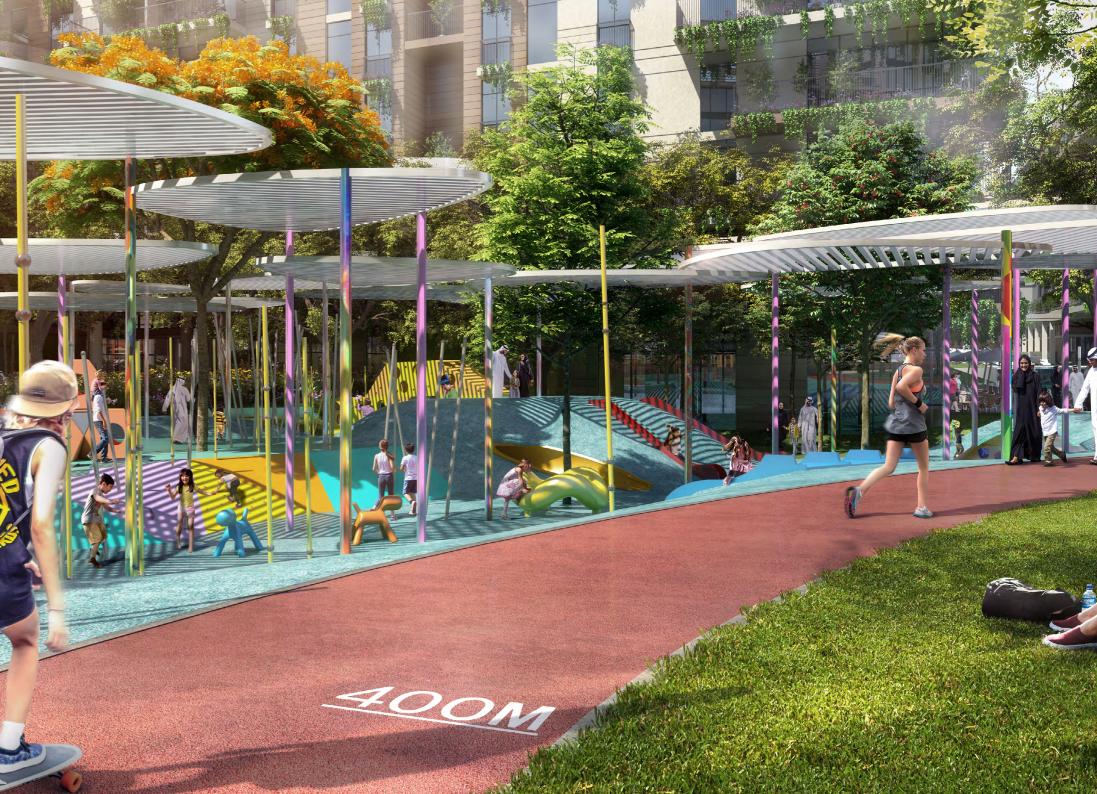

### AMENITIES

Central Park at City Walk features such a wide range of facilities and amenities that they cannot all be found in any community in the city. These include our list and many more:

Pools and water play areas | Kids play area | Running track | Dog park | Multi-use games and sports lawns | Tennis and squash courts | Half-court basketball | Skate-able landscape | Games tables | Outdoor gym and fitness station | Spa and sauna Yoga and meditation areas | Dining outlets and retail stores | Function rooms | Nursery | Events area Picnic pavilions | Outdoor barbeque areas