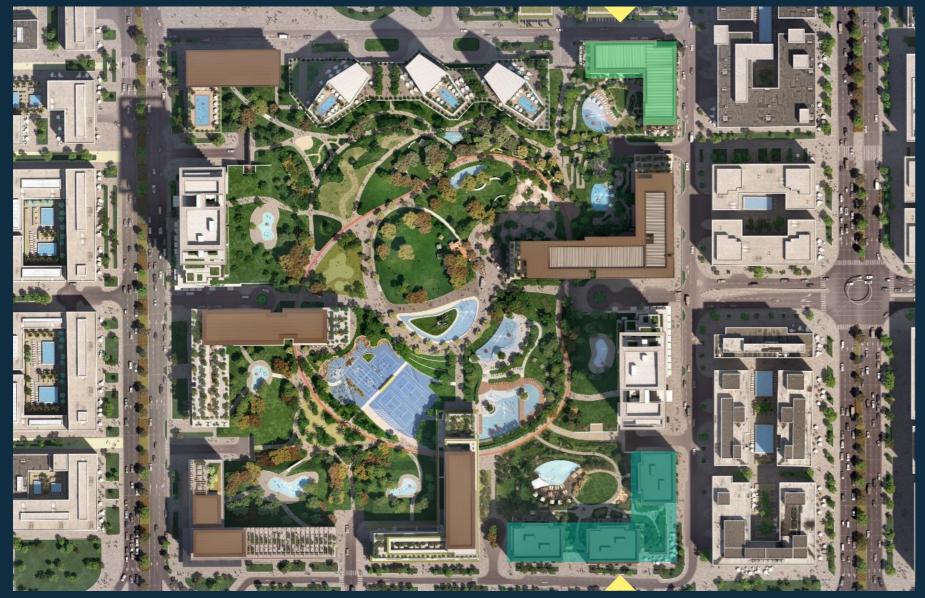

### AMENITIES

Central Park at City Walk features such a wide range of facilities and amenities that they cannot all be found in any community in the city. These include our list and many more:

Pools and water play areas | Kids play area | Running track | Dog park | Multi-use games and sports lawns | Tennis and squash courts | Half-court basketball | Skate-able landscape | Games tables | Outdoor gym and fitness station | Spa and sauna Yoga and meditation areas | Dining outlets and retail stores | Function rooms | Nursery | Events area Picnic pavilions | Outdoor barbeque areas

## CELADON AND VIRIDIAN

The latest additions to Central Park at City Walk are Celadon and Viridian, a set of mid-rise buildings offering spacious 1, 2, and 3-bedroom apartments, with the finest of finishes. The terraced residences feature light colours and meticulously selected materials that emphasise a connection with the natural environment. Draping plants from the balcony edges give the final touch to create a place that is truly unique in Dubai.