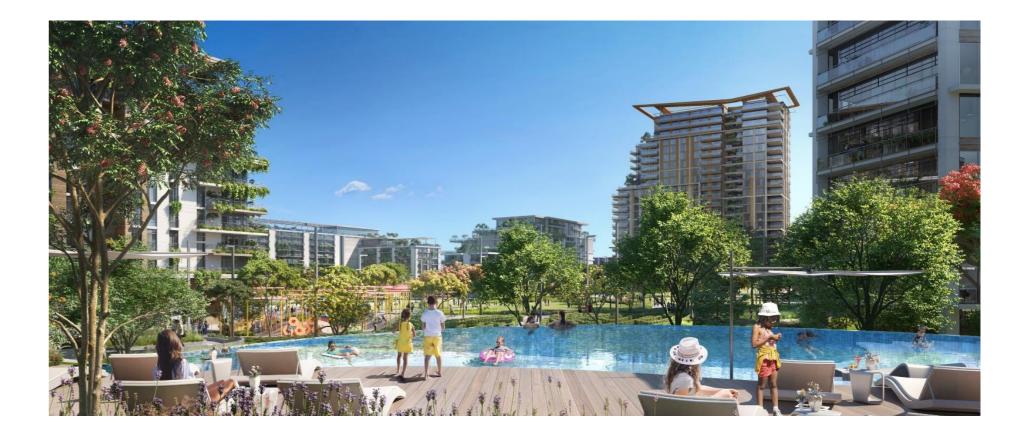

# <image>

Big city living is by definition a fast-paced lifestyle set amongst high rises and bright lights. It is almost a blessing when you get to take refuge in a green space, most of the time away from the concrete surroundings. But what if we could blur the lines between urban and nature? Central Park at City Walk brings both of these worlds together. Premium homes and lush green landscapes set in the heart of Dubai create a true park lifestyle community that will make you reimagine what the urban jungle is.

MINUTES TO DUBAI MARINA MINUTES TO JUMEIRAH BEACH

15

MINUTES TO LA MER BEACH

50

MINUTES TO AL MAKTOUM AIRPORT

Imagine waking up in the heart of the city but opening your curtains and seeing nothing but lush greenery, with a backdrop of the magnificent Dubai skyline. Imagine stepping outside and being able to take part in countless activities all within your own private park. Imagine all of this being surrounded by some of the city's finest restaurants, world-class hotels, massive shopping centres and amazing leisure and entertainment outlets. You don't have to imagine anymore live re-energised by nature in Central Park at City Walk.

### AMENITIES

Central Park at City Walk features such a wide range of facilities and amenities that they cannot all be found in any community in the city. These include our list and many more:

Pools and water play areas | Kids play area | Running track | Dog park | Multi-use games and sports lawns | Tennis and squash courts | Half-court basketball | Skate-able landscape | Games tables | Outdoor gym and fitness station | Spa and sauna Yoga and meditation areas | Dining outlets and retail stores | Function rooms | Nursery | Events area Picnic pavilions | Outdoor barbeque areas