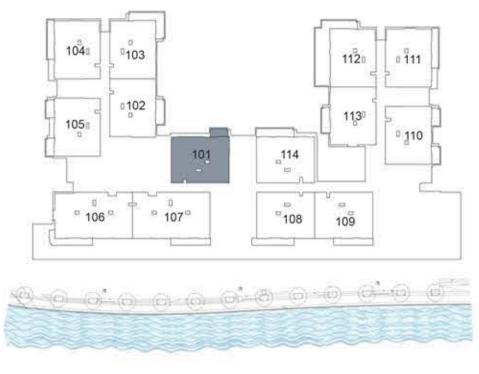

**KEY PLAN** 

| UNIT 101      | FIRST FLOOR  |
|---------------|--------------|
| Suite Area:   | 1,270 sq. ft |
| Balcony Area: | 71 sq. ft    |
| Total Area:   | 1,341 sq. ft |

**KEY PLAN** 

| UNIT 102      | FIRST FLOOR  |
|---------------|--------------|
| Suite Area:   | 1,272 sq. ft |
| Balcony Area: | 102 sq. ft   |
| Total Area:   | 1,374 sq. ft |