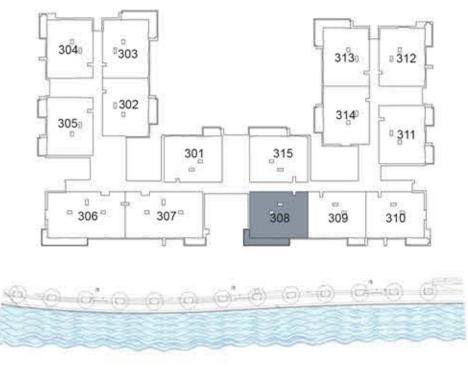

**KEY PLAN** 

| UNIT 307     | THIRD FLOOR  |
|--------------|--------------|
| Suite Area:  | 1,688 sq. ft |
| Balcony Area | : 68 sq. ft  |
| Total Area:  | 1,756 sq. ft |

**KEY PLAN** 

| UNIT 308     | THIRD FLOOR  |
|--------------|--------------|
| Suite Area:  | 1,274 sq. ft |
| Balcony Area | : 179 sq. ft |
| Total Area:  | 1,453 sq. ft |