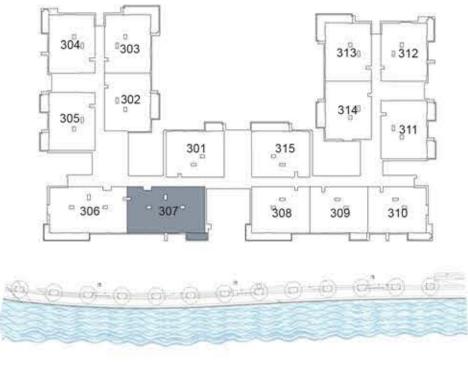

**KEY PLAN** 

| UNIT 307     | THIRD FLOOR  |
|--------------|--------------|
| Suite Area:  | 1,688 sq. ft |
| Balcony Area | : 68 sq. ft  |
| Total Area:  | 1,756 sq. ft |

**KEY PLAN** 

| UNIT 308     | THIRD FLOOR  |
|--------------|--------------|
| Suite Area:  | 1,274 sq. ft |
| Balcony Area | : 179 sq. ft |
| Total Area:  | 1,453 sq. ft |