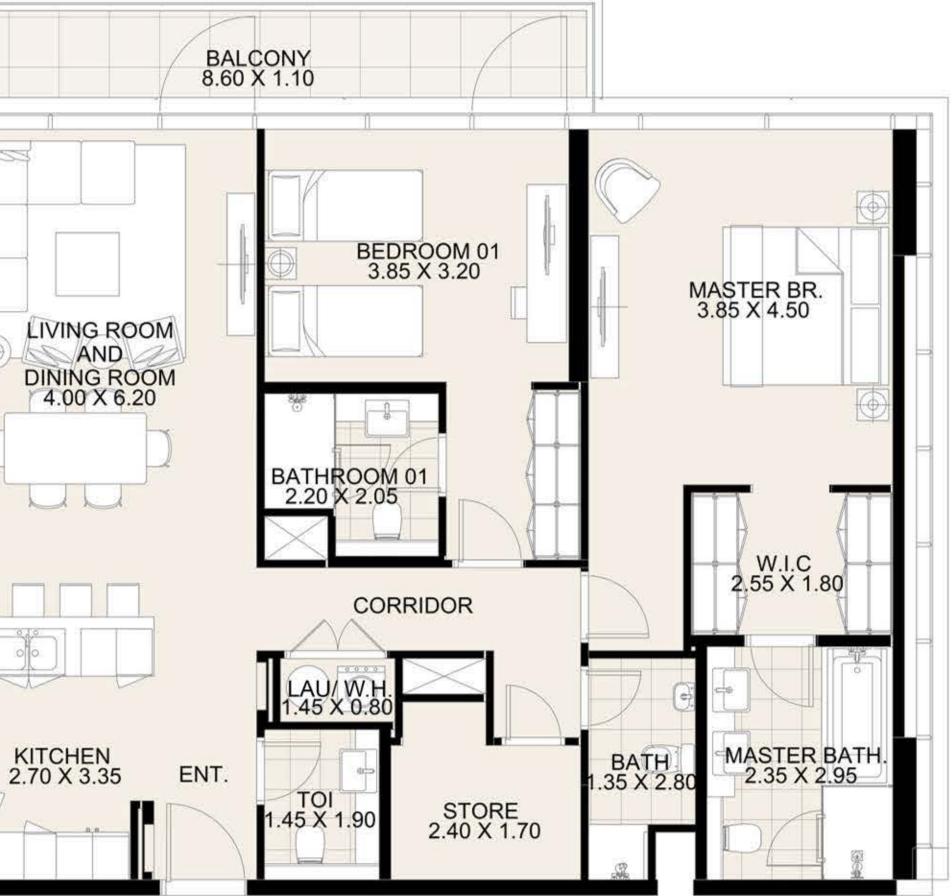

**KEY PLAN** 

| UNIT 401 FOUF | RTH FLOOR    |
|---------------|--------------|
| Suite Area:   | 1,269 sq.ft. |
| Balcony Area: | 81 sq.ft.    |
| Total Area:   | 1,350 sq.ft. |

KEY PLAN

| UNIT 402 FOURTH FLOOR |              |
|-----------------------|--------------|
| Suite Area:           | 1,267 sq.ft. |
| Balcony Area:         | 160 sq.ft.   |
| Total Area:           | 1,427 sq.ft. |