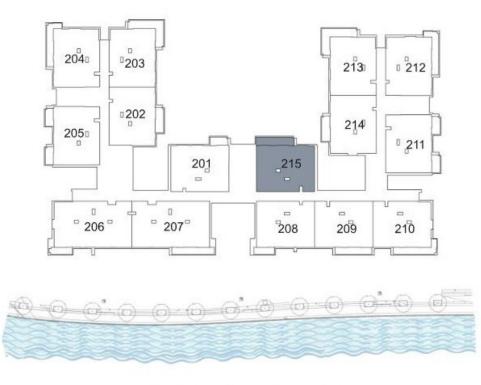

**KEY PLAN** 

| UNIT 214 SEC  | OND FLOOR    |
|---------------|--------------|
| Suite Area:   | 1,277 sq. ft |
| Balcony Area: | 102 sq. ft   |
| Total Area:   | 1,379 sq. ft |

**KEY PLAN** 

| UNIT 215 SEC  | OND FLOOR    |
|---------------|--------------|
| Suite Area:   | 1,269 sq. ft |
| Balcony Area: | 151 sq. ft   |
| Total Area:   | 1,420 sq. ft |