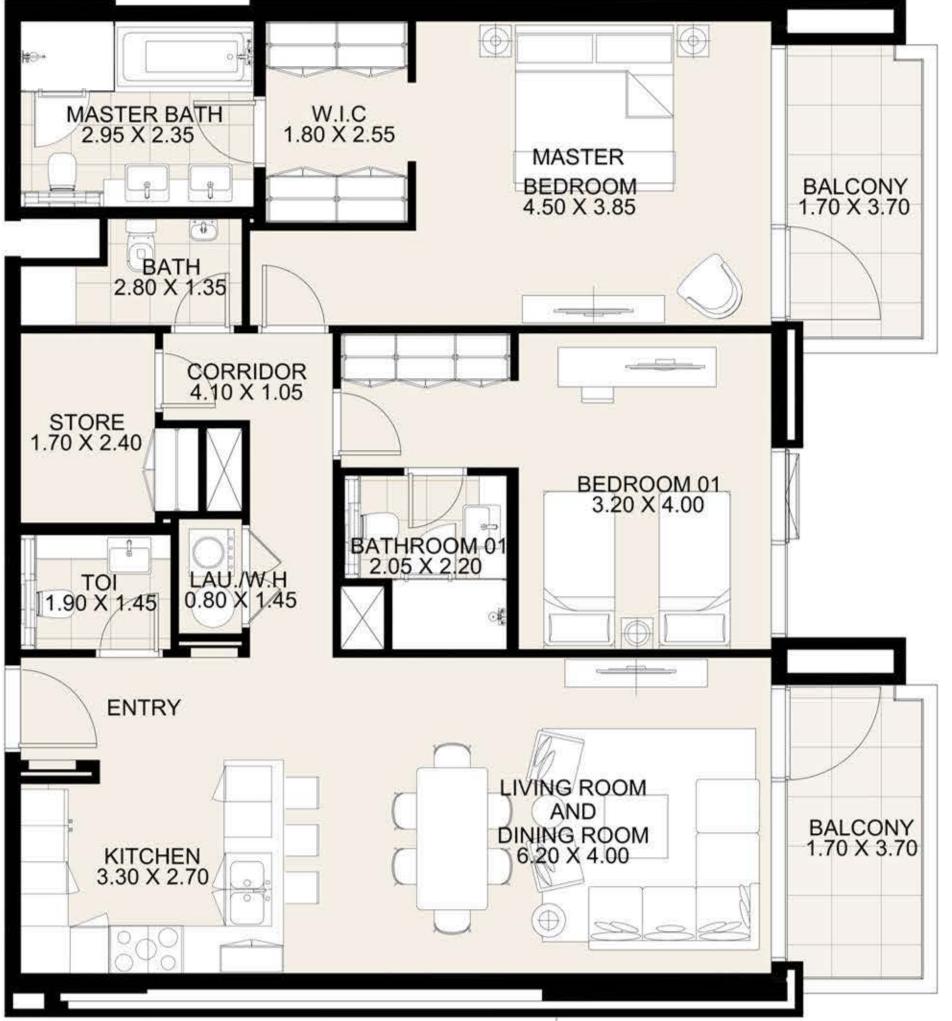

**KEY PLAN** 

| UNIT 110      | FIRST FLOOR  |
|---------------|--------------|
| Suite Area:   | 1,269 sq. ft |
| Balcony Area: | 141 sq. ft   |
| Total Area:   | 1,410 sq. ft |

**KEY PLAN** 

| UNIT 111     | FIRST FLOOR  |
|--------------|--------------|
| Suite Area:  | 1,272 sq. ft |
| Balcony Area | : 134 sq. ft |
| Total Area:  | 1,406 sq. ft |