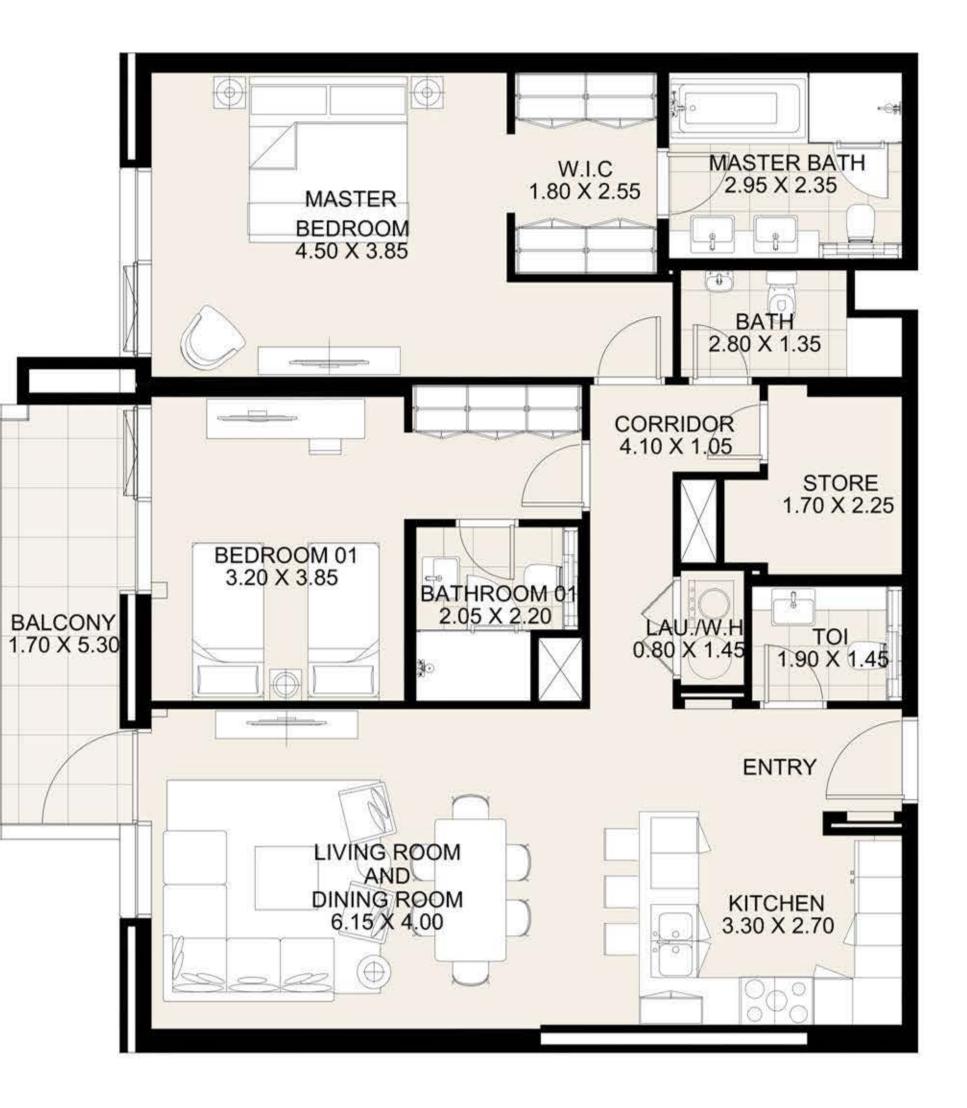

**KEY PLAN** 

| UNIT 114     | FIRST FLOOR  |
|--------------|--------------|
| Suite Area:  | 1,269 sq. ft |
| Balcony Area | : 151 sq. ft |
| Total Area:  | 1,420 sq. ft |

**KEY PLAN** 

| UNIT 201 SEC  | COND FLOOR   |
|---------------|--------------|
| Suite Area:   | 1,272 sq. ft |
| Balcony Area: | 71 sq. ft    |
| Total Area:   | 1,343 sq. ft |