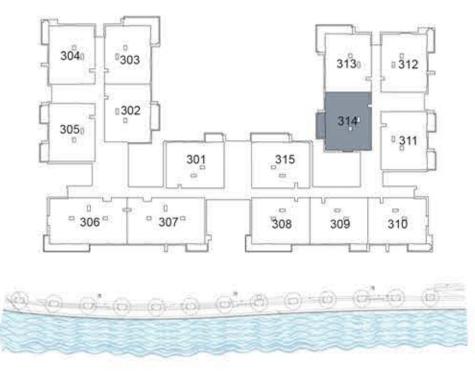

**KEY PLAN** 

| UNIT 314      | THIRD FLOOR  |
|---------------|--------------|
| Suite Area:   | 1,277 sq. ft |
| Balcony Area: | 102 sq. ft   |
| Total Area:   | 1,379 sq. ft |

KEY PLAN

| UNIT 315      | THIRD FLOOR  |
|---------------|--------------|
| Suite Area:   | 1,270 sq. ft |
| Balcony Area: | 150 sq. ft   |
| Total Area:   | 1,420 sq. ft |