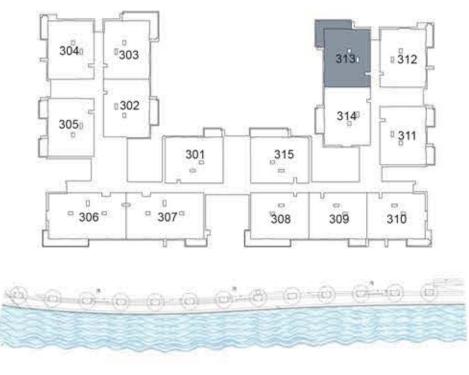

**KEY PLAN** 

| UNIT 312     | THIRD FLOOR  |
|--------------|--------------|
| Suite Area:  | 1,273 sq. ft |
| Balcony Area | a: 75 sq. ft |
| Total Area:  | 1,348 sq. ft |

**KEY PLAN** 

| UNIT 313     | THIRD FLOOR  |
|--------------|--------------|
| Suite Area:  | 1,268 sq. ft |
| Balcony Area | : 213 sq. ft |
| Total Area:  | 1,481 sq. ft |