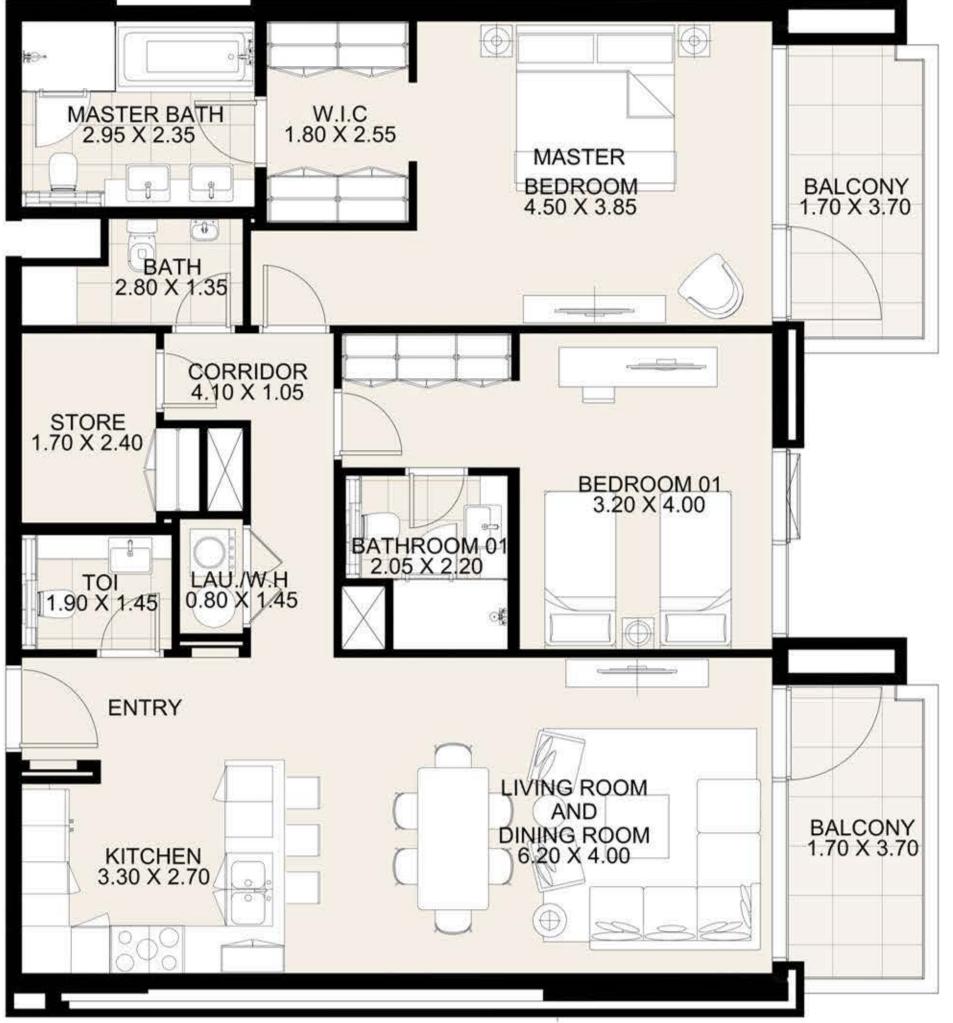

**KEY PLAN** 

| UNIT 110      | FIRST FLOOR  |
|---------------|--------------|
| Suite Area:   | 1,269 sq. ft |
| Balcony Area: | 141 sq. ft   |
| Total Area:   | 1,410 sq. ft |

**KEY PLAN** 

| UNIT 111     | FIRST FLOOR  |
|--------------|--------------|
| Suite Area:  | 1,272 sq. ft |
| Balcony Area | : 134 sq. ft |
| Total Area:  | 1,406 sq. ft |