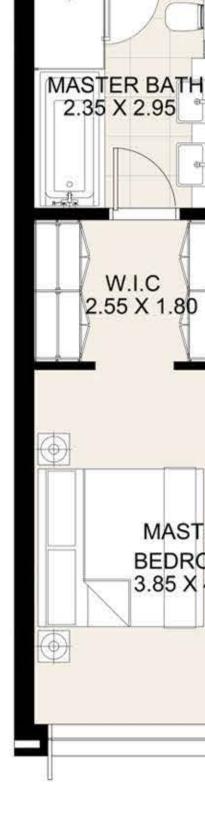

# CANAL FRONT RESIDENCES

**KEY PLAN** 

| UNIT 209 SEC  | OND FLOOR    |
|---------------|--------------|
| Suite Area:   | 1,272 sq. ft |
| Balcony Area: | 123 sq. ft   |
| Total Area:   | 1,394 sq. ft |