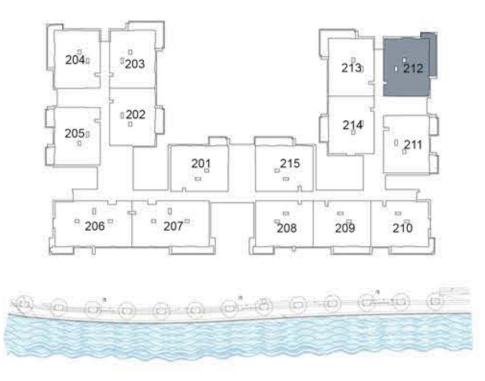

**KEY PLAN** 

| UNIT 212 SEC  | OND FLOOR    |
|---------------|--------------|
| Suite Area:   | 1,272 sq. ft |
| Balcony Area: | 165 sq. ft   |
| Total Area:   | 1,437 sq. ft |

**KEY PLAN** 

| UNIT 213 SEC  | OND FLOOR    |
|---------------|--------------|
| Suite Area:   | 1,268 sq. ft |
| Balcony Area: | 213 sq. ft   |
| Total Area:   | 1,481 sq. ft |