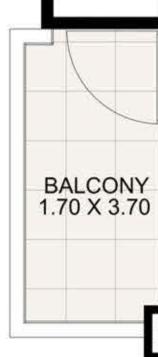

KEY PLAN

| UNIT 105      | FIRST FLOOR  |
|---------------|--------------|
| Suite Area:   | 1,269 sq. ft |
| Balcony Area: | 141 sq. ft   |
| Total Area:   | 1,410 sq. ft |

KEY PLAN

| UNIT 106      | FIRST FLOOR  |
|---------------|--------------|
| Suite Area:   | 1,688 sq. ft |
| Balcony Area: | 165 sq. ft   |
| Total Area:   | 1,853 sq. ft |