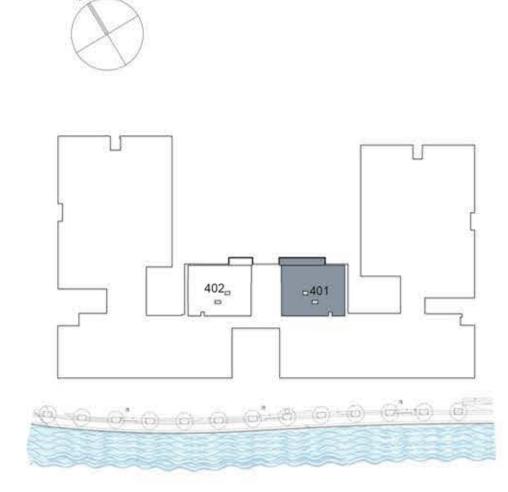

**KEY PLAN** 

| UNIT 401 FOUF | RTH FLOOR    |
|---------------|--------------|
| Suite Area:   | 1,269 sq.ft. |
| Balcony Area: | 81 sq.ft.    |
| Total Area:   | 1,350 sq.ft. |

KEY PLAN

| UNIT 402 FOURTH FLOOR |              |
|-----------------------|--------------|
| Suite Area:           | 1,267 sq.ft. |
| Balcony Area:         | 160 sq.ft.   |
| Total Area:           | 1,427 sq.ft. |