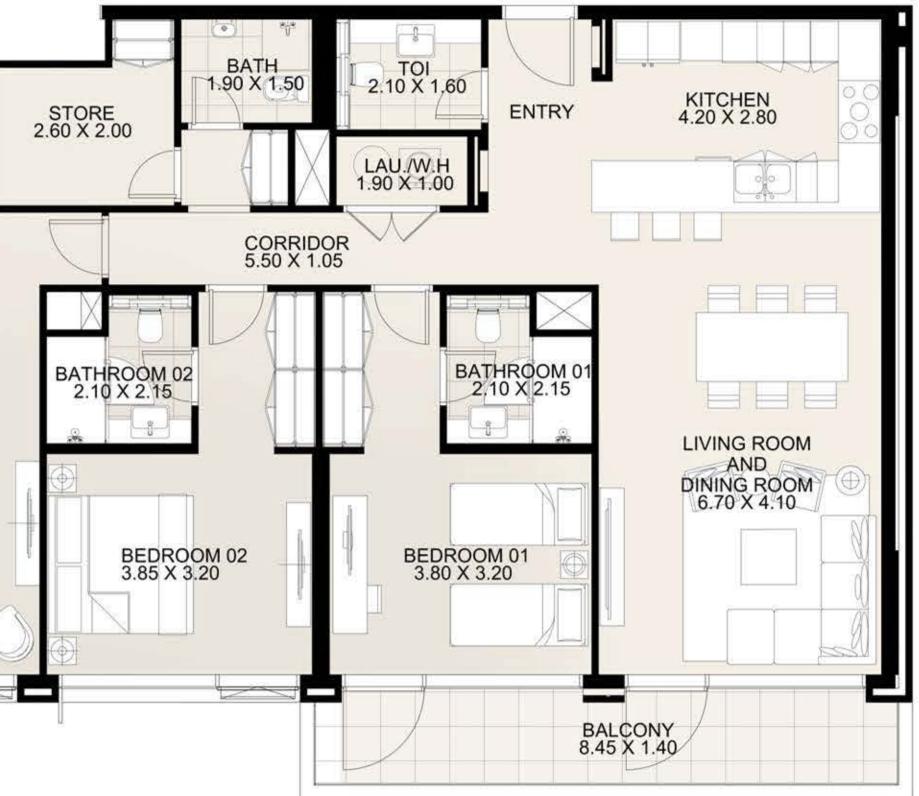

**KEY PLAN** 

| UNIT 107      | FIRST FLOOR  |
|---------------|--------------|
| Suite Area:   | 1,687 sq. ft |
| Balcony Area: | 131 sq. ft   |
| Total Area:   | 1,818 sq. ft |

**KEY PLAN** 

| UNIT 108      | FIRST FLOOR  |
|---------------|--------------|
| Suite Area:   | 1,271 sq. ft |
| Balcony Area: | 142 sq. ft   |
| Total Area:   | 1,413 sq. ft |