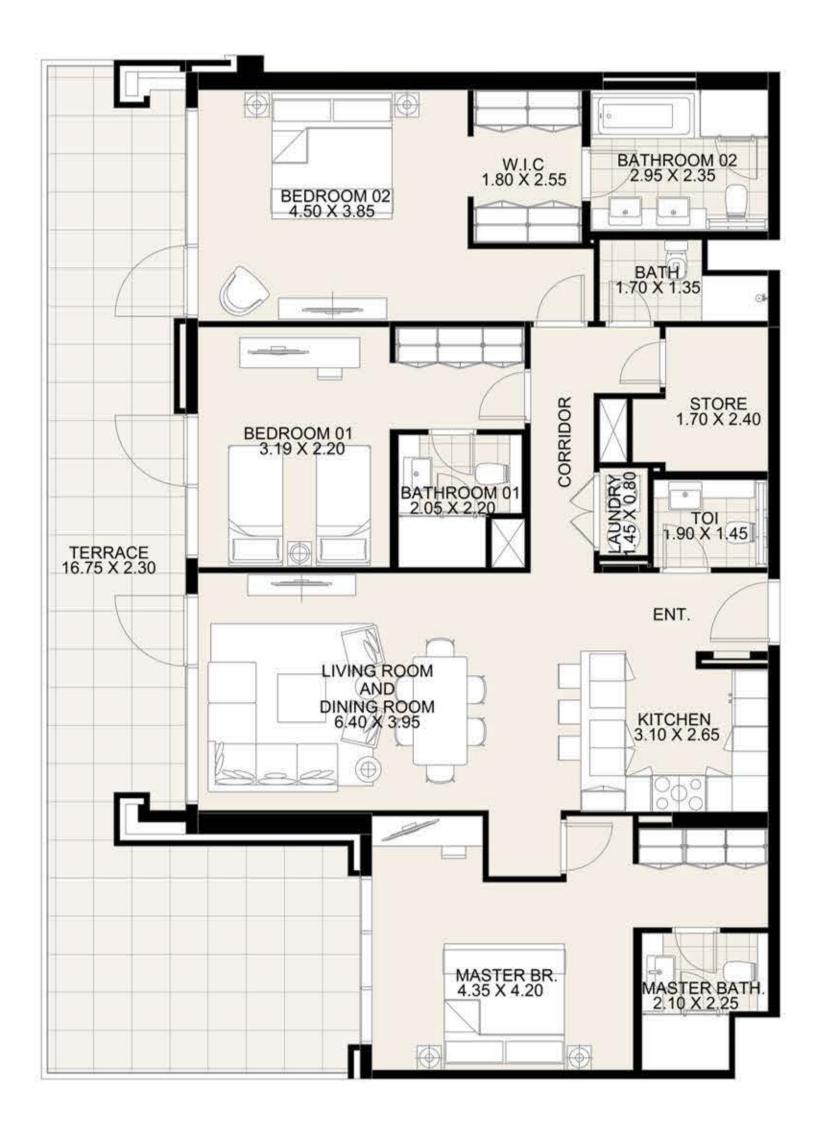

**KEY PLAN** 

| UNIT G03 GROUND FLOOR    |              |  |
|--------------------------|--------------|--|
| Suite Area: 1,680 sq. ft |              |  |
| Balcony Area:            | 1,441 sq. ft |  |
| Total Area:              | 3,121 sq. ft |  |