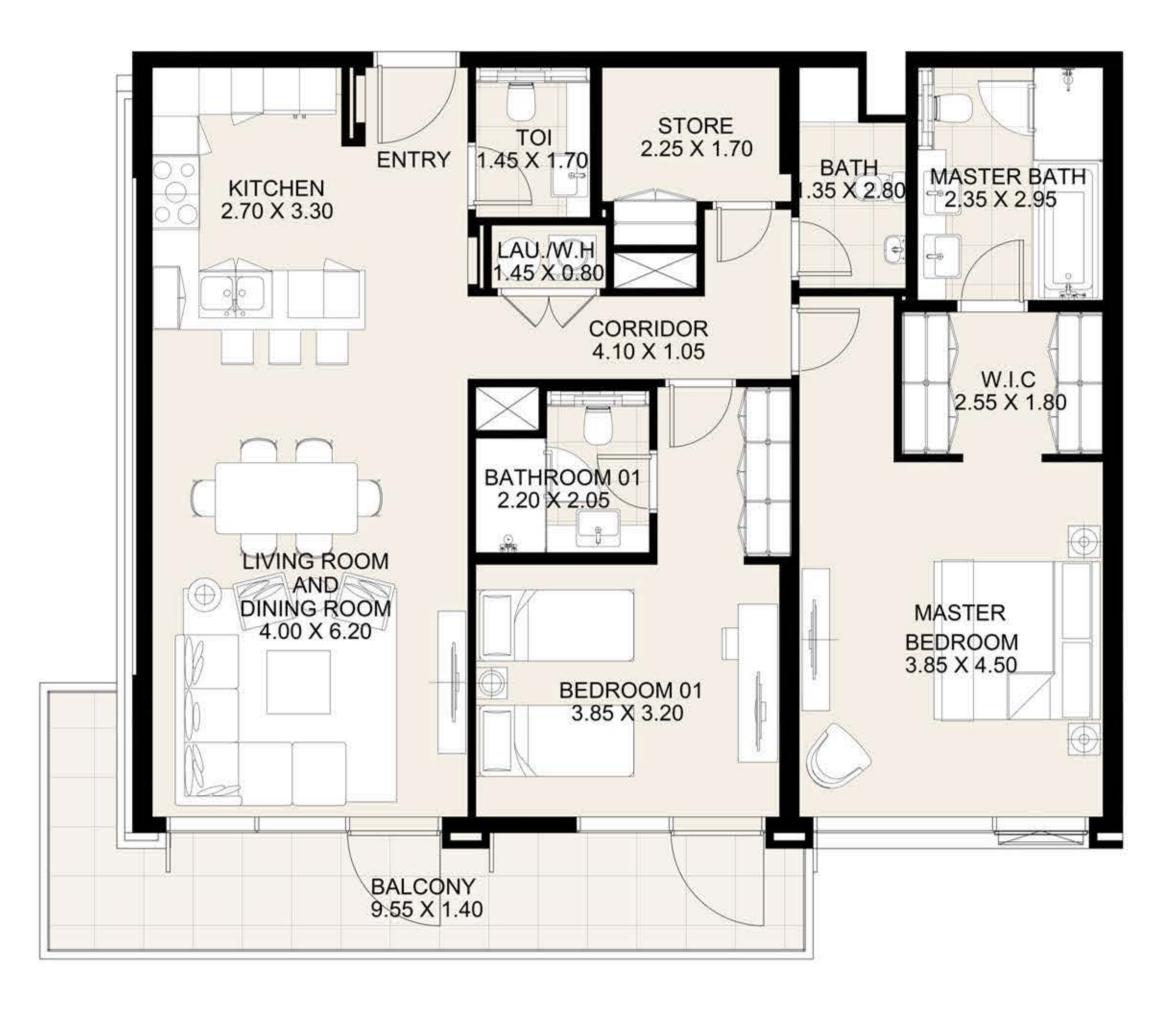

**KEY PLAN** 

| UNIT 307     | THIRD FLOOR  |
|--------------|--------------|
| Suite Area:  | 1,688 sq. ft |
| Balcony Area | : 68 sq. ft  |
| Total Area:  | 1,756 sq. ft |

**KEY PLAN** 

| UNIT 308     | THIRD FLOOR  |
|--------------|--------------|
| Suite Area:  | 1,274 sq. ft |
| Balcony Area | : 179 sq. ft |
| Total Area:  | 1,453 sq. ft |