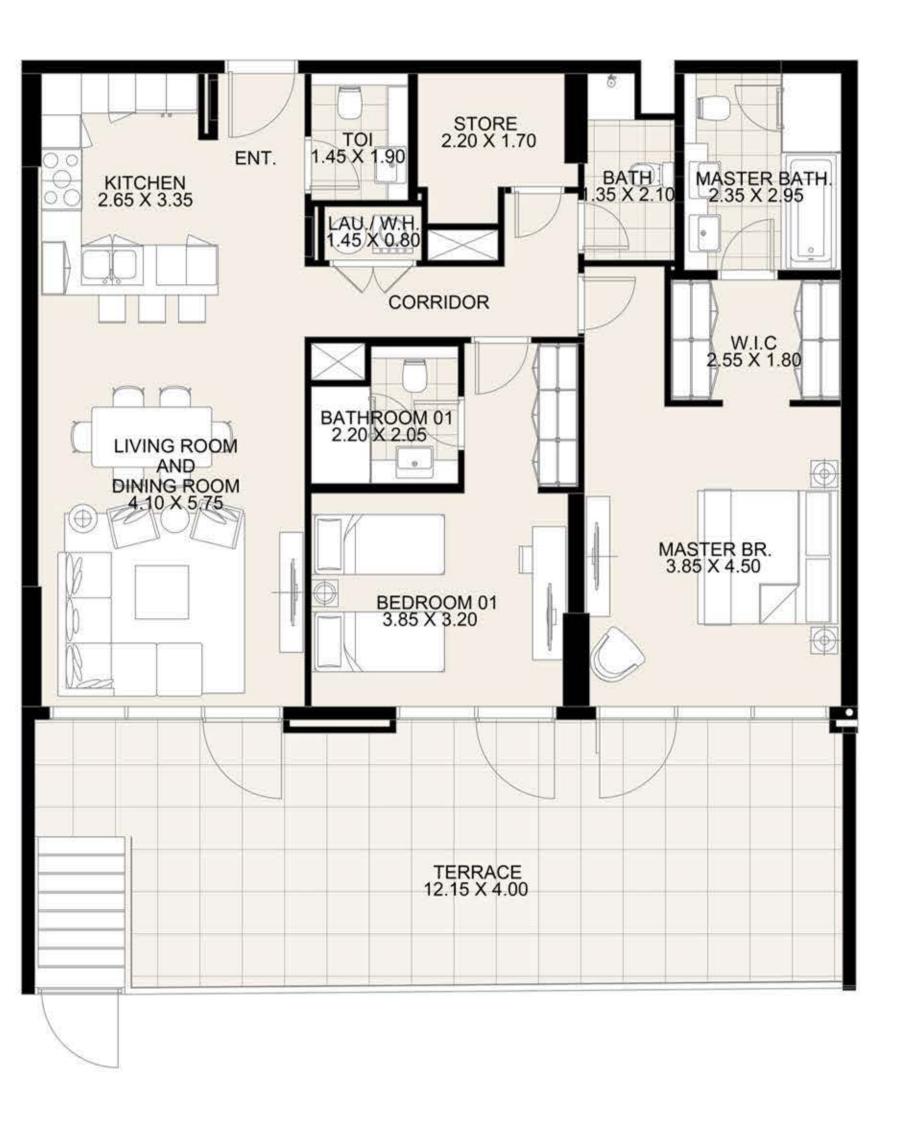

# CANAL FRONT RESIDENCES

**KEY PLAN** 

| UNIT G06 GROUND FLOOR    |              |  |
|--------------------------|--------------|--|
| Suite Area: 1,274 sq. ft |              |  |
| Balcony Area:            | 515 sq. ft   |  |
| Total Area:              | 1,789 sq. ft |  |