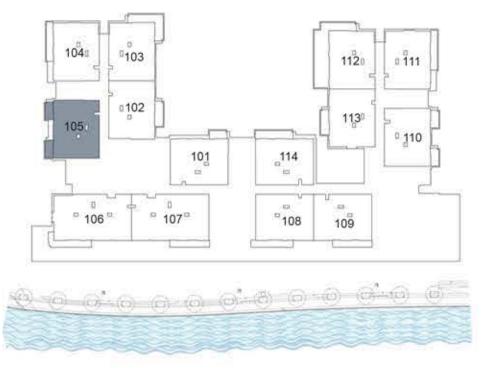

KEY PLAN

| UNIT 105      | FIRST FLOOR  |
|---------------|--------------|
| Suite Area:   | 1,269 sq. ft |
| Balcony Area: | 141 sq. ft   |
| Total Area:   | 1,410 sq. ft |

KEY PLAN

| UNIT 106      | FIRST FLOOR  |
|---------------|--------------|
| Suite Area:   | 1,688 sq. ft |
| Balcony Area: | 165 sq. ft   |
| Total Area:   | 1,853 sq. ft |