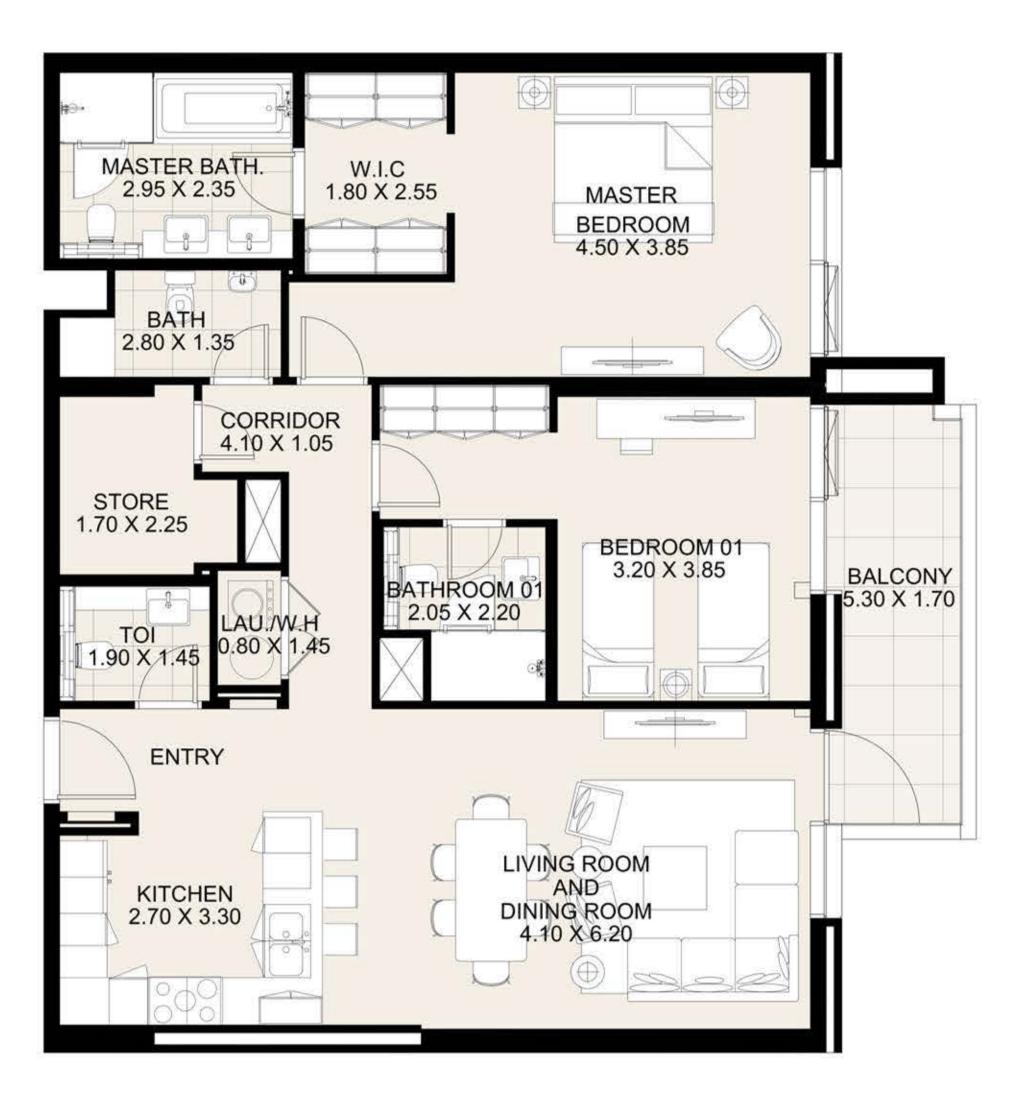

**KEY PLAN** 

| UNIT 303      | THIRD FLOOR  |
|---------------|--------------|
| Suite Area:   | 1,271 sq. ft |
| Balcony Area: | 213 sq. ft   |
| Total Area:   | 1,484 sq. ft |

**KEY PLAN** 

| UNIT 304     | THIRD FLOOR  |
|--------------|--------------|
| Suite Area:  | 1,266 sq. ft |
| Balcony Area | : 76 sq. ft  |
| Total Area:  | 1,342 sq. ft |