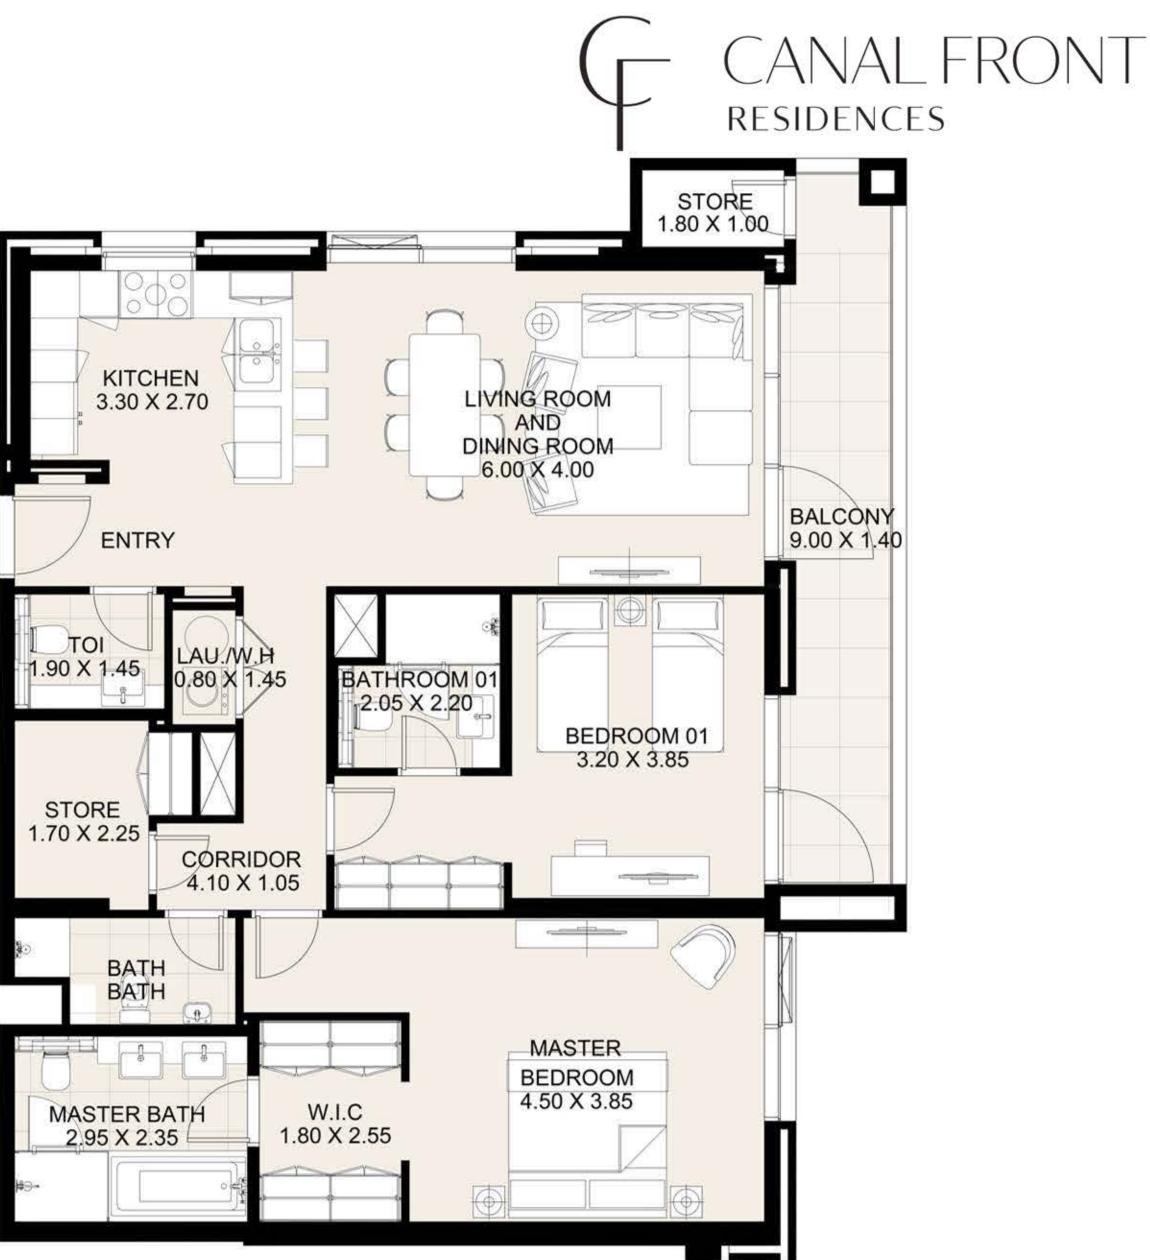

**KEY PLAN** 

| UNIT 212 SEC  | OND FLOOR    |
|---------------|--------------|
| Suite Area:   | 1,272 sq. ft |
| Balcony Area: | 165 sq. ft   |
| Total Area:   | 1,437 sq. ft |

**KEY PLAN** 

| UNIT 213 SEC  | OND FLOOR    |
|---------------|--------------|
| Suite Area:   | 1,268 sq. ft |
| Balcony Area: | 213 sq. ft   |
| Total Area:   | 1,481 sq. ft |