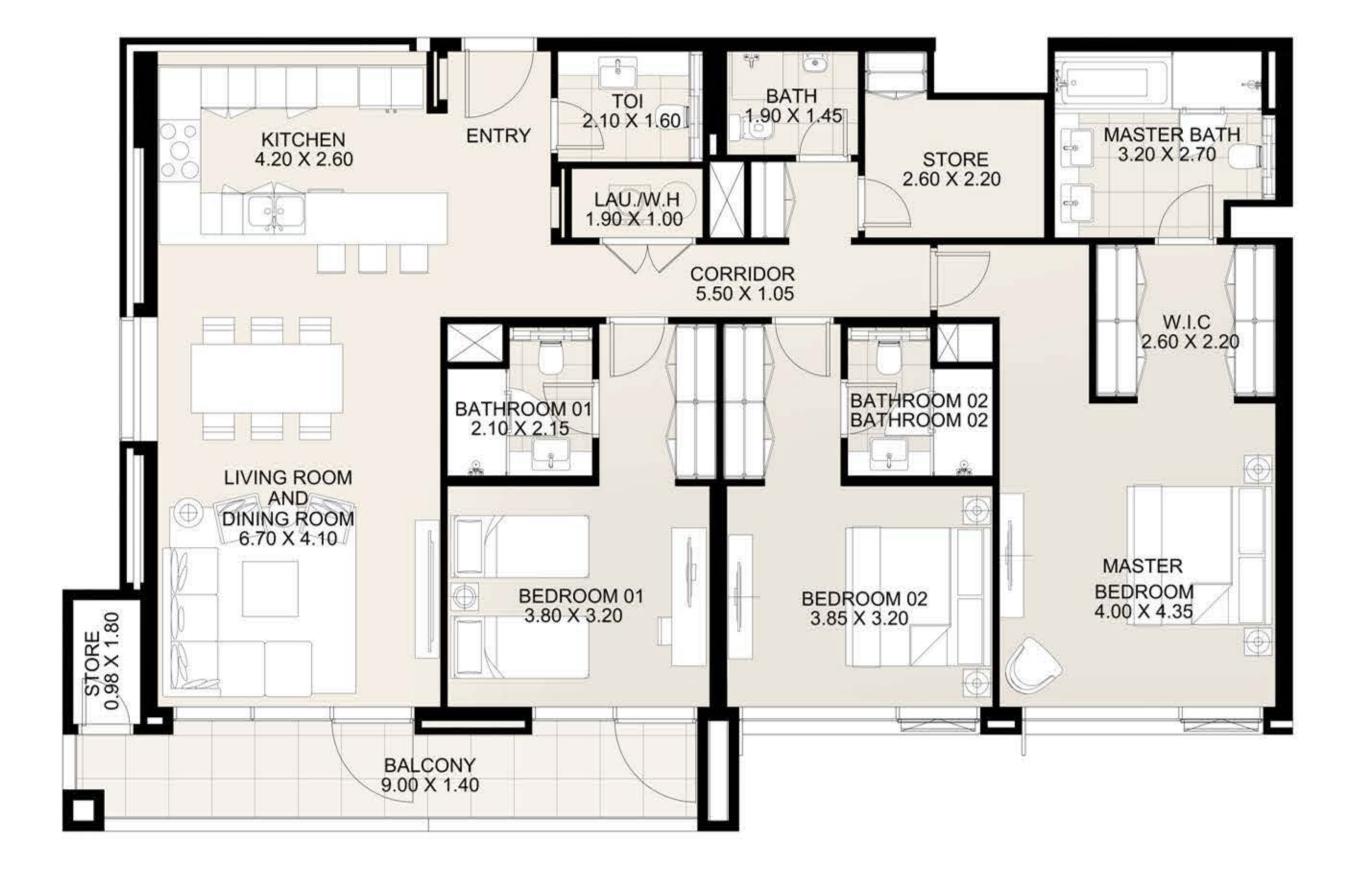

02 sq. ft   |
| Total Area:   | 1,374 sq. ft |









**KEY PLAN** 

| UNIT 103      | FIRST FLOOR  |
|---------------|--------------|
| Suite Area:   | 1,271 sq. ft |
| Balcony Area: | 213 sq. ft   |
| Total Area:   | 1,484 sq. ft |









**KEY PLAN** 

| UNIT 104      | FIRST FLOOR  |
|---------------|--------------|
| Suite Area:   | 1,265 sq. ft |
| Balcony Area: | 132 sq. ft   |
| Total Area:   | 1,397 sq. ft |











KEY PLAN

| UNIT 105      | FIRST FLOOR  |
|---------------|--------------|
| Suite Area:   | 1,269 sq. ft |
| Balcony Area: | 141 sq. ft   |
| Total Area:   | 1,410 sq. ft |













KEY PLAN

| UNIT 106      | FIRST FLOOR  |
|---------------|--------------|
| Suite Area:   | 1,688 sq. ft |
| Balcony Area: | 165 sq. ft   |
| Total Area:   | 1,853 sq. ft |









**KEY PLAN** 

| UNIT 107      | FIRST FLOOR  |
|---------------|--------------|
| Suite Area:   | 1,687 sq. ft |
| Balcony Area: | 131 sq. ft   |
| Total Area:   | 1,818 sq. ft |











**KEY PLAN** 

| UNIT 108      | FIRST FLOOR  |
|---------------|--------------|
| Suite Area:   | 1,271 sq. ft |
| Balcony Area: | 142 sq. ft   |
| Total Area:   | 1,413 sq. ft |



DISCLAIMER: All measurements, dimensions, coordinates and drawings, given as the Floor Plans in the literature are approximate and provided only for the purpose of marketing, illustration, information and general guidance as such drawings are not to scale. All the rooms, sizes, locations, orientations, dimensions, fixtures, fittings, finishes and specifications (including materials for, placement, size of rooms, wi