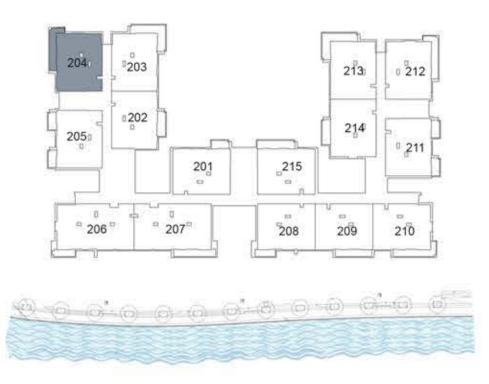

**KEY PLAN** 

| UNIT 204 SEC  | OND FLOOR    |
|---------------|--------------|
| Suite Area:   | 1,266 sq. ft |
| Balcony Area: | 165 sq. ft   |
| Total Area:   | 1,431 sq. ft |

**KEY PLAN** 

| UNIT 205 SEC  | OND FLOOR    |
|---------------|--------------|
| Suite Area:   | 1,269 sq. ft |
| Balcony Area: | 141 sq. ft   |
| Total Area:   | 1,410 sq. ft |