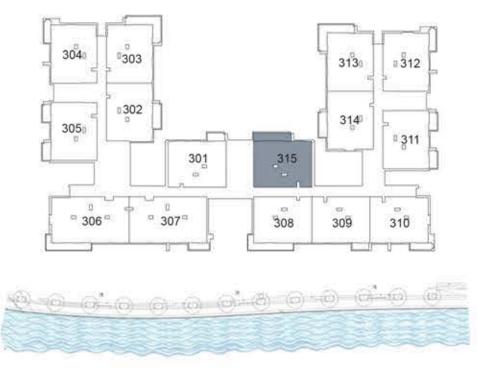

**KEY PLAN** 

| UNIT 314      | THIRD FLOOR  |
|---------------|--------------|
| Suite Area:   | 1,277 sq. ft |
| Balcony Area: | 102 sq. ft   |
| Total Area:   | 1,379 sq. ft |

KEY PLAN

| UNIT 315      | THIRD FLOOR  |
|---------------|--------------|
| Suite Area:   | 1,270 sq. ft |
| Balcony Area: | 150 sq. ft   |
| Total Area:   | 1,420 sq. ft |