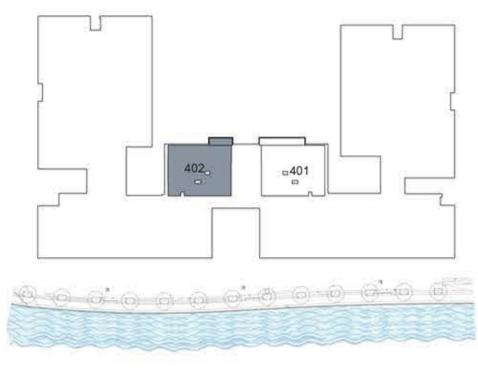

**KEY PLAN** 

| UNIT 401 FOUF | RTH FLOOR    |
|---------------|--------------|
| Suite Area:   | 1,269 sq.ft. |
| Balcony Area: | 81 sq.ft.    |
| Total Area:   | 1,350 sq.ft. |

KEY PLAN

| UNIT 402 FOURTH FLOOR |              |
|-----------------------|--------------|
| Suite Area:           | 1,267 sq.ft. |
| Balcony Area:         | 160 sq.ft.   |
| Total Area:           | 1,427 sq.ft. |