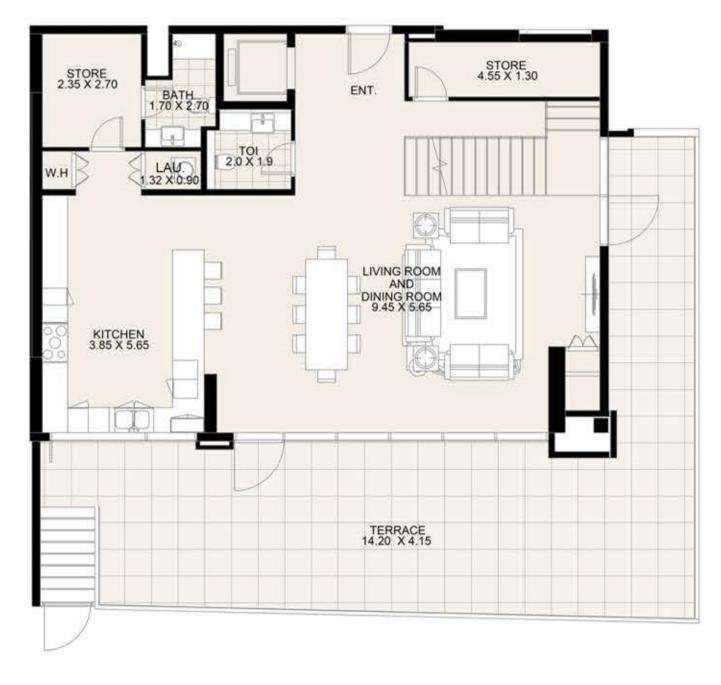

**KEY PLAN** 

| UNIT G07 GROUND FLOOR |              |  |
|-----------------------|--------------|--|
| Suite Area:           | 2,744 sq.ft. |  |
| Balcony Area:         | 1,099 sq.ft. |  |
| Total Area:           | 3,843 sq.ft. |  |