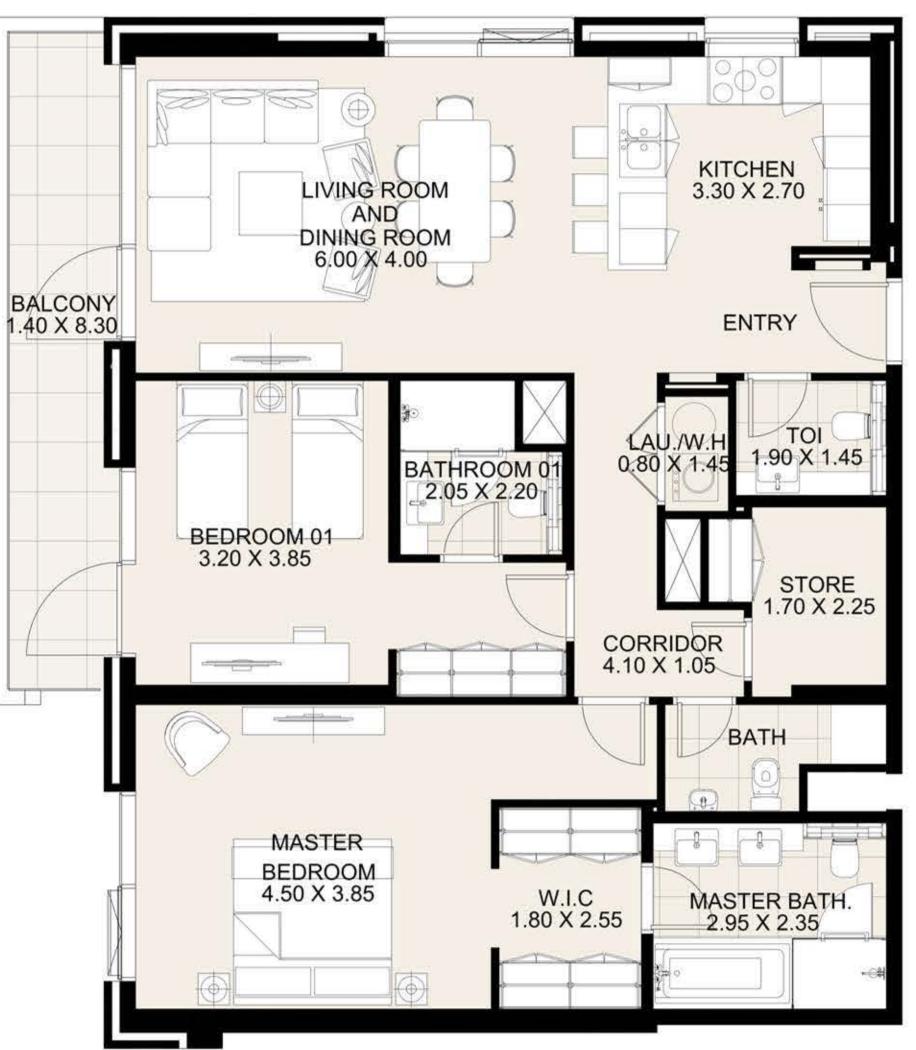

KEY PLAN

| UNIT 105      | FIRST FLOOR  |
|---------------|--------------|
| Suite Area:   | 1,269 sq. ft |
| Balcony Area: | 141 sq. ft   |
| Total Area:   | 1,410 sq. ft |

KEY PLAN

| UNIT 106      | FIRST FLOOR  |
|---------------|--------------|
| Suite Area:   | 1,688 sq. ft |
| Balcony Area: | 165 sq. ft   |
| Total Area:   | 1,853 sq. ft |