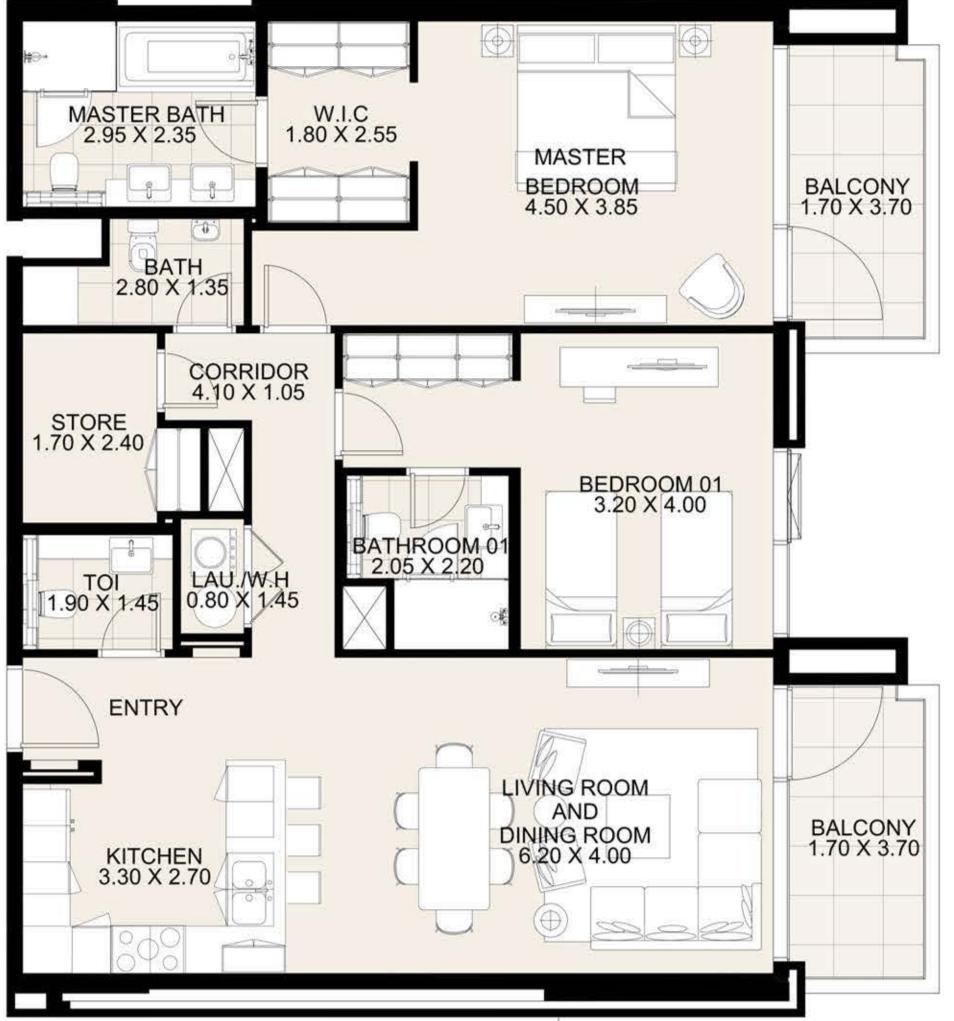

KEY PLAN

| UNIT 210 SEC  | OND FLOOR    |
|---------------|--------------|
| Suite Area:   | 1,273 sq. ft |
| Balcony Area: | 165 sq. ft   |
| Total Area:   | 1,438 sq. ft |

**KEY PLAN** 

| UNIT 211 SEC  | OND FLOOR    |
|---------------|--------------|
| Suite Area:   | 1,269 sq. ft |
| Balcony Area: | 141 sq. ft   |
| Total Area:   | 1,410 sq. ft |