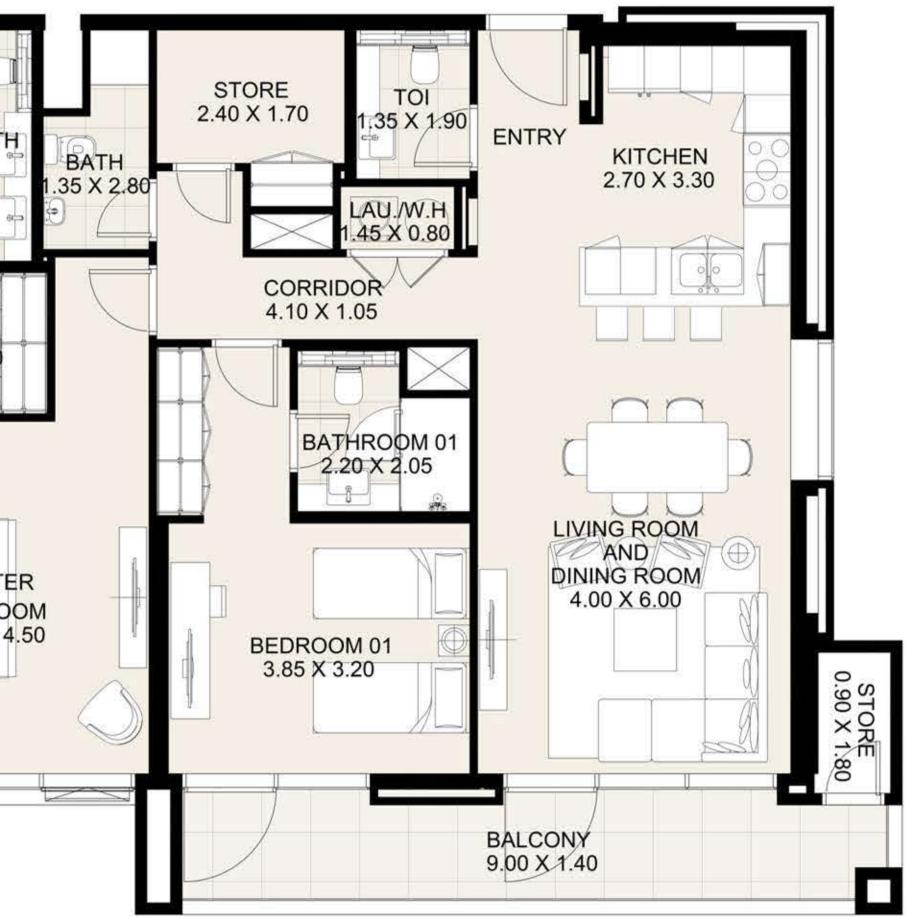

KEY PLAN

| UNIT 210 SEC  | OND FLOOR    |
|---------------|--------------|
| Suite Area:   | 1,273 sq. ft |
| Balcony Area: | 165 sq. ft   |
| Total Area:   | 1,438 sq. ft |

**KEY PLAN** 

| UNIT 211 SEC  | OND FLOOR    |
|---------------|--------------|
| Suite Area:   | 1,269 sq. ft |
| Balcony Area: | 141 sq. ft   |
| Total Area:   | 1,410 sq. ft |