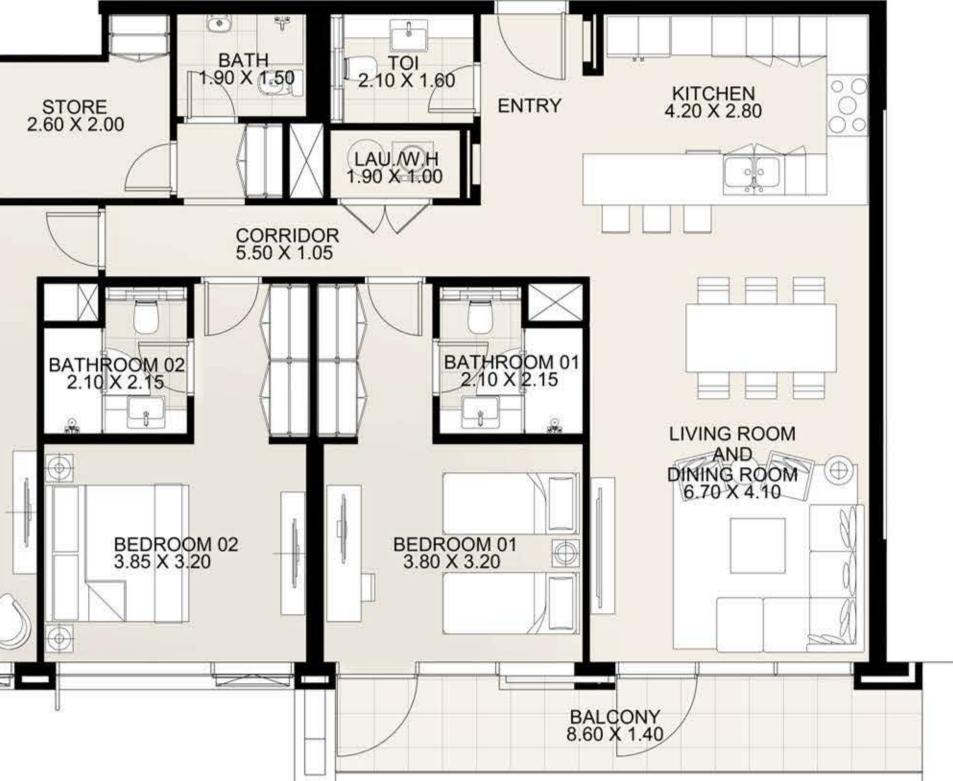

KEY PLAN

| UNIT 206 SEC  | OND FLOOR    |
|---------------|--------------|
| Suite Area:   | 1,687 sq. ft |
| Balcony Area: | 75 sq. ft    |
| Total Area:   | 1,762 sq. ft |

**KEY PLAN** 

| UNIT 207 SEC  | OND FLOOR    |
|---------------|--------------|
| Suite Area:   | 1,686 sq. ft |
| Balcony Area: | 142 sq. ft   |
| Total Area:   | 1,828 sq. ft |