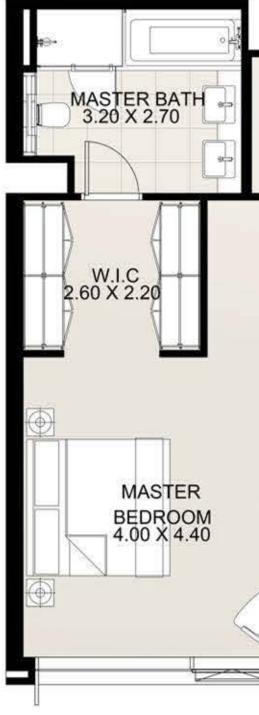

**KEY PLAN** 

| UNIT 107      | FIRST FLOOR  |
|---------------|--------------|
| Suite Area:   | 1,687 sq. ft |
| Balcony Area: | 131 sq. ft   |
| Total Area:   | 1,818 sq. ft |

**KEY PLAN** 

| UNIT 108      | FIRST FLOOR  |
|---------------|--------------|
| Suite Area:   | 1,271 sq. ft |
| Balcony Area: | 142 sq. ft   |
| Total Area:   | 1,413 sq. ft |