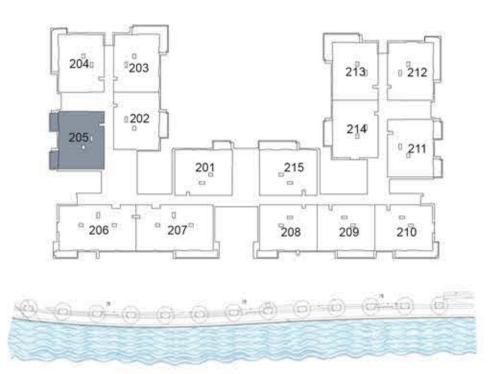

**KEY PLAN** 

| UNIT 204 SEC  | OND FLOOR    |
|---------------|--------------|
| Suite Area:   | 1,266 sq. ft |
| Balcony Area: | 165 sq. ft   |
| Total Area:   | 1,431 sq. ft |

**KEY PLAN** 

| UNIT 205 SEC  | OND FLOOR    |
|---------------|--------------|
| Suite Area:   | 1,269 sq. ft |
| Balcony Area: | 141 sq. ft   |
| Total Area:   | 1,410 sq. ft |