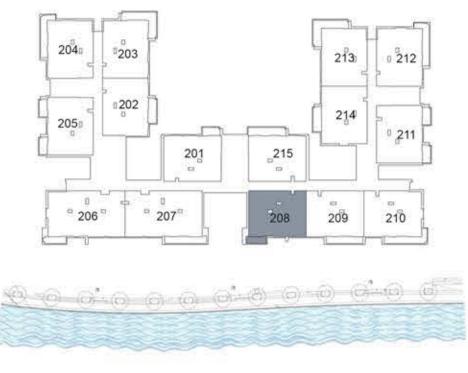

**KEY PLAN** 

| UNIT 208 SEC  | OND FLOOR    |
|---------------|--------------|
| Suite Area:   | 1,272 sq. ft |
| Balcony Area: | 68 sq. ft    |
| Total Area:   | 1,340 sq. ft |

DISCLAIMER: All measurements, dimensions, coordinates and drawings, given as the Floor Plans in the literature are approximate and provided only for the purpose of marketing, illustration, information and general guidance as such drawings are not to scale. All the rooms, sizes, locations, orientations, dimensions, fixtures, fittings, finishes and specifications (including materials for, placement, size of rooms, windows, doors, balcony, furniture's inbuilt wardrobe etc.) provided in the floor plans may vary as the same have been taken from concept designs prior to the actual development/construction and therefore their accuracy in relation to actual construction cannot be confirmed. Hence, we make no guarantee, warranty or representation as to the accuaracy and completeness of the Floor plan information as changes may be made during the development process, without notice. Always refer to latest IFC design available in the sales office for the most accurate representation of all construction details.