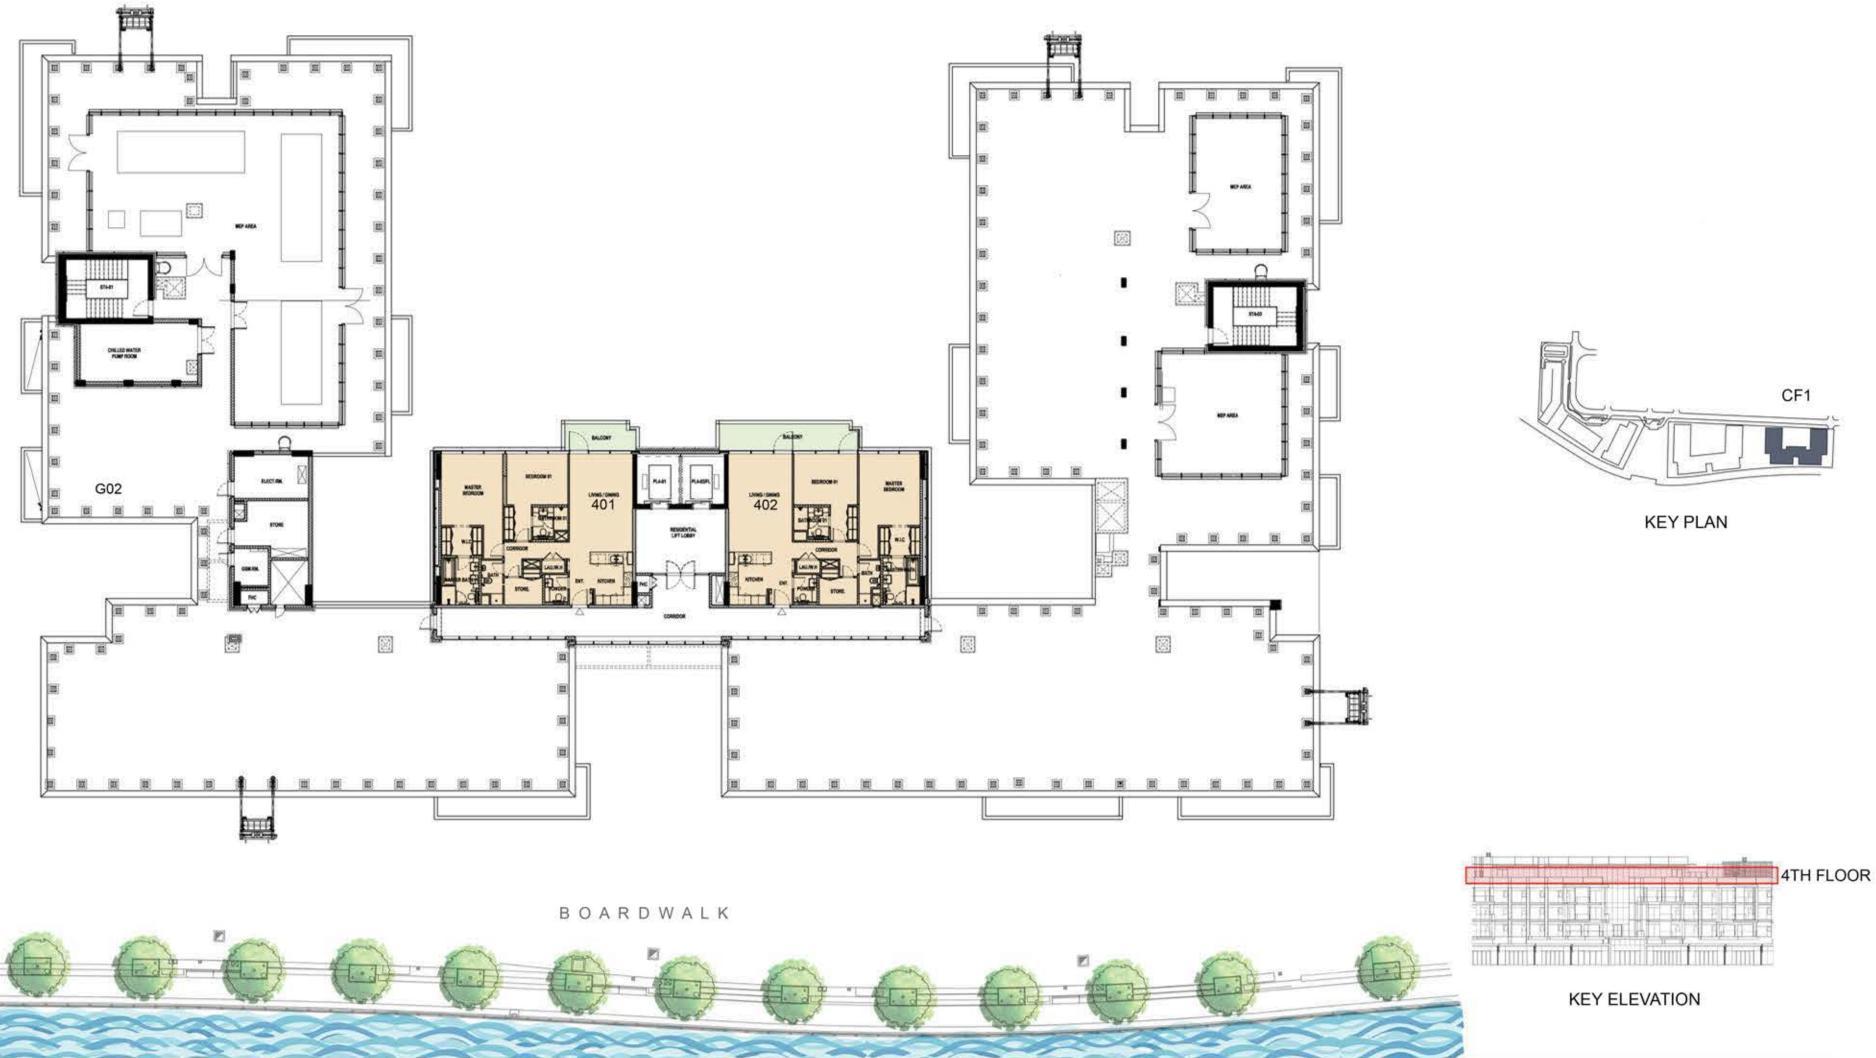

#### CF1 **Fourth Floor**

2 Bedroom Apartments

**KEY PLAN** 

| UNIT G01 GROUND FLOOR |              |
|-----------------------|--------------|
| Suite Area:           | 1,271 sq. ft |
| Balcony Area:         | 438 sq. ft   |
| Total Area:           | 1,709 sq. ft |