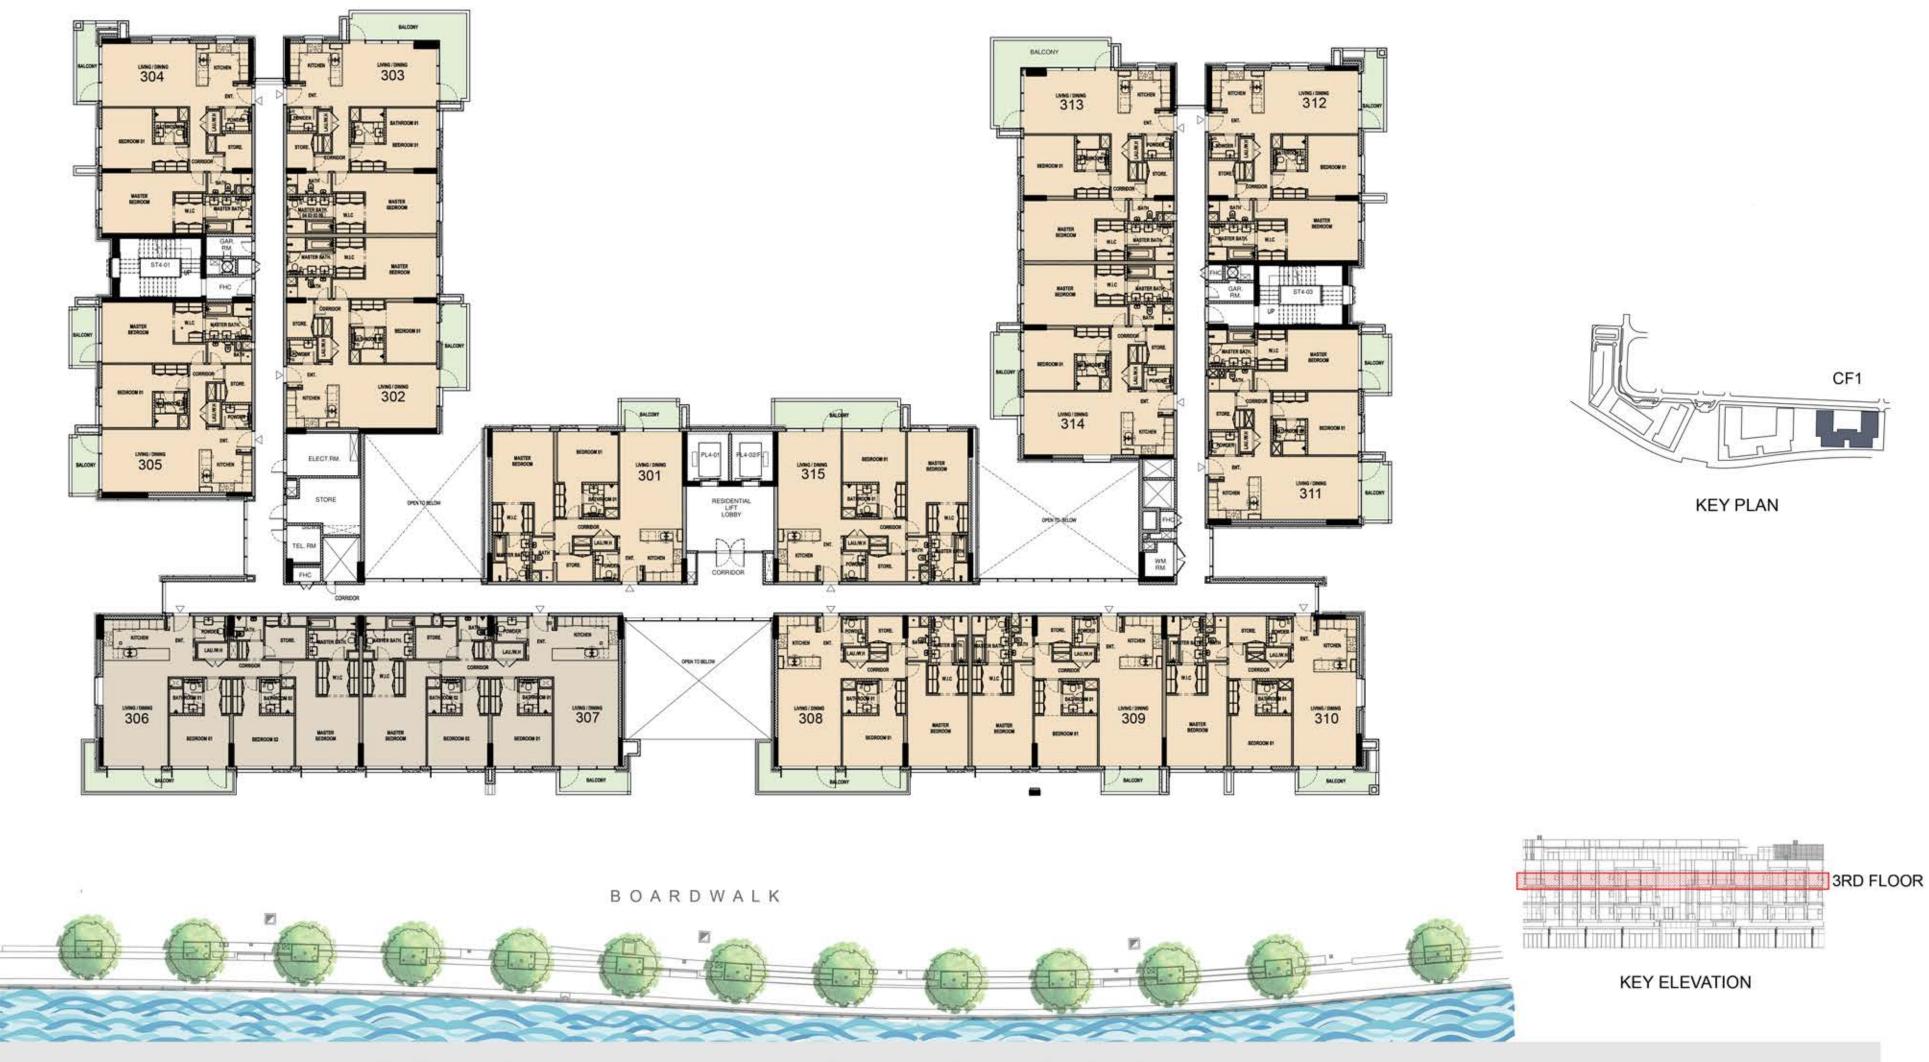

#### CF1 **Ground Floor**



#### CF1 First Floor

2 and 3 Bedroom Apartments







#### CF1 **Second Floor**

2 and 3 Bedroom Apartments







#### CF1 **Third Floor**

2 and 3 Bedroom Apartments







#### CF1 **Fourth Floor**

2 Bedroom Apartments













**KEY PLAN** 

| UNIT G01 GROUND FLOOR |              |
|-----------------------|--------------|
| Suite Area:           | 1,271 sq. ft |
| Balcony Area:         | 438 sq. ft   |
| Total Area:           | 1,709 sq. ft |









**KEY PLAN** 

| UNIT G02 GROUND FLOOR    |            |  |
|--------------------------|------------|--|
| Suite Area: 1,577 sq.ft. |            |  |
| Balcony Area:            | 551 sq.ft. |  |
| Total Area: 2,128 sq.ft. |            |  |







**KEY PLAN** 

| UNIT G03 GROUND FLOOR    |              |  |
|--------------------------|--------------|--|
| Suite Area: 1,680 sq. ft |              |  |
| Balcony Area:            | 1,441 sq. ft |  |
| Total Area:              | 3,121 sq. ft |  |







**