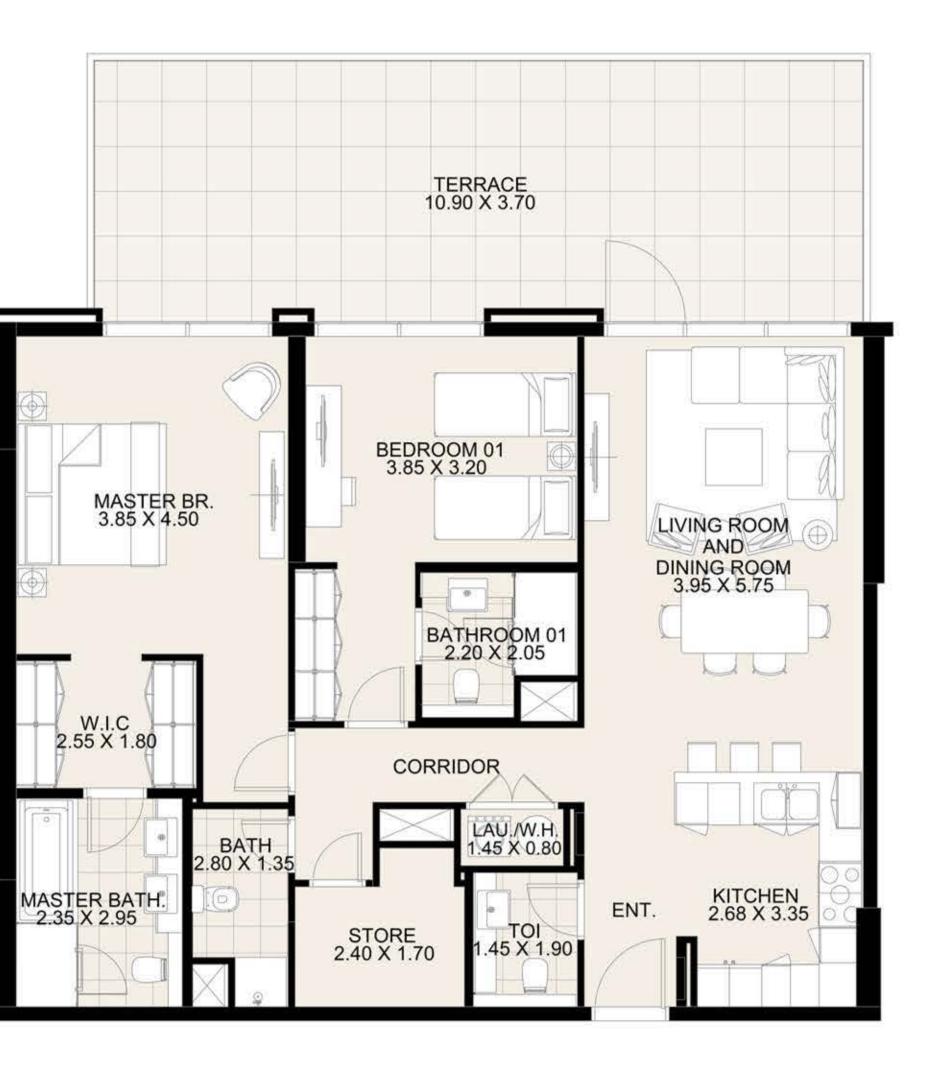

**KEY PLAN** 

| UNIT 401 FOUF | RTH FLOOR    |
|---------------|--------------|
| Suite Area:   | 1,269 sq.ft. |
| Balcony Area: | 81 sq.ft.    |
| Total Area:   | 1,350 sq.ft. |

KEY PLAN

| UNIT 402 FOURTH FLOOR |              |
|-----------------------|--------------|
| Suite Area:           | 1,267 sq.ft. |
| Balcony Area:         | 160 sq.ft.   |
| Total Area:           | 1,427 sq.ft. |