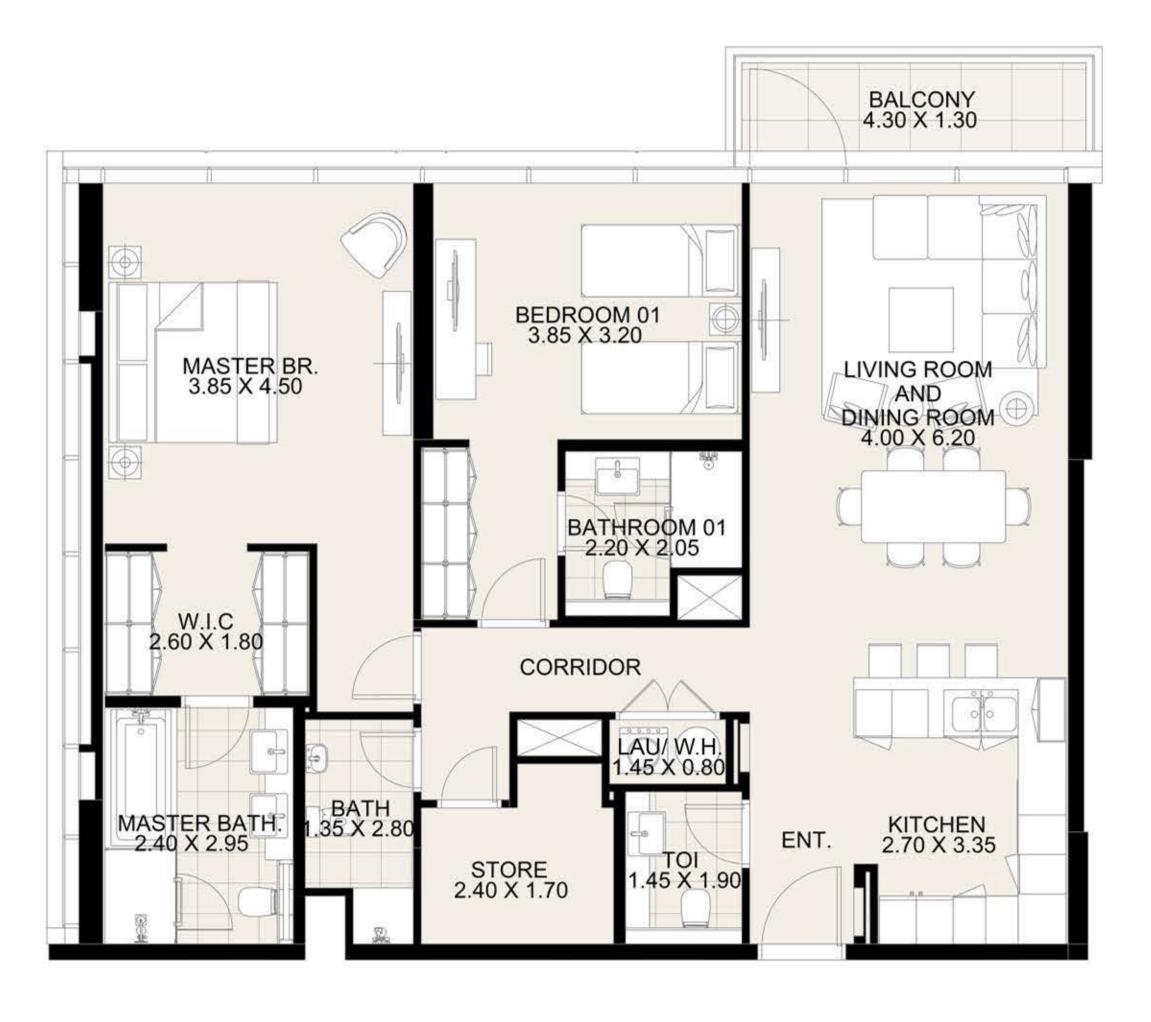

**KEY PLAN** 

| UNIT 401 FOUF | RTH FLOOR    |
|---------------|--------------|
| Suite Area:   | 1,269 sq.ft. |
| Balcony Area: | 81 sq.ft.    |
| Total Area:   | 1,350 sq.ft. |

KEY PLAN

| UNIT 402 FOURTH FLOOR |              |
|-----------------------|--------------|
| Suite Area:           | 1,267 sq.ft. |
| Balcony Area:         | 160 sq.ft.   |
| Total Area:           | 1,427 sq.ft. |