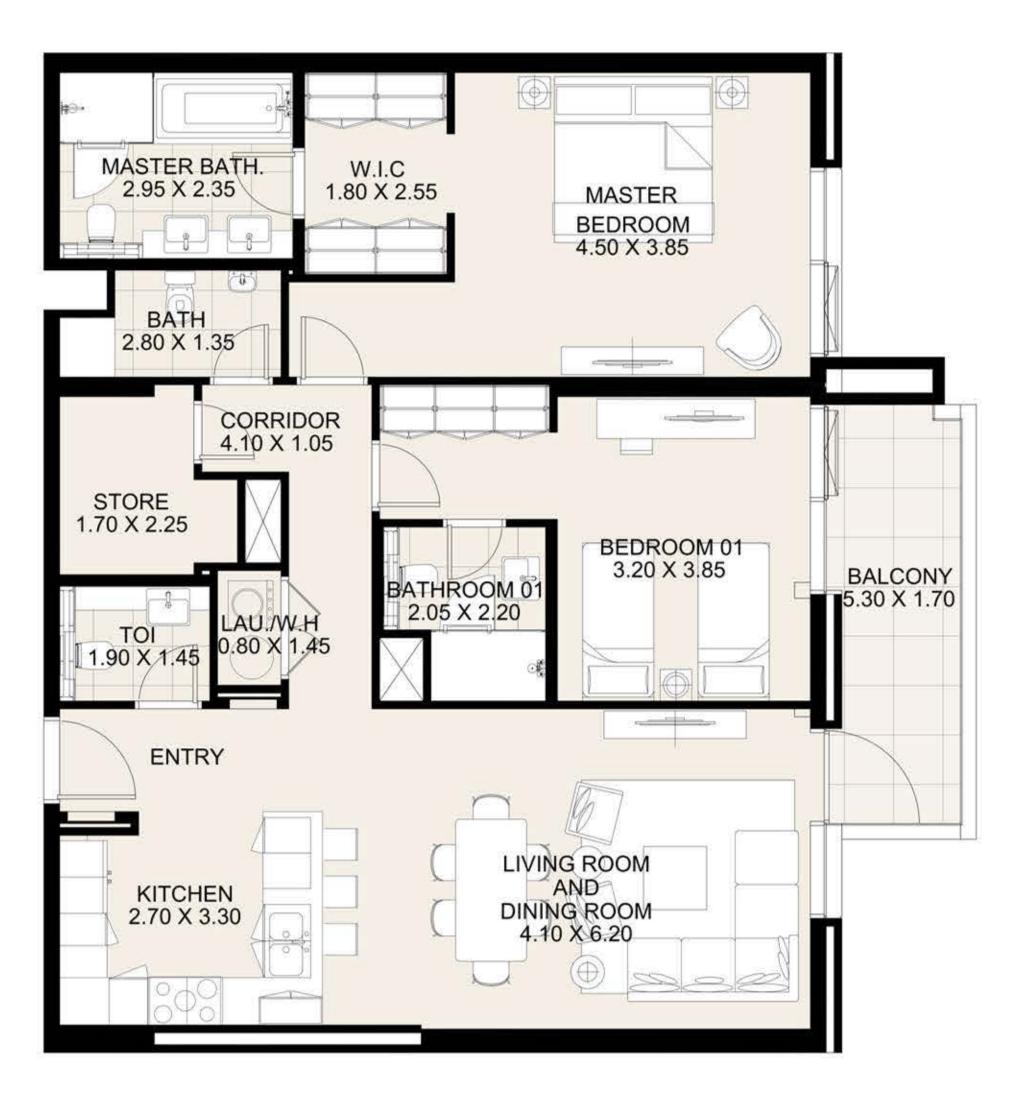

**KEY PLAN** 

| UNIT 103      | FIRST FLOOR  |
|---------------|--------------|
| Suite Area:   | 1,271 sq. ft |
| Balcony Area: | 213 sq. ft   |
| Total Area:   | 1,484 sq. ft |

**KEY PLAN** 

| UNIT 104      | FIRST FLOOR  |
|---------------|--------------|
| Suite Area:   | 1,265 sq. ft |
| Balcony Area: | 132 sq. ft   |
| Total Area:   | 1,397 sq. ft |