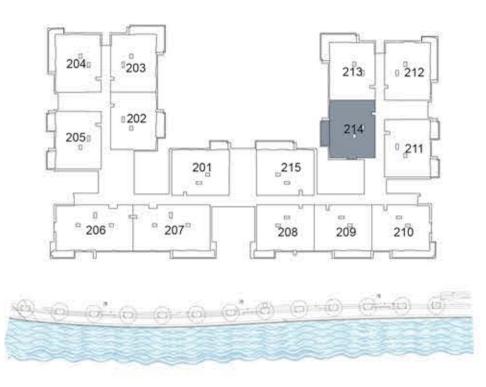

**KEY PLAN** 

| UNIT 214 SEC  | OND FLOOR    |
|---------------|--------------|
| Suite Area:   | 1,277 sq. ft |
| Balcony Area: | 102 sq. ft   |
| Total Area:   | 1,379 sq. ft |

**KEY PLAN** 

| UNIT 215 SEC  | OND FLOOR    |
|---------------|--------------|
| Suite Area:   | 1,269 sq. ft |
| Balcony Area: | 151 sq. ft   |
| Total Area:   | 1,420 sq. ft |