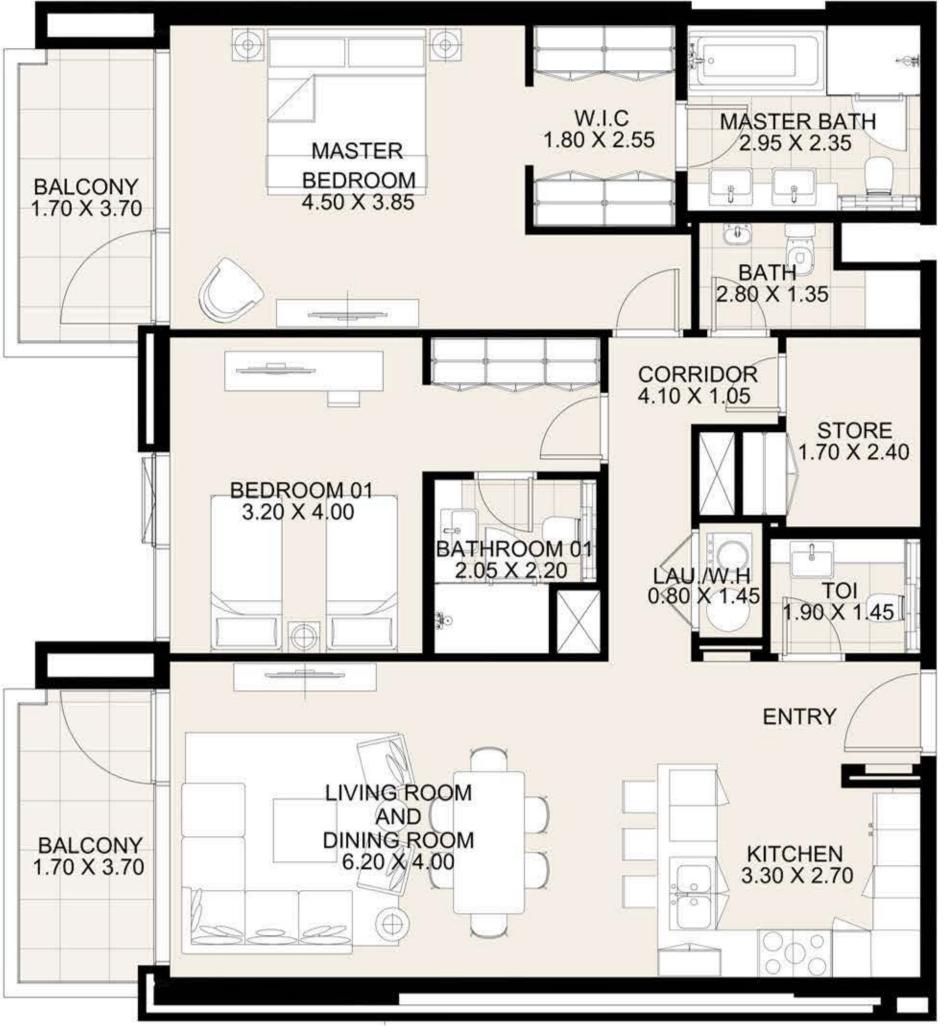

KEY PLAN

| UNIT 206 SEC  | OND FLOOR    |
|---------------|--------------|
| Suite Area:   | 1,687 sq. ft |
| Balcony Area: | 75 sq. ft    |
| Total Area:   | 1,762 sq. ft |

**KEY PLAN** 

| UNIT 207 SEC  | OND FLOOR    |
|---------------|--------------|
| Suite Area:   | 1,686 sq. ft |
| Balcony Area: | 142 sq. ft   |
| Total Area:   | 1,828 sq. ft |