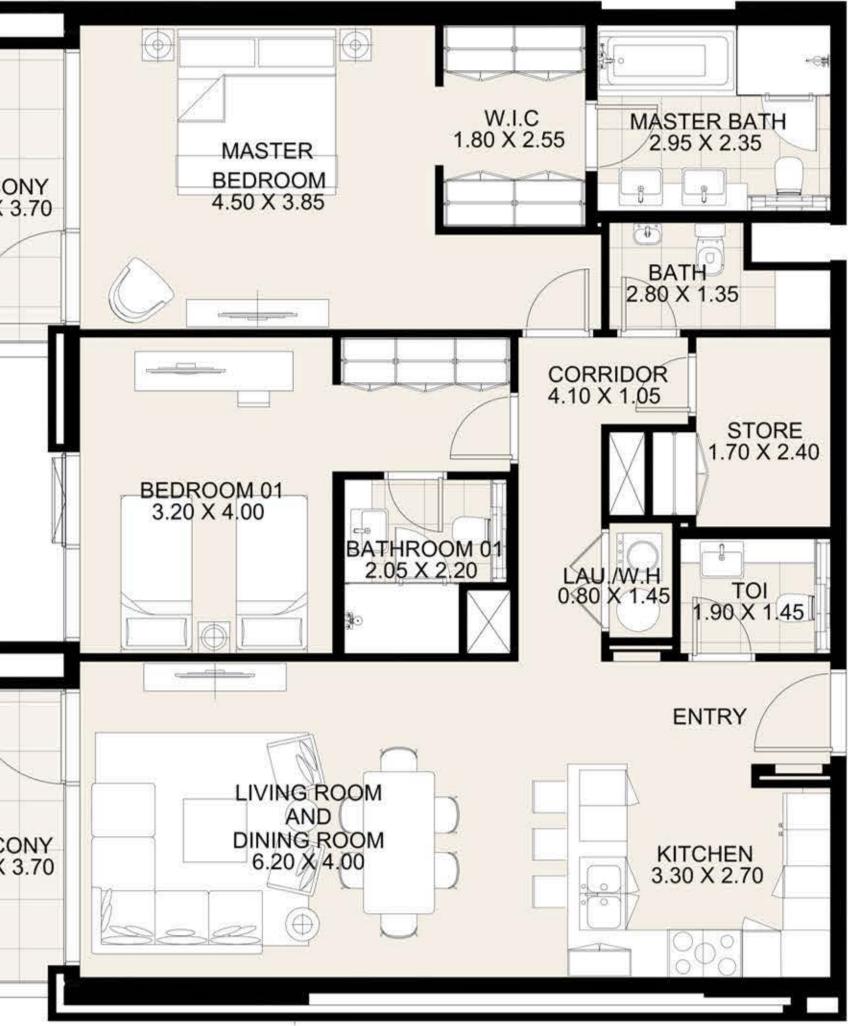

KEY PLAN

| UNIT 305      | THIRD FLOOR  |
|---------------|--------------|
| Suite Area:   | 1,269 sq. ft |
| Balcony Area: | : 141 sq. ft |
| Total Area:   | 1,410 sq. ft |

KEY PLAN

| UNIT 306     | THIRD FLOOR  |
|--------------|--------------|
| Suite Area:  | 1,688 sq. ft |
| Balcony Area | : 181 sq. ft |
| Total Area:  | 1,869 sq. ft |