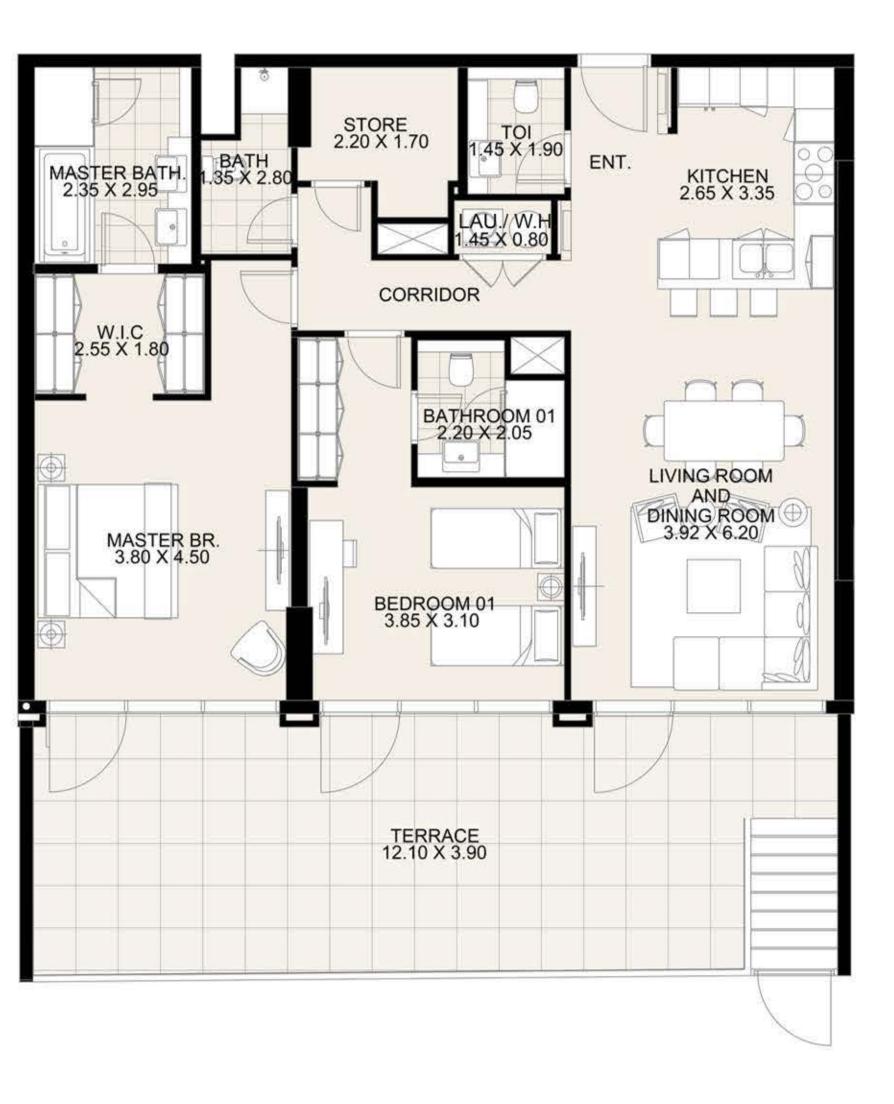

**KEY PLAN** 

| UNIT G07 GROUND FLOOR |              |  |
|-----------------------|--------------|--|
| Suite Area:           | 2,744 sq.ft. |  |
| Balcony Area:         | 1,099 sq.ft. |  |
| Total Area:           | 3,843 sq.ft. |  |