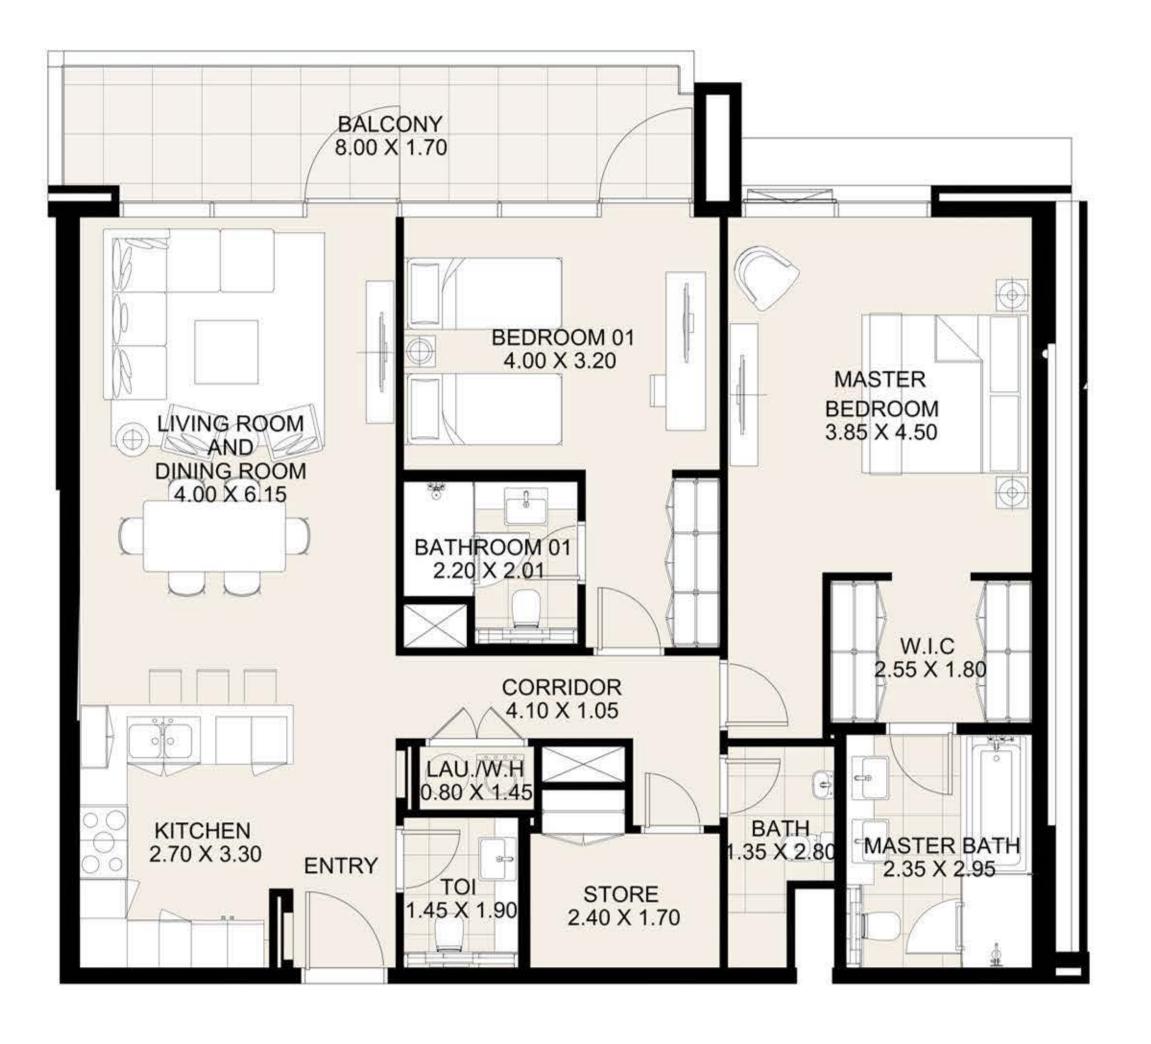

**KEY PLAN** 

| UNIT 114     | FIRST FLOOR  |
|--------------|--------------|
| Suite Area:  | 1,269 sq. ft |
| Balcony Area | : 151 sq. ft |
| Total Area:  | 1,420 sq. ft |

**KEY PLAN** 

| UNIT 201 SEC  | COND FLOOR   |
|---------------|--------------|
| Suite Area:   | 1,272 sq. ft |
| Balcony Area: | 71 sq. ft    |
| Total Area:   | 1,343 sq. ft |