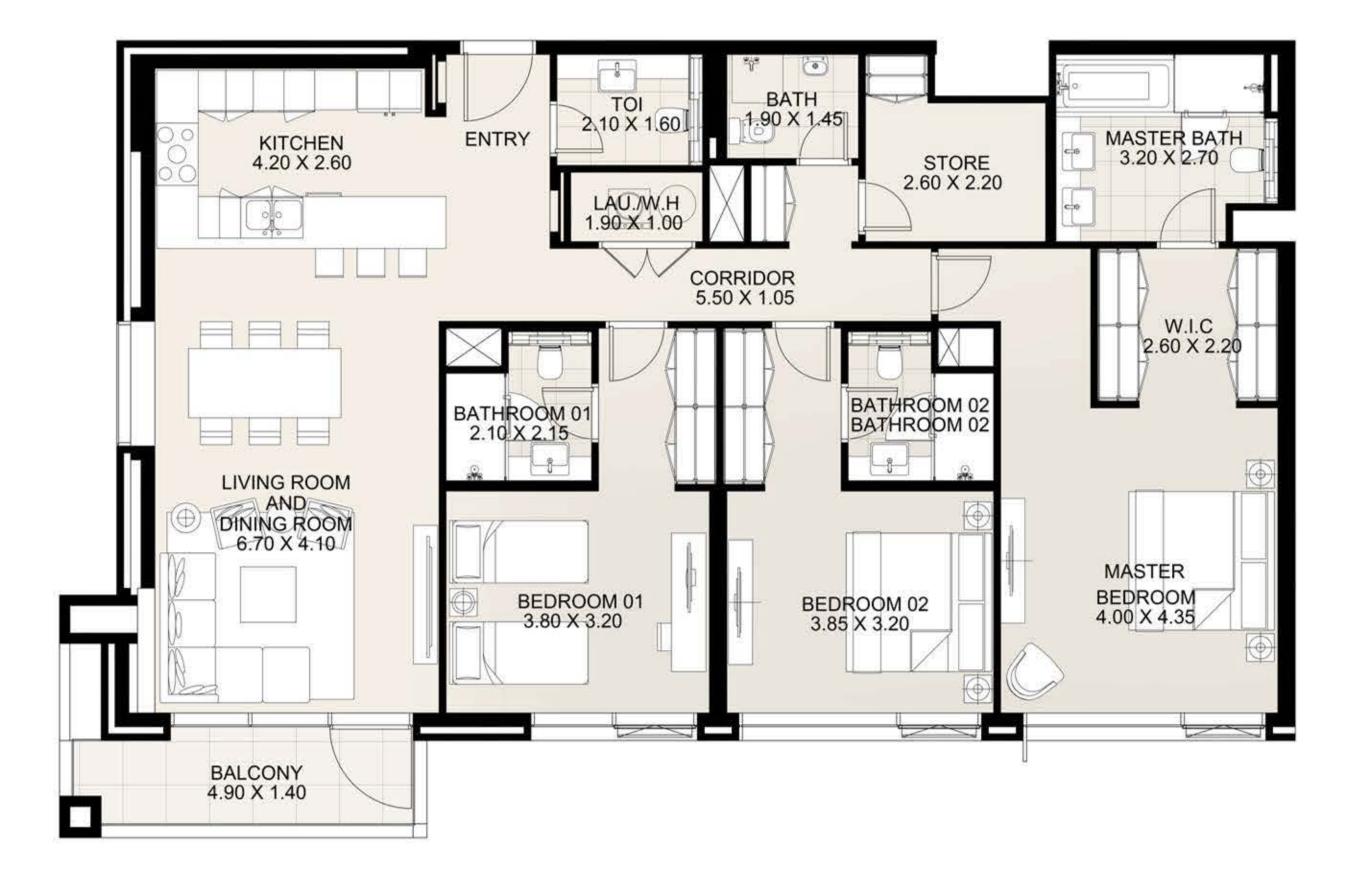

KEY PLAN

| UNIT 206 SEC  | OND FLOOR    |
|---------------|--------------|
| Suite Area:   | 1,687 sq. ft |
| Balcony Area: | 75 sq. ft    |
| Total Area:   | 1,762 sq. ft |

**KEY PLAN** 

| UNIT 207 SEC  | OND FLOOR    |
|---------------|--------------|
| Suite Area:   | 1,686 sq. ft |
| Balcony Area: | 142 sq. ft   |
| Total Area:   | 1,828 sq. ft |