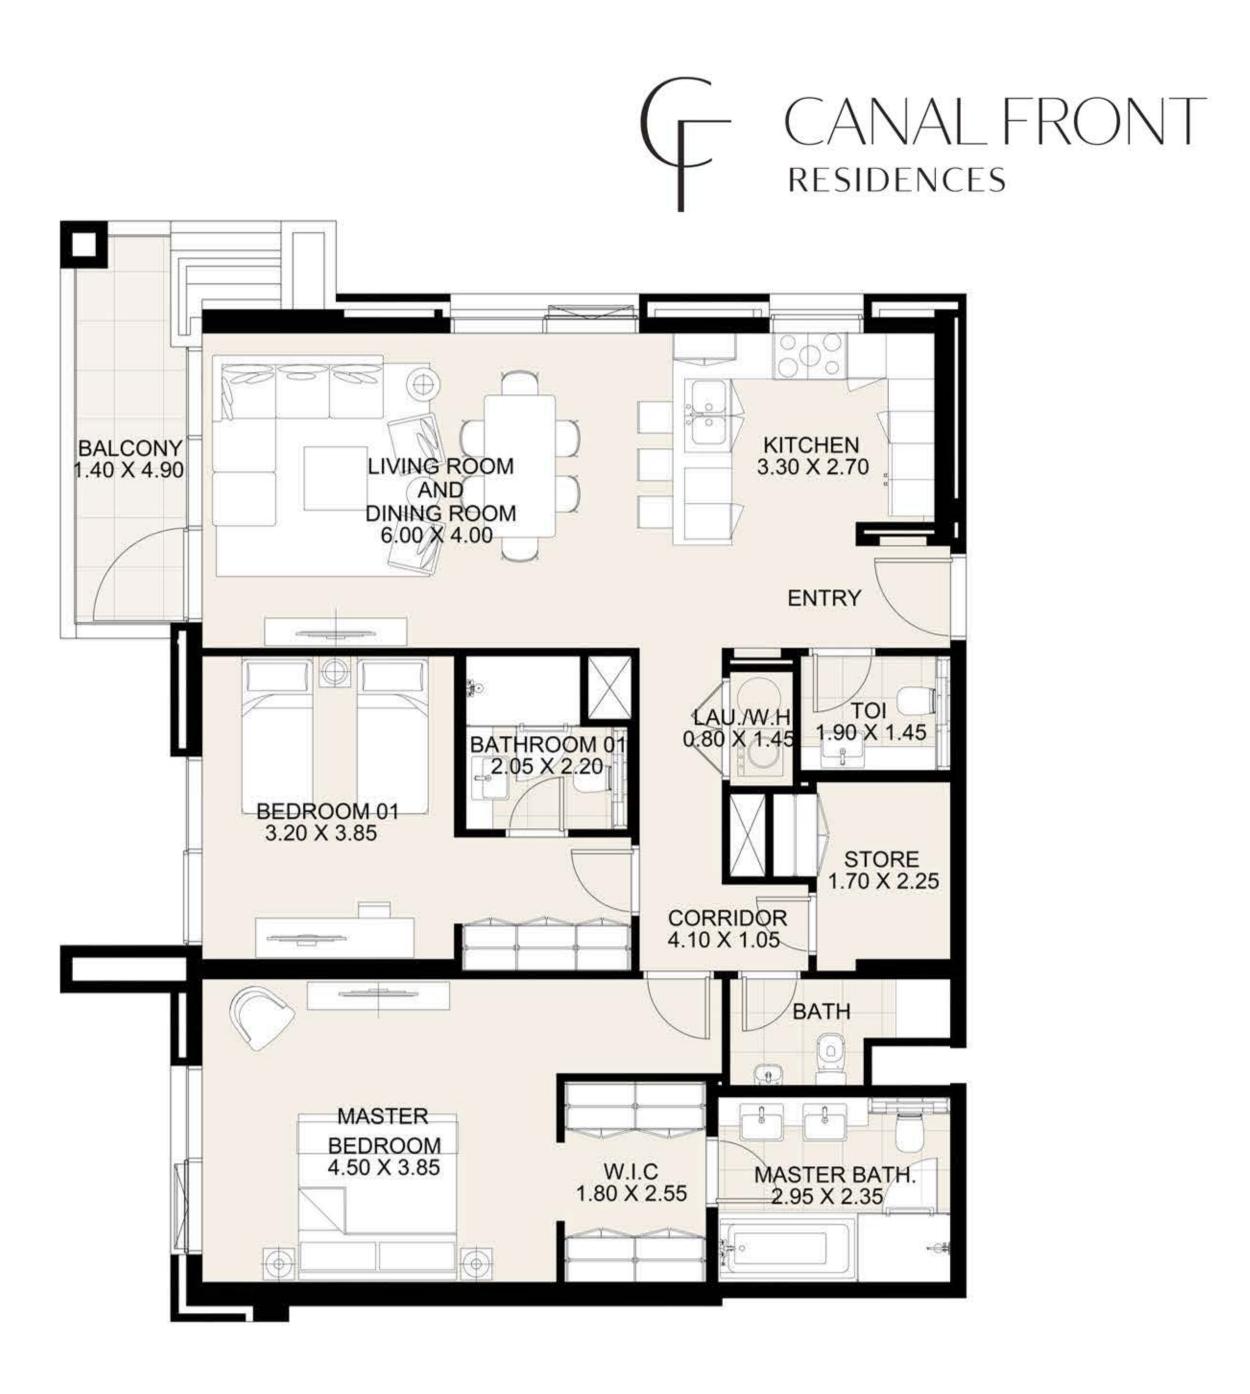

KEY PLAN

| UNIT 305      | THIRD FLOOR  |
|---------------|--------------|
| Suite Area:   | 1,269 sq. ft |
| Balcony Area: | : 141 sq. ft |
| Total Area:   | 1,410 sq. ft |

KEY PLAN

| UNIT 306     | THIRD FLOOR  |
|--------------|--------------|
| Suite Area:  | 1,688 sq. ft |
| Balcony Area | : 181 sq. ft |
| Total Area:  | 1,869 sq. ft |