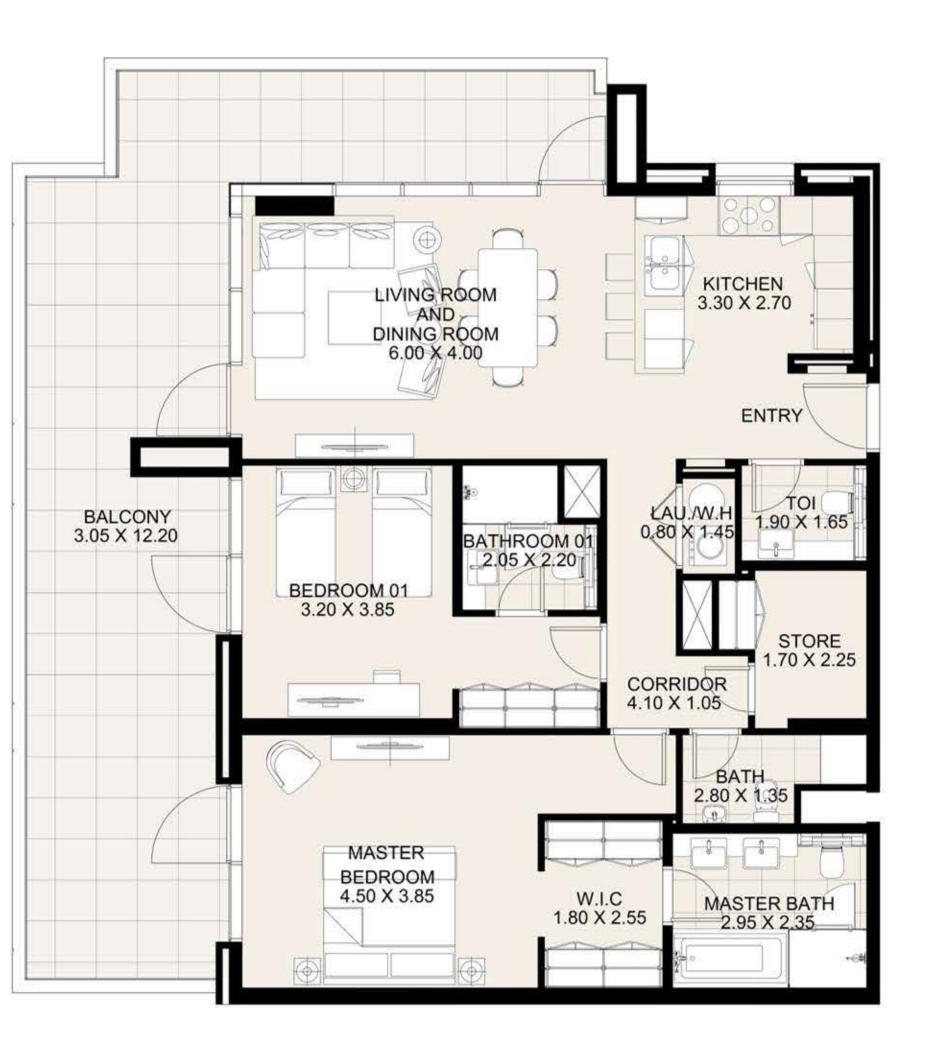

**KEY PLAN** 

| UNIT 112     | FIRST FLOOR  |
|--------------|--------------|
| Suite Area:  | 1,266 sq. ft |
| Balcony Area | : 552 sq. ft |
| Total Area:  | 1,818 sq. ft |

**KEY PLAN** 

| UNIT 113      | FIRST FLOOR  |
|---------------|--------------|
| Suite Area:   | 1,277 sq. ft |
| Balcony Area: | 102 sq. ft   |
| Total Area:   | 1,379 sq. ft |