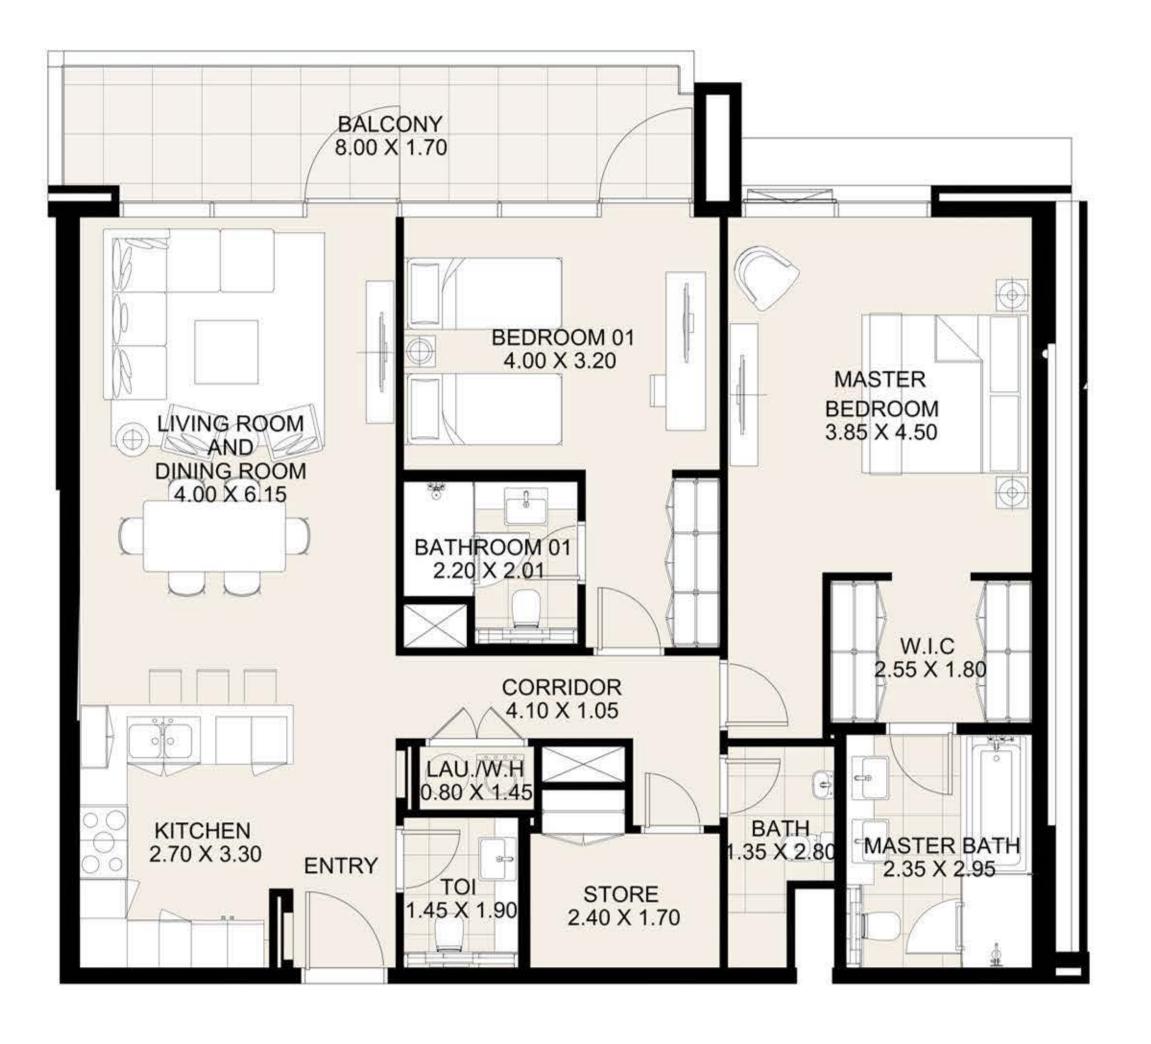

**KEY PLAN** 

| UNIT 314      | THIRD FLOOR  |
|---------------|--------------|
| Suite Area:   | 1,277 sq. ft |
| Balcony Area: | 102 sq. ft   |
| Total Area:   | 1,379 sq. ft |

KEY PLAN

| UNIT 315      | THIRD FLOOR  |
|---------------|--------------|
| Suite Area:   | 1,270 sq. ft |
| Balcony Area: | 150 sq. ft   |
| Total Area:   | 1,420 sq. ft |