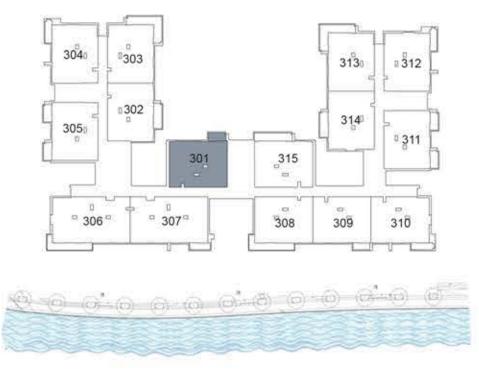

KEY PLAN

| UNIT 301      | THIRD FLOOR  |
|---------------|--------------|
| Suite Area:   | 1,271 sq. ft |
| Balcony Area: | 71 sq. ft    |
| Total Area:   | 1,342 sq. ft |

**KEY PLAN** 

| UNIT 302     | THIRD FLOOR  |
|--------------|--------------|
| Suite Area:  | 1,272 sq. ft |
| Balcony Area | : 102 sq. ft |
| Total Area:  | 1,374 sq. ft |