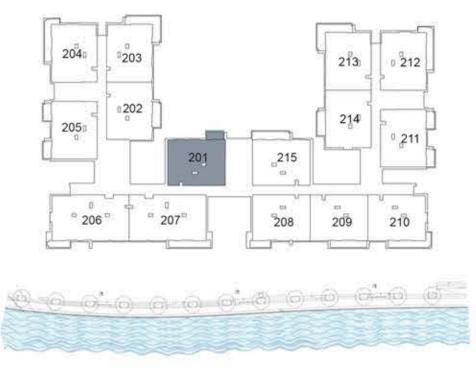

**KEY PLAN** 

| UNIT 114     | FIRST FLOOR  |
|--------------|--------------|
| Suite Area:  | 1,269 sq. ft |
| Balcony Area | : 151 sq. ft |
| Total Area:  | 1,420 sq. ft |

**KEY PLAN** 

| UNIT 201 SEC  | COND FLOOR   |
|---------------|--------------|
| Suite Area:   | 1,272 sq. ft |
| Balcony Area: | 71 sq. ft    |
| Total Area:   | 1,343 sq. ft |