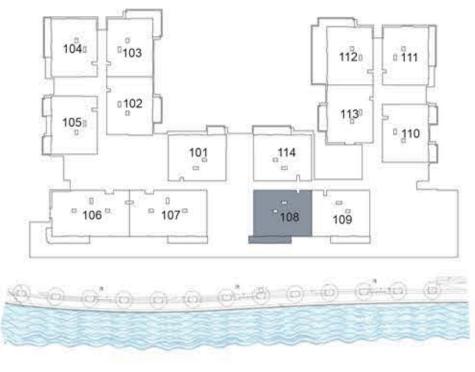

**KEY PLAN** 

| UNIT 107      | FIRST FLOOR  |
|---------------|--------------|
| Suite Area:   | 1,687 sq. ft |
| Balcony Area: | 131 sq. ft   |
| Total Area:   | 1,818 sq. ft |

**KEY PLAN** 

| UNIT 108      | FIRST FLOOR  |
|---------------|--------------|
| Suite Area:   | 1,271 sq. ft |
| Balcony Area: | 142 sq. ft   |
| Total Area:   | 1,413 sq. ft |