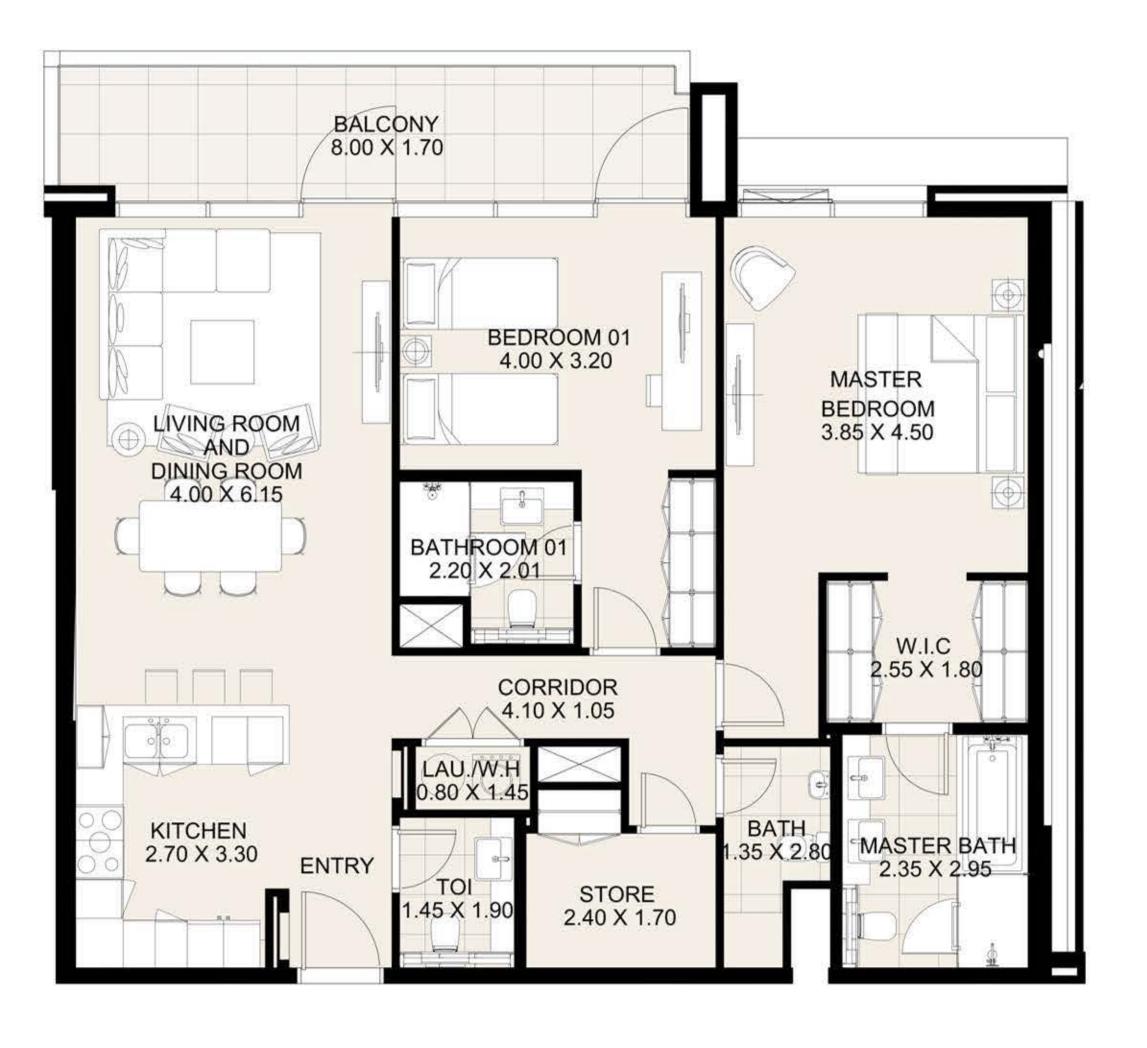

**KEY PLAN** 

| UNIT 214 SEC  | OND FLOOR    |
|---------------|--------------|
| Suite Area:   | 1,277 sq. ft |
| Balcony Area: | 102 sq. ft   |
| Total Area:   | 1,379 sq. ft |

**KEY PLAN** 

| UNIT 215 SEC  | OND FLOOR    |
|---------------|--------------|
| Suite Area:   | 1,269 sq. ft |
| Balcony Area: | 151 sq. ft   |
| Total Area:   | 1,420 sq. ft |