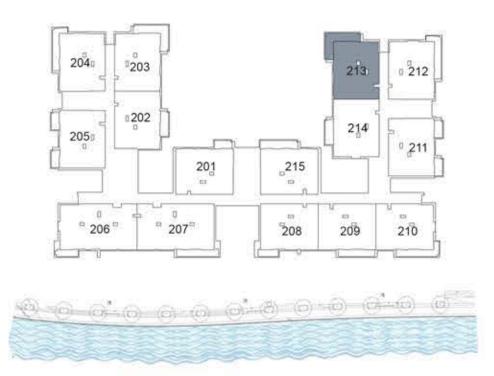

**KEY PLAN** 

| UNIT 212 SEC  | OND FLOOR    |
|---------------|--------------|
| Suite Area:   | 1,272 sq. ft |
| Balcony Area: | 165 sq. ft   |
| Total Area:   | 1,437 sq. ft |

**KEY PLAN** 

| UNIT 213 SEC  | OND FLOOR    |
|---------------|--------------|
| Suite Area:   | 1,268 sq. ft |
| Balcony Area: | 213 sq. ft   |
| Total Area:   | 1,481 sq. ft |