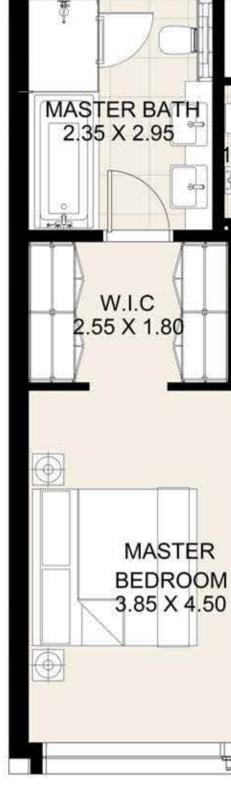

KEY PLAN

| UNIT 210 SEC  | OND FLOOR    |
|---------------|--------------|
| Suite Area:   | 1,273 sq. ft |
| Balcony Area: | 165 sq. ft   |
| Total Area:   | 1,438 sq. ft |

**KEY PLAN** 

| UNIT 211 SEC  | OND FLOOR    |
|---------------|--------------|
| Suite Area:   | 1,269 sq. ft |
| Balcony Area: | 141 sq. ft   |
| Total Area:   | 1,410 sq. ft |