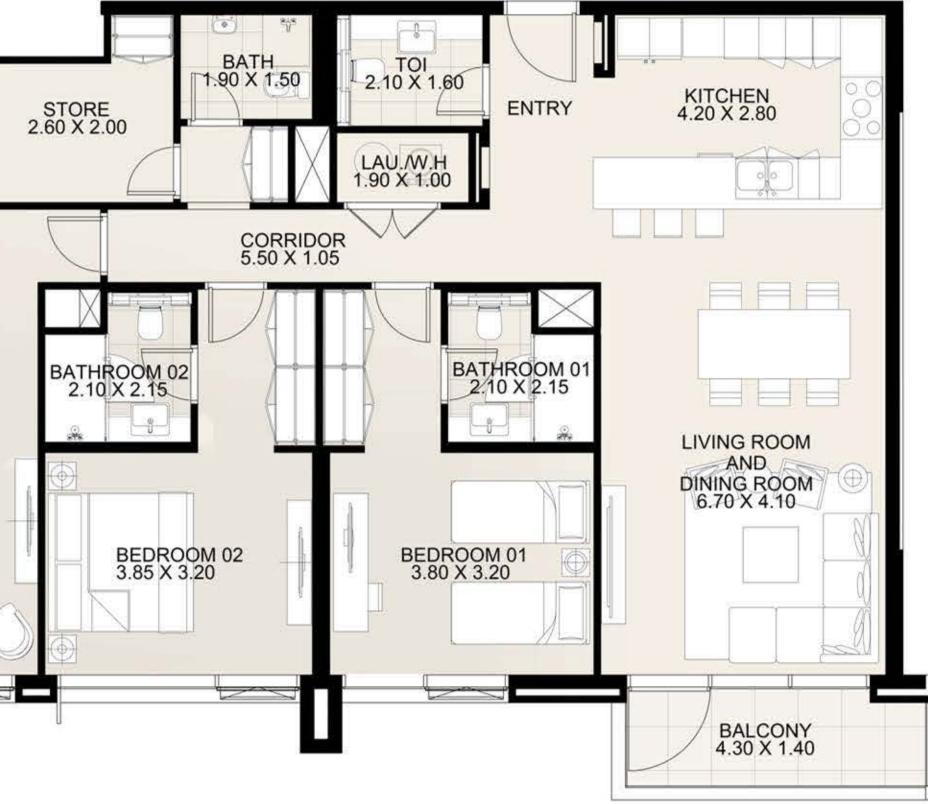

**KEY PLAN** 

| UNIT 307     | THIRD FLOOR  |
|--------------|--------------|
| Suite Area:  | 1,688 sq. ft |
| Balcony Area | : 68 sq. ft  |
| Total Area:  | 1,756 sq. ft |

**KEY PLAN** 

| UNIT 308     | THIRD FLOOR  |
|--------------|--------------|
| Suite Area:  | 1,274 sq. ft |
| Balcony Area | : 179 sq. ft |
| Total Area:  | 1,453 sq. ft |