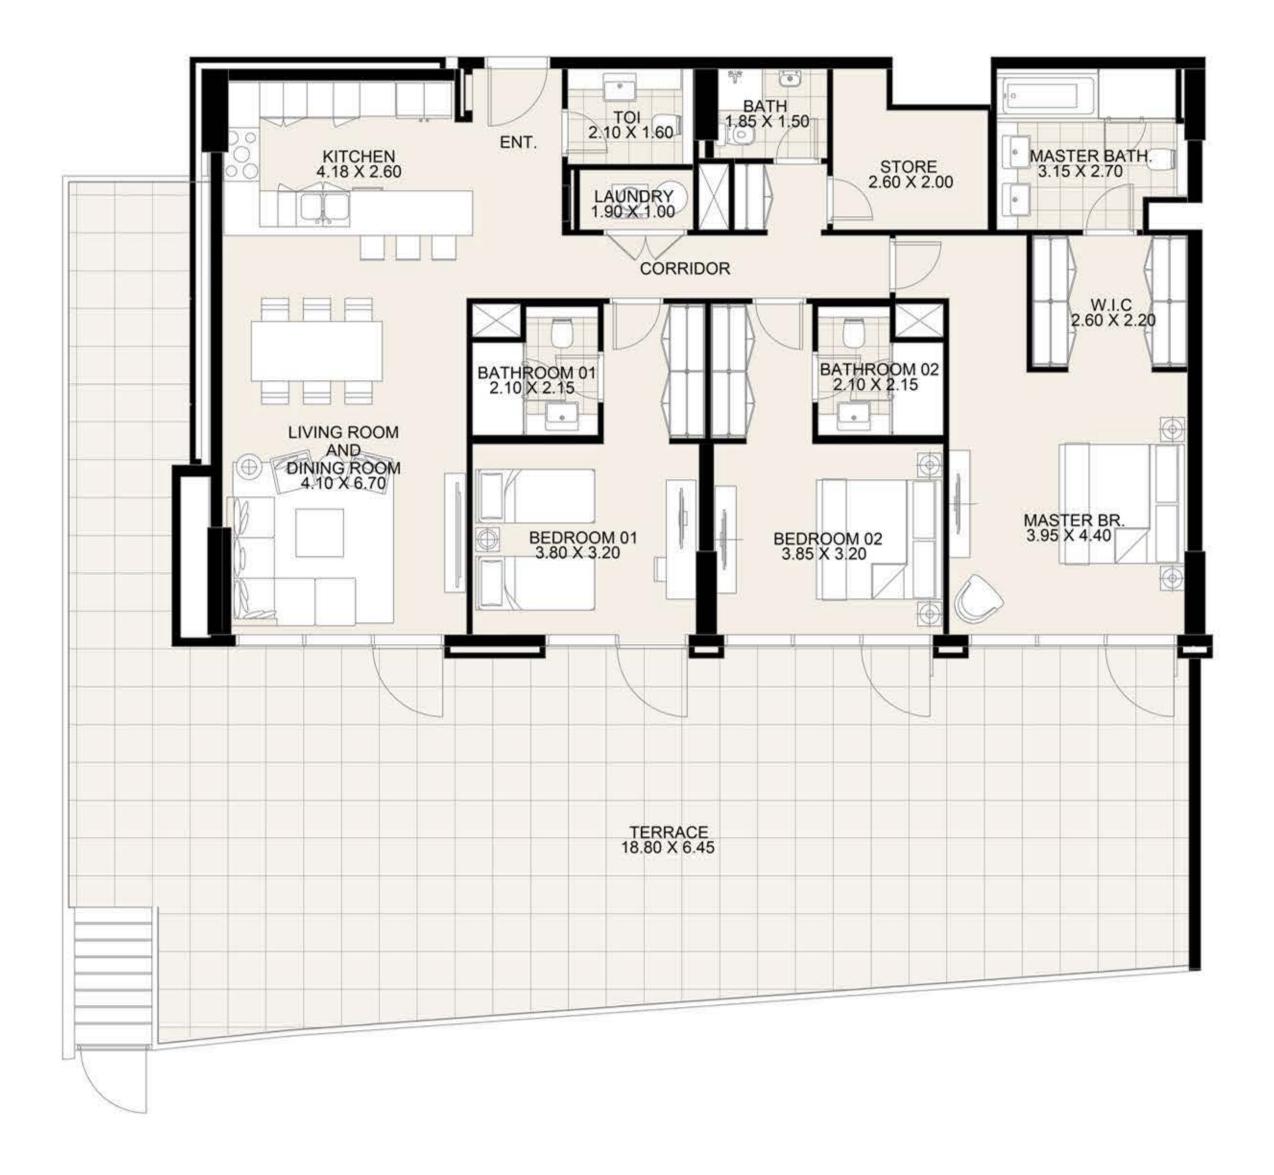

**KEY PLAN** 

| UNIT G04 GROUND FLOOR |              |  |
|-----------------------|--------------|--|
| Suite Area: 1,692 sq  |              |  |
| Balcony Area:         | 865 sq. ft   |  |
| Total Area:           | 2,557 sq. ft |  |