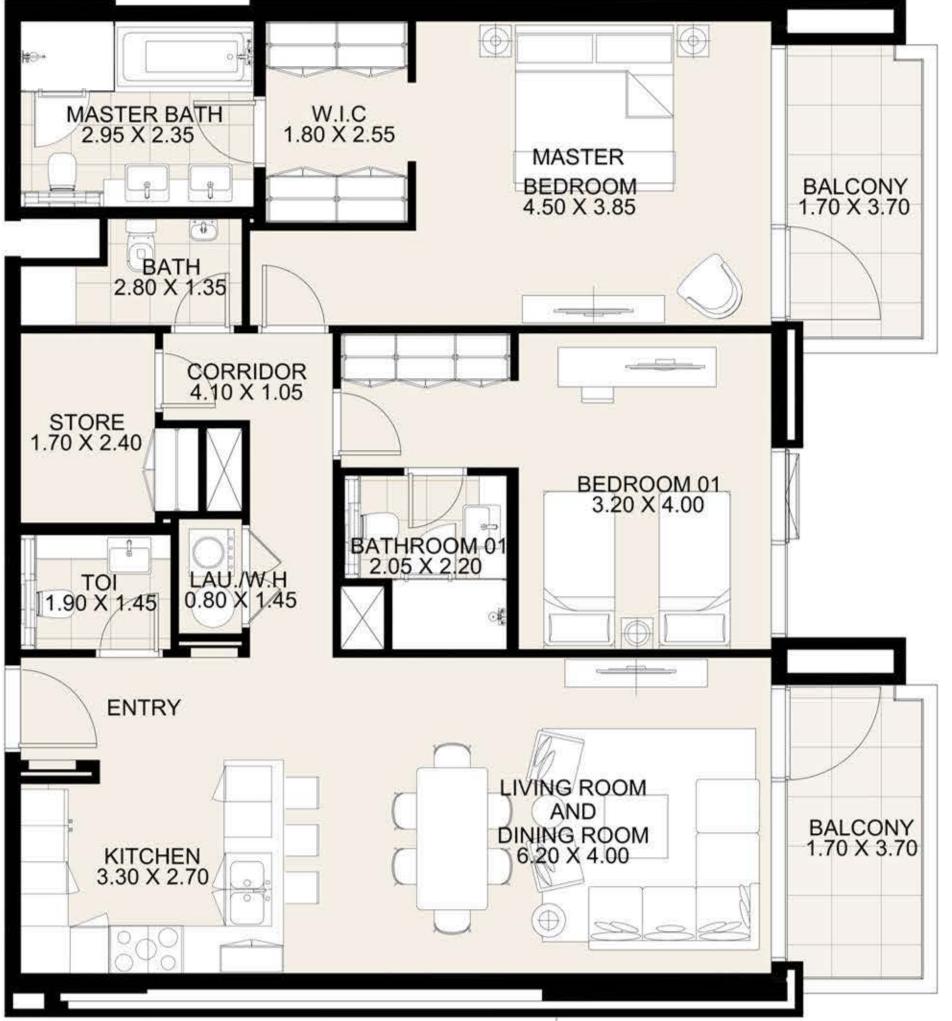

**KEY PLAN** 

| UNIT 212 SEC  | OND FLOOR    |
|---------------|--------------|
| Suite Area:   | 1,272 sq. ft |
| Balcony Area: | 165 sq. ft   |
| Total Area:   | 1,437 sq. ft |

**KEY PLAN** 

| UNIT 213 SEC  | OND FLOOR    |
|---------------|--------------|
| Suite Area:   | 1,268 sq. ft |
| Balcony Area: | 213 sq. ft   |
| Total Area:   | 1,481 sq. ft |