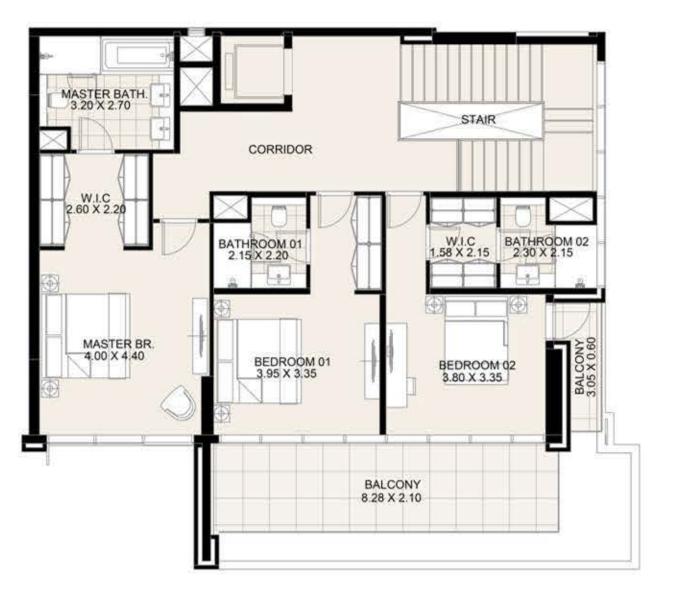

**KEY PLAN** 

| UNIT G07 GROUND FLOOR |              |  |
|-----------------------|--------------|--|
| Suite Area:           | 2,744 sq.ft. |  |
| Balcony Area:         | 1,099 sq.ft. |  |
| Total Area:           | 3,843 sq.ft. |  |