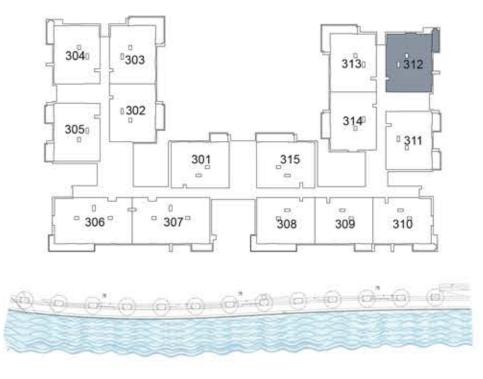

**KEY PLAN** 

| UNIT 312     | THIRD FLOOR  |
|--------------|--------------|
| Suite Area:  | 1,273 sq. ft |
| Balcony Area | a: 75 sq. ft |
| Total Area:  | 1,348 sq. ft |

**KEY PLAN** 

| UNIT 313     | THIRD FLOOR  |
|--------------|--------------|
| Suite Area:  | 1,268 sq. ft |
| Balcony Area | : 213 sq. ft |
| Total Area:  | 1,481 sq. ft |