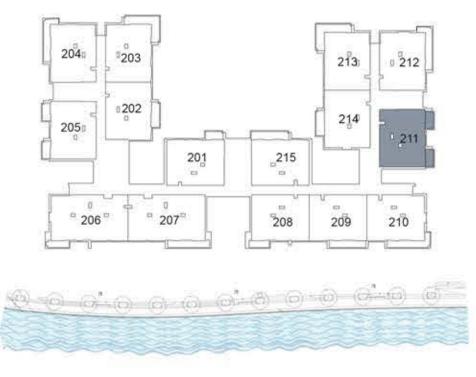

KEY PLAN

| UNIT 210 SEC  | OND FLOOR    |
|---------------|--------------|
| Suite Area:   | 1,273 sq. ft |
| Balcony Area: | 165 sq. ft   |
| Total Area:   | 1,438 sq. ft |

**KEY PLAN** 

| UNIT 211 SEC  | OND FLOOR    |
|---------------|--------------|
| Suite Area:   | 1,269 sq. ft |
| Balcony Area: | 141 sq. ft   |
| Total Area:   | 1,410 sq. ft |