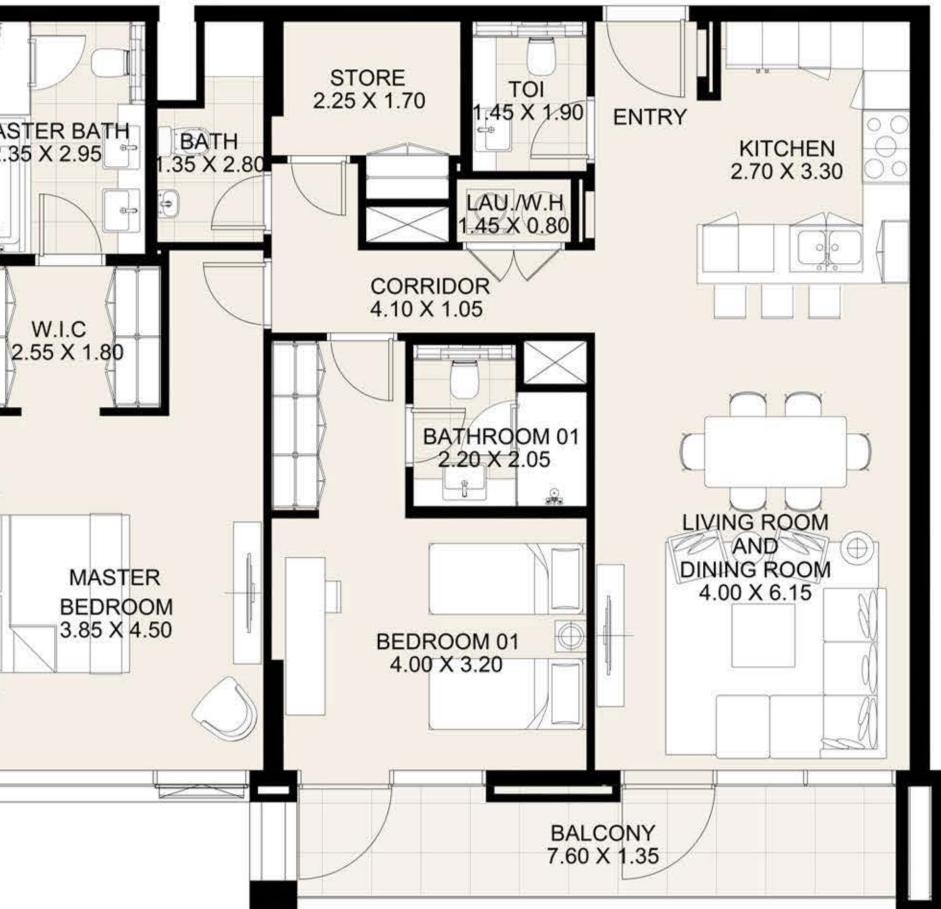

# CANAL FRONT RESIDENCES

**KEY PLAN** 

| UNIT 209 SEC  | OND FLOOR    |
|---------------|--------------|
| Suite Area:   | 1,272 sq. ft |
| Balcony Area: | 123 sq. ft   |
| Total Area:   | 1,394 sq. ft |