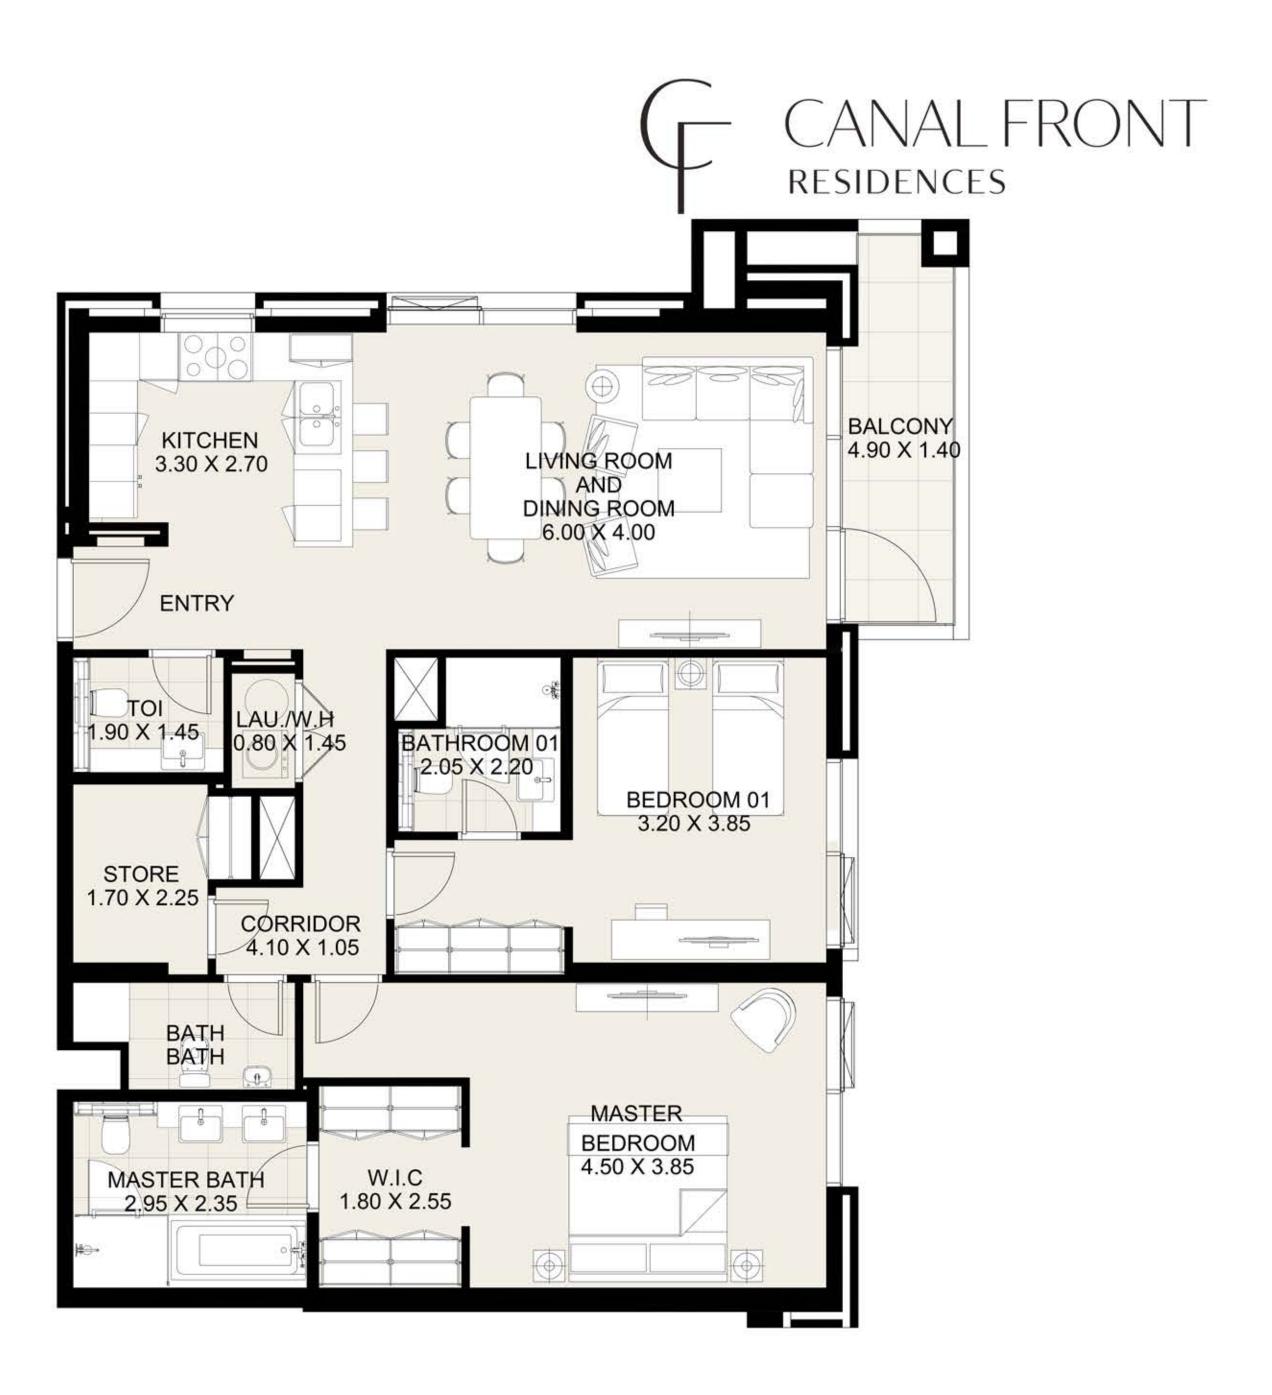

**KEY PLAN** 

| UNIT 312     | THIRD FLOOR  |
|--------------|--------------|
| Suite Area:  | 1,273 sq. ft |
| Balcony Area | a: 75 sq. ft |
| Total Area:  | 1,348 sq. ft |

**KEY PLAN** 

| UNIT 313     | THIRD FLOOR  |
|--------------|--------------|
| Suite Area:  | 1,268 sq. ft |
| Balcony Area | : 213 sq. ft |
| Total Area:  | 1,481 sq. ft |