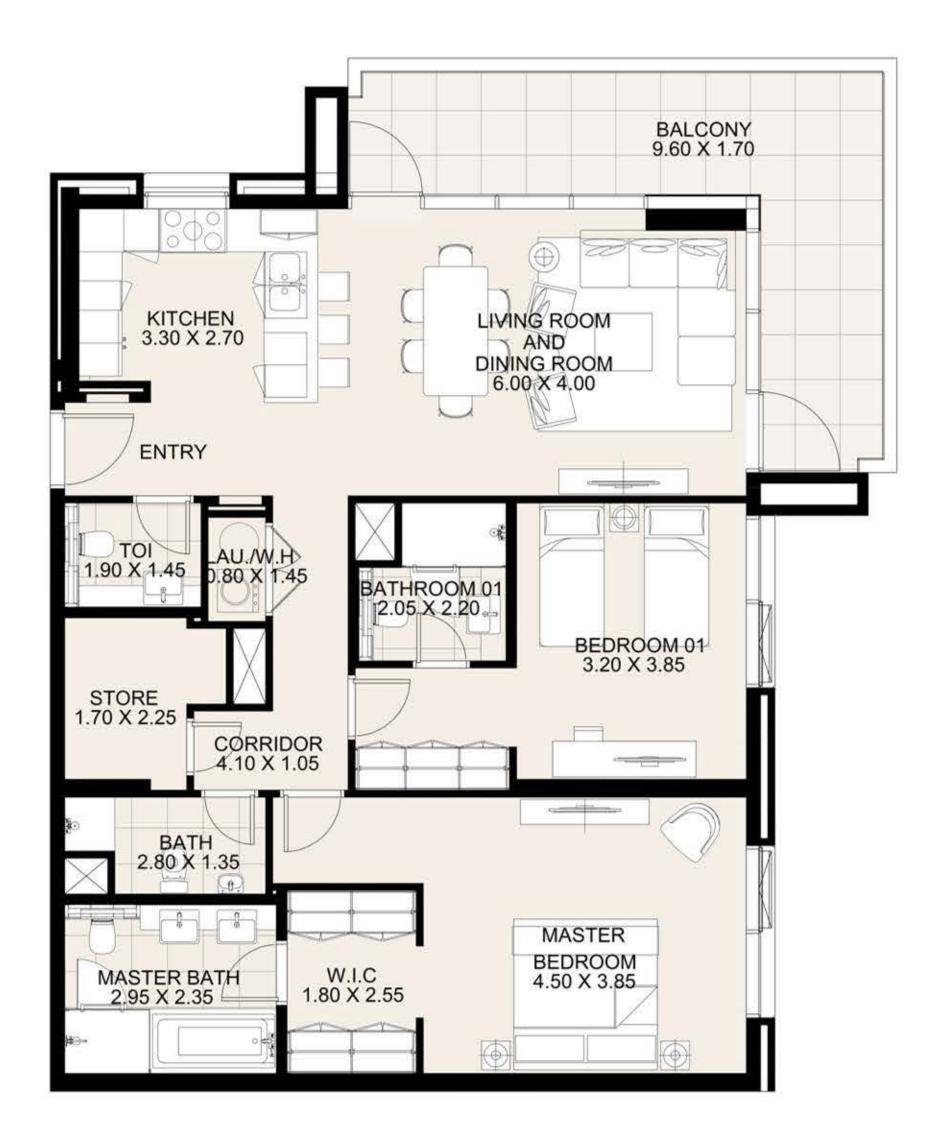

**KEY PLAN** 

| UNIT 114     | FIRST FLOOR  |
|--------------|--------------|
| Suite Area:  | 1,269 sq. ft |
| Balcony Area | : 151 sq. ft |
| Total Area:  | 1,420 sq. ft |

**KEY PLAN** 

| UNIT 201 SEC  | COND FLOOR   |
|---------------|--------------|
| Suite Area:   | 1,272 sq. ft |
| Balcony Area: | 71 sq. ft    |
| Total Area:   | 1,343 sq. ft |