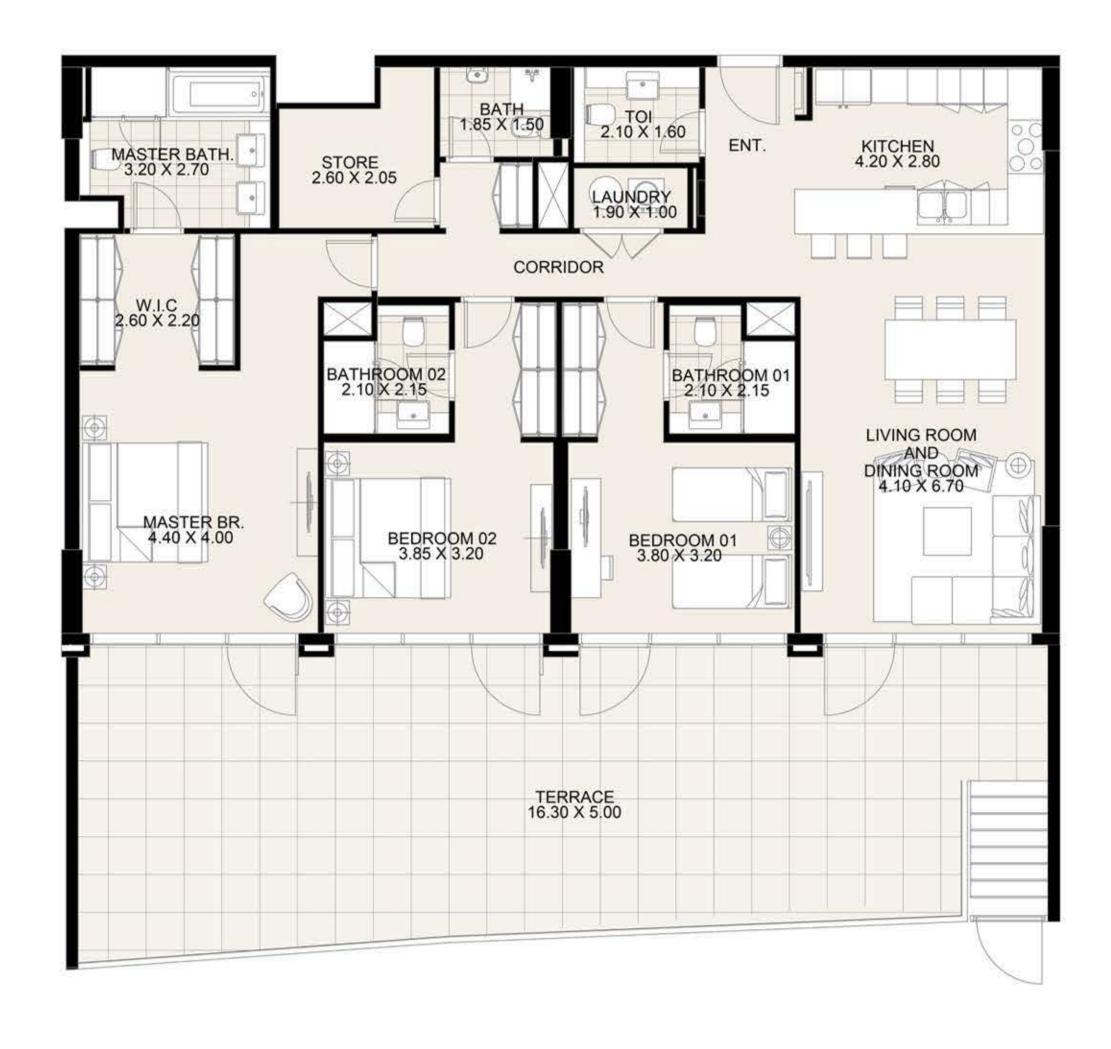

**KEY PLAN** 

| UNIT G05 GROUND FLOOR    |              |
|--------------------------|--------------|
| Suite Area: 1,276 sq. ft |              |
| Balcony Area:            | 532 sq. ft   |
| Total Area:              | 1,808 sq. ft |