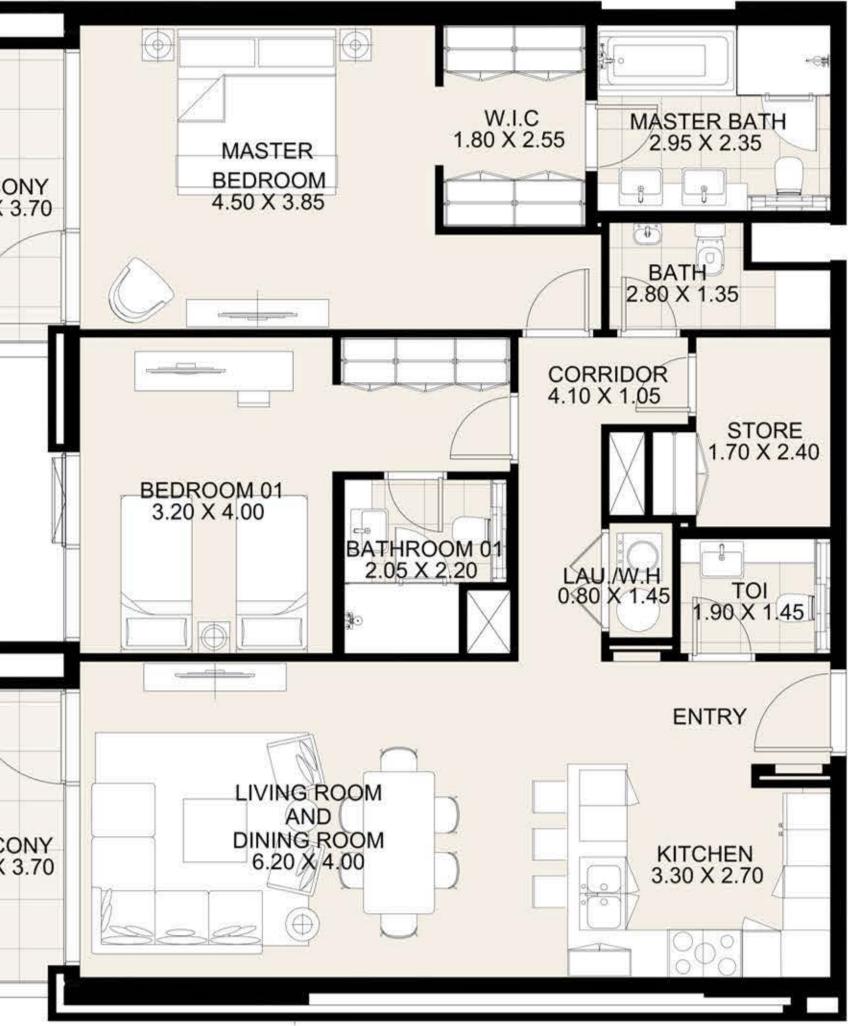

KEY PLAN

| UNIT 105      | FIRST FLOOR  |
|---------------|--------------|
| Suite Area:   | 1,269 sq. ft |
| Balcony Area: | 141 sq. ft   |
| Total Area:   | 1,410 sq. ft |

KEY PLAN

| UNIT 106      | FIRST FLOOR  |
|---------------|--------------|
| Suite Area:   | 1,688 sq. ft |
| Balcony Area: | 165 sq. ft   |
| Total Area:   | 1,853 sq. ft |