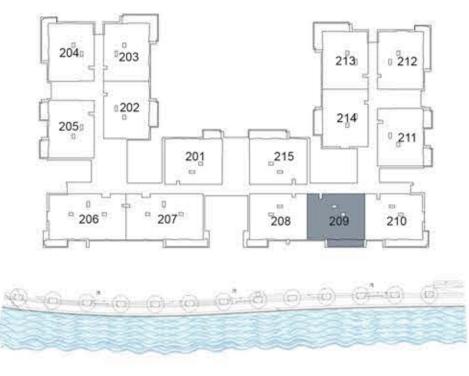

# CANAL FRONT RESIDENCES

**KEY PLAN** 

| UNIT 209 SEC  | OND FLOOR    |
|---------------|--------------|
| Suite Area:   | 1,272 sq. ft |
| Balcony Area: | 123 sq. ft   |
| Total Area:   | 1,394 sq. ft |