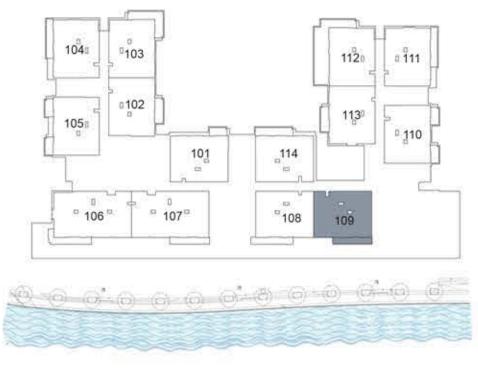

# CANAL FRONT RESIDENCES

**KEY PLAN** 

| UNIT 109      | FIRST FLOOR  |
|---------------|--------------|
| Suite Area:   | 1,272 sq. ft |
| Balcony Area: | 130 sq. ft   |
| Total Area:   | 1,402 sq. ft |