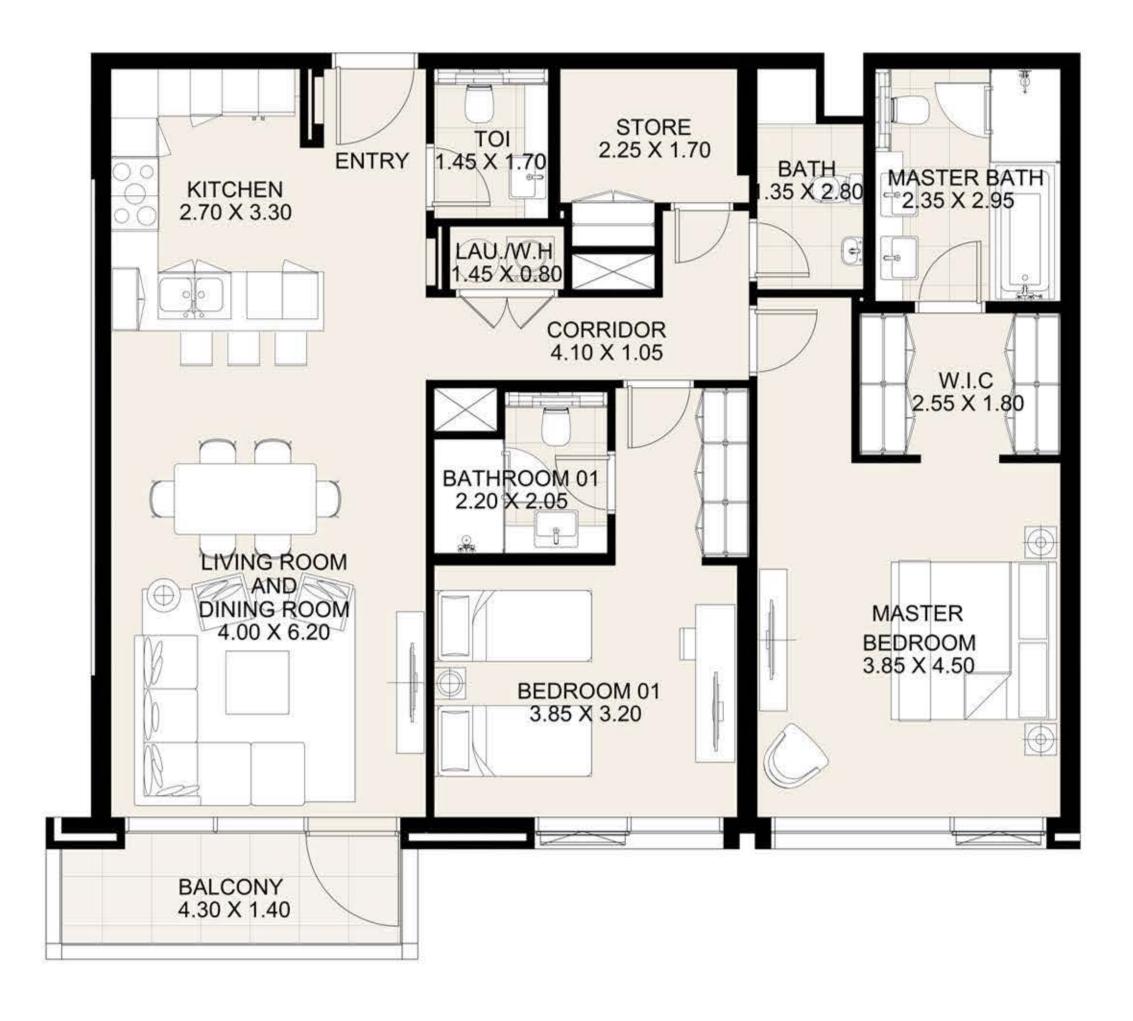

**KEY PLAN** 

| UNIT 208 SEC  | OND FLOOR    |
|---------------|--------------|
| Suite Area:   | 1,272 sq. ft |
| Balcony Area: | 68 sq. ft    |
| Total Area:   | 1,340 sq. ft |

DISCLAIMER: All measurements, dimensions, coordinates and drawings, given as the Floor Plans in the literature are approximate and provided only for the purpose of marketing, illustration, information and general guidance as such drawings are not to scale. All the rooms, sizes, locations, orientations, dimensions, fixtures, fittings, finishes and specifications (including materials for, placement, size of rooms, windows, doors, balcony, furniture's inbuilt wardrobe etc.) provided in the floor plans may vary as the same have been taken from concept designs prior to the actual development/construction and therefore their accuracy in relation to actual construction cannot be confirmed. Hence, we make no guarantee, warranty or representation as to the accuaracy and completeness of the Floor plan information as changes may be made during the development process, without notice. Always refer to latest IFC design available in the sales office for the most accurate representation of all construction details.