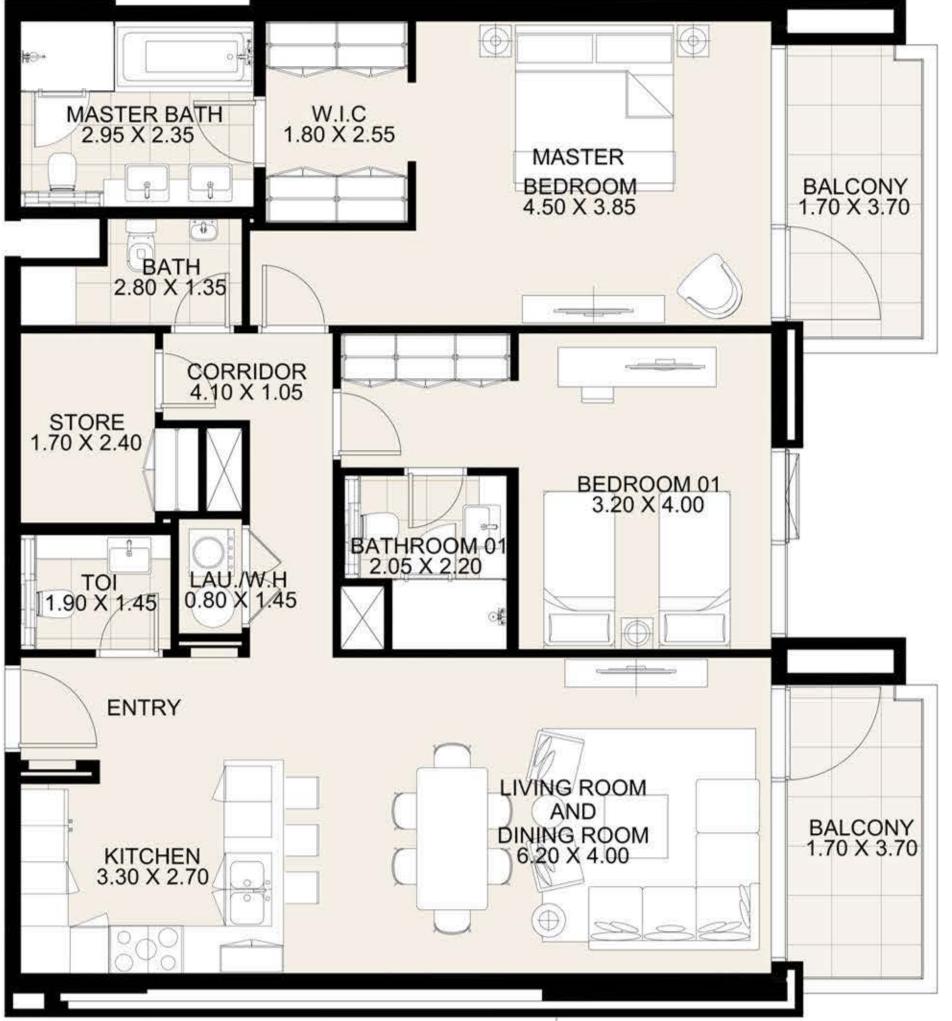

| UNIT 310     | THIRD FLOOR  |
|--------------|--------------|
| Suite Area:  | 1,273 sq. ft |
| Balcony Area | : 75 sq. ft  |
| Total Area:  | 1,348 sq. ft |

**KEY PLAN** 

| UNIT 311      | THIRD FLOOR  |
|---------------|--------------|
| Suite Area:   | 1,269 sq. ft |
| Balcony Area: | 141 sq. ft   |
| Total Area:   | 1,410 sq. ft |