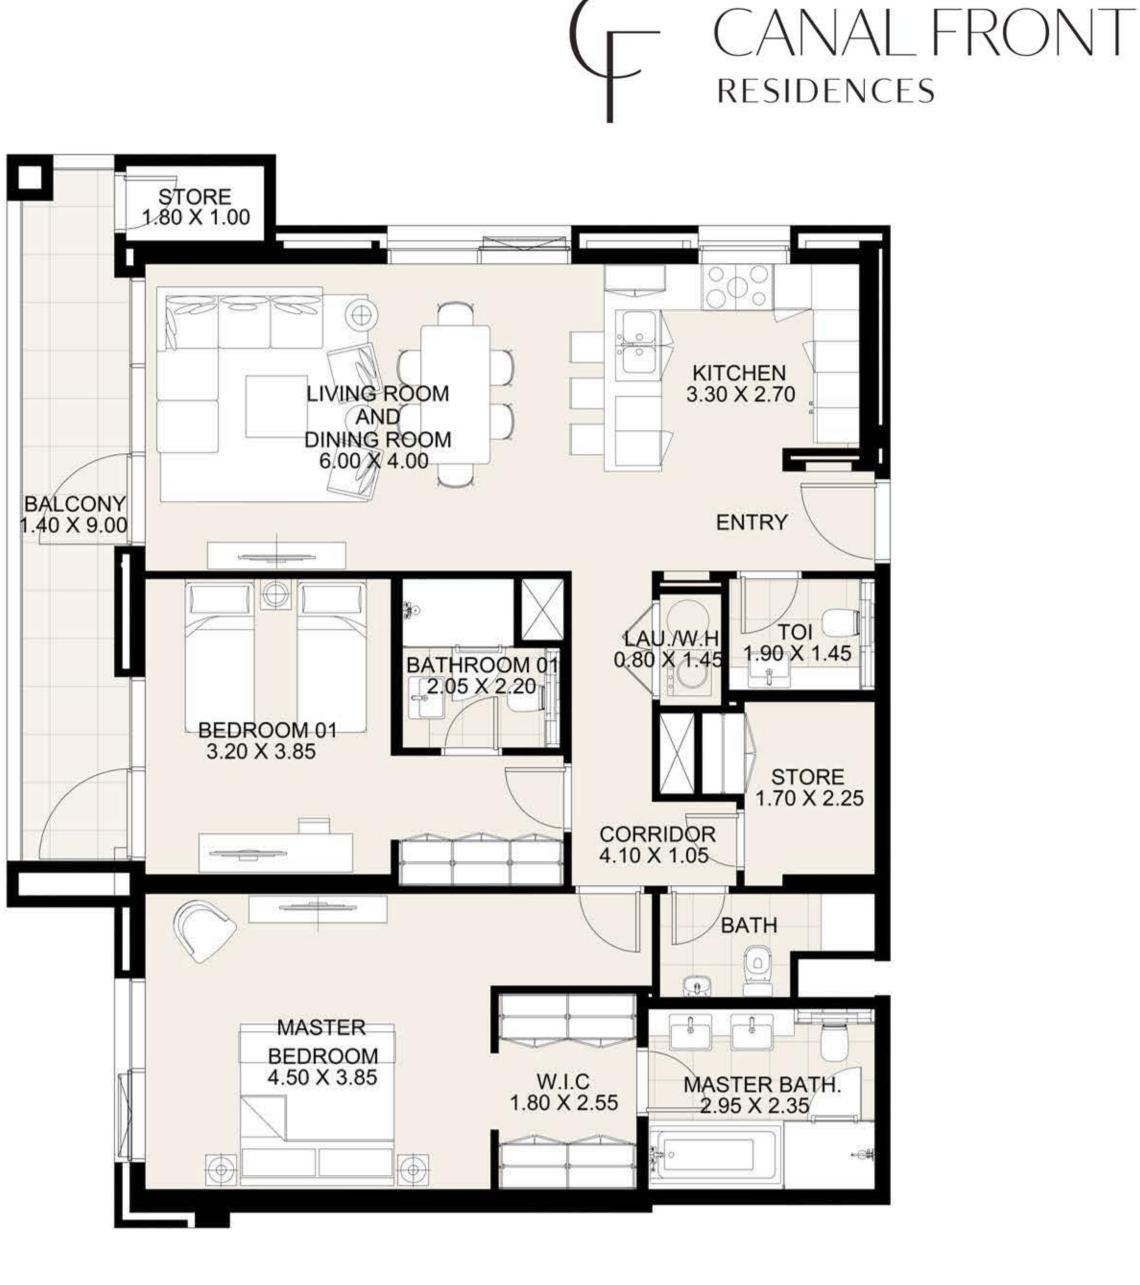

**KEY PLAN** 

| UNIT 204 SEC  | OND FLOOR    |
|---------------|--------------|
| Suite Area:   | 1,266 sq. ft |
| Balcony Area: | 165 sq. ft   |
| Total Area:   | 1,431 sq. ft |

**KEY PLAN** 

| UNIT 205 SEC  | OND FLOOR    |
|---------------|--------------|
| Suite Area:   | 1,269 sq. ft |
| Balcony Area: | 141 sq. ft   |
| Total Area:   | 1,410 sq. ft |