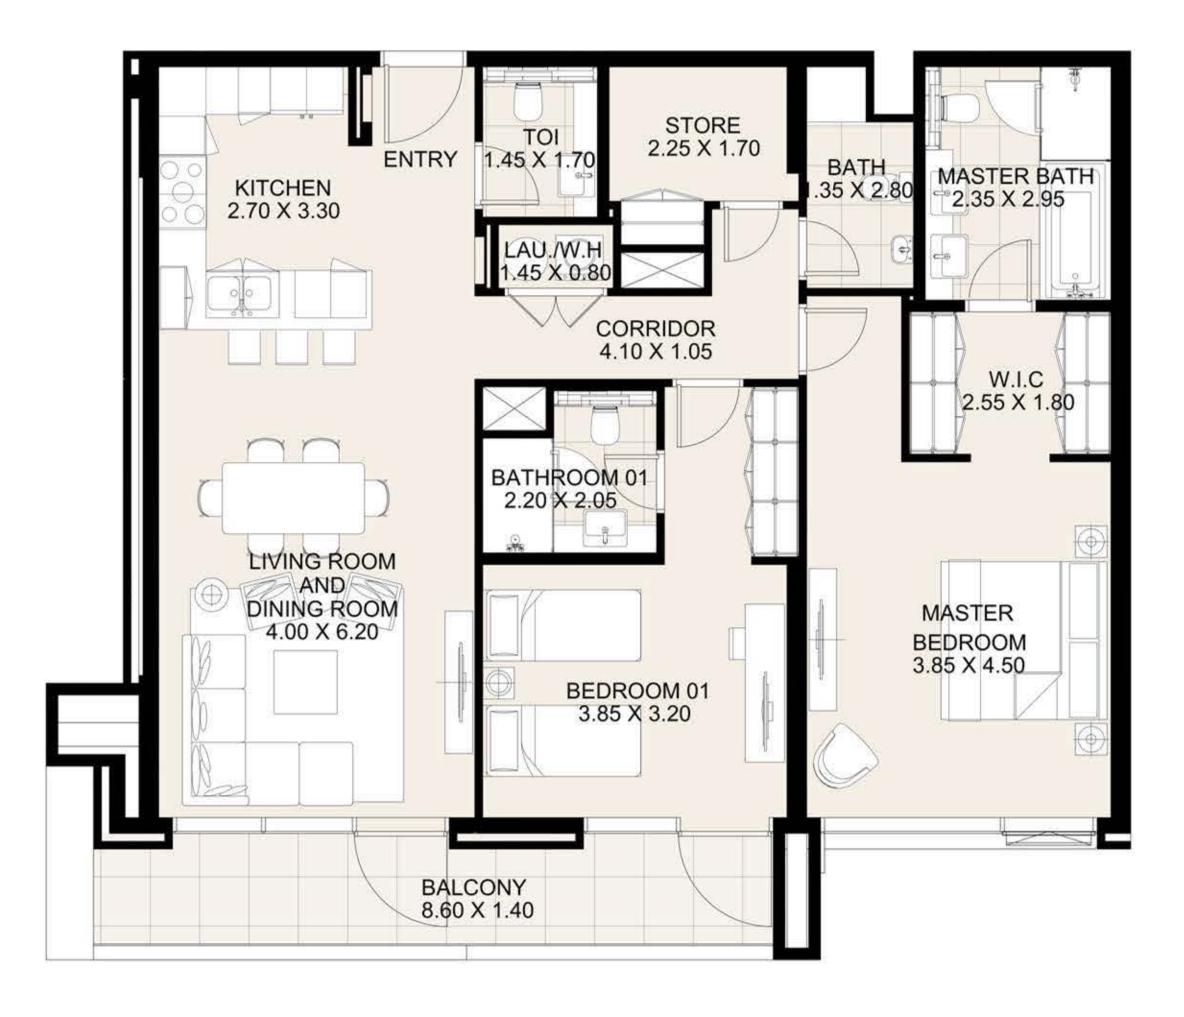

# CANAL FRONT RESIDENCES

**KEY PLAN** 

| UNIT 109      | FIRST FLOOR  |
|---------------|--------------|
| Suite Area:   | 1,272 sq. ft |
| Balcony Area: | 130 sq. ft   |
| Total Area:   | 1,402 sq. ft |