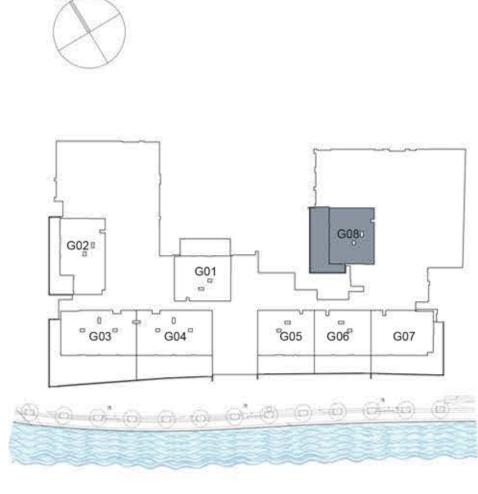

#### FIRST FLOOR

**KEY PLAN** 

| UNIT G08 GROUND FLOOR    |  |  |
|--------------------------|--|--|
| Suite Area: 1,260 sq.ft. |  |  |
| Balcony Area: 713 sq.f   |  |  |
| Total Area: 1,973 sq.ft  |  |  |