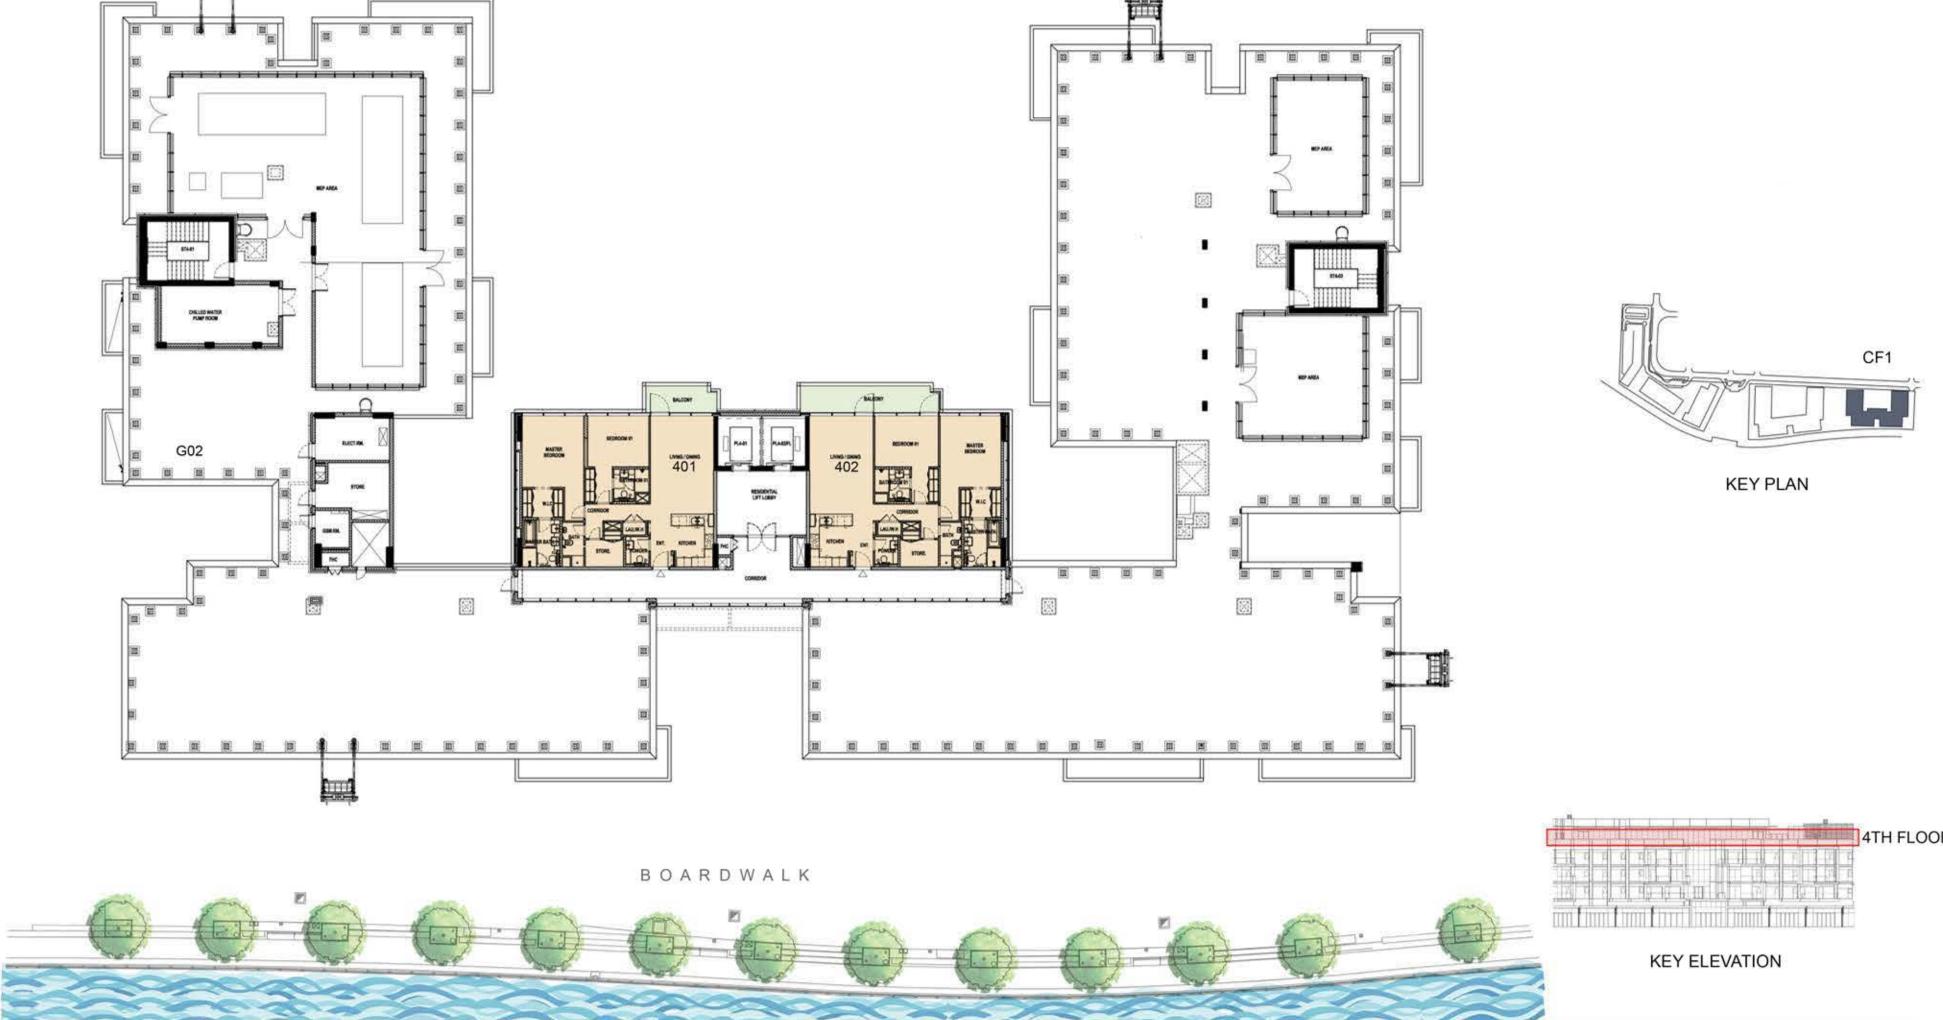

#### CF1 **Fourth Floor**

2 Bedroom Apartments

**KEY PLAN** 

| UNIT G01 GROUND FLOOR |              |
|-----------------------|--------------|
| Suite Area:           | 1,271 sq. ft |
| Balcony Area:         | 438 sq. ft   |
| Total Area:           | 1,709 sq. ft |

**KEY PLAN** 

| UNIT 401 FOUF | RTH FLOOR    |
|---------------|--------------|
| Suite Area:   | 1,269 sq.ft. |
| Balcony Area: | 81 sq.ft.    |
| Total Area:   | 1,350 sq.ft. |

KEY PLAN

| UNIT 402 FOURTH FLOOR |              |
|-----------------------|--------------|
| Suite Area:           | 1,267 sq.ft. |
| Balcony Area:         | 160 sq.ft.   |
| Total Area:           | 1,427 sq.ft. |