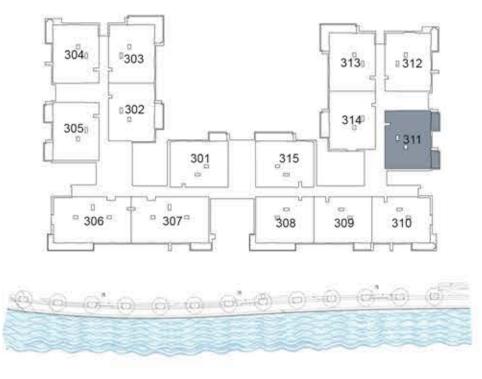

| UNIT 310     | THIRD FLOOR  |
|--------------|--------------|
| Suite Area:  | 1,273 sq. ft |
| Balcony Area | : 75 sq. ft  |
| Total Area:  | 1,348 sq. ft |

**KEY PLAN** 

| UNIT 311      | THIRD FLOOR  |
|---------------|--------------|
| Suite Area:   | 1,269 sq. ft |
| Balcony Area: | 141 sq. ft   |
| Total Area:   | 1,410 sq. ft |