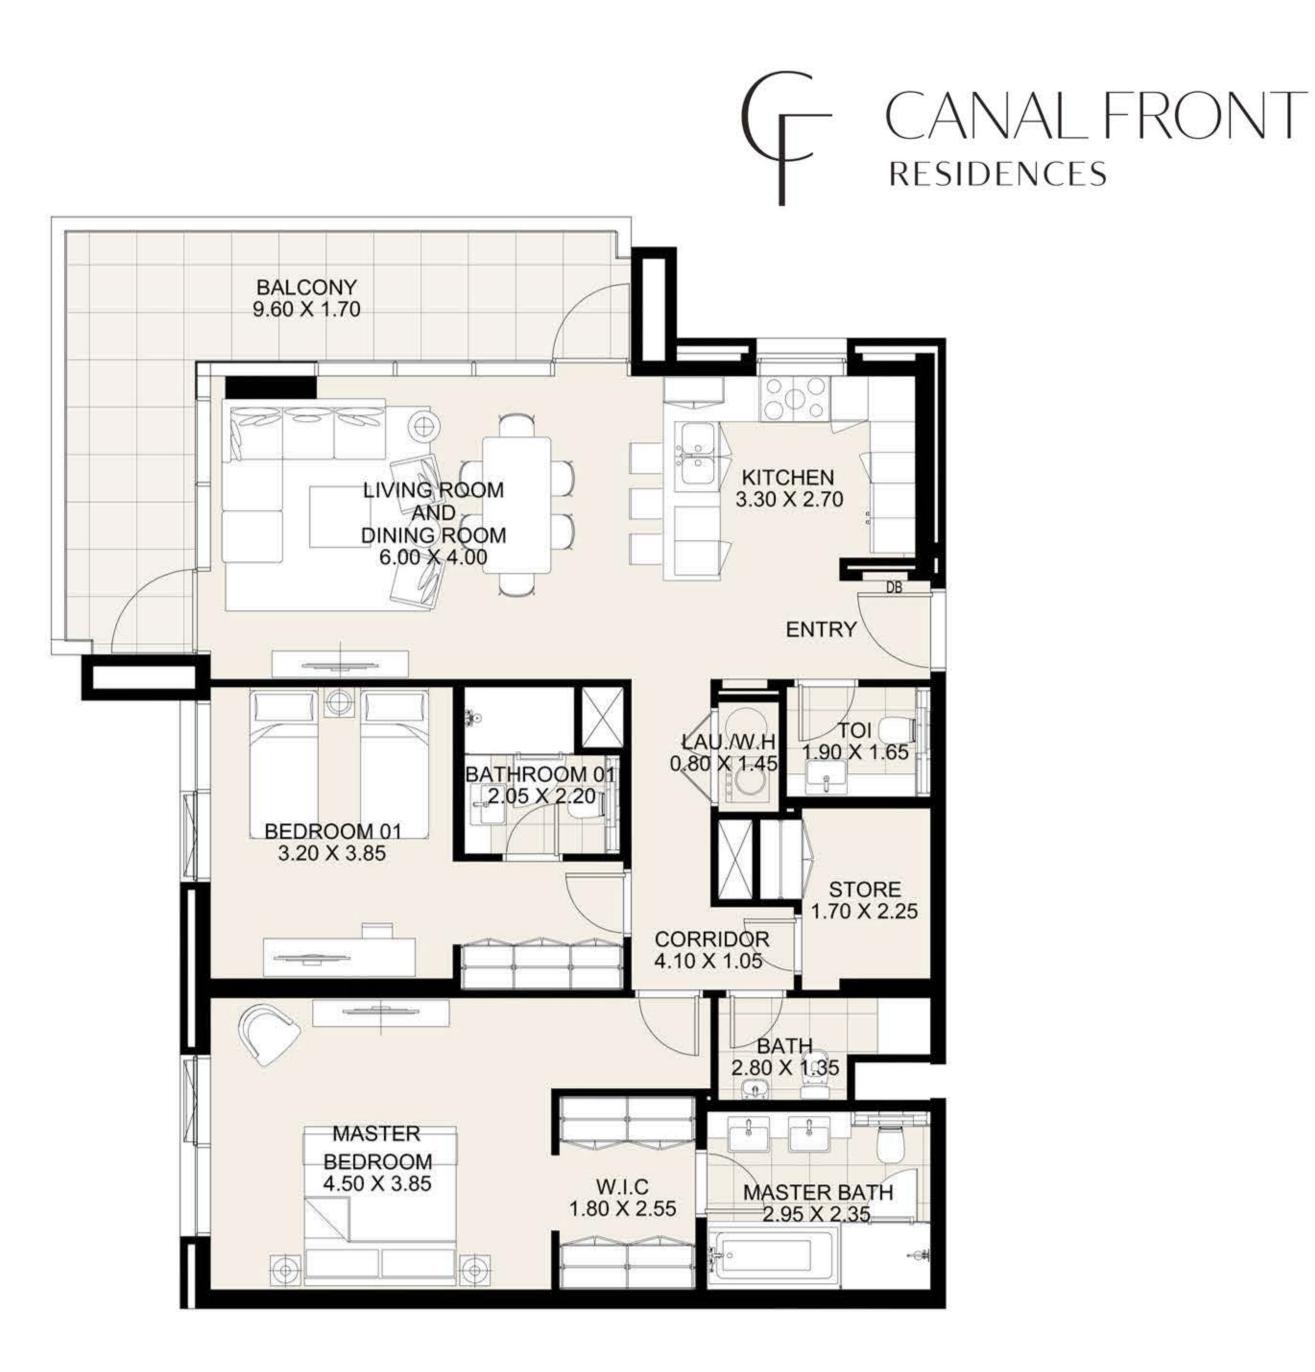

**KEY PLAN** 

| UNIT 214 SEC  | OND FLOOR    |
|---------------|--------------|
| Suite Area:   | 1,277 sq. ft |
| Balcony Area: | 102 sq. ft   |
| Total Area:   | 1,379 sq. ft |

**KEY PLAN** 

| UNIT 215 SEC  | OND FLOOR    |
|---------------|--------------|
| Suite Area:   | 1,269 sq. ft |
| Balcony Area: | 151 sq. ft   |
| Total Area:   | 1,420 sq. ft |