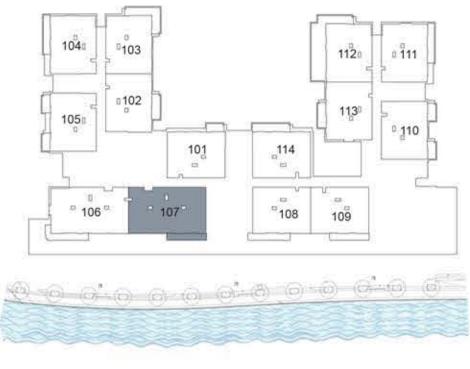

**KEY PLAN** 

| UNIT 107      | FIRST FLOOR  |
|---------------|--------------|
| Suite Area:   | 1,687 sq. ft |
| Balcony Area: | 131 sq. ft   |
| Total Area:   | 1,818 sq. ft |

**KEY PLAN** 

| UNIT 108      | FIRST FLOOR  |
|---------------|--------------|
| Suite Area:   | 1,271 sq. ft |
| Balcony Area: | 142 sq. ft   |
| Total Area:   | 1,413 sq. ft |