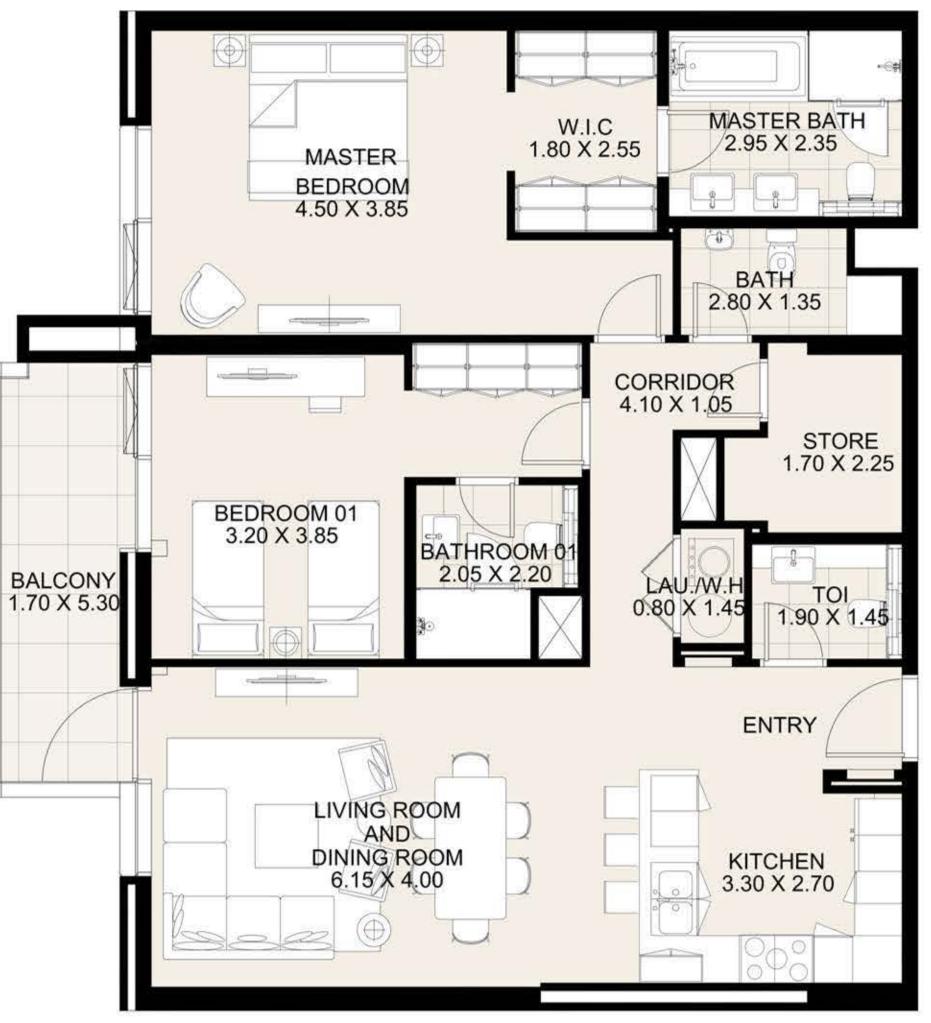

**KEY PLAN** 

| UNIT 214 SEC  | OND FLOOR    |
|---------------|--------------|
| Suite Area:   | 1,277 sq. ft |
| Balcony Area: | 102 sq. ft   |
| Total Area:   | 1,379 sq. ft |

**KEY PLAN** 

| UNIT 215 SEC  | OND FLOOR    |
|---------------|--------------|
| Suite Area:   | 1,269 sq. ft |
| Balcony Area: | 151 sq. ft   |
| Total Area:   | 1,420 sq. ft |