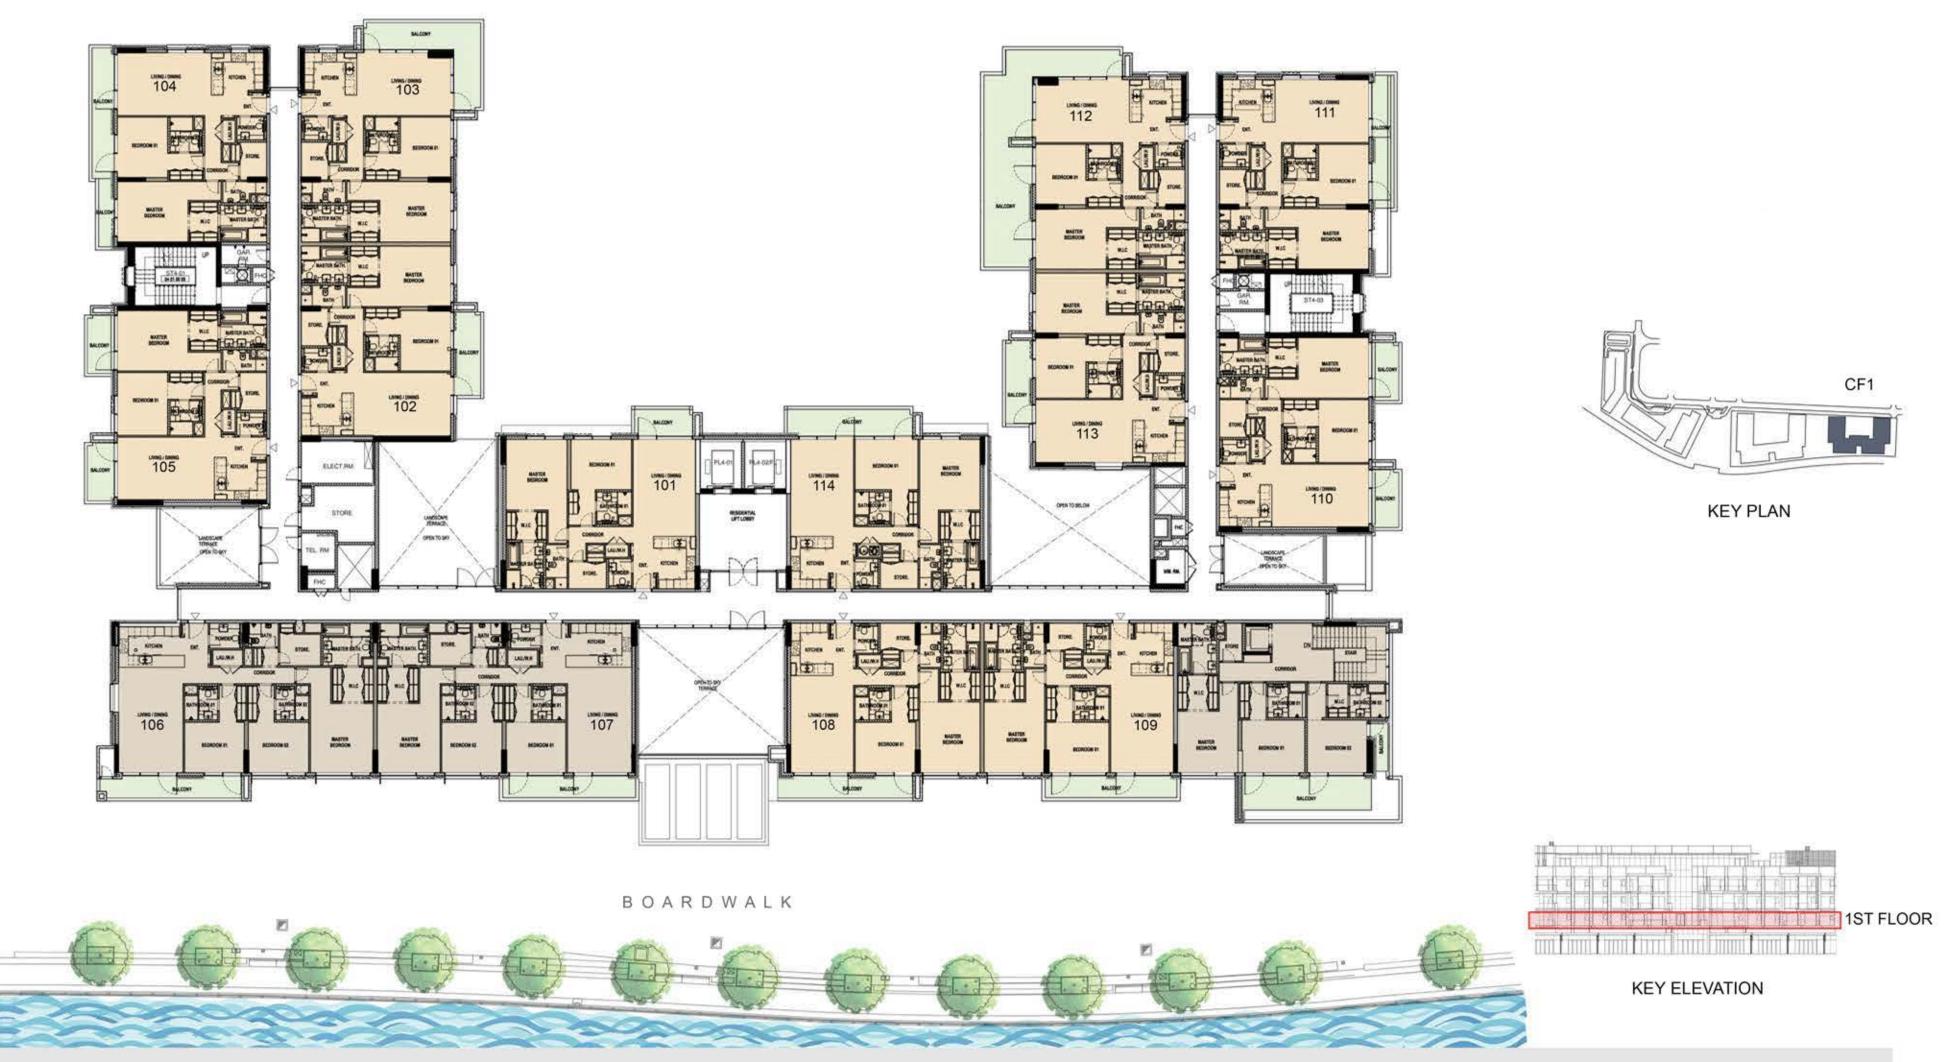

#### CF1 **Ground Floor**



#### CF1 First Floor

2 and 3 Bedroom Apartments







#### CF1 **Second Floor**

2 and 3 Bedroom Apartments







#### CF1 **Third Floor**

2 and 3 Bedroom Apartments







#### CF1 **Fourth Floor**

2 Bedroom Apartments













**KEY PLAN** 

| UNIT G01 GROUND FLOOR |              |
|-----------------------|--------------|
| Suite Area:           | 1,271 sq. ft |
| Balcony Area:         | 438 sq. ft   |
| Total Area:           | 1,709 sq. ft |









**KEY PLAN** 

| UNIT G02 GROUND FLOOR    |            |  |
|--------------------------|------------|--|
| Suite Area: 1,577 sq.ft. |            |  |
| Balcony Area:            | 551 sq.ft. |  |
| Total Area: 2,128 sq.ft. |            |  |







**KEY PLAN** 

| UNIT G03 GROUND FLOOR    |              |  |
|--------------------------|--------------|--|
| Suite Area: 1,680 sq. ft |