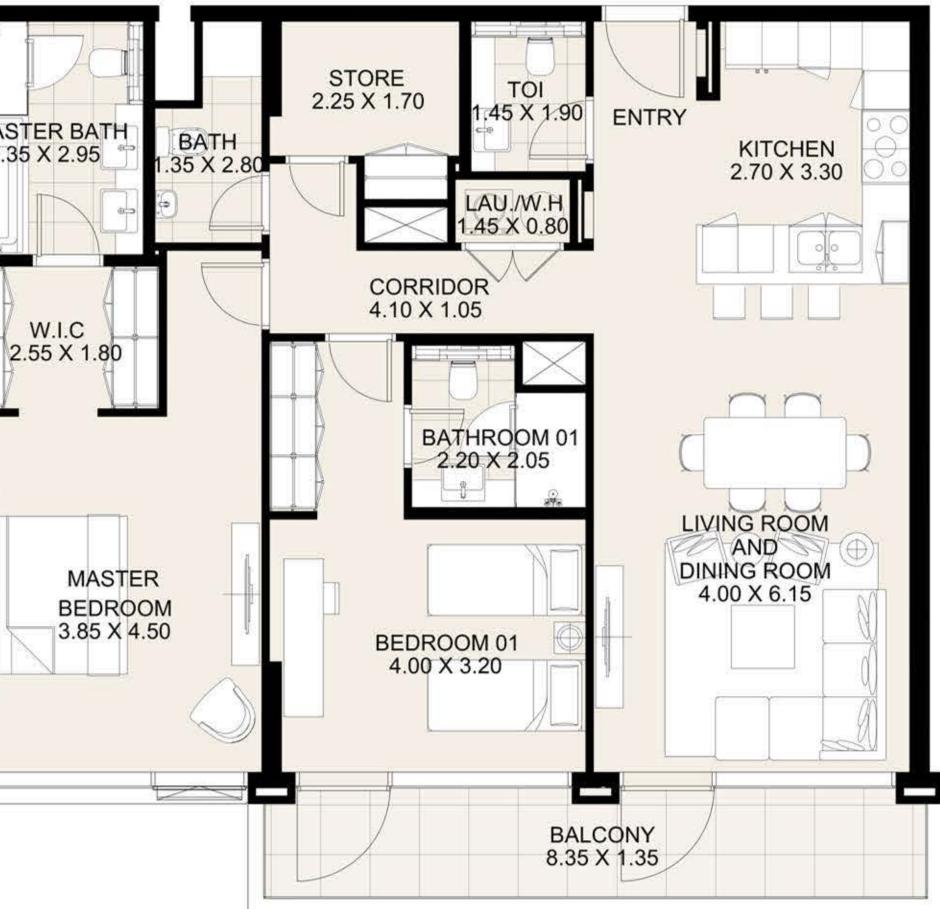

# CANAL FRONT RESIDENCES

**KEY PLAN** 

| UNIT 109      | FIRST FLOOR  |
|---------------|--------------|
| Suite Area:   | 1,272 sq. ft |
| Balcony Area: | 130 sq. ft   |
| Total Area:   | 1,402 sq. ft |