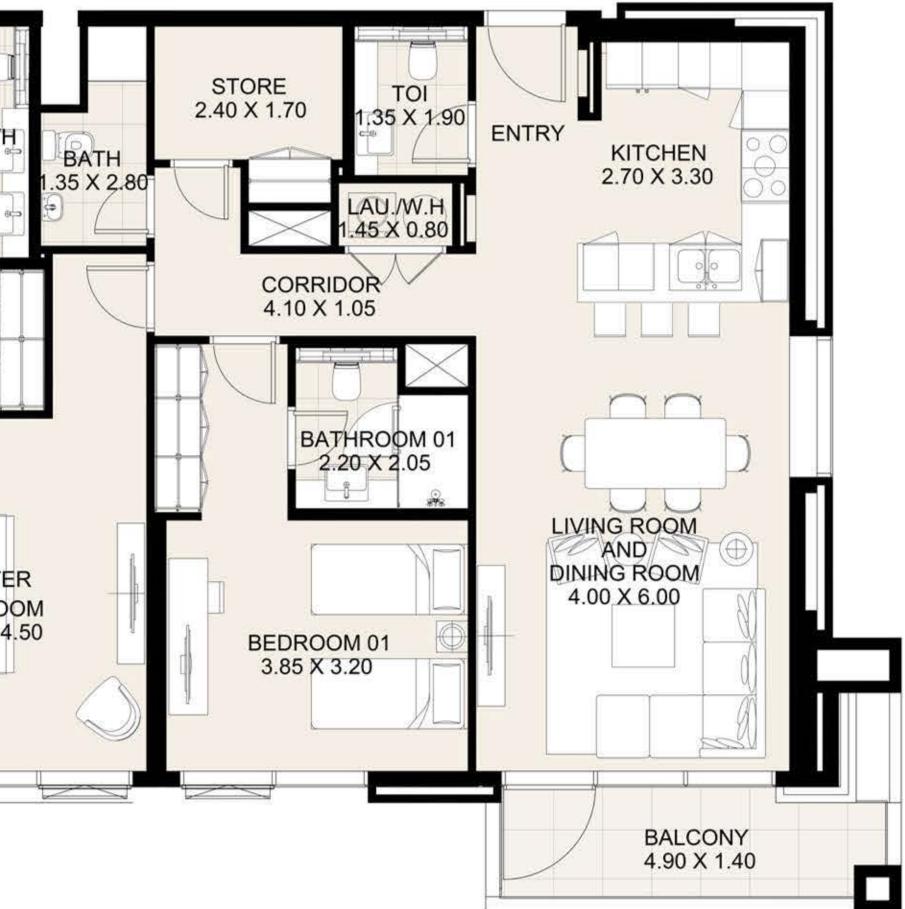

| UNIT 310     | THIRD FLOOR  |
|--------------|--------------|
| Suite Area:  | 1,273 sq. ft |
| Balcony Area | : 75 sq. ft  |
| Total Area:  | 1,348 sq. ft |

**KEY PLAN** 

| UNIT 311      | THIRD FLOOR  |
|---------------|--------------|
| Suite Area:   | 1,269 sq. ft |
| Balcony Area: | 141 sq. ft   |
| Total Area:   | 1,410 sq. ft |