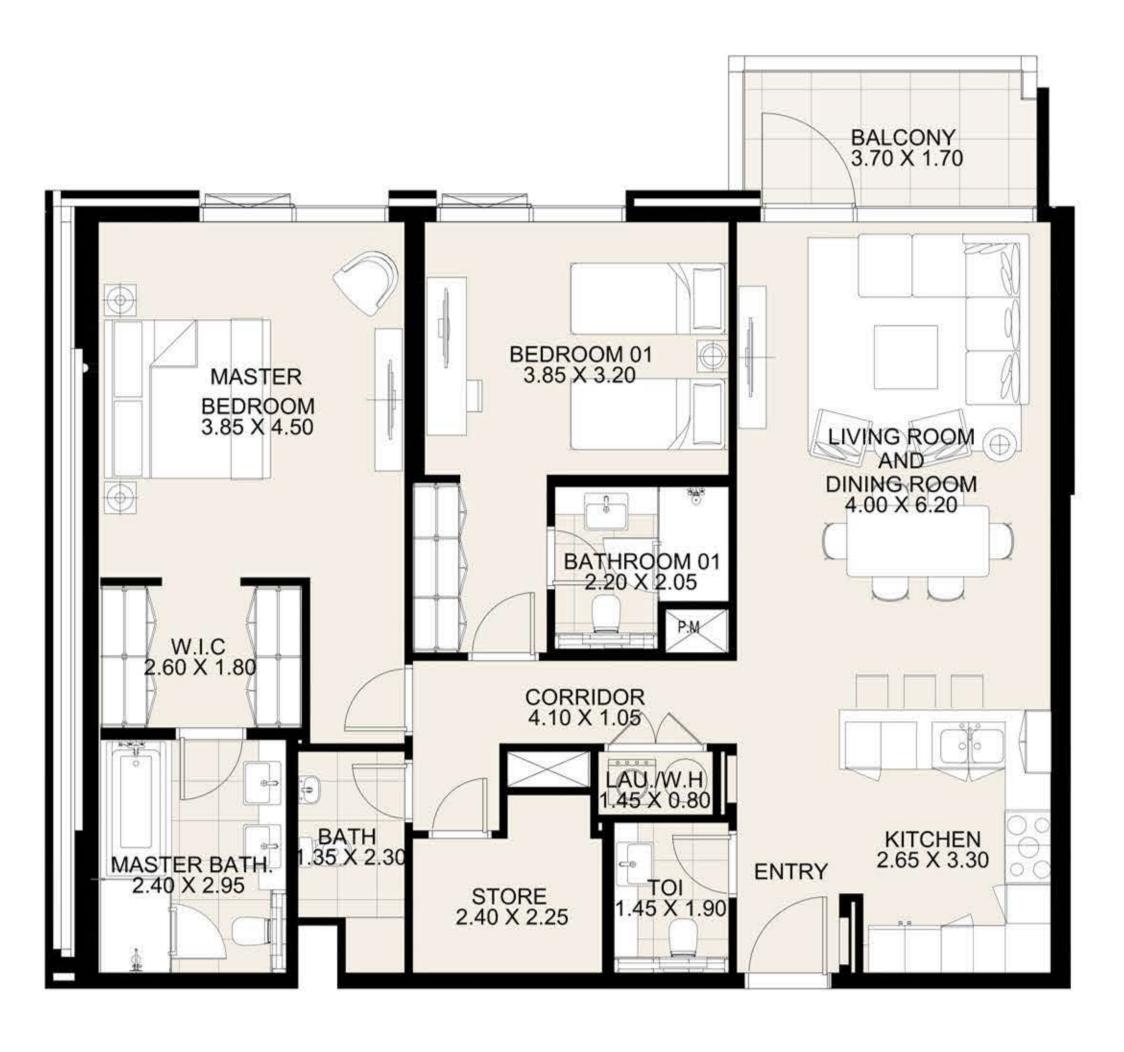

KEY PLAN

| UNIT 301      | THIRD FLOOR  |
|---------------|--------------|
| Suite Area:   | 1,271 sq. ft |
| Balcony Area: | 71 sq. ft    |
| Total Area:   | 1,342 sq. ft |

**KEY PLAN** 

| UNIT 302     | THIRD FLOOR  |
|--------------|--------------|
| Suite Area:  | 1,272 sq. ft |
| Balcony Area | : 102 sq. ft |
| Total Area:  | 1,374 sq. ft |