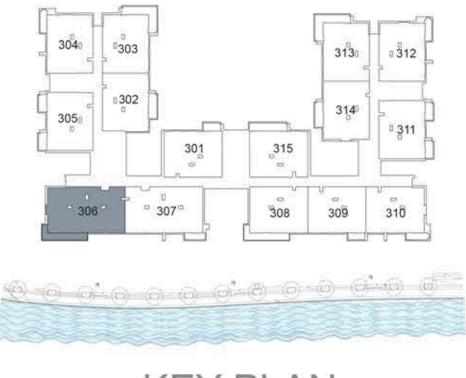

KEY PLAN

| UNIT 305      | THIRD FLOOR  |
|---------------|--------------|
| Suite Area:   | 1,269 sq. ft |
| Balcony Area: | : 141 sq. ft |
| Total Area:   | 1,410 sq. ft |

KEY PLAN

| UNIT 306     | THIRD FLOOR  |
|--------------|--------------|
| Suite Area:  | 1,688 sq. ft |
| Balcony Area | : 181 sq. ft |
| Total Area:  | 1,869 sq. ft |