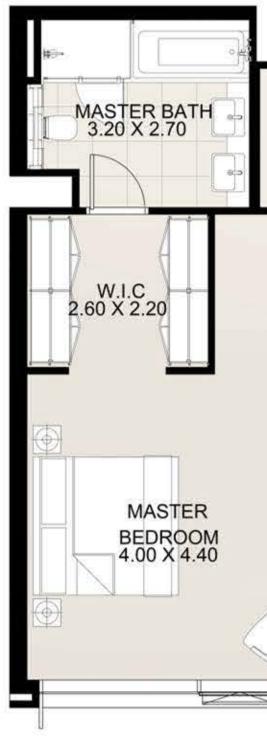

**KEY PLAN** 

| UNIT 307     | THIRD FLOOR  |
|--------------|--------------|
| Suite Area:  | 1,688 sq. ft |
| Balcony Area | : 68 sq. ft  |
| Total Area:  | 1,756 sq. ft |

**KEY PLAN** 

| UNIT 308     | THIRD FLOOR  |
|--------------|--------------|
| Suite Area:  | 1,274 sq. ft |
| Balcony Area | : 179 sq. ft |
| Total Area:  | 1,453 sq. ft |