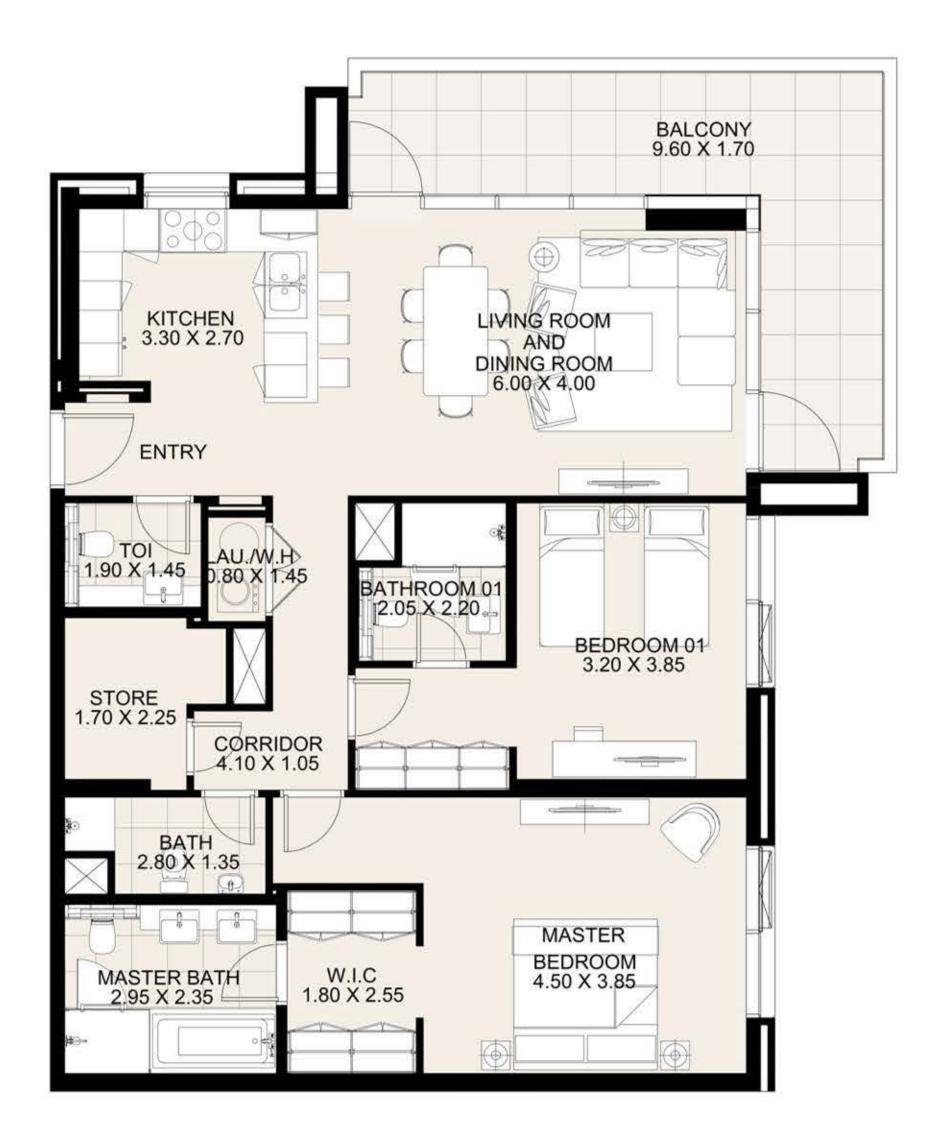

**KEY PLAN** 

| UNIT 103      | FIRST FLOOR  |
|---------------|--------------|
| Suite Area:   | 1,271 sq. ft |
| Balcony Area: | 213 sq. ft   |
| Total Area:   | 1,484 sq. ft |

**KEY PLAN** 

| UNIT 104      | FIRST FLOOR  |
|---------------|--------------|
| Suite Area:   | 1,265 sq. ft |
| Balcony Area: | 132 sq. ft   |
| Total Area:   | 1,397 sq. ft |