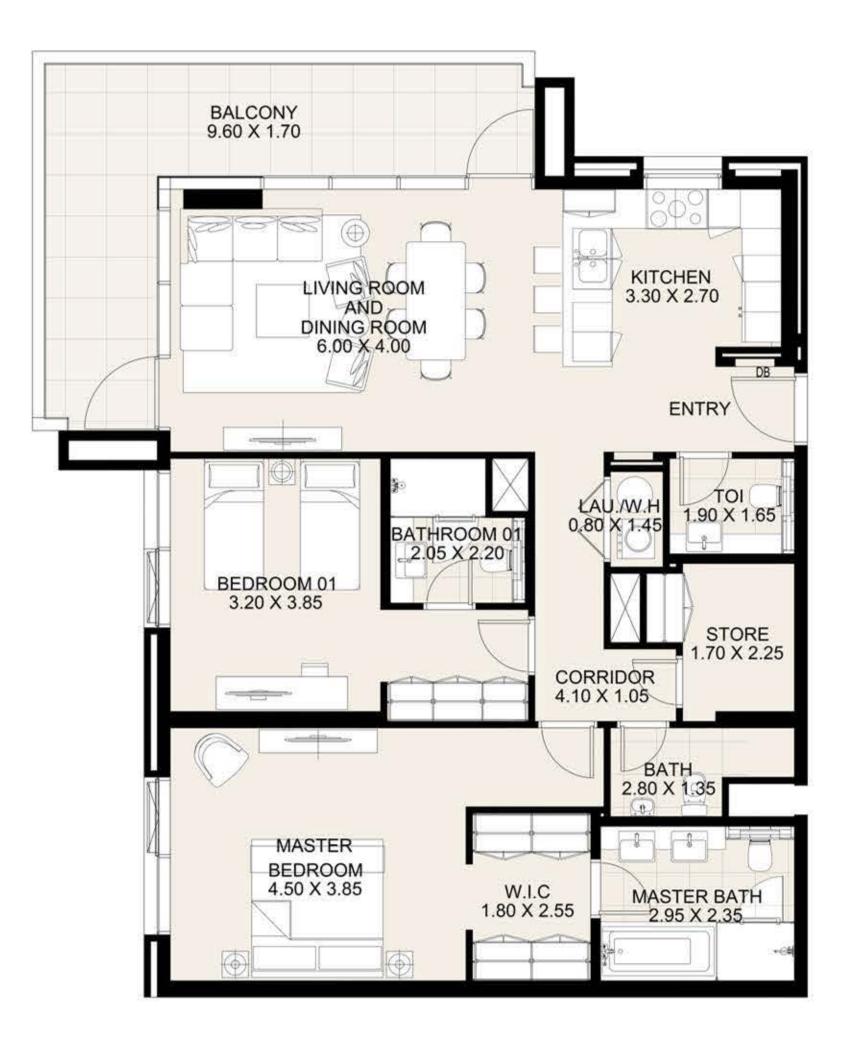

**KEY PLAN** 

| UNIT 312     | THIRD FLOOR  |
|--------------|--------------|
| Suite Area:  | 1,273 sq. ft |
| Balcony Area | a: 75 sq. ft |
| Total Area:  | 1,348 sq. ft |

**KEY PLAN** 

| UNIT 313     | THIRD FLOOR  |
|--------------|--------------|
| Suite Area:  | 1,268 sq. ft |
| Balcony Area | : 213 sq. ft |
| Total Area:  | 1,481 sq. ft |