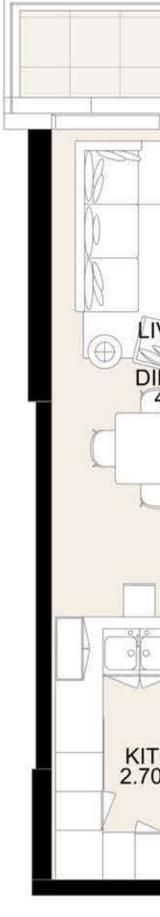

**KEY PLAN** 

| UNIT 401 FOUF | RTH FLOOR    |
|---------------|--------------|
| Suite Area:   | 1,269 sq.ft. |
| Balcony Area: | 81 sq.ft.    |
| Total Area:   | 1,350 sq.ft. |

KEY PLAN

| UNIT 402 FOURTH FLOOR |              |
|-----------------------|--------------|
| Suite Area:           | 1,267 sq.ft. |
| Balcony Area:         | 160 sq.ft.   |
| Total Area:           | 1,427 sq.ft. |