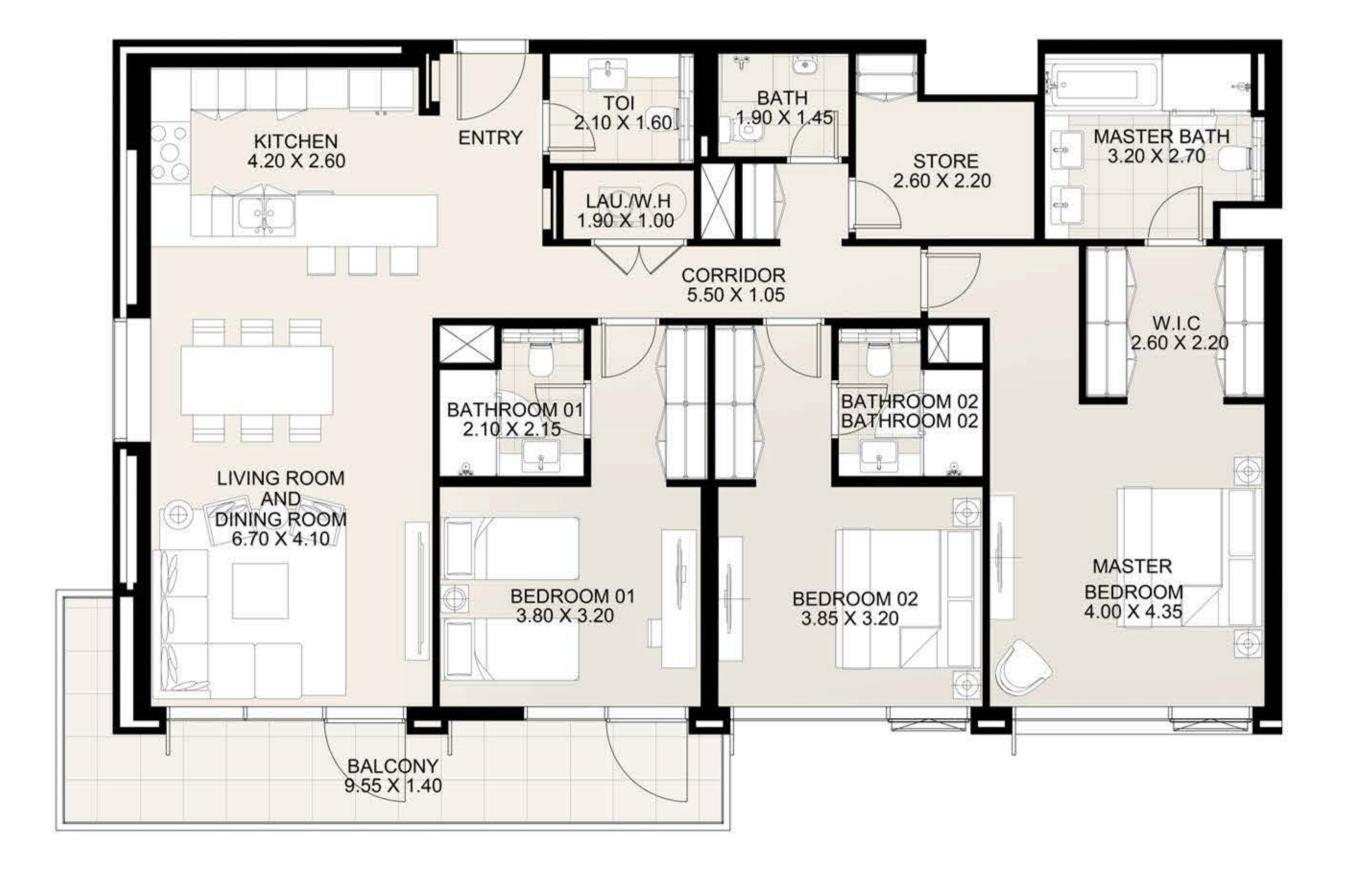

**KEY PLAN** 

| UNIT 307     | THIRD FLOOR  |
|--------------|--------------|
| Suite Area:  | 1,688 sq. ft |
| Balcony Area | : 68 sq. ft  |
| Total Area:  | 1,756 sq. ft |

**KEY PLAN** 

| UNIT 308     | THIRD FLOOR  |
|--------------|--------------|
| Suite Area:  | 1,274 sq. ft |
| Balcony Area | : 179 sq. ft |
| Total Area:  | 1,453 sq. ft |