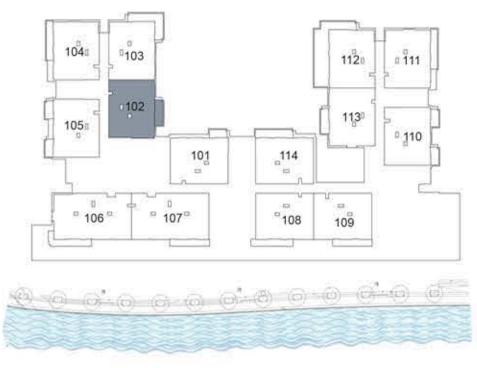

**KEY PLAN** 

| UNIT 101      | FIRST FLOOR  |
|---------------|--------------|
| Suite Area:   | 1,270 sq. ft |
| Balcony Area: | 71 sq. ft    |
| Total Area:   | 1,341 sq. ft |

**KEY PLAN** 

| UNIT 102      | FIRST FLOOR  |
|---------------|--------------|
| Suite Area:   | 1,272 sq. ft |
| Balcony Area: | 102 sq. ft   |
| Total Area:   | 1,374 sq. ft |