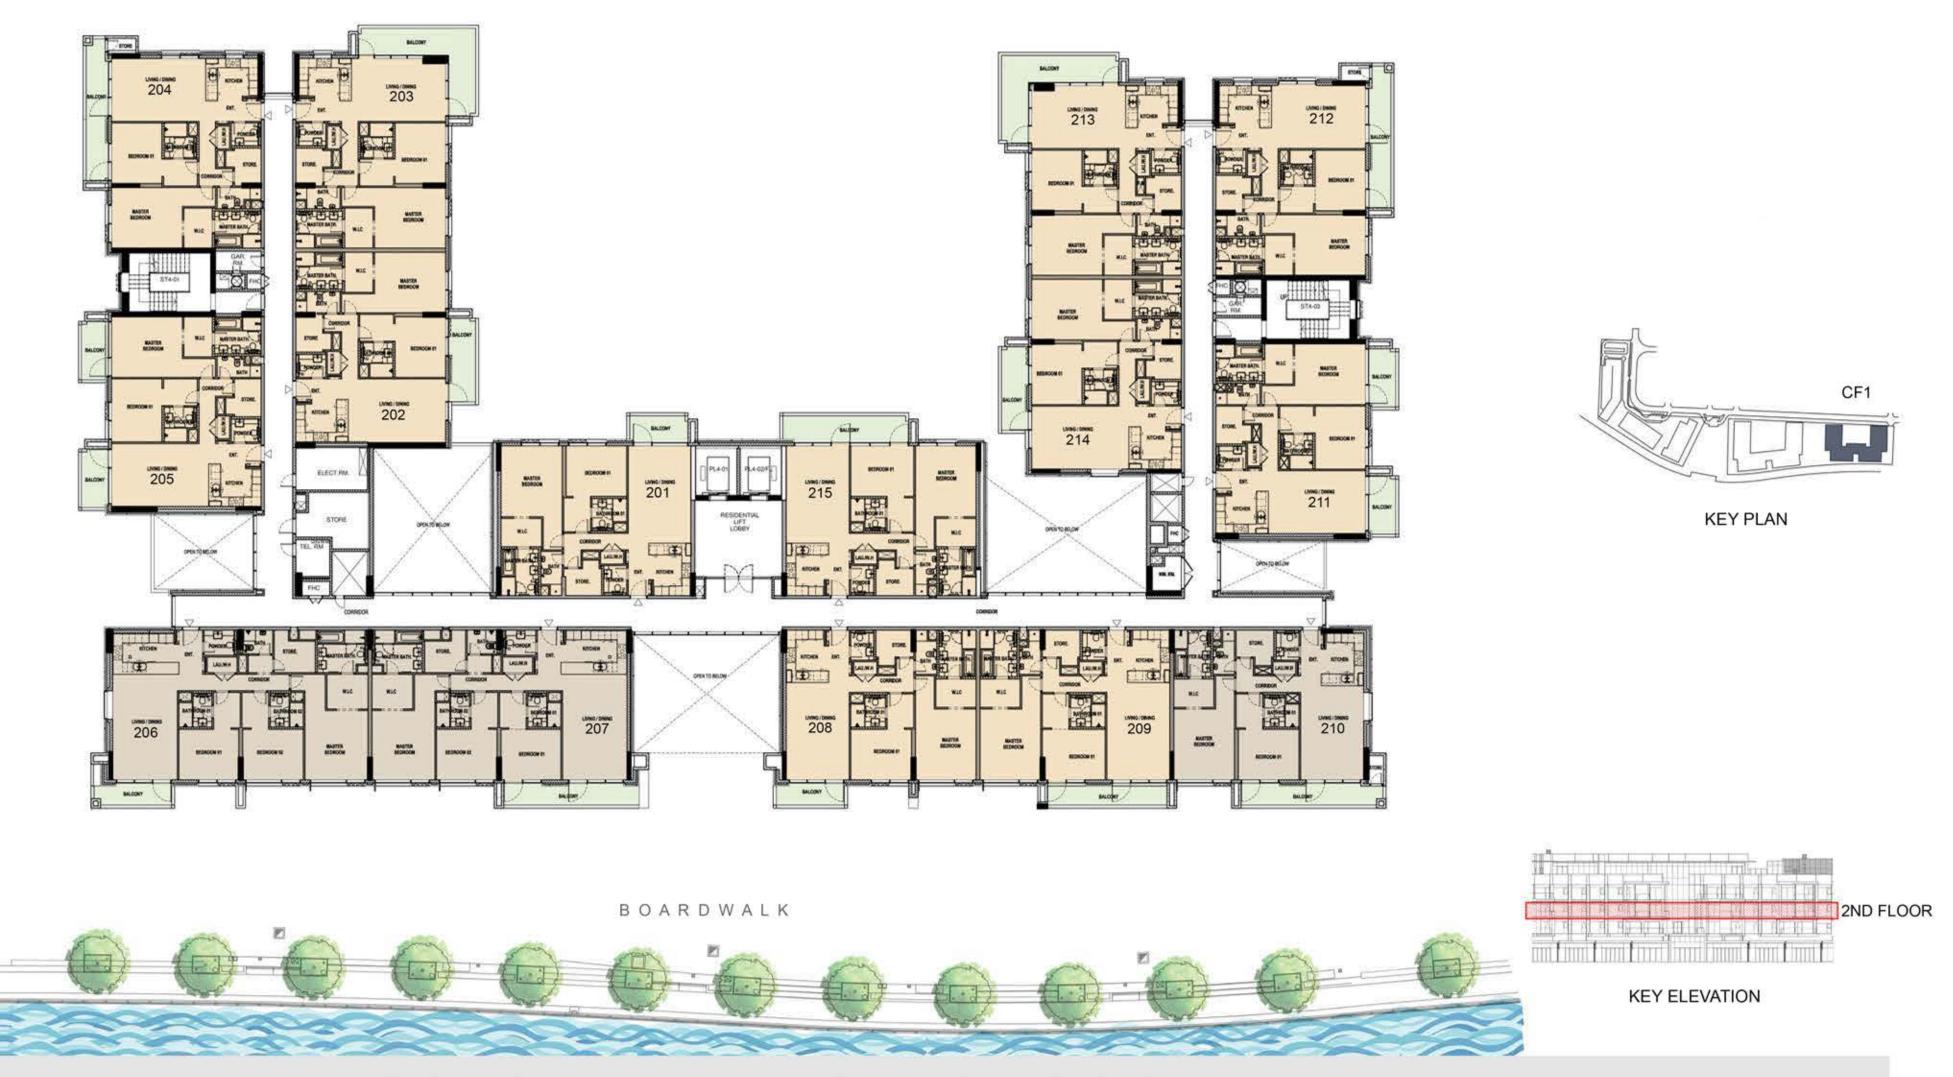

#### CF1 **Ground Floor**



#### CF1 First Floor

2 and 3 Bedroom Apartments







#### CF1 **Second Floor**

2 and 3 Bedroom Apartments







#### CF1 **Third Floor**

2 and 3 Bedroom Apartments







#### CF1 **Fourth Floor**

2 Bedroom Apartments













**KEY PLAN** 

| UNIT G01 GROUND FLOOR |              |
|-----------------------|--------------|
| Suite Area:           | 1,271 sq. ft |
| Balcony Area:         | 438 sq. ft   |
| Total Area:           | 1,709 sq. ft |









**KEY PLAN** 

| UNIT G02 GROUND FLOOR    |            |  |
|--------------------------|------------|--|
| Suite Area: 1,577 sq.ft. |            |  |
| Balcony Area:            | 551 sq.ft. |  |
| Total Area: 2,128 sq.ft. |            |  |







**KEY PLAN** 

| UNIT G03 GROUND FLOOR    |              |  |
|--------------------------|--------------|--|
| Suite Area: 1,680 sq. ft |              |  |
| Balcony Area:            | 1,441 sq. ft |