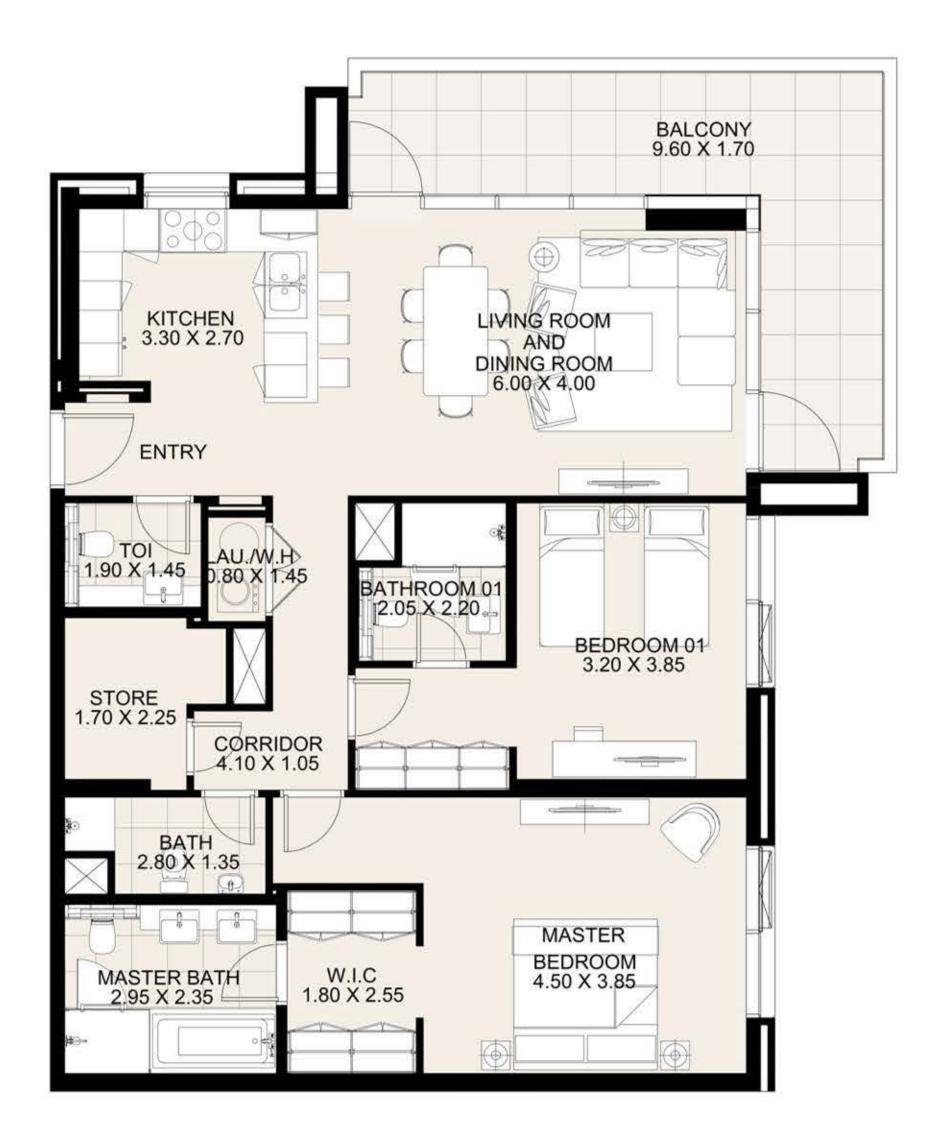

**KEY PLAN** 

| UNIT 303      | THIRD FLOOR  |
|---------------|--------------|
| Suite Area:   | 1,271 sq. ft |
| Balcony Area: | 213 sq. ft   |
| Total Area:   | 1,484 sq. ft |

**KEY PLAN** 

| UNIT 304     | THIRD FLOOR  |
|--------------|--------------|
| Suite Area:  | 1,266 sq. ft |
| Balcony Area | : 76 sq. ft  |
| Total Area:  | 1,342 sq. ft |