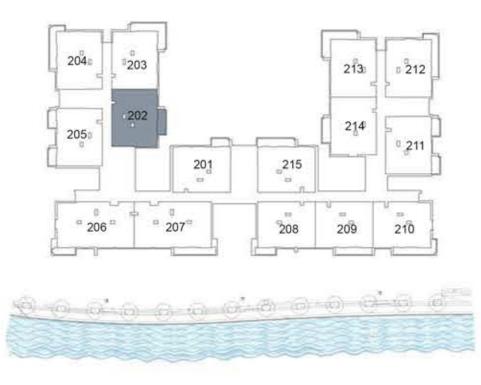

**KEY PLAN** 

| UNIT 202 SECOND FLOOR |              |
|-----------------------|--------------|
| Suite Area:           | 1,272 sq. ft |
| Balcony Area:         | 102 sq. ft   |
| Total Area:           | 1,374 sq. ft |