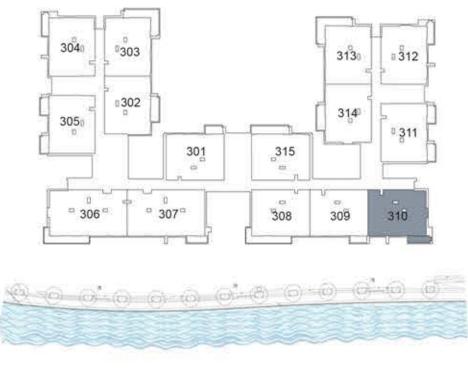

| UNIT 310     | THIRD FLOOR  |
|--------------|--------------|
| Suite Area:  | 1,273 sq. ft |
| Balcony Area | : 75 sq. ft  |
| Total Area:  | 1,348 sq. ft |

**KEY PLAN** 

| UNIT 311      | THIRD FLOOR  |
|---------------|--------------|
| Suite Area:   | 1,269 sq. ft |
| Balcony Area: | 141 sq. ft   |
| Total Area:   | 1,410 sq. ft |