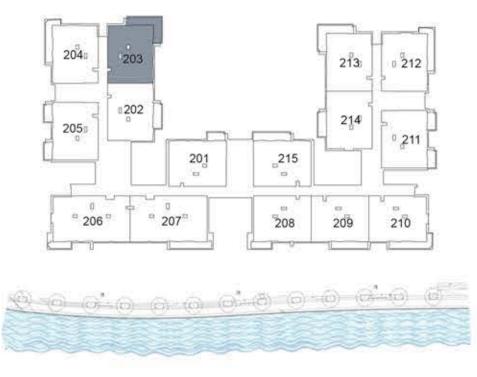

**KEY PLAN** 

| UNIT 203 SECOND FLOOR |              |
|-----------------------|--------------|
| Suite Area:           | 1,271 sq. ft |
| Balcony Area:         | 213 sq. ft   |
| Total Area:           | 1,484 sq. ft |