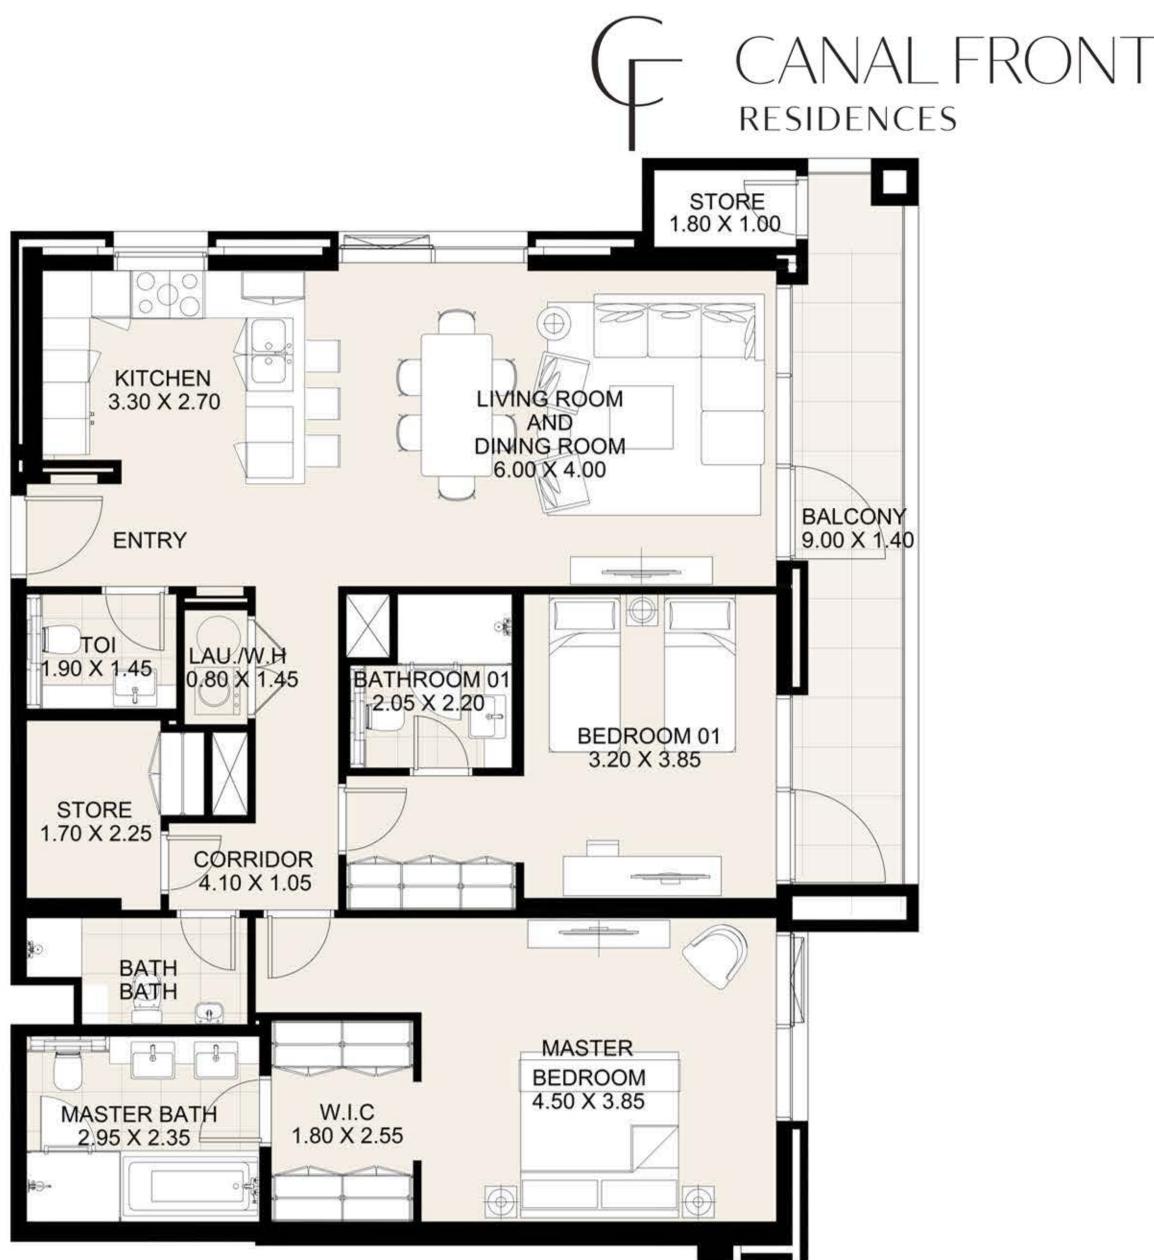

**KEY PLAN** 

| UNIT 212 SEC  | OND FLOOR    |
|---------------|--------------|
| Suite Area:   | 1,272 sq. ft |
| Balcony Area: | 165 sq. ft   |
| Total Area:   | 1,437 sq. ft |

**KEY PLAN** 

| UNIT 213 SEC  | OND FLOOR    |
|---------------|--------------|
| Suite Area:   | 1,268 sq. ft |
| Balcony Area: | 213 sq. ft   |
| Total Area:   | 1,481 sq. ft |