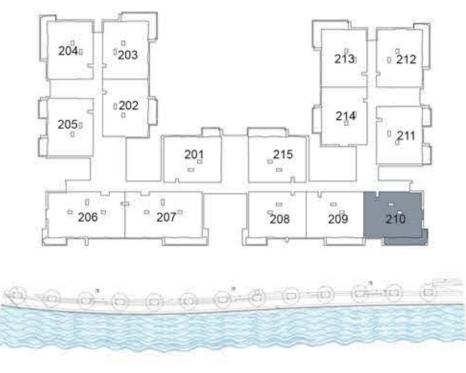

KEY PLAN

| UNIT 210 SEC  | OND FLOOR    |
|---------------|--------------|
| Suite Area:   | 1,273 sq. ft |
| Balcony Area: | 165 sq. ft   |
| Total Area:   | 1,438 sq. ft |

**KEY PLAN** 

| UNIT 211 SEC  | OND FLOOR    |
|---------------|--------------|
| Suite Area:   | 1,269 sq. ft |
| Balcony Area: | 141 sq. ft   |
| Total Area:   | 1,410 sq. ft |