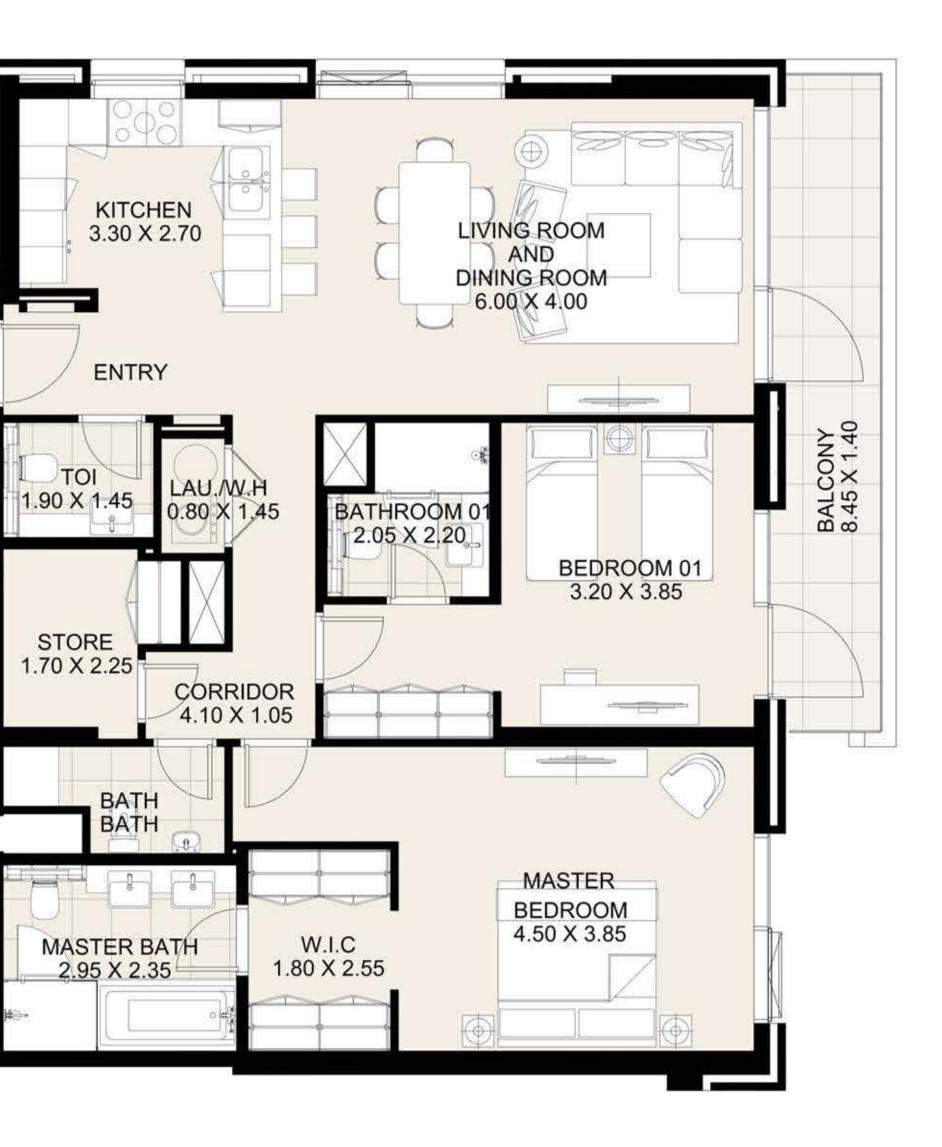

**KEY PLAN** 

| UNIT 112     | FIRST FLOOR  |
|--------------|--------------|
| Suite Area:  | 1,266 sq. ft |
| Balcony Area | : 552 sq. ft |
| Total Area:  | 1,818 sq. ft |

**KEY PLAN** 

| UNIT 113      | FIRST FLOOR  |
|---------------|--------------|
| Suite Area:   | 1,277 sq. ft |
| Balcony Area: | 102 sq. ft   |
| Total Area:   | 1,379 sq. ft |