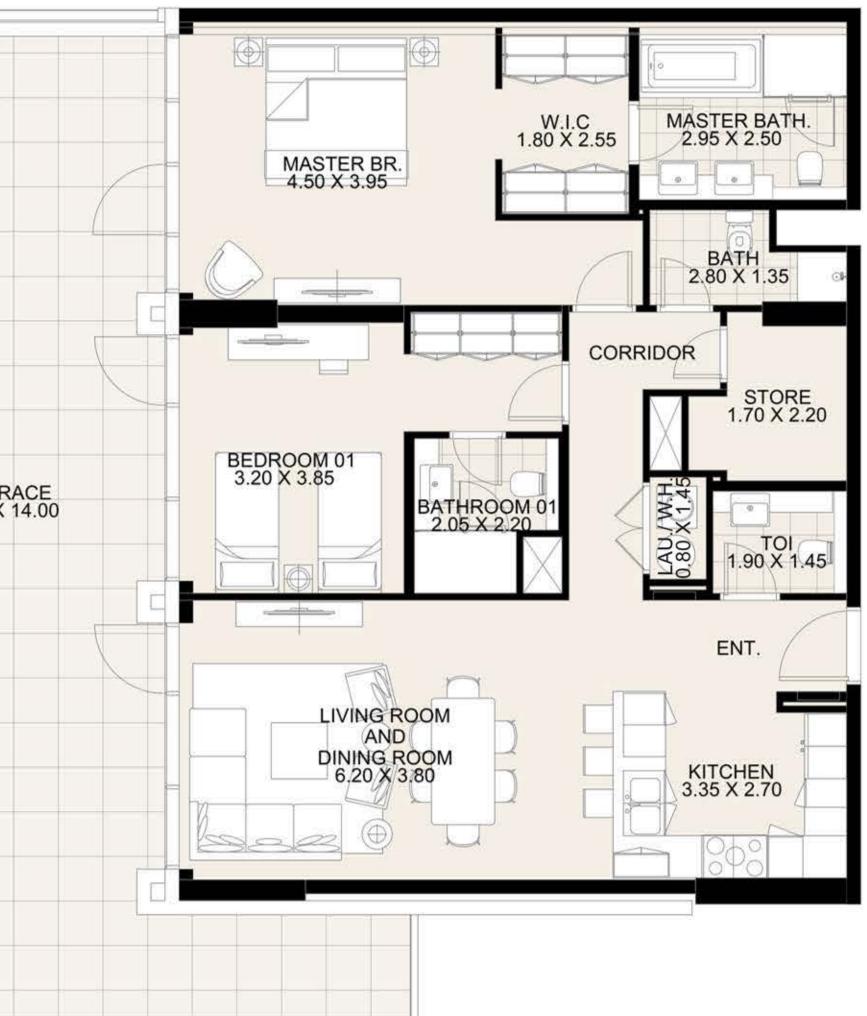

#### CF1 **Fourth Floor**

2 Bedroom Apartments

**KEY PLAN** 

| UNIT G01 GROUND FLOOR |              |
|-----------------------|--------------|
| Suite Area:           | 1,271 sq. ft |
| Balcony Area:         | 438 sq. ft   |
| Total Area:           | 1,709 sq. ft |