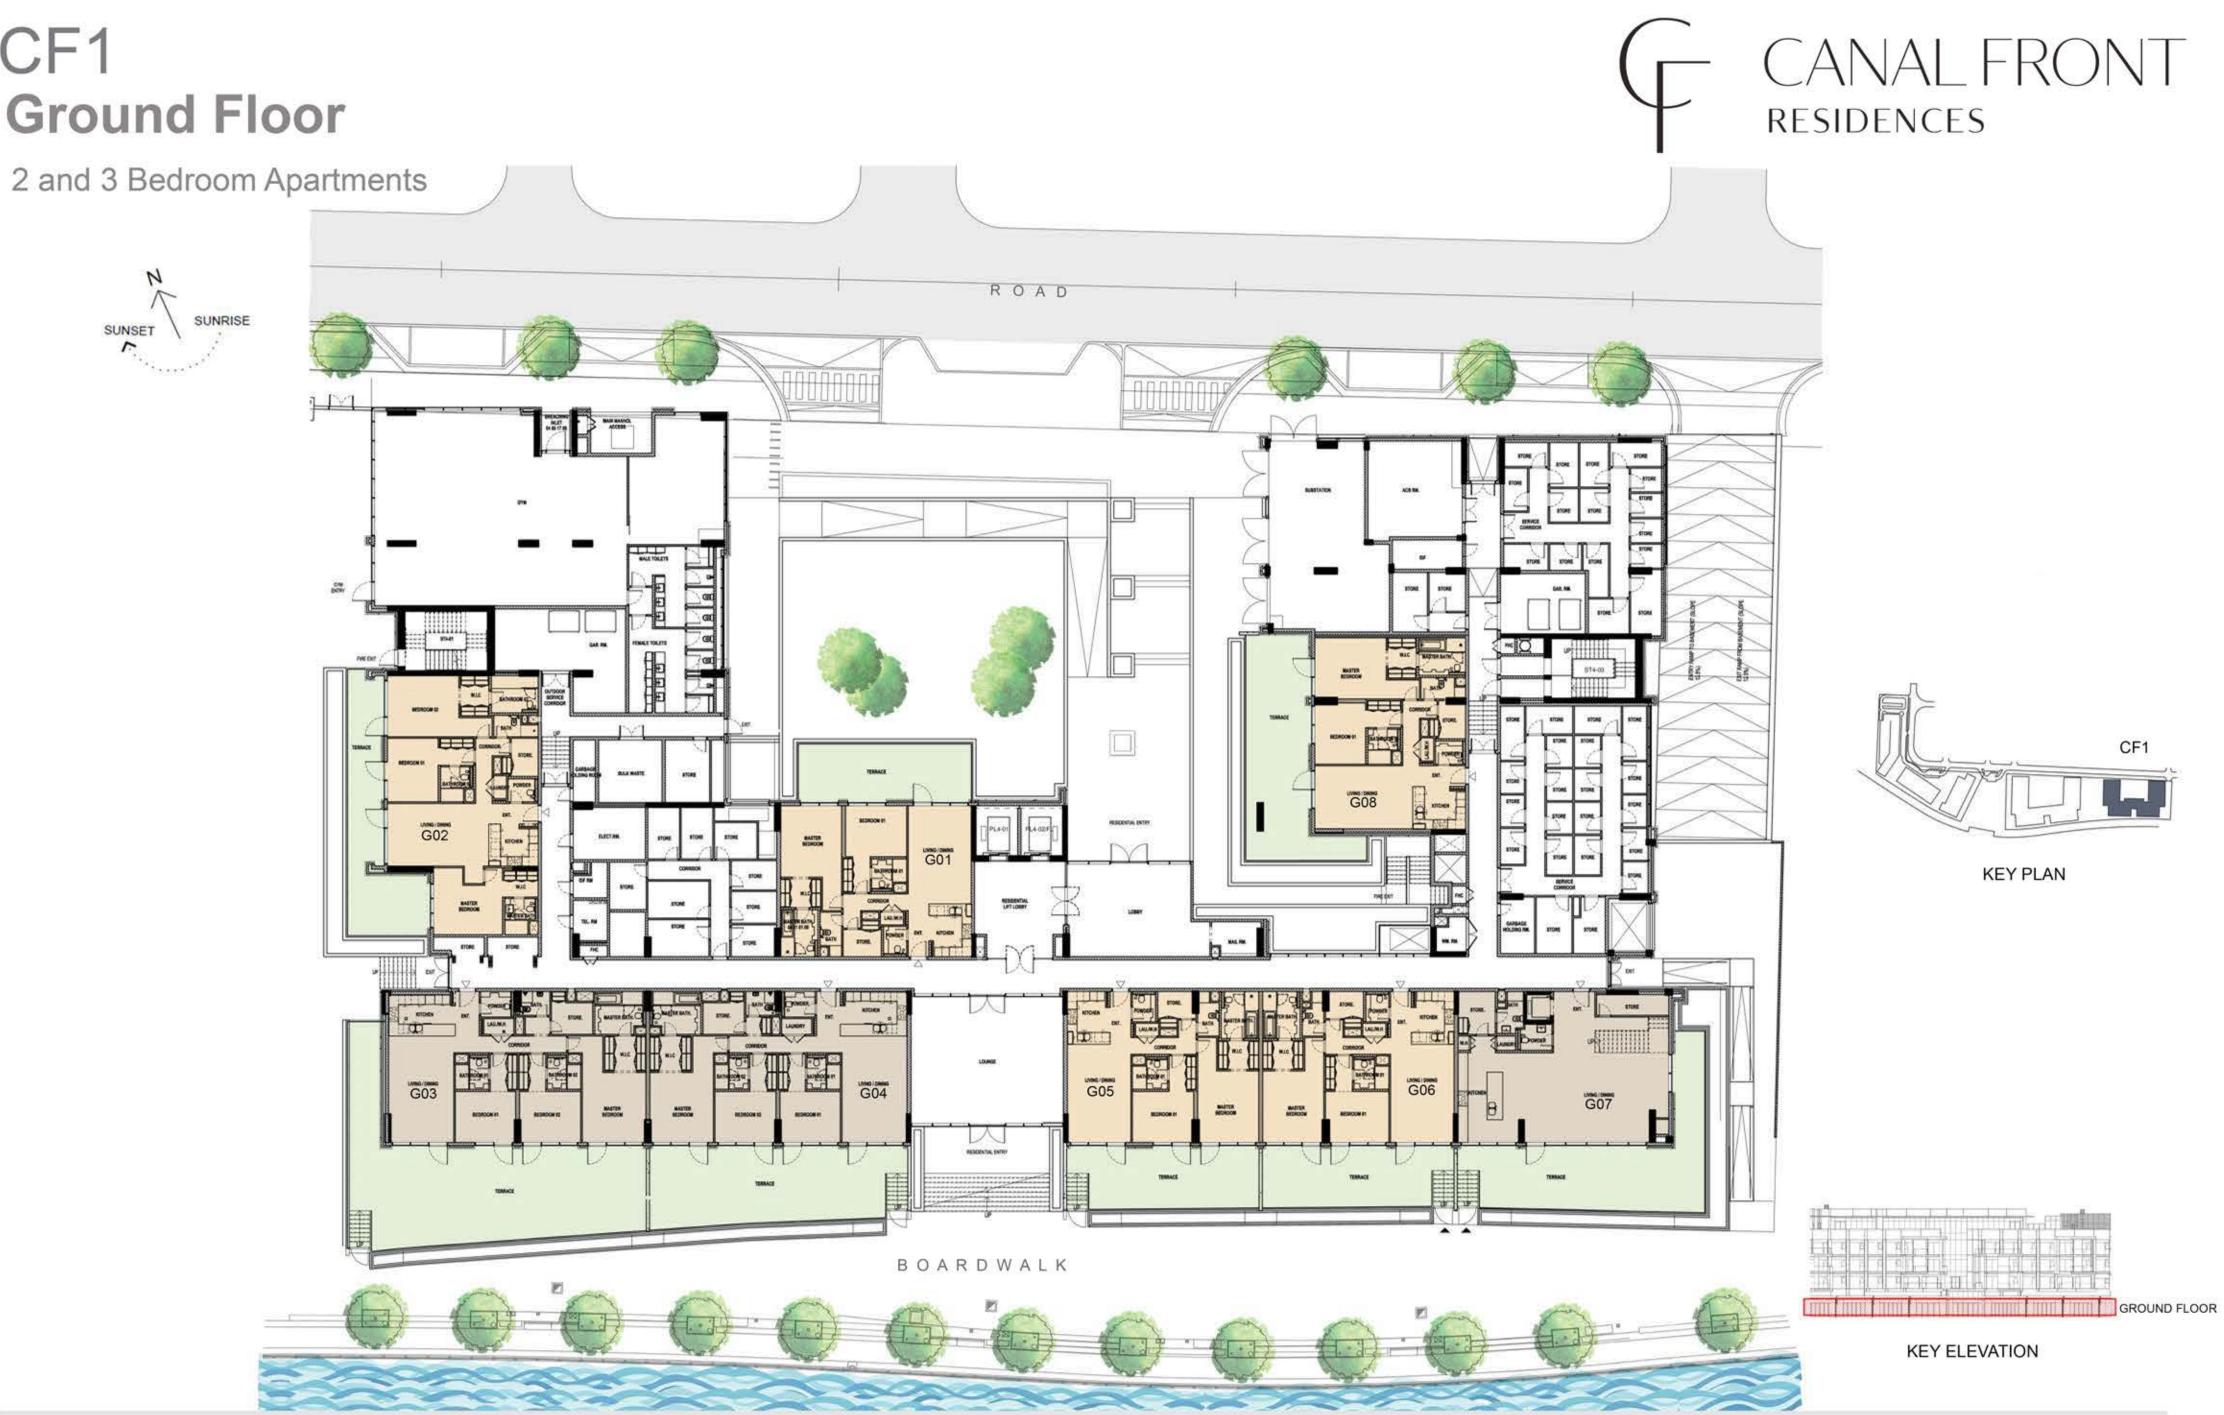

#### CF1 **Ground Floor**



#### CF1 First Floor

2 and 3 Bedroom Apartments







#### CF1 **Second Floor**

2 and 3 Bedroom Apartments







#### CF1 **Third Floor**

2 and 3 Bedroom Apartments







#### CF1 **Fourth Floor**

2 Bedroom Apartments













**KEY PLAN** 

| UNIT G01 GROUND FLOOR |              |
|-----------------------|--------------|
| Suite Area:           | 1,271 sq. ft |
| Balcony Area:         | 438 sq. ft   |
| Total Area:           | 1,709 sq. ft |









**KEY PLAN** 

| UNIT G02 GROUND FLOOR    |            |  |
|--------------------------|------------|--|
| Suite Area: 1,577 sq.ft. |            |  |
| Balcony Area:            | 551 sq.ft. |  |
| Total Area: 2,128 sq.ft. |            |  |







**KEY PLAN** 

| UNIT G03 GROUND FLOOR    |              |  |
|---------------------