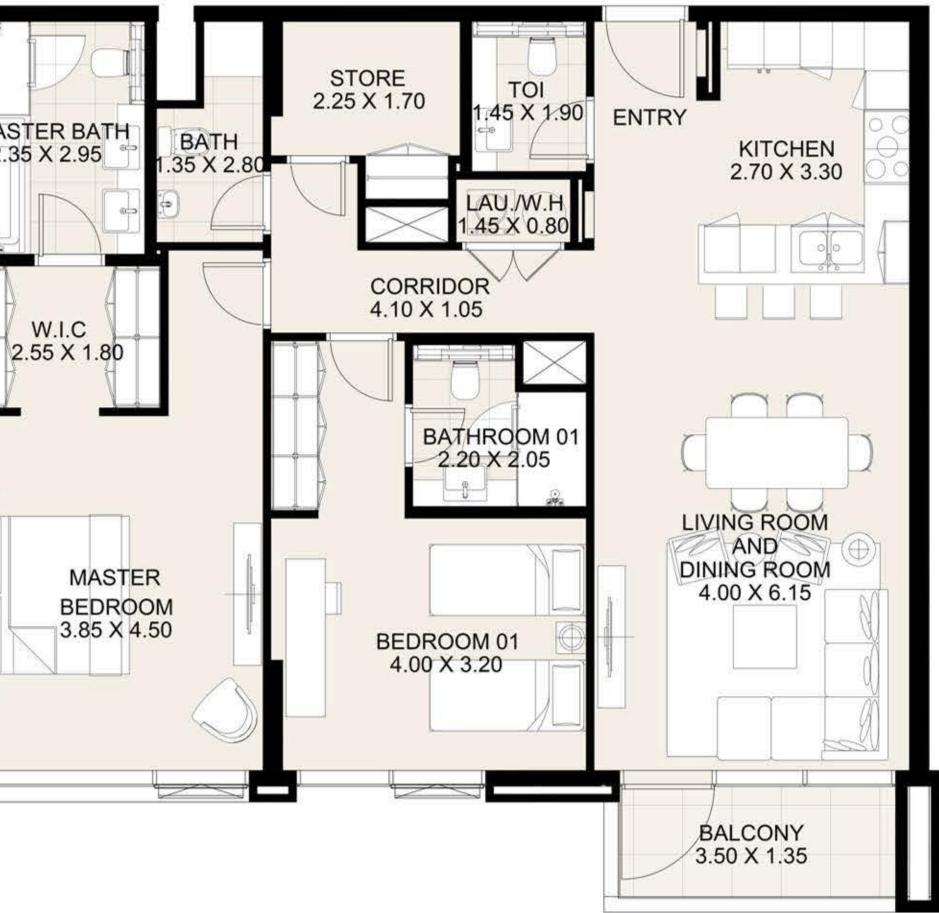

| UNIT 310     | THIRD FLOOR  |
|--------------|--------------|
| Suite Area:  | 1,273 sq. ft |
| Balcony Area | : 75 sq. ft  |
| Total Area:  | 1,348 sq. ft |

**KEY PLAN** 

| UNIT 311      | THIRD FLOOR  |
|---------------|--------------|
| Suite Area:   | 1,269 sq. ft |
| Balcony Area: | 141 sq. ft   |
| Total Area:   | 1,410 sq. ft |