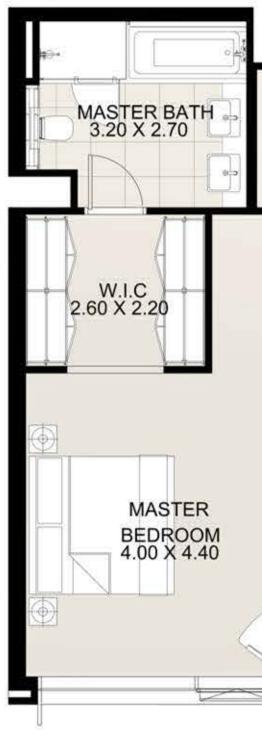

**KEY PLAN** 

| UNIT 107      | FIRST FLOOR  |
|---------------|--------------|
| Suite Area:   | 1,687 sq. ft |
| Balcony Area: | 131 sq. ft   |
| Total Area:   | 1,818 sq. ft |

**KEY PLAN** 

| UNIT 108      | FIRST FLOOR  |
|---------------|--------------|
| Suite Area:   | 1,271 sq. ft |
| Balcony Area: | 142 sq. ft   |
| Total Area:   | 1,413 sq. ft |