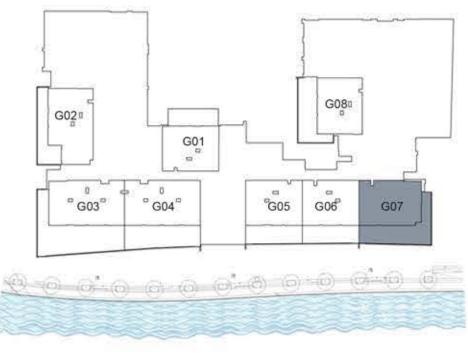

**KEY PLAN** 

| UNIT G07 GROUND FLOOR |              |  |
|-----------------------|--------------|--|
| Suite Area:           | 2,744 sq.ft. |  |
| Balcony Area:         | 1,099 sq.ft. |  |
| Total Area:           | 3,843 sq.ft. |  |