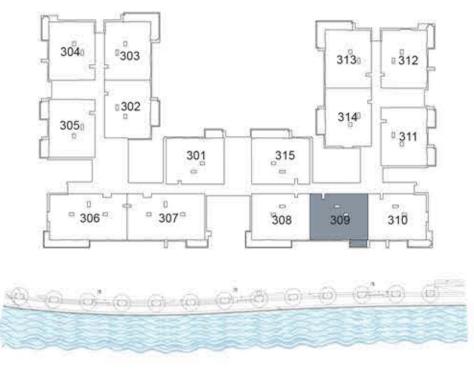

# CANAL FRONT RESIDENCES

**KEY PLAN** 

| UNIT 309     | THIRD FLOOR  |
|--------------|--------------|
| Suite Area:  | 1,272 sq. ft |
| Balcony Area | 56 sq. ft    |
| Total Area:  | 1,328 sq. ft |

KEY PLAN