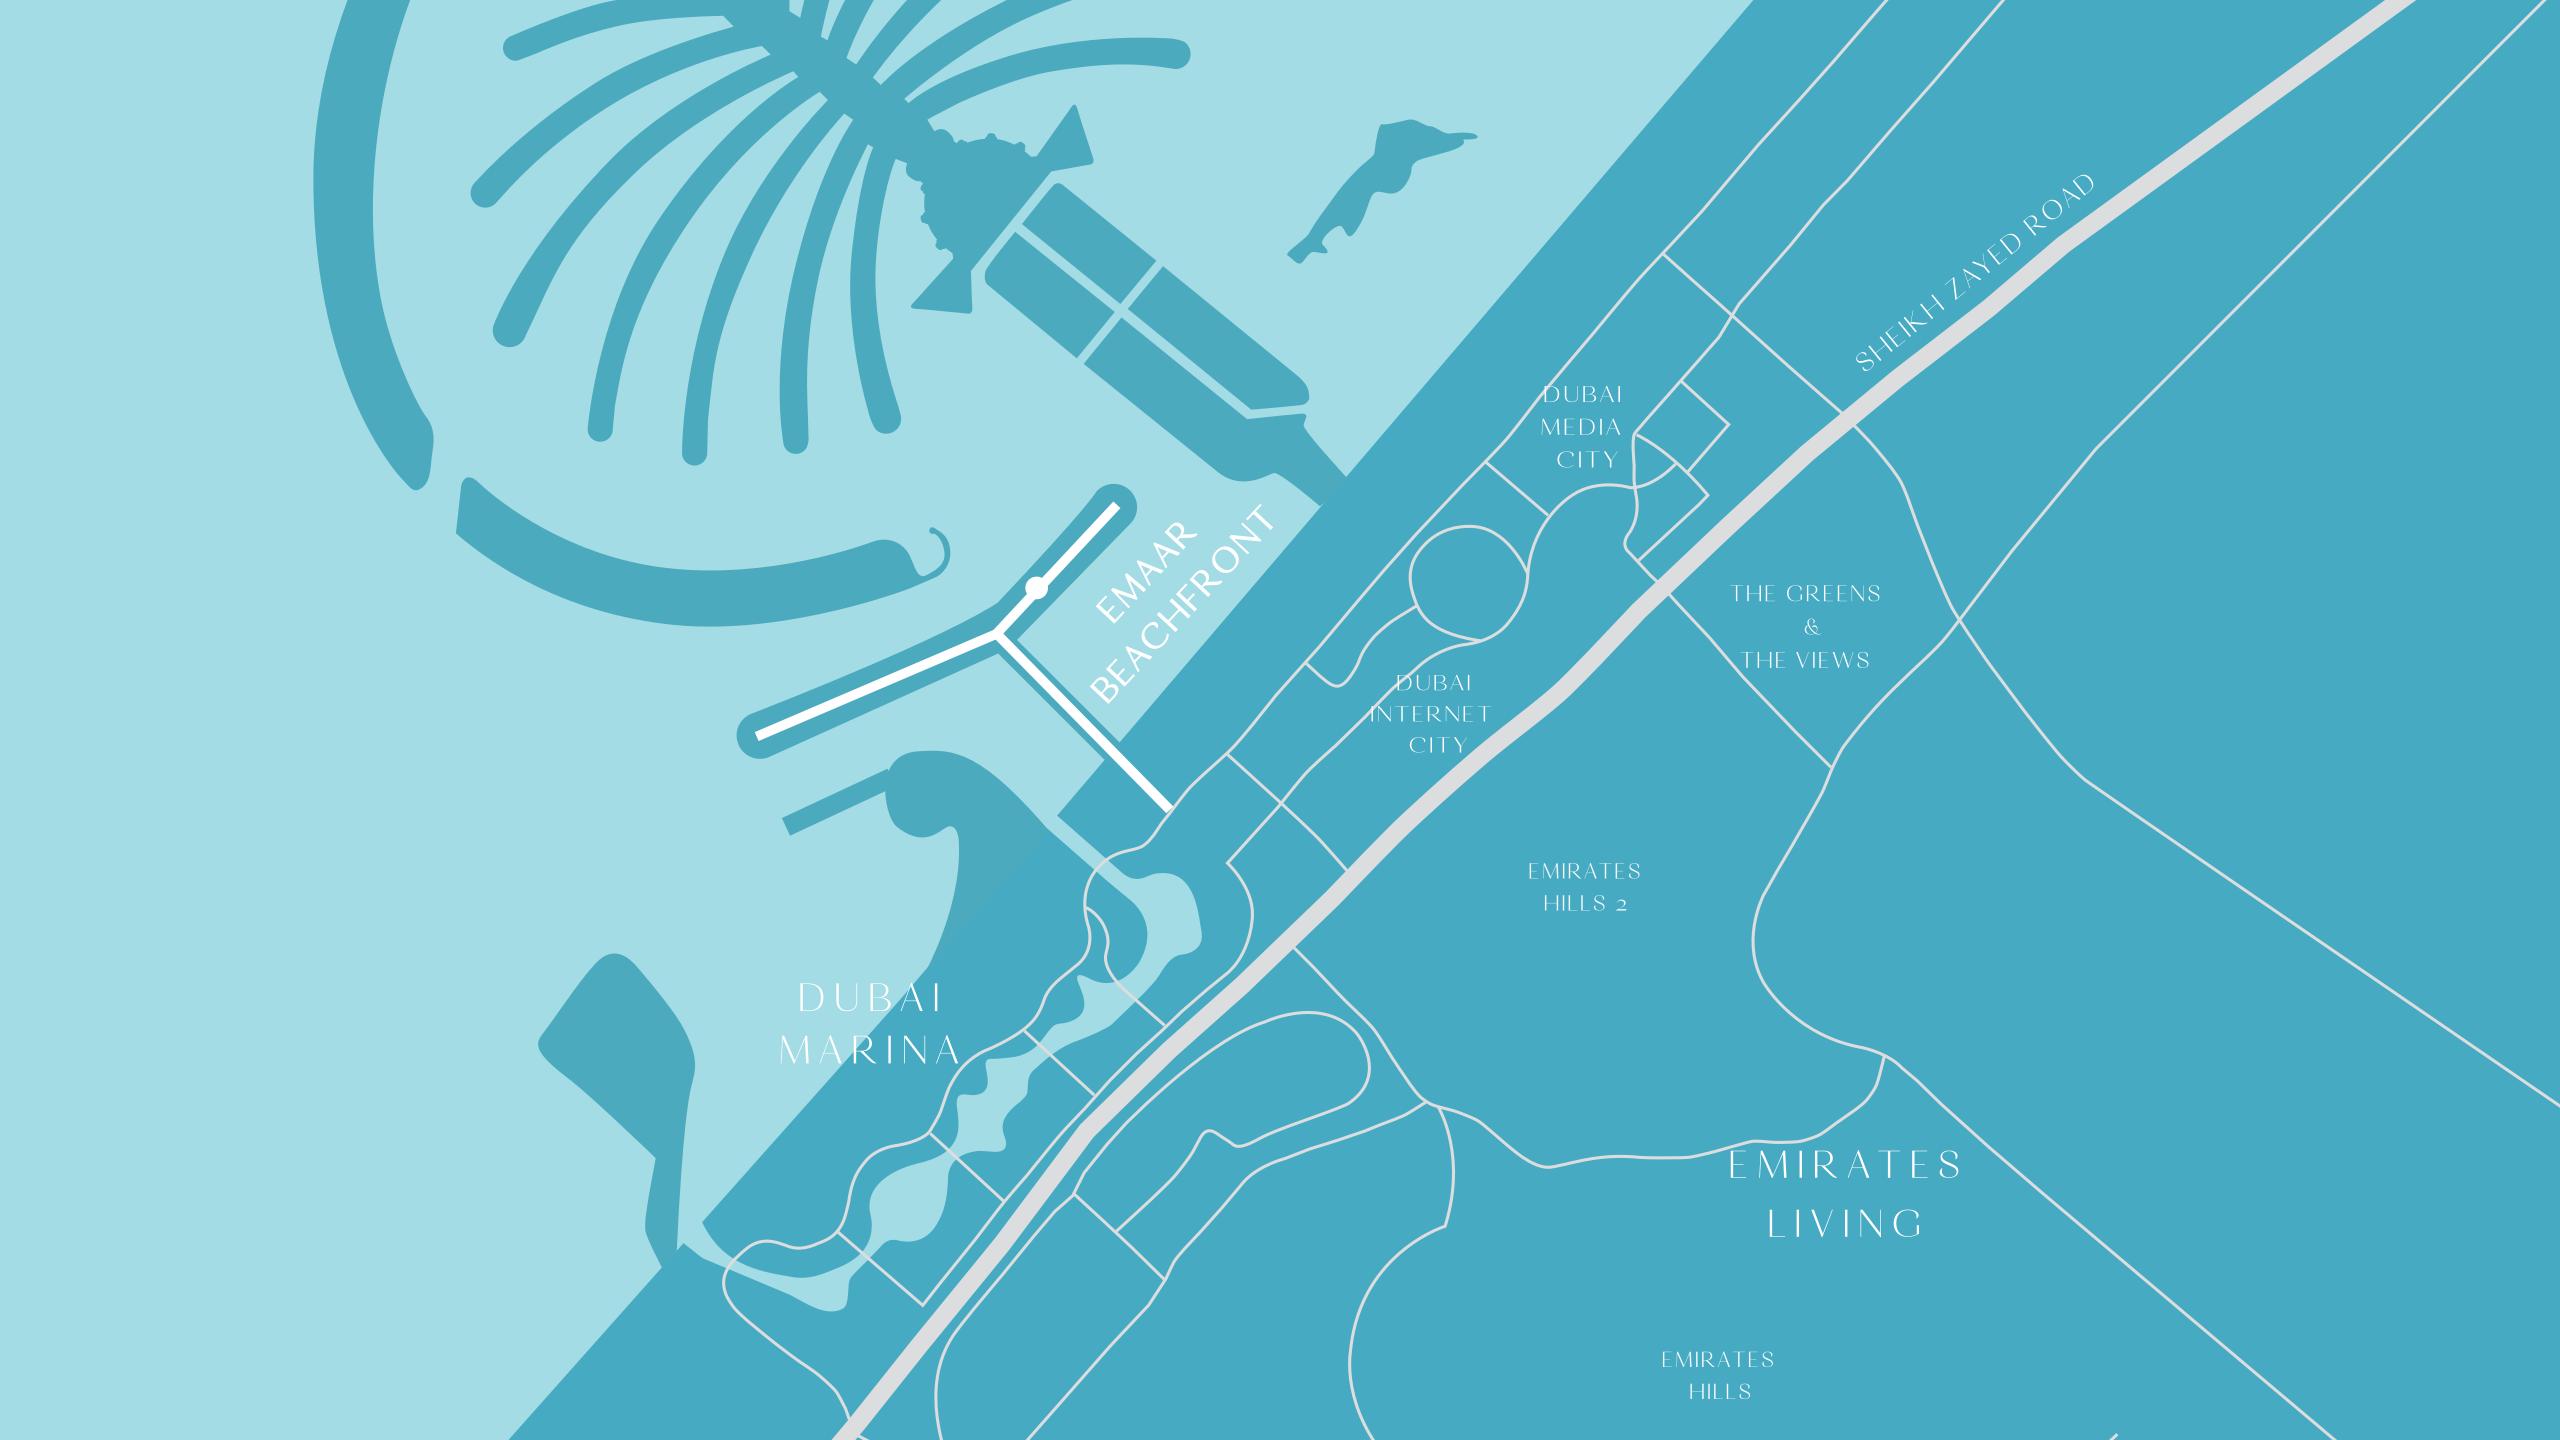

## EMAAR BEACHFRONT

## A SANCTUARY OF ESCAPISM

Marina Vista occupies the most prestigious location. It's one of the first residences at the entry point to the island and nearest to Dubai Marina. Visit the marina by foot, car or yacht, or slip into a city adventure via Sheikh Zayed Road, which is just an interchange and two traffic lights away. Or simply spend a day on the delicate white beach lapped by the azure blue sea.