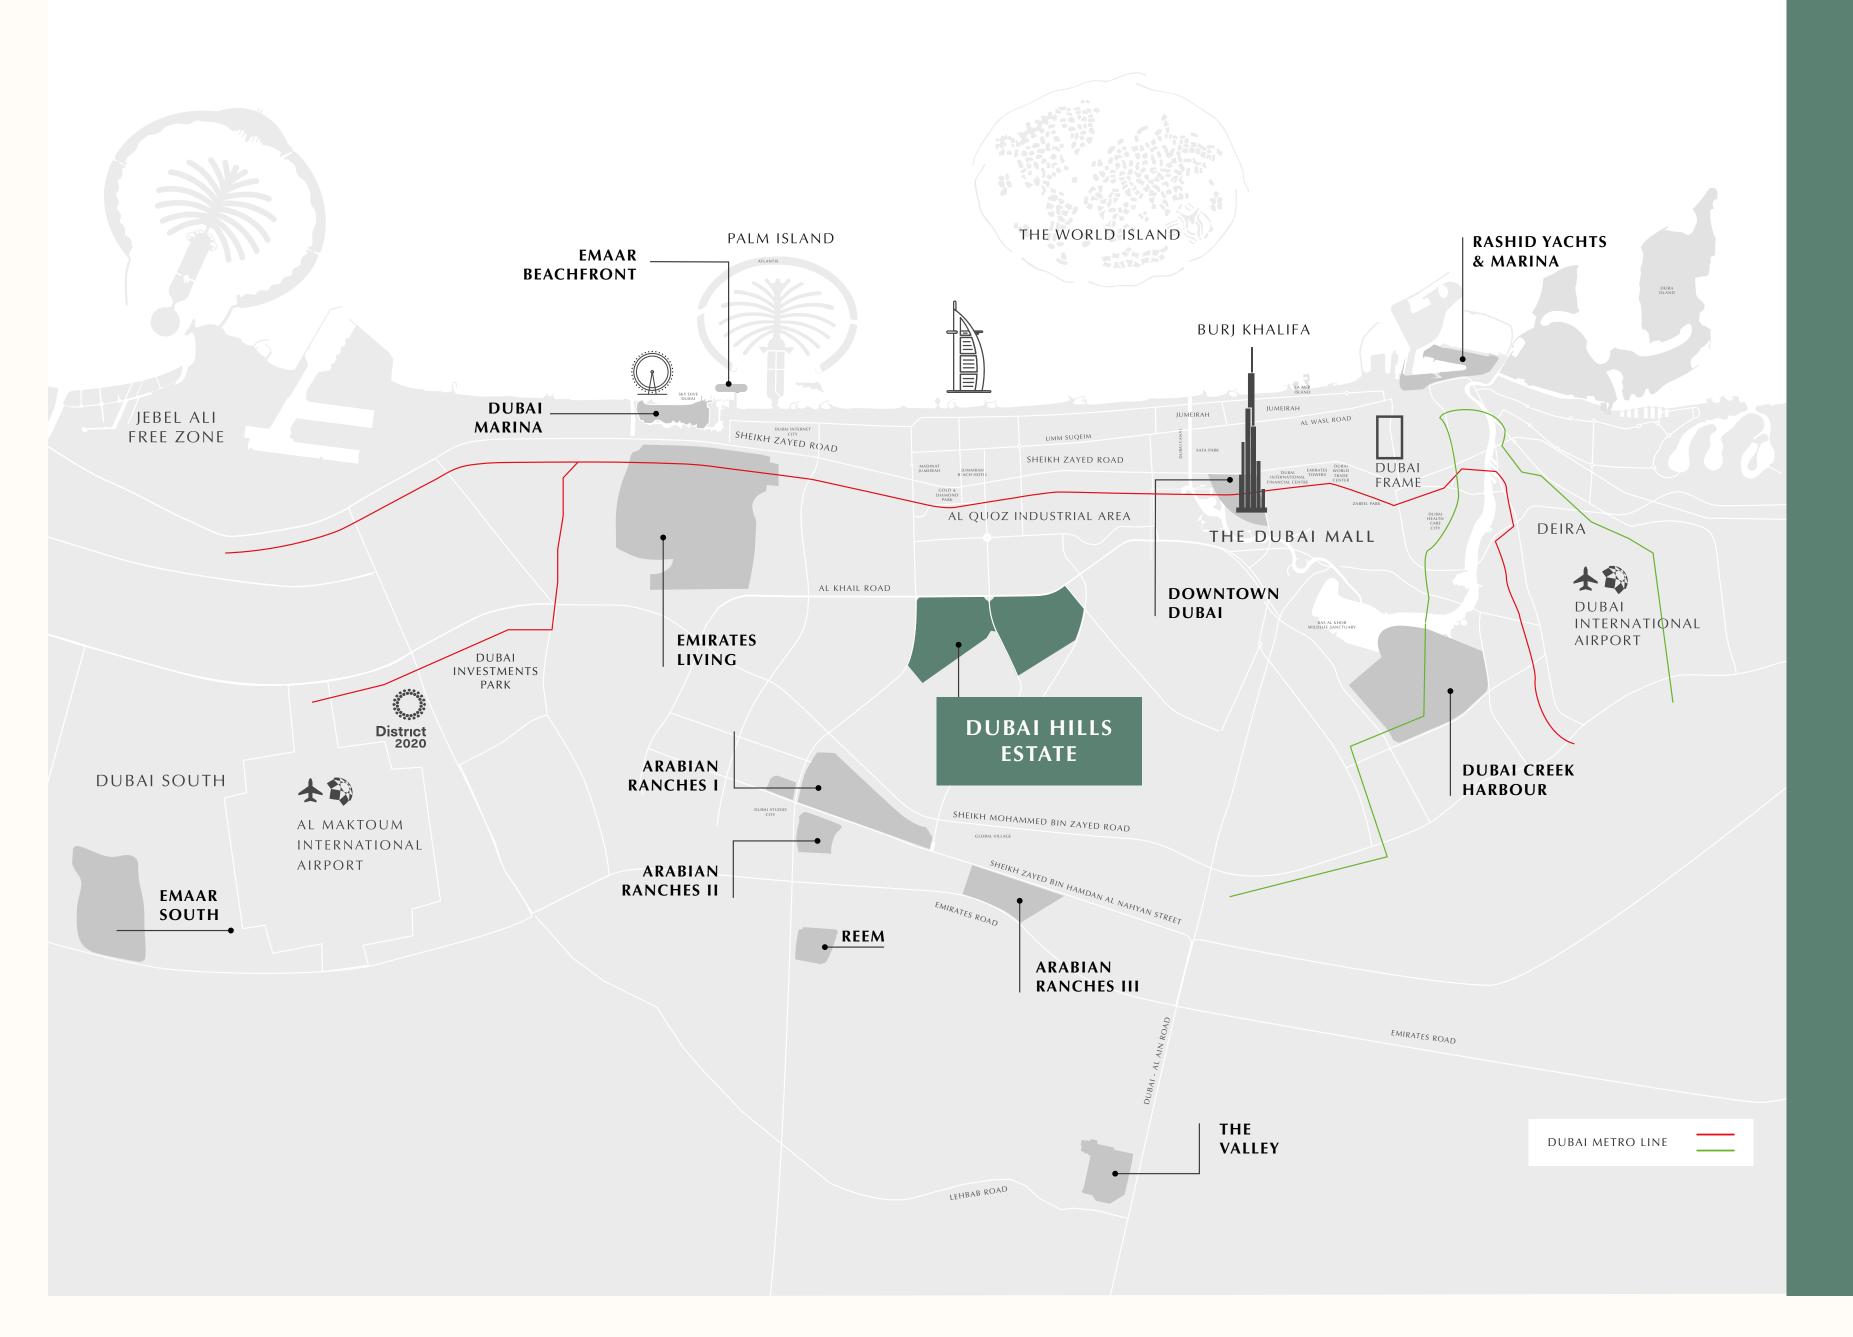

## connected to Nature

A city within a city – Dubai Hills Estate comprises elegantly planned neighbourhoods of contemporary apartment buildings and villa compounds in a country-village setting.

Central Location

Dubai Hills Mall

::)

Championship Golf Course

World-Class Brealth & Education

This masterfully-planned, multi-purpose development forms an integral part of the Mohammed Bin Rashid City. Strategically situated between Downtown Dubai and Dubai Marina, flanked by Al Khail Road, the community offers easy access to the city's most popular districts and attractions.

## Lush Greens, Blue Skies & Indless Beauty

With easy access to Al Khail Road, Park Field is just minutes away from Downtown Dubai and other business, retail and tourism hubs. Close proximity to planned Etihad Rail and Dubai Metro lines will allow for fast and easy access to airports and other emirates in the near future.

**12 Min'** from Downtown Dubai

**15 Min'** from Dubai Marina

20 Min' from Dubai Int' Airport

25 Min' from AI Maktoum Int' Airport