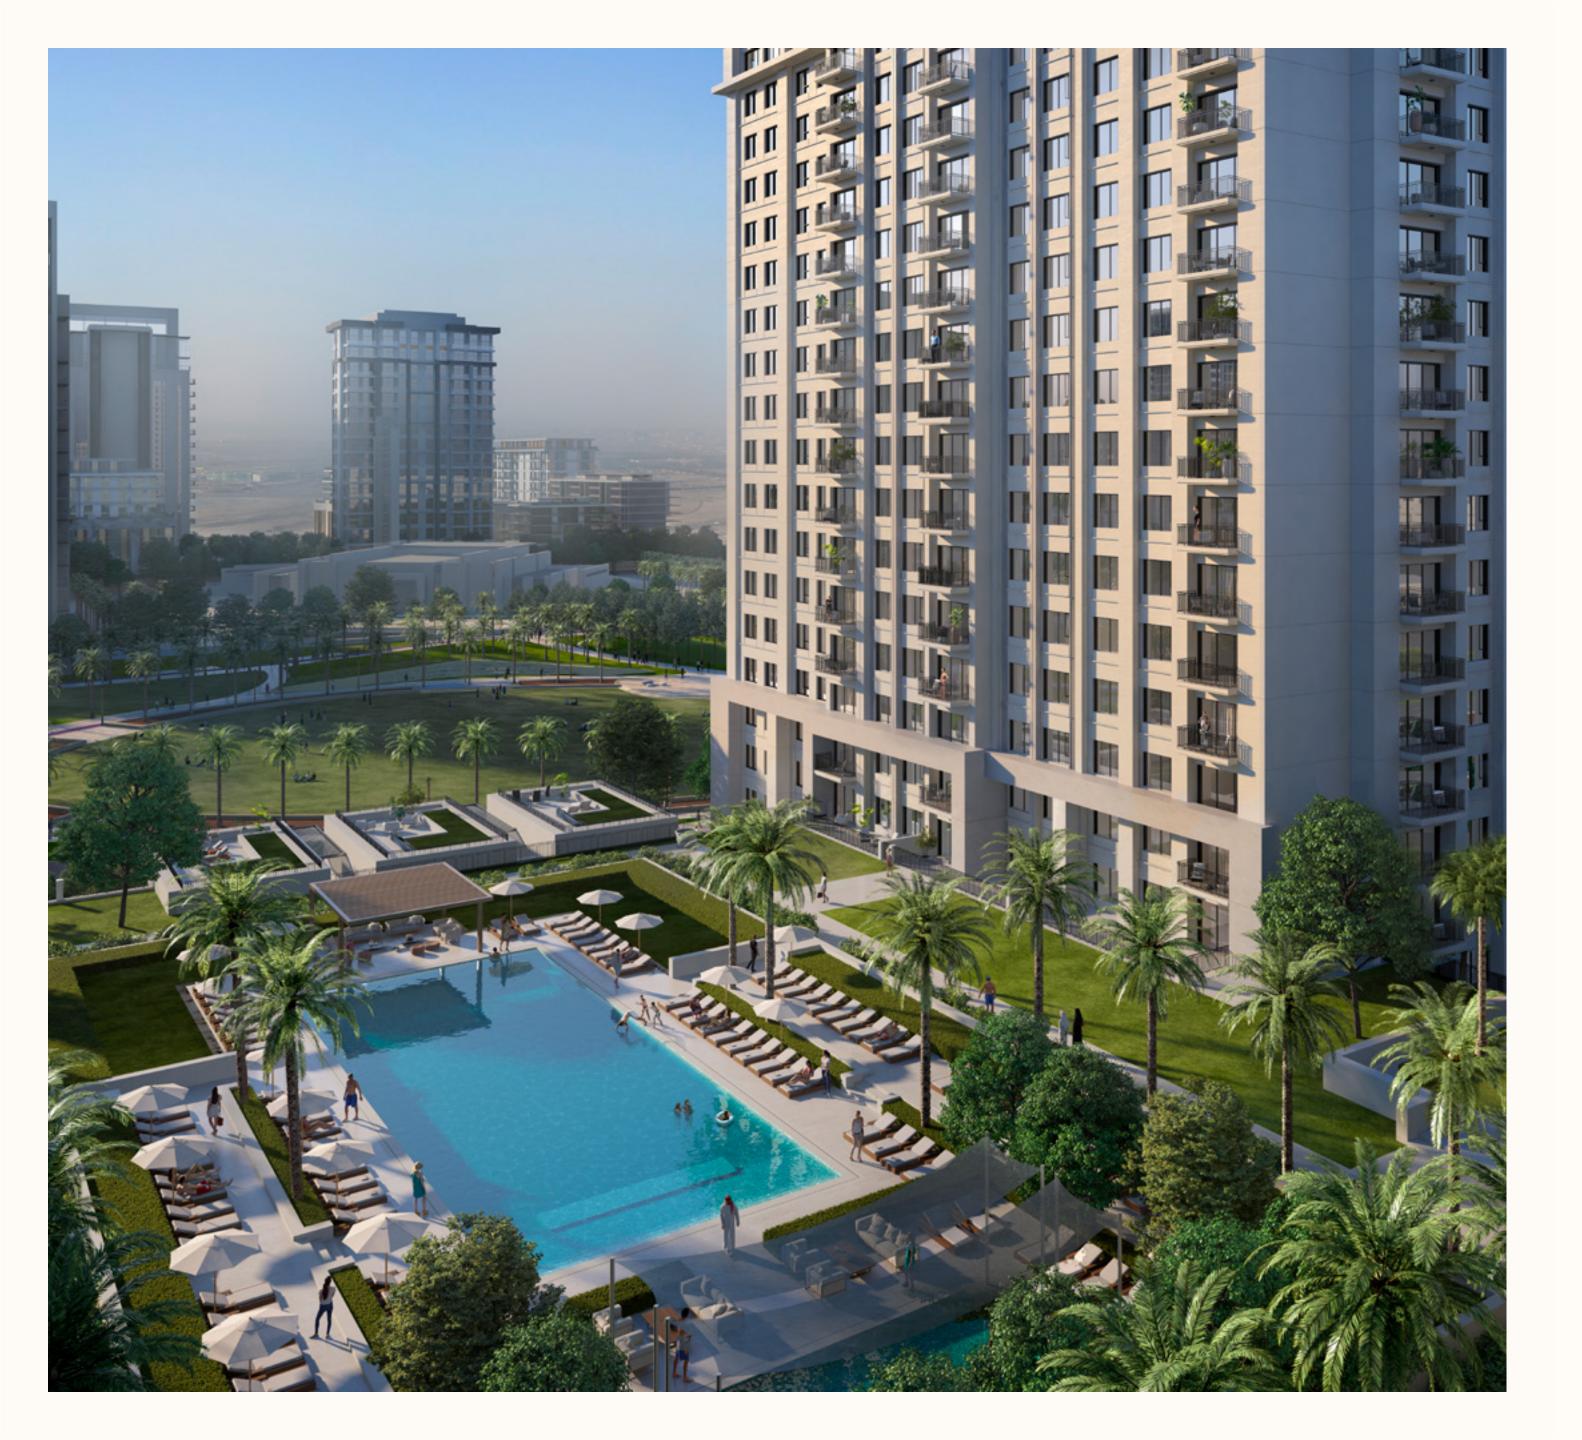

Dubai Hills Park is a lush green oasis in the heart of Dubai Hills Estate's southern district. The park encompasses wadi trails, children's play areas, a kids' splash park, sports facilities, an outdoor gym, and much more.

Basketball Court

Volleyball

Dubai Hills Park is a lush green oasis in the heart of Dubai Hills Estate's southern district. The park encompasses wadi trails, children's play areas, a kids' splash park, sports facilities, an outdoor gym, and much more.

This well-connected two-tower development is the embodiment of comfort, convenience and connectivity – amidst the beauty of nature, yet minutes from the city's most popular hotspots.

Swimming Pool & Kids' Pool