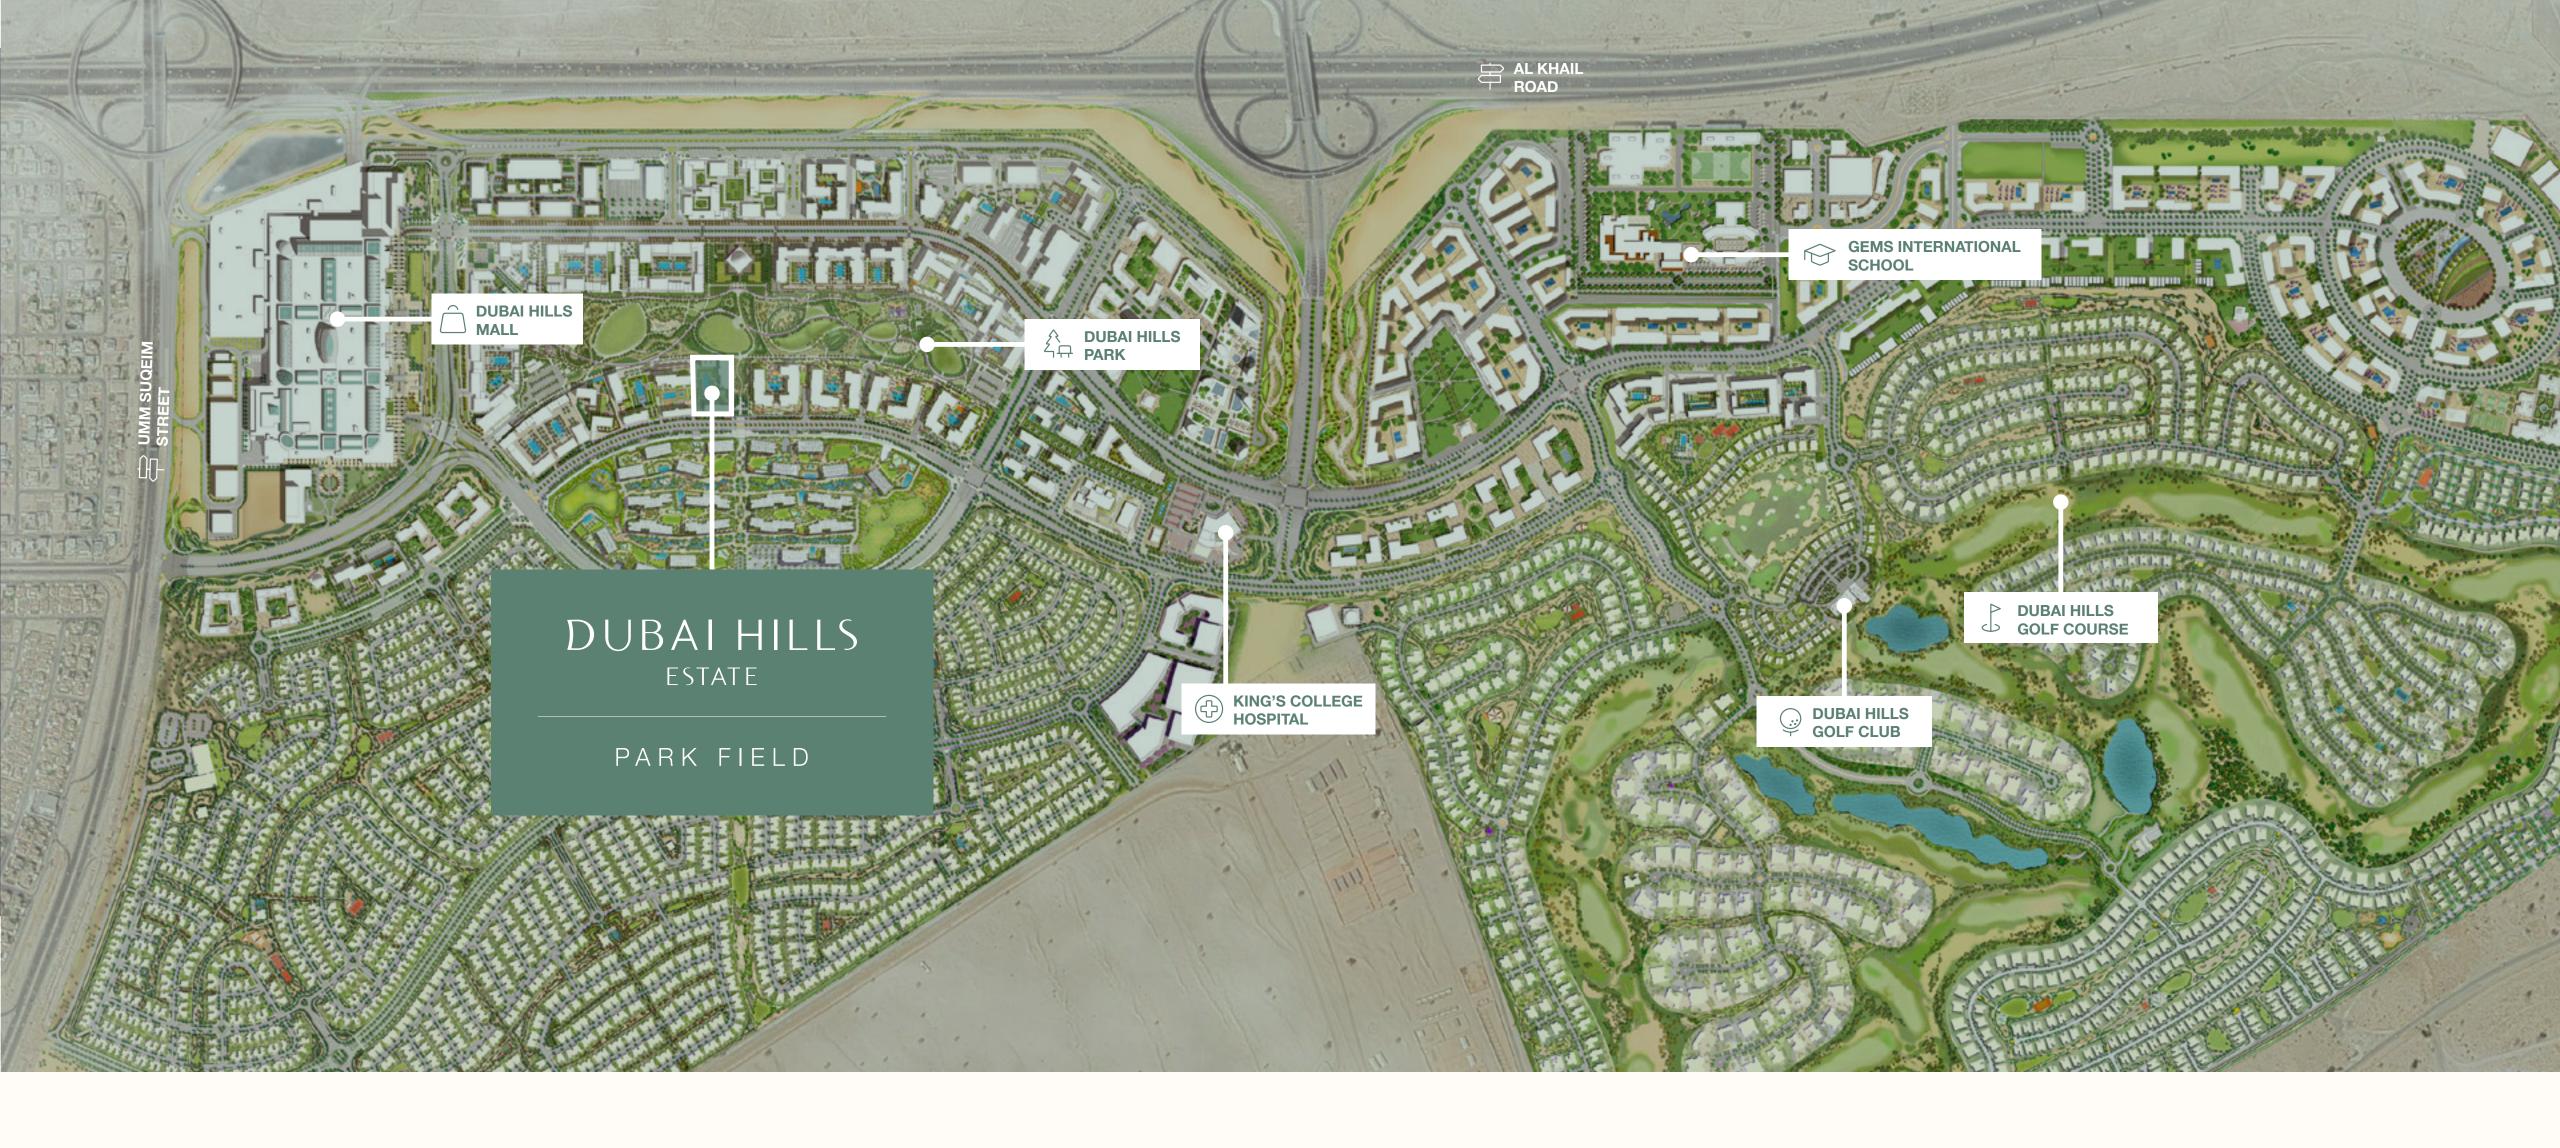

## connected to Nature

A city within a city – Dubai Hills Estate comprises elegantly planned neighbourhoods of contemporary apartment buildings and villa compounds in a country-village setting.

Central Location

Dubai Hills Mall

::)

Championship Golf Course

World-Class Brealth & Education

This masterfully-planned, multi-purpose development forms an integral part of the Mohammed Bin Rashid City. Strategically situated between Downtown Dubai and Dubai Marina, flanked by Al Khail Road, the community offers easy access to the city's most popular districts and attractions.

## Lush Greens, Blue Skies & Indless Beauty

With easy access to Al Khail Road, Park Field is just minutes away from Downtown Dubai and other business, retail and tourism hubs. Close proximity to planned Etihad Rail and Dubai Metro lines will allow for fast and easy access to airports and other emirates in the near future.