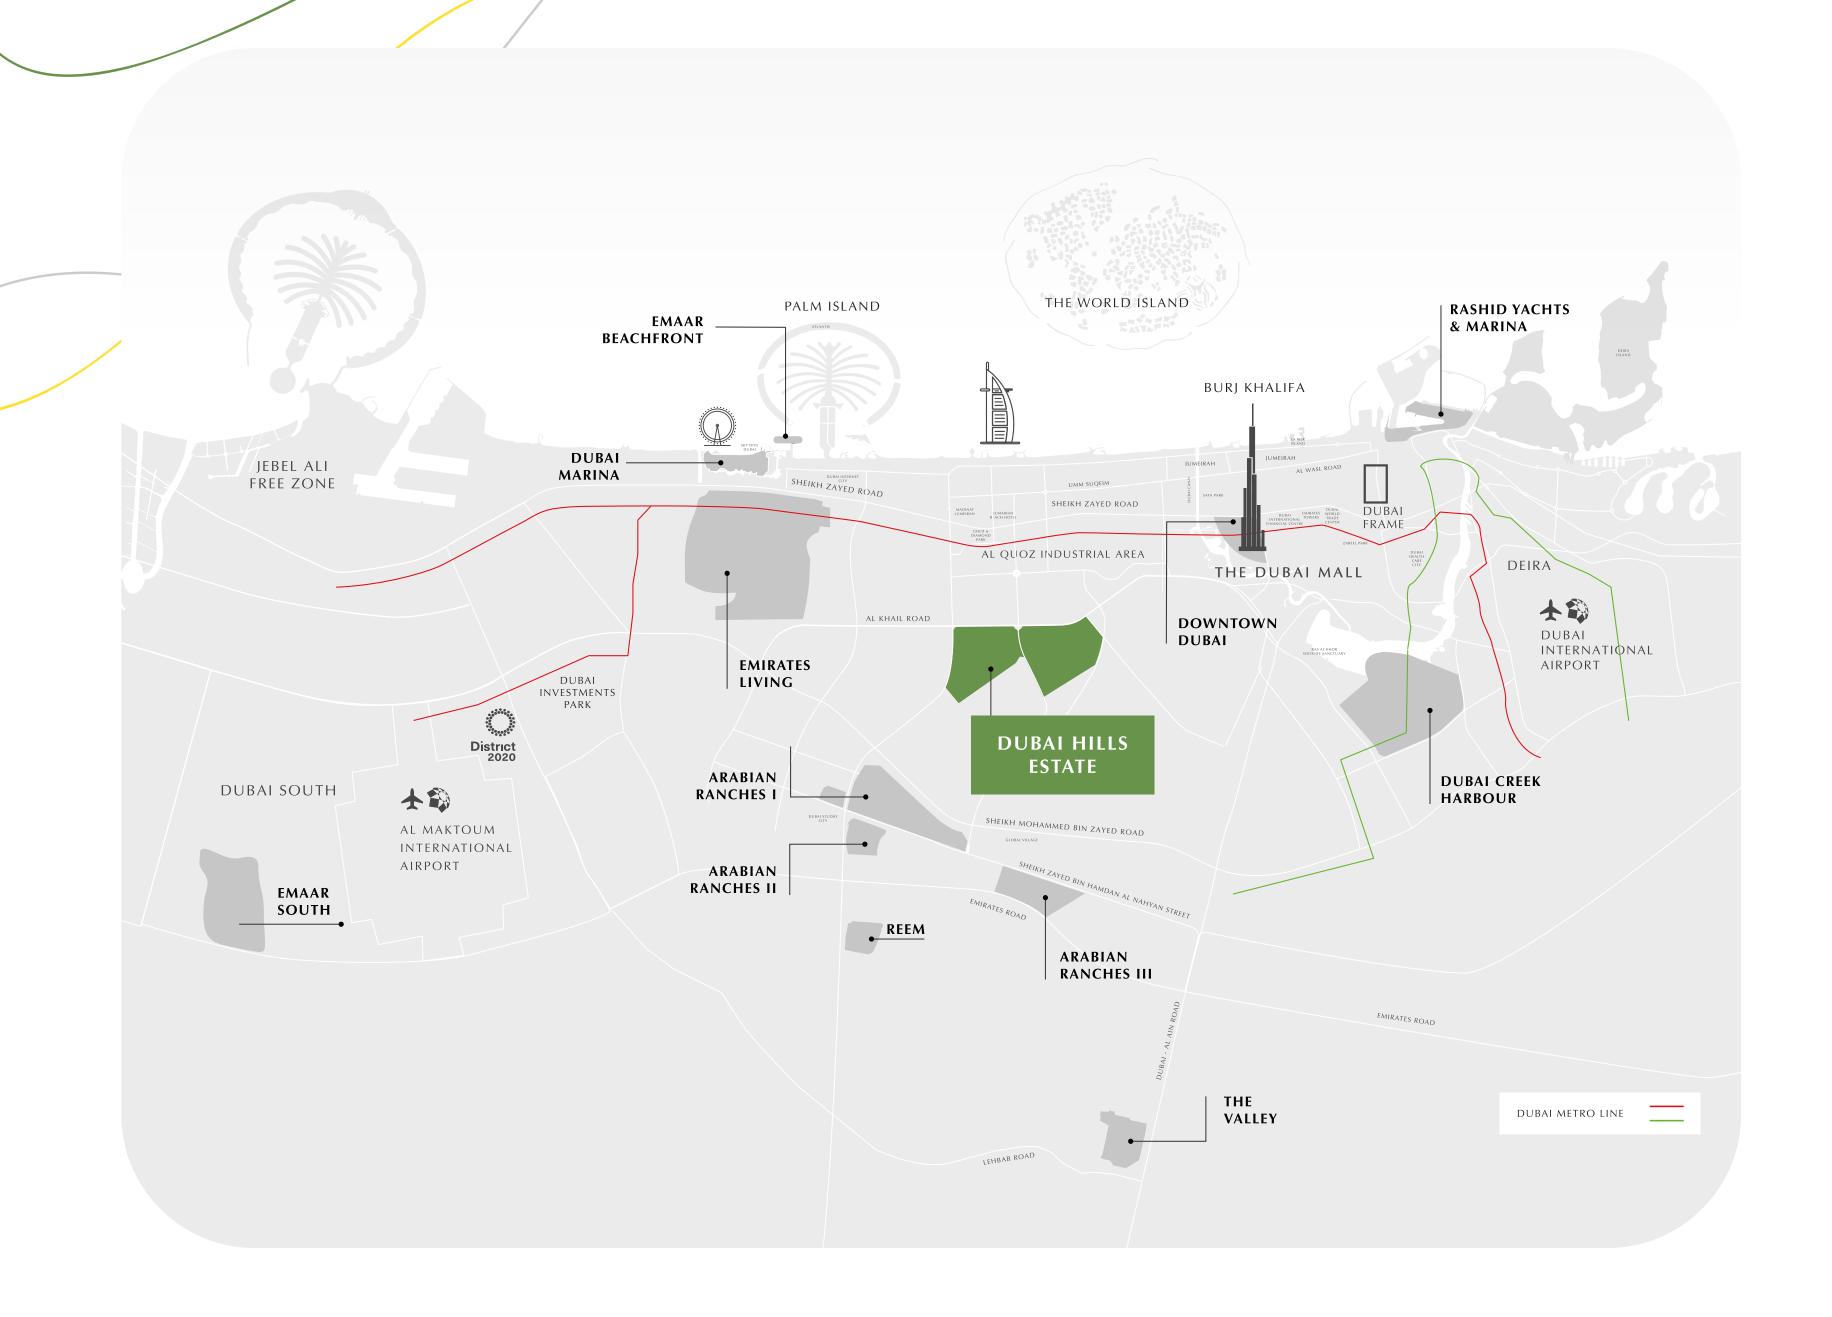

# The Green **HEART OF DUBAI**

Dubai Hills Estate – the green heart of Dubai – is a first of its kind destination. This masterfullyplanned, multi-purpose development forms an integral part of the Mohammed Bin Rashid City. Strategically situated between Downtown Dubai and Dubai Marina, flanked by Al Khail Road, the community offers easy access to the city's most popular districts and attractions.

### Prime LOCATION

With easy access to Al Khail Road, Lime Gardens is just minutes away from Downtown Dubai and other business, retail and tourism hubs. Close proximity to planned Etihad Rail and Dubai Metro lines will allow for fast and easy access to airports and other emirates in the near future.

12 Min' from Downtown Dubai

 $\sum$ 

15 Min' from Dubai Marina

20 Min' from Dubai Int' Airport

25 Min' from Al Maktoum Int' Airport

Perfectly POSITIONED With easy access to Al Khail Road, Lime Gardens is just minutes away from Downtown Dubai and other business, retail, and tourism hubs. Close proximity to planned Etihad Rail and Dubai Metro lines will allow for fast and easy access to airports and other emirates in the near future.