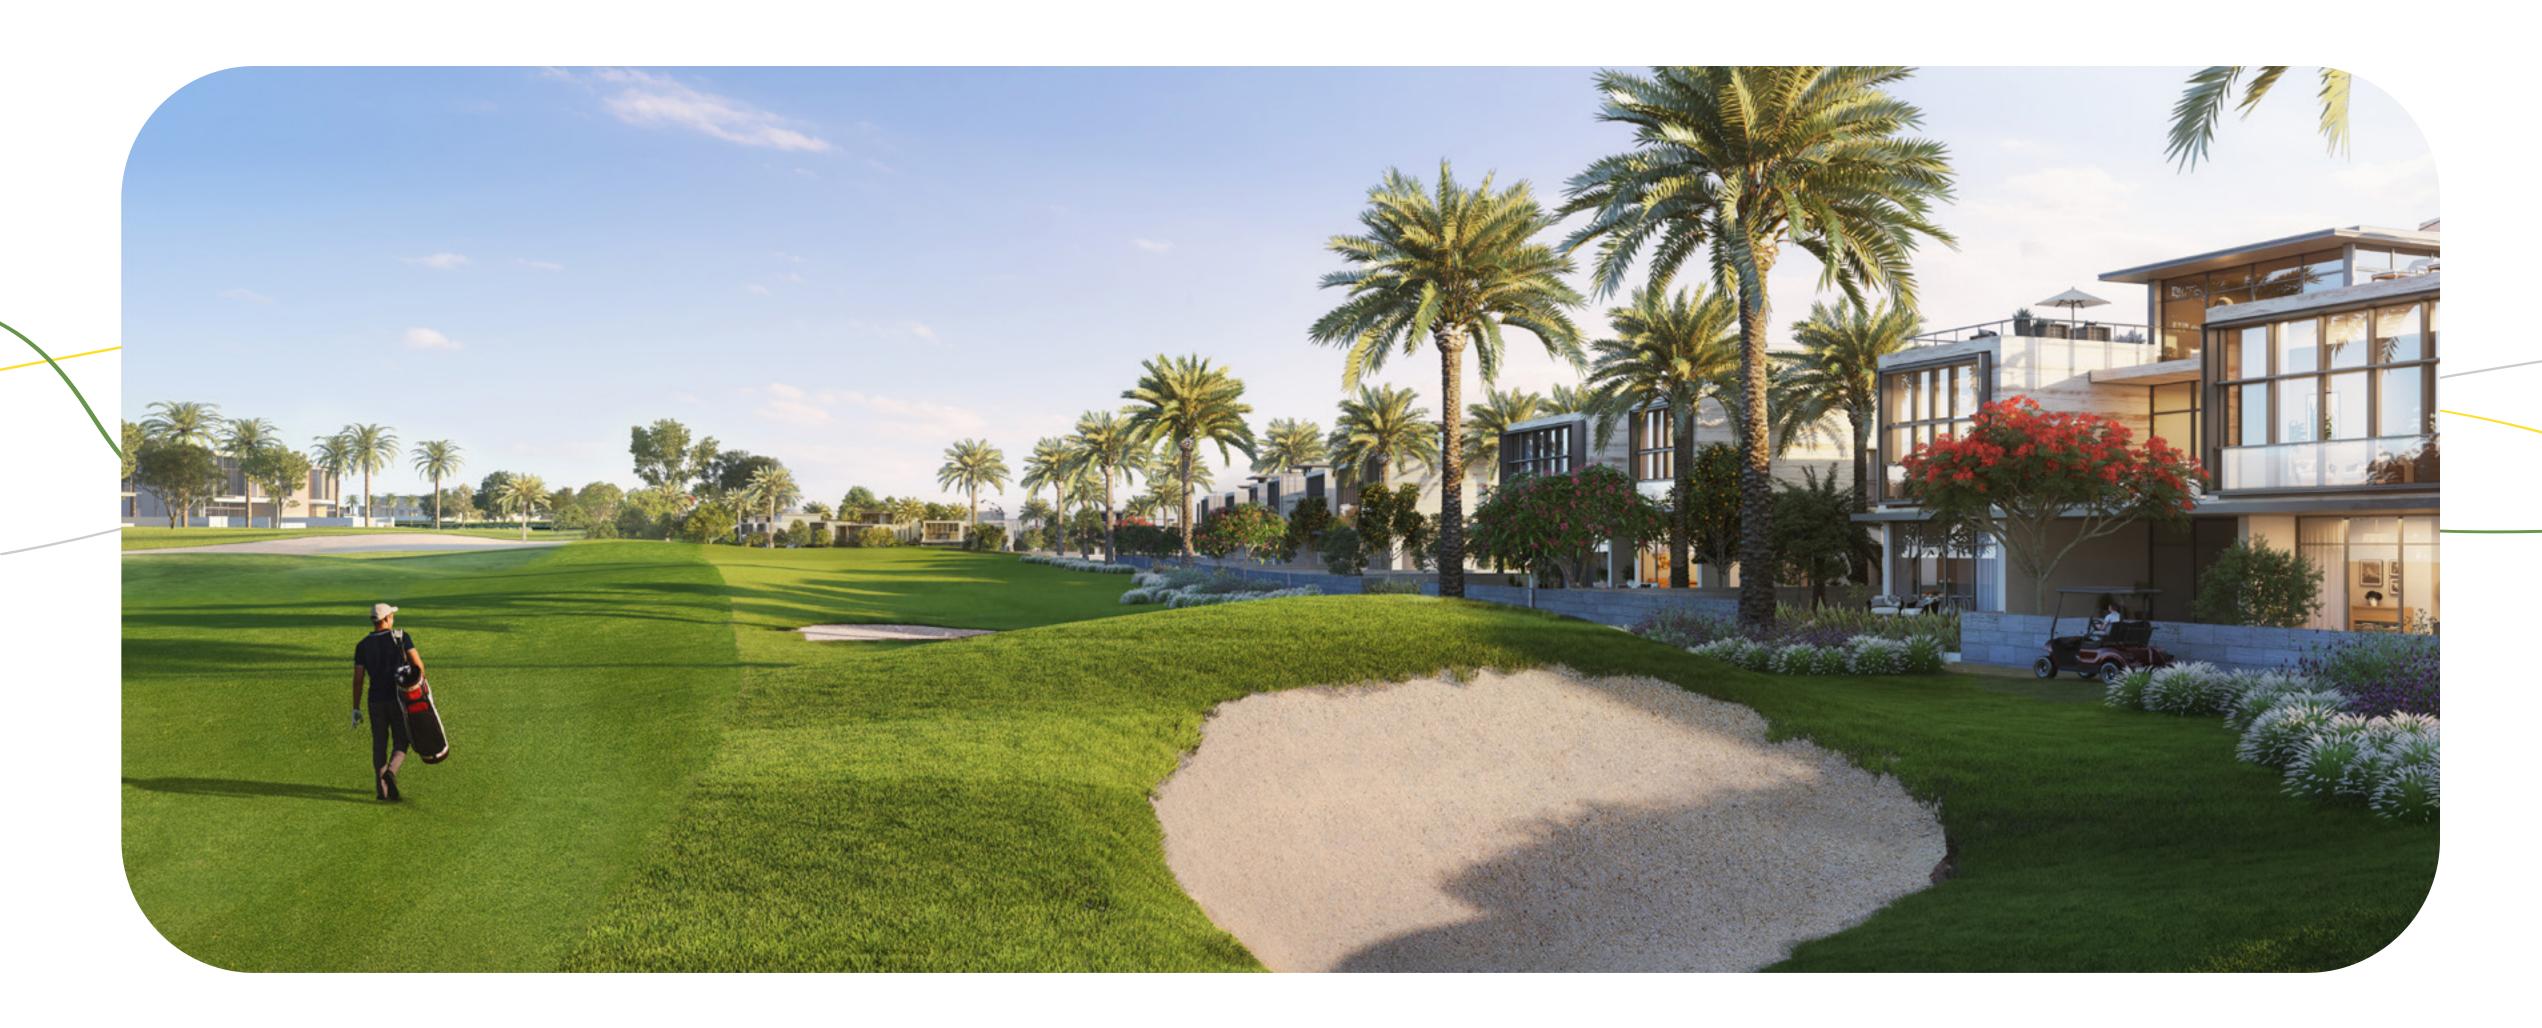

## **DUBAI HILLS** GOLF CLUB

Dubai Hills Golf Club encompasses 1.2 milion sqm of meticulously manicured fairways, set against the backdrop of Burj Khalifa and Downtown Dubai, with a glorious outward nine.