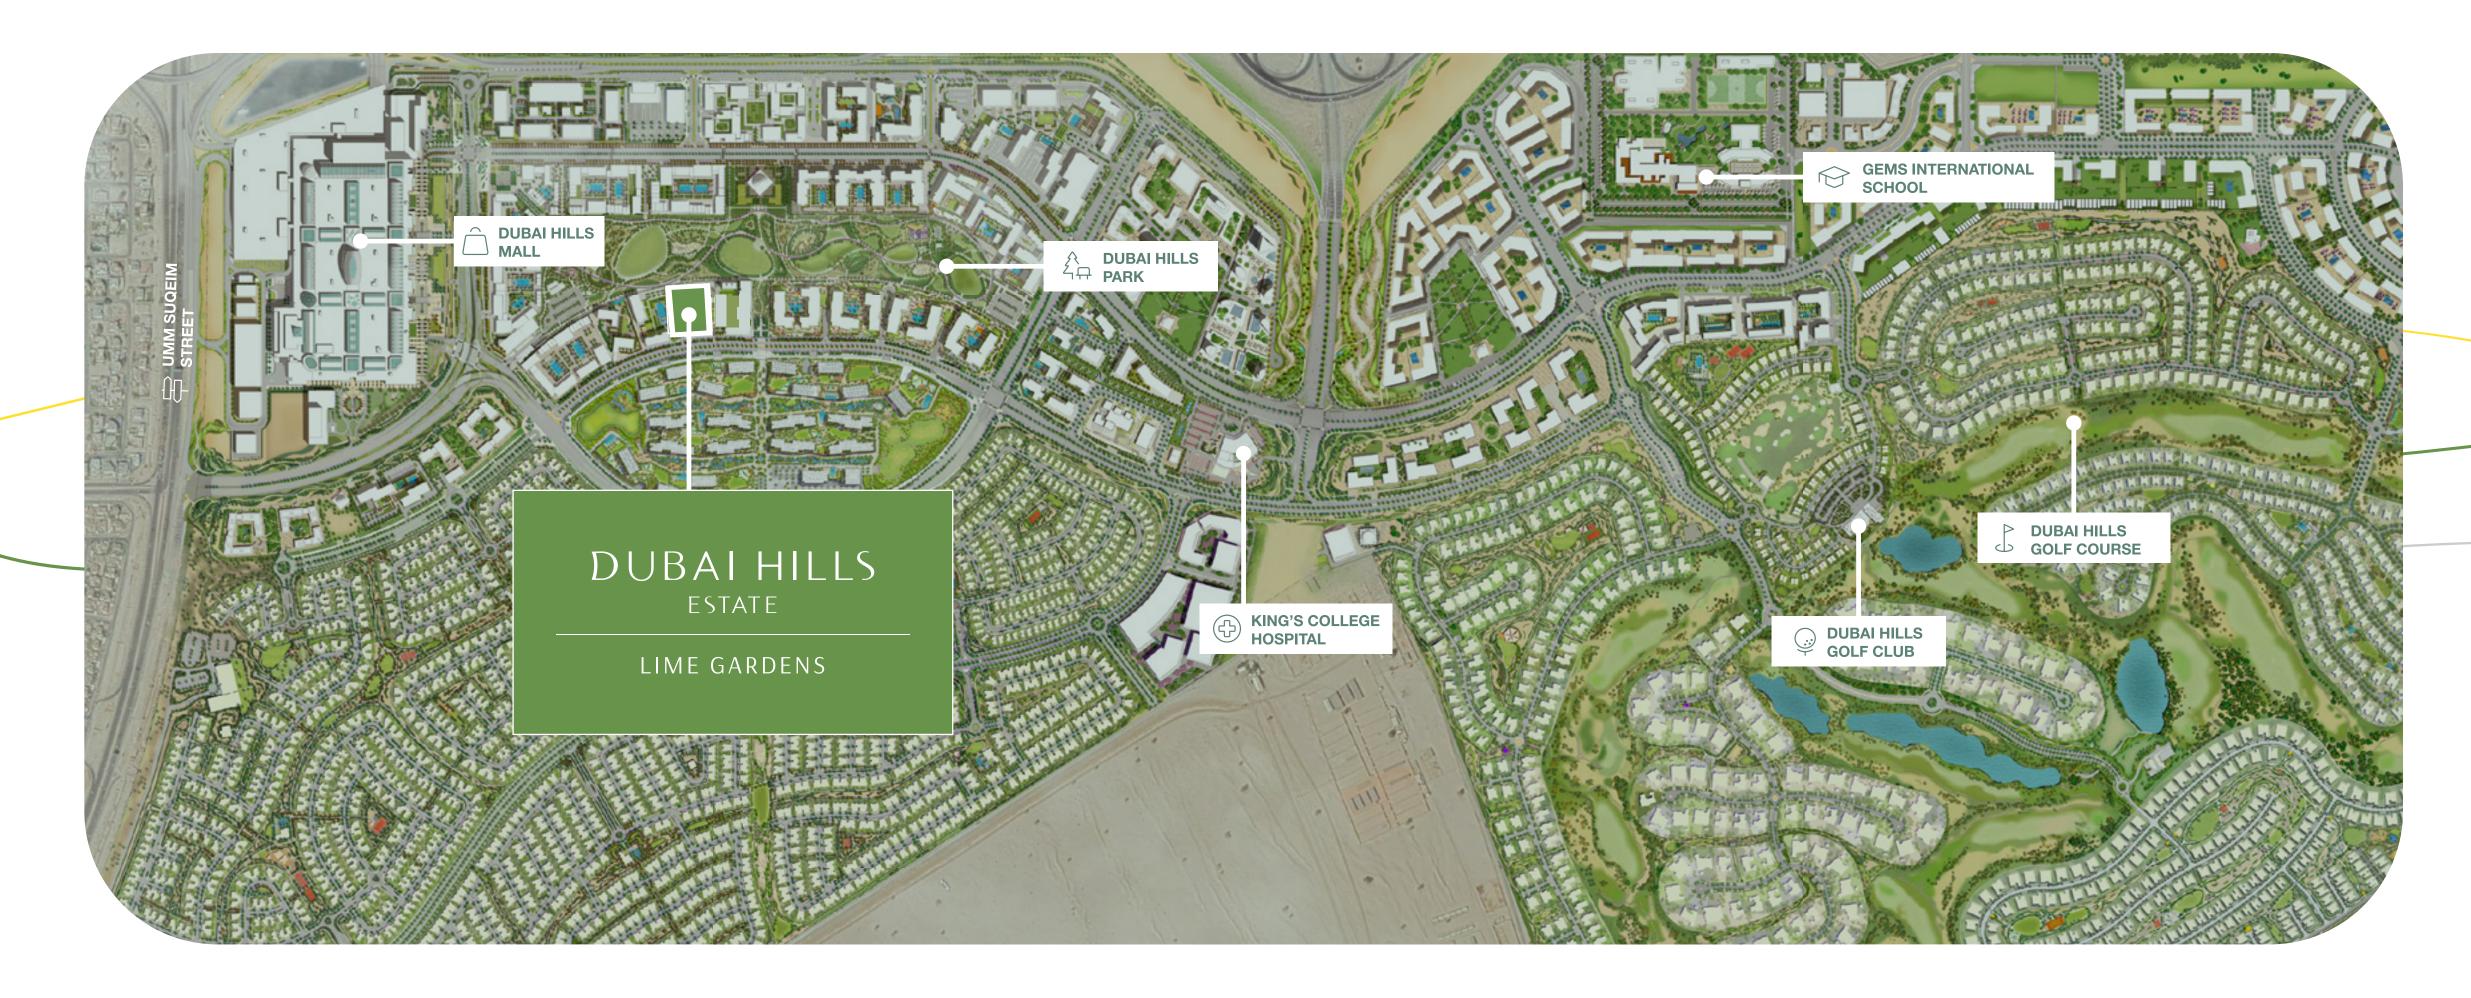

### Prime LOCATION

With easy access to Al Khail Road, Lime Gardens is just minutes away from Downtown Dubai and other business, retail and tourism hubs. Close proximity to planned Etihad Rail and Dubai Metro lines will allow for fast and easy access to airports and other emirates in the near future.

Perfectly POSITIONED With easy access to Al Khail Road, Lime Gardens is just minutes away from Downtown Dubai and other business, retail, and tourism hubs. Close proximity to planned Etihad Rail and Dubai Metro lines will allow for fast and easy access to airports and other emirates in the near future.

### A Parkland PARADISE

Lime Garden is ideally situated in the heart of a thriving and well-balanced community, with every amenity within reach. The elegantly crafted residential tower embodies comfort, convenience, and connectivity amidst the tranquilly of nature and mere minutes from the hubbub of the city's landmarks.