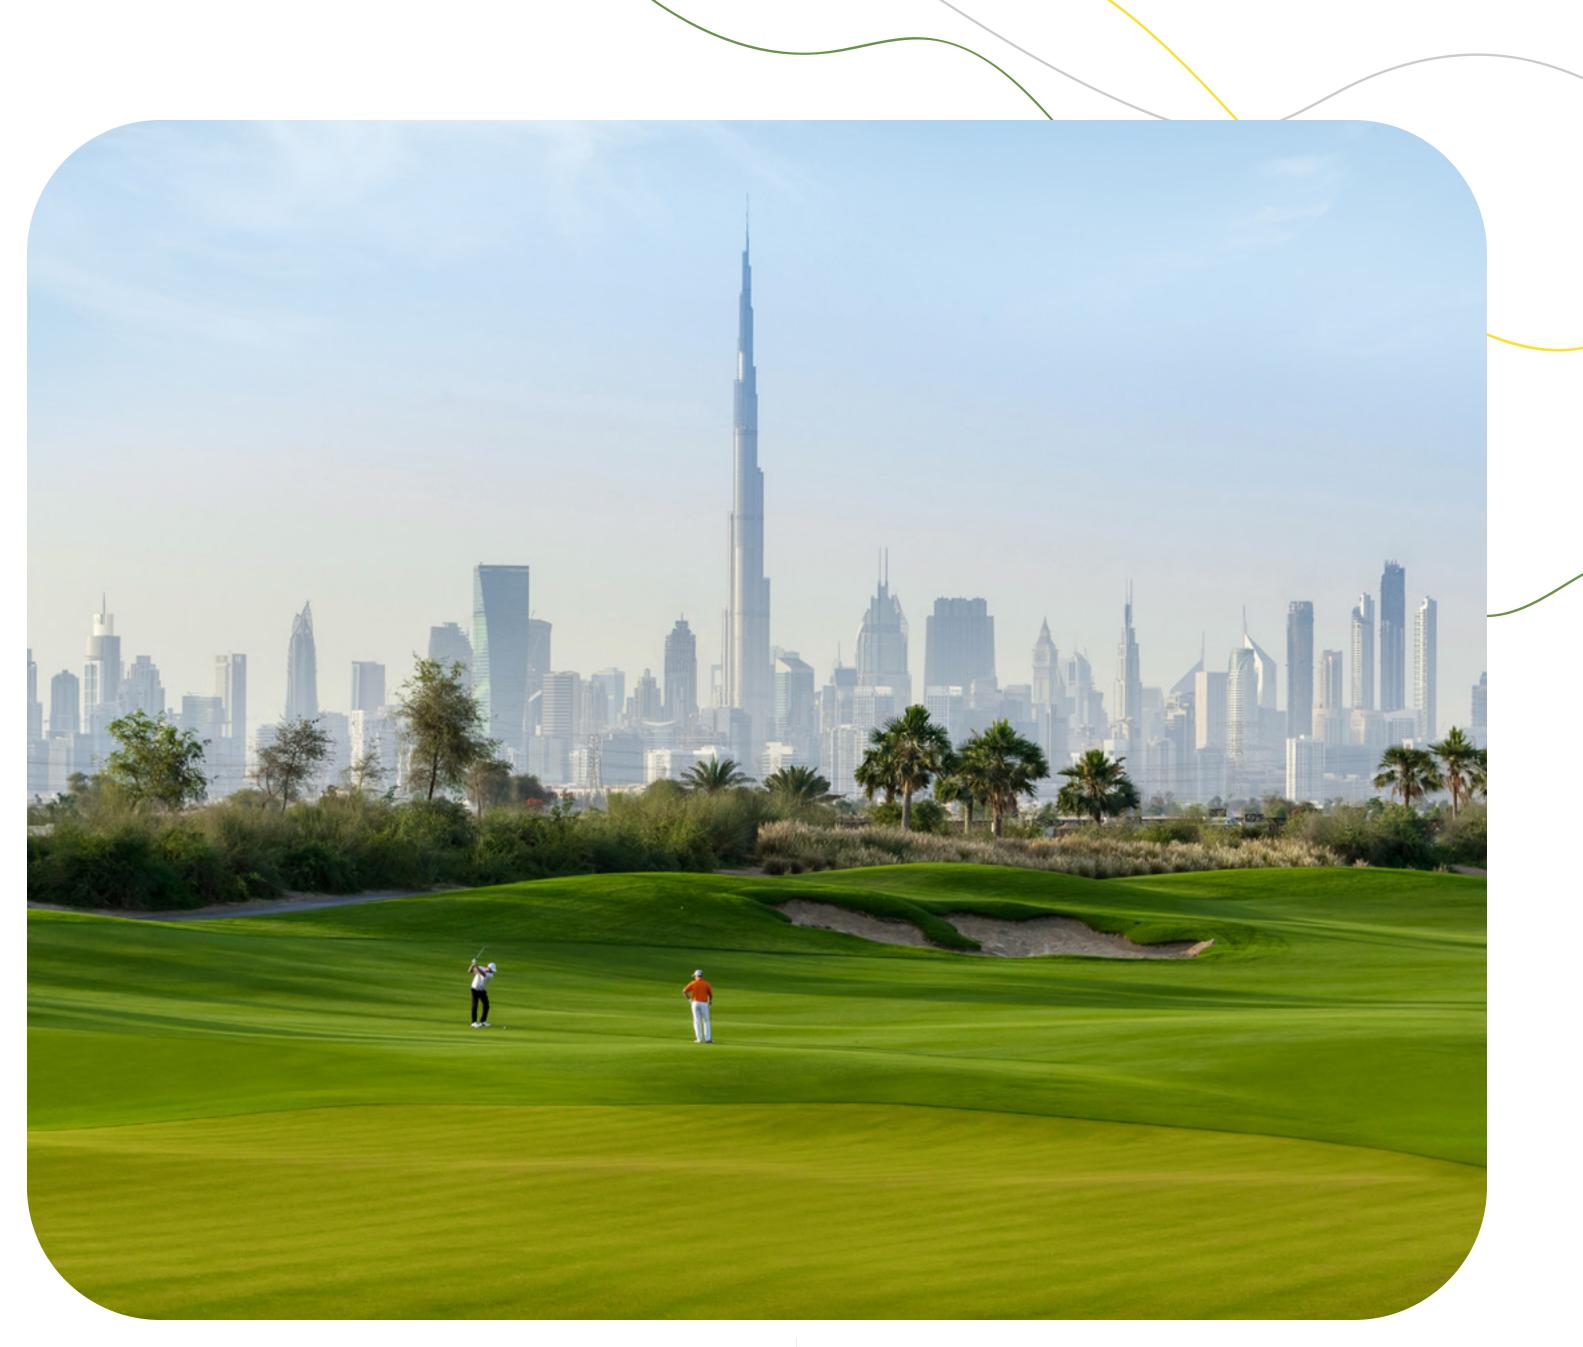

## **DUBAI HILLS** GOLF CLUB

Dubai Hills Golf Club encompasses 1.2 milion sqm of meticulously manicured fairways, set against the backdrop of Burj Khalifa and Downtown Dubai, with a glorious outward nine.

Gym, Pool & Other Gym, Pool Amenities

슈 Putting Green

Spacious Floodlit Practice Facility