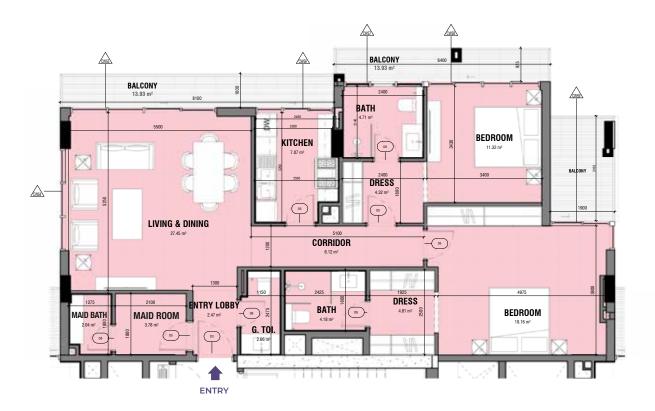

#### DISCLAIMER

| Туре <b>2А</b> | Floors 4 - 15 |       |
|----------------|---------------|-------|
|                | Sq.ft         | Sq.M  |
| Unit area      | 1259.3        | 117.0 |
| Balcony area   | 286.3         | 26.6  |
| Total area     | 1545.6        | 143.6 |

#### DISCLAIMER

Any images and visualizations contained herein are provided for illustrative and marketing purposes only. All information contained herein is subject to change without notice and without liability and only the information contained in the final Sales and Purchase Agreement entered into between the Seller and Buyer will have any legal effect. E&OE.

### **2 BEDROOM**

| ype <b>2B</b> | Floors 4 - 15 |       |  |
|---------------|---------------|-------|--|
|               | Sq.ft         | Sq.M  |  |
| Init area     | 1237.8        | 115.0 |  |
| alcony area   | 264.3         | 24.5  |  |
| otal area     | 1502.1        | 139.6 |  |
|               |               |       |  |

#### DISCLAIMER

| Туре <b>2С</b> | Floors 16 - 21 |       |
|----------------|----------------|-------|
|                | Sq.ft          | Sq.M  |
| Unit area      | 1267.9         | 117.8 |
| Balcony area   | 361.7          | 33.6  |
| Total area     | 1629.6         | 151.4 |
|                |                |       |