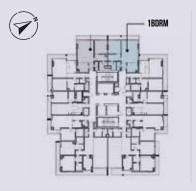

### **EXECUTIVE 1 BEDROOM**

| Type <b>1EB</b> | Floors 5 - 15 |      |
|-----------------|---------------|------|
|                 | Sq.ft         | Sq.M |
| Unit area       | 697.5         | 64.8 |
| Balcony area    | 99.2          | 9.2  |
| Total area      | 796.7         | 74   |
|                 |               |      |