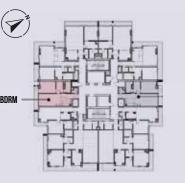

## **EXECUTIVE 1 BEDROOM**

| e 1EA    | Floors 5 - 15 |      |
|----------|---------------|------|
|          | Sq.ft         | Sq.M |
| area     | 692.1         | 64.3 |
| ony area | 99.7          | 9.3  |
| l area   | 791.8         | 73.6 |
|          |               |      |