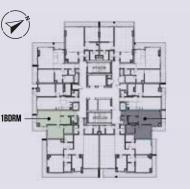

### **1 BEDROOM**

| ype <b>1A</b> | Floors | 4 - 6 / 8 | - 15 |
|---------------|--------|-----------|------|
|               | S      | q.ft      | Sq.M |
| nit area      | 5      | 85.5      | 54.4 |
| alcony area   | 7      | 1.2       | 6.6  |
| otal area     | 6      | 56.7      | 61.0 |
|               |        |           |      |