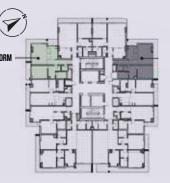

## **EXECUTIVE 1 BEDROOM**

| e 1EA    | Floors 5 - 15 |      |
|----------|---------------|------|
|          | Sq.ft         | Sq.M |
| area     | 692.1         | 64.3 |
| ony area | 99.7          | 9.3  |
| l area   | 791.8         | 73.6 |
|          |               |      |