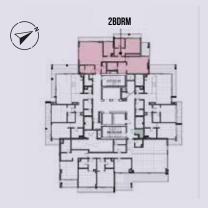

#### DISCLAIMER

| Туре <b>2А</b> | Floors 4 - 15 |       |
|----------------|---------------|-------|
|                | Sq.ft         | Sq.M  |
| Unit area      | 1259.3        | 117.0 |
| Balcony area   | 286.3         | 26.6  |
| Total area     | 1545.6        | 143.6 |

#### DISCLAIMER

Any images and visualizations contained herein are provided for illustrative and marketing purposes only. All information contained herein is subject to change without notice and without liability and only the information contained in the final Sales and Purchase Agreement entered into between the Seller and Buyer will have any legal effect. E&OE.

### **2 BEDROOM**

| ype <b>2B</b> | Floors 4 - 15 |       |  |
|---------------|---------------|-------|--|
|               | Sq.ft         | Sq.M  |  |
| Init area     | 1237.8        | 115.0 |  |
| alcony area   | 264.3         | 24.5  |  |
| otal area     | 1502.1        | 139.6 |  |
|               |               |       |  |

#### DISCLAIMER

| Туре <b>2С</b> | Floors 16 - 21 |       |
|----------------|----------------|-------|
|                | Sq.ft          | Sq.M  |
| Unit area      | 1267.9         | 117.8 |
| Balcony area   | 361.7          | 33.6  |
| Total area     | 1629.6         | 151.4 |
|                |                |       |