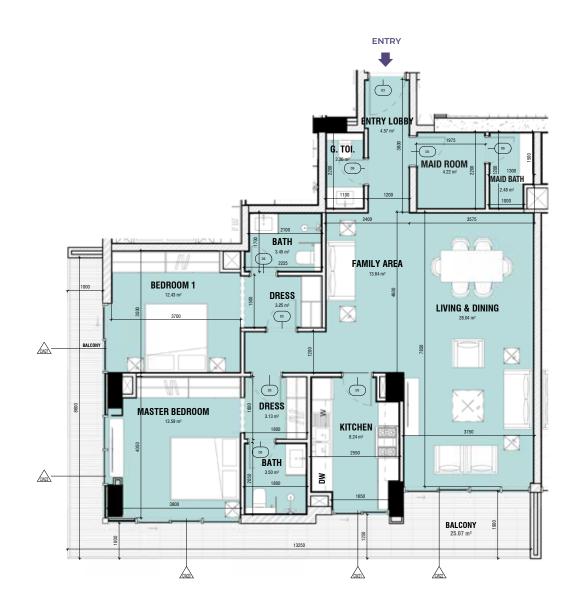

### **2 BEDROOM**

| ype <b>2B</b> | Floors 4 - 15 |       |  |
|---------------|---------------|-------|--|
|               | Sq.ft         | Sq.M  |  |
| Init area     | 1237.8        | 115.0 |  |
| alcony area   | 264.3         | 24.5  |  |
| otal area     | 1502.1        | 139.6 |  |
|               |               |       |  |