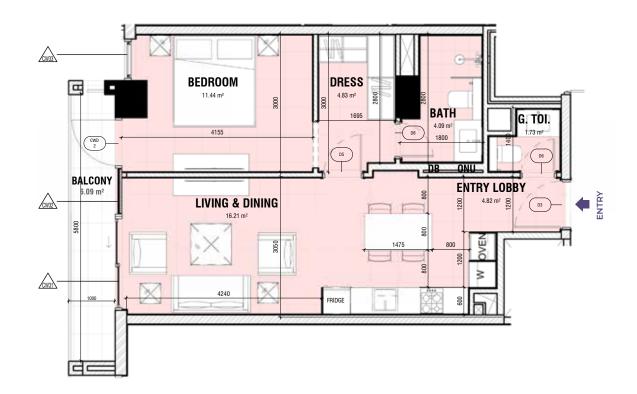

## **EXECUTIVE 1 BEDROOM**

| e 1EA    | Floors 5 - 15 |      |
|----------|---------------|------|
|          | Sq.ft         | Sq.M |
| area     | 692.1         | 64.3 |
| ony area | 99.7          | 9.3  |
| l area   | 791.8         | 73.6 |
|          |               |      |