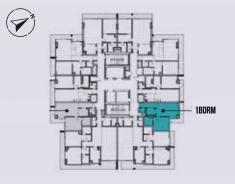

### **1 BEDROOM**

| ype <b>1C</b> | Floors 4 - 15 |      |
|---------------|---------------|------|
|               | Sq.ft         | Sq.M |
| Init area     | 550.0         | 51.1 |
| alcony area   | 82.9          | 7.7  |
| otal area     | 632.9         | 58.8 |
|               |               |      |