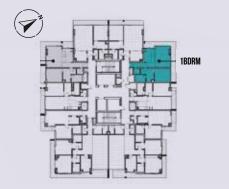

### **EXECUTIVE 1 BEDROOM**

| Type <b>1EB</b> | Floors 5 - 15 |      |
|-----------------|---------------|------|
|                 | Sq.ft         | Sq.M |
| Unit area       | 697.5         | 64.8 |
| Balcony area    | 99.2          | 9.2  |
| Total area      | 796.7         | 74   |
|                 |               |      |