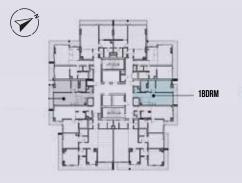

### **1 BEDROOM**

| ype <b>1A</b> | Floors | 4 - 6 / 8 | - 15 |
|---------------|--------|-----------|------|
|               | S      | q.ft      | Sq.M |
| nit area      | 5      | 85.5      | 54.4 |
| alcony area   | 7      | 1.2       | 6.6  |
| otal area     | 6      | 56.7      | 61.0 |
|               |        |           |      |