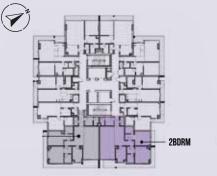

### **2 BEDROOM**

| ype <b>2B</b> | Floors 4 - 15 |       |  |
|---------------|---------------|-------|--|
|               | Sq.ft         | Sq.M  |  |
| Init area     | 1237.8        | 115.0 |  |
| alcony area   | 264.3         | 24.5  |  |
| otal area     | 1502.1        | 139.6 |  |
|               |               |       |  |