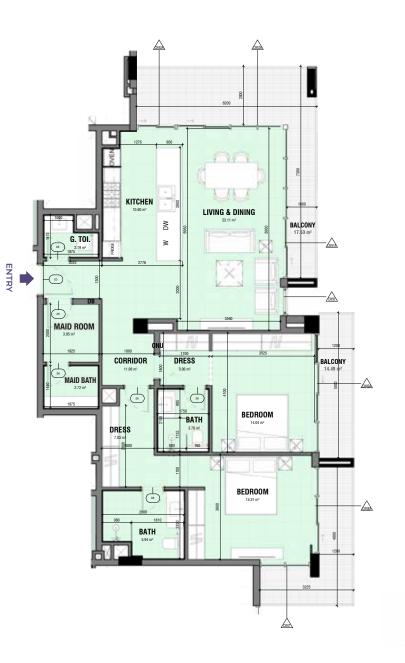

#### DISCLAIMER

| Туре <b>2А</b> | Floors 4 - 15 |       |
|----------------|---------------|-------|
|                | Sq.ft         | Sq.M  |
| Unit area      | 1259.3        | 117.0 |
| Balcony area   | 286.3         | 26.6  |
| Total area     | 1545.6        | 143.6 |

#### DISCLAIMER

Any images and visualizations contained herein are provided for illustrative and marketing purposes only. All information contained herein is subject to change without notice and without liability and only the information contained in the final Sales and Purchase Agreement entered into between the Seller and Buyer will have any legal effect. E&OE.

### **2 BEDROOM**

| ype <b>2B</b> | Floors 4 - 15 |       |  |
|---------------|---------------|-------|--|
|               | Sq.ft         | Sq.M  |  |
| Init area     | 1237.8        | 115.0 |  |
| alcony area   | 264.3         | 24.5  |  |
| otal area     | 1502.1        | 139.6 |  |
|               |               |       |  |

#### DISCLAIMER

| Туре <b>2С</b> | Floors 16 - 21 |       |
|----------------|----------------|-------|
|                | Sq.ft          | Sq.M  |
| Unit area      | 1267.9         | 117.8 |
| Balcony area   | 361.7          | 33.6  |
| Total area     | 1629.6         | 151.4 |
|                |                |       |