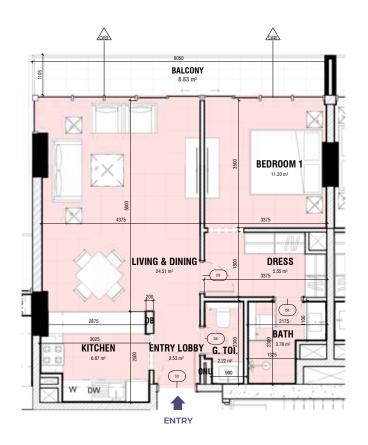

## **EXECUTIVE 1 BEDROOM**

| e 1EA    | Floors 5 - 15 |      |
|----------|---------------|------|
|          | Sq.ft         | Sq.M |
| area     | 692.1         | 64.3 |
| ony area | 99.7          | 9.3  |
| l area   | 791.8         | 73.6 |
|          |               |      |