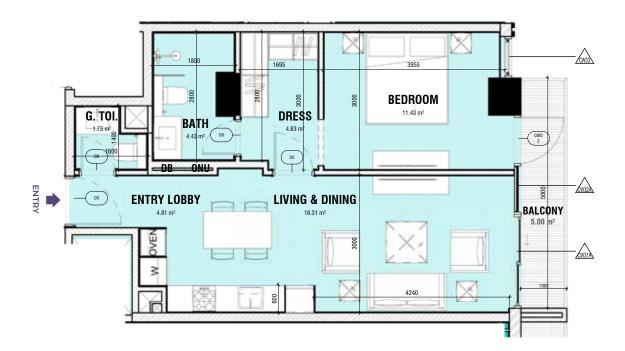

### **1 BEDROOM**

| ype <b>1A</b> | Floors | 4 - 6 / 8 | - 15 |
|---------------|--------|-----------|------|
|               | S      | q.ft      | Sq.M |
| nit area      | 5      | 85.5      | 54.4 |
| alcony area   | 7      | 1.2       | 6.6  |
| otal area     | 6      | 56.7      | 61.0 |
|               |        |           |      |