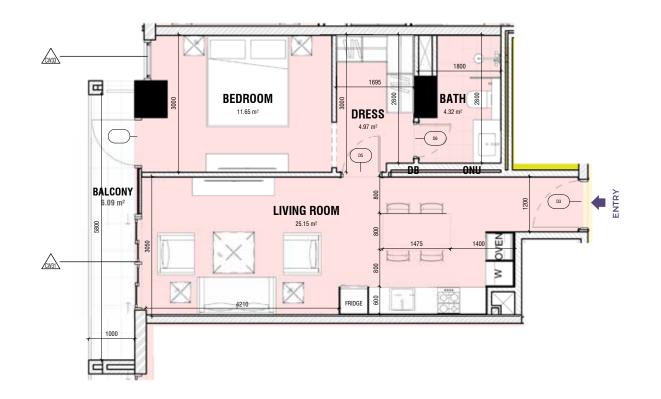

### **1 BEDROOM**

| ype <b>1A</b> | Floors | 4 - 6 / 8 | - 15 |
|---------------|--------|-----------|------|
|               | S      | q.ft      | Sq.M |
| nit area      | 5      | 85.5      | 54.4 |
| alcony area   | 7      | 1.2       | 6.6  |
| otal area     | 6      | 56.7      | 61.0 |
|               |        |           |      |