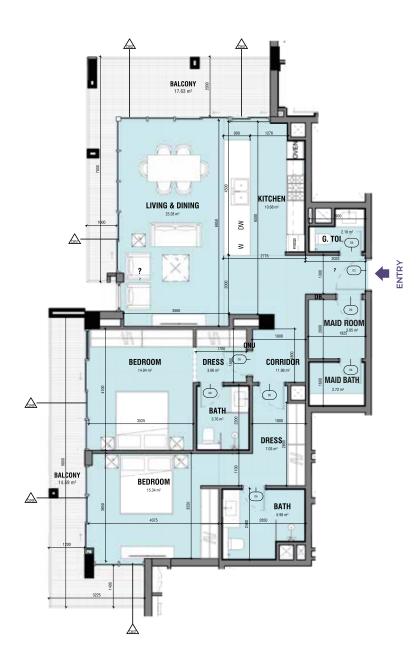

#### DISCLAIMER

| Туре <b>2А</b> | Floors 4 - 15 |       |
|----------------|---------------|-------|
|                | Sq.ft         | Sq.M  |
| Unit area      | 1259.3        | 117.0 |
| Balcony area   | 286.3         | 26.6  |
| Total area     | 1545.6        | 143.6 |