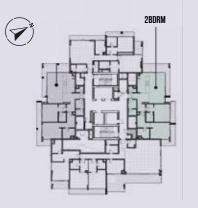

#### DISCLAIMER

| Туре <b>2А</b> | Floors 4 - 15 |       |
|----------------|---------------|-------|
|                | Sq.ft         | Sq.M  |
| Unit area      | 1259.3        | 117.0 |
| Balcony area   | 286.3         | 26.6  |
| Total area     | 1545.6        | 143.6 |

#### DISCLAIMER

Any images and visualizations contained herein are provided for illustrative and marketing purposes only. All information contained herein is subject to change without notice and without liability and only the information contained in the final Sales and Purchase Agreement entered into between the Seller and Buyer will have any legal effect. E&OE.

### **2 BEDROOM**

| ype <b>2B</b> | Floors 4 - 15 |       |  |
|---------------|---------------|-------|--|
|               | Sq.ft         | Sq.M  |  |
| Init area     | 1237.8        | 115.0 |  |
| alcony area   | 264.3         | 24.5  |  |
| otal area     | 1502.1        | 139.6 |  |
|               |               |       |  |

#### DISCLAIMER

| Туре <b>2С</b> | Floors 16 - 21 |       |
|----------------|----------------|-------|
|                | Sq.ft          | Sq.M  |
| Unit area      | 1267.9         | 117.8 |
| Balcony area   | 361.7          | 33.6  |
| Total area     | 1629.6         | 151.4 |
|                |                |       |