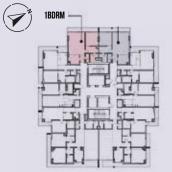

## **EXECUTIVE 1 BEDROOM**

| e 1EA    | Floors 5 - 15 |      |
|----------|---------------|------|
|          | Sq.ft         | Sq.M |
| area     | 692.1         | 64.3 |
| ony area | 99.7          | 9.3  |
| l area   | 791.8         | 73.6 |
|          |               |      |