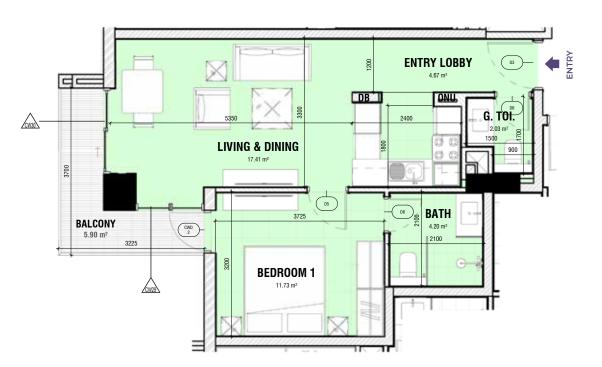

### **1 BEDROOM**

| ype <b>1A</b> | Floors | 4 - 6 / 8 | - 15 |
|---------------|--------|-----------|------|
|               | S      | q.ft      | Sq.M |
| nit area      | 5      | 85.5      | 54.4 |
| alcony area   | 7      | 1.2       | 6.6  |
| otal area     | 6      | 56.7      | 61.0 |
|               |        |           |      |