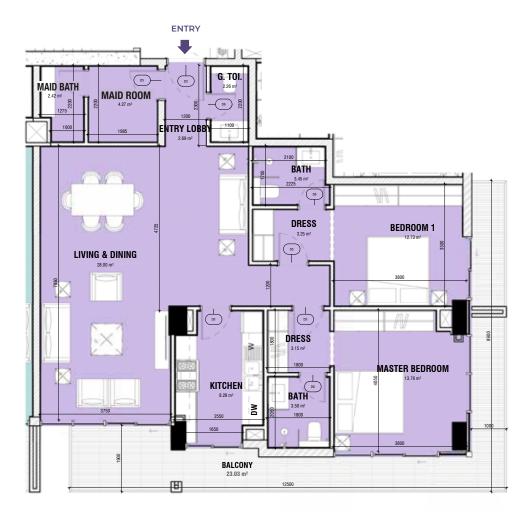

### **2 BEDROOM**

| ype <b>2B</b> | Floors 4 - 15 |       |  |
|---------------|---------------|-------|--|
|               | Sq.ft         | Sq.M  |  |
| Init area     | 1237.8        | 115.0 |  |
| alcony area   | 264.3         | 24.5  |  |
| otal area     | 1502.1        | 139.6 |  |
|               |               |       |  |