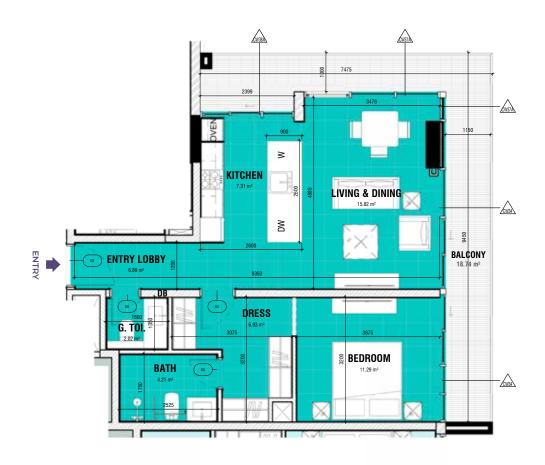

### **EXECUTIVE 1 BEDROOM**

| Type <b>1EB</b> | Floors 5 - 15 |      |
|-----------------|---------------|------|
|                 | Sq.ft         | Sq.M |
| Unit area       | 697.5         | 64.8 |
| Balcony area    | 99.2          | 9.2  |
| Total area      | 796.7         | 74   |
|                 |               |      |