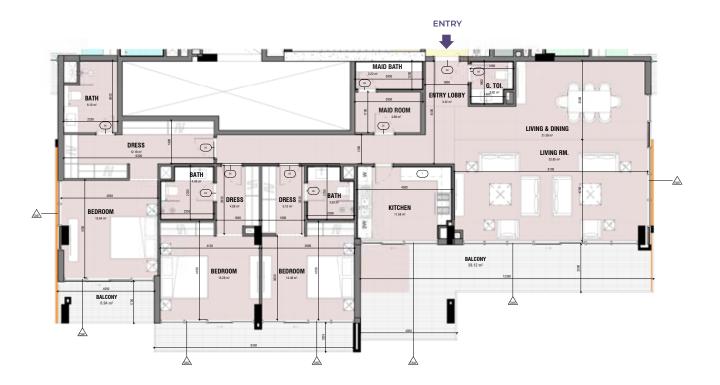

### **3 BEDROOM**

| ype <b>3A</b> | Floors 16 - 21 |       |  |
|---------------|----------------|-------|--|
|               | Sq.ft          | Sq.M  |  |
| nit area      | 2105.4         | 195.6 |  |
| alcony area   | 552.0          | 51.3  |  |
| otal area     | 2657.4         | 246.9 |  |
|               |                |       |  |