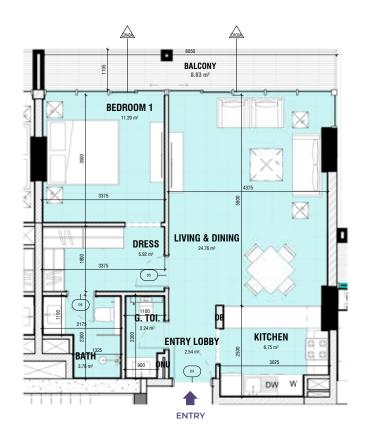

### **EXECUTIVE 1 BEDROOM**

| Type <b>1EB</b> | Floors 5 - 15 |      |
|-----------------|---------------|------|
|                 | Sq.ft         | Sq.M |
| Unit area       | 697.5         | 64.8 |
| Balcony area    | 99.2          | 9.2  |
| Total area      | 796.7         | 74   |
|                 |               |      |