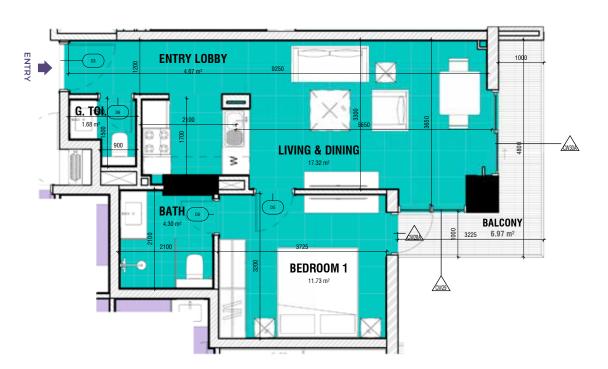

### **1 BEDROOM**

| ype <b>1C</b> | Floors 4 - 15 |      |
|---------------|---------------|------|
|               | Sq.ft         | Sq.M |
| Init area     | 550.0         | 51.1 |
| alcony area   | 82.9          | 7.7  |
| otal area     | 632.9         | 58.8 |
|               |               |      |