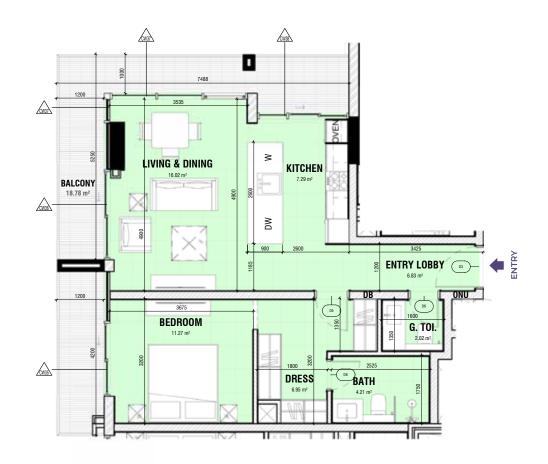

## **EXECUTIVE 1 BEDROOM**

| e 1EA    | Floors 5 - 15 |      |
|----------|---------------|------|
|          | Sq.ft         | Sq.M |
| area     | 692.1         | 64.3 |
| ony area | 99.7          | 9.3  |
| l area   | 791.8         | 73.6 |
|          |               |      |