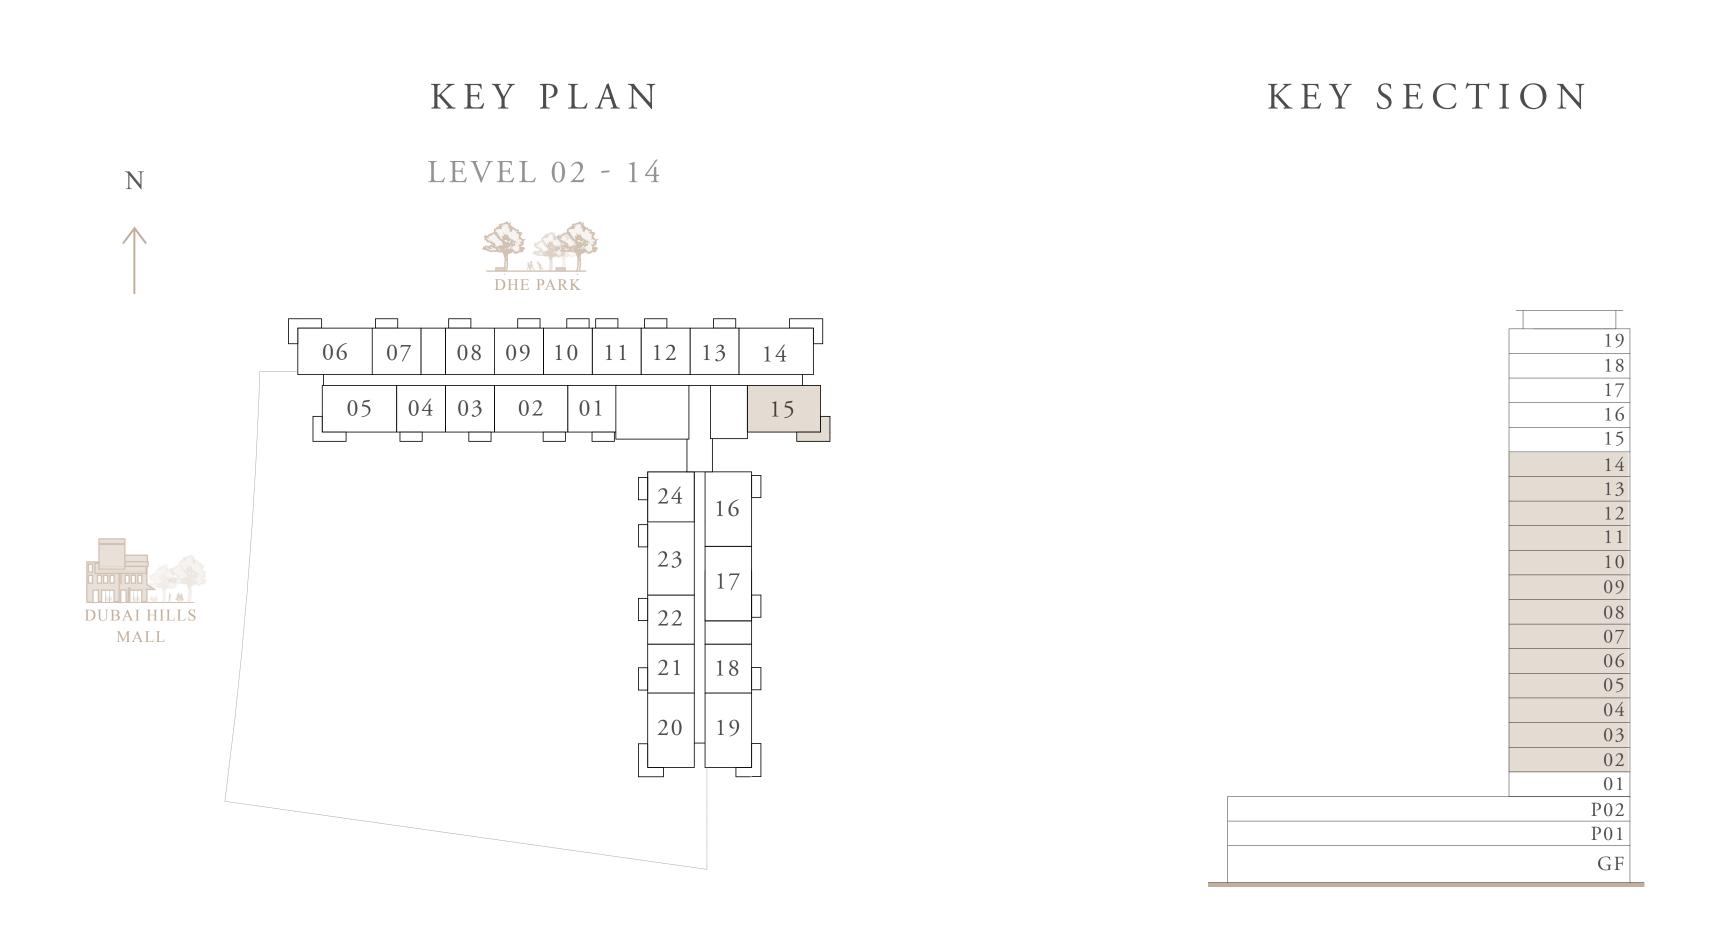

DUBAI HILLS ESTATE

| LEVEL 02-14  |                | UNIT 15     |   |
|--------------|----------------|-------------|---|
| SUITE AREA   | 927.74 SQ.FT.  | 86.19 SQ.M. |   |
| BALCONY AREA | 145.85 SQ.FT.  | 13.55 SQ.M. | _ |
| TOTAL AREA   | 1073.59 SQ.FT. | 99.74 SQ.M. |   |