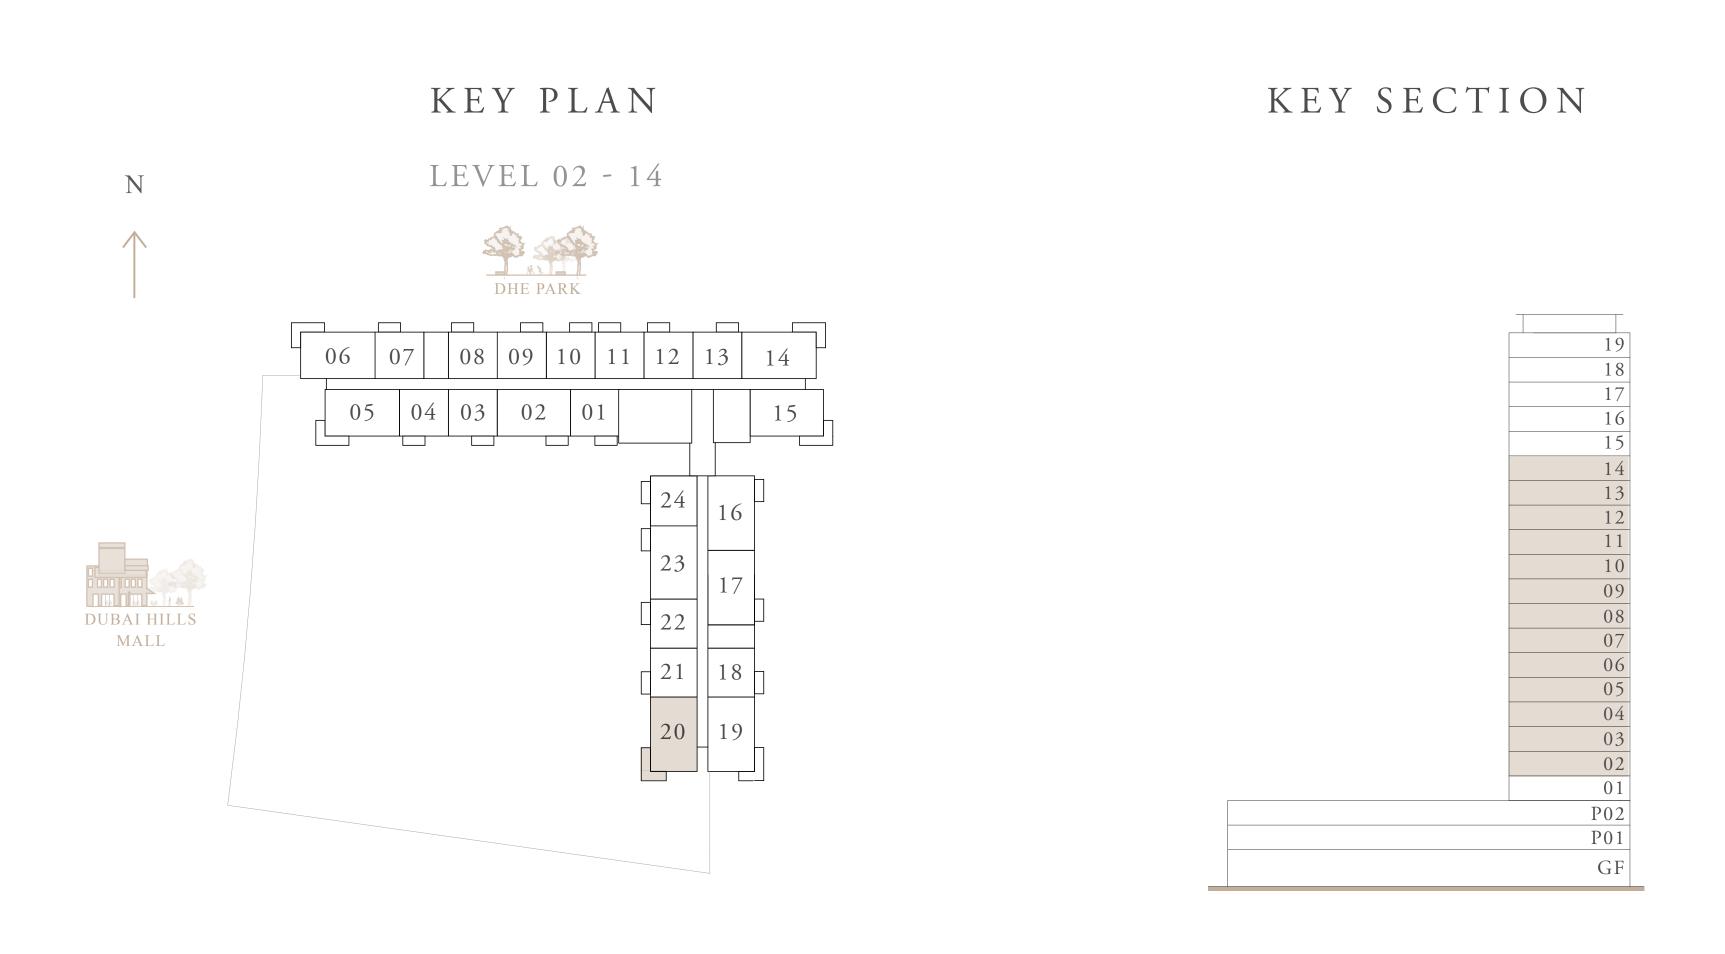

#### DUBAI HILLS ESTATE

| LEVEL 02-14  |                | UNIT 20     |   |
|--------------|----------------|-------------|---|
| SUITE AREA   | 927.20 SQ.FT.  | 86.14 SQ.M. |   |
| BALCONY AREA | 145.42 SQ.FT.  | 13.51 SQ.M. | _ |
| TOTAL AREA   | 1072.62 SQ.FT. | 99.65 SQ.M. |   |