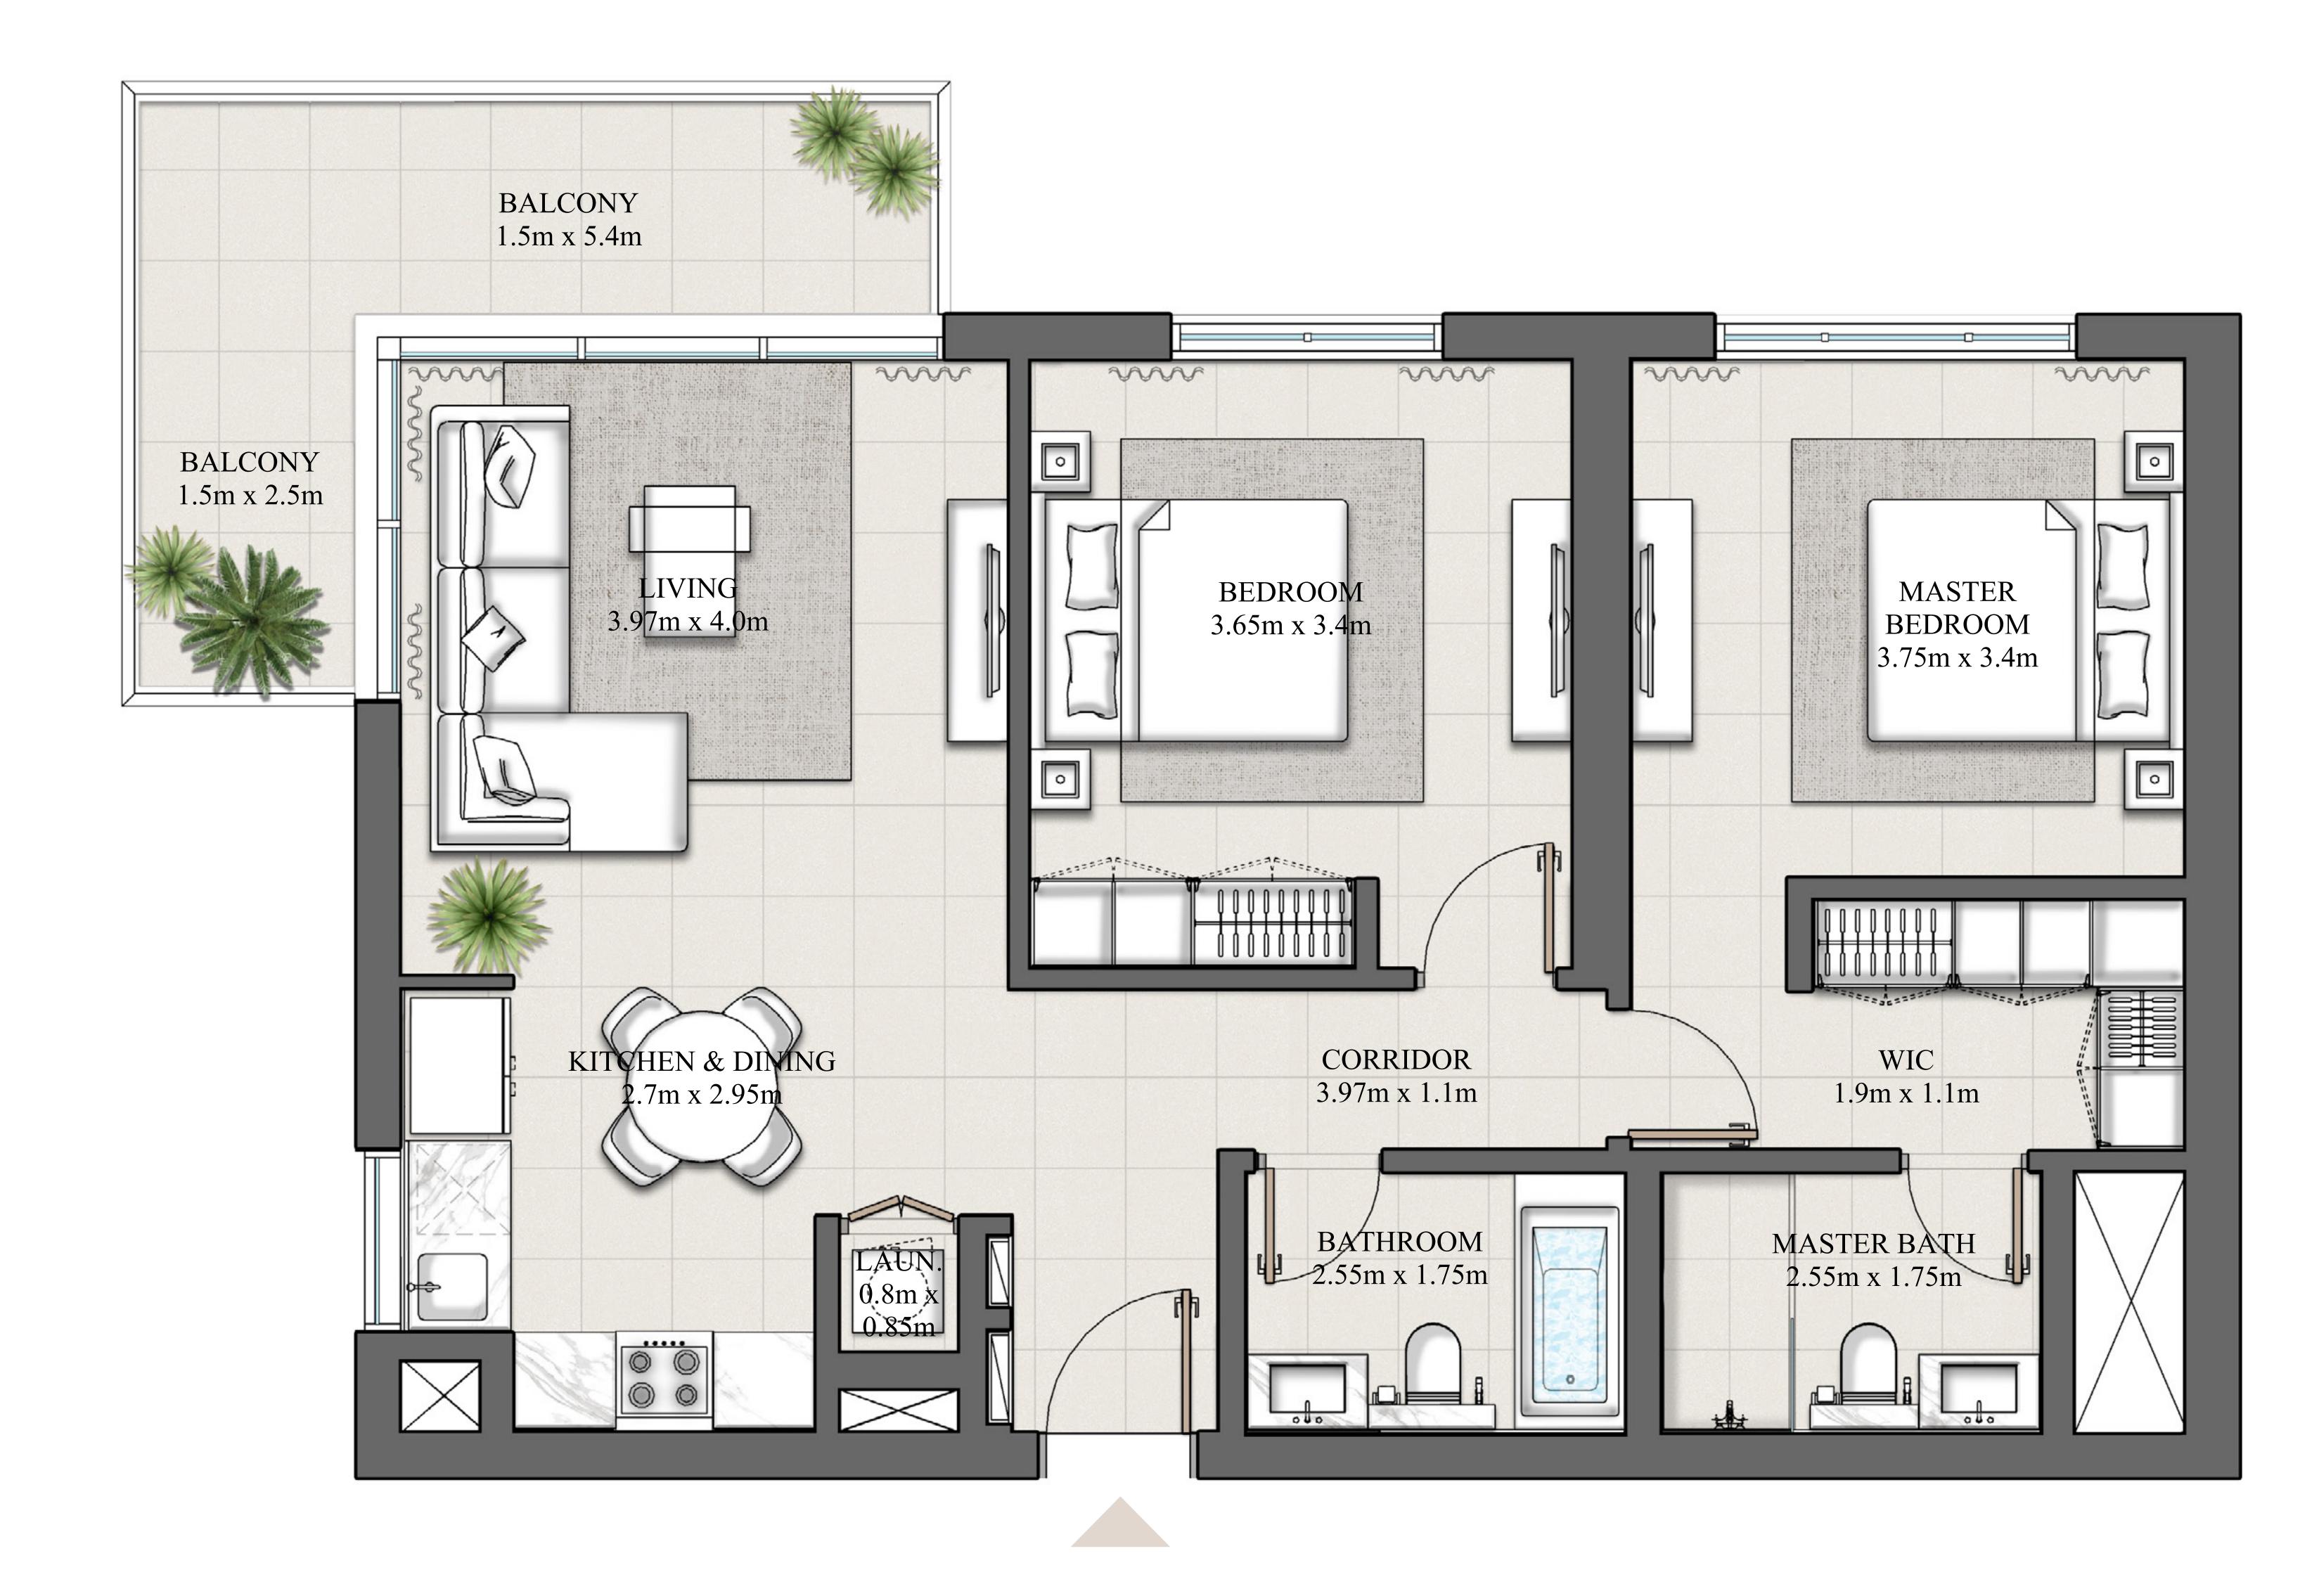

PODIUM LEVEL 01 & 02

UNIT 11

| SUIT  | E AREA  | 930.11 SQ.FT. | 86.41 SQ.M. |
|-------|---------|---------------|-------------|
| BALCO | NY AREA | 68.24 SQ.FT.  | 6.34 SQ.M.  |
| ТОТА  | L AREA  | 998.35 SQ.FT. | 92.75 SQ.M. |