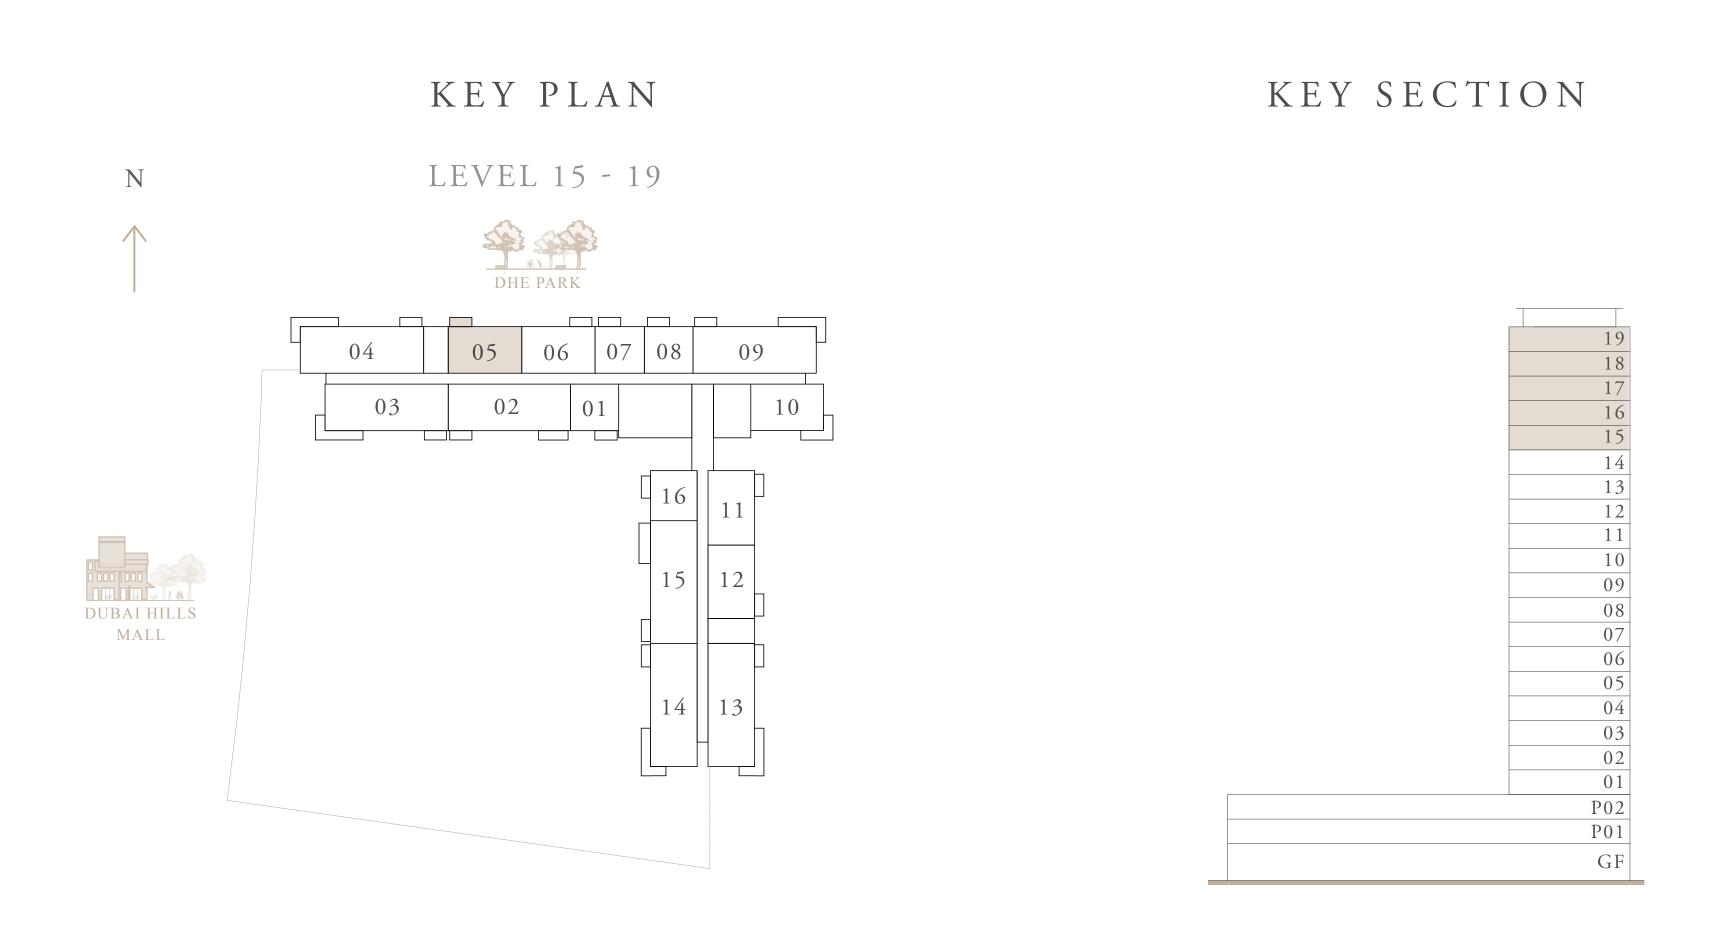

#### 1 BEDROOM TYPE 2A

|                     | PODIUM LEVEL 01 & 02                                                      | 2             | UNIT 13                                                                |
|---------------------|---------------------------------------------------------------------------|---------------|------------------------------------------------------------------------|
|                     | LEVEL 02-14                                                               |               | UNIT 04,18                                                             |
|                     |                                                                           |               |                                                                        |
|                     | SUITE AREA                                                                | 607.73 SQ.FT. | 56.46 SQ.M.                                                            |
|                     | BALCONY AREA                                                              | 68.24 SQ.FT.  | 6.34 SQ.M.                                                             |
|                     | TOTAL AREA                                                                | 675.97 SQ.FT. | 62.80 SQ.M.                                                            |
| N                   | KEY PLAN                                                                  |               | KEY SECTION                                                            |
| DUBAI HILLS<br>MALL | LEVEL 02 - 14  06 07 08 09 10 11 12 13 1.  05 04 03 02 01 1               |               | 19 18 17 16 15 14 13 12 11 10 09 08 08 07 06 05 04 03 02 01 P02 P01 GF |
|                     | 24     16       23     17       22     21       21     18       20     19 |               |                                                                        |