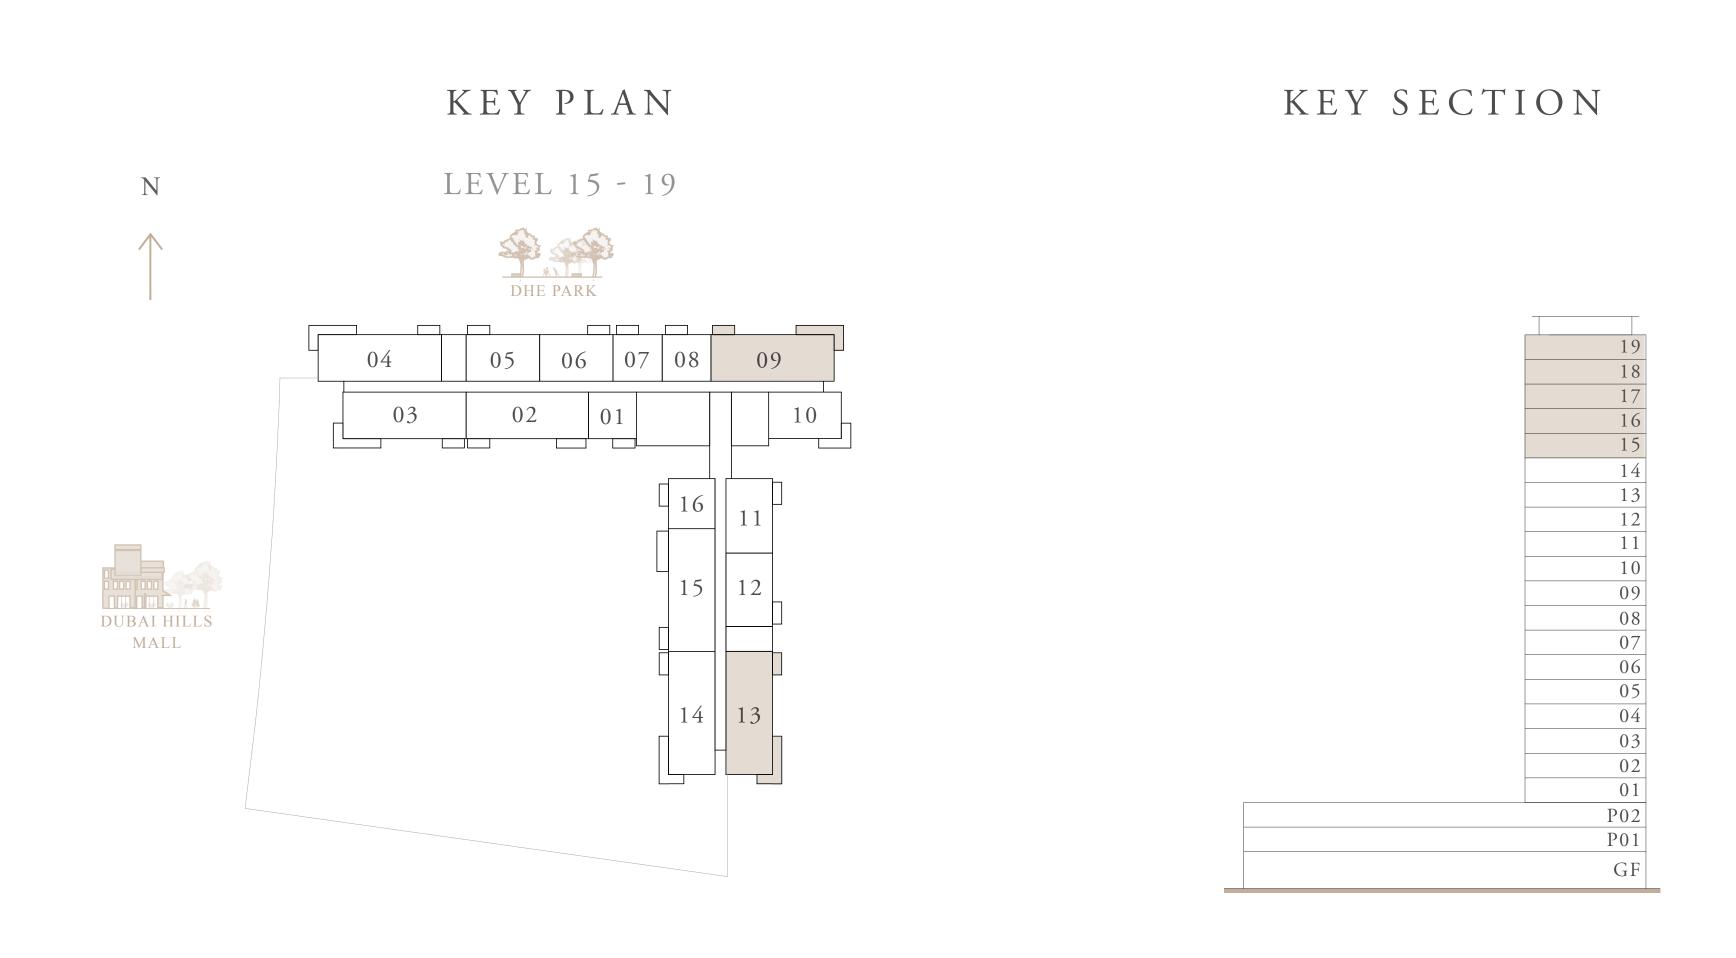

#### 3 BEDROOM TYPE 2A

| LEVEL 15-19  |                | UNIT 09,13   |
|--------------|----------------|--------------|
|              |                |              |
| SUITE AREA   | 1522.98 SQ.FT. | 141.49 SQ.M. |
| BALCONY AREA | 253.71 SQ.FT.  | 23.57 SQ.M.  |
| TOTAL AREA   | 1776.69 SQ.FT. | 165.06 SQ.M. |