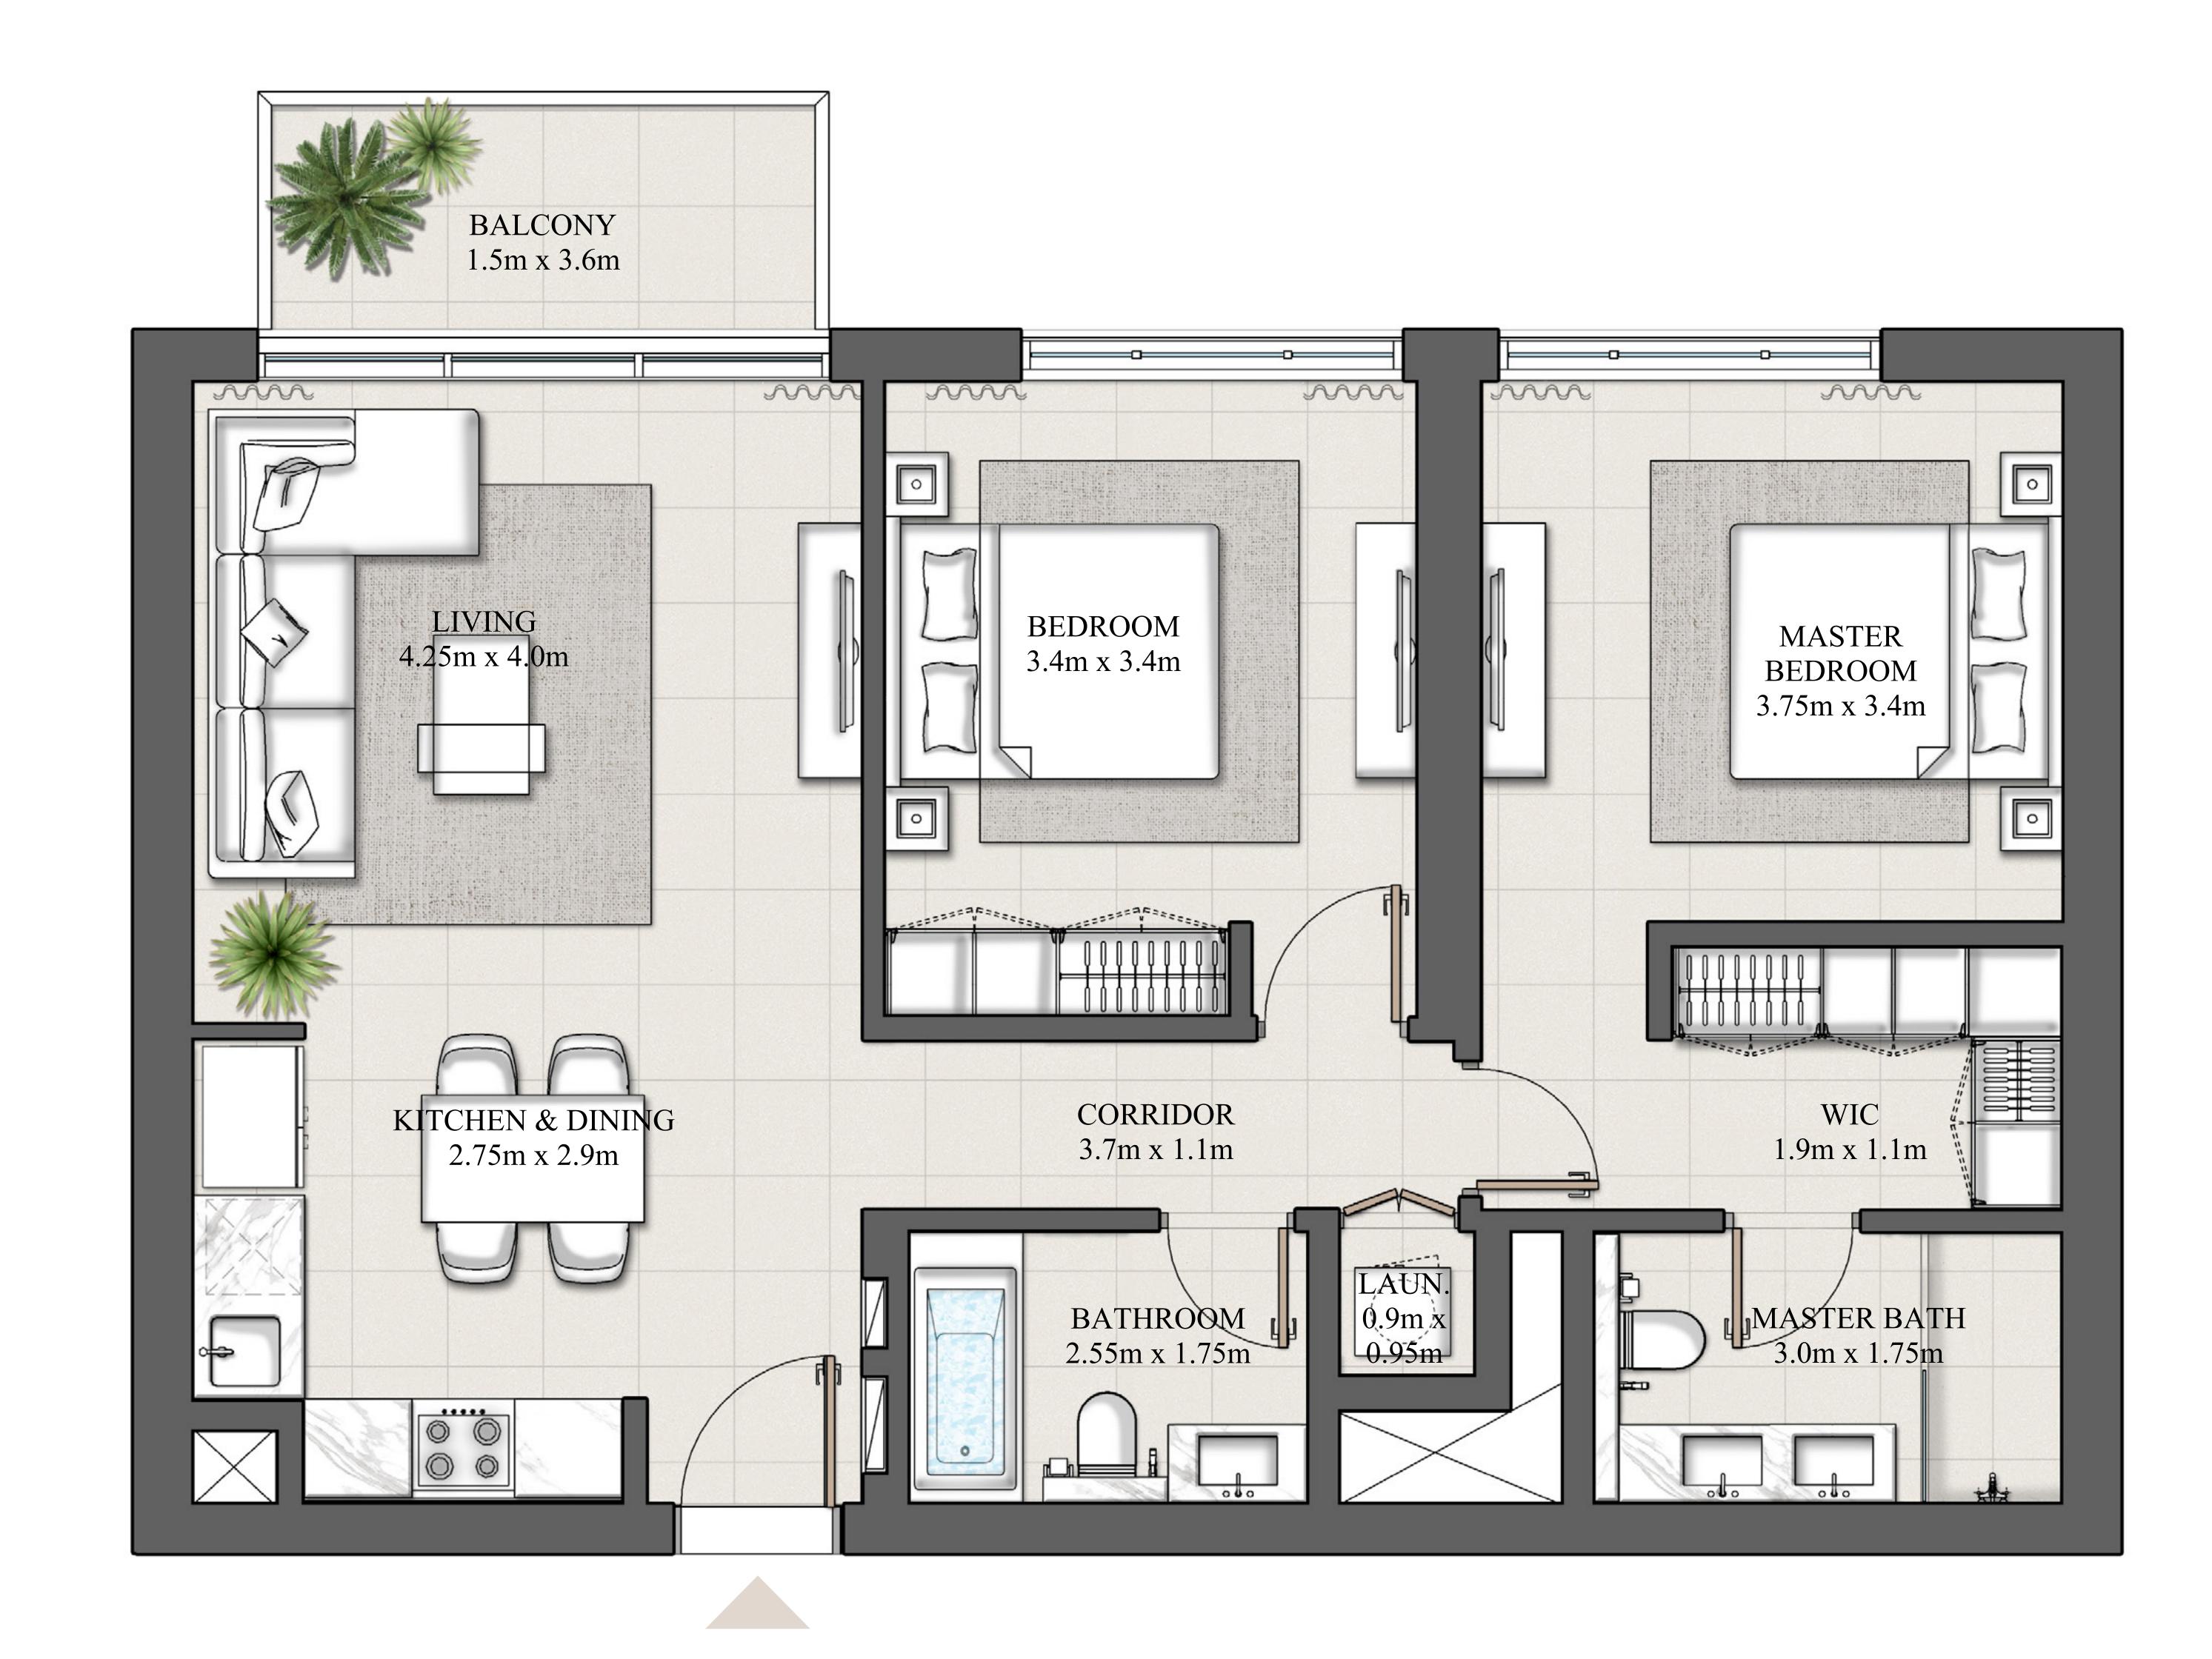

#### 1 BEDROOM TYPE 2A

|                     | PODIUM LEVEL 01 & 02                                                      | 2             | UNIT 13                                                                |
|---------------------|---------------------------------------------------------------------------|---------------|------------------------------------------------------------------------|
|                     | LEVEL 02-14                                                               |               | UNIT 04,18                                                             |
|                     |                                                                           |               |                                                                        |
|                     | SUITE AREA                                                                | 607.73 SQ.FT. | 56.46 SQ.M.                                                            |
|                     | BALCONY AREA                                                              | 68.24 SQ.FT.  | 6.34 SQ.M.                                                             |
|                     | TOTAL AREA                                                                | 675.97 SQ.FT. | 62.80 SQ.M.                                                            |
| N                   | KEY PLAN                                                                  |               | KEY SECTION                                                            |
| DUBAI HILLS<br>MALL | LEVEL 02 - 14  06 07 08 09 10 11 12 13 1.  05 04 03 02 01 1               |               | 19 18 17 16 15 14 13 12 11 10 09 08 08 07 06 05 04 03 02 01 P02 P01 GF |
|                     | 24     16       23     17       22     21       21     18       20     19 |               |                                                                        |