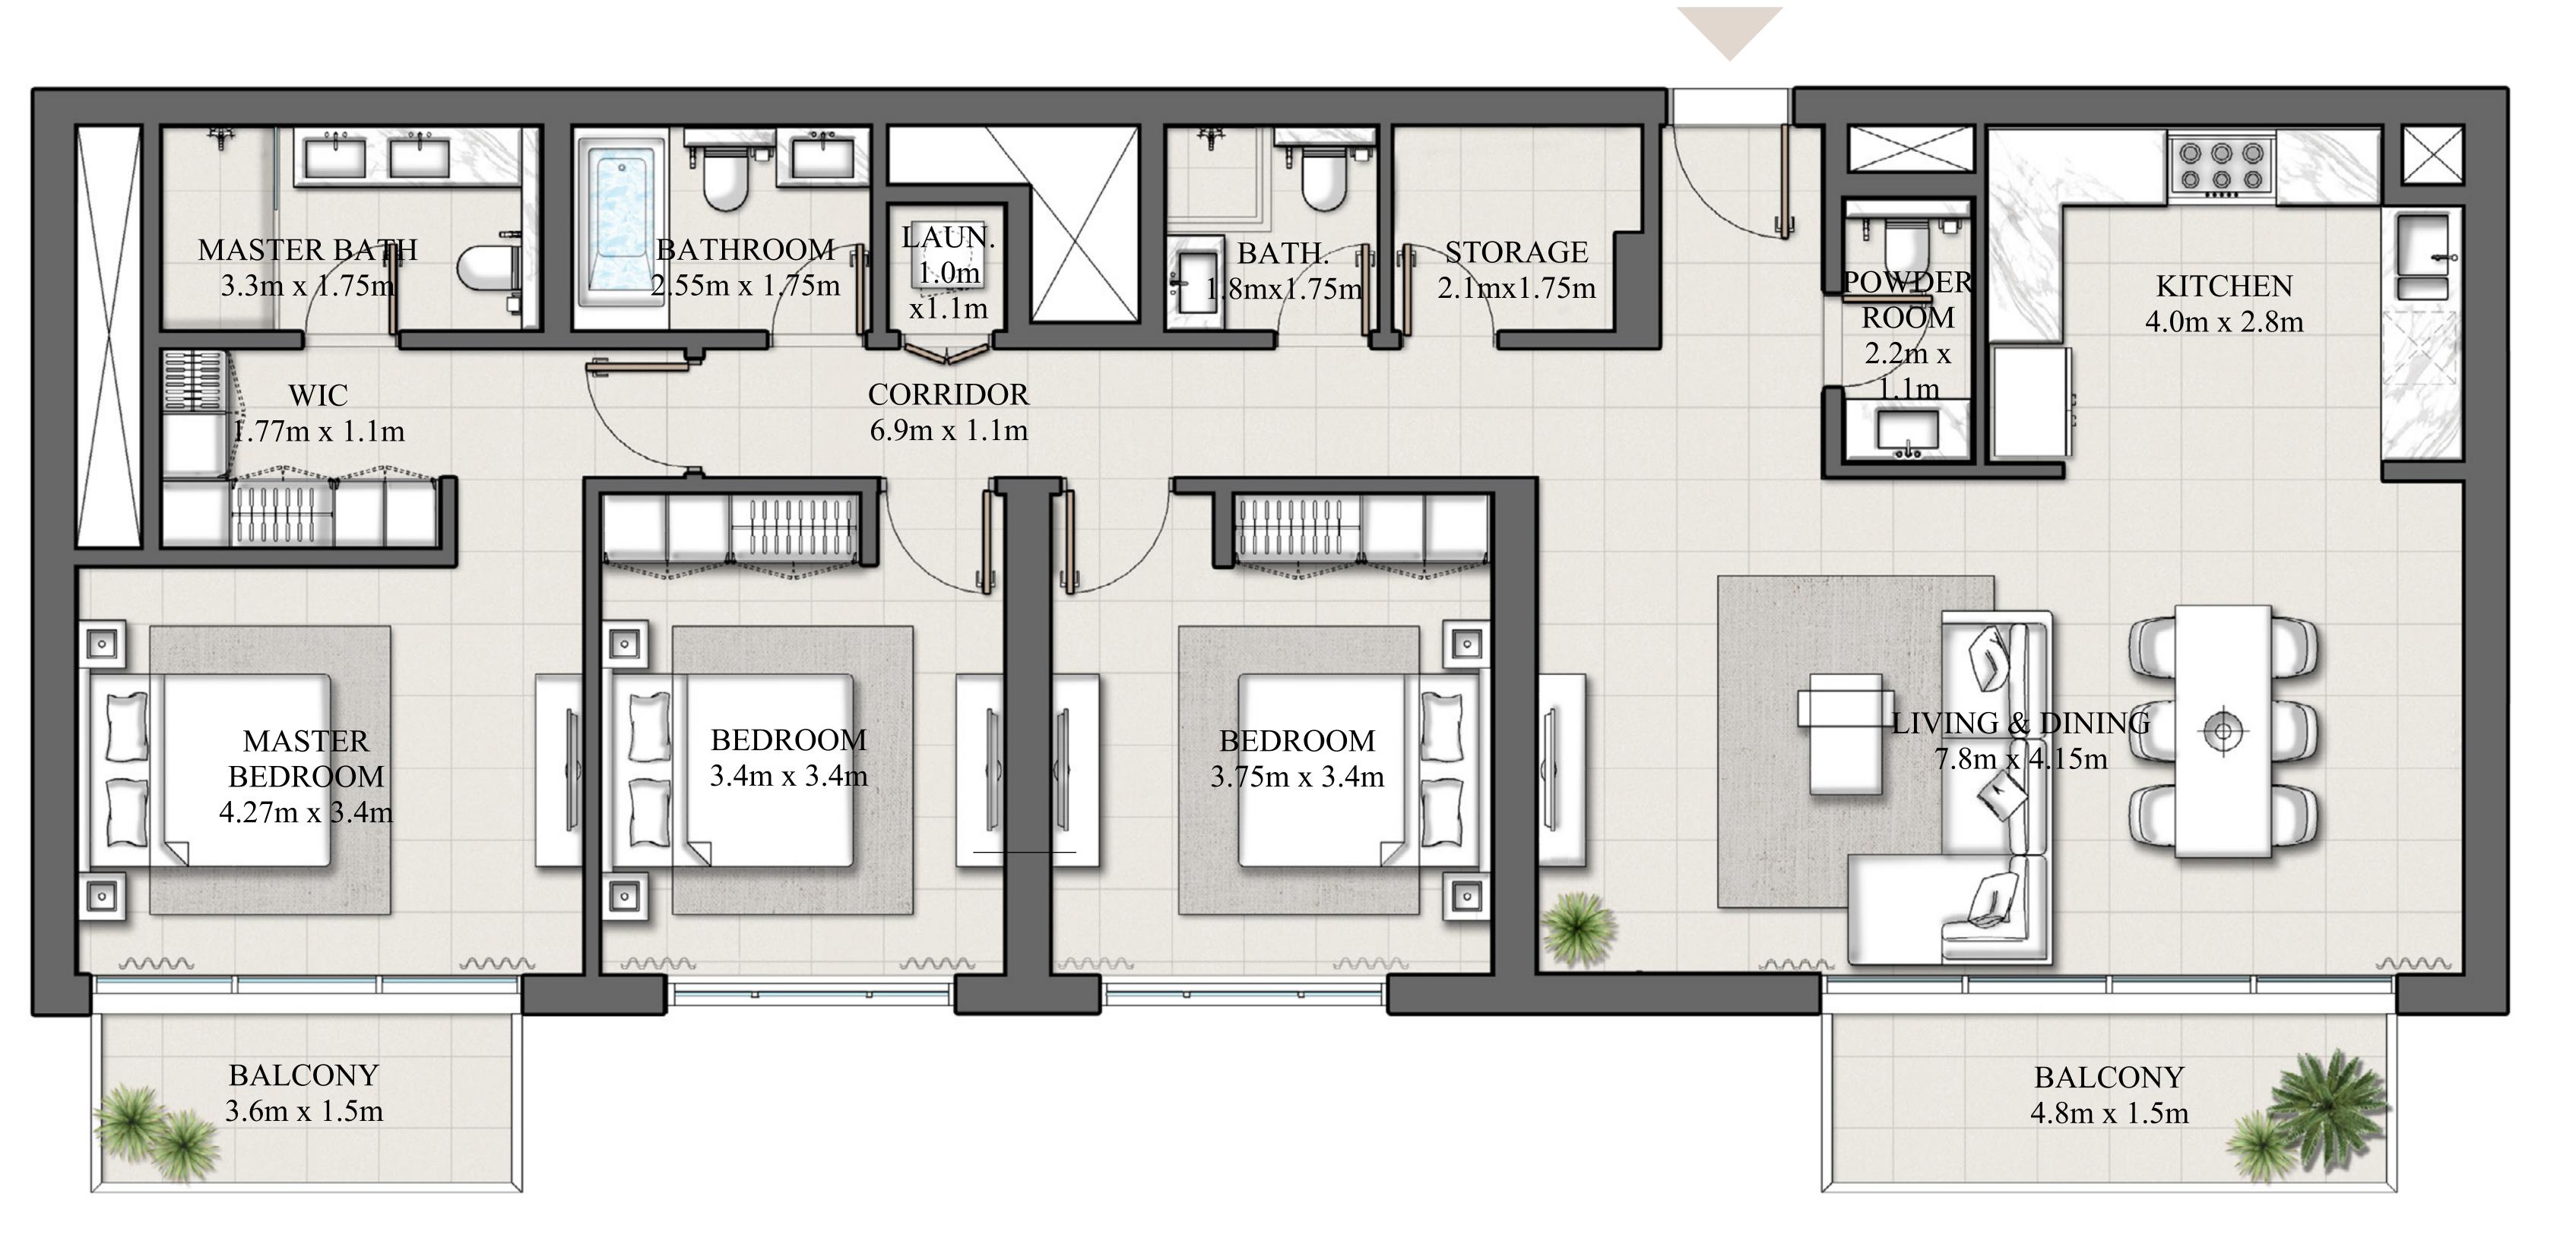

#### 3 BEDROOM TYPE 5

LEVEL 15-19

UNIT 15

| SUITE AREA   | 1527.72 SQ.FT. | 141.93 SQ.M. |
|--------------|----------------|--------------|
| BALCONY AREA | 187.08 SQ.FT.  | 17.38 SQ.M.  |
| TOTAL AREA   | 1714.80 SQ.FT. | 159.31 SQ.M. |