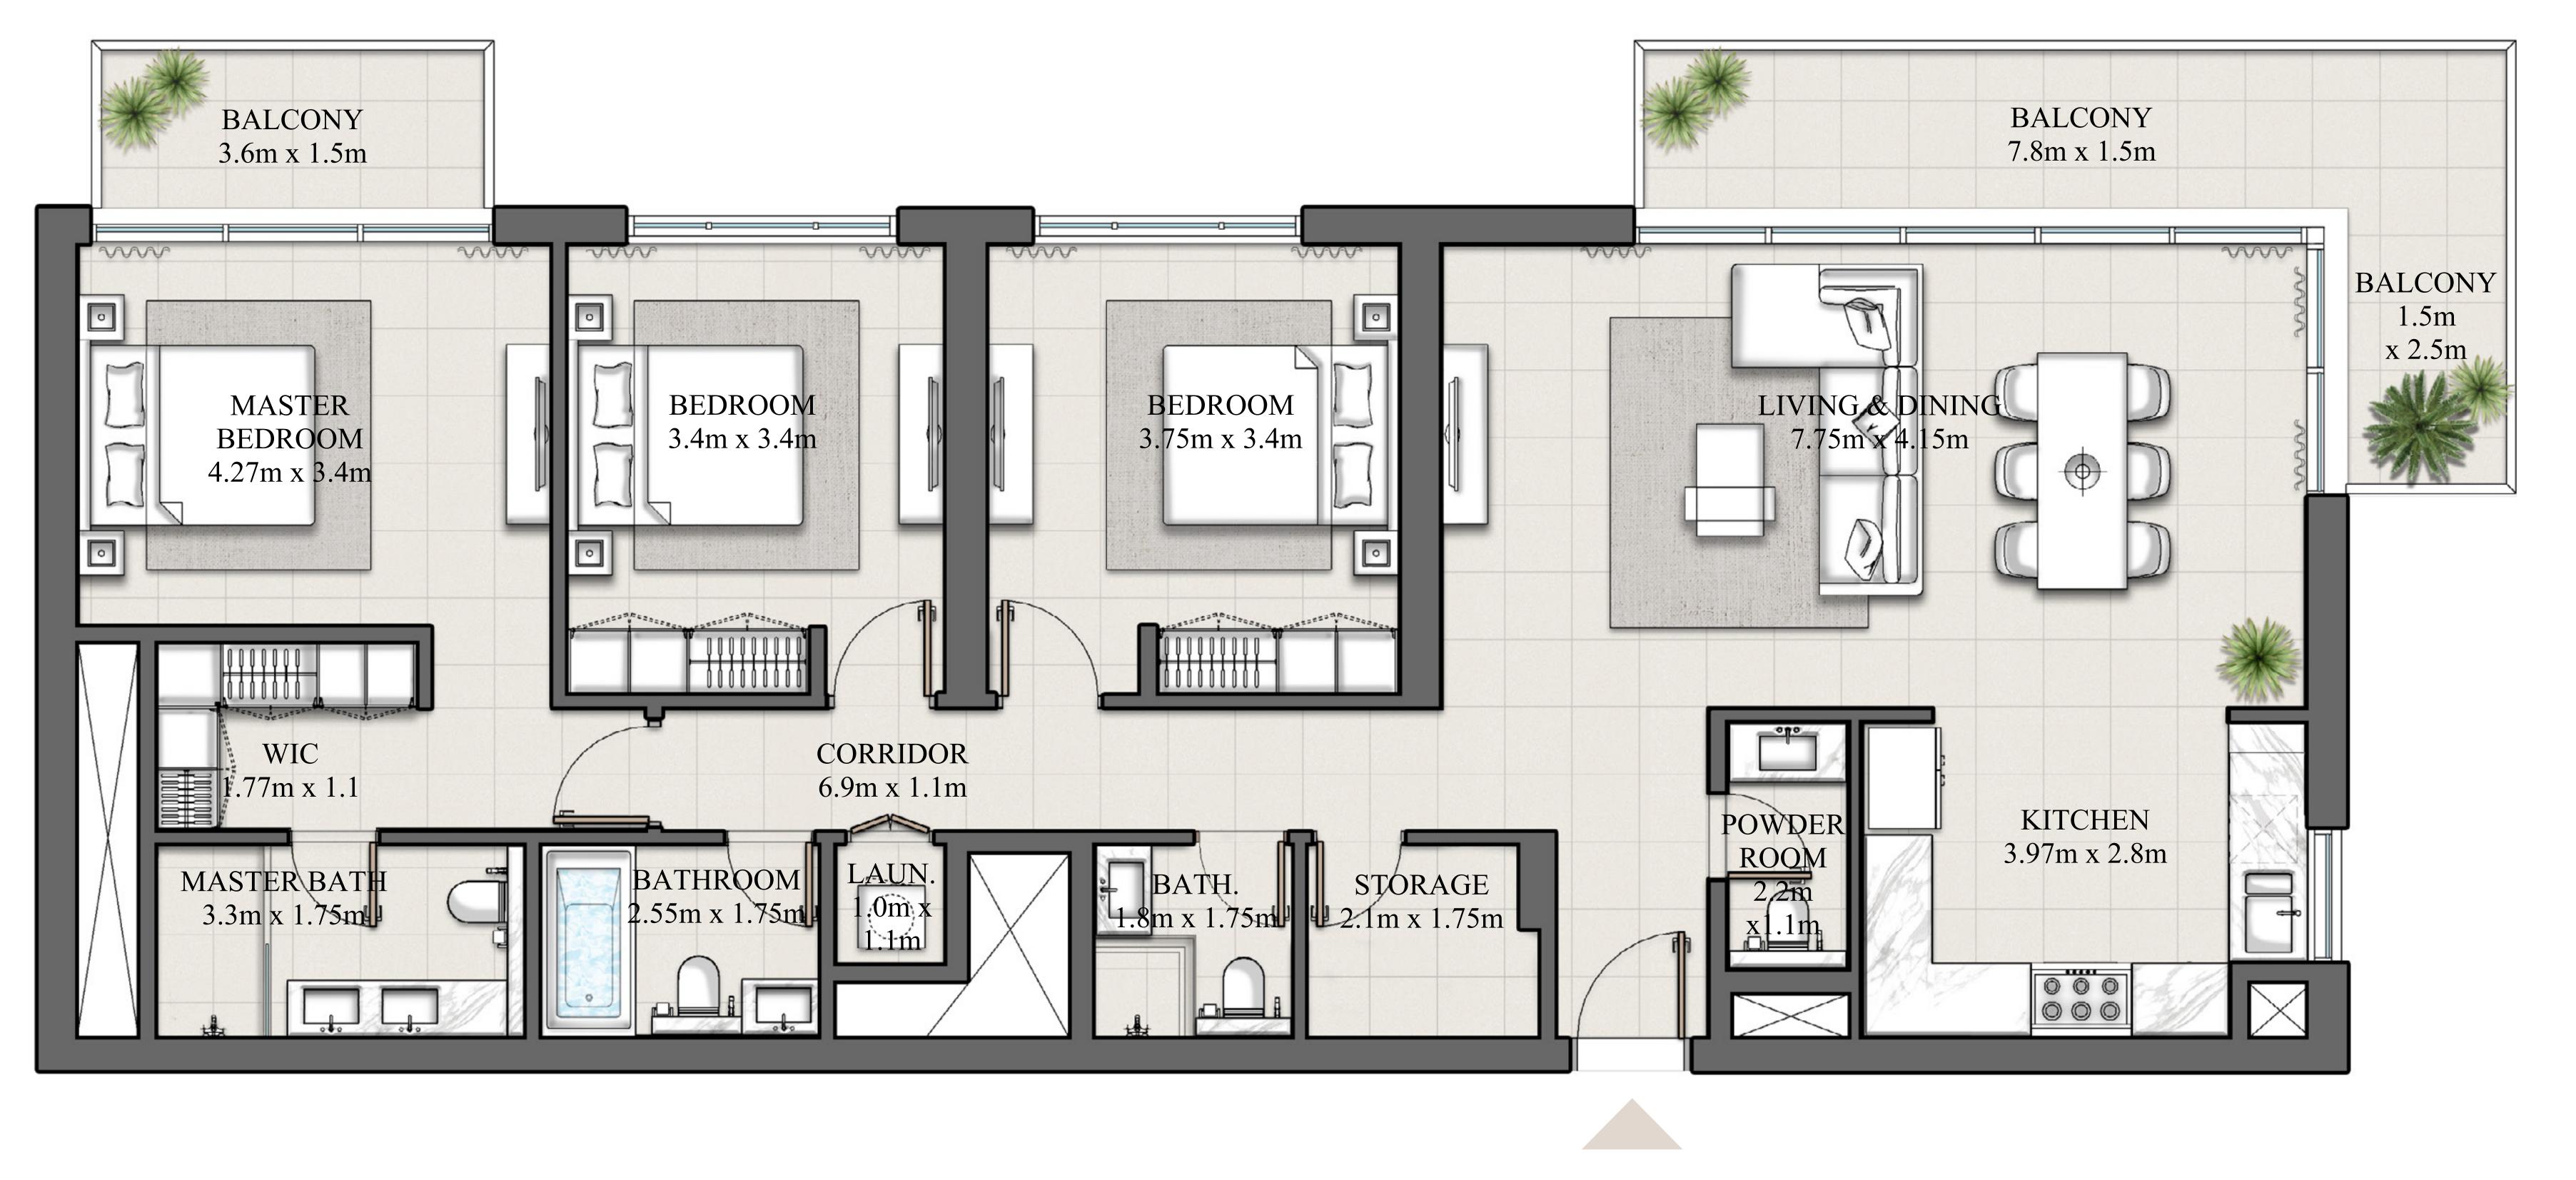

#### 3 BEDROOM TYPE 2B

LEVEL 15-19

BALCONY AREA

| SUITE AREA | 1522.98 SQ.FT. | 141.49 SQ.M. |
|------------|----------------|--------------|
|            |                |              |

UNIT 14

23.57 SQ.M.