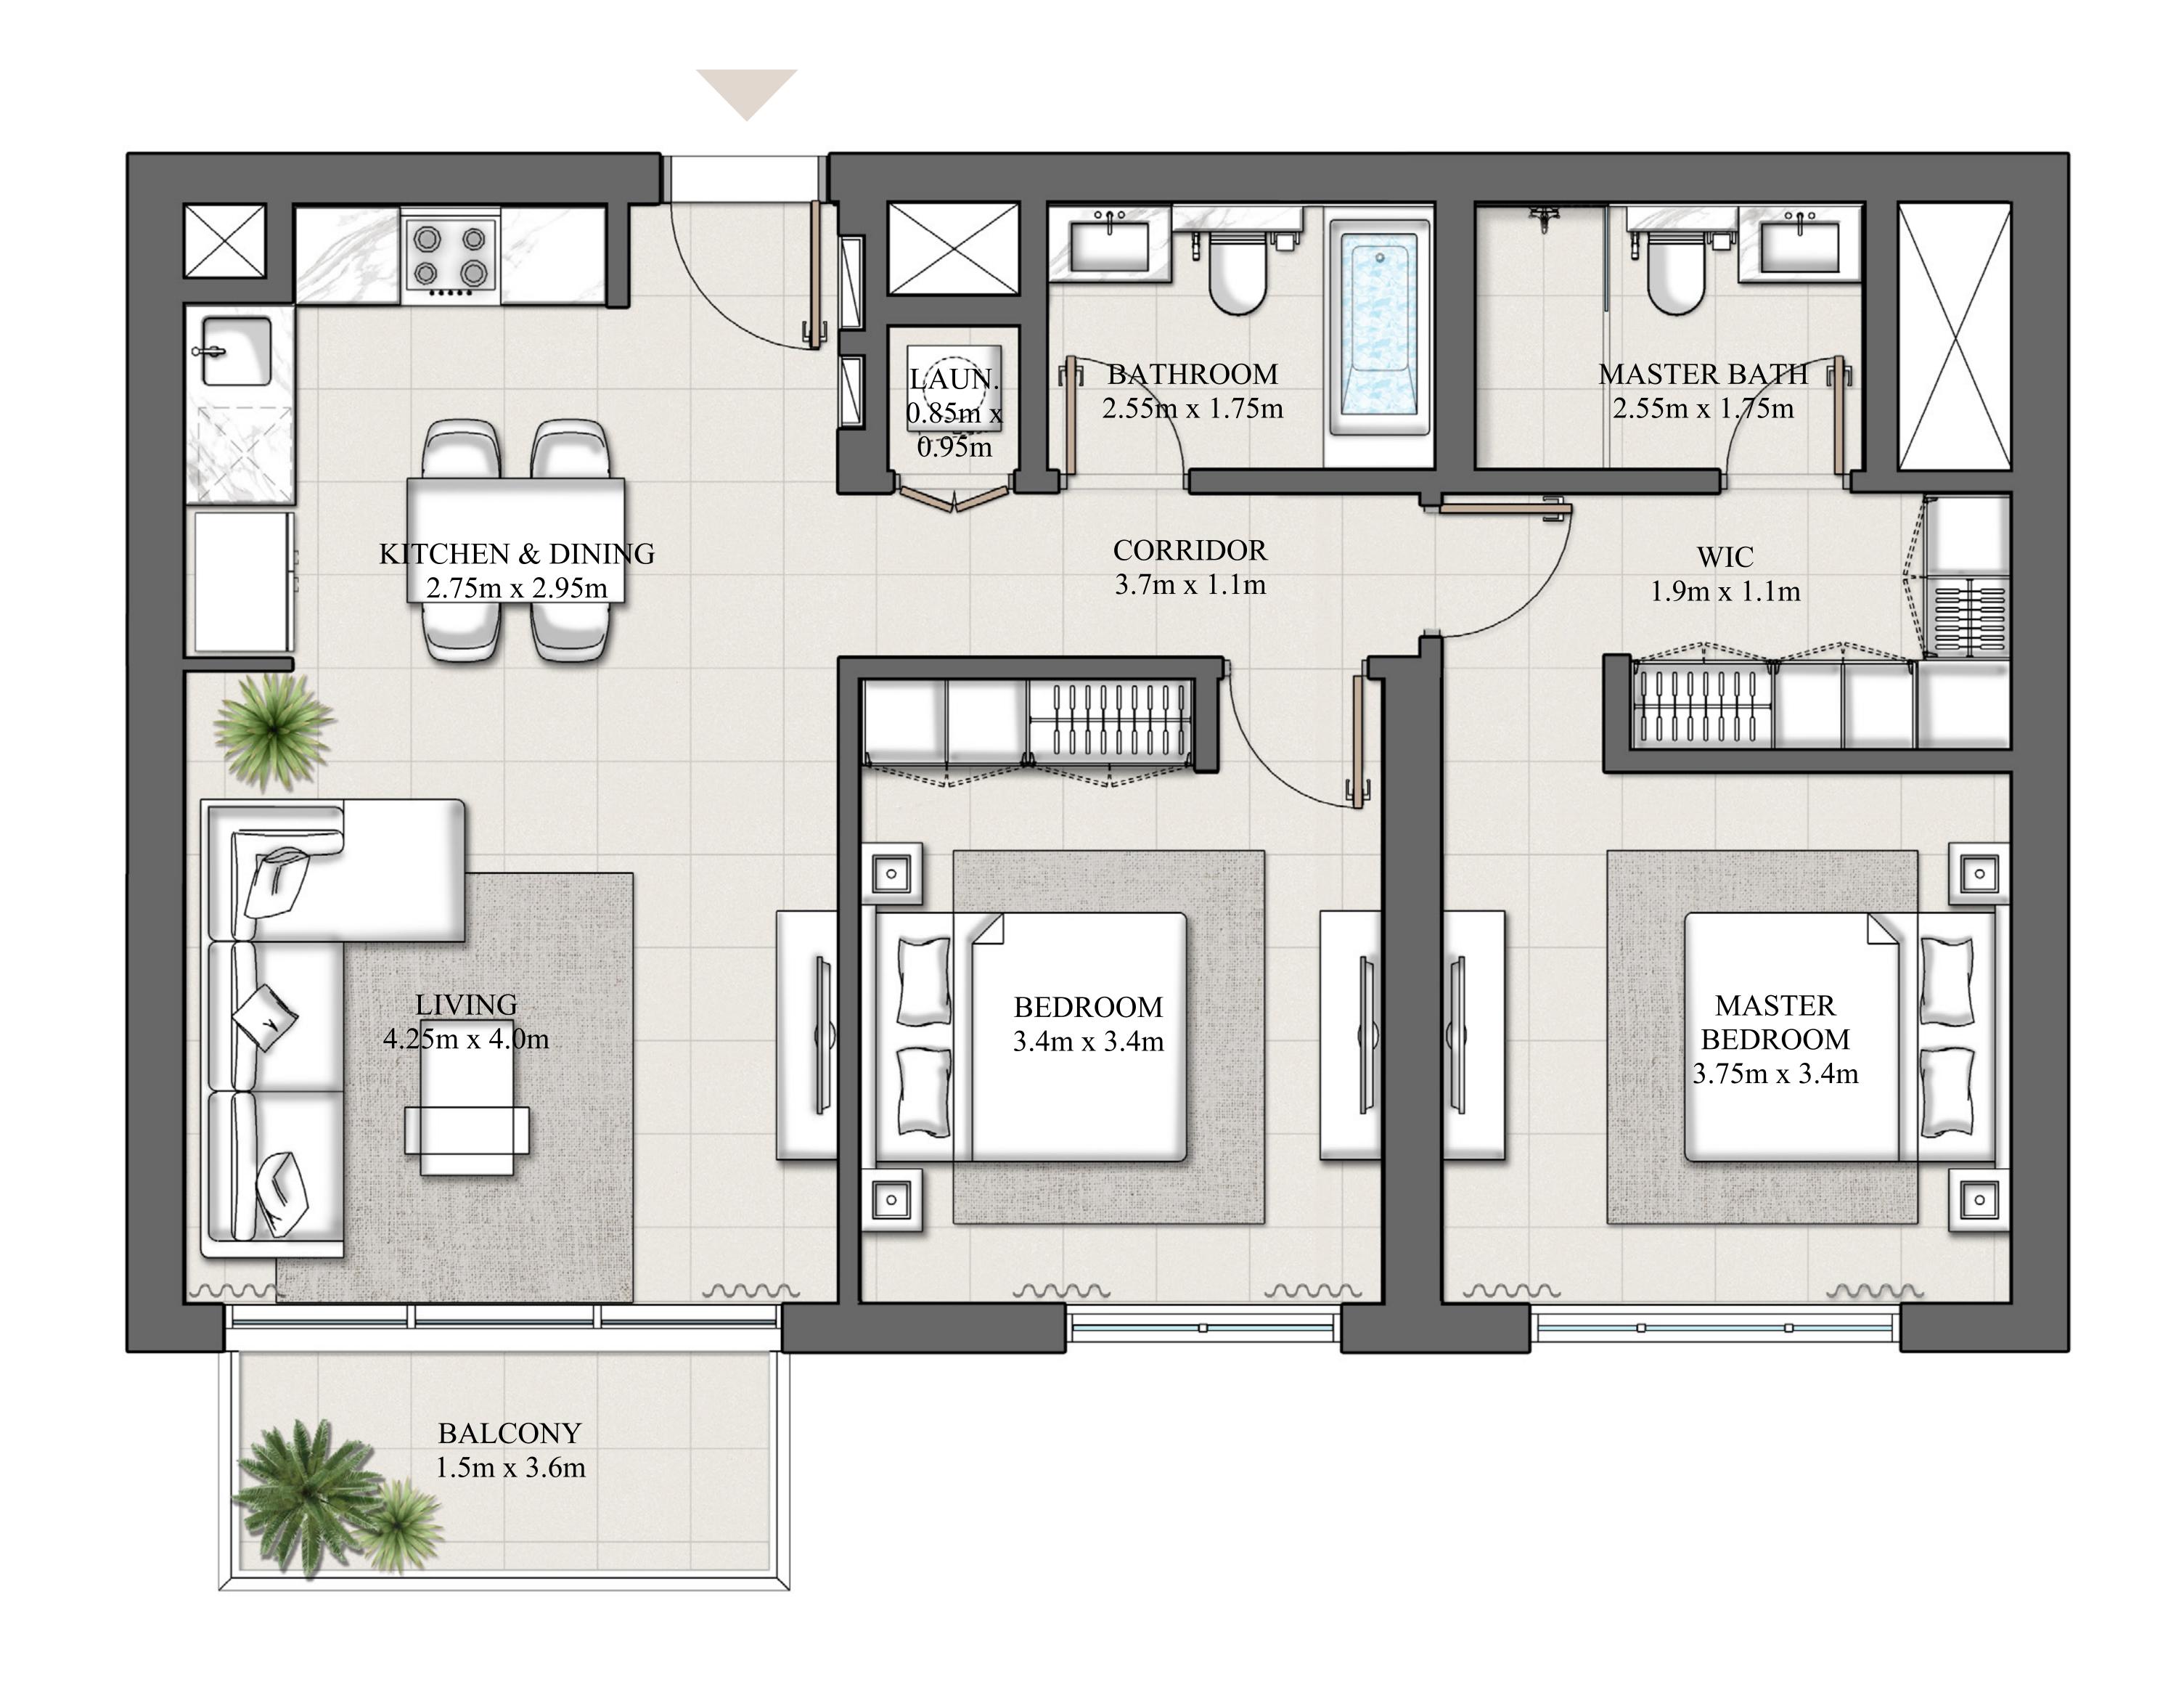

### 2 BEDROOM TYPE 9

LEVEL 15-19 UNIT 11

| SUITE AREA   | 932.91 SQ.FT. | 86.67 SQ.M. |
|--------------|---------------|-------------|
| BALCONY AREA | 64.48 SQ.FT.  | 5.99 SQ.M.  |
| TOTAL AREA   | 997.39 SQ.FT. | 92.66 SQ.M. |