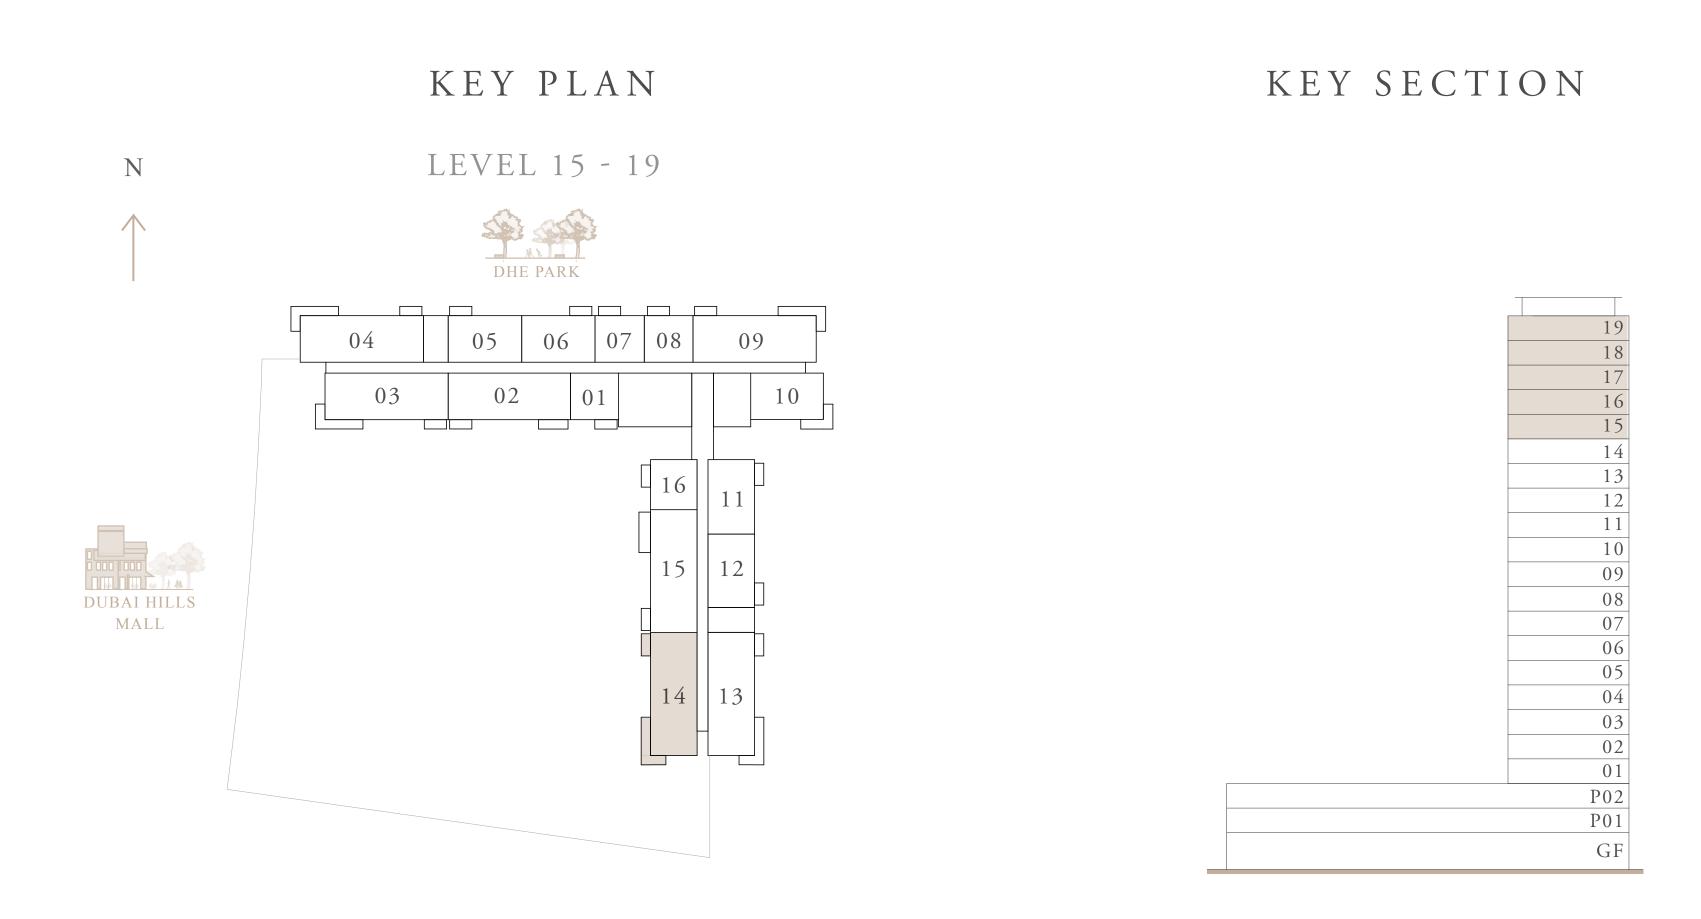

#### 3 BEDROOM TYPE 2B

LEVEL 15-19

BALCONY AREA

| SUITE AREA | 1522.98 SQ.FT. | 141.49 SQ.M. |
|------------|----------------|--------------|
|            |                |              |

UNIT 14

23.57 SQ.M.