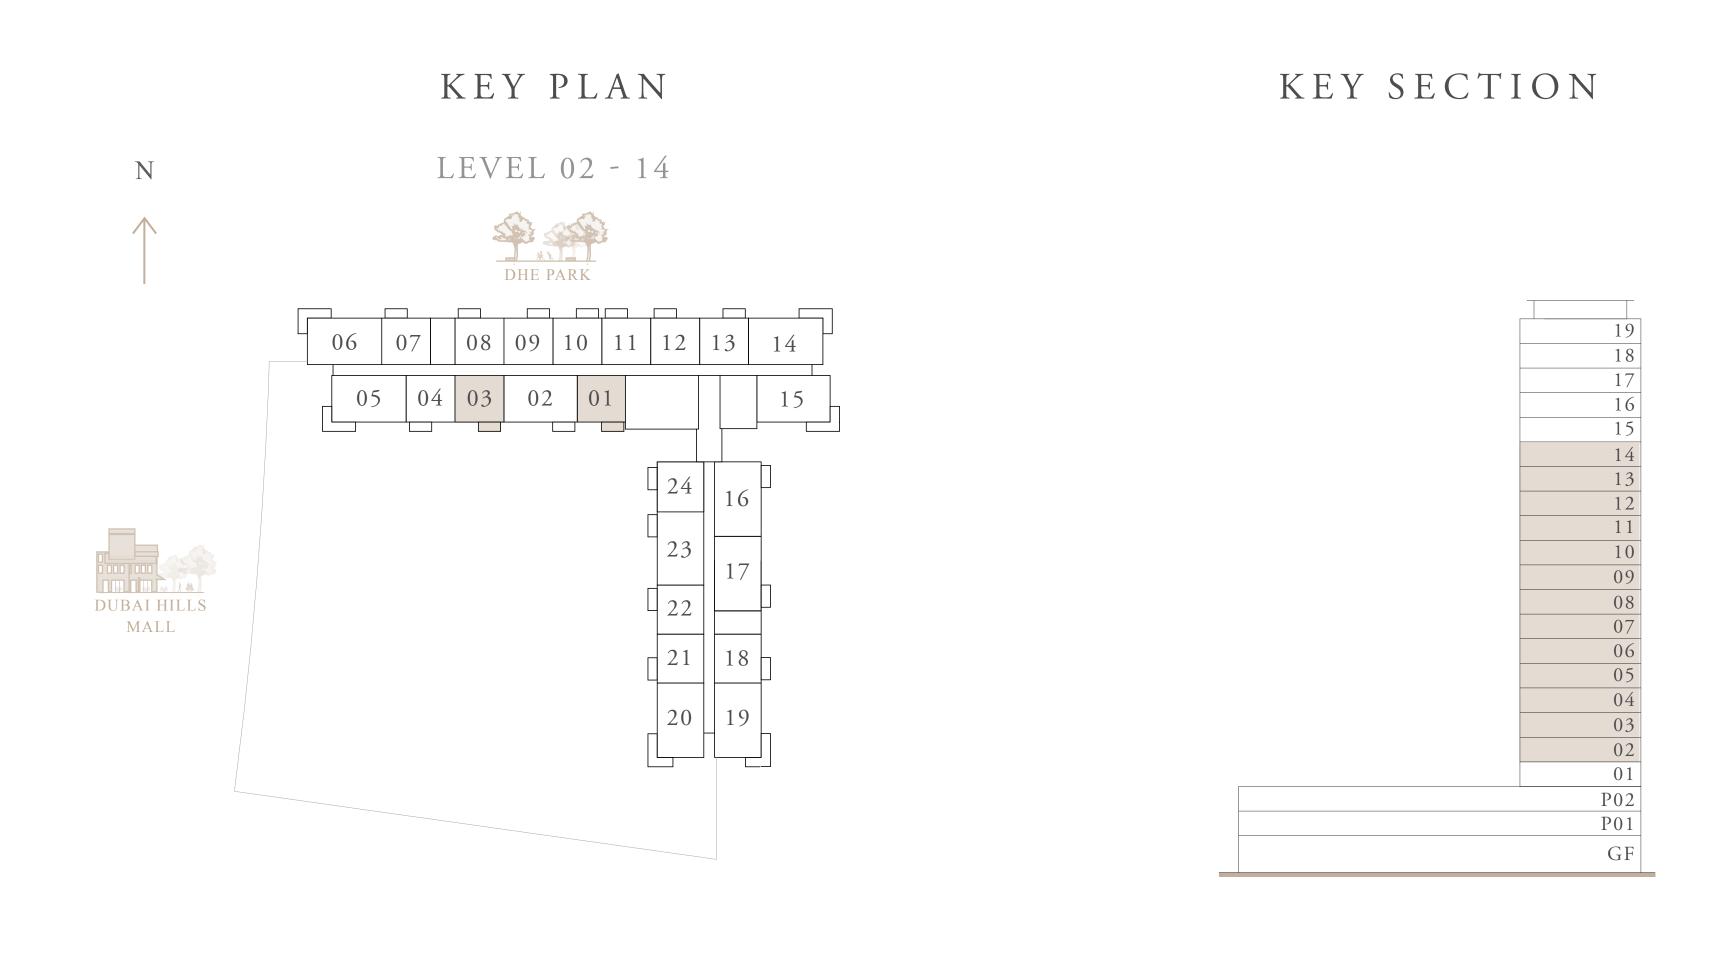

#### 1 BEDROOM TYPE 1A

|                  | PODIUM LEVEL 01 & 02                                                                                                     |               | UNIT 04,05,08                                                          |
|------------------|--------------------------------------------------------------------------------------------------------------------------|---------------|------------------------------------------------------------------------|
|                  | LEVEL 02-14                                                                                                              |               | UNIT 09,10,13,22                                                       |
|                  |                                                                                                                          |               |                                                                        |
|                  | SUITE AREA                                                                                                               | 610.09 SQ.FT. | 56.68 SQ.M.                                                            |
|                  | BALCONY AREA                                                                                                             | 65.88 SQ.FT.  | 6.12 SQ.M.                                                             |
|                  | TOTAL AREA                                                                                                               | 675.97 SQ.FT. | 62.80 SQ.M.                                                            |
| N                | KEY PLAN                                                                                                                 |               | KEY SECTION                                                            |
| DUBAI HILLS MALL | PODIUM LEVEL 01 & 02  01 02 03 04 05 06 07 08 09  10  11  12  13  14  05 04 03 02 01 15  24 16  23 17  222  21 18  20 19 |               | 19 18 17 16 15 14 13 12 11 10 09 08 08 07 06 05 04 03 02 01 P02 P01 GF |