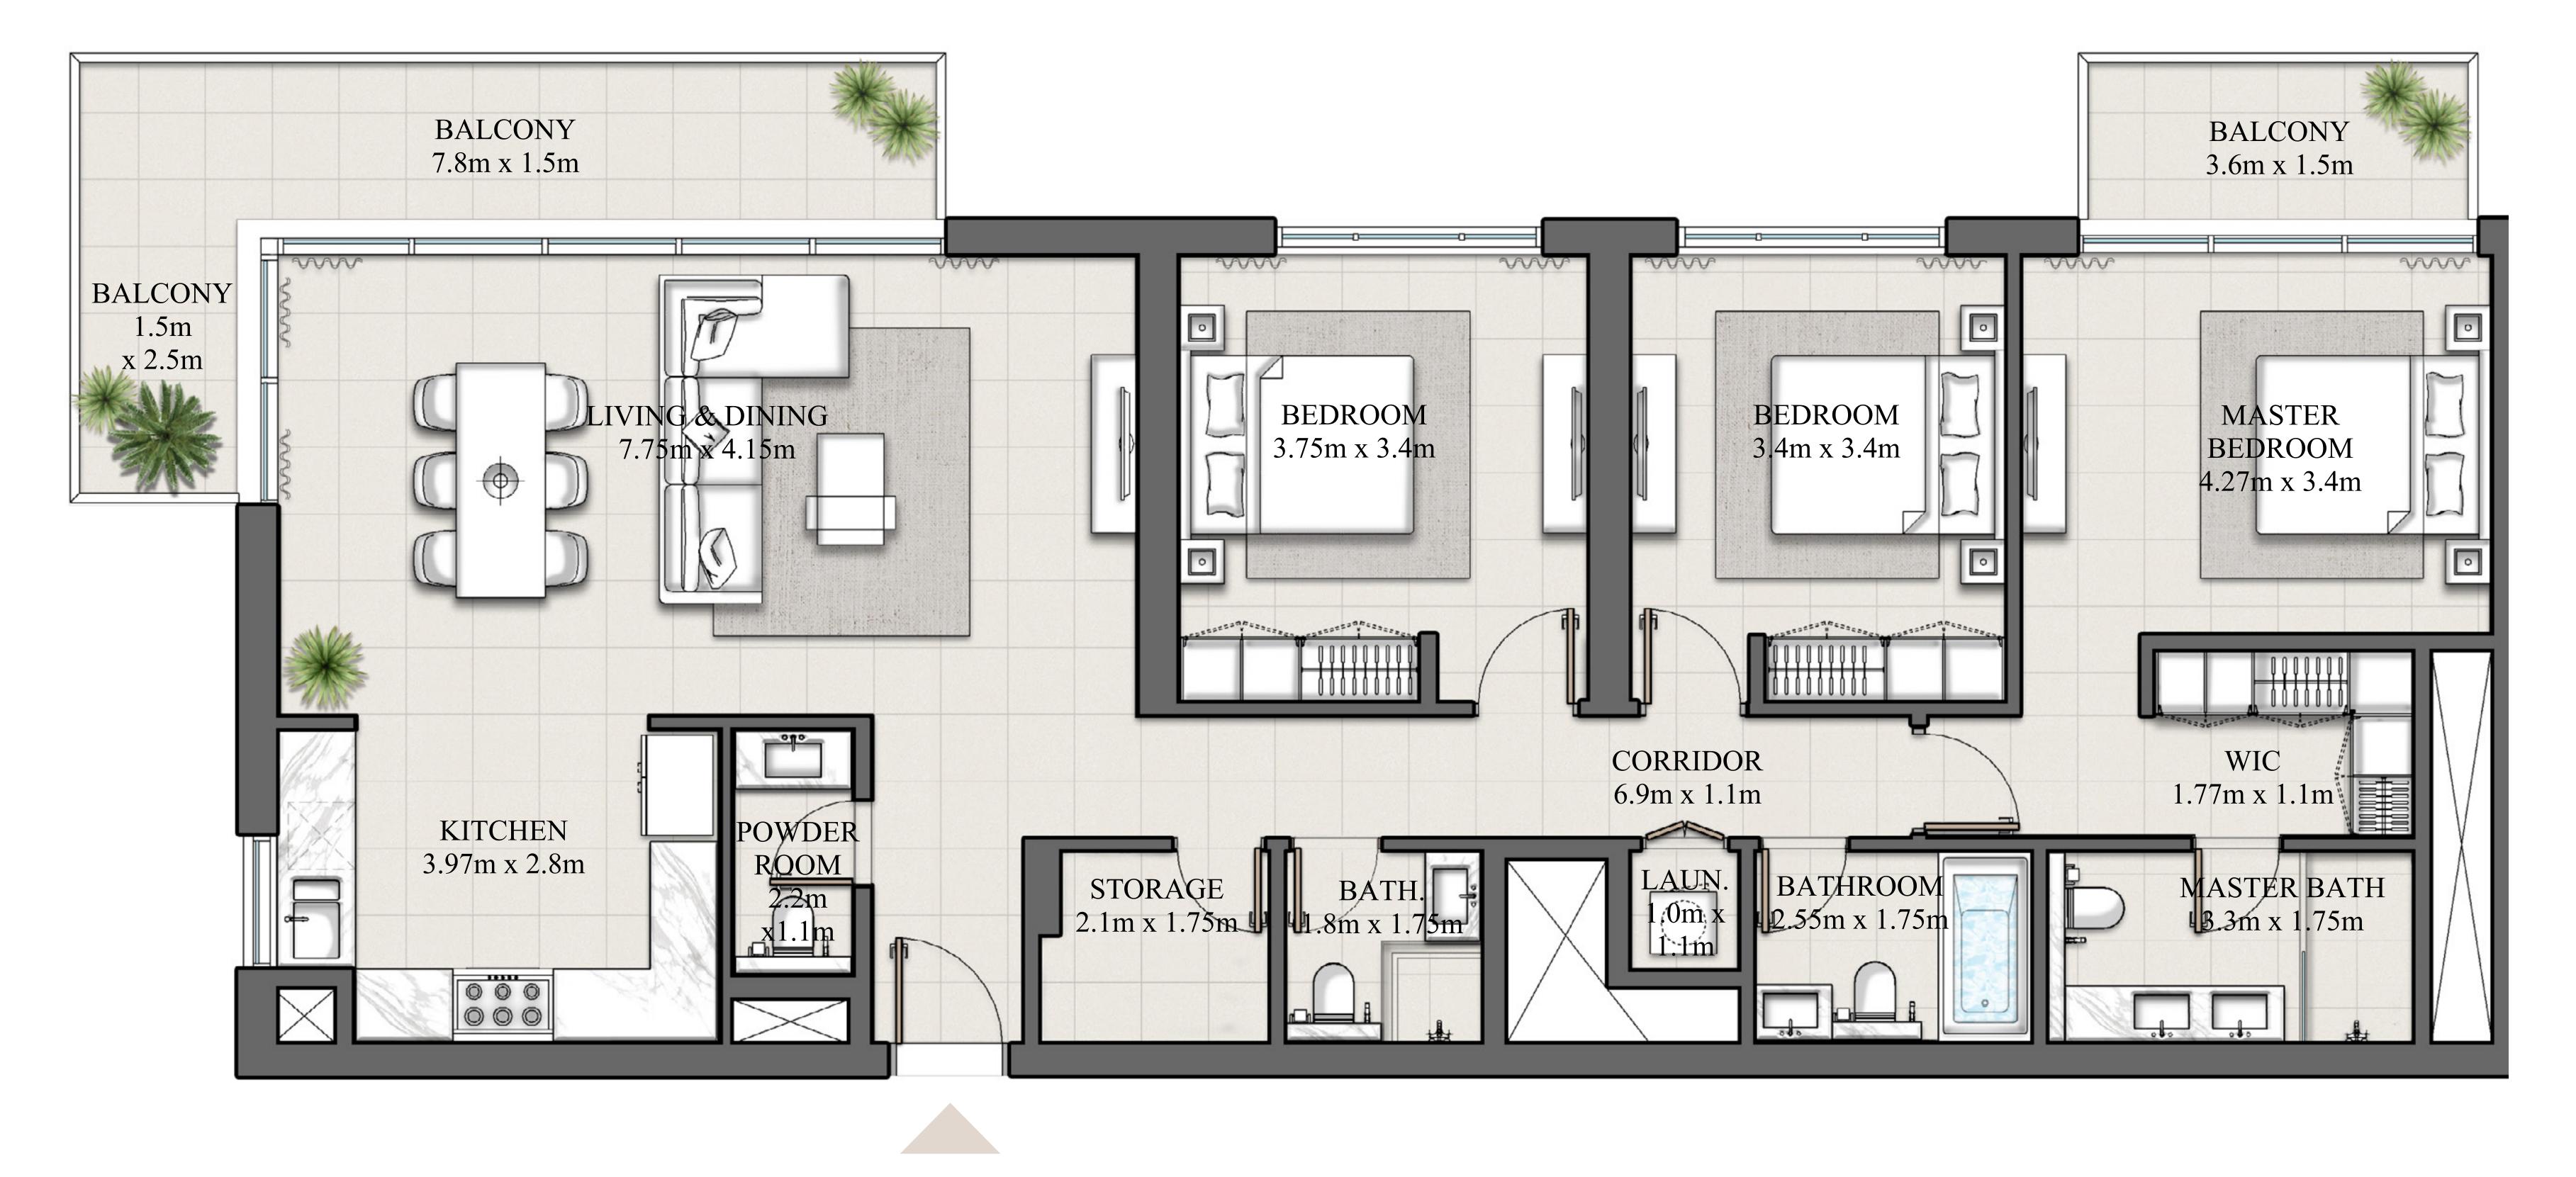

DUBAI HILLS ESTATE

| LEVEL 02-14  |               | UNIT 02     |   |
|--------------|---------------|-------------|---|
| SUITE AREA   | 929.68 SQ.FT. | 86.37 SQ.M. |   |
| BALCONY AREA | 65.44 SQ.FT.  | 6.08 SQ.M.  | _ |
| TOTAL AREA   | 995.12 SQ.FT. | 92.45 SQ.M. |   |

#### DUBAI HILLS ESTATE

|   | LEVEL 15-19  |                | UNIT 02      |
|---|--------------|----------------|--------------|
|   | SUITE AREA   | 1527.40 SQ.FT. | 141.90 SQ.M. |
| _ | BALCONY AREA | 155.54 SQ.FT.  | 14.45 SQ.M.  |
|   | TOTAL AREA   | 1682.94 SQ.FT. | 156.35 SQ.M. |