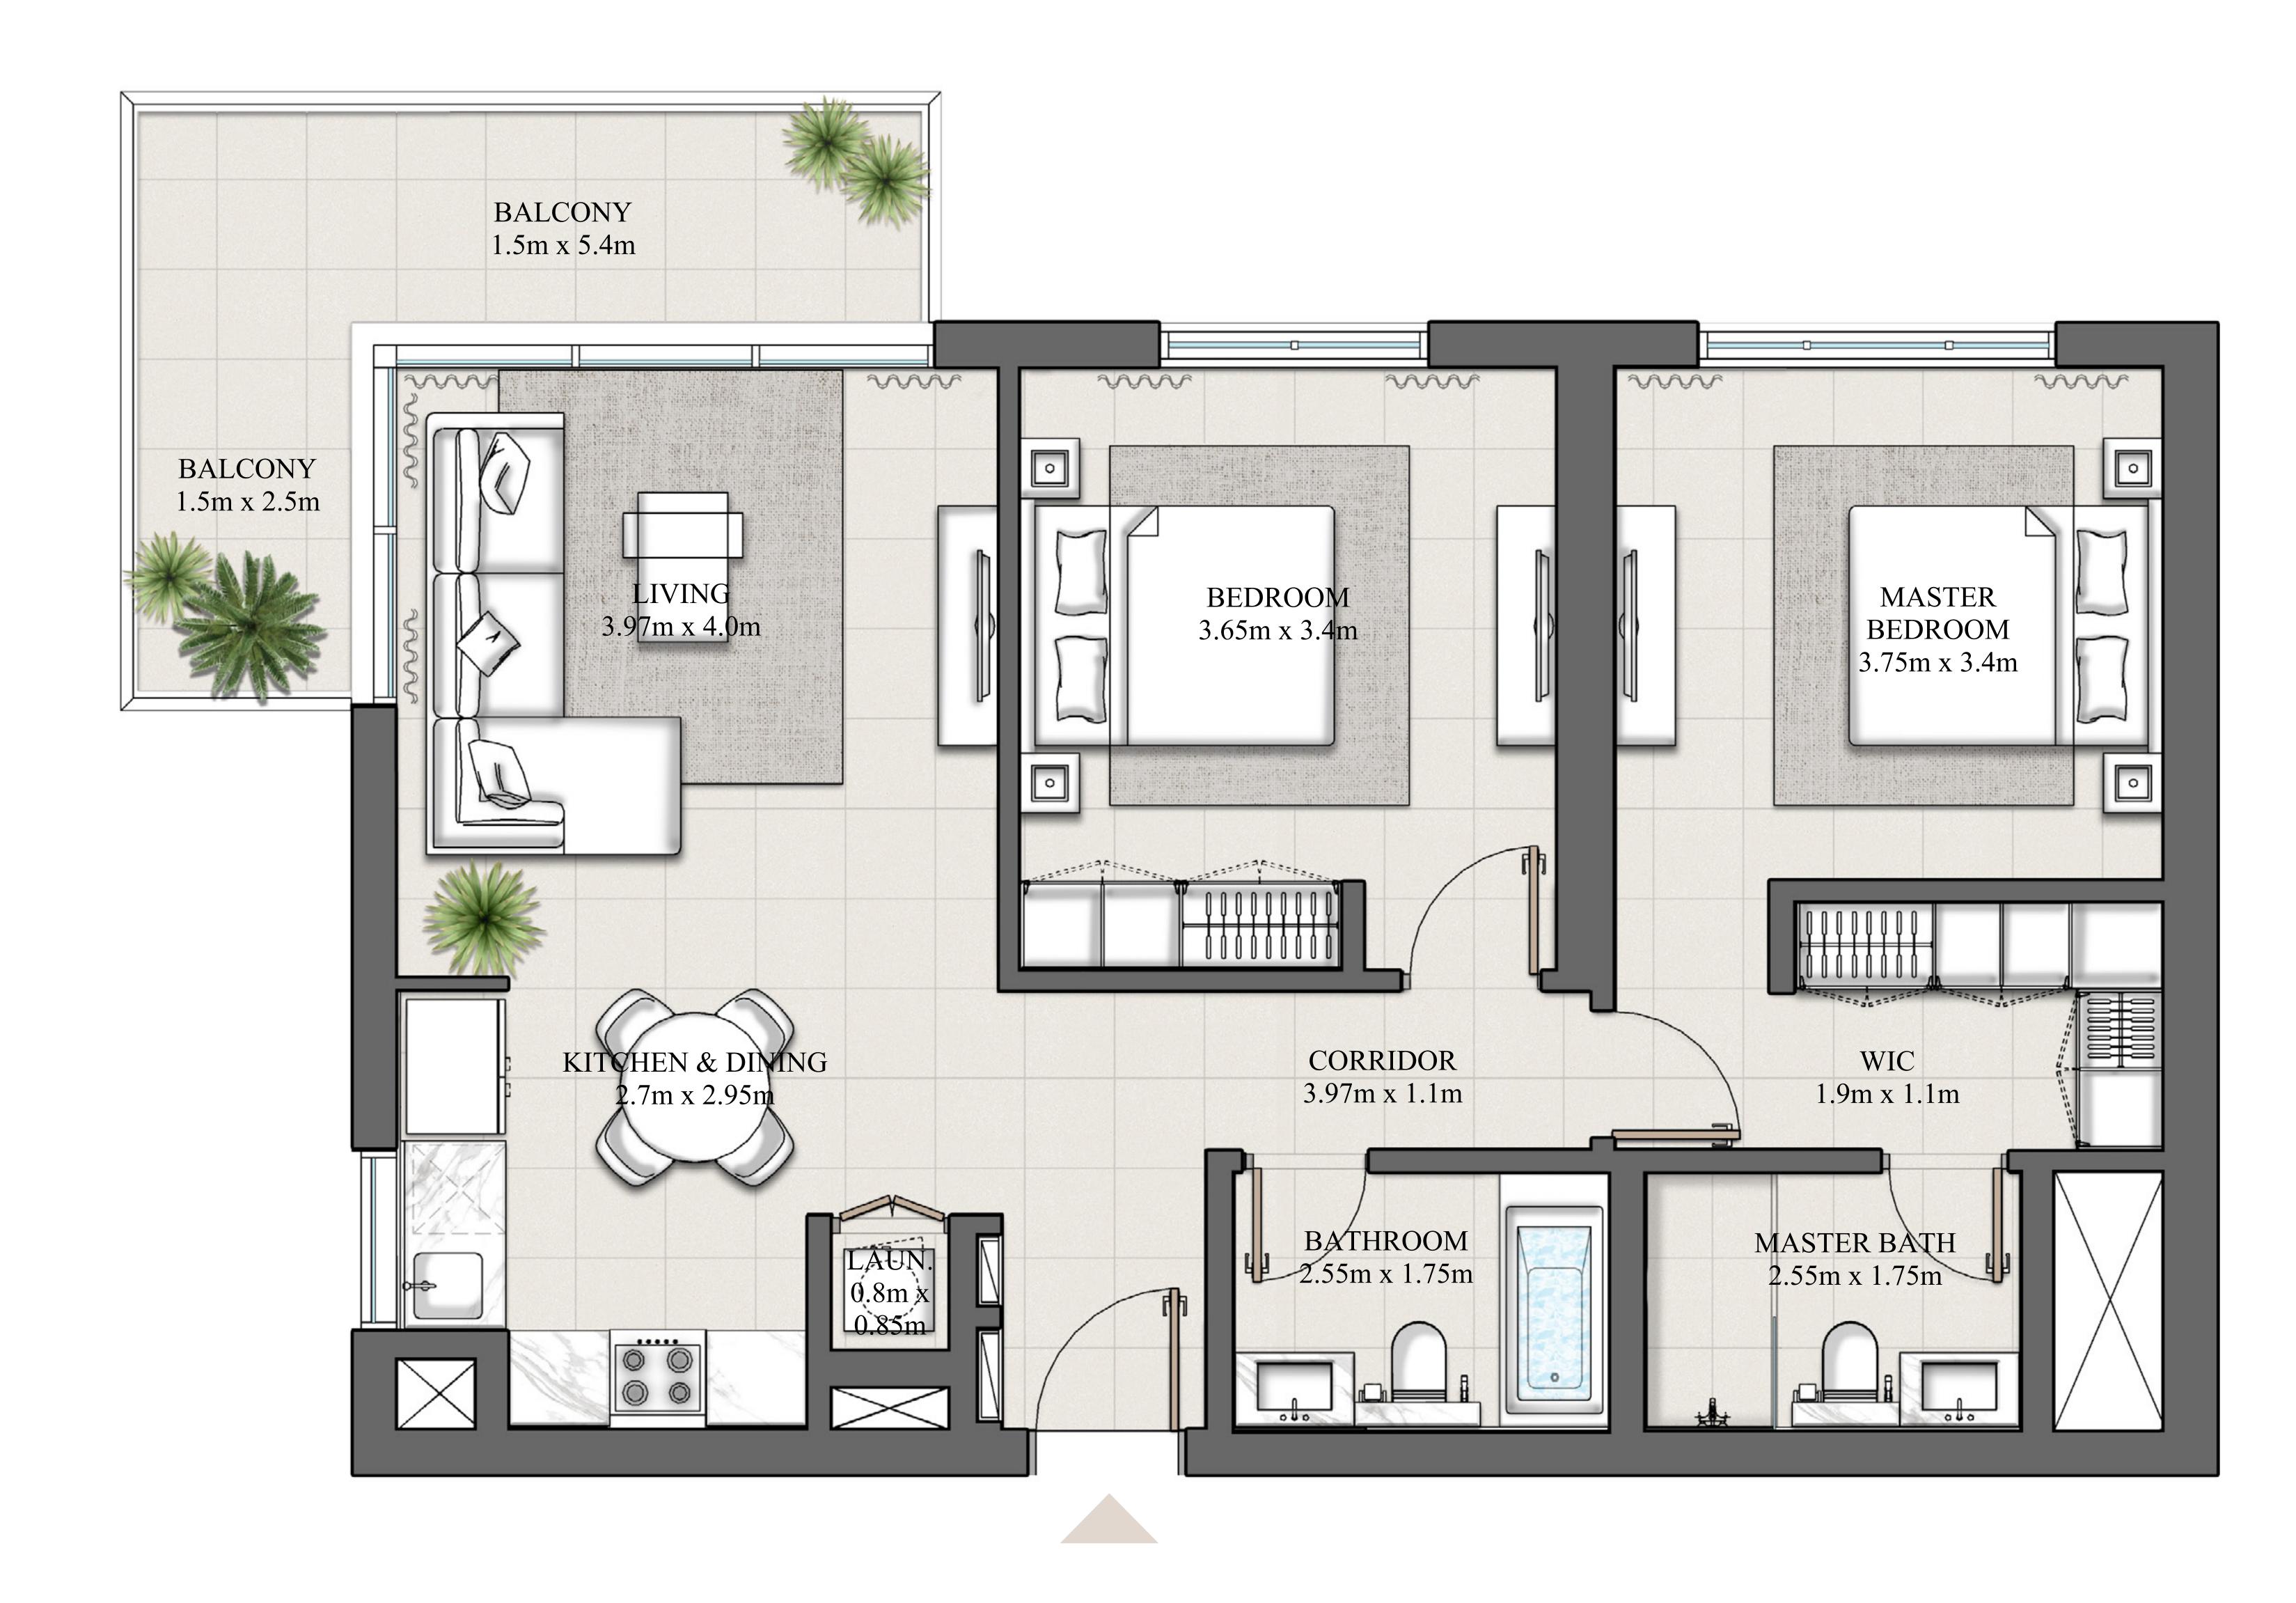

Y AREA         | 145.85 SQ.FT.  | 13.55 SQ.M.   |
| TOTAL AREA           | 1072.95 SQ.FT. | 99.68 SQ.M.   |











UNIT 01

PODIUM LEVEL 01 & 02

| <br>SUITE AREA | 926.88 SQ.FT.  | 86.11 SQ.M. |
|----------------|----------------|-------------|
| BALCONY AREA   | 145.85 SQ.FT.  | 13.55 SQ.M. |
| TOTAL AREA     | 1072.73 SQ.FT. | 99.66 SQ.M. |









#### DUBAI HILLS ESTATE

| P | ODIUM LEVEL 01 & 02 |                | UNIT 10     |
|---|---------------------|----------------|-------------|
|   | LEVEL 02-14         |                | UNIT 06     |
|   |                     |                |             |
|   | SUITE AREA          | 927.09 SQ.FT.  | 86.13 SQ.M. |
|   | BALCONY AREA        | 145.85 SQ.FT.  | 13.55 SQ.M. |
|   | TOTAL AREA          | 1072.95 SQ.FT. | 99.68 SQ.M. |









DUBAI HILLS ESTATE

| LEVEL 02-14  |                | UNIT 15     |   |
|--------------|----------------|-------------|---|
| SUITE AREA   | 927.74 SQ.FT.  | 86.19 SQ.M. |   |
| BALCONY AREA | 145.85 SQ.FT.  | 13.55 SQ.M. | _ |
| TOTAL AREA   | 1073.59 SQ.FT. | 99.74 SQ.M. |   |









#### DUBAI HILLS ESTATE

| LEVEL 02-14  |                | UNIT 20     |   |
|--------------|----------------|-------------|---|
| SUITE AREA   | 927.20 SQ.FT.  | 86.14 SQ.M. |   |
| BALCONY AREA | 145.42 SQ.FT.  | 13.51 SQ.M. | _ |
| TOTAL AREA   | 1072.62 SQ.FT. | 99.65 SQ.M. |   |









DUBAI HILLS ESTATE

| LEVEL 15-19  |                | UNIT 10     |   |
|--------------|----------------|-------------|---|
|              |                |             |   |
| SUITE AREA   | 927.31 SQ.FT.  | 8