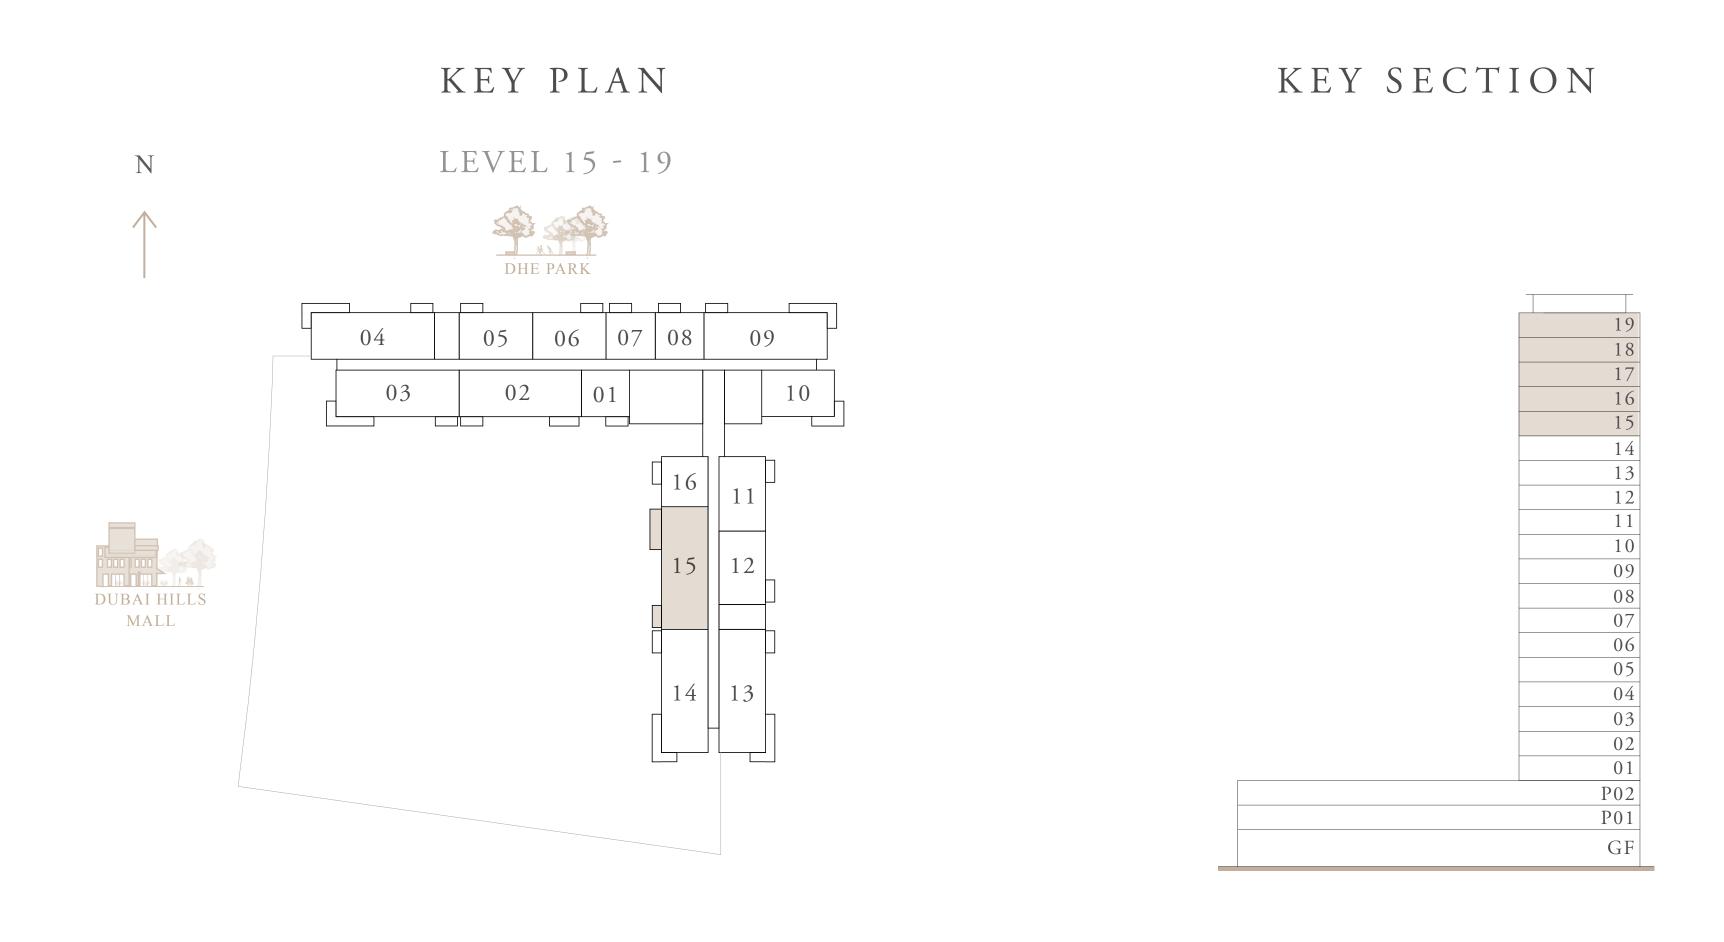

#### 3 BEDROOM TYPE 5

LEVEL 15-19

UNIT 15

| SUITE AREA   | 1527.72 SQ.FT. | 141.93 SQ.M. |
|--------------|----------------|--------------|
| BALCONY AREA | 187.08 SQ.FT.  | 17.38 SQ.M.  |
| TOTAL AREA   | 1714.80 SQ.FT. | 159.31 SQ.M. |