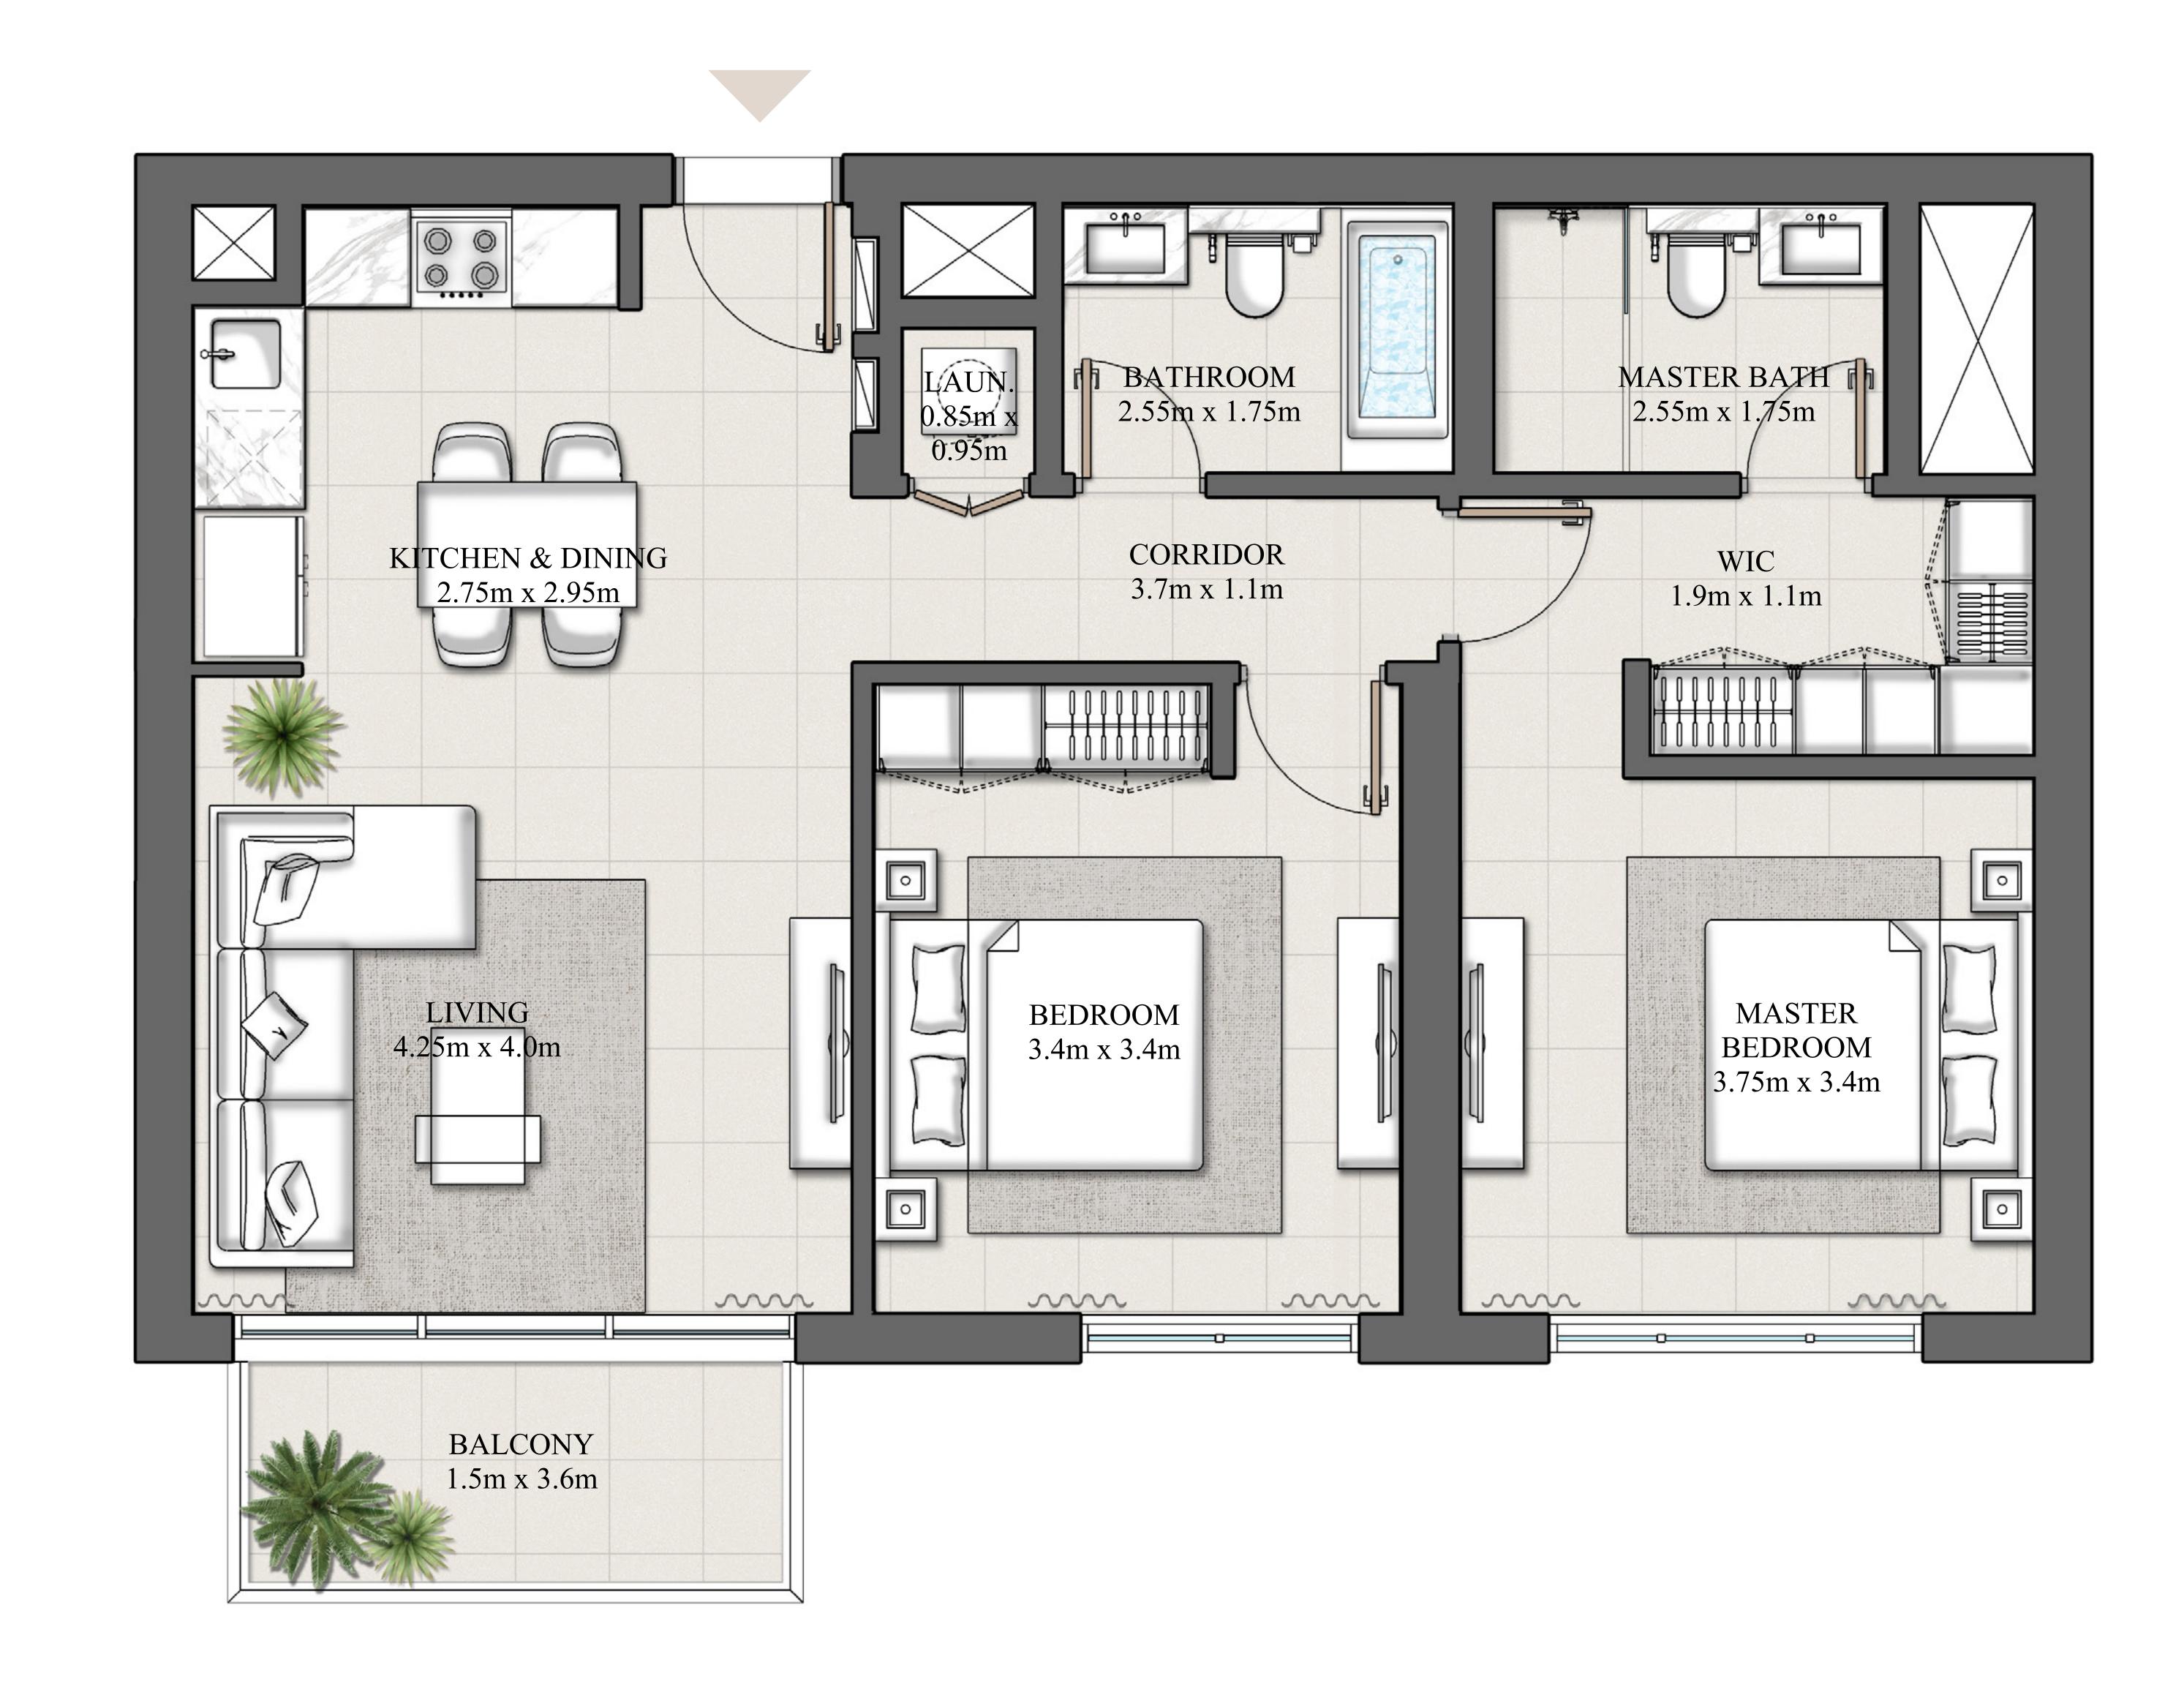

DUBAI HILLS ESTATE

| LEVEL 02-14 | UNIT 23 |
|-------------|---------|
|-------------|---------|

| SUITE AREA   | 931.83 SQ.FT. | 86.57 SQ.M. |
|--------------|---------------|-------------|
| BALCONY AREA | 63.18 SQ.FT.  | 5.87 SQ.M.  |
| TOTAL AREA   | 995.01 SQ.FT. | 92.44 SQ.M. |