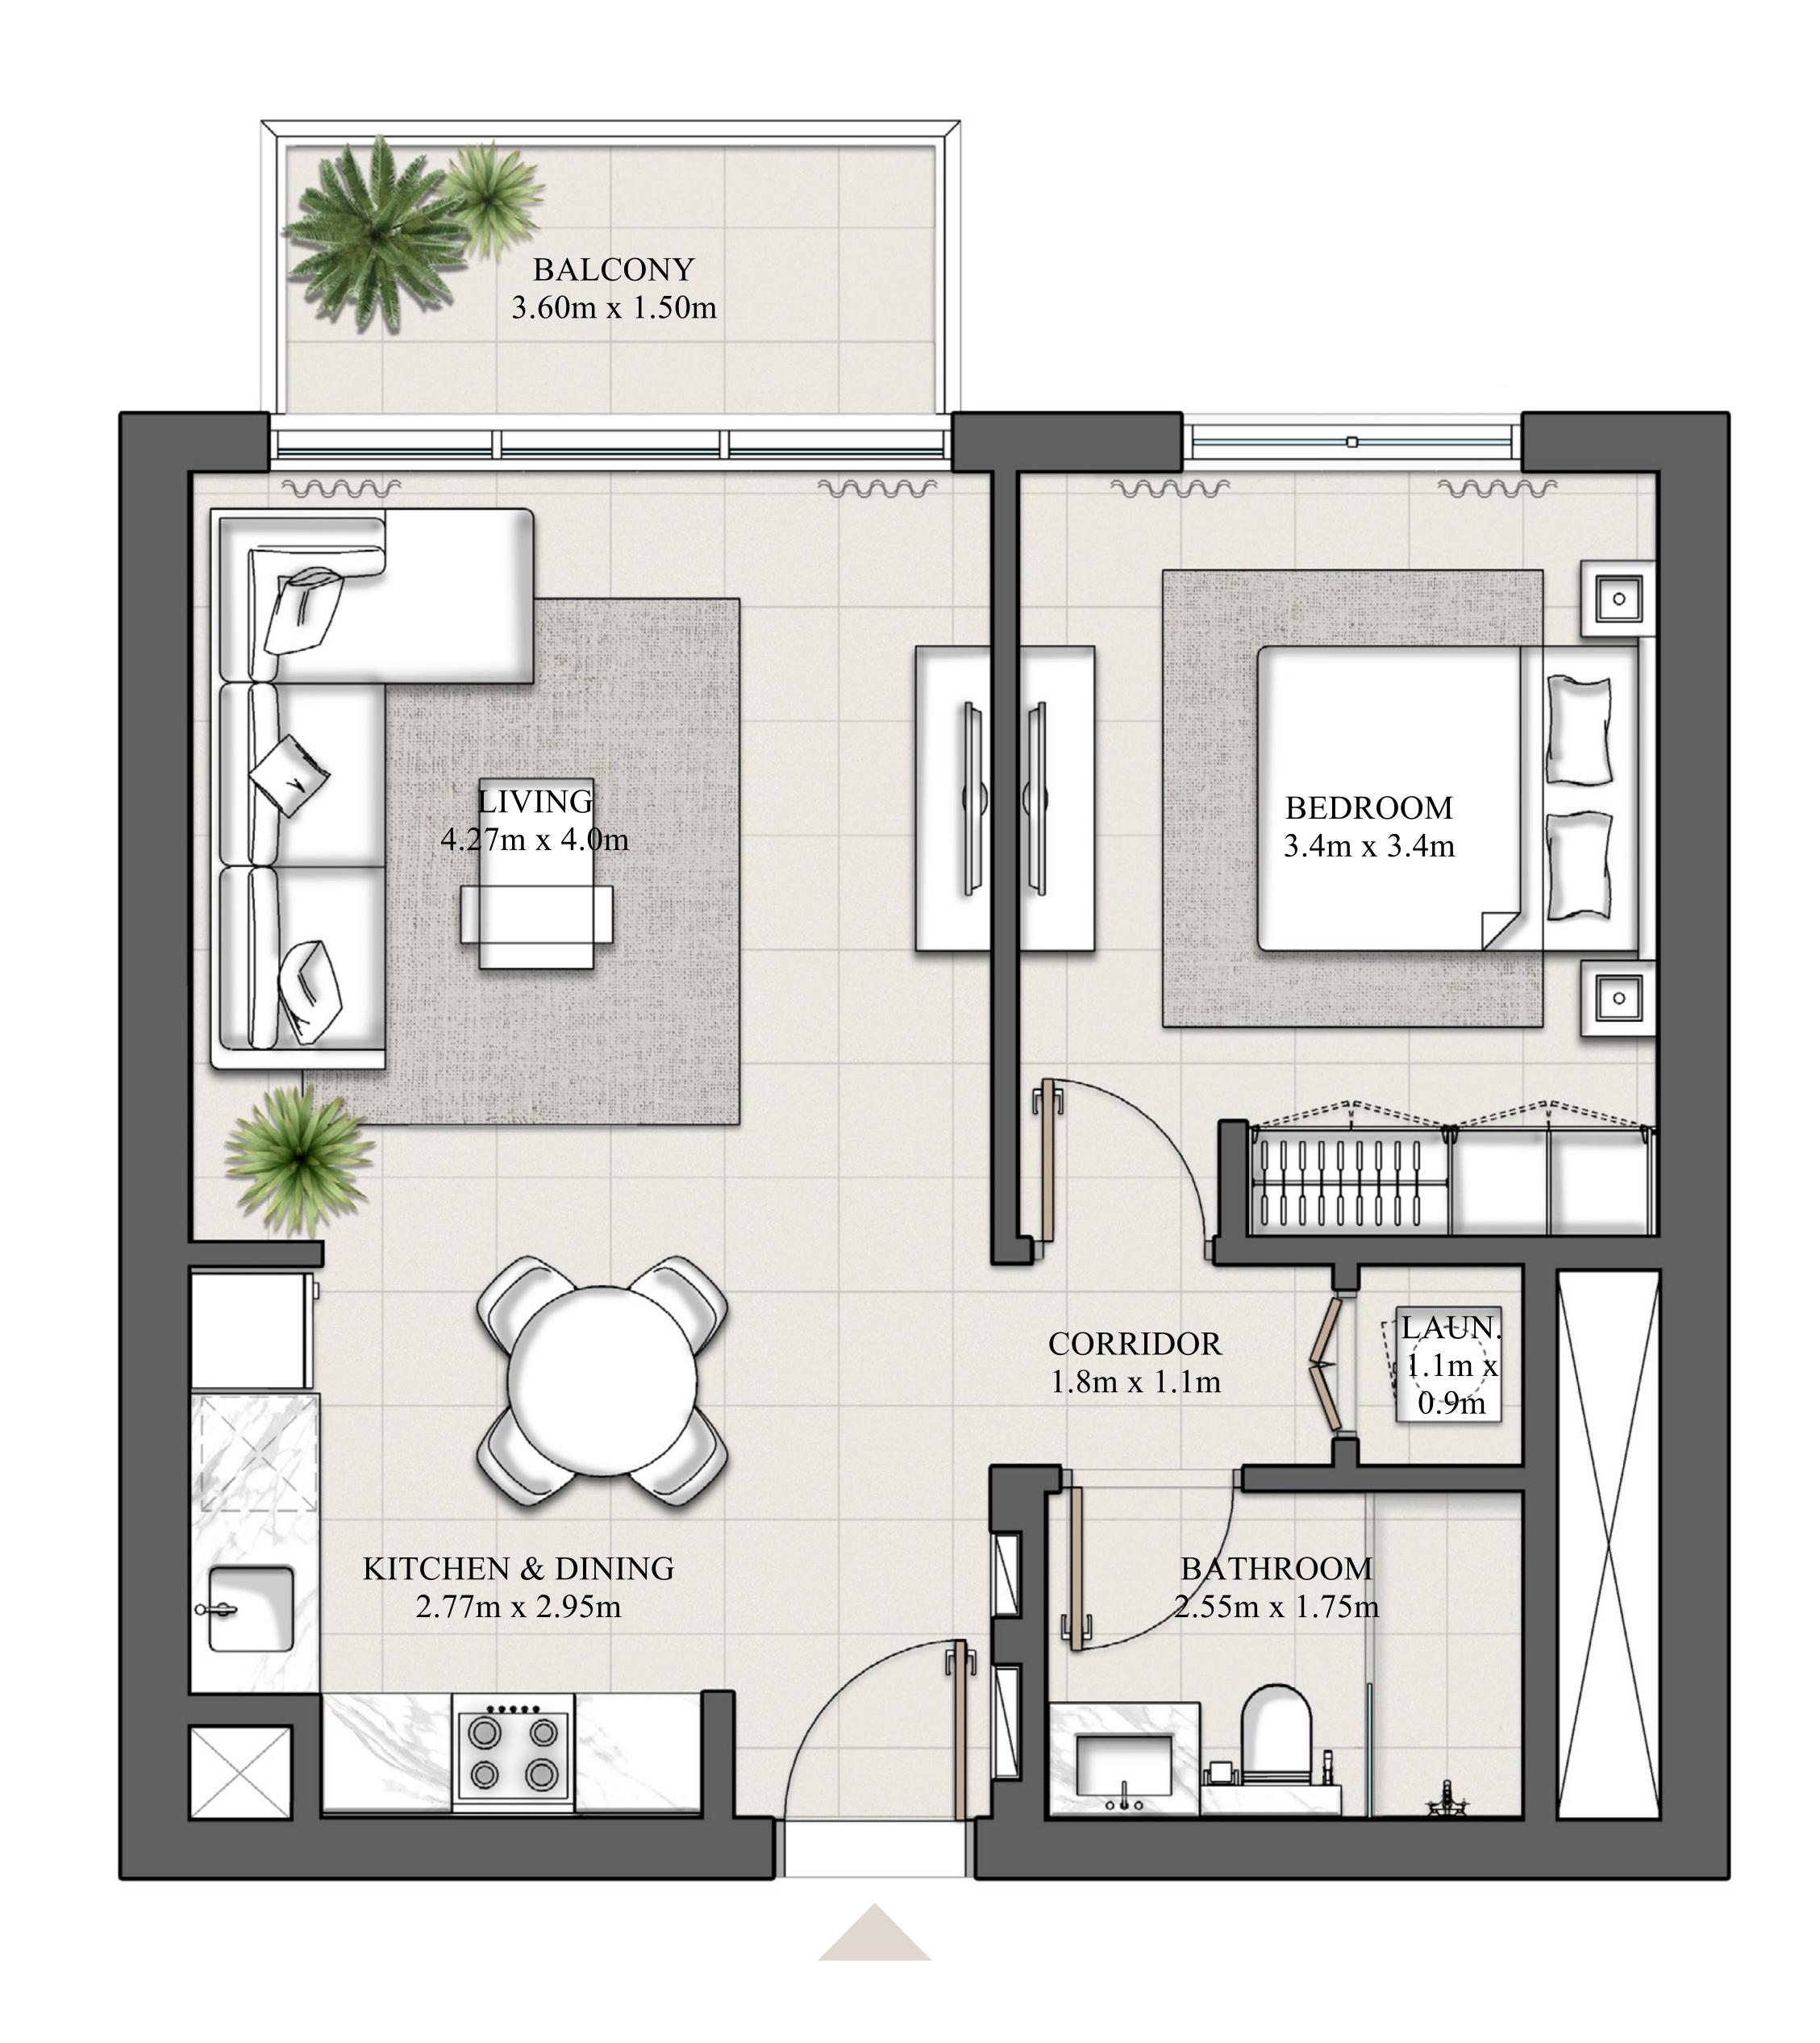

|
|                  | TOTAL AREA                                                                                                               | 675.97 SQ.FT. | 62.80 SQ.M.                                                            |
| N                | KEY PLAN                                                                                                                 |               | KEY SECTION                                                            |
| DUBAI HILLS MALL | PODIUM LEVEL 01 & 02  01 02 03 04 05 06 07 08 09  10  11  12  13  14  05 04 03 02 01 15  24 16  23 17  222  21 18  20 19 |               | 19 18 17 16 15 14 13 12 11 10 09 08 08 07 06 05 04 03 02 01 P02 P01 GF |







DUBAI HILLS ESTATE

#### 1 BEDROOM TYPE 1B









DUBAI HILLS ESTATE

#### 1 BEDROOM TYPE 2A

|                     | PODIUM LEVEL 01 & 02                                                      | 2             | UNIT 13                                                                |
|---------------------|---------------------------------------------------------------------------|---------------|------------------------------------------------------------------------|
|                     | LEVEL 02-14                                                               |               | UNIT 04,18                                                             |
|                     |                                                                           |               |