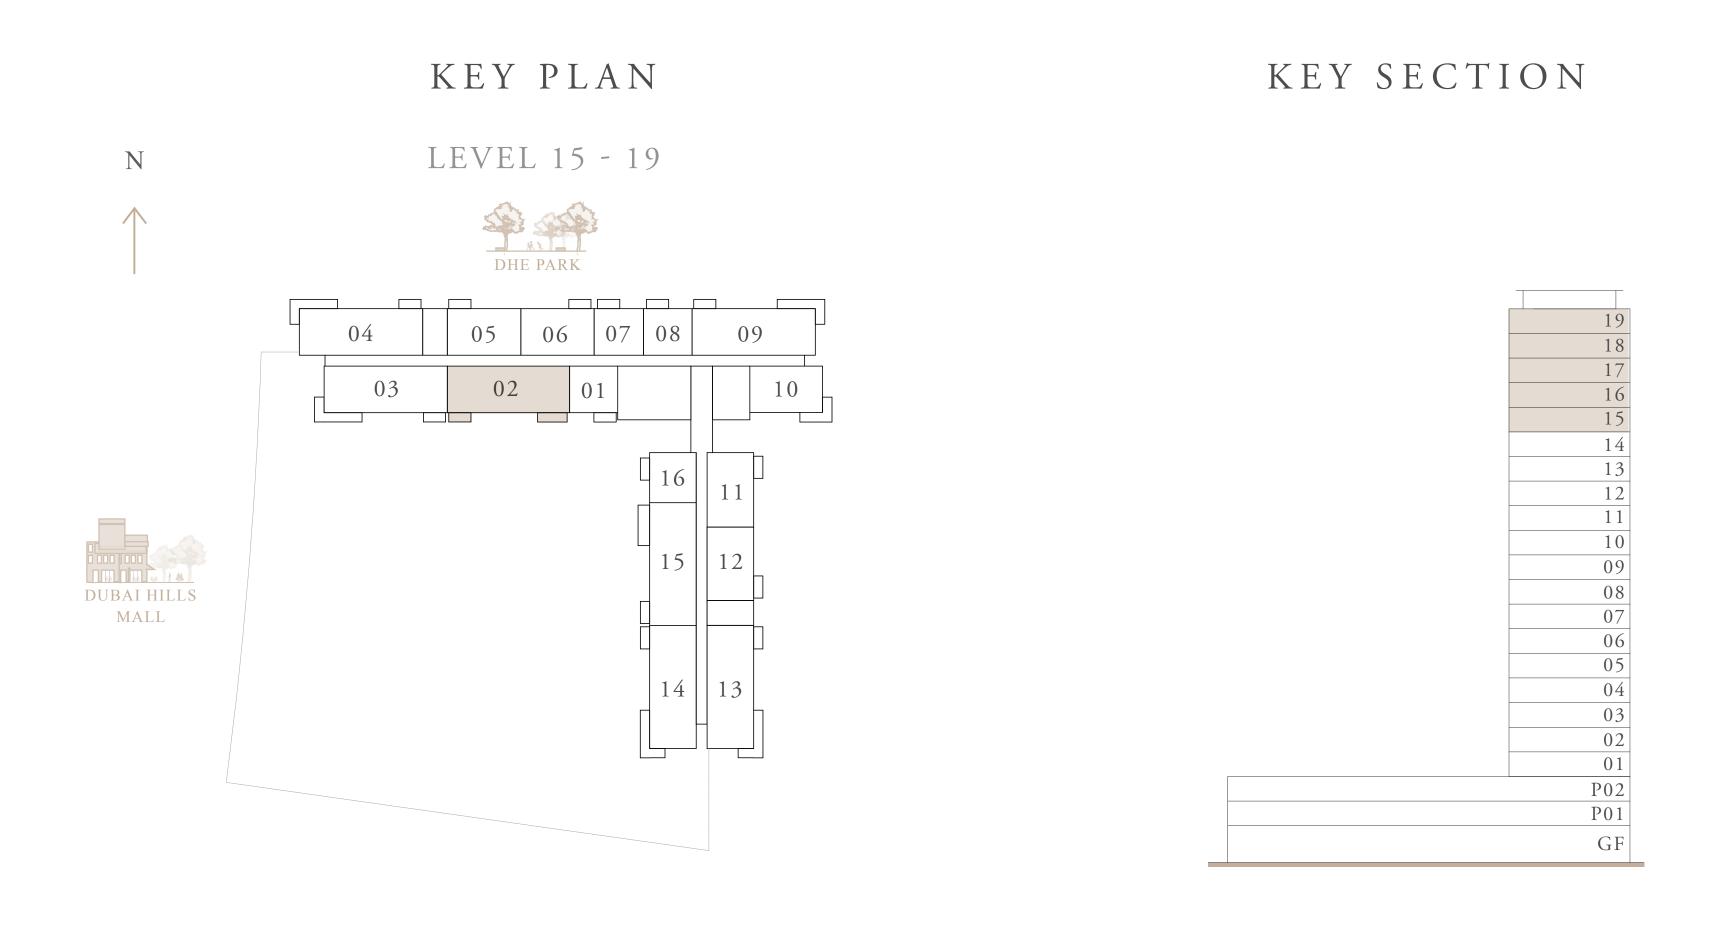

DUBAI HILLS ESTATE

| LEVEL 02-14  |               | UNIT 02     |   |
|--------------|---------------|-------------|---|
| SUITE AREA   | 929.68 SQ.FT. | 86.37 SQ.M. |   |
| BALCONY AREA | 65.44 SQ.FT.  | 6.08 SQ.M.  | _ |
| TOTAL AREA   | 995.12 SQ.FT. | 92.45 SQ.M. |   |