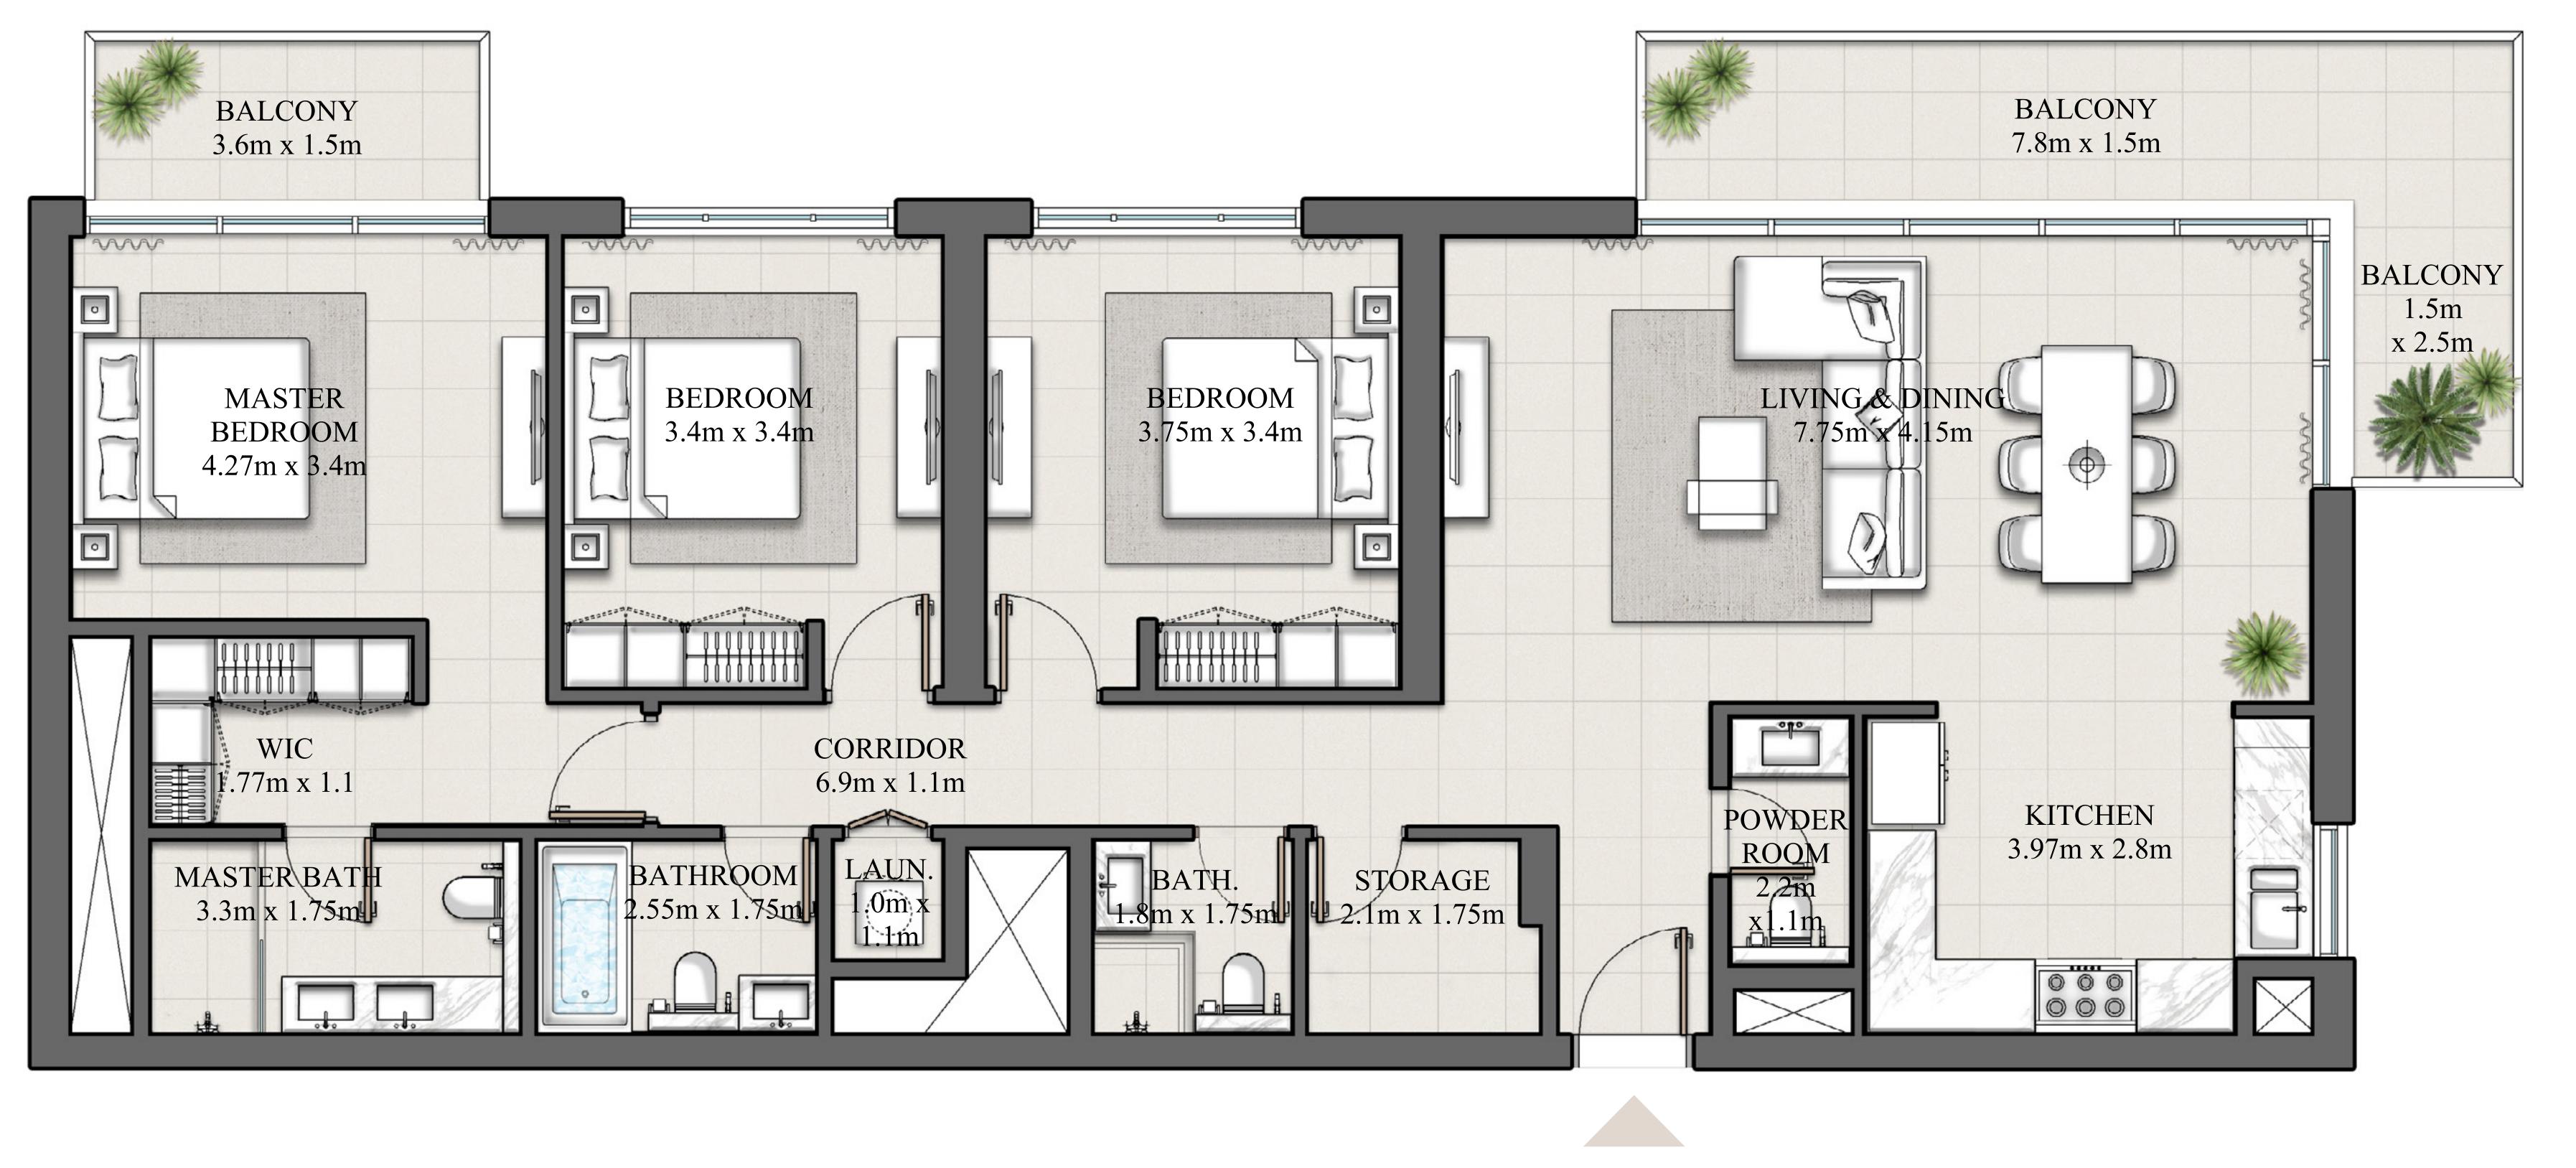

#### 3 BEDROOM TYPE 2A

| LEVEL 15-19  |                | UNIT 09,13   |
|--------------|----------------|--------------|
|              |                |              |
| SUITE AREA   | 1522.98 SQ.FT. | 141.49 SQ.M. |
| BALCONY AREA | 253.71 SQ.FT.  | 23.57 SQ.M.  |
| TOTAL AREA   | 1776.69 SQ.FT. | 165.06 SQ.M. |