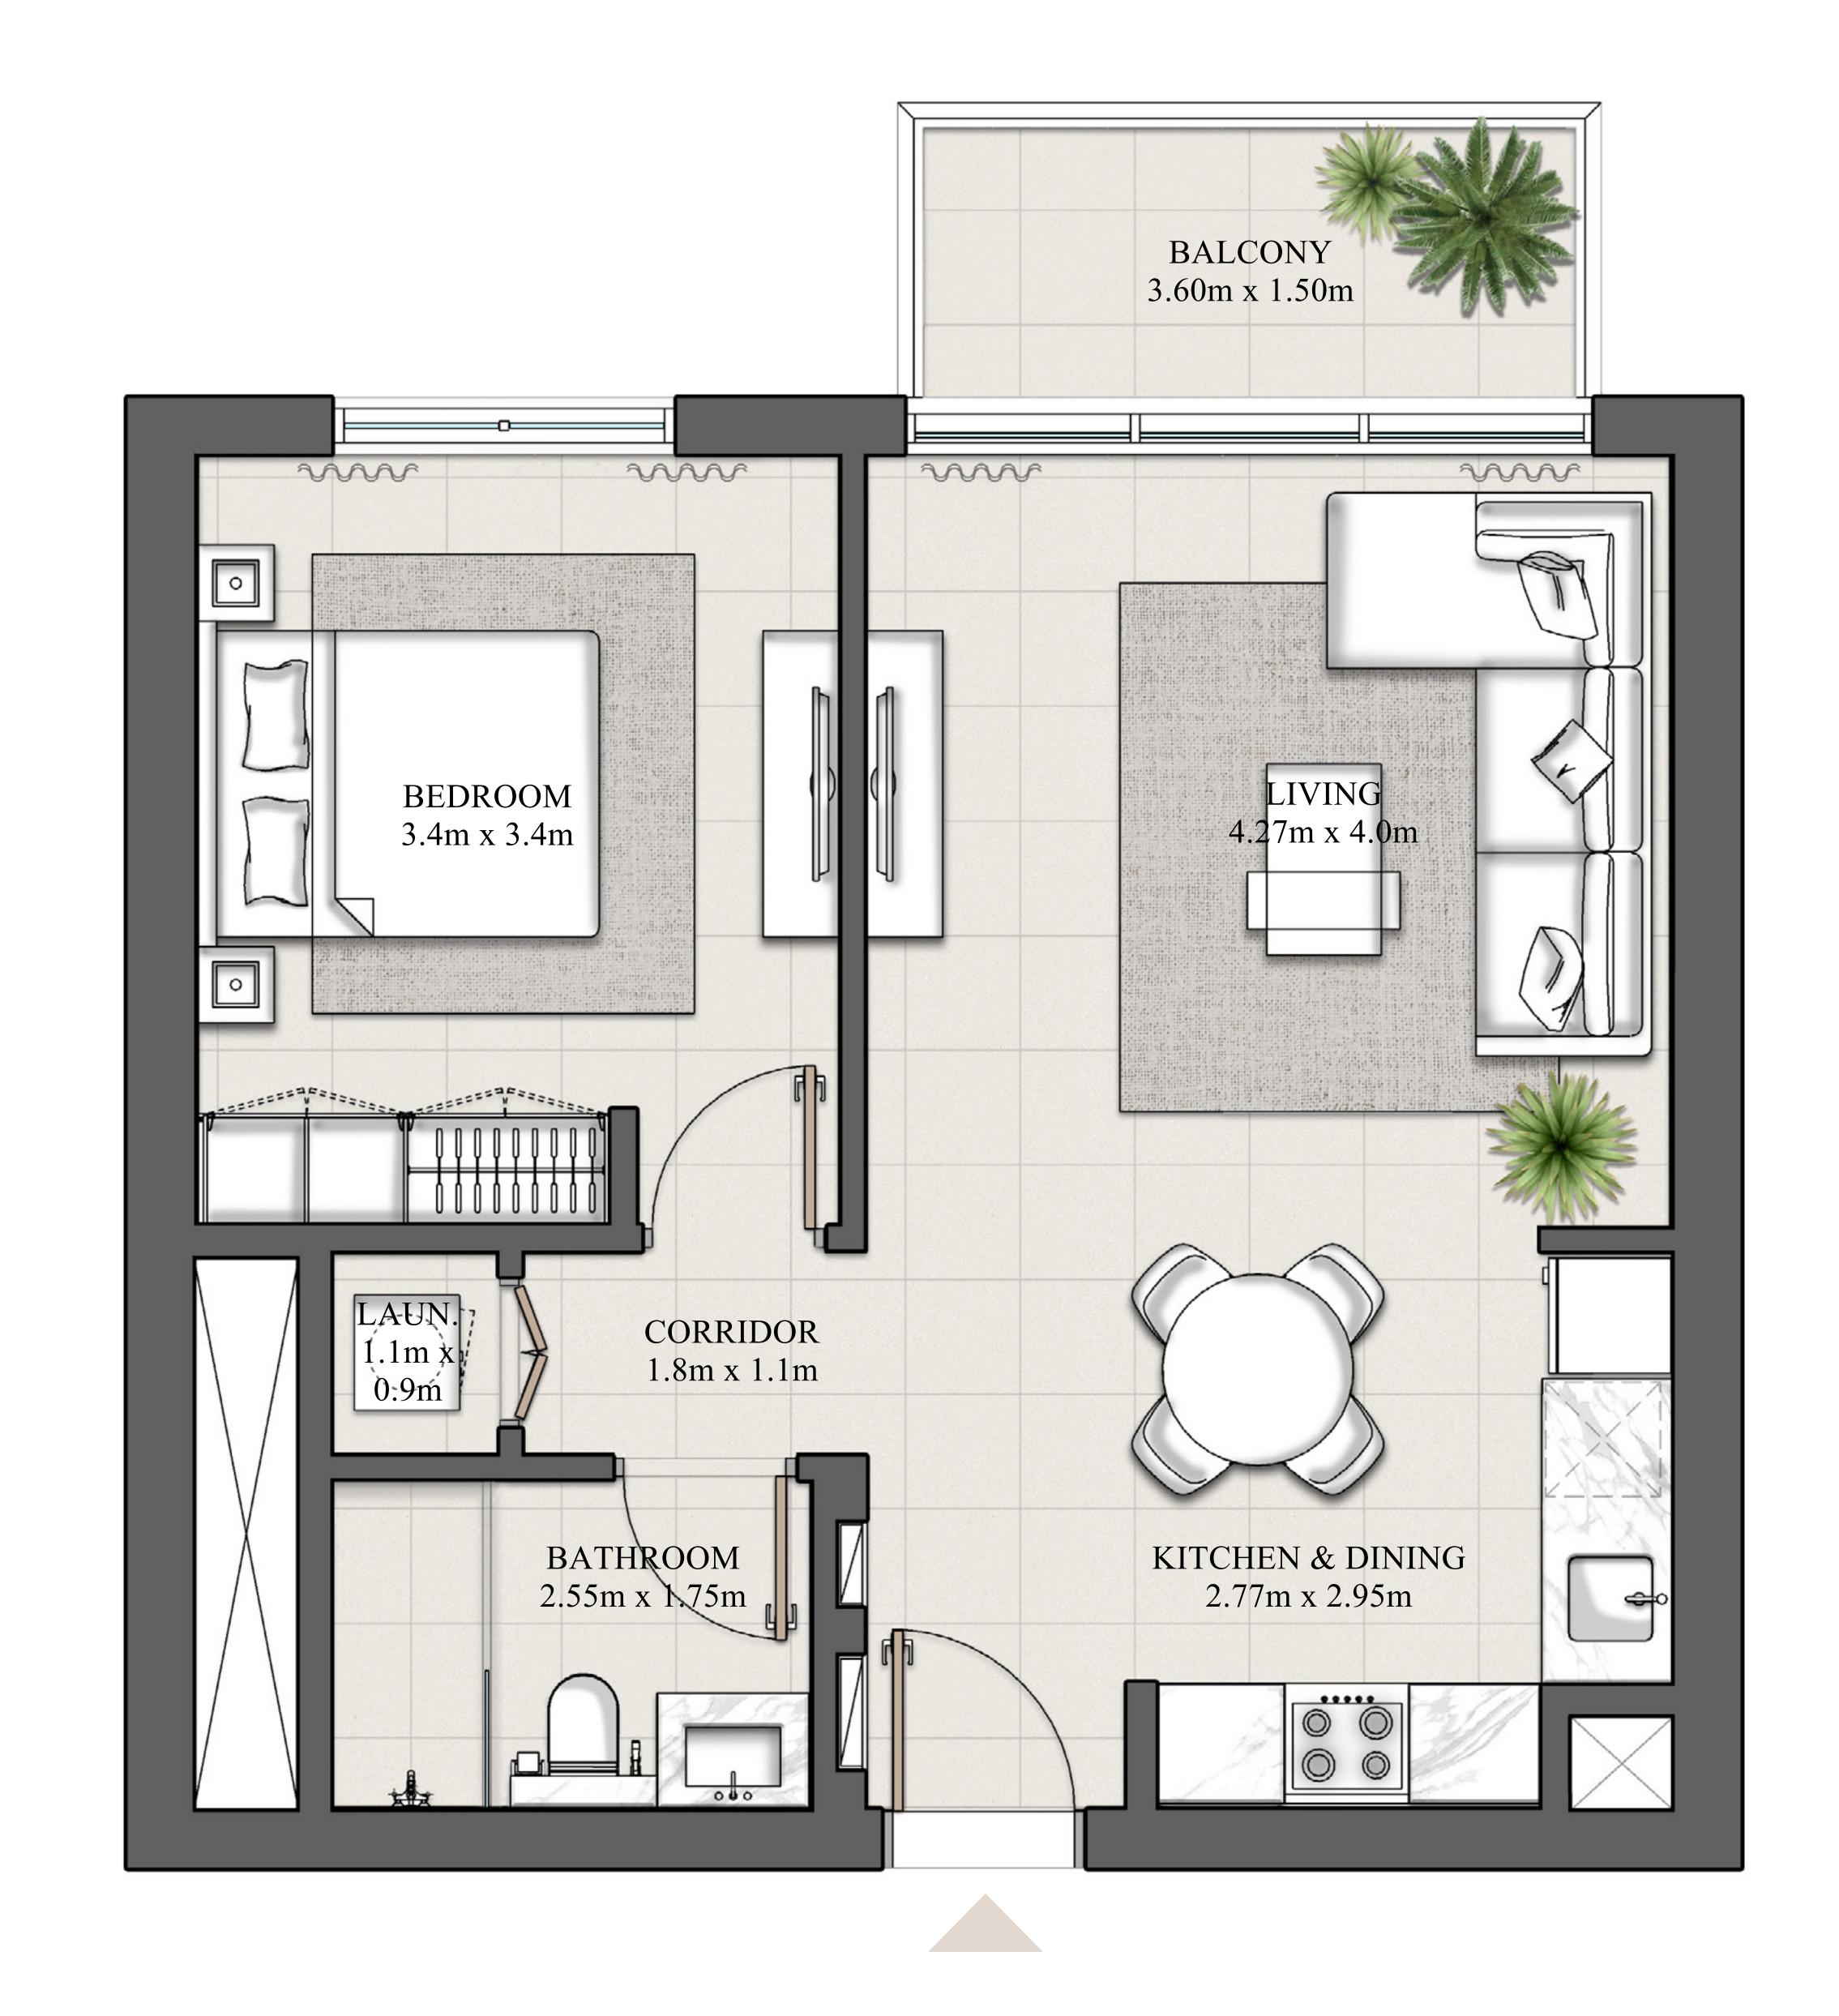

#### 1 BEDROOM TYPE 2B

| LEVEL 02-14  |               | UNIT 01,03  |
|--------------|---------------|-------------|
|              |               |             |
| SUITE AREA   | 607.73 SQ.FT. | 56.46 SQ.M. |
| BALCONY AREA | 68.24 SQ.FT.  | 6.34 SQ.M.  |
| TOTAL AREA   | 675.97 SQ.FT. | 62.80 SQ.M. |