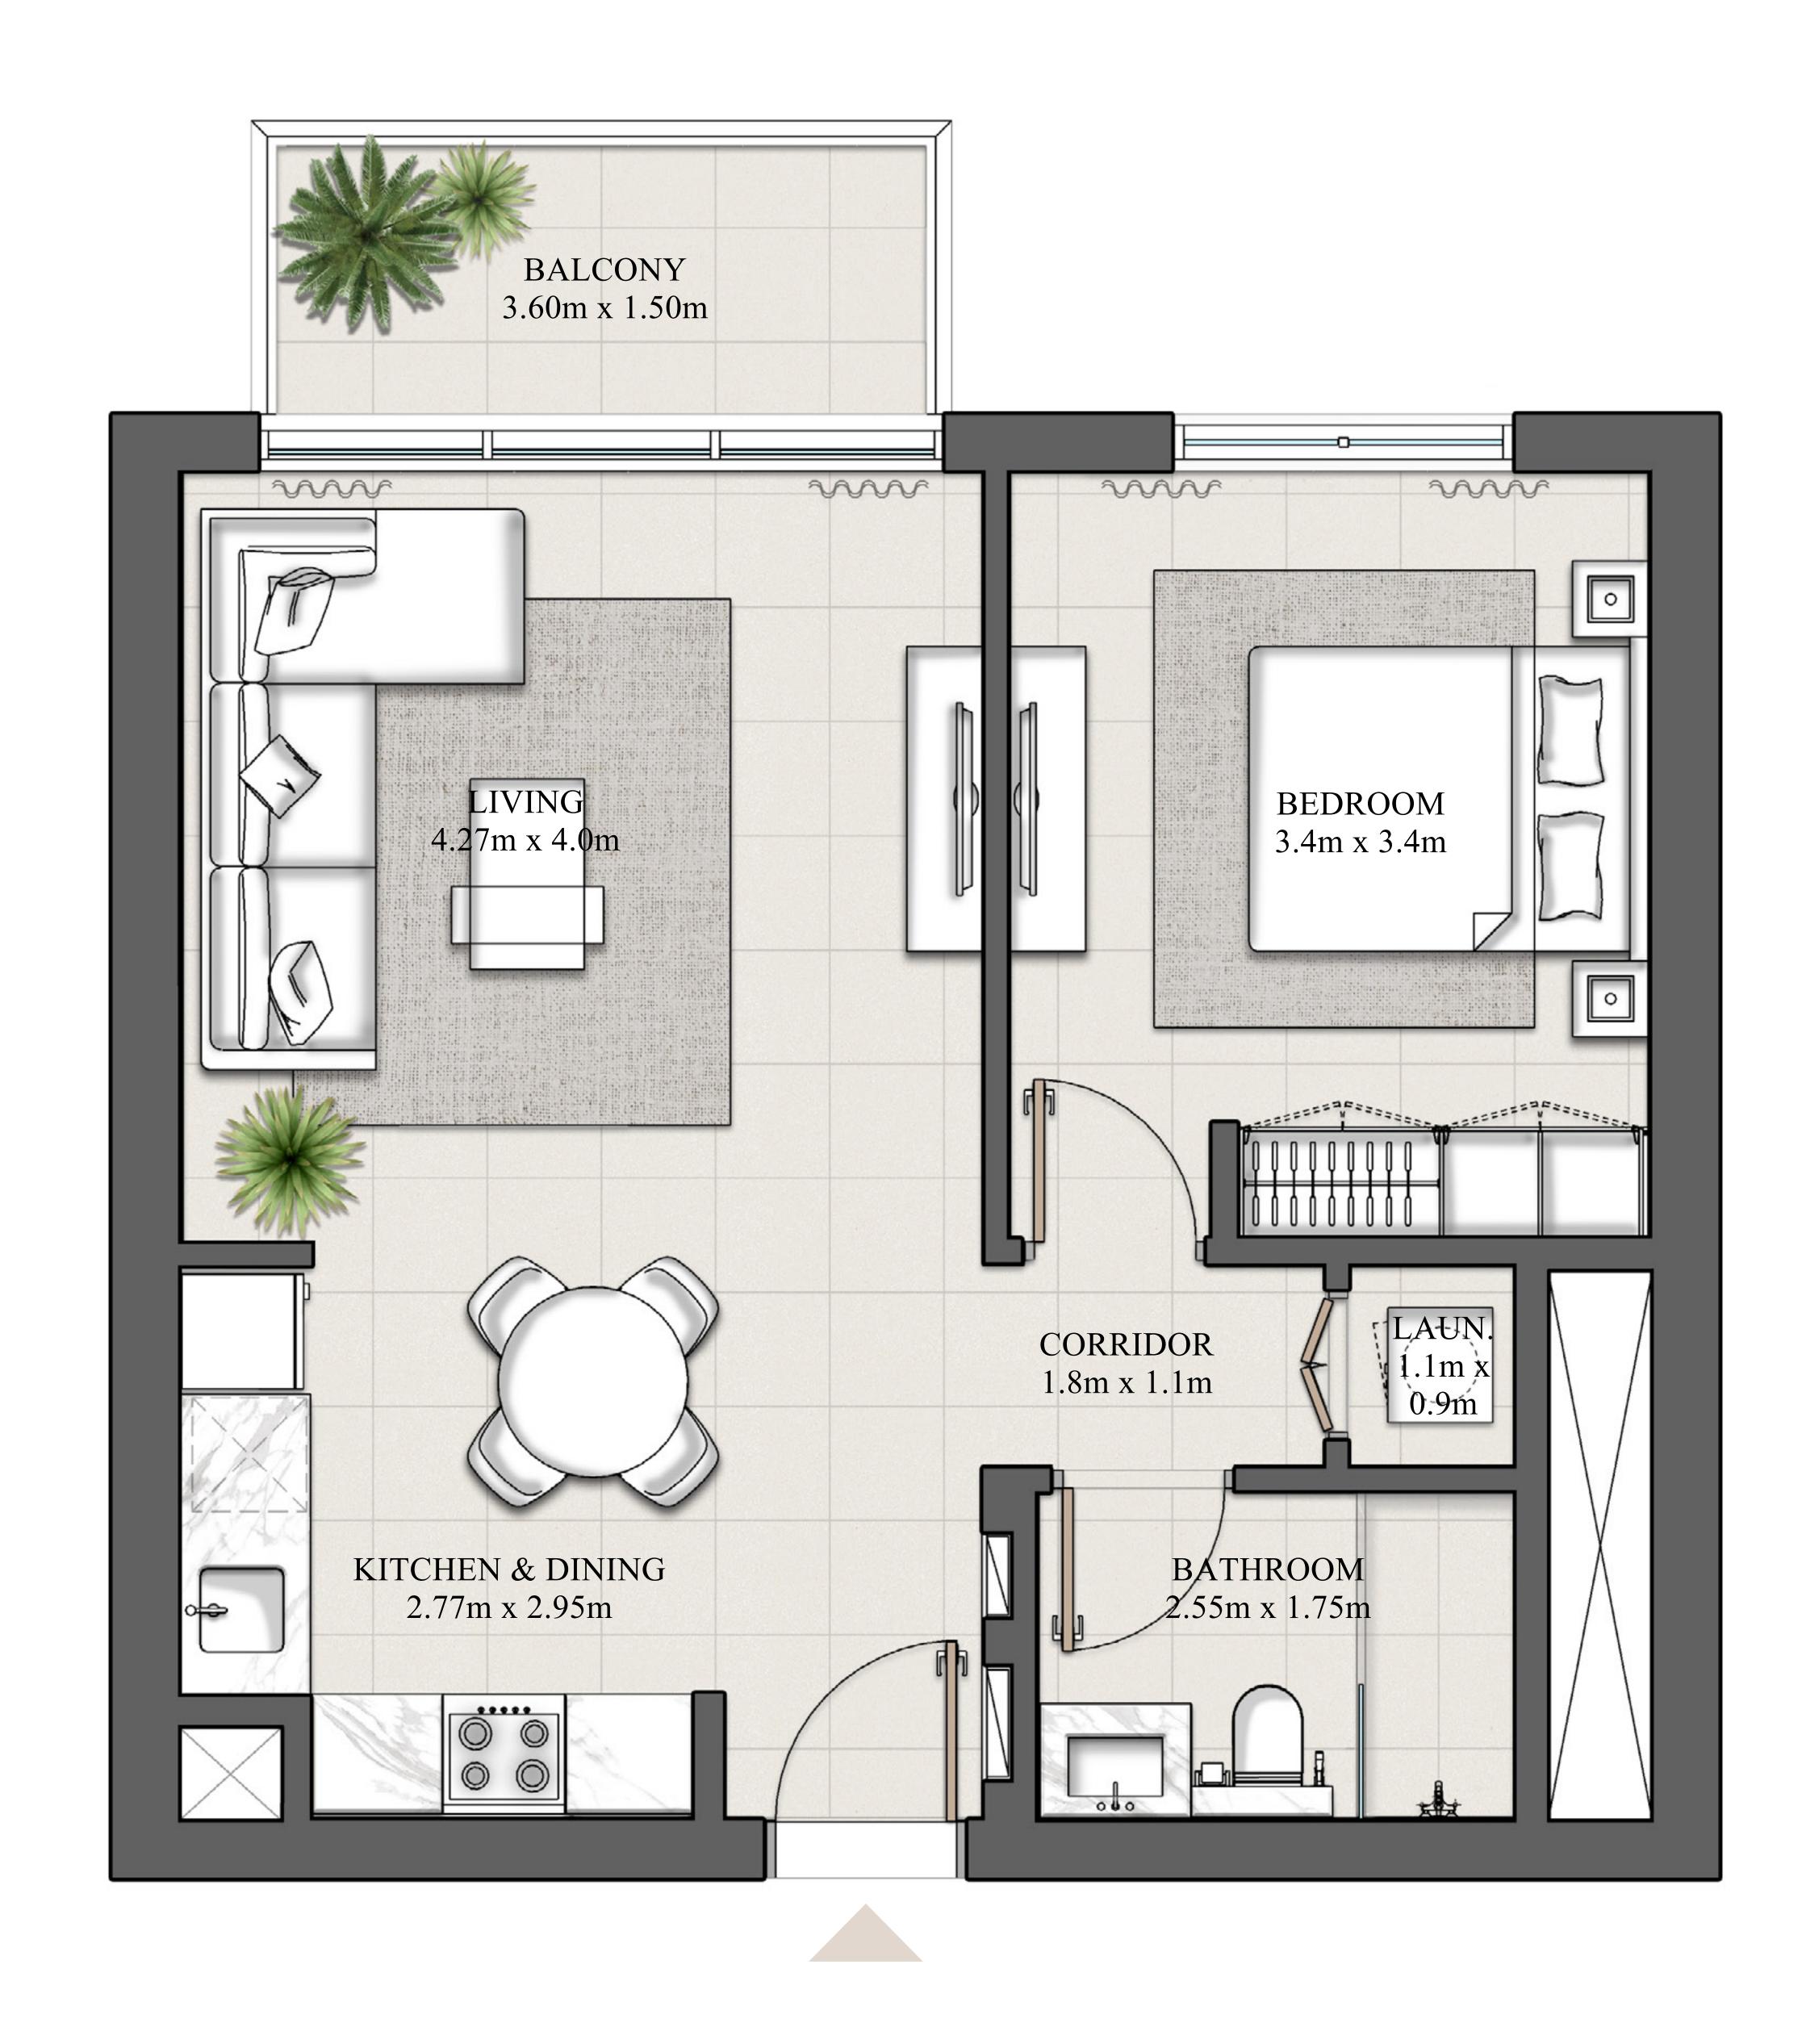

#### 1 BEDROOM TYPE 4A

| LEVEL 15-19 | UNIT 1 | 6 |
|-------------|--------|---|
|             |        |   |

| SUITE AREA   | 610.53 SQ.FT. | 56.72 SQ.M. |
|--------------|---------------|-------------|
| BALCONY AREA | 64.47 SQ.FT.  | 5.99 SQ.M.  |
| TOTAL AREA   | 675.00 SQ.FT. | 62.71 SQ.M. |