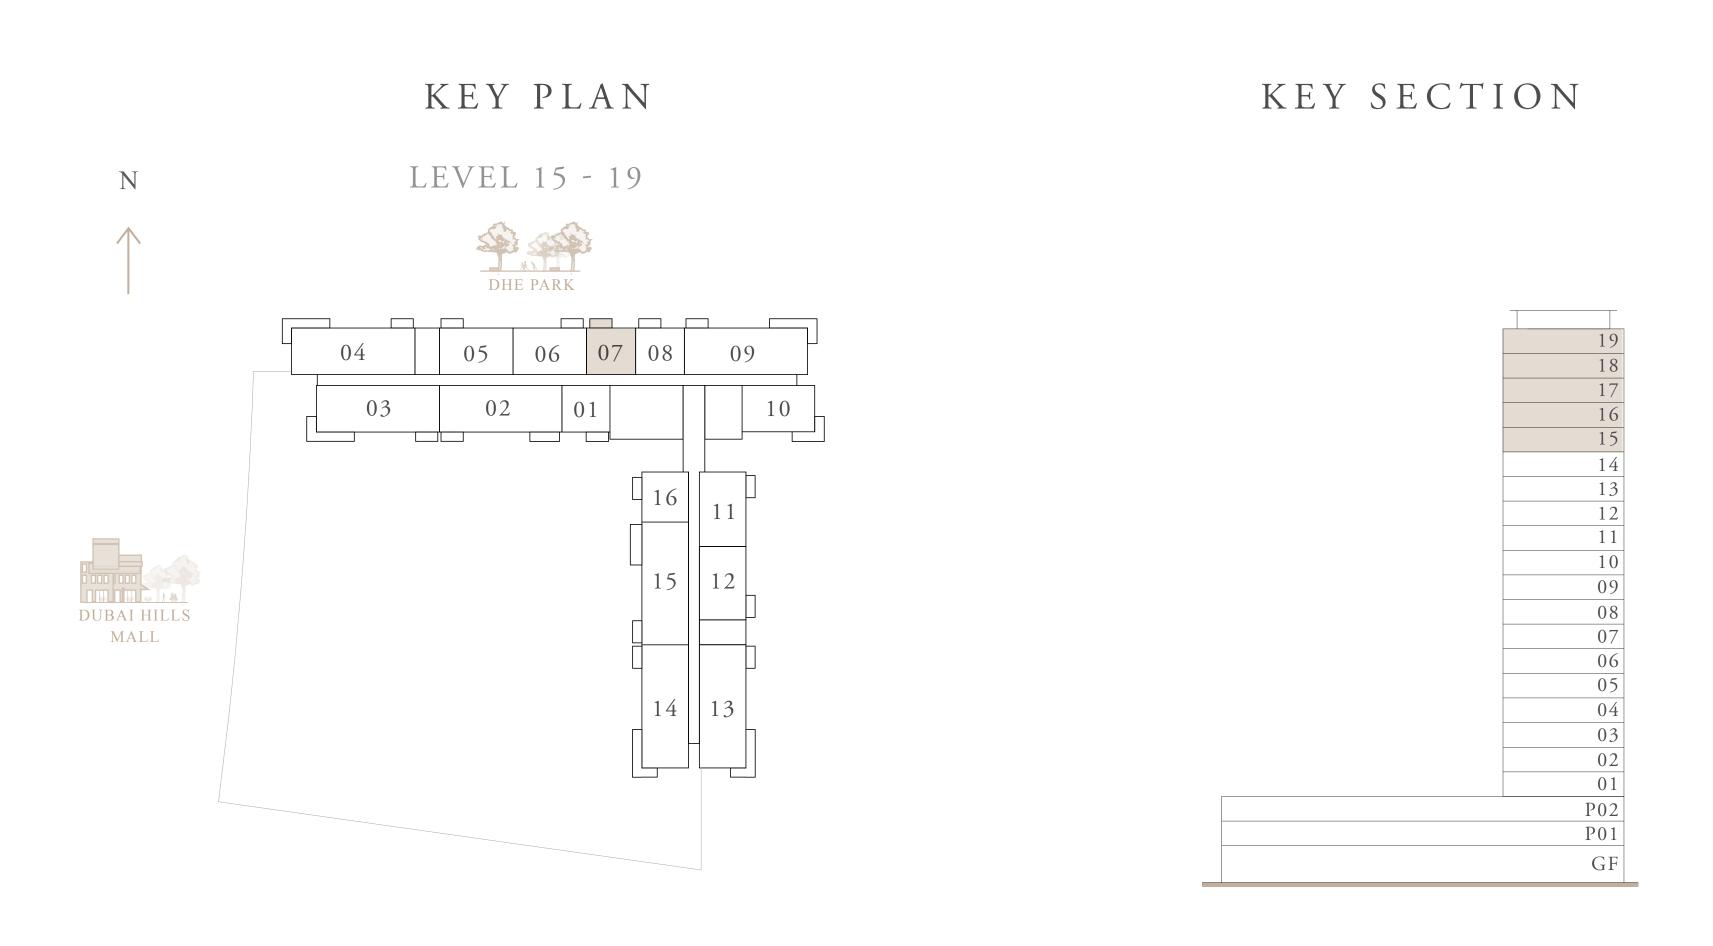

DUBAI HILLS ESTATE

| LEVEL 15-19 |               | UNIT 07     |
|-------------|---------------|-------------|
|             |               |             |
|             |               |             |
|             |               |             |
| SUITE AREA  | 607.73 SQ.FT. | 56.46 SQ.M. |
|             |               |             |

| BALCONY AREA | 67.27 SQ.FT.  | 6.25 SQ.M.  |
|--------------|---------------|-------------|
| TOTAL AREA   | 675.00 SQ.FT. | 62.71 SQ.M. |

| LEVEL 15-19  |               | UNIT 08     |
|--------------|---------------|-------------|
|              |               |             |
|              |               |             |
|              |               |             |
| SUITE AREA   | 607.73 SQ.FT. | 56.46 SQ.M. |
| BALCONY AREA | 67.38 SQ.FT.  | 6.26 SQ.M.  |