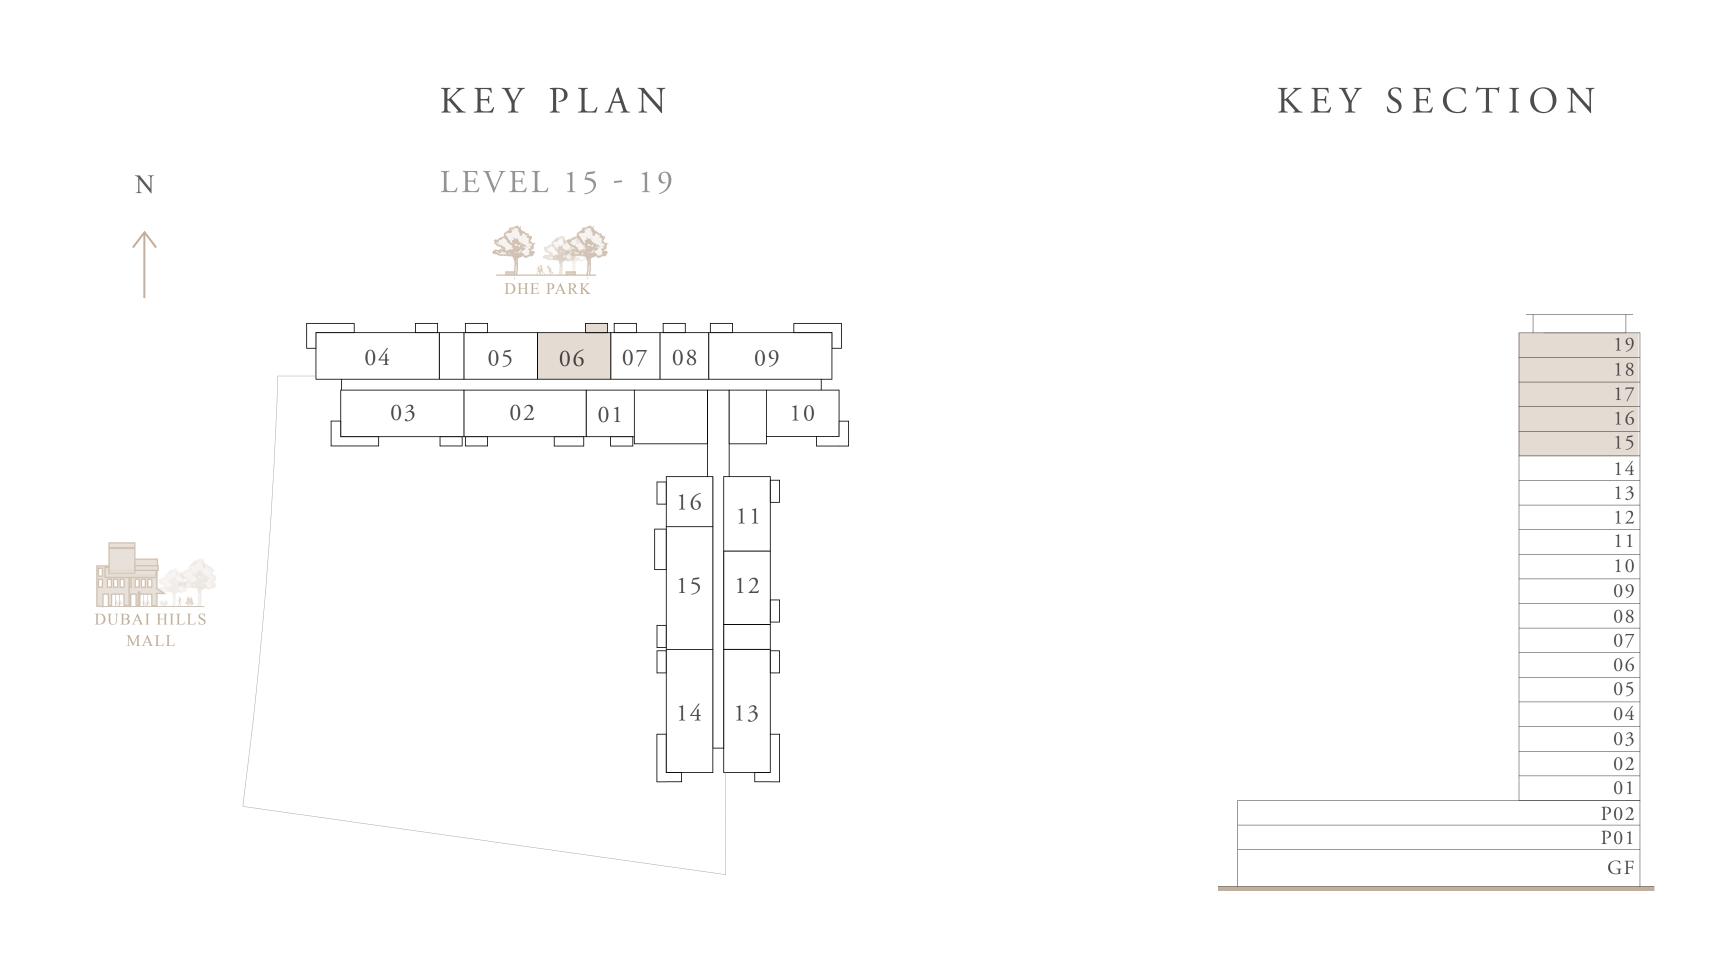

#### 1 BEDROOM TYPE 4A

| LEVEL 15-19 | UNIT 1 | 6 |
|-------------|--------|---|
|             |        |   |

| SUITE AREA   | 610.53 SQ.FT. | 56.72 SQ.M. |
|--------------|---------------|-------------|
| BALCONY AREA | 64.47 SQ.FT.  | 5.99 SQ.M.  |
| TOTAL AREA   | 675.00 SQ.FT. | 62.71 SQ.M. |

#### 1 BEDROOM TYPE 4B

LEVEL 15-19 UNIT 01

| SUITE AREA   | 610.53 SQ.FT. | 56.72 SQ.M. |
|--------------|---------------|-------------|
| BALCONY AREA | 64.48 SQ.FT.  | 5.99 SQ.M.  |
| TOTAL AREA   | 675.01 SQ.FT. | 62.71 SQ.M. |