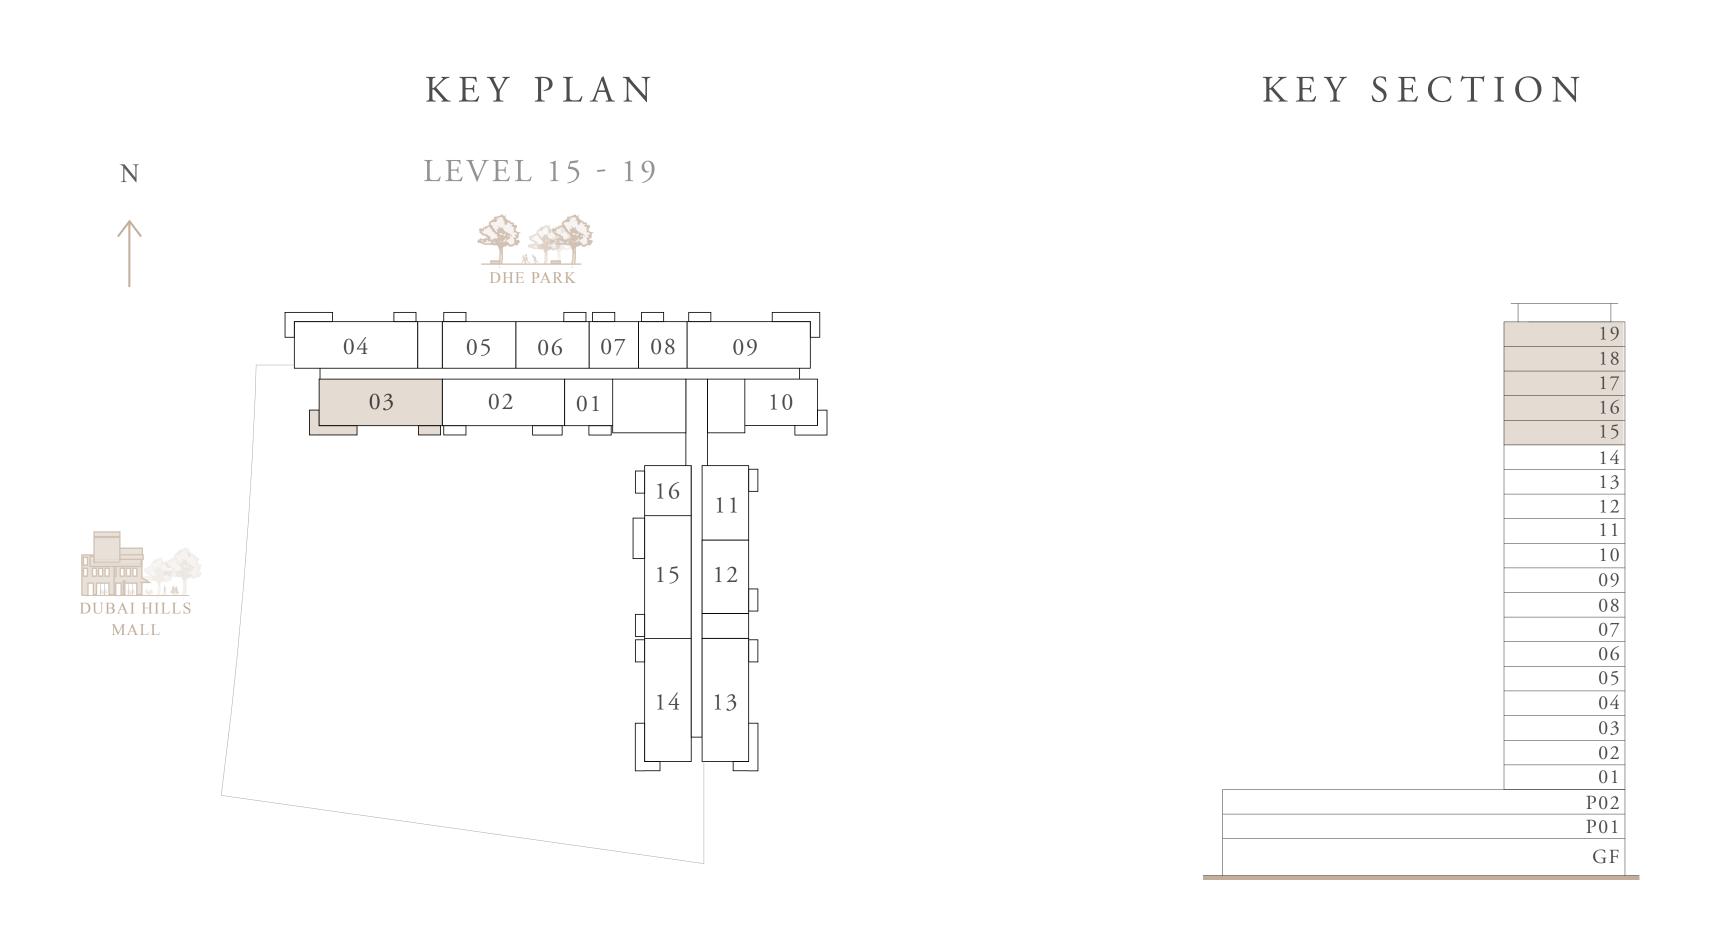

DUBAI HILLS ESTATE

| LEVEL 15-19 |               | UNIT 07     |
|-------------|---------------|-------------|
|             |               |             |
|             |               |             |
|             |               |             |
| SUITE AREA  | 607.73 SQ.FT. | 56.46 SQ.M. |
|             |               |             |

| BALCONY AREA | 67.27 SQ.FT.  | 6.25 SQ.M.  |
|--------------|---------------|-------------|
| TOTAL AREA   | 675.00 SQ.FT. | 62.71 SQ.M. |

| LEVEL 15-19  |               | UNIT 08     |
|--------------|---------------|-------------|
|              |               |             |
|              |               |             |
|              |               |             |
| SUITE AREA   | 607.73 SQ.FT. | 56.46 SQ.M. |
| BALCONY AREA | 67.38 SQ.FT.  | 6.26 SQ.M.  |