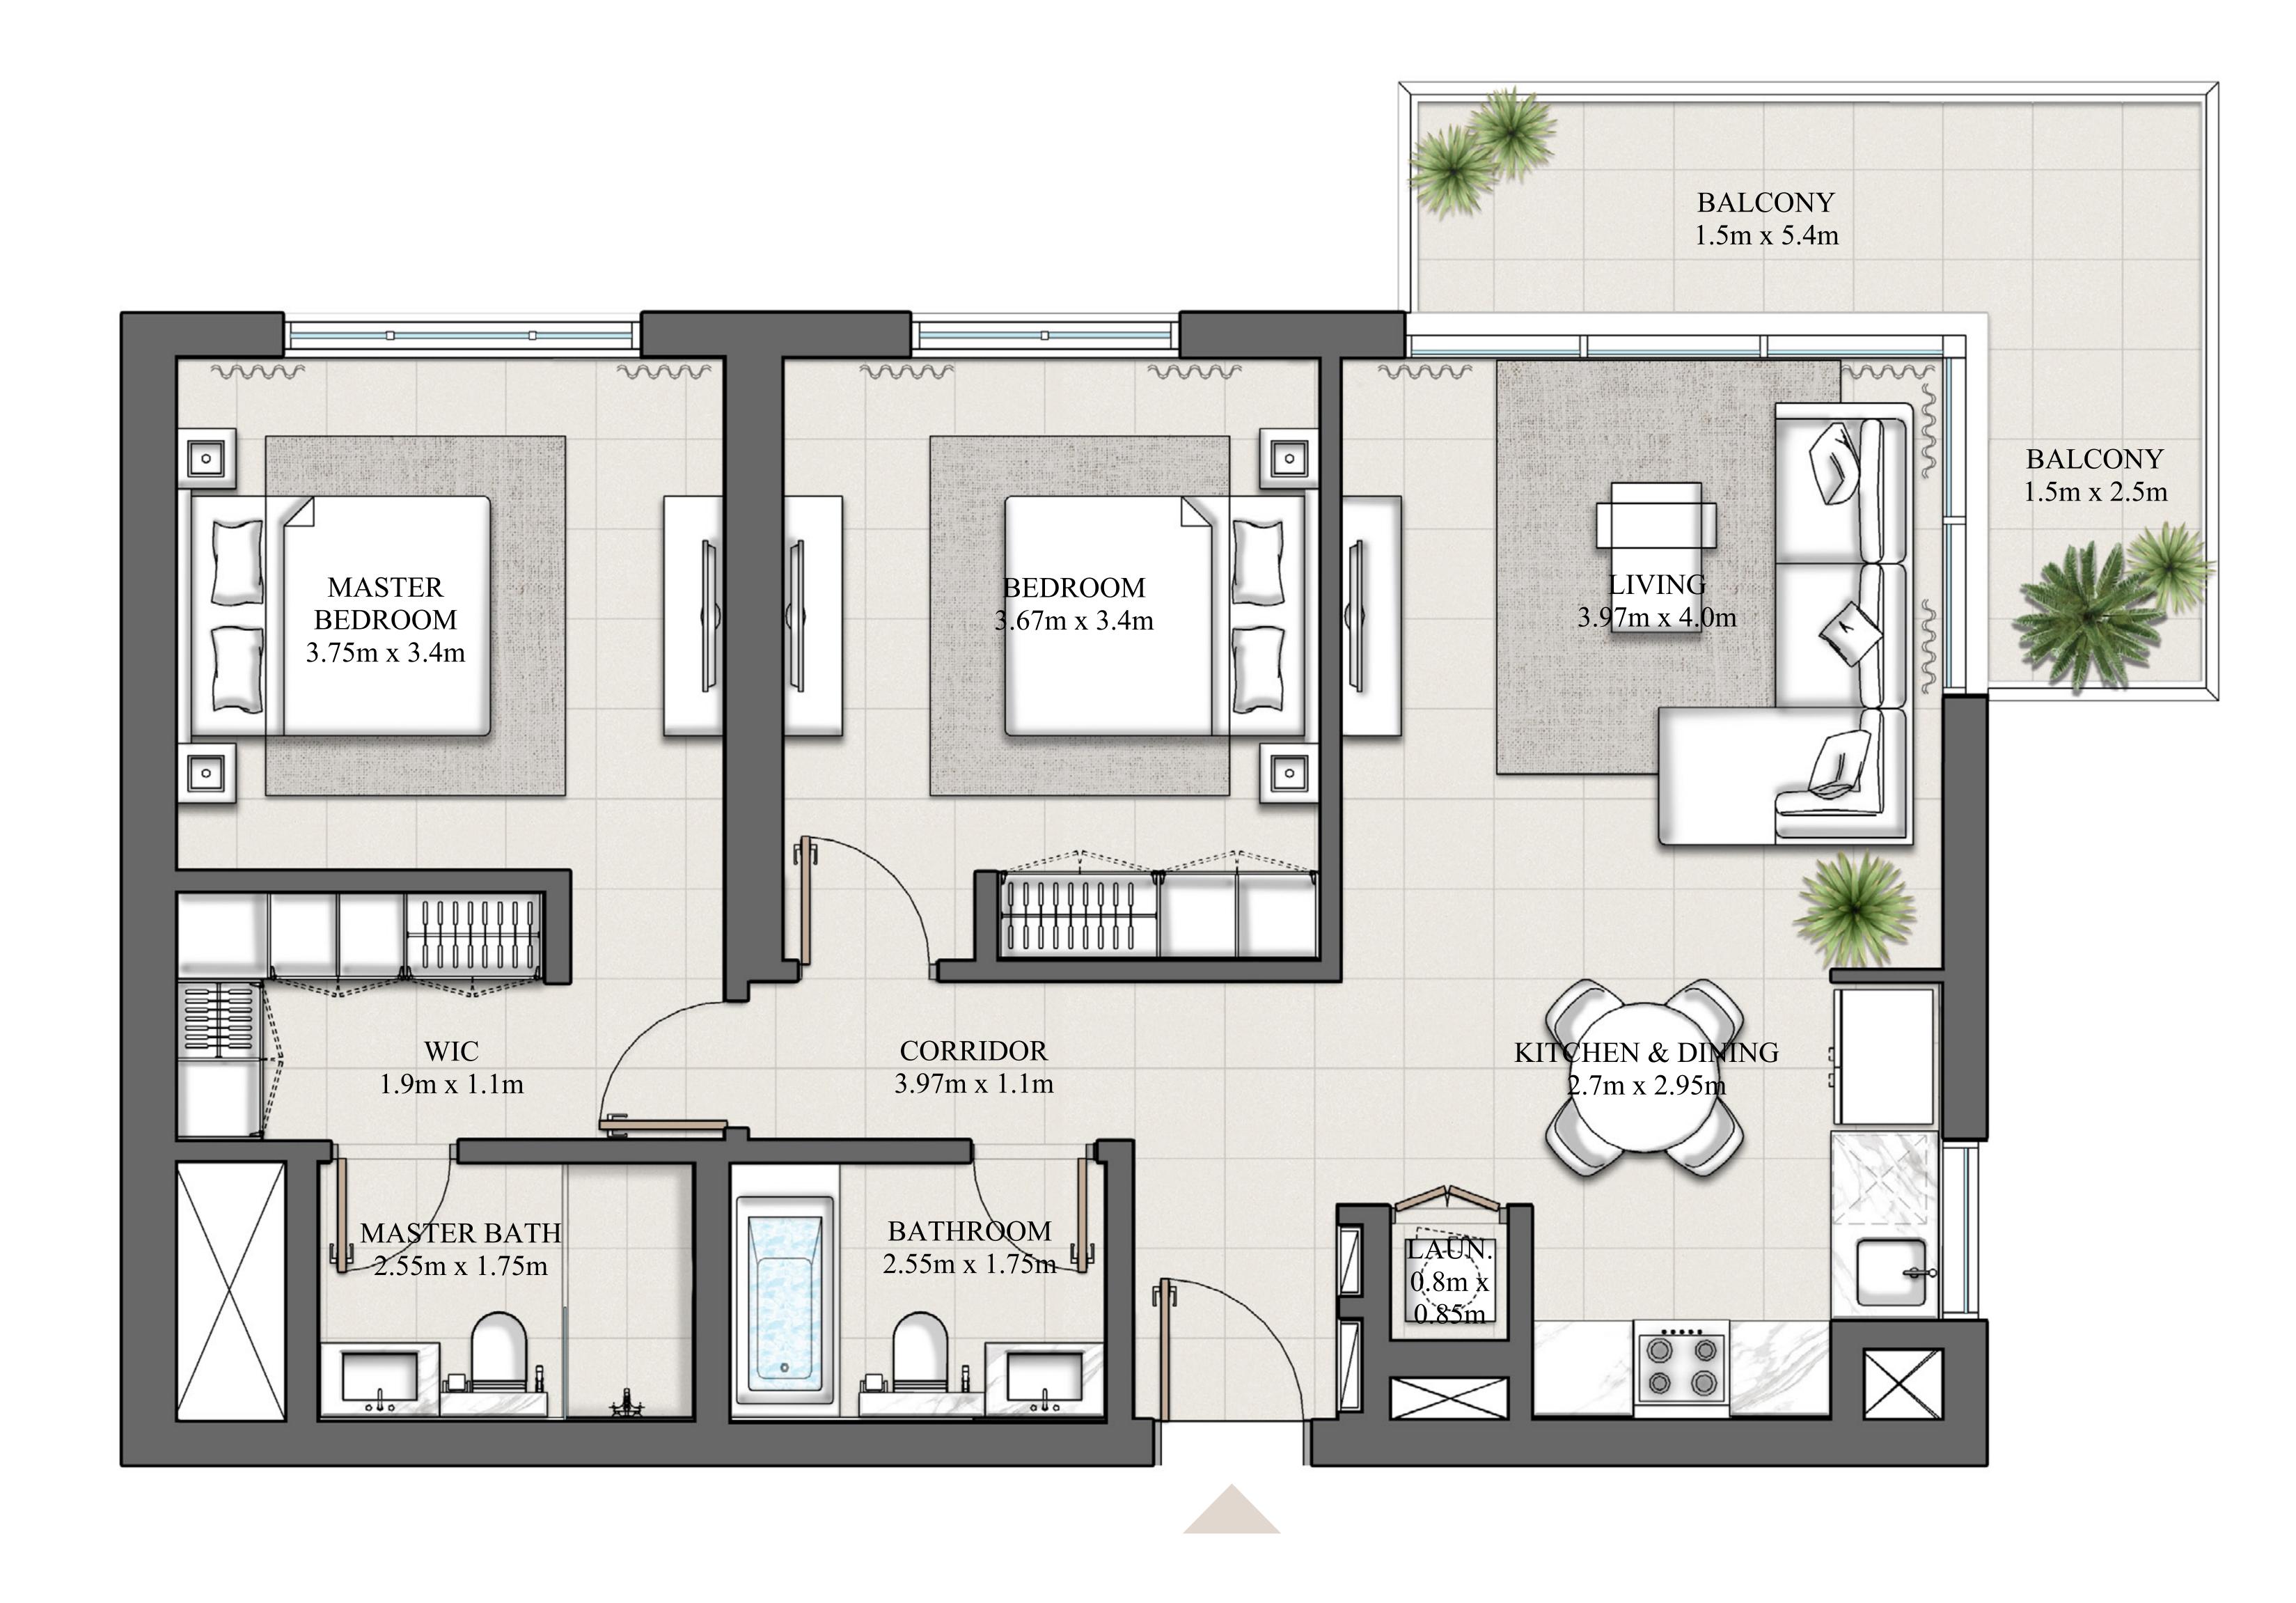

PODIUM LEVEL 01 & 02

UNIT 11

| SUIT  | E AREA  | 930.11 SQ.FT. | 86.41 SQ.M. |
|-------|---------|---------------|-------------|
| BALCO | NY AREA | 68.24 SQ.FT.  | 6.34 SQ.M.  |
| ТОТА  | L AREA  | 998.35 SQ.FT. | 92.75 SQ.M. |