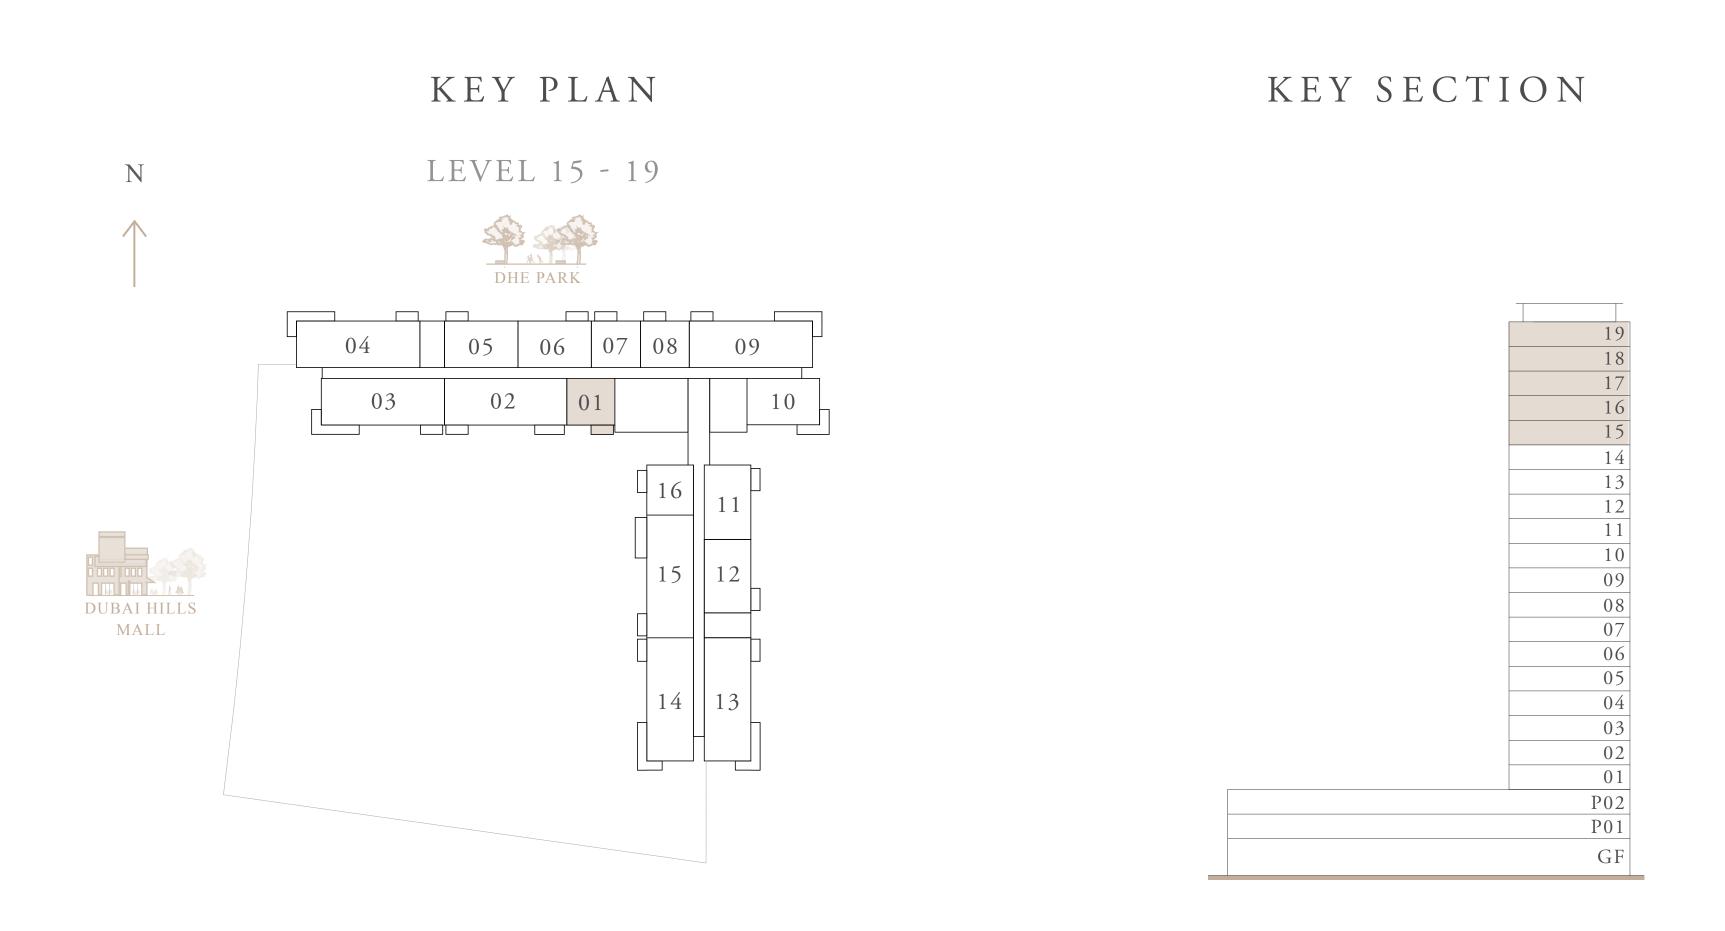

#### 1 BEDROOM TYPE 4B

LEVEL 15-19 UNIT 01

| SUITE AREA   | 610.53 SQ.FT. | 56.72 SQ.M. |
|--------------|---------------|-------------|
| BALCONY AREA | 64.48 SQ.FT.  | 5.99 SQ.M.  |
| TOTAL AREA   | 675.01 SQ.FT. | 62.71 SQ.M. |