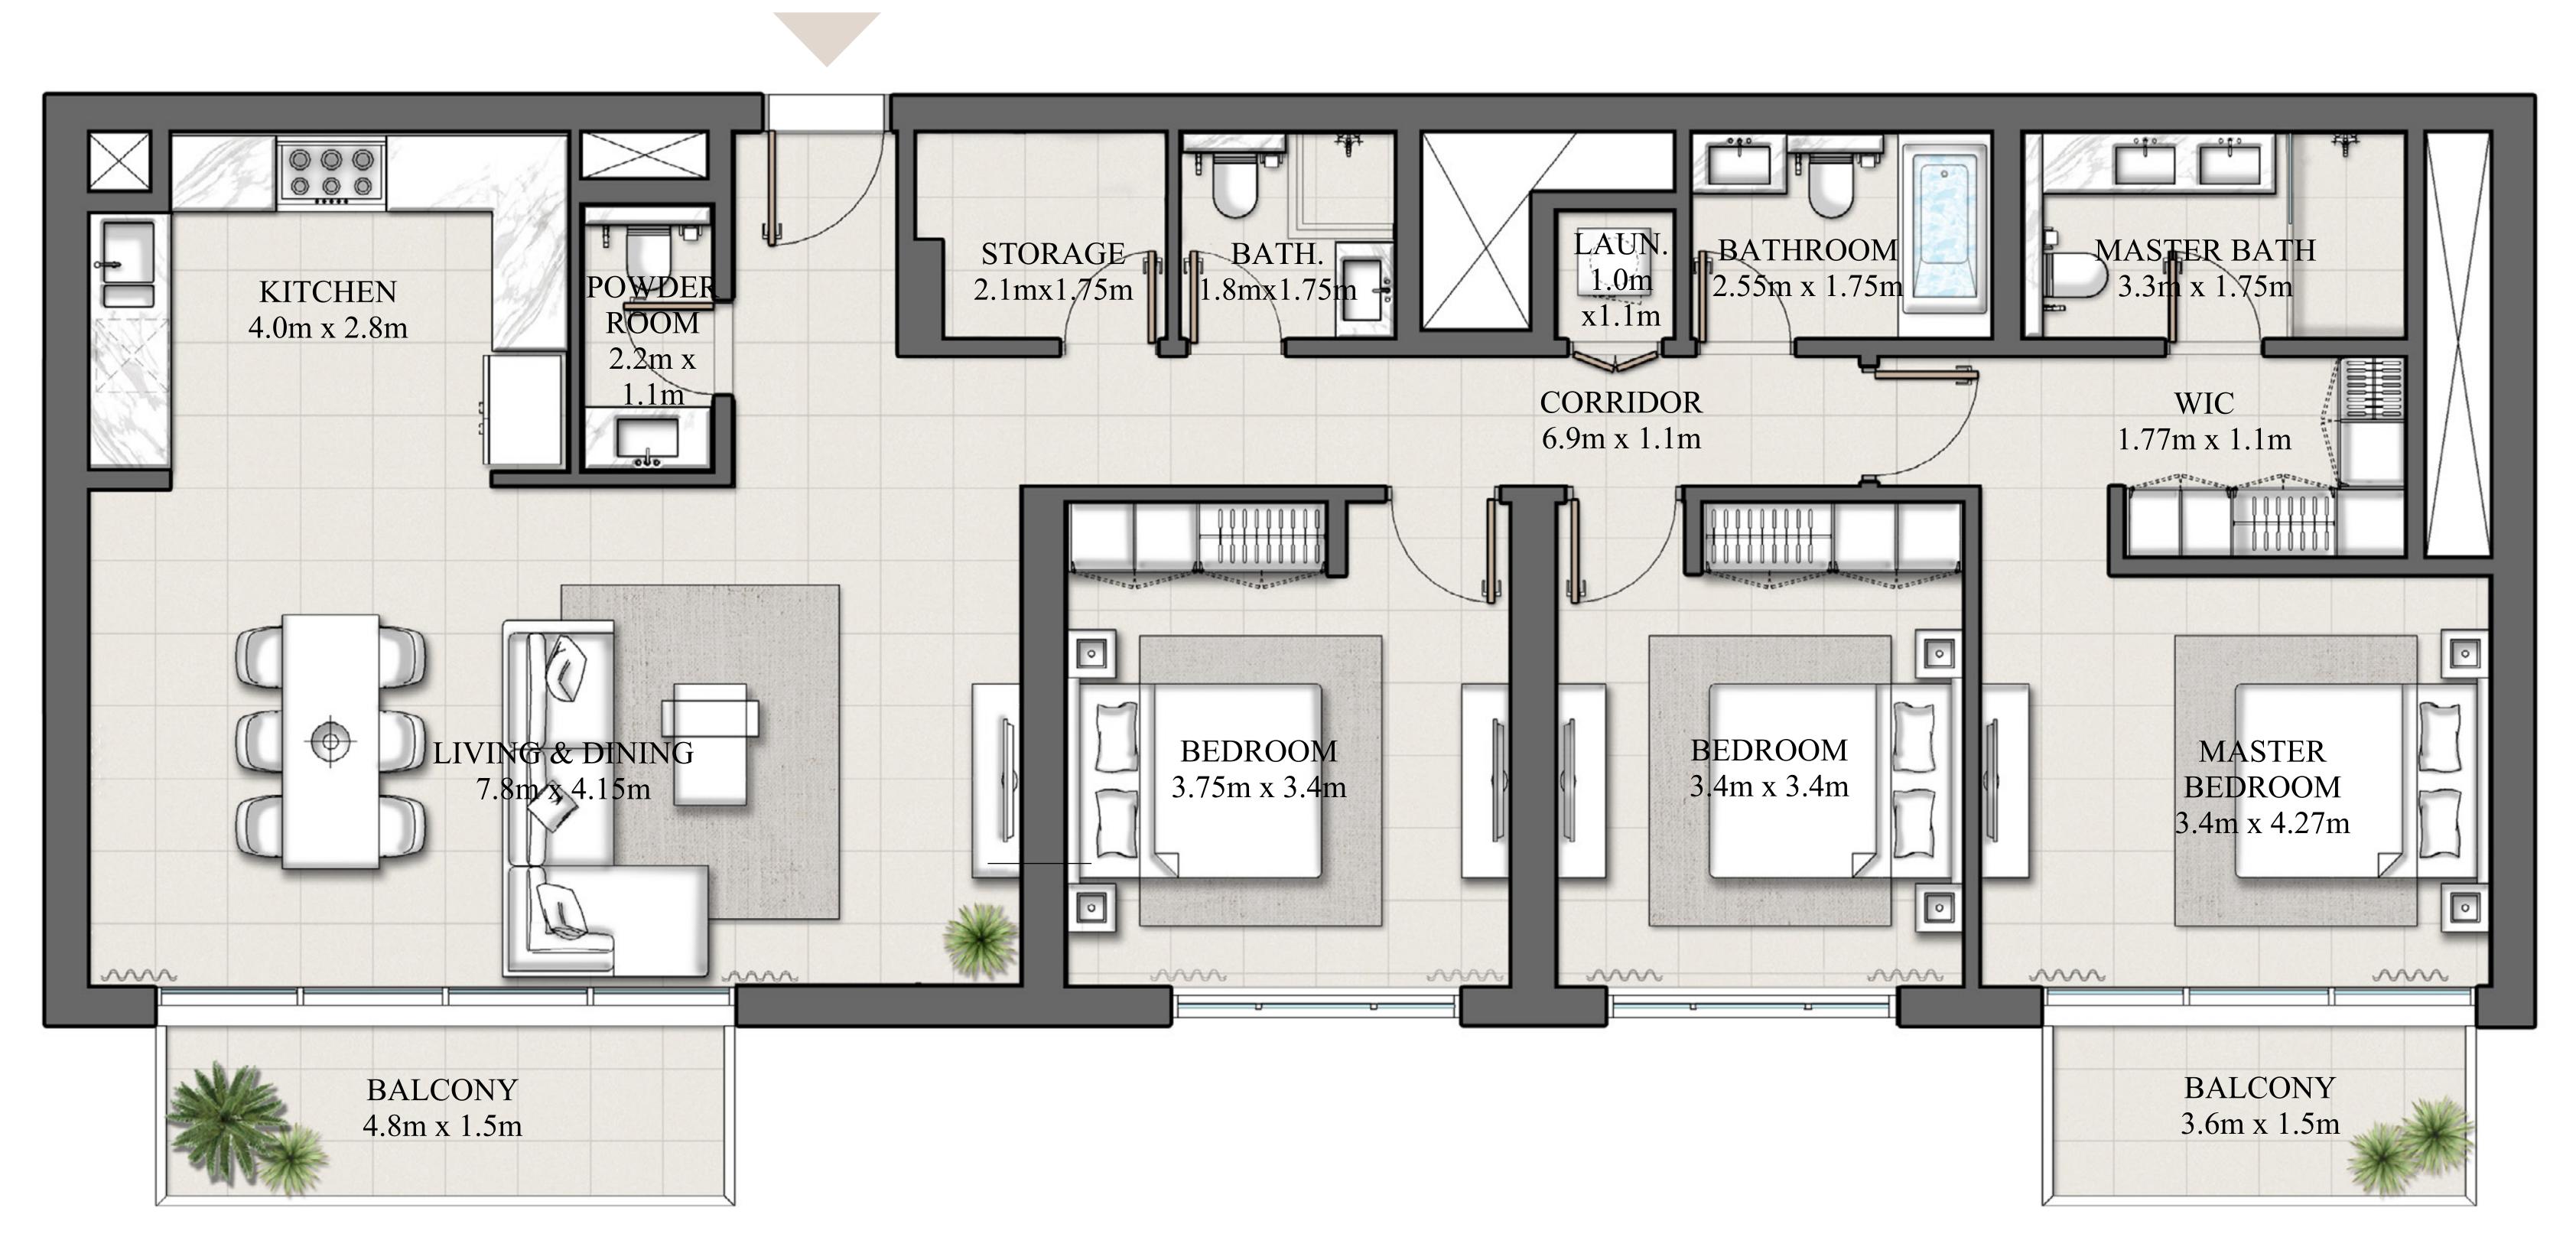

#### 3 BEDROOM TYPE 5

LEVEL 15-19

UNIT 15

| SUITE AREA   | 1527.72 SQ.FT. | 141.93 SQ.M. |
|--------------|----------------|--------------|
| BALCONY AREA | 187.08 SQ.FT.  | 17.38 SQ.M.  |
| TOTAL AREA   | 1714.80 SQ.FT. | 159.31 SQ.M. |