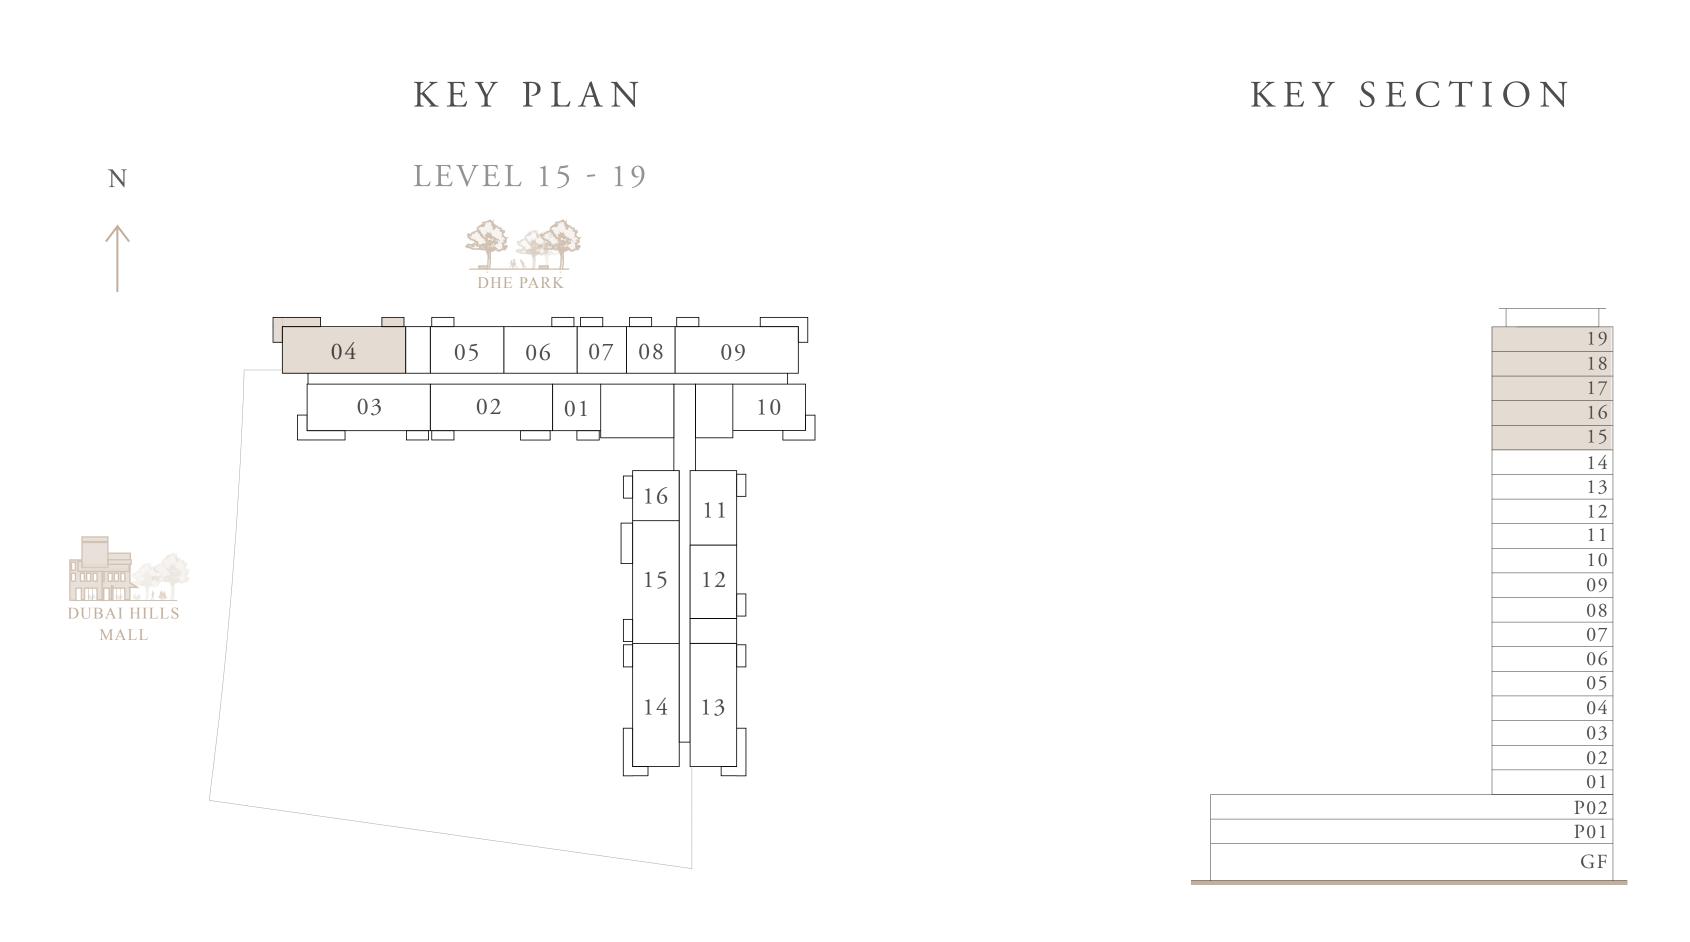

#### DUBAI HILLS ESTATE

|   | LEVEL 15-19  |                | UNIT 02      |
|---|--------------|----------------|--------------|
|   | SUITE AREA   | 1527.40 SQ.FT. | 141.90 SQ.M. |
| _ | BALCONY AREA | 155.54 SQ.FT.  | 14.45 SQ.M.  |
|   | TOTAL AREA   | 1682.94 SQ.FT. | 156.35 SQ.M. |