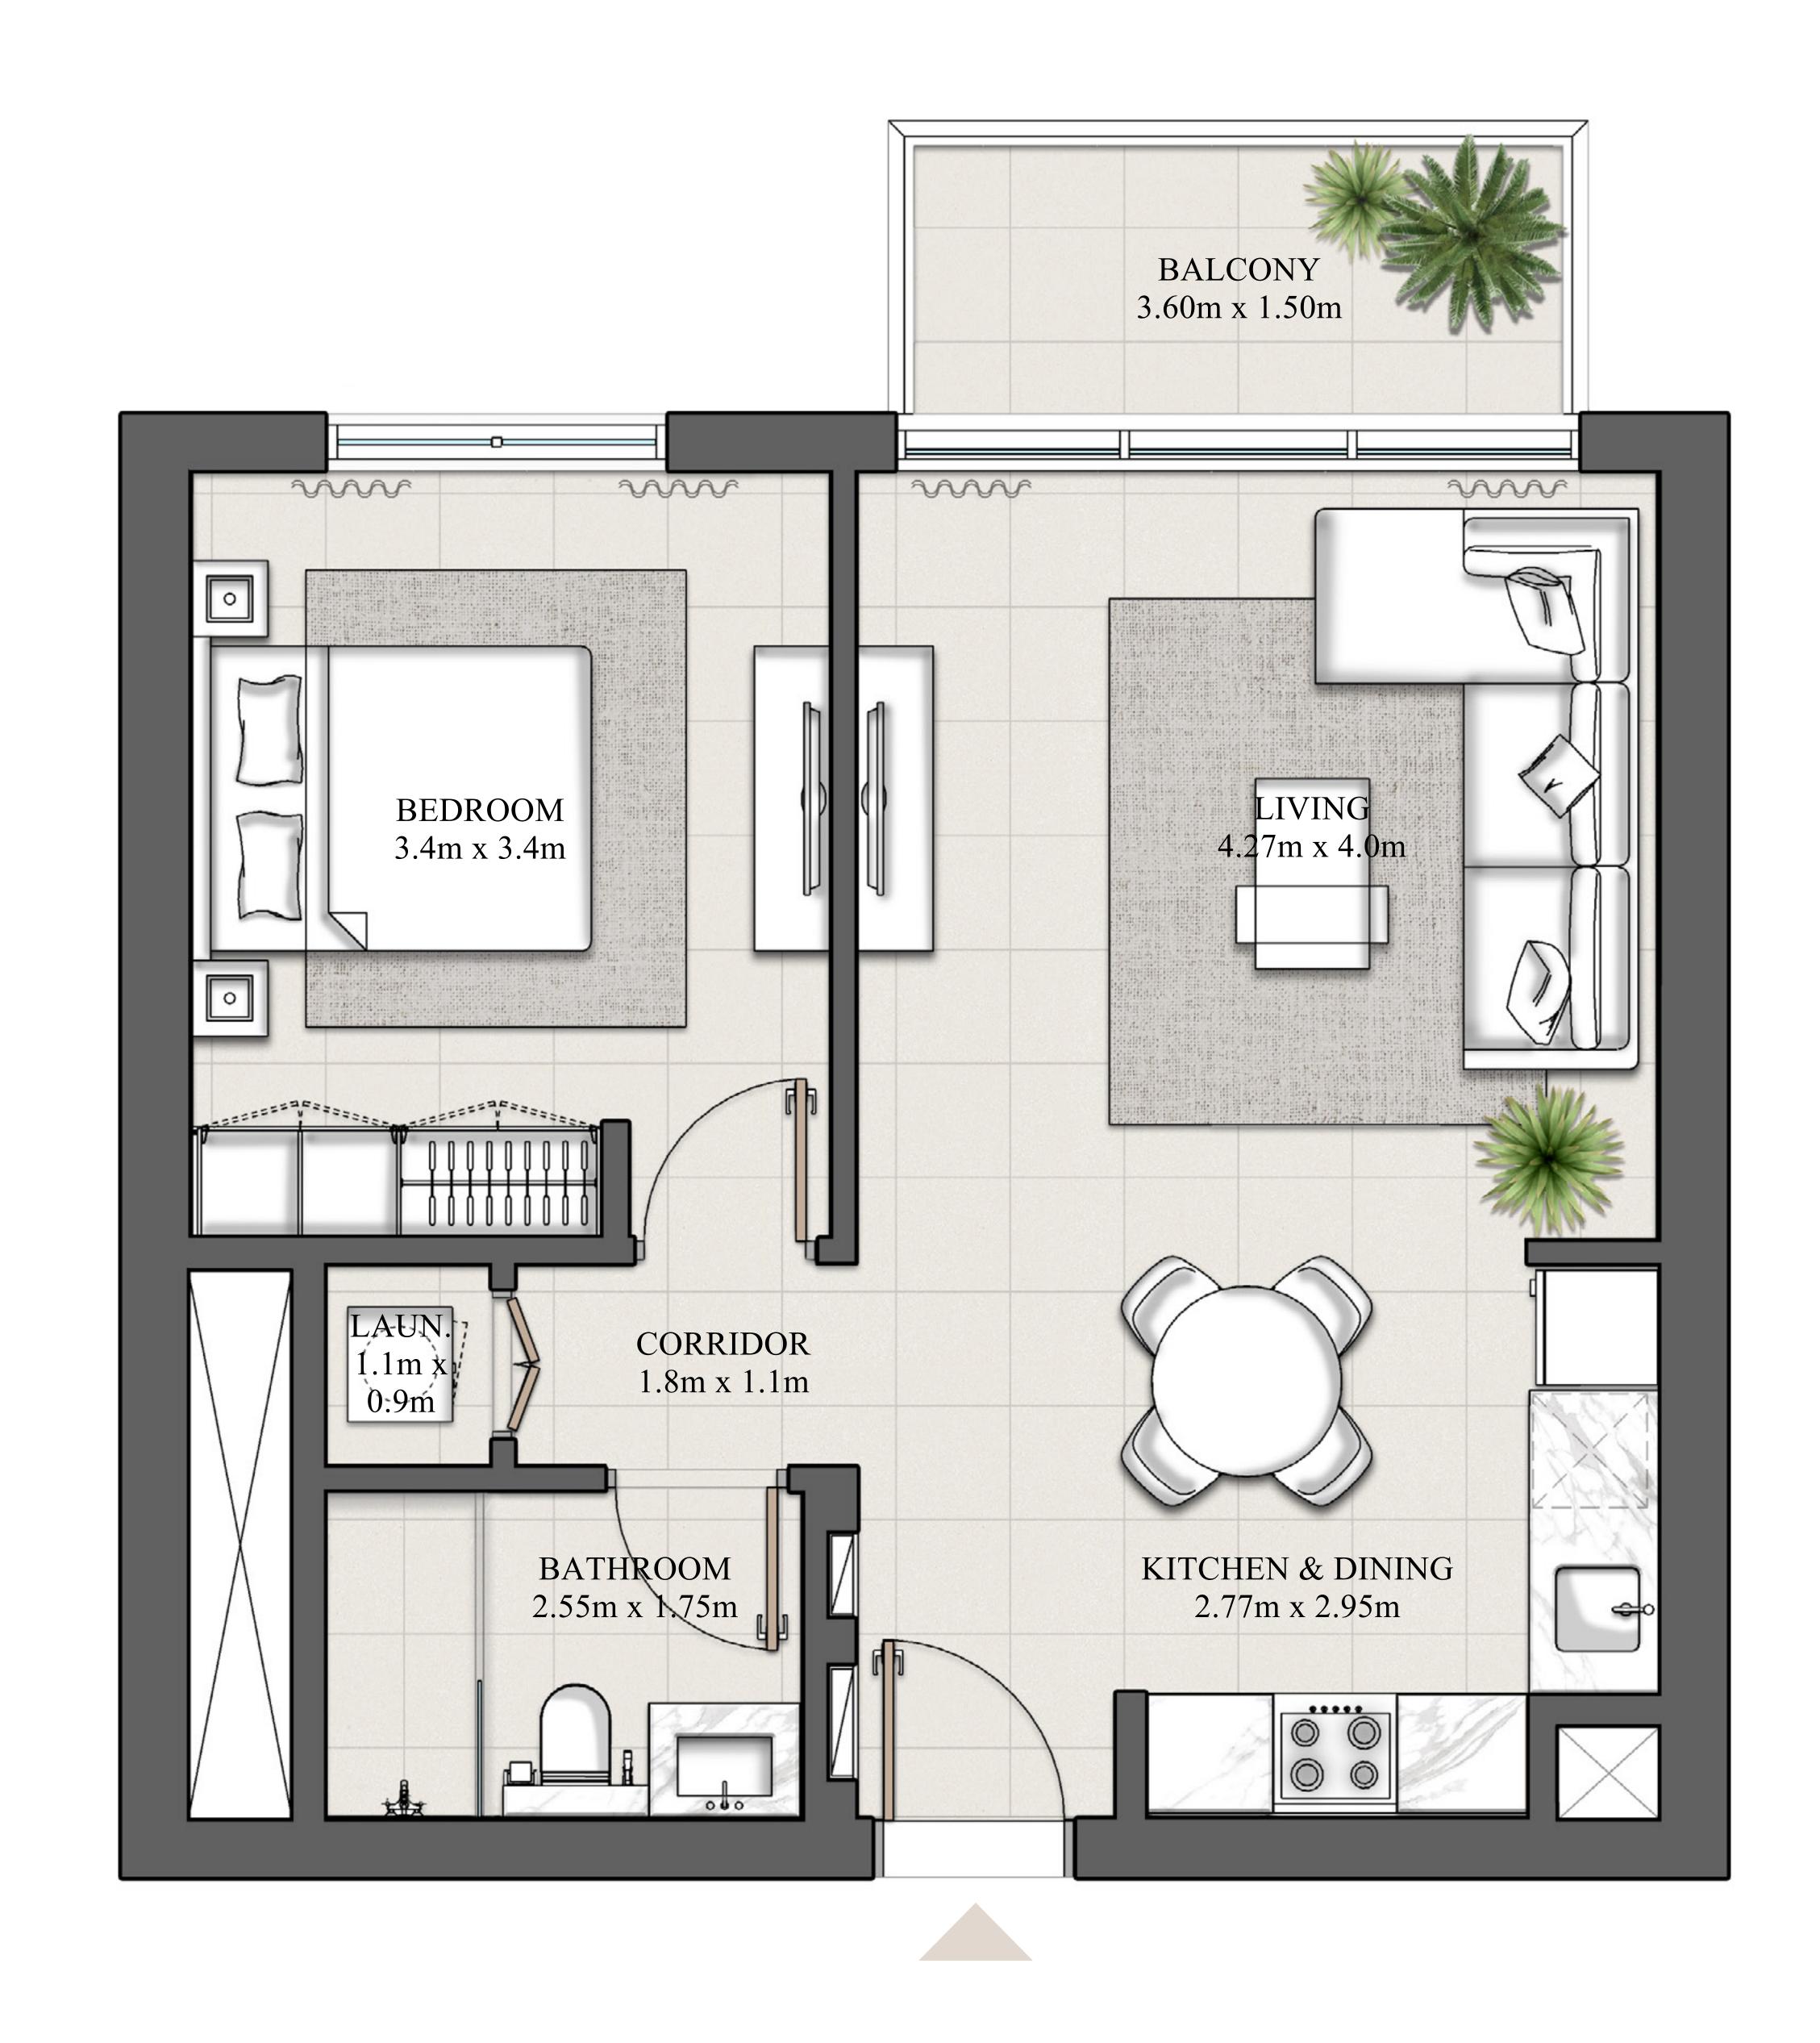

#### 1 BEDROOM TYPE 1A

|                  | PODIUM LEVEL 01 & 02                                                                                                     |               | UNIT 04,05,08                                                          |
|------------------|--------------------------------------------------------------------------------------------------------------------------|---------------|------------------------------------------------------------------------|
|                  | LEVEL 02-14                                                                                                              |               | UNIT 09,10,13,22                                                       |
|                  |                                                                                                                          |               |                                                                        |
|                  | SUITE AREA                                                                                                               | 610.09 SQ.FT. | 56.68 SQ.M.                                                            |
|                  | BALCONY AREA                                                                                                             | 65.88 SQ.FT.  | 6.12 SQ.M.                                                             |
|                  | TOTAL AREA                                                                                                               | 675.97 SQ.FT. | 62.80 SQ.M.                                                            |
| N                | KEY PLAN                                                                                                                 |               | KEY SECTION                                                            |
| DUBAI HILLS MALL | PODIUM LEVEL 01 & 02  01 02 03 04 05 06 07 08 09  10  11  12  13  14  05 04 03 02 01 15  24 16  23 17  222  21 18  20 19 |               | 19 18 17 16 15 14 13 12 11 10 09 08 08 07 06 05 04 03 02 01 P02 P01 GF |