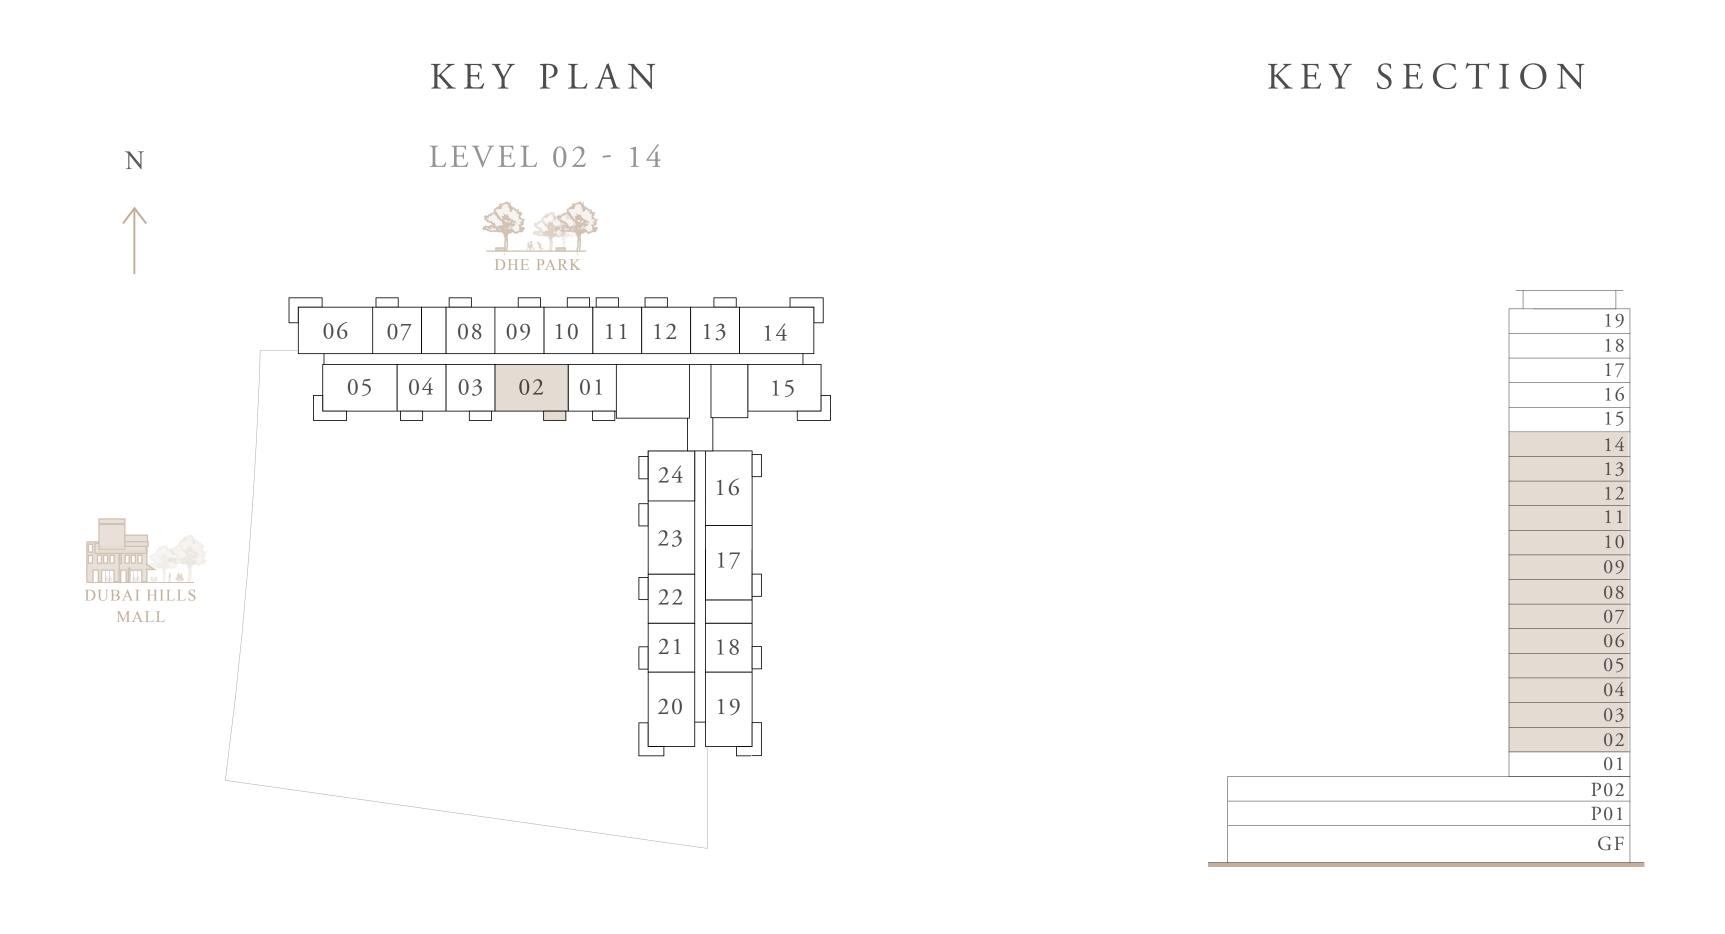

#### 1 BEDROOM TYPE 1A

|                  | PODIUM LEVEL 01 & 02                                                                                                     |               | UNIT 04,05,08                                                          |
|------------------|--------------------------------------------------------------------------------------------------------------------------|---------------|------------------------------------------------------------------------|
|                  | LEVEL 02-14                                                                                                              |               | UNIT 09,10,13,22                                                       |
|                  |                                                                                                                          |               |                                                                        |
|                  | SUITE AREA                                                                                                               | 610.09 SQ.FT. | 56.68 SQ.M.                                                            |
|                  | BALCONY AREA                                                                                                             | 65.88 SQ.FT.  | 6.12 SQ.M.                                                             |
|                  | TOTAL AREA                                                                                                               | 675.97 SQ.FT. | 62.80 SQ.M.                                                            |
| N                | KEY PLAN                                                                                                                 |               | KEY SECTION                                                            |
| DUBAI HILLS MALL | PODIUM LEVEL 01 & 02  01 02 03 04 05 06 07 08 09  10  11  12  13  14  05 04 03 02 01 15  24 16  23 17  222  21 18  20 19 |               | 19 18 17 16 15 14 13 12 11 10 09 08 08 07 06 05 04 03 02 01 P02 P01 GF |