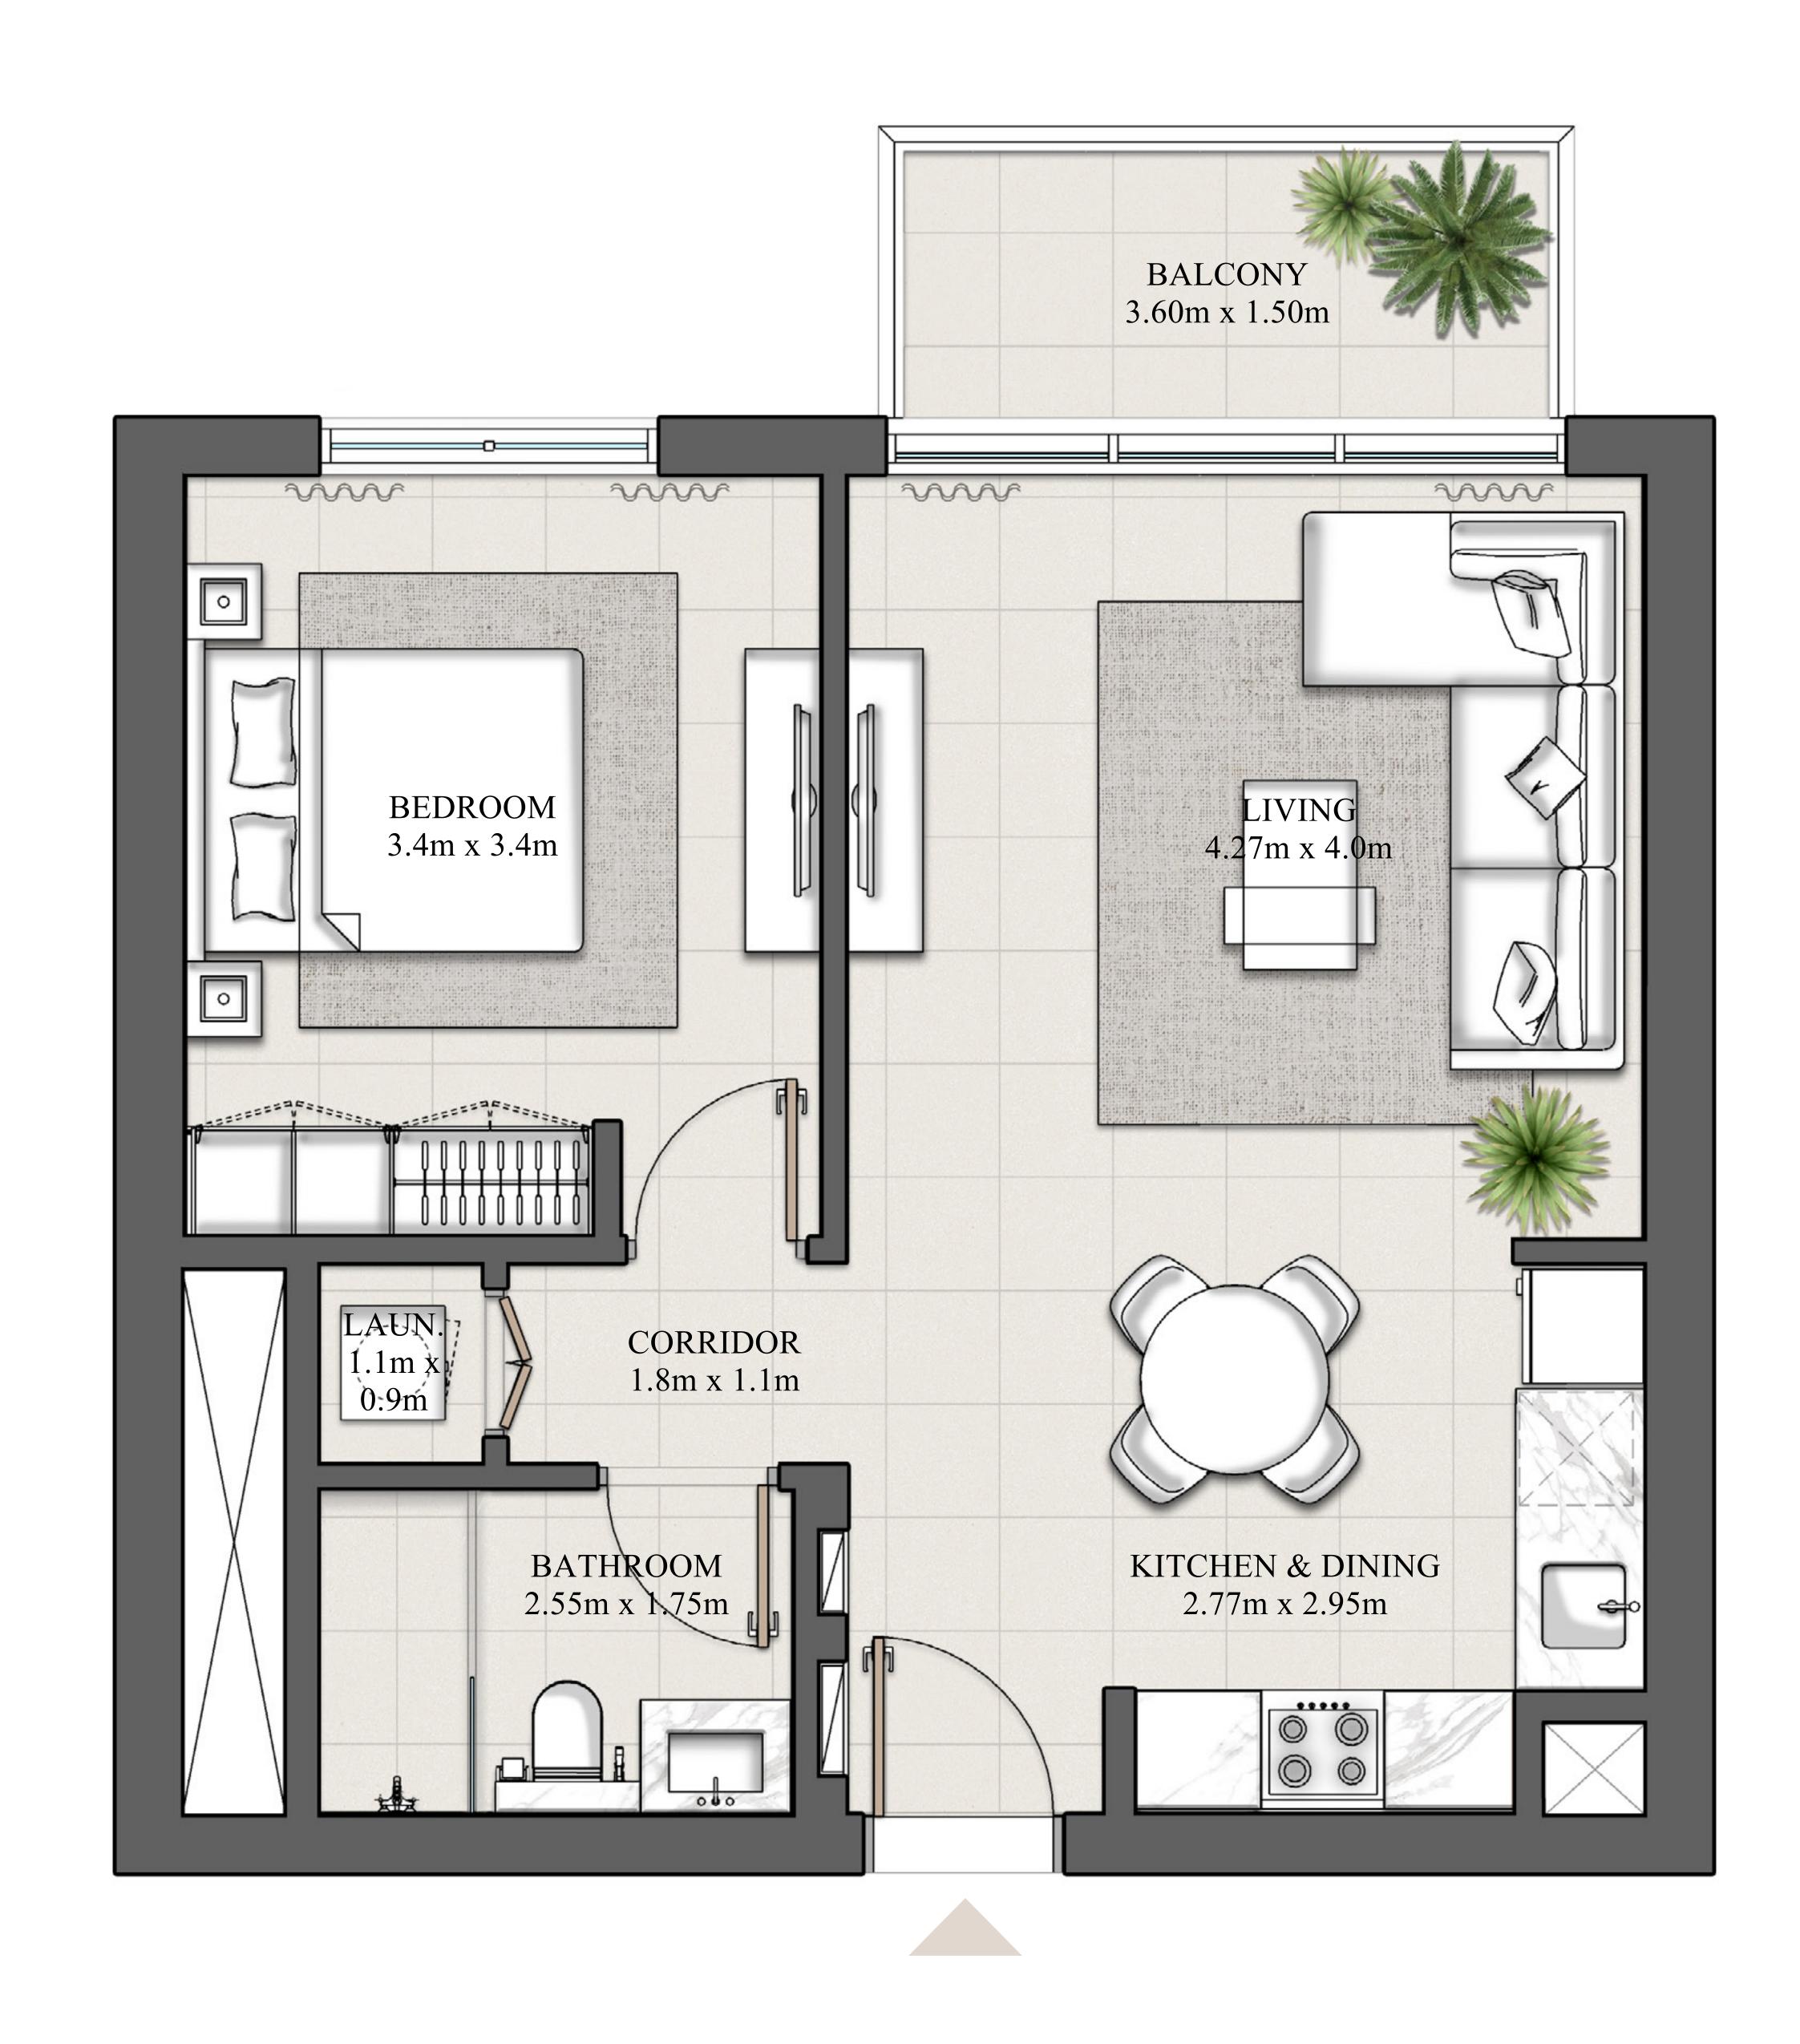

| 65.88 SQ.FT.  | 6.12 SQ.M.                                                             |
|                  | TOTAL AREA                                                                                                               | 675.97 SQ.FT. | 62.80 SQ.M.                                                            |
| N                | KEY PLAN                                                                                                                 |               | KEY SECTION                                                            |
| DUBAI HILLS MALL | PODIUM LEVEL 01 & 02  01 02 03 04 05 06 07 08 09  10  11  12  13  14  05 04 03 02 01 15  24 16  23 17  222  21 18  20 19 |               | 19 18 17 16 15 14 13 12 11 10 09 08 08 07 06 05 04 03 02 01 P02 P01 GF |







DUBAI HILLS ESTATE

#### 1 BEDROOM TYPE 1B









DUBAI HILLS ESTATE

#### 1 BEDROOM TYPE 2A

|                     | PODIUM LEVEL 01 & 02                                                      | 2             | UNIT 13                                                                |
|---------------------|---------------------------------------------------------------------------|---------------|------------------------------------------------------------------------|
|                     | LEVEL 02-14                                                               |               | UNIT 04,18                                                             |
|                     |                                                                           |               |