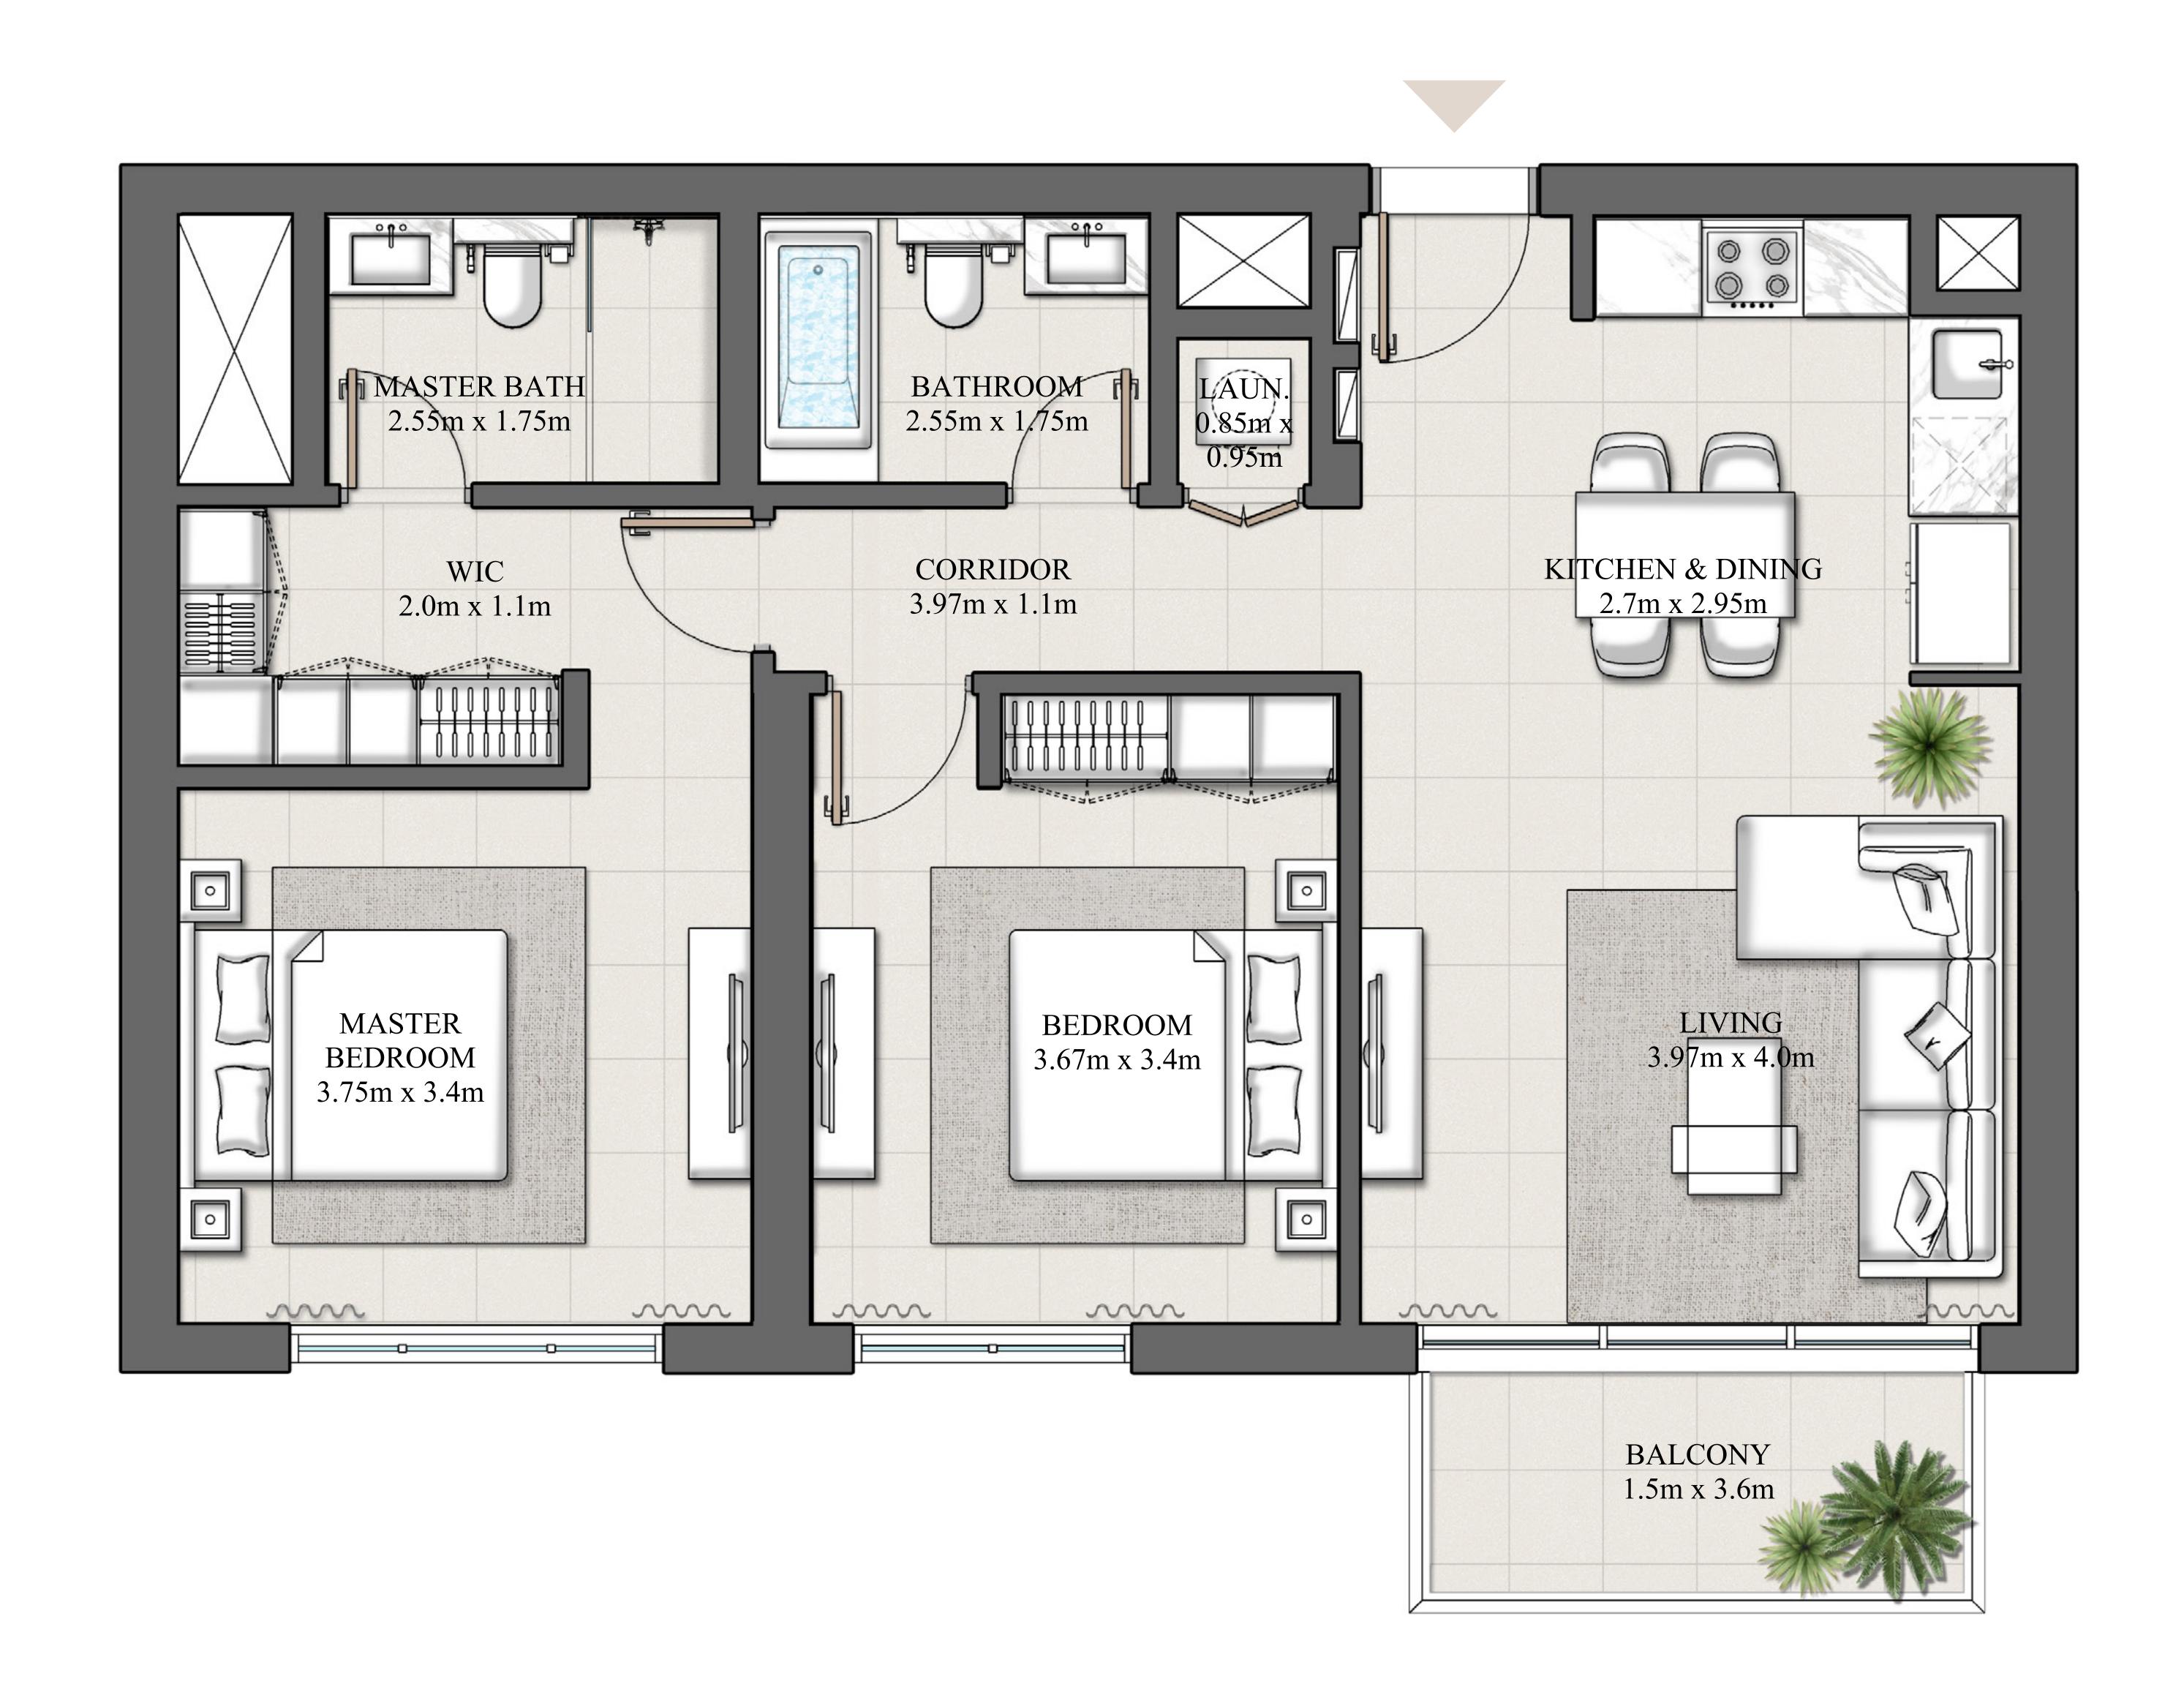

#### DUBAI HILLS ESTATE

| LEVEL 02-14                             |                                                                                                                                                                                        | UNIT 11,12                                                                                                                                                                                  |
|-----------------------------------------|----------------------------------------------------------------------------------------------------------------------------------------------------------------------------------------|---------------------------------------------------------------------------------------------------------------------------------------------------------------------------------------------|
|                                         |                                                                                                                                                                                        |                                                                                                                                                                                             |
| SUITE AREA                              | 610.42 SQ.FT.                                                                                                                                                                          | 56.71 SQ.M.                                                                                                                                                                                 |
| BALCONY AREA                            | 65.55 SQ.FT.                                                                                                                                                                           | 6.09 SQ.M.                                                                                                                                                                                  |
| TOTAL AREA                              | 675.97 SQ.FT.                                                                                                                                                                          | 62.80 SQ.M.                                                                                                                                                                                 |
| KEY PLAN                                |                                                                                                                                                                                        | KEY SECTION                                                                                                                                                                                 |
| LEVEL 02 - 14  6 07 08 09 10 11 12 13 1 | 4                                                                                                                                                                                      | 19 18 17 16 15 14 13 12 11 10 09 09 08 07 06 05 04 03 02 01 P02 P01 GF                                                                                                                      |
|                                         | SUITE AREA  BALCONY AREA  TOTAL AREA  KEY PLAN  PODIUM LEVEL 01 & 02  1 02 03 04 05 06 07 08 0  11 11 12 13 1  05 04 03 02 01  LEVEL 02 - 14  6 07 08 09 10 11 12 13 1  05 04 03 02 01 | SUITE AREA 610.42 SQ.FT.  BALCONY AREA 65.55 SQ.FT.  TOTAL AREA 675.97 SQ.FT.  KEY PLAN  PODIUM LEVEL 01 & 02  1 02 03 04 05 06 07 08 09  11 12 13 14  05 04 03 02 01 15  24 16 23 17 22 18 |