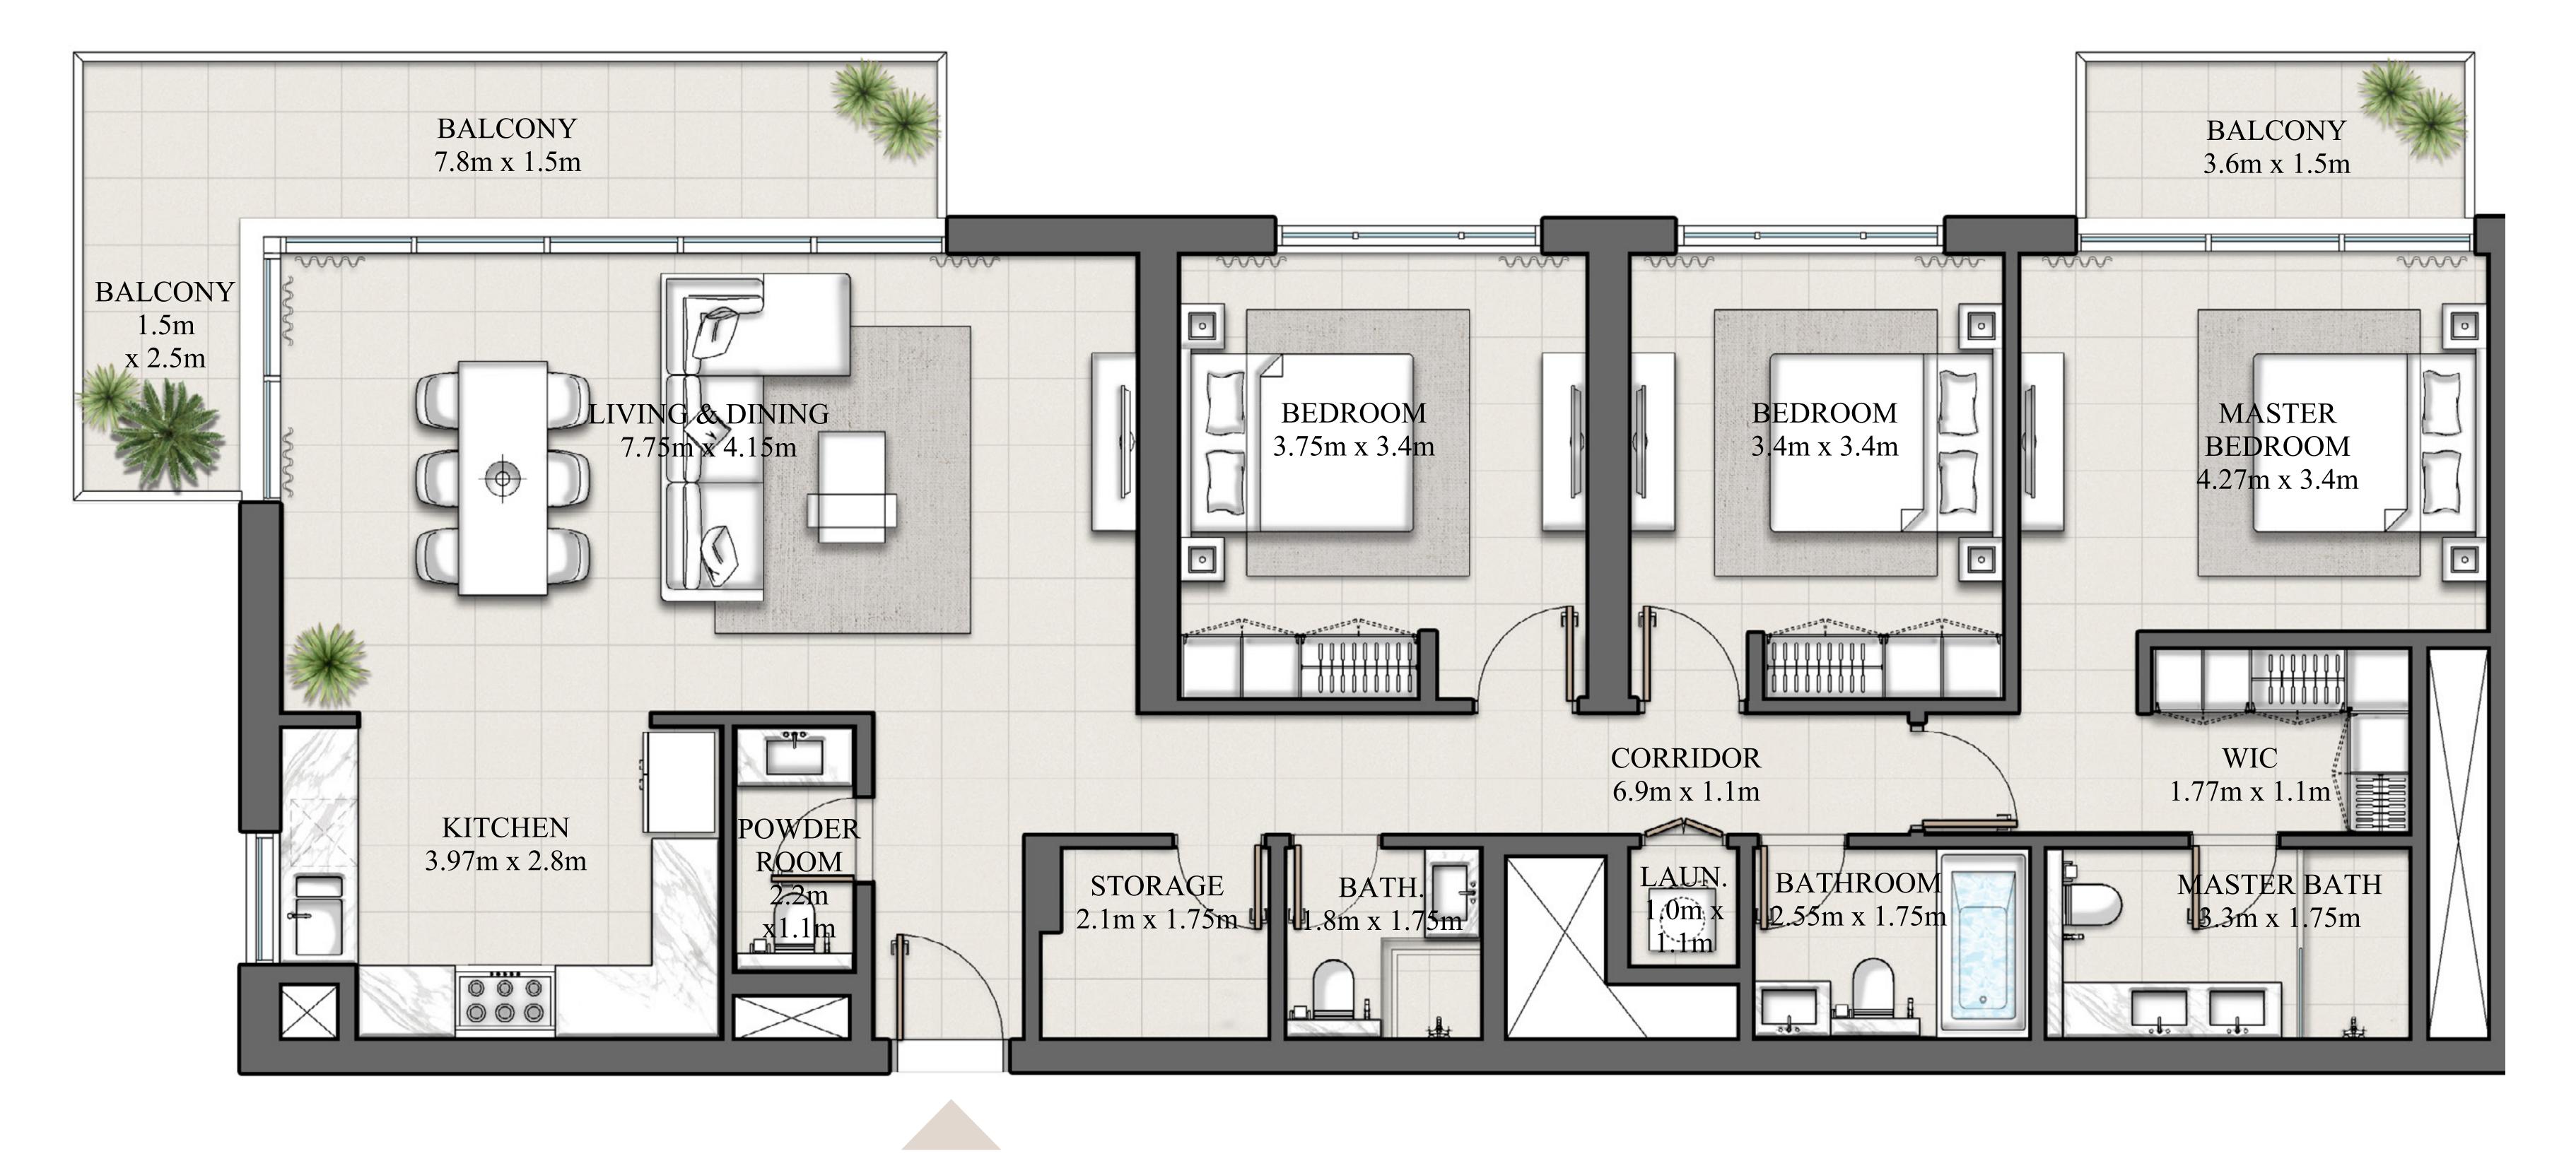

1776.68 SQ.FT.

UNIT 04

165.06 SQ.M.

#### DUBAI HILLS ESTATE

|   | LEVEL 15-19  |                | UNIT 02      |
|---|--------------|----------------|--------------|
|   | SUITE AREA   | 1527.40 SQ.FT. | 141.90 SQ.M. |
| _ | BALCONY AREA | 155.54 SQ.FT.  | 14.45 SQ.M.  |
|   | TOTAL AREA   | 1682.94 SQ.FT. | 156.35 SQ.M. |