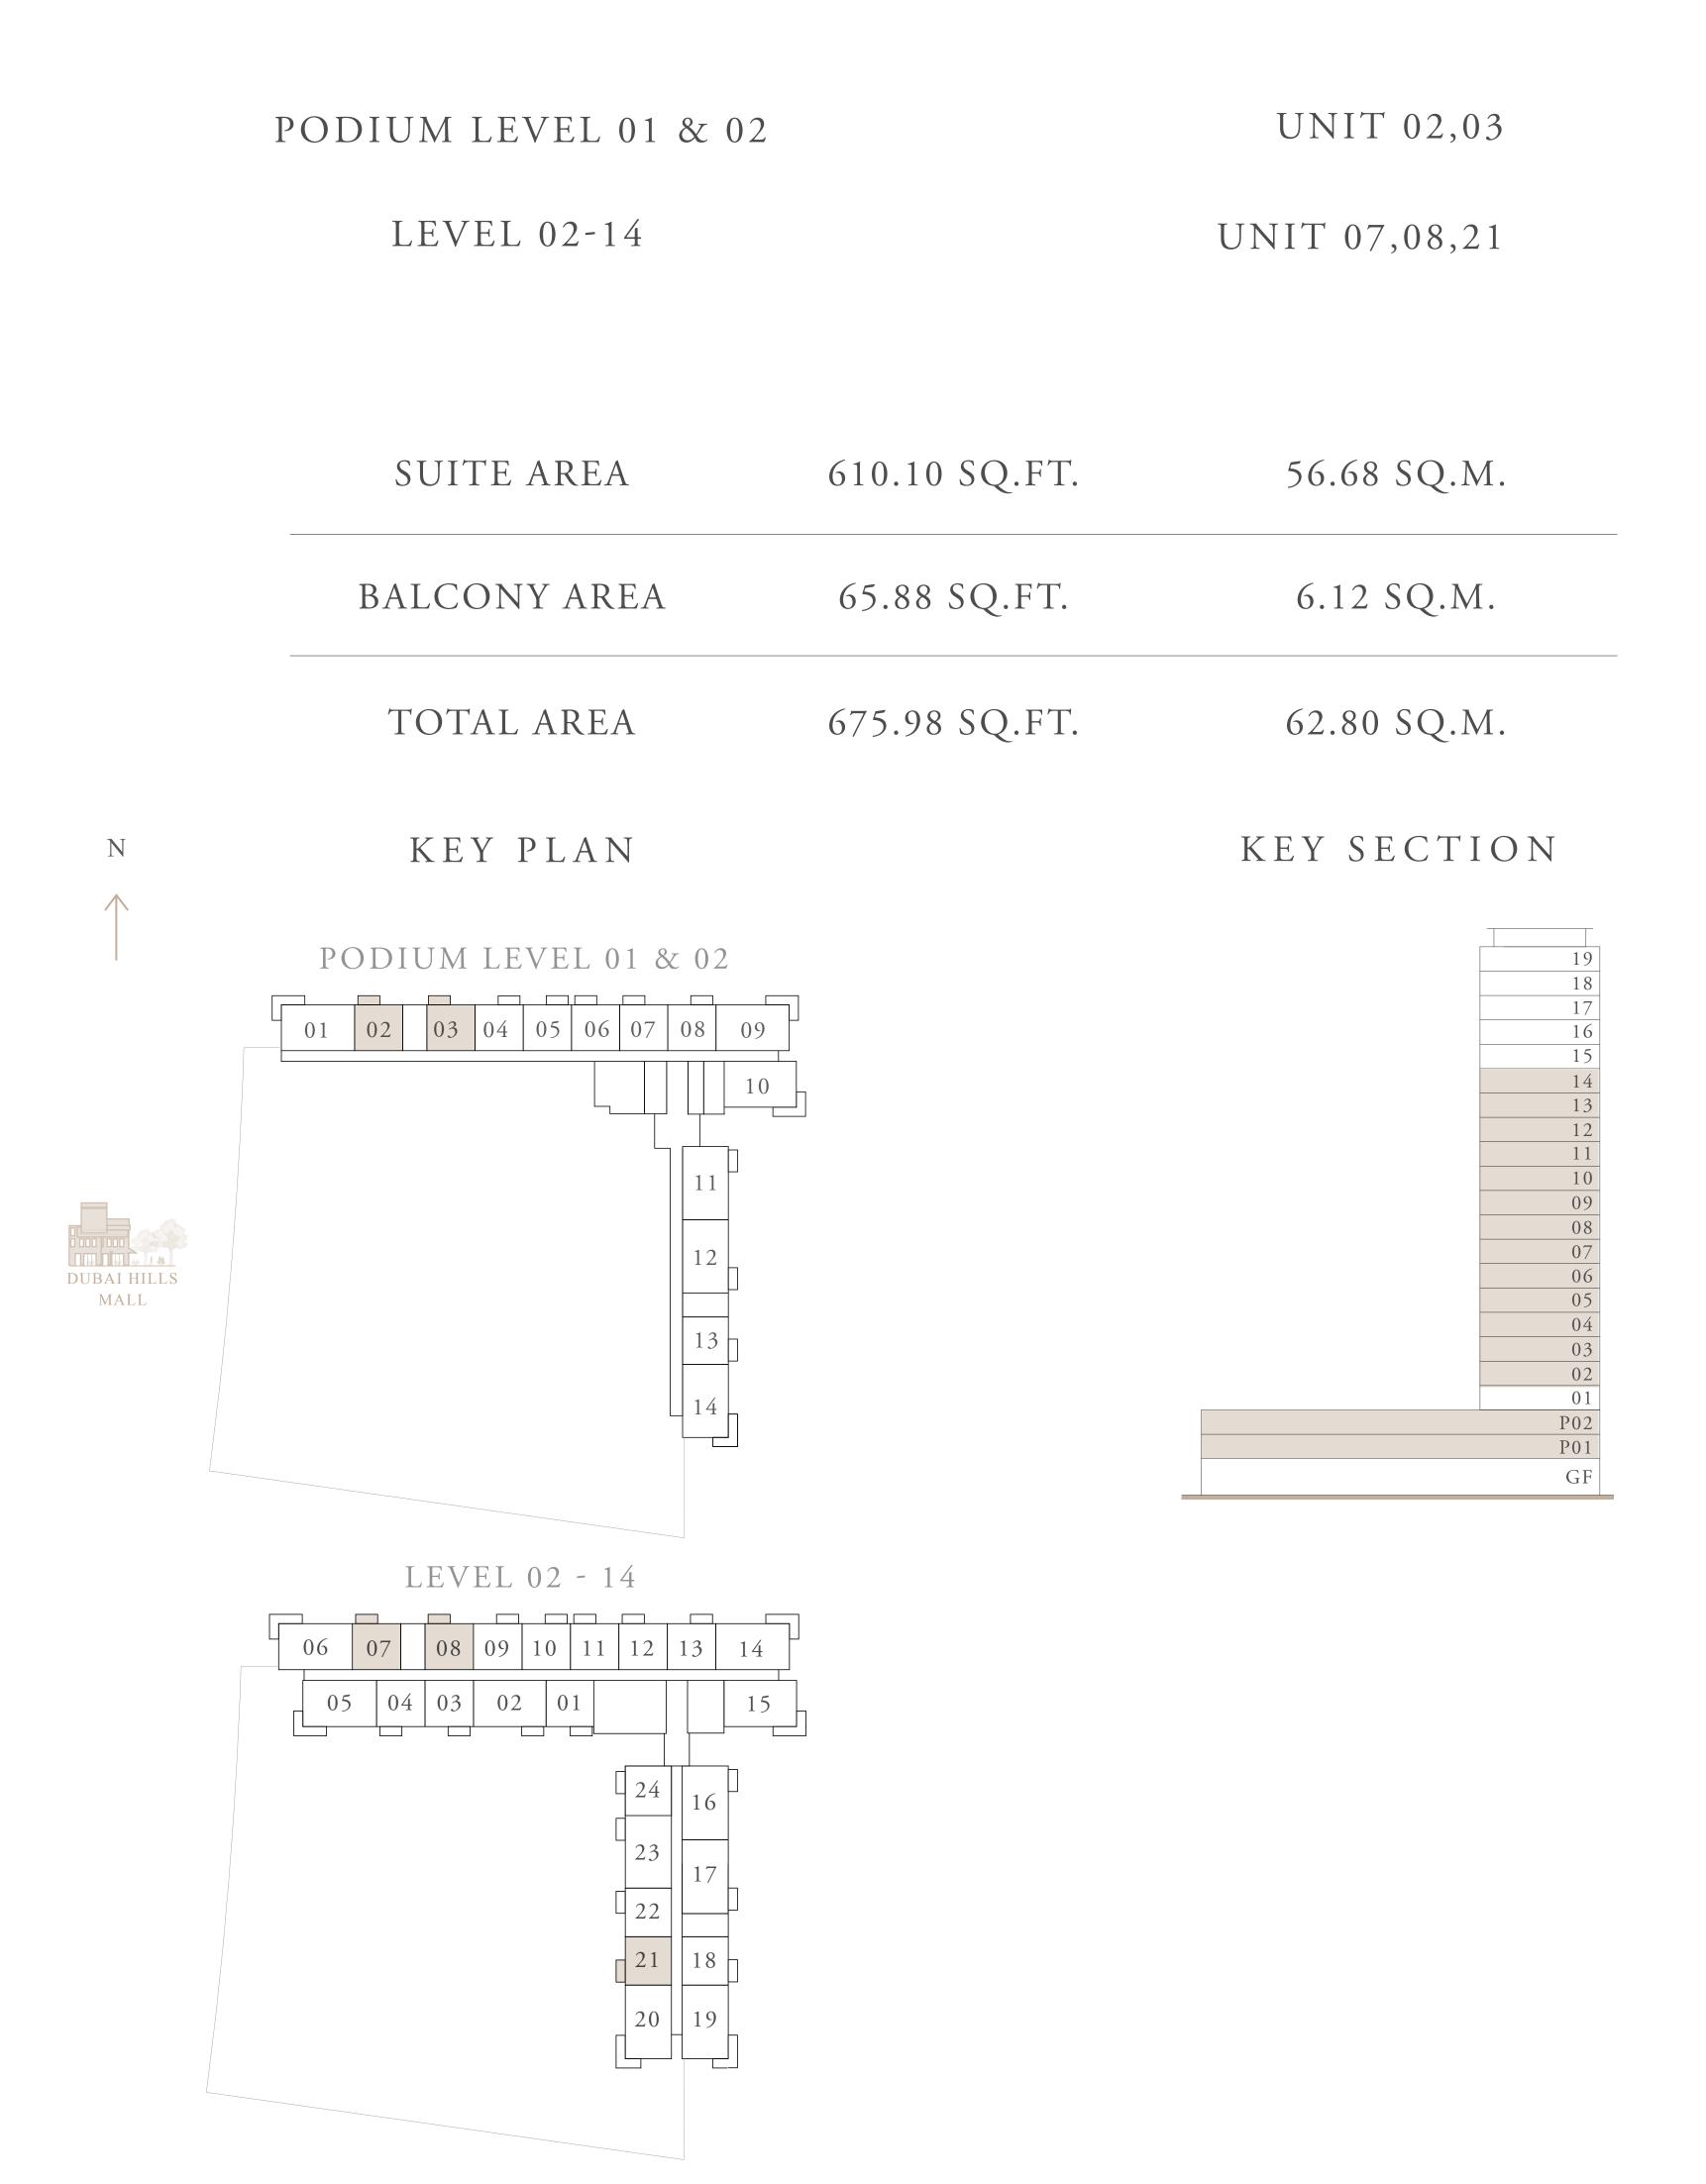

#### 1 BEDROOM TYPE 1A

|                  | PODIUM LEVEL 01 & 02                                                                                                     |               | UNIT 04,05,08                                                          |
|------------------|--------------------------------------------------------------------------------------------------------------------------|---------------|------------------------------------------------------------------------|
|                  | LEVEL 02-14                                                                                                              |               | UNIT 09,10,13,22                                                       |
|                  |                                                                                                                          |               |                                                                        |
|                  | SUITE AREA                                                                                                               | 610.09 SQ.FT. | 56.68 SQ.M.                                                            |
|                  | BALCONY AREA                                                                                                             | 65.88 SQ.FT.  | 6.12 SQ.M.                                                             |
|                  | TOTAL AREA                                                                                                               | 675.97 SQ.FT. | 62.80 SQ.M.                                                            |
| N                | KEY PLAN                                                                                                                 |               | KEY SECTION                                                            |
| DUBAI HILLS MALL | PODIUM LEVEL 01 & 02  01 02 03 04 05 06 07 08 09  10  11  12  13  14  05 04 03 02 01 15  24 16  23 17  222  21 18  20 19 |               | 19 18 17 16 15 14 13 12 11 10 09 08 08 07 06 05 04 03 02 01 P02 P01 GF |