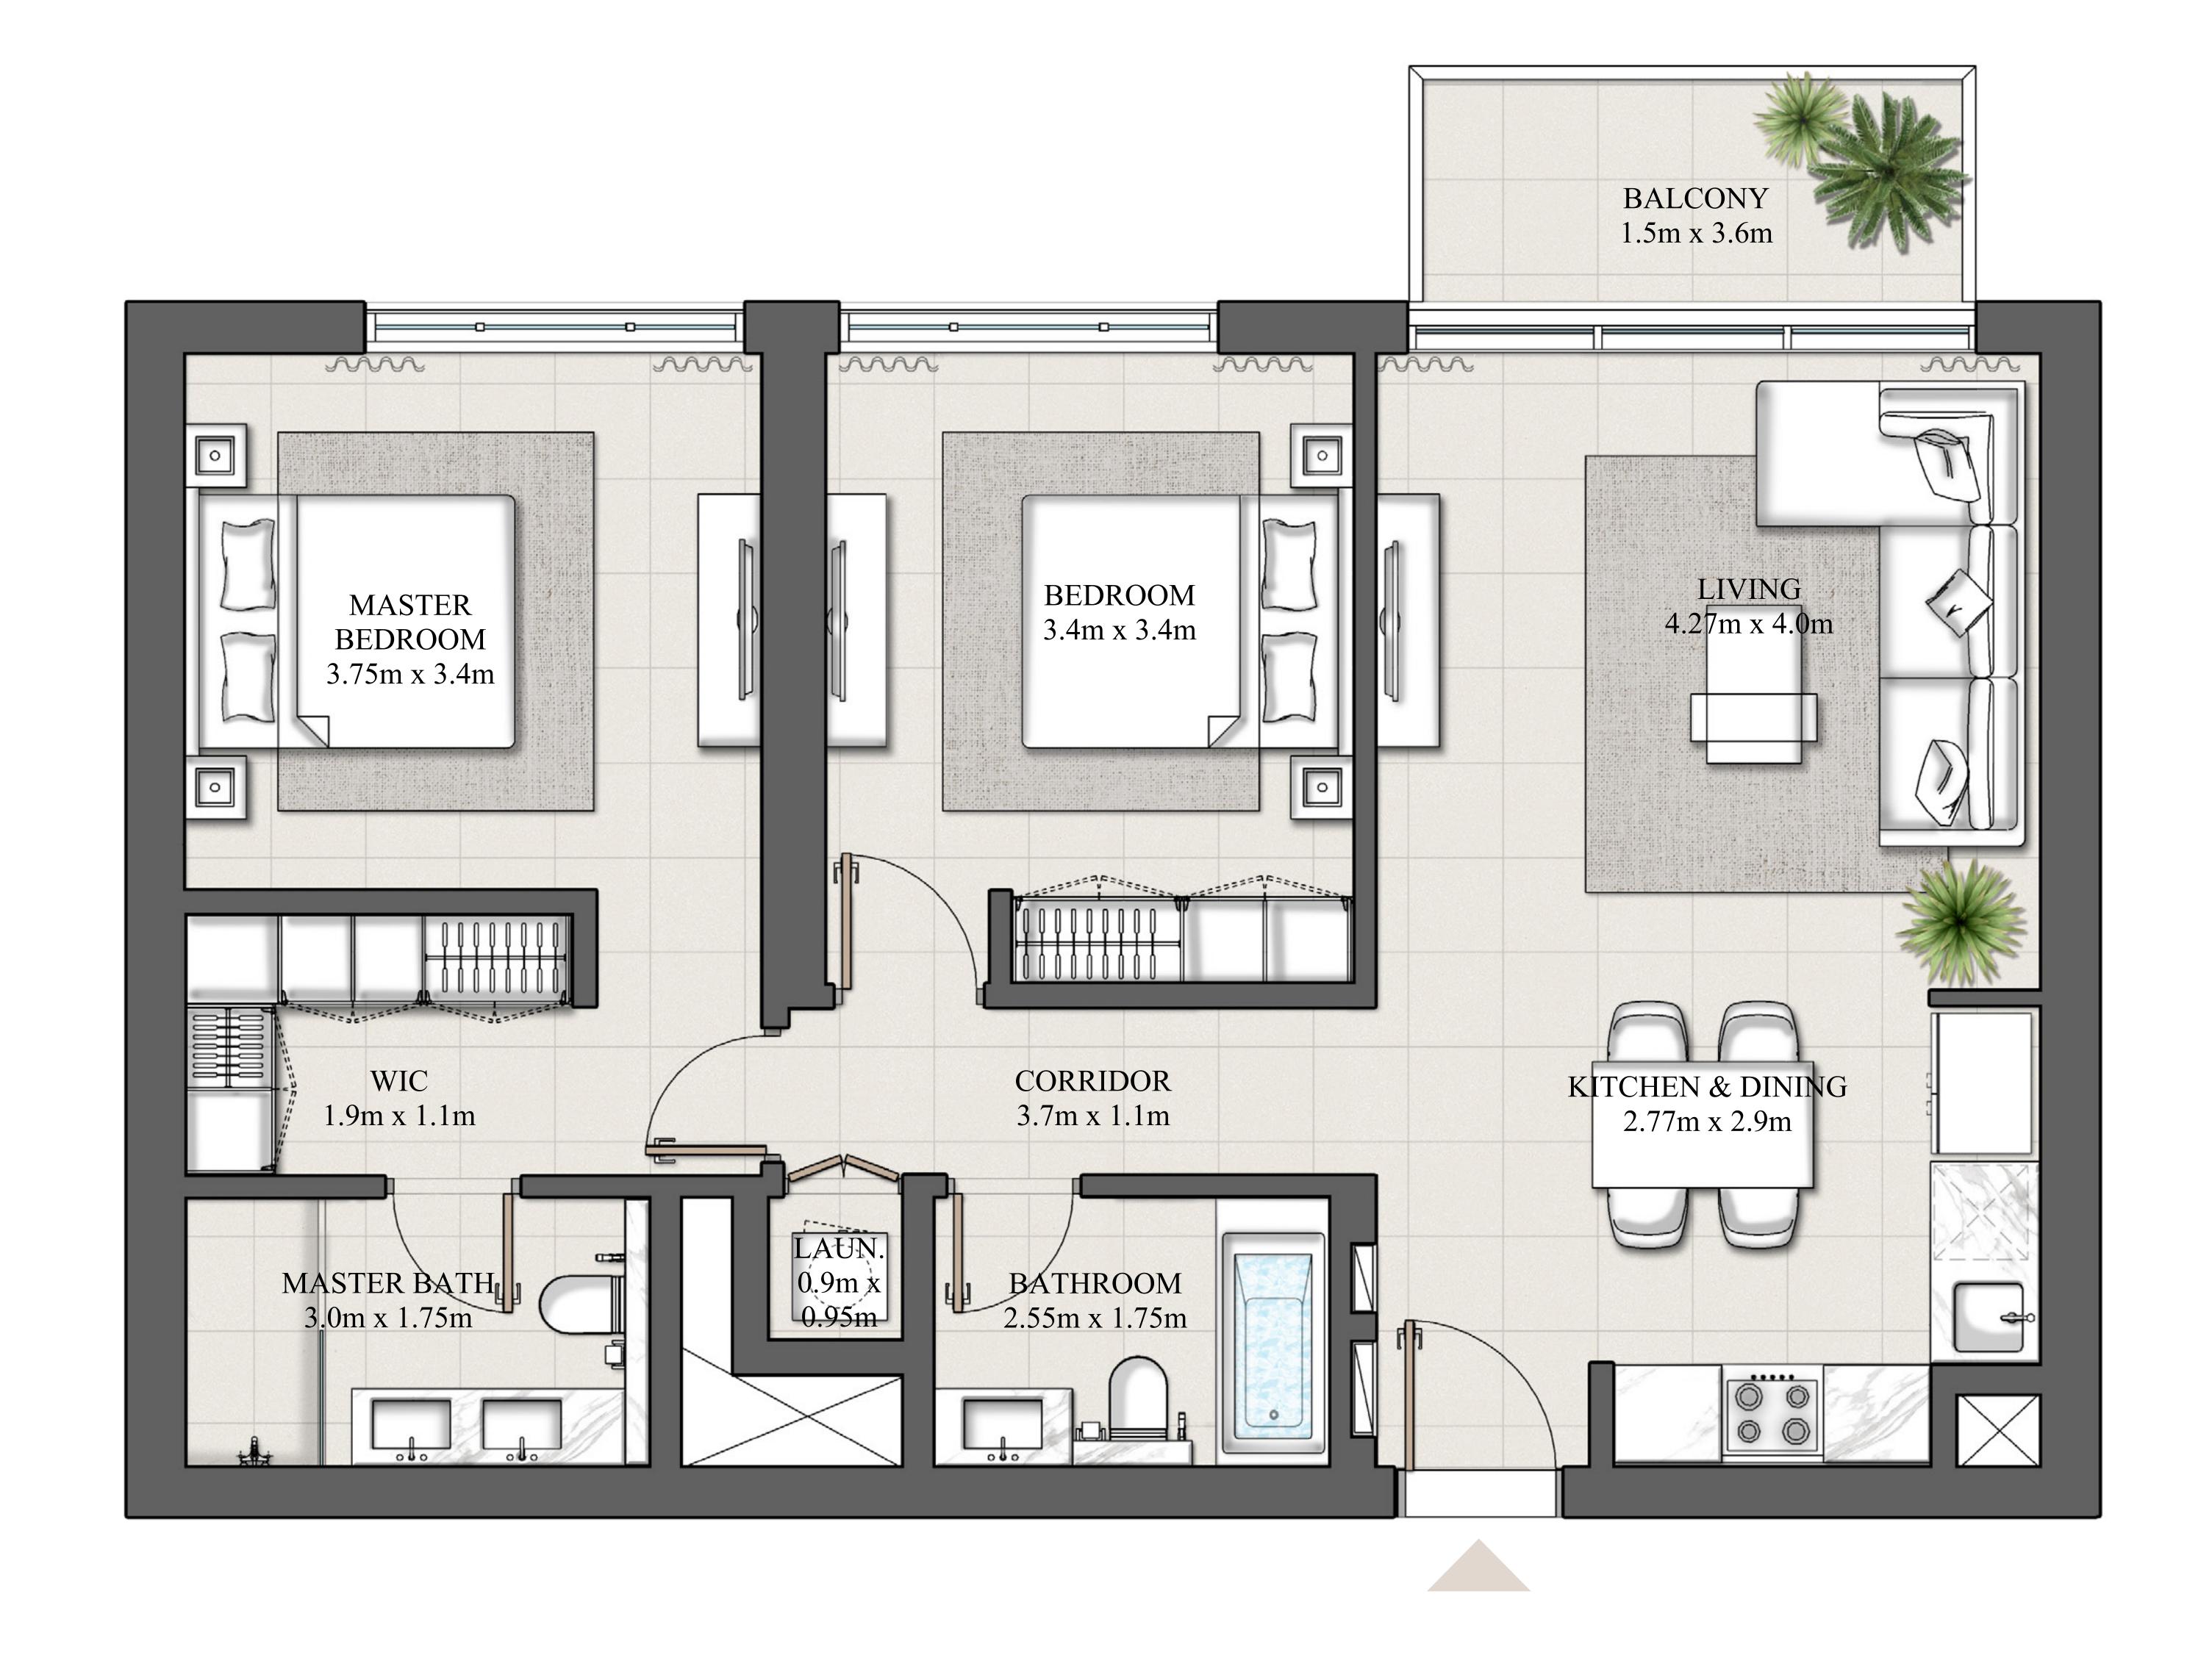

#### 1 BEDROOM TYPE 4B

LEVEL 15-19 UNIT 01

| SUITE AREA   | 610.53 SQ.FT. | 56.72 SQ.M. |
|--------------|---------------|-------------|
| BALCONY AREA | 64.48 SQ.FT.  | 5.99 SQ.M.  |
| TOTAL AREA   | 675.01 SQ.FT. | 62.71 SQ.M. |