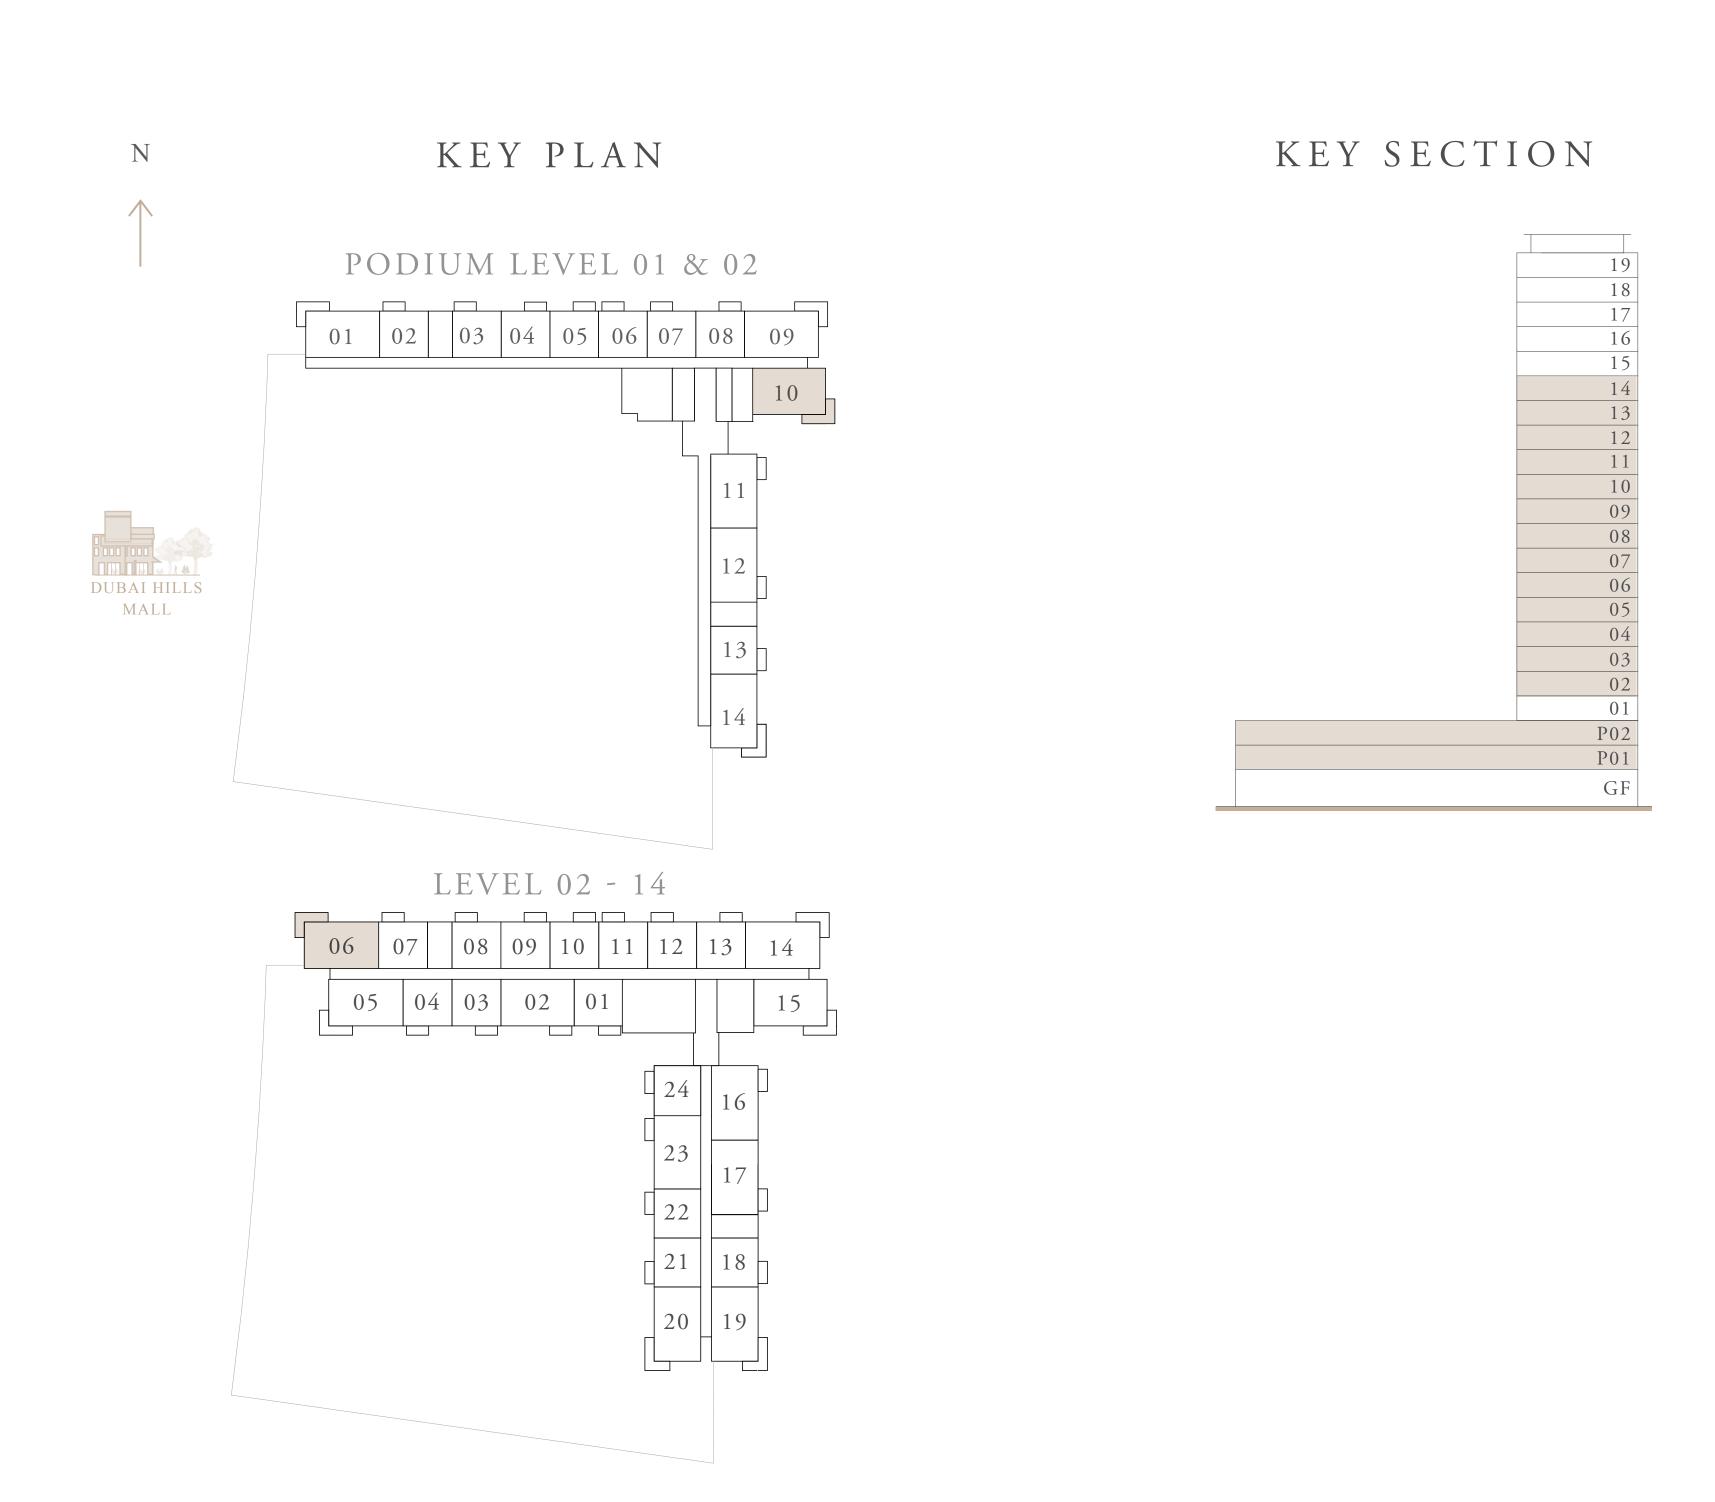

#### 1 BEDROOM TYPE 1A

|                  | PODIUM LEVEL 01 & 02                                                                                                     |               | UNIT 04,05,08                                                          |
|------------------|--------------------------------------------------------------------------------------------------------------------------|---------------|------------------------------------------------------------------------|
|                  | LEVEL 02-14                                                                                                              |               | UNIT 09,10,13,22                                                       |
|                  |                                                                                                                          |               |                                                                        |
|                  | SUITE AREA                                                                                                               | 610.09 SQ.FT. | 56.68 SQ.M.                                                            |
|                  | BALCONY AREA                                                                                                             | 65.88 SQ.FT.  | 6.12 SQ.M.                                                             |
|                  | TOTAL AREA                                                                                                               | 675.97 SQ.FT. | 62.80 SQ.M.                                                            |
| N                | KEY PLAN                                                                                                                 |               | KEY SECTION                                                            |
| DUBAI HILLS MALL | PODIUM LEVEL 01 & 02  01 02 03 04 05 06 07 08 09  10  11  12  13  14  05 04 03 02 01 15  24 16  23 17  222  21 18  20 19 |               | 19 18 17 16 15 14 13 12 11 10 09 08 08 07 06 05 04 03 02 01 P02 P01 GF |