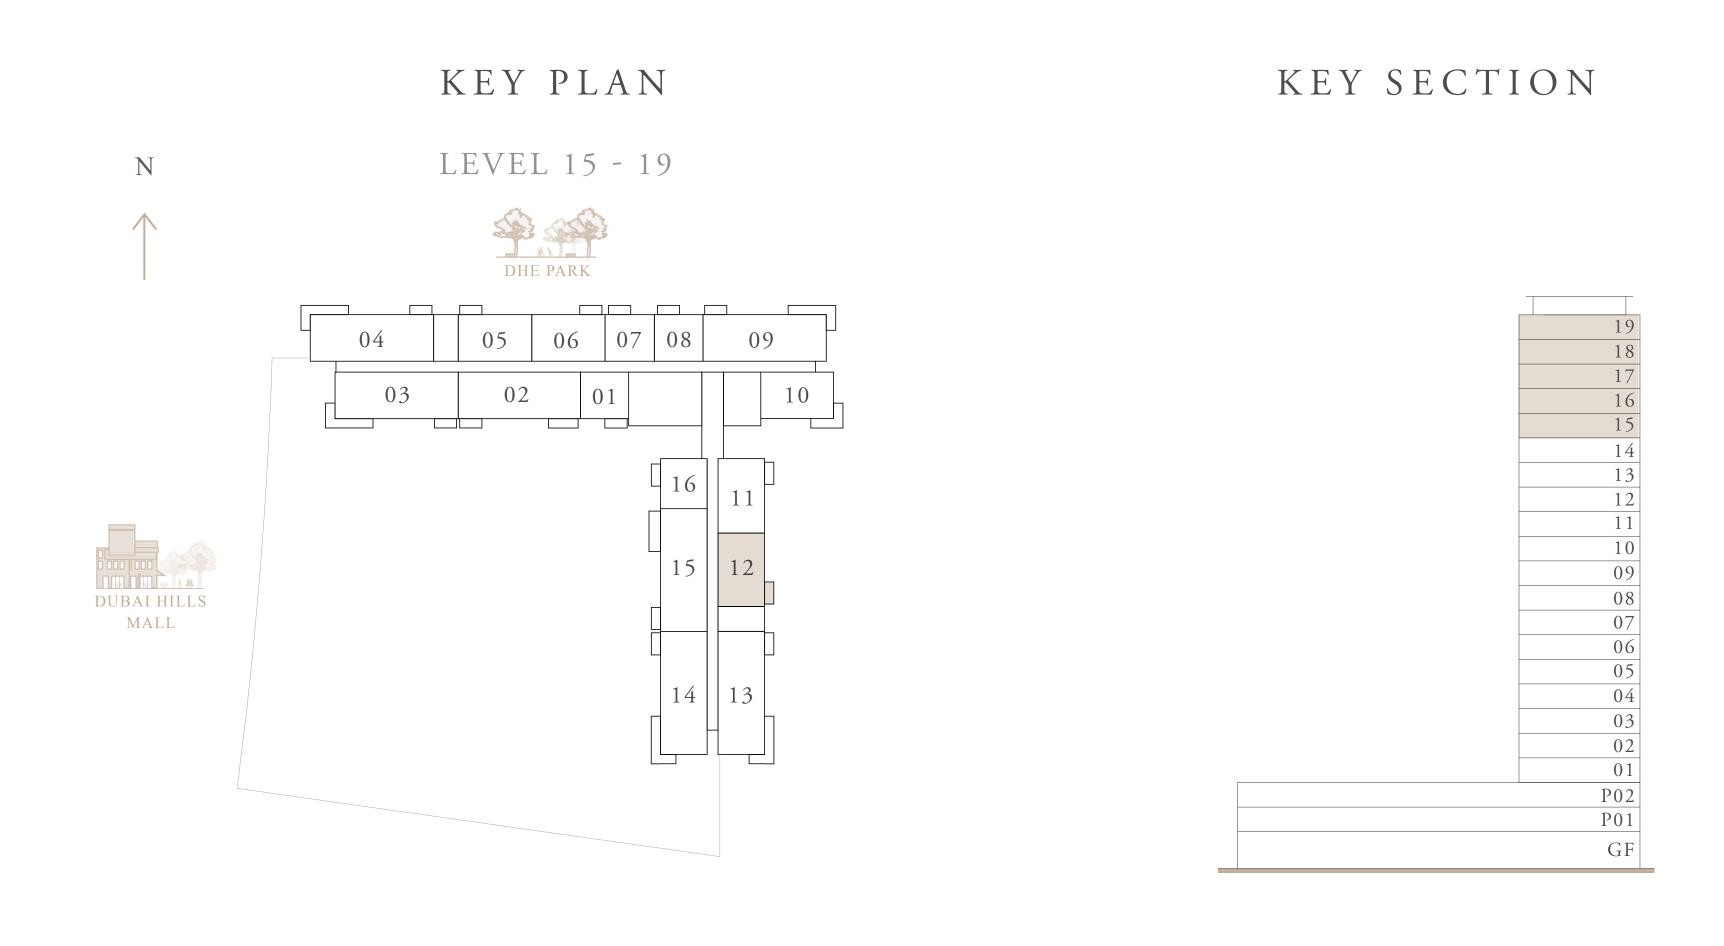

### 2 BEDROOM TYPE 9

LEVEL 15-19 UNIT 11

| SUITE AREA   | 932.91 SQ.FT. | 86.67 SQ.M. |
|--------------|---------------|-------------|
| BALCONY AREA | 64.48 SQ.FT.  | 5.99 SQ.M.  |
| TOTAL AREA   | 997.39 SQ.FT. | 92.66 SQ.M. |