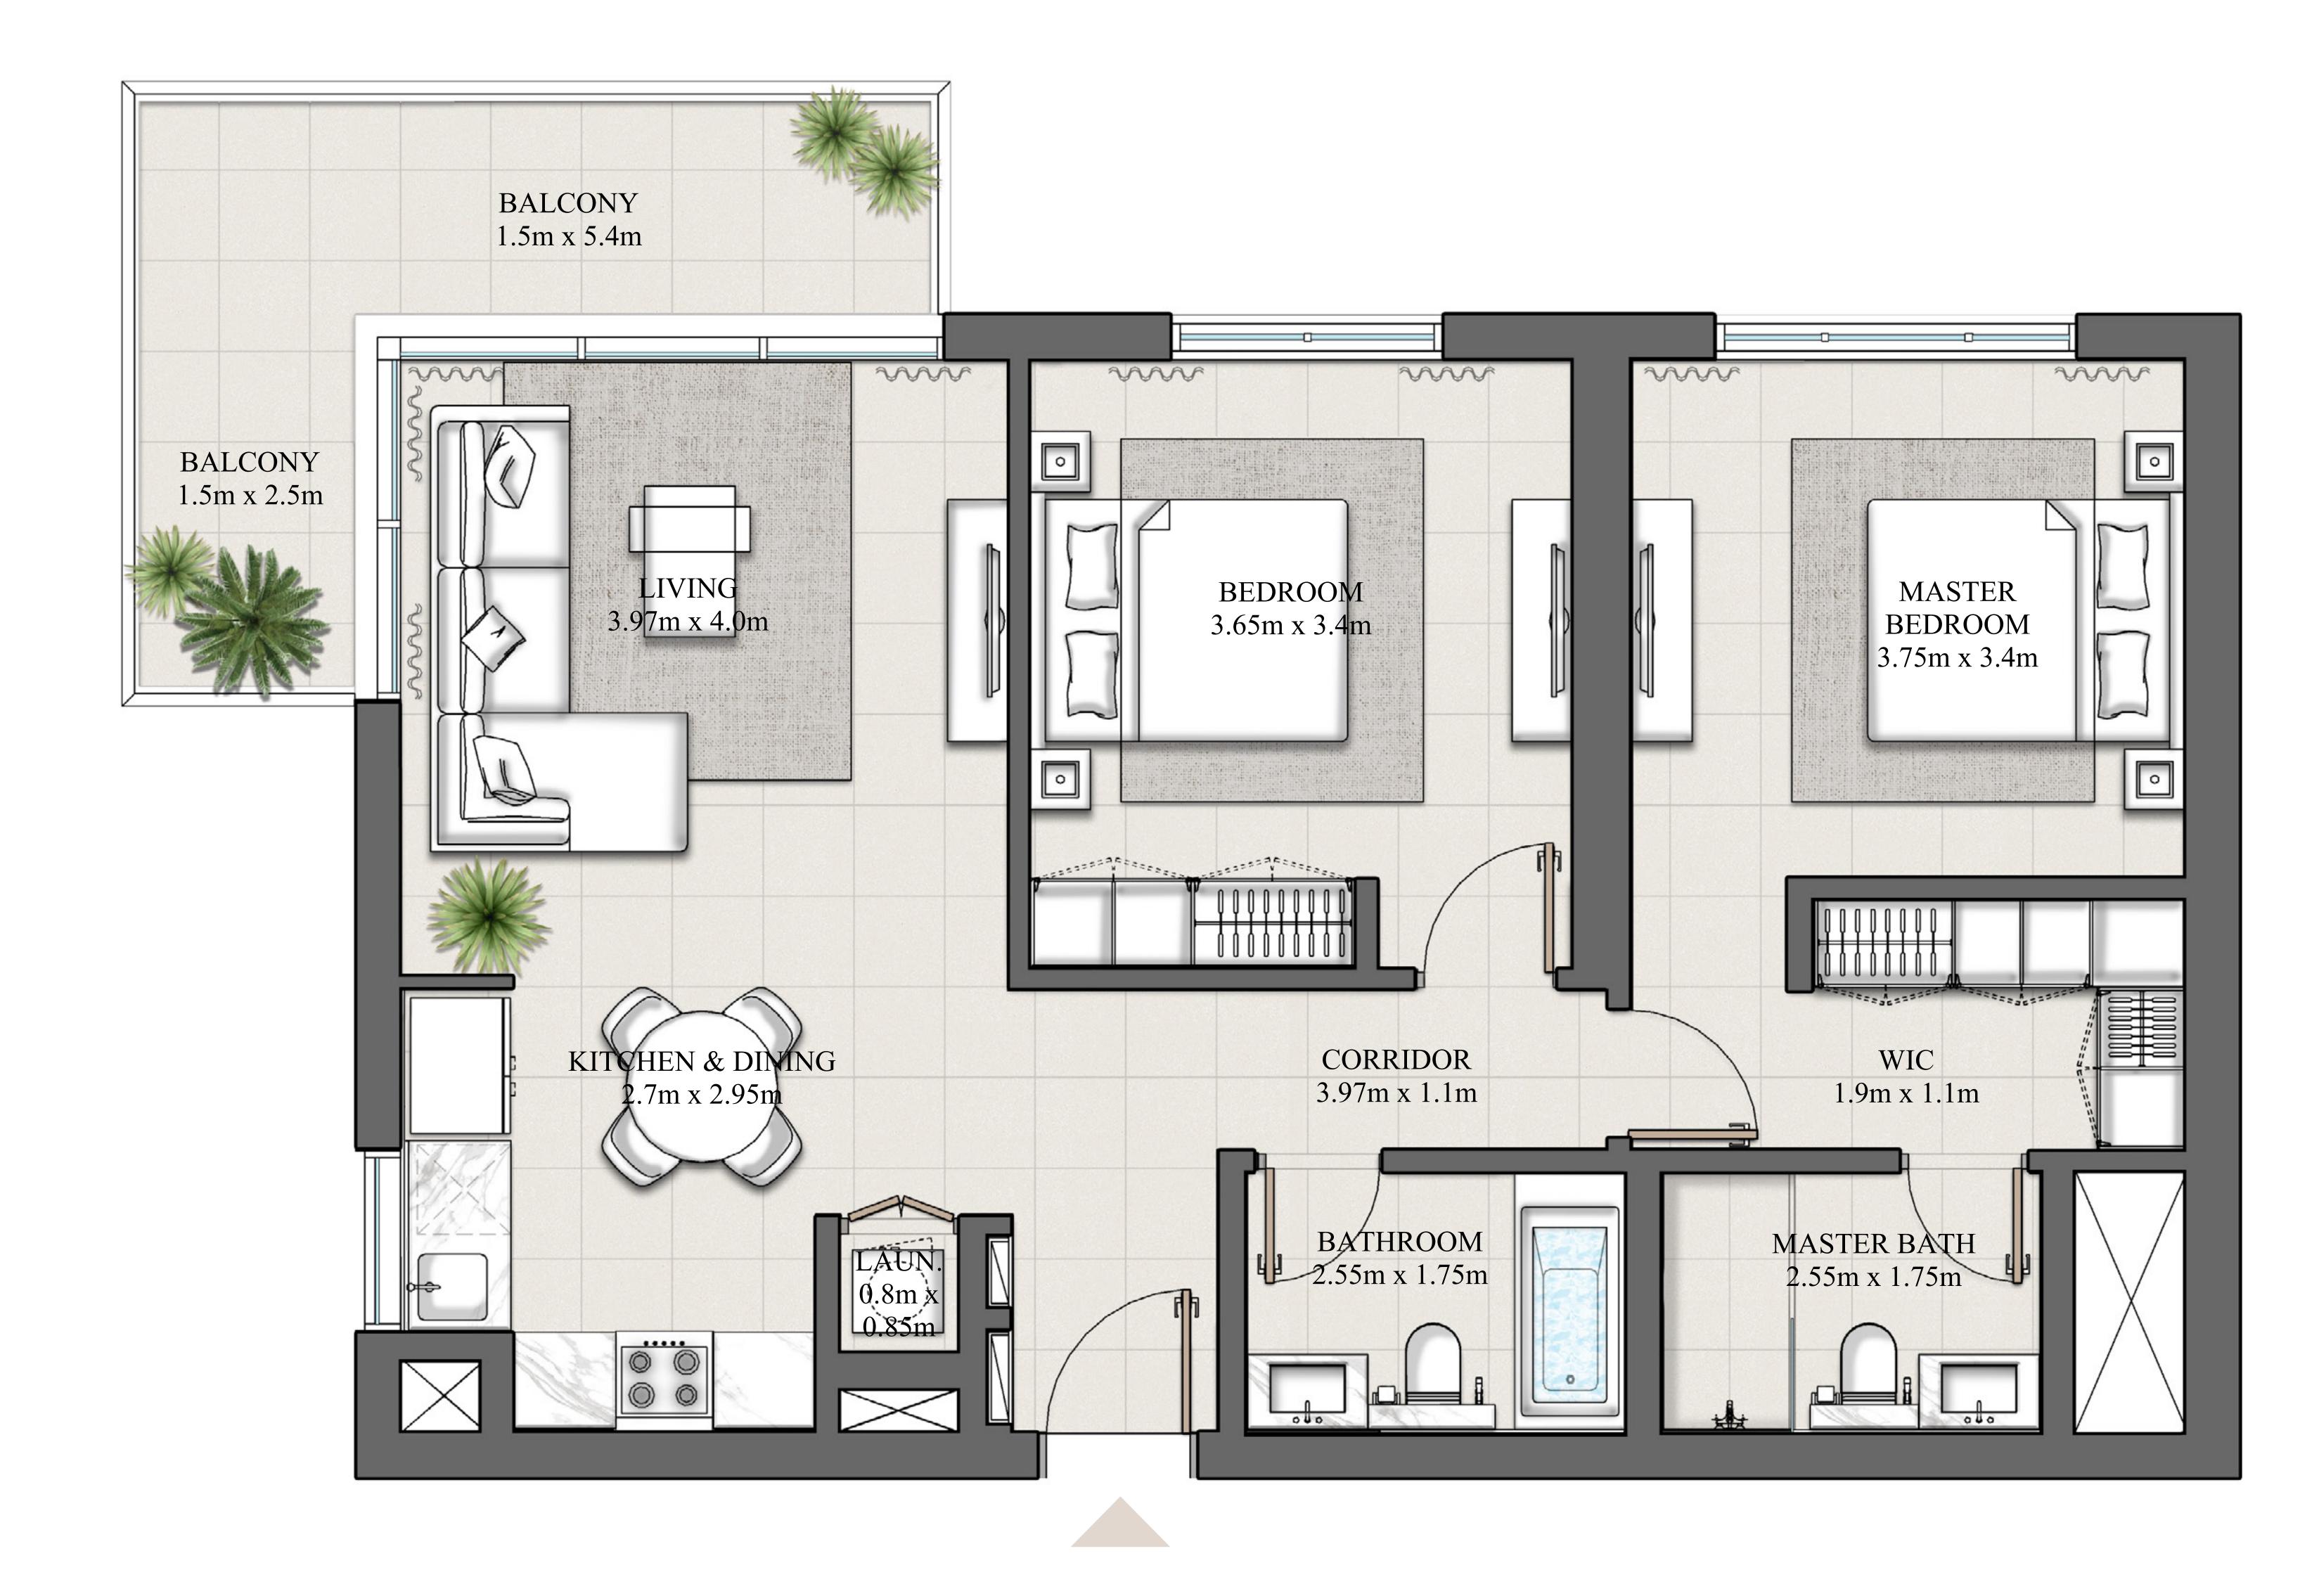

#### DUBAI HILLS ESTATE

| LEVEL 02-14  |                | UNIT 20     |   |
|--------------|----------------|-------------|---|
| SUITE AREA   | 927.20 SQ.FT.  | 86.14 SQ.M. |   |
| BALCONY AREA | 145.42 SQ.FT.  | 13.51 SQ.M. | _ |
| TOTAL AREA   | 1072.62 SQ.FT. | 99.65 SQ.M. |   |