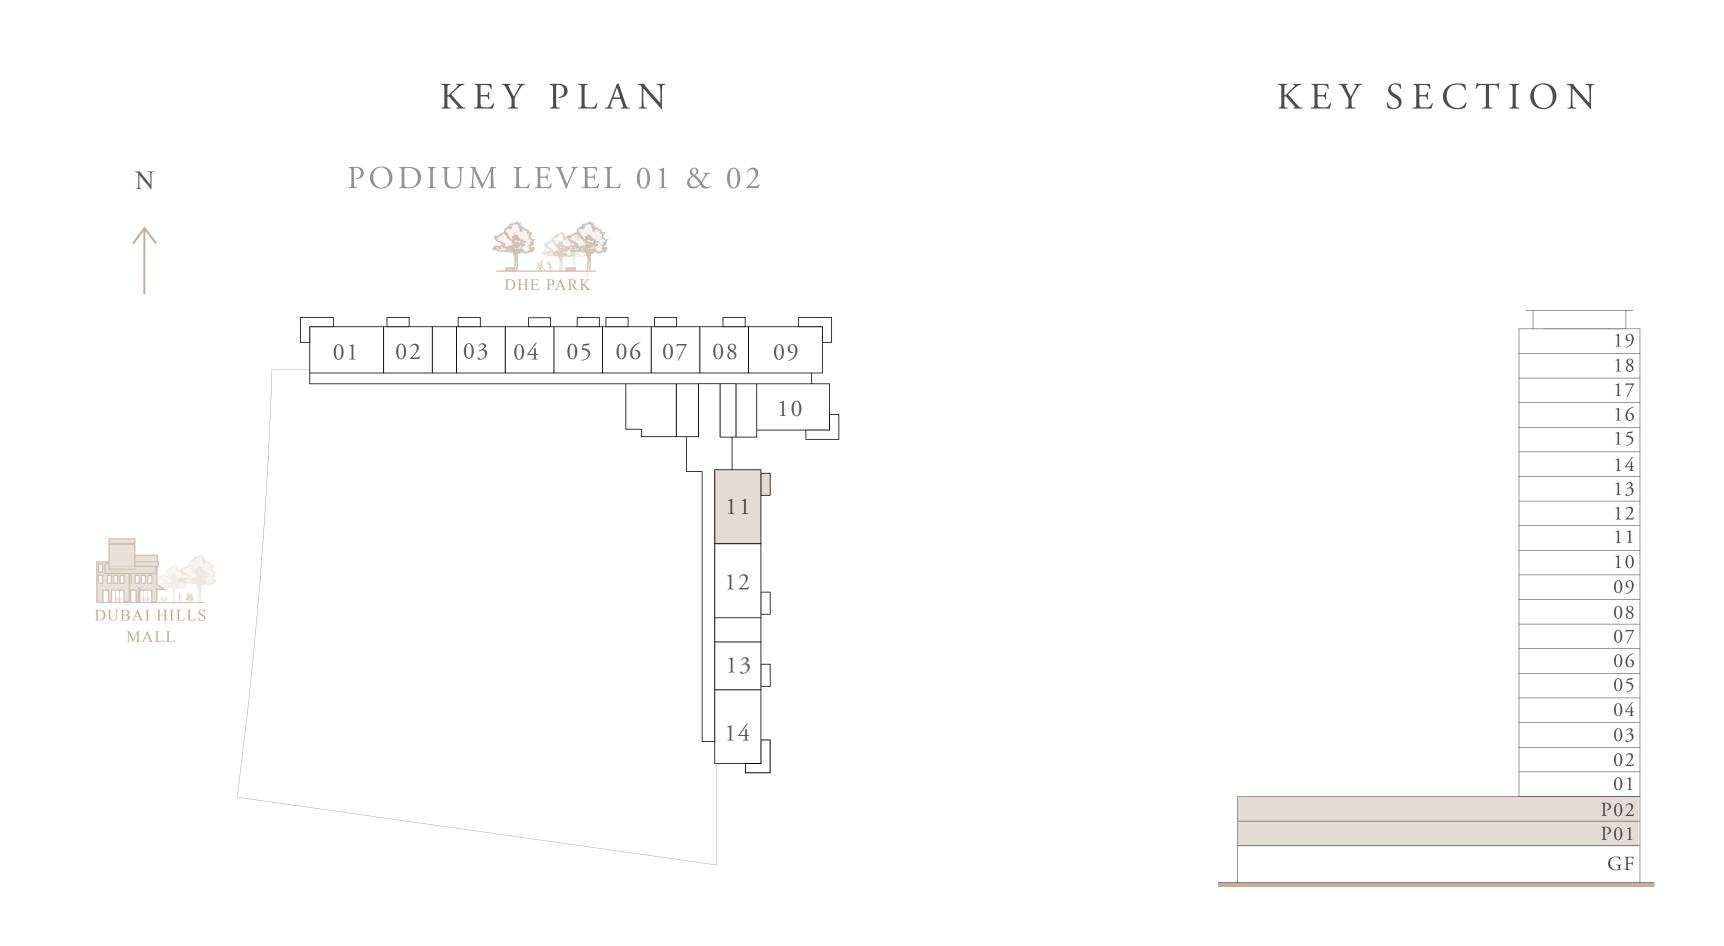

PODIUM LEVEL 01 & 02

UNIT 11

| SUIT  | E AREA  | 930.11 SQ.FT. | 86.41 SQ.M. |
|-------|---------|---------------|-------------|
| BALCO | NY AREA | 68.24 SQ.FT.  | 6.34 SQ.M.  |
| ТОТА  | L AREA  | 998.35 SQ.FT. | 92.75 SQ.M. |