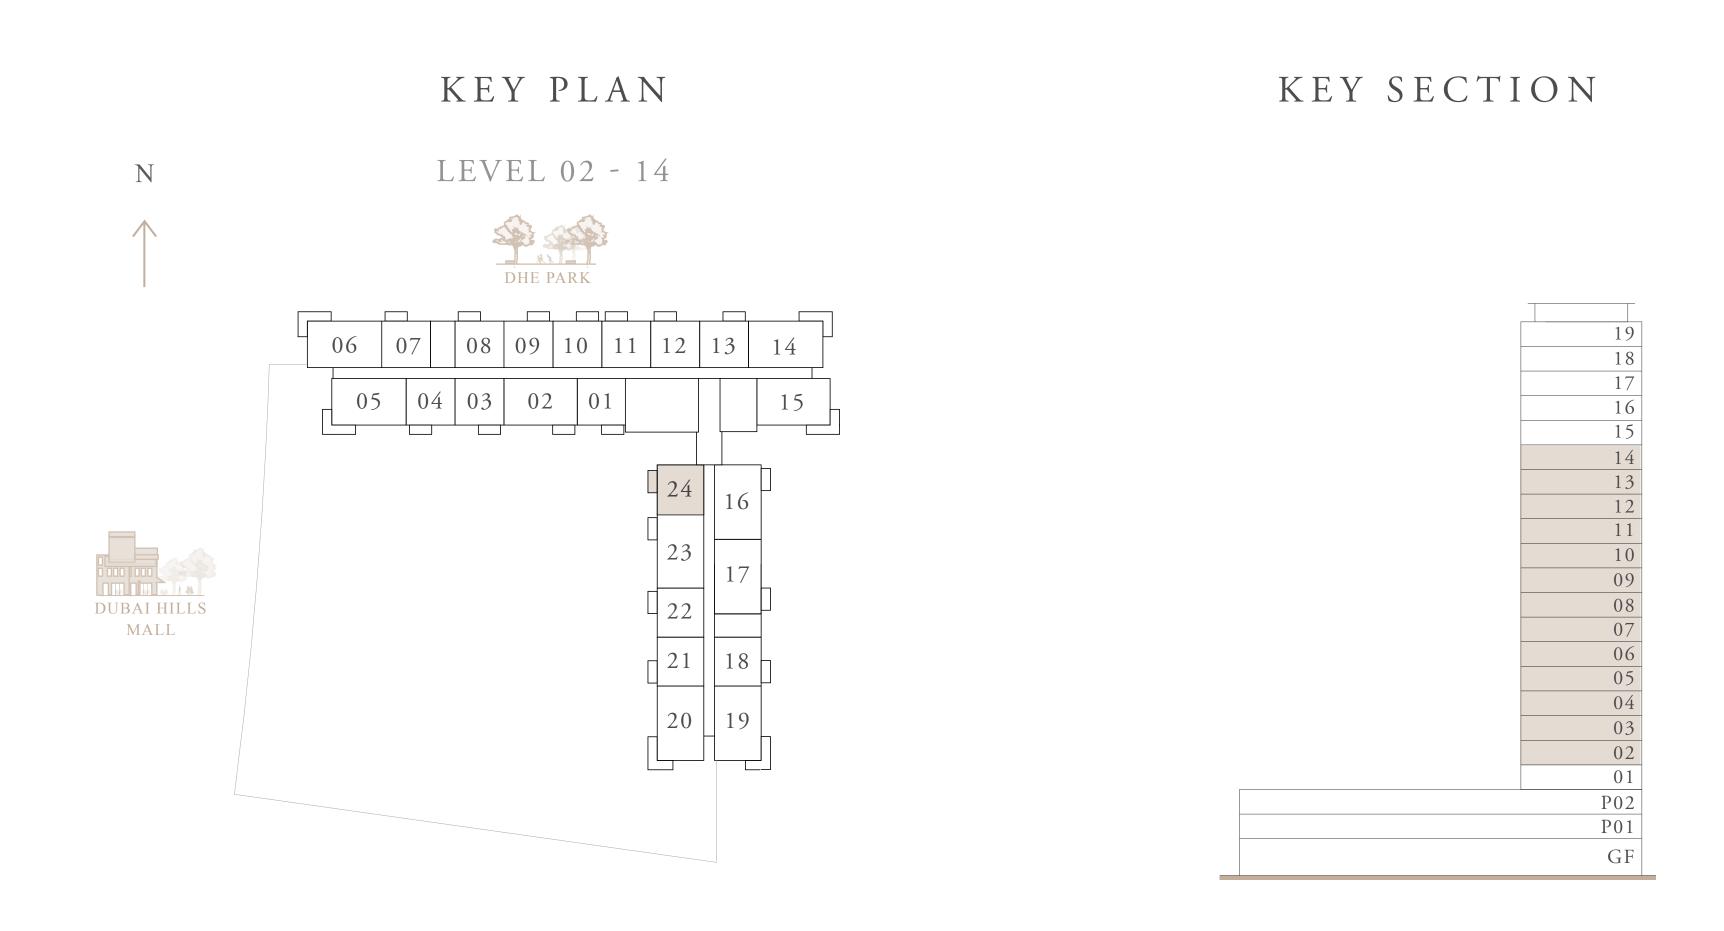

| LEVEL 02-14 | UNIT 24 |
|-------------|---------|

| SUITE AREA   | 607.62 SQ.FT. | 56.45 SQ.M. |
|--------------|---------------|-------------|
| BALCONY AREA | 68.35 SQ.FT.  | 6.35 SQ.M.  |
| TOTAL AREA   | 675.97 SQ.FT. | 62.80 SQ.M. |