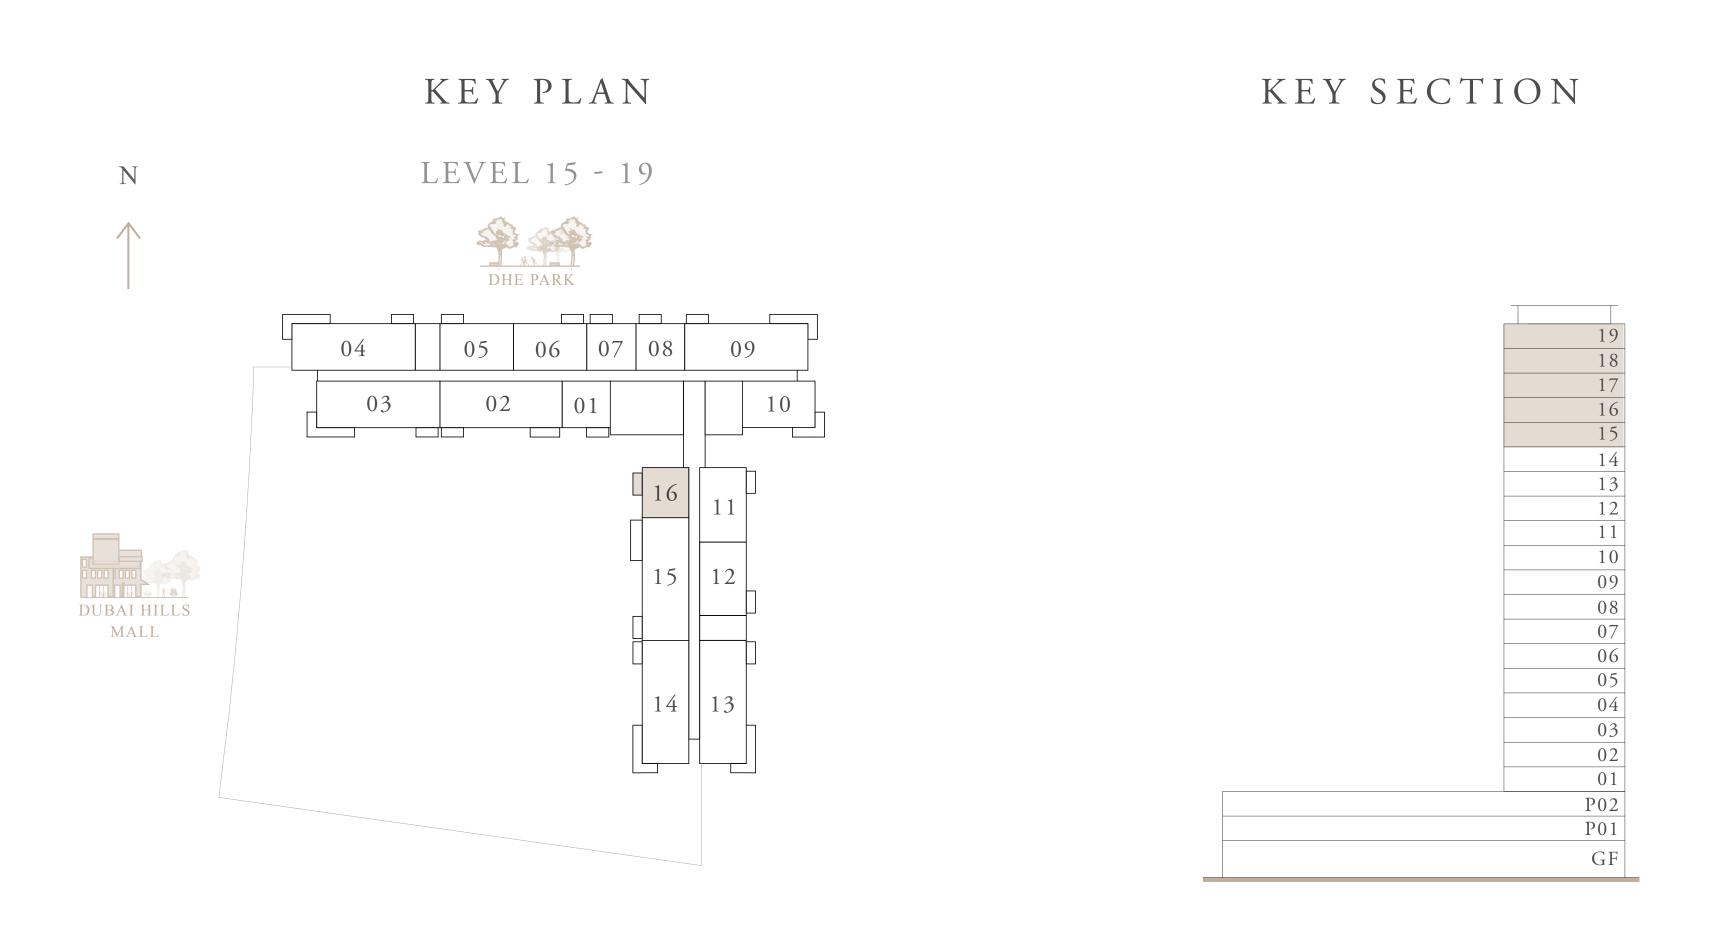

#### 1 BEDROOM TYPE 4A

| LEVEL 15-19 | UNIT 1 | 6 |
|-------------|--------|---|
|             |        |   |

| SUITE AREA   | 610.53 SQ.FT. | 56.72 SQ.M. |
|--------------|---------------|-------------|
| BALCONY AREA | 64.47 SQ.FT.  | 5.99 SQ.M.  |
| TOTAL AREA   | 675.00 SQ.FT. | 62.71 SQ.M. |