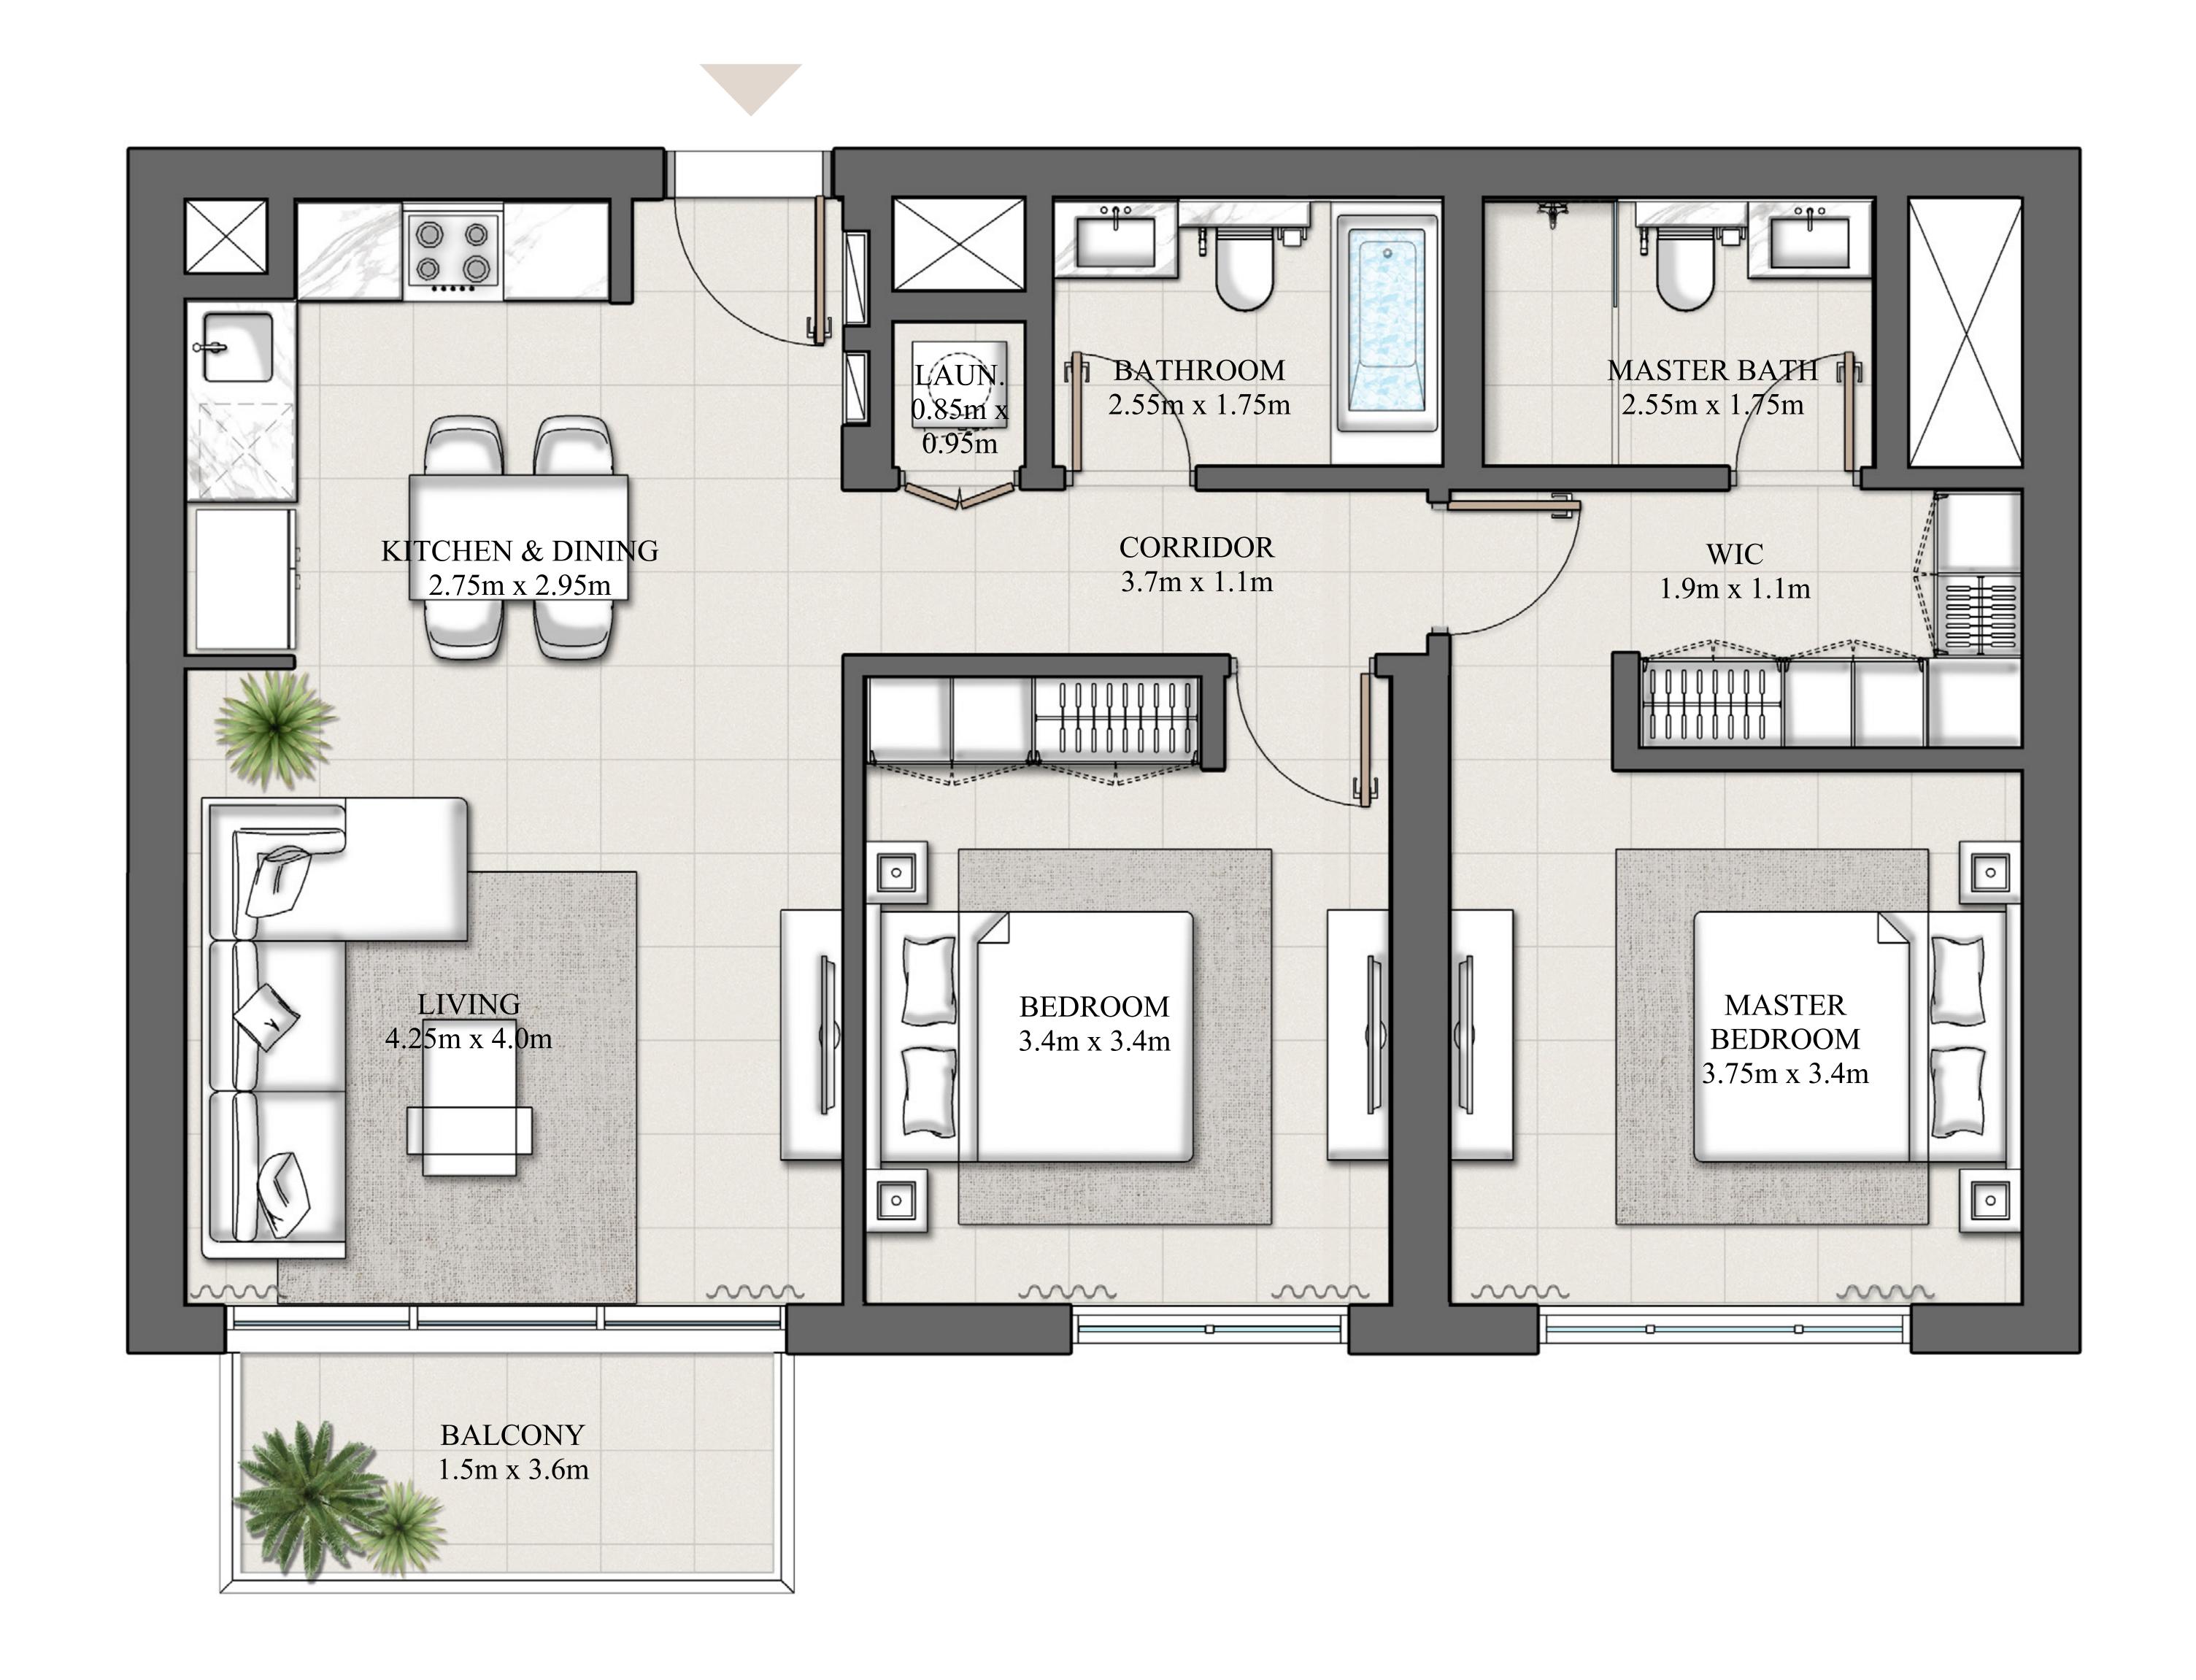

DUBAI HILLS ESTATE

| LEVEL 02-14 | UNIT 23 |
|-------------|---------|
|-------------|---------|

| SUITE AREA   | 931.83 SQ.FT. | 86.57 SQ.M. |
|--------------|---------------|-------------|
| BALCONY AREA | 63.18 SQ.FT.  | 5.87 SQ.M.  |
| TOTAL AREA   | 995.01 SQ.FT. | 92.44 SQ.M. |