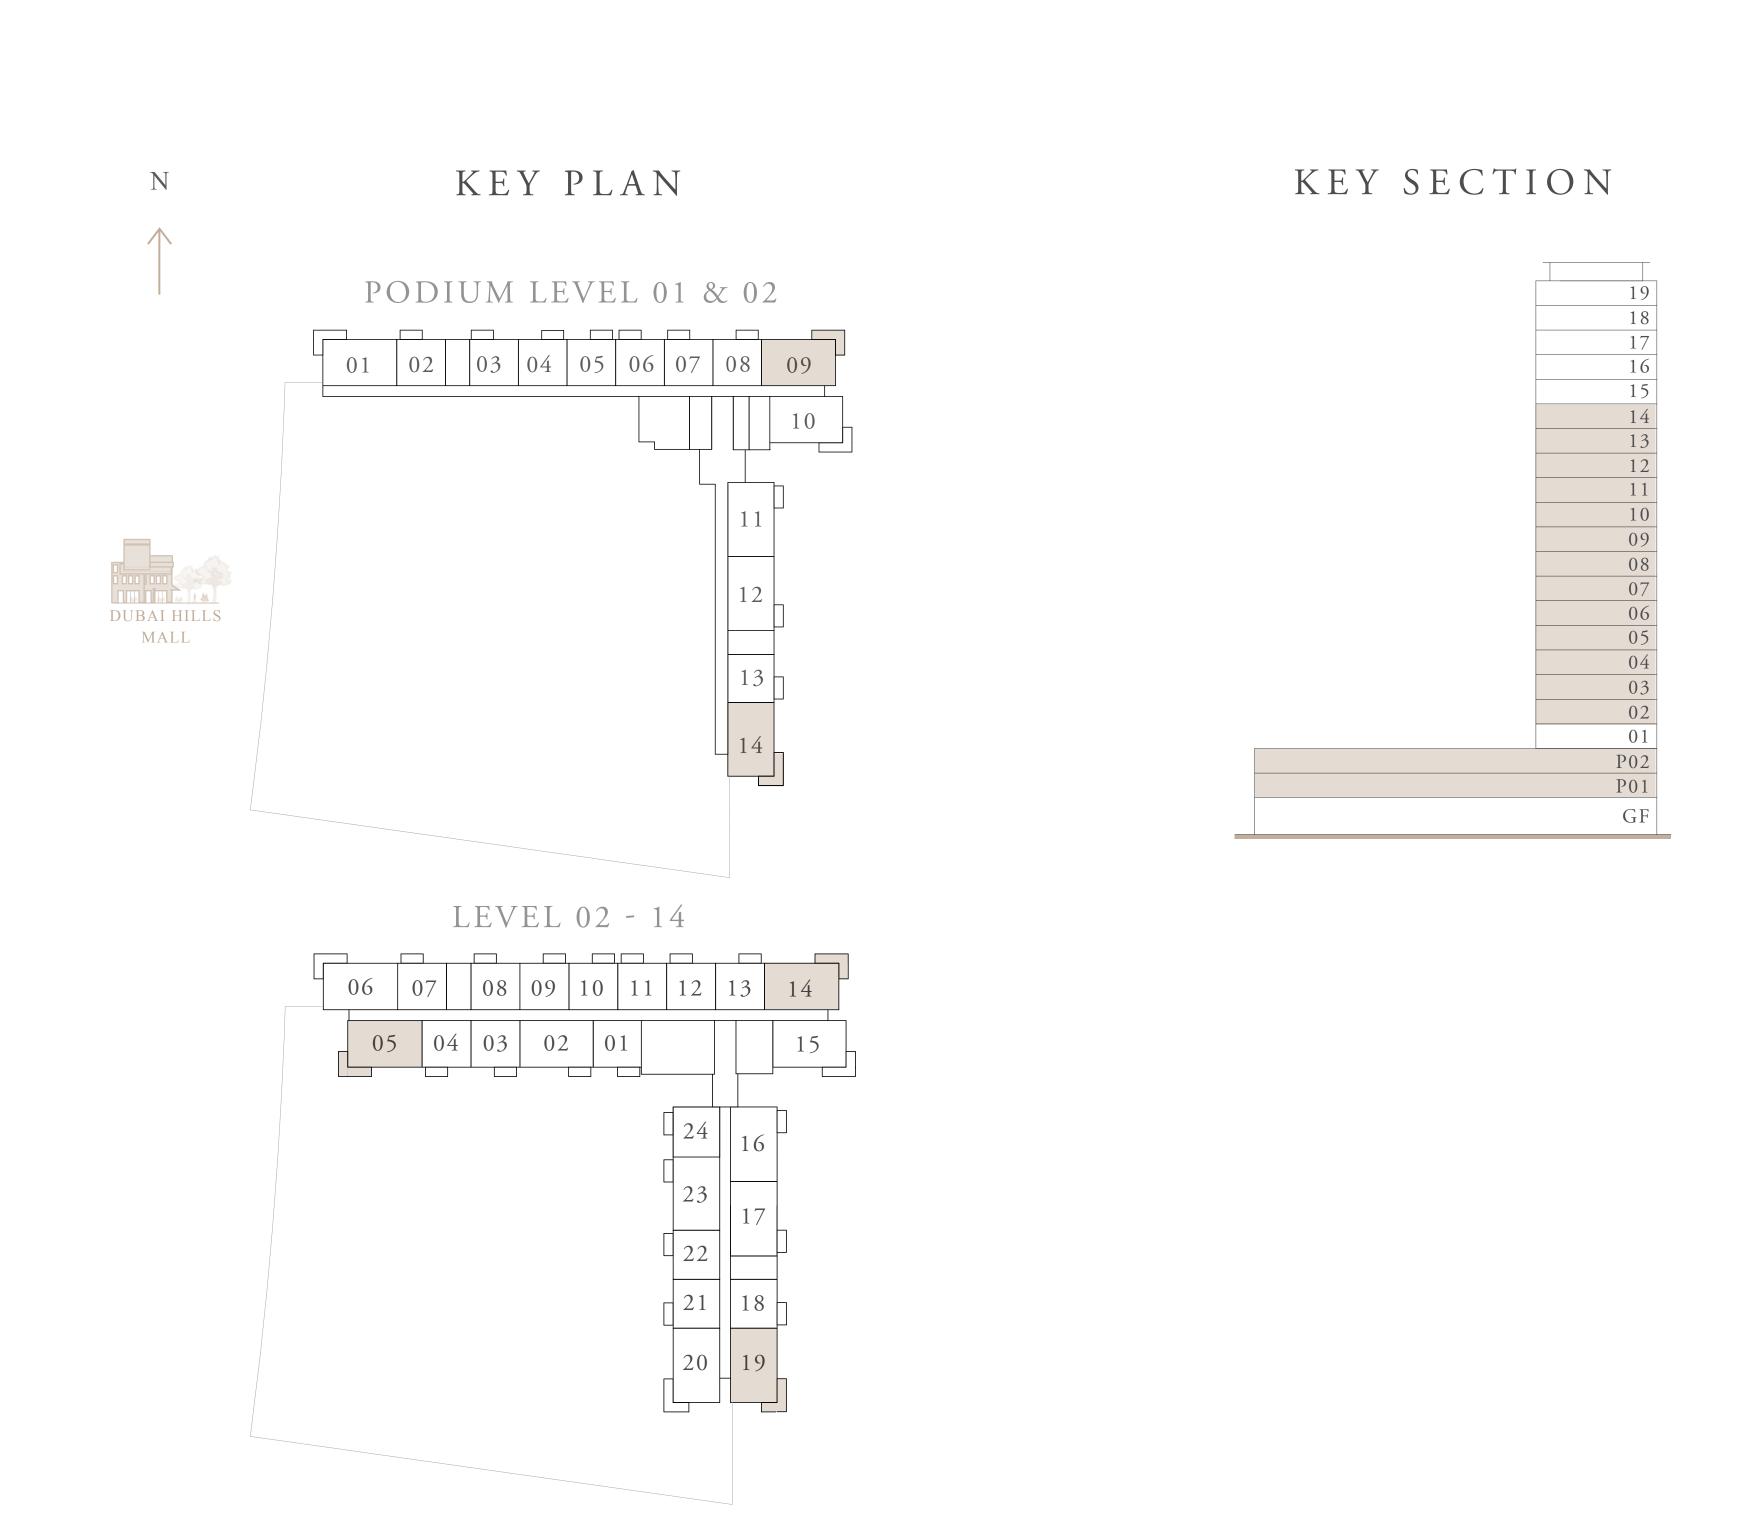

#### 1 BEDROOM TYPE 1A

|                  | PODIUM LEVEL 01 & 02                                                                                                     |               | UNIT 04,05,08                                                          |
|------------------|--------------------------------------------------------------------------------------------------------------------------|---------------|------------------------------------------------------------------------|
|                  | LEVEL 02-14                                                                                                              |               | UNIT 09,10,13,22                                                       |
|                  |                                                                                                                          |               |                                                                        |
|                  | SUITE AREA                                                                                                               | 610.09 SQ.FT. | 56.68 SQ.M.                                                            |
|                  | BALCONY AREA                                                                                                             | 65.88 SQ.FT.  | 6.12 SQ.M.                                                             |
|                  | TOTAL AREA                                                                                                               | 675.97 SQ.FT. | 62.80 SQ.M.                                                            |
| N                | KEY PLAN                                                                                                                 |               | KEY SECTION                                                            |
| DUBAI HILLS MALL | PODIUM LEVEL 01 & 02  01 02 03 04 05 06 07 08 09  10  11  12  13  14  05 04 03 02 01 15  24 16  23 17  222  21 18  20 19 |               | 19 18 17 16 15 14 13 12 11 10 09 08 08 07 06 05 04 03 02 01 P02 P01 GF |