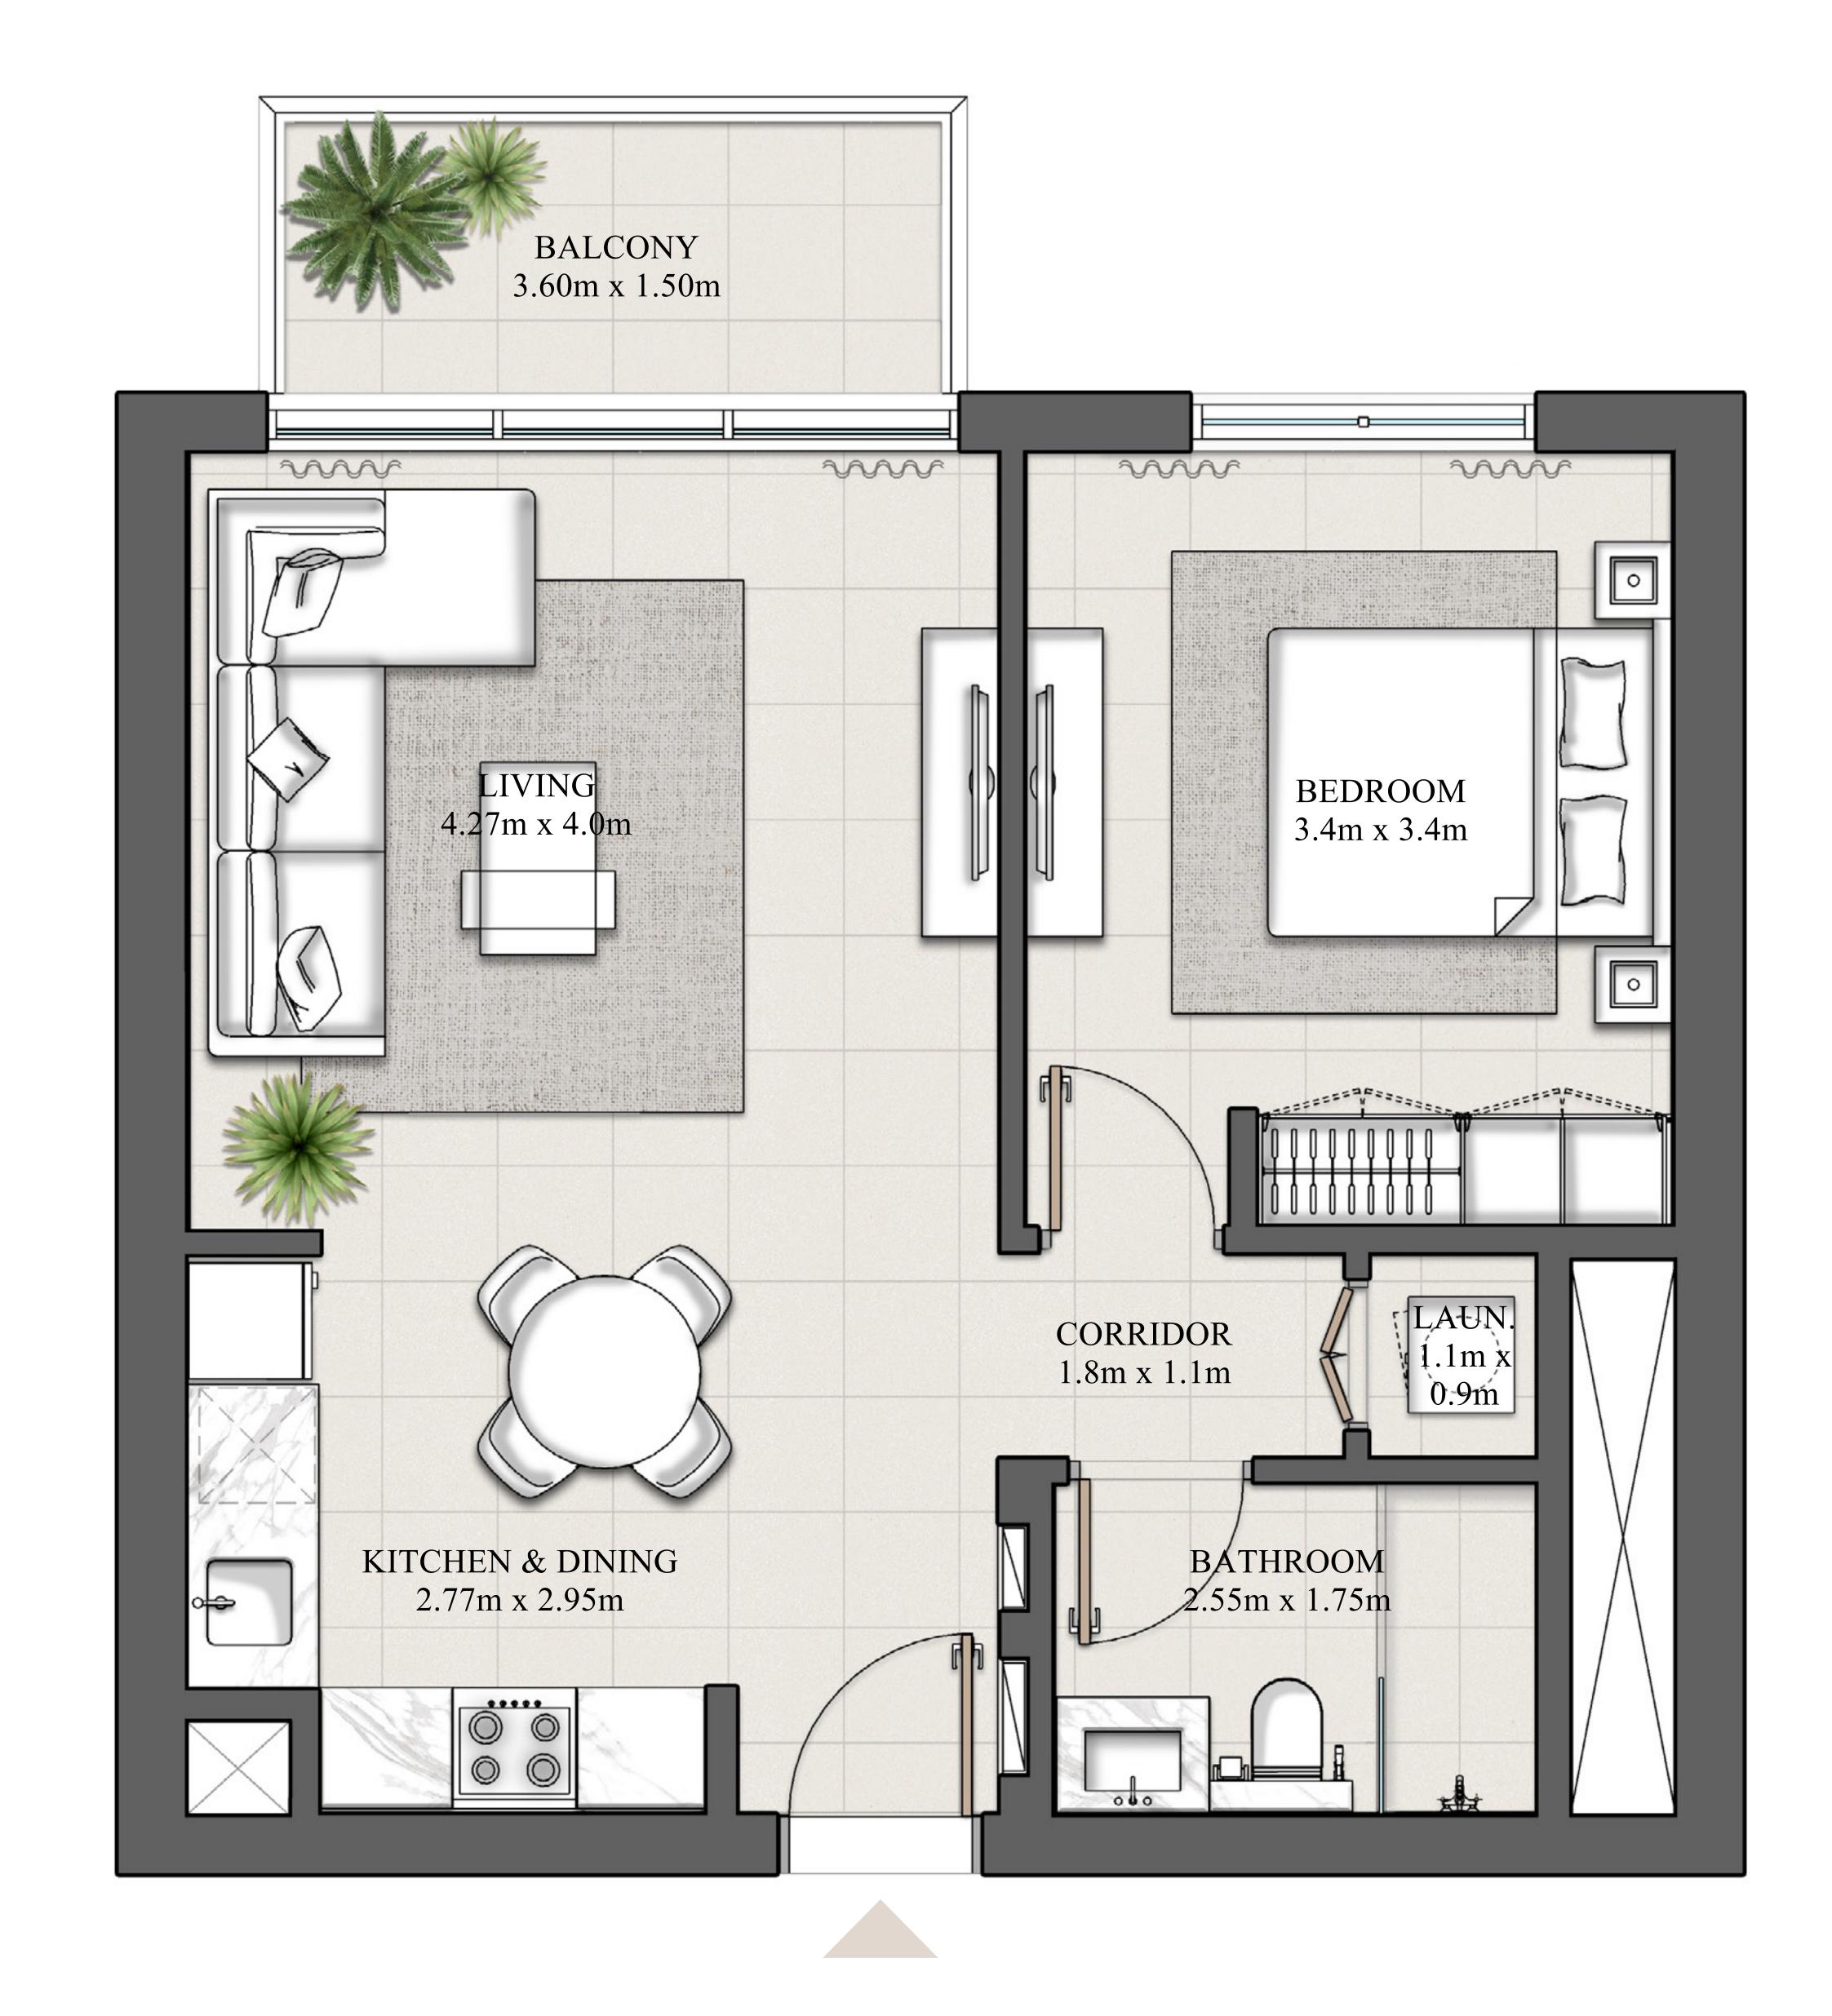

DUBAI HILLS ESTATE

| LEVEL 15-19 |               | UNIT 07     |
|-------------|---------------|-------------|
|             |               |             |
|             |               |             |
|             |               |             |
| SUITE AREA  | 607.73 SQ.FT. | 56.46 SQ.M. |
|             |               |             |

| BALCONY AREA | 67.27 SQ.FT.  | 6.25 SQ.M.  |
|--------------|---------------|-------------|
| TOTAL AREA   | 675.00 SQ.FT. | 62.71 SQ.M. |

| LEVEL 15-19  |               | UNIT 08     |
|--------------|---------------|-------------|
|              |               |             |
|              |               |             |
|              |               |             |
| SUITE AREA   | 607.73 SQ.FT. | 56.46 SQ.M. |
| BALCONY AREA | 67.38 SQ.FT.  | 6.26 SQ.M.  |