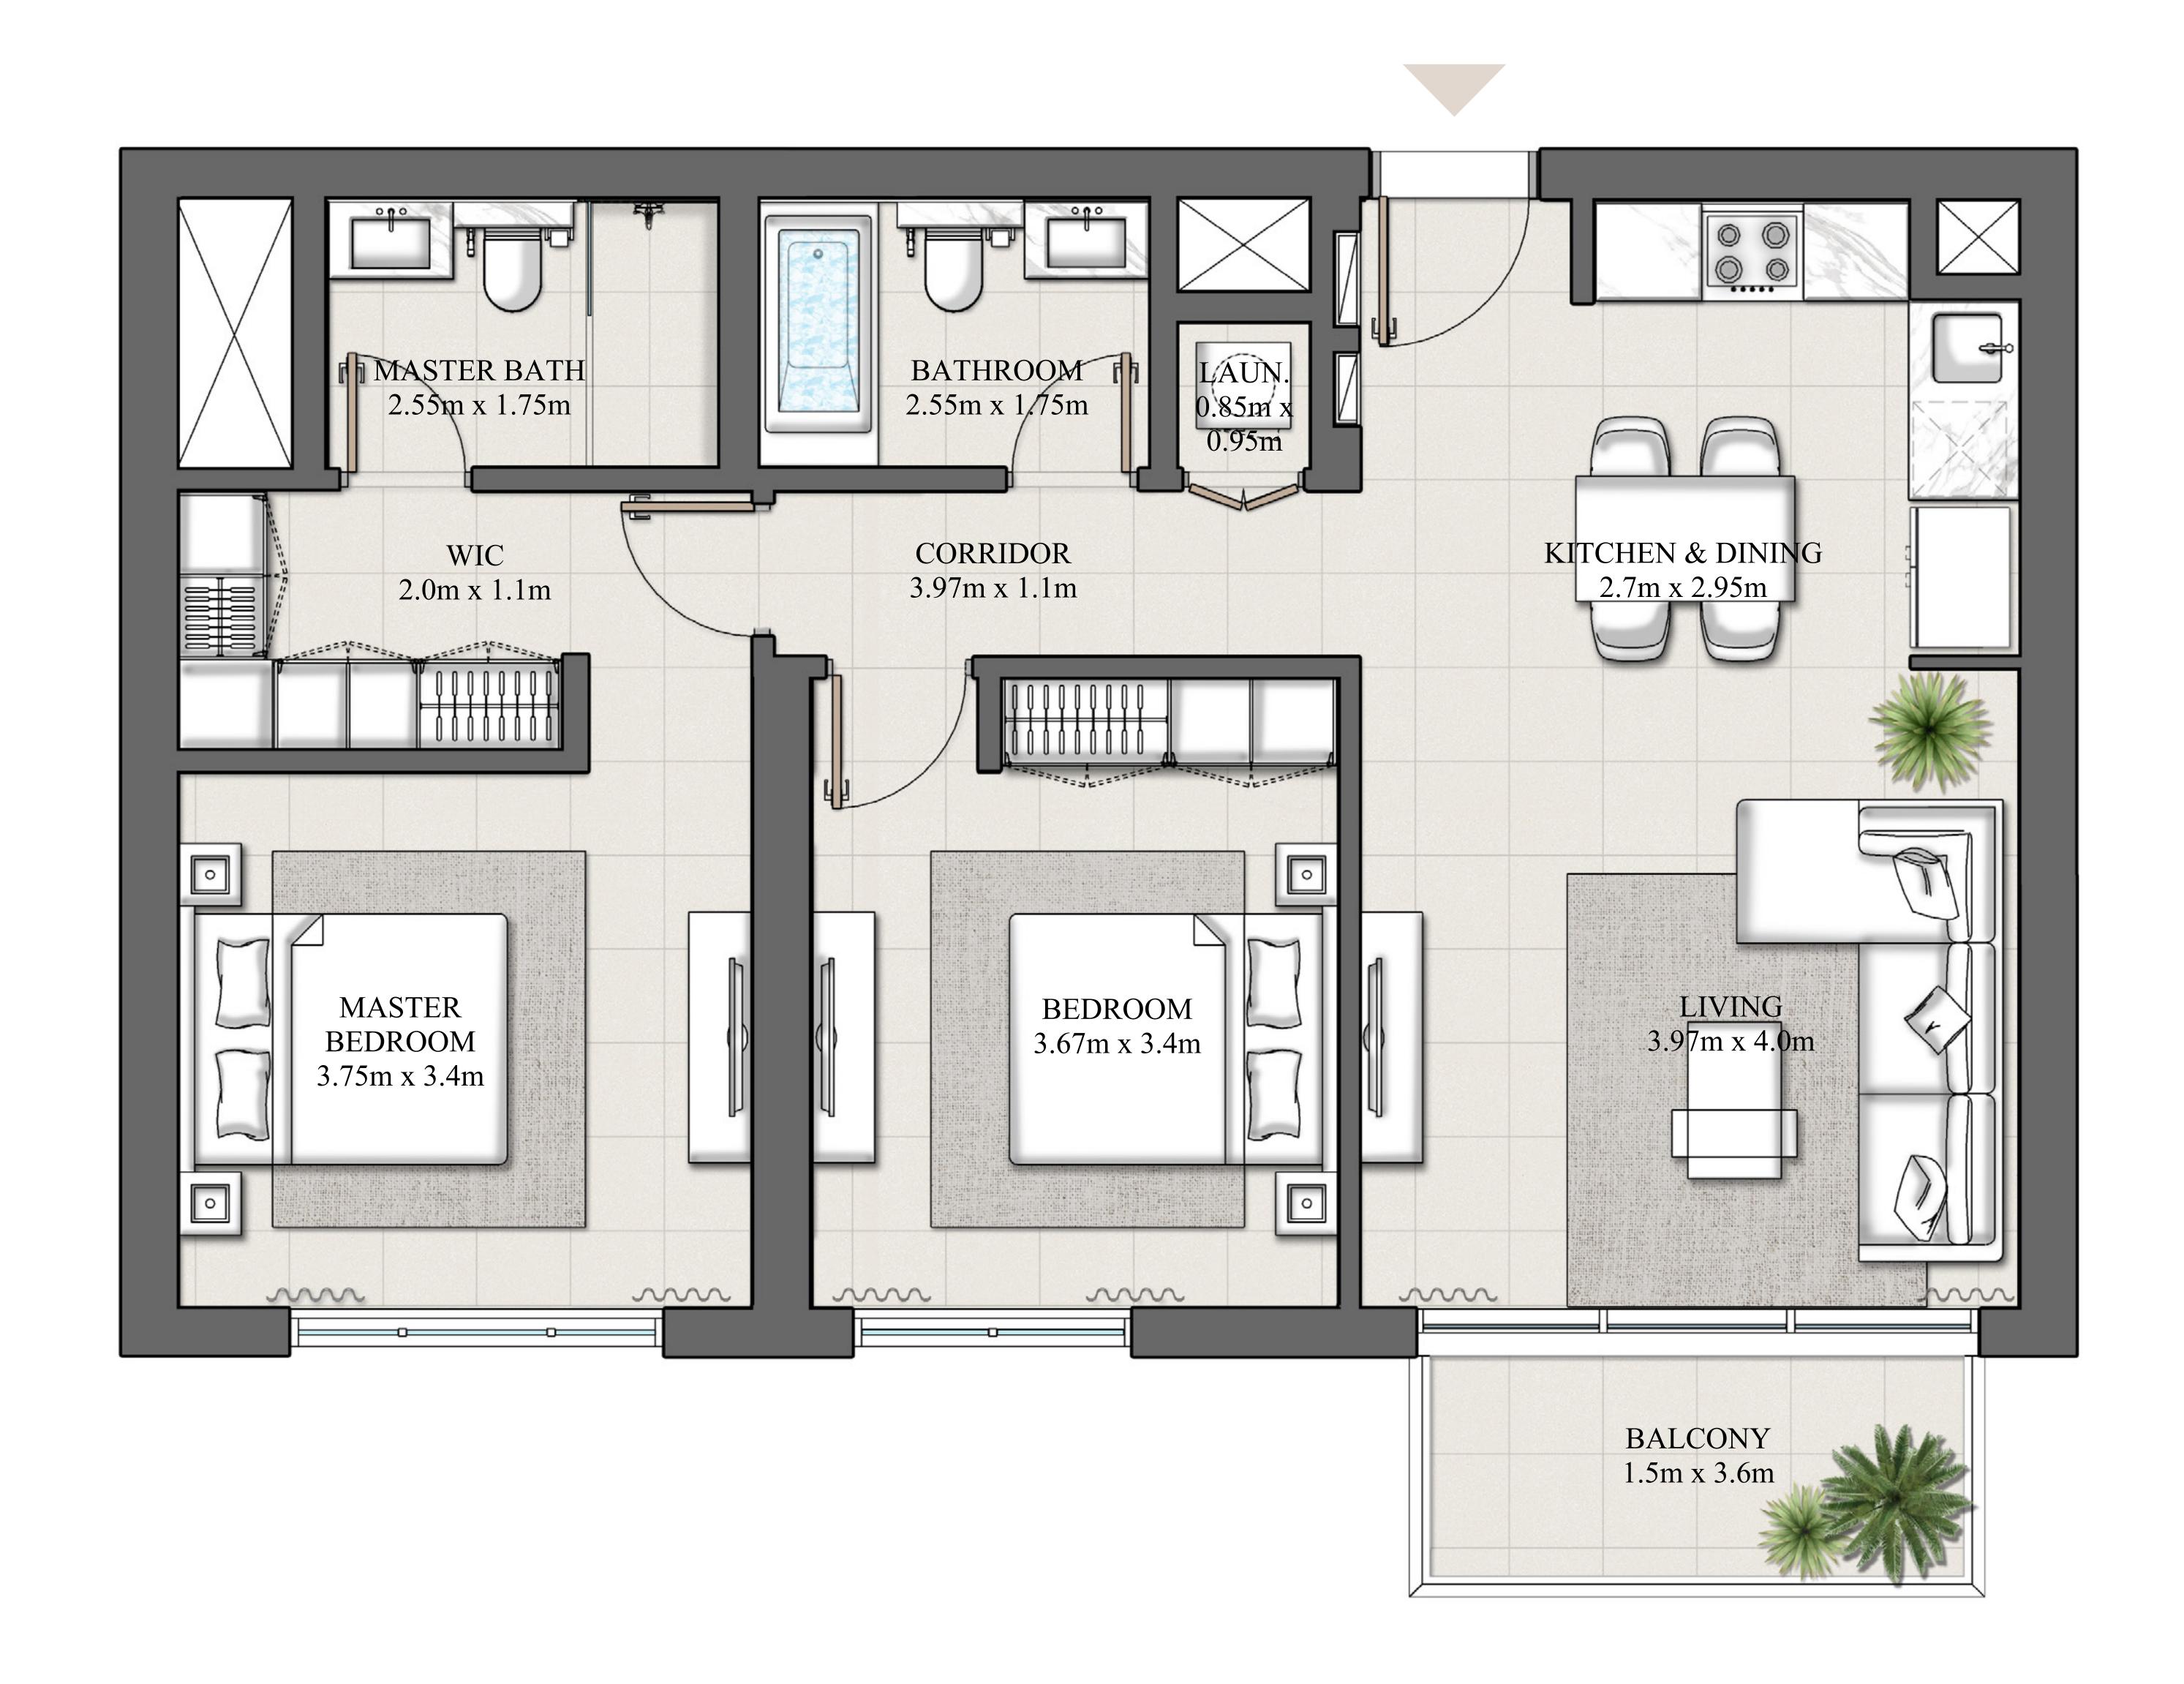

#### 1 BEDROOM TYPE 4A

| LEVEL 15-19 | UNIT 1 | 6 |
|-------------|--------|---|
|             |        |   |

| SUITE AREA   | 610.53 SQ.FT. | 56.72 SQ.M. |
|--------------|---------------|-------------|
| BALCONY AREA | 64.47 SQ.FT.  | 5.99 SQ.M.  |
| TOTAL AREA   | 675.00 SQ.FT. | 62.71 SQ.M. |