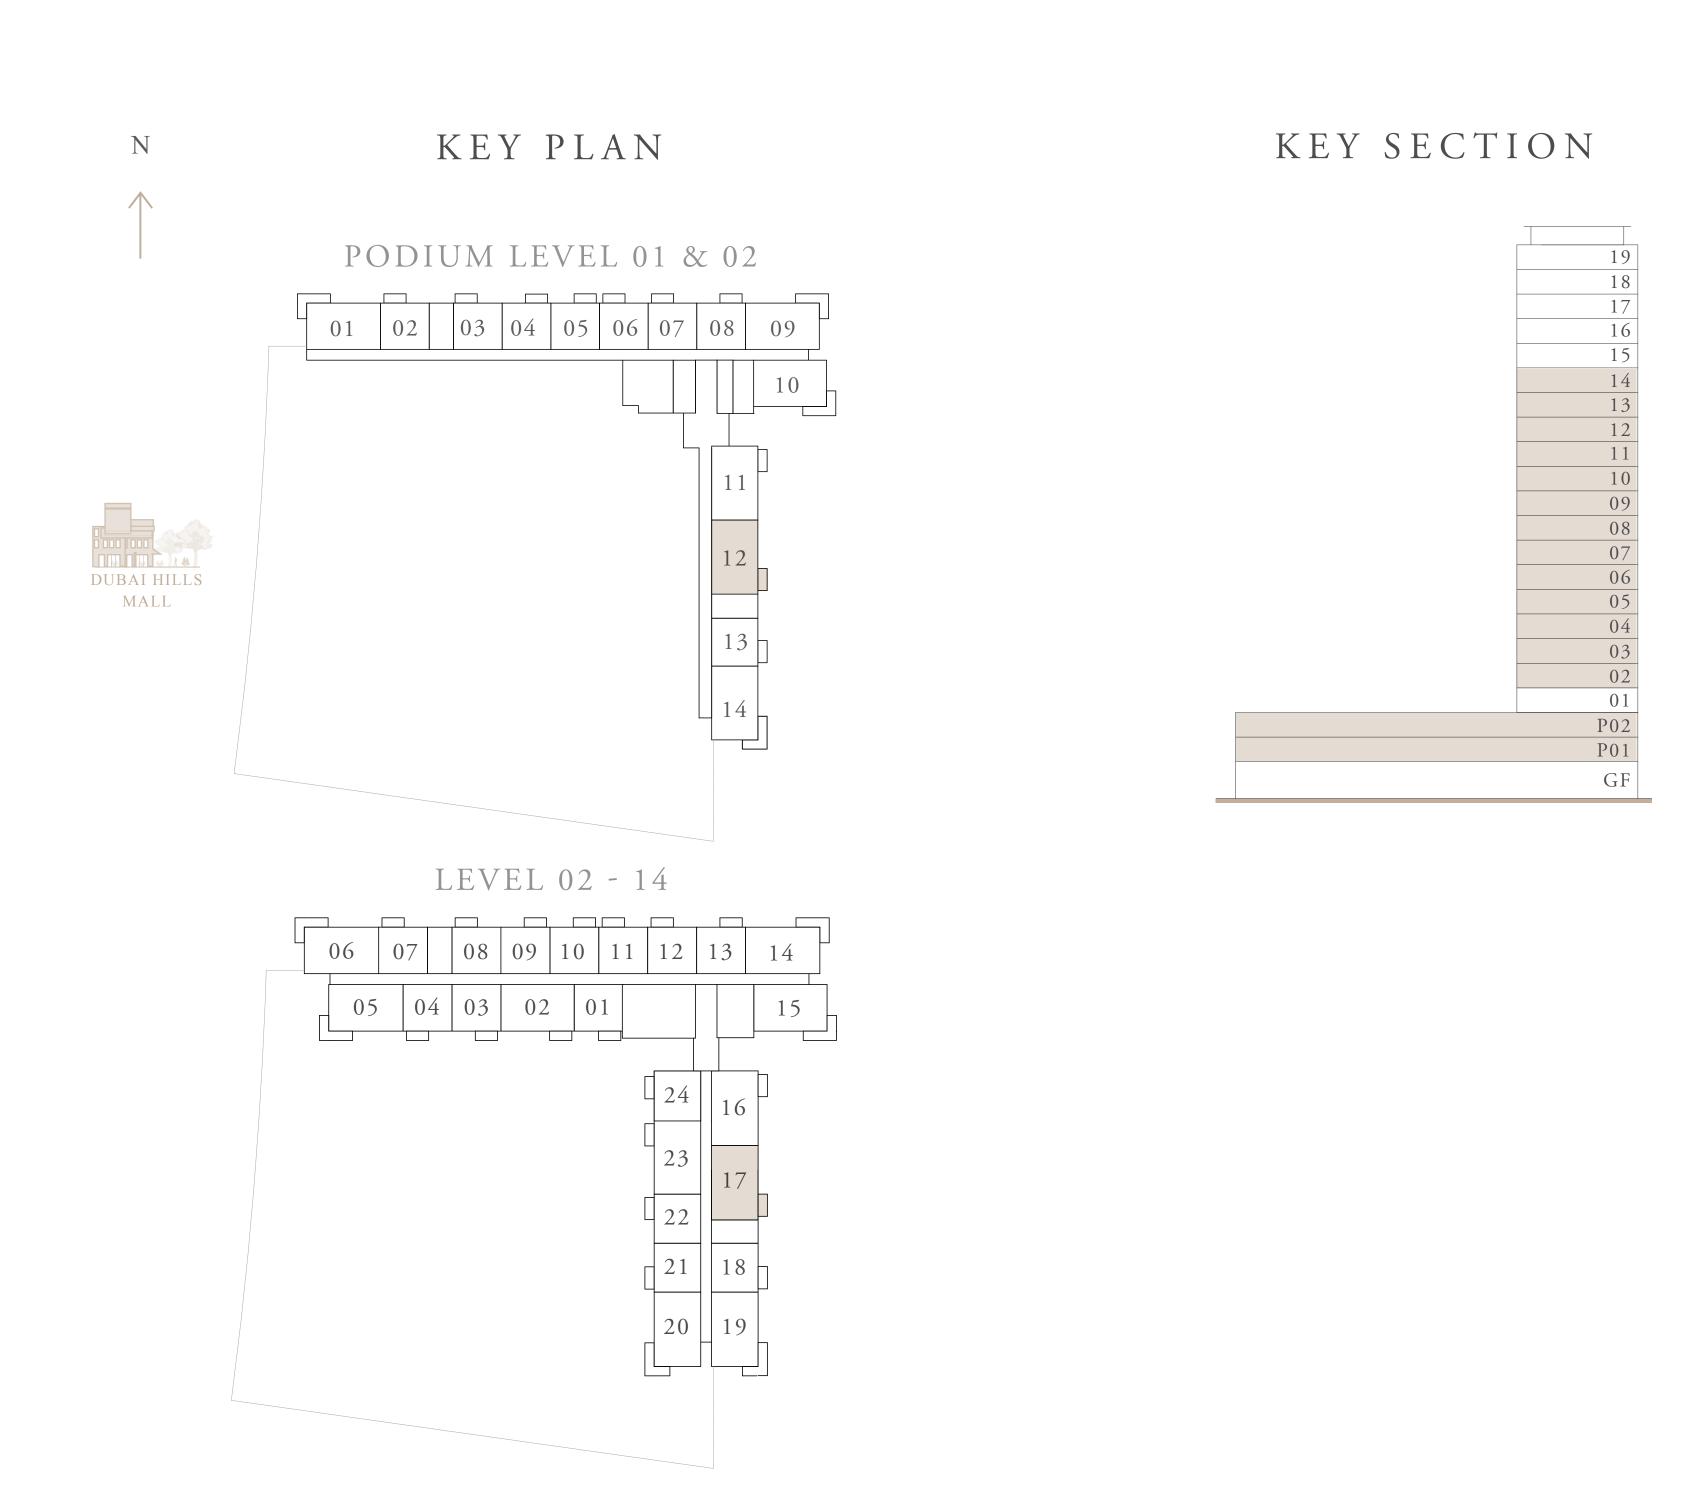

#### DUBAI HILLS ESTATE

| P | ODIUM LEVEL 01 & 02 |               | UNIT 12     |
|---|---------------------|---------------|-------------|
|   | LEVEL 02-14         |               | UNIT 17     |
|   | SUITE AREA          | 926.77 SQ.FT. | 86.10 SQ.M. |
|   | BALCONY AREA        | 68.24 SQ.FT.  | 6.34 SQ.M.  |
|   | TOTAL AREA          | 995.01 SQ.FT. | 92.44 SQ.M. |
|   |                     |               |             |