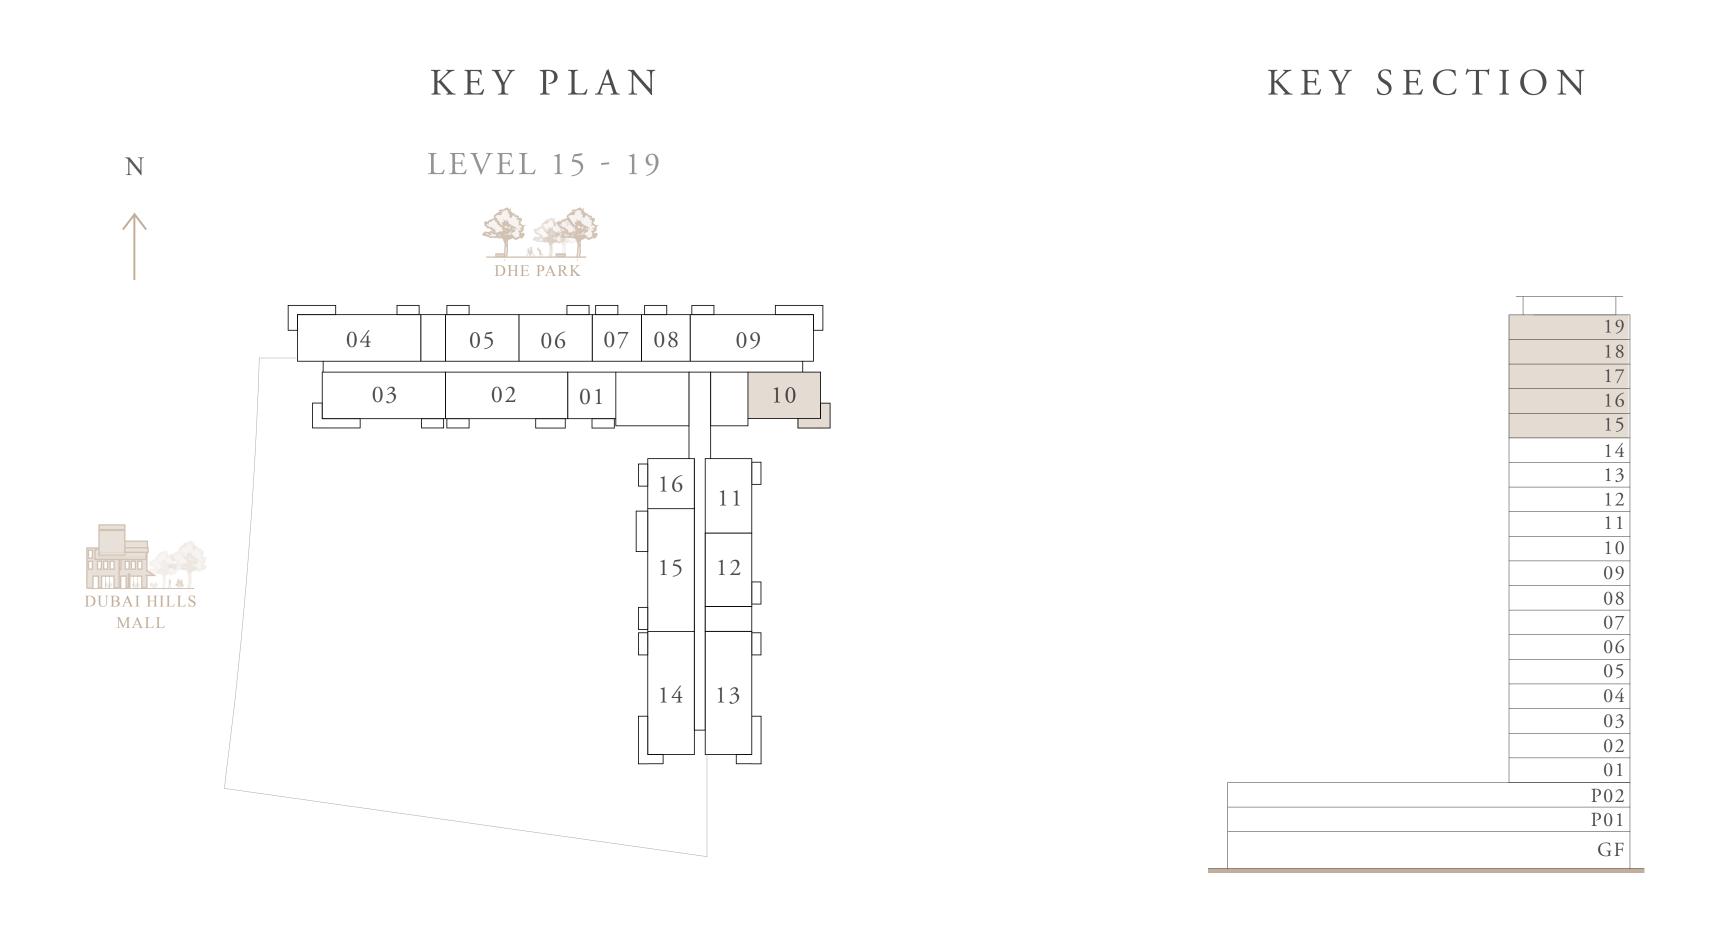

DUBAI HILLS ESTATE

| LEVEL 15-19  |                | UNIT 10     |   |
|--------------|----------------|-------------|---|
|              |                |             |   |
| SUITE AREA   | 927.31 SQ.FT.  | 86.15 SQ.M. | _ |
| BALCONY AREA | 141.11 SQ.FT.  | 13.11 SQ.M. | _ |
| TOTAL AREA   | 1068.42 SQ.FT. | 99.26 SQ.M. |   |