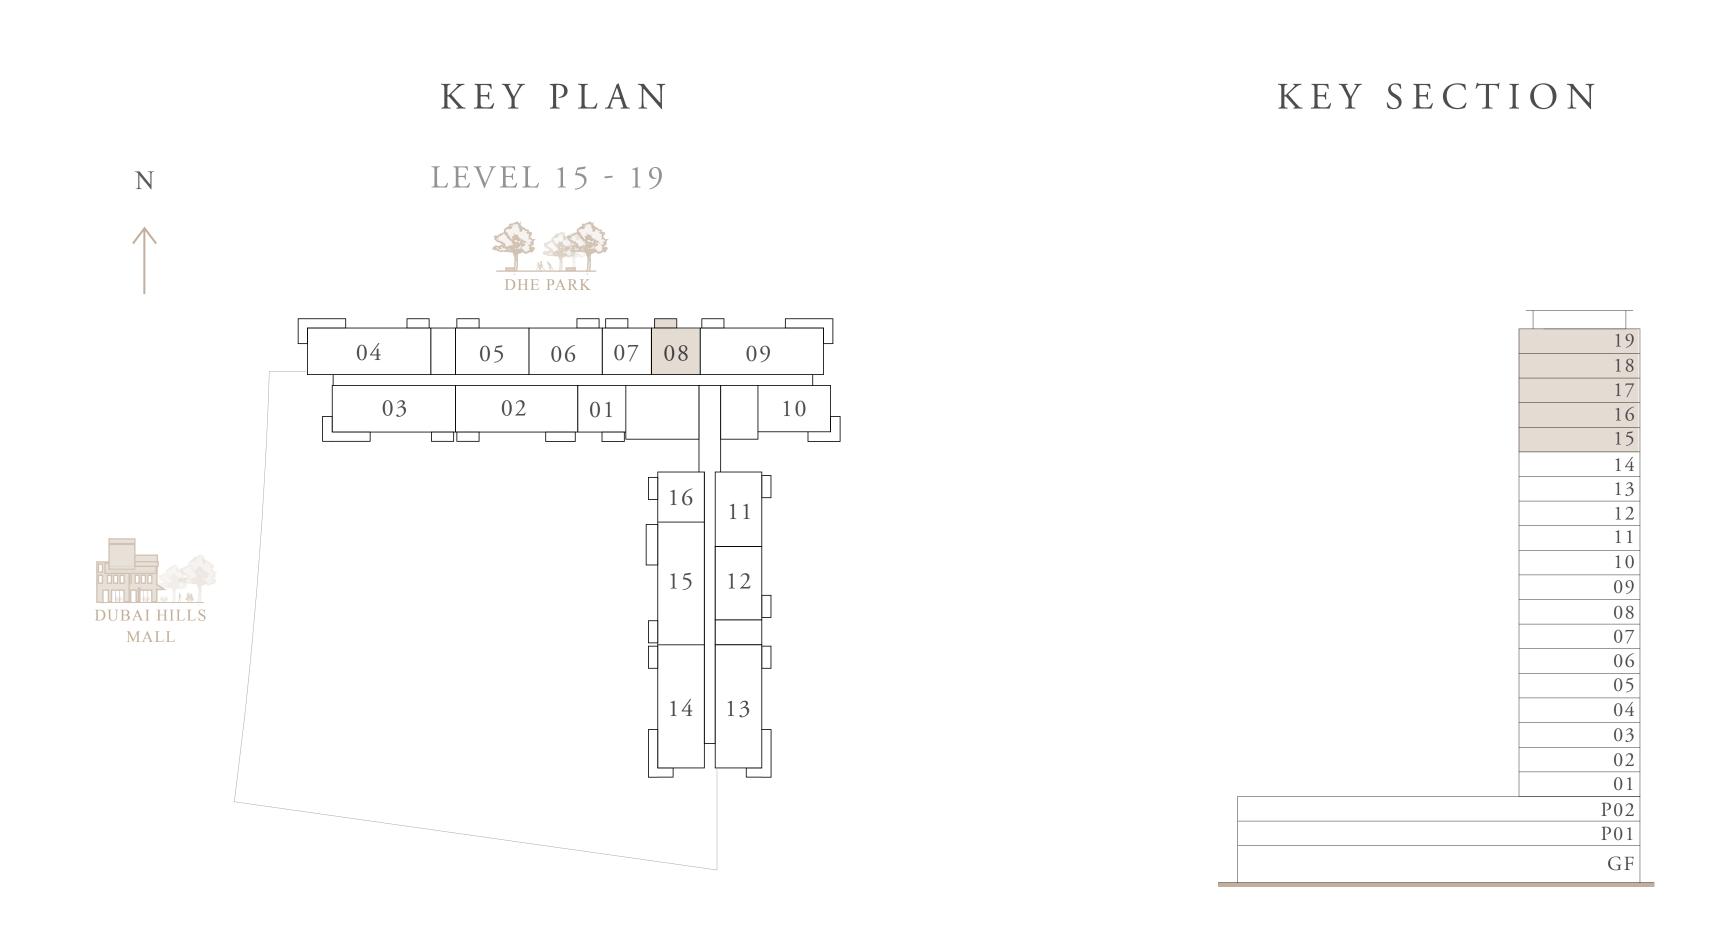

| BALCONY AREA | 67.27 SQ.FT.  | 6.25 SQ.M.  |
|--------------|---------------|-------------|
| TOTAL AREA   | 675.00 SQ.FT. | 62.71 SQ.M. |

| LEVEL 15-19  |               | UNIT 08     |
|--------------|---------------|-------------|
|              |               |             |
|              |               |             |
|              |               |             |
| SUITE AREA   | 607.73 SQ.FT. | 56.46 SQ.M. |
| BALCONY AREA | 67.38 SQ.FT.  | 6.26 SQ.M.  |

675.11 SQ.FT.

62.72 SQ.M.

TOTAL AREA