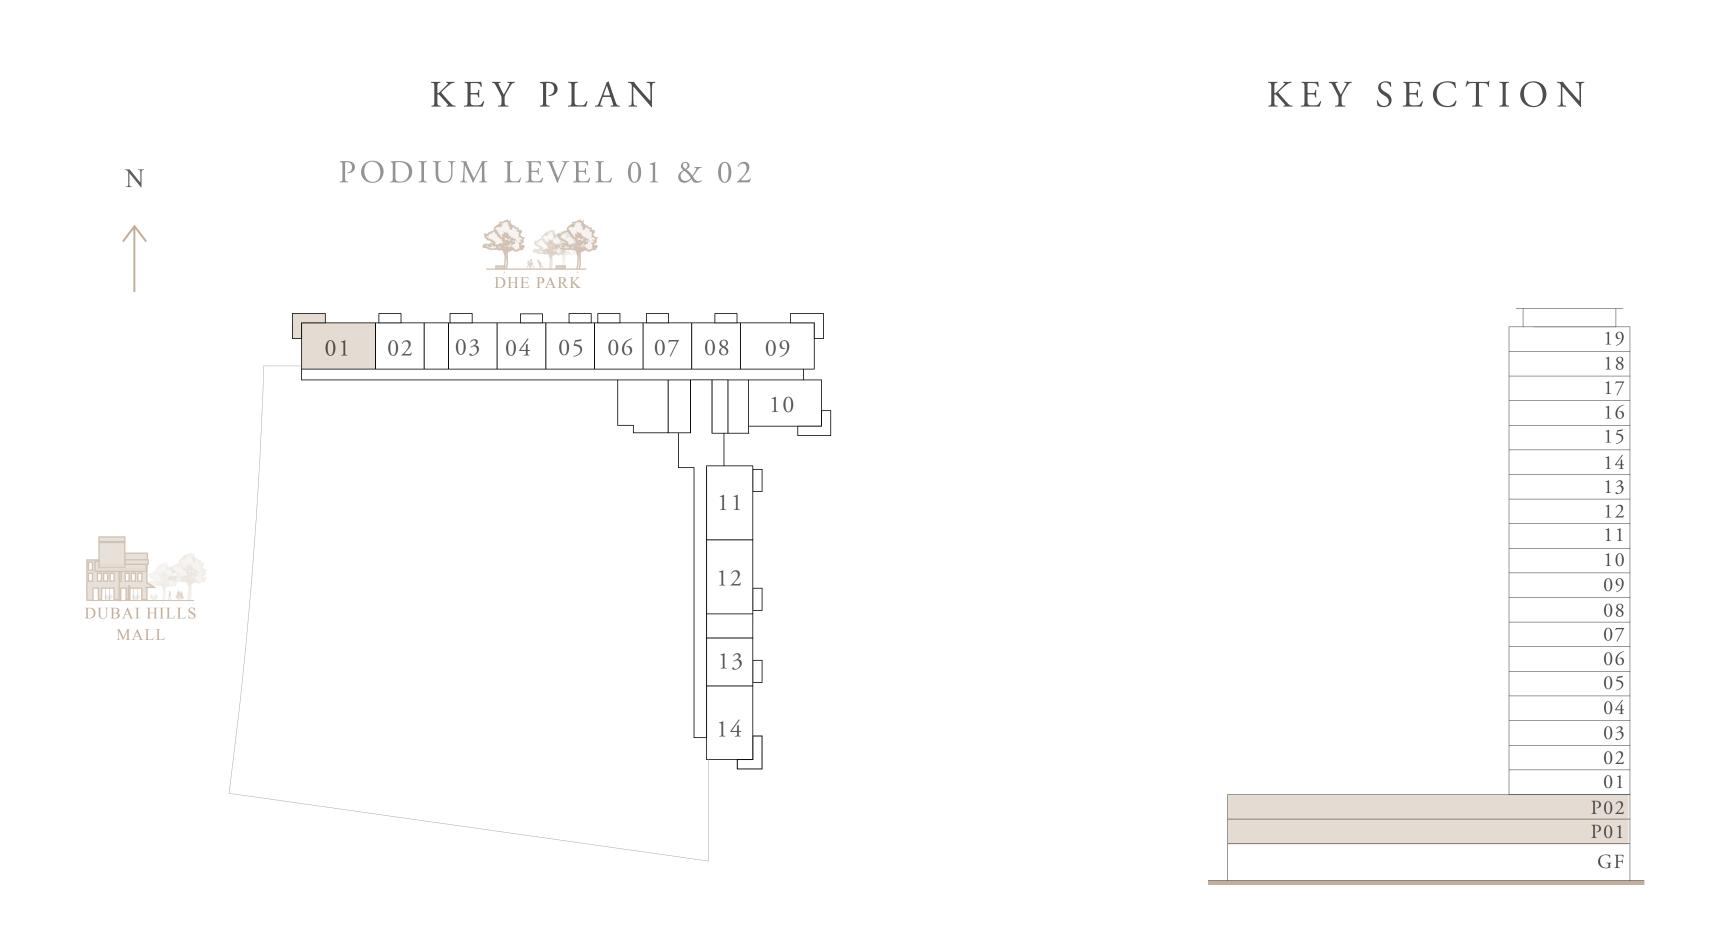

#### 1 BEDROOM TYPE 1A

|                  | PODIUM LEVEL 01 & 02                                                                                                     |               | UNIT 04,05,08                                                          |
|------------------|--------------------------------------------------------------------------------------------------------------------------|---------------|------------------------------------------------------------------------|
|                  | LEVEL 02-14                                                                                                              |               | UNIT 09,10,13,22                                                       |
|                  |                                                                                                                          |               |                                                                        |
|                  | SUITE AREA                                                                                                               | 610.09 SQ.FT. | 56.68 SQ.M.                                                            |
|                  | BALCONY AREA                                                                                                             | 65.88 SQ.FT.  | 6.12 SQ.M.                                                             |
|                  | TOTAL AREA                                                                                                               | 675.97 SQ.FT. | 62.80 SQ.M.                                                            |
| N                | KEY PLAN                                                                                                                 |               | KEY SECTION                                                            |
| DUBAI HILLS MALL | PODIUM LEVEL 01 & 02  01 02 03 04 05 06 07 08 09  10  11  12  13  14  05 04 03 02 01 15  24 16  23 17  222  21 18  20 19 |               | 19 18 17 16 15 14 13 12 11 10 09 08 08 07 06 05 04 03 02 01 P02 P01 GF |