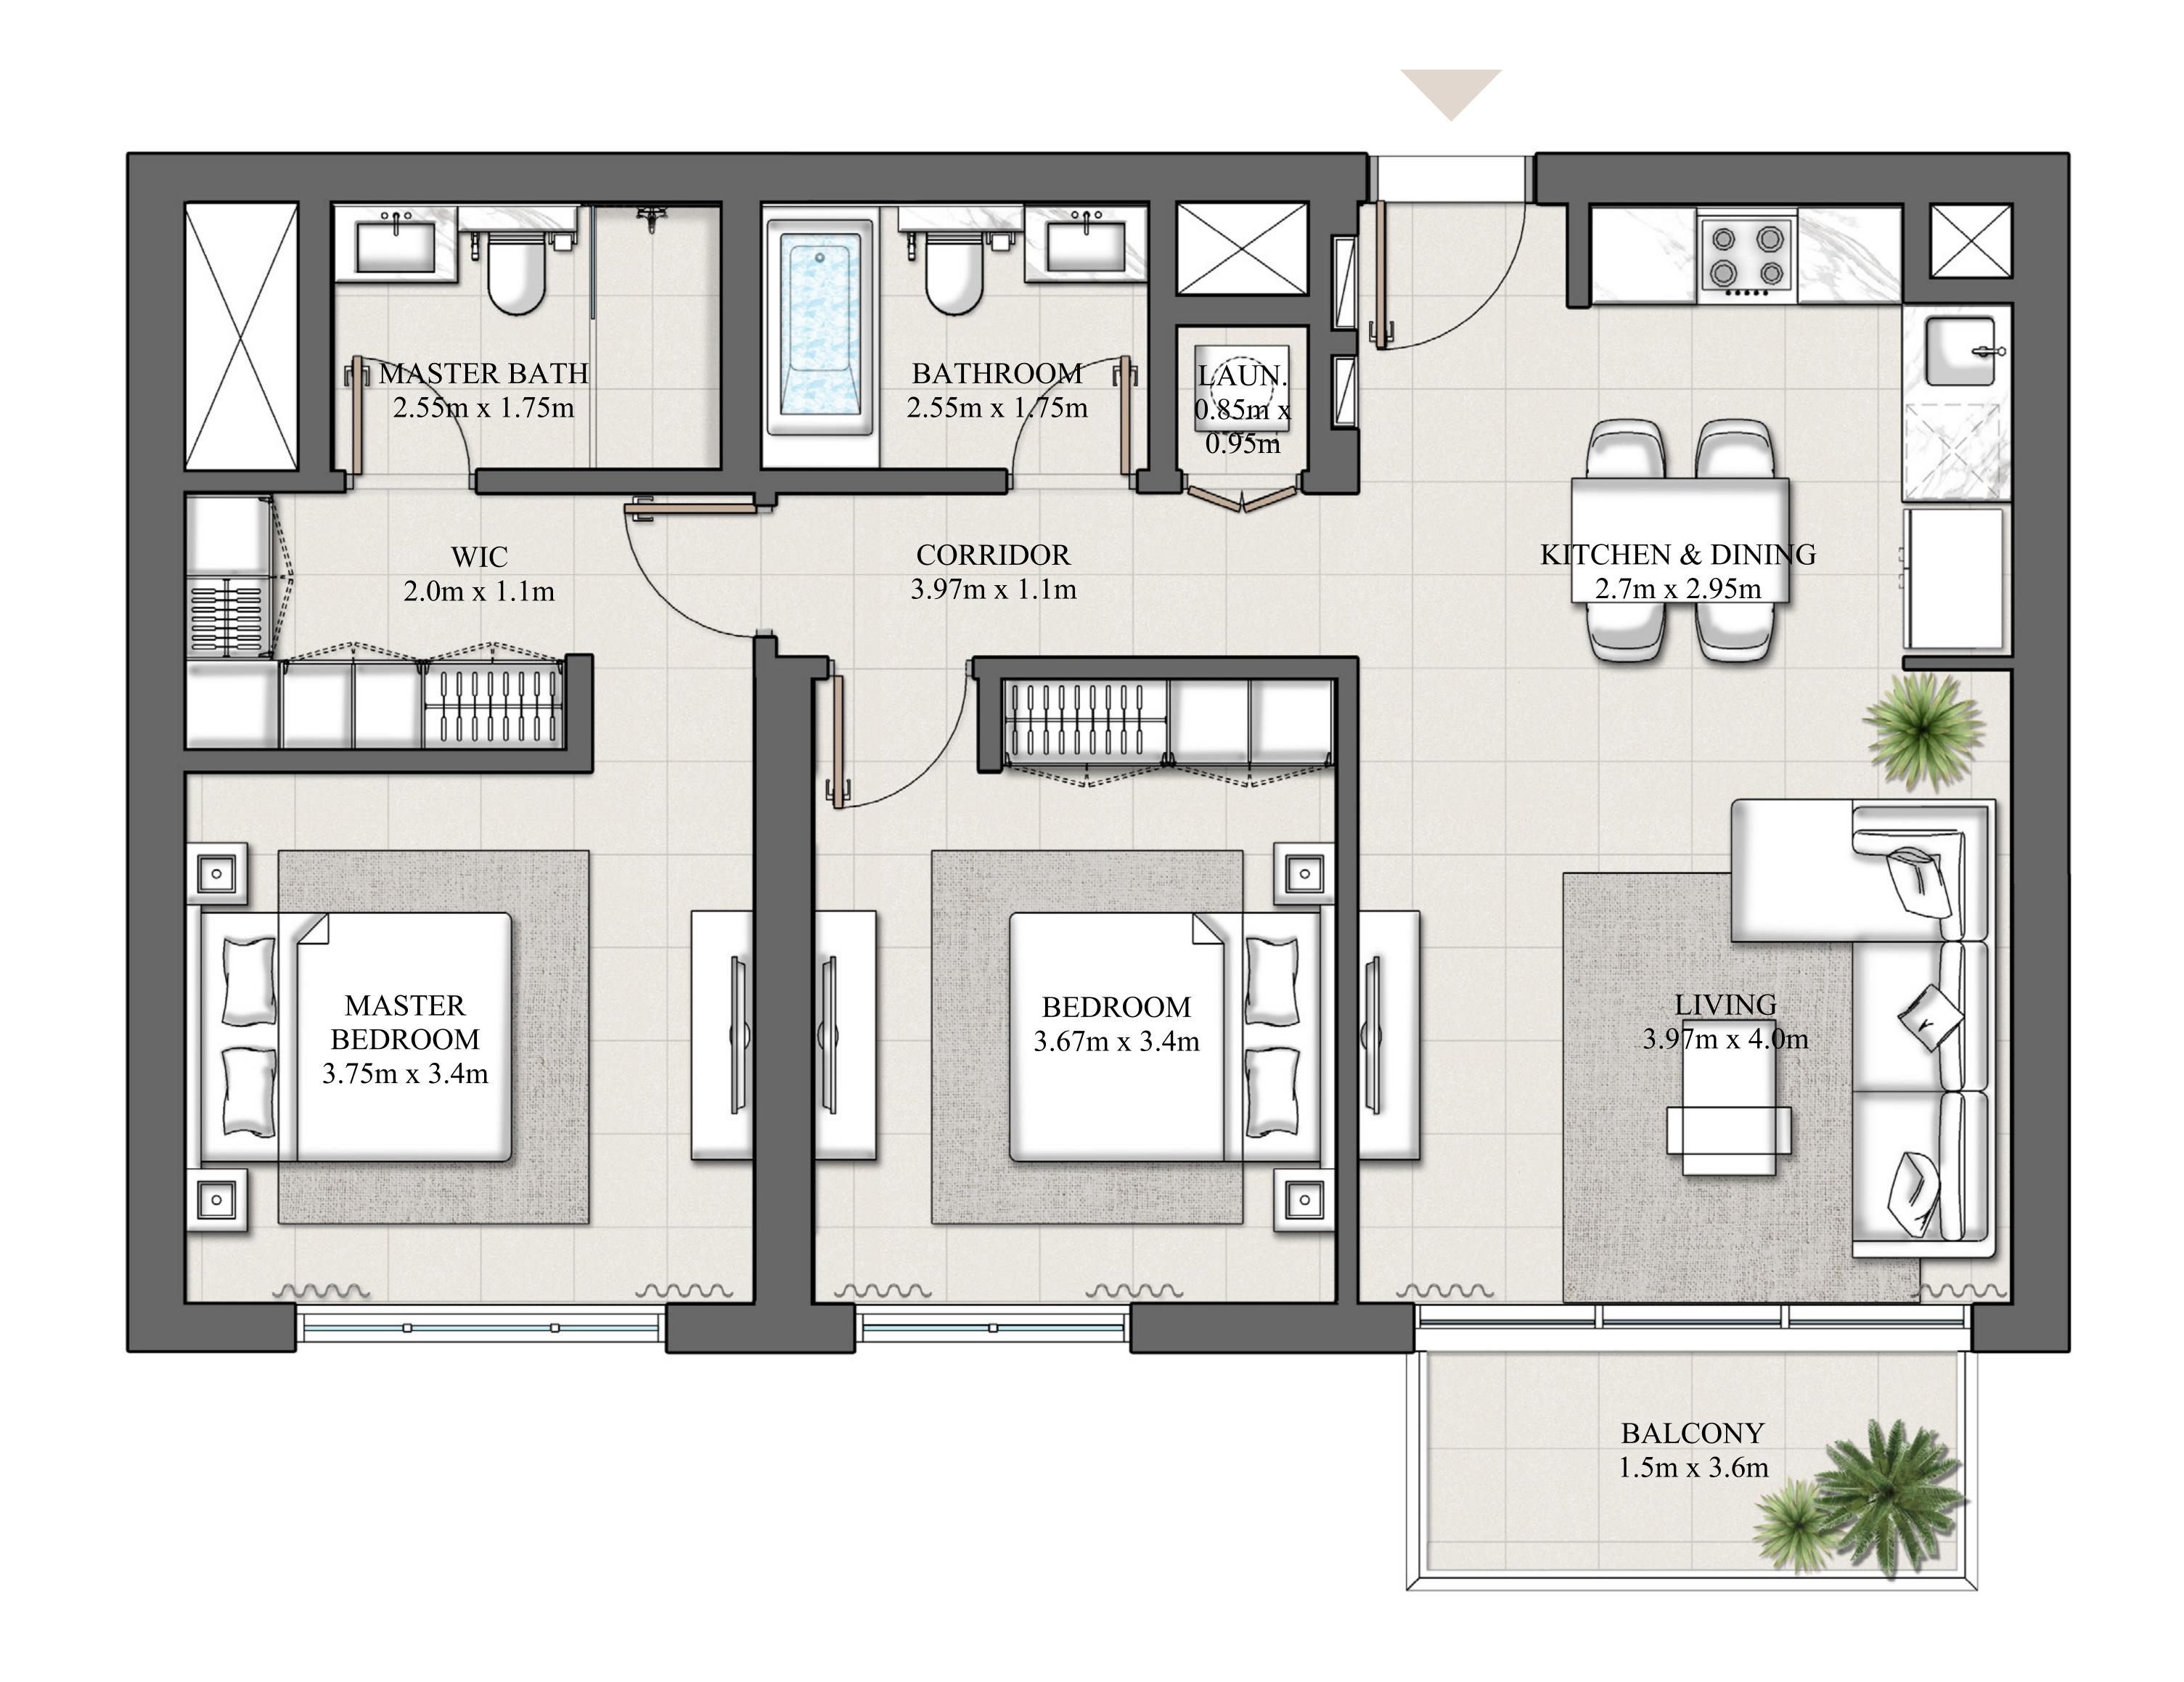

PODIUM LEVEL 01 & 02

UNIT 11

| SUIT  | E AREA  | 930.11 SQ.FT. | 86.41 SQ.M. |
|-------|---------|---------------|-------------|
| BALCO | NY AREA | 68.24 SQ.FT.  | 6.34 SQ.M.  |
| ТОТА  | L AREA  | 998.35 SQ.FT. | 92.75 SQ.M. |

LEVEL 02-14 UNIT 16

| SUITE AREA   | 930.00 SQ.FT. | 86.40 SQ.M. |
|--------------|---------------|-------------|
| BALCONY AREA | 68.35 SQ.FT.  | 6.35 SQ.M.  |
| TOTAL AREA   | 998.35 SQ.FT. | 92.75 SQ.M. |