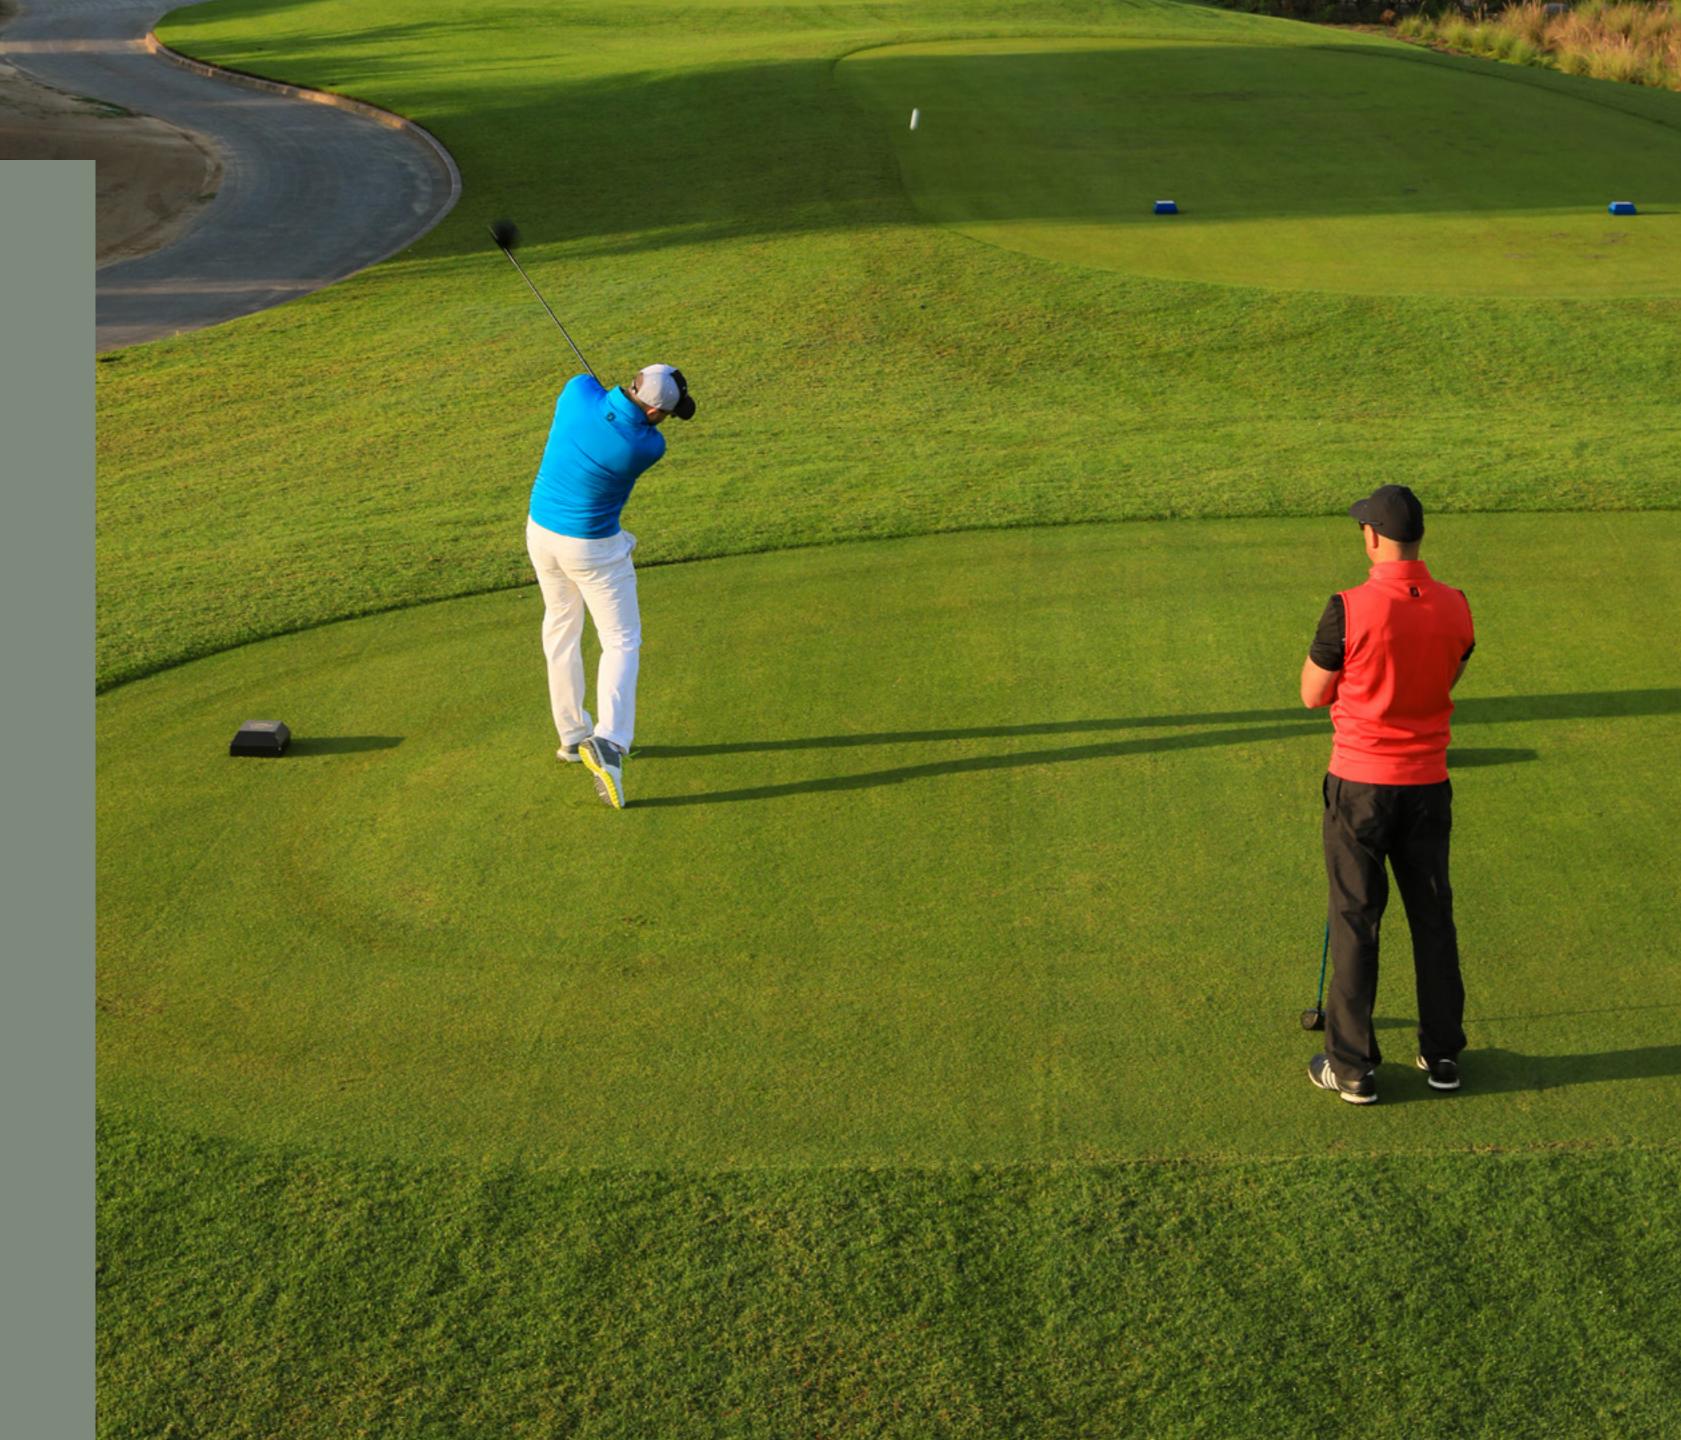

## Dubai Hills Golf Club

Dubai Hills Golf Club encompasses 1.2 milion sqm of meticulously manicured fairways, set against the backdrop of Burj Khalifa and Downtown Dubai, with a glorious outward nine.

Driving Range

Putting Green

A Host Of Din-ing Options

Gym, Pool & Other

Spacious Floodlit

15 mins from Downtown Dubai

15 mins from Dubai Marina

20 mins from Dubai Int' Airport

20 mins from Al Maktoum Int' Airport