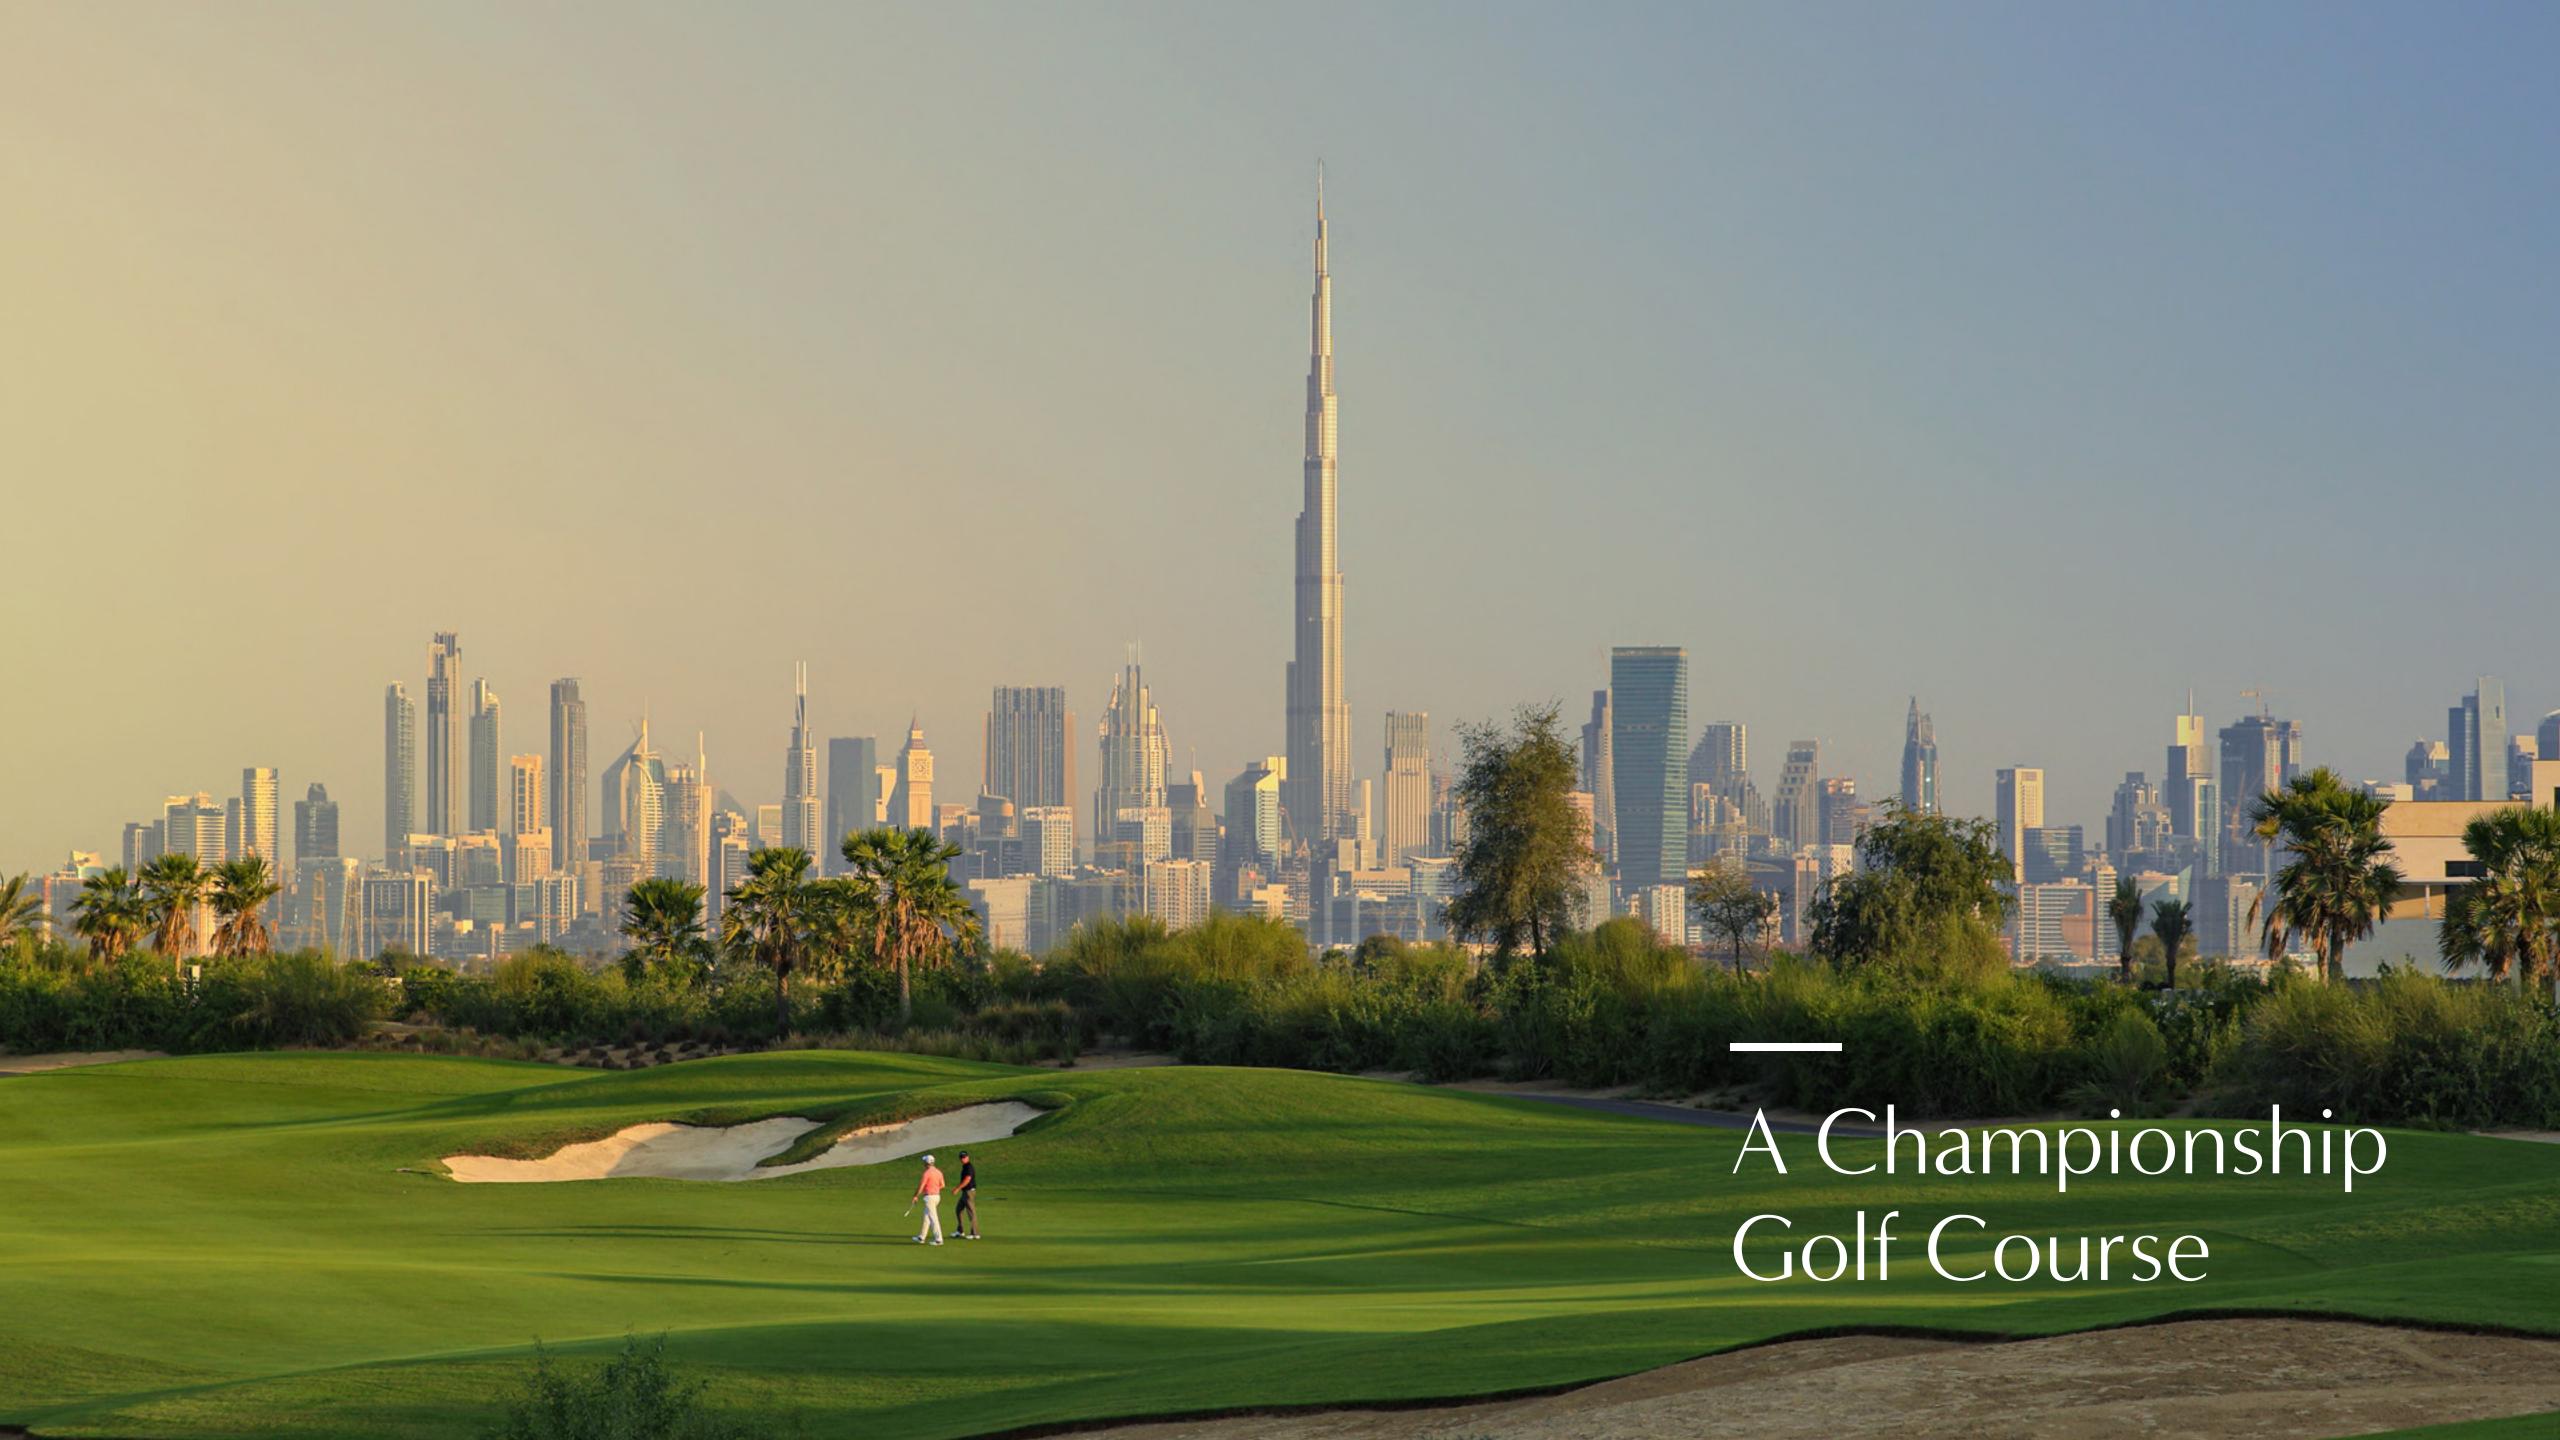

## Dubai Hills Golf Club

Dubai Hills Golf Club encompasses 1.2 milion sqm of meticulously manicured fairways, set against the backdrop of Burj Khalifa and Downtown Dubai, with a glorious outward nine.

Driving Range

Putting Green

A Host Of Din-ing Options

Gym, Pool & Other

Spacious Floodlit

15 mins from Downtown Dubai

15 mins from Dubai Marina

20 mins from Dubai Int' Airport

20 mins from Al Maktoum Int' Airport