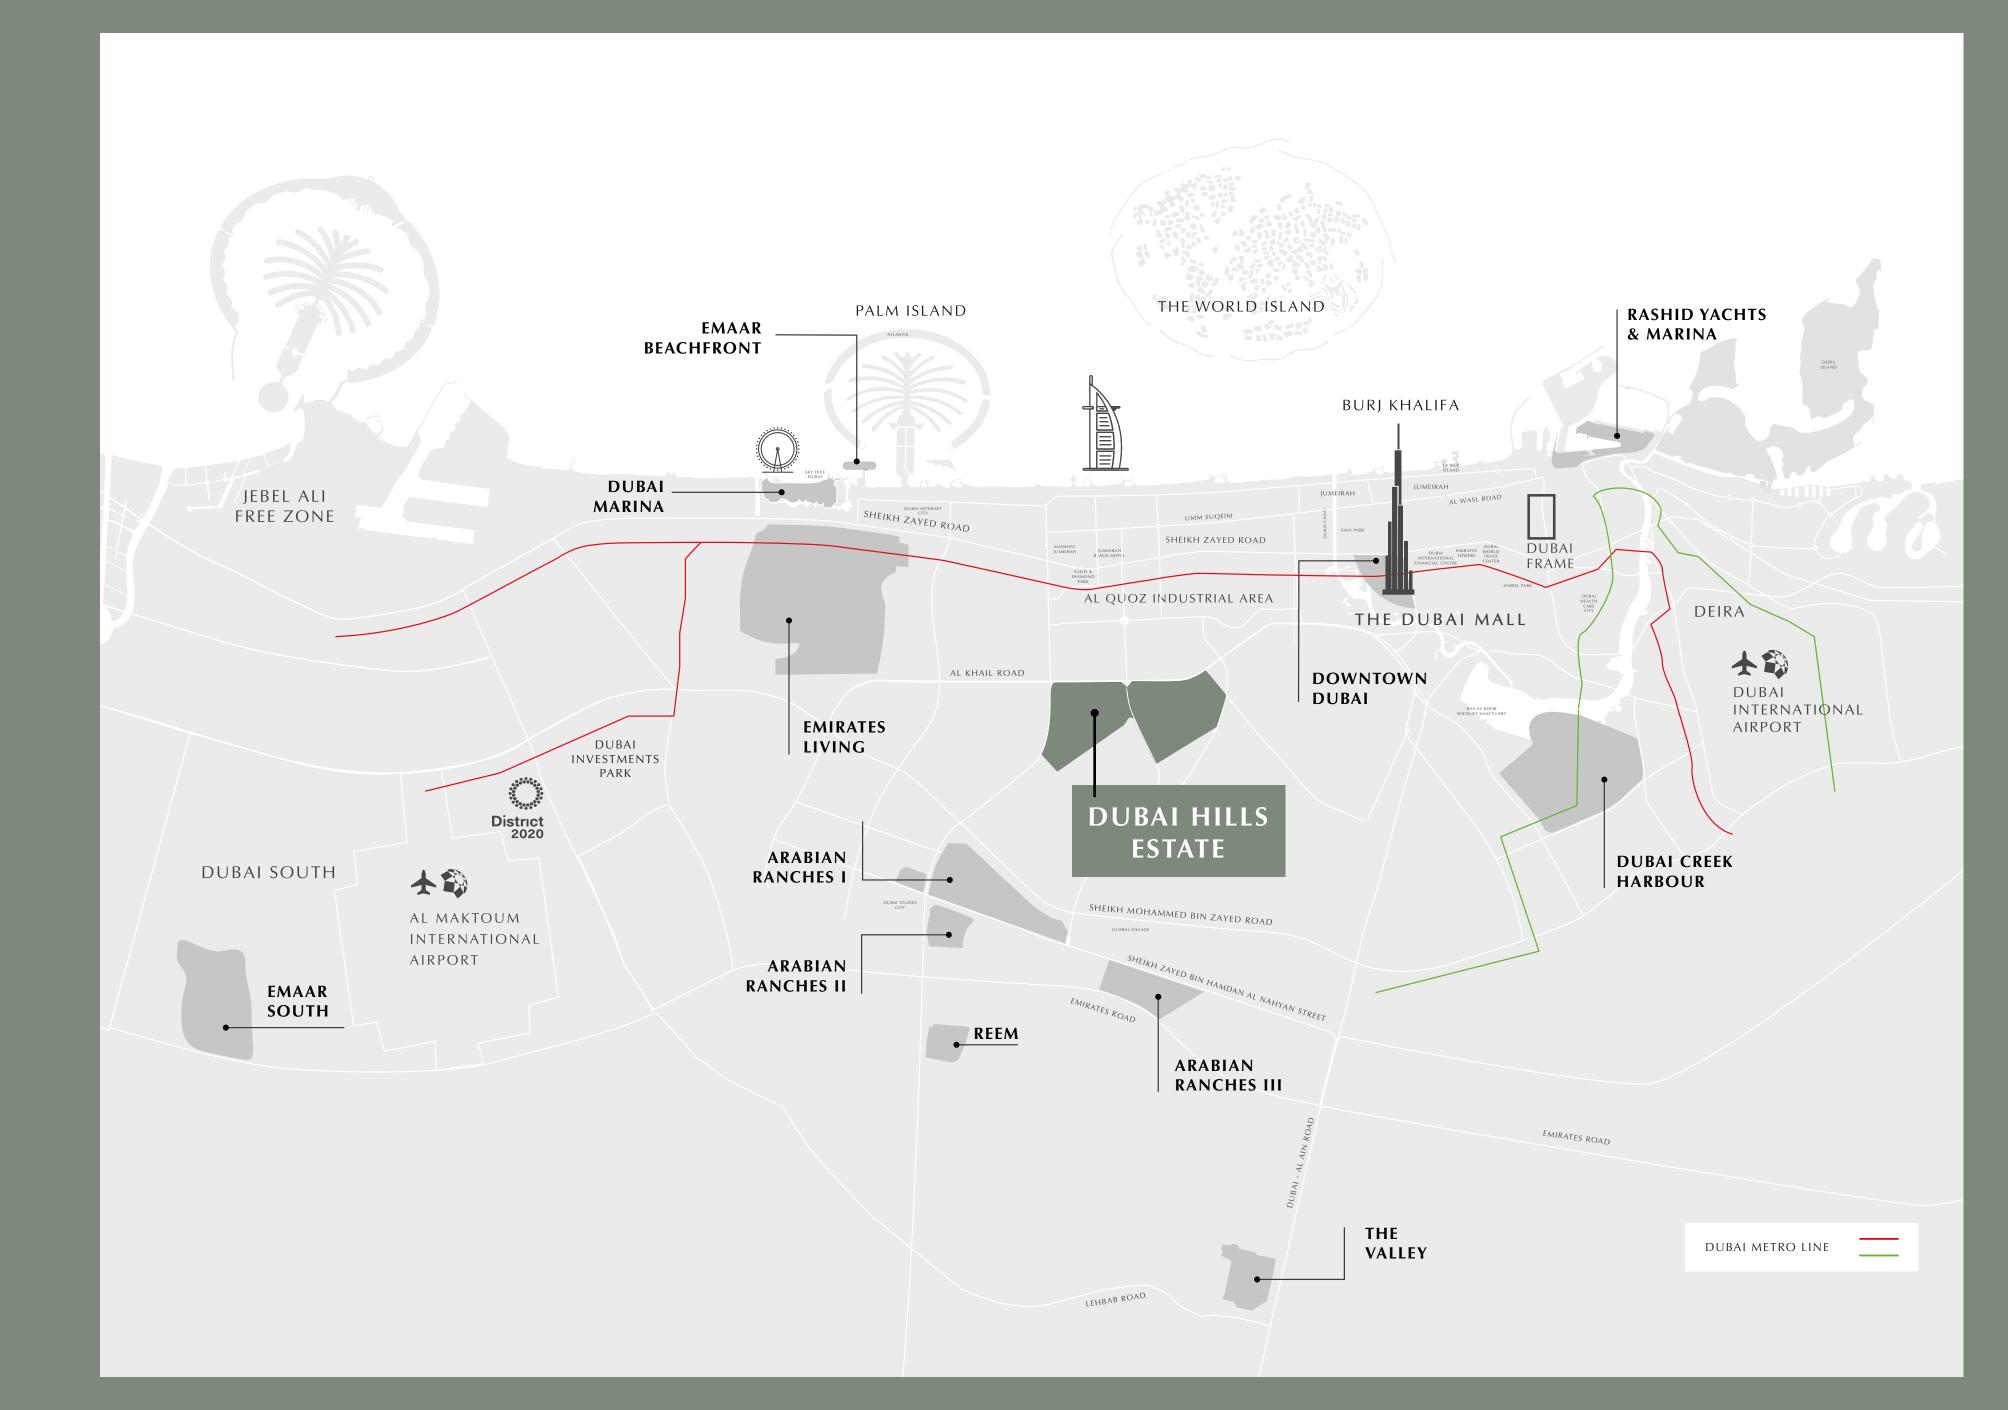

### The Green Heart of Dubai

Dubai Hills Estate – the green heart of Dubai – is a first-of-its-kind destination. This masterfully planned, multi-purpose development, strategically situated between Downtown Dubai and Dubai Marina, flanked by Al Khail Road, the community offers easy access to the city's most popular districts and attractions.

#### Perfectly Positioned

With easy access to Al Khail Road, Hills Park is just minutes away from Downtown Dubai and other business, retail and tourism hubs. Close proximity to planned Etihad Rail and Dubai Metro lines will allow for fast and easy access to airports and other emirates in the near future.