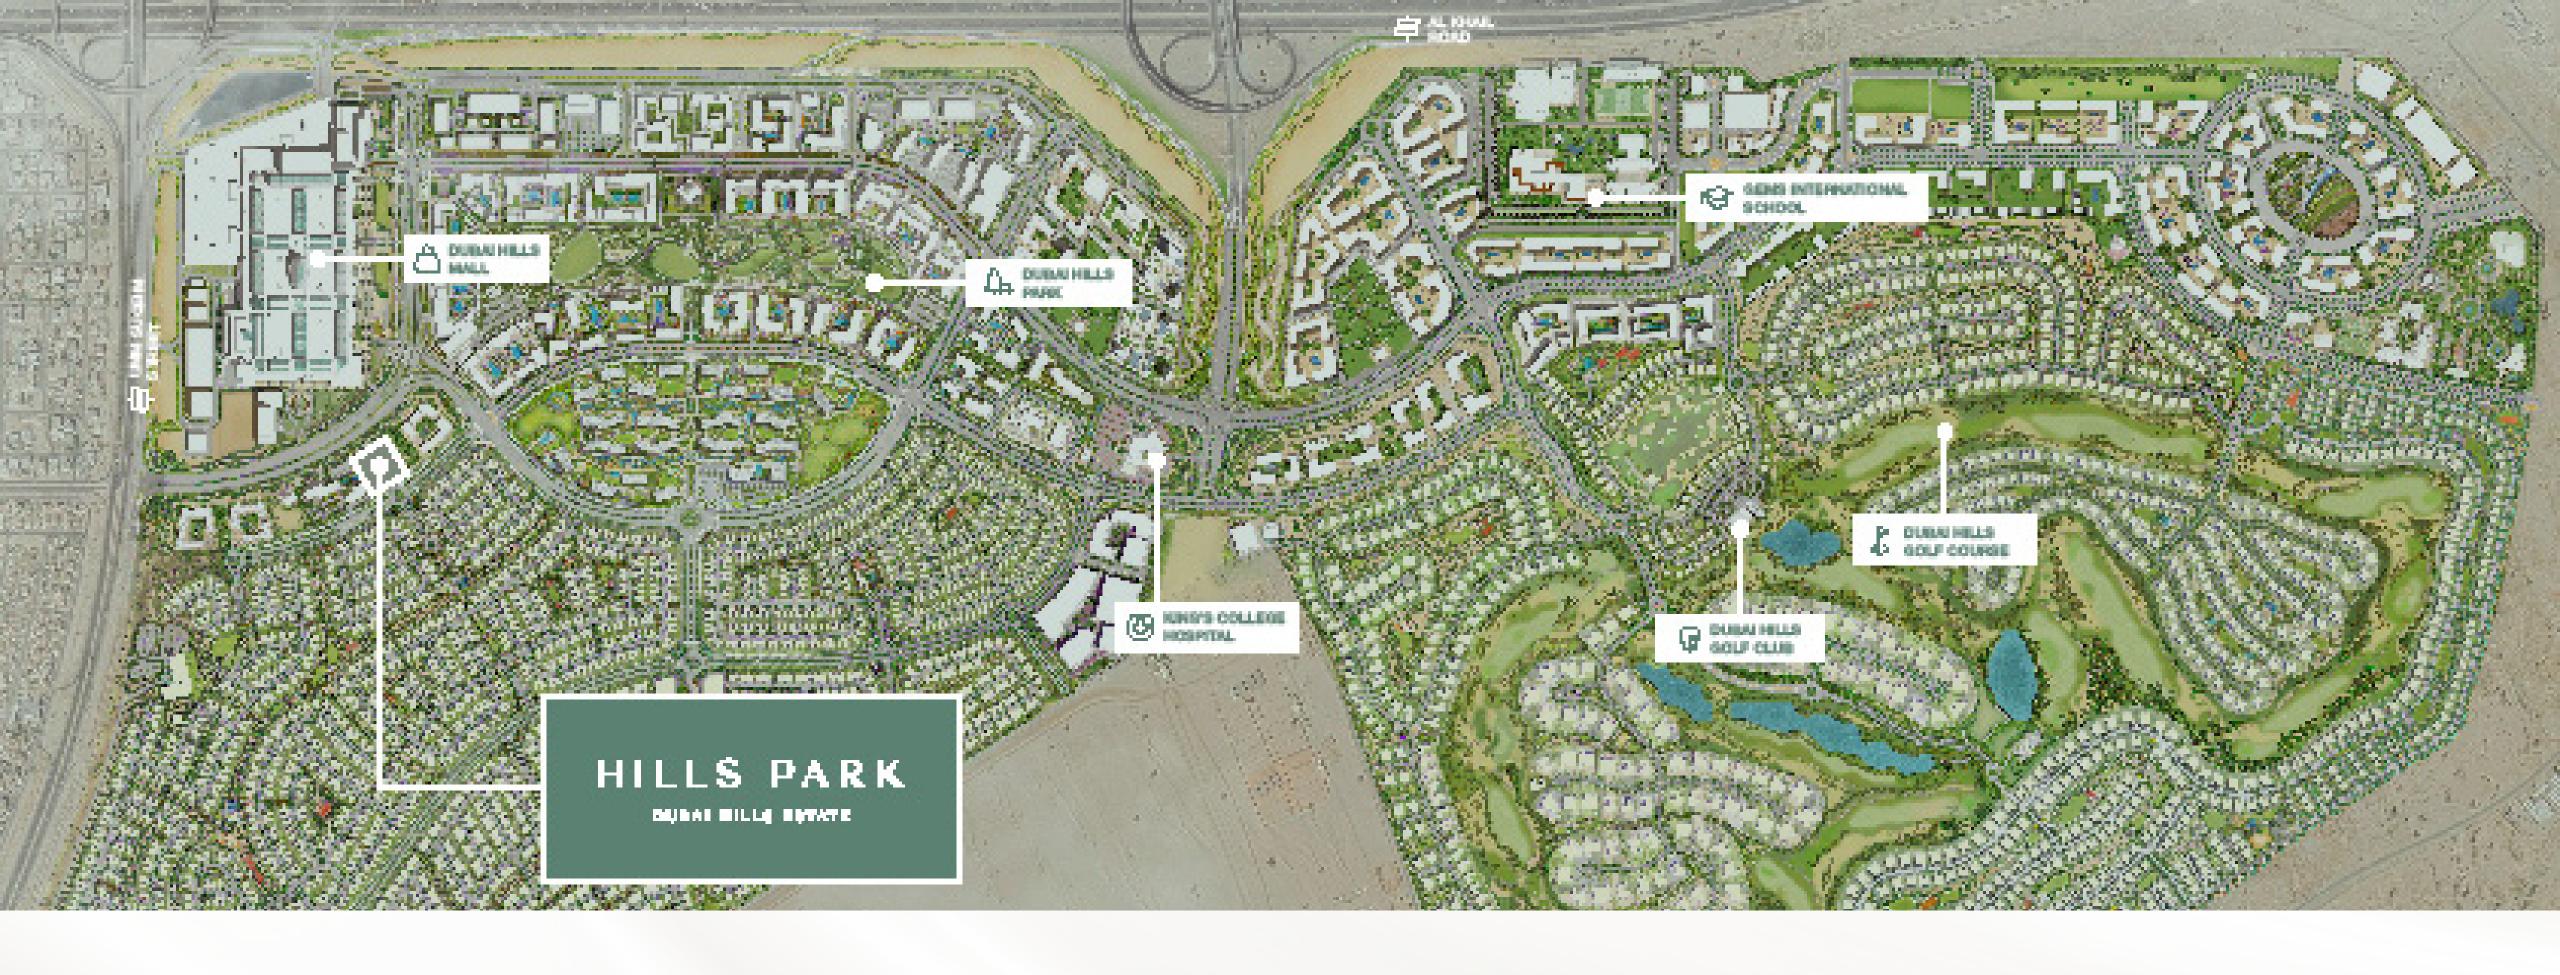

#### Perfectly Positioned

With easy access to Al Khail Road, Hills Park is just minutes away from Downtown Dubai and other business, retail and tourism hubs. Close proximity to planned Etihad Rail and Dubai Metro lines will allow for fast and easy access to airports and other emirates in the near future.

## All You Need and More

With world-class amenities and everything you could possibly need just footsteps away, Hills Park is located in a prime position at the centre of a comprehensive community, offering residents and visitors the very best health, education and recreational facilities, along with a variety of dining, retail, business, and leisure destinations.

### Dubai Hills Park

Dubai Hills Park is a lush green oasis in the heart of Dubai Hills Estate's southern district. The park encompasses wadi trails, children's play areas, a kids' splash park, sports facilities, an outdoor gym, and much more

## Dubai Hills Golf Club

Dubai Hills Golf Club encompasses 1.2 milion sqm of meticulously manicured fairways, set against the backdrop of Burj Khalifa and Downtown Dubai, with a glorious outward nine.

Driving Range