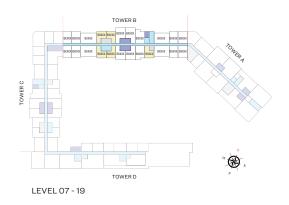

#### LOCATION IN THE MASTER PLAN

### FLOOR PLAN LAYOUT

LEVEL 13-16

List of unit numbers with this unit plan: