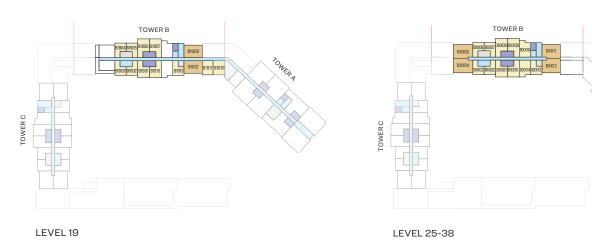

p out.

# INDOOR AMENITIES







Health Club with changing rooms







Spin Class Studio



Pilates Studio



Yoga Studio

# OUTDOOR AMENITIES





Swimming Pool



Kids Play Area



Barbeque Area





Pentanque Boules Lawn





Outdoor Gym Terrace







Inter-linked Sky Gardens at different levels





Landscaped Terraces at different levels with a host of amenities



# Payment Plan\*

1&2BR Apartments from

AED 987,600\*

50%

in next 4 years

50%

2 years Post-Completion

\*Offer valid from 01 March to 31 March 2022



**MASTER PLAN** 

FLOOR PLANS

**RESIDENTIAL UNIT PLANS** 



#### LOCATION IN THE MASTER PLAN



#### APARTMENT FEATURES



Landmark views



Covered car parking



Fully fitted kitchens



Bedroom wardrobe in all units

### FLOOR PLAN LAYOUT







LEVEL 13-16















List of unit numbers with this unit plan:

#### **VIEWS**

#### Amenities

 $80702, 80703^*, 80721^*, 80802, 80803^*, 80821^*, 80902, 80903^*, 80921^*, 81002, \\ 81003^*, 81021^*, 81102, 81103^*, 81121^*, 81202, 81203^*, 81221^*, 81302, 81303^*$ 

#### Hartland

B0710\*, B0711\*, B0810\*, B0811\*, B0910\*, B0911\*

#### Downtown, BK, Hartland, Ras Al Khor

B1508\*, B1509\*, B1608\*, B1609\*, B1708\*, B1709\*, B1806\*, B1807\*, B1904\*, B1905\*, B2506\*, B2507\*, B2606\*, B2607\*, B2706\*, B2707\*, B2806\*, B2807\*, B2906\*, B2907\*, B3006\*, B3007\*, B3106\*, B3107\*, B3206\*, B3207\*, B3306\*, B3307\*, B3406\*, B3407\*, B3506\*, B3507\*, B3606\*, B3607\*, B3706\*, B3707\*, B3806\*, B3807\*

#### Hartland, Ras Al Khor

B1010\*, B1011\*, B1110\*, B1111\*, B1210\*, B1211\*, B1308\*