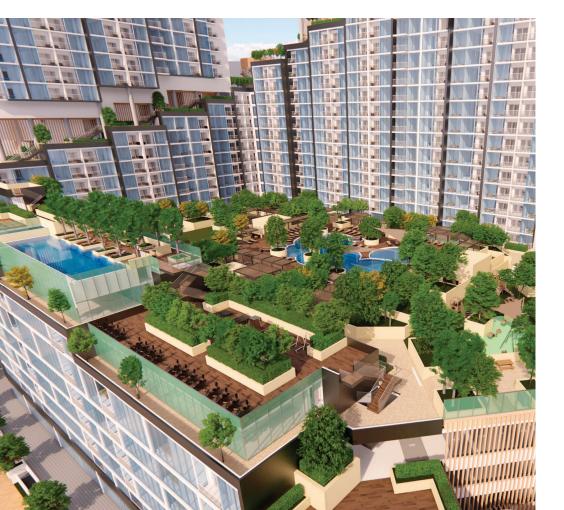

# INDOOR AMENITIES

Health Club with changing rooms

Spin Class Studio

Pilates Studio

Yoga Studio

# OUTDOOR AMENITIES

Swimming Pool

Kids Play Area

Barbeque Area

Pentanque Boules Lawn

Outdoor Gym Terrace

Inter-linked Sky Gardens at different levels

Landscaped Terraces at different levels with a host of amenities