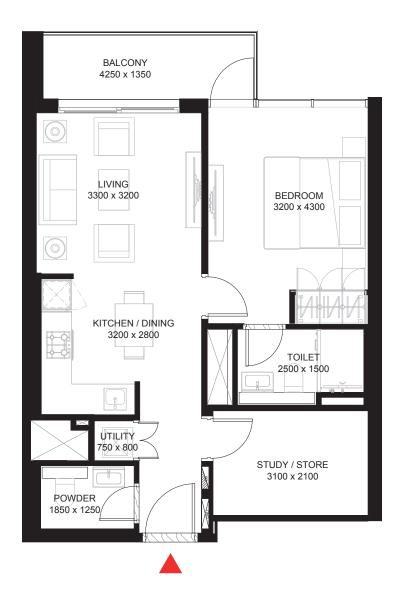

<sup>\*</sup> These apartments have mirrored units plans of the above

TYPE B (with study room + balcony)

SIZE RANGE = 689.64 SQ.FT. - 692.12 SQ.FT.

BALCONY 3000 x 1500 BEDROOM 3100 x 3600 LIVING 3300 x 3600 TOILET 2500 x 1500 KITCHEN / DINING STUDY / STORE 3100 X 2150 3200 x 2800 UTILITY 750 X 800 POWDER 1250 x 1850