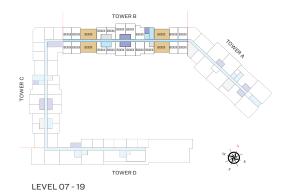

**MASTER PLAN** 

FLOOR PLANS

**RESIDENTIAL UNIT PLANS** 

#### LOCATION IN THE MASTER PLAN

### FLOOR PLAN LAYOUT

LEVEL 13-16

List of unit numbers with this unit plan: