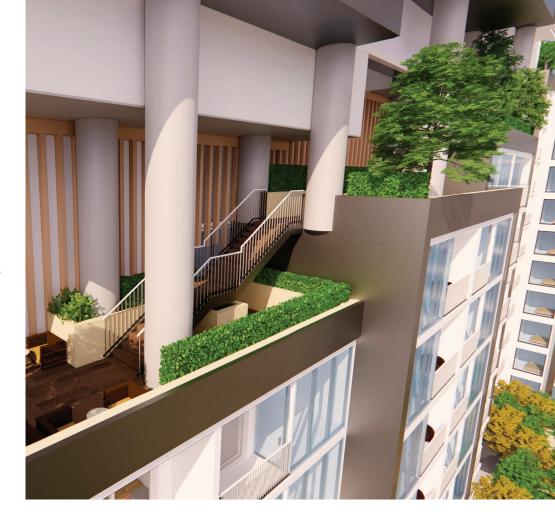

# INDOOR AMENITIES

Health Club with changing rooms

Spin Class Studio

Pilates Studio

Yoga Studio

# OUTDOOR AMENITIES

Swimming Pool

Kids Play Area

Barbeque Area

Pentanque Boules Lawn

Outdoor Gym Terrace

Inter-linked Sky Gardens at different levels

Landscaped Terraces at different levels with a host of amenities