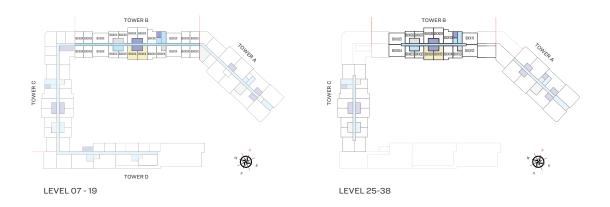

plans of the above

Hartland

B0707\*, B0708\*, B0807\*, B0808\*, B0907\*, B0908\*

Hartland, Ras Al Khor

B1007\*, B1008\*, B1107\*, B1108\*, B1207\*, B1208\*

#### Amenities, Waterfront

B1316\*, B1317\*, B1405, B1406\*, B1416, B1417\*, B1505, B1506\*, B1516, B1517\*, B1605, B1606\*, B1616, B1617\*, B1705, B1706\*, B1714, B1715\*, B1812, B1813\*, B1910, B1911\*



LEVEL 25-38



List of unit numbers with this unit plan:

#### **VIEWS**

Downtown, BK, Hartland, Ras Al Khor

B2510, B2610, B2710, B2810, B2910, B3010, B3110, B3210, B3310, B3410, B3510, B3610, B3710, B3810

#### Amenities, Waterfront

 $B2514^*, B2614^*, B2714^*, B2814^*, B2914^*, B3014^*, B3114^*, B3214^*, B3314^*, B3414^*, B3514^*, B3614^*, B3714^*, B3814^*, B$ 

\* These apartments have mirrored units plans of the above





List of unit numbers with this unit plan:

#### **VIEWS**

#### Amenities

B0701, B0723\*, B0801, B0823\*, B0901, B0923\*, B1001, B1023\*, B1101, B1123\*, B1201, B1223\*

#### Amenities, Waterfront

 $B1301, B1321^*, B1401, B1421^*, B1501, B1521^*, B1601, B1621^*, B1701, B1719^*, B1801, B1817^*, B1901, B1915^*, B2501, B2515^*, B2601, B2615^*, B2701, B2715^*, B2801, B2815^*, B2901, B2915^*, B3001, B3015^*, B3101, B3115^*, B3201, B3215^*, B3301, B3315^*, B3401, B3415^*, B3501, B3515^*, B3601, B3615^*, B3701, B3715^*, B3801, B3815^*$ 

<sup>\*</sup> These apartments have mirrored units plans of the above

TYPE B (with study room + balcony)

SIZE RANGE = 689.64 SQ.FT. - 692.12 SQ.FT.



BALCONY 3000 x 1500 BEDROOM 3100 x 3600 LIVING 3300 x 3600 TOILET 2500 x 1500 KITCHEN / DINING STUDY / S