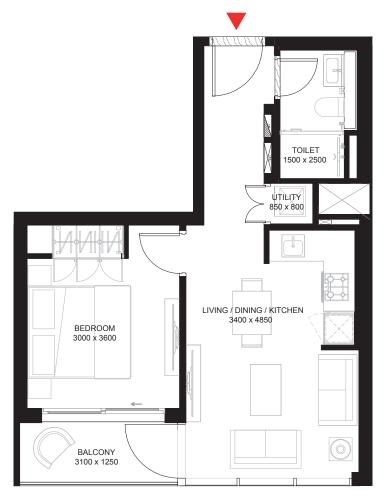

#### APARTMENT FEATURES

Landmark views

Covered car parking

Fully fitted kitchens

Bedroom wardrobe in all units

#### **VIEWS**