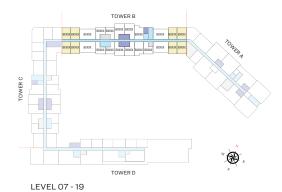

#### LOCATION IN THE MASTER PLAN

### FLOOR PLAN LAYOUT

LEVEL 13-16

List of unit numbers with this unit plan: