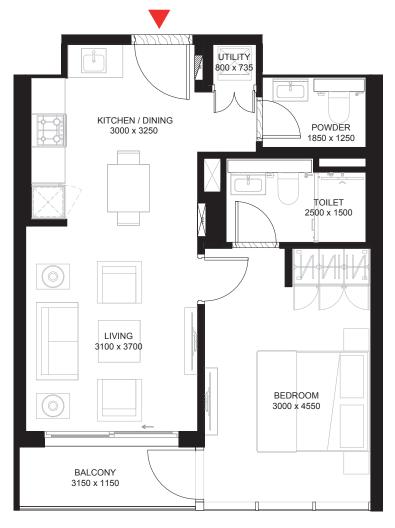

### FLOOR PLAN LAYOUT

LEVEL 13-16

List of unit numbers with this unit plan:

#### TYPE A (with powder room + balcony)

UNIT

List of unit numbers with this unit plan: