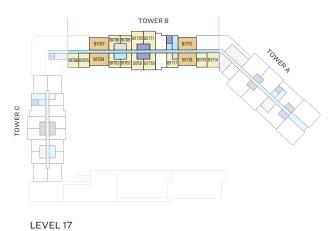

step out.

# INDOOR AMENITIES







Health Club with changing rooms







Spin Class Studio



Pilates Studio



Yoga Studio

# OUTDOOR AMENITIES





Swimming Pool



Kids Play Area



Barbeque Area





Pentanque Boules Lawn





Outdoor Gym Terrace







Inter-linked Sky Gardens at different levels





Landscaped Terraces at different levels with a host of amenities



# Payment Plan\*

1&2BR Apartments from

AED 987,600\*

50%

in next 4 years

50%

2 years Post-Completion

\*Offer valid from 01 March to 31 March 2022



**MASTER PLAN** 

FLOOR PLANS

**RESIDENTIAL UNIT PLANS** 



#### LOCATION IN THE MASTER PLAN



#### APARTMENT FEATURES



Landmark views



Covered car parking



Fully fitted kitchens



Bedroom wardrobe in all units

### FLOOR PLAN LAYOUT







LEVEL 13-16















List of unit numbers with this unit plan:

#### **VIEWS**

#### Amenities

 $80702, 80703^*, 80721^*, 80802, 80803^*, 80821^*, 80902, 80903^*, 80921^*, 81002, \\ 81003^*, 81021^*, 81102, 81103^*, 81121^*, 81202, 81203^*, 81221^*, 81302, 81303^*$ 

#### Hartland

B0710\*, B0711\*, B0810\*, B0811\*, B0910\*, B0911\*

#### Downtown, BK, Hartland, Ras Al Khor

B1508\*, B1509\*, B1608\*, B1609\*, B1708\*, B1709\*, B1806\*, B1807\*, B1904\*, B1905\*, B2506\*, B2507\*, B2606\*, B2607\*, B2706\*, B2707\*, B2806\*, B2807\*, B2906\*, B2907\*, B3006\*, B3007\*, B3106\*, B3107\*, B3206\*, B3207\*, B3306\*, B3307\*, B3406\*, B3407\*, B3506\*, B3507\*, B3606\*, B3607\*, B3706\*, B3707\*, B3806\*, B3807\*

#### Hartland, Ras Al Khor

B1010\*, B1011\*, B1110\*, B1111\*, B1210\*, B1211\*, B13