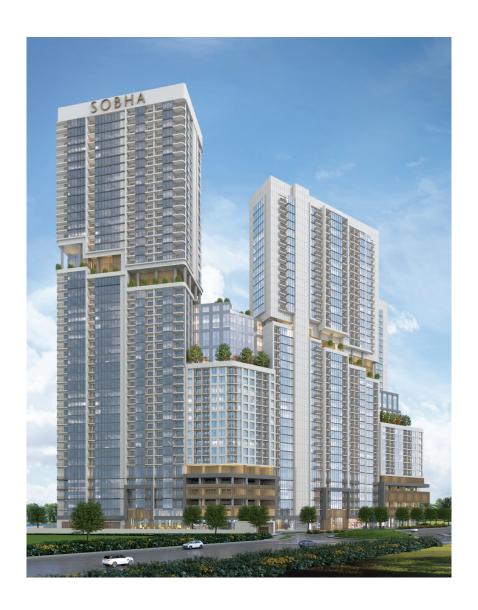

# THE

Caribbean-style crystal lagoon facing residences now have a name

Residential towers with inter-linked Sky Gardens now have a name

Experiential community living now has a name

What does The Crest at Sobha Hartland have to offer

- Located on the banks of a pristine CRYSTAL LAGOON.
   3 inter-connected expansive towers.
- A host of **AMENITIES** spread across the podium level and the landscaped terraces; curated just for you.
- Residential living space that provides endless moments of **EXPERIENCES**.
- Inter-linked **SKYWALK** that brings all 3 towers of The Crest together.