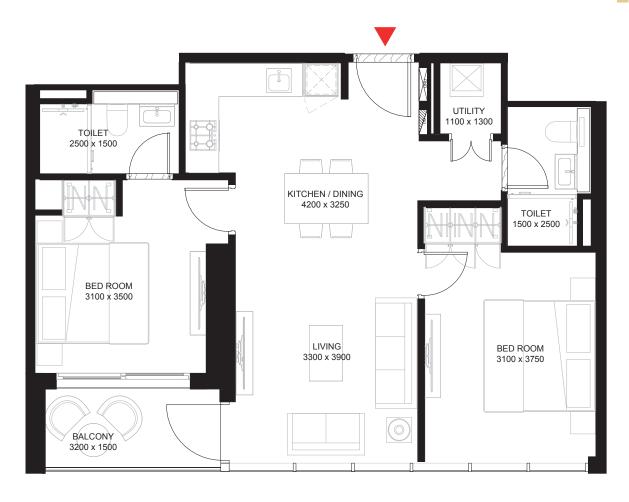

LEVEL 25-38

List of unit numbers with this unit plan:

<sup>\*</sup> These apartments have mirrored units plans of the above

TYPE B (with study room + balcony)

SIZE RANGE = 689.64 SQ.FT. - 692.12 SQ.FT.

BALCONY 3000 x 1500 BEDROOM 3100 x 3600 LIVING 3300 x 3600 TOILET 2500 x 1500 KITCHEN / DINING STUDY / STORE 3100 X 2150 3200 x 2800 UTILITY 750 X 800 POWDER 1250 x 1850