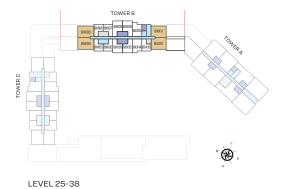

B1411^*, B1410, B1410$ 

<sup>\*</sup> These apartments have mirrored units plans of the above





List of unit numbers with this unit plan:

#### **VIEWS**

Amenities

B0704, B0720\*, B0804, B0820\*, B0904, B0920\*, B1004, B1020\*, B1104, B1120\*, B1204, B1220\*, B1304

Downtown, BK, Hartland, Ras Al Khor B1507\*, B1513\*, B1607\*, B1613\*, B1707\*, B1713\*, B1805\*, B1811\*, B1909\*

Downtown, Hartland, Ras Al Khor BO715\*, B0815\*, B0915\*, B1015\*, B1115\*, B1215\*, B1313\*, B1413\*

 $\ensuremath{^{*}}$  These apartments have mirrored units plans of the above

Hartland

B0709\*, B0809\*, B0909\*

Hartland, Ras Al Khor

B1009\*, B1109\*, B1209\*, B1307\*, B1407\*

Amenities, Waterfront

B1318\*, B1404, B1418\*, B1504, B1518\*, B1604, B1618\*, B1704,

B1716\*, B1804, B1814\*, B1912\*



**BALCONY** 4500 x 1250 TOILET LIVING / DINING 3500 x 6700 2500 x 1500 BEDROOM 3050 x 3400 TOILET 2500 x 1500 BEDROOM KITCHEN POWDER 4370 x 3800 2300 x 2700 1250 x 1850 STUDY / STORE 1800 x 2600

List of unit numbers with this unit plan:

#### **VIEWS**

Downtown, BK, Hartland, Amenities, Waterview

 $82504^*, 82604^*, 82704^*, 82804^*, 82904^*, \\ 83004^*, 83104^*, 83204^*, 83804^*, 83404^*, 83504^*, 83604^*, 83704^*, \\ 83804^*, 83804^*, 83804^*, 83804^*, 83804^*, \\ 83804^*, 83804^*, 83804^*, 83804^*, \\ 83804^*, 83804^*, 83804^*, \\ 83804^*, 83804^*, \\ 83804^*, 83804^*, \\ 83804^*, \\ 83804^*, \\ 83804^*, \\ 83804^*, \\ 83804^*, \\ 83804^*, \\ 83804^*, \\ 83804^*, \\ 83804^*, \\ 83804^*, \\ 83804^*, \\ 83804^*, \\ 83804^*, \\ 83804^*, \\ 83804^*, \\ 83804^*, \\ 83804^*, \\ 83804^*,