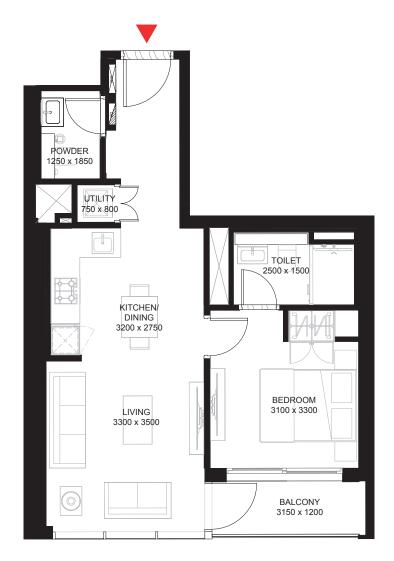

### FLOOR PLAN LAYOUT

LEVEL 13-16

List of unit numbers with this unit plan:

#### TYPE A (with powder room + balcony)

UNIT

List of unit numbers with this unit plan: