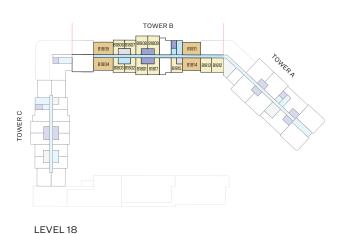

tep out.

# INDOOR AMENITIES







Health Club with changing rooms







Spin Class Studio



Pilates Studio



Yoga Studio

# OUTDOOR AMENITIES





Swimming Pool



Kids Play Area



Barbeque Area





Pentanque Boules Lawn





Outdoor Gym Terrace







Inter-linked Sky Gardens at different levels





Landscaped Terraces at different levels with a host of amenities



# Payment Plan\*

1&2BR Apartments from

AED 987,600\*

50%

in next 4 years

50%

2 years Post-Completion

\*Offer valid from 01 March to 31 March 2022



**MASTER PLAN** 

FLOOR PLANS

**RESIDENTIAL UNIT PLANS** 



#### LOCATION IN THE MASTER PLAN



#### APARTMENT FEATURES



Landmark views



Covered car parking



Fully fitted kitchens



Bedroom wardrobe in all units

### FLOOR PLAN LAYOUT







LEVEL 13-16















List of unit numbers with this unit plan:

#### **VIEWS**

#### Amenities

 $80702, 80703^*, 80721^*, 80802, 80803^*, 80821^*, 80902, 80903^*, 80921^*, 81002, \\ 81003^*, 81021^*, 81102, 81103^*, 81121^*, 81202, 81203^*, 81221^*, 81302, 81303^*$ 

#### Hartland

B0710\*, B0711\*, B0810\*, B0811\*, B0910\*, B0911\*

#### Downtown, BK, Hartland, Ras Al Khor

B1508\*, B1509\*, B1608\*, B1609\*, B1708\*, B1709\*, B1806\*, B1807\*, B1904\*, B1905\*, B2506\*, B2507\*, B2606\*, B2607\*, B2706\*, B2707\*, B2806\*, B2807\*, B2906\*, B2907\*, B3006\*, B3007\*, B3106\*, B3107\*, B3206\*, B3207\*, B3306\*, B3307\*, B3406\*, B3407\*, B3506\*, B3507\*, B3606\*, B3607\*, B3706\*, B3707\*, B3806\*, B3807\*

#### Hartland, Ras Al Khor

B1010\*, B1011\*, B1110\*, B1111\*, B1210\*, B1211\*, B1308