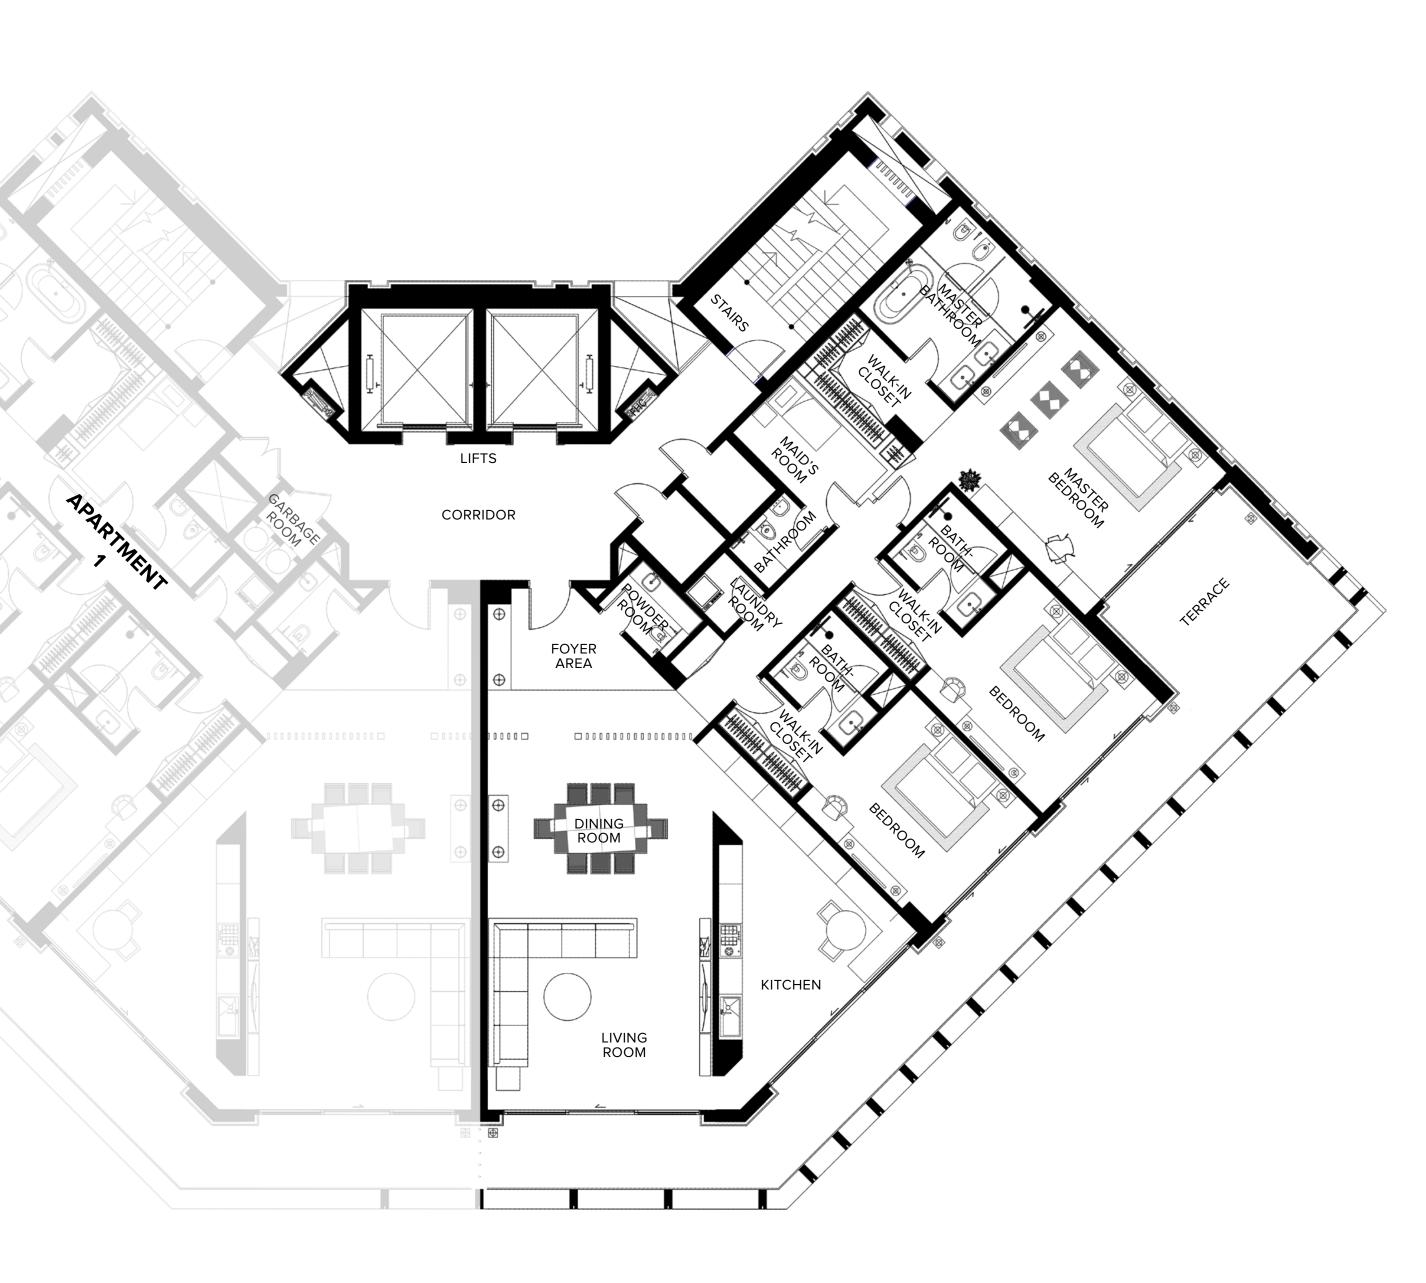

3 Bedroom Residence

- BURJ KHALIFA SKYLINE VIEW
- CREEK
- GARDEN RESORT

| NO. OF UNITS | 12                     |
|--------------|------------------------|
| TOTAL AREA   | 333 SQ.M / 3,585 SQ.FT |
| EXTERIOR     | 72 SQ.M / 775 SQ.FT    |
| INTERIOR     | 261 SQ.M / 2,810 SQ.FT |

All room sizes and floorplan measurements are approximate and may vary per unit. Floorplans and unit features are preliminary and proposed only. Developer reserves the right to modify, revise, change or withdraw any or all of same in its sole and absolute discretion and without prior notice. Depictions AG OF LIFE of furnishings, finishes, appliances, counters, soffits, floor coverings and other matters of detail, including, without limitation, items of finish and decoration are conceptual only and are not necessarily included in each Unit. Consult your Agreement and the Prospectus for items included with your Unit.

3 Bedroom Residence

- PANORAMIC CREEK VIEW
- BURJ KHALIFA
- GARDEN RESORT

| INTERIOR     | 261 SQ.M / 2,810 SQ.FT |
|--------------|------------------------|
| EXTERIOR     | 72 SQ.M / 775 SQ.FT    |
| TOTAL AREA   | 333 SQ.M / 3,585 SQ.FT |
| NO. OF UNITS | 12                     |

All room sizes and floorplan measurements are approximate and may vary per unit. Floorplans and unit features are preliminary and proposed only. Developer reserves the right to modify, revise, change or withdraw any or all of same in its sole and absolute discretion and without prior notice. Depictions LMAG OF LIFE of furnishings, finishes, appliances, counters, soffits, floor coverings and other matters of detail, including, without limitation, items of finish and decoration are conceptual only and are not necessarily included in each Unit. Consult your Agreement and the Prospectus for items included with your Unit.