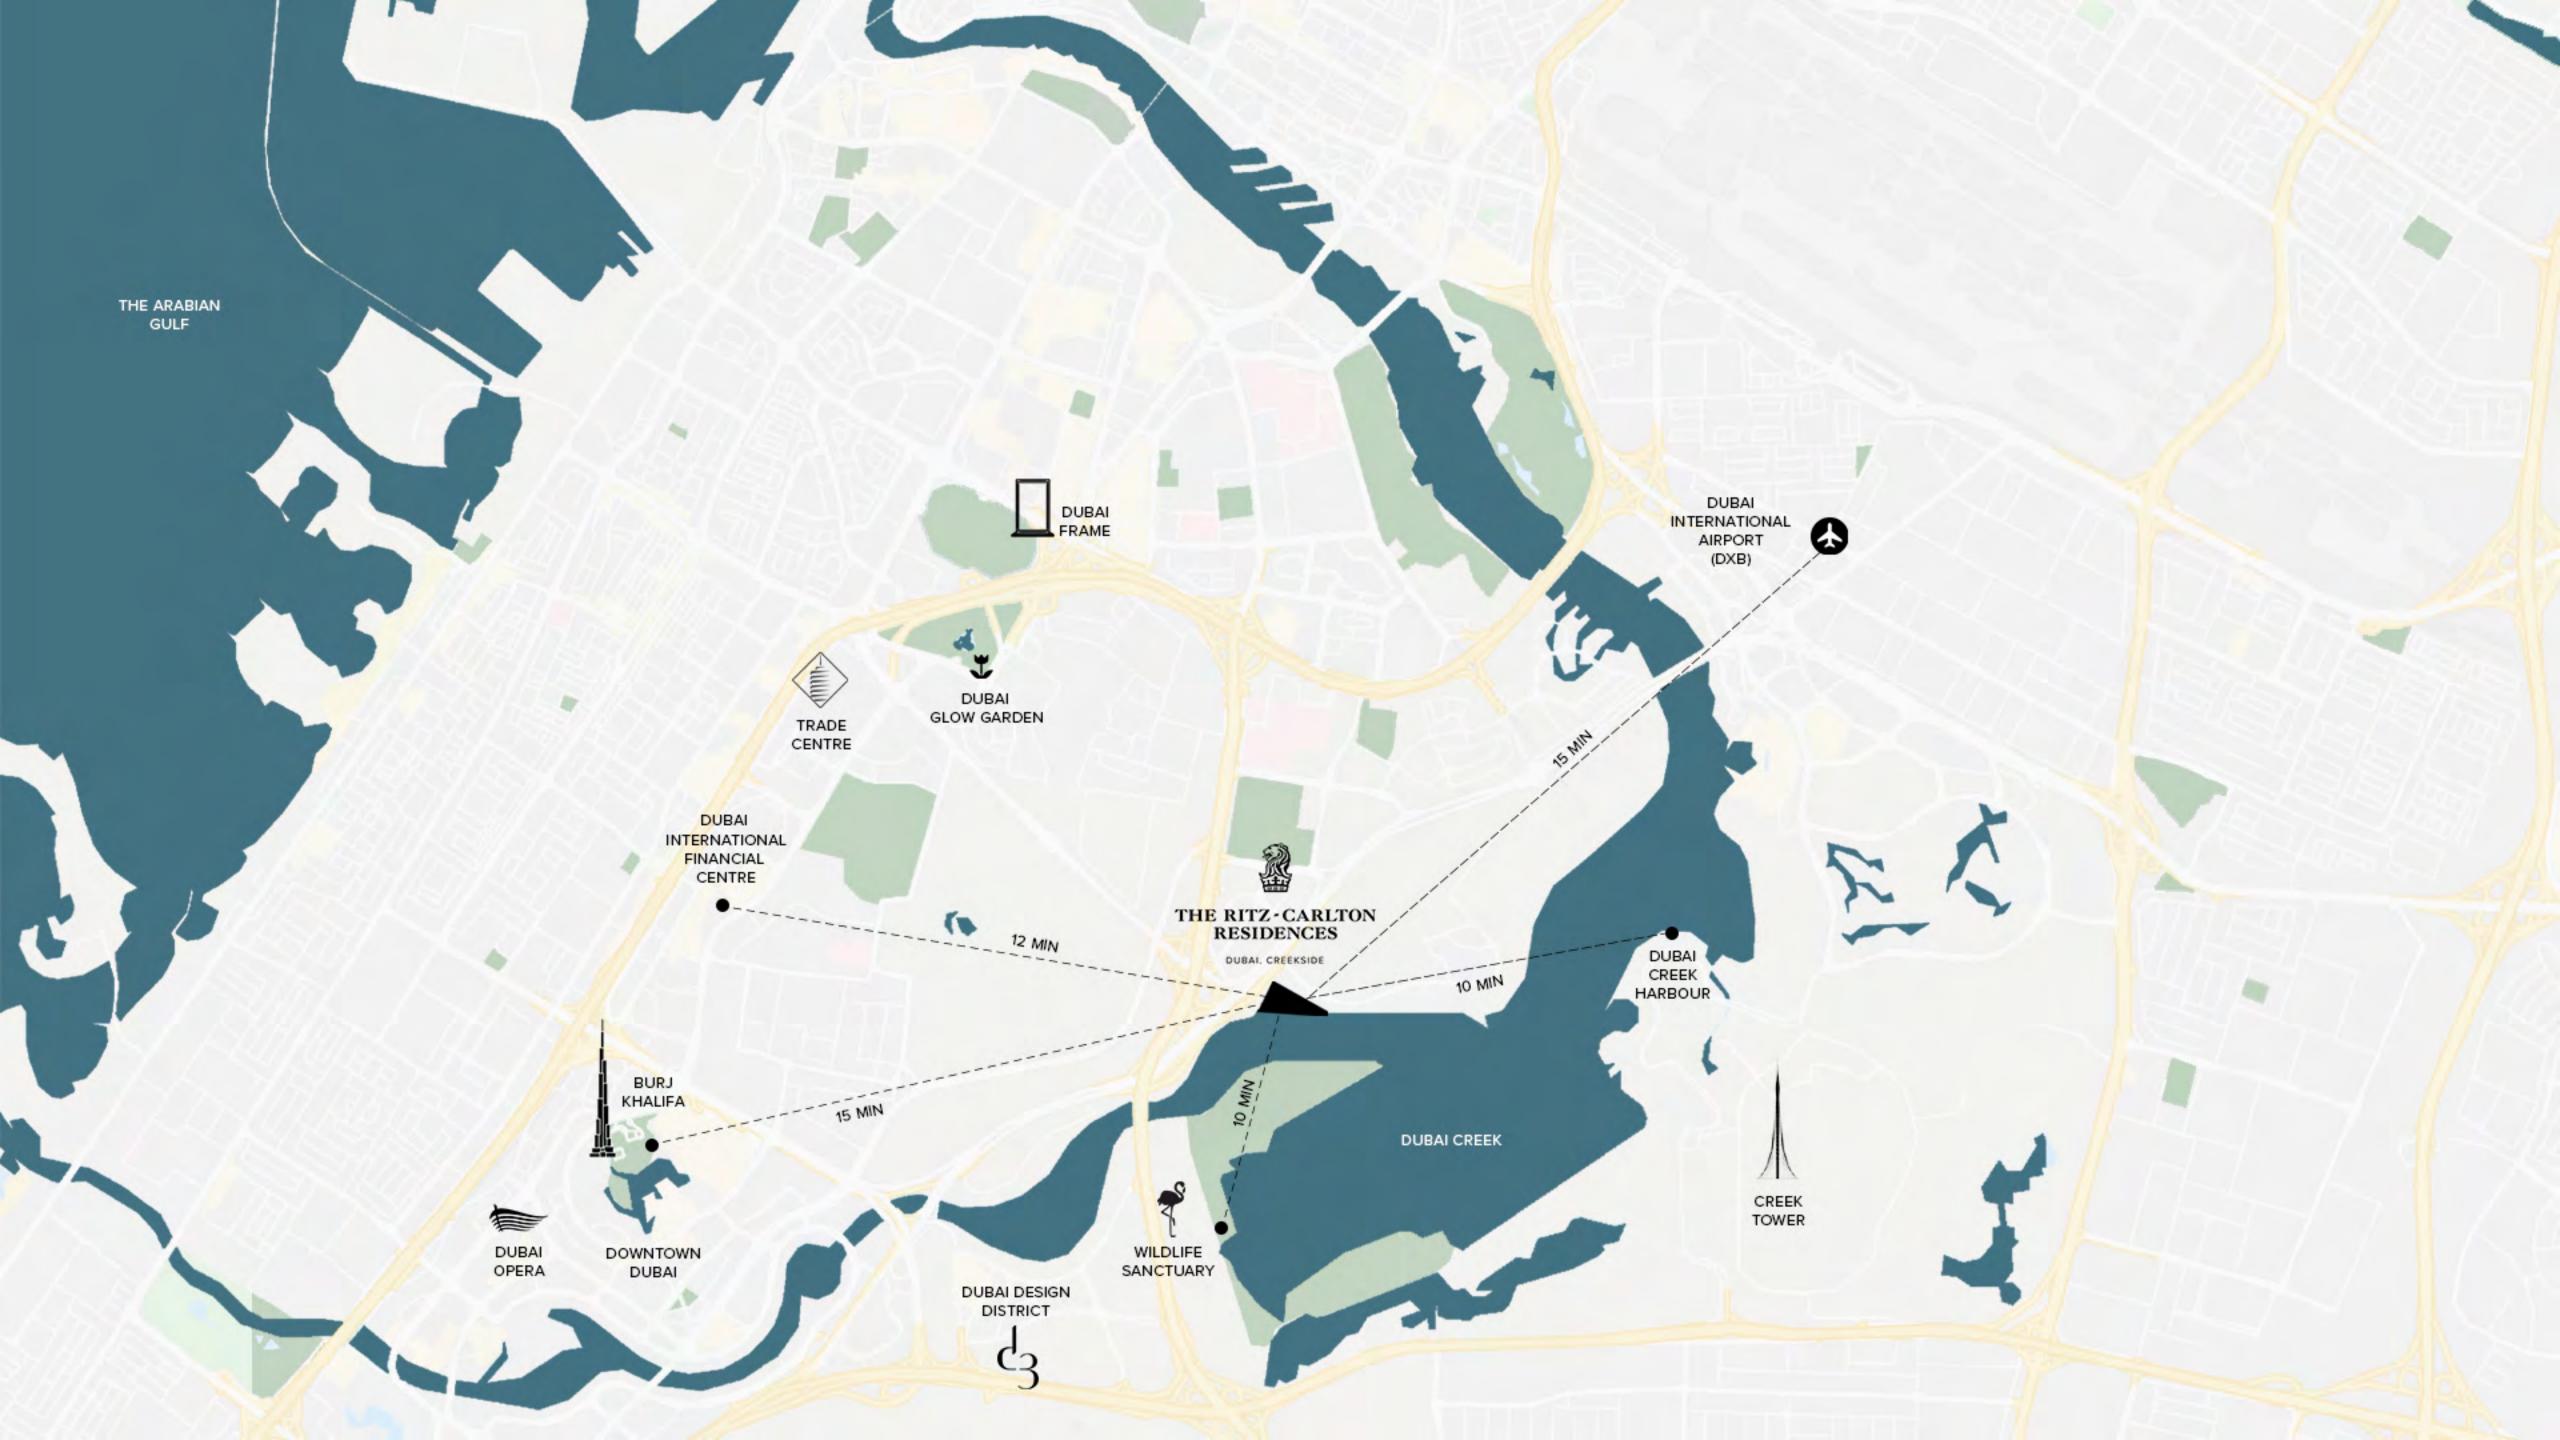

# The Residences Inspiration

The Ritz-Carlton, Dubai, Creekside is a unique waterfront project with stunning panoramic views that overlook the Ras Al-Khor Wildlife Sanctuary, and Downtown Dubai.

Architecture and the environment combine seamlessly to create a grounded yet energizing atmosphere throughout the home.