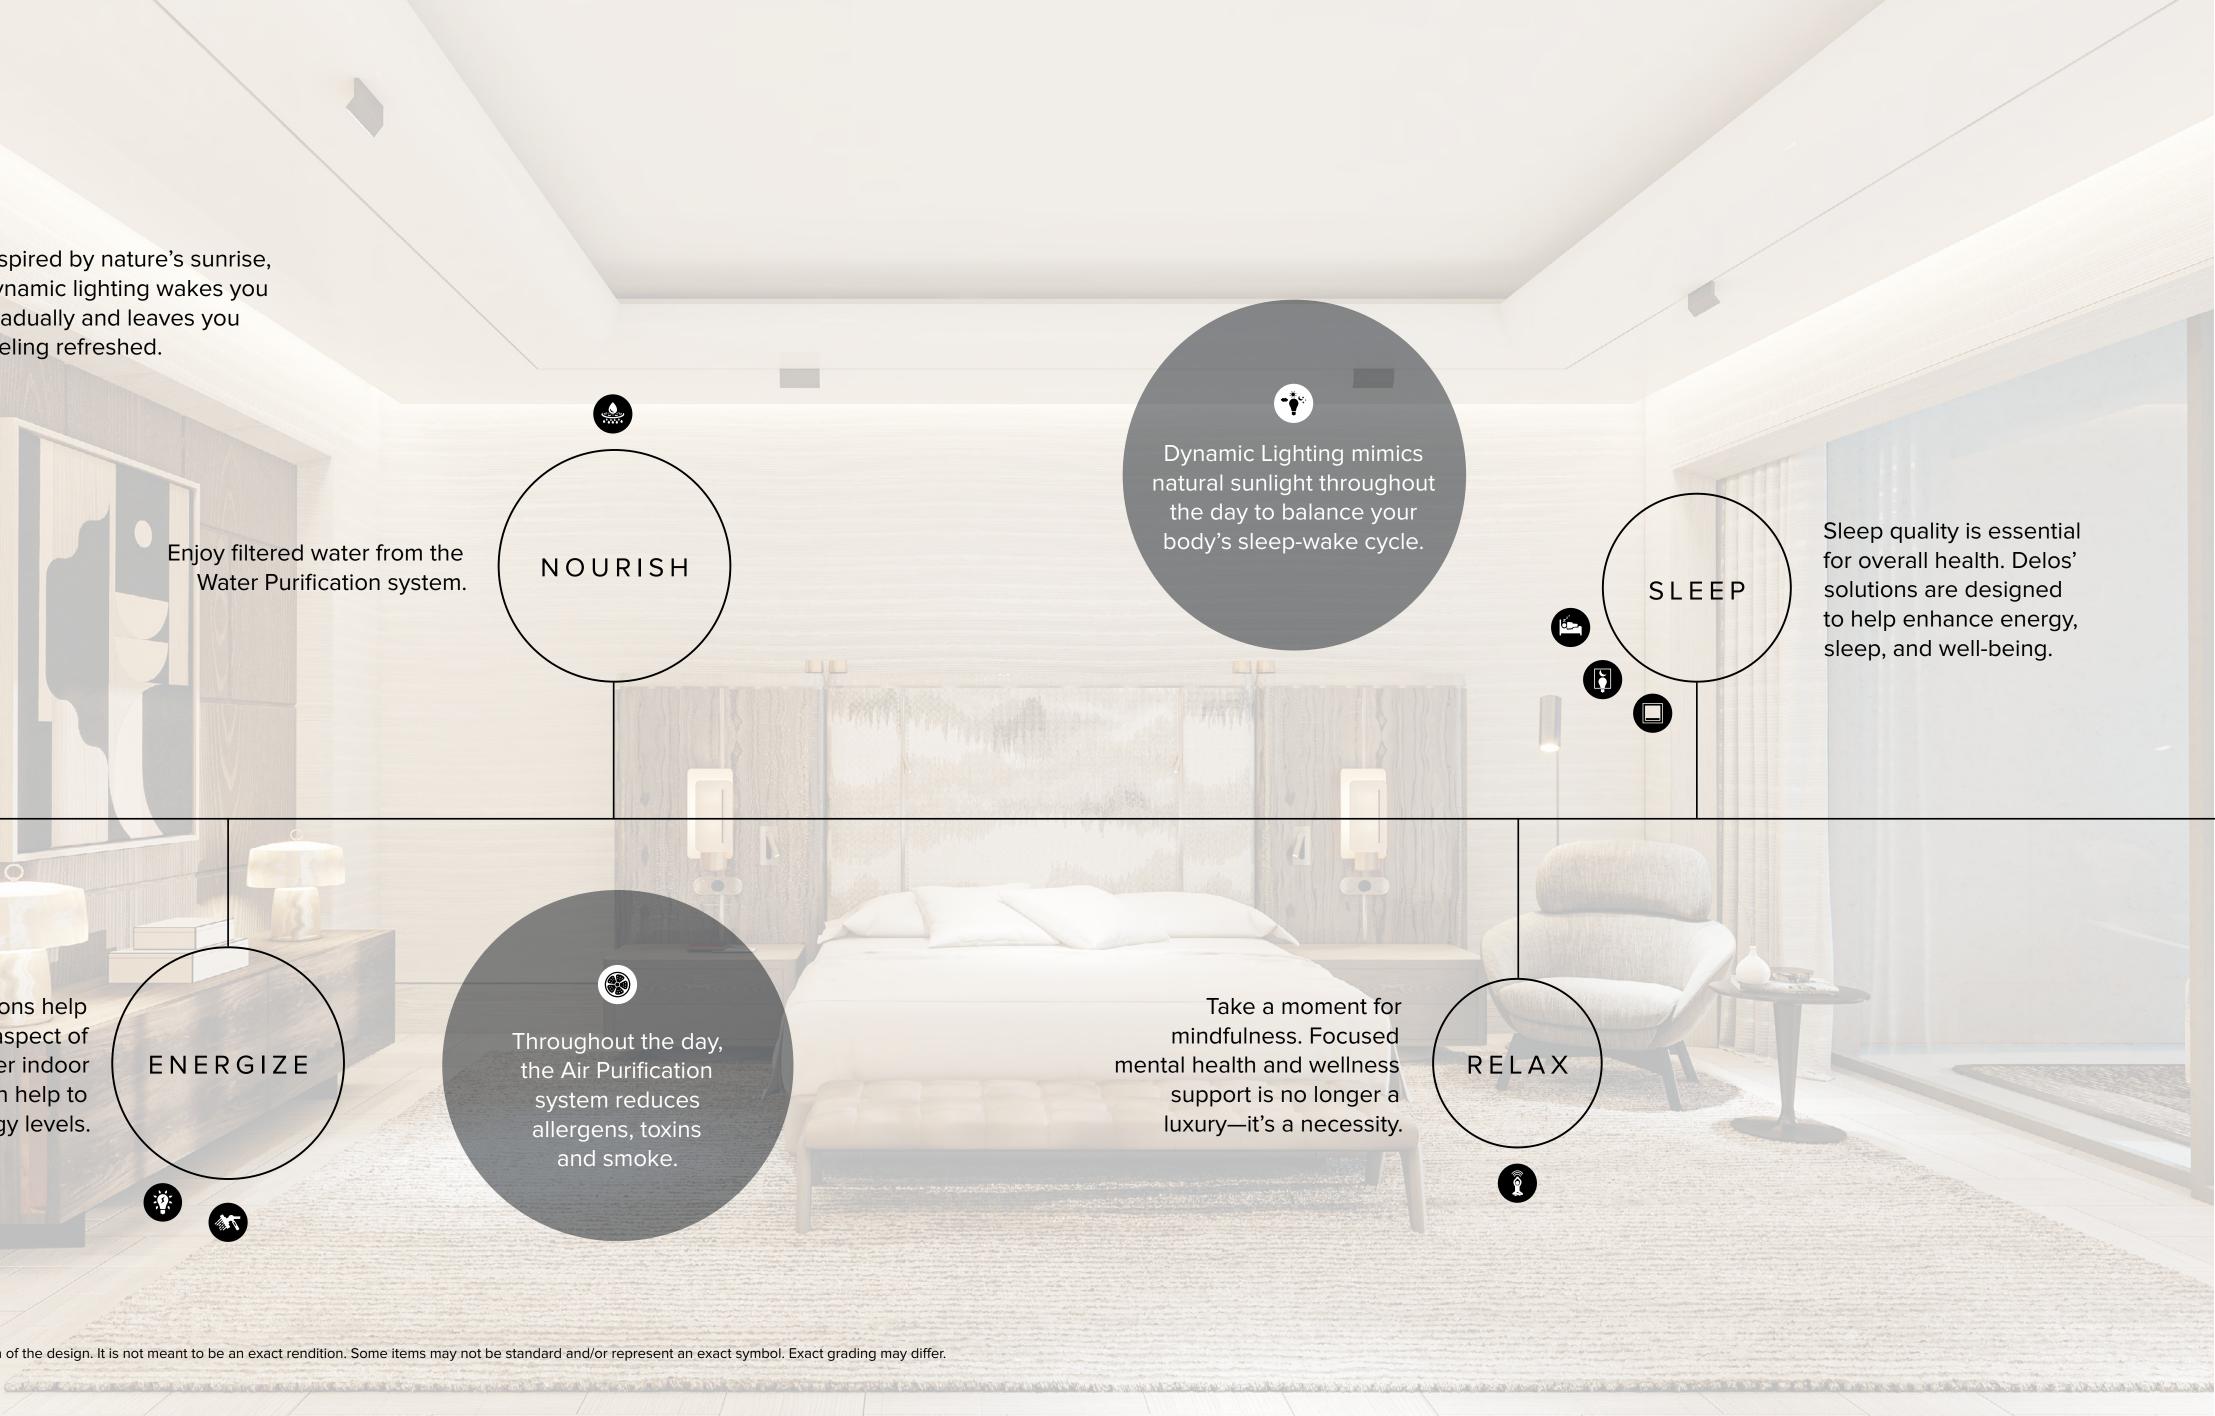

# DELOS WELLNESS SOLUTIONS

Every aspect of The Residences interior environment designed in collaboration with Wellness Real Estate pioneer Delos, has been re engineered to enhance resident's health and well-being, including water filtration and air purification.

Each of The Residences' interior features fully integrated wellness solutions by Delos designed to harmonise the systems of the body with those of the home by bringing in precisely what the body needs and filtering out elements that may harm it, helping improve the quality of air, water, and overall well-being.

> "Delos is designing spaces to solve health problems before they're created...It will literally change the way we live."

Inspired by nature's sunrise, dynamic lighting wakes you gradually and leaves you feeling refreshed.

> Enjoy filtered water from the Water Purification system.

NOURISH

.....

Delos wellness solutions help to optimize every aspect of your day. Healthier indoor environments can help to improve energy levels.

WAKE

\*\*\*

ENERGIZE

Throughout the day, the Air Purification system reduces allergens, toxins and smoke.

This drawing is an artistic interpretation of the design. It is not meant to be an exact rendition. Some items may not be standard and/or represent an exact symbol. Exact grading may differ.

# •

Dynamic Lighting mimics natural sunlight throughout the day to balance your body's sleep-wake cycle.

Sleep quality is essential for overall health. Delos' solutions are designed to help enhance energy, sleep, and well-being.

SLEEP

Take a moment for mindfulness. Focused mental health and wellness support is no longer a luxury—it's a necessity.

RELAX

Ground Floor Building

| Residence Lobby            | 70 SQ.M |
|----------------------------|---------|
| Gallery and Elevator Lobby | 70 SQ.M |
| Library Lounge             | 90 SQ.M |