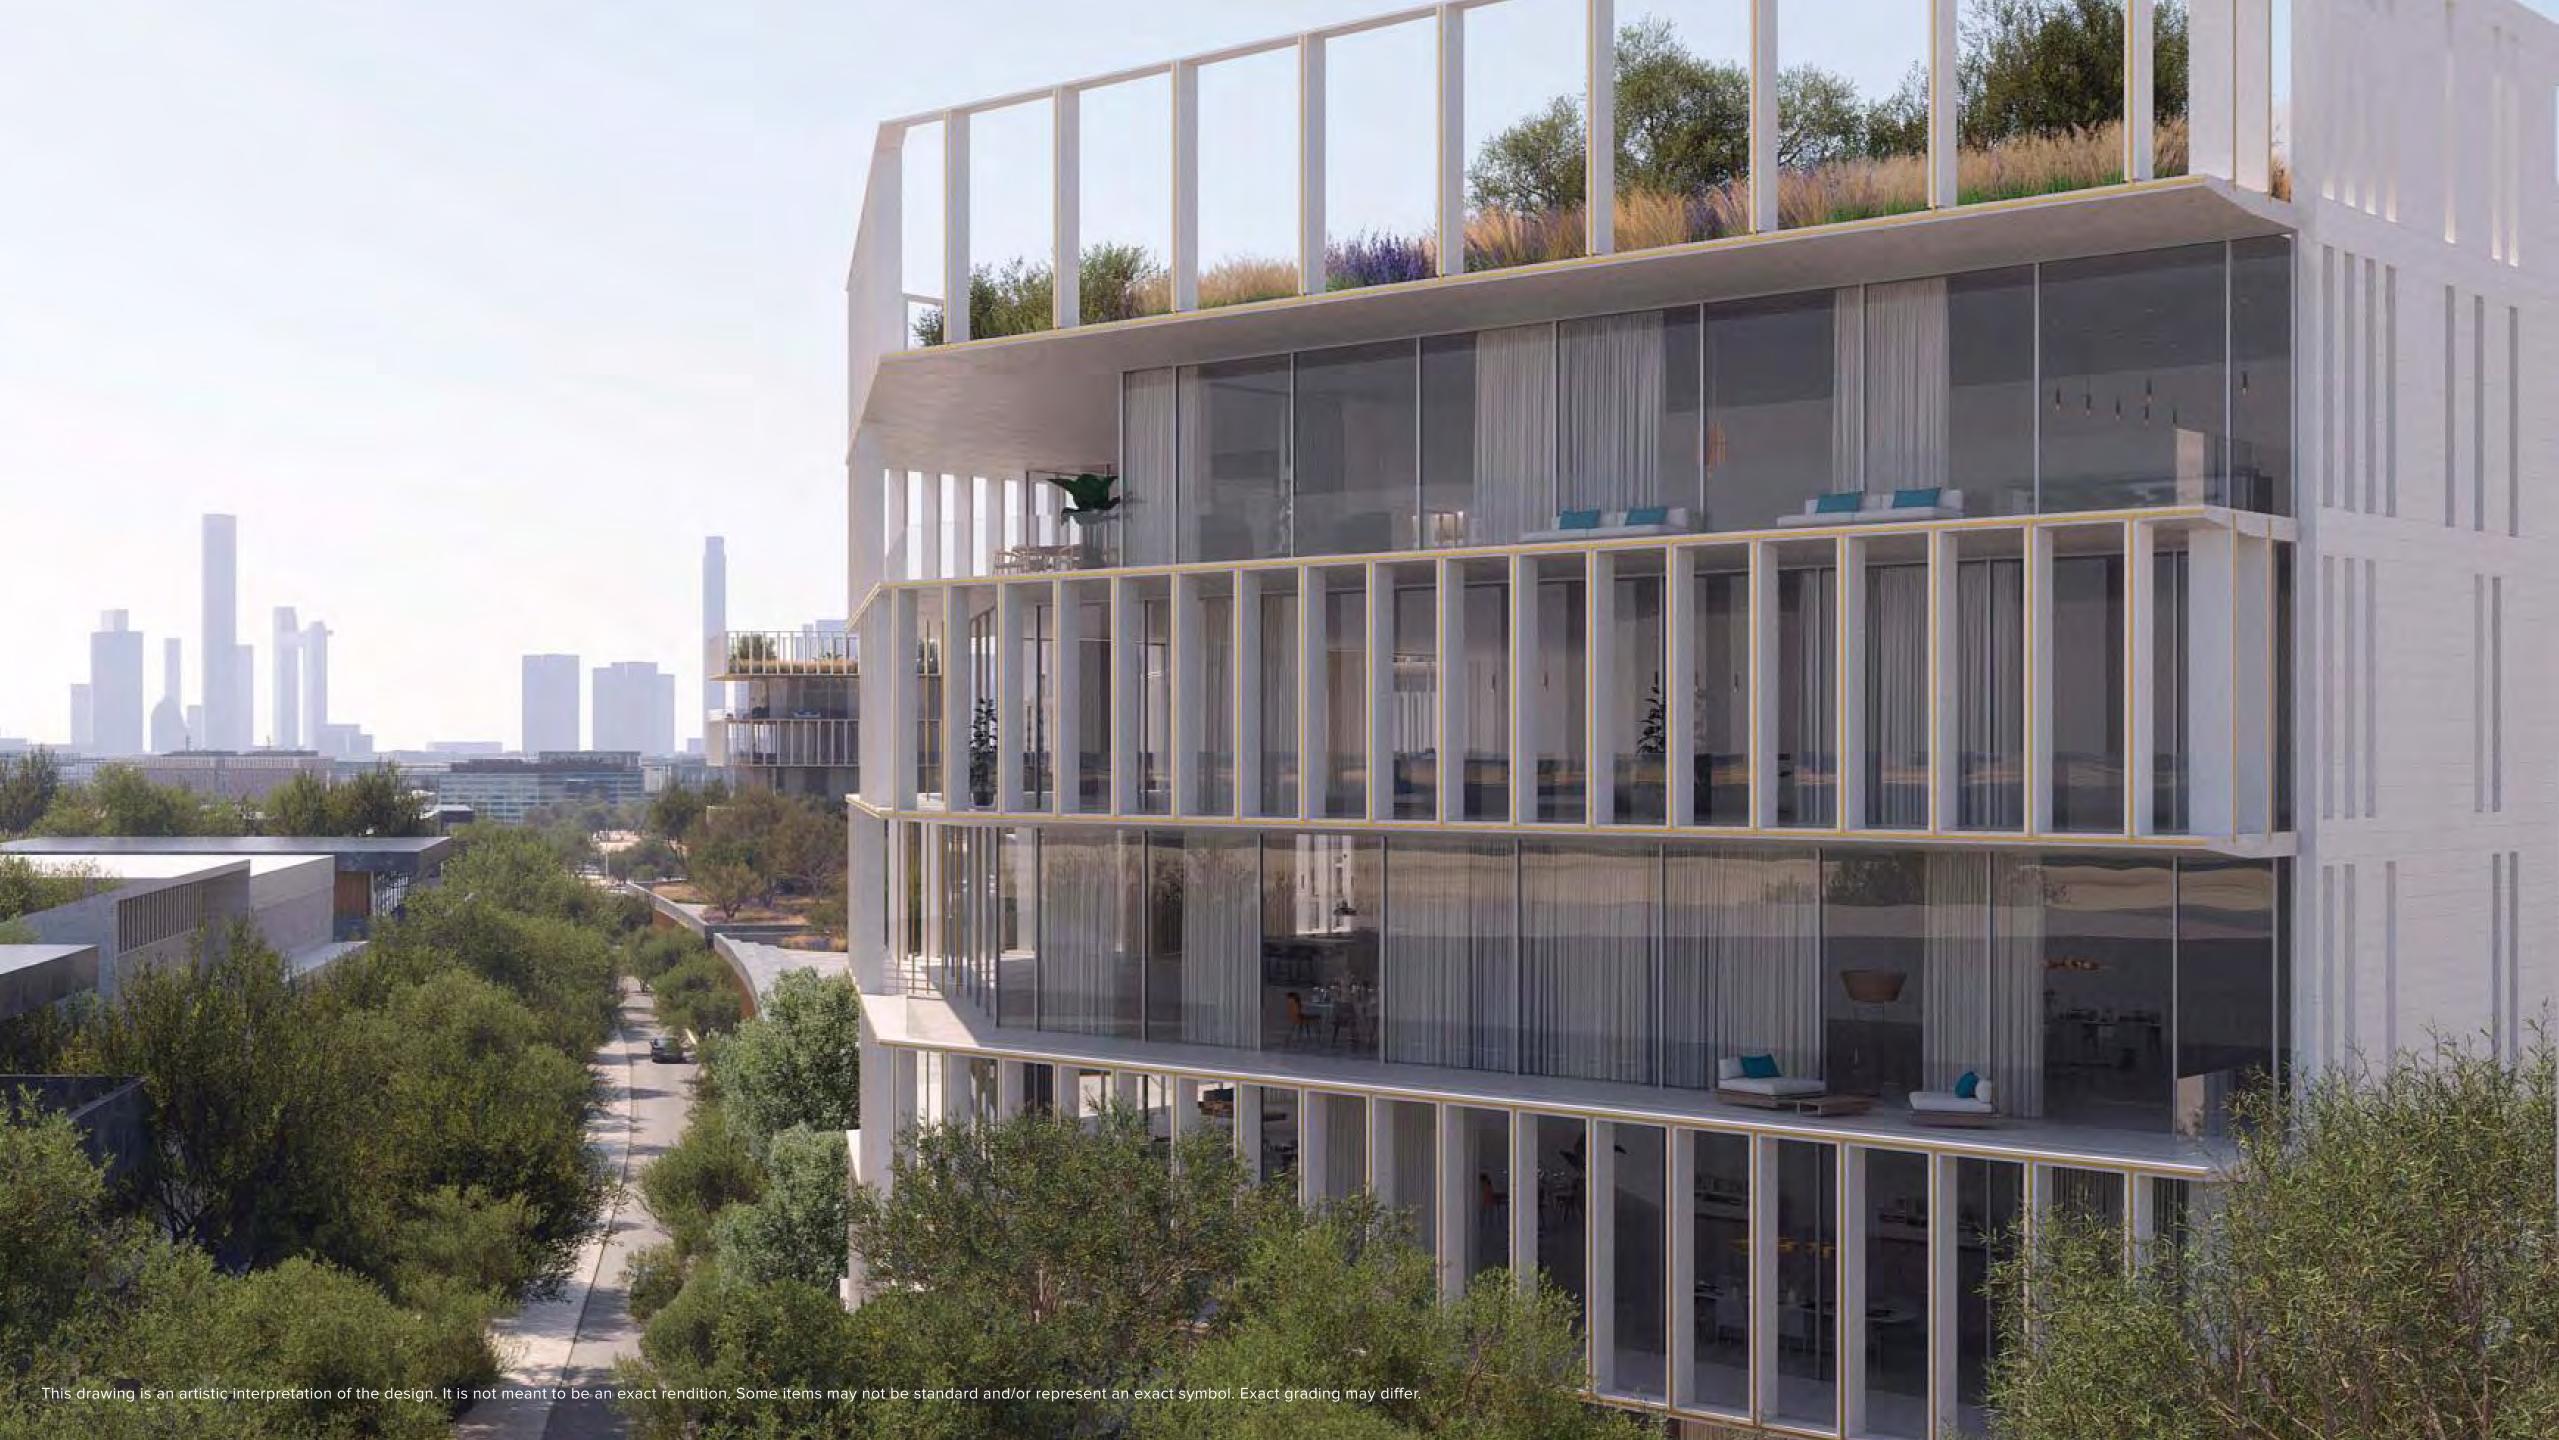

# The Residences Inspiration

The Ritz-Carlton, Dubai, Creekside is a unique waterfront project with stunning panoramic views that overlook the Ras Al-Khor Wildlife Sanctuary, and Downtown Dubai.

Architecture and the environment combine seamlessly to create a grounded yet energizing atmosphere throughout the home.

and determined to reinvent the spaces that shape the way its inhabitants move, breathe, rest, work, play and interact with the world around them.

THE WIND STUDY

Summary

n: 3080

AUTUMN

WINTER

THE SUN STUDY

FACADE

DOURA STONE

DETAILS BRASS METAL

FACADE

SLIDING WINDOW GLASS

1. FALSE-CEILING ALUMINUM BRA
2. SLIDING GLASS FACADE
FRAME WHITE ALUMINIUM FINIS
3. BRASS FINISH APARTMENTS S
4. GLASS RAILING
PREFABRICATED METAL ELEMENTS
5. STONE VERTICAL LOUVER
6. STONE FINISH SLAB EDGE
7. BRASS FINISH SLAB EDGE

1. FALSE-CEILING ALUMINUM BRASS FINISH FRAME WHITE ALUMINIUM FINISH 3. BRASS FINISH APARTMENTS SEPARATIONS

PREFABRICATED METAL ELEMENT

Architectural Concept dedicated volumes for a dedicated program

THE DOUBLE-HEIGHT LOBBY PARKING ENRICHED BY DIRECT DAYLIGHT AND VEGETATION