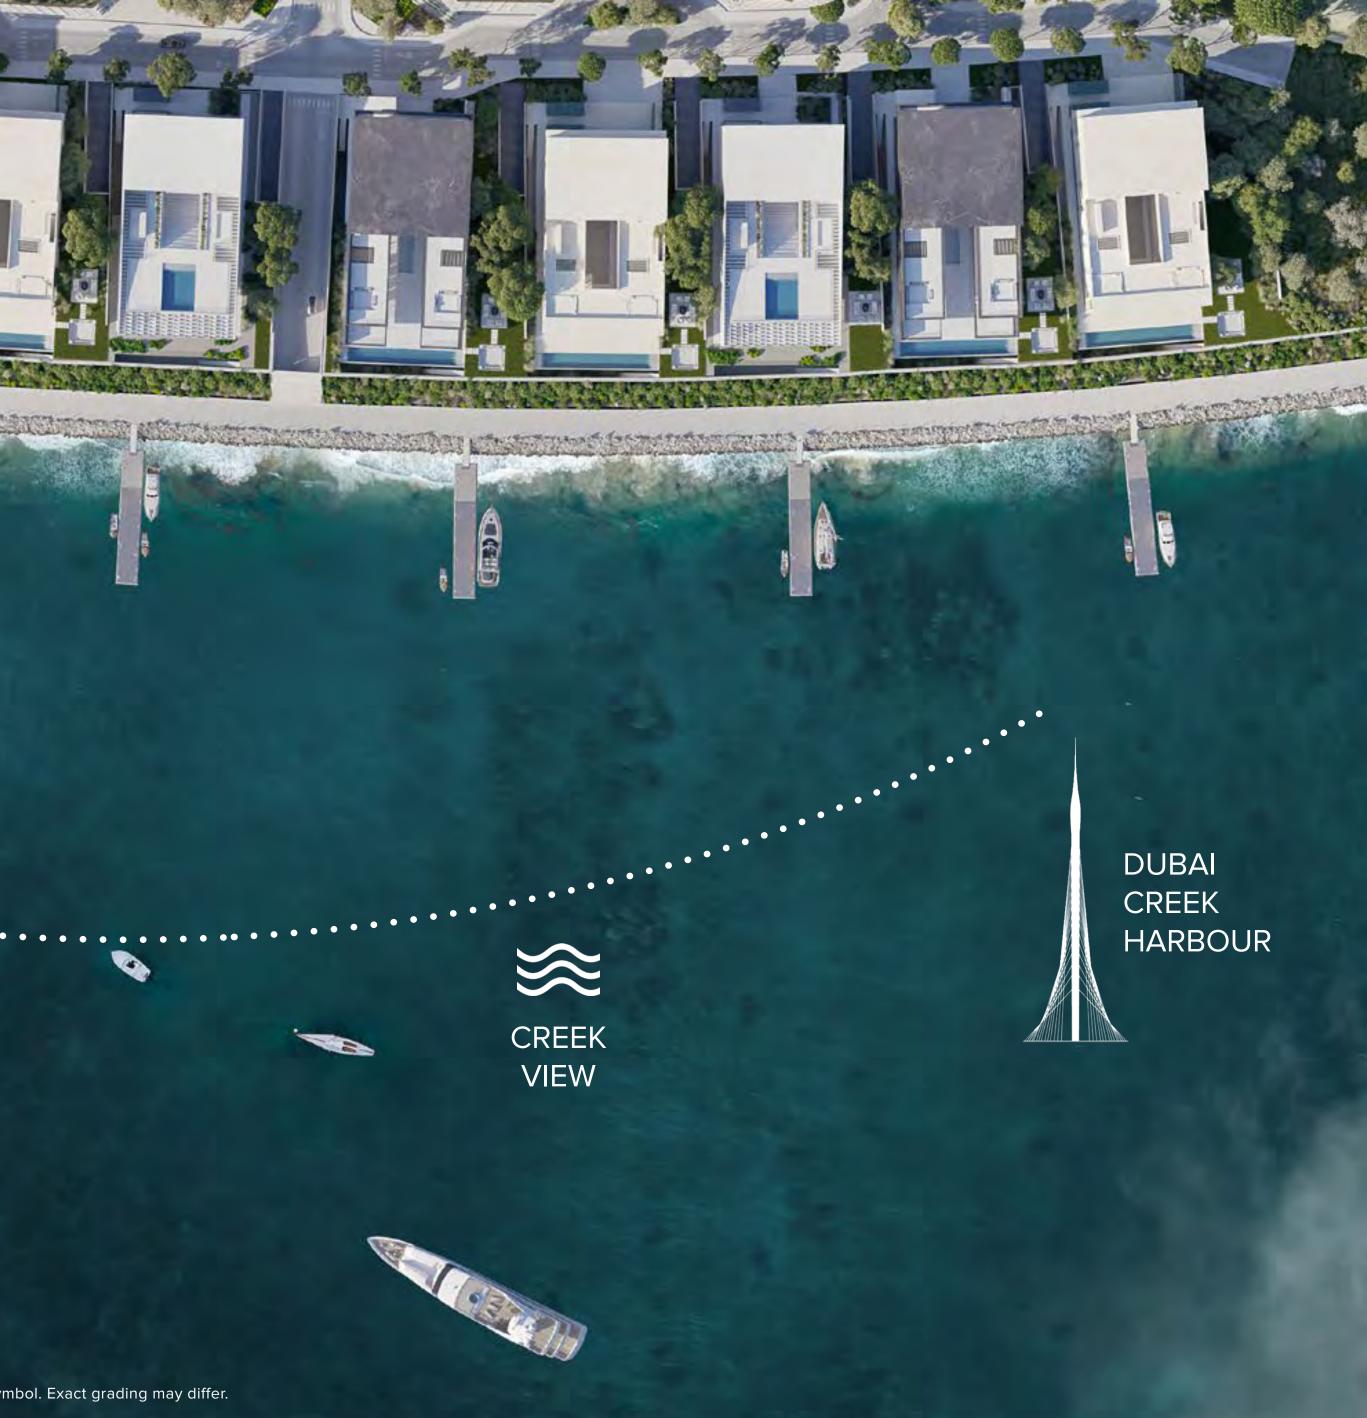

2 Bedroom Residence

- BURJ KHALIFA SKYLINE VIEW
- CREEK
- GARDEN RESORT

| INTERIOR     | 200 SQ.M / 2,153 SQ.FT |
|--------------|------------------------|
| EXTERIOR     | 32 SQ.M / 345 SQ.FT    |
| TOTAL AREA   | 232 SQ.M / 2,498 SQ.FT |
| NO. OF UNITS | 8                      |

2 Bedroom Residence

- PANORAMIC CREEK VIEW
- BURJ KHALIFA
- GARDEN RESORT

| INTERIOR     | 200 SQ.M / 2,153 SQ.FT |
|--------------|------------------------|
| EXTERIOR     | 68 SQ.M / 732 SQ.FT    |
| TOTAL AREA   | 268 SQ.M / 2,885 SQ.FT |
| NO. OF UNITS | 8                      |

2 Bedroom Residence

- CREEK HARBOUR VIEW
- CREEK SANCTUARY
- POOL & GARDEN

| INTERIOR     | 200 SQ.M / 2,153 SQ.FT |
|--------------|------------------------|
| EXTERIOR     | 32 SQ.M / 345 SQ.FT    |
| TOTAL AREA   | 232 SQ.M / 2,498 SQ.FT |
| NO. OF UNITS | 8                      |