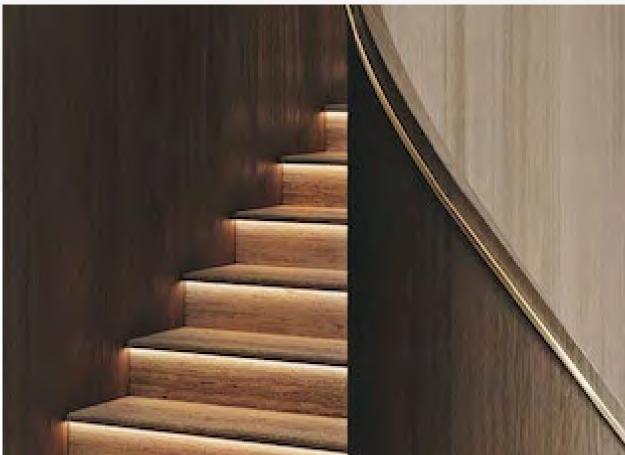

DOURA STONE

DETAILS BRASS METAL

FACADE

SLIDING WINDOW GLASS

1. FALSE-CEILING ALUMINUM BRA
2. SLIDING GLASS FACADE
FRAME WHITE ALUMINIUM FINIS
3. BRASS FINISH APARTMENTS S
4. GLASS RAILING
PREFABRICATED METAL ELEMENTS
5. STONE VERTICAL LOUVER
6. STONE FINISH SLAB EDGE
7. BRASS FINISH SLAB EDGE

1. FALSE-CEILING ALUMINUM BRASS FINISH FRAME WHITE ALUMINIUM FINISH 3. BRASS FINISH APARTMENTS SEPARATIONS

PREFABRICATED METAL ELEMENT

Architectural Concept dedicated volumes for a dedicated program

THE DOUBLE-HEIGHT LOBBY PARKING ENRICHED BY DIRECT DAYLIGHT AND VEGETATION