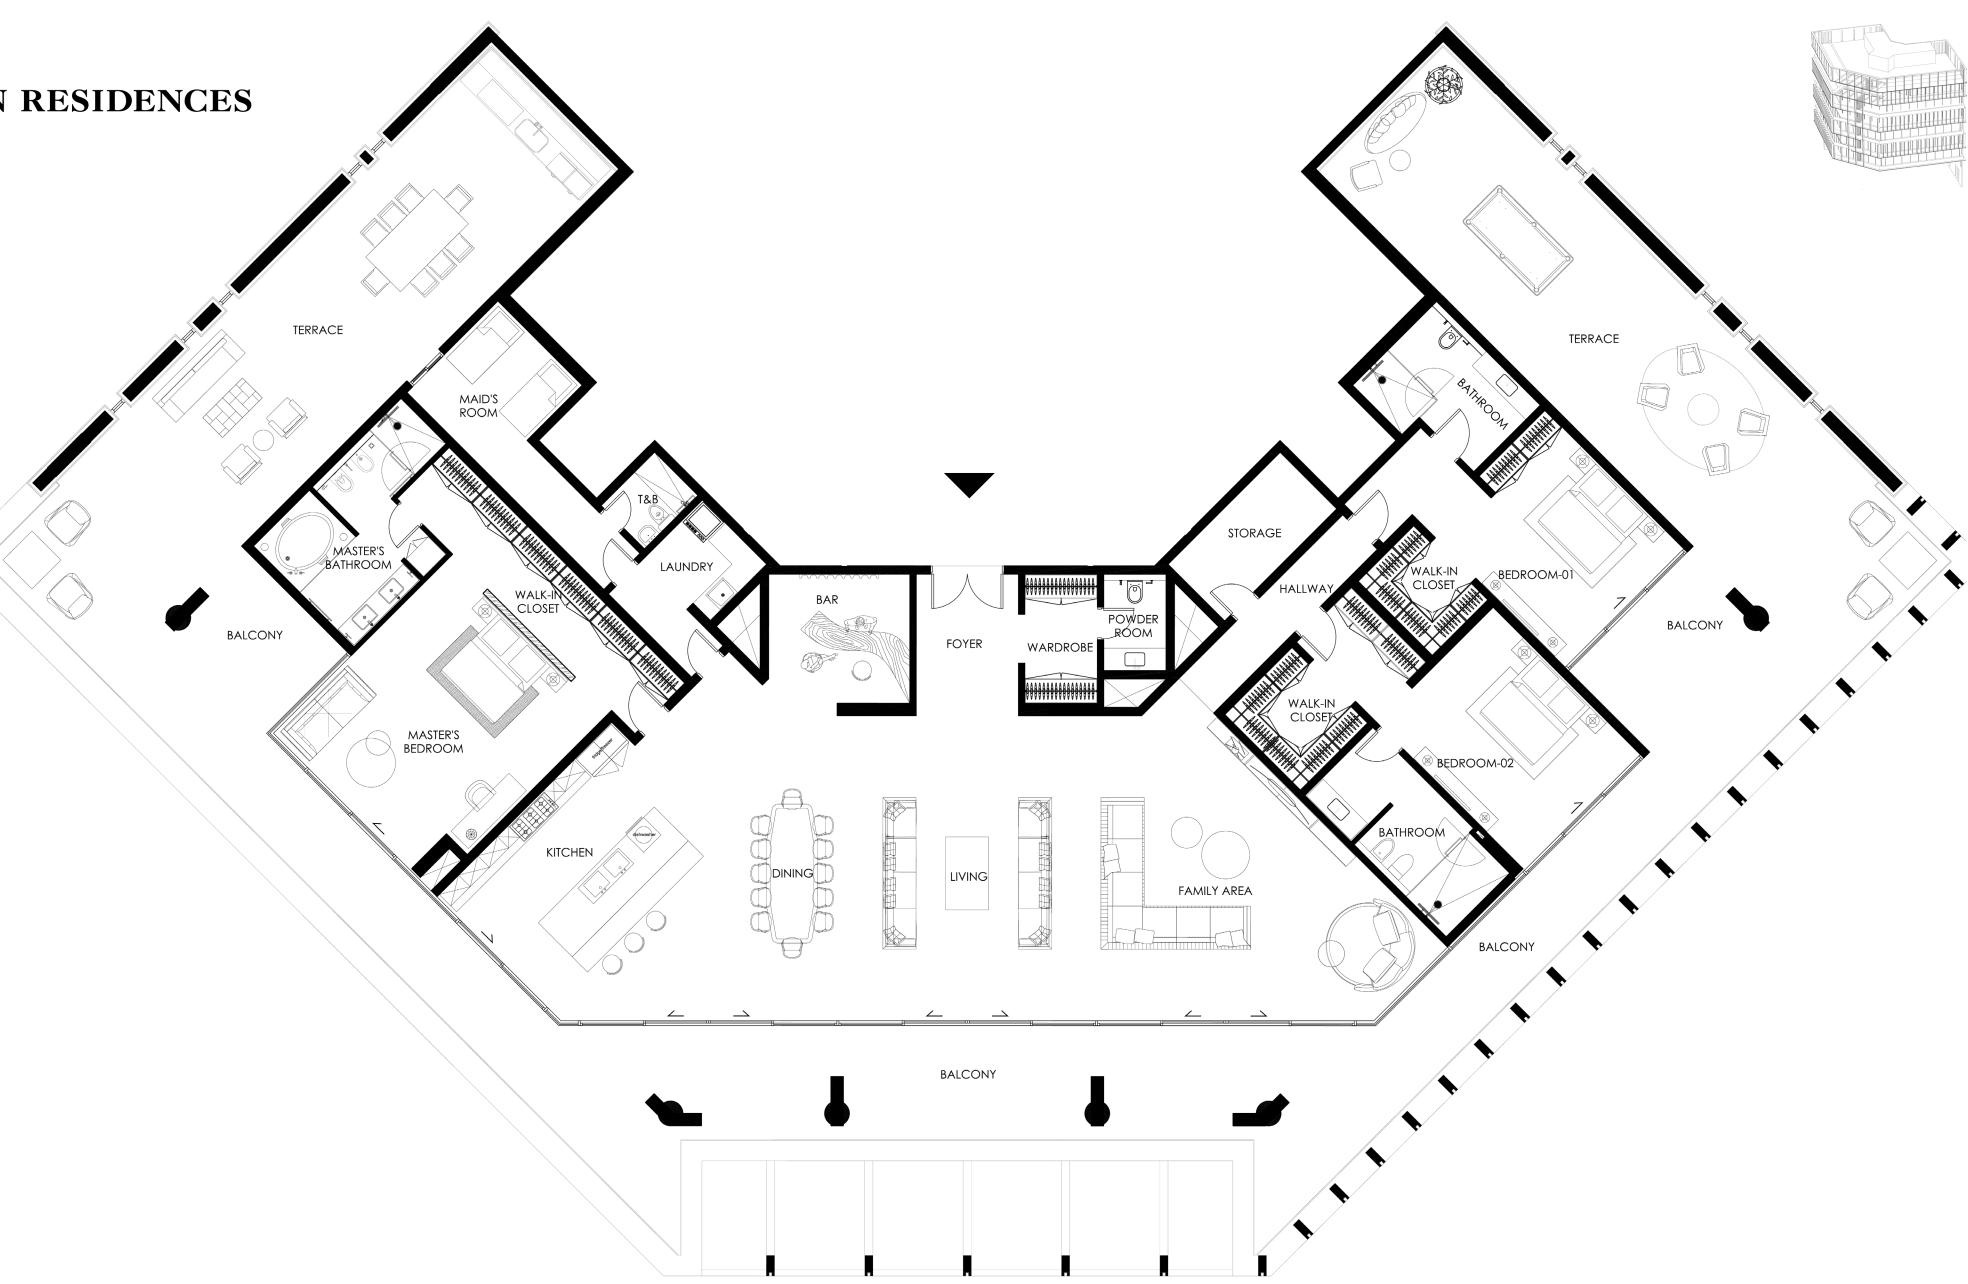

Penthouse

### 3 BEDROOM + MAID + 4.5 BATHROOMS

### PANORMAIC VIEW

- BURJ KHALIFA SKYLINE
- WILD SANCTUARY
- RESORT GARDEN AND POOL
- CREEK HARBOUR

| INTERIOR   | 400 SQ.M / 4,306 SQ.FT |
|------------|------------------------|
| EXTERIOR   | 365 SQ.M / 3,929 SQ.FT |
| TOTAL AREA | 765 SQ.M / 8,235 SQ.FT |