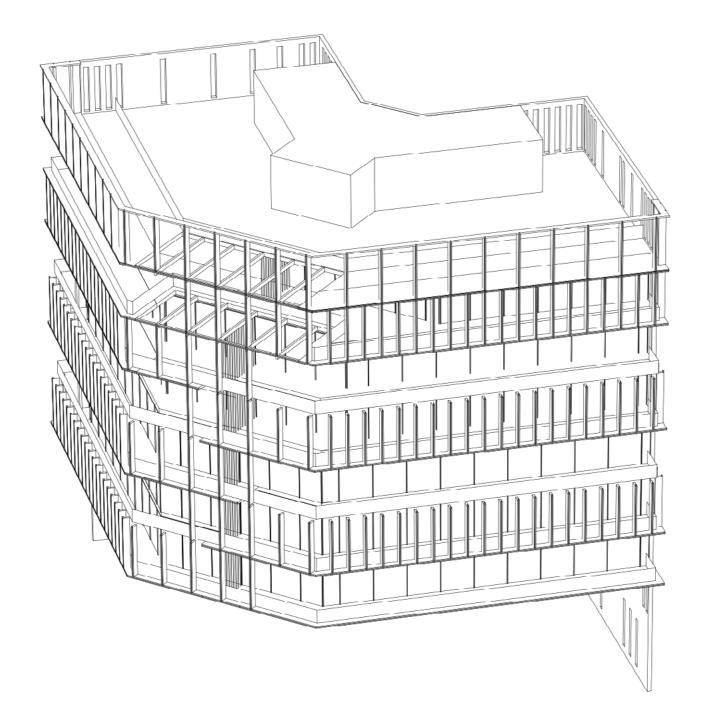

1. FALSE-CEILING ALUMINUM BRASS FINISH FRAME WHITE ALUMINIUM FINISH 3. BRASS FINISH APARTMENTS SEPARATIONS

PREFABRICATED METAL ELEMENT

Architectural Concept dedicated volumes for a dedicated program

THE DOUBLE-HEIGHT LOBBY PARKING ENRICHED BY DIRECT DAYLIGHT AND VEGETATION

THE ENTRANCE AND THE LIBRARY LOUNGE CONCEIVED AS UNIQUE ARCHTIECTURAL BOXES

THE LOUNGE AND THE GYM WITH DEDICATED OUTDOOR TERRACES

Loby EGGarden MOODBOARD & MATERIAL

TUNDRA GREY MARBLE

BRASS DETAILS

WHITE PALOMA STONE