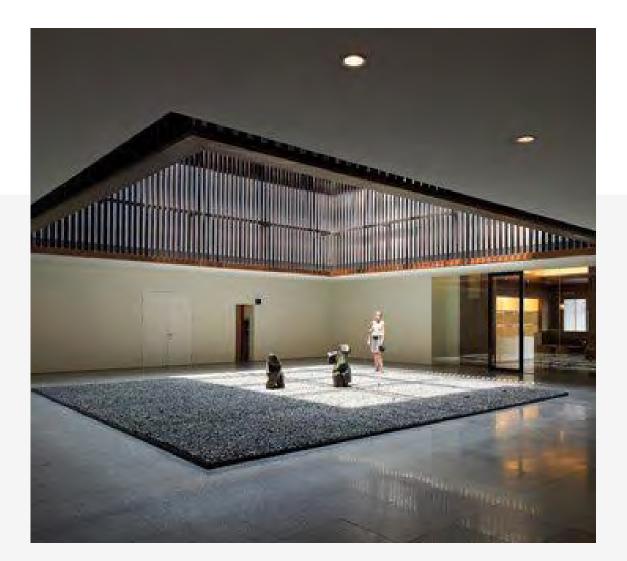

1. FALSE-CEILING ALUMINUM BRASS FINISH FRAME WHITE ALUMINIUM FINISH 3. BRASS FINISH APARTMENTS SEPARATIONS

PREFABRICATED METAL ELEMENT

Architectural Concept dedicated volumes for a dedicated program

THE DOUBLE-HEIGHT LOBBY PARKING ENRICHED BY DIRECT DAYLIGHT AND VEGETATION