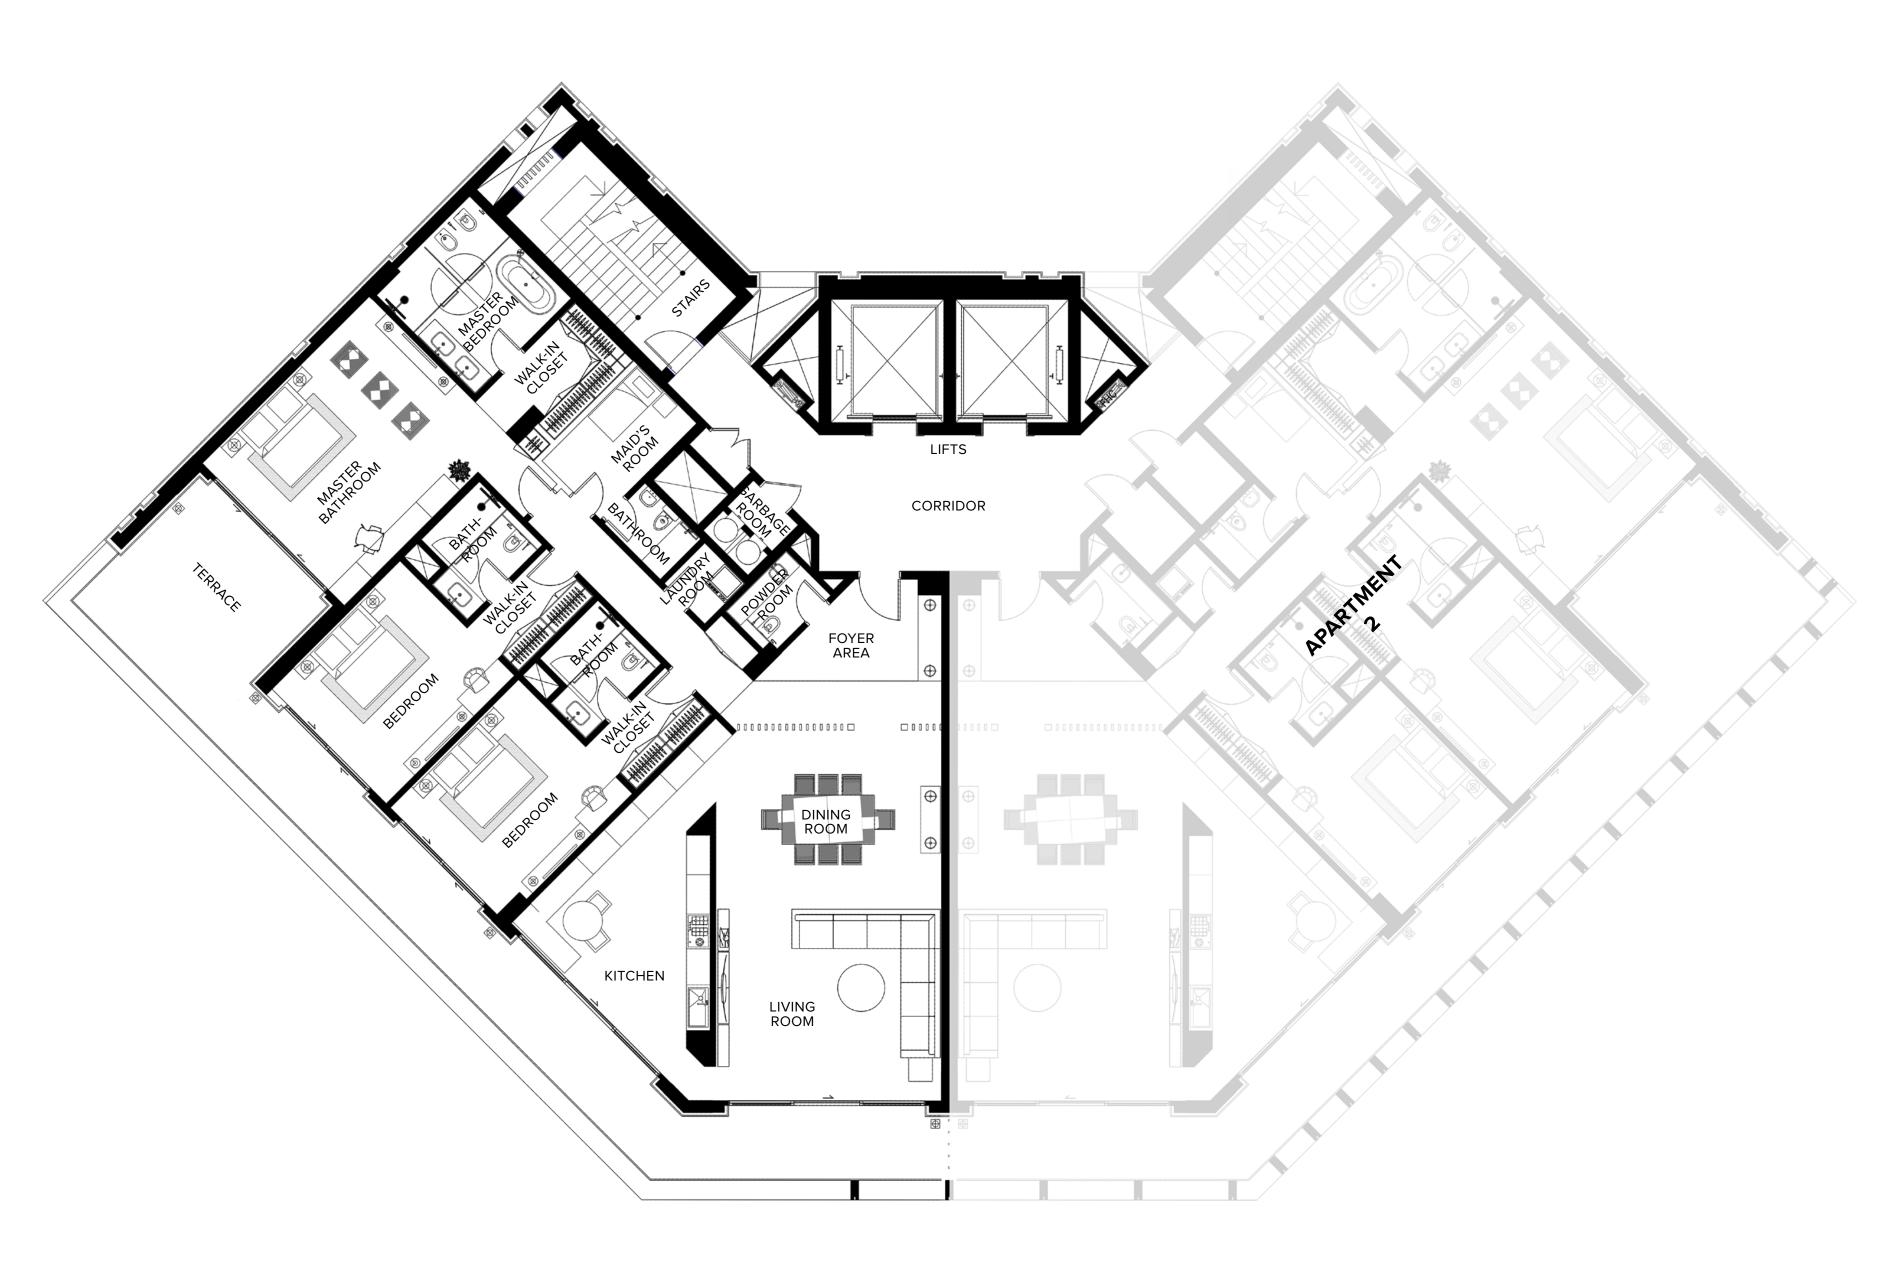

2 Bedroom Residence

- BURJ KHALIFA SKYLINE VIEW
- CREEK
- GARDEN RESORT

| INTERIOR     | 200 SQ.M / 2,153 SQ.FT |
|--------------|------------------------|
| EXTERIOR     | 32 SQ.M / 345 SQ.FT    |
| TOTAL AREA   | 232 SQ.M / 2,498 SQ.FT |
| NO. OF UNITS | 8                      |

All room sizes and floorplan measurements are approximate and may vary per unit. Floorplans and unit features are preliminary and proposed only. Developer reserves the right to modify, revise, change or withdraw any or all of same in its sole and absolute discretion and without prior notice. Depictions LMAG OF LIFE of furnishings, finishes, appliances, counters, soffits, floor coverings and other matters of detail, including, without limitation, items of finish and decoration are conceptual only and are not necessarily included in each Unit. Consult your Agreement and the Prospectus for items included with your Unit.

2 Bedroom Residence

- PANORAMIC CREEK VIEW
- BURJ KHALIFA
- GARDEN RESORT

| INTERIOR     | 200 SQ.M / 2,153 SQ.FT |
|--------------|------------------------|
| EXTERIOR     | 68 SQ.M / 732 SQ.FT    |
| TOTAL AREA   | 268 SQ.M / 2,885 SQ.FT |
| NO. OF UNITS | 8                      |

All room sizes and floorplan measurements are approximate and may vary per unit. Floorplans and unit features are preliminary and proposed only. Developer reserves the right to modify, revise, change or withdraw any or all of same in its sole and absolute discretion and without prior notice. Depictions AG OF LIFE of furnishings, finishes, appliances, counters, soffits, floor coverings and other matters of detail, including, without limitation, items of finish and decoration are conceptual only and are not necessarily included in each Unit. Consult your Agreement and the Prospectus for items included with your Unit.

2 Bedroom Residence

- CREEK HARBOUR VIEW
- CREEK SANCTUARY
- POOL & GARDEN

| INTERIOR     | 200 SQ.M / 2,153 SQ.FT |
|--------------|------------------------|
| EXTERIOR     | 32 SQ.M / 345 SQ.FT    |
| TOTAL AREA   | 232 SQ.M / 2,498 SQ.FT |
| NO. OF UNITS | 8                      |