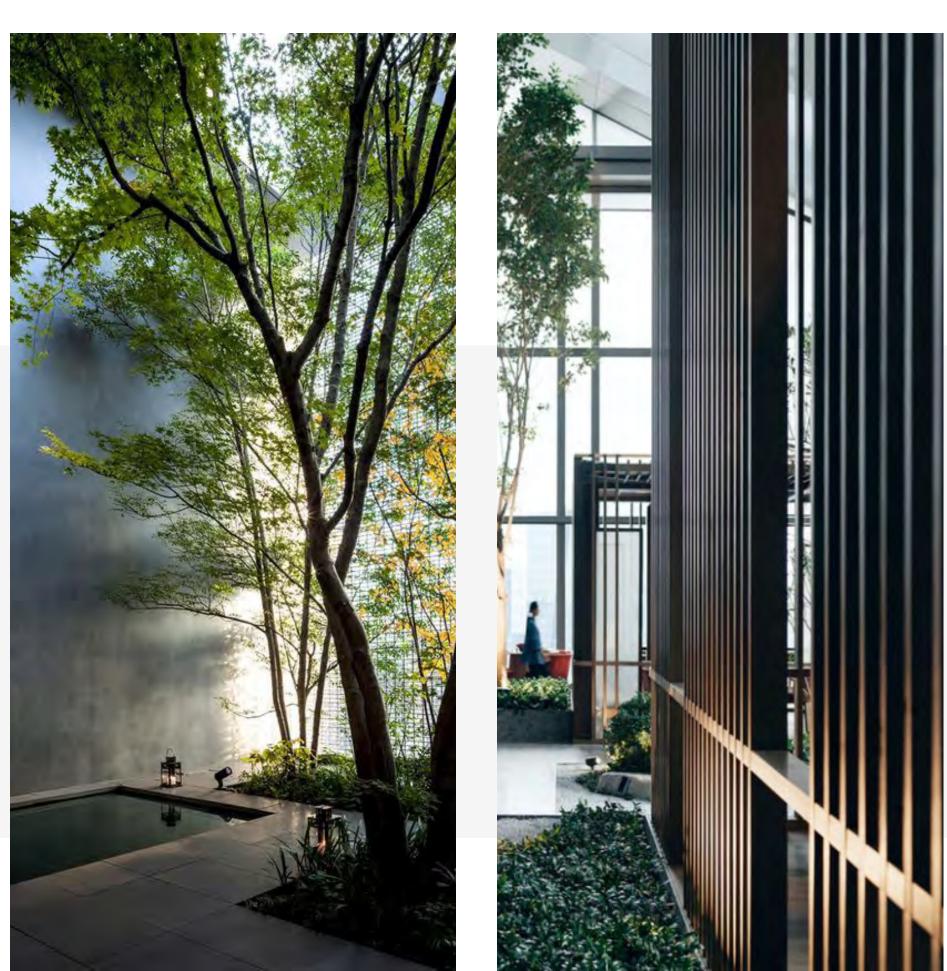

1. FALSE-CEILING ALUMINUM BRASS FINISH FRAME WHITE ALUMINIUM FINISH 3. BRASS FINISH APARTMENTS SEPARATIONS

PREFABRICATED METAL ELEMENT

Architectural Concept dedicated volumes for a dedicated program

THE DOUBLE-HEIGHT LOBBY PARKING ENRICHED BY DIRECT DAYLIGHT AND VEGETATION

THE ENTRANCE AND THE LIBRARY LOUNGE CONCEIVED AS UNIQUE ARCHTIECTURAL BOXES

THE LOUNGE AND THE GYM WITH DEDICATED OUTDOOR TERRACES

Loby EGGarden MOODBOARD & MATERIAL

TUNDRA GREY MARBLE

BRASS DETAILS

WHITE PALOMA STONE