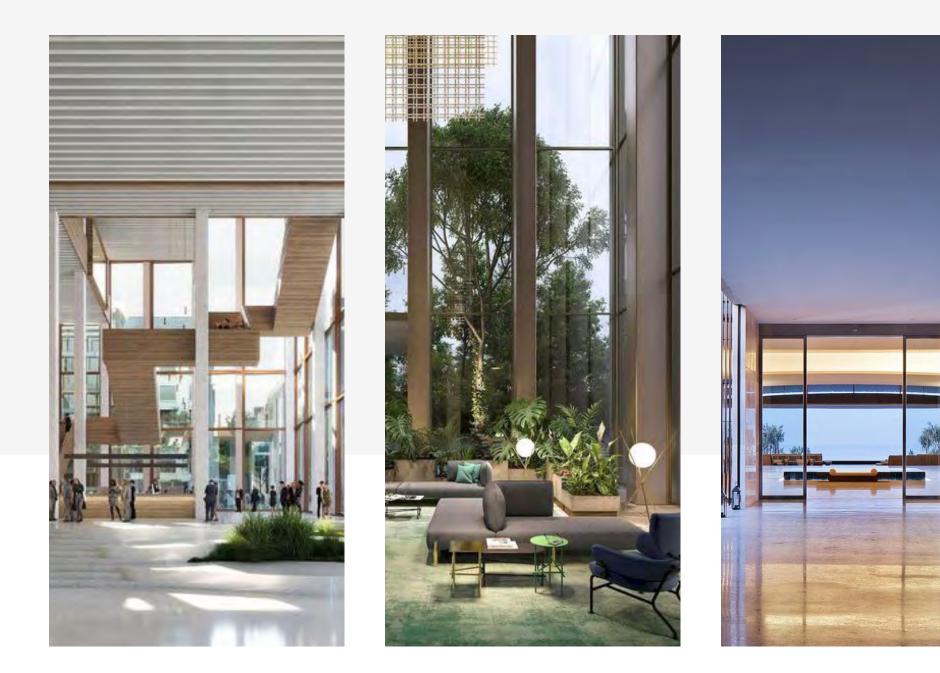

THE ENTRANCE AND THE LIBRARY LOUNGE CONCEIVED AS UNIQUE ARCHTIECTURAL BOXES

THE LOUNGE AND THE GYM WITH DEDICATED OUTDOOR TERRACES

Loby EGGarden MOODBOARD & MATERIAL

TUNDRA GREY MARBLE

BRASS DETAILS

WHITE PALOMA STONE

Elevator Lobby MOODBOARD

Parking Lobby MOODBOARD

Interior decorations, furniture, and finishing are for demonstration purposes only. Final mansions will contain same or equivalent pieces.

The Interior Selection