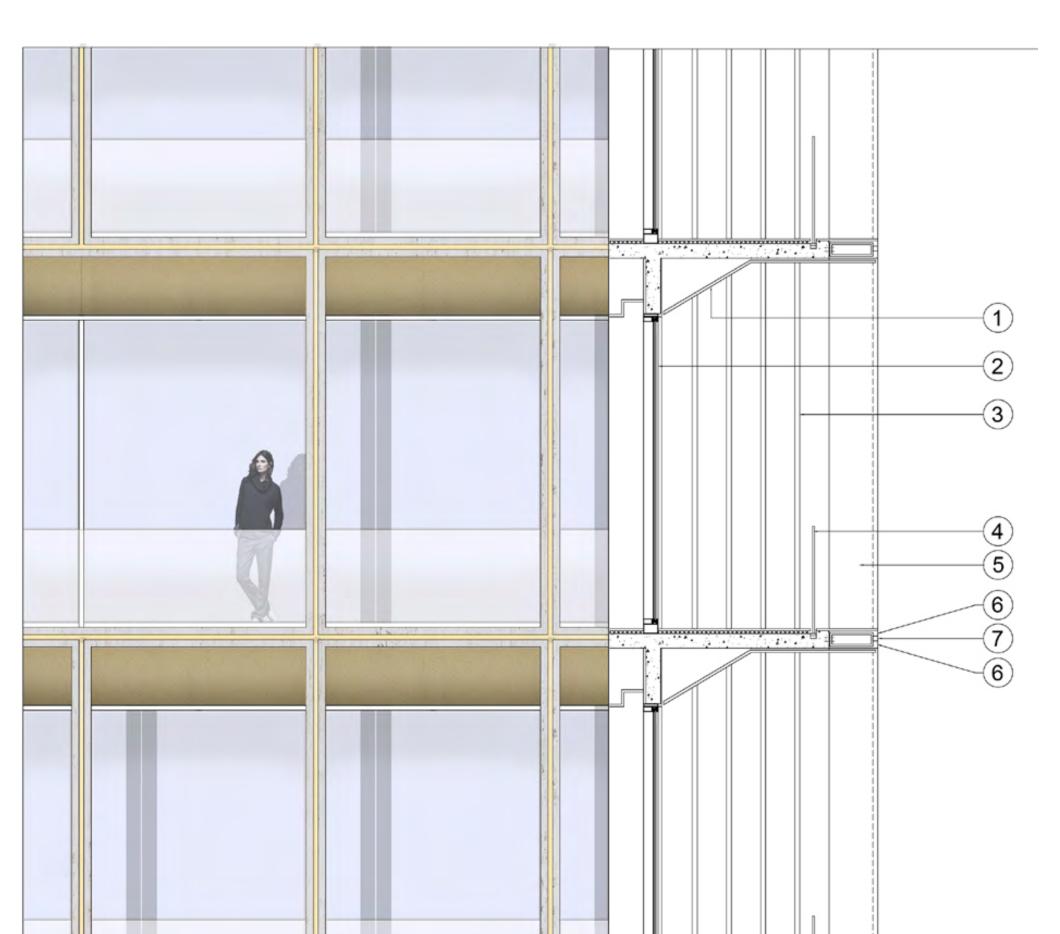

DOURA STONE

DETAILS BRASS METAL

FACADE

SLIDING WINDOW GLASS

1. FALSE-CEILING ALUMINUM BRA
2. SLIDING GLASS FACADE
FRAME WHITE ALUMINIUM FINIS
3. BRASS FINISH APARTMENTS S
4. GLASS RAILING
PREFABRICATED METAL ELEMENTS
5. STONE VERTICAL LOUVER
6. STONE FINISH SLAB EDGE
7. BRASS FINISH SLAB EDGE

1. FALSE-CEILING ALUMINUM BRASS FINISH FRAME WHITE ALUMINIUM FINISH 3. BRASS FINISH APARTMENTS SEPARATIONS

PREFABRICATED METAL ELEMENT

Architectural Concept dedicated volumes for a dedicated program

THE DOUBLE-HEIGHT LOBBY PARKING ENRICHED BY DIRECT DAYLIGHT AND VEGETATION