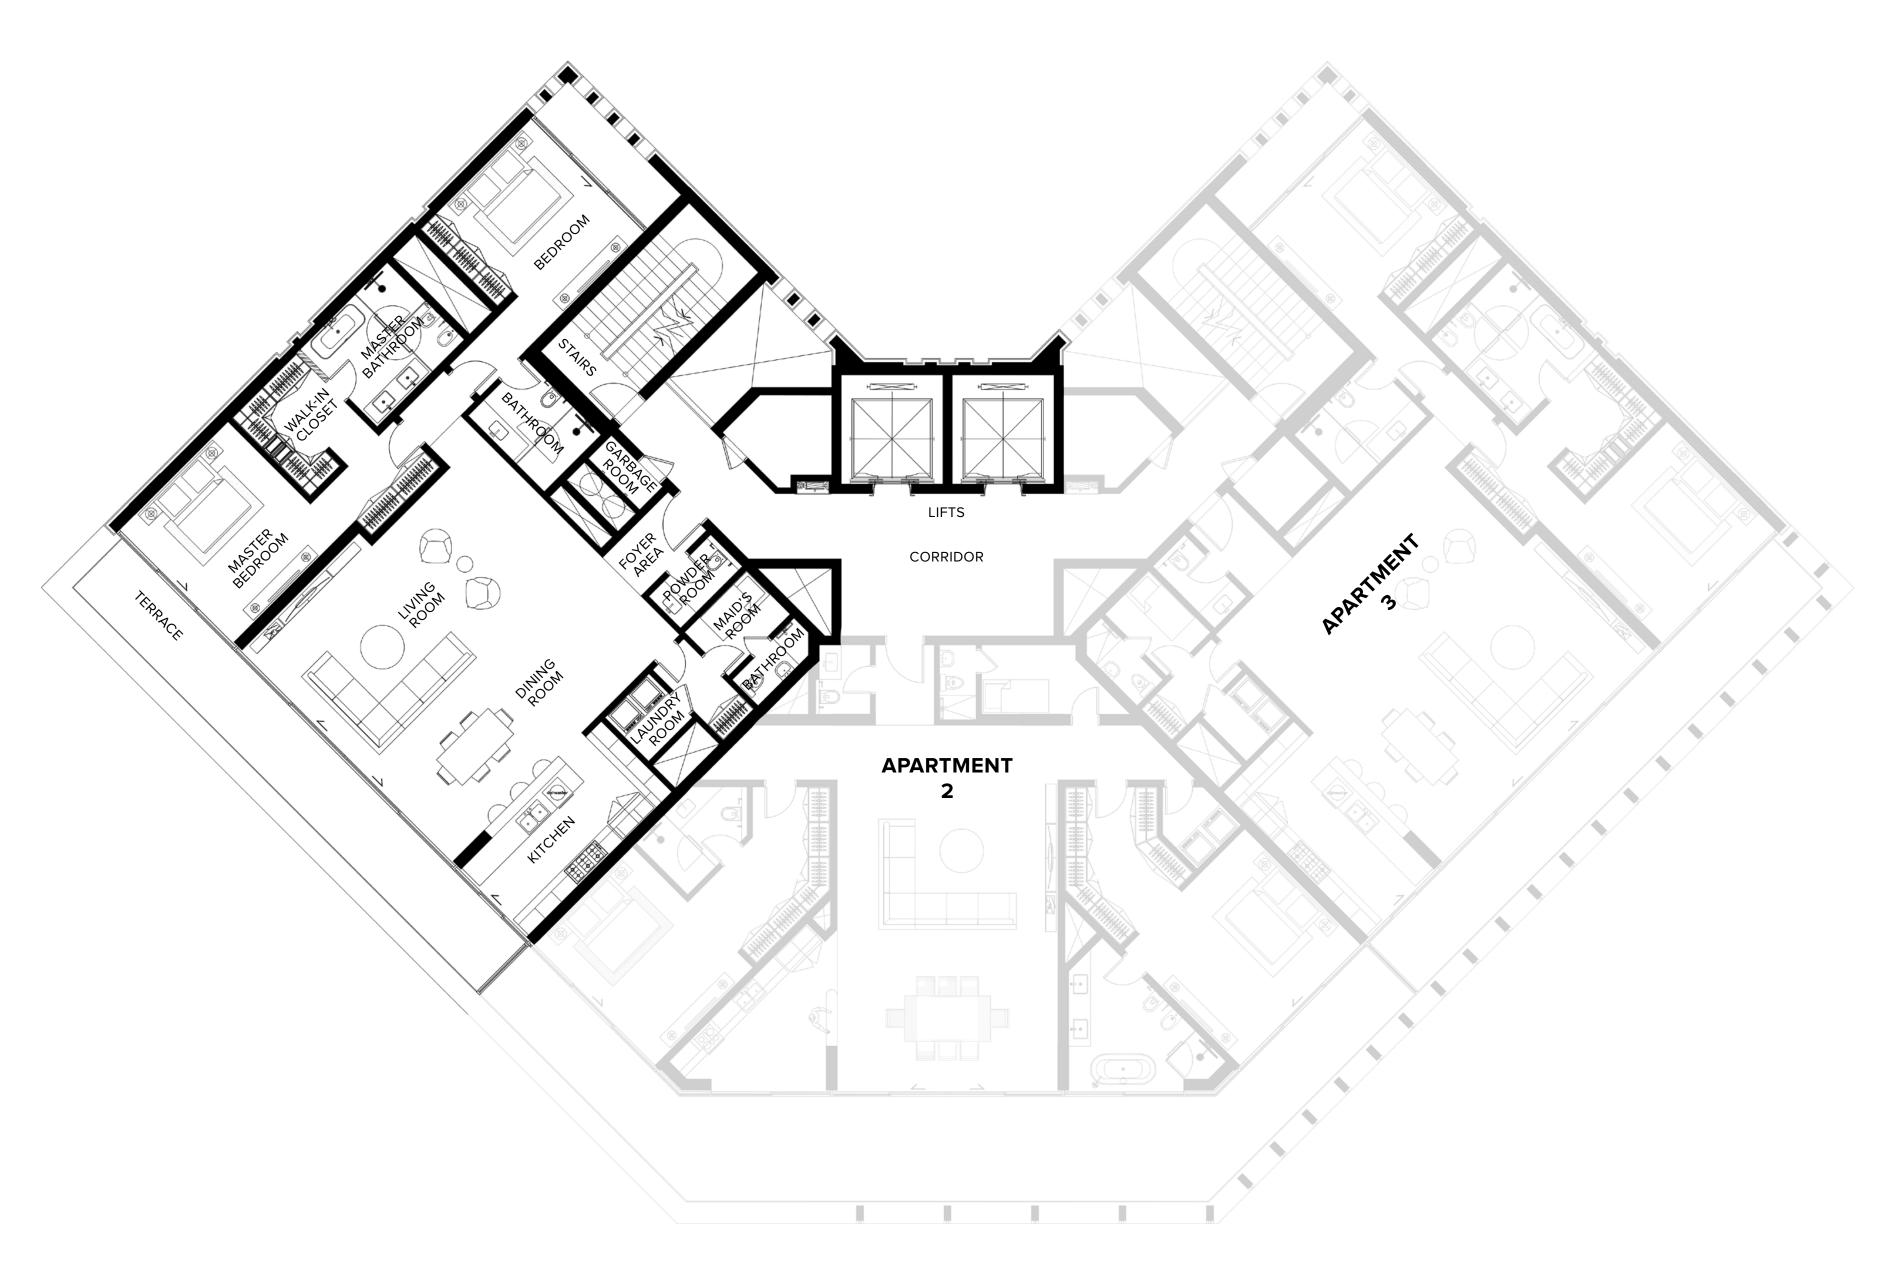

2 Bedroom Residence

- BURJ KHALIFA SKYLINE VIEW
- CREEK
- GARDEN RESORT

| INTERIOR     | 200 SQ.M / 2,153 SQ.FT |
|--------------|------------------------|
| EXTERIOR     | 32 SQ.M / 345 SQ.FT    |
| TOTAL AREA   | 232 SQ.M / 2,498 SQ.FT |
| NO. OF UNITS | 8                      |

2 Bedroom Residence

- PANORAMIC CREEK VIEW
- BURJ KHALIFA
- GARDEN RESORT

| INTERIOR     | 200 SQ.M / 2,153 SQ.FT |
|--------------|------------------------|
| EXTERIOR     | 68 SQ.M / 732 SQ.FT    |
| TOTAL AREA   | 268 SQ.M / 2,885 SQ.FT |
| NO. OF UNITS | 8                      |

2 Bedroom Residence

- CREEK HARBOUR VIEW
- CREEK SANCTUARY
- POOL & GARDEN

| INTERIOR     | 200 SQ.M / 2,153 SQ.FT |
|--------------|------------------------|
| EXTERIOR     | 32 SQ.M / 345 SQ.FT    |
| TOTAL AREA   | 232 SQ.M / 2,498 SQ.FT |
| NO. OF UNITS | 8                      |