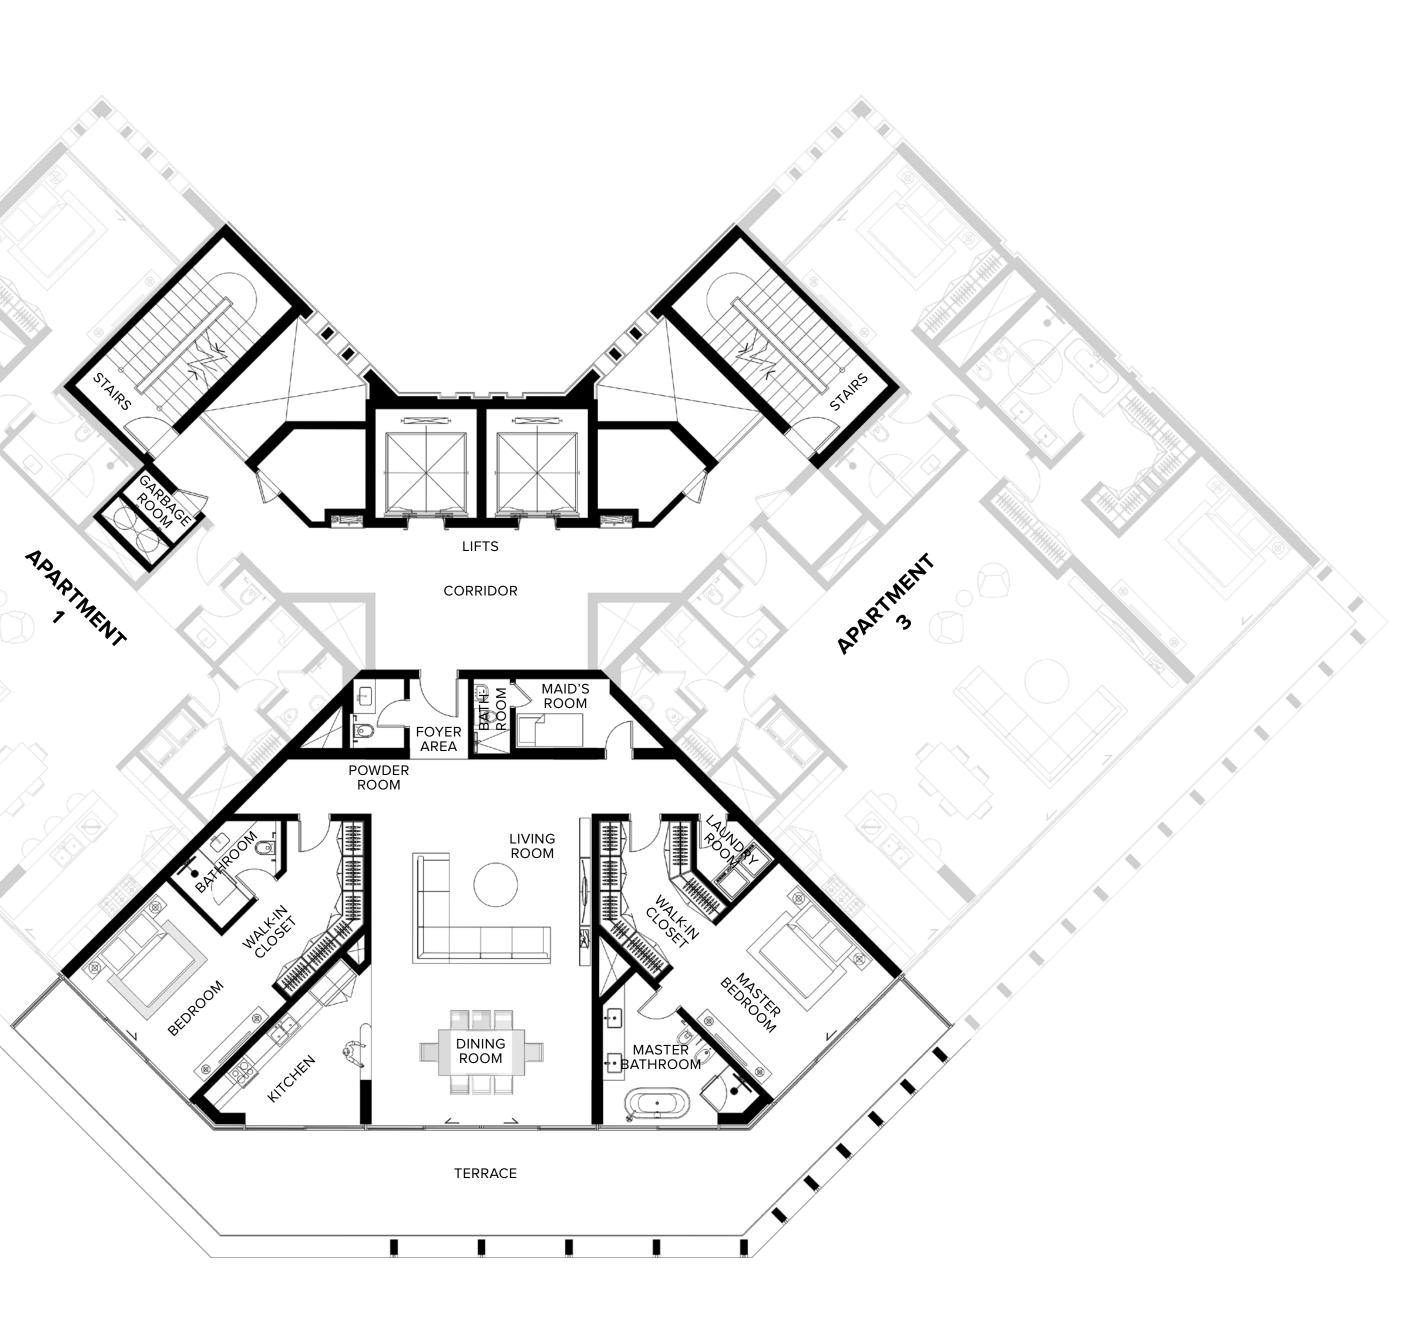

3 Bedroom Residence

- BURJ KHALIFA SKYLINE VIEW
- CREEK
- GARDEN RESORT

| NO. OF UNITS | 12                     |
|--------------|------------------------|
| TOTAL AREA   | 333 SQ.M / 3,585 SQ.FT |
| EXTERIOR     | 72 SQ.M / 775 SQ.FT    |
| INTERIOR     | 261 SQ.M / 2,810 SQ.FT |

3 Bedroom Residence

- PANORAMIC CREEK VIEW
- BURJ KHALIFA
- GARDEN RESORT

| INTERIOR     | 261 SQ.M / 2,810 SQ.FT |
|--------------|------------------------|
| EXTERIOR     | 72 SQ.M / 775 SQ.FT    |
| TOTAL AREA   | 333 SQ.M / 3,585 SQ.FT |
| NO. OF UNITS | 12                     |