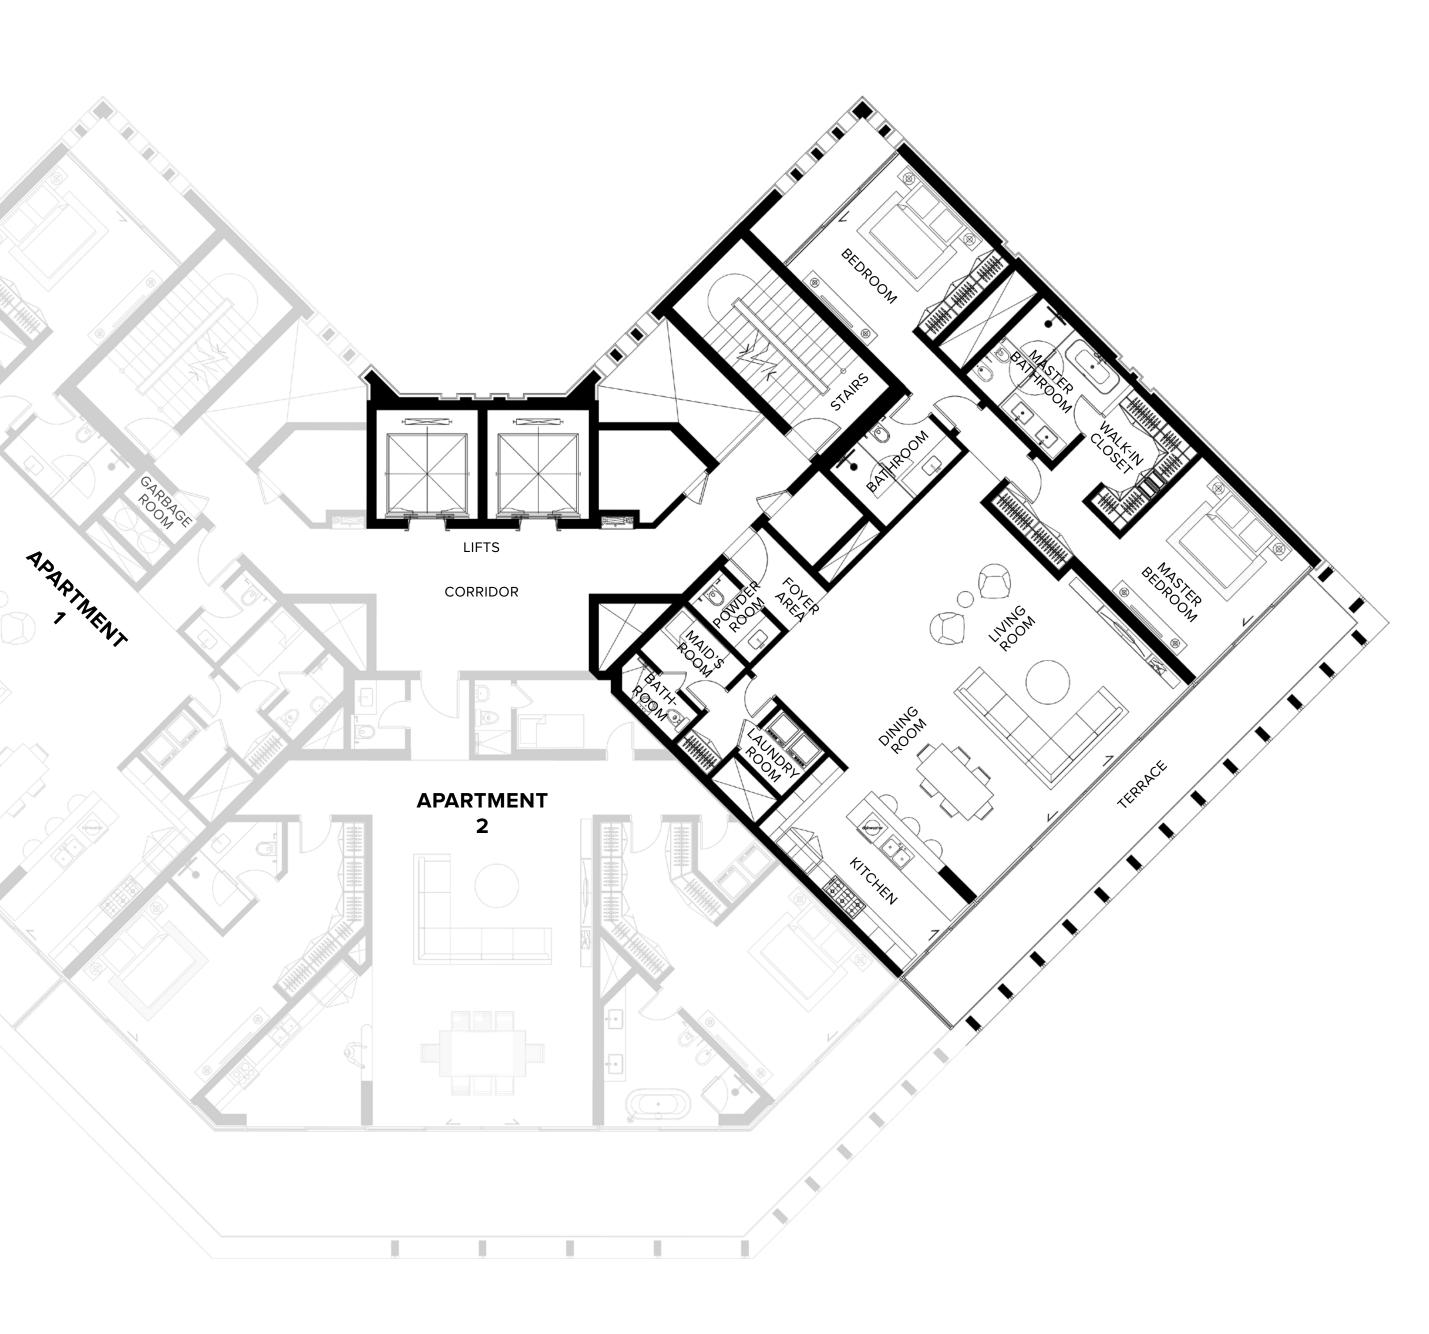

2 Bedroom Residence

- BURJ KHALIFA SKYLINE VIEW
- CREEK
- GARDEN RESORT

| INTERIOR     | 200 SQ.M / 2,153 SQ.FT |
|--------------|------------------------|
| EXTERIOR     | 32 SQ.M / 345 SQ.FT    |
| TOTAL AREA   | 232 SQ.M / 2,498 SQ.FT |
| NO. OF UNITS | 8                      |

2 Bedroom Residence

- PANORAMIC CREEK VIEW
- BURJ KHALIFA
- GARDEN RESORT

| INTERIOR     | 200 SQ.M / 2,153 SQ.FT |
|--------------|------------------------|
| EXTERIOR     | 68 SQ.M / 732 SQ.FT    |
| TOTAL AREA   | 268 SQ.M / 2,885 SQ.FT |
| NO. OF UNITS | 8                      |

2 Bedroom Residence

- CREEK HARBOUR VIEW
- CREEK SANCTUARY
- POOL & GARDEN

| INTERIOR     | 200 SQ.M / 2,153 SQ.FT |
|--------------|------------------------|
| EXTERIOR     | 32 SQ.M / 345 SQ.FT    |
| TOTAL AREA   | 232 SQ.M / 2,498 SQ.FT |
| NO. OF UNITS | 8                      |