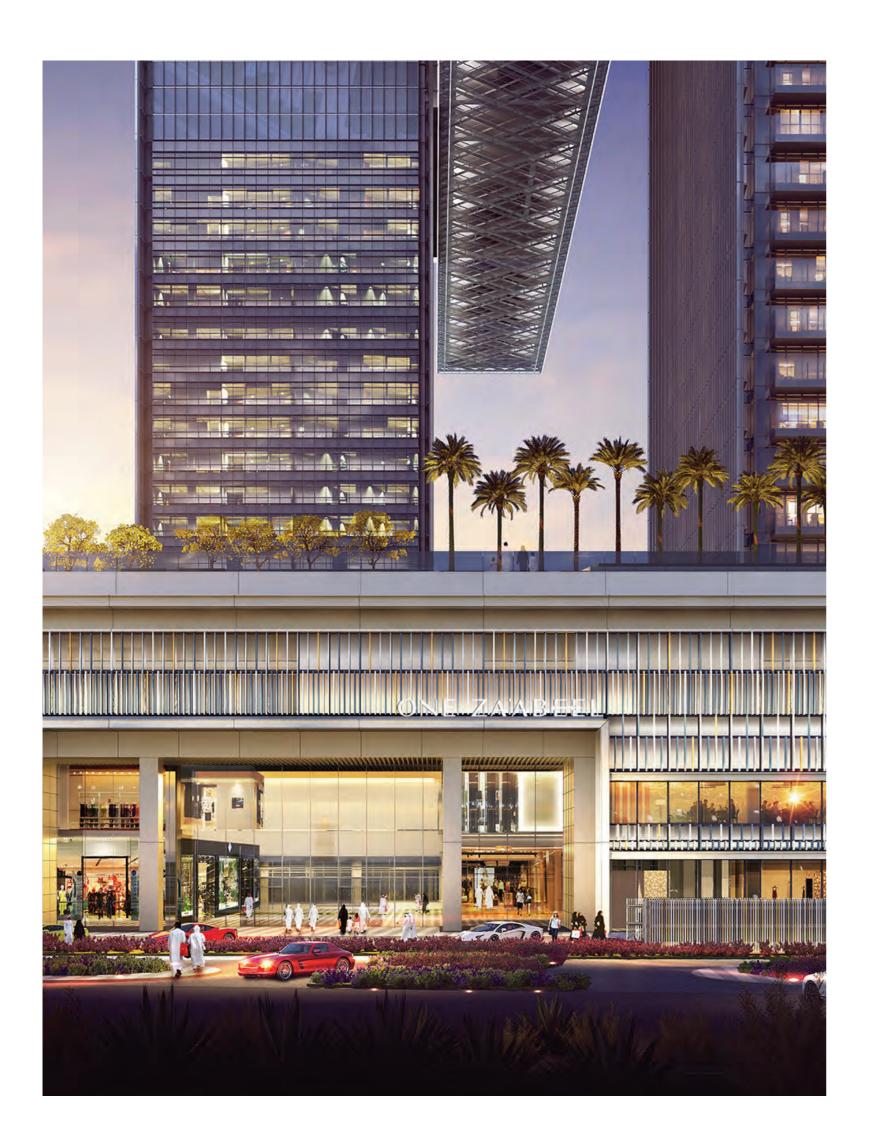

### RETAIL

### HIGH END RESTAURANTS & BARS AND RETAIL FASHION

A unique and captivating retail experience that enhances the joys of shopping, with the combination of irresistible and inspiring selection of restaurants.

The retail format at One Za'abeel's exquisite 12,000 square meters of GLA is as innovating as it is breathtaking. The dining options are ample, where visitors and residents similarly will have a choice from fine dining to casual dining and cafe options. The spectrum of retail options is designed to make every visit worthwhile, special, and rewarding.