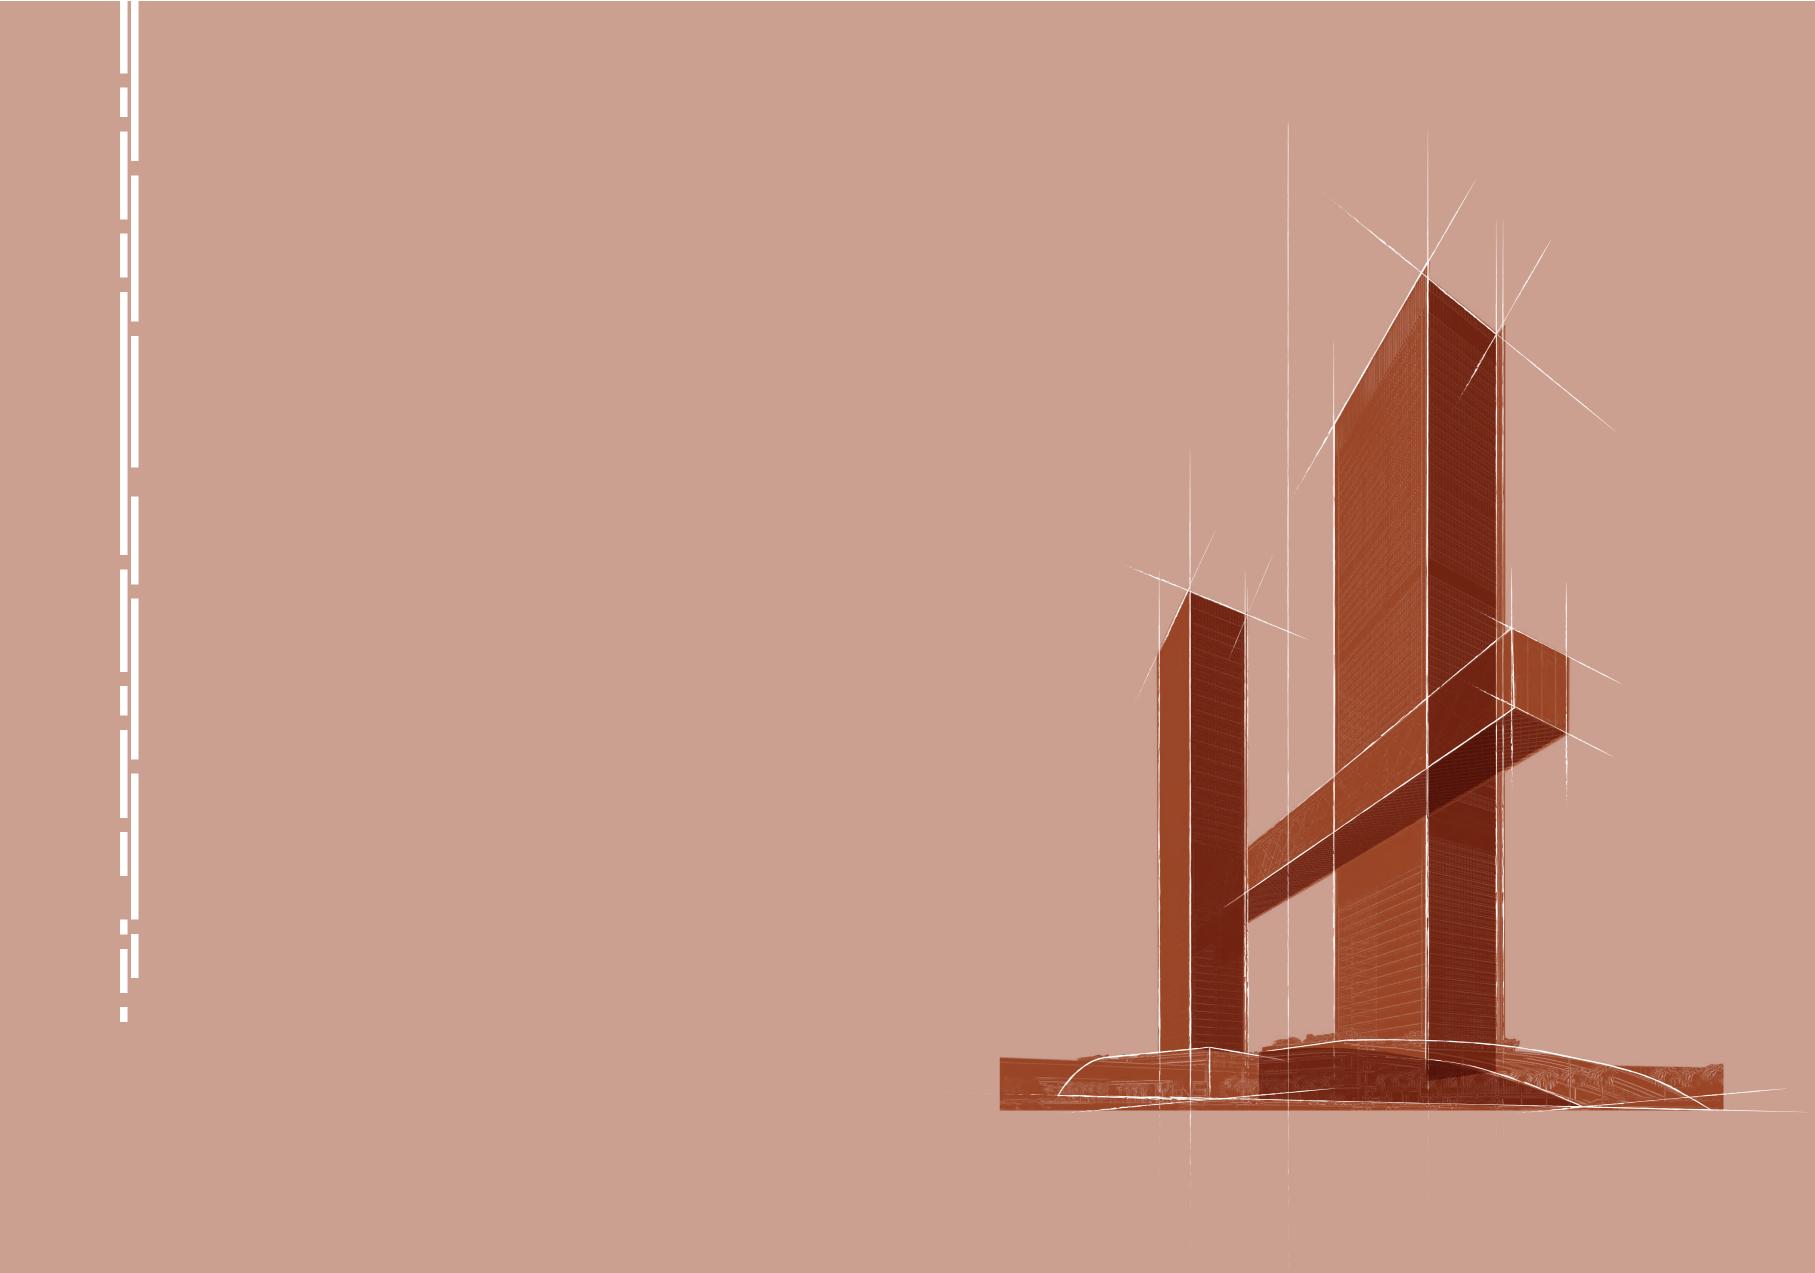

# DESIGN & ARCHITECTURE

A PERFECT ARCHITECTURAL SPECTACLE OF RARE COMPOSITIONS INDICATING URBAN IS MODERN

Floating an awe-inspiring 100 metres above the ground and stretching over 226 metres in length, The Link at One Za'abeel will offer an exploration of world-class restaurants, celebrity chef outlets, retail and entertainment.

In a city known for its architectural triumphs, One Za'abeel sets the benchmark sky-high.

A breathtaking work of revolutionary design, the dual-tower edifice capitalises on Dubai's capricious skyline, showcasing 360-degree views of glimmering skyscrapers, lush green expanses, and transcendental sunsets. Situated in the exclusive Zaa'beel Neighbourhood.

THE LINK World's Longest Cantilevered Building

100 METERS The Link Elevation

SKY CANTILEVER Dissects 2 buildings

PANORAMIC Viewing Decks

MICHELIN Inspired Restarurants & Lounges

CELEBRITY CHEFS And Events

A TRUE ICON Against The Dubai Skyline & The Gateway To The Central Business District