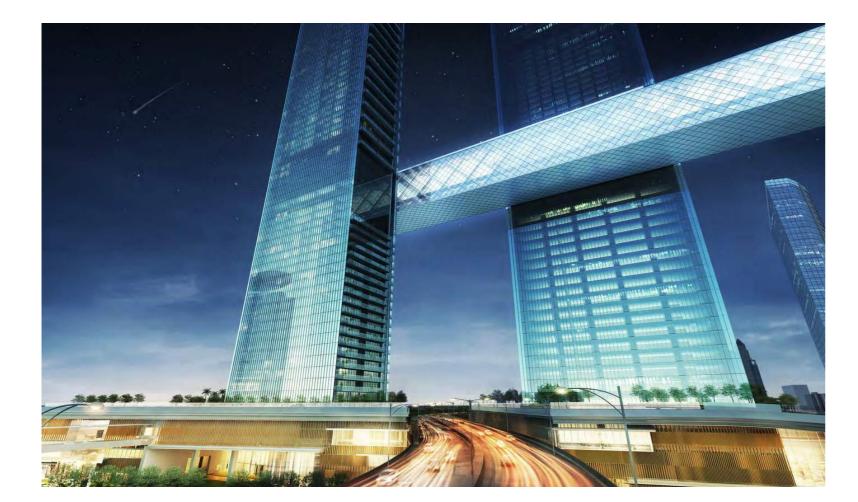

### THE LINK

World's Longest Cantilevered Building

# DESIGN & ARCHITECTURE

A PERFECT ARCHITECTURAL SPECTACLE OF RARE COMPOSITIONS INDICATING URBAN IS MODERN

Floating an awe-inspiring 100 metres above the ground and stretching over 226 metres in length, The Link at One Za'abeel will offer an exploration of world-class restaurants, celebrity chef outlets, retail and entertainment.

THE LINK World's Longest Cantilevered Building

100 METERS The Link Elevation

SKY CANTILEVER Dissects 2 buildings

PANORAMIC Viewing Decks

MICHELIN Inspired Restarurants & Lounges

CELEBRITY CHEFS And Events

A TRUE ICON Against The Dubai Skyline & The Gateway To The Central Business District

### THE LINK PANORAMIC SKY EXPERIENCE

One Za'abeel is also home to the world's largest panoramic sky podium, The Link. Appearing as light as a cloud, this ground-breaking structure floats 100 metres above the ground and spans 226 metres, intersecting the two towers and hosting a range of exclusive features including celebrity chef and fine dining restaurants, luxury wellness centres, retail stores and more.