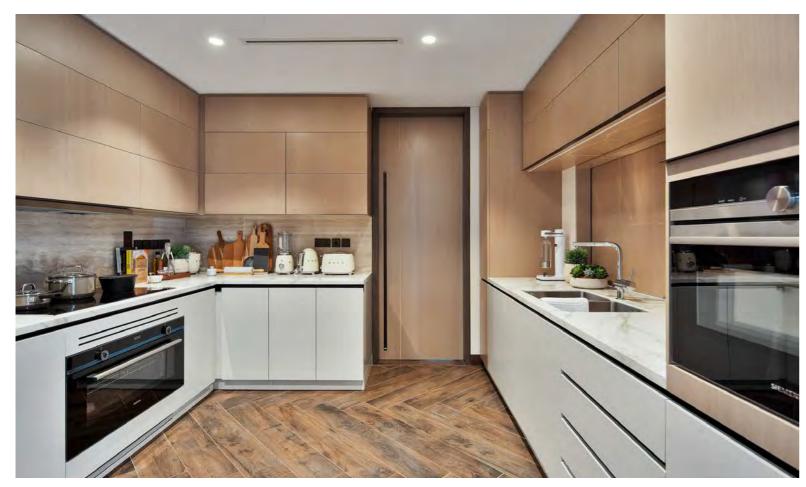

Connected to the open plan living rooms and dining spaces is a fully equipped Siemens kitchen while the apartments are also fitted with smart home automation technology.

# DUPLEX

Spread over two storeys, these apartments are designed with entertaining in mind. The vivacious homes are spacious with ample room and plenty of features like an open plan living room with a dining area and a Siemens equipped kitchen as well as a separate lounge area that can be used for an office or a study. Add your own touches to this fully equipped home and enjoy breath-taking views over Zabeel park, Dubai Financial District and the iconic Burj Khalifa from your own private balcony.