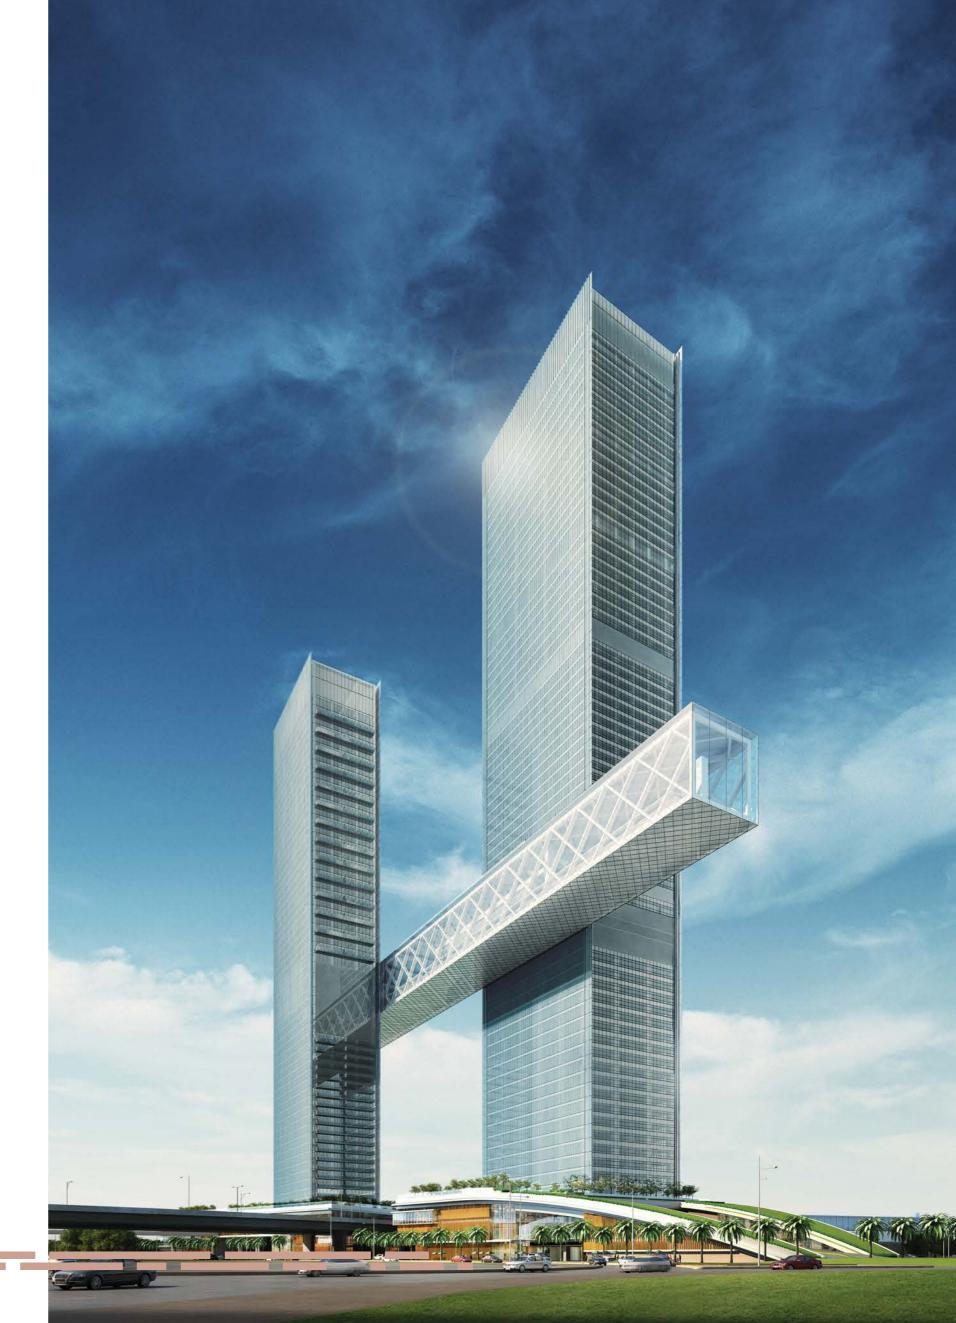

### THE LINK

World's Longest Cantilevered Building

# DESIGN & ARCHITECTURE

A PERFECT ARCHITECTURAL SPECTACLE OF RARE COMPOSITIONS INDICATING URBAN IS MODERN

Floating an awe-inspiring 100 metres above the ground and stretching over 226 metres in length, The Link at One Za'abeel will offer an exploration of world-class restaurants, celebrity chef outlets, retail and entertainment.

THE LINK World's Longest Cantilevered Building

100 METERS The Link Elevation

SKY CANTILEVER Dissects 2 buildings

PANORAMIC Viewing Decks

MICHELIN Inspired Restarurants & Lounges

CELEBRITY CHEFS And Events

A TRUE ICON Against The Dubai Skyline & The Gateway To The Central Business District

### THE LINK PANORAMIC SKY EXPERIENCE

One Za'abeel is also home to the world's largest panoramic sky podium, The Link. Appearing as light as a cloud, this ground-breaking structure floats 100 metres above the ground and spans 226 metres, intersecting the two towers and hosting a range of exclusive features including celebrity chef and fine dining restaurants, luxury wellness centres, retail stores and more.