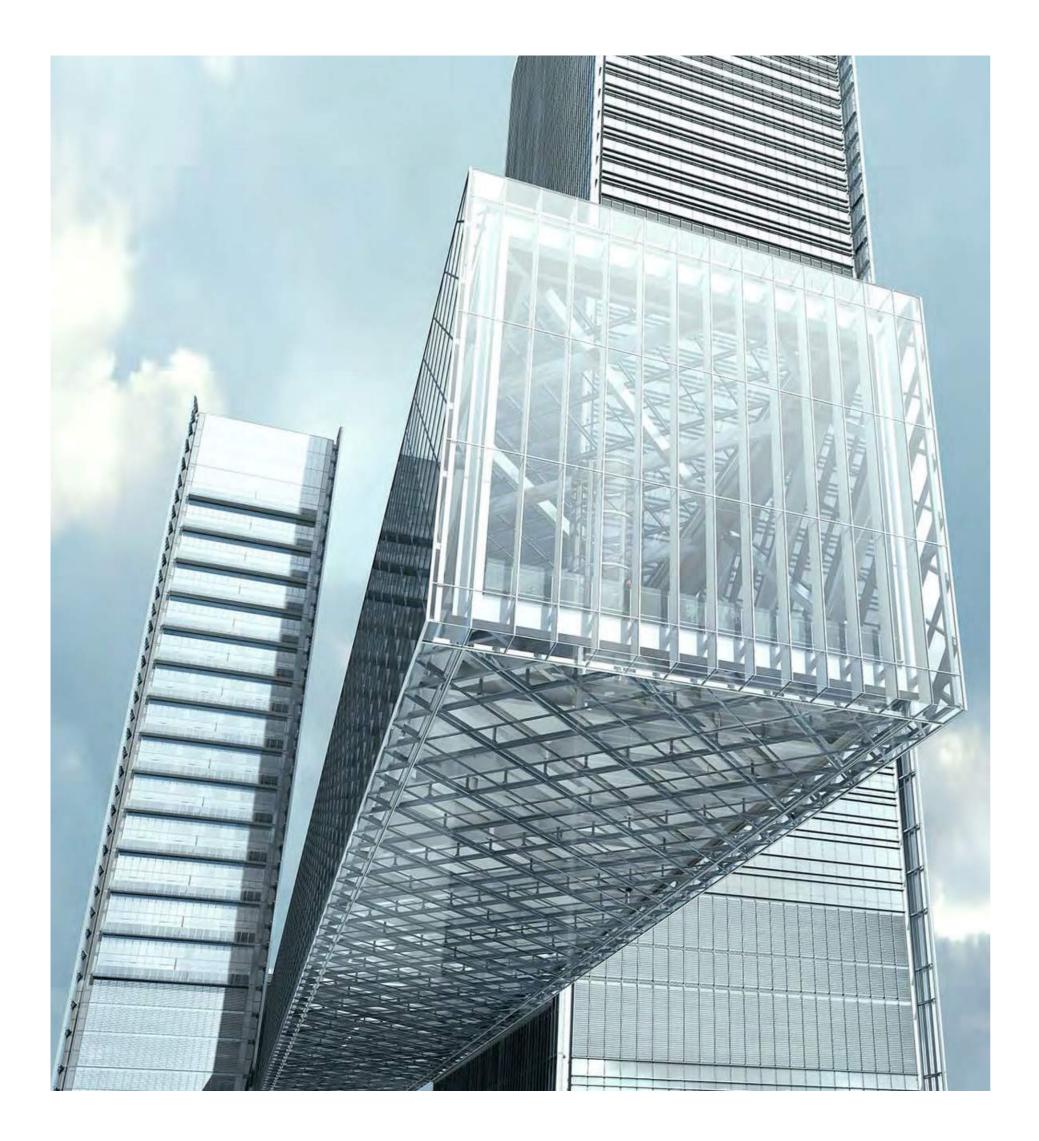

### THE LINK

World's Longest Cantilevered Building

# DESIGN & ARCHITECTURE

A PERFECT ARCHITECTURAL SPECTACLE OF RARE COMPOSITIONS INDICATING URBAN IS MODERN

Floating an awe-inspiring 100 metres above the ground and stretching over 226 metres in length, The Link at One Za'abeel will offer an exploration of world-class restaurants, celebrity chef outlets, retail and entertainment.

THE LINK World's Longest Cantilevered Building

100 METERS The Link Elevation

SKY CANTILEVER Dissects 2 buildings

PANORAMIC Viewing Decks

MICHELIN Inspired Restarurants & Lounges

CELEBRITY CHEFS And Events

A TRUE ICON Against The Dubai Skyline & The Gateway To The Central Business District

### THE LINK PANORAMIC SKY EXPERIENCE

One Za'abeel is also home to the world's largest panoramic sky podium, The Link. Appearing as light as a cloud, this ground-breaking structure floats 100 metres above the ground and spans 226 metres, intersecting the two towers and hosting a range of exclusive features including celebrity chef and fine dining restaurants, luxury wellness centres, retail stores and more.