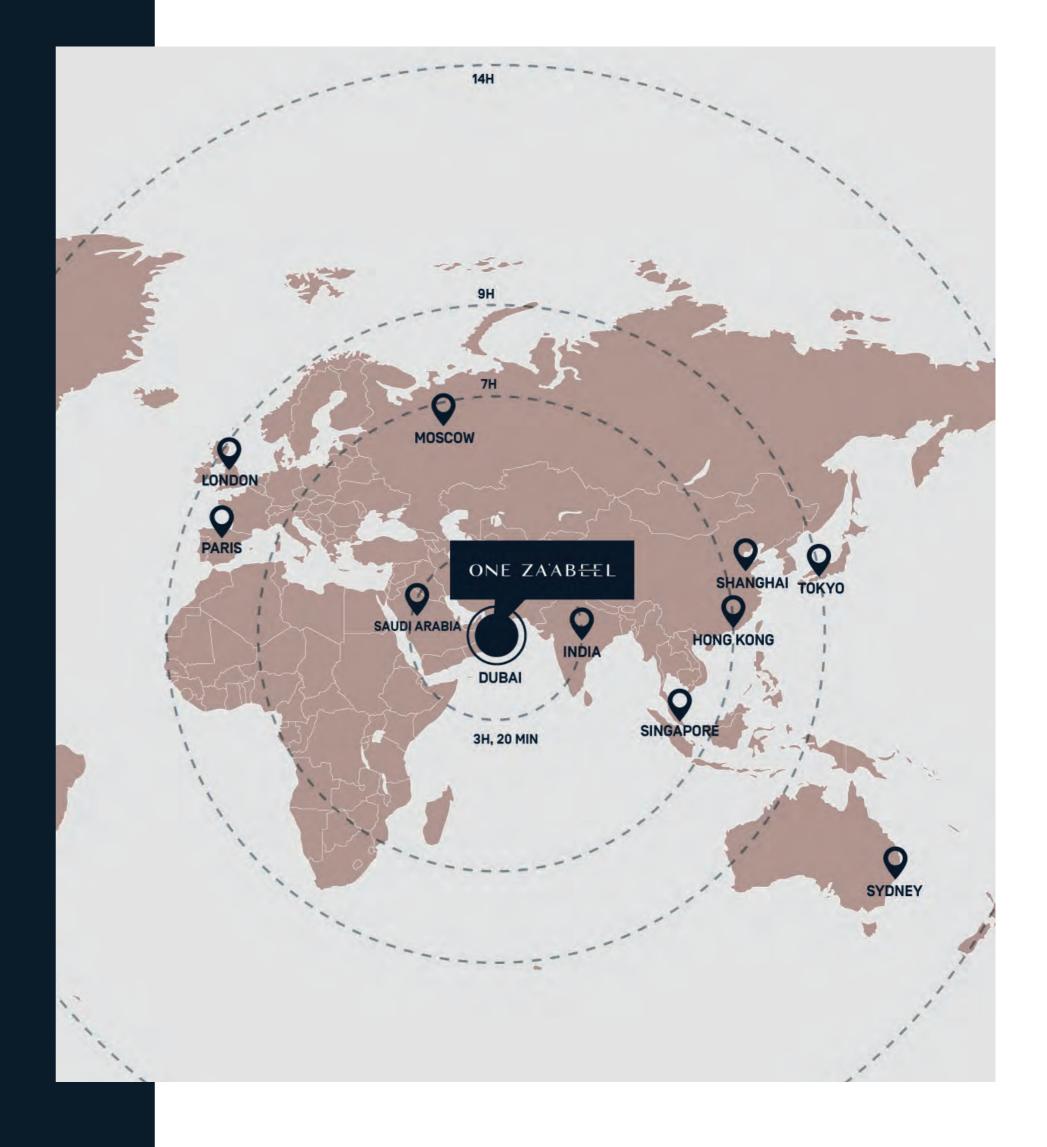

And located in the absolute center of this Majestic City, strategically positioned in the business districts of Dubai, One Za'abeel enjoys unparalleled 360° views of Dubai as well as convenient and integrated bridge connections to the World Trade Center.

### CONNECTED TO THE WORLD FROM THE HEART OF DUBAI

One Za'abeel represents the ultimate address for the modern urban citizen, located at the heart of one of the most dynamic cities in the world. One Za'abeel has been designed to incorporate the world's best living, working and leisure experiences in the heart of Dubai, to create something simply spectacular and everlasting.

Masterfully crafted and strategically situated, One Za'abeel offers effortless connections for its residents. As well as a direct connection to the World Trade Centre, the complex is only a short drive from iconic destinations like Dubai Mall, Burj Khalifa and Dubai International Airport.