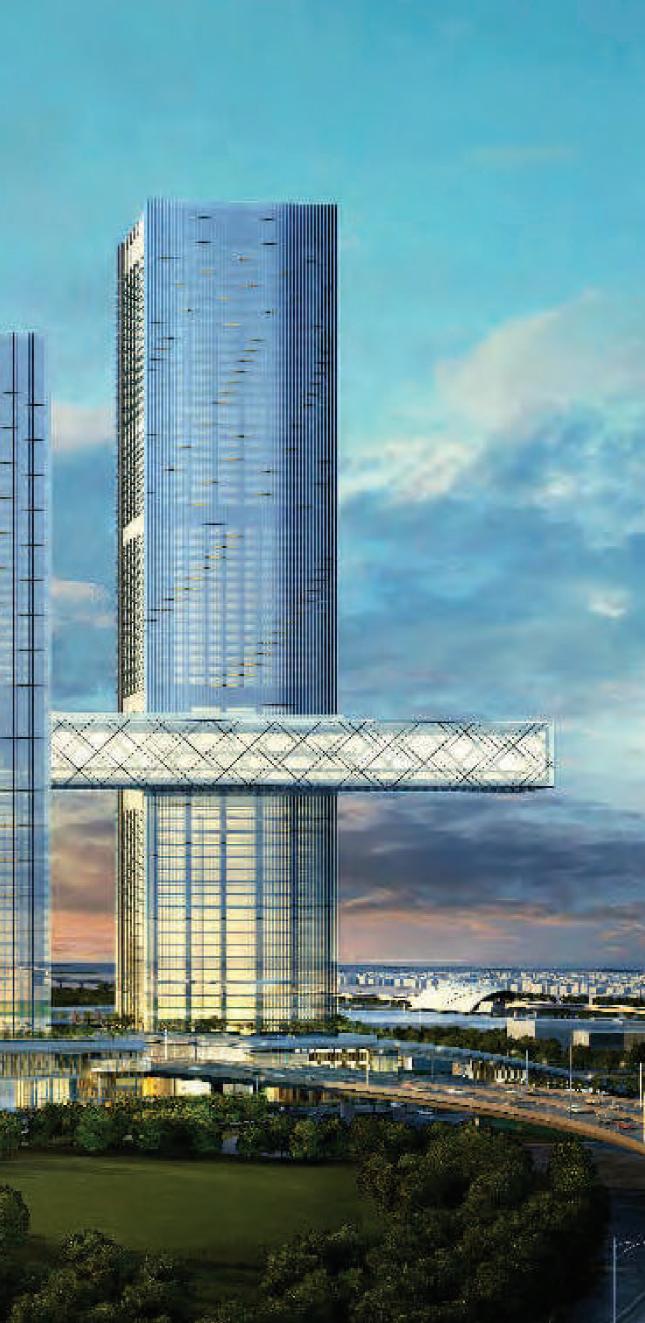

### THE LINK

World's Longest Cantilevered Building

# DESIGN & ARCHITECTURE

A PERFECT ARCHITECTURAL SPECTACLE OF RARE COMPOSITIONS INDICATING URBAN IS MODERN

Floating an awe-inspiring 100 metres above the ground and stretching over 226 metres in length, The Link at One Za'abeel will offer an exploration of world-class restaurants, celebrity chef outlets, retail and entertainment.

THE LINK World's Longest Cantilevered Building

100 METERS The Link Elevation

SKY CANTILEVER Dissects 2 buildings

PANORAMIC Viewing Decks

MICHELIN Inspired Restarurants & Lounges

CELEBRITY CHEFS And Events

A TRUE ICON Against The Dubai Skyline & The Gateway To The Central Business District

### THE LINK PANORAMIC SKY EXPERIENCE

One Za'abeel is also home to the world's largest panoramic sky podium, The Link. Appearing as light as a cloud, this ground-breaking structure floats 100 metres above the ground and spans 226 metres, intersecting the two towers and hosting a range of exclusive features including celebrity chef and fine dining restaurants, luxury wellness centres, retail stores and more.