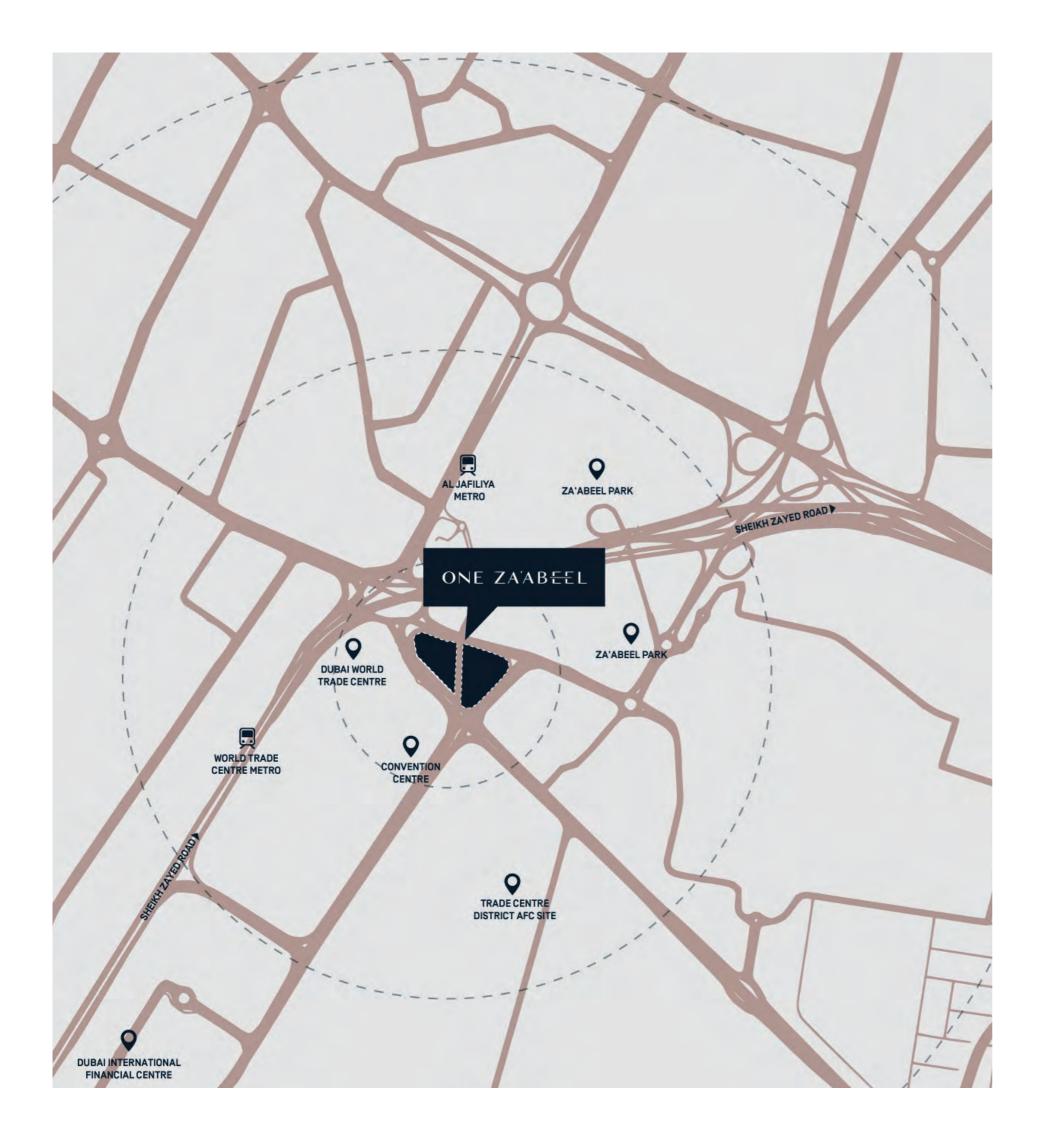

And located in the absolute center of this Majestic City, strategically positioned in the business districts of Dubai, One Za'abeel enjoys unparalleled 360° views of Dubai as well as convenient and integrated bridge connections to the World Trade Center.

Masterfully crafted and strategically situated, One Za'abeel offers effortless connections for its residents. As well as a direct connection to the World Trade Centre, the complex is only a short drive from iconic destinations like Dubai Mall, Burj Khalifa and Dubai International Airport.

THE PULSE OF THE CITY

Located in the central hub of the city, One Za'abeel stands tall, like a beacon shining towards the gate of the Dubai International Financial Centre. From the two towers, the view encompasses Zabeel park, World Trade Centre, Dubai Financial District, Burj Khalifa, Dubai Mall and the Dubai Frame.