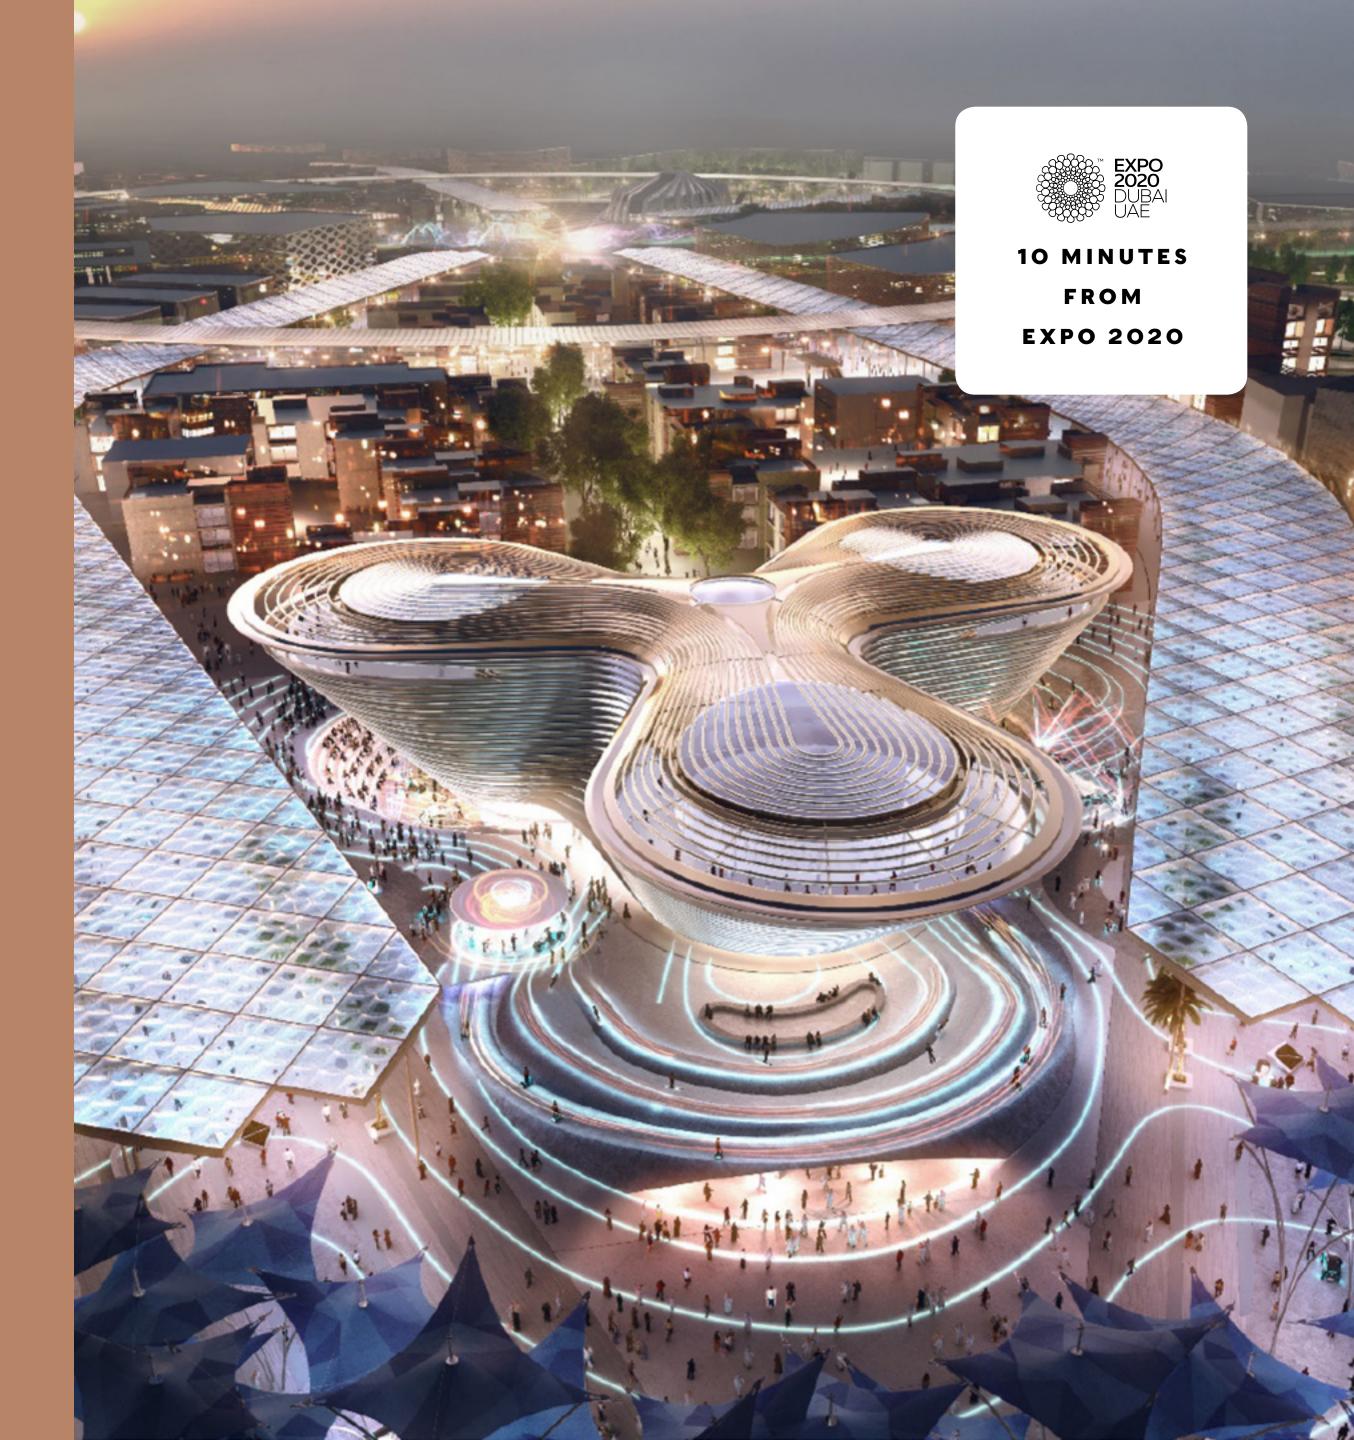

#### 1. LIVE CLOSE TO EXPO 2020

Come home to your 3 or 4 bedroom villa just 10 minutes away from the largest World Expo in history. Be part of a global landmark festival that welcomes 190 nations.

## EXPO 2020

The much-anticipated Expo 2020 will welcome
25 million visitors in Dubai. Bringing the world together
in pursuit of excellence, this festival of human ingenuity
will cement Dubai's position as a leading global hub
and investment destination.