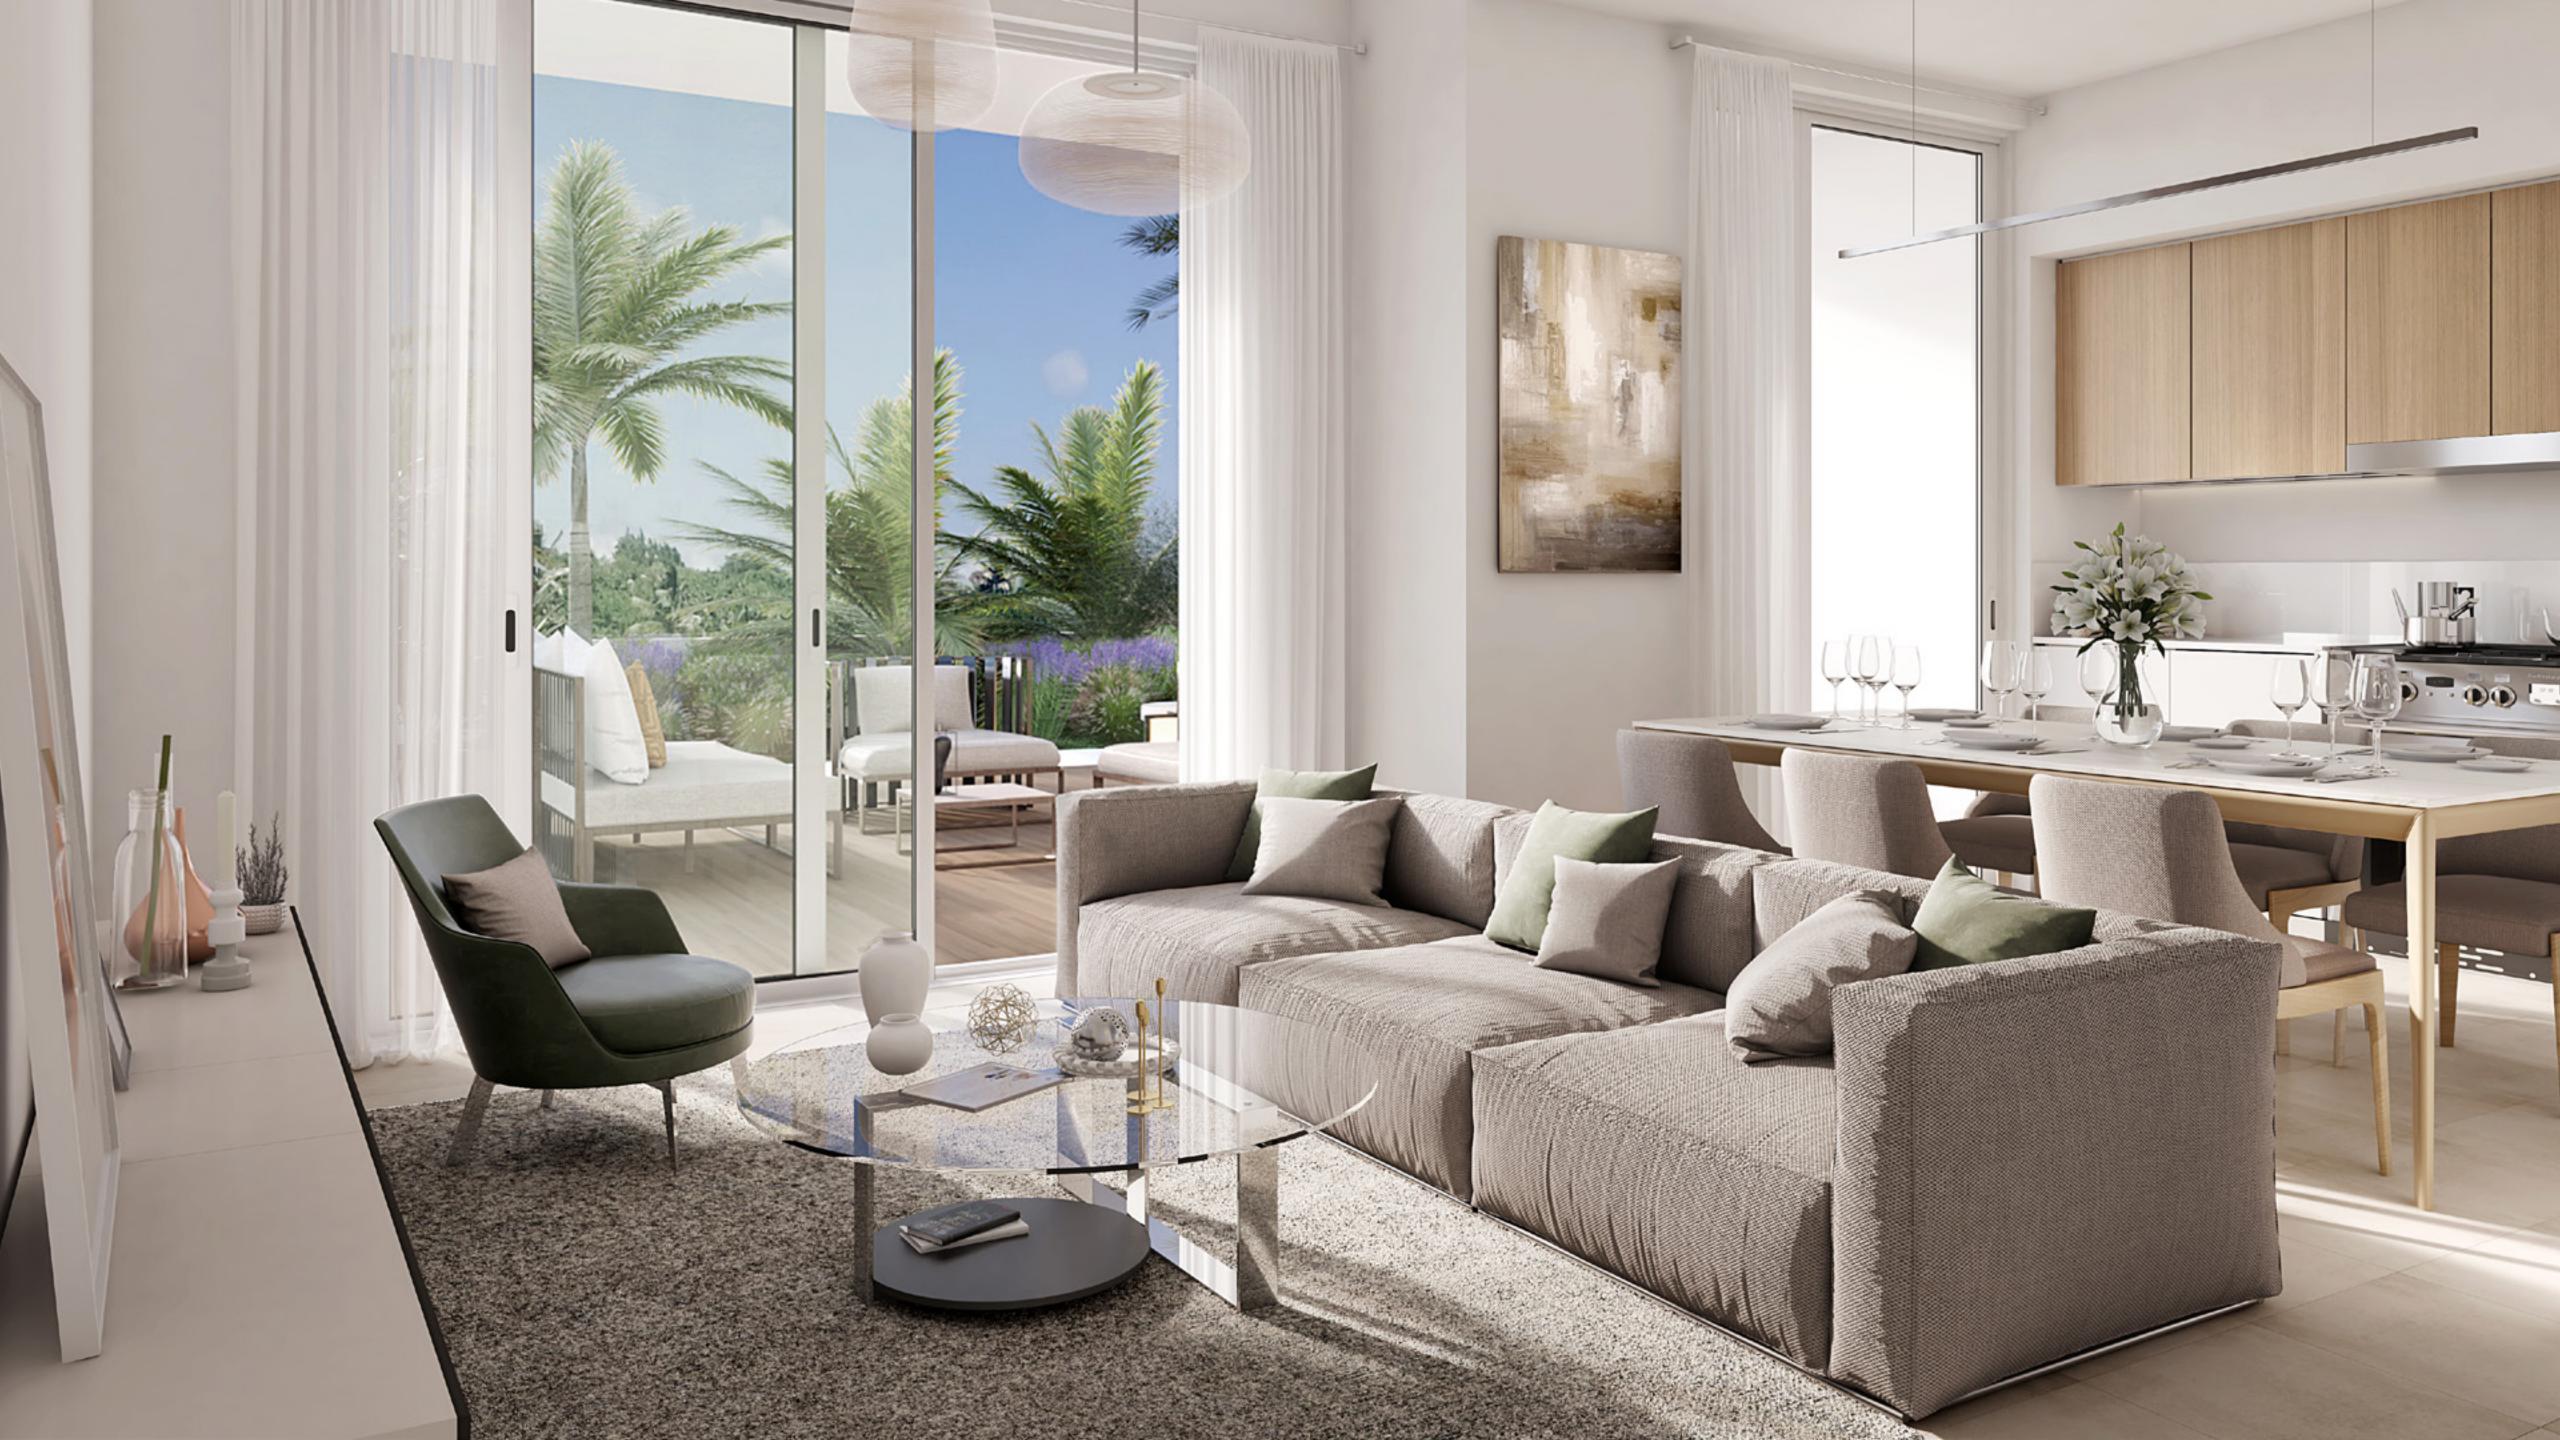

## MODERN VILLA LIVING

At a 110 to 140 sqm in size, every villa is finished in a muted neutral palette to match your choice of furniture.

What's more, every room is bright and airy.

Perfect for creating those special family moments.