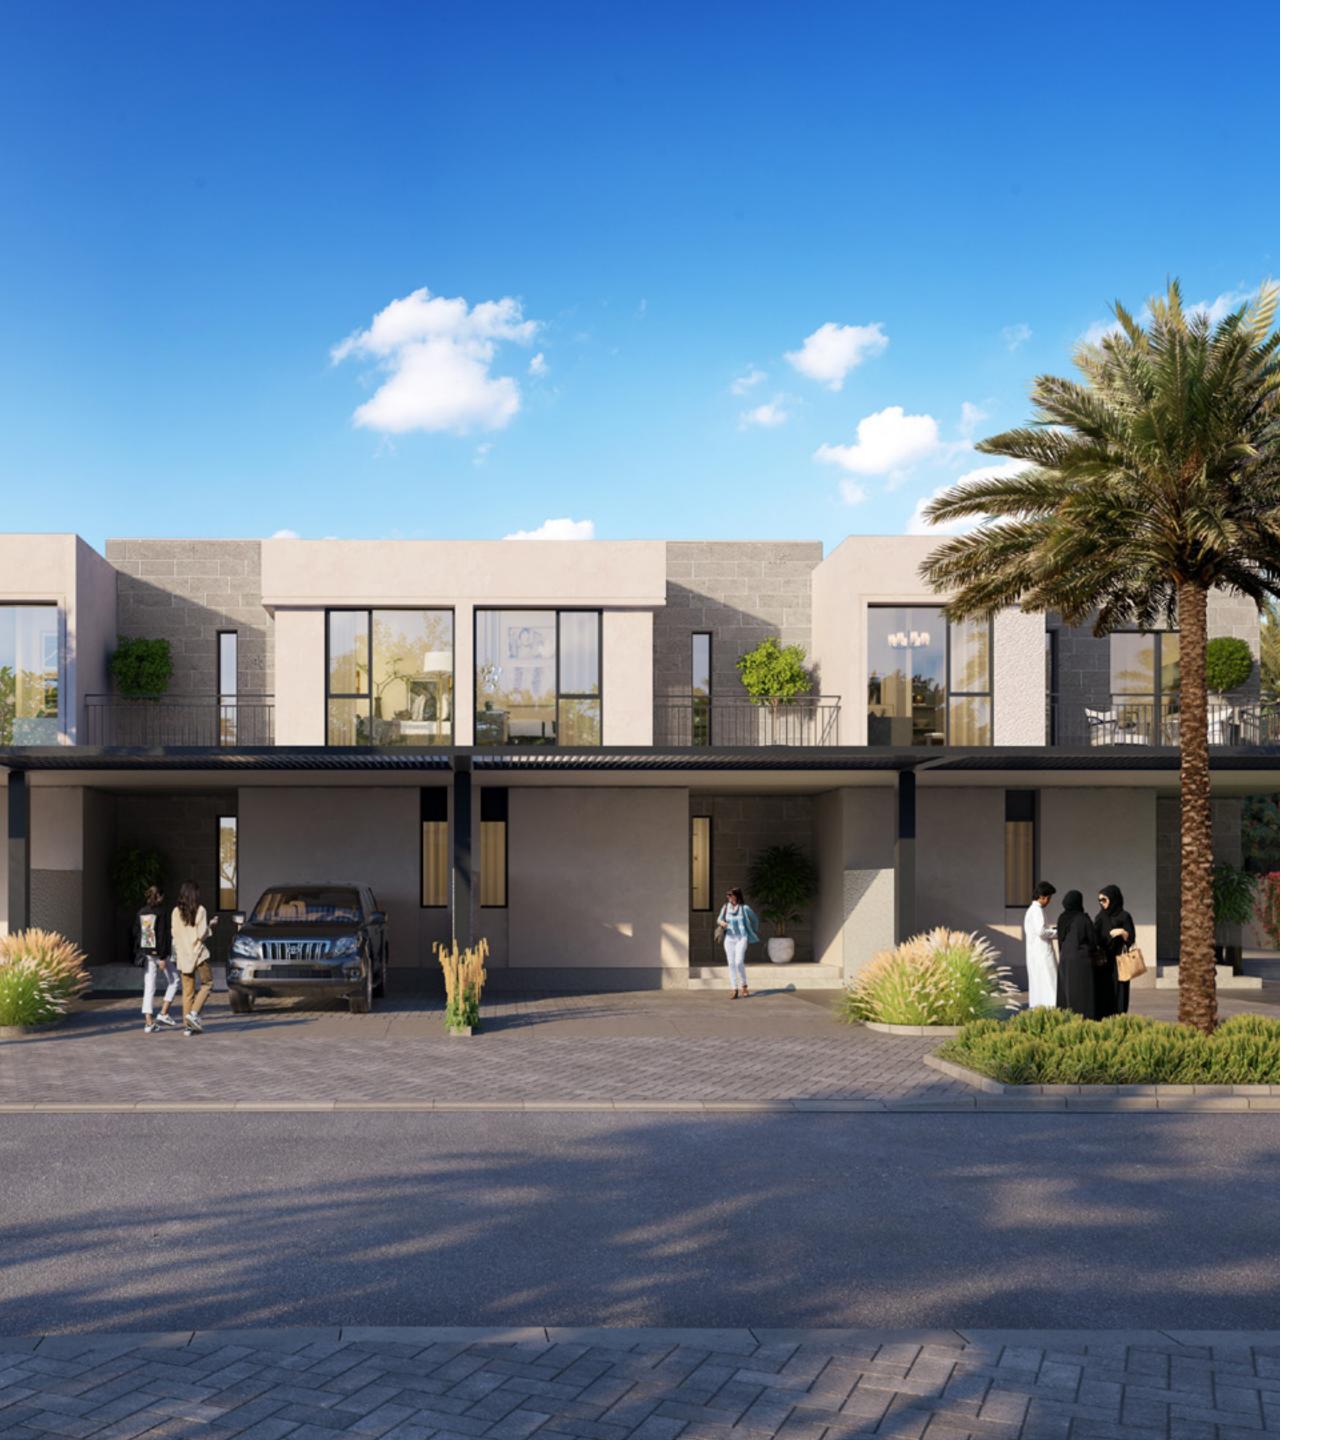

## MODERN VILLA LIVING

At a 110 to 140 sqm in size, every villa is finished in a muted neutral palette to match your choice of furniture.

What's more, every room is bright and airy.

Perfect for creating those special family moments.