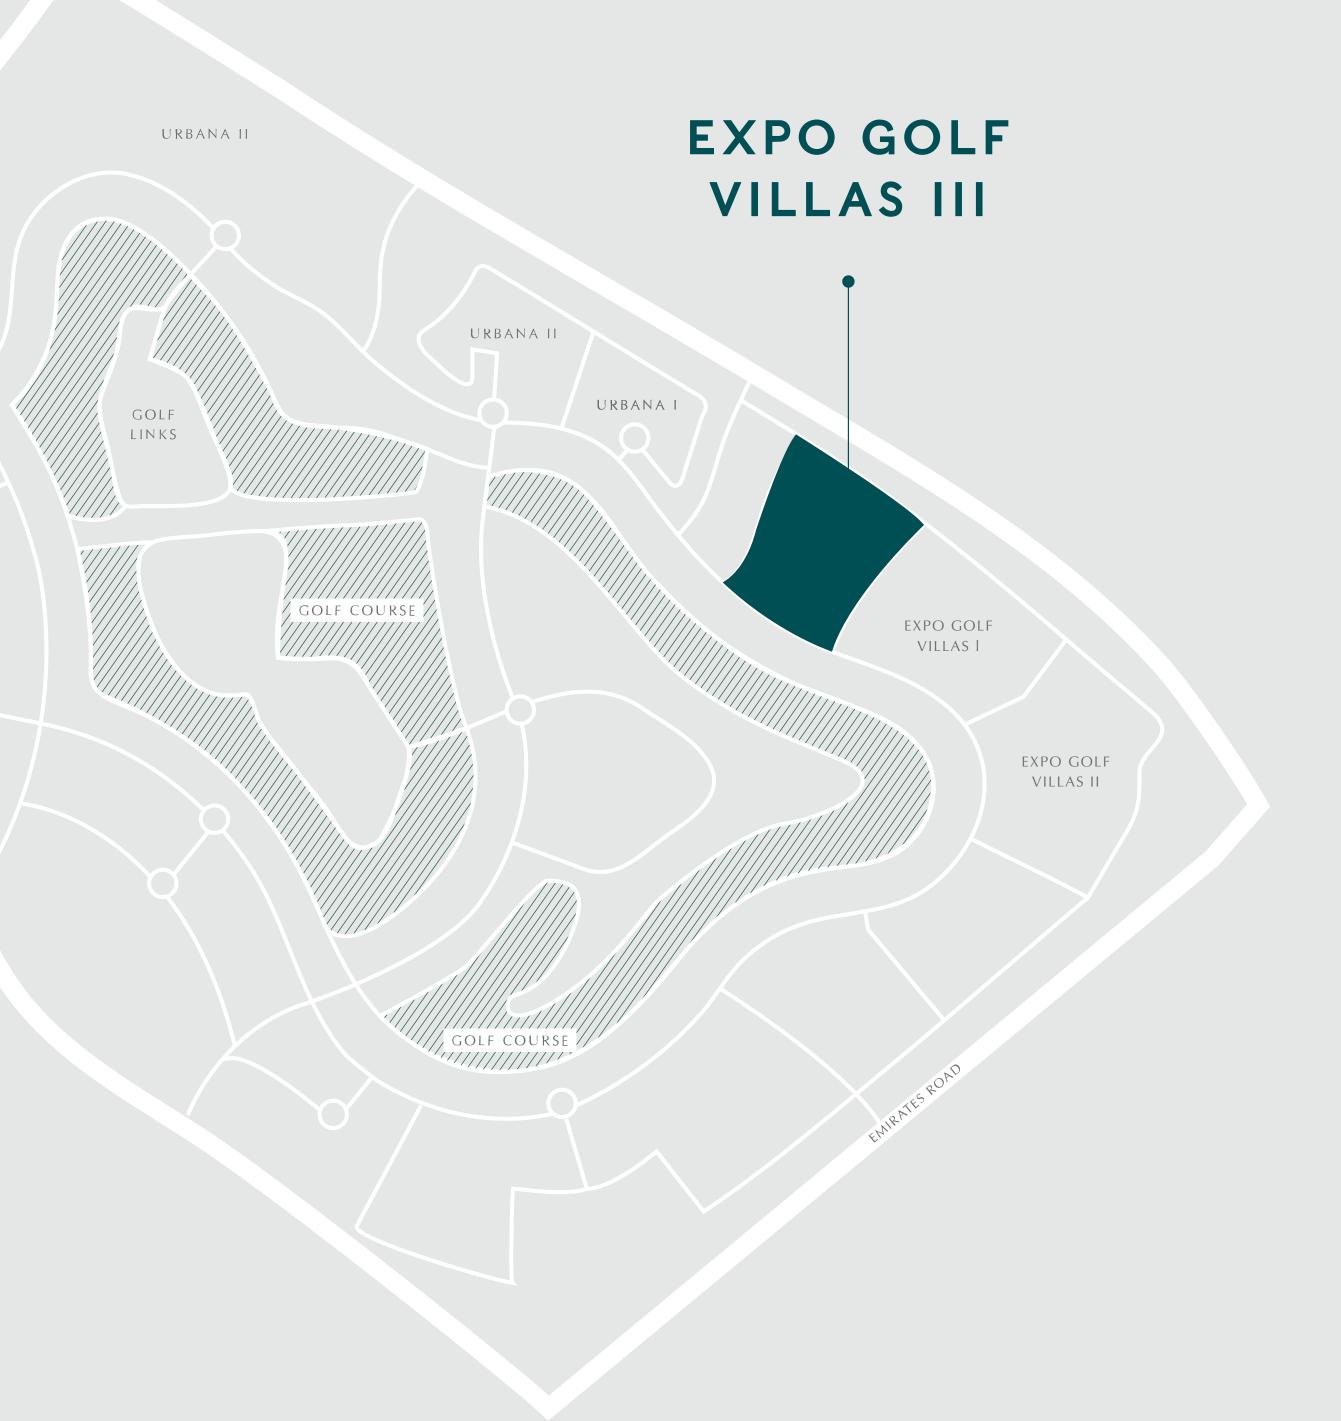

## EXPO GOLF VILLAS

PHASE III

3 AND 4 BEDROOM
PREMIUM VILLAS

PARKSIDE 3 BY

### EXPO GOLF VILLAS