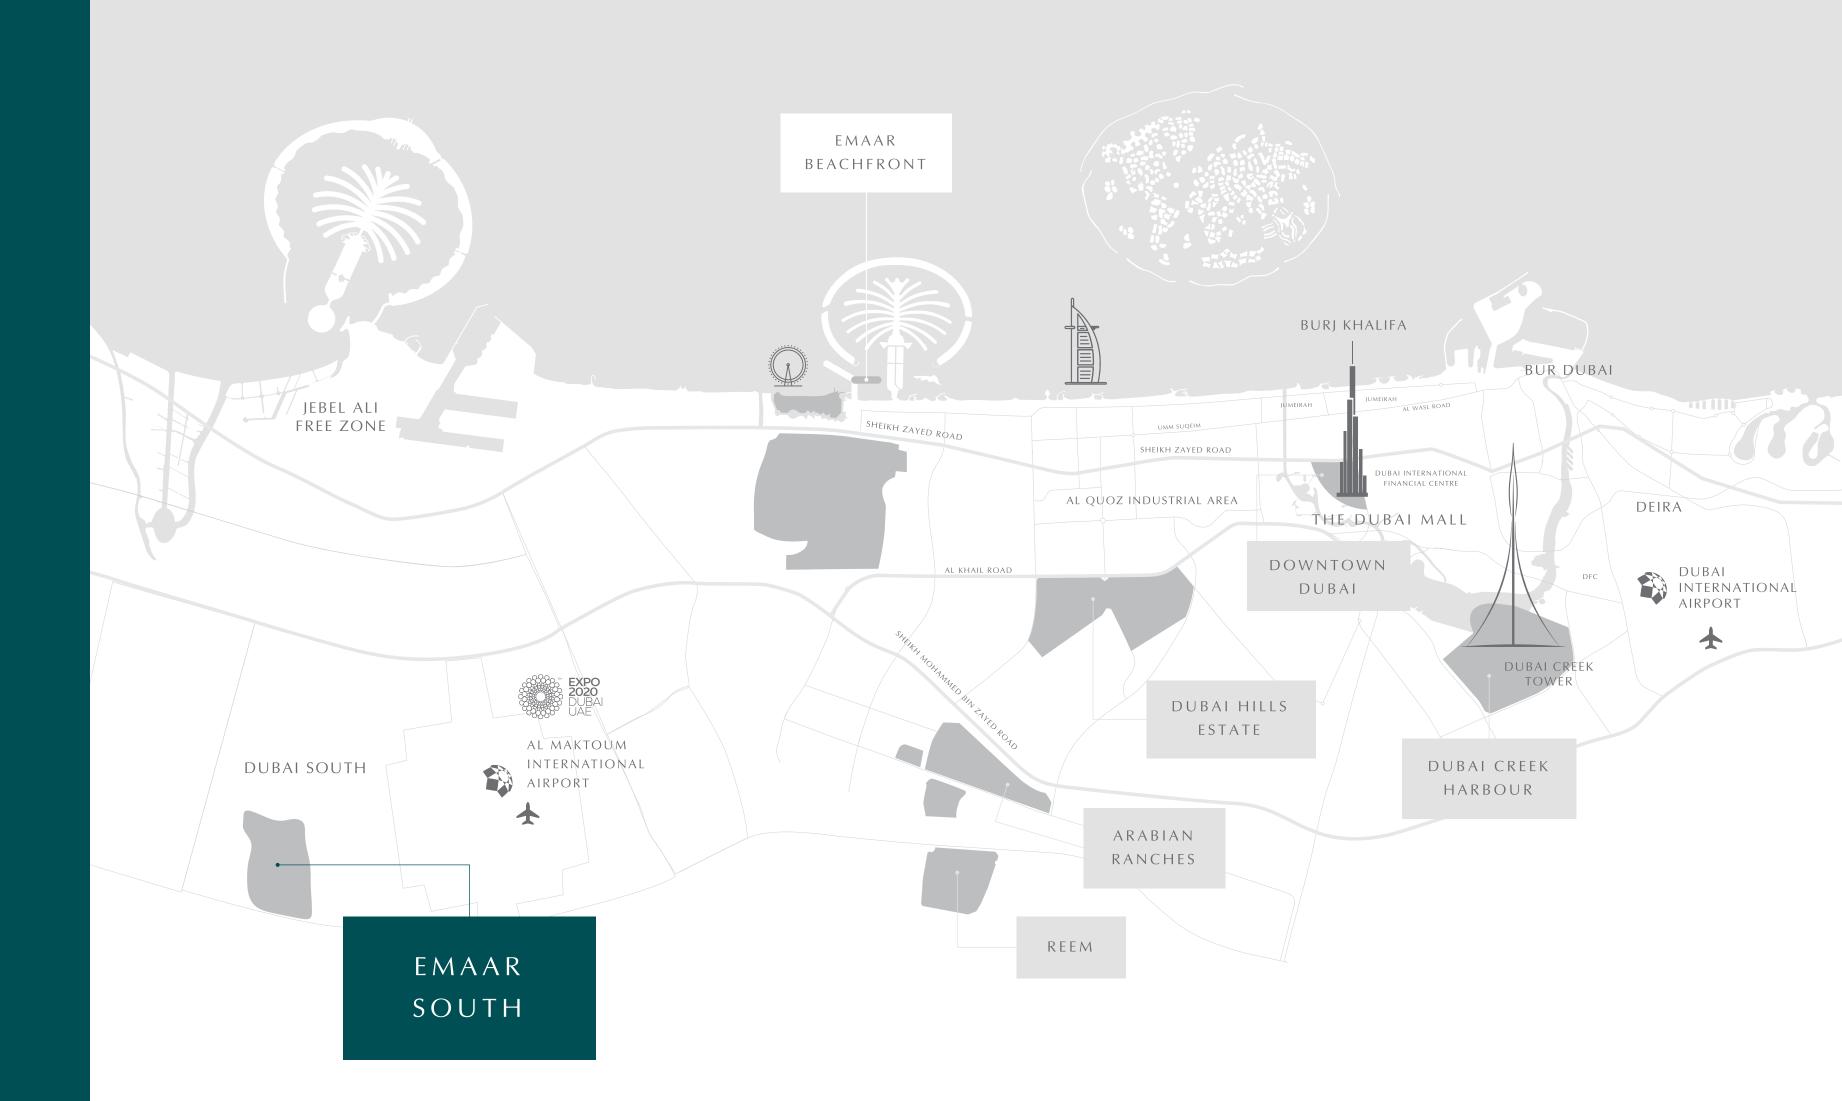

## YOUR HOME IN DUBAL AT THE CROSSROADS OF THE WORLD

25 MILLION

TO EXPO 2020

220 MILLION

PASSENGERS AT THE NEARBY
AL MAKTOUM INT'L AIRPORT

500,000

EMPLOYEES IN DUBAI SOUTH

5 MILLION

## YOUR HOME IN DUBAI AT THE CROSSROADS OF THE WORLD

25 MILLION

EXPECTED VISITORS
TO EXPO 2020

220 MILLION

PASSENGERS AT THE NEARBY
AL MAKTOUM INT'L AIRPORT

500,000

EMPLOYEES IN DUBAI SOUTH

5 MILLION

## EXPO 2020

The much-anticipated Expo 2020 will welcome
25 million visitors in Dubai. Bringing the world together
in pursuit of excellence, this festival of human ingenuity
will cement Dubai's position as a leading global hub
and investment destination.

## SUPERB CONNECTIVITY

Nestled alongside the Main Boulevard of Emaar South,
Expo Golf Villas is moments away from Al Maktoum
International Airport, Jebel Ali Port and various business
districts in Dubai South.

## AL MAKTOUM INTERNATIONAL AIRPORT

Al Maktoum International Airport is a global hub in the making. Located a mere 8 hours flight time for two-thirds of the world's population, it benefits from Dubai's hassle-free visa system.