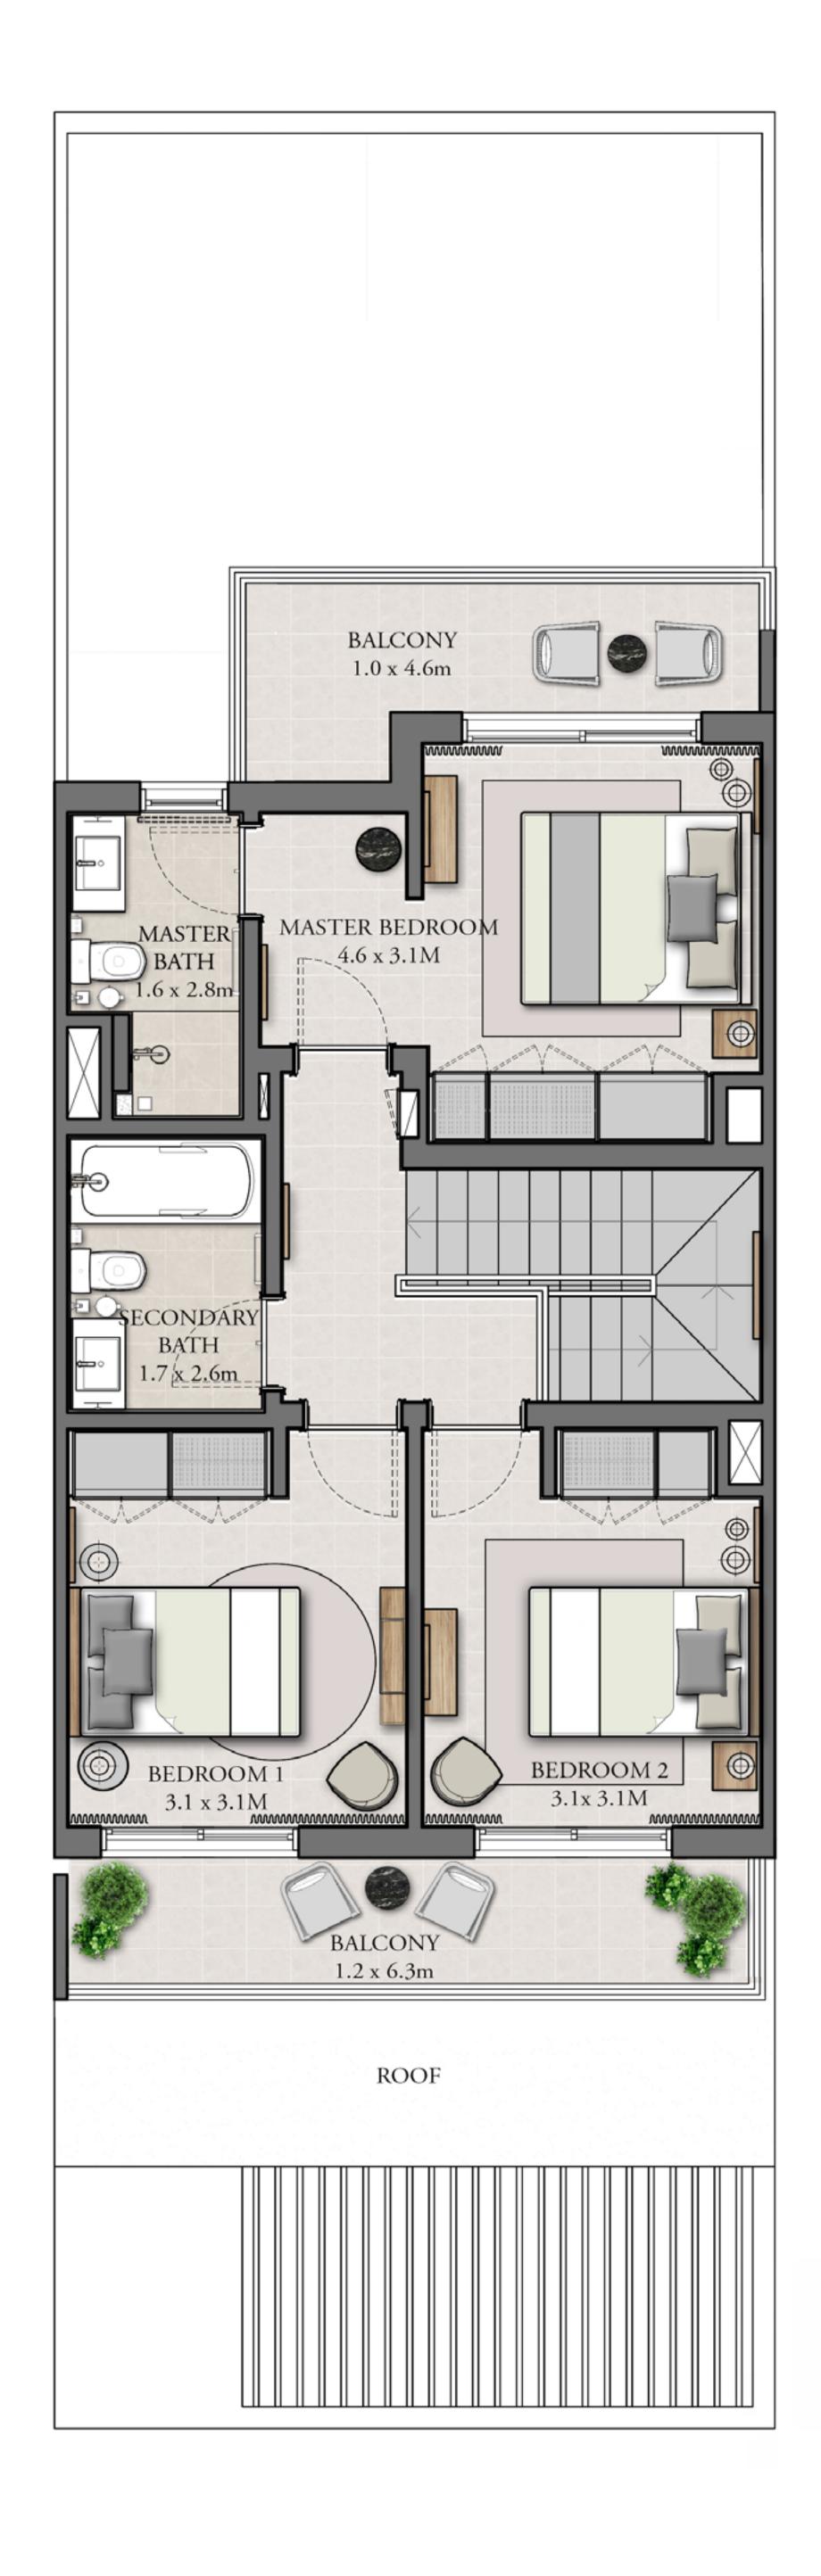

# 3 BEDROOM

#### TYPE A

| UNIT TH4 - M                     | TOTAL AREA      |              |
|----------------------------------|-----------------|--------------|
|                                  | 1,936.21 SQ.FT. | 179.88 SQ.M. |
| TH5 - M2<br>TH6 - M3<br>TH7 - M2 | 1,941.05 SQ.FT. | 180.33 SQ.M. |
| TH6 - M2<br>TH8 - M2             | 1,940.09 SQ.FT. | 180.24 SQ.M. |
| TH7 - M4<br>TH8 - M5             | 1,941.48 SQ.FT. | 180.37 SQ.M. |
| TH8 - M3                         | 1,940.73 SQ.FT. | 180.30 SQ.M. |