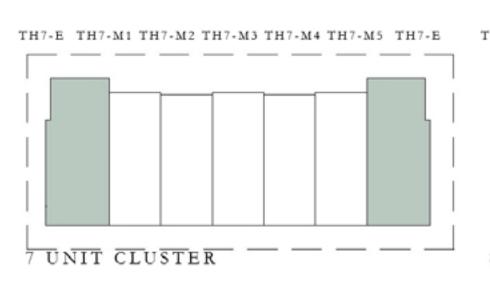

## 4 BEDROOM

| UNIT                                      | TOTAL AREA      |              |
|-------------------------------------------|-----------------|--------------|
| TH4 - E                                   | 2,394.97 SQ.FT. | 222.50 SQ.M. |
| TH5 - E1                                  | 2,396.37 SQ.FT. | 222.63 SQ.M. |
| TH5 - E2<br>TH6 - E<br>TH7 - E<br>TH8 - E | 2,396.04 SQ.FT. | 222.60 SQ.M. |

#### TYPE B

| UNIT                                        | TOTAL           | AREA         |
|---------------------------------------------|-----------------|--------------|
| TH4 - M<br>TH5 - M1<br>TH6 - M2<br>TH7 - M4 | 2,079.15 SQ.FT. | 193.16 SQ.M. |
| TH7 - M2                                    | 2,080.77 SQ.FT. | 193.31 SQ.M. |
| TH7 - M3                                    | 2,078.29 SQ.FT. | 193.08 SQ.M. |
| TH8 - M2                                    | 2,081.09 SQ.FT. | 193.34 SQ.M. |
| TH8 - M3                                    | 2,082.60 SQ.FT. | 193.48 SQ.M. |