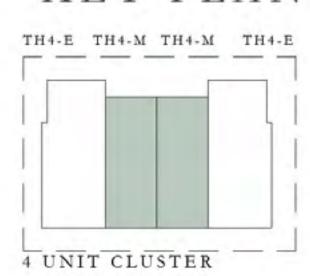

# EXPO GOLF VILLAS 4

FLOOR PLANS

GREENVIEW BY



#### **EXPO GOLF VILLAS 4**

#### STYLE 1

# 3 BEDROOM

#### TYPE A

| UNIT TH4 - M                     | TOTAL AREA      |              |
|----------------------------------|-----------------|--------------|
|                                  | 1,936.21 SQ.FT. | 179.88 SQ.M. |
| TH5 - M2<br>TH6 - M3<br>TH7 - M2 | 1,941.05 SQ.FT. | 180.33 SQ.M. |
| TH6 - M2<br>TH8 - M2             | 1,940.09 SQ.FT. | 180.24 SQ.M. |
| TH7 - M4<br>TH8 - M5             | 1,941.48 SQ.FT. | 180.37 SQ.M. |
| TH8 - M3                         | 1,940.73 SQ.FT. | 180.30 SQ.M. |

#### KEY PLAN











#### **EXPO GOLF VILLAS 4**

#### STYLE 1

# 3 BEDROOM

#### TYPE B

| UNIT                                                     | TOTAL AREA      |              |
|----------------------------------------------------------|-----------------|--------------|
| TH5 - M1<br>TH5 - M3<br>TH6 - M1<br>TH7 - M5<br>TH8 - M6 | 2,077.22 SQ.FT. | 192.98 SQ.M. |
| TH6 - M4                                                 | 2,076.36 SQ.FT. | 192.90 SQ.M. |
| TH7 - M1<br>TH7 - M3<br>TH8 - M1<br>TH8 - M4             | 2,078.08 SQ.FT. | 193.06 SQ.M. |

#### KEY PLAN

















#### **EXPO GOLF VILLAS 4**

#### STYLE 1

## 4 BEDROOM

| UNIT                                      | TOTAL AREA      |              |
|-------------------------------------------|-----------------|--------------|
| TH