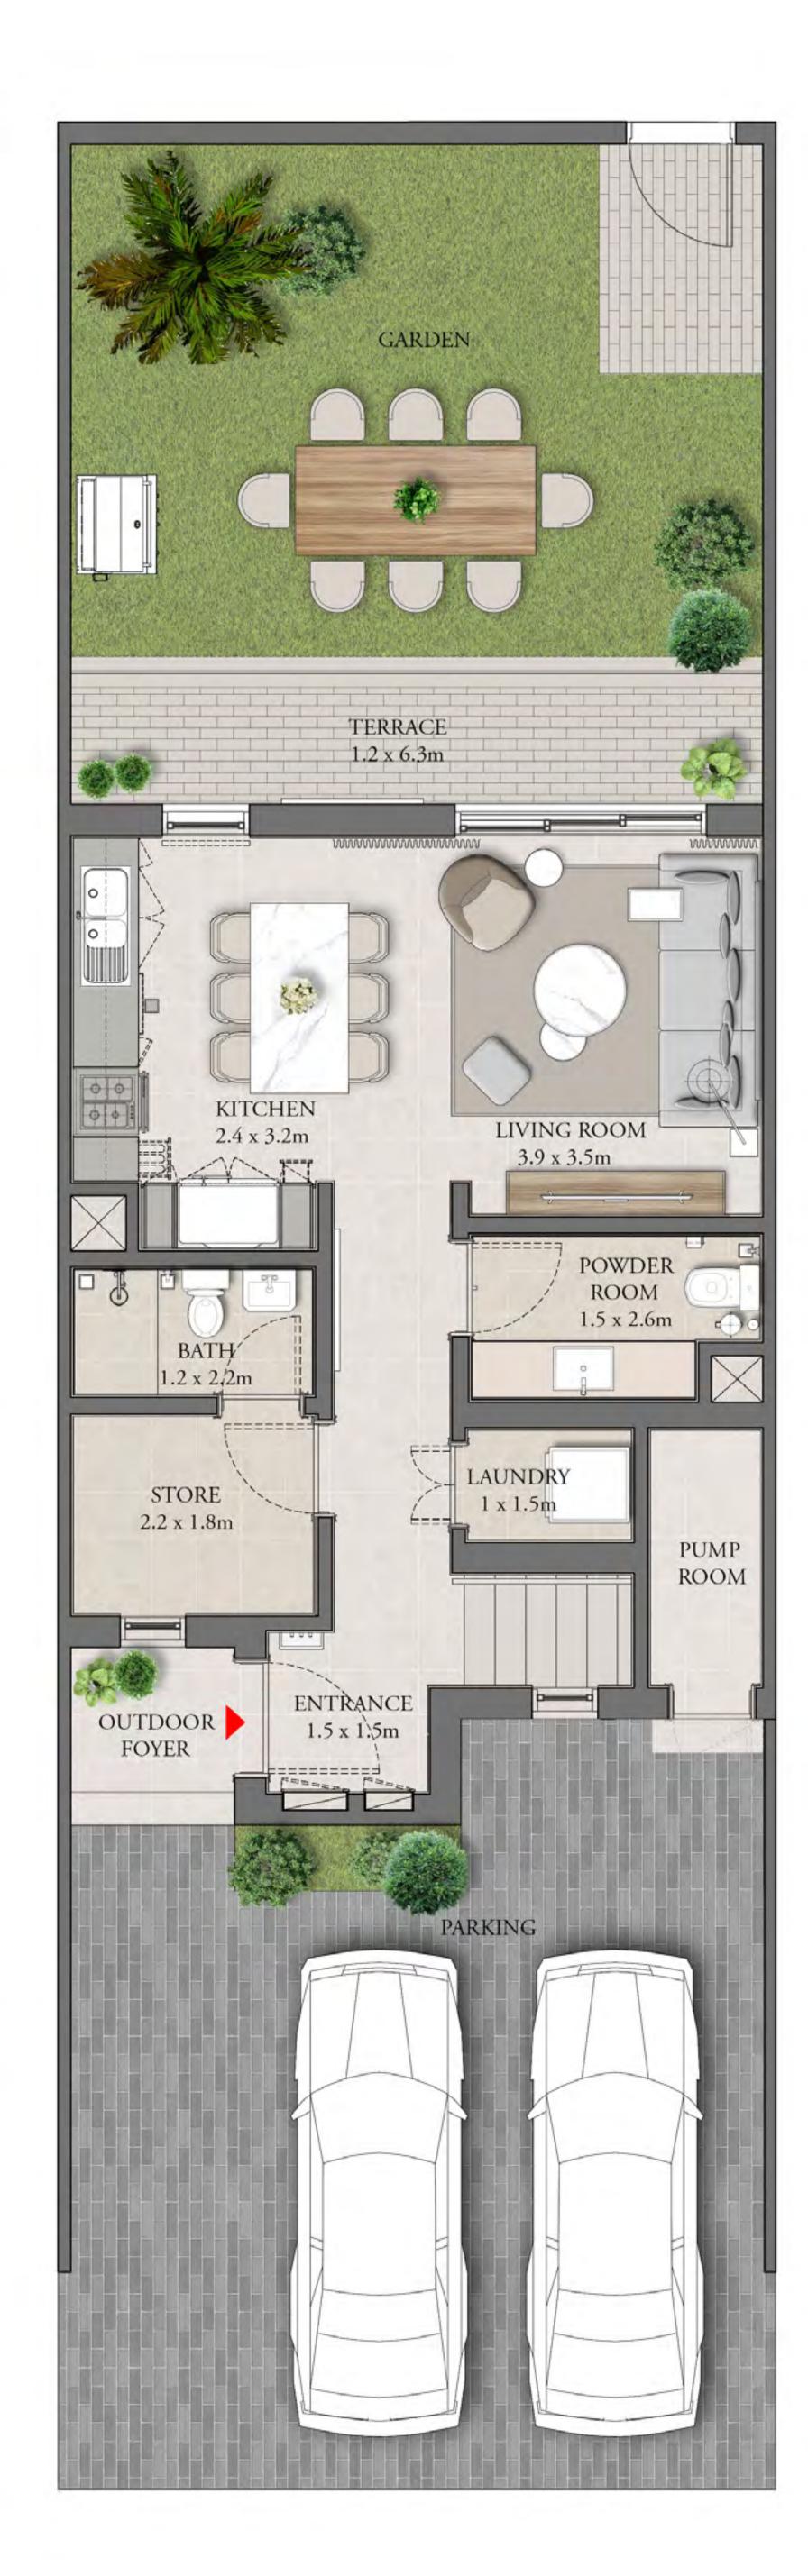

#### TYPE A

| UNIT TH4 - M                     | TOTAL AREA      |              |
|----------------------------------|-----------------|--------------|
|                                  | 1,936.21 SQ.FT. | 179.88 SQ.M. |
| TH5 - M2<br>TH6 - M3<br>TH7 - M2 | 1,941.05 SQ.FT. | 180.33 SQ.M. |
| TH6 - M2<br>TH8 - M2             | 1,940.09 SQ.FT. | 180.24 SQ.M. |
| TH7 - M4<br>TH8 - M5             | 1,941.48 SQ.FT. | 180.37 SQ.M. |
| TH8 - M3                         | 1,940.73 SQ.FT. | 180.30 SQ.M. |