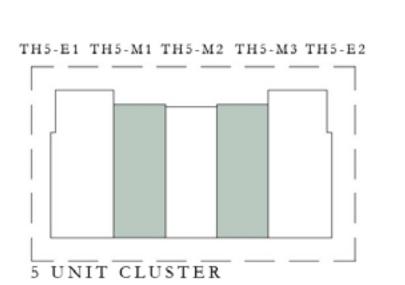

#### TYPE B

| UNIT                                                     | TOTAL AREA      |              |
|----------------------------------------------------------|-----------------|--------------|
| TH5 - M1<br>TH5 - M3<br>TH6 - M1<br>TH7 - M5<br>TH8 - M6 | 2,077.22 SQ.FT. | 192.98 SQ.M. |
| TH6 - M4                                                 | 2,076.36 SQ.FT. | 192.90 SQ.M. |
| TH7 - M1<br>TH7 - M3<br>TH8 - M1<br>TH8 - M4             | 2,078.08 SQ.FT. | 193.06 SQ.M. |

## 4 BEDROOM

| UNIT                                      | TOTAL AREA      |              |
|-------------------------------------------|-----------------|--------------|
| TH4 - E                                   | 2,394.97 SQ.FT. | 222.50 SQ.M. |
| TH5 - E1                                  | 2,396.37 SQ.FT. | 222.63 SQ.M. |
| TH5 - E2<br>TH6 - E<br>TH7 - E<br>TH8 - E | 2,396.04 SQ.FT. | 222.60 SQ.M. |