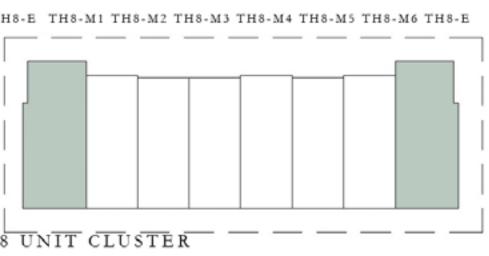

#### TYPE B

| UNIT                                                     | TOTAL AREA      |              |
|----------------------------------------------------------|-----------------|--------------|
| TH5 - M1<br>TH5 - M3<br>TH6 - M1<br>TH7 - M5<br>TH8 - M6 | 2,077.22 SQ.FT. | 192.98 SQ.M. |
| TH6 - M4                                                 | 2,076.36 SQ.FT. | 192.90 SQ.M. |
| TH7 - M1<br>TH7 - M3<br>TH8 - M1<br>TH8 - M4             | 2,078.08 SQ.FT. | 193.06 SQ.M. |

## 4 BEDROOM

| UNIT                                      | TOTAL AREA      |              |
|-------------------------------------------|-----------------|--------------|
| TH4 - E                                   | 2,394.97 SQ.FT. | 222.50 SQ.M. |
| TH5 - E1                                  | 2,396.37 SQ.FT. | 222.63 SQ.M. |
| TH5 - E2<br>TH6 - E<br>TH7 - E<br>TH8 - E | 2,396.04 SQ.FT. | 222.60 SQ.M. |

#### TYPE A

| UNIT                                                     | TOTAL AREA      |              |  |
|----------------------------------------------------------|-----------------|--------------|--|
| TH5 - M2<br>TH6 - M1<br>TH7 - M1<br>TH8 - M1<br>TH8 - M4 | 1,992.29 SQ.FT. | 185.09 SQ.M. |  |

#### TYPE B

| UNIT                                        | TOTAL           | AREA         |
|---------------------------------------------|-----------------|--------------|
| TH4 - M<br>TH5 - M1<br>TH6 - M2<br>TH7 - M4 | 2,079.15 SQ.FT. | 193.16 SQ.M. |
| TH7 - M2                                    | 2,080.77 SQ.FT. | 193.31 SQ.M. |
| TH7 - M3                                    | 2,078.29 SQ.FT. | 193.08 SQ.M. |
| TH8 - M2                                    | 2,081.09 SQ.FT. | 193.34 SQ.M. |
| TH8 - M3                                    | 2,082.60 SQ.FT. | 193.48 SQ.M. |