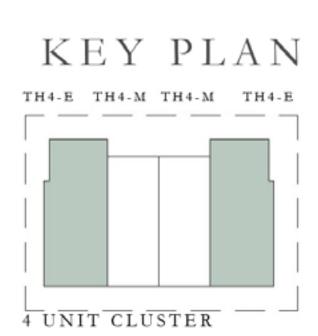

----------------|--------------|
| TH5 - M1<br>TH5 - M3<br>TH6 - M1<br>TH7 - M5<br>TH8 - M6 | 2,077.22 SQ.FT. | 192.98 SQ.M. |
| TH6 - M4                                                 | 2,076.36 SQ.FT. | 192.90 SQ.M. |
| TH7 - M1<br>TH7 - M3<br>TH8 - M1<br>TH8 - M4             | 2,078.08 SQ.FT. | 193.06 SQ.M. |

#### KEY PLAN

















#### **EXPO GOLF VILLAS 4**

#### STYLE 1

## 4 BEDROOM

| UNIT                                      | TOTAL AREA      |              |
|-------------------------------------------|-----------------|--------------|
| TH4 - E                                   | 2,394.97 SQ.FT. | 222.50 SQ.M. |
| TH5 - E1                                  | 2,396.37 SQ.FT. | 222.63 SQ.M. |
| TH5 - E2<br>TH6 - E<br>TH7 - E<br>TH8 - E | 2,396.04 SQ.FT. | 222.60 SQ.M. |

















#### **EXPO GOLF VILLAS 4**

STYLE 2

# 3 BEDROOM

#### TYPE A

| UNIT                                                     | TOTAL AREA      |              |  |
|----------------------------------------------------------|-----------------|--------------|--|
| TH5 - M2<br>TH6 - M1<br>TH7 - M1<br>TH8 - M1<br>TH8 - M4 | 1,992.29 SQ.FT. | 185.09 SQ.M. |  |













#### **EXPO GOLF VILLAS 4**

#### STYLE 2

# 3 BEDROOM

#### TYPE B

| UNIT                                        | TOTAL           | AREA         |
|---------------------------------------------|-----------------|--------------|
| TH4 - M<br>TH5 - M1<br>TH6 - M2<br>TH7 - M4 | 2,079.15 SQ.FT. | 193.16 SQ.M. |
| TH7 - M2                                    | 2,080.77 SQ.FT. | 193.31 SQ.M. |
| TH7 - M3