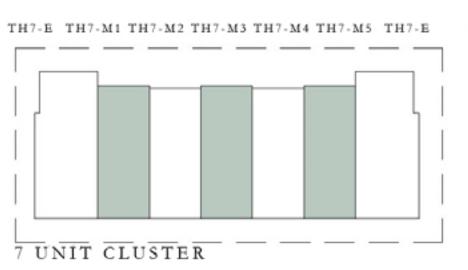

#### TYPE B

| UNIT                                                     | TOTAL AREA      |              |
|----------------------------------------------------------|-----------------|--------------|
| TH5 - M1<br>TH5 - M3<br>TH6 - M1<br>TH7 - M5<br>TH8 - M6 | 2,077.22 SQ.FT. | 192.98 SQ.M. |
| TH6 - M4                                                 | 2,076.36 SQ.FT. | 192.90 SQ.M. |
| TH7 - M1<br>TH7 - M3<br>TH8 - M1<br>TH8 - M4             | 2,078.08 SQ.FT. | 193.06 SQ.M. |

## 4 BEDROOM

| UNIT                                      | TOTAL AREA      |              |
|-------------------------------------------|-----------------|--------------|
| TH4 - E                                   | 2,394.97 SQ.FT. | 222.50 SQ.M. |
| TH5 - E1                                  | 2,396.37 SQ.FT. | 222.63 SQ.M. |
| TH5 - E2<br>TH6 - E<br>TH7 - E<br>TH8 - E | 2,396.04 SQ.FT. | 222.60 SQ.M. |

#### TYPE B

| UNIT                                        | TOTAL           | AREA         |
|---------------------------------------------|-----------------|--------------|
| TH4 - M<br>TH5 - M1<br>TH6 - M2<br>TH7 - M4 | 2,079.15 SQ.FT. | 193.16 SQ.M. |
| TH7 - M2                                    | 2,080.77 SQ.FT. | 193.31 SQ.M. |
| TH7 - M3                                    | 2,078.29 SQ.FT. | 193.08 SQ.M. |
| TH8 - M2                                    | 2,081.09 SQ.FT. | 193.34 SQ.M. |
| TH8 - M3                                    | 2,082.60 SQ.FT. | 193.48 SQ.M. |