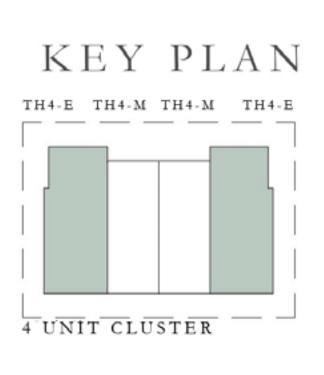

#### KEY PLAN

#### TYPE A

| UNIT TH4 - M                     | TOTAL AREA      |              |
|----------------------------------|-----------------|--------------|
|                                  | 1,936.21 SQ.FT. | 179.88 SQ.M. |
| TH5 - M2<br>TH6 - M3<br>TH7 - M2 | 1,941.05 SQ.FT. | 180.33 SQ.M. |
| TH6 - M2<br>TH8 - M2             | 1,940.09 SQ.FT. | 180.24 SQ.M. |
| TH7 - M4<br>TH8 - M5             | 1,941.48 SQ.FT. | 180.37 SQ.M. |
| TH8 - M3                         | 1,940.73 SQ.FT. | 180.30 SQ.M. |