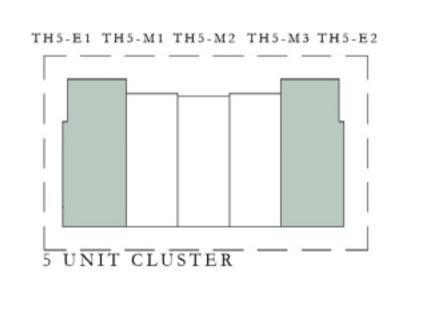

#### TYPE A

| UNIT TH4 - M                     | TOTAL AREA      |              |
|----------------------------------|-----------------|--------------|
|                                  | 1,936.21 SQ.FT. | 179.88 SQ.M. |
| TH5 - M2<br>TH6 - M3<br>TH7 - M2 | 1,941.05 SQ.FT. | 180.33 SQ.M. |
| TH6 - M2<br>TH8 - M2             | 1,940.09 SQ.FT. | 180.24 SQ.M. |
| TH7 - M4<br>TH8 - M5             | 1,941.48 SQ.FT. | 180.37 SQ.M. |
| TH8 - M3                         | 1,940.73 SQ.FT. | 180.30 SQ.M. |

## 4 BEDROOM

| UNIT                                      | TOTAL AREA      |              |
|-------------------------------------------|-----------------|--------------|
| TH4 - E                                   | 2,394.97 SQ.FT. | 222.50 SQ.M. |
| TH5 - E1                                  | 2,396.37 SQ.FT. | 222.63 SQ.M. |
| TH5 - E2<br>TH6 - E<br>TH7 - E<br>TH8 - E | 2,396.04 SQ.FT. | 222.60 SQ.M. |