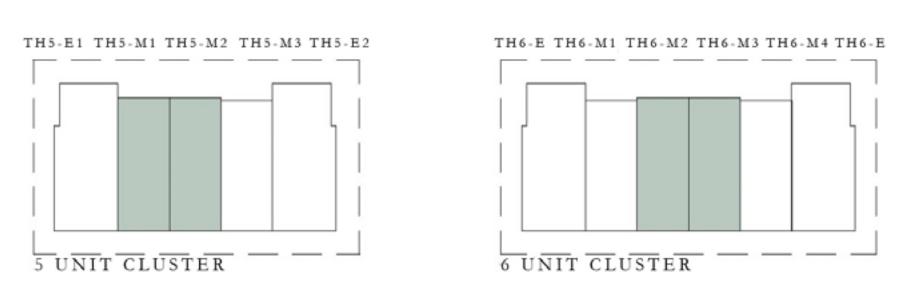

#### TYPE A

| UNIT TH4 - M                     | TOTAL AREA      |              |
|----------------------------------|-----------------|--------------|
|                                  | 1,936.21 SQ.FT. | 179.88 SQ.M. |
| TH5 - M2<br>TH6 - M3<br>TH7 - M2 | 1,941.05 SQ.FT. | 180.33 SQ.M. |
| TH6 - M2<br>TH8 - M2             | 1,940.09 SQ.FT. | 180.24 SQ.M. |
| TH7 - M4<br>TH8 - M5             | 1,941.48 SQ.FT. | 180.37 SQ.M. |
| TH8 - M3                         | 1,940.73 SQ.FT. | 180.30 SQ.M. |

#### TYPE B

| UNIT                                                     | TOTAL AREA      |              |
|----------------------------------------------------------|-----------------|--------------|
| TH5 - M1<br>TH5 - M3<br>TH6 - M1<br>TH7 - M5<br>TH8 - M6 | 2,077.22 SQ.FT. | 192.98 SQ.M. |
| TH6 - M4                                                 | 2,076.36 SQ.FT. | 192.90 SQ.M. |
| TH7 - M1<br>TH7 - M3<br>TH8 - M1<br>TH8 - M4             | 2,078.08 SQ.FT. | 193.06 SQ.M. |