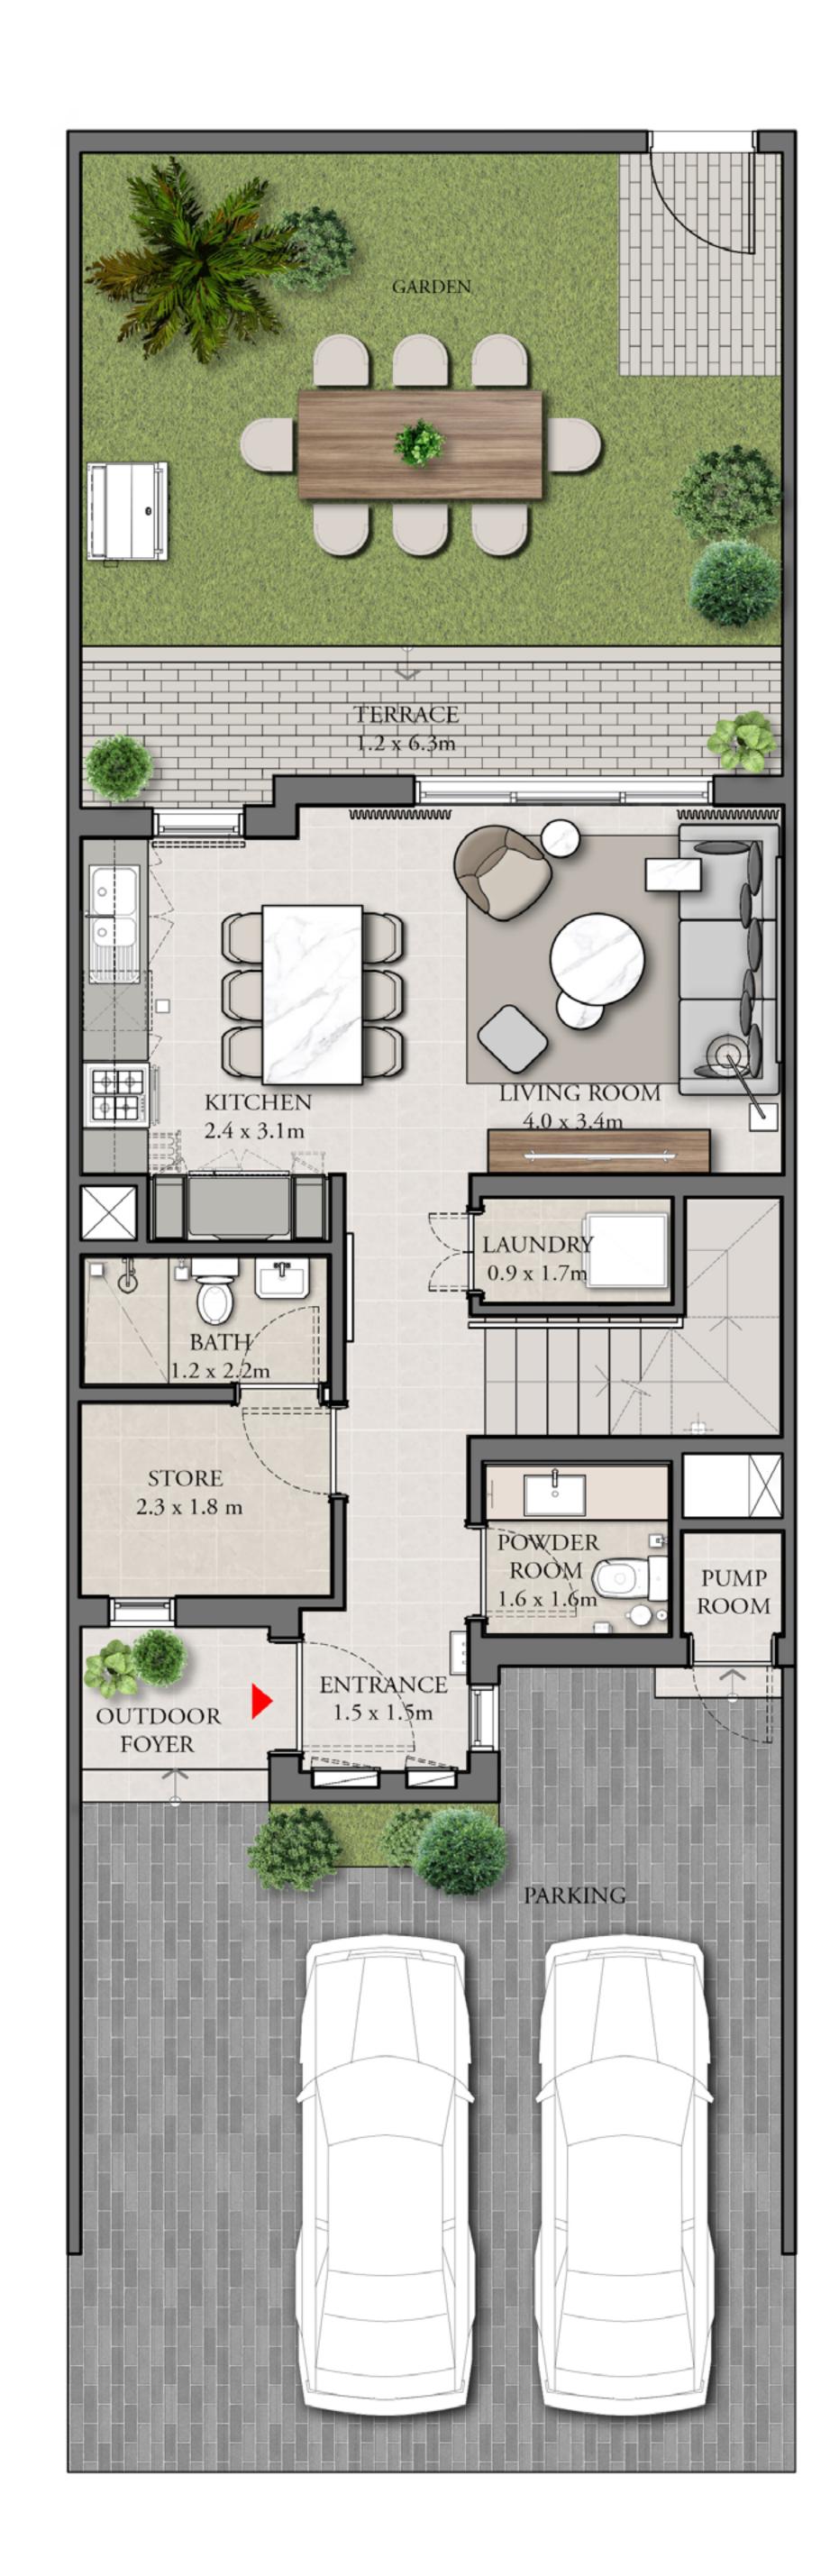

# 3 BEDROOM

#### TYPE A

| UNIT TH4 - M                     | TOTAL AREA      |              |
|----------------------------------|-----------------|--------------|
|                                  | 1,936.21 SQ.FT. | 179.88 SQ.M. |
| TH5 - M2<br>TH6 - M3<br>TH7 - M2 | 1,941.05 SQ.FT. | 180.33 SQ.M. |
| TH6 - M2<br>TH8 - M2             | 1,940.09 SQ.FT. | 180.24 SQ.M. |
| TH7 - M4<br>TH8 - M5             | 1,941.48 SQ.FT. | 180.37 SQ.M. |
| TH8 - M3                         | 1,940.73 SQ.FT. | 180.30 SQ.M. |