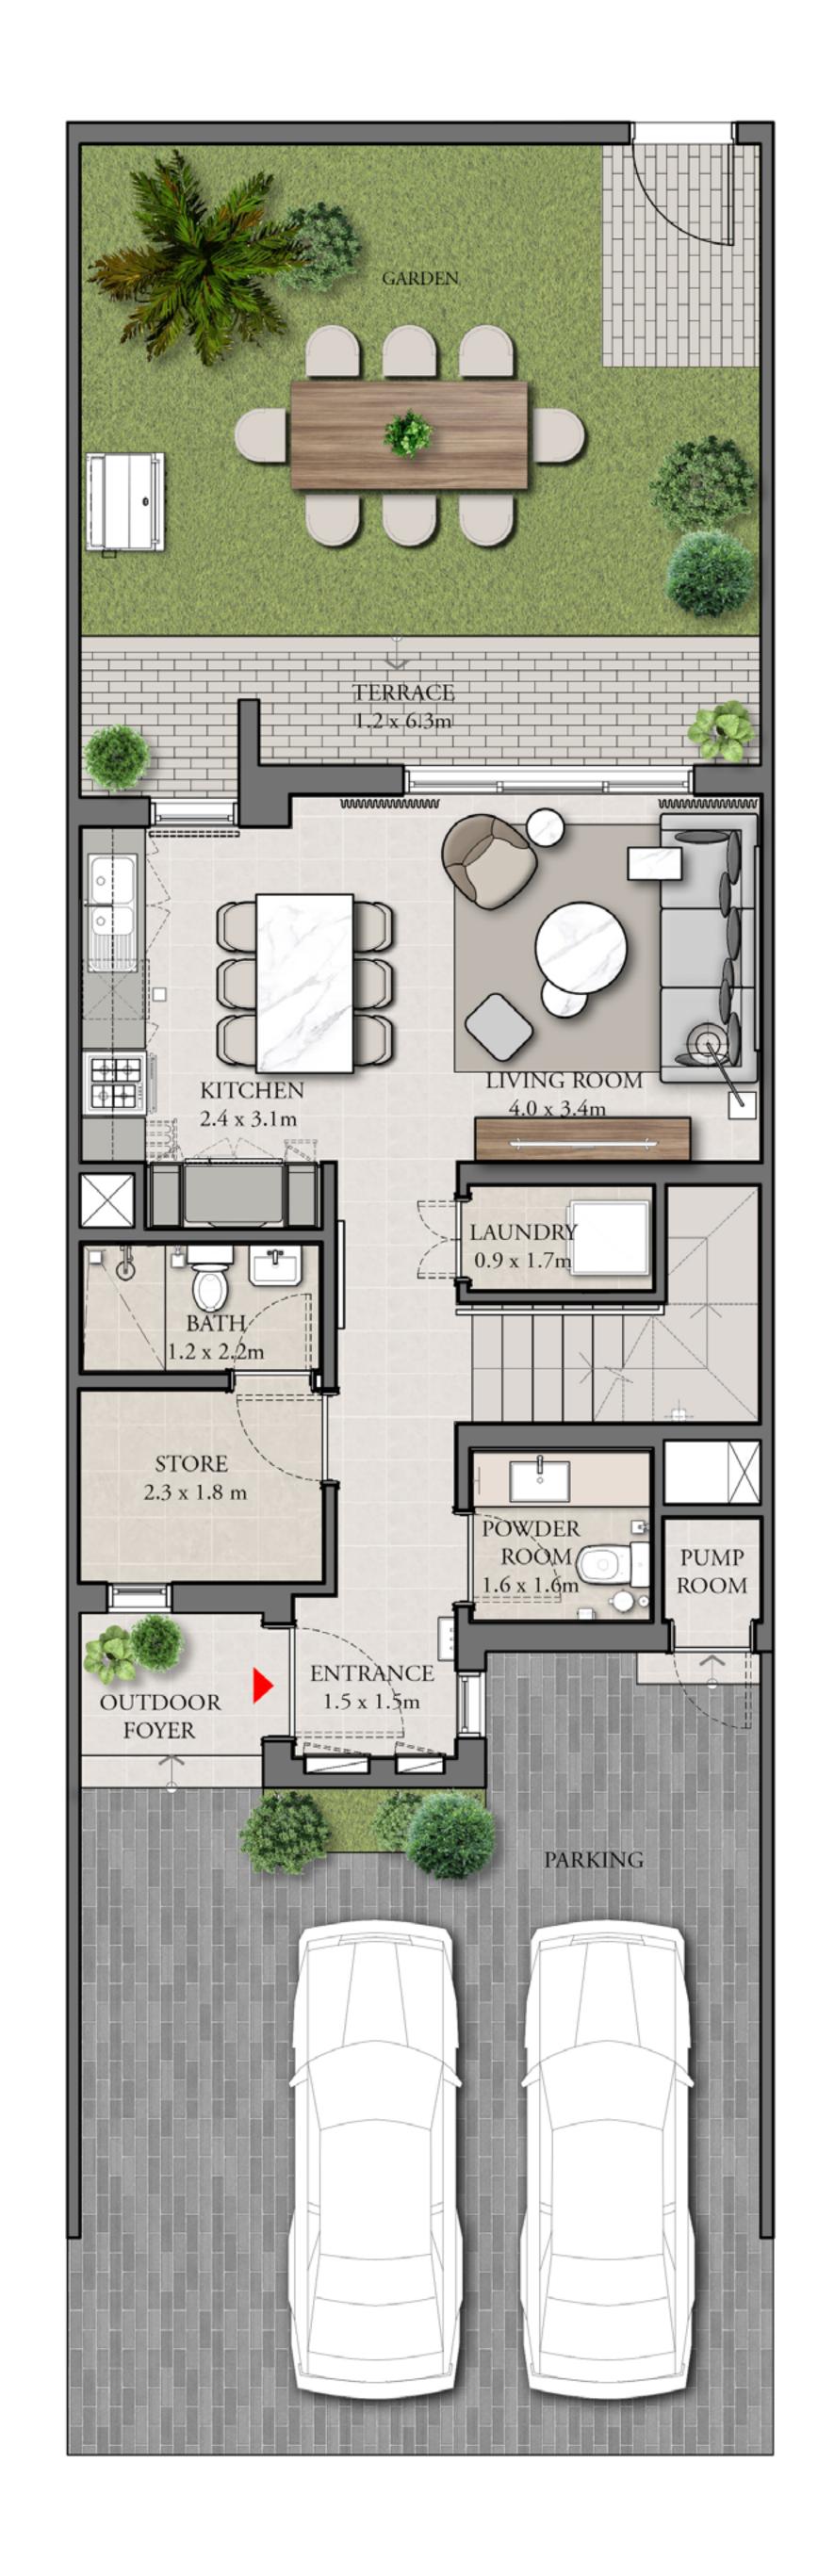

#### **EXPO GOLF VILLAS 4**

#### STYLE 1

## 4 BEDROOM

| UNIT                                      | TOTAL AREA      |              |
|-------------------------------------------|-----------------|--------------|
| TH4 - E                                   | 2,394.97 SQ.FT. | 222.50 SQ.M. |
| TH5 - E1                                  | 2,396.37 SQ.FT. | 222.63 SQ.M. |
| TH5 - E2<br>TH6 - E<br>TH7 - E<br>TH8 - E | 2,396.04 SQ.FT. | 222.60 SQ.M. |