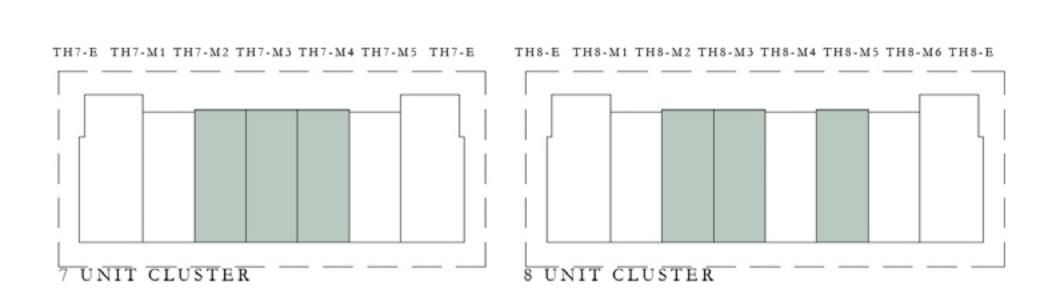

## 4 BEDROOM

| UNIT                                      | TOTAL AREA      |              |
|-------------------------------------------|-----------------|--------------|
| TH4 - E                                   | 2,394.97 SQ.FT. | 222.50 SQ.M. |
| TH5 - E1                                  | 2,396.37 SQ.FT. | 222.63 SQ.M. |
| TH5 - E2<br>TH6 - E<br>TH7 - E<br>TH8 - E | 2,396.04 SQ.FT. | 222.60 SQ.M. |

#### TYPE A

| UNIT                                                     | TOTAL AREA      |              |  |
|----------------------------------------------------------|-----------------|--------------|--|
| TH5 - M2<br>TH6 - M1<br>TH7 - M1<br>TH8 - M1<br>TH8 - M4 | 1,992.29 SQ.FT. | 185.09 SQ.M. |  |

#### TYPE B

| UNIT                                        | TOTAL           | AREA         |
|---------------------------------------------|-----------------|--------------|
| TH4 - M<br>TH5 - M1<br>TH6 - M2<br>TH7 - M4 | 2,079.15 SQ.FT. | 193.16 SQ.M. |
| TH7 - M2                                    | 2,080.77 SQ.FT. | 193.31 SQ.M. |
| TH7 - M3                                    | 2,078.29 SQ.FT. | 193.08 SQ.M. |
| TH8 - M2                                    | 2,081.09 SQ.FT. | 193.34 SQ.M. |
| TH8 - M3                                    | 2,082.60 SQ.FT. | 193.48 SQ.M. |