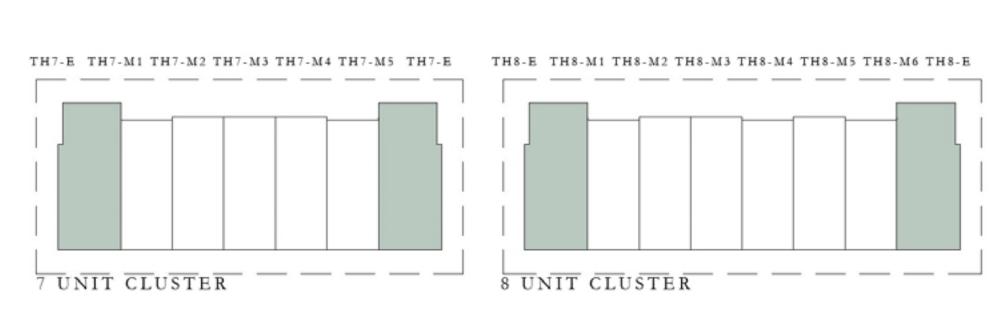

## 4 BEDROOM

| UNIT                                      | TOTAL AREA      |              |
|-------------------------------------------|-----------------|--------------|
| TH4 - E                                   | 2,394.97 SQ.FT. | 222.50 SQ.M. |
| TH5 - E1                                  | 2,396.37 SQ.FT. | 222.63 SQ.M. |
| TH5 - E2<br>TH6 - E<br>TH7 - E<br>TH8 - E | 2,396.04 SQ.FT. | 222.60 SQ.M. |

#### TYPE B

| UNIT                                        | TOTAL           | AREA         |
|---------------------------------------------|-----------------|--------------|
| TH4 - M<br>TH5 - M1<br>TH6 - M2<br>TH7 - M4 | 2,079.15 SQ.FT. | 193.16 SQ.M. |
| TH7 - M2                                    | 2,080.77 SQ.FT. | 193.31 SQ.M. |
| TH7 - M3                                    | 2,078.29 SQ.FT. | 193.08 SQ.M. |
| TH8 - M2                                    | 2,081.09 SQ.FT. | 193.34 SQ.M. |
| TH8 - M3                                    | 2,082.60 SQ.FT. | 193.48 SQ.M. |