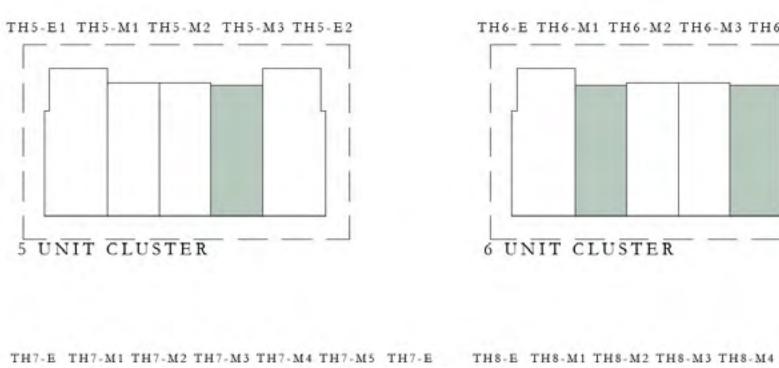

# 3 BEDROOM

#### TYPE A

| UNIT TH4 - M                     | TOTAL AREA      |              |
|----------------------------------|-----------------|--------------|
|                                  | 1,936.21 SQ.FT. | 179.88 SQ.M. |
| TH5 - M2<br>TH6 - M3<br>TH7 - M2 | 1,941.05 SQ.FT. | 180.33 SQ.M. |
| TH6 - M2<br>TH8 - M2             | 1,940.09 SQ.FT. | 180.24 SQ.M. |
| TH7 - M4<br>TH8 - M5             | 1,941.48 SQ.FT. | 180.37 SQ.M. |
| TH8 - M3                         | 1,940.73 SQ.FT. | 180.30 SQ.M. |

#### TYPE B

| UNIT                                                     | TOTAL AREA      |              |
|----------------------------------------------------------|-----------------|--------------|
| TH5 - M1<br>TH5 - M3<br>TH6 - M1<br>TH7 - M5<br>TH8 - M6 | 2,077.22 SQ.FT. | 192.98 SQ.M. |
| TH6 - M4                                                 | 2,076.36 SQ.FT. | 192.90 SQ.M. |
| TH7 - M1<br>TH7 - M3<br>TH8 - M1<br>TH8 - M4             | 2,078.08 SQ.FT. | 193.06 SQ.M. |

## 4 BEDROOM

| UNIT                                      | TOTAL AREA      |              |
|-------------------------------------------|-----------------|--------------|
| TH4 - E                                   | 2,394.97 SQ.FT. | 222.50 SQ.M. |
| TH5 - E1                                  | 2,396.37 SQ.FT. | 222.63 SQ.M. |
| TH5 - E2<br>TH6 - E<br>TH7 - E<br>TH8 - E | 2,396.04 SQ.FT. | 222.60 SQ.M. |