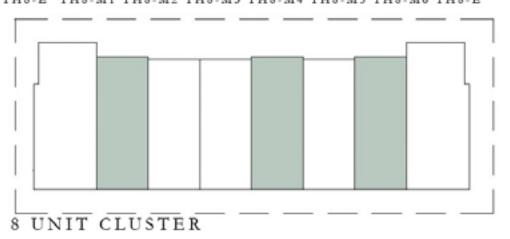

| TH6 - M2<br>TH8 - M2             | 1,940.09 SQ.FT. | 180.24 SQ.M. |
| TH7 - M4<br>TH8 - M5             | 1,941.48 SQ.FT. | 180.37 SQ.M. |
| TH8 - M3                         | 1,940.73 SQ.FT. | 180.30 SQ.M. |

#### KEY PLAN











#### **EXPO GOLF VILLAS 4**

#### STYLE 1

# 3 BEDROOM

#### TYPE B

| UNIT                                                     | TOTAL AREA      |              |
|----------------------------------------------------------|-----------------|--------------|
| TH5 - M1<br>TH5 - M3<br>TH6 - M1<br>TH7 - M5<br>TH8 - M6 | 2,077.22 SQ.FT. | 192.98 SQ.M. |
| TH6 - M4                                                 | 2,076.36 SQ.FT. | 192.90 SQ.M. |
| TH7 - M1<br>TH7 - M3<br>TH8 - M1<br>TH8 - M4             | 2,078.08 SQ.FT. | 193.06 SQ.M. |

#### KEY PLAN

















#### **EXPO GOLF VILLAS 4**

#### STYLE 1

## 4 BEDROOM

| UNIT                                      | TOTAL AREA      |              |
|-------------------------------------------|-----------------|--------------|
| TH4 - E                                   | 2,394.97 SQ.FT. | 222.50 SQ.M. |
| TH5 - E1                                  | 2,396.37 SQ.FT. | 222.63 SQ.M. |
| TH5 - E2<br>TH6 - E<br>TH7 - E<br>TH8 - E | 2,396.04 SQ.FT. | 222.60 SQ.M. |

















#### **EXPO GOLF VILLAS 4**

STYLE 2

# 3 BEDROOM

#### TYPE A

| UNIT                                                     | TOTAL AREA      |              |  |
|----------------------------------------------------------|-----------------|--------------|--|
| TH5 - M2<br>TH6 - M1<br>TH7 - M1<br>TH8 - M1<br>TH8 - M4 | 1,99