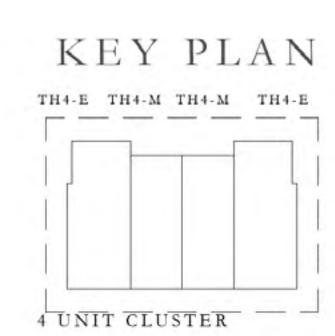

**

#### STYLE 1

## 4 BEDROOM

| UNIT                                      | TOTAL AREA      |              |
|-------------------------------------------|-----------------|--------------|
| TH4 - E                                   | 2,394.97 SQ.FT. | 222.50 SQ.M. |
| TH5 - E1                                  | 2,396.37 SQ.FT. | 222.63 SQ.M. |
| TH5 - E2<br>TH6 - E<br>TH7 - E<br>TH8 - E | 2,396.04 SQ.FT. | 222.60 SQ.M. |

















#### **EXPO GOLF VILLAS 4**

STYLE 2

# 3 BEDROOM

#### TYPE A

| UNIT                                                     | TOTAL AREA      |              |  |
|----------------------------------------------------------|-----------------|--------------|--|
| TH5 - M2<br>TH6 - M1<br>TH7 - M1<br>TH8 - M1<br>TH8 - M4 | 1,992.29 SQ.FT. | 185.09 SQ.M. |  |













#### **EXPO GOLF VILLAS 4**

#### STYLE 2

# 3 BEDROOM

#### TYPE B

| UNIT                                        | TOTAL           | AREA         |
|---------------------------------------------|-----------------|--------------|
| TH4 - M<br>TH5 - M1<br>TH6 - M2<br>TH7 - M4 | 2,079.15 SQ.FT. | 193.16 SQ.M. |
| TH7 - M2                                    | 2,080.77 SQ.FT. | 193.31 SQ.M. |
| TH7 - M3                                    | 2,078.29 SQ.FT. | 193.08 SQ.M. |
| TH8 - M2                                    | 2,081.09 SQ.FT. | 193.34 SQ.M. |
| TH8 - M3                                    | 2,082.60 SQ.FT. | 193.48 SQ.M. |













#### **EXPO GOLF VILLAS 4**

STYLE 2

## 4 BEDROOM

| UNIT                            | TOTAL AREA      |              |
|-----------------