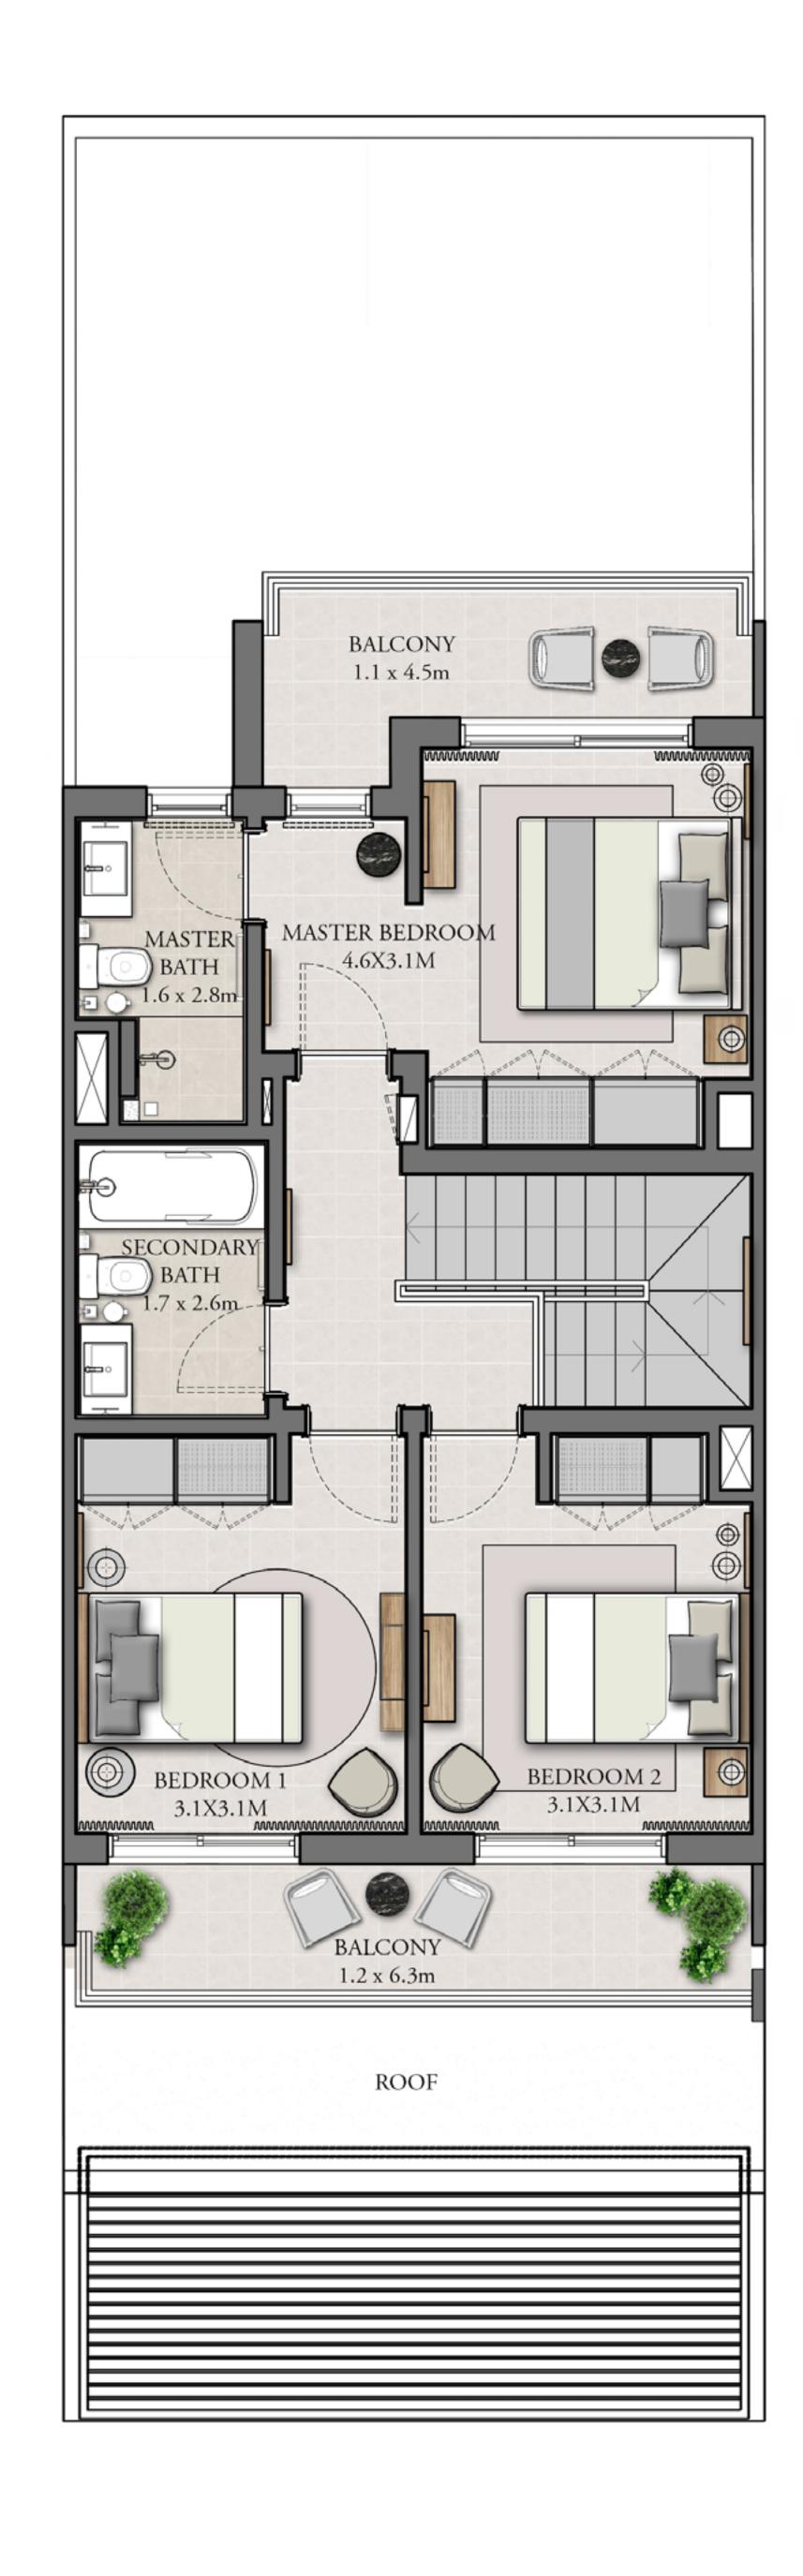

#### **EXPO GOLF VILLAS 4**

#### STYLE 1

## 4 BEDROOM

| UNIT                                      | TOTAL AREA      |              |
|-------------------------------------------|-----------------|--------------|
| TH4 - E                                   | 2,394.97 SQ.FT. | 222.50 SQ.M. |
| TH5 - E1                                  | 2,396.37 SQ.FT. | 222.63 SQ.M. |
| TH5 - E2<br>TH6 - E<br>TH7 - E<br>TH8 - E | 2,396.04 SQ.FT. | 222.60 SQ.M. |