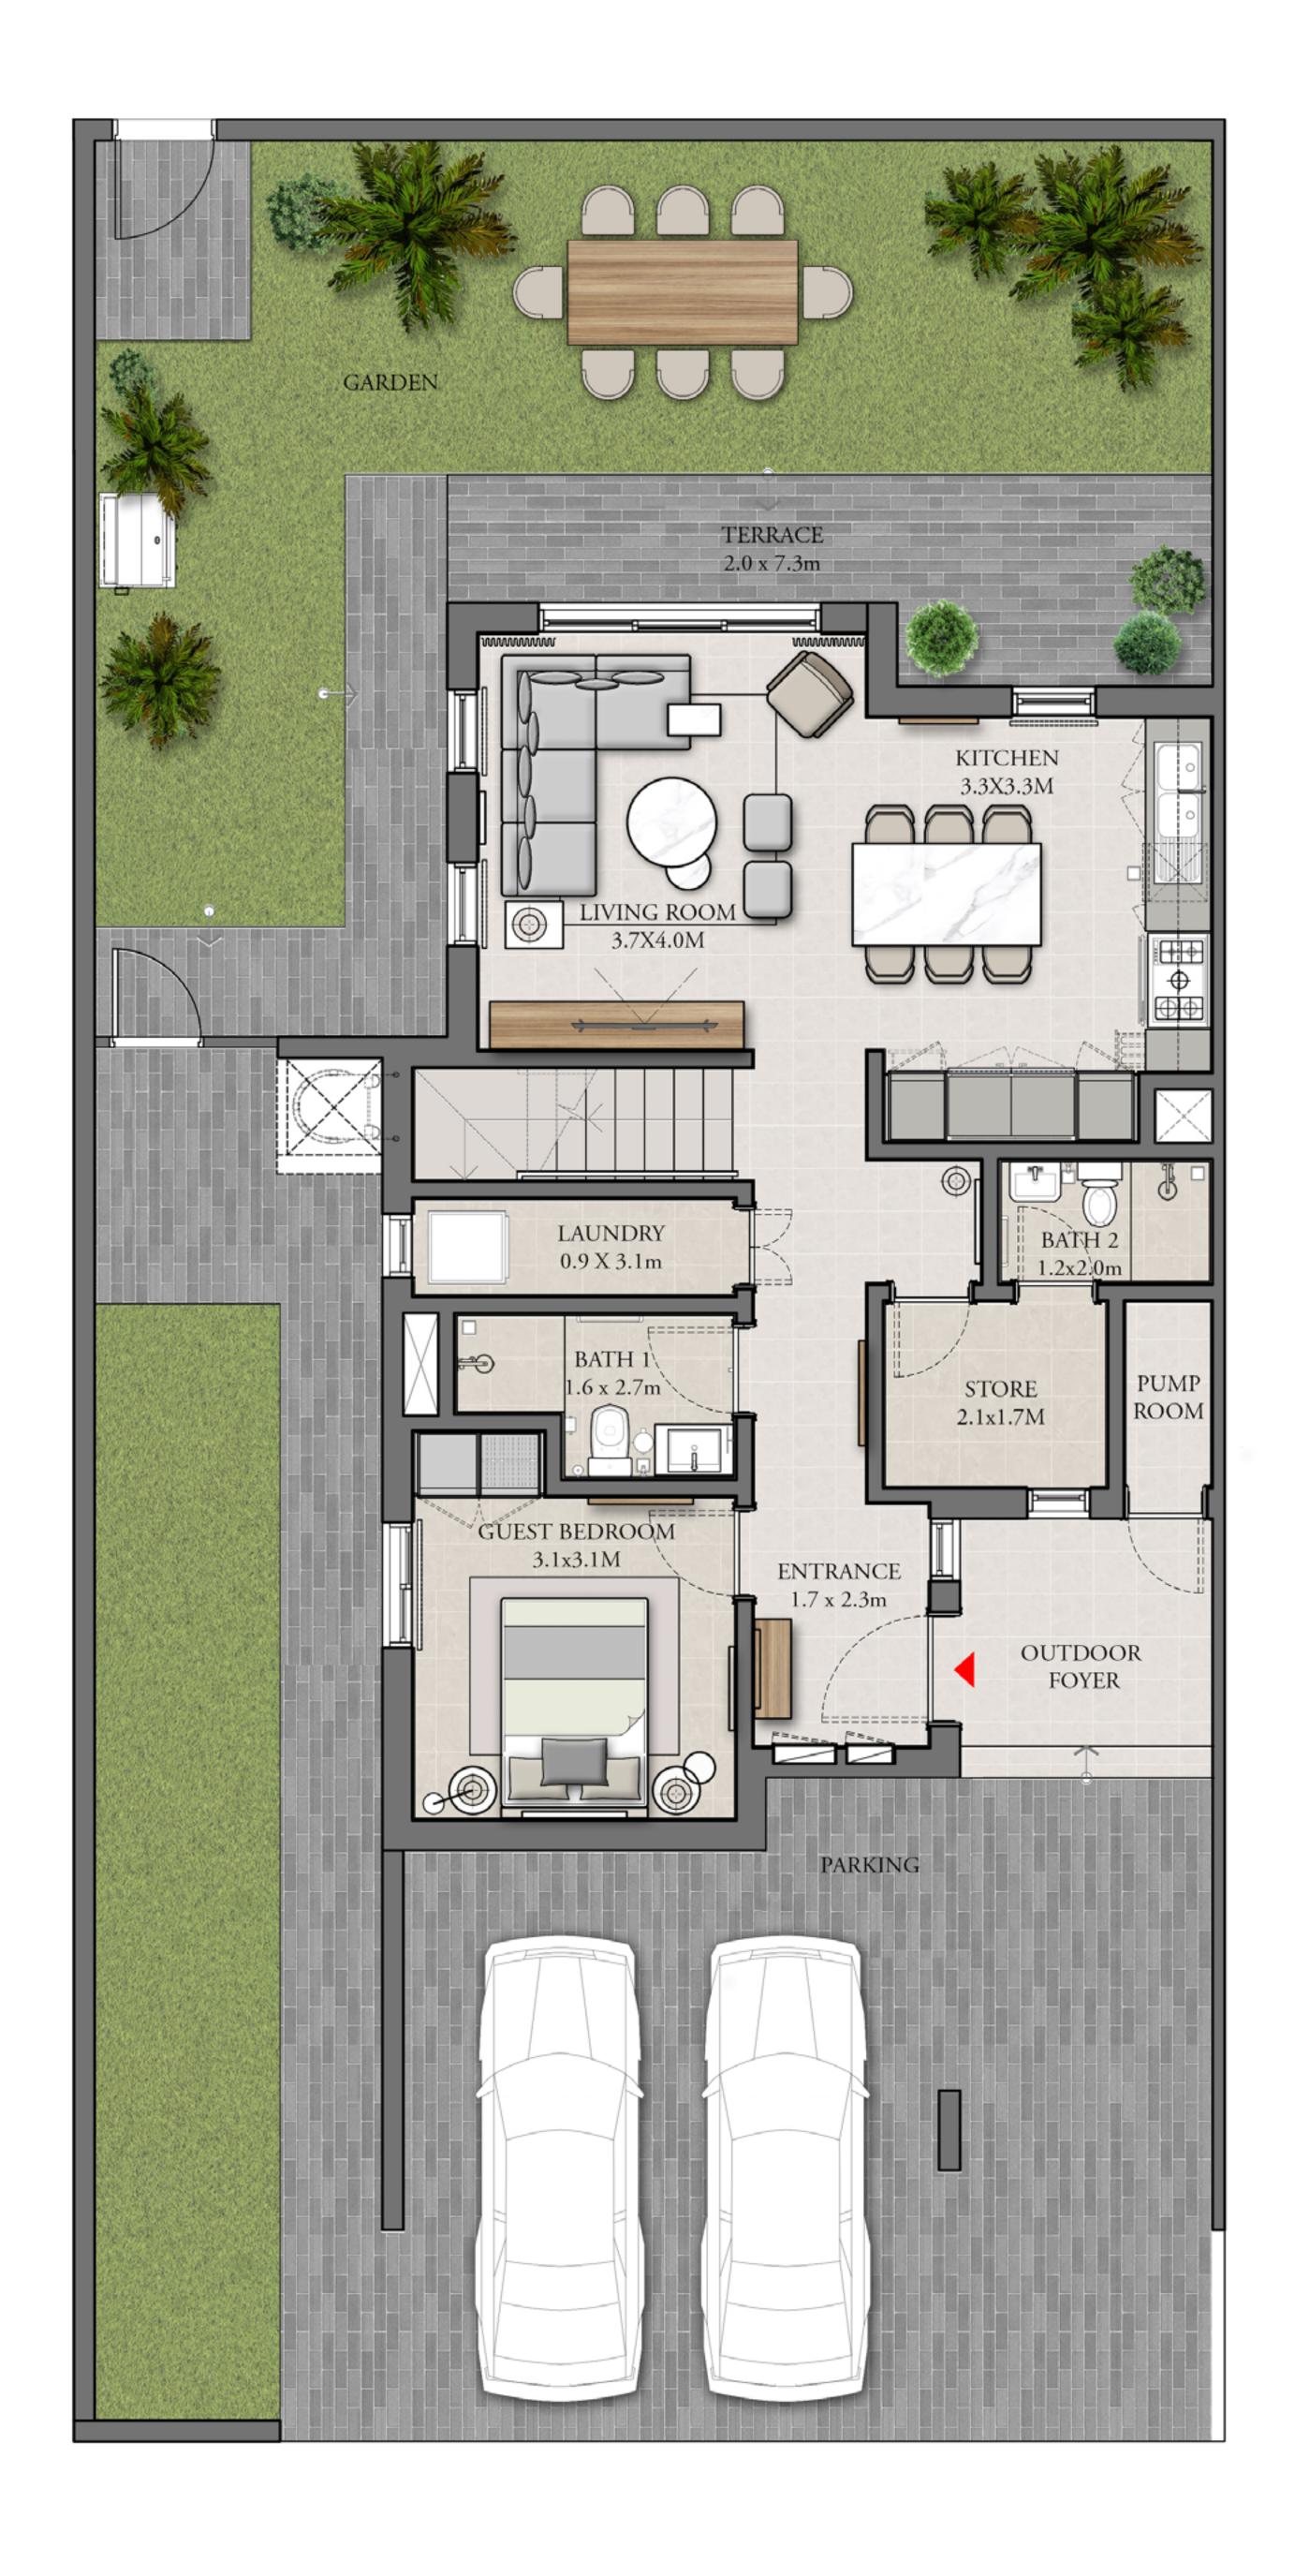

# EXPO GOLF VILLAS 4

FLOOR PLANS

GREENVIEW BY

#### **EXPO GOLF VILLAS 4**

#### STYLE 1

# 3 BEDROOM

#### TYPE A

| UNIT TH4 - M                     | TOTAL AREA      |              |
|----------------------------------|-----------------|--------------|
|                                  | 1,936.21 SQ.FT. | 179.88 SQ.M. |
| TH5 - M2<br>TH6 - M3<br>TH7 - M2 | 1,941.05 SQ.FT. | 180.33 SQ.M. |
| TH6 - M2<br>TH8 - M2             | 1,940.09 SQ.FT. | 180.24 SQ.M. |
| TH7 - M4<br>TH8 - M5             | 1,941.48 SQ.FT. | 180.37 SQ.M. |
| TH8 - M3                         | 1,940.73 SQ.FT. | 180.30 SQ.M. |