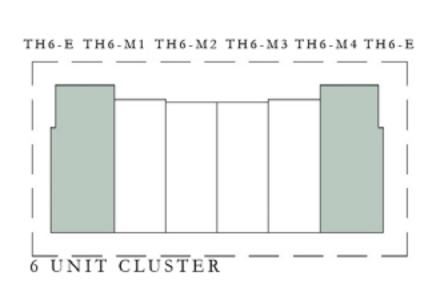

#### TYPE B

| UNIT                                                     | TOTAL AREA      |              |
|----------------------------------------------------------|-----------------|--------------|
| TH5 - M1<br>TH5 - M3<br>TH6 - M1<br>TH7 - M5<br>TH8 - M6 | 2,077.22 SQ.FT. | 192.98 SQ.M. |
| TH6 - M4                                                 | 2,076.36 SQ.FT. | 192.90 SQ.M. |
| TH7 - M1<br>TH7 - M3<br>TH8 - M1<br>TH8 - M4             | 2,078.08 SQ.FT. | 193.06 SQ.M. |

## 4 BEDROOM

| UNIT                                      | TOTAL AREA      |              |
|-------------------------------------------|-----------------|--------------|
| TH4 - E                                   | 2,394.97 SQ.FT. | 222.50 SQ.M. |
| TH5 - E1                                  | 2,396.37 SQ.FT. | 222.63 SQ.M. |
| TH5 - E2<br>TH6 - E<br>TH7 - E<br>TH8 - E | 2,396.04 SQ.FT. | 222.60 SQ.M. |

#### TYPE B

| UNIT                                        | TOTAL           | AREA         |
|---------------------------------------------|-----------------|--------------|
| TH4 - M<br>TH5 - M1<br>TH6 - M2<br>TH7 - M4 | 2,079.15 SQ.FT. | 193.16 SQ.M. |
| TH7 - M2                                    | 2,080.77 SQ.FT. | 193.31 SQ.M. |
| TH7 - M3                                    | 2,078.29 SQ.FT. | 193.08 SQ.M. |
| TH8 - M2                                    | 2,081.09 SQ.FT. | 193.34 SQ.M. |
| TH8 - M3                                    | 2,082.60 SQ.FT. | 193.48 SQ.M. |