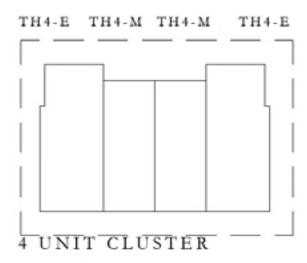

#### TYPE A

| UNIT TH4 - M                     | TOTAL AREA      |              |
|----------------------------------|-----------------|--------------|
|                                  | 1,936.21 SQ.FT. | 179.88 SQ.M. |
| TH5 - M2<br>TH6 - M3<br>TH7 - M2 | 1,941.05 SQ.FT. | 180.33 SQ.M. |
| TH6 - M2<br>TH8 - M2             | 1,940.09 SQ.FT. | 180.24 SQ.M. |
| TH7 - M4<br>TH8 - M5             | 1,941.48 SQ.FT. | 180.37 SQ.M. |
| TH8 - M3                         | 1,940.73 SQ.FT. | 180.30 SQ.M. |