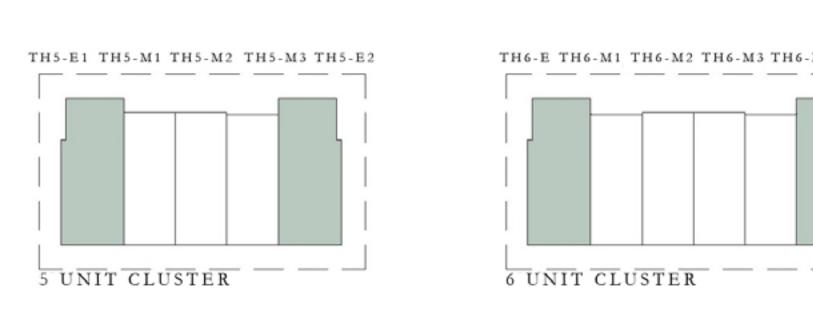

#### TYPE B

| UNIT                                                     | TOTAL AREA      |              |
|----------------------------------------------------------|-----------------|--------------|
| TH5 - M1<br>TH5 - M3<br>TH6 - M1<br>TH7 - M5<br>TH8 - M6 | 2,077.22 SQ.FT. | 192.98 SQ.M. |
| TH6 - M4                                                 | 2,076.36 SQ.FT. | 192.90 SQ.M. |
| TH7 - M1<br>TH7 - M3<br>TH8 - M1<br>TH8 - M4             | 2,078.08 SQ.FT. | 193.06 SQ.M. |

## 4 BEDROOM

| UNIT                                      | TOTAL AREA      |              |
|-------------------------------------------|-----------------|--------------|
| TH4 - E                                   | 2,394.97 SQ.FT. | 222.50 SQ.M. |
| TH5 - E1                                  | 2,396.37 SQ.FT. | 222.63 SQ.M. |
| TH5 - E2<br>TH6 - E<br>TH7 - E<br>TH8 - E | 2,396.04 SQ.FT. | 222.60 SQ.M. |