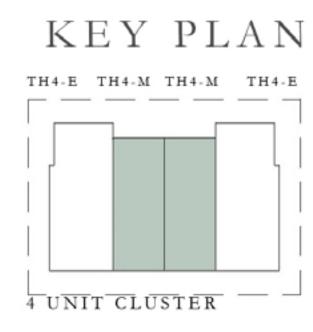

---------------|-----------------|--------------|--|
| TH5 - M2<br>TH6 - M1<br>TH7 - M1<br>TH8 - M1<br>TH8 - M4 | 1,992.29 SQ.FT. | 185.09 SQ.M. |  |













#### **EXPO GOLF VILLAS 4**

#### STYLE 2

# 3 BEDROOM

#### TYPE B

| UNIT                                        | TOTAL           | AREA         |
|---------------------------------------------|-----------------|--------------|
| TH4 - M<br>TH5 - M1<br>TH6 - M2<br>TH7 - M4 | 2,079.15 SQ.FT. | 193.16 SQ.M. |
| TH7 - M2                                    | 2,080.77 SQ.FT. | 193.31 SQ.M. |
| TH7 - M3                                    | 2,078.29 SQ.FT. | 193.08 SQ.M. |
| TH8 - M2                                    | 2,081.09 SQ.FT. | 193.34 SQ.M. |
| TH8 - M3                                    | 2,082.60 SQ.FT. | 193.48 SQ.M. |













#### **EXPO GOLF VILLAS 4**

STYLE 2

## 4 BEDROOM

| UNIT                            | TOTAL AREA      |              |
|---------------------------------|-----------------|--------------|
| TH4 - E<br>TH5 - E1<br>TH5 - E2 | 2,453.42 SQ.FT. | 227.93 SQ.M. |
| TH6 - E<br>TH7 - E<br>TH8 - E   | 2,453.85 SQ.FT. | 227.97 SQ.M. |