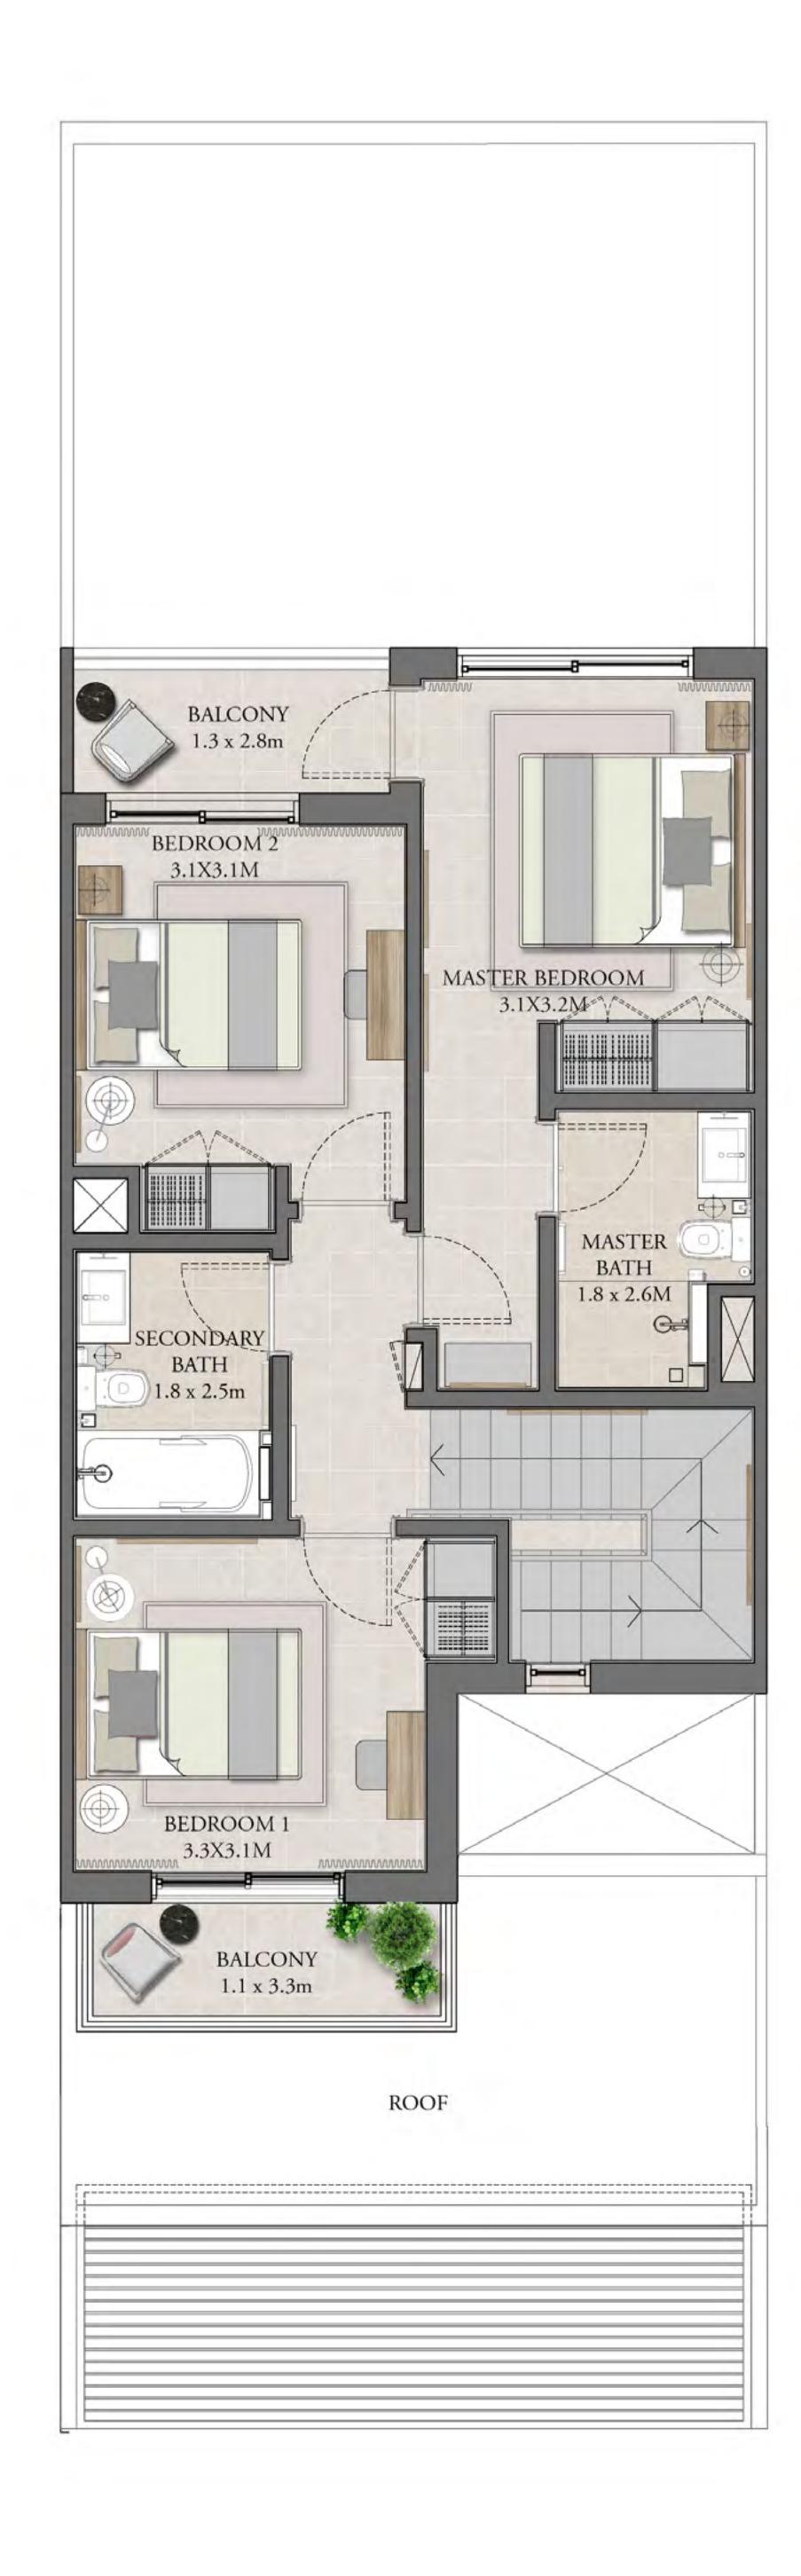

# 3 BEDROOM

#### TYPE A

| UNIT TH4 - M                     | TOTAL AREA      |              |
|----------------------------------|-----------------|--------------|
|                                  | 1,936.21 SQ.FT. | 179.88 SQ.M. |
| TH5 - M2<br>TH6 - M3<br>TH7 - M2 | 1,941.05 SQ.FT. | 180.33 SQ.M. |
| TH6 - M2<br>TH8 - M2             | 1,940.09 SQ.FT. | 180.24 SQ.M. |
| TH7 - M4<br>TH8 - M5             | 1,941.48 SQ.FT. | 180.37 SQ.M. |
| TH8 - M3                         | 1,940.73 SQ.FT. | 180.30 SQ.M. |

#### TYPE B

| UNIT                                                     | TOTAL AREA      |              |
|----------------------------------------------------------|-----------------|--------------|
| TH5 - M1<br>TH5 - M3<br>TH6 - M1<br>TH7 - M5<br>TH8 - M6 | 2,077.22 SQ.FT. | 192.98 SQ.M. |
| TH6 - M4                                                 | 2,076.36 SQ.FT. | 192.90 SQ.M. |
| TH7 - M1<br>TH7 - M3<br>TH8 - M1<br>TH8 - M4             | 2,078.08 SQ.FT. | 193.06 SQ.M. |

## 4 BEDROOM

| UNIT                                      | TOTAL AREA      |              |
|-------------------------------------------|-----------------|--------------|
| TH4 - E                                   | 2,394.97 SQ.FT. | 222.50 SQ.M. |
| TH5 - E1                                  | 2,396.37 SQ.FT. | 222.63 SQ.M. |
| TH5 - E2<br>TH6 - E<br>TH7 - E<br>TH8 - E | 2,396.04 SQ.FT. | 222.60 SQ.M. |