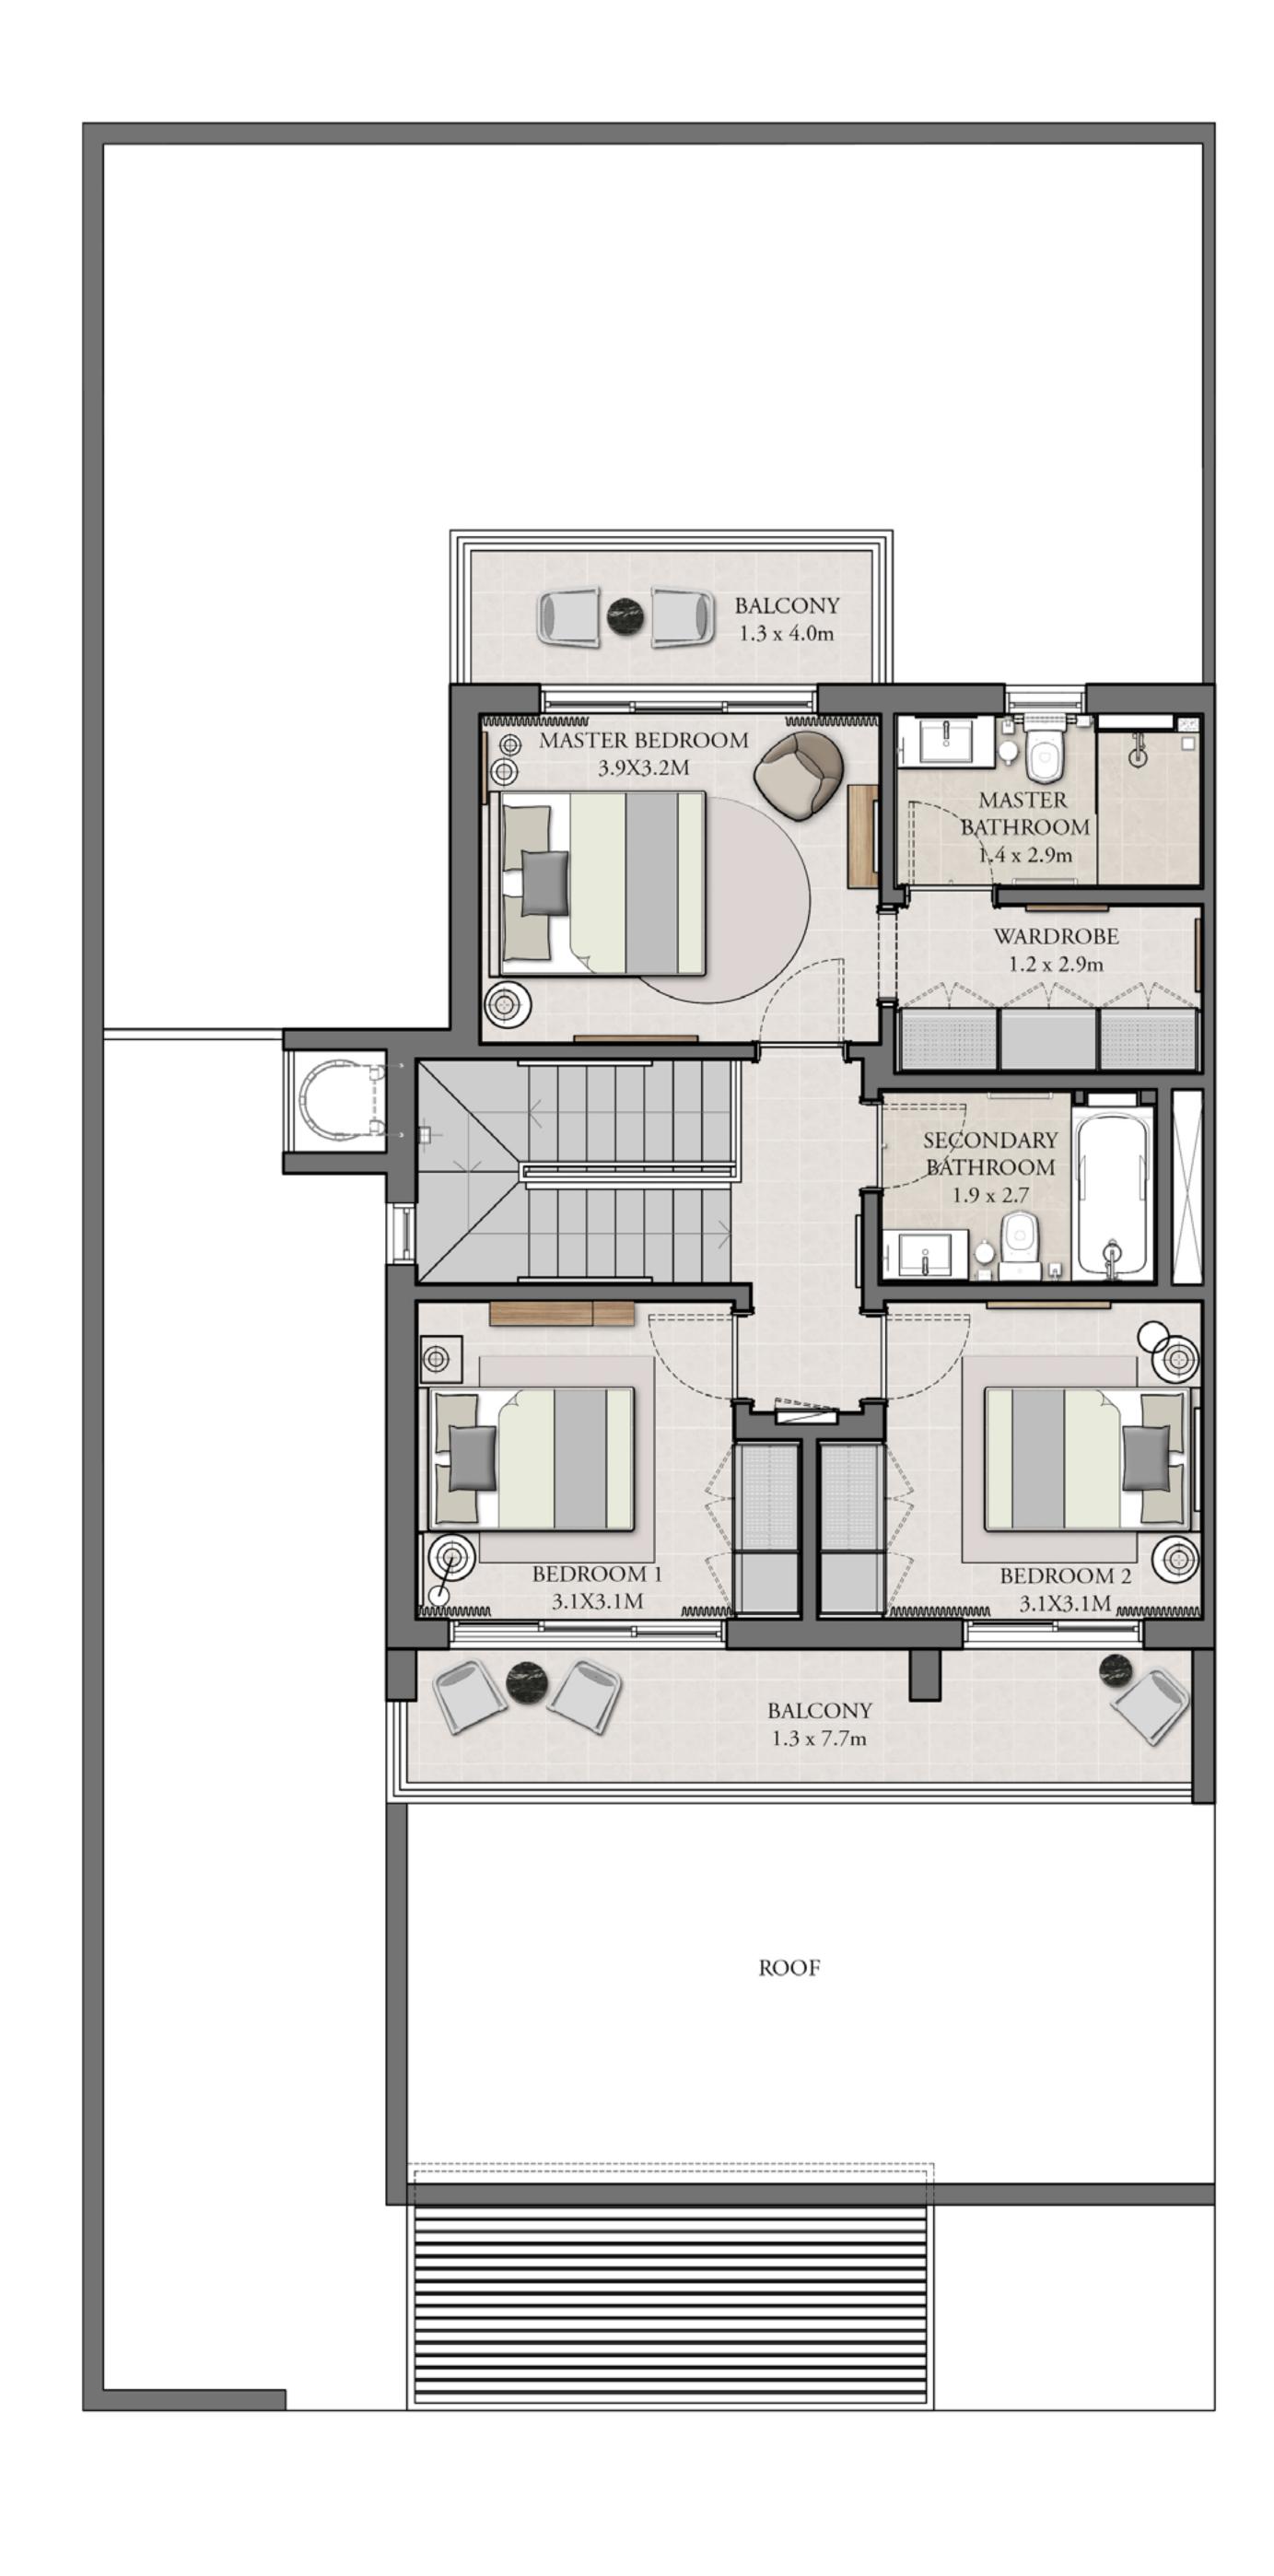

# EXPO GOLF VILLAS 4

FLOOR PLANS

GREENVIEW BY

#### **EXPO GOLF VILLAS 4**

#### STYLE 1

# 3 BEDROOM

#### TYPE A

| UNIT TH4 - M                     | TOTAL AREA      |              |
|----------------------------------|-----------------|--------------|
|                                  | 1,936.21 SQ.FT. | 179.88 SQ.M. |
| TH5 - M2<br>TH6 - M3<br>TH7 - M2 | 1,941.05 SQ.FT. | 180.33 SQ.M. |
| TH6 - M2<br>TH8 - M2             | 1,940.09 SQ.FT. | 180.24 SQ.M. |
| TH7 - M4<br>TH8 - M5             | 1,941.48 SQ.FT. | 180.37 SQ.M. |
| TH8 - M3                         | 1,940.73 SQ.FT. | 180.30 SQ.M. |