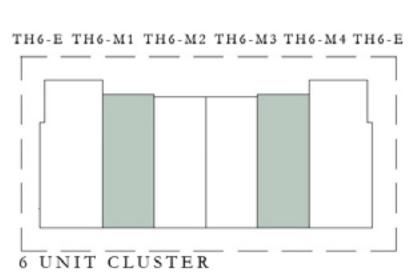

#### TYPE B

| UNIT                                                     | TOTAL AREA      |              |
|----------------------------------------------------------|-----------------|--------------|
| TH5 - M1<br>TH5 - M3<br>TH6 - M1<br>TH7 - M5<br>TH8 - M6 | 2,077.22 SQ.FT. | 192.98 SQ.M. |
| TH6 - M4                                                 | 2,076.36 SQ.FT. | 192.90 SQ.M. |
| TH7 - M1<br>TH7 - M3<br>TH8 - M1<br>TH8 - M4             | 2,078.08 SQ.FT. | 193.06 SQ.M. |

## 4 BEDROOM

| UNIT                                      | TOTAL AREA      |              |
|-------------------------------------------|-----------------|--------------|
| TH4 - E                                   | 2,394.97 SQ.FT. | 222.50 SQ.M. |
| TH5 - E1                                  | 2,396.37 SQ.FT. | 222.63 SQ.M. |
| TH5 - E2<br>TH6 - E<br>TH7 - E<br>TH8 - E | 2,396.04 SQ.FT. | 222.60 SQ.M. |

#### TYPE B

| UNIT                                        | TOTAL           | AREA         |
|---------------------------------------------|-----------------|--------------|
| TH4 - M<br>TH5 - M1<br>TH6 - M2<br>TH7 - M4 | 2,079.15 SQ.FT. | 193.16 SQ.M. |
| TH7 - M2                                    | 2,080.77 SQ.FT. | 193.31 SQ.M. |
| TH7 - M3                                    | 2,078.29 SQ.FT. | 193.08 SQ.M. |
| TH8 - M2                                    | 2,081.09 SQ.FT. | 193.34 SQ.M. |
| TH8 - M3                                    | 2,082.60 SQ.FT. | 193.48 SQ.M. |