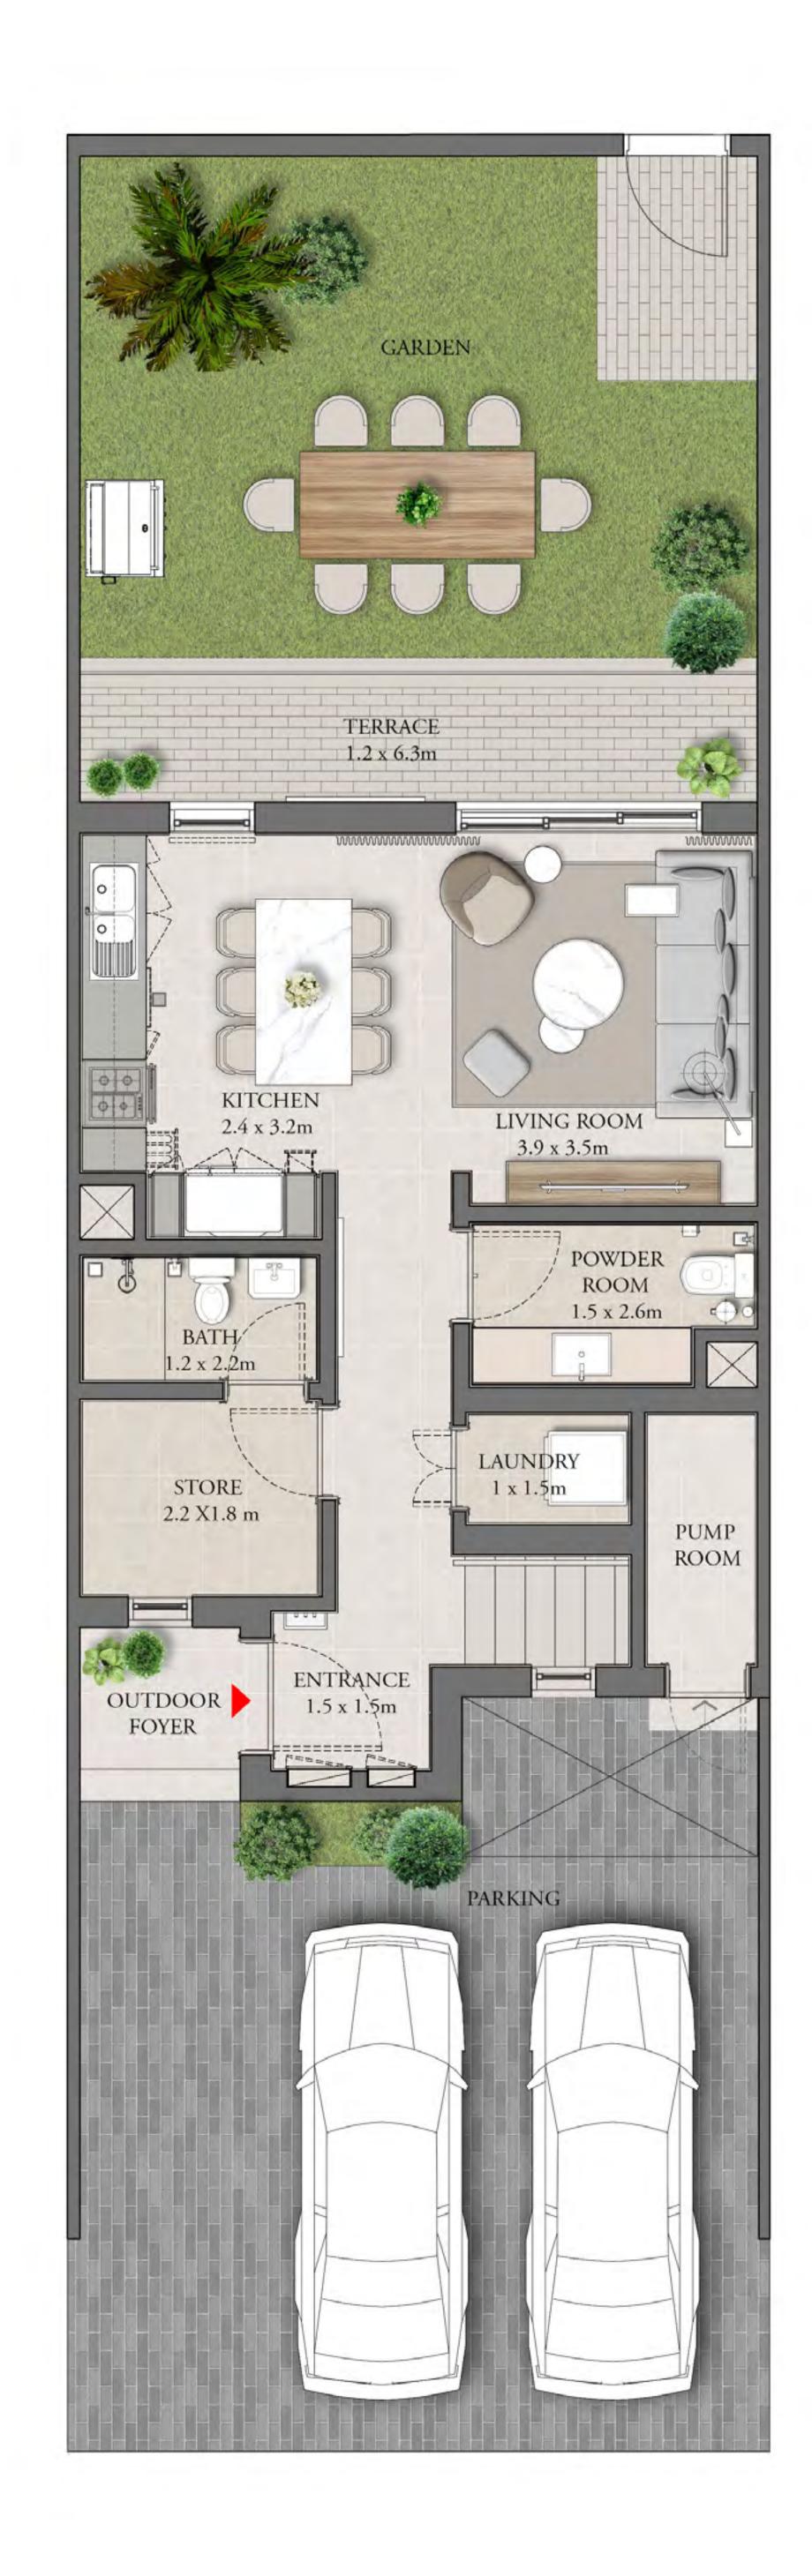

# 3 BEDROOM

#### TYPE A

| UNIT TH4 - M                     | TOTAL AREA      |              |
|----------------------------------|-----------------|--------------|
|                                  | 1,936.21 SQ.FT. | 179.88 SQ.M. |
| TH5 - M2<br>TH6 - M3<br>TH7 - M2 | 1,941.05 SQ.FT. | 180.33 SQ.M. |
| TH6 - M2<br>TH8 - M2             | 1,940.09 SQ.FT. | 180.24 SQ.M. |
| TH7 - M4<br>TH8 - M5             | 1,941.48 SQ.FT. | 180.37 SQ.M. |
| TH8 - M3                         | 1,940.73 SQ.FT. | 180.30 SQ.M. |

#### TYPE B

| UNIT                                                     | TOTAL AREA      |              |
|----------------------------------------------------------|-----------------|--------------|
| TH5 - M1<br>TH5 - M3<br>TH6 - M1<br>TH7 - M5<br>TH8 - M6 | 2,077.22 SQ.FT. | 192.98 SQ.M. |
| TH6 - M4                                                 | 2,076.36 SQ.FT. | 192.90 SQ.M. |
| TH7 - M1<br>TH7 - M3<br>TH8 - M1<br>TH8 - M4             | 2,078.08 SQ.FT. | 193.06 SQ.M. |

## 4 BEDROOM

| UNIT                                      | TOTAL AREA      |              |
|-------------------------------------------|-----------------|--------------|
| TH4 - E                                   | 2,394.97 SQ.FT. | 222.50 SQ.M. |
| TH5 - E1                                  | 2,396.37 SQ.FT. | 222.63 SQ.M. |
| TH5 - E2<br>TH6 - E<br>TH7 - E<br>TH8 - E | 2,396.04 SQ.FT. | 222.60 SQ.M. |