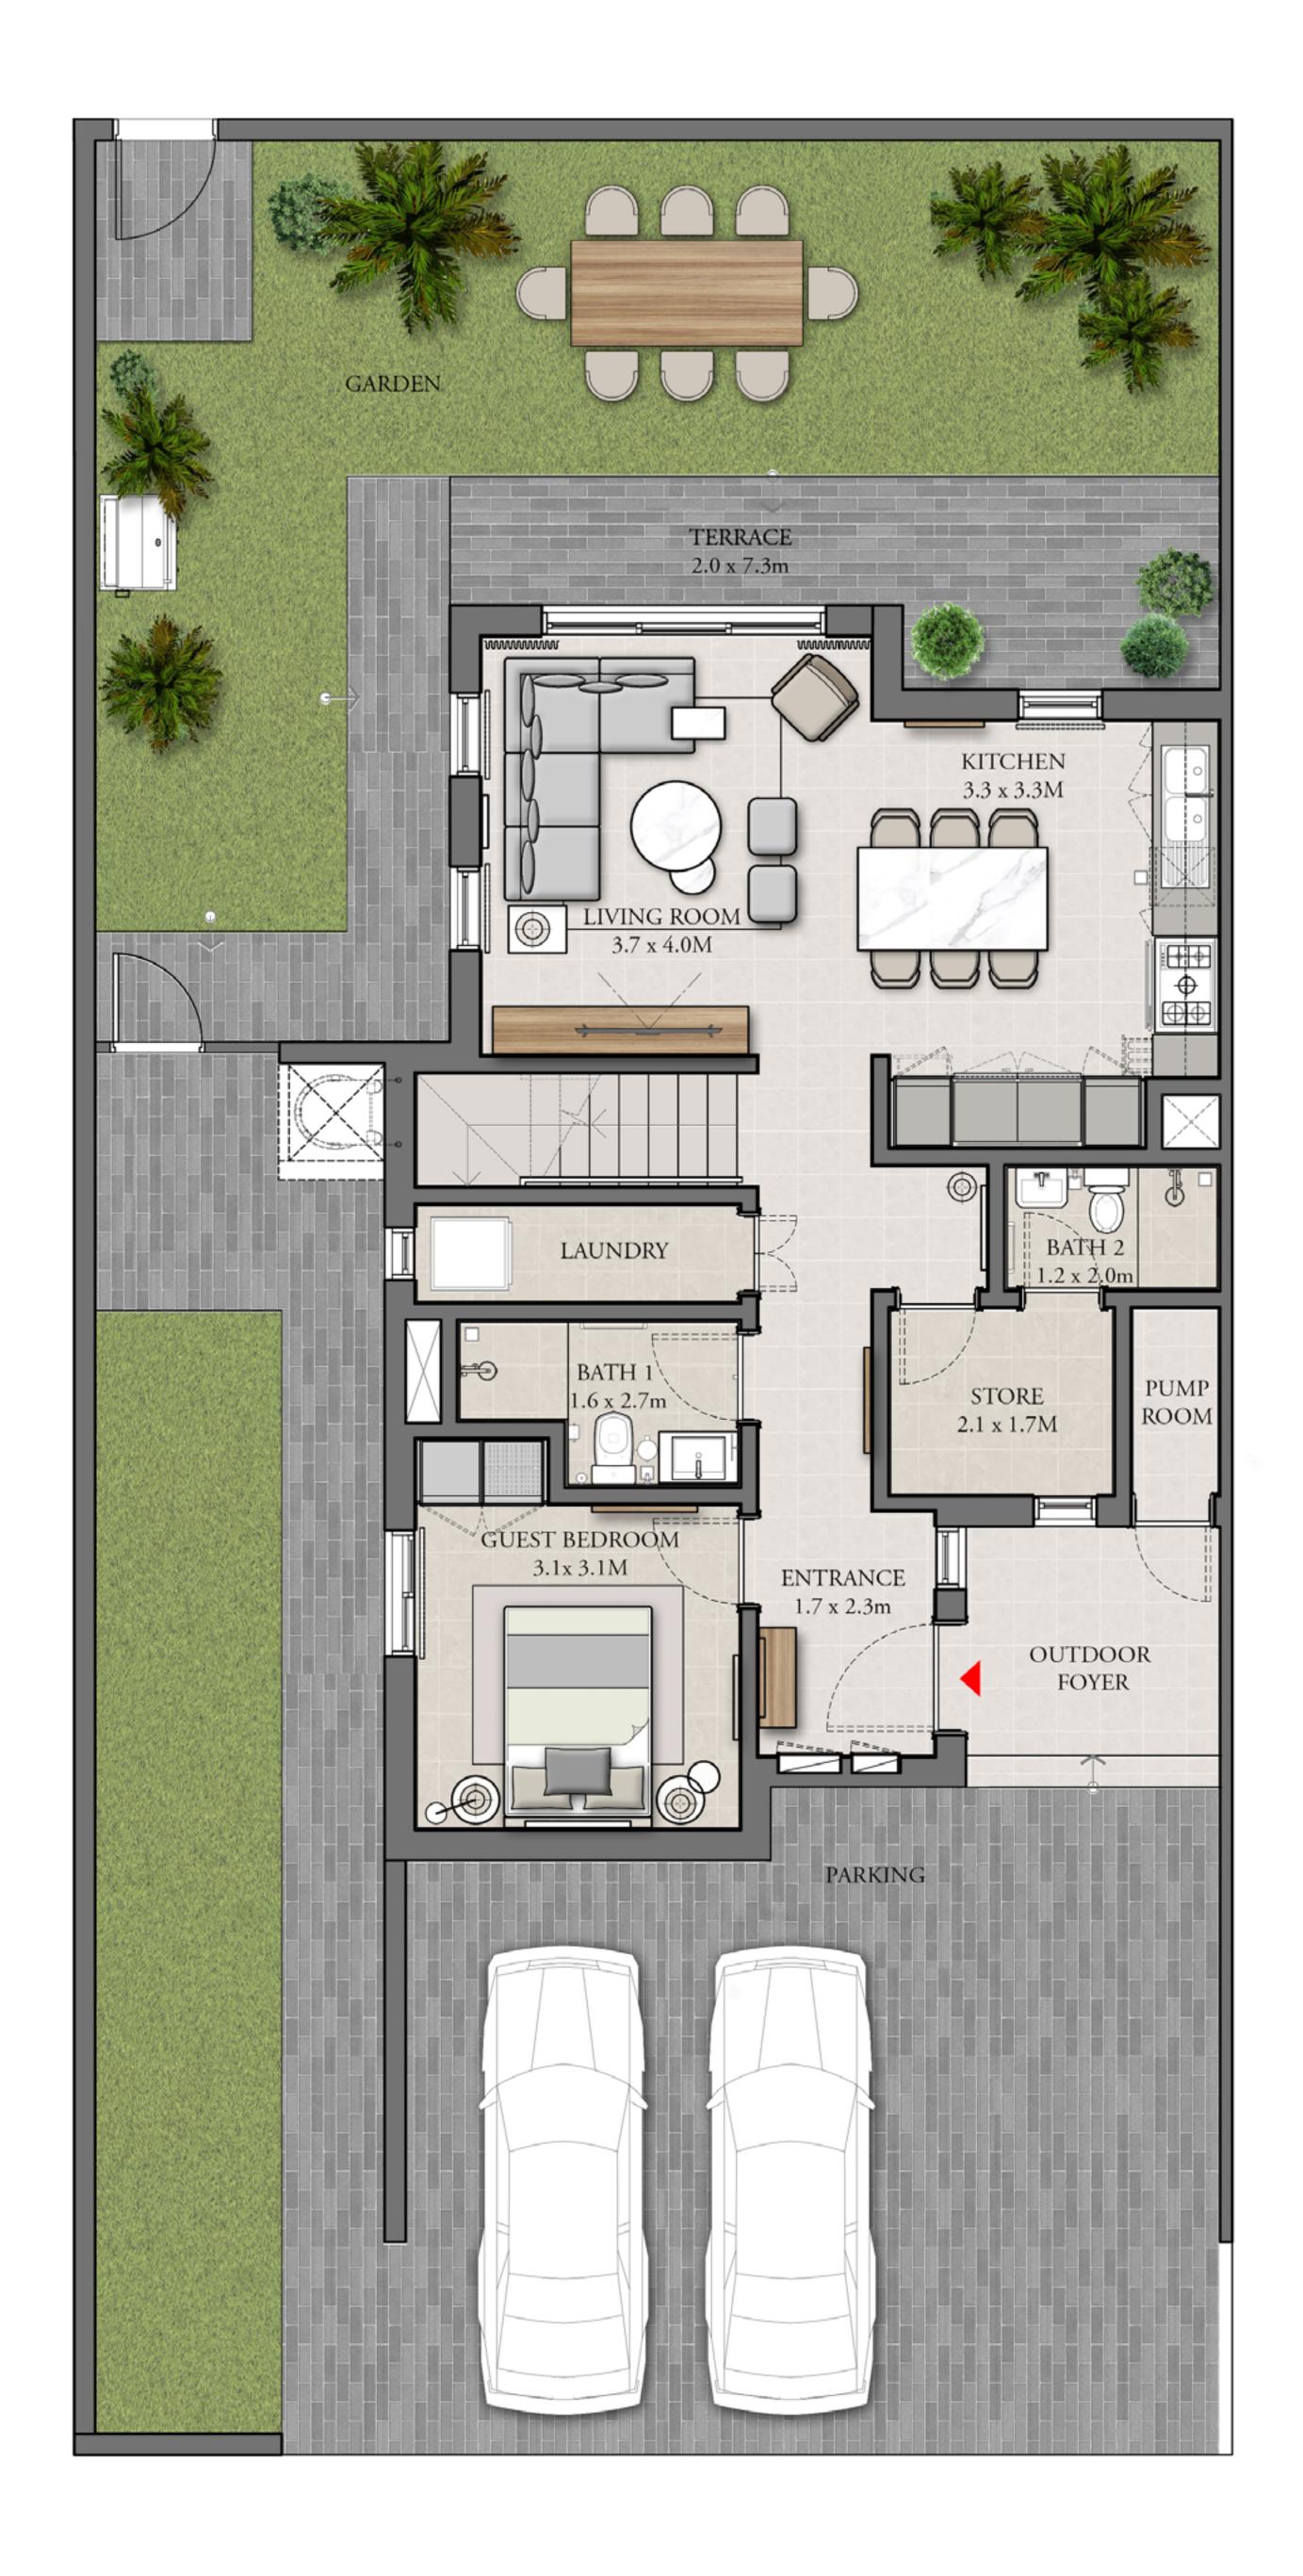

# 3 BEDROOM

#### TYPE A

| UNIT TH4 - M                     | TOTAL AREA      |              |
|----------------------------------|-----------------|--------------|
|                                  | 1,936.21 SQ.FT. | 179.88 SQ.M. |
| TH5 - M2<br>TH6 - M3<br>TH7 - M2 | 1,941.05 SQ.FT. | 180.33 SQ.M. |
| TH6 - M2<br>TH8 - M2             | 1,940.09 SQ.FT. | 180.24 SQ.M. |
| TH7 - M4<br>TH8 - M5             | 1,941.48 SQ.FT. | 180.37 SQ.M. |
| TH8 - M3                         | 1,940.73 SQ.FT. | 180.30 SQ.M. |