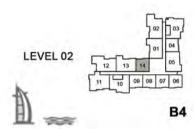

## Rahaal 1 Floor Plans

1 BEDROOM

**APARTMENT TYPE A3** LEVELS: 1,2,3,4,5,6,7 & 8

**BUILDING 4 (B4)** 

| UNIT NO. |     |     |     |     | SUITE<br>AREA |     | BALCONY<br>AREA |      | TOTAL<br>AREA |      |      |      |
|----------|-----|-----|-----|-----|---------------|-----|-----------------|------|---------------|------|------|------|
| 102      | 104 | 207 | 209 | 307 | 309           | 314 | SQM             | SQFT | SQM           | SQFT | SQM  | SQFT |
| 407      | 409 | 414 | 507 | 509 | 514           | 607 | 66.8            | 719  | 8.1           | 87   | 74.9 | 807  |
| 609      | 613 | 707 | 709 | 713 | 809           |     |                 |      |               |      |      |      |

**B4** 

**B4** 

**B4** 

LEVEL 09

LEVEL 01

LEVEL 03

1 BEDROOM

APARTMENT TYPE A3