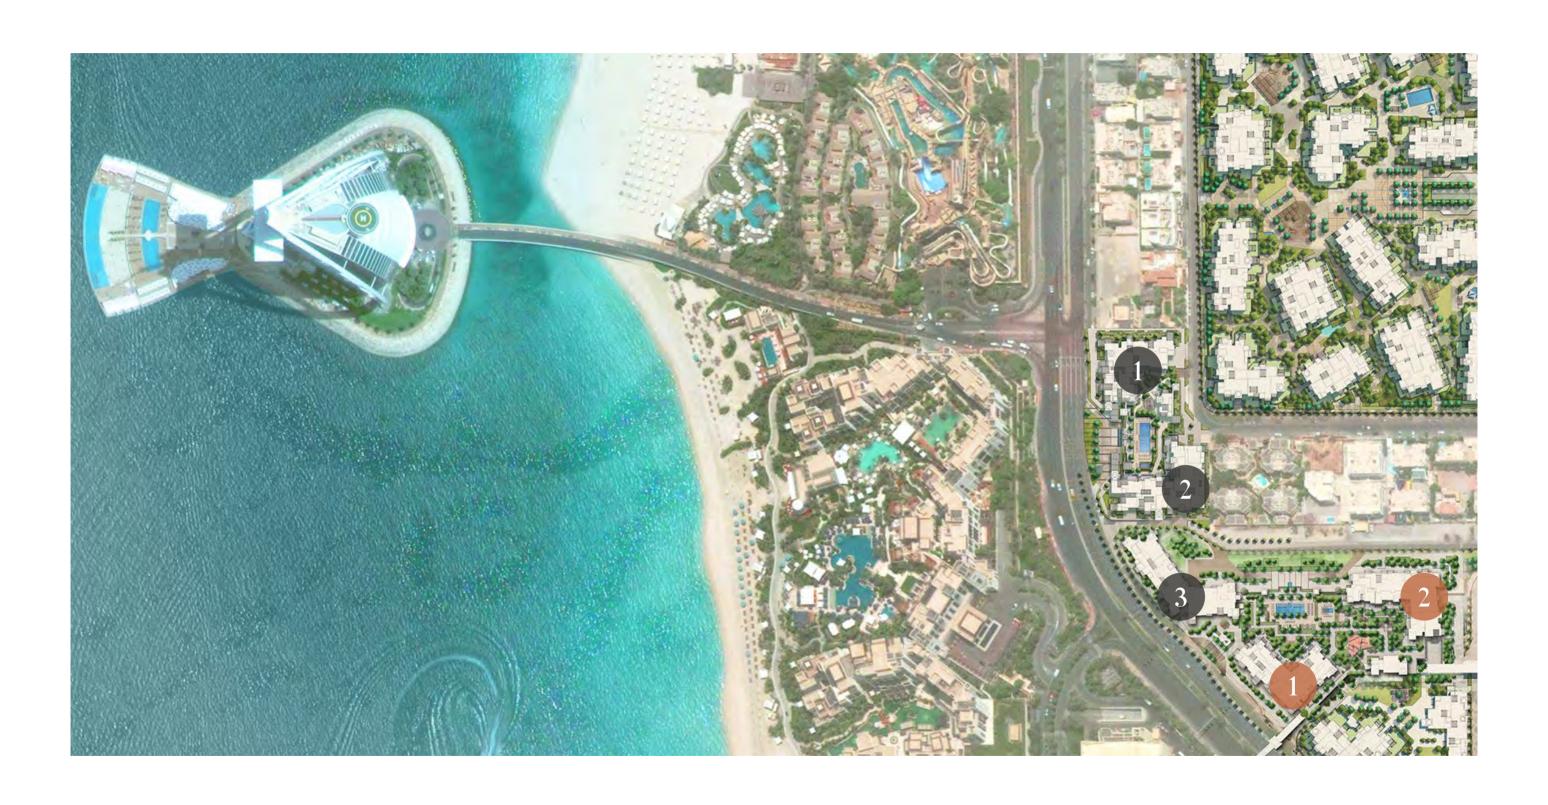

## HORIZONS WIDEN WITH SPLENDOUR

adinat Jumeirah Living is an exclusive collection of freehold residences located just opposite the Icon of Luxury – Burj Al Arab Jumeirah. An air-conditioned walkway connects the community with Madinat Jumeirah Resort and Souk.

#### CONNECTIVITY

here are ample ground level drop-off areas with separate access for residents and visitors.

Its central location provides ease of connectivity through well-established road networks to the rest of the city: Sheikh Zayed Road, Jumeirah Road, Al Wasl Road, Umm Suqeim road all within just a 5 minute drive. It is also adjacent to major shopping malls, public transport links and schools at its doorstep.

- minute drive Sheikh Zayed Road
- 5 minute drive - Dubai Media City
- 8 minute drive - Dubai Internet City
- 5 minute drive the nearest shopping mall
- 25 minute drive Dubai International Airport