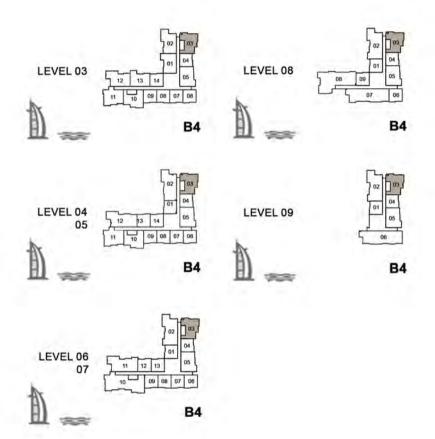

**B4** 

**B4** 

**B4** 

LEVEL 09

LEVEL 01

LEVEL 03

1 BEDROOM

APARTMENT TYPE A3

LEVEL 06 07

3 BEDROOM

**APARTMENT TYPE D1** LEVELS: 4,5,6,7,8 & 9

| A        | 09 08 07 08          |
|----------|----------------------|
| 11 ==    | B4                   |
| LEVEL 08 | 02 03 03 04 05 05 05 |
| 1        | B4                   |