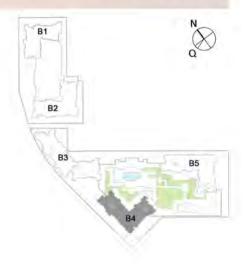

## Rahaal 1 Floor Plans

1 BEDROOM

**APARTMENT TYPE A3** LEVELS: 1,2,3,4,5,6,7 & 8

**BUILDING 4 (B4)** 

| UNIT NO. |     |     |     |     | SUITE<br>AREA |     | BALCONY<br>AREA |      | TOTAL<br>AREA |      |      |      |
|----------|-----|-----|-----|-----|---------------|-----|-----------------|------|---------------|------|------|------|
| 102      | 104 | 207 | 209 | 307 | 309           | 314 | SQM             | SQFT | SQM           | SQFT | SQM  | SQFT |
| 407      | 409 | 414 | 507 | 509 | 514           | 607 | 66.8            | 719  | 8.1           | 87   | 74.9 | 807  |
| 609      | 613 | 707 | 709 | 713 | 809           |     |                 |      |               |      |      |      |

BUILDING 4 (B4) LEVELS: 1,2,3,4,5,6,7,8 & 9

**B4** 

|     | UNIT NO. |     |     |     |     |     |     |     | 100000 | ITE<br>REA |      | CONY | 100.000 | TAL  |      |      |
|-----|----------|-----|-----|-----|-----|-----|-----|-----|--------|------------|------|------|---------|------|------|------|
| 101 | 103      | 206 | 208 | 304 | 306 | 308 | 401 | 404 | 406    | 408        | SQM  | SQFT | SQM     | SQFT | SQM  | SQFT |
| 413 | 501      | 504 | 506 | 508 | 513 | 601 | 604 | 606 | 608    | 612        | 66.8 | 719  | 10.5    | 113  | 77.3 | 832  |
| 701 | 704      | 706 | 708 | 712 | 801 | 804 | 806 | 901 | 904    |            |      |      |         |      |      |      |

2 BEDROOM BUILDING 4 (B4) APARTMENT TYPE A LEVELS: 3,4,5,6,7,8 & 9

**B4** 

| UNIT NO. |     | SUITE<br>AREA |       |      | CONY | TOTAL<br>AREA |       |      |
|----------|-----|---------------|-------|------|------|---------------|-------|------|
| 305      | 405 | 505           | SQM   | SQFT | SQM  | SQFT          | SQM   | SQFT |
| 605      | 705 | 805           | 115.2 | 1240 | 10.0 | 108           | 125.2 | 1348 |
| 905      |     |               |       |      |      |               |       |      |

2 BEDROOM

**APARTMENT TYPE B1** LEVELS: 3,4,5,6,7,8 & 9

**BUILDING 4 (B4)** 

| UNIT NO. |     | SUITE<br>AREA |       | BALCONY<br>AREA |      | TOTAL<br>AREA |       |      |
|----------|-----|---------------|-------|-----------------|------|---------------|-------|------|
| 303      | 403 | 503           | SQM   | SQFT            | SQM  | SQFT          | SQM   | SQFT |
| 603      | 703 | 803           | 116.6 | 1255            | 22.6 | 243           | 139.2 | 1498 |
| 903      |     |               |       |                 |      |               |       |      |