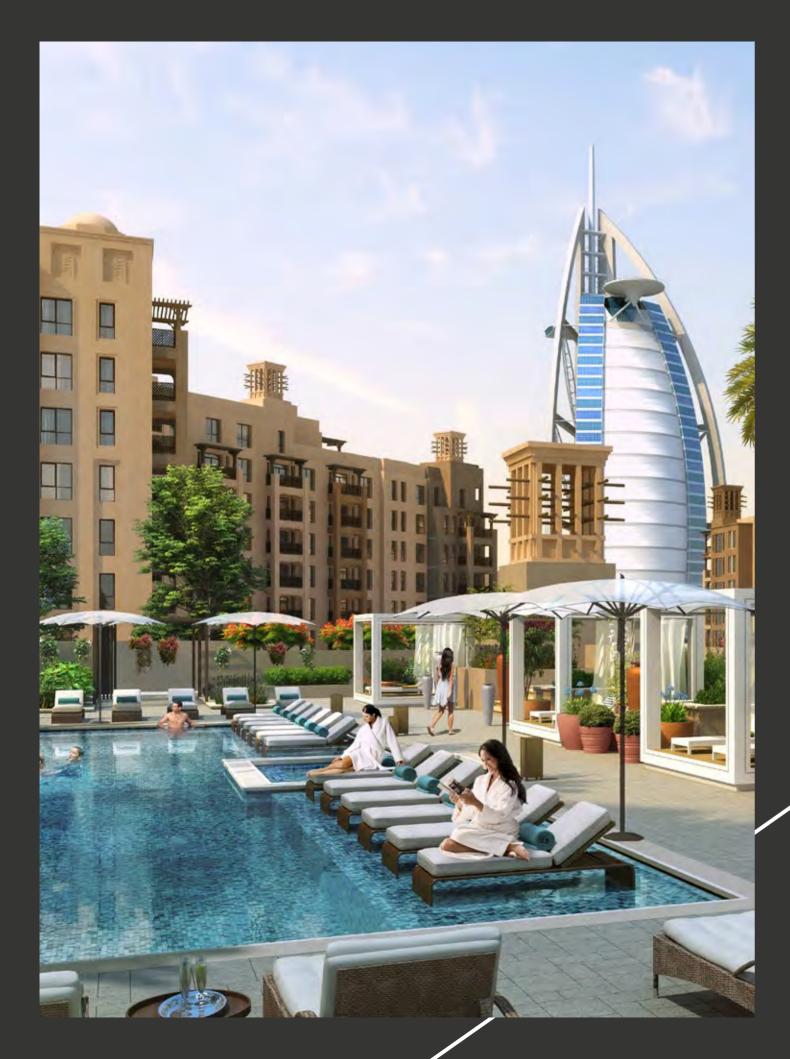

## A PATHWAY FOR DELIGHT

entral pedestrian walkways meander through the community,

providing access to private entrances. Communal roof terraces with BBQ areas also offer magnificent views of Madinat Jumeirah, Burj Al Arab and the sea, while facilities include:

GATED RESIDENTIAL CLUSTERS

COMMUNITY CENTRE

COMMUNITY RETAIL

SUITE OF CONCIERGE SERVICES

PLAY AREAS, PARKS AND OPEN SPACES

FITNESS CENTRES AND SWIMMING POOLS

AMPLE BASEMENT PARKING FOR RESIDENTS

DESIGNATED VISITOR PARKING

## HORIZONS WIDEN WITH SPLENDOUR

adinat Jumeirah Living is an exclusive collection of freehold residences located just opposite the Icon of Luxury – Burj Al Arab Jumeirah. An air-conditioned walkway connects the community with Madinat Jumeirah Resort and Souk.

Lush, vibrant landscapes, wind towers and shaded walkways offer a pleasant pedestrian journey of discovery. Serene open spaces provide areas for active & relaxed recreation with surprises at every corner. This pedestrian centric, environmentally friendly development has been designed to limit car access, with safety at its heart.