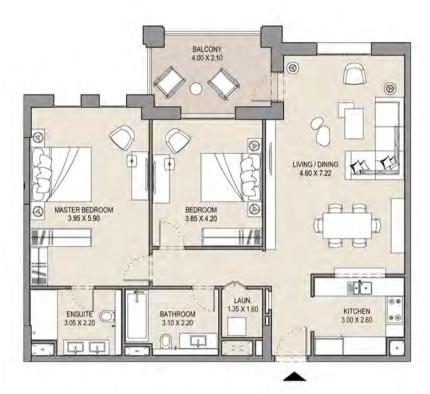

2 BEDROOM BUILDING 4 (B4) APARTMENT TYPE A LEVELS: 3,4,5,6,7,8 & 9

**B4** 

| UNIT NO. |     | SUITE<br>AREA |       |      | CONY | TOTAL<br>AREA |       |      |
|----------|-----|---------------|-------|------|------|---------------|-------|------|
| 305      | 405 | 505           | SQM   | SQFT | SQM  | SQFT          | SQM   | SQFT |
| 605      | 705 | 805           | 115.2 | 1240 | 10.0 | 108           | 125.2 | 1348 |
| 905      |     |               |       |      |      |               |       |      |

2 BEDROOM

**APARTMENT TYPE B1** LEVELS: 3,4,5,6,7,8 & 9

**BUILDING 4 (B4)** 

| UNIT NO. |     | SUITE<br>AREA |       | BALCONY<br>AREA |      | TOTAL<br>AREA |       |      |
|----------|-----|---------------|-------|-----------------|------|---------------|-------|------|
| 303      | 403 | 503           | SQM   | SQFT            | SQM  | SQFT          | SQM   | SQFT |
| 603      | 703 | 803           | 116.6 | 1255            | 22.6 | 243           | 139.2 | 1498 |
| 903      |     |               |       |                 |      |               |       |      |