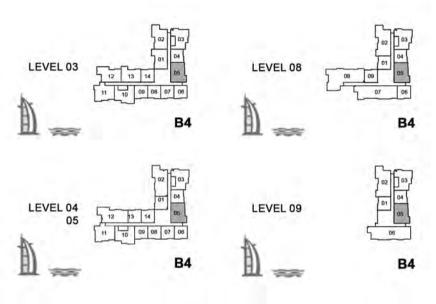

**B4** 

**B4** 

**B4** 

LEVEL 09

LEVEL 01

LEVEL 03

1 BEDROOM

APARTMENT TYPE A3

BUILDING 4 (B4) LEVELS: 1,2,3,4,5,6,7,8 & 9

**B4** 

|     | UNIT NO. |     |     |     |     |     |     |     | 100000 | ITE<br>REA |      | CONY | 100.000 | TAL  |      |      |
|-----|----------|-----|-----|-----|-----|-----|-----|-----|--------|------------|------|------|---------|------|------|------|
| 101 | 103      | 206 | 208 | 304 | 306 | 308 | 401 | 404 | 406    | 408        | SQM  | SQFT | SQM     | SQFT | SQM  | SQFT |
| 413 | 501      | 504 | 506 | 508 | 513 | 601 | 604 | 606 | 608    | 612        | 66.8 | 719  | 10.5    | 113  | 77.3 | 832  |
| 701 | 704      | 706 | 708 | 712 | 801 | 804 | 806 | 901 | 904    |            |      |      |         |      |      |      |