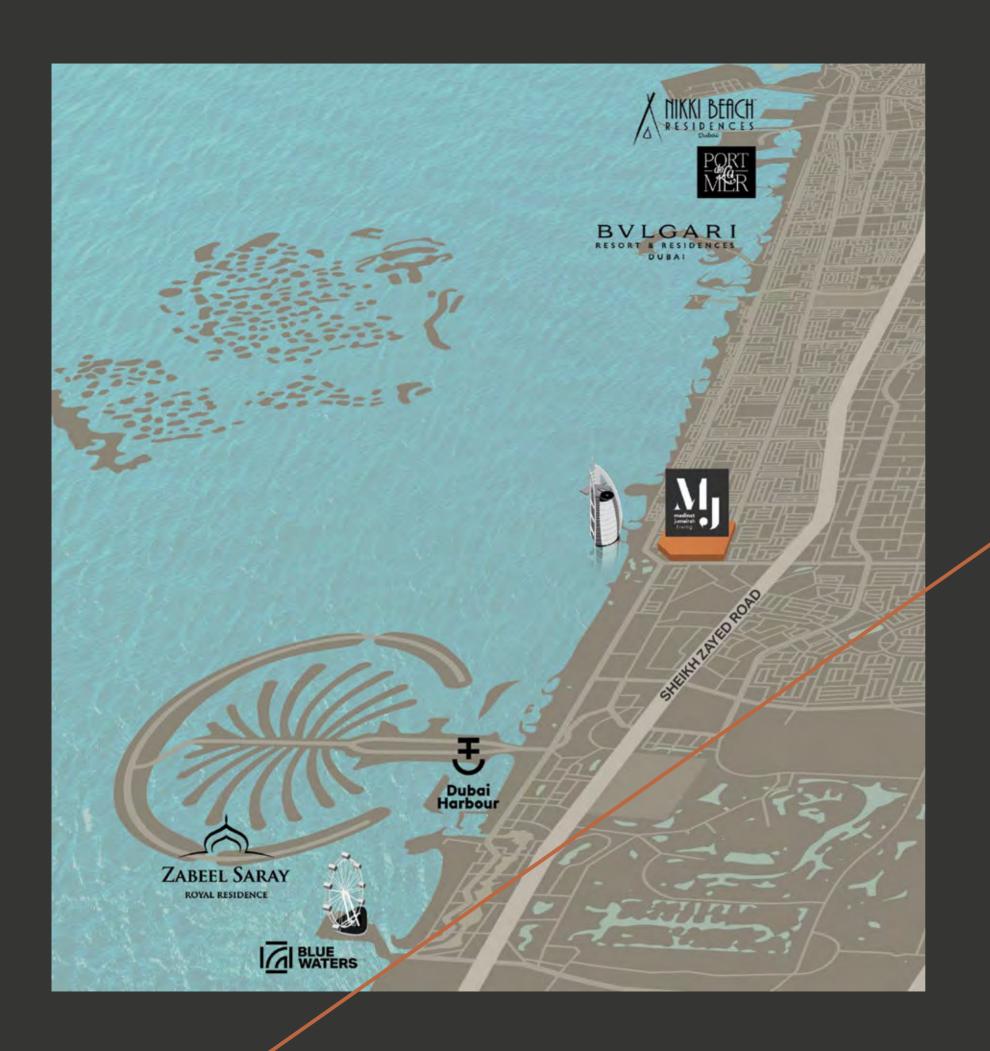

## HORIZONS WIDEN WITH SPLENDOUR

adinat Jumeirah Living is an exclusive collection of freehold residences located just opposite the Icon of Luxury – Burj Al Arab Jumeirah. An air-conditioned walkway connects the community with Madinat Jumeirah Resort and Souk.

#### CONNECTIVITY

here are ample ground level drop-off areas with separate access for residents and visitors.

Its central location provides ease of connectivity through well-established road networks to the rest of the city: Sheikh Zayed Road, Jumeirah Road, Al Wasl Road, Umm Suqeim road all within just a 5 minute drive. It is also adjacent to major shopping malls, public transport links and schools at its doorstep.

- minute drive Sheikh Zayed Road
- 5 minute drive - Dubai Media City
- 8 minute drive - Dubai Internet City
- 5 minute drive the nearest shopping mall
- 25 minute drive Dubai International Airport