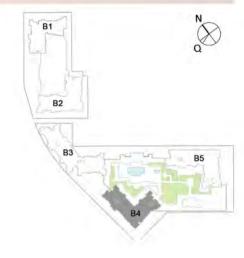

## A PATHWAY FOR DELIGHT

entral pedestrian walkways meander through the community,

providing access to private entrances. Communal roof terraces with BBQ areas also offer magnificent views of Madinat Jumeirah, Burj Al Arab and the sea, while facilities include:

## HORIZONS WIDEN WITH SPLENDOUR

adinat Jumeirah Living is an exclusive collection of freehold residences located just opposite the Icon of Luxury – Burj Al Arab Jumeirah. An air-conditioned walkway connects the community with Madinat Jumeirah Resort and Souk.