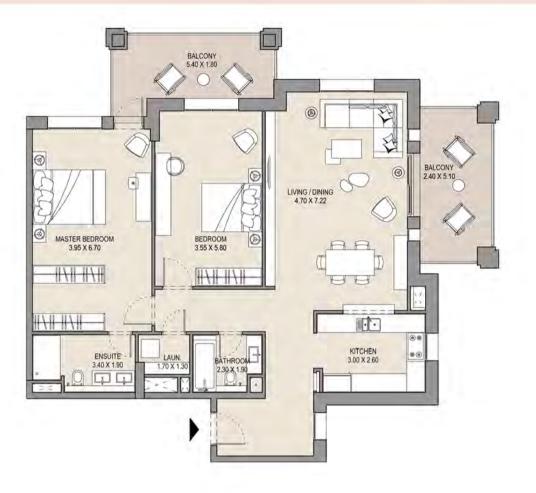

2 BEDROOM BUILDING 4 (B4) APARTMENT TYPE A LEVELS: 3,4,5,6,7,8 & 9

**B4** 

| UNIT NO. |     | SUITE<br>AREA |       |      | CONY | TOTAL<br>AREA |       |      |
|----------|-----|---------------|-------|------|------|---------------|-------|------|
| 305      | 405 | 505           | SQM   | SQFT | SQM  | SQFT          | SQM   | SQFT |
| 605      | 705 | 805           | 115.2 | 1240 | 10.0 | 108           | 125.2 | 1348 |
| 905      |     |               |       |      |      |               |       |      |

2 BEDROOM

**APARTMENT TYPE B1** LEVELS: 3,4,5,6,7,8 & 9

**BUILDING 4 (B4)** 

| UNIT NO. |     | SUITE<br>AREA |       | BALCONY<br>AREA |      | TOTAL<br>AREA |       |      |
|----------|-----|---------------|-------|-----------------|------|---------------|-------|------|
| 303      | 403 | 503           | SQM   | SQFT            | SQM  | SQFT          | SQM   | SQFT |
| 603      | 703 | 803           | 116.6 | 1255            | 22.6 | 243           | 139.2 | 1498 |
| 903      |     |               |       |                 |      |               |       |      |