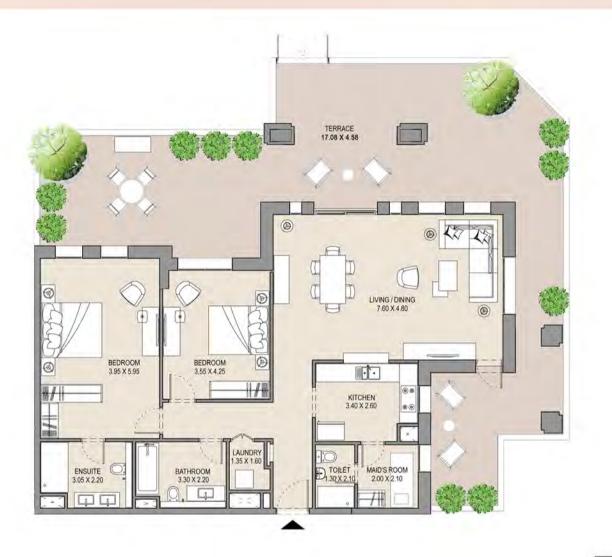

2 BEDROOM BUILDING 4 (B4) APARTMENT TYPE A LEVELS: 3,4,5,6,7,8 & 9

**B4** 

| UNIT NO. |     | SUITE<br>AREA |       |      | CONY | TOTAL<br>AREA |       |      |
|----------|-----|---------------|-------|------|------|---------------|-------|------|
| 305      | 405 | 505           | SQM   | SQFT | SQM  | SQFT          | SQM   | SQFT |
| 605      | 705 | 805           | 115.2 | 1240 | 10.0 | 108           | 125.2 | 1348 |
| 905      |     |               |       |      |      |               |       |      |