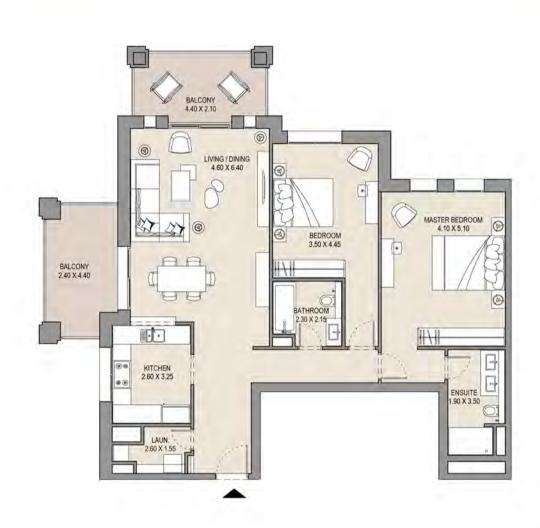

BUILDING 4 (B4) LEVELS: 1,2,3,4,5,6,7,8 & 9

**B4** 

|     | UNIT NO. |     |     |     |     |     |     |     | 100000 | ITE<br>REA |      | CONY | 100.000 | TAL  |      |      |
|-----|----------|-----|-----|-----|-----|-----|-----|-----|--------|------------|------|------|---------|------|------|------|
| 101 | 103      | 206 | 208 | 304 | 306 | 308 | 401 | 404 | 406    | 408        | SQM  | SQFT | SQM     | SQFT | SQM  | SQFT |
| 413 | 501      | 504 | 506 | 508 | 513 | 601 | 604 | 606 | 608    | 612        | 66.8 | 719  | 10.5    | 113  | 77.3 | 832  |
| 701 | 704      | 706 | 708 | 712 | 801 | 804 | 806 | 901 | 904    |            |      |      |         |      |      |      |