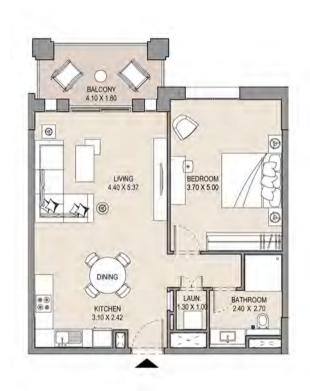

## Rahaal 1 Floor Plans

1 BEDROOM

**APARTMENT TYPE A3** LEVELS: 1,2,3,4,5,6,7 & 8

**BUILDING 4 (B4)** 

| UNIT NO. |     |     |     |     | SUITE<br>AREA |     | BALCONY<br>AREA |      | TOTAL<br>AREA |      |      |      |
|----------|-----|-----|-----|-----|---------------|-----|-----------------|------|---------------|------|------|------|
| 102      | 104 | 207 | 209 | 307 | 309           | 314 | SQM             | SQFT | SQM           | SQFT | SQM  | SQFT |
| 407      | 409 | 414 | 507 | 509 | 514           | 607 | 66.8            | 719  | 8.1           | 87   | 74.9 | 807  |
| 609      | 613 | 707 | 709 | 713 | 809           |     |                 |      |               |      |      |      |

## APARTMENT TYPE A3 LEVEL: 2

| TERRACE 6.80 x 4.60   |                            |
|-----------------------|----------------------------|
| 0                     |                            |
| LIVING<br>4.40 X 5.37 | BEDROOM 3.70 x 5.00        |
| DINING                |                            |
| KITCHEN 3.10 X 2.42   | LAUN. BATHROOM 2.40 X 2.70 |