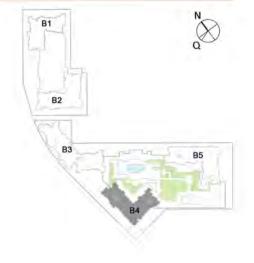

## A PATHWAY FOR DELIGHT

entral pedestrian walkways meander through the community,

providing access to private entrances. Communal roof terraces with BBQ areas also offer magnificent views of Madinat Jumeirah, Burj Al Arab and the sea, while facilities include:

GATED RESIDENTIAL CLUSTERS

COMMUNITY CENTRE

COMMUNITY RETAIL

SUITE OF CONCIERGE SERVICES

PLAY AREAS, PARKS AND OPEN SPACES

FITNESS CENTRES AND SWIMMING POOLS

AMPLE BASEMENT PARKING FOR RESIDENTS

DESIGNATED VISITOR PARKING

DAY CARE CENTRES

DIRECT AIRCONDITIONED FOOTBRIDGE
CONNECTED TO MADINAT JUMEIRAH RESORT

KILOMETRES OF SHADED WALKWAYS, JOGGING AND CYCLING

## HORIZONS WIDEN WITH SPLENDOUR

adinat Jumeirah Living is an exclusive collection of freehold residences located just opposite the Icon of Luxury – Burj Al Arab Jumeirah. An air-conditioned walkway connects the community with Madinat Jumeirah Resort and Souk.