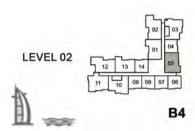

## APARTMENT TYPE A3 LEVEL: 2

|      |      |         | TOTAL<br>AREA |  |  |
|------|------|---------|---------------|--|--|
| SQM  | SQFT | SQM     | SQFT          |  |  |
| 55.8 | 601  | 122.7   | 1321          |  |  |
|      |      | 1000000 |               |  |  |

## APARTMENT TYPE A LEVEL: 2

| UNIT<br>NO. | 1000  | ITE<br>EA |      | CONY | TOTAL<br>AREA |      |  |
|-------------|-------|-----------|------|------|---------------|------|--|
|             | SQM   | SQFT      | SQM  | SQFT | SQM           | SQFT |  |
| 205         | 115.2 | 1240      | 71.5 | 770  | 186.7         | 2010 |  |
|             |       |           |      |      |               |      |  |

## APARTMENT TYPE A4 LEVEL: 2

| AR    | EA   |          | CONY         | TOTAL<br>AREA     |                       |  |
|-------|------|----------|--------------|-------------------|-----------------------|--|
| SQM   | SQFT | SQM      | SQFT         | SQM               | SQFT                  |  |
| 108.8 | 1171 | 55.6     | 598          | 164.4             | 1769                  |  |
|       | SQM  | SQM SQFT | SQM SQFT SQM | SQM SQFT SQM SQFT | SQM SQFT SQM SQFT SQM |  |