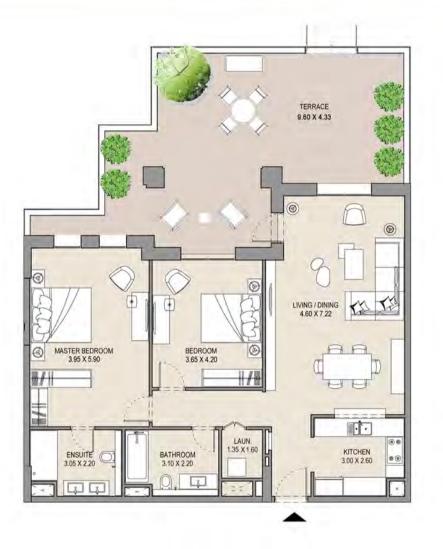

2 BEDROOM BUILDING 4 (B4) APARTMENT TYPE A LEVELS: 3,4,5,6,7,8 & 9

**B4** 

| UNIT NO. |     | SUITE<br>AREA |       |      | CONY | TOTAL<br>AREA |       |      |
|----------|-----|---------------|-------|------|------|---------------|-------|------|
| 305      | 405 | 505           | SQM   | SQFT | SQM  | SQFT          | SQM   | SQFT |
| 605      | 705 | 805           | 115.2 | 1240 | 10.0 | 108           | 125.2 | 1348 |
| 905      |     |               |       |      |      |               |       |      |

2 BEDROOM

**APARTMENT TYPE B1** LEVELS: 3,4,5,6,7,8 & 9

**BUILDING 4 (B4)** 

| UNIT NO. |     | SUITE<br>AREA |       | BALCONY<br>AREA |      | TOTAL<br>AREA |       |      |
|----------|-----|---------------|-------|-----------------|------|---------------|-------|------|
| 303      | 403 | 503           | SQM   | SQFT            | SQM  | SQFT          | SQM   | SQFT |
| 603      | 703 | 803           | 116.6 | 1255            | 22.6 | 243           | 139.2 | 1498 |
| 903      |     |               |       |                 |      |               |       |      |