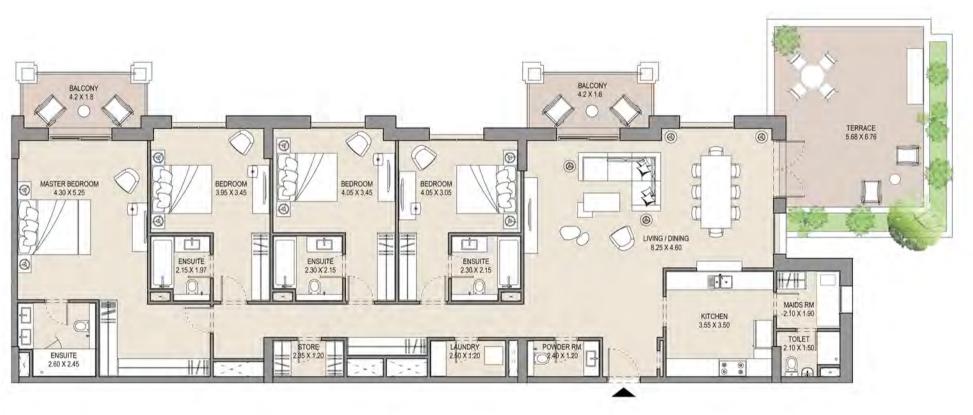

#### APARTMENT TYPE G LEVEL: 8

B2

4 BEDROOM BUILDING 4 (B4) APARTMENT TYPE H LEVEL: 9

| SUITE<br>AREA |           | BALCONY<br>AREA  |         | TOTAL<br>AREA               |                                    |
|---------------|-----------|------------------|---------|-----------------------------|------------------------------------|
| SQM           | SQFT      | SQM              | SQFT    | SQM                         | SQFT                               |
| 223.0         | 2400      | 82.6             | 889     | 305.6                       | 3290                               |
|               | AR<br>SQM | AREA<br>SQM SQFT | AREA AR | AREA AREA SQM SQFT SQM SQFT | AREA AREA AR SQM SQFT SQM SQFT SQM |