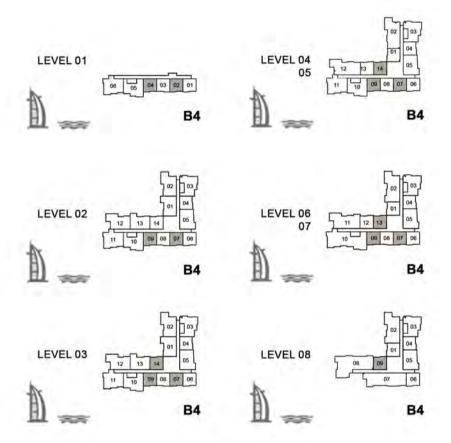

## Rahaal 1 Floor Plans

1 BEDROOM

**APARTMENT TYPE A3** LEVELS: 1,2,3,4,5,6,7 & 8

**BUILDING 4 (B4)** 

| UNIT NO. |     |     |     |     | SUITE<br>AREA |     | BALCONY<br>AREA |      | TOTAL<br>AREA |      |      |      |
|----------|-----|-----|-----|-----|---------------|-----|-----------------|------|---------------|------|------|------|
| 102      | 104 | 207 | 209 | 307 | 309           | 314 | SQM             | SQFT | SQM           | SQFT | SQM  | SQFT |
| 407      | 409 | 414 | 507 | 509 | 514           | 607 | 66.8            | 719  | 8.1           | 87   | 74.9 | 807  |
| 609      | 613 | 707 | 709 | 713 | 809           |     |                 |      |               |      |      |      |

**B4** 

**B4** 

**B4** 

LEVEL 09

LEVEL 01

LEVEL 03

1 BEDROOM

APARTMENT TYPE A3

BUILDING 4 (B4) LEVELS: 1,2,3,4,5,6,7,8 & 9

**B4** 

|     | UNIT NO. |     |     |     |     |     |     |     | 100000 | ITE<br>REA |      | CONY | 100.000 | TAL  |      |      |
|-----|----------|-----|-----|-----|-----|-----|-----|-----|--------|------------|------|------|---------|------|------|------|
| 101 | 103      | 206 | 208 | 304 | 306 | 308 | 401 | 404 | 406    | 408        | SQM  | SQFT | SQM     | SQFT | SQM  | SQFT |
| 413 | 501      | 504 | 506 | 508 | 513 | 601 | 604 | 606 | 608    | 612        | 66.8 | 719  | 10.5    | 113  | 77.3 | 832  |
| 701 | 704      | 706 | 708 | 712 | 801 | 804 | 806 | 901 | 904    |            |      |      |         |      |      |      |