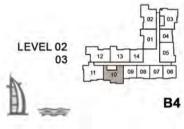

BUILDING 4 (B4) LEVELS: 1,2,3,4,5,6,7,8 & 9

**B4** 

|     | UNIT NO. |     |     |     |     |     |     |     | 100000 | ITE<br>REA |      | CONY | 100.000 | TAL  |      |      |
|-----|----------|-----|-----|-----|-----|-----|-----|-----|--------|------------|------|------|---------|------|------|------|
| 101 | 103      | 206 | 208 | 304 | 306 | 308 | 401 | 404 | 406    | 408        | SQM  | SQFT | SQM     | SQFT | SQM  | SQFT |
| 413 | 501      | 504 | 506 | 508 | 513 | 601 | 604 | 606 | 608    | 612        | 66.8 | 719  | 10.5    | 113  | 77.3 | 832  |
| 701 | 704      | 706 | 708 | 712 | 801 | 804 | 806 | 901 | 904    |            |      |      |         |      |      |      |