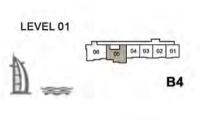

## Rahaal 1 Floor Plans

1 BEDROOM

**APARTMENT TYPE A3** LEVELS: 1,2,3,4,5,6,7 & 8

**BUILDING 4 (B4)** 

| UNIT NO. |     |     |     |     | SUITE<br>AREA |     | BALCONY<br>AREA |      | TOTAL<br>AREA |      |      |      |
|----------|-----|-----|-----|-----|---------------|-----|-----------------|------|---------------|------|------|------|
| 102      | 104 | 207 | 209 | 307 | 309           | 314 | SQM             | SQFT | SQM           | SQFT | SQM  | SQFT |
| 407      | 409 | 414 | 507 | 509 | 514           | 607 | 66.8            | 719  | 8.1           | 87   | 74.9 | 807  |
| 609      | 613 | 707 | 709 | 713 | 809           |     |                 |      |               |      |      |      |

**B4** 

**B4** 

**B4** 

LEVEL 09

LEVEL 01

LEVEL 03

1 BEDROOM

APARTMENT TYPE A3