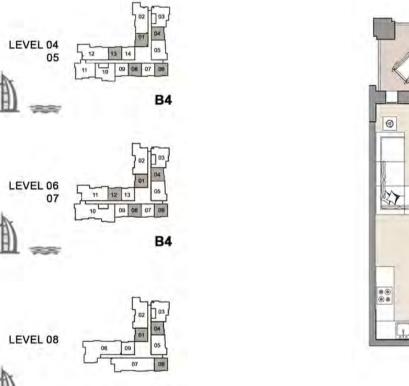

**B4** 

**B4** 

**B4** 

LEVEL 09

LEVEL 01

LEVEL 03

1 BEDROOM

APARTMENT TYPE A3

LEVEL 06 07

3 BEDROOM

**APARTMENT TYPE D1** LEVELS: 4,5,6,7,8 & 9

| A        | 09 08 07 08          |
|----------|----------------------|
| 11 ==    | B4                   |
| LEVEL 08 | 02 03 03 04 05 05 05 |
| 1        | B4                   |