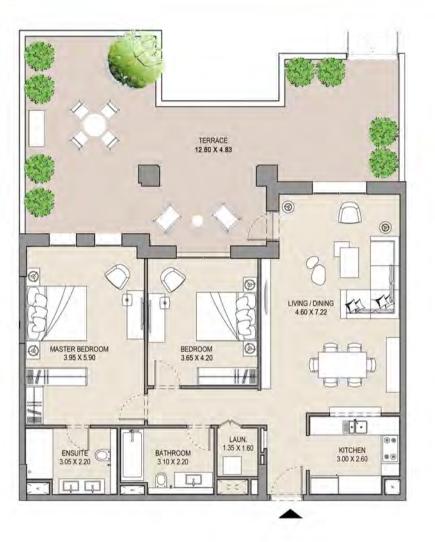

2 BEDROOM BUILDING 4 (B4) APARTMENT TYPE A LEVELS: 3,4,5,6,7,8 & 9

**B4** 

| UNIT NO. |     | SUITE<br>AREA |       |      | CONY | TOTAL<br>AREA |       |      |
|----------|-----|---------------|-------|------|------|---------------|-------|------|
| 305      | 405 | 505           | SQM   | SQFT | SQM  | SQFT          | SQM   | SQFT |
| 605      | 705 | 805           | 115.2 | 1240 | 10.0 | 108           | 125.2 | 1348 |
| 905      |     |               |       |      |      |               |       |      |