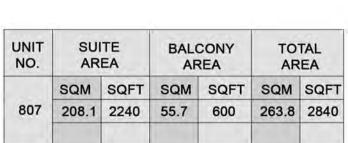

#### APARTMENT TYPE G LEVEL: 8

B2

4 BEDROOM BUILDING 4 (B4) APARTMENT TYPE H LEVEL: 9

| SUITE<br>AREA |           | BALCONY<br>AREA  |         | TOTAL<br>AREA               |                                    |
|---------------|-----------|------------------|---------|-----------------------------|------------------------------------|
| SQM           | SQFT      | SQM              | SQFT    | SQM                         | SQFT                               |
| 223.0         | 2400      | 82.6             | 889     | 305.6                       | 3290                               |
|               | AR<br>SQM | AREA<br>SQM SQFT | AREA AR | AREA AREA SQM SQFT SQM SQFT | AREA AREA AR SQM SQFT SQM SQFT SQM |