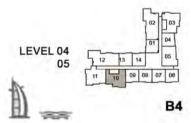

2 BEDROOM BUILDING 4 (B4) APARTMENT TYPE A LEVELS: 3,4,5,6,7,8 & 9

**B4** 

| UNIT NO. |     | SUITE<br>AREA |       |      | CONY | TOTAL<br>AREA |       |      |
|----------|-----|---------------|-------|------|------|---------------|-------|------|
| 305      | 405 | 505           | SQM   | SQFT | SQM  | SQFT          | SQM   | SQFT |
| 605      | 705 | 805           | 115.2 | 1240 | 10.0 | 108           | 125.2 | 1348 |
| 905      |     |               |       |      |      |               |       |      |