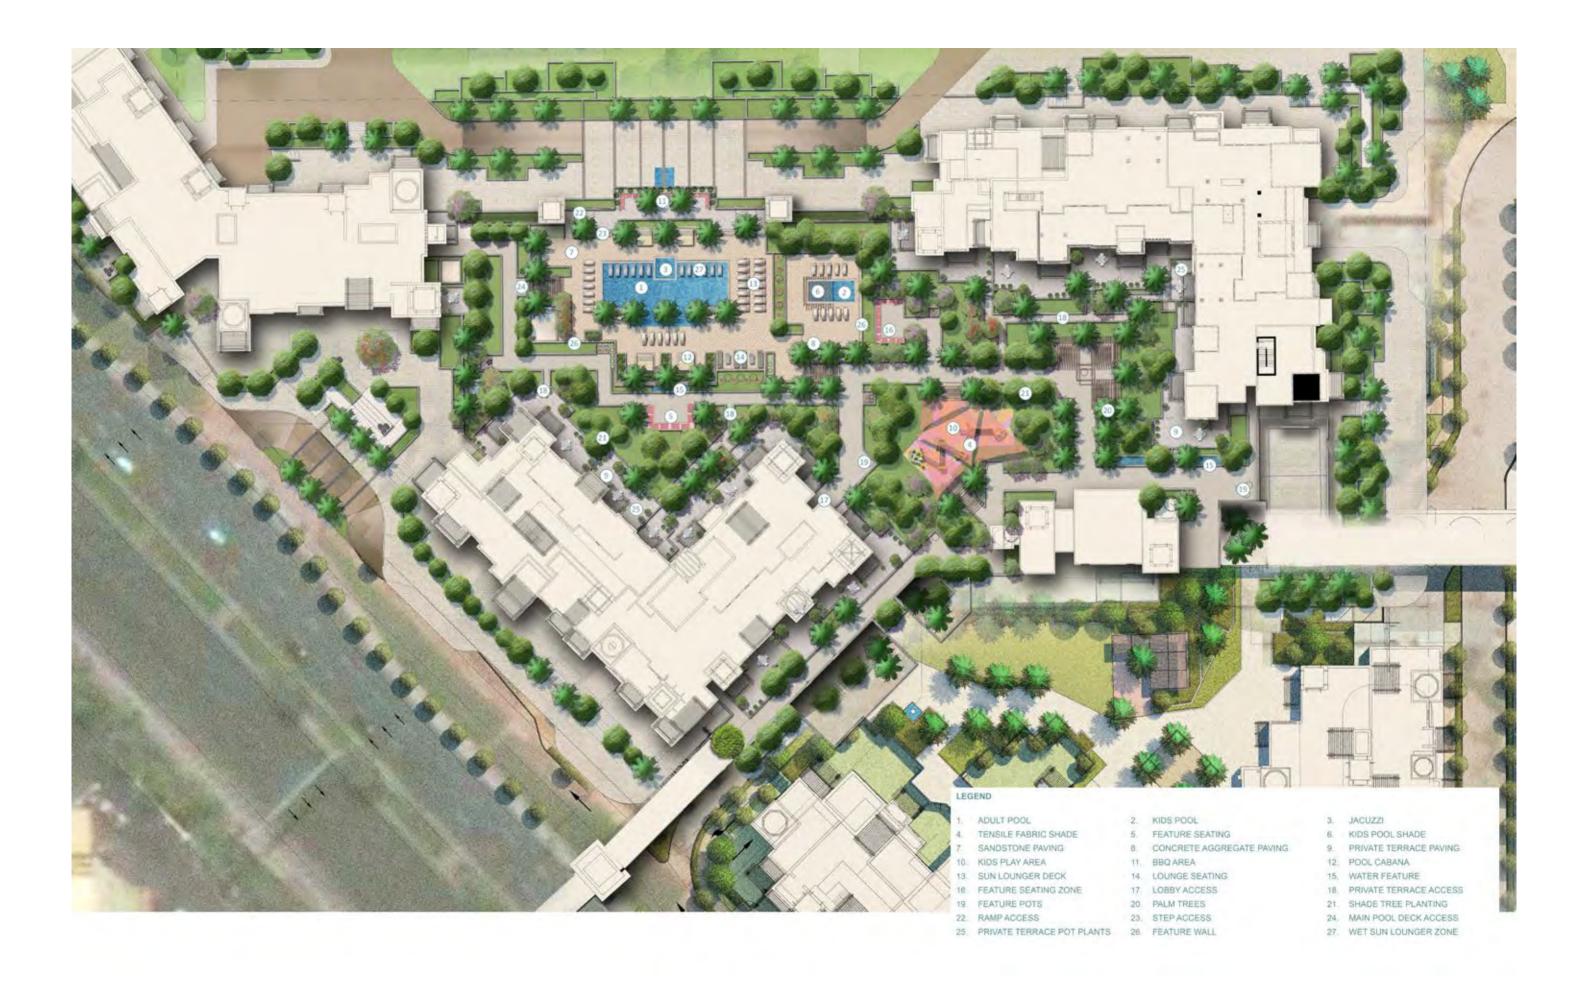

## A PATHWAY FOR DELIGHT

entral pedestrian walkways meander through the community,

providing access to private entrances. Communal roof terraces with BBQ areas also offer magnificent views of Madinat Jumeirah, Burj Al Arab and the sea, while facilities include:

GATED RESIDENTIAL CLUSTERS

COMMUNITY CENTRE

COMMUNITY RETAIL

SUITE OF CONCIERGE SERVICES

PLAY AREAS, PARKS AND OPEN SPACES

FITNESS CENTRES AND SWIMMING POOLS

AMPLE BASEMENT PARKING FOR RESIDENTS

DESIGNATED VISITOR PARKING

DAY CARE CENTRES

DIRECT AIRCONDITIONED FOOTBRIDGE
CONNECTED TO MADINAT JUMEIRAH RESORT

KILOMETRES OF SHADED WALKWAYS, JOGGING AND CYCLING

Lush, vibrant landscapes, wind towers and shaded walkways offer a pleasant pedestrian journey of discovery. Serene open spaces provide areas for active & relaxed recreation with surprises at every corner. This pedestrian centric, environmentally friendly development has been designed to limit car access, with safety at its heart.