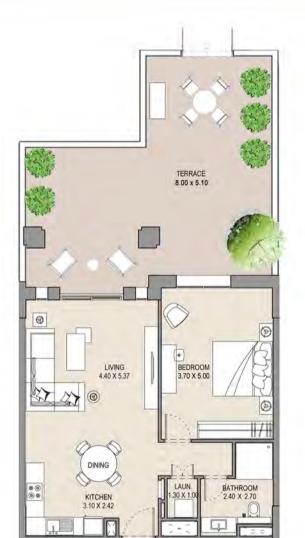

## Rahaal 1 Floor Plans

1 BEDROOM

**APARTMENT TYPE A3** LEVELS: 1,2,3,4,5,6,7 & 8

**BUILDING 4 (B4)** 

| UNIT NO. |     |     |     |     | SUITE<br>AREA |     | BALCONY<br>AREA |      | TOTAL<br>AREA |      |      |      |
|----------|-----|-----|-----|-----|---------------|-----|-----------------|------|---------------|------|------|------|
| 102      | 104 | 207 | 209 | 307 | 309           | 314 | SQM             | SQFT | SQM           | SQFT | SQM  | SQFT |
| 407      | 409 | 414 | 507 | 509 | 514           | 607 | 66.8            | 719  | 8.1           | 87   | 74.9 | 807  |
| 609      | 613 | 707 | 709 | 713 | 809           |     |                 |      |               |      |      |      |

BUILDING 4 (B4) LEVELS: 1,2,3,4,5,6,7,8 & 9

**B4** 

|     | UNIT NO. |     |     |     |     |     |     |     | 100000 | ITE<br>REA |      | CONY | 100.000 | TAL  |      |      |
|-----|----------|-----|-----|-----|-----|-----|-----|-----|--------|------------|------|------|---------|------|------|------|
| 101 | 103      | 206 | 208 | 304 | 306 | 308 | 401 | 404 | 406    | 408        | SQM  | SQFT | SQM     | SQFT | SQM  | SQFT |
| 413 | 501      | 504 | 506 | 508 | 513 | 601 | 604 | 606 | 608    | 612        | 66.8 | 719  | 10.5    | 113  | 77.3 | 832  |
| 701 | 704      | 706 | 708 | 712 | 801 | 804 | 806 | 901 | 904    |            |      |      |         |      |      |      |