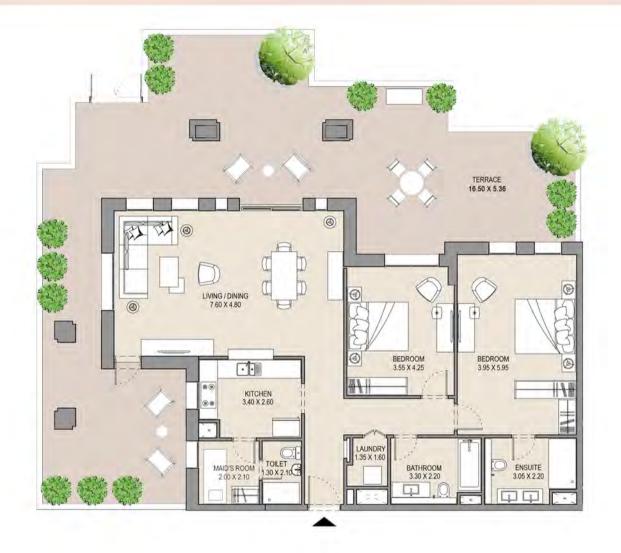

2 BEDROOM BUILDING 4 (B4) APARTMENT TYPE A LEVELS: 3,4,5,6,7,8 & 9

**B4** 

| UNIT NO. |     | SUITE<br>AREA |       |      | CONY | TOTAL<br>AREA |       |      |
|----------|-----|---------------|-------|------|------|---------------|-------|------|
| 305      | 405 | 505           | SQM   | SQFT | SQM  | SQFT          | SQM   | SQFT |
| 605      | 705 | 805           | 115.2 | 1240 | 10.0 | 108           | 125.2 | 1348 |
| 905      |     |               |       |      |      |               |       |      |