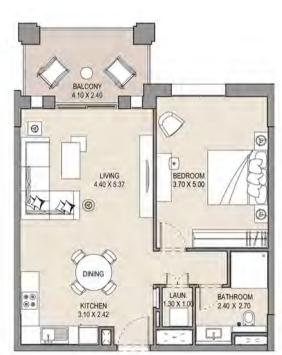

## Rahaal 1 Floor Plans

1 BEDROOM

**APARTMENT TYPE A3** LEVELS: 1,2,3,4,5,6,7 & 8

**BUILDING 4 (B4)** 

| UNIT NO. |     |     |     |     | SUITE<br>AREA |     | BALCONY<br>AREA |      | TOTAL<br>AREA |      |      |      |
|----------|-----|-----|-----|-----|---------------|-----|-----------------|------|---------------|------|------|------|
| 102      | 104 | 207 | 209 | 307 | 309           | 314 | SQM             | SQFT | SQM           | SQFT | SQM  | SQFT |
| 407      | 409 | 414 | 507 | 509 | 514           | 607 | 66.8            | 719  | 8.1           | 87   | 74.9 | 807  |
| 609      | 613 | 707 | 709 | 713 | 809           |     |                 |      |               |      |      |      |

BUILDING 4 (B4) LEVELS: 1,2,3,4,5,6,7,8 & 9

**B4** 

|     | UNIT NO. |     |     |     |     |     |     |     | 100000 | ITE<br>REA |      | CONY | 100.000 | TAL  |      |      |
|-----|----------|-----|-----|-----|-----|-----|-----|-----|--------|------------|------|------|---------|------|------|------|
| 101 | 103      | 206 | 208 | 304 | 306 | 308 | 401 | 404 | 406    | 408        | SQM  | SQFT | SQM     | SQFT | SQM  | SQFT |
| 413 | 501      | 504 | 506 | 508 | 513 | 601 | 604 | 606 | 608    | 612        | 66.8 | 719  | 10.5    | 113  | 77.3 | 832  |
| 701 | 704      | 706 | 708 | 712 | 801 | 804 | 806 | 901 | 904    |            |      |      |         |      |      |      |