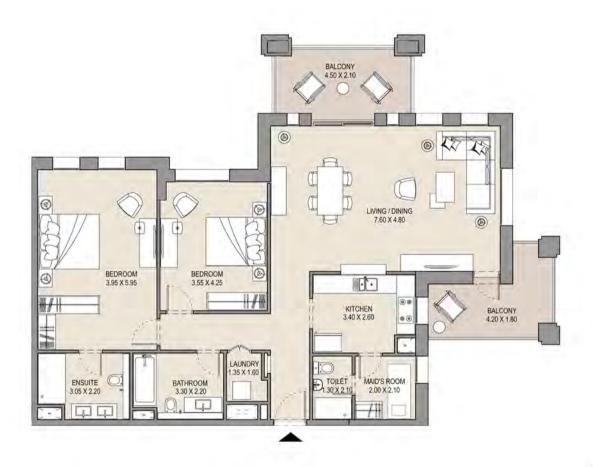

2 BEDROOM BUILDING 4 (B4) APARTMENT TYPE A LEVELS: 3,4,5,6,7,8 & 9

**B4** 

| UNIT NO. |     | SUITE<br>AREA |       |      | CONY | TOTAL<br>AREA |       |      |
|----------|-----|---------------|-------|------|------|---------------|-------|------|
| 305      | 405 | 505           | SQM   | SQFT | SQM  | SQFT          | SQM   | SQFT |
| 605      | 705 | 805           | 115.2 | 1240 | 10.0 | 108           | 125.2 | 1348 |
| 905      |     |               |       |      |      |               |       |      |