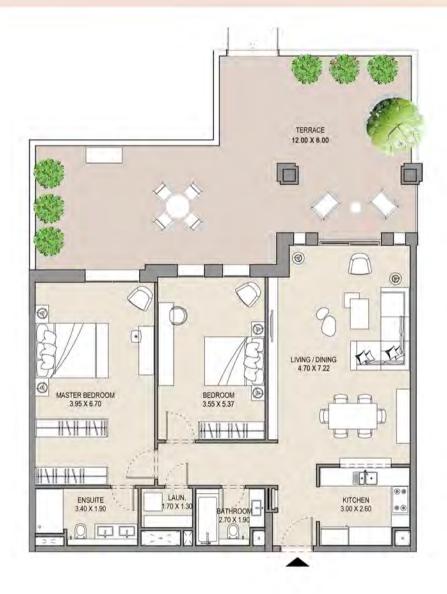

2 BEDROOM BUILDING 4 (B4) APARTMENT TYPE A LEVELS: 3,4,5,6,7,8 & 9

**B4** 

| UNIT NO. |     | SUITE<br>AREA |       |      | CONY | TOTAL<br>AREA |       |      |
|----------|-----|---------------|-------|------|------|---------------|-------|------|
| 305      | 405 | 505           | SQM   | SQFT | SQM  | SQFT          | SQM   | SQFT |
| 605      | 705 | 805           | 115.2 | 1240 | 10.0 | 108           | 125.2 | 1348 |
| 905      |     |               |       |      |      |               |       |      |