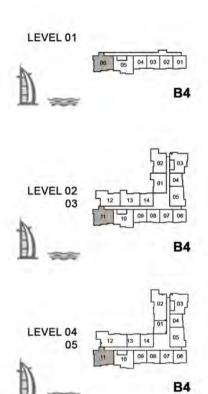

## Rahaal 1 Floor Plans

1 BEDROOM

**APARTMENT TYPE A3** LEVELS: 1,2,3,4,5,6,7 & 8

**BUILDING 4 (B4)** 

| UNIT NO. |     |     |     |     | SUITE<br>AREA |     | BALCONY<br>AREA |      | TOTAL<br>AREA |      |      |      |
|----------|-----|-----|-----|-----|---------------|-----|-----------------|------|---------------|------|------|------|
| 102      | 104 | 207 | 209 | 307 | 309           | 314 | SQM             | SQFT | SQM           | SQFT | SQM  | SQFT |
| 407      | 409 | 414 | 507 | 509 | 514           | 607 | 66.8            | 719  | 8.1           | 87   | 74.9 | 807  |
| 609      | 613 | 707 | 709 | 713 | 809           |     |                 |      |               |      |      |      |

BUILDING 4 (B4) LEVELS: 1,2,3,4,5,6,7,8 & 9

**B4** 

|     | UNIT NO. |     |     |     |     |     |     |     | 100000 | ITE<br>REA |      | CONY | 100.000 | TAL  |      |      |
|-----|----------|-----|-----|-----|-----|-----|-----|-----|--------|------------|------|------|---------|------|------|------|
| 101 | 103      | 206 | 208 | 304 | 306 | 308 | 401 | 404 | 406    | 408        | SQM  | SQFT | SQM     | SQFT | SQM  | SQFT |
| 413 | 501      | 504 | 506 | 508 | 513 | 601 | 604 | 606 | 608    | 612        | 66.8 | 719  | 10.5    | 113  | 77.3 | 832  |
| 701 | 704      | 706 | 708 | 712 | 801 | 804 | 806 | 901 | 904    |            |      |      |         |      |      |      |