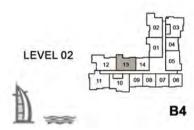

2 BEDROOM BUILDING 4 (B4) APARTMENT TYPE A LEVELS: 3,4,5,6,7,8 & 9

**B4** 

| UNIT NO. |     | SUITE<br>AREA |       |      | CONY | TOTAL<br>AREA |       |      |
|----------|-----|---------------|-------|------|------|---------------|-------|------|
| 305      | 405 | 505           | SQM   | SQFT | SQM  | SQFT          | SQM   | SQFT |
| 605      | 705 | 805           | 115.2 | 1240 | 10.0 | 108           | 125.2 | 1348 |
| 905      |     |               |       |      |      |               |       |      |