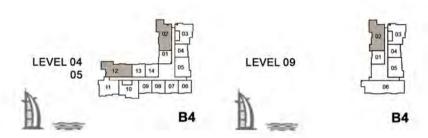

#### APARTMENT TYPE G LEVEL: 8

B2

4 BEDROOM BUILDING 4 (B4) APARTMENT TYPE H LEVEL: 9

| SUITE<br>AREA |           | BALCONY<br>AREA  |         | TOTAL<br>AREA               |                                    |
|---------------|-----------|------------------|---------|-----------------------------|------------------------------------|
| SQM           | SQFT      | SQM              | SQFT    | SQM                         | SQFT                               |
| 223.0         | 2400      | 82.6             | 889     | 305.6                       | 3290                               |
|               | AR<br>SQM | AREA<br>SQM SQFT | AREA AR | AREA AREA SQM SQFT SQM SQFT | AREA AREA AR SQM SQFT SQM SQFT SQM |