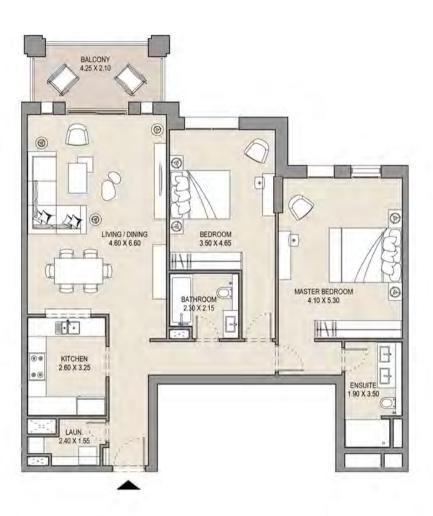

## Rahaal 1 Floor Plans

1 BEDROOM

**APARTMENT TYPE A3** LEVELS: 1,2,3,4,5,6,7 & 8

**BUILDING 4 (B4)** 

| UNIT NO. |     |     |     |     | SUITE<br>AREA |     | BALCONY<br>AREA |      | TOTAL<br>AREA |      |      |      |
|----------|-----|-----|-----|-----|---------------|-----|-----------------|------|---------------|------|------|------|
| 102      | 104 | 207 | 209 | 307 | 309           | 314 | SQM             | SQFT | SQM           | SQFT | SQM  | SQFT |
| 407      | 409 | 414 | 507 | 509 | 514           | 607 | 66.8            | 719  | 8.1           | 87   | 74.9 | 807  |
| 609      | 613 | 707 | 709 | 713 | 809           |     |                 |      |               |      |      |      |