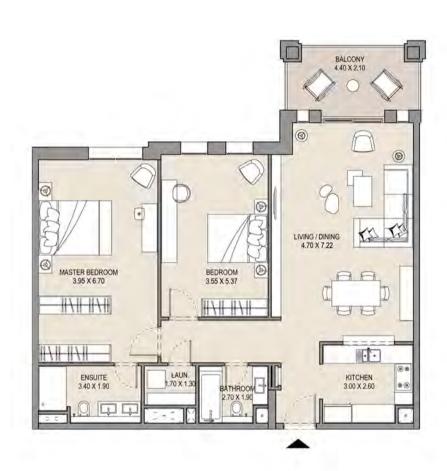

2 BEDROOM BUILDING 4 (B4) APARTMENT TYPE A LEVELS: 3,4,5,6,7,8 & 9

**B4** 

| UNIT NO. |     | SUITE<br>AREA |       |      | CONY | TOTAL<br>AREA |       |      |
|----------|-----|---------------|-------|------|------|---------------|-------|------|
| 305      | 405 | 505           | SQM   | SQFT | SQM  | SQFT          | SQM   | SQFT |
| 605      | 705 | 805           | 115.2 | 1240 | 10.0 | 108           | 125.2 | 1348 |
| 905      |     |               |       |      |      |               |       |      |

2 BEDROOM

**APARTMENT TYPE B1** LEVELS: 3,4,5,6,7,8 & 9

**BUILDING 4 (B4)** 

| UNIT NO. |     | SUITE<br>AREA |       | BALCONY<br>AREA |      | TOTAL<br>AREA |       |      |
|----------|-----|---------------|-------|-----------------|------|---------------|-------|------|
| 303      | 403 | 503           | SQM   | SQFT            | SQM  | SQFT          | SQM   | SQFT |
| 603      | 703 | 803           | 116.6 | 1255            | 22.6 | 243           | 139.2 | 1498 |
| 903      |     |               |       |                 |      |               |       |      |