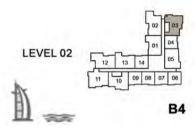

BUILDING 4 (B4) LEVELS: 1,2,3,4,5,6,7,8 & 9

**B4** 

|     | UNIT NO. |     |     |     |     |     |     |     | 100000 | ITE<br>REA |      | CONY | 100.000 | TAL  |      |      |
|-----|----------|-----|-----|-----|-----|-----|-----|-----|--------|------------|------|------|---------|------|------|------|
| 101 | 103      | 206 | 208 | 304 | 306 | 308 | 401 | 404 | 406    | 408        | SQM  | SQFT | SQM     | SQFT | SQM  | SQFT |
| 413 | 501      | 504 | 506 | 508 | 513 | 601 | 604 | 606 | 608    | 612        | 66.8 | 719  | 10.5    | 113  | 77.3 | 832  |
| 701 | 704      | 706 | 708 | 712 | 801 | 804 | 806 | 901 | 904    |            |      |      |         |      |      |      |