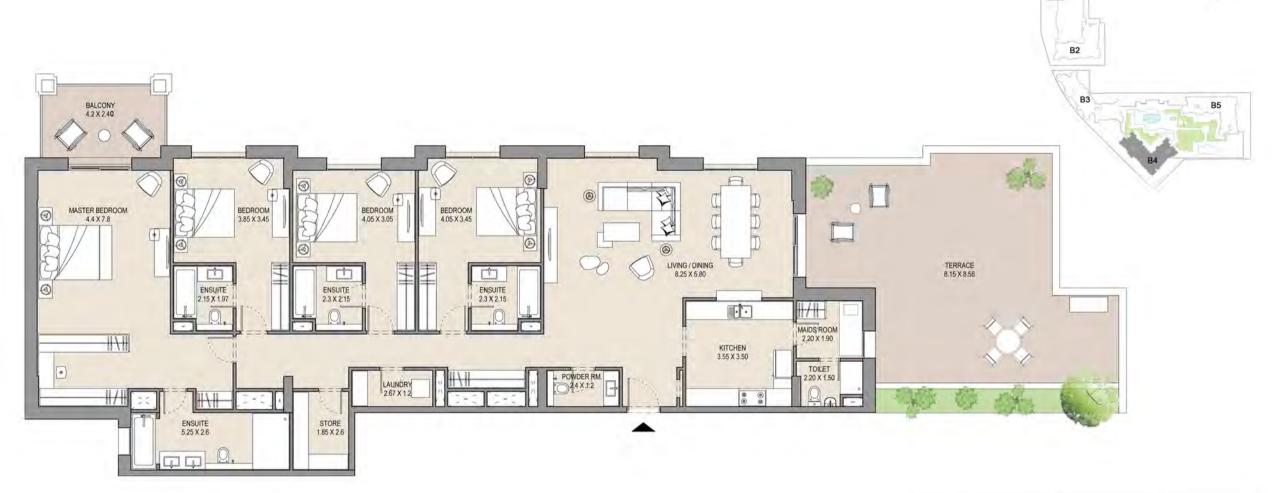

#### APARTMENT TYPE G LEVEL: 8

B2

4 BEDROOM BUILDING 4 (B4) APARTMENT TYPE H LEVEL: 9

| SUITE<br>AREA |           | BALCONY<br>AREA  |         | TOTAL<br>AREA               |                                    |
|---------------|-----------|------------------|---------|-----------------------------|------------------------------------|
| SQM           | SQFT      | SQM              | SQFT    | SQM                         | SQFT                               |
| 223.0         | 2400      | 82.6             | 889     | 305.6                       | 3290                               |
|               | AR<br>SQM | AREA<br>SQM SQFT | AREA AR | AREA AREA SQM SQFT SQM SQFT | AREA AREA AR SQM SQFT SQM SQFT SQM |