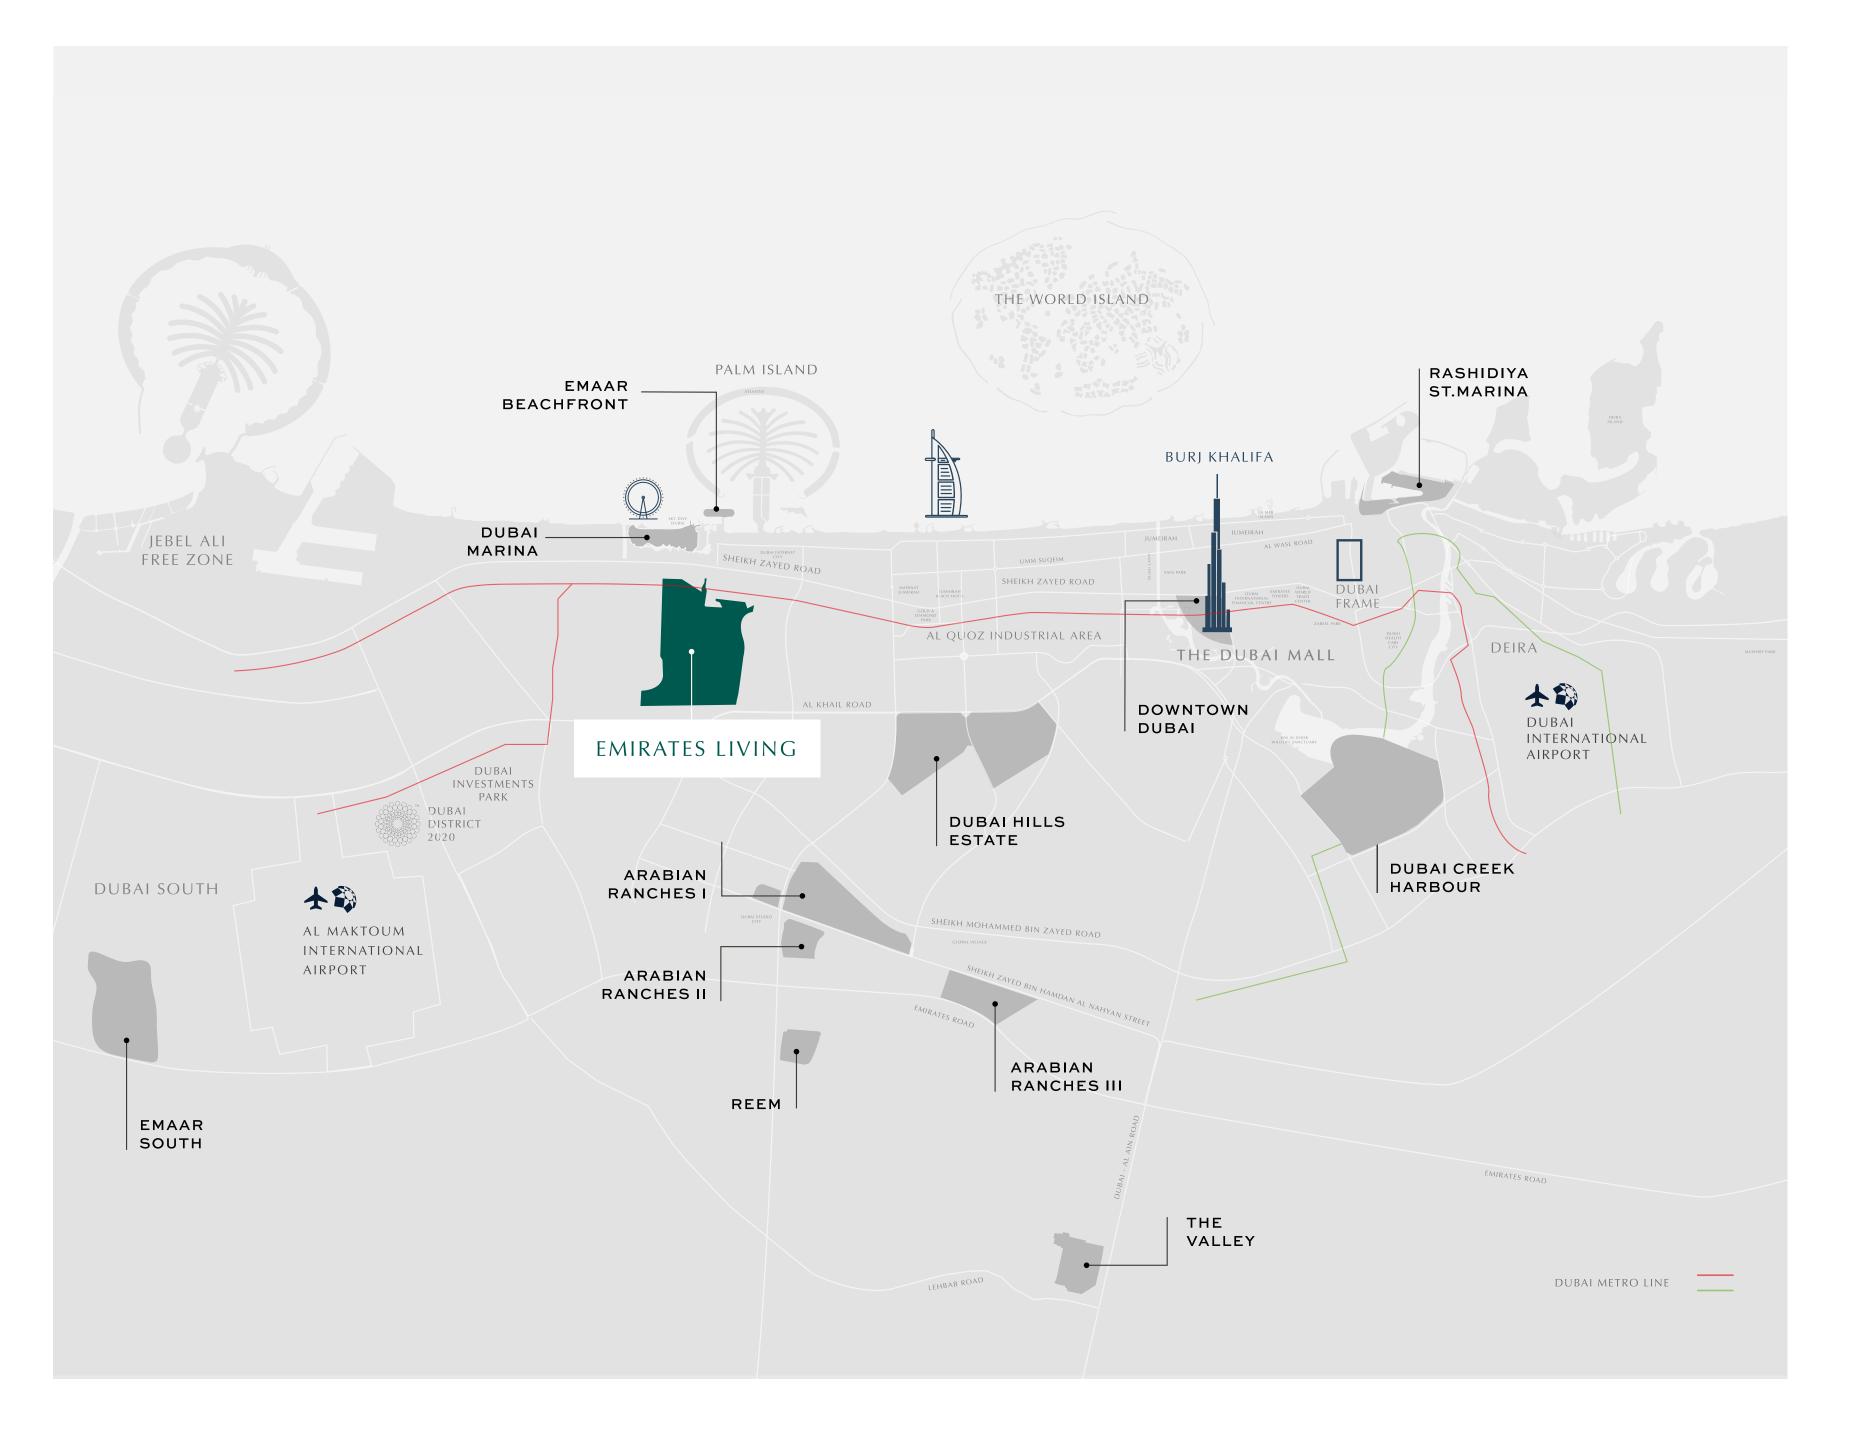

# Perfectly Connected

Emirates Living marries tranquillity with connectivity. To be a resident of Emirates Living is to take full advantage of all that Dubai has to offer, and make your own little corner of the city.

minutes to the Metro Station

minutes to Dubai Marina Mall

minutes to the Beach

J

minutes to Dubai Int'l Airport

## Emirates Living

With 8,659 luxury villas and 52.2 million square feet of verdant landscaping, Emirates Living is a tranquil haven in the heart of Dubai. The community's tree-lined streets and pathways, attractively landscaped lakes, blooming gardens, and recreation areas make it an ideal retreat for city dwellers seeking the quiet of the suburbs.

## World-Class Amenities

Emirates Living is a contemporary lifestyle development with an emphasis on outdoor recreation. Here, residents can enjoy an unrivalled selection of amenities within walking distance of their homes.