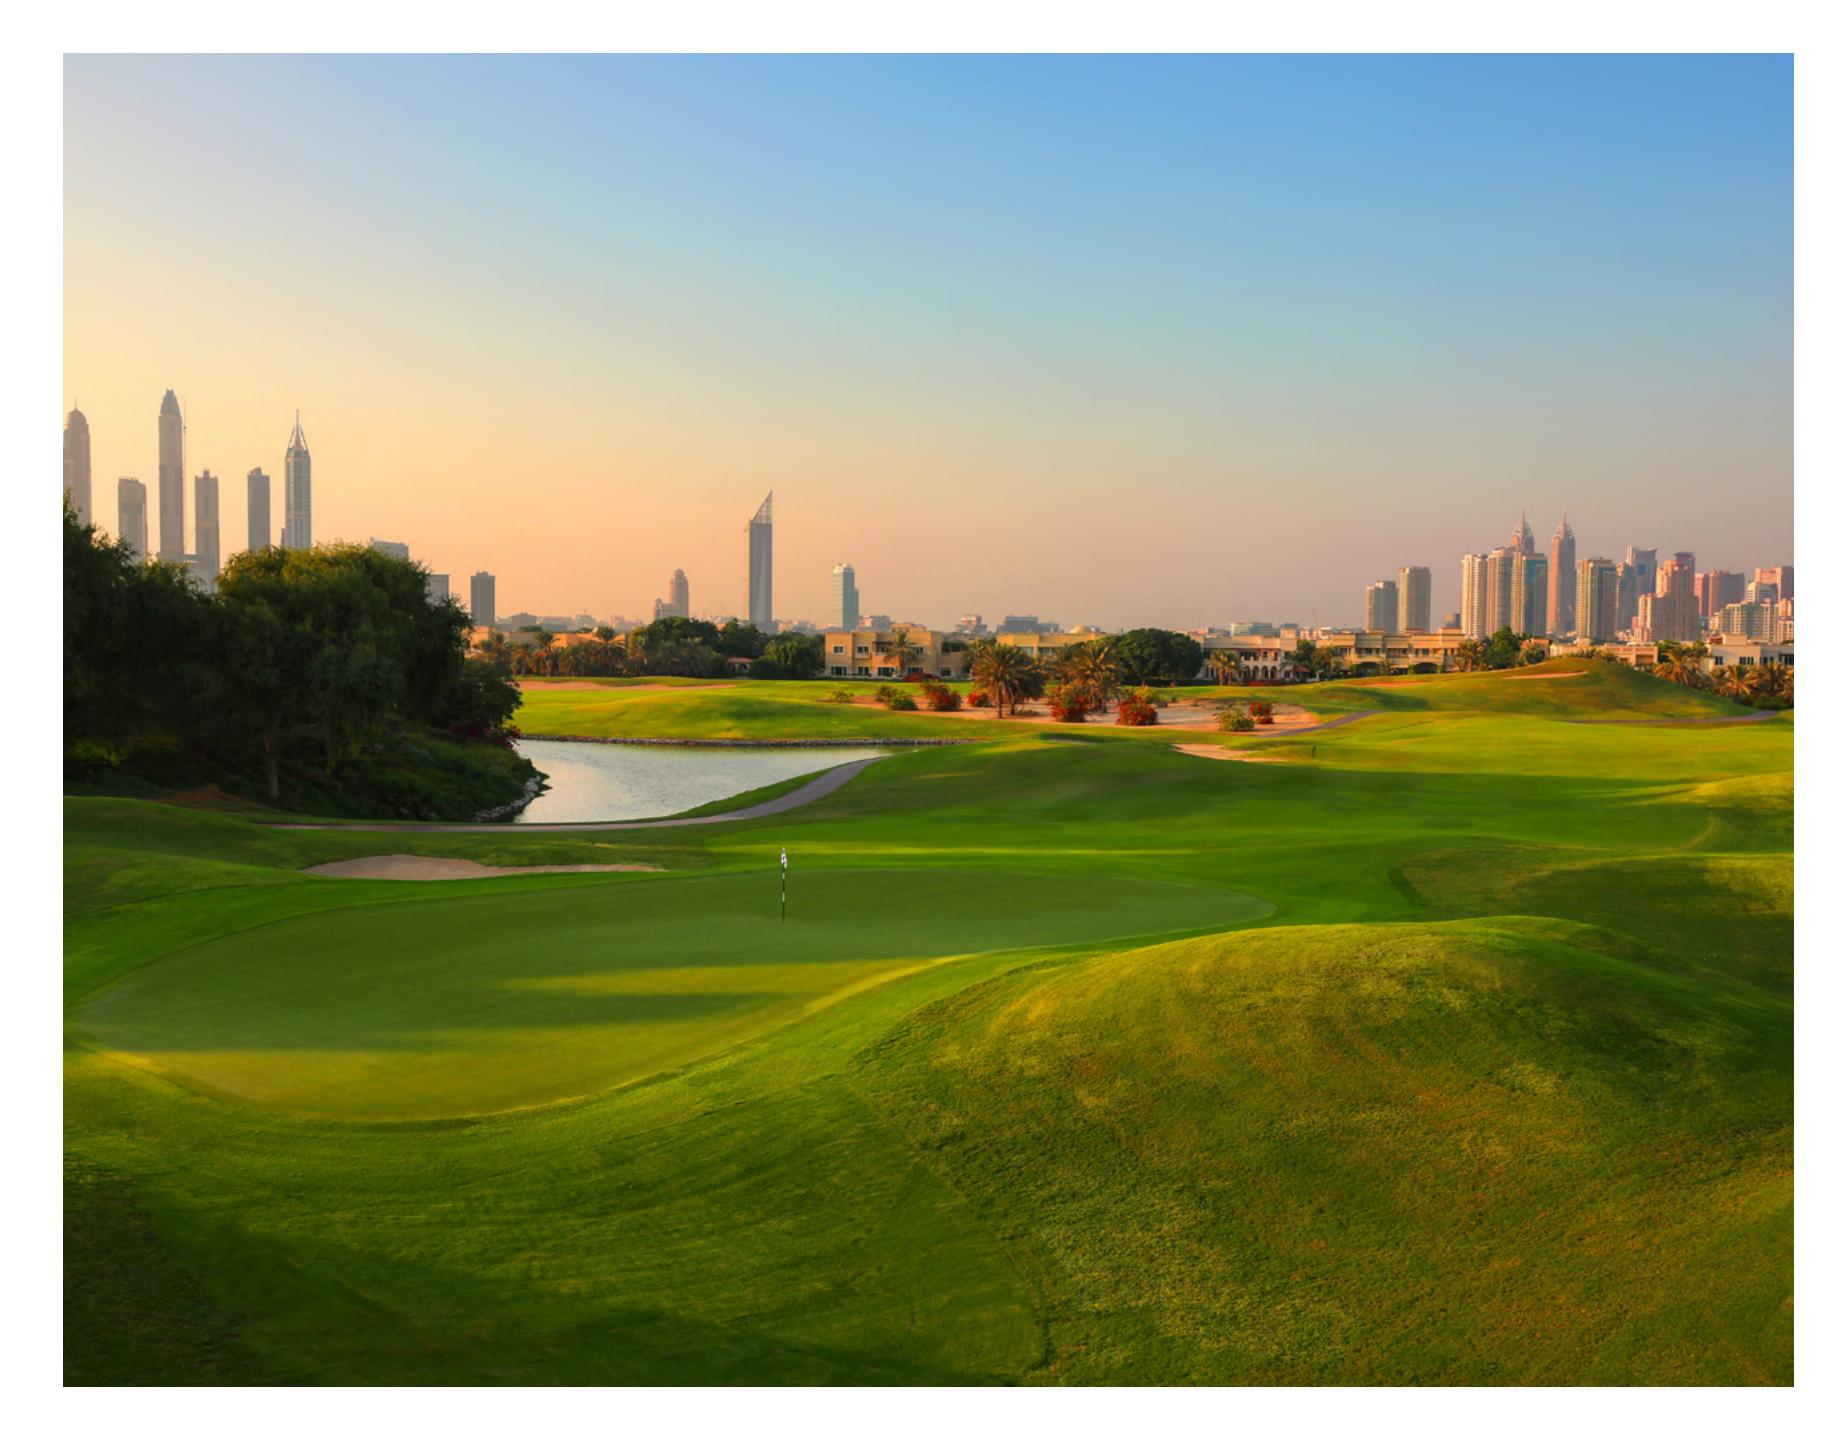

#### Emirates Golf Club

Emirates Golf Club, host of the European Tour sanctioned Omega Dubai Desert Classic and Omega Dubai Ladies Masters, was the first all grass championship golf course in the Middle East when it opened in 1988.

'The Emirates' is so much more than a golf club, serving as the premier address for all things leisure. Its appeal is equally wide-ranging off course, with everything from fine dining to bar bites available alongside top-notch pool and gym facilities, tennis courts and a brand new spa.