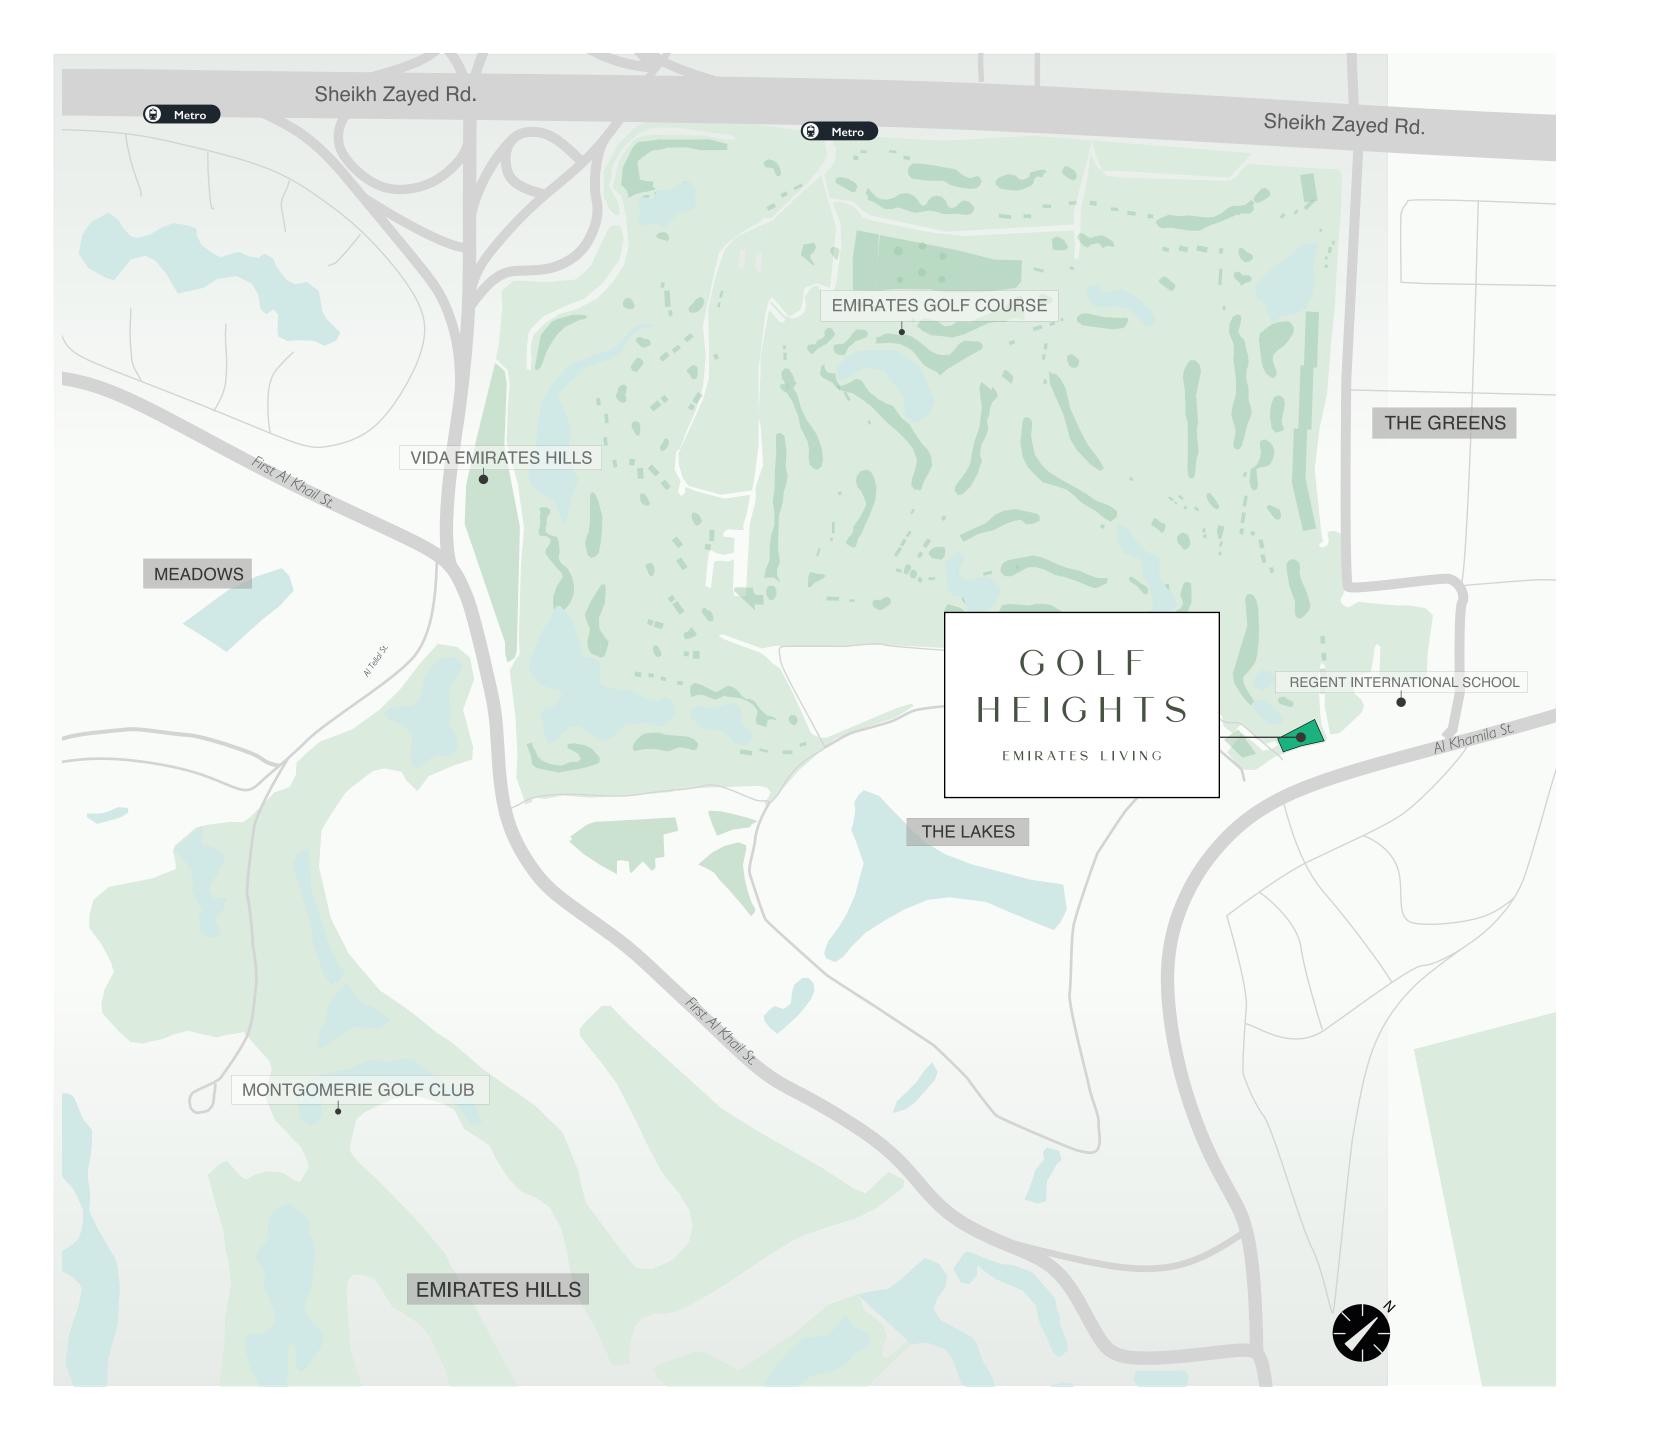

#### Welcome to Golf Heights

## Metropolitan Luxury Living

Picture your life in a stylish tower overlooking a beautiful golf course and racetrack. There, you can enjoy not only a unique address with stunning views, but also the refined and unwinding luxury that comes with it.

Golf Heights at Emirates Living is a stylish, cutting-edge residential tower in a prime location, offering spectacular views of some of Dubai's most picturesque landscapes.

#### Unmatched Views of Dubai's Iconic Destinations