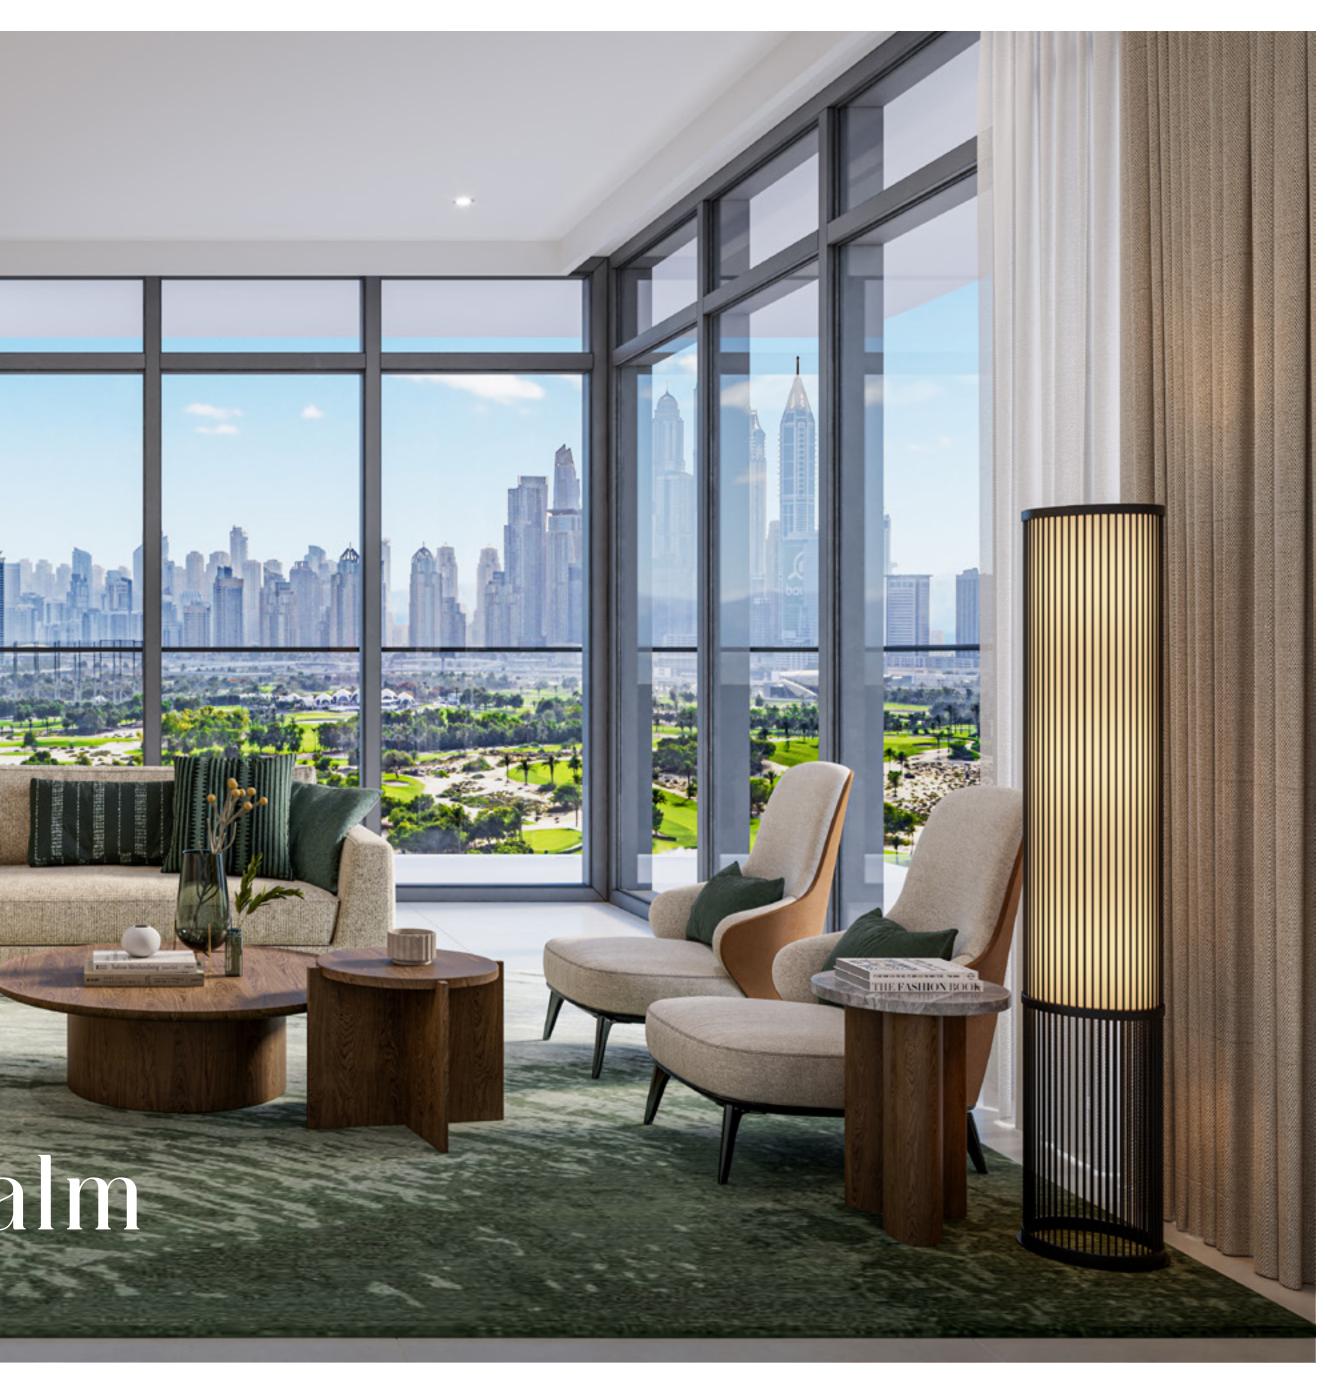

## A Serene and Relaxing Oasis of Calm

### Leisure & Relaxation

The golf course ambience is brought inside through the careful selection of plants and colour schemes. The recreational facilities and lounge area with a deck add to the golf club atmosphere and complement the unobstructed views of the golf course and beyond.

Family and

Shaded Lounger & BBQ Garden

Gym & Outdoor Fitness Area

Children's Play Area

Area

Events Lawn / ()Yoga Deck