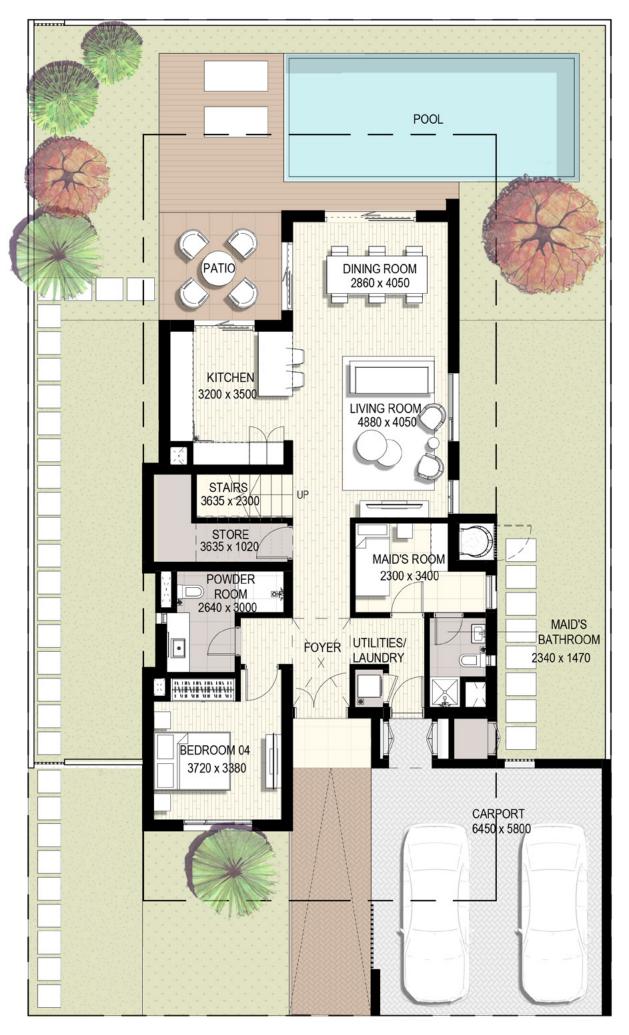

### Ground Floor

First Floor

**FLOOR PLAN** 1. All dimensions are in imperial and metric, and measured to structural elements and exclude wall finishes and construction tolerances. 2. All materials, dimensions, and drawings are approximate only. 3. Information is subject to change without notice, at developer's absolute discretion. 4. Actual area may vary from the stated area. 5. Drawings not to scale. 6. All images used are for illustrative purposes only and do not represent the actual size, features, specifications, fittings, and furnishings. 7. The developer reserves the right to make revisions/ alterations, at its absolute discretion, without any liability whatsoever.

Villa 2

No of Bedrooms: 4

Total built up area : **274.35** m2 **2,953** ft2

without notic

For more information on GOLF LINKS at EMAAR SOUTH, please call 800 36227 (UAE) or +971 4 366 1668 (International). Visit our online sales centre at emaar.com or any of our sales centres across the UAE.