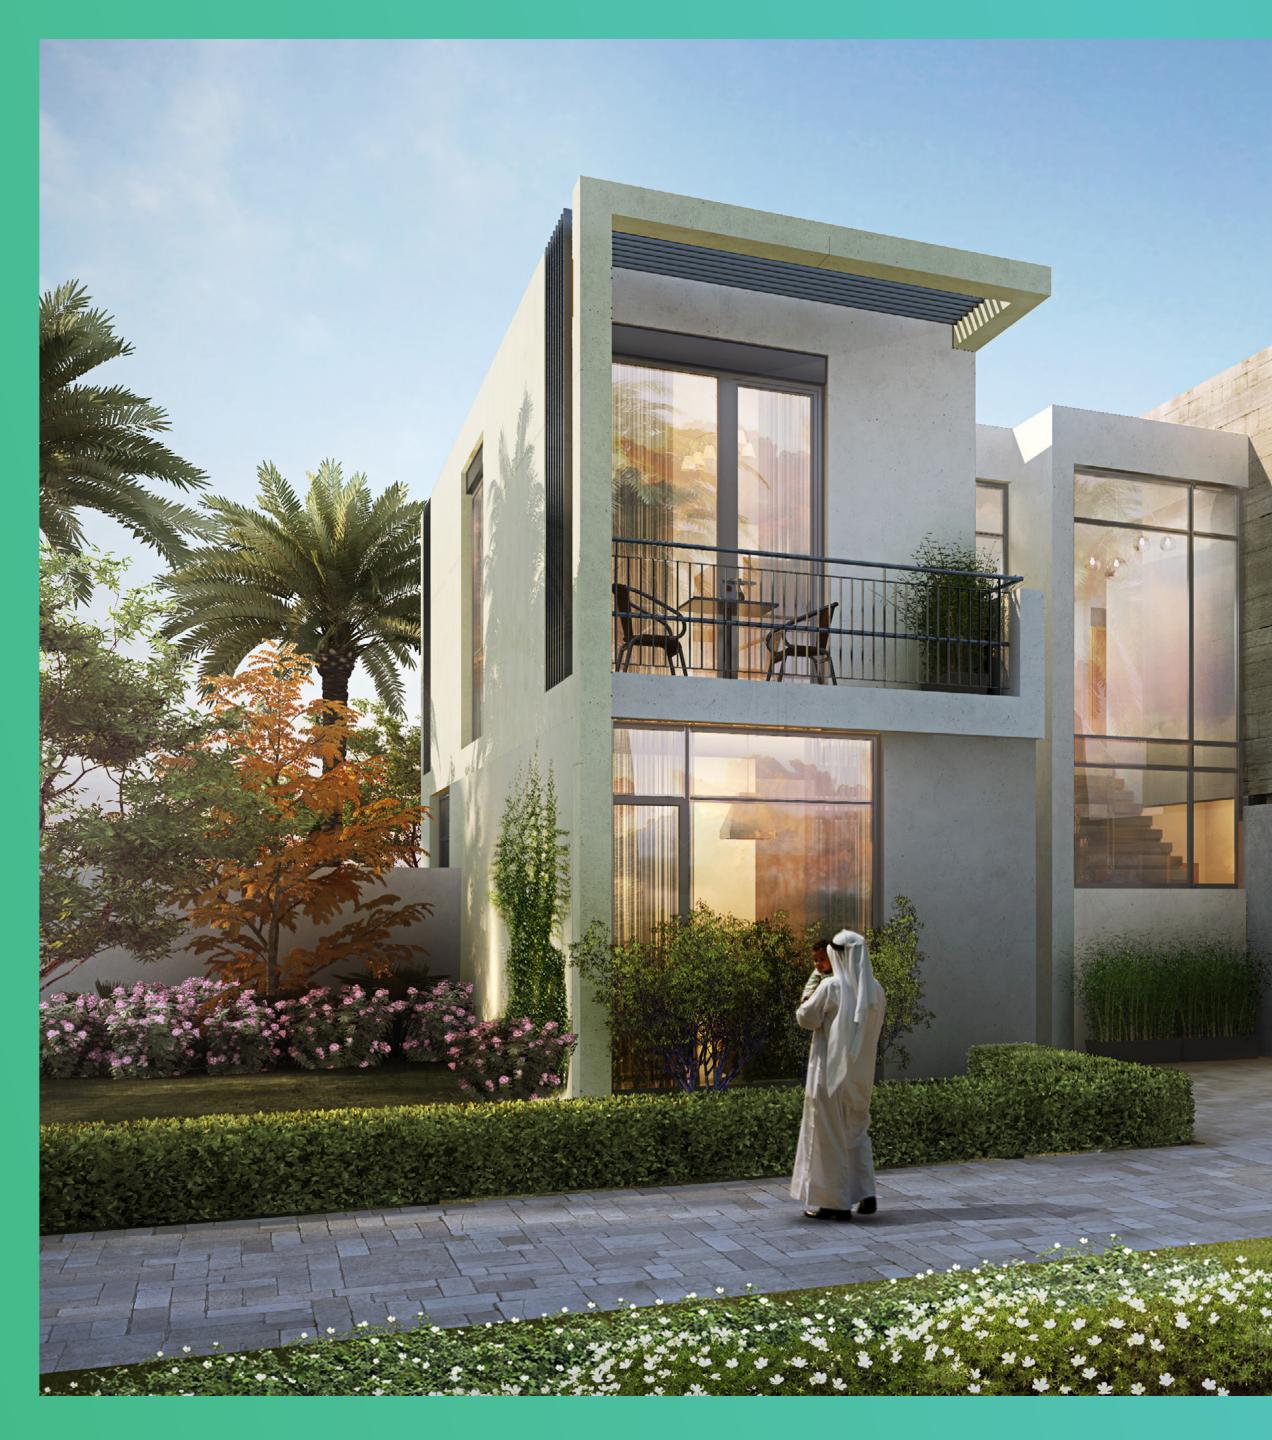

# BREEZING INTO THE FUTURE

5 BEDROOM Front view

Villa 1

No of Bedrooms: 5

Total built up area : **356.9** m2 **3,842** ft2