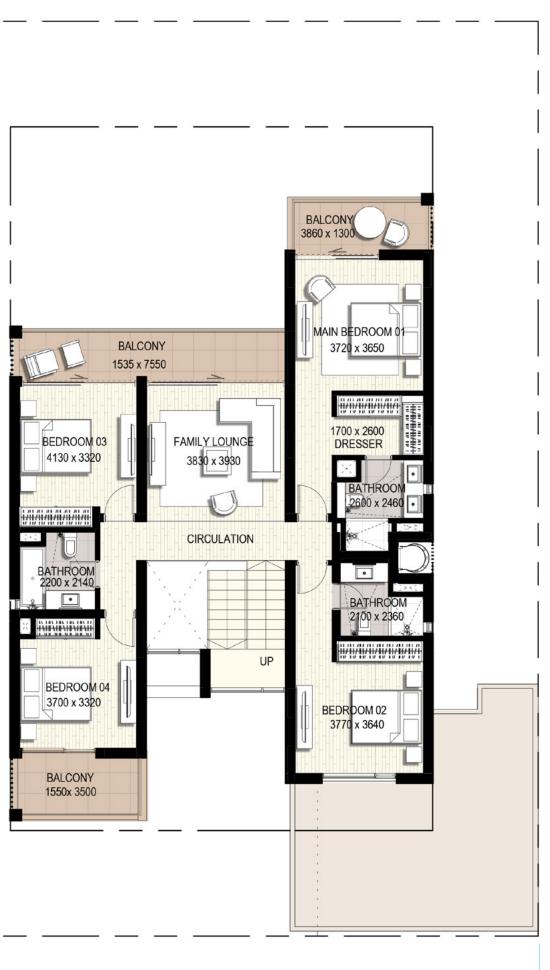

### GOLF LINKS

POOL ERRACE 2300 x 7480 DINING ROOM 4990 x 3940 LIVING ROOM 4990 x 3600

 $\cap \cap$ KITCHEN 3650 x 2800 000000 POWDER ROOM 3480 x 1520 ENTRANCE HAL BATHROOM 0 x 1260 MAID'S ROOM 2420 x 2360 AUNDRY STORE SERVICE 2275 x 960 CORRIDOR BEDROOM 05 3800 x 3320 CARPORT 6730 x 6375

FAMILY LOUNGE 4830 x 3650

Ground Floor

First Floor

EMAAR SOUTH

EMAAR DUBAI

FLOOR PLAN 1. All dimensions are in imperial and metric, and measured to structural elements and exclude wall finishes and construction tolerances. 2. All materials, dimensions, and drawings are approximate only. 3. Information is subject to change without notice, at developer's absolute discretion. 4. Actual area may vary from the stated area. 5. Drawings not to scale. 6. All images used are for illustrative purposes only and do not represent the actual size, features, specifications, fittings, and furnishings. 7. The developer reserves the right to make revisions/ alterations, at its absolute discretion, without any liability whatsoever.

Villa 1

No of Bedrooms: 5

Total built up area : **356.9** m2 **3,842** ft2