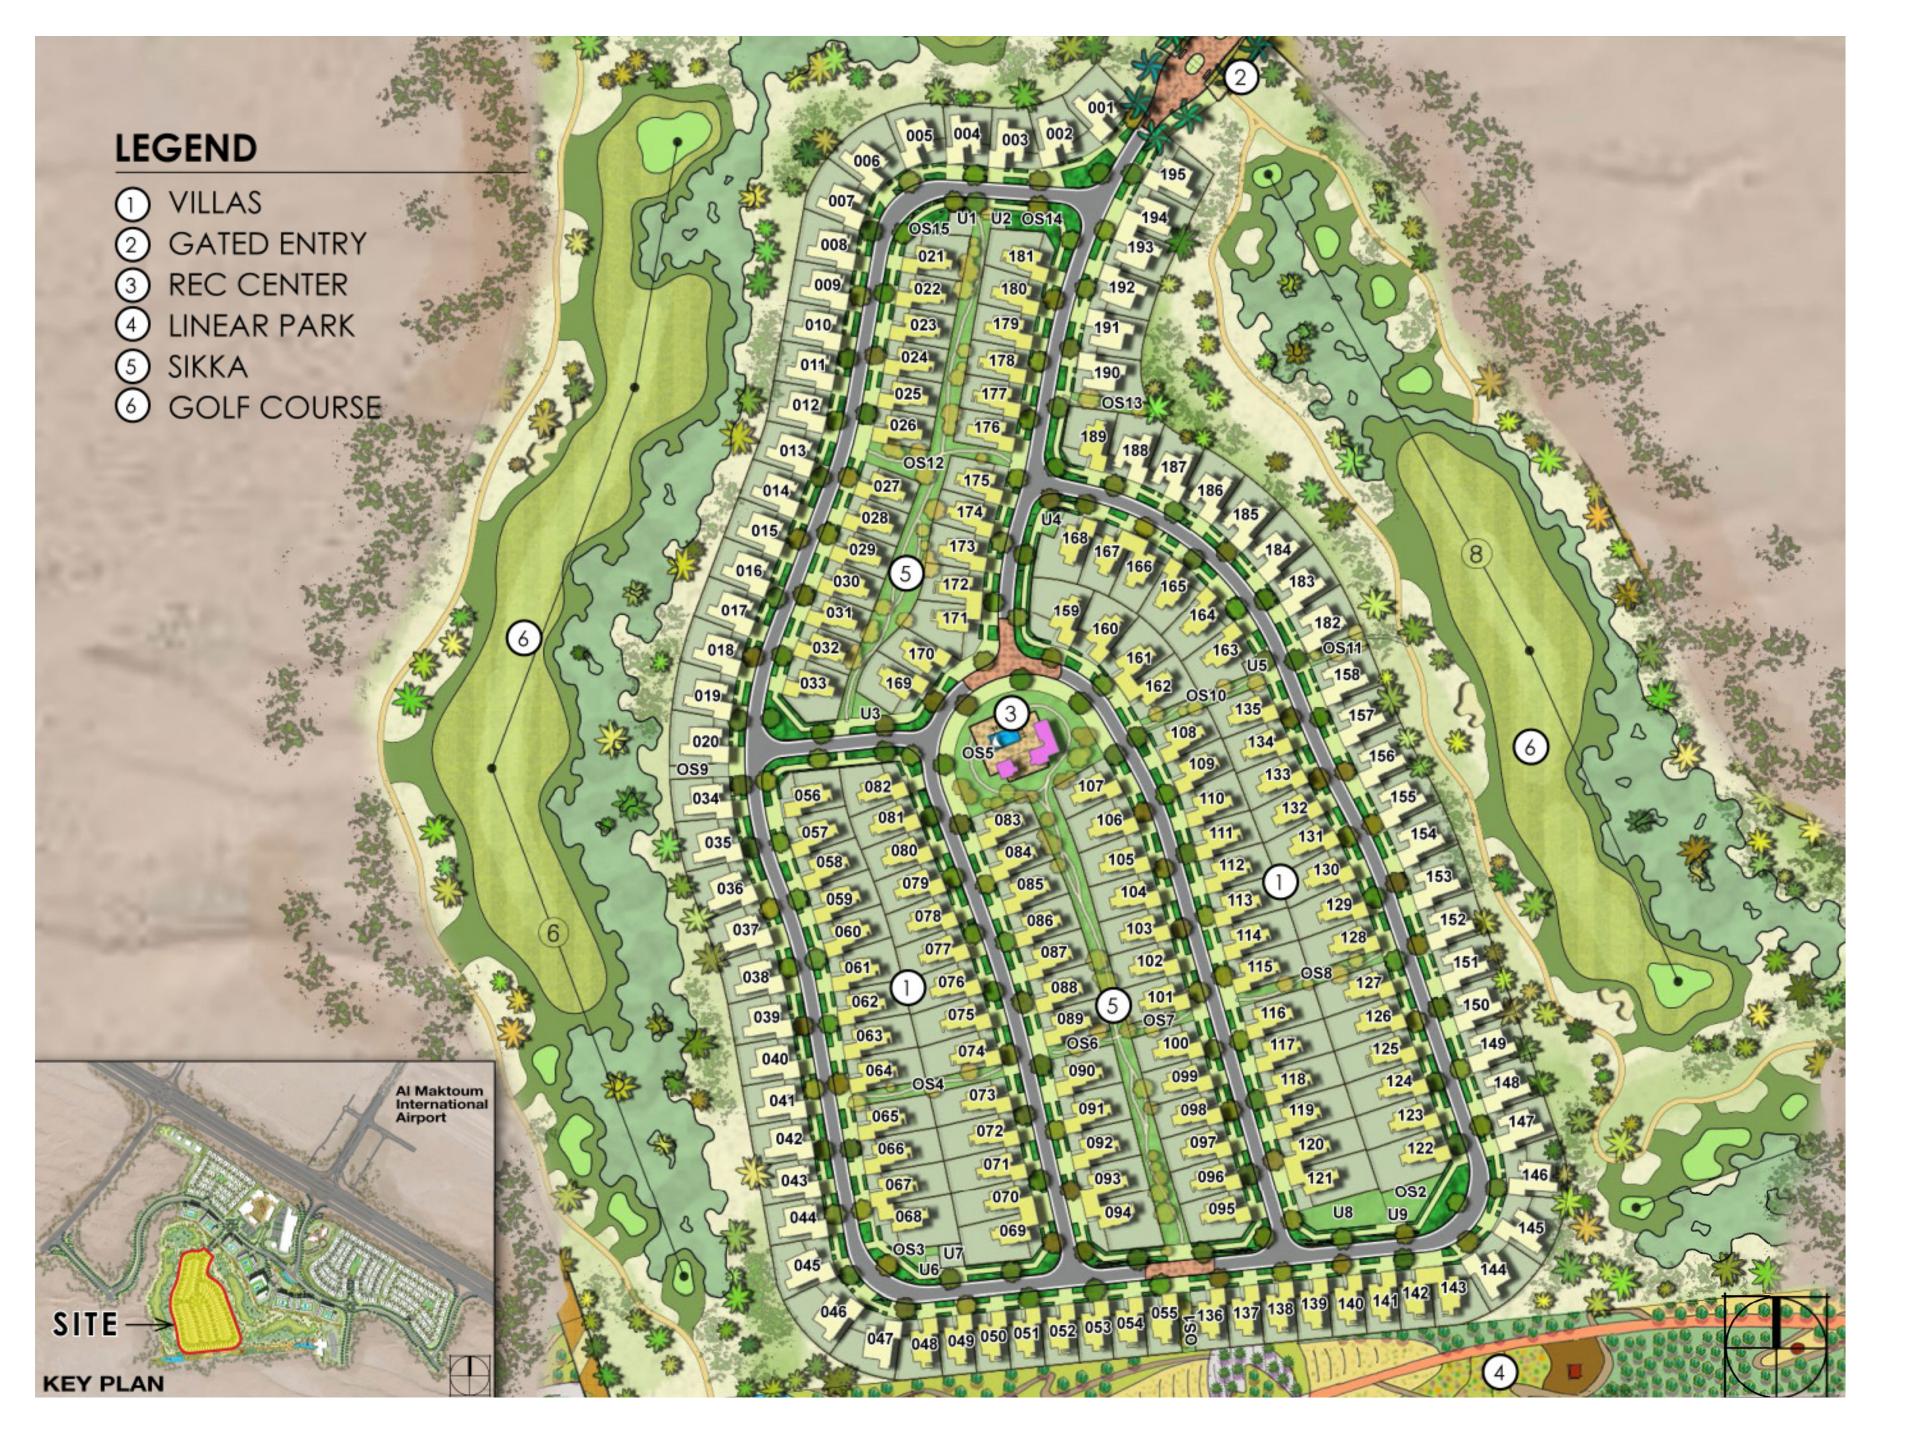

# GOLF LINKS MASTERPLAN

REC. CENTER

# GOLF LINKS

LOCATED ALONGSIDE 18-HOLE GOLF COURSE FEATURING ELEGANTLY DESIGNED VILLAS